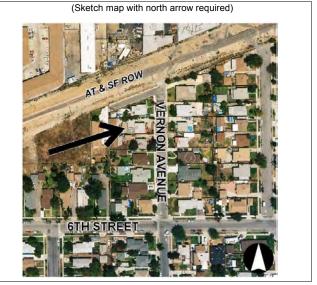

### Atchison Topeka & Santa Fe Railroad Station (Azusa Santa Fe Railroad Depot), 129 East Santa Fe Avenue, Azusa

# (In 2005, one of the proposed potential parking sites east of Alameda Avenue has been moved east of Azusa Avenue. An additional side platform has been added to the proposed 2004 platform).

The proposed project's station platforms under the Build LRT to Azusa Alternative would be located approximately 25 feet to the northeast of the historic AT&SF depot. The proposed project's station platforms would be would be approximately 3-4 feet in height and constructed with a waiting shelter/canopy, waiting benches, ticket kiosks and centenary wire support poles. While the construction of the new platforms would introduce a visual element it would be of a scale and size that would not diminish the historic integrity of the historic Azusa AT&SF depot building and would be compatible with it's historic use and setting as a passenger railroad depot. The surface parking would be located approximately 100 feet to the north on a site that is currently occupied by light industrial warehouse type buildings, with two or three residential type structures located at the northern end. There would be no effect for the proposed project under Section 106 *criteria example* (v) (see Figure 3).

FIGURE 3

(Proposed project in relation to The Azusa AT&SF Railroad Depot)