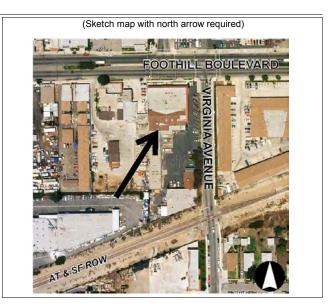

### Atchison Topeka & Santa Fe Railroad Station (Azusa Santa Fe Railroad Depot), 129 East Santa Fe Avenue, Azusa

# (In 2005, one of the proposed potential parking sites east of Alameda Avenue has been moved east of Azusa Avenue. An additional side platform has been added to the proposed 2004 platform).

The proposed project's station platforms under the Build LRT to Azusa Alternative would be located approximately 25 feet to the northeast of the historic AT&SF depot. The proposed project's station platforms would be would be approximately 3-4 feet in height and constructed with a waiting shelter/canopy, waiting benches, ticket kiosks and centenary wire support poles. While the construction of the new platforms would introduce a visual element it would be of a scale and size that would not diminish the historic integrity of the historic Azusa AT&SF depot building and would be compatible with it's historic use and setting as a passenger railroad depot. The surface parking would be located approximately 100 feet to the north on a site that is currently occupied by light industrial warehouse type buildings, with two or three residential type structures located at the northern end. There would be no effect for the proposed project under Section 106 *criteria example* (v) (see Figure 3).

FIGURE 3

(Proposed project in relation to The Azusa AT&SF Railroad Depot)