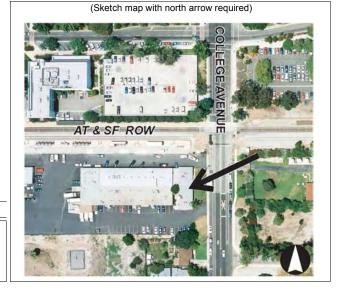

#### Sumner House, 105 North College Avenue, Claremont

The proposed Claremont station platform would be located over 600 feet to the west of the Sumner House, and would be visually separated from it by First Street and a large commercial building. A two level parking structure would be constructed on an existing surface parking lot located at the southeast corner of College Avenue and First Street, approximately 140 feet from the Sumner House. The proposed parking structure would only be two stories in height, would be located within the boundaries of an existing surface parking lot, and would be separated from the Sumner House by the intersection of College Avenue and First Street, and would therefore not visually impact it in any way. Therefore the proposed project would result in a finding of no effect under Section 106 *criteria example* (v) (see Figure 7).

### **FIGURE 7**

(Proposed project in relation to the Sumner House)