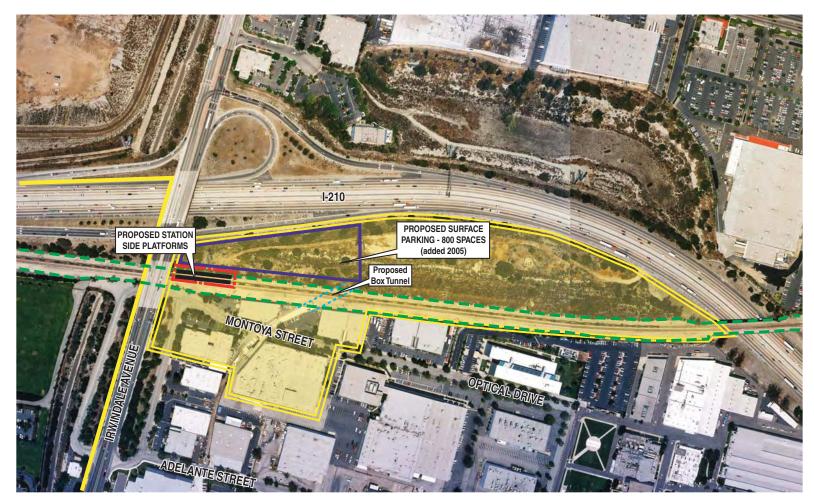

#### Monrovia Santa Fe Depot, 1709 Myrtle Avenue, Monrovia

(In 2005, the parking structure formerly proposed to be south of the side platform option has been eliminated thereby reducing any unrelated proximity impacts on the Historic Monrovia Train Station).

The two proposed station platforms under the Build LRT to Azusa Alternative would be located in the ROW approximately 70 feet to the west of the historic depot. At this distance the two platforms would not obstruct views to the historic depot. The proposed project's station platforms would be would be approximately 3-4 feet in height and constructed with a waiting shelter/canopy, waiting benches, ticket kiosks and centenary wire support poles. While the construction of the new platforms would introduce a visual element, it would be of a scale and size that would not diminish the historic integrity of the Santa Fe Depot building and would be compatible with it's historic use and setting as a passenger railroad depot. (*see Figure 2*)

The Monrovia Santa Fe Depot is currently being restored and will be incorporated into development plans.

### **FIGURE 2**

(Proposed project in relation to Monrovia Depot)