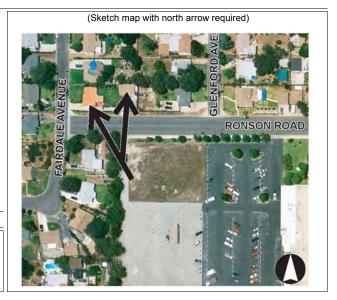

| PROPERTIES IN THE REVISED (2005) APE FOUND NOT TO MEET CRITERIA FOR LISTING IN<br>THE NATIONAL REGISTER OF HISTORIC PLACES |                                                                                         |                                                                         |
|----------------------------------------------------------------------------------------------------------------------------|-----------------------------------------------------------------------------------------|-------------------------------------------------------------------------|
| Address<br>APE Map Figure and APN                                                                                          | Resource Name and Year Built                                                            | California Historical Resource Status<br>Code, pending SHPO concurrence |
| Sawpit Wash Bridge, Monrovia, Ca.<br>(NOTE: There is no APE MAP for this<br>bridge).                                       | Name: <b>AT&amp;SF Railroad bridge over Sawpit Wash</b><br>Year Built: 1941             | 6Υ                                                                      |
| 5 <sup>th</sup> Avenue Pedestrian Underpass,<br>Monrovia, Ca. APE Map Figure 3-5.8                                         | Name: 5 <sup>th</sup> Avenue Pedestrian Tunnel under AT&SF Railroad<br>Year Built: 1942 | 5S2                                                                     |
| Alta Vista Wash Deck Beam Bridge,<br>Monrovia, Ca. (NOTE: There is no APE<br>MAP for this bridge).                         | Name: <b>AT&amp;SF Railroad bridge over Alta Vista Wash</b><br>Year Built: 1907         | 6Ү                                                                      |
|                                                                                                                            | DUARTE STATION                                                                          |                                                                         |
| 1559 Three Ranch Road, Duarte, Ca.<br>APE Map Figure 3-5.5<br>Parcel No. 8528-009-036.                                     | Name: <b>Home for Anthony L. Sposato</b><br>Year Built: 1949                            | 6Ү                                                                      |
| 1614 Glenford Avenue, Duarte, Ca.<br>APE Map Figure 3-5.5<br>Parcel No. 8528-010-063.                                      | Name: <b>1614 Glenford Avenue</b><br>Year Built: 1948                                   | 6Ү                                                                      |
| 1615 Glenford Avenue, Duarte, Ca. APE<br>Map Figure 3-5.5<br>Parcel No. 8528-010-062.                                      | Name: <b>1615 Glenford Avenue</b><br>Year Built: 1948                                   | 6Ү                                                                      |
| 1616 Fairdale Avenue, Duarte, Ca.<br>APE Map Figure 3-5.5<br>Parcel No. 8528-010-055.                                      | Name: <b>1616 Fairdale Avenue</b><br>Year Built: 1948                                   | 6Y                                                                      |
| 1628 Fairdale Avenue, Duarte, Ca.<br>APE Map Figure 3-5.5<br>Parcel No. 8528-009-026                                       | Name: <b>1628 Fairdale Avenue</b><br>Year Built: 1949                                   | 6Ү                                                                      |

#### Monrovia Santa Fe Depot, 1709 Myrtle Avenue, Monrovia

(In 2005, the parking structure formerly proposed to be south of the side platform option has been eliminated thereby reducing any unrelated proximity impacts on the Historic Monrovia Train Station).

The two proposed station platforms under the Build LRT to Azusa Alternative would be located in the ROW approximately 70 feet to the west of the historic depot. At this distance the two platforms would not obstruct views to the historic depot. The proposed project's station platforms would be would be approximately 3-4 feet in height and constructed with a waiting shelter/canopy, waiting benches, ticket kiosks and centenary wire support poles. While the construction of the new platforms would introduce a visual element, it would be of a scale and size that would not diminish the historic integrity of the Santa Fe Depot building and would be compatible with it's historic use and setting as a passenger railroad depot. (*see Figure 2*)

The Monrovia Santa Fe Depot is currently being restored and will be incorporated into development plans.

### **FIGURE 2**

(Proposed project in relation to Monrovia Depot)