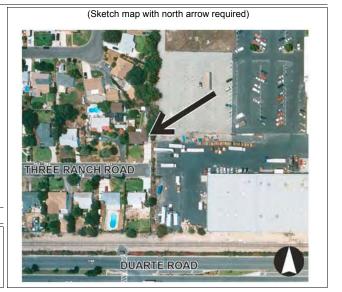

| PROPERTIES IN THE REVISED (2005) APE FOUND NOT TO MEET CRITERIA FOR LISTING IN<br>THE NATIONAL REGISTER OF HISTORIC PLACES |                                                                                         |                                                                         |
|----------------------------------------------------------------------------------------------------------------------------|-----------------------------------------------------------------------------------------|-------------------------------------------------------------------------|
| Address<br>APE Map Figure and APN                                                                                          | Resource Name and Year Built                                                            | California Historical Resource Status<br>Code, pending SHPO concurrence |
| Sawpit Wash Bridge, Monrovia, Ca.<br>(NOTE: There is no APE MAP for this<br>bridge).                                       | Name: <b>AT&amp;SF Railroad bridge over Sawpit Wash</b><br>Year Built: 1941             | 6Υ                                                                      |
| 5 <sup>th</sup> Avenue Pedestrian Underpass,<br>Monrovia, Ca. APE Map Figure 3-5.8                                         | Name: 5 <sup>th</sup> Avenue Pedestrian Tunnel under AT&SF Railroad<br>Year Built: 1942 | 5S2                                                                     |
| Alta Vista Wash Deck Beam Bridge,<br>Monrovia, Ca. (NOTE: There is no APE<br>MAP for this bridge).                         | Name: <b>AT&amp;SF Railroad bridge over Alta Vista Wash</b><br>Year Built: 1907         | 6Ү                                                                      |
|                                                                                                                            | DUARTE STATION                                                                          |                                                                         |
| 1559 Three Ranch Road, Duarte, Ca.<br>APE Map Figure 3-5.5<br>Parcel No. 8528-009-036.                                     | Name: <b>Home for Anthony L. Sposato</b><br>Year Built: 1949                            | 6Ү                                                                      |
| 1614 Glenford Avenue, Duarte, Ca.<br>APE Map Figure 3-5.5<br>Parcel No. 8528-010-063.                                      | Name: <b>1614 Glenford Avenue</b><br>Year Built: 1948                                   | 6Ү                                                                      |
| 1615 Glenford Avenue, Duarte, Ca. APE<br>Map Figure 3-5.5<br>Parcel No. 8528-010-062.                                      | Name: <b>1615 Glenford Avenue</b><br>Year Built: 1948                                   | 6Ү                                                                      |
| 1616 Fairdale Avenue, Duarte, Ca.<br>APE Map Figure 3-5.5<br>Parcel No. 8528-010-055.                                      | Name: <b>1616 Fairdale Avenue</b><br>Year Built: 1948                                   | 6Y                                                                      |
| 1628 Fairdale Avenue, Duarte, Ca.<br>APE Map Figure 3-5.5<br>Parcel No. 8528-009-026                                       | Name: <b>1628 Fairdale Avenue</b><br>Year Built: 1949                                   | 6Ү                                                                      |