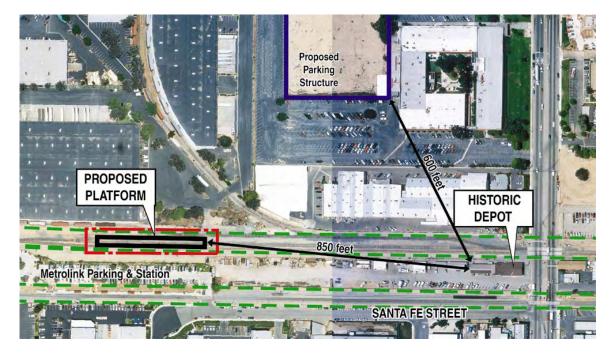

#### Santa Fe Pomona Station, 120 East Santa Fe Street, Pomona

(In 2005, investigation and research has noted a correction to this property, identified in our previous correspondence as the *Southern Pacific Station Depot*, located at 101 West First Street, Pomona, and eligible for the NRHP. The correct resource name and location is "Santa Fe Pomona Station," located at 120 E. Santa Fe Street, Pomona. This resource is found not to be eligible for the NRHP and FTA seeks SHPO concurrence with this finding. The undertaking for 2005 has not changed for this resource and would not affect this building).

The proposed Pomona station platform would be approximately 850 feet to the west, in the ROW, and a 3-level parking structure would be located approximately 600 feet to the northwest. The proposed platform would be constructed at a great distance from the historic Santa Fe Pomona depot building and would not have the potential to impact the historic property. The proposed parking structure would also be constructed at great distance from the historic depot building and would be visually separated from it by a large existing warehouse building and parking lot. Therefore the proposed project would result in a finding of no effect under Section 106 *criteria example (v)* (*see Figure 4*).

#### **FIGURE 4**

(Proposed project in relation to the Santa Fe Pomona Station)

Packing House (Corona College Heights Lemon Packing House), 510-532 W. 1<sup>st</sup> Street, Claremont

(In 2005, the 4-level parking structure formerly proposed to be west of Indian Hill Boulevard and north of the ROW has been eliminated thereby reducing any related proximity impacts on the Historic Packing House (see Figure 5).