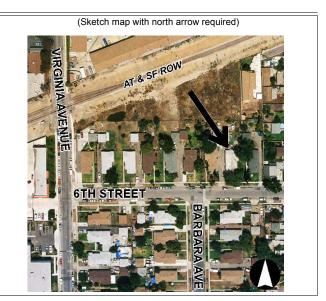

#### Sumner House, 105 North College Avenue, Claremont

The proposed Claremont station platform would be located over 600 feet to the west of the Sumner House, and would be visually separated from it by First Street and a large commercial building. A two level parking structure would be constructed on an existing surface parking lot located at the southeast corner of College Avenue and First Street, approximately 140 feet from the Sumner House. The proposed parking structure would only be two stories in height, would be located within the boundaries of an existing surface parking lot, and would be separated from the Sumner House by the intersection of College Avenue and First Street, and would therefore not visually impact it in any way. Therefore the proposed project would result in a finding of no effect under Section 106 *criteria example* (v) (see Figure 7).

### **FIGURE 7**

(Proposed project in relation to the Sumner House)