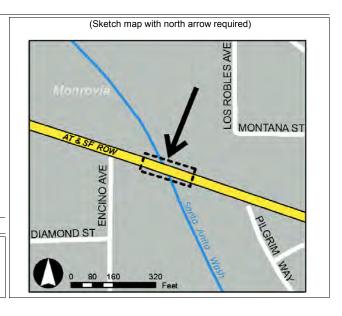

#### Monrovia Santa Fe Depot, 1709 Myrtle Avenue, Monrovia

(In 2005, the parking structure formerly proposed to be south of the side platform option has been eliminated thereby reducing any unrelated proximity impacts on the Historic Monrovia Train Station).

The two proposed station platforms under the Build LRT to Azusa Alternative would be located in the ROW approximately 70 feet to the west of the historic depot. At this distance the two platforms would not obstruct views to the historic depot. The proposed project's station platforms would be would be approximately 3-4 feet in height and constructed with a waiting shelter/canopy, waiting benches, ticket kiosks and centenary wire support poles. While the construction of the new platforms would introduce a visual element, it would be of a scale and size that would not diminish the historic integrity of the Santa Fe Depot building and would be compatible with it's historic use and setting as a passenger railroad depot. (*see Figure 2*)

### **FIGURE 2**

(Proposed project in relation to Monrovia Depot)