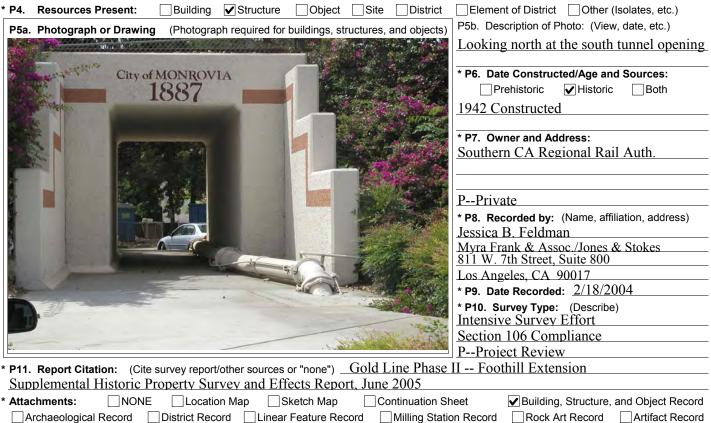

| PROPERTIES IN THE REVISED (2005) APE FOUND NOT TO MEET CRITERIA FOR LISTING IN<br>THE NATIONAL REGISTER OF HISTORIC PLACES |                                                                                         |                                                                         |
|----------------------------------------------------------------------------------------------------------------------------|-----------------------------------------------------------------------------------------|-------------------------------------------------------------------------|
| Address<br>APE Map Figure and APN                                                                                          | Resource Name and Year Built                                                            | California Historical Resource Status<br>Code, pending SHPO concurrence |
| Sawpit Wash Bridge, Monrovia, Ca.<br>(NOTE: There is no APE MAP for this<br>bridge).                                       | Name: <b>AT&amp;SF Railroad bridge over Sawpit Wash</b><br>Year Built: 1941             | 6Υ                                                                      |
| 5 <sup>th</sup> Avenue Pedestrian Underpass,<br>Monrovia, Ca. APE Map Figure 3-5.8                                         | Name: 5 <sup>th</sup> Avenue Pedestrian Tunnel under AT&SF Railroad<br>Year Built: 1942 | 5S2                                                                     |
| Alta Vista Wash Deck Beam Bridge,<br>Monrovia, Ca. (NOTE: There is no APE<br>MAP for this bridge).                         | Name: <b>AT&amp;SF Railroad bridge over Alta Vista Wash</b><br>Year Built: 1907         | 6Ү                                                                      |
|                                                                                                                            | DUARTE STATION                                                                          |                                                                         |
| 1559 Three Ranch Road, Duarte, Ca.<br>APE Map Figure 3-5.5<br>Parcel No. 8528-009-036.                                     | Name: <b>Home for Anthony L. Sposato</b><br>Year Built: 1949                            | 6Ү                                                                      |
| 1614 Glenford Avenue, Duarte, Ca.<br>APE Map Figure 3-5.5<br>Parcel No. 8528-010-063.                                      | Name: <b>1614 Glenford Avenue</b><br>Year Built: 1948                                   | 6Ү                                                                      |
| 1615 Glenford Avenue, Duarte, Ca. APE<br>Map Figure 3-5.5<br>Parcel No. 8528-010-062.                                      | Name: <b>1615 Glenford Avenue</b><br>Year Built: 1948                                   | 6Ү                                                                      |
| 1616 Fairdale Avenue, Duarte, Ca.<br>APE Map Figure 3-5.5<br>Parcel No. 8528-010-055.                                      | Name: <b>1616 Fairdale Avenue</b><br>Year Built: 1948                                   | 6Y                                                                      |
| 1628 Fairdale Avenue, Duarte, Ca.<br>APE Map Figure 3-5.5<br>Parcel No. 8528-009-026                                       | Name: <b>1628 Fairdale Avenue</b><br>Year Built: 1949                                   | 6Ү                                                                      |