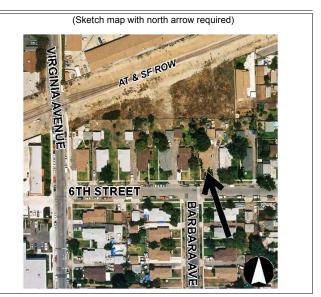

#### Sumner House, 105 North College Avenue, Claremont

The proposed Claremont station platform would be located over 600 feet to the west of the Sumner House, and would be visually separated from it by First Street and a large commercial building. A two level parking structure would be constructed on an existing surface parking lot located at the southeast corner of College Avenue and First Street, approximately 140 feet from the Sumner House. The proposed parking structure would only be two stories in height, would be located within the boundaries of an existing surface parking lot, and would be separated from the Sumner House by the intersection of College Avenue and First Street, and would therefore not visually impact it in any way. Therefore the proposed project would result in a finding of no effect under Section 106 *criteria example* (v) (see Figure 7).

### **FIGURE 7**

(Proposed project in relation to the Sumner House)