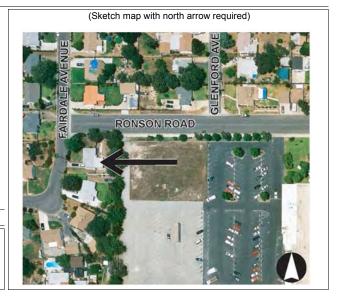

| PROPERTIES IN THE REVISED (2005) APE FOUND NOT TO MEET CRITERIA FOR LISTING IN<br>THE NATIONAL REGISTER OF HISTORIC PLACES |                                                                                         |                                                                         |
|----------------------------------------------------------------------------------------------------------------------------|-----------------------------------------------------------------------------------------|-------------------------------------------------------------------------|
| Address<br>APE Map Figure and APN                                                                                          | Resource Name and Year Built                                                            | California Historical Resource Status<br>Code, pending SHPO concurrence |
| Sawpit Wash Bridge, Monrovia, Ca.<br>(NOTE: There is no APE MAP for this<br>bridge).                                       | Name: <b>AT&amp;SF Railroad bridge over Sawpit Wash</b><br>Year Built: 1941             | 6Υ                                                                      |
| 5 <sup>th</sup> Avenue Pedestrian Underpass,<br>Monrovia, Ca. APE Map Figure 3-5.8                                         | Name: 5 <sup>th</sup> Avenue Pedestrian Tunnel under AT&SF Railroad<br>Year Built: 1942 | 5S2                                                                     |
| Alta Vista Wash Deck Beam Bridge,<br>Monrovia, Ca. (NOTE: There is no APE<br>MAP for this bridge).                         | Name: <b>AT&amp;SF Railroad bridge over Alta Vista Wash</b><br>Year Built: 1907         | 6Ү                                                                      |
|                                                                                                                            | DUARTE STATION                                                                          |                                                                         |
| 1559 Three Ranch Road, Duarte, Ca.<br>APE Map Figure 3-5.5<br>Parcel No. 8528-009-036.                                     | Name: <b>Home for Anthony L. Sposato</b><br>Year Built: 1949                            | 6Ү                                                                      |
| 1614 Glenford Avenue, Duarte, Ca.<br>APE Map Figure 3-5.5<br>Parcel No. 8528-010-063.                                      | Name: <b>1614 Glenford Avenue</b><br>Year Built: 1948                                   | 6Ү                                                                      |
| 1615 Glenford Avenue, Duarte, Ca. APE<br>Map Figure 3-5.5<br>Parcel No. 8528-010-062.                                      | Name: <b>1615 Glenford Avenue</b><br>Year Built: 1948                                   | 6Ү                                                                      |
| 1616 Fairdale Avenue, Duarte, Ca.<br>APE Map Figure 3-5.5<br>Parcel No. 8528-010-055.                                      | Name: <b>1616 Fairdale Avenue</b><br>Year Built: 1948                                   | 6Y                                                                      |
| 1628 Fairdale Avenue, Duarte, Ca.<br>APE Map Figure 3-5.5<br>Parcel No. 8528-009-026                                       | Name: <b>1628 Fairdale Avenue</b><br>Year Built: 1949                                   | 6Ү                                                                      |

#### Monrovia Santa Fe Depot, 1709 Myrtle Avenue, Monrovia

(In 2005, the parking structure formerly proposed to be south of the side platform option has been eliminated thereby reducing any unrelated proximity impacts on the Historic Monrovia Train Station).

The two proposed station platforms under the Build LRT to Azusa Alternative would be located in the ROW approximately 70 feet to the west of the historic depot. At this distance the two platforms would not obstruct views to the historic depot. The proposed project's station platforms would be would be approximately 3-4 feet in height and constructed with a waiting shelter/canopy, waiting benches, ticket kiosks and centenary wire support poles. While the construction of the new platforms would introduce a visual element, it would be of a scale and size that would not diminish the historic integrity of the Santa Fe Depot building and would be compatible with it's historic use and setting as a passenger railroad depot. (*see Figure 2*)

The Monrovia Santa Fe Depot is currently being restored and will be incorporated into development plans.

### **FIGURE 2**

(Proposed project in relation to Monrovia Depot)