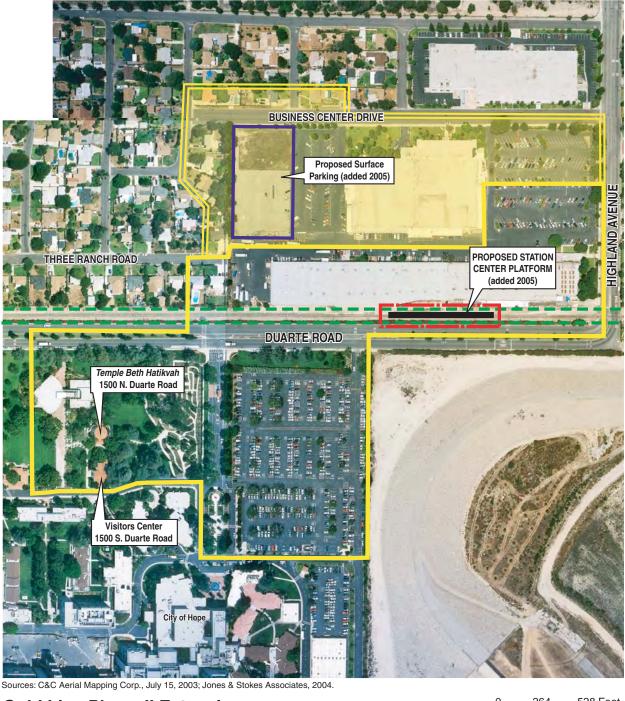

#### Temple Beth Hatikvah, City of Hope, 500 (north) Duarte Road, Duarte

# (In 2005, the parking structure formerly proposed south of Duarte Road has been eliminated thereby reducing any related proximity impacts on the historic Temple Beth Hatikvah).

The proposed project's station platform would be located approximately 1,500 feet to the northeast of the Temple Beth Hatikvah, and the parking structure would be located approximately 1,400 feet to the northeast. Because of this great distance both proposed structures would not introduce any visual, atmospheric or audible elements, and therefore would not diminish the integrity of the property's significant historic features. Therefore there would be no effect for the proposed project under Section 106 *criteria example* (v).

#### Visitor's Center, City of Hope, 1500 (south) Duarte Road, Duarte

# (In 2005, the parking structure formerly proposed south of Duarte Road has been eliminated thereby reducing any related proximity impacts on the historic Visitor's Center).

The proposed project's station platform would be located approximately 1,800 feet to the northeast of the Visitor's Center, and the parking structure would be located approximately 1,580 feet to the northeast. Because of this great distance both proposed structures would not introduce any visual, atmospheric or audible elements, and therefore would not diminish the integrity of the property's significant historic features. Therefore there would be no effect for the proposed project under Section 106 *criteria example* (v).