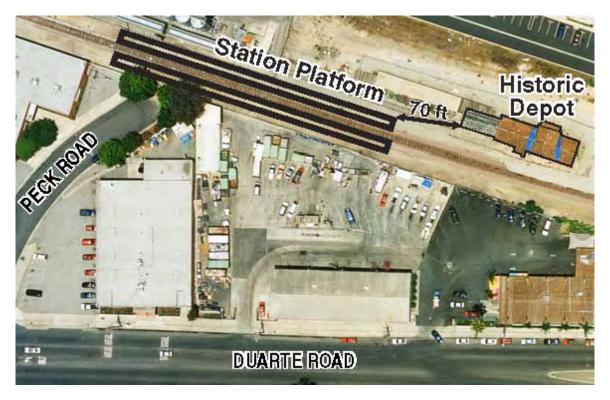

#### Monrovia Santa Fe Depot, 1709 Myrtle Avenue, Monrovia

(In 2005, the parking structure formerly proposed to be south of the side platform option has been eliminated thereby reducing any unrelated proximity impacts on the Historic Monrovia Train Station).

The two proposed station platforms under the Build LRT to Azusa Alternative would be located in the ROW approximately 70 feet to the west of the historic depot. At this distance the two platforms would not obstruct views to the historic depot. The proposed project's station platforms would be would be approximately 3-4 feet in height and constructed with a waiting shelter/canopy, waiting benches, ticket kiosks and centenary wire support poles. While the construction of the new platforms would introduce a visual element, it would be of a scale and size that would not diminish the historic integrity of the Santa Fe Depot building and would be compatible with it's historic use and setting as a passenger railroad depot. (*see Figure 2*)

The Monrovia Santa Fe Depot is currently being restored and will be incorporated into development plans.

### **FIGURE 2**

(Proposed project in relation to Monrovia Depot)