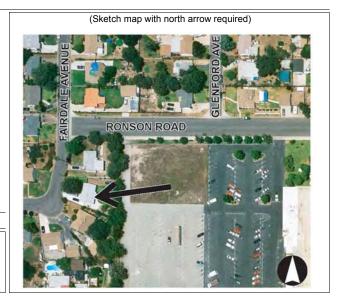

| PROPERTIES IN THE REVISED (2005) APE FOUND NOT TO MEET CRITERIA FOR LISTING IN<br>THE NATIONAL REGISTER OF HISTORIC PLACES |                                                                                         |                                                                         |
|----------------------------------------------------------------------------------------------------------------------------|-----------------------------------------------------------------------------------------|-------------------------------------------------------------------------|
| Address<br>APE Map Figure and APN                                                                                          | Resource Name and Year Built                                                            | California Historical Resource Status<br>Code, pending SHPO concurrence |
| Sawpit Wash Bridge, Monrovia, Ca.<br>(NOTE: There is no APE MAP for this<br>bridge).                                       | Name: <b>AT&amp;SF Railroad bridge over Sawpit Wash</b><br>Year Built: 1941             | 6Υ                                                                      |
| 5 <sup>th</sup> Avenue Pedestrian Underpass,<br>Monrovia, Ca. APE Map Figure 3-5.8                                         | Name: 5 <sup>th</sup> Avenue Pedestrian Tunnel under AT&SF Railroad<br>Year Built: 1942 | 5S2                                                                     |
| Alta Vista Wash Deck Beam Bridge,<br>Monrovia, Ca. (NOTE: There is no APE<br>MAP for this bridge).                         | Name: <b>AT&amp;SF Railroad bridge over Alta Vista Wash</b><br>Year Built: 1907         | 6Ү                                                                      |
|                                                                                                                            | DUARTE STATION                                                                          |                                                                         |
| 1559 Three Ranch Road, Duarte, Ca.<br>APE Map Figure 3-5.5<br>Parcel No. 8528-009-036.                                     | Name: <b>Home for Anthony L. Sposato</b><br>Year Built: 1949                            | 6Ү                                                                      |
| 1614 Glenford Avenue, Duarte, Ca.<br>APE Map Figure 3-5.5<br>Parcel No. 8528-010-063.                                      | Name: <b>1614 Glenford Avenue</b><br>Year Built: 1948                                   | 6Ү                                                                      |
| 1615 Glenford Avenue, Duarte, Ca. APE<br>Map Figure 3-5.5<br>Parcel No. 8528-010-062.                                      | Name: <b>1615 Glenford Avenue</b><br>Year Built: 1948                                   | 6Ү                                                                      |
| 1616 Fairdale Avenue, Duarte, Ca.<br>APE Map Figure 3-5.5<br>Parcel No. 8528-010-055.                                      | Name: <b>1616 Fairdale Avenue</b><br>Year Built: 1948                                   | 6Y                                                                      |
| 1628 Fairdale Avenue, Duarte, Ca.<br>APE Map Figure 3-5.5<br>Parcel No. 8528-009-026                                       | Name: <b>1628 Fairdale Avenue</b><br>Year Built: 1949                                   | 6Ү                                                                      |