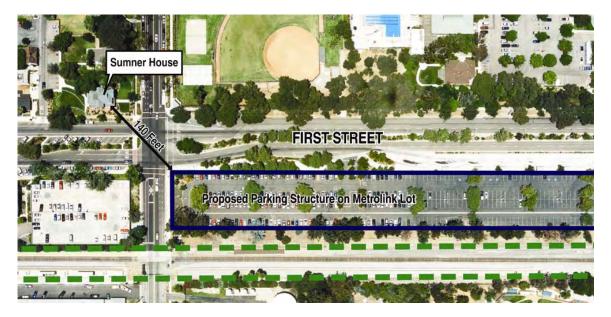

#### Sumner House, 105 North College Avenue, Claremont

The proposed Claremont station platform would be located over 600 feet to the west of the Sumner House, and would be visually separated from it by First Street and a large commercial building. A two level parking structure would be constructed on an existing surface parking lot located at the southeast corner of College Avenue and First Street, approximately 140 feet from the Sumner House. The proposed parking structure would only be two stories in height, would be located within the boundaries of an existing surface parking lot, and would be separated from the Sumner House by the intersection of College Avenue and First Street, and would therefore not visually impact it in any way. Therefore the proposed project would result in a finding of no effect under Section 106 *criteria example* (v) (see Figure 7).

### **FIGURE 7**

(Proposed project in relation to the Sumner House)