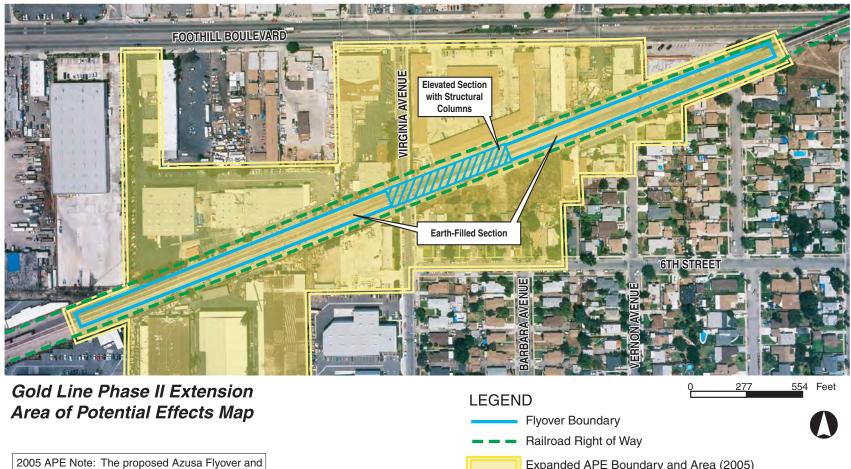

### Atchison Topeka & Santa Fe Railroad Station (Azusa Santa Fe Railroad Depot), 129 East Santa Fe Avenue, Azusa

# (In 2005, one of the proposed potential parking sites east of Alameda Avenue has been moved east of Azusa Avenue. An additional side platform has been added to the proposed 2004 platform).

The proposed project's station platforms under the Build LRT to Azusa Alternative would be located approximately 25 feet to the northeast of the historic AT&SF depot. The proposed project's station platforms would be would be approximately 3-4 feet in height and constructed with a waiting shelter/canopy, waiting benches, ticket kiosks and centenary wire support poles. While the construction of the new platforms would introduce a visual element it would be of a scale and size that would not diminish the historic integrity of the historic Azusa AT&SF depot building and would be compatible with it's historic use and setting as a passenger railroad depot. The surface parking would be located approximately 100 feet to the north on a site that is currently occupied by light industrial warehouse type buildings, with two or three residential type structures located at the northern end. There would be no effect for the proposed project under Section 106 *criteria example* (v) (see Figure 3).

FIGURE 3

(Proposed project in relation to The Azusa AT&SF Railroad Depot)