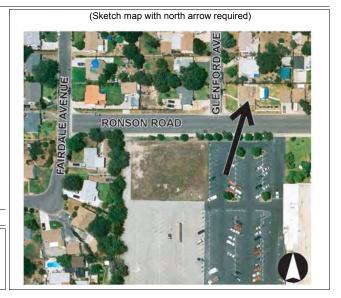

| PROPERTIES IN THE REVISED (2005) APE FOUND NOT TO MEET CRITERIA FOR LISTING IN<br>THE NATIONAL REGISTER OF HISTORIC PLACES |                                                                                         |                                                                         |
|----------------------------------------------------------------------------------------------------------------------------|-----------------------------------------------------------------------------------------|-------------------------------------------------------------------------|
| Address<br>APE Map Figure and APN                                                                                          | Resource Name and Year Built                                                            | California Historical Resource Status<br>Code, pending SHPO concurrence |
| Sawpit Wash Bridge, Monrovia, Ca.<br>(NOTE: There is no APE MAP for this<br>bridge).                                       | Name: <b>AT&amp;SF Railroad bridge over Sawpit Wash</b><br>Year Built: 1941             | 6Υ                                                                      |
| 5 <sup>th</sup> Avenue Pedestrian Underpass,<br>Monrovia, Ca. APE Map Figure 3-5.8                                         | Name: 5 <sup>th</sup> Avenue Pedestrian Tunnel under AT&SF Railroad<br>Year Built: 1942 | 5S2                                                                     |
| Alta Vista Wash Deck Beam Bridge,<br>Monrovia, Ca. (NOTE: There is no APE<br>MAP for this bridge).                         | Name: <b>AT&amp;SF Railroad bridge over Alta Vista Wash</b><br>Year Built: 1907         | 6Ү                                                                      |
|                                                                                                                            | DUARTE STATION                                                                          |                                                                         |
| 1559 Three Ranch Road, Duarte, Ca.<br>APE Map Figure 3-5.5<br>Parcel No. 8528-009-036.                                     | Name: <b>Home for Anthony L. Sposato</b><br>Year Built: 1949                            | 6Ү                                                                      |
| 1614 Glenford Avenue, Duarte, Ca.<br>APE Map Figure 3-5.5<br>Parcel No. 8528-010-063.                                      | Name: <b>1614 Glenford Avenue</b><br>Year Built: 1948                                   | 6Ү                                                                      |
| 1615 Glenford Avenue, Duarte, Ca. APE<br>Map Figure 3-5.5<br>Parcel No. 8528-010-062.                                      | Name: <b>1615 Glenford Avenue</b><br>Year Built: 1948                                   | 6Ү                                                                      |
| 1616 Fairdale Avenue, Duarte, Ca.<br>APE Map Figure 3-5.5<br>Parcel No. 8528-010-055.                                      | Name: <b>1616 Fairdale Avenue</b><br>Year Built: 1948                                   | 6Y                                                                      |
| 1628 Fairdale Avenue, Duarte, Ca.<br>APE Map Figure 3-5.5<br>Parcel No. 8528-009-026                                       | Name: <b>1628 Fairdale Avenue</b><br>Year Built: 1949                                   | 6Ү                                                                      |