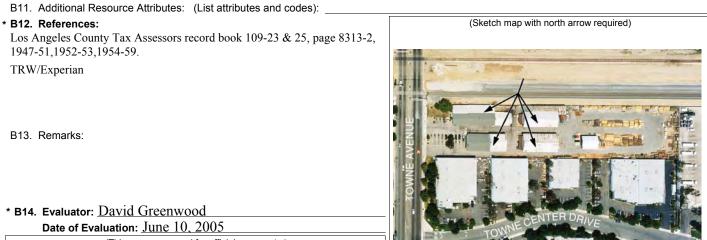

| PROPERTIES IN THE REVISED (2005) APE FOUND NOT TO MEET CRITERIA FOR LISTING IN<br>THE NATIONAL REGISTER OF HISTORIC PLACES |                                                           |                                                                         |
|----------------------------------------------------------------------------------------------------------------------------|-----------------------------------------------------------|-------------------------------------------------------------------------|
| Address<br>APE Map Figure and APN                                                                                          | Resource Name and Year Built                              | California Historical Resource Status<br>Code, pending SHPO concurrence |
|                                                                                                                            | POMONA STATION                                            |                                                                         |
| 2692 N. Towne Avenue, Pomona, Ca.<br>APE Map Figure 3-5.15<br>Parcel No. 8313-001-008                                      | Name: <b>Ace Hardware (C&amp;E)</b><br>Year Built: 1954   | 6Y                                                                      |
| 120 E. Santa Fe Street, Pomona, Ca.<br>APE Map Figure 3-5.14<br>Location: Loop and Meserve Tract Lot 1.                    | Name: <b>Santa Fe Pomona Station</b><br>Year Built: 1940  | 3CS                                                                     |
|                                                                                                                            | CLAREMONT STATION                                         |                                                                         |
| 111 College Avenue, Claremont, Ca.<br>APE Map Figure 3-5.16<br>Parcel No. 8313-022-001                                     | Name: <b>Courier/Claremont Forum</b><br>Year Built: 1947  | 6Y                                                                      |
|                                                                                                                            | MONTCLAIR STATION                                         |                                                                         |
| 4974 Arrow Highway, Claremont, Ca.<br>APE Map Figure 3-5.17<br>Parcel No. 1007-701-02-0000                                 | Name: <b>Thompson Plumbing Supply</b><br>Year Built: 1958 | 6Y                                                                      |
| 5040-5050 Arrow Highway, Claremont,<br>Ca.<br>APE Map Figure 3-5.17<br>Parcel No. 1007-701-02-0000                         | Name: Inland Pacific Ballet<br>Year Built: 1955           | 6Y                                                                      |

#### Santa Fe Pomona Station, 120 East Santa Fe Street, Pomona

(In 2005, investigation and research has noted a correction to this property, identified in our previous correspondence as the *Southern Pacific Station Depot*, located at 101 West First Street, Pomona, and eligible for the NRHP. The correct resource name and location is "Santa Fe Pomona Station," located at 120 E. Santa Fe Street, Pomona. This resource is found not to be eligible for the NRHP and FTA seeks SHPO concurrence with this finding. The undertaking for 2005 has not changed for this resource and would not affect this building).

The proposed Pomona station platform would be approximately 850 feet to the west, in the ROW, and a 3-level parking structure would be located approximately 600 feet to the northwest. The proposed platform would be constructed at a great distance from the historic Santa Fe Pomona depot building and would not have the potential to impact the historic property. The proposed parking structure would also be constructed at great distance from the historic depot building and would be visually separated from it by a large existing warehouse building and parking lot. Therefore the proposed project would result in a finding of no effect under Section 106 *criteria example (v)* (*see Figure 4*).

#### **FIGURE 4**

(Proposed project in relation to the Santa Fe Pomona Station)

Packing House (Corona College Heights Lemon Packing House), 510-532 W. 1<sup>st</sup> Street, Claremont

(In 2005, the 4-level parking structure formerly proposed to be west of Indian Hill Boulevard and north of the ROW has been eliminated thereby reducing any related proximity impacts on the Historic Packing House (see Figure 5).