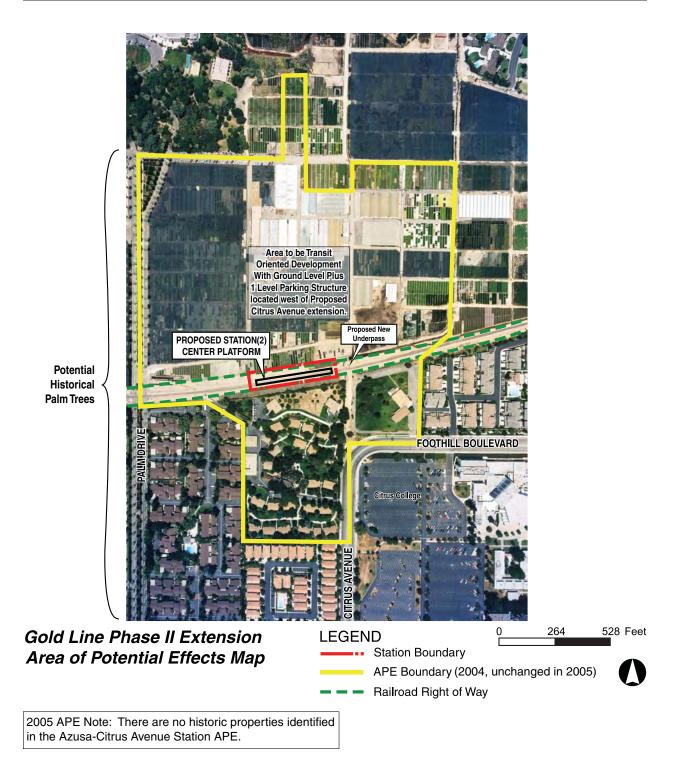

### Atchison Topeka & Santa Fe Railroad Station (Azusa Santa Fe Railroad Depot), 129 East Santa Fe Avenue, Azusa

# (In 2005, one of the proposed potential parking sites east of Alameda Avenue has been moved east of Azusa Avenue. An additional side platform has been added to the proposed 2004 platform).

The proposed project's station platforms under the Build LRT to Azusa Alternative would be located approximately 25 feet to the northeast of the historic AT&SF depot. The proposed project's station platforms would be would be approximately 3-4 feet in height and constructed with a waiting shelter/canopy, waiting benches, ticket kiosks and centenary wire support poles. While the construction of the new platforms would introduce a visual element it would be of a scale and size that would not diminish the historic integrity of the historic Azusa AT&SF depot building and would be compatible with it's historic use and setting as a passenger railroad depot. The surface parking would be located approximately 100 feet to the north on a site that is currently occupied by light industrial warehouse type buildings, with two or three residential type structures located at the northern end. There would be no effect for the proposed project under Section 106 *criteria example* (v) (see Figure 3).

FIGURE 3

(Proposed project in relation to The Azusa AT&SF Railroad Depot)