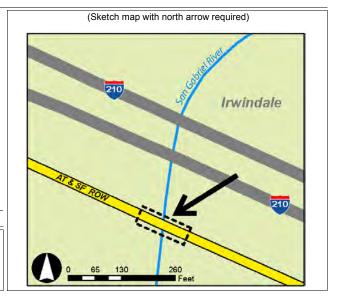

| PROPERTIES IN THE REVISED (2005) APE FOUND NOT TO MEET CRITERIA FOR LISTING IN<br>THE NATIONAL REGISTER OF HISTORIC PLACES |                                                                                     |                                                                         |
|----------------------------------------------------------------------------------------------------------------------------|-------------------------------------------------------------------------------------|-------------------------------------------------------------------------|
| Address<br>APE Map Figure and APN                                                                                          | Resource Name and Year Built                                                        | California Historical Resource Status<br>Code, pending SHPO concurrence |
| 1636 Fairdale Avenue, Duarte, Ca.<br>APE Map Figure 3-5.5<br>Parcel No. 8528-009-027.                                      | Name: <b>1636 Fairdale Avenue</b><br>Year Built: 1949                               | 6Y                                                                      |
| 1640 Fairdale Avenue, Duarte, Ca.<br>APE Map Figure 3-5.5<br>Parcel No. 8528-009-028                                       | Name: <b>1640 Fairdale Avenue</b><br>Year Built: 1949                               | 6Ү                                                                      |
|                                                                                                                            | IRWINDALE STATION                                                                   |                                                                         |
| San Gabriel River bridge, Irwindale, Ca.<br>(NOTE: There is no APE MAP for this<br>bridge).                                | Name: AT&SF Railroad bridge over San Gabriel River in Irwindale<br>Year Built: 1903 | 6Y                                                                      |
|                                                                                                                            | AZUSA STATION                                                                       |                                                                         |
| 627 N. Vernon Avenue, Azusa, Ca.<br>APE Map Figure 3-5.8<br>Parcel No. 8616-003-041                                        | Name: <b>Residence for Charles R. Smith</b><br>Year Built: 1927                     | 6Y                                                                      |
| Foothill Boulevard bridge, Azusa, Ca.<br>(NOTE: There is no APE MAP for this bridge).                                      | Name: AT&SF Railroad bridge over Foothill Blvd<br>Year Built: 1942                  | 6Y                                                                      |
| 630 N. Vernon Avenue, Azusa, Ca.<br>APE Map Figure 3-5.8<br>Parcel No. 8616-003-025                                        | Name: <b>630 N. Vernon Avenue</b><br>Year Built: 1953                               | 6Ү                                                                      |
| 623 N. Vernon Avenue, Azusa, Ca.<br>APE Map Figure 3-5.8<br>Parcel No. 8616-003-034                                        | Name: <b>Residence for Herbert S. Zadech</b><br>Year Built: 1927                    | 6Ү                                                                      |