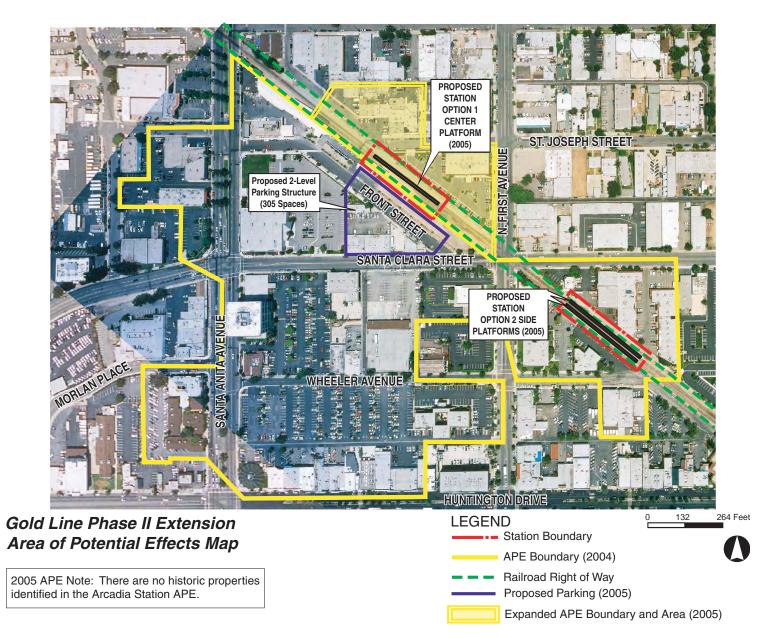

| PROPERTIES IN THE REVISED (2005) APE FOUND NOT TO MEET CRITERIA FOR LISTING IN<br>THE NATIONAL REGISTER OF HISTORIC PLACES |                                                                                         |                                                                         |
|----------------------------------------------------------------------------------------------------------------------------|-----------------------------------------------------------------------------------------|-------------------------------------------------------------------------|
| Address<br>APE Map Figure and APN                                                                                          | Resource Name and Year Built                                                            | California Historical Resource Status<br>Code, pending SHPO concurrence |
| Sawpit Wash Bridge, Monrovia, Ca.<br>(NOTE: There is no APE MAP for this<br>bridge).                                       | Name: <b>AT&amp;SF Railroad bridge over Sawpit Wash</b><br>Year Built: 1941             | 6Υ                                                                      |
| 5 <sup>th</sup> Avenue Pedestrian Underpass,<br>Monrovia, Ca. APE Map Figure 3-5.8                                         | Name: 5 <sup>th</sup> Avenue Pedestrian Tunnel under AT&SF Railroad<br>Year Built: 1942 | 5S2                                                                     |
| Alta Vista Wash Deck Beam Bridge,<br>Monrovia, Ca. (NOTE: There is no APE<br>MAP for this bridge).                         | Name: <b>AT&amp;SF Railroad bridge over Alta Vista Wash</b><br>Year Built: 1907         | 6Ү                                                                      |
|                                                                                                                            | DUARTE STATION                                                                          |                                                                         |
| 1559 Three Ranch Road, Duarte, Ca.<br>APE Map Figure 3-5.5<br>Parcel No. 8528-009-036.                                     | Name: <b>Home for Anthony L. Sposato</b><br>Year Built: 1949                            | 6Ү                                                                      |
| 1614 Glenford Avenue, Duarte, Ca.<br>APE Map Figure 3-5.5<br>Parcel No. 8528-010-063.                                      | Name: <b>1614 Glenford Avenue</b><br>Year Built: 1948                                   | 6Ү                                                                      |
| 1615 Glenford Avenue, Duarte, Ca. APE<br>Map Figure 3-5.5<br>Parcel No. 8528-010-062.                                      | Name: <b>1615 Glenford Avenue</b><br>Year Built: 1948                                   | 6Ү                                                                      |
| 1616 Fairdale Avenue, Duarte, Ca.<br>APE Map Figure 3-5.5<br>Parcel No. 8528-010-055.                                      | Name: <b>1616 Fairdale Avenue</b><br>Year Built: 1948                                   | 6Y                                                                      |
| 1628 Fairdale Avenue, Duarte, Ca.<br>APE Map Figure 3-5.5<br>Parcel No. 8528-009-026                                       | Name: <b>1628 Fairdale Avenue</b><br>Year Built: 1949                                   | 6Ү                                                                      |