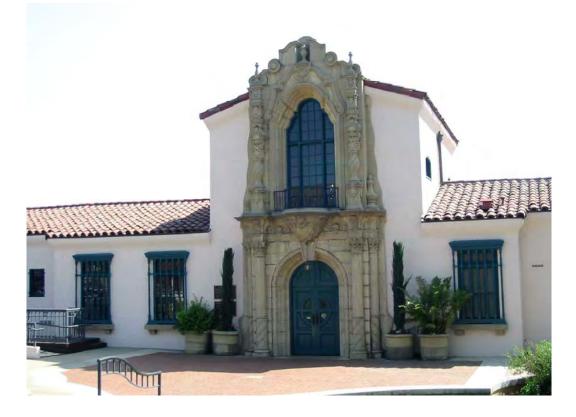

### Stuart Company Plant and Office Building (Johnson & Johnson/Merck Consumer Pharmaceutical Building), 3360 E. Foothill Blvd., Pasadena

#### (Unchanged in 2005)

The proposed project's double track would be located within the existing railroad ROW between the east and westbound lanes of the 210 Freeway, approximately 400 feet to the south of the southern elevation of the Stuart Company Plant Office Building. The existing 5-level parking structure for the Sierra Madre Villa station is located immediately north of the 210 Freeway, between the proposed double track alignment and the Stuart Company Plant Office Building Because of this relatively great distance, and because the existing parking structure blocks views to and from the Stuart Company Plant Office Building, there would be no visual change to this historic property or its setting. Therefore, there would be no effect under Section 106 *criteria example (v). (see Figure 1)* 

**FIGURE 1** 

(Proposed project in relation to The Stuart Company Plant and Office Building)