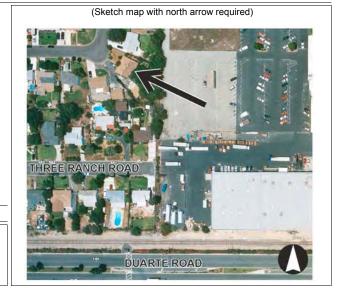

| PROPERTIES IN THE REVISED (2005) APE FOUND NOT TO MEET CRITERIA FOR LISTING IN<br>THE NATIONAL REGISTER OF HISTORIC PLACES |                                                                                         |                                                                         |
|----------------------------------------------------------------------------------------------------------------------------|-----------------------------------------------------------------------------------------|-------------------------------------------------------------------------|
| Address<br>APE Map Figure and APN                                                                                          | Resource Name and Year Built                                                            | California Historical Resource Status<br>Code, pending SHPO concurrence |
| Sawpit Wash Bridge, Monrovia, Ca.<br>(NOTE: There is no APE MAP for this<br>bridge).                                       | Name: <b>AT&amp;SF Railroad bridge over Sawpit Wash</b><br>Year Built: 1941             | 6Υ                                                                      |
| 5 <sup>th</sup> Avenue Pedestrian Underpass,<br>Monrovia, Ca. APE Map Figure 3-5.8                                         | Name: 5 <sup>th</sup> Avenue Pedestrian Tunnel under AT&SF Railroad<br>Year Built: 1942 | 5S2                                                                     |
| Alta Vista Wash Deck Beam Bridge,<br>Monrovia, Ca. (NOTE: There is no APE<br>MAP for this bridge).                         | Name: <b>AT&amp;SF Railroad bridge over Alta Vista Wash</b><br>Year Built: 1907         | 6Ү                                                                      |
|                                                                                                                            | DUARTE STATION                                                                          |                                                                         |
| 1559 Three Ranch Road, Duarte, Ca.<br>APE Map Figure 3-5.5<br>Parcel No. 8528-009-036.                                     | Name: <b>Home for Anthony L. Sposato</b><br>Year Built: 1949                            | 6Ү                                                                      |
| 1614 Glenford Avenue, Duarte, Ca.<br>APE Map Figure 3-5.5<br>Parcel No. 8528-010-063.                                      | Name: <b>1614 Glenford Avenue</b><br>Year Built: 1948                                   | 6Ү                                                                      |
| 1615 Glenford Avenue, Duarte, Ca. APE<br>Map Figure 3-5.5<br>Parcel No. 8528-010-062.                                      | Name: <b>1615 Glenford Avenue</b><br>Year Built: 1948                                   | 6Ү                                                                      |
| 1616 Fairdale Avenue, Duarte, Ca.<br>APE Map Figure 3-5.5<br>Parcel No. 8528-010-055.                                      | Name: <b>1616 Fairdale Avenue</b><br>Year Built: 1948                                   | 6Y                                                                      |
| 1628 Fairdale Avenue, Duarte, Ca.<br>APE Map Figure 3-5.5<br>Parcel No. 8528-009-026                                       | Name: <b>1628 Fairdale Avenue</b><br>Year Built: 1949                                   | 6Ү                                                                      |