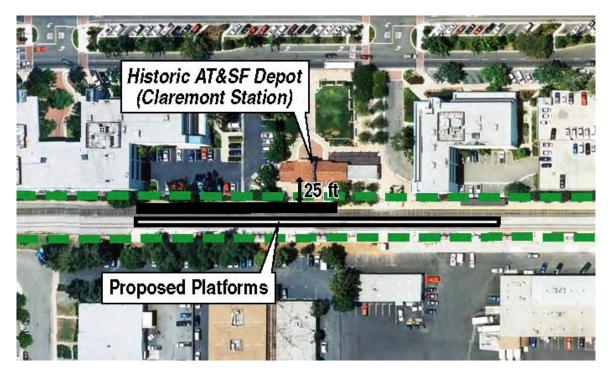

# Atchison Topeka & Santa Fe Railroad Station (Claremont Depot), 110 W. 1<sup>st</sup> Street, Claremont

# (In 2005, the proposed 2004 Platforms have been eliminated and a proposed 2005 Platform has been added south of the Historic AT&SF Depot).

The proposed Claremont station sloped entrance walk and platform would be located approximately 25 feet to the south and southwest of the historic Atchison Topeka & Santa Fe Railroad Station. The proposed project's station platforms would be would be approximately 3-4 feet in height and constructed with a waiting shelter/canopy, waiting benches, ticket kiosks and centenary wire support poles. While the construction of the new sloped entrance walk and platforms would introduce a visual element it would be of a scale and size that would not diminish the historic integrity of the historic Atchison Topeka & Santa Fe Railroad Station and would be compatible with it's historic use and setting as a passenger railroad depot. A two level parking structure would be constructed approximately 930 feet to the east of the Claremont Depot. The parking structure would be sufficiently distanced from the historic depot building as to not visually impact it in any way. Therefore the proposed project would result in a finding of no effect under Section 106 *criteria example (v)* (see Figure 6).

**FIGURE 6** (Proposed project in relation to the Claremont AT&SF Depot)