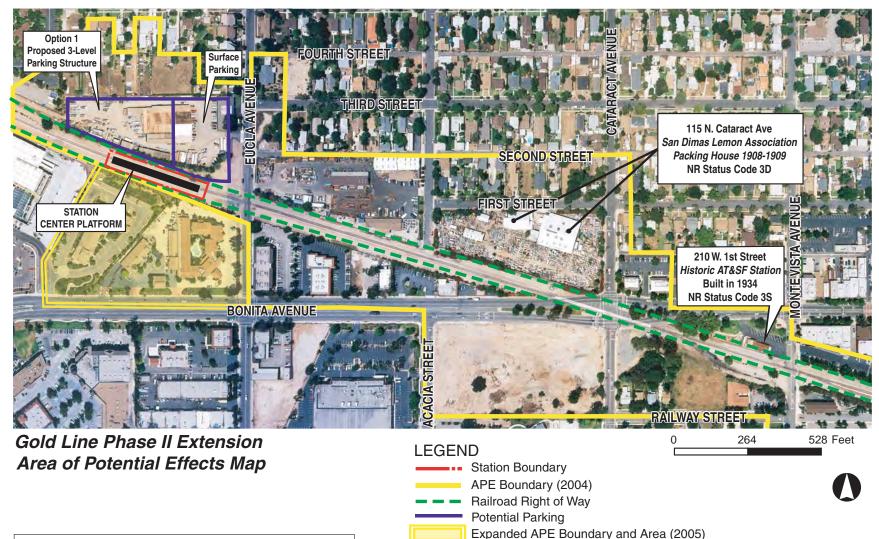

# Atchison Topeka & Santa Fe Depot (San Dimas Train Station Depot.) 210 W. 1<sup>st</sup> Street, San Dimas

# (In 2005, the proposed parking and station options east of Eucla Avenue have been eliminated thereby reducing any related proximity on the Historic AT&SF Station).

For the proposed Full Build Alternative, the station platform would be approximately 2,000 feet to the northwest in the ROW and a three-level parking structure and surface parking, would be located approximately 2,000 feet to the northwest across the ROW. Because the proposed platform and parking structure would be at such an extreme distance from the historic depot building, there would be no potential to diminish the integrity of the historic depot building. The proposed project would have no adverse effect on the San Dimas AT&SF Depot under Section 106 *criteria example* ( $\nu$ ).

# San Dimas Lemon Association Packing House (Machinery and Equipment Company, Inc.) 115 N. Cataract Avenue, San Dimas

(In 2005, the proposed parking and station options east of Eucla Avenue have been eliminated thereby reducing any related proximity on the San Dimas Lemon Association Packing House).

The proposed project's station platform, for the Full Build Alternative, would be located approximately 1,000 feet to the northwest in the ROW. Because of the great distance from the historic Lemon Association Packing House the proposed project would result in a finding of no effect under Section 106 *criteria example* (v).