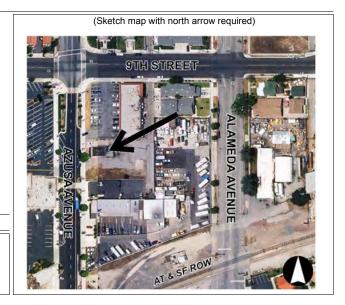

### Atchison Topeka & Santa Fe Railroad Station (Azusa Santa Fe Railroad Depot), 129 East Santa Fe Avenue, Azusa

# (In 2005, one of the proposed potential parking sites east of Alameda Avenue has been moved east of Azusa Avenue. An additional side platform has been added to the proposed 2004 platform).

The proposed project's station platforms under the Build LRT to Azusa Alternative would be located approximately 25 feet to the northeast of the historic AT&SF depot. The proposed project's station platforms would be would be approximately 3-4 feet in height and constructed with a waiting shelter/canopy, waiting benches, ticket kiosks and centenary wire support poles. While the construction of the new platforms would introduce a visual element it would be of a scale and size that would not diminish the historic integrity of the historic Azusa AT&SF depot building and would be compatible with it's historic use and setting as a passenger railroad depot. The surface parking would be located approximately 100 feet to the north on a site that is currently occupied by light industrial warehouse type buildings, with two or three residential type structures located at the northern end. There would be no effect for the proposed project under Section 106 *criteria example* (v) (see Figure 3).

FIGURE 3

(Proposed project in relation to The Azusa AT&SF Railroad Depot)