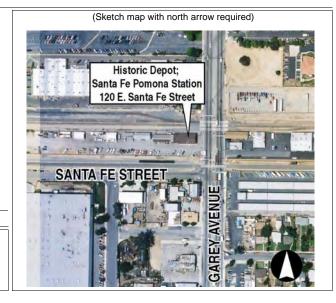

#### Santa Fe Pomona Station, 120 East Santa Fe Street, Pomona

(In 2005, investigation and research has noted a correction to this property, identified in our previous correspondence as the *Southern Pacific Station Depot*, located at 101 West First Street, Pomona, and eligible for the NRHP. The correct resource name and location is "Santa Fe Pomona Station," located at 120 E. Santa Fe Street, Pomona. This resource is found not to be eligible for the NRHP and FTA seeks SHPO concurrence with this finding. The undertaking for 2005 has not changed for this resource and would not affect this building).

The proposed Pomona station platform would be approximately 850 feet to the west, in the ROW, and a 3-level parking structure would be located approximately 600 feet to the northwest. The proposed platform would be constructed at a great distance from the historic Santa Fe Pomona depot building and would not have the potential to impact the historic property. The proposed parking structure would also be constructed at great distance from the historic depot building and would be visually separated from it by a large existing warehouse building and parking lot. Therefore the proposed project would result in a finding of no effect under Section 106 *criteria example (v)* (*see Figure 4*).

#### **FIGURE 4**

(Proposed project in relation to the Santa Fe Pomona Station)

Packing House (Corona College Heights Lemon Packing House), 510-532 W. 1<sup>st</sup> Street, Claremont

(In 2005, the 4-level parking structure formerly proposed to be west of Indian Hill Boulevard and north of the ROW has been eliminated thereby reducing any related proximity impacts on the Historic Packing House (see Figure 5).