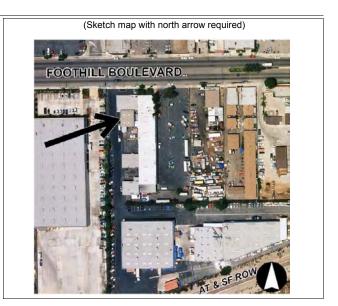

#### Santa Fe Pomona Station, 120 East Santa Fe Street, Pomona

(In 2005, investigation and research has noted a correction to this property, identified in our previous correspondence as the *Southern Pacific Station Depot*, located at 101 West First Street, Pomona, and eligible for the NRHP. The correct resource name and location is "Santa Fe Pomona Station," located at 120 E. Santa Fe Street, Pomona. This resource is found not to be eligible for the NRHP and FTA seeks SHPO concurrence with this finding. The undertaking for 2005 has not changed for this resource and would not affect this building).

The proposed Pomona station platform would be approximately 850 feet to the west, in the ROW, and a 3-level parking structure would be located approximately 600 feet to the northwest. The proposed platform would be constructed at a great distance from the historic Santa Fe Pomona depot building and would not have the potential to impact the historic property. The proposed parking structure would also be constructed at great distance from the historic depot building and would be visually separated from it by a large existing warehouse building and parking lot. Therefore the proposed project would result in a finding of no effect under Section 106 *criteria example (v)* (*see Figure 4*).

#### **FIGURE 4**

(Proposed project in relation to the Santa Fe Pomona Station)

Packing House (Corona College Heights Lemon Packing House), 510-532 W. 1<sup>st</sup> Street, Claremont

(In 2005, the 4-level parking structure formerly proposed to be west of Indian Hill Boulevard and north of the ROW has been eliminated thereby reducing any related proximity impacts on the Historic Packing House (see Figure 5).