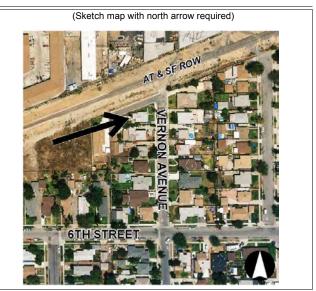

| PROPERTIES IN THE REVISED (2005) APE FOUND NOT TO MEET CRITERIA FOR LISTING IN<br>THE NATIONAL REGISTER OF HISTORIC PLACES |                                                                                     |                                                                         |
|----------------------------------------------------------------------------------------------------------------------------|-------------------------------------------------------------------------------------|-------------------------------------------------------------------------|
| Address<br>APE Map Figure and APN                                                                                          | Resource Name and Year Built                                                        | California Historical Resource Status<br>Code, pending SHPO concurrence |
| 1636 Fairdale Avenue, Duarte, Ca.<br>APE Map Figure 3-5.5<br>Parcel No. 8528-009-027.                                      | Name: <b>1636 Fairdale Avenue</b><br>Year Built: 1949                               | 6Y                                                                      |
| 1640 Fairdale Avenue, Duarte, Ca.<br>APE Map Figure 3-5.5<br>Parcel No. 8528-009-028                                       | Name: <b>1640 Fairdale Avenue</b><br>Year Built: 1949                               | 6Ү                                                                      |
|                                                                                                                            | IRWINDALE STATION                                                                   |                                                                         |
| San Gabriel River bridge, Irwindale, Ca.<br>(NOTE: There is no APE MAP for this<br>bridge).                                | Name: AT&SF Railroad bridge over San Gabriel River in Irwindale<br>Year Built: 1903 | 6Y                                                                      |
|                                                                                                                            | AZUSA STATION                                                                       |                                                                         |
| 627 N. Vernon Avenue, Azusa, Ca.<br>APE Map Figure 3-5.8<br>Parcel No. 8616-003-041                                        | Name: <b>Residence for Charles R. Smith</b><br>Year Built: 1927                     | 6Y                                                                      |
| Foothill Boulevard bridge, Azusa, Ca.<br>(NOTE: There is no APE MAP for this bridge).                                      | Name: AT&SF Railroad bridge over Foothill Blvd<br>Year Built: 1942                  | 6Y                                                                      |
| 630 N. Vernon Avenue, Azusa, Ca.<br>APE Map Figure 3-5.8<br>Parcel No. 8616-003-025                                        | Name: <b>630 N. Vernon Avenue</b><br>Year Built: 1953                               | 6Ү                                                                      |
| 623 N. Vernon Avenue, Azusa, Ca.<br>APE Map Figure 3-5.8<br>Parcel No. 8616-003-034                                        | Name: <b>Residence for Herbert S. Zadech</b><br>Year Built: 1927                    | 6Ү                                                                      |