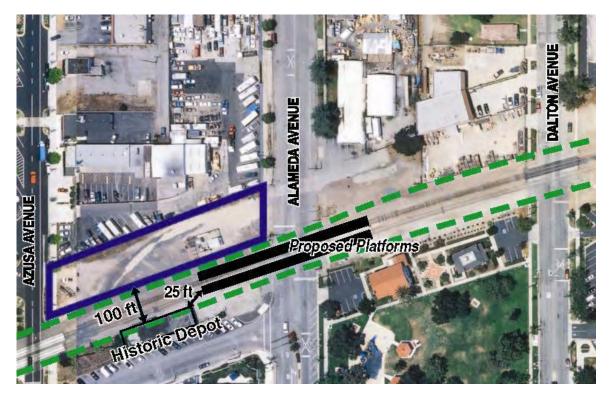

### Atchison Topeka & Santa Fe Railroad Station (Azusa Santa Fe Railroad Depot), 129 East Santa Fe Avenue, Azusa

# (In 2005, one of the proposed potential parking sites east of Alameda Avenue has been moved east of Azusa Avenue. An additional side platform has been added to the proposed 2004 platform).

The proposed project's station platforms under the Build LRT to Azusa Alternative would be located approximately 25 feet to the northeast of the historic AT&SF depot. The proposed project's station platforms would be would be approximately 3-4 feet in height and constructed with a waiting shelter/canopy, waiting benches, ticket kiosks and centenary wire support poles. While the construction of the new platforms would introduce a visual element it would be of a scale and size that would not diminish the historic integrity of the historic Azusa AT&SF depot building and would be compatible with it's historic use and setting as a passenger railroad depot. The surface parking would be located approximately 100 feet to the north on a site that is currently occupied by light industrial warehouse type buildings, with two or three residential type structures located at the northern end. There would be no effect for the proposed project under Section 106 *criteria example* (v) (see Figure 3).

FIGURE 3

(Proposed project in relation to The Azusa AT&SF Railroad Depot)