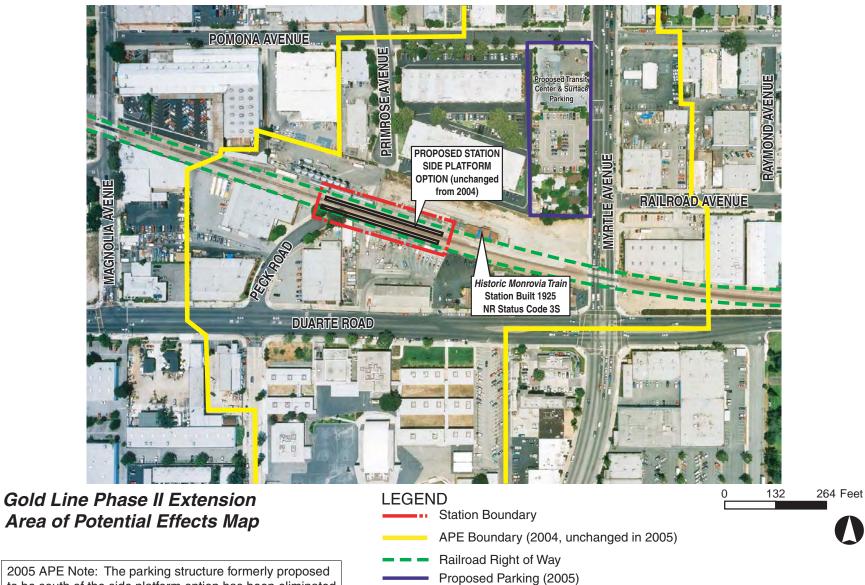

#### Monrovia Santa Fe Depot, 1709 Myrtle Avenue, Monrovia

(In 2005, the parking structure formerly proposed to be south of the side platform option has been eliminated thereby reducing any unrelated proximity impacts on the Historic Monrovia Train Station).

The two proposed station platforms under the Build LRT to Azusa Alternative would be located in the ROW approximately 70 feet to the west of the historic depot. At this distance the two platforms would not obstruct views to the historic depot. The proposed project's station platforms would be would be approximately 3-4 feet in height and constructed with a waiting shelter/canopy, waiting benches, ticket kiosks and centenary wire support poles. While the construction of the new platforms would introduce a visual element, it would be of a scale and size that would not diminish the historic integrity of the Santa Fe Depot building and would be compatible with it's historic use and setting as a passenger railroad depot. (*see Figure 2*)

The Monrovia Santa Fe Depot is currently being restored and will be incorporated into development plans.

### **FIGURE 2**

(Proposed project in relation to Monrovia Depot)