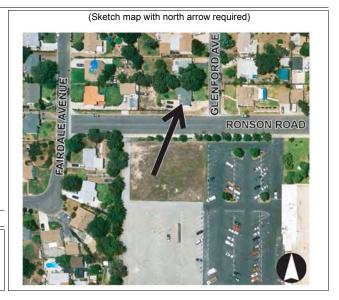

| PROPERTIES IN THE REVISED (2005) APE FOUND NOT TO MEET CRITERIA FOR LISTING IN<br>THE NATIONAL REGISTER OF HISTORIC PLACES |                                                                                         |                                                                         |
|----------------------------------------------------------------------------------------------------------------------------|-----------------------------------------------------------------------------------------|-------------------------------------------------------------------------|
| Address<br>APE Map Figure and APN                                                                                          | Resource Name and Year Built                                                            | California Historical Resource Status<br>Code, pending SHPO concurrence |
| Sawpit Wash Bridge, Monrovia, Ca.<br>(NOTE: There is no APE MAP for this<br>bridge).                                       | Name: <b>AT&amp;SF Railroad bridge over Sawpit Wash</b><br>Year Built: 1941             | 6Υ                                                                      |
| 5 <sup>th</sup> Avenue Pedestrian Underpass,<br>Monrovia, Ca. APE Map Figure 3-5.8                                         | Name: 5 <sup>th</sup> Avenue Pedestrian Tunnel under AT&SF Railroad<br>Year Built: 1942 | 5S2                                                                     |
| Alta Vista Wash Deck Beam Bridge,<br>Monrovia, Ca. (NOTE: There is no APE<br>MAP for this bridge).                         | Name: <b>AT&amp;SF Railroad bridge over Alta Vista Wash</b><br>Year Built: 1907         | 6Ү                                                                      |
|                                                                                                                            | DUARTE STATION                                                                          |                                                                         |
| 1559 Three Ranch Road, Duarte, Ca.<br>APE Map Figure 3-5.5<br>Parcel No. 8528-009-036.                                     | Name: <b>Home for Anthony L. Sposato</b><br>Year Built: 1949                            | 6Ү                                                                      |
| 1614 Glenford Avenue, Duarte, Ca.<br>APE Map Figure 3-5.5<br>Parcel No. 8528-010-063.                                      | Name: <b>1614 Glenford Avenue</b><br>Year Built: 1948                                   | 6Ү                                                                      |
| 1615 Glenford Avenue, Duarte, Ca. APE<br>Map Figure 3-5.5<br>Parcel No. 8528-010-062.                                      | Name: <b>1615 Glenford Avenue</b><br>Year Built: 1948                                   | 6Ү                                                                      |
| 1616 Fairdale Avenue, Duarte, Ca.<br>APE Map Figure 3-5.5<br>Parcel No. 8528-010-055.                                      | Name: <b>1616 Fairdale Avenue</b><br>Year Built: 1948                                   | 6Y                                                                      |
| 1628 Fairdale Avenue, Duarte, Ca.<br>APE Map Figure 3-5.5<br>Parcel No. 8528-009-026                                       | Name: <b>1628 Fairdale Avenue</b><br>Year Built: 1949                                   | 6Ү                                                                      |

#### Monrovia Santa Fe Depot, 1709 Myrtle Avenue, Monrovia

(In 2005, the parking structure formerly proposed to be south of the side platform option has been eliminated thereby reducing any unrelated proximity impacts on the Historic Monrovia Train Station).

The two proposed station platforms under the Build LRT to Azusa Alternative would be located in the ROW approximately 70 feet to the west of the historic depot. At this distance the two platforms would not obstruct views to the historic depot. The proposed project's station platforms would be would be approximately 3-4 feet in height and constructed with a waiting shelter/canopy, waiting benches, ticket kiosks and centenary wire support poles. While the construction of the new platforms would introduce a visual element, it would be of a scale and size that would not diminish the historic integrity of the Santa Fe Depot building and would be compatible with it's historic use and setting as a passenger railroad depot. (*see Figure 2*)

The Monrovia Santa Fe Depot is currently being restored and will be incorporated into development plans.

### **FIGURE 2**

(Proposed project in relation to Monrovia Depot)