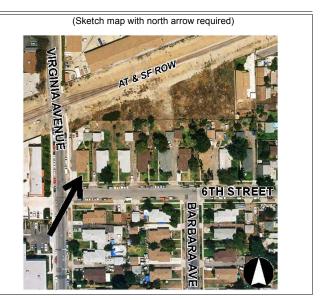

#### Monrovia Santa Fe Depot, 1709 Myrtle Avenue, Monrovia

(In 2005, the parking structure formerly proposed to be south of the side platform option has been eliminated thereby reducing any unrelated proximity impacts on the Historic Monrovia Train Station).

The two proposed station platforms under the Build LRT to Azusa Alternative would be located in the ROW approximately 70 feet to the west of the historic depot. At this distance the two platforms would not obstruct views to the historic depot. The proposed project's station platforms would be would be approximately 3-4 feet in height and constructed with a waiting shelter/canopy, waiting benches, ticket kiosks and centenary wire support poles. While the construction of the new platforms would introduce a visual element, it would be of a scale and size that would not diminish the historic integrity of the Santa Fe Depot building and would be compatible with it's historic use and setting as a passenger railroad depot. (*see Figure 2*)

The Monrovia Santa Fe Depot is currently being restored and will be incorporated into development plans.

### **FIGURE 2**

(Proposed project in relation to Monrovia Depot)