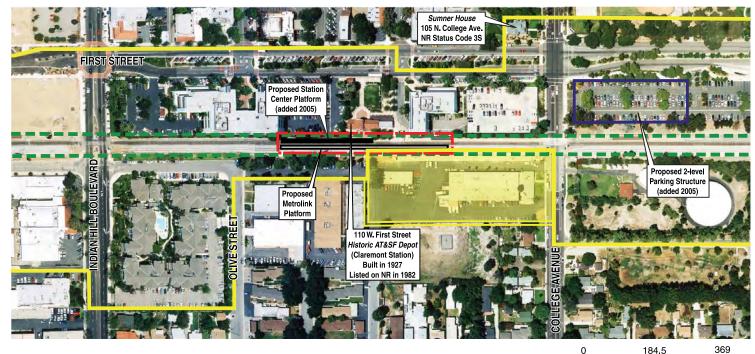

# Atchison Topeka & Santa Fe Railroad Station (Claremont Depot), 110 W. 1<sup>st</sup> Street, Claremont

# (In 2005, the proposed 2004 Platforms have been eliminated and a proposed 2005 Platform has been added south of the Historic AT&SF Depot).

The proposed Claremont station sloped entrance walk and platform would be located approximately 25 feet to the south and southwest of the historic Atchison Topeka & Santa Fe Railroad Station. The proposed project's station platforms would be would be approximately 3-4 feet in height and constructed with a waiting shelter/canopy, waiting benches, ticket kiosks and centenary wire support poles. While the construction of the new sloped entrance walk and platforms would introduce a visual element it would be of a scale and size that would not diminish the historic integrity of the historic Atchison Topeka & Santa Fe Railroad Station and would be compatible with it's historic use and setting as a passenger railroad depot. A two level parking structure would be constructed approximately 930 feet to the east of the Claremont Depot. The parking structure would be sufficiently distanced from the historic depot building as to not visually impact it in any way. Therefore the proposed project would result in a finding of no effect under Section 106 *criteria example (v)* (see Figure 6).

**FIGURE 6** (Proposed project in relation to the Claremont AT&SF Depot)

#### Sumner House, 105 North College Avenue, Claremont

The proposed Claremont station platform would be located over 600 feet to the west of the Sumner House, and would be visually separated from it by First Street and a large commercial building. A two level parking structure would be constructed on an existing surface parking lot located at the southeast corner of College Avenue and First Street, approximately 140 feet from the Sumner House. The proposed parking structure would only be two stories in height, would be located within the boundaries of an existing surface parking lot, and would be separated from the Sumner House by the intersection of College Avenue and First Street, and would therefore not visually impact it in any way. Therefore the proposed project would result in a finding of no effect under Section 106 *criteria example* (v) (see Figure 7).

### **FIGURE 7**

(Proposed project in relation to the Sumner House)