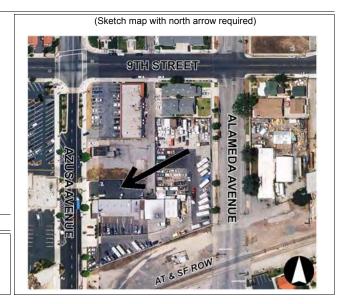

### Atchison Topeka & Santa Fe Railroad Station (Azusa Santa Fe Railroad Depot), 129 East Santa Fe Avenue, Azusa

# (In 2005, one of the proposed potential parking sites east of Alameda Avenue has been moved east of Azusa Avenue. An additional side platform has been added to the proposed 2004 platform).

The proposed project's station platforms under the Build LRT to Azusa Alternative would be located approximately 25 feet to the northeast of the historic AT&SF depot. The proposed project's station platforms would be would be approximately 3-4 feet in height and constructed with a waiting shelter/canopy, waiting benches, ticket kiosks and centenary wire support poles. While the construction of the new platforms would introduce a visual element it would be of a scale and size that would not diminish the historic integrity of the historic Azusa AT&SF depot building and would be compatible with it's historic use and setting as a passenger railroad depot. The surface parking would be located approximately 100 feet to the north on a site that is currently occupied by light industrial warehouse type buildings, with two or three residential type structures located at the northern end. There would be no effect for the proposed project under Section 106 *criteria example* (v) (see Figure 3).

FIGURE 3

(Proposed project in relation to The Azusa AT&SF Railroad Depot)