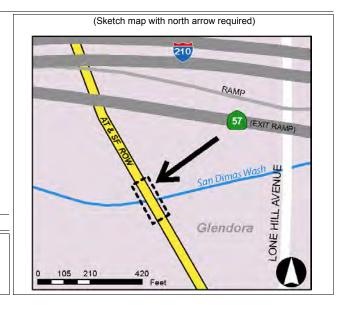

# Atchison Topeka & Santa Fe Depot (San Dimas Train Station Depot.) 210 W. 1<sup>st</sup> Street, San Dimas

# (In 2005, the proposed parking and station options east of Eucla Avenue have been eliminated thereby reducing any related proximity on the Historic AT&SF Station).

For the proposed Full Build Alternative, the station platform would be approximately 2,000 feet to the northwest in the ROW and a three-level parking structure and surface parking, would be located approximately 2,000 feet to the northwest across the ROW. Because the proposed platform and parking structure would be at such an extreme distance from the historic depot building, there would be no potential to diminish the integrity of the historic depot building. The proposed project would have no adverse effect on the San Dimas AT&SF Depot under Section 106 *criteria example* ( $\nu$ ).

# San Dimas Lemon Association Packing House (Machinery and Equipment Company, Inc.) 115 N. Cataract Avenue, San Dimas

(In 2005, the proposed parking and station options east of Eucla Avenue have been eliminated thereby reducing any related proximity on the San Dimas Lemon Association Packing House).

The proposed project's station platform, for the Full Build Alternative, would be located approximately 1,000 feet to the northwest in the ROW. Because of the great distance from the historic Lemon Association Packing House the proposed project would result in a finding of no effect under Section 106 *criteria example* (v).