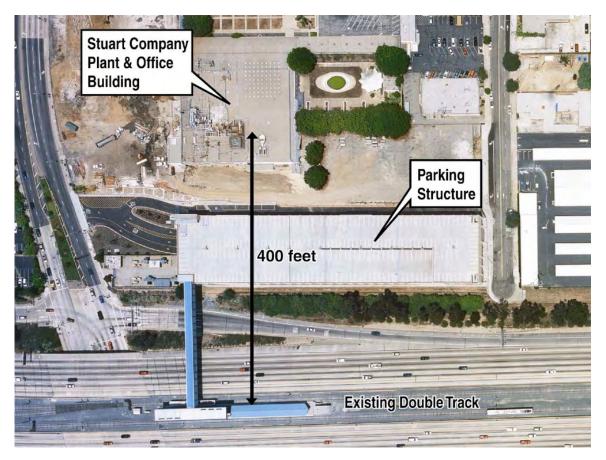

#### (Unchanged in 2005)

The proposed project's double track would be located within the existing railroad ROW between the east and westbound lanes of the 210 Freeway, approximately 400 feet to the south of the southern elevation of the Stuart Company Plant Office Building. The existing 5-level parking structure for the Sierra Madre Villa station is located immediately north of the 210 Freeway, between the proposed double track alignment and the Stuart Company Plant Office Building Because of this relatively great distance, and because the existing parking structure blocks views to and from the Stuart Company Plant Office Building, there would be no visual change to this historic property or its setting. Therefore, there would be no effect under Section 106 *criteria example (v). (see Figure 1)* 

**FIGURE 1** 

(Proposed project in relation to The Stuart Company Plant and Office Building)