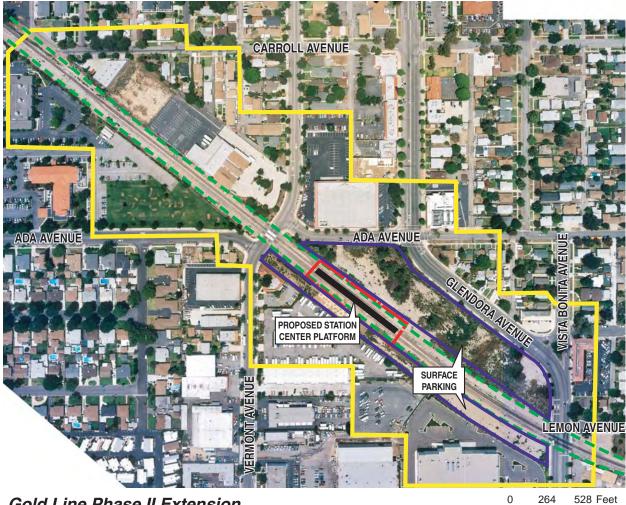

the Irwindale Station

Gold Line Foothill Extension – Pasadena to Montclair FEIS/FEIR August 2005 Administrative Draft

page 3-5-10 Not for Public Release

300 Feet



APE Boundary has been added for 2005.

Expanded APE Boundary and Area (2005)

Figure 3-5.8: APE Map for the Azuza Flyover



Gold Line Phase II Extension Area of Potential Effects Map

2005 APE Note: One of the proposed potential parking sites east of Alameda Avenue has been moved east of Azusa Avenue. An additional side platform has been added to the proposed 2004 platform.



Figure 3-5.9: APE Map for Azusa - Alameda Avenue Station

Gold Line Foothill Extension – Pasadena to Montclair FEIS/FEIR August 2005 Administrative Draft page 3-5-12 Not for Public Release



Figure 3-5.10: APE Map for Azusa - Citrus Avenue Station



Gold Line Phase II Extension Area of Potential Effects Map



APE Boundary (2004, unchanged in 2005)

- Railroad Right of Way
  - Potential Parking

2005 APE Note: The parking structure located at the northwest corner of Vermont Avenue and Rail ROW has been eliminated. There are no historic properties in the Glendora Station APE.

Figure 3-5.11: APE Map for Glendora Station



2005 APE Note: The proposed parking and station options east of Eucla Avenue have been eliminated thereby reducing any related proximity on the San Dimas Lemon Association Packing house or the Historic AT&SF Station.

Gold Line Foothill Extension – Pasadena to Montclair FEIS/FEIR August 2005 Administrative Draft

Figure 3-5.12: APE Map for the San Dimas Station

page 3-5-15 Not for Public Release



2005 APE Note: