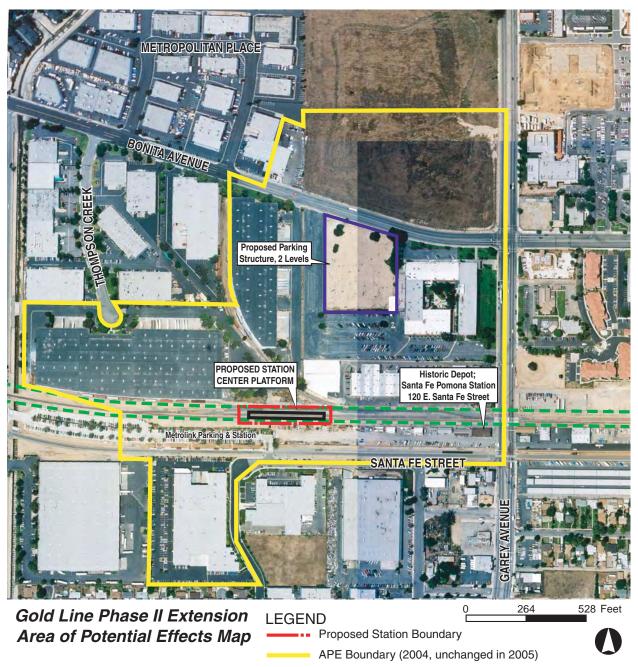

#### Santa Fe Pomona Station, 120 East Santa Fe Street, Pomona

(In 2005, investigation and research has noted a correction to this property, identified in our previous correspondence as the *Southern Pacific Station Depot*, located at 101 West First Street, Pomona, and eligible for the NRHP. The correct resource name and location is "Santa Fe Pomona Station," located at 120 E. Santa Fe Street, Pomona. This resource is found not to be eligible for the NRHP and FTA seeks SHPO concurrence with this finding. The undertaking for 2005 has not changed for this resource and would not affect this building).

The proposed Pomona station platform would be approximately 850 feet to the west, in the ROW, and a 3-level parking structure would be located approximately 600 feet to the northwest. The proposed platform would be constructed at a great distance from the historic Santa Fe Pomona depot building and would not have the potential to impact the historic property. The proposed parking structure would also be constructed at great distance from the historic depot building and would be visually separated from it by a large existing warehouse building and parking lot. Therefore the proposed project would result in a finding of no effect under Section 106 *criteria example (v)* (*see Figure 4*).

#### **FIGURE 4**

(Proposed project in relation to the Santa Fe Pomona Station)

Packing House (Corona College Heights Lemon Packing House), 510-532 W. 1<sup>st</sup> Street, Claremont

(In 2005, the 4-level parking structure formerly proposed to be west of Indian Hill Boulevard and north of the ROW has been eliminated thereby reducing any related proximity impacts on the Historic Packing House (see Figure 5).