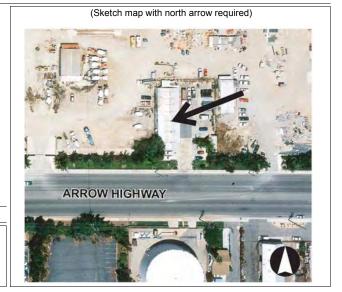

| PROPERTIES IN THE REVISED (2005) APE FOUND NOT TO MEET CRITERIA FOR LISTING IN<br>THE NATIONAL REGISTER OF HISTORIC PLACES |                                                           |                                                                         |
|----------------------------------------------------------------------------------------------------------------------------|-----------------------------------------------------------|-------------------------------------------------------------------------|
| Address<br>APE Map Figure and APN                                                                                          | Resource Name and Year Built                              | California Historical Resource Status<br>Code, pending SHPO concurrence |
|                                                                                                                            | POMONA STATION                                            |                                                                         |
| 2692 N. Towne Avenue, Pomona, Ca.<br>APE Map Figure 3-5.15<br>Parcel No. 8313-001-008                                      | Name: <b>Ace Hardware (C&amp;E)</b><br>Year Built: 1954   | 6Y                                                                      |
| 120 E. Santa Fe Street, Pomona, Ca.<br>APE Map Figure 3-5.14<br>Location: Loop and Meserve Tract Lot 1.                    | Name: <b>Santa Fe Pomona Station</b><br>Year Built: 1940  | 3CS                                                                     |
|                                                                                                                            | CLAREMONT STATION                                         |                                                                         |
| 111 College Avenue, Claremont, Ca.<br>APE Map Figure 3-5.16<br>Parcel No. 8313-022-001                                     | Name: <b>Courier/Claremont Forum</b><br>Year Built: 1947  | 6Y                                                                      |
|                                                                                                                            | MONTCLAIR STATION                                         |                                                                         |
| 4974 Arrow Highway, Claremont, Ca.<br>APE Map Figure 3-5.17<br>Parcel No. 1007-701-02-0000                                 | Name: <b>Thompson Plumbing Supply</b><br>Year Built: 1958 | 6Y                                                                      |
| 5040-5050 Arrow Highway, Claremont,<br>Ca.<br>APE Map Figure 3-5.17<br>Parcel No. 1007-701-02-0000                         | Name: Inland Pacific Ballet<br>Year Built: 1955           | 6Y                                                                      |