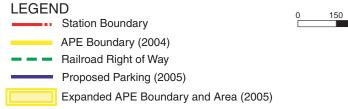

The APE Maps revised with 2005 design change are included in Appendix B. The 2005 changes to the APE boundaries are shown on each APE Map as a highlighted transparent yellow section with a double yellow line. For convenience, please refer to the box inserts labeled "2005 APE Note" on each APE Map to better understand design changes that have occurred.