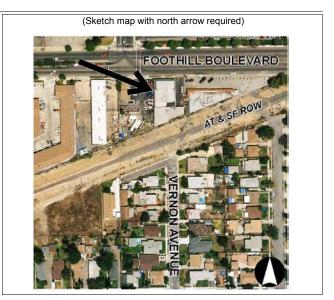

### Atchison Topeka & Santa Fe Railroad Station (Azusa Santa Fe Railroad Depot), 129 East Santa Fe Avenue, Azusa

# (In 2005, one of the proposed potential parking sites east of Alameda Avenue has been moved east of Azusa Avenue. An additional side platform has been added to the proposed 2004 platform).

The proposed project's station platforms under the Build LRT to Azusa Alternative would be located approximately 25 feet to the northeast of the historic AT&SF depot. The proposed project's station platforms would be would be approximately 3-4 feet in height and constructed with a waiting shelter/canopy, waiting benches, ticket kiosks and centenary wire support poles. While the construction of the new platforms would introduce a visual element it would be of a scale and size that would not diminish the historic integrity of the historic Azusa AT&SF depot building and would be compatible with it's historic use and setting as a passenger railroad depot. The surface parking would be located approximately 100 feet to the north on a site that is currently occupied by light industrial warehouse type buildings, with two or three residential type structures located at the northern end. There would be no effect for the proposed project under Section 106 *criteria example* (v) (see Figure 3).

FIGURE 3

(Proposed project in relation to The Azusa AT&SF Railroad Depot)