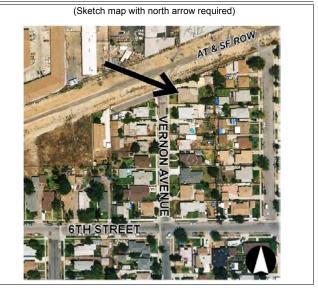

### Atchison Topeka & Santa Fe Railroad Station (Azusa Santa Fe Railroad Depot), 129 East Santa Fe Avenue, Azusa

# (In 2005, one of the proposed potential parking sites east of Alameda Avenue has been moved east of Azusa Avenue. An additional side platform has been added to the proposed 2004 platform).

The proposed project's station platforms under the Build LRT to Azusa Alternative would be located approximately 25 feet to the northeast of the historic AT&SF depot. The proposed project's station platforms would be would be approximately 3-4 feet in height and constructed with a waiting shelter/canopy, waiting benches, ticket kiosks and centenary wire support poles. While the construction of the new platforms would introduce a visual element it would be of a scale and size that would not diminish the historic integrity of the historic Azusa AT&SF depot building and would be compatible with it's historic use and setting as a passenger railroad depot. The surface parking would be located approximately 100 feet to the north on a site that is currently occupied by light industrial warehouse type buildings, with two or three residential type structures located at the northern end. There would be no effect for the proposed project under Section 106 *criteria example* (v) (see Figure 3).

FIGURE 3

(Proposed project in relation to The Azusa AT&SF Railroad Depot)