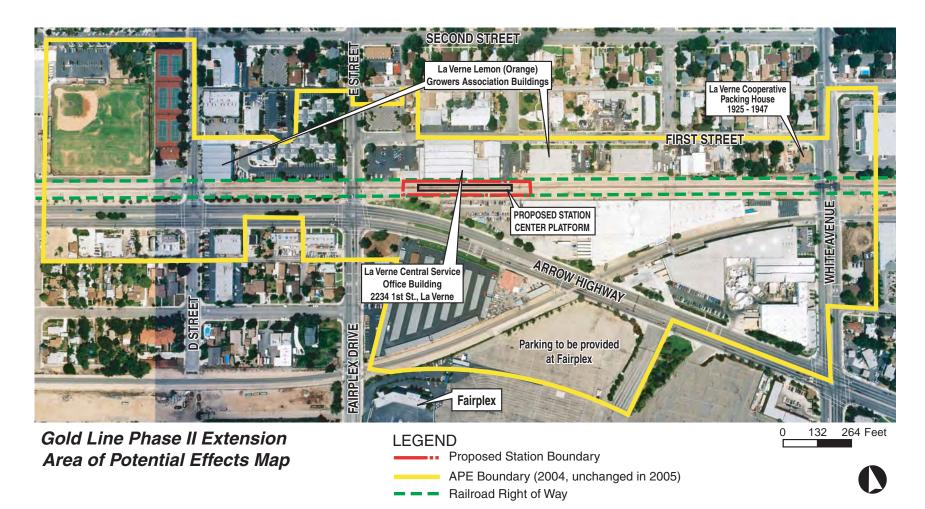

# San Dimas Lemon Association Packing House (Machinery and Equipment Company, Inc.) 115 N. Cataract Avenue, San Dimas

(In 2005, the proposed parking and station options east of Eucla Avenue have been eliminated thereby reducing any related proximity on the San Dimas Lemon Association Packing House).

The proposed project's station platform, for the Full Build Alternative, would be located approximately 1,000 feet to the northwest in the ROW. Because of the great distance from the historic Lemon Association Packing House the proposed project would result in a finding of no effect under Section 106 *criteria example* (v).