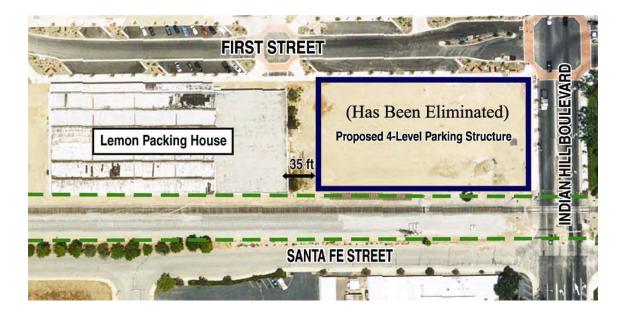

#### **FIGURE 4**

(Proposed project in relation to the Santa Fe Pomona Station)

Packing House (Corona College Heights Lemon Packing House), 510-532 W. 1<sup>st</sup> Street, Claremont

(In 2005, the 4-level parking structure formerly proposed to be west of Indian Hill Boulevard and north of the ROW has been eliminated thereby reducing any related proximity impacts on the Historic Packing House (see Figure 5).

The proposed LRT center platform would be approximately 850 feet to the west, in the ROW, and a proposed 3-level parking structure would be located approximately 600 feet to the northwest. Because of their distance, both proposed structures would not change the present use or diminish the integrity of the significant historic features of the Southern Pacific Station or its setting in any way and would result in a finding of no adverse effect on this historic property under Section 106 *criteria example* (v).

**FIGURE 5** 