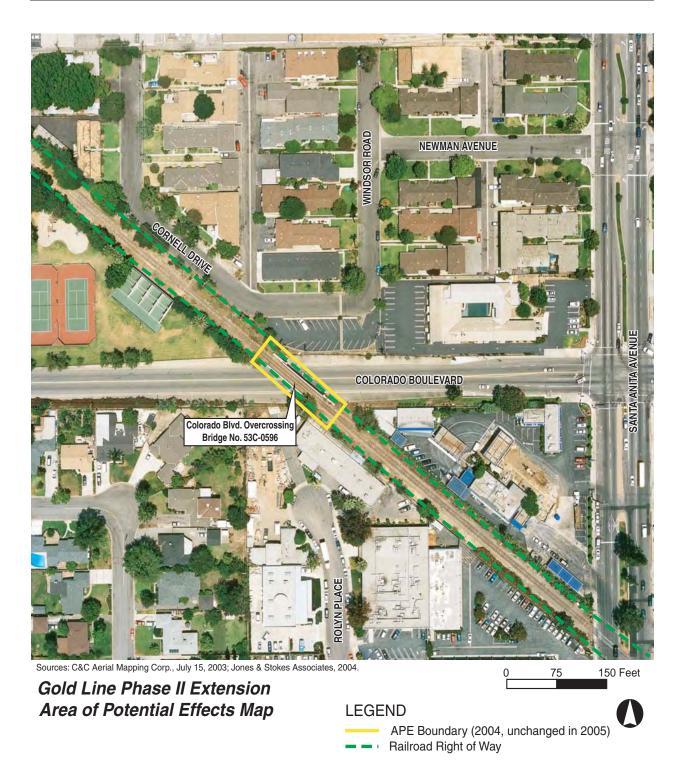

For convenience, the 2005 design changes are illustrated and noted on each Area of Potential Effects (APE) Map. (See Appendix B.)

The APE Maps revised with 2005 design change are included in Appendix B. The 2005 changes to the APE boundaries are shown on each APE Map as a highlighted transparent yellow section with a double yellow line. For convenience, please refer to the box inserts labeled "2005 APE Note" on each APE Map to better understand design changes that have occurred.