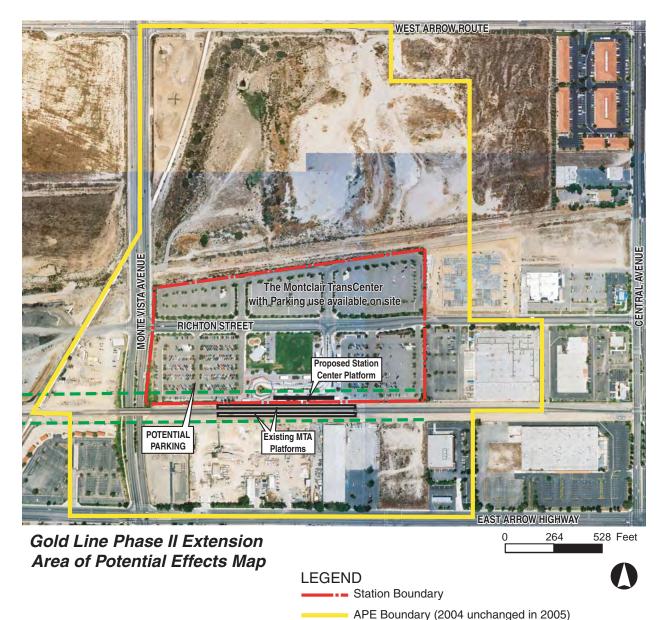

For convenience, the 2005 design changes are illustrated and noted on each Area of Potential Effects (APE) Map. (See Appendix B.)

The APE Maps revised with 2005 design change are included in Appendix B. The 2005 changes to the APE boundaries are shown on each APE Map as a highlighted transparent yellow section with a double yellow line. For convenience, please refer to the box inserts labeled "2005 APE Note" on each APE Map to better understand design changes that have occurred.