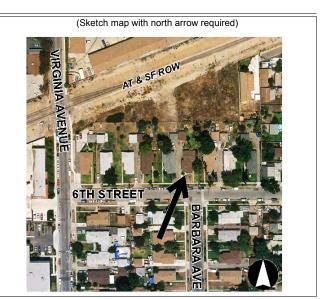

#### Sumner House, 105 North College Avenue, Claremont

The proposed Claremont station platform would be located over 600 feet to the west of the Sumner House, and would be visually separated from it by First Street and a large commercial building. A two level parking structure would be constructed on an existing surface parking lot located at the southeast corner of College Avenue and First Street, approximately 140 feet from the Sumner House. The proposed parking structure would only be two stories in height, would be located within the boundaries of an existing surface parking lot, and would be separated from the Sumner House by the intersection of College Avenue and First Street, and would therefore not visually impact it in any way. Therefore the proposed project would result in a finding of no effect under Section 106 *criteria example* (v) (see Figure 7).

### **FIGURE 7**

(Proposed project in relation to the Sumner House)