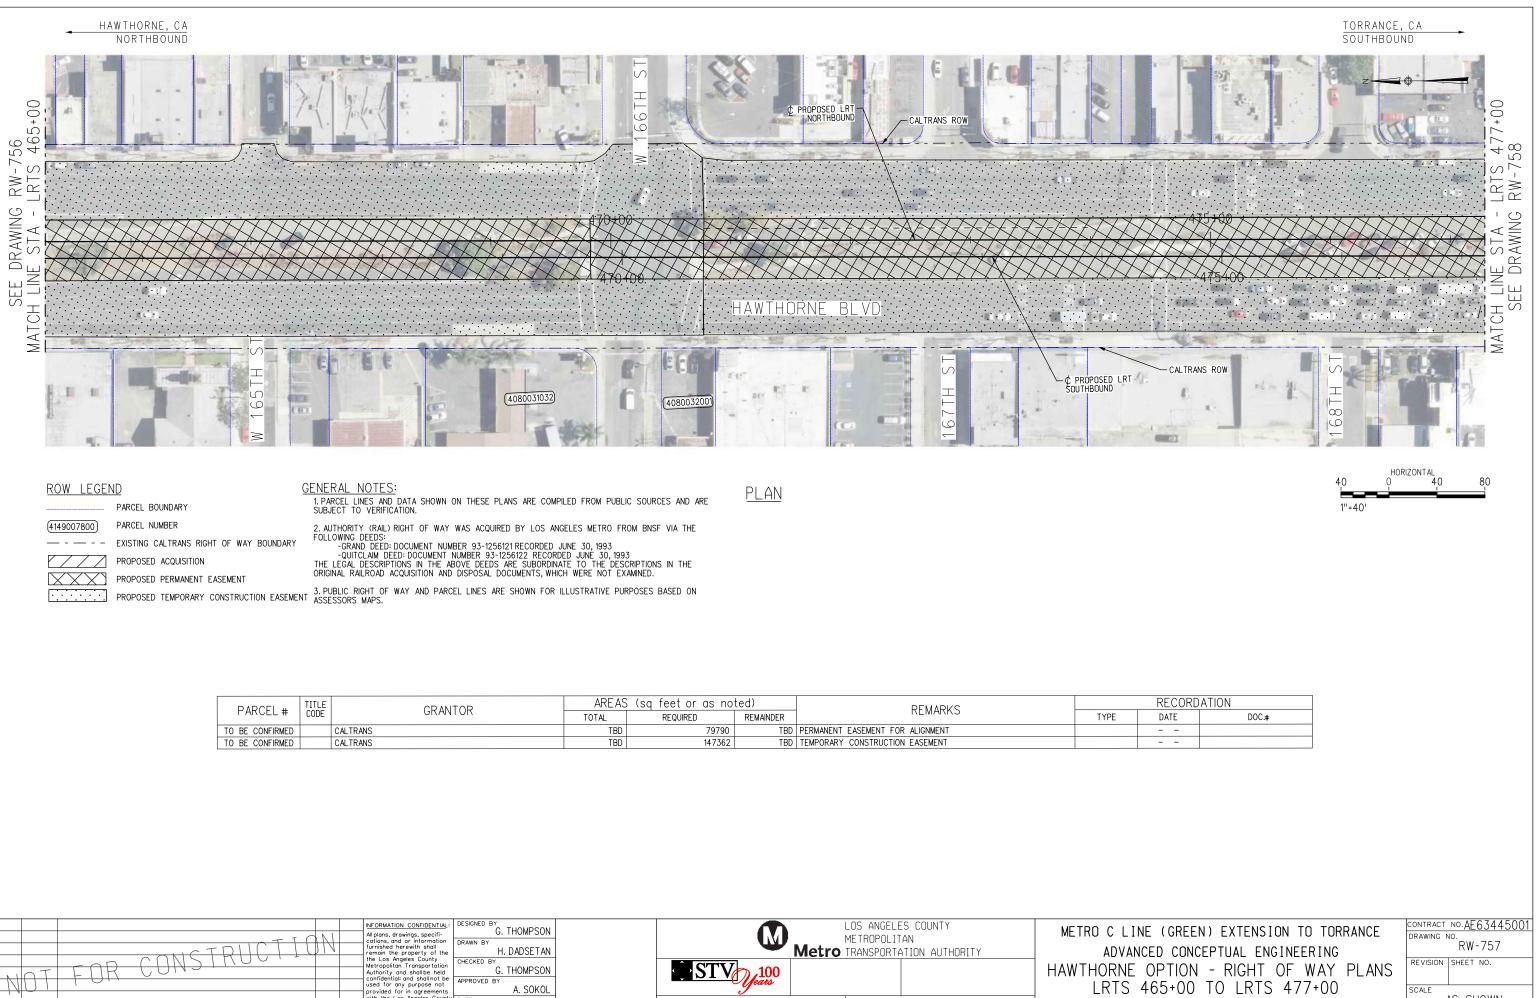

January 2023

In Association with:

McLean & Schultz Safeprobe, Inc SKA Design Soteria Company Terry A. Hayes Associates Inc The LeBaugh Group, Inc Vicus LLC Yunsoo Kim Design

|                  | GENERAL                                                                                                                                                                  |   |                  | LRT ROW PROPOSED PROJECT                                                               |
|------------------|--------------------------------------------------------------------------------------------------------------------------------------------------------------------------|---|------------------|----------------------------------------------------------------------------------------|
| G-100            | TITLE SHEET                                                                                                                                                              | _ | T-110            | PROPOSED PROJECT - TRACK PLAN & PROFILE.                                               |
| G-120<br>G-121   | INDEX OF DRAWINGS (EIR). SHEET 1 OF 2                                                                                                                                    |   | T-111            | PROPOSED PROJECT - TRACK PLAN & PROFILE.                                               |
| 21               | INDEX OF DRAWINGS (EIR). SHEET 2 OF 2                                                                                                                                    |   | T-112<br>T-113   | PROPOSED PROJECT - TRACK PLAN & PROFILE.<br>PROPOSED PROJECT - TRACK PLAN & PROFILE.   |
|                  | SURVEY CONTROL POINTS                                                                                                                                                    |   | T-114            | PROPOSED PROJECT - TRACK PLAN & PROFILE.                                               |
| G-300            | PROJECT MAPPING, SURVEY CONTROL POINT                                                                                                                                    | — | T-115<br>T-116   | PROPOSED PROJECT - TRACK PLAN & PROFILE.<br>PROPOSED PROJECT - TRACK PLAN & PROFILE.   |
| - 500            | PRUJECT MAPPING, SURVET CUNIRUL PUINT                                                                                                                                    |   | T-117            | PROPOSED PROJECT - TRACK PLAN & PROFILE.                                               |
|                  | TRACK GENERAL                                                                                                                                                            |   | T-118            | PROPOSED PROJECT - TRACK PLAN & PROFILE.                                               |
| TG-001           | ABBREVIATIONS, SYMBOLS, AND GENERAL NOTES, SHEET 1 OF 4                                                                                                                  | — | T-119<br>T-120   | PROPOSED PROJECT - TRACK PLAN & PROFILE.<br>PROPOSED PROJECT - TRACK PLAN & PROFILE.   |
| TG-002           | ABBREVIATIONS, SYMBOLS, AND GENERAL NOTES. SHEET 7 OF 4                                                                                                                  |   | T-121            | PROPOSED PROJECT - TRACK PLAN & PROFILE.                                               |
| -003             | ABBREVIATIONS, SYMBOLS, AND GENERAL NOTES. SHEET 3 OF 4                                                                                                                  |   |                  |                                                                                        |
| G-004            | ABBREVIATIONS, SYMBOLS, AND GENERAL NOTES. SHEET 4 OF 4                                                                                                                  |   |                  | LRT ROW TRENCH OPTION                                                                  |
|                  | RIGHT OF WAY (ROW)                                                                                                                                                       |   | TC-201           | TRENCH OPTION. TYPICAL SECTIONS. SHEET 1                                               |
|                  | PROPOSED PROJECT- RIGHT OF WAY PLANS.LRTS 273+00 TO LRTS 285+00.SHEET 1 OF 21                                                                                            | — | TC-202<br>TC-203 | TRENCH OPTION, TYPICAL SECTIONS, SHEET 2<br>TRENCH OPTION, TYPICAL SECTIONS, SHEET 3   |
| W-102            | PROPOSED PROJECT- RIGHT OF WAY PLANS. LRTS 285400 TO LRTS 297400. SHEET 2 OF 21                                                                                          |   | T-201            | TRENCH OPTION - TRACK PLAN & PROFILE.LR1                                               |
| W-103            | PROPOSED PROJECT- RIGHT OF WAY PLANS.LRTS 297+00 TO LRTS 309+00.SHEET 3 OF 21                                                                                            |   | T-202            | TRENCH OPTION - TRACK PLAN & PROFILE.LR1                                               |
| W-104<br>W-105   | PROPOSED PROJECT- RIGHT OF WAY PLANS.LRTS 309+00 TO LRTS 320+00.SHEET 4 OF 21<br>PROPOSED PROJECT- RIGHT OF WAY PLANS.LRTS 320+00 TO LRTS 332+00.SHEET 5 OF 21           |   | T-203<br>T-204   | TRENCH OPTION - TRACK PLAN & PROFILE.LR1<br>TRENCH OPTION - TRACK PLAN & PROFILE.LR1   |
| RW-105<br>RW-106 | PROPOSED PROJECT- RIGHT OF WAY PLANS.LRTS 320+00 TO LRTS 332+00. SHEET 5 OF 21 PROPOSED PROJECT- RIGHT OF WAY PLANS.LRTS 332+00 TO LRTS 344+00. SHEET 6 OF 21            |   | T-205            | TRENCH OFTION - TRACK PLAN & PROFILE. LRI                                              |
| RW-107           | PROPOSED PROJECT- RIGHT OF WAY PLANS.LRTS 344+00 TO LRTS 356+00.SHEET 7 OF 21                                                                                            |   | T-206            | TRENCH OPTION - TRACK PLAN & PROFILE. LRI                                              |
| RW-108<br>RW-109 | PROPOSED PROJECT- RIGHT OF WAY PLANS.LRTS 356+00 TO LRTS 368+00.SHEET 8 OF 21<br>PROPOSED PROJECT- RIGHT OF WAY PLANS.LRTS 368+00 TO LRTS 380+00.SHEET 9 OF 21           |   | T-207<br>T-208   | TRENCH OPTION - TRACK PLAN & PROFILE.LR1<br>TRENCH OPTION - TRACK PLAN & PROFILE.LR1   |
| RW-109<br>RW-110 | PROPOSED PROJECT- RIGHT OF WAT PLANS. LRTS 368+00 TO LRTS 380+00. SHEET 9 OF 21<br>PROPOSED PROJECT- RIGHT OF WAY PLANS. LRTS 380+00 TO LRTS 392+00. SHEET 10 OF 21      |   | T-209            | TRENCH OPTION - TRACK PLAN & PROFILE.LR1                                               |
| RW-111           | PROPOSED PROJECT- RIGHT OF WAY PLANS.LRTS 392+00 TO LRTS 402+00.SHEET 11 OF 21                                                                                           |   | T-210            | TRENCH OPTION - TRACK PLAN & PROFILE.LR1                                               |
| RW-112<br>RW-113 | PROPOSED PROJECT- RIGHT OF WAY PLANS.LRTS 402+00 TO LRTS 414+00.SHEET 12 OF 21<br>PROPOSED PROJECT- RIGHT OF WAY PLANS.LRTS 414+00 TO LRTS 426+00.SHEET 13 OF 21         |   | T-211<br>T-212   | TRENCH OPTION - TRACK PLAN & PROFILE.LR1<br>TRENCH OPTION - TRACK PLAN & PROFILE.LR1   |
| 14               | PROPOSED PROJECT- RIGHT OF WAY PLANS. LRTS 426+00 TO LRTS 438+00. SHEET 14 OF 21                                                                                         |   | T-213            | TRENCH OPTION - TRACK PLAN & PROFILE.LR1                                               |
| RW-115           | PROPOSED PROJECT- RIGHT OF WAY PLANS. LRTS 438+00 TO LRTS 450+00. SHEET 15 OF 21                                                                                         |   |                  |                                                                                        |
| RW-116<br>RW-117 | PROPOSED PROJECT- RIGHT OF WAY PLANS.LRTS 450+00 TO LRTS 462+00.SHEET 16 OF 21<br>PROPOSED PROJECT- RIGHT OF WAY PLANS.LRTS 462+00 TO LRTS 474+00.SHEET 17 OF 21         |   |                  | BNSF FREIGHT TRACK REALIGN                                                             |
| W-118            | PROPOSED PROJECT- RIGHT OF WAY PLANS. LRTS 474+00 TO LRTS 486+00. SHEET 18 OF 21                                                                                         |   |                  |                                                                                        |
| RW-119           | PROPOSED PROJECT - RIGHT OF WAY PLANS. LRTS 486+00 TO LRTS 498+00. SHEET 19 OF 21                                                                                        |   |                  |                                                                                        |
| RW-120<br>RW-121 | PROPOSED PROJECT- RIGHT OF WAY PLANS.LRTS 498+00 TO LRTS 510+00.SHEET 20 OF 21<br>PROPOSED PROJECT- RIGHT OF WAY PLANS.LRTS 510+00 TO LRTS 522+00.SHEET 21 OF 21         |   | T-401            | PROP PROJECT-FREIGHT PLAN & PROFILE.MTR                                                |
| RW-751           | HAWTHORNE OPTION - RIGHT OF WAY PLANS. LRTS 394+00 TO LRTS 405+00. SHEET 1 OF 15                                                                                         |   | T-402            | PROP PROJECT-FREIGHT PLAN & PROFILE.MTR                                                |
| RW-752<br>RW-753 | HAWTHORNE OPTION - RIGHT OF WAY PLANS, LRTS 405+00 TO LRTS 417+00, SHEET 2 OF 15                                                                                         |   | T-403<br>T-404   | PROP PROJECT-FREIGHT PLAN & PROFILE.MTR<br>PROP PROJECT-FREIGHT PLAN & PROFILE.MTR     |
| RW-755<br>RW-754 | HAWTHORNE OPTION - RIGHT OF WAY PLANS.LRTS 417+00 TO LRTS 429+00.SHEET 3 OF 15<br>HAWTHORNE OPTION - RIGHT OF WAY PLANS.LRTS 429+00 TO LRTS 441+00.SHEET 4 OF 15         |   | T-404<br>T-405   | PROP PROJECT-FREIGHT PLAN & PROFILE. MIR                                               |
| RW-755           | HAWTHORNE OPTION - RIGHT OF WAY PLANS.LRTS 441+00 TO LRTS 453+00.SHEET 5 OF 15                                                                                           |   | T-406            | PROP PROJECT-FREIGHT PLAN & PROFILE.MTR                                                |
| RW-756<br>RW-757 | HAWTHORNE OPTION - RIGHT OF WAY PLANS, LRTS 453+00 TO LRTS 465+00, SHEET 6 OF 15                                                                                         |   | T−407<br>T−408   | PROP PROJECT-FREIGHT PLAN & PROFILE.MTR<br>PROP PROJECT-FREIGHT PLAN & PROFILE.MTR     |
| RW-758           | HAWTHORNE OPTION - RIGHT OF WAY PLANS.LRTS 465+00 TO LRTS 477+00.SHEET 7 OF 15<br>HAWTHORNE OPTION - RIGHT OF WAY PLANS.LRTS 477+00 TO LRTS 489+00.SHEET 8 OF 15         |   | T-409            | PROP PROJECT-FREIGHT PLAN & PROFILE. MTR                                               |
| RW-759           | HAWTHORNE OPTION - RIGHT OF WAY PLANS.LRTS 489+00 TO LRTS 501+00.SHEET 9 OF 15                                                                                           |   | T-410            | PROP PROJECT-FREIGHT PLAN & PROFILE. MTR                                               |
| RW-760<br>RW-761 | HAWTHORNE OPTION - RIGHT OF WAY PLANS.LRTS 501+00 TO LRTS 513+00.SHEET 10 OF 15<br>HAWTHORNE OPTION - RIGHT OF WAY PLANS.LRTS 513+00 TO LRTS 525+00.SHEET 11 OF 15       |   | T-411<br>T-412   | PROP PROJECT-FREIGHT PLAN & PROFILE.MTR<br>PROP PROJECT-FREIGHT PLAN & PROFILE.MTR     |
| RW-762           | HAWTHORKE OFTION - RIGHT OF WAT FLANS. LETS 515400 TO LETS 525400. SHEET TO FTS                                                                                          |   | T-413            | PROP PROJECT-FREIGHT PLAN & PROFILE. MTR                                               |
| RW-763           | HAWTHORNE OPTION - RIGHT OF WAY PLANS, LRTS 537+00 TO LRTS 549+40, SHEET 13 OF 15                                                                                        |   | T-414            | PROP PROJECT-FREIGHT PLAN & PROFILE. MTR                                               |
| RW-764<br>RW-765 | HAWTHORNE OPTION - RIGHT OF WAY PLANS.LRTS 549+40 TO LRTS 561+00.SHEET 14 OF 15<br>HAWTHORNE OPTION - RIGHT OF WAY PLANS.LRTS 561+00 TO LRTS 563+85.SHEET 15 OF 15       |   | T-415<br>T-416   | PROP PROJECT-FREIGHT PLAN & PROFILE.MTR<br>PROP PROJECT-FREIGHT PLAN & PROFILE.MTR     |
|                  | TRATINGUAL OF FLOW - MIGHT OF WATELAND, ENTO DUTOU TO ENTO JOUTOJ, SHEET TO UN TJ                                                                                        |   | T-417            | PROP PROJECT-FREIGHT PLAN & PROFILE.MTR                                                |
|                  | LRT ROW PROPOSED PROJECT                                                                                                                                                 |   | T-418            | PROP PROJECT-FREIGHT PLAN & PROFILE. MTF                                               |
| TC-101           |                                                                                                                                                                          | _ | T-419<br>T-420   | PROP PROJECT-FREIGHT PLAN & PROF ILE. MTF<br>PROP PROJECT-FREIGHT PLAN & PROF ILE. MTF |
| TC-102           | PROPOSED PROJECT. TYPICAL SECTIONS. SHEET 1 OF 9<br>PROPOSED PROJECT. TYPICAL SECTIONS. SHEET 2 OF 9                                                                     |   | T-421            | PROP PROJECT-FREIGHT PLAN & PROFILE. MTF                                               |
| TC-103           | PROPOSED PROJECT. TYPICAL SECTIONS. SHEET 3 OF 9                                                                                                                         |   |                  |                                                                                        |
| TC-104<br>TC-105 | PROPOSED PROJECT. TYPICAL SECTIONS. SHEET 4 OF 9<br>PROPOSED PROJECT. TYPICAL SECTIONS. SHEET 5 OF 9                                                                     |   |                  | HAWTHORNE LRT OPTION                                                                   |
| TC-106           | PROPOSED PROJECT. TYPICAL SECTIONS. SHEET 5 OF 9 PROPOSED PROJECT. TYPICAL SECTIONS. SHEET 6 OF 9                                                                        |   | TC-701           | HAWTHORNE OPTION. CROSS SECTIONS. SHEET                                                |
| TC-107           | PROPOSED PROJECT. TYPICAL SECTIONS. SHEET 7 OF 9                                                                                                                         |   | TC-702<br>TC-703 | HAWTHORNE OPTION. CROSS SECTIONS. SHEET                                                |
| TC-108<br>TC-109 | PROPOSED PROJECT. TYPICAL SECTIONS. SHEET 8 OF 9<br>PROPOSED PROJECT. TYPICAL SECTIONS. SHEET 9 OF 9                                                                     |   | TC-704           | HAWTHORNE OPTION. CROSS SECTIONS. SHEET<br>HAWTHORNE OPTION. CROSS SECTIONS. SHEET     |
| T-101            | PROPOSED PROJECT - TRACK PLAN & PROFILE. LRTS 273+00 TO LRTS 285+00. SHEET 1 OF 21                                                                                       |   | TC-705           | HAWTHORNE OPTION. CROSS SECTIONS. SHEET                                                |
| T-102            | PROPOSED PROJECT – TRACK PLAN & PROFILE.LRTS 285+00 TO LRTS 297+00.SHEET 2 OF 21                                                                                         |   | TC-706<br>TC-707 | HAWTHORNE OPTION, CROSS SECTIONS, SHEET                                                |
| T-103<br>T-104   | PROPOSED PROJECT – TRACK PLAN & PROFILE.LRTS 297+00 TO LRTS 309+00.SHEET 3 OF 21<br>PROPOSED PROJECT – TRACK PLAN & PROFILE.LRTS 309+00 TO LRTS 320+00.SHEET 4 OF 21     |   | TC-708           | HAWTHORNE OPTION. CROSS SECTIONS. SHEET<br>HAWTHORNE OPTION. CROSS SECTIONS. SHEET     |
| T-105            | PROPOSED PROJECT - TRACK PLAN & PROFILE. LRTS 303+00 TO LRTS 320+00. SHEET 4 OF 21<br>PROPOSED PROJECT - TRACK PLAN & PROFILE. LRTS 320+00 TO LRTS 332+00. SHEET 5 OF 21 |   | TC-709           | HAWTHORNE OPTION. CROSS SECTIONS. SHEET                                                |
| T-106            | PROPOSED PROJECT - TRACK PLAN & PROFILE.LRTS 332+00 TO LRTS 344+00.SHEET 6 OF 21                                                                                         |   | TC-710<br>TC-711 | HAWTHORNE OPTION, CROSS SECTIONS, SHEET                                                |
| T-107<br>T-108   | PROPOSED PROJECT – TRACK PLAN & PROFILE.LRTS 344+00 TO LRTS 356+00.SHEET 7 OF 21<br>PROPOSED PROJECT – TRACK PLAN & PROFILE.LRTS 356+00 TO LRTS 368+00.SHEET 8 OF 21     |   | TC-712           | HAWTHORNE OPTION. CROSS SECTIONS. SHEET<br>HAWTHORNE OPTION. CROSS SECTIONS. SHEET     |
| T-109            | PROPOSED PROJECT - TRACK PLAN & PROFILE. LRTS 358+00 TO LRTS 388+00. SHEET 8 OF 21                                                                                       |   | TC-713           | HAWTHORNE OPTION. CROSS SECTIONS. SHEET                                                |
|                  |                                                                                                                                                                          |   | TC-714           | HAWTHORNE OPTION, CROSS SECTIONS, SHEET                                                |
|                  |                                                                                                                                                                          |   | TC-715           | HAWTHORNE OPTION, CROSS SECTIONS, SHEET                                                |