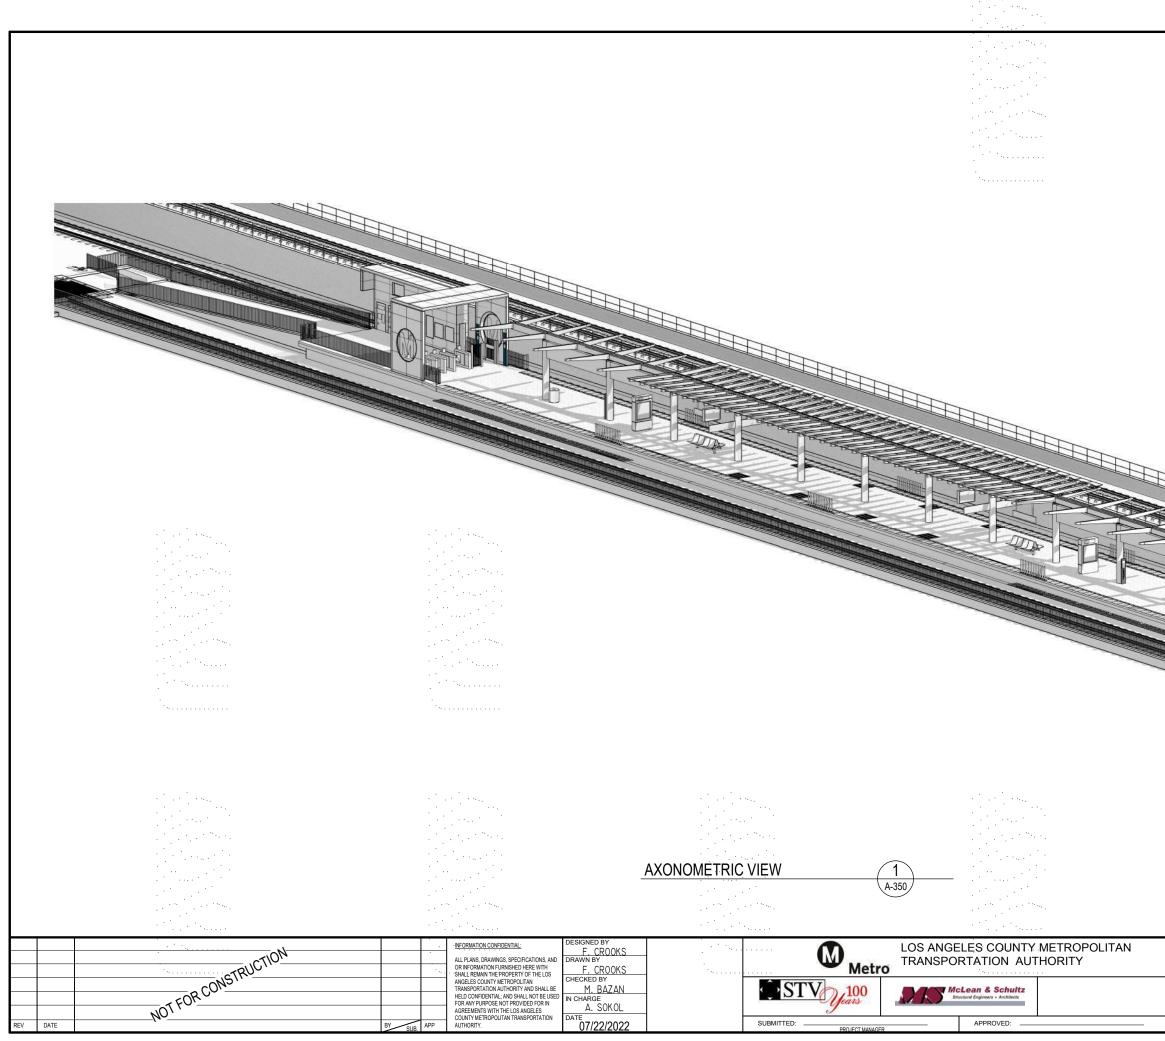

INTO THIS ARCHITECTURAL SUBMITTA ARE BASED ON THE LATEST "PUBLISHED" METRO DESIGN CRITERIU AND STANDARD DRAWINGS (SEE BELOW). UPON PUBLICATION OF NEWER STANDARDS, THESE DESIGNS WILL BE REVISED TO REFLECT THEM IN FUTURE SUBMITTALS.

> MRDC CRITERIA Fire Life Safety Criteria Revision 3 011116 Section 06 Rev 15 020118 Architectural

METRO STANDARD DRAWINGS Architectu ral Standard Drawings 063020

METRO DIRECTIVE DRAWINGS Architectural Directive Drawings 020118

METRO C LINE (GREEN) EXTENSION TO TORRANCE ADVANCED CONCEPTUAL ENGINEERING TRENCH OPTION REDONDO BEACH TRANSIT CENTER STATION ARCHITECTURAL AXONOMETRIC VIEW

CONTRACT NO AE633445001 DRAWING NO A-251 SCALE NTS SHEET NO



VIEW 2 - TICKETING AREA



**VIEW 1 - PLATFORM AREA** 





C:\USERS\MARK\Documents\STN\_MDL\_TOR\_OVR\_MBAZAN9EY



| ·<br>· · · · · · · · · · · · · · · · · · ·                                                                                           | · · · · · · · · · · · · · · · · · · ·                     |
|--------------------------------------------------------------------------------------------------------------------------------------|-----------------------------------------------------------|
|                                                                                                                                      | COVR-MBAZANGEYZK.RVT                                      |
|                                                                                                                                      | TN_MDL_TOF                                                |
|