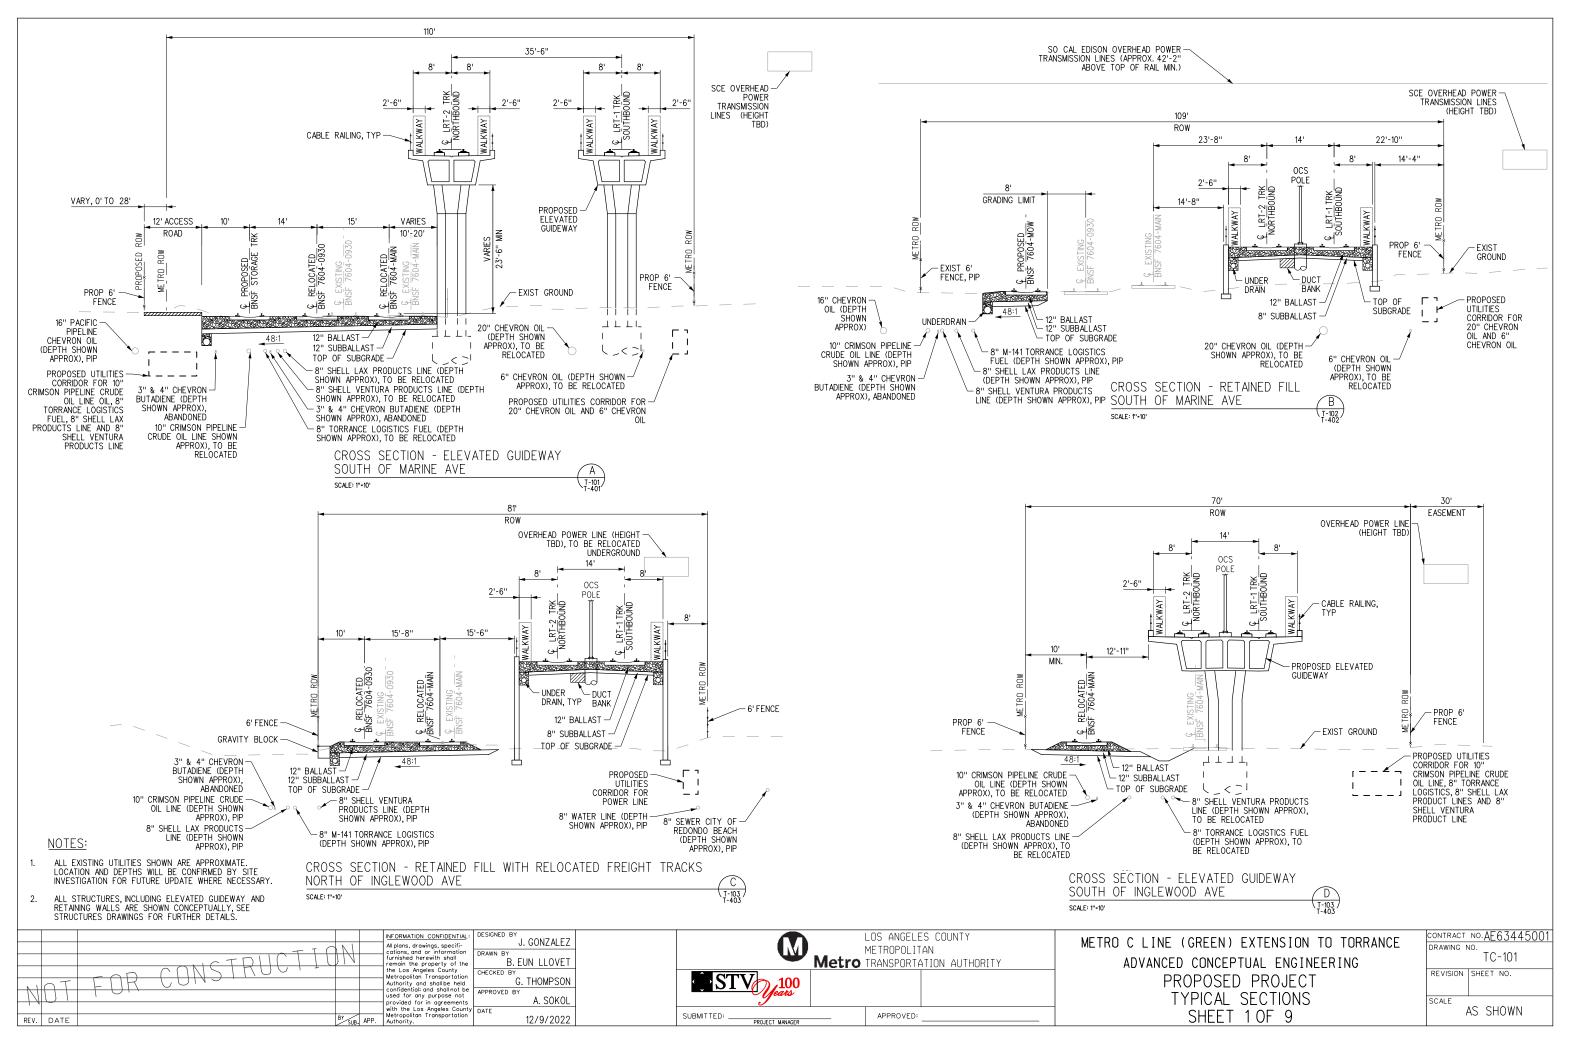

January 2023

In Association with:

McLean & Schultz Safeprobe, Inc SKA Design Soteria Company Terry A. Hayes Associates Inc The LeBaugh Group, Inc Vicus LLC Yunsoo Kim Design

|                  | GENERAL                                                                                                                                                                  |   |                  | LRT ROW PROPOSED PROJECT                                                               |
|------------------|--------------------------------------------------------------------------------------------------------------------------------------------------------------------------|---|------------------|----------------------------------------------------------------------------------------|
| G-100            | TITLE SHEET                                                                                                                                                              | _ | T-110            | PROPOSED PROJECT - TRACK PLAN & PROFILE.                                               |
| G-120<br>G-121   | INDEX OF DRAWINGS (EIR). SHEET 1 OF 2                                                                                                                                    |   | T-111            | PROPOSED PROJECT - TRACK PLAN & PROFILE.                                               |
| 21               | INDEX OF DRAWINGS (EIR). SHEET 2 OF 2                                                                                                                                    |   | T-112<br>T-113   | PROPOSED PROJECT - TRACK PLAN & PROFILE.<br>PROPOSED PROJECT - TRACK PLAN & PROFILE.   |
|                  | SURVEY CONTROL POINTS                                                                                                                                                    |   | T-114            | PROPOSED PROJECT - TRACK PLAN & PROFILE.                                               |
| G-300            | PROJECT MAPPING, SURVEY CONTROL POINT                                                                                                                                    | — | T-115<br>T-116   | PROPOSED PROJECT - TRACK PLAN & PROFILE.<br>PROPOSED PROJECT - TRACK PLAN & PROFILE.   |
| - 500            | PRUJECT MAPPING, SURVET CUNIRUL PUINT                                                                                                                                    |   | T-117            | PROPOSED PROJECT - TRACK PLAN & PROFILE.                                               |
|                  | TRACK GENERAL                                                                                                                                                            |   | T-118            | PROPOSED PROJECT - TRACK PLAN & PROFILE.                                               |
| TG-001           | ABBREVIATIONS, SYMBOLS, AND GENERAL NOTES, SHEET 1 OF 4                                                                                                                  | — | T-119<br>T-120   | PROPOSED PROJECT - TRACK PLAN & PROFILE.<br>PROPOSED PROJECT - TRACK PLAN & PROFILE.   |
| TG-002           | ABBREVIATIONS, SYMBOLS, AND GENERAL NOTES. SHEET 7 OF 4                                                                                                                  |   | T-121            | PROPOSED PROJECT - TRACK PLAN & PROFILE.                                               |
| -003             | ABBREVIATIONS, SYMBOLS, AND GENERAL NOTES. SHEET 3 OF 4                                                                                                                  |   |                  |                                                                                        |
| G-004            | ABBREVIATIONS, SYMBOLS, AND GENERAL NOTES. SHEET 4 OF 4                                                                                                                  |   |                  | LRT ROW TRENCH OPTION                                                                  |
|                  | RIGHT OF WAY (ROW)                                                                                                                                                       |   | TC-201           | TRENCH OPTION. TYPICAL SECTIONS. SHEET 1                                               |
|                  | PROPOSED PROJECT- RIGHT OF WAY PLANS.LRTS 273+00 TO LRTS 285+00.SHEET 1 OF 21                                                                                            | — | TC-202<br>TC-203 | TRENCH OPTION, TYPICAL SECTIONS, SHEET 2<br>TRENCH OPTION, TYPICAL SECTIONS, SHEET 3   |
| W-102            | PROPOSED PROJECT- RIGHT OF WAY PLANS. LRTS 285400 TO LRTS 297400. SHEET 2 OF 21                                                                                          |   | T-201            | TRENCH OPTION - TRACK PLAN & PROFILE.LR1                                               |
| W-103            | PROPOSED PROJECT- RIGHT OF WAY PLANS.LRTS 297+00 TO LRTS 309+00.SHEET 3 OF 21                                                                                            |   | T-202            | TRENCH OPTION - TRACK PLAN & PROFILE.LR1                                               |
| W-104<br>W-105   | PROPOSED PROJECT- RIGHT OF WAY PLANS.LRTS 309+00 TO LRTS 320+00.SHEET 4 OF 21<br>PROPOSED PROJECT- RIGHT OF WAY PLANS.LRTS 320+00 TO LRTS 332+00.SHEET 5 OF 21           |   | T-203<br>T-204   | TRENCH OPTION - TRACK PLAN & PROFILE.LR1<br>TRENCH OPTION - TRACK PLAN & PROFILE.LR1   |
| RW-105<br>RW-106 | PROPOSED PROJECT- RIGHT OF WAY PLANS.LRTS 320+00 TO LRTS 332+00. SHEET 5 OF 21 PROPOSED PROJECT- RIGHT OF WAY PLANS.LRTS 332+00 TO LRTS 344+00. SHEET 6 OF 21            |   | T-205            | TRENCH OFTION - TRACK PLAN & PROFILE. LRI                                              |
| RW-107           | PROPOSED PROJECT- RIGHT OF WAY PLANS.LRTS 344+00 TO LRTS 356+00.SHEET 7 OF 21                                                                                            |   | T-206            | TRENCH OPTION - TRACK PLAN & PROFILE. LRI                                              |
| RW-108<br>RW-109 | PROPOSED PROJECT- RIGHT OF WAY PLANS.LRTS 356+00 TO LRTS 368+00.SHEET 8 OF 21<br>PROPOSED PROJECT- RIGHT OF WAY PLANS.LRTS 368+00 TO LRTS 380+00.SHEET 9 OF 21           |   | T-207<br>T-208   | TRENCH OPTION - TRACK PLAN & PROFILE.LR1<br>TRENCH OPTION - TRACK PLAN & PROFILE.LR1   |
| RW-109<br>RW-110 | PROPOSED PROJECT- RIGHT OF WAT PLANS. LRTS 368+00 TO LRTS 380+00. SHEET 9 OF 21<br>PROPOSED PROJECT- RIGHT OF WAY PLANS. LRTS 380+00 TO LRTS 392+00. SHEET 10 OF 21      |   | T-209            | TRENCH OPTION - TRACK PLAN & PROFILE.LR1                                               |
| RW-111           | PROPOSED PROJECT- RIGHT OF WAY PLANS.LRTS 392+00 TO LRTS 402+00.SHEET 11 OF 21                                                                                           |   | T-210            | TRENCH OPTION - TRACK PLAN & PROFILE.LR1                                               |
| RW-112<br>RW-113 | PROPOSED PROJECT- RIGHT OF WAY PLANS.LRTS 402+00 TO LRTS 414+00.SHEET 12 OF 21<br>PROPOSED PROJECT- RIGHT OF WAY PLANS.LRTS 414+00 TO LRTS 426+00.SHEET 13 OF 21         |   | T-211<br>T-212   | TRENCH OPTION - TRACK PLAN & PROFILE.LR1<br>TRENCH OPTION - TRACK PLAN & PROFILE.LR1   |
| 14               | PROPOSED PROJECT- RIGHT OF WAY PLANS. LRTS 426+00 TO LRTS 438+00. SHEET 14 OF 21                                                                                         |   | T-213            | TRENCH OPTION - TRACK PLAN & PROFILE.LR1                                               |
| RW-115           | PROPOSED PROJECT- RIGHT OF WAY PLANS. LRTS 438+00 TO LRTS 450+00. SHEET 15 OF 21                                                                                         |   |                  |                                                                                        |
| RW-116<br>RW-117 | PROPOSED PROJECT- RIGHT OF WAY PLANS.LRTS 450+00 TO LRTS 462+00.SHEET 16 OF 21<br>PROPOSED PROJECT- RIGHT OF WAY PLANS.LRTS 462+00 TO LRTS 474+00.SHEET 17 OF 21         |   |                  | BNSF FREIGHT TRACK REALIGN                                                             |
| W-118            | PROPOSED PROJECT- RIGHT OF WAY PLANS. LRTS 474+00 TO LRTS 486+00. SHEET 18 OF 21                                                                                         |   |                  |                                                                                        |
| RW-119           | PROPOSED PROJECT - RIGHT OF WAY PLANS. LRTS 486+00 TO LRTS 498+00. SHEET 19 OF 21                                                                                        |   |                  |                                                                                        |
| RW-120<br>RW-121 | PROPOSED PROJECT- RIGHT OF WAY PLANS.LRTS 498+00 TO LRTS 510+00.SHEET 20 OF 21<br>PROPOSED PROJECT- RIGHT OF WAY PLANS.LRTS 510+00 TO LRTS 522+00.SHEET 21 OF 21         |   | T-401            | PROP PROJECT-FREIGHT PLAN & PROFILE.MTR                                                |
| RW-751           | HAWTHORNE OPTION - RIGHT OF WAY PLANS. LRTS 394+00 TO LRTS 405+00. SHEET 1 OF 15                                                                                         |   | T-402            | PROP PROJECT-FREIGHT PLAN & PROFILE.MTR                                                |
| RW-752<br>RW-753 | HAWTHORNE OPTION - RIGHT OF WAY PLANS, LRTS 405+00 TO LRTS 417+00, SHEET 2 OF 15                                                                                         |   | T-403<br>T-404   | PROP PROJECT-FREIGHT PLAN & PROFILE.MTR<br>PROP PROJECT-FREIGHT PLAN & PROFILE.MTR     |
| RW-755<br>RW-754 | HAWTHORNE OPTION - RIGHT OF WAY PLANS.LRTS 417+00 TO LRTS 429+00.SHEET 3 OF 15<br>HAWTHORNE OPTION - RIGHT OF WAY PLANS.LRTS 429+00 TO LRTS 441+00.SHEET 4 OF 15         |   | T-404<br>T-405   | PROP PROJECT-FREIGHT PLAN & PROFILE. MIR                                               |
| RW-755           | HAWTHORNE OPTION - RIGHT OF WAY PLANS.LRTS 441+00 TO LRTS 453+00.SHEET 5 OF 15                                                                                           |   | T-406            | PROP PROJECT-FREIGHT PLAN & PROFILE.MTR                                                |
| RW-756<br>RW-757 | HAWTHORNE OPTION - RIGHT OF WAY PLANS, LRTS 453+00 TO LRTS 465+00, SHEET 6 OF 15                                                                                         |   | T−407<br>T−408   | PROP PROJECT-FREIGHT PLAN & PROFILE.MTR<br>PROP PROJECT-FREIGHT PLAN & PROFILE.MTR     |
| RW-758           | HAWTHORNE OPTION - RIGHT OF WAY PLANS.LRTS 465+00 TO LRTS 477+00.SHEET 7 OF 15<br>HAWTHORNE OPTION - RIGHT OF WAY PLANS.LRTS 477+00 TO LRTS 489+00.SHEET 8 OF 15         |   | T-409            | PROP PROJECT-FREIGHT PLAN & PROFILE. MTR                                               |
| RW-759           | HAWTHORNE OPTION - RIGHT OF WAY PLANS.LRTS 489+00 TO LRTS 501+00.SHEET 9 OF 15                                                                                           |   | T-410            | PROP PROJECT-FREIGHT PLAN & PROFILE. MTR                                               |
| RW-760<br>RW-761 | HAWTHORNE OPTION - RIGHT OF WAY PLANS.LRTS 501+00 TO LRTS 513+00.SHEET 10 OF 15<br>HAWTHORNE OPTION - RIGHT OF WAY PLANS.LRTS 513+00 TO LRTS 525+00.SHEET 11 OF 15       |   | T-411<br>T-412   | PROP PROJECT-FREIGHT PLAN & PROFILE.MTR<br>PROP PROJECT-FREIGHT PLAN & PROFILE.MTR     |
| RW-762           | HAWTHORKE OFTION - RIGHT OF WAT FLANS. LETS 515400 TO LETS 525400. SHEET TO FTS                                                                                          |   | T-413            | PROP PROJECT-FREIGHT PLAN & PROFILE. MTR                                               |
| RW-763           | HAWTHORNE OPTION - RIGHT OF WAY PLANS, LRTS 537+00 TO LRTS 549+40, SHEET 13 OF 15                                                                                        |   | T-414            | PROP PROJECT-FREIGHT PLAN & PROFILE. MTR                                               |
| RW-764<br>RW-765 | HAWTHORNE OPTION - RIGHT OF WAY PLANS.LRTS 549+40 TO LRTS 561+00.SHEET 14 OF 15<br>HAWTHORNE OPTION - RIGHT OF WAY PLANS.LRTS 561+00 TO LRTS 563+85.SHEET 15 OF 15       |   | T-415<br>T-416   | PROP PROJECT-FREIGHT PLAN & PROFILE.MTR<br>PROP PROJECT-FREIGHT PLAN & PROFILE.MTR     |
|                  | TRATINGUAL OF FLOW - MIGHT OF WATELAND, ENTO DUTOU TO ENTO JOUTOJ, SHEET TO UN TJ                                                                                        |   | T-417            | PROP PROJECT-FREIGHT PLAN & PROFILE.MTR                                                |
|                  | LRT ROW PROPOSED PROJECT                                                                                                                                                 |   | T-418            | PROP PROJECT-FREIGHT PLAN & PROFILE. MTF                                               |
| TC-101           |                                                                                                                                                                          | _ | T-419<br>T-420   | PROP PROJECT-FREIGHT PLAN & PROF ILE. MTF<br>PROP PROJECT-FREIGHT PLAN & PROF ILE. MTF |
| TC-102           | PROPOSED PROJECT. TYPICAL SECTIONS. SHEET 1 OF 9<br>PROPOSED PROJECT. TYPICAL SECTIONS. SHEET 2 OF 9                                                                     |   | T-421            | PROP PROJECT-FREIGHT PLAN & PROFILE. MTF                                               |
| TC-103           | PROPOSED PROJECT. TYPICAL SECTIONS. SHEET 3 OF 9                                                                                                                         |   |                  |                                                                                        |
| TC-104<br>TC-105 | PROPOSED PROJECT. TYPICAL SECTIONS. SHEET 4 OF 9<br>PROPOSED PROJECT. TYPICAL SECTIONS. SHEET 5 OF 9                                                                     |   |                  | HAWTHORNE LRT OPTION                                                                   |
| TC-106           | PROPOSED PROJECT. TYPICAL SECTIONS. SHEET 5 OF 9 PROPOSED PROJECT. TYPICAL SECTIONS. SHEET 6 OF 9                                                                        |   | TC-701           | HAWTHORNE OPTION. CROSS SECTIONS. SHEET                                                |
| TC-107           | PROPOSED PROJECT. TYPICAL SECTIONS. SHEET 7 OF 9                                                                                                                         |   | TC-702<br>TC-703 | HAWTHORNE OPTION. CROSS SECTIONS. SHEET                                                |
| TC-108<br>TC-109 | PROPOSED PROJECT. TYPICAL SECTIONS. SHEET 8 OF 9<br>PROPOSED PROJECT. TYPICAL SECTIONS. SHEET 9 OF 9                                                                     |   | TC-704           | HAWTHORNE OPTION. CROSS SECTIONS. SHEET<br>HAWTHORNE OPTION. CROSS SECTIONS. SHEET     |
| T-101            | PROPOSED PROJECT - TRACK PLAN & PROFILE. LRTS 273+00 TO LRTS 285+00. SHEET 1 OF 21                                                                                       |   | TC-705           | HAWTHORNE OPTION. CROSS SECTIONS. SHEET                                                |
| T-102            | PROPOSED PROJECT – TRACK PLAN & PROFILE.LRTS 285+00 TO LRTS 297+00.SHEET 2 OF 21                                                                                         |   | TC-706<br>TC-707 | HAWTHORNE OPTION, CROSS SECTIONS, SHEET                                                |
| T-103<br>T-104   | PROPOSED PROJECT – TRACK PLAN & PROFILE.LRTS 297+00 TO LRTS 309+00.SHEET 3 OF 21<br>PROPOSED PROJECT – TRACK PLAN & PROFILE.LRTS 309+00 TO LRTS 320+00.SHEET 4 OF 21     |   | TC-708           | HAWTHORNE OPTION. CROSS SECTIONS. SHEET<br>HAWTHORNE OPTION. CROSS SECTIONS. SHEET     |
| T-105            | PROPOSED PROJECT - TRACK PLAN & PROFILE. LRTS 303+00 TO LRTS 320+00. SHEET 4 OF 21<br>PROPOSED PROJECT - TRACK PLAN & PROFILE. LRTS 320+00 TO LRTS 332+00. SHEET 5 OF 21 |   | TC-709           | HAWTHORNE OPTION. CROSS SECTIONS. SHEET                                                |
| T-106            | PROPOSED PROJECT - TRACK PLAN & PROFILE.LRTS 332+00 TO LRTS 344+00.SHEET 6 OF 21                                                                                         |   | TC-710<br>TC-711 | HAWTHORNE OPTION, CROSS SECTIONS, SHEET                                                |
| T-107<br>T-108   | PROPOSED PROJECT – TRACK PLAN & PROFILE.LRTS 344+00 TO LRTS 356+00.SHEET 7 OF 21<br>PROPOSED PROJECT – TRACK PLAN & PROFILE.LRTS 356+00 TO LRTS 368+00.SHEET 8 OF 21     |   | TC-712           | HAWTHORNE OPTION. CROSS SECTIONS. SHEET<br>HAWTHORNE OPTION. CROSS SECTIONS. SHEET     |
| T-109            | PROPOSED PROJECT - TRACK PLAN & PROFILE. LRTS 358+00 TO LRTS 388+00. SHEET 8 OF 21                                                                                       |   | TC-713           | HAWTHORNE OPTION. CROSS SECTIONS. SHEET                                                |
|                  |                                                                                                                                                                          |   | TC-714           | HAWTHORNE OPTION, CROSS SECTIONS, SHEET                                                |
|                  |                                                                                                                                                                          |   | TC-715           | HAWTHORNE OPTION, CROSS SECTIONS, SHEET                                                |