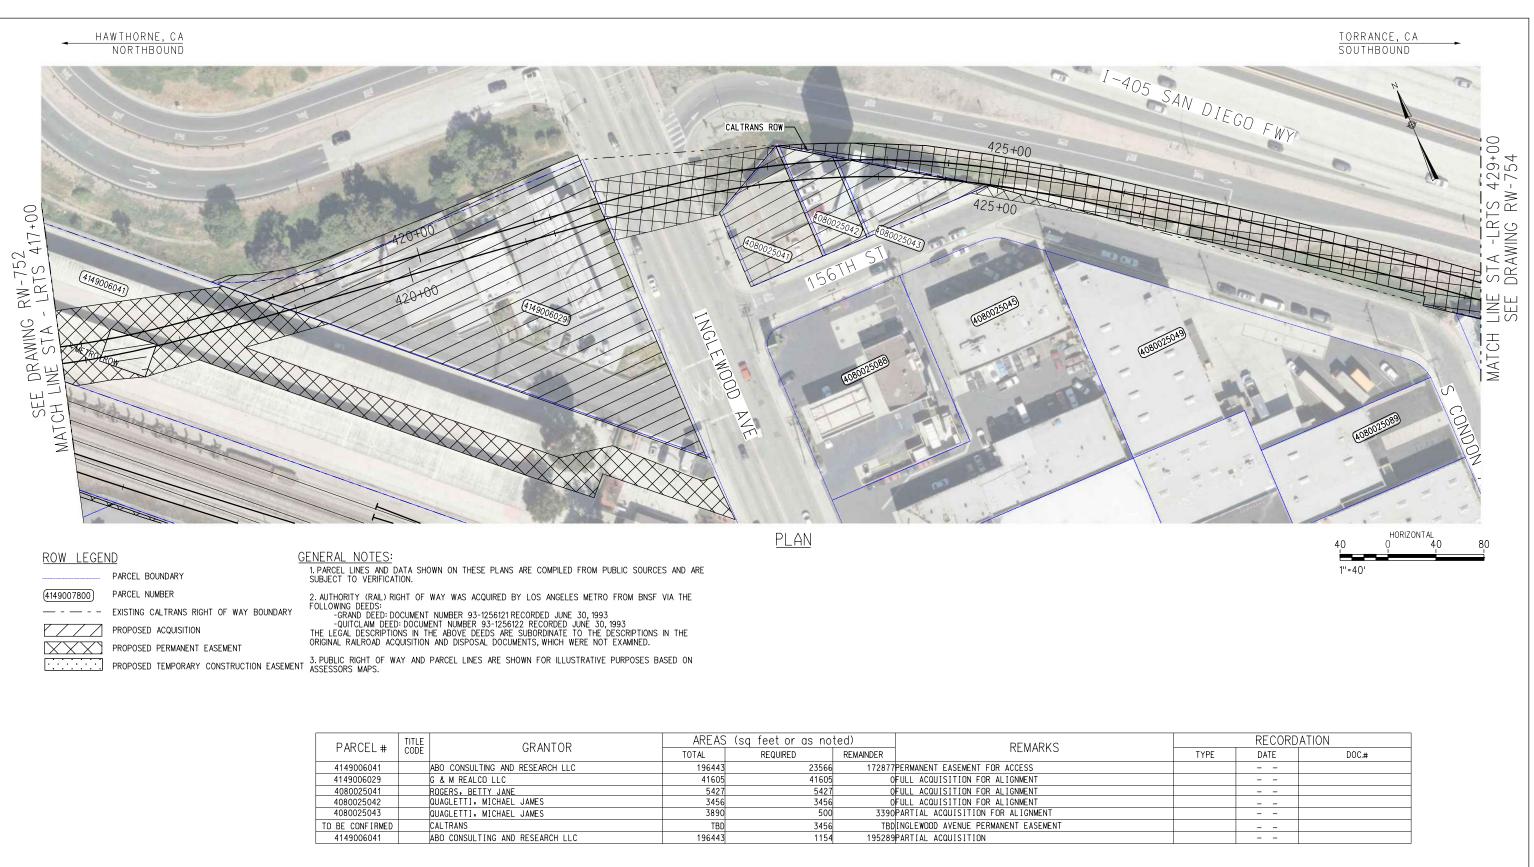

January 2023

In Association with:

McLean & Schultz Safeprobe, Inc SKA Design Soteria Company Terry A. Hayes Associates Inc The LeBaugh Group, Inc Vicus LLC Yunsoo Kim Design

|                  | GENERAL                                                                                                                                                                  |   |                  | LRT ROW PROPOSED PROJECT                                                               |
|------------------|--------------------------------------------------------------------------------------------------------------------------------------------------------------------------|---|------------------|----------------------------------------------------------------------------------------|
| G-100            | TITLE SHEET                                                                                                                                                              | _ | T-110            | PROPOSED PROJECT - TRACK PLAN & PROFILE.                                               |
| G-120<br>G-121   | INDEX OF DRAWINGS (EIR). SHEET 1 OF 2                                                                                                                                    |   | T-111            | PROPOSED PROJECT - TRACK PLAN & PROFILE.                                               |
| 21               | INDEX OF DRAWINGS (EIR). SHEET 2 OF 2                                                                                                                                    |   | T-112<br>T-113   | PROPOSED PROJECT - TRACK PLAN & PROFILE.<br>PROPOSED PROJECT - TRACK PLAN & PROFILE.   |
|                  | SURVEY CONTROL POINTS                                                                                                                                                    |   | T-114            | PROPOSED PROJECT - TRACK PLAN & PROFILE.                                               |
| G-300            | PROJECT MAPPING, SURVEY CONTROL POINT                                                                                                                                    | — | T-115<br>T-116   | PROPOSED PROJECT - TRACK PLAN & PROFILE.<br>PROPOSED PROJECT - TRACK PLAN & PROFILE.   |
| - 500            | PRUJECT MAPPING, SURVET CUNIRUL PUINT                                                                                                                                    |   | T-117            | PROPOSED PROJECT - TRACK PLAN & PROFILE.                                               |
|                  | TRACK GENERAL                                                                                                                                                            |   | T-118            | PROPOSED PROJECT - TRACK PLAN & PROFILE.                                               |
| TG-001           | ABBREVIATIONS, SYMBOLS, AND GENERAL NOTES, SHEET 1 OF 4                                                                                                                  | — | T-119<br>T-120   | PROPOSED PROJECT - TRACK PLAN & PROFILE.<br>PROPOSED PROJECT - TRACK PLAN & PROFILE.   |
| TG-002           | ABBREVIATIONS, SYMBOLS, AND GENERAL NOTES. SHEET 7 OF 4                                                                                                                  |   | T-121            | PROPOSED PROJECT - TRACK PLAN & PROFILE.                                               |
| -003             | ABBREVIATIONS, SYMBOLS, AND GENERAL NOTES. SHEET 3 OF 4                                                                                                                  |   |                  |                                                                                        |
| G-004            | ABBREVIATIONS, SYMBOLS, AND GENERAL NOTES. SHEET 4 OF 4                                                                                                                  |   |                  | LRT ROW TRENCH OPTION                                                                  |
|                  | RIGHT OF WAY (ROW)                                                                                                                                                       |   | TC-201           | TRENCH OPTION. TYPICAL SECTIONS. SHEET 1                                               |
|                  | PROPOSED PROJECT- RIGHT OF WAY PLANS.LRTS 273+00 TO LRTS 285+00.SHEET 1 OF 21                                                                                            | — | TC-202<br>TC-203 | TRENCH OPTION, TYPICAL SECTIONS, SHEET 2<br>TRENCH OPTION, TYPICAL SECTIONS, SHEET 3   |
| W-102            | PROPOSED PROJECT- RIGHT OF WAY PLANS. LRTS 285400 TO LRTS 297400. SHEET 2 OF 21                                                                                          |   | T-201            | TRENCH OPTION - TRACK PLAN & PROFILE.LR1                                               |
| W-103            | PROPOSED PROJECT- RIGHT OF WAY PLANS.LRTS 297+00 TO LRTS 309+00.SHEET 3 OF 21                                                                                            |   | T-202            | TRENCH OPTION - TRACK PLAN & PROFILE.LR1                                               |
| W-104<br>W-105   | PROPOSED PROJECT- RIGHT OF WAY PLANS.LRTS 309+00 TO LRTS 320+00.SHEET 4 OF 21<br>PROPOSED PROJECT- RIGHT OF WAY PLANS.LRTS 320+00 TO LRTS 332+00.SHEET 5 OF 21           |   | T-203<br>T-204   | TRENCH OPTION - TRACK PLAN & PROFILE.LR1<br>TRENCH OPTION - TRACK PLAN & PROFILE.LR1   |
| RW-105<br>RW-106 | PROPOSED PROJECT- RIGHT OF WAY PLANS.LRTS 320+00 TO LRTS 332+00. SHEET 5 OF 21 PROPOSED PROJECT- RIGHT OF WAY PLANS.LRTS 332+00 TO LRTS 344+00. SHEET 6 OF 21            |   | T-205            | TRENCH OFTION - TRACK PLAN & PROFILE. LRI                                              |
| RW-107           | PROPOSED PROJECT- RIGHT OF WAY PLANS.LRTS 344+00 TO LRTS 356+00.SHEET 7 OF 21                                                                                            |   | T-206            | TRENCH OPTION - TRACK PLAN & PROFILE. LRI                                              |
| RW-108<br>RW-109 | PROPOSED PROJECT- RIGHT OF WAY PLANS.LRTS 356+00 TO LRTS 368+00.SHEET 8 OF 21<br>PROPOSED PROJECT- RIGHT OF WAY PLANS.LRTS 368+00 TO LRTS 380+00.SHEET 9 OF 21           |   | T-207<br>T-208   | TRENCH OPTION - TRACK PLAN & PROFILE.LR1<br>TRENCH OPTION - TRACK PLAN & PROFILE.LR1   |
| RW-109<br>RW-110 | PROPOSED PROJECT- RIGHT OF WAT PLANS. LRTS 368+00 TO LRTS 380+00. SHEET 9 OF 21<br>PROPOSED PROJECT- RIGHT OF WAY PLANS. LRTS 380+00 TO LRTS 392+00. SHEET 10 OF 21      |   | T-209            | TRENCH OPTION - TRACK PLAN & PROFILE.LR1                                               |
| RW-111           | PROPOSED PROJECT- RIGHT OF WAY PLANS.LRTS 392+00 TO LRTS 402+00.SHEET 11 OF 21                                                                                           |   | T-210            | TRENCH OPTION - TRACK PLAN & PROFILE.LR1                                               |
| RW-112<br>RW-113 | PROPOSED PROJECT- RIGHT OF WAY PLANS.LRTS 402+00 TO LRTS 414+00.SHEET 12 OF 21<br>PROPOSED PROJECT- RIGHT OF WAY PLANS.LRTS 414+00 TO LRTS 426+00.SHEET 13 OF 21         |   | T-211<br>T-212   | TRENCH OPTION - TRACK PLAN & PROFILE.LR1<br>TRENCH OPTION - TRACK PLAN & PROFILE.LR1   |
| 14               | PROPOSED PROJECT- RIGHT OF WAY PLANS. LRTS 426+00 TO LRTS 438+00. SHEET 14 OF 21                                                                                         |   | T-213            | TRENCH OPTION - TRACK PLAN & PROFILE.LR1                                               |
| RW-115           | PROPOSED PROJECT- RIGHT OF WAY PLANS. LRTS 438+00 TO LRTS 450+00. SHEET 15 OF 21                                                                                         |   |                  |                                                                                        |
| RW-116<br>RW-117 | PROPOSED PROJECT- RIGHT OF WAY PLANS.LRTS 450+00 TO LRTS 462+00.SHEET 16 OF 21<br>PROPOSED PROJECT- RIGHT OF WAY PLANS.LRTS 462+00 TO LRTS 474+00.SHEET 17 OF 21         |   |                  | BNSF FREIGHT TRACK REALIGN                                                             |
| W-118            | PROPOSED PROJECT- RIGHT OF WAY PLANS. LRTS 474+00 TO LRTS 486+00. SHEET 18 OF 21                                                                                         |   |                  |                                                                                        |
| RW-119           | PROPOSED PROJECT - RIGHT OF WAY PLANS. LRTS 486+00 TO LRTS 498+00. SHEET 19 OF 21                                                                                        |   |                  |                                                                                        |
| RW-120<br>RW-121 | PROPOSED PROJECT- RIGHT OF WAY PLANS.LRTS 498+00 TO LRTS 510+00.SHEET 20 OF 21<br>PROPOSED PROJECT- RIGHT OF WAY PLANS.LRTS 510+00 TO LRTS 522+00.SHEET 21 OF 21         |   | T-401            | PROP PROJECT-FREIGHT PLAN & PROFILE.MTR                                                |
| RW-751           | HAWTHORNE OPTION - RIGHT OF WAY PLANS. LRTS 394+00 TO LRTS 405+00. SHEET 1 OF 15                                                                                         |   | T-402            | PROP PROJECT-FREIGHT PLAN & PROFILE.MTR                                                |
| RW-752<br>RW-753 | HAWTHORNE OPTION - RIGHT OF WAY PLANS, LRTS 405+00 TO LRTS 417+00, SHEET 2 OF 15                                                                                         |   | T-403<br>T-404   | PROP PROJECT-FREIGHT PLAN & PROFILE.MTR<br>PROP PROJECT-FREIGHT PLAN & PROFILE.MTR     |
| RW-755<br>RW-754 | HAWTHORNE OPTION - RIGHT OF WAY PLANS.LRTS 417+00 TO LRTS 429+00.SHEET 3 OF 15<br>HAWTHORNE OPTION - RIGHT OF WAY PLANS.LRTS 429+00 TO LRTS 441+00.SHEET 4 OF 15         |   | T-404<br>T-405   | PROP PROJECT-FREIGHT PLAN & PROFILE. MIR                                               |
| RW-755           | HAWTHORNE OPTION - RIGHT OF WAY PLANS.LRTS 441+00 TO LRTS 453+00.SHEET 5 OF 15                                                                                           |   | T-406            | PROP PROJECT-FREIGHT PLAN & PROFILE.MTR                                                |
| RW-756<br>RW-757 | HAWTHORNE OPTION - RIGHT OF WAY PLANS, LRTS 453+00 TO LRTS 465+00, SHEET 6 OF 15                                                                                         |   | T−407<br>T−408   | PROP PROJECT-FREIGHT PLAN & PROFILE.MTR<br>PROP PROJECT-FREIGHT PLAN & PROFILE.MTR     |
| RW-758           | HAWTHORNE OPTION - RIGHT OF WAY PLANS.LRTS 465+00 TO LRTS 477+00.SHEET 7 OF 15<br>HAWTHORNE OPTION - RIGHT OF WAY PLANS.LRTS 477+00 TO LRTS 489+00.SHEET 8 OF 15         |   | T-409            | PROP PROJECT-FREIGHT PLAN & PROFILE. MTR                                               |
| RW-759           | HAWTHORNE OPTION - RIGHT OF WAY PLANS.LRTS 489+00 TO LRTS 501+00.SHEET 9 OF 15                                                                                           |   | T-410            | PROP PROJECT-FREIGHT PLAN & PROFILE. MTR                                               |
| RW-760<br>RW-761 | HAWTHORNE OPTION - RIGHT OF WAY PLANS.LRTS 501+00 TO LRTS 513+00.SHEET 10 OF 15<br>HAWTHORNE OPTION - RIGHT OF WAY PLANS.LRTS 513+00 TO LRTS 525+00.SHEET 11 OF 15       |   | T-411<br>T-412   | PROP PROJECT-FREIGHT PLAN & PROFILE.MTR<br>PROP PROJECT-FREIGHT PLAN & PROFILE.MTR     |
| RW-762           | HAWTHORKE OFTION - RIGHT OF WAT FLANS. LETS 515400 TO LETS 525400. SHEET TO FTS                                                                                          |   | T-413            | PROP PROJECT-FREIGHT PLAN & PROFILE. MTR                                               |
| RW-763           | HAWTHORNE OPTION - RIGHT OF WAY PLANS, LRTS 537+00 TO LRTS 549+40, SHEET 13 OF 15                                                                                        |   | T-414            | PROP PROJECT-FREIGHT PLAN & PROFILE. MTR                                               |
| RW-764<br>RW-765 | HAWTHORNE OPTION - RIGHT OF WAY PLANS.LRTS 549+40 TO LRTS 561+00.SHEET 14 OF 15<br>HAWTHORNE OPTION - RIGHT OF WAY PLANS.LRTS 561+00 TO LRTS 563+85.SHEET 15 OF 15       |   | T-415<br>T-416   | PROP PROJECT-FREIGHT PLAN & PROFILE.MTR<br>PROP PROJECT-FREIGHT PLAN & PROFILE.MTR     |
|                  | TRATINGUAL OF FLOW - MIGHT OF WATELAND, ENTO DUTOU TO ENTO JOUTOJ, SHEET TO UN TJ                                                                                        |   | T-417            | PROP PROJECT-FREIGHT PLAN & PROFILE.MTR                                                |
|                  | LRT ROW PROPOSED PROJECT                                                                                                                                                 |   | T-418            | PROP PROJECT-FREIGHT PLAN & PROFILE. MTF                                               |
| TC-101           |                                                                                                                                                                          | _ | T-419<br>T-420   | PROP PROJECT-FREIGHT PLAN & PROF ILE. MTF<br>PROP PROJECT-FREIGHT PLAN & PROF ILE. MTF |
| TC-102           | PROPOSED PROJECT. TYPICAL SECTIONS. SHEET 1 OF 9<br>PROPOSED PROJECT. TYPICAL SECTIONS. SHEET 2 OF 9                                                                     |   | T-421            | PROP PROJECT-FREIGHT PLAN & PROFILE. MTF                                               |
| TC-103           | PROPOSED PROJECT. TYPICAL SECTIONS. SHEET 3 OF 9                                                                                                                         |   |                  |                                                                                        |
| TC-104<br>TC-105 | PROPOSED PROJECT. TYPICAL SECTIONS. SHEET 4 OF 9<br>PROPOSED PROJECT. TYPICAL SECTIONS. SHEET 5 OF 9                                                                     |   |                  | HAWTHORNE LRT OPTION                                                                   |
| TC-106           | PROPOSED PROJECT. TYPICAL SECTIONS. SHEET 5 OF 9 PROPOSED PROJECT. TYPICAL SECTIONS. SHEET 6 OF 9                                                                        |   | TC-701           | HAWTHORNE OPTION. CROSS SECTIONS. SHEET                                                |
| TC-107           | PROPOSED PROJECT. TYPICAL SECTIONS. SHEET 7 OF 9                                                                                                                         |   | TC-702<br>TC-703 | HAWTHORNE OPTION. CROSS SECTIONS. SHEET                                                |
| TC-108<br>TC-109 | PROPOSED PROJECT. TYPICAL SECTIONS. SHEET 8 OF 9<br>PROPOSED PROJECT. TYPICAL SECTIONS. SHEET 9 OF 9                                                                     |   | TC-704           | HAWTHORNE OPTION. CROSS SECTIONS. SHEET<br>HAWTHORNE OPTION. CROSS SECTIONS. SHEET     |
| T-101            | PROPOSED PROJECT - TRACK PLAN & PROFILE. LRTS 273+00 TO LRTS 285+00. SHEET 1 OF 21                                                                                       |   | TC-705           | HAWTHORNE OPTION. CROSS SECTIONS. SHEET                                                |
| T-102            | PROPOSED PROJECT – TRACK PLAN & PROFILE.LRTS 285+00 TO LRTS 297+00.SHEET 2 OF 21                                                                                         |   | TC-706<br>TC-707 | HAWTHORNE OPTION, CROSS SECTIONS, SHEET                                                |
| T-103<br>T-104   | PROPOSED PROJECT – TRACK PLAN & PROFILE.LRTS 297+00 TO LRTS 309+00.SHEET 3 OF 21<br>PROPOSED PROJECT – TRACK PLAN & PROFILE.LRTS 309+00 TO LRTS 320+00.SHEET 4 OF 21     |   | TC-708           | HAWTHORNE OPTION. CROSS SECTIONS. SHEET<br>HAWTHORNE OPTION. CROSS SECTIONS. SHEET     |
| T-105            | PROPOSED PROJECT - TRACK PLAN & PROFILE. LRTS 303+00 TO LRTS 320+00. SHEET 4 OF 21<br>PROPOSED PROJECT - TRACK PLAN & PROFILE. LRTS 320+00 TO LRTS 332+00. SHEET 5 OF 21 |   | TC-709           | HAWTHORNE OPTION. CROSS SECTIONS. SHEET                                                |
| T-106            | PROPOSED PROJECT - TRACK PLAN & PROFILE.LRTS 332+00 TO LRTS 344+00.SHEET 6 OF 21                                                                                         |   | TC-710<br>TC-711 | HAWTHORNE OPTION, CROSS SECTIONS, SHEET                                                |
| T-107<br>T-108   | PROPOSED PROJECT – TRACK PLAN & PROFILE.LRTS 344+00 TO LRTS 356+00.SHEET 7 OF 21<br>PROPOSED PROJECT – TRACK PLAN & PROFILE.LRTS 356+00 TO LRTS 368+00.SHEET 8 OF 21     |   | TC-712           | HAWTHORNE OPTION. CROSS SECTIONS. SHEET<br>HAWTHORNE OPTION. CROSS SECTIONS. SHEET     |
| T-109            | PROPOSED PROJECT - TRACK PLAN & PROFILE. LRTS 358+00 TO LRTS 388+00. SHEET 8 OF 21                                                                                       |   | TC-713           | HAWTHORNE OPTION. CROSS SECTIONS. SHEET                                                |
|                  |                                                                                                                                                                          |   | TC-714           | HAWTHORNE OPTION, CROSS SECTIONS, SHEET                                                |
|                  |                                                                                                                                                                          |   | TC-715           | HAWTHORNE OPTION, CROSS SECTIONS, SHEET                                                |