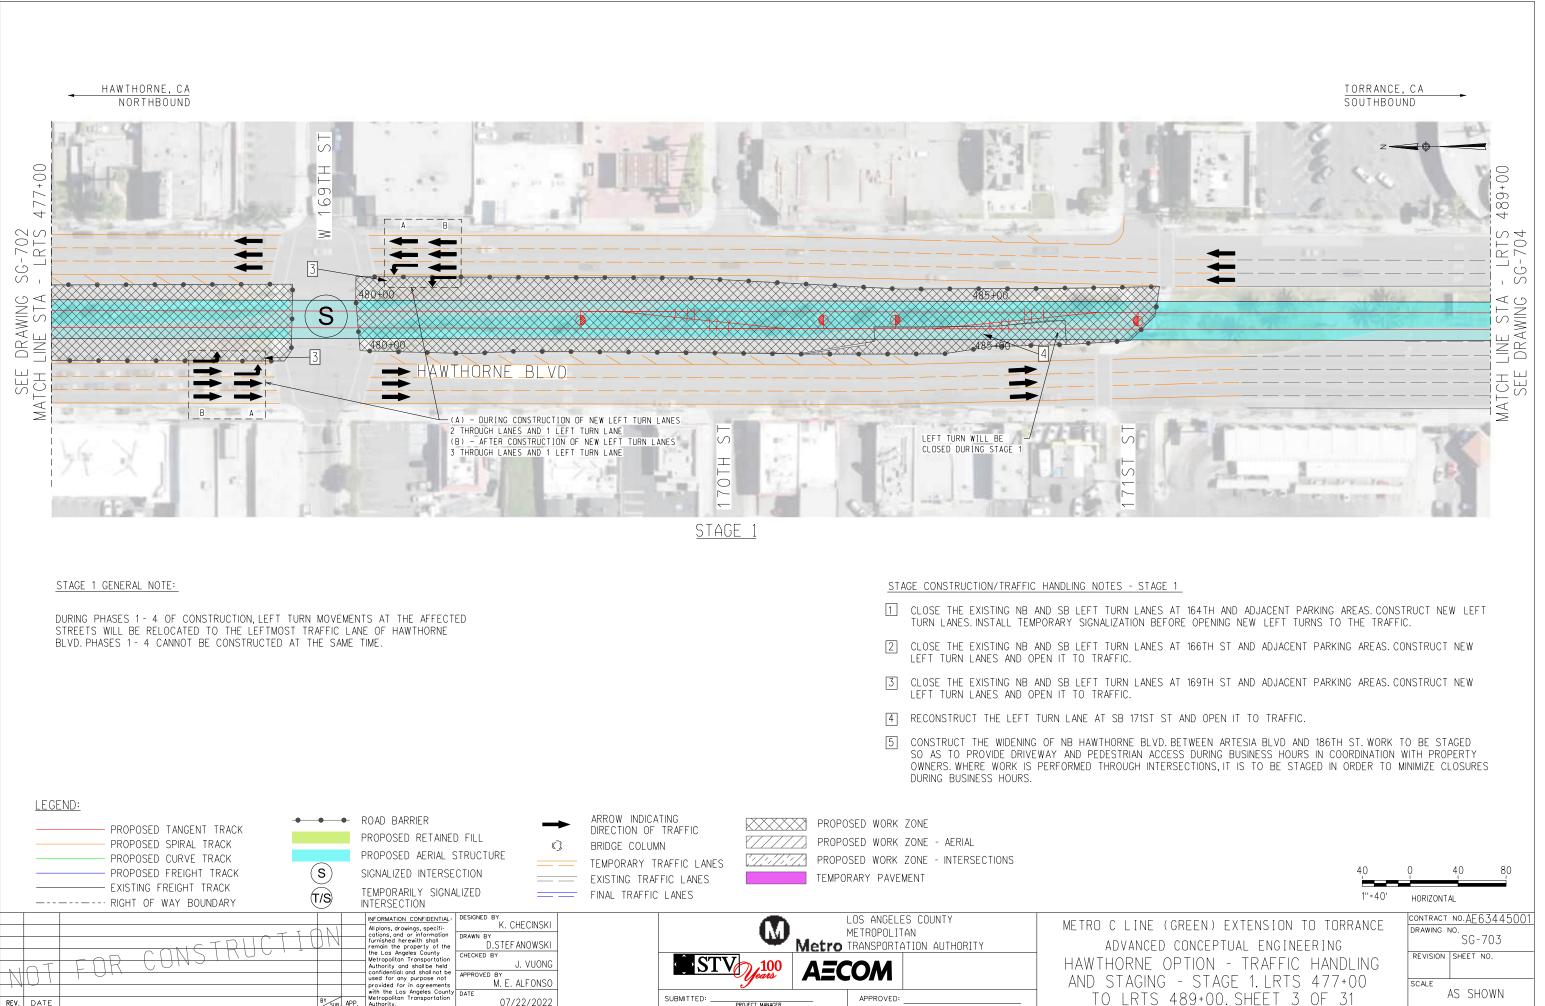

TRUCTI                                                                                                                                                                                                           | BY SUB. AF | INFORMATION CONFIDENTIAL:<br>Allplans, drawings, specifi-<br>cations, and or information<br>furnished herewith shall<br>remain the property of the<br>the Los Angeles County<br>Metropolitan Transportation<br>Authority and shallbe held<br>confidentiali and shallhot be<br>used for any purpose not<br>provided for in agreements<br>with the Los Angeles County<br>Metropolitan Transportation<br>Authority. |                          | SUBMITTED: | LOS ANGELES COUNTY<br>METROPOLITAN<br>TRANSPORTATION AUTHO<br>AECOM | METROCLINE<br>ADVANCE<br>HAWTHORNE<br>ANDSTAGIN<br>TOLRTS |







07/22/2022

BY SIIR APP.

SUBMITTED: \_

PROJECT MANAGER

REV. DATE





LukasikA AECOM\_ 12:54:26 -pw.bentle .2022 18.07. pw://



STAGE

SUBMITTED: \_

PROJECT MANAGER

1

2

3

5

APPROVED:

LEFT TURN LANES AND OPEN IT TO TRAFFIC.

LEFT TURN LANES AND OPEN IT TO TRAFFIC.

### STAGE 1 GENERAL NOTE:

HAWTHORNE, CA

NORTHBOUND

DURING PHASES 1 - 4 OF CONSTRUCTION, LEFT TURN MOVEMENTS AT THE AFFECTED STREETS WILL BE RELOCATED TO THE LEFTMOST TRAFFIC LANE OF HAWTHORNE BLVD. PHASES 1 - 4 CANNOT BE CONSTRUCTED AT THE SAME TIME.

## LEGEND:

REV. DATE

DURING BUSINESS HOURS. ARROW INDICATING ROAD BARRIER -----PROPOSED WORK ZONE ~~~~ DIRECTION OF TRAFFIC PROPOSED TANGENT TRACK PROPOSED RETAINED FILL PROPOSED WORK ZONE - AERIAL PROPOSED SPIRAL TRACK  $\bigcirc$ BRIDGE COLUMN PROPOSED AERIAL S