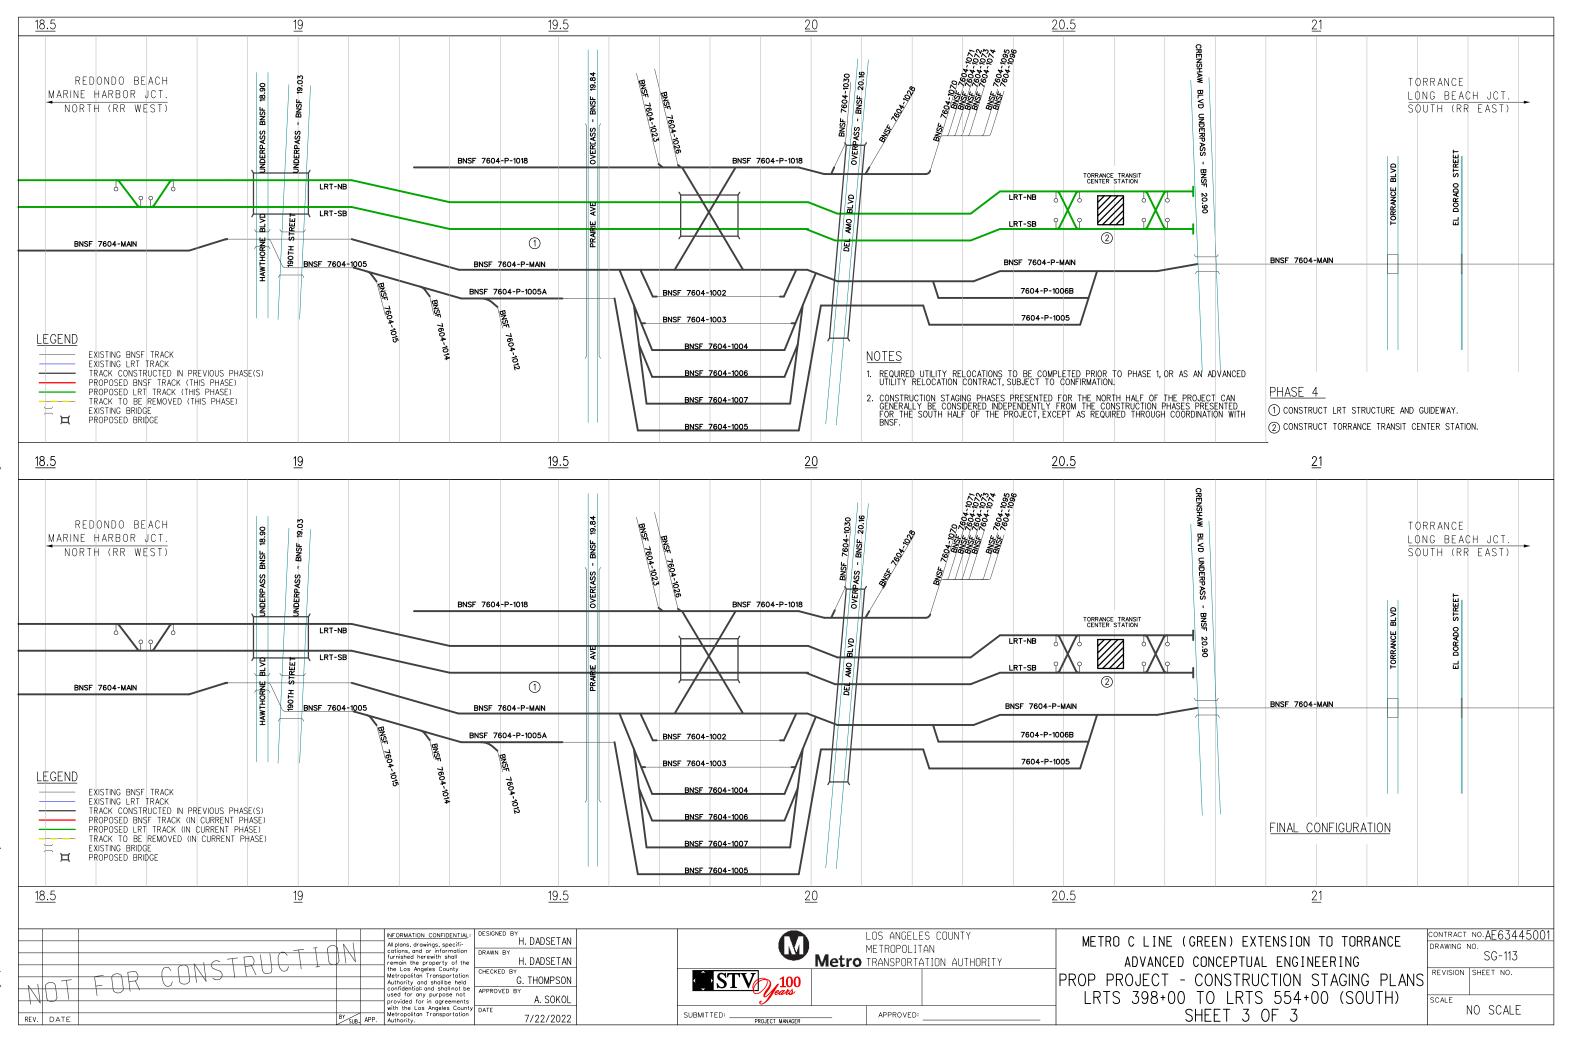

GIN<br>FS 554+00 (S<br>OF 3                                                                                                                                                                                                                                                                                                                                                                                     | G PLANS                                                                                                                                                                                                 | CONTRACT NO.AE<br>DRAWING NO.<br>SG<br>REVISION SHEET<br>SCALE<br>NO SC                                                                                 | -112<br>NO.                            |







REV. DATE



SUBMITTED: \_\_\_\_

PROJECT MANAGER

APPROVED:

| NE (GREEN) EXTENSION TO TORRANCE | CONTRACT  | NO. AE63445001 |
|----------------------------------|-----------|----------------|
| NE (GREEN) EXTENSION TO TORRANCE | DRAWING N | 10.            |
| NCED CONCEPTUAL ENGINEERING      |           | TH-171         |
| PROPOSED PROJECT                 | REVISION  | SHEET NO.      |
| TREET TRAFFIC HANDLING CONCEPT   | SCALE     |                |
|                                  |           | AS SHOWN       |



| ATTAL