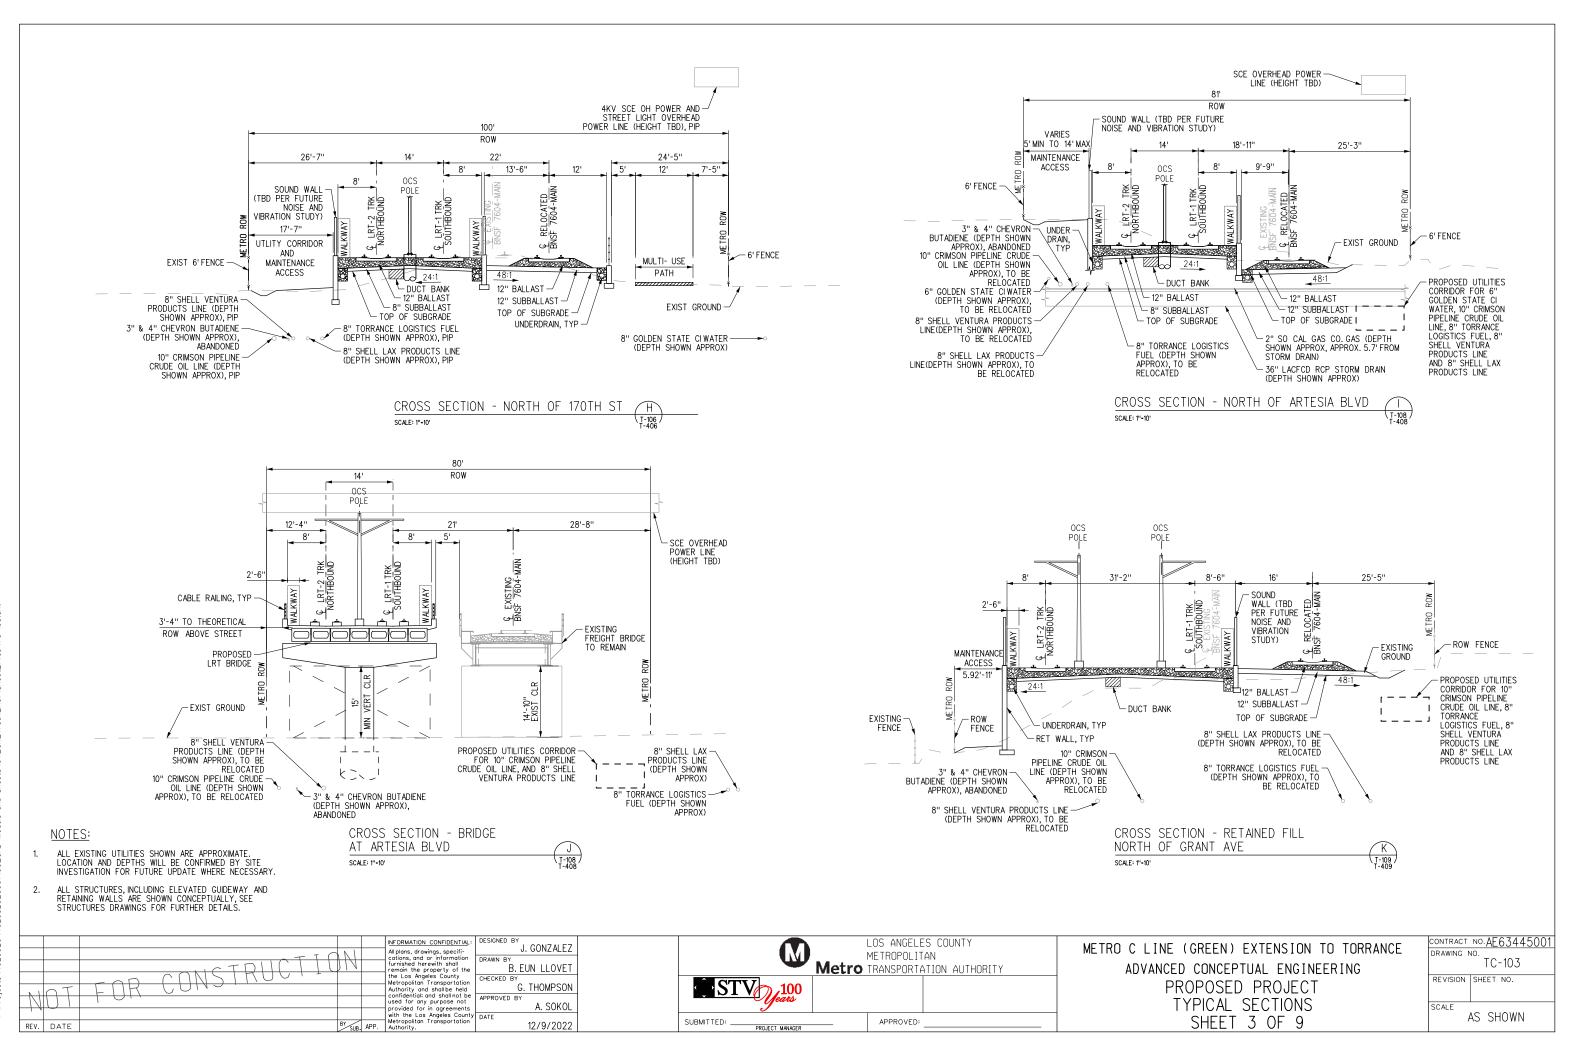

January 2023

In Association with:

McLean & Schultz Safeprobe, Inc SKA Design Soteria Company Terry A. Hayes Associates Inc The LeBaugh Group, Inc Vicus LLC Yunsoo Kim Design

|                  | GENERAL                                                                                                                                                                  |   |                  | LRT ROW PROPOSED PROJECT                                                               |
|------------------|--------------------------------------------------------------------------------------------------------------------------------------------------------------------------|---|------------------|----------------------------------------------------------------------------------------|
| G-100            | TITLE SHEET                                                                                                                                                              | _ | T-110            | PROPOSED PROJECT - TRACK PLAN & PROFILE.                                               |
| G-120<br>G-121   | INDEX OF DRAWINGS (EIR). SHEET 1 OF 2                                                                                                                                    |   | T-111            | PROPOSED PROJECT - TRACK PLAN & PROFILE.                                               |
| 21               | INDEX OF DRAWINGS (EIR). SHEET 2 OF 2                                                                                                                                    |   | T-112<br>T-113   | PROPOSED PROJECT - TRACK PLAN & PROFILE.<br>PROPOSED PROJECT - TRACK PLAN & PROFILE.   |
|                  | SURVEY CONTROL POINTS                                                                                                                                                    |   | T-114            | PROPOSED PROJECT - TRACK PLAN & PROFILE.                                               |
| G-300            | PROJECT MAPPING, SURVEY CONTROL POINT                                                                                                                                    | — | T-115<br>T-116   | PROPOSED PROJECT - TRACK PLAN & PROFILE.<br>PROPOSED PROJECT - TRACK PLAN & PROFILE.   |
| - 500            | PRUJECT MAPPING, SURVET CUNIRUL PUINT                                                                                                                                    |   | T-117            | PROPOSED PROJECT - TRACK PLAN & PROFILE.                                               |
|                  | TRACK GENERAL                                                                                                                                                            |   | T-118            | PROPOSED PROJECT - TRACK PLAN & PROFILE.                                               |
| TG-001           | ABBREVIATIONS, SYMBOLS, AND GENERAL NOTES, SHEET 1 OF 4                                                                                                                  | — | T-119<br>T-120   | PROPOSED PROJECT - TRACK PLAN & PROFILE.<br>PROPOSED PROJECT - TRACK PLAN & PROFILE.   |
| TG-002           | ABBREVIATIONS, SYMBOLS, AND GENERAL NOTES. SHEET 7 OF 4                                                                                                                  |   | T-121            | PROPOSED PROJECT - TRACK PLAN & PROFILE.                                               |
| -003             | ABBREVIATIONS, SYMBOLS, AND GENERAL NOTES. SHEET 3 OF 4                                                                                                                  |   |                  |                                                                                        |
| G-004            | ABBREVIATIONS, SYMBOLS, AND GENERAL NOTES. SHEET 4 OF 4                                                                                                                  |   |                  | LRT ROW TRENCH OPTION                                                                  |
|                  | RIGHT OF WAY (ROW)                                                                                                                                                       |   | TC-201           | TRENCH OPTION. TYPICAL SECTIONS. SHEET 1                                               |
|                  | PROPOSED PROJECT- RIGHT OF WAY PLANS.LRTS 273+00 TO LRTS 285+00.SHEET 1 OF 21                                                                                            | — | TC-202<br>TC-203 | TRENCH OPTION, TYPICAL SECTIONS, SHEET 2<br>TRENCH OPTION, TYPICAL SECTIONS, SHEET 3   |
| W-102            | PROPOSED PROJECT- RIGHT OF WAY PLANS. LRTS 285400 TO LRTS 297400. SHEET 2 OF 21                                                                                          |   | T-201            | TRENCH OPTION - TRACK PLAN & PROFILE.LR1                                               |
| W-103            | PROPOSED PROJECT- RIGHT OF WAY PLANS.LRTS 297+00 TO LRTS 309+00.SHEET 3 OF 21                                                                                            |   | T-202            | TRENCH OPTION - TRACK PLAN & PROFILE.LR1                                               |
| W-104<br>W-105   | PROPOSED PROJECT- RIGHT OF WAY PLANS.LRTS 309+00 TO LRTS 320+00.SHEET 4 OF 21<br>PROPOSED PROJECT- RIGHT OF WAY PLANS.LRTS 320+00 TO LRTS 332+00.SHEET 5 OF 21           |   | T-203<br>T-204   | TRENCH OPTION - TRACK PLAN & PROFILE.LR1<br>TRENCH OPTION - TRACK PLAN & PROFILE.LR1   |
| RW-105<br>RW-106 | PROPOSED PROJECT- RIGHT OF WAY PLANS.LRTS 320+00 TO LRTS 332+00. SHEET 5 OF 21 PROPOSED PROJECT- RIGHT OF WAY PLANS.LRTS 332+00 TO LRTS 344+00. SHEET 6 OF 21            |   | T-205            | TRENCH OFTION - TRACK PLAN & PROFILE. LRI                                              |
| RW-107           | PROPOSED PROJECT- RIGHT OF WAY PLANS.LRTS 344+00 TO LRTS 356+00.SHEET 7 OF 21                                                                                            |   | T-206            | TRENCH OPTION - TRACK PLAN & PROFILE. LRI                                              |
| RW-108<br>RW-109 | PROPOSED PROJECT- RIGHT OF WAY PLANS.LRTS 356+00 TO LRTS 368+00.SHEET 8 OF 21<br>PROPOSED PROJECT- RIGHT OF WAY PLANS.LRTS 368+00 TO LRTS 380+00.SHEET 9 OF 21           |   | T-207<br>T-208   | TRENCH OPTION - TRACK PLAN & PROFILE.LR1<br>TRENCH OPTION - TRACK PLAN & PROFILE.LR1   |
| RW-109<br>RW-110 | PROPOSED PROJECT- RIGHT OF WAT PLANS. LRTS 368+00 TO LRTS 380+00. SHEET 9 OF 21<br>PROPOSED PROJECT- RIGHT OF WAY PLANS. LRTS 380+00 TO LRTS 392+00. SHEET 10 OF 21      |   | T-209            | TRENCH OPTION - TRACK PLAN & PROFILE.LR1                                               |
| RW-111           | PROPOSED PROJECT- RIGHT OF WAY PLANS.LRTS 392+00 TO LRTS 402+00.SHEET 11 OF 21                                                                                           |   | T-210            | TRENCH OPTION - TRACK PLAN & PROFILE.LR1                                               |
| RW-112<br>RW-113 | PROPOSED PROJECT- RIGHT OF WAY PLANS.LRTS 402+00 TO LRTS 414+00.SHEET 12 OF 21<br>PROPOSED PROJECT- RIGHT OF WAY PLANS.LRTS 414+00 TO LRTS 426+00.SHEET 13 OF 21         |   | T-211<br>T-212   | TRENCH OPTION - TRACK PLAN & PROFILE.LR1<br>TRENCH OPTION - TRACK PLAN & PROFILE.LR1   |
| 14               | PROPOSED PROJECT- RIGHT OF WAY PLANS. LRTS 426+00 TO LRTS 438+00. SHEET 14 OF 21                                                                                         |   | T-213            | TRENCH OPTION - TRACK PLAN & PROFILE.LR1                                               |
| RW-115           | PROPOSED PROJECT- RIGHT OF WAY PLANS. LRTS 438+00 TO LRTS 450+00. SHEET 15 OF 21                                                                                         |   |                  |                                                                                        |
| RW-116<br>RW-117 | PROPOSED PROJECT- RIGHT OF WAY PLANS.LRTS 450+00 TO LRTS 462+00.SHEET 16 OF 21<br>PROPOSED PROJECT- RIGHT OF WAY PLANS.LRTS 462+00 TO LRTS 474+00.SHEET 17 OF 21         |   |                  | BNSF FREIGHT TRACK REALIGN                                                             |
| W-118            | PROPOSED PROJECT- RIGHT OF WAY PLANS. LRTS 474+00 TO LRTS 486+00. SHEET 18 OF 21                                                                                         |   |                  |                                                                                        |
| RW-119           | PROPOSED PROJECT - RIGHT OF WAY PLANS. LRTS 486+00 TO LRTS 498+00. SHEET 19 OF 21                                                                                        |   |                  |                                                                                        |
| RW-120<br>RW-121 | PROPOSED PROJECT- RIGHT OF WAY PLANS.LRTS 498+00 TO LRTS 510+00.SHEET 20 OF 21<br>PROPOSED PROJECT- RIGHT OF WAY PLANS.LRTS 510+00 TO LRTS 522+00.SHEET 21 OF 21         |   | T-401            | PROP PROJECT-FREIGHT PLAN & PROFILE.MTR                                                |
| RW-751           | HAWTHORNE OPTION - RIGHT OF WAY PLANS. LRTS 394+00 TO LRTS 405+00. SHEET 1 OF 15                                                                                         |   | T-402            | PROP PROJECT-FREIGHT PLAN & PROFILE.MTR                                                |
| RW-752<br>RW-753 | HAWTHORNE OPTION - RIGHT OF WAY PLANS, LRTS 405+00 TO LRTS 417+00, SHEET 2 OF 15                                                                                         |   | T-403<br>T-404   | PROP PROJECT-FREIGHT PLAN & PROFILE.MTR<br>PROP PROJECT-FREIGHT PLAN & PROFILE.MTR     |
| RW-755<br>RW-754 | HAWTHORNE OPTION - RIGHT OF WAY PLANS.LRTS 417+00 TO LRTS 429+00.SHEET 3 OF 15<br>HAWTHORNE OPTION - RIGHT OF WAY PLANS.LRTS 429+00 TO LRTS 441+00.SHEET 4 OF 15         |   | T-404<br>T-405   | PROP PROJECT-FREIGHT PLAN & PROFILE. MIR                                               |
| RW-755           | HAWTHORNE OPTION - RIGHT OF WAY PLANS.LRTS 441+00 TO LRTS 453+00.SHEET 5 OF 15                                                                                           |   | T-406            | PROP PROJECT-FREIGHT PLAN & PROFILE.MTR                                                |
| RW-756<br>RW-757 | HAWTHORNE OPTION - RIGHT OF WAY PLANS, LRTS 453+00 TO LRTS 465+00, SHEET 6 OF 15                                                                                         |   | T−407<br>T−408   | PROP PROJECT-FREIGHT PLAN & PROFILE.MTR<br>PROP PROJECT-FREIGHT PLAN & PROFILE.MTR     |
| RW-758           | HAWTHORNE OPTION - RIGHT OF WAY PLANS.LRTS 465+00 TO LRTS 477+00.SHEET 7 OF 15<br>HAWTHORNE OPTION - RIGHT OF WAY PLANS.LRTS 477+00 TO LRTS 489+00.SHEET 8 OF 15         |   | T-409            | PROP PROJECT-FREIGHT PLAN & PROFILE. MTR                                               |
| RW-759           | HAWTHORNE OPTION - RIGHT OF WAY PLANS.LRTS 489+00 TO LRTS 501+00.SHEET 9 OF 15                                                                                           |   | T-410            | PROP PROJECT-FREIGHT PLAN & PROFILE. MTR                                               |
| RW-760<br>RW-761 | HAWTHORNE OPTION - RIGHT OF WAY PLANS.LRTS 501+00 TO LRTS 513+00.SHEET 10 OF 15<br>HAWTHORNE OPTION - RIGHT OF WAY PLANS.LRTS 513+00 TO LRTS 525+00.SHEET 11 OF 15       |   | T-411<br>T-412   | PROP PROJECT-FREIGHT PLAN & PROFILE.MTR<br>PROP PROJECT-FREIGHT PLAN & PROFILE.MTR     |
| RW-762           | HAWTHORKE OFTION - RIGHT OF WAT FLANS. LETS 515400 TO LETS 525400. SHEET TO FTS                                                                                          |   | T-413            | PROP PROJECT-FREIGHT PLAN & PROFILE. MTR                                               |
| RW-763           | HAWTHORNE OPTION - RIGHT OF WAY PLANS, LRTS 537+00 TO LRTS 549+40, SHEET 13 OF 15                                                                                        |   | T-414            | PROP PROJECT-FREIGHT PLAN & PROFILE. MTR                                               |
| RW-764<br>RW-765 | HAWTHORNE OPTION - RIGHT OF WAY PLANS.LRTS 549+40 TO LRTS 561+00.SHEET 14 OF 15<br>HAWTHORNE OPTION - RIGHT OF WAY PLANS.LRTS 561+00 TO LRTS 563+85.SHEET 15 OF 15       |   | T-415<br>T-416   | PROP PROJECT-FREIGHT PLAN & PROFILE.MTR<br>PROP PROJECT-FREIGHT PLAN & PROFILE.MTR     |
|                  | TRATINGUAL OF FLOW - MIGHT OF WATELAND, ENTO DUTOU TO ENTO JOUTOJ, SHEET TO UN TJ                                                                                        |   | T-417            | PROP PROJECT-FREIGHT PLAN & PROFILE.MTR                                                |
|                  | LRT ROW PROPOSED PROJECT                                                                                                                                                 |   | T-418            | PROP PROJECT-FREIGHT PLAN & PROFILE. MTF                                               |
| TC-101           |                                                                                                                                                                          | _ | T-419<br>T-420   | PROP PROJECT-FREIGHT PLAN & PROF ILE. MTF<br>PROP PROJECT-FREIGHT PLAN & PROF ILE. MTF |
| TC-102           | PROPOSED PROJECT. TYPICAL SECTIONS. SHEET 1 OF 9<br>PROPOSED PROJECT. TYPICAL SECTIONS. SHEET 2 OF 9                                                                     |   | T-421            | PROP PROJECT-FREIGHT PLAN & PROFILE. MTF                                               |
| TC-103           | PROPOSED PROJECT. TYPICAL SECTIONS. SHEET 3 OF 9                                                                                                                         |   |                  |                                                                                        |
| TC-104<br>TC-105 | PROPOSED PROJECT. TYPICAL SECTIONS. SHEET 4 OF 9<br>PROPOSED PROJECT. TYPICAL SECTIONS. SHEET 5 OF 9                                                                     |   |                  | HAWTHORNE LRT OPTION                                                                   |
| TC-106           | PROPOSED PROJECT. TYPICAL SECTIONS. SHEET 5 OF 9 PROPOSED PROJECT. TYPICAL SECTIONS. SHEET 6 OF 9                                                                        |   | TC-701           | HAWTHORNE OPTION. CROSS SECTIONS. SHEET                                                |
| TC-107           | PROPOSED PROJECT. TYPICAL SECTIONS. SHEET 7 OF 9                                                                                                                         |   | TC-702<br>TC-703 | HAWTHORNE OPTION. CROSS SECTIONS. SHEET                                                |
| TC-108<br>TC-109 | PROPOSED PROJECT. TYPICAL SECTIONS. SHEET 8 OF 9<br>PROPOSED PROJECT. TYPICAL SECTIONS. SHEET 9 OF 9                                                                     |   | TC-704           | HAWTHORNE OPTION. CROSS SECTIONS. SHEET<br>HAWTHORNE OPTION. CROSS SECTIONS. SHEET     |
| T-101            | PROPOSED PROJECT - TRACK PLAN & PROFILE. LRTS 273+00 TO LRTS 285+00. SHEET 1 OF 21                                                                                       |   | TC-705           | HAWTHORNE OPTION. CROSS SECTIONS. SHEET                                                |
| T-102            | PROPOSED PROJECT – TRACK PLAN & PROFILE.LRTS 285+00 TO LRTS 297+00.SHEET 2 OF 21                                                                                         |   | TC-706<br>TC-707 | HAWTHORNE OPTION, CROSS SECTIONS, SHEET                                                |
| T-103<br>T-104   | PROPOSED PROJECT – TRACK PLAN & PROFILE.LRTS 297+00 TO LRTS 309+00.SHEET 3 OF 21<br>PROPOSED PROJECT – TRACK PLAN & PROFILE.LRTS 309+00 TO LRTS 320+00.SHEET 4 OF 21     |   | TC-708           | HAWTHORNE OPTION. CROSS SECTIONS. SHEET<br>HAWTHORNE OPTION. CROSS SECTIONS. SHEET     |
| T-105            | PROPOSED PROJECT - TRACK PLAN & PROFILE. LRTS 303+00 TO LRTS 320+00. SHEET 4 OF 21<br>PROPOSED PROJECT - TRACK PLAN & PROFILE. LRTS 320+00 TO LRTS 332+00. SHEET 5 OF 21 |   | TC-709           | HAWTHORNE OPTION. CROSS SECTIONS. SHEET                                                |
| T-106            | PROPOSED PROJECT - TRACK PLAN & PROFILE.LRTS 332+00 TO LRTS 344+00.SHEET 6 OF 21                                                                                         |   | TC-710<br>TC-711 | HAWTHORNE OPTION, CROSS SECTIONS, SHEET                                                |
| T-107<br>T-108   | PROPOSED PROJECT – TRACK PLAN & PROFILE.LRTS 344+00 TO LRTS 356+00.SHEET 7 OF 21<br>PROPOSED PROJECT – TRACK PLAN & PROFILE.LRTS 356+00 TO LRTS 368+00.SHEET 8 OF 21     |   | TC-712           | HAWTHORNE OPTION. CROSS SECTIONS. SHEET<br>HAWTHORNE OPTION. CROSS SECTIONS. SHEET     |
| T-109            | PROPOSED PROJECT - TRACK PLAN & PROFILE. LRTS 358+00 TO LRTS 388+00. SHEET 8 OF 21                                                                                       |   | TC-713           | HAWTHORNE OPTION. CROSS SECTIONS. SHEET                                                |
|                  |                                                                                                                                                                          |   | TC-714           | HAWTHORNE OPTION, CROSS SECTIONS, SHEET                                                |
|                  |                                                                                                                                                                          |   | TC-715           | HAWTHORNE OPTION, CROSS SECTIONS, SHEET                                                |