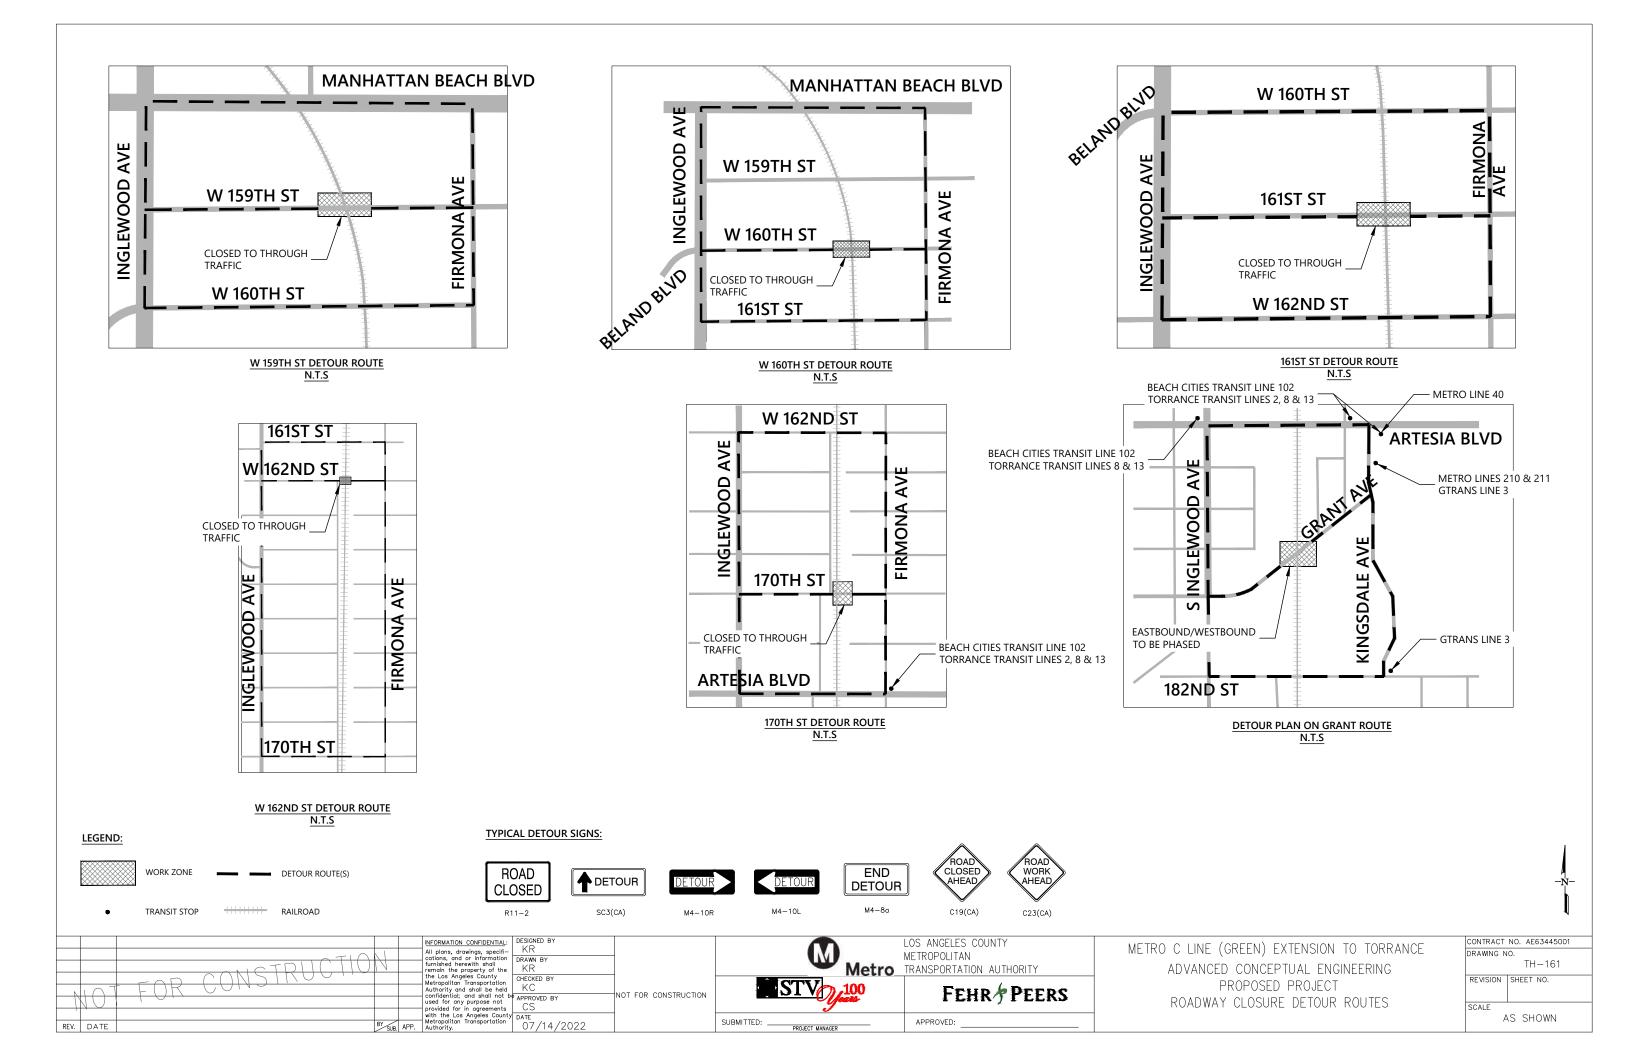

N<br>FS 554+00 (S<br>OF 3                                                                                                                                                                                                                                                                                                                                                                                     | G PLANS                                                                                                                                                                                                 | CONTRACT NO.AE<br>DRAWING NO.<br>SG<br>REVISION SHEET<br>SCALE<br>NO SC                                                                                 | -112<br>NO.                            |







REV. DATE



SUBMITTED: \_\_\_\_

PROJECT MANAGER

APPROVED:

| NE (GREEN) EXTENSION TO TORRANCE | CONTRACT  | NO. AE63445001 |
|----------------------------------|-----------|----------------|
| NE (GREEN) EXTENSION TO TORRANCE | DRAWING N | 10.            |
| NCED CONCEPTUAL ENGINEERING      |           | TH-171         |
| PROPOSED PROJECT                 | REVISION  | SHEET NO.      |
| TREET TRAFFIC HANDLING CONCEPT   | SCALE     |                |
|                                  |           | AS SHOWN       |



| ATTAL