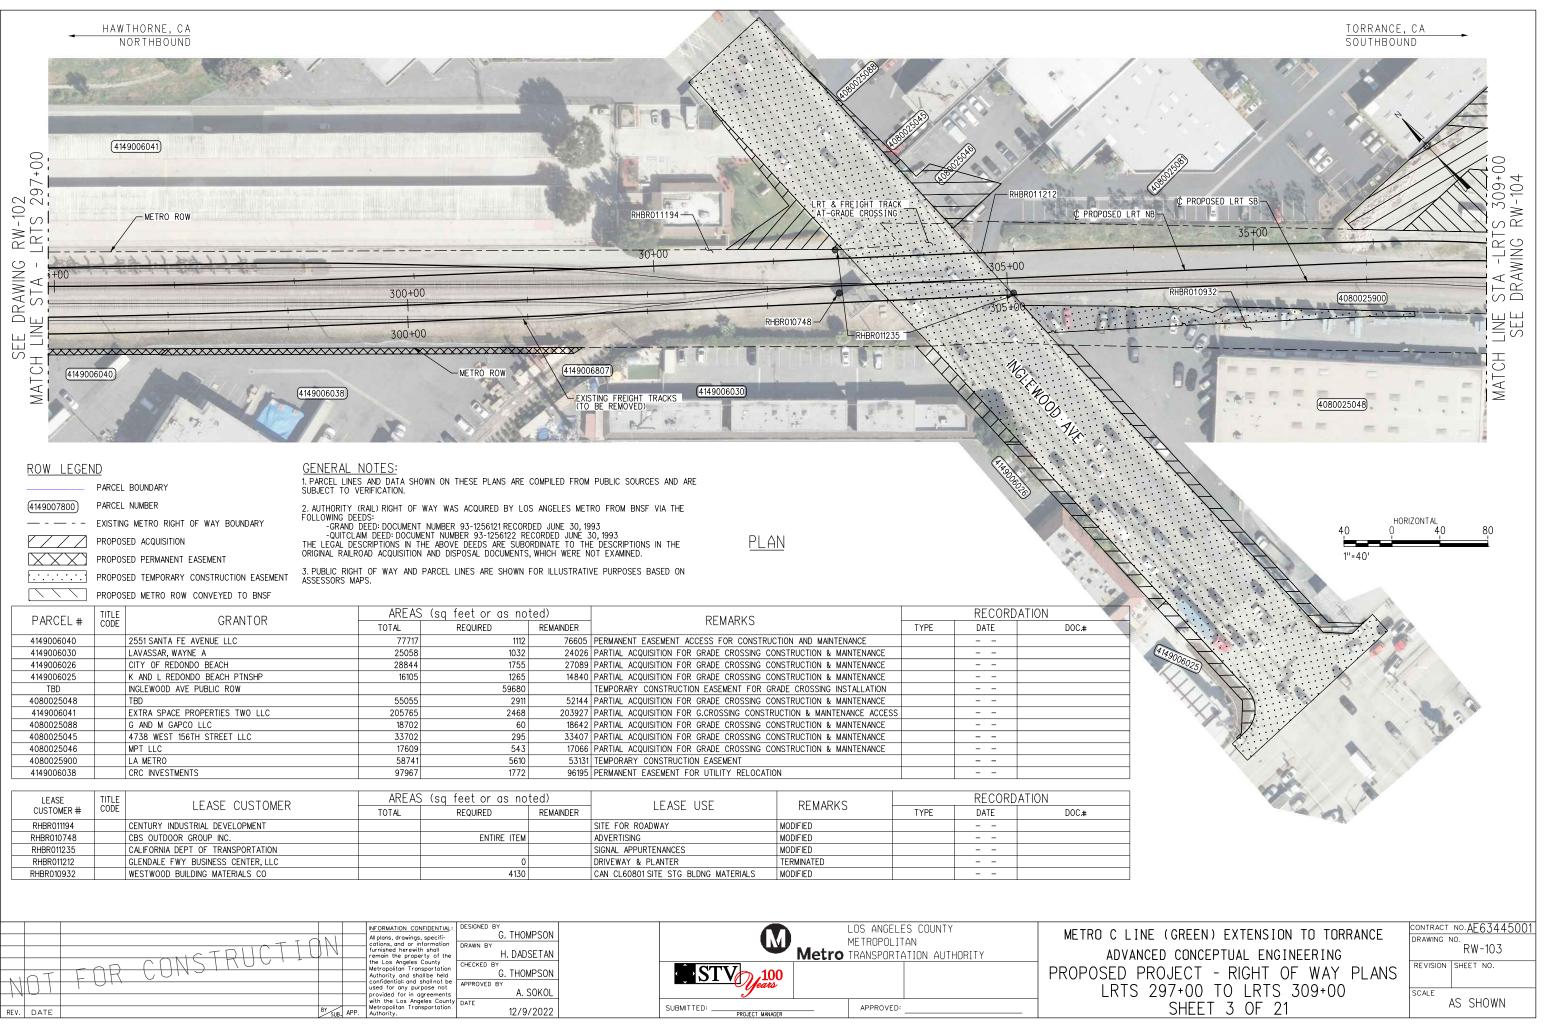

|--------------|--------------------------------------------------------------------------------------------------------------------------------------------------------|------------------------------------------------------------------------------------------------|----------------------------------------------------------------------|--------------------------------------------|
| REV. C | ATE |                 | BY SUB, APP. | with the Los Angeles County<br>Metropolitan Transportation<br>Authority.                                                                               | DATE 12/9/2022                                                                                 | SUBMITTED:                                                           |                                            |



| LEASE      | TITLE | LEASE CUSTOMER                    | AREAS | (sq feet or as no | ted)      | LEASE USE                            | REMARKS      | RECORDATION |      |       |
|------------|-------|-----------------------------------|-------|-------------------|-----------|--------------------------------------|--------------|-------------|------|-------|
| CUSTOMER # | CODE  | LLASE CUSTOMEN                    | TOTAL | REQUIRED          | REMAINDER |                                      | INE MIAINING | TYPE        | DATE | DOC.# |
| RHBR011194 |       | CENTURY INDUSTRIAL DEVELOPMENT    |       |                   |           | SITE FOR ROADWAY                     | MODIFIED     |             |      |       |
| RHBR010748 |       | CBS OUTDOOR GROUP INC.            |       | ENT