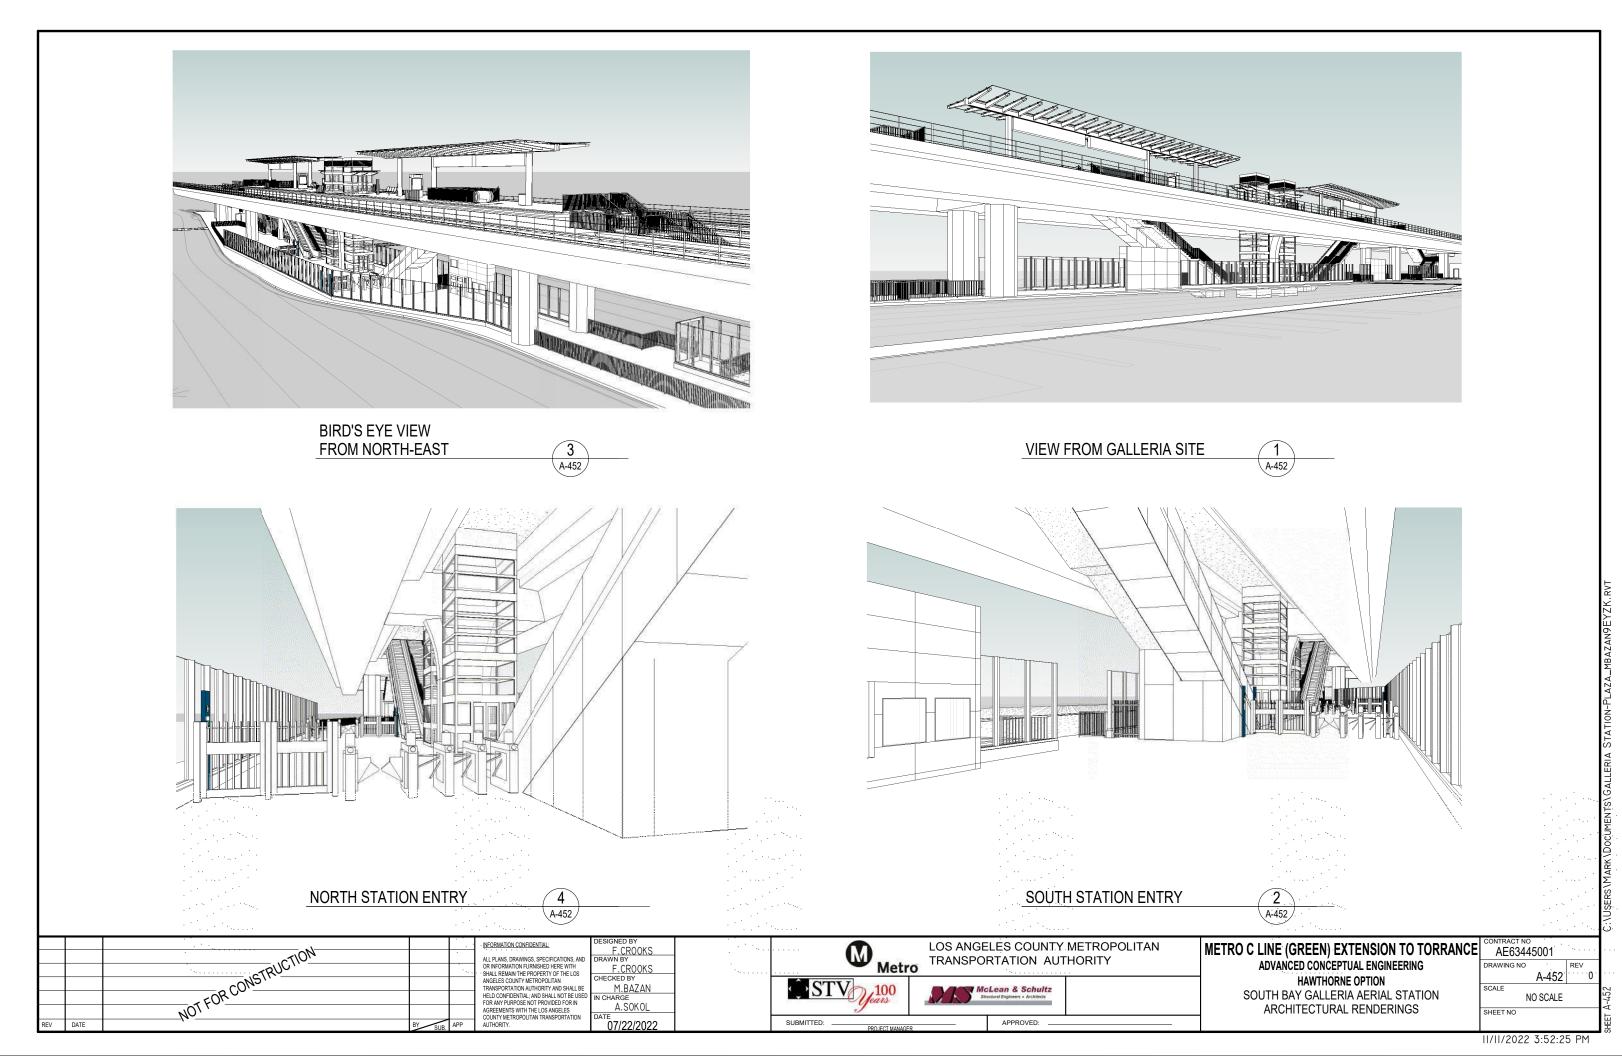

| 77101                                                                                                            |
| SOUTH BAY GALLERIA AERIAL STATION<br>ARCHITECTURAL AXONOMETRIC VIEW                                        | NO SCALE                                                                                                         |
|                                                                                                            | SHEET NO                                                                                                         |
|                                                                                                            |                                                                                                                  |









|          | INFORMATIO             | TION CONFIDENTIAL: DESIGNED BY<br>H. DADSETAN | LOS ANGELES COUNTY             | METRO C LINE (GREEN) EXTENSION TO TORRANCE | CONTRACT NO. AE63445001 |
|----------|------------------------|-----------------------------------------------|--------------------------------|--------------------------------------------|-------------------------|
|          |                        | and or informations and                       | METROPOLITAN                   | METRO C LINE (GREEN) EXTENSION TO TORRANCE | DRAWING NO.             |
|          |                        | hed herewith shall H. DADSETAN                | Metro TRANSPORTATION AUTHORITY | ADVANCED CONCEPTUAL ENGINEERING            | SG-103                  |
|          |