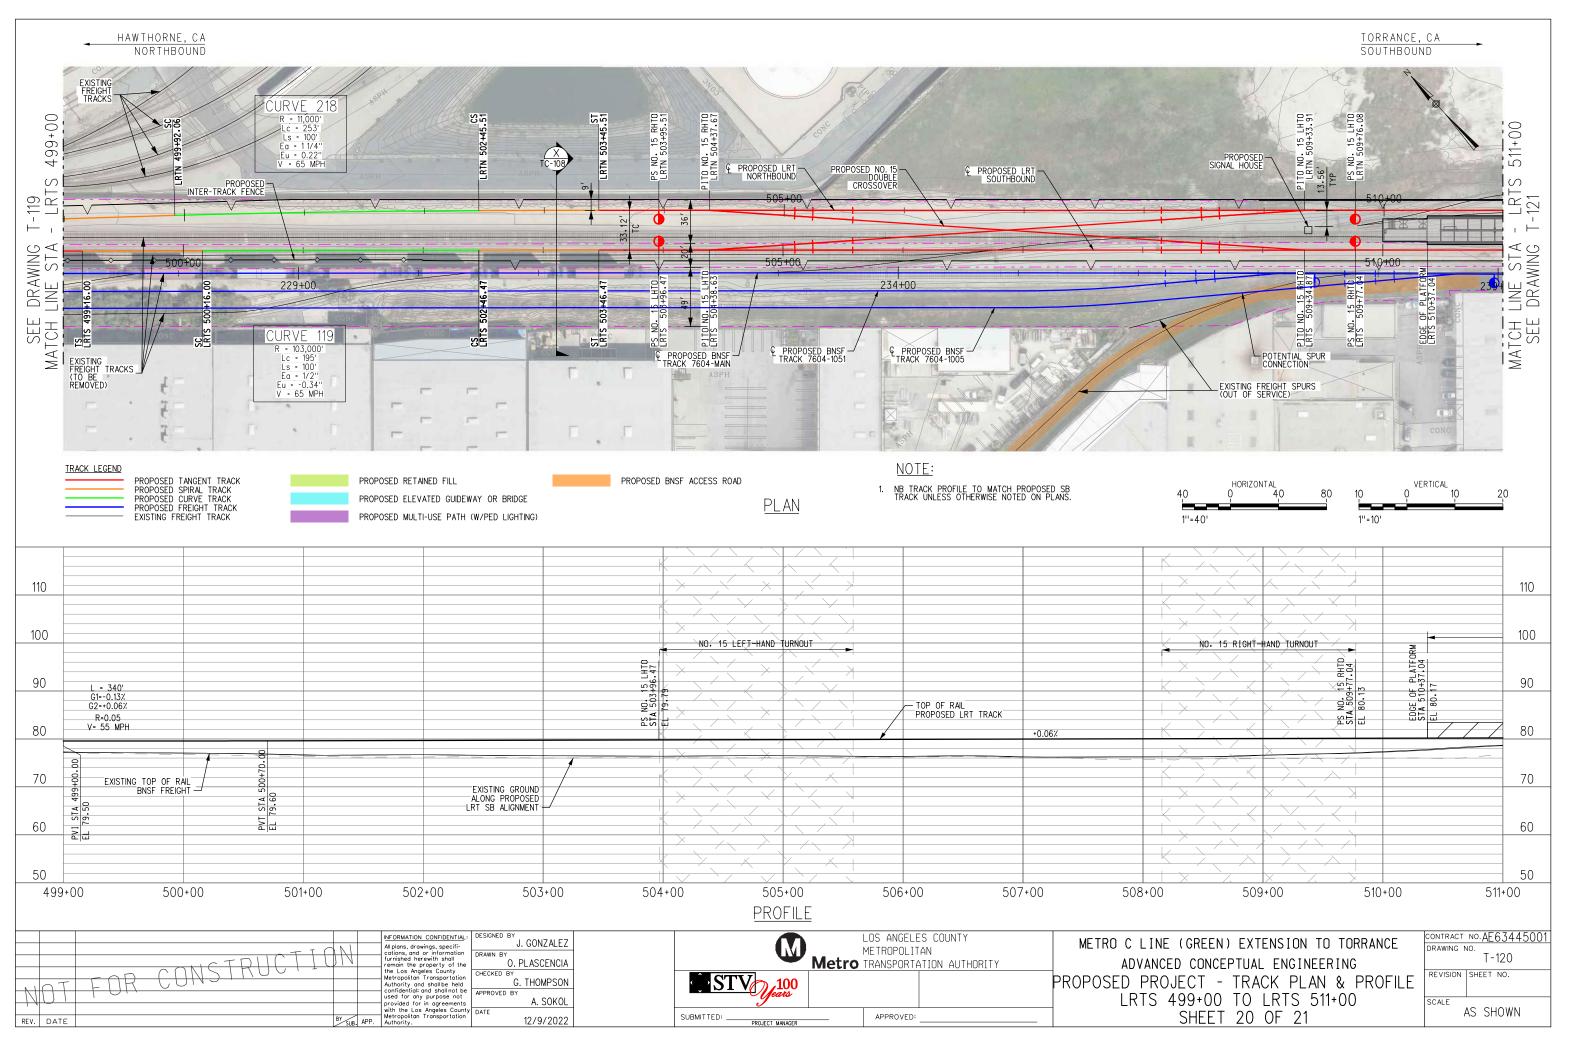

|                                       | 90   |
| NE (GREE      | EN) EXTENSIO                                                           | )N TO TORRA | NCE                       | CONTRACT NO.AE63                      |      |
| OJECT         | ceptual eng<br>- TRACK P                                               | LAN & PR    | OFILE                     | T-11<br>REVISION SHEET NO             |      |
| 392+00<br>SHE | ) TO LRTS<br>ET 11 OF 2                                                | 403+00<br>1 |                           | scale<br>AS SHO                       | WN   |
|               |                                                                        |             |                           |                                       |      |





















1/19/2023 9:38:52 AM TAMAYOJ 1:\Projects\4020520\4020520\_0001\90\_CAD Models and Sheets\04\_CK\_Track\_Rai\Sheet\_Files\T-121.





PROJECT MANAGER



12/23/2022 2:02:43 PM gonzalj |:\Projects\4020520\4020520\_0001\90\_CAD Models and Sheets\04\_CK\_Track\_RaiNSheet\_Files\TC-



12/23/2022 2:02:48 PM gonzalji 1:NProjects\4020520\4020520\_0001\90\_CAD Models and Sheets\04\_CK\_Track\_Rai\Sheet\_Files\T-201



12/23/2022 2:02:50 PM gonzalji I:NProjects\402052014020520\_0001\90\_CAD Models and Sneets\04\_CK\_Track\_Rai\\Sheet\_Files\T





12/23/2022 2:02:54 PM gonzalji 1:\Projects\4020520\4020520\_0001\90\_CAD Models and Sheets\04\_CK\_Track\_Rai\\Sheet\_Files\T-204



1/19/2023 9:33:40 AM TAMAYOJ I:\Projects\4020520\4020520\_0001\90\_CAD Models and Sheets\04\_CK\_Track\_Rai\\Sheet\_Fil