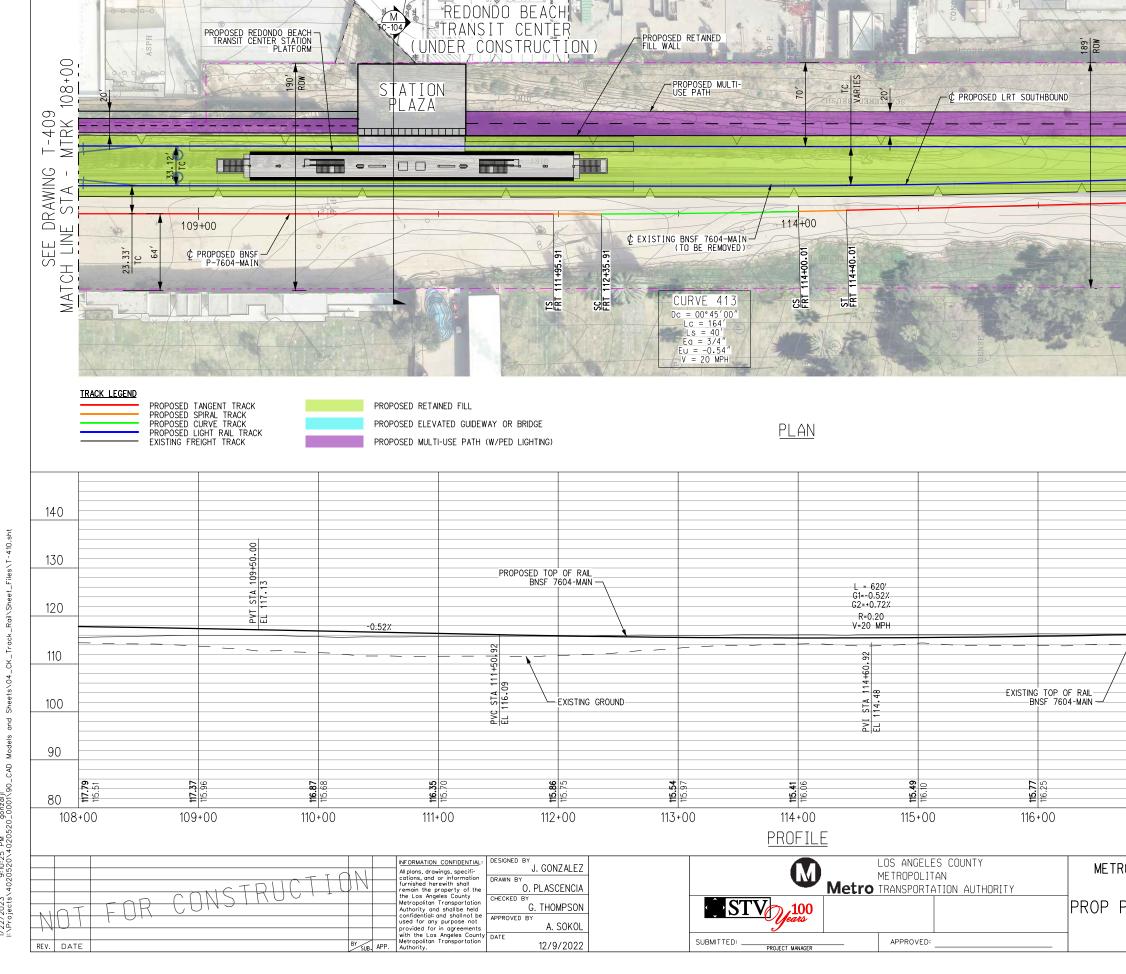

January 2023

In Association with:

McLean & Schultz Safeprobe, Inc SKA Design Soteria Company Terry A. Hayes Associates Inc The LeBaugh Group, Inc Vicus LLC Yunsoo Kim Design

|                  | GENERAL                                                                                                                                                                  |   |                  | LRT ROW PROPOSED PROJECT                                                               |
|------------------|--------------------------------------------------------------------------------------------------------------------------------------------------------------------------|---|------------------|----------------------------------------------------------------------------------------|
| G-100            | TITLE SHEET                                                                                                                                                              | _ | T-110            | PROPOSED PROJECT - TRACK PLAN & PROFILE.                                               |
| G-120<br>G-121   | INDEX OF DRAWINGS (EIR). SHEET 1 OF 2                                                                                                                                    |   | T-111            | PROPOSED PROJECT - TRACK PLAN & PROFILE.                                               |
| 21               | INDEX OF DRAWINGS (EIR). SHEET 2 OF 2                                                                                                                                    |   | T-112<br>T-113   | PROPOSED PROJECT - TRACK PLAN & PROFILE.<br>PROPOSED PROJECT - TRACK PLAN & PROFILE.   |
|                  | SURVEY CONTROL POINTS                                                                                                                                                    |   | T-114            | PROPOSED PROJECT - TRACK PLAN & PROFILE.                                               |
| G-300            | PROJECT MAPPING, SURVEY CONTROL POINT                                                                                                                                    | — | T-115<br>T-116   | PROPOSED PROJECT - TRACK PLAN & PROFILE.<br>PROPOSED PROJECT - TRACK PLAN & PROFILE.   |
| - 500            | PRUJECT MAPPING, SURVET CUNIRUL PUINT                                                                                                                                    |   | T-117            | PROPOSED PROJECT - TRACK PLAN & PROFILE.                                               |
|                  | TRACK GENERAL                                                                                                                                                            |   | T-118            | PROPOSED PROJECT - TRACK PLAN & PROFILE.                                               |
| TG-001           | ABBREVIATIONS, SYMBOLS, AND GENERAL NOTES, SHEET 1 OF 4                                                                                                                  | — | T-119<br>T-120   | PROPOSED PROJECT - TRACK PLAN & PROFILE.<br>PROPOSED PROJECT - TRACK PLAN & PROFILE.   |
| TG-002           | ABBREVIATIONS, SYMBOLS, AND GENERAL NOTES. SHEET 7 OF 4                                                                                                                  |   | T-121            | PROPOSED PROJECT - TRACK PLAN & PROFILE.                                               |
| -003             | ABBREVIATIONS, SYMBOLS, AND GENERAL NOTES. SHEET 3 OF 4                                                                                                                  |   |                  |                                                                                        |
| G-004            | ABBREVIATIONS, SYMBOLS, AND GENERAL NOTES. SHEET 4 OF 4                                                                                                                  |   |                  | LRT ROW TRENCH OPTION                                                                  |
|                  | RIGHT OF WAY (ROW)                                                                                                                                                       |   | TC-201           | TRENCH OPTION. TYPICAL SECTIONS. SHEET 1                                               |
|                  | PROPOSED PROJECT- RIGHT OF WAY PLANS.LRTS 273+00 TO LRTS 285+00.SHEET 1 OF 21                                                                                            | — | TC-202<br>TC-203 | TRENCH OPTION, TYPICAL SECTIONS, SHEET 2<br>TRENCH OPTION, TYPICAL SECTIONS, SHEET 3   |
| W-102            | PROPOSED PROJECT- RIGHT OF WAY PLANS. LRTS 285400 TO LRTS 297400. SHEET 2 OF 21                                                                                          |   | T-201            | TRENCH OPTION - TRACK PLAN & PROFILE.LR1                                               |
| W-103            | PROPOSED PROJECT- RIGHT OF WAY PLANS.LRTS 297+00 TO LRTS 309+00.SHEET 3 OF 21                                                                                            |   | T-202            | TRENCH OPTION - TRACK PLAN & PROFILE.LR1                                               |
| W-104<br>W-105   | PROPOSED PROJECT- RIGHT OF WAY PLANS.LRTS 309+00 TO LRTS 320+00.SHEET 4 OF 21<br>PROPOSED PROJECT- RIGHT OF WAY PLANS.LRTS 320+00 TO LRTS 332+00.SHEET 5 OF 21           |   | T-203<br>T-204   | TRENCH OPTION - TRACK PLAN & PROFILE.LR1<br>TRENCH OPTION - TRACK PLAN & PROFILE.LR1   |
| RW-105<br>RW-106 | PROPOSED PROJECT- RIGHT OF WAY PLANS.LRTS 320+00 TO LRTS 332+00. SHEET 5 OF 21 PROPOSED PROJECT- RIGHT OF WAY PLANS.LRTS 332+00 TO LRTS 344+00. SHEET 6 OF 21            |   | T-205            | TRENCH OFTION - TRACK PLAN & PROFILE. LRI                                              |
| RW-107           | PROPOSED PROJECT- RIGHT OF WAY PLANS.LRTS 344+00 TO LRTS 356+00.SHEET 7 OF 21                                                                                            |   | T-206            | TRENCH OPTION - TRACK PLAN & PROFILE. LRI                                              |
| RW-108<br>RW-109 | PROPOSED PROJECT- RIGHT OF WAY PLANS.LRTS 356+00 TO LRTS 368+00.SHEET 8 OF 21<br>PROPOSED PROJECT- RIGHT OF WAY PLANS.LRTS 368+00 TO LRTS 380+00.SHEET 9 OF 21           |   | T-207<br>T-208   | TRENCH OPTION - TRACK PLAN & PROFILE.LR1<br>TRENCH OPTION - TRACK PLAN & PROFILE.LR1   |
| RW-109<br>RW-110 | PROPOSED PROJECT- RIGHT OF WAT PLANS. LRTS 368+00 TO LRTS 380+00. SHEET 9 OF 21<br>PROPOSED PROJECT- RIGHT OF WAY PLANS. LRTS 380+00 TO LRTS 392+00. SHEET 10 OF 21      |   | T-209            | TRENCH OPTION - TRACK PLAN & PROFILE.LR1                                               |
| RW-111           | PROPOSED PROJECT- RIGHT OF WAY PLANS.LRTS 392+00 TO LRTS 402+00.SHEET 11 OF 21                                                                                           |   | T-210            | TRENCH OPTION - TRACK PLAN & PROFILE.LR1                                               |
| RW-112<br>RW-113 | PROPOSED PROJECT- RIGHT OF WAY PLANS.LRTS 402+00 TO LRTS 414+00.SHEET 12 OF 21<br>PROPOSED PROJECT- RIGHT OF WAY PLANS.LRTS 414+00 TO LRTS 426+00.SHEET 13 OF 21         |   | T-211<br>T-212   | TRENCH OPTION - TRACK PLAN & PROFILE.LR1<br>TRENCH OPTION - TRACK PLAN & PROFILE.LR1   |
| 14               | PROPOSED PROJECT- RIGHT OF WAY PLANS. LRTS 426+00 TO LRTS 438+00. SHEET 14 OF 21                                                                                         |   | T-213            | TRENCH OPTION - TRACK PLAN & PROFILE.LR1                                               |
| RW-115           | PROPOSED PROJECT- RIGHT OF WAY PLANS. LRTS 438+00 TO LRTS 450+00. SHEET 15 OF 21                                                                                         |   |                  |                                                                                        |
| RW-116<br>RW-117 | PROPOSED PROJECT- RIGHT OF WAY PLANS.LRTS 450+00 TO LRTS 462+00.SHEET 16 OF 21<br>PROPOSED PROJECT- RIGHT OF WAY PLANS.LRTS 462+00 TO LRTS 474+00.SHEET 17 OF 21         |   |                  | BNSF FREIGHT TRACK REALIGN                                                             |
| W-118            | PROPOSED PROJECT- RIGHT OF WAY PLANS. LRTS 474+00 TO LRTS 486+00. SHEET 18 OF 21                                                                                         |   |                  |                                                                                        |
| RW-119           | PROPOSED PROJECT - RIGHT OF WAY PLANS. LRTS 486+00 TO LRTS 498+00. SHEET 19 OF 21                                                                                        |   |                  |                                                                                        |
| RW-120<br>RW-121 | PROPOSED PROJECT- RIGHT OF WAY PLANS.LRTS 498+00 TO LRTS 510+00.SHEET 20 OF 21<br>PROPOSED PROJECT- RIGHT OF WAY PLANS.LRTS 510+00 TO LRTS 522+00.SHEET 21 OF 21         |   | T-401            | PROP PROJECT-FREIGHT PLAN & PROFILE.MTR                                                |
| RW-751           | HAWTHORNE OPTION - RIGHT OF WAY PLANS. LRTS 394+00 TO LRTS 405+00. SHEET 1 OF 15                                                                                         |   | T-402            | PROP PROJECT-FREIGHT PLAN & PROFILE.MTR                                                |
| RW-752<br>RW-753 | HAWTHORNE OPTION - RIGHT OF WAY PLANS, LRTS 405+00 TO LRTS 417+00, SHEET 2 OF 15                                                                                         |   | T-403<br>T-404   | PROP PROJECT-FREIGHT PLAN & PROFILE.MTR<br>PROP PROJECT-FREIGHT PLAN & PROFILE.MTR     |
| RW-755<br>RW-754 | HAWTHORNE OPTION - RIGHT OF WAY PLANS.LRTS 417+00 TO LRTS 429+00.SHEET 3 OF 15<br>HAWTHORNE OPTION - RIGHT OF WAY PLANS.LRTS 429+00 TO LRTS 441+00.SHEET 4 OF 15         |   | T-404<br>T-405   | PROP PROJECT-FREIGHT PLAN & PROFILE. MIR                                               |
| RW-755           | HAWTHORNE OPTION - RIGHT OF WAY PLANS.LRTS 441+00 TO LRTS 453+00.SHEET 5 OF 15                                                                                           |   | T-406            | PROP PROJECT-FREIGHT PLAN & PROFILE.MTR                                                |
| RW-756<br>RW-757 | HAWTHORNE OPTION - RIGHT OF WAY PLANS, LRTS 453+00 TO LRTS 465+00, SHEET 6 OF 15                                                                                         |   | T−407<br>T−408   | PROP PROJECT-FREIGHT PLAN & PROFILE.MTR<br>PROP PROJECT-FREIGHT PLAN & PROFILE.MTR     |
| RW-758           | HAWTHORNE OPTION - RIGHT OF WAY PLANS.LRTS 465+00 TO LRTS 477+00.SHEET 7 OF 15<br>HAWTHORNE OPTION - RIGHT OF WAY PLANS.LRTS 477+00 TO LRTS 489+00.SHEET 8 OF 15         |   | T-409            | PROP PROJECT-FREIGHT PLAN & PROFILE. MTR                                               |
| RW-759           | HAWTHORNE OPTION - RIGHT OF WAY PLANS.LRTS 489+00 TO LRTS 501+00.SHEET 9 OF 15                                                                                           |   | T-410            | PROP PROJECT-FREIGHT PLAN & PROFILE. MTR                                               |
| RW-760<br>RW-761 | HAWTHORNE OPTION - RIGHT OF WAY PLANS.LRTS 501+00 TO LRTS 513+00.SHEET 10 OF 15<br>HAWTHORNE OPTION - RIGHT OF WAY PLANS.LRTS 513+00 TO LRTS 525+00.SHEET 11 OF 15       |   | T-411<br>T-412   | PROP PROJECT-FREIGHT PLAN & PROFILE.MTR<br>PROP PROJECT-FREIGHT PLAN & PROFILE.MTR     |
| RW-762           | HAWTHORKE OFTION - RIGHT OF WAT FLANS. LETS 515400 TO LETS 525400. SHEET TO FTS                                                                                          |   | T-413            | PROP PROJECT-FREIGHT PLAN & PROFILE. MTR                                               |
| RW-763           | HAWTHORNE OPTION - RIGHT OF WAY PLANS, LRTS 537+00 TO LRTS 549+40, SHEET 13 OF 15                                                                                        |   | T-414            | PROP PROJECT-FREIGHT PLAN & PROFILE. MTR                                               |
| RW-764<br>RW-765 | HAWTHORNE OPTION - RIGHT OF WAY PLANS.LRTS 549+40 TO LRTS 561+00.SHEET 14 OF 15<br>HAWTHORNE OPTION - RIGHT OF WAY PLANS.LRTS 561+00 TO LRTS 563+85.SHEET 15 OF 15       |   | T-415<br>T-416   | PROP PROJECT-FREIGHT PLAN & PROFILE.MTR<br>PROP PROJECT-FREIGHT PLAN & PROFILE.MTR     |
|                  | TRATINGUAL OF FLOW - MIGHT OF WATELAND, ENTO DUTOU TO ENTO JOUTOJ, SHEET TO UN TJ                                                                                        |   | T-417            | PROP PROJECT-FREIGHT PLAN & PROFILE.MTR                                                |
|                  | LRT ROW PROPOSED PROJECT                                                                                                                                                 |   | T-418            | PROP PROJECT-FREIGHT PLAN & PROFILE. MTF                                               |
| TC-101           |                                                                                                                                                                          | _ | T-419<br>T-420   | PROP PROJECT-FREIGHT PLAN & PROF ILE. MTF<br>PROP PROJECT-FREIGHT PLAN & PROF ILE. MTF |
| TC-102           | PROPOSED PROJECT. TYPICAL SECTIONS. SHEET 1 OF 9<br>PROPOSED PROJECT. TYPICAL SECTIONS. SHEET 2 OF 9                                                                     |   | T-421            | PROP PROJECT-FREIGHT PLAN & PROFILE. MTF                                               |
| TC-103           | PROPOSED PROJECT. TYPICAL SECTIONS. SHEET 3 OF 9                                                                                                                         |   |                  |                                                                                        |
| TC-104<br>TC-105 | PROPOSED PROJECT. TYPICAL SECTIONS. SHEET 4 OF 9<br>PROPOSED PROJECT. TYPICAL SECTIONS. SHEET 5 OF 9                                                                     |   |                  | HAWTHORNE LRT OPTION                                                                   |
| TC-106           | PROPOSED PROJECT. TYPICAL SECTIONS. SHEET 5 OF 9 PROPOSED PROJECT. TYPICAL SECTIONS. SHEET 6 OF 9                                                                        |   | TC-701           | HAWTHORNE OPTION. CROSS SECTIONS. SHEET                                                |
| TC-107           | PROPOSED PROJECT. TYPICAL SECTIONS. SHEET 7 OF 9                                                                                                                         |   | TC-702<br>TC-703 | HAWTHORNE OPTION. CROSS SECTIONS. SHEET                                                |
| TC-108<br>TC-109 | PROPOSED PROJECT. TYPICAL SECTIONS. SHEET 8 OF 9<br>PROPOSED PROJECT. TYPICAL SECTIONS. SHEET 9 OF 9                                                                     |   | TC-704           | HAWTHORNE OPTION. CROSS SECTIONS. SHEET<br>HAWTHORNE OPTION. CROSS SECTIONS. SHEET     |
| T-101            | PROPOSED PROJECT - TRACK PLAN & PROFILE. LRTS 273+00 TO LRTS 285+00. SHEET 1 OF 21                                                                                       |   | TC-705           | HAWTHORNE OPTION. CROSS SECTIONS. SHEET                                                |
| T-102            | PROPOSED PROJECT – TRACK PLAN & PROFILE.LRTS 285+00 TO LRTS 297+00.SHEET 2 OF 21                                                                                         |   | TC-706<br>TC-707 | HAWTHORNE OPTION, CROSS SECTIONS, SHEET                                                |
| T-103<br>T-104   | PROPOSED PROJECT – TRACK PLAN & PROFILE.LRTS 297+00 TO LRTS 309+00.SHEET 3 OF 21<br>PROPOSED PROJECT – TRACK PLAN & PROFILE.LRTS 309+00 TO LRTS 320+00.SHEET 4 OF 21     |   | TC-708           | HAWTHORNE OPTION. CROSS SECTIONS. SHEET<br>HAWTHORNE OPTION. CROSS SECTIONS. SHEET     |
| T-105            | PROPOSED PROJECT - TRACK PLAN & PROFILE. LRTS 303+00 TO LRTS 320+00. SHEET 4 OF 21<br>PROPOSED PROJECT - TRACK PLAN & PROFILE. LRTS 320+00 TO LRTS 332+00. SHEET 5 OF 21 |   | TC-709           | HAWTHORNE OPTION. CROSS SECTIONS. SHEET                                                |
| T-106            | PROPOSED PROJECT - TRACK PLAN & PROFILE.LRTS 332+00 TO LRTS 344+00.SHEET 6 OF 21                                                                                         |   | TC-710<br>TC-711 | HAWTHORNE OPTION, CROSS SECTIONS, SHEET                                                |
| T-107<br>T-108   | PROPOSED PROJECT – TRACK PLAN & PROFILE.LRTS 344+00 TO LRTS 356+00.SHEET 7 OF 21<br>PROPOSED PROJECT – TRACK PLAN & PROFILE.LRTS 356+00 TO LRTS 368+00.SHEET 8 OF 21     |   | TC-712           | HAWTHORNE OPTION. CROSS SECTIONS. SHEET<br>HAWTHORNE OPTION. CROSS SECTIONS. SHEET     |
| T-109            | PROPOSED PROJECT - TRACK PLAN & PROFILE. LRTS 358+00 TO LRTS 388+00. SHEET 8 OF 21                                                                                       |   | TC-713           | HAWTHORNE OPTION. CROSS SECTIONS. SHEET                                                |
|                  |                                                                                                                                                                          |   | TC-714           | HAWTHORNE OPTION, CROSS SECTIONS, SHEET                                                |
|                  |                                                                                                                                                                          |   | TC-715           | HAWTHORNE OPTION, CROSS SECTIONS, SHEET                                                |