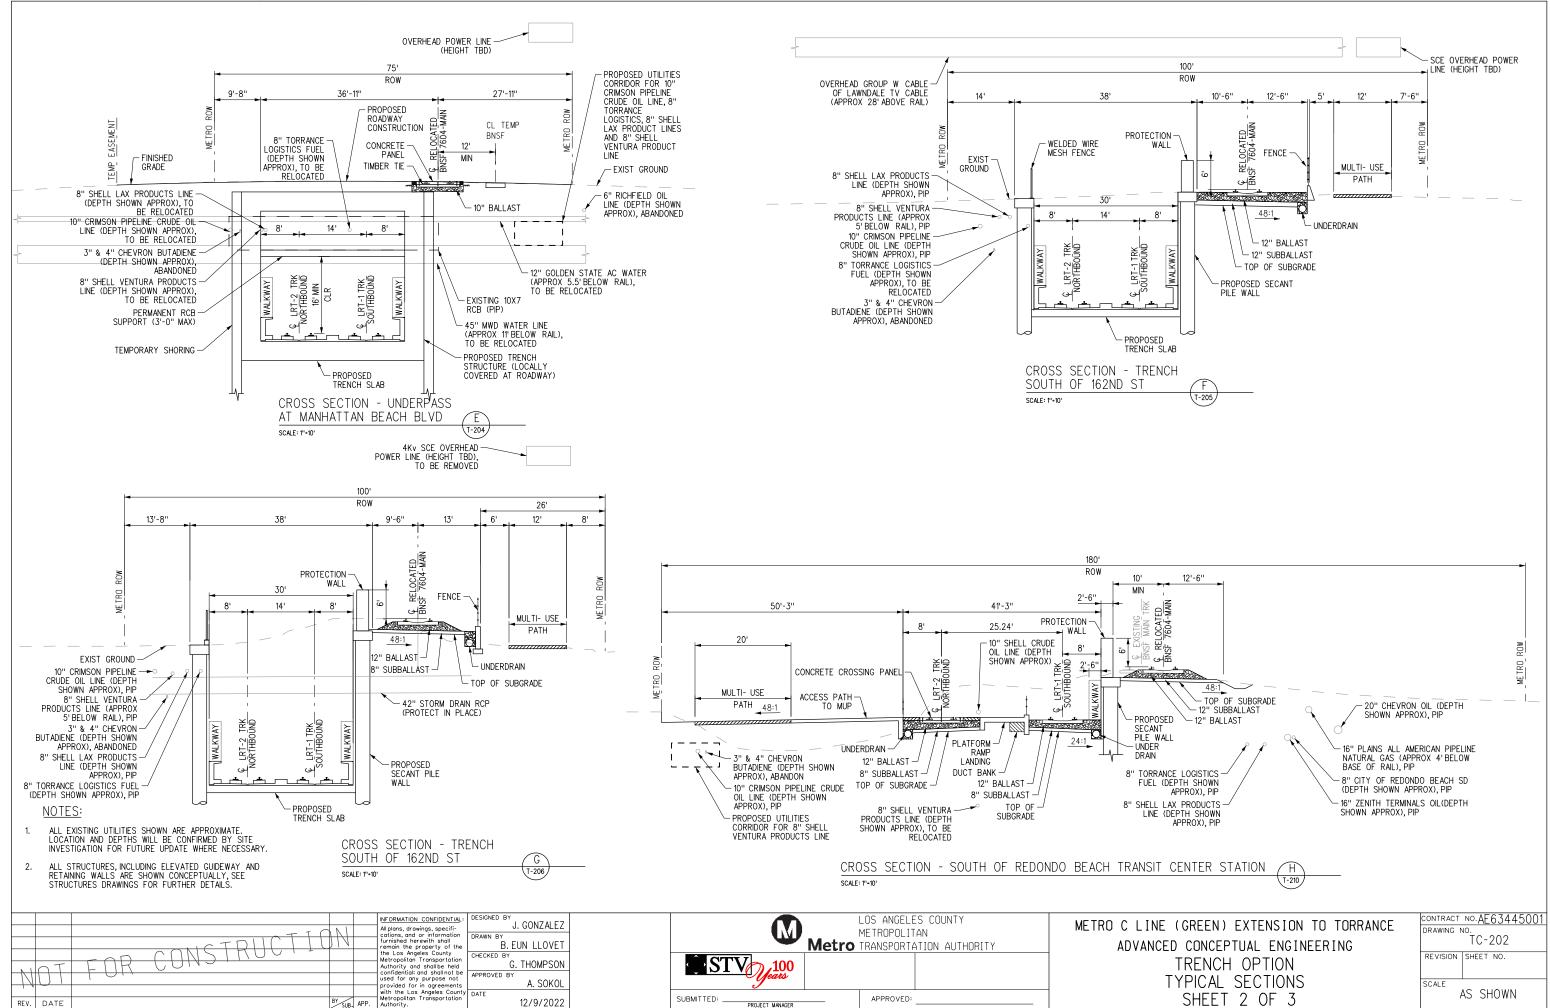

January 2023

In Association with:

McLean & Schultz Safeprobe, Inc SKA Design Soteria Company Terry A. Hayes Associates Inc The LeBaugh Group, Inc Vicus LLC Yunsoo Kim Design

|                  | GENERAL                                                                                                                                                                  |   |                  | LRT ROW PROPOSED PROJECT                                                               |
|------------------|--------------------------------------------------------------------------------------------------------------------------------------------------------------------------|---|------------------|----------------------------------------------------------------------------------------|
| G-100            | TITLE SHEET                                                                                                                                                              | _ | T-110            | PROPOSED PROJECT - TRACK PLAN & PROFILE.                                               |
| G-120<br>G-121   | INDEX OF DRAWINGS (EIR). SHEET 1 OF 2                                                                                                                                    |   | T-111            | PROPOSED PROJECT - TRACK PLAN & PROFILE.                                               |
| 21               | INDEX OF DRAWINGS (EIR). SHEET 2 OF 2                                                                                                                                    |   | T-112<br>T-113   | PROPOSED PROJECT - TRACK PLAN & PROFILE.<br>PROPOSED PROJECT - TRACK PLAN & PROFILE.   |
|                  | SURVEY CONTROL POINTS                                                                                                                                                    |   | T-114            | PROPOSED PROJECT - TRACK PLAN & PROFILE.                                               |
| G-300            | PROJECT MAPPING, SURVEY CONTROL POINT                                                                                                                                    | — | T-115<br>T-116   | PROPOSED PROJECT - TRACK PLAN & PROFILE.<br>PROPOSED PROJECT - TRACK PLAN & PROFILE.   |
| - 500            | PRUJECT MAPPING, SURVET CUNIRUL PUINT                                                                                                                                    |   | T-117            | PROPOSED PROJECT - TRACK PLAN & PROFILE.                                               |
|                  | TRACK GENERAL                                                                                                                                                            |   | T-118            | PROPOSED PROJECT - TRACK PLAN & PROFILE.                                               |
| TG-001           | ABBREVIATIONS, SYMBOLS, AND GENERAL NOTES, SHEET 1 OF 4                                                                                                                  | — | T-119<br>T-120   | PROPOSED PROJECT - TRACK PLAN & PROFILE.<br>PROPOSED PROJECT - TRACK PLAN & PROFILE.   |
| TG-002           | ABBREVIATIONS, SYMBOLS, AND GENERAL NOTES. SHEET 7 OF 4                                                                                                                  |   | T-121            | PROPOSED PROJECT - TRACK PLAN & PROFILE.                                               |
| -003             | ABBREVIATIONS, SYMBOLS, AND GENERAL NOTES. SHEET 3 OF 4                                                                                                                  |   |                  |                                                                                        |
| G-004            | ABBREVIATIONS, SYMBOLS, AND GENERAL NOTES. SHEET 4 OF 4                                                                                                                  |   |                  | LRT ROW TRENCH OPTION                                                                  |
|                  | RIGHT OF WAY (ROW)                                                                                                                                                       |   | TC-201           | TRENCH OPTION. TYPICAL SECTIONS. SHEET 1                                               |
|                  | PROPOSED PROJECT- RIGHT OF WAY PLANS.LRTS 273+00 TO LRTS 285+00.SHEET 1 OF 21                                                                                            | — | TC-202<br>TC-203 | TRENCH OPTION, TYPICAL SECTIONS, SHEET 2<br>TRENCH OPTION, TYPICAL SECTIONS, SHEET 3   |
| W-102            | PROPOSED PROJECT- RIGHT OF WAY PLANS. LRTS 285400 TO LRTS 297400. SHEET 2 OF 21                                                                                          |   | T-201            | TRENCH OPTION - TRACK PLAN & PROFILE.LR1                                               |
| W-103            | PROPOSED PROJECT- RIGHT OF WAY PLANS.LRTS 297+00 TO LRTS 309+00.SHEET 3 OF 21                                                                                            |   | T-202            | TRENCH OPTION - TRACK PLAN & PROFILE.LR1                                               |
| W-104<br>W-105   | PROPOSED PROJECT- RIGHT OF WAY PLANS.LRTS 309+00 TO LRTS 320+00.SHEET 4 OF 21<br>PROPOSED PROJECT- RIGHT OF WAY PLANS.LRTS 320+00 TO LRTS 332+00.SHEET 5 OF 21           |   | T-203<br>T-204   | TRENCH OPTION - TRACK PLAN & PROFILE.LR1<br>TRENCH OPTION - TRACK PLAN & PROFILE.LR1   |
| RW-105<br>RW-106 | PROPOSED PROJECT- RIGHT OF WAY PLANS.LRTS 320+00 TO LRTS 332+00. SHEET 5 OF 21 PROPOSED PROJECT- RIGHT OF WAY PLANS.LRTS 332+00 TO LRTS 344+00. SHEET 6 OF 21            |   | T-205            | TRENCH OFTION - TRACK PLAN & PROFILE. LRI                                              |
| RW-107           | PROPOSED PROJECT- RIGHT OF WAY PLANS.LRTS 344+00 TO LRTS 356+00.SHEET 7 OF 21                                                                                            |   | T-206            | TRENCH OPTION - TRACK PLAN & PROFILE. LRI                                              |
| RW-108<br>RW-109 | PROPOSED PROJECT- RIGHT OF WAY PLANS.LRTS 356+00 TO LRTS 368+00.SHEET 8 OF 21<br>PROPOSED PROJECT- RIGHT OF WAY PLANS.LRTS 368+00 TO LRTS 380+00.SHEET 9 OF 21           |   | T-207<br>T-208   | TRENCH OPTION - TRACK PLAN & PROFILE.LR1<br>TRENCH OPTION - TRACK PLAN & PROFILE.LR1   |
| RW-109<br>RW-110 | PROPOSED PROJECT- RIGHT OF WAT PLANS. LRTS 368+00 TO LRTS 380+00. SHEET 9 OF 21<br>PROPOSED PROJECT- RIGHT OF WAY PLANS. LRTS 380+00 TO LRTS 392+00. SHEET 10 OF 21      |   | T-209            | TRENCH OPTION - TRACK PLAN & PROFILE.LR1                                               |
| RW-111           | PROPOSED PROJECT- RIGHT OF WAY PLANS.LRTS 392+00 TO LRTS 402+00.SHEET 11 OF 21                                                                                           |   | T-210            | TRENCH OPTION - TRACK PLAN & PROFILE.LR1                                               |
| RW-112<br>RW-113 | PROPOSED PROJECT- RIGHT OF WAY PLANS.LRTS 402+00 TO LRTS 414+00.SHEET 12 OF 21<br>PROPOSED PROJECT- RIGHT OF WAY PLANS.LRTS 414+00 TO LRTS 426+00.SHEET 13 OF 21         |   | T-211<br>T-212   | TRENCH OPTION - TRACK PLAN & PROFILE.LR1<br>TRENCH OPTION - TRACK PLAN & PROFILE.LR1   |
| 14               | PROPOSED PROJECT- RIGHT OF WAY PLANS. LRTS 426+00 TO LRTS 438+00. SHEET 14 OF 21                                                                                         |   | T-213            | TRENCH OPTION - TRACK PLAN & PROFILE.LR1                                               |
| RW-115           | PROPOSED PROJECT- RIGHT OF WAY PLANS. LRTS 438+00 TO LRTS 450+00. SHEET 15 OF 21                                                                                         |   |                  |                                                                                        |
| RW-116<br>RW-117 | PROPOSED PROJECT- RIGHT OF WAY PLANS.LRTS 450+00 TO LRTS 462+00.SHEET 16 OF 21<br>PROPOSED PROJECT- RIGHT OF WAY PLANS.LRTS 462+00 TO LRTS 474+00.SHEET 17 OF 21         |   |                  | BNSF FREIGHT TRACK REALIGN                                                             |
| W-118            | PROPOSED PROJECT- RIGHT OF WAY PLANS. LRTS 474+00 TO LRTS 486+00. SHEET 18 OF 21                                                                                         |   |                  |                                                                                        |
| RW-119           | PROPOSED PROJECT - RIGHT OF WAY PLANS. LRTS 486+00 TO LRTS 498+00. SHEET 19 OF 21                                                                                        |   |                  |                                                                                        |
| RW-120<br>RW-121 | PROPOSED PROJECT- RIGHT OF WAY PLANS.LRTS 498+00 TO LRTS 510+00.SHEET 20 OF 21<br>PROPOSED PROJECT- RIGHT OF WAY PLANS.LRTS 510+00 TO LRTS 522+00.SHEET 21 OF 21         |   | T-401            | PROP PROJECT-FREIGHT PLAN & PROFILE.MTR                                                |
| RW-751           | HAWTHORNE OPTION - RIGHT OF WAY PLANS. LRTS 394+00 TO LRTS 405+00. SHEET 1 OF 15                                                                                         |   | T-402            | PROP PROJECT-FREIGHT PLAN & PROFILE.MTR                                                |
| RW-752<br>RW-753 | HAWTHORNE OPTION - RIGHT OF WAY PLANS, LRTS 405+00 TO LRTS 417+00, SHEET 2 OF 15                                                                                         |   | T-403<br>T-404   | PROP PROJECT-FREIGHT PLAN & PROFILE.MTR<br>PROP PROJECT-FREIGHT PLAN & PROFILE.MTR     |
| RW-755<br>RW-754 | HAWTHORNE OPTION - RIGHT OF WAY PLANS.LRTS 417+00 TO LRTS 429+00.SHEET 3 OF 15<br>HAWTHORNE OPTION - RIGHT OF WAY PLANS.LRTS 429+00 TO LRTS 441+00.SHEET 4 OF 15         |   | T-404<br>T-405   | PROP PROJECT-FREIGHT PLAN & PROFILE. MIR                                               |
| RW-755           | HAWTHORNE OPTION - RIGHT OF WAY PLANS.LRTS 441+00 TO LRTS 453+00.SHEET 5 OF 15                                                                                           |   | T-406            | PROP PROJECT-FREIGHT PLAN & PROFILE.MTR                                                |
| RW-756<br>RW-757 | HAWTHORNE OPTION - RIGHT OF WAY PLANS, LRTS 453+00 TO LRTS 465+00, SHEET 6 OF 15                                                                                         |   | T−407<br>T−408   | PROP PROJECT-FREIGHT PLAN & PROFILE.MTR<br>PROP PROJECT-FREIGHT PLAN & PROFILE.MTR     |
| RW-758           | HAWTHORNE OPTION - RIGHT OF WAY PLANS.LRTS 465+00 TO LRTS 477+00.SHEET 7 OF 15<br>HAWTHORNE OPTION - RIGHT OF WAY PLANS.LRTS 477+00 TO LRTS 489+00.SHEET 8 OF 15         |   | T-409            | PROP PROJECT-FREIGHT PLAN & PROFILE. MTR                                               |
| RW-759           | HAWTHORNE OPTION - RIGHT OF WAY PLANS.LRTS 489+00 TO LRTS 501+00.SHEET 9 OF 15                                                                                           |   | T-410            | PROP PROJECT-FREIGHT PLAN & PROFILE. MTR                                               |
| RW-760<br>RW-761 | HAWTHORNE OPTION - RIGHT OF WAY PLANS.LRTS 501+00 TO LRTS 513+00.SHEET 10 OF 15<br>HAWTHORNE OPTION - RIGHT OF WAY PLANS.LRTS 513+00 TO LRTS 525+00.SHEET 11 OF 15       |   | T-411<br>T-412   | PROP PROJECT-FREIGHT PLAN & PROFILE.MTR<br>PROP PROJECT-FREIGHT PLAN & PROFILE.MTR     |
| RW-762           | HAWTHORKE OFTION - RIGHT OF WAT FLANS. LETS 515400 TO LETS 525400. SHEET TO FTS                                                                                          |   | T-413            | PROP PROJECT-FREIGHT PLAN & PROFILE. MTR                                               |
| RW-763           | HAWTHORNE OPTION - RIGHT OF WAY PLANS, LRTS 537+00 TO LRTS 549+40, SHEET 13 OF 15                                                                                        |   | T-414            | PROP PROJECT-FREIGHT PLAN & PROFILE. MTR                                               |
| RW-764<br>RW-765 | HAWTHORNE OPTION - RIGHT OF WAY PLANS.LRTS 549+40 TO LRTS 561+00.SHEET 14 OF 15<br>HAWTHORNE OPTION - RIGHT OF WAY PLANS.LRTS 561+00 TO LRTS 563+85.SHEET 15 OF 15       |   | T-415<br>T-416   | PROP PROJECT-FREIGHT PLAN & PROFILE.MTR<br>PROP PROJECT-FREIGHT PLAN & PROFILE.MTR     |
|                  | TRATINGUAL OF FLOW - MIGHT OF WATELAND, ENTO DUTOU TO ENTO JOUTOJ, SHEET TO UN TJ                                                                                        |   | T-417            | PROP PROJECT-FREIGHT PLAN & PROFILE.MTR                                                |
|                  | LRT ROW PROPOSED PROJECT                                                                                                                                                 |   | T-418            | PROP PROJECT-FREIGHT PLAN & PROFILE. MTF                                               |
| TC-101           |                                                                                                                                                                          | _ | T-419<br>T-420   | PROP PROJECT-FREIGHT PLAN & PROF ILE. MTF<br>PROP PROJECT-FREIGHT PLAN & PROF ILE. MTF |
| TC-102           | PROPOSED PROJECT. TYPICAL SECTIONS. SHEET 1 OF 9<br>PROPOSED PROJECT. TYPICAL SECTIONS. SHEET 2 OF 9                                                                     |   | T-421            | PROP PROJECT-FREIGHT PLAN & PROFILE. MTF                                               |
| TC-103           | PROPOSED PROJECT. TYPICAL SECTIONS. SHEET 3 OF 9                                                                                                                         |   |                  |                                                                                        |
| TC-104<br>TC-105 | PROPOSED PROJECT. TYPICAL SECTIONS. SHEET 4 OF 9<br>PROPOSED PROJECT. TYPICAL SECTIONS. SHEET 5 OF 9                                                                     |   |                  | HAWTHORNE LRT OPTION                                                                   |
| TC-106           | PROPOSED PROJECT. TYPICAL SECTIONS. SHEET 5 OF 9 PROPOSED PROJECT. TYPICAL SECTIONS. SHEET 6 OF 9                                                                        |   | TC-701           | HAWTHORNE OPTION. CROSS SECTIONS. SHEET                                                |
| TC-107           | PROPOSED PROJECT. TYPICAL SECTIONS. SHEET 7 OF 9                                                                                                                         |   | TC-702<br>TC-703 | HAWTHORNE OPTION. CROSS SECTIONS. SHEET                                                |
| TC-108<br>TC-109 | PROPOSED PROJECT. TYPICAL SECTIONS. SHEET 8 OF 9<br>PROPOSED PROJECT. TYPICAL SECTIONS. SHEET 9 OF 9                                                                     |   | TC-704           | HAWTHORNE OPTION. CROSS SECTIONS. SHEET<br>HAWTHORNE OPTION. CROSS SECTIONS. SHEET     |
| T-101            | PROPOSED PROJECT - TRACK PLAN & PROFILE. LRTS 273+00 TO LRTS 285+00. SHEET 1 OF 21                                                                                       |   | TC-705           | HAWTHORNE OPTION. CROSS SECTIONS. SHEET                                                |
| T-102            | PROPOSED PROJECT – TRACK PLAN & PROFILE.LRTS 285+00 TO LRTS 297+00.SHEET 2 OF 21                                                                                         |   | TC-706<br>TC-707 | HAWTHORNE OPTION, CROSS SECTIONS, SHEET                                                |
| T-103<br>T-104   | PROPOSED PROJECT – TRACK PLAN & PROFILE.LRTS 297+00 TO LRTS 309+00.SHEET 3 OF 21<br>PROPOSED PROJECT – TRACK PLAN & PROFILE.LRTS 309+00 TO LRTS 320+00.SHEET 4 OF 21     |   | TC-708           | HAWTHORNE OPTION. CROSS SECTIONS. SHEET<br>HAWTHORNE OPTION. CROSS SECTIONS. SHEET     |
| T-105            | PROPOSED PROJECT - TRACK PLAN & PROFILE. LRTS 303+00 TO LRTS 320+00. SHEET 4 OF 21<br>PROPOSED PROJECT - TRACK PLAN & PROFILE. LRTS 320+00 TO LRTS 332+00. SHEET 5 OF 21 |   | TC-709           | HAWTHORNE OPTION. CROSS SECTIONS. SHEET                                                |
| T-106            | PROPOSED PROJECT - TRACK PLAN & PROFILE.LRTS 332+00 TO LRTS 344+00.SHEET 6 OF 21                                                                                         |   | TC-710<br>TC-711 | HAWTHORNE OPTION, CROSS SECTIONS, SHEET                                                |
| T-107<br>T-108   | PROPOSED PROJECT – TRACK PLAN & PROFILE.LRTS 344+00 TO LRTS 356+00.SHEET 7 OF 21<br>PROPOSED PROJECT – TRACK PLAN & PROFILE.LRTS 356+00 TO LRTS 368+00.SHEET 8 OF 21     |   | TC-712           | HAWTHORNE OPTION. CROSS SECTIONS. SHEET<br>HAWTHORNE OPTION. CROSS SECTIONS. SHEET     |
| T-109            | PROPOSED PROJECT - TRACK PLAN & PROFILE. LRTS 358+00 TO LRTS 388+00. SHEET 8 OF 21                                                                                       |   | TC-713           | HAWTHORNE OPTION. CROSS SECTIONS. SHEET                                                |
|                  |                                                                                                                                                                          |   | TC-714           | HAWTHORNE OPTION, CROSS SECTIONS, SHEET                                                |
|                  |                                                                                                                                                                          |   | TC-715           | HAWTHORNE OPTION, CROSS SECTIONS, SHEET                                                |