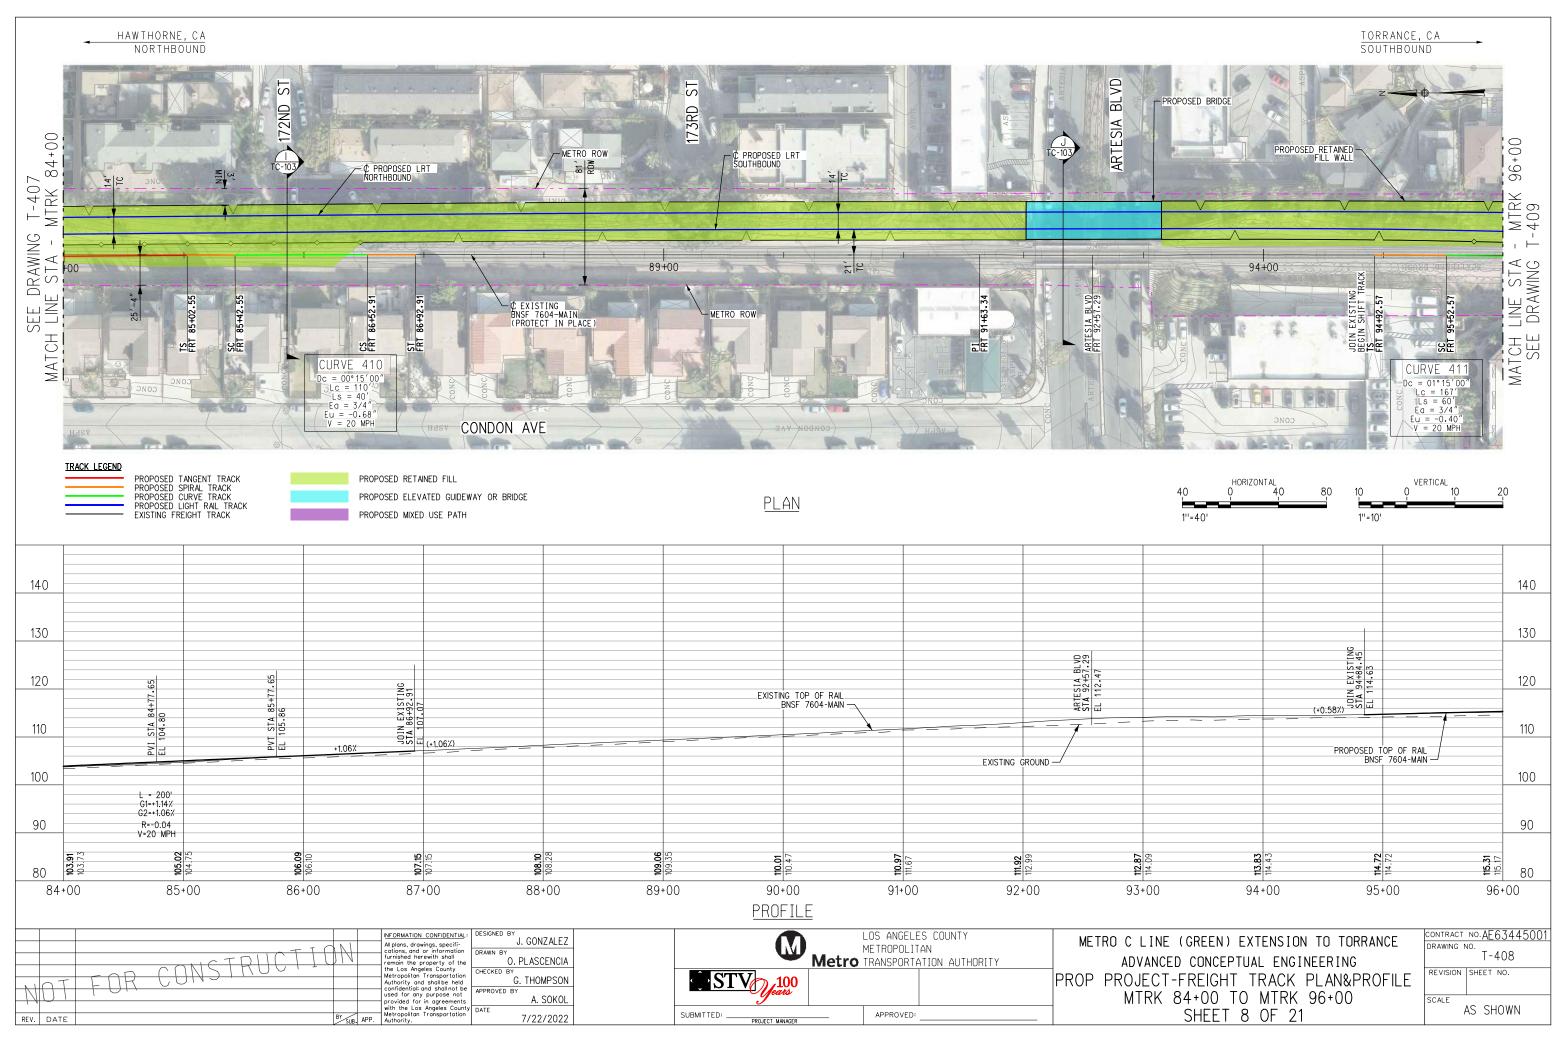

January 2023

In Association with:

McLean & Schultz Safeprobe, Inc SKA Design Soteria Company Terry A. Hayes Associates Inc The LeBaugh Group, Inc Vicus LLC Yunsoo Kim Design

|                  | GENERAL                                                                                                                                                                  |   |                  | LRT ROW PROPOSED PROJECT                                                               |
|------------------|--------------------------------------------------------------------------------------------------------------------------------------------------------------------------|---|------------------|----------------------------------------------------------------------------------------|
| G-100            | TITLE SHEET                                                                                                                                                              | _ | T-110            | PROPOSED PROJECT - TRACK PLAN & PROFILE.                                               |
| G-120<br>G-121   | INDEX OF DRAWINGS (EIR). SHEET 1 OF 2                                                                                                                                    |   | T-111            | PROPOSED PROJECT - TRACK PLAN & PROFILE.                                               |
| 21               | INDEX OF DRAWINGS (EIR). SHEET 2 OF 2                                                                                                                                    |   | T-112<br>T-113   | PROPOSED PROJECT - TRACK PLAN & PROFILE.<br>PROPOSED PROJECT - TRACK PLAN & PROFILE.   |
|                  | SURVEY CONTROL POINTS                                                                                                                                                    |   | T-114            | PROPOSED PROJECT - TRACK PLAN & PROFILE.                                               |
| G-300            | PROJECT MAPPING, SURVEY CONTROL POINT                                                                                                                                    | — | T-115<br>T-116   | PROPOSED PROJECT - TRACK PLAN & PROFILE.<br>PROPOSED PROJECT - TRACK PLAN & PROFILE.   |
| - 500            | PRUJECT MAPPING, SURVET CUNIRUL PUINT                                                                                                                                    |   | T-117            | PROPOSED PROJECT - TRACK PLAN & PROFILE.                                               |
|                  | TRACK GENERAL                                                                                                                                                            |   | T-118            | PROPOSED PROJECT - TRACK PLAN & PROFILE.                                               |
| TG-001           | ABBREVIATIONS, SYMBOLS, AND GENERAL NOTES, SHEET 1 OF 4                                                                                                                  | — | T-119<br>T-120   | PROPOSED PROJECT - TRACK PLAN & PROFILE.<br>PROPOSED PROJECT - TRACK PLAN & PROFILE.   |
| TG-002           | ABBREVIATIONS, SYMBOLS, AND GENERAL NOTES. SHEET 7 OF 4                                                                                                                  |   | T-121            | PROPOSED PROJECT - TRACK PLAN & PROFILE.                                               |
| -003             | ABBREVIATIONS, SYMBOLS, AND GENERAL NOTES. SHEET 3 OF 4                                                                                                                  |   |                  |                                                                                        |
| G-004            | ABBREVIATIONS, SYMBOLS, AND GENERAL NOTES. SHEET 4 OF 4                                                                                                                  |   |                  | LRT ROW TRENCH OPTION                                                                  |
|                  | RIGHT OF WAY (ROW)                                                                                                                                                       |   | TC-201           | TRENCH OPTION. TYPICAL SECTIONS. SHEET 1                                               |
|                  | PROPOSED PROJECT- RIGHT OF WAY PLANS.LRTS 273+00 TO LRTS 285+00.SHEET 1 OF 21                                                                                            | — | TC-202<br>TC-203 | TRENCH OPTION, TYPICAL SECTIONS, SHEET 2<br>TRENCH OPTION, TYPICAL SECTIONS, SHEET 3   |
| W-102            | PROPOSED PROJECT- RIGHT OF WAY PLANS. LRTS 285400 TO LRTS 297400. SHEET 2 OF 21                                                                                          |   | T-201            | TRENCH OPTION - TRACK PLAN & PROFILE.LR1                                               |
| W-103            | PROPOSED PROJECT- RIGHT OF WAY PLANS.LRTS 297+00 TO LRTS 309+00.SHEET 3 OF 21                                                                                            |   | T-202            | TRENCH OPTION - TRACK PLAN & PROFILE.LR1                                               |
| W-104<br>W-105   | PROPOSED PROJECT- RIGHT OF WAY PLANS.LRTS 309+00 TO LRTS 320+00.SHEET 4 OF 21<br>PROPOSED PROJECT- RIGHT OF WAY PLANS.LRTS 320+00 TO LRTS 332+00.SHEET 5 OF 21           |   | T-203<br>T-204   | TRENCH OPTION - TRACK PLAN & PROFILE.LR1<br>TRENCH OPTION - TRACK PLAN & PROFILE.LR1   |
| RW-105<br>RW-106 | PROPOSED PROJECT- RIGHT OF WAY PLANS.LRTS 320+00 TO LRTS 332+00. SHEET 5 OF 21 PROPOSED PROJECT- RIGHT OF WAY PLANS.LRTS 332+00 TO LRTS 344+00. SHEET 6 OF 21            |   | T-205            | TRENCH OFTION - TRACK PLAN & PROFILE. LRI                                              |
| RW-107           | PROPOSED PROJECT- RIGHT OF WAY PLANS.LRTS 344+00 TO LRTS 356+00.SHEET 7 OF 21                                                                                            |   | T-206            | TRENCH OPTION - TRACK PLAN & PROFILE. LRI                                              |
| RW-108<br>RW-109 | PROPOSED PROJECT- RIGHT OF WAY PLANS.LRTS 356+00 TO LRTS 368+00.SHEET 8 OF 21<br>PROPOSED PROJECT- RIGHT OF WAY PLANS.LRTS 368+00 TO LRTS 380+00.SHEET 9 OF 21           |   | T-207<br>T-208   | TRENCH OPTION - TRACK PLAN & PROFILE.LR1<br>TRENCH OPTION - TRACK PLAN & PROFILE.LR1   |
| RW-109<br>RW-110 | PROPOSED PROJECT- RIGHT OF WAT PLANS. LRTS 368+00 TO LRTS 380+00. SHEET 9 OF 21<br>PROPOSED PROJECT- RIGHT OF WAY PLANS. LRTS 380+00 TO LRTS 392+00. SHEET 10 OF 21      |   | T-209            | TRENCH OPTION - TRACK PLAN & PROFILE.LR1                                               |
| RW-111           | PROPOSED PROJECT- RIGHT OF WAY PLANS.LRTS 392+00 TO LRTS 402+00.SHEET 11 OF 21                                                                                           |   | T-210            | TRENCH OPTION - TRACK PLAN & PROFILE.LR1                                               |
| RW-112<br>RW-113 | PROPOSED PROJECT- RIGHT OF WAY PLANS.LRTS 402+00 TO LRTS 414+00.SHEET 12 OF 21<br>PROPOSED PROJECT- RIGHT OF WAY PLANS.LRTS 414+00 TO LRTS 426+00.SHEET 13 OF 21         |   | T-211<br>T-212   | TRENCH OPTION - TRACK PLAN & PROFILE.LR1<br>TRENCH OPTION - TRACK PLAN & PROFILE.LR1   |
| 14               | PROPOSED PROJECT- RIGHT OF WAY PLANS. LRTS 426+00 TO LRTS 438+00. SHEET 14 OF 21                                                                                         |   | T-213            | TRENCH OPTION - TRACK PLAN & PROFILE.LR1                                               |
| RW-115           | PROPOSED PROJECT- RIGHT OF WAY PLANS. LRTS 438+00 TO LRTS 450+00. SHEET 15 OF 21                                                                                         |   |                  |                                                                                        |
| RW-116<br>RW-117 | PROPOSED PROJECT- RIGHT OF WAY PLANS.LRTS 450+00 TO LRTS 462+00.SHEET 16 OF 21<br>PROPOSED PROJECT- RIGHT OF WAY PLANS.LRTS 462+00 TO LRTS 474+00.SHEET 17 OF 21         |   |                  | BNSF FREIGHT TRACK REALIGN                                                             |
| W-118            | PROPOSED PROJECT- RIGHT OF WAY PLANS. LRTS 474+00 TO LRTS 486+00. SHEET 18 OF 21                                                                                         |   |                  |                                                                                        |
| RW-119           | PROPOSED PROJECT - RIGHT OF WAY PLANS. LRTS 486+00 TO LRTS 498+00. SHEET 19 OF 21                                                                                        |   |                  |                                                                                        |
| RW-120<br>RW-121 | PROPOSED PROJECT- RIGHT OF WAY PLANS.LRTS 498+00 TO LRTS 510+00.SHEET 20 OF 21<br>PROPOSED PROJECT- RIGHT OF WAY PLANS.LRTS 510+00 TO LRTS 522+00.SHEET 21 OF 21         |   | T-401            | PROP PROJECT-FREIGHT PLAN & PROFILE.MTR                                                |
| RW-751           | HAWTHORNE OPTION - RIGHT OF WAY PLANS. LRTS 394+00 TO LRTS 405+00. SHEET 1 OF 15                                                                                         |   | T-402            | PROP PROJECT-FREIGHT PLAN & PROFILE.MTR                                                |
| RW-752<br>RW-753 | HAWTHORNE OPTION - RIGHT OF WAY PLANS, LRTS 405+00 TO LRTS 417+00, SHEET 2 OF 15                                                                                         |   | T-403<br>T-404   | PROP PROJECT-FREIGHT PLAN & PROFILE.MTR<br>PROP PROJECT-FREIGHT PLAN & PROFILE.MTR     |
| RW-755<br>RW-754 | HAWTHORNE OPTION - RIGHT OF WAY PLANS.LRTS 417+00 TO LRTS 429+00.SHEET 3 OF 15<br>HAWTHORNE OPTION - RIGHT OF WAY PLANS.LRTS 429+00 TO LRTS 441+00.SHEET 4 OF 15         |   | T-404<br>T-405   | PROP PROJECT-FREIGHT PLAN & PROFILE. MIR                                               |
| RW-755           | HAWTHORNE OPTION - RIGHT OF WAY PLANS.LRTS 441+00 TO LRTS 453+00.SHEET 5 OF 15                                                                                           |   | T-406            | PROP PROJECT-FREIGHT PLAN & PROFILE.MTR                                                |
| RW-756<br>RW-757 | HAWTHORNE OPTION - RIGHT OF WAY PLANS, LRTS 453+00 TO LRTS 465+00, SHEET 6 OF 15                                                                                         |   | T−407<br>T−408   | PROP PROJECT-FREIGHT PLAN & PROFILE.MTR<br>PROP PROJECT-FREIGHT PLAN & PROFILE.MTR     |
| RW-758           | HAWTHORNE OPTION - RIGHT OF WAY PLANS.LRTS 465+00 TO LRTS 477+00.SHEET 7 OF 15<br>HAWTHORNE OPTION - RIGHT OF WAY PLANS.LRTS 477+00 TO LRTS 489+00.SHEET 8 OF 15         |   | T-409            | PROP PROJECT-FREIGHT PLAN & PROFILE. MTR                                               |
| RW-759           | HAWTHORNE OPTION - RIGHT OF WAY PLANS.LRTS 489+00 TO LRTS 501+00.SHEET 9 OF 15                                                                                           |   | T-410            | PROP PROJECT-FREIGHT PLAN & PROFILE. MTR                                               |
| RW-760<br>RW-761 | HAWTHORNE OPTION - RIGHT OF WAY PLANS.LRTS 501+00 TO LRTS 513+00.SHEET 10 OF 15<br>HAWTHORNE OPTION - RIGHT OF WAY PLANS.LRTS 513+00 TO LRTS 525+00.SHEET 11 OF 15       |   | T-411<br>T-412   | PROP PROJECT-FREIGHT PLAN & PROFILE.MTR<br>PROP PROJECT-FREIGHT PLAN & PROFILE.MTR     |
| RW-762           | HAWTHORKE OFTION - RIGHT OF WAT FLANS. LETS 515400 TO LETS 525400. SHEET TO FTS                                                                                          |   | T-413            | PROP PROJECT-FREIGHT PLAN & PROFILE. MTR                                               |
| RW-763           | HAWTHORNE OPTION - RIGHT OF WAY PLANS, LRTS 537+00 TO LRTS 549+40, SHEET 13 OF 15                                                                                        |   | T-414            | PROP PROJECT-FREIGHT PLAN & PROFILE. MTR                                               |
| RW-764<br>RW-765 | HAWTHORNE OPTION - RIGHT OF WAY PLANS.LRTS 549+40 TO LRTS 561+00.SHEET 14 OF 15<br>HAWTHORNE OPTION - RIGHT OF WAY PLANS.LRTS 561+00 TO LRTS 563+85.SHEET 15 OF 15       |   | T-415<br>T-416   | PROP PROJECT-FREIGHT PLAN & PROFILE.MTR<br>PROP PROJECT-FREIGHT PLAN & PROFILE.MTR     |
|                  | TRATINGUAL OF FLOW - MIGHT OF WATELAND, ENTO DUTOU TO ENTO JOUTOJ, SHEET TO UN TJ                                                                                        |   | T-417            | PROP PROJECT-FREIGHT PLAN & PROFILE.MTR                                                |
|                  | LRT ROW PROPOSED PROJECT                                                                                                                                                 |   | T-418            | PROP PROJECT-FREIGHT PLAN & PROFILE. MTF                                               |
| TC-101           |                                                                                                                                                                          | _ | T-419<br>T-420   | PROP PROJECT-FREIGHT PLAN & PROF ILE. MTF<br>PROP PROJECT-FREIGHT PLAN & PROF ILE. MTF |
| TC-102           | PROPOSED PROJECT. TYPICAL SECTIONS. SHEET 1 OF 9<br>PROPOSED PROJECT. TYPICAL SECTIONS. SHEET 2 OF 9                                                                     |   | T-421            | PROP PROJECT-FREIGHT PLAN & PROFILE. MTF                                               |
| TC-103           | PROPOSED PROJECT. TYPICAL SECTIONS. SHEET 3 OF 9                                                                                                                         |   |                  |                                                                                        |
| TC-104<br>TC-105 | PROPOSED PROJECT. TYPICAL SECTIONS. SHEET 4 OF 9<br>PROPOSED PROJECT. TYPICAL SECTIONS. SHEET 5 OF 9                                                                     |   |                  | HAWTHORNE LRT OPTION                                                                   |
| TC-106           | PROPOSED PROJECT. TYPICAL SECTIONS. SHEET 5 OF 9 PROPOSED PROJECT. TYPICAL SECTIONS. SHEET 6 OF 9                                                                        |   | TC-701           | HAWTHORNE OPTION. CROSS SECTIONS. SHEET                                                |
| TC-107           | PROPOSED PROJECT. TYPICAL SECTIONS. SHEET 7 OF 9                                                                                                                         |   | TC-702<br>TC-703 | HAWTHORNE OPTION. CROSS SECTIONS. SHEET                                                |
| TC-108<br>TC-109 | PROPOSED PROJECT. TYPICAL SECTIONS. SHEET 8 OF 9<br>PROPOSED PROJECT. TYPICAL SECTIONS. SHEET 9 OF 9                                                                     |   | TC-704           | HAWTHORNE OPTION. CROSS SECTIONS. SHEET<br>HAWTHORNE OPTION. CROSS SECTIONS. SHEET     |
| T-101            | PROPOSED PROJECT - TRACK PLAN & PROFILE. LRTS 273+00 TO LRTS 285+00. SHEET 1 OF 21                                                                                       |   | TC-705           | HAWTHORNE OPTION. CROSS SECTIONS. SHEET                                                |
| T-102            | PROPOSED PROJECT – TRACK PLAN & PROFILE.LRTS 285+00 TO LRTS 297+00.SHEET 2 OF 21                                                                                         |   | TC-706<br>TC-707 | HAWTHORNE OPTION, CROSS SECTIONS, SHEET                                                |
| T-103<br>T-104   | PROPOSED PROJECT – TRACK PLAN & PROFILE.LRTS 297+00 TO LRTS 309+00.SHEET 3 OF 21<br>PROPOSED PROJECT – TRACK PLAN & PROFILE.LRTS 309+00 TO LRTS 320+00.SHEET 4 OF 21     |   | TC-708           | HAWTHORNE OPTION. CROSS SECTIONS. SHEET<br>HAWTHORNE OPTION. CROSS SECTIONS. SHEET     |
| T-105            | PROPOSED PROJECT - TRACK PLAN & PROFILE. LRTS 303+00 TO LRTS 320+00. SHEET 4 OF 21<br>PROPOSED PROJECT - TRACK PLAN & PROFILE. LRTS 320+00 TO LRTS 332+00. SHEET 5 OF 21 |   | TC-709           | HAWTHORNE OPTION. CROSS SECTIONS. SHEET                                                |
| T-106            | PROPOSED PROJECT - TRACK PLAN & PROFILE.LRTS 332+00 TO LRTS 344+00.SHEET 6 OF 21                                                                                         |   | TC-710<br>TC-711 | HAWTHORNE OPTION, CROSS SECTIONS, SHEET                                                |
| T-107<br>T-108   | PROPOSED PROJECT – TRACK PLAN & PROFILE.LRTS 344+00 TO LRTS 356+00.SHEET 7 OF 21<br>PROPOSED PROJECT – TRACK PLAN & PROFILE.LRTS 356+00 TO LRTS 368+00.SHEET 8 OF 21     |   | TC-712           | HAWTHORNE OPTION. CROSS SECTIONS. SHEET<br>HAWTHORNE OPTION. CROSS SECTIONS. SHEET     |
| T-109            | PROPOSED PROJECT - TRACK PLAN & PROFILE. LRTS 358+00 TO LRTS 388+00. SHEET 8 OF 21                                                                                       |   | TC-713           | HAWTHORNE OPTION. CROSS SECTIONS. SHEET                                                |
|                  |                                                                                                                                                                          |   | TC-714           | HAWTHORNE OPTION, CROSS SECTIONS, SHEET                                                |
|                  |                                                                                                                                                                          |   | TC-715           | HAWTHORNE OPTION, CROSS SECTIONS, SHEET                                                |