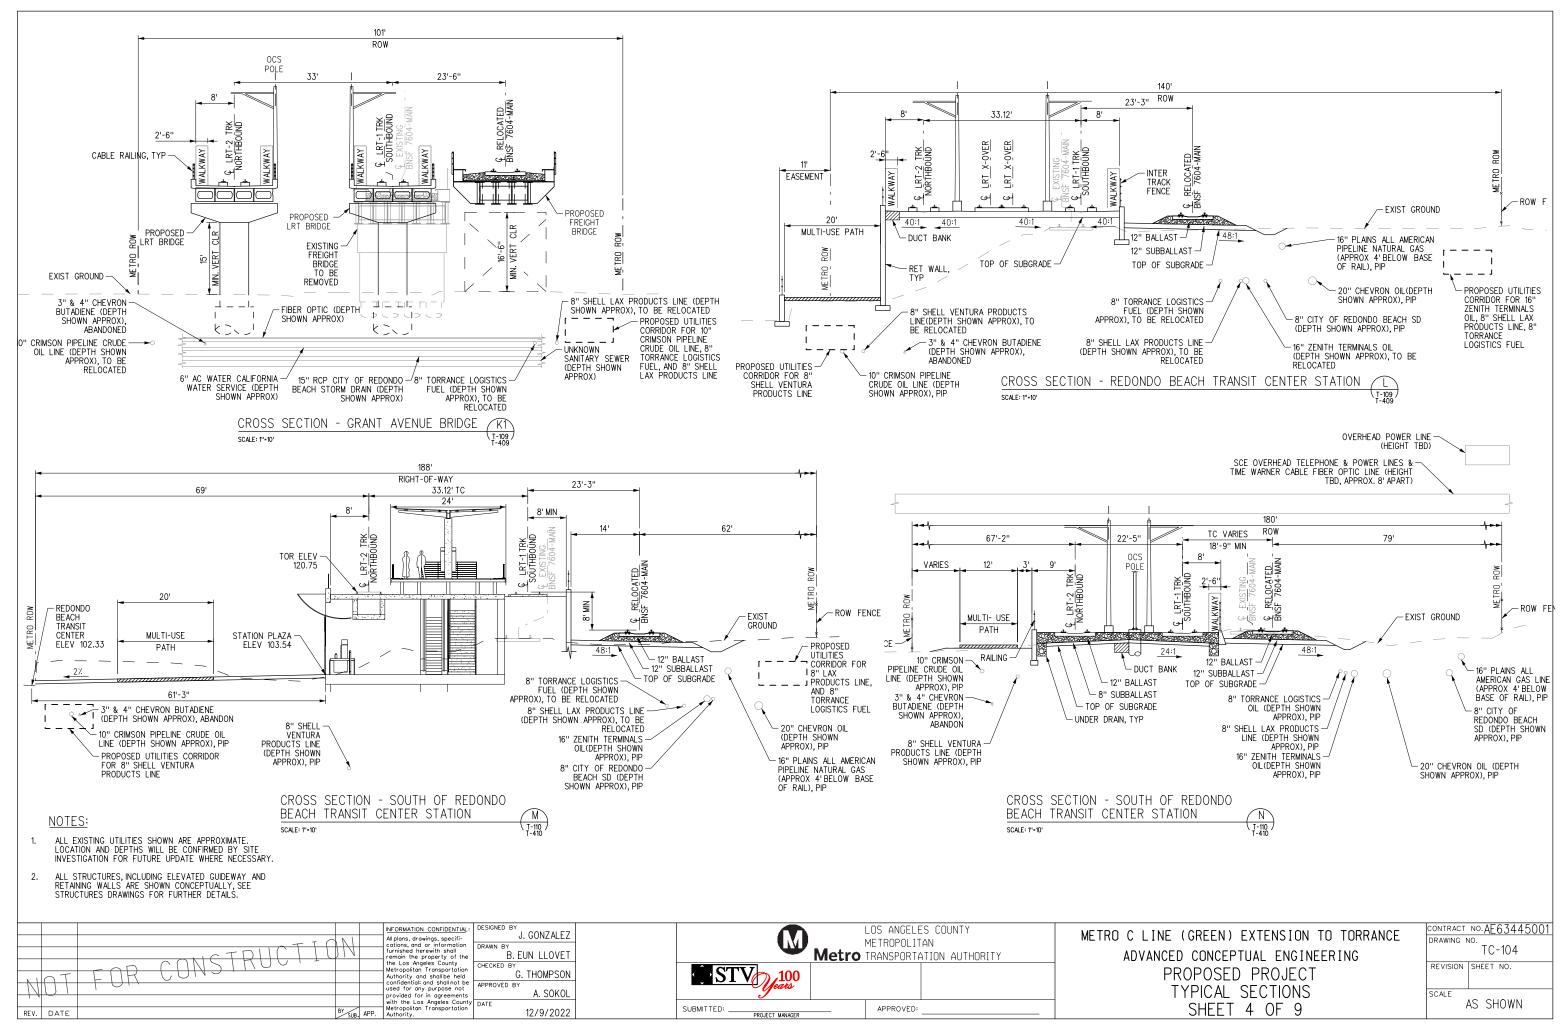

January 2023

In Association with:

McLean & Schultz Safeprobe, Inc SKA Design Soteria Company Terry A. Hayes Associates Inc The LeBaugh Group, Inc Vicus LLC Yunsoo Kim Design

|                  | GENERAL                                                                                                                                                                  |   |                  | LRT ROW PROPOSED PROJECT                                                               |
|------------------|--------------------------------------------------------------------------------------------------------------------------------------------------------------------------|---|------------------|----------------------------------------------------------------------------------------|
| G-100            | TITLE SHEET                                                                                                                                                              | _ | T-110            | PROPOSED PROJECT - TRACK PLAN & PROFILE.                                               |
| G-120<br>G-121   | INDEX OF DRAWINGS (EIR). SHEET 1 OF 2                                                                                                                                    |   | T-111            | PROPOSED PROJECT - TRACK PLAN & PROFILE.                                               |
| 21               | INDEX OF DRAWINGS (EIR). SHEET 2 OF 2                                                                                                                                    |   | T-112<br>T-113   | PROPOSED PROJECT - TRACK PLAN & PROFILE.<br>PROPOSED PROJECT - TRACK PLAN & PROFILE.   |
|                  | SURVEY CONTROL POINTS                                                                                                                                                    |   | T-114            | PROPOSED PROJECT - TRACK PLAN & PROFILE.                                               |
| G-300            | PROJECT MAPPING, SURVEY CONTROL POINT                                                                                                                                    | — | T-115<br>T-116   | PROPOSED PROJECT - TRACK PLAN & PROFILE.<br>PROPOSED PROJECT - TRACK PLAN & PROFILE.   |
| - 500            | PRUJECT MAPPING, SURVET CUNIRUL PUINT                                                                                                                                    |   | T-117            | PROPOSED PROJECT - TRACK PLAN & PROFILE.                                               |
|                  | TRACK GENERAL                                                                                                                                                            |   | T-118            | PROPOSED PROJECT - TRACK PLAN & PROFILE.                                               |
| TG-001           | ABBREVIATIONS, SYMBOLS, AND GENERAL NOTES, SHEET 1 OF 4                                                                                                                  | — | T-119<br>T-120   | PROPOSED PROJECT - TRACK PLAN & PROFILE.<br>PROPOSED PROJECT - TRACK PLAN & PROFILE.   |
| TG-002           | ABBREVIATIONS, SYMBOLS, AND GENERAL NOTES. SHEET 7 OF 4                                                                                                                  |   | T-121            | PROPOSED PROJECT - TRACK PLAN & PROFILE.                                               |
| -003             | ABBREVIATIONS, SYMBOLS, AND GENERAL NOTES. SHEET 3 OF 4                                                                                                                  |   |                  |                                                                                        |
| G-004            | ABBREVIATIONS, SYMBOLS, AND GENERAL NOTES. SHEET 4 OF 4                                                                                                                  |   |                  | LRT ROW TRENCH OPTION                                                                  |
|                  | RIGHT OF WAY (ROW)                                                                                                                                                       |   | TC-201           | TRENCH OPTION. TYPICAL SECTIONS. SHEET 1                                               |
|                  | PROPOSED PROJECT- RIGHT OF WAY PLANS.LRTS 273+00 TO LRTS 285+00.SHEET 1 OF 21                                                                                            | — | TC-202<br>TC-203 | TRENCH OPTION, TYPICAL SECTIONS, SHEET 2<br>TRENCH OPTION, TYPICAL SECTIONS, SHEET 3   |
| W-102            | PROPOSED PROJECT- RIGHT OF WAY PLANS. LRTS 285400 TO LRTS 297400. SHEET 2 OF 21                                                                                          |   | T-201            | TRENCH OPTION - TRACK PLAN & PROFILE.LR1                                               |
| W-103            | PROPOSED PROJECT- RIGHT OF WAY PLANS.LRTS 297+00 TO LRTS 309+00.SHEET 3 OF 21                                                                                            |   | T-202            | TRENCH OPTION - TRACK PLAN & PROFILE.LR1                                               |
| W-104<br>W-105   | PROPOSED PROJECT- RIGHT OF WAY PLANS.LRTS 309+00 TO LRTS 320+00.SHEET 4 OF 21<br>PROPOSED PROJECT- RIGHT OF WAY PLANS.LRTS 320+00 TO LRTS 332+00.SHEET 5 OF 21           |   | T-203<br>T-204   | TRENCH OPTION - TRACK PLAN & PROFILE.LR1<br>TRENCH OPTION - TRACK PLAN & PROFILE.LR1   |
| RW-105<br>RW-106 | PROPOSED PROJECT- RIGHT OF WAY PLANS.LRTS 320+00 TO LRTS 332+00. SHEET 5 OF 21 PROPOSED PROJECT- RIGHT OF WAY PLANS.LRTS 332+00 TO LRTS 344+00. SHEET 6 OF 21            |   | T-205            | TRENCH OFTION - TRACK PLAN & PROFILE. LRI                                              |
| RW-107           | PROPOSED PROJECT- RIGHT OF WAY PLANS.LRTS 344+00 TO LRTS 356+00.SHEET 7 OF 21                                                                                            |   | T-206            | TRENCH OPTION - TRACK PLAN & PROFILE. LRI                                              |
| RW-108<br>RW-109 | PROPOSED PROJECT- RIGHT OF WAY PLANS.LRTS 356+00 TO LRTS 368+00.SHEET 8 OF 21<br>PROPOSED PROJECT- RIGHT OF WAY PLANS.LRTS 368+00 TO LRTS 380+00.SHEET 9 OF 21           |   | T-207<br>T-208   | TRENCH OPTION - TRACK PLAN & PROFILE.LR1<br>TRENCH OPTION - TRACK PLAN & PROFILE.LR1   |
| RW-109<br>RW-110 | PROPOSED PROJECT- RIGHT OF WAT PLANS. LRTS 368+00 TO LRTS 380+00. SHEET 9 OF 21<br>PROPOSED PROJECT- RIGHT OF WAY PLANS. LRTS 380+00 TO LRTS 392+00. SHEET 10 OF 21      |   | T-209            | TRENCH OPTION - TRACK PLAN & PROFILE.LR1                                               |
| RW-111           | PROPOSED PROJECT- RIGHT OF WAY PLANS.LRTS 392+00 TO LRTS 402+00.SHEET 11 OF 21                                                                                           |   | T-210            | TRENCH OPTION - TRACK PLAN & PROFILE.LR1                                               |
| RW-112<br>RW-113 | PROPOSED PROJECT- RIGHT OF WAY PLANS.LRTS 402+00 TO LRTS 414+00.SHEET 12 OF 21<br>PROPOSED PROJECT- RIGHT OF WAY PLANS.LRTS 414+00 TO LRTS 426+00.SHEET 13 OF 21         |   | T-211<br>T-212   | TRENCH OPTION - TRACK PLAN & PROFILE.LR1<br>TRENCH OPTION - TRACK PLAN & PROFILE.LR1   |
| 14               | PROPOSED PROJECT- RIGHT OF WAY PLANS. LRTS 426+00 TO LRTS 438+00. SHEET 14 OF 21                                                                                         |   | T-213            | TRENCH OPTION - TRACK PLAN & PROFILE.LR1                                               |
| RW-115           | PROPOSED PROJECT- RIGHT OF WAY PLANS. LRTS 438+00 TO LRTS 450+00. SHEET 15 OF 21                                                                                         |   |                  |                                                                                        |
| RW-116<br>RW-117 | PROPOSED PROJECT- RIGHT OF WAY PLANS.LRTS 450+00 TO LRTS 462+00.SHEET 16 OF 21<br>PROPOSED PROJECT- RIGHT OF WAY PLANS.LRTS 462+00 TO LRTS 474+00.SHEET 17 OF 21         |   |                  | BNSF FREIGHT TRACK REALIGN                                                             |
| W-118            | PROPOSED PROJECT- RIGHT OF WAY PLANS. LRTS 474+00 TO LRTS 486+00. SHEET 18 OF 21                                                                                         |   |                  |                                                                                        |
| RW-119           | PROPOSED PROJECT - RIGHT OF WAY PLANS. LRTS 486+00 TO LRTS 498+00. SHEET 19 OF 21                                                                                        |   |                  |                                                                                        |
| RW-120<br>RW-121 | PROPOSED PROJECT- RIGHT OF WAY PLANS.LRTS 498+00 TO LRTS 510+00.SHEET 20 OF 21<br>PROPOSED PROJECT- RIGHT OF WAY PLANS.LRTS 510+00 TO LRTS 522+00.SHEET 21 OF 21         |   | T-401            | PROP PROJECT-FREIGHT PLAN & PROFILE.MTR                                                |
| RW-751           | HAWTHORNE OPTION - RIGHT OF WAY PLANS. LRTS 394+00 TO LRTS 405+00. SHEET 1 OF 15                                                                                         |   | T-402            | PROP PROJECT-FREIGHT PLAN & PROFILE.MTR                                                |
| RW-752<br>RW-753 | HAWTHORNE OPTION - RIGHT OF WAY PLANS, LRTS 405+00 TO LRTS 417+00, SHEET 2 OF 15                                                                                         |   | T-403<br>T-404   | PROP PROJECT-FREIGHT PLAN & PROFILE.MTR<br>PROP PROJECT-FREIGHT PLAN & PROFILE.MTR     |
| RW-755<br>RW-754 | HAWTHORNE OPTION - RIGHT OF WAY PLANS.LRTS 417+00 TO LRTS 429+00.SHEET 3 OF 15<br>HAWTHORNE OPTION - RIGHT OF WAY PLANS.LRTS 429+00 TO LRTS 441+00.SHEET 4 OF 15         |   | T-404<br>T-405   | PROP PROJECT-FREIGHT PLAN & PROFILE. MIR                                               |
| RW-755           | HAWTHORNE OPTION - RIGHT OF WAY PLANS.LRTS 441+00 TO LRTS 453+00.SHEET 5 OF 15                                                                                           |   | T-406            | PROP PROJECT-FREIGHT PLAN & PROFILE.MTR                                                |
| RW-756<br>RW-757 | HAWTHORNE OPTION - RIGHT OF WAY PLANS, LRTS 453+00 TO LRTS 465+00, SHEET 6 OF 15                                                                                         |   | T−407<br>T−408   | PROP PROJECT-FREIGHT PLAN & PROFILE.MTR<br>PROP PROJECT-FREIGHT PLAN & PROFILE.MTR     |
| RW-758           | HAWTHORNE OPTION - RIGHT OF WAY PLANS.LRTS 465+00 TO LRTS 477+00.SHEET 7 OF 15<br>HAWTHORNE OPTION - RIGHT OF WAY PLANS.LRTS 477+00 TO LRTS 489+00.SHEET 8 OF 15         |   | T-409            | PROP PROJECT-FREIGHT PLAN & PROFILE. MTR                                               |
| RW-759           | HAWTHORNE OPTION - RIGHT OF WAY PLANS.LRTS 489+00 TO LRTS 501+00.SHEET 9 OF 15                                                                                           |   | T-410            | PROP PROJECT-FREIGHT PLAN & PROFILE. MTR                                               |
| RW-760<br>RW-761 | HAWTHORNE OPTION - RIGHT OF WAY PLANS.LRTS 501+00 TO LRTS 513+00.SHEET 10 OF 15<br>HAWTHORNE OPTION - RIGHT OF WAY PLANS.LRTS 513+00 TO LRTS 525+00.SHEET 11 OF 15       |   | T-411<br>T-412   | PROP PROJECT-FREIGHT PLAN & PROFILE.MTR<br>PROP PROJECT-FREIGHT PLAN & PROFILE.MTR     |
| RW-762           | HAWTHORKE OFTION - RIGHT OF WAT FLANS. LETS 515400 TO LETS 525400. SHEET TO FTS                                                                                          |   | T-413            | PROP PROJECT-FREIGHT PLAN & PROFILE. MTR                                               |
| RW-763           | HAWTHORNE OPTION - RIGHT OF WAY PLANS, LRTS 537+00 TO LRTS 549+40, SHEET 13 OF 15                                                                                        |   | T-414            | PROP PROJECT-FREIGHT PLAN & PROFILE. MTR                                               |
| RW-764<br>RW-765 | HAWTHORNE OPTION - RIGHT OF WAY PLANS.LRTS 549+40 TO LRTS 561+00.SHEET 14 OF 15<br>HAWTHORNE OPTION - RIGHT OF WAY PLANS.LRTS 561+00 TO LRTS 563+85.SHEET 15 OF 15       |   | T-415<br>T-416   | PROP PROJECT-FREIGHT PLAN & PROFILE.MTR<br>PROP PROJECT-FREIGHT PLAN & PROFILE.MTR     |
|                  | TRATINGUAL OF FLOW - MIGHT OF WATELAND, ENTO DUTOU TO ENTO JOUTOJ, SHEET TO UN TJ                                                                                        |   | T-417            | PROP PROJECT-FREIGHT PLAN & PROFILE.MTR                                                |
|                  | LRT ROW PROPOSED PROJECT                                                                                                                                                 |   | T-418            | PROP PROJECT-FREIGHT PLAN & PROFILE. MTF                                               |
| TC-101           |                                                                                                                                                                          | _ | T-419<br>T-420   | PROP PROJECT-FREIGHT PLAN & PROF ILE. MTF<br>PROP PROJECT-FREIGHT PLAN & PROF ILE. MTF |
| TC-102           | PROPOSED PROJECT. TYPICAL SECTIONS. SHEET 1 OF 9<br>PROPOSED PROJECT. TYPICAL SECTIONS. SHEET 2 OF 9                                                                     |   | T-421            | PROP PROJECT-FREIGHT PLAN & PROFILE. MTF                                               |
| TC-103           | PROPOSED PROJECT. TYPICAL SECTIONS. SHEET 3 OF 9                                                                                                                         |   |                  |                                                                                        |
| TC-104<br>TC-105 | PROPOSED PROJECT. TYPICAL SECTIONS. SHEET 4 OF 9<br>PROPOSED PROJECT. TYPICAL SECTIONS. SHEET 5 OF 9                                                                     |   |                  | HAWTHORNE LRT OPTION                                                                   |
| TC-106           | PROPOSED PROJECT. TYPICAL SECTIONS. SHEET 5 OF 9 PROPOSED PROJECT. TYPICAL SECTIONS. SHEET 6 OF 9                                                                        |   | TC-701           | HAWTHORNE OPTION. CROSS SECTIONS. SHEET                                                |
| TC-107           | PROPOSED PROJECT. TYPICAL SECTIONS. SHEET 7 OF 9                                                                                                                         |   | TC-702<br>TC-703 | HAWTHORNE OPTION. CROSS SECTIONS. SHEET                                                |
| TC-108<br>TC-109 | PROPOSED PROJECT. TYPICAL SECTIONS. SHEET 8 OF 9<br>PROPOSED PROJECT. TYPICAL SECTIONS. SHEET 9 OF 9                                                                     |   | TC-704           | HAWTHORNE OPTION. CROSS SECTIONS. SHEET<br>HAWTHORNE OPTION. CROSS SECTIONS. SHEET     |
| T-101            | PROPOSED PROJECT - TRACK PLAN & PROFILE. LRTS 273+00 TO LRTS 285+00. SHEET 1 OF 21                                                                                       |   | TC-705           | HAWTHORNE OPTION. CROSS SECTIONS. SHEET                                                |
| T-102            | PROPOSED PROJECT – TRACK PLAN & PROFILE.LRTS 285+00 TO LRTS 297+00.SHEET 2 OF 21                                                                                         |   | TC-706<br>TC-707 | HAWTHORNE OPTION, CROSS SECTIONS, SHEET                                                |
| T-103<br>T-104   | PROPOSED PROJECT – TRACK PLAN & PROFILE.LRTS 297+00 TO LRTS 309+00.SHEET 3 OF 21<br>PROPOSED PROJECT – TRACK PLAN & PROFILE.LRTS 309+00 TO LRTS 320+00.SHEET 4 OF 21     |   | TC-708           | HAWTHORNE OPTION. CROSS SECTIONS. SHEET<br>HAWTHORNE OPTION. CROSS SECTIONS. SHEET     |
| T-105            | PROPOSED PROJECT - TRACK PLAN & PROFILE. LRTS 303+00 TO LRTS 320+00. SHEET 4 OF 21<br>PROPOSED PROJECT - TRACK PLAN & PROFILE. LRTS 320+00 TO LRTS 332+00. SHEET 5 OF 21 |   | TC-709           | HAWTHORNE OPTION. CROSS SECTIONS. SHEET                                                |
| T-106            | PROPOSED PROJECT - TRACK PLAN & PROFILE.LRTS 332+00 TO LRTS 344+00.SHEET 6 OF 21                                                                                         |   | TC-710<br>TC-711 | HAWTHORNE OPTION, CROSS SECTIONS, SHEET                                                |
| T-107<br>T-108   | PROPOSED PROJECT – TRACK PLAN & PROFILE.LRTS 344+00 TO LRTS 356+00.SHEET 7 OF 21<br>PROPOSED PROJECT – TRACK PLAN & PROFILE.LRTS 356+00 TO LRTS 368+00.SHEET 8 OF 21     |   | TC-712           | HAWTHORNE OPTION. CROSS SECTIONS. SHEET<br>HAWTHORNE OPTION. CROSS SECTIONS. SHEET     |
| T-109            | PROPOSED PROJECT - TRACK PLAN & PROFILE. LRTS 358+00 TO LRTS 388+00. SHEET 8 OF 21                                                                                       |   | TC-713           | HAWTHORNE OPTION. CROSS SECTIONS. SHEET                                                |
|                  |                                                                                                                                                                          |   | TC-714           | HAWTHORNE OPTION, CROSS SECTIONS, SHEET                                                |
|                  |                                                                                                                                                                          |   | TC-715           | HAWTHORNE OPTION, CROSS SECTIONS, SHEET                                                |