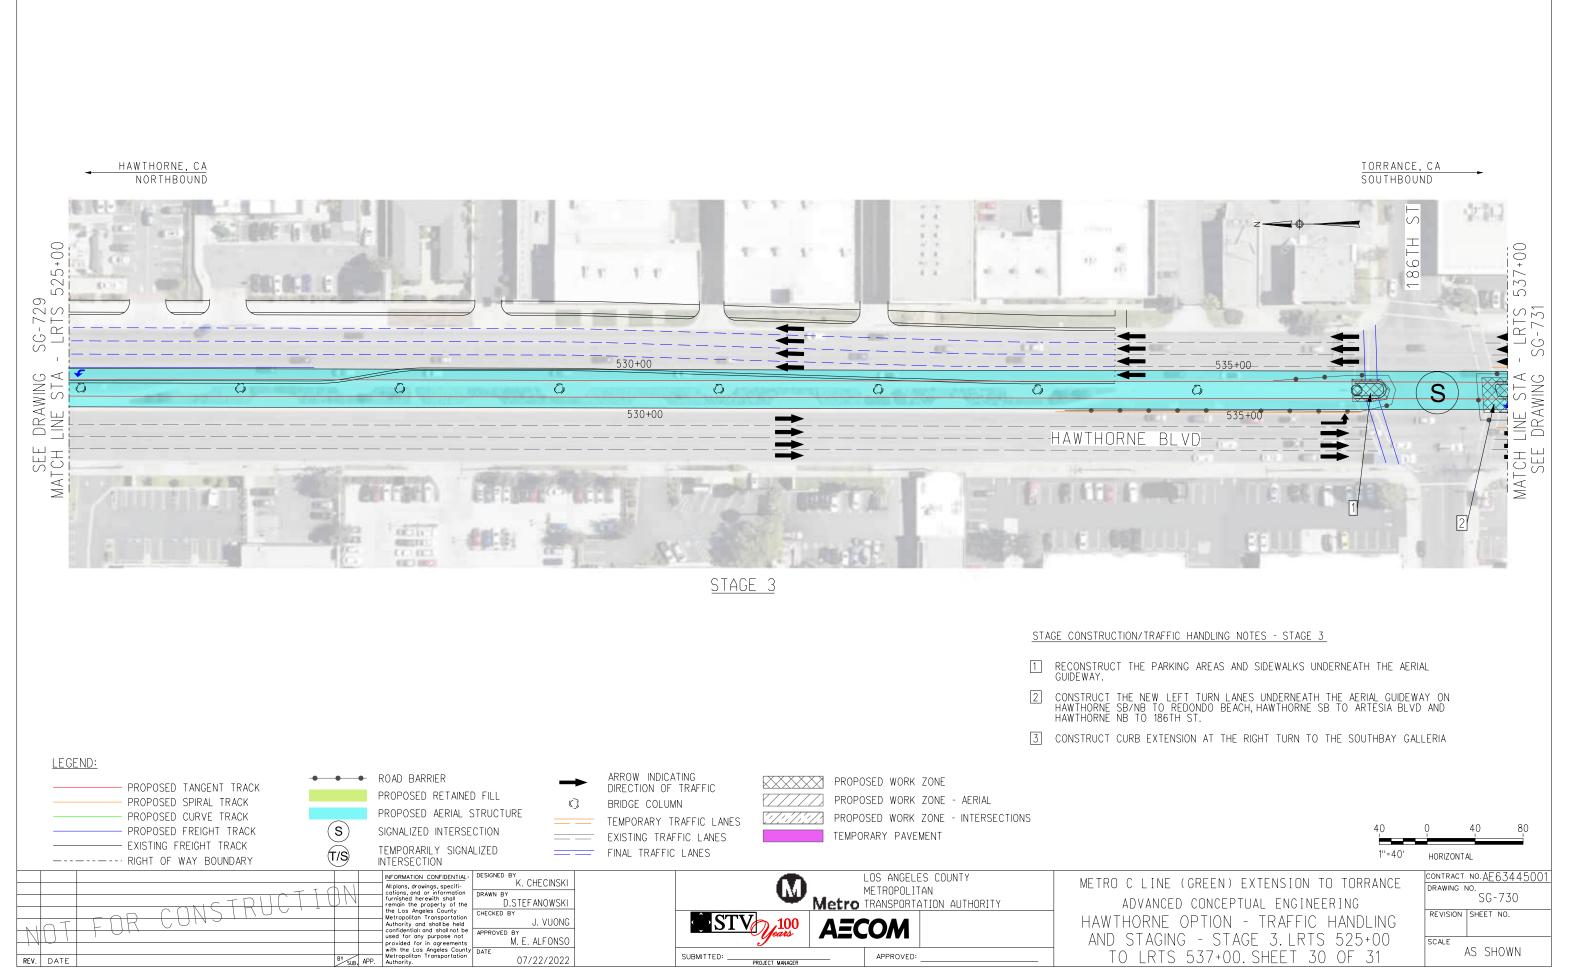

VEMENT EXISTING TRAFFIC LANES EXISTING FREIGHT TRACK TEMPORARILY SIGNALIZED T/S FINAL TRAFFIC LANES RIGHT OF WAY BOUNDARY INFORMATION CONFIDENTIAL: DESIGNED BY K. CHECINSKI LOS ANGELES COUNTY METROPOLITAN Metro TRANSPORTATION AUTHORITY IN DIMATION CONFIDENTIAL All plans, drawings, specifi-cations, and or information furnished herewith shall remain the property of the the Los Angeles County Metropolitan Transportation Authority and shall be held confidentiali and shall not be used for any purpose not provided for in agreements with the Los Angeles County Metropolitan Transportation Authority.  $\square$ CONSTRUC DRAWN B D.STEFANOWSKI CHECKED BY STV 100 J. VUONG AECOM M. E. ALFONSO TO LRTS 513+00. SHEET 28 OF 31 APPROVED: SUBMITTED: \_\_ 07/22/2022 REV. DATE BY SUB. APP. PROJECT MANAGE







HAWTHORNE, CA NORTHBOUND N. - 32 - Carton 6.6 15 00+ 37 82 x2 1001 ഹ CHART CONTR. 30 20 provident of the Root of Cherry of the THE ADDRESS OF  $\sim$ Ľ SG-, LG-, 19 199 22 49 9 96 DRAWING LINE STA 545+00 0  $\overline{\phantom{a}}$ 545+00 540+00 ഗ Ø  $\triangleleft$  $\geq$ 금 HAWTHORNE BLVD where the second subsystem is described and the second <u>Stage 3</u> 2 LEGEND: ARROW INDICATING DIRECTION OF TRAFFIC ----- ROAD BARRIER PROPOSED WORK ZONE PROPOSED TANGENT TRACK PROPOSED RETAINED FILL PROPOSED WORK ZONE - AERIAL PROPOSED SPIRAL TRACK  $\bigcirc$ BRIDGE COLUMN PROPOSED AERIAL STRUCTURE PROPOSED CURVE TRACK 1/1/1/1/1/ PROPOSED WORK ZONE - INTERSECTIONS TEMPORARY TRAFFIC LANES (s)SIGNALIZED INTERSECTION PROPOSED FREIGHT TRACK EXISTING TRAFFIC LANES TEMPORARY PAVEMENT - EXISTING FREIGHT