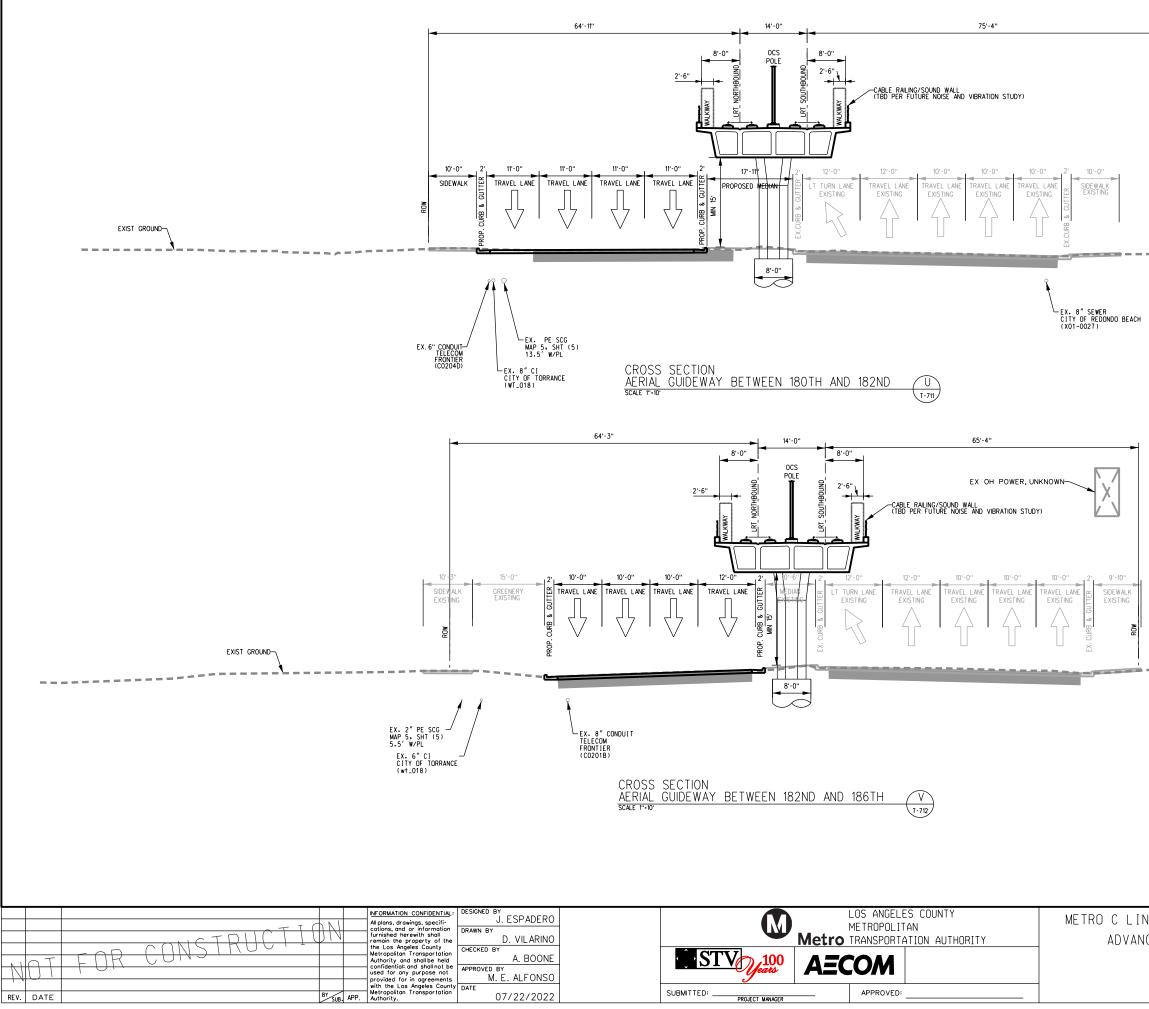

January 2023

In Association with:

McLean & Schultz Safeprobe, Inc SKA Design Soteria Company Terry A. Hayes Associates Inc The LeBaugh Group, Inc Vicus LLC Yunsoo Kim Design

|                  | GENERAL                                                                                                                                                                  |   |                  | LRT ROW PROPOSED PROJECT                                                               |
|------------------|--------------------------------------------------------------------------------------------------------------------------------------------------------------------------|---|------------------|----------------------------------------------------------------------------------------|
| G-100            | TITLE SHEET                                                                                                                                                              | _ | T-110            | PROPOSED PROJECT - TRACK PLAN & PROFILE.                                               |
| G-120<br>G-121   | INDEX OF DRAWINGS (EIR). SHEET 1 OF 2                                                                                                                                    |   | T-111            | PROPOSED PROJECT - TRACK PLAN & PROFILE.                                               |
| 21               | INDEX OF DRAWINGS (EIR). SHEET 2 OF 2                                                                                                                                    |   | T-112<br>T-113   | PROPOSED PROJECT - TRACK PLAN & PROFILE.<br>PROPOSED PROJECT - TRACK PLAN & PROFILE.   |
|                  | SURVEY CONTROL POINTS                                                                                                                                                    |   | T-114            | PROPOSED PROJECT - TRACK PLAN & PROFILE.                                               |
| G-300            | PROJECT MAPPING, SURVEY CONTROL POINT                                                                                                                                    | — | T-115<br>T-116   | PROPOSED PROJECT - TRACK PLAN & PROFILE.<br>PROPOSED PROJECT - TRACK PLAN & PROFILE.   |
| - 500            | PRUJECT MAPPING, SURVET CUNIRUL PUINT                                                                                                                                    |   | T-117            | PROPOSED PROJECT - TRACK PLAN & PROFILE.                                               |
|                  | TRACK GENERAL                                                                                                                                                            |   | T-118            | PROPOSED PROJECT - TRACK PLAN & PROFILE.                                               |
| TG-001           | ABBREVIATIONS, SYMBOLS, AND GENERAL NOTES, SHEET 1 OF 4                                                                                                                  | — | T-119<br>T-120   | PROPOSED PROJECT - TRACK PLAN & PROFILE.<br>PROPOSED PROJECT - TRACK PLAN & PROFILE.   |
| TG-002           | ABBREVIATIONS, SYMBOLS, AND GENERAL NOTES. SHEET 7 OF 4                                                                                                                  |   | T-121            | PROPOSED PROJECT - TRACK PLAN & PROFILE.                                               |
| -003             | ABBREVIATIONS, SYMBOLS, AND GENERAL NOTES. SHEET 3 OF 4                                                                                                                  |   |                  |                                                                                        |
| G-004            | ABBREVIATIONS, SYMBOLS, AND GENERAL NOTES. SHEET 4 OF 4                                                                                                                  |   |                  | LRT ROW TRENCH OPTION                                                                  |
|                  | RIGHT OF WAY (ROW)                                                                                                                                                       |   | TC-201           | TRENCH OPTION. TYPICAL SECTIONS. SHEET 1                                               |
|                  | PROPOSED PROJECT- RIGHT OF WAY PLANS.LRTS 273+00 TO LRTS 285+00.SHEET 1 OF 21                                                                                            | — | TC-202<br>TC-203 | TRENCH OPTION, TYPICAL SECTIONS, SHEET 2<br>TRENCH OPTION, TYPICAL SECTIONS, SHEET 3   |
| W-102            | PROPOSED PROJECT- RIGHT OF WAY PLANS. LRTS 285400 TO LRTS 297400. SHEET 2 OF 21                                                                                          |   | T-201            | TRENCH OPTION - TRACK PLAN & PROFILE.LR1                                               |
| W-103            | PROPOSED PROJECT- RIGHT OF WAY PLANS.LRTS 297+00 TO LRTS 309+00.SHEET 3 OF 21                                                                                            |   | T-202            | TRENCH OPTION - TRACK PLAN & PROFILE.LR1                                               |
| W-104<br>W-105   | PROPOSED PROJECT- RIGHT OF WAY PLANS.LRTS 309+00 TO LRTS 320+00.SHEET 4 OF 21<br>PROPOSED PROJECT- RIGHT OF WAY PLANS.LRTS 320+00 TO LRTS 332+00.SHEET 5 OF 21           |   | T-203<br>T-204   | TRENCH OPTION - TRACK PLAN & PROFILE.LR1<br>TRENCH OPTION - TRACK PLAN & PROFILE.LR1   |
| RW-105<br>RW-106 | PROPOSED PROJECT- RIGHT OF WAY PLANS.LRTS 320+00 TO LRTS 332+00. SHEET 5 OF 21 PROPOSED PROJECT- RIGHT OF WAY PLANS.LRTS 332+00 TO LRTS 344+00. SHEET 6 OF 21            |   | T-205            | TRENCH OFTION - TRACK PLAN & PROFILE. LRI                                              |
| RW-107           | PROPOSED PROJECT- RIGHT OF WAY PLANS.LRTS 344+00 TO LRTS 356+00.SHEET 7 OF 21                                                                                            |   | T-206            | TRENCH OPTION - TRACK PLAN & PROFILE. LRI                                              |
| RW-108<br>RW-109 | PROPOSED PROJECT- RIGHT OF WAY PLANS.LRTS 356+00 TO LRTS 368+00.SHEET 8 OF 21<br>PROPOSED PROJECT- RIGHT OF WAY PLANS.LRTS 368+00 TO LRTS 380+00.SHEET 9 OF 21           |   | T-207<br>T-208   | TRENCH OPTION - TRACK PLAN & PROFILE.LR1<br>TRENCH OPTION - TRACK PLAN & PROFILE.LR1   |
| RW-109<br>RW-110 | PROPOSED PROJECT- RIGHT OF WAT PLANS. LRTS 368+00 TO LRTS 380+00. SHEET 9 OF 21<br>PROPOSED PROJECT- RIGHT OF WAY PLANS. LRTS 380+00 TO LRTS 392+00. SHEET 10 OF 21      |   | T-209            | TRENCH OPTION - TRACK PLAN & PROFILE.LR1                                               |
| RW-111           | PROPOSED PROJECT- RIGHT OF WAY PLANS.LRTS 392+00 TO LRTS 402+00.SHEET 11 OF 21                                                                                           |   | T-210            | TRENCH OPTION - TRACK PLAN & PROFILE.LR1                                               |
| RW-112<br>RW-113 | PROPOSED PROJECT- RIGHT OF WAY PLANS.LRTS 402+00 TO LRTS 414+00.SHEET 12 OF 21<br>PROPOSED PROJECT- RIGHT OF WAY PLANS.LRTS 414+00 TO LRTS 426+00.SHEET 13 OF 21         |   | T-211<br>T-212   | TRENCH OPTION - TRACK PLAN & PROFILE.LR1<br>TRENCH OPTION - TRACK PLAN & PROFILE.LR1   |
| 14               | PROPOSED PROJECT- RIGHT OF WAY PLANS. LRTS 426+00 TO LRTS 438+00. SHEET 14 OF 21                                                                                         |   | T-213            | TRENCH OPTION - TRACK PLAN & PROFILE.LR1                                               |
| RW-115           | PROPOSED PROJECT- RIGHT OF WAY PLANS. LRTS 438+00 TO LRTS 450+00. SHEET 15 OF 21                                                                                         |   |                  |                                                                                        |
| RW-116<br>RW-117 | PROPOSED PROJECT- RIGHT OF WAY PLANS.LRTS 450+00 TO LRTS 462+00.SHEET 16 OF 21<br>PROPOSED PROJECT- RIGHT OF WAY PLANS.LRTS 462+00 TO LRTS 474+00.SHEET 17 OF 21         |   |                  | BNSF FREIGHT TRACK REALIGN                                                             |
| W-118            | PROPOSED PROJECT- RIGHT OF WAY PLANS. LRTS 474+00 TO LRTS 486+00. SHEET 18 OF 21                                                                                         |   |                  |                                                                                        |
| RW-119           | PROPOSED PROJECT - RIGHT OF WAY PLANS. LRTS 486+00 TO LRTS 498+00. SHEET 19 OF 21                                                                                        |   |                  |                                                                                        |
| RW-120<br>RW-121 | PROPOSED PROJECT- RIGHT OF WAY PLANS.LRTS 498+00 TO LRTS 510+00.SHEET 20 OF 21<br>PROPOSED PROJECT- RIGHT OF WAY PLANS.LRTS 510+00 TO LRTS 522+00.SHEET 21 OF 21         |   | T-401            | PROP PROJECT-FREIGHT PLAN & PROFILE.MTR                                                |
| RW-751           | HAWTHORNE OPTION - RIGHT OF WAY PLANS. LRTS 394+00 TO LRTS 405+00. SHEET 1 OF 15                                                                                         |   | T-402            | PROP PROJECT-FREIGHT PLAN & PROFILE.MTR                                                |
| RW-752<br>RW-753 | HAWTHORNE OPTION - RIGHT OF WAY PLANS, LRTS 405+00 TO LRTS 417+00, SHEET 2 OF 15                                                                                         |   | T-403<br>T-404   | PROP PROJECT-FREIGHT PLAN & PROFILE.MTR<br>PROP PROJECT-FREIGHT PLAN & PROFILE.MTR     |
| RW-755<br>RW-754 | HAWTHORNE OPTION - RIGHT OF WAY PLANS.LRTS 417+00 TO LRTS 429+00.SHEET 3 OF 15<br>HAWTHORNE OPTION - RIGHT OF WAY PLANS.LRTS 429+00 TO LRTS 441+00.SHEET 4 OF 15         |   | T-404<br>T-405   | PROP PROJECT-FREIGHT PLAN & PROFILE. MIR                                               |
| RW-755           | HAWTHORNE OPTION - RIGHT OF WAY PLANS.LRTS 441+00 TO LRTS 453+00.SHEET 5 OF 15                                                                                           |   | T-406            | PROP PROJECT-FREIGHT PLAN & PROFILE.MTR                                                |
| RW-756<br>RW-757 | HAWTHORNE OPTION - RIGHT OF WAY PLANS, LRTS 453+00 TO LRTS 465+00, SHEET 6 OF 15                                                                                         |   | T−407<br>T−408   | PROP PROJECT-FREIGHT PLAN & PROFILE.MTR<br>PROP PROJECT-FREIGHT PLAN & PROFILE.MTR     |
| RW-758           | HAWTHORNE OPTION - RIGHT OF WAY PLANS.LRTS 465+00 TO LRTS 477+00.SHEET 7 OF 15<br>HAWTHORNE OPTION - RIGHT OF WAY PLANS.LRTS 477+00 TO LRTS 489+00.SHEET 8 OF 15         |   | T-409            | PROP PROJECT-FREIGHT PLAN & PROFILE. MTR                                               |
| RW-759           | HAWTHORNE OPTION - RIGHT OF WAY PLANS.LRTS 489+00 TO LRTS 501+00.SHEET 9 OF 15                                                                                           |   | T-410            | PROP PROJECT-FREIGHT PLAN & PROFILE. MTR                                               |
| RW-760<br>RW-761 | HAWTHORNE OPTION - RIGHT OF WAY PLANS.LRTS 501+00 TO LRTS 513+00.SHEET 10 OF 15<br>HAWTHORNE OPTION - RIGHT OF WAY PLANS.LRTS 513+00 TO LRTS 525+00.SHEET 11 OF 15       |   | T-411<br>T-412   | PROP PROJECT-FREIGHT PLAN & PROFILE.MTR<br>PROP PROJECT-FREIGHT PLAN & PROFILE.MTR     |
| RW-762           | HAWTHORKE OFTION - RIGHT OF WAT FLANS. LETS 515400 TO LETS 525400. SHEET TO FTS                                                                                          |   | T-413            | PROP PROJECT-FREIGHT PLAN & PROFILE. MTR                                               |
| RW-763           | HAWTHORNE OPTION - RIGHT OF WAY PLANS, LRTS 537+00 TO LRTS 549+40, SHEET 13 OF 15                                                                                        |   | T-414            | PROP PROJECT-FREIGHT PLAN & PROFILE. MTR                                               |
| RW-764<br>RW-765 | HAWTHORNE OPTION - RIGHT OF WAY PLANS.LRTS 549+40 TO LRTS 561+00.SHEET 14 OF 15<br>HAWTHORNE OPTION - RIGHT OF WAY PLANS.LRTS 561+00 TO LRTS 563+85.SHEET 15 OF 15       |   | T-415<br>T-416   | PROP PROJECT-FREIGHT PLAN & PROFILE.MTR<br>PROP PROJECT-FREIGHT PLAN & PROFILE.MTR     |
|                  | TRATINGUAL OF FLOW - MIGHT OF WATELAND, ENTO DUTOU TO ENTO JOUTOJ, SHEET TO UN TJ                                                                                        |   | T-417            | PROP PROJECT-FREIGHT PLAN & PROFILE.MTR                                                |
|                  | LRT ROW PROPOSED PROJECT                                                                                                                                                 |   | T-418            | PROP PROJECT-FREIGHT PLAN & PROFILE. MTF                                               |
| TC-101           |                                                                                                                                                                          | _ | T-419<br>T-420   | PROP PROJECT-FREIGHT PLAN & PROF ILE. MTF<br>PROP PROJECT-FREIGHT PLAN & PROF ILE. MTF |
| TC-102           | PROPOSED PROJECT. TYPICAL SECTIONS. SHEET 1 OF 9<br>PROPOSED PROJECT. TYPICAL SECTIONS. SHEET 2 OF 9                                                                     |   | T-421            | PROP PROJECT-FREIGHT PLAN & PROFILE. MTF                                               |
| TC-103           | PROPOSED PROJECT. TYPICAL SECTIONS. SHEET 3 OF 9                                                                                                                         |   |                  |                                                                                        |
| TC-104<br>TC-105 | PROPOSED PROJECT. TYPICAL SECTIONS. SHEET 4 OF 9<br>PROPOSED PROJECT. TYPICAL SECTIONS. SHEET 5 OF 9                                                                     |   |                  | HAWTHORNE LRT OPTION                                                                   |
| TC-106           | PROPOSED PROJECT. TYPICAL SECTIONS. SHEET 5 OF 9 PROPOSED PROJECT. TYPICAL SECTIONS. SHEET 6 OF 9                                                                        |   | TC-701           | HAWTHORNE OPTION. CROSS SECTIONS. SHEET                                                |
| TC-107           | PROPOSED PROJECT. TYPICAL SECTIONS. SHEET 7 OF 9                                                                                                                         |   | TC-702<br>TC-703 | HAWTHORNE OPTION. CROSS SECTIONS. SHEET                                                |
| TC-108<br>TC-109 | PROPOSED PROJECT. TYPICAL SECTIONS. SHEET 8 OF 9<br>PROPOSED PROJECT. TYPICAL SECTIONS. SHEET 9 OF 9                                                                     |   | TC-704           | HAWTHORNE OPTION. CROSS SECTIONS. SHEET<br>HAWTHORNE OPTION. CROSS SECTIONS. SHEET     |
| T-101            | PROPOSED PROJECT - TRACK PLAN & PROFILE. LRTS 273+00 TO LRTS 285+00. SHEET 1 OF 21                                                                                       |   | TC-705           | HAWTHORNE OPTION. CROSS SECTIONS. SHEET                                                |
| T-102            | PROPOSED PROJECT – TRACK PLAN & PROFILE.LRTS 285+00 TO LRTS 297+00.SHEET 2 OF 21                                                                                         |   | TC-706<br>TC-707 | HAWTHORNE OPTION, CROSS SECTIONS, SHEET                                                |
| T-103<br>T-104   | PROPOSED PROJECT – TRACK PLAN & PROFILE.LRTS 297+00 TO LRTS 309+00.SHEET 3 OF 21<br>PROPOSED PROJECT – TRACK PLAN & PROFILE.LRTS 309+00 TO LRTS 320+00.SHEET 4 OF 21     |   | TC-708           | HAWTHORNE OPTION. CROSS SECTIONS. SHEET<br>HAWTHORNE OPTION. CROSS SECTIONS. SHEET     |
| T-105            | PROPOSED PROJECT - TRACK PLAN & PROFILE. LRTS 303+00 TO LRTS 320+00. SHEET 4 OF 21<br>PROPOSED PROJECT - TRACK PLAN & PROFILE. LRTS 320+00 TO LRTS 332+00. SHEET 5 OF 21 |   | TC-709           | HAWTHORNE OPTION. CROSS SECTIONS. SHEET                                                |
| T-106            | PROPOSED PROJECT - TRACK PLAN & PROFILE.LRTS 332+00 TO LRTS 344+00.SHEET 6 OF 21                                                                                         |   | TC-710<br>TC-711 | HAWTHORNE OPTION, CROSS SECTIONS, SHEET                                                |
| T-107<br>T-108   | PROPOSED PROJECT – TRACK PLAN & PROFILE.LRTS 344+00 TO LRTS 356+00.SHEET 7 OF 21<br>PROPOSED PROJECT – TRACK PLAN & PROFILE.LRTS 356+00 TO LRTS 368+00.SHEET 8 OF 21     |   | TC-712           | HAWTHORNE OPTION. CROSS SECTIONS. SHEET<br>HAWTHORNE OPTION. CROSS SECTIONS. SHEET     |
| T-109            | PROPOSED PROJECT - TRACK PLAN & PROFILE. LRTS 358+00 TO LRTS 388+00. SHEET 8 OF 21                                                                                       |   | TC-713           | HAWTHORNE OPTION. CROSS SECTIONS. SHEET                                                |
|                  |                                                                                                                                                                          |   | TC-714           | HAWTHORNE OPTION, CROSS SECTIONS, SHEET                                                |
|                  |                                                                                                                                                                          |   | TC-715           | HAWTHORNE OPTION, CROSS SECTIONS, SHEET                                                |