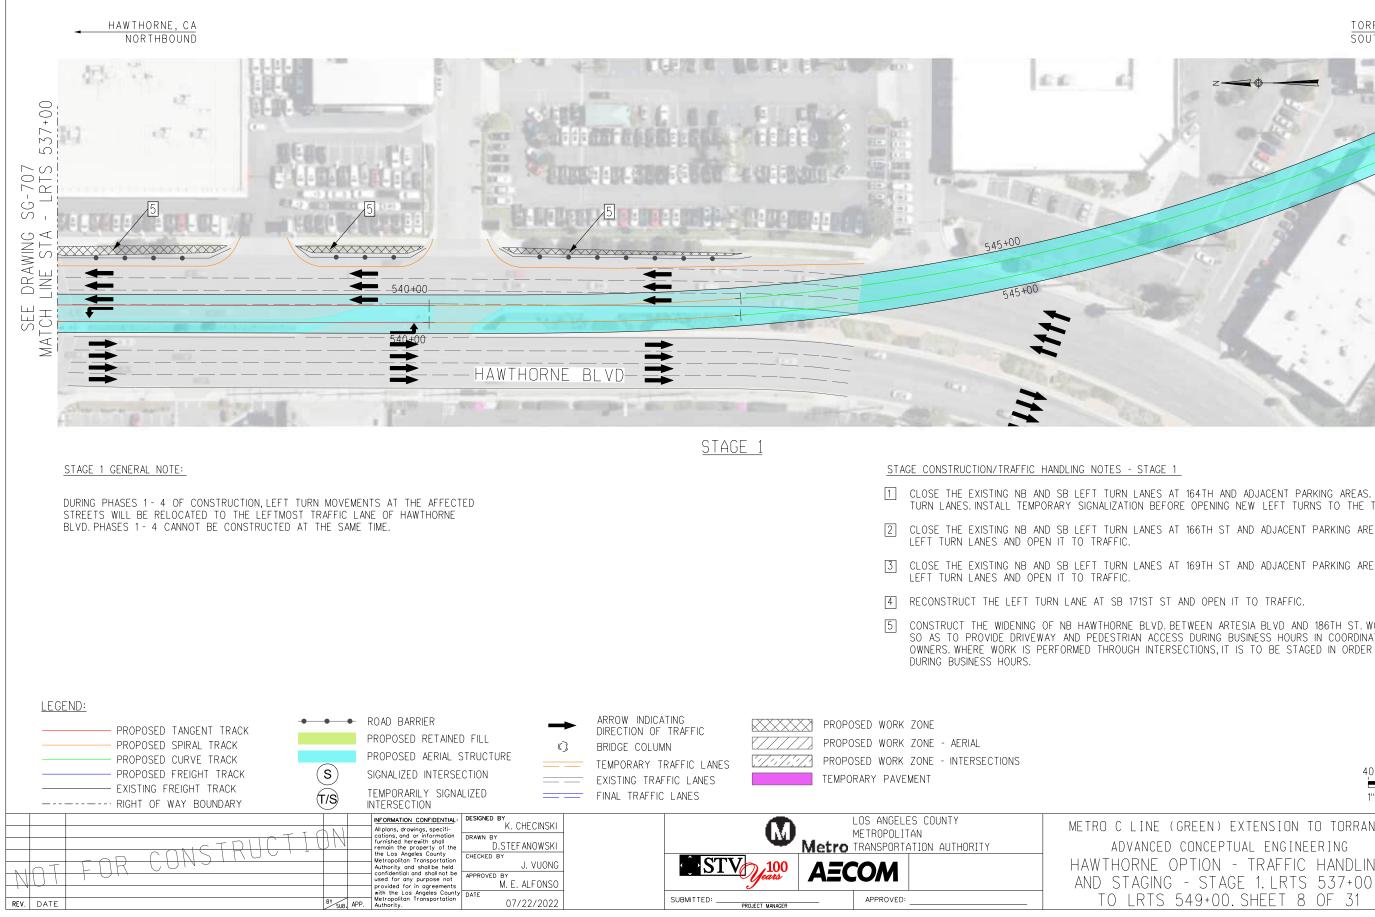

SUB.  | INFORMATION CONFIDENTIAL<br>All plans, drawings, specifi-<br>cotions, and or information<br>furnished herewith shall<br>remain the property of the<br>the Los Angeles County<br>in the state of the shall be added<br>confidential and shall not be<br>used for any purpose not<br>provided for in agreements<br>with the Los Angeles Count<br>Metropolitan Transportation<br>APP. Authority. | U.STEF ANOWSKI<br>CHECKED BY<br>J. VUONG<br>APPROVED BY<br>M. E. ALFONSO | LOS ANGELES COUNTY<br>METROPOLITAN<br>TRANSPORTATION AUTHORITY<br>AECOM                                                      | METRO C LINE<br>ADVANCE<br>HAWTHORNE<br>AND STAGIN<br>TO LRTS |

LECEND





with the Los Angeles Count Metropolitan Transportation APPROVED: SUBMITTED: \_ 07/22/2022 REV. DATE BY SUB APP. PROJECT MANAGER



TORRANCE, CA SOUTHBOUND 482. 10007 CLOSE THE EXISTING NB AND SB LEFT TURN LANES AT 164TH AND ADJACENT PARKING AREAS. CONSTRUCT NEW LEFT TURN LANES. INSTALL TEMPORARY SIGNALIZATION BEFORE OPENING NEW LEFT TURNS TO THE TRAFFIC. CLOSE THE EXISTING NB AND SB LEFT TURN LANES AT 166TH ST AND ADJACENT PARKING AREAS. CONSTRUCT NEW LEFT TURN LANES AND OPEN IT TO TRAFFIC. CLOSE THE EXISTING NB AND SB LEFT TURN LANES AT 169TH ST AND ADJACENT PARKING AREAS. CONSTRUCT NEW LEFT TURN LANES AND OPEN IT TO TRAFFIC. CONSTRUCT THE WIDENING OF NB HAWTHORNE BLVD. BETWEEN ARTESIA BLVD AND 186TH ST. WORK TO BE STAGED SO AS TO PROVIDE DRIVEWAY AND PEDESTRIAN ACCESS DURING BUSINESS HOURS IN COORDINATION WITH PROPERTY OWNERS. WHERE WORK IS PERFORMED THROUGH INTERSECTIONS, IT IS TO BE STAGED IN ORDER TO MINIMIZE C