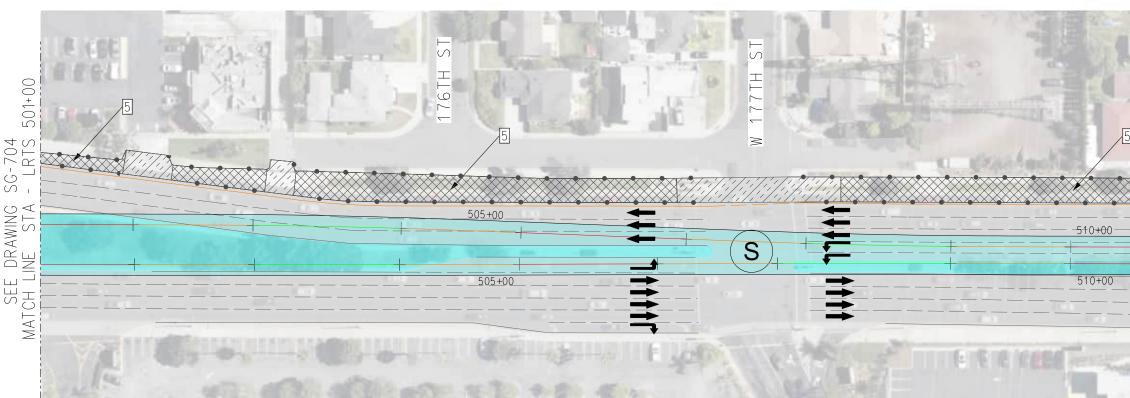

January 2023

In Association with:

McLean & Schultz Safeprobe, Inc SKA Design Soteria Company Terry A. Hayes Associates Inc The LeBaugh Group, Inc Vicus LLC Yunsoo Kim Design

|                  | GENERAL                                                                                                                                                                  |   |                  | LRT ROW PROPOSED PROJECT                                                               |
|------------------|--------------------------------------------------------------------------------------------------------------------------------------------------------------------------|---|------------------|----------------------------------------------------------------------------------------|
| G-100            | TITLE SHEET                                                                                                                                                              | _ | T-110            | PROPOSED PROJECT - TRACK PLAN & PROFILE.                                               |
| G-120<br>G-121   | INDEX OF DRAWINGS (EIR). SHEET 1 OF 2                                                                                                                                    |   | T-111            | PROPOSED PROJECT - TRACK PLAN & PROFILE.                                               |
| 21               | INDEX OF DRAWINGS (EIR). SHEET 2 OF 2                                                                                                                                    |   | T-112<br>T-113   | PROPOSED PROJECT - TRACK PLAN & PROFILE.<br>PROPOSED PROJECT - TRACK PLAN & PROFILE.   |
|                  | SURVEY CONTROL POINTS                                                                                                                                                    |   | T-114            | PROPOSED PROJECT - TRACK PLAN & PROFILE.                                               |
| G-300            | PROJECT MAPPING, SURVEY CONTROL POINT                                                                                                                                    | — | T-115<br>T-116   | PROPOSED PROJECT - TRACK PLAN & PROFILE.<br>PROPOSED PROJECT - TRACK PLAN & PROFILE.   |
| - 500            | PRUJECT MAPPING, SURVET CUNIRUL PUINT                                                                                                                                    |   | T-117            | PROPOSED PROJECT - TRACK PLAN & PROFILE.                                               |
|                  | TRACK GENERAL                                                                                                                                                            |   | T-118            | PROPOSED PROJECT - TRACK PLAN & PROFILE.                                               |
| TG-001           | ABBREVIATIONS, SYMBOLS, AND GENERAL NOTES, SHEET 1 OF 4                                                                                                                  | — | T-119<br>T-120   | PROPOSED PROJECT - TRACK PLAN & PROFILE.<br>PROPOSED PROJECT - TRACK PLAN & PROFILE.   |
| TG-002           | ABBREVIATIONS, SYMBOLS, AND GENERAL NOTES. SHEET 7 OF 4                                                                                                                  |   | T-121            | PROPOSED PROJECT - TRACK PLAN & PROFILE.                                               |
| -003             | ABBREVIATIONS, SYMBOLS, AND GENERAL NOTES. SHEET 3 OF 4                                                                                                                  |   |                  |                                                                                        |
| G-004            | ABBREVIATIONS, SYMBOLS, AND GENERAL NOTES. SHEET 4 OF 4                                                                                                                  |   |                  | LRT ROW TRENCH OPTION                                                                  |
|                  | RIGHT OF WAY (ROW)                                                                                                                                                       |   | TC-201           | TRENCH OPTION. TYPICAL SECTIONS. SHEET 1                                               |
|                  | PROPOSED PROJECT- RIGHT OF WAY PLANS.LRTS 273+00 TO LRTS 285+00.SHEET 1 OF 21                                                                                            | — | TC-202<br>TC-203 | TRENCH OPTION, TYPICAL SECTIONS, SHEET 2<br>TRENCH OPTION, TYPICAL SECTIONS, SHEET 3   |
| W-102            | PROPOSED PROJECT- RIGHT OF WAY PLANS. LRTS 285400 TO LRTS 297400. SHEET 2 OF 21                                                                                          |   | T-201            | TRENCH OPTION - TRACK PLAN & PROFILE.LR1                                               |
| W-103            | PROPOSED PROJECT- RIGHT OF WAY PLANS.LRTS 297+00 TO LRTS 309+00.SHEET 3 OF 21                                                                                            |   | T-202            | TRENCH OPTION - TRACK PLAN & PROFILE.LR1                                               |
| W-104<br>W-105   | PROPOSED PROJECT- RIGHT OF WAY PLANS.LRTS 309+00 TO LRTS 320+00.SHEET 4 OF 21<br>PROPOSED PROJECT- RIGHT OF WAY PLANS.LRTS 320+00 TO LRTS 332+00.SHEET 5 OF 21           |   | T-203<br>T-204   | TRENCH OPTION - TRACK PLAN & PROFILE.LR1<br>TRENCH OPTION - TRACK PLAN & PROFILE.LR1   |
| RW-105<br>RW-106 | PROPOSED PROJECT- RIGHT OF WAY PLANS.LRTS 320+00 TO LRTS 332+00. SHEET 5 OF 21 PROPOSED PROJECT- RIGHT OF WAY PLANS.LRTS 332+00 TO LRTS 344+00. SHEET 6 OF 21            |   | T-205            | TRENCH OFTION - TRACK PLAN & PROFILE. LRI                                              |
| RW-107           | PROPOSED PROJECT- RIGHT OF WAY PLANS.LRTS 344+00 TO LRTS 356+00.SHEET 7 OF 21                                                                                            |   | T-206            | TRENCH OPTION - TRACK PLAN & PROFILE. LRI                                              |
| RW-108<br>RW-109 | PROPOSED PROJECT- RIGHT OF WAY PLANS.LRTS 356+00 TO LRTS 368+00.SHEET 8 OF 21<br>PROPOSED PROJECT- RIGHT OF WAY PLANS.LRTS 368+00 TO LRTS 380+00.SHEET 9 OF 21           |   | T-207<br>T-208   | TRENCH OPTION - TRACK PLAN & PROFILE.LR1<br>TRENCH OPTION - TRACK PLAN & PROFILE.LR1   |
| RW-109<br>RW-110 | PROPOSED PROJECT- RIGHT OF WAT PLANS. LRTS 368+00 TO LRTS 380+00. SHEET 9 OF 21<br>PROPOSED PROJECT- RIGHT OF WAY PLANS. LRTS 380+00 TO LRTS 392+00. SHEET 10 OF 21      |   | T-209            | TRENCH OPTION - TRACK PLAN & PROFILE.LR1                                               |
| RW-111           | PROPOSED PROJECT- RIGHT OF WAY PLANS.LRTS 392+00 TO LRTS 402+00.SHEET 11 OF 21                                                                                           |   | T-210            | TRENCH OPTION - TRACK PLAN & PROFILE.LR1                                               |
| RW-112<br>RW-113 | PROPOSED PROJECT- RIGHT OF WAY PLANS.LRTS 402+00 TO LRTS 414+00.SHEET 12 OF 21<br>PROPOSED PROJECT- RIGHT OF WAY PLANS.LRTS 414+00 TO LRTS 426+00.SHEET 13 OF 21         |   | T-211<br>T-212   | TRENCH OPTION - TRACK PLAN & PROFILE.LR1<br>TRENCH OPTION - TRACK PLAN & PROFILE.LR1   |
| 14               | PROPOSED PROJECT- RIGHT OF WAY PLANS. LRTS 426+00 TO LRTS 438+00. SHEET 14 OF 21                                                                                         |   | T-213            | TRENCH OPTION - TRACK PLAN & PROFILE.LR1                                               |
| RW-115           | PROPOSED PROJECT- RIGHT OF WAY PLANS. LRTS 438+00 TO LRTS 450+00. SHEET 15 OF 21                                                                                         |   |                  |                                                                                        |
| RW-116<br>RW-117 | PROPOSED PROJECT- RIGHT OF WAY PLANS.LRTS 450+00 TO LRTS 462+00.SHEET 16 OF 21<br>PROPOSED PROJECT- RIGHT OF WAY PLANS.LRTS 462+00 TO LRTS 474+00.SHEET 17 OF 21         |   |                  | BNSF FREIGHT TRACK REALIGN                                                             |
| W-118            | PROPOSED PROJECT- RIGHT OF WAY PLANS. LRTS 474+00 TO LRTS 486+00. SHEET 18 OF 21                                                                                         |   |                  |                                                                                        |
| RW-119           | PROPOSED PROJECT - RIGHT OF WAY PLANS. LRTS 486+00 TO LRTS 498+00. SHEET 19 OF 21                                                                                        |   |                  |                                                                                        |
| RW-120<br>RW-121 | PROPOSED PROJECT- RIGHT OF WAY PLANS.LRTS 498+00 TO LRTS 510+00.SHEET 20 OF 21<br>PROPOSED PROJECT- RIGHT OF WAY PLANS.LRTS 510+00 TO LRTS 522+00.SHEET 21 OF 21         |   | T-401            | PROP PROJECT-FREIGHT PLAN & PROFILE.MTR                                                |
| RW-751           | HAWTHORNE OPTION - RIGHT OF WAY PLANS. LRTS 394+00 TO LRTS 405+00. SHEET 1 OF 15                                                                                         |   | T-402            | PROP PROJECT-FREIGHT PLAN & PROFILE.MTR                                                |
| RW-752<br>RW-753 | HAWTHORNE OPTION - RIGHT OF WAY PLANS, LRTS 405+00 TO LRTS 417+00, SHEET 2 OF 15                                                                                         |   | T-403<br>T-404   | PROP PROJECT-FREIGHT PLAN & PROFILE.MTR<br>PROP PROJECT-FREIGHT PLAN & PROFILE.MTR     |
| RW-755<br>RW-754 | HAWTHORNE OPTION - RIGHT OF WAY PLANS.LRTS 417+00 TO LRTS 429+00.SHEET 3 OF 15<br>HAWTHORNE OPTION - RIGHT OF WAY PLANS.LRTS 429+00 TO LRTS 441+00.SHEET 4 OF 15         |   | T-404<br>T-405   | PROP PROJECT-FREIGHT PLAN & PROFILE. MIR                                               |
| RW-755           | HAWTHORNE OPTION - RIGHT OF WAY PLANS.LRTS 441+00 TO LRTS 453+00.SHEET 5 OF 15                                                                                           |   | T-406            | PROP PROJECT-FREIGHT PLAN & PROFILE.MTR                                                |
| RW-756<br>RW-757 | HAWTHORNE OPTION - RIGHT OF WAY PLANS, LRTS 453+00 TO LRTS 465+00, SHEET 6 OF 15                                                                                         |   | T−407<br>T−408   | PROP PROJECT-FREIGHT PLAN & PROFILE.MTR<br>PROP PROJECT-FREIGHT PLAN & PROFILE.MTR     |
| RW-758           | HAWTHORNE OPTION - RIGHT OF WAY PLANS.LRTS 465+00 TO LRTS 477+00.SHEET 7 OF 15<br>HAWTHORNE OPTION - RIGHT OF WAY PLANS.LRTS 477+00 TO LRTS 489+00.SHEET 8 OF 15         |   | T-409            | PROP PROJECT-FREIGHT PLAN & PROFILE. MTR                                               |
| RW-759           | HAWTHORNE OPTION - RIGHT OF WAY PLANS.LRTS 489+00 TO LRTS 501+00.SHEET 9 OF 15                                                                                           |   | T-410            | PROP PROJECT-FREIGHT PLAN & PROFILE. MTR                                               |
| RW-760<br>RW-761 | HAWTHORNE OPTION - RIGHT OF WAY PLANS.LRTS 501+00 TO LRTS 513+00.SHEET 10 OF 15<br>HAWTHORNE OPTION - RIGHT OF WAY PLANS.LRTS 513+00 TO LRTS 525+00.SHEET 11 OF 15       |   | T-411<br>T-412   | PROP PROJECT-FREIGHT PLAN & PROFILE.MTR<br>PROP PROJECT-FREIGHT PLAN & PROFILE.MTR     |
| RW-762           | HAWTHORKE OFTION - RIGHT OF WAT FLANS. LETS 515400 TO LETS 525400. SHEET TO FTS                                                                                          |   | T-413            | PROP PROJECT-FREIGHT PLAN & PROFILE. MTR                                               |
| RW-763           | HAWTHORNE OPTION - RIGHT OF WAY PLANS, LRTS 537+00 TO LRTS 549+40, SHEET 13 OF 15                                                                                        |   | T-414            | PROP PROJECT-FREIGHT PLAN & PROFILE. MTR                                               |
| RW-764<br>RW-765 | HAWTHORNE OPTION - RIGHT OF WAY PLANS.LRTS 549+40 TO LRTS 561+00.SHEET 14 OF 15<br>HAWTHORNE OPTION - RIGHT OF WAY PLANS.LRTS 561+00 TO LRTS 563+85.SHEET 15 OF 15       |   | T-415<br>T-416   | PROP PROJECT-FREIGHT PLAN & PROFILE.MTR<br>PROP PROJECT-FREIGHT PLAN & PROFILE.MTR     |
|                  | TRATINGUAL OF FLOW - MIGHT OF WATELAND, ENTO DUTOU TO ENTO JOUTOJ, SHEET TO UN TJ                                                                                        |   | T-417            | PROP PROJECT-FREIGHT PLAN & PROFILE.MTR                                                |
|                  | LRT ROW PROPOSED PROJECT                                                                                                                                                 |   | T-418            | PROP PROJECT-FREIGHT PLAN & PROFILE. MTF                                               |
| TC-101           |                                                                                                                                                                          | _ | T-419<br>T-420   | PROP PROJECT-FREIGHT PLAN & PROF ILE. MTF<br>PROP PROJECT-FREIGHT PLAN & PROF ILE. MTF |
| TC-102           | PROPOSED PROJECT. TYPICAL SECTIONS. SHEET 1 OF 9<br>PROPOSED PROJECT. TYPICAL SECTIONS. SHEET 2 OF 9                                                                     |   | T-421            | PROP PROJECT-FREIGHT PLAN & PROFILE. MTF                                               |
| TC-103           | PROPOSED PROJECT. TYPICAL SECTIONS. SHEET 3 OF 9                                                                                                                         |   |                  |                                                                                        |
| TC-104<br>TC-105 | PROPOSED PROJECT. TYPICAL SECTIONS. SHEET 4 OF 9<br>PROPOSED PROJECT. TYPICAL SECTIONS. SHEET 5 OF 9                                                                     |   |                  | HAWTHORNE LRT OPTION                                                                   |
| TC-106           | PROPOSED PROJECT. TYPICAL SECTIONS. SHEET 5 OF 9 PROPOSED PROJECT. TYPICAL SECTIONS. SHEET 6 OF 9                                                                        |   | TC-701           | HAWTHORNE OPTION. CROSS SECTIONS. SHEET                                                |
| TC-107           | PROPOSED PROJECT. TYPICAL SECTIONS. SHEET 7 OF 9                                                                                                                         |   | TC-702<br>TC-703 | HAWTHORNE OPTION. CROSS SECTIONS. SHEET                                                |
| TC-108<br>TC-109 | PROPOSED PROJECT. TYPICAL SECTIONS. SHEET 8 OF 9<br>PROPOSED PROJECT. TYPICAL SECTIONS. SHEET 9 OF 9                                                                     |   | TC-704           | HAWTHORNE OPTION. CROSS SECTIONS. SHEET<br>HAWTHORNE OPTION. CROSS SECTIONS. SHEET     |
| T-101            | PROPOSED PROJECT - TRACK PLAN & PROFILE. LRTS 273+00 TO LRTS 285+00. SHEET 1 OF 21                                                                                       |   | TC-705           | HAWTHORNE OPTION. CROSS SECTIONS. SHEET                                                |
| T-102            | PROPOSED PROJECT – TRACK PLAN & PROFILE.LRTS 285+00 TO LRTS 297+00.SHEET 2 OF 21                                                                                         |   | TC-706<br>TC-707 | HAWTHORNE OPTION, CROSS SECTIONS, SHEET                                                |
| T-103<br>T-104   | PROPOSED PROJECT – TRACK PLAN & PROFILE.LRTS 297+00 TO LRTS 309+00.SHEET 3 OF 21<br>PROPOSED PROJECT – TRACK PLAN & PROFILE.LRTS 309+00 TO LRTS 320+00.SHEET 4 OF 21     |   | TC-708           | HAWTHORNE OPTION. CROSS SECTIONS. SHEET<br>HAWTHORNE OPTION. CROSS SECTIONS. SHEET     |
| T-105            | PROPOSED PROJECT - TRACK PLAN & PROFILE. LRTS 303+00 TO LRTS 320+00. SHEET 4 OF 21<br>PROPOSED PROJECT - TRACK PLAN & PROFILE. LRTS 320+00 TO LRTS 332+00. SHEET 5 OF 21 |   | TC-709           | HAWTHORNE OPTION. CROSS SECTIONS. SHEET                                                |
| T-106            | PROPOSED PROJECT - TRACK PLAN & PROFILE.LRTS 332+00 TO LRTS 344+00.SHEET 6 OF 21                                                                                         |   | TC-710<br>TC-711 | HAWTHORNE OPTION, CROSS SECTIONS, SHEET                                                |
| T-107<br>T-108   | PROPOSED PROJECT – TRACK PLAN & PROFILE.LRTS 344+00 TO LRTS 356+00.SHEET 7 OF 21<br>PROPOSED PROJECT – TRACK PLAN & PROFILE.LRTS 356+00 TO LRTS 368+00.SHEET 8 OF 21     |   | TC-712           | HAWTHORNE OPTION. CROSS SECTIONS. SHEET<br>HAWTHORNE OPTION. CROSS SECTIONS. SHEET     |
| T-109            | PROPOSED PROJECT - TRACK PLAN & PROFILE. LRTS 358+00 TO LRTS 388+00. SHEET 8 OF 21                                                                                       |   | TC-713           | HAWTHORNE OPTION. CROSS SECTIONS. SHEET                                                |
|                  |                                                                                                                                                                          |   | TC-714           | HAWTHORNE OPTION, CROSS SECTIONS, SHEET                                                |
|                  |                                                                                                                                                                          |   | TC-715           | HAWTHORNE OPTION, CROSS SECTIONS, SHEET                                                |