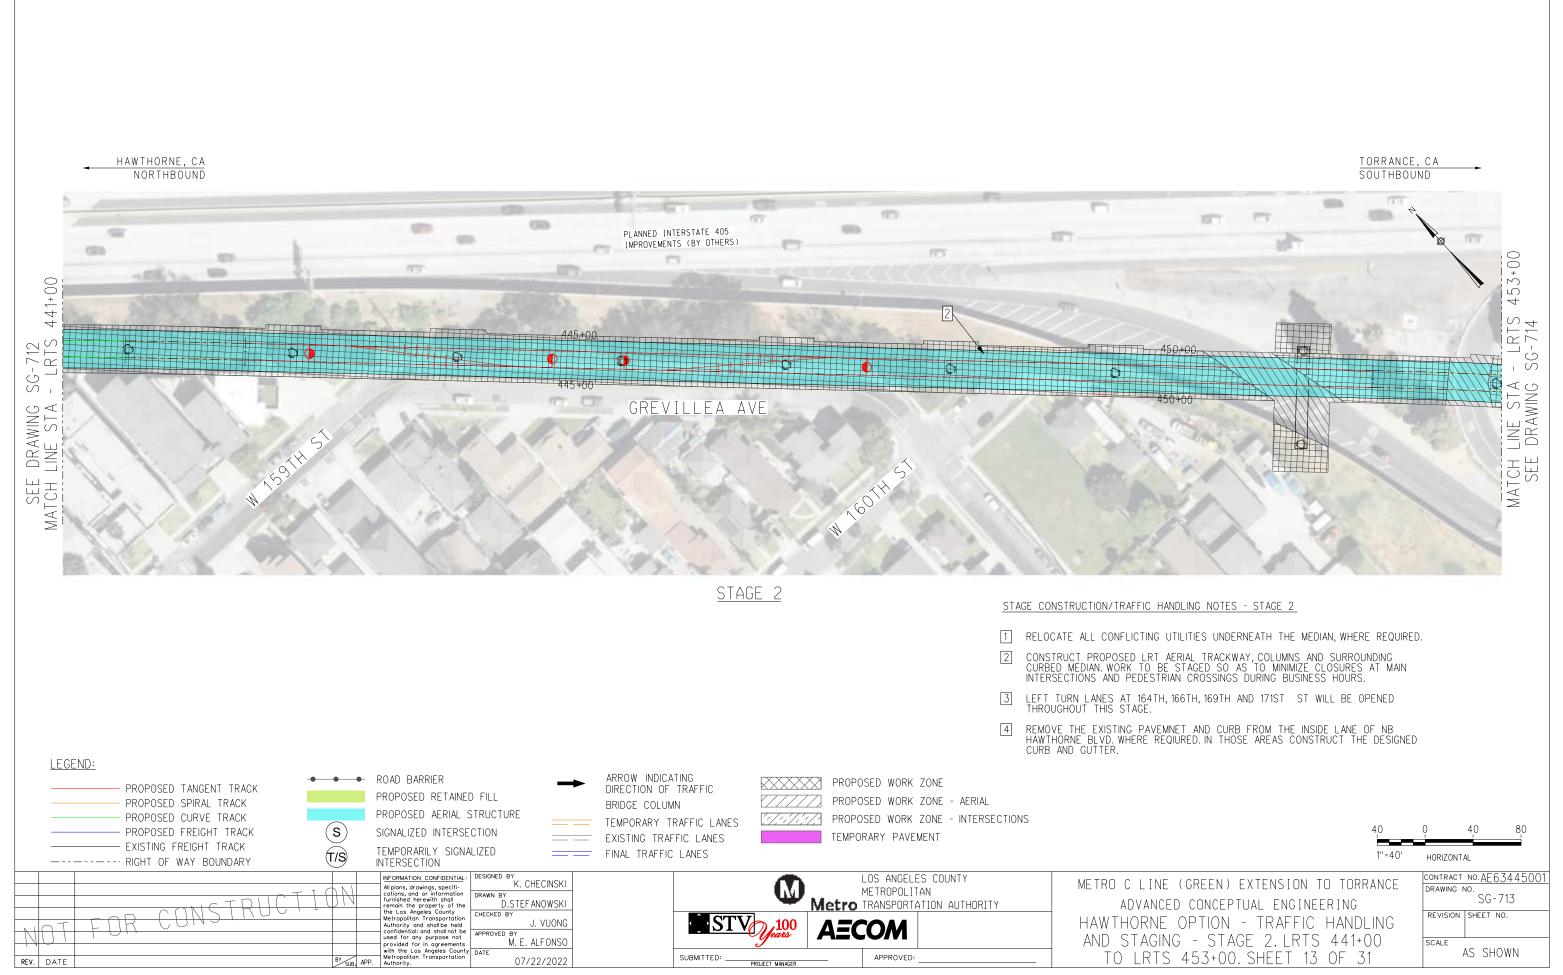

TO TRAFFIC. CLOSE THE EXISTING NB AND SB LEFT TURN LANES AT 169TH ST AND ADJACENT PARKING AREAS. CONSTRUCT NEW LEFT TURN LANES AND OPEN IT TO TRAFFIC. CONSTRUCT THE WIDENING OF NB HAWTHORNE BLVD. BETWEEN ARTESIA BLVD AND 186TH ST. WORK TO BE STAGED SO AS TO PROVIDE DRIVEWAY AND PEDESTRIAN ACCESS DURING BUSINESS HOURS IN COORDINATION WITH PROPERTY OWNERS. WHERE WORK IS PERFORMED THROUGH INTERSECTIONS, IT IS TO BE STAGED IN ORDER TO MINIMIZE CLOSURES 40 80 1''=40' HORIZONTAL CONTRACT NO.AE63445001 METRO C LINE (GREEN) EXTENSION TO TORRANCE DRAWING NO. . SG-708 ADVANCED CONCEPTUAL ENGINEERING REVISION SHEET NO. HAWTHORNE OPTION - TRAFFIC HANDLING

SCALE

AS SHOWN



LukasikA n:AECOM\_ 13:08:29 -pw.bentle 18.07.2022 pw:\\aecorr







LukasikA AECOM\_ e d 13:15: pw.be 18.07.2022 pw:\\aecorr















LukasikA 1:AECOM\_ 7:24 bentle 13:27 Pw.b 18.07.2022 pw:\\aecorr



HAWTHORNE, CA NORTHBOUND 1.01 1.24 66 15 00+ EMPORARY PAVEMENT ONLY DURING PHASE 2. TO BE REMOVED IN THE FINAL CONDITION. 37 12 ×2. AERIAL WORK WILL NOT IMPACT THE TRAFFIC OPERATIONS. -AERIAL WORK ONLY, Ń WILL NOT IMPACT THE TRAFFIC OPERATIONS. 100.0  $( \cap$  $\bigcirc$ N'A  $\sim$ SG AWING È  $\square$ SEI  $\triangleleft$ >-HAWTHORNE BLVD-And the Party Name CORP. INC. Married <u>STAGE 2</u> STAGE CONSTRUCTION/TRAFFIC HANDLING NOTES - STAGE 2 2 3 4 LEGEND: ARROW INDICATING DIRECTION OF TRAFFIC ROAD BARRIER -----PROPOSED WORK ZONE ~~~~ PROPOSED TANGENT TRACK PROPOSED RETAINED FILL PROPOSED WORK ZONE - AERIAL PROPOSED SPIRAL TRACK  $\bigcirc$ BRIDGE COLUMN PROPOSED AERIAL STRUCTURE PROPOSED CURVE TRACK <u>..