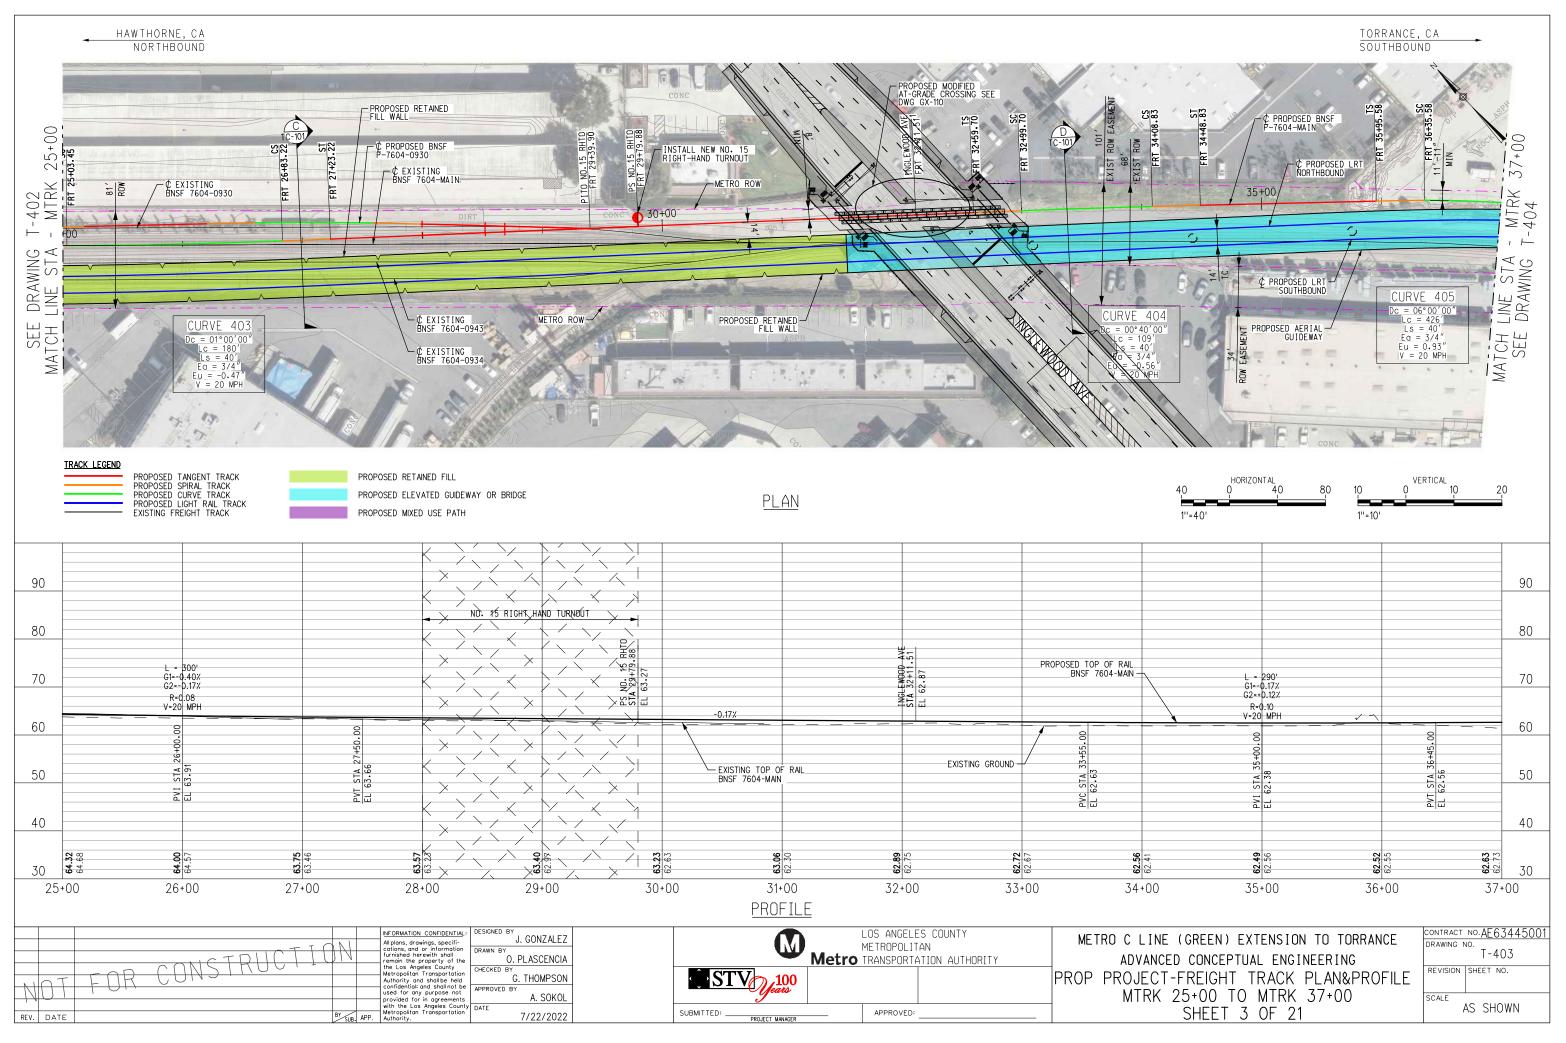

January 2023

In Association with:

McLean & Schultz Safeprobe, Inc SKA Design Soteria Company Terry A. Hayes Associates Inc The LeBaugh Group, Inc Vicus LLC Yunsoo Kim Design

|                  | GENERAL                                                                                                                                                                  |   |                  | LRT ROW PROPOSED PROJECT                                                               |
|------------------|--------------------------------------------------------------------------------------------------------------------------------------------------------------------------|---|------------------|----------------------------------------------------------------------------------------|
| G-100            | TITLE SHEET                                                                                                                                                              | _ | T-110            | PROPOSED PROJECT - TRACK PLAN & PROFILE.                                               |
| G-120<br>G-121   | INDEX OF DRAWINGS (EIR). SHEET 1 OF 2                                                                                                                                    |   | T-111            | PROPOSED PROJECT - TRACK PLAN & PROFILE.                                               |
| 21               | INDEX OF DRAWINGS (EIR). SHEET 2 OF 2                                                                                                                                    |   | T-112<br>T-113   | PROPOSED PROJECT - TRACK PLAN & PROFILE.<br>PROPOSED PROJECT - TRACK PLAN & PROFILE.   |
|                  | SURVEY CONTROL POINTS                                                                                                                                                    |   | T-114            | PROPOSED PROJECT - TRACK PLAN & PROFILE.                                               |
| G-300            | PROJECT MAPPING, SURVEY CONTROL POINT                                                                                                                                    | — | T-115<br>T-116   | PROPOSED PROJECT - TRACK PLAN & PROFILE.<br>PROPOSED PROJECT - TRACK PLAN & PROFILE.   |
| - 500            | PRUJECT MAPPING, SURVET CUNIRUL PUINT                                                                                                                                    |   | T-117            | PROPOSED PROJECT - TRACK PLAN & PROFILE.                                               |
|                  | TRACK GENERAL                                                                                                                                                            |   | T-118            | PROPOSED PROJECT - TRACK PLAN & PROFILE.                                               |
| TG-001           | ABBREVIATIONS, SYMBOLS, AND GENERAL NOTES, SHEET 1 OF 4                                                                                                                  | — | T-119<br>T-120   | PROPOSED PROJECT - TRACK PLAN & PROFILE.<br>PROPOSED PROJECT - TRACK PLAN & PROFILE.   |
| TG-002           | ABBREVIATIONS, SYMBOLS, AND GENERAL NOTES. SHEET 7 OF 4                                                                                                                  |   | T-121            | PROPOSED PROJECT - TRACK PLAN & PROFILE.                                               |
| -003             | ABBREVIATIONS, SYMBOLS, AND GENERAL NOTES. SHEET 3 OF 4                                                                                                                  |   |                  |                                                                                        |
| G-004            | ABBREVIATIONS, SYMBOLS, AND GENERAL NOTES. SHEET 4 OF 4                                                                                                                  |   |                  | LRT ROW TRENCH OPTION                                                                  |
|                  | RIGHT OF WAY (ROW)                                                                                                                                                       |   | TC-201           | TRENCH OPTION. TYPICAL SECTIONS. SHEET 1                                               |
|                  | PROPOSED PROJECT- RIGHT OF WAY PLANS.LRTS 273+00 TO LRTS 285+00.SHEET 1 OF 21                                                                                            | — | TC-202<br>TC-203 | TRENCH OPTION, TYPICAL SECTIONS, SHEET 2<br>TRENCH OPTION, TYPICAL SECTIONS, SHEET 3   |
| W-102            | PROPOSED PROJECT- RIGHT OF WAY PLANS. LRTS 285400 TO LRTS 297400. SHEET 2 OF 21                                                                                          |   | T-201            | TRENCH OPTION - TRACK PLAN & PROFILE.LR1                                               |
| W-103            | PROPOSED PROJECT- RIGHT OF WAY PLANS.LRTS 297+00 TO LRTS 309+00.SHEET 3 OF 21                                                                                            |   | T-202            | TRENCH OPTION - TRACK PLAN & PROFILE.LR1                                               |
| W-104<br>W-105   | PROPOSED PROJECT- RIGHT OF WAY PLANS.LRTS 309+00 TO LRTS 320+00.SHEET 4 OF 21<br>PROPOSED PROJECT- RIGHT OF WAY PLANS.LRTS 320+00 TO LRTS 332+00.SHEET 5 OF 21           |   | T-203<br>T-204   | TRENCH OPTION - TRACK PLAN & PROFILE.LR1<br>TRENCH OPTION - TRACK PLAN & PROFILE.LR1   |
| RW-105<br>RW-106 | PROPOSED PROJECT- RIGHT OF WAY PLANS.LRTS 320+00 TO LRTS 332+00. SHEET 5 OF 21 PROPOSED PROJECT- RIGHT OF WAY PLANS.LRTS 332+00 TO LRTS 344+00. SHEET 6 OF 21            |   | T-205            | TRENCH OFTION - TRACK PLAN & PROFILE. LRI                                              |
| RW-107           | PROPOSED PROJECT- RIGHT OF WAY PLANS.LRTS 344+00 TO LRTS 356+00.SHEET 7 OF 21                                                                                            |   | T-206            | TRENCH OPTION - TRACK PLAN & PROFILE. LRI                                              |
| RW-108<br>RW-109 | PROPOSED PROJECT- RIGHT OF WAY PLANS.LRTS 356+00 TO LRTS 368+00.SHEET 8 OF 21<br>PROPOSED PROJECT- RIGHT OF WAY PLANS.LRTS 368+00 TO LRTS 380+00.SHEET 9 OF 21           |   | T-207<br>T-208   | TRENCH OPTION - TRACK PLAN & PROFILE.LR1<br>TRENCH OPTION - TRACK PLAN & PROFILE.LR1   |
| RW-109<br>RW-110 | PROPOSED PROJECT- RIGHT OF WAT PLANS. LRTS 368+00 TO LRTS 380+00. SHEET 9 OF 21<br>PROPOSED PROJECT- RIGHT OF WAY PLANS. LRTS 380+00 TO LRTS 392+00. SHEET 10 OF 21      |   | T-209            | TRENCH OPTION - TRACK PLAN & PROFILE.LR1                                               |
| RW-111           | PROPOSED PROJECT- RIGHT OF WAY PLANS.LRTS 392+00 TO LRTS 402+00.SHEET 11 OF 21                                                                                           |   | T-210            | TRENCH OPTION - TRACK PLAN & PROFILE.LR1                                               |
| RW-112<br>RW-113 | PROPOSED PROJECT- RIGHT OF WAY PLANS.LRTS 402+00 TO LRTS 414+00.SHEET 12 OF 21<br>PROPOSED PROJECT- RIGHT OF WAY PLANS.LRTS 414+00 TO LRTS 426+00.SHEET 13 OF 21         |   | T-211<br>T-212   | TRENCH OPTION - TRACK PLAN & PROFILE.LR1<br>TRENCH OPTION - TRACK PLAN & PROFILE.LR1   |
| 14               | PROPOSED PROJECT- RIGHT OF WAY PLANS. LRTS 426+00 TO LRTS 438+00. SHEET 14 OF 21                                                                                         |   | T-213            | TRENCH OPTION - TRACK PLAN & PROFILE.LR1                                               |
| RW-115           | PROPOSED PROJECT- RIGHT OF WAY PLANS. LRTS 438+00 TO LRTS 450+00. SHEET 15 OF 21                                                                                         |   |                  |                                                                                        |
| RW-116<br>RW-117 | PROPOSED PROJECT- RIGHT OF WAY PLANS.LRTS 450+00 TO LRTS 462+00.SHEET 16 OF 21<br>PROPOSED PROJECT- RIGHT OF WAY PLANS.LRTS 462+00 TO LRTS 474+00.SHEET 17 OF 21         |   |                  | BNSF FREIGHT TRACK REALIGN                                                             |
| W-118            | PROPOSED PROJECT- RIGHT OF WAY PLANS. LRTS 474+00 TO LRTS 486+00. SHEET 18 OF 21                                                                                         |   |                  |                                                                                        |
| RW-119           | PROPOSED PROJECT - RIGHT OF WAY PLANS. LRTS 486+00 TO LRTS 498+00. SHEET 19 OF 21                                                                                        |   |                  |                                                                                        |
| RW-120<br>RW-121 | PROPOSED PROJECT- RIGHT OF WAY PLANS.LRTS 498+00 TO LRTS 510+00.SHEET 20 OF 21<br>PROPOSED PROJECT- RIGHT OF WAY PLANS.LRTS 510+00 TO LRTS 522+00.SHEET 21 OF 21         |   | T-401            | PROP PROJECT-FREIGHT PLAN & PROFILE.MTR                                                |
| RW-751           | HAWTHORNE OPTION - RIGHT OF WAY PLANS. LRTS 394+00 TO LRTS 405+00. SHEET 1 OF 15                                                                                         |   | T-402            | PROP PROJECT-FREIGHT PLAN & PROFILE.MTR                                                |
| RW-752<br>RW-753 | HAWTHORNE OPTION - RIGHT OF WAY PLANS, LRTS 405+00 TO LRTS 417+00, SHEET 2 OF 15                                                                                         |   | T-403<br>T-404   | PROP PROJECT-FREIGHT PLAN & PROFILE.MTR<br>PROP PROJECT-FREIGHT PLAN & PROFILE.MTR     |
| RW-755<br>RW-754 | HAWTHORNE OPTION - RIGHT OF WAY PLANS.LRTS 417+00 TO LRTS 429+00.SHEET 3 OF 15<br>HAWTHORNE OPTION - RIGHT OF WAY PLANS.LRTS 429+00 TO LRTS 441+00.SHEET 4 OF 15         |   | T-404<br>T-405   | PROP PROJECT-FREIGHT PLAN & PROFILE. MIR                                               |
| RW-755           | HAWTHORNE OPTION - RIGHT OF WAY PLANS.LRTS 441+00 TO LRTS 453+00.SHEET 5 OF 15                                                                                           |   | T-406            | PROP PROJECT-FREIGHT PLAN & PROFILE.MTR                                                |
| RW-756<br>RW-757 | HAWTHORNE OPTION - RIGHT OF WAY PLANS, LRTS 453+00 TO LRTS 465+00, SHEET 6 OF 15                                                                                         |   | T−407<br>T−408   | PROP PROJECT-FREIGHT PLAN & PROFILE.MTR<br>PROP PROJECT-FREIGHT PLAN & PROFILE.MTR     |
| RW-758           | HAWTHORNE OPTION - RIGHT OF WAY PLANS.LRTS 465+00 TO LRTS 477+00.SHEET 7 OF 15<br>HAWTHORNE OPTION - RIGHT OF WAY PLANS.LRTS 477+00 TO LRTS 489+00.SHEET 8 OF 15         |   | T-409            | PROP PROJECT-FREIGHT PLAN & PROFILE. MTR                                               |
| RW-759           | HAWTHORNE OPTION - RIGHT OF WAY PLANS.LRTS 489+00 TO LRTS 501+00.SHEET 9 OF 15                                                                                           |   | T-410            | PROP PROJECT-FREIGHT PLAN & PROFILE. MTR                                               |
| RW-760<br>RW-761 | HAWTHORNE OPTION - RIGHT OF WAY PLANS.LRTS 501+00 TO LRTS 513+00.SHEET 10 OF 15<br>HAWTHORNE OPTION - RIGHT OF WAY PLANS.LRTS 513+00 TO LRTS 525+00.SHEET 11 OF 15       |   | T-411<br>T-412   | PROP PROJECT-FREIGHT PLAN & PROFILE.MTR<br>PROP PROJECT-FREIGHT PLAN & PROFILE.MTR     |
| RW-762           | HAWTHORKE OFTION - RIGHT OF WAT FLANS. LETS 515400 TO LETS 525400. SHEET TO FTS                                                                                          |   | T-413            | PROP PROJECT-FREIGHT PLAN & PROFILE. MTR                                               |
| RW-763           | HAWTHORNE OPTION - RIGHT OF WAY PLANS, LRTS 537+00 TO LRTS 549+40, SHEET 13 OF 15                                                                                        |   | T-414            | PROP PROJECT-FREIGHT PLAN & PROFILE. MTR                                               |
| RW-764<br>RW-765 | HAWTHORNE OPTION - RIGHT OF WAY PLANS.LRTS 549+40 TO LRTS 561+00.SHEET 14 OF 15<br>HAWTHORNE OPTION - RIGHT OF WAY PLANS.LRTS 561+00 TO LRTS 563+85.SHEET 15 OF 15       |   | T-415<br>T-416   | PROP PROJECT-FREIGHT PLAN & PROFILE.MTR<br>PROP PROJECT-FREIGHT PLAN & PROFILE.MTR     |
|                  | TRATINGUAL OF FLOW - MIGHT OF WATELAND, ENTO DUTOU TO ENTO JOUTOJ, SHEET TO UN TJ                                                                                        |   | T-417            | PROP PROJECT-FREIGHT PLAN & PROFILE.MTR                                                |
|                  | LRT ROW PROPOSED PROJECT                                                                                                                                                 |   | T-418            | PROP PROJECT-FREIGHT PLAN & PROFILE. MTF                                               |
| TC-101           |                                                                                                                                                                          | _ | T-419<br>T-420   | PROP PROJECT-FREIGHT PLAN & PROF ILE. MTF<br>PROP PROJECT-FREIGHT PLAN & PROF ILE. MTF |
| TC-102           | PROPOSED PROJECT. TYPICAL SECTIONS. SHEET 1 OF 9<br>PROPOSED PROJECT. TYPICAL SECTIONS. SHEET 2 OF 9                                                                     |   | T-421            | PROP PROJECT-FREIGHT PLAN & PROFILE. MTF                                               |
| TC-103           | PROPOSED PROJECT. TYPICAL SECTIONS. SHEET 3 OF 9                                                                                                                         |   |                  |                                                                                        |
| TC-104<br>TC-105 | PROPOSED PROJECT. TYPICAL SECTIONS. SHEET 4 OF 9<br>PROPOSED PROJECT. TYPICAL SECTIONS. SHEET 5 OF 9                                                                     |   |                  | HAWTHORNE LRT OPTION                                                                   |
| TC-106           | PROPOSED PROJECT. TYPICAL SECTIONS. SHEET 5 OF 9 PROPOSED PROJECT. TYPICAL SECTIONS. SHEET 6 OF 9                                                                        |   | TC-701           | HAWTHORNE OPTION. CROSS SECTIONS. SHEET                                                |
| TC-107           | PROPOSED PROJECT. TYPICAL SECTIONS. SHEET 7 OF 9                                                                                                                         |   | TC-702<br>TC-703 | HAWTHORNE OPTION. CROSS SECTIONS. SHEET                                                |
| TC-108<br>TC-109 | PROPOSED PROJECT. TYPICAL SECTIONS. SHEET 8 OF 9<br>PROPOSED PROJECT. TYPICAL SECTIONS. SHEET 9 OF 9                                                                     |   | TC-704           | HAWTHORNE OPTION. CROSS SECTIONS. SHEET<br>HAWTHORNE OPTION. CROSS SECTIONS. SHEET     |
| T-101            | PROPOSED PROJECT - TRACK PLAN & PROFILE. LRTS 273+00 TO LRTS 285+00. SHEET 1 OF 21                                                                                       |   | TC-705           | HAWTHORNE OPTION. CROSS SECTIONS. SHEET                                                |
| T-102            | PROPOSED PROJECT – TRACK PLAN & PROFILE.LRTS 285+00 TO LRTS 297+00.SHEET 2 OF 21                                                                                         |   | TC-706<br>TC-707 | HAWTHORNE OPTION, CROSS SECTIONS, SHEET                                                |
| T-103<br>T-104   | PROPOSED PROJECT – TRACK PLAN & PROFILE.LRTS 297+00 TO LRTS 309+00.SHEET 3 OF 21<br>PROPOSED PROJECT – TRACK PLAN & PROFILE.LRTS 309+00 TO LRTS 320+00.SHEET 4 OF 21     |   | TC-708           | HAWTHORNE OPTION. CROSS SECTIONS. SHEET<br>HAWTHORNE OPTION. CROSS SECTIONS. SHEET     |
| T-105            | PROPOSED PROJECT - TRACK PLAN & PROFILE. LRTS 303+00 TO LRTS 320+00. SHEET 4 OF 21<br>PROPOSED PROJECT - TRACK PLAN & PROFILE. LRTS 320+00 TO LRTS 332+00. SHEET 5 OF 21 |   | TC-709           | HAWTHORNE OPTION. CROSS SECTIONS. SHEET                                                |
| T-106            | PROPOSED PROJECT - TRACK PLAN & PROFILE.LRTS 332+00 TO LRTS 344+00.SHEET 6 OF 21                                                                                         |   | TC-710<br>TC-711 | HAWTHORNE OPTION, CROSS SECTIONS, SHEET                                                |
| T-107<br>T-108   | PROPOSED PROJECT – TRACK PLAN & PROFILE.LRTS 344+00 TO LRTS 356+00.SHEET 7 OF 21<br>PROPOSED PROJECT – TRACK PLAN & PROFILE.LRTS 356+00 TO LRTS 368+00.SHEET 8 OF 21     |   | TC-712           | HAWTHORNE OPTION. CROSS SECTIONS. SHEET<br>HAWTHORNE OPTION. CROSS SECTIONS. SHEET     |
| T-109            | PROPOSED PROJECT - TRACK PLAN & PROFILE. LRTS 358+00 TO LRTS 388+00. SHEET 8 OF 21                                                                                       |   | TC-713           | HAWTHORNE OPTION. CROSS SECTIONS. SHEET                                                |
|                  |                                                                                                                                                                          |   | TC-714           | HAWTHORNE OPTION, CROSS SECTIONS, SHEET                                                |
|                  |                                                                                                                                                                          |   | TC-715           | HAWTHORNE OPTION, CROSS SECTIONS, SHEET                                                |