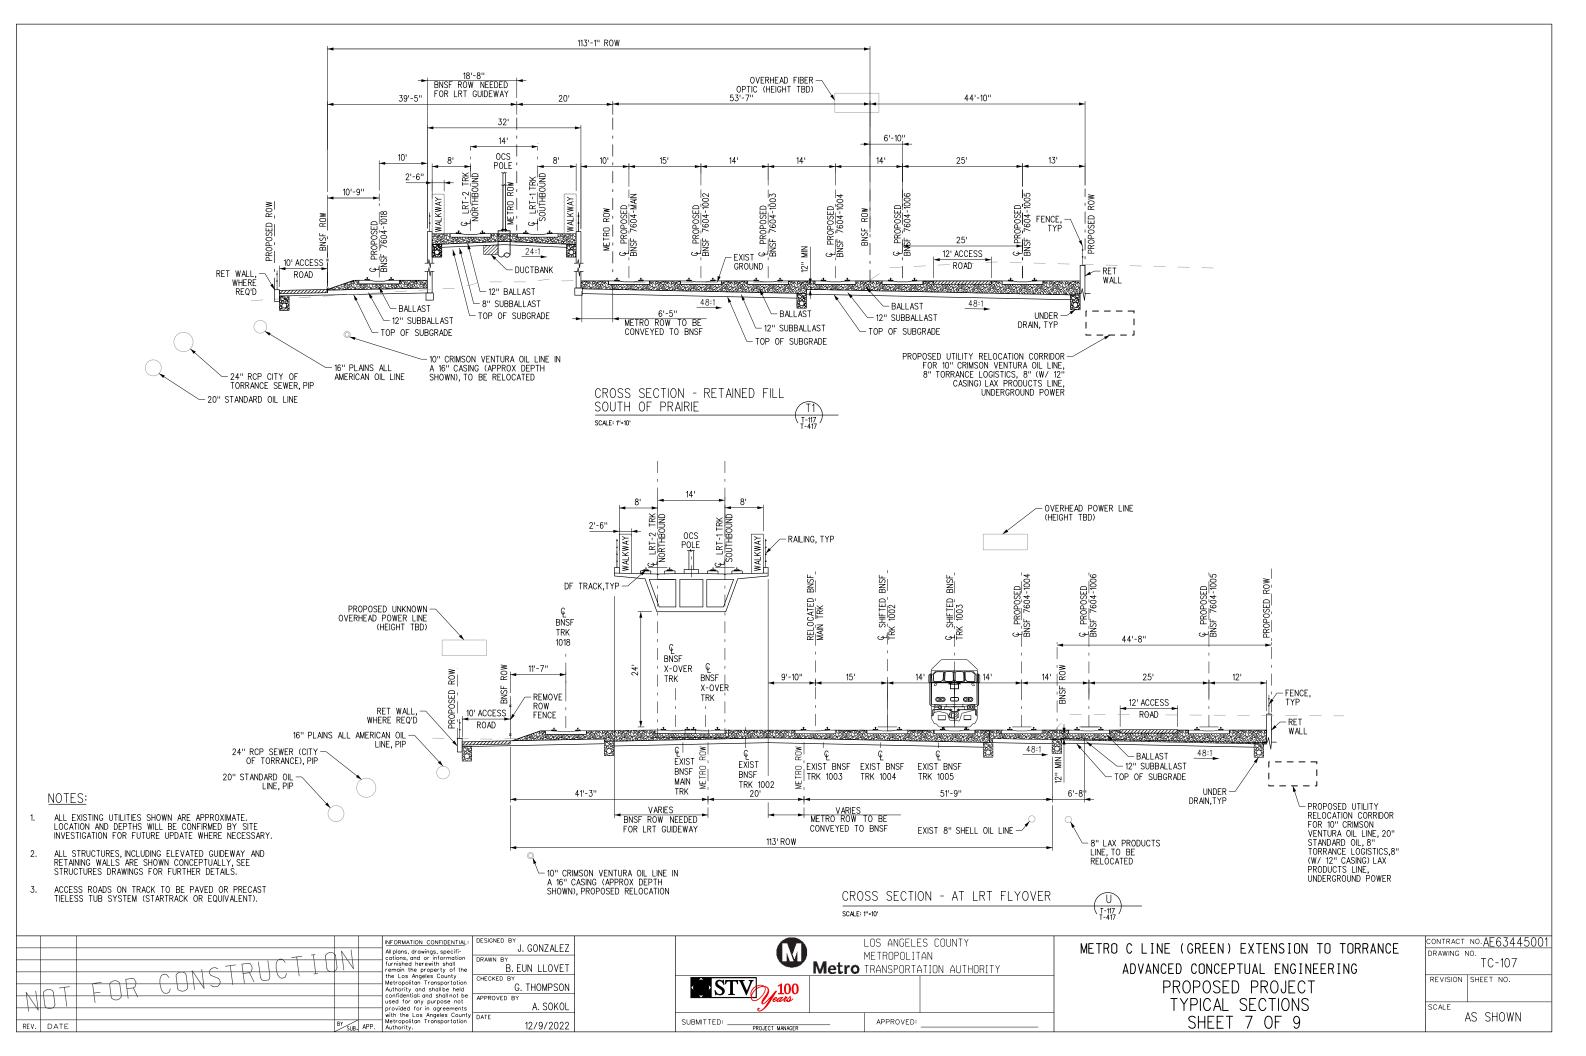

January 2023

In Association with:

McLean & Schultz Safeprobe, Inc SKA Design Soteria Company Terry A. Hayes Associates Inc The LeBaugh Group, Inc Vicus LLC Yunsoo Kim Design

|                  | GENERAL                                                                                                                                                                  |   |                  | LRT ROW PROPOSED PROJECT                                                               |
|------------------|--------------------------------------------------------------------------------------------------------------------------------------------------------------------------|---|------------------|----------------------------------------------------------------------------------------|
| G-100            | TITLE SHEET                                                                                                                                                              | _ | T-110            | PROPOSED PROJECT - TRACK PLAN & PROFILE.                                               |
| G-120<br>G-121   | INDEX OF DRAWINGS (EIR). SHEET 1 OF 2                                                                                                                                    |   | T-111            | PROPOSED PROJECT - TRACK PLAN & PROFILE.                                               |
| 21               | INDEX OF DRAWINGS (EIR). SHEET 2 OF 2                                                                                                                                    |   | T-112<br>T-113   | PROPOSED PROJECT - TRACK PLAN & PROFILE.<br>PROPOSED PROJECT - TRACK PLAN & PROFILE.   |
|                  | SURVEY CONTROL POINTS                                                                                                                                                    |   | T-114            | PROPOSED PROJECT - TRACK PLAN & PROFILE.                                               |
| G-300            | PROJECT MAPPING, SURVEY CONTROL POINT                                                                                                                                    | — | T-115<br>T-116   | PROPOSED PROJECT - TRACK PLAN & PROFILE.<br>PROPOSED PROJECT - TRACK PLAN & PROFILE.   |
| - 500            | PRUJECT MAPPING, SURVET CUNIRUL PUINT                                                                                                                                    |   | T-117            | PROPOSED PROJECT - TRACK PLAN & PROFILE.                                               |
|                  | TRACK GENERAL                                                                                                                                                            |   | T-118            | PROPOSED PROJECT - TRACK PLAN & PROFILE.                                               |
| TG-001           | ABBREVIATIONS, SYMBOLS, AND GENERAL NOTES, SHEET 1 OF 4                                                                                                                  | — | T-119<br>T-120   | PROPOSED PROJECT - TRACK PLAN & PROFILE.<br>PROPOSED PROJECT - TRACK PLAN & PROFILE.   |
| TG-002           | ABBREVIATIONS, SYMBOLS, AND GENERAL NOTES. SHEET 7 OF 4                                                                                                                  |   | T-121            | PROPOSED PROJECT - TRACK PLAN & PROFILE.                                               |
| -003             | ABBREVIATIONS, SYMBOLS, AND GENERAL NOTES. SHEET 3 OF 4                                                                                                                  |   |                  |                                                                                        |
| G-004            | ABBREVIATIONS, SYMBOLS, AND GENERAL NOTES. SHEET 4 OF 4                                                                                                                  |   |                  | LRT ROW TRENCH OPTION                                                                  |
|                  | RIGHT OF WAY (ROW)                                                                                                                                                       |   | TC-201           | TRENCH OPTION. TYPICAL SECTIONS. SHEET 1                                               |
|                  | PROPOSED PROJECT- RIGHT OF WAY PLANS.LRTS 273+00 TO LRTS 285+00.SHEET 1 OF 21                                                                                            | — | TC-202<br>TC-203 | TRENCH OPTION, TYPICAL SECTIONS, SHEET 2<br>TRENCH OPTION, TYPICAL SECTIONS, SHEET 3   |
| W-102            | PROPOSED PROJECT- RIGHT OF WAY PLANS. LRTS 285400 TO LRTS 297400. SHEET 2 OF 21                                                                                          |   | T-201            | TRENCH OPTION - TRACK PLAN & PROFILE.LR1                                               |
| W-103            | PROPOSED PROJECT- RIGHT OF WAY PLANS.LRTS 297+00 TO LRTS 309+00.SHEET 3 OF 21                                                                                            |   | T-202            | TRENCH OPTION - TRACK PLAN & PROFILE.LR1                                               |
| W-104<br>W-105   | PROPOSED PROJECT- RIGHT OF WAY PLANS.LRTS 309+00 TO LRTS 320+00.SHEET 4 OF 21<br>PROPOSED PROJECT- RIGHT OF WAY PLANS.LRTS 320+00 TO LRTS 332+00.SHEET 5 OF 21           |   | T-203<br>T-204   | TRENCH OPTION - TRACK PLAN & PROFILE.LR1<br>TRENCH OPTION - TRACK PLAN & PROFILE.LR1   |
| RW-105<br>RW-106 | PROPOSED PROJECT- RIGHT OF WAY PLANS.LRTS 320+00 TO LRTS 332+00. SHEET 5 OF 21 PROPOSED PROJECT- RIGHT OF WAY PLANS.LRTS 332+00 TO LRTS 344+00. SHEET 6 OF 21            |   | T-205            | TRENCH OFTION - TRACK PLAN & PROFILE. LRI                                              |
| RW-107           | PROPOSED PROJECT- RIGHT OF WAY PLANS.LRTS 344+00 TO LRTS 356+00.SHEET 7 OF 21                                                                                            |   | T-206            | TRENCH OPTION - TRACK PLAN & PROFILE. LRI                                              |
| RW-108<br>RW-109 | PROPOSED PROJECT- RIGHT OF WAY PLANS.LRTS 356+00 TO LRTS 368+00.SHEET 8 OF 21<br>PROPOSED PROJECT- RIGHT OF WAY PLANS.LRTS 368+00 TO LRTS 380+00.SHEET 9 OF 21           |   | T-207<br>T-208   | TRENCH OPTION - TRACK PLAN & PROFILE.LR1<br>TRENCH OPTION - TRACK PLAN & PROFILE.LR1   |
| RW-109<br>RW-110 | PROPOSED PROJECT- RIGHT OF WAT PLANS. LRTS 368+00 TO LRTS 380+00. SHEET 9 OF 21<br>PROPOSED PROJECT- RIGHT OF WAY PLANS. LRTS 380+00 TO LRTS 392+00. SHEET 10 OF 21      |   | T-209            | TRENCH OPTION - TRACK PLAN & PROFILE.LR1                                               |
| RW-111           | PROPOSED PROJECT- RIGHT OF WAY PLANS.LRTS 392+00 TO LRTS 402+00.SHEET 11 OF 21                                                                                           |   | T-210            | TRENCH OPTION - TRACK PLAN & PROFILE.LR1                                               |
| RW-112<br>RW-113 | PROPOSED PROJECT- RIGHT OF WAY PLANS.LRTS 402+00 TO LRTS 414+00.SHEET 12 OF 21<br>PROPOSED PROJECT- RIGHT OF WAY PLANS.LRTS 414+00 TO LRTS 426+00.SHEET 13 OF 21         |   | T-211<br>T-212   | TRENCH OPTION - TRACK PLAN & PROFILE.LR1<br>TRENCH OPTION - TRACK PLAN & PROFILE.LR1   |
| 14               | PROPOSED PROJECT- RIGHT OF WAY PLANS. LRTS 426+00 TO LRTS 438+00. SHEET 14 OF 21                                                                                         |   | T-213            | TRENCH OPTION - TRACK PLAN & PROFILE.LR1                                               |
| RW-115           | PROPOSED PROJECT- RIGHT OF WAY PLANS. LRTS 438+00 TO LRTS 450+00. SHEET 15 OF 21                                                                                         |   |                  |                                                                                        |
| RW-116<br>RW-117 | PROPOSED PROJECT- RIGHT OF WAY PLANS.LRTS 450+00 TO LRTS 462+00.SHEET 16 OF 21<br>PROPOSED PROJECT- RIGHT OF WAY PLANS.LRTS 462+00 TO LRTS 474+00.SHEET 17 OF 21         |   |                  | BNSF FREIGHT TRACK REALIGN                                                             |
| W-118            | PROPOSED PROJECT- RIGHT OF WAY PLANS. LRTS 474+00 TO LRTS 486+00. SHEET 18 OF 21                                                                                         |   |                  |                                                                                        |
| RW-119           | PROPOSED PROJECT - RIGHT OF WAY PLANS. LRTS 486+00 TO LRTS 498+00. SHEET 19 OF 21                                                                                        |   |                  |                                                                                        |
| RW-120<br>RW-121 | PROPOSED PROJECT- RIGHT OF WAY PLANS.LRTS 498+00 TO LRTS 510+00.SHEET 20 OF 21<br>PROPOSED PROJECT- RIGHT OF WAY PLANS.LRTS 510+00 TO LRTS 522+00.SHEET 21 OF 21         |   | T-401            | PROP PROJECT-FREIGHT PLAN & PROFILE.MTR                                                |
| RW-751           | HAWTHORNE OPTION - RIGHT OF WAY PLANS. LRTS 394+00 TO LRTS 405+00. SHEET 1 OF 15                                                                                         |   | T-402            | PROP PROJECT-FREIGHT PLAN & PROFILE.MTR                                                |
| RW-752<br>RW-753 | HAWTHORNE OPTION - RIGHT OF WAY PLANS, LRTS 405+00 TO LRTS 417+00, SHEET 2 OF 15                                                                                         |   | T-403<br>T-404   | PROP PROJECT-FREIGHT PLAN & PROFILE.MTR<br>PROP PROJECT-FREIGHT PLAN & PROFILE.MTR     |
| RW-755<br>RW-754 | HAWTHORNE OPTION - RIGHT OF WAY PLANS.LRTS 417+00 TO LRTS 429+00.SHEET 3 OF 15<br>HAWTHORNE OPTION - RIGHT OF WAY PLANS.LRTS 429+00 TO LRTS 441+00.SHEET 4 OF 15         |   | T-404<br>T-405   | PROP PROJECT-FREIGHT PLAN & PROFILE. MIR                                               |
| RW-755           | HAWTHORNE OPTION - RIGHT OF WAY PLANS.LRTS 441+00 TO LRTS 453+00.SHEET 5 OF 15                                                                                           |   | T-406            | PROP PROJECT-FREIGHT PLAN & PROFILE.MTR                                                |
| RW-756<br>RW-757 | HAWTHORNE OPTION - RIGHT OF WAY PLANS, LRTS 453+00 TO LRTS 465+00, SHEET 6 OF 15                                                                                         |   | T−407<br>T−408   | PROP PROJECT-FREIGHT PLAN & PROFILE.MTR<br>PROP PROJECT-FREIGHT PLAN & PROFILE.MTR     |
| RW-758           | HAWTHORNE OPTION - RIGHT OF WAY PLANS.LRTS 465+00 TO LRTS 477+00.SHEET 7 OF 15<br>HAWTHORNE OPTION - RIGHT OF WAY PLANS.LRTS 477+00 TO LRTS 489+00.SHEET 8 OF 15         |   | T-409            | PROP PROJECT-FREIGHT PLAN & PROFILE. MTR                                               |
| RW-759           | HAWTHORNE OPTION - RIGHT OF WAY PLANS.LRTS 489+00 TO LRTS 501+00.SHEET 9 OF 15                                                                                           |   | T-410            | PROP PROJECT-FREIGHT PLAN & PROFILE. MTR                                               |
| RW-760<br>RW-761 | HAWTHORNE OPTION - RIGHT OF WAY PLANS.LRTS 501+00 TO LRTS 513+00.SHEET 10 OF 15<br>HAWTHORNE OPTION - RIGHT OF WAY PLANS.LRTS 513+00 TO LRTS 525+00.SHEET 11 OF 15       |   | T-411<br>T-412   | PROP PROJECT-FREIGHT PLAN & PROFILE.MTR<br>PROP PROJECT-FREIGHT PLAN & PROFILE.MTR     |
| RW-762           | HAWTHORKE OFTION - RIGHT OF WAT FLANS. LETS 515400 TO LETS 525400. SHEET TO FTS                                                                                          |   | T-413            | PROP PROJECT-FREIGHT PLAN & PROFILE. MTR                                               |
| RW-763           | HAWTHORNE OPTION - RIGHT OF WAY PLANS, LRTS 537+00 TO LRTS 549+40, SHEET 13 OF 15                                                                                        |   | T-414            | PROP PROJECT-FREIGHT PLAN & PROFILE. MTR                                               |
| RW-764<br>RW-765 | HAWTHORNE OPTION - RIGHT OF WAY PLANS.LRTS 549+40 TO LRTS 561+00.SHEET 14 OF 15<br>HAWTHORNE OPTION - RIGHT OF WAY PLANS.LRTS 561+00 TO LRTS 563+85.SHEET 15 OF 15       |   | T-415<br>T-416   | PROP PROJECT-FREIGHT PLAN & PROFILE.MTR<br>PROP PROJECT-FREIGHT PLAN & PROFILE.MTR     |
|                  | TRATINGUAL OF FLOW - MIGHT OF WATELAND, ENTO DUTOU TO ENTO JOUTOJ, SHEET TO UN TJ                                                                                        |   | T-417            | PROP PROJECT-FREIGHT PLAN & PROFILE.MTR                                                |
|                  | LRT ROW PROPOSED PROJECT                                                                                                                                                 |   | T-418            | PROP PROJECT-FREIGHT PLAN & PROFILE. MTF                                               |
| TC-101           |                                                                                                                                                                          | _ | T-419<br>T-420   | PROP PROJECT-FREIGHT PLAN & PROF ILE. MTF<br>PROP PROJECT-FREIGHT PLAN & PROF ILE. MTF |
| TC-102           | PROPOSED PROJECT. TYPICAL SECTIONS. SHEET 1 OF 9<br>PROPOSED PROJECT. TYPICAL SECTIONS. SHEET 2 OF 9                                                                     |   | T-421            | PROP PROJECT-FREIGHT PLAN & PROFILE. MTF                                               |
| TC-103           | PROPOSED PROJECT. TYPICAL SECTIONS. SHEET 3 OF 9                                                                                                                         |   |                  |                                                                                        |
| TC-104<br>TC-105 | PROPOSED PROJECT. TYPICAL SECTIONS. SHEET 4 OF 9<br>PROPOSED PROJECT. TYPICAL SECTIONS. SHEET 5 OF 9                                                                     |   |                  | HAWTHORNE LRT OPTION                                                                   |
| TC-106           | PROPOSED PROJECT. TYPICAL SECTIONS. SHEET 5 OF 9 PROPOSED PROJECT. TYPICAL SECTIONS. SHEET 6 OF 9                                                                        |   | TC-701           | HAWTHORNE OPTION. CROSS SECTIONS. SHEET                                                |
| TC-107           | PROPOSED PROJECT. TYPICAL SECTIONS. SHEET 7 OF 9                                                                                                                         |   | TC-702<br>TC-703 | HAWTHORNE OPTION. CROSS SECTIONS. SHEET                                                |
| TC-108<br>TC-109 | PROPOSED PROJECT. TYPICAL SECTIONS. SHEET 8 OF 9<br>PROPOSED PROJECT. TYPICAL SECTIONS. SHEET 9 OF 9                                                                     |   | TC-704           | HAWTHORNE OPTION. CROSS SECTIONS. SHEET<br>HAWTHORNE OPTION. CROSS SECTIONS. SHEET     |
| T-101            | PROPOSED PROJECT - TRACK PLAN & PROFILE. LRTS 273+00 TO LRTS 285+00. SHEET 1 OF 21                                                                                       |   | TC-705           | HAWTHORNE OPTION. CROSS SECTIONS. SHEET                                                |
| T-102            | PROPOSED PROJECT – TRACK PLAN & PROFILE.LRTS 285+00 TO LRTS 297+00.SHEET 2 OF 21                                                                                         |   | TC-706<br>TC-707 | HAWTHORNE OPTION, CROSS SECTIONS, SHEET                                                |
| T-103<br>T-104   | PROPOSED PROJECT – TRACK PLAN & PROFILE.LRTS 297+00 TO LRTS 309+00.SHEET 3 OF 21<br>PROPOSED PROJECT – TRACK PLAN & PROFILE.LRTS 309+00 TO LRTS 320+00.SHEET 4 OF 21     |   | TC-708           | HAWTHORNE OPTION. CROSS SECTIONS. SHEET<br>HAWTHORNE OPTION. CROSS SECTIONS. SHEET     |
| T-105            | PROPOSED PROJECT - TRACK PLAN & PROFILE. LRTS 303+00 TO LRTS 320+00. SHEET 4 OF 21<br>PROPOSED PROJECT - TRACK PLAN & PROFILE. LRTS 320+00 TO LRTS 332+00. SHEET 5 OF 21 |   | TC-709           | HAWTHORNE OPTION. CROSS SECTIONS. SHEET                                                |
| T-106            | PROPOSED PROJECT - TRACK PLAN & PROFILE.LRTS 332+00 TO LRTS 344+00.SHEET 6 OF 21                                                                                         |   | TC-710<br>TC-711 | HAWTHORNE OPTION, CROSS SECTIONS, SHEET                                                |
| T-107<br>T-108   | PROPOSED PROJECT – TRACK PLAN & PROFILE.LRTS 344+00 TO LRTS 356+00.SHEET 7 OF 21<br>PROPOSED PROJECT – TRACK PLAN & PROFILE.LRTS 356+00 TO LRTS 368+00.SHEET 8 OF 21     |   | TC-712           | HAWTHORNE OPTION. CROSS SECTIONS. SHEET<br>HAWTHORNE OPTION. CROSS SECTIONS. SHEET     |
| T-109            | PROPOSED PROJECT - TRACK PLAN & PROFILE. LRTS 358+00 TO LRTS 388+00. SHEET 8 OF 21                                                                                       |   | TC-713           | HAWTHORNE OPTION. CROSS SECTIONS. SHEET                                                |
|                  |                                                                                                                                                                          |   | TC-714           | HAWTHORNE OPTION, CROSS SECTIONS, SHEET                                                |
|                  |                                                                                                                                                                          |   | TC-715           | HAWTHORNE OPTION, CROSS SECTIONS, SHEET                                                |