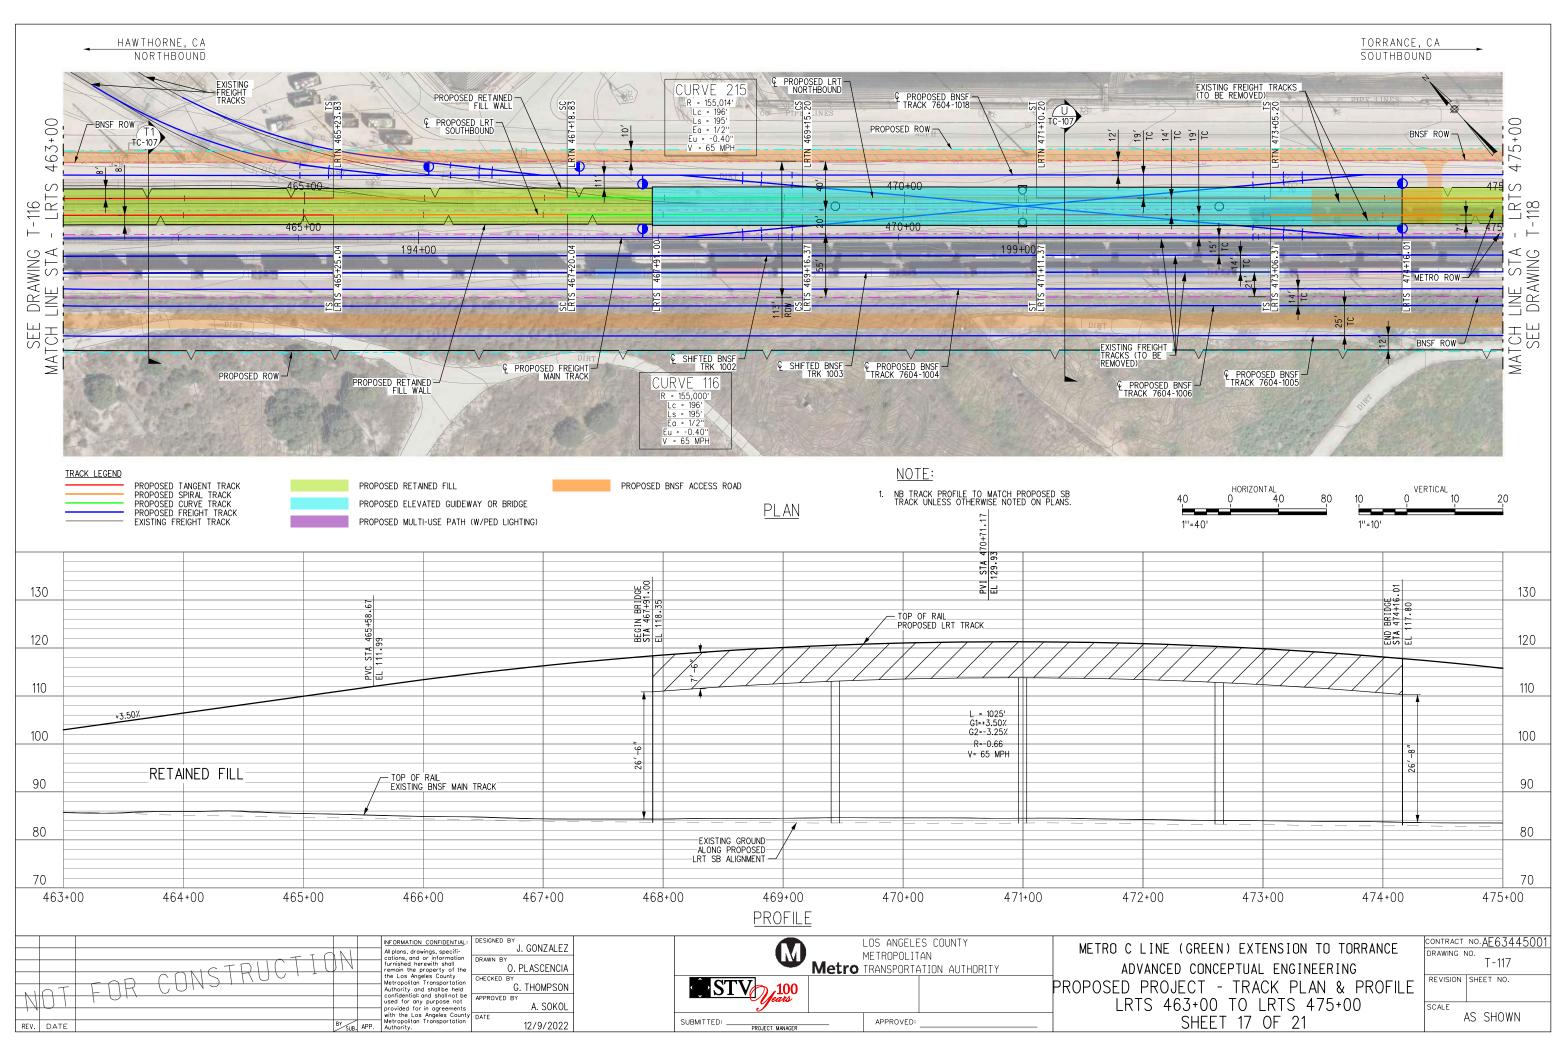

|                                       | 90   |
| NE (GREE      | EN) EXTENSIO                                                           | )N TO TORRA | NCE                       | CONTRACT NO.AE63                      |      |
| OJECT         | ceptual eng<br>- TRACK P                                               | LAN & PR    | OFILE                     | T-11<br>REVISION SHEET NO             |      |
| 392+00<br>SHE | ) TO LRTS<br>ET 11 OF 2                                                | 403+00<br>1 |                           | scale<br>AS SHO                       | WN   |
|               |                                                                        |             |                           |                                       |      |





















1/19/2023 9:38:52 AM TAMAYOJ 1:\Projects\4020520\4020520\_0001\90\_CAD Models and Sheets\04\_CK\_Track\_Rai\Sheet\_Files\T-121.





PROJECT MANAGER



12/23/2022 2:02:43 PM gonzalj |:\Projects\4020520\4020520\_0001\90\_CAD Models and Sheets\04\_CK\_Track\_RaiNSheet\_Files\TC-



12/23/2022 2:02:48 PM gonzalji 1:NProjects\4020520\4020520\_0001\90\_CAD Models and Sheets\04\_CK\_Track\_Rai\Sheet\_Files\T-201



12/23/2022 2:02:50 PM gonzalji I:NProjects\402052014020520\_0001\90\_CAD Models and Sneets\04\_CK\_Track\_Rai\\Sheet\_Files\T





12/23/2022 2:02:54 PM gonzalji 1:\Projects\4020520\4020520\_0001\90\_CAD Models and Sheets\04\_CK\_Track\_Rai\\Sheet\_Files\T-204



1/19/2023 9:33:40 AM TAMAYOJ I:\Projects\4020520\4020520\_0001\90\_CAD Models and Sheets\04\_CK\_Track\_Rai\\Shee