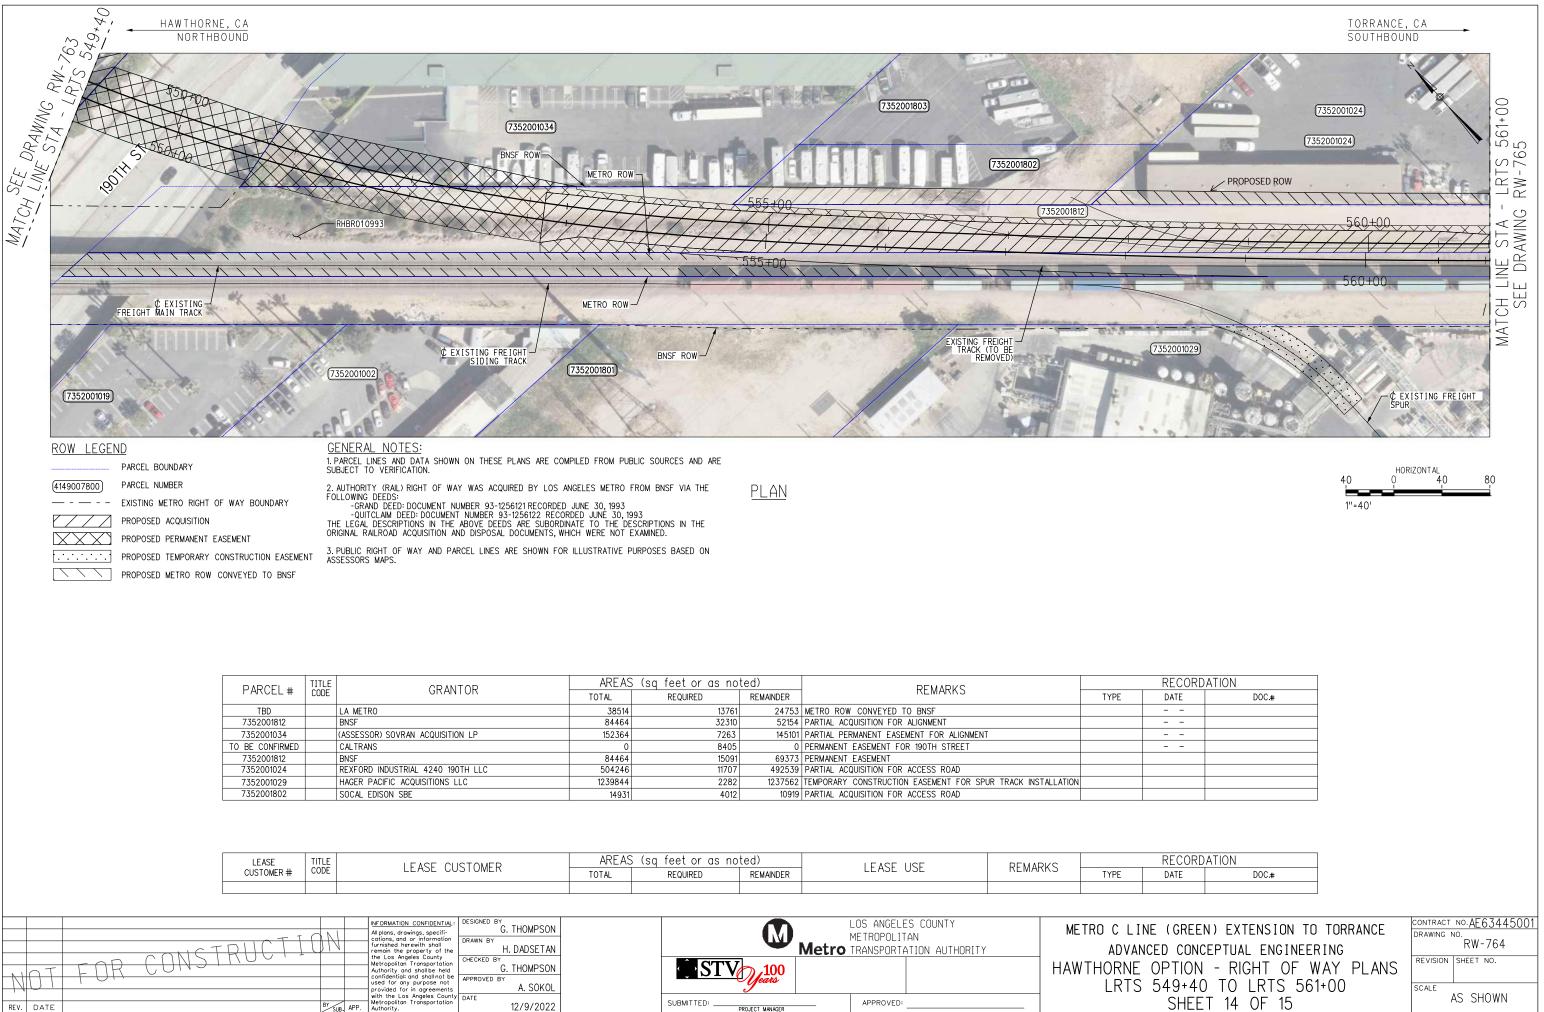

January 2023

In Association with:

McLean & Schultz Safeprobe, Inc SKA Design Soteria Company Terry A. Hayes Associates Inc The LeBaugh Group, Inc Vicus LLC Yunsoo Kim Design

|                  | GENERAL                                                                                                                                                                  |   |                  | LRT ROW PROPOSED PROJECT                                                               |
|------------------|--------------------------------------------------------------------------------------------------------------------------------------------------------------------------|---|------------------|----------------------------------------------------------------------------------------|
| G-100            | TITLE SHEET                                                                                                                                                              | _ | T-110            | PROPOSED PROJECT - TRACK PLAN & PROFILE.                                               |
| G-120<br>G-121   | INDEX OF DRAWINGS (EIR). SHEET 1 OF 2                                                                                                                                    |   | T-111            | PROPOSED PROJECT - TRACK PLAN & PROFILE.                                               |
| 21               | INDEX OF DRAWINGS (EIR). SHEET 2 OF 2                                                                                                                                    |   | T-112<br>T-113   | PROPOSED PROJECT - TRACK PLAN & PROFILE.<br>PROPOSED PROJECT - TRACK PLAN & PROFILE.   |
|                  | SURVEY CONTROL POINTS                                                                                                                                                    |   | T-114            | PROPOSED PROJECT - TRACK PLAN & PROFILE.                                               |
| G-300            | PROJECT MAPPING, SURVEY CONTROL POINT                                                                                                                                    | — | T-115<br>T-116   | PROPOSED PROJECT - TRACK PLAN & PROFILE.<br>PROPOSED PROJECT - TRACK PLAN & PROFILE.   |
| - 500            | PRUJECT MAPPING, SURVET CUNIRUL PUINT                                                                                                                                    |   | T-117            | PROPOSED PROJECT - TRACK PLAN & PROFILE.                                               |
|                  | TRACK GENERAL                                                                                                                                                            |   | T-118            | PROPOSED PROJECT - TRACK PLAN & PROFILE.                                               |
| TG-001           | ABBREVIATIONS, SYMBOLS, AND GENERAL NOTES, SHEET 1 OF 4                                                                                                                  | — | T-119<br>T-120   | PROPOSED PROJECT - TRACK PLAN & PROFILE.<br>PROPOSED PROJECT - TRACK PLAN & PROFILE.   |
| TG-002           | ABBREVIATIONS, SYMBOLS, AND GENERAL NOTES. SHEET 7 OF 4                                                                                                                  |   | T-121            | PROPOSED PROJECT - TRACK PLAN & PROFILE.                                               |
| -003             | ABBREVIATIONS, SYMBOLS, AND GENERAL NOTES. SHEET 3 OF 4                                                                                                                  |   |                  |                                                                                        |
| G-004            | ABBREVIATIONS, SYMBOLS, AND GENERAL NOTES. SHEET 4 OF 4                                                                                                                  |   |                  | LRT ROW TRENCH OPTION                                                                  |
|                  | RIGHT OF WAY (ROW)                                                                                                                                                       |   | TC-201           | TRENCH OPTION. TYPICAL SECTIONS. SHEET 1                                               |
|                  | PROPOSED PROJECT- RIGHT OF WAY PLANS.LRTS 273+00 TO LRTS 285+00.SHEET 1 OF 21                                                                                            | — | TC-202<br>TC-203 | TRENCH OPTION, TYPICAL SECTIONS, SHEET 2<br>TRENCH OPTION, TYPICAL SECTIONS, SHEET 3   |
| W-102            | PROPOSED PROJECT- RIGHT OF WAY PLANS. LRTS 285400 TO LRTS 297400. SHEET 2 OF 21                                                                                          |   | T-201            | TRENCH OPTION - TRACK PLAN & PROFILE.LR1                                               |
| W-103            | PROPOSED PROJECT- RIGHT OF WAY PLANS.LRTS 297+00 TO LRTS 309+00.SHEET 3 OF 21                                                                                            |   | T-202            | TRENCH OPTION - TRACK PLAN & PROFILE.LR1                                               |
| W-104<br>W-105   | PROPOSED PROJECT- RIGHT OF WAY PLANS.LRTS 309+00 TO LRTS 320+00.SHEET 4 OF 21<br>PROPOSED PROJECT- RIGHT OF WAY PLANS.LRTS 320+00 TO LRTS 332+00.SHEET 5 OF 21           |   | T-203<br>T-204   | TRENCH OPTION - TRACK PLAN & PROFILE.LR1<br>TRENCH OPTION - TRACK PLAN & PROFILE.LR1   |
| RW-105<br>RW-106 | PROPOSED PROJECT- RIGHT OF WAY PLANS.LRTS 320+00 TO LRTS 332+00. SHEET 5 OF 21 PROPOSED PROJECT- RIGHT OF WAY PLANS.LRTS 332+00 TO LRTS 344+00. SHEET 6 OF 21            |   | T-205            | TRENCH OFTION - TRACK PLAN & PROFILE. LRI                                              |
| RW-107           | PROPOSED PROJECT- RIGHT OF WAY PLANS.LRTS 344+00 TO LRTS 356+00.SHEET 7 OF 21                                                                                            |   | T-206            | TRENCH OPTION - TRACK PLAN & PROFILE. LRI                                              |
| RW-108<br>RW-109 | PROPOSED PROJECT- RIGHT OF WAY PLANS.LRTS 356+00 TO LRTS 368+00.SHEET 8 OF 21<br>PROPOSED PROJECT- RIGHT OF WAY PLANS.LRTS 368+00 TO LRTS 380+00.SHEET 9 OF 21           |   | T-207<br>T-208   | TRENCH OPTION - TRACK PLAN & PROFILE.LR1<br>TRENCH OPTION - TRACK PLAN & PROFILE.LR1   |
| RW-109<br>RW-110 | PROPOSED PROJECT- RIGHT OF WAT PLANS. LRTS 368+00 TO LRTS 380+00. SHEET 9 OF 21<br>PROPOSED PROJECT- RIGHT OF WAY PLANS. LRTS 380+00 TO LRTS 392+00. SHEET 10 OF 21      |   | T-209            | TRENCH OPTION - TRACK PLAN & PROFILE.LR1                                               |
| RW-111           | PROPOSED PROJECT- RIGHT OF WAY PLANS.LRTS 392+00 TO LRTS 402+00.SHEET 11 OF 21                                                                                           |   | T-210            | TRENCH OPTION - TRACK PLAN & PROFILE.LR1                                               |
| RW-112<br>RW-113 | PROPOSED PROJECT- RIGHT OF WAY PLANS.LRTS 402+00 TO LRTS 414+00.SHEET 12 OF 21<br>PROPOSED PROJECT- RIGHT OF WAY PLANS.LRTS 414+00 TO LRTS 426+00.SHEET 13 OF 21         |   | T-211<br>T-212   | TRENCH OPTION - TRACK PLAN & PROFILE.LR1<br>TRENCH OPTION - TRACK PLAN & PROFILE.LR1   |
| 14               | PROPOSED PROJECT- RIGHT OF WAY PLANS. LRTS 426+00 TO LRTS 438+00. SHEET 14 OF 21                                                                                         |   | T-213            | TRENCH OPTION - TRACK PLAN & PROFILE.LR1                                               |
| RW-115           | PROPOSED PROJECT- RIGHT OF WAY PLANS. LRTS 438+00 TO LRTS 450+00. SHEET 15 OF 21                                                                                         |   |                  |                                                                                        |
| RW-116<br>RW-117 | PROPOSED PROJECT- RIGHT OF WAY PLANS.LRTS 450+00 TO LRTS 462+00.SHEET 16 OF 21<br>PROPOSED PROJECT- RIGHT OF WAY PLANS.LRTS 462+00 TO LRTS 474+00.SHEET 17 OF 21         |   |                  | BNSF FREIGHT TRACK REALIGN                                                             |
| W-118            | PROPOSED PROJECT- RIGHT OF WAY PLANS. LRTS 474+00 TO LRTS 486+00. SHEET 18 OF 21                                                                                         |   |                  |                                                                                        |
| RW-119           | PROPOSED PROJECT - RIGHT OF WAY PLANS. LRTS 486+00 TO LRTS 498+00. SHEET 19 OF 21                                                                                        |   |                  |                                                                                        |
| RW-120<br>RW-121 | PROPOSED PROJECT- RIGHT OF WAY PLANS.LRTS 498+00 TO LRTS 510+00.SHEET 20 OF 21<br>PROPOSED PROJECT- RIGHT OF WAY PLANS.LRTS 510+00 TO LRTS 522+00.SHEET 21 OF 21         |   | T-401            | PROP PROJECT-FREIGHT PLAN & PROFILE.MTR                                                |
| RW-751           | HAWTHORNE OPTION - RIGHT OF WAY PLANS. LRTS 394+00 TO LRTS 405+00. SHEET 1 OF 15                                                                                         |   | T-402            | PROP PROJECT-FREIGHT PLAN & PROFILE.MTR                                                |
| RW-752<br>RW-753 | HAWTHORNE OPTION - RIGHT OF WAY PLANS, LRTS 405+00 TO LRTS 417+00, SHEET 2 OF 15                                                                                         |   | T-403<br>T-404   | PROP PROJECT-FREIGHT PLAN & PROFILE.MTR<br>PROP PROJECT-FREIGHT PLAN & PROFILE.MTR     |
| RW-755<br>RW-754 | HAWTHORNE OPTION - RIGHT OF WAY PLANS.LRTS 417+00 TO LRTS 429+00.SHEET 3 OF 15<br>HAWTHORNE OPTION - RIGHT OF WAY PLANS.LRTS 429+00 TO LRTS 441+00.SHEET 4 OF 15         |   | T-404<br>T-405   | PROP PROJECT-FREIGHT PLAN & PROFILE. MIR                                               |
| RW-755           | HAWTHORNE OPTION - RIGHT OF WAY PLANS.LRTS 441+00 TO LRTS 453+00.SHEET 5 OF 15                                                                                           |   | T-406            | PROP PROJECT-FREIGHT PLAN & PROFILE.MTR                                                |
| RW-756<br>RW-757 | HAWTHORNE OPTION - RIGHT OF WAY PLANS, LRTS 453+00 TO LRTS 465+00, SHEET 6 OF 15                                                                                         |   | T−407<br>T−408   | PROP PROJECT-FREIGHT PLAN & PROFILE.MTR<br>PROP PROJECT-FREIGHT PLAN & PROFILE.MTR     |
| RW-758           | HAWTHORNE OPTION - RIGHT OF WAY PLANS.LRTS 465+00 TO LRTS 477+00.SHEET 7 OF 15<br>HAWTHORNE OPTION - RIGHT OF WAY PLANS.LRTS 477+00 TO LRTS 489+00.SHEET 8 OF 15         |   | T-409            | PROP PROJECT-FREIGHT PLAN & PROFILE. MTR                                               |
| RW-759           | HAWTHORNE OPTION - RIGHT OF WAY PLANS.LRTS 489+00 TO LRTS 501+00.SHEET 9 OF 15                                                                                           |   | T-410            | PROP PROJECT-FREIGHT PLAN & PROFILE. MTR                                               |
| RW-760<br>RW-761 | HAWTHORNE OPTION - RIGHT OF WAY PLANS.LRTS 501+00 TO LRTS 513+00.SHEET 10 OF 15<br>HAWTHORNE OPTION - RIGHT OF WAY PLANS.LRTS 513+00 TO LRTS 525+00.SHEET 11 OF 15       |   | T-411<br>T-412   | PROP PROJECT-FREIGHT PLAN & PROFILE.MTR<br>PROP PROJECT-FREIGHT PLAN & PROFILE.MTR     |
| RW-762           | HAWTHORKE OFTION - RIGHT OF WAT FLANS. LETS 515400 TO LETS 525400. SHEET TO FTS                                                                                          |   | T-413            | PROP PROJECT-FREIGHT PLAN & PROFILE. MTR                                               |
| RW-763           | HAWTHORNE OPTION - RIGHT OF WAY PLANS, LRTS 537+00 TO LRTS 549+40, SHEET 13 OF 15                                                                                        |   | T-414            | PROP PROJECT-FREIGHT PLAN & PROFILE. MTR                                               |
| RW-764<br>RW-765 | HAWTHORNE OPTION - RIGHT OF WAY PLANS.LRTS 549+40 TO LRTS 561+00.SHEET 14 OF 15<br>HAWTHORNE OPTION - RIGHT OF WAY PLANS.LRTS 561+00 TO LRTS 563+85.SHEET 15 OF 15       |   | T-415<br>T-416   | PROP PROJECT-FREIGHT PLAN & PROFILE.MTR<br>PROP PROJECT-FREIGHT PLAN & PROFILE.MTR     |
|                  | TRATINGUAL OF FLOW - MIGHT OF WATELAND, ENTO DUTOU TO ENTO JOUTOJ, SHEET TO UN TJ                                                                                        |   | T-417            | PROP PROJECT-FREIGHT PLAN & PROFILE.MTR                                                |
|                  | LRT ROW PROPOSED PROJECT                                                                                                                                                 |   | T-418            | PROP PROJECT-FREIGHT PLAN & PROFILE. MTF                                               |
| TC-101           |                                                                                                                                                                          | _ | T-419<br>T-420   | PROP PROJECT-FREIGHT PLAN & PROF ILE. MTF<br>PROP PROJECT-FREIGHT PLAN & PROF ILE. MTF |
| TC-102           | PROPOSED PROJECT. TYPICAL SECTIONS. SHEET 1 OF 9<br>PROPOSED PROJECT. TYPICAL SECTIONS. SHEET 2 OF 9                                                                     |   | T-421            | PROP PROJECT-FREIGHT PLAN & PROFILE. MTF                                               |
| TC-103           | PROPOSED PROJECT. TYPICAL SECTIONS. SHEET 3 OF 9                                                                                                                         |   |                  |                                                                                        |
| TC-104<br>TC-105 | PROPOSED PROJECT. TYPICAL SECTIONS. SHEET 4 OF 9<br>PROPOSED PROJECT. TYPICAL SECTIONS. SHEET 5 OF 9                                                                     |   |                  | HAWTHORNE LRT OPTION                                                                   |
| TC-106           | PROPOSED PROJECT. TYPICAL SECTIONS. SHEET 5 OF 9 PROPOSED PROJECT. TYPICAL SECTIONS. SHEET 6 OF 9                                                                        |   | TC-701           | HAWTHORNE OPTION. CROSS SECTIONS. SHEET                                                |
| TC-107           | PROPOSED PROJECT. TYPICAL SECTIONS. SHEET 7 OF 9                                                                                                                         |   | TC-702<br>TC-703 | HAWTHORNE OPTION. CROSS SECTIONS. SHEET                                                |
| TC-108<br>TC-109 | PROPOSED PROJECT. TYPICAL SECTIONS. SHEET 8 OF 9<br>PROPOSED PROJECT. TYPICAL SECTIONS. SHEET 9 OF 9                                                                     |   | TC-704           | HAWTHORNE OPTION. CROSS SECTIONS. SHEET<br>HAWTHORNE OPTION. CROSS SECTIONS. SHEET     |
| T-101            | PROPOSED PROJECT - TRACK PLAN & PROFILE. LRTS 273+00 TO LRTS 285+00. SHEET 1 OF 21                                                                                       |   | TC-705           | HAWTHORNE OPTION. CROSS SECTIONS. SHEET                                                |
| T-102            | PROPOSED PROJECT – TRACK PLAN & PROFILE.LRTS 285+00 TO LRTS 297+00.SHEET 2 OF 21                                                                                         |   | TC-706<br>TC-707 | HAWTHORNE OPTION, CROSS SECTIONS, SHEET                                                |
| T-103<br>T-104   | PROPOSED PROJECT – TRACK PLAN & PROFILE.LRTS 297+00 TO LRTS 309+00.SHEET 3 OF 21<br>PROPOSED PROJECT – TRACK PLAN & PROFILE.LRTS 309+00 TO LRTS 320+00.SHEET 4 OF 21     |   | TC-708           | HAWTHORNE OPTION. CROSS SECTIONS. SHEET<br>HAWTHORNE OPTION. CROSS SECTIONS. SHEET     |
| T-105            | PROPOSED PROJECT - TRACK PLAN & PROFILE. LRTS 303+00 TO LRTS 320+00. SHEET 4 OF 21<br>PROPOSED PROJECT - TRACK PLAN & PROFILE. LRTS 320+00 TO LRTS 332+00. SHEET 5 OF 21 |   | TC-709           | HAWTHORNE OPTION. CROSS SECTIONS. SHEET                                                |
| T-106            | PROPOSED PROJECT - TRACK PLAN & PROFILE.LRTS 332+00 TO LRTS 344+00.SHEET 6 OF 21                                                                                         |   | TC-710<br>TC-711 | HAWTHORNE OPTION, CROSS SECTIONS, SHEET                                                |
| T-107<br>T-108   | PROPOSED PROJECT – TRACK PLAN & PROFILE.LRTS 344+00 TO LRTS 356+00.SHEET 7 OF 21<br>PROPOSED PROJECT – TRACK PLAN & PROFILE.LRTS 356+00 TO LRTS 368+00.SHEET 8 OF 21     |   | TC-712           | HAWTHORNE OPTION. CROSS SECTIONS. SHEET<br>HAWTHORNE OPTION. CROSS SECTIONS. SHEET     |
| T-109            | PROPOSED PROJECT - TRACK PLAN & PROFILE. LRTS 358+00 TO LRTS 388+00. SHEET 8 OF 21                                                                                       |   | TC-713           | HAWTHORNE OPTION. CROSS SECTIONS. SHEET                                                |
|                  |                                                                                                                                                                          |   | TC-714           | HAWTHORNE OPTION, CROSS SECTIONS, SHEET                                                |
|                  |                                                                                                                                                                          |   | TC-715           | HAWTHORNE OPTION, CROSS SECTIONS, SHEET                                                |