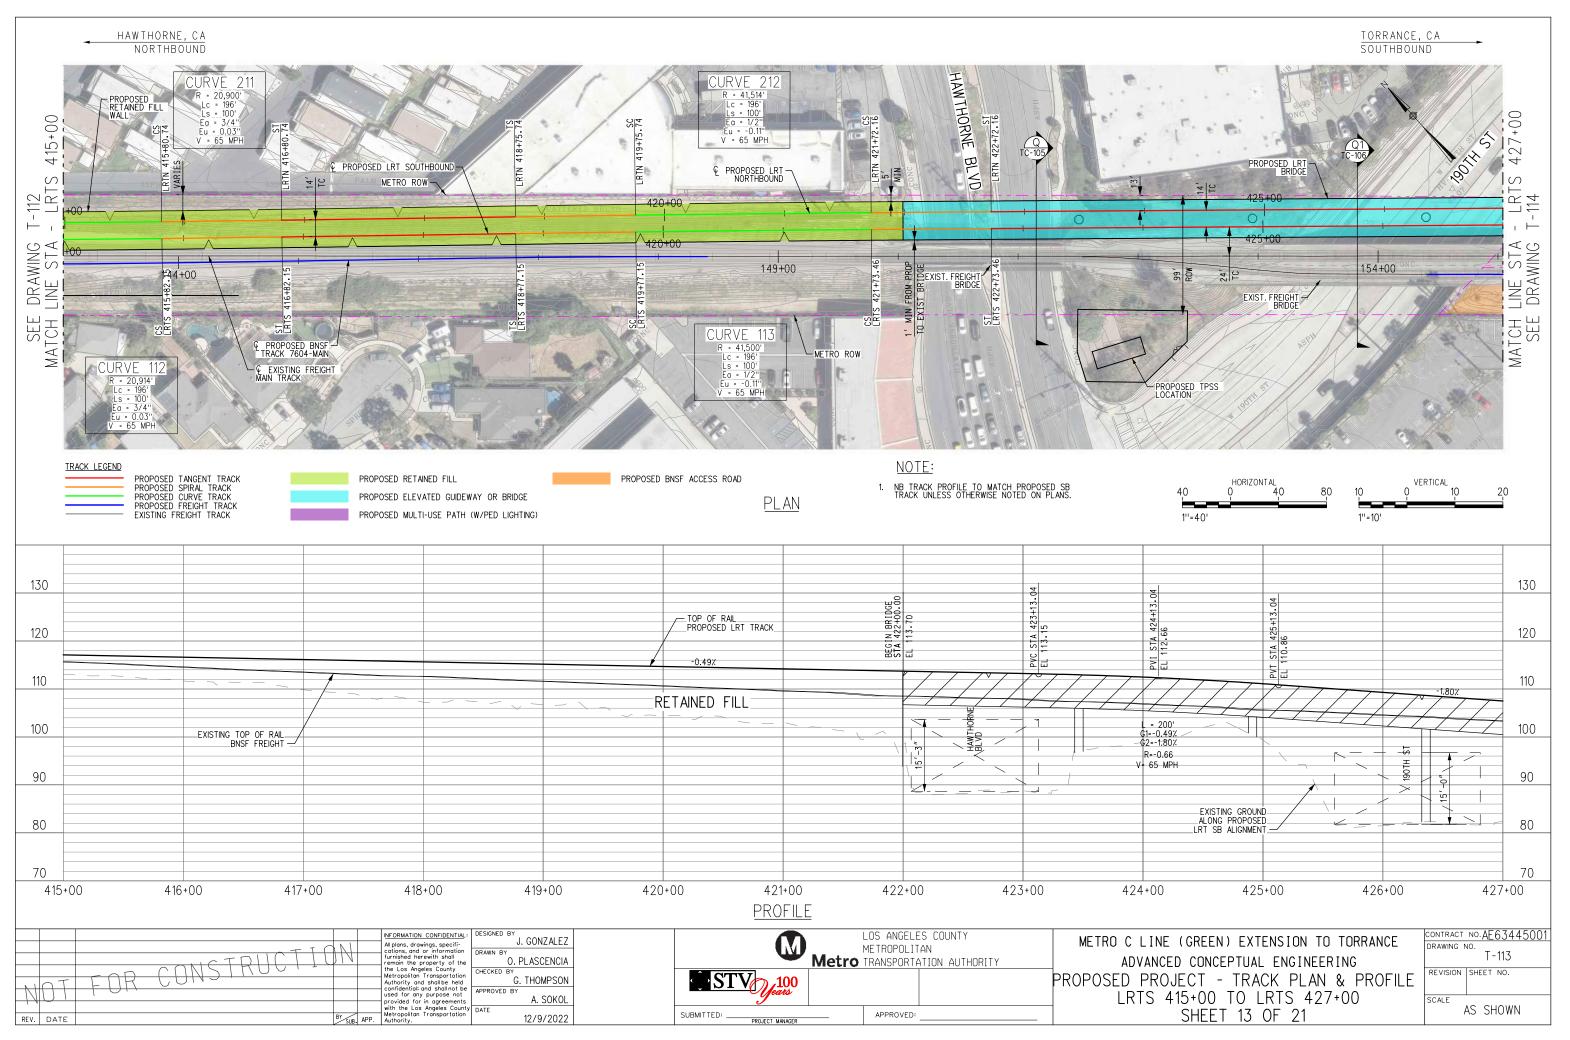

January 2023

In Association with:

McLean & Schultz Safeprobe, Inc SKA Design Soteria Company Terry A. Hayes Associates Inc The LeBaugh Group, Inc Vicus LLC Yunsoo Kim Design

|                  | GENERAL                                                                                                                                                                  |   |                  | LRT ROW PROPOSED PROJECT                                                               |
|------------------|--------------------------------------------------------------------------------------------------------------------------------------------------------------------------|---|------------------|----------------------------------------------------------------------------------------|
| G-100            | TITLE SHEET                                                                                                                                                              | _ | T-110            | PROPOSED PROJECT - TRACK PLAN & PROFILE.                                               |
| G-120<br>G-121   | INDEX OF DRAWINGS (EIR). SHEET 1 OF 2                                                                                                                                    |   | T-111            | PROPOSED PROJECT - TRACK PLAN & PROFILE.                                               |
| 21               | INDEX OF DRAWINGS (EIR). SHEET 2 OF 2                                                                                                                                    |   | T-112<br>T-113   | PROPOSED PROJECT - TRACK PLAN & PROFILE.<br>PROPOSED PROJECT - TRACK PLAN & PROFILE.   |
|                  | SURVEY CONTROL POINTS                                                                                                                                                    |   | T-114            | PROPOSED PROJECT - TRACK PLAN & PROFILE.                                               |
| G-300            | PROJECT MAPPING, SURVEY CONTROL POINT                                                                                                                                    | — | T-115<br>T-116   | PROPOSED PROJECT - TRACK PLAN & PROFILE.<br>PROPOSED PROJECT - TRACK PLAN & PROFILE.   |
| - 500            | PRUJECT MAPPING, SURVET CUNIRUL PUINT                                                                                                                                    |   | T-117            | PROPOSED PROJECT - TRACK PLAN & PROFILE.                                               |
|                  | TRACK GENERAL                                                                                                                                                            |   | T-118            | PROPOSED PROJECT - TRACK PLAN & PROFILE.                                               |
| TG-001           | ABBREVIATIONS, SYMBOLS, AND GENERAL NOTES, SHEET 1 OF 4                                                                                                                  | — | T-119<br>T-120   | PROPOSED PROJECT - TRACK PLAN & PROFILE.<br>PROPOSED PROJECT - TRACK PLAN & PROFILE.   |
| TG-002           | ABBREVIATIONS, SYMBOLS, AND GENERAL NOTES. SHEET 7 OF 4                                                                                                                  |   | T-121            | PROPOSED PROJECT - TRACK PLAN & PROFILE.                                               |
| -003             | ABBREVIATIONS, SYMBOLS, AND GENERAL NOTES. SHEET 3 OF 4                                                                                                                  |   |                  |                                                                                        |
| G-004            | ABBREVIATIONS, SYMBOLS, AND GENERAL NOTES. SHEET 4 OF 4                                                                                                                  |   |                  | LRT ROW TRENCH OPTION                                                                  |
|                  | RIGHT OF WAY (ROW)                                                                                                                                                       |   | TC-201           | TRENCH OPTION. TYPICAL SECTIONS. SHEET 1                                               |
|                  | PROPOSED PROJECT- RIGHT OF WAY PLANS.LRTS 273+00 TO LRTS 285+00.SHEET 1 OF 21                                                                                            | — | TC-202<br>TC-203 | TRENCH OPTION, TYPICAL SECTIONS, SHEET 2<br>TRENCH OPTION, TYPICAL SECTIONS, SHEET 3   |
| W-102            | PROPOSED PROJECT- RIGHT OF WAY PLANS. LRTS 285400 TO LRTS 297400. SHEET 2 OF 21                                                                                          |   | T-201            | TRENCH OPTION - TRACK PLAN & PROFILE.LR1                                               |
| W-103            | PROPOSED PROJECT- RIGHT OF WAY PLANS.LRTS 297+00 TO LRTS 309+00.SHEET 3 OF 21                                                                                            |   | T-202            | TRENCH OPTION - TRACK PLAN & PROFILE.LR1                                               |
| W-104<br>W-105   | PROPOSED PROJECT- RIGHT OF WAY PLANS.LRTS 309+00 TO LRTS 320+00.SHEET 4 OF 21<br>PROPOSED PROJECT- RIGHT OF WAY PLANS.LRTS 320+00 TO LRTS 332+00.SHEET 5 OF 21           |   | T-203<br>T-204   | TRENCH OPTION - TRACK PLAN & PROFILE.LR1<br>TRENCH OPTION - TRACK PLAN & PROFILE.LR1   |
| RW-105<br>RW-106 | PROPOSED PROJECT- RIGHT OF WAY PLANS.LRTS 320+00 TO LRTS 332+00. SHEET 5 OF 21 PROPOSED PROJECT- RIGHT OF WAY PLANS.LRTS 332+00 TO LRTS 344+00. SHEET 6 OF 21            |   | T-205            | TRENCH OFTION - TRACK PLAN & PROFILE. LRI                                              |
| RW-107           | PROPOSED PROJECT- RIGHT OF WAY PLANS.LRTS 344+00 TO LRTS 356+00.SHEET 7 OF 21                                                                                            |   | T-206            | TRENCH OPTION - TRACK PLAN & PROFILE. LRI                                              |
| RW-108<br>RW-109 | PROPOSED PROJECT- RIGHT OF WAY PLANS.LRTS 356+00 TO LRTS 368+00.SHEET 8 OF 21<br>PROPOSED PROJECT- RIGHT OF WAY PLANS.LRTS 368+00 TO LRTS 380+00.SHEET 9 OF 21           |   | T-207<br>T-208   | TRENCH OPTION - TRACK PLAN & PROFILE.LR1<br>TRENCH OPTION - TRACK PLAN & PROFILE.LR1   |
| RW-109<br>RW-110 | PROPOSED PROJECT- RIGHT OF WAT PLANS. LRTS 368+00 TO LRTS 380+00. SHEET 9 OF 21<br>PROPOSED PROJECT- RIGHT OF WAY PLANS. LRTS 380+00 TO LRTS 392+00. SHEET 10 OF 21      |   | T-209            | TRENCH OPTION - TRACK PLAN & PROFILE.LR1                                               |
| RW-111           | PROPOSED PROJECT- RIGHT OF WAY PLANS.LRTS 392+00 TO LRTS 402+00.SHEET 11 OF 21                                                                                           |   | T-210            | TRENCH OPTION - TRACK PLAN & PROFILE.LR1                                               |
| RW-112<br>RW-113 | PROPOSED PROJECT- RIGHT OF WAY PLANS.LRTS 402+00 TO LRTS 414+00.SHEET 12 OF 21<br>PROPOSED PROJECT- RIGHT OF WAY PLANS.LRTS 414+00 TO LRTS 426+00.SHEET 13 OF 21         |   | T-211<br>T-212   | TRENCH OPTION - TRACK PLAN & PROFILE.LR1<br>TRENCH OPTION - TRACK PLAN & PROFILE.LR1   |
| 14               | PROPOSED PROJECT- RIGHT OF WAY PLANS. LRTS 426+00 TO LRTS 438+00. SHEET 14 OF 21                                                                                         |   | T-213            | TRENCH OPTION - TRACK PLAN & PROFILE.LR1                                               |
| RW-115           | PROPOSED PROJECT- RIGHT OF WAY PLANS. LRTS 438+00 TO LRTS 450+00. SHEET 15 OF 21                                                                                         |   |                  |                                                                                        |
| RW-116<br>RW-117 | PROPOSED PROJECT- RIGHT OF WAY PLANS.LRTS 450+00 TO LRTS 462+00.SHEET 16 OF 21<br>PROPOSED PROJECT- RIGHT OF WAY PLANS.LRTS 462+00 TO LRTS 474+00.SHEET 17 OF 21         |   |                  | BNSF FREIGHT TRACK REALIGN                                                             |
| W-118            | PROPOSED PROJECT- RIGHT OF WAY PLANS. LRTS 474+00 TO LRTS 486+00. SHEET 18 OF 21                                                                                         |   |                  |                                                                                        |
| RW-119           | PROPOSED PROJECT - RIGHT OF WAY PLANS. LRTS 486+00 TO LRTS 498+00. SHEET 19 OF 21                                                                                        |   |                  |                                                                                        |
| RW-120<br>RW-121 | PROPOSED PROJECT- RIGHT OF WAY PLANS.LRTS 498+00 TO LRTS 510+00.SHEET 20 OF 21<br>PROPOSED PROJECT- RIGHT OF WAY PLANS.LRTS 510+00 TO LRTS 522+00.SHEET 21 OF 21         |   | T-401            | PROP PROJECT-FREIGHT PLAN & PROFILE.MTR                                                |
| RW-751           | HAWTHORNE OPTION - RIGHT OF WAY PLANS. LRTS 394+00 TO LRTS 405+00. SHEET 1 OF 15                                                                                         |   | T-402            | PROP PROJECT-FREIGHT PLAN & PROFILE.MTR                                                |
| RW-752<br>RW-753 | HAWTHORNE OPTION - RIGHT OF WAY PLANS, LRTS 405+00 TO LRTS 417+00, SHEET 2 OF 15                                                                                         |   | T-403<br>T-404   | PROP PROJECT-FREIGHT PLAN & PROFILE.MTR<br>PROP PROJECT-FREIGHT PLAN & PROFILE.MTR     |
| RW-755<br>RW-754 | HAWTHORNE OPTION - RIGHT OF WAY PLANS.LRTS 417+00 TO LRTS 429+00.SHEET 3 OF 15<br>HAWTHORNE OPTION - RIGHT OF WAY PLANS.LRTS 429+00 TO LRTS 441+00.SHEET 4 OF 15         |   | T-404<br>T-405   | PROP PROJECT-FREIGHT PLAN & PROFILE. MIR                                               |
| RW-755           | HAWTHORNE OPTION - RIGHT OF WAY PLANS.LRTS 441+00 TO LRTS 453+00.SHEET 5 OF 15                                                                                           |   | T-406            | PROP PROJECT-FREIGHT PLAN & PROFILE.MTR                                                |
| RW-756<br>RW-757 | HAWTHORNE OPTION - RIGHT OF WAY PLANS, LRTS 453+00 TO LRTS 465+00, SHEET 6 OF 15                                                                                         |   | T−407<br>T−408   | PROP PROJECT-FREIGHT PLAN & PROFILE.MTR<br>PROP PROJECT-FREIGHT PLAN & PROFILE.MTR     |
| RW-758           | HAWTHORNE OPTION - RIGHT OF WAY PLANS.LRTS 465+00 TO LRTS 477+00.SHEET 7 OF 15<br>HAWTHORNE OPTION - RIGHT OF WAY PLANS.LRTS 477+00 TO LRTS 489+00.SHEET 8 OF 15         |   | T-409            | PROP PROJECT-FREIGHT PLAN & PROFILE. MTR                                               |
| RW-759           | HAWTHORNE OPTION - RIGHT OF WAY PLANS.LRTS 489+00 TO LRTS 501+00.SHEET 9 OF 15                                                                                           |   | T-410            | PROP PROJECT-FREIGHT PLAN & PROFILE. MTR                                               |
| RW-760<br>RW-761 | HAWTHORNE OPTION - RIGHT OF WAY PLANS.LRTS 501+00 TO LRTS 513+00.SHEET 10 OF 15<br>HAWTHORNE OPTION - RIGHT OF WAY PLANS.LRTS 513+00 TO LRTS 525+00.SHEET 11 OF 15       |   | T-411<br>T-412   | PROP PROJECT-FREIGHT PLAN & PROFILE.MTR<br>PROP PROJECT-FREIGHT PLAN & PROFILE.MTR     |
| RW-762           | HAWTHORKE OFTION - RIGHT OF WAT FLANS. LETS 515400 TO LETS 525400. SHEET TO FTS                                                                                          |   | T-413            | PROP PROJECT-FREIGHT PLAN & PROFILE. MTR                                               |
| RW-763           | HAWTHORNE OPTION - RIGHT OF WAY PLANS, LRTS 537+00 TO LRTS 549+40, SHEET 13 OF 15                                                                                        |   | T-414            | PROP PROJECT-FREIGHT PLAN & PROFILE. MTR                                               |
| RW-764<br>RW-765 | HAWTHORNE OPTION - RIGHT OF WAY PLANS.LRTS 549+40 TO LRTS 561+00.SHEET 14 OF 15<br>HAWTHORNE OPTION - RIGHT OF WAY PLANS.LRTS 561+00 TO LRTS 563+85.SHEET 15 OF 15       |   | T-415<br>T-416   | PROP PROJECT-FREIGHT PLAN & PROFILE.MTR<br>PROP PROJECT-FREIGHT PLAN & PROFILE.MTR     |
|                  | TRATINGUAL OF FLOW - MIGHT OF WATELAND, ENTO DUTOU TO ENTO JOUTOJ, SHEET TO UN TJ                                                                                        |   | T-417            | PROP PROJECT-FREIGHT PLAN & PROFILE.MTR                                                |
|                  | LRT ROW PROPOSED PROJECT                                                                                                                                                 |   | T-418            | PROP PROJECT-FREIGHT PLAN & PROFILE. MTF                                               |
| TC-101           |                                                                                                                                                                          | _ | T-419<br>T-420   | PROP PROJECT-FREIGHT PLAN & PROF ILE. MTF<br>PROP PROJECT-FREIGHT PLAN & PROF ILE. MTF |
| TC-102           | PROPOSED PROJECT. TYPICAL SECTIONS. SHEET 1 OF 9<br>PROPOSED PROJECT. TYPICAL SECTIONS. SHEET 2 OF 9                                                                     |   | T-421            | PROP PROJECT-FREIGHT PLAN & PROFILE. MTF                                               |
| TC-103           | PROPOSED PROJECT. TYPICAL SECTIONS. SHEET 3 OF 9                                                                                                                         |   |                  |                                                                                        |
| TC-104<br>TC-105 | PROPOSED PROJECT. TYPICAL SECTIONS. SHEET 4 OF 9<br>PROPOSED PROJECT. TYPICAL SECTIONS. SHEET 5 OF 9                                                                     |   |                  | HAWTHORNE LRT OPTION                                                                   |
| TC-106           | PROPOSED PROJECT. TYPICAL SECTIONS. SHEET 5 OF 9 PROPOSED PROJECT. TYPICAL SECTIONS. SHEET 6 OF 9                                                                        |   | TC-701           | HAWTHORNE OPTION. CROSS SECTIONS. SHEET                                                |
| TC-107           | PROPOSED PROJECT. TYPICAL SECTIONS. SHEET 7 OF 9                                                                                                                         |   | TC-702<br>TC-703 | HAWTHORNE OPTION. CROSS SECTIONS. SHEET                                                |
| TC-108<br>TC-109 | PROPOSED PROJECT. TYPICAL SECTIONS. SHEET 8 OF 9<br>PROPOSED PROJECT. TYPICAL SECTIONS. SHEET 9 OF 9                                                                     |   | TC-704           | HAWTHORNE OPTION. CROSS SECTIONS. SHEET<br>HAWTHORNE OPTION. CROSS SECTIONS. SHEET     |
| T-101            | PROPOSED PROJECT - TRACK PLAN & PROFILE. LRTS 273+00 TO LRTS 285+00. SHEET 1 OF 21                                                                                       |   | TC-705           | HAWTHORNE OPTION. CROSS SECTIONS. SHEET                                                |
| T-102            | PROPOSED PROJECT – TRACK PLAN & PROFILE.LRTS 285+00 TO LRTS 297+00.SHEET 2 OF 21                                                                                         |   | TC-706<br>TC-707 | HAWTHORNE OPTION, CROSS SECTIONS, SHEET                                                |
| T-103<br>T-104   | PROPOSED PROJECT – TRACK PLAN & PROFILE.LRTS 297+00 TO LRTS 309+00.SHEET 3 OF 21<br>PROPOSED PROJECT – TRACK PLAN & PROFILE.LRTS 309+00 TO LRTS 320+00.SHEET 4 OF 21     |   | TC-708           | HAWTHORNE OPTION. CROSS SECTIONS. SHEET<br>HAWTHORNE OPTION. CROSS SECTIONS. SHEET     |
| T-105            | PROPOSED PROJECT - TRACK PLAN & PROFILE. LRTS 303+00 TO LRTS 320+00. SHEET 4 OF 21<br>PROPOSED PROJECT - TRACK PLAN & PROFILE. LRTS 320+00 TO LRTS 332+00. SHEET 5 OF 21 |   | TC-709           | HAWTHORNE OPTION. CROSS SECTIONS. SHEET                                                |
| T-106            | PROPOSED PROJECT - TRACK PLAN & PROFILE.LRTS 332+00 TO LRTS 344+00.SHEET 6 OF 21                                                                                         |   | TC-710<br>TC-711 | HAWTHORNE OPTION, CROSS SECTIONS, SHEET                                                |
| T-107<br>T-108   | PROPOSED PROJECT – TRACK PLAN & PROFILE.LRTS 344+00 TO LRTS 356+00.SHEET 7 OF 21<br>PROPOSED PROJECT – TRACK PLAN & PROFILE.LRTS 356+00 TO LRTS 368+00.SHEET 8 OF 21     |   | TC-712           | HAWTHORNE OPTION. CROSS SECTIONS. SHEET<br>HAWTHORNE OPTION. CROSS SECTIONS. SHEET     |
| T-109            | PROPOSED PROJECT - TRACK PLAN & PROFILE. LRTS 358+00 TO LRTS 388+00. SHEET 8 OF 21                                                                                       |   | TC-713           | HAWTHORNE OPTION. CROSS SECTIONS. SHEET                                                |
|                  |                                                                                                                                                                          |   | TC-714           | HAWTHORNE OPTION, CROSS SECTIONS, SHEET                                                |
|                  |                                                                                                                                                                          |   | TC-715           | HAWTHORNE OPTION, CROSS SECTIONS, SHEET                                                |