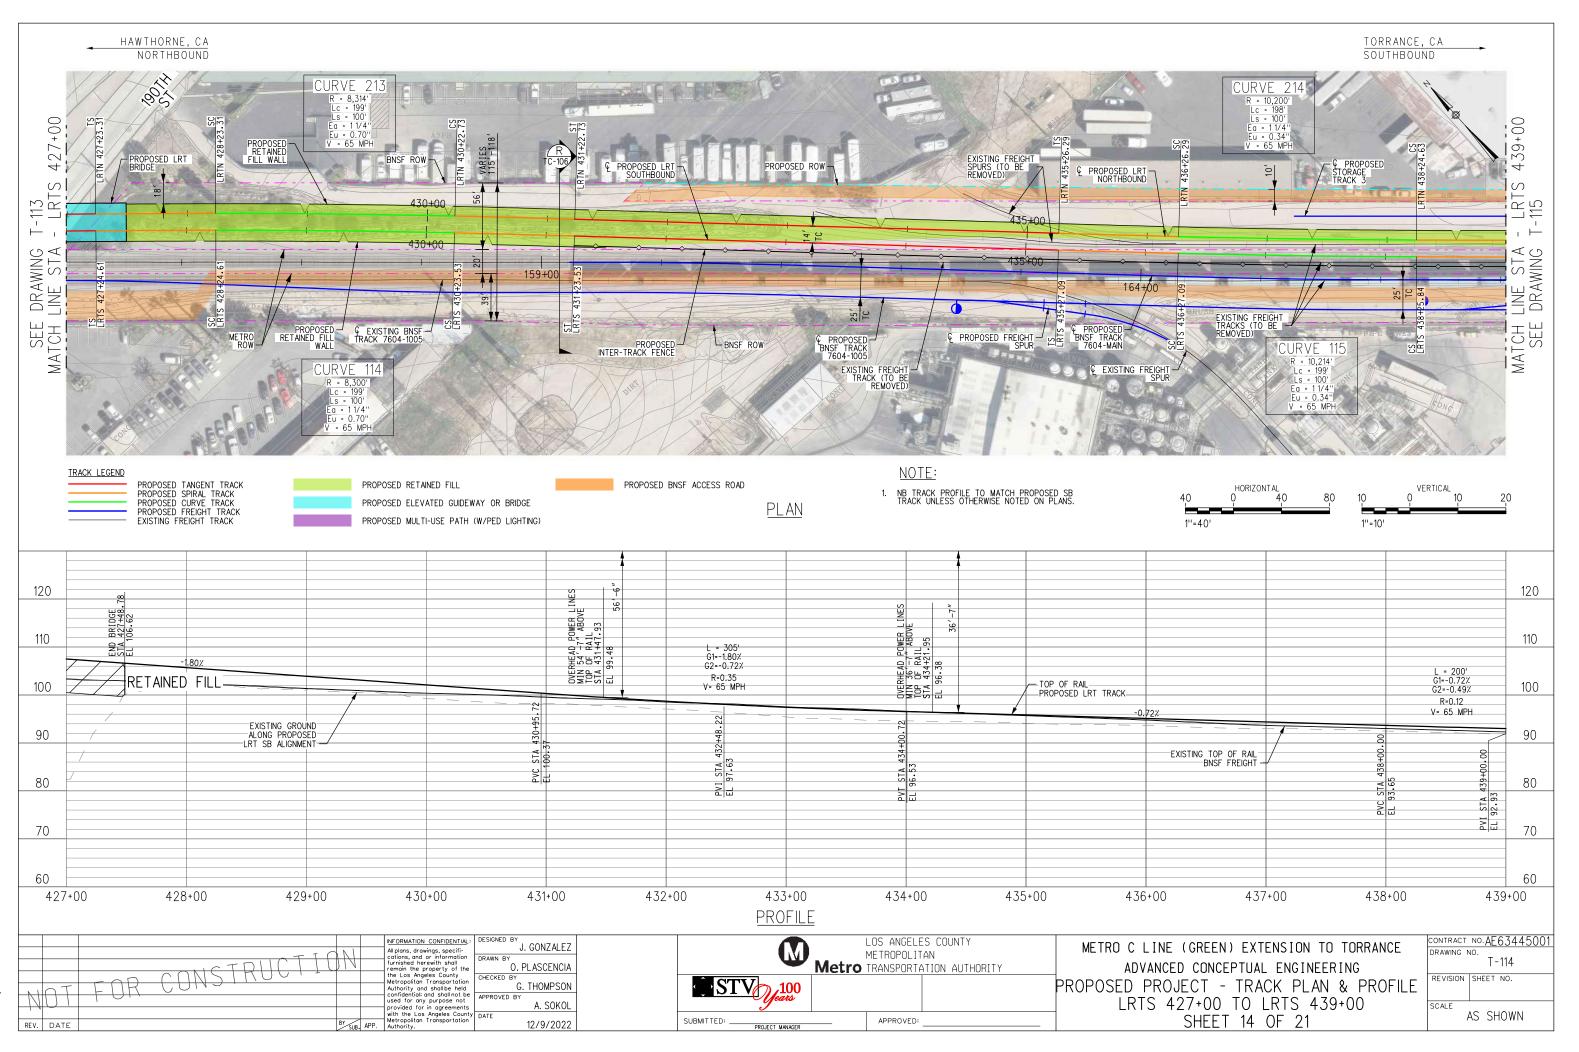

January 2023

In Association with:

McLean & Schultz Safeprobe, Inc SKA Design Soteria Company Terry A. Hayes Associates Inc The LeBaugh Group, Inc Vicus LLC Yunsoo Kim Design

|                  | GENERAL                                                                                                                                                                  |   |                  | LRT ROW PROPOSED PROJECT                                                               |
|------------------|--------------------------------------------------------------------------------------------------------------------------------------------------------------------------|---|------------------|----------------------------------------------------------------------------------------|
| G-100            | TITLE SHEET                                                                                                                                                              | _ | T-110            | PROPOSED PROJECT - TRACK PLAN & PROFILE.                                               |
| G-120<br>G-121   | INDEX OF DRAWINGS (EIR). SHEET 1 OF 2                                                                                                                                    |   | T-111            | PROPOSED PROJECT - TRACK PLAN & PROFILE.                                               |
| 21               | INDEX OF DRAWINGS (EIR). SHEET 2 OF 2                                                                                                                                    |   | T-112<br>T-113   | PROPOSED PROJECT - TRACK PLAN & PROFILE.<br>PROPOSED PROJECT - TRACK PLAN & PROFILE.   |
|                  | SURVEY CONTROL POINTS                                                                                                                                                    |   | T-114            | PROPOSED PROJECT - TRACK PLAN & PROFILE.                                               |
| G-300            | PROJECT MAPPING, SURVEY CONTROL POINT                                                                                                                                    | — | T-115<br>T-116   | PROPOSED PROJECT - TRACK PLAN & PROFILE.<br>PROPOSED PROJECT - TRACK PLAN & PROFILE.   |
| - 500            | PRUJECT MAPPING, SURVET CUNIRUL PUINT                                                                                                                                    |   | T-117            | PROPOSED PROJECT - TRACK PLAN & PROFILE.                                               |
|                  | TRACK GENERAL                                                                                                                                                            |   | T-118            | PROPOSED PROJECT - TRACK PLAN & PROFILE.                                               |
| TG-001           | ABBREVIATIONS, SYMBOLS, AND GENERAL NOTES, SHEET 1 OF 4                                                                                                                  | — | T-119<br>T-120   | PROPOSED PROJECT - TRACK PLAN & PROFILE.<br>PROPOSED PROJECT - TRACK PLAN & PROFILE.   |
| TG-002           | ABBREVIATIONS, SYMBOLS, AND GENERAL NOTES. SHEET 7 OF 4                                                                                                                  |   | T-121            | PROPOSED PROJECT - TRACK PLAN & PROFILE.                                               |
| -003             | ABBREVIATIONS, SYMBOLS, AND GENERAL NOTES. SHEET 3 OF 4                                                                                                                  |   |                  |                                                                                        |
| G-004            | ABBREVIATIONS, SYMBOLS, AND GENERAL NOTES. SHEET 4 OF 4                                                                                                                  |   |                  | LRT ROW TRENCH OPTION                                                                  |
|                  | RIGHT OF WAY (ROW)                                                                                                                                                       |   | TC-201           | TRENCH OPTION. TYPICAL SECTIONS. SHEET 1                                               |
|                  | PROPOSED PROJECT- RIGHT OF WAY PLANS.LRTS 273+00 TO LRTS 285+00.SHEET 1 OF 21                                                                                            | — | TC-202<br>TC-203 | TRENCH OPTION, TYPICAL SECTIONS, SHEET 2<br>TRENCH OPTION, TYPICAL SECTIONS, SHEET 3   |
| W-102            | PROPOSED PROJECT- RIGHT OF WAY PLANS. LRTS 285400 TO LRTS 297400. SHEET 2 OF 21                                                                                          |   | T-201            | TRENCH OPTION - TRACK PLAN & PROFILE.LR1                                               |
| W-103            | PROPOSED PROJECT- RIGHT OF WAY PLANS.LRTS 297+00 TO LRTS 309+00.SHEET 3 OF 21                                                                                            |   | T-202            | TRENCH OPTION - TRACK PLAN & PROFILE.LR1                                               |
| W-104<br>W-105   | PROPOSED PROJECT- RIGHT OF WAY PLANS.LRTS 309+00 TO LRTS 320+00.SHEET 4 OF 21<br>PROPOSED PROJECT- RIGHT OF WAY PLANS.LRTS 320+00 TO LRTS 332+00.SHEET 5 OF 21           |   | T-203<br>T-204   | TRENCH OPTION - TRACK PLAN & PROFILE.LR1<br>TRENCH OPTION - TRACK PLAN & PROFILE.LR1   |
| RW-105<br>RW-106 | PROPOSED PROJECT- RIGHT OF WAY PLANS.LRTS 320+00 TO LRTS 332+00. SHEET 5 OF 21 PROPOSED PROJECT- RIGHT OF WAY PLANS.LRTS 332+00 TO LRTS 344+00. SHEET 6 OF 21            |   | T-205            | TRENCH OFTION - TRACK PLAN & PROFILE. LRI                                              |
| RW-107           | PROPOSED PROJECT- RIGHT OF WAY PLANS.LRTS 344+00 TO LRTS 356+00.SHEET 7 OF 21                                                                                            |   | T-206            | TRENCH OPTION - TRACK PLAN & PROFILE. LRI                                              |
| RW-108<br>RW-109 | PROPOSED PROJECT- RIGHT OF WAY PLANS.LRTS 356+00 TO LRTS 368+00.SHEET 8 OF 21<br>PROPOSED PROJECT- RIGHT OF WAY PLANS.LRTS 368+00 TO LRTS 380+00.SHEET 9 OF 21           |   | T-207<br>T-208   | TRENCH OPTION - TRACK PLAN & PROFILE.LR1<br>TRENCH OPTION - TRACK PLAN & PROFILE.LR1   |
| RW-109<br>RW-110 | PROPOSED PROJECT- RIGHT OF WAT PLANS. LRTS 368+00 TO LRTS 380+00. SHEET 9 OF 21<br>PROPOSED PROJECT- RIGHT OF WAY PLANS. LRTS 380+00 TO LRTS 392+00. SHEET 10 OF 21      |   | T-209            | TRENCH OPTION - TRACK PLAN & PROFILE.LR1                                               |
| RW-111           | PROPOSED PROJECT- RIGHT OF WAY PLANS.LRTS 392+00 TO LRTS 402+00.SHEET 11 OF 21                                                                                           |   | T-210            | TRENCH OPTION - TRACK PLAN & PROFILE.LR1                                               |
| RW-112<br>RW-113 | PROPOSED PROJECT- RIGHT OF WAY PLANS.LRTS 402+00 TO LRTS 414+00.SHEET 12 OF 21<br>PROPOSED PROJECT- RIGHT OF WAY PLANS.LRTS 414+00 TO LRTS 426+00.SHEET 13 OF 21         |   | T-211<br>T-212   | TRENCH OPTION - TRACK PLAN & PROFILE.LR1<br>TRENCH OPTION - TRACK PLAN & PROFILE.LR1   |
| 14               | PROPOSED PROJECT- RIGHT OF WAY PLANS. LRTS 426+00 TO LRTS 438+00. SHEET 14 OF 21                                                                                         |   | T-213            | TRENCH OPTION - TRACK PLAN & PROFILE.LR1                                               |
| RW-115           | PROPOSED PROJECT- RIGHT OF WAY PLANS. LRTS 438+00 TO LRTS 450+00. SHEET 15 OF 21                                                                                         |   |                  |                                                                                        |
| RW-116<br>RW-117 | PROPOSED PROJECT- RIGHT OF WAY PLANS.LRTS 450+00 TO LRTS 462+00.SHEET 16 OF 21<br>PROPOSED PROJECT- RIGHT OF WAY PLANS.LRTS 462+00 TO LRTS 474+00.SHEET 17 OF 21         |   |                  | BNSF FREIGHT TRACK REALIGN                                                             |
| W-118            | PROPOSED PROJECT- RIGHT OF WAY PLANS. LRTS 474+00 TO LRTS 486+00. SHEET 18 OF 21                                                                                         |   |                  |                                                                                        |
| RW-119           | PROPOSED PROJECT - RIGHT OF WAY PLANS. LRTS 486+00 TO LRTS 498+00. SHEET 19 OF 21                                                                                        |   |                  |                                                                                        |
| RW-120<br>RW-121 | PROPOSED PROJECT- RIGHT OF WAY PLANS.LRTS 498+00 TO LRTS 510+00.SHEET 20 OF 21<br>PROPOSED PROJECT- RIGHT OF WAY PLANS.LRTS 510+00 TO LRTS 522+00.SHEET 21 OF 21         |   | T-401            | PROP PROJECT-FREIGHT PLAN & PROFILE.MTR                                                |
| RW-751           | HAWTHORNE OPTION - RIGHT OF WAY PLANS. LRTS 394+00 TO LRTS 405+00. SHEET 1 OF 15                                                                                         |   | T-402            | PROP PROJECT-FREIGHT PLAN & PROFILE.MTR                                                |
| RW-752<br>RW-753 | HAWTHORNE OPTION - RIGHT OF WAY PLANS, LRTS 405+00 TO LRTS 417+00, SHEET 2 OF 15                                                                                         |   | T-403<br>T-404   | PROP PROJECT-FREIGHT PLAN & PROFILE.MTR<br>PROP PROJECT-FREIGHT PLAN & PROFILE.MTR     |
| RW-755<br>RW-754 | HAWTHORNE OPTION - RIGHT OF WAY PLANS.LRTS 417+00 TO LRTS 429+00.SHEET 3 OF 15<br>HAWTHORNE OPTION - RIGHT OF WAY PLANS.LRTS 429+00 TO LRTS 441+00.SHEET 4 OF 15         |   | T-404<br>T-405   | PROP PROJECT-FREIGHT PLAN & PROFILE. MIR                                               |
| RW-755           | HAWTHORNE OPTION - RIGHT OF WAY PLANS.LRTS 441+00 TO LRTS 453+00.SHEET 5 OF 15                                                                                           |   | T-406            | PROP PROJECT-FREIGHT PLAN & PROFILE.MTR                                                |
| RW-756<br>RW-757 | HAWTHORNE OPTION - RIGHT OF WAY PLANS, LRTS 453+00 TO LRTS 465+00, SHEET 6 OF 15                                                                                         |   | T−407<br>T−408   | PROP PROJECT-FREIGHT PLAN & PROFILE.MTR<br>PROP PROJECT-FREIGHT PLAN & PROFILE.MTR     |
| RW-758           | HAWTHORNE OPTION - RIGHT OF WAY PLANS.LRTS 465+00 TO LRTS 477+00.SHEET 7 OF 15<br>HAWTHORNE OPTION - RIGHT OF WAY PLANS.LRTS 477+00 TO LRTS 489+00.SHEET 8 OF 15         |   | T-409            | PROP PROJECT-FREIGHT PLAN & PROFILE. MTR                                               |
| RW-759           | HAWTHORNE OPTION - RIGHT OF WAY PLANS.LRTS 489+00 TO LRTS 501+00.SHEET 9 OF 15                                                                                           |   | T-410            | PROP PROJECT-FREIGHT PLAN & PROFILE. MTR                                               |
| RW-760<br>RW-761 | HAWTHORNE OPTION - RIGHT OF WAY PLANS.LRTS 501+00 TO LRTS 513+00.SHEET 10 OF 15<br>HAWTHORNE OPTION - RIGHT OF WAY PLANS.LRTS 513+00 TO LRTS 525+00.SHEET 11 OF 15       |   | T-411<br>T-412   | PROP PROJECT-FREIGHT PLAN & PROFILE.MTR<br>PROP PROJECT-FREIGHT PLAN & PROFILE.MTR     |
| RW-762           | HAWTHORKE OFTION - RIGHT OF WAT FLANS. LETS 515400 TO LETS 525400. SHEET TO FTS                                                                                          |   | T-413            | PROP PROJECT-FREIGHT PLAN & PROFILE. MTR                                               |
| RW-763           | HAWTHORNE OPTION - RIGHT OF WAY PLANS, LRTS 537+00 TO LRTS 549+40, SHEET 13 OF 15                                                                                        |   | T-414            | PROP PROJECT-FREIGHT PLAN & PROFILE. MTR                                               |
| RW-764<br>RW-765 | HAWTHORNE OPTION - RIGHT OF WAY PLANS.LRTS 549+40 TO LRTS 561+00.SHEET 14 OF 15<br>HAWTHORNE OPTION - RIGHT OF WAY PLANS.LRTS 561+00 TO LRTS 563+85.SHEET 15 OF 15       |   | T-415<br>T-416   | PROP PROJECT-FREIGHT PLAN & PROFILE.MTR<br>PROP PROJECT-FREIGHT PLAN & PROFILE.MTR     |
|                  | TRATINGUAL OF FLOW - MIGHT OF WATELAND, ENTO DUTOU TO ENTO JOUTOJ, SHEET TO UN TJ                                                                                        |   | T-417            | PROP PROJECT-FREIGHT PLAN & PROFILE.MTR                                                |
|                  | LRT ROW PROPOSED PROJECT                                                                                                                                                 |   | T-418            | PROP PROJECT-FREIGHT PLAN & PROFILE. MTF                                               |
| TC-101           |                                                                                                                                                                          | _ | T-419<br>T-420   | PROP PROJECT-FREIGHT PLAN & PROF ILE. MTF<br>PROP PROJECT-FREIGHT PLAN & PROF ILE. MTF |
| TC-102           | PROPOSED PROJECT. TYPICAL SECTIONS. SHEET 1 OF 9<br>PROPOSED PROJECT. TYPICAL SECTIONS. SHEET 2 OF 9                                                                     |   | T-421            | PROP PROJECT-FREIGHT PLAN & PROFILE. MTF                                               |
| TC-103           | PROPOSED PROJECT. TYPICAL SECTIONS. SHEET 3 OF 9                                                                                                                         |   |                  |                                                                                        |
| TC-104<br>TC-105 | PROPOSED PROJECT. TYPICAL SECTIONS. SHEET 4 OF 9<br>PROPOSED PROJECT. TYPICAL SECTIONS. SHEET 5 OF 9                                                                     |   |                  | HAWTHORNE LRT OPTION                                                                   |
| TC-106           | PROPOSED PROJECT. TYPICAL SECTIONS. SHEET 5 OF 9 PROPOSED PROJECT. TYPICAL SECTIONS. SHEET 6 OF 9                                                                        |   | TC-701           | HAWTHORNE OPTION. CROSS SECTIONS. SHEET                                                |
| TC-107           | PROPOSED PROJECT. TYPICAL SECTIONS. SHEET 7 OF 9                                                                                                                         |   | TC-702<br>TC-703 | HAWTHORNE OPTION. CROSS SECTIONS. SHEET                                                |
| TC-108<br>TC-109 | PROPOSED PROJECT. TYPICAL SECTIONS. SHEET 8 OF 9<br>PROPOSED PROJECT. TYPICAL SECTIONS. SHEET 9 OF 9                                                                     |   | TC-704           | HAWTHORNE OPTION. CROSS SECTIONS. SHEET<br>HAWTHORNE OPTION. CROSS SECTIONS. SHEET     |
| T-101            | PROPOSED PROJECT - TRACK PLAN & PROFILE. LRTS 273+00 TO LRTS 285+00. SHEET 1 OF 21                                                                                       |   | TC-705           | HAWTHORNE OPTION. CROSS SECTIONS. SHEET                                                |
| T-102            | PROPOSED PROJECT – TRACK PLAN & PROFILE.LRTS 285+00 TO LRTS 297+00.SHEET 2 OF 21                                                                                         |   | TC-706<br>TC-707 | HAWTHORNE OPTION, CROSS SECTIONS, SHEET                                                |
| T-103<br>T-104   | PROPOSED PROJECT – TRACK PLAN & PROFILE.LRTS 297+00 TO LRTS 309+00.SHEET 3 OF 21<br>PROPOSED PROJECT – TRACK PLAN & PROFILE.LRTS 309+00 TO LRTS 320+00.SHEET 4 OF 21     |   | TC-708           | HAWTHORNE OPTION. CROSS SECTIONS. SHEET<br>HAWTHORNE OPTION. CROSS SECTIONS. SHEET     |
| T-105            | PROPOSED PROJECT - TRACK PLAN & PROFILE. LRTS 303+00 TO LRTS 320+00. SHEET 4 OF 21<br>PROPOSED PROJECT - TRACK PLAN & PROFILE. LRTS 320+00 TO LRTS 332+00. SHEET 5 OF 21 |   | TC-709           | HAWTHORNE OPTION. CROSS SECTIONS. SHEET                                                |
| T-106            | PROPOSED PROJECT - TRACK PLAN & PROFILE.LRTS 332+00 TO LRTS 344+00.SHEET 6 OF 21                                                                                         |   | TC-710<br>TC-711 | HAWTHORNE OPTION, CROSS SECTIONS, SHEET                                                |
| T-107<br>T-108   | PROPOSED PROJECT – TRACK PLAN & PROFILE.LRTS 344+00 TO LRTS 356+00.SHEET 7 OF 21<br>PROPOSED PROJECT – TRACK PLAN & PROFILE.LRTS 356+00 TO LRTS 368+00.SHEET 8 OF 21     |   | TC-712           | HAWTHORNE OPTION. CROSS SECTIONS. SHEET<br>HAWTHORNE OPTION. CROSS SECTIONS. SHEET     |
| T-109            | PROPOSED PROJECT - TRACK PLAN & PROFILE. LRTS 358+00 TO LRTS 388+00. SHEET 8 OF 21                                                                                       |   | TC-713           | HAWTHORNE OPTION. CROSS SECTIONS. SHEET                                                |
|                  |                                                                                                                                                                          |   | TC-714           | HAWTHORNE OPTION, CROSS SECTIONS, SHEET                                                |
|                  |                                                                                                                                                                          |   | TC-715           | HAWTHORNE OPTION, CROSS SECTIONS, SHEET                                                |