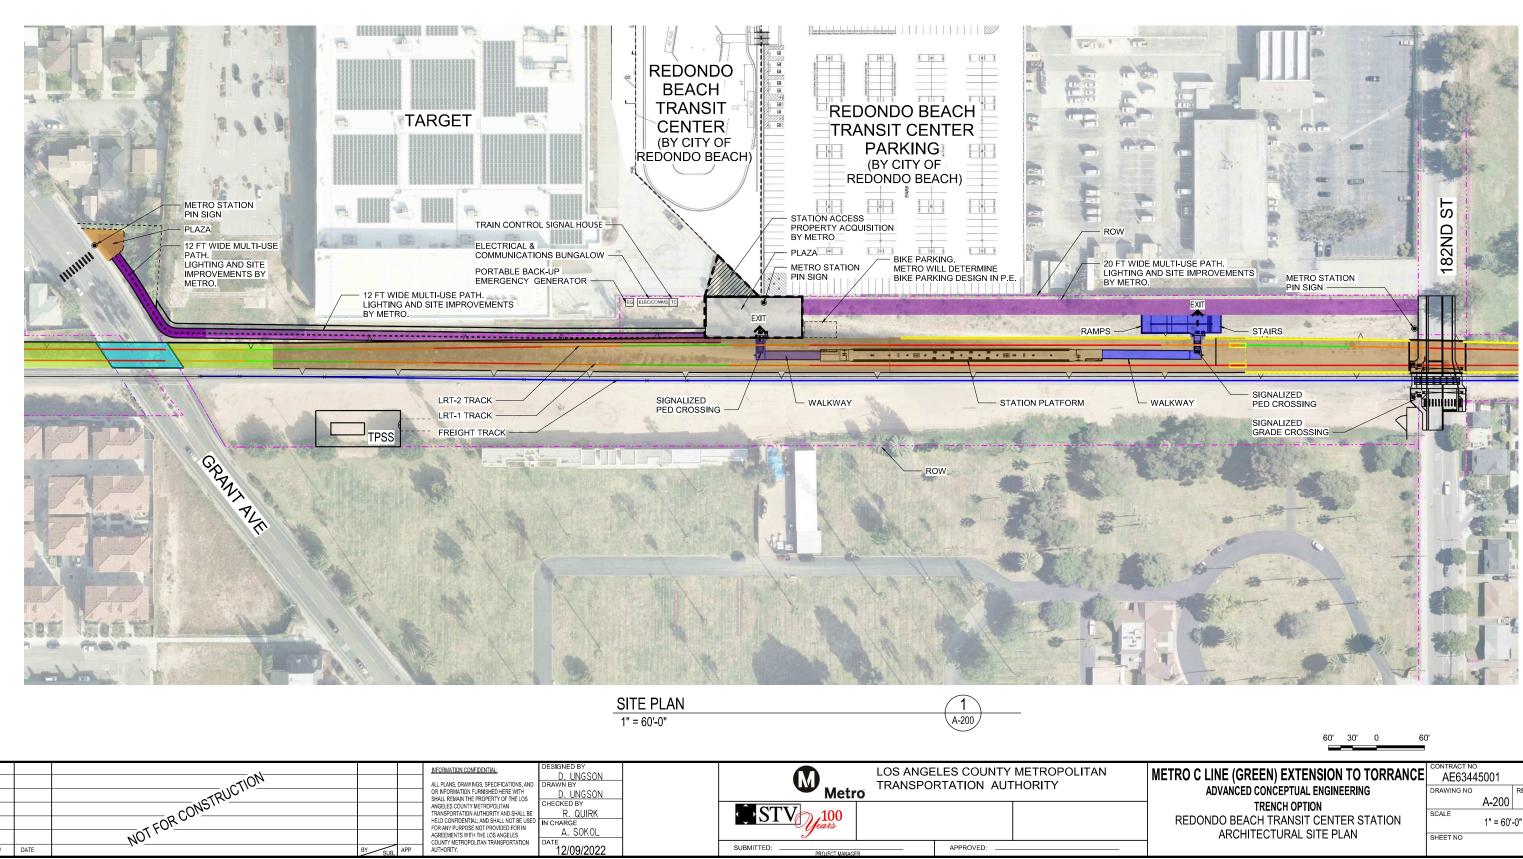

| 1/19/2023                                                 | 5:15:58                    | B PM      |             |

C:\USERS\I



# NOTE TO REVIEWERS (PER METRO AGREEMENT DATED 07-20-21):

GNS INCORPORATED INTO THIS ARCHITECTURAL S SED ON THE LATEST "PUBLISHED" METRO DESIGN (

MRDC CRITERIA Fire Life Safety Criteria Revision 3 01111 Section 06 Rev 15 020118 Architectura

METRO DIRECTIVE DRAWING ectural Directive Drav

REDONDO BEACH TRANSIT CENTER STATION

| AE63445001      |     |         |
|-----------------|-----|---------|
| DRAWING NO      | REV |         |
| A-151           |     |         |
| SCALE NOT TO SC | ALE | ۷-151   |
| SHEET NO        |     | SHEET / |



rs\STN\_M USERS/UNGSONDB/DOCUMEN



SUBMITTED:

APPROVED:

DATE

## NOTE:

1. FOR ABBREVIATIONS, SYMBOLS AND GENERAL NOTES, SEE DWG AS-001

| METRO C LINE (GREEN) EXTENSION TO TORRANCE                      |            | 5001     |      |  |
|-----------------------------------------------------------------|------------|----------|------|--|
| <br>ADVANCED CONCEPTUAL ENGINEERING<br>TRENCH OPTION            | DRAWING NO | A-200    | REV  |  |
| REDONDO BEACH TRANSIT CENTER STATION<br>ARCHITECTURAL SITE PLAN | SHEET NO   | 1" = 60' | -0"  |  |
|                                                                 |            |          |      |  |
|                                                                 | 1/19/2023  | 5:40:0   | 8 PM |  |

| Image: Note of the constraint o | ITAN |
|-------------------------------------