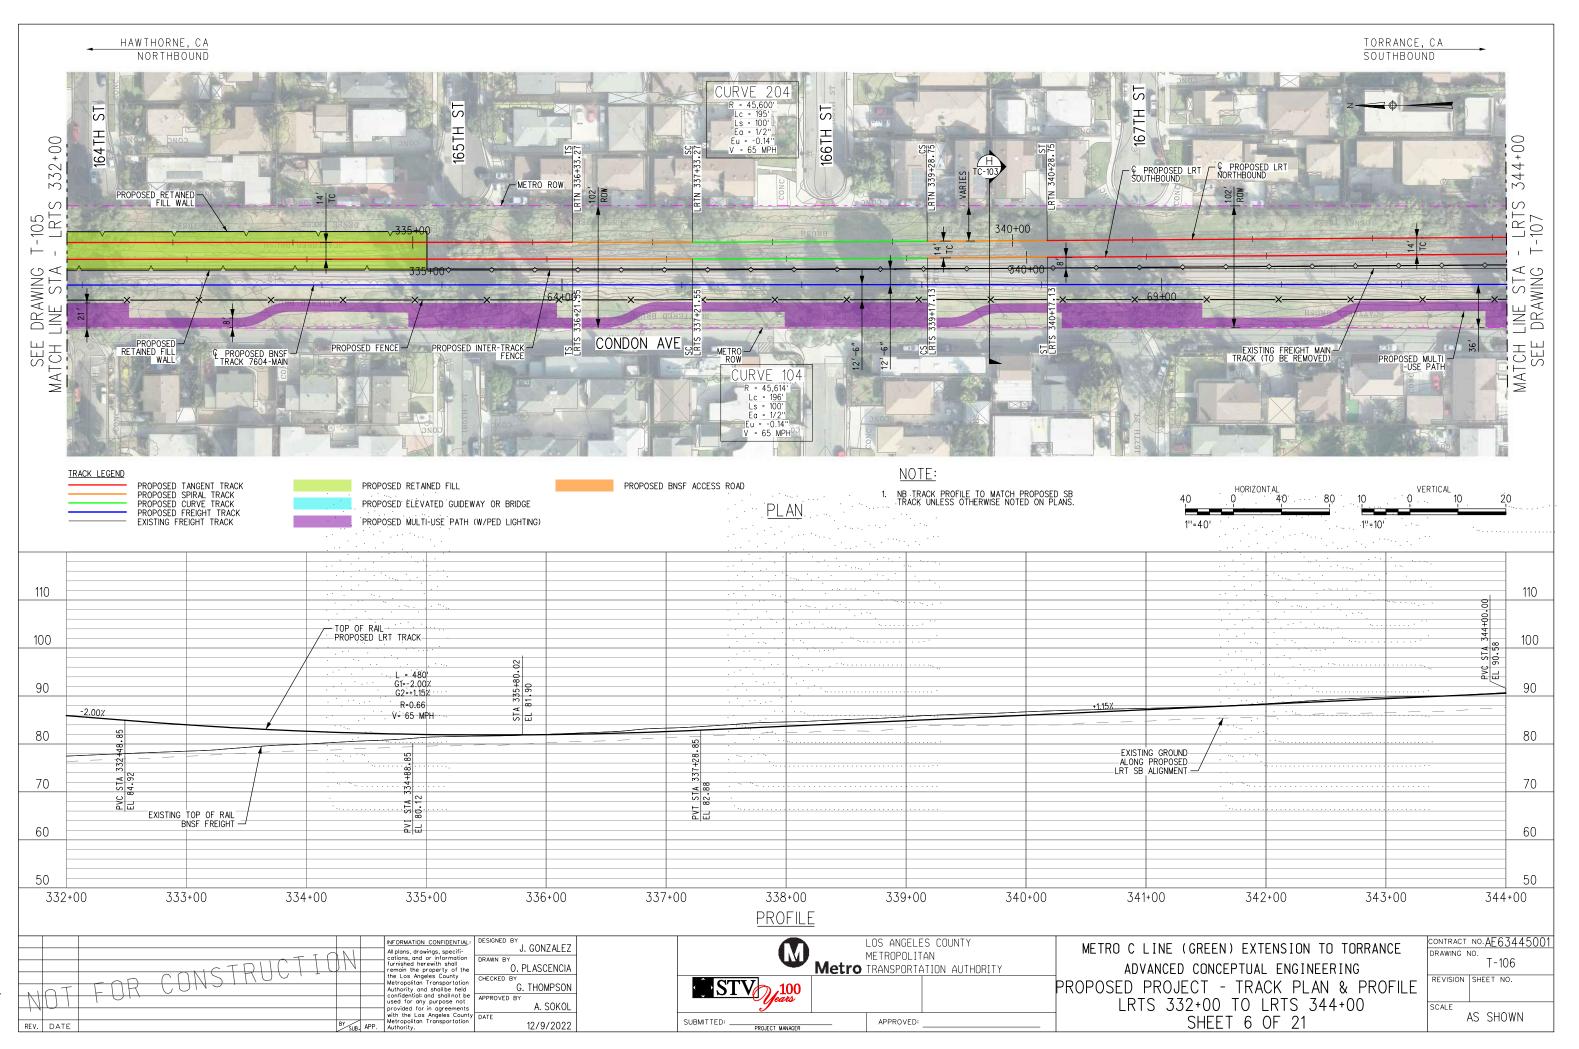

January 2023

In Association with:

McLean & Schultz Safeprobe, Inc SKA Design Soteria Company Terry A. Hayes Associates Inc The LeBaugh Group, Inc Vicus LLC Yunsoo Kim Design

|                  | GENERAL                                                                                                                                                                  |   |                  | LRT ROW PROPOSED PROJECT                                                               |
|------------------|--------------------------------------------------------------------------------------------------------------------------------------------------------------------------|---|------------------|----------------------------------------------------------------------------------------|
| G-100            | TITLE SHEET                                                                                                                                                              | _ | T-110            | PROPOSED PROJECT - TRACK PLAN & PROFILE.                                               |
| G-120<br>G-121   | INDEX OF DRAWINGS (EIR). SHEET 1 OF 2                                                                                                                                    |   | T-111            | PROPOSED PROJECT - TRACK PLAN & PROFILE.                                               |
| 21               | INDEX OF DRAWINGS (EIR). SHEET 2 OF 2                                                                                                                                    |   | T-112<br>T-113   | PROPOSED PROJECT - TRACK PLAN & PROFILE.<br>PROPOSED PROJECT - TRACK PLAN & PROFILE.   |
|                  | SURVEY CONTROL POINTS                                                                                                                                                    |   | T-114            | PROPOSED PROJECT - TRACK PLAN & PROFILE.                                               |
| G-300            | PROJECT MAPPING, SURVEY CONTROL POINT                                                                                                                                    | — | T-115<br>T-116   | PROPOSED PROJECT - TRACK PLAN & PROFILE.<br>PROPOSED PROJECT - TRACK PLAN & PROFILE.   |
| - 500            | PRUJECT MAPPING, SURVET CUNIRUL PUINT                                                                                                                                    |   | T-117            | PROPOSED PROJECT - TRACK PLAN & PROFILE.                                               |
|                  | TRACK GENERAL                                                                                                                                                            |   | T-118            | PROPOSED PROJECT - TRACK PLAN & PROFILE.                                               |
| TG-001           | ABBREVIATIONS, SYMBOLS, AND GENERAL NOTES, SHEET 1 OF 4                                                                                                                  | — | T-119<br>T-120   | PROPOSED PROJECT - TRACK PLAN & PROFILE.<br>PROPOSED PROJECT - TRACK PLAN & PROFILE.   |
| TG-002           | ABBREVIATIONS, SYMBOLS, AND GENERAL NOTES. SHEET 7 OF 4                                                                                                                  |   | T-121            | PROPOSED PROJECT - TRACK PLAN & PROFILE.                                               |
| -003             | ABBREVIATIONS, SYMBOLS, AND GENERAL NOTES. SHEET 3 OF 4                                                                                                                  |   |                  |                                                                                        |
| G-004            | ABBREVIATIONS, SYMBOLS, AND GENERAL NOTES. SHEET 4 OF 4                                                                                                                  |   |                  | LRT ROW TRENCH OPTION                                                                  |
|                  | RIGHT OF WAY (ROW)                                                                                                                                                       |   | TC-201           | TRENCH OPTION. TYPICAL SECTIONS. SHEET 1                                               |
|                  | PROPOSED PROJECT- RIGHT OF WAY PLANS.LRTS 273+00 TO LRTS 285+00.SHEET 1 OF 21                                                                                            | — | TC-202<br>TC-203 | TRENCH OPTION, TYPICAL SECTIONS, SHEET 2<br>TRENCH OPTION, TYPICAL SECTIONS, SHEET 3   |
| W-102            | PROPOSED PROJECT- RIGHT OF WAY PLANS. LRTS 285400 TO LRTS 297400. SHEET 2 OF 21                                                                                          |   | T-201            | TRENCH OPTION - TRACK PLAN & PROFILE.LR1                                               |
| W-103            | PROPOSED PROJECT- RIGHT OF WAY PLANS.LRTS 297+00 TO LRTS 309+00.SHEET 3 OF 21                                                                                            |   | T-202            | TRENCH OPTION - TRACK PLAN & PROFILE.LR1                                               |
| W-104<br>W-105   | PROPOSED PROJECT- RIGHT OF WAY PLANS.LRTS 309+00 TO LRTS 320+00.SHEET 4 OF 21<br>PROPOSED PROJECT- RIGHT OF WAY PLANS.LRTS 320+00 TO LRTS 332+00.SHEET 5 OF 21           |   | T-203<br>T-204   | TRENCH OPTION - TRACK PLAN & PROFILE.LR1<br>TRENCH OPTION - TRACK PLAN & PROFILE.LR1   |
| RW-105<br>RW-106 | PROPOSED PROJECT- RIGHT OF WAY PLANS.LRTS 320+00 TO LRTS 332+00. SHEET 5 OF 21 PROPOSED PROJECT- RIGHT OF WAY PLANS.LRTS 332+00 TO LRTS 344+00. SHEET 6 OF 21            |   | T-205            | TRENCH OFTION - TRACK PLAN & PROFILE. LRI                                              |
| RW-107           | PROPOSED PROJECT- RIGHT OF WAY PLANS.LRTS 344+00 TO LRTS 356+00.SHEET 7 OF 21                                                                                            |   | T-206            | TRENCH OPTION - TRACK PLAN & PROFILE. LRI                                              |
| RW-108<br>RW-109 | PROPOSED PROJECT- RIGHT OF WAY PLANS.LRTS 356+00 TO LRTS 368+00.SHEET 8 OF 21<br>PROPOSED PROJECT- RIGHT OF WAY PLANS.LRTS 368+00 TO LRTS 380+00.SHEET 9 OF 21           |   | T-207<br>T-208   | TRENCH OPTION - TRACK PLAN & PROFILE.LR1<br>TRENCH OPTION - TRACK PLAN & PROFILE.LR1   |
| RW-109<br>RW-110 | PROPOSED PROJECT- RIGHT OF WAT PLANS. LRTS 368+00 TO LRTS 380+00. SHEET 9 OF 21<br>PROPOSED PROJECT- RIGHT OF WAY PLANS. LRTS 380+00 TO LRTS 392+00. SHEET 10 OF 21      |   | T-209            | TRENCH OPTION - TRACK PLAN & PROFILE.LR1                                               |
| RW-111           | PROPOSED PROJECT- RIGHT OF WAY PLANS.LRTS 392+00 TO LRTS 402+00.SHEET 11 OF 21                                                                                           |   | T-210            | TRENCH OPTION - TRACK PLAN & PROFILE.LR1                                               |
| RW-112<br>RW-113 | PROPOSED PROJECT- RIGHT OF WAY PLANS.LRTS 402+00 TO LRTS 414+00.SHEET 12 OF 21<br>PROPOSED PROJECT- RIGHT OF WAY PLANS.LRTS 414+00 TO LRTS 426+00.SHEET 13 OF 21         |   | T-211<br>T-212   | TRENCH OPTION - TRACK PLAN & PROFILE.LR1<br>TRENCH OPTION - TRACK PLAN & PROFILE.LR1   |
| 14               | PROPOSED PROJECT- RIGHT OF WAY PLANS. LRTS 426+00 TO LRTS 438+00. SHEET 14 OF 21                                                                                         |   | T-213            | TRENCH OPTION - TRACK PLAN & PROFILE.LR1                                               |
| RW-115           | PROPOSED PROJECT- RIGHT OF WAY PLANS. LRTS 438+00 TO LRTS 450+00. SHEET 15 OF 21                                                                                         |   |                  |                                                                                        |
| RW-116<br>RW-117 | PROPOSED PROJECT- RIGHT OF WAY PLANS.LRTS 450+00 TO LRTS 462+00.SHEET 16 OF 21<br>PROPOSED PROJECT- RIGHT OF WAY PLANS.LRTS 462+00 TO LRTS 474+00.SHEET 17 OF 21         |   |                  | BNSF FREIGHT TRACK REALIGN                                                             |
| W-118            | PROPOSED PROJECT- RIGHT OF WAY PLANS. LRTS 474+00 TO LRTS 486+00. SHEET 18 OF 21                                                                                         |   |                  |                                                                                        |
| RW-119           | PROPOSED PROJECT - RIGHT OF WAY PLANS. LRTS 486+00 TO LRTS 498+00. SHEET 19 OF 21                                                                                        |   |                  |                                                                                        |
| RW-120<br>RW-121 | PROPOSED PROJECT- RIGHT OF WAY PLANS.LRTS 498+00 TO LRTS 510+00.SHEET 20 OF 21<br>PROPOSED PROJECT- RIGHT OF WAY PLANS.LRTS 510+00 TO LRTS 522+00.SHEET 21 OF 21         |   | T-401            | PROP PROJECT-FREIGHT PLAN & PROFILE.MTR                                                |
| RW-751           | HAWTHORNE OPTION - RIGHT OF WAY PLANS. LRTS 394+00 TO LRTS 405+00. SHEET 1 OF 15                                                                                         |   | T-402            | PROP PROJECT-FREIGHT PLAN & PROFILE.MTR                                                |
| RW-752<br>RW-753 | HAWTHORNE OPTION - RIGHT OF WAY PLANS, LRTS 405+00 TO LRTS 417+00, SHEET 2 OF 15                                                                                         |   | T-403<br>T-404   | PROP PROJECT-FREIGHT PLAN & PROFILE.MTR<br>PROP PROJECT-FREIGHT PLAN & PROFILE.MTR     |
| RW-755<br>RW-754 | HAWTHORNE OPTION - RIGHT OF WAY PLANS.LRTS 417+00 TO LRTS 429+00.SHEET 3 OF 15<br>HAWTHORNE OPTION - RIGHT OF WAY PLANS.LRTS 429+00 TO LRTS 441+00.SHEET 4 OF 15         |   | T-404<br>T-405   | PROP PROJECT-FREIGHT PLAN & PROFILE. MIR                                               |
| RW-755           | HAWTHORNE OPTION - RIGHT OF WAY PLANS.LRTS 441+00 TO LRTS 453+00.SHEET 5 OF 15                                                                                           |   | T-406            | PROP PROJECT-FREIGHT PLAN & PROFILE.MTR                                                |
| RW-756<br>RW-757 | HAWTHORNE OPTION - RIGHT OF WAY PLANS, LRTS 453+00 TO LRTS 465+00, SHEET 6 OF 15                                                                                         |   | T−407<br>T−408   | PROP PROJECT-FREIGHT PLAN & PROFILE.MTR<br>PROP PROJECT-FREIGHT PLAN & PROFILE.MTR     |
| RW-758           | HAWTHORNE OPTION - RIGHT OF WAY PLANS.LRTS 465+00 TO LRTS 477+00.SHEET 7 OF 15<br>HAWTHORNE OPTION - RIGHT OF WAY PLANS.LRTS 477+00 TO LRTS 489+00.SHEET 8 OF 15         |   | T-409            | PROP PROJECT-FREIGHT PLAN & PROFILE. MTR                                               |
| RW-759           | HAWTHORNE OPTION - RIGHT OF WAY PLANS.LRTS 489+00 TO LRTS 501+00.SHEET 9 OF 15                                                                                           |   | T-410            | PROP PROJECT-FREIGHT PLAN & PROFILE. MTR                                               |
| RW-760<br>RW-761 | HAWTHORNE OPTION - RIGHT OF WAY PLANS.LRTS 501+00 TO LRTS 513+00.SHEET 10 OF 15<br>HAWTHORNE OPTION - RIGHT OF WAY PLANS.LRTS 513+00 TO LRTS 525+00.SHEET 11 OF 15       |   | T-411<br>T-412   | PROP PROJECT-FREIGHT PLAN & PROFILE.MTR<br>PROP PROJECT-FREIGHT PLAN & PROFILE.MTR     |
| RW-762           | HAWTHORKE OFTION - RIGHT OF WAT FLANS. LETS 515400 TO LETS 525400. SHEET TO FTS                                                                                          |   | T-413            | PROP PROJECT-FREIGHT PLAN & PROFILE. MTR                                               |
| RW-763           | HAWTHORNE OPTION - RIGHT OF WAY PLANS, LRTS 537+00 TO LRTS 549+40, SHEET 13 OF 15                                                                                        |   | T-414            | PROP PROJECT-FREIGHT PLAN & PROFILE. MTR                                               |
| RW-764<br>RW-765 | HAWTHORNE OPTION - RIGHT OF WAY PLANS.LRTS 549+40 TO LRTS 561+00.SHEET 14 OF 15<br>HAWTHORNE OPTION - RIGHT OF WAY PLANS.LRTS 561+00 TO LRTS 563+85.SHEET 15 OF 15       |   | T-415<br>T-416   | PROP PROJECT-FREIGHT PLAN & PROFILE.MTR<br>PROP PROJECT-FREIGHT PLAN & PROFILE.MTR     |
|                  | TRATINGUAL OF FLOW - MIGHT OF WATELAND, ENTO DUTOU TO ENTO JOUTOJ, SHEET TO UN TJ                                                                                        |   | T-417            | PROP PROJECT-FREIGHT PLAN & PROFILE.MTR                                                |
|                  | LRT ROW PROPOSED PROJECT                                                                                                                                                 |   | T-418            | PROP PROJECT-FREIGHT PLAN & PROFILE. MTF                                               |
| TC-101           |                                                                                                                                                                          | _ | T-419<br>T-420   | PROP PROJECT-FREIGHT PLAN & PROF ILE. MTF<br>PROP PROJECT-FREIGHT PLAN & PROF ILE. MTF |
| TC-102           | PROPOSED PROJECT. TYPICAL SECTIONS. SHEET 1 OF 9<br>PROPOSED PROJECT. TYPICAL SECTIONS. SHEET 2 OF 9                                                                     |   | T-421            | PROP PROJECT-FREIGHT PLAN & PROFILE. MTF                                               |
| TC-103           | PROPOSED PROJECT. TYPICAL SECTIONS. SHEET 3 OF 9                                                                                                                         |   |                  |                                                                                        |
| TC-104<br>TC-105 | PROPOSED PROJECT. TYPICAL SECTIONS. SHEET 4 OF 9<br>PROPOSED PROJECT. TYPICAL SECTIONS. SHEET 5 OF 9                                                                     |   |                  | HAWTHORNE LRT OPTION                                                                   |
| TC-106           | PROPOSED PROJECT. TYPICAL SECTIONS. SHEET 5 OF 9 PROPOSED PROJECT. TYPICAL SECTIONS. SHEET 6 OF 9                                                                        |   | TC-701           | HAWTHORNE OPTION. CROSS SECTIONS. SHEET                                                |
| TC-107           | PROPOSED PROJECT. TYPICAL SECTIONS. SHEET 7 OF 9                                                                                                                         |   | TC-702<br>TC-703 | HAWTHORNE OPTION. CROSS SECTIONS. SHEET                                                |
| TC-108<br>TC-109 | PROPOSED PROJECT. TYPICAL SECTIONS. SHEET 8 OF 9<br>PROPOSED PROJECT. TYPICAL SECTIONS. SHEET 9 OF 9                                                                     |   | TC-704           | HAWTHORNE OPTION. CROSS SECTIONS. SHEET<br>HAWTHORNE OPTION. CROSS SECTIONS. SHEET     |
| T-101            | PROPOSED PROJECT - TRACK PLAN & PROFILE. LRTS 273+00 TO LRTS 285+00. SHEET 1 OF 21                                                                                       |   | TC-705           | HAWTHORNE OPTION. CROSS SECTIONS. SHEET                                                |
| T-102            | PROPOSED PROJECT – TRACK PLAN & PROFILE.LRTS 285+00 TO LRTS 297+00.SHEET 2 OF 21                                                                                         |   | TC-706<br>TC-707 | HAWTHORNE OPTION, CROSS SECTIONS, SHEET                                                |
| T-103<br>T-104   | PROPOSED PROJECT – TRACK PLAN & PROFILE.LRTS 297+00 TO LRTS 309+00.SHEET 3 OF 21<br>PROPOSED PROJECT – TRACK PLAN & PROFILE.LRTS 309+00 TO LRTS 320+00.SHEET 4 OF 21     |   | TC-708           | HAWTHORNE OPTION. CROSS SECTIONS. SHEET<br>HAWTHORNE OPTION. CROSS SECTIONS. SHEET     |
| T-105            | PROPOSED PROJECT - TRACK PLAN & PROFILE. LRTS 303+00 TO LRTS 320+00. SHEET 4 OF 21<br>PROPOSED PROJECT - TRACK PLAN & PROFILE. LRTS 320+00 TO LRTS 332+00. SHEET 5 OF 21 |   | TC-709           | HAWTHORNE OPTION. CROSS SECTIONS. SHEET                                                |
| T-106            | PROPOSED PROJECT - TRACK PLAN & PROFILE.LRTS 332+00 TO LRTS 344+00.SHEET 6 OF 21                                                                                         |   | TC-710<br>TC-711 | HAWTHORNE OPTION, CROSS SECTIONS, SHEET                                                |
| T-107<br>T-108   | PROPOSED PROJECT – TRACK PLAN & PROFILE.LRTS 344+00 TO LRTS 356+00.SHEET 7 OF 21<br>PROPOSED PROJECT – TRACK PLAN & PROFILE.LRTS 356+00 TO LRTS 368+00.SHEET 8 OF 21     |   | TC-712           | HAWTHORNE OPTION. CROSS SECTIONS. SHEET<br>HAWTHORNE OPTION. CROSS SECTIONS. SHEET     |
| T-109            | PROPOSED PROJECT - TRACK PLAN & PROFILE. LRTS 358+00 TO LRTS 388+00. SHEET 8 OF 21                                                                                       |   | TC-713           | HAWTHORNE OPTION. CROSS SECTIONS. SHEET                                                |
|                  |                                                                                                                                                                          |   | TC-714           | HAWTHORNE OPTION, CROSS SECTIONS, SHEET                                                |
|                  |                                                                                                                                                                          |   | TC-715           | HAWTHORNE OPTION, CROSS SECTIONS, SHEET                                                |