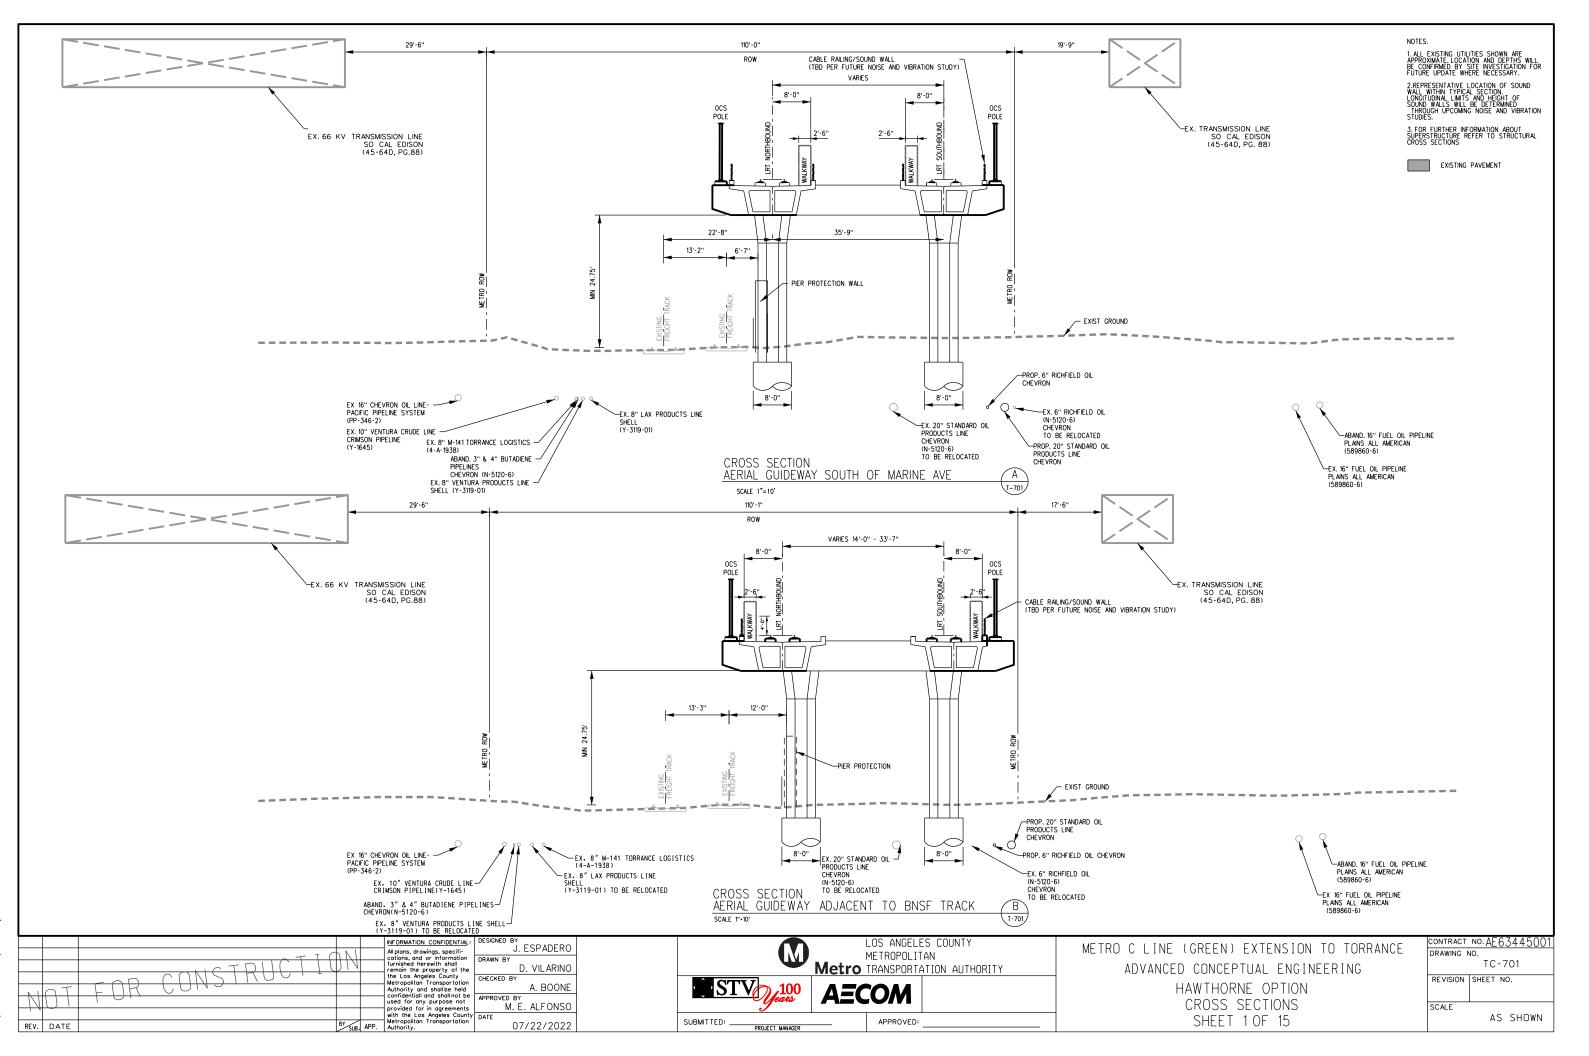

January 2023

In Association with:

McLean & Schultz Safeprobe, Inc SKA Design Soteria Company Terry A. Hayes Associates Inc The LeBaugh Group, Inc Vicus LLC Yunsoo Kim Design

|                  | GENERAL                                                                                                                                                                  |   |                  | LRT ROW PROPOSED PROJECT                                                               |
|------------------|--------------------------------------------------------------------------------------------------------------------------------------------------------------------------|---|------------------|----------------------------------------------------------------------------------------|
| G-100            | TITLE SHEET                                                                                                                                                              | _ | T-110            | PROPOSED PROJECT - TRACK PLAN & PROFILE.                                               |
| G-120<br>G-121   | INDEX OF DRAWINGS (EIR). SHEET 1 OF 2                                                                                                                                    |   | T-111            | PROPOSED PROJECT - TRACK PLAN & PROFILE.                                               |
| 21               | INDEX OF DRAWINGS (EIR). SHEET 2 OF 2                                                                                                                                    |   | T-112<br>T-113   | PROPOSED PROJECT - TRACK PLAN & PROFILE.<br>PROPOSED PROJECT - TRACK PLAN & PROFILE.   |
|                  | SURVEY CONTROL POINTS                                                                                                                                                    |   | T-114            | PROPOSED PROJECT - TRACK PLAN & PROFILE.                                               |
| G-300            | PROJECT MAPPING, SURVEY CONTROL POINT                                                                                                                                    | — | T-115<br>T-116   | PROPOSED PROJECT - TRACK PLAN & PROFILE.<br>PROPOSED PROJECT - TRACK PLAN & PROFILE.   |
| - 500            | PRUJECT MAPPING, SURVET CUNIRUL PUINT                                                                                                                                    |   | T-117            | PROPOSED PROJECT - TRACK PLAN & PROFILE.                                               |
|                  | TRACK GENERAL                                                                                                                                                            |   | T-118            | PROPOSED PROJECT - TRACK PLAN & PROFILE.                                               |
| TG-001           | ABBREVIATIONS, SYMBOLS, AND GENERAL NOTES, SHEET 1 OF 4                                                                                                                  | — | T-119<br>T-120   | PROPOSED PROJECT - TRACK PLAN & PROFILE.<br>PROPOSED PROJECT - TRACK PLAN & PROFILE.   |
| TG-002           | ABBREVIATIONS, SYMBOLS, AND GENERAL NOTES. SHEET 7 OF 4                                                                                                                  |   | T-121            | PROPOSED PROJECT - TRACK PLAN & PROFILE.                                               |
| -003             | ABBREVIATIONS, SYMBOLS, AND GENERAL NOTES. SHEET 3 OF 4                                                                                                                  |   |                  |                                                                                        |
| G-004            | ABBREVIATIONS, SYMBOLS, AND GENERAL NOTES. SHEET 4 OF 4                                                                                                                  |   |                  | LRT ROW TRENCH OPTION                                                                  |
|                  | RIGHT OF WAY (ROW)                                                                                                                                                       |   | TC-201           | TRENCH OPTION. TYPICAL SECTIONS. SHEET 1                                               |
|                  | PROPOSED PROJECT- RIGHT OF WAY PLANS.LRTS 273+00 TO LRTS 285+00.SHEET 1 OF 21                                                                                            | — | TC-202<br>TC-203 | TRENCH OPTION, TYPICAL SECTIONS, SHEET 2<br>TRENCH OPTION, TYPICAL SECTIONS, SHEET 3   |
| W-102            | PROPOSED PROJECT- RIGHT OF WAY PLANS. LRTS 285400 TO LRTS 297400. SHEET 2 OF 21                                                                                          |   | T-201            | TRENCH OPTION - TRACK PLAN & PROFILE.LR1                                               |
| W-103            | PROPOSED PROJECT- RIGHT OF WAY PLANS.LRTS 297+00 TO LRTS 309+00.SHEET 3 OF 21                                                                                            |   | T-202            | TRENCH OPTION - TRACK PLAN & PROFILE.LR1                                               |
| W-104<br>W-105   | PROPOSED PROJECT- RIGHT OF WAY PLANS.LRTS 309+00 TO LRTS 320+00.SHEET 4 OF 21<br>PROPOSED PROJECT- RIGHT OF WAY PLANS.LRTS 320+00 TO LRTS 332+00.SHEET 5 OF 21           |   | T-203<br>T-204   | TRENCH OPTION - TRACK PLAN & PROFILE.LR1<br>TRENCH OPTION - TRACK PLAN & PROFILE.LR1   |
| RW-105<br>RW-106 | PROPOSED PROJECT- RIGHT OF WAY PLANS.LRTS 320+00 TO LRTS 332+00. SHEET 5 OF 21 PROPOSED PROJECT- RIGHT OF WAY PLANS.LRTS 332+00 TO LRTS 344+00. SHEET 6 OF 21            |   | T-205            | TRENCH OFTION - TRACK PLAN & PROFILE. LRI                                              |
| RW-107           | PROPOSED PROJECT- RIGHT OF WAY PLANS.LRTS 344+00 TO LRTS 356+00.SHEET 7 OF 21                                                                                            |   | T-206            | TRENCH OPTION - TRACK PLAN & PROFILE. LRI                                              |
| RW-108<br>RW-109 | PROPOSED PROJECT- RIGHT OF WAY PLANS.LRTS 356+00 TO LRTS 368+00.SHEET 8 OF 21<br>PROPOSED PROJECT- RIGHT OF WAY PLANS.LRTS 368+00 TO LRTS 380+00.SHEET 9 OF 21           |   | T-207<br>T-208   | TRENCH OPTION - TRACK PLAN & PROFILE.LR1<br>TRENCH OPTION - TRACK PLAN & PROFILE.LR1   |
| RW-109<br>RW-110 | PROPOSED PROJECT- RIGHT OF WAT PLANS. LRTS 368+00 TO LRTS 380+00. SHEET 9 OF 21<br>PROPOSED PROJECT- RIGHT OF WAY PLANS. LRTS 380+00 TO LRTS 392+00. SHEET 10 OF 21      |   | T-209            | TRENCH OPTION - TRACK PLAN & PROFILE.LR1                                               |
| RW-111           | PROPOSED PROJECT- RIGHT OF WAY PLANS.LRTS 392+00 TO LRTS 402+00.SHEET 11 OF 21                                                                                           |   | T-210            | TRENCH OPTION - TRACK PLAN & PROFILE.LR1                                               |
| RW-112<br>RW-113 | PROPOSED PROJECT- RIGHT OF WAY PLANS.LRTS 402+00 TO LRTS 414+00.SHEET 12 OF 21<br>PROPOSED PROJECT- RIGHT OF WAY PLANS.LRTS 414+00 TO LRTS 426+00.SHEET 13 OF 21         |   | T-211<br>T-212   | TRENCH OPTION - TRACK PLAN & PROFILE.LR1<br>TRENCH OPTION - TRACK PLAN & PROFILE.LR1   |
| 14               | PROPOSED PROJECT- RIGHT OF WAY PLANS. LRTS 426+00 TO LRTS 438+00. SHEET 14 OF 21                                                                                         |   | T-213            | TRENCH OPTION - TRACK PLAN & PROFILE.LR1                                               |
| RW-115           | PROPOSED PROJECT- RIGHT OF WAY PLANS. LRTS 438+00 TO LRTS 450+00. SHEET 15 OF 21                                                                                         |   |                  |                                                                                        |
| RW-116<br>RW-117 | PROPOSED PROJECT- RIGHT OF WAY PLANS.LRTS 450+00 TO LRTS 462+00.SHEET 16 OF 21<br>PROPOSED PROJECT- RIGHT OF WAY PLANS.LRTS 462+00 TO LRTS 474+00.SHEET 17 OF 21         |   |                  | BNSF FREIGHT TRACK REALIGN                                                             |
| W-118            | PROPOSED PROJECT- RIGHT OF WAY PLANS. LRTS 474+00 TO LRTS 486+00. SHEET 18 OF 21                                                                                         |   |                  |                                                                                        |
| RW-119           | PROPOSED PROJECT - RIGHT OF WAY PLANS. LRTS 486+00 TO LRTS 498+00. SHEET 19 OF 21                                                                                        |   |                  |                                                                                        |
| RW-120<br>RW-121 | PROPOSED PROJECT- RIGHT OF WAY PLANS.LRTS 498+00 TO LRTS 510+00.SHEET 20 OF 21<br>PROPOSED PROJECT- RIGHT OF WAY PLANS.LRTS 510+00 TO LRTS 522+00.SHEET 21 OF 21         |   | T-401            | PROP PROJECT-FREIGHT PLAN & PROFILE.MTR                                                |
| RW-751           | HAWTHORNE OPTION - RIGHT OF WAY PLANS. LRTS 394+00 TO LRTS 405+00. SHEET 1 OF 15                                                                                         |   | T-402            | PROP PROJECT-FREIGHT PLAN & PROFILE.MTR                                                |
| RW-752<br>RW-753 | HAWTHORNE OPTION - RIGHT OF WAY PLANS, LRTS 405+00 TO LRTS 417+00, SHEET 2 OF 15                                                                                         |   | T-403<br>T-404   | PROP PROJECT-FREIGHT PLAN & PROFILE.MTR<br>PROP PROJECT-FREIGHT PLAN & PROFILE.MTR     |
| RW-755<br>RW-754 | HAWTHORNE OPTION - RIGHT OF WAY PLANS.LRTS 417+00 TO LRTS 429+00.SHEET 3 OF 15<br>HAWTHORNE OPTION - RIGHT OF WAY PLANS.LRTS 429+00 TO LRTS 441+00.SHEET 4 OF 15         |   | T-404<br>T-405   | PROP PROJECT-FREIGHT PLAN & PROFILE. MIR                                               |
| RW-755           | HAWTHORNE OPTION - RIGHT OF WAY PLANS.LRTS 441+00 TO LRTS 453+00.SHEET 5 OF 15                                                                                           |   | T-406            | PROP PROJECT-FREIGHT PLAN & PROFILE.MTR                                                |
| RW-756<br>RW-757 | HAWTHORNE OPTION - RIGHT OF WAY PLANS, LRTS 453+00 TO LRTS 465+00, SHEET 6 OF 15                                                                                         |   | T−407<br>T−408   | PROP PROJECT-FREIGHT PLAN & PROFILE.MTR<br>PROP PROJECT-FREIGHT PLAN & PROFILE.MTR     |
| RW-758           | HAWTHORNE OPTION - RIGHT OF WAY PLANS.LRTS 465+00 TO LRTS 477+00.SHEET 7 OF 15<br>HAWTHORNE OPTION - RIGHT OF WAY PLANS.LRTS 477+00 TO LRTS 489+00.SHEET 8 OF 15         |   | T-409            | PROP PROJECT-FREIGHT PLAN & PROFILE. MTR                                               |
| RW-759           | HAWTHORNE OPTION - RIGHT OF WAY PLANS.LRTS 489+00 TO LRTS 501+00.SHEET 9 OF 15                                                                                           |   | T-410            | PROP PROJECT-FREIGHT PLAN & PROFILE. MTR                                               |
| RW-760<br>RW-761 | HAWTHORNE OPTION - RIGHT OF WAY PLANS.LRTS 501+00 TO LRTS 513+00.SHEET 10 OF 15<br>HAWTHORNE OPTION - RIGHT OF WAY PLANS.LRTS 513+00 TO LRTS 525+00.SHEET 11 OF 15       |   | T-411<br>T-412   | PROP PROJECT-FREIGHT PLAN & PROFILE.MTR<br>PROP PROJECT-FREIGHT PLAN & PROFILE.MTR     |
| RW-762           | HAWTHORKE OFTION - RIGHT OF WAT FLANS. LETS 515400 TO LETS 525400. SHEET TO FTS                                                                                          |   | T-413            | PROP PROJECT-FREIGHT PLAN & PROFILE. MTR                                               |
| RW-763           | HAWTHORNE OPTION - RIGHT OF WAY PLANS, LRTS 537+00 TO LRTS 549+40, SHEET 13 OF 15                                                                                        |   | T-414            | PROP PROJECT-FREIGHT PLAN & PROFILE. MTR                                               |
| RW-764<br>RW-765 | HAWTHORNE OPTION - RIGHT OF WAY PLANS.LRTS 549+40 TO LRTS 561+00.SHEET 14 OF 15<br>HAWTHORNE OPTION - RIGHT OF WAY PLANS.LRTS 561+00 TO LRTS 563+85.SHEET 15 OF 15       |   | T-415<br>T-416   | PROP PROJECT-FREIGHT PLAN & PROFILE.MTR<br>PROP PROJECT-FREIGHT PLAN & PROFILE.MTR     |
|                  | TRATINGUAL OF FLOW - MIGHT OF WATELAND, ENTO DUTOU TO ENTO JOUTOJ, SHEET TO UN TJ                                                                                        |   | T-417            | PROP PROJECT-FREIGHT PLAN & PROFILE.MTR                                                |
|                  | LRT ROW PROPOSED PROJECT                                                                                                                                                 |   | T-418            | PROP PROJECT-FREIGHT PLAN & PROFILE. MTF                                               |
| TC-101           |                                                                                                                                                                          | _ | T-419<br>T-420   | PROP PROJECT-FREIGHT PLAN & PROF ILE. MTF<br>PROP PROJECT-FREIGHT PLAN & PROF ILE. MTF |
| TC-102           | PROPOSED PROJECT. TYPICAL SECTIONS. SHEET 1 OF 9<br>PROPOSED PROJECT. TYPICAL SECTIONS. SHEET 2 OF 9                                                                     |   | T-421            | PROP PROJECT-FREIGHT PLAN & PROFILE. MTF                                               |
| TC-103           | PROPOSED PROJECT. TYPICAL SECTIONS. SHEET 3 OF 9                                                                                                                         |   |                  |                                                                                        |
| TC-104<br>TC-105 | PROPOSED PROJECT. TYPICAL SECTIONS. SHEET 4 OF 9<br>PROPOSED PROJECT. TYPICAL SECTIONS. SHEET 5 OF 9                                                                     |   |                  | HAWTHORNE LRT OPTION                                                                   |
| TC-106           | PROPOSED PROJECT. TYPICAL SECTIONS. SHEET 5 OF 9 PROPOSED PROJECT. TYPICAL SECTIONS. SHEET 6 OF 9                                                                        |   | TC-701           | HAWTHORNE OPTION. CROSS SECTIONS. SHEET                                                |
| TC-107           | PROPOSED PROJECT. TYPICAL SECTIONS. SHEET 7 OF 9                                                                                                                         |   | TC-702<br>TC-703 | HAWTHORNE OPTION. CROSS SECTIONS. SHEET                                                |
| TC-108<br>TC-109 | PROPOSED PROJECT. TYPICAL SECTIONS. SHEET 8 OF 9<br>PROPOSED PROJECT. TYPICAL SECTIONS. SHEET 9 OF 9                                                                     |   | TC-704           | HAWTHORNE OPTION. CROSS SECTIONS. SHEET<br>HAWTHORNE OPTION. CROSS SECTIONS. SHEET     |
| T-101            | PROPOSED PROJECT - TRACK PLAN & PROFILE. LRTS 273+00 TO LRTS 285+00. SHEET 1 OF 21                                                                                       |   | TC-705           | HAWTHORNE OPTION. CROSS SECTIONS. SHEET                                                |
| T-102            | PROPOSED PROJECT – TRACK PLAN & PROFILE.LRTS 285+00 TO LRTS 297+00.SHEET 2 OF 21                                                                                         |   | TC-706<br>TC-707 | HAWTHORNE OPTION, CROSS SECTIONS, SHEET                                                |
| T-103<br>T-104   | PROPOSED PROJECT – TRACK PLAN & PROFILE.LRTS 297+00 TO LRTS 309+00.SHEET 3 OF 21<br>PROPOSED PROJECT – TRACK PLAN & PROFILE.LRTS 309+00 TO LRTS 320+00.SHEET 4 OF 21     |   | TC-708           | HAWTHORNE OPTION. CROSS SECTIONS. SHEET<br>HAWTHORNE OPTION. CROSS SECTIONS. SHEET     |
| T-105            | PROPOSED PROJECT - TRACK PLAN & PROFILE. LRTS 303+00 TO LRTS 320+00. SHEET 4 OF 21<br>PROPOSED PROJECT - TRACK PLAN & PROFILE. LRTS 320+00 TO LRTS 332+00. SHEET 5 OF 21 |   | TC-709           | HAWTHORNE OPTION. CROSS SECTIONS. SHEET                                                |
| T-106            | PROPOSED PROJECT - TRACK PLAN & PROFILE.LRTS 332+00 TO LRTS 344+00.SHEET 6 OF 21                                                                                         |   | TC-710<br>TC-711 | HAWTHORNE OPTION, CROSS SECTIONS, SHEET                                                |
| T-107<br>T-108   | PROPOSED PROJECT – TRACK PLAN & PROFILE.LRTS 344+00 TO LRTS 356+00.SHEET 7 OF 21<br>PROPOSED PROJECT – TRACK PLAN & PROFILE.LRTS 356+00 TO LRTS 368+00.SHEET 8 OF 21     |   | TC-712           | HAWTHORNE OPTION. CROSS SECTIONS. SHEET<br>HAWTHORNE OPTION. CROSS SECTIONS. SHEET     |
| T-109            | PROPOSED PROJECT - TRACK PLAN & PROFILE. LRTS 358+00 TO LRTS 388+00. SHEET 8 OF 21                                                                                       |   | TC-713           | HAWTHORNE OPTION. CROSS SECTIONS. SHEET                                                |
|                  |                                                                                                                                                                          |   | TC-714           | HAWTHORNE OPTION, CROSS SECTIONS, SHEET                                                |
|                  |                                                                                                                                                                          |   | TC-715           | HAWTHORNE OPTION, CROSS SECTIONS, SHEET                                                |