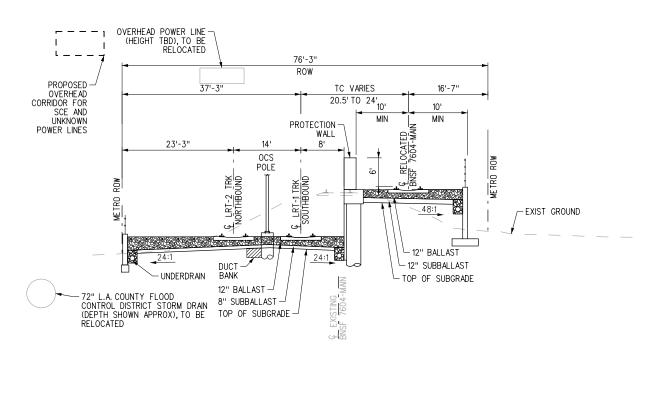

January 2023

In Association with:

McLean & Schultz Safeprobe, Inc SKA Design Soteria Company Terry A. Hayes Associates Inc The LeBaugh Group, Inc Vicus LLC Yunsoo Kim Design

|                  | GENERAL                                                                                                                                                                  |   |                  | LRT ROW PROPOSED PROJECT                                                               |
|------------------|--------------------------------------------------------------------------------------------------------------------------------------------------------------------------|---|------------------|----------------------------------------------------------------------------------------|
| G-100            | TITLE SHEET                                                                                                                                                              | _ | T-110            | PROPOSED PROJECT - TRACK PLAN & PROFILE.                                               |
| G-120<br>G-121   | INDEX OF DRAWINGS (EIR). SHEET 1 OF 2                                                                                                                                    |   | T-111            | PROPOSED PROJECT - TRACK PLAN & PROFILE.                                               |
| 21               | INDEX OF DRAWINGS (EIR). SHEET 2 OF 2                                                                                                                                    |   | T-112<br>T-113   | PROPOSED PROJECT - TRACK PLAN & PROFILE.<br>PROPOSED PROJECT - TRACK PLAN & PROFILE.   |
|                  | SURVEY CONTROL POINTS                                                                                                                                                    |   | T-114            | PROPOSED PROJECT - TRACK PLAN & PROFILE.                                               |
| G-300            | PROJECT MAPPING, SURVEY CONTROL POINT                                                                                                                                    | — | T-115<br>T-116   | PROPOSED PROJECT - TRACK PLAN & PROFILE.<br>PROPOSED PROJECT - TRACK PLAN & PROFILE.   |
| - 500            | PRUJECT MAPPING, SURVET CUNIRUL PUINT                                                                                                                                    |   | T-117            | PROPOSED PROJECT - TRACK PLAN & PROFILE.                                               |
|                  | TRACK GENERAL                                                                                                                                                            |   | T-118            | PROPOSED PROJECT - TRACK PLAN & PROFILE.                                               |
| TG-001           | ABBREVIATIONS, SYMBOLS, AND GENERAL NOTES, SHEET 1 OF 4                                                                                                                  | — | T-119<br>T-120   | PROPOSED PROJECT - TRACK PLAN & PROFILE.<br>PROPOSED PROJECT - TRACK PLAN & PROFILE.   |
| TG-002           | ABBREVIATIONS, SYMBOLS, AND GENERAL NOTES. SHEET 7 OF 4                                                                                                                  |   | T-121            | PROPOSED PROJECT - TRACK PLAN & PROFILE.                                               |
| -003             | ABBREVIATIONS, SYMBOLS, AND GENERAL NOTES. SHEET 3 OF 4                                                                                                                  |   |                  |                                                                                        |
| G-004            | ABBREVIATIONS, SYMBOLS, AND GENERAL NOTES. SHEET 4 OF 4                                                                                                                  |   |                  | LRT ROW TRENCH OPTION                                                                  |
|                  | RIGHT OF WAY (ROW)                                                                                                                                                       |   | TC-201           | TRENCH OPTION. TYPICAL SECTIONS. SHEET 1                                               |
|                  | PROPOSED PROJECT- RIGHT OF WAY PLANS.LRTS 273+00 TO LRTS 285+00.SHEET 1 OF 21                                                                                            | — | TC-202<br>TC-203 | TRENCH OPTION, TYPICAL SECTIONS, SHEET 2<br>TRENCH OPTION, TYPICAL SECTIONS, SHEET 3   |
| W-102            | PROPOSED PROJECT- RIGHT OF WAY PLANS. LRTS 285400 TO LRTS 297400. SHEET 2 OF 21                                                                                          |   | T-201            | TRENCH OPTION - TRACK PLAN & PROFILE.LR1                                               |
| W-103            | PROPOSED PROJECT- RIGHT OF WAY PLANS.LRTS 297+00 TO LRTS 309+00.SHEET 3 OF 21                                                                                            |   | T-202            | TRENCH OPTION - TRACK PLAN & PROFILE.LR1                                               |
| W-104<br>W-105   | PROPOSED PROJECT- RIGHT OF WAY PLANS.LRTS 309+00 TO LRTS 320+00.SHEET 4 OF 21<br>PROPOSED PROJECT- RIGHT OF WAY PLANS.LRTS 320+00 TO LRTS 332+00.SHEET 5 OF 21           |   | T-203<br>T-204   | TRENCH OPTION - TRACK PLAN & PROFILE.LR1<br>TRENCH OPTION - TRACK PLAN & PROFILE.LR1   |
| RW-105<br>RW-106 | PROPOSED PROJECT- RIGHT OF WAY PLANS.LRTS 320+00 TO LRTS 332+00. SHEET 5 OF 21 PROPOSED PROJECT- RIGHT OF WAY PLANS.LRTS 332+00 TO LRTS 344+00. SHEET 6 OF 21            |   | T-205            | TRENCH OFTION - TRACK PLAN & PROFILE. LRI                                              |
| RW-107           | PROPOSED PROJECT- RIGHT OF WAY PLANS.LRTS 344+00 TO LRTS 356+00.SHEET 7 OF 21                                                                                            |   | T-206            | TRENCH OPTION - TRACK PLAN & PROFILE. LRI                                              |
| RW-108<br>RW-109 | PROPOSED PROJECT- RIGHT OF WAY PLANS.LRTS 356+00 TO LRTS 368+00.SHEET 8 OF 21<br>PROPOSED PROJECT- RIGHT OF WAY PLANS.LRTS 368+00 TO LRTS 380+00.SHEET 9 OF 21           |   | T-207<br>T-208   | TRENCH OPTION - TRACK PLAN & PROFILE.LR1<br>TRENCH OPTION - TRACK PLAN & PROFILE.LR1   |
| RW-109<br>RW-110 | PROPOSED PROJECT- RIGHT OF WAT PLANS. LRTS 368+00 TO LRTS 380+00. SHEET 9 OF 21<br>PROPOSED PROJECT- RIGHT OF WAY PLANS. LRTS 380+00 TO LRTS 392+00. SHEET 10 OF 21      |   | T-209            | TRENCH OPTION - TRACK PLAN & PROFILE.LR1                                               |
| RW-111           | PROPOSED PROJECT- RIGHT OF WAY PLANS.LRTS 392+00 TO LRTS 402+00.SHEET 11 OF 21                                                                                           |   | T-210            | TRENCH OPTION - TRACK PLAN & PROFILE.LR1                                               |
| RW-112<br>RW-113 | PROPOSED PROJECT- RIGHT OF WAY PLANS.LRTS 402+00 TO LRTS 414+00.SHEET 12 OF 21<br>PROPOSED PROJECT- RIGHT OF WAY PLANS.LRTS 414+00 TO LRTS 426+00.SHEET 13 OF 21         |   | T-211<br>T-212   | TRENCH OPTION - TRACK PLAN & PROFILE.LR1<br>TRENCH OPTION - TRACK PLAN & PROFILE.LR1   |
| 14               | PROPOSED PROJECT- RIGHT OF WAY PLANS. LRTS 426+00 TO LRTS 438+00. SHEET 14 OF 21                                                                                         |   | T-213            | TRENCH OPTION - TRACK PLAN & PROFILE.LR1                                               |
| RW-115           | PROPOSED PROJECT- RIGHT OF WAY PLANS. LRTS 438+00 TO LRTS 450+00. SHEET 15 OF 21                                                                                         |   |                  |                                                                                        |
| RW-116<br>RW-117 | PROPOSED PROJECT- RIGHT OF WAY PLANS.LRTS 450+00 TO LRTS 462+00.SHEET 16 OF 21<br>PROPOSED PROJECT- RIGHT OF WAY PLANS.LRTS 462+00 TO LRTS 474+00.SHEET 17 OF 21         |   |                  | BNSF FREIGHT TRACK REALIGN                                                             |
| W-118            | PROPOSED PROJECT- RIGHT OF WAY PLANS. LRTS 474+00 TO LRTS 486+00. SHEET 18 OF 21                                                                                         |   |                  |                                                                                        |
| RW-119           | PROPOSED PROJECT - RIGHT OF WAY PLANS. LRTS 486+00 TO LRTS 498+00. SHEET 19 OF 21                                                                                        |   |                  |                                                                                        |
| RW-120<br>RW-121 | PROPOSED PROJECT- RIGHT OF WAY PLANS.LRTS 498+00 TO LRTS 510+00.SHEET 20 OF 21<br>PROPOSED PROJECT- RIGHT OF WAY PLANS.LRTS 510+00 TO LRTS 522+00.SHEET 21 OF 21         |   | T-401            | PROP PROJECT-FREIGHT PLAN & PROFILE.MTR                                                |
| RW-751           | HAWTHORNE OPTION - RIGHT OF WAY PLANS. LRTS 394+00 TO LRTS 405+00. SHEET 1 OF 15                                                                                         |   | T-402            | PROP PROJECT-FREIGHT PLAN & PROFILE.MTR                                                |
| RW-752<br>RW-753 | HAWTHORNE OPTION - RIGHT OF WAY PLANS, LRTS 405+00 TO LRTS 417+00, SHEET 2 OF 15                                                                                         |   | T-403<br>T-404   | PROP PROJECT-FREIGHT PLAN & PROFILE.MTR<br>PROP PROJECT-FREIGHT PLAN & PROFILE.MTR     |
| RW-755<br>RW-754 | HAWTHORNE OPTION - RIGHT OF WAY PLANS.LRTS 417+00 TO LRTS 429+00.SHEET 3 OF 15<br>HAWTHORNE OPTION - RIGHT OF WAY PLANS.LRTS 429+00 TO LRTS 441+00.SHEET 4 OF 15         |   | T-404<br>T-405   | PROP PROJECT-FREIGHT PLAN & PROFILE. MIR                                               |
| RW-755           | HAWTHORNE OPTION - RIGHT OF WAY PLANS.LRTS 441+00 TO LRTS 453+00.SHEET 5 OF 15                                                                                           |   | T-406            | PROP PROJECT-FREIGHT PLAN & PROFILE.MTR                                                |
| RW-756<br>RW-757 | HAWTHORNE OPTION - RIGHT OF WAY PLANS, LRTS 453+00 TO LRTS 465+00, SHEET 6 OF 15                                                                                         |   | T−407<br>T−408   | PROP PROJECT-FREIGHT PLAN & PROFILE.MTR<br>PROP PROJECT-FREIGHT PLAN & PROFILE.MTR     |
| RW-758           | HAWTHORNE OPTION - RIGHT OF WAY PLANS.LRTS 465+00 TO LRTS 477+00.SHEET 7 OF 15<br>HAWTHORNE OPTION - RIGHT OF WAY PLANS.LRTS 477+00 TO LRTS 489+00.SHEET 8 OF 15         |   | T-409            | PROP PROJECT-FREIGHT PLAN & PROFILE. MTR                                               |
| RW-759           | HAWTHORNE OPTION - RIGHT OF WAY PLANS.LRTS 489+00 TO LRTS 501+00.SHEET 9 OF 15                                                                                           |   | T-410            | PROP PROJECT-FREIGHT PLAN & PROFILE. MTR                                               |
| RW-760<br>RW-761 | HAWTHORNE OPTION - RIGHT OF WAY PLANS.LRTS 501+00 TO LRTS 513+00.SHEET 10 OF 15<br>HAWTHORNE OPTION - RIGHT OF WAY PLANS.LRTS 513+00 TO LRTS 525+00.SHEET 11 OF 15       |   | T-411<br>T-412   | PROP PROJECT-FREIGHT PLAN & PROFILE.MTR<br>PROP PROJECT-FREIGHT PLAN & PROFILE.MTR     |
| RW-762           | HAWTHORKE OFTION - RIGHT OF WAT FLANS. LETS 515400 TO LETS 525400. SHEET TO FTS                                                                                          |   | T-413            | PROP PROJECT-FREIGHT PLAN & PROFILE. MTR                                               |
| RW-763           | HAWTHORNE OPTION - RIGHT OF WAY PLANS, LRTS 537+00 TO LRTS 549+40, SHEET 13 OF 15                                                                                        |   | T-414            | PROP PROJECT-FREIGHT PLAN & PROFILE. MTR                                               |
| RW-764<br>RW-765 | HAWTHORNE OPTION - RIGHT OF WAY PLANS.LRTS 549+40 TO LRTS 561+00.SHEET 14 OF 15<br>HAWTHORNE OPTION - RIGHT OF WAY PLANS.LRTS 561+00 TO LRTS 563+85.SHEET 15 OF 15       |   | T-415<br>T-416   | PROP PROJECT-FREIGHT PLAN & PROFILE.MTR<br>PROP PROJECT-FREIGHT PLAN & PROFILE.MTR     |
|                  | TRATINGUAL OF FLOW - MIGHT OF WATELAND, ENTO DUTOU TO ENTO JOUTOJ, SHEET TO UN TJ                                                                                        |   | T-417            | PROP PROJECT-FREIGHT PLAN & PROFILE.MTR                                                |
|                  | LRT ROW PROPOSED PROJECT                                                                                                                                                 |   | T-418            | PROP PROJECT-FREIGHT PLAN & PROFILE. MTF                                               |
| TC-101           |                                                                                                                                                                          | _ | T-419<br>T-420   | PROP PROJECT-FREIGHT PLAN & PROF ILE. MTF<br>PROP PROJECT-FREIGHT PLAN & PROF ILE. MTF |
| TC-102           | PROPOSED PROJECT. TYPICAL SECTIONS. SHEET 1 OF 9<br>PROPOSED PROJECT. TYPICAL SECTIONS. SHEET 2 OF 9                                                                     |   | T-421            | PROP PROJECT-FREIGHT PLAN & PROFILE. MTF                                               |
| TC-103           | PROPOSED PROJECT. TYPICAL SECTIONS. SHEET 3 OF 9                                                                                                                         |   |                  |                                                                                        |
| TC-104<br>TC-105 | PROPOSED PROJECT. TYPICAL SECTIONS. SHEET 4 OF 9<br>PROPOSED PROJECT. TYPICAL SECTIONS. SHEET 5 OF 9                                                                     |   |                  | HAWTHORNE LRT OPTION                                                                   |
| TC-106           | PROPOSED PROJECT. TYPICAL SECTIONS. SHEET 5 OF 9 PROPOSED PROJECT. TYPICAL SECTIONS. SHEET 6 OF 9                                                                        |   | TC-701           | HAWTHORNE OPTION. CROSS SECTIONS. SHEET                                                |
| TC-107           | PROPOSED PROJECT. TYPICAL SECTIONS. SHEET 7 OF 9                                                                                                                         |   | TC-702<br>TC-703 | HAWTHORNE OPTION. CROSS SECTIONS. SHEET                                                |
| TC-108<br>TC-109 | PROPOSED PROJECT. TYPICAL SECTIONS. SHEET 8 OF 9<br>PROPOSED PROJECT. TYPICAL SECTIONS. SHEET 9 OF 9                                                                     |   | TC-704           | HAWTHORNE OPTION. CROSS SECTIONS. SHEET<br>HAWTHORNE OPTION. CROSS SECTIONS. SHEET     |
| T-101            | PROPOSED PROJECT - TRACK PLAN & PROFILE. LRTS 273+00 TO LRTS 285+00. SHEET 1 OF 21                                                                                       |   | TC-705           | HAWTHORNE OPTION. CROSS SECTIONS. SHEET                                                |
| T-102            | PROPOSED PROJECT – TRACK PLAN & PROFILE.LRTS 285+00 TO LRTS 297+00.SHEET 2 OF 21                                                                                         |   | TC-706<br>TC-707 | HAWTHORNE OPTION, CROSS SECTIONS, SHEET                                                |
| T-103<br>T-104   | PROPOSED PROJECT – TRACK PLAN & PROFILE.LRTS 297+00 TO LRTS 309+00.SHEET 3 OF 21<br>PROPOSED PROJECT – TRACK PLAN & PROFILE.LRTS 309+00 TO LRTS 320+00.SHEET 4 OF 21     |   | TC-708           | HAWTHORNE OPTION. CROSS SECTIONS. SHEET<br>HAWTHORNE OPTION. CROSS SECTIONS. SHEET     |
| T-105            | PROPOSED PROJECT - TRACK PLAN & PROFILE. LRTS 303+00 TO LRTS 320+00. SHEET 4 OF 21<br>PROPOSED PROJECT - TRACK PLAN & PROFILE. LRTS 320+00 TO LRTS 332+00. SHEET 5 OF 21 |   | TC-709           | HAWTHORNE OPTION. CROSS SECTIONS. SHEET                                                |
| T-106            | PROPOSED PROJECT - TRACK PLAN & PROFILE.LRTS 332+00 TO LRTS 344+00.SHEET 6 OF 21                                                                                         |   | TC-710<br>TC-711 | HAWTHORNE OPTION, CROSS SECTIONS, SHEET                                                |
| T-107<br>T-108   | PROPOSED PROJECT – TRACK PLAN & PROFILE.LRTS 344+00 TO LRTS 356+00.SHEET 7 OF 21<br>PROPOSED PROJECT – TRACK PLAN & PROFILE.LRTS 356+00 TO LRTS 368+00.SHEET 8 OF 21     |   | TC-712           | HAWTHORNE OPTION. CROSS SECTIONS. SHEET<br>HAWTHORNE OPTION. CROSS SECTIONS. SHEET     |
| T-109            | PROPOSED PROJECT - TRACK PLAN & PROFILE. LRTS 358+00 TO LRTS 388+00. SHEET 8 OF 21                                                                                       |   | TC-713           | HAWTHORNE OPTION. CROSS SECTIONS. SHEET                                                |
|                  |                                                                                                                                                                          |   | TC-714           | HAWTHORNE OPTION, CROSS SECTIONS, SHEET                                                |
|                  |                                                                                                                                                                          |   | TC-715           | HAWTHORNE OPTION, CROSS SECTIONS, SHEET                                                |