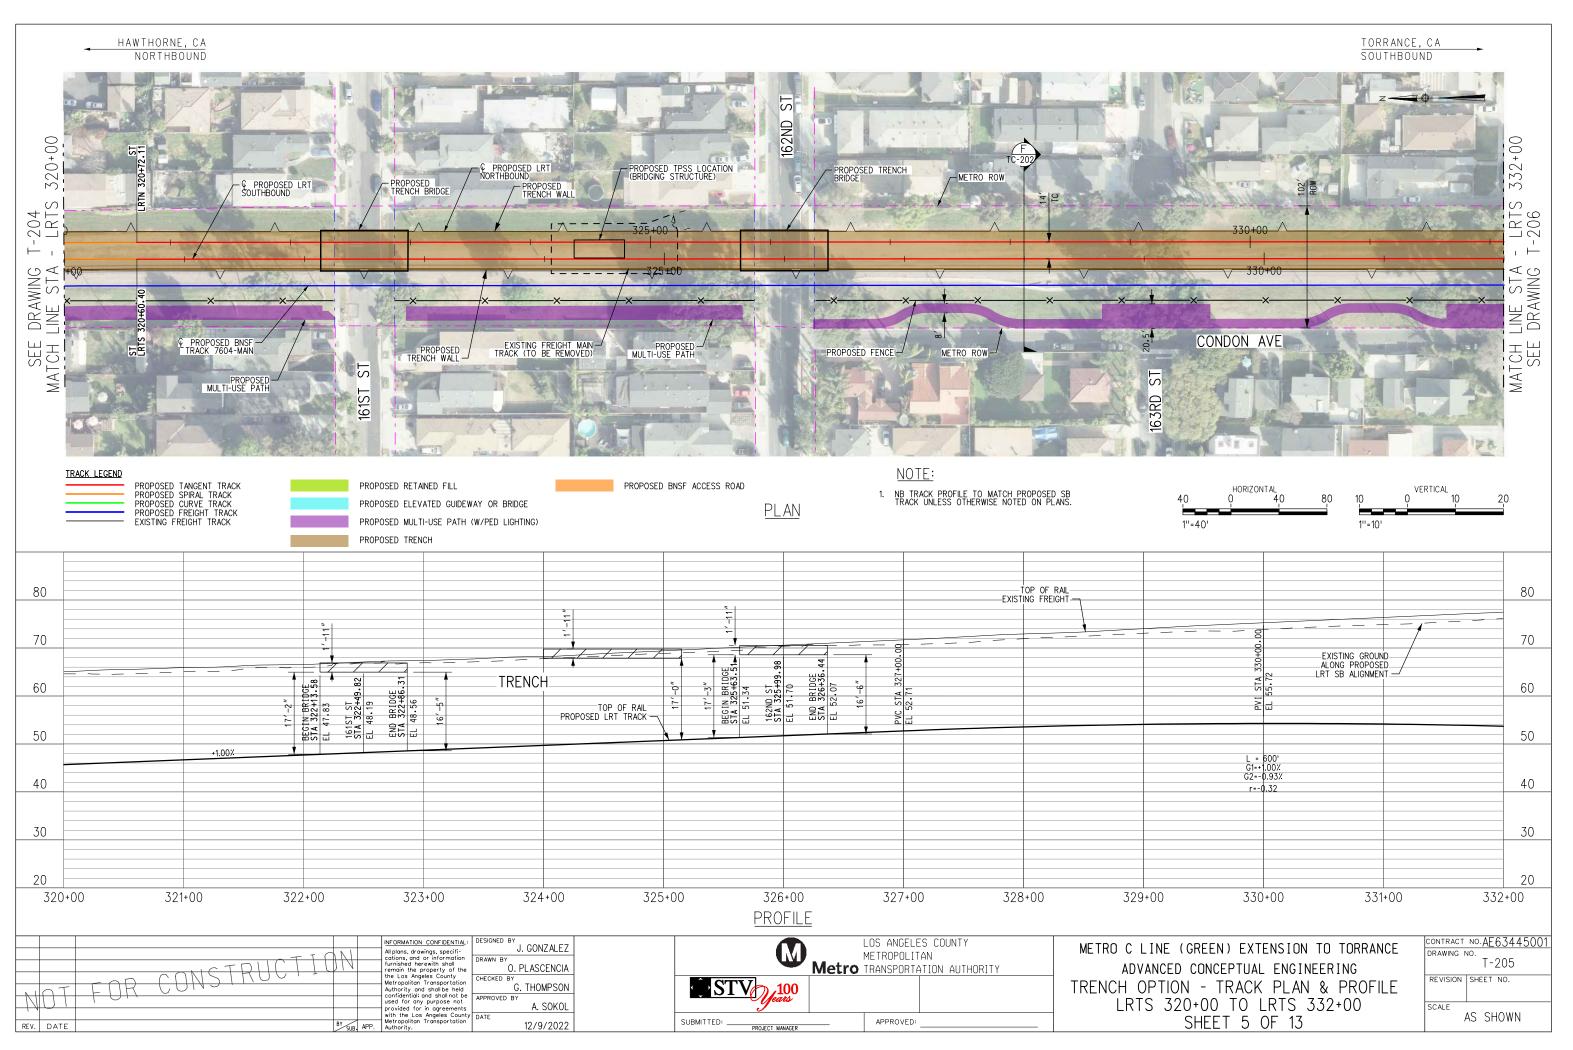

January 2023

In Association with:

McLean & Schultz Safeprobe, Inc SKA Design Soteria Company Terry A. Hayes Associates Inc The LeBaugh Group, Inc Vicus LLC Yunsoo Kim Design

|                  | GENERAL                                                                                                                                                                  |   |                  | LRT ROW PROPOSED PROJECT                                                               |
|------------------|--------------------------------------------------------------------------------------------------------------------------------------------------------------------------|---|------------------|----------------------------------------------------------------------------------------|
| G-100            | TITLE SHEET                                                                                                                                                              | _ | T-110            | PROPOSED PROJECT - TRACK PLAN & PROFILE.                                               |
| G-120<br>G-121   | INDEX OF DRAWINGS (EIR). SHEET 1 OF 2                                                                                                                                    |   | T-111            | PROPOSED PROJECT - TRACK PLAN & PROFILE.                                               |
| 21               | INDEX OF DRAWINGS (EIR). SHEET 2 OF 2                                                                                                                                    |   | T-112<br>T-113   | PROPOSED PROJECT - TRACK PLAN & PROFILE.<br>PROPOSED PROJECT - TRACK PLAN & PROFILE.   |
|                  | SURVEY CONTROL POINTS                                                                                                                                                    |   | T-114            | PROPOSED PROJECT - TRACK PLAN & PROFILE.                                               |
| G-300            | PROJECT MAPPING, SURVEY CONTROL POINT                                                                                                                                    | — | T-115<br>T-116   | PROPOSED PROJECT - TRACK PLAN & PROFILE.<br>PROPOSED PROJECT - TRACK PLAN & PROFILE.   |
| - 500            | PRUJECT MAPPING, SURVET CUNIRUL PUINT                                                                                                                                    |   | T-117            | PROPOSED PROJECT - TRACK PLAN & PROFILE.                                               |
|                  | TRACK GENERAL                                                                                                                                                            |   | T-118            | PROPOSED PROJECT - TRACK PLAN & PROFILE.                                               |
| TG-001           | ABBREVIATIONS, SYMBOLS, AND GENERAL NOTES, SHEET 1 OF 4                                                                                                                  | — | T-119<br>T-120   | PROPOSED PROJECT - TRACK PLAN & PROFILE.<br>PROPOSED PROJECT - TRACK PLAN & PROFILE.   |
| TG-002           | ABBREVIATIONS, SYMBOLS, AND GENERAL NOTES. SHEET 7 OF 4                                                                                                                  |   | T-121            | PROPOSED PROJECT - TRACK PLAN & PROFILE.                                               |
| -003             | ABBREVIATIONS, SYMBOLS, AND GENERAL NOTES. SHEET 3 OF 4                                                                                                                  |   |                  |                                                                                        |
| G-004            | ABBREVIATIONS, SYMBOLS, AND GENERAL NOTES. SHEET 4 OF 4                                                                                                                  |   |                  | LRT ROW TRENCH OPTION                                                                  |
|                  | RIGHT OF WAY (ROW)                                                                                                                                                       |   | TC-201           | TRENCH OPTION. TYPICAL SECTIONS. SHEET 1                                               |
|                  | PROPOSED PROJECT- RIGHT OF WAY PLANS.LRTS 273+00 TO LRTS 285+00.SHEET 1 OF 21                                                                                            | — | TC-202<br>TC-203 | TRENCH OPTION, TYPICAL SECTIONS, SHEET 2<br>TRENCH OPTION, TYPICAL SECTIONS, SHEET 3   |
| W-102            | PROPOSED PROJECT- RIGHT OF WAY PLANS. LRTS 285400 TO LRTS 297400. SHEET 2 OF 21                                                                                          |   | T-201            | TRENCH OPTION - TRACK PLAN & PROFILE.LR1                                               |
| W-103            | PROPOSED PROJECT- RIGHT OF WAY PLANS.LRTS 297+00 TO LRTS 309+00.SHEET 3 OF 21                                                                                            |   | T-202            | TRENCH OPTION - TRACK PLAN & PROFILE.LR1                                               |
| W-104<br>W-105   | PROPOSED PROJECT- RIGHT OF WAY PLANS.LRTS 309+00 TO LRTS 320+00.SHEET 4 OF 21<br>PROPOSED PROJECT- RIGHT OF WAY PLANS.LRTS 320+00 TO LRTS 332+00.SHEET 5 OF 21           |   | T-203<br>T-204   | TRENCH OPTION - TRACK PLAN & PROFILE.LR1<br>TRENCH OPTION - TRACK PLAN & PROFILE.LR1   |
| RW-105<br>RW-106 | PROPOSED PROJECT- RIGHT OF WAY PLANS.LRTS 320+00 TO LRTS 332+00. SHEET 5 OF 21 PROPOSED PROJECT- RIGHT OF WAY PLANS.LRTS 332+00 TO LRTS 344+00. SHEET 6 OF 21            |   | T-205            | TRENCH OFTION - TRACK PLAN & PROFILE. LRI                                              |
| RW-107           | PROPOSED PROJECT- RIGHT OF WAY PLANS.LRTS 344+00 TO LRTS 356+00.SHEET 7 OF 21                                                                                            |   | T-206            | TRENCH OPTION - TRACK PLAN & PROFILE. LRI                                              |
| RW-108<br>RW-109 | PROPOSED PROJECT- RIGHT OF WAY PLANS.LRTS 356+00 TO LRTS 368+00.SHEET 8 OF 21<br>PROPOSED PROJECT- RIGHT OF WAY PLANS.LRTS 368+00 TO LRTS 380+00.SHEET 9 OF 21           |   | T-207<br>T-208   | TRENCH OPTION - TRACK PLAN & PROFILE.LR1<br>TRENCH OPTION - TRACK PLAN & PROFILE.LR1   |
| RW-109<br>RW-110 | PROPOSED PROJECT- RIGHT OF WAT PLANS. LRTS 368+00 TO LRTS 380+00. SHEET 9 OF 21<br>PROPOSED PROJECT- RIGHT OF WAY PLANS. LRTS 380+00 TO LRTS 392+00. SHEET 10 OF 21      |   | T-209            | TRENCH OPTION - TRACK PLAN & PROFILE.LR1                                               |
| RW-111           | PROPOSED PROJECT- RIGHT OF WAY PLANS.LRTS 392+00 TO LRTS 402+00.SHEET 11 OF 21                                                                                           |   | T-210            | TRENCH OPTION - TRACK PLAN & PROFILE.LR1                                               |
| RW-112<br>RW-113 | PROPOSED PROJECT- RIGHT OF WAY PLANS.LRTS 402+00 TO LRTS 414+00.SHEET 12 OF 21<br>PROPOSED PROJECT- RIGHT OF WAY PLANS.LRTS 414+00 TO LRTS 426+00.SHEET 13 OF 21         |   | T-211<br>T-212   | TRENCH OPTION - TRACK PLAN & PROFILE.LR1<br>TRENCH OPTION - TRACK PLAN & PROFILE.LR1   |
| 14               | PROPOSED PROJECT- RIGHT OF WAY PLANS. LRTS 426+00 TO LRTS 438+00. SHEET 14 OF 21                                                                                         |   | T-213            | TRENCH OPTION - TRACK PLAN & PROFILE.LR1                                               |
| RW-115           | PROPOSED PROJECT- RIGHT OF WAY PLANS. LRTS 438+00 TO LRTS 450+00. SHEET 15 OF 21                                                                                         |   |                  |                                                                                        |
| RW-116<br>RW-117 | PROPOSED PROJECT- RIGHT OF WAY PLANS.LRTS 450+00 TO LRTS 462+00.SHEET 16 OF 21<br>PROPOSED PROJECT- RIGHT OF WAY PLANS.LRTS 462+00 TO LRTS 474+00.SHEET 17 OF 21         |   |                  | BNSF FREIGHT TRACK REALIGN                                                             |
| W-118            | PROPOSED PROJECT- RIGHT OF WAY PLANS. LRTS 474+00 TO LRTS 486+00. SHEET 18 OF 21                                                                                         |   |                  |                                                                                        |
| RW-119           | PROPOSED PROJECT - RIGHT OF WAY PLANS. LRTS 486+00 TO LRTS 498+00. SHEET 19 OF 21                                                                                        |   |                  |                                                                                        |
| RW-120<br>RW-121 | PROPOSED PROJECT- RIGHT OF WAY PLANS.LRTS 498+00 TO LRTS 510+00.SHEET 20 OF 21<br>PROPOSED PROJECT- RIGHT OF WAY PLANS.LRTS 510+00 TO LRTS 522+00.SHEET 21 OF 21         |   | T-401            | PROP PROJECT-FREIGHT PLAN & PROFILE.MTR                                                |
| RW-751           | HAWTHORNE OPTION - RIGHT OF WAY PLANS. LRTS 394+00 TO LRTS 405+00. SHEET 1 OF 15                                                                                         |   | T-402            | PROP PROJECT-FREIGHT PLAN & PROFILE.MTR                                                |
| RW-752<br>RW-753 | HAWTHORNE OPTION - RIGHT OF WAY PLANS, LRTS 405+00 TO LRTS 417+00, SHEET 2 OF 15                                                                                         |   | T-403<br>T-404   | PROP PROJECT-FREIGHT PLAN & PROFILE.MTR<br>PROP PROJECT-FREIGHT PLAN & PROFILE.MTR     |
| RW-755<br>RW-754 | HAWTHORNE OPTION - RIGHT OF WAY PLANS.LRTS 417+00 TO LRTS 429+00.SHEET 3 OF 15<br>HAWTHORNE OPTION - RIGHT OF WAY PLANS.LRTS 429+00 TO LRTS 441+00.SHEET 4 OF 15         |   | T-404<br>T-405   | PROP PROJECT-FREIGHT PLAN & PROFILE. MIR                                               |
| RW-755           | HAWTHORNE OPTION - RIGHT OF WAY PLANS.LRTS 441+00 TO LRTS 453+00.SHEET 5 OF 15                                                                                           |   | T-406            | PROP PROJECT-FREIGHT PLAN & PROFILE.MTR                                                |
| RW-756<br>RW-757 | HAWTHORNE OPTION - RIGHT OF WAY PLANS, LRTS 453+00 TO LRTS 465+00, SHEET 6 OF 15                                                                                         |   | T−407<br>T−408   | PROP PROJECT-FREIGHT PLAN & PROFILE.MTR<br>PROP PROJECT-FREIGHT PLAN & PROFILE.MTR     |
| RW-758           | HAWTHORNE OPTION - RIGHT OF WAY PLANS.LRTS 465+00 TO LRTS 477+00.SHEET 7 OF 15<br>HAWTHORNE OPTION - RIGHT OF WAY PLANS.LRTS 477+00 TO LRTS 489+00.SHEET 8 OF 15         |   | T-409            | PROP PROJECT-FREIGHT PLAN & PROFILE. MTR                                               |
| RW-759           | HAWTHORNE OPTION - RIGHT OF WAY PLANS.LRTS 489+00 TO LRTS 501+00.SHEET 9 OF 15                                                                                           |   | T-410            | PROP PROJECT-FREIGHT PLAN & PROFILE. MTR                                               |
| RW-760<br>RW-761 | HAWTHORNE OPTION - RIGHT OF WAY PLANS.LRTS 501+00 TO LRTS 513+00.SHEET 10 OF 15<br>HAWTHORNE OPTION - RIGHT OF WAY PLANS.LRTS 513+00 TO LRTS 525+00.SHEET 11 OF 15       |   | T-411<br>T-412   | PROP PROJECT-FREIGHT PLAN & PROFILE.MTR<br>PROP PROJECT-FREIGHT PLAN & PROFILE.MTR     |
| RW-762           | HAWTHORKE OFTION - RIGHT OF WAT FLANS. LETS 515400 TO LETS 525400. SHEET TO FTS                                                                                          |   | T-413            | PROP PROJECT-FREIGHT PLAN & PROFILE. MTR                                               |
| RW-763           | HAWTHORNE OPTION - RIGHT OF WAY PLANS, LRTS 537+00 TO LRTS 549+40, SHEET 13 OF 15                                                                                        |   | T-414            | PROP PROJECT-FREIGHT PLAN & PROFILE. MTR                                               |
| RW-764<br>RW-765 | HAWTHORNE OPTION - RIGHT OF WAY PLANS.LRTS 549+40 TO LRTS 561+00.SHEET 14 OF 15<br>HAWTHORNE OPTION - RIGHT OF WAY PLANS.LRTS 561+00 TO LRTS 563+85.SHEET 15 OF 15       |   | T-415<br>T-416   | PROP PROJECT-FREIGHT PLAN & PROFILE.MTR<br>PROP PROJECT-FREIGHT PLAN & PROFILE.MTR     |
|                  | TRATINGUAL OF FLOW - MIGHT OF WATELAND, ENTO DUTOU TO ENTO JOUTOJ, SHEET TO UN TJ                                                                                        |   | T-417            | PROP PROJECT-FREIGHT PLAN & PROFILE.MTR                                                |
|                  | LRT ROW PROPOSED PROJECT                                                                                                                                                 |   | T-418            | PROP PROJECT-FREIGHT PLAN & PROFILE. MTF                                               |
| TC-101           |                                                                                                                                                                          | _ | T-419<br>T-420   | PROP PROJECT-FREIGHT PLAN & PROF ILE. MTF<br>PROP PROJECT-FREIGHT PLAN & PROF ILE. MTF |
| TC-102           | PROPOSED PROJECT. TYPICAL SECTIONS. SHEET 1 OF 9<br>PROPOSED PROJECT. TYPICAL SECTIONS. SHEET 2 OF 9                                                                     |   | T-421            | PROP PROJECT-FREIGHT PLAN & PROFILE. MTF                                               |
| TC-103           | PROPOSED PROJECT. TYPICAL SECTIONS. SHEET 3 OF 9                                                                                                                         |   |                  |                                                                                        |
| TC-104<br>TC-105 | PROPOSED PROJECT. TYPICAL SECTIONS. SHEET 4 OF 9<br>PROPOSED PROJECT. TYPICAL SECTIONS. SHEET 5 OF 9                                                                     |   |                  | HAWTHORNE LRT OPTION                                                                   |
| TC-106           | PROPOSED PROJECT. TYPICAL SECTIONS. SHEET 5 OF 9 PROPOSED PROJECT. TYPICAL SECTIONS. SHEET 6 OF 9                                                                        |   | TC-701           | HAWTHORNE OPTION. CROSS SECTIONS. SHEET                                                |
| TC-107           | PROPOSED PROJECT. TYPICAL SECTIONS. SHEET 7 OF 9                                                                                                                         |   | TC-702<br>TC-703 | HAWTHORNE OPTION. CROSS SECTIONS. SHEET                                                |
| TC-108<br>TC-109 | PROPOSED PROJECT. TYPICAL SECTIONS. SHEET 8 OF 9<br>PROPOSED PROJECT. TYPICAL SECTIONS. SHEET 9 OF 9                                                                     |   | TC-704           | HAWTHORNE OPTION. CROSS SECTIONS. SHEET<br>HAWTHORNE OPTION. CROSS SECTIONS. SHEET     |
| T-101            | PROPOSED PROJECT - TRACK PLAN & PROFILE. LRTS 273+00 TO LRTS 285+00. SHEET 1 OF 21                                                                                       |   | TC-705           | HAWTHORNE OPTION. CROSS SECTIONS. SHEET                                                |
| T-102            | PROPOSED PROJECT – TRACK PLAN & PROFILE.LRTS 285+00 TO LRTS 297+00.SHEET 2 OF 21                                                                                         |   | TC-706<br>TC-707 | HAWTHORNE OPTION, CROSS SECTIONS, SHEET                                                |
| T-103<br>T-104   | PROPOSED PROJECT – TRACK PLAN & PROFILE.LRTS 297+00 TO LRTS 309+00.SHEET 3 OF 21<br>PROPOSED PROJECT – TRACK PLAN & PROFILE.LRTS 309+00 TO LRTS 320+00.SHEET 4 OF 21     |   | TC-708           | HAWTHORNE OPTION. CROSS SECTIONS. SHEET<br>HAWTHORNE OPTION. CROSS SECTIONS. SHEET     |
| T-105            | PROPOSED PROJECT - TRACK PLAN & PROFILE. LRTS 303+00 TO LRTS 320+00. SHEET 4 OF 21<br>PROPOSED PROJECT - TRACK PLAN & PROFILE. LRTS 320+00 TO LRTS 332+00. SHEET 5 OF 21 |   | TC-709           | HAWTHORNE OPTION. CROSS SECTIONS. SHEET                                                |
| T-106            | PROPOSED PROJECT - TRACK PLAN & PROFILE.LRTS 332+00 TO LRTS 344+00.SHEET 6 OF 21                                                                                         |   | TC-710<br>TC-711 | HAWTHORNE OPTION, CROSS SECTIONS, SHEET                                                |
| T-107<br>T-108   | PROPOSED PROJECT – TRACK PLAN & PROFILE.LRTS 344+00 TO LRTS 356+00.SHEET 7 OF 21<br>PROPOSED PROJECT – TRACK PLAN & PROFILE.LRTS 356+00 TO LRTS 368+00.SHEET 8 OF 21     |   | TC-712           | HAWTHORNE OPTION. CROSS SECTIONS. SHEET<br>HAWTHORNE OPTION. CROSS SECTIONS. SHEET     |
| T-109            | PROPOSED PROJECT - TRACK PLAN & PROFILE. LRTS 358+00 TO LRTS 388+00. SHEET 8 OF 21                                                                                       |   | TC-713           | HAWTHORNE OPTION. CROSS SECTIONS. SHEET                                                |
|                  |                                                                                                                                                                          |   | TC-714           | HAWTHORNE OPTION, CROSS SECTIONS, SHEET                                                |
|                  |                                                                                                                                                                          |   | TC-715           | HAWTHORNE OPTION, CROSS SECTIONS, SHEET                                                |