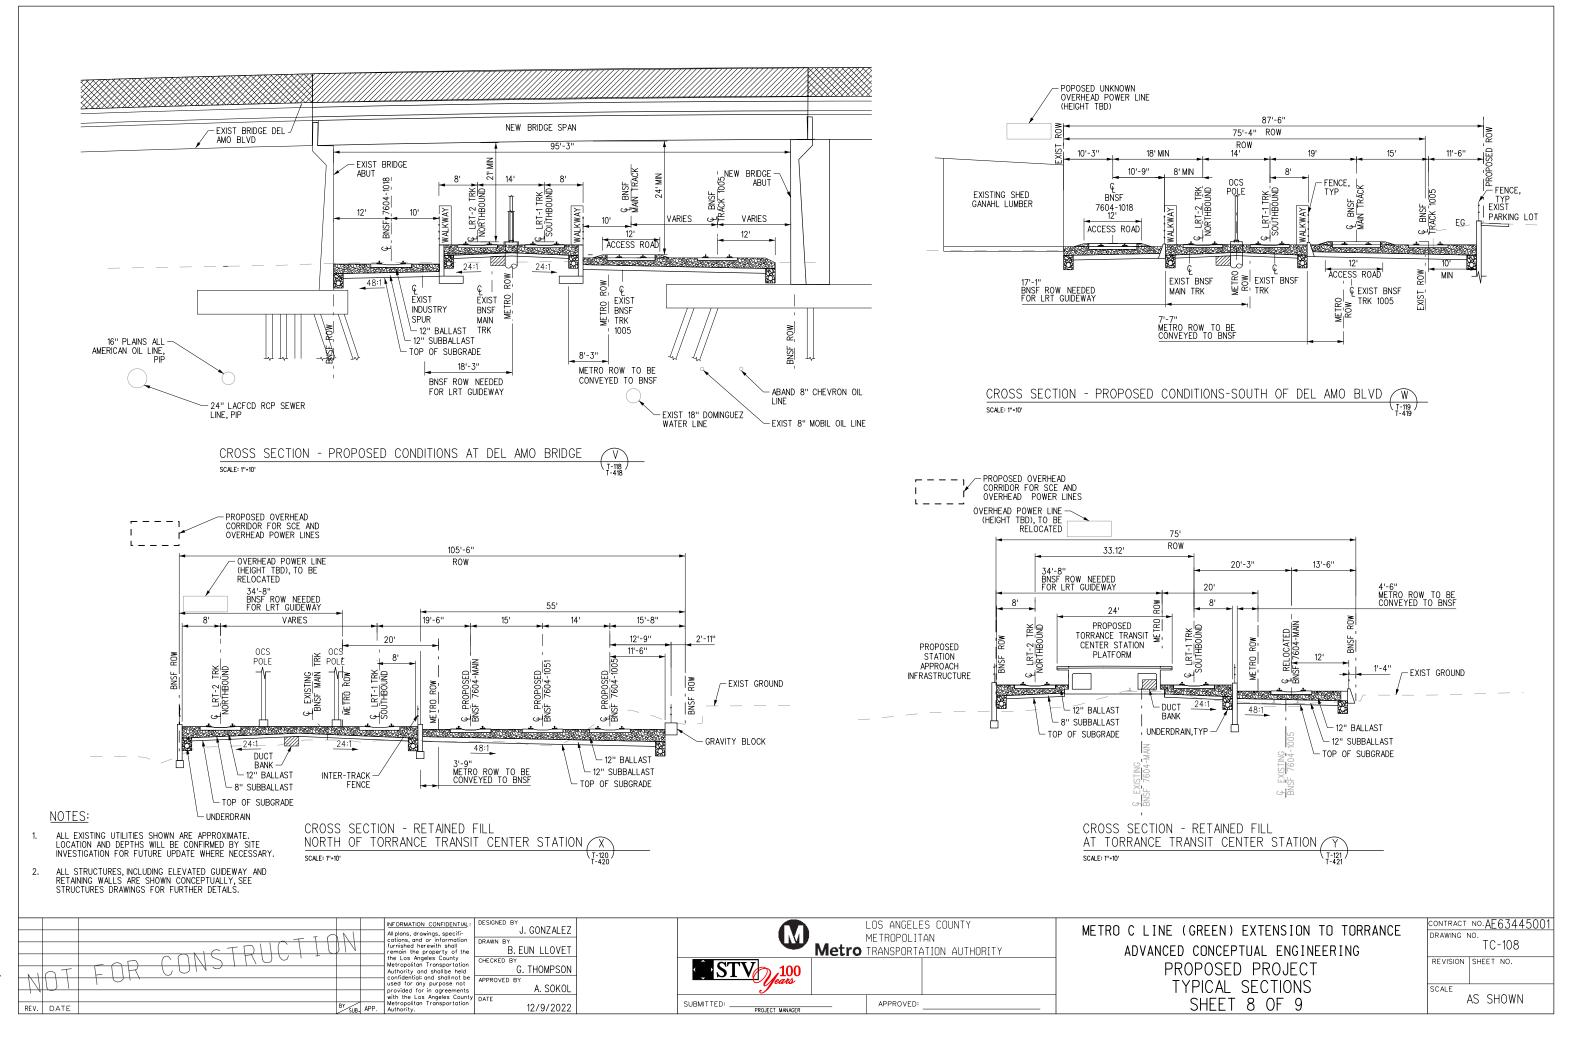

January 2023

In Association with:

McLean & Schultz Safeprobe, Inc SKA Design Soteria Company Terry A. Hayes Associates Inc The LeBaugh Group, Inc Vicus LLC Yunsoo Kim Design

|                  | GENERAL                                                                                                                                                                  |   |                  | LRT ROW PROPOSED PROJECT                                                               |
|------------------|--------------------------------------------------------------------------------------------------------------------------------------------------------------------------|---|------------------|----------------------------------------------------------------------------------------|
| G-100            | TITLE SHEET                                                                                                                                                              | _ | T-110            | PROPOSED PROJECT - TRACK PLAN & PROFILE.                                               |
| G-120<br>G-121   | INDEX OF DRAWINGS (EIR). SHEET 1 OF 2                                                                                                                                    |   | T-111            | PROPOSED PROJECT - TRACK PLAN & PROFILE.                                               |
| 21               | INDEX OF DRAWINGS (EIR). SHEET 2 OF 2                                                                                                                                    |   | T-112<br>T-113   | PROPOSED PROJECT - TRACK PLAN & PROFILE.<br>PROPOSED PROJECT - TRACK PLAN & PROFILE.   |
|                  | SURVEY CONTROL POINTS                                                                                                                                                    |   | T-114            | PROPOSED PROJECT - TRACK PLAN & PROFILE.                                               |
| G-300            | PROJECT MAPPING, SURVEY CONTROL POINT                                                                                                                                    | — | T-115<br>T-116   | PROPOSED PROJECT - TRACK PLAN & PROFILE.<br>PROPOSED PROJECT - TRACK PLAN & PROFILE.   |
| - 500            | PRUJECT MAPPING, SURVET CUNIRUL PUINT                                                                                                                                    |   | T-117            | PROPOSED PROJECT - TRACK PLAN & PROFILE.                                               |
|                  | TRACK GENERAL                                                                                                                                                            |   | T-118            | PROPOSED PROJECT - TRACK PLAN & PROFILE.                                               |
| TG-001           | ABBREVIATIONS, SYMBOLS, AND GENERAL NOTES, SHEET 1 OF 4                                                                                                                  | — | T-119<br>T-120   | PROPOSED PROJECT - TRACK PLAN & PROFILE.<br>PROPOSED PROJECT - TRACK PLAN & PROFILE.   |
| TG-002           | ABBREVIATIONS, SYMBOLS, AND GENERAL NOTES. SHEET 7 OF 4                                                                                                                  |   | T-121            | PROPOSED PROJECT - TRACK PLAN & PROFILE.                                               |
| -003             | ABBREVIATIONS, SYMBOLS, AND GENERAL NOTES. SHEET 3 OF 4                                                                                                                  |   |                  |                                                                                        |
| G-004            | ABBREVIATIONS, SYMBOLS, AND GENERAL NOTES. SHEET 4 OF 4                                                                                                                  |   |                  | LRT ROW TRENCH OPTION                                                                  |
|                  | RIGHT OF WAY (ROW)                                                                                                                                                       |   | TC-201           | TRENCH OPTION. TYPICAL SECTIONS. SHEET 1                                               |
|                  | PROPOSED PROJECT- RIGHT OF WAY PLANS.LRTS 273+00 TO LRTS 285+00.SHEET 1 OF 21                                                                                            | — | TC-202<br>TC-203 | TRENCH OPTION, TYPICAL SECTIONS, SHEET 2<br>TRENCH OPTION, TYPICAL SECTIONS, SHEET 3   |
| W-102            | PROPOSED PROJECT- RIGHT OF WAY PLANS. LRTS 285400 TO LRTS 297400. SHEET 2 OF 21                                                                                          |   | T-201            | TRENCH OPTION - TRACK PLAN & PROFILE.LR1                                               |
| W-103            | PROPOSED PROJECT- RIGHT OF WAY PLANS.LRTS 297+00 TO LRTS 309+00.SHEET 3 OF 21                                                                                            |   | T-202            | TRENCH OPTION - TRACK PLAN & PROFILE.LR1                                               |
| W-104<br>W-105   | PROPOSED PROJECT- RIGHT OF WAY PLANS.LRTS 309+00 TO LRTS 320+00.SHEET 4 OF 21<br>PROPOSED PROJECT- RIGHT OF WAY PLANS.LRTS 320+00 TO LRTS 332+00.SHEET 5 OF 21           |   | T-203<br>T-204   | TRENCH OPTION - TRACK PLAN & PROFILE.LR1<br>TRENCH OPTION - TRACK PLAN & PROFILE.LR1   |
| RW-105<br>RW-106 | PROPOSED PROJECT- RIGHT OF WAY PLANS.LRTS 320+00 TO LRTS 332+00. SHEET 5 OF 21 PROPOSED PROJECT- RIGHT OF WAY PLANS.LRTS 332+00 TO LRTS 344+00. SHEET 6 OF 21            |   | T-205            | TRENCH OFTION - TRACK PLAN & PROFILE. LRI                                              |
| RW-107           | PROPOSED PROJECT- RIGHT OF WAY PLANS.LRTS 344+00 TO LRTS 356+00.SHEET 7 OF 21                                                                                            |   | T-206            | TRENCH OPTION - TRACK PLAN & PROFILE. LRI                                              |
| RW-108<br>RW-109 | PROPOSED PROJECT- RIGHT OF WAY PLANS.LRTS 356+00 TO LRTS 368+00.SHEET 8 OF 21<br>PROPOSED PROJECT- RIGHT OF WAY PLANS.LRTS 368+00 TO LRTS 380+00.SHEET 9 OF 21           |   | T-207<br>T-208   | TRENCH OPTION - TRACK PLAN & PROFILE.LR1<br>TRENCH OPTION - TRACK PLAN & PROFILE.LR1   |
| RW-109<br>RW-110 | PROPOSED PROJECT- RIGHT OF WAT PLANS. LRTS 368+00 TO LRTS 380+00. SHEET 9 OF 21<br>PROPOSED PROJECT- RIGHT OF WAY PLANS. LRTS 380+00 TO LRTS 392+00. SHEET 10 OF 21      |   | T-209            | TRENCH OPTION - TRACK PLAN & PROFILE.LR1                                               |
| RW-111           | PROPOSED PROJECT- RIGHT OF WAY PLANS.LRTS 392+00 TO LRTS 402+00.SHEET 11 OF 21                                                                                           |   | T-210            | TRENCH OPTION - TRACK PLAN & PROFILE.LR1                                               |
| RW-112<br>RW-113 | PROPOSED PROJECT- RIGHT OF WAY PLANS.LRTS 402+00 TO LRTS 414+00.SHEET 12 OF 21<br>PROPOSED PROJECT- RIGHT OF WAY PLANS.LRTS 414+00 TO LRTS 426+00.SHEET 13 OF 21         |   | T-211<br>T-212   | TRENCH OPTION - TRACK PLAN & PROFILE.LR1<br>TRENCH OPTION - TRACK PLAN & PROFILE.LR1   |
| 14               | PROPOSED PROJECT- RIGHT OF WAY PLANS. LRTS 426+00 TO LRTS 438+00. SHEET 14 OF 21                                                                                         |   | T-213            | TRENCH OPTION - TRACK PLAN & PROFILE.LR1                                               |
| RW-115           | PROPOSED PROJECT- RIGHT OF WAY PLANS. LRTS 438+00 TO LRTS 450+00. SHEET 15 OF 21                                                                                         |   |                  |                                                                                        |
| RW-116<br>RW-117 | PROPOSED PROJECT- RIGHT OF WAY PLANS.LRTS 450+00 TO LRTS 462+00.SHEET 16 OF 21<br>PROPOSED PROJECT- RIGHT OF WAY PLANS.LRTS 462+00 TO LRTS 474+00.SHEET 17 OF 21         |   |                  | BNSF FREIGHT TRACK REALIGN                                                             |
| W-118            | PROPOSED PROJECT- RIGHT OF WAY PLANS. LRTS 474+00 TO LRTS 486+00. SHEET 18 OF 21                                                                                         |   |                  |                                                                                        |
| RW-119           | PROPOSED PROJECT - RIGHT OF WAY PLANS. LRTS 486+00 TO LRTS 498+00. SHEET 19 OF 21                                                                                        |   |                  |                                                                                        |
| RW-120<br>RW-121 | PROPOSED PROJECT- RIGHT OF WAY PLANS.LRTS 498+00 TO LRTS 510+00.SHEET 20 OF 21<br>PROPOSED PROJECT- RIGHT OF WAY PLANS.LRTS 510+00 TO LRTS 522+00.SHEET 21 OF 21         |   | T-401            | PROP PROJECT-FREIGHT PLAN & PROFILE.MTR                                                |
| RW-751           | HAWTHORNE OPTION - RIGHT OF WAY PLANS. LRTS 394+00 TO LRTS 405+00. SHEET 1 OF 15                                                                                         |   | T-402            | PROP PROJECT-FREIGHT PLAN & PROFILE.MTR                                                |
| RW-752<br>RW-753 | HAWTHORNE OPTION - RIGHT OF WAY PLANS, LRTS 405+00 TO LRTS 417+00, SHEET 2 OF 15                                                                                         |   | T-403<br>T-404   | PROP PROJECT-FREIGHT PLAN & PROFILE.MTR<br>PROP PROJECT-FREIGHT PLAN & PROFILE.MTR     |
| RW-755<br>RW-754 | HAWTHORNE OPTION - RIGHT OF WAY PLANS.LRTS 417+00 TO LRTS 429+00.SHEET 3 OF 15<br>HAWTHORNE OPTION - RIGHT OF WAY PLANS.LRTS 429+00 TO LRTS 441+00.SHEET 4 OF 15         |   | T-404<br>T-405   | PROP PROJECT-FREIGHT PLAN & PROFILE. MIR                                               |
| RW-755           | HAWTHORNE OPTION - RIGHT OF WAY PLANS.LRTS 441+00 TO LRTS 453+00.SHEET 5 OF 15                                                                                           |   | T-406            | PROP PROJECT-FREIGHT PLAN & PROFILE.MTR                                                |
| RW-756<br>RW-757 | HAWTHORNE OPTION - RIGHT OF WAY PLANS, LRTS 453+00 TO LRTS 465+00, SHEET 6 OF 15                                                                                         |   | T−407<br>T−408   | PROP PROJECT-FREIGHT PLAN & PROFILE.MTR<br>PROP PROJECT-FREIGHT PLAN & PROFILE.MTR     |
| RW-758           | HAWTHORNE OPTION - RIGHT OF WAY PLANS.LRTS 465+00 TO LRTS 477+00.SHEET 7 OF 15<br>HAWTHORNE OPTION - RIGHT OF WAY PLANS.LRTS 477+00 TO LRTS 489+00.SHEET 8 OF 15         |   | T-409            | PROP PROJECT-FREIGHT PLAN & PROFILE. MTR                                               |
| RW-759           | HAWTHORNE OPTION - RIGHT OF WAY PLANS.LRTS 489+00 TO LRTS 501+00.SHEET 9 OF 15                                                                                           |   | T-410            | PROP PROJECT-FREIGHT PLAN & PROFILE. MTR                                               |
| RW-760<br>RW-761 | HAWTHORNE OPTION - RIGHT OF WAY PLANS.LRTS 501+00 TO LRTS 513+00.SHEET 10 OF 15<br>HAWTHORNE OPTION - RIGHT OF WAY PLANS.LRTS 513+00 TO LRTS 525+00.SHEET 11 OF 15       |   | T-411<br>T-412   | PROP PROJECT-FREIGHT PLAN & PROFILE.MTR<br>PROP PROJECT-FREIGHT PLAN & PROFILE.MTR     |
| RW-762           | HAWTHORKE OFTION - RIGHT OF WAT FLANS. LETS 515400 TO LETS 525400. SHEET TO FTS                                                                                          |   | T-413            | PROP PROJECT-FREIGHT PLAN & PROFILE. MTR                                               |
| RW-763           | HAWTHORNE OPTION - RIGHT OF WAY PLANS, LRTS 537+00 TO LRTS 549+40, SHEET 13 OF 15                                                                                        |   | T-414            | PROP PROJECT-FREIGHT PLAN & PROFILE. MTR                                               |
| RW-764<br>RW-765 | HAWTHORNE OPTION - RIGHT OF WAY PLANS.LRTS 549+40 TO LRTS 561+00.SHEET 14 OF 15<br>HAWTHORNE OPTION - RIGHT OF WAY PLANS.LRTS 561+00 TO LRTS 563+85.SHEET 15 OF 15       |   | T-415<br>T-416   | PROP PROJECT-FREIGHT PLAN & PROFILE.MTR<br>PROP PROJECT-FREIGHT PLAN & PROFILE.MTR     |
|                  | TRATINGUAL OF FLOW - MIGHT OF WATELAND, ENTO DUTOU TO ENTO JOUTOJ, SHEET TO UN TJ                                                                                        |   | T-417            | PROP PROJECT-FREIGHT PLAN & PROFILE.MTR                                                |
|                  | LRT ROW PROPOSED PROJECT                                                                                                                                                 |   | T-418            | PROP PROJECT-FREIGHT PLAN & PROFILE. MTF                                               |
| TC-101           |                                                                                                                                                                          | _ | T-419<br>T-420   | PROP PROJECT-FREIGHT PLAN & PROF ILE. MTF<br>PROP PROJECT-FREIGHT PLAN & PROF ILE. MTF |
| TC-102           | PROPOSED PROJECT. TYPICAL SECTIONS. SHEET 1 OF 9<br>PROPOSED PROJECT. TYPICAL SECTIONS. SHEET 2 OF 9                                                                     |   | T-421            | PROP PROJECT-FREIGHT PLAN & PROFILE. MTF                                               |
| TC-103           | PROPOSED PROJECT. TYPICAL SECTIONS. SHEET 3 OF 9                                                                                                                         |   |                  |                                                                                        |
| TC-104<br>TC-105 | PROPOSED PROJECT. TYPICAL SECTIONS. SHEET 4 OF 9<br>PROPOSED PROJECT. TYPICAL SECTIONS. SHEET 5 OF 9                                                                     |   |                  | HAWTHORNE LRT OPTION                                                                   |
| TC-106           | PROPOSED PROJECT. TYPICAL SECTIONS. SHEET 5 OF 9 PROPOSED PROJECT. TYPICAL SECTIONS. SHEET 6 OF 9                                                                        |   | TC-701           | HAWTHORNE OPTION. CROSS SECTIONS. SHEET                                                |
| TC-107           | PROPOSED PROJECT. TYPICAL SECTIONS. SHEET 7 OF 9                                                                                                                         |   | TC-702<br>TC-703 | HAWTHORNE OPTION. CROSS SECTIONS. SHEET                                                |
| TC-108<br>TC-109 | PROPOSED PROJECT. TYPICAL SECTIONS. SHEET 8 OF 9<br>PROPOSED PROJECT. TYPICAL SECTIONS. SHEET 9 OF 9                                                                     |   | TC-704           | HAWTHORNE OPTION. CROSS SECTIONS. SHEET<br>HAWTHORNE OPTION. CROSS SECTIONS. SHEET     |
| T-101            | PROPOSED PROJECT - TRACK PLAN & PROFILE. LRTS 273+00 TO LRTS 285+00. SHEET 1 OF 21                                                                                       |   | TC-705           | HAWTHORNE OPTION. CROSS SECTIONS. SHEET                                                |
| T-102            | PROPOSED PROJECT – TRACK PLAN & PROFILE.LRTS 285+00 TO LRTS 297+00.SHEET 2 OF 21                                                                                         |   | TC-706<br>TC-707 | HAWTHORNE OPTION, CROSS SECTIONS, SHEET                                                |
| T-103<br>T-104   | PROPOSED PROJECT – TRACK PLAN & PROFILE.LRTS 297+00 TO LRTS 309+00.SHEET 3 OF 21<br>PROPOSED PROJECT – TRACK PLAN & PROFILE.LRTS 309+00 TO LRTS 320+00.SHEET 4 OF 21     |   | TC-708           | HAWTHORNE OPTION. CROSS SECTIONS. SHEET<br>HAWTHORNE OPTION. CROSS SECTIONS. SHEET     |
| T-105            | PROPOSED PROJECT - TRACK PLAN & PROFILE. LRTS 303+00 TO LRTS 320+00. SHEET 4 OF 21<br>PROPOSED PROJECT - TRACK PLAN & PROFILE. LRTS 320+00 TO LRTS 332+00. SHEET 5 OF 21 |   | TC-709           | HAWTHORNE OPTION. CROSS SECTIONS. SHEET                                                |
| T-106            | PROPOSED PROJECT - TRACK PLAN & PROFILE.LRTS 332+00 TO LRTS 344+00.SHEET 6 OF 21                                                                                         |   | TC-710<br>TC-711 | HAWTHORNE OPTION, CROSS SECTIONS, SHEET                                                |
| T-107<br>T-108   | PROPOSED PROJECT – TRACK PLAN & PROFILE.LRTS 344+00 TO LRTS 356+00.SHEET 7 OF 21<br>PROPOSED PROJECT – TRACK PLAN & PROFILE.LRTS 356+00 TO LRTS 368+00.SHEET 8 OF 21     |   | TC-712           | HAWTHORNE OPTION. CROSS SECTIONS. SHEET<br>HAWTHORNE OPTION. CROSS SECTIONS. SHEET     |
| T-109            | PROPOSED PROJECT - TRACK PLAN & PROFILE. LRTS 358+00 TO LRTS 388+00. SHEET 8 OF 21                                                                                       |   | TC-713           | HAWTHORNE OPTION. CROSS SECTIONS. SHEET                                                |
|                  |                                                                                                                                                                          |   | TC-714           | HAWTHORNE OPTION, CROSS SECTIONS, SHEET                                                |
|                  |                                                                                                                                                                          |   | TC-715           | HAWTHORNE OPTION, CROSS SECTIONS, SHEET                                                |