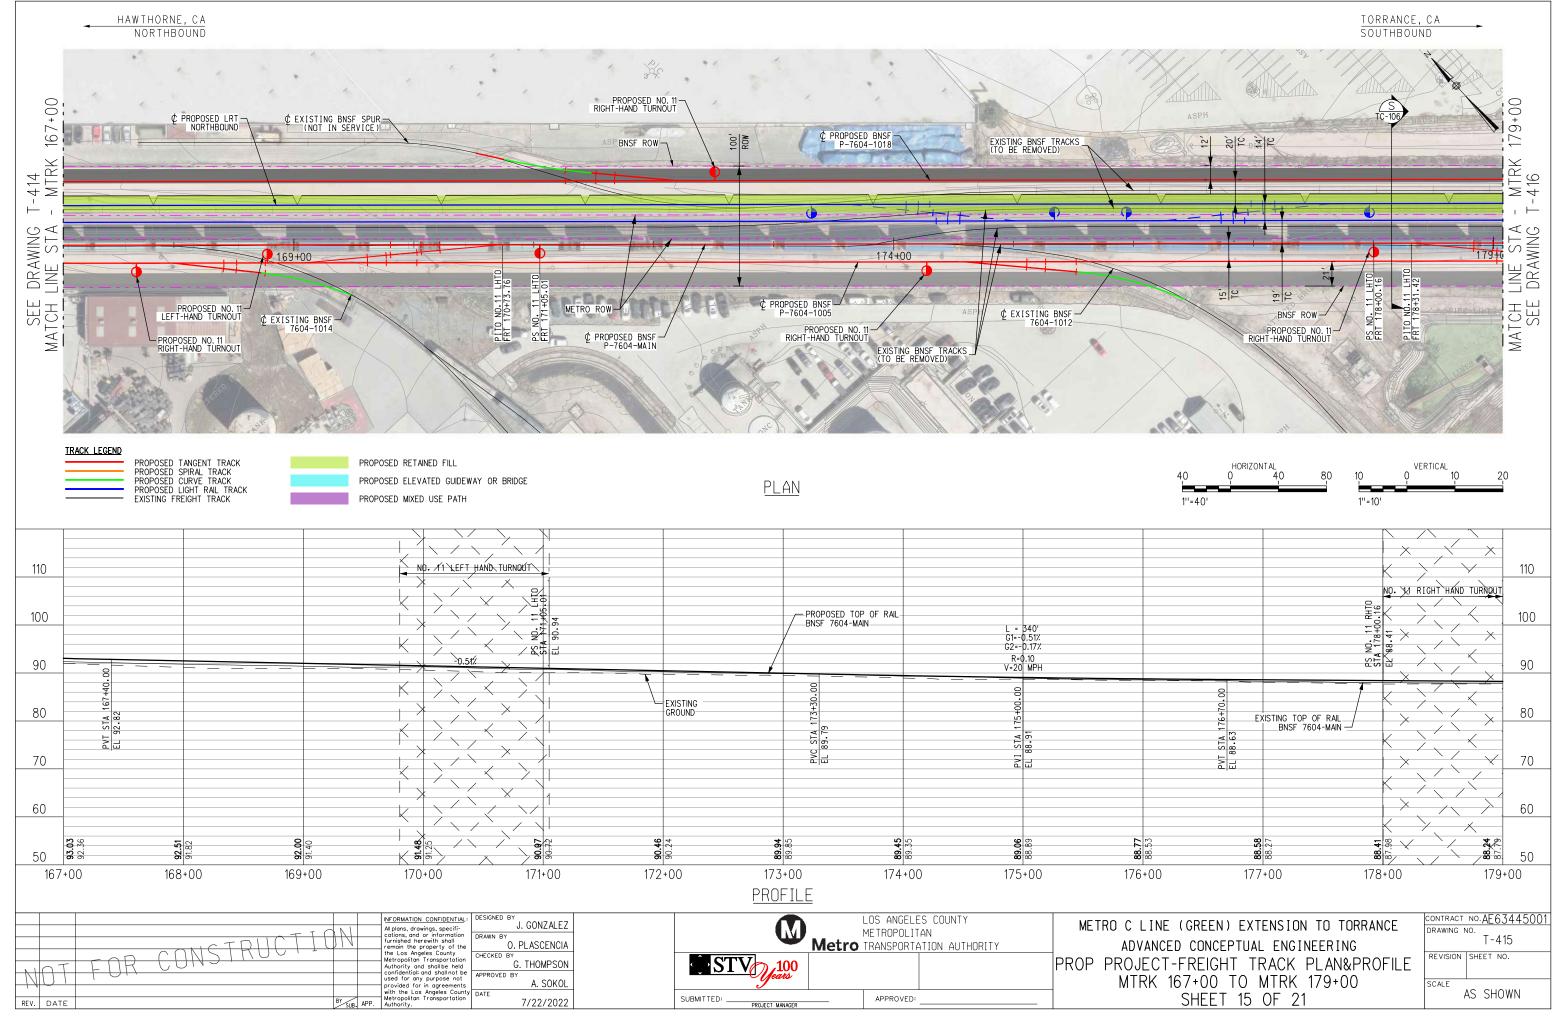

| 100                                        |
|                   | <b>122.53</b><br>124.53                                            | 122<br>1242                                                                                    | 90                                         |
| ED CONC<br>-FREIG | 130+00<br>N) EXTENSION<br>EPTUAL ENGIN<br>CHT TRACK F<br>) TO MTRK | IEERING<br>PLAN&PROFILE                                                                        | ю. <u>AE63445001</u><br>Т-411<br>інеет NO. |





7/20/2022 5:13:04 PM gonzaljl I:NProjects\402052014020520\_0001\90\_CAD Models and Sheets\04\_CK\_Track\_RaiNSheet\_Files\T-413



7/26/2022 8:40:47 AM euriliobj |:\Projects\4020520\4020520\_0001\90\_CAD Models and Sheets\04\_CK\_Track\_Rai\Sheet\_Files\T-414







7/20/2022 5:13:14 PM gonzalji |:\Projects\4020520\4020520\_0001\90\_CAD Models and Sheets\04\_CK\_Track\_Rai\Sheet\_Files\T





7/20/2022 5:13:20 PM gonzalji I:NProjects\4020520\4020520\_0001\90\_CAD Models and Sheets\04\_CK\_Track\_Rai\Sheet\_Files\



7/26/2022 8:40:50 AM eurilobj I:NProjects\402052014020520\_0001\90\_CAD Models and Sheets\04\_CK\_Track\_Rai\Sheet\_Files\T-419



7/20/2022 5:13:26 PM gonzajji |:\Projects\4020520\4020520\_0001\90\_CAD Models and Sheets\04\_CK\_Track\_Rai\\Sheet\_Files\T-420



7/20/2022 5:13:30 PM gonzajji |:\Projects\4020520\4020520\_0001\90\_CAD Models and Sheets\04\_CK\_Track\_RaiNSheet\_Files\T-421.





NOTES. 1. ALL EXISTING UTILITIES SHOWN ARE APPROXIMATE LOCATION AND DEPTHS WILL BE CONFIRMED BY SITE INVESTIGATION FOR FUTURE UPDATE WHERE NEC