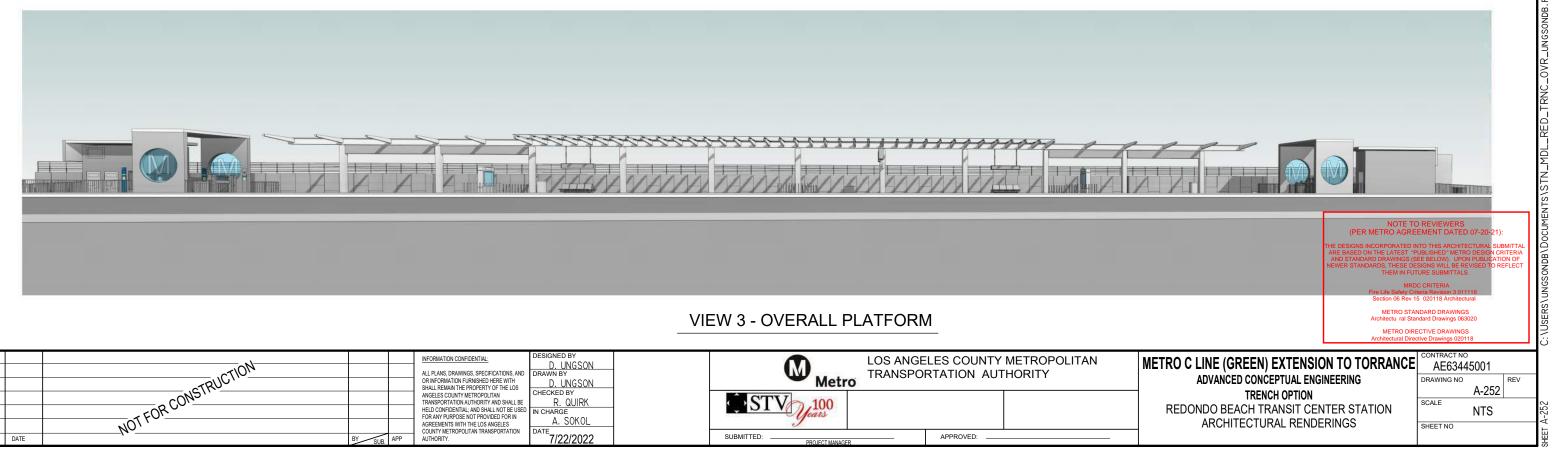

METRO AGREEMENT DATED 07-20-21):

THE DESIGNS INCORPORATED INTO THIS ARCHITECTURAL SUBMITTA ARE BASED ON THE LATEST "PUBLISHED" METRO DESIGN CRITERIU AND STANDARD DRAWINGS (SEE BELOW). UPON PUBLICATION OF NEWER STANDARDS, THESE DESIGNS WILL BE REVISED TO REFLECT THEM IN FUTURE SUBMITTALS.

> MRDC CRITERIA Fire Life Safety Criteria Revision 3 011116 Section 06 Rev 15 020118 Architectural

METRO STANDARD DRAWINGS Architectu ral Standard Drawings 063020

METRO DIRECTIVE DRAWINGS Architectural Directive Drawings 020118

METRO C LINE (GREEN) EXTENSION TO TORRANCE ADVANCED CONCEPTUAL ENGINEERING TRENCH OPTION REDONDO BEACH TRANSIT CENTER STATION ARCHITECTURAL AXONOMETRIC VIEW

CONTRACT NO AE633445001 DRAWING NO A-251 SCALE NTS SHEET NO



VIEW 2 - TICKETING AREA



**VIEW 1 - PLATFORM AREA** 





C:\USERS\MARK\Documents\STN\_MDL\_TOR\_OVR\_MBAZAN9EY



| ·<br>· · · · · · · · · · · · · · · · · · ·                                                                                           | · · · · · · · · · · · · · · · · · · ·                     |
|--------------------------------------------------------------------------------------------------------------------------------------|-----------------------------------------------------------|
|                                                                                                                                      | COVR-MBAZANGEYZK.RVT                                      |
|                                                                                                                                      | TN_MDL_TOF