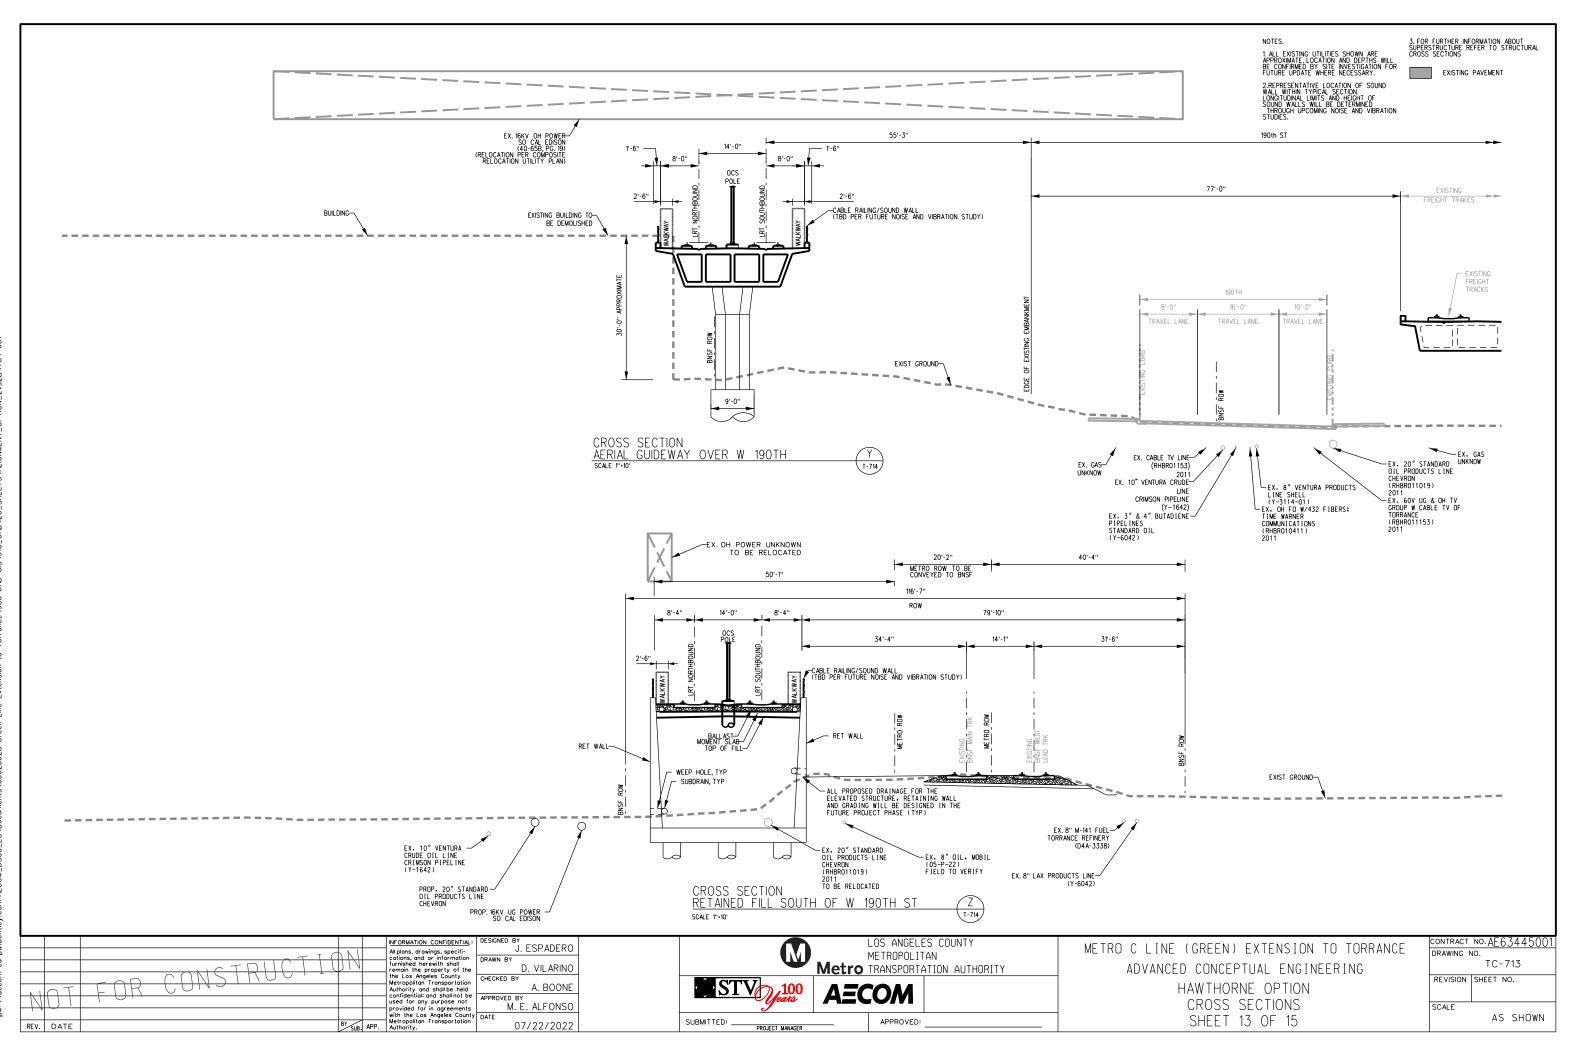

January 2023

In Association with:

McLean & Schultz Safeprobe, Inc SKA Design Soteria Company Terry A. Hayes Associates Inc The LeBaugh Group, Inc Vicus LLC Yunsoo Kim Design

|                  | GENERAL                                                                                                                                                                  |   |                  | LRT ROW PROPOSED PROJECT                                                               |
|------------------|--------------------------------------------------------------------------------------------------------------------------------------------------------------------------|---|------------------|----------------------------------------------------------------------------------------|
| G-100            | TITLE SHEET                                                                                                                                                              | _ | T-110            | PROPOSED PROJECT - TRACK PLAN & PROFILE.                                               |
| G-120<br>G-121   | INDEX OF DRAWINGS (EIR). SHEET 1 OF 2                                                                                                                                    |   | T-111            | PROPOSED PROJECT - TRACK PLAN & PROFILE.                                               |
| 21               | INDEX OF DRAWINGS (EIR). SHEET 2 OF 2                                                                                                                                    |   | T-112<br>T-113   | PROPOSED PROJECT - TRACK PLAN & PROFILE.<br>PROPOSED PROJECT - TRACK PLAN & PROFILE.   |
|                  | SURVEY CONTROL POINTS                                                                                                                                                    |   | T-114            | PROPOSED PROJECT - TRACK PLAN & PROFILE.                                               |
| G-300            | PROJECT MAPPING, SURVEY CONTROL POINT                                                                                                                                    | — | T-115<br>T-116   | PROPOSED PROJECT - TRACK PLAN & PROFILE.<br>PROPOSED PROJECT - TRACK PLAN & PROFILE.   |
| - 500            | PRUJECT MAPPING, SURVET CUNIRUL PUINT                                                                                                                                    |   | T-117            | PROPOSED PROJECT - TRACK PLAN & PROFILE.                                               |
|                  | TRACK GENERAL                                                                                                                                                            |   | T-118            | PROPOSED PROJECT - TRACK PLAN & PROFILE.                                               |
| TG-001           | ABBREVIATIONS, SYMBOLS, AND GENERAL NOTES, SHEET 1 OF 4                                                                                                                  | — | T-119<br>T-120   | PROPOSED PROJECT - TRACK PLAN & PROFILE.<br>PROPOSED PROJECT - TRACK PLAN & PROFILE.   |
| TG-002           | ABBREVIATIONS, SYMBOLS, AND GENERAL NOTES. SHEET 7 OF 4                                                                                                                  |   | T-121            | PROPOSED PROJECT - TRACK PLAN & PROFILE.                                               |
| -003             | ABBREVIATIONS, SYMBOLS, AND GENERAL NOTES. SHEET 3 OF 4                                                                                                                  |   |                  |                                                                                        |
| G-004            | ABBREVIATIONS, SYMBOLS, AND GENERAL NOTES. SHEET 4 OF 4                                                                                                                  |   |                  | LRT ROW TRENCH OPTION                                                                  |
|                  | RIGHT OF WAY (ROW)                                                                                                                                                       |   | TC-201           | TRENCH OPTION. TYPICAL SECTIONS. SHEET 1                                               |
|                  | PROPOSED PROJECT- RIGHT OF WAY PLANS.LRTS 273+00 TO LRTS 285+00.SHEET 1 OF 21                                                                                            | — | TC-202<br>TC-203 | TRENCH OPTION, TYPICAL SECTIONS, SHEET 2<br>TRENCH OPTION, TYPICAL SECTIONS, SHEET 3   |
| W-102            | PROPOSED PROJECT- RIGHT OF WAY PLANS. LRTS 285400 TO LRTS 297400. SHEET 2 OF 21                                                                                          |   | T-201            | TRENCH OPTION - TRACK PLAN & PROFILE.LR1                                               |
| W-103            | PROPOSED PROJECT- RIGHT OF WAY PLANS.LRTS 297+00 TO LRTS 309+00.SHEET 3 OF 21                                                                                            |   | T-202            | TRENCH OPTION - TRACK PLAN & PROFILE.LR1                                               |
| W-104<br>W-105   | PROPOSED PROJECT- RIGHT OF WAY PLANS.LRTS 309+00 TO LRTS 320+00.SHEET 4 OF 21<br>PROPOSED PROJECT- RIGHT OF WAY PLANS.LRTS 320+00 TO LRTS 332+00.SHEET 5 OF 21           |   | T-203<br>T-204   | TRENCH OPTION - TRACK PLAN & PROFILE.LR1<br>TRENCH OPTION - TRACK PLAN & PROFILE.LR1   |
| RW-105<br>RW-106 | PROPOSED PROJECT- RIGHT OF WAY PLANS.LRTS 320+00 TO LRTS 332+00. SHEET 5 OF 21 PROPOSED PROJECT- RIGHT OF WAY PLANS.LRTS 332+00 TO LRTS 344+00. SHEET 6 OF 21            |   | T-205            | TRENCH OFTION - TRACK PLAN & PROFILE. LRI                                              |
| RW-107           | PROPOSED PROJECT- RIGHT OF WAY PLANS.LRTS 344+00 TO LRTS 356+00.SHEET 7 OF 21                                                                                            |   | T-206            | TRENCH OPTION - TRACK PLAN & PROFILE. LRI                                              |
| RW-108<br>RW-109 | PROPOSED PROJECT- RIGHT OF WAY PLANS.LRTS 356+00 TO LRTS 368+00.SHEET 8 OF 21<br>PROPOSED PROJECT- RIGHT OF WAY PLANS.LRTS 368+00 TO LRTS 380+00.SHEET 9 OF 21           |   | T-207<br>T-208   | TRENCH OPTION - TRACK PLAN & PROFILE.LR1<br>TRENCH OPTION - TRACK PLAN & PROFILE.LR1   |
| RW-109<br>RW-110 | PROPOSED PROJECT- RIGHT OF WAT PLANS. LRTS 368+00 TO LRTS 380+00. SHEET 9 OF 21<br>PROPOSED PROJECT- RIGHT OF WAY PLANS. LRTS 380+00 TO LRTS 392+00. SHEET 10 OF 21      |   | T-209            | TRENCH OPTION - TRACK PLAN & PROFILE.LR1                                               |
| RW-111           | PROPOSED PROJECT- RIGHT OF WAY PLANS.LRTS 392+00 TO LRTS 402+00.SHEET 11 OF 21                                                                                           |   | T-210            | TRENCH OPTION - TRACK PLAN & PROFILE.LR1                                               |
| RW-112<br>RW-113 | PROPOSED PROJECT- RIGHT OF WAY PLANS.LRTS 402+00 TO LRTS 414+00.SHEET 12 OF 21<br>PROPOSED PROJECT- RIGHT OF WAY PLANS.LRTS 414+00 TO LRTS 426+00.SHEET 13 OF 21         |   | T-211<br>T-212   | TRENCH OPTION - TRACK PLAN & PROFILE.LR1<br>TRENCH OPTION - TRACK PLAN & PROFILE.LR1   |
| 14               | PROPOSED PROJECT- RIGHT OF WAY PLANS. LRTS 426+00 TO LRTS 438+00. SHEET 14 OF 21                                                                                         |   | T-213            | TRENCH OPTION - TRACK PLAN & PROFILE.LR1                                               |
| RW-115           | PROPOSED PROJECT- RIGHT OF WAY PLANS. LRTS 438+00 TO LRTS 450+00. SHEET 15 OF 21                                                                                         |   |                  |                                                                                        |
| RW-116<br>RW-117 | PROPOSED PROJECT- RIGHT OF WAY PLANS.LRTS 450+00 TO LRTS 462+00.SHEET 16 OF 21<br>PROPOSED PROJECT- RIGHT OF WAY PLANS.LRTS 462+00 TO LRTS 474+00.SHEET 17 OF 21         |   |                  | BNSF FREIGHT TRACK REALIGN                                                             |
| W-118            | PROPOSED PROJECT- RIGHT OF WAY PLANS. LRTS 474+00 TO LRTS 486+00. SHEET 18 OF 21                                                                                         |   |                  |                                                                                        |
| RW-119           | PROPOSED PROJECT - RIGHT OF WAY PLANS. LRTS 486+00 TO LRTS 498+00. SHEET 19 OF 21                                                                                        |   |                  |                                                                                        |
| RW-120<br>RW-121 | PROPOSED PROJECT- RIGHT OF WAY PLANS.LRTS 498+00 TO LRTS 510+00.SHEET 20 OF 21<br>PROPOSED PROJECT- RIGHT OF WAY PLANS.LRTS 510+00 TO LRTS 522+00.SHEET 21 OF 21         |   | T-401            | PROP PROJECT-FREIGHT PLAN & PROFILE.MTR                                                |
| RW-751           | HAWTHORNE OPTION - RIGHT OF WAY PLANS. LRTS 394+00 TO LRTS 405+00. SHEET 1 OF 15                                                                                         |   | T-402            | PROP PROJECT-FREIGHT PLAN & PROFILE.MTR                                                |
| RW-752<br>RW-753 | HAWTHORNE OPTION - RIGHT OF WAY PLANS, LRTS 405+00 TO LRTS 417+00, SHEET 2 OF 15                                                                                         |   | T-403<br>T-404   | PROP PROJECT-FREIGHT PLAN & PROFILE.MTR<br>PROP PROJECT-FREIGHT PLAN & PROFILE.MTR     |
| RW-755<br>RW-754 | HAWTHORNE OPTION - RIGHT OF WAY PLANS.LRTS 417+00 TO LRTS 429+00.SHEET 3 OF 15<br>HAWTHORNE OPTION - RIGHT OF WAY PLANS.LRTS 429+00 TO LRTS 441+00.SHEET 4 OF 15         |   | T-404<br>T-405   | PROP PROJECT-FREIGHT PLAN & PROFILE. MIR                                               |
| RW-755           | HAWTHORNE OPTION - RIGHT OF WAY PLANS.LRTS 441+00 TO LRTS 453+00.SHEET 5 OF 15                                                                                           |   | T-406            | PROP PROJECT-FREIGHT PLAN & PROFILE.MTR                                                |
| RW-756<br>RW-757 | HAWTHORNE OPTION - RIGHT OF WAY PLANS, LRTS 453+00 TO LRTS 465+00, SHEET 6 OF 15                                                                                         |   | T−407<br>T−408   | PROP PROJECT-FREIGHT PLAN & PROFILE.MTR<br>PROP PROJECT-FREIGHT PLAN & PROFILE.MTR     |
| RW-758           | HAWTHORNE OPTION - RIGHT OF WAY PLANS.LRTS 465+00 TO LRTS 477+00.SHEET 7 OF 15<br>HAWTHORNE OPTION - RIGHT OF WAY PLANS.LRTS 477+00 TO LRTS 489+00.SHEET 8 OF 15         |   | T-409            | PROP PROJECT-FREIGHT PLAN & PROFILE. MTR                                               |
| RW-759           | HAWTHORNE OPTION - RIGHT OF WAY PLANS.LRTS 489+00 TO LRTS 501+00.SHEET 9 OF 15                                                                                           |   | T-410            | PROP PROJECT-FREIGHT PLAN & PROFILE. MTR                                               |
| RW-760<br>RW-761 | HAWTHORNE OPTION - RIGHT OF WAY PLANS.LRTS 501+00 TO LRTS 513+00.SHEET 10 OF 15<br>HAWTHORNE OPTION - RIGHT OF WAY PLANS.LRTS 513+00 TO LRTS 525+00.SHEET 11 OF 15       |   | T-411<br>T-412   | PROP PROJECT-FREIGHT PLAN & PROFILE.MTR<br>PROP PROJECT-FREIGHT PLAN & PROFILE.MTR     |
| RW-762           | HAWTHORKE OFTION - RIGHT OF WAT FLANS. LETS 515400 TO LETS 525400. SHEET TO FTS                                                                                          |   | T-413            | PROP PROJECT-FREIGHT PLAN & PROFILE. MTR                                               |
| RW-763           | HAWTHORNE OPTION - RIGHT OF WAY PLANS, LRTS 537+00 TO LRTS 549+40, SHEET 13 OF 15                                                                                        |   | T-414            | PROP PROJECT-FREIGHT PLAN & PROFILE. MTR                                               |
| RW-764<br>RW-765 | HAWTHORNE OPTION - RIGHT OF WAY PLANS.LRTS 549+40 TO LRTS 561+00.SHEET 14 OF 15<br>HAWTHORNE OPTION - RIGHT OF WAY PLANS.LRTS 561+00 TO LRTS 563+85.SHEET 15 OF 15       |   | T-415<br>T-416   | PROP PROJECT-FREIGHT PLAN & PROFILE.MTR<br>PROP PROJECT-FREIGHT PLAN & PROFILE.MTR     |
|                  | TRATINGUAL OF FLOW - MIGHT OF WATELAND, ENTO DUTOU TO ENTO JOUTOJ, SHEET TO UN TJ                                                                                        |   | T-417            | PROP PROJECT-FREIGHT PLAN & PROFILE.MTR                                                |
|                  | LRT ROW PROPOSED PROJECT                                                                                                                                                 |   | T-418            | PROP PROJECT-FREIGHT PLAN & PROFILE. MTF                                               |
| TC-101           |                                                                                                                                                                          | _ | T-419<br>T-420   | PROP PROJECT-FREIGHT PLAN & PROF ILE. MTF<br>PROP PROJECT-FREIGHT PLAN & PROF ILE. MTF |
| TC-102           | PROPOSED PROJECT. TYPICAL SECTIONS. SHEET 1 OF 9<br>PROPOSED PROJECT. TYPICAL SECTIONS. SHEET 2 OF 9                                                                     |   | T-421            | PROP PROJECT-FREIGHT PLAN & PROFILE. MTF                                               |
| TC-103           | PROPOSED PROJECT. TYPICAL SECTIONS. SHEET 3 OF 9                                                                                                                         |   |                  |                                                                                        |
| TC-104<br>TC-105 | PROPOSED PROJECT. TYPICAL SECTIONS. SHEET 4 OF 9<br>PROPOSED PROJECT. TYPICAL SECTIONS. SHEET 5 OF 9                                                                     |   |                  | HAWTHORNE LRT OPTION                                                                   |
| TC-106           | PROPOSED PROJECT. TYPICAL SECTIONS. SHEET 5 OF 9 PROPOSED PROJECT. TYPICAL SECTIONS. SHEET 6 OF 9                                                                        |   | TC-701           | HAWTHORNE OPTION. CROSS SECTIONS. SHEET                                                |
| TC-107           | PROPOSED PROJECT. TYPICAL SECTIONS. SHEET 7 OF 9                                                                                                                         |   | TC-702<br>TC-703 | HAWTHORNE OPTION. CROSS SECTIONS. SHEET                                                |
| TC-108<br>TC-109 | PROPOSED PROJECT. TYPICAL SECTIONS. SHEET 8 OF 9<br>PROPOSED PROJECT. TYPICAL SECTIONS. SHEET 9 OF 9                                                                     |   | TC-704           | HAWTHORNE OPTION. CROSS SECTIONS. SHEET<br>HAWTHORNE OPTION. CROSS SECTIONS. SHEET     |
| T-101            | PROPOSED PROJECT - TRACK PLAN & PROFILE. LRTS 273+00 TO LRTS 285+00. SHEET 1 OF 21                                                                                       |   | TC-705           | HAWTHORNE OPTION. CROSS SECTIONS. SHEET                                                |
| T-102            | PROPOSED PROJECT – TRACK PLAN & PROFILE.LRTS 285+00 TO LRTS 297+00.SHEET 2 OF 21                                                                                         |   | TC-706<br>TC-707 | HAWTHORNE OPTION, CROSS SECTIONS, SHEET                                                |
| T-103<br>T-104   | PROPOSED PROJECT – TRACK PLAN & PROFILE.LRTS 297+00 TO LRTS 309+00.SHEET 3 OF 21<br>PROPOSED PROJECT – TRACK PLAN & PROFILE.LRTS 309+00 TO LRTS 320+00.SHEET 4 OF 21     |   | TC-708           | HAWTHORNE OPTION. CROSS SECTIONS. SHEET<br>HAWTHORNE OPTION. CROSS SECTIONS. SHEET     |
| T-105            | PROPOSED PROJECT - TRACK PLAN & PROFILE. LRTS 303+00 TO LRTS 320+00. SHEET 4 OF 21<br>PROPOSED PROJECT - TRACK PLAN & PROFILE. LRTS 320+00 TO LRTS 332+00. SHEET 5 OF 21 |   | TC-709           | HAWTHORNE OPTION. CROSS SECTIONS. SHEET                                                |
| T-106            | PROPOSED PROJECT - TRACK PLAN & PROFILE.LRTS 332+00 TO LRTS 344+00.SHEET 6 OF 21                                                                                         |   | TC-710<br>TC-711 | HAWTHORNE OPTION, CROSS SECTIONS, SHEET                                                |
| T-107<br>T-108   | PROPOSED PROJECT – TRACK PLAN & PROFILE.LRTS 344+00 TO LRTS 356+00.SHEET 7 OF 21<br>PROPOSED PROJECT – TRACK PLAN & PROFILE.LRTS 356+00 TO LRTS 368+00.SHEET 8 OF 21     |   | TC-712           | HAWTHORNE OPTION. CROSS SECTIONS. SHEET<br>HAWTHORNE OPTION. CROSS SECTIONS. SHEET     |
| T-109            | PROPOSED PROJECT - TRACK PLAN & PROFILE. LRTS 358+00 TO LRTS 388+00. SHEET 8 OF 21                                                                                       |   | TC-713           | HAWTHORNE OPTION. CROSS SECTIONS. SHEET                                                |
|                  |                                                                                                                                                                          |   | TC-714           | HAWTHORNE OPTION, CROSS SECTIONS, SHEET                                                |
|                  |                                                                                                                                                                          |   | TC-715           | HAWTHORNE OPTION, CROSS SECTIONS, SHEET                                                |