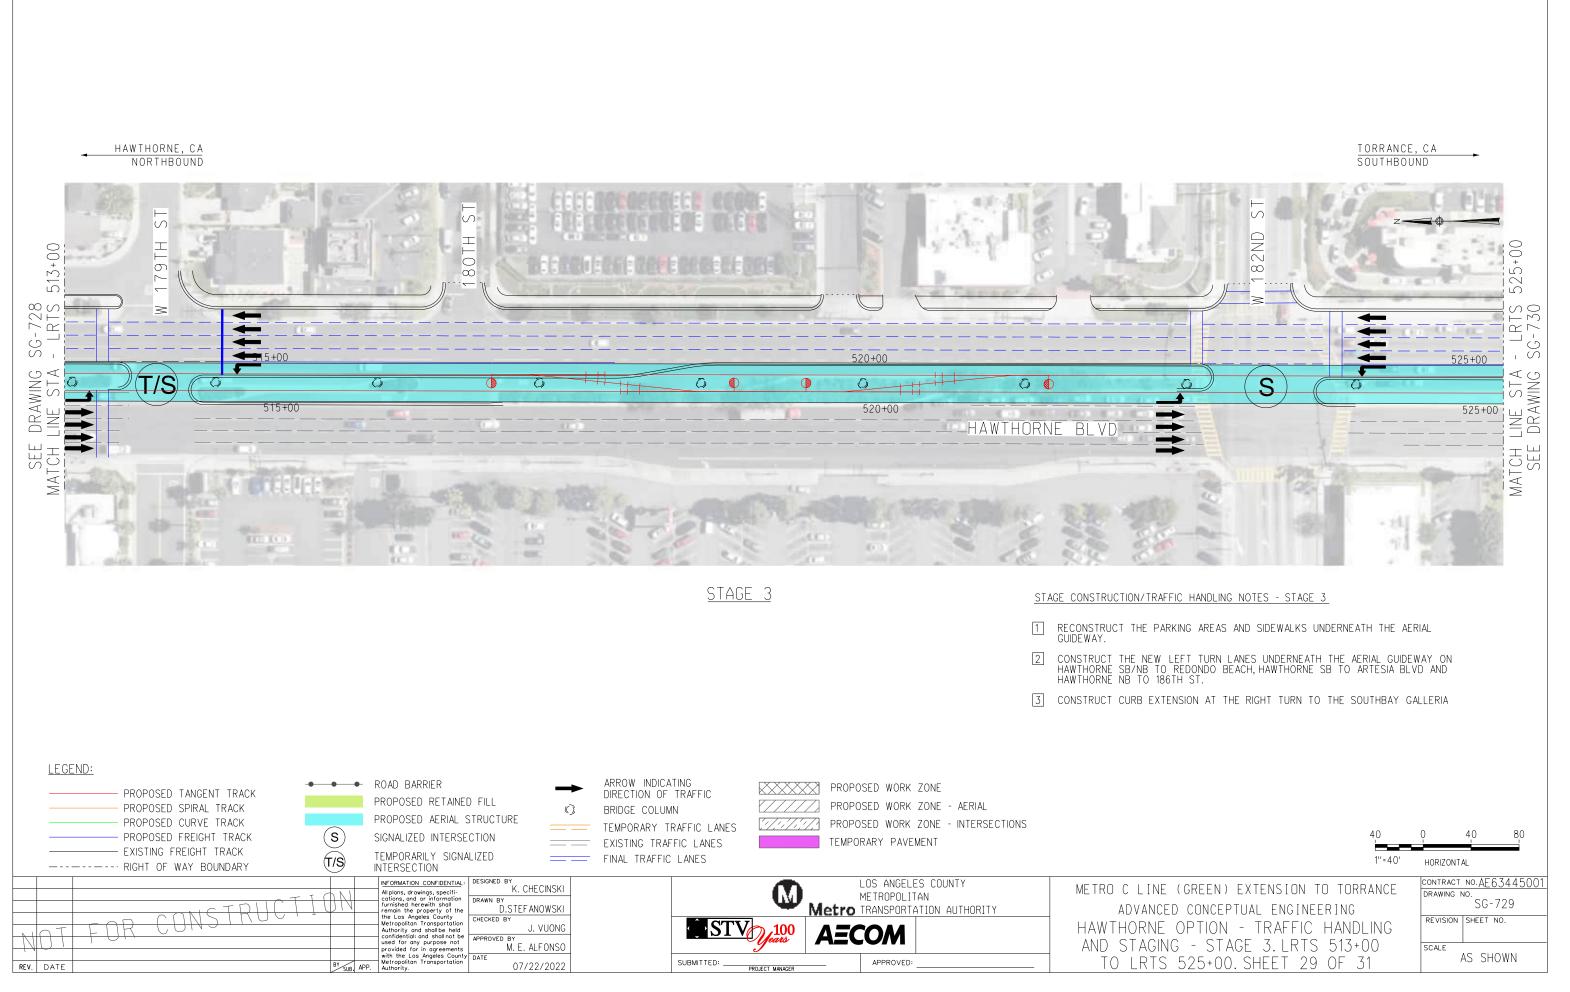

PAVEMENT EXISTING TRAFFIC LANES EXISTING FREIGHT TRACK TEMPORARILY SIGNALIZED T/S FINAL TRAFFIC LANES RIGHT OF WAY BOUNDARY INFORMATION CONFIDENTIAL: DESIGNED BY K. CHECINSKI LOS ANGELES COUNTY METROPOLITAN Metro TRANSPORTATION AUTHORITY IN DIMATION CONFIDENTIAL All plans, drawings, specifi-cations, and or information furnished herewith shall remain the property of the the Los Angeles County Metropolitan Transportation Authority and shall be held confidentiali and shall not be used for any purpose not provided for in agreements with the Los Angeles County Metropolitan Transportation Authority.  $\square$ CONSTRUC DRAWN B D.STEFANOWSKI CHECKED BY STV 100 J. VUONG AECOM M. E. ALFONSO TO LRTS 513+00. SHEET 28 OF 31 APPROVED: SUBMITTED: \_\_ 07/22/2022 REV. DATE BY SUB. APP. PROJECT MANAGE







HAWTHORNE, CA NORTHBOUND N. - 32 - Carton 6.6 15 00+ 37 82 x2 1001 ഹ CHART CONTR. 30 20 provident of the Root of Cherry of the THE ADDRESS OF  $\sim$ Ľ SG-, LG-, 19 199 22 49 9 96 DRAWING LINE STA 545+00 0  $\overline{\phantom{a}}$ 545+00 540+00 ഗ Ø  $\triangleleft$  $\geq$ 금 HAWTHORNE BLVD where the second subsystem is described and the second <u>Stage 3</u> 2 LEGEND: ARROW INDICATING DIRECTION OF TRAFFIC ----- ROAD BARRIER PROPOSED WORK ZONE PROPOSED TANGENT TRACK PROPOSED RETAINED FILL PROPOSED WORK ZONE - AERIAL PROPOSED SPIRAL TRACK  $\bigcirc$ BRIDGE COLUMN PROPOSED AERIAL STRUCTURE PROPOSED CURVE TRACK 1/1/1/1/1/ PROPOSED WORK ZONE - INTERSECTIONS TEMPORARY TRAFFIC LANES (s)SIGNALIZED INTERSECTION PROPOSED FREIGHT TRACK EXISTING TRAFFIC LANES TEMPORARY PAVEMENT - EXISTING FREIGH