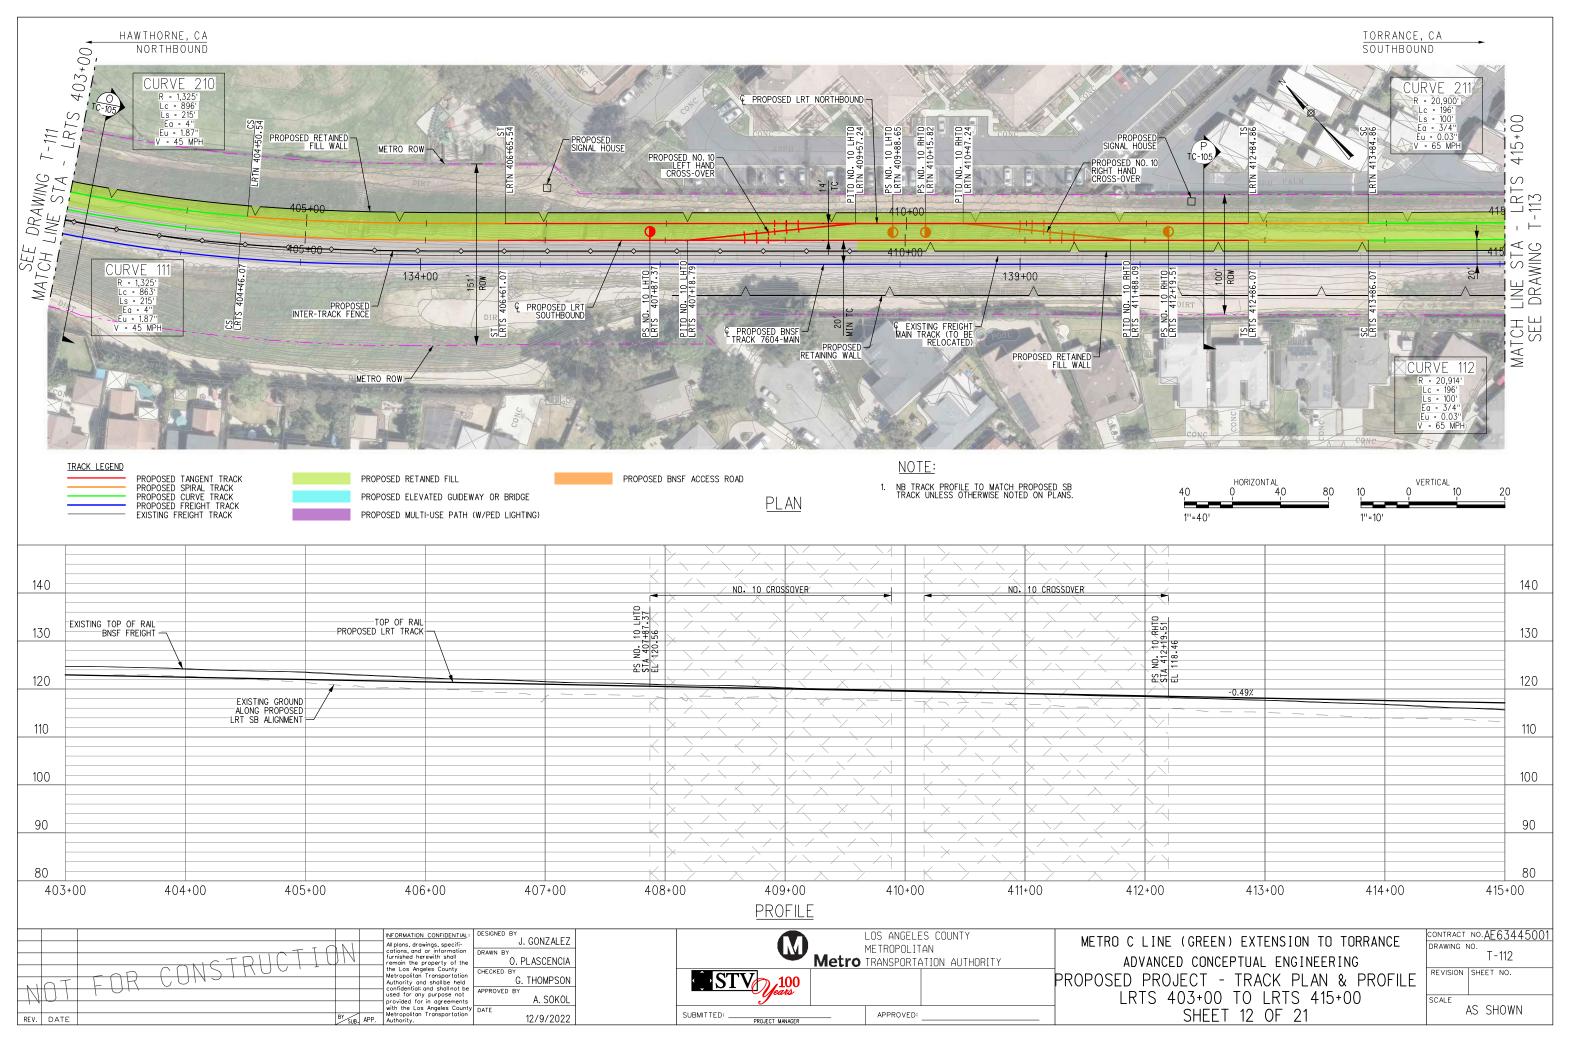

January 2023

In Association with:

McLean & Schultz Safeprobe, Inc SKA Design Soteria Company Terry A. Hayes Associates Inc The LeBaugh Group, Inc Vicus LLC Yunsoo Kim Design

|                  | GENERAL                                                                                                                                                                  |   |                  | LRT ROW PROPOSED PROJECT                                                               |
|------------------|--------------------------------------------------------------------------------------------------------------------------------------------------------------------------|---|------------------|----------------------------------------------------------------------------------------|
| G-100            | TITLE SHEET                                                                                                                                                              | _ | T-110            | PROPOSED PROJECT - TRACK PLAN & PROFILE.                                               |
| G-120<br>G-121   | INDEX OF DRAWINGS (EIR). SHEET 1 OF 2                                                                                                                                    |   | T-111            | PROPOSED PROJECT - TRACK PLAN & PROFILE.                                               |
| 21               | INDEX OF DRAWINGS (EIR). SHEET 2 OF 2                                                                                                                                    |   | T-112<br>T-113   | PROPOSED PROJECT - TRACK PLAN & PROFILE.<br>PROPOSED PROJECT - TRACK PLAN & PROFILE.   |
|                  | SURVEY CONTROL POINTS                                                                                                                                                    |   | T-114            | PROPOSED PROJECT - TRACK PLAN & PROFILE.                                               |
| G-300            | PROJECT MAPPING, SURVEY CONTROL POINT                                                                                                                                    | — | T-115<br>T-116   | PROPOSED PROJECT - TRACK PLAN & PROFILE.<br>PROPOSED PROJECT - TRACK PLAN & PROFILE.   |
| - 500            | PRUJECT MAPPING, SURVET CUNIRUL PUINT                                                                                                                                    |   | T-117            | PROPOSED PROJECT - TRACK PLAN & PROFILE.                                               |
|                  | TRACK GENERAL                                                                                                                                                            |   | T-118            | PROPOSED PROJECT - TRACK PLAN & PROFILE.                                               |
| TG-001           | ABBREVIATIONS, SYMBOLS, AND GENERAL NOTES, SHEET 1 OF 4                                                                                                                  | — | T-119<br>T-120   | PROPOSED PROJECT - TRACK PLAN & PROFILE.<br>PROPOSED PROJECT - TRACK PLAN & PROFILE.   |
| TG-002           | ABBREVIATIONS, SYMBOLS, AND GENERAL NOTES. SHEET 7 OF 4                                                                                                                  |   | T-121            | PROPOSED PROJECT - TRACK PLAN & PROFILE.                                               |
| -003             | ABBREVIATIONS, SYMBOLS, AND GENERAL NOTES. SHEET 3 OF 4                                                                                                                  |   |                  |                                                                                        |
| G-004            | ABBREVIATIONS, SYMBOLS, AND GENERAL NOTES. SHEET 4 OF 4                                                                                                                  |   |                  | LRT ROW TRENCH OPTION                                                                  |
|                  | RIGHT OF WAY (ROW)                                                                                                                                                       |   | TC-201           | TRENCH OPTION. TYPICAL SECTIONS. SHEET 1                                               |
|                  | PROPOSED PROJECT- RIGHT OF WAY PLANS.LRTS 273+00 TO LRTS 285+00.SHEET 1 OF 21                                                                                            | — | TC-202<br>TC-203 | TRENCH OPTION, TYPICAL SECTIONS, SHEET 2<br>TRENCH OPTION, TYPICAL SECTIONS, SHEET 3   |
| W-102            | PROPOSED PROJECT- RIGHT OF WAY PLANS. LRTS 285400 TO LRTS 297400. SHEET 2 OF 21                                                                                          |   | T-201            | TRENCH OPTION - TRACK PLAN & PROFILE.LR1                                               |
| W-103            | PROPOSED PROJECT- RIGHT OF WAY PLANS.LRTS 297+00 TO LRTS 309+00.SHEET 3 OF 21                                                                                            |   | T-202            | TRENCH OPTION - TRACK PLAN & PROFILE.LR1                                               |
| W-104<br>W-105   | PROPOSED PROJECT- RIGHT OF WAY PLANS.LRTS 309+00 TO LRTS 320+00.SHEET 4 OF 21<br>PROPOSED PROJECT- RIGHT OF WAY PLANS.LRTS 320+00 TO LRTS 332+00.SHEET 5 OF 21           |   | T-203<br>T-204   | TRENCH OPTION - TRACK PLAN & PROFILE.LR1<br>TRENCH OPTION - TRACK PLAN & PROFILE.LR1   |
| RW-105<br>RW-106 | PROPOSED PROJECT- RIGHT OF WAY PLANS.LRTS 320+00 TO LRTS 332+00. SHEET 5 OF 21 PROPOSED PROJECT- RIGHT OF WAY PLANS.LRTS 332+00 TO LRTS 344+00. SHEET 6 OF 21            |   | T-205            | TRENCH OFTION - TRACK PLAN & PROFILE. LRI                                              |
| RW-107           | PROPOSED PROJECT- RIGHT OF WAY PLANS.LRTS 344+00 TO LRTS 356+00.SHEET 7 OF 21                                                                                            |   | T-206            | TRENCH OPTION - TRACK PLAN & PROFILE. LRI                                              |
| RW-108<br>RW-109 | PROPOSED PROJECT- RIGHT OF WAY PLANS.LRTS 356+00 TO LRTS 368+00.SHEET 8 OF 21<br>PROPOSED PROJECT- RIGHT OF WAY PLANS.LRTS 368+00 TO LRTS 380+00.SHEET 9 OF 21           |   | T-207<br>T-208   | TRENCH OPTION - TRACK PLAN & PROFILE.LR1<br>TRENCH OPTION - TRACK PLAN & PROFILE.LR1   |
| RW-109<br>RW-110 | PROPOSED PROJECT- RIGHT OF WAT PLANS. LRTS 368+00 TO LRTS 380+00. SHEET 9 OF 21<br>PROPOSED PROJECT- RIGHT OF WAY PLANS. LRTS 380+00 TO LRTS 392+00. SHEET 10 OF 21      |   | T-209            | TRENCH OPTION - TRACK PLAN & PROFILE.LR1                                               |
| RW-111           | PROPOSED PROJECT- RIGHT OF WAY PLANS.LRTS 392+00 TO LRTS 402+00.SHEET 11 OF 21                                                                                           |   | T-210            | TRENCH OPTION - TRACK PLAN & PROFILE.LR1                                               |
| RW-112<br>RW-113 | PROPOSED PROJECT- RIGHT OF WAY PLANS.LRTS 402+00 TO LRTS 414+00.SHEET 12 OF 21<br>PROPOSED PROJECT- RIGHT OF WAY PLANS.LRTS 414+00 TO LRTS 426+00.SHEET 13 OF 21         |   | T-211<br>T-212   | TRENCH OPTION - TRACK PLAN & PROFILE.LR1<br>TRENCH OPTION - TRACK PLAN & PROFILE.LR1   |
| 14               | PROPOSED PROJECT- RIGHT OF WAY PLANS. LRTS 426+00 TO LRTS 438+00. SHEET 14 OF 21                                                                                         |   | T-213            | TRENCH OPTION - TRACK PLAN & PROFILE.LR1                                               |
| RW-115           | PROPOSED PROJECT- RIGHT OF WAY PLANS. LRTS 438+00 TO LRTS 450+00. SHEET 15 OF 21                                                                                         |   |                  |                                                                                        |
| RW-116<br>RW-117 | PROPOSED PROJECT- RIGHT OF WAY PLANS.LRTS 450+00 TO LRTS 462+00.SHEET 16 OF 21<br>PROPOSED PROJECT- RIGHT OF WAY PLANS.LRTS 462+00 TO LRTS 474+00.SHEET 17 OF 21         |   |                  | BNSF FREIGHT TRACK REALIGN                                                             |
| W-118            | PROPOSED PROJECT- RIGHT OF WAY PLANS. LRTS 474+00 TO LRTS 486+00. SHEET 18 OF 21                                                                                         |   |                  |                                                                                        |
| RW-119           | PROPOSED PROJECT - RIGHT OF WAY PLANS. LRTS 486+00 TO LRTS 498+00. SHEET 19 OF 21                                                                                        |   |                  |                                                                                        |
| RW-120<br>RW-121 | PROPOSED PROJECT- RIGHT OF WAY PLANS.LRTS 498+00 TO LRTS 510+00.SHEET 20 OF 21<br>PROPOSED PROJECT- RIGHT OF WAY PLANS.LRTS 510+00 TO LRTS 522+00.SHEET 21 OF 21         |   | T-401            | PROP PROJECT-FREIGHT PLAN & PROFILE.MTR                                                |
| RW-751           | HAWTHORNE OPTION - RIGHT OF WAY PLANS. LRTS 394+00 TO LRTS 405+00. SHEET 1 OF 15                                                                                         |   | T-402            | PROP PROJECT-FREIGHT PLAN & PROFILE.MTR                                                |
| RW-752<br>RW-753 | HAWTHORNE OPTION - RIGHT OF WAY PLANS, LRTS 405+00 TO LRTS 417+00, SHEET 2 OF 15                                                                                         |   | T-403<br>T-404   | PROP PROJECT-FREIGHT PLAN & PROFILE.MTR<br>PROP PROJECT-FREIGHT PLAN & PROFILE.MTR     |
| RW-755<br>RW-754 | HAWTHORNE OPTION - RIGHT OF WAY PLANS.LRTS 417+00 TO LRTS 429+00.SHEET 3 OF 15<br>HAWTHORNE OPTION - RIGHT OF WAY PLANS.LRTS 429+00 TO LRTS 441+00.SHEET 4 OF 15         |   | T-404<br>T-405   | PROP PROJECT-FREIGHT PLAN & PROFILE. MIR                                               |
| RW-755           | HAWTHORNE OPTION - RIGHT OF WAY PLANS.LRTS 441+00 TO LRTS 453+00.SHEET 5 OF 15                                                                                           |   | T-406            | PROP PROJECT-FREIGHT PLAN & PROFILE.MTR                                                |
| RW-756<br>RW-757 | HAWTHORNE OPTION - RIGHT OF WAY PLANS, LRTS 453+00 TO LRTS 465+00, SHEET 6 OF 15                                                                                         |   | T−407<br>T−408   | PROP PROJECT-FREIGHT PLAN & PROFILE.MTR<br>PROP PROJECT-FREIGHT PLAN & PROFILE.MTR     |
| RW-758           | HAWTHORNE OPTION - RIGHT OF WAY PLANS.LRTS 465+00 TO LRTS 477+00.SHEET 7 OF 15<br>HAWTHORNE OPTION - RIGHT OF WAY PLANS.LRTS 477+00 TO LRTS 489+00.SHEET 8 OF 15         |   | T-409            | PROP PROJECT-FREIGHT PLAN & PROFILE. MTR                                               |
| RW-759           | HAWTHORNE OPTION - RIGHT OF WAY PLANS.LRTS 489+00 TO LRTS 501+00.SHEET 9 OF 15                                                                                           |   | T-410            | PROP PROJECT-FREIGHT PLAN & PROFILE. MTR                                               |
| RW-760<br>RW-761 | HAWTHORNE OPTION - RIGHT OF WAY PLANS.LRTS 501+00 TO LRTS 513+00.SHEET 10 OF 15<br>HAWTHORNE OPTION - RIGHT OF WAY PLANS.LRTS 513+00 TO LRTS 525+00.SHEET 11 OF 15       |   | T-411<br>T-412   | PROP PROJECT-FREIGHT PLAN & PROFILE.MTR<br>PROP PROJECT-FREIGHT PLAN & PROFILE.MTR     |
| RW-762           | HAWTHORKE OFTION - RIGHT OF WAT FLANS. LETS 515400 TO LETS 525400. SHEET TO FTS                                                                                          |   | T-413            | PROP PROJECT-FREIGHT PLAN & PROFILE. MTR                                               |
| RW-763           | HAWTHORNE OPTION - RIGHT OF WAY PLANS, LRTS 537+00 TO LRTS 549+40, SHEET 13 OF 15                                                                                        |   | T-414            | PROP PROJECT-FREIGHT PLAN & PROFILE. MTR                                               |
| RW-764<br>RW-765 | HAWTHORNE OPTION - RIGHT OF WAY PLANS.LRTS 549+40 TO LRTS 561+00.SHEET 14 OF 15<br>HAWTHORNE OPTION - RIGHT OF WAY PLANS.LRTS 561+00 TO LRTS 563+85.SHEET 15 OF 15       |   | T-415<br>T-416   | PROP PROJECT-FREIGHT PLAN & PROFILE.MTR<br>PROP PROJECT-FREIGHT PLAN & PROFILE.MTR     |
|                  | TRATINGUAL OF FLOW - MIGHT OF WATELAND, ENTO DUTOU TO ENTO JOUTOJ, SHEET TO UN TJ                                                                                        |   | T-417            | PROP PROJECT-FREIGHT PLAN & PROFILE.MTR                                                |
|                  | LRT ROW PROPOSED PROJECT                                                                                                                                                 |   | T-418            | PROP PROJECT-FREIGHT PLAN & PROFILE. MTF                                               |
| TC-101           |                                                                                                                                                                          | _ | T-419<br>T-420   | PROP PROJECT-FREIGHT PLAN & PROF ILE. MTF<br>PROP PROJECT-FREIGHT PLAN & PROF ILE. MTF |
| TC-102           | PROPOSED PROJECT. TYPICAL SECTIONS. SHEET 1 OF 9<br>PROPOSED PROJECT. TYPICAL SECTIONS. SHEET 2 OF 9                                                                     |   | T-421            | PROP PROJECT-FREIGHT PLAN & PROFILE. MTF                                               |
| TC-103           | PROPOSED PROJECT. TYPICAL SECTIONS. SHEET 3 OF 9                                                                                                                         |   |                  |                                                                                        |
| TC-104<br>TC-105 | PROPOSED PROJECT. TYPICAL SECTIONS. SHEET 4 OF 9<br>PROPOSED PROJECT. TYPICAL SECTIONS. SHEET 5 OF 9                                                                     |   |                  | HAWTHORNE LRT OPTION                                                                   |
| TC-106           | PROPOSED PROJECT. TYPICAL SECTIONS. SHEET 5 OF 9 PROPOSED PROJECT. TYPICAL SECTIONS. SHEET 6 OF 9                                                                        |   | TC-701           | HAWTHORNE OPTION. CROSS SECTIONS. SHEET                                                |
| TC-107           | PROPOSED PROJECT. TYPICAL SECTIONS. SHEET 7 OF 9                                                                                                                         |   | TC-702<br>TC-703 | HAWTHORNE OPTION. CROSS SECTIONS. SHEET                                                |
| TC-108<br>TC-109 | PROPOSED PROJECT. TYPICAL SECTIONS. SHEET 8 OF 9<br>PROPOSED PROJECT. TYPICAL SECTIONS. SHEET 9 OF 9                                                                     |   | TC-704           | HAWTHORNE OPTION. CROSS SECTIONS. SHEET<br>HAWTHORNE OPTION. CROSS SECTIONS. SHEET     |
| T-101            | PROPOSED PROJECT - TRACK PLAN & PROFILE. LRTS 273+00 TO LRTS 285+00. SHEET 1 OF 21                                                                                       |   | TC-705           | HAWTHORNE OPTION. CROSS SECTIONS. SHEET                                                |
| T-102            | PROPOSED PROJECT – TRACK PLAN & PROFILE.LRTS 285+00 TO LRTS 297+00.SHEET 2 OF 21                                                                                         |   | TC-706<br>TC-707 | HAWTHORNE OPTION, CROSS SECTIONS, SHEET                                                |
| T-103<br>T-104   | PROPOSED PROJECT – TRACK PLAN & PROFILE.LRTS 297+00 TO LRTS 309+00.SHEET 3 OF 21<br>PROPOSED PROJECT – TRACK PLAN & PROFILE.LRTS 309+00 TO LRTS 320+00.SHEET 4 OF 21     |   | TC-708           | HAWTHORNE OPTION. CROSS SECTIONS. SHEET<br>HAWTHORNE OPTION. CROSS SECTIONS. SHEET     |
| T-105            | PROPOSED PROJECT - TRACK PLAN & PROFILE. LRTS 303+00 TO LRTS 320+00. SHEET 4 OF 21<br>PROPOSED PROJECT - TRACK PLAN & PROFILE. LRTS 320+00 TO LRTS 332+00. SHEET 5 OF 21 |   | TC-709           | HAWTHORNE OPTION. CROSS SECTIONS. SHEET                                                |
| T-106            | PROPOSED PROJECT - TRACK PLAN & PROFILE.LRTS 332+00 TO LRTS 344+00.SHEET 6 OF 21                                                                                         |   | TC-710<br>TC-711 | HAWTHORNE OPTION, CROSS SECTIONS, SHEET                                                |
| T-107<br>T-108   | PROPOSED PROJECT – TRACK PLAN & PROFILE.LRTS 344+00 TO LRTS 356+00.SHEET 7 OF 21<br>PROPOSED PROJECT – TRACK PLAN & PROFILE.LRTS 356+00 TO LRTS 368+00.SHEET 8 OF 21     |   | TC-712           | HAWTHORNE OPTION. CROSS SECTIONS. SHEET<br>HAWTHORNE OPTION. CROSS SECTIONS. SHEET     |
| T-109            | PROPOSED PROJECT - TRACK PLAN & PROFILE. LRTS 358+00 TO LRTS 388+00. SHEET 8 OF 21                                                                                       |   | TC-713           | HAWTHORNE OPTION. CROSS SECTIONS. SHEET                                                |
|                  |                                                                                                                                                                          |   | TC-714           | HAWTHORNE OPTION, CROSS SECTIONS, SHEET                                                |
|                  |                                                                                                                                                                          |   | TC-715           | HAWTHORNE OPTION, CROSS SECTIONS, SHEET                                                |