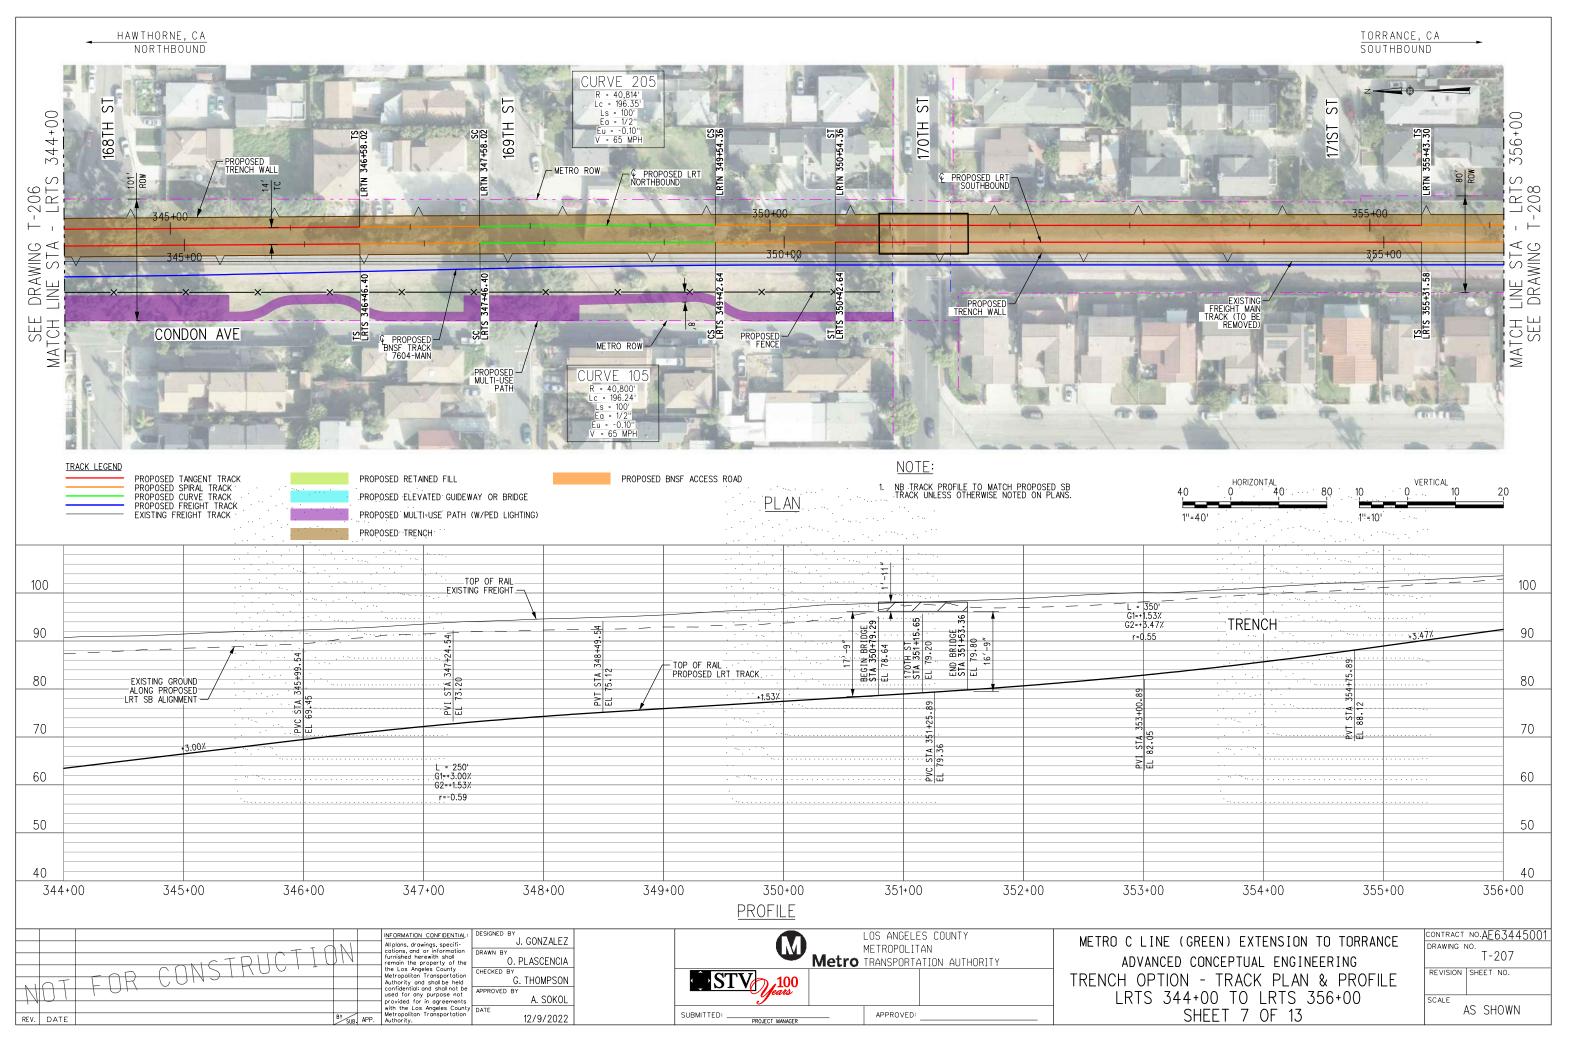

January 2023

In Association with:

McLean & Schultz Safeprobe, Inc SKA Design Soteria Company Terry A. Hayes Associates Inc The LeBaugh Group, Inc Vicus LLC Yunsoo Kim Design

|                  | GENERAL                                                                                                                                                                  |   |                  | LRT ROW PROPOSED PROJECT                                                               |
|------------------|--------------------------------------------------------------------------------------------------------------------------------------------------------------------------|---|------------------|----------------------------------------------------------------------------------------|
| G-100            | TITLE SHEET                                                                                                                                                              | _ | T-110            | PROPOSED PROJECT - TRACK PLAN & PROFILE.                                               |
| G-120<br>G-121   | INDEX OF DRAWINGS (EIR). SHEET 1 OF 2                                                                                                                                    |   | T-111            | PROPOSED PROJECT - TRACK PLAN & PROFILE.                                               |
| 21               | INDEX OF DRAWINGS (EIR). SHEET 2 OF 2                                                                                                                                    |   | T-112<br>T-113   | PROPOSED PROJECT - TRACK PLAN & PROFILE.<br>PROPOSED PROJECT - TRACK PLAN & PROFILE.   |
|                  | SURVEY CONTROL POINTS                                                                                                                                                    |   | T-114            | PROPOSED PROJECT - TRACK PLAN & PROFILE.                                               |
| G-300            | PROJECT MAPPING, SURVEY CONTROL POINT                                                                                                                                    | — | T-115<br>T-116   | PROPOSED PROJECT - TRACK PLAN & PROFILE.<br>PROPOSED PROJECT - TRACK PLAN & PROFILE.   |
| - 500            | PRUJECT MAPPING, SURVET CUNIRUL PUINT                                                                                                                                    |   | T-117            | PROPOSED PROJECT - TRACK PLAN & PROFILE.                                               |
|                  | TRACK GENERAL                                                                                                                                                            |   | T-118            | PROPOSED PROJECT - TRACK PLAN & PROFILE.                                               |
| TG-001           | ABBREVIATIONS, SYMBOLS, AND GENERAL NOTES, SHEET 1 OF 4                                                                                                                  | — | T-119<br>T-120   | PROPOSED PROJECT - TRACK PLAN & PROFILE.<br>PROPOSED PROJECT - TRACK PLAN & PROFILE.   |
| TG-002           | ABBREVIATIONS, SYMBOLS, AND GENERAL NOTES. SHEET 7 OF 4                                                                                                                  |   | T-121            | PROPOSED PROJECT - TRACK PLAN & PROFILE.                                               |
| -003             | ABBREVIATIONS, SYMBOLS, AND GENERAL NOTES. SHEET 3 OF 4                                                                                                                  |   |                  |                                                                                        |
| G-004            | ABBREVIATIONS, SYMBOLS, AND GENERAL NOTES. SHEET 4 OF 4                                                                                                                  |   |                  | LRT ROW TRENCH OPTION                                                                  |
|                  | RIGHT OF WAY (ROW)                                                                                                                                                       |   | TC-201           | TRENCH OPTION. TYPICAL SECTIONS. SHEET 1                                               |
|                  | PROPOSED PROJECT- RIGHT OF WAY PLANS.LRTS 273+00 TO LRTS 285+00.SHEET 1 OF 21                                                                                            | — | TC-202<br>TC-203 | TRENCH OPTION, TYPICAL SECTIONS, SHEET 2<br>TRENCH OPTION, TYPICAL SECTIONS, SHEET 3   |
| W-102            | PROPOSED PROJECT- RIGHT OF WAY PLANS. LRTS 285400 TO LRTS 297400. SHEET 2 OF 21                                                                                          |   | T-201            | TRENCH OPTION - TRACK PLAN & PROFILE.LR1                                               |
| W-103            | PROPOSED PROJECT- RIGHT OF WAY PLANS.LRTS 297+00 TO LRTS 309+00.SHEET 3 OF 21                                                                                            |   | T-202            | TRENCH OPTION - TRACK PLAN & PROFILE.LR1                                               |
| W-104<br>W-105   | PROPOSED PROJECT- RIGHT OF WAY PLANS.LRTS 309+00 TO LRTS 320+00.SHEET 4 OF 21<br>PROPOSED PROJECT- RIGHT OF WAY PLANS.LRTS 320+00 TO LRTS 332+00.SHEET 5 OF 21           |   | T-203<br>T-204   | TRENCH OPTION - TRACK PLAN & PROFILE.LR1<br>TRENCH OPTION - TRACK PLAN & PROFILE.LR1   |
| RW-105<br>RW-106 | PROPOSED PROJECT- RIGHT OF WAY PLANS.LRTS 320+00 TO LRTS 332+00. SHEET 5 OF 21 PROPOSED PROJECT- RIGHT OF WAY PLANS.LRTS 332+00 TO LRTS 344+00. SHEET 6 OF 21            |   | T-205            | TRENCH OFTION - TRACK PLAN & PROFILE. LRI                                              |
| RW-107           | PROPOSED PROJECT- RIGHT OF WAY PLANS.LRTS 344+00 TO LRTS 356+00.SHEET 7 OF 21                                                                                            |   | T-206            | TRENCH OPTION - TRACK PLAN & PROFILE. LRI                                              |
| RW-108<br>RW-109 | PROPOSED PROJECT- RIGHT OF WAY PLANS.LRTS 356+00 TO LRTS 368+00.SHEET 8 OF 21<br>PROPOSED PROJECT- RIGHT OF WAY PLANS.LRTS 368+00 TO LRTS 380+00.SHEET 9 OF 21           |   | T-207<br>T-208   | TRENCH OPTION - TRACK PLAN & PROFILE.LR1<br>TRENCH OPTION - TRACK PLAN & PROFILE.LR1   |
| RW-109<br>RW-110 | PROPOSED PROJECT- RIGHT OF WAT PLANS. LRTS 368+00 TO LRTS 380+00. SHEET 9 OF 21<br>PROPOSED PROJECT- RIGHT OF WAY PLANS. LRTS 380+00 TO LRTS 392+00. SHEET 10 OF 21      |   | T-209            | TRENCH OPTION - TRACK PLAN & PROFILE.LR1                                               |
| RW-111           | PROPOSED PROJECT- RIGHT OF WAY PLANS.LRTS 392+00 TO LRTS 402+00.SHEET 11 OF 21                                                                                           |   | T-210            | TRENCH OPTION - TRACK PLAN & PROFILE.LR1                                               |
| RW-112<br>RW-113 | PROPOSED PROJECT- RIGHT OF WAY PLANS.LRTS 402+00 TO LRTS 414+00.SHEET 12 OF 21<br>PROPOSED PROJECT- RIGHT OF WAY PLANS.LRTS 414+00 TO LRTS 426+00.SHEET 13 OF 21         |   | T-211<br>T-212   | TRENCH OPTION - TRACK PLAN & PROFILE.LR1<br>TRENCH OPTION - TRACK PLAN & PROFILE.LR1   |
| 14               | PROPOSED PROJECT- RIGHT OF WAY PLANS. LRTS 426+00 TO LRTS 438+00. SHEET 14 OF 21                                                                                         |   | T-213            | TRENCH OPTION - TRACK PLAN & PROFILE.LR1                                               |
| RW-115           | PROPOSED PROJECT- RIGHT OF WAY PLANS. LRTS 438+00 TO LRTS 450+00. SHEET 15 OF 21                                                                                         |   |                  |                                                                                        |
| RW-116<br>RW-117 | PROPOSED PROJECT- RIGHT OF WAY PLANS.LRTS 450+00 TO LRTS 462+00.SHEET 16 OF 21<br>PROPOSED PROJECT- RIGHT OF WAY PLANS.LRTS 462+00 TO LRTS 474+00.SHEET 17 OF 21         |   |                  | BNSF FREIGHT TRACK REALIGN                                                             |
| W-118            | PROPOSED PROJECT- RIGHT OF WAY PLANS. LRTS 474+00 TO LRTS 486+00. SHEET 18 OF 21                                                                                         |   |                  |                                                                                        |
| RW-119           | PROPOSED PROJECT - RIGHT OF WAY PLANS. LRTS 486+00 TO LRTS 498+00. SHEET 19 OF 21                                                                                        |   |                  |                                                                                        |
| RW-120<br>RW-121 | PROPOSED PROJECT- RIGHT OF WAY PLANS.LRTS 498+00 TO LRTS 510+00.SHEET 20 OF 21<br>PROPOSED PROJECT- RIGHT OF WAY PLANS.LRTS 510+00 TO LRTS 522+00.SHEET 21 OF 21         |   | T-401            | PROP PROJECT-FREIGHT PLAN & PROFILE.MTR                                                |
| RW-751           | HAWTHORNE OPTION - RIGHT OF WAY PLANS. LRTS 394+00 TO LRTS 405+00. SHEET 1 OF 15                                                                                         |   | T-402            | PROP PROJECT-FREIGHT PLAN & PROFILE.MTR                                                |
| RW-752<br>RW-753 | HAWTHORNE OPTION - RIGHT OF WAY PLANS, LRTS 405+00 TO LRTS 417+00, SHEET 2 OF 15                                                                                         |   | T-403<br>T-404   | PROP PROJECT-FREIGHT PLAN & PROFILE.MTR<br>PROP PROJECT-FREIGHT PLAN & PROFILE.MTR     |
| RW-755<br>RW-754 | HAWTHORNE OPTION - RIGHT OF WAY PLANS.LRTS 417+00 TO LRTS 429+00.SHEET 3 OF 15<br>HAWTHORNE OPTION - RIGHT OF WAY PLANS.LRTS 429+00 TO LRTS 441+00.SHEET 4 OF 15         |   | T-404<br>T-405   | PROP PROJECT-FREIGHT PLAN & PROFILE. MIR                                               |
| RW-755           | HAWTHORNE OPTION - RIGHT OF WAY PLANS.LRTS 441+00 TO LRTS 453+00.SHEET 5 OF 15                                                                                           |   | T-406            | PROP PROJECT-FREIGHT PLAN & PROFILE.MTR                                                |
| RW-756<br>RW-757 | HAWTHORNE OPTION - RIGHT OF WAY PLANS, LRTS 453+00 TO LRTS 465+00, SHEET 6 OF 15                                                                                         |   | T−407<br>T−408   | PROP PROJECT-FREIGHT PLAN & PROFILE.MTR<br>PROP PROJECT-FREIGHT PLAN & PROFILE.MTR     |
| RW-758           | HAWTHORNE OPTION - RIGHT OF WAY PLANS.LRTS 465+00 TO LRTS 477+00.SHEET 7 OF 15<br>HAWTHORNE OPTION - RIGHT OF WAY PLANS.LRTS 477+00 TO LRTS 489+00.SHEET 8 OF 15         |   | T-409            | PROP PROJECT-FREIGHT PLAN & PROFILE. MTR                                               |
| RW-759           | HAWTHORNE OPTION - RIGHT OF WAY PLANS.LRTS 489+00 TO LRTS 501+00.SHEET 9 OF 15                                                                                           |   | T-410            | PROP PROJECT-FREIGHT PLAN & PROFILE. MTR                                               |
| RW-760<br>RW-761 | HAWTHORNE OPTION - RIGHT OF WAY PLANS.LRTS 501+00 TO LRTS 513+00.SHEET 10 OF 15<br>HAWTHORNE OPTION - RIGHT OF WAY PLANS.LRTS 513+00 TO LRTS 525+00.SHEET 11 OF 15       |   | T-411<br>T-412   | PROP PROJECT-FREIGHT PLAN & PROFILE.MTR<br>PROP PROJECT-FREIGHT PLAN & PROFILE.MTR     |
| RW-762           | HAWTHORKE OFTION - RIGHT OF WAT FLANS. LETS 515400 TO LETS 525400. SHEET TO FTS                                                                                          |   | T-413            | PROP PROJECT-FREIGHT PLAN & PROFILE. MTR                                               |
| RW-763           | HAWTHORNE OPTION - RIGHT OF WAY PLANS, LRTS 537+00 TO LRTS 549+40, SHEET 13 OF 15                                                                                        |   | T-414            | PROP PROJECT-FREIGHT PLAN & PROFILE. MTR                                               |
| RW-764<br>RW-765 | HAWTHORNE OPTION - RIGHT OF WAY PLANS.LRTS 549+40 TO LRTS 561+00.SHEET 14 OF 15<br>HAWTHORNE OPTION - RIGHT OF WAY PLANS.LRTS 561+00 TO LRTS 563+85.SHEET 15 OF 15       |   | T-415<br>T-416   | PROP PROJECT-FREIGHT PLAN & PROFILE.MTR<br>PROP PROJECT-FREIGHT PLAN & PROFILE.MTR     |
|                  | TRATINGUAL OF FLOW - MIGHT OF WATELAND, ENTO DUTOU TO ENTO JOUTOJ, SHEET TO UN TJ                                                                                        |   | T-417            | PROP PROJECT-FREIGHT PLAN & PROFILE.MTR                                                |
|                  | LRT ROW PROPOSED PROJECT                                                                                                                                                 |   | T-418            | PROP PROJECT-FREIGHT PLAN & PROFILE. MTF                                               |
| TC-101           |                                                                                                                                                                          | _ | T-419<br>T-420   | PROP PROJECT-FREIGHT PLAN & PROF ILE. MTF<br>PROP PROJECT-FREIGHT PLAN & PROF ILE. MTF |
| TC-102           | PROPOSED PROJECT. TYPICAL SECTIONS. SHEET 1 OF 9<br>PROPOSED PROJECT. TYPICAL SECTIONS. SHEET 2 OF 9                                                                     |   | T-421            | PROP PROJECT-FREIGHT PLAN & PROFILE. MTF                                               |
| TC-103           | PROPOSED PROJECT. TYPICAL SECTIONS. SHEET 3 OF 9                                                                                                                         |   |                  |                                                                                        |
| TC-104<br>TC-105 | PROPOSED PROJECT. TYPICAL SECTIONS. SHEET 4 OF 9<br>PROPOSED PROJECT. TYPICAL SECTIONS. SHEET 5 OF 9                                                                     |   |                  | HAWTHORNE LRT OPTION                                                                   |
| TC-106           | PROPOSED PROJECT. TYPICAL SECTIONS. SHEET 5 OF 9 PROPOSED PROJECT. TYPICAL SECTIONS. SHEET 6 OF 9                                                                        |   | TC-701           | HAWTHORNE OPTION. CROSS SECTIONS. SHEET                                                |
| TC-107           | PROPOSED PROJECT. TYPICAL SECTIONS. SHEET 7 OF 9                                                                                                                         |   | TC-702<br>TC-703 | HAWTHORNE OPTION. CROSS SECTIONS. SHEET                                                |
| TC-108<br>TC-109 | PROPOSED PROJECT. TYPICAL SECTIONS. SHEET 8 OF 9<br>PROPOSED PROJECT. TYPICAL SECTIONS. SHEET 9 OF 9                                                                     |   | TC-704           | HAWTHORNE OPTION. CROSS SECTIONS. SHEET<br>HAWTHORNE OPTION. CROSS SECTIONS. SHEET     |
| T-101            | PROPOSED PROJECT - TRACK PLAN & PROFILE. LRTS 273+00 TO LRTS 285+00. SHEET 1 OF 21                                                                                       |   | TC-705           | HAWTHORNE OPTION. CROSS SECTIONS. SHEET                                                |
| T-102            | PROPOSED PROJECT – TRACK PLAN & PROFILE.LRTS 285+00 TO LRTS 297+00.SHEET 2 OF 21                                                                                         |   | TC-706<br>TC-707 | HAWTHORNE OPTION, CROSS SECTIONS, SHEET                                                |
| T-103<br>T-104   | PROPOSED PROJECT – TRACK PLAN & PROFILE.LRTS 297+00 TO LRTS 309+00.SHEET 3 OF 21<br>PROPOSED PROJECT – TRACK PLAN & PROFILE.LRTS 309+00 TO LRTS 320+00.SHEET 4 OF 21     |   | TC-708           | HAWTHORNE OPTION. CROSS SECTIONS. SHEET<br>HAWTHORNE OPTION. CROSS SECTIONS. SHEET     |
| T-105            | PROPOSED PROJECT - TRACK PLAN & PROFILE. LRTS 303+00 TO LRTS 320+00. SHEET 4 OF 21<br>PROPOSED PROJECT - TRACK PLAN & PROFILE. LRTS 320+00 TO LRTS 332+00. SHEET 5 OF 21 |   | TC-709           | HAWTHORNE OPTION. CROSS SECTIONS. SHEET                                                |
| T-106            | PROPOSED PROJECT - TRACK PLAN & PROFILE.LRTS 332+00 TO LRTS 344+00.SHEET 6 OF 21                                                                                         |   | TC-710<br>TC-711 | HAWTHORNE OPTION, CROSS SECTIONS, SHEET                                                |
| T-107<br>T-108   | PROPOSED PROJECT – TRACK PLAN & PROFILE.LRTS 344+00 TO LRTS 356+00.SHEET 7 OF 21<br>PROPOSED PROJECT – TRACK PLAN & PROFILE.LRTS 356+00 TO LRTS 368+00.SHEET 8 OF 21     |   | TC-712           | HAWTHORNE OPTION. CROSS SECTIONS. SHEET<br>HAWTHORNE OPTION. CROSS SECTIONS. SHEET     |
| T-109            | PROPOSED PROJECT - TRACK PLAN & PROFILE. LRTS 358+00 TO LRTS 388+00. SHEET 8 OF 21                                                                                       |   | TC-713           | HAWTHORNE OPTION. CROSS SECTIONS. SHEET                                                |
|                  |                                                                                                                                                                          |   | TC-714           | HAWTHORNE OPTION, CROSS SECTIONS, SHEET                                                |
|                  |                                                                                                                                                                          |   | TC-715           | HAWTHORNE OPTION, CROSS SECTIONS, SHEET                                                |