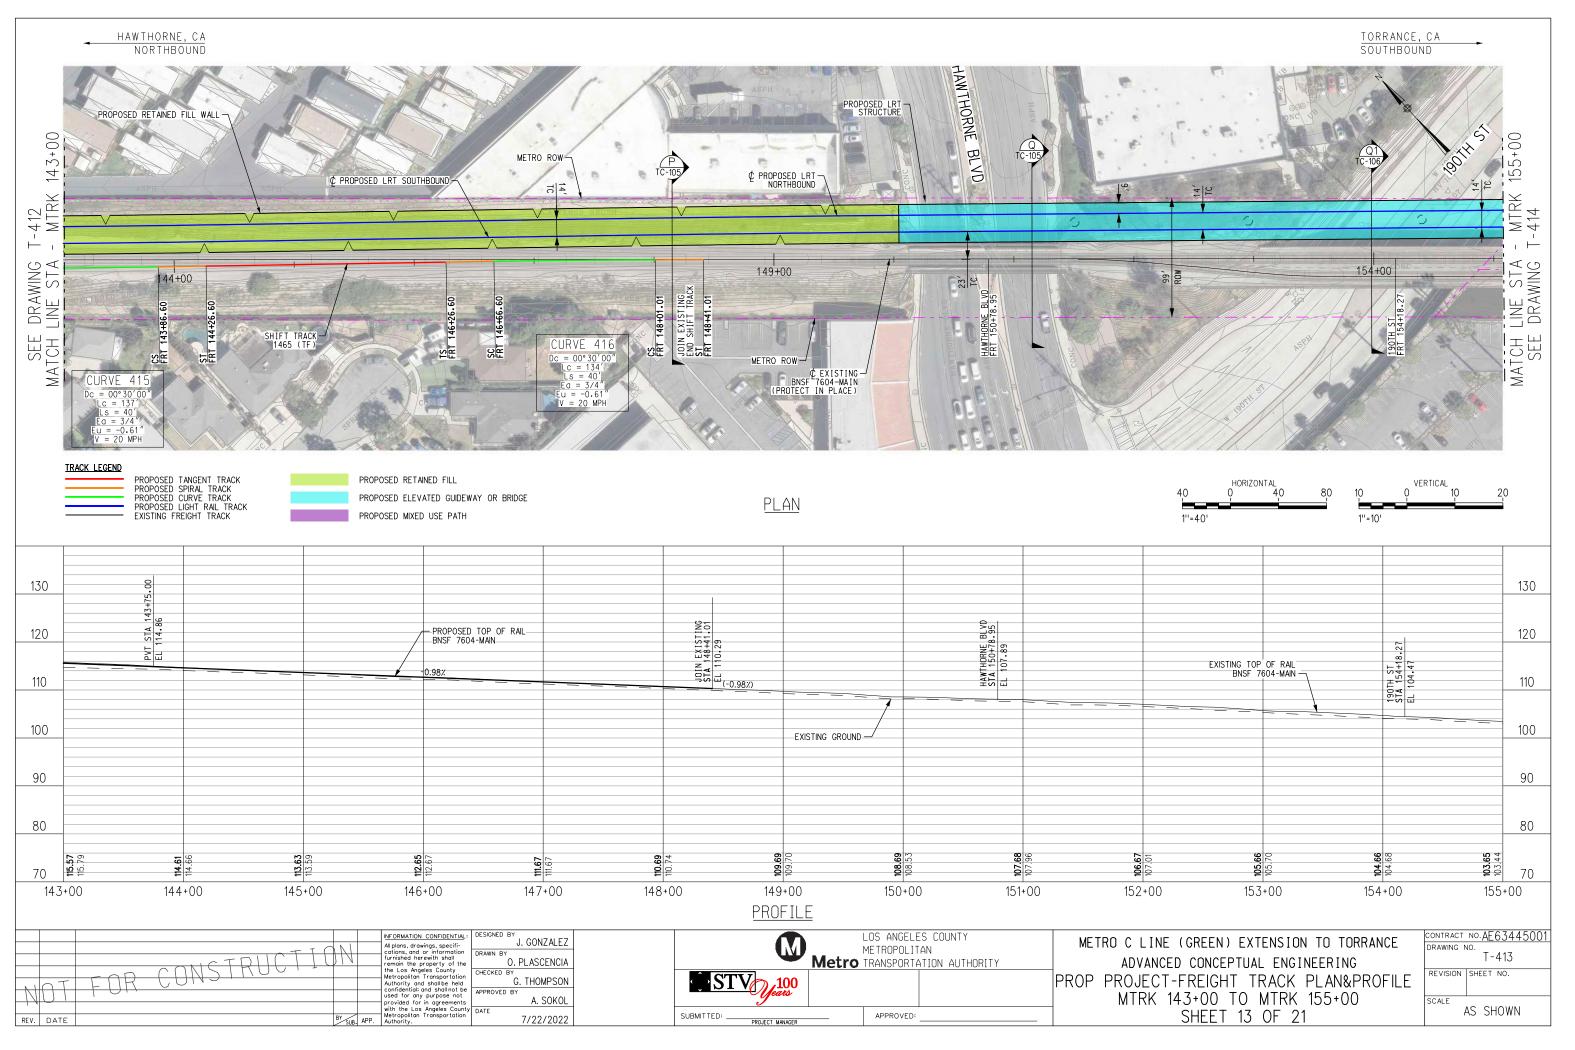

January 2023

In Association with:

McLean & Schultz Safeprobe, Inc SKA Design Soteria Company Terry A. Hayes Associates Inc The LeBaugh Group, Inc Vicus LLC Yunsoo Kim Design

|                  | GENERAL                                                                                                                                                                  |   |                  | LRT ROW PROPOSED PROJECT                                                               |
|------------------|--------------------------------------------------------------------------------------------------------------------------------------------------------------------------|---|------------------|----------------------------------------------------------------------------------------|
| G-100            | TITLE SHEET                                                                                                                                                              | _ | T-110            | PROPOSED PROJECT - TRACK PLAN & PROFILE.                                               |
| G-120<br>G-121   | INDEX OF DRAWINGS (EIR). SHEET 1 OF 2                                                                                                                                    |   | T-111            | PROPOSED PROJECT - TRACK PLAN & PROFILE.                                               |
| 21               | INDEX OF DRAWINGS (EIR). SHEET 2 OF 2                                                                                                                                    |   | T-112<br>T-113   | PROPOSED PROJECT - TRACK PLAN & PROFILE.<br>PROPOSED PROJECT - TRACK PLAN & PROFILE.   |
|                  | SURVEY CONTROL POINTS                                                                                                                                                    |   | T-114            | PROPOSED PROJECT - TRACK PLAN & PROFILE.                                               |
| G-300            | PROJECT MAPPING, SURVEY CONTROL POINT                                                                                                                                    | — | T-115<br>T-116   | PROPOSED PROJECT - TRACK PLAN & PROFILE.<br>PROPOSED PROJECT - TRACK PLAN & PROFILE.   |
| - 500            | PRUJECT MAPPING, SURVET CUNIRUL PUINT                                                                                                                                    |   | T-117            | PROPOSED PROJECT - TRACK PLAN & PROFILE.                                               |
|                  | TRACK GENERAL                                                                                                                                                            |   | T-118            | PROPOSED PROJECT - TRACK PLAN & PROFILE.                                               |
| TG-001           | ABBREVIATIONS, SYMBOLS, AND GENERAL NOTES, SHEET 1 OF 4                                                                                                                  | — | T-119<br>T-120   | PROPOSED PROJECT - TRACK PLAN & PROFILE.<br>PROPOSED PROJECT - TRACK PLAN & PROFILE.   |
| TG-002           | ABBREVIATIONS, SYMBOLS, AND GENERAL NOTES. SHEET 7 OF 4                                                                                                                  |   | T-121            | PROPOSED PROJECT - TRACK PLAN & PROFILE.                                               |
| -003             | ABBREVIATIONS, SYMBOLS, AND GENERAL NOTES. SHEET 3 OF 4                                                                                                                  |   |                  |                                                                                        |
| G-004            | ABBREVIATIONS, SYMBOLS, AND GENERAL NOTES. SHEET 4 OF 4                                                                                                                  |   |                  | LRT ROW TRENCH OPTION                                                                  |
|                  | RIGHT OF WAY (ROW)                                                                                                                                                       |   | TC-201           | TRENCH OPTION. TYPICAL SECTIONS. SHEET 1                                               |
|                  | PROPOSED PROJECT- RIGHT OF WAY PLANS.LRTS 273+00 TO LRTS 285+00.SHEET 1 OF 21                                                                                            | — | TC-202<br>TC-203 | TRENCH OPTION, TYPICAL SECTIONS, SHEET 2<br>TRENCH OPTION, TYPICAL SECTIONS, SHEET 3   |
| W-102            | PROPOSED PROJECT- RIGHT OF WAY PLANS. LRTS 285400 TO LRTS 297400. SHEET 2 OF 21                                                                                          |   | T-201            | TRENCH OPTION - TRACK PLAN & PROFILE.LR1                                               |
| W-103            | PROPOSED PROJECT- RIGHT OF WAY PLANS.LRTS 297+00 TO LRTS 309+00.SHEET 3 OF 21                                                                                            |   | T-202            | TRENCH OPTION - TRACK PLAN & PROFILE.LR1                                               |
| W-104<br>W-105   | PROPOSED PROJECT- RIGHT OF WAY PLANS.LRTS 309+00 TO LRTS 320+00.SHEET 4 OF 21<br>PROPOSED PROJECT- RIGHT OF WAY PLANS.LRTS 320+00 TO LRTS 332+00.SHEET 5 OF 21           |   | T-203<br>T-204   | TRENCH OPTION - TRACK PLAN & PROFILE.LR1<br>TRENCH OPTION - TRACK PLAN & PROFILE.LR1   |
| RW-105<br>RW-106 | PROPOSED PROJECT- RIGHT OF WAY PLANS.LRTS 320+00 TO LRTS 332+00. SHEET 5 OF 21 PROPOSED PROJECT- RIGHT OF WAY PLANS.LRTS 332+00 TO LRTS 344+00. SHEET 6 OF 21            |   | T-205            | TRENCH OFTION - TRACK PLAN & PROFILE. LRI                                              |
| RW-107           | PROPOSED PROJECT- RIGHT OF WAY PLANS.LRTS 344+00 TO LRTS 356+00.SHEET 7 OF 21                                                                                            |   | T-206            | TRENCH OPTION - TRACK PLAN & PROFILE. LRI                                              |
| RW-108<br>RW-109 | PROPOSED PROJECT- RIGHT OF WAY PLANS.LRTS 356+00 TO LRTS 368+00.SHEET 8 OF 21<br>PROPOSED PROJECT- RIGHT OF WAY PLANS.LRTS 368+00 TO LRTS 380+00.SHEET 9 OF 21           |   | T-207<br>T-208   | TRENCH OPTION - TRACK PLAN & PROFILE.LR1<br>TRENCH OPTION - TRACK PLAN & PROFILE.LR1   |
| RW-109<br>RW-110 | PROPOSED PROJECT- RIGHT OF WAT PLANS. LRTS 368+00 TO LRTS 380+00. SHEET 9 OF 21<br>PROPOSED PROJECT- RIGHT OF WAY PLANS. LRTS 380+00 TO LRTS 392+00. SHEET 10 OF 21      |   | T-209            | TRENCH OPTION - TRACK PLAN & PROFILE.LR1                                               |
| RW-111           | PROPOSED PROJECT- RIGHT OF WAY PLANS.LRTS 392+00 TO LRTS 402+00.SHEET 11 OF 21                                                                                           |   | T-210            | TRENCH OPTION - TRACK PLAN & PROFILE.LR1                                               |
| RW-112<br>RW-113 | PROPOSED PROJECT- RIGHT OF WAY PLANS.LRTS 402+00 TO LRTS 414+00.SHEET 12 OF 21<br>PROPOSED PROJECT- RIGHT OF WAY PLANS.LRTS 414+00 TO LRTS 426+00.SHEET 13 OF 21         |   | T-211<br>T-212   | TRENCH OPTION - TRACK PLAN & PROFILE.LR1<br>TRENCH OPTION - TRACK PLAN & PROFILE.LR1   |
| 14               | PROPOSED PROJECT- RIGHT OF WAY PLANS. LRTS 426+00 TO LRTS 438+00. SHEET 14 OF 21                                                                                         |   | T-213            | TRENCH OPTION - TRACK PLAN & PROFILE.LR1                                               |
| RW-115           | PROPOSED PROJECT- RIGHT OF WAY PLANS. LRTS 438+00 TO LRTS 450+00. SHEET 15 OF 21                                                                                         |   |                  |                                                                                        |
| RW-116<br>RW-117 | PROPOSED PROJECT- RIGHT OF WAY PLANS.LRTS 450+00 TO LRTS 462+00.SHEET 16 OF 21<br>PROPOSED PROJECT- RIGHT OF WAY PLANS.LRTS 462+00 TO LRTS 474+00.SHEET 17 OF 21         |   |                  | BNSF FREIGHT TRACK REALIGN                                                             |
| W-118            | PROPOSED PROJECT- RIGHT OF WAY PLANS. LRTS 474+00 TO LRTS 486+00. SHEET 18 OF 21                                                                                         |   |                  |                                                                                        |
| RW-119           | PROPOSED PROJECT - RIGHT OF WAY PLANS. LRTS 486+00 TO LRTS 498+00. SHEET 19 OF 21                                                                                        |   |                  |                                                                                        |
| RW-120<br>RW-121 | PROPOSED PROJECT- RIGHT OF WAY PLANS.LRTS 498+00 TO LRTS 510+00.SHEET 20 OF 21<br>PROPOSED PROJECT- RIGHT OF WAY PLANS.LRTS 510+00 TO LRTS 522+00.SHEET 21 OF 21         |   | T-401            | PROP PROJECT-FREIGHT PLAN & PROFILE.MTR                                                |
| RW-751           | HAWTHORNE OPTION - RIGHT OF WAY PLANS. LRTS 394+00 TO LRTS 405+00. SHEET 1 OF 15                                                                                         |   | T-402            | PROP PROJECT-FREIGHT PLAN & PROFILE.MTR                                                |
| RW-752<br>RW-753 | HAWTHORNE OPTION - RIGHT OF WAY PLANS, LRTS 405+00 TO LRTS 417+00, SHEET 2 OF 15                                                                                         |   | T-403<br>T-404   | PROP PROJECT-FREIGHT PLAN & PROFILE.MTR<br>PROP PROJECT-FREIGHT PLAN & PROFILE.MTR     |
| RW-755<br>RW-754 | HAWTHORNE OPTION - RIGHT OF WAY PLANS.LRTS 417+00 TO LRTS 429+00.SHEET 3 OF 15<br>HAWTHORNE OPTION - RIGHT OF WAY PLANS.LRTS 429+00 TO LRTS 441+00.SHEET 4 OF 15         |   | T-404<br>T-405   | PROP PROJECT-FREIGHT PLAN & PROFILE. MIR                                               |
| RW-755           | HAWTHORNE OPTION - RIGHT OF WAY PLANS.LRTS 441+00 TO LRTS 453+00.SHEET 5 OF 15                                                                                           |   | T-406            | PROP PROJECT-FREIGHT PLAN & PROFILE.MTR                                                |
| RW-756<br>RW-757 | HAWTHORNE OPTION - RIGHT OF WAY PLANS, LRTS 453+00 TO LRTS 465+00, SHEET 6 OF 15                                                                                         |   | T−407<br>T−408   | PROP PROJECT-FREIGHT PLAN & PROFILE.MTR<br>PROP PROJECT-FREIGHT PLAN & PROFILE.MTR     |
| RW-758           | HAWTHORNE OPTION - RIGHT OF WAY PLANS.LRTS 465+00 TO LRTS 477+00.SHEET 7 OF 15<br>HAWTHORNE OPTION - RIGHT OF WAY PLANS.LRTS 477+00 TO LRTS 489+00.SHEET 8 OF 15         |   | T-409            | PROP PROJECT-FREIGHT PLAN & PROFILE. MTR                                               |
| RW-759           | HAWTHORNE OPTION - RIGHT OF WAY PLANS.LRTS 489+00 TO LRTS 501+00.SHEET 9 OF 15                                                                                           |   | T-410            | PROP PROJECT-FREIGHT PLAN & PROFILE. MTR                                               |
| RW-760<br>RW-761 | HAWTHORNE OPTION - RIGHT OF WAY PLANS.LRTS 501+00 TO LRTS 513+00.SHEET 10 OF 15<br>HAWTHORNE OPTION - RIGHT OF WAY PLANS.LRTS 513+00 TO LRTS 525+00.SHEET 11 OF 15       |   | T-411<br>T-412   | PROP PROJECT-FREIGHT PLAN & PROFILE.MTR<br>PROP PROJECT-FREIGHT PLAN & PROFILE.MTR     |
| RW-762           | HAWTHORKE OFTION - RIGHT OF WAT FLANS. LETS 515400 TO LETS 525400. SHEET TO FTS                                                                                          |   | T-413            | PROP PROJECT-FREIGHT PLAN & PROFILE. MTR                                               |
| RW-763           | HAWTHORNE OPTION - RIGHT OF WAY PLANS, LRTS 537+00 TO LRTS 549+40, SHEET 13 OF 15                                                                                        |   | T-414            | PROP PROJECT-FREIGHT PLAN & PROFILE. MTR                                               |
| RW-764<br>RW-765 | HAWTHORNE OPTION - RIGHT OF WAY PLANS.LRTS 549+40 TO LRTS 561+00.SHEET 14 OF 15<br>HAWTHORNE OPTION - RIGHT OF WAY PLANS.LRTS 561+00 TO LRTS 563+85.SHEET 15 OF 15       |   | T-415<br>T-416   | PROP PROJECT-FREIGHT PLAN & PROFILE.MTR<br>PROP PROJECT-FREIGHT PLAN & PROFILE.MTR     |
|                  | TRATINGUAL OF FLOW - MIGHT OF WATELAND, ENTO DUTOU TO ENTO JOUTOJ, SHEET TO UN TJ                                                                                        |   | T-417            | PROP PROJECT-FREIGHT PLAN & PROFILE.MTR                                                |
|                  | LRT ROW PROPOSED PROJECT                                                                                                                                                 |   | T-418            | PROP PROJECT-FREIGHT PLAN & PROFILE. MTF                                               |
| TC-101           |                                                                                                                                                                          | _ | T-419<br>T-420   | PROP PROJECT-FREIGHT PLAN & PROF ILE. MTF<br>PROP PROJECT-FREIGHT PLAN & PROF ILE. MTF |
| TC-102           | PROPOSED PROJECT. TYPICAL SECTIONS. SHEET 1 OF 9<br>PROPOSED PROJECT. TYPICAL SECTIONS. SHEET 2 OF 9                                                                     |   | T-421            | PROP PROJECT-FREIGHT PLAN & PROFILE. MTF                                               |
| TC-103           | PROPOSED PROJECT. TYPICAL SECTIONS. SHEET 3 OF 9                                                                                                                         |   |                  |                                                                                        |
| TC-104<br>TC-105 | PROPOSED PROJECT. TYPICAL SECTIONS. SHEET 4 OF 9<br>PROPOSED PROJECT. TYPICAL SECTIONS. SHEET 5 OF 9                                                                     |   |                  | HAWTHORNE LRT OPTION                                                                   |
| TC-106           | PROPOSED PROJECT. TYPICAL SECTIONS. SHEET 5 OF 9 PROPOSED PROJECT. TYPICAL SECTIONS. SHEET 6 OF 9                                                                        |   | TC-701           | HAWTHORNE OPTION. CROSS SECTIONS. SHEET                                                |
| TC-107           | PROPOSED PROJECT. TYPICAL SECTIONS. SHEET 7 OF 9                                                                                                                         |   | TC-702<br>TC-703 | HAWTHORNE OPTION. CROSS SECTIONS. SHEET                                                |
| TC-108<br>TC-109 | PROPOSED PROJECT. TYPICAL SECTIONS. SHEET 8 OF 9<br>PROPOSED PROJECT. TYPICAL SECTIONS. SHEET 9 OF 9                                                                     |   | TC-704           | HAWTHORNE OPTION. CROSS SECTIONS. SHEET<br>HAWTHORNE OPTION. CROSS SECTIONS. SHEET     |
| T-101            | PROPOSED PROJECT - TRACK PLAN & PROFILE. LRTS 273+00 TO LRTS 285+00. SHEET 1 OF 21                                                                                       |   | TC-705           | HAWTHORNE OPTION. CROSS SECTIONS. SHEET                                                |
| T-102            | PROPOSED PROJECT – TRACK PLAN & PROFILE.LRTS 285+00 TO LRTS 297+00.SHEET 2 OF 21                                                                                         |   | TC-706<br>TC-707 | HAWTHORNE OPTION, CROSS SECTIONS, SHEET                                                |
| T-103<br>T-104   | PROPOSED PROJECT – TRACK PLAN & PROFILE.LRTS 297+00 TO LRTS 309+00.SHEET 3 OF 21<br>PROPOSED PROJECT – TRACK PLAN & PROFILE.LRTS 309+00 TO LRTS 320+00.SHEET 4 OF 21     |   | TC-708           | HAWTHORNE OPTION. CROSS SECTIONS. SHEET<br>HAWTHORNE OPTION. CROSS SECTIONS. SHEET     |
| T-105            | PROPOSED PROJECT - TRACK PLAN & PROFILE. LRTS 303+00 TO LRTS 320+00. SHEET 4 OF 21<br>PROPOSED PROJECT - TRACK PLAN & PROFILE. LRTS 320+00 TO LRTS 332+00. SHEET 5 OF 21 |   | TC-709           | HAWTHORNE OPTION. CROSS SECTIONS. SHEET                                                |
| T-106            | PROPOSED PROJECT - TRACK PLAN & PROFILE.LRTS 332+00 TO LRTS 344+00.SHEET 6 OF 21                                                                                         |   | TC-710<br>TC-711 | HAWTHORNE OPTION, CROSS SECTIONS, SHEET                                                |
| T-107<br>T-108   | PROPOSED PROJECT – TRACK PLAN & PROFILE.LRTS 344+00 TO LRTS 356+00.SHEET 7 OF 21<br>PROPOSED PROJECT – TRACK PLAN & PROFILE.LRTS 356+00 TO LRTS 368+00.SHEET 8 OF 21     |   | TC-712           | HAWTHORNE OPTION. CROSS SECTIONS. SHEET<br>HAWTHORNE OPTION. CROSS SECTIONS. SHEET     |
| T-109            | PROPOSED PROJECT - TRACK PLAN & PROFILE. LRTS 358+00 TO LRTS 388+00. SHEET 8 OF 21                                                                                       |   | TC-713           | HAWTHORNE OPTION. CROSS SECTIONS. SHEET                                                |
|                  |                                                                                                                                                                          |   | TC-714           | HAWTHORNE OPTION, CROSS SECTIONS, SHEET                                                |
|                  |                                                                                                                                                                          |   | TC-715           | HAWTHORNE OPTION, CROSS SECTIONS, SHEET                                                |