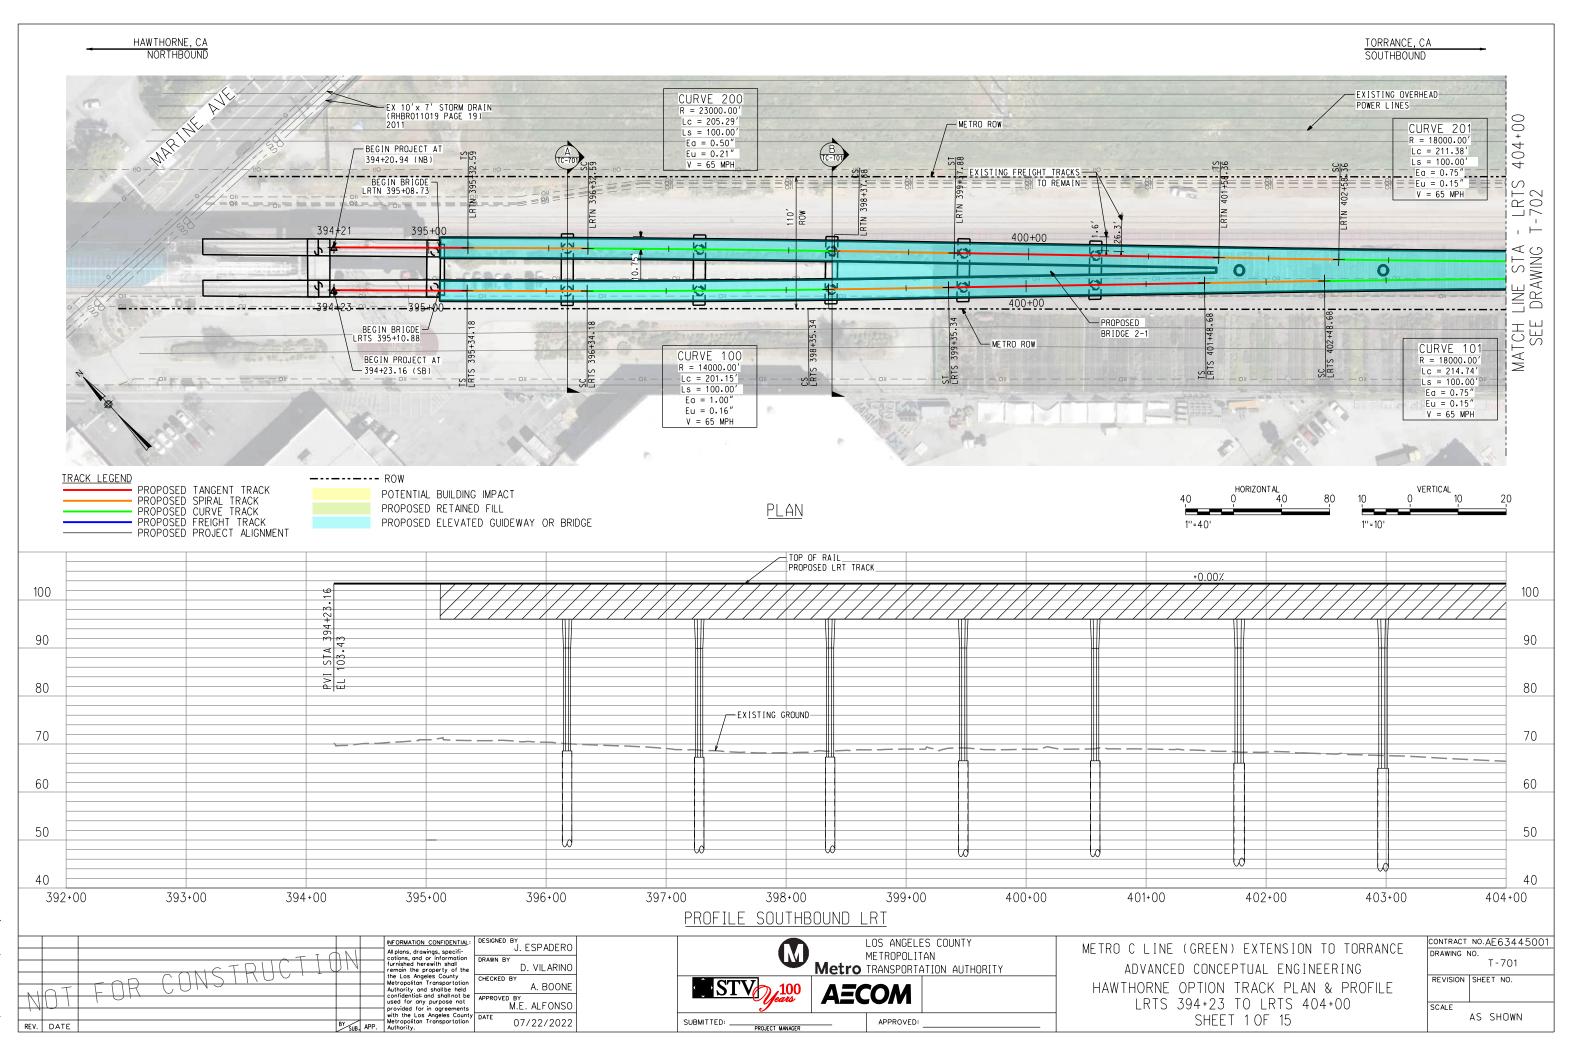

January 2023

In Association with:

McLean & Schultz Safeprobe, Inc SKA Design Soteria Company Terry A. Hayes Associates Inc The LeBaugh Group, Inc Vicus LLC Yunsoo Kim Design

|                  | GENERAL                                                                                                                                                                  |   |                  | LRT ROW PROPOSED PROJECT                                                               |
|------------------|--------------------------------------------------------------------------------------------------------------------------------------------------------------------------|---|------------------|----------------------------------------------------------------------------------------|
| G-100            | TITLE SHEET                                                                                                                                                              | _ | T-110            | PROPOSED PROJECT - TRACK PLAN & PROFILE.                                               |
| G-120<br>G-121   | INDEX OF DRAWINGS (EIR). SHEET 1 OF 2                                                                                                                                    |   | T-111            | PROPOSED PROJECT - TRACK PLAN & PROFILE.                                               |
| 21               | INDEX OF DRAWINGS (EIR). SHEET 2 OF 2                                                                                                                                    |   | T-112<br>T-113   | PROPOSED PROJECT - TRACK PLAN & PROFILE.<br>PROPOSED PROJECT - TRACK PLAN & PROFILE.   |
|                  | SURVEY CONTROL POINTS                                                                                                                                                    |   | T-114            | PROPOSED PROJECT - TRACK PLAN & PROFILE.                                               |
| G-300            | PROJECT MAPPING, SURVEY CONTROL POINT                                                                                                                                    | — | T-115<br>T-116   | PROPOSED PROJECT - TRACK PLAN & PROFILE.<br>PROPOSED PROJECT - TRACK PLAN & PROFILE.   |
| - 500            | PRUJECT MAPPING, SURVET CUNIRUL PUINT                                                                                                                                    |   | T-117            | PROPOSED PROJECT - TRACK PLAN & PROFILE.                                               |
|                  | TRACK GENERAL                                                                                                                                                            |   | T-118            | PROPOSED PROJECT - TRACK PLAN & PROFILE.                                               |
| TG-001           | ABBREVIATIONS, SYMBOLS, AND GENERAL NOTES, SHEET 1 OF 4                                                                                                                  | — | T-119<br>T-120   | PROPOSED PROJECT - TRACK PLAN & PROFILE.<br>PROPOSED PROJECT - TRACK PLAN & PROFILE.   |
| TG-002           | ABBREVIATIONS, SYMBOLS, AND GENERAL NOTES. SHEET 7 OF 4                                                                                                                  |   | T-121            | PROPOSED PROJECT - TRACK PLAN & PROFILE.                                               |
| -003             | ABBREVIATIONS, SYMBOLS, AND GENERAL NOTES. SHEET 3 OF 4                                                                                                                  |   |                  |                                                                                        |
| G-004            | ABBREVIATIONS, SYMBOLS, AND GENERAL NOTES. SHEET 4 OF 4                                                                                                                  |   |                  | LRT ROW TRENCH OPTION                                                                  |
|                  | RIGHT OF WAY (ROW)                                                                                                                                                       |   | TC-201           | TRENCH OPTION. TYPICAL SECTIONS. SHEET 1                                               |
|                  | PROPOSED PROJECT- RIGHT OF WAY PLANS.LRTS 273+00 TO LRTS 285+00.SHEET 1 OF 21                                                                                            | — | TC-202<br>TC-203 | TRENCH OPTION, TYPICAL SECTIONS, SHEET 2<br>TRENCH OPTION, TYPICAL SECTIONS, SHEET 3   |
| W-102            | PROPOSED PROJECT- RIGHT OF WAY PLANS. LRTS 285400 TO LRTS 297400. SHEET 2 OF 21                                                                                          |   | T-201            | TRENCH OPTION - TRACK PLAN & PROFILE.LR1                                               |
| W-103            | PROPOSED PROJECT- RIGHT OF WAY PLANS.LRTS 297+00 TO LRTS 309+00.SHEET 3 OF 21                                                                                            |   | T-202            | TRENCH OPTION - TRACK PLAN & PROFILE.LR1                                               |
| W-104<br>W-105   | PROPOSED PROJECT- RIGHT OF WAY PLANS.LRTS 309+00 TO LRTS 320+00.SHEET 4 OF 21<br>PROPOSED PROJECT- RIGHT OF WAY PLANS.LRTS 320+00 TO LRTS 332+00.SHEET 5 OF 21           |   | T-203<br>T-204   | TRENCH OPTION - TRACK PLAN & PROFILE.LR1<br>TRENCH OPTION - TRACK PLAN & PROFILE.LR1   |
| RW-105<br>RW-106 | PROPOSED PROJECT- RIGHT OF WAY PLANS.LRTS 320+00 TO LRTS 332+00. SHEET 5 OF 21 PROPOSED PROJECT- RIGHT OF WAY PLANS.LRTS 332+00 TO LRTS 344+00. SHEET 6 OF 21            |   | T-205            | TRENCH OFTION - TRACK PLAN & PROFILE. LRI                                              |
| RW-107           | PROPOSED PROJECT- RIGHT OF WAY PLANS.LRTS 344+00 TO LRTS 356+00.SHEET 7 OF 21                                                                                            |   | T-206            | TRENCH OPTION - TRACK PLAN & PROFILE. LRI                                              |
| RW-108<br>RW-109 | PROPOSED PROJECT- RIGHT OF WAY PLANS.LRTS 356+00 TO LRTS 368+00.SHEET 8 OF 21<br>PROPOSED PROJECT- RIGHT OF WAY PLANS.LRTS 368+00 TO LRTS 380+00.SHEET 9 OF 21           |   | T-207<br>T-208   | TRENCH OPTION - TRACK PLAN & PROFILE.LR1<br>TRENCH OPTION - TRACK PLAN & PROFILE.LR1   |
| RW-109<br>RW-110 | PROPOSED PROJECT- RIGHT OF WAT PLANS. LRTS 368+00 TO LRTS 380+00. SHEET 9 OF 21<br>PROPOSED PROJECT- RIGHT OF WAY PLANS. LRTS 380+00 TO LRTS 392+00. SHEET 10 OF 21      |   | T-209            | TRENCH OPTION - TRACK PLAN & PROFILE.LR1                                               |
| RW-111           | PROPOSED PROJECT- RIGHT OF WAY PLANS.LRTS 392+00 TO LRTS 402+00.SHEET 11 OF 21                                                                                           |   | T-210            | TRENCH OPTION - TRACK PLAN & PROFILE.LR1                                               |
| RW-112<br>RW-113 | PROPOSED PROJECT- RIGHT OF WAY PLANS.LRTS 402+00 TO LRTS 414+00.SHEET 12 OF 21<br>PROPOSED PROJECT- RIGHT OF WAY PLANS.LRTS 414+00 TO LRTS 426+00.SHEET 13 OF 21         |   | T-211<br>T-212   | TRENCH OPTION - TRACK PLAN & PROFILE.LR1<br>TRENCH OPTION - TRACK PLAN & PROFILE.LR1   |
| 14               | PROPOSED PROJECT- RIGHT OF WAY PLANS. LRTS 426+00 TO LRTS 438+00. SHEET 14 OF 21                                                                                         |   | T-213            | TRENCH OPTION - TRACK PLAN & PROFILE.LR1                                               |
| RW-115           | PROPOSED PROJECT- RIGHT OF WAY PLANS. LRTS 438+00 TO LRTS 450+00. SHEET 15 OF 21                                                                                         |   |                  |                                                                                        |
| RW-116<br>RW-117 | PROPOSED PROJECT- RIGHT OF WAY PLANS.LRTS 450+00 TO LRTS 462+00.SHEET 16 OF 21<br>PROPOSED PROJECT- RIGHT OF WAY PLANS.LRTS 462+00 TO LRTS 474+00.SHEET 17 OF 21         |   |                  | BNSF FREIGHT TRACK REALIGN                                                             |
| W-118            | PROPOSED PROJECT- RIGHT OF WAY PLANS. LRTS 474+00 TO LRTS 486+00. SHEET 18 OF 21                                                                                         |   |                  |                                                                                        |
| RW-119           | PROPOSED PROJECT - RIGHT OF WAY PLANS. LRTS 486+00 TO LRTS 498+00. SHEET 19 OF 21                                                                                        |   |                  |                                                                                        |
| RW-120<br>RW-121 | PROPOSED PROJECT- RIGHT OF WAY PLANS.LRTS 498+00 TO LRTS 510+00.SHEET 20 OF 21<br>PROPOSED PROJECT- RIGHT OF WAY PLANS.LRTS 510+00 TO LRTS 522+00.SHEET 21 OF 21         |   | T-401            | PROP PROJECT-FREIGHT PLAN & PROFILE.MTR                                                |
| RW-751           | HAWTHORNE OPTION - RIGHT OF WAY PLANS. LRTS 394+00 TO LRTS 405+00. SHEET 1 OF 15                                                                                         |   | T-402            | PROP PROJECT-FREIGHT PLAN & PROFILE.MTR                                                |
| RW-752<br>RW-753 | HAWTHORNE OPTION - RIGHT OF WAY PLANS, LRTS 405+00 TO LRTS 417+00, SHEET 2 OF 15                                                                                         |   | T-403<br>T-404   | PROP PROJECT-FREIGHT PLAN & PROFILE.MTR<br>PROP PROJECT-FREIGHT PLAN & PROFILE.MTR     |
| RW-755<br>RW-754 | HAWTHORNE OPTION - RIGHT OF WAY PLANS.LRTS 417+00 TO LRTS 429+00.SHEET 3 OF 15<br>HAWTHORNE OPTION - RIGHT OF WAY PLANS.LRTS 429+00 TO LRTS 441+00.SHEET 4 OF 15         |   | T-404<br>T-405   | PROP PROJECT-FREIGHT PLAN & PROFILE. MIR                                               |
| RW-755           | HAWTHORNE OPTION - RIGHT OF WAY PLANS.LRTS 441+00 TO LRTS 453+00.SHEET 5 OF 15                                                                                           |   | T-406            | PROP PROJECT-FREIGHT PLAN & PROFILE.MTR                                                |
| RW-756<br>RW-757 | HAWTHORNE OPTION - RIGHT OF WAY PLANS, LRTS 453+00 TO LRTS 465+00, SHEET 6 OF 15                                                                                         |   | T−407<br>T−408   | PROP PROJECT-FREIGHT PLAN & PROFILE.MTR<br>PROP PROJECT-FREIGHT PLAN & PROFILE.MTR     |
| RW-758           | HAWTHORNE OPTION - RIGHT OF WAY PLANS.LRTS 465+00 TO LRTS 477+00.SHEET 7 OF 15<br>HAWTHORNE OPTION - RIGHT OF WAY PLANS.LRTS 477+00 TO LRTS 489+00.SHEET 8 OF 15         |   | T-409            | PROP PROJECT-FREIGHT PLAN & PROFILE. MTR                                               |
| RW-759           | HAWTHORNE OPTION - RIGHT OF WAY PLANS.LRTS 489+00 TO LRTS 501+00.SHEET 9 OF 15                                                                                           |   | T-410            | PROP PROJECT-FREIGHT PLAN & PROFILE. MTR                                               |
| RW-760<br>RW-761 | HAWTHORNE OPTION - RIGHT OF WAY PLANS.LRTS 501+00 TO LRTS 513+00.SHEET 10 OF 15<br>HAWTHORNE OPTION - RIGHT OF WAY PLANS.LRTS 513+00 TO LRTS 525+00.SHEET 11 OF 15       |   | T-411<br>T-412   | PROP PROJECT-FREIGHT PLAN & PROFILE.MTR<br>PROP PROJECT-FREIGHT PLAN & PROFILE.MTR     |
| RW-762           | HAWTHORKE OFTION - RIGHT OF WAT FLANS. LETS 515400 TO LETS 525400. SHEET TO FTS                                                                                          |   | T-413            | PROP PROJECT-FREIGHT PLAN & PROFILE. MTR                                               |
| RW-763           | HAWTHORNE OPTION - RIGHT OF WAY PLANS, LRTS 537+00 TO LRTS 549+40, SHEET 13 OF 15                                                                                        |   | T-414            | PROP PROJECT-FREIGHT PLAN & PROFILE. MTR                                               |
| RW-764<br>RW-765 | HAWTHORNE OPTION - RIGHT OF WAY PLANS.LRTS 549+40 TO LRTS 561+00.SHEET 14 OF 15<br>HAWTHORNE OPTION - RIGHT OF WAY PLANS.LRTS 561+00 TO LRTS 563+85.SHEET 15 OF 15       |   | T-415<br>T-416   | PROP PROJECT-FREIGHT PLAN & PROFILE.MTR<br>PROP PROJECT-FREIGHT PLAN & PROFILE.MTR     |
|                  | TRATINGUAL OF FLOW - MIGHT OF WATELAND, ENTO DUTOU TO ENTO JOUTOJ, SHEET TO UN TJ                                                                                        |   | T-417            | PROP PROJECT-FREIGHT PLAN & PROFILE.MTR                                                |
|                  | LRT ROW PROPOSED PROJECT                                                                                                                                                 |   | T-418            | PROP PROJECT-FREIGHT PLAN & PROFILE. MTF                                               |
| TC-101           |                                                                                                                                                                          | _ | T-419<br>T-420   | PROP PROJECT-FREIGHT PLAN & PROF ILE. MTF<br>PROP PROJECT-FREIGHT PLAN & PROF ILE. MTF |
| TC-102           | PROPOSED PROJECT. TYPICAL SECTIONS. SHEET 1 OF 9<br>PROPOSED PROJECT. TYPICAL SECTIONS. SHEET 2 OF 9                                                                     |   | T-421            | PROP PROJECT-FREIGHT PLAN & PROFILE. MTF                                               |
| TC-103           | PROPOSED PROJECT. TYPICAL SECTIONS. SHEET 3 OF 9                                                                                                                         |   |                  |                                                                                        |
| TC-104<br>TC-105 | PROPOSED PROJECT. TYPICAL SECTIONS. SHEET 4 OF 9<br>PROPOSED PROJECT. TYPICAL SECTIONS. SHEET 5 OF 9                                                                     |   |                  | HAWTHORNE LRT OPTION                                                                   |
| TC-106           | PROPOSED PROJECT. TYPICAL SECTIONS. SHEET 5 OF 9 PROPOSED PROJECT. TYPICAL SECTIONS. SHEET 6 OF 9                                                                        |   | TC-701           | HAWTHORNE OPTION. CROSS SECTIONS. SHEET                                                |
| TC-107           | PROPOSED PROJECT. TYPICAL SECTIONS. SHEET 7 OF 9                                                                                                                         |   | TC-702<br>TC-703 | HAWTHORNE OPTION. CROSS SECTIONS. SHEET                                                |
| TC-108<br>TC-109 | PROPOSED PROJECT. TYPICAL SECTIONS. SHEET 8 OF 9<br>PROPOSED PROJECT. TYPICAL SECTIONS. SHEET 9 OF 9                                                                     |   | TC-704           | HAWTHORNE OPTION. CROSS SECTIONS. SHEET<br>HAWTHORNE OPTION. CROSS SECTIONS. SHEET     |
| T-101            | PROPOSED PROJECT - TRACK PLAN & PROFILE. LRTS 273+00 TO LRTS 285+00. SHEET 1 OF 21                                                                                       |   | TC-705           | HAWTHORNE OPTION. CROSS SECTIONS. SHEET                                                |
| T-102            | PROPOSED PROJECT – TRACK PLAN & PROFILE.LRTS 285+00 TO LRTS 297+00.SHEET 2 OF 21                                                                                         |   | TC-706<br>TC-707 | HAWTHORNE OPTION, CROSS SECTIONS, SHEET                                                |
| T-103<br>T-104   | PROPOSED PROJECT – TRACK PLAN & PROFILE.LRTS 297+00 TO LRTS 309+00.SHEET 3 OF 21<br>PROPOSED PROJECT – TRACK PLAN & PROFILE.LRTS 309+00 TO LRTS 320+00.SHEET 4 OF 21     |   | TC-708           | HAWTHORNE OPTION. CROSS SECTIONS. SHEET<br>HAWTHORNE OPTION. CROSS SECTIONS. SHEET     |
| T-105            | PROPOSED PROJECT - TRACK PLAN & PROFILE. LRTS 303+00 TO LRTS 320+00. SHEET 4 OF 21<br>PROPOSED PROJECT - TRACK PLAN & PROFILE. LRTS 320+00 TO LRTS 332+00. SHEET 5 OF 21 |   | TC-709           | HAWTHORNE OPTION. CROSS SECTIONS. SHEET                                                |
| T-106            | PROPOSED PROJECT - TRACK PLAN & PROFILE.LRTS 332+00 TO LRTS 344+00.SHEET 6 OF 21                                                                                         |   | TC-710<br>TC-711 | HAWTHORNE OPTION, CROSS SECTIONS, SHEET                                                |
| T-107<br>T-108   | PROPOSED PROJECT – TRACK PLAN & PROFILE.LRTS 344+00 TO LRTS 356+00.SHEET 7 OF 21<br>PROPOSED PROJECT – TRACK PLAN & PROFILE.LRTS 356+00 TO LRTS 368+00.SHEET 8 OF 21     |   | TC-712           | HAWTHORNE OPTION. CROSS SECTIONS. SHEET<br>HAWTHORNE OPTION. CROSS SECTIONS. SHEET     |
| T-109            | PROPOSED PROJECT - TRACK PLAN & PROFILE. LRTS 358+00 TO LRTS 388+00. SHEET 8 OF 21                                                                                       |   | TC-713           | HAWTHORNE OPTION. CROSS SECTIONS. SHEET                                                |
|                  |                                                                                                                                                                          |   | TC-714           | HAWTHORNE OPTION, CROSS SECTIONS, SHEET                                                |
|                  |                                                                                                                                                                          |   | TC-715           | HAWTHORNE OPTION, CROSS SECTIONS, SHEET                                                |