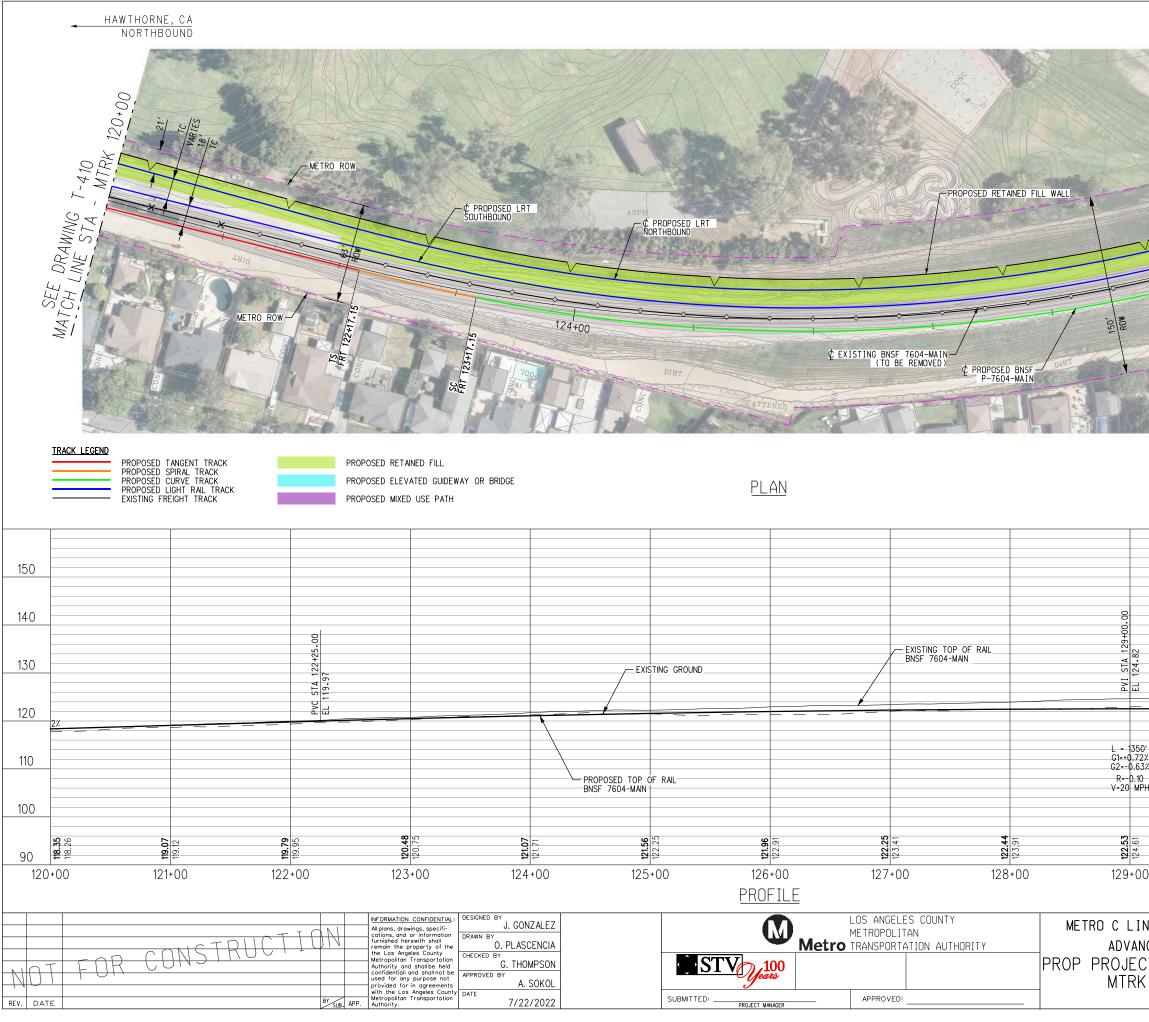

January 2023

In Association with:

McLean & Schultz Safeprobe, Inc SKA Design Soteria Company Terry A. Hayes Associates Inc The LeBaugh Group, Inc Vicus LLC Yunsoo Kim Design

|                  | GENERAL                                                                                                                                                                  |   |                  | LRT ROW PROPOSED PROJECT                                                               |
|------------------|--------------------------------------------------------------------------------------------------------------------------------------------------------------------------|---|------------------|----------------------------------------------------------------------------------------|
| G-100            | TITLE SHEET                                                                                                                                                              | _ | T-110            | PROPOSED PROJECT - TRACK PLAN & PROFILE.                                               |
| G-120<br>G-121   | INDEX OF DRAWINGS (EIR). SHEET 1 OF 2                                                                                                                                    |   | T-111            | PROPOSED PROJECT - TRACK PLAN & PROFILE.                                               |
| 21               | INDEX OF DRAWINGS (EIR). SHEET 2 OF 2                                                                                                                                    |   | T-112<br>T-113   | PROPOSED PROJECT - TRACK PLAN & PROFILE.<br>PROPOSED PROJECT - TRACK PLAN & PROFILE.   |
|                  | SURVEY CONTROL POINTS                                                                                                                                                    |   | T-114            | PROPOSED PROJECT - TRACK PLAN & PROFILE.                                               |
| G-300            | PROJECT MAPPING, SURVEY CONTROL POINT                                                                                                                                    | — | T-115<br>T-116   | PROPOSED PROJECT - TRACK PLAN & PROFILE.<br>PROPOSED PROJECT - TRACK PLAN & PROFILE.   |
| - 500            | PRUJECT MAPPING, SURVET CUNIRUL PUINT                                                                                                                                    |   | T-117            | PROPOSED PROJECT - TRACK PLAN & PROFILE.                                               |
|                  | TRACK GENERAL                                                                                                                                                            |   | T-118            | PROPOSED PROJECT - TRACK PLAN & PROFILE.                                               |
| TG-001           | ABBREVIATIONS, SYMBOLS, AND GENERAL NOTES, SHEET 1 OF 4                                                                                                                  | — | T-119<br>T-120   | PROPOSED PROJECT - TRACK PLAN & PROFILE.<br>PROPOSED PROJECT - TRACK PLAN & PROFILE.   |
| TG-002           | ABBREVIATIONS, SYMBOLS, AND GENERAL NOTES. SHEET 7 OF 4                                                                                                                  |   | T-121            | PROPOSED PROJECT - TRACK PLAN & PROFILE.                                               |
| -003             | ABBREVIATIONS, SYMBOLS, AND GENERAL NOTES. SHEET 3 OF 4                                                                                                                  |   |                  |                                                                                        |
| G-004            | ABBREVIATIONS, SYMBOLS, AND GENERAL NOTES. SHEET 4 OF 4                                                                                                                  |   |                  | LRT ROW TRENCH OPTION                                                                  |
|                  | RIGHT OF WAY (ROW)                                                                                                                                                       |   | TC-201           | TRENCH OPTION. TYPICAL SECTIONS. SHEET 1                                               |
|                  | PROPOSED PROJECT- RIGHT OF WAY PLANS.LRTS 273+00 TO LRTS 285+00.SHEET 1 OF 21                                                                                            | — | TC-202<br>TC-203 | TRENCH OPTION, TYPICAL SECTIONS, SHEET 2<br>TRENCH OPTION, TYPICAL SECTIONS, SHEET 3   |
| W-102            | PROPOSED PROJECT- RIGHT OF WAY PLANS. LRTS 285400 TO LRTS 297400. SHEET 2 OF 21                                                                                          |   | T-201            | TRENCH OPTION - TRACK PLAN & PROFILE.LR1                                               |
| W-103            | PROPOSED PROJECT- RIGHT OF WAY PLANS.LRTS 297+00 TO LRTS 309+00.SHEET 3 OF 21                                                                                            |   | T-202            | TRENCH OPTION - TRACK PLAN & PROFILE.LR1                                               |
| W-104<br>W-105   | PROPOSED PROJECT- RIGHT OF WAY PLANS.LRTS 309+00 TO LRTS 320+00.SHEET 4 OF 21<br>PROPOSED PROJECT- RIGHT OF WAY PLANS.LRTS 320+00 TO LRTS 332+00.SHEET 5 OF 21           |   | T-203<br>T-204   | TRENCH OPTION - TRACK PLAN & PROFILE.LR1<br>TRENCH OPTION - TRACK PLAN & PROFILE.LR1   |
| RW-105<br>RW-106 | PROPOSED PROJECT- RIGHT OF WAY PLANS.LRTS 320+00 TO LRTS 332+00. SHEET 5 OF 21 PROPOSED PROJECT- RIGHT OF WAY PLANS.LRTS 332+00 TO LRTS 344+00. SHEET 6 OF 21            |   | T-205            | TRENCH OFTION - TRACK PLAN & PROFILE. LRI                                              |
| RW-107           | PROPOSED PROJECT- RIGHT OF WAY PLANS.LRTS 344+00 TO LRTS 356+00.SHEET 7 OF 21                                                                                            |   | T-206            | TRENCH OPTION - TRACK PLAN & PROFILE. LRI                                              |
| RW-108<br>RW-109 | PROPOSED PROJECT- RIGHT OF WAY PLANS.LRTS 356+00 TO LRTS 368+00.SHEET 8 OF 21<br>PROPOSED PROJECT- RIGHT OF WAY PLANS.LRTS 368+00 TO LRTS 380+00.SHEET 9 OF 21           |   | T-207<br>T-208   | TRENCH OPTION - TRACK PLAN & PROFILE.LR1<br>TRENCH OPTION - TRACK PLAN & PROFILE.LR1   |
| RW-109<br>RW-110 | PROPOSED PROJECT- RIGHT OF WAT PLANS. LRTS 368+00 TO LRTS 380+00. SHEET 9 OF 21<br>PROPOSED PROJECT- RIGHT OF WAY PLANS. LRTS 380+00 TO LRTS 392+00. SHEET 10 OF 21      |   | T-209            | TRENCH OPTION - TRACK PLAN & PROFILE.LR1                                               |
| RW-111           | PROPOSED PROJECT- RIGHT OF WAY PLANS.LRTS 392+00 TO LRTS 402+00.SHEET 11 OF 21                                                                                           |   | T-210            | TRENCH OPTION - TRACK PLAN & PROFILE.LR1                                               |
| RW-112<br>RW-113 | PROPOSED PROJECT- RIGHT OF WAY PLANS.LRTS 402+00 TO LRTS 414+00.SHEET 12 OF 21<br>PROPOSED PROJECT- RIGHT OF WAY PLANS.LRTS 414+00 TO LRTS 426+00.SHEET 13 OF 21         |   | T-211<br>T-212   | TRENCH OPTION - TRACK PLAN & PROFILE.LR1<br>TRENCH OPTION - TRACK PLAN & PROFILE.LR1   |
| 14               | PROPOSED PROJECT- RIGHT OF WAY PLANS. LRTS 426+00 TO LRTS 438+00. SHEET 14 OF 21                                                                                         |   | T-213            | TRENCH OPTION - TRACK PLAN & PROFILE.LR1                                               |
| RW-115           | PROPOSED PROJECT- RIGHT OF WAY PLANS. LRTS 438+00 TO LRTS 450+00. SHEET 15 OF 21                                                                                         |   |                  |                                                                                        |
| RW-116<br>RW-117 | PROPOSED PROJECT- RIGHT OF WAY PLANS.LRTS 450+00 TO LRTS 462+00.SHEET 16 OF 21<br>PROPOSED PROJECT- RIGHT OF WAY PLANS.LRTS 462+00 TO LRTS 474+00.SHEET 17 OF 21         |   |                  | BNSF FREIGHT TRACK REALIGN                                                             |
| W-118            | PROPOSED PROJECT- RIGHT OF WAY PLANS. LRTS 474+00 TO LRTS 486+00. SHEET 18 OF 21                                                                                         |   |                  |                                                                                        |
| RW-119           | PROPOSED PROJECT - RIGHT OF WAY PLANS. LRTS 486+00 TO LRTS 498+00. SHEET 19 OF 21                                                                                        |   |                  |                                                                                        |
| RW-120<br>RW-121 | PROPOSED PROJECT- RIGHT OF WAY PLANS.LRTS 498+00 TO LRTS 510+00.SHEET 20 OF 21<br>PROPOSED PROJECT- RIGHT OF WAY PLANS.LRTS 510+00 TO LRTS 522+00.SHEET 21 OF 21         |   | T-401            | PROP PROJECT-FREIGHT PLAN & PROFILE.MTR                                                |
| RW-751           | HAWTHORNE OPTION - RIGHT OF WAY PLANS. LRTS 394+00 TO LRTS 405+00. SHEET 1 OF 15                                                                                         |   | T-402            | PROP PROJECT-FREIGHT PLAN & PROFILE.MTR                                                |
| RW-752<br>RW-753 | HAWTHORNE OPTION - RIGHT OF WAY PLANS, LRTS 405+00 TO LRTS 417+00, SHEET 2 OF 15                                                                                         |   | T-403<br>T-404   | PROP PROJECT-FREIGHT PLAN & PROFILE.MTR<br>PROP PROJECT-FREIGHT PLAN & PROFILE.MTR     |
| RW-755<br>RW-754 | HAWTHORNE OPTION - RIGHT OF WAY PLANS.LRTS 417+00 TO LRTS 429+00.SHEET 3 OF 15<br>HAWTHORNE OPTION - RIGHT OF WAY PLANS.LRTS 429+00 TO LRTS 441+00.SHEET 4 OF 15         |   | T-404<br>T-405   | PROP PROJECT-FREIGHT PLAN & PROFILE. MIR                                               |
| RW-755           | HAWTHORNE OPTION - RIGHT OF WAY PLANS.LRTS 441+00 TO LRTS 453+00.SHEET 5 OF 15                                                                                           |   | T-406            | PROP PROJECT-FREIGHT PLAN & PROFILE.MTR                                                |
| RW-756<br>RW-757 | HAWTHORNE OPTION - RIGHT OF WAY PLANS, LRTS 453+00 TO LRTS 465+00, SHEET 6 OF 15                                                                                         |   | T−407<br>T−408   | PROP PROJECT-FREIGHT PLAN & PROFILE.MTR<br>PROP PROJECT-FREIGHT PLAN & PROFILE.MTR     |
| RW-758           | HAWTHORNE OPTION - RIGHT OF WAY PLANS.LRTS 465+00 TO LRTS 477+00.SHEET 7 OF 15<br>HAWTHORNE OPTION - RIGHT OF WAY PLANS.LRTS 477+00 TO LRTS 489+00.SHEET 8 OF 15         |   | T-409            | PROP PROJECT-FREIGHT PLAN & PROFILE. MTR                                               |
| RW-759           | HAWTHORNE OPTION - RIGHT OF WAY PLANS.LRTS 489+00 TO LRTS 501+00.SHEET 9 OF 15                                                                                           |   | T-410            | PROP PROJECT-FREIGHT PLAN & PROFILE. MTR                                               |
| RW-760<br>RW-761 | HAWTHORNE OPTION - RIGHT OF WAY PLANS.LRTS 501+00 TO LRTS 513+00.SHEET 10 OF 15<br>HAWTHORNE OPTION - RIGHT OF WAY PLANS.LRTS 513+00 TO LRTS 525+00.SHEET 11 OF 15       |   | T-411<br>T-412   | PROP PROJECT-FREIGHT PLAN & PROFILE.MTR<br>PROP PROJECT-FREIGHT PLAN & PROFILE.MTR     |
| RW-762           | HAWTHORKE OFTION - RIGHT OF WAT FLANS. LETS 515400 TO LETS 525400. SHEET TO FTS                                                                                          |   | T-413            | PROP PROJECT-FREIGHT PLAN & PROFILE. MTR                                               |
| RW-763           | HAWTHORNE OPTION - RIGHT OF WAY PLANS, LRTS 537+00 TO LRTS 549+40, SHEET 13 OF 15                                                                                        |   | T-414            | PROP PROJECT-FREIGHT PLAN & PROFILE. MTR                                               |
| RW-764<br>RW-765 | HAWTHORNE OPTION - RIGHT OF WAY PLANS.LRTS 549+40 TO LRTS 561+00.SHEET 14 OF 15<br>HAWTHORNE OPTION - RIGHT OF WAY PLANS.LRTS 561+00 TO LRTS 563+85.SHEET 15 OF 15       |   | T-415<br>T-416   | PROP PROJECT-FREIGHT PLAN & PROFILE.MTR<br>PROP PROJECT-FREIGHT PLAN & PROFILE.MTR     |
|                  | TRATINGUAL OF FLOW - MIGHT OF WATELAND, ENTO DUTOU TO ENTO JOUTOJ, SHEET TO UN TJ                                                                                        |   | T-417            | PROP PROJECT-FREIGHT PLAN & PROFILE.MTR                                                |
|                  | LRT ROW PROPOSED PROJECT                                                                                                                                                 |   | T-418            | PROP PROJECT-FREIGHT PLAN & PROFILE. MTF                                               |
| TC-101           |                                                                                                                                                                          | _ | T-419<br>T-420   | PROP PROJECT-FREIGHT PLAN & PROF ILE. MTF<br>PROP PROJECT-FREIGHT PLAN & PROF ILE. MTF |
| TC-102           | PROPOSED PROJECT. TYPICAL SECTIONS. SHEET 1 OF 9<br>PROPOSED PROJECT. TYPICAL SECTIONS. SHEET 2 OF 9                                                                     |   | T-421            | PROP PROJECT-FREIGHT PLAN & PROFILE. MTF                                               |
| TC-103           | PROPOSED PROJECT. TYPICAL SECTIONS. SHEET 3 OF 9                                                                                                                         |   |                  |                                                                                        |
| TC-104<br>TC-105 | PROPOSED PROJECT. TYPICAL SECTIONS. SHEET 4 OF 9<br>PROPOSED PROJECT. TYPICAL SECTIONS. SHEET 5 OF 9                                                                     |   |                  | HAWTHORNE LRT OPTION                                                                   |
| TC-106           | PROPOSED PROJECT. TYPICAL SECTIONS. SHEET 5 OF 9 PROPOSED PROJECT. TYPICAL SECTIONS. SHEET 6 OF 9                                                                        |   | TC-701           | HAWTHORNE OPTION. CROSS SECTIONS. SHEET                                                |
| TC-107           | PROPOSED PROJECT. TYPICAL SECTIONS. SHEET 7 OF 9                                                                                                                         |   | TC-702<br>TC-703 | HAWTHORNE OPTION. CROSS SECTIONS. SHEET                                                |
| TC-108<br>TC-109 | PROPOSED PROJECT. TYPICAL SECTIONS. SHEET 8 OF 9<br>PROPOSED PROJECT. TYPICAL SECTIONS. SHEET 9 OF 9                                                                     |   | TC-704           | HAWTHORNE OPTION. CROSS SECTIONS. SHEET<br>HAWTHORNE OPTION. CROSS SECTIONS. SHEET     |
| T-101            | PROPOSED PROJECT - TRACK PLAN & PROFILE. LRTS 273+00 TO LRTS 285+00. SHEET 1 OF 21                                                                                       |   | TC-705           | HAWTHORNE OPTION. CROSS SECTIONS. SHEET                                                |
| T-102            | PROPOSED PROJECT – TRACK PLAN & PROFILE.LRTS 285+00 TO LRTS 297+00.SHEET 2 OF 21                                                                                         |   | TC-706<br>TC-707 | HAWTHORNE OPTION, CROSS SECTIONS, SHEET                                                |
| T-103<br>T-104   | PROPOSED PROJECT – TRACK PLAN & PROFILE.LRTS 297+00 TO LRTS 309+00.SHEET 3 OF 21<br>PROPOSED PROJECT – TRACK PLAN & PROFILE.LRTS 309+00 TO LRTS 320+00.SHEET 4 OF 21     |   | TC-708           | HAWTHORNE OPTION. CROSS SECTIONS. SHEET<br>HAWTHORNE OPTION. CROSS SECTIONS. SHEET     |
| T-105            | PROPOSED PROJECT - TRACK PLAN & PROFILE. LRTS 303+00 TO LRTS 320+00. SHEET 4 OF 21<br>PROPOSED PROJECT - TRACK PLAN & PROFILE. LRTS 320+00 TO LRTS 332+00. SHEET 5 OF 21 |   | TC-709           | HAWTHORNE OPTION. CROSS SECTIONS. SHEET                                                |
| T-106            | PROPOSED PROJECT - TRACK PLAN & PROFILE.LRTS 332+00 TO LRTS 344+00.SHEET 6 OF 21                                                                                         |   | TC-710<br>TC-711 | HAWTHORNE OPTION, CROSS SECTIONS, SHEET                                                |
| T-107<br>T-108   | PROPOSED PROJECT – TRACK PLAN & PROFILE.LRTS 344+00 TO LRTS 356+00.SHEET 7 OF 21<br>PROPOSED PROJECT – TRACK PLAN & PROFILE.LRTS 356+00 TO LRTS 368+00.SHEET 8 OF 21     |   | TC-712           | HAWTHORNE OPTION. CROSS SECTIONS. SHEET<br>HAWTHORNE OPTION. CROSS SECTIONS. SHEET     |
| T-109            | PROPOSED PROJECT - TRACK PLAN & PROFILE. LRTS 358+00 TO LRTS 388+00. SHEET 8 OF 21                                                                                       |   | TC-713           | HAWTHORNE OPTION. CROSS SECTIONS. SHEET                                                |
|                  |                                                                                                                                                                          |   | TC-714           | HAWTHORNE OPTION, CROSS SECTIONS, SHEET                                                |
|                  |                                                                                                                                                                          |   | TC-715           | HAWTHORNE OPTION, CROSS SECTIONS, SHEET                                                |