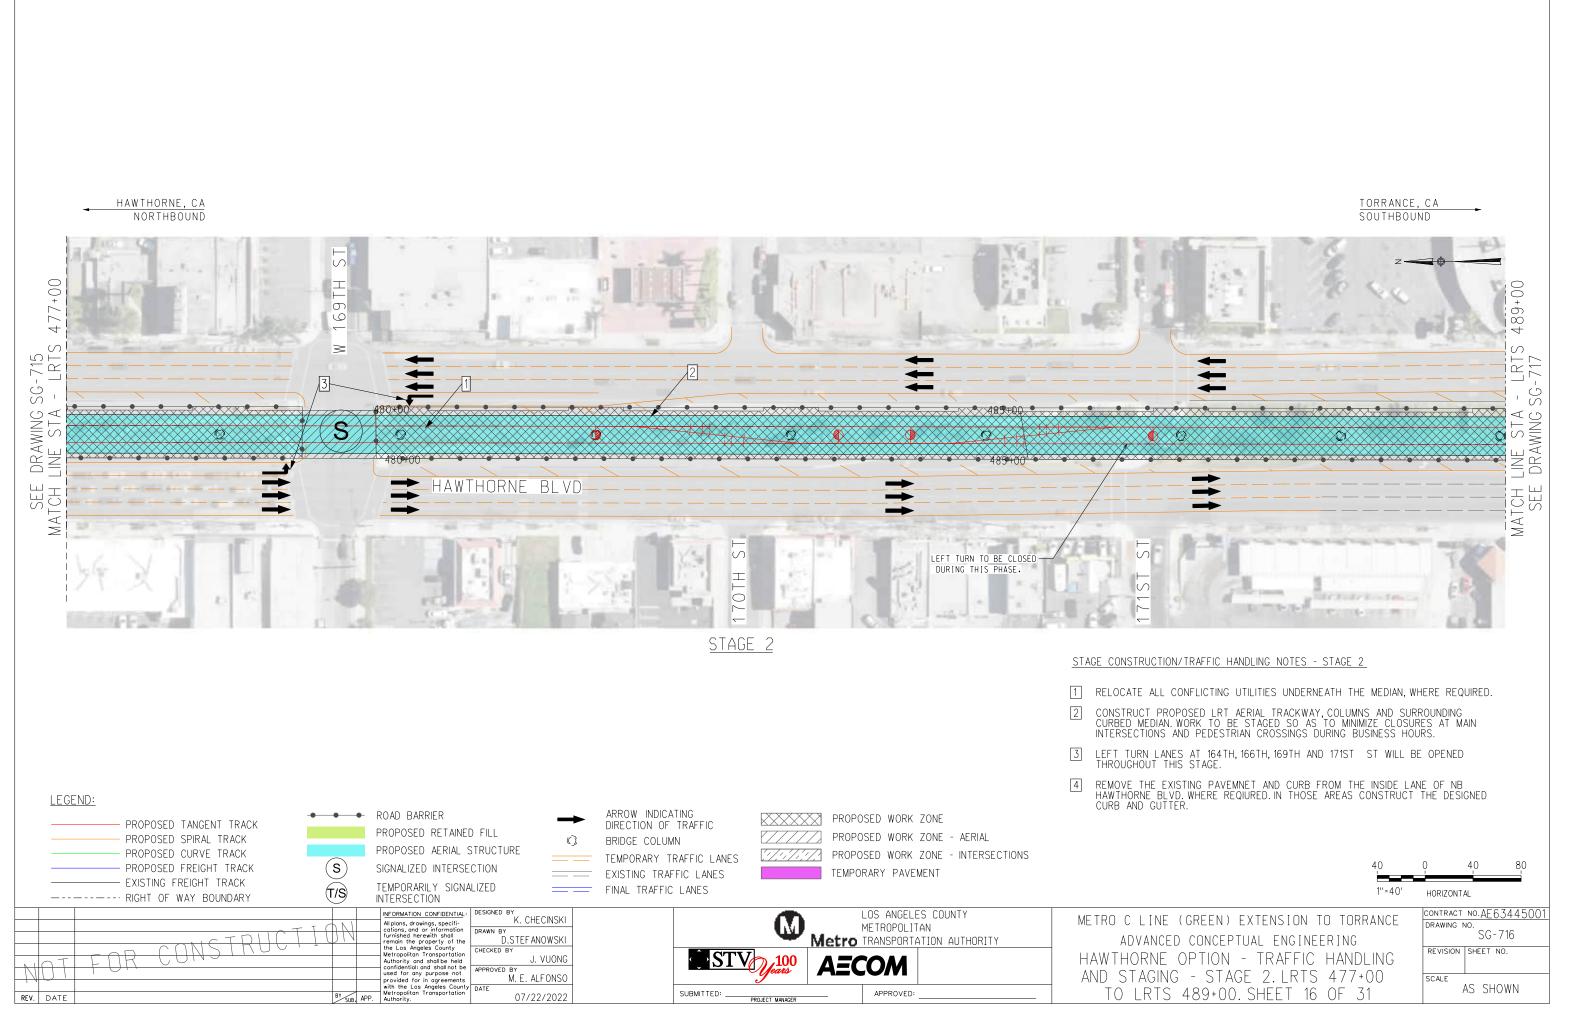

AFFIC. CLOSE THE EXISTING NB AND SB LEFT TURN LANES AT 169TH ST AND ADJACENT PARKING AREAS. CONSTRUCT NEW LEFT TURN LANES AND OPEN IT TO TRAFFIC. CONSTRUCT THE WIDENING OF NB HAWTHORNE BLVD. BETWEEN ARTESIA BLVD AND 186TH ST. WORK TO BE STAGED SO AS TO PROVIDE DRIVEWAY AND PEDESTRIAN ACCESS DURING BUSINESS HOURS IN COORDINATION WITH PROPERTY OWNERS. WHERE WORK IS PERFORMED THROUGH INTERSECTIONS, IT IS TO BE STAGED IN ORDER TO MINIMIZE CLOSURES 40 80 1''=40' HORIZONTAL CONTRACT NO.AE63445001 METRO C LINE (GREEN) EXTENSION TO TORRANCE DRAWING NO. . SG-708 ADVANCED CONCEPTUAL ENGINEERING REVISION SHEET NO. HAWTHORNE OPTION - TRAFFIC HANDLING

SCALE

AS SHOWN



LukasikA n:AECOM\_ 13:08:29 -pw.bentle 18.07.2022 pw:\\aecorr







LukasikA AECOM\_ e d 13:15: pw.be 18.07.2022 pw:\\aecorr















LukasikA 1:AECOM\_ 7:24 bentle 13:27 Pw.b 18.07.2022 pw:\\aecorr



HAWTHORNE, CA NORTHBOUND 1.01 1.24 66 15 00+ EMPORARY PAVEMENT ONLY DURING PHASE 2. TO BE REMOVED IN THE FINAL CONDITION. 37 12 ×2. AERIAL WORK WILL NOT IMPACT THE TRAFFIC OPERATIONS. -AERIAL WORK ONLY, Ń WILL NOT IMPACT THE TRAFFIC OPERATIONS. 100.0  $( \cap$  $\bigcirc$ N'A  $\sim$ SG AWING È  $\square$ SEI  $\triangleleft$ >-HAWTHORNE BLVD-And the Party Name CORP. INC. Married <u>STAGE 2</u> STAGE CONSTRUCTION/TRAFFIC HANDLING NOTES - STAGE 2 2 3 4 LEGEND: ARROW INDICATING DIRECTION OF TRAFFIC ROAD BARRIER -----PROPOSED WORK ZONE ~~~~ PROPOSED TANGENT TRACK PROPOSED RETAINED FILL PROPOSED WORK ZONE - AERIAL PROPOSED SPIRAL TRACK  $\bigcirc$ BRIDGE COLUMN PROPOSED AERIAL STRUCTURE PROPOSED CURVE TRACK <u>....</u>