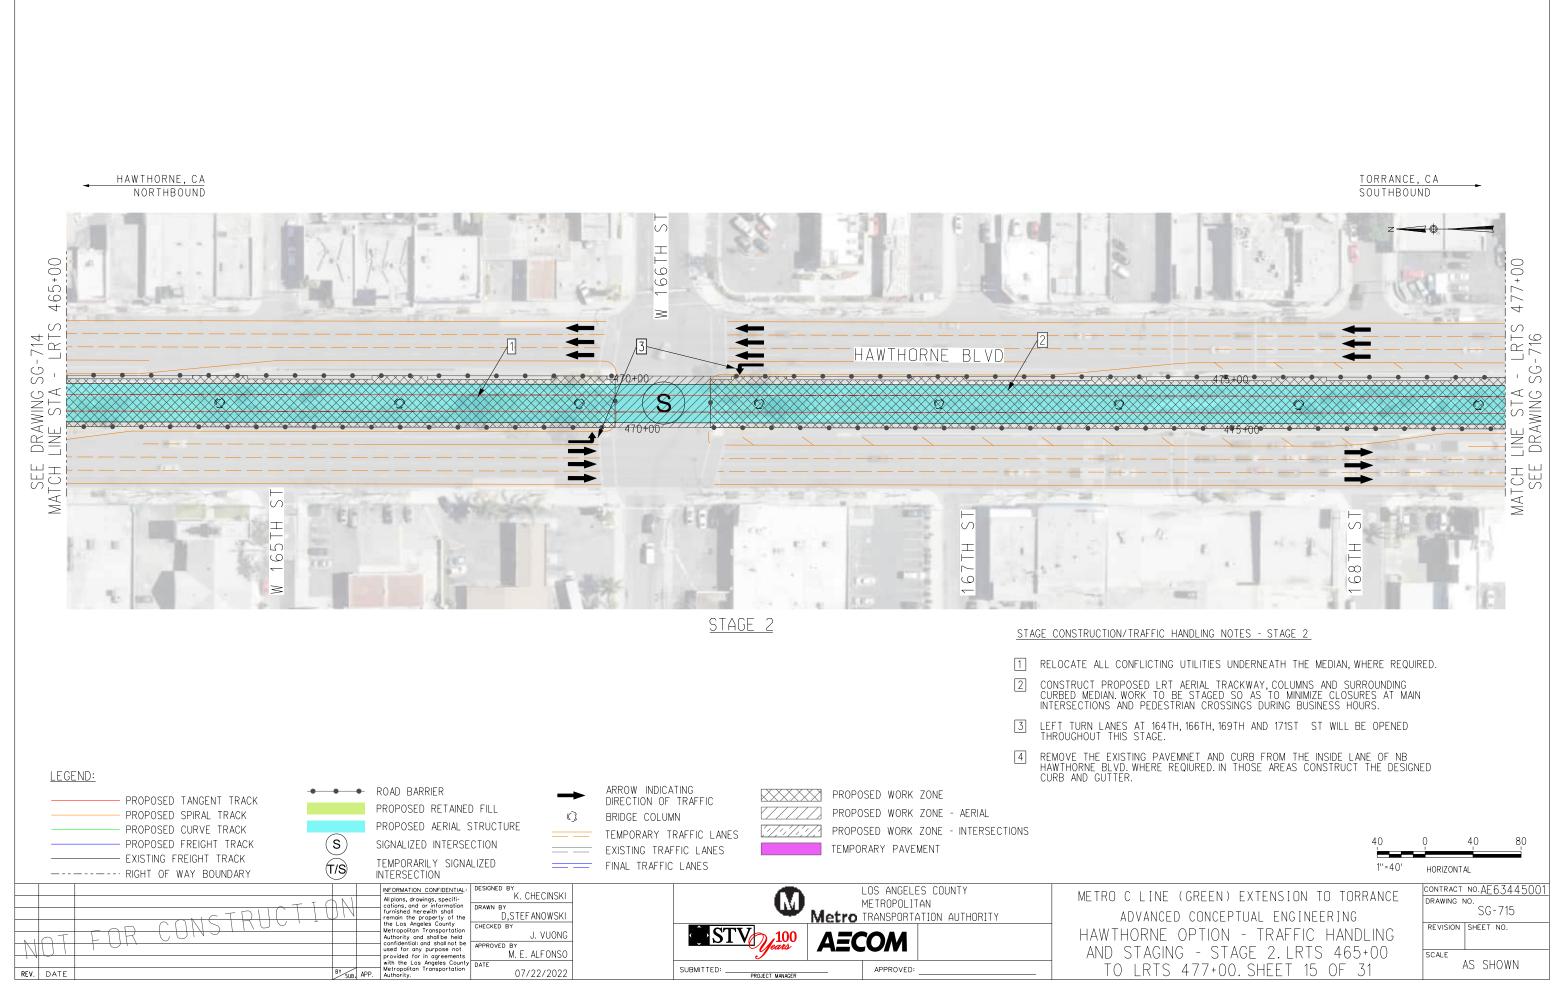

TRAFFIC. CLOSE THE EXISTING NB AND SB LEFT TURN LANES AT 169TH ST AND ADJACENT PARKING AREAS. CONSTRUCT NEW LEFT TURN LANES AND OPEN IT TO TRAFFIC. CONSTRUCT THE WIDENING OF NB HAWTHORNE BLVD. BETWEEN ARTESIA BLVD AND 186TH ST. WORK TO BE STAGED SO AS TO PROVIDE DRIVEWAY AND PEDESTRIAN ACCESS DURING BUSINESS HOURS IN COORDINATION WITH PROPERTY OWNERS. WHERE WORK IS PERFORMED THROUGH INTERSECTIONS, IT IS TO BE STAGED IN ORDER TO MINIMIZE CLOSURES 40 80 1''=40' HORIZONTAL CONTRACT NO.AE63445001 METRO C LINE (GREEN) EXTENSION TO TORRANCE DRAWING NO. . SG-708 ADVANCED CONCEPTUAL ENGINEERING REVISION SHEET NO. HAWTHORNE OPTION - TRAFFIC HANDLING

SCALE

AS SHOWN



LukasikA n:AECOM\_ 13:08:29 -pw.bentle 18.07.2022 pw:\\aecorr







LukasikA AECOM\_ e d 13:15: pw.be 18.07.2022 pw:\\aecorr















LukasikA 1:AECOM\_ 7:24 bentle 13:27 Pw.b 18.07.2022 pw:\\aecorr



HAWTHORNE, CA NORTHBOUND 1.01 1.24 66 15 00+ EMPORARY PAVEMENT ONLY DURING PHASE 2. TO BE REMOVED IN THE FINAL CONDITION. 37 12 ×2. AERIAL WORK WILL NOT IMPACT THE TRAFFIC OPERATIONS. -AERIAL WORK ONLY, Ń WILL NOT IMPACT THE TRAFFIC OPERATIONS. 100.0  $( \cap$  $\bigcirc$ N'A  $\sim$ SG AWING È  $\square$ SEI  $\triangleleft$ >-HAWTHORNE BLVD-And the Party Name CORP. INC. Married <u>STAGE 2</u> STAGE CONSTRUCTION/TRAFFIC HANDLING NOTES - STAGE 2 2 3 4 LEGEND: ARROW INDICATING DIRECTION OF TRAFFIC ROAD BARRIER -----PROPOSED WORK ZONE ~~~~ PROPOSED TANGENT TRACK PROPOSED RETAINED FILL PROPOSED WORK ZONE - AERIAL PROPOSED SPIRAL TRACK  $\bigcirc$ BRIDGE COLUMN PROPOSED AERIAL STRUCTURE PROPOSED CURVE TRACK <u>....</