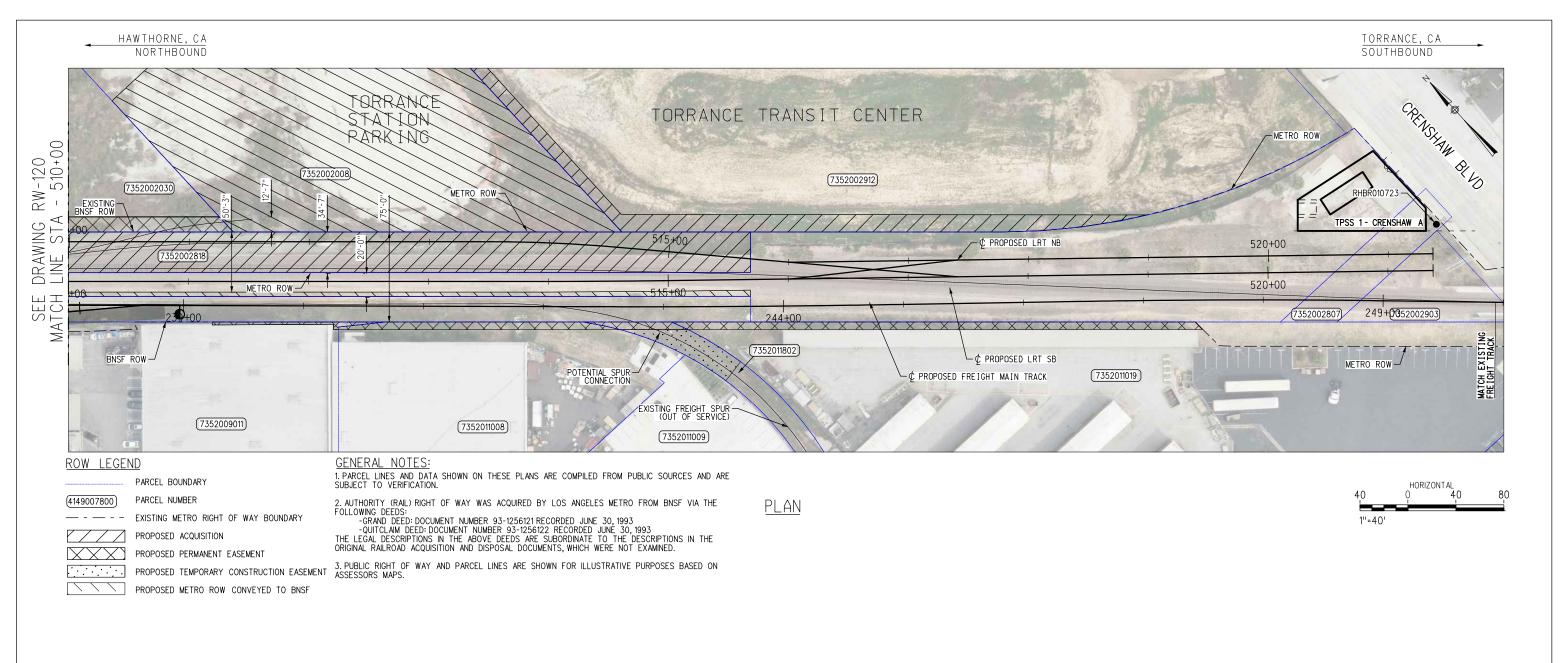

January 2023

In Association with:

McLean & Schultz Safeprobe, Inc SKA Design Soteria Company Terry A. Hayes Associates Inc The LeBaugh Group, Inc Vicus LLC Yunsoo Kim Design

|                  | GENERAL                                                                                                                                                                  |   |                  | LRT ROW PROPOSED PROJECT                                                               |
|------------------|--------------------------------------------------------------------------------------------------------------------------------------------------------------------------|---|------------------|----------------------------------------------------------------------------------------|
| G-100            | TITLE SHEET                                                                                                                                                              | _ | T-110            | PROPOSED PROJECT - TRACK PLAN & PROFILE.                                               |
| G-120<br>G-121   | INDEX OF DRAWINGS (EIR). SHEET 1 OF 2                                                                                                                                    |   | T-111            | PROPOSED PROJECT - TRACK PLAN & PROFILE.                                               |
| 21               | INDEX OF DRAWINGS (EIR). SHEET 2 OF 2                                                                                                                                    |   | T-112<br>T-113   | PROPOSED PROJECT - TRACK PLAN & PROFILE.<br>PROPOSED PROJECT - TRACK PLAN & PROFILE.   |
|                  | SURVEY CONTROL POINTS                                                                                                                                                    |   | T-114            | PROPOSED PROJECT - TRACK PLAN & PROFILE.                                               |
| G-300            | PROJECT MAPPING, SURVEY CONTROL POINT                                                                                                                                    | — | T-115<br>T-116   | PROPOSED PROJECT - TRACK PLAN & PROFILE.<br>PROPOSED PROJECT - TRACK PLAN & PROFILE.   |
| - 500            | PRUJECT MAPPING, SURVET CUNIRUL PUINT                                                                                                                                    |   | T-117            | PROPOSED PROJECT - TRACK PLAN & PROFILE.                                               |
|                  | TRACK GENERAL                                                                                                                                                            |   | T-118            | PROPOSED PROJECT - TRACK PLAN & PROFILE.                                               |
| TG-001           | ABBREVIATIONS, SYMBOLS, AND GENERAL NOTES, SHEET 1 OF 4                                                                                                                  | — | T-119<br>T-120   | PROPOSED PROJECT - TRACK PLAN & PROFILE.<br>PROPOSED PROJECT - TRACK PLAN & PROFILE.   |
| TG-002           | ABBREVIATIONS, SYMBOLS, AND GENERAL NOTES. SHEET 7 OF 4                                                                                                                  |   | T-121            | PROPOSED PROJECT - TRACK PLAN & PROFILE.                                               |
| -003             | ABBREVIATIONS, SYMBOLS, AND GENERAL NOTES. SHEET 3 OF 4                                                                                                                  |   |                  |                                                                                        |
| G-004            | ABBREVIATIONS, SYMBOLS, AND GENERAL NOTES. SHEET 4 OF 4                                                                                                                  |   |                  | LRT ROW TRENCH OPTION                                                                  |
|                  | RIGHT OF WAY (ROW)                                                                                                                                                       |   | TC-201           | TRENCH OPTION. TYPICAL SECTIONS. SHEET 1                                               |
|                  | PROPOSED PROJECT- RIGHT OF WAY PLANS.LRTS 273+00 TO LRTS 285+00.SHEET 1 OF 21                                                                                            | — | TC-202<br>TC-203 | TRENCH OPTION, TYPICAL SECTIONS, SHEET 2<br>TRENCH OPTION, TYPICAL SECTIONS, SHEET 3   |
| W-102            | PROPOSED PROJECT- RIGHT OF WAY PLANS. LRTS 285400 TO LRTS 297400. SHEET 2 OF 21                                                                                          |   | T-201            | TRENCH OPTION - TRACK PLAN & PROFILE.LR1                                               |
| W-103            | PROPOSED PROJECT- RIGHT OF WAY PLANS.LRTS 297+00 TO LRTS 309+00.SHEET 3 OF 21                                                                                            |   | T-202            | TRENCH OPTION - TRACK PLAN & PROFILE.LR1                                               |
| W-104<br>W-105   | PROPOSED PROJECT- RIGHT OF WAY PLANS.LRTS 309+00 TO LRTS 320+00.SHEET 4 OF 21<br>PROPOSED PROJECT- RIGHT OF WAY PLANS.LRTS 320+00 TO LRTS 332+00.SHEET 5 OF 21           |   | T-203<br>T-204   | TRENCH OPTION - TRACK PLAN & PROFILE.LR1<br>TRENCH OPTION - TRACK PLAN & PROFILE.LR1   |
| RW-105<br>RW-106 | PROPOSED PROJECT- RIGHT OF WAY PLANS.LRTS 320+00 TO LRTS 332+00. SHEET 5 OF 21 PROPOSED PROJECT- RIGHT OF WAY PLANS.LRTS 332+00 TO LRTS 344+00. SHEET 6 OF 21            |   | T-205            | TRENCH OFTION - TRACK PLAN & PROFILE. LRI                                              |
| RW-107           | PROPOSED PROJECT- RIGHT OF WAY PLANS.LRTS 344+00 TO LRTS 356+00.SHEET 7 OF 21                                                                                            |   | T-206            | TRENCH OPTION - TRACK PLAN & PROFILE. LRI                                              |
| RW-108<br>RW-109 | PROPOSED PROJECT- RIGHT OF WAY PLANS.LRTS 356+00 TO LRTS 368+00.SHEET 8 OF 21<br>PROPOSED PROJECT- RIGHT OF WAY PLANS.LRTS 368+00 TO LRTS 380+00.SHEET 9 OF 21           |   | T-207<br>T-208   | TRENCH OPTION - TRACK PLAN & PROFILE.LR1<br>TRENCH OPTION - TRACK PLAN & PROFILE.LR1   |
| RW-109<br>RW-110 | PROPOSED PROJECT- RIGHT OF WAT PLANS. LRTS 368+00 TO LRTS 380+00. SHEET 9 OF 21<br>PROPOSED PROJECT- RIGHT OF WAY PLANS. LRTS 380+00 TO LRTS 392+00. SHEET 10 OF 21      |   | T-209            | TRENCH OPTION - TRACK PLAN & PROFILE.LR1                                               |
| RW-111           | PROPOSED PROJECT- RIGHT OF WAY PLANS.LRTS 392+00 TO LRTS 402+00.SHEET 11 OF 21                                                                                           |   | T-210            | TRENCH OPTION - TRACK PLAN & PROFILE.LR1                                               |
| RW-112<br>RW-113 | PROPOSED PROJECT- RIGHT OF WAY PLANS.LRTS 402+00 TO LRTS 414+00.SHEET 12 OF 21<br>PROPOSED PROJECT- RIGHT OF WAY PLANS.LRTS 414+00 TO LRTS 426+00.SHEET 13 OF 21         |   | T-211<br>T-212   | TRENCH OPTION - TRACK PLAN & PROFILE.LR1<br>TRENCH OPTION - TRACK PLAN & PROFILE.LR1   |
| 14               | PROPOSED PROJECT- RIGHT OF WAY PLANS. LRTS 426+00 TO LRTS 438+00. SHEET 14 OF 21                                                                                         |   | T-213            | TRENCH OPTION - TRACK PLAN & PROFILE.LR1                                               |
| RW-115           | PROPOSED PROJECT- RIGHT OF WAY PLANS. LRTS 438+00 TO LRTS 450+00. SHEET 15 OF 21                                                                                         |   |                  |                                                                                        |
| RW-116<br>RW-117 | PROPOSED PROJECT- RIGHT OF WAY PLANS.LRTS 450+00 TO LRTS 462+00.SHEET 16 OF 21<br>PROPOSED PROJECT- RIGHT OF WAY PLANS.LRTS 462+00 TO LRTS 474+00.SHEET 17 OF 21         |   |                  | BNSF FREIGHT TRACK REALIGN                                                             |
| W-118            | PROPOSED PROJECT- RIGHT OF WAY PLANS. LRTS 474+00 TO LRTS 486+00. SHEET 18 OF 21                                                                                         |   |                  |                                                                                        |
| RW-119           | PROPOSED PROJECT - RIGHT OF WAY PLANS. LRTS 486+00 TO LRTS 498+00. SHEET 19 OF 21                                                                                        |   |                  |                                                                                        |
| RW-120<br>RW-121 | PROPOSED PROJECT- RIGHT OF WAY PLANS.LRTS 498+00 TO LRTS 510+00.SHEET 20 OF 21<br>PROPOSED PROJECT- RIGHT OF WAY PLANS.LRTS 510+00 TO LRTS 522+00.SHEET 21 OF 21         |   | T-401            | PROP PROJECT-FREIGHT PLAN & PROFILE.MTR                                                |
| RW-751           | HAWTHORNE OPTION - RIGHT OF WAY PLANS. LRTS 394+00 TO LRTS 405+00. SHEET 1 OF 15                                                                                         |   | T-402            | PROP PROJECT-FREIGHT PLAN & PROFILE.MTR                                                |
| RW-752<br>RW-753 | HAWTHORNE OPTION - RIGHT OF WAY PLANS, LRTS 405+00 TO LRTS 417+00, SHEET 2 OF 15                                                                                         |   | T-403<br>T-404   | PROP PROJECT-FREIGHT PLAN & PROFILE.MTR<br>PROP PROJECT-FREIGHT PLAN & PROFILE.MTR     |
| RW-755<br>RW-754 | HAWTHORNE OPTION - RIGHT OF WAY PLANS.LRTS 417+00 TO LRTS 429+00.SHEET 3 OF 15<br>HAWTHORNE OPTION - RIGHT OF WAY PLANS.LRTS 429+00 TO LRTS 441+00.SHEET 4 OF 15         |   | T-404<br>T-405   | PROP PROJECT-FREIGHT PLAN & PROFILE. MIR                                               |
| RW-755           | HAWTHORNE OPTION - RIGHT OF WAY PLANS.LRTS 441+00 TO LRTS 453+00.SHEET 5 OF 15                                                                                           |   | T-406            | PROP PROJECT-FREIGHT PLAN & PROFILE.MTR                                                |
| RW-756<br>RW-757 | HAWTHORNE OPTION - RIGHT OF WAY PLANS, LRTS 453+00 TO LRTS 465+00, SHEET 6 OF 15                                                                                         |   | T−407<br>T−408   | PROP PROJECT-FREIGHT PLAN & PROFILE.MTR<br>PROP PROJECT-FREIGHT PLAN & PROFILE.MTR     |
| RW-758           | HAWTHORNE OPTION - RIGHT OF WAY PLANS.LRTS 465+00 TO LRTS 477+00.SHEET 7 OF 15<br>HAWTHORNE OPTION - RIGHT OF WAY PLANS.LRTS 477+00 TO LRTS 489+00.SHEET 8 OF 15         |   | T-409            | PROP PROJECT-FREIGHT PLAN & PROFILE. MTR                                               |
| RW-759           | HAWTHORNE OPTION - RIGHT OF WAY PLANS.LRTS 489+00 TO LRTS 501+00.SHEET 9 OF 15                                                                                           |   | T-410            | PROP PROJECT-FREIGHT PLAN & PROFILE. MTR                                               |
| RW-760<br>RW-761 | HAWTHORNE OPTION - RIGHT OF WAY PLANS.LRTS 501+00 TO LRTS 513+00.SHEET 10 OF 15<br>HAWTHORNE OPTION - RIGHT OF WAY PLANS.LRTS 513+00 TO LRTS 525+00.SHEET 11 OF 15       |   | T-411<br>T-412   | PROP PROJECT-FREIGHT PLAN & PROFILE.MTR<br>PROP PROJECT-FREIGHT PLAN & PROFILE.MTR     |
| RW-762           | HAWTHORKE OFTION - RIGHT OF WAT FLANS. LETS 515400 TO LETS 525400. SHEET TO FTS                                                                                          |   | T-413            | PROP PROJECT-FREIGHT PLAN & PROFILE. MTR                                               |
| RW-763           | HAWTHORNE OPTION - RIGHT OF WAY PLANS, LRTS 537+00 TO LRTS 549+40, SHEET 13 OF 15                                                                                        |   | T-414            | PROP PROJECT-FREIGHT PLAN & PROFILE. MTR                                               |
| RW-764<br>RW-765 | HAWTHORNE OPTION - RIGHT OF WAY PLANS.LRTS 549+40 TO LRTS 561+00.SHEET 14 OF 15<br>HAWTHORNE OPTION - RIGHT OF WAY PLANS.LRTS 561+00 TO LRTS 563+85.SHEET 15 OF 15       |   | T-415<br>T-416   | PROP PROJECT-FREIGHT PLAN & PROFILE.MTR<br>PROP PROJECT-FREIGHT PLAN & PROFILE.MTR     |
|                  | TRATINGUAL OF FLOW - MIGHT OF WATELAND, ENTO DUTOU TO ENTO JOUTOJ, SHEET TO UN TJ                                                                                        |   | T-417            | PROP PROJECT-FREIGHT PLAN & PROFILE.MTR                                                |
|                  | LRT ROW PROPOSED PROJECT                                                                                                                                                 |   | T-418            | PROP PROJECT-FREIGHT PLAN & PROFILE. MTF                                               |
| TC-101           |                                                                                                                                                                          | _ | T-419<br>T-420   | PROP PROJECT-FREIGHT PLAN & PROF ILE. MTF<br>PROP PROJECT-FREIGHT PLAN & PROF ILE. MTF |
| TC-102           | PROPOSED PROJECT. TYPICAL SECTIONS. SHEET 1 OF 9<br>PROPOSED PROJECT. TYPICAL SECTIONS. SHEET 2 OF 9                                                                     |   | T-421            | PROP PROJECT-FREIGHT PLAN & PROFILE. MTF                                               |
| TC-103           | PROPOSED PROJECT. TYPICAL SECTIONS. SHEET 3 OF 9                                                                                                                         |   |                  |                                                                                        |
| TC-104<br>TC-105 | PROPOSED PROJECT. TYPICAL SECTIONS. SHEET 4 OF 9<br>PROPOSED PROJECT. TYPICAL SECTIONS. SHEET 5 OF 9                                                                     |   |                  | HAWTHORNE LRT OPTION                                                                   |
| TC-106           | PROPOSED PROJECT. TYPICAL SECTIONS. SHEET 5 OF 9 PROPOSED PROJECT. TYPICAL SECTIONS. SHEET 6 OF 9                                                                        |   | TC-701           | HAWTHORNE OPTION. CROSS SECTIONS. SHEET                                                |
| TC-107           | PROPOSED PROJECT. TYPICAL SECTIONS. SHEET 7 OF 9                                                                                                                         |   | TC-702<br>TC-703 | HAWTHORNE OPTION. CROSS SECTIONS. SHEET                                                |
| TC-108<br>TC-109 | PROPOSED PROJECT. TYPICAL SECTIONS. SHEET 8 OF 9<br>PROPOSED PROJECT. TYPICAL SECTIONS. SHEET 9 OF 9                                                                     |   | TC-704           | HAWTHORNE OPTION. CROSS SECTIONS. SHEET<br>HAWTHORNE OPTION. CROSS SECTIONS. SHEET     |
| T-101            | PROPOSED PROJECT - TRACK PLAN & PROFILE. LRTS 273+00 TO LRTS 285+00. SHEET 1 OF 21                                                                                       |   | TC-705           | HAWTHORNE OPTION. CROSS SECTIONS. SHEET                                                |
| T-102            | PROPOSED PROJECT – TRACK PLAN & PROFILE.LRTS 285+00 TO LRTS 297+00.SHEET 2 OF 21                                                                                         |   | TC-706<br>TC-707 | HAWTHORNE OPTION, CROSS SECTIONS, SHEET                                                |
| T-103<br>T-104   | PROPOSED PROJECT – TRACK PLAN & PROFILE.LRTS 297+00 TO LRTS 309+00.SHEET 3 OF 21<br>PROPOSED PROJECT – TRACK PLAN & PROFILE.LRTS 309+00 TO LRTS 320+00.SHEET 4 OF 21     |   | TC-708           | HAWTHORNE OPTION. CROSS SECTIONS. SHEET<br>HAWTHORNE OPTION. CROSS SECTIONS. SHEET     |
| T-105            | PROPOSED PROJECT - TRACK PLAN & PROFILE. LRTS 303+00 TO LRTS 320+00. SHEET 4 OF 21<br>PROPOSED PROJECT - TRACK PLAN & PROFILE. LRTS 320+00 TO LRTS 332+00. SHEET 5 OF 21 |   | TC-709           | HAWTHORNE OPTION. CROSS SECTIONS. SHEET                                                |
| T-106            | PROPOSED PROJECT - TRACK PLAN & PROFILE.LRTS 332+00 TO LRTS 344+00.SHEET 6 OF 21                                                                                         |   | TC-710<br>TC-711 | HAWTHORNE OPTION, CROSS SECTIONS, SHEET                                                |
| T-107<br>T-108   | PROPOSED PROJECT – TRACK PLAN & PROFILE.LRTS 344+00 TO LRTS 356+00.SHEET 7 OF 21<br>PROPOSED PROJECT – TRACK PLAN & PROFILE.LRTS 356+00 TO LRTS 368+00.SHEET 8 OF 21     |   | TC-712           | HAWTHORNE OPTION. CROSS SECTIONS. SHEET<br>HAWTHORNE OPTION. CROSS SECTIONS. SHEET     |
| T-109            | PROPOSED PROJECT - TRACK PLAN & PROFILE. LRTS 358+00 TO LRTS 388+00. SHEET 8 OF 21                                                                                       |   | TC-713           | HAWTHORNE OPTION. CROSS SECTIONS. SHEET                                                |
|                  |                                                                                                                                                                          |   | TC-714           | HAWTHORNE OPTION, CROSS SECTIONS, SHEET                                                |
|                  |                                                                                                                                                                          |   | TC-715           | HAWTHORNE OPTION, CROSS SECTIONS, SHEET                                                |