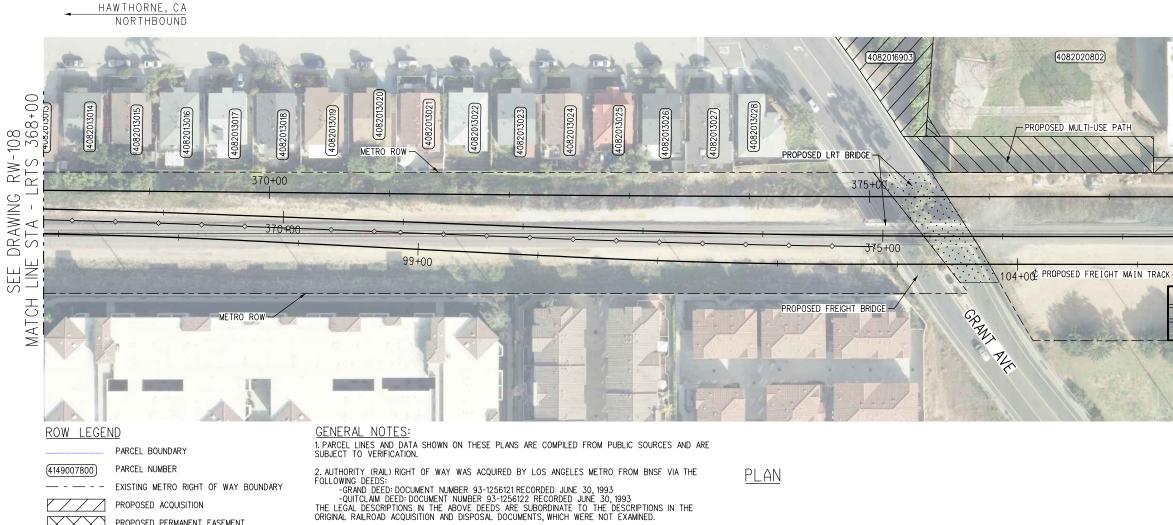

eles County<br>Metropolitan Transportation<br>Authority. | DATE 12/9/2022 | SUBMITTED: APPROVED:           | SHEET 8 OF 21                              | AS SHOWN               |

4081012021 - 4081012023

|     | RECORDATION |       |  |  |  |  |  |  |  |  |  |  |  |  |
|-----|-------------|-------|--|--|--|--|--|--|--|--|--|--|--|--|
| YPE | DATE        | DOC.# |  |  |  |  |  |  |  |  |  |  |  |  |
|     |             |       |  |  |  |  |  |  |  |  |  |  |  |  |
|     |             |       |  |  |  |  |  |  |  |  |  |  |  |  |
|     |             |       |  |  |  |  |  |  |  |  |  |  |  |  |
|     |             |       |  |  |  |  |  |  |  |  |  |  |  |  |
|     |             |       |  |  |  |  |  |  |  |  |  |  |  |  |
|     |             |       |  |  |  |  |  |  |  |  |  |  |  |  |



PROPOSED ACQUISITION 

 $\times$ PROPOSED PERMANENT EASEMENT

PROPOSED TEMPORARY CONSTRUCTION EASEMENT 3. PUBLIC RIGHT OF WAY AND PARCEL LINES ARE SHOWN FOR ILLUSTRATIVE PURPOSES BASED ON ASSESSORS MAPS. 

PROPOSED METRO ROW CONVEYED TO BNSF

AREAS (sq feet or as noted) TITLE CODE PARCEL # GRANTOR REMARKS TOTAL REQUIRED REMAINDER TYPE GRANT AVE PUBLIC ROW TBD 3779 TEMPORARY CONSTRUCTION EASEMENT FOR BRIDGE INSTALLATION 4082016903 CITY OF REDONDO BEACH 12429 6316 6113 PARTIAL ACQUISITION FOR STATION ACCESS TRD CITY OF REDONDO BEACH TBD 5914 TBD PARTIAL ACQUISITION FOR STATION ACCESS 4082020802 SOUTHERN CALIFORNIA EDISON 85218 105 85113 PARTIAL ACQUISITION FOR STATION ACCESS TARGET CORPORATION 4082020008 293632 4919 288713 PARTIAL ACQUISITION FOR STATION ACCESS

| NOT FOR CONSTRUCTIO | <u>