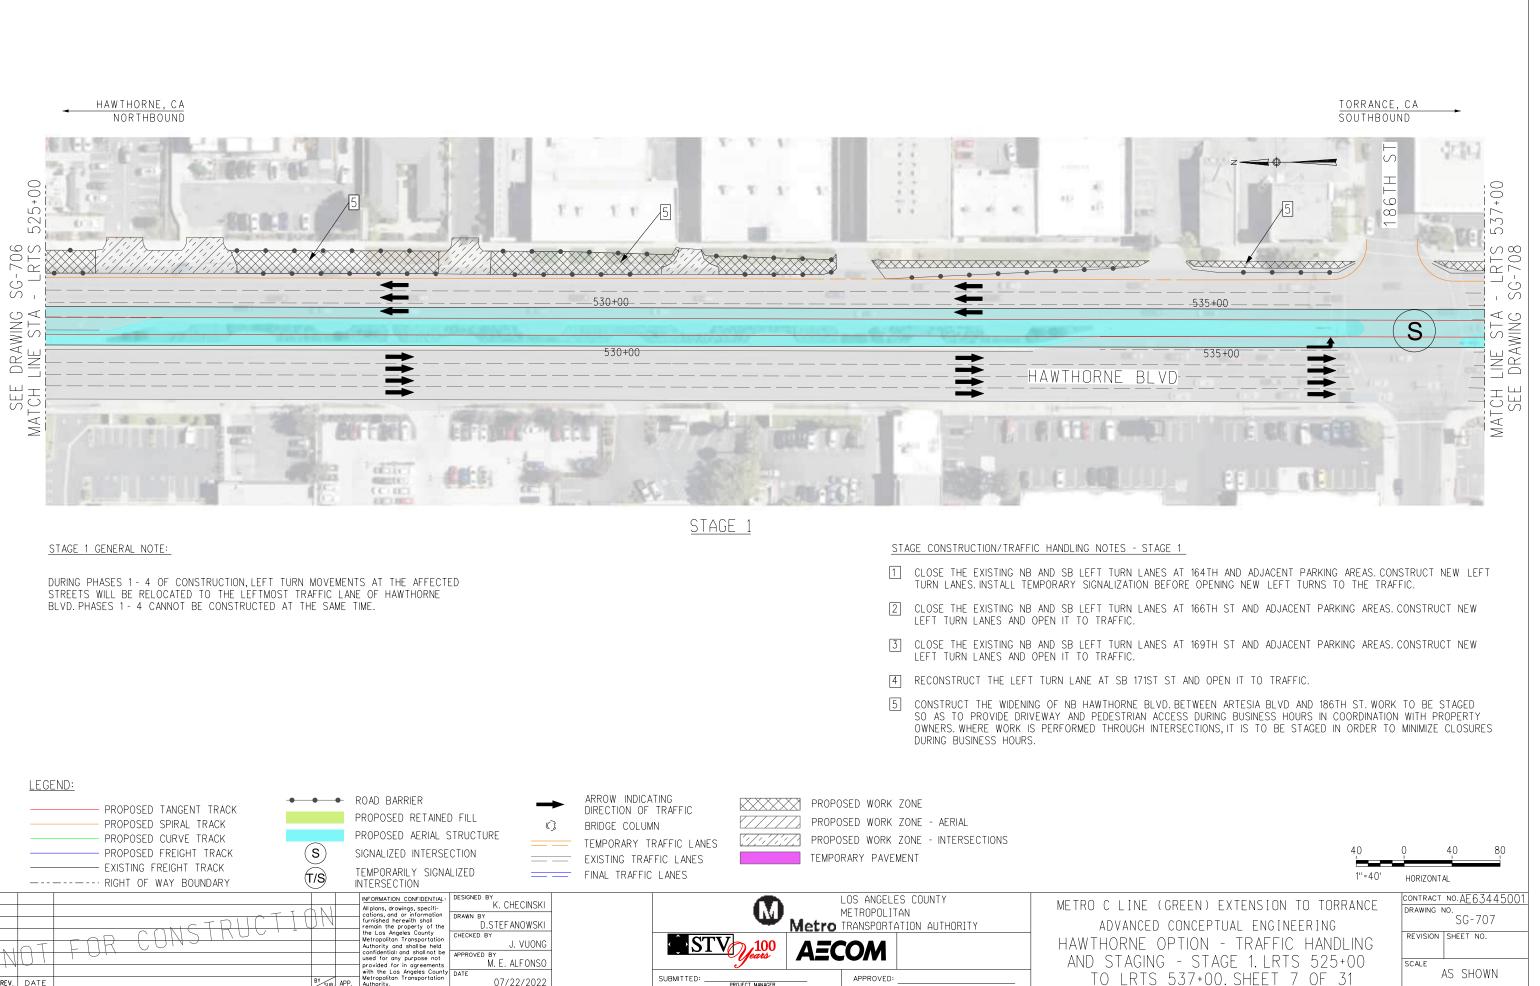

January 2023

In Association with:

McLean & Schultz Safeprobe, Inc SKA Design Soteria Company Terry A. Hayes Associates Inc The LeBaugh Group, Inc Vicus LLC Yunsoo Kim Design

|                  | GENERAL                                                                                                                                                                  |   |                  | LRT ROW PROPOSED PROJECT                                                               |
|------------------|--------------------------------------------------------------------------------------------------------------------------------------------------------------------------|---|------------------|----------------------------------------------------------------------------------------|
| G-100            | TITLE SHEET                                                                                                                                                              | _ | T-110            | PROPOSED PROJECT - TRACK PLAN & PROFILE.                                               |
| G-120<br>G-121   | INDEX OF DRAWINGS (EIR). SHEET 1 OF 2                                                                                                                                    |   | T-111            | PROPOSED PROJECT - TRACK PLAN & PROFILE.                                               |
| 21               | INDEX OF DRAWINGS (EIR). SHEET 2 OF 2                                                                                                                                    |   | T-112<br>T-113   | PROPOSED PROJECT - TRACK PLAN & PROFILE.<br>PROPOSED PROJECT - TRACK PLAN & PROFILE.   |
|                  | SURVEY CONTROL POINTS                                                                                                                                                    |   | T-114            | PROPOSED PROJECT - TRACK PLAN & PROFILE.                                               |
| G-300            | PROJECT MAPPING, SURVEY CONTROL POINT                                                                                                                                    | — | T-115<br>T-116   | PROPOSED PROJECT - TRACK PLAN & PROFILE.<br>PROPOSED PROJECT - TRACK PLAN & PROFILE.   |
| - 500            | PRUJECT MAPPING, SURVET CUNIRUL PUINT                                                                                                                                    |   | T-117            | PROPOSED PROJECT - TRACK PLAN & PROFILE.                                               |
|                  | TRACK GENERAL                                                                                                                                                            |   | T-118            | PROPOSED PROJECT - TRACK PLAN & PROFILE.                                               |
| TG-001           | ABBREVIATIONS, SYMBOLS, AND GENERAL NOTES, SHEET 1 OF 4                                                                                                                  | — | T-119<br>T-120   | PROPOSED PROJECT - TRACK PLAN & PROFILE.<br>PROPOSED PROJECT - TRACK PLAN & PROFILE.   |
| TG-002           | ABBREVIATIONS, SYMBOLS, AND GENERAL NOTES. SHEET 7 OF 4                                                                                                                  |   | T-121            | PROPOSED PROJECT - TRACK PLAN & PROFILE.                                               |
| -003             | ABBREVIATIONS, SYMBOLS, AND GENERAL NOTES. SHEET 3 OF 4                                                                                                                  |   |                  |                                                                                        |
| G-004            | ABBREVIATIONS, SYMBOLS, AND GENERAL NOTES. SHEET 4 OF 4                                                                                                                  |   |                  | LRT ROW TRENCH OPTION                                                                  |
|                  | RIGHT OF WAY (ROW)                                                                                                                                                       |   | TC-201           | TRENCH OPTION. TYPICAL SECTIONS. SHEET 1                                               |
|                  | PROPOSED PROJECT- RIGHT OF WAY PLANS.LRTS 273+00 TO LRTS 285+00.SHEET 1 OF 21                                                                                            | — | TC-202<br>TC-203 | TRENCH OPTION, TYPICAL SECTIONS, SHEET 2<br>TRENCH OPTION, TYPICAL SECTIONS, SHEET 3   |
| W-102            | PROPOSED PROJECT- RIGHT OF WAY PLANS. LRTS 285400 TO LRTS 297400. SHEET 2 OF 21                                                                                          |   | T-201            | TRENCH OPTION - TRACK PLAN & PROFILE.LR1                                               |
| W-103            | PROPOSED PROJECT- RIGHT OF WAY PLANS.LRTS 297+00 TO LRTS 309+00.SHEET 3 OF 21                                                                                            |   | T-202            | TRENCH OPTION - TRACK PLAN & PROFILE.LR1                                               |
| W-104<br>W-105   | PROPOSED PROJECT- RIGHT OF WAY PLANS.LRTS 309+00 TO LRTS 320+00.SHEET 4 OF 21<br>PROPOSED PROJECT- RIGHT OF WAY PLANS.LRTS 320+00 TO LRTS 332+00.SHEET 5 OF 21           |   | T-203<br>T-204   | TRENCH OPTION - TRACK PLAN & PROFILE.LR1<br>TRENCH OPTION - TRACK PLAN & PROFILE.LR1   |
| RW-105<br>RW-106 | PROPOSED PROJECT- RIGHT OF WAY PLANS.LRTS 320+00 TO LRTS 332+00. SHEET 5 OF 21 PROPOSED PROJECT- RIGHT OF WAY PLANS.LRTS 332+00 TO LRTS 344+00. SHEET 6 OF 21            |   | T-205            | TRENCH OFTION - TRACK PLAN & PROFILE. LRI                                              |
| RW-107           | PROPOSED PROJECT- RIGHT OF WAY PLANS.LRTS 344+00 TO LRTS 356+00.SHEET 7 OF 21                                                                                            |   | T-206            | TRENCH OPTION - TRACK PLAN & PROFILE. LRI                                              |
| RW-108<br>RW-109 | PROPOSED PROJECT- RIGHT OF WAY PLANS.LRTS 356+00 TO LRTS 368+00.SHEET 8 OF 21<br>PROPOSED PROJECT- RIGHT OF WAY PLANS.LRTS 368+00 TO LRTS 380+00.SHEET 9 OF 21           |   | T-207<br>T-208   | TRENCH OPTION - TRACK PLAN & PROFILE.LR1<br>TRENCH OPTION - TRACK PLAN & PROFILE.LR1   |
| RW-109<br>RW-110 | PROPOSED PROJECT- RIGHT OF WAT PLANS. LRTS 368+00 TO LRTS 380+00. SHEET 9 OF 21<br>PROPOSED PROJECT- RIGHT OF WAY PLANS. LRTS 380+00 TO LRTS 392+00. SHEET 10 OF 21      |   | T-209            | TRENCH OPTION - TRACK PLAN & PROFILE.LR1                                               |
| RW-111           | PROPOSED PROJECT- RIGHT OF WAY PLANS.LRTS 392+00 TO LRTS 402+00.SHEET 11 OF 21                                                                                           |   | T-210            | TRENCH OPTION - TRACK PLAN & PROFILE.LR1                                               |
| RW-112<br>RW-113 | PROPOSED PROJECT- RIGHT OF WAY PLANS.LRTS 402+00 TO LRTS 414+00.SHEET 12 OF 21<br>PROPOSED PROJECT- RIGHT OF WAY PLANS.LRTS 414+00 TO LRTS 426+00.SHEET 13 OF 21         |   | T-211<br>T-212   | TRENCH OPTION - TRACK PLAN & PROFILE.LR1<br>TRENCH OPTION - TRACK PLAN & PROFILE.LR1   |
| 14               | PROPOSED PROJECT- RIGHT OF WAY PLANS. LRTS 426+00 TO LRTS 438+00. SHEET 14 OF 21                                                                                         |   | T-213            | TRENCH OPTION - TRACK PLAN & PROFILE.LR1                                               |
| RW-115           | PROPOSED PROJECT- RIGHT OF WAY PLANS. LRTS 438+00 TO LRTS 450+00. SHEET 15 OF 21                                                                                         |   |                  |                                                                                        |
| RW-116<br>RW-117 | PROPOSED PROJECT- RIGHT OF WAY PLANS.LRTS 450+00 TO LRTS 462+00.SHEET 16 OF 21<br>PROPOSED PROJECT- RIGHT OF WAY PLANS.LRTS 462+00 TO LRTS 474+00.SHEET 17 OF 21         |   |                  | BNSF FREIGHT TRACK REALIGN                                                             |
| W-118            | PROPOSED PROJECT- RIGHT OF WAY PLANS. LRTS 474+00 TO LRTS 486+00. SHEET 18 OF 21                                                                                         |   |                  |                                                                                        |
| RW-119           | PROPOSED PROJECT - RIGHT OF WAY PLANS. LRTS 486+00 TO LRTS 498+00. SHEET 19 OF 21                                                                                        |   |                  |                                                                                        |
| RW-120<br>RW-121 | PROPOSED PROJECT- RIGHT OF WAY PLANS.LRTS 498+00 TO LRTS 510+00.SHEET 20 OF 21<br>PROPOSED PROJECT- RIGHT OF WAY PLANS.LRTS 510+00 TO LRTS 522+00.SHEET 21 OF 21         |   | T-401            | PROP PROJECT-FREIGHT PLAN & PROFILE.MTR                                                |
| RW-751           | HAWTHORNE OPTION - RIGHT OF WAY PLANS. LRTS 394+00 TO LRTS 405+00. SHEET 1 OF 15                                                                                         |   | T-402            | PROP PROJECT-FREIGHT PLAN & PROFILE.MTR                                                |
| RW-752<br>RW-753 | HAWTHORNE OPTION - RIGHT OF WAY PLANS, LRTS 405+00 TO LRTS 417+00, SHEET 2 OF 15                                                                                         |   | T-403<br>T-404   | PROP PROJECT-FREIGHT PLAN & PROFILE.MTR<br>PROP PROJECT-FREIGHT PLAN & PROFILE.MTR     |
| RW-755<br>RW-754 | HAWTHORNE OPTION - RIGHT OF WAY PLANS.LRTS 417+00 TO LRTS 429+00.SHEET 3 OF 15<br>HAWTHORNE OPTION - RIGHT OF WAY PLANS.LRTS 429+00 TO LRTS 441+00.SHEET 4 OF 15         |   | T-404<br>T-405   | PROP PROJECT-FREIGHT PLAN & PROFILE. MIR                                               |
| RW-755           | HAWTHORNE OPTION - RIGHT OF WAY PLANS.LRTS 441+00 TO LRTS 453+00.SHEET 5 OF 15                                                                                           |   | T-406            | PROP PROJECT-FREIGHT PLAN & PROFILE.MTR                                                |
| RW-756<br>RW-757 | HAWTHORNE OPTION - RIGHT OF WAY PLANS, LRTS 453+00 TO LRTS 465+00, SHEET 6 OF 15                                                                                         |   | T−407<br>T−408   | PROP PROJECT-FREIGHT PLAN & PROFILE.MTR<br>PROP PROJECT-FREIGHT PLAN & PROFILE.MTR     |
| RW-758           | HAWTHORNE OPTION - RIGHT OF WAY PLANS.LRTS 465+00 TO LRTS 477+00.SHEET 7 OF 15<br>HAWTHORNE OPTION - RIGHT OF WAY PLANS.LRTS 477+00 TO LRTS 489+00.SHEET 8 OF 15         |   | T-409            | PROP PROJECT-FREIGHT PLAN & PROFILE. MTR                                               |
| RW-759           | HAWTHORNE OPTION - RIGHT OF WAY PLANS.LRTS 489+00 TO LRTS 501+00.SHEET 9 OF 15                                                                                           |   | T-410            | PROP PROJECT-FREIGHT PLAN & PROFILE. MTR                                               |
| RW-760<br>RW-761 | HAWTHORNE OPTION - RIGHT OF WAY PLANS.LRTS 501+00 TO LRTS 513+00.SHEET 10 OF 15<br>HAWTHORNE OPTION - RIGHT OF WAY PLANS.LRTS 513+00 TO LRTS 525+00.SHEET 11 OF 15       |   | T-411<br>T-412   | PROP PROJECT-FREIGHT PLAN & PROFILE.MTR<br>PROP PROJECT-FREIGHT PLAN & PROFILE.MTR     |
| RW-762           | HAWTHORKE OFTION - RIGHT OF WAT FLANS. LETS 515400 TO LETS 525400. SHEET TO FTS                                                                                          |   | T-413            | PROP PROJECT-FREIGHT PLAN & PROFILE. MTR                                               |
| RW-763           | HAWTHORNE OPTION - RIGHT OF WAY PLANS, LRTS 537+00 TO LRTS 549+40, SHEET 13 OF 15                                                                                        |   | T-414            | PROP PROJECT-FREIGHT PLAN & PROFILE. MTR                                               |
| RW-764<br>RW-765 | HAWTHORNE OPTION - RIGHT OF WAY PLANS.LRTS 549+40 TO LRTS 561+00.SHEET 14 OF 15<br>HAWTHORNE OPTION - RIGHT OF WAY PLANS.LRTS 561+00 TO LRTS 563+85.SHEET 15 OF 15       |   | T-415<br>T-416   | PROP PROJECT-FREIGHT PLAN & PROFILE.MTR<br>PROP PROJECT-FREIGHT PLAN & PROFILE.MTR     |
|                  | TRATINGUAL OF FLOW - MIGHT OF WATELAND, ENTO DUTOU TO ENTO JOUTOJ, SHEET TO UN TJ                                                                                        |   | T-417            | PROP PROJECT-FREIGHT PLAN & PROFILE.MTR                                                |
|                  | LRT ROW PROPOSED PROJECT                                                                                                                                                 |   | T-418            | PROP PROJECT-FREIGHT PLAN & PROFILE. MTF                                               |
| TC-101           |                                                                                                                                                                          | _ | T-419<br>T-420   | PROP PROJECT-FREIGHT PLAN & PROF ILE. MTF<br>PROP PROJECT-FREIGHT PLAN & PROF ILE. MTF |
| TC-102           | PROPOSED PROJECT. TYPICAL SECTIONS. SHEET 1 OF 9<br>PROPOSED PROJECT. TYPICAL SECTIONS. SHEET 2 OF 9                                                                     |   | T-421            | PROP PROJECT-FREIGHT PLAN & PROFILE. MTF                                               |
| TC-103           | PROPOSED PROJECT. TYPICAL SECTIONS. SHEET 3 OF 9                                                                                                                         |   |                  |                                                                                        |
| TC-104<br>TC-105 | PROPOSED PROJECT. TYPICAL SECTIONS. SHEET 4 OF 9<br>PROPOSED PROJECT. TYPICAL SECTIONS. SHEET 5 OF 9                                                                     |   |                  | HAWTHORNE LRT OPTION                                                                   |
| TC-106           | PROPOSED PROJECT. TYPICAL SECTIONS. SHEET 5 OF 9 PROPOSED PROJECT. TYPICAL SECTIONS. SHEET 6 OF 9                                                                        |   | TC-701           | HAWTHORNE OPTION. CROSS SECTIONS. SHEET                                                |
| TC-107           | PROPOSED PROJECT. TYPICAL SECTIONS. SHEET 7 OF 9                                                                                                                         |   | TC-702<br>TC-703 | HAWTHORNE OPTION. CROSS SECTIONS. SHEET                                                |
| TC-108<br>TC-109 | PROPOSED PROJECT. TYPICAL SECTIONS. SHEET 8 OF 9<br>PROPOSED PROJECT. TYPICAL SECTIONS. SHEET 9 OF 9                                                                     |   | TC-704           | HAWTHORNE OPTION. CROSS SECTIONS. SHEET<br>HAWTHORNE OPTION. CROSS SECTIONS. SHEET     |
| T-101            | PROPOSED PROJECT - TRACK PLAN & PROFILE. LRTS 273+00 TO LRTS 285+00. SHEET 1 OF 21                                                                                       |   | TC-705           | HAWTHORNE OPTION. CROSS SECTIONS. SHEET                                                |
| T-102            | PROPOSED PROJECT – TRACK PLAN & PROFILE.LRTS 285+00 TO LRTS 297+00.SHEET 2 OF 21                                                                                         |   | TC-706<br>TC-707 | HAWTHORNE OPTION, CROSS SECTIONS, SHEET                                                |
| T-103<br>T-104   | PROPOSED PROJECT – TRACK PLAN & PROFILE.LRTS 297+00 TO LRTS 309+00.SHEET 3 OF 21<br>PROPOSED PROJECT – TRACK PLAN & PROFILE.LRTS 309+00 TO LRTS 320+00.SHEET 4 OF 21     |   | TC-708           | HAWTHORNE OPTION. CROSS SECTIONS. SHEET<br>HAWTHORNE OPTION. CROSS SECTIONS. SHEET     |
| T-105            | PROPOSED PROJECT - TRACK PLAN & PROFILE. LRTS 303+00 TO LRTS 320+00. SHEET 4 OF 21<br>PROPOSED PROJECT - TRACK PLAN & PROFILE. LRTS 320+00 TO LRTS 332+00. SHEET 5 OF 21 |   | TC-709           | HAWTHORNE OPTION. CROSS SECTIONS. SHEET                                                |
| T-106            | PROPOSED PROJECT - TRACK PLAN & PROFILE.LRTS 332+00 TO LRTS 344+00.SHEET 6 OF 21                                                                                         |   | TC-710<br>TC-711 | HAWTHORNE OPTION, CROSS SECTIONS, SHEET                                                |
| T-107<br>T-108   | PROPOSED PROJECT – TRACK PLAN & PROFILE.LRTS 344+00 TO LRTS 356+00.SHEET 7 OF 21<br>PROPOSED PROJECT – TRACK PLAN & PROFILE.LRTS 356+00 TO LRTS 368+00.SHEET 8 OF 21     |   | TC-712           | HAWTHORNE OPTION. CROSS SECTIONS. SHEET<br>HAWTHORNE OPTION. CROSS SECTIONS. SHEET     |
| T-109            | PROPOSED PROJECT - TRACK PLAN & PROFILE. LRTS 358+00 TO LRTS 388+00. SHEET 8 OF 21                                                                                       |   | TC-713           | HAWTHORNE OPTION. CROSS SECTIONS. SHEET                                                |
|                  |                                                                                                                                                                          |   | TC-714           | HAWTHORNE OPTION, CROSS SECTIONS, SHEET                                                |
|                  |                                                                                                                                                                          |   | TC-715           | HAWTHORNE OPTION, CROSS SECTIONS, SHEET                                                |