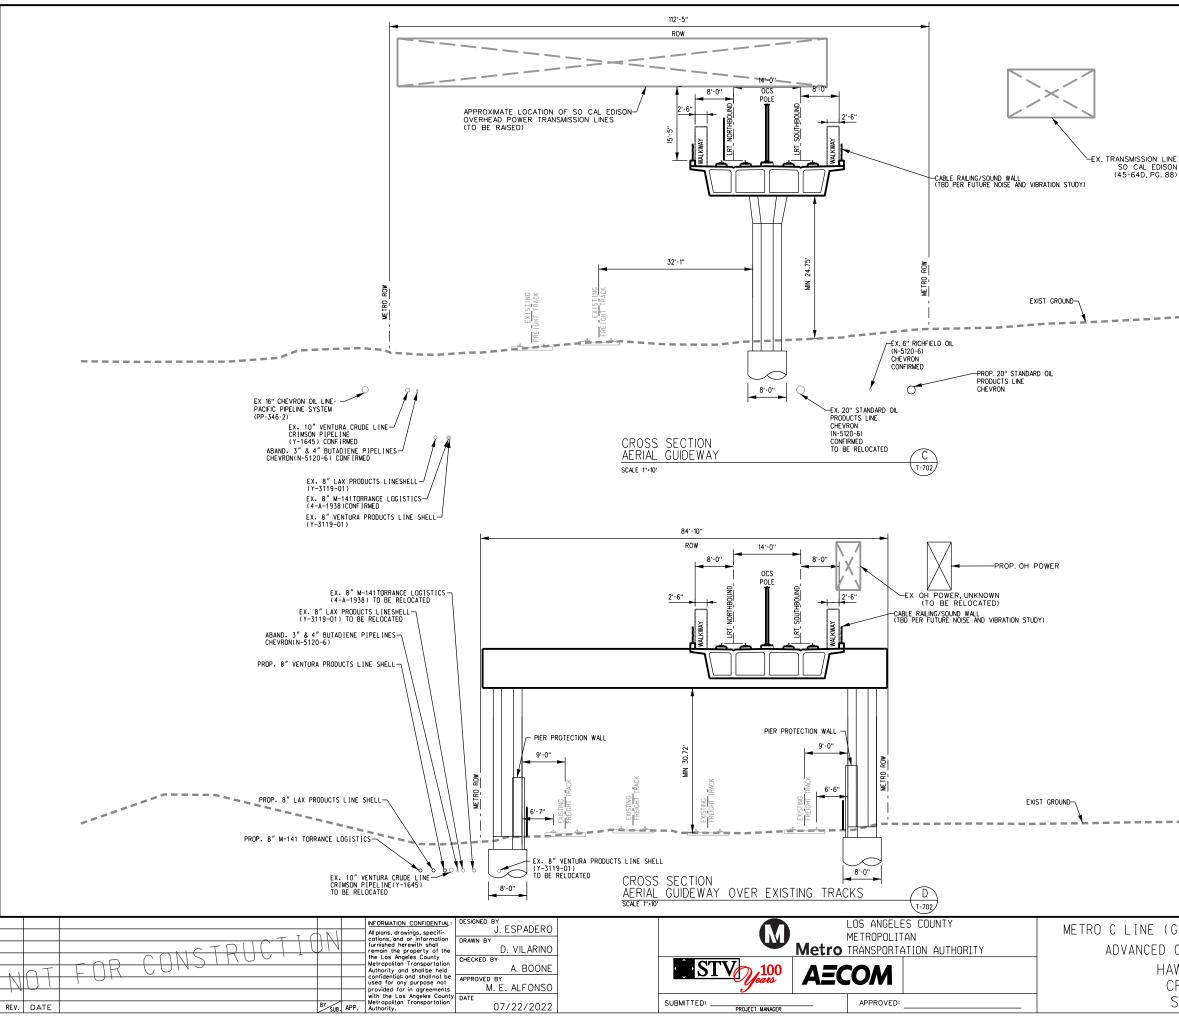

January 2023

In Association with:

McLean & Schultz Safeprobe, Inc SKA Design Soteria Company Terry A. Hayes Associates Inc The LeBaugh Group, Inc Vicus LLC Yunsoo Kim Design

|                  | GENERAL                                                                                                                                                                  |   |                  | LRT ROW PROPOSED PROJECT                                                               |
|------------------|--------------------------------------------------------------------------------------------------------------------------------------------------------------------------|---|------------------|----------------------------------------------------------------------------------------|
| G-100            | TITLE SHEET                                                                                                                                                              | _ | T-110            | PROPOSED PROJECT - TRACK PLAN & PROFILE.                                               |
| G-120<br>G-121   | INDEX OF DRAWINGS (EIR). SHEET 1 OF 2                                                                                                                                    |   | T-111            | PROPOSED PROJECT - TRACK PLAN & PROFILE.                                               |
| 21               | INDEX OF DRAWINGS (EIR). SHEET 2 OF 2                                                                                                                                    |   | T-112<br>T-113   | PROPOSED PROJECT - TRACK PLAN & PROFILE.<br>PROPOSED PROJECT - TRACK PLAN & PROFILE.   |
|                  | SURVEY CONTROL POINTS                                                                                                                                                    |   | T-114            | PROPOSED PROJECT - TRACK PLAN & PROFILE.                                               |
| G-300            | PROJECT MAPPING, SURVEY CONTROL POINT                                                                                                                                    | — | T-115<br>T-116   | PROPOSED PROJECT - TRACK PLAN & PROFILE.<br>PROPOSED PROJECT - TRACK PLAN & PROFILE.   |
| - 500            | PRUJECT MAPPING, SURVET CUNIRUL PUINT                                                                                                                                    |   | T-117            | PROPOSED PROJECT - TRACK PLAN & PROFILE.                                               |
|                  | TRACK GENERAL                                                                                                                                                            |   | T-118            | PROPOSED PROJECT - TRACK PLAN & PROFILE.                                               |
| TG-001           | ABBREVIATIONS, SYMBOLS, AND GENERAL NOTES, SHEET 1 OF 4                                                                                                                  | — | T-119<br>T-120   | PROPOSED PROJECT - TRACK PLAN & PROFILE.<br>PROPOSED PROJECT - TRACK PLAN & PROFILE.   |
| TG-002           | ABBREVIATIONS, SYMBOLS, AND GENERAL NOTES. SHEET 7 OF 4                                                                                                                  |   | T-121            | PROPOSED PROJECT - TRACK PLAN & PROFILE.                                               |
| -003             | ABBREVIATIONS, SYMBOLS, AND GENERAL NOTES. SHEET 3 OF 4                                                                                                                  |   |                  |                                                                                        |
| G-004            | ABBREVIATIONS, SYMBOLS, AND GENERAL NOTES. SHEET 4 OF 4                                                                                                                  |   |                  | LRT ROW TRENCH OPTION                                                                  |
|                  | RIGHT OF WAY (ROW)                                                                                                                                                       |   | TC-201           | TRENCH OPTION. TYPICAL SECTIONS. SHEET 1                                               |
|                  | PROPOSED PROJECT- RIGHT OF WAY PLANS.LRTS 273+00 TO LRTS 285+00.SHEET 1 OF 21                                                                                            | — | TC-202<br>TC-203 | TRENCH OPTION, TYPICAL SECTIONS, SHEET 2<br>TRENCH OPTION, TYPICAL SECTIONS, SHEET 3   |
| W-102            | PROPOSED PROJECT- RIGHT OF WAY PLANS. LRTS 285400 TO LRTS 297400. SHEET 2 OF 21                                                                                          |   | T-201            | TRENCH OPTION - TRACK PLAN & PROFILE.LR1                                               |
| W-103            | PROPOSED PROJECT- RIGHT OF WAY PLANS.LRTS 297+00 TO LRTS 309+00.SHEET 3 OF 21                                                                                            |   | T-202            | TRENCH OPTION - TRACK PLAN & PROFILE.LR1                                               |
| W-104<br>W-105   | PROPOSED PROJECT- RIGHT OF WAY PLANS.LRTS 309+00 TO LRTS 320+00.SHEET 4 OF 21<br>PROPOSED PROJECT- RIGHT OF WAY PLANS.LRTS 320+00 TO LRTS 332+00.SHEET 5 OF 21           |   | T-203<br>T-204   | TRENCH OPTION - TRACK PLAN & PROFILE.LR1<br>TRENCH OPTION - TRACK PLAN & PROFILE.LR1   |
| RW-105<br>RW-106 | PROPOSED PROJECT- RIGHT OF WAY PLANS.LRTS 320+00 TO LRTS 332+00. SHEET 5 OF 21 PROPOSED PROJECT- RIGHT OF WAY PLANS.LRTS 332+00 TO LRTS 344+00. SHEET 6 OF 21            |   | T-205            | TRENCH OFTION - TRACK PLAN & PROFILE. LRI                                              |
| RW-107           | PROPOSED PROJECT- RIGHT OF WAY PLANS.LRTS 344+00 TO LRTS 356+00.SHEET 7 OF 21                                                                                            |   | T-206            | TRENCH OPTION - TRACK PLAN & PROFILE. LRI                                              |
| RW-108<br>RW-109 | PROPOSED PROJECT- RIGHT OF WAY PLANS.LRTS 356+00 TO LRTS 368+00.SHEET 8 OF 21<br>PROPOSED PROJECT- RIGHT OF WAY PLANS.LRTS 368+00 TO LRTS 380+00.SHEET 9 OF 21           |   | T-207<br>T-208   | TRENCH OPTION - TRACK PLAN & PROFILE.LR1<br>TRENCH OPTION - TRACK PLAN & PROFILE.LR1   |
| RW-109<br>RW-110 | PROPOSED PROJECT- RIGHT OF WAT PLANS. LRTS 368+00 TO LRTS 380+00. SHEET 9 OF 21<br>PROPOSED PROJECT- RIGHT OF WAY PLANS. LRTS 380+00 TO LRTS 392+00. SHEET 10 OF 21      |   | T-209            | TRENCH OPTION - TRACK PLAN & PROFILE.LR1                                               |
| RW-111           | PROPOSED PROJECT- RIGHT OF WAY PLANS.LRTS 392+00 TO LRTS 402+00.SHEET 11 OF 21                                                                                           |   | T-210            | TRENCH OPTION - TRACK PLAN & PROFILE.LR1                                               |
| RW-112<br>RW-113 | PROPOSED PROJECT- RIGHT OF WAY PLANS.LRTS 402+00 TO LRTS 414+00.SHEET 12 OF 21<br>PROPOSED PROJECT- RIGHT OF WAY PLANS.LRTS 414+00 TO LRTS 426+00.SHEET 13 OF 21         |   | T-211<br>T-212   | TRENCH OPTION - TRACK PLAN & PROFILE.LR1<br>TRENCH OPTION - TRACK PLAN & PROFILE.LR1   |
| 14               | PROPOSED PROJECT- RIGHT OF WAY PLANS. LRTS 426+00 TO LRTS 438+00. SHEET 14 OF 21                                                                                         |   | T-213            | TRENCH OPTION - TRACK PLAN & PROFILE.LR1                                               |
| RW-115           | PROPOSED PROJECT- RIGHT OF WAY PLANS. LRTS 438+00 TO LRTS 450+00. SHEET 15 OF 21                                                                                         |   |                  |                                                                                        |
| RW-116<br>RW-117 | PROPOSED PROJECT- RIGHT OF WAY PLANS.LRTS 450+00 TO LRTS 462+00.SHEET 16 OF 21<br>PROPOSED PROJECT- RIGHT OF WAY PLANS.LRTS 462+00 TO LRTS 474+00.SHEET 17 OF 21         |   |                  | BNSF FREIGHT TRACK REALIGN                                                             |
| W-118            | PROPOSED PROJECT- RIGHT OF WAY PLANS. LRTS 474+00 TO LRTS 486+00. SHEET 18 OF 21                                                                                         |   |                  |                                                                                        |
| RW-119           | PROPOSED PROJECT - RIGHT OF WAY PLANS. LRTS 486+00 TO LRTS 498+00. SHEET 19 OF 21                                                                                        |   |                  |                                                                                        |
| RW-120<br>RW-121 | PROPOSED PROJECT- RIGHT OF WAY PLANS.LRTS 498+00 TO LRTS 510+00.SHEET 20 OF 21<br>PROPOSED PROJECT- RIGHT OF WAY PLANS.LRTS 510+00 TO LRTS 522+00.SHEET 21 OF 21         |   | T-401            | PROP PROJECT-FREIGHT PLAN & PROFILE.MTR                                                |
| RW-751           | HAWTHORNE OPTION - RIGHT OF WAY PLANS. LRTS 394+00 TO LRTS 405+00. SHEET 1 OF 15                                                                                         |   | T-402            | PROP PROJECT-FREIGHT PLAN & PROFILE.MTR                                                |
| RW-752<br>RW-753 | HAWTHORNE OPTION - RIGHT OF WAY PLANS, LRTS 405+00 TO LRTS 417+00, SHEET 2 OF 15                                                                                         |   | T-403<br>T-404   | PROP PROJECT-FREIGHT PLAN & PROFILE.MTR<br>PROP PROJECT-FREIGHT PLAN & PROFILE.MTR     |
| RW-755<br>RW-754 | HAWTHORNE OPTION - RIGHT OF WAY PLANS.LRTS 417+00 TO LRTS 429+00.SHEET 3 OF 15<br>HAWTHORNE OPTION - RIGHT OF WAY PLANS.LRTS 429+00 TO LRTS 441+00.SHEET 4 OF 15         |   | T-404<br>T-405   | PROP PROJECT-FREIGHT PLAN & PROFILE. MIR                                               |
| RW-755           | HAWTHORNE OPTION - RIGHT OF WAY PLANS.LRTS 441+00 TO LRTS 453+00.SHEET 5 OF 15                                                                                           |   | T-406            | PROP PROJECT-FREIGHT PLAN & PROFILE.MTR                                                |
| RW-756<br>RW-757 | HAWTHORNE OPTION - RIGHT OF WAY PLANS, LRTS 453+00 TO LRTS 465+00, SHEET 6 OF 15                                                                                         |   | T−407<br>T−408   | PROP PROJECT-FREIGHT PLAN & PROFILE.MTR<br>PROP PROJECT-FREIGHT PLAN & PROFILE.MTR     |
| RW-758           | HAWTHORNE OPTION - RIGHT OF WAY PLANS.LRTS 465+00 TO LRTS 477+00.SHEET 7 OF 15<br>HAWTHORNE OPTION - RIGHT OF WAY PLANS.LRTS 477+00 TO LRTS 489+00.SHEET 8 OF 15         |   | T-409            | PROP PROJECT-FREIGHT PLAN & PROFILE. MTR                                               |
| RW-759           | HAWTHORNE OPTION - RIGHT OF WAY PLANS.LRTS 489+00 TO LRTS 501+00.SHEET 9 OF 15                                                                                           |   | T-410            | PROP PROJECT-FREIGHT PLAN & PROFILE. MTR                                               |
| RW-760<br>RW-761 | HAWTHORNE OPTION - RIGHT OF WAY PLANS.LRTS 501+00 TO LRTS 513+00.SHEET 10 OF 15<br>HAWTHORNE OPTION - RIGHT OF WAY PLANS.LRTS 513+00 TO LRTS 525+00.SHEET 11 OF 15       |   | T-411<br>T-412   | PROP PROJECT-FREIGHT PLAN & PROFILE.MTR<br>PROP PROJECT-FREIGHT PLAN & PROFILE.MTR     |
| RW-762           | HAWTHORKE OFTION - RIGHT OF WAT FLANS. LETS 515400 TO LETS 525400. SHEET TO FTS                                                                                          |   | T-413            | PROP PROJECT-FREIGHT PLAN & PROFILE. MTR                                               |
| RW-763           | HAWTHORNE OPTION - RIGHT OF WAY PLANS, LRTS 537+00 TO LRTS 549+40, SHEET 13 OF 15                                                                                        |   | T-414            | PROP PROJECT-FREIGHT PLAN & PROFILE. MTR                                               |
| RW-764<br>RW-765 | HAWTHORNE OPTION - RIGHT OF WAY PLANS.LRTS 549+40 TO LRTS 561+00.SHEET 14 OF 15<br>HAWTHORNE OPTION - RIGHT OF WAY PLANS.LRTS 561+00 TO LRTS 563+85.SHEET 15 OF 15       |   | T-415<br>T-416   | PROP PROJECT-FREIGHT PLAN & PROFILE.MTR<br>PROP PROJECT-FREIGHT PLAN & PROFILE.MTR     |
|                  | TRATINGUAL OF FLOW - MIGHT OF WATELAND, ENTO DUTOU TO ENTO JOUTOJ, SHEET TO UN TJ                                                                                        |   | T-417            | PROP PROJECT-FREIGHT PLAN & PROFILE.MTR                                                |
|                  | LRT ROW PROPOSED PROJECT                                                                                                                                                 |   | T-418            | PROP PROJECT-FREIGHT PLAN & PROFILE. MTF                                               |
| TC-101           |                                                                                                                                                                          | _ | T-419<br>T-420   | PROP PROJECT-FREIGHT PLAN & PROF ILE. MTF<br>PROP PROJECT-FREIGHT PLAN & PROF ILE. MTF |
| TC-102           | PROPOSED PROJECT. TYPICAL SECTIONS. SHEET 1 OF 9<br>PROPOSED PROJECT. TYPICAL SECTIONS. SHEET 2 OF 9                                                                     |   | T-421            | PROP PROJECT-FREIGHT PLAN & PROFILE. MTF                                               |
| TC-103           | PROPOSED PROJECT. TYPICAL SECTIONS. SHEET 3 OF 9                                                                                                                         |   |                  |                                                                                        |
| TC-104<br>TC-105 | PROPOSED PROJECT. TYPICAL SECTIONS. SHEET 4 OF 9<br>PROPOSED PROJECT. TYPICAL SECTIONS. SHEET 5 OF 9                                                                     |   |                  | HAWTHORNE LRT OPTION                                                                   |
| TC-106           | PROPOSED PROJECT. TYPICAL SECTIONS. SHEET 5 OF 9 PROPOSED PROJECT. TYPICAL SECTIONS. SHEET 6 OF 9                                                                        |   | TC-701           | HAWTHORNE OPTION. CROSS SECTIONS. SHEET                                                |
| TC-107           | PROPOSED PROJECT. TYPICAL SECTIONS. SHEET 7 OF 9                                                                                                                         |   | TC-702<br>TC-703 | HAWTHORNE OPTION. CROSS SECTIONS. SHEET                                                |
| TC-108<br>TC-109 | PROPOSED PROJECT. TYPICAL SECTIONS. SHEET 8 OF 9<br>PROPOSED PROJECT. TYPICAL SECTIONS. SHEET 9 OF 9                                                                     |   | TC-704           | HAWTHORNE OPTION. CROSS SECTIONS. SHEET<br>HAWTHORNE OPTION. CROSS SECTIONS. SHEET     |
| T-101            | PROPOSED PROJECT - TRACK PLAN & PROFILE. LRTS 273+00 TO LRTS 285+00. SHEET 1 OF 21                                                                                       |   | TC-705           | HAWTHORNE OPTION. CROSS SECTIONS. SHEET                                                |
| T-102            | PROPOSED PROJECT – TRACK PLAN & PROFILE.LRTS 285+00 TO LRTS 297+00.SHEET 2 OF 21                                                                                         |   | TC-706<br>TC-707 | HAWTHORNE OPTION, CROSS SECTIONS, SHEET                                                |
| T-103<br>T-104   | PROPOSED PROJECT – TRACK PLAN & PROFILE.LRTS 297+00 TO LRTS 309+00.SHEET 3 OF 21<br>PROPOSED PROJECT – TRACK PLAN & PROFILE.LRTS 309+00 TO LRTS 320+00.SHEET 4 OF 21     |   | TC-708           | HAWTHORNE OPTION. CROSS SECTIONS. SHEET<br>HAWTHORNE OPTION. CROSS SECTIONS. SHEET     |
| T-105            | PROPOSED PROJECT - TRACK PLAN & PROFILE. LRTS 303+00 TO LRTS 320+00. SHEET 4 OF 21<br>PROPOSED PROJECT - TRACK PLAN & PROFILE. LRTS 320+00 TO LRTS 332+00. SHEET 5 OF 21 |   | TC-709           | HAWTHORNE OPTION. CROSS SECTIONS. SHEET                                                |
| T-106            | PROPOSED PROJECT - TRACK PLAN & PROFILE.LRTS 332+00 TO LRTS 344+00.SHEET 6 OF 21                                                                                         |   | TC-710<br>TC-711 | HAWTHORNE OPTION, CROSS SECTIONS, SHEET                                                |
| T-107<br>T-108   | PROPOSED PROJECT – TRACK PLAN & PROFILE.LRTS 344+00 TO LRTS 356+00.SHEET 7 OF 21<br>PROPOSED PROJECT – TRACK PLAN & PROFILE.LRTS 356+00 TO LRTS 368+00.SHEET 8 OF 21     |   | TC-712           | HAWTHORNE OPTION. CROSS SECTIONS. SHEET<br>HAWTHORNE OPTION. CROSS SECTIONS. SHEET     |
| T-109            | PROPOSED PROJECT - TRACK PLAN & PROFILE. LRTS 358+00 TO LRTS 388+00. SHEET 8 OF 21                                                                                       |   | TC-713           | HAWTHORNE OPTION. CROSS SECTIONS. SHEET                                                |
|                  |                                                                                                                                                                          |   | TC-714           | HAWTHORNE OPTION, CROSS SECTIONS, SHEET                                                |
|                  |                                                                                                                                                                          |   | TC-715           | HAWTHORNE OPTION, CROSS SECTIONS, SHEET                                                |