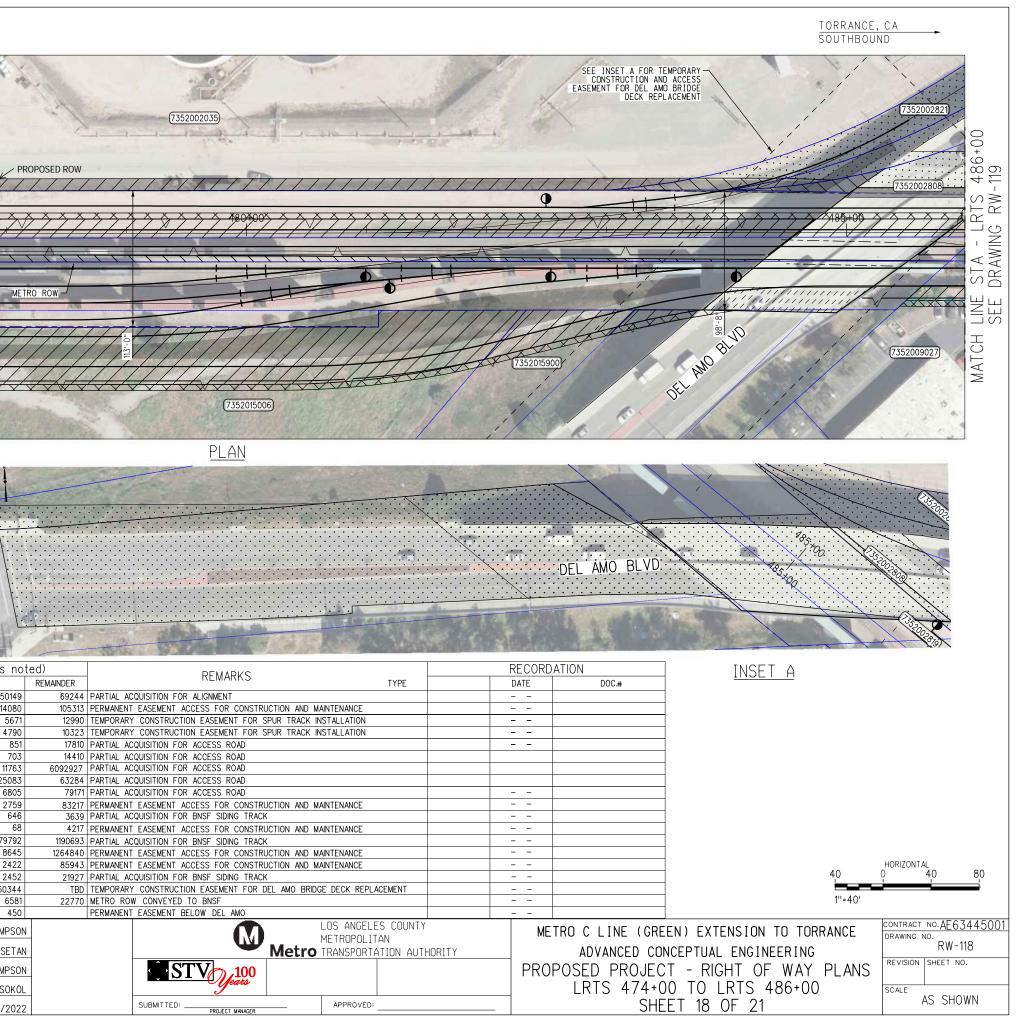

January 2023

In Association with:

McLean & Schultz Safeprobe, Inc SKA Design Soteria Company Terry A. Hayes Associates Inc The LeBaugh Group, Inc Vicus LLC Yunsoo Kim Design

|                  | GENERAL                                                                                                                                                                  |   |                  | LRT ROW PROPOSED PROJECT                                                               |
|------------------|--------------------------------------------------------------------------------------------------------------------------------------------------------------------------|---|------------------|----------------------------------------------------------------------------------------|
| G-100            | TITLE SHEET                                                                                                                                                              | _ | T-110            | PROPOSED PROJECT - TRACK PLAN & PROFILE.                                               |
| G-120<br>G-121   | INDEX OF DRAWINGS (EIR). SHEET 1 OF 2                                                                                                                                    |   | T-111            | PROPOSED PROJECT - TRACK PLAN & PROFILE.                                               |
| 21               | INDEX OF DRAWINGS (EIR). SHEET 2 OF 2                                                                                                                                    |   | T-112<br>T-113   | PROPOSED PROJECT - TRACK PLAN & PROFILE.<br>PROPOSED PROJECT - TRACK PLAN & PROFILE.   |
|                  | SURVEY CONTROL POINTS                                                                                                                                                    |   | T-114            | PROPOSED PROJECT - TRACK PLAN & PROFILE.                                               |
| G-300            | PROJECT MAPPING, SURVEY CONTROL POINT                                                                                                                                    | — | T-115<br>T-116   | PROPOSED PROJECT - TRACK PLAN & PROFILE.<br>PROPOSED PROJECT - TRACK PLAN & PROFILE.   |
| - 500            | PRUJECT MAPPING, SURVET CUNIRUL PUINT                                                                                                                                    |   | T-117            | PROPOSED PROJECT - TRACK PLAN & PROFILE.                                               |
|                  | TRACK GENERAL                                                                                                                                                            |   | T-118            | PROPOSED PROJECT - TRACK PLAN & PROFILE.                                               |
| TG-001           | ABBREVIATIONS, SYMBOLS, AND GENERAL NOTES, SHEET 1 OF 4                                                                                                                  | — | T-119<br>T-120   | PROPOSED PROJECT - TRACK PLAN & PROFILE.<br>PROPOSED PROJECT - TRACK PLAN & PROFILE.   |
| TG-002           | ABBREVIATIONS, SYMBOLS, AND GENERAL NOTES. SHEET 7 OF 4                                                                                                                  |   | T-121            | PROPOSED PROJECT - TRACK PLAN & PROFILE.                                               |
| -003             | ABBREVIATIONS, SYMBOLS, AND GENERAL NOTES. SHEET 3 OF 4                                                                                                                  |   |                  |                                                                                        |
| G-004            | ABBREVIATIONS, SYMBOLS, AND GENERAL NOTES. SHEET 4 OF 4                                                                                                                  |   |                  | LRT ROW TRENCH OPTION                                                                  |
|                  | RIGHT OF WAY (ROW)                                                                                                                                                       |   | TC-201           | TRENCH OPTION. TYPICAL SECTIONS. SHEET 1                                               |
|                  | PROPOSED PROJECT- RIGHT OF WAY PLANS.LRTS 273+00 TO LRTS 285+00.SHEET 1 OF 21                                                                                            | — | TC-202<br>TC-203 | TRENCH OPTION, TYPICAL SECTIONS, SHEET 2<br>TRENCH OPTION, TYPICAL SECTIONS, SHEET 3   |
| W-102            | PROPOSED PROJECT- RIGHT OF WAY PLANS. LRTS 285400 TO LRTS 297400. SHEET 2 OF 21                                                                                          |   | T-201            | TRENCH OPTION - TRACK PLAN & PROFILE.LR1                                               |
| W-103            | PROPOSED PROJECT- RIGHT OF WAY PLANS.LRTS 297+00 TO LRTS 309+00.SHEET 3 OF 21                                                                                            |   | T-202            | TRENCH OPTION - TRACK PLAN & PROFILE.LR1                                               |
| W-104<br>W-105   | PROPOSED PROJECT- RIGHT OF WAY PLANS.LRTS 309+00 TO LRTS 320+00.SHEET 4 OF 21<br>PROPOSED PROJECT- RIGHT OF WAY PLANS.LRTS 320+00 TO LRTS 332+00.SHEET 5 OF 21           |   | T-203<br>T-204   | TRENCH OPTION - TRACK PLAN & PROFILE.LR1<br>TRENCH OPTION - TRACK PLAN & PROFILE.LR1   |
| RW-105<br>RW-106 | PROPOSED PROJECT- RIGHT OF WAY PLANS.LRTS 320+00 TO LRTS 332+00. SHEET 5 OF 21 PROPOSED PROJECT- RIGHT OF WAY PLANS.LRTS 332+00 TO LRTS 344+00. SHEET 6 OF 21            |   | T-205            | TRENCH OFTION - TRACK PLAN & PROFILE. LRI                                              |
| RW-107           | PROPOSED PROJECT- RIGHT OF WAY PLANS.LRTS 344+00 TO LRTS 356+00.SHEET 7 OF 21                                                                                            |   | T-206            | TRENCH OPTION - TRACK PLAN & PROFILE. LRI                                              |
| RW-108<br>RW-109 | PROPOSED PROJECT- RIGHT OF WAY PLANS.LRTS 356+00 TO LRTS 368+00.SHEET 8 OF 21<br>PROPOSED PROJECT- RIGHT OF WAY PLANS.LRTS 368+00 TO LRTS 380+00.SHEET 9 OF 21           |   | T-207<br>T-208   | TRENCH OPTION - TRACK PLAN & PROFILE.LR1<br>TRENCH OPTION - TRACK PLAN & PROFILE.LR1   |
| RW-109<br>RW-110 | PROPOSED PROJECT- RIGHT OF WAT PLANS. LRTS 368+00 TO LRTS 380+00. SHEET 9 OF 21<br>PROPOSED PROJECT- RIGHT OF WAY PLANS. LRTS 380+00 TO LRTS 392+00. SHEET 10 OF 21      |   | T-209            | TRENCH OPTION - TRACK PLAN & PROFILE.LR1                                               |
| RW-111           | PROPOSED PROJECT- RIGHT OF WAY PLANS.LRTS 392+00 TO LRTS 402+00.SHEET 11 OF 21                                                                                           |   | T-210            | TRENCH OPTION - TRACK PLAN & PROFILE.LR1                                               |
| RW-112<br>RW-113 | PROPOSED PROJECT- RIGHT OF WAY PLANS.LRTS 402+00 TO LRTS 414+00.SHEET 12 OF 21<br>PROPOSED PROJECT- RIGHT OF WAY PLANS.LRTS 414+00 TO LRTS 426+00.SHEET 13 OF 21         |   | T-211<br>T-212   | TRENCH OPTION - TRACK PLAN & PROFILE.LR1<br>TRENCH OPTION - TRACK PLAN & PROFILE.LR1   |
| 14               | PROPOSED PROJECT- RIGHT OF WAY PLANS. LRTS 426+00 TO LRTS 438+00. SHEET 14 OF 21                                                                                         |   | T-213            | TRENCH OPTION - TRACK PLAN & PROFILE.LR1                                               |
| RW-115           | PROPOSED PROJECT- RIGHT OF WAY PLANS. LRTS 438+00 TO LRTS 450+00. SHEET 15 OF 21                                                                                         |   |                  |                                                                                        |
| RW-116<br>RW-117 | PROPOSED PROJECT- RIGHT OF WAY PLANS.LRTS 450+00 TO LRTS 462+00.SHEET 16 OF 21<br>PROPOSED PROJECT- RIGHT OF WAY PLANS.LRTS 462+00 TO LRTS 474+00.SHEET 17 OF 21         |   |                  | BNSF FREIGHT TRACK REALIGN                                                             |
| W-118            | PROPOSED PROJECT- RIGHT OF WAY PLANS. LRTS 474+00 TO LRTS 486+00. SHEET 18 OF 21                                                                                         |   |                  |                                                                                        |
| RW-119           | PROPOSED PROJECT - RIGHT OF WAY PLANS. LRTS 486+00 TO LRTS 498+00. SHEET 19 OF 21                                                                                        |   |                  |                                                                                        |
| RW-120<br>RW-121 | PROPOSED PROJECT- RIGHT OF WAY PLANS.LRTS 498+00 TO LRTS 510+00.SHEET 20 OF 21<br>PROPOSED PROJECT- RIGHT OF WAY PLANS.LRTS 510+00 TO LRTS 522+00.SHEET 21 OF 21         |   | T-401            | PROP PROJECT-FREIGHT PLAN & PROFILE.MTR                                                |
| RW-751           | HAWTHORNE OPTION - RIGHT OF WAY PLANS. LRTS 394+00 TO LRTS 405+00. SHEET 1 OF 15                                                                                         |   | T-402            | PROP PROJECT-FREIGHT PLAN & PROFILE.MTR                                                |
| RW-752<br>RW-753 | HAWTHORNE OPTION - RIGHT OF WAY PLANS, LRTS 405+00 TO LRTS 417+00, SHEET 2 OF 15                                                                                         |   | T-403<br>T-404   | PROP PROJECT-FREIGHT PLAN & PROFILE.MTR<br>PROP PROJECT-FREIGHT PLAN & PROFILE.MTR     |
| RW-755<br>RW-754 | HAWTHORNE OPTION - RIGHT OF WAY PLANS.LRTS 417+00 TO LRTS 429+00.SHEET 3 OF 15<br>HAWTHORNE OPTION - RIGHT OF WAY PLANS.LRTS 429+00 TO LRTS 441+00.SHEET 4 OF 15         |   | T-404<br>T-405   | PROP PROJECT-FREIGHT PLAN & PROFILE. MIR                                               |
| RW-755           | HAWTHORNE OPTION - RIGHT OF WAY PLANS.LRTS 441+00 TO LRTS 453+00.SHEET 5 OF 15                                                                                           |   | T-406            | PROP PROJECT-FREIGHT PLAN & PROFILE.MTR                                                |
| RW-756<br>RW-757 | HAWTHORNE OPTION - RIGHT OF WAY PLANS, LRTS 453+00 TO LRTS 465+00, SHEET 6 OF 15                                                                                         |   | T−407<br>T−408   | PROP PROJECT-FREIGHT PLAN & PROFILE.MTR<br>PROP PROJECT-FREIGHT PLAN & PROFILE.MTR     |
| RW-758           | HAWTHORNE OPTION - RIGHT OF WAY PLANS.LRTS 465+00 TO LRTS 477+00.SHEET 7 OF 15<br>HAWTHORNE OPTION - RIGHT OF WAY PLANS.LRTS 477+00 TO LRTS 489+00.SHEET 8 OF 15         |   | T-409            | PROP PROJECT-FREIGHT PLAN & PROFILE. MTR                                               |
| RW-759           | HAWTHORNE OPTION - RIGHT OF WAY PLANS.LRTS 489+00 TO LRTS 501+00.SHEET 9 OF 15                                                                                           |   | T-410            | PROP PROJECT-FREIGHT PLAN & PROFILE. MTR                                               |
| RW-760<br>RW-761 | HAWTHORNE OPTION - RIGHT OF WAY PLANS.LRTS 501+00 TO LRTS 513+00.SHEET 10 OF 15<br>HAWTHORNE OPTION - RIGHT OF WAY PLANS.LRTS 513+00 TO LRTS 525+00.SHEET 11 OF 15       |   | T-411<br>T-412   | PROP PROJECT-FREIGHT PLAN & PROFILE.MTR<br>PROP PROJECT-FREIGHT PLAN & PROFILE.MTR     |
| RW-762           | HAWTHORKE OFTION - RIGHT OF WAT FLANS. LETS 515400 TO LETS 525400. SHEET TO FTS                                                                                          |   | T-413            | PROP PROJECT-FREIGHT PLAN & PROFILE. MTR                                               |
| RW-763           | HAWTHORNE OPTION - RIGHT OF WAY PLANS, LRTS 537+00 TO LRTS 549+40, SHEET 13 OF 15                                                                                        |   | T-414            | PROP PROJECT-FREIGHT PLAN & PROFILE. MTR                                               |
| RW-764<br>RW-765 | HAWTHORNE OPTION - RIGHT OF WAY PLANS.LRTS 549+40 TO LRTS 561+00.SHEET 14 OF 15<br>HAWTHORNE OPTION - RIGHT OF WAY PLANS.LRTS 561+00 TO LRTS 563+85.SHEET 15 OF 15       |   | T-415<br>T-416   | PROP PROJECT-FREIGHT PLAN & PROFILE.MTR<br>PROP PROJECT-FREIGHT PLAN & PROFILE.MTR     |
|                  | TRATINGUAL OF FLOW - MIGHT OF WATELAND, ENTO DUTOU TO ENTO JOUTOJ, SHEET TO UN TJ                                                                                        |   | T-417            | PROP PROJECT-FREIGHT PLAN & PROFILE.MTR                                                |
|                  | LRT ROW PROPOSED PROJECT                                                                                                                                                 |   | T-418            | PROP PROJECT-FREIGHT PLAN & PROFILE. MTF                                               |
| TC-101           |                                                                                                                                                                          | _ | T-419<br>T-420   | PROP PROJECT-FREIGHT PLAN & PROF ILE. MTF<br>PROP PROJECT-FREIGHT PLAN & PROF ILE. MTF |
| TC-102           | PROPOSED PROJECT. TYPICAL SECTIONS. SHEET 1 OF 9<br>PROPOSED PROJECT. TYPICAL SECTIONS. SHEET 2 OF 9                                                                     |   | T-421            | PROP PROJECT-FREIGHT PLAN & PROFILE. MTF                                               |
| TC-103           | PROPOSED PROJECT. TYPICAL SECTIONS. SHEET 3 OF 9                                                                                                                         |   |                  |                                                                                        |
| TC-104<br>TC-105 | PROPOSED PROJECT. TYPICAL SECTIONS. SHEET 4 OF 9<br>PROPOSED PROJECT. TYPICAL SECTIONS. SHEET 5 OF 9                                                                     |   |                  | HAWTHORNE LRT OPTION                                                                   |
| TC-106           | PROPOSED PROJECT. TYPICAL SECTIONS. SHEET 5 OF 9 PROPOSED PROJECT. TYPICAL SECTIONS. SHEET 6 OF 9                                                                        |   | TC-701           | HAWTHORNE OPTION. CROSS SECTIONS. SHEET                                                |
| TC-107           | PROPOSED PROJECT. TYPICAL SECTIONS. SHEET 7 OF 9                                                                                                                         |   | TC-702<br>TC-703 | HAWTHORNE OPTION. CROSS SECTIONS. SHEET                                                |
| TC-108<br>TC-109 | PROPOSED PROJECT. TYPICAL SECTIONS. SHEET 8 OF 9<br>PROPOSED PROJECT. TYPICAL SECTIONS. SHEET 9 OF 9                                                                     |   | TC-704           | HAWTHORNE OPTION. CROSS SECTIONS. SHEET<br>HAWTHORNE OPTION. CROSS SECTIONS. SHEET     |
| T-101            | PROPOSED PROJECT - TRACK PLAN & PROFILE. LRTS 273+00 TO LRTS 285+00. SHEET 1 OF 21                                                                                       |   | TC-705           | HAWTHORNE OPTION. CROSS SECTIONS. SHEET                                                |
| T-102            | PROPOSED PROJECT – TRACK PLAN & PROFILE.LRTS 285+00 TO LRTS 297+00.SHEET 2 OF 21                                                                                         |   | TC-706<br>TC-707 | HAWTHORNE OPTION, CROSS SECTIONS, SHEET                                                |
| T-103<br>T-104   | PROPOSED PROJECT – TRACK PLAN & PROFILE.LRTS 297+00 TO LRTS 309+00.SHEET 3 OF 21<br>PROPOSED PROJECT – TRACK PLAN & PROFILE.LRTS 309+00 TO LRTS 320+00.SHEET 4 OF 21     |   | TC-708           | HAWTHORNE OPTION. CROSS SECTIONS. SHEET<br>HAWTHORNE OPTION. CROSS SECTIONS. SHEET     |
| T-105            | PROPOSED PROJECT - TRACK PLAN & PROFILE. LRTS 303+00 TO LRTS 320+00. SHEET 4 OF 21<br>PROPOSED PROJECT - TRACK PLAN & PROFILE. LRTS 320+00 TO LRTS 332+00. SHEET 5 OF 21 |   | TC-709           | HAWTHORNE OPTION. CROSS SECTIONS. SHEET                                                |
| T-106            | PROPOSED PROJECT - TRACK PLAN & PROFILE.LRTS 332+00 TO LRTS 344+00.SHEET 6 OF 21                                                                                         |   | TC-710<br>TC-711 | HAWTHORNE OPTION, CROSS SECTIONS, SHEET                                                |
| T-107<br>T-108   | PROPOSED PROJECT – TRACK PLAN & PROFILE.LRTS 344+00 TO LRTS 356+00.SHEET 7 OF 21<br>PROPOSED PROJECT – TRACK PLAN & PROFILE.LRTS 356+00 TO LRTS 368+00.SHEET 8 OF 21     |   | TC-712           | HAWTHORNE OPTION. CROSS SECTIONS. SHEET<br>HAWTHORNE OPTION. CROSS SECTIONS. SHEET     |
| T-109            | PROPOSED PROJECT - TRACK PLAN & PROFILE. LRTS 358+00 TO LRTS 388+00. SHEET 8 OF 21                                                                                       |   | TC-713           | HAWTHORNE OPTION. CROSS SECTIONS. SHEET                                                |
|                  |                                                                                                                                                                          |   | TC-714           | HAWTHORNE OPTION, CROSS SECTIONS, SHEET                                                |
|                  |                                                                                                                                                                          |   | TC-715           | HAWTHORNE OPTION, CROSS SECTIONS, SHEET                                                |