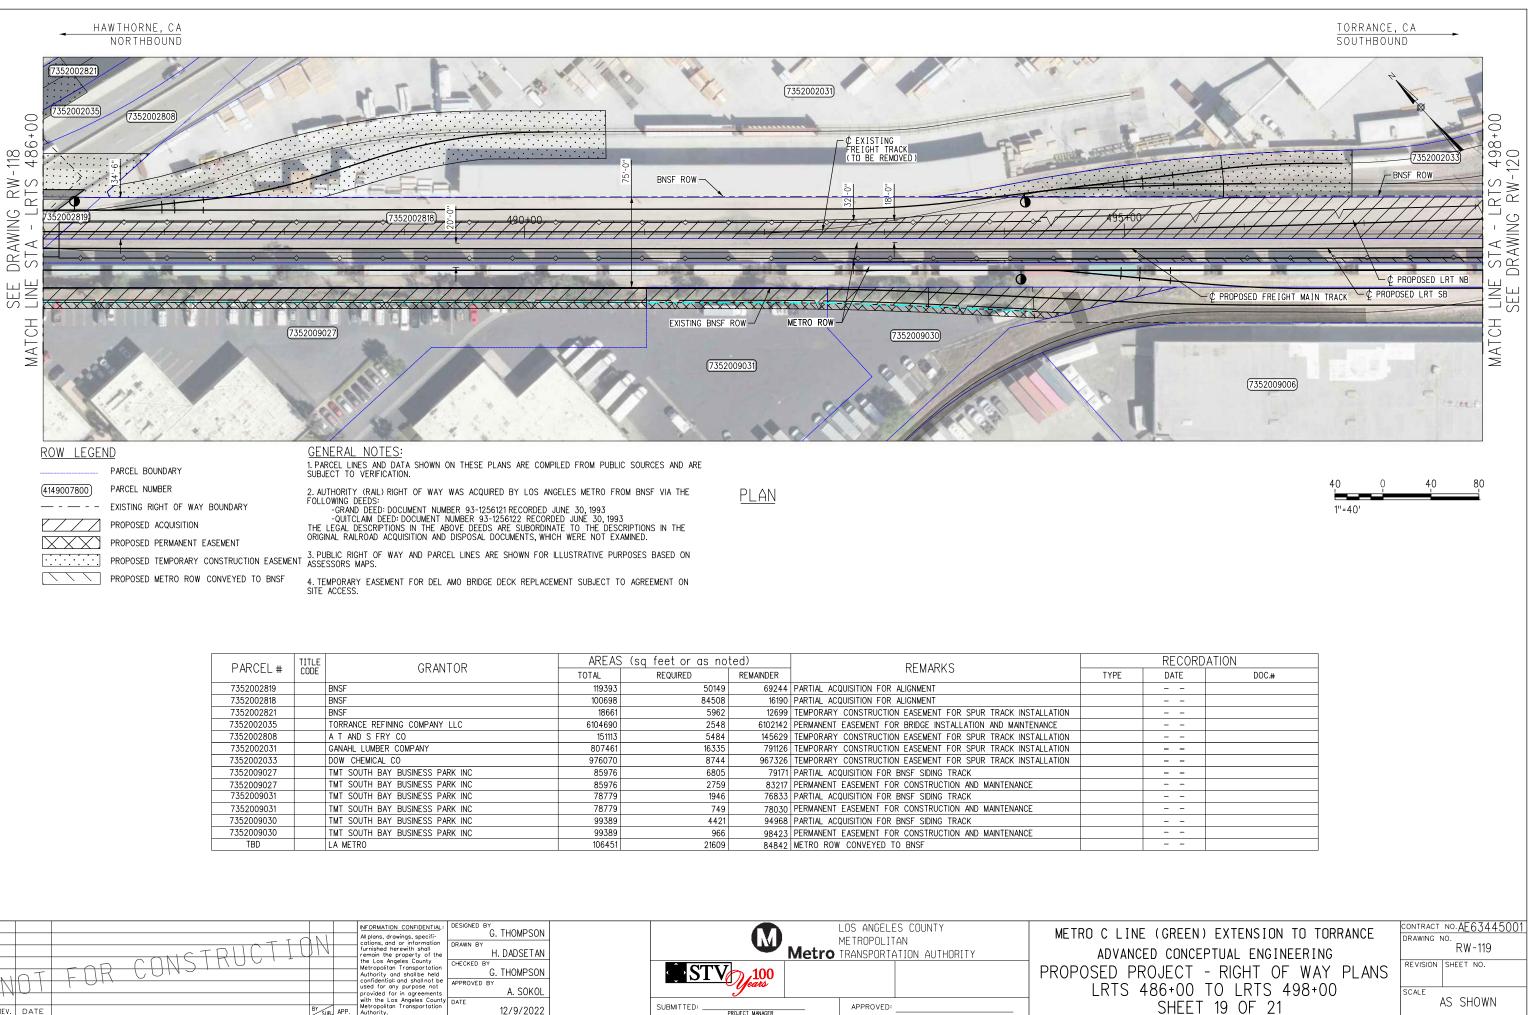

January 2023

In Association with:

McLean & Schultz Safeprobe, Inc SKA Design Soteria Company Terry A. Hayes Associates Inc The LeBaugh Group, Inc Vicus LLC Yunsoo Kim Design

|                  | GENERAL                                                                                                                                                                  |   |                  | LRT ROW PROPOSED PROJECT                                                               |
|------------------|--------------------------------------------------------------------------------------------------------------------------------------------------------------------------|---|------------------|----------------------------------------------------------------------------------------|
| G-100            | TITLE SHEET                                                                                                                                                              | _ | T-110            | PROPOSED PROJECT - TRACK PLAN & PROFILE.                                               |
| G-120<br>G-121   | INDEX OF DRAWINGS (EIR). SHEET 1 OF 2                                                                                                                                    |   | T-111            | PROPOSED PROJECT - TRACK PLAN & PROFILE.                                               |
| 21               | INDEX OF DRAWINGS (EIR). SHEET 2 OF 2                                                                                                                                    |   | T-112<br>T-113   | PROPOSED PROJECT - TRACK PLAN & PROFILE.<br>PROPOSED PROJECT - TRACK PLAN & PROFILE.   |
|                  | SURVEY CONTROL POINTS                                                                                                                                                    |   | T-114            | PROPOSED PROJECT - TRACK PLAN & PROFILE.                                               |
| G-300            | PROJECT MAPPING, SURVEY CONTROL POINT                                                                                                                                    | — | T-115<br>T-116   | PROPOSED PROJECT - TRACK PLAN & PROFILE.<br>PROPOSED PROJECT - TRACK PLAN & PROFILE.   |
| - 500            | PRUJECT MAPPING, SURVET CUNIRUL PUINT                                                                                                                                    |   | T-117            | PROPOSED PROJECT - TRACK PLAN & PROFILE.                                               |
|                  | TRACK GENERAL                                                                                                                                                            |   | T-118            | PROPOSED PROJECT - TRACK PLAN & PROFILE.                                               |
| TG-001           | ABBREVIATIONS, SYMBOLS, AND GENERAL NOTES, SHEET 1 OF 4                                                                                                                  | — | T-119<br>T-120   | PROPOSED PROJECT - TRACK PLAN & PROFILE.<br>PROPOSED PROJECT - TRACK PLAN & PROFILE.   |
| TG-002           | ABBREVIATIONS, SYMBOLS, AND GENERAL NOTES. SHEET 7 OF 4                                                                                                                  |   | T-121            | PROPOSED PROJECT - TRACK PLAN & PROFILE.                                               |
| -003             | ABBREVIATIONS, SYMBOLS, AND GENERAL NOTES. SHEET 3 OF 4                                                                                                                  |   |                  |                                                                                        |
| G-004            | ABBREVIATIONS, SYMBOLS, AND GENERAL NOTES. SHEET 4 OF 4                                                                                                                  |   |                  | LRT ROW TRENCH OPTION                                                                  |
|                  | RIGHT OF WAY (ROW)                                                                                                                                                       |   | TC-201           | TRENCH OPTION. TYPICAL SECTIONS. SHEET 1                                               |
|                  | PROPOSED PROJECT- RIGHT OF WAY PLANS.LRTS 273+00 TO LRTS 285+00.SHEET 1 OF 21                                                                                            | — | TC-202<br>TC-203 | TRENCH OPTION, TYPICAL SECTIONS, SHEET 2<br>TRENCH OPTION, TYPICAL SECTIONS, SHEET 3   |
| W-102            | PROPOSED PROJECT- RIGHT OF WAY PLANS. LRTS 285400 TO LRTS 297400. SHEET 2 OF 21                                                                                          |   | T-201            | TRENCH OPTION - TRACK PLAN & PROFILE.LR1                                               |
| W-103            | PROPOSED PROJECT- RIGHT OF WAY PLANS.LRTS 297+00 TO LRTS 309+00.SHEET 3 OF 21                                                                                            |   | T-202            | TRENCH OPTION - TRACK PLAN & PROFILE.LR1                                               |
| W-104<br>W-105   | PROPOSED PROJECT- RIGHT OF WAY PLANS.LRTS 309+00 TO LRTS 320+00.SHEET 4 OF 21<br>PROPOSED PROJECT- RIGHT OF WAY PLANS.LRTS 320+00 TO LRTS 332+00.SHEET 5 OF 21           |   | T-203<br>T-204   | TRENCH OPTION - TRACK PLAN & PROFILE.LR1<br>TRENCH OPTION - TRACK PLAN & PROFILE.LR1   |
| RW-105<br>RW-106 | PROPOSED PROJECT- RIGHT OF WAY PLANS.LRTS 320+00 TO LRTS 332+00. SHEET 5 OF 21 PROPOSED PROJECT- RIGHT OF WAY PLANS.LRTS 332+00 TO LRTS 344+00. SHEET 6 OF 21            |   | T-205            | TRENCH OFTION - TRACK PLAN & PROFILE. LRI                                              |
| RW-107           | PROPOSED PROJECT- RIGHT OF WAY PLANS.LRTS 344+00 TO LRTS 356+00.SHEET 7 OF 21                                                                                            |   | T-206            | TRENCH OPTION - TRACK PLAN & PROFILE. LRI                                              |
| RW-108<br>RW-109 | PROPOSED PROJECT- RIGHT OF WAY PLANS.LRTS 356+00 TO LRTS 368+00.SHEET 8 OF 21<br>PROPOSED PROJECT- RIGHT OF WAY PLANS.LRTS 368+00 TO LRTS 380+00.SHEET 9 OF 21           |   | T-207<br>T-208   | TRENCH OPTION - TRACK PLAN & PROFILE.LR1<br>TRENCH OPTION - TRACK PLAN & PROFILE.LR1   |
| RW-109<br>RW-110 | PROPOSED PROJECT- RIGHT OF WAT PLANS. LRTS 368+00 TO LRTS 380+00. SHEET 9 OF 21<br>PROPOSED PROJECT- RIGHT OF WAY PLANS. LRTS 380+00 TO LRTS 392+00. SHEET 10 OF 21      |   | T-209            | TRENCH OPTION - TRACK PLAN & PROFILE.LR1                                               |
| RW-111           | PROPOSED PROJECT- RIGHT OF WAY PLANS.LRTS 392+00 TO LRTS 402+00.SHEET 11 OF 21                                                                                           |   | T-210            | TRENCH OPTION - TRACK PLAN & PROFILE.LR1                                               |
| RW-112<br>RW-113 | PROPOSED PROJECT- RIGHT OF WAY PLANS.LRTS 402+00 TO LRTS 414+00.SHEET 12 OF 21<br>PROPOSED PROJECT- RIGHT OF WAY PLANS.LRTS 414+00 TO LRTS 426+00.SHEET 13 OF 21         |   | T-211<br>T-212   | TRENCH OPTION - TRACK PLAN & PROFILE.LR1<br>TRENCH OPTION - TRACK PLAN & PROFILE.LR1   |
| 14               | PROPOSED PROJECT- RIGHT OF WAY PLANS. LRTS 426+00 TO LRTS 438+00. SHEET 14 OF 21                                                                                         |   | T-213            | TRENCH OPTION - TRACK PLAN & PROFILE.LR1                                               |
| RW-115           | PROPOSED PROJECT- RIGHT OF WAY PLANS. LRTS 438+00 TO LRTS 450+00. SHEET 15 OF 21                                                                                         |   |                  |                                                                                        |
| RW-116<br>RW-117 | PROPOSED PROJECT- RIGHT OF WAY PLANS.LRTS 450+00 TO LRTS 462+00.SHEET 16 OF 21<br>PROPOSED PROJECT- RIGHT OF WAY PLANS.LRTS 462+00 TO LRTS 474+00.SHEET 17 OF 21         |   |                  | BNSF FREIGHT TRACK REALIGN                                                             |
| W-118            | PROPOSED PROJECT- RIGHT OF WAY PLANS. LRTS 474+00 TO LRTS 486+00. SHEET 18 OF 21                                                                                         |   |                  |                                                                                        |
| RW-119           | PROPOSED PROJECT - RIGHT OF WAY PLANS. LRTS 486+00 TO LRTS 498+00. SHEET 19 OF 21                                                                                        |   |                  |                                                                                        |
| RW-120<br>RW-121 | PROPOSED PROJECT- RIGHT OF WAY PLANS.LRTS 498+00 TO LRTS 510+00.SHEET 20 OF 21<br>PROPOSED PROJECT- RIGHT OF WAY PLANS.LRTS 510+00 TO LRTS 522+00.SHEET 21 OF 21         |   | T-401            | PROP PROJECT-FREIGHT PLAN & PROFILE.MTR                                                |
| RW-751           | HAWTHORNE OPTION - RIGHT OF WAY PLANS. LRTS 394+00 TO LRTS 405+00. SHEET 1 OF 15                                                                                         |   | T-402            | PROP PROJECT-FREIGHT PLAN & PROFILE.MTR                                                |
| RW-752<br>RW-753 | HAWTHORNE OPTION - RIGHT OF WAY PLANS, LRTS 405+00 TO LRTS 417+00, SHEET 2 OF 15                                                                                         |   | T-403<br>T-404   | PROP PROJECT-FREIGHT PLAN & PROFILE.MTR<br>PROP PROJECT-FREIGHT PLAN & PROFILE.MTR     |
| RW-755<br>RW-754 | HAWTHORNE OPTION - RIGHT OF WAY PLANS.LRTS 417+00 TO LRTS 429+00.SHEET 3 OF 15<br>HAWTHORNE OPTION - RIGHT OF WAY PLANS.LRTS 429+00 TO LRTS 441+00.SHEET 4 OF 15         |   | T-404<br>T-405   | PROP PROJECT-FREIGHT PLAN & PROFILE. MIR                                               |
| RW-755           | HAWTHORNE OPTION - RIGHT OF WAY PLANS.LRTS 441+00 TO LRTS 453+00.SHEET 5 OF 15                                                                                           |   | T-406            | PROP PROJECT-FREIGHT PLAN & PROFILE.MTR                                                |
| RW-756<br>RW-757 | HAWTHORNE OPTION - RIGHT OF WAY PLANS, LRTS 453+00 TO LRTS 465+00, SHEET 6 OF 15                                                                                         |   | T−407<br>T−408   | PROP PROJECT-FREIGHT PLAN & PROFILE.MTR<br>PROP PROJECT-FREIGHT PLAN & PROFILE.MTR     |
| RW-758           | HAWTHORNE OPTION - RIGHT OF WAY PLANS.LRTS 465+00 TO LRTS 477+00.SHEET 7 OF 15<br>HAWTHORNE OPTION - RIGHT OF WAY PLANS.LRTS 477+00 TO LRTS 489+00.SHEET 8 OF 15         |   | T-409            | PROP PROJECT-FREIGHT PLAN & PROFILE. MTR                                               |
| RW-759           | HAWTHORNE OPTION - RIGHT OF WAY PLANS.LRTS 489+00 TO LRTS 501+00.SHEET 9 OF 15                                                                                           |   | T-410            | PROP PROJECT-FREIGHT PLAN & PROFILE. MTR                                               |
| RW-760<br>RW-761 | HAWTHORNE OPTION - RIGHT OF WAY PLANS.LRTS 501+00 TO LRTS 513+00.SHEET 10 OF 15<br>HAWTHORNE OPTION - RIGHT OF WAY PLANS.LRTS 513+00 TO LRTS 525+00.SHEET 11 OF 15       |   | T-411<br>T-412   | PROP PROJECT-FREIGHT PLAN & PROFILE.MTR<br>PROP PROJECT-FREIGHT PLAN & PROFILE.MTR     |
| RW-762           | HAWTHORKE OFTION - RIGHT OF WAT FLANS. LETS 515400 TO LETS 525400. SHEET TO FTS                                                                                          |   | T-413            | PROP PROJECT-FREIGHT PLAN & PROFILE. MTR                                               |
| RW-763           | HAWTHORNE OPTION - RIGHT OF WAY PLANS, LRTS 537+00 TO LRTS 549+40, SHEET 13 OF 15                                                                                        |   | T-414            | PROP PROJECT-FREIGHT PLAN & PROFILE. MTR                                               |
| RW-764<br>RW-765 | HAWTHORNE OPTION - RIGHT OF WAY PLANS.LRTS 549+40 TO LRTS 561+00.SHEET 14 OF 15<br>HAWTHORNE OPTION - RIGHT OF WAY PLANS.LRTS 561+00 TO LRTS 563+85.SHEET 15 OF 15       |   | T-415<br>T-416   | PROP PROJECT-FREIGHT PLAN & PROFILE.MTR<br>PROP PROJECT-FREIGHT PLAN & PROFILE.MTR     |
|                  | TRATINGUAL OF FLOW - MIGHT OF WATELAND, ENTO DUTOU TO ENTO JOUTOJ, SHEET TO UN TJ                                                                                        |   | T-417            | PROP PROJECT-FREIGHT PLAN & PROFILE.MTR                                                |
|                  | LRT ROW PROPOSED PROJECT                                                                                                                                                 |   | T-418            | PROP PROJECT-FREIGHT PLAN & PROFILE. MTF                                               |
| TC-101           |                                                                                                                                                                          | _ | T-419<br>T-420   | PROP PROJECT-FREIGHT PLAN & PROF ILE. MTF<br>PROP PROJECT-FREIGHT PLAN & PROF ILE. MTF |
| TC-102           | PROPOSED PROJECT. TYPICAL SECTIONS. SHEET 1 OF 9<br>PROPOSED PROJECT. TYPICAL SECTIONS. SHEET 2 OF 9                                                                     |   | T-421            | PROP PROJECT-FREIGHT PLAN & PROFILE. MTF                                               |
| TC-103           | PROPOSED PROJECT. TYPICAL SECTIONS. SHEET 3 OF 9                                                                                                                         |   |                  |                                                                                        |
| TC-104<br>TC-105 | PROPOSED PROJECT. TYPICAL SECTIONS. SHEET 4 OF 9<br>PROPOSED PROJECT. TYPICAL SECTIONS. SHEET 5 OF 9                                                                     |   |                  | HAWTHORNE LRT OPTION                                                                   |
| TC-106           | PROPOSED PROJECT. TYPICAL SECTIONS. SHEET 5 OF 9 PROPOSED PROJECT. TYPICAL SECTIONS. SHEET 6 OF 9                                                                        |   | TC-701           | HAWTHORNE OPTION. CROSS SECTIONS. SHEET                                                |
| TC-107           | PROPOSED PROJECT. TYPICAL SECTIONS. SHEET 7 OF 9                                                                                                                         |   | TC-702<br>TC-703 | HAWTHORNE OPTION. CROSS SECTIONS. SHEET                                                |
| TC-108<br>TC-109 | PROPOSED PROJECT. TYPICAL SECTIONS. SHEET 8 OF 9<br>PROPOSED PROJECT. TYPICAL SECTIONS. SHEET 9 OF 9                                                                     |   | TC-704           | HAWTHORNE OPTION. CROSS SECTIONS. SHEET<br>HAWTHORNE OPTION. CROSS SECTIONS. SHEET     |
| T-101            | PROPOSED PROJECT - TRACK PLAN & PROFILE. LRTS 273+00 TO LRTS 285+00. SHEET 1 OF 21                                                                                       |   | TC-705           | HAWTHORNE OPTION. CROSS SECTIONS. SHEET                                                |
| T-102            | PROPOSED PROJECT – TRACK PLAN & PROFILE.LRTS 285+00 TO LRTS 297+00.SHEET 2 OF 21                                                                                         |   | TC-706<br>TC-707 | HAWTHORNE OPTION, CROSS SECTIONS, SHEET                                                |
| T-103<br>T-104   | PROPOSED PROJECT – TRACK PLAN & PROFILE.LRTS 297+00 TO LRTS 309+00.SHEET 3 OF 21<br>PROPOSED PROJECT – TRACK PLAN & PROFILE.LRTS 309+00 TO LRTS 320+00.SHEET 4 OF 21     |   | TC-708           | HAWTHORNE OPTION. CROSS SECTIONS. SHEET<br>HAWTHORNE OPTION. CROSS SECTIONS. SHEET     |
| T-105            | PROPOSED PROJECT - TRACK PLAN & PROFILE. LRTS 303+00 TO LRTS 320+00. SHEET 4 OF 21<br>PROPOSED PROJECT - TRACK PLAN & PROFILE. LRTS 320+00 TO LRTS 332+00. SHEET 5 OF 21 |   | TC-709           | HAWTHORNE OPTION. CROSS SECTIONS. SHEET                                                |
| T-106            | PROPOSED PROJECT - TRACK PLAN & PROFILE.LRTS 332+00 TO LRTS 344+00.SHEET 6 OF 21                                                                                         |   | TC-710<br>TC-711 | HAWTHORNE OPTION, CROSS SECTIONS, SHEET                                                |
| T-107<br>T-108   | PROPOSED PROJECT – TRACK PLAN & PROFILE.LRTS 344+00 TO LRTS 356+00.SHEET 7 OF 21<br>PROPOSED PROJECT – TRACK PLAN & PROFILE.LRTS 356+00 TO LRTS 368+00.SHEET 8 OF 21     |   | TC-712           | HAWTHORNE OPTION. CROSS SECTIONS. SHEET<br>HAWTHORNE OPTION. CROSS SECTIONS. SHEET     |
| T-109            | PROPOSED PROJECT - TRACK PLAN & PROFILE. LRTS 358+00 TO LRTS 388+00. SHEET 8 OF 21                                                                                       |   | TC-713           | HAWTHORNE OPTION. CROSS SECTIONS. SHEET                                                |
|                  |                                                                                                                                                                          |   | TC-714           | HAWTHORNE OPTION, CROSS SECTIONS, SHEET                                                |
|                  |                                                                                                                                                                          |   | TC-715           | HAWTHORNE OPTION, CROSS SECTIONS, SHEET                                                |