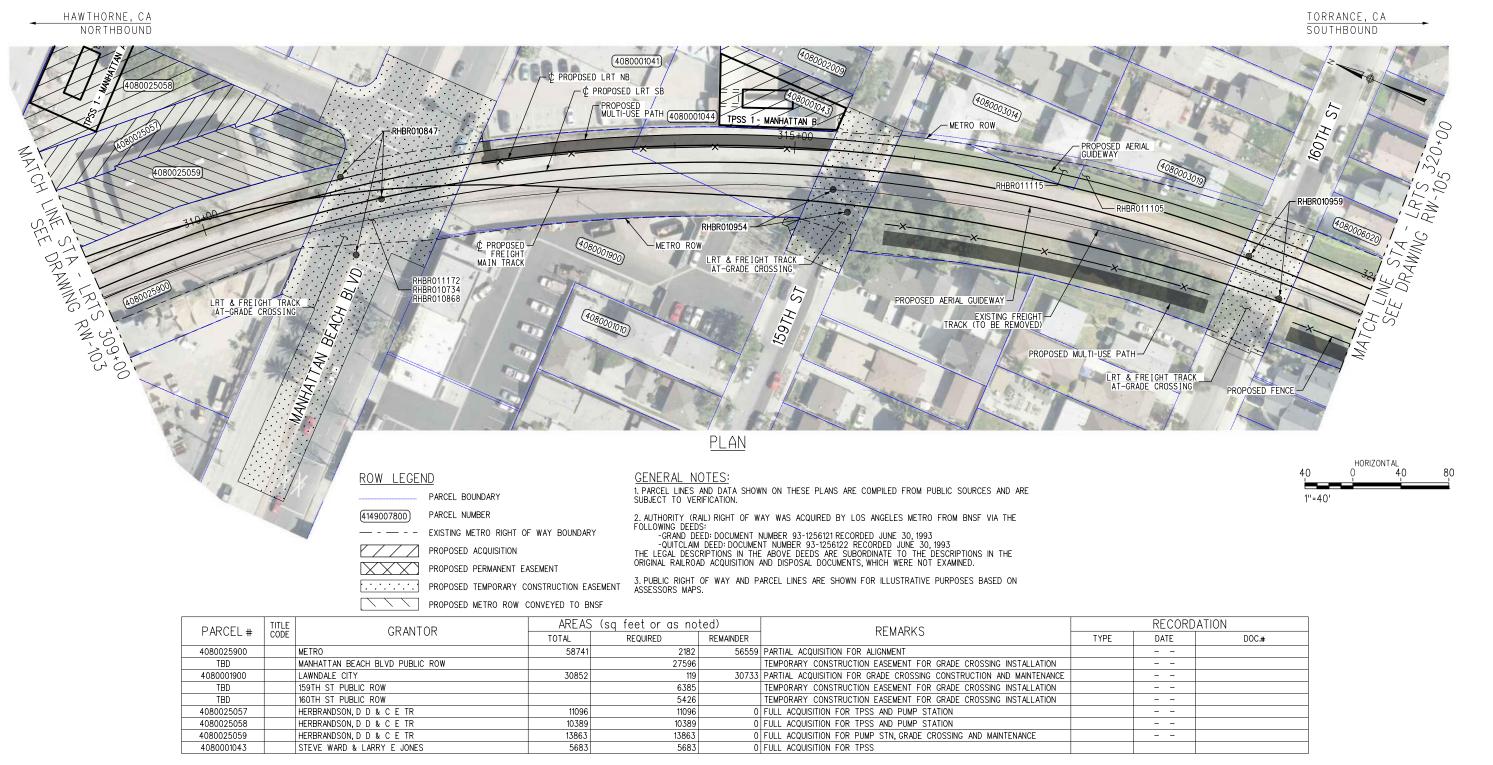

-----------------------------------------------------------|---|----------------------------------------------------------------------|--------------------------------------------|
| REV. | DATE | BY SUB. APP.     | Authority.                                                                                                                                                                                                                                                                                                                                                                  | 12/9/2022                                                                                      |   | SUBMITTED:        PROJECT MANAGER     APPROVED:                      |                                            |



| LEASE      | TITLE |                      |       | 6 (sq feet or as no | oted)     | LEASE USE                       | REMARKS    | RECORDATION |      |       |
|------------|-------|----------------------|-------|---------------------|-----------|---------------------------------|------------|-------------|------|-------|
| CUSTOMER # | CODE  | LEASE CUSTOMER       | TOTAL | REQUIRED            | REMAINDER | LEASE USE                       | REMARKS    | TYPE        | DATE | DOC.# |
| RHBR010734 |       | LA COUNTY            |       |                     |           | SITE FOR STREET IMPROVEMENT     | MODIFIED   |             |      |       |
| RHBR010868 |       | CITY OF LAWNDALE     |       |                     |           | PERMIT TO CONSTRUCT A SPUR TRCK | MODIFIED   |