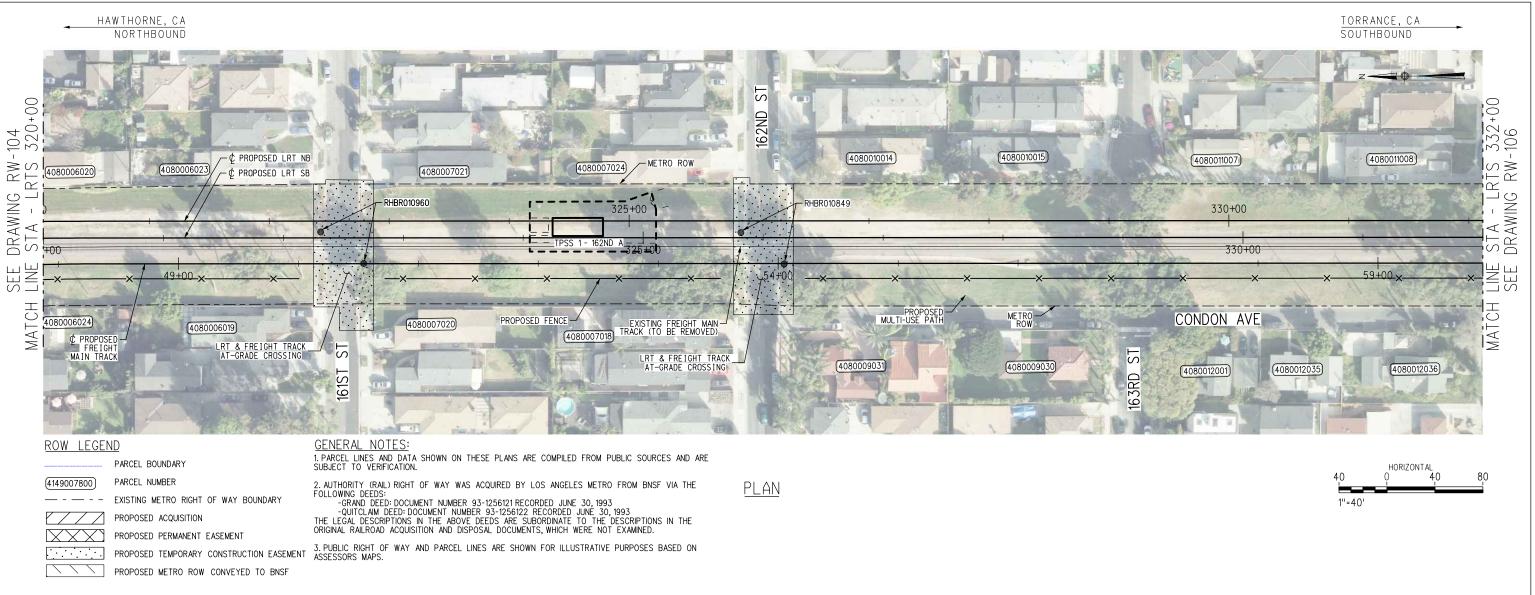

|        |       |
|    |        |       |
|    |        |       |
|    |        |       |
|    |        |       |
|    |        |       |
|    |        |       |
|    |        |       |
|    |        |       |
|    |        |       |

|                             | CONTRACT NO. <u>AE63445001</u><br>DRAWING NO. |
|-----------------------------|-----------------------------------------------|
| CED CONCEPTUAL ENGINEERING  | RW-104                                        |
| ROJECT - RIGHT OF WAY PLANS | REVISION SHEET NO.                            |
| 309+00 TO LRTS 320+00       | SCALE                                         |
| SHEET 4 OF 21               | AS SHOWN                                      |
|                             |                                               |



| ſ | PARCEL # | GRANTOR             | AREAS (sq feet or as noted) |          |           | REMARKS                                                         | RECORDATION |      |       |  |
|---|----------|---------------------|-----------------------------|----------|-----------|-----------------------------------------------------------------|-------------|------|-------|--|
|   |          | GIVANTON            | TOTAL                       | REQUIRED | REMAINDER | REMARKS                                                         | TYPE        | DATE | DOC.# |  |
|   | TBD      | 161ST ST PUBLIC ROW |                             | 5800     |           | TEMPORARY CONSTRUCTION EASEMENT FOR GRADE CROSSING INSTALLATION |             |      |       |  |
|   | TBD      | 162ND ST PUBLIC ROW |