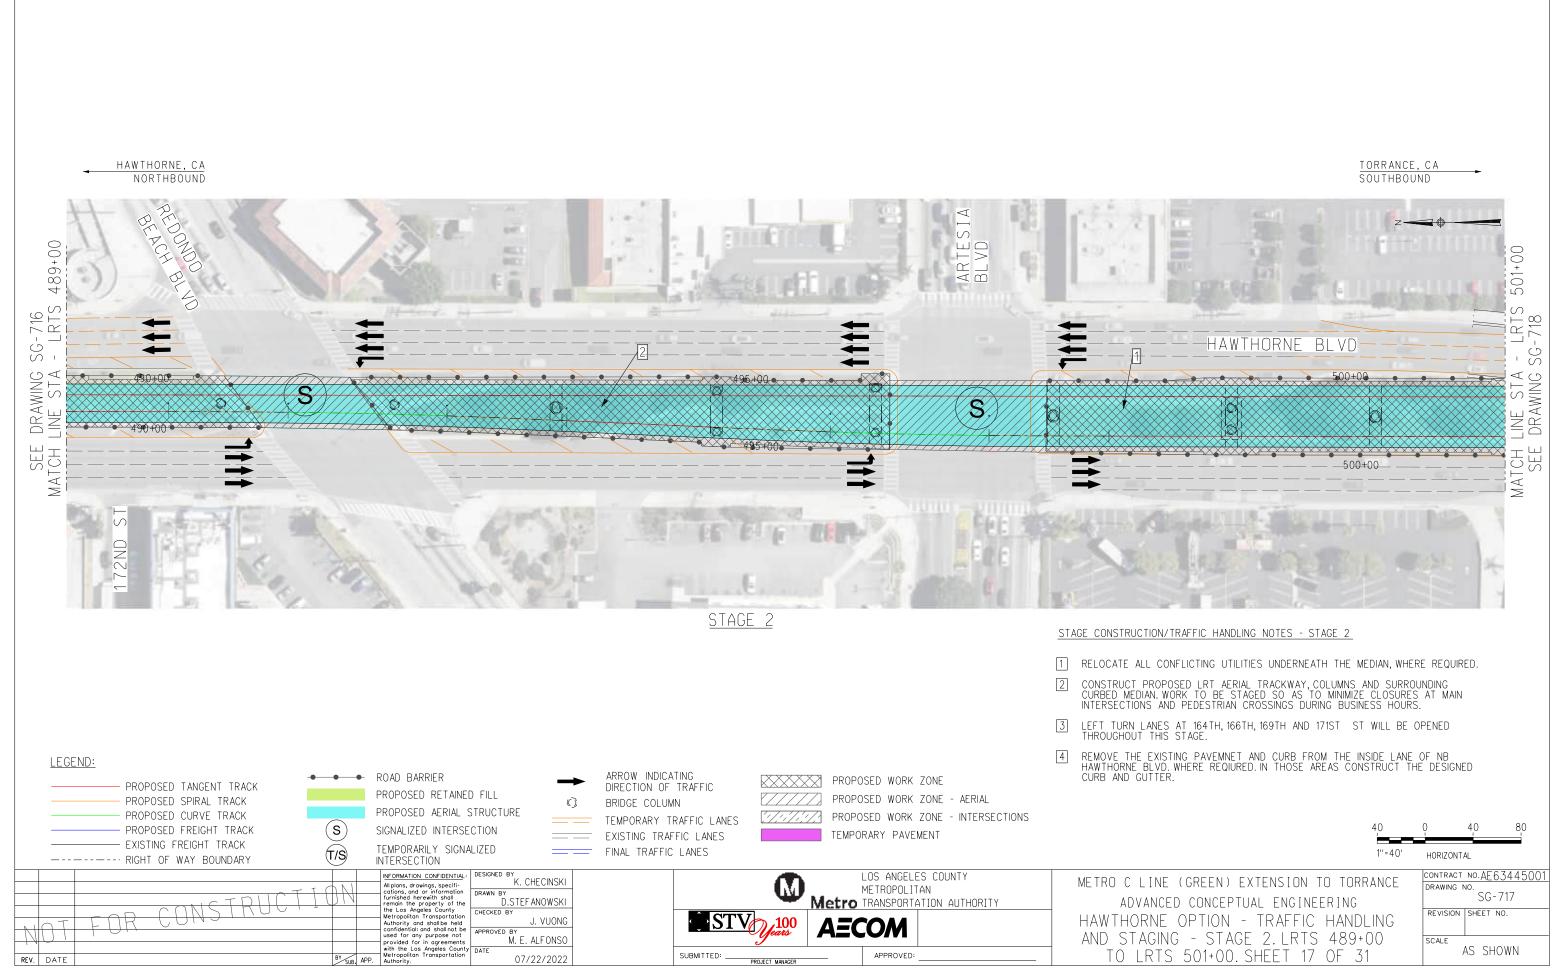

FIC. CLOSE THE EXISTING NB AND SB LEFT TURN LANES AT 169TH ST AND ADJACENT PARKING AREAS. CONSTRUCT NEW LEFT TURN LANES AND OPEN IT TO TRAFFIC. CONSTRUCT THE WIDENING OF NB HAWTHORNE BLVD. BETWEEN ARTESIA BLVD AND 186TH ST. WORK TO BE STAGED SO AS TO PROVIDE DRIVEWAY AND PEDESTRIAN ACCESS DURING BUSINESS HOURS IN COORDINATION WITH PROPERTY OWNERS. WHERE WORK IS PERFORMED THROUGH INTERSECTIONS, IT IS TO BE STAGED IN ORDER TO MINIMIZE CLOSURES 40 80 1''=40' HORIZONTAL CONTRACT NO.AE63445001 METRO C LINE (GREEN) EXTENSION TO TORRANCE DRAWING NO. . SG-708 ADVANCED CONCEPTUAL ENGINEERING REVISION SHEET NO. HAWTHORNE OPTION - TRAFFIC HANDLING

SCALE

AS SHOWN



LukasikA n:AECOM\_ 13:08:29 -pw.bentle 18.07.2022 pw:\\aecorr







LukasikA AECOM\_ e d 13:15: pw.be 18.07.2022 pw:\\aecorr















LukasikA 1:AECOM\_ 7:24 bentle 13:27 Pw.b 18.07.2022 pw:\\aecorr



HAWTHORNE, CA NORTHBOUND 1.01 1.24 66 15 00+ EMPORARY PAVEMENT ONLY DURING PHASE 2. TO BE REMOVED IN THE FINAL CONDITION. 37 12 ×2. AERIAL WORK WILL NOT IMPACT THE TRAFFIC OPERATIONS. -AERIAL WORK ONLY, Ń WILL NOT IMPACT THE TRAFFIC OPERATIONS. 100.0  $( \cap$  $\bigcirc$ N'A  $\sim$ SG AWING È  $\square$ SEI  $\triangleleft$ >-HAWTHORNE BLVD-And the Party Name CORP. INC. Married <u>STAGE 2</u> STAGE CONSTRUCTION/TRAFFIC HANDLING NOTES - STAGE 2 2 3 4 LEGEND: ARROW INDICATING DIRECTION OF TRAFFIC ROAD BARRIER -----PROPOSED WORK ZONE ~~~~ PROPOSED TANGENT TRACK PROPOSED RETAINED FILL PROPOSED WORK ZONE - AERIAL PROPOSED SPIRAL TRACK  $\bigcirc$ BRIDGE COLUMN PROPOSED AERIAL STRUCTURE PROPOSED CURVE TRACK <u>....</u> P