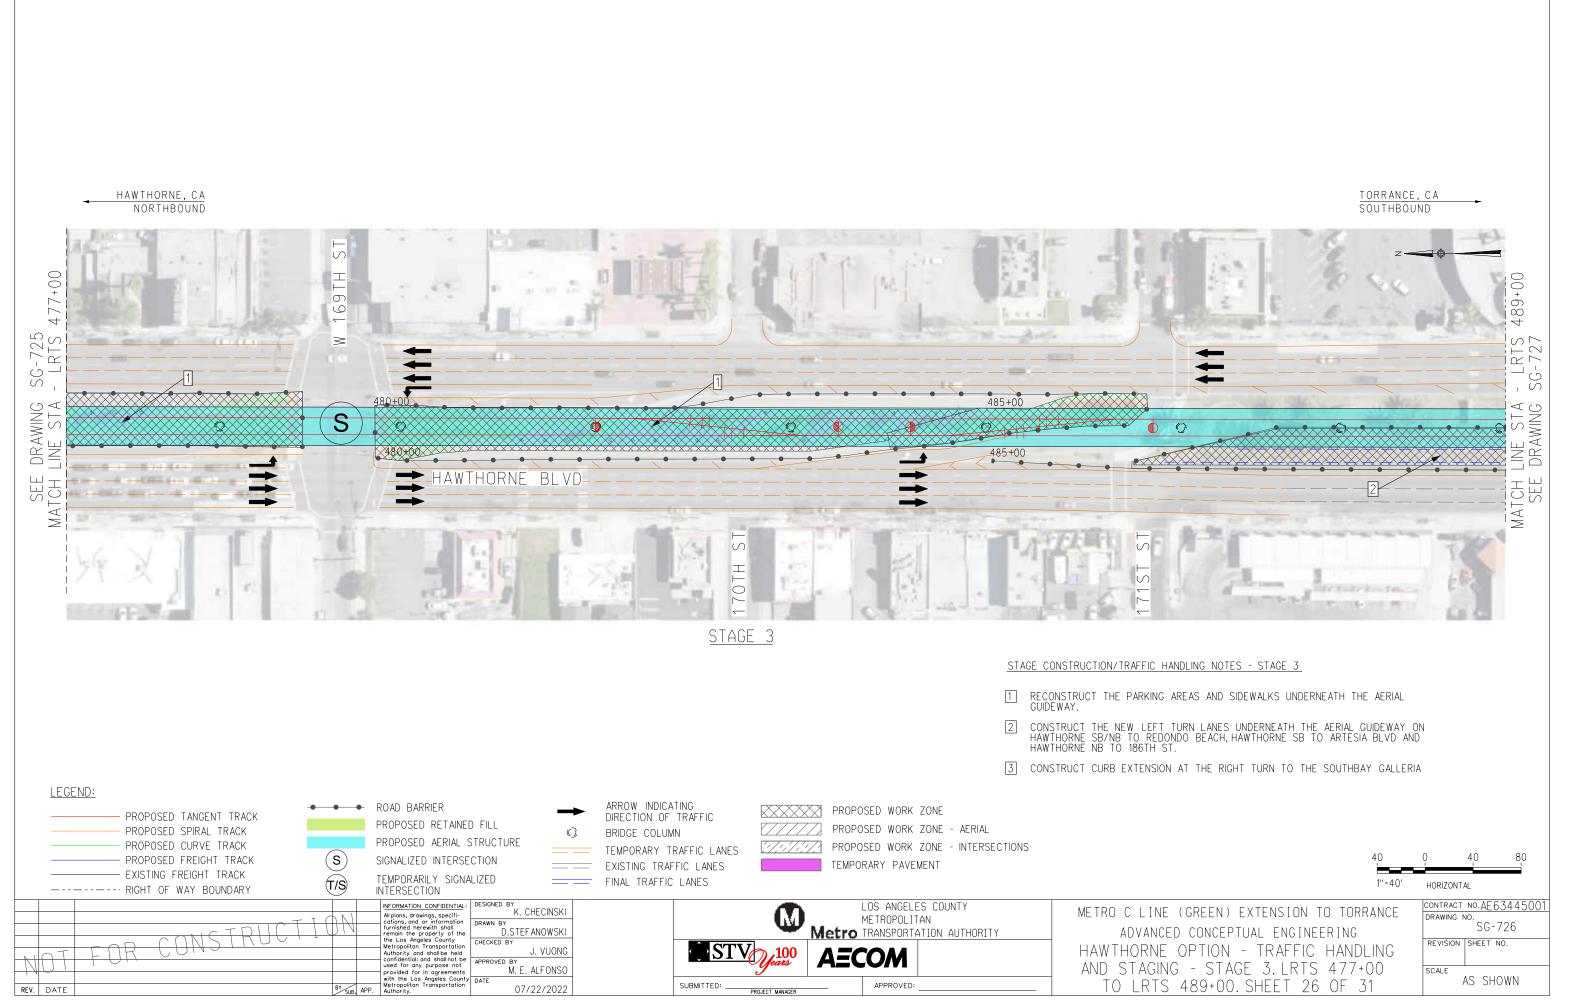

|
|-----------------------------------------------------------------------------------------------|-----------------------------------------------------------------------|
| 1''=40'                                                                                       | HORIZONTAL                                                            |
| NE (GREEN) EXTENSION TO TORRANCE<br>CED CONCEPTUAL ENGINEERING<br>E OPTION - TRAFFIC HANDLING | CONTRACT NO.AE63445001<br>DRAWING NO.<br>SG-723<br>REVISION SHEET NO. |
| ING - STAGE 2.LRTS 561+00<br>S 563+85.SHEET 23 OF 31                                          | scale<br>AS SHOWN                                                     |





LukasikA n:AECOM\_ 13:41:25 -pw.bentle 18.07.2022 pw:\\aecom





HAWTHORNE, CA NORTHBOUND  $\mathcal{O}$ Ś 工 T 501+00 H Q  $\sim$ <u>\_\_\_\_</u>  $\geq$ S R1 SG DRAWING STA 505+00 -510+00 þ Ø n S O 0 ¦þ Q 505+00 510+00 ш μŦ 111 S ()MAT STAGE 3 1 2 LEGEND: ARROW INDICATING DIRECTION OF TRAFFIC ROAD BARRIER -----PROPOSED WORK ZONE PROPOSED TANGENT TRACK PROPOSED RETAINED FILL PROPOSED WORK ZONE - AERIAL PROPOSED SPIRAL TRACK  $\bigcirc$ BRIDGE COLUMN PROPOSED AERIAL STRUCTURE PROPOSED CURVE TRACK 1.1.1.1. PROPOSED WORK ZONE - INTERSECTIONS TEMPORARY TRAFFIC LANES (s)PROPOSED FREIGHT TRACK SIGNALIZED INTERSECTION TEMPORARY PAVEMENT EXISTING TRAFFIC LANES EXISTING FREIGHT TRACK TEMPORARILY SIGNALIZED T/S FINAL TRAFFIC LANES RIGHT OF WAY BOUNDARY INFORMATION CONFIDENTIAL: DESIGNED BY K. CHECINSKI LOS ANGELES COUNTY METROPOLITAN Metro TRANSPORTATION AUTH