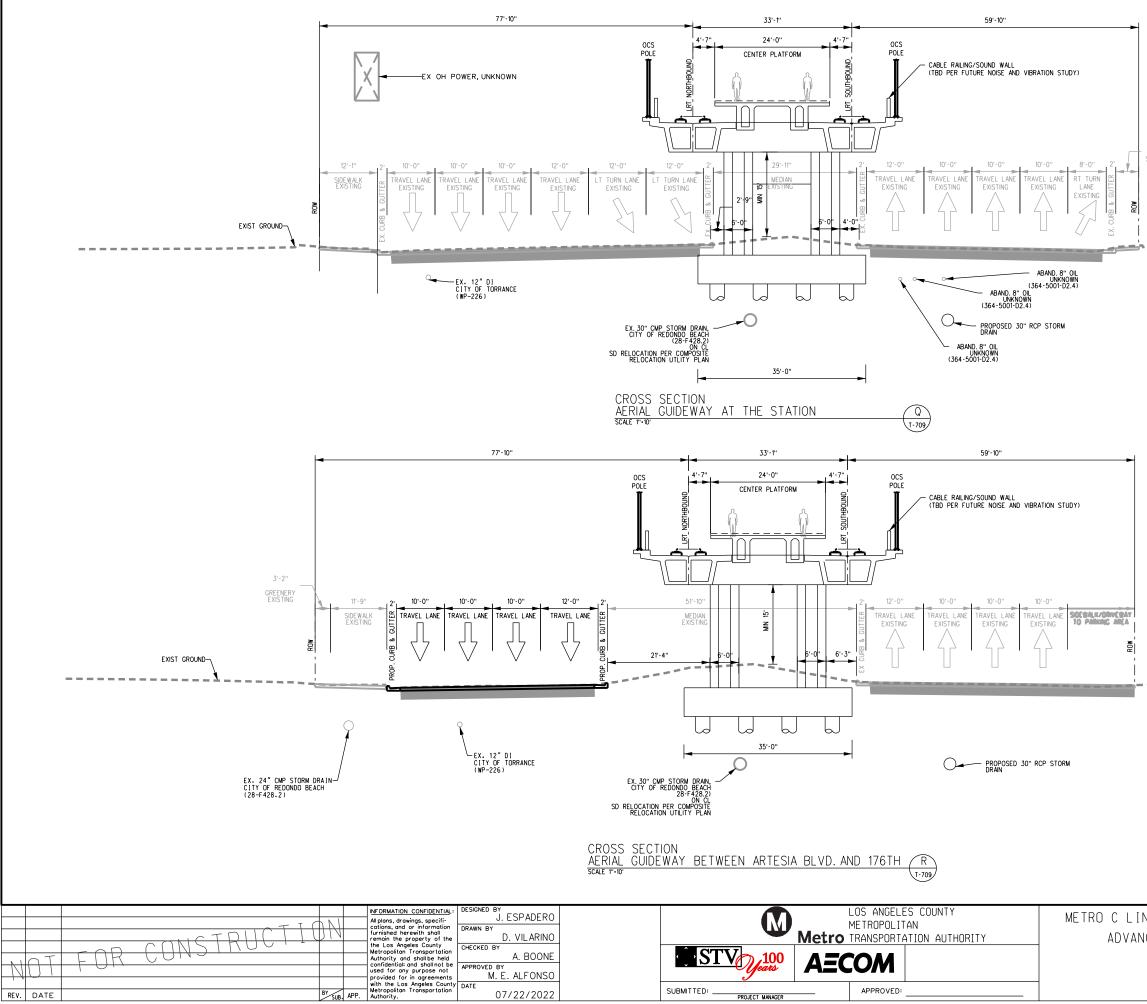

January 2023

In Association with:

McLean & Schultz Safeprobe, Inc SKA Design Soteria Company Terry A. Hayes Associates Inc The LeBaugh Group, Inc Vicus LLC Yunsoo Kim Design

|                  | GENERAL                                                                                                                                                                  |   |                  | LRT ROW PROPOSED PROJECT                                                               |
|------------------|--------------------------------------------------------------------------------------------------------------------------------------------------------------------------|---|------------------|----------------------------------------------------------------------------------------|
| G-100            | TITLE SHEET                                                                                                                                                              | _ | T-110            | PROPOSED PROJECT - TRACK PLAN & PROFILE.                                               |
| G-120<br>G-121   | INDEX OF DRAWINGS (EIR). SHEET 1 OF 2                                                                                                                                    |   | T-111            | PROPOSED PROJECT - TRACK PLAN & PROFILE.                                               |
| 21               | INDEX OF DRAWINGS (EIR). SHEET 2 OF 2                                                                                                                                    |   | T-112<br>T-113   | PROPOSED PROJECT - TRACK PLAN & PROFILE.<br>PROPOSED PROJECT - TRACK PLAN & PROFILE.   |
|                  | SURVEY CONTROL POINTS                                                                                                                                                    |   | T-114            | PROPOSED PROJECT - TRACK PLAN & PROFILE.                                               |
| G-300            | PROJECT MAPPING, SURVEY CONTROL POINT                                                                                                                                    | — | T-115<br>T-116   | PROPOSED PROJECT - TRACK PLAN & PROFILE.<br>PROPOSED PROJECT - TRACK PLAN & PROFILE.   |
| - 500            | PRUJECT MAPPING, SURVET CUNIRUL PUINT                                                                                                                                    |   | T-117            | PROPOSED PROJECT - TRACK PLAN & PROFILE.                                               |
|                  | TRACK GENERAL                                                                                                                                                            |   | T-118            | PROPOSED PROJECT - TRACK PLAN & PROFILE.                                               |
| TG-001           | ABBREVIATIONS, SYMBOLS, AND GENERAL NOTES, SHEET 1 OF 4                                                                                                                  | — | T-119<br>T-120   | PROPOSED PROJECT - TRACK PLAN & PROFILE.<br>PROPOSED PROJECT - TRACK PLAN & PROFILE.   |
| TG-002           | ABBREVIATIONS, SYMBOLS, AND GENERAL NOTES. SHEET 7 OF 4                                                                                                                  |   | T-121            | PROPOSED PROJECT - TRACK PLAN & PROFILE.                                               |
| -003             | ABBREVIATIONS, SYMBOLS, AND GENERAL NOTES. SHEET 3 OF 4                                                                                                                  |   |                  |                                                                                        |
| G-004            | ABBREVIATIONS, SYMBOLS, AND GENERAL NOTES. SHEET 4 OF 4                                                                                                                  |   |                  | LRT ROW TRENCH OPTION                                                                  |
|                  | RIGHT OF WAY (ROW)                                                                                                                                                       |   | TC-201           | TRENCH OPTION. TYPICAL SECTIONS. SHEET 1                                               |
|                  | PROPOSED PROJECT- RIGHT OF WAY PLANS.LRTS 273+00 TO LRTS 285+00.SHEET 1 OF 21                                                                                            | — | TC-202<br>TC-203 | TRENCH OPTION, TYPICAL SECTIONS, SHEET 2<br>TRENCH OPTION, TYPICAL SECTIONS, SHEET 3   |
| W-102            | PROPOSED PROJECT- RIGHT OF WAY PLANS. LRTS 285400 TO LRTS 297400. SHEET 2 OF 21                                                                                          |   | T-201            | TRENCH OPTION - TRACK PLAN & PROFILE.LR1                                               |
| W-103            | PROPOSED PROJECT- RIGHT OF WAY PLANS.LRTS 297+00 TO LRTS 309+00.SHEET 3 OF 21                                                                                            |   | T-202            | TRENCH OPTION - TRACK PLAN & PROFILE.LR1                                               |
| W-104<br>W-105   | PROPOSED PROJECT- RIGHT OF WAY PLANS.LRTS 309+00 TO LRTS 320+00.SHEET 4 OF 21<br>PROPOSED PROJECT- RIGHT OF WAY PLANS.LRTS 320+00 TO LRTS 332+00.SHEET 5 OF 21           |   | T-203<br>T-204   | TRENCH OPTION - TRACK PLAN & PROFILE.LR1<br>TRENCH OPTION - TRACK PLAN & PROFILE.LR1   |
| RW-105<br>RW-106 | PROPOSED PROJECT- RIGHT OF WAY PLANS.LRTS 320+00 TO LRTS 332+00. SHEET 5 OF 21 PROPOSED PROJECT- RIGHT OF WAY PLANS.LRTS 332+00 TO LRTS 344+00. SHEET 6 OF 21            |   | T-205            | TRENCH OFTION - TRACK PLAN & PROFILE. LRI                                              |
| RW-107           | PROPOSED PROJECT- RIGHT OF WAY PLANS.LRTS 344+00 TO LRTS 356+00.SHEET 7 OF 21                                                                                            |   | T-206            | TRENCH OPTION - TRACK PLAN & PROFILE. LRI                                              |
| RW-108<br>RW-109 | PROPOSED PROJECT- RIGHT OF WAY PLANS.LRTS 356+00 TO LRTS 368+00.SHEET 8 OF 21<br>PROPOSED PROJECT- RIGHT OF WAY PLANS.LRTS 368+00 TO LRTS 380+00.SHEET 9 OF 21           |   | T-207<br>T-208   | TRENCH OPTION - TRACK PLAN & PROFILE.LR1<br>TRENCH OPTION - TRACK PLAN & PROFILE.LR1   |
| RW-109<br>RW-110 | PROPOSED PROJECT- RIGHT OF WAT PLANS. LRTS 368+00 TO LRTS 380+00. SHEET 9 OF 21<br>PROPOSED PROJECT- RIGHT OF WAY PLANS. LRTS 380+00 TO LRTS 392+00. SHEET 10 OF 21      |   | T-209            | TRENCH OPTION - TRACK PLAN & PROFILE.LR1                                               |
| RW-111           | PROPOSED PROJECT- RIGHT OF WAY PLANS.LRTS 392+00 TO LRTS 402+00.SHEET 11 OF 21                                                                                           |   | T-210            | TRENCH OPTION - TRACK PLAN & PROFILE.LR1                                               |
| RW-112<br>RW-113 | PROPOSED PROJECT- RIGHT OF WAY PLANS.LRTS 402+00 TO LRTS 414+00.SHEET 12 OF 21<br>PROPOSED PROJECT- RIGHT OF WAY PLANS.LRTS 414+00 TO LRTS 426+00.SHEET 13 OF 21         |   | T-211<br>T-212   | TRENCH OPTION - TRACK PLAN & PROFILE.LR1<br>TRENCH OPTION - TRACK PLAN & PROFILE.LR1   |
| 14               | PROPOSED PROJECT- RIGHT OF WAY PLANS. LRTS 426+00 TO LRTS 438+00. SHEET 14 OF 21                                                                                         |   | T-213            | TRENCH OPTION - TRACK PLAN & PROFILE.LR1                                               |
| RW-115           | PROPOSED PROJECT- RIGHT OF WAY PLANS. LRTS 438+00 TO LRTS 450+00. SHEET 15 OF 21                                                                                         |   |                  |                                                                                        |
| RW-116<br>RW-117 | PROPOSED PROJECT- RIGHT OF WAY PLANS.LRTS 450+00 TO LRTS 462+00.SHEET 16 OF 21<br>PROPOSED PROJECT- RIGHT OF WAY PLANS.LRTS 462+00 TO LRTS 474+00.SHEET 17 OF 21         |   |                  | BNSF FREIGHT TRACK REALIGN                                                             |
| W-118            | PROPOSED PROJECT- RIGHT OF WAY PLANS. LRTS 474+00 TO LRTS 486+00. SHEET 18 OF 21                                                                                         |   |                  |                                                                                        |
| RW-119           | PROPOSED PROJECT - RIGHT OF WAY PLANS. LRTS 486+00 TO LRTS 498+00. SHEET 19 OF 21                                                                                        |   |                  |                                                                                        |
| RW-120<br>RW-121 | PROPOSED PROJECT- RIGHT OF WAY PLANS.LRTS 498+00 TO LRTS 510+00.SHEET 20 OF 21<br>PROPOSED PROJECT- RIGHT OF WAY PLANS.LRTS 510+00 TO LRTS 522+00.SHEET 21 OF 21         |   | T-401            | PROP PROJECT-FREIGHT PLAN & PROFILE.MTR                                                |
| RW-751           | HAWTHORNE OPTION - RIGHT OF WAY PLANS. LRTS 394+00 TO LRTS 405+00. SHEET 1 OF 15                                                                                         |   | T-402            | PROP PROJECT-FREIGHT PLAN & PROFILE.MTR                                                |
| RW-752<br>RW-753 | HAWTHORNE OPTION - RIGHT OF WAY PLANS, LRTS 405+00 TO LRTS 417+00, SHEET 2 OF 15                                                                                         |   | T-403<br>T-404   | PROP PROJECT-FREIGHT PLAN & PROFILE.MTR<br>PROP PROJECT-FREIGHT PLAN & PROFILE.MTR     |
| RW-755<br>RW-754 | HAWTHORNE OPTION - RIGHT OF WAY PLANS.LRTS 417+00 TO LRTS 429+00.SHEET 3 OF 15<br>HAWTHORNE OPTION - RIGHT OF WAY PLANS.LRTS 429+00 TO LRTS 441+00.SHEET 4 OF 15         |   | T-404<br>T-405   | PROP PROJECT-FREIGHT PLAN & PROFILE. MIR                                               |
| RW-755           | HAWTHORNE OPTION - RIGHT OF WAY PLANS.LRTS 441+00 TO LRTS 453+00.SHEET 5 OF 15                                                                                           |   | T-406            | PROP PROJECT-FREIGHT PLAN & PROFILE.MTR                                                |
| RW-756<br>RW-757 | HAWTHORNE OPTION - RIGHT OF WAY PLANS, LRTS 453+00 TO LRTS 465+00, SHEET 6 OF 15                                                                                         |   | T−407<br>T−408   | PROP PROJECT-FREIGHT PLAN & PROFILE.MTR<br>PROP PROJECT-FREIGHT PLAN & PROFILE.MTR     |
| RW-758           | HAWTHORNE OPTION - RIGHT OF WAY PLANS.LRTS 465+00 TO LRTS 477+00.SHEET 7 OF 15<br>HAWTHORNE OPTION - RIGHT OF WAY PLANS.LRTS 477+00 TO LRTS 489+00.SHEET 8 OF 15         |   | T-409            | PROP PROJECT-FREIGHT PLAN & PROFILE. MTR                                               |
| RW-759           | HAWTHORNE OPTION - RIGHT OF WAY PLANS.LRTS 489+00 TO LRTS 501+00.SHEET 9 OF 15                                                                                           |   | T-410            | PROP PROJECT-FREIGHT PLAN & PROFILE. MTR                                               |
| RW-760<br>RW-761 | HAWTHORNE OPTION - RIGHT OF WAY PLANS.LRTS 501+00 TO LRTS 513+00.SHEET 10 OF 15<br>HAWTHORNE OPTION - RIGHT OF WAY PLANS.LRTS 513+00 TO LRTS 525+00.SHEET 11 OF 15       |   | T-411<br>T-412   | PROP PROJECT-FREIGHT PLAN & PROFILE.MTR<br>PROP PROJECT-FREIGHT PLAN & PROFILE.MTR     |
| RW-762           | HAWTHORKE OFTION - RIGHT OF WAT FLANS. LETS 515400 TO LETS 525400. SHEET TO FTS                                                                                          |   | T-413            | PROP PROJECT-FREIGHT PLAN & PROFILE. MTR                                               |
| RW-763           | HAWTHORNE OPTION - RIGHT OF WAY PLANS, LRTS 537+00 TO LRTS 549+40, SHEET 13 OF 15                                                                                        |   | T-414            | PROP PROJECT-FREIGHT PLAN & PROFILE. MTR                                               |
| RW-764<br>RW-765 | HAWTHORNE OPTION - RIGHT OF WAY PLANS.LRTS 549+40 TO LRTS 561+00.SHEET 14 OF 15<br>HAWTHORNE OPTION - RIGHT OF WAY PLANS.LRTS 561+00 TO LRTS 563+85.SHEET 15 OF 15       |   | T-415<br>T-416   | PROP PROJECT-FREIGHT PLAN & PROFILE.MTR<br>PROP PROJECT-FREIGHT PLAN & PROFILE.MTR     |
|                  | TRATINGUAL OF FLOW - MIGHT OF WATELAND, ENTO DUTOU TO ENTO JOUTOJ, SHEET TO UN TJ                                                                                        |   | T-417            | PROP PROJECT-FREIGHT PLAN & PROFILE.MTR                                                |
|                  | LRT ROW PROPOSED PROJECT                                                                                                                                                 |   | T-418            | PROP PROJECT-FREIGHT PLAN & PROFILE. MTF                                               |
| TC-101           |                                                                                                                                                                          | _ | T-419<br>T-420   | PROP PROJECT-FREIGHT PLAN & PROF ILE. MTF<br>PROP PROJECT-FREIGHT PLAN & PROF ILE. MTF |
| TC-102           | PROPOSED PROJECT. TYPICAL SECTIONS. SHEET 1 OF 9<br>PROPOSED PROJECT. TYPICAL SECTIONS. SHEET 2 OF 9                                                                     |   | T-421            | PROP PROJECT-FREIGHT PLAN & PROFILE. MTF                                               |
| TC-103           | PROPOSED PROJECT. TYPICAL SECTIONS. SHEET 3 OF 9                                                                                                                         |   |                  |                                                                                        |
| TC-104<br>TC-105 | PROPOSED PROJECT. TYPICAL SECTIONS. SHEET 4 OF 9<br>PROPOSED PROJECT. TYPICAL SECTIONS. SHEET 5 OF 9                                                                     |   |                  | HAWTHORNE LRT OPTION                                                                   |
| TC-106           | PROPOSED PROJECT. TYPICAL SECTIONS. SHEET 5 OF 9 PROPOSED PROJECT. TYPICAL SECTIONS. SHEET 6 OF 9                                                                        |   | TC-701           | HAWTHORNE OPTION. CROSS SECTIONS. SHEET                                                |
| TC-107           | PROPOSED PROJECT. TYPICAL SECTIONS. SHEET 7 OF 9                                                                                                                         |   | TC-702<br>TC-703 | HAWTHORNE OPTION. CROSS SECTIONS. SHEET                                                |
| TC-108<br>TC-109 | PROPOSED PROJECT. TYPICAL SECTIONS. SHEET 8 OF 9<br>PROPOSED PROJECT. TYPICAL SECTIONS. SHEET 9 OF 9                                                                     |   | TC-704           | HAWTHORNE OPTION. CROSS SECTIONS. SHEET<br>HAWTHORNE OPTION. CROSS SECTIONS. SHEET     |
| T-101            | PROPOSED PROJECT - TRACK PLAN & PROFILE. LRTS 273+00 TO LRTS 285+00. SHEET 1 OF 21                                                                                       |   | TC-705           | HAWTHORNE OPTION. CROSS SECTIONS. SHEET                                                |
| T-102            | PROPOSED PROJECT – TRACK PLAN & PROFILE.LRTS 285+00 TO LRTS 297+00.SHEET 2 OF 21                                                                                         |   | TC-706<br>TC-707 | HAWTHORNE OPTION, CROSS SECTIONS, SHEET                                                |
| T-103<br>T-104   | PROPOSED PROJECT – TRACK PLAN & PROFILE.LRTS 297+00 TO LRTS 309+00.SHEET 3 OF 21<br>PROPOSED PROJECT – TRACK PLAN & PROFILE.LRTS 309+00 TO LRTS 320+00.SHEET 4 OF 21     |   | TC-708           | HAWTHORNE OPTION. CROSS SECTIONS. SHEET<br>HAWTHORNE OPTION. CROSS SECTIONS. SHEET     |
| T-105            | PROPOSED PROJECT - TRACK PLAN & PROFILE. LRTS 303+00 TO LRTS 320+00. SHEET 4 OF 21<br>PROPOSED PROJECT - TRACK PLAN & PROFILE. LRTS 320+00 TO LRTS 332+00. SHEET 5 OF 21 |   | TC-709           | HAWTHORNE OPTION. CROSS SECTIONS. SHEET                                                |
| T-106            | PROPOSED PROJECT - TRACK PLAN & PROFILE.LRTS 332+00 TO LRTS 344+00.SHEET 6 OF 21                                                                                         |   | TC-710<br>TC-711 | HAWTHORNE OPTION, CROSS SECTIONS, SHEET                                                |
| T-107<br>T-108   | PROPOSED PROJECT – TRACK PLAN & PROFILE.LRTS 344+00 TO LRTS 356+00.SHEET 7 OF 21<br>PROPOSED PROJECT – TRACK PLAN & PROFILE.LRTS 356+00 TO LRTS 368+00.SHEET 8 OF 21     |   | TC-712           | HAWTHORNE OPTION. CROSS SECTIONS. SHEET<br>HAWTHORNE OPTION. CROSS SECTIONS. SHEET     |
| T-109            | PROPOSED PROJECT - TRACK PLAN & PROFILE. LRTS 358+00 TO LRTS 388+00. SHEET 8 OF 21                                                                                       |   | TC-713           | HAWTHORNE OPTION. CROSS SECTIONS. SHEET                                                |
|                  |                                                                                                                                                                          |   | TC-714           | HAWTHORNE OPTION, CROSS SECTIONS, SHEET                                                |
|                  |                                                                                                                                                                          |   | TC-715           | HAWTHORNE OPTION, CROSS SECTIONS, SHEET                                                |