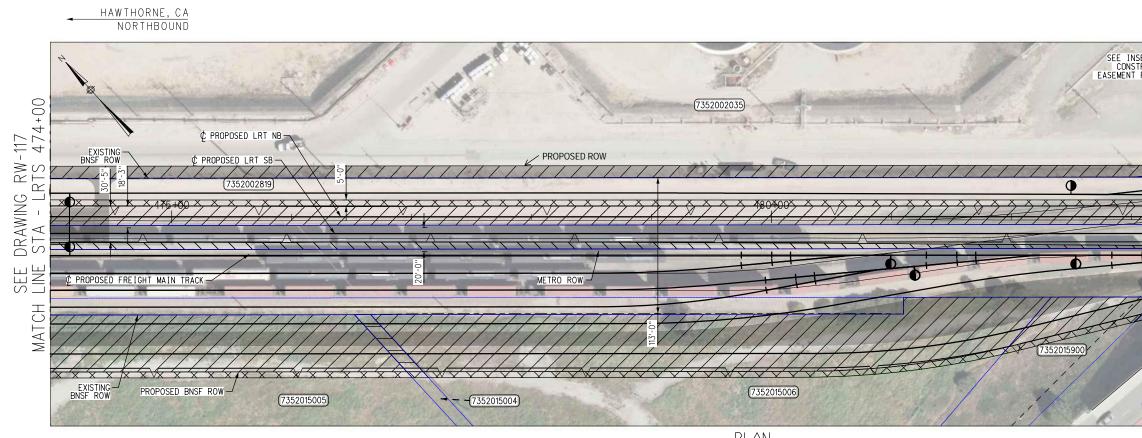

January 2023

In Association with:

McLean & Schultz Safeprobe, Inc SKA Design Soteria Company Terry A. Hayes Associates Inc The LeBaugh Group, Inc Vicus LLC Yunsoo Kim Design

|                  | GENERAL                                                                                                                                                                  |   |                  | LRT ROW PROPOSED PROJECT                                                               |
|------------------|--------------------------------------------------------------------------------------------------------------------------------------------------------------------------|---|------------------|----------------------------------------------------------------------------------------|
| G-100            | TITLE SHEET                                                                                                                                                              | _ | T-110            | PROPOSED PROJECT - TRACK PLAN & PROFILE.                                               |
| G-120<br>G-121   | INDEX OF DRAWINGS (EIR). SHEET 1 OF 2                                                                                                                                    |   | T-111            | PROPOSED PROJECT - TRACK PLAN & PROFILE.                                               |
| 21               | INDEX OF DRAWINGS (EIR). SHEET 2 OF 2                                                                                                                                    |   | T-112<br>T-113   | PROPOSED PROJECT - TRACK PLAN & PROFILE.<br>PROPOSED PROJECT - TRACK PLAN & PROFILE.   |
|                  | SURVEY CONTROL POINTS                                                                                                                                                    |   | T-114            | PROPOSED PROJECT - TRACK PLAN & PROFILE.                                               |
| G-300            | PROJECT MAPPING, SURVEY CONTROL POINT                                                                                                                                    | — | T-115<br>T-116   | PROPOSED PROJECT - TRACK PLAN & PROFILE.<br>PROPOSED PROJECT - TRACK PLAN & PROFILE.   |
| - 500            | PRUJECT MAPPING, SURVET CUNIRUL PUINT                                                                                                                                    |   | T-117            | PROPOSED PROJECT - TRACK PLAN & PROFILE.                                               |
|                  | TRACK GENERAL                                                                                                                                                            |   | T-118            | PROPOSED PROJECT - TRACK PLAN & PROFILE.                                               |
| TG-001           | ABBREVIATIONS, SYMBOLS, AND GENERAL NOTES, SHEET 1 OF 4                                                                                                                  | — | T-119<br>T-120   | PROPOSED PROJECT - TRACK PLAN & PROFILE.<br>PROPOSED PROJECT - TRACK PLAN & PROFILE.   |
| TG-002           | ABBREVIATIONS, SYMBOLS, AND GENERAL NOTES. SHEET 7 OF 4                                                                                                                  |   | T-121            | PROPOSED PROJECT - TRACK PLAN & PROFILE.                                               |
| -003             | ABBREVIATIONS, SYMBOLS, AND GENERAL NOTES. SHEET 3 OF 4                                                                                                                  |   |                  |                                                                                        |
| G-004            | ABBREVIATIONS, SYMBOLS, AND GENERAL NOTES. SHEET 4 OF 4                                                                                                                  |   |                  | LRT ROW TRENCH OPTION                                                                  |
|                  | RIGHT OF WAY (ROW)                                                                                                                                                       |   | TC-201           | TRENCH OPTION. TYPICAL SECTIONS. SHEET 1                                               |
|                  | PROPOSED PROJECT- RIGHT OF WAY PLANS.LRTS 273+00 TO LRTS 285+00.SHEET 1 OF 21                                                                                            | — | TC-202<br>TC-203 | TRENCH OPTION, TYPICAL SECTIONS, SHEET 2<br>TRENCH OPTION, TYPICAL SECTIONS, SHEET 3   |
| W-102            | PROPOSED PROJECT- RIGHT OF WAY PLANS. LRTS 285400 TO LRTS 297400. SHEET 2 OF 21                                                                                          |   | T-201            | TRENCH OPTION - TRACK PLAN & PROFILE.LR1                                               |
| W-103            | PROPOSED PROJECT- RIGHT OF WAY PLANS.LRTS 297+00 TO LRTS 309+00.SHEET 3 OF 21                                                                                            |   | T-202            | TRENCH OPTION - TRACK PLAN & PROFILE.LR1                                               |
| W-104<br>W-105   | PROPOSED PROJECT- RIGHT OF WAY PLANS.LRTS 309+00 TO LRTS 320+00.SHEET 4 OF 21<br>PROPOSED PROJECT- RIGHT OF WAY PLANS.LRTS 320+00 TO LRTS 332+00.SHEET 5 OF 21           |   | T-203<br>T-204   | TRENCH OPTION - TRACK PLAN & PROFILE.LR1<br>TRENCH OPTION - TRACK PLAN & PROFILE.LR1   |
| RW-105<br>RW-106 | PROPOSED PROJECT- RIGHT OF WAY PLANS.LRTS 320+00 TO LRTS 332+00. SHEET 5 OF 21 PROPOSED PROJECT- RIGHT OF WAY PLANS.LRTS 332+00 TO LRTS 344+00. SHEET 6 OF 21            |   | T-205            | TRENCH OFTION - TRACK PLAN & PROFILE. LRI                                              |
| RW-107           | PROPOSED PROJECT- RIGHT OF WAY PLANS.LRTS 344+00 TO LRTS 356+00.SHEET 7 OF 21                                                                                            |   | T-206            | TRENCH OPTION - TRACK PLAN & PROFILE. LRI                                              |
| RW-108<br>RW-109 | PROPOSED PROJECT- RIGHT OF WAY PLANS.LRTS 356+00 TO LRTS 368+00.SHEET 8 OF 21<br>PROPOSED PROJECT- RIGHT OF WAY PLANS.LRTS 368+00 TO LRTS 380+00.SHEET 9 OF 21           |   | T-207<br>T-208   | TRENCH OPTION - TRACK PLAN & PROFILE.LR1<br>TRENCH OPTION - TRACK PLAN & PROFILE.LR1   |
| RW-109<br>RW-110 | PROPOSED PROJECT- RIGHT OF WAT PLANS. LRTS 368+00 TO LRTS 380+00. SHEET 9 OF 21<br>PROPOSED PROJECT- RIGHT OF WAY PLANS. LRTS 380+00 TO LRTS 392+00. SHEET 10 OF 21      |   | T-209            | TRENCH OPTION - TRACK PLAN & PROFILE.LR1                                               |
| RW-111           | PROPOSED PROJECT- RIGHT OF WAY PLANS.LRTS 392+00 TO LRTS 402+00.SHEET 11 OF 21                                                                                           |   | T-210            | TRENCH OPTION - TRACK PLAN & PROFILE.LR1                                               |
| RW-112<br>RW-113 | PROPOSED PROJECT- RIGHT OF WAY PLANS.LRTS 402+00 TO LRTS 414+00.SHEET 12 OF 21<br>PROPOSED PROJECT- RIGHT OF WAY PLANS.LRTS 414+00 TO LRTS 426+00.SHEET 13 OF 21         |   | T-211<br>T-212   | TRENCH OPTION - TRACK PLAN & PROFILE.LR1<br>TRENCH OPTION - TRACK PLAN & PROFILE.LR1   |
| 14               | PROPOSED PROJECT- RIGHT OF WAY PLANS. LRTS 426+00 TO LRTS 438+00. SHEET 14 OF 21                                                                                         |   | T-213            | TRENCH OPTION - TRACK PLAN & PROFILE.LR1                                               |
| RW-115           | PROPOSED PROJECT- RIGHT OF WAY PLANS. LRTS 438+00 TO LRTS 450+00. SHEET 15 OF 21                                                                                         |   |                  |                                                                                        |
| RW-116<br>RW-117 | PROPOSED PROJECT- RIGHT OF WAY PLANS.LRTS 450+00 TO LRTS 462+00.SHEET 16 OF 21<br>PROPOSED PROJECT- RIGHT OF WAY PLANS.LRTS 462+00 TO LRTS 474+00.SHEET 17 OF 21         |   |                  | BNSF FREIGHT TRACK REALIGN                                                             |
| W-118            | PROPOSED PROJECT- RIGHT OF WAY PLANS. LRTS 474+00 TO LRTS 486+00. SHEET 18 OF 21                                                                                         |   |                  |                                                                                        |
| RW-119           | PROPOSED PROJECT - RIGHT OF WAY PLANS. LRTS 486+00 TO LRTS 498+00. SHEET 19 OF 21                                                                                        |   |                  |                                                                                        |
| RW-120<br>RW-121 | PROPOSED PROJECT- RIGHT OF WAY PLANS.LRTS 498+00 TO LRTS 510+00.SHEET 20 OF 21<br>PROPOSED PROJECT- RIGHT OF WAY PLANS.LRTS 510+00 TO LRTS 522+00.SHEET 21 OF 21         |   | T-401            | PROP PROJECT-FREIGHT PLAN & PROFILE.MTR                                                |
| RW-751           | HAWTHORNE OPTION - RIGHT OF WAY PLANS. LRTS 394+00 TO LRTS 405+00. SHEET 1 OF 15                                                                                         |   | T-402            | PROP PROJECT-FREIGHT PLAN & PROFILE.MTR                                                |
| RW-752<br>RW-753 | HAWTHORNE OPTION - RIGHT OF WAY PLANS, LRTS 405+00 TO LRTS 417+00, SHEET 2 OF 15                                                                                         |   | T-403<br>T-404   | PROP PROJECT-FREIGHT PLAN & PROFILE.MTR<br>PROP PROJECT-FREIGHT PLAN & PROFILE.MTR     |
| RW-755<br>RW-754 | HAWTHORNE OPTION - RIGHT OF WAY PLANS.LRTS 417+00 TO LRTS 429+00.SHEET 3 OF 15<br>HAWTHORNE OPTION - RIGHT OF WAY PLANS.LRTS 429+00 TO LRTS 441+00.SHEET 4 OF 15         |   | T-404<br>T-405   | PROP PROJECT-FREIGHT PLAN & PROFILE. MIR                                               |
| RW-755           | HAWTHORNE OPTION - RIGHT OF WAY PLANS.LRTS 441+00 TO LRTS 453+00.SHEET 5 OF 15                                                                                           |   | T-406            | PROP PROJECT-FREIGHT PLAN & PROFILE.MTR                                                |
| RW-756<br>RW-757 | HAWTHORNE OPTION - RIGHT OF WAY PLANS, LRTS 453+00 TO LRTS 465+00, SHEET 6 OF 15                                                                                         |   | T−407<br>T−408   | PROP PROJECT-FREIGHT PLAN & PROFILE.MTR<br>PROP PROJECT-FREIGHT PLAN & PROFILE.MTR     |
| RW-758           | HAWTHORNE OPTION - RIGHT OF WAY PLANS.LRTS 465+00 TO LRTS 477+00.SHEET 7 OF 15<br>HAWTHORNE OPTION - RIGHT OF WAY PLANS.LRTS 477+00 TO LRTS 489+00.SHEET 8 OF 15         |   | T-409            | PROP PROJECT-FREIGHT PLAN & PROFILE. MTR                                               |
| RW-759           | HAWTHORNE OPTION - RIGHT OF WAY PLANS.LRTS 489+00 TO LRTS 501+00.SHEET 9 OF 15                                                                                           |   | T-410            | PROP PROJECT-FREIGHT PLAN & PROFILE. MTR                                               |
| RW-760<br>RW-761 | HAWTHORNE OPTION - RIGHT OF WAY PLANS.LRTS 501+00 TO LRTS 513+00.SHEET 10 OF 15<br>HAWTHORNE OPTION - RIGHT OF WAY PLANS.LRTS 513+00 TO LRTS 525+00.SHEET 11 OF 15       |   | T-411<br>T-412   | PROP PROJECT-FREIGHT PLAN & PROFILE.MTR<br>PROP PROJECT-FREIGHT PLAN & PROFILE.MTR     |
| RW-762           | HAWTHORKE OFTION - RIGHT OF WAT FLANS. LETS 515400 TO LETS 525400. SHEET TO FTS                                                                                          |   | T-413            | PROP PROJECT-FREIGHT PLAN & PROFILE. MTR                                               |
| RW-763           | HAWTHORNE OPTION - RIGHT OF WAY PLANS, LRTS 537+00 TO LRTS 549+40, SHEET 13 OF 15                                                                                        |   | T-414            | PROP PROJECT-FREIGHT PLAN & PROFILE. MTR                                               |
| RW-764<br>RW-765 | HAWTHORNE OPTION - RIGHT OF WAY PLANS.LRTS 549+40 TO LRTS 561+00.SHEET 14 OF 15<br>HAWTHORNE OPTION - RIGHT OF WAY PLANS.LRTS 561+00 TO LRTS 563+85.SHEET 15 OF 15       |   | T-415<br>T-416   | PROP PROJECT-FREIGHT PLAN & PROFILE.MTR<br>PROP PROJECT-FREIGHT PLAN & PROFILE.MTR     |
|                  | TRATINGUAL OF FLOW - MIGHT OF WATELAND, ENTO DUTOU TO ENTO JOUTOJ, SHEET TO UN TJ                                                                                        |   | T-417            | PROP PROJECT-FREIGHT PLAN & PROFILE.MTR                                                |
|                  | LRT ROW PROPOSED PROJECT                                                                                                                                                 |   | T-418            | PROP PROJECT-FREIGHT PLAN & PROFILE. MTF                                               |
| TC-101           |                                                                                                                                                                          | _ | T-419<br>T-420   | PROP PROJECT-FREIGHT PLAN & PROF ILE. MTF<br>PROP PROJECT-FREIGHT PLAN & PROF ILE. MTF |
| TC-102           | PROPOSED PROJECT. TYPICAL SECTIONS. SHEET 1 OF 9<br>PROPOSED PROJECT. TYPICAL SECTIONS. SHEET 2 OF 9                                                                     |   | T-421            | PROP PROJECT-FREIGHT PLAN & PROFILE. MTF                                               |
| TC-103           | PROPOSED PROJECT. TYPICAL SECTIONS. SHEET 3 OF 9                                                                                                                         |   |                  |                                                                                        |
| TC-104<br>TC-105 | PROPOSED PROJECT. TYPICAL SECTIONS. SHEET 4 OF 9<br>PROPOSED PROJECT. TYPICAL SECTIONS. SHEET 5 OF 9                                                                     |   |                  | HAWTHORNE LRT OPTION                                                                   |
| TC-106           | PROPOSED PROJECT. TYPICAL SECTIONS. SHEET 5 OF 9 PROPOSED PROJECT. TYPICAL SECTIONS. SHEET 6 OF 9                                                                        |   | TC-701           | HAWTHORNE OPTION. CROSS SECTIONS. SHEET                                                |
| TC-107           | PROPOSED PROJECT. TYPICAL SECTIONS. SHEET 7 OF 9                                                                                                                         |   | TC-702<br>TC-703 | HAWTHORNE OPTION. CROSS SECTIONS. SHEET                                                |
| TC-108<br>TC-109 | PROPOSED PROJECT. TYPICAL SECTIONS. SHEET 8 OF 9<br>PROPOSED PROJECT. TYPICAL SECTIONS. SHEET 9 OF 9                                                                     |   | TC-704           | HAWTHORNE OPTION. CROSS SECTIONS. SHEET<br>HAWTHORNE OPTION. CROSS SECTIONS. SHEET     |
| T-101            | PROPOSED PROJECT - TRACK PLAN & PROFILE. LRTS 273+00 TO LRTS 285+00. SHEET 1 OF 21                                                                                       |   | TC-705           | HAWTHORNE OPTION. CROSS SECTIONS. SHEET                                                |
| T-102            | PROPOSED PROJECT – TRACK PLAN & PROFILE.LRTS 285+00 TO LRTS 297+00.SHEET 2 OF 21                                                                                         |   | TC-706<br>TC-707 | HAWTHORNE OPTION, CROSS SECTIONS, SHEET                                                |
| T-103<br>T-104   | PROPOSED PROJECT – TRACK PLAN & PROFILE.LRTS 297+00 TO LRTS 309+00.SHEET 3 OF 21<br>PROPOSED PROJECT – TRACK PLAN & PROFILE.LRTS 309+00 TO LRTS 320+00.SHEET 4 OF 21     |   | TC-708           | HAWTHORNE OPTION. CROSS SECTIONS. SHEET<br>HAWTHORNE OPTION. CROSS SECTIONS. SHEET     |
| T-105            | PROPOSED PROJECT - TRACK PLAN & PROFILE. LRTS 303+00 TO LRTS 320+00. SHEET 4 OF 21<br>PROPOSED PROJECT - TRACK PLAN & PROFILE. LRTS 320+00 TO LRTS 332+00. SHEET 5 OF 21 |   | TC-709           | HAWTHORNE OPTION. CROSS SECTIONS. SHEET                                                |
| T-106            | PROPOSED PROJECT - TRACK PLAN & PROFILE.LRTS 332+00 TO LRTS 344+00.SHEET 6 OF 21                                                                                         |   | TC-710<br>TC-711 | HAWTHORNE OPTION, CROSS SECTIONS, SHEET                                                |
| T-107<br>T-108   | PROPOSED PROJECT – TRACK PLAN & PROFILE.LRTS 344+00 TO LRTS 356+00.SHEET 7 OF 21<br>PROPOSED PROJECT – TRACK PLAN & PROFILE.LRTS 356+00 TO LRTS 368+00.SHEET 8 OF 21     |   | TC-712           | HAWTHORNE OPTION. CROSS SECTIONS. SHEET<br>HAWTHORNE OPTION. CROSS SECTIONS. SHEET     |
| T-109            | PROPOSED PROJECT - TRACK PLAN & PROFILE. LRTS 358+00 TO LRTS 388+00. SHEET 8 OF 21                                                                                       |   | TC-713           | HAWTHORNE OPTION. CROSS SECTIONS. SHEET                                                |
|                  |                                                                                                                                                                          |   | TC-714           | HAWTHORNE OPTION, CROSS SECTIONS, SHEET                                                |
|                  |                                                                                                                                                                          |   | TC-715           | HAWTHORNE OPTION, CROSS SECTIONS, SHEET                                                |