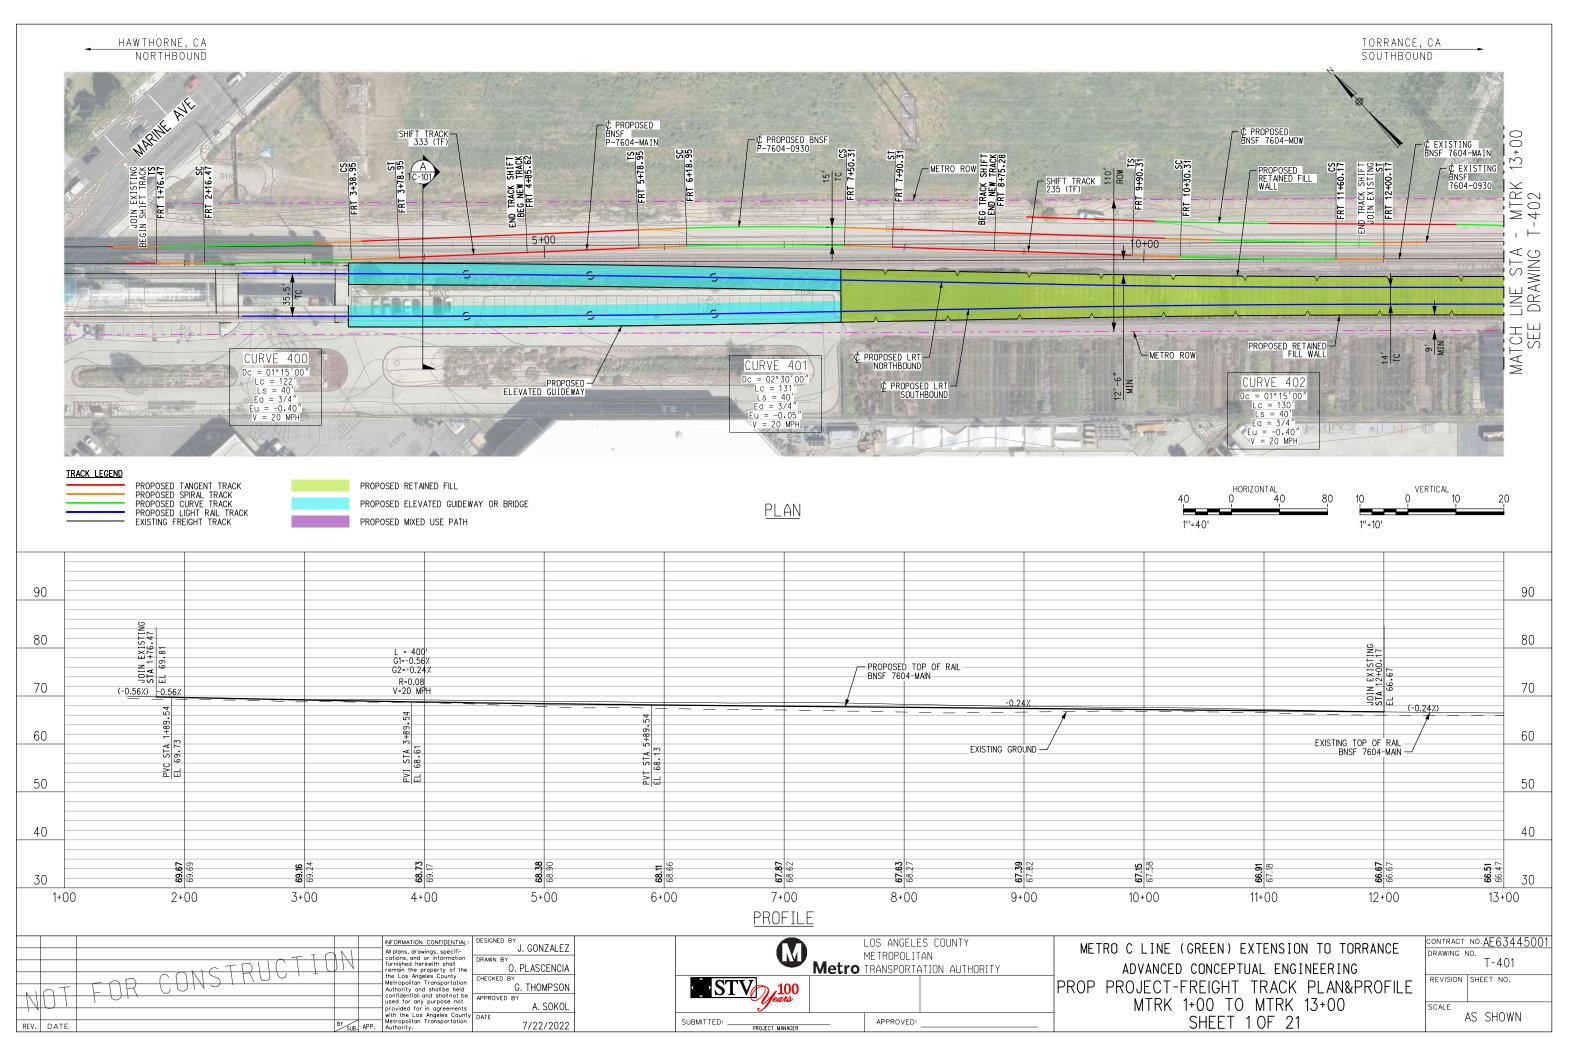

January 2023

In Association with:

McLean & Schultz Safeprobe, Inc SKA Design Soteria Company Terry A. Hayes Associates Inc The LeBaugh Group, Inc Vicus LLC Yunsoo Kim Design

|                  | GENERAL                                                                                                                                                                  |   |                  | LRT ROW PROPOSED PROJECT                                                               |
|------------------|--------------------------------------------------------------------------------------------------------------------------------------------------------------------------|---|------------------|----------------------------------------------------------------------------------------|
| G-100            | TITLE SHEET                                                                                                                                                              | _ | T-110            | PROPOSED PROJECT - TRACK PLAN & PROFILE.                                               |
| G-120<br>G-121   | INDEX OF DRAWINGS (EIR). SHEET 1 OF 2                                                                                                                                    |   | T-111            | PROPOSED PROJECT - TRACK PLAN & PROFILE.                                               |
| 21               | INDEX OF DRAWINGS (EIR). SHEET 2 OF 2                                                                                                                                    |   | T-112<br>T-113   | PROPOSED PROJECT - TRACK PLAN & PROFILE.<br>PROPOSED PROJECT - TRACK PLAN & PROFILE.   |
|                  | SURVEY CONTROL POINTS                                                                                                                                                    |   | T-114            | PROPOSED PROJECT - TRACK PLAN & PROFILE.                                               |
| G-300            | PROJECT MAPPING, SURVEY CONTROL POINT                                                                                                                                    | — | T-115<br>T-116   | PROPOSED PROJECT - TRACK PLAN & PROFILE.<br>PROPOSED PROJECT - TRACK PLAN & PROFILE.   |
| - 500            | PRUJECT MAPPING, SURVET CUNIRUL PUINT                                                                                                                                    |   | T-117            | PROPOSED PROJECT - TRACK PLAN & PROFILE.                                               |
|                  | TRACK GENERAL                                                                                                                                                            |   | T-118            | PROPOSED PROJECT - TRACK PLAN & PROFILE.                                               |
| TG-001           | ABBREVIATIONS, SYMBOLS, AND GENERAL NOTES, SHEET 1 OF 4                                                                                                                  | — | T-119<br>T-120   | PROPOSED PROJECT - TRACK PLAN & PROFILE.<br>PROPOSED PROJECT - TRACK PLAN & PROFILE.   |
| TG-002           | ABBREVIATIONS, SYMBOLS, AND GENERAL NOTES. SHEET 7 OF 4                                                                                                                  |   | T-121            | PROPOSED PROJECT - TRACK PLAN & PROFILE.                                               |
| -003             | ABBREVIATIONS, SYMBOLS, AND GENERAL NOTES. SHEET 3 OF 4                                                                                                                  |   |                  |                                                                                        |
| G-004            | ABBREVIATIONS, SYMBOLS, AND GENERAL NOTES. SHEET 4 OF 4                                                                                                                  |   |                  | LRT ROW TRENCH OPTION                                                                  |
|                  | RIGHT OF WAY (ROW)                                                                                                                                                       |   | TC-201           | TRENCH OPTION. TYPICAL SECTIONS. SHEET 1                                               |
|                  | PROPOSED PROJECT- RIGHT OF WAY PLANS.LRTS 273+00 TO LRTS 285+00.SHEET 1 OF 21                                                                                            | — | TC-202<br>TC-203 | TRENCH OPTION, TYPICAL SECTIONS, SHEET 2<br>TRENCH OPTION, TYPICAL SECTIONS, SHEET 3   |
| W-102            | PROPOSED PROJECT- RIGHT OF WAY PLANS. LRTS 285400 TO LRTS 297400. SHEET 2 OF 21                                                                                          |   | T-201            | TRENCH OPTION - TRACK PLAN & PROFILE.LR1                                               |
| W-103            | PROPOSED PROJECT- RIGHT OF WAY PLANS.LRTS 297+00 TO LRTS 309+00.SHEET 3 OF 21                                                                                            |   | T-202            | TRENCH OPTION - TRACK PLAN & PROFILE.LR1                                               |
| W-104<br>W-105   | PROPOSED PROJECT- RIGHT OF WAY PLANS.LRTS 309+00 TO LRTS 320+00.SHEET 4 OF 21<br>PROPOSED PROJECT- RIGHT OF WAY PLANS.LRTS 320+00 TO LRTS 332+00.SHEET 5 OF 21           |   | T-203<br>T-204   | TRENCH OPTION - TRACK PLAN & PROFILE.LR1<br>TRENCH OPTION - TRACK PLAN & PROFILE.LR1   |
| RW-105<br>RW-106 | PROPOSED PROJECT- RIGHT OF WAY PLANS.LRTS 320+00 TO LRTS 332+00. SHEET 5 OF 21 PROPOSED PROJECT- RIGHT OF WAY PLANS.LRTS 332+00 TO LRTS 344+00. SHEET 6 OF 21            |   | T-205            | TRENCH OFTION - TRACK PLAN & PROFILE. LRI                                              |
| RW-107           | PROPOSED PROJECT- RIGHT OF WAY PLANS.LRTS 344+00 TO LRTS 356+00.SHEET 7 OF 21                                                                                            |   | T-206            | TRENCH OPTION - TRACK PLAN & PROFILE. LRI                                              |
| RW-108<br>RW-109 | PROPOSED PROJECT- RIGHT OF WAY PLANS.LRTS 356+00 TO LRTS 368+00.SHEET 8 OF 21<br>PROPOSED PROJECT- RIGHT OF WAY PLANS.LRTS 368+00 TO LRTS 380+00.SHEET 9 OF 21           |   | T-207<br>T-208   | TRENCH OPTION - TRACK PLAN & PROFILE.LR1<br>TRENCH OPTION - TRACK PLAN & PROFILE.LR1   |
| RW-109<br>RW-110 | PROPOSED PROJECT- RIGHT OF WAT PLANS. LRTS 368+00 TO LRTS 380+00. SHEET 9 OF 21<br>PROPOSED PROJECT- RIGHT OF WAY PLANS. LRTS 380+00 TO LRTS 392+00. SHEET 10 OF 21      |   | T-209            | TRENCH OPTION - TRACK PLAN & PROFILE.LR1                                               |
| RW-111           | PROPOSED PROJECT- RIGHT OF WAY PLANS.LRTS 392+00 TO LRTS 402+00.SHEET 11 OF 21                                                                                           |   | T-210            | TRENCH OPTION - TRACK PLAN & PROFILE.LR1                                               |
| RW-112<br>RW-113 | PROPOSED PROJECT- RIGHT OF WAY PLANS.LRTS 402+00 TO LRTS 414+00.SHEET 12 OF 21<br>PROPOSED PROJECT- RIGHT OF WAY PLANS.LRTS 414+00 TO LRTS 426+00.SHEET 13 OF 21         |   | T-211<br>T-212   | TRENCH OPTION - TRACK PLAN & PROFILE.LR1<br>TRENCH OPTION - TRACK PLAN & PROFILE.LR1   |
| 14               | PROPOSED PROJECT- RIGHT OF WAY PLANS. LRTS 426+00 TO LRTS 438+00. SHEET 14 OF 21                                                                                         |   | T-213            | TRENCH OPTION - TRACK PLAN & PROFILE.LR1                                               |
| RW-115           | PROPOSED PROJECT- RIGHT OF WAY PLANS. LRTS 438+00 TO LRTS 450+00. SHEET 15 OF 21                                                                                         |   |                  |                                                                                        |
| RW-116<br>RW-117 | PROPOSED PROJECT- RIGHT OF WAY PLANS.LRTS 450+00 TO LRTS 462+00.SHEET 16 OF 21<br>PROPOSED PROJECT- RIGHT OF WAY PLANS.LRTS 462+00 TO LRTS 474+00.SHEET 17 OF 21         |   |                  | BNSF FREIGHT TRACK REALIGN                                                             |
| W-118            | PROPOSED PROJECT- RIGHT OF WAY PLANS. LRTS 474+00 TO LRTS 486+00. SHEET 18 OF 21                                                                                         |   |                  |                                                                                        |
| RW-119           | PROPOSED PROJECT - RIGHT OF WAY PLANS. LRTS 486+00 TO LRTS 498+00. SHEET 19 OF 21                                                                                        |   |                  |                                                                                        |
| RW-120<br>RW-121 | PROPOSED PROJECT- RIGHT OF WAY PLANS.LRTS 498+00 TO LRTS 510+00.SHEET 20 OF 21<br>PROPOSED PROJECT- RIGHT OF WAY PLANS.LRTS 510+00 TO LRTS 522+00.SHEET 21 OF 21         |   | T-401            | PROP PROJECT-FREIGHT PLAN & PROFILE.MTR                                                |
| RW-751           | HAWTHORNE OPTION - RIGHT OF WAY PLANS. LRTS 394+00 TO LRTS 405+00. SHEET 1 OF 15                                                                                         |   | T-402            | PROP PROJECT-FREIGHT PLAN & PROFILE.MTR                                                |
| RW-752<br>RW-753 | HAWTHORNE OPTION - RIGHT OF WAY PLANS, LRTS 405+00 TO LRTS 417+00, SHEET 2 OF 15                                                                                         |   | T-403<br>T-404   | PROP PROJECT-FREIGHT PLAN & PROFILE.MTR<br>PROP PROJECT-FREIGHT PLAN & PROFILE.MTR     |
| RW-755<br>RW-754 | HAWTHORNE OPTION - RIGHT OF WAY PLANS.LRTS 417+00 TO LRTS 429+00.SHEET 3 OF 15<br>HAWTHORNE OPTION - RIGHT OF WAY PLANS.LRTS 429+00 TO LRTS 441+00.SHEET 4 OF 15         |   | T-404<br>T-405   | PROP PROJECT-FREIGHT PLAN & PROFILE. MIR                                               |
| RW-755           | HAWTHORNE OPTION - RIGHT OF WAY PLANS.LRTS 441+00 TO LRTS 453+00.SHEET 5 OF 15                                                                                           |   | T-406            | PROP PROJECT-FREIGHT PLAN & PROFILE.MTR                                                |
| RW-756<br>RW-757 | HAWTHORNE OPTION - RIGHT OF WAY PLANS, LRTS 453+00 TO LRTS 465+00, SHEET 6 OF 15                                                                                         |   | T−407<br>T−408   | PROP PROJECT-FREIGHT PLAN & PROFILE.MTR<br>PROP PROJECT-FREIGHT PLAN & PROFILE.MTR     |
| RW-758           | HAWTHORNE OPTION - RIGHT OF WAY PLANS.LRTS 465+00 TO LRTS 477+00.SHEET 7 OF 15<br>HAWTHORNE OPTION - RIGHT OF WAY PLANS.LRTS 477+00 TO LRTS 489+00.SHEET 8 OF 15         |   | T-409            | PROP PROJECT-FREIGHT PLAN & PROFILE. MTR                                               |
| RW-759           | HAWTHORNE OPTION - RIGHT OF WAY PLANS.LRTS 489+00 TO LRTS 501+00.SHEET 9 OF 15                                                                                           |   | T-410            | PROP PROJECT-FREIGHT PLAN & PROFILE. MTR                                               |
| RW-760<br>RW-761 | HAWTHORNE OPTION - RIGHT OF WAY PLANS.LRTS 501+00 TO LRTS 513+00.SHEET 10 OF 15<br>HAWTHORNE OPTION - RIGHT OF WAY PLANS.LRTS 513+00 TO LRTS 525+00.SHEET 11 OF 15       |   | T-411<br>T-412   | PROP PROJECT-FREIGHT PLAN & PROFILE.MTR<br>PROP PROJECT-FREIGHT PLAN & PROFILE.MTR     |
| RW-762           | HAWTHORKE OFTION - RIGHT OF WAT FLANS. LETS 515400 TO LETS 525400. SHEET TO FTS                                                                                          |   | T-413            | PROP PROJECT-FREIGHT PLAN & PROFILE. MTR                                               |
| RW-763           | HAWTHORNE OPTION - RIGHT OF WAY PLANS, LRTS 537+00 TO LRTS 549+40, SHEET 13 OF 15                                                                                        |   | T-414            | PROP PROJECT-FREIGHT PLAN & PROFILE. MTR                                               |
| RW-764<br>RW-765 | HAWTHORNE OPTION - RIGHT OF WAY PLANS.LRTS 549+40 TO LRTS 561+00.SHEET 14 OF 15<br>HAWTHORNE OPTION - RIGHT OF WAY PLANS.LRTS 561+00 TO LRTS 563+85.SHEET 15 OF 15       |   | T-415<br>T-416   | PROP PROJECT-FREIGHT PLAN & PROFILE.MTR<br>PROP PROJECT-FREIGHT PLAN & PROFILE.MTR     |
|                  | TRATINGUAL OF FLOW - MIGHT OF WATELAND, ENTO DUTOU TO ENTO JOUTOJ, SHEET TO UN TJ                                                                                        |   | T-417            | PROP PROJECT-FREIGHT PLAN & PROFILE.MTR                                                |
|                  | LRT ROW PROPOSED PROJECT                                                                                                                                                 |   | T-418            | PROP PROJECT-FREIGHT PLAN & PROFILE. MTF                                               |
| TC-101           |                                                                                                                                                                          | _ | T-419<br>T-420   | PROP PROJECT-FREIGHT PLAN & PROF ILE. MTF<br>PROP PROJECT-FREIGHT PLAN & PROF ILE. MTF |
| TC-102           | PROPOSED PROJECT. TYPICAL SECTIONS. SHEET 1 OF 9<br>PROPOSED PROJECT. TYPICAL SECTIONS. SHEET 2 OF 9                                                                     |   | T-421            | PROP PROJECT-FREIGHT PLAN & PROFILE. MTF                                               |
| TC-103           | PROPOSED PROJECT. TYPICAL SECTIONS. SHEET 3 OF 9                                                                                                                         |   |                  |                                                                                        |
| TC-104<br>TC-105 | PROPOSED PROJECT. TYPICAL SECTIONS. SHEET 4 OF 9<br>PROPOSED PROJECT. TYPICAL SECTIONS. SHEET 5 OF 9                                                                     |   |                  | HAWTHORNE LRT OPTION                                                                   |
| TC-106           | PROPOSED PROJECT. TYPICAL SECTIONS. SHEET 5 OF 9 PROPOSED PROJECT. TYPICAL SECTIONS. SHEET 6 OF 9                                                                        |   | TC-701           | HAWTHORNE OPTION. CROSS SECTIONS. SHEET                                                |
| TC-107           | PROPOSED PROJECT. TYPICAL SECTIONS. SHEET 7 OF 9                                                                                                                         |   | TC-702<br>TC-703 | HAWTHORNE OPTION. CROSS SECTIONS. SHEET                                                |
| TC-108<br>TC-109 | PROPOSED PROJECT. TYPICAL SECTIONS. SHEET 8 OF 9<br>PROPOSED PROJECT. TYPICAL SECTIONS. SHEET 9 OF 9                                                                     |   | TC-704           | HAWTHORNE OPTION. CROSS SECTIONS. SHEET<br>HAWTHORNE OPTION. CROSS SECTIONS. SHEET     |
| T-101            | PROPOSED PROJECT - TRACK PLAN & PROFILE. LRTS 273+00 TO LRTS 285+00. SHEET 1 OF 21                                                                                       |   | TC-705           | HAWTHORNE OPTION. CROSS SECTIONS. SHEET                                                |
| T-102            | PROPOSED PROJECT – TRACK PLAN & PROFILE.LRTS 285+00 TO LRTS 297+00.SHEET 2 OF 21                                                                                         |   | TC-706<br>TC-707 | HAWTHORNE OPTION, CROSS SECTIONS, SHEET                                                |
| T-103<br>T-104   | PROPOSED PROJECT – TRACK PLAN & PROFILE.LRTS 297+00 TO LRTS 309+00.SHEET 3 OF 21<br>PROPOSED PROJECT – TRACK PLAN & PROFILE.LRTS 309+00 TO LRTS 320+00.SHEET 4 OF 21     |   | TC-708           | HAWTHORNE OPTION. CROSS SECTIONS. SHEET<br>HAWTHORNE OPTION. CROSS SECTIONS. SHEET     |
| T-105            | PROPOSED PROJECT - TRACK PLAN & PROFILE. LRTS 303+00 TO LRTS 320+00. SHEET 4 OF 21<br>PROPOSED PROJECT - TRACK PLAN & PROFILE. LRTS 320+00 TO LRTS 332+00. SHEET 5 OF 21 |   | TC-709           | HAWTHORNE OPTION. CROSS SECTIONS. SHEET                                                |
| T-106            | PROPOSED PROJECT - TRACK PLAN & PROFILE.LRTS 332+00 TO LRTS 344+00.SHEET 6 OF 21                                                                                         |   | TC-710<br>TC-711 | HAWTHORNE OPTION, CROSS SECTIONS, SHEET                                                |
| T-107<br>T-108   | PROPOSED PROJECT – TRACK PLAN & PROFILE.LRTS 344+00 TO LRTS 356+00.SHEET 7 OF 21<br>PROPOSED PROJECT – TRACK PLAN & PROFILE.LRTS 356+00 TO LRTS 368+00.SHEET 8 OF 21     |   | TC-712           | HAWTHORNE OPTION. CROSS SECTIONS. SHEET<br>HAWTHORNE OPTION. CROSS SECTIONS. SHEET     |
| T-109            | PROPOSED PROJECT - TRACK PLAN & PROFILE. LRTS 358+00 TO LRTS 388+00. SHEET 8 OF 21                                                                                       |   | TC-713           | HAWTHORNE OPTION. CROSS SECTIONS. SHEET                                                |
|                  |                                                                                                                                                                          |   | TC-714           | HAWTHORNE OPTION, CROSS SECTIONS, SHEET                                                |
|                  |                                                                                                                                                                          |   | TC-715           | HAWTHORNE OPTION, CROSS SECTIONS, SHEET                                                |