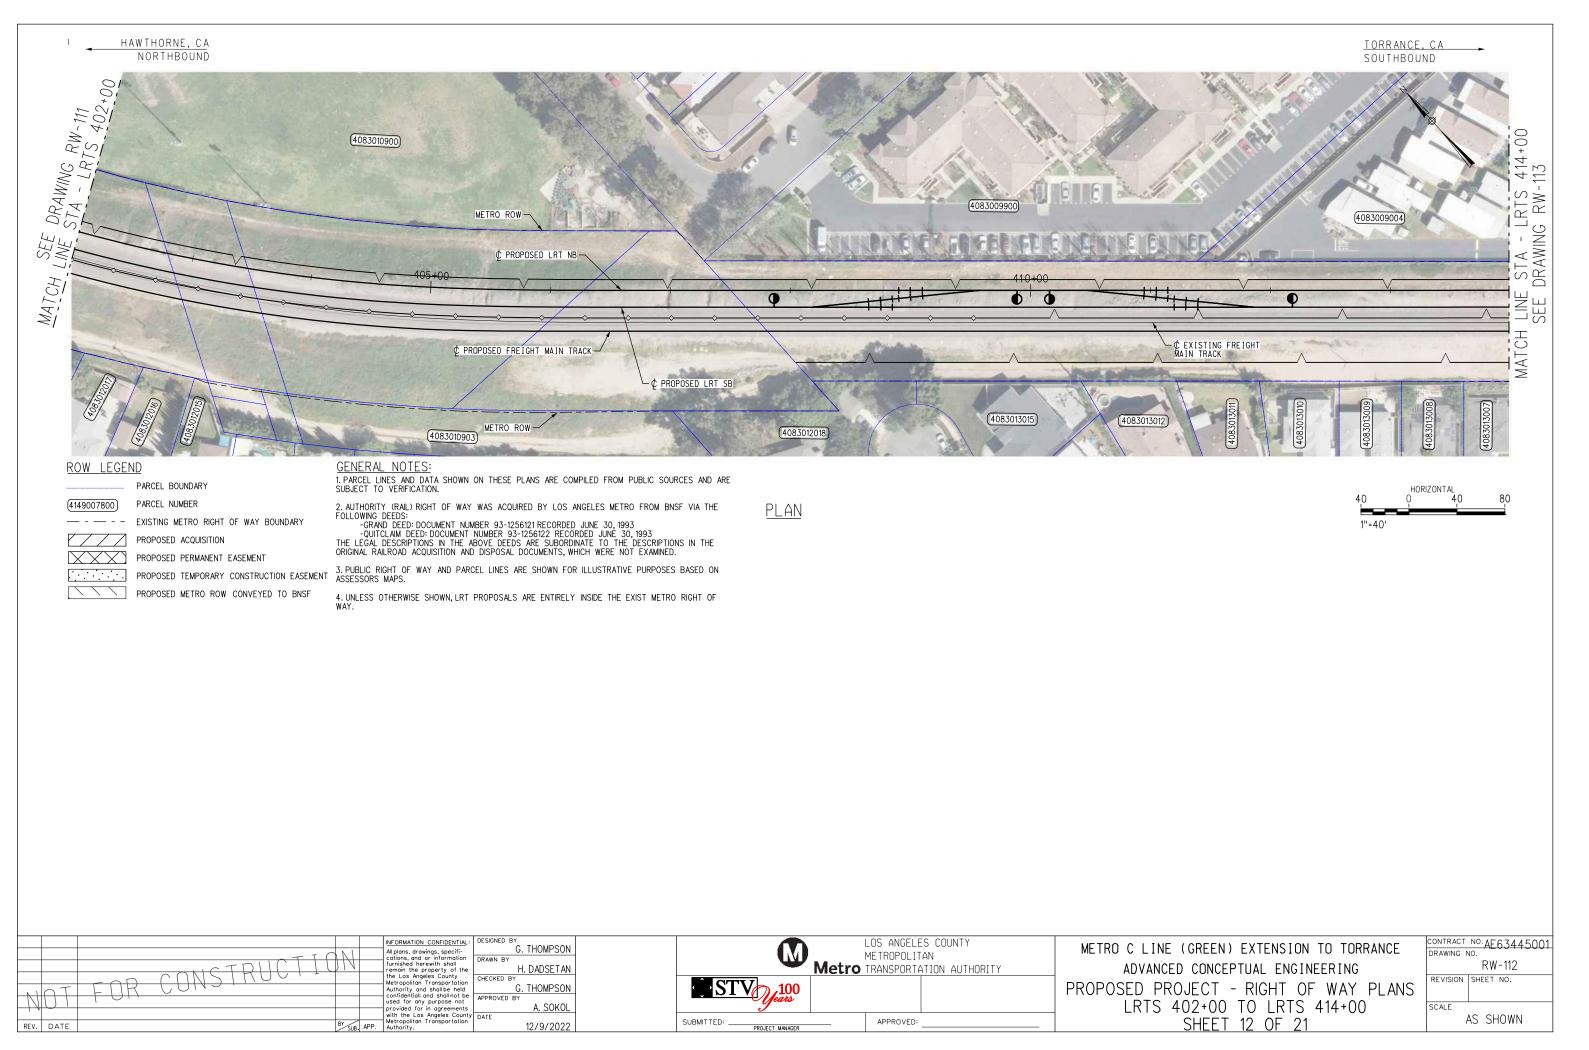

January 2023

In Association with:

McLean & Schultz Safeprobe, Inc SKA Design Soteria Company Terry A. Hayes Associates Inc The LeBaugh Group, Inc Vicus LLC Yunsoo Kim Design

|                  | GENERAL                                                                                                                                                                  |   |                  | LRT ROW PROPOSED PROJECT                                                               |
|------------------|--------------------------------------------------------------------------------------------------------------------------------------------------------------------------|---|------------------|----------------------------------------------------------------------------------------|
| G-100            | TITLE SHEET                                                                                                                                                              | _ | T-110            | PROPOSED PROJECT - TRACK PLAN & PROFILE.                                               |
| G-120<br>G-121   | INDEX OF DRAWINGS (EIR). SHEET 1 OF 2                                                                                                                                    |   | T-111            | PROPOSED PROJECT - TRACK PLAN & PROFILE.                                               |
| 21               | INDEX OF DRAWINGS (EIR). SHEET 2 OF 2                                                                                                                                    |   | T-112<br>T-113   | PROPOSED PROJECT - TRACK PLAN & PROFILE.<br>PROPOSED PROJECT - TRACK PLAN & PROFILE.   |
|                  | SURVEY CONTROL POINTS                                                                                                                                                    |   | T-114            | PROPOSED PROJECT - TRACK PLAN & PROFILE.                                               |
| G-300            | PROJECT MAPPING, SURVEY CONTROL POINT                                                                                                                                    | — | T-115<br>T-116   | PROPOSED PROJECT - TRACK PLAN & PROFILE.<br>PROPOSED PROJECT - TRACK PLAN & PROFILE.   |
| - 500            | PRUJECT MAPPING, SURVET CUNIRUL PUINT                                                                                                                                    |   | T-117            | PROPOSED PROJECT - TRACK PLAN & PROFILE.                                               |
|                  | TRACK GENERAL                                                                                                                                                            |   | T-118            | PROPOSED PROJECT - TRACK PLAN & PROFILE.                                               |
| TG-001           | ABBREVIATIONS, SYMBOLS, AND GENERAL NOTES, SHEET 1 OF 4                                                                                                                  | — | T-119<br>T-120   | PROPOSED PROJECT - TRACK PLAN & PROFILE.<br>PROPOSED PROJECT - TRACK PLAN & PROFILE.   |
| TG-002           | ABBREVIATIONS, SYMBOLS, AND GENERAL NOTES. SHEET 7 OF 4                                                                                                                  |   | T-121            | PROPOSED PROJECT - TRACK PLAN & PROFILE.                                               |
| -003             | ABBREVIATIONS, SYMBOLS, AND GENERAL NOTES. SHEET 3 OF 4                                                                                                                  |   |                  |                                                                                        |
| G-004            | ABBREVIATIONS, SYMBOLS, AND GENERAL NOTES. SHEET 4 OF 4                                                                                                                  |   |                  | LRT ROW TRENCH OPTION                                                                  |
|                  | RIGHT OF WAY (ROW)                                                                                                                                                       |   | TC-201           | TRENCH OPTION. TYPICAL SECTIONS. SHEET 1                                               |
|                  | PROPOSED PROJECT- RIGHT OF WAY PLANS.LRTS 273+00 TO LRTS 285+00.SHEET 1 OF 21                                                                                            | — | TC-202<br>TC-203 | TRENCH OPTION, TYPICAL SECTIONS, SHEET 2<br>TRENCH OPTION, TYPICAL SECTIONS, SHEET 3   |
| W-102            | PROPOSED PROJECT- RIGHT OF WAY PLANS. LRTS 285400 TO LRTS 297400. SHEET 2 OF 21                                                                                          |   | T-201            | TRENCH OPTION - TRACK PLAN & PROFILE.LR1                                               |
| W-103            | PROPOSED PROJECT- RIGHT OF WAY PLANS.LRTS 297+00 TO LRTS 309+00.SHEET 3 OF 21                                                                                            |   | T-202            | TRENCH OPTION - TRACK PLAN & PROFILE.LR1                                               |
| W-104<br>W-105   | PROPOSED PROJECT- RIGHT OF WAY PLANS.LRTS 309+00 TO LRTS 320+00.SHEET 4 OF 21<br>PROPOSED PROJECT- RIGHT OF WAY PLANS.LRTS 320+00 TO LRTS 332+00.SHEET 5 OF 21           |   | T-203<br>T-204   | TRENCH OPTION - TRACK PLAN & PROFILE.LR1<br>TRENCH OPTION - TRACK PLAN & PROFILE.LR1   |
| RW-105<br>RW-106 | PROPOSED PROJECT- RIGHT OF WAY PLANS.LRTS 320+00 TO LRTS 332+00. SHEET 5 OF 21 PROPOSED PROJECT- RIGHT OF WAY PLANS.LRTS 332+00 TO LRTS 344+00. SHEET 6 OF 21            |   | T-205            | TRENCH OFTION - TRACK PLAN & PROFILE. LRI                                              |
| RW-107           | PROPOSED PROJECT- RIGHT OF WAY PLANS.LRTS 344+00 TO LRTS 356+00.SHEET 7 OF 21                                                                                            |   | T-206            | TRENCH OPTION - TRACK PLAN & PROFILE. LRI                                              |
| RW-108<br>RW-109 | PROPOSED PROJECT- RIGHT OF WAY PLANS.LRTS 356+00 TO LRTS 368+00.SHEET 8 OF 21<br>PROPOSED PROJECT- RIGHT OF WAY PLANS.LRTS 368+00 TO LRTS 380+00.SHEET 9 OF 21           |   | T-207<br>T-208   | TRENCH OPTION - TRACK PLAN & PROFILE.LR1<br>TRENCH OPTION - TRACK PLAN & PROFILE.LR1   |
| RW-109<br>RW-110 | PROPOSED PROJECT- RIGHT OF WAT PLANS. LRTS 368+00 TO LRTS 380+00. SHEET 9 OF 21<br>PROPOSED PROJECT- RIGHT OF WAY PLANS. LRTS 380+00 TO LRTS 392+00. SHEET 10 OF 21      |   | T-209            | TRENCH OPTION - TRACK PLAN & PROFILE.LR1                                               |
| RW-111           | PROPOSED PROJECT- RIGHT OF WAY PLANS.LRTS 392+00 TO LRTS 402+00.SHEET 11 OF 21                                                                                           |   | T-210            | TRENCH OPTION - TRACK PLAN & PROFILE.LR1                                               |
| RW-112<br>RW-113 | PROPOSED PROJECT- RIGHT OF WAY PLANS.LRTS 402+00 TO LRTS 414+00.SHEET 12 OF 21<br>PROPOSED PROJECT- RIGHT OF WAY PLANS.LRTS 414+00 TO LRTS 426+00.SHEET 13 OF 21         |   | T-211<br>T-212   | TRENCH OPTION - TRACK PLAN & PROFILE.LR1<br>TRENCH OPTION - TRACK PLAN & PROFILE.LR1   |
| 14               | PROPOSED PROJECT- RIGHT OF WAY PLANS. LRTS 426+00 TO LRTS 438+00. SHEET 14 OF 21                                                                                         |   | T-213            | TRENCH OPTION - TRACK PLAN & PROFILE.LR1                                               |
| RW-115           | PROPOSED PROJECT- RIGHT OF WAY PLANS. LRTS 438+00 TO LRTS 450+00. SHEET 15 OF 21                                                                                         |   |                  |                                                                                        |
| RW-116<br>RW-117 | PROPOSED PROJECT- RIGHT OF WAY PLANS.LRTS 450+00 TO LRTS 462+00.SHEET 16 OF 21<br>PROPOSED PROJECT- RIGHT OF WAY PLANS.LRTS 462+00 TO LRTS 474+00.SHEET 17 OF 21         |   |                  | BNSF FREIGHT TRACK REALIGN                                                             |
| W-118            | PROPOSED PROJECT- RIGHT OF WAY PLANS. LRTS 474+00 TO LRTS 486+00. SHEET 18 OF 21                                                                                         |   |                  |                                                                                        |
| RW-119           | PROPOSED PROJECT - RIGHT OF WAY PLANS. LRTS 486+00 TO LRTS 498+00. SHEET 19 OF 21                                                                                        |   |                  |                                                                                        |
| RW-120<br>RW-121 | PROPOSED PROJECT- RIGHT OF WAY PLANS.LRTS 498+00 TO LRTS 510+00.SHEET 20 OF 21<br>PROPOSED PROJECT- RIGHT OF WAY PLANS.LRTS 510+00 TO LRTS 522+00.SHEET 21 OF 21         |   | T-401            | PROP PROJECT-FREIGHT PLAN & PROFILE.MTR                                                |
| RW-751           | HAWTHORNE OPTION - RIGHT OF WAY PLANS. LRTS 394+00 TO LRTS 405+00. SHEET 1 OF 15                                                                                         |   | T-402            | PROP PROJECT-FREIGHT PLAN & PROFILE.MTR                                                |
| RW-752<br>RW-753 | HAWTHORNE OPTION - RIGHT OF WAY PLANS, LRTS 405+00 TO LRTS 417+00, SHEET 2 OF 15                                                                                         |   | T-403<br>T-404   | PROP PROJECT-FREIGHT PLAN & PROFILE.MTR<br>PROP PROJECT-FREIGHT PLAN & PROFILE.MTR     |
| RW-755<br>RW-754 | HAWTHORNE OPTION - RIGHT OF WAY PLANS.LRTS 417+00 TO LRTS 429+00.SHEET 3 OF 15<br>HAWTHORNE OPTION - RIGHT OF WAY PLANS.LRTS 429+00 TO LRTS 441+00.SHEET 4 OF 15         |   | T-404<br>T-405   | PROP PROJECT-FREIGHT PLAN & PROFILE. MIR                                               |
| RW-755           | HAWTHORNE OPTION - RIGHT OF WAY PLANS.LRTS 441+00 TO LRTS 453+00.SHEET 5 OF 15                                                                                           |   | T-406            | PROP PROJECT-FREIGHT PLAN & PROFILE.MTR                                                |
| RW-756<br>RW-757 | HAWTHORNE OPTION - RIGHT OF WAY PLANS, LRTS 453+00 TO LRTS 465+00, SHEET 6 OF 15                                                                                         |   | T−407<br>T−408   | PROP PROJECT-FREIGHT PLAN & PROFILE.MTR<br>PROP PROJECT-FREIGHT PLAN & PROFILE.MTR     |
| RW-758           | HAWTHORNE OPTION - RIGHT OF WAY PLANS.LRTS 465+00 TO LRTS 477+00.SHEET 7 OF 15<br>HAWTHORNE OPTION - RIGHT OF WAY PLANS.LRTS 477+00 TO LRTS 489+00.SHEET 8 OF 15         |   | T-409            | PROP PROJECT-FREIGHT PLAN & PROFILE. MTR                                               |
| RW-759           | HAWTHORNE OPTION - RIGHT OF WAY PLANS.LRTS 489+00 TO LRTS 501+00.SHEET 9 OF 15                                                                                           |   | T-410            | PROP PROJECT-FREIGHT PLAN & PROFILE. MTR                                               |
| RW-760<br>RW-761 | HAWTHORNE OPTION - RIGHT OF WAY PLANS.LRTS 501+00 TO LRTS 513+00.SHEET 10 OF 15<br>HAWTHORNE OPTION - RIGHT OF WAY PLANS.LRTS 513+00 TO LRTS 525+00.SHEET 11 OF 15       |   | T-411<br>T-412   | PROP PROJECT-FREIGHT PLAN & PROFILE.MTR<br>PROP PROJECT-FREIGHT PLAN & PROFILE.MTR     |
| RW-762           | HAWTHORKE OFTION - RIGHT OF WAT FLANS. LETS 515400 TO LETS 525400. SHEET TO FTS                                                                                          |   | T-413            | PROP PROJECT-FREIGHT PLAN & PROFILE. MTR                                               |
| RW-763           | HAWTHORNE OPTION - RIGHT OF WAY PLANS, LRTS 537+00 TO LRTS 549+40, SHEET 13 OF 15                                                                                        |   | T-414            | PROP PROJECT-FREIGHT PLAN & PROFILE. MTR                                               |
| RW-764<br>RW-765 | HAWTHORNE OPTION - RIGHT OF WAY PLANS.LRTS 549+40 TO LRTS 561+00.SHEET 14 OF 15<br>HAWTHORNE OPTION - RIGHT OF WAY PLANS.LRTS 561+00 TO LRTS 563+85.SHEET 15 OF 15       |   | T-415<br>T-416   | PROP PROJECT-FREIGHT PLAN & PROFILE.MTR<br>PROP PROJECT-FREIGHT PLAN & PROFILE.MTR     |
|                  | TRATINGUAL OF FLOW - MIGHT OF WATELAND, ENTO DUTOU TO ENTO JOUTOJ, SHEET TO UN TJ                                                                                        |   | T-417            | PROP PROJECT-FREIGHT PLAN & PROFILE.MTR                                                |
|                  | LRT ROW PROPOSED PROJECT                                                                                                                                                 |   | T-418            | PROP PROJECT-FREIGHT PLAN & PROFILE. MTF                                               |
| TC-101           |                                                                                                                                                                          | _ | T-419<br>T-420   | PROP PROJECT-FREIGHT PLAN & PROF ILE. MTF<br>PROP PROJECT-FREIGHT PLAN & PROF ILE. MTF |
| TC-102           | PROPOSED PROJECT. TYPICAL SECTIONS. SHEET 1 OF 9<br>PROPOSED PROJECT. TYPICAL SECTIONS. SHEET 2 OF 9                                                                     |   | T-421            | PROP PROJECT-FREIGHT PLAN & PROFILE. MTF                                               |
| TC-103           | PROPOSED PROJECT. TYPICAL SECTIONS. SHEET 3 OF 9                                                                                                                         |   |                  |                                                                                        |
| TC-104<br>TC-105 | PROPOSED PROJECT. TYPICAL SECTIONS. SHEET 4 OF 9<br>PROPOSED PROJECT. TYPICAL SECTIONS. SHEET 5 OF 9                                                                     |   |                  | HAWTHORNE LRT OPTION                                                                   |
| TC-106           | PROPOSED PROJECT. TYPICAL SECTIONS. SHEET 5 OF 9 PROPOSED PROJECT. TYPICAL SECTIONS. SHEET 6 OF 9                                                                        |   | TC-701           | HAWTHORNE OPTION. CROSS SECTIONS. SHEET                                                |
| TC-107           | PROPOSED PROJECT. TYPICAL SECTIONS. SHEET 7 OF 9                                                                                                                         |   | TC-702<br>TC-703 | HAWTHORNE OPTION. CROSS SECTIONS. SHEET                                                |
| TC-108<br>TC-109 | PROPOSED PROJECT. TYPICAL SECTIONS. SHEET 8 OF 9<br>PROPOSED PROJECT. TYPICAL SECTIONS. SHEET 9 OF 9                                                                     |   | TC-704           | HAWTHORNE OPTION. CROSS SECTIONS. SHEET<br>HAWTHORNE OPTION. CROSS SECTIONS. SHEET     |
| T-101            | PROPOSED PROJECT - TRACK PLAN & PROFILE. LRTS 273+00 TO LRTS 285+00. SHEET 1 OF 21                                                                                       |   | TC-705           | HAWTHORNE OPTION. CROSS SECTIONS. SHEET                                                |
| T-102            | PROPOSED PROJECT – TRACK PLAN & PROFILE.LRTS 285+00 TO LRTS 297+00.SHEET 2 OF 21                                                                                         |   | TC-706<br>TC-707 | HAWTHORNE OPTION, CROSS SECTIONS, SHEET                                                |
| T-103<br>T-104   | PROPOSED PROJECT – TRACK PLAN & PROFILE.LRTS 297+00 TO LRTS 309+00.SHEET 3 OF 21<br>PROPOSED PROJECT – TRACK PLAN & PROFILE.LRTS 309+00 TO LRTS 320+00.SHEET 4 OF 21     |   | TC-708           | HAWTHORNE OPTION. CROSS SECTIONS. SHEET<br>HAWTHORNE OPTION. CROSS SECTIONS. SHEET     |
| T-105            | PROPOSED PROJECT - TRACK PLAN & PROFILE. LRTS 303+00 TO LRTS 320+00. SHEET 4 OF 21<br>PROPOSED PROJECT - TRACK PLAN & PROFILE. LRTS 320+00 TO LRTS 332+00. SHEET 5 OF 21 |   | TC-709           | HAWTHORNE OPTION. CROSS SECTIONS. SHEET                                                |
| T-106            | PROPOSED PROJECT - TRACK PLAN & PROFILE.LRTS 332+00 TO LRTS 344+00.SHEET 6 OF 21                                                                                         |   | TC-710<br>TC-711 | HAWTHORNE OPTION, CROSS SECTIONS, SHEET                                                |
| T-107<br>T-108   | PROPOSED PROJECT – TRACK PLAN & PROFILE.LRTS 344+00 TO LRTS 356+00.SHEET 7 OF 21<br>PROPOSED PROJECT – TRACK PLAN & PROFILE.LRTS 356+00 TO LRTS 368+00.SHEET 8 OF 21     |   | TC-712           | HAWTHORNE OPTION. CROSS SECTIONS. SHEET<br>HAWTHORNE OPTION. CROSS SECTIONS. SHEET     |
| T-109            | PROPOSED PROJECT - TRACK PLAN & PROFILE. LRTS 358+00 TO LRTS 388+00. SHEET 8 OF 21                                                                                       |   | TC-713           | HAWTHORNE OPTION. CROSS SECTIONS. SHEET                                                |
|                  |                                                                                                                                                                          |   | TC-714           | HAWTHORNE OPTION, CROSS SECTIONS, SHEET                                                |
|                  |                                                                                                                                                                          |   | TC-715           | HAWTHORNE OPTION, CROSS SECTIONS, SHEET                                                |