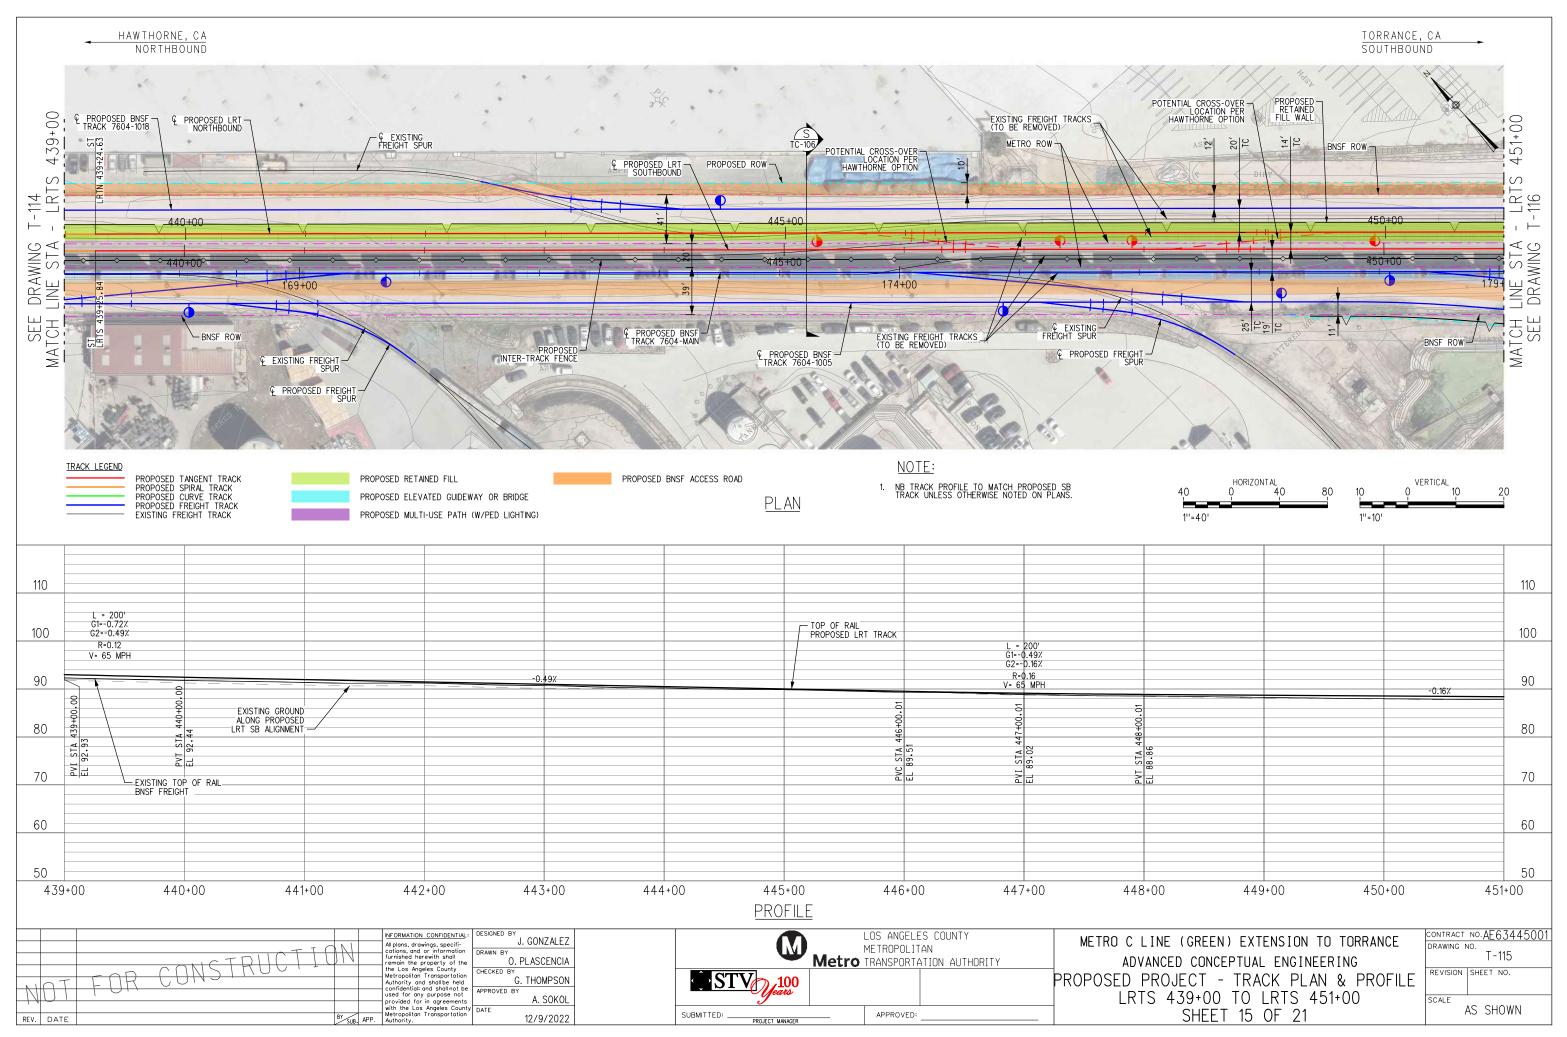

January 2023

In Association with:

McLean & Schultz Safeprobe, Inc SKA Design Soteria Company Terry A. Hayes Associates Inc The LeBaugh Group, Inc Vicus LLC Yunsoo Kim Design

|                  | GENERAL                                                                                                                                                                  |   |                  | LRT ROW PROPOSED PROJECT                                                               |
|------------------|--------------------------------------------------------------------------------------------------------------------------------------------------------------------------|---|------------------|----------------------------------------------------------------------------------------|
| G-100            | TITLE SHEET                                                                                                                                                              | _ | T-110            | PROPOSED PROJECT - TRACK PLAN & PROFILE.                                               |
| G-120<br>G-121   | INDEX OF DRAWINGS (EIR). SHEET 1 OF 2                                                                                                                                    |   | T-111            | PROPOSED PROJECT - TRACK PLAN & PROFILE.                                               |
| 21               | INDEX OF DRAWINGS (EIR). SHEET 2 OF 2                                                                                                                                    |   | T-112<br>T-113   | PROPOSED PROJECT - TRACK PLAN & PROFILE.<br>PROPOSED PROJECT - TRACK PLAN & PROFILE.   |
|                  | SURVEY CONTROL POINTS                                                                                                                                                    |   | T-114            | PROPOSED PROJECT - TRACK PLAN & PROFILE.                                               |
| G-300            | PROJECT MAPPING, SURVEY CONTROL POINT                                                                                                                                    | — | T-115<br>T-116   | PROPOSED PROJECT - TRACK PLAN & PROFILE.<br>PROPOSED PROJECT - TRACK PLAN & PROFILE.   |
| - 500            | PRUJECT MAPPING, SURVET CUNIRUL PUINT                                                                                                                                    |   | T-117            | PROPOSED PROJECT - TRACK PLAN & PROFILE.                                               |
|                  | TRACK GENERAL                                                                                                                                                            |   | T-118            | PROPOSED PROJECT - TRACK PLAN & PROFILE.                                               |
| TG-001           | ABBREVIATIONS, SYMBOLS, AND GENERAL NOTES, SHEET 1 OF 4                                                                                                                  | — | T-119<br>T-120   | PROPOSED PROJECT - TRACK PLAN & PROFILE.<br>PROPOSED PROJECT - TRACK PLAN & PROFILE.   |
| TG-002           | ABBREVIATIONS, SYMBOLS, AND GENERAL NOTES. SHEET 7 OF 4                                                                                                                  |   | T-121            | PROPOSED PROJECT - TRACK PLAN & PROFILE.                                               |
| -003             | ABBREVIATIONS, SYMBOLS, AND GENERAL NOTES. SHEET 3 OF 4                                                                                                                  |   |                  |                                                                                        |
| G-004            | ABBREVIATIONS, SYMBOLS, AND GENERAL NOTES. SHEET 4 OF 4                                                                                                                  |   |                  | LRT ROW TRENCH OPTION                                                                  |
|                  | RIGHT OF WAY (ROW)                                                                                                                                                       |   | TC-201           | TRENCH OPTION. TYPICAL SECTIONS. SHEET 1                                               |
|                  | PROPOSED PROJECT- RIGHT OF WAY PLANS.LRTS 273+00 TO LRTS 285+00.SHEET 1 OF 21                                                                                            | — | TC-202<br>TC-203 | TRENCH OPTION, TYPICAL SECTIONS, SHEET 2<br>TRENCH OPTION, TYPICAL SECTIONS, SHEET 3   |
| W-102            | PROPOSED PROJECT- RIGHT OF WAY PLANS. LRTS 285400 TO LRTS 297400. SHEET 2 OF 21                                                                                          |   | T-201            | TRENCH OPTION - TRACK PLAN & PROFILE.LR1                                               |
| W-103            | PROPOSED PROJECT- RIGHT OF WAY PLANS.LRTS 297+00 TO LRTS 309+00.SHEET 3 OF 21                                                                                            |   | T-202            | TRENCH OPTION - TRACK PLAN & PROFILE.LR1                                               |
| W-104<br>W-105   | PROPOSED PROJECT- RIGHT OF WAY PLANS.LRTS 309+00 TO LRTS 320+00.SHEET 4 OF 21<br>PROPOSED PROJECT- RIGHT OF WAY PLANS.LRTS 320+00 TO LRTS 332+00.SHEET 5 OF 21           |   | T-203<br>T-204   | TRENCH OPTION - TRACK PLAN & PROFILE.LR1<br>TRENCH OPTION - TRACK PLAN & PROFILE.LR1   |
| RW-105<br>RW-106 | PROPOSED PROJECT- RIGHT OF WAY PLANS.LRTS 320+00 TO LRTS 332+00. SHEET 5 OF 21 PROPOSED PROJECT- RIGHT OF WAY PLANS.LRTS 332+00 TO LRTS 344+00. SHEET 6 OF 21            |   | T-205            | TRENCH OFTION - TRACK PLAN & PROFILE. LRI                                              |
| RW-107           | PROPOSED PROJECT- RIGHT OF WAY PLANS.LRTS 344+00 TO LRTS 356+00.SHEET 7 OF 21                                                                                            |   | T-206            | TRENCH OPTION - TRACK PLAN & PROFILE. LRI                                              |
| RW-108<br>RW-109 | PROPOSED PROJECT- RIGHT OF WAY PLANS.LRTS 356+00 TO LRTS 368+00.SHEET 8 OF 21<br>PROPOSED PROJECT- RIGHT OF WAY PLANS.LRTS 368+00 TO LRTS 380+00.SHEET 9 OF 21           |   | T-207<br>T-208   | TRENCH OPTION - TRACK PLAN & PROFILE.LR1<br>TRENCH OPTION - TRACK PLAN & PROFILE.LR1   |
| RW-109<br>RW-110 | PROPOSED PROJECT- RIGHT OF WAT PLANS. LRTS 368+00 TO LRTS 380+00. SHEET 9 OF 21<br>PROPOSED PROJECT- RIGHT OF WAY PLANS. LRTS 380+00 TO LRTS 392+00. SHEET 10 OF 21      |   | T-209            | TRENCH OPTION - TRACK PLAN & PROFILE.LR1                                               |
| RW-111           | PROPOSED PROJECT- RIGHT OF WAY PLANS.LRTS 392+00 TO LRTS 402+00.SHEET 11 OF 21                                                                                           |   | T-210            | TRENCH OPTION - TRACK PLAN & PROFILE.LR1                                               |
| RW-112<br>RW-113 | PROPOSED PROJECT- RIGHT OF WAY PLANS.LRTS 402+00 TO LRTS 414+00.SHEET 12 OF 21<br>PROPOSED PROJECT- RIGHT OF WAY PLANS.LRTS 414+00 TO LRTS 426+00.SHEET 13 OF 21         |   | T-211<br>T-212   | TRENCH OPTION - TRACK PLAN & PROFILE.LR1<br>TRENCH OPTION - TRACK PLAN & PROFILE.LR1   |
| 14               | PROPOSED PROJECT- RIGHT OF WAY PLANS. LRTS 426+00 TO LRTS 438+00. SHEET 14 OF 21                                                                                         |   | T-213            | TRENCH OPTION - TRACK PLAN & PROFILE.LR1                                               |
| RW-115           | PROPOSED PROJECT- RIGHT OF WAY PLANS. LRTS 438+00 TO LRTS 450+00. SHEET 15 OF 21                                                                                         |   |                  |                                                                                        |
| RW-116<br>RW-117 | PROPOSED PROJECT- RIGHT OF WAY PLANS.LRTS 450+00 TO LRTS 462+00.SHEET 16 OF 21<br>PROPOSED PROJECT- RIGHT OF WAY PLANS.LRTS 462+00 TO LRTS 474+00.SHEET 17 OF 21         |   |                  | BNSF FREIGHT TRACK REALIGN                                                             |
| W-118            | PROPOSED PROJECT- RIGHT OF WAY PLANS. LRTS 474+00 TO LRTS 486+00. SHEET 18 OF 21                                                                                         |   |                  |                                                                                        |
| RW-119           | PROPOSED PROJECT - RIGHT OF WAY PLANS. LRTS 486+00 TO LRTS 498+00. SHEET 19 OF 21                                                                                        |   |                  |                                                                                        |
| RW-120<br>RW-121 | PROPOSED PROJECT- RIGHT OF WAY PLANS.LRTS 498+00 TO LRTS 510+00.SHEET 20 OF 21<br>PROPOSED PROJECT- RIGHT OF WAY PLANS.LRTS 510+00 TO LRTS 522+00.SHEET 21 OF 21         |   | T-401            | PROP PROJECT-FREIGHT PLAN & PROFILE.MTR                                                |
| RW-751           | HAWTHORNE OPTION - RIGHT OF WAY PLANS. LRTS 394+00 TO LRTS 405+00. SHEET 1 OF 15                                                                                         |   | T-402            | PROP PROJECT-FREIGHT PLAN & PROFILE.MTR                                                |
| RW-752<br>RW-753 | HAWTHORNE OPTION - RIGHT OF WAY PLANS, LRTS 405+00 TO LRTS 417+00, SHEET 2 OF 15                                                                                         |   | T-403<br>T-404   | PROP PROJECT-FREIGHT PLAN & PROFILE.MTR<br>PROP PROJECT-FREIGHT PLAN & PROFILE.MTR     |
| RW-755<br>RW-754 | HAWTHORNE OPTION - RIGHT OF WAY PLANS.LRTS 417+00 TO LRTS 429+00.SHEET 3 OF 15<br>HAWTHORNE OPTION - RIGHT OF WAY PLANS.LRTS 429+00 TO LRTS 441+00.SHEET 4 OF 15         |   | T-404<br>T-405   | PROP PROJECT-FREIGHT PLAN & PROFILE. MIR                                               |
| RW-755           | HAWTHORNE OPTION - RIGHT OF WAY PLANS.LRTS 441+00 TO LRTS 453+00.SHEET 5 OF 15                                                                                           |   | T-406            | PROP PROJECT-FREIGHT PLAN & PROFILE.MTR                                                |
| RW-756<br>RW-757 | HAWTHORNE OPTION - RIGHT OF WAY PLANS, LRTS 453+00 TO LRTS 465+00, SHEET 6 OF 15                                                                                         |   | T−407<br>T−408   | PROP PROJECT-FREIGHT PLAN & PROFILE.MTR<br>PROP PROJECT-FREIGHT PLAN & PROFILE.MTR     |
| RW-758           | HAWTHORNE OPTION - RIGHT OF WAY PLANS.LRTS 465+00 TO LRTS 477+00.SHEET 7 OF 15<br>HAWTHORNE OPTION - RIGHT OF WAY PLANS.LRTS 477+00 TO LRTS 489+00.SHEET 8 OF 15         |   | T-409            | PROP PROJECT-FREIGHT PLAN & PROFILE. MTR                                               |
| RW-759           | HAWTHORNE OPTION - RIGHT OF WAY PLANS.LRTS 489+00 TO LRTS 501+00.SHEET 9 OF 15                                                                                           |   | T-410            | PROP PROJECT-FREIGHT PLAN & PROFILE. MTR                                               |
| RW-760<br>RW-761 | HAWTHORNE OPTION - RIGHT OF WAY PLANS.LRTS 501+00 TO LRTS 513+00.SHEET 10 OF 15<br>HAWTHORNE OPTION - RIGHT OF WAY PLANS.LRTS 513+00 TO LRTS 525+00.SHEET 11 OF 15       |   | T-411<br>T-412   | PROP PROJECT-FREIGHT PLAN & PROFILE.MTR<br>PROP PROJECT-FREIGHT PLAN & PROFILE.MTR     |
| RW-762           | HAWTHORKE OFTION - RIGHT OF WAT FLANS. LETS 515400 TO LETS 525400. SHEET TO FTS                                                                                          |   | T-413            | PROP PROJECT-FREIGHT PLAN & PROFILE. MTR                                               |
| RW-763           | HAWTHORNE OPTION - RIGHT OF WAY PLANS, LRTS 537+00 TO LRTS 549+40, SHEET 13 OF 15                                                                                        |   | T-414            | PROP PROJECT-FREIGHT PLAN & PROFILE. MTR                                               |
| RW-764<br>RW-765 | HAWTHORNE OPTION - RIGHT OF WAY PLANS.LRTS 549+40 TO LRTS 561+00.SHEET 14 OF 15<br>HAWTHORNE OPTION - RIGHT OF WAY PLANS.LRTS 561+00 TO LRTS 563+85.SHEET 15 OF 15       |   | T-415<br>T-416   | PROP PROJECT-FREIGHT PLAN & PROFILE.MTR<br>PROP PROJECT-FREIGHT PLAN & PROFILE.MTR     |
|                  | TRATINGUAL OF FLOW - MIGHT OF WATELAND, ENTO DUTOU TO ENTO JOUTOJ, SHEET TO UN TJ                                                                                        |   | T-417            | PROP PROJECT-FREIGHT PLAN & PROFILE.MTR                                                |
|                  | LRT ROW PROPOSED PROJECT                                                                                                                                                 |   | T-418            | PROP PROJECT-FREIGHT PLAN & PROFILE. MTF                                               |
| TC-101           |                                                                                                                                                                          | _ | T-419<br>T-420   | PROP PROJECT-FREIGHT PLAN & PROF ILE. MTF<br>PROP PROJECT-FREIGHT PLAN & PROF ILE. MTF |
| TC-102           | PROPOSED PROJECT. TYPICAL SECTIONS. SHEET 1 OF 9<br>PROPOSED PROJECT. TYPICAL SECTIONS. SHEET 2 OF 9                                                                     |   | T-421            | PROP PROJECT-FREIGHT PLAN & PROFILE. MTF                                               |
| TC-103           | PROPOSED PROJECT. TYPICAL SECTIONS. SHEET 3 OF 9                                                                                                                         |   |                  |                                                                                        |
| TC-104<br>TC-105 | PROPOSED PROJECT. TYPICAL SECTIONS. SHEET 4 OF 9<br>PROPOSED PROJECT. TYPICAL SECTIONS. SHEET 5 OF 9                                                                     |   |                  | HAWTHORNE LRT OPTION                                                                   |
| TC-106           | PROPOSED PROJECT. TYPICAL SECTIONS. SHEET 5 OF 9 PROPOSED PROJECT. TYPICAL SECTIONS. SHEET 6 OF 9                                                                        |   | TC-701           | HAWTHORNE OPTION. CROSS SECTIONS. SHEET                                                |
| TC-107           | PROPOSED PROJECT. TYPICAL SECTIONS. SHEET 7 OF 9                                                                                                                         |   | TC-702<br>TC-703 | HAWTHORNE OPTION. CROSS SECTIONS. SHEET                                                |
| TC-108<br>TC-109 | PROPOSED PROJECT. TYPICAL SECTIONS. SHEET 8 OF 9<br>PROPOSED PROJECT. TYPICAL SECTIONS. SHEET 9 OF 9                                                                     |   | TC-704           | HAWTHORNE OPTION. CROSS SECTIONS. SHEET<br>HAWTHORNE OPTION. CROSS SECTIONS. SHEET     |
| T-101            | PROPOSED PROJECT - TRACK PLAN & PROFILE. LRTS 273+00 TO LRTS 285+00. SHEET 1 OF 21                                                                                       |   | TC-705           | HAWTHORNE OPTION. CROSS SECTIONS. SHEET                                                |
| T-102            | PROPOSED PROJECT – TRACK PLAN & PROFILE.LRTS 285+00 TO LRTS 297+00.SHEET 2 OF 21                                                                                         |   | TC-706<br>TC-707 | HAWTHORNE OPTION, CROSS SECTIONS, SHEET                                                |
| T-103<br>T-104   | PROPOSED PROJECT – TRACK PLAN & PROFILE.LRTS 297+00 TO LRTS 309+00.SHEET 3 OF 21<br>PROPOSED PROJECT – TRACK PLAN & PROFILE.LRTS 309+00 TO LRTS 320+00.SHEET 4 OF 21     |   | TC-708           | HAWTHORNE OPTION. CROSS SECTIONS. SHEET<br>HAWTHORNE OPTION. CROSS SECTIONS. SHEET     |
| T-105            | PROPOSED PROJECT - TRACK PLAN & PROFILE. LRTS 303+00 TO LRTS 320+00. SHEET 4 OF 21<br>PROPOSED PROJECT - TRACK PLAN & PROFILE. LRTS 320+00 TO LRTS 332+00. SHEET 5 OF 21 |   | TC-709           | HAWTHORNE OPTION. CROSS SECTIONS. SHEET                                                |
| T-106            | PROPOSED PROJECT - TRACK PLAN & PROFILE.LRTS 332+00 TO LRTS 344+00.SHEET 6 OF 21                                                                                         |   | TC-710<br>TC-711 | HAWTHORNE OPTION, CROSS SECTIONS, SHEET                                                |
| T-107<br>T-108   | PROPOSED PROJECT – TRACK PLAN & PROFILE.LRTS 344+00 TO LRTS 356+00.SHEET 7 OF 21<br>PROPOSED PROJECT – TRACK PLAN & PROFILE.LRTS 356+00 TO LRTS 368+00.SHEET 8 OF 21     |   | TC-712           | HAWTHORNE OPTION. CROSS SECTIONS. SHEET<br>HAWTHORNE OPTION. CROSS SECTIONS. SHEET     |
| T-109            | PROPOSED PROJECT - TRACK PLAN & PROFILE. LRTS 358+00 TO LRTS 388+00. SHEET 8 OF 21                                                                                       |   | TC-713           | HAWTHORNE OPTION. CROSS SECTIONS. SHEET                                                |
|                  |                                                                                                                                                                          |   | TC-714           | HAWTHORNE OPTION, CROSS SECTIONS, SHEET                                                |
|                  |                                                                                                                                                                          |   | TC-715           | HAWTHORNE OPTION, CROSS SECTIONS, SHEET                                                |