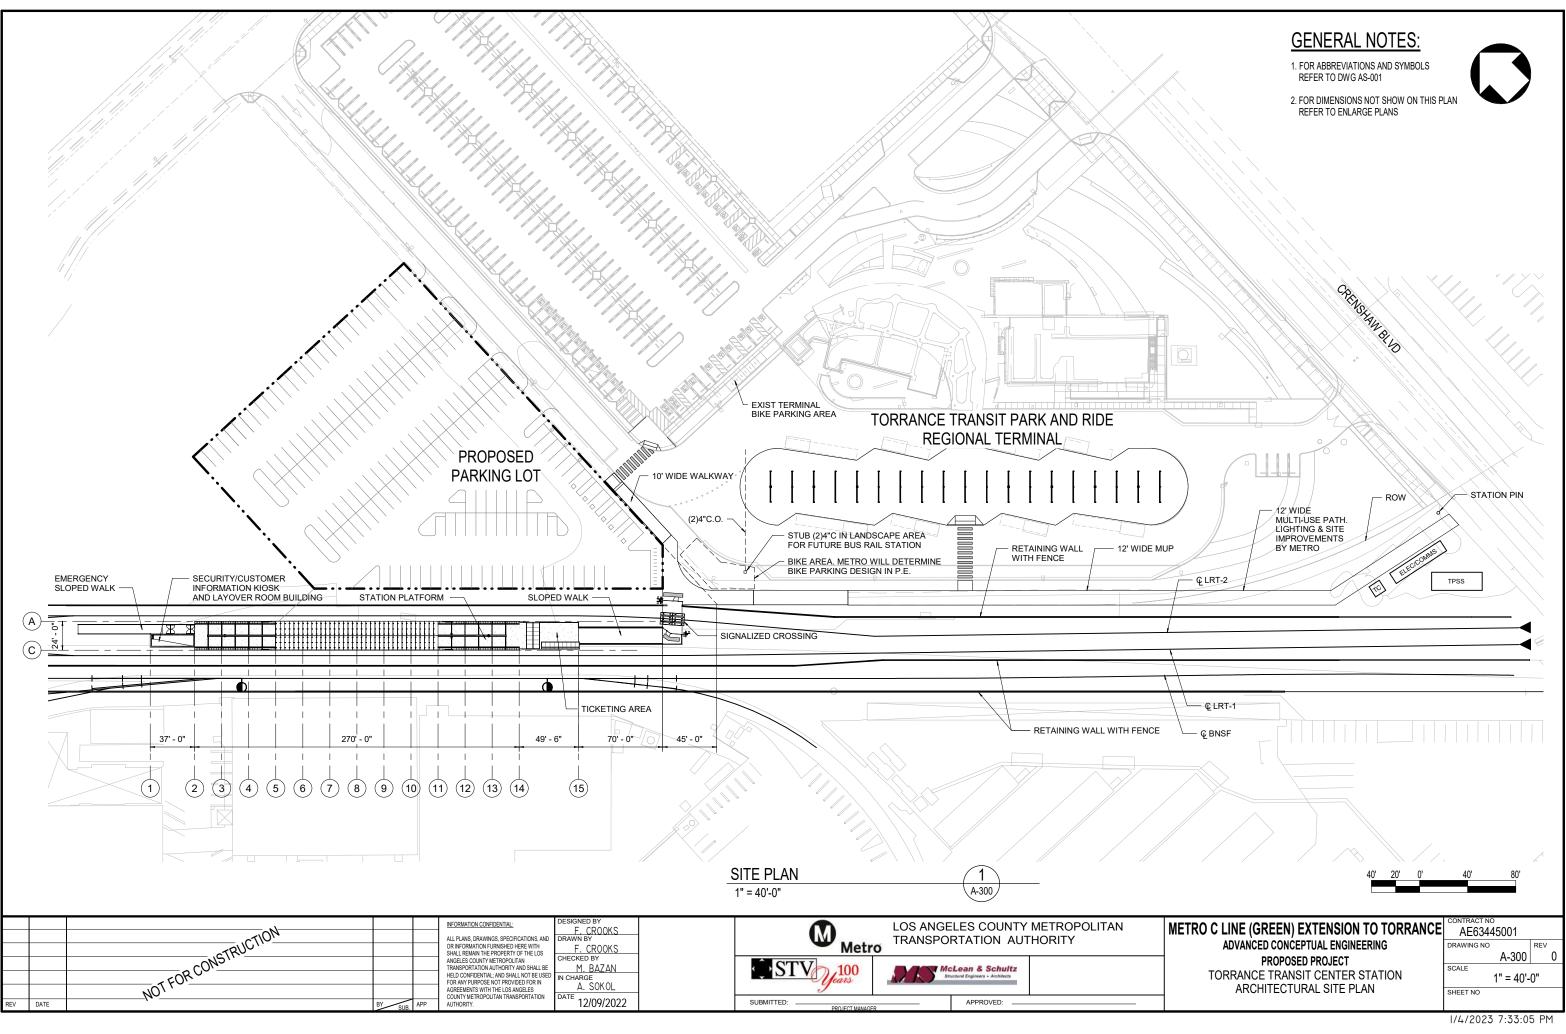

ETRO AGREEMENT DATED 07-20-21):

THE DESIGNS INCORPORATED INTO THIS ARCHITECTURAL SUBMITTA ARE BASED ON THE LATEST "PUBLISHED" METRO DESIGN CRITERIU AND STANDARD DRAWINGS (SEE BELOW). UPON PUBLICATION OF NEWER STANDARDS, THESE DESIGNS WILL BE REVISED TO REFLECT THEM IN FUTURE SUBMITTALS.

> MRDC CRITERIA Fire Life Safety Criteria Revision 3 011116 Section 06 Rev 15 020118 Architectural

METRO STANDARD DRAWINGS Architectu ral Standard Drawings 063020

METRO DIRECTIVE DRAWINGS Architectural Directive Drawings 020118

METRO C LINE (GREEN) EXTENSION TO TORRANCE ADVANCED CONCEPTUAL ENGINEERING TRENCH OPTION REDONDO BEACH TRANSIT CENTER STATION ARCHITECTURAL AXONOMETRIC VIEW

CONTRACT NO AE633445001 DRAWING NO A-251 SCALE NTS SHEET NO



VIEW 2 - TICKETING AREA



**VIEW 1 - PLATFORM AREA** 





C:\USERS\MARK\Documents\STN\_MDL\_TOR\_OVR\_MBAZAN9EY



| ·<br>· · · · · · · · · · · · · · · · · · ·                                                                                           | · · · · · · · · · · · · · · · · · · ·                     |
|--------------------------------------------------------------------------------------------------------------------------------------|-----------------------------------------------------------|
|                                                                                                                                      | COVR-MBAZANGEYZK.RVT                                      |
|                                                                                                                                      | TN_MDL_TOF