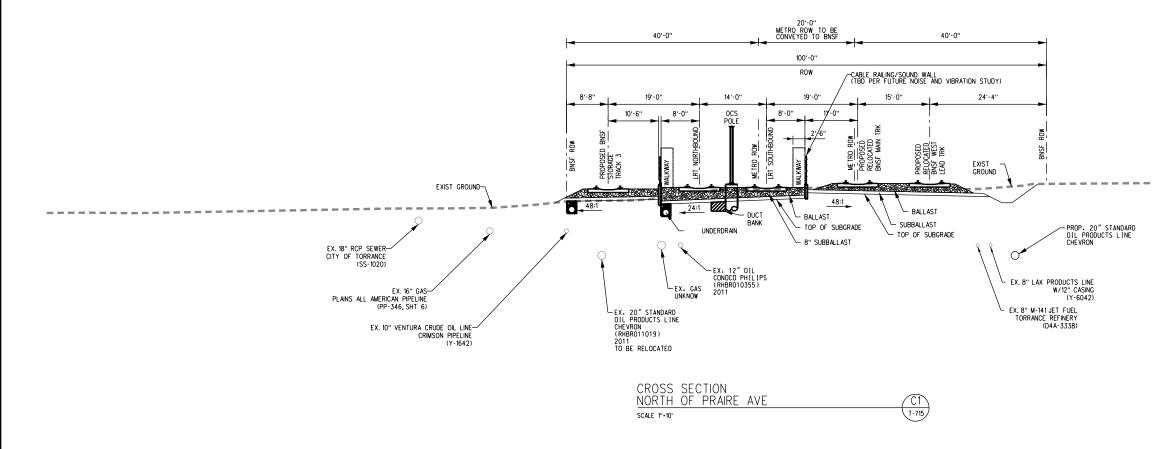

January 2023

In Association with:

McLean & Schultz Safeprobe, Inc SKA Design Soteria Company Terry A. Hayes Associates Inc The LeBaugh Group, Inc Vicus LLC Yunsoo Kim Design

|                  | GENERAL                                                                                                                                                                  |   |                  | LRT ROW PROPOSED PROJECT                                                               |
|------------------|--------------------------------------------------------------------------------------------------------------------------------------------------------------------------|---|------------------|----------------------------------------------------------------------------------------|
| G-100            | TITLE SHEET                                                                                                                                                              | _ | T-110            | PROPOSED PROJECT - TRACK PLAN & PROFILE.                                               |
| G-120<br>G-121   | INDEX OF DRAWINGS (EIR). SHEET 1 OF 2                                                                                                                                    |   | T-111            | PROPOSED PROJECT - TRACK PLAN & PROFILE.                                               |
| 21               | INDEX OF DRAWINGS (EIR). SHEET 2 OF 2                                                                                                                                    |   | T-112<br>T-113   | PROPOSED PROJECT - TRACK PLAN & PROFILE.<br>PROPOSED PROJECT - TRACK PLAN & PROFILE.   |
|                  | SURVEY CONTROL POINTS                                                                                                                                                    |   | T-114            | PROPOSED PROJECT - TRACK PLAN & PROFILE.                                               |
| G-300            | PROJECT MAPPING, SURVEY CONTROL POINT                                                                                                                                    | — | T-115<br>T-116   | PROPOSED PROJECT - TRACK PLAN & PROFILE.<br>PROPOSED PROJECT - TRACK PLAN & PROFILE.   |
| - 500            | PRUJECT MAPPING, SURVET CUNIRUL PUINT                                                                                                                                    |   | T-117            | PROPOSED PROJECT - TRACK PLAN & PROFILE.                                               |
|                  | TRACK GENERAL                                                                                                                                                            |   | T-118            | PROPOSED PROJECT - TRACK PLAN & PROFILE.                                               |
| TG-001           | ABBREVIATIONS, SYMBOLS, AND GENERAL NOTES, SHEET 1 OF 4                                                                                                                  | — | T-119<br>T-120   | PROPOSED PROJECT - TRACK PLAN & PROFILE.<br>PROPOSED PROJECT - TRACK PLAN & PROFILE.   |
| TG-002           | ABBREVIATIONS, SYMBOLS, AND GENERAL NOTES. SHEET 7 OF 4                                                                                                                  |   | T-121            | PROPOSED PROJECT - TRACK PLAN & PROFILE.                                               |
| -003             | ABBREVIATIONS, SYMBOLS, AND GENERAL NOTES. SHEET 3 OF 4                                                                                                                  |   |                  |                                                                                        |
| G-004            | ABBREVIATIONS, SYMBOLS, AND GENERAL NOTES. SHEET 4 OF 4                                                                                                                  |   |                  | LRT ROW TRENCH OPTION                                                                  |
|                  | RIGHT OF WAY (ROW)                                                                                                                                                       |   | TC-201           | TRENCH OPTION. TYPICAL SECTIONS. SHEET 1                                               |
|                  | PROPOSED PROJECT- RIGHT OF WAY PLANS.LRTS 273+00 TO LRTS 285+00.SHEET 1 OF 21                                                                                            | — | TC-202<br>TC-203 | TRENCH OPTION, TYPICAL SECTIONS, SHEET 2<br>TRENCH OPTION, TYPICAL SECTIONS, SHEET 3   |
| W-102            | PROPOSED PROJECT- RIGHT OF WAY PLANS. LRTS 285400 TO LRTS 297400. SHEET 2 OF 21                                                                                          |   | T-201            | TRENCH OPTION - TRACK PLAN & PROFILE.LR1                                               |
| W-103            | PROPOSED PROJECT- RIGHT OF WAY PLANS.LRTS 297+00 TO LRTS 309+00.SHEET 3 OF 21                                                                                            |   | T-202            | TRENCH OPTION - TRACK PLAN & PROFILE.LR1                                               |
| W-104<br>W-105   | PROPOSED PROJECT- RIGHT OF WAY PLANS.LRTS 309+00 TO LRTS 320+00.SHEET 4 OF 21<br>PROPOSED PROJECT- RIGHT OF WAY PLANS.LRTS 320+00 TO LRTS 332+00.SHEET 5 OF 21           |   | T-203<br>T-204   | TRENCH OPTION - TRACK PLAN & PROFILE.LR1<br>TRENCH OPTION - TRACK PLAN & PROFILE.LR1   |
| RW-105<br>RW-106 | PROPOSED PROJECT- RIGHT OF WAY PLANS.LRTS 320+00 TO LRTS 332+00. SHEET 5 OF 21 PROPOSED PROJECT- RIGHT OF WAY PLANS.LRTS 332+00 TO LRTS 344+00. SHEET 6 OF 21            |   | T-205            | TRENCH OFTION - TRACK PLAN & PROFILE. LRI                                              |
| RW-107           | PROPOSED PROJECT- RIGHT OF WAY PLANS.LRTS 344+00 TO LRTS 356+00.SHEET 7 OF 21                                                                                            |   | T-206            | TRENCH OPTION - TRACK PLAN & PROFILE. LRI                                              |
| RW-108<br>RW-109 | PROPOSED PROJECT- RIGHT OF WAY PLANS.LRTS 356+00 TO LRTS 368+00.SHEET 8 OF 21<br>PROPOSED PROJECT- RIGHT OF WAY PLANS.LRTS 368+00 TO LRTS 380+00.SHEET 9 OF 21           |   | T-207<br>T-208   | TRENCH OPTION - TRACK PLAN & PROFILE.LR1<br>TRENCH OPTION - TRACK PLAN & PROFILE.LR1   |
| RW-109<br>RW-110 | PROPOSED PROJECT- RIGHT OF WAT PLANS. LRTS 368+00 TO LRTS 380+00. SHEET 9 OF 21<br>PROPOSED PROJECT- RIGHT OF WAY PLANS. LRTS 380+00 TO LRTS 392+00. SHEET 10 OF 21      |   | T-209            | TRENCH OPTION - TRACK PLAN & PROFILE.LR1                                               |
| RW-111           | PROPOSED PROJECT- RIGHT OF WAY PLANS.LRTS 392+00 TO LRTS 402+00.SHEET 11 OF 21                                                                                           |   | T-210            | TRENCH OPTION - TRACK PLAN & PROFILE.LR1                                               |
| RW-112<br>RW-113 | PROPOSED PROJECT- RIGHT OF WAY PLANS.LRTS 402+00 TO LRTS 414+00.SHEET 12 OF 21<br>PROPOSED PROJECT- RIGHT OF WAY PLANS.LRTS 414+00 TO LRTS 426+00.SHEET 13 OF 21         |   | T-211<br>T-212   | TRENCH OPTION - TRACK PLAN & PROFILE.LR1<br>TRENCH OPTION - TRACK PLAN & PROFILE.LR1   |
| 14               | PROPOSED PROJECT- RIGHT OF WAY PLANS. LRTS 426+00 TO LRTS 438+00. SHEET 14 OF 21                                                                                         |   | T-213            | TRENCH OPTION - TRACK PLAN & PROFILE.LR1                                               |
| RW-115           | PROPOSED PROJECT- RIGHT OF WAY PLANS. LRTS 438+00 TO LRTS 450+00. SHEET 15 OF 21                                                                                         |   |                  |                                                                                        |
| RW-116<br>RW-117 | PROPOSED PROJECT- RIGHT OF WAY PLANS.LRTS 450+00 TO LRTS 462+00.SHEET 16 OF 21<br>PROPOSED PROJECT- RIGHT OF WAY PLANS.LRTS 462+00 TO LRTS 474+00.SHEET 17 OF 21         |   |                  | BNSF FREIGHT TRACK REALIGN                                                             |
| W-118            | PROPOSED PROJECT- RIGHT OF WAY PLANS. LRTS 474+00 TO LRTS 486+00. SHEET 18 OF 21                                                                                         |   |                  |                                                                                        |
| RW-119           | PROPOSED PROJECT - RIGHT OF WAY PLANS. LRTS 486+00 TO LRTS 498+00. SHEET 19 OF 21                                                                                        |   |                  |                                                                                        |
| RW-120<br>RW-121 | PROPOSED PROJECT- RIGHT OF WAY PLANS.LRTS 498+00 TO LRTS 510+00.SHEET 20 OF 21<br>PROPOSED PROJECT- RIGHT OF WAY PLANS.LRTS 510+00 TO LRTS 522+00.SHEET 21 OF 21         |   | T-401            | PROP PROJECT-FREIGHT PLAN & PROFILE.MTR                                                |
| RW-751           | HAWTHORNE OPTION - RIGHT OF WAY PLANS. LRTS 394+00 TO LRTS 405+00. SHEET 1 OF 15                                                                                         |   | T-402            | PROP PROJECT-FREIGHT PLAN & PROFILE.MTR                                                |
| RW-752<br>RW-753 | HAWTHORNE OPTION - RIGHT OF WAY PLANS, LRTS 405+00 TO LRTS 417+00, SHEET 2 OF 15                                                                                         |   | T-403<br>T-404   | PROP PROJECT-FREIGHT PLAN & PROFILE.MTR<br>PROP PROJECT-FREIGHT PLAN & PROFILE.MTR     |
| RW-755<br>RW-754 | HAWTHORNE OPTION - RIGHT OF WAY PLANS.LRTS 417+00 TO LRTS 429+00.SHEET 3 OF 15<br>HAWTHORNE OPTION - RIGHT OF WAY PLANS.LRTS 429+00 TO LRTS 441+00.SHEET 4 OF 15         |   | T-404<br>T-405   | PROP PROJECT-FREIGHT PLAN & PROFILE. MIR                                               |
| RW-755           | HAWTHORNE OPTION - RIGHT OF WAY PLANS.LRTS 441+00 TO LRTS 453+00.SHEET 5 OF 15                                                                                           |   | T-406            | PROP PROJECT-FREIGHT PLAN & PROFILE.MTR                                                |
| RW-756<br>RW-757 | HAWTHORNE OPTION - RIGHT OF WAY PLANS, LRTS 453+00 TO LRTS 465+00, SHEET 6 OF 15                                                                                         |   | T−407<br>T−408   | PROP PROJECT-FREIGHT PLAN & PROFILE.MTR<br>PROP PROJECT-FREIGHT PLAN & PROFILE.MTR     |
| RW-758           | HAWTHORNE OPTION - RIGHT OF WAY PLANS.LRTS 465+00 TO LRTS 477+00.SHEET 7 OF 15<br>HAWTHORNE OPTION - RIGHT OF WAY PLANS.LRTS 477+00 TO LRTS 489+00.SHEET 8 OF 15         |   | T-409            | PROP PROJECT-FREIGHT PLAN & PROFILE. MTR                                               |
| RW-759           | HAWTHORNE OPTION - RIGHT OF WAY PLANS.LRTS 489+00 TO LRTS 501+00.SHEET 9 OF 15                                                                                           |   | T-410            | PROP PROJECT-FREIGHT PLAN & PROFILE. MTR                                               |
| RW-760<br>RW-761 | HAWTHORNE OPTION - RIGHT OF WAY PLANS.LRTS 501+00 TO LRTS 513+00.SHEET 10 OF 15<br>HAWTHORNE OPTION - RIGHT OF WAY PLANS.LRTS 513+00 TO LRTS 525+00.SHEET 11 OF 15       |   | T-411<br>T-412   | PROP PROJECT-FREIGHT PLAN & PROFILE.MTR<br>PROP PROJECT-FREIGHT PLAN & PROFILE.MTR     |
| RW-762           | HAWTHORKE OFTION - RIGHT OF WAT FLANS. LETS 515400 TO LETS 525400. SHEET TO FTS                                                                                          |   | T-413            | PROP PROJECT-FREIGHT PLAN & PROFILE. MTR                                               |
| RW-763           | HAWTHORNE OPTION - RIGHT OF WAY PLANS, LRTS 537+00 TO LRTS 549+40, SHEET 13 OF 15                                                                                        |   | T-414            | PROP PROJECT-FREIGHT PLAN & PROFILE. MTR                                               |
| RW-764<br>RW-765 | HAWTHORNE OPTION - RIGHT OF WAY PLANS.LRTS 549+40 TO LRTS 561+00.SHEET 14 OF 15<br>HAWTHORNE OPTION - RIGHT OF WAY PLANS.LRTS 561+00 TO LRTS 563+85.SHEET 15 OF 15       |   | T-415<br>T-416   | PROP PROJECT-FREIGHT PLAN & PROFILE.MTR<br>PROP PROJECT-FREIGHT PLAN & PROFILE.MTR     |
|                  | TRATINGUAL OF FLOW - MIGHT OF WATELAND, ENTO DUTOU TO ENTO JOUTOJ, SHEET TO UN TJ                                                                                        |   | T-417            | PROP PROJECT-FREIGHT PLAN & PROFILE.MTR                                                |
|                  | LRT ROW PROPOSED PROJECT                                                                                                                                                 |   | T-418            | PROP PROJECT-FREIGHT PLAN & PROFILE. MTF                                               |
| TC-101           |                                                                                                                                                                          | _ | T-419<br>T-420   | PROP PROJECT-FREIGHT PLAN & PROF ILE. MTF<br>PROP PROJECT-FREIGHT PLAN & PROF ILE. MTF |
| TC-102           | PROPOSED PROJECT. TYPICAL SECTIONS. SHEET 1 OF 9<br>PROPOSED PROJECT. TYPICAL SECTIONS. SHEET 2 OF 9                                                                     |   | T-421            | PROP PROJECT-FREIGHT PLAN & PROFILE. MTF                                               |
| TC-103           | PROPOSED PROJECT. TYPICAL SECTIONS. SHEET 3 OF 9                                                                                                                         |   |                  |                                                                                        |
| TC-104<br>TC-105 | PROPOSED PROJECT. TYPICAL SECTIONS. SHEET 4 OF 9<br>PROPOSED PROJECT. TYPICAL SECTIONS. SHEET 5 OF 9                                                                     |   |                  | HAWTHORNE LRT OPTION                                                                   |
| TC-106           | PROPOSED PROJECT. TYPICAL SECTIONS. SHEET 5 OF 9 PROPOSED PROJECT. TYPICAL SECTIONS. SHEET 6 OF 9                                                                        |   | TC-701           | HAWTHORNE OPTION. CROSS SECTIONS. SHEET                                                |
| TC-107           | PROPOSED PROJECT. TYPICAL SECTIONS. SHEET 7 OF 9                                                                                                                         |   | TC-702<br>TC-703 | HAWTHORNE OPTION. CROSS SECTIONS. SHEET                                                |
| TC-108<br>TC-109 | PROPOSED PROJECT. TYPICAL SECTIONS. SHEET 8 OF 9<br>PROPOSED PROJECT. TYPICAL SECTIONS. SHEET 9 OF 9                                                                     |   | TC-704           | HAWTHORNE OPTION. CROSS SECTIONS. SHEET<br>HAWTHORNE OPTION. CROSS SECTIONS. SHEET     |
| T-101            | PROPOSED PROJECT - TRACK PLAN & PROFILE. LRTS 273+00 TO LRTS 285+00. SHEET 1 OF 21                                                                                       |   | TC-705           | HAWTHORNE OPTION. CROSS SECTIONS. SHEET                                                |
| T-102            | PROPOSED PROJECT – TRACK PLAN & PROFILE.LRTS 285+00 TO LRTS 297+00.SHEET 2 OF 21                                                                                         |   | TC-706<br>TC-707 | HAWTHORNE OPTION, CROSS SECTIONS, SHEET                                                |
| T-103<br>T-104   | PROPOSED PROJECT – TRACK PLAN & PROFILE.LRTS 297+00 TO LRTS 309+00.SHEET 3 OF 21<br>PROPOSED PROJECT – TRACK PLAN & PROFILE.LRTS 309+00 TO LRTS 320+00.SHEET 4 OF 21     |   | TC-708           | HAWTHORNE OPTION. CROSS SECTIONS. SHEET<br>HAWTHORNE OPTION. CROSS SECTIONS. SHEET     |
| T-105            | PROPOSED PROJECT - TRACK PLAN & PROFILE. LRTS 303+00 TO LRTS 320+00. SHEET 4 OF 21<br>PROPOSED PROJECT - TRACK PLAN & PROFILE. LRTS 320+00 TO LRTS 332+00. SHEET 5 OF 21 |   | TC-709           | HAWTHORNE OPTION. CROSS SECTIONS. SHEET                                                |
| T-106            | PROPOSED PROJECT - TRACK PLAN & PROFILE.LRTS 332+00 TO LRTS 344+00.SHEET 6 OF 21                                                                                         |   | TC-710<br>TC-711 | HAWTHORNE OPTION, CROSS SECTIONS, SHEET                                                |
| T-107<br>T-108   | PROPOSED PROJECT – TRACK PLAN & PROFILE.LRTS 344+00 TO LRTS 356+00.SHEET 7 OF 21<br>PROPOSED PROJECT – TRACK PLAN & PROFILE.LRTS 356+00 TO LRTS 368+00.SHEET 8 OF 21     |   | TC-712           | HAWTHORNE OPTION. CROSS SECTIONS. SHEET<br>HAWTHORNE OPTION. CROSS SECTIONS. SHEET     |
| T-109            | PROPOSED PROJECT - TRACK PLAN & PROFILE. LRTS 358+00 TO LRTS 388+00. SHEET 8 OF 21                                                                                       |   | TC-713           | HAWTHORNE OPTION. CROSS SECTIONS. SHEET                                                |
|                  |                                                                                                                                                                          |   | TC-714           | HAWTHORNE OPTION, CROSS SECTIONS, SHEET                                                |
|                  |                                                                                                                                                                          |   | TC-715           | HAWTHORNE OPTION, CROSS SECTIONS, SHEET                                                |