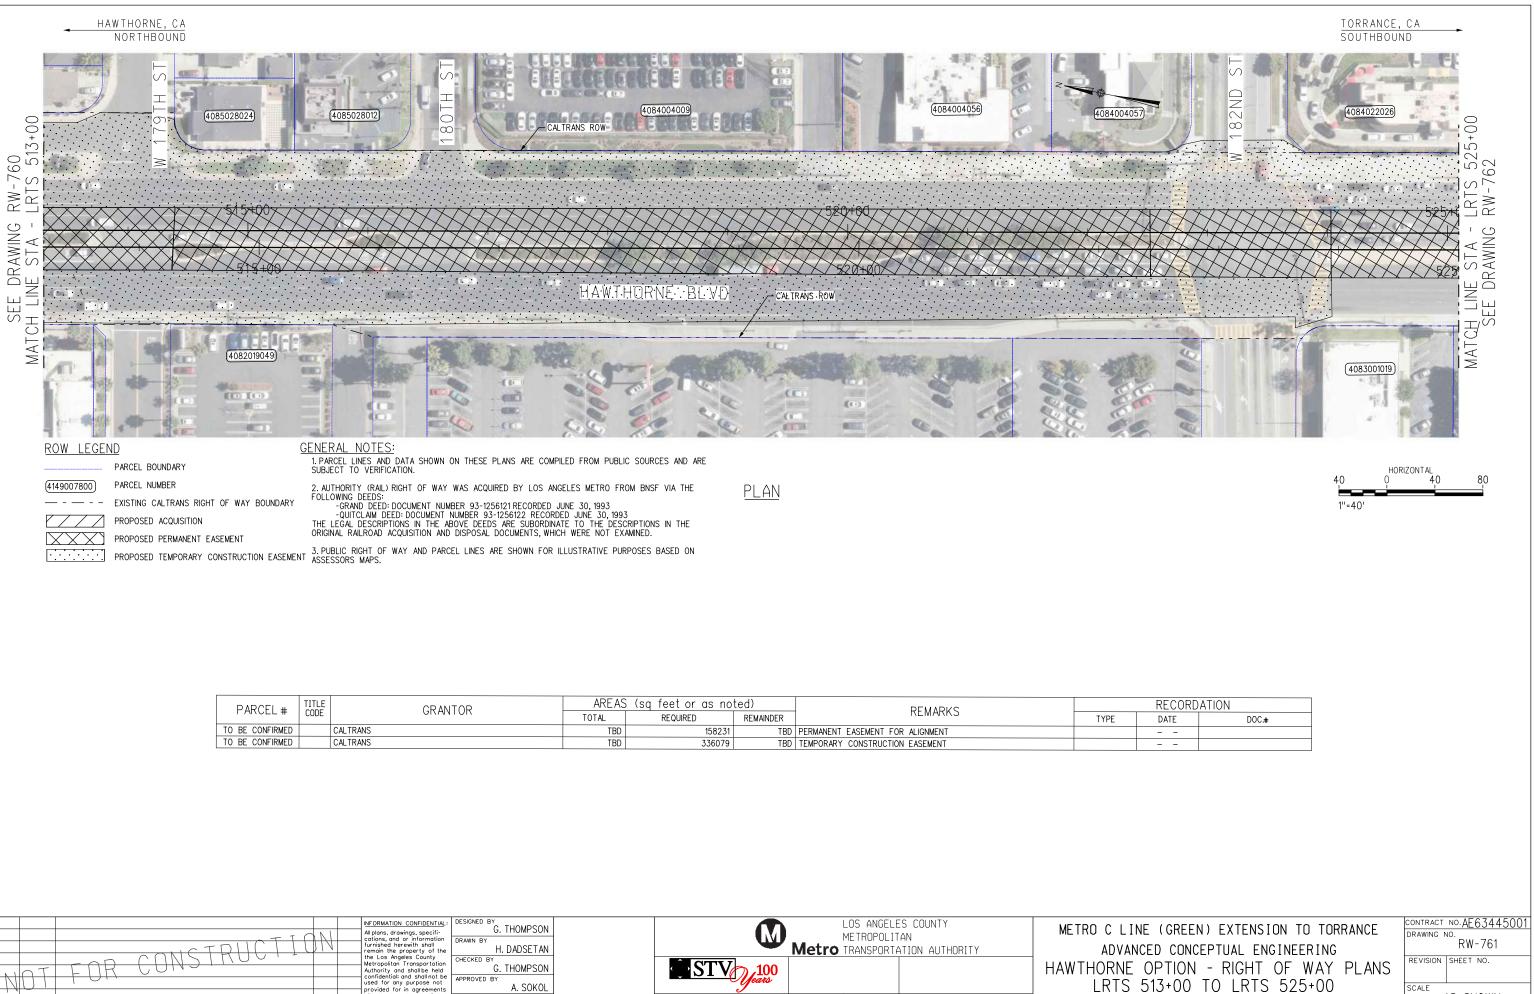

January 2023

In Association with:

McLean & Schultz Safeprobe, Inc SKA Design Soteria Company Terry A. Hayes Associates Inc The LeBaugh Group, Inc Vicus LLC Yunsoo Kim Design

|                  | GENERAL                                                                                                                                                                  |   |                  | LRT ROW PROPOSED PROJECT                                                               |
|------------------|--------------------------------------------------------------------------------------------------------------------------------------------------------------------------|---|------------------|----------------------------------------------------------------------------------------|
| G-100            | TITLE SHEET                                                                                                                                                              | _ | T-110            | PROPOSED PROJECT - TRACK PLAN & PROFILE.                                               |
| G-120<br>G-121   | INDEX OF DRAWINGS (EIR). SHEET 1 OF 2                                                                                                                                    |   | T-111            | PROPOSED PROJECT - TRACK PLAN & PROFILE.                                               |
| 21               | INDEX OF DRAWINGS (EIR). SHEET 2 OF 2                                                                                                                                    |   | T-112<br>T-113   | PROPOSED PROJECT - TRACK PLAN & PROFILE.<br>PROPOSED PROJECT - TRACK PLAN & PROFILE.   |
|                  | SURVEY CONTROL POINTS                                                                                                                                                    |   | T-114            | PROPOSED PROJECT - TRACK PLAN & PROFILE.                                               |
| G-300            | PROJECT MAPPING, SURVEY CONTROL POINT                                                                                                                                    | — | T-115<br>T-116   | PROPOSED PROJECT - TRACK PLAN & PROFILE.<br>PROPOSED PROJECT - TRACK PLAN & PROFILE.   |
| - 500            | PRUJECT MAPPING, SURVET CUNIRUL PUINT                                                                                                                                    |   | T-117            | PROPOSED PROJECT - TRACK PLAN & PROFILE.                                               |
|                  | TRACK GENERAL                                                                                                                                                            |   | T-118            | PROPOSED PROJECT - TRACK PLAN & PROFILE.                                               |
| TG-001           | ABBREVIATIONS, SYMBOLS, AND GENERAL NOTES, SHEET 1 OF 4                                                                                                                  | — | T-119<br>T-120   | PROPOSED PROJECT - TRACK PLAN & PROFILE.<br>PROPOSED PROJECT - TRACK PLAN & PROFILE.   |
| TG-002           | ABBREVIATIONS, SYMBOLS, AND GENERAL NOTES. SHEET 7 OF 4                                                                                                                  |   | T-121            | PROPOSED PROJECT - TRACK PLAN & PROFILE.                                               |
| -003             | ABBREVIATIONS, SYMBOLS, AND GENERAL NOTES. SHEET 3 OF 4                                                                                                                  |   |                  |                                                                                        |
| G-004            | ABBREVIATIONS, SYMBOLS, AND GENERAL NOTES. SHEET 4 OF 4                                                                                                                  |   |                  | LRT ROW TRENCH OPTION                                                                  |
|                  | RIGHT OF WAY (ROW)                                                                                                                                                       |   | TC-201           | TRENCH OPTION. TYPICAL SECTIONS. SHEET 1                                               |
|                  | PROPOSED PROJECT- RIGHT OF WAY PLANS.LRTS 273+00 TO LRTS 285+00.SHEET 1 OF 21                                                                                            | — | TC-202<br>TC-203 | TRENCH OPTION, TYPICAL SECTIONS, SHEET 2<br>TRENCH OPTION, TYPICAL SECTIONS, SHEET 3   |
| W-102            | PROPOSED PROJECT- RIGHT OF WAY PLANS. LRTS 285400 TO LRTS 297400. SHEET 2 OF 21                                                                                          |   | T-201            | TRENCH OPTION - TRACK PLAN & PROFILE.LR1                                               |
| W-103            | PROPOSED PROJECT- RIGHT OF WAY PLANS.LRTS 297+00 TO LRTS 309+00.SHEET 3 OF 21                                                                                            |   | T-202            | TRENCH OPTION - TRACK PLAN & PROFILE.LR1                                               |
| W-104<br>W-105   | PROPOSED PROJECT- RIGHT OF WAY PLANS.LRTS 309+00 TO LRTS 320+00.SHEET 4 OF 21<br>PROPOSED PROJECT- RIGHT OF WAY PLANS.LRTS 320+00 TO LRTS 332+00.SHEET 5 OF 21           |   | T-203<br>T-204   | TRENCH OPTION - TRACK PLAN & PROFILE.LR1<br>TRENCH OPTION - TRACK PLAN & PROFILE.LR1   |
| RW-105<br>RW-106 | PROPOSED PROJECT- RIGHT OF WAY PLANS.LRTS 320+00 TO LRTS 332+00. SHEET 5 OF 21 PROPOSED PROJECT- RIGHT OF WAY PLANS.LRTS 332+00 TO LRTS 344+00. SHEET 6 OF 21            |   | T-205            | TRENCH OFTION - TRACK PLAN & PROFILE. LRI                                              |
| RW-107           | PROPOSED PROJECT- RIGHT OF WAY PLANS.LRTS 344+00 TO LRTS 356+00.SHEET 7 OF 21                                                                                            |   | T-206            | TRENCH OPTION - TRACK PLAN & PROFILE. LRI                                              |
| RW-108<br>RW-109 | PROPOSED PROJECT- RIGHT OF WAY PLANS.LRTS 356+00 TO LRTS 368+00.SHEET 8 OF 21<br>PROPOSED PROJECT- RIGHT OF WAY PLANS.LRTS 368+00 TO LRTS 380+00.SHEET 9 OF 21           |   | T-207<br>T-208   | TRENCH OPTION - TRACK PLAN & PROFILE.LR1<br>TRENCH OPTION - TRACK PLAN & PROFILE.LR1   |
| RW-109<br>RW-110 | PROPOSED PROJECT- RIGHT OF WAT PLANS. LRTS 368+00 TO LRTS 380+00. SHEET 9 OF 21<br>PROPOSED PROJECT- RIGHT OF WAY PLANS. LRTS 380+00 TO LRTS 392+00. SHEET 10 OF 21      |   | T-209            | TRENCH OPTION - TRACK PLAN & PROFILE.LR1                                               |
| RW-111           | PROPOSED PROJECT- RIGHT OF WAY PLANS.LRTS 392+00 TO LRTS 402+00.SHEET 11 OF 21                                                                                           |   | T-210            | TRENCH OPTION - TRACK PLAN & PROFILE.LR1                                               |
| RW-112<br>RW-113 | PROPOSED PROJECT- RIGHT OF WAY PLANS.LRTS 402+00 TO LRTS 414+00.SHEET 12 OF 21<br>PROPOSED PROJECT- RIGHT OF WAY PLANS.LRTS 414+00 TO LRTS 426+00.SHEET 13 OF 21         |   | T-211<br>T-212   | TRENCH OPTION - TRACK PLAN & PROFILE.LR1<br>TRENCH OPTION - TRACK PLAN & PROFILE.LR1   |
| 14               | PROPOSED PROJECT- RIGHT OF WAY PLANS. LRTS 426+00 TO LRTS 438+00. SHEET 14 OF 21                                                                                         |   | T-213            | TRENCH OPTION - TRACK PLAN & PROFILE.LR1                                               |
| RW-115           | PROPOSED PROJECT- RIGHT OF WAY PLANS. LRTS 438+00 TO LRTS 450+00. SHEET 15 OF 21                                                                                         |   |                  |                                                                                        |
| RW-116<br>RW-117 | PROPOSED PROJECT- RIGHT OF WAY PLANS.LRTS 450+00 TO LRTS 462+00.SHEET 16 OF 21<br>PROPOSED PROJECT- RIGHT OF WAY PLANS.LRTS 462+00 TO LRTS 474+00.SHEET 17 OF 21         |   |                  | BNSF FREIGHT TRACK REALIGN                                                             |
| W-118            | PROPOSED PROJECT- RIGHT OF WAY PLANS. LRTS 474+00 TO LRTS 486+00. SHEET 18 OF 21                                                                                         |   |                  |                                                                                        |
| RW-119           | PROPOSED PROJECT - RIGHT OF WAY PLANS. LRTS 486+00 TO LRTS 498+00. SHEET 19 OF 21                                                                                        |   |                  |                                                                                        |
| RW-120<br>RW-121 | PROPOSED PROJECT- RIGHT OF WAY PLANS.LRTS 498+00 TO LRTS 510+00.SHEET 20 OF 21<br>PROPOSED PROJECT- RIGHT OF WAY PLANS.LRTS 510+00 TO LRTS 522+00.SHEET 21 OF 21         |   | T-401            | PROP PROJECT-FREIGHT PLAN & PROFILE.MTR                                                |
| RW-751           | HAWTHORNE OPTION - RIGHT OF WAY PLANS. LRTS 394+00 TO LRTS 405+00. SHEET 1 OF 15                                                                                         |   | T-402            | PROP PROJECT-FREIGHT PLAN & PROFILE.MTR                                                |
| RW-752<br>RW-753 | HAWTHORNE OPTION - RIGHT OF WAY PLANS, LRTS 405+00 TO LRTS 417+00, SHEET 2 OF 15                                                                                         |   | T-403<br>T-404   | PROP PROJECT-FREIGHT PLAN & PROFILE.MTR<br>PROP PROJECT-FREIGHT PLAN & PROFILE.MTR     |
| RW-755<br>RW-754 | HAWTHORNE OPTION - RIGHT OF WAY PLANS.LRTS 417+00 TO LRTS 429+00.SHEET 3 OF 15<br>HAWTHORNE OPTION - RIGHT OF WAY PLANS.LRTS 429+00 TO LRTS 441+00.SHEET 4 OF 15         |   | T-404<br>T-405   | PROP PROJECT-FREIGHT PLAN & PROFILE. MIR                                               |
| RW-755           | HAWTHORNE OPTION - RIGHT OF WAY PLANS.LRTS 441+00 TO LRTS 453+00.SHEET 5 OF 15                                                                                           |   | T-406            | PROP PROJECT-FREIGHT PLAN & PROFILE.MTR                                                |
| RW-756<br>RW-757 | HAWTHORNE OPTION - RIGHT OF WAY PLANS, LRTS 453+00 TO LRTS 465+00, SHEET 6 OF 15                                                                                         |   | T−407<br>T−408   | PROP PROJECT-FREIGHT PLAN & PROFILE.MTR<br>PROP PROJECT-FREIGHT PLAN & PROFILE.MTR     |
| RW-758           | HAWTHORNE OPTION - RIGHT OF WAY PLANS.LRTS 465+00 TO LRTS 477+00.SHEET 7 OF 15<br>HAWTHORNE OPTION - RIGHT OF WAY PLANS.LRTS 477+00 TO LRTS 489+00.SHEET 8 OF 15         |   | T-409            | PROP PROJECT-FREIGHT PLAN & PROFILE. MTR                                               |
| RW-759           | HAWTHORNE OPTION - RIGHT OF WAY PLANS.LRTS 489+00 TO LRTS 501+00.SHEET 9 OF 15                                                                                           |   | T-410            | PROP PROJECT-FREIGHT PLAN & PROFILE. MTR                                               |
| RW-760<br>RW-761 | HAWTHORNE OPTION - RIGHT OF WAY PLANS.LRTS 501+00 TO LRTS 513+00.SHEET 10 OF 15<br>HAWTHORNE OPTION - RIGHT OF WAY PLANS.LRTS 513+00 TO LRTS 525+00.SHEET 11 OF 15       |   | T-411<br>T-412   | PROP PROJECT-FREIGHT PLAN & PROFILE.MTR<br>PROP PROJECT-FREIGHT PLAN & PROFILE.MTR     |
| RW-762           | HAWTHORKE OFTION - RIGHT OF WAT FLANS. LETS 515400 TO LETS 525400. SHEET TO FTS                                                                                          |   | T-413            | PROP PROJECT-FREIGHT PLAN & PROFILE. MTR                                               |
| RW-763           | HAWTHORNE OPTION - RIGHT OF WAY PLANS, LRTS 537+00 TO LRTS 549+40, SHEET 13 OF 15                                                                                        |   | T-414            | PROP PROJECT-FREIGHT PLAN & PROFILE. MTR                                               |
| RW-764<br>RW-765 | HAWTHORNE OPTION - RIGHT OF WAY PLANS.LRTS 549+40 TO LRTS 561+00.SHEET 14 OF 15<br>HAWTHORNE OPTION - RIGHT OF WAY PLANS.LRTS 561+00 TO LRTS 563+85.SHEET 15 OF 15       |   | T-415<br>T-416   | PROP PROJECT-FREIGHT PLAN & PROFILE.MTR<br>PROP PROJECT-FREIGHT PLAN & PROFILE.MTR     |
|                  | TRATINGUAL OF FLOW - MIGHT OF WATELAND, ENTO DUTOU TO ENTO JOUTOJ, SHEET TO UN TJ                                                                                        |   | T-417            | PROP PROJECT-FREIGHT PLAN & PROFILE.MTR                                                |
|                  | LRT ROW PROPOSED PROJECT                                                                                                                                                 |   | T-418            | PROP PROJECT-FREIGHT PLAN & PROFILE. MTF                                               |
| TC-101           |                                                                                                                                                                          | _ | T-419<br>T-420   | PROP PROJECT-FREIGHT PLAN & PROF ILE. MTF<br>PROP PROJECT-FREIGHT PLAN & PROF ILE. MTF |
| TC-102           | PROPOSED PROJECT. TYPICAL SECTIONS. SHEET 1 OF 9<br>PROPOSED PROJECT. TYPICAL SECTIONS. SHEET 2 OF 9                                                                     |   | T-421            | PROP PROJECT-FREIGHT PLAN & PROFILE. MTF                                               |
| TC-103           | PROPOSED PROJECT. TYPICAL SECTIONS. SHEET 3 OF 9                                                                                                                         |   |                  |                                                                                        |
| TC-104<br>TC-105 | PROPOSED PROJECT. TYPICAL SECTIONS. SHEET 4 OF 9<br>PROPOSED PROJECT. TYPICAL SECTIONS. SHEET 5 OF 9                                                                     |   |                  | HAWTHORNE LRT OPTION                                                                   |
| TC-106           | PROPOSED PROJECT. TYPICAL SECTIONS. SHEET 5 OF 9 PROPOSED PROJECT. TYPICAL SECTIONS. SHEET 6 OF 9                                                                        |   | TC-701           | HAWTHORNE OPTION. CROSS SECTIONS. SHEET                                                |
| TC-107           | PROPOSED PROJECT. TYPICAL SECTIONS. SHEET 7 OF 9                                                                                                                         |   | TC-702<br>TC-703 | HAWTHORNE OPTION. CROSS SECTIONS. SHEET                                                |
| TC-108<br>TC-109 | PROPOSED PROJECT. TYPICAL SECTIONS. SHEET 8 OF 9<br>PROPOSED PROJECT. TYPICAL SECTIONS. SHEET 9 OF 9                                                                     |   | TC-704           | HAWTHORNE OPTION. CROSS SECTIONS. SHEET<br>HAWTHORNE OPTION. CROSS SECTIONS. SHEET     |
| T-101            | PROPOSED PROJECT - TRACK PLAN & PROFILE. LRTS 273+00 TO LRTS 285+00. SHEET 1 OF 21                                                                                       |   | TC-705           | HAWTHORNE OPTION. CROSS SECTIONS. SHEET                                                |
| T-102            | PROPOSED PROJECT – TRACK PLAN & PROFILE.LRTS 285+00 TO LRTS 297+00.SHEET 2 OF 21                                                                                         |   | TC-706<br>TC-707 | HAWTHORNE OPTION, CROSS SECTIONS, SHEET                                                |
| T-103<br>T-104   | PROPOSED PROJECT – TRACK PLAN & PROFILE.LRTS 297+00 TO LRTS 309+00.SHEET 3 OF 21<br>PROPOSED PROJECT – TRACK PLAN & PROFILE.LRTS 309+00 TO LRTS 320+00.SHEET 4 OF 21     |   | TC-708           | HAWTHORNE OPTION. CROSS SECTIONS. SHEET<br>HAWTHORNE OPTION. CROSS SECTIONS. SHEET     |
| T-105            | PROPOSED PROJECT - TRACK PLAN & PROFILE. LRTS 303+00 TO LRTS 320+00. SHEET 4 OF 21<br>PROPOSED PROJECT - TRACK PLAN & PROFILE. LRTS 320+00 TO LRTS 332+00. SHEET 5 OF 21 |   | TC-709           | HAWTHORNE OPTION. CROSS SECTIONS. SHEET                                                |
| T-106            | PROPOSED PROJECT - TRACK PLAN & PROFILE.LRTS 332+00 TO LRTS 344+00.SHEET 6 OF 21                                                                                         |   | TC-710<br>TC-711 | HAWTHORNE OPTION, CROSS SECTIONS, SHEET                                                |
| T-107<br>T-108   | PROPOSED PROJECT – TRACK PLAN & PROFILE.LRTS 344+00 TO LRTS 356+00.SHEET 7 OF 21<br>PROPOSED PROJECT – TRACK PLAN & PROFILE.LRTS 356+00 TO LRTS 368+00.SHEET 8 OF 21     |   | TC-712           | HAWTHORNE OPTION. CROSS SECTIONS. SHEET<br>HAWTHORNE OPTION. CROSS SECTIONS. SHEET     |
| T-109            | PROPOSED PROJECT - TRACK PLAN & PROFILE. LRTS 358+00 TO LRTS 388+00. SHEET 8 OF 21                                                                                       |   | TC-713           | HAWTHORNE OPTION. CROSS SECTIONS. SHEET                                                |
|                  |                                                                                                                                                                          |   | TC-714           | HAWTHORNE OPTION, CROSS SECTIONS, SHEET                                                |
|                  |                                                                                                                                                                          |   | TC-715           | HAWTHORNE OPTION, CROSS SECTIONS, SHEET                                                |