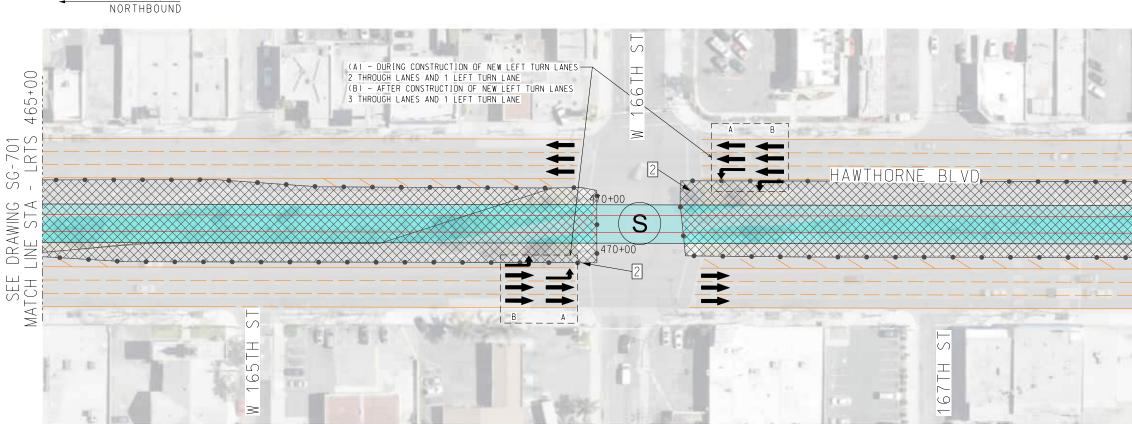

| METRO C LINE (GREEN) EXTENSION TO TORRANCE<br>ADVANCED CONCEPTUAL ENGINEERING<br>HAWTHORNE OPTION - TRAFFIC HANDLING<br>AND STAGING - STAGE 1. LRTS 453+00<br>TO LRTS 465+00. SHEET 1 OF 31 |

SCALE AS SHOWN



#### STAGE 1 GENERAL NOTE:

HAWTHORNE, CA

DURING PHASES 1 - 4 OF CONSTRUCTION, LEFT TURN MOVEMENTS AT THE AFFECTED STREETS WILL BE RELOCATED TO THE LEFTMOST TRAFFIC LANE OF HAWTHORNE BLVD. PHASES 1 - 4 CANNOT BE CONSTRUCTED AT THE SAME TIME.

# STAGE

### STAGE CONSTRUCTION/TRAFFIC HANDLING NOTES - STAGE 1

- LEFT TURN LANES AND OPEN IT TO TRAFFIC.
- LEFT TURN LANES AND OPEN IT TO TRAFFIC.
- [4] RECONSTRUCT THE LEFT TURN LANE AT SB 171ST ST AND OPEN IT TO TRAFFIC.
- 5 DURING BUSINESS HOURS.

|           | ND:         PROPOSED TANGENT TRACK         PROPOSED SPIRAL TRACK         PROPOSED CURVE TRACK         PROPOSED FREIGHT TRACK         EXISTING FREIGHT TRACK         EXISTING FREIGHT TRACK         RIGHT OF WAY BOUNDARY | S<br>T/S   | ROAD BARRIER<br>PROPOSED RETAINED<br>PROPOSED AERIAL S