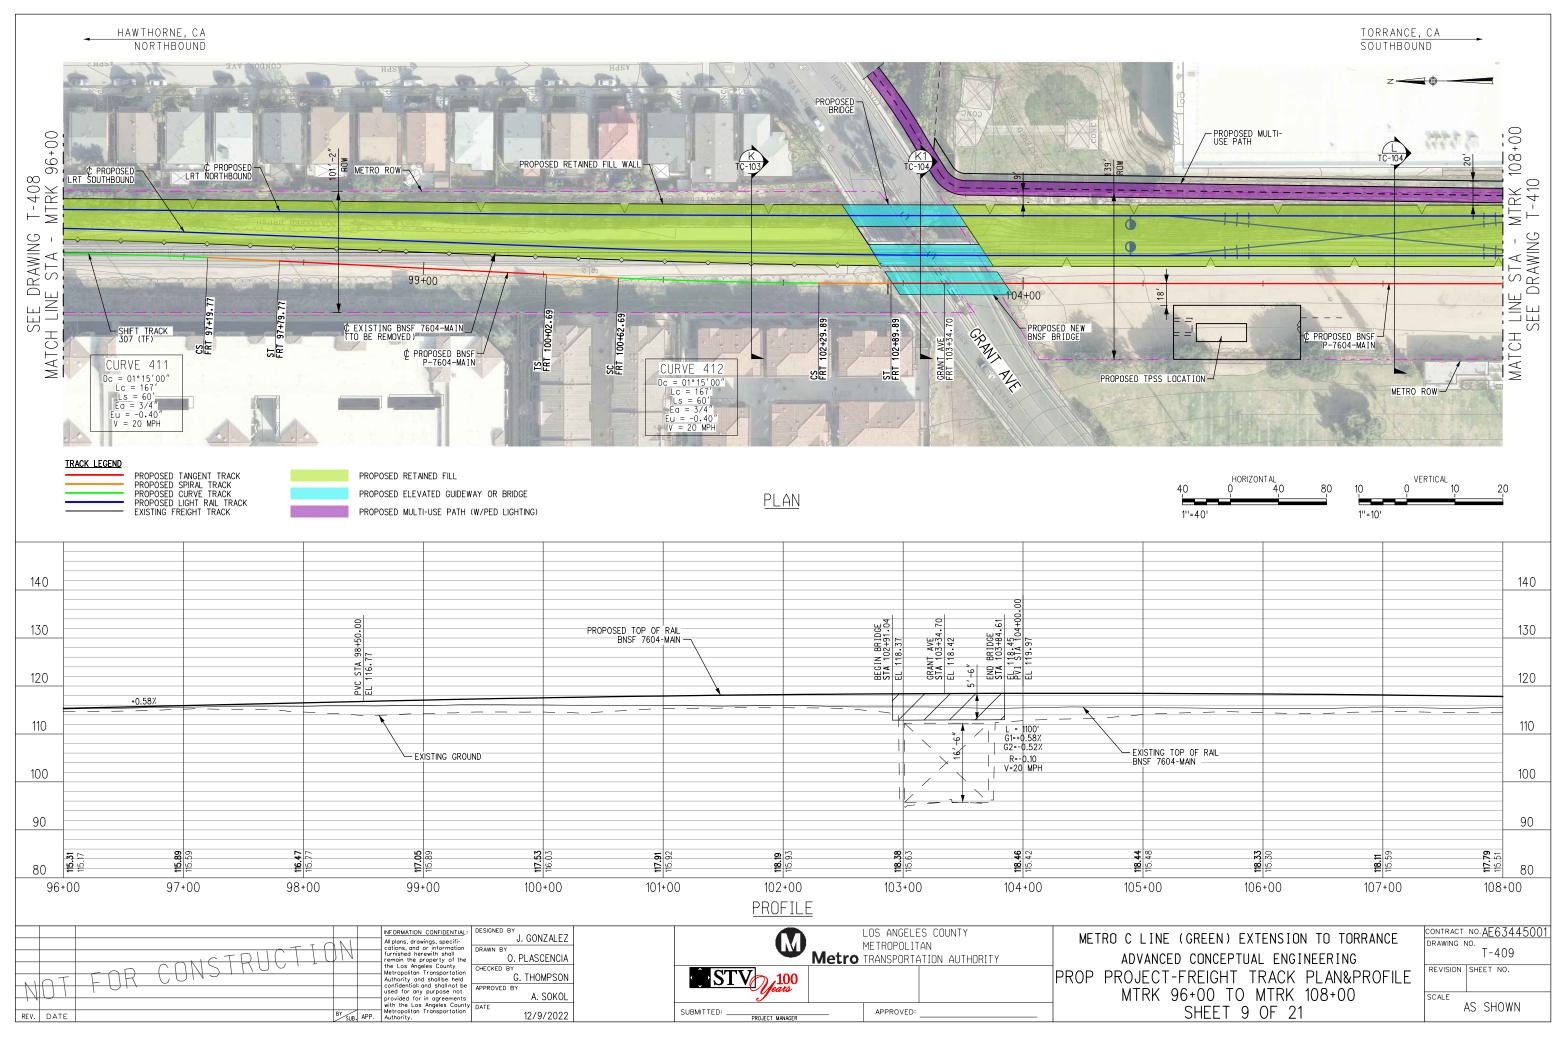

January 2023

In Association with:

McLean & Schultz Safeprobe, Inc SKA Design Soteria Company Terry A. Hayes Associates Inc The LeBaugh Group, Inc Vicus LLC Yunsoo Kim Design

|                  | GENERAL                                                                                                                                                                  |   |                  | LRT ROW PROPOSED PROJECT                                                               |
|------------------|--------------------------------------------------------------------------------------------------------------------------------------------------------------------------|---|------------------|----------------------------------------------------------------------------------------|
| G-100            | TITLE SHEET                                                                                                                                                              | _ | T-110            | PROPOSED PROJECT - TRACK PLAN & PROFILE.                                               |
| G-120<br>G-121   | INDEX OF DRAWINGS (EIR). SHEET 1 OF 2                                                                                                                                    |   | T-111            | PROPOSED PROJECT - TRACK PLAN & PROFILE.                                               |
| 21               | INDEX OF DRAWINGS (EIR). SHEET 2 OF 2                                                                                                                                    |   | T-112<br>T-113   | PROPOSED PROJECT - TRACK PLAN & PROFILE.<br>PROPOSED PROJECT - TRACK PLAN & PROFILE.   |
|                  | SURVEY CONTROL POINTS                                                                                                                                                    |   | T-114            | PROPOSED PROJECT - TRACK PLAN & PROFILE.                                               |
| G-300            | PROJECT MAPPING, SURVEY CONTROL POINT                                                                                                                                    | — | T-115<br>T-116   | PROPOSED PROJECT - TRACK PLAN & PROFILE.<br>PROPOSED PROJECT - TRACK PLAN & PROFILE.   |
| - 500            | PRUJECT MAPPING, SURVET CUNIRUL PUINT                                                                                                                                    |   | T-117            | PROPOSED PROJECT - TRACK PLAN & PROFILE.                                               |
|                  | TRACK GENERAL                                                                                                                                                            |   | T-118            | PROPOSED PROJECT - TRACK PLAN & PROFILE.                                               |
| TG-001           | ABBREVIATIONS, SYMBOLS, AND GENERAL NOTES, SHEET 1 OF 4                                                                                                                  | — | T-119<br>T-120   | PROPOSED PROJECT - TRACK PLAN & PROFILE.<br>PROPOSED PROJECT - TRACK PLAN & PROFILE.   |
| TG-002           | ABBREVIATIONS, SYMBOLS, AND GENERAL NOTES. SHEET 7 OF 4                                                                                                                  |   | T-121            | PROPOSED PROJECT - TRACK PLAN & PROFILE.                                               |
| -003             | ABBREVIATIONS, SYMBOLS, AND GENERAL NOTES. SHEET 3 OF 4                                                                                                                  |   |                  |                                                                                        |
| G-004            | ABBREVIATIONS, SYMBOLS, AND GENERAL NOTES. SHEET 4 OF 4                                                                                                                  |   |                  | LRT ROW TRENCH OPTION                                                                  |
|                  | RIGHT OF WAY (ROW)                                                                                                                                                       |   | TC-201           | TRENCH OPTION. TYPICAL SECTIONS. SHEET 1                                               |
|                  | PROPOSED PROJECT- RIGHT OF WAY PLANS.LRTS 273+00 TO LRTS 285+00.SHEET 1 OF 21                                                                                            | — | TC-202<br>TC-203 | TRENCH OPTION, TYPICAL SECTIONS, SHEET 2<br>TRENCH OPTION, TYPICAL SECTIONS, SHEET 3   |
| W-102            | PROPOSED PROJECT- RIGHT OF WAY PLANS. LRTS 285400 TO LRTS 297400. SHEET 2 OF 21                                                                                          |   | T-201            | TRENCH OPTION - TRACK PLAN & PROFILE.LR1                                               |
| W-103            | PROPOSED PROJECT- RIGHT OF WAY PLANS.LRTS 297+00 TO LRTS 309+00.SHEET 3 OF 21                                                                                            |   | T-202            | TRENCH OPTION - TRACK PLAN & PROFILE.LR1                                               |
| W-104<br>W-105   | PROPOSED PROJECT- RIGHT OF WAY PLANS.LRTS 309+00 TO LRTS 320+00.SHEET 4 OF 21<br>PROPOSED PROJECT- RIGHT OF WAY PLANS.LRTS 320+00 TO LRTS 332+00.SHEET 5 OF 21           |   | T-203<br>T-204   | TRENCH OPTION - TRACK PLAN & PROFILE.LR1<br>TRENCH OPTION - TRACK PLAN & PROFILE.LR1   |
| RW-105<br>RW-106 | PROPOSED PROJECT- RIGHT OF WAY PLANS.LRTS 320+00 TO LRTS 332+00. SHEET 5 OF 21 PROPOSED PROJECT- RIGHT OF WAY PLANS.LRTS 332+00 TO LRTS 344+00. SHEET 6 OF 21            |   | T-205            | TRENCH OFTION - TRACK PLAN & PROFILE. LRI                                              |
| RW-107           | PROPOSED PROJECT- RIGHT OF WAY PLANS.LRTS 344+00 TO LRTS 356+00.SHEET 7 OF 21                                                                                            |   | T-206            | TRENCH OPTION - TRACK PLAN & PROFILE. LRI                                              |
| RW-108<br>RW-109 | PROPOSED PROJECT- RIGHT OF WAY PLANS.LRTS 356+00 TO LRTS 368+00.SHEET 8 OF 21<br>PROPOSED PROJECT- RIGHT OF WAY PLANS.LRTS 368+00 TO LRTS 380+00.SHEET 9 OF 21           |   | T-207<br>T-208   | TRENCH OPTION - TRACK PLAN & PROFILE.LR1<br>TRENCH OPTION - TRACK PLAN & PROFILE.LR1   |
| RW-109<br>RW-110 | PROPOSED PROJECT- RIGHT OF WAT PLANS. LRTS 368+00 TO LRTS 380+00. SHEET 9 OF 21<br>PROPOSED PROJECT- RIGHT OF WAY PLANS. LRTS 380+00 TO LRTS 392+00. SHEET 10 OF 21      |   | T-209            | TRENCH OPTION - TRACK PLAN & PROFILE.LR1                                               |
| RW-111           | PROPOSED PROJECT- RIGHT OF WAY PLANS.LRTS 392+00 TO LRTS 402+00.SHEET 11 OF 21                                                                                           |   | T-210            | TRENCH OPTION - TRACK PLAN & PROFILE.LR1                                               |
| RW-112<br>RW-113 | PROPOSED PROJECT- RIGHT OF WAY PLANS.LRTS 402+00 TO LRTS 414+00.SHEET 12 OF 21<br>PROPOSED PROJECT- RIGHT OF WAY PLANS.LRTS 414+00 TO LRTS 426+00.SHEET 13 OF 21         |   | T-211<br>T-212   | TRENCH OPTION - TRACK PLAN & PROFILE.LR1<br>TRENCH OPTION - TRACK PLAN & PROFILE.LR1   |
| 14               | PROPOSED PROJECT- RIGHT OF WAY PLANS. LRTS 426+00 TO LRTS 438+00. SHEET 14 OF 21                                                                                         |   | T-213            | TRENCH OPTION - TRACK PLAN & PROFILE.LR1                                               |
| RW-115           | PROPOSED PROJECT- RIGHT OF WAY PLANS. LRTS 438+00 TO LRTS 450+00. SHEET 15 OF 21                                                                                         |   |                  |                                                                                        |
| RW-116<br>RW-117 | PROPOSED PROJECT- RIGHT OF WAY PLANS.LRTS 450+00 TO LRTS 462+00.SHEET 16 OF 21<br>PROPOSED PROJECT- RIGHT OF WAY PLANS.LRTS 462+00 TO LRTS 474+00.SHEET 17 OF 21         |   |                  | BNSF FREIGHT TRACK REALIGN                                                             |
| W-118            | PROPOSED PROJECT- RIGHT OF WAY PLANS. LRTS 474+00 TO LRTS 486+00. SHEET 18 OF 21                                                                                         |   |                  |                                                                                        |
| RW-119           | PROPOSED PROJECT - RIGHT OF WAY PLANS. LRTS 486+00 TO LRTS 498+00. SHEET 19 OF 21                                                                                        |   |                  |                                                                                        |
| RW-120<br>RW-121 | PROPOSED PROJECT- RIGHT OF WAY PLANS.LRTS 498+00 TO LRTS 510+00.SHEET 20 OF 21<br>PROPOSED PROJECT- RIGHT OF WAY PLANS.LRTS 510+00 TO LRTS 522+00.SHEET 21 OF 21         |   | T-401            | PROP PROJECT-FREIGHT PLAN & PROFILE.MTR                                                |
| RW-751           | HAWTHORNE OPTION - RIGHT OF WAY PLANS. LRTS 394+00 TO LRTS 405+00. SHEET 1 OF 15                                                                                         |   | T-402            | PROP PROJECT-FREIGHT PLAN & PROFILE.MTR                                                |
| RW-752<br>RW-753 | HAWTHORNE OPTION - RIGHT OF WAY PLANS, LRTS 405+00 TO LRTS 417+00, SHEET 2 OF 15                                                                                         |   | T-403<br>T-404   | PROP PROJECT-FREIGHT PLAN & PROFILE.MTR<br>PROP PROJECT-FREIGHT PLAN & PROFILE.MTR     |
| RW-755<br>RW-754 | HAWTHORNE OPTION - RIGHT OF WAY PLANS.LRTS 417+00 TO LRTS 429+00.SHEET 3 OF 15<br>HAWTHORNE OPTION - RIGHT OF WAY PLANS.LRTS 429+00 TO LRTS 441+00.SHEET 4 OF 15         |   | T-404<br>T-405   | PROP PROJECT-FREIGHT PLAN & PROFILE. MIR                                               |
| RW-755           | HAWTHORNE OPTION - RIGHT OF WAY PLANS.LRTS 441+00 TO LRTS 453+00.SHEET 5 OF 15                                                                                           |   | T-406            | PROP PROJECT-FREIGHT PLAN & PROFILE.MTR                                                |
| RW-756<br>RW-757 | HAWTHORNE OPTION - RIGHT OF WAY PLANS, LRTS 453+00 TO LRTS 465+00, SHEET 6 OF 15                                                                                         |   | T−407<br>T−408   | PROP PROJECT-FREIGHT PLAN & PROFILE.MTR<br>PROP PROJECT-FREIGHT PLAN & PROFILE.MTR     |
| RW-758           | HAWTHORNE OPTION - RIGHT OF WAY PLANS.LRTS 465+00 TO LRTS 477+00.SHEET 7 OF 15<br>HAWTHORNE OPTION - RIGHT OF WAY PLANS.LRTS 477+00 TO LRTS 489+00.SHEET 8 OF 15         |   | T-409            | PROP PROJECT-FREIGHT PLAN & PROFILE. MTR                                               |
| RW-759           | HAWTHORNE OPTION - RIGHT OF WAY PLANS.LRTS 489+00 TO LRTS 501+00.SHEET 9 OF 15                                                                                           |   | T-410            | PROP PROJECT-FREIGHT PLAN & PROFILE. MTR                                               |
| RW-760<br>RW-761 | HAWTHORNE OPTION - RIGHT OF WAY PLANS.LRTS 501+00 TO LRTS 513+00.SHEET 10 OF 15<br>HAWTHORNE OPTION - RIGHT OF WAY PLANS.LRTS 513+00 TO LRTS 525+00.SHEET 11 OF 15       |   | T-411<br>T-412   | PROP PROJECT-FREIGHT PLAN & PROFILE.MTR<br>PROP PROJECT-FREIGHT PLAN & PROFILE.MTR     |
| RW-762           | HAWTHORKE OFTION - RIGHT OF WAT FLANS. LETS 515400 TO LETS 525400. SHEET TO FTS                                                                                          |   | T-413            | PROP PROJECT-FREIGHT PLAN & PROFILE. MTR                                               |
| RW-763           | HAWTHORNE OPTION - RIGHT OF WAY PLANS, LRTS 537+00 TO LRTS 549+40, SHEET 13 OF 15                                                                                        |   | T-414            | PROP PROJECT-FREIGHT PLAN & PROFILE. MTR                                               |
| RW-764<br>RW-765 | HAWTHORNE OPTION - RIGHT OF WAY PLANS.LRTS 549+40 TO LRTS 561+00.SHEET 14 OF 15<br>HAWTHORNE OPTION - RIGHT OF WAY PLANS.LRTS 561+00 TO LRTS 563+85.SHEET 15 OF 15       |   | T-415<br>T-416   | PROP PROJECT-FREIGHT PLAN & PROFILE.MTR<br>PROP PROJECT-FREIGHT PLAN & PROFILE.MTR     |
|                  | TRATINGUAL OF FLOW - MIGHT OF WATELAND, ENTO DUTOU TO ENTO JOUTOJ, SHEET TO UN TJ                                                                                        |   | T-417            | PROP PROJECT-FREIGHT PLAN & PROFILE.MTR                                                |
|                  | LRT ROW PROPOSED PROJECT                                                                                                                                                 |   | T-418            | PROP PROJECT-FREIGHT PLAN & PROFILE. MTF                                               |
| TC-101           |                                                                                                                                                                          | _ | T-419<br>T-420   | PROP PROJECT-FREIGHT PLAN & PROF ILE. MTF<br>PROP PROJECT-FREIGHT PLAN & PROF ILE. MTF |
| TC-102           | PROPOSED PROJECT. TYPICAL SECTIONS. SHEET 1 OF 9<br>PROPOSED PROJECT. TYPICAL SECTIONS. SHEET 2 OF 9                                                                     |   | T-421            | PROP PROJECT-FREIGHT PLAN & PROFILE. MTF                                               |
| TC-103           | PROPOSED PROJECT. TYPICAL SECTIONS. SHEET 3 OF 9                                                                                                                         |   |                  |                                                                                        |
| TC-104<br>TC-105 | PROPOSED PROJECT. TYPICAL SECTIONS. SHEET 4 OF 9<br>PROPOSED PROJECT. TYPICAL SECTIONS. SHEET 5 OF 9                                                                     |   |                  | HAWTHORNE LRT OPTION                                                                   |
| TC-106           | PROPOSED PROJECT. TYPICAL SECTIONS. SHEET 5 OF 9 PROPOSED PROJECT. TYPICAL SECTIONS. SHEET 6 OF 9                                                                        |   | TC-701           | HAWTHORNE OPTION. CROSS SECTIONS. SHEET                                                |
| TC-107           | PROPOSED PROJECT. TYPICAL SECTIONS. SHEET 7 OF 9                                                                                                                         |   | TC-702<br>TC-703 | HAWTHORNE OPTION. CROSS SECTIONS. SHEET                                                |
| TC-108<br>TC-109 | PROPOSED PROJECT. TYPICAL SECTIONS. SHEET 8 OF 9<br>PROPOSED PROJECT. TYPICAL SECTIONS. SHEET 9 OF 9                                                                     |   | TC-704           | HAWTHORNE OPTION. CROSS SECTIONS. SHEET<br>HAWTHORNE OPTION. CROSS SECTIONS. SHEET     |
| T-101            | PROPOSED PROJECT - TRACK PLAN & PROFILE. LRTS 273+00 TO LRTS 285+00. SHEET 1 OF 21                                                                                       |   | TC-705           | HAWTHORNE OPTION. CROSS SECTIONS. SHEET                                                |
| T-102            | PROPOSED PROJECT – TRACK PLAN & PROFILE.LRTS 285+00 TO LRTS 297+00.SHEET 2 OF 21                                                                                         |   | TC-706<br>TC-707 | HAWTHORNE OPTION, CROSS SECTIONS, SHEET                                                |
| T-103<br>T-104   | PROPOSED PROJECT – TRACK PLAN & PROFILE.LRTS 297+00 TO LRTS 309+00.SHEET 3 OF 21<br>PROPOSED PROJECT – TRACK PLAN & PROFILE.LRTS 309+00 TO LRTS 320+00.SHEET 4 OF 21     |   | TC-708           | HAWTHORNE OPTION. CROSS SECTIONS. SHEET<br>HAWTHORNE OPTION. CROSS SECTIONS. SHEET     |
| T-105            | PROPOSED PROJECT - TRACK PLAN & PROFILE. LRTS 303+00 TO LRTS 320+00. SHEET 4 OF 21<br>PROPOSED PROJECT - TRACK PLAN & PROFILE. LRTS 320+00 TO LRTS 332+00. SHEET 5 OF 21 |   | TC-709           | HAWTHORNE OPTION. CROSS SECTIONS. SHEET                                                |
| T-106            | PROPOSED PROJECT - TRACK PLAN & PROFILE.LRTS 332+00 TO LRTS 344+00.SHEET 6 OF 21                                                                                         |   | TC-710<br>TC-711 | HAWTHORNE OPTION, CROSS SECTIONS, SHEET                                                |
| T-107<br>T-108   | PROPOSED PROJECT – TRACK PLAN & PROFILE.LRTS 344+00 TO LRTS 356+00.SHEET 7 OF 21<br>PROPOSED PROJECT – TRACK PLAN & PROFILE.LRTS 356+00 TO LRTS 368+00.SHEET 8 OF 21     |   | TC-712           | HAWTHORNE OPTION. CROSS SECTIONS. SHEET<br>HAWTHORNE OPTION. CROSS SECTIONS. SHEET     |
| T-109            | PROPOSED PROJECT - TRACK PLAN & PROFILE. LRTS 358+00 TO LRTS 388+00. SHEET 8 OF 21                                                                                       |   | TC-713           | HAWTHORNE OPTION. CROSS SECTIONS. SHEET                                                |
|                  |                                                                                                                                                                          |   | TC-714           | HAWTHORNE OPTION, CROSS SECTIONS, SHEET                                                |
|                  |                                                                                                                                                                          |   | TC-715           | HAWTHORNE OPTION, CROSS SECTIONS, SHEET                                                |