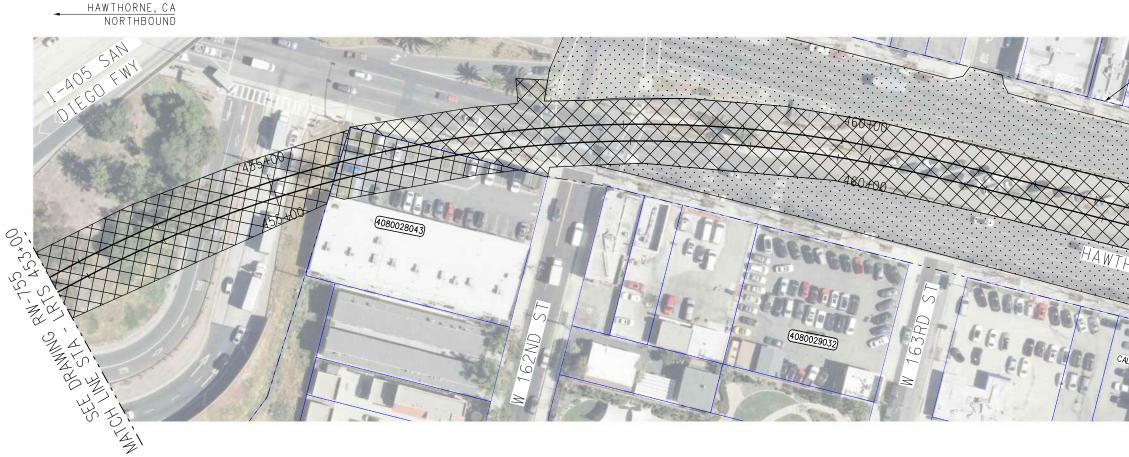

---|
| NOT FUR CONS |        |      | Authority and shall be held<br>confidential and shall not be<br>used for any purpose not<br>provided for in agreements<br>with the Los Augusto                                                               | A. SUKUL                                             | _ | STV Jeans  |                                                                | HAWTHORNE<br>LRTS |
| REV. DATE    | BY SUB | APP. | with the Los Angeles County<br>Metropolitan Transportation<br>Authority.                                                                                                                                     | 12/9/2022                                            |   | SUBMITTED: | APPROVED:                                                      |                   |



### <u>ROW LEGEND</u>

PARCEL BOUNDARY

PARCEL NUMBER (4149007800)

EXISTING CALTRANS RIGHT OF WAY BOUNDARY

PROPOSED ACQUISITION  $\overline{}$ 

[XXX]

PROPOSED PERMANENT EASEMENT

GENERAL NOTES:

1. PARCEL LINES AND DATA SHOWN ON THESE PLANS ARE COMPILED FROM PUBLIC SOURCES AND ARE SUBJECT TO VERIFICATION.

2. AUTHORITY (RAIL) RIGHT OF WAY WAS ACQUIRED BY LOS ANGELES METRO FROM BNSF VIA THE

2. AUTHORIT (VALL) RIGHT OF WAT WAS ACQUIRED BT LOS ANGELES METRO FROM BIRSF VIA THE FOLLOWING DEEDS: -GRAND DEED: DOCUMENT NUMBER 93-1256121 RECORDED JUNE 30, 1993 -QUITCLAIM DEED: DOCUMENT NUMBER 93-1256122 RECORDED JUNE 30, 1993 THE LEGAL DESCRIPTIONS IN THE ABOVE DEEDS ARE SUBORDINATE TO THE DESCRIPTIONS IN THE ORIGINAL RAILROAD ACQUISITION AND DISPOSAL DOCUMENTS, WHICH WERE NOT EXAMINED.

PRO