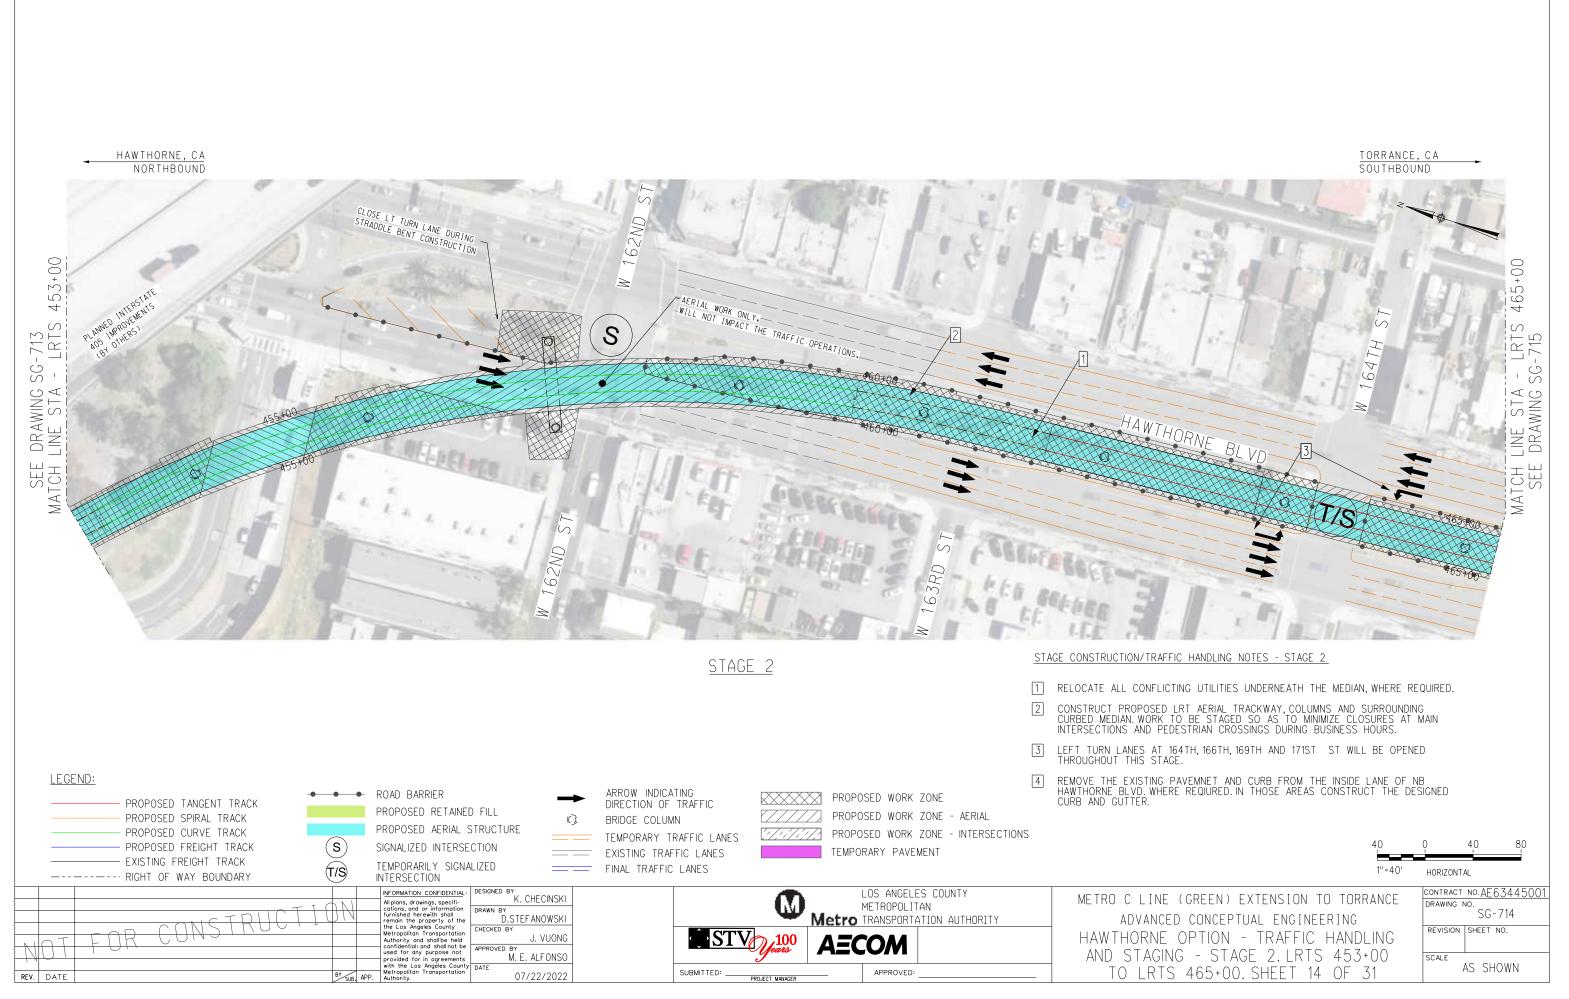

O TRAFFIC. CLOSE THE EXISTING NB AND SB LEFT TURN LANES AT 169TH ST AND ADJACENT PARKING AREAS. CONSTRUCT NEW LEFT TURN LANES AND OPEN IT TO TRAFFIC. CONSTRUCT THE WIDENING OF NB HAWTHORNE BLVD. BETWEEN ARTESIA BLVD AND 186TH ST. WORK TO BE STAGED SO AS TO PROVIDE DRIVEWAY AND PEDESTRIAN ACCESS DURING BUSINESS HOURS IN COORDINATION WITH PROPERTY OWNERS. WHERE WORK IS PERFORMED THROUGH INTERSECTIONS, IT IS TO BE STAGED IN ORDER TO MINIMIZE CLOSURES 40 80 1''=40' HORIZONTAL CONTRACT NO.AE63445001 METRO C LINE (GREEN) EXTENSION TO TORRANCE DRAWING NO. . SG-708 ADVANCED CONCEPTUAL ENGINEERING REVISION SHEET NO. HAWTHORNE OPTION - TRAFFIC HANDLING

SCALE

AS SHOWN



LukasikA n:AECOM\_ 13:08:29 -pw.bentle 18.07.2022 pw:\\aecorr







LukasikA AECOM\_ e d 13:15: pw.be 18.07.2022 pw:\\aecorr















LukasikA 1:AECOM\_ 7:24 bentle 13:27 Pw.b 18.07.2022 pw:\\aecorr



HAWTHORNE, CA NORTHBOUND 1.01 1.24 66 15 00+ EMPORARY PAVEMENT ONLY DURING PHASE 2. TO BE REMOVED IN THE FINAL CONDITION. 37 12 ×2. AERIAL WORK WILL NOT IMPACT THE TRAFFIC OPERATIONS. -AERIAL WORK ONLY, Ń WILL NOT IMPACT THE TRAFFIC OPERATIONS. 100.0  $( \cap$  $\bigcirc$ N'A  $\sim$ SG AWING È  $\square$ SEI  $\triangleleft$ >-HAWTHORNE BLVD-And the Party Name CORP. INC. Married <u>STAGE 2</u> STAGE CONSTRUCTION/TRAFFIC HANDLING NOTES - STAGE 2 2 3 4 LEGEND: ARROW INDICATING DIRECTION OF TRAFFIC ROAD BARRIER -----PROPOSED WORK ZONE ~~~~ PROPOSED TANGENT TRACK PROPOSED RETAINED FILL PROPOSED WORK ZONE - AERIAL PROPOSED SPIRAL TRACK  $\bigcirc$ BRIDGE COLUMN PROPOSED AERIAL STRUCTURE PROPOSED CURVE TRACK <u>....