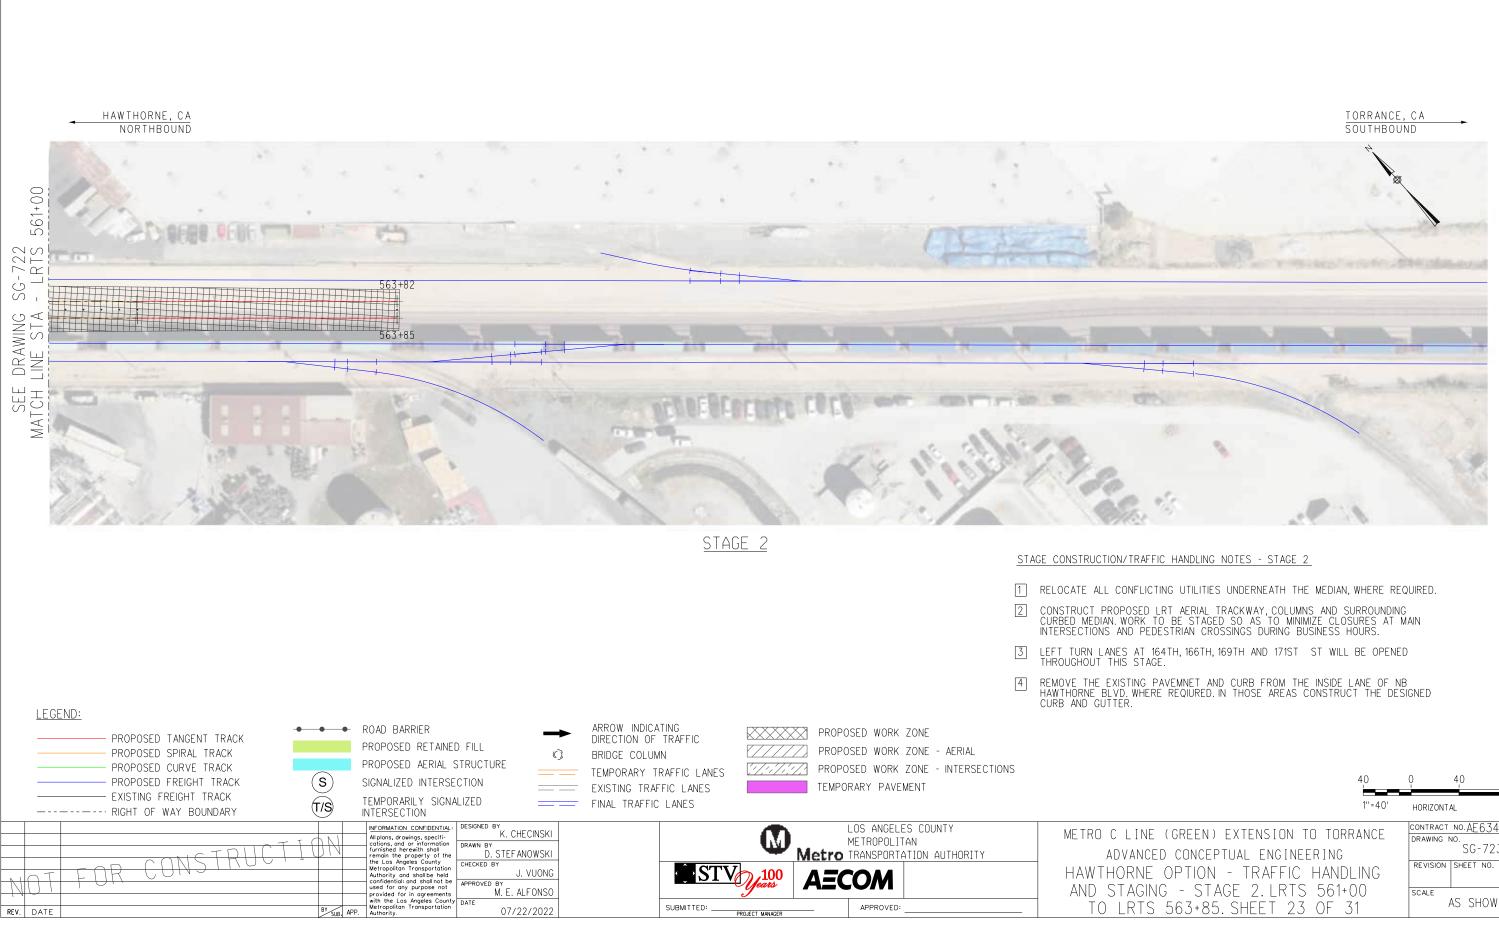

LANES (s)PROPOSED FREIGHT TRACK SIGNALIZED INTERSECTION TEMPORARY PAVEMENT EXISTING TRAFFIC LANES - EXISTING FREIGHT TRACK TEMPORARILY SIGNALIZED (T/S) FINAL TRAFFIC LANES RIGHT OF WAY BOUNDARY INFORMATION CONFIDENTIAL: DESIGNED BY K. CHECINSKI LOS ANGELES COUNTY All plans, drawings, specifi-cations, and or information furnished herewith shall METROPOLITAN DRAWN BY STRUC Metro TRANSPORTATION AUTHORITY D.STEFANOWSKI remain the property of the the Los Angeles County HECKED BY Metropolitan Transportation Authority and shall be held confidential and shall have be used for any purpose not provided for in agreements with the Los Angeles County Metropolitan Transportation Authority. STV 100 J. VUONG AECOM M. E. ALFONSO DATE APPROVED: SUBMITTED: \_ 07/22/2022 REV. DATE BY APP. PROJECT MANAGE







S LukasikA n:AECOM\_ 13:38:08 -pw.bentle 18.07.2022 pw:\\aecor

623

| 40                                                                                            | 0 40 80                                                               |
|-----------------------------------------------------------------------------------------------|-----------------------------------------------------------------------|
| 1''=40'                                                                                       | HORIZONTAL                                                            |
| NE (GREEN) EXTENSION TO TORRANCE<br>CED CONCEPTUAL ENGINEERING<br>E OPTION - TRAFFIC HANDLING | CONTRACT NO.AE63445001<br>DRAWING NO.<br>SG-723<br>REVISION SHEET NO. |
| ING - STAGE 2.LRTS 561+00<br>S 563+85.SHEET 23