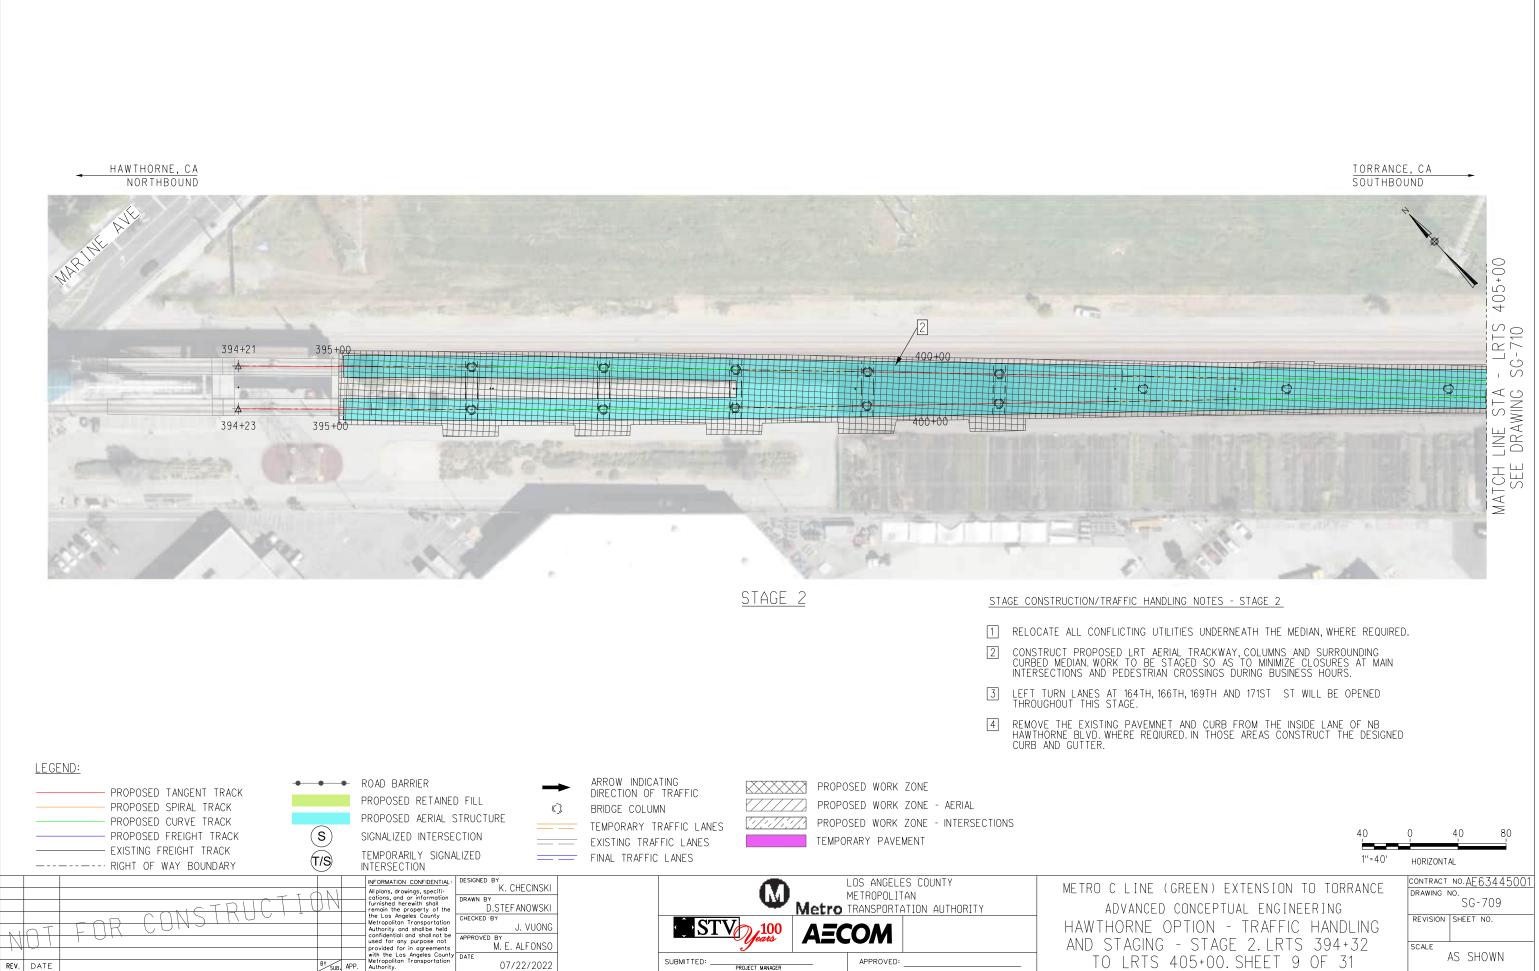

C. CLOSE THE EXISTING NB AND SB LEFT TURN LANES AT 166TH ST AND ADJACENT PARKING AREAS. CONSTRUCT NEW LEFT TURN LANES AND OPEN IT TO TRAFFIC. CLOSE THE EXISTING NB AND SB LEFT TURN LANES AT 169TH ST AND ADJACENT PARKING AREAS. CONSTRUCT NEW LEFT TURN LANES AND OPEN IT TO TRAFFIC. CONSTRUCT THE WIDENING OF NB HAWTHORNE BLVD. BETWEEN ARTESIA BLVD AND 186TH ST. WORK TO BE STAGED SO AS TO PROVIDE DRIVEWAY AND PEDESTRIAN ACCESS DURING BUSINESS HOURS IN COORDINATION WITH PROPERTY OWNERS. WHERE WORK IS PERFORMED THROUGH INTERSECTIONS, IT IS TO BE STAGED IN ORDER TO MINIMIZE CLOSURES 40 80 1''=40' HORIZONTAL CONTRACT NO.AE63445001 METRO C LINE (GREEN) EXTENSION TO TORRANCE DRAWING NO. . SG-708 ADVANCED CONCEPTUAL ENGINEERING REVISION SHEET NO. HAWTHORNE OPTION - TRAFFIC HANDLING

SCALE

AS SHOWN



LukasikA n:AECOM\_ 13:08:29 -pw.bentle 18.07.2022 pw:\\aecorr







LukasikA AECOM\_ e d 13:15: pw.be 18.07.2022 pw:\\aecorr















LukasikA 1:AECOM\_ 7:24 bentle 13:27 Pw.b 18.07.2022 pw:\\aecorr



HAWTHORNE, CA NORTHBOUND 1.01 1.24 66 15 00+ EMPORARY PAVEMENT ONLY DURING PHASE 2. TO BE REMOVED IN THE FINAL CONDITION. 37 12 ×2. AERIAL WORK WILL NOT IMPACT THE TRAFFIC OPERATIONS. -AERIAL WORK ONLY, Ń WILL NOT IMPACT THE TRAFFIC OPERATIONS. 100.0  $( \cap$  $\bigcirc$ N'A  $\sim$ SG AWING È  $\square$ SEI  $\triangleleft$ >-HAWTHORNE BLVD-And the Party Name CORP. INC. Married <u>STAGE 2</u> STAGE CONSTRUCTION/TRAFFIC HANDLING NOTES - STAGE 2 2 3 4 LEGEND: ARROW INDICATING DIRECTION OF TRAFFIC ROAD BARRIER -----PROPOSED WORK ZONE ~~~~ PROPOSED TANGENT TRACK PROPOSED RETAINED FILL