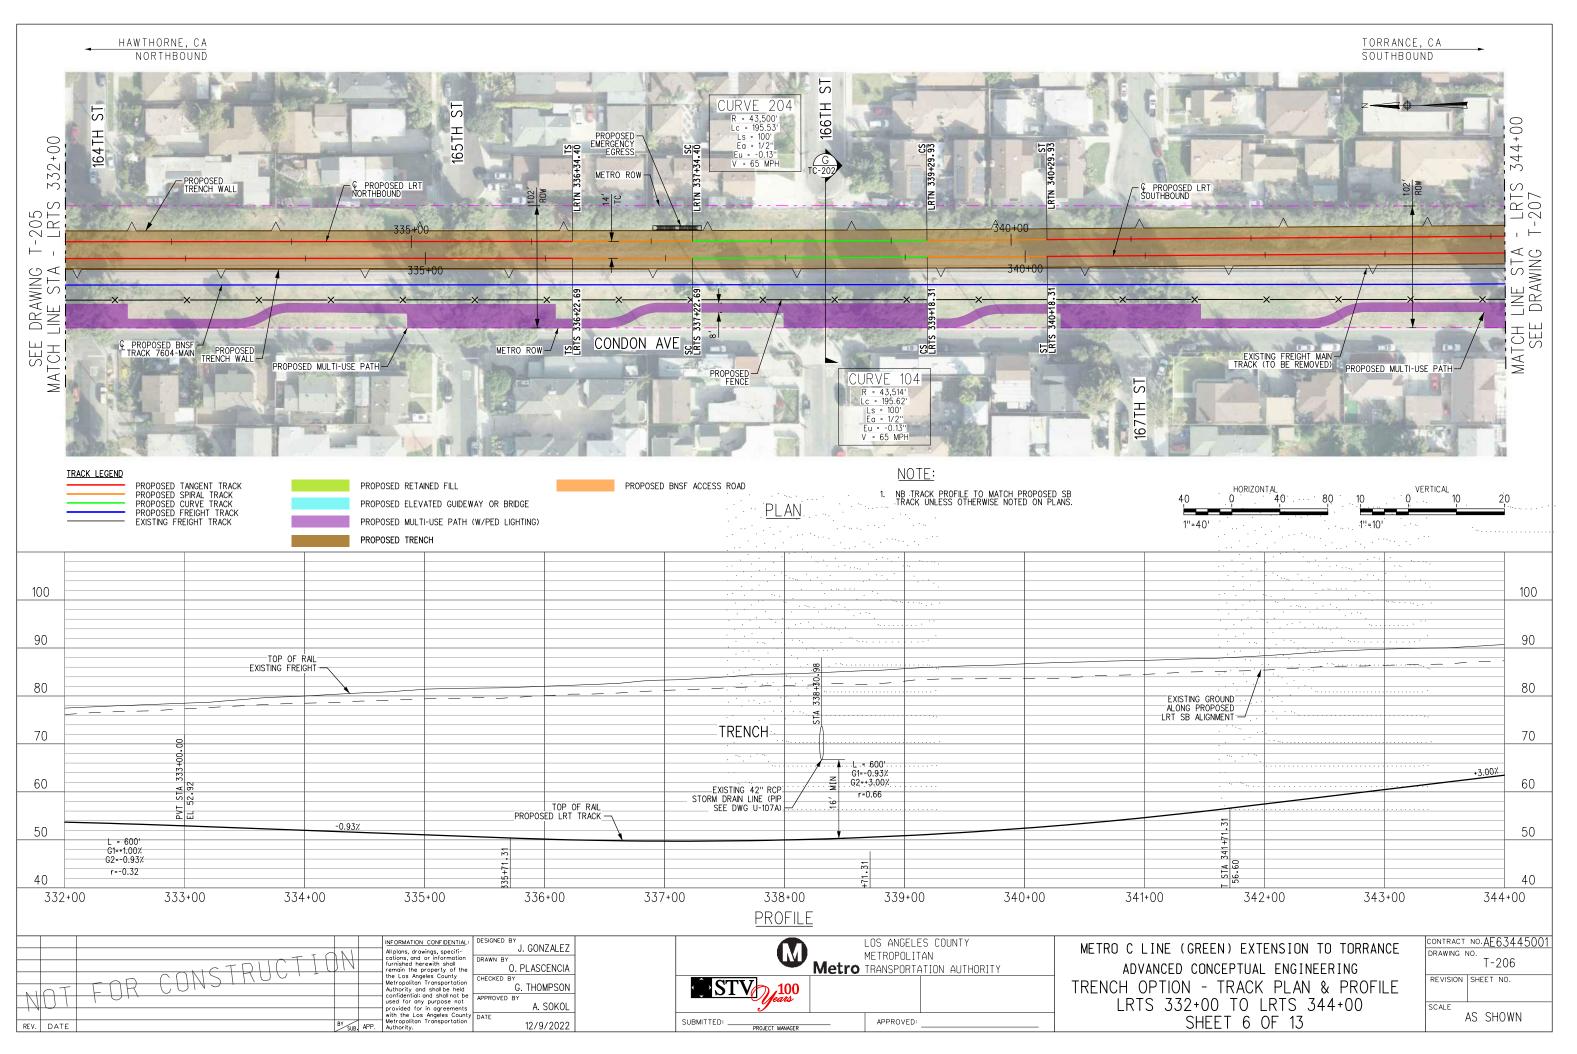

January 2023

In Association with:

McLean & Schultz Safeprobe, Inc SKA Design Soteria Company Terry A. Hayes Associates Inc The LeBaugh Group, Inc Vicus LLC Yunsoo Kim Design

|                  | GENERAL                                                                                                                                                                  |   |                  | LRT ROW PROPOSED PROJECT                                                               |
|------------------|--------------------------------------------------------------------------------------------------------------------------------------------------------------------------|---|------------------|----------------------------------------------------------------------------------------|
| G-100            | TITLE SHEET                                                                                                                                                              | _ | T-110            | PROPOSED PROJECT - TRACK PLAN & PROFILE.                                               |
| G-120<br>G-121   | INDEX OF DRAWINGS (EIR). SHEET 1 OF 2                                                                                                                                    |   | T-111            | PROPOSED PROJECT - TRACK PLAN & PROFILE.                                               |
| 21               | INDEX OF DRAWINGS (EIR). SHEET 2 OF 2                                                                                                                                    |   | T-112<br>T-113   | PROPOSED PROJECT - TRACK PLAN & PROFILE.<br>PROPOSED PROJECT - TRACK PLAN & PROFILE.   |
|                  | SURVEY CONTROL POINTS                                                                                                                                                    |   | T-114            | PROPOSED PROJECT - TRACK PLAN & PROFILE.                                               |
| G-300            | PROJECT MAPPING, SURVEY CONTROL POINT                                                                                                                                    | — | T-115<br>T-116   | PROPOSED PROJECT - TRACK PLAN & PROFILE.<br>PROPOSED PROJECT - TRACK PLAN & PROFILE.   |
| - 500            | PRUJECT MAPPING, SURVET CUNIRUL PUINT                                                                                                                                    |   | T-117            | PROPOSED PROJECT - TRACK PLAN & PROFILE.                                               |
|                  | TRACK GENERAL                                                                                                                                                            |   | T-118            | PROPOSED PROJECT - TRACK PLAN & PROFILE.                                               |
| TG-001           | ABBREVIATIONS, SYMBOLS, AND GENERAL NOTES, SHEET 1 OF 4                                                                                                                  | — | T-119<br>T-120   | PROPOSED PROJECT - TRACK PLAN & PROFILE.<br>PROPOSED PROJECT - TRACK PLAN & PROFILE.   |
| TG-002           | ABBREVIATIONS, SYMBOLS, AND GENERAL NOTES. SHEET 7 OF 4                                                                                                                  |   | T-121            | PROPOSED PROJECT - TRACK PLAN & PROFILE.                                               |
| -003             | ABBREVIATIONS, SYMBOLS, AND GENERAL NOTES. SHEET 3 OF 4                                                                                                                  |   |                  |                                                                                        |
| G-004            | ABBREVIATIONS, SYMBOLS, AND GENERAL NOTES. SHEET 4 OF 4                                                                                                                  |   |                  | LRT ROW TRENCH OPTION                                                                  |
|                  | RIGHT OF WAY (ROW)                                                                                                                                                       |   | TC-201           | TRENCH OPTION. TYPICAL SECTIONS. SHEET 1                                               |
|                  | PROPOSED PROJECT- RIGHT OF WAY PLANS.LRTS 273+00 TO LRTS 285+00.SHEET 1 OF 21                                                                                            | — | TC-202<br>TC-203 | TRENCH OPTION, TYPICAL SECTIONS, SHEET 2<br>TRENCH OPTION, TYPICAL SECTIONS, SHEET 3   |
| W-102            | PROPOSED PROJECT- RIGHT OF WAY PLANS. LRTS 285400 TO LRTS 297400. SHEET 2 OF 21                                                                                          |   | T-201            | TRENCH OPTION - TRACK PLAN & PROFILE.LR1                                               |
| W-103            | PROPOSED PROJECT- RIGHT OF WAY PLANS.LRTS 297+00 TO LRTS 309+00.SHEET 3 OF 21                                                                                            |   | T-202            | TRENCH OPTION - TRACK PLAN & PROFILE.LR1                                               |
| W-104<br>W-105   | PROPOSED PROJECT- RIGHT OF WAY PLANS.LRTS 309+00 TO LRTS 320+00.SHEET 4 OF 21<br>PROPOSED PROJECT- RIGHT OF WAY PLANS.LRTS 320+00 TO LRTS 332+00.SHEET 5 OF 21           |   | T-203<br>T-204   | TRENCH OPTION - TRACK PLAN & PROFILE.LR1<br>TRENCH OPTION - TRACK PLAN & PROFILE.LR1   |
| RW-105<br>RW-106 | PROPOSED PROJECT- RIGHT OF WAY PLANS.LRTS 320+00 TO LRTS 332+00. SHEET 5 OF 21 PROPOSED PROJECT- RIGHT OF WAY PLANS.LRTS 332+00 TO LRTS 344+00. SHEET 6 OF 21            |   | T-205            | TRENCH OFTION - TRACK PLAN & PROFILE. LRI                                              |
| RW-107           | PROPOSED PROJECT- RIGHT OF WAY PLANS.LRTS 344+00 TO LRTS 356+00.SHEET 7 OF 21                                                                                            |   | T-206            | TRENCH OPTION - TRACK PLAN & PROFILE. LRI                                              |
| RW-108<br>RW-109 | PROPOSED PROJECT- RIGHT OF WAY PLANS.LRTS 356+00 TO LRTS 368+00.SHEET 8 OF 21<br>PROPOSED PROJECT- RIGHT OF WAY PLANS.LRTS 368+00 TO LRTS 380+00.SHEET 9 OF 21           |   | T-207<br>T-208   | TRENCH OPTION - TRACK PLAN & PROFILE.LR1<br>TRENCH OPTION - TRACK PLAN & PROFILE.LR1   |
| RW-109<br>RW-110 | PROPOSED PROJECT- RIGHT OF WAT PLANS. LRTS 368+00 TO LRTS 380+00. SHEET 9 OF 21<br>PROPOSED PROJECT- RIGHT OF WAY PLANS. LRTS 380+00 TO LRTS 392+00. SHEET 10 OF 21      |   | T-209            | TRENCH OPTION - TRACK PLAN & PROFILE.LR1                                               |
| RW-111           | PROPOSED PROJECT- RIGHT OF WAY PLANS.LRTS 392+00 TO LRTS 402+00.SHEET 11 OF 21                                                                                           |   | T-210            | TRENCH OPTION - TRACK PLAN & PROFILE.LR1                                               |
| RW-112<br>RW-113 | PROPOSED PROJECT- RIGHT OF WAY PLANS.LRTS 402+00 TO LRTS 414+00.SHEET 12 OF 21<br>PROPOSED PROJECT- RIGHT OF WAY PLANS.LRTS 414+00 TO LRTS 426+00.SHEET 13 OF 21         |   | T-211<br>T-212   | TRENCH OPTION - TRACK PLAN & PROFILE.LR1<br>TRENCH OPTION - TRACK PLAN & PROFILE.LR1   |
| 14               | PROPOSED PROJECT- RIGHT OF WAY PLANS. LRTS 426+00 TO LRTS 438+00. SHEET 14 OF 21                                                                                         |   | T-213            | TRENCH OPTION - TRACK PLAN & PROFILE.LR1                                               |
| RW-115           | PROPOSED PROJECT- RIGHT OF WAY PLANS. LRTS 438+00 TO LRTS 450+00. SHEET 15 OF 21                                                                                         |   |                  |                                                                                        |
| RW-116<br>RW-117 | PROPOSED PROJECT- RIGHT OF WAY PLANS.LRTS 450+00 TO LRTS 462+00.SHEET 16 OF 21<br>PROPOSED PROJECT- RIGHT OF WAY PLANS.LRTS 462+00 TO LRTS 474+00.SHEET 17 OF 21         |   |                  | BNSF FREIGHT TRACK REALIGN                                                             |
| W-118            | PROPOSED PROJECT- RIGHT OF WAY PLANS. LRTS 474+00 TO LRTS 486+00. SHEET 18 OF 21                                                                                         |   |                  |                                                                                        |
| RW-119           | PROPOSED PROJECT - RIGHT OF WAY PLANS. LRTS 486+00 TO LRTS 498+00. SHEET 19 OF 21                                                                                        |   |                  |                                                                                        |
| RW-120<br>RW-121 | PROPOSED PROJECT- RIGHT OF WAY PLANS.LRTS 498+00 TO LRTS 510+00.SHEET 20 OF 21<br>PROPOSED PROJECT- RIGHT OF WAY PLANS.LRTS 510+00 TO LRTS 522+00.SHEET 21 OF 21         |   | T-401            | PROP PROJECT-FREIGHT PLAN & PROFILE.MTR                                                |
| RW-751           | HAWTHORNE OPTION - RIGHT OF WAY PLANS. LRTS 394+00 TO LRTS 405+00. SHEET 1 OF 15                                                                                         |   | T-402            | PROP PROJECT-FREIGHT PLAN & PROFILE.MTR                                                |
| RW-752<br>RW-753 | HAWTHORNE OPTION - RIGHT OF WAY PLANS, LRTS 405+00 TO LRTS 417+00, SHEET 2 OF 15                                                                                         |   | T-403<br>T-404   | PROP PROJECT-FREIGHT PLAN & PROFILE.MTR<br>PROP PROJECT-FREIGHT PLAN & PROFILE.MTR     |
| RW-755<br>RW-754 | HAWTHORNE OPTION - RIGHT OF WAY PLANS.LRTS 417+00 TO LRTS 429+00.SHEET 3 OF 15<br>HAWTHORNE OPTION - RIGHT OF WAY PLANS.LRTS 429+00 TO LRTS 441+00.SHEET 4 OF 15         |   | T-404<br>T-405   | PROP PROJECT-FREIGHT PLAN & PROFILE. MIR                                               |
| RW-755           | HAWTHORNE OPTION - RIGHT OF WAY PLANS.LRTS 441+00 TO LRTS 453+00.SHEET 5 OF 15                                                                                           |   | T-406            | PROP PROJECT-FREIGHT PLAN & PROFILE.MTR                                                |
| RW-756<br>RW-757 | HAWTHORNE OPTION - RIGHT OF WAY PLANS, LRTS 453+00 TO LRTS 465+00, SHEET 6 OF 15                                                                                         |   | T−407<br>T−408   | PROP PROJECT-FREIGHT PLAN & PROFILE.MTR<br>PROP PROJECT-FREIGHT PLAN & PROFILE.MTR     |
| RW-758           | HAWTHORNE OPTION - RIGHT OF WAY PLANS.LRTS 465+00 TO LRTS 477+00.SHEET 7 OF 15<br>HAWTHORNE OPTION - RIGHT OF WAY PLANS.LRTS 477+00 TO LRTS 489+00.SHEET 8 OF 15         |   | T-409            | PROP PROJECT-FREIGHT PLAN & PROFILE. MTR                                               |
| RW-759           | HAWTHORNE OPTION - RIGHT OF WAY PLANS.LRTS 489+00 TO LRTS 501+00.SHEET 9 OF 15                                                                                           |   | T-410            | PROP PROJECT-FREIGHT PLAN & PROFILE. MTR                                               |
| RW-760<br>RW-761 | HAWTHORNE OPTION - RIGHT OF WAY PLANS.LRTS 501+00 TO LRTS 513+00.SHEET 10 OF 15<br>HAWTHORNE OPTION - RIGHT OF WAY PLANS.LRTS 513+00 TO LRTS 525+00.SHEET 11 OF 15       |   | T-411<br>T-412   | PROP PROJECT-FREIGHT PLAN & PROFILE.MTR<br>PROP PROJECT-FREIGHT PLAN & PROFILE.MTR     |
| RW-762           | HAWTHORKE OFTION - RIGHT OF WAT FLANS. LETS 515400 TO LETS 525400. SHEET TO FTS                                                                                          |   | T-413            | PROP PROJECT-FREIGHT PLAN & PROFILE. MTR                                               |
| RW-763           | HAWTHORNE OPTION - RIGHT OF WAY PLANS, LRTS 537+00 TO LRTS 549+40, SHEET 13 OF 15                                                                                        |   | T-414            | PROP PROJECT-FREIGHT PLAN & PROFILE. MTR                                               |
| RW-764<br>RW-765 | HAWTHORNE OPTION - RIGHT OF WAY PLANS.LRTS 549+40 TO LRTS 561+00.SHEET 14 OF 15<br>HAWTHORNE OPTION - RIGHT OF WAY PLANS.LRTS 561+00 TO LRTS 563+85.SHEET 15 OF 15       |   | T-415<br>T-416   | PROP PROJECT-FREIGHT PLAN & PROFILE.MTR<br>PROP PROJECT-FREIGHT PLAN & PROFILE.MTR     |
|                  | TRATINGUAL OF FLOW - MIGHT OF WATELAND, ENTO DUTOU TO ENTO JOUTOJ, SHEET TO UN TJ                                                                                        |   | T-417            | PROP PROJECT-FREIGHT PLAN & PROFILE.MTR                                                |
|                  | LRT ROW PROPOSED PROJECT                                                                                                                                                 |   | T-418            | PROP PROJECT-FREIGHT PLAN & PROFILE. MTF                                               |
| TC-101           |                                                                                                                                                                          | _ | T-419<br>T-420   | PROP PROJECT-FREIGHT PLAN & PROF ILE. MTF<br>PROP PROJECT-FREIGHT PLAN & PROF ILE. MTF |
| TC-102           | PROPOSED PROJECT. TYPICAL SECTIONS. SHEET 1 OF 9<br>PROPOSED PROJECT. TYPICAL SECTIONS. SHEET 2 OF 9                                                                     |   | T-421            | PROP PROJECT-FREIGHT PLAN & PROFILE. MTF                                               |
| TC-103           | PROPOSED PROJECT. TYPICAL SECTIONS. SHEET 3 OF 9                                                                                                                         |   |                  |                                                                                        |
| TC-104<br>TC-105 | PROPOSED PROJECT. TYPICAL SECTIONS. SHEET 4 OF 9<br>PROPOSED PROJECT. TYPICAL SECTIONS. SHEET 5 OF 9                                                                     |   |                  | HAWTHORNE LRT OPTION                                                                   |
| TC-106           | PROPOSED PROJECT. TYPICAL SECTIONS. SHEET 5 OF 9 PROPOSED PROJECT. TYPICAL SECTIONS. SHEET 6 OF 9                                                                        |   | TC-701           | HAWTHORNE OPTION. CROSS SECTIONS. SHEET                                                |
| TC-107           | PROPOSED PROJECT. TYPICAL SECTIONS. SHEET 7 OF 9                                                                                                                         |   | TC-702<br>TC-703 | HAWTHORNE OPTION. CROSS SECTIONS. SHEET                                                |
| TC-108<br>TC-109 | PROPOSED PROJECT. TYPICAL SECTIONS. SHEET 8 OF 9<br>PROPOSED PROJECT. TYPICAL SECTIONS. SHEET 9 OF 9                                                                     |   | TC-704           | HAWTHORNE OPTION. CROSS SECTIONS. SHEET<br>HAWTHORNE OPTION. CROSS SECTIONS. SHEET     |
| T-101            | PROPOSED PROJECT - TRACK PLAN & PROFILE. LRTS 273+00 TO LRTS 285+00. SHEET 1 OF 21                                                                                       |   | TC-705           | HAWTHORNE OPTION. CROSS SECTIONS. SHEET                                                |
| T-102            | PROPOSED PROJECT – TRACK PLAN & PROFILE.LRTS 285+00 TO LRTS 297+00.SHEET 2 OF 21                                                                                         |   | TC-706<br>TC-707 | HAWTHORNE OPTION, CROSS SECTIONS, SHEET                                                |
| T-103<br>T-104   | PROPOSED PROJECT – TRACK PLAN & PROFILE.LRTS 297+00 TO LRTS 309+00.SHEET 3 OF 21<br>PROPOSED PROJECT – TRACK PLAN & PROFILE.LRTS 309+00 TO LRTS 320+00.SHEET 4 OF 21     |   | TC-708           | HAWTHORNE OPTION. CROSS SECTIONS. SHEET<br>HAWTHORNE OPTION. CROSS SECTIONS. SHEET     |
| T-105            | PROPOSED PROJECT - TRACK PLAN & PROFILE. LRTS 303+00 TO LRTS 320+00. SHEET 4 OF 21<br>PROPOSED PROJECT - TRACK PLAN & PROFILE. LRTS 320+00 TO LRTS 332+00. SHEET 5 OF 21 |   | TC-709           | HAWTHORNE OPTION. CROSS SECTIONS. SHEET                                                |
| T-106            | PROPOSED PROJECT - TRACK PLAN & PROFILE.LRTS 332+00 TO LRTS 344+00.SHEET 6 OF 21                                                                                         |   | TC-710<br>TC-711 | HAWTHORNE OPTION, CROSS SECTIONS, SHEET                                                |
| T-107<br>T-108   | PROPOSED PROJECT – TRACK PLAN & PROFILE.LRTS 344+00 TO LRTS 356+00.SHEET 7 OF 21<br>PROPOSED PROJECT – TRACK PLAN & PROFILE.LRTS 356+00 TO LRTS 368+00.SHEET 8 OF 21     |   | TC-712           | HAWTHORNE OPTION. CROSS SECTIONS. SHEET<br>HAWTHORNE OPTION. CROSS SECTIONS. SHEET     |
| T-109            | PROPOSED PROJECT - TRACK PLAN & PROFILE. LRTS 358+00 TO LRTS 388+00. SHEET 8 OF 21                                                                                       |   | TC-713           | HAWTHORNE OPTION. CROSS SECTIONS. SHEET                                                |
|                  |                                                                                                                                                                          |   | TC-714           | HAWTHORNE OPTION, CROSS SECTIONS, SHEET                                                |
|                  |                                                                                                                                                                          |   | TC-715           | HAWTHORNE OPTION, CROSS SECTIONS, SHEET                                                |