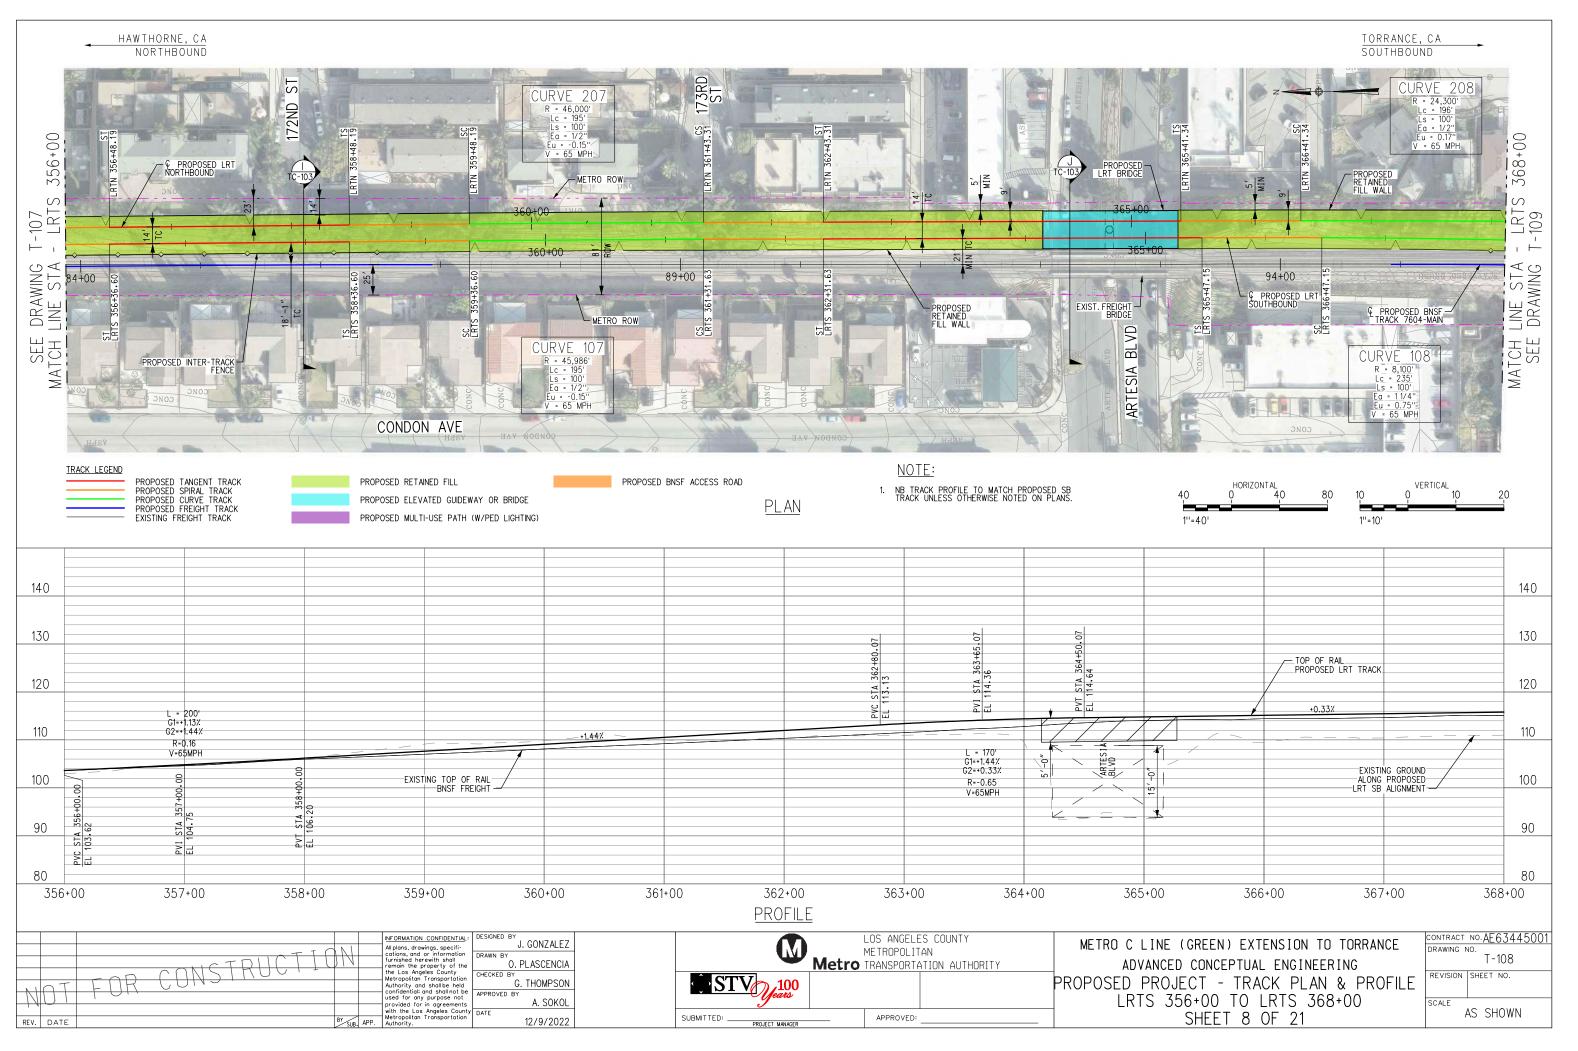

January 2023

In Association with:

McLean & Schultz Safeprobe, Inc SKA Design Soteria Company Terry A. Hayes Associates Inc The LeBaugh Group, Inc Vicus LLC Yunsoo Kim Design

|                  | GENERAL                                                                                                                                                                  |   |                  | LRT ROW PROPOSED PROJECT                                                               |
|------------------|--------------------------------------------------------------------------------------------------------------------------------------------------------------------------|---|------------------|----------------------------------------------------------------------------------------|
| G-100            | TITLE SHEET                                                                                                                                                              | _ | T-110            | PROPOSED PROJECT - TRACK PLAN & PROFILE.                                               |
| G-120<br>G-121   | INDEX OF DRAWINGS (EIR). SHEET 1 OF 2                                                                                                                                    |   | T-111            | PROPOSED PROJECT - TRACK PLAN & PROFILE.                                               |
| 21               | INDEX OF DRAWINGS (EIR). SHEET 2 OF 2                                                                                                                                    |   | T-112<br>T-113   | PROPOSED PROJECT - TRACK PLAN & PROFILE.<br>PROPOSED PROJECT - TRACK PLAN & PROFILE.   |
|                  | SURVEY CONTROL POINTS                                                                                                                                                    |   | T-114            | PROPOSED PROJECT - TRACK PLAN & PROFILE.                                               |
| G-300            | PROJECT MAPPING, SURVEY CONTROL POINT                                                                                                                                    | — | T-115<br>T-116   | PROPOSED PROJECT - TRACK PLAN & PROFILE.<br>PROPOSED PROJECT - TRACK PLAN & PROFILE.   |
| - 500            | PRUJECT MAPPING, SURVET CUNIRUL PUINT                                                                                                                                    |   | T-117            | PROPOSED PROJECT - TRACK PLAN & PROFILE.                                               |
|                  | TRACK GENERAL                                                                                                                                                            |   | T-118            | PROPOSED PROJECT - TRACK PLAN & PROFILE.                                               |
| TG-001           | ABBREVIATIONS, SYMBOLS, AND GENERAL NOTES, SHEET 1 OF 4                                                                                                                  | — | T-119<br>T-120   | PROPOSED PROJECT - TRACK PLAN & PROFILE.<br>PROPOSED PROJECT - TRACK PLAN & PROFILE.   |
| TG-002           | ABBREVIATIONS, SYMBOLS, AND GENERAL NOTES. SHEET 7 OF 4                                                                                                                  |   | T-121            | PROPOSED PROJECT - TRACK PLAN & PROFILE.                                               |
| -003             | ABBREVIATIONS, SYMBOLS, AND GENERAL NOTES. SHEET 3 OF 4                                                                                                                  |   |                  |                                                                                        |
| G-004            | ABBREVIATIONS, SYMBOLS, AND GENERAL NOTES. SHEET 4 OF 4                                                                                                                  |   |                  | LRT ROW TRENCH OPTION                                                                  |
|                  | RIGHT OF WAY (ROW)                                                                                                                                                       |   | TC-201           | TRENCH OPTION. TYPICAL SECTIONS. SHEET 1                                               |
|                  | PROPOSED PROJECT- RIGHT OF WAY PLANS.LRTS 273+00 TO LRTS 285+00.SHEET 1 OF 21                                                                                            | — | TC-202<br>TC-203 | TRENCH OPTION, TYPICAL SECTIONS, SHEET 2<br>TRENCH OPTION, TYPICAL SECTIONS, SHEET 3   |
| W-102            | PROPOSED PROJECT- RIGHT OF WAY PLANS. LRTS 285400 TO LRTS 297400. SHEET 2 OF 21                                                                                          |   | T-201            | TRENCH OPTION - TRACK PLAN & PROFILE.LR1                                               |
| W-103            | PROPOSED PROJECT- RIGHT OF WAY PLANS.LRTS 297+00 TO LRTS 309+00.SHEET 3 OF 21                                                                                            |   | T-202            | TRENCH OPTION - TRACK PLAN & PROFILE.LR1                                               |
| W-104<br>W-105   | PROPOSED PROJECT- RIGHT OF WAY PLANS.LRTS 309+00 TO LRTS 320+00.SHEET 4 OF 21<br>PROPOSED PROJECT- RIGHT OF WAY PLANS.LRTS 320+00 TO LRTS 332+00.SHEET 5 OF 21           |   | T-203<br>T-204   | TRENCH OPTION - TRACK PLAN & PROFILE.LR1<br>TRENCH OPTION - TRACK PLAN & PROFILE.LR1   |
| RW-105<br>RW-106 | PROPOSED PROJECT- RIGHT OF WAY PLANS.LRTS 320+00 TO LRTS 332+00. SHEET 5 OF 21 PROPOSED PROJECT- RIGHT OF WAY PLANS.LRTS 332+00 TO LRTS 344+00. SHEET 6 OF 21            |   | T-205            | TRENCH OFTION - TRACK PLAN & PROFILE. LRI                                              |
| RW-107           | PROPOSED PROJECT- RIGHT OF WAY PLANS.LRTS 344+00 TO LRTS 356+00.SHEET 7 OF 21                                                                                            |   | T-206            | TRENCH OPTION - TRACK PLAN & PROFILE. LRI                                              |
| RW-108<br>RW-109 | PROPOSED PROJECT- RIGHT OF WAY PLANS.LRTS 356+00 TO LRTS 368+00.SHEET 8 OF 21<br>PROPOSED PROJECT- RIGHT OF WAY PLANS.LRTS 368+00 TO LRTS 380+00.SHEET 9 OF 21           |   | T-207<br>T-208   | TRENCH OPTION - TRACK PLAN & PROFILE.LR1<br>TRENCH OPTION - TRACK PLAN & PROFILE.LR1   |
| RW-109<br>RW-110 | PROPOSED PROJECT- RIGHT OF WAT PLANS. LRTS 368+00 TO LRTS 380+00. SHEET 9 OF 21<br>PROPOSED PROJECT- RIGHT OF WAY PLANS. LRTS 380+00 TO LRTS 392+00. SHEET 10 OF 21      |   | T-209            | TRENCH OPTION - TRACK PLAN & PROFILE.LR1                                               |
| RW-111           | PROPOSED PROJECT- RIGHT OF WAY PLANS.LRTS 392+00 TO LRTS 402+00.SHEET 11 OF 21                                                                                           |   | T-210            | TRENCH OPTION - TRACK PLAN & PROFILE.LR1                                               |
| RW-112<br>RW-113 | PROPOSED PROJECT- RIGHT OF WAY PLANS.LRTS 402+00 TO LRTS 414+00.SHEET 12 OF 21<br>PROPOSED PROJECT- RIGHT OF WAY PLANS.LRTS 414+00 TO LRTS 426+00.SHEET 13 OF 21         |   | T-211<br>T-212   | TRENCH OPTION - TRACK PLAN & PROFILE.LR1<br>TRENCH OPTION - TRACK PLAN & PROFILE.LR1   |
| 14               | PROPOSED PROJECT- RIGHT OF WAY PLANS. LRTS 426+00 TO LRTS 438+00. SHEET 14 OF 21                                                                                         |   | T-213            | TRENCH OPTION - TRACK PLAN & PROFILE.LR1                                               |
| RW-115           | PROPOSED PROJECT- RIGHT OF WAY PLANS. LRTS 438+00 TO LRTS 450+00. SHEET 15 OF 21                                                                                         |   |                  |                                                                                        |
| RW-116<br>RW-117 | PROPOSED PROJECT- RIGHT OF WAY PLANS.LRTS 450+00 TO LRTS 462+00.SHEET 16 OF 21<br>PROPOSED PROJECT- RIGHT OF WAY PLANS.LRTS 462+00 TO LRTS 474+00.SHEET 17 OF 21         |   |                  | BNSF FREIGHT TRACK REALIGN                                                             |
| W-118            | PROPOSED PROJECT- RIGHT OF WAY PLANS. LRTS 474+00 TO LRTS 486+00. SHEET 18 OF 21                                                                                         |   |                  |                                                                                        |
| RW-119           | PROPOSED PROJECT - RIGHT OF WAY PLANS. LRTS 486+00 TO LRTS 498+00. SHEET 19 OF 21                                                                                        |   |                  |                                                                                        |
| RW-120<br>RW-121 | PROPOSED PROJECT- RIGHT OF WAY PLANS.LRTS 498+00 TO LRTS 510+00.SHEET 20 OF 21<br>PROPOSED PROJECT- RIGHT OF WAY PLANS.LRTS 510+00 TO LRTS 522+00.SHEET 21 OF 21         |   | T-401            | PROP PROJECT-FREIGHT PLAN & PROFILE.MTR                                                |
| RW-751           | HAWTHORNE OPTION - RIGHT OF WAY PLANS. LRTS 394+00 TO LRTS 405+00. SHEET 1 OF 15                                                                                         |   | T-402            | PROP PROJECT-FREIGHT PLAN & PROFILE.MTR                                                |
| RW-752<br>RW-753 | HAWTHORNE OPTION - RIGHT OF WAY PLANS, LRTS 405+00 TO LRTS 417+00, SHEET 2 OF 15                                                                                         |   | T-403<br>T-404   | PROP PROJECT-FREIGHT PLAN & PROFILE.MTR<br>PROP PROJECT-FREIGHT PLAN & PROFILE.MTR     |
| RW-755<br>RW-754 | HAWTHORNE OPTION - RIGHT OF WAY PLANS.LRTS 417+00 TO LRTS 429+00.SHEET 3 OF 15<br>HAWTHORNE OPTION - RIGHT OF WAY PLANS.LRTS 429+00 TO LRTS 441+00.SHEET 4 OF 15         |   | T-404<br>T-405   | PROP PROJECT-FREIGHT PLAN & PROFILE. MIR                                               |
| RW-755           | HAWTHORNE OPTION - RIGHT OF WAY PLANS.LRTS 441+00 TO LRTS 453+00.SHEET 5 OF 15                                                                                           |   | T-406            | PROP PROJECT-FREIGHT PLAN & PROFILE.MTR                                                |
| RW-756<br>RW-757 | HAWTHORNE OPTION - RIGHT OF WAY PLANS, LRTS 453+00 TO LRTS 465+00, SHEET 6 OF 15                                                                                         |   | T−407<br>T−408   | PROP PROJECT-FREIGHT PLAN & PROFILE.MTR<br>PROP PROJECT-FREIGHT PLAN & PROFILE.MTR     |
| RW-758           | HAWTHORNE OPTION - RIGHT OF WAY PLANS.LRTS 465+00 TO LRTS 477+00.SHEET 7 OF 15<br>HAWTHORNE OPTION - RIGHT OF WAY PLANS.LRTS 477+00 TO LRTS 489+00.SHEET 8 OF 15         |   | T-409            | PROP PROJECT-FREIGHT PLAN & PROFILE. MTR                                               |
| RW-759           | HAWTHORNE OPTION - RIGHT OF WAY PLANS.LRTS 489+00 TO LRTS 501+00.SHEET 9 OF 15                                                                                           |   | T-410            | PROP PROJECT-FREIGHT PLAN & PROFILE. MTR                                               |
| RW-760<br>RW-761 | HAWTHORNE OPTION - RIGHT OF WAY PLANS.LRTS 501+00 TO LRTS 513+00.SHEET 10 OF 15<br>HAWTHORNE OPTION - RIGHT OF WAY PLANS.LRTS 513+00 TO LRTS 525+00.SHEET 11 OF 15       |   | T-411<br>T-412   | PROP PROJECT-FREIGHT PLAN & PROFILE.MTR<br>PROP PROJECT-FREIGHT PLAN & PROFILE.MTR     |
| RW-762           | HAWTHORKE OFTION - RIGHT OF WAT FLANS. LETS 515400 TO LETS 525400. SHEET TO FTS                                                                                          |   | T-413            | PROP PROJECT-FREIGHT PLAN & PROFILE. MTR                                               |
| RW-763           | HAWTHORNE OPTION - RIGHT OF WAY PLANS, LRTS 537+00 TO LRTS 549+40, SHEET 13 OF 15                                                                                        |   | T-414            | PROP PROJECT-FREIGHT PLAN & PROFILE. MTR                                               |
| RW-764<br>RW-765 | HAWTHORNE OPTION - RIGHT OF WAY PLANS.LRTS 549+40 TO LRTS 561+00.SHEET 14 OF 15<br>HAWTHORNE OPTION - RIGHT OF WAY PLANS.LRTS 561+00 TO LRTS 563+85.SHEET 15 OF 15       |   | T-415<br>T-416   | PROP PROJECT-FREIGHT PLAN & PROFILE.MTR<br>PROP PROJECT-FREIGHT PLAN & PROFILE.MTR     |
|                  | TRATINGUAL OF FLOW - MIGHT OF WATELAND, ENTO DUTOU TO ENTO JOUTOJ, SHEET TO UN TJ                                                                                        |   | T-417            | PROP PROJECT-FREIGHT PLAN & PROFILE.MTR                                                |
|                  | LRT ROW PROPOSED PROJECT                                                                                                                                                 |   | T-418            | PROP PROJECT-FREIGHT PLAN & PROFILE. MTF                                               |
| TC-101           |                                                                                                                                                                          | _ | T-419<br>T-420   | PROP PROJECT-FREIGHT PLAN & PROF ILE. MTF<br>PROP PROJECT-FREIGHT PLAN & PROF ILE. MTF |
| TC-102           | PROPOSED PROJECT. TYPICAL SECTIONS. SHEET 1 OF 9<br>PROPOSED PROJECT. TYPICAL SECTIONS. SHEET 2 OF 9                                                                     |   | T-421            | PROP PROJECT-FREIGHT PLAN & PROFILE. MTF                                               |
| TC-103           | PROPOSED PROJECT. TYPICAL SECTIONS. SHEET 3 OF 9                                                                                                                         |   |                  |                                                                                        |
| TC-104<br>TC-105 | PROPOSED PROJECT. TYPICAL SECTIONS. SHEET 4 OF 9<br>PROPOSED PROJECT. TYPICAL SECTIONS. SHEET 5 OF 9                                                                     |   |                  | HAWTHORNE LRT OPTION                                                                   |
| TC-106           | PROPOSED PROJECT. TYPICAL SECTIONS. SHEET 5 OF 9 PROPOSED PROJECT. TYPICAL SECTIONS. SHEET 6 OF 9                                                                        |   | TC-701           | HAWTHORNE OPTION. CROSS SECTIONS. SHEET                                                |
| TC-107           | PROPOSED PROJECT. TYPICAL SECTIONS. SHEET 7 OF 9                                                                                                                         |   | TC-702<br>TC-703 | HAWTHORNE OPTION. CROSS SECTIONS. SHEET                                                |
| TC-108<br>TC-109 | PROPOSED PROJECT. TYPICAL SECTIONS. SHEET 8 OF 9<br>PROPOSED PROJECT. TYPICAL SECTIONS. SHEET 9 OF 9                                                                     |   | TC-704           | HAWTHORNE OPTION. CROSS SECTIONS. SHEET<br>HAWTHORNE OPTION. CROSS SECTIONS. SHEET     |
| T-101            | PROPOSED PROJECT - TRACK PLAN & PROFILE. LRTS 273+00 TO LRTS 285+00. SHEET 1 OF 21                                                                                       |   | TC-705           | HAWTHORNE OPTION. CROSS SECTIONS. SHEET                                                |
| T-102            | PROPOSED PROJECT – TRACK PLAN & PROFILE.LRTS 285+00 TO LRTS 297+00.SHEET 2 OF 21                                                                                         |   | TC-706<br>TC-707 | HAWTHORNE OPTION, CROSS SECTIONS, SHEET                                                |
| T-103<br>T-104   | PROPOSED PROJECT – TRACK PLAN & PROFILE.LRTS 297+00 TO LRTS 309+00.SHEET 3 OF 21<br>PROPOSED PROJECT – TRACK PLAN & PROFILE.LRTS 309+00 TO LRTS 320+00.SHEET 4 OF 21     |   | TC-708           | HAWTHORNE OPTION. CROSS SECTIONS. SHEET<br>HAWTHORNE OPTION. CROSS SECTIONS. SHEET     |
| T-105            | PROPOSED PROJECT - TRACK PLAN & PROFILE. LRTS 303+00 TO LRTS 320+00. SHEET 4 OF 21<br>PROPOSED PROJECT - TRACK PLAN & PROFILE. LRTS 320+00 TO LRTS 332+00. SHEET 5 OF 21 |   | TC-709           | HAWTHORNE OPTION. CROSS SECTIONS. SHEET                                                |
| T-106            | PROPOSED PROJECT - TRACK PLAN & PROFILE.LRTS 332+00 TO LRTS 344+00.SHEET 6 OF 21                                                                                         |   | TC-710<br>TC-711 | HAWTHORNE OPTION, CROSS SECTIONS, SHEET                                                |
| T-107<br>T-108   | PROPOSED PROJECT – TRACK PLAN & PROFILE.LRTS 344+00 TO LRTS 356+00.SHEET 7 OF 21<br>PROPOSED PROJECT – TRACK PLAN & PROFILE.LRTS 356+00 TO LRTS 368+00.SHEET 8 OF 21     |   | TC-712           | HAWTHORNE OPTION. CROSS SECTIONS. SHEET<br>HAWTHORNE OPTION. CROSS SECTIONS. SHEET     |
| T-109            | PROPOSED PROJECT - TRACK PLAN & PROFILE. LRTS 358+00 TO LRTS 388+00. SHEET 8 OF 21                                                                                       |   | TC-713           | HAWTHORNE OPTION. CROSS SECTIONS. SHEET                                                |
|                  |                                                                                                                                                                          |   | TC-714           | HAWTHORNE OPTION, CROSS SECTIONS, SHEET                                                |
|                  |                                                                                                                                                                          |   | TC-715           | HAWTHORNE OPTION, CROSS SECTIONS, SHEET                                                |