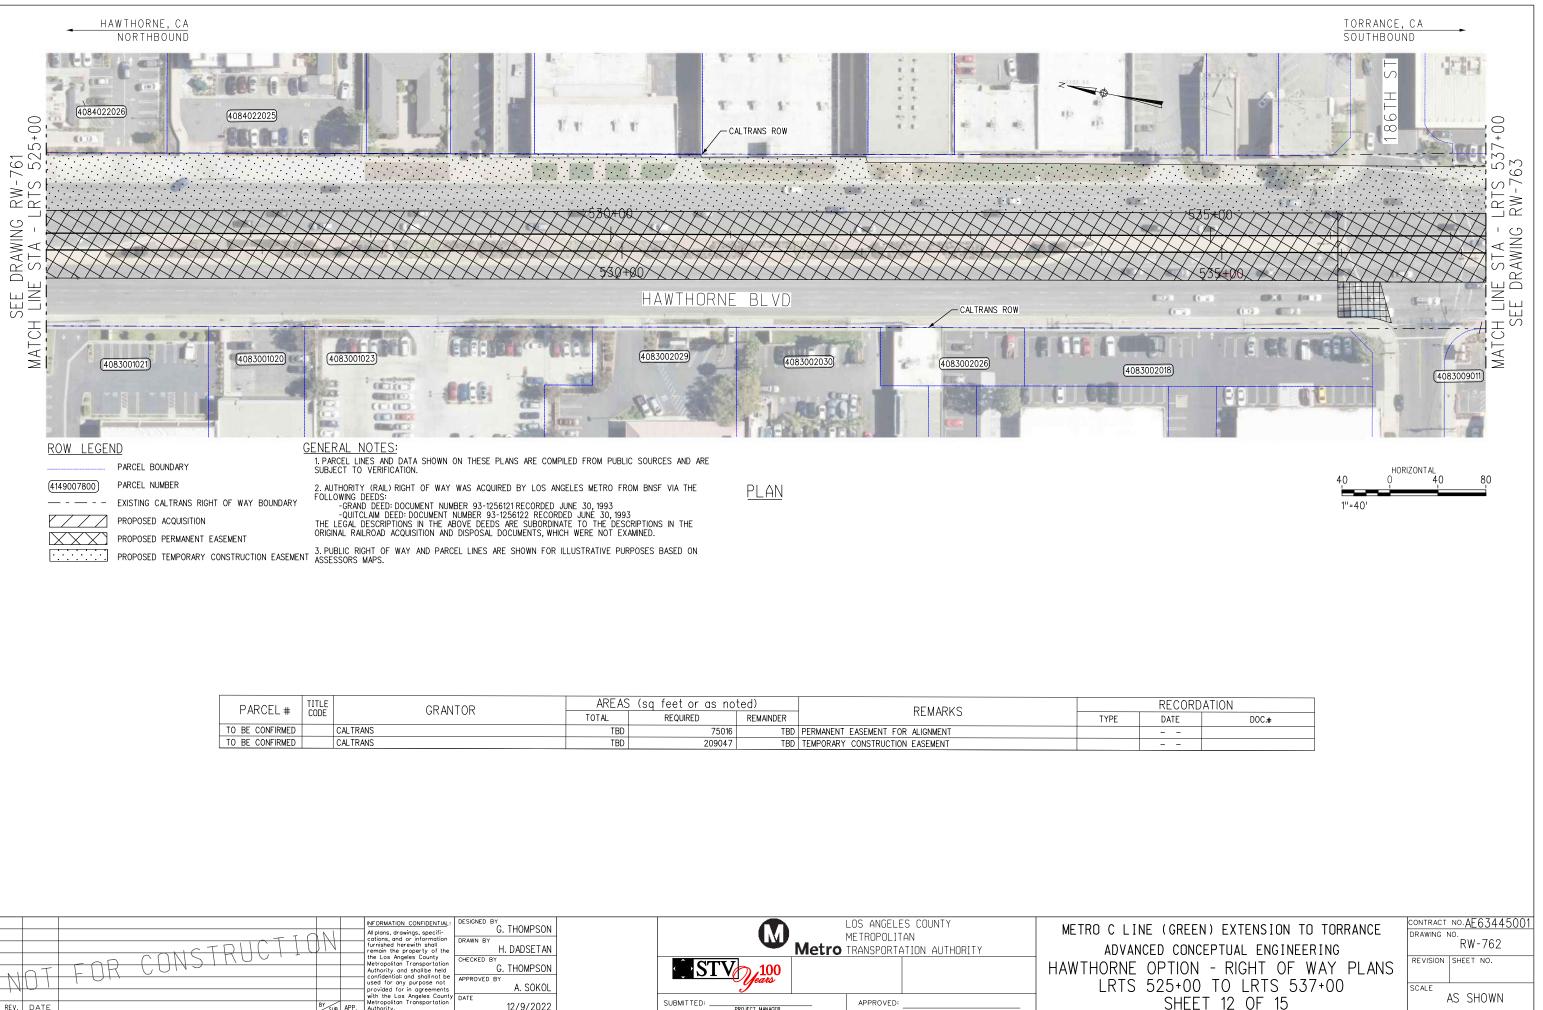

January 2023

In Association with:

McLean & Schultz Safeprobe, Inc SKA Design Soteria Company Terry A. Hayes Associates Inc The LeBaugh Group, Inc Vicus LLC Yunsoo Kim Design

|                  | GENERAL                                                                                                                                                                  |   |                  | LRT ROW PROPOSED PROJECT                                                               |
|------------------|--------------------------------------------------------------------------------------------------------------------------------------------------------------------------|---|------------------|----------------------------------------------------------------------------------------|
| G-100            | TITLE SHEET                                                                                                                                                              | _ | T-110            | PROPOSED PROJECT - TRACK PLAN & PROFILE.                                               |
| G-120<br>G-121   | INDEX OF DRAWINGS (EIR). SHEET 1 OF 2                                                                                                                                    |   | T-111            | PROPOSED PROJECT - TRACK PLAN & PROFILE.                                               |
| 21               | INDEX OF DRAWINGS (EIR). SHEET 2 OF 2                                                                                                                                    |   | T-112<br>T-113   | PROPOSED PROJECT - TRACK PLAN & PROFILE.<br>PROPOSED PROJECT - TRACK PLAN & PROFILE.   |
|                  | SURVEY CONTROL POINTS                                                                                                                                                    |   | T-114            | PROPOSED PROJECT - TRACK PLAN & PROFILE.                                               |
| G-300            | PROJECT MAPPING, SURVEY CONTROL POINT                                                                                                                                    | — | T-115<br>T-116   | PROPOSED PROJECT - TRACK PLAN & PROFILE.<br>PROPOSED PROJECT - TRACK PLAN & PROFILE.   |
| - 500            | PRUJECT MAPPING, SURVET CUNIRUL PUINT                                                                                                                                    |   | T-117            | PROPOSED PROJECT - TRACK PLAN & PROFILE.                                               |
|                  | TRACK GENERAL                                                                                                                                                            |   | T-118            | PROPOSED PROJECT - TRACK PLAN & PROFILE.                                               |
| TG-001           | ABBREVIATIONS, SYMBOLS, AND GENERAL NOTES, SHEET 1 OF 4                                                                                                                  | — | T-119<br>T-120   | PROPOSED PROJECT - TRACK PLAN & PROFILE.<br>PROPOSED PROJECT - TRACK PLAN & PROFILE.   |
| TG-002           | ABBREVIATIONS, SYMBOLS, AND GENERAL NOTES. SHEET 7 OF 4                                                                                                                  |   | T-121            | PROPOSED PROJECT - TRACK PLAN & PROFILE.                                               |
| -003             | ABBREVIATIONS, SYMBOLS, AND GENERAL NOTES. SHEET 3 OF 4                                                                                                                  |   |                  |                                                                                        |
| G-004            | ABBREVIATIONS, SYMBOLS, AND GENERAL NOTES. SHEET 4 OF 4                                                                                                                  |   |                  | LRT ROW TRENCH OPTION                                                                  |
|                  | RIGHT OF WAY (ROW)                                                                                                                                                       |   | TC-201           | TRENCH OPTION. TYPICAL SECTIONS. SHEET 1                                               |
|                  | PROPOSED PROJECT- RIGHT OF WAY PLANS.LRTS 273+00 TO LRTS 285+00.SHEET 1 OF 21                                                                                            | — | TC-202<br>TC-203 | TRENCH OPTION, TYPICAL SECTIONS, SHEET 2<br>TRENCH OPTION, TYPICAL SECTIONS, SHEET 3   |
| W-102            | PROPOSED PROJECT- RIGHT OF WAY PLANS. LRTS 285400 TO LRTS 297400. SHEET 2 OF 21                                                                                          |   | T-201            | TRENCH OPTION - TRACK PLAN & PROFILE.LR1                                               |
| W-103            | PROPOSED PROJECT- RIGHT OF WAY PLANS.LRTS 297+00 TO LRTS 309+00.SHEET 3 OF 21                                                                                            |   | T-202            | TRENCH OPTION - TRACK PLAN & PROFILE.LR1                                               |
| W-104<br>W-105   | PROPOSED PROJECT- RIGHT OF WAY PLANS.LRTS 309+00 TO LRTS 320+00.SHEET 4 OF 21<br>PROPOSED PROJECT- RIGHT OF WAY PLANS.LRTS 320+00 TO LRTS 332+00.SHEET 5 OF 21           |   | T-203<br>T-204   | TRENCH OPTION - TRACK PLAN & PROFILE.LR1<br>TRENCH OPTION - TRACK PLAN & PROFILE.LR1   |
| RW-105<br>RW-106 | PROPOSED PROJECT- RIGHT OF WAY PLANS.LRTS 320+00 TO LRTS 332+00. SHEET 5 OF 21 PROPOSED PROJECT- RIGHT OF WAY PLANS.LRTS 332+00 TO LRTS 344+00. SHEET 6 OF 21            |   | T-205            | TRENCH OFTION - TRACK PLAN & PROFILE. LRI                                              |
| RW-107           | PROPOSED PROJECT- RIGHT OF WAY PLANS.LRTS 344+00 TO LRTS 356+00.SHEET 7 OF 21                                                                                            |   | T-206            | TRENCH OPTION - TRACK PLAN & PROFILE. LRI                                              |
| RW-108<br>RW-109 | PROPOSED PROJECT- RIGHT OF WAY PLANS.LRTS 356+00 TO LRTS 368+00.SHEET 8 OF 21<br>PROPOSED PROJECT- RIGHT OF WAY PLANS.LRTS 368+00 TO LRTS 380+00.SHEET 9 OF 21           |   | T-207<br>T-208   | TRENCH OPTION - TRACK PLAN & PROFILE.LR1<br>TRENCH OPTION - TRACK PLAN & PROFILE.LR1   |
| RW-109<br>RW-110 | PROPOSED PROJECT- RIGHT OF WAT PLANS. LRTS 368+00 TO LRTS 380+00. SHEET 9 OF 21<br>PROPOSED PROJECT- RIGHT OF WAY PLANS. LRTS 380+00 TO LRTS 392+00. SHEET 10 OF 21      |   | T-209            | TRENCH OPTION - TRACK PLAN & PROFILE.LR1                                               |
| RW-111           | PROPOSED PROJECT- RIGHT OF WAY PLANS.LRTS 392+00 TO LRTS 402+00.SHEET 11 OF 21                                                                                           |   | T-210            | TRENCH OPTION - TRACK PLAN & PROFILE.LR1                                               |
| RW-112<br>RW-113 | PROPOSED PROJECT- RIGHT OF WAY PLANS.LRTS 402+00 TO LRTS 414+00.SHEET 12 OF 21<br>PROPOSED PROJECT- RIGHT OF WAY PLANS.LRTS 414+00 TO LRTS 426+00.SHEET 13 OF 21         |   | T-211<br>T-212   | TRENCH OPTION - TRACK PLAN & PROFILE.LR1<br>TRENCH OPTION - TRACK PLAN & PROFILE.LR1   |
| 14               | PROPOSED PROJECT- RIGHT OF WAY PLANS. LRTS 426+00 TO LRTS 438+00. SHEET 14 OF 21                                                                                         |   | T-213            | TRENCH OPTION - TRACK PLAN & PROFILE.LR1                                               |
| RW-115           | PROPOSED PROJECT- RIGHT OF WAY PLANS. LRTS 438+00 TO LRTS 450+00. SHEET 15 OF 21                                                                                         |   |                  |                                                                                        |
| RW-116<br>RW-117 | PROPOSED PROJECT- RIGHT OF WAY PLANS.LRTS 450+00 TO LRTS 462+00.SHEET 16 OF 21<br>PROPOSED PROJECT- RIGHT OF WAY PLANS.LRTS 462+00 TO LRTS 474+00.SHEET 17 OF 21         |   |                  | BNSF FREIGHT TRACK REALIGN                                                             |
| W-118            | PROPOSED PROJECT- RIGHT OF WAY PLANS. LRTS 474+00 TO LRTS 486+00. SHEET 18 OF 21                                                                                         |   |                  |                                                                                        |
| RW-119           | PROPOSED PROJECT - RIGHT OF WAY PLANS. LRTS 486+00 TO LRTS 498+00. SHEET 19 OF 21                                                                                        |   |                  |                                                                                        |
| RW-120<br>RW-121 | PROPOSED PROJECT- RIGHT OF WAY PLANS.LRTS 498+00 TO LRTS 510+00.SHEET 20 OF 21<br>PROPOSED PROJECT- RIGHT OF WAY PLANS.LRTS 510+00 TO LRTS 522+00.SHEET 21 OF 21         |   | T-401            | PROP PROJECT-FREIGHT PLAN & PROFILE.MTR                                                |
| RW-751           | HAWTHORNE OPTION - RIGHT OF WAY PLANS. LRTS 394+00 TO LRTS 405+00. SHEET 1 OF 15                                                                                         |   | T-402            | PROP PROJECT-FREIGHT PLAN & PROFILE.MTR                                                |
| RW-752<br>RW-753 | HAWTHORNE OPTION - RIGHT OF WAY PLANS, LRTS 405+00 TO LRTS 417+00, SHEET 2 OF 15                                                                                         |   | T-403<br>T-404   | PROP PROJECT-FREIGHT PLAN & PROFILE.MTR<br>PROP PROJECT-FREIGHT PLAN & PROFILE.MTR     |
| RW-755<br>RW-754 | HAWTHORNE OPTION - RIGHT OF WAY PLANS.LRTS 417+00 TO LRTS 429+00.SHEET 3 OF 15<br>HAWTHORNE OPTION - RIGHT OF WAY PLANS.LRTS 429+00 TO LRTS 441+00.SHEET 4 OF 15         |   | T-404<br>T-405   | PROP PROJECT-FREIGHT PLAN & PROFILE. MIR                                               |
| RW-755           | HAWTHORNE OPTION - RIGHT OF WAY PLANS.LRTS 441+00 TO LRTS 453+00.SHEET 5 OF 15                                                                                           |   | T-406            | PROP PROJECT-FREIGHT PLAN & PROFILE.MTR                                                |
| RW-756<br>RW-757 | HAWTHORNE OPTION - RIGHT OF WAY PLANS, LRTS 453+00 TO LRTS 465+00, SHEET 6 OF 15                                                                                         |   | T−407<br>T−408   | PROP PROJECT-FREIGHT PLAN & PROFILE.MTR<br>PROP PROJECT-FREIGHT PLAN & PROFILE.MTR     |
| RW-758           | HAWTHORNE OPTION - RIGHT OF WAY PLANS.LRTS 465+00 TO LRTS 477+00.SHEET 7 OF 15<br>HAWTHORNE OPTION - RIGHT OF WAY PLANS.LRTS 477+00 TO LRTS 489+00.SHEET 8 OF 15         |   | T-409            | PROP PROJECT-FREIGHT PLAN & PROFILE. MTR                                               |
| RW-759           | HAWTHORNE OPTION - RIGHT OF WAY PLANS.LRTS 489+00 TO LRTS 501+00.SHEET 9 OF 15                                                                                           |   | T-410            | PROP PROJECT-FREIGHT PLAN & PROFILE. MTR                                               |
| RW-760<br>RW-761 | HAWTHORNE OPTION - RIGHT OF WAY PLANS.LRTS 501+00 TO LRTS 513+00.SHEET 10 OF 15<br>HAWTHORNE OPTION - RIGHT OF WAY PLANS.LRTS 513+00 TO LRTS 525+00.SHEET 11 OF 15       |   | T-411<br>T-412   | PROP PROJECT-FREIGHT PLAN & PROFILE.MTR<br>PROP PROJECT-FREIGHT PLAN & PROFILE.MTR     |
| RW-762           | HAWTHORKE OFTION - RIGHT OF WAT FLANS. LETS 515400 TO LETS 525400. SHEET TO FTS                                                                                          |   | T-413            | PROP PROJECT-FREIGHT PLAN & PROFILE. MTR                                               |
| RW-763           | HAWTHORNE OPTION - RIGHT OF WAY PLANS, LRTS 537+00 TO LRTS 549+40, SHEET 13 OF 15                                                                                        |   | T-414            | PROP PROJECT-FREIGHT PLAN & PROFILE. MTR                                               |
| RW-764<br>RW-765 | HAWTHORNE OPTION - RIGHT OF WAY PLANS.LRTS 549+40 TO LRTS 561+00.SHEET 14 OF 15<br>HAWTHORNE OPTION - RIGHT OF WAY PLANS.LRTS 561+00 TO LRTS 563+85.SHEET 15 OF 15       |   | T-415<br>T-416   | PROP PROJECT-FREIGHT PLAN & PROFILE.MTR<br>PROP PROJECT-FREIGHT PLAN & PROFILE.MTR     |
|                  | TRATINGUAL OF FLOW - MIGHT OF WATELAND, ENTO DUTOU TO ENTO JOUTOJ, SHEET TO UN TJ                                                                                        |   | T-417            | PROP PROJECT-FREIGHT PLAN & PROFILE.MTR                                                |
|                  | LRT ROW PROPOSED PROJECT                                                                                                                                                 |   | T-418            | PROP PROJECT-FREIGHT PLAN & PROFILE. MTF                                               |
| TC-101           |                                                                                                                                                                          | _ | T-419<br>T-420   | PROP PROJECT-FREIGHT PLAN & PROF ILE. MTF<br>PROP PROJECT-FREIGHT PLAN & PROF ILE. MTF |
| TC-102           | PROPOSED PROJECT. TYPICAL SECTIONS. SHEET 1 OF 9<br>PROPOSED PROJECT. TYPICAL SECTIONS. SHEET 2 OF 9                                                                     |   | T-421            | PROP PROJECT-FREIGHT PLAN & PROFILE. MTF                                               |
| TC-103           | PROPOSED PROJECT. TYPICAL SECTIONS. SHEET 3 OF 9                                                                                                                         |   |                  |                                                                                        |
| TC-104<br>TC-105 | PROPOSED PROJECT. TYPICAL SECTIONS. SHEET 4 OF 9<br>PROPOSED PROJECT. TYPICAL SECTIONS. SHEET 5 OF 9                                                                     |   |                  | HAWTHORNE LRT OPTION                                                                   |
| TC-106           | PROPOSED PROJECT. TYPICAL SECTIONS. SHEET 5 OF 9 PROPOSED PROJECT. TYPICAL SECTIONS. SHEET 6 OF 9                                                                        |   | TC-701           | HAWTHORNE OPTION. CROSS SECTIONS. SHEET                                                |
| TC-107           | PROPOSED PROJECT. TYPICAL SECTIONS. SHEET 7 OF 9                                                                                                                         |   | TC-702<br>TC-703 | HAWTHORNE OPTION. CROSS SECTIONS. SHEET                                                |
| TC-108<br>TC-109 | PROPOSED PROJECT. TYPICAL SECTIONS. SHEET 8 OF 9<br>PROPOSED PROJECT. TYPICAL SECTIONS. SHEET 9 OF 9                                                                     |   | TC-704           | HAWTHORNE OPTION. CROSS SECTIONS. SHEET<br>HAWTHORNE OPTION. CROSS SECTIONS. SHEET     |
| T-101            | PROPOSED PROJECT - TRACK PLAN & PROFILE. LRTS 273+00 TO LRTS 285+00. SHEET 1 OF 21                                                                                       |   | TC-705           | HAWTHORNE OPTION. CROSS SECTIONS. SHEET                                                |
| T-102            | PROPOSED PROJECT – TRACK PLAN & PROFILE.LRTS 285+00 TO LRTS 297+00.SHEET 2 OF 21                                                                                         |   | TC-706<br>TC-707 | HAWTHORNE OPTION, CROSS SECTIONS, SHEET                                                |
| T-103<br>T-104   | PROPOSED PROJECT – TRACK PLAN & PROFILE.LRTS 297+00 TO LRTS 309+00.SHEET 3 OF 21<br>PROPOSED PROJECT – TRACK PLAN & PROFILE.LRTS 309+00 TO LRTS 320+00.SHEET 4 OF 21     |   | TC-708           | HAWTHORNE OPTION. CROSS SECTIONS. SHEET<br>HAWTHORNE OPTION. CROSS SECTIONS. SHEET     |
| T-105            | PROPOSED PROJECT - TRACK PLAN & PROFILE. LRTS 303+00 TO LRTS 320+00. SHEET 4 OF 21<br>PROPOSED PROJECT - TRACK PLAN & PROFILE. LRTS 320+00 TO LRTS 332+00. SHEET 5 OF 21 |   | TC-709           | HAWTHORNE OPTION. CROSS SECTIONS. SHEET                                                |
| T-106            | PROPOSED PROJECT - TRACK PLAN & PROFILE.LRTS 332+00 TO LRTS 344+00.SHEET 6 OF 21                                                                                         |   | TC-710<br>TC-711 | HAWTHORNE OPTION, CROSS SECTIONS, SHEET                                                |
| T-107<br>T-108   | PROPOSED PROJECT – TRACK PLAN & PROFILE.LRTS 344+00 TO LRTS 356+00.SHEET 7 OF 21<br>PROPOSED PROJECT – TRACK PLAN & PROFILE.LRTS 356+00 TO LRTS 368+00.SHEET 8 OF 21     |   | TC-712           | HAWTHORNE OPTION. CROSS SECTIONS. SHEET<br>HAWTHORNE OPTION. CROSS SECTIONS. SHEET     |
| T-109            | PROPOSED PROJECT - TRACK PLAN & PROFILE. LRTS 358+00 TO LRTS 388+00. SHEET 8 OF 21                                                                                       |   | TC-713           | HAWTHORNE OPTION. CROSS SECTIONS. SHEET                                                |
|                  |                                                                                                                                                                          |   | TC-714           | HAWTHORNE OPTION, CROSS SECTIONS, SHEET                                                |
|                  |                                                                                                                                                                          |   | TC-715           | HAWTHORNE OPTION, CROSS SECTIONS, SHEET                                                |