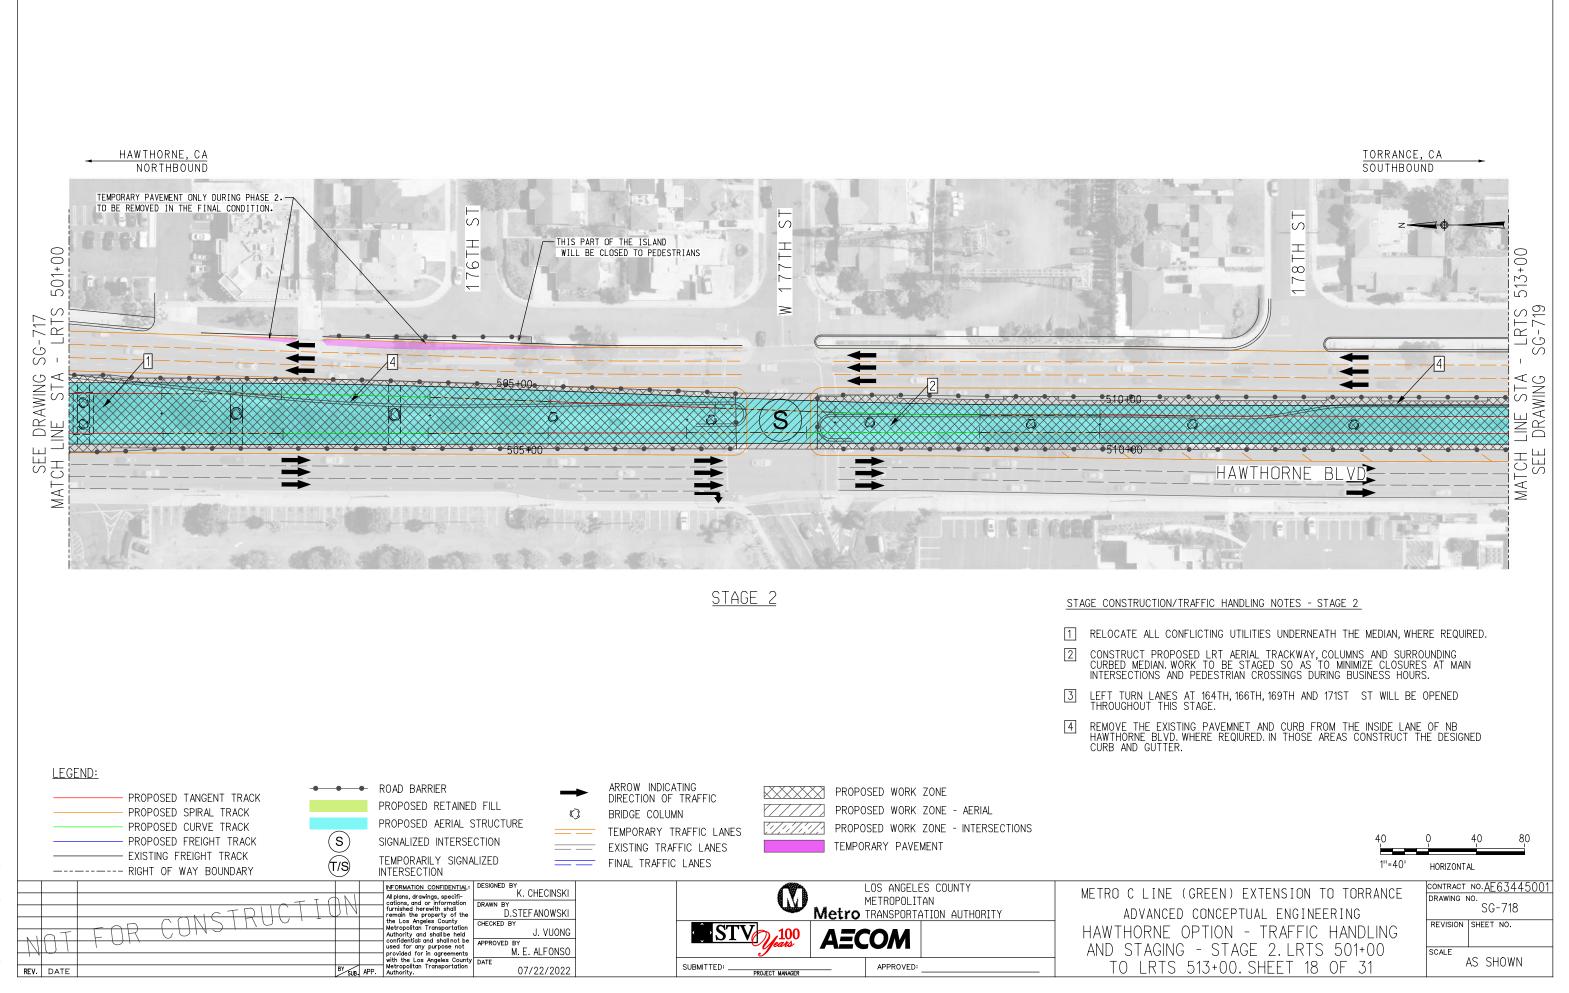

C. CLOSE THE EXISTING NB AND SB LEFT TURN LANES AT 169TH ST AND ADJACENT PARKING AREAS. CONSTRUCT NEW LEFT TURN LANES AND OPEN IT TO TRAFFIC. CONSTRUCT THE WIDENING OF NB HAWTHORNE BLVD. BETWEEN ARTESIA BLVD AND 186TH ST. WORK TO BE STAGED SO AS TO PROVIDE DRIVEWAY AND PEDESTRIAN ACCESS DURING BUSINESS HOURS IN COORDINATION WITH PROPERTY OWNERS. WHERE WORK IS PERFORMED THROUGH INTERSECTIONS, IT IS TO BE STAGED IN ORDER TO MINIMIZE CLOSURES 40 80 1''=40' HORIZONTAL CONTRACT NO.AE63445001 METRO C LINE (GREEN) EXTENSION TO TORRANCE DRAWING NO. . SG-708 ADVANCED CONCEPTUAL ENGINEERING REVISION SHEET NO. HAWTHORNE OPTION - TRAFFIC HANDLING

SCALE

AS SHOWN



LukasikA n:AECOM\_ 13:08:29 -pw.bentle 18.07.2022 pw:\\aecorr







LukasikA AECOM\_ e d 13:15: pw.be 18.07.2022 pw:\\aecorr















LukasikA 1:AECOM\_ 7:24 bentle 13:27 Pw.b 18.07.2022 pw:\\aecorr



HAWTHORNE, CA NORTHBOUND 1.01 1.24 66 15 00+ EMPORARY PAVEMENT ONLY DURING PHASE 2. TO BE REMOVED IN THE FINAL CONDITION. 37 12 ×2. AERIAL WORK WILL NOT IMPACT THE TRAFFIC OPERATIONS. -AERIAL WORK ONLY, Ń WILL NOT IMPACT THE TRAFFIC OPERATIONS. 100.0  $( \cap$  $\bigcirc$ N'A  $\sim$ SG AWING È  $\square$ SEI  $\triangleleft$ >-HAWTHORNE BLVD-And the Party Name CORP. INC. Married <u>STAGE 2</u> STAGE CONSTRUCTION/TRAFFIC HANDLING NOTES - STAGE 2 2 3 4 LEGEND: ARROW INDICATING DIRECTION OF TRAFFIC ROAD BARRIER -----PROPOSED WORK ZONE ~~~~ PROPOSED TANGENT TRACK PROPOSED RETAINED FILL PROPOSED WORK ZONE - AERIAL PROPOSED SPIRAL TRACK  $\bigcirc$ BRIDGE COLUMN PROPOSED AERIAL STRUCTURE PROPOSED CURVE TRACK <u>....</u> PRO