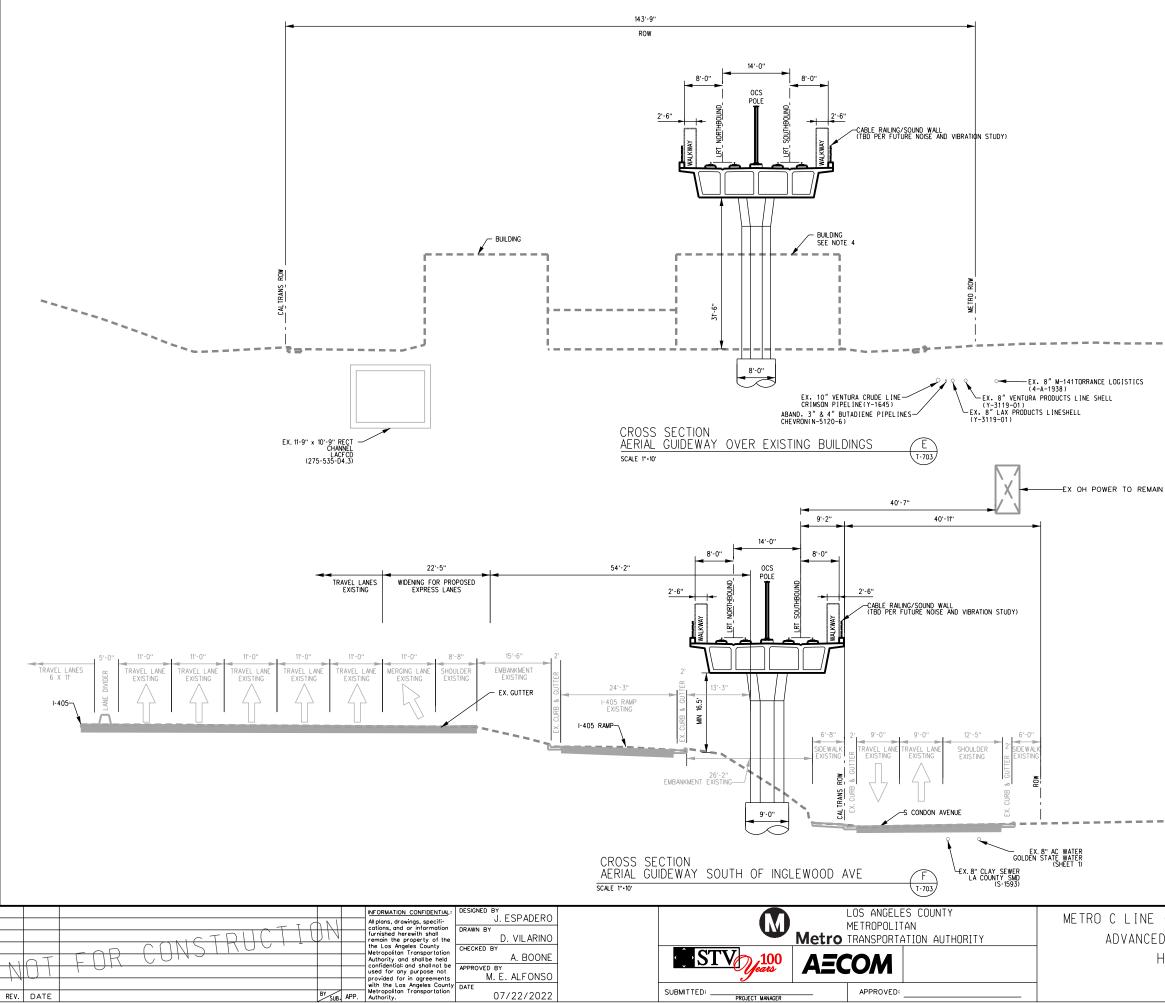

January 2023

In Association with:

McLean & Schultz Safeprobe, Inc SKA Design Soteria Company Terry A. Hayes Associates Inc The LeBaugh Group, Inc Vicus LLC Yunsoo Kim Design

|                  | GENERAL                                                                                                                                                                  |   |                  | LRT ROW PROPOSED PROJECT                                                               |
|------------------|--------------------------------------------------------------------------------------------------------------------------------------------------------------------------|---|------------------|----------------------------------------------------------------------------------------|
| G-100            | TITLE SHEET                                                                                                                                                              | _ | T-110            | PROPOSED PROJECT - TRACK PLAN & PROFILE.                                               |
| G-120<br>G-121   | INDEX OF DRAWINGS (EIR). SHEET 1 OF 2                                                                                                                                    |   | T-111            | PROPOSED PROJECT - TRACK PLAN & PROFILE.                                               |
| 21               | INDEX OF DRAWINGS (EIR). SHEET 2 OF 2                                                                                                                                    |   | T-112<br>T-113   | PROPOSED PROJECT - TRACK PLAN & PROFILE.<br>PROPOSED PROJECT - TRACK PLAN & PROFILE.   |
|                  | SURVEY CONTROL POINTS                                                                                                                                                    |   | T-114            | PROPOSED PROJECT - TRACK PLAN & PROFILE.                                               |
| G-300            | PROJECT MAPPING, SURVEY CONTROL POINT                                                                                                                                    | — | T-115<br>T-116   | PROPOSED PROJECT - TRACK PLAN & PROFILE.<br>PROPOSED PROJECT - TRACK PLAN & PROFILE.   |
| - 500            | PRUJECT MAPPING, SURVET CUNIRUL PUINT                                                                                                                                    |   | T-117            | PROPOSED PROJECT - TRACK PLAN & PROFILE.                                               |
|                  | TRACK GENERAL                                                                                                                                                            |   | T-118            | PROPOSED PROJECT - TRACK PLAN & PROFILE.                                               |
| TG-001           | ABBREVIATIONS, SYMBOLS, AND GENERAL NOTES, SHEET 1 OF 4                                                                                                                  | — | T-119<br>T-120   | PROPOSED PROJECT - TRACK PLAN & PROFILE.<br>PROPOSED PROJECT - TRACK PLAN & PROFILE.   |
| TG-002           | ABBREVIATIONS, SYMBOLS, AND GENERAL NOTES. SHEET 7 OF 4                                                                                                                  |   | T-121            | PROPOSED PROJECT - TRACK PLAN & PROFILE.                                               |
| -003             | ABBREVIATIONS, SYMBOLS, AND GENERAL NOTES. SHEET 3 OF 4                                                                                                                  |   |                  |                                                                                        |
| G-004            | ABBREVIATIONS, SYMBOLS, AND GENERAL NOTES. SHEET 4 OF 4                                                                                                                  |   |                  | LRT ROW TRENCH OPTION                                                                  |
|                  | RIGHT OF WAY (ROW)                                                                                                                                                       |   | TC-201           | TRENCH OPTION. TYPICAL SECTIONS. SHEET 1                                               |
|                  | PROPOSED PROJECT- RIGHT OF WAY PLANS.LRTS 273+00 TO LRTS 285+00.SHEET 1 OF 21                                                                                            | — | TC-202<br>TC-203 | TRENCH OPTION, TYPICAL SECTIONS, SHEET 2<br>TRENCH OPTION, TYPICAL SECTIONS, SHEET 3   |
| W-102            | PROPOSED PROJECT- RIGHT OF WAY PLANS. LRTS 285400 TO LRTS 297400. SHEET 2 OF 21                                                                                          |   | T-201            | TRENCH OPTION - TRACK PLAN & PROFILE.LR1                                               |
| W-103            | PROPOSED PROJECT- RIGHT OF WAY PLANS.LRTS 297+00 TO LRTS 309+00.SHEET 3 OF 21                                                                                            |   | T-202            | TRENCH OPTION - TRACK PLAN & PROFILE.LR1                                               |
| W-104<br>W-105   | PROPOSED PROJECT- RIGHT OF WAY PLANS.LRTS 309+00 TO LRTS 320+00.SHEET 4 OF 21<br>PROPOSED PROJECT- RIGHT OF WAY PLANS.LRTS 320+00 TO LRTS 332+00.SHEET 5 OF 21           |   | T-203<br>T-204   | TRENCH OPTION - TRACK PLAN & PROFILE.LR1<br>TRENCH OPTION - TRACK PLAN & PROFILE.LR1   |
| RW-105<br>RW-106 | PROPOSED PROJECT- RIGHT OF WAY PLANS.LRTS 320+00 TO LRTS 332+00. SHEET 5 OF 21 PROPOSED PROJECT- RIGHT OF WAY PLANS.LRTS 332+00 TO LRTS 344+00. SHEET 6 OF 21            |   | T-205            | TRENCH OFTION - TRACK PLAN & PROFILE. LRI                                              |
| RW-107           | PROPOSED PROJECT- RIGHT OF WAY PLANS.LRTS 344+00 TO LRTS 356+00.SHEET 7 OF 21                                                                                            |   | T-206            | TRENCH OPTION - TRACK PLAN & PROFILE. LRI                                              |
| RW-108<br>RW-109 | PROPOSED PROJECT- RIGHT OF WAY PLANS.LRTS 356+00 TO LRTS 368+00.SHEET 8 OF 21<br>PROPOSED PROJECT- RIGHT OF WAY PLANS.LRTS 368+00 TO LRTS 380+00.SHEET 9 OF 21           |   | T-207<br>T-208   | TRENCH OPTION - TRACK PLAN & PROFILE.LR1<br>TRENCH OPTION - TRACK PLAN & PROFILE.LR1   |
| RW-109<br>RW-110 | PROPOSED PROJECT- RIGHT OF WAT PLANS. LRTS 368+00 TO LRTS 380+00. SHEET 9 OF 21<br>PROPOSED PROJECT- RIGHT OF WAY PLANS. LRTS 380+00 TO LRTS 392+00. SHEET 10 OF 21      |   | T-209            | TRENCH OPTION - TRACK PLAN & PROFILE.LR1                                               |
| RW-111           | PROPOSED PROJECT- RIGHT OF WAY PLANS.LRTS 392+00 TO LRTS 402+00.SHEET 11 OF 21                                                                                           |   | T-210            | TRENCH OPTION - TRACK PLAN & PROFILE.LR1                                               |
| RW-112<br>RW-113 | PROPOSED PROJECT- RIGHT OF WAY PLANS.LRTS 402+00 TO LRTS 414+00.SHEET 12 OF 21<br>PROPOSED PROJECT- RIGHT OF WAY PLANS.LRTS 414+00 TO LRTS 426+00.SHEET 13 OF 21         |   | T-211<br>T-212   | TRENCH OPTION - TRACK PLAN & PROFILE.LR1<br>TRENCH OPTION - TRACK PLAN & PROFILE.LR1   |
| 14               | PROPOSED PROJECT- RIGHT OF WAY PLANS. LRTS 426+00 TO LRTS 438+00. SHEET 14 OF 21                                                                                         |   | T-213            | TRENCH OPTION - TRACK PLAN & PROFILE.LR1                                               |
| RW-115           | PROPOSED PROJECT- RIGHT OF WAY PLANS. LRTS 438+00 TO LRTS 450+00. SHEET 15 OF 21                                                                                         |   |                  |                                                                                        |
| RW-116<br>RW-117 | PROPOSED PROJECT- RIGHT OF WAY PLANS.LRTS 450+00 TO LRTS 462+00.SHEET 16 OF 21<br>PROPOSED PROJECT- RIGHT OF WAY PLANS.LRTS 462+00 TO LRTS 474+00.SHEET 17 OF 21         |   |                  | BNSF FREIGHT TRACK REALIGN                                                             |
| W-118            | PROPOSED PROJECT- RIGHT OF WAY PLANS. LRTS 474+00 TO LRTS 486+00. SHEET 18 OF 21                                                                                         |   |                  |                                                                                        |
| RW-119           | PROPOSED PROJECT - RIGHT OF WAY PLANS. LRTS 486+00 TO LRTS 498+00. SHEET 19 OF 21                                                                                        |   |                  |                                                                                        |
| RW-120<br>RW-121 | PROPOSED PROJECT- RIGHT OF WAY PLANS.LRTS 498+00 TO LRTS 510+00.SHEET 20 OF 21<br>PROPOSED PROJECT- RIGHT OF WAY PLANS.LRTS 510+00 TO LRTS 522+00.SHEET 21 OF 21         |   | T-401            | PROP PROJECT-FREIGHT PLAN & PROFILE.MTR                                                |
| RW-751           | HAWTHORNE OPTION - RIGHT OF WAY PLANS. LRTS 394+00 TO LRTS 405+00. SHEET 1 OF 15                                                                                         |   | T-402            | PROP PROJECT-FREIGHT PLAN & PROFILE.MTR                                                |
| RW-752<br>RW-753 | HAWTHORNE OPTION - RIGHT OF WAY PLANS, LRTS 405+00 TO LRTS 417+00, SHEET 2 OF 15                                                                                         |   | T-403<br>T-404   | PROP PROJECT-FREIGHT PLAN & PROFILE.MTR<br>PROP PROJECT-FREIGHT PLAN & PROFILE.MTR     |
| RW-755<br>RW-754 | HAWTHORNE OPTION - RIGHT OF WAY PLANS.LRTS 417+00 TO LRTS 429+00.SHEET 3 OF 15<br>HAWTHORNE OPTION - RIGHT OF WAY PLANS.LRTS 429+00 TO LRTS 441+00.SHEET 4 OF 15         |   | T-404<br>T-405   | PROP PROJECT-FREIGHT PLAN & PROFILE. MIR                                               |
| RW-755           | HAWTHORNE OPTION - RIGHT OF WAY PLANS.LRTS 441+00 TO LRTS 453+00.SHEET 5 OF 15                                                                                           |   | T-406            | PROP PROJECT-FREIGHT PLAN & PROFILE.MTR                                                |
| RW-756<br>RW-757 | HAWTHORNE OPTION - RIGHT OF WAY PLANS, LRTS 453+00 TO LRTS 465+00, SHEET 6 OF 15                                                                                         |   | T−407<br>T−408   | PROP PROJECT-FREIGHT PLAN & PROFILE.MTR<br>PROP PROJECT-FREIGHT PLAN & PROFILE.MTR     |
| RW-758           | HAWTHORNE OPTION - RIGHT OF WAY PLANS.LRTS 465+00 TO LRTS 477+00.SHEET 7 OF 15<br>HAWTHORNE OPTION - RIGHT OF WAY PLANS.LRTS 477+00 TO LRTS 489+00.SHEET 8 OF 15         |   | T-409            | PROP PROJECT-FREIGHT PLAN & PROFILE. MTR                                               |
| RW-759           | HAWTHORNE OPTION - RIGHT OF WAY PLANS.LRTS 489+00 TO LRTS 501+00.SHEET 9 OF 15                                                                                           |   | T-410            | PROP PROJECT-FREIGHT PLAN & PROFILE. MTR                                               |
| RW-760<br>RW-761 | HAWTHORNE OPTION - RIGHT OF WAY PLANS.LRTS 501+00 TO LRTS 513+00.SHEET 10 OF 15<br>HAWTHORNE OPTION - RIGHT OF WAY PLANS.LRTS 513+00 TO LRTS 525+00.SHEET 11 OF 15       |   | T-411<br>T-412   | PROP PROJECT-FREIGHT PLAN & PROFILE.MTR<br>PROP PROJECT-FREIGHT PLAN & PROFILE.MTR     |
| RW-762           | HAWTHORKE OFTION - RIGHT OF WAT FLANS. LETS 515400 TO LETS 525400. SHEET TO FTS                                                                                          |   | T-413            | PROP PROJECT-FREIGHT PLAN & PROFILE. MTR                                               |
| RW-763           | HAWTHORNE OPTION - RIGHT OF WAY PLANS, LRTS 537+00 TO LRTS 549+40, SHEET 13 OF 15                                                                                        |   | T-414            | PROP PROJECT-FREIGHT PLAN & PROFILE. MTR                                               |
| RW-764<br>RW-765 | HAWTHORNE OPTION - RIGHT OF WAY PLANS.LRTS 549+40 TO LRTS 561+00.SHEET 14 OF 15<br>HAWTHORNE OPTION - RIGHT OF WAY PLANS.LRTS 561+00 TO LRTS 563+85.SHEET 15 OF 15       |   | T-415<br>T-416   | PROP PROJECT-FREIGHT PLAN & PROFILE.MTR<br>PROP PROJECT-FREIGHT PLAN & PROFILE.MTR     |
|                  | TRATINGUAL OF FLOW - MIGHT OF WATELAND, ENTO DUTOU TO ENTO JOUTOJ, SHEET TO UN TJ                                                                                        |   | T-417            | PROP PROJECT-FREIGHT PLAN & PROFILE.MTR                                                |
|                  | LRT ROW PROPOSED PROJECT                                                                                                                                                 |   | T-418            | PROP PROJECT-FREIGHT PLAN & PROFILE. MTF                                               |
| TC-101           |                                                                                                                                                                          | _ | T-419<br>T-420   | PROP PROJECT-FREIGHT PLAN & PROF ILE. MTF<br>PROP PROJECT-FREIGHT PLAN & PROF ILE. MTF |
| TC-102           | PROPOSED PROJECT. TYPICAL SECTIONS. SHEET 1 OF 9<br>PROPOSED PROJECT. TYPICAL SECTIONS. SHEET 2 OF 9                                                                     |   | T-421            | PROP PROJECT-FREIGHT PLAN & PROFILE. MTF                                               |
| TC-103           | PROPOSED PROJECT. TYPICAL SECTIONS. SHEET 3 OF 9                                                                                                                         |   |                  |                                                                                        |
| TC-104<br>TC-105 | PROPOSED PROJECT. TYPICAL SECTIONS. SHEET 4 OF 9<br>PROPOSED PROJECT. TYPICAL SECTIONS. SHEET 5 OF 9                                                                     |   |                  | HAWTHORNE LRT OPTION                                                                   |
| TC-106           | PROPOSED PROJECT. TYPICAL SECTIONS. SHEET 5 OF 9 PROPOSED PROJECT. TYPICAL SECTIONS. SHEET 6 OF 9                                                                        |   | TC-701           | HAWTHORNE OPTION. CROSS SECTIONS. SHEET                                                |
| TC-107           | PROPOSED PROJECT. TYPICAL SECTIONS. SHEET 7 OF 9                                                                                                                         |   | TC-702<br>TC-703 | HAWTHORNE OPTION. CROSS SECTIONS. SHEET                                                |
| TC-108<br>TC-109 | PROPOSED PROJECT. TYPICAL SECTIONS. SHEET 8 OF 9<br>PROPOSED PROJECT. TYPICAL SECTIONS. SHEET 9 OF 9                                                                     |   | TC-704           | HAWTHORNE OPTION. CROSS SECTIONS. SHEET<br>HAWTHORNE OPTION. CROSS SECTIONS. SHEET     |
| T-101            | PROPOSED PROJECT - TRACK PLAN & PROFILE. LRTS 273+00 TO LRTS 285+00. SHEET 1 OF 21                                                                                       |   | TC-705           | HAWTHORNE OPTION. CROSS SECTIONS. SHEET                                                |
| T-102            | PROPOSED PROJECT – TRACK PLAN & PROFILE.LRTS 285+00 TO LRTS 297+00.SHEET 2 OF 21                                                                                         |   | TC-706<br>TC-707 | HAWTHORNE OPTION, CROSS SECTIONS, SHEET                                                |
| T-103<br>T-104   | PROPOSED PROJECT – TRACK PLAN & PROFILE.LRTS 297+00 TO LRTS 309+00.SHEET 3 OF 21<br>PROPOSED PROJECT – TRACK PLAN & PROFILE.LRTS 309+00 TO LRTS 320+00.SHEET 4 OF 21     |   | TC-708           | HAWTHORNE OPTION. CROSS SECTIONS. SHEET<br>HAWTHORNE OPTION. CROSS SECTIONS. SHEET     |
| T-105            | PROPOSED PROJECT - TRACK PLAN & PROFILE. LRTS 303+00 TO LRTS 320+00. SHEET 4 OF 21<br>PROPOSED PROJECT - TRACK PLAN & PROFILE. LRTS 320+00 TO LRTS 332+00. SHEET 5 OF 21 |   | TC-709           | HAWTHORNE OPTION. CROSS SECTIONS. SHEET                                                |
| T-106            | PROPOSED PROJECT - TRACK PLAN & PROFILE.LRTS 332+00 TO LRTS 344+00.SHEET 6 OF 21                                                                                         |   | TC-710<br>TC-711 | HAWTHORNE OPTION, CROSS SECTIONS, SHEET                                                |
| T-107<br>T-108   | PROPOSED PROJECT – TRACK PLAN & PROFILE.LRTS 344+00 TO LRTS 356+00.SHEET 7 OF 21<br>PROPOSED PROJECT – TRACK PLAN & PROFILE.LRTS 356+00 TO LRTS 368+00.SHEET 8 OF 21     |   | TC-712           | HAWTHORNE OPTION. CROSS SECTIONS. SHEET<br>HAWTHORNE OPTION. CROSS SECTIONS. SHEET     |
| T-109            | PROPOSED PROJECT - TRACK PLAN & PROFILE. LRTS 358+00 TO LRTS 388+00. SHEET 8 OF 21                                                                                       |   | TC-713           | HAWTHORNE OPTION. CROSS SECTIONS. SHEET                                                |
|                  |                                                                                                                                                                          |   | TC-714           | HAWTHORNE OPTION, CROSS SECTIONS, SHEET                                                |
|                  |                                                                                                                                                                          |   | TC-715           | HAWTHORNE OPTION, CROSS SECTIONS, SHEET                                                |