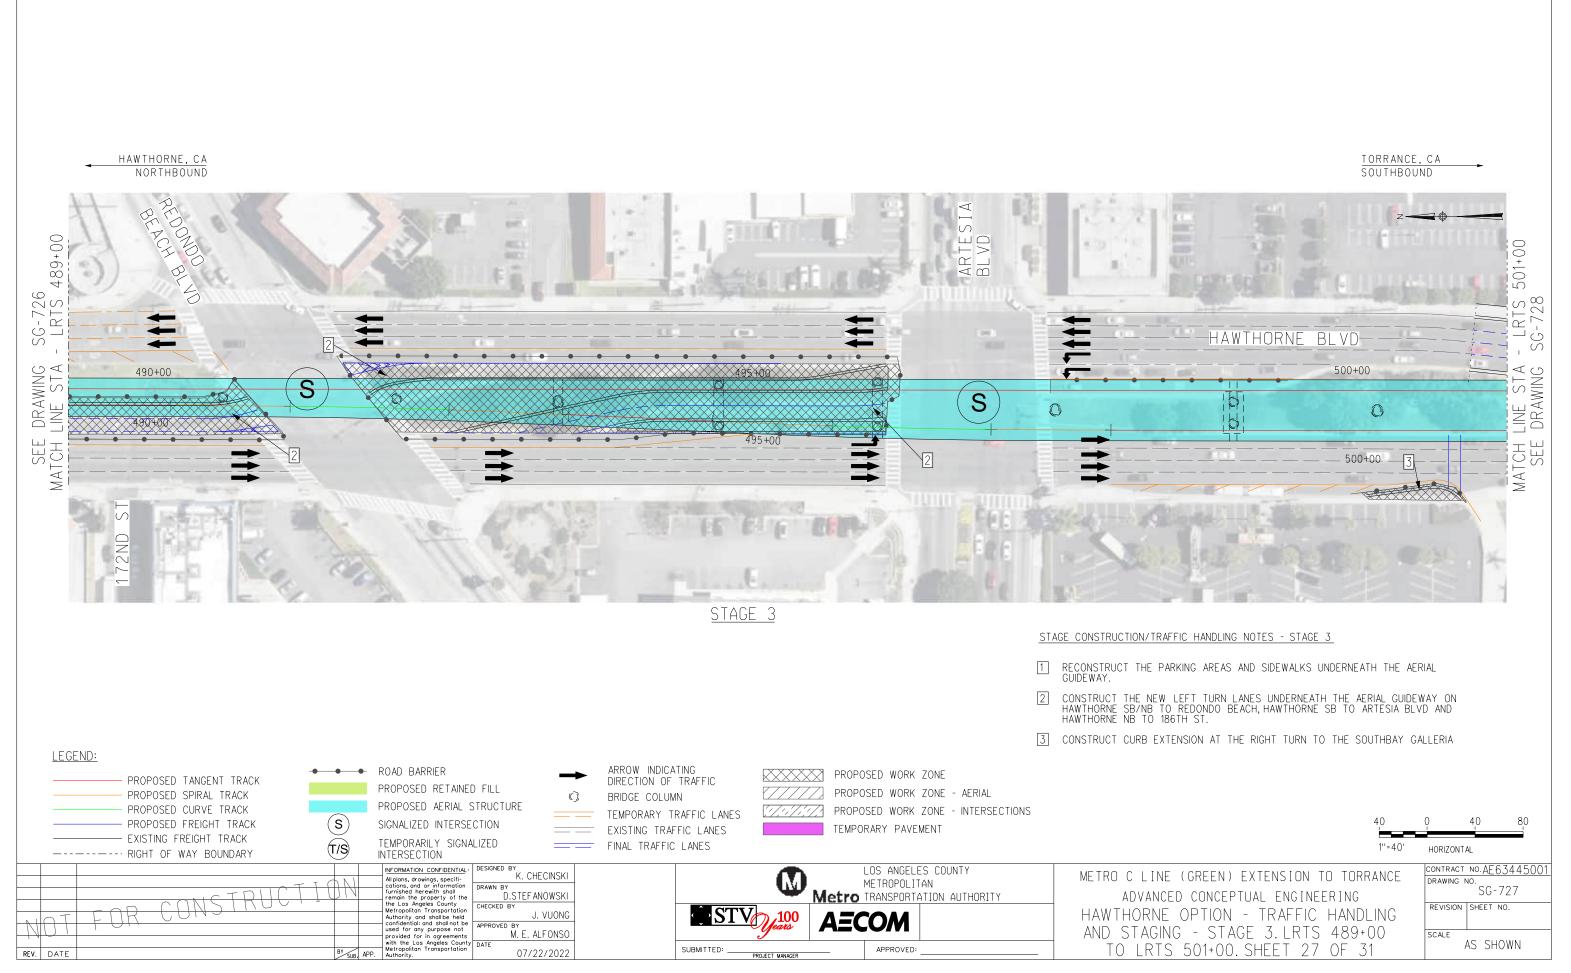

|
|-----------------------------------------------------------------------------------------------|-----------------------------------------------------------------------|
| 1''=40'                                                                                       | HORIZONTAL                                                            |
| NE (GREEN) EXTENSION TO TORRANCE<br>CED CONCEPTUAL ENGINEERING<br>E OPTION - TRAFFIC HANDLING | CONTRACT NO.AE63445001<br>DRAWING NO.<br>SG-723<br>REVISION SHEET NO. |
| ING - STAGE 2.LRTS 561+00<br>S 563+85.SHEET 23 OF 31                                          | scale<br>AS SHOWN                                                     |





LukasikA n:AECOM\_ 13:41:25 -pw.bentle 18.07.2022 pw:\\aecom





HAWTHORNE, CA NORTHBOUND  $\mathcal{O}$ Ś 工 T 501+00 H Q  $\sim$ <u>\_\_\_\_</u>  $\geq$ S R1 SG DRAWING STA 505+00 -510+00 þ Ø n S O 0 ¦þ Q 505+00 510+00 ш μŦ 111 S ()MAT STAGE 3 1 2 LEGEND: ARROW INDICATING DIRECTION OF TRAFFIC ROAD BARRIER -----PROPOSED WORK ZONE PROPOSED TANGENT TRACK PROPOSED RETAINED FILL PROPOSED WORK ZONE - AERIAL PROPOSED SPIRAL TRACK  $\bigcirc$ BRIDGE COLUMN PROPOSED AERIAL STRUCTURE PROPOSED CURVE TRACK 1.1.1.1. PROPOSED WORK ZONE - INTERSECTIONS TEMPORARY TRAFFIC LANES (s)PROPOSED FREIGHT TRACK SIGNALIZED INTERSECTION TEMPORARY PAVEMENT EXISTING TRAFFIC LANES EXISTING FREIGHT TRACK TEMPORARILY SIGNALIZED T/S FINAL TRAFFIC LANES RIGHT OF WAY BOUNDARY INFORMATION CONFIDENTIAL: DESIGNED BY K. CHECINSKI LOS ANGELES COUNTY METROPOLITAN Metro TRANSPORTATION AUTHOR