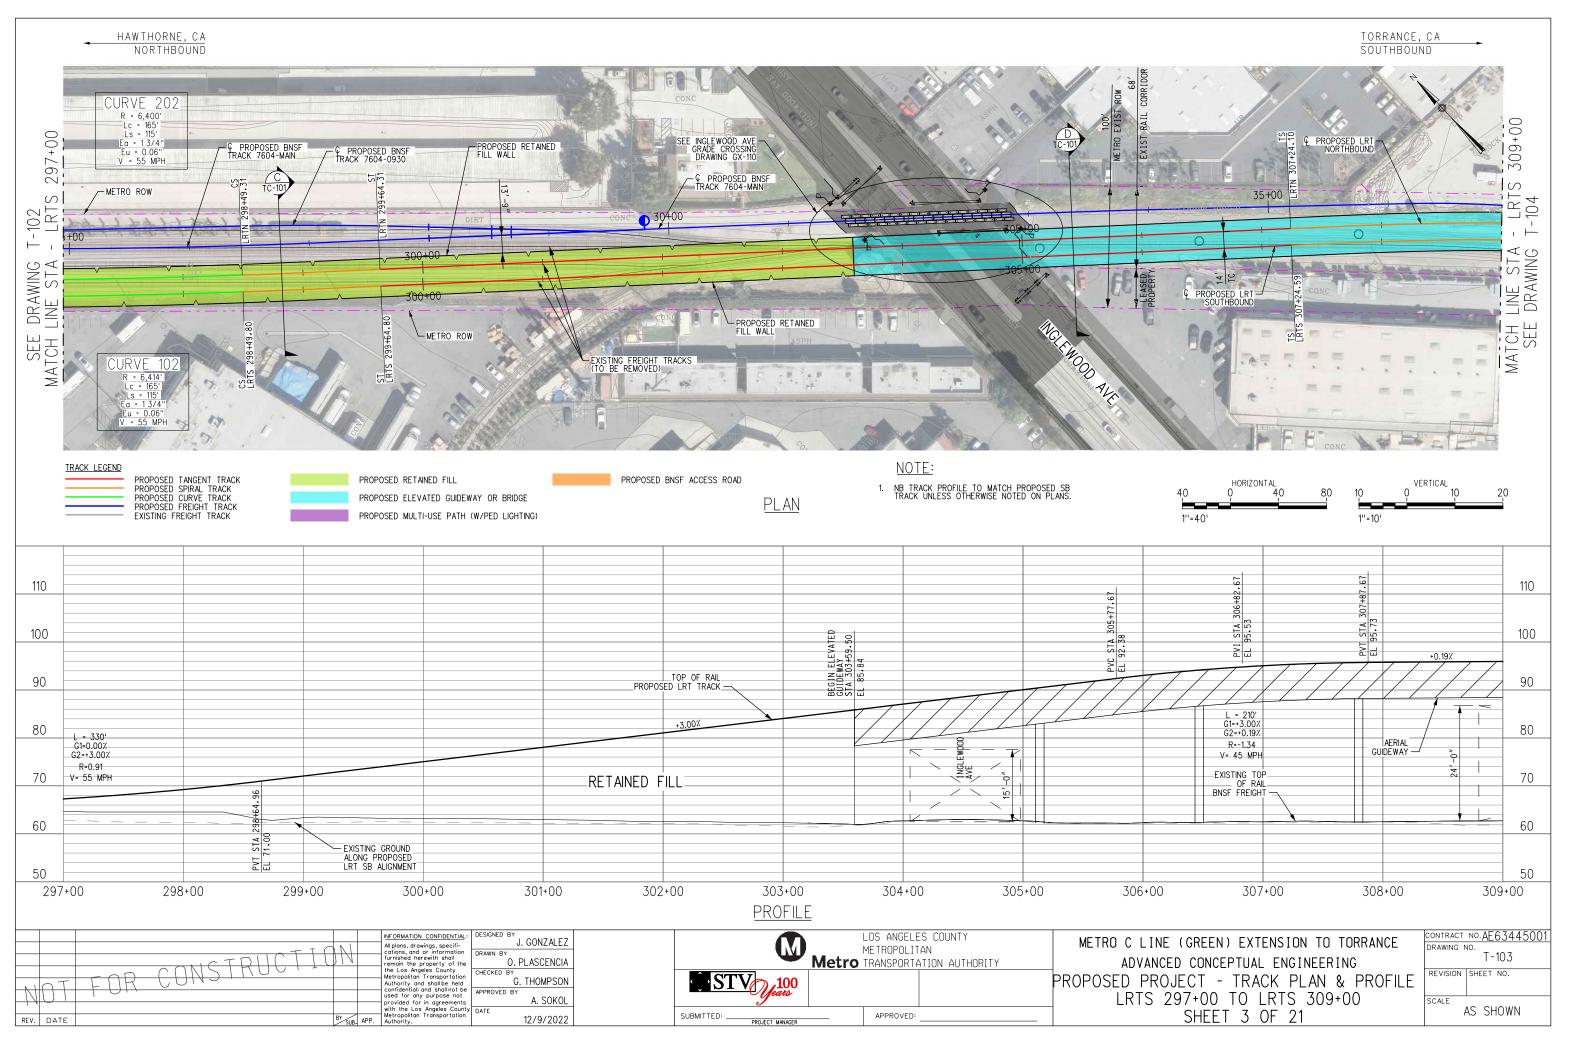

January 2023

In Association with:

McLean & Schultz Safeprobe, Inc SKA Design Soteria Company Terry A. Hayes Associates Inc The LeBaugh Group, Inc Vicus LLC Yunsoo Kim Design

|                  | GENERAL                                                                                                                                                                  |   |                  | LRT ROW PROPOSED PROJECT                                                               |
|------------------|--------------------------------------------------------------------------------------------------------------------------------------------------------------------------|---|------------------|----------------------------------------------------------------------------------------|
| G-100            | TITLE SHEET                                                                                                                                                              | _ | T-110            | PROPOSED PROJECT - TRACK PLAN & PROFILE.                                               |
| G-120<br>G-121   | INDEX OF DRAWINGS (EIR). SHEET 1 OF 2                                                                                                                                    |   | T-111            | PROPOSED PROJECT - TRACK PLAN & PROFILE.                                               |
| 21               | INDEX OF DRAWINGS (EIR). SHEET 2 OF 2                                                                                                                                    |   | T-112<br>T-113   | PROPOSED PROJECT - TRACK PLAN & PROFILE.<br>PROPOSED PROJECT - TRACK PLAN & PROFILE.   |
|                  | SURVEY CONTROL POINTS                                                                                                                                                    |   | T-114            | PROPOSED PROJECT - TRACK PLAN & PROFILE.                                               |
| G-300            | PROJECT MAPPING, SURVEY CONTROL POINT                                                                                                                                    | — | T-115<br>T-116   | PROPOSED PROJECT - TRACK PLAN & PROFILE.<br>PROPOSED PROJECT - TRACK PLAN & PROFILE.   |
| - 500            | PRUJECT MAPPING, SURVET CUNIRUL PUINT                                                                                                                                    |   | T-117            | PROPOSED PROJECT - TRACK PLAN & PROFILE.                                               |
|                  | TRACK GENERAL                                                                                                                                                            |   | T-118            | PROPOSED PROJECT - TRACK PLAN & PROFILE.                                               |
| TG-001           | ABBREVIATIONS, SYMBOLS, AND GENERAL NOTES, SHEET 1 OF 4                                                                                                                  | — | T-119<br>T-120   | PROPOSED PROJECT - TRACK PLAN & PROFILE.<br>PROPOSED PROJECT - TRACK PLAN & PROFILE.   |
| TG-002           | ABBREVIATIONS, SYMBOLS, AND GENERAL NOTES. SHEET 7 OF 4                                                                                                                  |   | T-121            | PROPOSED PROJECT - TRACK PLAN & PROFILE.                                               |
| -003             | ABBREVIATIONS, SYMBOLS, AND GENERAL NOTES. SHEET 3 OF 4                                                                                                                  |   |                  |                                                                                        |
| G-004            | ABBREVIATIONS, SYMBOLS, AND GENERAL NOTES. SHEET 4 OF 4                                                                                                                  |   |                  | LRT ROW TRENCH OPTION                                                                  |
|                  | RIGHT OF WAY (ROW)                                                                                                                                                       |   | TC-201           | TRENCH OPTION. TYPICAL SECTIONS. SHEET 1                                               |
|                  | PROPOSED PROJECT- RIGHT OF WAY PLANS.LRTS 273+00 TO LRTS 285+00.SHEET 1 OF 21                                                                                            | — | TC-202<br>TC-203 | TRENCH OPTION, TYPICAL SECTIONS, SHEET 2<br>TRENCH OPTION, TYPICAL SECTIONS, SHEET 3   |
| W-102            | PROPOSED PROJECT- RIGHT OF WAY PLANS. LRTS 285400 TO LRTS 297400. SHEET 2 OF 21                                                                                          |   | T-201            | TRENCH OPTION - TRACK PLAN & PROFILE.LR1                                               |
| W-103            | PROPOSED PROJECT- RIGHT OF WAY PLANS.LRTS 297+00 TO LRTS 309+00.SHEET 3 OF 21                                                                                            |   | T-202            | TRENCH OPTION - TRACK PLAN & PROFILE.LR1                                               |
| W-104<br>W-105   | PROPOSED PROJECT- RIGHT OF WAY PLANS.LRTS 309+00 TO LRTS 320+00.SHEET 4 OF 21<br>PROPOSED PROJECT- RIGHT OF WAY PLANS.LRTS 320+00 TO LRTS 332+00.SHEET 5 OF 21           |   | T-203<br>T-204   | TRENCH OPTION - TRACK PLAN & PROFILE.LR1<br>TRENCH OPTION - TRACK PLAN & PROFILE.LR1   |
| RW-105<br>RW-106 | PROPOSED PROJECT- RIGHT OF WAY PLANS.LRTS 320+00 TO LRTS 332+00. SHEET 5 OF 21 PROPOSED PROJECT- RIGHT OF WAY PLANS.LRTS 332+00 TO LRTS 344+00. SHEET 6 OF 21            |   | T-205            | TRENCH OFTION - TRACK PLAN & PROFILE. LRI                                              |
| RW-107           | PROPOSED PROJECT- RIGHT OF WAY PLANS.LRTS 344+00 TO LRTS 356+00.SHEET 7 OF 21                                                                                            |   | T-206            | TRENCH OPTION - TRACK PLAN & PROFILE. LRI                                              |
| RW-108<br>RW-109 | PROPOSED PROJECT- RIGHT OF WAY PLANS.LRTS 356+00 TO LRTS 368+00.SHEET 8 OF 21<br>PROPOSED PROJECT- RIGHT OF WAY PLANS.LRTS 368+00 TO LRTS 380+00.SHEET 9 OF 21           |   | T-207<br>T-208   | TRENCH OPTION - TRACK PLAN & PROFILE.LR1<br>TRENCH OPTION - TRACK PLAN & PROFILE.LR1   |
| RW-109<br>RW-110 | PROPOSED PROJECT- RIGHT OF WAT PLANS. LRTS 368+00 TO LRTS 380+00. SHEET 9 OF 21<br>PROPOSED PROJECT- RIGHT OF WAY PLANS. LRTS 380+00 TO LRTS 392+00. SHEET 10 OF 21      |   | T-209            | TRENCH OPTION - TRACK PLAN & PROFILE.LR1                                               |
| RW-111           | PROPOSED PROJECT- RIGHT OF WAY PLANS.LRTS 392+00 TO LRTS 402+00.SHEET 11 OF 21                                                                                           |   | T-210            | TRENCH OPTION - TRACK PLAN & PROFILE.LR1                                               |
| RW-112<br>RW-113 | PROPOSED PROJECT- RIGHT OF WAY PLANS.LRTS 402+00 TO LRTS 414+00.SHEET 12 OF 21<br>PROPOSED PROJECT- RIGHT OF WAY PLANS.LRTS 414+00 TO LRTS 426+00.SHEET 13 OF 21         |   | T-211<br>T-212   | TRENCH OPTION - TRACK PLAN & PROFILE.LR1<br>TRENCH OPTION - TRACK PLAN & PROFILE.LR1   |
| 14               | PROPOSED PROJECT- RIGHT OF WAY PLANS. LRTS 426+00 TO LRTS 438+00. SHEET 14 OF 21                                                                                         |   | T-213            | TRENCH OPTION - TRACK PLAN & PROFILE.LR1                                               |
| RW-115           | PROPOSED PROJECT- RIGHT OF WAY PLANS. LRTS 438+00 TO LRTS 450+00. SHEET 15 OF 21                                                                                         |   |                  |                                                                                        |
| RW-116<br>RW-117 | PROPOSED PROJECT- RIGHT OF WAY PLANS.LRTS 450+00 TO LRTS 462+00.SHEET 16 OF 21<br>PROPOSED PROJECT- RIGHT OF WAY PLANS.LRTS 462+00 TO LRTS 474+00.SHEET 17 OF 21         |   |                  | BNSF FREIGHT TRACK REALIGN                                                             |
| W-118            | PROPOSED PROJECT- RIGHT OF WAY PLANS. LRTS 474+00 TO LRTS 486+00. SHEET 18 OF 21                                                                                         |   |                  |                                                                                        |
| RW-119           | PROPOSED PROJECT - RIGHT OF WAY PLANS. LRTS 486+00 TO LRTS 498+00. SHEET 19 OF 21                                                                                        |   |                  |                                                                                        |
| RW-120<br>RW-121 | PROPOSED PROJECT- RIGHT OF WAY PLANS.LRTS 498+00 TO LRTS 510+00.SHEET 20 OF 21<br>PROPOSED PROJECT- RIGHT OF WAY PLANS.LRTS 510+00 TO LRTS 522+00.SHEET 21 OF 21         |   | T-401            | PROP PROJECT-FREIGHT PLAN & PROFILE.MTR                                                |
| RW-751           | HAWTHORNE OPTION - RIGHT OF WAY PLANS. LRTS 394+00 TO LRTS 405+00. SHEET 1 OF 15                                                                                         |   | T-402            | PROP PROJECT-FREIGHT PLAN & PROFILE.MTR                                                |
| RW-752<br>RW-753 | HAWTHORNE OPTION - RIGHT OF WAY PLANS, LRTS 405+00 TO LRTS 417+00, SHEET 2 OF 15                                                                                         |   | T-403<br>T-404   | PROP PROJECT-FREIGHT PLAN & PROFILE.MTR<br>PROP PROJECT-FREIGHT PLAN & PROFILE.MTR     |
| RW-755<br>RW-754 | HAWTHORNE OPTION - RIGHT OF WAY PLANS.LRTS 417+00 TO LRTS 429+00.SHEET 3 OF 15<br>HAWTHORNE OPTION - RIGHT OF WAY PLANS.LRTS 429+00 TO LRTS 441+00.SHEET 4 OF 15         |   | T-404<br>T-405   | PROP PROJECT-FREIGHT PLAN & PROFILE. MIR                                               |
| RW-755           | HAWTHORNE OPTION - RIGHT OF WAY PLANS.LRTS 441+00 TO LRTS 453+00.SHEET 5 OF 15                                                                                           |   | T-406            | PROP PROJECT-FREIGHT PLAN & PROFILE.MTR                                                |
| RW-756<br>RW-757 | HAWTHORNE OPTION - RIGHT OF WAY PLANS, LRTS 453+00 TO LRTS 465+00, SHEET 6 OF 15                                                                                         |   | T−407<br>T−408   | PROP PROJECT-FREIGHT PLAN & PROFILE.MTR<br>PROP PROJECT-FREIGHT PLAN & PROFILE.MTR     |
| RW-758           | HAWTHORNE OPTION - RIGHT OF WAY PLANS.LRTS 465+00 TO LRTS 477+00.SHEET 7 OF 15<br>HAWTHORNE OPTION - RIGHT OF WAY PLANS.LRTS 477+00 TO LRTS 489+00.SHEET 8 OF 15         |   | T-409            | PROP PROJECT-FREIGHT PLAN & PROFILE. MTR                                               |
| RW-759           | HAWTHORNE OPTION - RIGHT OF WAY PLANS.LRTS 489+00 TO LRTS 501+00.SHEET 9 OF 15                                                                                           |   | T-410            | PROP PROJECT-FREIGHT PLAN & PROFILE. MTR                                               |
| RW-760<br>RW-761 | HAWTHORNE OPTION - RIGHT OF WAY PLANS.LRTS 501+00 TO LRTS 513+00.SHEET 10 OF 15<br>HAWTHORNE OPTION - RIGHT OF WAY PLANS.LRTS 513+00 TO LRTS 525+00.SHEET 11 OF 15       |   | T-411<br>T-412   | PROP PROJECT-FREIGHT PLAN & PROFILE.MTR<br>PROP PROJECT-FREIGHT PLAN & PROFILE.MTR     |
| RW-762           | HAWTHORKE OFTION - RIGHT OF WAT FLANS. LETS 515400 TO LETS 525400. SHEET TO FTS                                                                                          |   | T-413            | PROP PROJECT-FREIGHT PLAN & PROFILE. MTR                                               |
| RW-763           | HAWTHORNE OPTION - RIGHT OF WAY PLANS, LRTS 537+00 TO LRTS 549+40, SHEET 13 OF 15                                                                                        |   | T-414            | PROP PROJECT-FREIGHT PLAN & PROFILE. MTR                                               |
| RW-764<br>RW-765 | HAWTHORNE OPTION - RIGHT OF WAY PLANS.LRTS 549+40 TO LRTS 561+00.SHEET 14 OF 15<br>HAWTHORNE OPTION - RIGHT OF WAY PLANS.LRTS 561+00 TO LRTS 563+85.SHEET 15 OF 15       |   | T-415<br>T-416   | PROP PROJECT-FREIGHT PLAN & PROFILE.MTR<br>PROP PROJECT-FREIGHT PLAN & PROFILE.MTR     |
|                  | TRATINGUAL OF FLOW - MIGHT OF WATELAND, ENTO DUTOU TO ENTO JOUTOJ, SHEET TO UN TJ                                                                                        |   | T-417            | PROP PROJECT-FREIGHT PLAN & PROFILE.MTR                                                |
|                  | LRT ROW PROPOSED PROJECT                                                                                                                                                 |   | T-418            | PROP PROJECT-FREIGHT PLAN & PROFILE. MTF                                               |
| TC-101           |                                                                                                                                                                          | _ | T-419<br>T-420   | PROP PROJECT-FREIGHT PLAN & PROF ILE. MTF<br>PROP PROJECT-FREIGHT PLAN & PROF ILE. MTF |
| TC-102           | PROPOSED PROJECT. TYPICAL SECTIONS. SHEET 1 OF 9<br>PROPOSED PROJECT. TYPICAL SECTIONS. SHEET 2 OF 9                                                                     |   | T-421            | PROP PROJECT-FREIGHT PLAN & PROFILE. MTF                                               |
| TC-103           | PROPOSED PROJECT. TYPICAL SECTIONS. SHEET 3 OF 9                                                                                                                         |   |                  |                                                                                        |
| TC-104<br>TC-105 | PROPOSED PROJECT. TYPICAL SECTIONS. SHEET 4 OF 9<br>PROPOSED PROJECT. TYPICAL SECTIONS. SHEET 5 OF 9                                                                     |   |                  | HAWTHORNE LRT OPTION                                                                   |
| TC-106           | PROPOSED PROJECT. TYPICAL SECTIONS. SHEET 5 OF 9 PROPOSED PROJECT. TYPICAL SECTIONS. SHEET 6 OF 9                                                                        |   | TC-701           | HAWTHORNE OPTION. CROSS SECTIONS. SHEET                                                |
| TC-107           | PROPOSED PROJECT. TYPICAL SECTIONS. SHEET 7 OF 9                                                                                                                         |   | TC-702<br>TC-703 | HAWTHORNE OPTION. CROSS SECTIONS. SHEET                                                |
| TC-108<br>TC-109 | PROPOSED PROJECT. TYPICAL SECTIONS. SHEET 8 OF 9<br>PROPOSED PROJECT. TYPICAL SECTIONS. SHEET 9 OF 9                                                                     |   | TC-704           | HAWTHORNE OPTION. CROSS SECTIONS. SHEET<br>HAWTHORNE OPTION. CROSS SECTIONS. SHEET     |
| T-101            | PROPOSED PROJECT - TRACK PLAN & PROFILE. LRTS 273+00 TO LRTS 285+00. SHEET 1 OF 21                                                                                       |   | TC-705           | HAWTHORNE OPTION. CROSS SECTIONS. SHEET                                                |
| T-102            | PROPOSED PROJECT – TRACK PLAN & PROFILE.LRTS 285+00 TO LRTS 297+00.SHEET 2 OF 21                                                                                         |   | TC-706<br>TC-707 | HAWTHORNE OPTION, CROSS SECTIONS, SHEET                                                |
| T-103<br>T-104   | PROPOSED PROJECT – TRACK PLAN & PROFILE.LRTS 297+00 TO LRTS 309+00.SHEET 3 OF 21<br>PROPOSED PROJECT – TRACK PLAN & PROFILE.LRTS 309+00 TO LRTS 320+00.SHEET 4 OF 21     |   | TC-708           | HAWTHORNE OPTION. CROSS SECTIONS. SHEET<br>HAWTHORNE OPTION. CROSS SECTIONS. SHEET     |
| T-105            | PROPOSED PROJECT - TRACK PLAN & PROFILE. LRTS 303+00 TO LRTS 320+00. SHEET 4 OF 21<br>PROPOSED PROJECT - TRACK PLAN & PROFILE. LRTS 320+00 TO LRTS 332+00. SHEET 5 OF 21 |   | TC-709           | HAWTHORNE OPTION. CROSS SECTIONS. SHEET                                                |
| T-106            | PROPOSED PROJECT - TRACK PLAN & PROFILE.LRTS 332+00 TO LRTS 344+00.SHEET 6 OF 21                                                                                         |   | TC-710<br>TC-711 | HAWTHORNE OPTION, CROSS SECTIONS, SHEET                                                |
| T-107<br>T-108   | PROPOSED PROJECT – TRACK PLAN & PROFILE.LRTS 344+00 TO LRTS 356+00.SHEET 7 OF 21<br>PROPOSED PROJECT – TRACK PLAN & PROFILE.LRTS 356+00 TO LRTS 368+00.SHEET 8 OF 21     |   | TC-712           | HAWTHORNE OPTION. CROSS SECTIONS. SHEET<br>HAWTHORNE OPTION. CROSS SECTIONS. SHEET     |
| T-109            | PROPOSED PROJECT - TRACK PLAN & PROFILE. LRTS 358+00 TO LRTS 388+00. SHEET 8 OF 21                                                                                       |   | TC-713           | HAWTHORNE OPTION. CROSS SECTIONS. SHEET                                                |
|                  |                                                                                                                                                                          |   | TC-714           | HAWTHORNE OPTION, CROSS SECTIONS, SHEET                                                |
|                  |                                                                                                                                                                          |   | TC-715           | HAWTHORNE OPTION, CROSS SECTIONS, SHEET                                                |