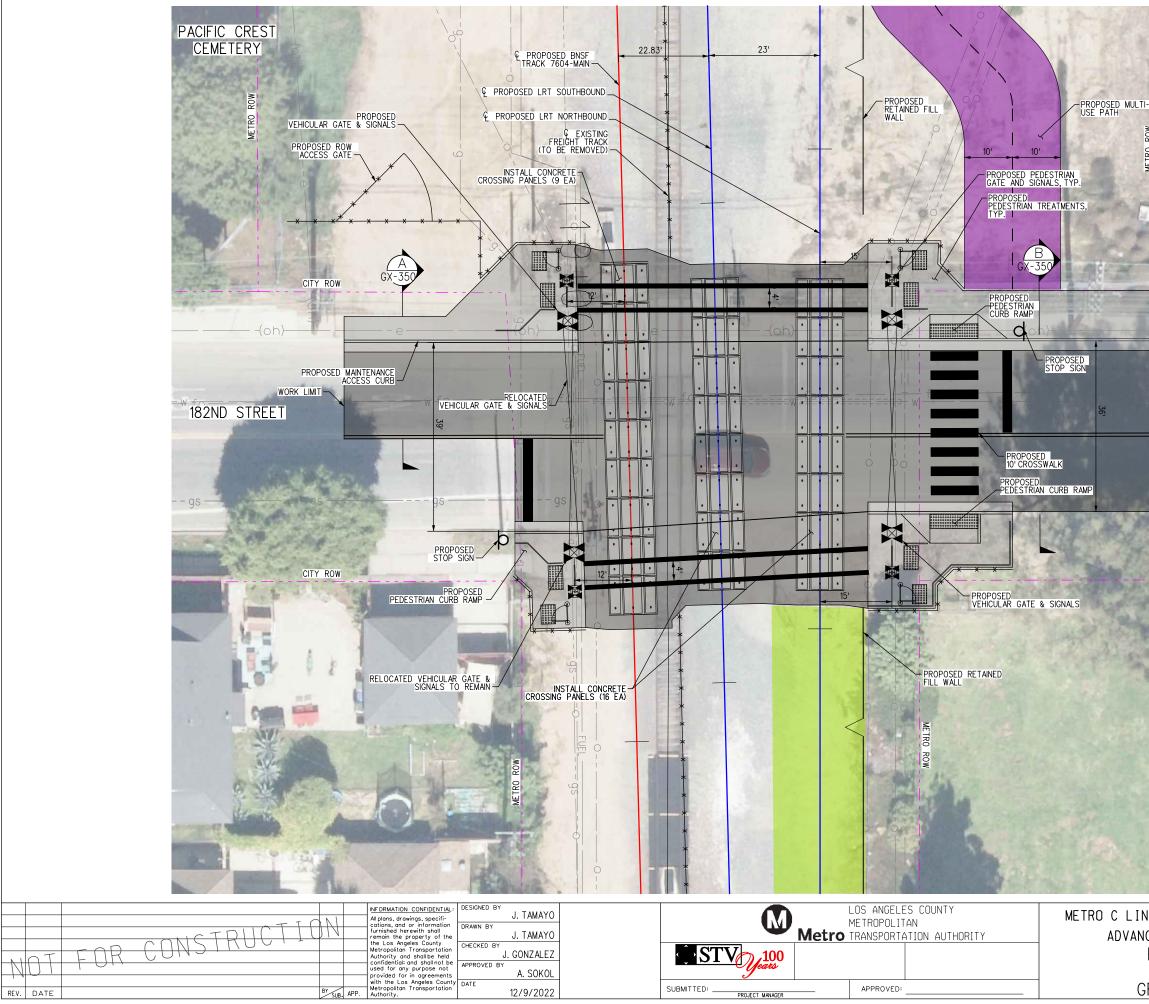

SED LIGHT RAIL TRACK |
|                              |        | EXISTING FREIGHT TRACK<br>PROPOSED MULTI-USE PATH    |
|                              |        | (W/PED LIGHTING)                                     |
|                              |        |                                                      |
| The A                        | 10<br> | 0 10 20                                              |
| NE (GREEN) EXTENS            |        | CONTRACT NO.AE63445001                               |
| NE (GREEN) EXTENS            |        | drawing no.<br>GX-170                                |
| PROPOSED PROJ<br>170TH STREE |        | REVISION SHEET NO.                                   |
| GRADE CROSSING               | PLAN   | AS SHOWN                                             |



REV. DATE

G

| CITY ROW                    |                    |        |                      |                                               |          |
|-----------------------------|--------------------|--------|----------------------|-----------------------------------------------|----------|
| WORK LIMIT                  |                    |        |                      |                                               |          |
| CITY ROW                    |                    |        |                      |                                               |          |
|                             | LEGEND             |        |                      |                                               |          |
|                             |                    | N      | IE