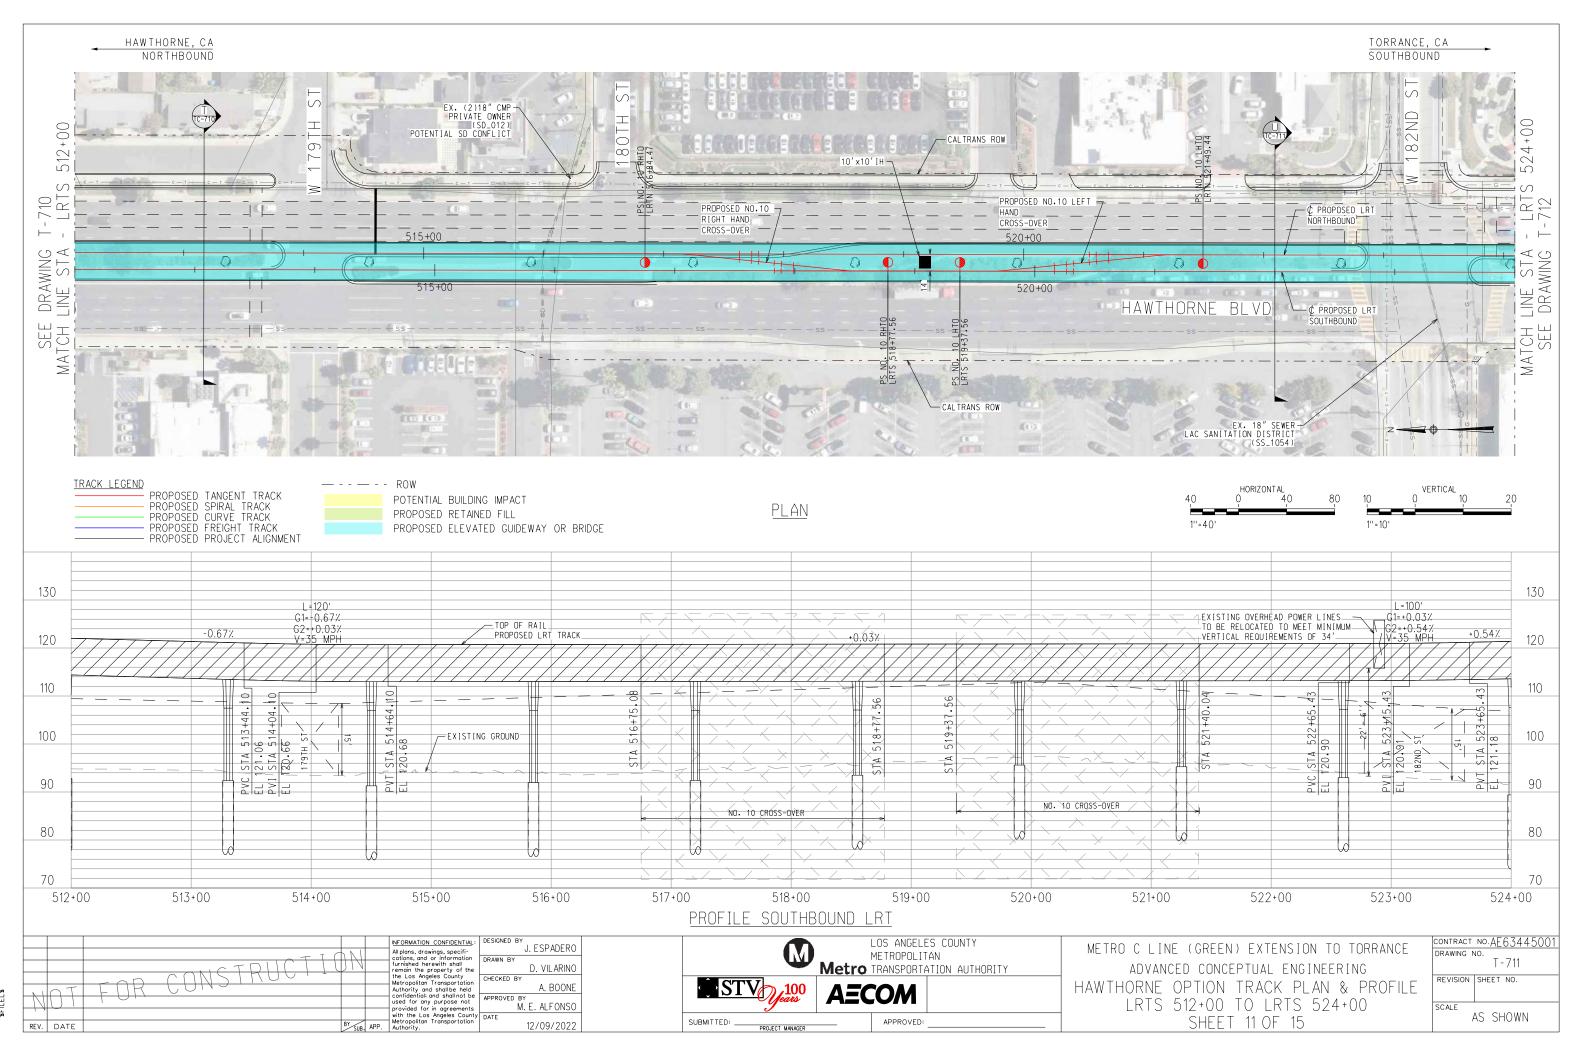

January 2023

In Association with:

McLean & Schultz Safeprobe, Inc SKA Design Soteria Company Terry A. Hayes Associates Inc The LeBaugh Group, Inc Vicus LLC Yunsoo Kim Design

|                  | GENERAL                                                                                                                                                                  |   |                  | LRT ROW PROPOSED PROJECT                                                               |
|------------------|--------------------------------------------------------------------------------------------------------------------------------------------------------------------------|---|------------------|----------------------------------------------------------------------------------------|
| G-100            | TITLE SHEET                                                                                                                                                              | _ | T-110            | PROPOSED PROJECT - TRACK PLAN & PROFILE.                                               |
| G-120<br>G-121   | INDEX OF DRAWINGS (EIR). SHEET 1 OF 2                                                                                                                                    |   | T-111            | PROPOSED PROJECT - TRACK PLAN & PROFILE.                                               |
| 21               | INDEX OF DRAWINGS (EIR). SHEET 2 OF 2                                                                                                                                    |   | T-112<br>T-113   | PROPOSED PROJECT - TRACK PLAN & PROFILE.<br>PROPOSED PROJECT - TRACK PLAN & PROFILE.   |
|                  | SURVEY CONTROL POINTS                                                                                                                                                    |   | T-114            | PROPOSED PROJECT - TRACK PLAN & PROFILE.                                               |
| G-300            | PROJECT MAPPING, SURVEY CONTROL POINT                                                                                                                                    | — | T-115<br>T-116   | PROPOSED PROJECT - TRACK PLAN & PROFILE.<br>PROPOSED PROJECT - TRACK PLAN & PROFILE.   |
| - 500            | PRUJECT MAPPING, SURVET CUNIRUL PUINT                                                                                                                                    |   | T-117            | PROPOSED PROJECT - TRACK PLAN & PROFILE.                                               |
|                  | TRACK GENERAL                                                                                                                                                            |   | T-118            | PROPOSED PROJECT - TRACK PLAN & PROFILE.                                               |
| TG-001           | ABBREVIATIONS, SYMBOLS, AND GENERAL NOTES, SHEET 1 OF 4                                                                                                                  | — | T-119<br>T-120   | PROPOSED PROJECT - TRACK PLAN & PROFILE.<br>PROPOSED PROJECT - TRACK PLAN & PROFILE.   |
| TG-002           | ABBREVIATIONS, SYMBOLS, AND GENERAL NOTES. SHEET 7 OF 4                                                                                                                  |   | T-121            | PROPOSED PROJECT - TRACK PLAN & PROFILE.                                               |
| -003             | ABBREVIATIONS, SYMBOLS, AND GENERAL NOTES. SHEET 3 OF 4                                                                                                                  |   |                  |                                                                                        |
| G-004            | ABBREVIATIONS, SYMBOLS, AND GENERAL NOTES. SHEET 4 OF 4                                                                                                                  |   |                  | LRT ROW TRENCH OPTION                                                                  |
|                  | RIGHT OF WAY (ROW)                                                                                                                                                       |   | TC-201           | TRENCH OPTION. TYPICAL SECTIONS. SHEET 1                                               |
|                  | PROPOSED PROJECT- RIGHT OF WAY PLANS.LRTS 273+00 TO LRTS 285+00.SHEET 1 OF 21                                                                                            | — | TC-202<br>TC-203 | TRENCH OPTION, TYPICAL SECTIONS, SHEET 2<br>TRENCH OPTION, TYPICAL SECTIONS, SHEET 3   |
| W-102            | PROPOSED PROJECT- RIGHT OF WAY PLANS. LRTS 285400 TO LRTS 297400. SHEET 2 OF 21                                                                                          |   | T-201            | TRENCH OPTION - TRACK PLAN & PROFILE.LR1                                               |
| W-103            | PROPOSED PROJECT- RIGHT OF WAY PLANS.LRTS 297+00 TO LRTS 309+00.SHEET 3 OF 21                                                                                            |   | T-202            | TRENCH OPTION - TRACK PLAN & PROFILE.LR1                                               |
| W-104<br>W-105   | PROPOSED PROJECT- RIGHT OF WAY PLANS.LRTS 309+00 TO LRTS 320+00.SHEET 4 OF 21<br>PROPOSED PROJECT- RIGHT OF WAY PLANS.LRTS 320+00 TO LRTS 332+00.SHEET 5 OF 21           |   | T-203<br>T-204   | TRENCH OPTION - TRACK PLAN & PROFILE.LR1<br>TRENCH OPTION - TRACK PLAN & PROFILE.LR1   |
| RW-105<br>RW-106 | PROPOSED PROJECT- RIGHT OF WAY PLANS.LRTS 320+00 TO LRTS 332+00. SHEET 5 OF 21 PROPOSED PROJECT- RIGHT OF WAY PLANS.LRTS 332+00 TO LRTS 344+00. SHEET 6 OF 21            |   | T-205            | TRENCH OFTION - TRACK PLAN & PROFILE. LRI                                              |
| RW-107           | PROPOSED PROJECT- RIGHT OF WAY PLANS.LRTS 344+00 TO LRTS 356+00.SHEET 7 OF 21                                                                                            |   | T-206            | TRENCH OPTION - TRACK PLAN & PROFILE. LRI                                              |
| RW-108<br>RW-109 | PROPOSED PROJECT- RIGHT OF WAY PLANS.LRTS 356+00 TO LRTS 368+00.SHEET 8 OF 21<br>PROPOSED PROJECT- RIGHT OF WAY PLANS.LRTS 368+00 TO LRTS 380+00.SHEET 9 OF 21           |   | T-207<br>T-208   | TRENCH OPTION - TRACK PLAN & PROFILE.LR1<br>TRENCH OPTION - TRACK PLAN & PROFILE.LR1   |
| RW-109<br>RW-110 | PROPOSED PROJECT- RIGHT OF WAT PLANS. LRTS 368+00 TO LRTS 380+00. SHEET 9 OF 21<br>PROPOSED PROJECT- RIGHT OF WAY PLANS. LRTS 380+00 TO LRTS 392+00. SHEET 10 OF 21      |   | T-209            | TRENCH OPTION - TRACK PLAN & PROFILE.LR1                                               |
| RW-111           | PROPOSED PROJECT- RIGHT OF WAY PLANS.LRTS 392+00 TO LRTS 402+00.SHEET 11 OF 21                                                                                           |   | T-210            | TRENCH OPTION - TRACK PLAN & PROFILE.LR1                                               |
| RW-112<br>RW-113 | PROPOSED PROJECT- RIGHT OF WAY PLANS.LRTS 402+00 TO LRTS 414+00.SHEET 12 OF 21<br>PROPOSED PROJECT- RIGHT OF WAY PLANS.LRTS 414+00 TO LRTS 426+00.SHEET 13 OF 21         |   | T-211<br>T-212   | TRENCH OPTION - TRACK PLAN & PROFILE.LR1<br>TRENCH OPTION - TRACK PLAN & PROFILE.LR1   |
| 14               | PROPOSED PROJECT- RIGHT OF WAY PLANS. LRTS 426+00 TO LRTS 438+00. SHEET 14 OF 21                                                                                         |   | T-213            | TRENCH OPTION - TRACK PLAN & PROFILE.LR1                                               |
| RW-115           | PROPOSED PROJECT- RIGHT OF WAY PLANS. LRTS 438+00 TO LRTS 450+00. SHEET 15 OF 21                                                                                         |   |                  |                                                                                        |
| RW-116<br>RW-117 | PROPOSED PROJECT- RIGHT OF WAY PLANS.LRTS 450+00 TO LRTS 462+00.SHEET 16 OF 21<br>PROPOSED PROJECT- RIGHT OF WAY PLANS.LRTS 462+00 TO LRTS 474+00.SHEET 17 OF 21         |   |                  | BNSF FREIGHT TRACK REALIGN                                                             |
| W-118            | PROPOSED PROJECT- RIGHT OF WAY PLANS. LRTS 474+00 TO LRTS 486+00. SHEET 18 OF 21                                                                                         |   |                  |                                                                                        |
| RW-119           | PROPOSED PROJECT - RIGHT OF WAY PLANS. LRTS 486+00 TO LRTS 498+00. SHEET 19 OF 21                                                                                        |   |                  |                                                                                        |
| RW-120<br>RW-121 | PROPOSED PROJECT- RIGHT OF WAY PLANS.LRTS 498+00 TO LRTS 510+00.SHEET 20 OF 21<br>PROPOSED PROJECT- RIGHT OF WAY PLANS.LRTS 510+00 TO LRTS 522+00.SHEET 21 OF 21         |   | T-401            | PROP PROJECT-FREIGHT PLAN & PROFILE.MTR                                                |
| RW-751           | HAWTHORNE OPTION - RIGHT OF WAY PLANS. LRTS 394+00 TO LRTS 405+00. SHEET 1 OF 15                                                                                         |   | T-402            | PROP PROJECT-FREIGHT PLAN & PROFILE.MTR                                                |
| RW-752<br>RW-753 | HAWTHORNE OPTION - RIGHT OF WAY PLANS, LRTS 405+00 TO LRTS 417+00, SHEET 2 OF 15                                                                                         |   | T-403<br>T-404   | PROP PROJECT-FREIGHT PLAN & PROFILE.MTR<br>PROP PROJECT-FREIGHT PLAN & PROFILE.MTR     |
| RW-755<br>RW-754 | HAWTHORNE OPTION - RIGHT OF WAY PLANS.LRTS 417+00 TO LRTS 429+00.SHEET 3 OF 15<br>HAWTHORNE OPTION - RIGHT OF WAY PLANS.LRTS 429+00 TO LRTS 441+00.SHEET 4 OF 15         |   | T-404<br>T-405   | PROP PROJECT-FREIGHT PLAN & PROFILE. MIR                                               |
| RW-755           | HAWTHORNE OPTION - RIGHT OF WAY PLANS.LRTS 441+00 TO LRTS 453+00.SHEET 5 OF 15                                                                                           |   | T-406            | PROP PROJECT-FREIGHT PLAN & PROFILE.MTR                                                |
| RW-756<br>RW-757 | HAWTHORNE OPTION - RIGHT OF WAY PLANS, LRTS 453+00 TO LRTS 465+00, SHEET 6 OF 15                                                                                         |   | T−407<br>T−408   | PROP PROJECT-FREIGHT PLAN & PROFILE.MTR<br>PROP PROJECT-FREIGHT PLAN & PROFILE.MTR     |
| RW-758           | HAWTHORNE OPTION - RIGHT OF WAY PLANS.LRTS 465+00 TO LRTS 477+00.SHEET 7 OF 15<br>HAWTHORNE OPTION - RIGHT OF WAY PLANS.LRTS 477+00 TO LRTS 489+00.SHEET 8 OF 15         |   | T-409            | PROP PROJECT-FREIGHT PLAN & PROFILE. MTR                                               |
| RW-759           | HAWTHORNE OPTION - RIGHT OF WAY PLANS.LRTS 489+00 TO LRTS 501+00.SHEET 9 OF 15                                                                                           |   | T-410            | PROP PROJECT-FREIGHT PLAN & PROFILE. MTR                                               |
| RW-760<br>RW-761 | HAWTHORNE OPTION - RIGHT OF WAY PLANS.LRTS 501+00 TO LRTS 513+00.SHEET 10 OF 15<br>HAWTHORNE OPTION - RIGHT OF WAY PLANS.LRTS 513+00 TO LRTS 525+00.SHEET 11 OF 15       |   | T-411<br>T-412   | PROP PROJECT-FREIGHT PLAN & PROFILE.MTR<br>PROP PROJECT-FREIGHT PLAN & PROFILE.MTR     |
| RW-762           | HAWTHORKE OFTION - RIGHT OF WAT FLANS. LETS 515400 TO LETS 525400. SHEET TO FTS                                                                                          |   | T-413            | PROP PROJECT-FREIGHT PLAN & PROFILE. MTR                                               |
| RW-763           | HAWTHORNE OPTION - RIGHT OF WAY PLANS, LRTS 537+00 TO LRTS 549+40, SHEET 13 OF 15                                                                                        |   | T-414            | PROP PROJECT-FREIGHT PLAN & PROFILE. MTR                                               |
| RW-764<br>RW-765 | HAWTHORNE OPTION - RIGHT OF WAY PLANS.LRTS 549+40 TO LRTS 561+00.SHEET 14 OF 15<br>HAWTHORNE OPTION - RIGHT OF WAY PLANS.LRTS 561+00 TO LRTS 563+85.SHEET 15 OF 15       |   | T-415<br>T-416   | PROP PROJECT-FREIGHT PLAN & PROFILE.MTR<br>PROP PROJECT-FREIGHT PLAN & PROFILE.MTR     |
|                  | TRATINGUAL OF FLOW - MIGHT OF WATELAND, ENTO DUTOU TO ENTO JOUTOJ, SHEET TO UN TJ                                                                                        |   | T-417            | PROP PROJECT-FREIGHT PLAN & PROFILE.MTR                                                |
|                  | LRT ROW PROPOSED PROJECT                                                                                                                                                 |   | T-418            | PROP PROJECT-FREIGHT PLAN & PROFILE. MTF                                               |
| TC-101           |                                                                                                                                                                          | _ | T-419<br>T-420   | PROP PROJECT-FREIGHT PLAN & PROF ILE. MTF<br>PROP PROJECT-FREIGHT PLAN & PROF ILE. MTF |
| TC-102           | PROPOSED PROJECT. TYPICAL SECTIONS. SHEET 1 OF 9<br>PROPOSED PROJECT. TYPICAL SECTIONS. SHEET 2 OF 9                                                                     |   | T-421            | PROP PROJECT-FREIGHT PLAN & PROFILE. MTF                                               |
| TC-103           | PROPOSED PROJECT. TYPICAL SECTIONS. SHEET 3 OF 9                                                                                                                         |   |                  |                                                                                        |
| TC-104<br>TC-105 | PROPOSED PROJECT. TYPICAL SECTIONS. SHEET 4 OF 9<br>PROPOSED PROJECT. TYPICAL SECTIONS. SHEET 5 OF 9                                                                     |   |                  | HAWTHORNE LRT OPTION                                                                   |
| TC-106           | PROPOSED PROJECT. TYPICAL SECTIONS. SHEET 5 OF 9 PROPOSED PROJECT. TYPICAL SECTIONS. SHEET 6 OF 9                                                                        |   | TC-701           | HAWTHORNE OPTION. CROSS SECTIONS. SHEET                                                |
| TC-107           | PROPOSED PROJECT. TYPICAL SECTIONS. SHEET 7 OF 9                                                                                                                         |   | TC-702<br>TC-703 | HAWTHORNE OPTION. CROSS SECTIONS. SHEET                                                |
| TC-108<br>TC-109 | PROPOSED PROJECT. TYPICAL SECTIONS. SHEET 8 OF 9<br>PROPOSED PROJECT. TYPICAL SECTIONS. SHEET 9 OF 9                                                                     |   | TC-704           | HAWTHORNE OPTION. CROSS SECTIONS. SHEET<br>HAWTHORNE OPTION. CROSS SECTIONS. SHEET     |
| T-101            | PROPOSED PROJECT - TRACK PLAN & PROFILE. LRTS 273+00 TO LRTS 285+00. SHEET 1 OF 21                                                                                       |   | TC-705           | HAWTHORNE OPTION. CROSS SECTIONS. SHEET                                                |
| T-102            | PROPOSED PROJECT – TRACK PLAN & PROFILE.LRTS 285+00 TO LRTS 297+00.SHEET 2 OF 21                                                                                         |   | TC-706<br>TC-707 | HAWTHORNE OPTION, CROSS SECTIONS, SHEET                                                |
| T-103<br>T-104   | PROPOSED PROJECT – TRACK PLAN & PROFILE.LRTS 297+00 TO LRTS 309+00.SHEET 3 OF 21<br>PROPOSED PROJECT – TRACK PLAN & PROFILE.LRTS 309+00 TO LRTS 320+00.SHEET 4 OF 21     |   | TC-708           | HAWTHORNE OPTION. CROSS SECTIONS. SHEET<br>HAWTHORNE OPTION. CROSS SECTIONS. SHEET     |
| T-105            | PROPOSED PROJECT - TRACK PLAN & PROFILE. LRTS 303+00 TO LRTS 320+00. SHEET 4 OF 21<br>PROPOSED PROJECT - TRACK PLAN & PROFILE. LRTS 320+00 TO LRTS 332+00. SHEET 5 OF 21 |   | TC-709           | HAWTHORNE OPTION. CROSS SECTIONS. SHEET                                                |
| T-106            | PROPOSED PROJECT - TRACK PLAN & PROFILE.LRTS 332+00 TO LRTS 344+00.SHEET 6 OF 21                                                                                         |   | TC-710<br>TC-711 | HAWTHORNE OPTION, CROSS SECTIONS, SHEET                                                |
| T-107<br>T-108   | PROPOSED PROJECT – TRACK PLAN & PROFILE.LRTS 344+00 TO LRTS 356+00.SHEET 7 OF 21<br>PROPOSED PROJECT – TRACK PLAN & PROFILE.LRTS 356+00 TO LRTS 368+00.SHEET 8 OF 21     |   | TC-712           | HAWTHORNE OPTION. CROSS SECTIONS. SHEET<br>HAWTHORNE OPTION. CROSS SECTIONS. SHEET     |
| T-109            | PROPOSED PROJECT - TRACK PLAN & PROFILE. LRTS 358+00 TO LRTS 388+00. SHEET 8 OF 21                                                                                       |   | TC-713           | HAWTHORNE OPTION. CROSS SECTIONS. SHEET                                                |
|                  |                                                                                                                                                                          |   | TC-714           | HAWTHORNE OPTION, CROSS SECTIONS, SHEET                                                |
|                  |                                                                                                                                                                          |   | TC-715           | HAWTHORNE OPTION, CROSS SECTIONS, SHEET                                                |