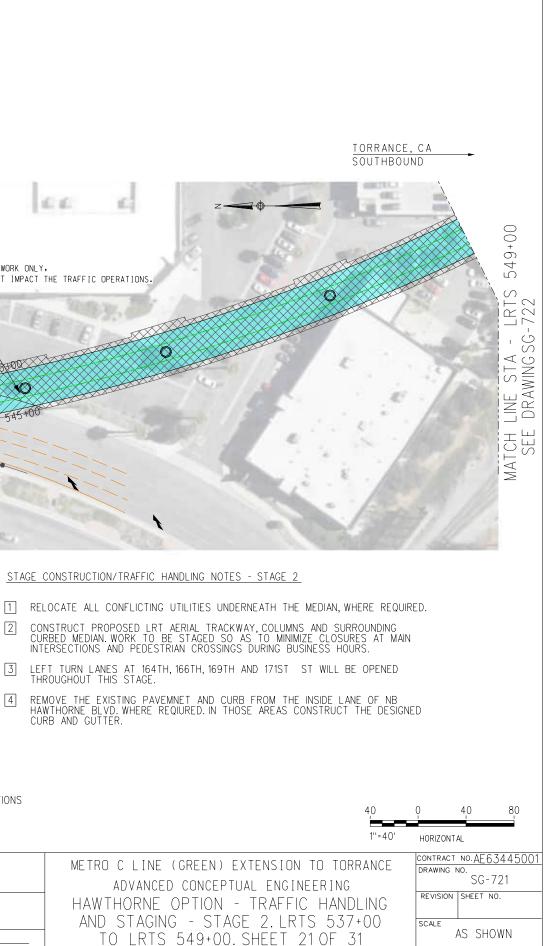

FIC LANES (s)PROPOSED FREIGHT TRACK SIGNALIZED INTERSECTION TEMPORARY PAVEMENT EXISTING TRAFFIC LANES - EXISTING FREIGHT TRACK TEMPORARILY SIGNALIZED (T/S) FINAL TRAFFIC LANES RIGHT OF WAY BOUNDARY INFORMATION CONFIDENTIAL: DESIGNED BY K. CHECINSKI LOS ANGELES COUNTY All plans, drawings, specifi-cations, and or information furnished herewith shall METROPOLITAN DRAWN BY STRUC Metro TRANSPORTATION AUTHORITY D.STEFANOWSKI remain the property of the the Los Angeles County HECKED BY Metropolitan Transportation Authority and shall be held confidential and shall have be used for any purpose not provided for in agreements with the Los Angeles County Metropolitan Transportation Authority. STV 100 J. VUONG AECOM M. E. ALFONSO DATE APPROVED: SUBMITTED: \_ 07/22/2022 REV. DATE BY APP. PROJECT MANAGE







S LukasikA n:AECOM\_ 13:38:08 -pw.bentle 18.07.2022 pw:\\aecor

623

| 40                                                                                            | 0 40 80                                                               |
|-----------------------------------------------------------------------------------------------|-----------------------------------------------------------------------|
| 1''=40'                                                                                       | HORIZONTAL                                                            |
| NE (GREEN) EXTENSION TO TORRANCE<br>CED CONCEPTUAL ENGINEERING<br>E OPTION - TRAFFIC HANDLING | CONTRACT NO.AE63445001<br>DRAWING NO.<br>SG-723<br>REVISION SHEET NO. |
| ING - STAGE 2.LRTS 561+00<br>S 563+85.SHEET