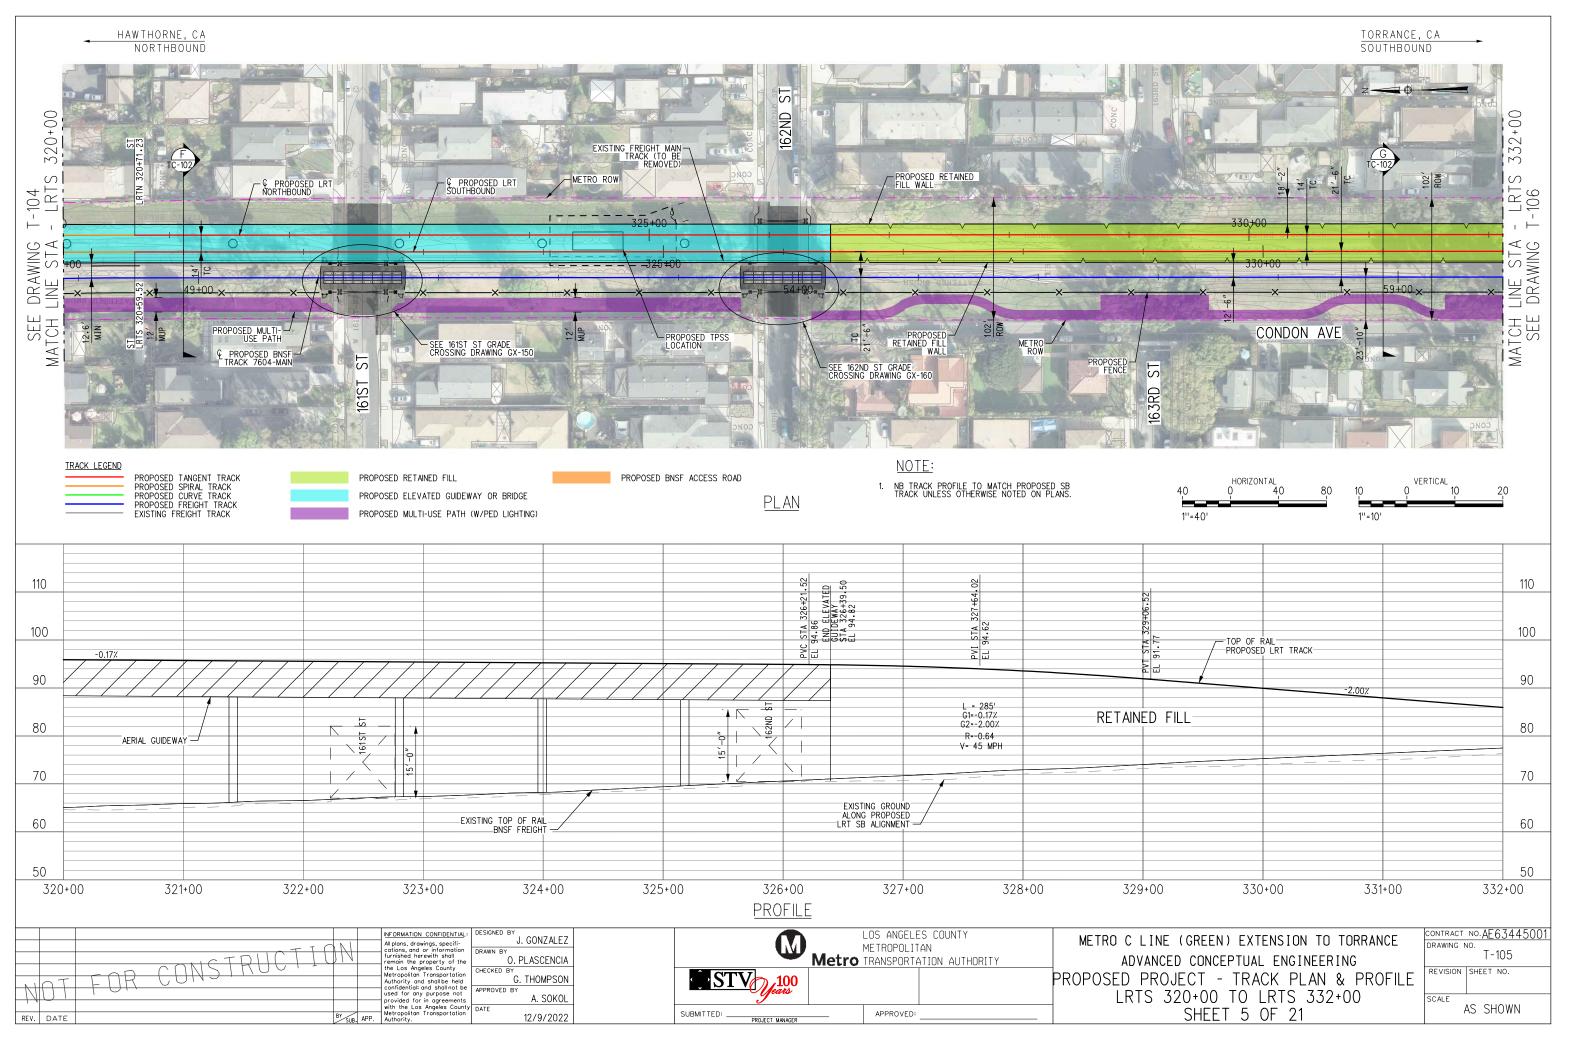

January 2023

In Association with:

McLean & Schultz Safeprobe, Inc SKA Design Soteria Company Terry A. Hayes Associates Inc The LeBaugh Group, Inc Vicus LLC Yunsoo Kim Design

|                  | GENERAL                                                                                                                                                                  |   |                  | LRT ROW PROPOSED PROJECT                                                               |
|------------------|--------------------------------------------------------------------------------------------------------------------------------------------------------------------------|---|------------------|----------------------------------------------------------------------------------------|
| G-100            | TITLE SHEET                                                                                                                                                              | _ | T-110            | PROPOSED PROJECT - TRACK PLAN & PROFILE.                                               |
| G-120<br>G-121   | INDEX OF DRAWINGS (EIR). SHEET 1 OF 2                                                                                                                                    |   | T-111            | PROPOSED PROJECT - TRACK PLAN & PROFILE.                                               |
| 21               | INDEX OF DRAWINGS (EIR). SHEET 2 OF 2                                                                                                                                    |   | T-112<br>T-113   | PROPOSED PROJECT - TRACK PLAN & PROFILE.<br>PROPOSED PROJECT - TRACK PLAN & PROFILE.   |
|                  | SURVEY CONTROL POINTS                                                                                                                                                    |   | T-114            | PROPOSED PROJECT - TRACK PLAN & PROFILE.                                               |
| G-300            | PROJECT MAPPING, SURVEY CONTROL POINT                                                                                                                                    | — | T-115<br>T-116   | PROPOSED PROJECT - TRACK PLAN & PROFILE.<br>PROPOSED PROJECT - TRACK PLAN & PROFILE.   |
| - 500            | PRUJECT MAPPING, SURVET CUNIRUL PUINT                                                                                                                                    |   | T-117            | PROPOSED PROJECT - TRACK PLAN & PROFILE.                                               |
|                  | TRACK GENERAL                                                                                                                                                            |   | T-118            | PROPOSED PROJECT - TRACK PLAN & PROFILE.                                               |
| TG-001           | ABBREVIATIONS, SYMBOLS, AND GENERAL NOTES, SHEET 1 OF 4                                                                                                                  | — | T-119<br>T-120   | PROPOSED PROJECT - TRACK PLAN & PROFILE.<br>PROPOSED PROJECT - TRACK PLAN & PROFILE.   |
| TG-002           | ABBREVIATIONS, SYMBOLS, AND GENERAL NOTES. SHEET 7 OF 4                                                                                                                  |   | T-121            | PROPOSED PROJECT - TRACK PLAN & PROFILE.                                               |
| -003             | ABBREVIATIONS, SYMBOLS, AND GENERAL NOTES. SHEET 3 OF 4                                                                                                                  |   |                  |                                                                                        |
| G-004            | ABBREVIATIONS, SYMBOLS, AND GENERAL NOTES. SHEET 4 OF 4                                                                                                                  |   |                  | LRT ROW TRENCH OPTION                                                                  |
|                  | RIGHT OF WAY (ROW)                                                                                                                                                       |   | TC-201           | TRENCH OPTION. TYPICAL SECTIONS. SHEET 1                                               |
|                  | PROPOSED PROJECT- RIGHT OF WAY PLANS.LRTS 273+00 TO LRTS 285+00.SHEET 1 OF 21                                                                                            | — | TC-202<br>TC-203 | TRENCH OPTION, TYPICAL SECTIONS, SHEET 2<br>TRENCH OPTION, TYPICAL SECTIONS, SHEET 3   |
| W-102            | PROPOSED PROJECT- RIGHT OF WAY PLANS. LRTS 285400 TO LRTS 297400. SHEET 2 OF 21                                                                                          |   | T-201            | TRENCH OPTION - TRACK PLAN & PROFILE.LR1                                               |
| W-103            | PROPOSED PROJECT- RIGHT OF WAY PLANS.LRTS 297+00 TO LRTS 309+00.SHEET 3 OF 21                                                                                            |   | T-202            | TRENCH OPTION - TRACK PLAN & PROFILE.LR1                                               |
| W-104<br>W-105   | PROPOSED PROJECT- RIGHT OF WAY PLANS.LRTS 309+00 TO LRTS 320+00.SHEET 4 OF 21<br>PROPOSED PROJECT- RIGHT OF WAY PLANS.LRTS 320+00 TO LRTS 332+00.SHEET 5 OF 21           |   | T-203<br>T-204   | TRENCH OPTION - TRACK PLAN & PROFILE.LR1<br>TRENCH OPTION - TRACK PLAN & PROFILE.LR1   |
| RW-105<br>RW-106 | PROPOSED PROJECT- RIGHT OF WAY PLANS.LRTS 320+00 TO LRTS 332+00. SHEET 5 OF 21 PROPOSED PROJECT- RIGHT OF WAY PLANS.LRTS 332+00 TO LRTS 344+00. SHEET 6 OF 21            |   | T-205            | TRENCH OFTION - TRACK PLAN & PROFILE. LRI                                              |
| RW-107           | PROPOSED PROJECT- RIGHT OF WAY PLANS.LRTS 344+00 TO LRTS 356+00.SHEET 7 OF 21                                                                                            |   | T-206            | TRENCH OPTION - TRACK PLAN & PROFILE. LRI                                              |
| RW-108<br>RW-109 | PROPOSED PROJECT- RIGHT OF WAY PLANS.LRTS 356+00 TO LRTS 368+00.SHEET 8 OF 21<br>PROPOSED PROJECT- RIGHT OF WAY PLANS.LRTS 368+00 TO LRTS 380+00.SHEET 9 OF 21           |   | T-207<br>T-208   | TRENCH OPTION - TRACK PLAN & PROFILE.LR1<br>TRENCH OPTION - TRACK PLAN & PROFILE.LR1   |
| RW-109<br>RW-110 | PROPOSED PROJECT- RIGHT OF WAT PLANS. LRTS 368+00 TO LRTS 380+00. SHEET 9 OF 21<br>PROPOSED PROJECT- RIGHT OF WAY PLANS. LRTS 380+00 TO LRTS 392+00. SHEET 10 OF 21      |   | T-209            | TRENCH OPTION - TRACK PLAN & PROFILE.LR1                                               |
| RW-111           | PROPOSED PROJECT- RIGHT OF WAY PLANS.LRTS 392+00 TO LRTS 402+00.SHEET 11 OF 21                                                                                           |   | T-210            | TRENCH OPTION - TRACK PLAN & PROFILE.LR1                                               |
| RW-112<br>RW-113 | PROPOSED PROJECT- RIGHT OF WAY PLANS.LRTS 402+00 TO LRTS 414+00.SHEET 12 OF 21<br>PROPOSED PROJECT- RIGHT OF WAY PLANS.LRTS 414+00 TO LRTS 426+00.SHEET 13 OF 21         |   | T-211<br>T-212   | TRENCH OPTION - TRACK PLAN & PROFILE.LR1<br>TRENCH OPTION - TRACK PLAN & PROFILE.LR1   |
| 14               | PROPOSED PROJECT- RIGHT OF WAY PLANS. LRTS 426+00 TO LRTS 438+00. SHEET 14 OF 21                                                                                         |   | T-213            | TRENCH OPTION - TRACK PLAN & PROFILE.LR1                                               |
| RW-115           | PROPOSED PROJECT- RIGHT OF WAY PLANS. LRTS 438+00 TO LRTS 450+00. SHEET 15 OF 21                                                                                         |   |                  |                                                                                        |
| RW-116<br>RW-117 | PROPOSED PROJECT- RIGHT OF WAY PLANS.LRTS 450+00 TO LRTS 462+00.SHEET 16 OF 21<br>PROPOSED PROJECT- RIGHT OF WAY PLANS.LRTS 462+00 TO LRTS 474+00.SHEET 17 OF 21         |   |                  | BNSF FREIGHT TRACK REALIGN                                                             |
| W-118            | PROPOSED PROJECT- RIGHT OF WAY PLANS. LRTS 474+00 TO LRTS 486+00. SHEET 18 OF 21                                                                                         |   |                  |                                                                                        |
| RW-119           | PROPOSED PROJECT - RIGHT OF WAY PLANS. LRTS 486+00 TO LRTS 498+00. SHEET 19 OF 21                                                                                        |   |                  |                                                                                        |
| RW-120<br>RW-121 | PROPOSED PROJECT- RIGHT OF WAY PLANS.LRTS 498+00 TO LRTS 510+00.SHEET 20 OF 21<br>PROPOSED PROJECT- RIGHT OF WAY PLANS.LRTS 510+00 TO LRTS 522+00.SHEET 21 OF 21         |   | T-401            | PROP PROJECT-FREIGHT PLAN & PROFILE.MTR                                                |
| RW-751           | HAWTHORNE OPTION - RIGHT OF WAY PLANS. LRTS 394+00 TO LRTS 405+00. SHEET 1 OF 15                                                                                         |   | T-402            | PROP PROJECT-FREIGHT PLAN & PROFILE.MTR                                                |
| RW-752<br>RW-753 | HAWTHORNE OPTION - RIGHT OF WAY PLANS, LRTS 405+00 TO LRTS 417+00, SHEET 2 OF 15                                                                                         |   | T-403<br>T-404   | PROP PROJECT-FREIGHT PLAN & PROFILE.MTR<br>PROP PROJECT-FREIGHT PLAN & PROFILE.MTR     |
| RW-755<br>RW-754 | HAWTHORNE OPTION - RIGHT OF WAY PLANS.LRTS 417+00 TO LRTS 429+00.SHEET 3 OF 15<br>HAWTHORNE OPTION - RIGHT OF WAY PLANS.LRTS 429+00 TO LRTS 441+00.SHEET 4 OF 15         |   | T-404<br>T-405   | PROP PROJECT-FREIGHT PLAN & PROFILE. MIR                                               |
| RW-755           | HAWTHORNE OPTION - RIGHT OF WAY PLANS.LRTS 441+00 TO LRTS 453+00.SHEET 5 OF 15                                                                                           |   | T-406            | PROP PROJECT-FREIGHT PLAN & PROFILE.MTR                                                |
| RW-756<br>RW-757 | HAWTHORNE OPTION - RIGHT OF WAY PLANS, LRTS 453+00 TO LRTS 465+00, SHEET 6 OF 15                                                                                         |   | T−407<br>T−408   | PROP PROJECT-FREIGHT PLAN & PROFILE.MTR<br>PROP PROJECT-FREIGHT PLAN & PROFILE.MTR     |
| RW-758           | HAWTHORNE OPTION - RIGHT OF WAY PLANS.LRTS 465+00 TO LRTS 477+00.SHEET 7 OF 15<br>HAWTHORNE OPTION - RIGHT OF WAY PLANS.LRTS 477+00 TO LRTS 489+00.SHEET 8 OF 15         |   | T-409            | PROP PROJECT-FREIGHT PLAN & PROFILE. MTR                                               |
| RW-759           | HAWTHORNE OPTION - RIGHT OF WAY PLANS.LRTS 489+00 TO LRTS 501+00.SHEET 9 OF 15                                                                                           |   | T-410            | PROP PROJECT-FREIGHT PLAN & PROFILE. MTR                                               |
| RW-760<br>RW-761 | HAWTHORNE OPTION - RIGHT OF WAY PLANS.LRTS 501+00 TO LRTS 513+00.SHEET 10 OF 15<br>HAWTHORNE OPTION - RIGHT OF WAY PLANS.LRTS 513+00 TO LRTS 525+00.SHEET 11 OF 15       |   | T-411<br>T-412   | PROP PROJECT-FREIGHT PLAN & PROFILE.MTR<br>PROP PROJECT-FREIGHT PLAN & PROFILE.MTR     |
| RW-762           | HAWTHORKE OFTION - RIGHT OF WAT FLANS. LETS 515400 TO LETS 525400. SHEET TO FTS                                                                                          |   | T-413            | PROP PROJECT-FREIGHT PLAN & PROFILE. MTR                                               |
| RW-763           | HAWTHORNE OPTION - RIGHT OF WAY PLANS, LRTS 537+00 TO LRTS 549+40, SHEET 13 OF 15                                                                                        |   | T-414            | PROP PROJECT-FREIGHT PLAN & PROFILE. MTR                                               |
| RW-764<br>RW-765 | HAWTHORNE OPTION - RIGHT OF WAY PLANS.LRTS 549+40 TO LRTS 561+00.SHEET 14 OF 15<br>HAWTHORNE OPTION - RIGHT OF WAY PLANS.LRTS 561+00 TO LRTS 563+85.SHEET 15 OF 15       |   | T-415<br>T-416   | PROP PROJECT-FREIGHT PLAN & PROFILE.MTR<br>PROP PROJECT-FREIGHT PLAN & PROFILE.MTR     |
|                  | TRATINGUAL OF FLOW - MIGHT OF WATELAND, ENTO DUTOU TO ENTO JOUTOJ, SHEET TO UN TJ                                                                                        |   | T-417            | PROP PROJECT-FREIGHT PLAN & PROFILE.MTR                                                |
|                  | LRT ROW PROPOSED PROJECT                                                                                                                                                 |   | T-418            | PROP PROJECT-FREIGHT PLAN & PROFILE. MTF                                               |
| TC-101           |                                                                                                                                                                          | _ | T-419<br>T-420   | PROP PROJECT-FREIGHT PLAN & PROF ILE. MTF<br>PROP PROJECT-FREIGHT PLAN & PROF ILE. MTF |
| TC-102           | PROPOSED PROJECT. TYPICAL SECTIONS. SHEET 1 OF 9<br>PROPOSED PROJECT. TYPICAL SECTIONS. SHEET 2 OF 9                                                                     |   | T-421            | PROP PROJECT-FREIGHT PLAN & PROFILE. MTF                                               |
| TC-103           | PROPOSED PROJECT. TYPICAL SECTIONS. SHEET 3 OF 9                                                                                                                         |   |                  |                                                                                        |
| TC-104<br>TC-105 | PROPOSED PROJECT. TYPICAL SECTIONS. SHEET 4 OF 9<br>PROPOSED PROJECT. TYPICAL SECTIONS. SHEET 5 OF 9                                                                     |   |                  | HAWTHORNE LRT OPTION                                                                   |
| TC-106           | PROPOSED PROJECT. TYPICAL SECTIONS. SHEET 5 OF 9 PROPOSED PROJECT. TYPICAL SECTIONS. SHEET 6 OF 9                                                                        |   | TC-701           | HAWTHORNE OPTION. CROSS SECTIONS. SHEET                                                |
| TC-107           | PROPOSED PROJECT. TYPICAL SECTIONS. SHEET 7 OF 9                                                                                                                         |   | TC-702<br>TC-703 | HAWTHORNE OPTION. CROSS SECTIONS. SHEET                                                |
| TC-108<br>TC-109 | PROPOSED PROJECT. TYPICAL SECTIONS. SHEET 8 OF 9<br>PROPOSED PROJECT. TYPICAL SECTIONS. SHEET 9 OF 9                                                                     |   | TC-704           | HAWTHORNE OPTION. CROSS SECTIONS. SHEET<br>HAWTHORNE OPTION. CROSS SECTIONS. SHEET     |
| T-101            | PROPOSED PROJECT - TRACK PLAN & PROFILE. LRTS 273+00 TO LRTS 285+00. SHEET 1 OF 21                                                                                       |   | TC-705           | HAWTHORNE OPTION. CROSS SECTIONS. SHEET                                                |
| T-102            | PROPOSED PROJECT – TRACK PLAN & PROFILE.LRTS 285+00 TO LRTS 297+00.SHEET 2 OF 21                                                                                         |   | TC-706<br>TC-707 | HAWTHORNE OPTION, CROSS SECTIONS, SHEET                                                |
| T-103<br>T-104   | PROPOSED PROJECT – TRACK PLAN & PROFILE.LRTS 297+00 TO LRTS 309+00.SHEET 3 OF 21<br>PROPOSED PROJECT – TRACK PLAN & PROFILE.LRTS 309+00 TO LRTS 320+00.SHEET 4 OF 21     |   | TC-708           | HAWTHORNE OPTION. CROSS SECTIONS. SHEET<br>HAWTHORNE OPTION. CROSS SECTIONS. SHEET     |
| T-105            | PROPOSED PROJECT - TRACK PLAN & PROFILE. LRTS 303+00 TO LRTS 320+00. SHEET 4 OF 21<br>PROPOSED PROJECT - TRACK PLAN & PROFILE. LRTS 320+00 TO LRTS 332+00. SHEET 5 OF 21 |   | TC-709           | HAWTHORNE OPTION. CROSS SECTIONS. SHEET                                                |
| T-106            | PROPOSED PROJECT - TRACK PLAN & PROFILE.LRTS 332+00 TO LRTS 344+00.SHEET 6 OF 21                                                                                         |   | TC-710<br>TC-711 | HAWTHORNE OPTION, CROSS SECTIONS, SHEET                                                |
| T-107<br>T-108   | PROPOSED PROJECT – TRACK PLAN & PROFILE.LRTS 344+00 TO LRTS 356+00.SHEET 7 OF 21<br>PROPOSED PROJECT – TRACK PLAN & PROFILE.LRTS 356+00 TO LRTS 368+00.SHEET 8 OF 21     |   | TC-712           | HAWTHORNE OPTION. CROSS SECTIONS. SHEET<br>HAWTHORNE OPTION. CROSS SECTIONS. SHEET     |
| T-109            | PROPOSED PROJECT - TRACK PLAN & PROFILE. LRTS 358+00 TO LRTS 388+00. SHEET 8 OF 21                                                                                       |   | TC-713           | HAWTHORNE OPTION. CROSS SECTIONS. SHEET                                                |
|                  |                                                                                                                                                                          |   | TC-714           | HAWTHORNE OPTION, CROSS SECTIONS, SHEET                                                |
|                  |                                                                                                                                                                          |   | TC-715           | HAWTHORNE OPTION, CROSS SECTIONS, SHEET                                                |