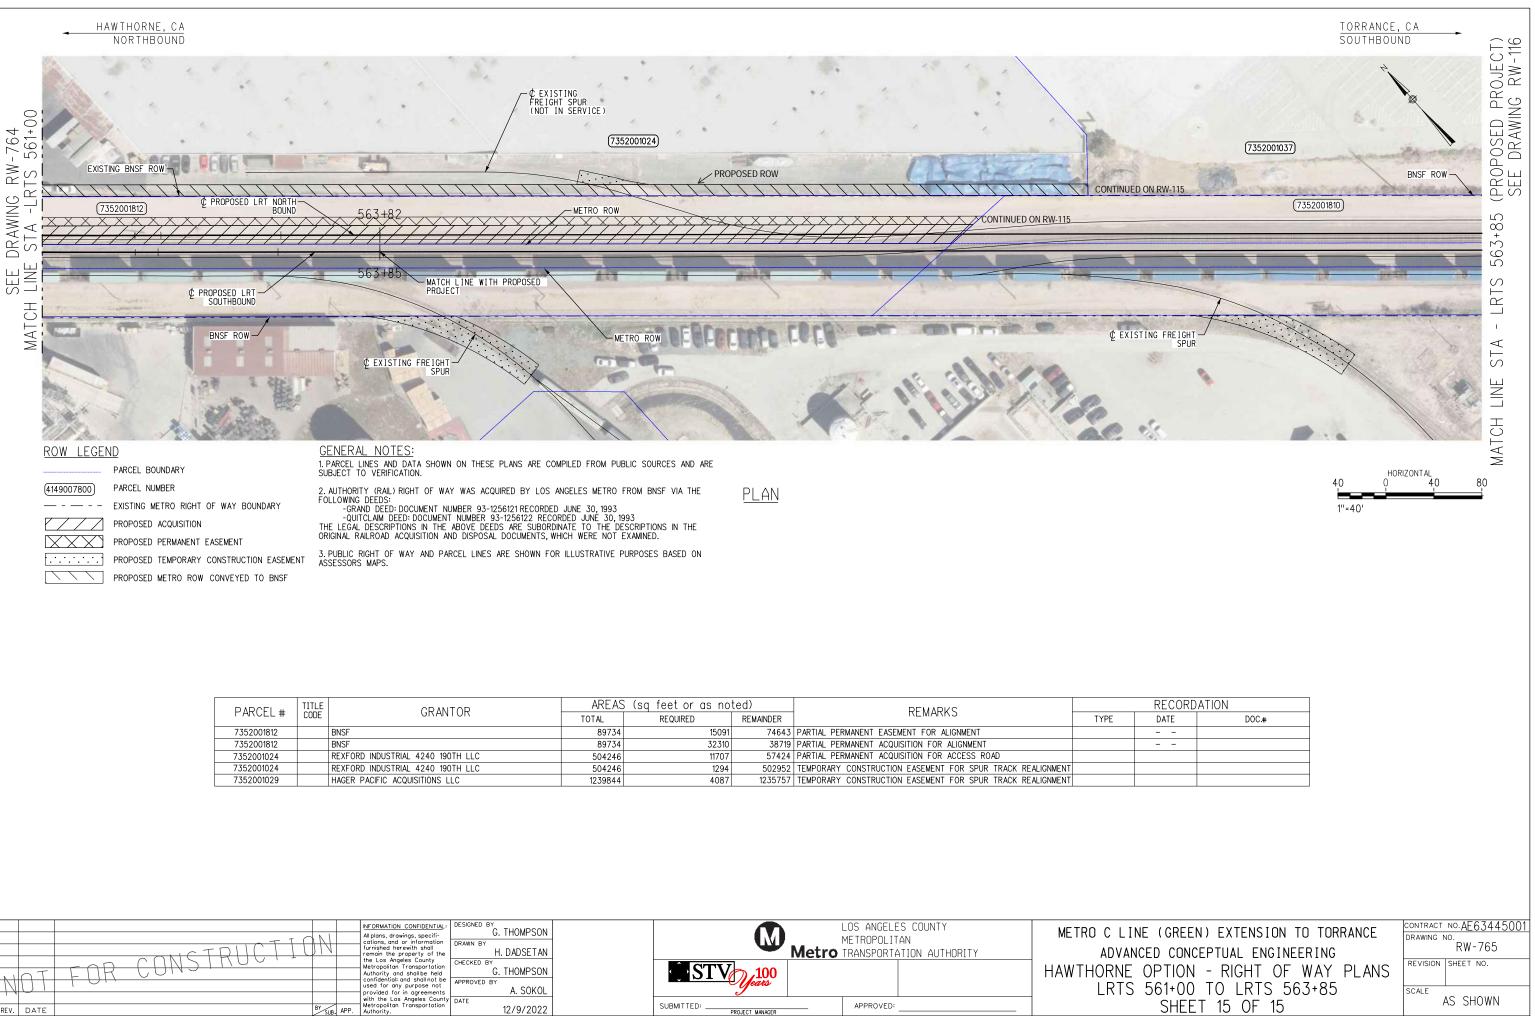

January 2023

In Association with:

McLean & Schultz Safeprobe, Inc SKA Design Soteria Company Terry A. Hayes Associates Inc The LeBaugh Group, Inc Vicus LLC Yunsoo Kim Design

|                  | GENERAL                                                                                                                                                                  |   |                  | LRT ROW PROPOSED PROJECT                                                               |
|------------------|--------------------------------------------------------------------------------------------------------------------------------------------------------------------------|---|------------------|----------------------------------------------------------------------------------------|
| G-100            | TITLE SHEET                                                                                                                                                              | _ | T-110            | PROPOSED PROJECT - TRACK PLAN & PROFILE.                                               |
| G-120<br>G-121   | INDEX OF DRAWINGS (EIR). SHEET 1 OF 2                                                                                                                                    |   | T-111            | PROPOSED PROJECT - TRACK PLAN & PROFILE.                                               |
| 21               | INDEX OF DRAWINGS (EIR). SHEET 2 OF 2                                                                                                                                    |   | T-112<br>T-113   | PROPOSED PROJECT - TRACK PLAN & PROFILE.<br>PROPOSED PROJECT - TRACK PLAN & PROFILE.   |
|                  | SURVEY CONTROL POINTS                                                                                                                                                    |   | T-114            | PROPOSED PROJECT - TRACK PLAN & PROFILE.                                               |
| G-300            | PROJECT MAPPING, SURVEY CONTROL POINT                                                                                                                                    | — | T-115<br>T-116   | PROPOSED PROJECT - TRACK PLAN & PROFILE.<br>PROPOSED PROJECT - TRACK PLAN & PROFILE.   |
| - 500            | PRUJECT MAPPING, SURVET CUNIRUL PUINT                                                                                                                                    |   | T-117            | PROPOSED PROJECT - TRACK PLAN & PROFILE.                                               |
|                  | TRACK GENERAL                                                                                                                                                            |   | T-118            | PROPOSED PROJECT - TRACK PLAN & PROFILE.                                               |
| TG-001           | ABBREVIATIONS, SYMBOLS, AND GENERAL NOTES, SHEET 1 OF 4                                                                                                                  | — | T-119<br>T-120   | PROPOSED PROJECT - TRACK PLAN & PROFILE.<br>PROPOSED PROJECT - TRACK PLAN & PROFILE.   |
| TG-002           | ABBREVIATIONS, SYMBOLS, AND GENERAL NOTES. SHEET 7 OF 4                                                                                                                  |   | T-121            | PROPOSED PROJECT - TRACK PLAN & PROFILE.                                               |
| -003             | ABBREVIATIONS, SYMBOLS, AND GENERAL NOTES. SHEET 3 OF 4                                                                                                                  |   |                  |                                                                                        |
| G-004            | ABBREVIATIONS, SYMBOLS, AND GENERAL NOTES. SHEET 4 OF 4                                                                                                                  |   |                  | LRT ROW TRENCH OPTION                                                                  |
|                  | RIGHT OF WAY (ROW)                                                                                                                                                       |   | TC-201           | TRENCH OPTION. TYPICAL SECTIONS. SHEET 1                                               |
|                  | PROPOSED PROJECT- RIGHT OF WAY PLANS.LRTS 273+00 TO LRTS 285+00.SHEET 1 OF 21                                                                                            | — | TC-202<br>TC-203 | TRENCH OPTION, TYPICAL SECTIONS, SHEET 2<br>TRENCH OPTION, TYPICAL SECTIONS, SHEET 3   |
| W-102            | PROPOSED PROJECT- RIGHT OF WAY PLANS. LRTS 285400 TO LRTS 297400. SHEET 2 OF 21                                                                                          |   | T-201            | TRENCH OPTION - TRACK PLAN & PROFILE.LR1                                               |
| W-103            | PROPOSED PROJECT- RIGHT OF WAY PLANS.LRTS 297+00 TO LRTS 309+00.SHEET 3 OF 21                                                                                            |   | T-202            | TRENCH OPTION - TRACK PLAN & PROFILE.LR1                                               |
| W-104<br>W-105   | PROPOSED PROJECT- RIGHT OF WAY PLANS.LRTS 309+00 TO LRTS 320+00.SHEET 4 OF 21<br>PROPOSED PROJECT- RIGHT OF WAY PLANS.LRTS 320+00 TO LRTS 332+00.SHEET 5 OF 21           |   | T-203<br>T-204   | TRENCH OPTION - TRACK PLAN & PROFILE.LR1<br>TRENCH OPTION - TRACK PLAN & PROFILE.LR1   |
| RW-105<br>RW-106 | PROPOSED PROJECT- RIGHT OF WAY PLANS.LRTS 320+00 TO LRTS 332+00. SHEET 5 OF 21 PROPOSED PROJECT- RIGHT OF WAY PLANS.LRTS 332+00 TO LRTS 344+00. SHEET 6 OF 21            |   | T-205            | TRENCH OFTION - TRACK PLAN & PROFILE. LRI                                              |
| RW-107           | PROPOSED PROJECT- RIGHT OF WAY PLANS.LRTS 344+00 TO LRTS 356+00.SHEET 7 OF 21                                                                                            |   | T-206            | TRENCH OPTION - TRACK PLAN & PROFILE. LRI                                              |
| RW-108<br>RW-109 | PROPOSED PROJECT- RIGHT OF WAY PLANS.LRTS 356+00 TO LRTS 368+00.SHEET 8 OF 21<br>PROPOSED PROJECT- RIGHT OF WAY PLANS.LRTS 368+00 TO LRTS 380+00.SHEET 9 OF 21           |   | T-207<br>T-208   | TRENCH OPTION - TRACK PLAN & PROFILE.LR1<br>TRENCH OPTION - TRACK PLAN & PROFILE.LR1   |
| RW-109<br>RW-110 | PROPOSED PROJECT- RIGHT OF WAT PLANS. LRTS 368+00 TO LRTS 380+00. SHEET 9 OF 21<br>PROPOSED PROJECT- RIGHT OF WAY PLANS. LRTS 380+00 TO LRTS 392+00. SHEET 10 OF 21      |   | T-209            | TRENCH OPTION - TRACK PLAN & PROFILE.LR1                                               |
| RW-111           | PROPOSED PROJECT- RIGHT OF WAY PLANS.LRTS 392+00 TO LRTS 402+00.SHEET 11 OF 21                                                                                           |   | T-210            | TRENCH OPTION - TRACK PLAN & PROFILE.LR1                                               |
| RW-112<br>RW-113 | PROPOSED PROJECT- RIGHT OF WAY PLANS.LRTS 402+00 TO LRTS 414+00.SHEET 12 OF 21<br>PROPOSED PROJECT- RIGHT OF WAY PLANS.LRTS 414+00 TO LRTS 426+00.SHEET 13 OF 21         |   | T-211<br>T-212   | TRENCH OPTION - TRACK PLAN & PROFILE.LR1<br>TRENCH OPTION - TRACK PLAN & PROFILE.LR1   |
| 14               | PROPOSED PROJECT- RIGHT OF WAY PLANS. LRTS 426+00 TO LRTS 438+00. SHEET 14 OF 21                                                                                         |   | T-213            | TRENCH OPTION - TRACK PLAN & PROFILE.LR1                                               |
| RW-115           | PROPOSED PROJECT- RIGHT OF WAY PLANS. LRTS 438+00 TO LRTS 450+00. SHEET 15 OF 21                                                                                         |   |                  |                                                                                        |
| RW-116<br>RW-117 | PROPOSED PROJECT- RIGHT OF WAY PLANS.LRTS 450+00 TO LRTS 462+00.SHEET 16 OF 21<br>PROPOSED PROJECT- RIGHT OF WAY PLANS.LRTS 462+00 TO LRTS 474+00.SHEET 17 OF 21         |   |                  | BNSF FREIGHT TRACK REALIGN                                                             |
| W-118            | PROPOSED PROJECT- RIGHT OF WAY PLANS. LRTS 474+00 TO LRTS 486+00. SHEET 18 OF 21                                                                                         |   |                  |                                                                                        |
| RW-119           | PROPOSED PROJECT - RIGHT OF WAY PLANS. LRTS 486+00 TO LRTS 498+00. SHEET 19 OF 21                                                                                        |   |                  |                                                                                        |
| RW-120<br>RW-121 | PROPOSED PROJECT- RIGHT OF WAY PLANS.LRTS 498+00 TO LRTS 510+00.SHEET 20 OF 21<br>PROPOSED PROJECT- RIGHT OF WAY PLANS.LRTS 510+00 TO LRTS 522+00.SHEET 21 OF 21         |   | T-401            | PROP PROJECT-FREIGHT PLAN & PROFILE.MTR                                                |
| RW-751           | HAWTHORNE OPTION - RIGHT OF WAY PLANS. LRTS 394+00 TO LRTS 405+00. SHEET 1 OF 15                                                                                         |   | T-402            | PROP PROJECT-FREIGHT PLAN & PROFILE.MTR                                                |
| RW-752<br>RW-753 | HAWTHORNE OPTION - RIGHT OF WAY PLANS, LRTS 405+00 TO LRTS 417+00, SHEET 2 OF 15                                                                                         |   | T-403<br>T-404   | PROP PROJECT-FREIGHT PLAN & PROFILE.MTR<br>PROP PROJECT-FREIGHT PLAN & PROFILE.MTR     |
| RW-755<br>RW-754 | HAWTHORNE OPTION - RIGHT OF WAY PLANS.LRTS 417+00 TO LRTS 429+00.SHEET 3 OF 15<br>HAWTHORNE OPTION - RIGHT OF WAY PLANS.LRTS 429+00 TO LRTS 441+00.SHEET 4 OF 15         |   | T-404<br>T-405   | PROP PROJECT-FREIGHT PLAN & PROFILE. MIR                                               |
| RW-755           | HAWTHORNE OPTION - RIGHT OF WAY PLANS.LRTS 441+00 TO LRTS 453+00.SHEET 5 OF 15                                                                                           |   | T-406            | PROP PROJECT-FREIGHT PLAN & PROFILE.MTR                                                |
| RW-756<br>RW-757 | HAWTHORNE OPTION - RIGHT OF WAY PLANS, LRTS 453+00 TO LRTS 465+00, SHEET 6 OF 15                                                                                         |   | T−407<br>T−408   | PROP PROJECT-FREIGHT PLAN & PROFILE.MTR<br>PROP PROJECT-FREIGHT PLAN & PROFILE.MTR     |
| RW-758           | HAWTHORNE OPTION - RIGHT OF WAY PLANS.LRTS 465+00 TO LRTS 477+00.SHEET 7 OF 15<br>HAWTHORNE OPTION - RIGHT OF WAY PLANS.LRTS 477+00 TO LRTS 489+00.SHEET 8 OF 15         |   | T-409            | PROP PROJECT-FREIGHT PLAN & PROFILE. MTR                                               |
| RW-759           | HAWTHORNE OPTION - RIGHT OF WAY PLANS.LRTS 489+00 TO LRTS 501+00.SHEET 9 OF 15                                                                                           |   | T-410            | PROP PROJECT-FREIGHT PLAN & PROFILE. MTR                                               |
| RW-760<br>RW-761 | HAWTHORNE OPTION - RIGHT OF WAY PLANS.LRTS 501+00 TO LRTS 513+00.SHEET 10 OF 15<br>HAWTHORNE OPTION - RIGHT OF WAY PLANS.LRTS 513+00 TO LRTS 525+00.SHEET 11 OF 15       |   | T-411<br>T-412   | PROP PROJECT-FREIGHT PLAN & PROFILE.MTR<br>PROP PROJECT-FREIGHT PLAN & PROFILE.MTR     |
| RW-762           | HAWTHORKE OFTION - RIGHT OF WAT FLANS. LETS 515400 TO LETS 525400. SHEET TO FTS                                                                                          |   | T-413            | PROP PROJECT-FREIGHT PLAN & PROFILE. MTR                                               |
| RW-763           | HAWTHORNE OPTION - RIGHT OF WAY PLANS, LRTS 537+00 TO LRTS 549+40, SHEET 13 OF 15                                                                                        |   | T-414            | PROP PROJECT-FREIGHT PLAN & PROFILE. MTR                                               |
| RW-764<br>RW-765 | HAWTHORNE OPTION - RIGHT OF WAY PLANS.LRTS 549+40 TO LRTS 561+00.SHEET 14 OF 15<br>HAWTHORNE OPTION - RIGHT OF WAY PLANS.LRTS 561+00 TO LRTS 563+85.SHEET 15 OF 15       |   | T-415<br>T-416   | PROP PROJECT-FREIGHT PLAN & PROFILE.MTR<br>PROP PROJECT-FREIGHT PLAN & PROFILE.MTR     |
|                  | TRATINGUAL OF FLOW - MIGHT OF WATELAND, ENTO DUTOU TO ENTO JOUTOJ, SHEET TO UN TJ                                                                                        |   | T-417            | PROP PROJECT-FREIGHT PLAN & PROFILE.MTR                                                |
|                  | LRT ROW PROPOSED PROJECT                                                                                                                                                 |   | T-418            | PROP PROJECT-FREIGHT PLAN & PROFILE. MTF                                               |
| TC-101           |                                                                                                                                                                          | _ | T-419<br>T-420   | PROP PROJECT-FREIGHT PLAN & PROF ILE. MTF<br>PROP PROJECT-FREIGHT PLAN & PROF ILE. MTF |
| TC-102           | PROPOSED PROJECT. TYPICAL SECTIONS. SHEET 1 OF 9<br>PROPOSED PROJECT. TYPICAL SECTIONS. SHEET 2 OF 9                                                                     |   | T-421            | PROP PROJECT-FREIGHT PLAN & PROFILE. MTF                                               |
| TC-103           | PROPOSED PROJECT. TYPICAL SECTIONS. SHEET 3 OF 9                                                                                                                         |   |                  |                                                                                        |
| TC-104<br>TC-105 | PROPOSED PROJECT. TYPICAL SECTIONS. SHEET 4 OF 9<br>PROPOSED PROJECT. TYPICAL SECTIONS. SHEET 5 OF 9                                                                     |   |                  | HAWTHORNE LRT OPTION                                                                   |
| TC-106           | PROPOSED PROJECT. TYPICAL SECTIONS. SHEET 5 OF 9 PROPOSED PROJECT. TYPICAL SECTIONS. SHEET 6 OF 9                                                                        |   | TC-701           | HAWTHORNE OPTION. CROSS SECTIONS. SHEET                                                |
| TC-107           | PROPOSED PROJECT. TYPICAL SECTIONS. SHEET 7 OF 9                                                                                                                         |   | TC-702<br>TC-703 | HAWTHORNE OPTION. CROSS SECTIONS. SHEET                                                |
| TC-108<br>TC-109 | PROPOSED PROJECT. TYPICAL SECTIONS. SHEET 8 OF 9<br>PROPOSED PROJECT. TYPICAL SECTIONS. SHEET 9 OF 9                                                                     |   | TC-704           | HAWTHORNE OPTION. CROSS SECTIONS. SHEET<br>HAWTHORNE OPTION. CROSS SECTIONS. SHEET     |
| T-101            | PROPOSED PROJECT - TRACK PLAN & PROFILE. LRTS 273+00 TO LRTS 285+00. SHEET 1 OF 21                                                                                       |   | TC-705           | HAWTHORNE OPTION. CROSS SECTIONS. SHEET                                                |
| T-102            | PROPOSED PROJECT – TRACK PLAN & PROFILE.LRTS 285+00 TO LRTS 297+00.SHEET 2 OF 21                                                                                         |   | TC-706<br>TC-707 | HAWTHORNE OPTION, CROSS SECTIONS, SHEET                                                |
| T-103<br>T-104   | PROPOSED PROJECT – TRACK PLAN & PROFILE.LRTS 297+00 TO LRTS 309+00.SHEET 3 OF 21<br>PROPOSED PROJECT – TRACK PLAN & PROFILE.LRTS 309+00 TO LRTS 320+00.SHEET 4 OF 21     |   | TC-708           | HAWTHORNE OPTION. CROSS SECTIONS. SHEET<br>HAWTHORNE OPTION. CROSS SECTIONS. SHEET     |
| T-105            | PROPOSED PROJECT - TRACK PLAN & PROFILE. LRTS 303+00 TO LRTS 320+00. SHEET 4 OF 21<br>PROPOSED PROJECT - TRACK PLAN & PROFILE. LRTS 320+00 TO LRTS 332+00. SHEET 5 OF 21 |   | TC-709           | HAWTHORNE OPTION. CROSS SECTIONS. SHEET                                                |
| T-106            | PROPOSED PROJECT - TRACK PLAN & PROFILE.LRTS 332+00 TO LRTS 344+00.SHEET 6 OF 21                                                                                         |   | TC-710<br>TC-711 | HAWTHORNE OPTION, CROSS SECTIONS, SHEET                                                |
| T-107<br>T-108   | PROPOSED PROJECT – TRACK PLAN & PROFILE.LRTS 344+00 TO LRTS 356+00.SHEET 7 OF 21<br>PROPOSED PROJECT – TRACK PLAN & PROFILE.LRTS 356+00 TO LRTS 368+00.SHEET 8 OF 21     |   | TC-712           | HAWTHORNE OPTION. CROSS SECTIONS. SHEET<br>HAWTHORNE OPTION. CROSS SECTIONS. SHEET     |
| T-109            | PROPOSED PROJECT - TRACK PLAN & PROFILE. LRTS 358+00 TO LRTS 388+00. SHEET 8 OF 21                                                                                       |   | TC-713           | HAWTHORNE OPTION. CROSS SECTIONS. SHEET                                                |
|                  |                                                                                                                                                                          |   | TC-714           | HAWTHORNE OPTION, CROSS SECTIONS, SHEET                                                |
|                  |                                                                                                                                                                          |   | TC-715           | HAWTHORNE OPTION, CROSS SECTIONS, SHEET                                                |