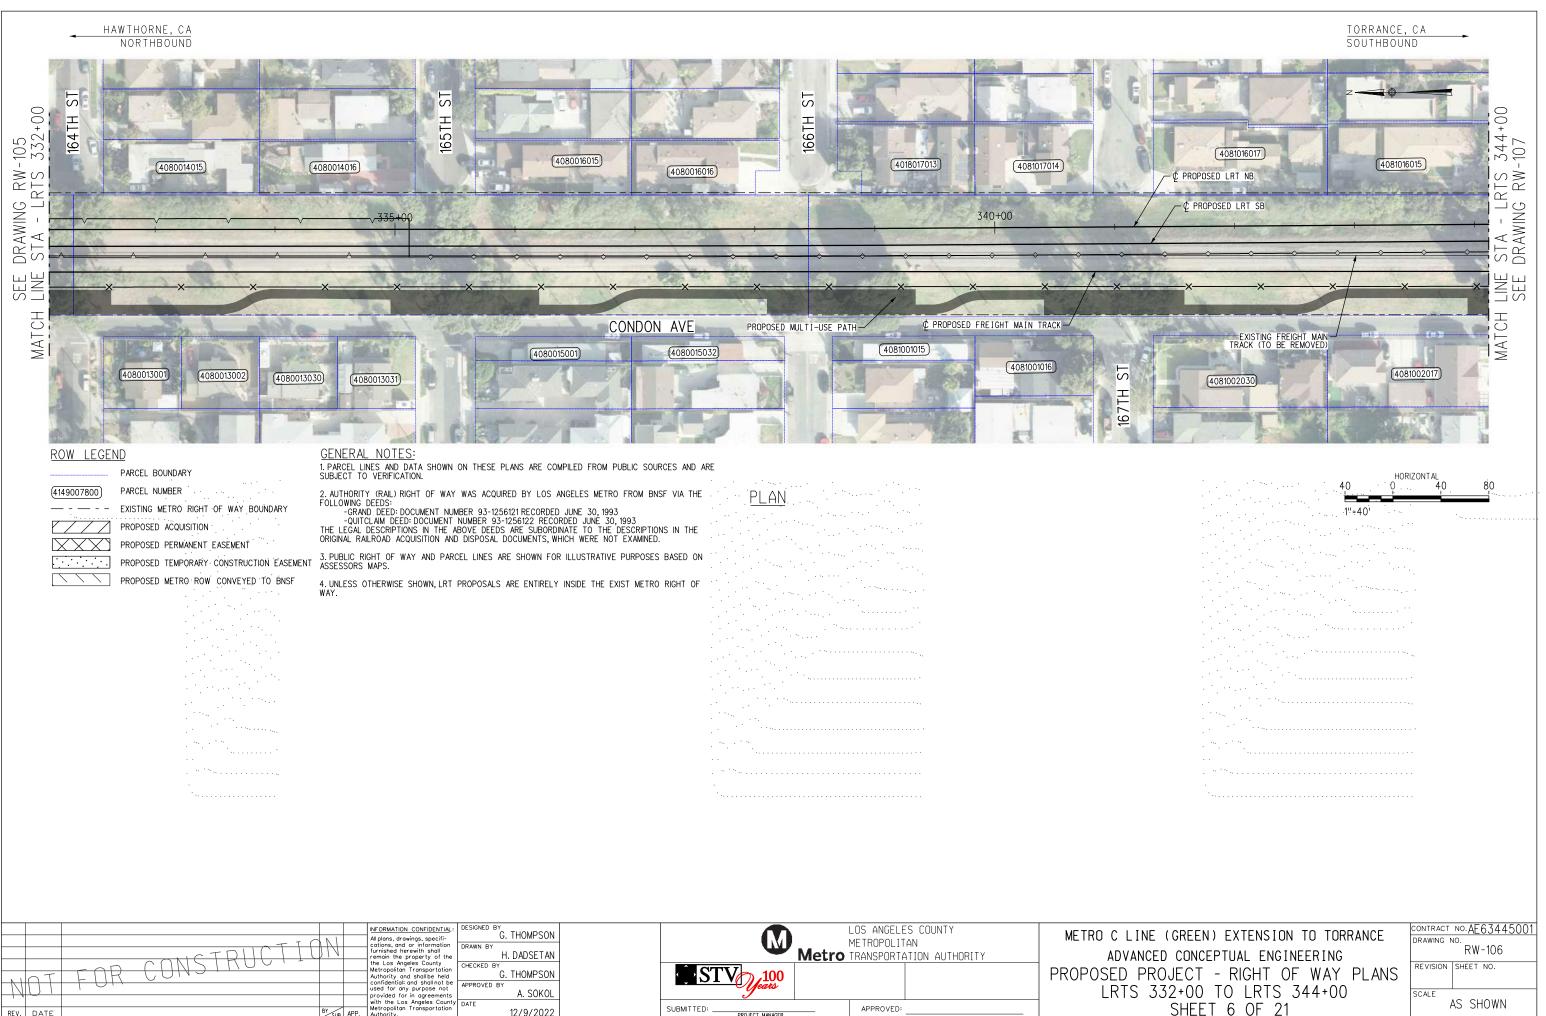

|              |
| RE V. | DATE |                | BY SUB. APP | Metropolitan Transportation<br>Authority.                                                                      | 12/9/2022   | SUBMITTED: APPROVED:           |              |

| NE (GREEN) EXTENSION TO TORRANCE | CONTRACT NO.AE63445001 |
|----------------------------------|------------------------|
| NE (GREEN) EXTENSION TO TURRANCE | DRAWING NO.            |
| CED CONCEPTUAL ENGINEERING       | RW-105                 |
| PROJECT - RIGHT OF WAY PLANS     | REVISION SHEET NO.     |
|                                  |                        |
| 320+00 TO LRTS 332+00            | SCALE                  |
| SHEET 5 OF 21                    | AS SHOWN               |
| SHELT J VI ZI                    |                        |



|                 | Models and Sheets\04_CK_Track_Rail\Sheet_Files\R0W-She |
|-----------------|--------------------------------------------------------|
|                 | _Rail/Sr                                               |
|                 | K_Track                                                |
|                 | ets/04_C                                               |
|                 | and She                                                |
|                 | Models                                                 |
|                 | 0_CAD                                                  |
| eunllobj        | _0001\9                                                |
| 1 PM            | ojects\4020520\4020520_0001\90_CAD M4                  |
| 2:59:41 PM      | 020520