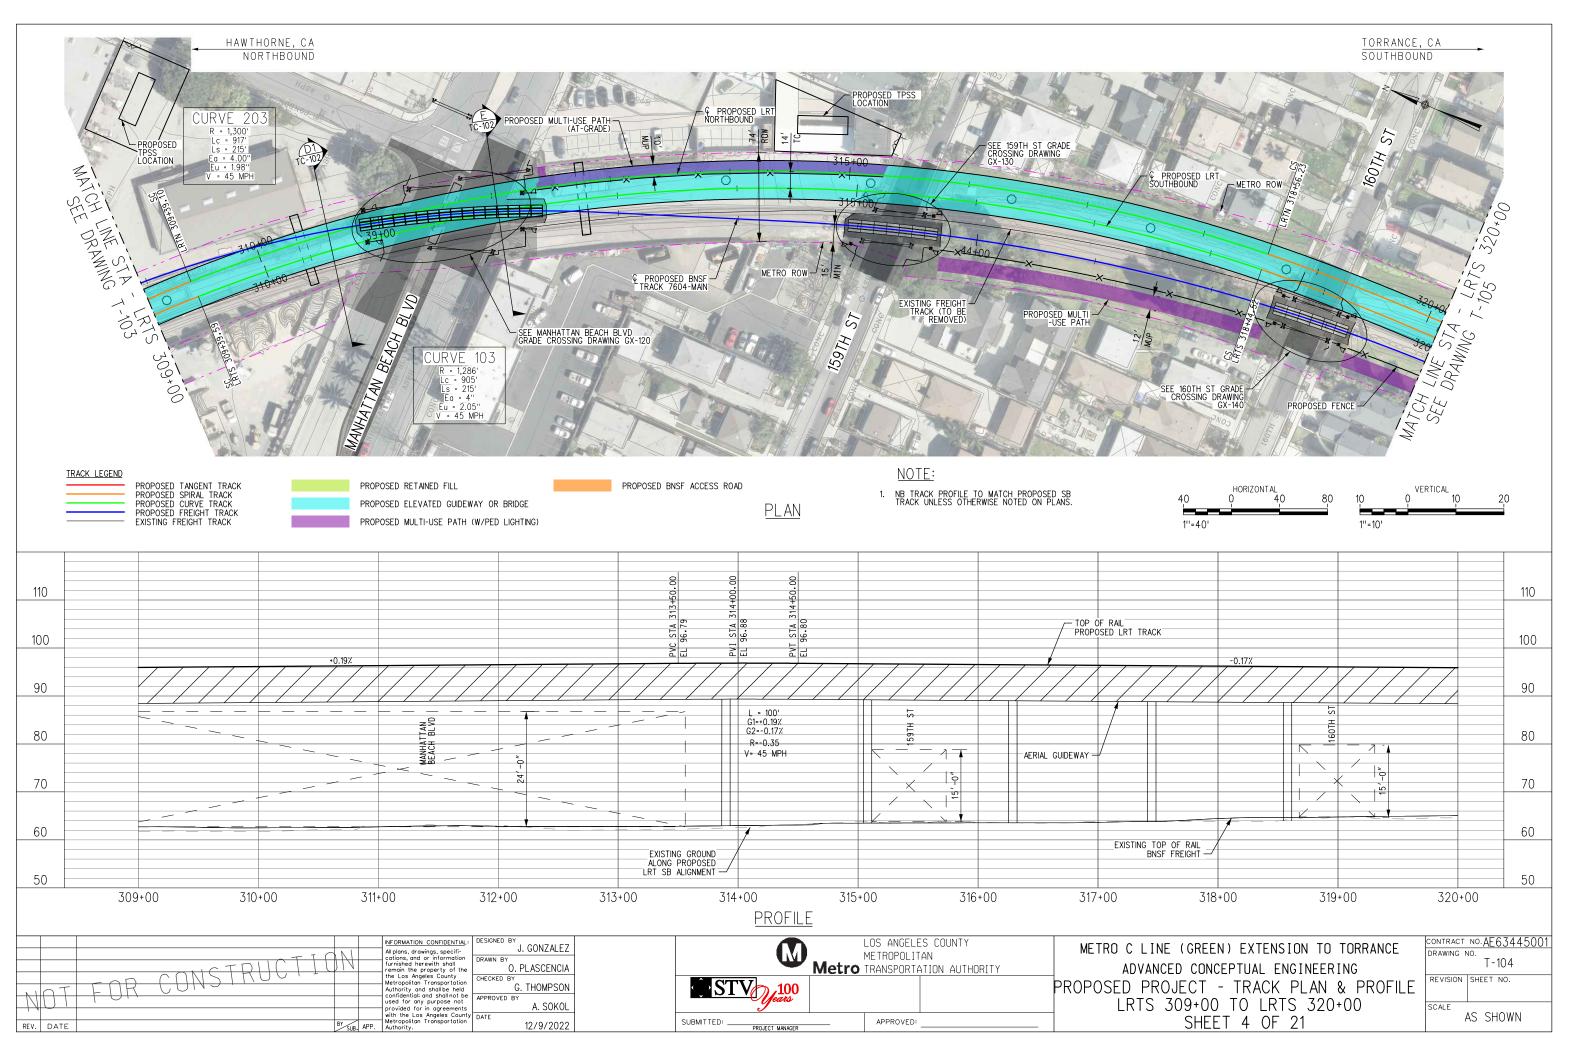

January 2023

In Association with:

McLean & Schultz Safeprobe, Inc SKA Design Soteria Company Terry A. Hayes Associates Inc The LeBaugh Group, Inc Vicus LLC Yunsoo Kim Design

|                  | GENERAL                                                                                                                                                                  |   |                  | LRT ROW PROPOSED PROJECT                                                               |
|------------------|--------------------------------------------------------------------------------------------------------------------------------------------------------------------------|---|------------------|----------------------------------------------------------------------------------------|
| G-100            | TITLE SHEET                                                                                                                                                              | _ | T-110            | PROPOSED PROJECT - TRACK PLAN & PROFILE.                                               |
| G-120<br>G-121   | INDEX OF DRAWINGS (EIR). SHEET 1 OF 2                                                                                                                                    |   | T-111            | PROPOSED PROJECT - TRACK PLAN & PROFILE.                                               |
| 21               | INDEX OF DRAWINGS (EIR). SHEET 2 OF 2                                                                                                                                    |   | T-112<br>T-113   | PROPOSED PROJECT - TRACK PLAN & PROFILE.<br>PROPOSED PROJECT - TRACK PLAN & PROFILE.   |
|                  | SURVEY CONTROL POINTS                                                                                                                                                    |   | T-114            | PROPOSED PROJECT - TRACK PLAN & PROFILE.                                               |
| G-300            | PROJECT MAPPING, SURVEY CONTROL POINT                                                                                                                                    | — | T-115<br>T-116   | PROPOSED PROJECT - TRACK PLAN & PROFILE.<br>PROPOSED PROJECT - TRACK PLAN & PROFILE.   |
| - 500            | PRUJECT MAPPING, SURVET CUNIRUL PUINT                                                                                                                                    |   | T-117            | PROPOSED PROJECT - TRACK PLAN & PROFILE.                                               |
|                  | TRACK GENERAL                                                                                                                                                            |   | T-118            | PROPOSED PROJECT - TRACK PLAN & PROFILE.                                               |
| TG-001           | ABBREVIATIONS, SYMBOLS, AND GENERAL NOTES, SHEET 1 OF 4                                                                                                                  | — | T-119<br>T-120   | PROPOSED PROJECT - TRACK PLAN & PROFILE.<br>PROPOSED PROJECT - TRACK PLAN & PROFILE.   |
| TG-002           | ABBREVIATIONS, SYMBOLS, AND GENERAL NOTES. SHEET 7 OF 4                                                                                                                  |   | T-121            | PROPOSED PROJECT - TRACK PLAN & PROFILE.                                               |
| -003             | ABBREVIATIONS, SYMBOLS, AND GENERAL NOTES. SHEET 3 OF 4                                                                                                                  |   |                  |                                                                                        |
| G-004            | ABBREVIATIONS, SYMBOLS, AND GENERAL NOTES. SHEET 4 OF 4                                                                                                                  |   |                  | LRT ROW TRENCH OPTION                                                                  |
|                  | RIGHT OF WAY (ROW)                                                                                                                                                       |   | TC-201           | TRENCH OPTION. TYPICAL SECTIONS. SHEET 1                                               |
|                  | PROPOSED PROJECT- RIGHT OF WAY PLANS.LRTS 273+00 TO LRTS 285+00.SHEET 1 OF 21                                                                                            | — | TC-202<br>TC-203 | TRENCH OPTION, TYPICAL SECTIONS, SHEET 2<br>TRENCH OPTION, TYPICAL SECTIONS, SHEET 3   |
| W-102            | PROPOSED PROJECT- RIGHT OF WAY PLANS. LRTS 285400 TO LRTS 297400. SHEET 2 OF 21                                                                                          |   | T-201            | TRENCH OPTION - TRACK PLAN & PROFILE.LR1                                               |
| W-103            | PROPOSED PROJECT- RIGHT OF WAY PLANS.LRTS 297+00 TO LRTS 309+00.SHEET 3 OF 21                                                                                            |   | T-202            | TRENCH OPTION - TRACK PLAN & PROFILE.LR1                                               |
| W-104<br>W-105   | PROPOSED PROJECT- RIGHT OF WAY PLANS.LRTS 309+00 TO LRTS 320+00.SHEET 4 OF 21<br>PROPOSED PROJECT- RIGHT OF WAY PLANS.LRTS 320+00 TO LRTS 332+00.SHEET 5 OF 21           |   | T-203<br>T-204   | TRENCH OPTION - TRACK PLAN & PROFILE.LR1<br>TRENCH OPTION - TRACK PLAN & PROFILE.LR1   |
| RW-105<br>RW-106 | PROPOSED PROJECT- RIGHT OF WAY PLANS.LRTS 320+00 TO LRTS 332+00. SHEET 5 OF 21 PROPOSED PROJECT- RIGHT OF WAY PLANS.LRTS 332+00 TO LRTS 344+00. SHEET 6 OF 21            |   | T-205            | TRENCH OFTION - TRACK PLAN & PROFILE. LRI                                              |
| RW-107           | PROPOSED PROJECT- RIGHT OF WAY PLANS.LRTS 344+00 TO LRTS 356+00.SHEET 7 OF 21                                                                                            |   | T-206            | TRENCH OPTION - TRACK PLAN & PROFILE. LRI                                              |
| RW-108<br>RW-109 | PROPOSED PROJECT- RIGHT OF WAY PLANS.LRTS 356+00 TO LRTS 368+00.SHEET 8 OF 21<br>PROPOSED PROJECT- RIGHT OF WAY PLANS.LRTS 368+00 TO LRTS 380+00.SHEET 9 OF 21           |   | T-207<br>T-208   | TRENCH OPTION - TRACK PLAN & PROFILE.LR1<br>TRENCH OPTION - TRACK PLAN & PROFILE.LR1   |
| RW-109<br>RW-110 | PROPOSED PROJECT- RIGHT OF WAT PLANS. LRTS 368+00 TO LRTS 380+00. SHEET 9 OF 21<br>PROPOSED PROJECT- RIGHT OF WAY PLANS. LRTS 380+00 TO LRTS 392+00. SHEET 10 OF 21      |   | T-209            | TRENCH OPTION - TRACK PLAN & PROFILE.LR1                                               |
| RW-111           | PROPOSED PROJECT- RIGHT OF WAY PLANS.LRTS 392+00 TO LRTS 402+00.SHEET 11 OF 21                                                                                           |   | T-210            | TRENCH OPTION - TRACK PLAN & PROFILE.LR1                                               |
| RW-112<br>RW-113 | PROPOSED PROJECT- RIGHT OF WAY PLANS.LRTS 402+00 TO LRTS 414+00.SHEET 12 OF 21<br>PROPOSED PROJECT- RIGHT OF WAY PLANS.LRTS 414+00 TO LRTS 426+00.SHEET 13 OF 21         |   | T-211<br>T-212   | TRENCH OPTION - TRACK PLAN & PROFILE.LR1<br>TRENCH OPTION - TRACK PLAN & PROFILE.LR1   |
| 14               | PROPOSED PROJECT- RIGHT OF WAY PLANS. LRTS 426+00 TO LRTS 438+00. SHEET 14 OF 21                                                                                         |   | T-213            | TRENCH OPTION - TRACK PLAN & PROFILE.LR1                                               |
| RW-115           | PROPOSED PROJECT- RIGHT OF WAY PLANS. LRTS 438+00 TO LRTS 450+00. SHEET 15 OF 21                                                                                         |   |                  |                                                                                        |
| RW-116<br>RW-117 | PROPOSED PROJECT- RIGHT OF WAY PLANS.LRTS 450+00 TO LRTS 462+00.SHEET 16 OF 21<br>PROPOSED PROJECT- RIGHT OF WAY PLANS.LRTS 462+00 TO LRTS 474+00.SHEET 17 OF 21         |   |                  | BNSF FREIGHT TRACK REALIGN                                                             |
| W-118            | PROPOSED PROJECT- RIGHT OF WAY PLANS. LRTS 474+00 TO LRTS 486+00. SHEET 18 OF 21                                                                                         |   |                  |                                                                                        |
| RW-119           | PROPOSED PROJECT - RIGHT OF WAY PLANS. LRTS 486+00 TO LRTS 498+00. SHEET 19 OF 21                                                                                        |   |                  |                                                                                        |
| RW-120<br>RW-121 | PROPOSED PROJECT- RIGHT OF WAY PLANS.LRTS 498+00 TO LRTS 510+00.SHEET 20 OF 21<br>PROPOSED PROJECT- RIGHT OF WAY PLANS.LRTS 510+00 TO LRTS 522+00.SHEET 21 OF 21         |   | T-401            | PROP PROJECT-FREIGHT PLAN & PROFILE.MTR                                                |
| RW-751           | HAWTHORNE OPTION - RIGHT OF WAY PLANS. LRTS 394+00 TO LRTS 405+00. SHEET 1 OF 15                                                                                         |   | T-402            | PROP PROJECT-FREIGHT PLAN & PROFILE.MTR                                                |
| RW-752<br>RW-753 | HAWTHORNE OPTION - RIGHT OF WAY PLANS, LRTS 405+00 TO LRTS 417+00, SHEET 2 OF 15                                                                                         |   | T-403<br>T-404   | PROP PROJECT-FREIGHT PLAN & PROFILE.MTR<br>PROP PROJECT-FREIGHT PLAN & PROFILE.MTR     |
| RW-755<br>RW-754 | HAWTHORNE OPTION - RIGHT OF WAY PLANS.LRTS 417+00 TO LRTS 429+00.SHEET 3 OF 15<br>HAWTHORNE OPTION - RIGHT OF WAY PLANS.LRTS 429+00 TO LRTS 441+00.SHEET 4 OF 15         |   | T-404<br>T-405   | PROP PROJECT-FREIGHT PLAN & PROFILE. MIR                                               |
| RW-755           | HAWTHORNE OPTION - RIGHT OF WAY PLANS.LRTS 441+00 TO LRTS 453+00.SHEET 5 OF 15                                                                                           |   | T-406            | PROP PROJECT-FREIGHT PLAN & PROFILE.MTR                                                |
| RW-756<br>RW-757 | HAWTHORNE OPTION - RIGHT OF WAY PLANS, LRTS 453+00 TO LRTS 465+00, SHEET 6 OF 15                                                                                         |   | T−407<br>T−408   | PROP PROJECT-FREIGHT PLAN & PROFILE.MTR<br>PROP PROJECT-FREIGHT PLAN & PROFILE.MTR     |
| RW-758           | HAWTHORNE OPTION - RIGHT OF WAY PLANS.LRTS 465+00 TO LRTS 477+00.SHEET 7 OF 15<br>HAWTHORNE OPTION - RIGHT OF WAY PLANS.LRTS 477+00 TO LRTS 489+00.SHEET 8 OF 15         |   | T-409            | PROP PROJECT-FREIGHT PLAN & PROFILE. MTR                                               |
| RW-759           | HAWTHORNE OPTION - RIGHT OF WAY PLANS.LRTS 489+00 TO LRTS 501+00.SHEET 9 OF 15                                                                                           |   | T-410            | PROP PROJECT-FREIGHT PLAN & PROFILE. MTR                                               |
| RW-760<br>RW-761 | HAWTHORNE OPTION - RIGHT OF WAY PLANS.LRTS 501+00 TO LRTS 513+00.SHEET 10 OF 15<br>HAWTHORNE OPTION - RIGHT OF WAY PLANS.LRTS 513+00 TO LRTS 525+00.SHEET 11 OF 15       |   | T-411<br>T-412   | PROP PROJECT-FREIGHT PLAN & PROFILE.MTR<br>PROP PROJECT-FREIGHT PLAN & PROFILE.MTR     |
| RW-762           | HAWTHORKE OFTION - RIGHT OF WAT FLANS. LETS 515400 TO LETS 525400. SHEET TO FTS                                                                                          |   | T-413            | PROP PROJECT-FREIGHT PLAN & PROFILE. MTR                                               |
| RW-763           | HAWTHORNE OPTION - RIGHT OF WAY PLANS, LRTS 537+00 TO LRTS 549+40, SHEET 13 OF 15                                                                                        |   | T-414            | PROP PROJECT-FREIGHT PLAN & PROFILE. MTR                                               |
| RW-764<br>RW-765 | HAWTHORNE OPTION - RIGHT OF WAY PLANS.LRTS 549+40 TO LRTS 561+00.SHEET 14 OF 15<br>HAWTHORNE OPTION - RIGHT OF WAY PLANS.LRTS 561+00 TO LRTS 563+85.SHEET 15 OF 15       |   | T-415<br>T-416   | PROP PROJECT-FREIGHT PLAN & PROFILE.MTR<br>PROP PROJECT-FREIGHT PLAN & PROFILE.MTR     |
|                  | TRATINGUAL OF FLOW - MIGHT OF WATELAND, ENTO DUTOU TO ENTO JOUTOJ, SHEET TO UN TJ                                                                                        |   | T-417            | PROP PROJECT-FREIGHT PLAN & PROFILE.MTR                                                |
|                  | LRT ROW PROPOSED PROJECT                                                                                                                                                 |   | T-418            | PROP PROJECT-FREIGHT PLAN & PROFILE. MTF                                               |
| TC-101           |                                                                                                                                                                          | _ | T-419<br>T-420   | PROP PROJECT-FREIGHT PLAN & PROF ILE. MTF<br>PROP PROJECT-FREIGHT PLAN & PROF ILE. MTF |
| TC-102           | PROPOSED PROJECT. TYPICAL SECTIONS. SHEET 1 OF 9<br>PROPOSED PROJECT. TYPICAL SECTIONS. SHEET 2 OF 9                                                                     |   | T-421            | PROP PROJECT-FREIGHT PLAN & PROFILE. MTF                                               |
| TC-103           | PROPOSED PROJECT. TYPICAL SECTIONS. SHEET 3 OF 9                                                                                                                         |   |                  |                                                                                        |
| TC-104<br>TC-105 | PROPOSED PROJECT. TYPICAL SECTIONS. SHEET 4 OF 9<br>PROPOSED PROJECT. TYPICAL SECTIONS. SHEET 5 OF 9                                                                     |   |                  | HAWTHORNE LRT OPTION                                                                   |
| TC-106           | PROPOSED PROJECT. TYPICAL SECTIONS. SHEET 5 OF 9 PROPOSED PROJECT. TYPICAL SECTIONS. SHEET 6 OF 9                                                                        |   | TC-701           | HAWTHORNE OPTION. CROSS SECTIONS. SHEET                                                |
| TC-107           | PROPOSED PROJECT. TYPICAL SECTIONS. SHEET 7 OF 9                                                                                                                         |   | TC-702<br>TC-703 | HAWTHORNE OPTION. CROSS SECTIONS. SHEET                                                |
| TC-108<br>TC-109 | PROPOSED PROJECT. TYPICAL SECTIONS. SHEET 8 OF 9<br>PROPOSED PROJECT. TYPICAL SECTIONS. SHEET 9 OF 9                                                                     |   | TC-704           | HAWTHORNE OPTION. CROSS SECTIONS. SHEET<br>HAWTHORNE OPTION. CROSS SECTIONS. SHEET     |
| T-101            | PROPOSED PROJECT - TRACK PLAN & PROFILE. LRTS 273+00 TO LRTS 285+00. SHEET 1 OF 21                                                                                       |   | TC-705           | HAWTHORNE OPTION. CROSS SECTIONS. SHEET                                                |
| T-102            | PROPOSED PROJECT – TRACK PLAN & PROFILE.LRTS 285+00 TO LRTS 297+00.SHEET 2 OF 21                                                                                         |   | TC-706<br>TC-707 | HAWTHORNE OPTION, CROSS SECTIONS, SHEET                                                |
| T-103<br>T-104   | PROPOSED PROJECT – TRACK PLAN & PROFILE.LRTS 297+00 TO LRTS 309+00.SHEET 3 OF 21<br>PROPOSED PROJECT – TRACK PLAN & PROFILE.LRTS 309+00 TO LRTS 320+00.SHEET 4 OF 21     |   | TC-708           | HAWTHORNE OPTION. CROSS SECTIONS. SHEET<br>HAWTHORNE OPTION. CROSS SECTIONS. SHEET     |
| T-105            | PROPOSED PROJECT - TRACK PLAN & PROFILE. LRTS 303+00 TO LRTS 320+00. SHEET 4 OF 21<br>PROPOSED PROJECT - TRACK PLAN & PROFILE. LRTS 320+00 TO LRTS 332+00. SHEET 5 OF 21 |   | TC-709           | HAWTHORNE OPTION. CROSS SECTIONS. SHEET                                                |
| T-106            | PROPOSED PROJECT - TRACK PLAN & PROFILE.LRTS 332+00 TO LRTS 344+00.SHEET 6 OF 21                                                                                         |   | TC-710<br>TC-711 | HAWTHORNE OPTION, CROSS SECTIONS, SHEET                                                |
| T-107<br>T-108   | PROPOSED PROJECT – TRACK PLAN & PROFILE.LRTS 344+00 TO LRTS 356+00.SHEET 7 OF 21<br>PROPOSED PROJECT – TRACK PLAN & PROFILE.LRTS 356+00 TO LRTS 368+00.SHEET 8 OF 21     |   | TC-712           | HAWTHORNE OPTION. CROSS SECTIONS. SHEET<br>HAWTHORNE OPTION. CROSS SECTIONS. SHEET     |
| T-109            | PROPOSED PROJECT - TRACK PLAN & PROFILE. LRTS 358+00 TO LRTS 388+00. SHEET 8 OF 21                                                                                       |   | TC-713           | HAWTHORNE OPTION. CROSS SECTIONS. SHEET                                                |
|                  |                                                                                                                                                                          |   | TC-714           | HAWTHORNE OPTION, CROSS SECTIONS, SHEET                                                |
|                  |                                                                                                                                                                          |   | TC-715           | HAWTHORNE OPTION, CROSS SECTIONS, SHEET                                                |