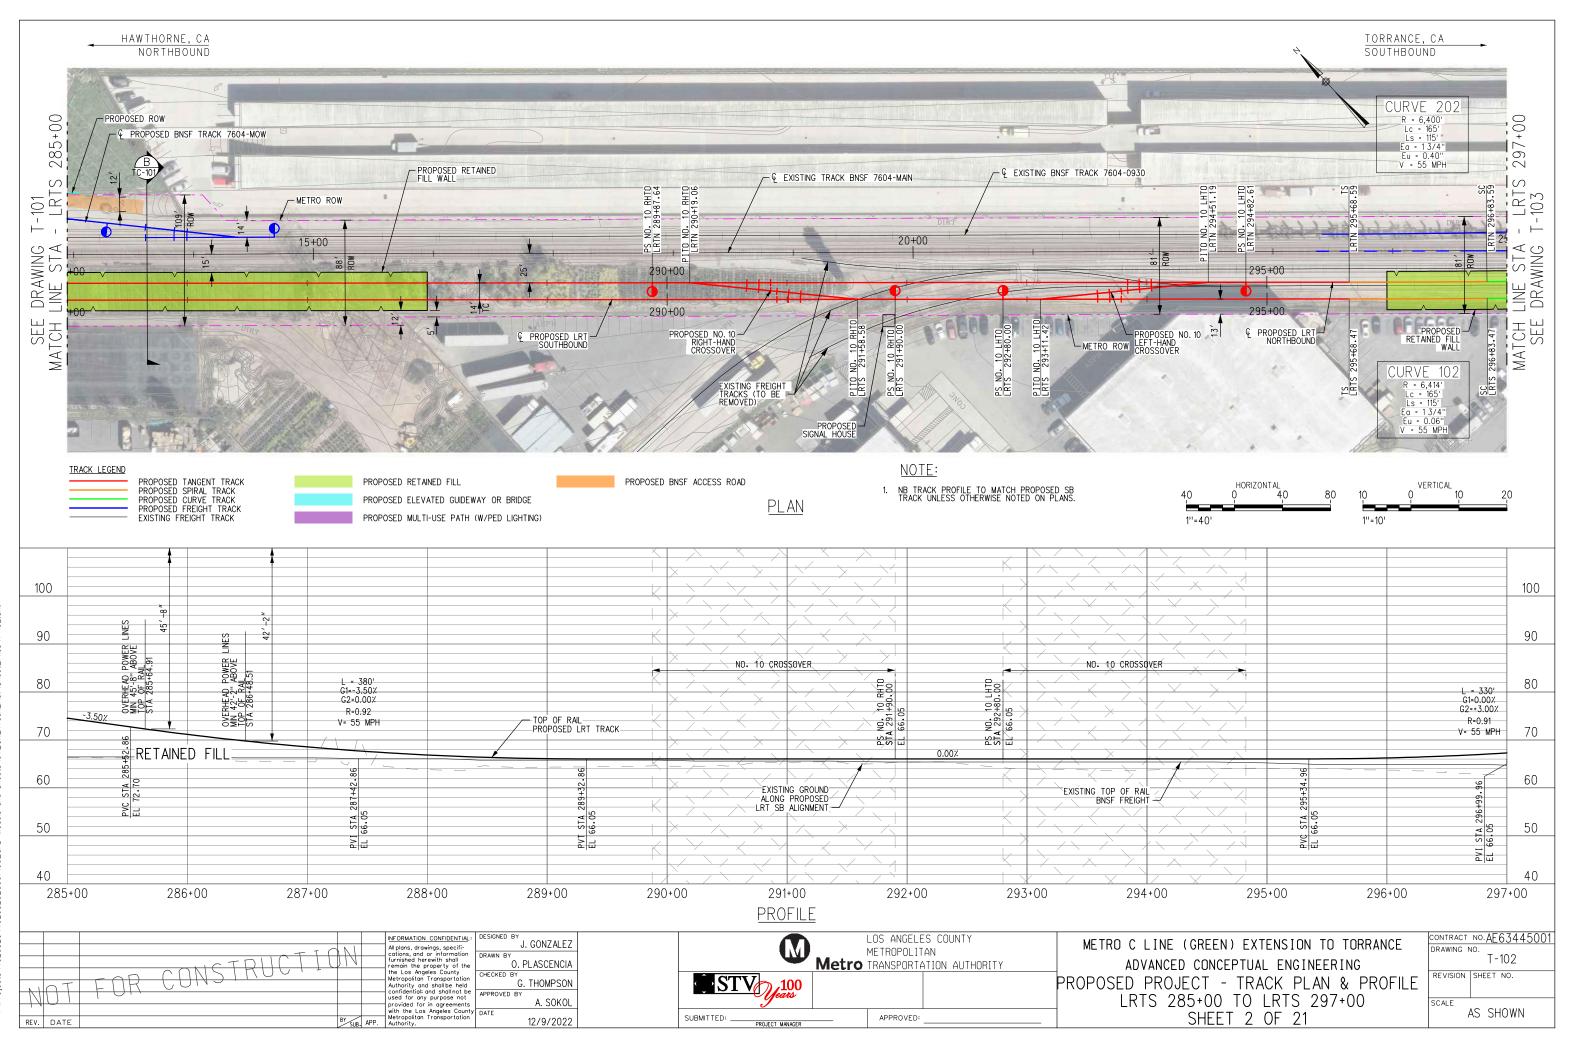

January 2023

In Association with:

McLean & Schultz Safeprobe, Inc SKA Design Soteria Company Terry A. Hayes Associates Inc The LeBaugh Group, Inc Vicus LLC Yunsoo Kim Design

|                  | GENERAL                                                                                                                                                                  |   |                  | LRT ROW PROPOSED PROJECT                                                               |
|------------------|--------------------------------------------------------------------------------------------------------------------------------------------------------------------------|---|------------------|----------------------------------------------------------------------------------------|
| G-100            | TITLE SHEET                                                                                                                                                              | _ | T-110            | PROPOSED PROJECT - TRACK PLAN & PROFILE.                                               |
| G-120<br>G-121   | INDEX OF DRAWINGS (EIR). SHEET 1 OF 2                                                                                                                                    |   | T-111            | PROPOSED PROJECT - TRACK PLAN & PROFILE.                                               |
| 21               | INDEX OF DRAWINGS (EIR). SHEET 2 OF 2                                                                                                                                    |   | T-112<br>T-113   | PROPOSED PROJECT - TRACK PLAN & PROFILE.<br>PROPOSED PROJECT - TRACK PLAN & PROFILE.   |
|                  | SURVEY CONTROL POINTS                                                                                                                                                    |   | T-114            | PROPOSED PROJECT - TRACK PLAN & PROFILE.                                               |
| G-300            | PROJECT MAPPING, SURVEY CONTROL POINT                                                                                                                                    | — | T-115<br>T-116   | PROPOSED PROJECT - TRACK PLAN & PROFILE.<br>PROPOSED PROJECT - TRACK PLAN & PROFILE.   |
| - 500            | PRUJECT MAPPING, SURVET CUNIRUL PUINT                                                                                                                                    |   | T-117            | PROPOSED PROJECT - TRACK PLAN & PROFILE.                                               |
|                  | TRACK GENERAL                                                                                                                                                            |   | T-118            | PROPOSED PROJECT - TRACK PLAN & PROFILE.                                               |
| TG-001           | ABBREVIATIONS, SYMBOLS, AND GENERAL NOTES, SHEET 1 OF 4                                                                                                                  | — | T-119<br>T-120   | PROPOSED PROJECT - TRACK PLAN & PROFILE.<br>PROPOSED PROJECT - TRACK PLAN & PROFILE.   |
| TG-002           | ABBREVIATIONS, SYMBOLS, AND GENERAL NOTES. SHEET 7 OF 4                                                                                                                  |   | T-121            | PROPOSED PROJECT - TRACK PLAN & PROFILE.                                               |
| -003             | ABBREVIATIONS, SYMBOLS, AND GENERAL NOTES. SHEET 3 OF 4                                                                                                                  |   |                  |                                                                                        |
| G-004            | ABBREVIATIONS, SYMBOLS, AND GENERAL NOTES. SHEET 4 OF 4                                                                                                                  |   |                  | LRT ROW TRENCH OPTION                                                                  |
|                  | RIGHT OF WAY (ROW)                                                                                                                                                       |   | TC-201           | TRENCH OPTION. TYPICAL SECTIONS. SHEET 1                                               |
|                  | PROPOSED PROJECT- RIGHT OF WAY PLANS.LRTS 273+00 TO LRTS 285+00.SHEET 1 OF 21                                                                                            | — | TC-202<br>TC-203 | TRENCH OPTION, TYPICAL SECTIONS, SHEET 2<br>TRENCH OPTION, TYPICAL SECTIONS, SHEET 3   |
| W-102            | PROPOSED PROJECT- RIGHT OF WAY PLANS. LRTS 285400 TO LRTS 297400. SHEET 2 OF 21                                                                                          |   | T-201            | TRENCH OPTION - TRACK PLAN & PROFILE.LR1                                               |
| W-103            | PROPOSED PROJECT- RIGHT OF WAY PLANS.LRTS 297+00 TO LRTS 309+00.SHEET 3 OF 21                                                                                            |   | T-202            | TRENCH OPTION - TRACK PLAN & PROFILE.LR1                                               |
| W-104<br>W-105   | PROPOSED PROJECT- RIGHT OF WAY PLANS.LRTS 309+00 TO LRTS 320+00.SHEET 4 OF 21<br>PROPOSED PROJECT- RIGHT OF WAY PLANS.LRTS 320+00 TO LRTS 332+00.SHEET 5 OF 21           |   | T-203<br>T-204   | TRENCH OPTION - TRACK PLAN & PROFILE.LR1<br>TRENCH OPTION - TRACK PLAN & PROFILE.LR1   |
| RW-105<br>RW-106 | PROPOSED PROJECT- RIGHT OF WAY PLANS.LRTS 320+00 TO LRTS 332+00. SHEET 5 OF 21 PROPOSED PROJECT- RIGHT OF WAY PLANS.LRTS 332+00 TO LRTS 344+00. SHEET 6 OF 21            |   | T-205            | TRENCH OFTION - TRACK PLAN & PROFILE. LRI                                              |
| RW-107           | PROPOSED PROJECT- RIGHT OF WAY PLANS.LRTS 344+00 TO LRTS 356+00.SHEET 7 OF 21                                                                                            |   | T-206            | TRENCH OPTION - TRACK PLAN & PROFILE. LRI                                              |
| RW-108<br>RW-109 | PROPOSED PROJECT- RIGHT OF WAY PLANS.LRTS 356+00 TO LRTS 368+00.SHEET 8 OF 21<br>PROPOSED PROJECT- RIGHT OF WAY PLANS.LRTS 368+00 TO LRTS 380+00.SHEET 9 OF 21           |   | T-207<br>T-208   | TRENCH OPTION - TRACK PLAN & PROFILE.LR1<br>TRENCH OPTION - TRACK PLAN & PROFILE.LR1   |
| RW-109<br>RW-110 | PROPOSED PROJECT- RIGHT OF WAT PLANS. LRTS 368+00 TO LRTS 380+00. SHEET 9 OF 21<br>PROPOSED PROJECT- RIGHT OF WAY PLANS. LRTS 380+00 TO LRTS 392+00. SHEET 10 OF 21      |   | T-209            | TRENCH OPTION - TRACK PLAN & PROFILE.LR1                                               |
| RW-111           | PROPOSED PROJECT- RIGHT OF WAY PLANS.LRTS 392+00 TO LRTS 402+00.SHEET 11 OF 21                                                                                           |   | T-210            | TRENCH OPTION - TRACK PLAN & PROFILE.LR1                                               |
| RW-112<br>RW-113 | PROPOSED PROJECT- RIGHT OF WAY PLANS.LRTS 402+00 TO LRTS 414+00.SHEET 12 OF 21<br>PROPOSED PROJECT- RIGHT OF WAY PLANS.LRTS 414+00 TO LRTS 426+00.SHEET 13 OF 21         |   | T-211<br>T-212   | TRENCH OPTION - TRACK PLAN & PROFILE.LR1<br>TRENCH OPTION - TRACK PLAN & PROFILE.LR1   |
| 14               | PROPOSED PROJECT- RIGHT OF WAY PLANS. LRTS 426+00 TO LRTS 438+00. SHEET 14 OF 21                                                                                         |   | T-213            | TRENCH OPTION - TRACK PLAN & PROFILE.LR1                                               |
| RW-115           | PROPOSED PROJECT- RIGHT OF WAY PLANS. LRTS 438+00 TO LRTS 450+00. SHEET 15 OF 21                                                                                         |   |                  |                                                                                        |
| RW-116<br>RW-117 | PROPOSED PROJECT- RIGHT OF WAY PLANS.LRTS 450+00 TO LRTS 462+00.SHEET 16 OF 21<br>PROPOSED PROJECT- RIGHT OF WAY PLANS.LRTS 462+00 TO LRTS 474+00.SHEET 17 OF 21         |   |                  | BNSF FREIGHT TRACK REALIGN                                                             |
| W-118            | PROPOSED PROJECT- RIGHT OF WAY PLANS. LRTS 474+00 TO LRTS 486+00. SHEET 18 OF 21                                                                                         |   |                  |                                                                                        |
| RW-119           | PROPOSED PROJECT - RIGHT OF WAY PLANS. LRTS 486+00 TO LRTS 498+00. SHEET 19 OF 21                                                                                        |   |                  |                                                                                        |
| RW-120<br>RW-121 | PROPOSED PROJECT- RIGHT OF WAY PLANS.LRTS 498+00 TO LRTS 510+00.SHEET 20 OF 21<br>PROPOSED PROJECT- RIGHT OF WAY PLANS.LRTS 510+00 TO LRTS 522+00.SHEET 21 OF 21         |   | T-401            | PROP PROJECT-FREIGHT PLAN & PROFILE.MTR                                                |
| RW-751           | HAWTHORNE OPTION - RIGHT OF WAY PLANS. LRTS 394+00 TO LRTS 405+00. SHEET 1 OF 15                                                                                         |   | T-402            | PROP PROJECT-FREIGHT PLAN & PROFILE.MTR                                                |
| RW-752<br>RW-753 | HAWTHORNE OPTION - RIGHT OF WAY PLANS, LRTS 405+00 TO LRTS 417+00, SHEET 2 OF 15                                                                                         |   | T-403<br>T-404   | PROP PROJECT-FREIGHT PLAN & PROFILE.MTR<br>PROP PROJECT-FREIGHT PLAN & PROFILE.MTR     |
| RW-755<br>RW-754 | HAWTHORNE OPTION - RIGHT OF WAY PLANS.LRTS 417+00 TO LRTS 429+00.SHEET 3 OF 15<br>HAWTHORNE OPTION - RIGHT OF WAY PLANS.LRTS 429+00 TO LRTS 441+00.SHEET 4 OF 15         |   | T-404<br>T-405   | PROP PROJECT-FREIGHT PLAN & PROFILE. MIR                                               |
| RW-755           | HAWTHORNE OPTION - RIGHT OF WAY PLANS.LRTS 441+00 TO LRTS 453+00.SHEET 5 OF 15                                                                                           |   | T-406            | PROP PROJECT-FREIGHT PLAN & PROFILE.MTR                                                |
| RW-756<br>RW-757 | HAWTHORNE OPTION - RIGHT OF WAY PLANS, LRTS 453+00 TO LRTS 465+00, SHEET 6 OF 15                                                                                         |   | T−407<br>T−408   | PROP PROJECT-FREIGHT PLAN & PROFILE.MTR<br>PROP PROJECT-FREIGHT PLAN & PROFILE.MTR     |
| RW-758           | HAWTHORNE OPTION - RIGHT OF WAY PLANS.LRTS 465+00 TO LRTS 477+00.SHEET 7 OF 15<br>HAWTHORNE OPTION - RIGHT OF WAY PLANS.LRTS 477+00 TO LRTS 489+00.SHEET 8 OF 15         |   | T-409            | PROP PROJECT-FREIGHT PLAN & PROFILE. MTR                                               |
| RW-759           | HAWTHORNE OPTION - RIGHT OF WAY PLANS.LRTS 489+00 TO LRTS 501+00.SHEET 9 OF 15                                                                                           |   | T-410            | PROP PROJECT-FREIGHT PLAN & PROFILE. MTR                                               |
| RW-760<br>RW-761 | HAWTHORNE OPTION - RIGHT OF WAY PLANS.LRTS 501+00 TO LRTS 513+00.SHEET 10 OF 15<br>HAWTHORNE OPTION - RIGHT OF WAY PLANS.LRTS 513+00 TO LRTS 525+00.SHEET 11 OF 15       |   | T-411<br>T-412   | PROP PROJECT-FREIGHT PLAN & PROFILE.MTR<br>PROP PROJECT-FREIGHT PLAN & PROFILE.MTR     |
| RW-762           | HAWTHORKE OFTION - RIGHT OF WAT FLANS. LETS 515400 TO LETS 525400. SHEET TO FTS                                                                                          |   | T-413            | PROP PROJECT-FREIGHT PLAN & PROFILE. MTR                                               |
| RW-763           | HAWTHORNE OPTION - RIGHT OF WAY PLANS, LRTS 537+00 TO LRTS 549+40, SHEET 13 OF 15                                                                                        |   | T-414            | PROP PROJECT-FREIGHT PLAN & PROFILE. MTR                                               |
| RW-764<br>RW-765 | HAWTHORNE OPTION - RIGHT OF WAY PLANS.LRTS 549+40 TO LRTS 561+00.SHEET 14 OF 15<br>HAWTHORNE OPTION - RIGHT OF WAY PLANS.LRTS 561+00 TO LRTS 563+85.SHEET 15 OF 15       |   | T-415<br>T-416   | PROP PROJECT-FREIGHT PLAN & PROFILE.MTR<br>PROP PROJECT-FREIGHT PLAN & PROFILE.MTR     |
|                  | TRATINGUAL OF FLOW - MIGHT OF WATELAND, ENTO DUTOU TO ENTO JOUTOJ, SHEET TO UN TJ                                                                                        |   | T-417            | PROP PROJECT-FREIGHT PLAN & PROFILE.MTR                                                |
|                  | LRT ROW PROPOSED PROJECT                                                                                                                                                 |   | T-418            | PROP PROJECT-FREIGHT PLAN & PROFILE. MTF                                               |
| TC-101           |                                                                                                                                                                          | _ | T-419<br>T-420   | PROP PROJECT-FREIGHT PLAN & PROF ILE. MTF<br>PROP PROJECT-FREIGHT PLAN & PROF ILE. MTF |
| TC-102           | PROPOSED PROJECT. TYPICAL SECTIONS. SHEET 1 OF 9<br>PROPOSED PROJECT. TYPICAL SECTIONS. SHEET 2 OF 9                                                                     |   | T-421            | PROP PROJECT-FREIGHT PLAN & PROFILE. MTF                                               |
| TC-103           | PROPOSED PROJECT. TYPICAL SECTIONS. SHEET 3 OF 9                                                                                                                         |   |                  |                                                                                        |
| TC-104<br>TC-105 | PROPOSED PROJECT. TYPICAL SECTIONS. SHEET 4 OF 9<br>PROPOSED PROJECT. TYPICAL SECTIONS. SHEET 5 OF 9                                                                     |   |                  | HAWTHORNE LRT OPTION                                                                   |
| TC-106           | PROPOSED PROJECT. TYPICAL SECTIONS. SHEET 5 OF 9 PROPOSED PROJECT. TYPICAL SECTIONS. SHEET 6 OF 9                                                                        |   | TC-701           | HAWTHORNE OPTION. CROSS SECTIONS. SHEET                                                |
| TC-107           | PROPOSED PROJECT. TYPICAL SECTIONS. SHEET 7 OF 9                                                                                                                         |   | TC-702<br>TC-703 | HAWTHORNE OPTION. CROSS SECTIONS. SHEET                                                |
| TC-108<br>TC-109 | PROPOSED PROJECT. TYPICAL SECTIONS. SHEET 8 OF 9<br>PROPOSED PROJECT. TYPICAL SECTIONS. SHEET 9 OF 9                                                                     |   | TC-704           | HAWTHORNE OPTION. CROSS SECTIONS. SHEET<br>HAWTHORNE OPTION. CROSS SECTIONS. SHEET     |
| T-101            | PROPOSED PROJECT - TRACK PLAN & PROFILE. LRTS 273+00 TO LRTS 285+00. SHEET 1 OF 21                                                                                       |   | TC-705           | HAWTHORNE OPTION. CROSS SECTIONS. SHEET                                                |
| T-102            | PROPOSED PROJECT – TRACK PLAN & PROFILE.LRTS 285+00 TO LRTS 297+00.SHEET 2 OF 21                                                                                         |   | TC-706<br>TC-707 | HAWTHORNE OPTION, CROSS SECTIONS, SHEET                                                |
| T-103<br>T-104   | PROPOSED PROJECT – TRACK PLAN & PROFILE.LRTS 297+00 TO LRTS 309+00.SHEET 3 OF 21<br>PROPOSED PROJECT – TRACK PLAN & PROFILE.LRTS 309+00 TO LRTS 320+00.SHEET 4 OF 21     |   | TC-708           | HAWTHORNE OPTION. CROSS SECTIONS. SHEET<br>HAWTHORNE OPTION. CROSS SECTIONS. SHEET     |
| T-105            | PROPOSED PROJECT - TRACK PLAN & PROFILE. LRTS 303+00 TO LRTS 320+00. SHEET 4 OF 21<br>PROPOSED PROJECT - TRACK PLAN & PROFILE. LRTS 320+00 TO LRTS 332+00. SHEET 5 OF 21 |   | TC-709           | HAWTHORNE OPTION. CROSS SECTIONS. SHEET                                                |
| T-106            | PROPOSED PROJECT - TRACK PLAN & PROFILE.LRTS 332+00 TO LRTS 344+00.SHEET 6 OF 21                                                                                         |   | TC-710<br>TC-711 | HAWTHORNE OPTION, CROSS SECTIONS, SHEET                                                |
| T-107<br>T-108   | PROPOSED PROJECT – TRACK PLAN & PROFILE.LRTS 344+00 TO LRTS 356+00.SHEET 7 OF 21<br>PROPOSED PROJECT – TRACK PLAN & PROFILE.LRTS 356+00 TO LRTS 368+00.SHEET 8 OF 21     |   | TC-712           | HAWTHORNE OPTION. CROSS SECTIONS. SHEET<br>HAWTHORNE OPTION. CROSS SECTIONS. SHEET     |
| T-109            | PROPOSED PROJECT - TRACK PLAN & PROFILE. LRTS 358+00 TO LRTS 388+00. SHEET 8 OF 21                                                                                       |   | TC-713           | HAWTHORNE OPTION. CROSS SECTIONS. SHEET                                                |
|                  |                                                                                                                                                                          |   | TC-714           | HAWTHORNE OPTION, CROSS SECTIONS, SHEET                                                |
|                  |                                                                                                                                                                          |   | TC-715           | HAWTHORNE OPTION, CROSS SECTIONS, SHEET                                                |