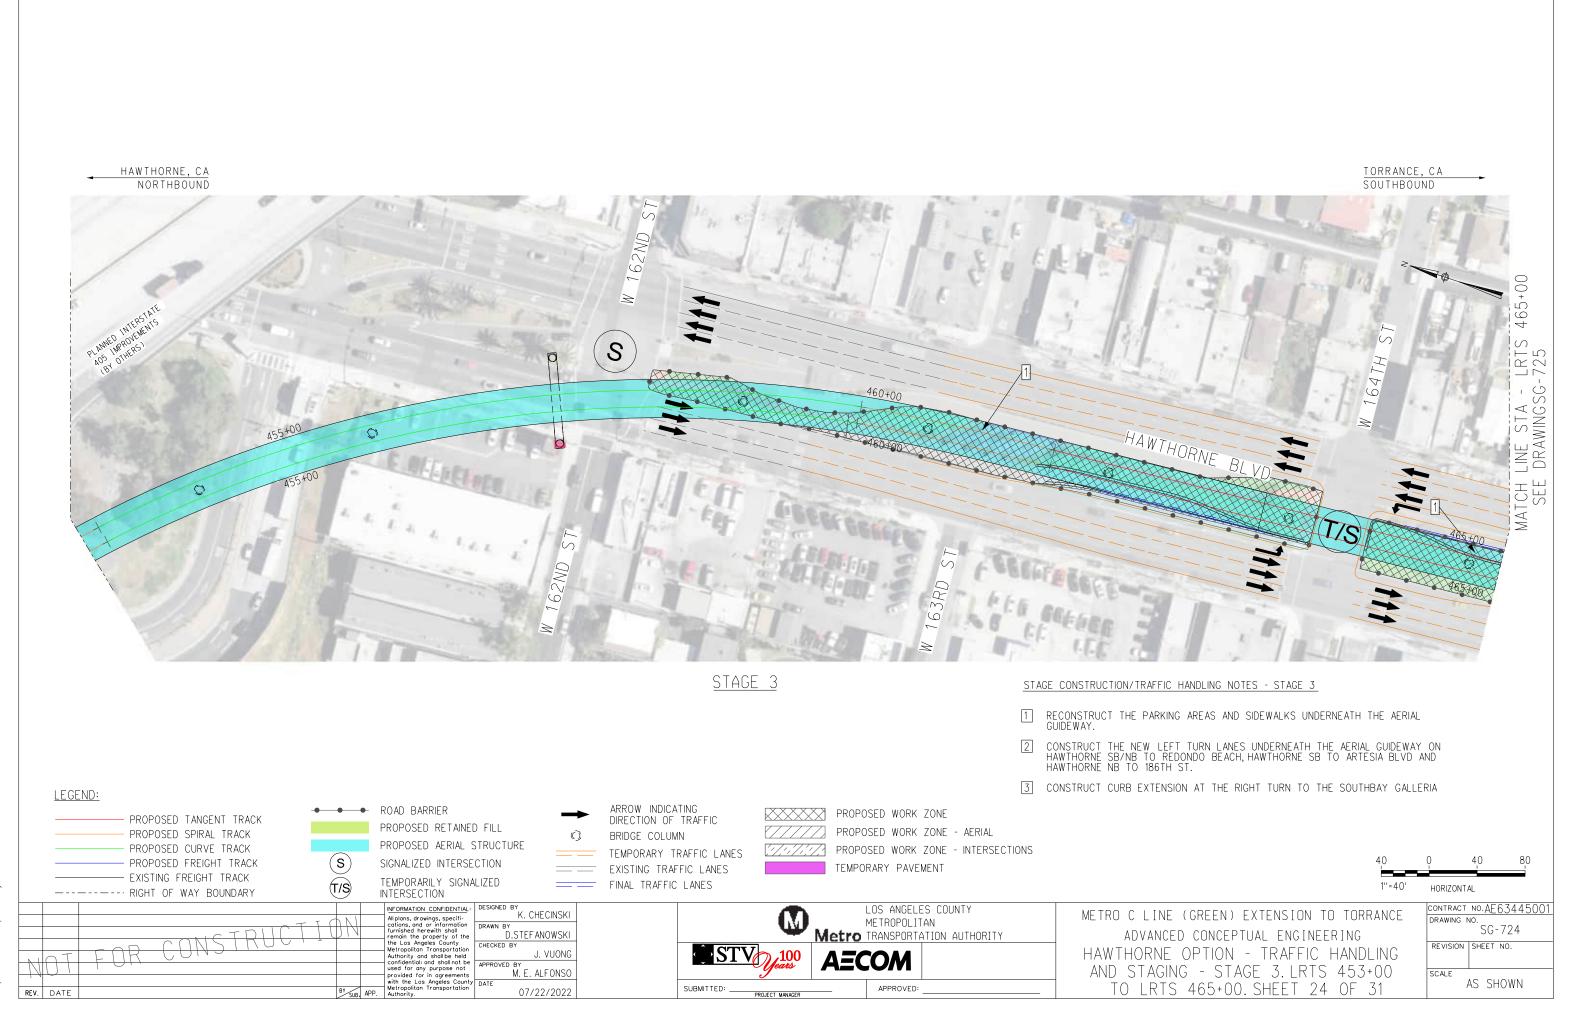

| 0 40 80                                                               |
|-----------------------------------------------------------------------------------------------|-----------------------------------------------------------------------|
| 1''=40'                                                                                       | HORIZONTAL                                                            |
| NE (GREEN) EXTENSION TO TORRANCE<br>CED CONCEPTUAL ENGINEERING<br>E OPTION - TRAFFIC HANDLING | CONTRACT NO.AE63445001<br>DRAWING NO.<br>SG-723<br>REVISION SHEET NO. |
| ING - STAGE 2.LRTS 561+00<br>S 563+85.SHEET 23 OF 31                                          | scale<br>AS SHOWN                                                     |





LukasikA n:AECOM\_ 13:41:25 -pw.bentle 18.07.2022 pw:\\aecom





HAWTHORNE, CA NORTHBOUND  $\mathcal{O}$ Ś 工 T 501+00 H Q  $\sim$ <u>\_\_\_\_</u>  $\geq$ S R1 SG DRAWING STA 505+00 -510+00 þ Ø n S O 0 ¦þ Q 505+00 510+00 ш μŦ 111 S ()MAT STAGE 3 1 2 LEGEND: ARROW INDICATING DIRECTION OF TRAFFIC ROAD BARRIER -----PROPOSED WORK ZONE PROPOSED TANGENT TRACK PROPOSED RETAINED FILL PROPOSED WORK ZONE - AERIAL PROPOSED SPIRAL TRACK  $\bigcirc$ BRIDGE COLUMN PROPOSED AERIAL STRUCTURE PROPOSED CURVE TRACK 1.1.1.1. PROPOSED WORK ZONE - INTERSECTIONS TEMPORARY TRAFFIC LANES (s)PROPOSED FREIGHT TRACK SIGNALIZED INTERSECTION TEMPORARY PAVEMENT EXISTING TRAFFIC LANES EXISTING FREIGHT TRACK TEMPORARILY SIGNALIZED T/S FINAL TRAFFIC LANES RIGHT OF WAY BOUNDARY INFORMATION CONFIDENTIAL: DESIGNED BY K. C