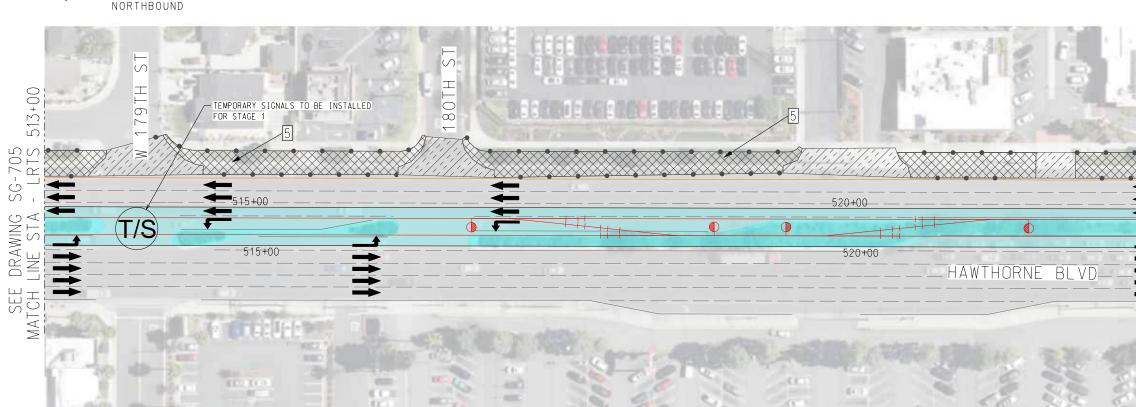

January 2023

In Association with:

McLean & Schultz Safeprobe, Inc SKA Design Soteria Company Terry A. Hayes Associates Inc The LeBaugh Group, Inc Vicus LLC Yunsoo Kim Design

|                  | GENERAL                                                                                                                                                                  |   |                  | LRT ROW PROPOSED PROJECT                                                               |
|------------------|--------------------------------------------------------------------------------------------------------------------------------------------------------------------------|---|------------------|----------------------------------------------------------------------------------------|
| G-100            | TITLE SHEET                                                                                                                                                              | _ | T-110            | PROPOSED PROJECT - TRACK PLAN & PROFILE.                                               |
| G-120<br>G-121   | INDEX OF DRAWINGS (EIR). SHEET 1 OF 2                                                                                                                                    |   | T-111            | PROPOSED PROJECT - TRACK PLAN & PROFILE.                                               |
| 21               | INDEX OF DRAWINGS (EIR). SHEET 2 OF 2                                                                                                                                    |   | T-112<br>T-113   | PROPOSED PROJECT - TRACK PLAN & PROFILE.<br>PROPOSED PROJECT - TRACK PLAN & PROFILE.   |
|                  | SURVEY CONTROL POINTS                                                                                                                                                    |   | T-114            | PROPOSED PROJECT - TRACK PLAN & PROFILE.                                               |
| G-300            | PROJECT MAPPING, SURVEY CONTROL POINT                                                                                                                                    | — | T-115<br>T-116   | PROPOSED PROJECT - TRACK PLAN & PROFILE.<br>PROPOSED PROJECT - TRACK PLAN & PROFILE.   |
| - 500            | PRUJECT MAPPING, SURVET CUNIRUL PUINT                                                                                                                                    |   | T-117            | PROPOSED PROJECT - TRACK PLAN & PROFILE.                                               |
|                  | TRACK GENERAL                                                                                                                                                            |   | T-118            | PROPOSED PROJECT - TRACK PLAN & PROFILE.                                               |
| TG-001           | ABBREVIATIONS, SYMBOLS, AND GENERAL NOTES, SHEET 1 OF 4                                                                                                                  | — | T-119<br>T-120   | PROPOSED PROJECT - TRACK PLAN & PROFILE.<br>PROPOSED PROJECT - TRACK PLAN & PROFILE.   |
| TG-002           | ABBREVIATIONS, SYMBOLS, AND GENERAL NOTES. SHEET 7 OF 4                                                                                                                  |   | T-121            | PROPOSED PROJECT - TRACK PLAN & PROFILE.                                               |
| -003             | ABBREVIATIONS, SYMBOLS, AND GENERAL NOTES. SHEET 3 OF 4                                                                                                                  |   |                  |                                                                                        |
| G-004            | ABBREVIATIONS, SYMBOLS, AND GENERAL NOTES. SHEET 4 OF 4                                                                                                                  |   |                  | LRT ROW TRENCH OPTION                                                                  |
|                  | RIGHT OF WAY (ROW)                                                                                                                                                       |   | TC-201           | TRENCH OPTION. TYPICAL SECTIONS. SHEET 1                                               |
|                  | PROPOSED PROJECT- RIGHT OF WAY PLANS.LRTS 273+00 TO LRTS 285+00.SHEET 1 OF 21                                                                                            | — | TC-202<br>TC-203 | TRENCH OPTION, TYPICAL SECTIONS, SHEET 2<br>TRENCH OPTION, TYPICAL SECTIONS, SHEET 3   |
| W-102            | PROPOSED PROJECT- RIGHT OF WAY PLANS. LRTS 285400 TO LRTS 297400. SHEET 2 OF 21                                                                                          |   | T-201            | TRENCH OPTION - TRACK PLAN & PROFILE.LR1                                               |
| W-103            | PROPOSED PROJECT- RIGHT OF WAY PLANS.LRTS 297+00 TO LRTS 309+00.SHEET 3 OF 21                                                                                            |   | T-202            | TRENCH OPTION - TRACK PLAN & PROFILE.LR1                                               |
| W-104<br>W-105   | PROPOSED PROJECT- RIGHT OF WAY PLANS.LRTS 309+00 TO LRTS 320+00.SHEET 4 OF 21<br>PROPOSED PROJECT- RIGHT OF WAY PLANS.LRTS 320+00 TO LRTS 332+00.SHEET 5 OF 21           |   | T-203<br>T-204   | TRENCH OPTION - TRACK PLAN & PROFILE.LR1<br>TRENCH OPTION - TRACK PLAN & PROFILE.LR1   |
| RW-105<br>RW-106 | PROPOSED PROJECT- RIGHT OF WAY PLANS.LRTS 320+00 TO LRTS 332+00. SHEET 5 OF 21 PROPOSED PROJECT- RIGHT OF WAY PLANS.LRTS 332+00 TO LRTS 344+00. SHEET 6 OF 21            |   | T-205            | TRENCH OFTION - TRACK PLAN & PROFILE. LRI                                              |
| RW-107           | PROPOSED PROJECT- RIGHT OF WAY PLANS.LRTS 344+00 TO LRTS 356+00.SHEET 7 OF 21                                                                                            |   | T-206            | TRENCH OPTION - TRACK PLAN & PROFILE. LRI                                              |
| RW-108<br>RW-109 | PROPOSED PROJECT- RIGHT OF WAY PLANS.LRTS 356+00 TO LRTS 368+00.SHEET 8 OF 21<br>PROPOSED PROJECT- RIGHT OF WAY PLANS.LRTS 368+00 TO LRTS 380+00.SHEET 9 OF 21           |   | T-207<br>T-208   | TRENCH OPTION - TRACK PLAN & PROFILE.LR1<br>TRENCH OPTION - TRACK PLAN & PROFILE.LR1   |
| RW-109<br>RW-110 | PROPOSED PROJECT- RIGHT OF WAT PLANS. LRTS 368+00 TO LRTS 380+00. SHEET 9 OF 21<br>PROPOSED PROJECT- RIGHT OF WAY PLANS. LRTS 380+00 TO LRTS 392+00. SHEET 10 OF 21      |   | T-209            | TRENCH OPTION - TRACK PLAN & PROFILE.LR1                                               |
| RW-111           | PROPOSED PROJECT- RIGHT OF WAY PLANS.LRTS 392+00 TO LRTS 402+00.SHEET 11 OF 21                                                                                           |   | T-210            | TRENCH OPTION - TRACK PLAN & PROFILE.LR1                                               |
| RW-112<br>RW-113 | PROPOSED PROJECT- RIGHT OF WAY PLANS.LRTS 402+00 TO LRTS 414+00.SHEET 12 OF 21<br>PROPOSED PROJECT- RIGHT OF WAY PLANS.LRTS 414+00 TO LRTS 426+00.SHEET 13 OF 21         |   | T-211<br>T-212   | TRENCH OPTION - TRACK PLAN & PROFILE.LR1<br>TRENCH OPTION - TRACK PLAN & PROFILE.LR1   |
| 14               | PROPOSED PROJECT- RIGHT OF WAY PLANS. LRTS 426+00 TO LRTS 438+00. SHEET 14 OF 21                                                                                         |   | T-213            | TRENCH OPTION - TRACK PLAN & PROFILE.LR1                                               |
| RW-115           | PROPOSED PROJECT- RIGHT OF WAY PLANS. LRTS 438+00 TO LRTS 450+00. SHEET 15 OF 21                                                                                         |   |                  |                                                                                        |
| RW-116<br>RW-117 | PROPOSED PROJECT- RIGHT OF WAY PLANS.LRTS 450+00 TO LRTS 462+00.SHEET 16 OF 21<br>PROPOSED PROJECT- RIGHT OF WAY PLANS.LRTS 462+00 TO LRTS 474+00.SHEET 17 OF 21         |   |                  | BNSF FREIGHT TRACK REALIGN                                                             |
| W-118            | PROPOSED PROJECT- RIGHT OF WAY PLANS. LRTS 474+00 TO LRTS 486+00. SHEET 18 OF 21                                                                                         |   |                  |                                                                                        |
| RW-119           | PROPOSED PROJECT - RIGHT OF WAY PLANS. LRTS 486+00 TO LRTS 498+00. SHEET 19 OF 21                                                                                        |   |                  |                                                                                        |
| RW-120<br>RW-121 | PROPOSED PROJECT- RIGHT OF WAY PLANS.LRTS 498+00 TO LRTS 510+00.SHEET 20 OF 21<br>PROPOSED PROJECT- RIGHT OF WAY PLANS.LRTS 510+00 TO LRTS 522+00.SHEET 21 OF 21         |   | T-401            | PROP PROJECT-FREIGHT PLAN & PROFILE.MTR                                                |
| RW-751           | HAWTHORNE OPTION - RIGHT OF WAY PLANS. LRTS 394+00 TO LRTS 405+00. SHEET 1 OF 15                                                                                         |   | T-402            | PROP PROJECT-FREIGHT PLAN & PROFILE.MTR                                                |
| RW-752<br>RW-753 | HAWTHORNE OPTION - RIGHT OF WAY PLANS, LRTS 405+00 TO LRTS 417+00, SHEET 2 OF 15                                                                                         |   | T-403<br>T-404   | PROP PROJECT-FREIGHT PLAN & PROFILE.MTR<br>PROP PROJECT-FREIGHT PLAN & PROFILE.MTR     |
| RW-755<br>RW-754 | HAWTHORNE OPTION - RIGHT OF WAY PLANS.LRTS 417+00 TO LRTS 429+00.SHEET 3 OF 15<br>HAWTHORNE OPTION - RIGHT OF WAY PLANS.LRTS 429+00 TO LRTS 441+00.SHEET 4 OF 15         |   | T-404<br>T-405   | PROP PROJECT-FREIGHT PLAN & PROFILE. MIR                                               |
| RW-755           | HAWTHORNE OPTION - RIGHT OF WAY PLANS.LRTS 441+00 TO LRTS 453+00.SHEET 5 OF 15                                                                                           |   | T-406            | PROP PROJECT-FREIGHT PLAN & PROFILE.MTR                                                |
| RW-756<br>RW-757 | HAWTHORNE OPTION - RIGHT OF WAY PLANS, LRTS 453+00 TO LRTS 465+00, SHEET 6 OF 15                                                                                         |   | T−407<br>T−408   | PROP PROJECT-FREIGHT PLAN & PROFILE.MTR<br>PROP PROJECT-FREIGHT PLAN & PROFILE.MTR     |
| RW-758           | HAWTHORNE OPTION - RIGHT OF WAY PLANS.LRTS 465+00 TO LRTS 477+00.SHEET 7 OF 15<br>HAWTHORNE OPTION - RIGHT OF WAY PLANS.LRTS 477+00 TO LRTS 489+00.SHEET 8 OF 15         |   | T-409            | PROP PROJECT-FREIGHT PLAN & PROFILE. MTR                                               |
| RW-759           | HAWTHORNE OPTION - RIGHT OF WAY PLANS.LRTS 489+00 TO LRTS 501+00.SHEET 9 OF 15                                                                                           |   | T-410            | PROP PROJECT-FREIGHT PLAN & PROFILE. MTR                                               |
| RW-760<br>RW-761 | HAWTHORNE OPTION - RIGHT OF WAY PLANS.LRTS 501+00 TO LRTS 513+00.SHEET 10 OF 15<br>HAWTHORNE OPTION - RIGHT OF WAY PLANS.LRTS 513+00 TO LRTS 525+00.SHEET 11 OF 15       |   | T-411<br>T-412   | PROP PROJECT-FREIGHT PLAN & PROFILE.MTR<br>PROP PROJECT-FREIGHT PLAN & PROFILE.MTR     |
| RW-762           | HAWTHORKE OFTION - RIGHT OF WAT FLANS. LETS 515400 TO LETS 525400. SHEET TO FTS                                                                                          |   | T-413            | PROP PROJECT-FREIGHT PLAN & PROFILE. MTR                                               |
| RW-763           | HAWTHORNE OPTION - RIGHT OF WAY PLANS, LRTS 537+00 TO LRTS 549+40, SHEET 13 OF 15                                                                                        |   | T-414            | PROP PROJECT-FREIGHT PLAN & PROFILE. MTR                                               |
| RW-764<br>RW-765 | HAWTHORNE OPTION - RIGHT OF WAY PLANS.LRTS 549+40 TO LRTS 561+00.SHEET 14 OF 15<br>HAWTHORNE OPTION - RIGHT OF WAY PLANS.LRTS 561+00 TO LRTS 563+85.SHEET 15 OF 15       |   | T-415<br>T-416   | PROP PROJECT-FREIGHT PLAN & PROFILE.MTR<br>PROP PROJECT-FREIGHT PLAN & PROFILE.MTR     |
|                  | TRATINGUAL OF FLOW - MIGHT OF WATELAND, ENTO DUTOU TO ENTO JOUTOJ, SHEET TO UN TJ                                                                                        |   | T-417            | PROP PROJECT-FREIGHT PLAN & PROFILE.MTR                                                |
|                  | LRT ROW PROPOSED PROJECT                                                                                                                                                 |   | T-418            | PROP PROJECT-FREIGHT PLAN & PROFILE. MTF                                               |
| TC-101           |                                                                                                                                                                          | _ | T-419<br>T-420   | PROP PROJECT-FREIGHT PLAN & PROF ILE. MTF<br>PROP PROJECT-FREIGHT PLAN & PROF ILE. MTF |
| TC-102           | PROPOSED PROJECT. TYPICAL SECTIONS. SHEET 1 OF 9<br>PROPOSED PROJECT. TYPICAL SECTIONS. SHEET 2 OF 9                                                                     |   | T-421            | PROP PROJECT-FREIGHT PLAN & PROFILE. MTF                                               |
| TC-103           | PROPOSED PROJECT. TYPICAL SECTIONS. SHEET 3 OF 9                                                                                                                         |   |                  |                                                                                        |
| TC-104<br>TC-105 | PROPOSED PROJECT. TYPICAL SECTIONS. SHEET 4 OF 9<br>PROPOSED PROJECT. TYPICAL SECTIONS. SHEET 5 OF 9                                                                     |   |                  | HAWTHORNE LRT OPTION                                                                   |
| TC-106           | PROPOSED PROJECT. TYPICAL SECTIONS. SHEET 5 OF 9 PROPOSED PROJECT. TYPICAL SECTIONS. SHEET 6 OF 9                                                                        |   | TC-701           | HAWTHORNE OPTION. CROSS SECTIONS. SHEET                                                |
| TC-107           | PROPOSED PROJECT. TYPICAL SECTIONS. SHEET 7 OF 9                                                                                                                         |   | TC-702<br>TC-703 | HAWTHORNE OPTION. CROSS SECTIONS. SHEET                                                |
| TC-108<br>TC-109 | PROPOSED PROJECT. TYPICAL SECTIONS. SHEET 8 OF 9<br>PROPOSED PROJECT. TYPICAL SECTIONS. SHEET 9 OF 9                                                                     |   | TC-704           | HAWTHORNE OPTION. CROSS SECTIONS. SHEET<br>HAWTHORNE OPTION. CROSS SECTIONS. SHEET     |
| T-101            | PROPOSED PROJECT - TRACK PLAN & PROFILE. LRTS 273+00 TO LRTS 285+00. SHEET 1 OF 21                                                                                       |   | TC-705           | HAWTHORNE OPTION. CROSS SECTIONS. SHEET                                                |
| T-102            | PROPOSED PROJECT – TRACK PLAN & PROFILE.LRTS 285+00 TO LRTS 297+00.SHEET 2 OF 21                                                                                         |   | TC-706<br>TC-707 | HAWTHORNE OPTION, CROSS SECTIONS, SHEET                                                |
| T-103<br>T-104   | PROPOSED PROJECT – TRACK PLAN & PROFILE.LRTS 297+00 TO LRTS 309+00.SHEET 3 OF 21<br>PROPOSED PROJECT – TRACK PLAN & PROFILE.LRTS 309+00 TO LRTS 320+00.SHEET 4 OF 21     |   | TC-708           | HAWTHORNE OPTION. CROSS SECTIONS. SHEET<br>HAWTHORNE OPTION. CROSS SECTIONS. SHEET     |
| T-105            | PROPOSED PROJECT - TRACK PLAN & PROFILE. LRTS 303+00 TO LRTS 320+00. SHEET 4 OF 21<br>PROPOSED PROJECT - TRACK PLAN & PROFILE. LRTS 320+00 TO LRTS 332+00. SHEET 5 OF 21 |   | TC-709           | HAWTHORNE OPTION. CROSS SECTIONS. SHEET                                                |
| T-106            | PROPOSED PROJECT - TRACK PLAN & PROFILE.LRTS 332+00 TO LRTS 344+00.SHEET 6 OF 21                                                                                         |   | TC-710<br>TC-711 | HAWTHORNE OPTION, CROSS SECTIONS, SHEET                                                |
| T-107<br>T-108   | PROPOSED PROJECT – TRACK PLAN & PROFILE.LRTS 344+00 TO LRTS 356+00.SHEET 7 OF 21<br>PROPOSED PROJECT – TRACK PLAN & PROFILE.LRTS 356+00 TO LRTS 368+00.SHEET 8 OF 21     |   | TC-712           | HAWTHORNE OPTION. CROSS SECTIONS. SHEET<br>HAWTHORNE OPTION. CROSS SECTIONS. SHEET     |
| T-109            | PROPOSED PROJECT - TRACK PLAN & PROFILE. LRTS 358+00 TO LRTS 388+00. SHEET 8 OF 21                                                                                       |   | TC-713           | HAWTHORNE OPTION. CROSS SECTIONS. SHEET                                                |
|                  |                                                                                                                                                                          |   | TC-714           | HAWTHORNE OPTION, CROSS SECTIONS, SHEET                                                |
|                  |                                                                                                                                                                          |   | TC-715           | HAWTHORNE OPTION, CROSS SECTIONS, SHEET                                                |