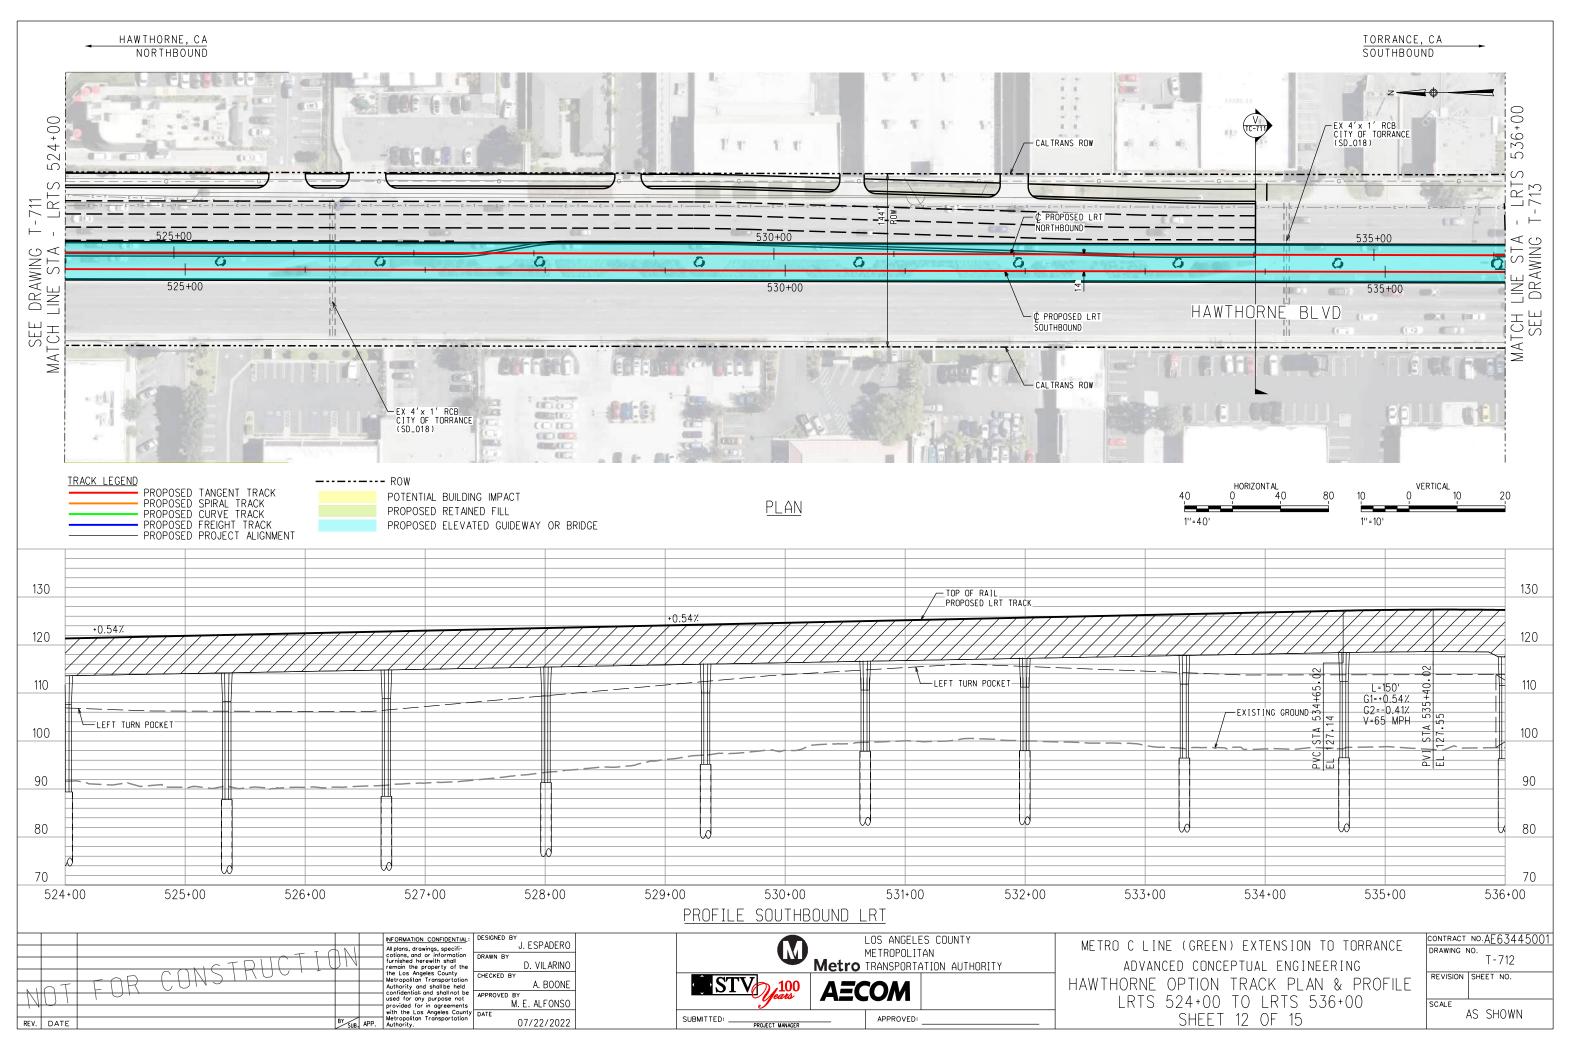

January 2023

In Association with:

McLean & Schultz Safeprobe, Inc SKA Design Soteria Company Terry A. Hayes Associates Inc The LeBaugh Group, Inc Vicus LLC Yunsoo Kim Design

|                  | GENERAL                                                                                                                                                                  |   |                  | LRT ROW PROPOSED PROJECT                                                               |
|------------------|--------------------------------------------------------------------------------------------------------------------------------------------------------------------------|---|------------------|----------------------------------------------------------------------------------------|
| G-100            | TITLE SHEET                                                                                                                                                              | _ | T-110            | PROPOSED PROJECT - TRACK PLAN & PROFILE.                                               |
| G-120<br>G-121   | INDEX OF DRAWINGS (EIR). SHEET 1 OF 2                                                                                                                                    |   | T-111            | PROPOSED PROJECT - TRACK PLAN & PROFILE.                                               |
| 21               | INDEX OF DRAWINGS (EIR). SHEET 2 OF 2                                                                                                                                    |   | T-112<br>T-113   | PROPOSED PROJECT - TRACK PLAN & PROFILE.<br>PROPOSED PROJECT - TRACK PLAN & PROFILE.   |
|                  | SURVEY CONTROL POINTS                                                                                                                                                    |   | T-114            | PROPOSED PROJECT - TRACK PLAN & PROFILE.                                               |
| G-300            | PROJECT MAPPING, SURVEY CONTROL POINT                                                                                                                                    | — | T-115<br>T-116   | PROPOSED PROJECT - TRACK PLAN & PROFILE.<br>PROPOSED PROJECT - TRACK PLAN & PROFILE.   |
| - 500            | PRUJECT MAPPING, SURVET CUNIRUL PUINT                                                                                                                                    |   | T-117            | PROPOSED PROJECT - TRACK PLAN & PROFILE.                                               |
|                  | TRACK GENERAL                                                                                                                                                            |   | T-118            | PROPOSED PROJECT - TRACK PLAN & PROFILE.                                               |
| TG-001           | ABBREVIATIONS, SYMBOLS, AND GENERAL NOTES, SHEET 1 OF 4                                                                                                                  | — | T-119<br>T-120   | PROPOSED PROJECT - TRACK PLAN & PROFILE.<br>PROPOSED PROJECT - TRACK PLAN & PROFILE.   |
| TG-002           | ABBREVIATIONS, SYMBOLS, AND GENERAL NOTES. SHEET 7 OF 4                                                                                                                  |   | T-121            | PROPOSED PROJECT - TRACK PLAN & PROFILE.                                               |
| -003             | ABBREVIATIONS, SYMBOLS, AND GENERAL NOTES. SHEET 3 OF 4                                                                                                                  |   |                  |                                                                                        |
| G-004            | ABBREVIATIONS, SYMBOLS, AND GENERAL NOTES. SHEET 4 OF 4                                                                                                                  |   |                  | LRT ROW TRENCH OPTION                                                                  |
|                  | RIGHT OF WAY (ROW)                                                                                                                                                       |   | TC-201           | TRENCH OPTION. TYPICAL SECTIONS. SHEET 1                                               |
|                  | PROPOSED PROJECT- RIGHT OF WAY PLANS.LRTS 273+00 TO LRTS 285+00.SHEET 1 OF 21                                                                                            | — | TC-202<br>TC-203 | TRENCH OPTION, TYPICAL SECTIONS, SHEET 2<br>TRENCH OPTION, TYPICAL SECTIONS, SHEET 3   |
| W-102            | PROPOSED PROJECT- RIGHT OF WAY PLANS. LRTS 285400 TO LRTS 297400. SHEET 2 OF 21                                                                                          |   | T-201            | TRENCH OPTION - TRACK PLAN & PROFILE.LR1                                               |
| W-103            | PROPOSED PROJECT- RIGHT OF WAY PLANS.LRTS 297+00 TO LRTS 309+00.SHEET 3 OF 21                                                                                            |   | T-202            | TRENCH OPTION - TRACK PLAN & PROFILE.LR1                                               |
| W-104<br>W-105   | PROPOSED PROJECT- RIGHT OF WAY PLANS.LRTS 309+00 TO LRTS 320+00.SHEET 4 OF 21<br>PROPOSED PROJECT- RIGHT OF WAY PLANS.LRTS 320+00 TO LRTS 332+00.SHEET 5 OF 21           |   | T-203<br>T-204   | TRENCH OPTION - TRACK PLAN & PROFILE.LR1<br>TRENCH OPTION - TRACK PLAN & PROFILE.LR1   |
| RW-105<br>RW-106 | PROPOSED PROJECT- RIGHT OF WAY PLANS.LRTS 320+00 TO LRTS 332+00. SHEET 5 OF 21 PROPOSED PROJECT- RIGHT OF WAY PLANS.LRTS 332+00 TO LRTS 344+00. SHEET 6 OF 21            |   | T-205            | TRENCH OFTION - TRACK PLAN & PROFILE. LRI                                              |
| RW-107           | PROPOSED PROJECT- RIGHT OF WAY PLANS.LRTS 344+00 TO LRTS 356+00.SHEET 7 OF 21                                                                                            |   | T-206            | TRENCH OPTION - TRACK PLAN & PROFILE. LRI                                              |
| RW-108<br>RW-109 | PROPOSED PROJECT- RIGHT OF WAY PLANS.LRTS 356+00 TO LRTS 368+00.SHEET 8 OF 21<br>PROPOSED PROJECT- RIGHT OF WAY PLANS.LRTS 368+00 TO LRTS 380+00.SHEET 9 OF 21           |   | T-207<br>T-208   | TRENCH OPTION - TRACK PLAN & PROFILE.LR1<br>TRENCH OPTION - TRACK PLAN & PROFILE.LR1   |
| RW-109<br>RW-110 | PROPOSED PROJECT- RIGHT OF WAT PLANS. LRTS 368+00 TO LRTS 380+00. SHEET 9 OF 21<br>PROPOSED PROJECT- RIGHT OF WAY PLANS. LRTS 380+00 TO LRTS 392+00. SHEET 10 OF 21      |   | T-209            | TRENCH OPTION - TRACK PLAN & PROFILE.LR1                                               |
| RW-111           | PROPOSED PROJECT- RIGHT OF WAY PLANS.LRTS 392+00 TO LRTS 402+00.SHEET 11 OF 21                                                                                           |   | T-210            | TRENCH OPTION - TRACK PLAN & PROFILE.LR1                                               |
| RW-112<br>RW-113 | PROPOSED PROJECT- RIGHT OF WAY PLANS.LRTS 402+00 TO LRTS 414+00.SHEET 12 OF 21<br>PROPOSED PROJECT- RIGHT OF WAY PLANS.LRTS 414+00 TO LRTS 426+00.SHEET 13 OF 21         |   | T-211<br>T-212   | TRENCH OPTION - TRACK PLAN & PROFILE.LR1<br>TRENCH OPTION - TRACK PLAN & PROFILE.LR1   |
| 14               | PROPOSED PROJECT- RIGHT OF WAY PLANS. LRTS 426+00 TO LRTS 438+00. SHEET 14 OF 21                                                                                         |   | T-213            | TRENCH OPTION - TRACK PLAN & PROFILE.LR1                                               |
| RW-115           | PROPOSED PROJECT- RIGHT OF WAY PLANS. LRTS 438+00 TO LRTS 450+00. SHEET 15 OF 21                                                                                         |   |                  |                                                                                        |
| RW-116<br>RW-117 | PROPOSED PROJECT- RIGHT OF WAY PLANS.LRTS 450+00 TO LRTS 462+00.SHEET 16 OF 21<br>PROPOSED PROJECT- RIGHT OF WAY PLANS.LRTS 462+00 TO LRTS 474+00.SHEET 17 OF 21         |   |                  | BNSF FREIGHT TRACK REALIGN                                                             |
| W-118            | PROPOSED PROJECT- RIGHT OF WAY PLANS. LRTS 474+00 TO LRTS 486+00. SHEET 18 OF 21                                                                                         |   |                  |                                                                                        |
| RW-119           | PROPOSED PROJECT - RIGHT OF WAY PLANS. LRTS 486+00 TO LRTS 498+00. SHEET 19 OF 21                                                                                        |   |                  |                                                                                        |
| RW-120<br>RW-121 | PROPOSED PROJECT- RIGHT OF WAY PLANS.LRTS 498+00 TO LRTS 510+00.SHEET 20 OF 21<br>PROPOSED PROJECT- RIGHT OF WAY PLANS.LRTS 510+00 TO LRTS 522+00.SHEET 21 OF 21         |   | T-401            | PROP PROJECT-FREIGHT PLAN & PROFILE.MTR                                                |
| RW-751           | HAWTHORNE OPTION - RIGHT OF WAY PLANS. LRTS 394+00 TO LRTS 405+00. SHEET 1 OF 15                                                                                         |   | T-402            | PROP PROJECT-FREIGHT PLAN & PROFILE.MTR                                                |
| RW-752<br>RW-753 | HAWTHORNE OPTION - RIGHT OF WAY PLANS, LRTS 405+00 TO LRTS 417+00, SHEET 2 OF 15                                                                                         |   | T-403<br>T-404   | PROP PROJECT-FREIGHT PLAN & PROFILE.MTR<br>PROP PROJECT-FREIGHT PLAN & PROFILE.MTR     |
| RW-755<br>RW-754 | HAWTHORNE OPTION - RIGHT OF WAY PLANS.LRTS 417+00 TO LRTS 429+00.SHEET 3 OF 15<br>HAWTHORNE OPTION - RIGHT OF WAY PLANS.LRTS 429+00 TO LRTS 441+00.SHEET 4 OF 15         |   | T-404<br>T-405   | PROP PROJECT-FREIGHT PLAN & PROFILE. MIR                                               |
| RW-755           | HAWTHORNE OPTION - RIGHT OF WAY PLANS.LRTS 441+00 TO LRTS 453+00.SHEET 5 OF 15                                                                                           |   | T-406            | PROP PROJECT-FREIGHT PLAN & PROFILE.MTR                                                |
| RW-756<br>RW-757 | HAWTHORNE OPTION - RIGHT OF WAY PLANS, LRTS 453+00 TO LRTS 465+00, SHEET 6 OF 15                                                                                         |   | T−407<br>T−408   | PROP PROJECT-FREIGHT PLAN & PROFILE.MTR<br>PROP PROJECT-FREIGHT PLAN & PROFILE.MTR     |
| RW-758           | HAWTHORNE OPTION - RIGHT OF WAY PLANS.LRTS 465+00 TO LRTS 477+00.SHEET 7 OF 15<br>HAWTHORNE OPTION - RIGHT OF WAY PLANS.LRTS 477+00 TO LRTS 489+00.SHEET 8 OF 15         |   | T-409            | PROP PROJECT-FREIGHT PLAN & PROFILE. MTR                                               |
| RW-759           | HAWTHORNE OPTION - RIGHT OF WAY PLANS.LRTS 489+00 TO LRTS 501+00.SHEET 9 OF 15                                                                                           |   | T-410            | PROP PROJECT-FREIGHT PLAN & PROFILE. MTR                                               |
| RW-760<br>RW-761 | HAWTHORNE OPTION - RIGHT OF WAY PLANS.LRTS 501+00 TO LRTS 513+00.SHEET 10 OF 15<br>HAWTHORNE OPTION - RIGHT OF WAY PLANS.LRTS 513+00 TO LRTS 525+00.SHEET 11 OF 15       |   | T-411<br>T-412   | PROP PROJECT-FREIGHT PLAN & PROFILE.MTR<br>PROP PROJECT-FREIGHT PLAN & PROFILE.MTR     |
| RW-762           | HAWTHORKE OFTION - RIGHT OF WAT FLANS. LETS 515400 TO LETS 525400. SHEET TO FTS                                                                                          |   | T-413            | PROP PROJECT-FREIGHT PLAN & PROFILE. MTR                                               |
| RW-763           | HAWTHORNE OPTION - RIGHT OF WAY PLANS, LRTS 537+00 TO LRTS 549+40, SHEET 13 OF 15                                                                                        |   | T-414            | PROP PROJECT-FREIGHT PLAN & PROFILE. MTR                                               |
| RW-764<br>RW-765 | HAWTHORNE OPTION - RIGHT OF WAY PLANS.LRTS 549+40 TO LRTS 561+00.SHEET 14 OF 15<br>HAWTHORNE OPTION - RIGHT OF WAY PLANS.LRTS 561+00 TO LRTS 563+85.SHEET 15 OF 15       |   | T-415<br>T-416   | PROP PROJECT-FREIGHT PLAN & PROFILE.MTR<br>PROP PROJECT-FREIGHT PLAN & PROFILE.MTR     |
|                  | TRATINGUAL OF FLOW - MIGHT OF WATELAND, ENTO DUTOU TO ENTO JOUTOJ, SHEET TO UN TJ                                                                                        |   | T-417            | PROP PROJECT-FREIGHT PLAN & PROFILE.MTR                                                |
|                  | LRT ROW PROPOSED PROJECT                                                                                                                                                 |   | T-418            | PROP PROJECT-FREIGHT PLAN & PROFILE. MTF                                               |
| TC-101           |                                                                                                                                                                          | _ | T-419<br>T-420   | PROP PROJECT-FREIGHT PLAN & PROF ILE. MTF<br>PROP PROJECT-FREIGHT PLAN & PROF ILE. MTF |
| TC-102           | PROPOSED PROJECT. TYPICAL SECTIONS. SHEET 1 OF 9<br>PROPOSED PROJECT. TYPICAL SECTIONS. SHEET 2 OF 9                                                                     |   | T-421            | PROP PROJECT-FREIGHT PLAN & PROFILE. MTF                                               |
| TC-103           | PROPOSED PROJECT. TYPICAL SECTIONS. SHEET 3 OF 9                                                                                                                         |   |                  |                                                                                        |
| TC-104<br>TC-105 | PROPOSED PROJECT. TYPICAL SECTIONS. SHEET 4 OF 9<br>PROPOSED PROJECT. TYPICAL SECTIONS. SHEET 5 OF 9                                                                     |   |                  | HAWTHORNE LRT OPTION                                                                   |
| TC-106           | PROPOSED PROJECT. TYPICAL SECTIONS. SHEET 5 OF 9 PROPOSED PROJECT. TYPICAL SECTIONS. SHEET 6 OF 9                                                                        |   | TC-701           | HAWTHORNE OPTION. CROSS SECTIONS. SHEET                                                |
| TC-107           | PROPOSED PROJECT. TYPICAL SECTIONS. SHEET 7 OF 9                                                                                                                         |   | TC-702<br>TC-703 | HAWTHORNE OPTION. CROSS SECTIONS. SHEET                                                |
| TC-108<br>TC-109 | PROPOSED PROJECT. TYPICAL SECTIONS. SHEET 8 OF 9<br>PROPOSED PROJECT. TYPICAL SECTIONS. SHEET 9 OF 9                                                                     |   | TC-704           | HAWTHORNE OPTION. CROSS SECTIONS. SHEET<br>HAWTHORNE OPTION. CROSS SECTIONS. SHEET     |
| T-101            | PROPOSED PROJECT - TRACK PLAN & PROFILE. LRTS 273+00 TO LRTS 285+00. SHEET 1 OF 21                                                                                       |   | TC-705           | HAWTHORNE OPTION. CROSS SECTIONS. SHEET                                                |
| T-102            | PROPOSED PROJECT – TRACK PLAN & PROFILE.LRTS 285+00 TO LRTS 297+00.SHEET 2 OF 21                                                                                         |   | TC-706<br>TC-707 | HAWTHORNE OPTION, CROSS SECTIONS, SHEET                                                |
| T-103<br>T-104   | PROPOSED PROJECT – TRACK PLAN & PROFILE.LRTS 297+00 TO LRTS 309+00.SHEET 3 OF 21<br>PROPOSED PROJECT – TRACK PLAN & PROFILE.LRTS 309+00 TO LRTS 320+00.SHEET 4 OF 21     |   | TC-708           | HAWTHORNE OPTION. CROSS SECTIONS. SHEET<br>HAWTHORNE OPTION. CROSS SECTIONS. SHEET     |
| T-105            | PROPOSED PROJECT - TRACK PLAN & PROFILE. LRTS 303+00 TO LRTS 320+00. SHEET 4 OF 21<br>PROPOSED PROJECT - TRACK PLAN & PROFILE. LRTS 320+00 TO LRTS 332+00. SHEET 5 OF 21 |   | TC-709           | HAWTHORNE OPTION. CROSS SECTIONS. SHEET                                                |
| T-106            | PROPOSED PROJECT - TRACK PLAN & PROFILE.LRTS 332+00 TO LRTS 344+00.SHEET 6 OF 21                                                                                         |   | TC-710<br>TC-711 | HAWTHORNE OPTION, CROSS SECTIONS, SHEET                                                |
| T-107<br>T-108   | PROPOSED PROJECT – TRACK PLAN & PROFILE.LRTS 344+00 TO LRTS 356+00.SHEET 7 OF 21<br>PROPOSED PROJECT – TRACK PLAN & PROFILE.LRTS 356+00 TO LRTS 368+00.SHEET 8 OF 21     |   | TC-712           | HAWTHORNE OPTION. CROSS SECTIONS. SHEET<br>HAWTHORNE OPTION. CROSS SECTIONS. SHEET     |
| T-109            | PROPOSED PROJECT - TRACK PLAN & PROFILE. LRTS 358+00 TO LRTS 388+00. SHEET 8 OF 21                                                                                       |   | TC-713           | HAWTHORNE OPTION. CROSS SECTIONS. SHEET                                                |
|                  |                                                                                                                                                                          |   | TC-714           | HAWTHORNE OPTION, CROSS SECTIONS, SHEET                                                |
|                  |                                                                                                                                                                          |   | TC-715           | HAWTHORNE OPTION, CROSS SECTIONS, SHEET                                                |