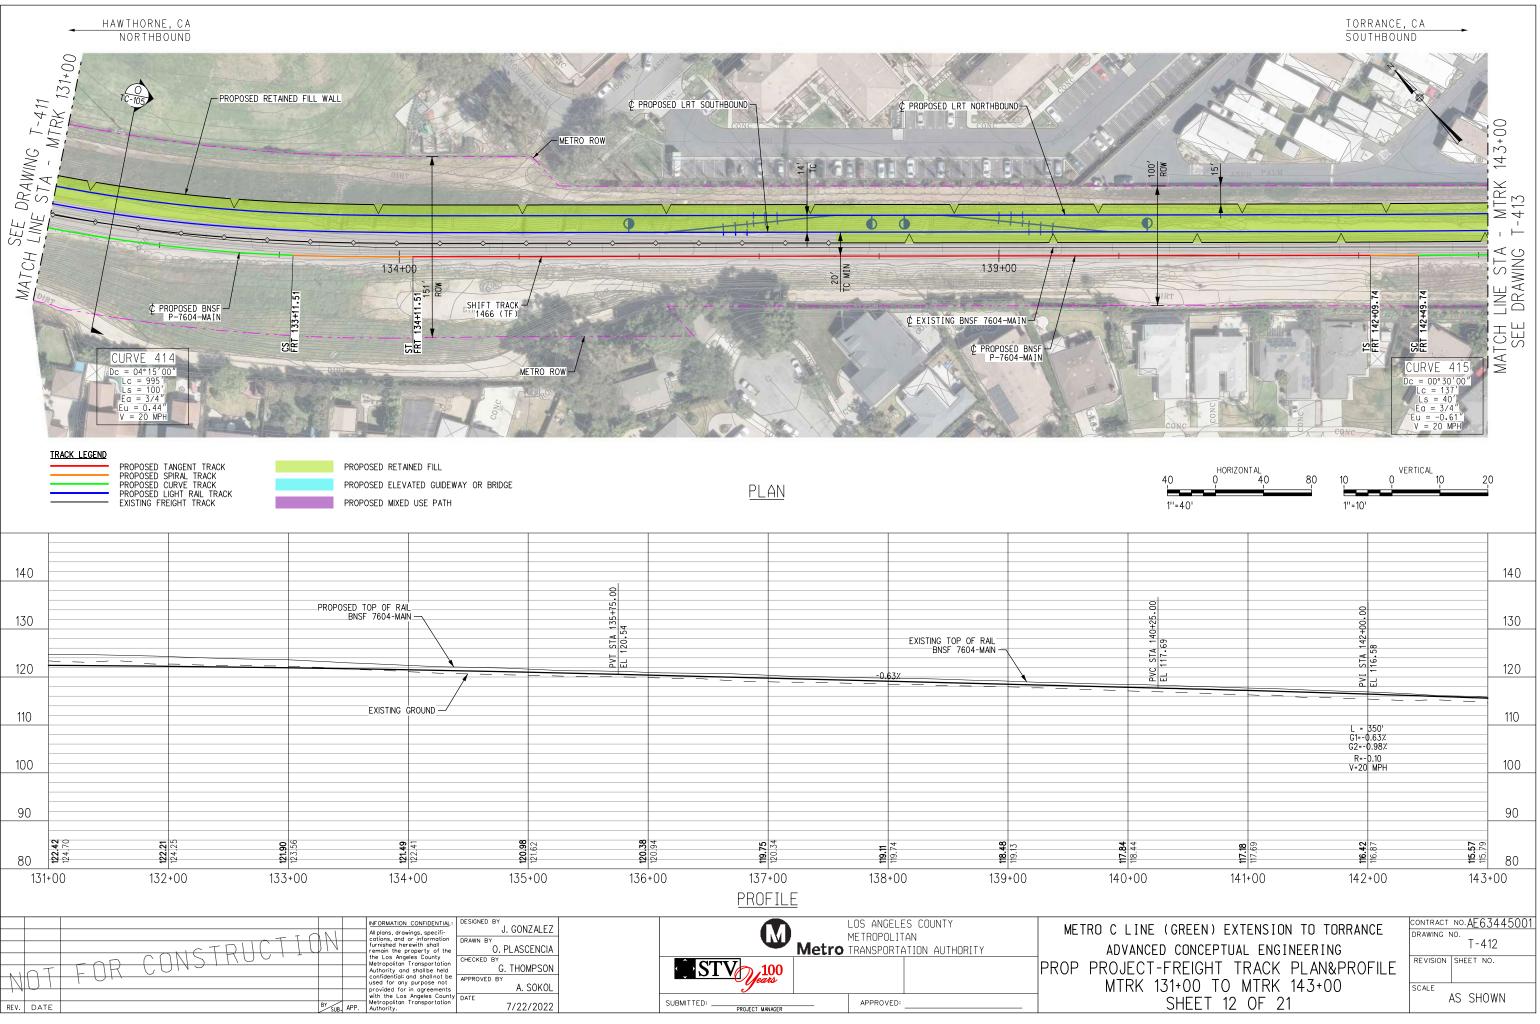

January 2023

In Association with:

McLean & Schultz Safeprobe, Inc SKA Design Soteria Company Terry A. Hayes Associates Inc The LeBaugh Group, Inc Vicus LLC Yunsoo Kim Design

|                  | GENERAL                                                                                                                                                                  |   |                  | LRT ROW PROPOSED PROJECT                                                               |
|------------------|--------------------------------------------------------------------------------------------------------------------------------------------------------------------------|---|------------------|----------------------------------------------------------------------------------------|
| G-100            | TITLE SHEET                                                                                                                                                              | _ | T-110            | PROPOSED PROJECT - TRACK PLAN & PROFILE.                                               |
| G-120<br>G-121   | INDEX OF DRAWINGS (EIR). SHEET 1 OF 2                                                                                                                                    |   | T-111            | PROPOSED PROJECT - TRACK PLAN & PROFILE.                                               |
| 21               | INDEX OF DRAWINGS (EIR). SHEET 2 OF 2                                                                                                                                    |   | T-112<br>T-113   | PROPOSED PROJECT - TRACK PLAN & PROFILE.<br>PROPOSED PROJECT - TRACK PLAN & PROFILE.   |
|                  | SURVEY CONTROL POINTS                                                                                                                                                    |   | T-114            | PROPOSED PROJECT - TRACK PLAN & PROFILE.                                               |
| G-300            | PROJECT MAPPING, SURVEY CONTROL POINT                                                                                                                                    | — | T-115<br>T-116   | PROPOSED PROJECT - TRACK PLAN & PROFILE.<br>PROPOSED PROJECT - TRACK PLAN & PROFILE.   |
| - 500            | PRUJECT MAPPING, SURVET CUNIRUL PUINT                                                                                                                                    |   | T-117            | PROPOSED PROJECT - TRACK PLAN & PROFILE.                                               |
|                  | TRACK GENERAL                                                                                                                                                            |   | T-118            | PROPOSED PROJECT - TRACK PLAN & PROFILE.                                               |
| TG-001           | ABBREVIATIONS, SYMBOLS, AND GENERAL NOTES, SHEET 1 OF 4                                                                                                                  | — | T-119<br>T-120   | PROPOSED PROJECT - TRACK PLAN & PROFILE.<br>PROPOSED PROJECT - TRACK PLAN & PROFILE.   |
| TG-002           | ABBREVIATIONS, SYMBOLS, AND GENERAL NOTES. SHEET 7 OF 4                                                                                                                  |   | T-121            | PROPOSED PROJECT - TRACK PLAN & PROFILE.                                               |
| -003             | ABBREVIATIONS, SYMBOLS, AND GENERAL NOTES. SHEET 3 OF 4                                                                                                                  |   |                  |                                                                                        |
| G-004            | ABBREVIATIONS, SYMBOLS, AND GENERAL NOTES. SHEET 4 OF 4                                                                                                                  |   |                  | LRT ROW TRENCH OPTION                                                                  |
|                  | RIGHT OF WAY (ROW)                                                                                                                                                       |   | TC-201           | TRENCH OPTION. TYPICAL SECTIONS. SHEET 1                                               |
|                  | PROPOSED PROJECT- RIGHT OF WAY PLANS.LRTS 273+00 TO LRTS 285+00.SHEET 1 OF 21                                                                                            | — | TC-202<br>TC-203 | TRENCH OPTION, TYPICAL SECTIONS, SHEET 2<br>TRENCH OPTION, TYPICAL SECTIONS, SHEET 3   |
| W-102            | PROPOSED PROJECT- RIGHT OF WAY PLANS. LRTS 285400 TO LRTS 297400. SHEET 2 OF 21                                                                                          |   | T-201            | TRENCH OPTION - TRACK PLAN & PROFILE.LR1                                               |
| W-103            | PROPOSED PROJECT- RIGHT OF WAY PLANS.LRTS 297+00 TO LRTS 309+00.SHEET 3 OF 21                                                                                            |   | T-202            | TRENCH OPTION - TRACK PLAN & PROFILE.LR1                                               |
| W-104<br>W-105   | PROPOSED PROJECT- RIGHT OF WAY PLANS.LRTS 309+00 TO LRTS 320+00.SHEET 4 OF 21<br>PROPOSED PROJECT- RIGHT OF WAY PLANS.LRTS 320+00 TO LRTS 332+00.SHEET 5 OF 21           |   | T-203<br>T-204   | TRENCH OPTION - TRACK PLAN & PROFILE.LR1<br>TRENCH OPTION - TRACK PLAN & PROFILE.LR1   |
| RW-105<br>RW-106 | PROPOSED PROJECT- RIGHT OF WAY PLANS.LRTS 320+00 TO LRTS 332+00. SHEET 5 OF 21 PROPOSED PROJECT- RIGHT OF WAY PLANS.LRTS 332+00 TO LRTS 344+00. SHEET 6 OF 21            |   | T-205            | TRENCH OFTION - TRACK PLAN & PROFILE. LRI                                              |
| RW-107           | PROPOSED PROJECT- RIGHT OF WAY PLANS.LRTS 344+00 TO LRTS 356+00.SHEET 7 OF 21                                                                                            |   | T-206            | TRENCH OPTION - TRACK PLAN & PROFILE. LRI                                              |
| RW-108<br>RW-109 | PROPOSED PROJECT- RIGHT OF WAY PLANS.LRTS 356+00 TO LRTS 368+00.SHEET 8 OF 21<br>PROPOSED PROJECT- RIGHT OF WAY PLANS.LRTS 368+00 TO LRTS 380+00.SHEET 9 OF 21           |   | T-207<br>T-208   | TRENCH OPTION - TRACK PLAN & PROFILE.LR1<br>TRENCH OPTION - TRACK PLAN & PROFILE.LR1   |
| RW-109<br>RW-110 | PROPOSED PROJECT- RIGHT OF WAT PLANS. LRTS 368+00 TO LRTS 380+00. SHEET 9 OF 21<br>PROPOSED PROJECT- RIGHT OF WAY PLANS. LRTS 380+00 TO LRTS 392+00. SHEET 10 OF 21      |   | T-209            | TRENCH OPTION - TRACK PLAN & PROFILE.LR1                                               |
| RW-111           | PROPOSED PROJECT- RIGHT OF WAY PLANS.LRTS 392+00 TO LRTS 402+00.SHEET 11 OF 21                                                                                           |   | T-210            | TRENCH OPTION - TRACK PLAN & PROFILE.LR1                                               |
| RW-112<br>RW-113 | PROPOSED PROJECT- RIGHT OF WAY PLANS.LRTS 402+00 TO LRTS 414+00.SHEET 12 OF 21<br>PROPOSED PROJECT- RIGHT OF WAY PLANS.LRTS 414+00 TO LRTS 426+00.SHEET 13 OF 21         |   | T-211<br>T-212   | TRENCH OPTION - TRACK PLAN & PROFILE.LR1<br>TRENCH OPTION - TRACK PLAN & PROFILE.LR1   |
| 14               | PROPOSED PROJECT- RIGHT OF WAY PLANS. LRTS 426+00 TO LRTS 438+00. SHEET 14 OF 21                                                                                         |   | T-213            | TRENCH OPTION - TRACK PLAN & PROFILE.LR1                                               |
| RW-115           | PROPOSED PROJECT- RIGHT OF WAY PLANS. LRTS 438+00 TO LRTS 450+00. SHEET 15 OF 21                                                                                         |   |                  |                                                                                        |
| RW-116<br>RW-117 | PROPOSED PROJECT- RIGHT OF WAY PLANS.LRTS 450+00 TO LRTS 462+00.SHEET 16 OF 21<br>PROPOSED PROJECT- RIGHT OF WAY PLANS.LRTS 462+00 TO LRTS 474+00.SHEET 17 OF 21         |   |                  | BNSF FREIGHT TRACK REALIGN                                                             |
| W-118            | PROPOSED PROJECT- RIGHT OF WAY PLANS. LRTS 474+00 TO LRTS 486+00. SHEET 18 OF 21                                                                                         |   |                  |                                                                                        |
| RW-119           | PROPOSED PROJECT - RIGHT OF WAY PLANS. LRTS 486+00 TO LRTS 498+00. SHEET 19 OF 21                                                                                        |   |                  |                                                                                        |
| RW-120<br>RW-121 | PROPOSED PROJECT- RIGHT OF WAY PLANS.LRTS 498+00 TO LRTS 510+00.SHEET 20 OF 21<br>PROPOSED PROJECT- RIGHT OF WAY PLANS.LRTS 510+00 TO LRTS 522+00.SHEET 21 OF 21         |   | T-401            | PROP PROJECT-FREIGHT PLAN & PROFILE.MTR                                                |
| RW-751           | HAWTHORNE OPTION - RIGHT OF WAY PLANS. LRTS 394+00 TO LRTS 405+00. SHEET 1 OF 15                                                                                         |   | T-402            | PROP PROJECT-FREIGHT PLAN & PROFILE.MTR                                                |
| RW-752<br>RW-753 | HAWTHORNE OPTION - RIGHT OF WAY PLANS, LRTS 405+00 TO LRTS 417+00, SHEET 2 OF 15                                                                                         |   | T-403<br>T-404   | PROP PROJECT-FREIGHT PLAN & PROFILE.MTR<br>PROP PROJECT-FREIGHT PLAN & PROFILE.MTR     |
| RW-755<br>RW-754 | HAWTHORNE OPTION - RIGHT OF WAY PLANS.LRTS 417+00 TO LRTS 429+00.SHEET 3 OF 15<br>HAWTHORNE OPTION - RIGHT OF WAY PLANS.LRTS 429+00 TO LRTS 441+00.SHEET 4 OF 15         |   | T-404<br>T-405   | PROP PROJECT-FREIGHT PLAN & PROFILE. MIR                                               |
| RW-755           | HAWTHORNE OPTION - RIGHT OF WAY PLANS.LRTS 441+00 TO LRTS 453+00.SHEET 5 OF 15                                                                                           |   | T-406            | PROP PROJECT-FREIGHT PLAN & PROFILE.MTR                                                |
| RW-756<br>RW-757 | HAWTHORNE OPTION - RIGHT OF WAY PLANS, LRTS 453+00 TO LRTS 465+00, SHEET 6 OF 15                                                                                         |   | T−407<br>T−408   | PROP PROJECT-FREIGHT PLAN & PROFILE.MTR<br>PROP PROJECT-FREIGHT PLAN & PROFILE.MTR     |
| RW-758           | HAWTHORNE OPTION - RIGHT OF WAY PLANS.LRTS 465+00 TO LRTS 477+00.SHEET 7 OF 15<br>HAWTHORNE OPTION - RIGHT OF WAY PLANS.LRTS 477+00 TO LRTS 489+00.SHEET 8 OF 15         |   | T-409            | PROP PROJECT-FREIGHT PLAN & PROFILE. MTR                                               |
| RW-759           | HAWTHORNE OPTION - RIGHT OF WAY PLANS.LRTS 489+00 TO LRTS 501+00.SHEET 9 OF 15                                                                                           |   | T-410            | PROP PROJECT-FREIGHT PLAN & PROFILE. MTR                                               |
| RW-760<br>RW-761 | HAWTHORNE OPTION - RIGHT OF WAY PLANS.LRTS 501+00 TO LRTS 513+00.SHEET 10 OF 15<br>HAWTHORNE OPTION - RIGHT OF WAY PLANS.LRTS 513+00 TO LRTS 525+00.SHEET 11 OF 15       |   | T-411<br>T-412   | PROP PROJECT-FREIGHT PLAN & PROFILE.MTR<br>PROP PROJECT-FREIGHT PLAN & PROFILE.MTR     |
| RW-762           | HAWTHORKE OFTION - RIGHT OF WAT FLANS. LETS 515400 TO LETS 525400. SHEET TO FTS                                                                                          |   | T-413            | PROP PROJECT-FREIGHT PLAN & PROFILE. MTR                                               |
| RW-763           | HAWTHORNE OPTION - RIGHT OF WAY PLANS, LRTS 537+00 TO LRTS 549+40, SHEET 13 OF 15                                                                                        |   | T-414            | PROP PROJECT-FREIGHT PLAN & PROFILE. MTR                                               |
| RW-764<br>RW-765 | HAWTHORNE OPTION - RIGHT OF WAY PLANS.LRTS 549+40 TO LRTS 561+00.SHEET 14 OF 15<br>HAWTHORNE OPTION - RIGHT OF WAY PLANS.LRTS 561+00 TO LRTS 563+85.SHEET 15 OF 15       |   | T-415<br>T-416   | PROP PROJECT-FREIGHT PLAN & PROFILE.MTR<br>PROP PROJECT-FREIGHT PLAN & PROFILE.MTR     |
|                  | TRATINGUAL OF FLOW - MIGHT OF WATELAND, ENTO DUTOU TO ENTO JOUTOJ, SHEET TO UN TJ                                                                                        |   | T-417            | PROP PROJECT-FREIGHT PLAN & PROFILE.MTR                                                |
|                  | LRT ROW PROPOSED PROJECT                                                                                                                                                 |   | T-418            | PROP PROJECT-FREIGHT PLAN & PROFILE. MTF                                               |
| TC-101           |                                                                                                                                                                          | _ | T-419<br>T-420   | PROP PROJECT-FREIGHT PLAN & PROF ILE. MTF<br>PROP PROJECT-FREIGHT PLAN & PROF ILE. MTF |
| TC-102           | PROPOSED PROJECT. TYPICAL SECTIONS. SHEET 1 OF 9<br>PROPOSED PROJECT. TYPICAL SECTIONS. SHEET 2 OF 9                                                                     |   | T-421            | PROP PROJECT-FREIGHT PLAN & PROFILE. MTF                                               |
| TC-103           | PROPOSED PROJECT. TYPICAL SECTIONS. SHEET 3 OF 9                                                                                                                         |   |                  |                                                                                        |
| TC-104<br>TC-105 | PROPOSED PROJECT. TYPICAL SECTIONS. SHEET 4 OF 9<br>PROPOSED PROJECT. TYPICAL SECTIONS. SHEET 5 OF 9                                                                     |   |                  | HAWTHORNE LRT OPTION                                                                   |
| TC-106           | PROPOSED PROJECT. TYPICAL SECTIONS. SHEET 5 OF 9 PROPOSED PROJECT. TYPICAL SECTIONS. SHEET 6 OF 9                                                                        |   | TC-701           | HAWTHORNE OPTION. CROSS SECTIONS. SHEET                                                |
| TC-107           | PROPOSED PROJECT. TYPICAL SECTIONS. SHEET 7 OF 9                                                                                                                         |   | TC-702<br>TC-703 | HAWTHORNE OPTION. CROSS SECTIONS. SHEET                                                |
| TC-108<br>TC-109 | PROPOSED PROJECT. TYPICAL SECTIONS. SHEET 8 OF 9<br>PROPOSED PROJECT. TYPICAL SECTIONS. SHEET 9 OF 9                                                                     |   | TC-704           | HAWTHORNE OPTION. CROSS SECTIONS. SHEET<br>HAWTHORNE OPTION. CROSS SECTIONS. SHEET     |
| T-101            | PROPOSED PROJECT - TRACK PLAN & PROFILE. LRTS 273+00 TO LRTS 285+00. SHEET 1 OF 21                                                                                       |   | TC-705           | HAWTHORNE OPTION. CROSS SECTIONS. SHEET                                                |
| T-102            | PROPOSED PROJECT – TRACK PLAN & PROFILE.LRTS 285+00 TO LRTS 297+00.SHEET 2 OF 21                                                                                         |   | TC-706<br>TC-707 | HAWTHORNE OPTION, CROSS SECTIONS, SHEET                                                |
| T-103<br>T-104   | PROPOSED PROJECT – TRACK PLAN & PROFILE.LRTS 297+00 TO LRTS 309+00.SHEET 3 OF 21<br>PROPOSED PROJECT – TRACK PLAN & PROFILE.LRTS 309+00 TO LRTS 320+00.SHEET 4 OF 21     |   | TC-708           | HAWTHORNE OPTION. CROSS SECTIONS. SHEET<br>HAWTHORNE OPTION. CROSS SECTIONS. SHEET     |
| T-105            | PROPOSED PROJECT - TRACK PLAN & PROFILE. LRTS 303+00 TO LRTS 320+00. SHEET 4 OF 21<br>PROPOSED PROJECT - TRACK PLAN & PROFILE. LRTS 320+00 TO LRTS 332+00. SHEET 5 OF 21 |   | TC-709           | HAWTHORNE OPTION. CROSS SECTIONS. SHEET                                                |
| T-106            | PROPOSED PROJECT - TRACK PLAN & PROFILE.LRTS 332+00 TO LRTS 344+00.SHEET 6 OF 21                                                                                         |   | TC-710<br>TC-711 | HAWTHORNE OPTION, CROSS SECTIONS, SHEET                                                |
| T-107<br>T-108   | PROPOSED PROJECT – TRACK PLAN & PROFILE.LRTS 344+00 TO LRTS 356+00.SHEET 7 OF 21<br>PROPOSED PROJECT – TRACK PLAN & PROFILE.LRTS 356+00 TO LRTS 368+00.SHEET 8 OF 21     |   | TC-712           | HAWTHORNE OPTION. CROSS SECTIONS. SHEET<br>HAWTHORNE OPTION. CROSS SECTIONS. SHEET     |
| T-109            | PROPOSED PROJECT - TRACK PLAN & PROFILE. LRTS 358+00 TO LRTS 388+00. SHEET 8 OF 21                                                                                       |   | TC-713           | HAWTHORNE OPTION. CROSS SECTIONS. SHEET                                                |
|                  |                                                                                                                                                                          |   | TC-714           | HAWTHORNE OPTION, CROSS SECTIONS, SHEET                                                |
|                  |                                                                                                                                                                          |   | TC-715           | HAWTHORNE OPTION, CROSS SECTIONS, SHEET                                                |