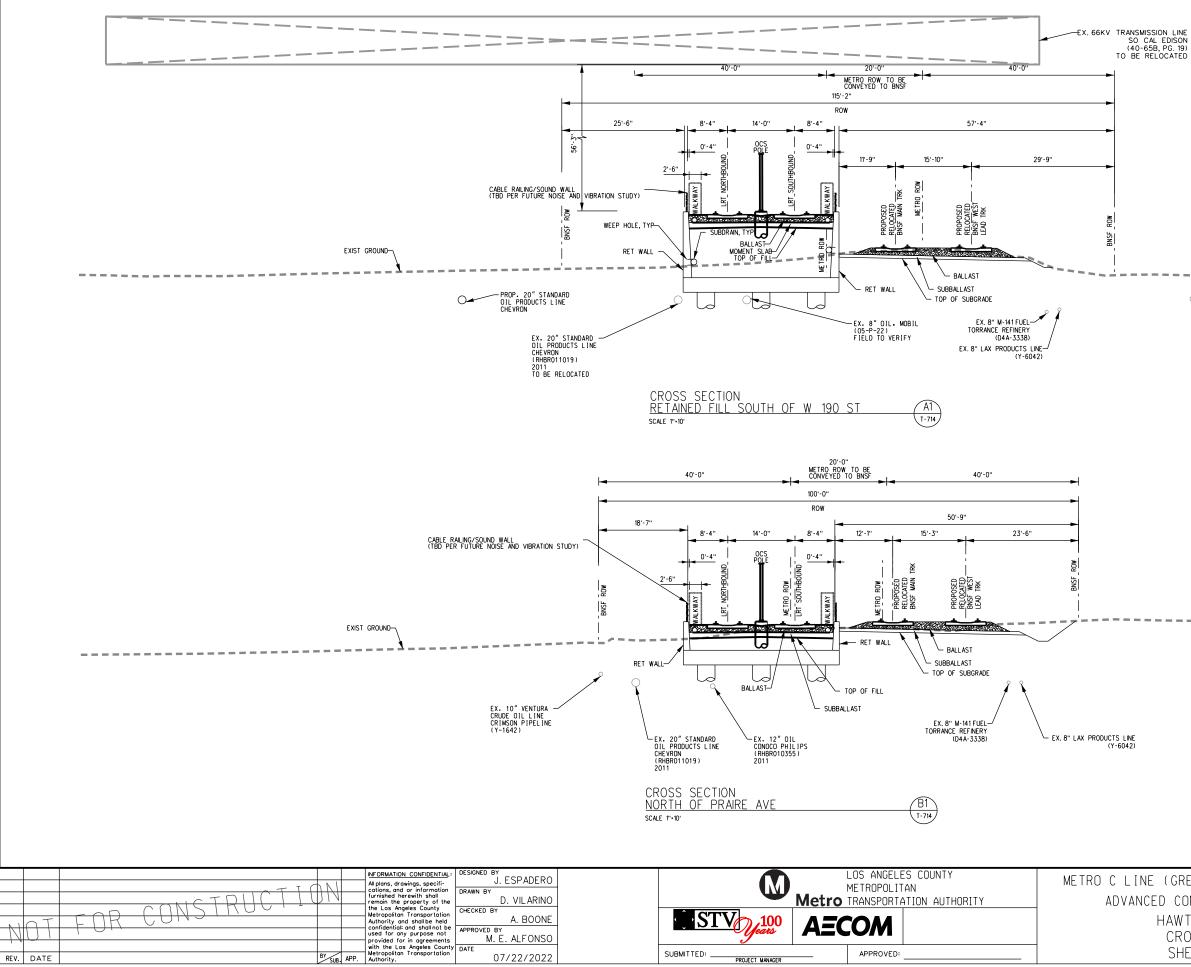

January 2023

In Association with:

McLean & Schultz Safeprobe, Inc SKA Design Soteria Company Terry A. Hayes Associates Inc The LeBaugh Group, Inc Vicus LLC Yunsoo Kim Design

|                  | GENERAL                                                                                                                                                                  |   |                  | LRT ROW PROPOSED PROJECT                                                               |
|------------------|--------------------------------------------------------------------------------------------------------------------------------------------------------------------------|---|------------------|----------------------------------------------------------------------------------------|
| G-100            | TITLE SHEET                                                                                                                                                              | _ | T-110            | PROPOSED PROJECT - TRACK PLAN & PROFILE.                                               |
| G-120<br>G-121   | INDEX OF DRAWINGS (EIR). SHEET 1 OF 2                                                                                                                                    |   | T-111            | PROPOSED PROJECT - TRACK PLAN & PROFILE.                                               |
| 21               | INDEX OF DRAWINGS (EIR). SHEET 2 OF 2                                                                                                                                    |   | T-112<br>T-113   | PROPOSED PROJECT - TRACK PLAN & PROFILE.<br>PROPOSED PROJECT - TRACK PLAN & PROFILE.   |
|                  | SURVEY CONTROL POINTS                                                                                                                                                    |   | T-114            | PROPOSED PROJECT - TRACK PLAN & PROFILE.                                               |
| G-300            | PROJECT MAPPING, SURVEY CONTROL POINT                                                                                                                                    | — | T-115<br>T-116   | PROPOSED PROJECT - TRACK PLAN & PROFILE.<br>PROPOSED PROJECT - TRACK PLAN & PROFILE.   |
| - 500            | PRUJECT MAPPING, SURVET CUNIRUL PUINT                                                                                                                                    |   | T-117            | PROPOSED PROJECT - TRACK PLAN & PROFILE.                                               |
|                  | TRACK GENERAL                                                                                                                                                            |   | T-118            | PROPOSED PROJECT - TRACK PLAN & PROFILE.                                               |
| TG-001           | ABBREVIATIONS, SYMBOLS, AND GENERAL NOTES, SHEET 1 OF 4                                                                                                                  | — | T-119<br>T-120   | PROPOSED PROJECT - TRACK PLAN & PROFILE.<br>PROPOSED PROJECT - TRACK PLAN & PROFILE.   |
| TG-002           | ABBREVIATIONS, SYMBOLS, AND GENERAL NOTES. SHEET 7 OF 4                                                                                                                  |   | T-121            | PROPOSED PROJECT - TRACK PLAN & PROFILE.                                               |
| -003             | ABBREVIATIONS, SYMBOLS, AND GENERAL NOTES. SHEET 3 OF 4                                                                                                                  |   |                  |                                                                                        |
| G-004            | ABBREVIATIONS, SYMBOLS, AND GENERAL NOTES. SHEET 4 OF 4                                                                                                                  |   |                  | LRT ROW TRENCH OPTION                                                                  |
|                  | RIGHT OF WAY (ROW)                                                                                                                                                       |   | TC-201           | TRENCH OPTION. TYPICAL SECTIONS. SHEET 1                                               |
|                  | PROPOSED PROJECT- RIGHT OF WAY PLANS.LRTS 273+00 TO LRTS 285+00.SHEET 1 OF 21                                                                                            | — | TC-202<br>TC-203 | TRENCH OPTION, TYPICAL SECTIONS, SHEET 2<br>TRENCH OPTION, TYPICAL SECTIONS, SHEET 3   |
| W-102            | PROPOSED PROJECT- RIGHT OF WAY PLANS. LRTS 285400 TO LRTS 297400. SHEET 2 OF 21                                                                                          |   | T-201            | TRENCH OPTION - TRACK PLAN & PROFILE.LR1                                               |
| W-103            | PROPOSED PROJECT- RIGHT OF WAY PLANS.LRTS 297+00 TO LRTS 309+00.SHEET 3 OF 21                                                                                            |   | T-202            | TRENCH OPTION - TRACK PLAN & PROFILE.LR1                                               |
| W-104<br>W-105   | PROPOSED PROJECT- RIGHT OF WAY PLANS.LRTS 309+00 TO LRTS 320+00.SHEET 4 OF 21<br>PROPOSED PROJECT- RIGHT OF WAY PLANS.LRTS 320+00 TO LRTS 332+00.SHEET 5 OF 21           |   | T-203<br>T-204   | TRENCH OPTION - TRACK PLAN & PROFILE.LR1<br>TRENCH OPTION - TRACK PLAN & PROFILE.LR1   |
| RW-105<br>RW-106 | PROPOSED PROJECT- RIGHT OF WAY PLANS.LRTS 320+00 TO LRTS 332+00. SHEET 5 OF 21 PROPOSED PROJECT- RIGHT OF WAY PLANS.LRTS 332+00 TO LRTS 344+00. SHEET 6 OF 21            |   | T-205            | TRENCH OFTION - TRACK PLAN & PROFILE. LRI                                              |
| RW-107           | PROPOSED PROJECT- RIGHT OF WAY PLANS.LRTS 344+00 TO LRTS 356+00.SHEET 7 OF 21                                                                                            |   | T-206            | TRENCH OPTION - TRACK PLAN & PROFILE. LRI                                              |
| RW-108<br>RW-109 | PROPOSED PROJECT- RIGHT OF WAY PLANS.LRTS 356+00 TO LRTS 368+00.SHEET 8 OF 21<br>PROPOSED PROJECT- RIGHT OF WAY PLANS.LRTS 368+00 TO LRTS 380+00.SHEET 9 OF 21           |   | T-207<br>T-208   | TRENCH OPTION - TRACK PLAN & PROFILE.LR1<br>TRENCH OPTION - TRACK PLAN & PROFILE.LR1   |
| RW-109<br>RW-110 | PROPOSED PROJECT- RIGHT OF WAT PLANS. LRTS 368+00 TO LRTS 380+00. SHEET 9 OF 21<br>PROPOSED PROJECT- RIGHT OF WAY PLANS. LRTS 380+00 TO LRTS 392+00. SHEET 10 OF 21      |   | T-209            | TRENCH OPTION - TRACK PLAN & PROFILE.LR1                                               |
| RW-111           | PROPOSED PROJECT- RIGHT OF WAY PLANS.LRTS 392+00 TO LRTS 402+00.SHEET 11 OF 21                                                                                           |   | T-210            | TRENCH OPTION - TRACK PLAN & PROFILE.LR1                                               |
| RW-112<br>RW-113 | PROPOSED PROJECT- RIGHT OF WAY PLANS.LRTS 402+00 TO LRTS 414+00.SHEET 12 OF 21<br>PROPOSED PROJECT- RIGHT OF WAY PLANS.LRTS 414+00 TO LRTS 426+00.SHEET 13 OF 21         |   | T-211<br>T-212   | TRENCH OPTION - TRACK PLAN & PROFILE.LR1<br>TRENCH OPTION - TRACK PLAN & PROFILE.LR1   |
| 14               | PROPOSED PROJECT- RIGHT OF WAY PLANS. LRTS 426+00 TO LRTS 438+00. SHEET 14 OF 21                                                                                         |   | T-213            | TRENCH OPTION - TRACK PLAN & PROFILE.LR1                                               |
| RW-115           | PROPOSED PROJECT- RIGHT OF WAY PLANS. LRTS 438+00 TO LRTS 450+00. SHEET 15 OF 21                                                                                         |   |                  |                                                                                        |
| RW-116<br>RW-117 | PROPOSED PROJECT- RIGHT OF WAY PLANS.LRTS 450+00 TO LRTS 462+00.SHEET 16 OF 21<br>PROPOSED PROJECT- RIGHT OF WAY PLANS.LRTS 462+00 TO LRTS 474+00.SHEET 17 OF 21         |   |                  | BNSF FREIGHT TRACK REALIGN                                                             |
| W-118            | PROPOSED PROJECT- RIGHT OF WAY PLANS. LRTS 474+00 TO LRTS 486+00. SHEET 18 OF 21                                                                                         |   |                  |                                                                                        |
| RW-119           | PROPOSED PROJECT - RIGHT OF WAY PLANS. LRTS 486+00 TO LRTS 498+00. SHEET 19 OF 21                                                                                        |   |                  |                                                                                        |
| RW-120<br>RW-121 | PROPOSED PROJECT- RIGHT OF WAY PLANS.LRTS 498+00 TO LRTS 510+00.SHEET 20 OF 21<br>PROPOSED PROJECT- RIGHT OF WAY PLANS.LRTS 510+00 TO LRTS 522+00.SHEET 21 OF 21         |   | T-401            | PROP PROJECT-FREIGHT PLAN & PROFILE.MTR                                                |
| RW-751           | HAWTHORNE OPTION - RIGHT OF WAY PLANS. LRTS 394+00 TO LRTS 405+00. SHEET 1 OF 15                                                                                         |   | T-402            | PROP PROJECT-FREIGHT PLAN & PROFILE.MTR                                                |
| RW-752<br>RW-753 | HAWTHORNE OPTION - RIGHT OF WAY PLANS, LRTS 405+00 TO LRTS 417+00, SHEET 2 OF 15                                                                                         |   | T-403<br>T-404   | PROP PROJECT-FREIGHT PLAN & PROFILE.MTR<br>PROP PROJECT-FREIGHT PLAN & PROFILE.MTR     |
| RW-755<br>RW-754 | HAWTHORNE OPTION - RIGHT OF WAY PLANS.LRTS 417+00 TO LRTS 429+00.SHEET 3 OF 15<br>HAWTHORNE OPTION - RIGHT OF WAY PLANS.LRTS 429+00 TO LRTS 441+00.SHEET 4 OF 15         |   | T-404<br>T-405   | PROP PROJECT-FREIGHT PLAN & PROFILE. MIR                                               |
| RW-755           | HAWTHORNE OPTION - RIGHT OF WAY PLANS.LRTS 441+00 TO LRTS 453+00.SHEET 5 OF 15                                                                                           |   | T-406            | PROP PROJECT-FREIGHT PLAN & PROFILE.MTR                                                |
| RW-756<br>RW-757 | HAWTHORNE OPTION - RIGHT OF WAY PLANS, LRTS 453+00 TO LRTS 465+00, SHEET 6 OF 15                                                                                         |   | T−407<br>T−408   | PROP PROJECT-FREIGHT PLAN & PROFILE.MTR<br>PROP PROJECT-FREIGHT PLAN & PROFILE.MTR     |
| RW-758           | HAWTHORNE OPTION - RIGHT OF WAY PLANS.LRTS 465+00 TO LRTS 477+00.SHEET 7 OF 15<br>HAWTHORNE OPTION - RIGHT OF WAY PLANS.LRTS 477+00 TO LRTS 489+00.SHEET 8 OF 15         |   | T-409            | PROP PROJECT-FREIGHT PLAN & PROFILE. MTR                                               |
| RW-759           | HAWTHORNE OPTION - RIGHT OF WAY PLANS.LRTS 489+00 TO LRTS 501+00.SHEET 9 OF 15                                                                                           |   | T-410            | PROP PROJECT-FREIGHT PLAN & PROFILE. MTR                                               |
| RW-760<br>RW-761 | HAWTHORNE OPTION - RIGHT OF WAY PLANS.LRTS 501+00 TO LRTS 513+00.SHEET 10 OF 15<br>HAWTHORNE OPTION - RIGHT OF WAY PLANS.LRTS 513+00 TO LRTS 525+00.SHEET 11 OF 15       |   | T-411<br>T-412   | PROP PROJECT-FREIGHT PLAN & PROFILE.MTR<br>PROP PROJECT-FREIGHT PLAN & PROFILE.MTR     |
| RW-762           | HAWTHORKE OFTION - RIGHT OF WAT FLANS. LETS 515400 TO LETS 525400. SHEET TO FTS                                                                                          |   | T-413            | PROP PROJECT-FREIGHT PLAN & PROFILE. MTR                                               |
| RW-763           | HAWTHORNE OPTION - RIGHT OF WAY PLANS, LRTS 537+00 TO LRTS 549+40, SHEET 13 OF 15                                                                                        |   | T-414            | PROP PROJECT-FREIGHT PLAN & PROFILE. MTR                                               |
| RW-764<br>RW-765 | HAWTHORNE OPTION - RIGHT OF WAY PLANS.LRTS 549+40 TO LRTS 561+00.SHEET 14 OF 15<br>HAWTHORNE OPTION - RIGHT OF WAY PLANS.LRTS 561+00 TO LRTS 563+85.SHEET 15 OF 15       |   | T-415<br>T-416   | PROP PROJECT-FREIGHT PLAN & PROFILE.MTR<br>PROP PROJECT-FREIGHT PLAN & PROFILE.MTR     |
|                  | TRATINGUAL OF FLOW - MIGHT OF WATELAND, ENTO DUTOU TO ENTO JOUTOJ, SHEET TO UN TJ                                                                                        |   | T-417            | PROP PROJECT-FREIGHT PLAN & PROFILE.MTR                                                |
|                  | LRT ROW PROPOSED PROJECT                                                                                                                                                 |   | T-418            | PROP PROJECT-FREIGHT PLAN & PROFILE. MTF                                               |
| TC-101           |                                                                                                                                                                          | _ | T-419<br>T-420   | PROP PROJECT-FREIGHT PLAN & PROF ILE. MTF<br>PROP PROJECT-FREIGHT PLAN & PROF ILE. MTF |
| TC-102           | PROPOSED PROJECT. TYPICAL SECTIONS. SHEET 1 OF 9<br>PROPOSED PROJECT. TYPICAL SECTIONS. SHEET 2 OF 9                                                                     |   | T-421            | PROP PROJECT-FREIGHT PLAN & PROFILE. MTF                                               |
| TC-103           | PROPOSED PROJECT. TYPICAL SECTIONS. SHEET 3 OF 9                                                                                                                         |   |                  |                                                                                        |
| TC-104<br>TC-105 | PROPOSED PROJECT. TYPICAL SECTIONS. SHEET 4 OF 9<br>PROPOSED PROJECT. TYPICAL SECTIONS. SHEET 5 OF 9                                                                     |   |                  | HAWTHORNE LRT OPTION                                                                   |
| TC-106           | PROPOSED PROJECT. TYPICAL SECTIONS. SHEET 5 OF 9 PROPOSED PROJECT. TYPICAL SECTIONS. SHEET 6 OF 9                                                                        |   | TC-701           | HAWTHORNE OPTION. CROSS SECTIONS. SHEET                                                |
| TC-107           | PROPOSED PROJECT. TYPICAL SECTIONS. SHEET 7 OF 9                                                                                                                         |   | TC-702<br>TC-703 | HAWTHORNE OPTION. CROSS SECTIONS. SHEET                                                |
| TC-108<br>TC-109 | PROPOSED PROJECT. TYPICAL SECTIONS. SHEET 8 OF 9<br>PROPOSED PROJECT. TYPICAL SECTIONS. SHEET 9 OF 9                                                                     |   | TC-704           | HAWTHORNE OPTION. CROSS SECTIONS. SHEET<br>HAWTHORNE OPTION. CROSS SECTIONS. SHEET     |
| T-101            | PROPOSED PROJECT - TRACK PLAN & PROFILE. LRTS 273+00 TO LRTS 285+00. SHEET 1 OF 21                                                                                       |   | TC-705           | HAWTHORNE OPTION. CROSS SECTIONS. SHEET                                                |
| T-102            | PROPOSED PROJECT – TRACK PLAN & PROFILE.LRTS 285+00 TO LRTS 297+00.SHEET 2 OF 21                                                                                         |   | TC-706<br>TC-707 | HAWTHORNE OPTION, CROSS SECTIONS, SHEET                                                |
| T-103<br>T-104   | PROPOSED PROJECT – TRACK PLAN & PROFILE.LRTS 297+00 TO LRTS 309+00.SHEET 3 OF 21<br>PROPOSED PROJECT – TRACK PLAN & PROFILE.LRTS 309+00 TO LRTS 320+00.SHEET 4 OF 21     |   | TC-708           | HAWTHORNE OPTION. CROSS SECTIONS. SHEET<br>HAWTHORNE OPTION. CROSS SECTIONS. SHEET     |
| T-105            | PROPOSED PROJECT - TRACK PLAN & PROFILE. LRTS 303+00 TO LRTS 320+00. SHEET 4 OF 21<br>PROPOSED PROJECT - TRACK PLAN & PROFILE. LRTS 320+00 TO LRTS 332+00. SHEET 5 OF 21 |   | TC-709           | HAWTHORNE OPTION. CROSS SECTIONS. SHEET                                                |
| T-106            | PROPOSED PROJECT - TRACK PLAN & PROFILE.LRTS 332+00 TO LRTS 344+00.SHEET 6 OF 21                                                                                         |   | TC-710<br>TC-711 | HAWTHORNE OPTION, CROSS SECTIONS, SHEET                                                |
| T-107<br>T-108   | PROPOSED PROJECT – TRACK PLAN & PROFILE.LRTS 344+00 TO LRTS 356+00.SHEET 7 OF 21<br>PROPOSED PROJECT – TRACK PLAN & PROFILE.LRTS 356+00 TO LRTS 368+00.SHEET 8 OF 21     |   | TC-712           | HAWTHORNE OPTION. CROSS SECTIONS. SHEET<br>HAWTHORNE OPTION. CROSS SECTIONS. SHEET     |
| T-109            | PROPOSED PROJECT - TRACK PLAN & PROFILE. LRTS 358+00 TO LRTS 388+00. SHEET 8 OF 21                                                                                       |   | TC-713           | HAWTHORNE OPTION. CROSS SECTIONS. SHEET                                                |
|                  |                                                                                                                                                                          |   | TC-714           | HAWTHORNE OPTION, CROSS SECTIONS, SHEET                                                |
|                  |                                                                                                                                                                          |   | TC-715           | HAWTHORNE OPTION, CROSS SECTIONS, SHEET                                                |