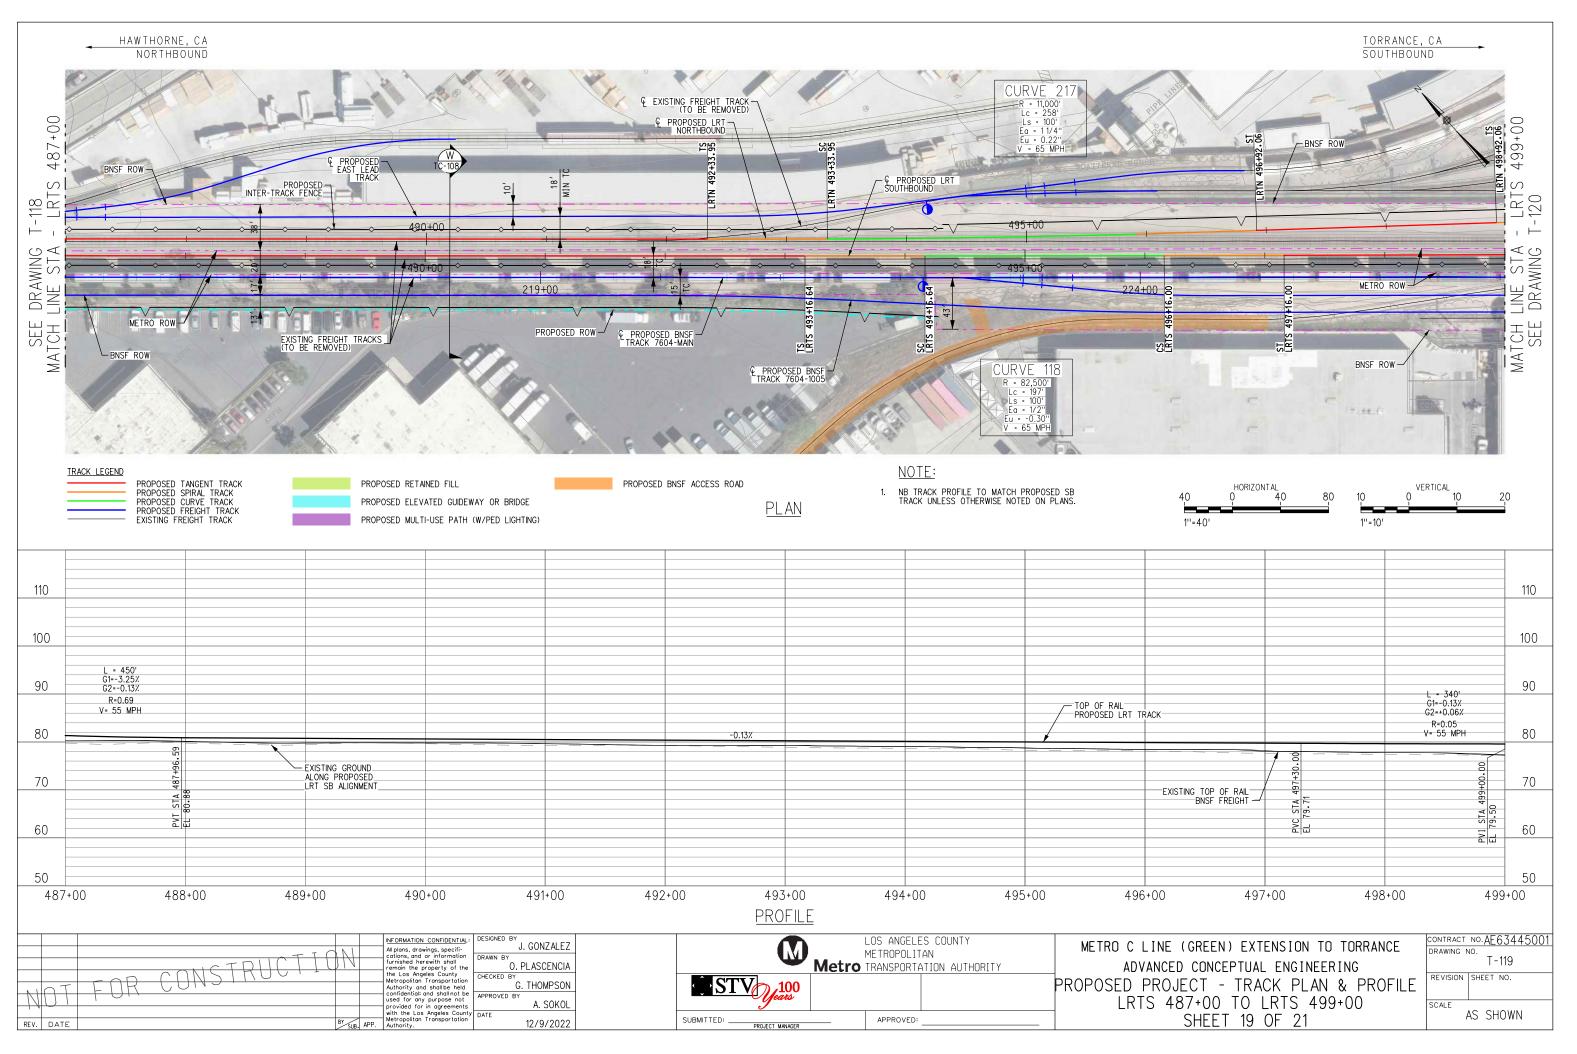

|                                       | 90   |
| NE (GREE      | EN) EXTENSIO                                                           | )N TO TORRA | NCE                       | CONTRACT NO.AE63                      |      |
| OJECT         | ceptual eng<br>- TRACK P                                               | LAN & PR    | OFILE                     | T-11<br>REVISION SHEET NO             |      |
| 392+00<br>SHE | ) TO LRTS<br>ET 11 OF 2                                                | 403+00<br>1 |                           | scale<br>AS SHO                       | WN   |
|               |                                                                        |             |                           |                                       |      |





















1/19/2023 9:38:52 AM TAMAYOJ 1:\Projects\4020520\4020520\_0001\90\_CAD Models and Sheets\04\_CK\_Track\_Rai\Sheet\_Files\T-121.





PROJECT MANAGER



12/23/2022 2:02:43 PM gonzalj |:\Projects\4020520\4020520\_0001\90\_CAD Models and Sheets\04\_CK\_Track\_RaiNSheet\_Files\TC-



12/23/2022 2:02:48 PM gonzalji 1:NProjects\4020520\4020520\_0001\90\_CAD Models and Sheets\04\_CK\_Track\_Rai\Sheet\_Files\T-201



12/23/2022 2:02:50 PM gonzalji I:NProjects\402052014020520\_0001\90\_CAD Models and Sneets\04\_CK\_Track\_Rai\\Sheet\_Files\T





12/23/2022 2:02:54 PM gonzalji 1:\Projects\4020520\4020520\_0001\90\_CAD Models and Sheets\04\_CK\_Track\_Rai\\Sheet\_Files\T-204



1/19/2023 9:33:40 AM TAMAYOJ I:\Projects\4020520\4020520\_0001\90\_CAD Models and Sheets\04\_CK\_Track\_Rai\\Sheet\_F