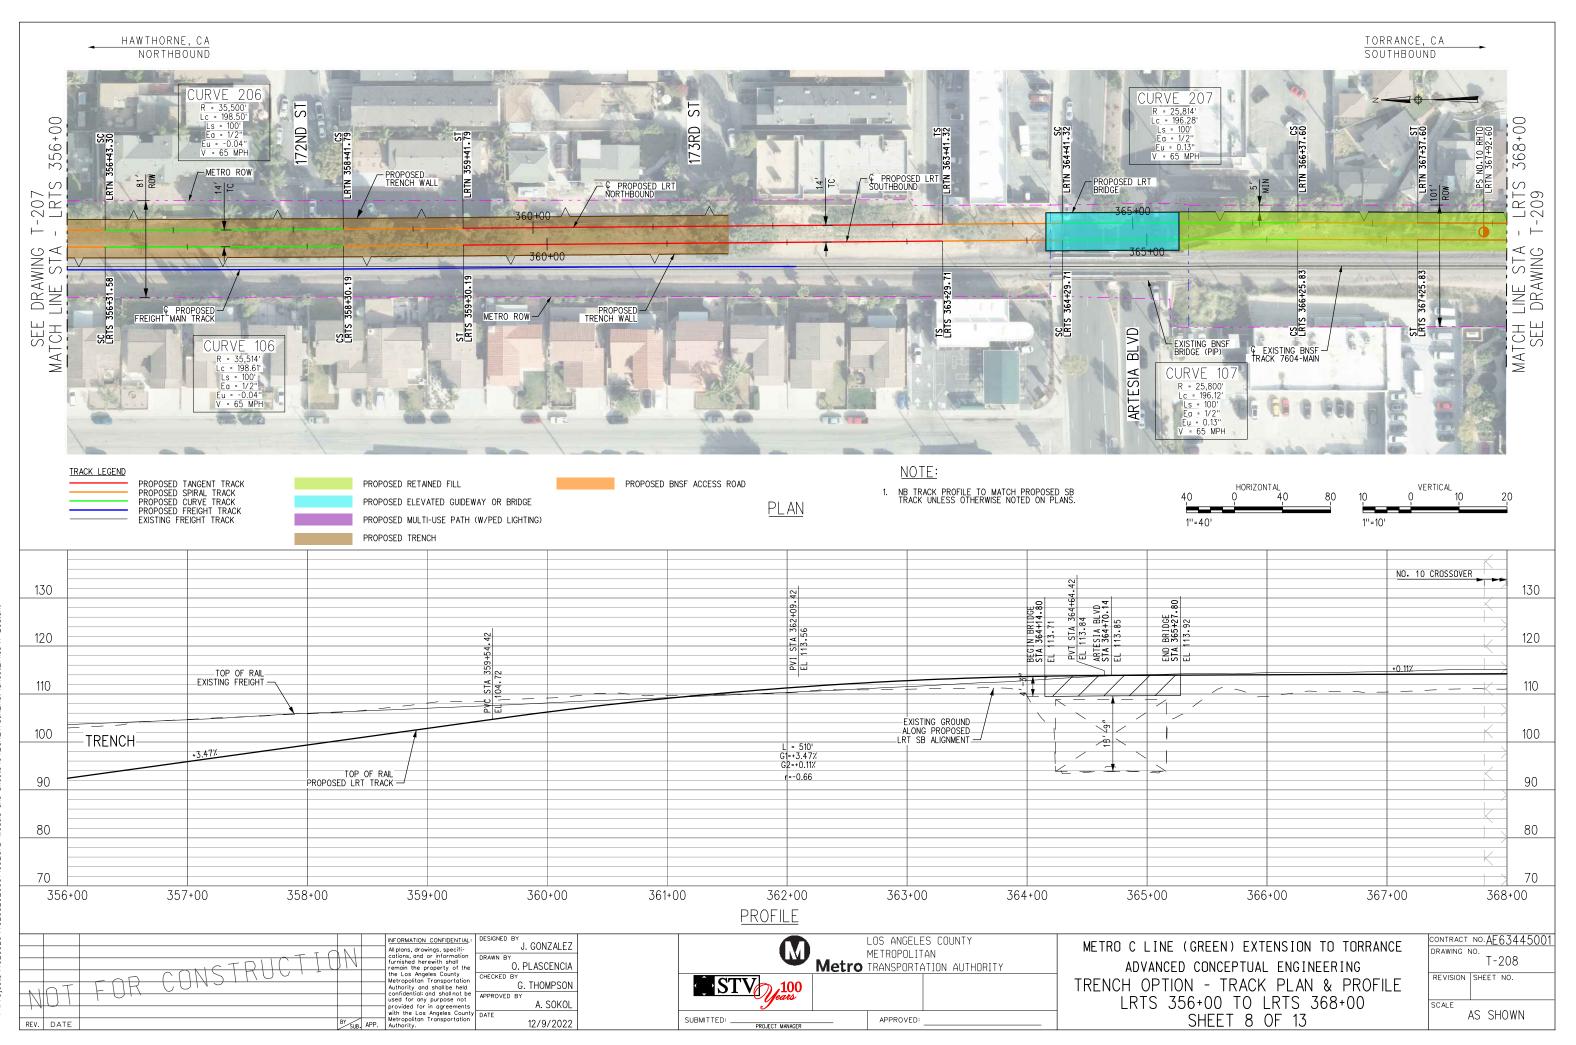

January 2023

In Association with:

McLean & Schultz Safeprobe, Inc SKA Design Soteria Company Terry A. Hayes Associates Inc The LeBaugh Group, Inc Vicus LLC Yunsoo Kim Design

|                  | GENERAL                                                                                                                                                                  |   |                  | LRT ROW PROPOSED PROJECT                                                               |
|------------------|--------------------------------------------------------------------------------------------------------------------------------------------------------------------------|---|------------------|----------------------------------------------------------------------------------------|
| G-100            | TITLE SHEET                                                                                                                                                              | _ | T-110            | PROPOSED PROJECT - TRACK PLAN & PROFILE.                                               |
| G-120<br>G-121   | INDEX OF DRAWINGS (EIR). SHEET 1 OF 2                                                                                                                                    |   | T-111            | PROPOSED PROJECT - TRACK PLAN & PROFILE.                                               |
| 21               | INDEX OF DRAWINGS (EIR). SHEET 2 OF 2                                                                                                                                    |   | T-112<br>T-113   | PROPOSED PROJECT - TRACK PLAN & PROFILE.<br>PROPOSED PROJECT - TRACK PLAN & PROFILE.   |
|                  | SURVEY CONTROL POINTS                                                                                                                                                    |   | T-114            | PROPOSED PROJECT - TRACK PLAN & PROFILE.                                               |
| G-300            | PROJECT MAPPING, SURVEY CONTROL POINT                                                                                                                                    | — | T-115<br>T-116   | PROPOSED PROJECT - TRACK PLAN & PROFILE.<br>PROPOSED PROJECT - TRACK PLAN & PROFILE.   |
| - 500            | PRUJECT MAPPING, SURVET CUNIRUL PUINT                                                                                                                                    |   | T-117            | PROPOSED PROJECT - TRACK PLAN & PROFILE.                                               |
|                  | TRACK GENERAL                                                                                                                                                            |   | T-118            | PROPOSED PROJECT - TRACK PLAN & PROFILE.                                               |
| TG-001           | ABBREVIATIONS, SYMBOLS, AND GENERAL NOTES, SHEET 1 OF 4                                                                                                                  | — | T-119<br>T-120   | PROPOSED PROJECT - TRACK PLAN & PROFILE.<br>PROPOSED PROJECT - TRACK PLAN & PROFILE.   |
| TG-002           | ABBREVIATIONS, SYMBOLS, AND GENERAL NOTES. SHEET 7 OF 4                                                                                                                  |   | T-121            | PROPOSED PROJECT - TRACK PLAN & PROFILE.                                               |
| -003             | ABBREVIATIONS, SYMBOLS, AND GENERAL NOTES. SHEET 3 OF 4                                                                                                                  |   |                  |                                                                                        |
| G-004            | ABBREVIATIONS, SYMBOLS, AND GENERAL NOTES. SHEET 4 OF 4                                                                                                                  |   |                  | LRT ROW TRENCH OPTION                                                                  |
|                  | RIGHT OF WAY (ROW)                                                                                                                                                       |   | TC-201           | TRENCH OPTION. TYPICAL SECTIONS. SHEET 1                                               |
|                  | PROPOSED PROJECT- RIGHT OF WAY PLANS.LRTS 273+00 TO LRTS 285+00.SHEET 1 OF 21                                                                                            | — | TC-202<br>TC-203 | TRENCH OPTION, TYPICAL SECTIONS, SHEET 2<br>TRENCH OPTION, TYPICAL SECTIONS, SHEET 3   |
| W-102            | PROPOSED PROJECT- RIGHT OF WAY PLANS. LRTS 285400 TO LRTS 297400. SHEET 2 OF 21                                                                                          |   | T-201            | TRENCH OPTION - TRACK PLAN & PROFILE.LR1                                               |
| W-103            | PROPOSED PROJECT- RIGHT OF WAY PLANS.LRTS 297+00 TO LRTS 309+00.SHEET 3 OF 21                                                                                            |   | T-202            | TRENCH OPTION - TRACK PLAN & PROFILE.LR1                                               |
| W-104<br>W-105   | PROPOSED PROJECT- RIGHT OF WAY PLANS.LRTS 309+00 TO LRTS 320+00.SHEET 4 OF 21<br>PROPOSED PROJECT- RIGHT OF WAY PLANS.LRTS 320+00 TO LRTS 332+00.SHEET 5 OF 21           |   | T-203<br>T-204   | TRENCH OPTION - TRACK PLAN & PROFILE.LR1<br>TRENCH OPTION - TRACK PLAN & PROFILE.LR1   |
| RW-105<br>RW-106 | PROPOSED PROJECT- RIGHT OF WAY PLANS.LRTS 320+00 TO LRTS 332+00. SHEET 5 OF 21 PROPOSED PROJECT- RIGHT OF WAY PLANS.LRTS 332+00 TO LRTS 344+00. SHEET 6 OF 21            |   | T-205            | TRENCH OFTION - TRACK PLAN & PROFILE. LRI                                              |
| RW-107           | PROPOSED PROJECT- RIGHT OF WAY PLANS.LRTS 344+00 TO LRTS 356+00.SHEET 7 OF 21                                                                                            |   | T-206            | TRENCH OPTION - TRACK PLAN & PROFILE. LRI                                              |
| RW-108<br>RW-109 | PROPOSED PROJECT- RIGHT OF WAY PLANS.LRTS 356+00 TO LRTS 368+00.SHEET 8 OF 21<br>PROPOSED PROJECT- RIGHT OF WAY PLANS.LRTS 368+00 TO LRTS 380+00.SHEET 9 OF 21           |   | T-207<br>T-208   | TRENCH OPTION - TRACK PLAN & PROFILE.LR1<br>TRENCH OPTION - TRACK PLAN & PROFILE.LR1   |
| RW-109<br>RW-110 | PROPOSED PROJECT- RIGHT OF WAT PLANS. LRTS 368+00 TO LRTS 380+00. SHEET 9 OF 21<br>PROPOSED PROJECT- RIGHT OF WAY PLANS. LRTS 380+00 TO LRTS 392+00. SHEET 10 OF 21      |   | T-209            | TRENCH OPTION - TRACK PLAN & PROFILE.LR1                                               |
| RW-111           | PROPOSED PROJECT- RIGHT OF WAY PLANS.LRTS 392+00 TO LRTS 402+00.SHEET 11 OF 21                                                                                           |   | T-210            | TRENCH OPTION - TRACK PLAN & PROFILE.LR1                                               |
| RW-112<br>RW-113 | PROPOSED PROJECT- RIGHT OF WAY PLANS.LRTS 402+00 TO LRTS 414+00.SHEET 12 OF 21<br>PROPOSED PROJECT- RIGHT OF WAY PLANS.LRTS 414+00 TO LRTS 426+00.SHEET 13 OF 21         |   | T-211<br>T-212   | TRENCH OPTION - TRACK PLAN & PROFILE.LR1<br>TRENCH OPTION - TRACK PLAN & PROFILE.LR1   |
| 14               | PROPOSED PROJECT- RIGHT OF WAY PLANS. LRTS 426+00 TO LRTS 438+00. SHEET 14 OF 21                                                                                         |   | T-213            | TRENCH OPTION - TRACK PLAN & PROFILE.LR1                                               |
| RW-115           | PROPOSED PROJECT- RIGHT OF WAY PLANS. LRTS 438+00 TO LRTS 450+00. SHEET 15 OF 21                                                                                         |   |                  |                                                                                        |
| RW-116<br>RW-117 | PROPOSED PROJECT- RIGHT OF WAY PLANS.LRTS 450+00 TO LRTS 462+00.SHEET 16 OF 21<br>PROPOSED PROJECT- RIGHT OF WAY PLANS.LRTS 462+00 TO LRTS 474+00.SHEET 17 OF 21         |   |                  | BNSF FREIGHT TRACK REALIGN                                                             |
| W-118            | PROPOSED PROJECT- RIGHT OF WAY PLANS. LRTS 474+00 TO LRTS 486+00. SHEET 18 OF 21                                                                                         |   |                  |                                                                                        |
| RW-119           | PROPOSED PROJECT - RIGHT OF WAY PLANS. LRTS 486+00 TO LRTS 498+00. SHEET 19 OF 21                                                                                        |   |                  |                                                                                        |
| RW-120<br>RW-121 | PROPOSED PROJECT- RIGHT OF WAY PLANS.LRTS 498+00 TO LRTS 510+00.SHEET 20 OF 21<br>PROPOSED PROJECT- RIGHT OF WAY PLANS.LRTS 510+00 TO LRTS 522+00.SHEET 21 OF 21         |   | T-401            | PROP PROJECT-FREIGHT PLAN & PROFILE.MTR                                                |
| RW-751           | HAWTHORNE OPTION - RIGHT OF WAY PLANS. LRTS 394+00 TO LRTS 405+00. SHEET 1 OF 15                                                                                         |   | T-402            | PROP PROJECT-FREIGHT PLAN & PROFILE.MTR                                                |
| RW-752<br>RW-753 | HAWTHORNE OPTION - RIGHT OF WAY PLANS, LRTS 405+00 TO LRTS 417+00, SHEET 2 OF 15                                                                                         |   | T-403<br>T-404   | PROP PROJECT-FREIGHT PLAN & PROFILE.MTR<br>PROP PROJECT-FREIGHT PLAN & PROFILE.MTR     |
| RW-755<br>RW-754 | HAWTHORNE OPTION - RIGHT OF WAY PLANS.LRTS 417+00 TO LRTS 429+00.SHEET 3 OF 15<br>HAWTHORNE OPTION - RIGHT OF WAY PLANS.LRTS 429+00 TO LRTS 441+00.SHEET 4 OF 15         |   | T-404<br>T-405   | PROP PROJECT-FREIGHT PLAN & PROFILE. MIR                                               |
| RW-755           | HAWTHORNE OPTION - RIGHT OF WAY PLANS.LRTS 441+00 TO LRTS 453+00.SHEET 5 OF 15                                                                                           |   | T-406            | PROP PROJECT-FREIGHT PLAN & PROFILE.MTR                                                |
| RW-756<br>RW-757 | HAWTHORNE OPTION - RIGHT OF WAY PLANS, LRTS 453+00 TO LRTS 465+00, SHEET 6 OF 15                                                                                         |   | T−407<br>T−408   | PROP PROJECT-FREIGHT PLAN & PROFILE.MTR<br>PROP PROJECT-FREIGHT PLAN & PROFILE.MTR     |
| RW-758           | HAWTHORNE OPTION - RIGHT OF WAY PLANS.LRTS 465+00 TO LRTS 477+00.SHEET 7 OF 15<br>HAWTHORNE OPTION - RIGHT OF WAY PLANS.LRTS 477+00 TO LRTS 489+00.SHEET 8 OF 15         |   | T-409            | PROP PROJECT-FREIGHT PLAN & PROFILE. MTR                                               |
| RW-759           | HAWTHORNE OPTION - RIGHT OF WAY PLANS.LRTS 489+00 TO LRTS 501+00.SHEET 9 OF 15                                                                                           |   | T-410            | PROP PROJECT-FREIGHT PLAN & PROFILE. MTR                                               |
| RW-760<br>RW-761 | HAWTHORNE OPTION - RIGHT OF WAY PLANS.LRTS 501+00 TO LRTS 513+00.SHEET 10 OF 15<br>HAWTHORNE OPTION - RIGHT OF WAY PLANS.LRTS 513+00 TO LRTS 525+00.SHEET 11 OF 15       |   | T-411<br>T-412   | PROP PROJECT-FREIGHT PLAN & PROFILE.MTR<br>PROP PROJECT-FREIGHT PLAN & PROFILE.MTR     |
| RW-762           | HAWTHORKE OFTION - RIGHT OF WAT FLANS. LETS 515400 TO LETS 525400. SHEET TO FTS                                                                                          |   | T-413            | PROP PROJECT-FREIGHT PLAN & PROFILE. MTR                                               |
| RW-763           | HAWTHORNE OPTION - RIGHT OF WAY PLANS, LRTS 537+00 TO LRTS 549+40, SHEET 13 OF 15                                                                                        |   | T-414            | PROP PROJECT-FREIGHT PLAN & PROFILE. MTR                                               |
| RW-764<br>RW-765 | HAWTHORNE OPTION - RIGHT OF WAY PLANS.LRTS 549+40 TO LRTS 561+00.SHEET 14 OF 15<br>HAWTHORNE OPTION - RIGHT OF WAY PLANS.LRTS 561+00 TO LRTS 563+85.SHEET 15 OF 15       |   | T-415<br>T-416   | PROP PROJECT-FREIGHT PLAN & PROFILE.MTR<br>PROP PROJECT-FREIGHT PLAN & PROFILE.MTR     |
|                  | TRATINGUAL OF FLOW - MIGHT OF WATELAND, ENTO DUTOU TO ENTO JOUTOJ, SHEET TO UN TJ                                                                                        |   | T-417            | PROP PROJECT-FREIGHT PLAN & PROFILE.MTR                                                |
|                  | LRT ROW PROPOSED PROJECT                                                                                                                                                 |   | T-418            | PROP PROJECT-FREIGHT PLAN & PROFILE. MTF                                               |
| TC-101           |                                                                                                                                                                          | _ | T-419<br>T-420   | PROP PROJECT-FREIGHT PLAN & PROF ILE. MTF<br>PROP PROJECT-FREIGHT PLAN & PROF ILE. MTF |
| TC-102           | PROPOSED PROJECT. TYPICAL SECTIONS. SHEET 1 OF 9<br>PROPOSED PROJECT. TYPICAL SECTIONS. SHEET 2 OF 9                                                                     |   | T-421            | PROP PROJECT-FREIGHT PLAN & PROFILE. MTF                                               |
| TC-103           | PROPOSED PROJECT. TYPICAL SECTIONS. SHEET 3 OF 9                                                                                                                         |   |                  |                                                                                        |
| TC-104<br>TC-105 | PROPOSED PROJECT. TYPICAL SECTIONS. SHEET 4 OF 9<br>PROPOSED PROJECT. TYPICAL SECTIONS. SHEET 5 OF 9                                                                     |   |                  | HAWTHORNE LRT OPTION                                                                   |
| TC-106           | PROPOSED PROJECT. TYPICAL SECTIONS. SHEET 5 OF 9 PROPOSED PROJECT. TYPICAL SECTIONS. SHEET 6 OF 9                                                                        |   | TC-701           | HAWTHORNE OPTION. CROSS SECTIONS. SHEET                                                |
| TC-107           | PROPOSED PROJECT. TYPICAL SECTIONS. SHEET 7 OF 9                                                                                                                         |   | TC-702<br>TC-703 | HAWTHORNE OPTION. CROSS SECTIONS. SHEET                                                |
| TC-108<br>TC-109 | PROPOSED PROJECT. TYPICAL SECTIONS. SHEET 8 OF 9<br>PROPOSED PROJECT. TYPICAL SECTIONS. SHEET 9 OF 9                                                                     |   | TC-704           | HAWTHORNE OPTION. CROSS SECTIONS. SHEET<br>HAWTHORNE OPTION. CROSS SECTIONS. SHEET     |
| T-101            | PROPOSED PROJECT - TRACK PLAN & PROFILE. LRTS 273+00 TO LRTS 285+00. SHEET 1 OF 21                                                                                       |   | TC-705           | HAWTHORNE OPTION. CROSS SECTIONS. SHEET                                                |
| T-102            | PROPOSED PROJECT – TRACK PLAN & PROFILE.LRTS 285+00 TO LRTS 297+00.SHEET 2 OF 21                                                                                         |   | TC-706<br>TC-707 | HAWTHORNE OPTION, CROSS SECTIONS, SHEET                                                |
| T-103<br>T-104   | PROPOSED PROJECT – TRACK PLAN & PROFILE.LRTS 297+00 TO LRTS 309+00.SHEET 3 OF 21<br>PROPOSED PROJECT – TRACK PLAN & PROFILE.LRTS 309+00 TO LRTS 320+00.SHEET 4 OF 21     |   | TC-708           | HAWTHORNE OPTION. CROSS SECTIONS. SHEET<br>HAWTHORNE OPTION. CROSS SECTIONS. SHEET     |
| T-105            | PROPOSED PROJECT - TRACK PLAN & PROFILE. LRTS 303+00 TO LRTS 320+00. SHEET 4 OF 21<br>PROPOSED PROJECT - TRACK PLAN & PROFILE. LRTS 320+00 TO LRTS 332+00. SHEET 5 OF 21 |   | TC-709           | HAWTHORNE OPTION. CROSS SECTIONS. SHEET                                                |
| T-106            | PROPOSED PROJECT - TRACK PLAN & PROFILE.LRTS 332+00 TO LRTS 344+00.SHEET 6 OF 21                                                                                         |   | TC-710<br>TC-711 | HAWTHORNE OPTION, CROSS SECTIONS, SHEET                                                |
| T-107<br>T-108   | PROPOSED PROJECT – TRACK PLAN & PROFILE.LRTS 344+00 TO LRTS 356+00.SHEET 7 OF 21<br>PROPOSED PROJECT – TRACK PLAN & PROFILE.LRTS 356+00 TO LRTS 368+00.SHEET 8 OF 21     |   | TC-712           | HAWTHORNE OPTION. CROSS SECTIONS. SHEET<br>HAWTHORNE OPTION. CROSS SECTIONS. SHEET     |
| T-109            | PROPOSED PROJECT - TRACK PLAN & PROFILE. LRTS 358+00 TO LRTS 388+00. SHEET 8 OF 21                                                                                       |   | TC-713           | HAWTHORNE OPTION. CROSS SECTIONS. SHEET                                                |
|                  |                                                                                                                                                                          |   | TC-714           | HAWTHORNE OPTION, CROSS SECTIONS, SHEET                                                |
|                  |                                                                                                                                                                          |   | TC-715           | HAWTHORNE OPTION, CROSS SECTIONS, SHEET                                                |