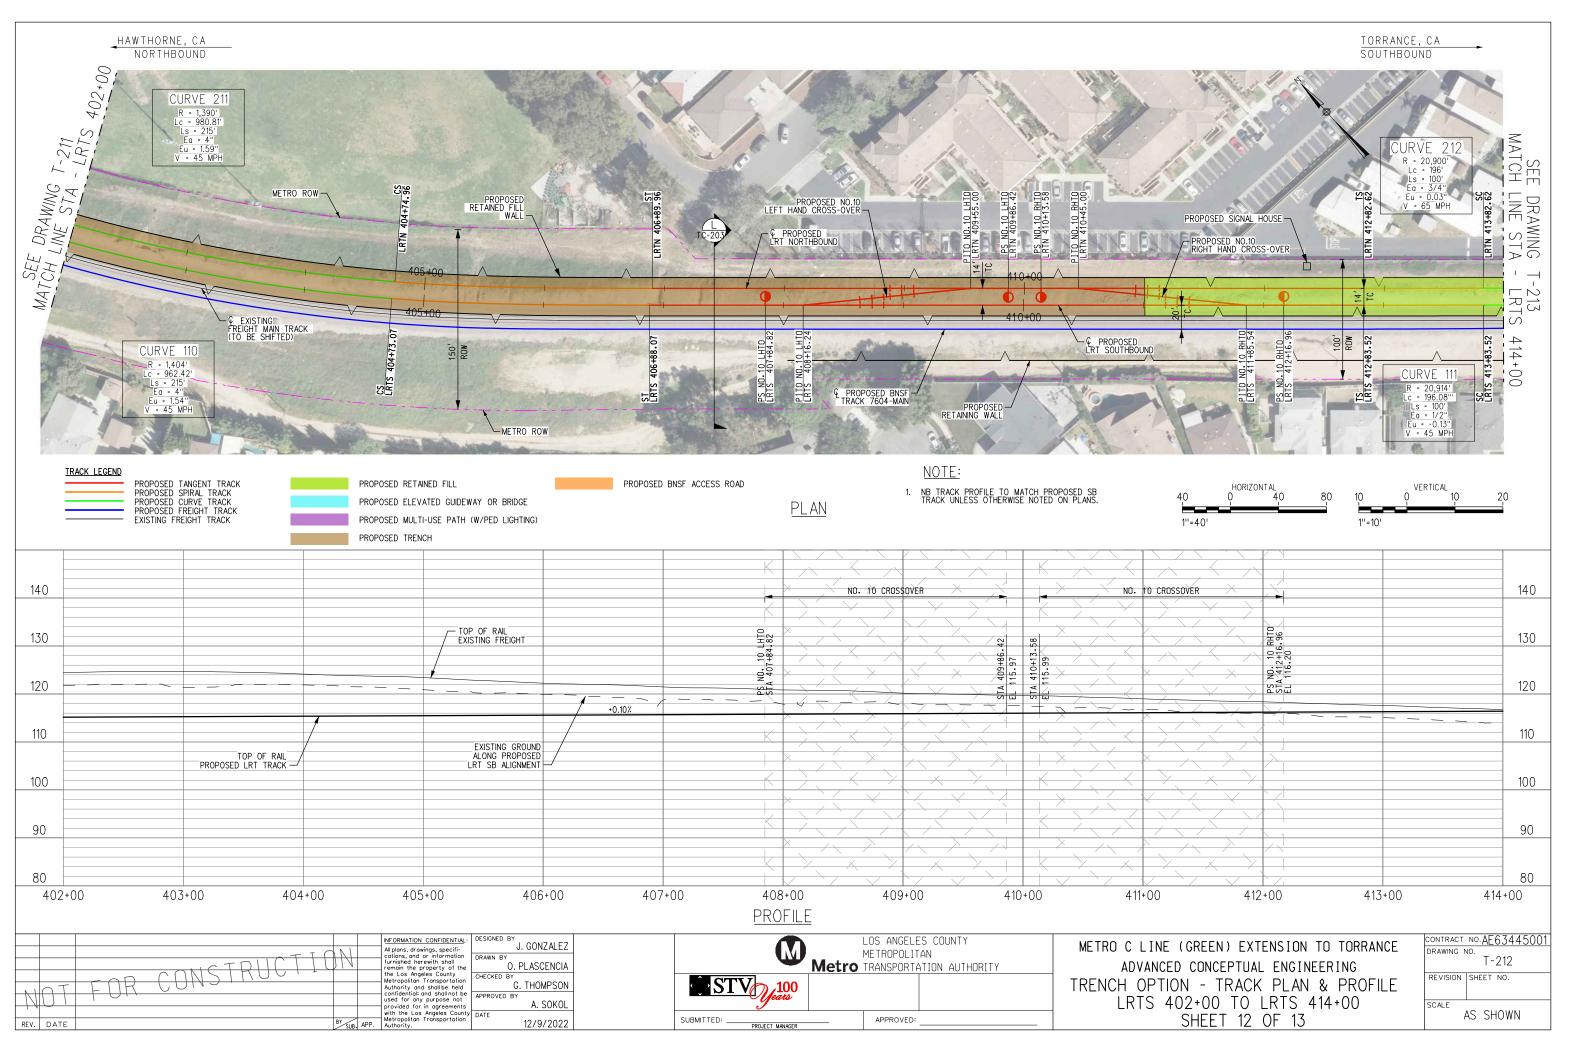

January 2023

In Association with:

McLean & Schultz Safeprobe, Inc SKA Design Soteria Company Terry A. Hayes Associates Inc The LeBaugh Group, Inc Vicus LLC Yunsoo Kim Design

|                  | GENERAL                                                                                                                                                                  |   |                  | LRT ROW PROPOSED PROJECT                                                               |
|------------------|--------------------------------------------------------------------------------------------------------------------------------------------------------------------------|---|------------------|----------------------------------------------------------------------------------------|
| G-100            | TITLE SHEET                                                                                                                                                              | _ | T-110            | PROPOSED PROJECT - TRACK PLAN & PROFILE.                                               |
| G-120<br>G-121   | INDEX OF DRAWINGS (EIR). SHEET 1 OF 2                                                                                                                                    |   | T-111            | PROPOSED PROJECT - TRACK PLAN & PROFILE.                                               |
| 21               | INDEX OF DRAWINGS (EIR). SHEET 2 OF 2                                                                                                                                    |   | T-112<br>T-113   | PROPOSED PROJECT - TRACK PLAN & PROFILE.<br>PROPOSED PROJECT - TRACK PLAN & PROFILE.   |
|                  | SURVEY CONTROL POINTS                                                                                                                                                    |   | T-114            | PROPOSED PROJECT - TRACK PLAN & PROFILE.                                               |
| G-300            | PROJECT MAPPING, SURVEY CONTROL POINT                                                                                                                                    | — | T-115<br>T-116   | PROPOSED PROJECT - TRACK PLAN & PROFILE.<br>PROPOSED PROJECT - TRACK PLAN & PROFILE.   |
| - 500            | PRUJECT MAPPING, SURVET CUNIRUL PUINT                                                                                                                                    |   | T-117            | PROPOSED PROJECT - TRACK PLAN & PROFILE.                                               |
|                  | TRACK GENERAL                                                                                                                                                            |   | T-118            | PROPOSED PROJECT - TRACK PLAN & PROFILE.                                               |
| TG-001           | ABBREVIATIONS, SYMBOLS, AND GENERAL NOTES, SHEET 1 OF 4                                                                                                                  | — | T-119<br>T-120   | PROPOSED PROJECT - TRACK PLAN & PROFILE.<br>PROPOSED PROJECT - TRACK PLAN & PROFILE.   |
| TG-002           | ABBREVIATIONS, SYMBOLS, AND GENERAL NOTES. SHEET 7 OF 4                                                                                                                  |   | T-121            | PROPOSED PROJECT - TRACK PLAN & PROFILE.                                               |
| -003             | ABBREVIATIONS, SYMBOLS, AND GENERAL NOTES. SHEET 3 OF 4                                                                                                                  |   |                  |                                                                                        |
| G-004            | ABBREVIATIONS, SYMBOLS, AND GENERAL NOTES. SHEET 4 OF 4                                                                                                                  |   |                  | LRT ROW TRENCH OPTION                                                                  |
|                  | RIGHT OF WAY (ROW)                                                                                                                                                       |   | TC-201           | TRENCH OPTION. TYPICAL SECTIONS. SHEET 1                                               |
|                  | PROPOSED PROJECT- RIGHT OF WAY PLANS.LRTS 273+00 TO LRTS 285+00.SHEET 1 OF 21                                                                                            | — | TC-202<br>TC-203 | TRENCH OPTION, TYPICAL SECTIONS, SHEET 2<br>TRENCH OPTION, TYPICAL SECTIONS, SHEET 3   |
| W-102            | PROPOSED PROJECT- RIGHT OF WAY PLANS. LRTS 285400 TO LRTS 297400. SHEET 2 OF 21                                                                                          |   | T-201            | TRENCH OPTION - TRACK PLAN & PROFILE.LR1                                               |
| W-103            | PROPOSED PROJECT- RIGHT OF WAY PLANS.LRTS 297+00 TO LRTS 309+00.SHEET 3 OF 21                                                                                            |   | T-202            | TRENCH OPTION - TRACK PLAN & PROFILE.LR1                                               |
| W-104<br>W-105   | PROPOSED PROJECT- RIGHT OF WAY PLANS.LRTS 309+00 TO LRTS 320+00.SHEET 4 OF 21<br>PROPOSED PROJECT- RIGHT OF WAY PLANS.LRTS 320+00 TO LRTS 332+00.SHEET 5 OF 21           |   | T-203<br>T-204   | TRENCH OPTION - TRACK PLAN & PROFILE.LR1<br>TRENCH OPTION - TRACK PLAN & PROFILE.LR1   |
| RW-105<br>RW-106 | PROPOSED PROJECT- RIGHT OF WAY PLANS.LRTS 320+00 TO LRTS 332+00. SHEET 5 OF 21 PROPOSED PROJECT- RIGHT OF WAY PLANS.LRTS 332+00 TO LRTS 344+00. SHEET 6 OF 21            |   | T-205            | TRENCH OFTION - TRACK PLAN & PROFILE. LRI                                              |
| RW-107           | PROPOSED PROJECT- RIGHT OF WAY PLANS.LRTS 344+00 TO LRTS 356+00.SHEET 7 OF 21                                                                                            |   | T-206            | TRENCH OPTION - TRACK PLAN & PROFILE. LRI                                              |
| RW-108<br>RW-109 | PROPOSED PROJECT- RIGHT OF WAY PLANS.LRTS 356+00 TO LRTS 368+00.SHEET 8 OF 21<br>PROPOSED PROJECT- RIGHT OF WAY PLANS.LRTS 368+00 TO LRTS 380+00.SHEET 9 OF 21           |   | T-207<br>T-208   | TRENCH OPTION - TRACK PLAN & PROFILE.LR1<br>TRENCH OPTION - TRACK PLAN & PROFILE.LR1   |
| RW-109<br>RW-110 | PROPOSED PROJECT- RIGHT OF WAT PLANS. LRTS 368+00 TO LRTS 380+00. SHEET 9 OF 21<br>PROPOSED PROJECT- RIGHT OF WAY PLANS. LRTS 380+00 TO LRTS 392+00. SHEET 10 OF 21      |   | T-209            | TRENCH OPTION - TRACK PLAN & PROFILE.LR1                                               |
| RW-111           | PROPOSED PROJECT- RIGHT OF WAY PLANS.LRTS 392+00 TO LRTS 402+00.SHEET 11 OF 21                                                                                           |   | T-210            | TRENCH OPTION - TRACK PLAN & PROFILE.LR1                                               |
| RW-112<br>RW-113 | PROPOSED PROJECT- RIGHT OF WAY PLANS.LRTS 402+00 TO LRTS 414+00.SHEET 12 OF 21<br>PROPOSED PROJECT- RIGHT OF WAY PLANS.LRTS 414+00 TO LRTS 426+00.SHEET 13 OF 21         |   | T-211<br>T-212   | TRENCH OPTION - TRACK PLAN & PROFILE.LR1<br>TRENCH OPTION - TRACK PLAN & PROFILE.LR1   |
| 14               | PROPOSED PROJECT- RIGHT OF WAY PLANS. LRTS 426+00 TO LRTS 438+00. SHEET 14 OF 21                                                                                         |   | T-213            | TRENCH OPTION - TRACK PLAN & PROFILE.LR1                                               |
| RW-115           | PROPOSED PROJECT- RIGHT OF WAY PLANS. LRTS 438+00 TO LRTS 450+00. SHEET 15 OF 21                                                                                         |   |                  |                                                                                        |
| RW-116<br>RW-117 | PROPOSED PROJECT- RIGHT OF WAY PLANS.LRTS 450+00 TO LRTS 462+00.SHEET 16 OF 21<br>PROPOSED PROJECT- RIGHT OF WAY PLANS.LRTS 462+00 TO LRTS 474+00.SHEET 17 OF 21         |   |                  | BNSF FREIGHT TRACK REALIGN                                                             |
| W-118            | PROPOSED PROJECT- RIGHT OF WAY PLANS. LRTS 474+00 TO LRTS 486+00. SHEET 18 OF 21                                                                                         |   |                  |                                                                                        |
| RW-119           | PROPOSED PROJECT - RIGHT OF WAY PLANS. LRTS 486+00 TO LRTS 498+00. SHEET 19 OF 21                                                                                        |   |                  |                                                                                        |
| RW-120<br>RW-121 | PROPOSED PROJECT- RIGHT OF WAY PLANS.LRTS 498+00 TO LRTS 510+00.SHEET 20 OF 21<br>PROPOSED PROJECT- RIGHT OF WAY PLANS.LRTS 510+00 TO LRTS 522+00.SHEET 21 OF 21         |   | T-401            | PROP PROJECT-FREIGHT PLAN & PROFILE.MTR                                                |
| RW-751           | HAWTHORNE OPTION - RIGHT OF WAY PLANS. LRTS 394+00 TO LRTS 405+00. SHEET 1 OF 15                                                                                         |   | T-402            | PROP PROJECT-FREIGHT PLAN & PROFILE.MTR                                                |
| RW-752<br>RW-753 | HAWTHORNE OPTION - RIGHT OF WAY PLANS, LRTS 405+00 TO LRTS 417+00, SHEET 2 OF 15                                                                                         |   | T-403<br>T-404   | PROP PROJECT-FREIGHT PLAN & PROFILE.MTR<br>PROP PROJECT-FREIGHT PLAN & PROFILE.MTR     |
| RW-755<br>RW-754 | HAWTHORNE OPTION - RIGHT OF WAY PLANS.LRTS 417+00 TO LRTS 429+00.SHEET 3 OF 15<br>HAWTHORNE OPTION - RIGHT OF WAY PLANS.LRTS 429+00 TO LRTS 441+00.SHEET 4 OF 15         |   | T-404<br>T-405   | PROP PROJECT-FREIGHT PLAN & PROFILE. MIR                                               |
| RW-755           | HAWTHORNE OPTION - RIGHT OF WAY PLANS.LRTS 441+00 TO LRTS 453+00.SHEET 5 OF 15                                                                                           |   | T-406            | PROP PROJECT-FREIGHT PLAN & PROFILE.MTR                                                |
| RW-756<br>RW-757 | HAWTHORNE OPTION - RIGHT OF WAY PLANS, LRTS 453+00 TO LRTS 465+00, SHEET 6 OF 15                                                                                         |   | T−407<br>T−408   | PROP PROJECT-FREIGHT PLAN & PROFILE.MTR<br>PROP PROJECT-FREIGHT PLAN & PROFILE.MTR     |
| RW-758           | HAWTHORNE OPTION - RIGHT OF WAY PLANS.LRTS 465+00 TO LRTS 477+00.SHEET 7 OF 15<br>HAWTHORNE OPTION - RIGHT OF WAY PLANS.LRTS 477+00 TO LRTS 489+00.SHEET 8 OF 15         |   | T-409            | PROP PROJECT-FREIGHT PLAN & PROFILE. MTR                                               |
| RW-759           | HAWTHORNE OPTION - RIGHT OF WAY PLANS.LRTS 489+00 TO LRTS 501+00.SHEET 9 OF 15                                                                                           |   | T-410            | PROP PROJECT-FREIGHT PLAN & PROFILE. MTR                                               |
| RW-760<br>RW-761 | HAWTHORNE OPTION - RIGHT OF WAY PLANS.LRTS 501+00 TO LRTS 513+00.SHEET 10 OF 15<br>HAWTHORNE OPTION - RIGHT OF WAY PLANS.LRTS 513+00 TO LRTS 525+00.SHEET 11 OF 15       |   | T-411<br>T-412   | PROP PROJECT-FREIGHT PLAN & PROFILE.MTR<br>PROP PROJECT-FREIGHT PLAN & PROFILE.MTR     |
| RW-762           | HAWTHORKE OFTION - RIGHT OF WAT FLANS. LETS 515400 TO LETS 525400. SHEET TO FTS                                                                                          |   | T-413            | PROP PROJECT-FREIGHT PLAN & PROFILE. MTR                                               |
| RW-763           | HAWTHORNE OPTION - RIGHT OF WAY PLANS, LRTS 537+00 TO LRTS 549+40, SHEET 13 OF 15                                                                                        |   | T-414            | PROP PROJECT-FREIGHT PLAN & PROFILE. MTR                                               |
| RW-764<br>RW-765 | HAWTHORNE OPTION - RIGHT OF WAY PLANS.LRTS 549+40 TO LRTS 561+00.SHEET 14 OF 15<br>HAWTHORNE OPTION - RIGHT OF WAY PLANS.LRTS 561+00 TO LRTS 563+85.SHEET 15 OF 15       |   | T-415<br>T-416   | PROP PROJECT-FREIGHT PLAN & PROFILE.MTR<br>PROP PROJECT-FREIGHT PLAN & PROFILE.MTR     |
|                  | TRATINGUAL OF FLOW - MIGHT OF WATELAND, ENTO DUTOU TO ENTO JOUTOJ, SHEET TO UN TJ                                                                                        |   | T-417            | PROP PROJECT-FREIGHT PLAN & PROFILE.MTR                                                |
|                  | LRT ROW PROPOSED PROJECT                                                                                                                                                 |   | T-418            | PROP PROJECT-FREIGHT PLAN & PROFILE. MTF                                               |
| TC-101           |                                                                                                                                                                          | _ | T-419<br>T-420   | PROP PROJECT-FREIGHT PLAN & PROF ILE. MTF<br>PROP PROJECT-FREIGHT PLAN & PROF ILE. MTF |
| TC-102           | PROPOSED PROJECT. TYPICAL SECTIONS. SHEET 1 OF 9<br>PROPOSED PROJECT. TYPICAL SECTIONS. SHEET 2 OF 9                                                                     |   | T-421            | PROP PROJECT-FREIGHT PLAN & PROFILE. MTF                                               |
| TC-103           | PROPOSED PROJECT. TYPICAL SECTIONS. SHEET 3 OF 9                                                                                                                         |   |                  |                                                                                        |
| TC-104<br>TC-105 | PROPOSED PROJECT. TYPICAL SECTIONS. SHEET 4 OF 9<br>PROPOSED PROJECT. TYPICAL SECTIONS. SHEET 5 OF 9                                                                     |   |                  | HAWTHORNE LRT OPTION                                                                   |
| TC-106           | PROPOSED PROJECT. TYPICAL SECTIONS. SHEET 5 OF 9 PROPOSED PROJECT. TYPICAL SECTIONS. SHEET 6 OF 9                                                                        |   | TC-701           | HAWTHORNE OPTION. CROSS SECTIONS. SHEET                                                |
| TC-107           | PROPOSED PROJECT. TYPICAL SECTIONS. SHEET 7 OF 9                                                                                                                         |   | TC-702<br>TC-703 | HAWTHORNE OPTION. CROSS SECTIONS. SHEET                                                |
| TC-108<br>TC-109 | PROPOSED PROJECT. TYPICAL SECTIONS. SHEET 8 OF 9<br>PROPOSED PROJECT. TYPICAL SECTIONS. SHEET 9 OF 9                                                                     |   | TC-704           | HAWTHORNE OPTION. CROSS SECTIONS. SHEET<br>HAWTHORNE OPTION. CROSS SECTIONS. SHEET     |
| T-101            | PROPOSED PROJECT - TRACK PLAN & PROFILE. LRTS 273+00 TO LRTS 285+00. SHEET 1 OF 21                                                                                       |   | TC-705           | HAWTHORNE OPTION. CROSS SECTIONS. SHEET                                                |
| T-102            | PROPOSED PROJECT – TRACK PLAN & PROFILE.LRTS 285+00 TO LRTS 297+00.SHEET 2 OF 21                                                                                         |   | TC-706<br>TC-707 | HAWTHORNE OPTION, CROSS SECTIONS, SHEET                                                |
| T-103<br>T-104   | PROPOSED PROJECT – TRACK PLAN & PROFILE.LRTS 297+00 TO LRTS 309+00.SHEET 3 OF 21<br>PROPOSED PROJECT – TRACK PLAN & PROFILE.LRTS 309+00 TO LRTS 320+00.SHEET 4 OF 21     |   | TC-708           | HAWTHORNE OPTION. CROSS SECTIONS. SHEET<br>HAWTHORNE OPTION. CROSS SECTIONS. SHEET     |
| T-105            | PROPOSED PROJECT - TRACK PLAN & PROFILE. LRTS 303+00 TO LRTS 320+00. SHEET 4 OF 21<br>PROPOSED PROJECT - TRACK PLAN & PROFILE. LRTS 320+00 TO LRTS 332+00. SHEET 5 OF 21 |   | TC-709           | HAWTHORNE OPTION. CROSS SECTIONS. SHEET                                                |
| T-106            | PROPOSED PROJECT - TRACK PLAN & PROFILE.LRTS 332+00 TO LRTS 344+00.SHEET 6 OF 21                                                                                         |   | TC-710<br>TC-711 | HAWTHORNE OPTION, CROSS SECTIONS, SHEET                                                |
| T-107<br>T-108   | PROPOSED PROJECT – TRACK PLAN & PROFILE.LRTS 344+00 TO LRTS 356+00.SHEET 7 OF 21<br>PROPOSED PROJECT – TRACK PLAN & PROFILE.LRTS 356+00 TO LRTS 368+00.SHEET 8 OF 21     |   | TC-712           | HAWTHORNE OPTION. CROSS SECTIONS. SHEET<br>HAWTHORNE OPTION. CROSS SECTIONS. SHEET     |
| T-109            | PROPOSED PROJECT - TRACK PLAN & PROFILE. LRTS 358+00 TO LRTS 388+00. SHEET 8 OF 21                                                                                       |   | TC-713           | HAWTHORNE OPTION. CROSS SECTIONS. SHEET                                                |
|                  |                                                                                                                                                                          |   | TC-714           | HAWTHORNE OPTION, CROSS SECTIONS, SHEET                                                |
|                  |                                                                                                                                                                          |   | TC-715           | HAWTHORNE OPTION, CROSS SECTIONS, SHEET                                                |