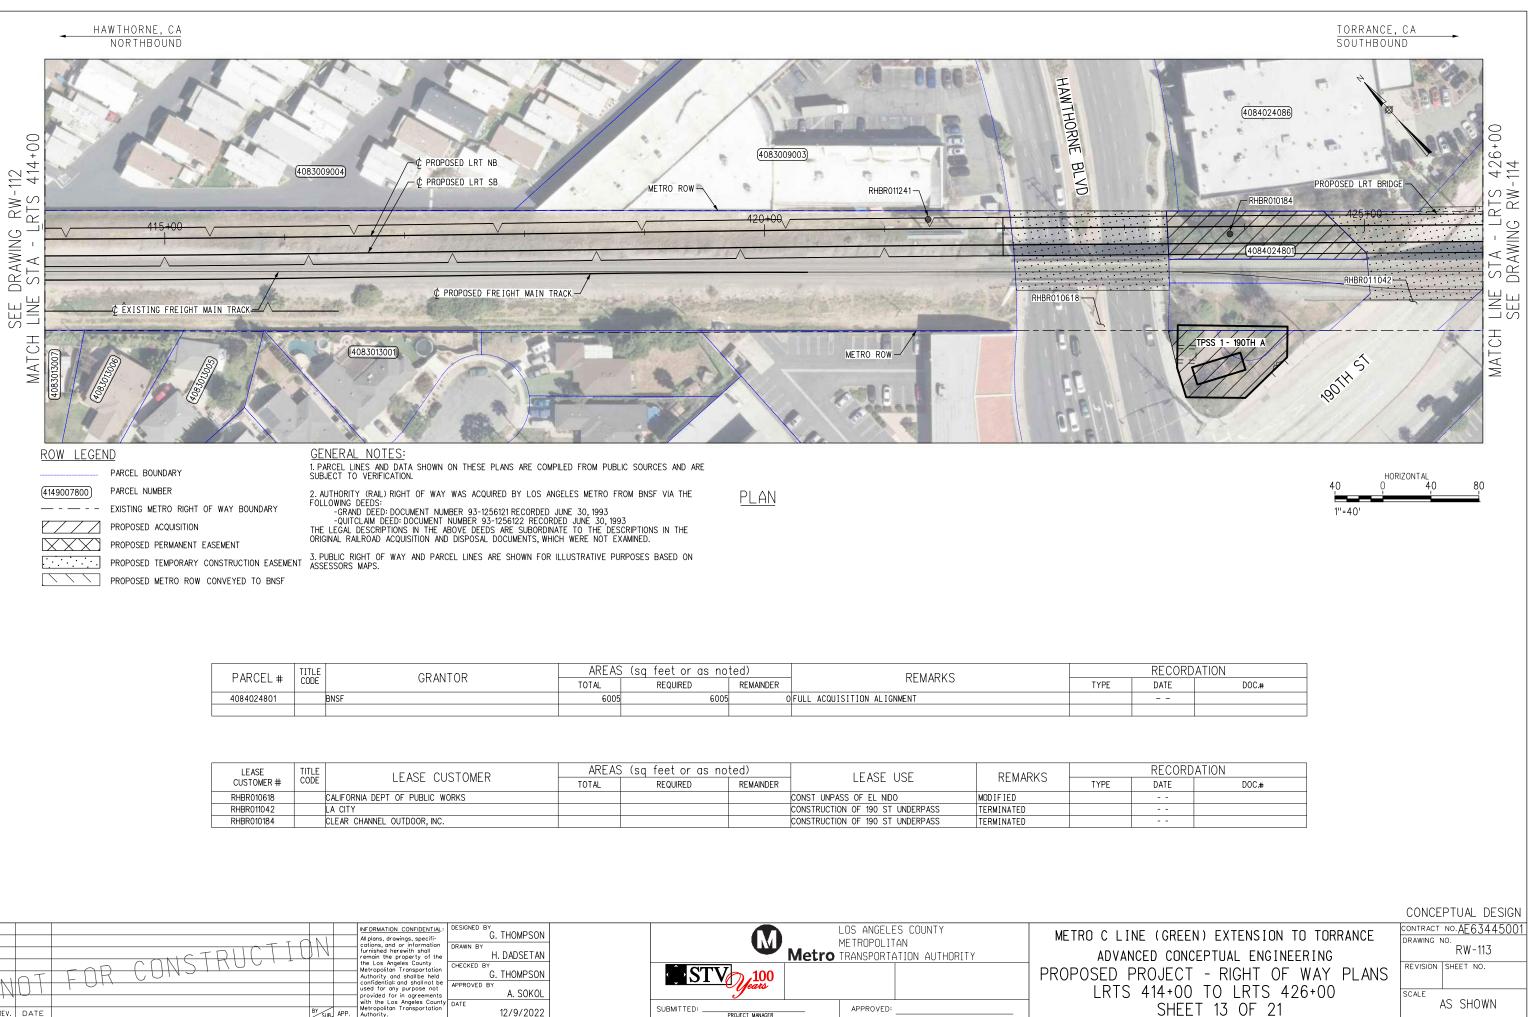

January 2023

In Association with:

McLean & Schultz Safeprobe, Inc SKA Design Soteria Company Terry A. Hayes Associates Inc The LeBaugh Group, Inc Vicus LLC Yunsoo Kim Design

|                  | GENERAL                                                                                                                                                                  |   |                  | LRT ROW PROPOSED PROJECT                                                               |
|------------------|--------------------------------------------------------------------------------------------------------------------------------------------------------------------------|---|------------------|----------------------------------------------------------------------------------------|
| G-100            | TITLE SHEET                                                                                                                                                              | _ | T-110            | PROPOSED PROJECT - TRACK PLAN & PROFILE.                                               |
| G-120<br>G-121   | INDEX OF DRAWINGS (EIR). SHEET 1 OF 2                                                                                                                                    |   | T-111            | PROPOSED PROJECT - TRACK PLAN & PROFILE.                                               |
| 21               | INDEX OF DRAWINGS (EIR). SHEET 2 OF 2                                                                                                                                    |   | T-112<br>T-113   | PROPOSED PROJECT - TRACK PLAN & PROFILE.<br>PROPOSED PROJECT - TRACK PLAN & PROFILE.   |
|                  | SURVEY CONTROL POINTS                                                                                                                                                    |   | T-114            | PROPOSED PROJECT - TRACK PLAN & PROFILE.                                               |
| G-300            | PROJECT MAPPING, SURVEY CONTROL POINT                                                                                                                                    | — | T-115<br>T-116   | PROPOSED PROJECT - TRACK PLAN & PROFILE.<br>PROPOSED PROJECT - TRACK PLAN & PROFILE.   |
| - 500            | PRUJECT MAPPING, SURVET CUNIRUL PUINT                                                                                                                                    |   | T-117            | PROPOSED PROJECT - TRACK PLAN & PROFILE.                                               |
|                  | TRACK GENERAL                                                                                                                                                            |   | T-118            | PROPOSED PROJECT - TRACK PLAN & PROFILE.                                               |
| TG-001           | ABBREVIATIONS, SYMBOLS, AND GENERAL NOTES, SHEET 1 OF 4                                                                                                                  | — | T-119<br>T-120   | PROPOSED PROJECT - TRACK PLAN & PROFILE.<br>PROPOSED PROJECT - TRACK PLAN & PROFILE.   |
| TG-002           | ABBREVIATIONS, SYMBOLS, AND GENERAL NOTES. SHEET 7 OF 4                                                                                                                  |   | T-121            | PROPOSED PROJECT - TRACK PLAN & PROFILE.                                               |
| -003             | ABBREVIATIONS, SYMBOLS, AND GENERAL NOTES. SHEET 3 OF 4                                                                                                                  |   |                  |                                                                                        |
| G-004            | ABBREVIATIONS, SYMBOLS, AND GENERAL NOTES. SHEET 4 OF 4                                                                                                                  |   |                  | LRT ROW TRENCH OPTION                                                                  |
|                  | RIGHT OF WAY (ROW)                                                                                                                                                       |   | TC-201           | TRENCH OPTION. TYPICAL SECTIONS. SHEET 1                                               |
|                  | PROPOSED PROJECT- RIGHT OF WAY PLANS.LRTS 273+00 TO LRTS 285+00.SHEET 1 OF 21                                                                                            | — | TC-202<br>TC-203 | TRENCH OPTION, TYPICAL SECTIONS, SHEET 2<br>TRENCH OPTION, TYPICAL SECTIONS, SHEET 3   |
| W-102            | PROPOSED PROJECT- RIGHT OF WAY PLANS. LRTS 285400 TO LRTS 297400. SHEET 2 OF 21                                                                                          |   | T-201            | TRENCH OPTION - TRACK PLAN & PROFILE.LR1                                               |
| W-103            | PROPOSED PROJECT- RIGHT OF WAY PLANS.LRTS 297+00 TO LRTS 309+00.SHEET 3 OF 21                                                                                            |   | T-202            | TRENCH OPTION - TRACK PLAN & PROFILE.LR1                                               |
| W-104<br>W-105   | PROPOSED PROJECT- RIGHT OF WAY PLANS.LRTS 309+00 TO LRTS 320+00.SHEET 4 OF 21<br>PROPOSED PROJECT- RIGHT OF WAY PLANS.LRTS 320+00 TO LRTS 332+00.SHEET 5 OF 21           |   | T-203<br>T-204   | TRENCH OPTION - TRACK PLAN & PROFILE.LR1<br>TRENCH OPTION - TRACK PLAN & PROFILE.LR1   |
| RW-105<br>RW-106 | PROPOSED PROJECT- RIGHT OF WAY PLANS.LRTS 320+00 TO LRTS 332+00. SHEET 5 OF 21 PROPOSED PROJECT- RIGHT OF WAY PLANS.LRTS 332+00 TO LRTS 344+00. SHEET 6 OF 21            |   | T-205            | TRENCH OFTION - TRACK PLAN & PROFILE. LRI                                              |
| RW-107           | PROPOSED PROJECT- RIGHT OF WAY PLANS.LRTS 344+00 TO LRTS 356+00.SHEET 7 OF 21                                                                                            |   | T-206            | TRENCH OPTION - TRACK PLAN & PROFILE. LRI                                              |
| RW-108<br>RW-109 | PROPOSED PROJECT- RIGHT OF WAY PLANS.LRTS 356+00 TO LRTS 368+00.SHEET 8 OF 21<br>PROPOSED PROJECT- RIGHT OF WAY PLANS.LRTS 368+00 TO LRTS 380+00.SHEET 9 OF 21           |   | T-207<br>T-208   | TRENCH OPTION - TRACK PLAN & PROFILE.LR1<br>TRENCH OPTION - TRACK PLAN & PROFILE.LR1   |
| RW-109<br>RW-110 | PROPOSED PROJECT- RIGHT OF WAT PLANS. LRTS 368+00 TO LRTS 380+00. SHEET 9 OF 21<br>PROPOSED PROJECT- RIGHT OF WAY PLANS. LRTS 380+00 TO LRTS 392+00. SHEET 10 OF 21      |   | T-209            | TRENCH OPTION - TRACK PLAN & PROFILE.LR1                                               |
| RW-111           | PROPOSED PROJECT- RIGHT OF WAY PLANS.LRTS 392+00 TO LRTS 402+00.SHEET 11 OF 21                                                                                           |   | T-210            | TRENCH OPTION - TRACK PLAN & PROFILE.LR1                                               |
| RW-112<br>RW-113 | PROPOSED PROJECT- RIGHT OF WAY PLANS.LRTS 402+00 TO LRTS 414+00.SHEET 12 OF 21<br>PROPOSED PROJECT- RIGHT OF WAY PLANS.LRTS 414+00 TO LRTS 426+00.SHEET 13 OF 21         |   | T-211<br>T-212   | TRENCH OPTION - TRACK PLAN & PROFILE.LR1<br>TRENCH OPTION - TRACK PLAN & PROFILE.LR1   |
| 14               | PROPOSED PROJECT- RIGHT OF WAY PLANS. LRTS 426+00 TO LRTS 438+00. SHEET 14 OF 21                                                                                         |   | T-213            | TRENCH OPTION - TRACK PLAN & PROFILE.LR1                                               |
| RW-115           | PROPOSED PROJECT- RIGHT OF WAY PLANS. LRTS 438+00 TO LRTS 450+00. SHEET 15 OF 21                                                                                         |   |                  |                                                                                        |
| RW-116<br>RW-117 | PROPOSED PROJECT- RIGHT OF WAY PLANS.LRTS 450+00 TO LRTS 462+00.SHEET 16 OF 21<br>PROPOSED PROJECT- RIGHT OF WAY PLANS.LRTS 462+00 TO LRTS 474+00.SHEET 17 OF 21         |   |                  | BNSF FREIGHT TRACK REALIGN                                                             |
| W-118            | PROPOSED PROJECT- RIGHT OF WAY PLANS. LRTS 474+00 TO LRTS 486+00. SHEET 18 OF 21                                                                                         |   |                  |                                                                                        |
| RW-119           | PROPOSED PROJECT - RIGHT OF WAY PLANS. LRTS 486+00 TO LRTS 498+00. SHEET 19 OF 21                                                                                        |   |                  |                                                                                        |
| RW-120<br>RW-121 | PROPOSED PROJECT- RIGHT OF WAY PLANS.LRTS 498+00 TO LRTS 510+00.SHEET 20 OF 21<br>PROPOSED PROJECT- RIGHT OF WAY PLANS.LRTS 510+00 TO LRTS 522+00.SHEET 21 OF 21         |   | T-401            | PROP PROJECT-FREIGHT PLAN & PROFILE.MTR                                                |
| RW-751           | HAWTHORNE OPTION - RIGHT OF WAY PLANS. LRTS 394+00 TO LRTS 405+00. SHEET 1 OF 15                                                                                         |   | T-402            | PROP PROJECT-FREIGHT PLAN & PROFILE.MTR                                                |
| RW-752<br>RW-753 | HAWTHORNE OPTION - RIGHT OF WAY PLANS, LRTS 405+00 TO LRTS 417+00, SHEET 2 OF 15                                                                                         |   | T-403<br>T-404   | PROP PROJECT-FREIGHT PLAN & PROFILE.MTR<br>PROP PROJECT-FREIGHT PLAN & PROFILE.MTR     |
| RW-755<br>RW-754 | HAWTHORNE OPTION - RIGHT OF WAY PLANS.LRTS 417+00 TO LRTS 429+00.SHEET 3 OF 15<br>HAWTHORNE OPTION - RIGHT OF WAY PLANS.LRTS 429+00 TO LRTS 441+00.SHEET 4 OF 15         |   | T-404<br>T-405   | PROP PROJECT-FREIGHT PLAN & PROFILE. MIR                                               |
| RW-755           | HAWTHORNE OPTION - RIGHT OF WAY PLANS.LRTS 441+00 TO LRTS 453+00.SHEET 5 OF 15                                                                                           |   | T-406            | PROP PROJECT-FREIGHT PLAN & PROFILE.MTR                                                |
| RW-756<br>RW-757 | HAWTHORNE OPTION - RIGHT OF WAY PLANS, LRTS 453+00 TO LRTS 465+00, SHEET 6 OF 15                                                                                         |   | T−407<br>T−408   | PROP PROJECT-FREIGHT PLAN & PROFILE.MTR<br>PROP PROJECT-FREIGHT PLAN & PROFILE.MTR     |
| RW-758           | HAWTHORNE OPTION - RIGHT OF WAY PLANS.LRTS 465+00 TO LRTS 477+00.SHEET 7 OF 15<br>HAWTHORNE OPTION - RIGHT OF WAY PLANS.LRTS 477+00 TO LRTS 489+00.SHEET 8 OF 15         |   | T-409            | PROP PROJECT-FREIGHT PLAN & PROFILE. MTR                                               |
| RW-759           | HAWTHORNE OPTION - RIGHT OF WAY PLANS.LRTS 489+00 TO LRTS 501+00.SHEET 9 OF 15                                                                                           |   | T-410            | PROP PROJECT-FREIGHT PLAN & PROFILE. MTR                                               |
| RW-760<br>RW-761 | HAWTHORNE OPTION - RIGHT OF WAY PLANS.LRTS 501+00 TO LRTS 513+00.SHEET 10 OF 15<br>HAWTHORNE OPTION - RIGHT OF WAY PLANS.LRTS 513+00 TO LRTS 525+00.SHEET 11 OF 15       |   | T-411<br>T-412   | PROP PROJECT-FREIGHT PLAN & PROFILE.MTR<br>PROP PROJECT-FREIGHT PLAN & PROFILE.MTR     |
| RW-762           | HAWTHORKE OFTION - RIGHT OF WAT FLANS. LETS 515400 TO LETS 525400. SHEET TO FTS                                                                                          |   | T-413            | PROP PROJECT-FREIGHT PLAN & PROFILE. MTR                                               |
| RW-763           | HAWTHORNE OPTION - RIGHT OF WAY PLANS, LRTS 537+00 TO LRTS 549+40, SHEET 13 OF 15                                                                                        |   | T-414            | PROP PROJECT-FREIGHT PLAN & PROFILE. MTR                                               |
| RW-764<br>RW-765 | HAWTHORNE OPTION - RIGHT OF WAY PLANS.LRTS 549+40 TO LRTS 561+00.SHEET 14 OF 15<br>HAWTHORNE OPTION - RIGHT OF WAY PLANS.LRTS 561+00 TO LRTS 563+85.SHEET 15 OF 15       |   | T-415<br>T-416   | PROP PROJECT-FREIGHT PLAN & PROFILE.MTR<br>PROP PROJECT-FREIGHT PLAN & PROFILE.MTR     |
|                  | TRATINGUAL OF FLOW - MIGHT OF WATELAND, ENTO DUTOU TO ENTO JOUTOJ, SHEET TO UN TJ                                                                                        |   | T-417            | PROP PROJECT-FREIGHT PLAN & PROFILE.MTR                                                |
|                  | LRT ROW PROPOSED PROJECT                                                                                                                                                 |   | T-418            | PROP PROJECT-FREIGHT PLAN & PROFILE. MTF                                               |
| TC-101           |                                                                                                                                                                          | _ | T-419<br>T-420   | PROP PROJECT-FREIGHT PLAN & PROF ILE. MTF<br>PROP PROJECT-FREIGHT PLAN & PROF ILE. MTF |
| TC-102           | PROPOSED PROJECT. TYPICAL SECTIONS. SHEET 1 OF 9<br>PROPOSED PROJECT. TYPICAL SECTIONS. SHEET 2 OF 9                                                                     |   | T-421            | PROP PROJECT-FREIGHT PLAN & PROFILE. MTF                                               |
| TC-103           | PROPOSED PROJECT. TYPICAL SECTIONS. SHEET 3 OF 9                                                                                                                         |   |                  |                                                                                        |
| TC-104<br>TC-105 | PROPOSED PROJECT. TYPICAL SECTIONS. SHEET 4 OF 9<br>PROPOSED PROJECT. TYPICAL SECTIONS. SHEET 5 OF 9                                                                     |   |                  | HAWTHORNE LRT OPTION                                                                   |
| TC-106           | PROPOSED PROJECT. TYPICAL SECTIONS. SHEET 5 OF 9 PROPOSED PROJECT. TYPICAL SECTIONS. SHEET 6 OF 9                                                                        |   | TC-701           | HAWTHORNE OPTION. CROSS SECTIONS. SHEET                                                |
| TC-107           | PROPOSED PROJECT. TYPICAL SECTIONS. SHEET 7 OF 9                                                                                                                         |   | TC-702<br>TC-703 | HAWTHORNE OPTION. CROSS SECTIONS. SHEET                                                |
| TC-108<br>TC-109 | PROPOSED PROJECT. TYPICAL SECTIONS. SHEET 8 OF 9<br>PROPOSED PROJECT. TYPICAL SECTIONS. SHEET 9 OF 9                                                                     |   | TC-704           | HAWTHORNE OPTION. CROSS SECTIONS. SHEET<br>HAWTHORNE OPTION. CROSS SECTIONS. SHEET     |
| T-101            | PROPOSED PROJECT - TRACK PLAN & PROFILE. LRTS 273+00 TO LRTS 285+00. SHEET 1 OF 21                                                                                       |   | TC-705           | HAWTHORNE OPTION. CROSS SECTIONS. SHEET                                                |
| T-102            | PROPOSED PROJECT – TRACK PLAN & PROFILE.LRTS 285+00 TO LRTS 297+00.SHEET 2 OF 21                                                                                         |   | TC-706<br>TC-707 | HAWTHORNE OPTION, CROSS SECTIONS, SHEET                                                |
| T-103<br>T-104   | PROPOSED PROJECT – TRACK PLAN & PROFILE.LRTS 297+00 TO LRTS 309+00.SHEET 3 OF 21<br>PROPOSED PROJECT – TRACK PLAN & PROFILE.LRTS 309+00 TO LRTS 320+00.SHEET 4 OF 21     |   | TC-708           | HAWTHORNE OPTION. CROSS SECTIONS. SHEET<br>HAWTHORNE OPTION. CROSS SECTIONS. SHEET     |
| T-105            | PROPOSED PROJECT - TRACK PLAN & PROFILE. LRTS 303+00 TO LRTS 320+00. SHEET 4 OF 21<br>PROPOSED PROJECT - TRACK PLAN & PROFILE. LRTS 320+00 TO LRTS 332+00. SHEET 5 OF 21 |   | TC-709           | HAWTHORNE OPTION. CROSS SECTIONS. SHEET                                                |
| T-106            | PROPOSED PROJECT - TRACK PLAN & PROFILE.LRTS 332+00 TO LRTS 344+00.SHEET 6 OF 21                                                                                         |   | TC-710<br>TC-711 | HAWTHORNE OPTION, CROSS SECTIONS, SHEET                                                |
| T-107<br>T-108   | PROPOSED PROJECT – TRACK PLAN & PROFILE.LRTS 344+00 TO LRTS 356+00.SHEET 7 OF 21<br>PROPOSED PROJECT – TRACK PLAN & PROFILE.LRTS 356+00 TO LRTS 368+00.SHEET 8 OF 21     |   | TC-712           | HAWTHORNE OPTION. CROSS SECTIONS. SHEET<br>HAWTHORNE OPTION. CROSS SECTIONS. SHEET     |
| T-109            | PROPOSED PROJECT - TRACK PLAN & PROFILE. LRTS 358+00 TO LRTS 388+00. SHEET 8 OF 21                                                                                       |   | TC-713           | HAWTHORNE OPTION. CROSS SECTIONS. SHEET                                                |
|                  |                                                                                                                                                                          |   | TC-714           | HAWTHORNE OPTION, CROSS SECTIONS, SHEET                                                |
|                  |                                                                                                                                                                          |   | TC-715           | HAWTHORNE OPTION, CROSS SECTIONS, SHEET                                                |