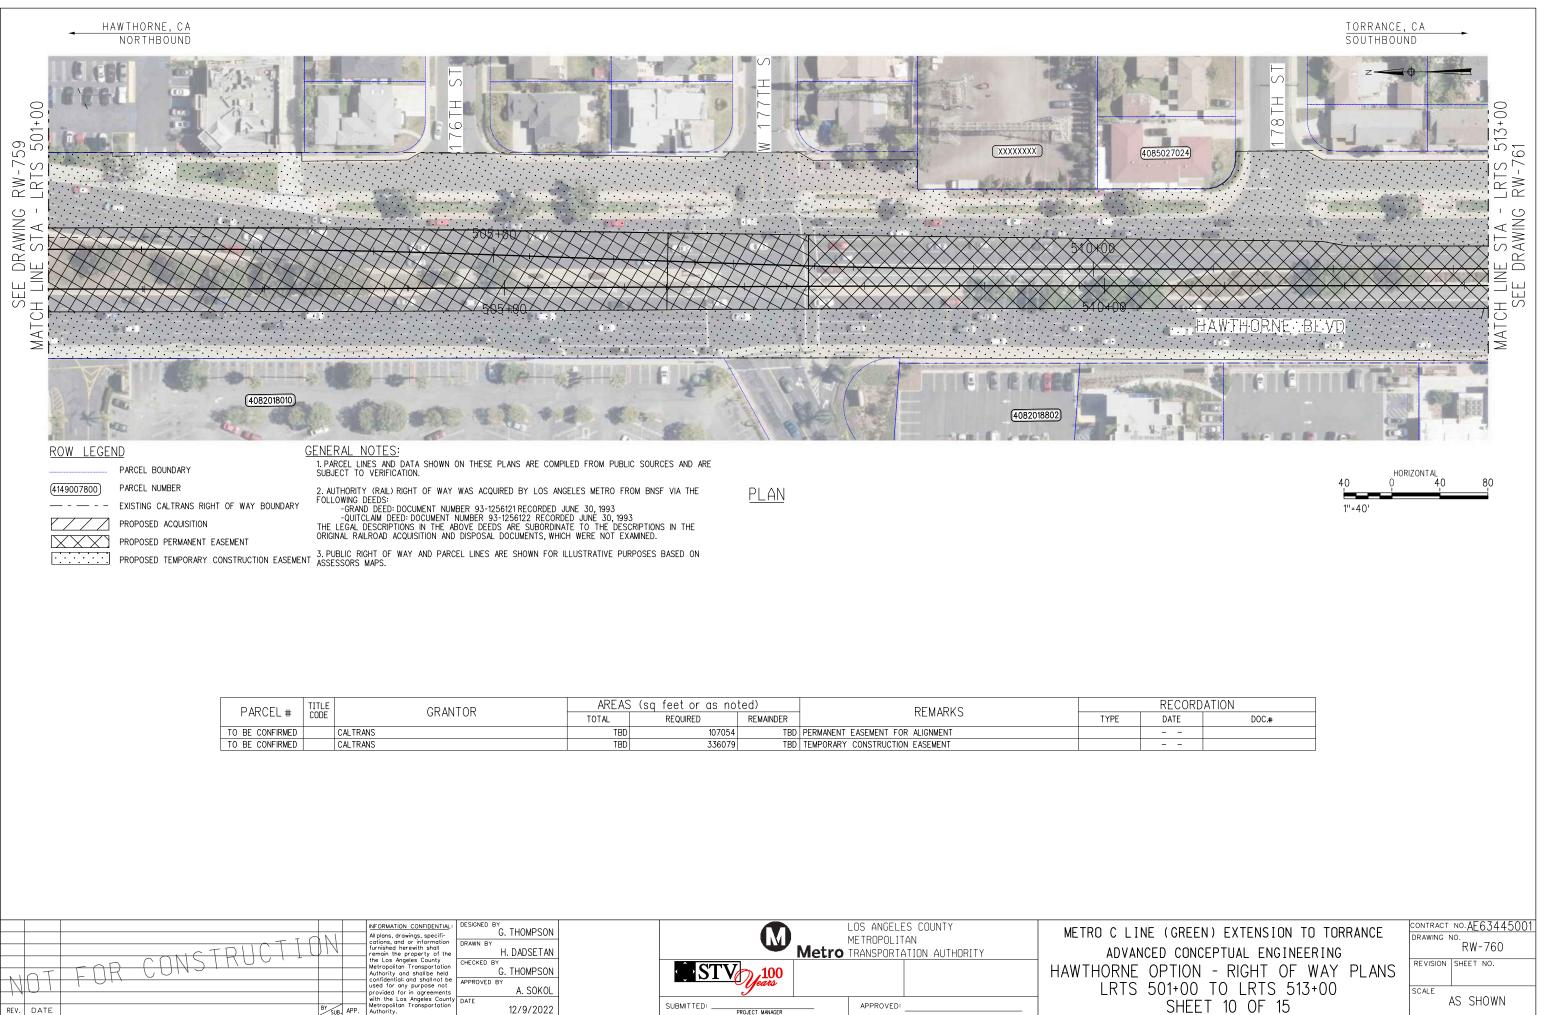

January 2023

In Association with:

McLean & Schultz Safeprobe, Inc SKA Design Soteria Company Terry A. Hayes Associates Inc The LeBaugh Group, Inc Vicus LLC Yunsoo Kim Design

|                  | GENERAL                                                                                                                                                                  |   |                  | LRT ROW PROPOSED PROJECT                                                               |
|------------------|--------------------------------------------------------------------------------------------------------------------------------------------------------------------------|---|------------------|----------------------------------------------------------------------------------------|
| G-100            | TITLE SHEET                                                                                                                                                              | _ | T-110            | PROPOSED PROJECT - TRACK PLAN & PROFILE.                                               |
| G-120<br>G-121   | INDEX OF DRAWINGS (EIR). SHEET 1 OF 2                                                                                                                                    |   | T-111            | PROPOSED PROJECT - TRACK PLAN & PROFILE.                                               |
| 21               | INDEX OF DRAWINGS (EIR). SHEET 2 OF 2                                                                                                                                    |   | T-112<br>T-113   | PROPOSED PROJECT - TRACK PLAN & PROFILE.<br>PROPOSED PROJECT - TRACK PLAN & PROFILE.   |
|                  | SURVEY CONTROL POINTS                                                                                                                                                    |   | T-114            | PROPOSED PROJECT - TRACK PLAN & PROFILE.                                               |
| G-300            | PROJECT MAPPING, SURVEY CONTROL POINT                                                                                                                                    | — | T-115<br>T-116   | PROPOSED PROJECT - TRACK PLAN & PROFILE.<br>PROPOSED PROJECT - TRACK PLAN & PROFILE.   |
| - 500            | PRUJECT MAPPING, SURVET CUNIRUL PUINT                                                                                                                                    |   | T-117            | PROPOSED PROJECT - TRACK PLAN & PROFILE.                                               |
|                  | TRACK GENERAL                                                                                                                                                            |   | T-118            | PROPOSED PROJECT - TRACK PLAN & PROFILE.                                               |
| TG-001           | ABBREVIATIONS, SYMBOLS, AND GENERAL NOTES, SHEET 1 OF 4                                                                                                                  | — | T-119<br>T-120   | PROPOSED PROJECT - TRACK PLAN & PROFILE.<br>PROPOSED PROJECT - TRACK PLAN & PROFILE.   |
| TG-002           | ABBREVIATIONS, SYMBOLS, AND GENERAL NOTES. SHEET 7 OF 4                                                                                                                  |   | T-121            | PROPOSED PROJECT - TRACK PLAN & PROFILE.                                               |
| -003             | ABBREVIATIONS, SYMBOLS, AND GENERAL NOTES. SHEET 3 OF 4                                                                                                                  |   |                  |                                                                                        |
| G-004            | ABBREVIATIONS, SYMBOLS, AND GENERAL NOTES. SHEET 4 OF 4                                                                                                                  |   |                  | LRT ROW TRENCH OPTION                                                                  |
|                  | RIGHT OF WAY (ROW)                                                                                                                                                       |   | TC-201           | TRENCH OPTION. TYPICAL SECTIONS. SHEET 1                                               |
|                  | PROPOSED PROJECT- RIGHT OF WAY PLANS.LRTS 273+00 TO LRTS 285+00.SHEET 1 OF 21                                                                                            | — | TC-202<br>TC-203 | TRENCH OPTION, TYPICAL SECTIONS, SHEET 2<br>TRENCH OPTION, TYPICAL SECTIONS, SHEET 3   |
| W-102            | PROPOSED PROJECT- RIGHT OF WAY PLANS. LRTS 285400 TO LRTS 297400. SHEET 2 OF 21                                                                                          |   | T-201            | TRENCH OPTION - TRACK PLAN & PROFILE.LR1                                               |
| W-103            | PROPOSED PROJECT- RIGHT OF WAY PLANS.LRTS 297+00 TO LRTS 309+00.SHEET 3 OF 21                                                                                            |   | T-202            | TRENCH OPTION - TRACK PLAN & PROFILE.LR1                                               |
| W-104<br>W-105   | PROPOSED PROJECT- RIGHT OF WAY PLANS.LRTS 309+00 TO LRTS 320+00.SHEET 4 OF 21<br>PROPOSED PROJECT- RIGHT OF WAY PLANS.LRTS 320+00 TO LRTS 332+00.SHEET 5 OF 21           |   | T-203<br>T-204   | TRENCH OPTION - TRACK PLAN & PROFILE.LR1<br>TRENCH OPTION - TRACK PLAN & PROFILE.LR1   |
| RW-105<br>RW-106 | PROPOSED PROJECT- RIGHT OF WAY PLANS.LRTS 320+00 TO LRTS 332+00. SHEET 5 OF 21 PROPOSED PROJECT- RIGHT OF WAY PLANS.LRTS 332+00 TO LRTS 344+00. SHEET 6 OF 21            |   | T-205            | TRENCH OFTION - TRACK PLAN & PROFILE. LRI                                              |
| RW-107           | PROPOSED PROJECT- RIGHT OF WAY PLANS.LRTS 344+00 TO LRTS 356+00.SHEET 7 OF 21                                                                                            |   | T-206            | TRENCH OPTION - TRACK PLAN & PROFILE. LRI                                              |
| RW-108<br>RW-109 | PROPOSED PROJECT- RIGHT OF WAY PLANS.LRTS 356+00 TO LRTS 368+00.SHEET 8 OF 21<br>PROPOSED PROJECT- RIGHT OF WAY PLANS.LRTS 368+00 TO LRTS 380+00.SHEET 9 OF 21           |   | T-207<br>T-208   | TRENCH OPTION - TRACK PLAN & PROFILE.LR1<br>TRENCH OPTION - TRACK PLAN & PROFILE.LR1   |
| RW-109<br>RW-110 | PROPOSED PROJECT- RIGHT OF WAT PLANS. LRTS 368+00 TO LRTS 380+00. SHEET 9 OF 21<br>PROPOSED PROJECT- RIGHT OF WAY PLANS. LRTS 380+00 TO LRTS 392+00. SHEET 10 OF 21      |   | T-209            | TRENCH OPTION - TRACK PLAN & PROFILE.LR1                                               |
| RW-111           | PROPOSED PROJECT- RIGHT OF WAY PLANS.LRTS 392+00 TO LRTS 402+00.SHEET 11 OF 21                                                                                           |   | T-210            | TRENCH OPTION - TRACK PLAN & PROFILE.LR1                                               |
| RW-112<br>RW-113 | PROPOSED PROJECT- RIGHT OF WAY PLANS.LRTS 402+00 TO LRTS 414+00.SHEET 12 OF 21<br>PROPOSED PROJECT- RIGHT OF WAY PLANS.LRTS 414+00 TO LRTS 426+00.SHEET 13 OF 21         |   | T-211<br>T-212   | TRENCH OPTION - TRACK PLAN & PROFILE.LR1<br>TRENCH OPTION - TRACK PLAN & PROFILE.LR1   |
| 14               | PROPOSED PROJECT- RIGHT OF WAY PLANS. LRTS 426+00 TO LRTS 438+00. SHEET 14 OF 21                                                                                         |   | T-213            | TRENCH OPTION - TRACK PLAN & PROFILE.LR1                                               |
| RW-115           | PROPOSED PROJECT- RIGHT OF WAY PLANS. LRTS 438+00 TO LRTS 450+00. SHEET 15 OF 21                                                                                         |   |                  |                                                                                        |
| RW-116<br>RW-117 | PROPOSED PROJECT- RIGHT OF WAY PLANS.LRTS 450+00 TO LRTS 462+00.SHEET 16 OF 21<br>PROPOSED PROJECT- RIGHT OF WAY PLANS.LRTS 462+00 TO LRTS 474+00.SHEET 17 OF 21         |   |                  | BNSF FREIGHT TRACK REALIGN                                                             |
| W-118            | PROPOSED PROJECT- RIGHT OF WAY PLANS. LRTS 474+00 TO LRTS 486+00. SHEET 18 OF 21                                                                                         |   |                  |                                                                                        |
| RW-119           | PROPOSED PROJECT - RIGHT OF WAY PLANS. LRTS 486+00 TO LRTS 498+00. SHEET 19 OF 21                                                                                        |   |                  |                                                                                        |
| RW-120<br>RW-121 | PROPOSED PROJECT- RIGHT OF WAY PLANS.LRTS 498+00 TO LRTS 510+00.SHEET 20 OF 21<br>PROPOSED PROJECT- RIGHT OF WAY PLANS.LRTS 510+00 TO LRTS 522+00.SHEET 21 OF 21         |   | T-401            | PROP PROJECT-FREIGHT PLAN & PROFILE.MTR                                                |
| RW-751           | HAWTHORNE OPTION - RIGHT OF WAY PLANS. LRTS 394+00 TO LRTS 405+00. SHEET 1 OF 15                                                                                         |   | T-402            | PROP PROJECT-FREIGHT PLAN & PROFILE.MTR                                                |
| RW-752<br>RW-753 | HAWTHORNE OPTION - RIGHT OF WAY PLANS, LRTS 405+00 TO LRTS 417+00, SHEET 2 OF 15                                                                                         |   | T-403<br>T-404   | PROP PROJECT-FREIGHT PLAN & PROFILE.MTR<br>PROP PROJECT-FREIGHT PLAN & PROFILE.MTR     |
| RW-755<br>RW-754 | HAWTHORNE OPTION - RIGHT OF WAY PLANS.LRTS 417+00 TO LRTS 429+00.SHEET 3 OF 15<br>HAWTHORNE OPTION - RIGHT OF WAY PLANS.LRTS 429+00 TO LRTS 441+00.SHEET 4 OF 15         |   | T-404<br>T-405   | PROP PROJECT-FREIGHT PLAN & PROFILE. MIR                                               |
| RW-755           | HAWTHORNE OPTION - RIGHT OF WAY PLANS.LRTS 441+00 TO LRTS 453+00.SHEET 5 OF 15                                                                                           |   | T-406            | PROP PROJECT-FREIGHT PLAN & PROFILE.MTR                                                |
| RW-756<br>RW-757 | HAWTHORNE OPTION - RIGHT OF WAY PLANS, LRTS 453+00 TO LRTS 465+00, SHEET 6 OF 15                                                                                         |   | T−407<br>T−408   | PROP PROJECT-FREIGHT PLAN & PROFILE.MTR<br>PROP PROJECT-FREIGHT PLAN & PROFILE.MTR     |
| RW-758           | HAWTHORNE OPTION - RIGHT OF WAY PLANS.LRTS 465+00 TO LRTS 477+00.SHEET 7 OF 15<br>HAWTHORNE OPTION - RIGHT OF WAY PLANS.LRTS 477+00 TO LRTS 489+00.SHEET 8 OF 15         |   | T-409            | PROP PROJECT-FREIGHT PLAN & PROFILE. MTR                                               |
| RW-759           | HAWTHORNE OPTION - RIGHT OF WAY PLANS.LRTS 489+00 TO LRTS 501+00.SHEET 9 OF 15                                                                                           |   | T-410            | PROP PROJECT-FREIGHT PLAN & PROFILE. MTR                                               |
| RW-760<br>RW-761 | HAWTHORNE OPTION - RIGHT OF WAY PLANS.LRTS 501+00 TO LRTS 513+00.SHEET 10 OF 15<br>HAWTHORNE OPTION - RIGHT OF WAY PLANS.LRTS 513+00 TO LRTS 525+00.SHEET 11 OF 15       |   | T-411<br>T-412   | PROP PROJECT-FREIGHT PLAN & PROFILE.MTR<br>PROP PROJECT-FREIGHT PLAN & PROFILE.MTR     |
| RW-762           | HAWTHORKE OFTION - RIGHT OF WAT FLANS. LETS 515400 TO LETS 525400. SHEET TO FTS                                                                                          |   | T-413            | PROP PROJECT-FREIGHT PLAN & PROFILE. MTR                                               |
| RW-763           | HAWTHORNE OPTION - RIGHT OF WAY PLANS, LRTS 537+00 TO LRTS 549+40, SHEET 13 OF 15                                                                                        |   | T-414            | PROP PROJECT-FREIGHT PLAN & PROFILE. MTR                                               |
| RW-764<br>RW-765 | HAWTHORNE OPTION - RIGHT OF WAY PLANS.LRTS 549+40 TO LRTS 561+00.SHEET 14 OF 15<br>HAWTHORNE OPTION - RIGHT OF WAY PLANS.LRTS 561+00 TO LRTS 563+85.SHEET 15 OF 15       |   | T-415<br>T-416   | PROP PROJECT-FREIGHT PLAN & PROFILE.MTR<br>PROP PROJECT-FREIGHT PLAN & PROFILE.MTR     |
|                  | TRATINGUAL OF FLOW - MIGHT OF WATELAND, ENTO DUTOU TO ENTO JOUTOJ, SHEET TO UN TJ                                                                                        |   | T-417            | PROP PROJECT-FREIGHT PLAN & PROFILE.MTR                                                |
|                  | LRT ROW PROPOSED PROJECT                                                                                                                                                 |   | T-418            | PROP PROJECT-FREIGHT PLAN & PROFILE. MTF                                               |
| TC-101           |                                                                                                                                                                          | _ | T-419<br>T-420   | PROP PROJECT-FREIGHT PLAN & PROF ILE. MTF<br>PROP PROJECT-FREIGHT PLAN & PROF ILE. MTF |
| TC-102           | PROPOSED PROJECT. TYPICAL SECTIONS. SHEET 1 OF 9<br>PROPOSED PROJECT. TYPICAL SECTIONS. SHEET 2 OF 9                                                                     |   | T-421            | PROP PROJECT-FREIGHT PLAN & PROFILE. MTF                                               |
| TC-103           | PROPOSED PROJECT. TYPICAL SECTIONS. SHEET 3 OF 9                                                                                                                         |   |                  |                                                                                        |
| TC-104<br>TC-105 | PROPOSED PROJECT. TYPICAL SECTIONS. SHEET 4 OF 9<br>PROPOSED PROJECT. TYPICAL SECTIONS. SHEET 5 OF 9                                                                     |   |                  | HAWTHORNE LRT OPTION                                                                   |
| TC-106           | PROPOSED PROJECT. TYPICAL SECTIONS. SHEET 5 OF 9 PROPOSED PROJECT. TYPICAL SECTIONS. SHEET 6 OF 9                                                                        |   | TC-701           | HAWTHORNE OPTION. CROSS SECTIONS. SHEET                                                |
| TC-107           | PROPOSED PROJECT. TYPICAL SECTIONS. SHEET 7 OF 9                                                                                                                         |   | TC-702<br>TC-703 | HAWTHORNE OPTION. CROSS SECTIONS. SHEET                                                |
| TC-108<br>TC-109 | PROPOSED PROJECT. TYPICAL SECTIONS. SHEET 8 OF 9<br>PROPOSED PROJECT. TYPICAL SECTIONS. SHEET 9 OF 9                                                                     |   | TC-704           | HAWTHORNE OPTION. CROSS SECTIONS. SHEET<br>HAWTHORNE OPTION. CROSS SECTIONS. SHEET     |
| T-101            | PROPOSED PROJECT - TRACK PLAN & PROFILE. LRTS 273+00 TO LRTS 285+00. SHEET 1 OF 21                                                                                       |   | TC-705           | HAWTHORNE OPTION. CROSS SECTIONS. SHEET                                                |
| T-102            | PROPOSED PROJECT – TRACK PLAN & PROFILE.LRTS 285+00 TO LRTS 297+00.SHEET 2 OF 21                                                                                         |   | TC-706<br>TC-707 | HAWTHORNE OPTION, CROSS SECTIONS, SHEET                                                |
| T-103<br>T-104   | PROPOSED PROJECT – TRACK PLAN & PROFILE.LRTS 297+00 TO LRTS 309+00.SHEET 3 OF 21<br>PROPOSED PROJECT – TRACK PLAN & PROFILE.LRTS 309+00 TO LRTS 320+00.SHEET 4 OF 21     |   | TC-708           | HAWTHORNE OPTION. CROSS SECTIONS. SHEET<br>HAWTHORNE OPTION. CROSS SECTIONS. SHEET     |
| T-105            | PROPOSED PROJECT - TRACK PLAN & PROFILE. LRTS 303+00 TO LRTS 320+00. SHEET 4 OF 21<br>PROPOSED PROJECT - TRACK PLAN & PROFILE. LRTS 320+00 TO LRTS 332+00. SHEET 5 OF 21 |   | TC-709           | HAWTHORNE OPTION. CROSS SECTIONS. SHEET                                                |
| T-106            | PROPOSED PROJECT - TRACK PLAN & PROFILE.LRTS 332+00 TO LRTS 344+00.SHEET 6 OF 21                                                                                         |   | TC-710<br>TC-711 | HAWTHORNE OPTION, CROSS SECTIONS, SHEET                                                |
| T-107<br>T-108   | PROPOSED PROJECT – TRACK PLAN & PROFILE.LRTS 344+00 TO LRTS 356+00.SHEET 7 OF 21<br>PROPOSED PROJECT – TRACK PLAN & PROFILE.LRTS 356+00 TO LRTS 368+00.SHEET 8 OF 21     |   | TC-712           | HAWTHORNE OPTION. CROSS SECTIONS. SHEET<br>HAWTHORNE OPTION. CROSS SECTIONS. SHEET     |
| T-109            | PROPOSED PROJECT - TRACK PLAN & PROFILE. LRTS 358+00 TO LRTS 388+00. SHEET 8 OF 21                                                                                       |   | TC-713           | HAWTHORNE OPTION. CROSS SECTIONS. SHEET                                                |
|                  |                                                                                                                                                                          |   | TC-714           | HAWTHORNE OPTION, CROSS SECTIONS, SHEET                                                |
|                  |                                                                                                                                                                          |   | TC-715           | HAWTHORNE OPTION, CROSS SECTIONS, SHEET                                                |