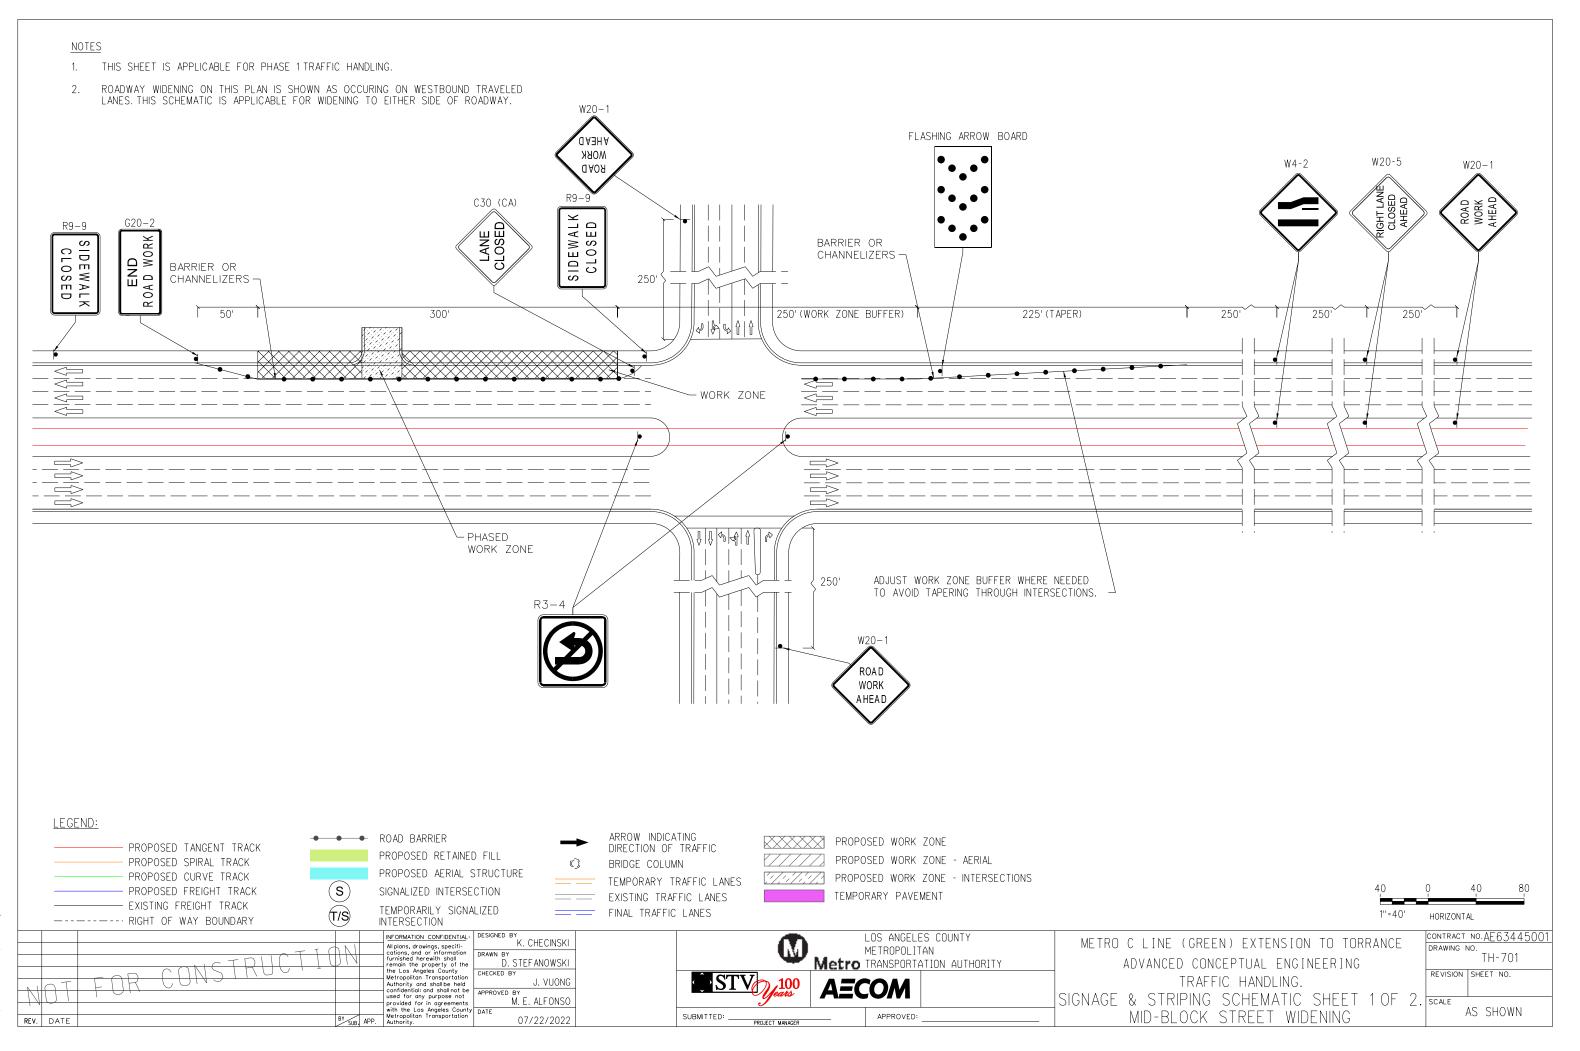

--------------------------------------------------------------------------------------------------------------------------|-----------------------------------------------------------------------|
| 1''=40'                                                                                                                      | HORIZONTAL                                                            |
| NE (GREEN) EXTENSION TO TORRANCE<br>CED CONCEPTUAL ENGINEERING<br>NE OPTION - TRAFFIC HANDLING<br>NNG - STAGE 3.1 RTS 537+00 | CONTRACT NO.AE63445001<br>DRAWING NO.<br>SG-731<br>REVISION SHEET NO. |
| TS 549+00. SHEET 31 OF 31                                                                                                    | SCALE AS SHOWN                                                        |





LukasikA :AECOM\_ 13:51:13 -pw.bentl 18.07.2022 pw:\\aecorr