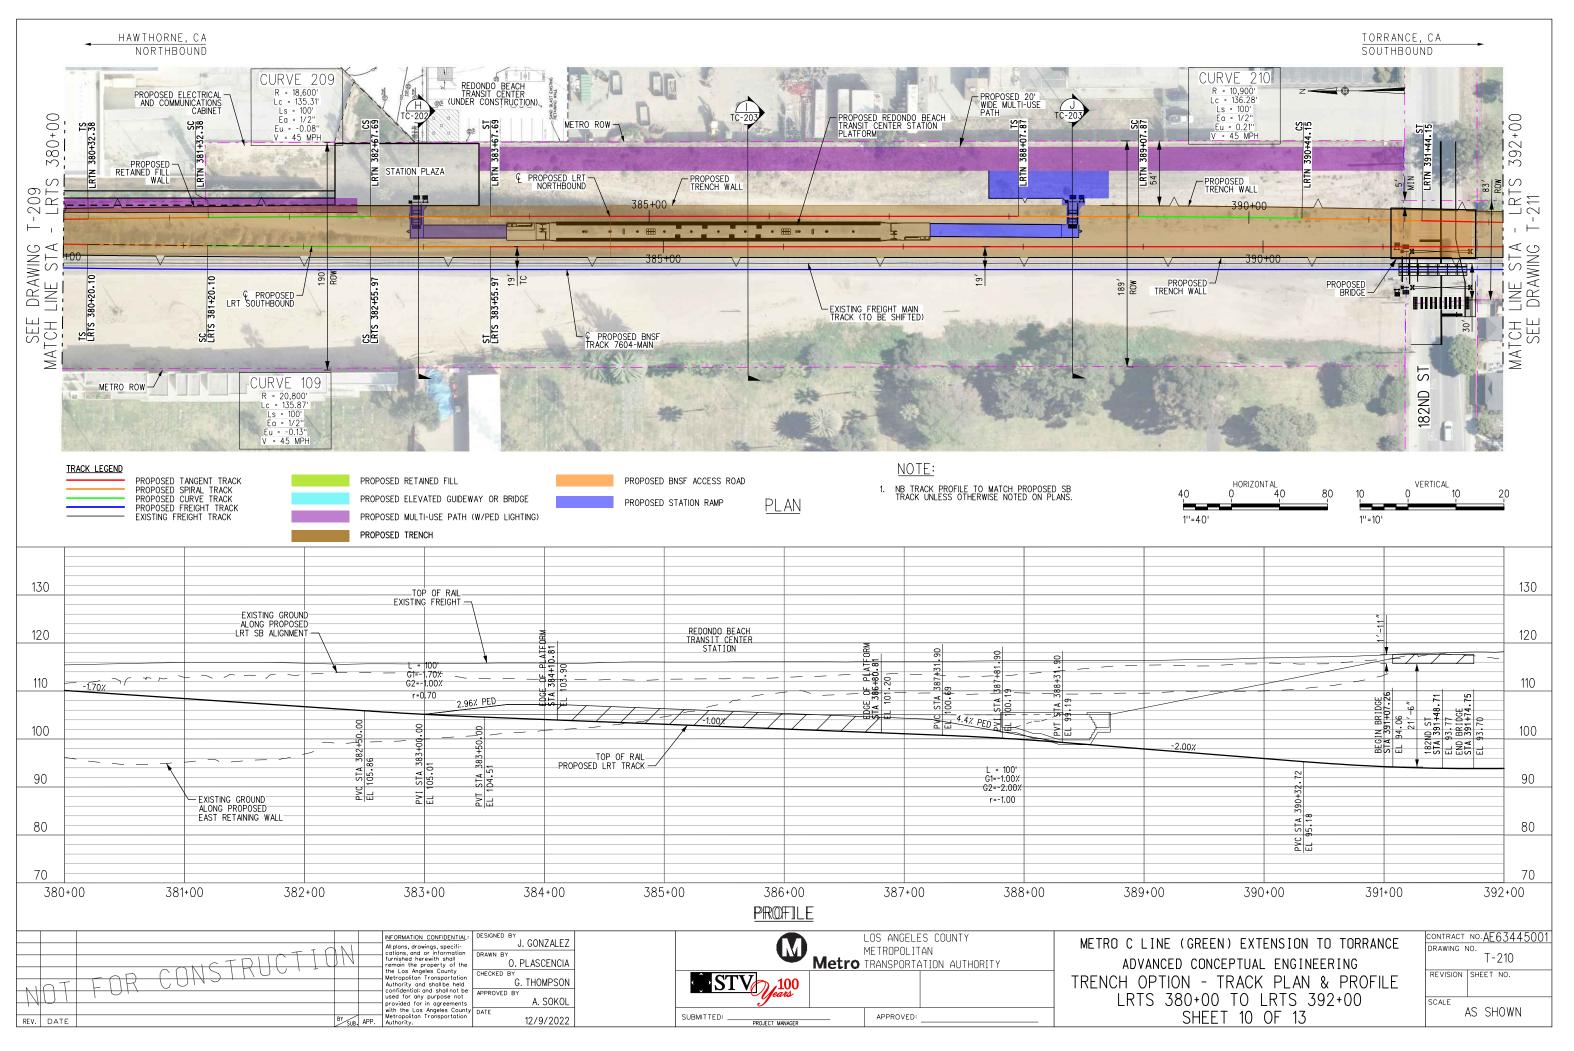

January 2023

In Association with:

McLean & Schultz Safeprobe, Inc SKA Design Soteria Company Terry A. Hayes Associates Inc The LeBaugh Group, Inc Vicus LLC Yunsoo Kim Design

|                  | GENERAL                                                                                                                                                                  |   |                  | LRT ROW PROPOSED PROJECT                                                               |
|------------------|--------------------------------------------------------------------------------------------------------------------------------------------------------------------------|---|------------------|----------------------------------------------------------------------------------------|
| G-100            | TITLE SHEET                                                                                                                                                              | _ | T-110            | PROPOSED PROJECT - TRACK PLAN & PROFILE.                                               |
| G-120<br>G-121   | INDEX OF DRAWINGS (EIR). SHEET 1 OF 2                                                                                                                                    |   | T-111            | PROPOSED PROJECT - TRACK PLAN & PROFILE.                                               |
| 21               | INDEX OF DRAWINGS (EIR). SHEET 2 OF 2                                                                                                                                    |   | T-112<br>T-113   | PROPOSED PROJECT - TRACK PLAN & PROFILE.<br>PROPOSED PROJECT - TRACK PLAN & PROFILE.   |
|                  | SURVEY CONTROL POINTS                                                                                                                                                    |   | T-114            | PROPOSED PROJECT - TRACK PLAN & PROFILE.                                               |
| G-300            | PROJECT MAPPING, SURVEY CONTROL POINT                                                                                                                                    | — | T-115<br>T-116   | PROPOSED PROJECT - TRACK PLAN & PROFILE.<br>PROPOSED PROJECT - TRACK PLAN & PROFILE.   |
| - 500            | PRUJECT MAPPING, SURVET CUNIRUL PUINT                                                                                                                                    |   | T-117            | PROPOSED PROJECT - TRACK PLAN & PROFILE.                                               |
|                  | TRACK GENERAL                                                                                                                                                            |   | T-118            | PROPOSED PROJECT - TRACK PLAN & PROFILE.                                               |
| TG-001           | ABBREVIATIONS, SYMBOLS, AND GENERAL NOTES, SHEET 1 OF 4                                                                                                                  | — | T-119<br>T-120   | PROPOSED PROJECT - TRACK PLAN & PROFILE.<br>PROPOSED PROJECT - TRACK PLAN & PROFILE.   |
| TG-002           | ABBREVIATIONS, SYMBOLS, AND GENERAL NOTES. SHEET 7 OF 4                                                                                                                  |   | T-121            | PROPOSED PROJECT - TRACK PLAN & PROFILE.                                               |
| -003             | ABBREVIATIONS, SYMBOLS, AND GENERAL NOTES. SHEET 3 OF 4                                                                                                                  |   |                  |                                                                                        |
| G-004            | ABBREVIATIONS, SYMBOLS, AND GENERAL NOTES. SHEET 4 OF 4                                                                                                                  |   |                  | LRT ROW TRENCH OPTION                                                                  |
|                  | RIGHT OF WAY (ROW)                                                                                                                                                       |   | TC-201           | TRENCH OPTION. TYPICAL SECTIONS. SHEET 1                                               |
|                  | PROPOSED PROJECT- RIGHT OF WAY PLANS.LRTS 273+00 TO LRTS 285+00.SHEET 1 OF 21                                                                                            | — | TC-202<br>TC-203 | TRENCH OPTION, TYPICAL SECTIONS, SHEET 2<br>TRENCH OPTION, TYPICAL SECTIONS, SHEET 3   |
| W-102            | PROPOSED PROJECT- RIGHT OF WAY PLANS. LRTS 285400 TO LRTS 297400. SHEET 2 OF 21                                                                                          |   | T-201            | TRENCH OPTION - TRACK PLAN & PROFILE.LR1                                               |
| W-103            | PROPOSED PROJECT- RIGHT OF WAY PLANS.LRTS 297+00 TO LRTS 309+00.SHEET 3 OF 21                                                                                            |   | T-202            | TRENCH OPTION - TRACK PLAN & PROFILE.LR1                                               |
| W-104<br>W-105   | PROPOSED PROJECT- RIGHT OF WAY PLANS.LRTS 309+00 TO LRTS 320+00.SHEET 4 OF 21<br>PROPOSED PROJECT- RIGHT OF WAY PLANS.LRTS 320+00 TO LRTS 332+00.SHEET 5 OF 21           |   | T-203<br>T-204   | TRENCH OPTION - TRACK PLAN & PROFILE.LR1<br>TRENCH OPTION - TRACK PLAN & PROFILE.LR1   |
| RW-105<br>RW-106 | PROPOSED PROJECT- RIGHT OF WAY PLANS.LRTS 320+00 TO LRTS 332+00. SHEET 5 OF 21 PROPOSED PROJECT- RIGHT OF WAY PLANS.LRTS 332+00 TO LRTS 344+00. SHEET 6 OF 21            |   | T-205            | TRENCH OFTION - TRACK PLAN & PROFILE. LRI                                              |
| RW-107           | PROPOSED PROJECT- RIGHT OF WAY PLANS.LRTS 344+00 TO LRTS 356+00.SHEET 7 OF 21                                                                                            |   | T-206            | TRENCH OPTION - TRACK PLAN & PROFILE. LRI                                              |
| RW-108<br>RW-109 | PROPOSED PROJECT- RIGHT OF WAY PLANS.LRTS 356+00 TO LRTS 368+00.SHEET 8 OF 21<br>PROPOSED PROJECT- RIGHT OF WAY PLANS.LRTS 368+00 TO LRTS 380+00.SHEET 9 OF 21           |   | T-207<br>T-208   | TRENCH OPTION - TRACK PLAN & PROFILE.LR1<br>TRENCH OPTION - TRACK PLAN & PROFILE.LR1   |
| RW-109<br>RW-110 | PROPOSED PROJECT- RIGHT OF WAT PLANS. LRTS 368+00 TO LRTS 380+00. SHEET 9 OF 21<br>PROPOSED PROJECT- RIGHT OF WAY PLANS. LRTS 380+00 TO LRTS 392+00. SHEET 10 OF 21      |   | T-209            | TRENCH OPTION - TRACK PLAN & PROFILE.LR1                                               |
| RW-111           | PROPOSED PROJECT- RIGHT OF WAY PLANS.LRTS 392+00 TO LRTS 402+00.SHEET 11 OF 21                                                                                           |   | T-210            | TRENCH OPTION - TRACK PLAN & PROFILE.LR1                                               |
| RW-112<br>RW-113 | PROPOSED PROJECT- RIGHT OF WAY PLANS.LRTS 402+00 TO LRTS 414+00.SHEET 12 OF 21<br>PROPOSED PROJECT- RIGHT OF WAY PLANS.LRTS 414+00 TO LRTS 426+00.SHEET 13 OF 21         |   | T-211<br>T-212   | TRENCH OPTION - TRACK PLAN & PROFILE.LR1<br>TRENCH OPTION - TRACK PLAN & PROFILE.LR1   |
| 14               | PROPOSED PROJECT- RIGHT OF WAY PLANS. LRTS 426+00 TO LRTS 438+00. SHEET 14 OF 21                                                                                         |   | T-213            | TRENCH OPTION - TRACK PLAN & PROFILE.LR1                                               |
| RW-115           | PROPOSED PROJECT- RIGHT OF WAY PLANS. LRTS 438+00 TO LRTS 450+00. SHEET 15 OF 21                                                                                         |   |                  |                                                                                        |
| RW-116<br>RW-117 | PROPOSED PROJECT- RIGHT OF WAY PLANS.LRTS 450+00 TO LRTS 462+00.SHEET 16 OF 21<br>PROPOSED PROJECT- RIGHT OF WAY PLANS.LRTS 462+00 TO LRTS 474+00.SHEET 17 OF 21         |   |                  | BNSF FREIGHT TRACK REALIGN                                                             |
| W-118            | PROPOSED PROJECT- RIGHT OF WAY PLANS. LRTS 474+00 TO LRTS 486+00. SHEET 18 OF 21                                                                                         |   |                  |                                                                                        |
| RW-119           | PROPOSED PROJECT - RIGHT OF WAY PLANS. LRTS 486+00 TO LRTS 498+00. SHEET 19 OF 21                                                                                        |   |                  |                                                                                        |
| RW-120<br>RW-121 | PROPOSED PROJECT- RIGHT OF WAY PLANS.LRTS 498+00 TO LRTS 510+00.SHEET 20 OF 21<br>PROPOSED PROJECT- RIGHT OF WAY PLANS.LRTS 510+00 TO LRTS 522+00.SHEET 21 OF 21         |   | T-401            | PROP PROJECT-FREIGHT PLAN & PROFILE.MTR                                                |
| RW-751           | HAWTHORNE OPTION - RIGHT OF WAY PLANS. LRTS 394+00 TO LRTS 405+00. SHEET 1 OF 15                                                                                         |   | T-402            | PROP PROJECT-FREIGHT PLAN & PROFILE.MTR                                                |
| RW-752<br>RW-753 | HAWTHORNE OPTION - RIGHT OF WAY PLANS, LRTS 405+00 TO LRTS 417+00, SHEET 2 OF 15                                                                                         |   | T-403<br>T-404   | PROP PROJECT-FREIGHT PLAN & PROFILE.MTR<br>PROP PROJECT-FREIGHT PLAN & PROFILE.MTR     |
| RW-755<br>RW-754 | HAWTHORNE OPTION - RIGHT OF WAY PLANS.LRTS 417+00 TO LRTS 429+00.SHEET 3 OF 15<br>HAWTHORNE OPTION - RIGHT OF WAY PLANS.LRTS 429+00 TO LRTS 441+00.SHEET 4 OF 15         |   | T-404<br>T-405   | PROP PROJECT-FREIGHT PLAN & PROFILE. MIR                                               |
| RW-755           | HAWTHORNE OPTION - RIGHT OF WAY PLANS.LRTS 441+00 TO LRTS 453+00.SHEET 5 OF 15                                                                                           |   | T-406            | PROP PROJECT-FREIGHT PLAN & PROFILE.MTR                                                |
| RW-756<br>RW-757 | HAWTHORNE OPTION - RIGHT OF WAY PLANS, LRTS 453+00 TO LRTS 465+00, SHEET 6 OF 15                                                                                         |   | T−407<br>T−408   | PROP PROJECT-FREIGHT PLAN & PROFILE.MTR<br>PROP PROJECT-FREIGHT PLAN & PROFILE.MTR     |
| RW-758           | HAWTHORNE OPTION - RIGHT OF WAY PLANS.LRTS 465+00 TO LRTS 477+00.SHEET 7 OF 15<br>HAWTHORNE OPTION - RIGHT OF WAY PLANS.LRTS 477+00 TO LRTS 489+00.SHEET 8 OF 15         |   | T-409            | PROP PROJECT-FREIGHT PLAN & PROFILE. MTR                                               |
| RW-759           | HAWTHORNE OPTION - RIGHT OF WAY PLANS.LRTS 489+00 TO LRTS 501+00.SHEET 9 OF 15                                                                                           |   | T-410            | PROP PROJECT-FREIGHT PLAN & PROFILE. MTR                                               |
| RW-760<br>RW-761 | HAWTHORNE OPTION - RIGHT OF WAY PLANS.LRTS 501+00 TO LRTS 513+00.SHEET 10 OF 15<br>HAWTHORNE OPTION - RIGHT OF WAY PLANS.LRTS 513+00 TO LRTS 525+00.SHEET 11 OF 15       |   | T-411<br>T-412   | PROP PROJECT-FREIGHT PLAN & PROFILE.MTR<br>PROP PROJECT-FREIGHT PLAN & PROFILE.MTR     |
| RW-762           | HAWTHORKE OFTION - RIGHT OF WAT FLANS. LETS 515400 TO LETS 525400. SHEET TO FTS                                                                                          |   | T-413            | PROP PROJECT-FREIGHT PLAN & PROFILE. MTR                                               |
| RW-763           | HAWTHORNE OPTION - RIGHT OF WAY PLANS, LRTS 537+00 TO LRTS 549+40, SHEET 13 OF 15                                                                                        |   | T-414            | PROP PROJECT-FREIGHT PLAN & PROFILE. MTR                                               |
| RW-764<br>RW-765 | HAWTHORNE OPTION - RIGHT OF WAY PLANS.LRTS 549+40 TO LRTS 561+00.SHEET 14 OF 15<br>HAWTHORNE OPTION - RIGHT OF WAY PLANS.LRTS 561+00 TO LRTS 563+85.SHEET 15 OF 15       |   | T-415<br>T-416   | PROP PROJECT-FREIGHT PLAN & PROFILE.MTR<br>PROP PROJECT-FREIGHT PLAN & PROFILE.MTR     |
|                  | TRATINGUAL OF FLOW - MIGHT OF WATELAND, ENTO DUTOU TO ENTO JOUTOJ, SHEET TO UN TJ                                                                                        |   | T-417            | PROP PROJECT-FREIGHT PLAN & PROFILE.MTR                                                |
|                  | LRT ROW PROPOSED PROJECT                                                                                                                                                 |   | T-418            | PROP PROJECT-FREIGHT PLAN & PROFILE. MTF                                               |
| TC-101           |                                                                                                                                                                          | _ | T-419<br>T-420   | PROP PROJECT-FREIGHT PLAN & PROF ILE. MTF<br>PROP PROJECT-FREIGHT PLAN & PROF ILE. MTF |
| TC-102           | PROPOSED PROJECT. TYPICAL SECTIONS. SHEET 1 OF 9<br>PROPOSED PROJECT. TYPICAL SECTIONS. SHEET 2 OF 9                                                                     |   | T-421            | PROP PROJECT-FREIGHT PLAN & PROFILE. MTF                                               |
| TC-103           | PROPOSED PROJECT. TYPICAL SECTIONS. SHEET 3 OF 9                                                                                                                         |   |                  |                                                                                        |
| TC-104<br>TC-105 | PROPOSED PROJECT. TYPICAL SECTIONS. SHEET 4 OF 9<br>PROPOSED PROJECT. TYPICAL SECTIONS. SHEET 5 OF 9                                                                     |   |                  | HAWTHORNE LRT OPTION                                                                   |
| TC-106           | PROPOSED PROJECT. TYPICAL SECTIONS. SHEET 5 OF 9 PROPOSED PROJECT. TYPICAL SECTIONS. SHEET 6 OF 9                                                                        |   | TC-701           | HAWTHORNE OPTION. CROSS SECTIONS. SHEET                                                |
| TC-107           | PROPOSED PROJECT. TYPICAL SECTIONS. SHEET 7 OF 9                                                                                                                         |   | TC-702<br>TC-703 | HAWTHORNE OPTION. CROSS SECTIONS. SHEET                                                |
| TC-108<br>TC-109 | PROPOSED PROJECT. TYPICAL SECTIONS. SHEET 8 OF 9<br>PROPOSED PROJECT. TYPICAL SECTIONS. SHEET 9 OF 9                                                                     |   | TC-704           | HAWTHORNE OPTION. CROSS SECTIONS. SHEET<br>HAWTHORNE OPTION. CROSS SECTIONS. SHEET     |
| T-101            | PROPOSED PROJECT - TRACK PLAN & PROFILE. LRTS 273+00 TO LRTS 285+00. SHEET 1 OF 21                                                                                       |   | TC-705           | HAWTHORNE OPTION. CROSS SECTIONS. SHEET                                                |
| T-102            | PROPOSED PROJECT – TRACK PLAN & PROFILE.LRTS 285+00 TO LRTS 297+00.SHEET 2 OF 21                                                                                         |   | TC-706<br>TC-707 | HAWTHORNE OPTION, CROSS SECTIONS, SHEET                                                |
| T-103<br>T-104   | PROPOSED PROJECT – TRACK PLAN & PROFILE.LRTS 297+00 TO LRTS 309+00.SHEET 3 OF 21<br>PROPOSED PROJECT – TRACK PLAN & PROFILE.LRTS 309+00 TO LRTS 320+00.SHEET 4 OF 21     |   | TC-708           | HAWTHORNE OPTION. CROSS SECTIONS. SHEET<br>HAWTHORNE OPTION. CROSS SECTIONS. SHEET     |
| T-105            | PROPOSED PROJECT - TRACK PLAN & PROFILE. LRTS 303+00 TO LRTS 320+00. SHEET 4 OF 21<br>PROPOSED PROJECT - TRACK PLAN & PROFILE. LRTS 320+00 TO LRTS 332+00. SHEET 5 OF 21 |   | TC-709           | HAWTHORNE OPTION. CROSS SECTIONS. SHEET                                                |
| T-106            | PROPOSED PROJECT - TRACK PLAN & PROFILE.LRTS 332+00 TO LRTS 344+00.SHEET 6 OF 21                                                                                         |   | TC-710<br>TC-711 | HAWTHORNE OPTION, CROSS SECTIONS, SHEET                                                |
| T-107<br>T-108   | PROPOSED PROJECT – TRACK PLAN & PROFILE.LRTS 344+00 TO LRTS 356+00.SHEET 7 OF 21<br>PROPOSED PROJECT – TRACK PLAN & PROFILE.LRTS 356+00 TO LRTS 368+00.SHEET 8 OF 21     |   | TC-712           | HAWTHORNE OPTION. CROSS SECTIONS. SHEET<br>HAWTHORNE OPTION. CROSS SECTIONS. SHEET     |
| T-109            | PROPOSED PROJECT - TRACK PLAN & PROFILE. LRTS 358+00 TO LRTS 388+00. SHEET 8 OF 21                                                                                       |   | TC-713           | HAWTHORNE OPTION. CROSS SECTIONS. SHEET                                                |
|                  |                                                                                                                                                                          |   | TC-714           | HAWTHORNE OPTION, CROSS SECTIONS, SHEET                                                |
|                  |                                                                                                                                                                          |   | TC-715           | HAWTHORNE OPTION, CROSS SECTIONS, SHEET                                                |