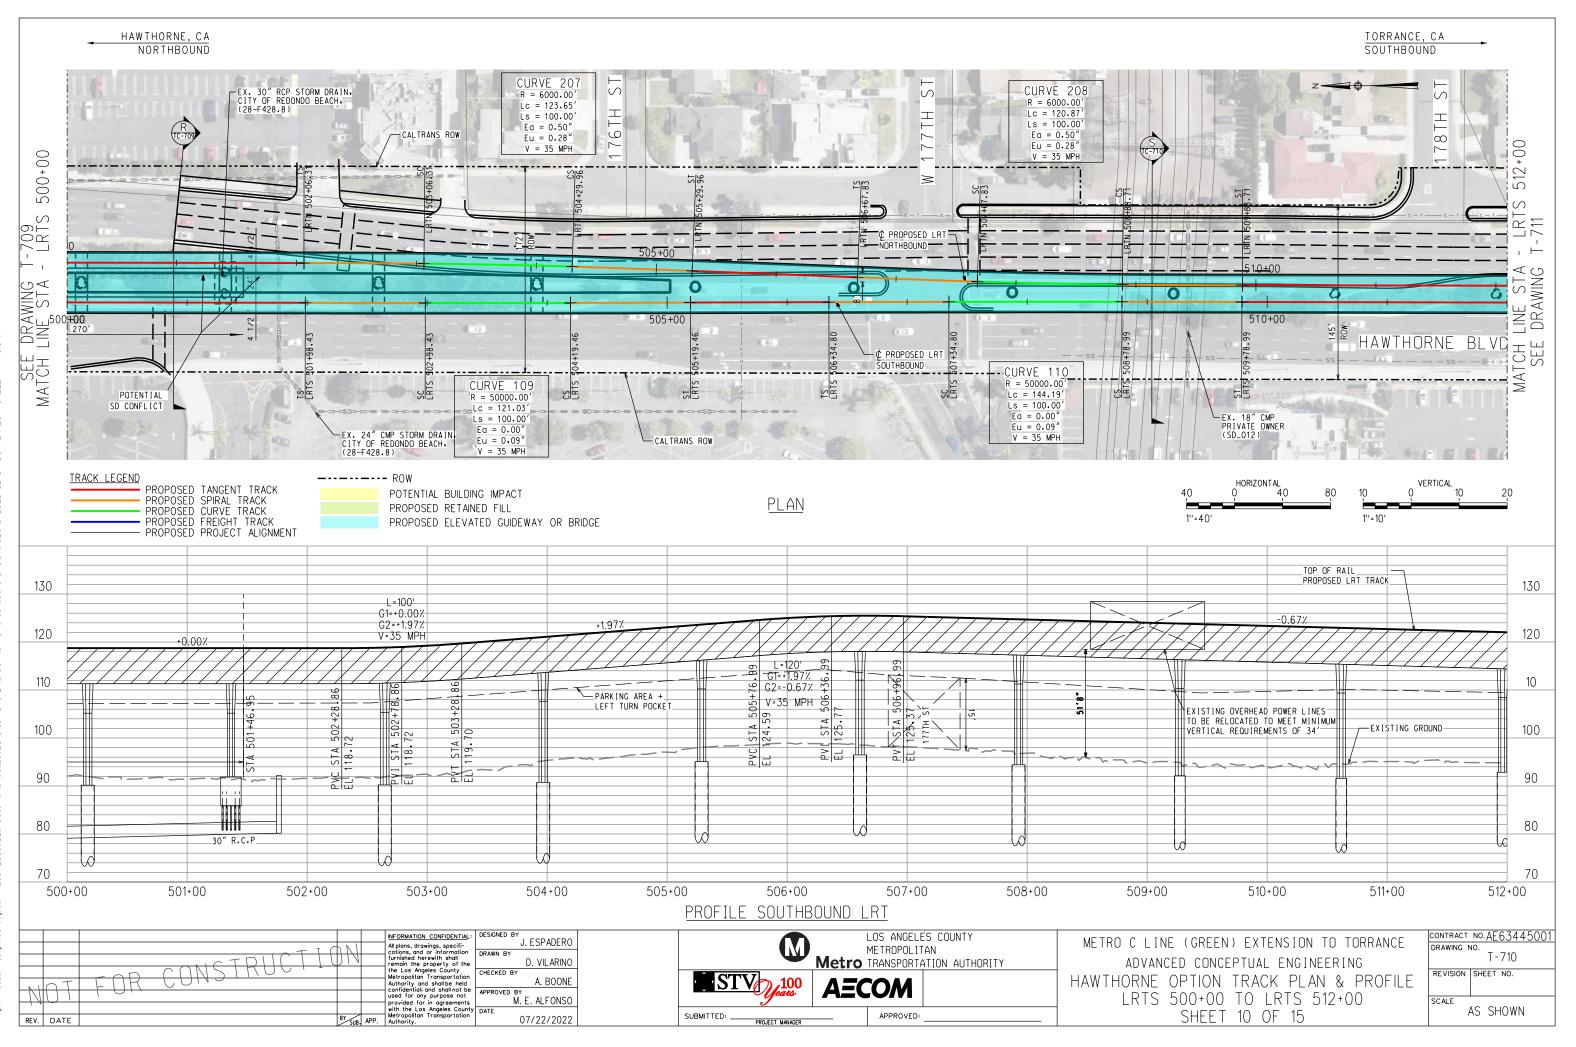

January 2023

In Association with:

McLean & Schultz Safeprobe, Inc SKA Design Soteria Company Terry A. Hayes Associates Inc The LeBaugh Group, Inc Vicus LLC Yunsoo Kim Design

|                  | GENERAL                                                                                                                                                                  |   |                  | LRT ROW PROPOSED PROJECT                                                               |
|------------------|--------------------------------------------------------------------------------------------------------------------------------------------------------------------------|---|------------------|----------------------------------------------------------------------------------------|
| G-100            | TITLE SHEET                                                                                                                                                              | _ | T-110            | PROPOSED PROJECT - TRACK PLAN & PROFILE.                                               |
| G-120<br>G-121   | INDEX OF DRAWINGS (EIR). SHEET 1 OF 2                                                                                                                                    |   | T-111            | PROPOSED PROJECT - TRACK PLAN & PROFILE.                                               |
| 21               | INDEX OF DRAWINGS (EIR). SHEET 2 OF 2                                                                                                                                    |   | T-112<br>T-113   | PROPOSED PROJECT - TRACK PLAN & PROFILE.<br>PROPOSED PROJECT - TRACK PLAN & PROFILE.   |
|                  | SURVEY CONTROL POINTS                                                                                                                                                    |   | T-114            | PROPOSED PROJECT - TRACK PLAN & PROFILE.                                               |
| G-300            | PROJECT MAPPING, SURVEY CONTROL POINT                                                                                                                                    | — | T-115<br>T-116   | PROPOSED PROJECT - TRACK PLAN & PROFILE.<br>PROPOSED PROJECT - TRACK PLAN & PROFILE.   |
| - 500            | PRUJECT MAPPING, SURVET CUNIRUL PUINT                                                                                                                                    |   | T-117            | PROPOSED PROJECT - TRACK PLAN & PROFILE.                                               |
|                  | TRACK GENERAL                                                                                                                                                            |   | T-118            | PROPOSED PROJECT - TRACK PLAN & PROFILE.                                               |
| TG-001           | ABBREVIATIONS, SYMBOLS, AND GENERAL NOTES, SHEET 1 OF 4                                                                                                                  | — | T-119<br>T-120   | PROPOSED PROJECT - TRACK PLAN & PROFILE.<br>PROPOSED PROJECT - TRACK PLAN & PROFILE.   |
| TG-002           | ABBREVIATIONS, SYMBOLS, AND GENERAL NOTES. SHEET 7 OF 4                                                                                                                  |   | T-121            | PROPOSED PROJECT - TRACK PLAN & PROFILE.                                               |
| -003             | ABBREVIATIONS, SYMBOLS, AND GENERAL NOTES. SHEET 3 OF 4                                                                                                                  |   |                  |                                                                                        |
| G-004            | ABBREVIATIONS, SYMBOLS, AND GENERAL NOTES. SHEET 4 OF 4                                                                                                                  |   |                  | LRT ROW TRENCH OPTION                                                                  |
|                  | RIGHT OF WAY (ROW)                                                                                                                                                       |   | TC-201           | TRENCH OPTION. TYPICAL SECTIONS. SHEET 1                                               |
|                  | PROPOSED PROJECT- RIGHT OF WAY PLANS.LRTS 273+00 TO LRTS 285+00.SHEET 1 OF 21                                                                                            | — | TC-202<br>TC-203 | TRENCH OPTION, TYPICAL SECTIONS, SHEET 2<br>TRENCH OPTION, TYPICAL SECTIONS, SHEET 3   |
| W-102            | PROPOSED PROJECT- RIGHT OF WAY PLANS. LRTS 285400 TO LRTS 297400. SHEET 2 OF 21                                                                                          |   | T-201            | TRENCH OPTION - TRACK PLAN & PROFILE.LR1                                               |
| W-103            | PROPOSED PROJECT- RIGHT OF WAY PLANS.LRTS 297+00 TO LRTS 309+00.SHEET 3 OF 21                                                                                            |   | T-202            | TRENCH OPTION - TRACK PLAN & PROFILE.LR1                                               |
| W-104<br>W-105   | PROPOSED PROJECT- RIGHT OF WAY PLANS.LRTS 309+00 TO LRTS 320+00.SHEET 4 OF 21<br>PROPOSED PROJECT- RIGHT OF WAY PLANS.LRTS 320+00 TO LRTS 332+00.SHEET 5 OF 21           |   | T-203<br>T-204   | TRENCH OPTION - TRACK PLAN & PROFILE.LR1<br>TRENCH OPTION - TRACK PLAN & PROFILE.LR1   |
| RW-105<br>RW-106 | PROPOSED PROJECT- RIGHT OF WAY PLANS.LRTS 320+00 TO LRTS 332+00. SHEET 5 OF 21 PROPOSED PROJECT- RIGHT OF WAY PLANS.LRTS 332+00 TO LRTS 344+00. SHEET 6 OF 21            |   | T-205            | TRENCH OFTION - TRACK PLAN & PROFILE. LRI                                              |
| RW-107           | PROPOSED PROJECT- RIGHT OF WAY PLANS.LRTS 344+00 TO LRTS 356+00.SHEET 7 OF 21                                                                                            |   | T-206            | TRENCH OPTION - TRACK PLAN & PROFILE. LRI                                              |
| RW-108<br>RW-109 | PROPOSED PROJECT- RIGHT OF WAY PLANS.LRTS 356+00 TO LRTS 368+00.SHEET 8 OF 21<br>PROPOSED PROJECT- RIGHT OF WAY PLANS.LRTS 368+00 TO LRTS 380+00.SHEET 9 OF 21           |   | T-207<br>T-208   | TRENCH OPTION - TRACK PLAN & PROFILE.LR1<br>TRENCH OPTION - TRACK PLAN & PROFILE.LR1   |
| RW-109<br>RW-110 | PROPOSED PROJECT- RIGHT OF WAT PLANS. LRTS 368+00 TO LRTS 380+00. SHEET 9 OF 21<br>PROPOSED PROJECT- RIGHT OF WAY PLANS. LRTS 380+00 TO LRTS 392+00. SHEET 10 OF 21      |   | T-209            | TRENCH OPTION - TRACK PLAN & PROFILE.LR1                                               |
| RW-111           | PROPOSED PROJECT- RIGHT OF WAY PLANS.LRTS 392+00 TO LRTS 402+00.SHEET 11 OF 21                                                                                           |   | T-210            | TRENCH OPTION - TRACK PLAN & PROFILE.LR1                                               |
| RW-112<br>RW-113 | PROPOSED PROJECT- RIGHT OF WAY PLANS.LRTS 402+00 TO LRTS 414+00.SHEET 12 OF 21<br>PROPOSED PROJECT- RIGHT OF WAY PLANS.LRTS 414+00 TO LRTS 426+00.SHEET 13 OF 21         |   | T-211<br>T-212   | TRENCH OPTION - TRACK PLAN & PROFILE.LR1<br>TRENCH OPTION - TRACK PLAN & PROFILE.LR1   |
| 14               | PROPOSED PROJECT- RIGHT OF WAY PLANS. LRTS 426+00 TO LRTS 438+00. SHEET 14 OF 21                                                                                         |   | T-213            | TRENCH OPTION - TRACK PLAN & PROFILE.LR1                                               |
| RW-115           | PROPOSED PROJECT- RIGHT OF WAY PLANS. LRTS 438+00 TO LRTS 450+00. SHEET 15 OF 21                                                                                         |   |                  |                                                                                        |
| RW-116<br>RW-117 | PROPOSED PROJECT- RIGHT OF WAY PLANS.LRTS 450+00 TO LRTS 462+00.SHEET 16 OF 21<br>PROPOSED PROJECT- RIGHT OF WAY PLANS.LRTS 462+00 TO LRTS 474+00.SHEET 17 OF 21         |   |                  | BNSF FREIGHT TRACK REALIGN                                                             |
| W-118            | PROPOSED PROJECT- RIGHT OF WAY PLANS. LRTS 474+00 TO LRTS 486+00. SHEET 18 OF 21                                                                                         |   |                  |                                                                                        |
| RW-119           | PROPOSED PROJECT - RIGHT OF WAY PLANS. LRTS 486+00 TO LRTS 498+00. SHEET 19 OF 21                                                                                        |   |                  |                                                                                        |
| RW-120<br>RW-121 | PROPOSED PROJECT- RIGHT OF WAY PLANS.LRTS 498+00 TO LRTS 510+00.SHEET 20 OF 21<br>PROPOSED PROJECT- RIGHT OF WAY PLANS.LRTS 510+00 TO LRTS 522+00.SHEET 21 OF 21         |   | T-401            | PROP PROJECT-FREIGHT PLAN & PROFILE.MTR                                                |
| RW-751           | HAWTHORNE OPTION - RIGHT OF WAY PLANS. LRTS 394+00 TO LRTS 405+00. SHEET 1 OF 15                                                                                         |   | T-402            | PROP PROJECT-FREIGHT PLAN & PROFILE.MTR                                                |
| RW-752<br>RW-753 | HAWTHORNE OPTION - RIGHT OF WAY PLANS, LRTS 405+00 TO LRTS 417+00, SHEET 2 OF 15                                                                                         |   | T-403<br>T-404   | PROP PROJECT-FREIGHT PLAN & PROFILE.MTR<br>PROP PROJECT-FREIGHT PLAN & PROFILE.MTR     |
| RW-755<br>RW-754 | HAWTHORNE OPTION - RIGHT OF WAY PLANS.LRTS 417+00 TO LRTS 429+00.SHEET 3 OF 15<br>HAWTHORNE OPTION - RIGHT OF WAY PLANS.LRTS 429+00 TO LRTS 441+00.SHEET 4 OF 15         |   | T-404<br>T-405   | PROP PROJECT-FREIGHT PLAN & PROFILE. MIR                                               |
| RW-755           | HAWTHORNE OPTION - RIGHT OF WAY PLANS.LRTS 441+00 TO LRTS 453+00.SHEET 5 OF 15                                                                                           |   | T-406            | PROP PROJECT-FREIGHT PLAN & PROFILE.MTR                                                |
| RW-756<br>RW-757 | HAWTHORNE OPTION - RIGHT OF WAY PLANS, LRTS 453+00 TO LRTS 465+00, SHEET 6 OF 15                                                                                         |   | T−407<br>T−408   | PROP PROJECT-FREIGHT PLAN & PROFILE.MTR<br>PROP PROJECT-FREIGHT PLAN & PROFILE.MTR     |
| RW-758           | HAWTHORNE OPTION - RIGHT OF WAY PLANS.LRTS 465+00 TO LRTS 477+00.SHEET 7 OF 15<br>HAWTHORNE OPTION - RIGHT OF WAY PLANS.LRTS 477+00 TO LRTS 489+00.SHEET 8 OF 15         |   | T-409            | PROP PROJECT-FREIGHT PLAN & PROFILE. MTR                                               |
| RW-759           | HAWTHORNE OPTION - RIGHT OF WAY PLANS.LRTS 489+00 TO LRTS 501+00.SHEET 9 OF 15                                                                                           |   | T-410            | PROP PROJECT-FREIGHT PLAN & PROFILE. MTR                                               |
| RW-760<br>RW-761 | HAWTHORNE OPTION - RIGHT OF WAY PLANS.LRTS 501+00 TO LRTS 513+00.SHEET 10 OF 15<br>HAWTHORNE OPTION - RIGHT OF WAY PLANS.LRTS 513+00 TO LRTS 525+00.SHEET 11 OF 15       |   | T-411<br>T-412   | PROP PROJECT-FREIGHT PLAN & PROFILE.MTR<br>PROP PROJECT-FREIGHT PLAN & PROFILE.MTR     |
| RW-762           | HAWTHORKE OFTION - RIGHT OF WAT FLANS. LETS 515400 TO LETS 525400. SHEET TO FTS                                                                                          |   | T-413            | PROP PROJECT-FREIGHT PLAN & PROFILE. MTR                                               |
| RW-763           | HAWTHORNE OPTION - RIGHT OF WAY PLANS, LRTS 537+00 TO LRTS 549+40, SHEET 13 OF 15                                                                                        |   | T-414            | PROP PROJECT-FREIGHT PLAN & PROFILE. MTR                                               |
| RW-764<br>RW-765 | HAWTHORNE OPTION - RIGHT OF WAY PLANS.LRTS 549+40 TO LRTS 561+00.SHEET 14 OF 15<br>HAWTHORNE OPTION - RIGHT OF WAY PLANS.LRTS 561+00 TO LRTS 563+85.SHEET 15 OF 15       |   | T-415<br>T-416   | PROP PROJECT-FREIGHT PLAN & PROFILE.MTR<br>PROP PROJECT-FREIGHT PLAN & PROFILE.MTR     |
|                  | TRATINGUAL OF FLOW - MIGHT OF WATELAND, ENTO DUTOU TO ENTO JOUTOJ, SHEET TO UN TJ                                                                                        |   | T-417            | PROP PROJECT-FREIGHT PLAN & PROFILE.MTR                                                |
|                  | LRT ROW PROPOSED PROJECT                                                                                                                                                 |   | T-418            | PROP PROJECT-FREIGHT PLAN & PROFILE. MTF                                               |
| TC-101           |                                                                                                                                                                          | _ | T-419<br>T-420   | PROP PROJECT-FREIGHT PLAN & PROF ILE. MTF<br>PROP PROJECT-FREIGHT PLAN & PROF ILE. MTF |
| TC-102           | PROPOSED PROJECT. TYPICAL SECTIONS. SHEET 1 OF 9<br>PROPOSED PROJECT. TYPICAL SECTIONS. SHEET 2 OF 9                                                                     |   | T-421            | PROP PROJECT-FREIGHT PLAN & PROFILE. MTF                                               |
| TC-103           | PROPOSED PROJECT. TYPICAL SECTIONS. SHEET 3 OF 9                                                                                                                         |   |                  |                                                                                        |
| TC-104<br>TC-105 | PROPOSED PROJECT. TYPICAL SECTIONS. SHEET 4 OF 9<br>PROPOSED PROJECT. TYPICAL SECTIONS. SHEET 5 OF 9                                                                     |   |                  | HAWTHORNE LRT OPTION                                                                   |
| TC-106           | PROPOSED PROJECT. TYPICAL SECTIONS. SHEET 5 OF 9 PROPOSED PROJECT. TYPICAL SECTIONS. SHEET 6 OF 9                                                                        |   | TC-701           | HAWTHORNE OPTION. CROSS SECTIONS. SHEET                                                |
| TC-107           | PROPOSED PROJECT. TYPICAL SECTIONS. SHEET 7 OF 9                                                                                                                         |   | TC-702<br>TC-703 | HAWTHORNE OPTION. CROSS SECTIONS. SHEET                                                |
| TC-108<br>TC-109 | PROPOSED PROJECT. TYPICAL SECTIONS. SHEET 8 OF 9<br>PROPOSED PROJECT. TYPICAL SECTIONS. SHEET 9 OF 9                                                                     |   | TC-704           | HAWTHORNE OPTION. CROSS SECTIONS. SHEET<br>HAWTHORNE OPTION. CROSS SECTIONS. SHEET     |
| T-101            | PROPOSED PROJECT - TRACK PLAN & PROFILE. LRTS 273+00 TO LRTS 285+00. SHEET 1 OF 21                                                                                       |   | TC-705           | HAWTHORNE OPTION. CROSS SECTIONS. SHEET                                                |
| T-102            | PROPOSED PROJECT – TRACK PLAN & PROFILE.LRTS 285+00 TO LRTS 297+00.SHEET 2 OF 21                                                                                         |   | TC-706<br>TC-707 | HAWTHORNE OPTION, CROSS SECTIONS, SHEET                                                |
| T-103<br>T-104   | PROPOSED PROJECT – TRACK PLAN & PROFILE.LRTS 297+00 TO LRTS 309+00.SHEET 3 OF 21<br>PROPOSED PROJECT – TRACK PLAN & PROFILE.LRTS 309+00 TO LRTS 320+00.SHEET 4 OF 21     |   | TC-708           | HAWTHORNE OPTION. CROSS SECTIONS. SHEET<br>HAWTHORNE OPTION. CROSS SECTIONS. SHEET     |
| T-105            | PROPOSED PROJECT - TRACK PLAN & PROFILE. LRTS 303+00 TO LRTS 320+00. SHEET 4 OF 21<br>PROPOSED PROJECT - TRACK PLAN & PROFILE. LRTS 320+00 TO LRTS 332+00. SHEET 5 OF 21 |   | TC-709           | HAWTHORNE OPTION. CROSS SECTIONS. SHEET                                                |
| T-106            | PROPOSED PROJECT - TRACK PLAN & PROFILE.LRTS 332+00 TO LRTS 344+00.SHEET 6 OF 21                                                                                         |   | TC-710<br>TC-711 | HAWTHORNE OPTION, CROSS SECTIONS, SHEET                                                |
| T-107<br>T-108   | PROPOSED PROJECT – TRACK PLAN & PROFILE.LRTS 344+00 TO LRTS 356+00.SHEET 7 OF 21<br>PROPOSED PROJECT – TRACK PLAN & PROFILE.LRTS 356+00 TO LRTS 368+00.SHEET 8 OF 21     |   | TC-712           | HAWTHORNE OPTION. CROSS SECTIONS. SHEET<br>HAWTHORNE OPTION. CROSS SECTIONS. SHEET     |
| T-109            | PROPOSED PROJECT - TRACK PLAN & PROFILE. LRTS 358+00 TO LRTS 388+00. SHEET 8 OF 21                                                                                       |   | TC-713           | HAWTHORNE OPTION. CROSS SECTIONS. SHEET                                                |
|                  |                                                                                                                                                                          |   | TC-714           | HAWTHORNE OPTION, CROSS SECTIONS, SHEET                                                |
|                  |                                                                                                                                                                          |   | TC-715           | HAWTHORNE OPTION, CROSS SECTIONS, SHEET                                                |