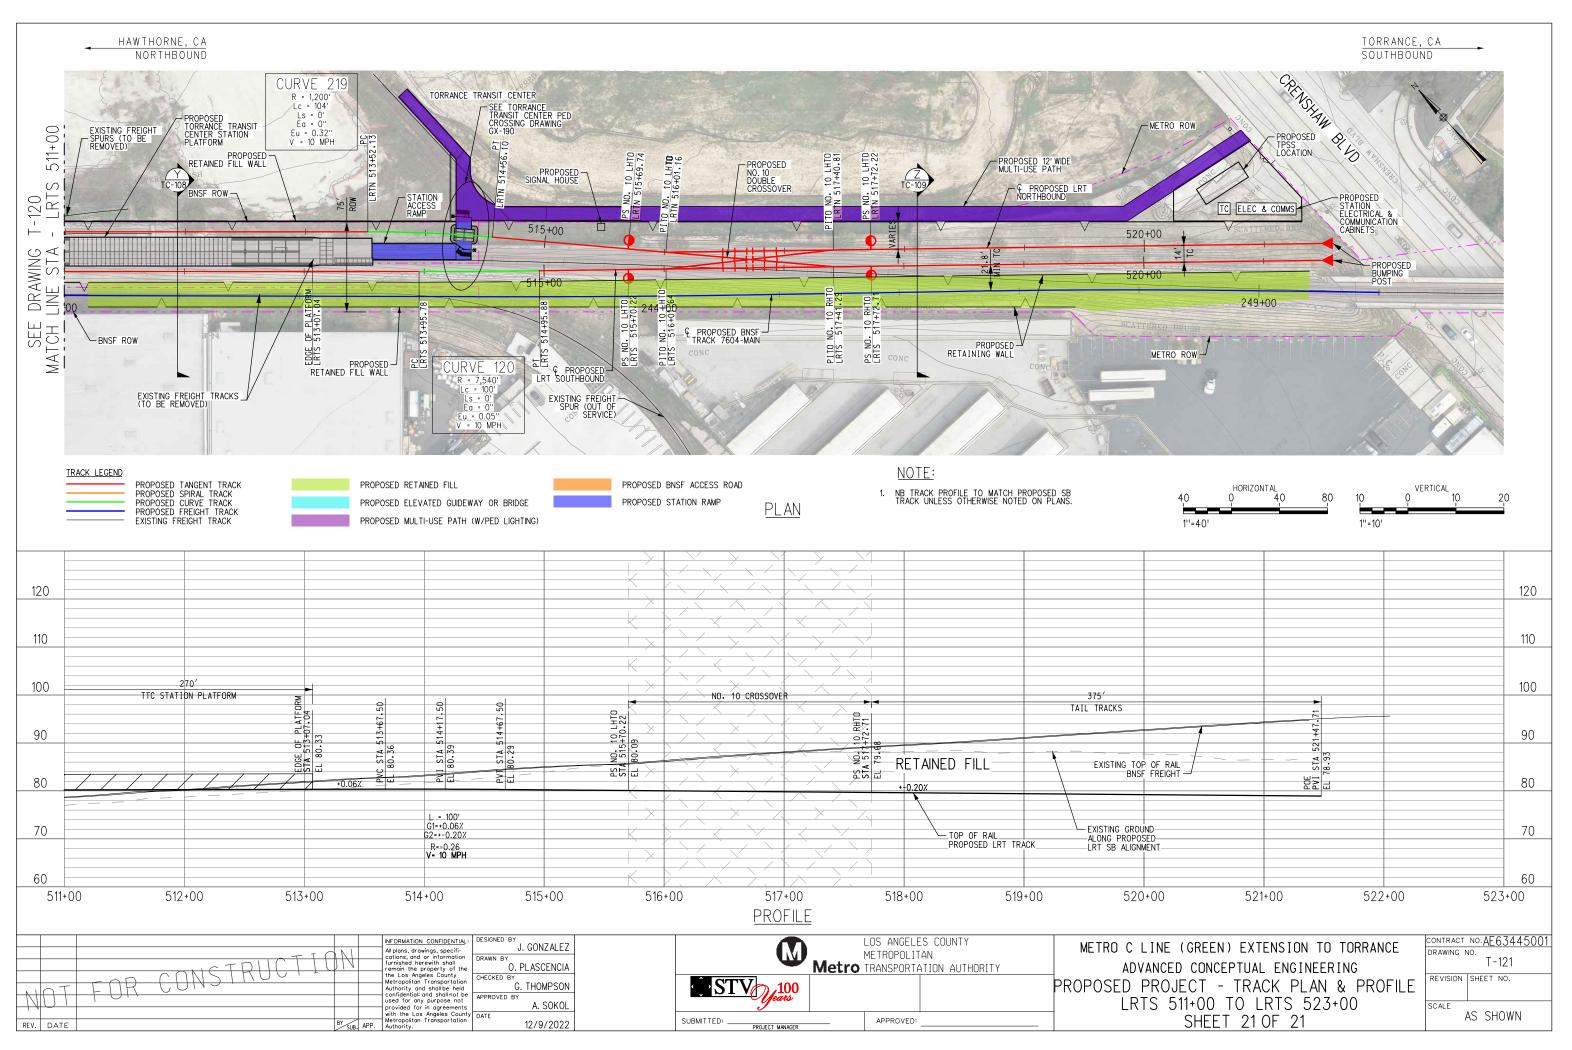

January 2023

In Association with:

McLean & Schultz Safeprobe, Inc SKA Design Soteria Company Terry A. Hayes Associates Inc The LeBaugh Group, Inc Vicus LLC Yunsoo Kim Design

|                  | GENERAL                                                                                                                                                                  |   |                  | LRT ROW PROPOSED PROJECT                                                               |
|------------------|--------------------------------------------------------------------------------------------------------------------------------------------------------------------------|---|------------------|----------------------------------------------------------------------------------------|
| G-100            | TITLE SHEET                                                                                                                                                              | _ | T-110            | PROPOSED PROJECT - TRACK PLAN & PROFILE.                                               |
| G-120<br>G-121   | INDEX OF DRAWINGS (EIR). SHEET 1 OF 2                                                                                                                                    |   | T-111            | PROPOSED PROJECT - TRACK PLAN & PROFILE.                                               |
| 21               | INDEX OF DRAWINGS (EIR). SHEET 2 OF 2                                                                                                                                    |   | T-112<br>T-113   | PROPOSED PROJECT - TRACK PLAN & PROFILE.<br>PROPOSED PROJECT - TRACK PLAN & PROFILE.   |
|                  | SURVEY CONTROL POINTS                                                                                                                                                    |   | T-114            | PROPOSED PROJECT - TRACK PLAN & PROFILE.                                               |
| G-300            | PROJECT MAPPING, SURVEY CONTROL POINT                                                                                                                                    | — | T-115<br>T-116   | PROPOSED PROJECT - TRACK PLAN & PROFILE.<br>PROPOSED PROJECT - TRACK PLAN & PROFILE.   |
| - 500            | PRUJECT MAPPING, SURVET CUNIRUL PUINT                                                                                                                                    |   | T-117            | PROPOSED PROJECT - TRACK PLAN & PROFILE.                                               |
|                  | TRACK GENERAL                                                                                                                                                            |   | T-118            | PROPOSED PROJECT - TRACK PLAN & PROFILE.                                               |
| TG-001           | ABBREVIATIONS, SYMBOLS, AND GENERAL NOTES, SHEET 1 OF 4                                                                                                                  | — | T-119<br>T-120   | PROPOSED PROJECT - TRACK PLAN & PROFILE.<br>PROPOSED PROJECT - TRACK PLAN & PROFILE.   |
| TG-002           | ABBREVIATIONS, SYMBOLS, AND GENERAL NOTES. SHEET 7 OF 4                                                                                                                  |   | T-121            | PROPOSED PROJECT - TRACK PLAN & PROFILE.                                               |
| -003             | ABBREVIATIONS, SYMBOLS, AND GENERAL NOTES. SHEET 3 OF 4                                                                                                                  |   |                  |                                                                                        |
| G-004            | ABBREVIATIONS, SYMBOLS, AND GENERAL NOTES. SHEET 4 OF 4                                                                                                                  |   |                  | LRT ROW TRENCH OPTION                                                                  |
|                  | RIGHT OF WAY (ROW)                                                                                                                                                       |   | TC-201           | TRENCH OPTION. TYPICAL SECTIONS. SHEET 1                                               |
|                  | PROPOSED PROJECT- RIGHT OF WAY PLANS.LRTS 273+00 TO LRTS 285+00.SHEET 1 OF 21                                                                                            | — | TC-202<br>TC-203 | TRENCH OPTION, TYPICAL SECTIONS, SHEET 2<br>TRENCH OPTION, TYPICAL SECTIONS, SHEET 3   |
| W-102            | PROPOSED PROJECT- RIGHT OF WAY PLANS. LRTS 285400 TO LRTS 297400. SHEET 2 OF 21                                                                                          |   | T-201            | TRENCH OPTION - TRACK PLAN & PROFILE.LR1                                               |
| W-103            | PROPOSED PROJECT- RIGHT OF WAY PLANS.LRTS 297+00 TO LRTS 309+00.SHEET 3 OF 21                                                                                            |   | T-202            | TRENCH OPTION - TRACK PLAN & PROFILE.LR1                                               |
| W-104<br>W-105   | PROPOSED PROJECT- RIGHT OF WAY PLANS.LRTS 309+00 TO LRTS 320+00.SHEET 4 OF 21<br>PROPOSED PROJECT- RIGHT OF WAY PLANS.LRTS 320+00 TO LRTS 332+00.SHEET 5 OF 21           |   | T-203<br>T-204   | TRENCH OPTION - TRACK PLAN & PROFILE.LR1<br>TRENCH OPTION - TRACK PLAN & PROFILE.LR1   |
| RW-105<br>RW-106 | PROPOSED PROJECT- RIGHT OF WAY PLANS.LRTS 320+00 TO LRTS 332+00. SHEET 5 OF 21 PROPOSED PROJECT- RIGHT OF WAY PLANS.LRTS 332+00 TO LRTS 344+00. SHEET 6 OF 21            |   | T-205            | TRENCH OFTION - TRACK PLAN & PROFILE. LRI                                              |
| RW-107           | PROPOSED PROJECT- RIGHT OF WAY PLANS.LRTS 344+00 TO LRTS 356+00.SHEET 7 OF 21                                                                                            |   | T-206            | TRENCH OPTION - TRACK PLAN & PROFILE. LRI                                              |
| RW-108<br>RW-109 | PROPOSED PROJECT- RIGHT OF WAY PLANS.LRTS 356+00 TO LRTS 368+00.SHEET 8 OF 21<br>PROPOSED PROJECT- RIGHT OF WAY PLANS.LRTS 368+00 TO LRTS 380+00.SHEET 9 OF 21           |   | T-207<br>T-208   | TRENCH OPTION - TRACK PLAN & PROFILE.LR1<br>TRENCH OPTION - TRACK PLAN & PROFILE.LR1   |
| RW-109<br>RW-110 | PROPOSED PROJECT- RIGHT OF WAT PLANS. LRTS 368+00 TO LRTS 380+00. SHEET 9 OF 21<br>PROPOSED PROJECT- RIGHT OF WAY PLANS. LRTS 380+00 TO LRTS 392+00. SHEET 10 OF 21      |   | T-209            | TRENCH OPTION - TRACK PLAN & PROFILE.LR1                                               |
| RW-111           | PROPOSED PROJECT- RIGHT OF WAY PLANS.LRTS 392+00 TO LRTS 402+00.SHEET 11 OF 21                                                                                           |   | T-210            | TRENCH OPTION - TRACK PLAN & PROFILE.LR1                                               |
| RW-112<br>RW-113 | PROPOSED PROJECT- RIGHT OF WAY PLANS.LRTS 402+00 TO LRTS 414+00.SHEET 12 OF 21<br>PROPOSED PROJECT- RIGHT OF WAY PLANS.LRTS 414+00 TO LRTS 426+00.SHEET 13 OF 21         |   | T-211<br>T-212   | TRENCH OPTION - TRACK PLAN & PROFILE.LR1<br>TRENCH OPTION - TRACK PLAN & PROFILE.LR1   |
| 14               | PROPOSED PROJECT- RIGHT OF WAY PLANS. LRTS 426+00 TO LRTS 438+00. SHEET 14 OF 21                                                                                         |   | T-213            | TRENCH OPTION - TRACK PLAN & PROFILE.LR1                                               |
| RW-115           | PROPOSED PROJECT- RIGHT OF WAY PLANS. LRTS 438+00 TO LRTS 450+00. SHEET 15 OF 21                                                                                         |   |                  |                                                                                        |
| RW-116<br>RW-117 | PROPOSED PROJECT- RIGHT OF WAY PLANS.LRTS 450+00 TO LRTS 462+00.SHEET 16 OF 21<br>PROPOSED PROJECT- RIGHT OF WAY PLANS.LRTS 462+00 TO LRTS 474+00.SHEET 17 OF 21         |   |                  | BNSF FREIGHT TRACK REALIGN                                                             |
| W-118            | PROPOSED PROJECT- RIGHT OF WAY PLANS. LRTS 474+00 TO LRTS 486+00. SHEET 18 OF 21                                                                                         |   |                  |                                                                                        |
| RW-119           | PROPOSED PROJECT - RIGHT OF WAY PLANS. LRTS 486+00 TO LRTS 498+00. SHEET 19 OF 21                                                                                        |   |                  |                                                                                        |
| RW-120<br>RW-121 | PROPOSED PROJECT- RIGHT OF WAY PLANS.LRTS 498+00 TO LRTS 510+00.SHEET 20 OF 21<br>PROPOSED PROJECT- RIGHT OF WAY PLANS.LRTS 510+00 TO LRTS 522+00.SHEET 21 OF 21         |   | T-401            | PROP PROJECT-FREIGHT PLAN & PROFILE.MTR                                                |
| RW-751           | HAWTHORNE OPTION - RIGHT OF WAY PLANS. LRTS 394+00 TO LRTS 405+00. SHEET 1 OF 15                                                                                         |   | T-402            | PROP PROJECT-FREIGHT PLAN & PROFILE.MTR                                                |
| RW-752<br>RW-753 | HAWTHORNE OPTION - RIGHT OF WAY PLANS, LRTS 405+00 TO LRTS 417+00, SHEET 2 OF 15                                                                                         |   | T-403<br>T-404   | PROP PROJECT-FREIGHT PLAN & PROFILE.MTR<br>PROP PROJECT-FREIGHT PLAN & PROFILE.MTR     |
| RW-755<br>RW-754 | HAWTHORNE OPTION - RIGHT OF WAY PLANS.LRTS 417+00 TO LRTS 429+00.SHEET 3 OF 15<br>HAWTHORNE OPTION - RIGHT OF WAY PLANS.LRTS 429+00 TO LRTS 441+00.SHEET 4 OF 15         |   | T-404<br>T-405   | PROP PROJECT-FREIGHT PLAN & PROFILE. MIR                                               |
| RW-755           | HAWTHORNE OPTION - RIGHT OF WAY PLANS.LRTS 441+00 TO LRTS 453+00.SHEET 5 OF 15                                                                                           |   | T-406            | PROP PROJECT-FREIGHT PLAN & PROFILE.MTR                                                |
| RW-756<br>RW-757 | HAWTHORNE OPTION - RIGHT OF WAY PLANS, LRTS 453+00 TO LRTS 465+00, SHEET 6 OF 15                                                                                         |   | T−407<br>T−408   | PROP PROJECT-FREIGHT PLAN & PROFILE.MTR<br>PROP PROJECT-FREIGHT PLAN & PROFILE.MTR     |
| RW-758           | HAWTHORNE OPTION - RIGHT OF WAY PLANS.LRTS 465+00 TO LRTS 477+00.SHEET 7 OF 15<br>HAWTHORNE OPTION - RIGHT OF WAY PLANS.LRTS 477+00 TO LRTS 489+00.SHEET 8 OF 15         |   | T-409            | PROP PROJECT-FREIGHT PLAN & PROFILE. MTR                                               |
| RW-759           | HAWTHORNE OPTION - RIGHT OF WAY PLANS.LRTS 489+00 TO LRTS 501+00.SHEET 9 OF 15                                                                                           |   | T-410            | PROP PROJECT-FREIGHT PLAN & PROFILE. MTR                                               |
| RW-760<br>RW-761 | HAWTHORNE OPTION - RIGHT OF WAY PLANS.LRTS 501+00 TO LRTS 513+00.SHEET 10 OF 15<br>HAWTHORNE OPTION - RIGHT OF WAY PLANS.LRTS 513+00 TO LRTS 525+00.SHEET 11 OF 15       |   | T-411<br>T-412   | PROP PROJECT-FREIGHT PLAN & PROFILE.MTR<br>PROP PROJECT-FREIGHT PLAN & PROFILE.MTR     |
| RW-762           | HAWTHORKE OFTION - RIGHT OF WAT FLANS. LETS 515400 TO LETS 525400. SHEET TO FTS                                                                                          |   | T-413            | PROP PROJECT-FREIGHT PLAN & PROFILE. MTR                                               |
| RW-763           | HAWTHORNE OPTION - RIGHT OF WAY PLANS, LRTS 537+00 TO LRTS 549+40, SHEET 13 OF 15                                                                                        |   | T-414            | PROP PROJECT-FREIGHT PLAN & PROFILE. MTR                                               |
| RW-764<br>RW-765 | HAWTHORNE OPTION - RIGHT OF WAY PLANS.LRTS 549+40 TO LRTS 561+00.SHEET 14 OF 15<br>HAWTHORNE OPTION - RIGHT OF WAY PLANS.LRTS 561+00 TO LRTS 563+85.SHEET 15 OF 15       |   | T-415<br>T-416   | PROP PROJECT-FREIGHT PLAN & PROFILE.MTR<br>PROP PROJECT-FREIGHT PLAN & PROFILE.MTR     |
|                  | TRATINGUAL OF FLOW - MIGHT OF WATELAND, ENTO DUTOU TO ENTO JOUTOJ, SHEET TO UN TJ                                                                                        |   | T-417            | PROP PROJECT-FREIGHT PLAN & PROFILE.MTR                                                |
|                  | LRT ROW PROPOSED PROJECT                                                                                                                                                 |   | T-418            | PROP PROJECT-FREIGHT PLAN & PROFILE. MTF                                               |
| TC-101           |                                                                                                                                                                          | _ | T-419<br>T-420   | PROP PROJECT-FREIGHT PLAN & PROF ILE. MTF<br>PROP PROJECT-FREIGHT PLAN & PROF ILE. MTF |
| TC-102           | PROPOSED PROJECT. TYPICAL SECTIONS. SHEET 1 OF 9<br>PROPOSED PROJECT. TYPICAL SECTIONS. SHEET 2 OF 9                                                                     |   | T-421            | PROP PROJECT-FREIGHT PLAN & PROFILE. MTF                                               |
| TC-103           | PROPOSED PROJECT. TYPICAL SECTIONS. SHEET 3 OF 9                                                                                                                         |   |                  |                                                                                        |
| TC-104<br>TC-105 | PROPOSED PROJECT. TYPICAL SECTIONS. SHEET 4 OF 9<br>PROPOSED PROJECT. TYPICAL SECTIONS. SHEET 5 OF 9                                                                     |   |                  | HAWTHORNE LRT OPTION                                                                   |
| TC-106           | PROPOSED PROJECT. TYPICAL SECTIONS. SHEET 5 OF 9 PROPOSED PROJECT. TYPICAL SECTIONS. SHEET 6 OF 9                                                                        |   | TC-701           | HAWTHORNE OPTION. CROSS SECTIONS. SHEET                                                |
| TC-107           | PROPOSED PROJECT. TYPICAL SECTIONS. SHEET 7 OF 9                                                                                                                         |   | TC-702<br>TC-703 | HAWTHORNE OPTION. CROSS SECTIONS. SHEET                                                |
| TC-108<br>TC-109 | PROPOSED PROJECT. TYPICAL SECTIONS. SHEET 8 OF 9<br>PROPOSED PROJECT. TYPICAL SECTIONS. SHEET 9 OF 9                                                                     |   | TC-704           | HAWTHORNE OPTION. CROSS SECTIONS. SHEET<br>HAWTHORNE OPTION. CROSS SECTIONS. SHEET     |
| T-101            | PROPOSED PROJECT - TRACK PLAN & PROFILE. LRTS 273+00 TO LRTS 285+00. SHEET 1 OF 21                                                                                       |   | TC-705           | HAWTHORNE OPTION. CROSS SECTIONS. SHEET                                                |
| T-102            | PROPOSED PROJECT – TRACK PLAN & PROFILE.LRTS 285+00 TO LRTS 297+00.SHEET 2 OF 21                                                                                         |   | TC-706<br>TC-707 | HAWTHORNE OPTION, CROSS SECTIONS, SHEET                                                |
| T-103<br>T-104   | PROPOSED PROJECT – TRACK PLAN & PROFILE.LRTS 297+00 TO LRTS 309+00.SHEET 3 OF 21<br>PROPOSED PROJECT – TRACK PLAN & PROFILE.LRTS 309+00 TO LRTS 320+00.SHEET 4 OF 21     |   | TC-708           | HAWTHORNE OPTION. CROSS SECTIONS. SHEET<br>HAWTHORNE OPTION. CROSS SECTIONS. SHEET     |
| T-105            | PROPOSED PROJECT - TRACK PLAN & PROFILE. LRTS 303+00 TO LRTS 320+00. SHEET 4 OF 21<br>PROPOSED PROJECT - TRACK PLAN & PROFILE. LRTS 320+00 TO LRTS 332+00. SHEET 5 OF 21 |   | TC-709           | HAWTHORNE OPTION. CROSS SECTIONS. SHEET                                                |
| T-106            | PROPOSED PROJECT - TRACK PLAN & PROFILE.LRTS 332+00 TO LRTS 344+00.SHEET 6 OF 21                                                                                         |   | TC-710<br>TC-711 | HAWTHORNE OPTION, CROSS SECTIONS, SHEET                                                |
| T-107<br>T-108   | PROPOSED PROJECT – TRACK PLAN & PROFILE.LRTS 344+00 TO LRTS 356+00.SHEET 7 OF 21<br>PROPOSED PROJECT – TRACK PLAN & PROFILE.LRTS 356+00 TO LRTS 368+00.SHEET 8 OF 21     |   | TC-712           | HAWTHORNE OPTION. CROSS SECTIONS. SHEET<br>HAWTHORNE OPTION. CROSS SECTIONS. SHEET     |
| T-109            | PROPOSED PROJECT - TRACK PLAN & PROFILE. LRTS 358+00 TO LRTS 388+00. SHEET 8 OF 21                                                                                       |   | TC-713           | HAWTHORNE OPTION. CROSS SECTIONS. SHEET                                                |
|                  |                                                                                                                                                                          |   | TC-714           | HAWTHORNE OPTION, CROSS SECTIONS, SHEET                                                |
|                  |                                                                                                                                                                          |   | TC-715           | HAWTHORNE OPTION, CROSS SECTIONS, SHEET                                                |