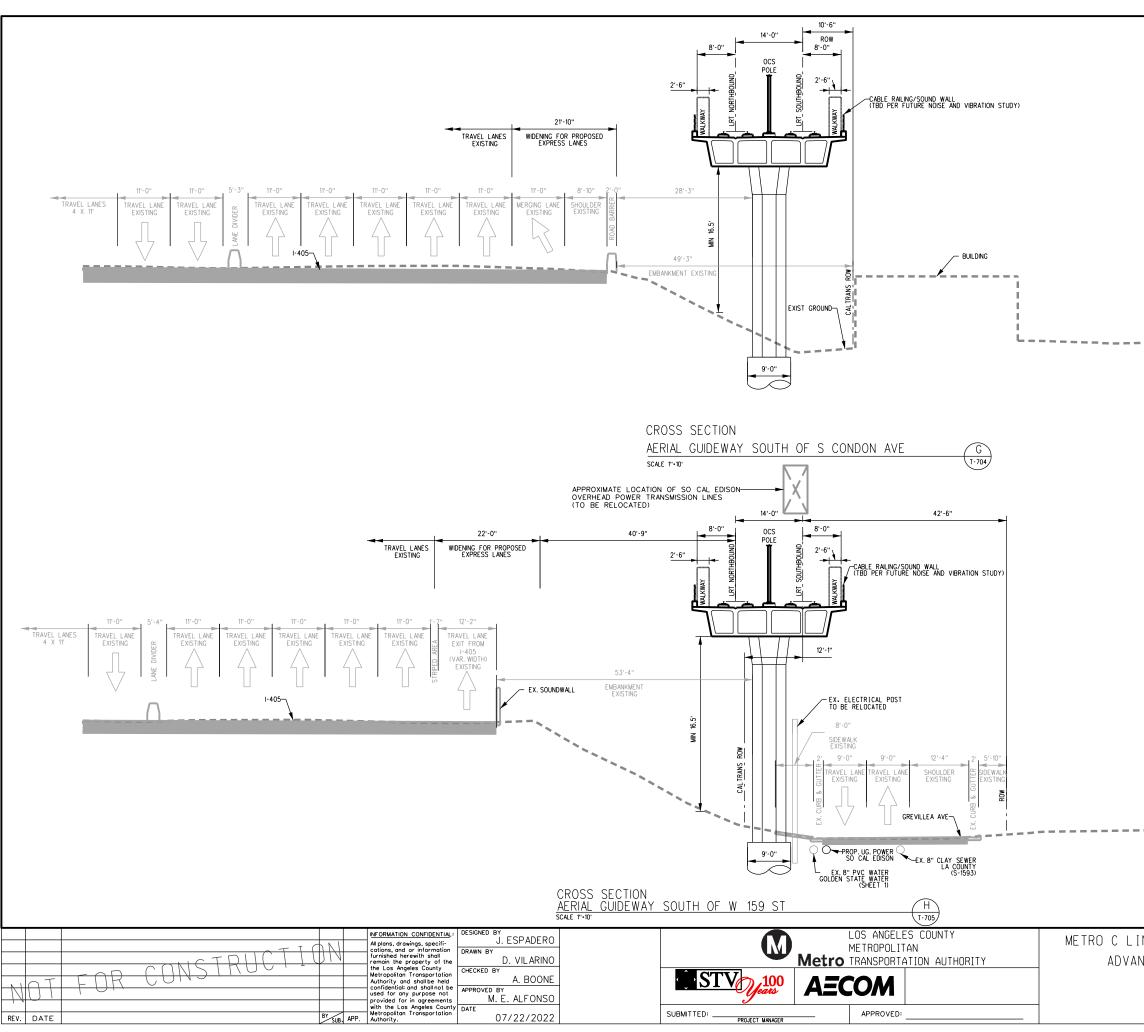

January 2023

In Association with:

McLean & Schultz Safeprobe, Inc SKA Design Soteria Company Terry A. Hayes Associates Inc The LeBaugh Group, Inc Vicus LLC Yunsoo Kim Design

|                  | GENERAL                                                                                                                                                                  |   |                  | LRT ROW PROPOSED PROJECT                                                               |
|------------------|--------------------------------------------------------------------------------------------------------------------------------------------------------------------------|---|------------------|----------------------------------------------------------------------------------------|
| G-100            | TITLE SHEET                                                                                                                                                              | _ | T-110            | PROPOSED PROJECT - TRACK PLAN & PROFILE.                                               |
| G-120<br>G-121   | INDEX OF DRAWINGS (EIR). SHEET 1 OF 2                                                                                                                                    |   | T-111            | PROPOSED PROJECT - TRACK PLAN & PROFILE.                                               |
| 21               | INDEX OF DRAWINGS (EIR). SHEET 2 OF 2                                                                                                                                    |   | T-112<br>T-113   | PROPOSED PROJECT - TRACK PLAN & PROFILE.<br>PROPOSED PROJECT - TRACK PLAN & PROFILE.   |
|                  | SURVEY CONTROL POINTS                                                                                                                                                    |   | T-114            | PROPOSED PROJECT - TRACK PLAN & PROFILE.                                               |
| G-300            | PROJECT MAPPING, SURVEY CONTROL POINT                                                                                                                                    | — | T-115<br>T-116   | PROPOSED PROJECT - TRACK PLAN & PROFILE.<br>PROPOSED PROJECT - TRACK PLAN & PROFILE.   |
| - 500            | PRUJECT MAPPING, SURVET CUNIRUL PUINT                                                                                                                                    |   | T-117            | PROPOSED PROJECT - TRACK PLAN & PROFILE.                                               |
|                  | TRACK GENERAL                                                                                                                                                            |   | T-118            | PROPOSED PROJECT - TRACK PLAN & PROFILE.                                               |
| TG-001           | ABBREVIATIONS, SYMBOLS, AND GENERAL NOTES, SHEET 1 OF 4                                                                                                                  | — | T-119<br>T-120   | PROPOSED PROJECT - TRACK PLAN & PROFILE.<br>PROPOSED PROJECT - TRACK PLAN & PROFILE.   |
| TG-002           | ABBREVIATIONS, SYMBOLS, AND GENERAL NOTES. SHEET 7 OF 4                                                                                                                  |   | T-121            | PROPOSED PROJECT - TRACK PLAN & PROFILE.                                               |
| -003             | ABBREVIATIONS, SYMBOLS, AND GENERAL NOTES. SHEET 3 OF 4                                                                                                                  |   |                  |                                                                                        |
| G-004            | ABBREVIATIONS, SYMBOLS, AND GENERAL NOTES. SHEET 4 OF 4                                                                                                                  |   |                  | LRT ROW TRENCH OPTION                                                                  |
|                  | RIGHT OF WAY (ROW)                                                                                                                                                       |   | TC-201           | TRENCH OPTION. TYPICAL SECTIONS. SHEET 1                                               |
|                  | PROPOSED PROJECT- RIGHT OF WAY PLANS.LRTS 273+00 TO LRTS 285+00.SHEET 1 OF 21                                                                                            | — | TC-202<br>TC-203 | TRENCH OPTION, TYPICAL SECTIONS, SHEET 2<br>TRENCH OPTION, TYPICAL SECTIONS, SHEET 3   |
| W-102            | PROPOSED PROJECT- RIGHT OF WAY PLANS. LRTS 285400 TO LRTS 297400. SHEET 2 OF 21                                                                                          |   | T-201            | TRENCH OPTION - TRACK PLAN & PROFILE.LR1                                               |
| W-103            | PROPOSED PROJECT- RIGHT OF WAY PLANS.LRTS 297+00 TO LRTS 309+00.SHEET 3 OF 21                                                                                            |   | T-202            | TRENCH OPTION - TRACK PLAN & PROFILE.LR1                                               |
| W-104<br>W-105   | PROPOSED PROJECT- RIGHT OF WAY PLANS.LRTS 309+00 TO LRTS 320+00.SHEET 4 OF 21<br>PROPOSED PROJECT- RIGHT OF WAY PLANS.LRTS 320+00 TO LRTS 332+00.SHEET 5 OF 21           |   | T-203<br>T-204   | TRENCH OPTION - TRACK PLAN & PROFILE.LR1<br>TRENCH OPTION - TRACK PLAN & PROFILE.LR1   |
| RW-105<br>RW-106 | PROPOSED PROJECT- RIGHT OF WAY PLANS.LRTS 320+00 TO LRTS 332+00. SHEET 5 OF 21 PROPOSED PROJECT- RIGHT OF WAY PLANS.LRTS 332+00 TO LRTS 344+00. SHEET 6 OF 21            |   | T-205            | TRENCH OFTION - TRACK PLAN & PROFILE. LRI                                              |
| RW-107           | PROPOSED PROJECT- RIGHT OF WAY PLANS.LRTS 344+00 TO LRTS 356+00.SHEET 7 OF 21                                                                                            |   | T-206            | TRENCH OPTION - TRACK PLAN & PROFILE. LRI                                              |
| RW-108<br>RW-109 | PROPOSED PROJECT- RIGHT OF WAY PLANS.LRTS 356+00 TO LRTS 368+00.SHEET 8 OF 21<br>PROPOSED PROJECT- RIGHT OF WAY PLANS.LRTS 368+00 TO LRTS 380+00.SHEET 9 OF 21           |   | T-207<br>T-208   | TRENCH OPTION - TRACK PLAN & PROFILE.LR1<br>TRENCH OPTION - TRACK PLAN & PROFILE.LR1   |
| RW-109<br>RW-110 | PROPOSED PROJECT- RIGHT OF WAT PLANS. LRTS 368+00 TO LRTS 380+00. SHEET 9 OF 21<br>PROPOSED PROJECT- RIGHT OF WAY PLANS. LRTS 380+00 TO LRTS 392+00. SHEET 10 OF 21      |   | T-209            | TRENCH OPTION - TRACK PLAN & PROFILE.LR1                                               |
| RW-111           | PROPOSED PROJECT- RIGHT OF WAY PLANS.LRTS 392+00 TO LRTS 402+00.SHEET 11 OF 21                                                                                           |   | T-210            | TRENCH OPTION - TRACK PLAN & PROFILE.LR1                                               |
| RW-112<br>RW-113 | PROPOSED PROJECT- RIGHT OF WAY PLANS.LRTS 402+00 TO LRTS 414+00.SHEET 12 OF 21<br>PROPOSED PROJECT- RIGHT OF WAY PLANS.LRTS 414+00 TO LRTS 426+00.SHEET 13 OF 21         |   | T-211<br>T-212   | TRENCH OPTION - TRACK PLAN & PROFILE.LR1<br>TRENCH OPTION - TRACK PLAN & PROFILE.LR1   |
| 14               | PROPOSED PROJECT- RIGHT OF WAY PLANS. LRTS 426+00 TO LRTS 438+00. SHEET 14 OF 21                                                                                         |   | T-213            | TRENCH OPTION - TRACK PLAN & PROFILE.LR1                                               |
| RW-115           | PROPOSED PROJECT- RIGHT OF WAY PLANS. LRTS 438+00 TO LRTS 450+00. SHEET 15 OF 21                                                                                         |   |                  |                                                                                        |
| RW-116<br>RW-117 | PROPOSED PROJECT- RIGHT OF WAY PLANS.LRTS 450+00 TO LRTS 462+00.SHEET 16 OF 21<br>PROPOSED PROJECT- RIGHT OF WAY PLANS.LRTS 462+00 TO LRTS 474+00.SHEET 17 OF 21         |   |                  | BNSF FREIGHT TRACK REALIGN                                                             |
| W-118            | PROPOSED PROJECT- RIGHT OF WAY PLANS. LRTS 474+00 TO LRTS 486+00. SHEET 18 OF 21                                                                                         |   |                  |                                                                                        |
| RW-119           | PROPOSED PROJECT - RIGHT OF WAY PLANS. LRTS 486+00 TO LRTS 498+00. SHEET 19 OF 21                                                                                        |   |                  |                                                                                        |
| RW-120<br>RW-121 | PROPOSED PROJECT- RIGHT OF WAY PLANS.LRTS 498+00 TO LRTS 510+00.SHEET 20 OF 21<br>PROPOSED PROJECT- RIGHT OF WAY PLANS.LRTS 510+00 TO LRTS 522+00.SHEET 21 OF 21         |   | T-401            | PROP PROJECT-FREIGHT PLAN & PROFILE.MTR                                                |
| RW-751           | HAWTHORNE OPTION - RIGHT OF WAY PLANS. LRTS 394+00 TO LRTS 405+00. SHEET 1 OF 15                                                                                         |   | T-402            | PROP PROJECT-FREIGHT PLAN & PROFILE.MTR                                                |
| RW-752<br>RW-753 | HAWTHORNE OPTION - RIGHT OF WAY PLANS, LRTS 405+00 TO LRTS 417+00, SHEET 2 OF 15                                                                                         |   | T-403<br>T-404   | PROP PROJECT-FREIGHT PLAN & PROFILE.MTR<br>PROP PROJECT-FREIGHT PLAN & PROFILE.MTR     |
| RW-755<br>RW-754 | HAWTHORNE OPTION - RIGHT OF WAY PLANS.LRTS 417+00 TO LRTS 429+00.SHEET 3 OF 15<br>HAWTHORNE OPTION - RIGHT OF WAY PLANS.LRTS 429+00 TO LRTS 441+00.SHEET 4 OF 15         |   | T-404<br>T-405   | PROP PROJECT-FREIGHT PLAN & PROFILE. MIR                                               |
| RW-755           | HAWTHORNE OPTION - RIGHT OF WAY PLANS.LRTS 441+00 TO LRTS 453+00.SHEET 5 OF 15                                                                                           |   | T-406            | PROP PROJECT-FREIGHT PLAN & PROFILE.MTR                                                |
| RW-756<br>RW-757 | HAWTHORNE OPTION - RIGHT OF WAY PLANS, LRTS 453+00 TO LRTS 465+00, SHEET 6 OF 15                                                                                         |   | T−407<br>T−408   | PROP PROJECT-FREIGHT PLAN & PROFILE.MTR<br>PROP PROJECT-FREIGHT PLAN & PROFILE.MTR     |
| RW-758           | HAWTHORNE OPTION - RIGHT OF WAY PLANS.LRTS 465+00 TO LRTS 477+00.SHEET 7 OF 15<br>HAWTHORNE OPTION - RIGHT OF WAY PLANS.LRTS 477+00 TO LRTS 489+00.SHEET 8 OF 15         |   | T-409            | PROP PROJECT-FREIGHT PLAN & PROFILE. MTR                                               |
| RW-759           | HAWTHORNE OPTION - RIGHT OF WAY PLANS.LRTS 489+00 TO LRTS 501+00.SHEET 9 OF 15                                                                                           |   | T-410            | PROP PROJECT-FREIGHT PLAN & PROFILE. MTR                                               |
| RW-760<br>RW-761 | HAWTHORNE OPTION - RIGHT OF WAY PLANS.LRTS 501+00 TO LRTS 513+00.SHEET 10 OF 15<br>HAWTHORNE OPTION - RIGHT OF WAY PLANS.LRTS 513+00 TO LRTS 525+00.SHEET 11 OF 15       |   | T-411<br>T-412   | PROP PROJECT-FREIGHT PLAN & PROFILE.MTR<br>PROP PROJECT-FREIGHT PLAN & PROFILE.MTR     |
| RW-762           | HAWTHORKE OFTION - RIGHT OF WAT FLANS. LETS 515400 TO LETS 525400. SHEET TO FTS                                                                                          |   | T-413            | PROP PROJECT-FREIGHT PLAN & PROFILE. MTR                                               |
| RW-763           | HAWTHORNE OPTION - RIGHT OF WAY PLANS, LRTS 537+00 TO LRTS 549+40, SHEET 13 OF 15                                                                                        |   | T-414            | PROP PROJECT-FREIGHT PLAN & PROFILE. MTR                                               |
| RW-764<br>RW-765 | HAWTHORNE OPTION - RIGHT OF WAY PLANS.LRTS 549+40 TO LRTS 561+00.SHEET 14 OF 15<br>HAWTHORNE OPTION - RIGHT OF WAY PLANS.LRTS 561+00 TO LRTS 563+85.SHEET 15 OF 15       |   | T-415<br>T-416   | PROP PROJECT-FREIGHT PLAN & PROFILE.MTR<br>PROP PROJECT-FREIGHT PLAN & PROFILE.MTR     |
|                  | TRATINGUAL OF FLOW - MIGHT OF WATELAND, ENTO DUTOU TO ENTO JOUTOJ, SHEET TO UN TJ                                                                                        |   | T-417            | PROP PROJECT-FREIGHT PLAN & PROFILE.MTR                                                |
|                  | LRT ROW PROPOSED PROJECT                                                                                                                                                 |   | T-418            | PROP PROJECT-FREIGHT PLAN & PROFILE. MTF                                               |
| TC-101           |                                                                                                                                                                          | _ | T-419<br>T-420   | PROP PROJECT-FREIGHT PLAN & PROF ILE. MTF<br>PROP PROJECT-FREIGHT PLAN & PROF ILE. MTF |
| TC-102           | PROPOSED PROJECT. TYPICAL SECTIONS. SHEET 1 OF 9<br>PROPOSED PROJECT. TYPICAL SECTIONS. SHEET 2 OF 9                                                                     |   | T-421            | PROP PROJECT-FREIGHT PLAN & PROFILE. MTF                                               |
| TC-103           | PROPOSED PROJECT. TYPICAL SECTIONS. SHEET 3 OF 9                                                                                                                         |   |                  |                                                                                        |
| TC-104<br>TC-105 | PROPOSED PROJECT. TYPICAL SECTIONS. SHEET 4 OF 9<br>PROPOSED PROJECT. TYPICAL SECTIONS. SHEET 5 OF 9                                                                     |   |                  | HAWTHORNE LRT OPTION                                                                   |
| TC-106           | PROPOSED PROJECT. TYPICAL SECTIONS. SHEET 5 OF 9 PROPOSED PROJECT. TYPICAL SECTIONS. SHEET 6 OF 9                                                                        |   | TC-701           | HAWTHORNE OPTION. CROSS SECTIONS. SHEET                                                |
| TC-107           | PROPOSED PROJECT. TYPICAL SECTIONS. SHEET 7 OF 9                                                                                                                         |   | TC-702<br>TC-703 | HAWTHORNE OPTION. CROSS SECTIONS. SHEET                                                |
| TC-108<br>TC-109 | PROPOSED PROJECT. TYPICAL SECTIONS. SHEET 8 OF 9<br>PROPOSED PROJECT. TYPICAL SECTIONS. SHEET 9 OF 9                                                                     |   | TC-704           | HAWTHORNE OPTION. CROSS SECTIONS. SHEET<br>HAWTHORNE OPTION. CROSS SECTIONS. SHEET     |
| T-101            | PROPOSED PROJECT - TRACK PLAN & PROFILE. LRTS 273+00 TO LRTS 285+00. SHEET 1 OF 21                                                                                       |   | TC-705           | HAWTHORNE OPTION. CROSS SECTIONS. SHEET                                                |
| T-102            | PROPOSED PROJECT – TRACK PLAN & PROFILE.LRTS 285+00 TO LRTS 297+00.SHEET 2 OF 21                                                                                         |   | TC-706<br>TC-707 | HAWTHORNE OPTION, CROSS SECTIONS, SHEET                                                |
| T-103<br>T-104   | PROPOSED PROJECT – TRACK PLAN & PROFILE.LRTS 297+00 TO LRTS 309+00.SHEET 3 OF 21<br>PROPOSED PROJECT – TRACK PLAN & PROFILE.LRTS 309+00 TO LRTS 320+00.SHEET 4 OF 21     |   | TC-708           | HAWTHORNE OPTION. CROSS SECTIONS. SHEET<br>HAWTHORNE OPTION. CROSS SECTIONS. SHEET     |
| T-105            | PROPOSED PROJECT - TRACK PLAN & PROFILE. LRTS 303+00 TO LRTS 320+00. SHEET 4 OF 21<br>PROPOSED PROJECT - TRACK PLAN & PROFILE. LRTS 320+00 TO LRTS 332+00. SHEET 5 OF 21 |   | TC-709           | HAWTHORNE OPTION. CROSS SECTIONS. SHEET                                                |
| T-106            | PROPOSED PROJECT - TRACK PLAN & PROFILE.LRTS 332+00 TO LRTS 344+00.SHEET 6 OF 21                                                                                         |   | TC-710<br>TC-711 | HAWTHORNE OPTION, CROSS SECTIONS, SHEET                                                |
| T-107<br>T-108   | PROPOSED PROJECT – TRACK PLAN & PROFILE.LRTS 344+00 TO LRTS 356+00.SHEET 7 OF 21<br>PROPOSED PROJECT – TRACK PLAN & PROFILE.LRTS 356+00 TO LRTS 368+00.SHEET 8 OF 21     |   | TC-712           | HAWTHORNE OPTION. CROSS SECTIONS. SHEET<br>HAWTHORNE OPTION. CROSS SECTIONS. SHEET     |
| T-109            | PROPOSED PROJECT - TRACK PLAN & PROFILE. LRTS 358+00 TO LRTS 388+00. SHEET 8 OF 21                                                                                       |   | TC-713           | HAWTHORNE OPTION. CROSS SECTIONS. SHEET                                                |
|                  |                                                                                                                                                                          |   | TC-714           | HAWTHORNE OPTION, CROSS SECTIONS, SHEET                                                |
|                  |                                                                                                                                                                          |   | TC-715           | HAWTHORNE OPTION, CROSS SECTIONS, SHEET                                                |