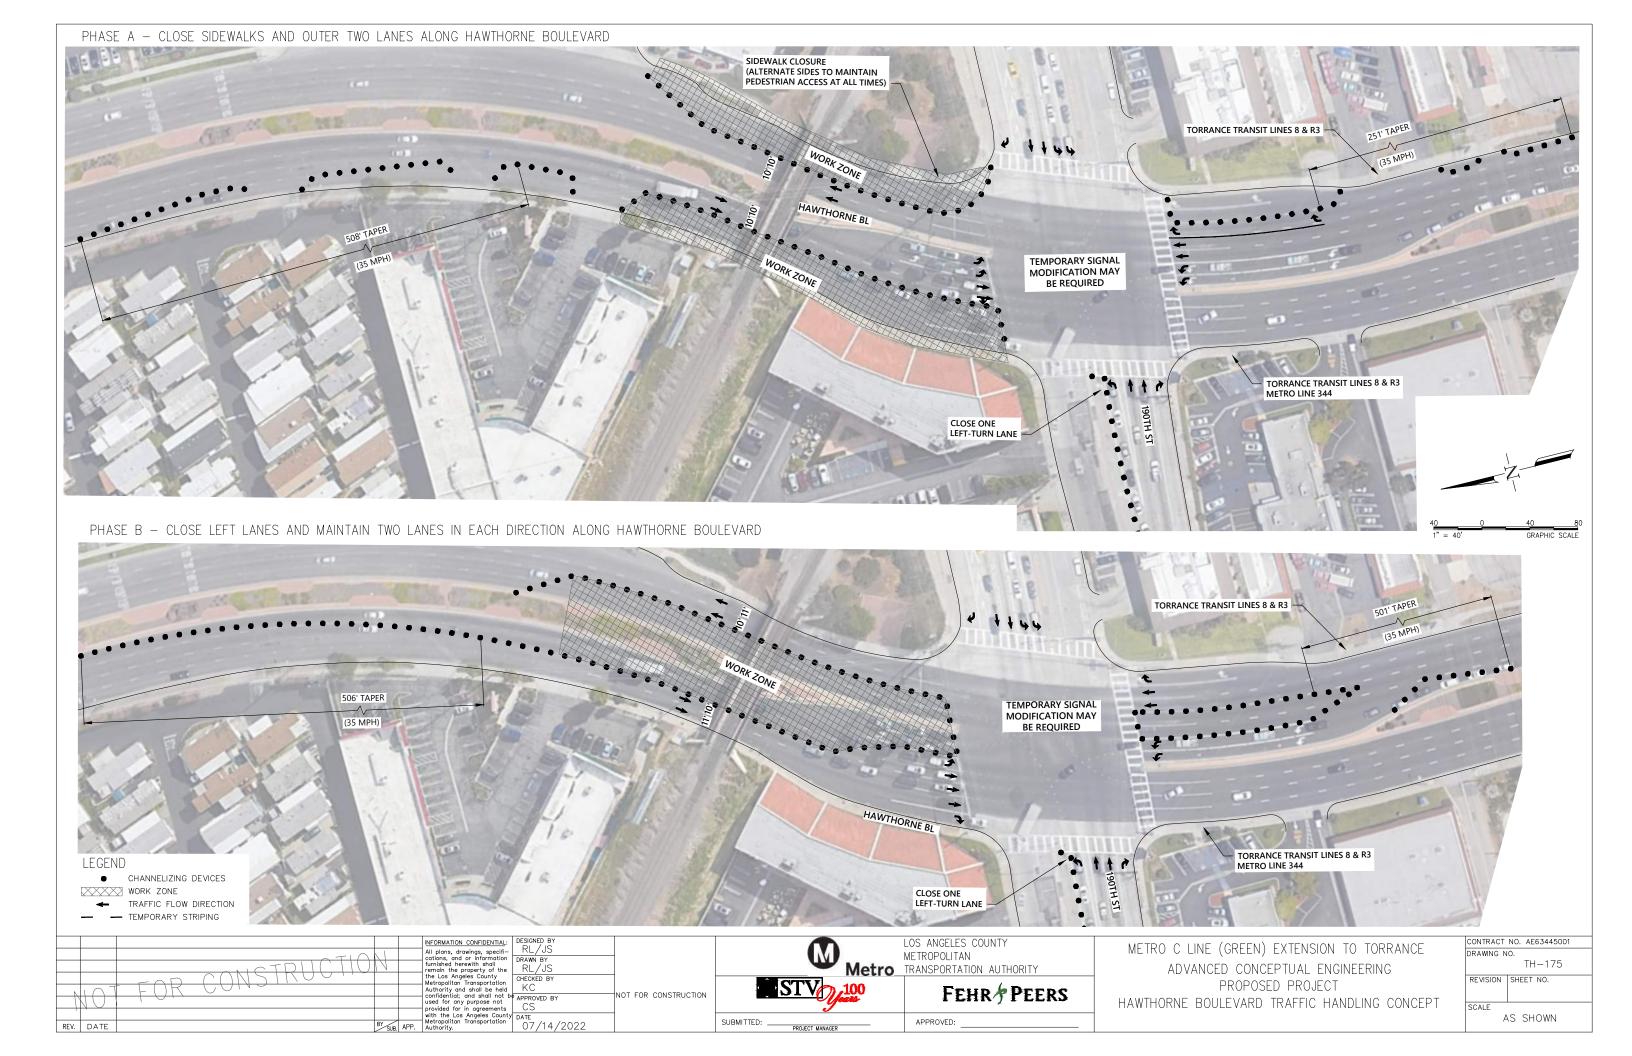

| CONTRACT NO.AE<br>DRAWING NO.<br>SG<br>REVISION SHEET<br>SCALE<br>NO SC                                                                                 | -112<br>NO.                            |







REV. DATE



SUBMITTED: \_\_\_\_

PROJECT MANAGER

APPROVED:

| NE (GREEN) EXTENSION TO TORRANCE | CONTRACT  | NO. AE63445001 |
|----------------------------------|-----------|----------------|
| NE (GREEN) EXTENSION TO TORRANCE | DRAWING N | 10.            |
| NCED CONCEPTUAL ENGINEERING      |           | TH-171         |
| PROPOSED PROJECT                 | REVISION  | SHEET NO.      |
| TREET TRAFFIC HANDLING CONCEPT   | SCALE     |                |
|                                  |           | AS SHOWN       |



| ATTAL