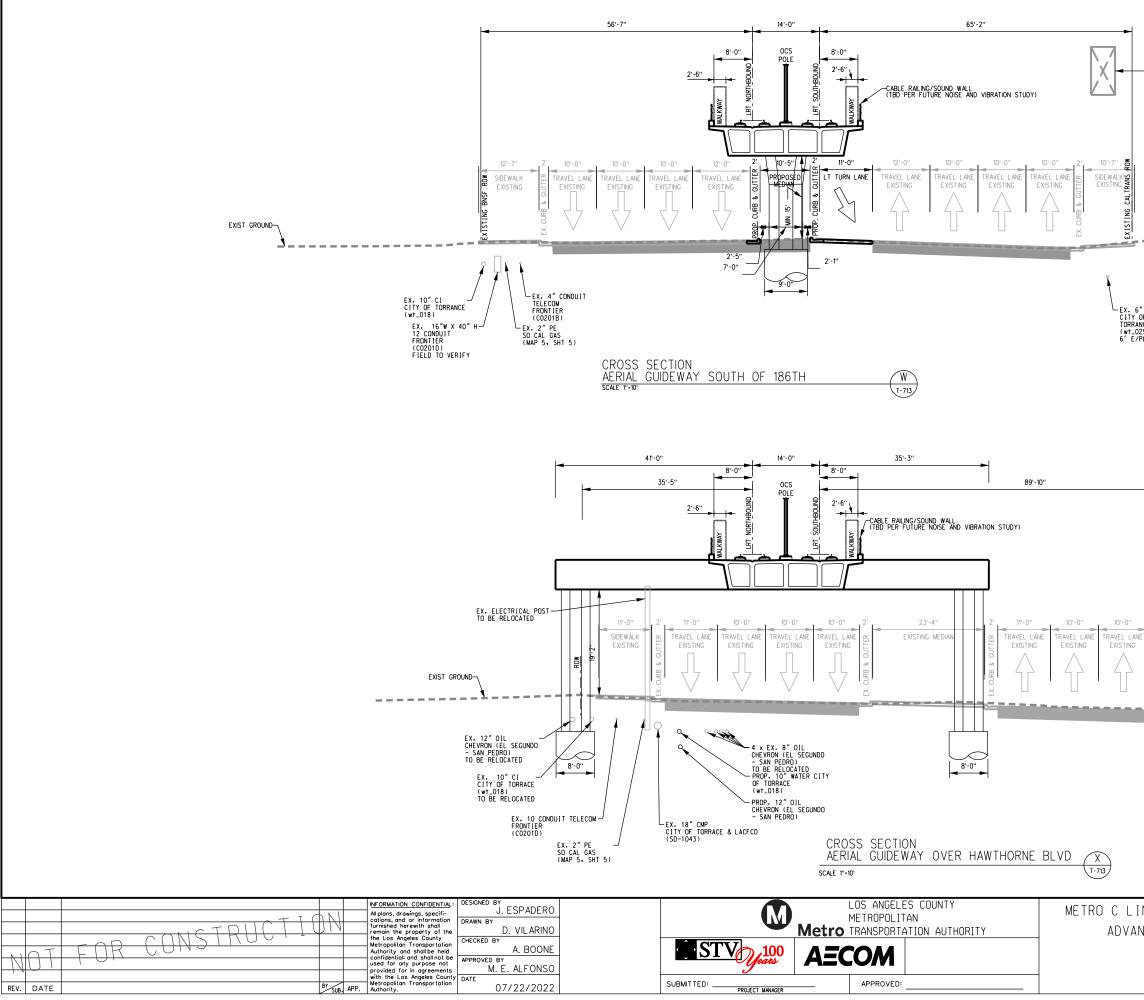

January 2023

In Association with:

McLean & Schultz Safeprobe, Inc SKA Design Soteria Company Terry A. Hayes Associates Inc The LeBaugh Group, Inc Vicus LLC Yunsoo Kim Design

|                  | GENERAL                                                                                                                                                                  |   |                  | LRT ROW PROPOSED PROJECT                                                               |
|------------------|--------------------------------------------------------------------------------------------------------------------------------------------------------------------------|---|------------------|----------------------------------------------------------------------------------------|
| G-100            | TITLE SHEET                                                                                                                                                              | _ | T-110            | PROPOSED PROJECT - TRACK PLAN & PROFILE.                                               |
| G-120<br>G-121   | INDEX OF DRAWINGS (EIR). SHEET 1 OF 2                                                                                                                                    |   | T-111            | PROPOSED PROJECT - TRACK PLAN & PROFILE.                                               |
| 21               | INDEX OF DRAWINGS (EIR). SHEET 2 OF 2                                                                                                                                    |   | T-112<br>T-113   | PROPOSED PROJECT - TRACK PLAN & PROFILE.<br>PROPOSED PROJECT - TRACK PLAN & PROFILE.   |
|                  | SURVEY CONTROL POINTS                                                                                                                                                    |   | T-114            | PROPOSED PROJECT - TRACK PLAN & PROFILE.                                               |
| G-300            | PROJECT MAPPING, SURVEY CONTROL POINT                                                                                                                                    | — | T-115<br>T-116   | PROPOSED PROJECT - TRACK PLAN & PROFILE.<br>PROPOSED PROJECT - TRACK PLAN & PROFILE.   |
| - 500            | PRUJECT MAPPING, SURVET CUNIRUL PUINT                                                                                                                                    |   | T-117            | PROPOSED PROJECT - TRACK PLAN & PROFILE.                                               |
|                  | TRACK GENERAL                                                                                                                                                            |   | T-118            | PROPOSED PROJECT - TRACK PLAN & PROFILE.                                               |
| TG-001           | ABBREVIATIONS, SYMBOLS, AND GENERAL NOTES, SHEET 1 OF 4                                                                                                                  | — | T-119<br>T-120   | PROPOSED PROJECT - TRACK PLAN & PROFILE.<br>PROPOSED PROJECT - TRACK PLAN & PROFILE.   |
| TG-002           | ABBREVIATIONS, SYMBOLS, AND GENERAL NOTES. SHEET 7 OF 4                                                                                                                  |   | T-121            | PROPOSED PROJECT - TRACK PLAN & PROFILE.                                               |
| -003             | ABBREVIATIONS, SYMBOLS, AND GENERAL NOTES. SHEET 3 OF 4                                                                                                                  |   |                  |                                                                                        |
| G-004            | ABBREVIATIONS, SYMBOLS, AND GENERAL NOTES. SHEET 4 OF 4                                                                                                                  |   |                  | LRT ROW TRENCH OPTION                                                                  |
|                  | RIGHT OF WAY (ROW)                                                                                                                                                       |   | TC-201           | TRENCH OPTION. TYPICAL SECTIONS. SHEET 1                                               |
|                  | PROPOSED PROJECT- RIGHT OF WAY PLANS.LRTS 273+00 TO LRTS 285+00.SHEET 1 OF 21                                                                                            | — | TC-202<br>TC-203 | TRENCH OPTION, TYPICAL SECTIONS, SHEET 2<br>TRENCH OPTION, TYPICAL SECTIONS, SHEET 3   |
| W-102            | PROPOSED PROJECT- RIGHT OF WAY PLANS. LRTS 285400 TO LRTS 297400. SHEET 2 OF 21                                                                                          |   | T-201            | TRENCH OPTION - TRACK PLAN & PROFILE.LR1                                               |
| W-103            | PROPOSED PROJECT- RIGHT OF WAY PLANS.LRTS 297+00 TO LRTS 309+00.SHEET 3 OF 21                                                                                            |   | T-202            | TRENCH OPTION - TRACK PLAN & PROFILE.LR1                                               |
| W-104<br>W-105   | PROPOSED PROJECT- RIGHT OF WAY PLANS.LRTS 309+00 TO LRTS 320+00.SHEET 4 OF 21<br>PROPOSED PROJECT- RIGHT OF WAY PLANS.LRTS 320+00 TO LRTS 332+00.SHEET 5 OF 21           |   | T-203<br>T-204   | TRENCH OPTION - TRACK PLAN & PROFILE.LR1<br>TRENCH OPTION - TRACK PLAN & PROFILE.LR1   |
| RW-105<br>RW-106 | PROPOSED PROJECT- RIGHT OF WAY PLANS.LRTS 320+00 TO LRTS 332+00. SHEET 5 OF 21 PROPOSED PROJECT- RIGHT OF WAY PLANS.LRTS 332+00 TO LRTS 344+00. SHEET 6 OF 21            |   | T-205            | TRENCH OFTION - TRACK PLAN & PROFILE. LRI                                              |
| RW-107           | PROPOSED PROJECT- RIGHT OF WAY PLANS.LRTS 344+00 TO LRTS 356+00.SHEET 7 OF 21                                                                                            |   | T-206            | TRENCH OPTION - TRACK PLAN & PROFILE. LRI                                              |
| RW-108<br>RW-109 | PROPOSED PROJECT- RIGHT OF WAY PLANS.LRTS 356+00 TO LRTS 368+00.SHEET 8 OF 21<br>PROPOSED PROJECT- RIGHT OF WAY PLANS.LRTS 368+00 TO LRTS 380+00.SHEET 9 OF 21           |   | T-207<br>T-208   | TRENCH OPTION - TRACK PLAN & PROFILE.LR1<br>TRENCH OPTION - TRACK PLAN & PROFILE.LR1   |
| RW-109<br>RW-110 | PROPOSED PROJECT- RIGHT OF WAT PLANS. LRTS 368+00 TO LRTS 380+00. SHEET 9 OF 21<br>PROPOSED PROJECT- RIGHT OF WAY PLANS. LRTS 380+00 TO LRTS 392+00. SHEET 10 OF 21      |   | T-209            | TRENCH OPTION - TRACK PLAN & PROFILE.LR1                                               |
| RW-111           | PROPOSED PROJECT- RIGHT OF WAY PLANS.LRTS 392+00 TO LRTS 402+00.SHEET 11 OF 21                                                                                           |   | T-210            | TRENCH OPTION - TRACK PLAN & PROFILE.LR1                                               |
| RW-112<br>RW-113 | PROPOSED PROJECT- RIGHT OF WAY PLANS.LRTS 402+00 TO LRTS 414+00.SHEET 12 OF 21<br>PROPOSED PROJECT- RIGHT OF WAY PLANS.LRTS 414+00 TO LRTS 426+00.SHEET 13 OF 21         |   | T-211<br>T-212   | TRENCH OPTION - TRACK PLAN & PROFILE.LR1<br>TRENCH OPTION - TRACK PLAN & PROFILE.LR1   |
| 14               | PROPOSED PROJECT- RIGHT OF WAY PLANS. LRTS 426+00 TO LRTS 438+00. SHEET 14 OF 21                                                                                         |   | T-213            | TRENCH OPTION - TRACK PLAN & PROFILE.LR1                                               |
| RW-115           | PROPOSED PROJECT- RIGHT OF WAY PLANS. LRTS 438+00 TO LRTS 450+00. SHEET 15 OF 21                                                                                         |   |                  |                                                                                        |
| RW-116<br>RW-117 | PROPOSED PROJECT- RIGHT OF WAY PLANS.LRTS 450+00 TO LRTS 462+00.SHEET 16 OF 21<br>PROPOSED PROJECT- RIGHT OF WAY PLANS.LRTS 462+00 TO LRTS 474+00.SHEET 17 OF 21         |   |                  | BNSF FREIGHT TRACK REALIGN                                                             |
| W-118            | PROPOSED PROJECT- RIGHT OF WAY PLANS. LRTS 474+00 TO LRTS 486+00. SHEET 18 OF 21                                                                                         |   |                  |                                                                                        |
| RW-119           | PROPOSED PROJECT - RIGHT OF WAY PLANS. LRTS 486+00 TO LRTS 498+00. SHEET 19 OF 21                                                                                        |   |                  |                                                                                        |
| RW-120<br>RW-121 | PROPOSED PROJECT- RIGHT OF WAY PLANS.LRTS 498+00 TO LRTS 510+00.SHEET 20 OF 21<br>PROPOSED PROJECT- RIGHT OF WAY PLANS.LRTS 510+00 TO LRTS 522+00.SHEET 21 OF 21         |   | T-401            | PROP PROJECT-FREIGHT PLAN & PROFILE.MTR                                                |
| RW-751           | HAWTHORNE OPTION - RIGHT OF WAY PLANS. LRTS 394+00 TO LRTS 405+00. SHEET 1 OF 15                                                                                         |   | T-402            | PROP PROJECT-FREIGHT PLAN & PROFILE.MTR                                                |
| RW-752<br>RW-753 | HAWTHORNE OPTION - RIGHT OF WAY PLANS, LRTS 405+00 TO LRTS 417+00, SHEET 2 OF 15                                                                                         |   | T-403<br>T-404   | PROP PROJECT-FREIGHT PLAN & PROFILE.MTR<br>PROP PROJECT-FREIGHT PLAN & PROFILE.MTR     |
| RW-755<br>RW-754 | HAWTHORNE OPTION - RIGHT OF WAY PLANS.LRTS 417+00 TO LRTS 429+00.SHEET 3 OF 15<br>HAWTHORNE OPTION - RIGHT OF WAY PLANS.LRTS 429+00 TO LRTS 441+00.SHEET 4 OF 15         |   | T-404<br>T-405   | PROP PROJECT-FREIGHT PLAN & PROFILE. MIR                                               |
| RW-755           | HAWTHORNE OPTION - RIGHT OF WAY PLANS.LRTS 441+00 TO LRTS 453+00.SHEET 5 OF 15                                                                                           |   | T-406            | PROP PROJECT-FREIGHT PLAN & PROFILE.MTR                                                |
| RW-756<br>RW-757 | HAWTHORNE OPTION - RIGHT OF WAY PLANS, LRTS 453+00 TO LRTS 465+00, SHEET 6 OF 15                                                                                         |   | T−407<br>T−408   | PROP PROJECT-FREIGHT PLAN & PROFILE.MTR<br>PROP PROJECT-FREIGHT PLAN & PROFILE.MTR     |
| RW-758           | HAWTHORNE OPTION - RIGHT OF WAY PLANS.LRTS 465+00 TO LRTS 477+00.SHEET 7 OF 15<br>HAWTHORNE OPTION - RIGHT OF WAY PLANS.LRTS 477+00 TO LRTS 489+00.SHEET 8 OF 15         |   | T-409            | PROP PROJECT-FREIGHT PLAN & PROFILE. MTR                                               |
| RW-759           | HAWTHORNE OPTION - RIGHT OF WAY PLANS.LRTS 489+00 TO LRTS 501+00.SHEET 9 OF 15                                                                                           |   | T-410            | PROP PROJECT-FREIGHT PLAN & PROFILE. MTR                                               |
| RW-760<br>RW-761 | HAWTHORNE OPTION - RIGHT OF WAY PLANS.LRTS 501+00 TO LRTS 513+00.SHEET 10 OF 15<br>HAWTHORNE OPTION - RIGHT OF WAY PLANS.LRTS 513+00 TO LRTS 525+00.SHEET 11 OF 15       |   | T-411<br>T-412   | PROP PROJECT-FREIGHT PLAN & PROFILE.MTR<br>PROP PROJECT-FREIGHT PLAN & PROFILE.MTR     |
| RW-762           | HAWTHORKE OFTION - RIGHT OF WAT FLANS. LETS 515400 TO LETS 525400. SHEET TO FTS                                                                                          |   | T-413            | PROP PROJECT-FREIGHT PLAN & PROFILE. MTR                                               |
| RW-763           | HAWTHORNE OPTION - RIGHT OF WAY PLANS, LRTS 537+00 TO LRTS 549+40, SHEET 13 OF 15                                                                                        |   | T-414            | PROP PROJECT-FREIGHT PLAN & PROFILE. MTR                                               |
| RW-764<br>RW-765 | HAWTHORNE OPTION - RIGHT OF WAY PLANS.LRTS 549+40 TO LRTS 561+00.SHEET 14 OF 15<br>HAWTHORNE OPTION - RIGHT OF WAY PLANS.LRTS 561+00 TO LRTS 563+85.SHEET 15 OF 15       |   | T-415<br>T-416   | PROP PROJECT-FREIGHT PLAN & PROFILE.MTR<br>PROP PROJECT-FREIGHT PLAN & PROFILE.MTR     |
|                  | TRATINGUAL OF FLOW - MIGHT OF WATELAND, ENTO DUTOU TO ENTO JOUTOJ, SHEET TO UN TJ                                                                                        |   | T-417            | PROP PROJECT-FREIGHT PLAN & PROFILE.MTR                                                |
|                  | LRT ROW PROPOSED PROJECT                                                                                                                                                 |   | T-418            | PROP PROJECT-FREIGHT PLAN & PROFILE. MTF                                               |
| TC-101           |                                                                                                                                                                          | _ | T-419<br>T-420   | PROP PROJECT-FREIGHT PLAN & PROF ILE. MTF<br>PROP PROJECT-FREIGHT PLAN & PROF ILE. MTF |
| TC-102           | PROPOSED PROJECT. TYPICAL SECTIONS. SHEET 1 OF 9<br>PROPOSED PROJECT. TYPICAL SECTIONS. SHEET 2 OF 9                                                                     |   | T-421            | PROP PROJECT-FREIGHT PLAN & PROFILE. MTF                                               |
| TC-103           | PROPOSED PROJECT. TYPICAL SECTIONS. SHEET 3 OF 9                                                                                                                         |   |                  |                                                                                        |
| TC-104<br>TC-105 | PROPOSED PROJECT. TYPICAL SECTIONS. SHEET 4 OF 9<br>PROPOSED PROJECT. TYPICAL SECTIONS. SHEET 5 OF 9                                                                     |   |                  | HAWTHORNE LRT OPTION                                                                   |
| TC-106           | PROPOSED PROJECT. TYPICAL SECTIONS. SHEET 5 OF 9 PROPOSED PROJECT. TYPICAL SECTIONS. SHEET 6 OF 9                                                                        |   | TC-701           | HAWTHORNE OPTION. CROSS SECTIONS. SHEET                                                |
| TC-107           | PROPOSED PROJECT. TYPICAL SECTIONS. SHEET 7 OF 9                                                                                                                         |   | TC-702<br>TC-703 | HAWTHORNE OPTION. CROSS SECTIONS. SHEET                                                |
| TC-108<br>TC-109 | PROPOSED PROJECT. TYPICAL SECTIONS. SHEET 8 OF 9<br>PROPOSED PROJECT. TYPICAL SECTIONS. SHEET 9 OF 9                                                                     |   | TC-704           | HAWTHORNE OPTION. CROSS SECTIONS. SHEET<br>HAWTHORNE OPTION. CROSS SECTIONS. SHEET     |
| T-101            | PROPOSED PROJECT - TRACK PLAN & PROFILE. LRTS 273+00 TO LRTS 285+00. SHEET 1 OF 21                                                                                       |   | TC-705           | HAWTHORNE OPTION. CROSS SECTIONS. SHEET                                                |
| T-102            | PROPOSED PROJECT – TRACK PLAN & PROFILE.LRTS 285+00 TO LRTS 297+00.SHEET 2 OF 21                                                                                         |   | TC-706<br>TC-707 | HAWTHORNE OPTION, CROSS SECTIONS, SHEET                                                |
| T-103<br>T-104   | PROPOSED PROJECT – TRACK PLAN & PROFILE.LRTS 297+00 TO LRTS 309+00.SHEET 3 OF 21<br>PROPOSED PROJECT – TRACK PLAN & PROFILE.LRTS 309+00 TO LRTS 320+00.SHEET 4 OF 21     |   | TC-708           | HAWTHORNE OPTION. CROSS SECTIONS. SHEET<br>HAWTHORNE OPTION. CROSS SECTIONS. SHEET     |
| T-105            | PROPOSED PROJECT - TRACK PLAN & PROFILE. LRTS 303+00 TO LRTS 320+00. SHEET 4 OF 21<br>PROPOSED PROJECT - TRACK PLAN & PROFILE. LRTS 320+00 TO LRTS 332+00. SHEET 5 OF 21 |   | TC-709           | HAWTHORNE OPTION. CROSS SECTIONS. SHEET                                                |
| T-106            | PROPOSED PROJECT - TRACK PLAN & PROFILE.LRTS 332+00 TO LRTS 344+00.SHEET 6 OF 21                                                                                         |   | TC-710<br>TC-711 | HAWTHORNE OPTION, CROSS SECTIONS, SHEET                                                |
| T-107<br>T-108   | PROPOSED PROJECT – TRACK PLAN & PROFILE.LRTS 344+00 TO LRTS 356+00.SHEET 7 OF 21<br>PROPOSED PROJECT – TRACK PLAN & PROFILE.LRTS 356+00 TO LRTS 368+00.SHEET 8 OF 21     |   | TC-712           | HAWTHORNE OPTION. CROSS SECTIONS. SHEET<br>HAWTHORNE OPTION. CROSS SECTIONS. SHEET     |
| T-109            | PROPOSED PROJECT - TRACK PLAN & PROFILE. LRTS 358+00 TO LRTS 388+00. SHEET 8 OF 21                                                                                       |   | TC-713           | HAWTHORNE OPTION. CROSS SECTIONS. SHEET                                                |
|                  |                                                                                                                                                                          |   | TC-714           | HAWTHORNE OPTION, CROSS SECTIONS, SHEET                                                |
|                  |                                                                                                                                                                          |   | TC-715           | HAWTHORNE OPTION, CROSS SECTIONS, SHEET                                                |