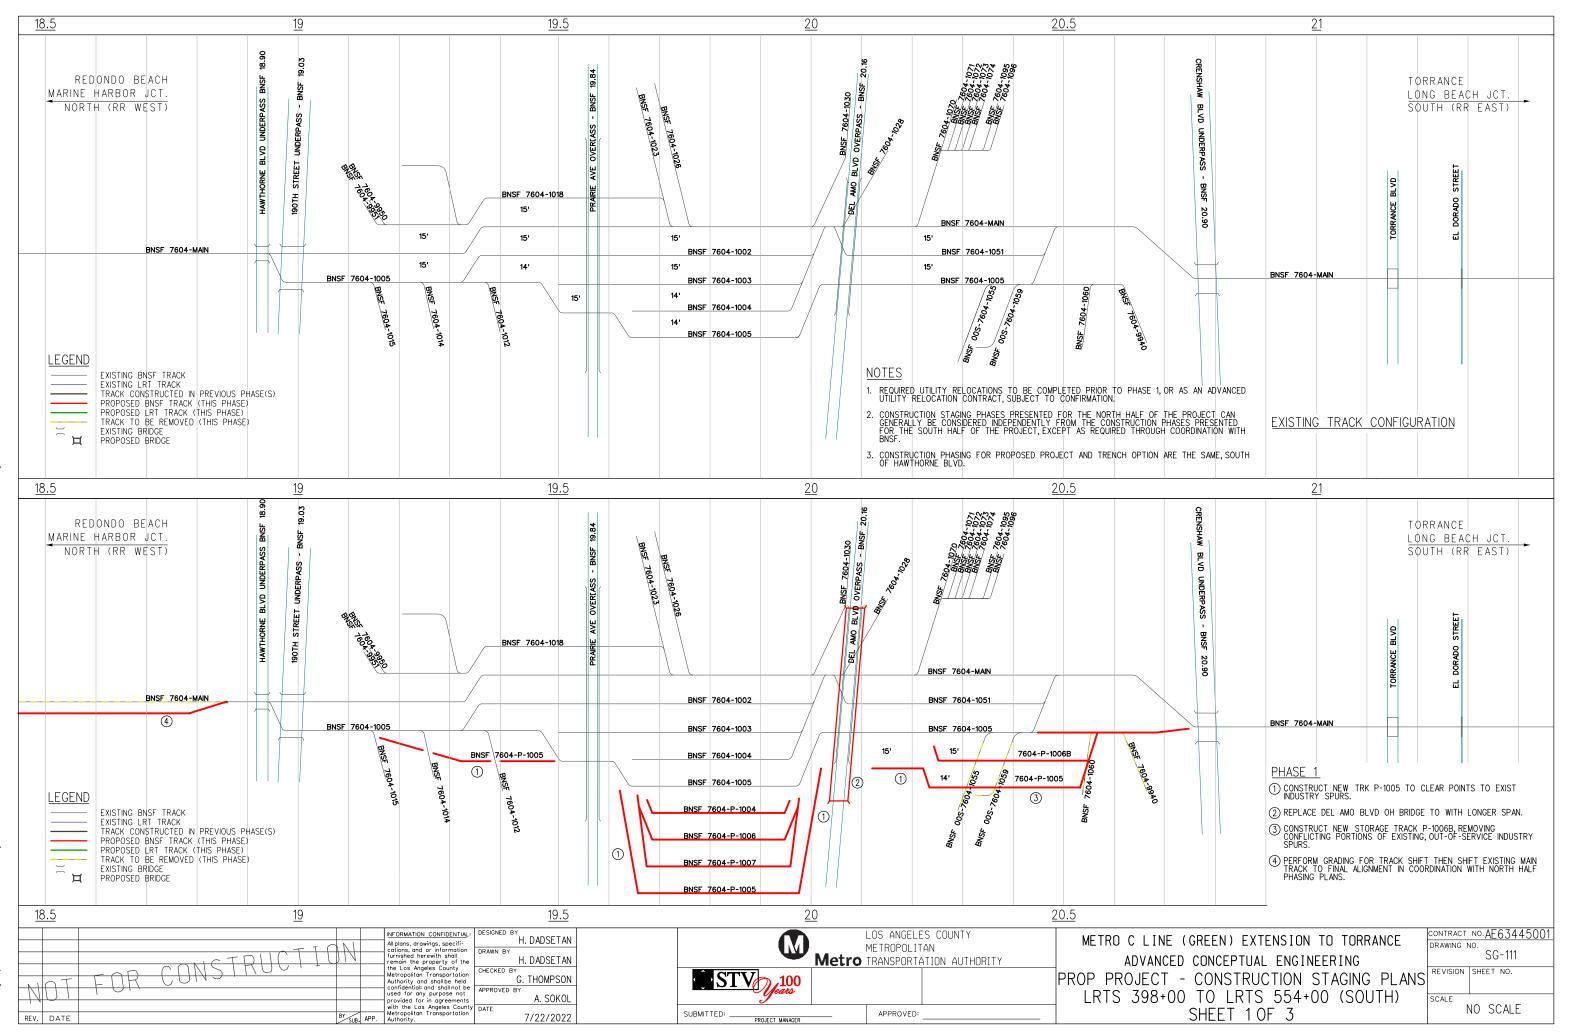

ANS  |                         |
| ()       | Contriden<br>used for  | or any purpose not prevention and the courou  | Jeans                          | LRTS 273+00 TO LRTS 410+00 (NORTH)         |                         |
|          | provided with the      | ad for in agreements A. SOKOL                 |                                |                                            | SCALE NO SCALE          |
| REV. DA  | E BY CON APP Metropoli | Itan Transportation 12/9/2022                 | SUBMITTED: APPROVED:           | SHEFT 3 OF 3                               | NO SCALE                |
| INLY. DA | SUBLATT AUTOFIT        | 12/ 3/ 2022                                   | PROJECT MANAGER                | SHEET S ST S                               |                         |











PM gonzaljl v3\DGPA\Vol3\P 3:56:30 nc.com/v 7/18/2022 \\stvgroup

|                                                                                                                       | <u>21</u>                                                                                                                                                                                                                                                                                                                                                                                                                                                       |