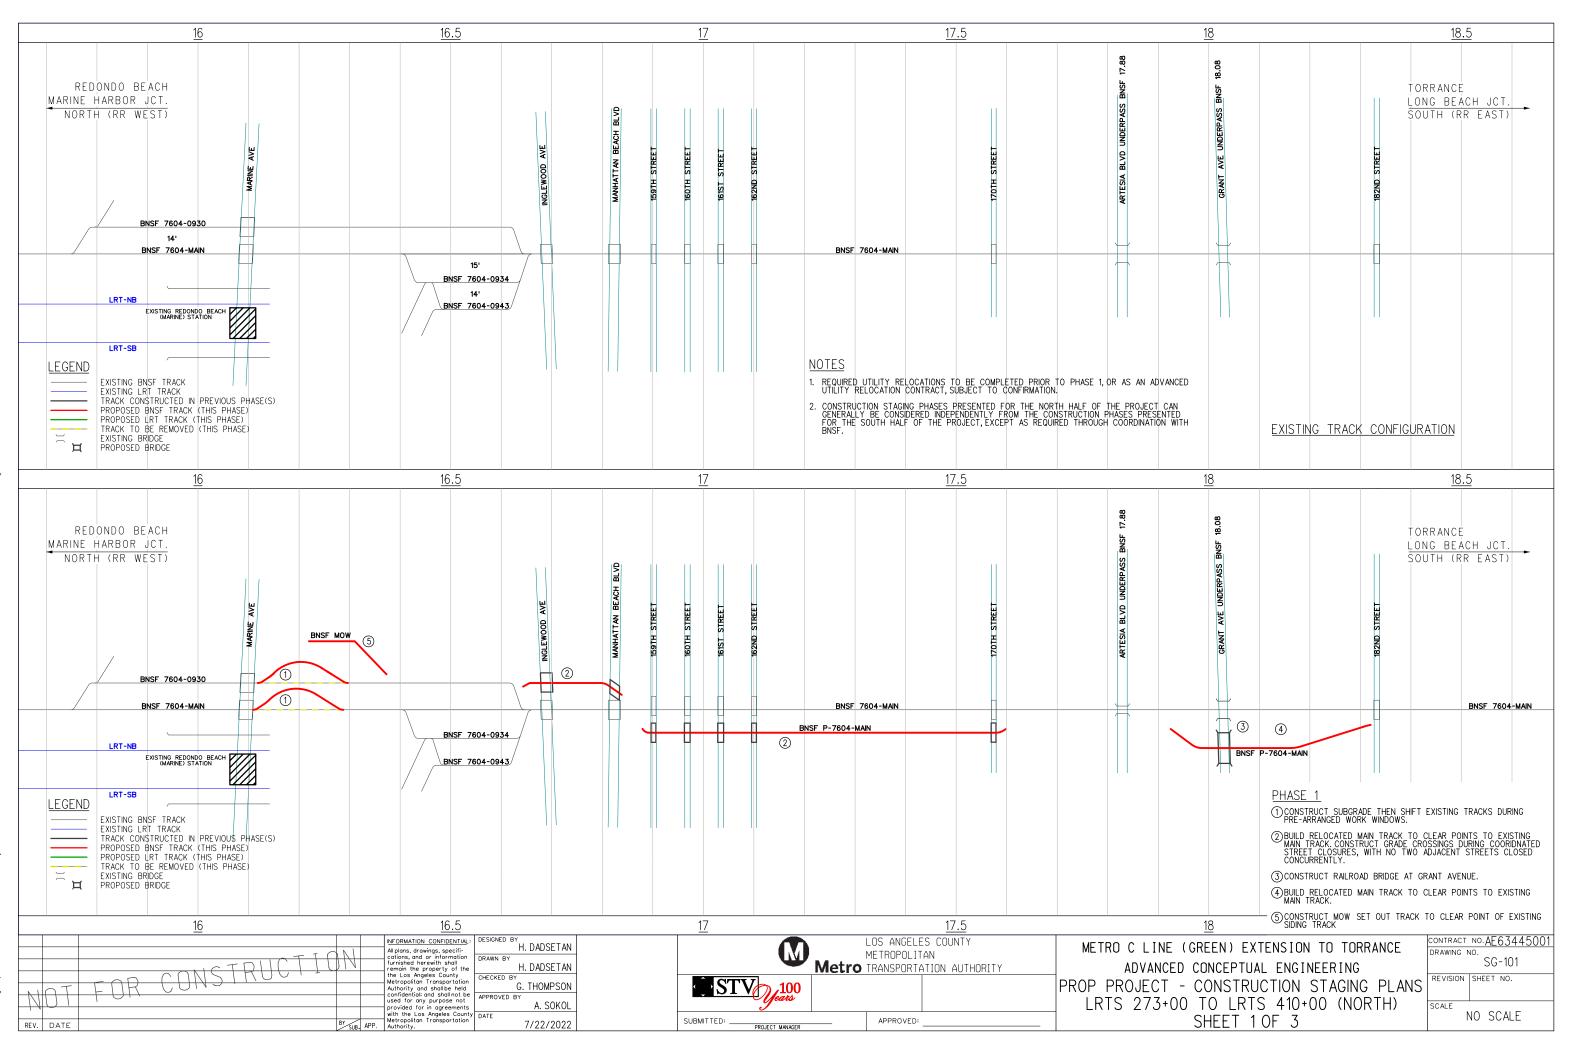

| 77101                                                                                                            |
| SOUTH BAY GALLERIA AERIAL STATION<br>ARCHITECTURAL AXONOMETRIC VIEW                                        | NO SCALE                                                                                                         |
|                                                                                                            | SHEET NO                                                                                                         |
|                                                                                                            |                                                                                                                  |









|          | INFORMATIO             | TION CONFIDENTIAL: DESIGNED BY<br>H. DADSETAN | LOS ANGELES COUNTY             | METRO C LINE (GREEN) EXTENSION TO TORRANCE | CONTRACT NO. AE63445001 |
|----------|------------------------|-----------------------------------------------|--------------------------------|--------------------------------------------|-------------------------|
|          |                        | and or informations and                       | METROPOLITAN                   | METRO C LINE (GREEN) EXTENSION TO TORRANCE | DRAWING NO.             |
|          |                        | hed herewith shall H. DADSETAN                | Metro TRANSPORTATION AUTHORITY | ADVANCED CONCEPTUAL ENGINEERING            | SG-103                  |
|          |