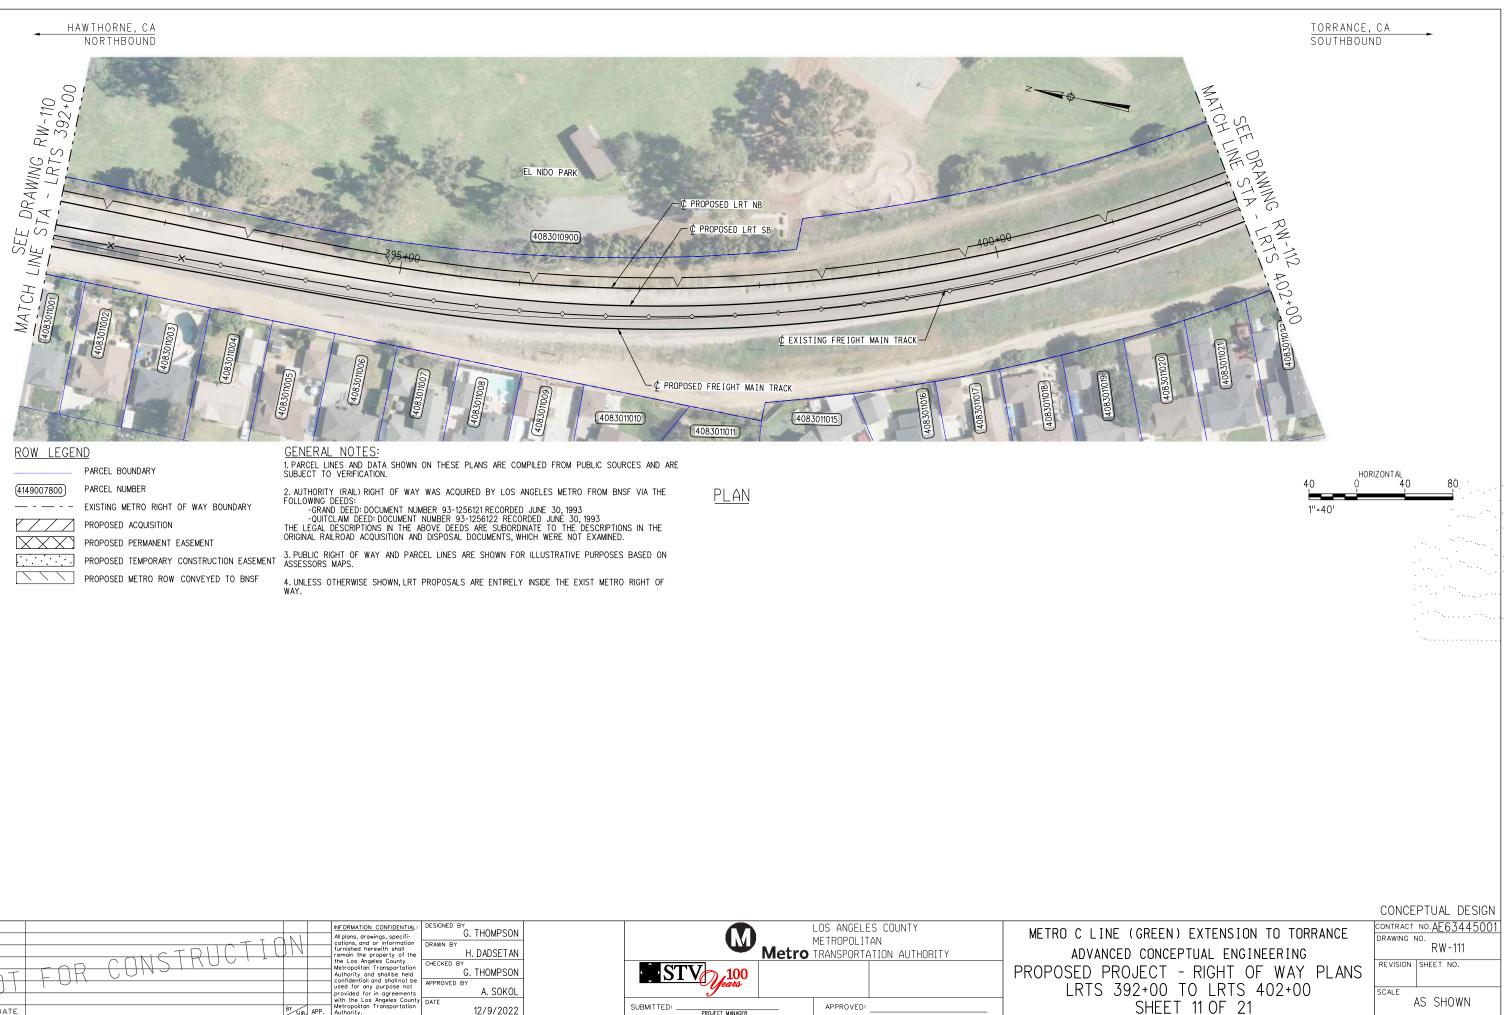

January 2023

In Association with:

McLean & Schultz Safeprobe, Inc SKA Design Soteria Company Terry A. Hayes Associates Inc The LeBaugh Group, Inc Vicus LLC Yunsoo Kim Design

|                  | GENERAL                                                                                                                                                                  |   |                  | LRT ROW PROPOSED PROJECT                                                               |
|------------------|--------------------------------------------------------------------------------------------------------------------------------------------------------------------------|---|------------------|----------------------------------------------------------------------------------------|
| G-100            | TITLE SHEET                                                                                                                                                              | _ | T-110            | PROPOSED PROJECT - TRACK PLAN & PROFILE.                                               |
| G-120<br>G-121   | INDEX OF DRAWINGS (EIR). SHEET 1 OF 2                                                                                                                                    |   | T-111            | PROPOSED PROJECT - TRACK PLAN & PROFILE.                                               |
| 21               | INDEX OF DRAWINGS (EIR). SHEET 2 OF 2                                                                                                                                    |   | T-112<br>T-113   | PROPOSED PROJECT - TRACK PLAN & PROFILE.<br>PROPOSED PROJECT - TRACK PLAN & PROFILE.   |
|                  | SURVEY CONTROL POINTS                                                                                                                                                    |   | T-114            | PROPOSED PROJECT - TRACK PLAN & PROFILE.                                               |
| G-300            | PROJECT MAPPING, SURVEY CONTROL POINT                                                                                                                                    | — | T-115<br>T-116   | PROPOSED PROJECT - TRACK PLAN & PROFILE.<br>PROPOSED PROJECT - TRACK PLAN & PROFILE.   |
| - 500            | PRUJECT MAPPING, SURVET CUNIRUL PUINT                                                                                                                                    |   | T-117            | PROPOSED PROJECT - TRACK PLAN & PROFILE.                                               |
|                  | TRACK GENERAL                                                                                                                                                            |   | T-118            | PROPOSED PROJECT - TRACK PLAN & PROFILE.                                               |
| TG-001           | ABBREVIATIONS, SYMBOLS, AND GENERAL NOTES, SHEET 1 OF 4                                                                                                                  | — | T-119<br>T-120   | PROPOSED PROJECT - TRACK PLAN & PROFILE.<br>PROPOSED PROJECT - TRACK PLAN & PROFILE.   |
| TG-002           | ABBREVIATIONS, SYMBOLS, AND GENERAL NOTES. SHEET 7 OF 4                                                                                                                  |   | T-121            | PROPOSED PROJECT - TRACK PLAN & PROFILE.                                               |
| -003             | ABBREVIATIONS, SYMBOLS, AND GENERAL NOTES. SHEET 3 OF 4                                                                                                                  |   |                  |                                                                                        |
| G-004            | ABBREVIATIONS, SYMBOLS, AND GENERAL NOTES. SHEET 4 OF 4                                                                                                                  |   |                  | LRT ROW TRENCH OPTION                                                                  |
|                  | RIGHT OF WAY (ROW)                                                                                                                                                       |   | TC-201           | TRENCH OPTION. TYPICAL SECTIONS. SHEET 1                                               |
|                  | PROPOSED PROJECT- RIGHT OF WAY PLANS.LRTS 273+00 TO LRTS 285+00.SHEET 1 OF 21                                                                                            | — | TC-202<br>TC-203 | TRENCH OPTION, TYPICAL SECTIONS, SHEET 2<br>TRENCH OPTION, TYPICAL SECTIONS, SHEET 3   |
| W-102            | PROPOSED PROJECT- RIGHT OF WAY PLANS. LRTS 285400 TO LRTS 297400. SHEET 2 OF 21                                                                                          |   | T-201            | TRENCH OPTION - TRACK PLAN & PROFILE.LR1                                               |
| W-103            | PROPOSED PROJECT- RIGHT OF WAY PLANS.LRTS 297+00 TO LRTS 309+00.SHEET 3 OF 21                                                                                            |   | T-202            | TRENCH OPTION - TRACK PLAN & PROFILE.LR1                                               |
| W-104<br>W-105   | PROPOSED PROJECT- RIGHT OF WAY PLANS.LRTS 309+00 TO LRTS 320+00.SHEET 4 OF 21<br>PROPOSED PROJECT- RIGHT OF WAY PLANS.LRTS 320+00 TO LRTS 332+00.SHEET 5 OF 21           |   | T-203<br>T-204   | TRENCH OPTION - TRACK PLAN & PROFILE.LR1<br>TRENCH OPTION - TRACK PLAN & PROFILE.LR1   |
| RW-105<br>RW-106 | PROPOSED PROJECT- RIGHT OF WAY PLANS.LRTS 320+00 TO LRTS 332+00. SHEET 5 OF 21 PROPOSED PROJECT- RIGHT OF WAY PLANS.LRTS 332+00 TO LRTS 344+00. SHEET 6 OF 21            |   | T-205            | TRENCH OFTION - TRACK PLAN & PROFILE. LRI                                              |
| RW-107           | PROPOSED PROJECT- RIGHT OF WAY PLANS.LRTS 344+00 TO LRTS 356+00.SHEET 7 OF 21                                                                                            |   | T-206            | TRENCH OPTION - TRACK PLAN & PROFILE. LRI                                              |
| RW-108<br>RW-109 | PROPOSED PROJECT- RIGHT OF WAY PLANS.LRTS 356+00 TO LRTS 368+00.SHEET 8 OF 21<br>PROPOSED PROJECT- RIGHT OF WAY PLANS.LRTS 368+00 TO LRTS 380+00.SHEET 9 OF 21           |   | T-207<br>T-208   | TRENCH OPTION - TRACK PLAN & PROFILE.LR1<br>TRENCH OPTION - TRACK PLAN & PROFILE.LR1   |
| RW-109<br>RW-110 | PROPOSED PROJECT- RIGHT OF WAT PLANS. LRTS 368+00 TO LRTS 380+00. SHEET 9 OF 21<br>PROPOSED PROJECT- RIGHT OF WAY PLANS. LRTS 380+00 TO LRTS 392+00. SHEET 10 OF 21      |   | T-209            | TRENCH OPTION - TRACK PLAN & PROFILE.LR1                                               |
| RW-111           | PROPOSED PROJECT- RIGHT OF WAY PLANS.LRTS 392+00 TO LRTS 402+00.SHEET 11 OF 21                                                                                           |   | T-210            | TRENCH OPTION - TRACK PLAN & PROFILE.LR1                                               |
| RW-112<br>RW-113 | PROPOSED PROJECT- RIGHT OF WAY PLANS.LRTS 402+00 TO LRTS 414+00.SHEET 12 OF 21<br>PROPOSED PROJECT- RIGHT OF WAY PLANS.LRTS 414+00 TO LRTS 426+00.SHEET 13 OF 21         |   | T-211<br>T-212   | TRENCH OPTION - TRACK PLAN & PROFILE.LR1<br>TRENCH OPTION - TRACK PLAN & PROFILE.LR1   |
| 14               | PROPOSED PROJECT- RIGHT OF WAY PLANS. LRTS 426+00 TO LRTS 438+00. SHEET 14 OF 21                                                                                         |   | T-213            | TRENCH OPTION - TRACK PLAN & PROFILE.LR1                                               |
| RW-115           | PROPOSED PROJECT- RIGHT OF WAY PLANS. LRTS 438+00 TO LRTS 450+00. SHEET 15 OF 21                                                                                         |   |                  |                                                                                        |
| RW-116<br>RW-117 | PROPOSED PROJECT- RIGHT OF WAY PLANS.LRTS 450+00 TO LRTS 462+00.SHEET 16 OF 21<br>PROPOSED PROJECT- RIGHT OF WAY PLANS.LRTS 462+00 TO LRTS 474+00.SHEET 17 OF 21         |   |                  | BNSF FREIGHT TRACK REALIGN                                                             |
| W-118            | PROPOSED PROJECT- RIGHT OF WAY PLANS. LRTS 474+00 TO LRTS 486+00. SHEET 18 OF 21                                                                                         |   |                  |                                                                                        |
| RW-119           | PROPOSED PROJECT - RIGHT OF WAY PLANS. LRTS 486+00 TO LRTS 498+00. SHEET 19 OF 21                                                                                        |   |                  |                                                                                        |
| RW-120<br>RW-121 | PROPOSED PROJECT- RIGHT OF WAY PLANS.LRTS 498+00 TO LRTS 510+00.SHEET 20 OF 21<br>PROPOSED PROJECT- RIGHT OF WAY PLANS.LRTS 510+00 TO LRTS 522+00.SHEET 21 OF 21         |   | T-401            | PROP PROJECT-FREIGHT PLAN & PROFILE.MTR                                                |
| RW-751           | HAWTHORNE OPTION - RIGHT OF WAY PLANS. LRTS 394+00 TO LRTS 405+00. SHEET 1 OF 15                                                                                         |   | T-402            | PROP PROJECT-FREIGHT PLAN & PROFILE.MTR                                                |
| RW-752<br>RW-753 | HAWTHORNE OPTION - RIGHT OF WAY PLANS, LRTS 405+00 TO LRTS 417+00, SHEET 2 OF 15                                                                                         |   | T-403<br>T-404   | PROP PROJECT-FREIGHT PLAN & PROFILE.MTR<br>PROP PROJECT-FREIGHT PLAN & PROFILE.MTR     |
| RW-755<br>RW-754 | HAWTHORNE OPTION - RIGHT OF WAY PLANS.LRTS 417+00 TO LRTS 429+00.SHEET 3 OF 15<br>HAWTHORNE OPTION - RIGHT OF WAY PLANS.LRTS 429+00 TO LRTS 441+00.SHEET 4 OF 15         |   | T-404<br>T-405   | PROP PROJECT-FREIGHT PLAN & PROFILE. MIR                                               |
| RW-755           | HAWTHORNE OPTION - RIGHT OF WAY PLANS.LRTS 441+00 TO LRTS 453+00.SHEET 5 OF 15                                                                                           |   | T-406            | PROP PROJECT-FREIGHT PLAN & PROFILE.MTR                                                |
| RW-756<br>RW-757 | HAWTHORNE OPTION - RIGHT OF WAY PLANS, LRTS 453+00 TO LRTS 465+00, SHEET 6 OF 15                                                                                         |   | T−407<br>T−408   | PROP PROJECT-FREIGHT PLAN & PROFILE.MTR<br>PROP PROJECT-FREIGHT PLAN & PROFILE.MTR     |
| RW-758           | HAWTHORNE OPTION - RIGHT OF WAY PLANS.LRTS 465+00 TO LRTS 477+00.SHEET 7 OF 15<br>HAWTHORNE OPTION - RIGHT OF WAY PLANS.LRTS 477+00 TO LRTS 489+00.SHEET 8 OF 15         |   | T-409            | PROP PROJECT-FREIGHT PLAN & PROFILE. MTR                                               |
| RW-759           | HAWTHORNE OPTION - RIGHT OF WAY PLANS.LRTS 489+00 TO LRTS 501+00.SHEET 9 OF 15                                                                                           |   | T-410            | PROP PROJECT-FREIGHT PLAN & PROFILE. MTR                                               |
| RW-760<br>RW-761 | HAWTHORNE OPTION - RIGHT OF WAY PLANS.LRTS 501+00 TO LRTS 513+00.SHEET 10 OF 15<br>HAWTHORNE OPTION - RIGHT OF WAY PLANS.LRTS 513+00 TO LRTS 525+00.SHEET 11 OF 15       |   | T-411<br>T-412   | PROP PROJECT-FREIGHT PLAN & PROFILE.MTR<br>PROP PROJECT-FREIGHT PLAN & PROFILE.MTR     |
| RW-762           | HAWTHORKE OFTION - RIGHT OF WAT FLANS. LETS 515400 TO LETS 525400. SHEET TO FTS                                                                                          |   | T-413            | PROP PROJECT-FREIGHT PLAN & PROFILE. MTR                                               |
| RW-763           | HAWTHORNE OPTION - RIGHT OF WAY PLANS, LRTS 537+00 TO LRTS 549+40, SHEET 13 OF 15                                                                                        |   | T-414            | PROP PROJECT-FREIGHT PLAN & PROFILE. MTR                                               |
| RW-764<br>RW-765 | HAWTHORNE OPTION - RIGHT OF WAY PLANS.LRTS 549+40 TO LRTS 561+00.SHEET 14 OF 15<br>HAWTHORNE OPTION - RIGHT OF WAY PLANS.LRTS 561+00 TO LRTS 563+85.SHEET 15 OF 15       |   | T-415<br>T-416   | PROP PROJECT-FREIGHT PLAN & PROFILE.MTR<br>PROP PROJECT-FREIGHT PLAN & PROFILE.MTR     |
|                  | TRATINGUAL OF FLOW - MIGHT OF WATELAND, ENTO DUTOU TO ENTO JOUTOJ, SHEET TO UN TJ                                                                                        |   | T-417            | PROP PROJECT-FREIGHT PLAN & PROFILE.MTR                                                |
|                  | LRT ROW PROPOSED PROJECT                                                                                                                                                 |   | T-418            | PROP PROJECT-FREIGHT PLAN & PROFILE. MTF                                               |
| TC-101           |                                                                                                                                                                          | _ | T-419<br>T-420   | PROP PROJECT-FREIGHT PLAN & PROF ILE. MTF<br>PROP PROJECT-FREIGHT PLAN & PROF ILE. MTF |
| TC-102           | PROPOSED PROJECT. TYPICAL SECTIONS. SHEET 1 OF 9<br>PROPOSED PROJECT. TYPICAL SECTIONS. SHEET 2 OF 9                                                                     |   | T-421            | PROP PROJECT-FREIGHT PLAN & PROFILE. MTF                                               |
| TC-103           | PROPOSED PROJECT. TYPICAL SECTIONS. SHEET 3 OF 9                                                                                                                         |   |                  |                                                                                        |
| TC-104<br>TC-105 | PROPOSED PROJECT. TYPICAL SECTIONS. SHEET 4 OF 9<br>PROPOSED PROJECT. TYPICAL SECTIONS. SHEET 5 OF 9                                                                     |   |                  | HAWTHORNE LRT OPTION                                                                   |
| TC-106           | PROPOSED PROJECT. TYPICAL SECTIONS. SHEET 5 OF 9 PROPOSED PROJECT. TYPICAL SECTIONS. SHEET 6 OF 9                                                                        |   | TC-701           | HAWTHORNE OPTION. CROSS SECTIONS. SHEET                                                |
| TC-107           | PROPOSED PROJECT. TYPICAL SECTIONS. SHEET 7 OF 9                                                                                                                         |   | TC-702<br>TC-703 | HAWTHORNE OPTION. CROSS SECTIONS. SHEET                                                |
| TC-108<br>TC-109 | PROPOSED PROJECT. TYPICAL SECTIONS. SHEET 8 OF 9<br>PROPOSED PROJECT. TYPICAL SECTIONS. SHEET 9 OF 9                                                                     |   | TC-704           | HAWTHORNE OPTION. CROSS SECTIONS. SHEET<br>HAWTHORNE OPTION. CROSS SECTIONS. SHEET     |
| T-101            | PROPOSED PROJECT - TRACK PLAN & PROFILE. LRTS 273+00 TO LRTS 285+00. SHEET 1 OF 21                                                                                       |   | TC-705           | HAWTHORNE OPTION. CROSS SECTIONS. SHEET                                                |
| T-102            | PROPOSED PROJECT – TRACK PLAN & PROFILE.LRTS 285+00 TO LRTS 297+00.SHEET 2 OF 21                                                                                         |   | TC-706<br>TC-707 | HAWTHORNE OPTION, CROSS SECTIONS, SHEET                                                |
| T-103<br>T-104   | PROPOSED PROJECT – TRACK PLAN & PROFILE.LRTS 297+00 TO LRTS 309+00.SHEET 3 OF 21<br>PROPOSED PROJECT – TRACK PLAN & PROFILE.LRTS 309+00 TO LRTS 320+00.SHEET 4 OF 21     |   | TC-708           | HAWTHORNE OPTION. CROSS SECTIONS. SHEET<br>HAWTHORNE OPTION. CROSS SECTIONS. SHEET     |
| T-105            | PROPOSED PROJECT - TRACK PLAN & PROFILE. LRTS 303+00 TO LRTS 320+00. SHEET 4 OF 21<br>PROPOSED PROJECT - TRACK PLAN & PROFILE. LRTS 320+00 TO LRTS 332+00. SHEET 5 OF 21 |   | TC-709           | HAWTHORNE OPTION. CROSS SECTIONS. SHEET                                                |
| T-106            | PROPOSED PROJECT - TRACK PLAN & PROFILE.LRTS 332+00 TO LRTS 344+00.SHEET 6 OF 21                                                                                         |   | TC-710<br>TC-711 | HAWTHORNE OPTION, CROSS SECTIONS, SHEET                                                |
| T-107<br>T-108   | PROPOSED PROJECT – TRACK PLAN & PROFILE.LRTS 344+00 TO LRTS 356+00.SHEET 7 OF 21<br>PROPOSED PROJECT – TRACK PLAN & PROFILE.LRTS 356+00 TO LRTS 368+00.SHEET 8 OF 21     |   | TC-712           | HAWTHORNE OPTION. CROSS SECTIONS. SHEET<br>HAWTHORNE OPTION. CROSS SECTIONS. SHEET     |
| T-109            | PROPOSED PROJECT - TRACK PLAN & PROFILE. LRTS 358+00 TO LRTS 388+00. SHEET 8 OF 21                                                                                       |   | TC-713           | HAWTHORNE OPTION. CROSS SECTIONS. SHEET                                                |
|                  |                                                                                                                                                                          |   | TC-714           | HAWTHORNE OPTION, CROSS SECTIONS, SHEET                                                |
|                  |                                                                                                                                                                          |   | TC-715           | HAWTHORNE OPTION, CROSS SECTIONS, SHEET                                                |