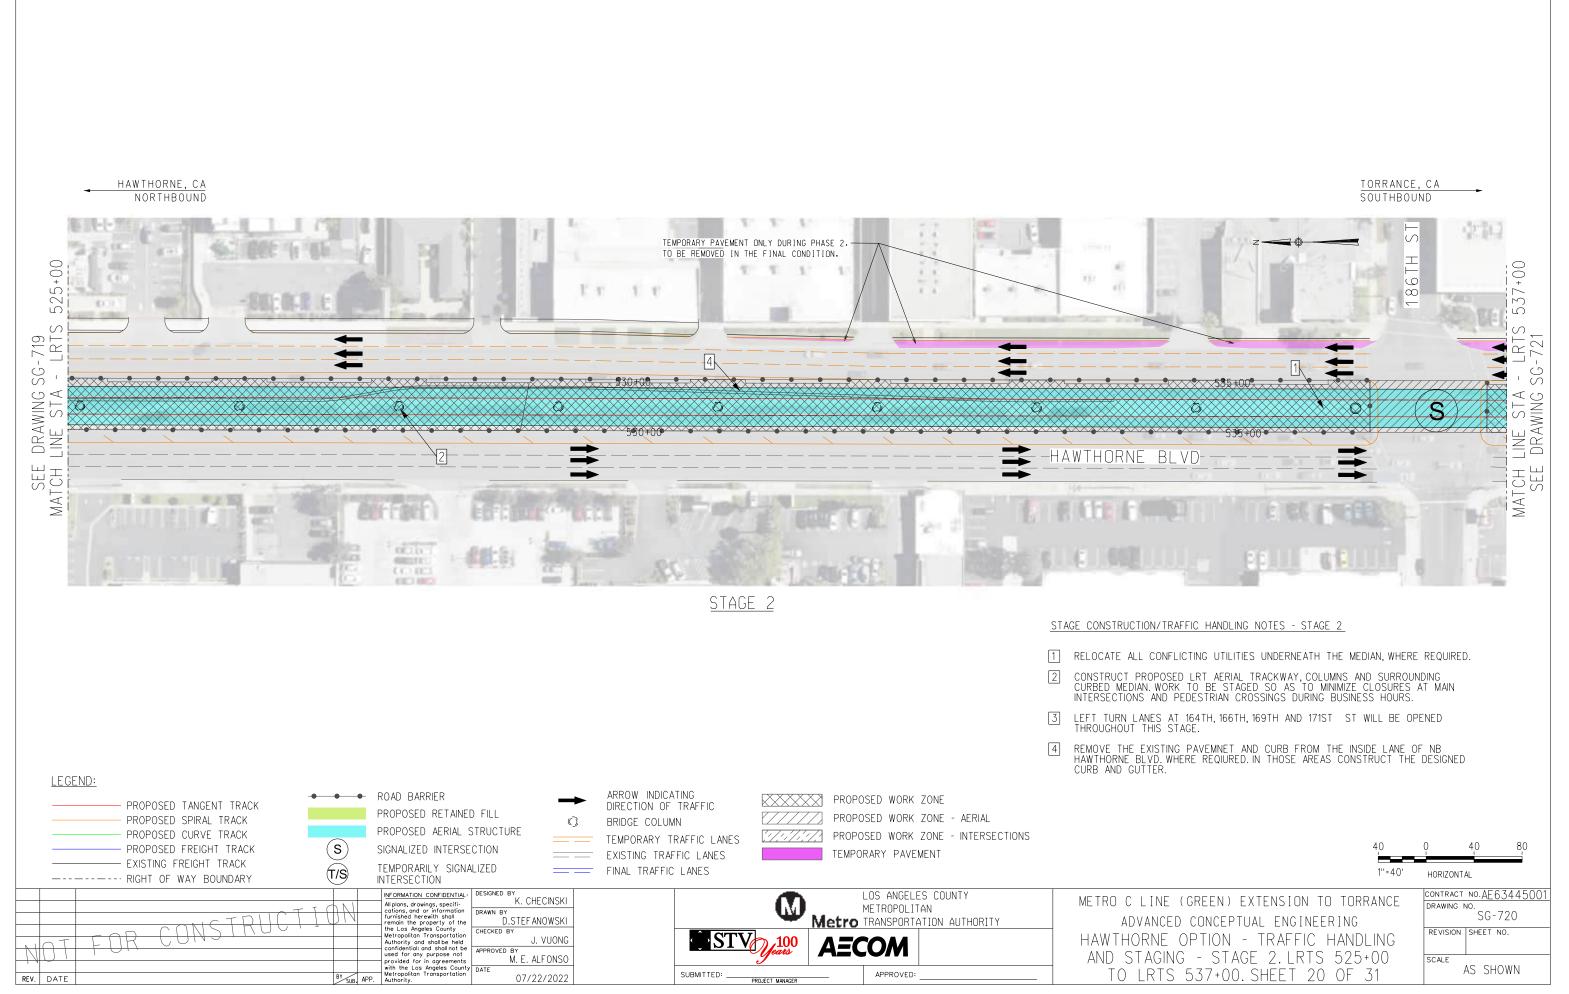

NT PARKING AREAS. CONSTRUCT NEW LEFT TURN LANES AND OPEN IT TO TRAFFIC. CONSTRUCT THE WIDENING OF NB HAWTHORNE BLVD. BETWEEN ARTESIA BLVD AND 186TH ST. WORK TO BE STAGED SO AS TO PROVIDE DRIVEWAY AND PEDESTRIAN ACCESS DURING BUSINESS HOURS IN COORDINATION WITH PROPERTY OWNERS. WHERE WORK IS PERFORMED THROUGH INTERSECTIONS, IT IS TO BE STAGED IN ORDER TO MINIMIZE CLOSURES 40 80 1''=40' HORIZONTAL CONTRACT NO.AE63445001 METRO C LINE (GREEN) EXTENSION TO TORRANCE DRAWING NO. . SG-708 ADVANCED CONCEPTUAL ENGINEERING REVISION SHEET NO. HAWTHORNE OPTION - TRAFFIC HANDLING

SCALE

AS SHOWN



LukasikA n:AECOM\_ 13:08:29 -pw.bentle 18.07.2022 pw:\\aecorr







LukasikA AECOM\_ e d 13:15: pw.be 18.07.2022 pw:\\aecorr















LukasikA 1:AECOM\_ 7:24 bentle 13:27 Pw.b 18.07.2022 pw:\\aecorr



HAWTHORNE, CA NORTHBOUND 1.01 1.24 66 15 00+ EMPORARY PAVEMENT ONLY DURING PHASE 2. TO BE REMOVED IN THE FINAL CONDITION. 37 12 ×2. AERIAL WORK WILL NOT IMPACT THE TRAFFIC OPERATIONS. -AERIAL WORK ONLY, Ń WILL NOT IMPACT THE TRAFFIC OPERATIONS. 100.0  $( \cap$  $\bigcirc$ N'A  $\sim$ SG AWING È  $\square$ SEI  $\triangleleft$ >-HAWTHORNE BLVD-And the Party Name CORP. INC. Married <u>STAGE 2</u> STAGE CONSTRUCTION/TRAFFIC HANDLING NOTES - STAGE 2 2 3 4 LEGEND: ARROW INDICATING DIRECTION OF TRAFFIC ROAD BARRIER -----PROPOSED WORK ZONE ~~~~ PROPOSED TANGENT TRACK PROPOSED RETAINED FILL PROPOSED WORK ZONE - AERIAL PROPOSED SPIRAL TRACK  $\bigcirc$ BRIDGE COLUMN PROPOSED AERIAL STRUCTURE PROPOSED CURVE TRACK <u>....</u> PROPOSED WORK ZONE - INTERSECTIONS TEMPORARY TRAFFIC LANES (s)PROPOSED FR