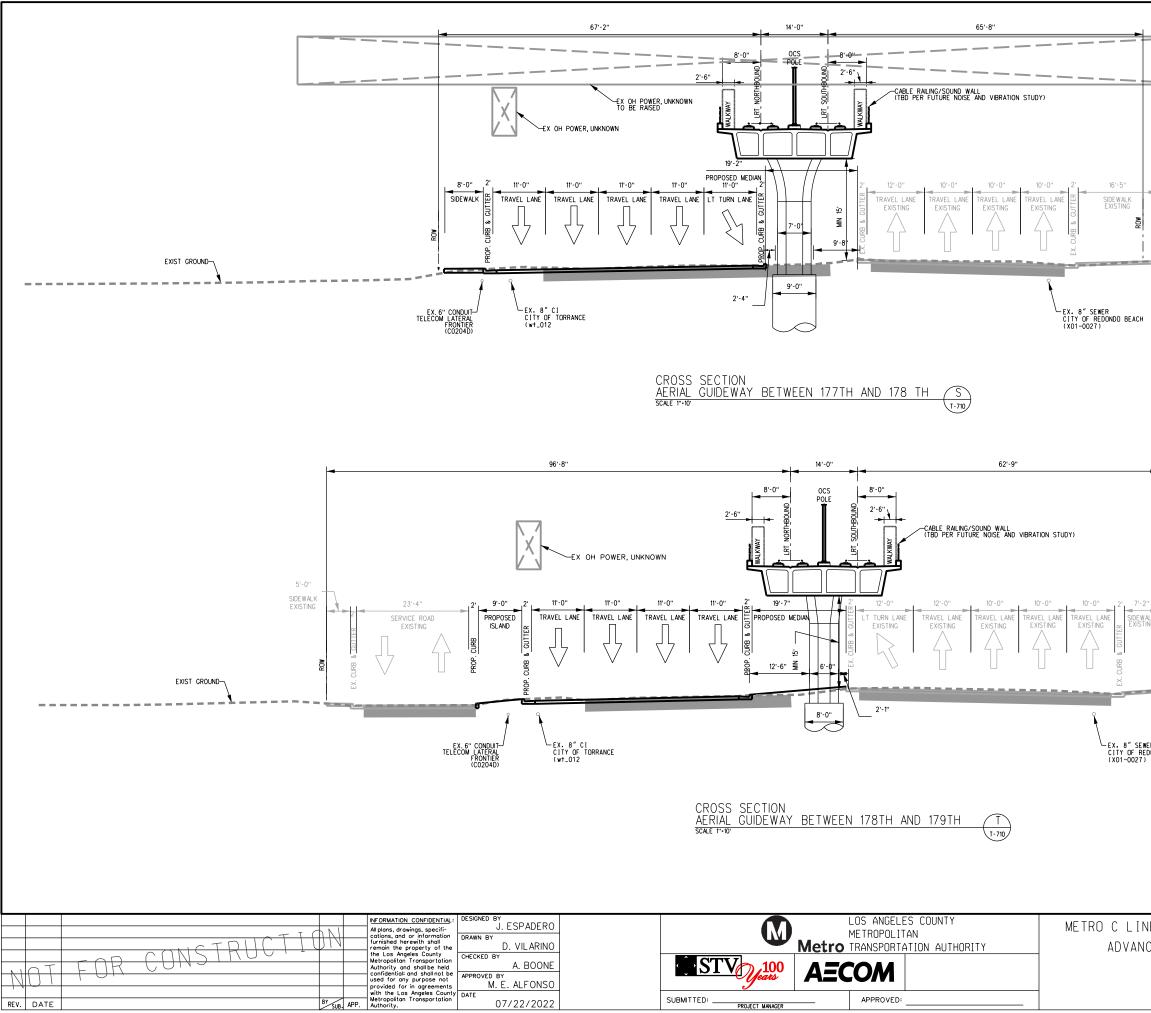

January 2023

In Association with:

McLean & Schultz Safeprobe, Inc SKA Design Soteria Company Terry A. Hayes Associates Inc The LeBaugh Group, Inc Vicus LLC Yunsoo Kim Design

|                  | GENERAL                                                                                                                                                                  |   |                  | LRT ROW PROPOSED PROJECT                                                               |
|------------------|--------------------------------------------------------------------------------------------------------------------------------------------------------------------------|---|------------------|----------------------------------------------------------------------------------------|
| G-100            | TITLE SHEET                                                                                                                                                              | _ | T-110            | PROPOSED PROJECT - TRACK PLAN & PROFILE.                                               |
| G-120<br>G-121   | INDEX OF DRAWINGS (EIR). SHEET 1 OF 2                                                                                                                                    |   | T-111            | PROPOSED PROJECT - TRACK PLAN & PROFILE.                                               |
| 21               | INDEX OF DRAWINGS (EIR). SHEET 2 OF 2                                                                                                                                    |   | T-112<br>T-113   | PROPOSED PROJECT - TRACK PLAN & PROFILE.<br>PROPOSED PROJECT - TRACK PLAN & PROFILE.   |
|                  | SURVEY CONTROL POINTS                                                                                                                                                    |   | T-114            | PROPOSED PROJECT - TRACK PLAN & PROFILE.                                               |
| G-300            | PROJECT MAPPING, SURVEY CONTROL POINT                                                                                                                                    | — | T-115<br>T-116   | PROPOSED PROJECT - TRACK PLAN & PROFILE.<br>PROPOSED PROJECT - TRACK PLAN & PROFILE.   |
| - 500            | PRUJECT MAPPING, SURVET CUNIRUL PUINT                                                                                                                                    |   | T-117            | PROPOSED PROJECT - TRACK PLAN & PROFILE.                                               |
|                  | TRACK GENERAL                                                                                                                                                            |   | T-118            | PROPOSED PROJECT - TRACK PLAN & PROFILE.                                               |
| TG-001           | ABBREVIATIONS, SYMBOLS, AND GENERAL NOTES, SHEET 1 OF 4                                                                                                                  | — | T-119<br>T-120   | PROPOSED PROJECT - TRACK PLAN & PROFILE.<br>PROPOSED PROJECT - TRACK PLAN & PROFILE.   |
| TG-002           | ABBREVIATIONS, SYMBOLS, AND GENERAL NOTES. SHEET 7 OF 4                                                                                                                  |   | T-121            | PROPOSED PROJECT - TRACK PLAN & PROFILE.                                               |
| -003             | ABBREVIATIONS, SYMBOLS, AND GENERAL NOTES. SHEET 3 OF 4                                                                                                                  |   |                  |                                                                                        |
| G-004            | ABBREVIATIONS, SYMBOLS, AND GENERAL NOTES. SHEET 4 OF 4                                                                                                                  |   |                  | LRT ROW TRENCH OPTION                                                                  |
|                  | RIGHT OF WAY (ROW)                                                                                                                                                       |   | TC-201           | TRENCH OPTION. TYPICAL SECTIONS. SHEET 1                                               |
|                  | PROPOSED PROJECT- RIGHT OF WAY PLANS.LRTS 273+00 TO LRTS 285+00.SHEET 1 OF 21                                                                                            | — | TC-202<br>TC-203 | TRENCH OPTION, TYPICAL SECTIONS, SHEET 2<br>TRENCH OPTION, TYPICAL SECTIONS, SHEET 3   |
| W-102            | PROPOSED PROJECT- RIGHT OF WAY PLANS. LRTS 285400 TO LRTS 297400. SHEET 2 OF 21                                                                                          |   | T-201            | TRENCH OPTION - TRACK PLAN & PROFILE.LR1                                               |
| W-103            | PROPOSED PROJECT- RIGHT OF WAY PLANS.LRTS 297+00 TO LRTS 309+00.SHEET 3 OF 21                                                                                            |   | T-202            | TRENCH OPTION - TRACK PLAN & PROFILE.LR1                                               |
| W-104<br>W-105   | PROPOSED PROJECT- RIGHT OF WAY PLANS.LRTS 309+00 TO LRTS 320+00.SHEET 4 OF 21<br>PROPOSED PROJECT- RIGHT OF WAY PLANS.LRTS 320+00 TO LRTS 332+00.SHEET 5 OF 21           |   | T-203<br>T-204   | TRENCH OPTION - TRACK PLAN & PROFILE.LR1<br>TRENCH OPTION - TRACK PLAN & PROFILE.LR1   |
| RW-105<br>RW-106 | PROPOSED PROJECT- RIGHT OF WAY PLANS.LRTS 320+00 TO LRTS 332+00. SHEET 5 OF 21 PROPOSED PROJECT- RIGHT OF WAY PLANS.LRTS 332+00 TO LRTS 344+00. SHEET 6 OF 21            |   | T-205            | TRENCH OFTION - TRACK PLAN & PROFILE. LRI                                              |
| RW-107           | PROPOSED PROJECT- RIGHT OF WAY PLANS.LRTS 344+00 TO LRTS 356+00.SHEET 7 OF 21                                                                                            |   | T-206            | TRENCH OPTION - TRACK PLAN & PROFILE. LRI                                              |
| RW-108<br>RW-109 | PROPOSED PROJECT- RIGHT OF WAY PLANS.LRTS 356+00 TO LRTS 368+00.SHEET 8 OF 21<br>PROPOSED PROJECT- RIGHT OF WAY PLANS.LRTS 368+00 TO LRTS 380+00.SHEET 9 OF 21           |   | T-207<br>T-208   | TRENCH OPTION - TRACK PLAN & PROFILE.LR1<br>TRENCH OPTION - TRACK PLAN & PROFILE.LR1   |
| RW-109<br>RW-110 | PROPOSED PROJECT- RIGHT OF WAT PLANS. LRTS 368+00 TO LRTS 380+00. SHEET 9 OF 21<br>PROPOSED PROJECT- RIGHT OF WAY PLANS. LRTS 380+00 TO LRTS 392+00. SHEET 10 OF 21      |   | T-209            | TRENCH OPTION - TRACK PLAN & PROFILE.LR1                                               |
| RW-111           | PROPOSED PROJECT- RIGHT OF WAY PLANS.LRTS 392+00 TO LRTS 402+00.SHEET 11 OF 21                                                                                           |   | T-210            | TRENCH OPTION - TRACK PLAN & PROFILE.LR1                                               |
| RW-112<br>RW-113 | PROPOSED PROJECT- RIGHT OF WAY PLANS.LRTS 402+00 TO LRTS 414+00.SHEET 12 OF 21<br>PROPOSED PROJECT- RIGHT OF WAY PLANS.LRTS 414+00 TO LRTS 426+00.SHEET 13 OF 21         |   | T-211<br>T-212   | TRENCH OPTION - TRACK PLAN & PROFILE.LR1<br>TRENCH OPTION - TRACK PLAN & PROFILE.LR1   |
| 14               | PROPOSED PROJECT- RIGHT OF WAY PLANS. LRTS 426+00 TO LRTS 438+00. SHEET 14 OF 21                                                                                         |   | T-213            | TRENCH OPTION - TRACK PLAN & PROFILE.LR1                                               |
| RW-115           | PROPOSED PROJECT- RIGHT OF WAY PLANS. LRTS 438+00 TO LRTS 450+00. SHEET 15 OF 21                                                                                         |   |                  |                                                                                        |
| RW-116<br>RW-117 | PROPOSED PROJECT- RIGHT OF WAY PLANS.LRTS 450+00 TO LRTS 462+00.SHEET 16 OF 21<br>PROPOSED PROJECT- RIGHT OF WAY PLANS.LRTS 462+00 TO LRTS 474+00.SHEET 17 OF 21         |   |                  | BNSF FREIGHT TRACK REALIGN                                                             |
| W-118            | PROPOSED PROJECT- RIGHT OF WAY PLANS. LRTS 474+00 TO LRTS 486+00. SHEET 18 OF 21                                                                                         |   |                  |                                                                                        |
| RW-119           | PROPOSED PROJECT - RIGHT OF WAY PLANS. LRTS 486+00 TO LRTS 498+00. SHEET 19 OF 21                                                                                        |   |                  |                                                                                        |
| RW-120<br>RW-121 | PROPOSED PROJECT- RIGHT OF WAY PLANS.LRTS 498+00 TO LRTS 510+00.SHEET 20 OF 21<br>PROPOSED PROJECT- RIGHT OF WAY PLANS.LRTS 510+00 TO LRTS 522+00.SHEET 21 OF 21         |   | T-401            | PROP PROJECT-FREIGHT PLAN & PROFILE.MTR                                                |
| RW-751           | HAWTHORNE OPTION - RIGHT OF WAY PLANS. LRTS 394+00 TO LRTS 405+00. SHEET 1 OF 15                                                                                         |   | T-402            | PROP PROJECT-FREIGHT PLAN & PROFILE.MTR                                                |
| RW-752<br>RW-753 | HAWTHORNE OPTION - RIGHT OF WAY PLANS, LRTS 405+00 TO LRTS 417+00, SHEET 2 OF 15                                                                                         |   | T-403<br>T-404   | PROP PROJECT-FREIGHT PLAN & PROFILE.MTR<br>PROP PROJECT-FREIGHT PLAN & PROFILE.MTR     |
| RW-755<br>RW-754 | HAWTHORNE OPTION - RIGHT OF WAY PLANS.LRTS 417+00 TO LRTS 429+00.SHEET 3 OF 15<br>HAWTHORNE OPTION - RIGHT OF WAY PLANS.LRTS 429+00 TO LRTS 441+00.SHEET 4 OF 15         |   | T-404<br>T-405   | PROP PROJECT-FREIGHT PLAN & PROFILE. MIR                                               |
| RW-755           | HAWTHORNE OPTION - RIGHT OF WAY PLANS.LRTS 441+00 TO LRTS 453+00.SHEET 5 OF 15                                                                                           |   | T-406            | PROP PROJECT-FREIGHT PLAN & PROFILE.MTR                                                |
| RW-756<br>RW-757 | HAWTHORNE OPTION - RIGHT OF WAY PLANS, LRTS 453+00 TO LRTS 465+00, SHEET 6 OF 15                                                                                         |   | T−407<br>T−408   | PROP PROJECT-FREIGHT PLAN & PROFILE.MTR<br>PROP PROJECT-FREIGHT PLAN & PROFILE.MTR     |
| RW-758           | HAWTHORNE OPTION - RIGHT OF WAY PLANS.LRTS 465+00 TO LRTS 477+00.SHEET 7 OF 15<br>HAWTHORNE OPTION - RIGHT OF WAY PLANS.LRTS 477+00 TO LRTS 489+00.SHEET 8 OF 15         |   | T-409            | PROP PROJECT-FREIGHT PLAN & PROFILE. MTR                                               |
| RW-759           | HAWTHORNE OPTION - RIGHT OF WAY PLANS.LRTS 489+00 TO LRTS 501+00.SHEET 9 OF 15                                                                                           |   | T-410            | PROP PROJECT-FREIGHT PLAN & PROFILE. MTR                                               |
| RW-760<br>RW-761 | HAWTHORNE OPTION - RIGHT OF WAY PLANS.LRTS 501+00 TO LRTS 513+00.SHEET 10 OF 15<br>HAWTHORNE OPTION - RIGHT OF WAY PLANS.LRTS 513+00 TO LRTS 525+00.SHEET 11 OF 15       |   | T-411<br>T-412   | PROP PROJECT-FREIGHT PLAN & PROFILE.MTR<br>PROP PROJECT-FREIGHT PLAN & PROFILE.MTR     |
| RW-762           | HAWTHORKE OFTION - RIGHT OF WAT FLANS. LETS 515400 TO LETS 525400. SHEET TO FTS                                                                                          |   | T-413            | PROP PROJECT-FREIGHT PLAN & PROFILE. MTR                                               |
| RW-763           | HAWTHORNE OPTION - RIGHT OF WAY PLANS, LRTS 537+00 TO LRTS 549+40, SHEET 13 OF 15                                                                                        |   | T-414            | PROP PROJECT-FREIGHT PLAN & PROFILE. MTR                                               |
| RW-764<br>RW-765 | HAWTHORNE OPTION - RIGHT OF WAY PLANS.LRTS 549+40 TO LRTS 561+00.SHEET 14 OF 15<br>HAWTHORNE OPTION - RIGHT OF WAY PLANS.LRTS 561+00 TO LRTS 563+85.SHEET 15 OF 15       |   | T-415<br>T-416   | PROP PROJECT-FREIGHT PLAN & PROFILE.MTR<br>PROP PROJECT-FREIGHT PLAN & PROFILE.MTR     |
|                  | TRATINGUAL OF FLOW - MIGHT OF WATELAND, ENTO DUTOU TO ENTO JOUTOJ, SHEET TO UN TJ                                                                                        |   | T-417            | PROP PROJECT-FREIGHT PLAN & PROFILE.MTR                                                |
|                  | LRT ROW PROPOSED PROJECT                                                                                                                                                 |   | T-418            | PROP PROJECT-FREIGHT PLAN & PROFILE. MTF                                               |
| TC-101           |                                                                                                                                                                          | _ | T-419<br>T-420   | PROP PROJECT-FREIGHT PLAN & PROF ILE. MTF<br>PROP PROJECT-FREIGHT PLAN & PROF ILE. MTF |
| TC-102           | PROPOSED PROJECT. TYPICAL SECTIONS. SHEET 1 OF 9<br>PROPOSED PROJECT. TYPICAL SECTIONS. SHEET 2 OF 9                                                                     |   | T-421            | PROP PROJECT-FREIGHT PLAN & PROFILE. MTF                                               |
| TC-103           | PROPOSED PROJECT. TYPICAL SECTIONS. SHEET 3 OF 9                                                                                                                         |   |                  |                                                                                        |
| TC-104<br>TC-105 | PROPOSED PROJECT. TYPICAL SECTIONS. SHEET 4 OF 9<br>PROPOSED PROJECT. TYPICAL SECTIONS. SHEET 5 OF 9                                                                     |   |                  | HAWTHORNE LRT OPTION                                                                   |
| TC-106           | PROPOSED PROJECT. TYPICAL SECTIONS. SHEET 5 OF 9 PROPOSED PROJECT. TYPICAL SECTIONS. SHEET 6 OF 9                                                                        |   | TC-701           | HAWTHORNE OPTION. CROSS SECTIONS. SHEET                                                |
| TC-107           | PROPOSED PROJECT. TYPICAL SECTIONS. SHEET 7 OF 9                                                                                                                         |   | TC-702<br>TC-703 | HAWTHORNE OPTION. CROSS SECTIONS. SHEET                                                |
| TC-108<br>TC-109 | PROPOSED PROJECT. TYPICAL SECTIONS. SHEET 8 OF 9<br>PROPOSED PROJECT. TYPICAL SECTIONS. SHEET 9 OF 9                                                                     |   | TC-704           | HAWTHORNE OPTION. CROSS SECTIONS. SHEET<br>HAWTHORNE OPTION. CROSS SECTIONS. SHEET     |
| T-101            | PROPOSED PROJECT - TRACK PLAN & PROFILE. LRTS 273+00 TO LRTS 285+00. SHEET 1 OF 21                                                                                       |   | TC-705           | HAWTHORNE OPTION. CROSS SECTIONS. SHEET                                                |
| T-102            | PROPOSED PROJECT – TRACK PLAN & PROFILE.LRTS 285+00 TO LRTS 297+00.SHEET 2 OF 21                                                                                         |   | TC-706<br>TC-707 | HAWTHORNE OPTION, CROSS SECTIONS, SHEET                                                |
| T-103<br>T-104   | PROPOSED PROJECT – TRACK PLAN & PROFILE.LRTS 297+00 TO LRTS 309+00.SHEET 3 OF 21<br>PROPOSED PROJECT – TRACK PLAN & PROFILE.LRTS 309+00 TO LRTS 320+00.SHEET 4 OF 21     |   | TC-708           | HAWTHORNE OPTION. CROSS SECTIONS. SHEET<br>HAWTHORNE OPTION. CROSS SECTIONS. SHEET     |
| T-105            | PROPOSED PROJECT - TRACK PLAN & PROFILE. LRTS 303+00 TO LRTS 320+00. SHEET 4 OF 21<br>PROPOSED PROJECT - TRACK PLAN & PROFILE. LRTS 320+00 TO LRTS 332+00. SHEET 5 OF 21 |   | TC-709           | HAWTHORNE OPTION. CROSS SECTIONS. SHEET                                                |
| T-106            | PROPOSED PROJECT - TRACK PLAN & PROFILE.LRTS 332+00 TO LRTS 344+00.SHEET 6 OF 21                                                                                         |   | TC-710<br>TC-711 | HAWTHORNE OPTION, CROSS SECTIONS, SHEET                                                |
| T-107<br>T-108   | PROPOSED PROJECT – TRACK PLAN & PROFILE.LRTS 344+00 TO LRTS 356+00.SHEET 7 OF 21<br>PROPOSED PROJECT – TRACK PLAN & PROFILE.LRTS 356+00 TO LRTS 368+00.SHEET 8 OF 21     |   | TC-712           | HAWTHORNE OPTION. CROSS SECTIONS. SHEET<br>HAWTHORNE OPTION. CROSS SECTIONS. SHEET     |
| T-109            | PROPOSED PROJECT - TRACK PLAN & PROFILE. LRTS 358+00 TO LRTS 388+00. SHEET 8 OF 21                                                                                       |   | TC-713           | HAWTHORNE OPTION. CROSS SECTIONS. SHEET                                                |
|                  |                                                                                                                                                                          |   | TC-714           | HAWTHORNE OPTION, CROSS SECTIONS, SHEET                                                |
|                  |                                                                                                                                                                          |   | TC-715           | HAWTHORNE OPTION, CROSS SECTIONS, SHEET                                                |