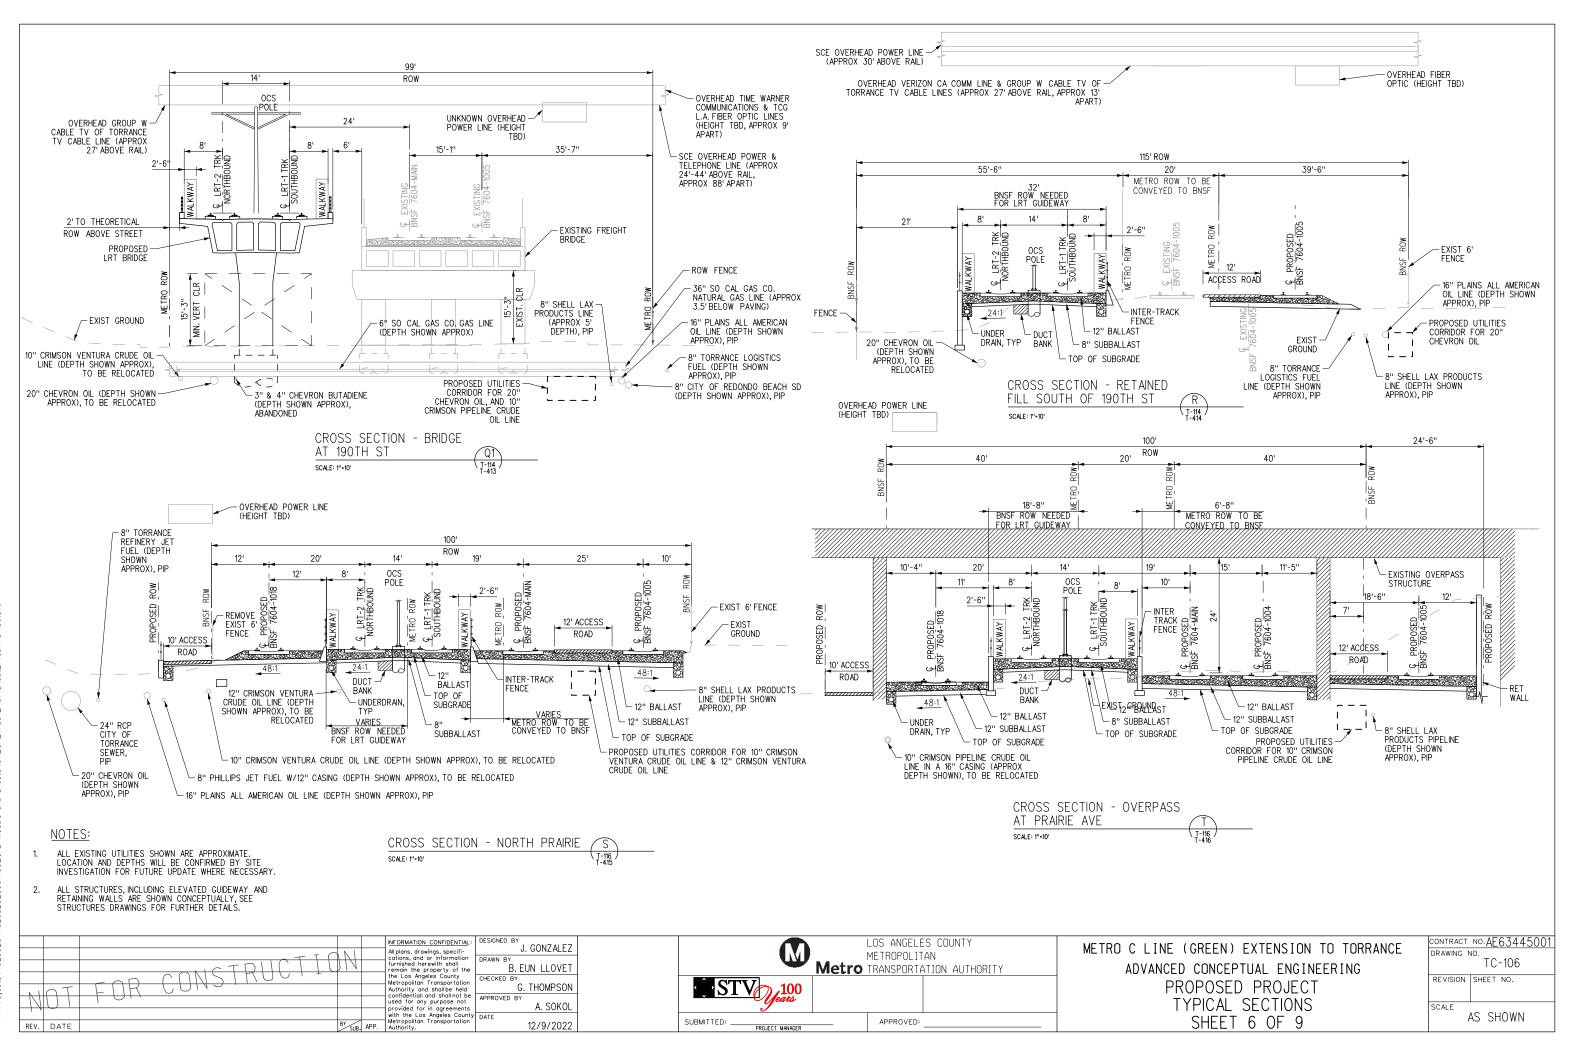

January 2023

In Association with:

McLean & Schultz Safeprobe, Inc SKA Design Soteria Company Terry A. Hayes Associates Inc The LeBaugh Group, Inc Vicus LLC Yunsoo Kim Design

|                  | GENERAL                                                                                                                                                                  |   |                  | LRT ROW PROPOSED PROJECT                                                               |
|------------------|--------------------------------------------------------------------------------------------------------------------------------------------------------------------------|---|------------------|----------------------------------------------------------------------------------------|
| G-100            | TITLE SHEET                                                                                                                                                              | _ | T-110            | PROPOSED PROJECT - TRACK PLAN & PROFILE.                                               |
| G-120<br>G-121   | INDEX OF DRAWINGS (EIR). SHEET 1 OF 2                                                                                                                                    |   | T-111            | PROPOSED PROJECT - TRACK PLAN & PROFILE.                                               |
| 21               | INDEX OF DRAWINGS (EIR). SHEET 2 OF 2                                                                                                                                    |   | T-112<br>T-113   | PROPOSED PROJECT - TRACK PLAN & PROFILE.<br>PROPOSED PROJECT - TRACK PLAN & PROFILE.   |
|                  | SURVEY CONTROL POINTS                                                                                                                                                    |   | T-114            | PROPOSED PROJECT - TRACK PLAN & PROFILE.                                               |
| G-300            | PROJECT MAPPING, SURVEY CONTROL POINT                                                                                                                                    | — | T-115<br>T-116   | PROPOSED PROJECT - TRACK PLAN & PROFILE.<br>PROPOSED PROJECT - TRACK PLAN & PROFILE.   |
| - 500            | PRUJECT MAPPING, SURVET CUNIRUL PUINT                                                                                                                                    |   | T-117            | PROPOSED PROJECT - TRACK PLAN & PROFILE.                                               |
|                  | TRACK GENERAL                                                                                                                                                            |   | T-118            | PROPOSED PROJECT - TRACK PLAN & PROFILE.                                               |
| TG-001           | ABBREVIATIONS, SYMBOLS, AND GENERAL NOTES, SHEET 1 OF 4                                                                                                                  | — | T-119<br>T-120   | PROPOSED PROJECT - TRACK PLAN & PROFILE.<br>PROPOSED PROJECT - TRACK PLAN & PROFILE.   |
| TG-002           | ABBREVIATIONS, SYMBOLS, AND GENERAL NOTES. SHEET 7 OF 4                                                                                                                  |   | T-121            | PROPOSED PROJECT - TRACK PLAN & PROFILE.                                               |
| -003             | ABBREVIATIONS, SYMBOLS, AND GENERAL NOTES. SHEET 3 OF 4                                                                                                                  |   |                  |                                                                                        |
| G-004            | ABBREVIATIONS, SYMBOLS, AND GENERAL NOTES. SHEET 4 OF 4                                                                                                                  |   |                  | LRT ROW TRENCH OPTION                                                                  |
|                  | RIGHT OF WAY (ROW)                                                                                                                                                       |   | TC-201           | TRENCH OPTION. TYPICAL SECTIONS. SHEET 1                                               |
|                  | PROPOSED PROJECT- RIGHT OF WAY PLANS.LRTS 273+00 TO LRTS 285+00.SHEET 1 OF 21                                                                                            | — | TC-202<br>TC-203 | TRENCH OPTION, TYPICAL SECTIONS, SHEET 2<br>TRENCH OPTION, TYPICAL SECTIONS, SHEET 3   |
| W-102            | PROPOSED PROJECT- RIGHT OF WAY PLANS. LRTS 285400 TO LRTS 297400. SHEET 2 OF 21                                                                                          |   | T-201            | TRENCH OPTION - TRACK PLAN & PROFILE.LR1                                               |
| W-103            | PROPOSED PROJECT- RIGHT OF WAY PLANS.LRTS 297+00 TO LRTS 309+00.SHEET 3 OF 21                                                                                            |   | T-202            | TRENCH OPTION - TRACK PLAN & PROFILE.LR1                                               |
| W-104<br>W-105   | PROPOSED PROJECT- RIGHT OF WAY PLANS.LRTS 309+00 TO LRTS 320+00.SHEET 4 OF 21<br>PROPOSED PROJECT- RIGHT OF WAY PLANS.LRTS 320+00 TO LRTS 332+00.SHEET 5 OF 21           |   | T-203<br>T-204   | TRENCH OPTION - TRACK PLAN & PROFILE.LR1<br>TRENCH OPTION - TRACK PLAN & PROFILE.LR1   |
| RW-105<br>RW-106 | PROPOSED PROJECT- RIGHT OF WAY PLANS.LRTS 320+00 TO LRTS 332+00. SHEET 5 OF 21 PROPOSED PROJECT- RIGHT OF WAY PLANS.LRTS 332+00 TO LRTS 344+00. SHEET 6 OF 21            |   | T-205            | TRENCH OFTION - TRACK PLAN & PROFILE. LRI                                              |
| RW-107           | PROPOSED PROJECT- RIGHT OF WAY PLANS.LRTS 344+00 TO LRTS 356+00.SHEET 7 OF 21                                                                                            |   | T-206            | TRENCH OPTION - TRACK PLAN & PROFILE. LRI                                              |
| RW-108<br>RW-109 | PROPOSED PROJECT- RIGHT OF WAY PLANS.LRTS 356+00 TO LRTS 368+00.SHEET 8 OF 21<br>PROPOSED PROJECT- RIGHT OF WAY PLANS.LRTS 368+00 TO LRTS 380+00.SHEET 9 OF 21           |   | T-207<br>T-208   | TRENCH OPTION - TRACK PLAN & PROFILE.LR1<br>TRENCH OPTION - TRACK PLAN & PROFILE.LR1   |
| RW-109<br>RW-110 | PROPOSED PROJECT- RIGHT OF WAT PLANS. LRTS 368+00 TO LRTS 380+00. SHEET 9 OF 21<br>PROPOSED PROJECT- RIGHT OF WAY PLANS. LRTS 380+00 TO LRTS 392+00. SHEET 10 OF 21      |   | T-209            | TRENCH OPTION - TRACK PLAN & PROFILE.LR1                                               |
| RW-111           | PROPOSED PROJECT- RIGHT OF WAY PLANS.LRTS 392+00 TO LRTS 402+00.SHEET 11 OF 21                                                                                           |   | T-210            | TRENCH OPTION - TRACK PLAN & PROFILE.LR1                                               |
| RW-112<br>RW-113 | PROPOSED PROJECT- RIGHT OF WAY PLANS.LRTS 402+00 TO LRTS 414+00.SHEET 12 OF 21<br>PROPOSED PROJECT- RIGHT OF WAY PLANS.LRTS 414+00 TO LRTS 426+00.SHEET 13 OF 21         |   | T-211<br>T-212   | TRENCH OPTION - TRACK PLAN & PROFILE.LR1<br>TRENCH OPTION - TRACK PLAN & PROFILE.LR1   |
| 14               | PROPOSED PROJECT- RIGHT OF WAY PLANS. LRTS 426+00 TO LRTS 438+00. SHEET 14 OF 21                                                                                         |   | T-213            | TRENCH OPTION - TRACK PLAN & PROFILE.LR1                                               |
| RW-115           | PROPOSED PROJECT- RIGHT OF WAY PLANS. LRTS 438+00 TO LRTS 450+00. SHEET 15 OF 21                                                                                         |   |                  |                                                                                        |
| RW-116<br>RW-117 | PROPOSED PROJECT- RIGHT OF WAY PLANS.LRTS 450+00 TO LRTS 462+00.SHEET 16 OF 21<br>PROPOSED PROJECT- RIGHT OF WAY PLANS.LRTS 462+00 TO LRTS 474+00.SHEET 17 OF 21         |   |                  | BNSF FREIGHT TRACK REALIGN                                                             |
| W-118            | PROPOSED PROJECT- RIGHT OF WAY PLANS. LRTS 474+00 TO LRTS 486+00. SHEET 18 OF 21                                                                                         |   |                  |                                                                                        |
| RW-119           | PROPOSED PROJECT - RIGHT OF WAY PLANS. LRTS 486+00 TO LRTS 498+00. SHEET 19 OF 21                                                                                        |   |                  |                                                                                        |
| RW-120<br>RW-121 | PROPOSED PROJECT- RIGHT OF WAY PLANS.LRTS 498+00 TO LRTS 510+00.SHEET 20 OF 21<br>PROPOSED PROJECT- RIGHT OF WAY PLANS.LRTS 510+00 TO LRTS 522+00.SHEET 21 OF 21         |   | T-401            | PROP PROJECT-FREIGHT PLAN & PROFILE.MTR                                                |
| RW-751           | HAWTHORNE OPTION - RIGHT OF WAY PLANS. LRTS 394+00 TO LRTS 405+00. SHEET 1 OF 15                                                                                         |   | T-402            | PROP PROJECT-FREIGHT PLAN & PROFILE.MTR                                                |
| RW-752<br>RW-753 | HAWTHORNE OPTION - RIGHT OF WAY PLANS, LRTS 405+00 TO LRTS 417+00, SHEET 2 OF 15                                                                                         |   | T-403<br>T-404   | PROP PROJECT-FREIGHT PLAN & PROFILE.MTR<br>PROP PROJECT-FREIGHT PLAN & PROFILE.MTR     |
| RW-755<br>RW-754 | HAWTHORNE OPTION - RIGHT OF WAY PLANS.LRTS 417+00 TO LRTS 429+00.SHEET 3 OF 15<br>HAWTHORNE OPTION - RIGHT OF WAY PLANS.LRTS 429+00 TO LRTS 441+00.SHEET 4 OF 15         |   | T-404<br>T-405   | PROP PROJECT-FREIGHT PLAN & PROFILE. MIR                                               |
| RW-755           | HAWTHORNE OPTION - RIGHT OF WAY PLANS.LRTS 441+00 TO LRTS 453+00.SHEET 5 OF 15                                                                                           |   | T-406            | PROP PROJECT-FREIGHT PLAN & PROFILE.MTR                                                |
| RW-756<br>RW-757 | HAWTHORNE OPTION - RIGHT OF WAY PLANS, LRTS 453+00 TO LRTS 465+00, SHEET 6 OF 15                                                                                         |   | T−407<br>T−408   | PROP PROJECT-FREIGHT PLAN & PROFILE.MTR<br>PROP PROJECT-FREIGHT PLAN & PROFILE.MTR     |
| RW-758           | HAWTHORNE OPTION - RIGHT OF WAY PLANS.LRTS 465+00 TO LRTS 477+00.SHEET 7 OF 15<br>HAWTHORNE OPTION - RIGHT OF WAY PLANS.LRTS 477+00 TO LRTS 489+00.SHEET 8 OF 15         |   | T-409            | PROP PROJECT-FREIGHT PLAN & PROFILE. MTR                                               |
| RW-759           | HAWTHORNE OPTION - RIGHT OF WAY PLANS.LRTS 489+00 TO LRTS 501+00.SHEET 9 OF 15                                                                                           |   | T-410            | PROP PROJECT-FREIGHT PLAN & PROFILE. MTR                                               |
| RW-760<br>RW-761 | HAWTHORNE OPTION - RIGHT OF WAY PLANS.LRTS 501+00 TO LRTS 513+00.SHEET 10 OF 15<br>HAWTHORNE OPTION - RIGHT OF WAY PLANS.LRTS 513+00 TO LRTS 525+00.SHEET 11 OF 15       |   | T-411<br>T-412   | PROP PROJECT-FREIGHT PLAN & PROFILE.MTR<br>PROP PROJECT-FREIGHT PLAN & PROFILE.MTR     |
| RW-762           | HAWTHORKE OFTION - RIGHT OF WAT FLANS. LETS 515400 TO LETS 525400. SHEET TO FTS                                                                                          |   | T-413            | PROP PROJECT-FREIGHT PLAN & PROFILE. MTR                                               |
| RW-763           | HAWTHORNE OPTION - RIGHT OF WAY PLANS, LRTS 537+00 TO LRTS 549+40, SHEET 13 OF 15                                                                                        |   | T-414            | PROP PROJECT-FREIGHT PLAN & PROFILE. MTR                                               |
| RW-764<br>RW-765 | HAWTHORNE OPTION - RIGHT OF WAY PLANS.LRTS 549+40 TO LRTS 561+00.SHEET 14 OF 15<br>HAWTHORNE OPTION - RIGHT OF WAY PLANS.LRTS 561+00 TO LRTS 563+85.SHEET 15 OF 15       |   | T-415<br>T-416   | PROP PROJECT-FREIGHT PLAN & PROFILE.MTR<br>PROP PROJECT-FREIGHT PLAN & PROFILE.MTR     |
|                  | TRATINGUAL OF FLOW - MIGHT OF WATELAND, ENTO DUTOU TO ENTO JOUTOJ, SHEET TO UN TJ                                                                                        |   | T-417            | PROP PROJECT-FREIGHT PLAN & PROFILE.MTR                                                |
|                  | LRT ROW PROPOSED PROJECT                                                                                                                                                 |   | T-418            | PROP PROJECT-FREIGHT PLAN & PROFILE. MTF                                               |
| TC-101           |                                                                                                                                                                          | _ | T-419<br>T-420   | PROP PROJECT-FREIGHT PLAN & PROF ILE. MTF<br>PROP PROJECT-FREIGHT PLAN & PROF ILE. MTF |
| TC-102           | PROPOSED PROJECT. TYPICAL SECTIONS. SHEET 1 OF 9<br>PROPOSED PROJECT. TYPICAL SECTIONS. SHEET 2 OF 9                                                                     |   | T-421            | PROP PROJECT-FREIGHT PLAN & PROFILE. MTF                                               |
| TC-103           | PROPOSED PROJECT. TYPICAL SECTIONS. SHEET 3 OF 9                                                                                                                         |   |                  |                                                                                        |
| TC-104<br>TC-105 | PROPOSED PROJECT. TYPICAL SECTIONS. SHEET 4 OF 9<br>PROPOSED PROJECT. TYPICAL SECTIONS. SHEET 5 OF 9                                                                     |   |                  | HAWTHORNE LRT OPTION                                                                   |
| TC-106           | PROPOSED PROJECT. TYPICAL SECTIONS. SHEET 5 OF 9 PROPOSED PROJECT. TYPICAL SECTIONS. SHEET 6 OF 9                                                                        |   | TC-701           | HAWTHORNE OPTION. CROSS SECTIONS. SHEET                                                |
| TC-107           | PROPOSED PROJECT. TYPICAL SECTIONS. SHEET 7 OF 9                                                                                                                         |   | TC-702<br>TC-703 | HAWTHORNE OPTION. CROSS SECTIONS. SHEET                                                |
| TC-108<br>TC-109 | PROPOSED PROJECT. TYPICAL SECTIONS. SHEET 8 OF 9<br>PROPOSED PROJECT. TYPICAL SECTIONS. SHEET 9 OF 9                                                                     |   | TC-704           | HAWTHORNE OPTION. CROSS SECTIONS. SHEET<br>HAWTHORNE OPTION. CROSS SECTIONS. SHEET     |
| T-101            | PROPOSED PROJECT - TRACK PLAN & PROFILE. LRTS 273+00 TO LRTS 285+00. SHEET 1 OF 21                                                                                       |   | TC-705           | HAWTHORNE OPTION. CROSS SECTIONS. SHEET                                                |
| T-102            | PROPOSED PROJECT – TRACK PLAN & PROFILE.LRTS 285+00 TO LRTS 297+00.SHEET 2 OF 21                                                                                         |   | TC-706<br>TC-707 | HAWTHORNE OPTION, CROSS SECTIONS, SHEET                                                |
| T-103<br>T-104   | PROPOSED PROJECT – TRACK PLAN & PROFILE.LRTS 297+00 TO LRTS 309+00.SHEET 3 OF 21<br>PROPOSED PROJECT – TRACK PLAN & PROFILE.LRTS 309+00 TO LRTS 320+00.SHEET 4 OF 21     |   | TC-708           | HAWTHORNE OPTION. CROSS SECTIONS. SHEET<br>HAWTHORNE OPTION. CROSS SECTIONS. SHEET     |
| T-105            | PROPOSED PROJECT - TRACK PLAN & PROFILE. LRTS 303+00 TO LRTS 320+00. SHEET 4 OF 21<br>PROPOSED PROJECT - TRACK PLAN & PROFILE. LRTS 320+00 TO LRTS 332+00. SHEET 5 OF 21 |   | TC-709           | HAWTHORNE OPTION. CROSS SECTIONS. SHEET                                                |
| T-106            | PROPOSED PROJECT - TRACK PLAN & PROFILE.LRTS 332+00 TO LRTS 344+00.SHEET 6 OF 21                                                                                         |   | TC-710<br>TC-711 | HAWTHORNE OPTION, CROSS SECTIONS, SHEET                                                |
| T-107<br>T-108   | PROPOSED PROJECT – TRACK PLAN & PROFILE.LRTS 344+00 TO LRTS 356+00.SHEET 7 OF 21<br>PROPOSED PROJECT – TRACK PLAN & PROFILE.LRTS 356+00 TO LRTS 368+00.SHEET 8 OF 21     |   | TC-712           | HAWTHORNE OPTION. CROSS SECTIONS. SHEET<br>HAWTHORNE OPTION. CROSS SECTIONS. SHEET     |
| T-109            | PROPOSED PROJECT - TRACK PLAN & PROFILE. LRTS 358+00 TO LRTS 388+00. SHEET 8 OF 21                                                                                       |   | TC-713           | HAWTHORNE OPTION. CROSS SECTIONS. SHEET                                                |
|                  |                                                                                                                                                                          |   | TC-714           | HAWTHORNE OPTION, CROSS SECTIONS, SHEET                                                |
|                  |                                                                                                                                                                          |   | TC-715           | HAWTHORNE OPTION, CROSS SECTIONS, SHEET                                                |