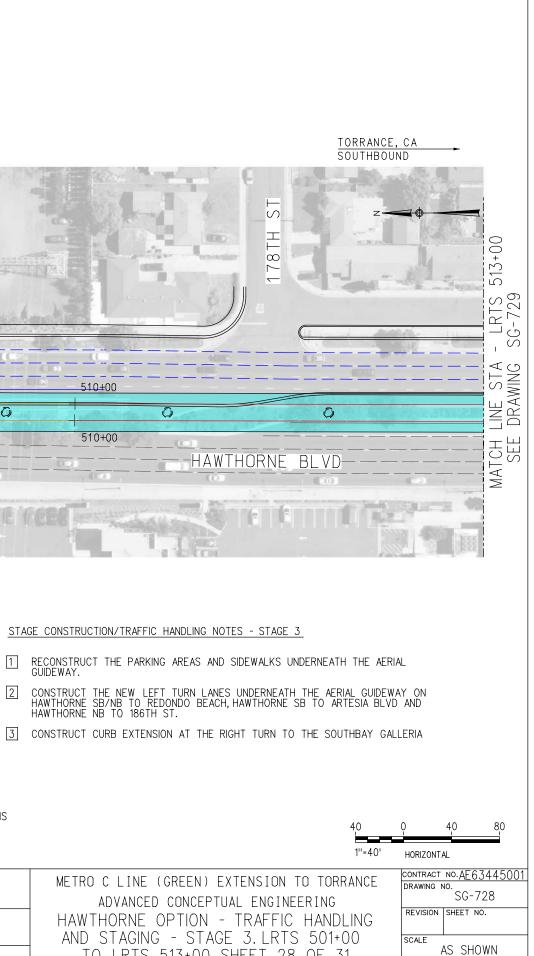

Y PAVEMENT EXISTING TRAFFIC LANES EXISTING FREIGHT TRACK TEMPORARILY SIGNALIZED T/S FINAL TRAFFIC LANES RIGHT OF WAY BOUNDARY INFORMATION CONFIDENTIAL: DESIGNED BY K. CHECINSKI LOS ANGELES COUNTY METROPOLITAN Metro TRANSPORTATION AUTHORITY IN DIMATION CONFIDENTIAL All plans, drawings, specifi-cations, and or information furnished herewith shall remain the property of the the Los Angeles County Metropolitan Transportation Authority and shall be held confidentiali and shall not be used for any purpose not provided for in agreements with the Los Angeles County Metropolitan Transportation Authority.  $\square$ CONSTRUC DRAWN B D.STEFANOWSKI CHECKED BY STV 100 J. VUONG AECOM M. E. ALFONSO TO LRTS 513+00. SHEET 28 OF 31 APPROVED: SUBMITTED: \_\_ 07/22/2022 REV. DATE BY SUB. APP. PROJECT MANAGE







HAWTHORNE, CA NORTHBOUND N. - 32 - Carton 6.6 15 00+ 37 82 x2 1001 ഹ CHART CONTR. 30 20 provident of the Root of Cherry of the THE ADDRESS OF  $\sim$ Ľ SG-, LG-, 19 199 22 49 9 96 DRAWING LINE STA 545+00 0  $\overline{\phantom{a}}$ 545+00 540+00 ഗ Ø  $\triangleleft$  $\geq$ 금 HAWTHORNE BLVD where the second subsystem is described and the second <u>Stage 3</u> 2 LEGEND: ARROW INDICATING DIRECTION OF TRAFFIC ----- ROAD BARRIER PROPOSED WORK ZONE PROPOSED TANGENT TRACK PROPOSED RETAINED FILL PROPOSED WORK ZONE - AERIAL PROPOSED SPIRAL TRACK  $\bigcirc$ BRIDGE COLUMN PROPOSED AERIAL STRUCTURE PROPOSED CURVE TRACK 1/1/1/1/1/ PROPOSED WORK ZONE - INTERSECTIONS TEMPORARY TRAFFIC LANES (s)SIGNALIZED INTERSECTION PROPOSED FREIGHT TRACK EXISTING TRAFFIC LANES TEMPORARY PAVEMENT - EXISTING FREI