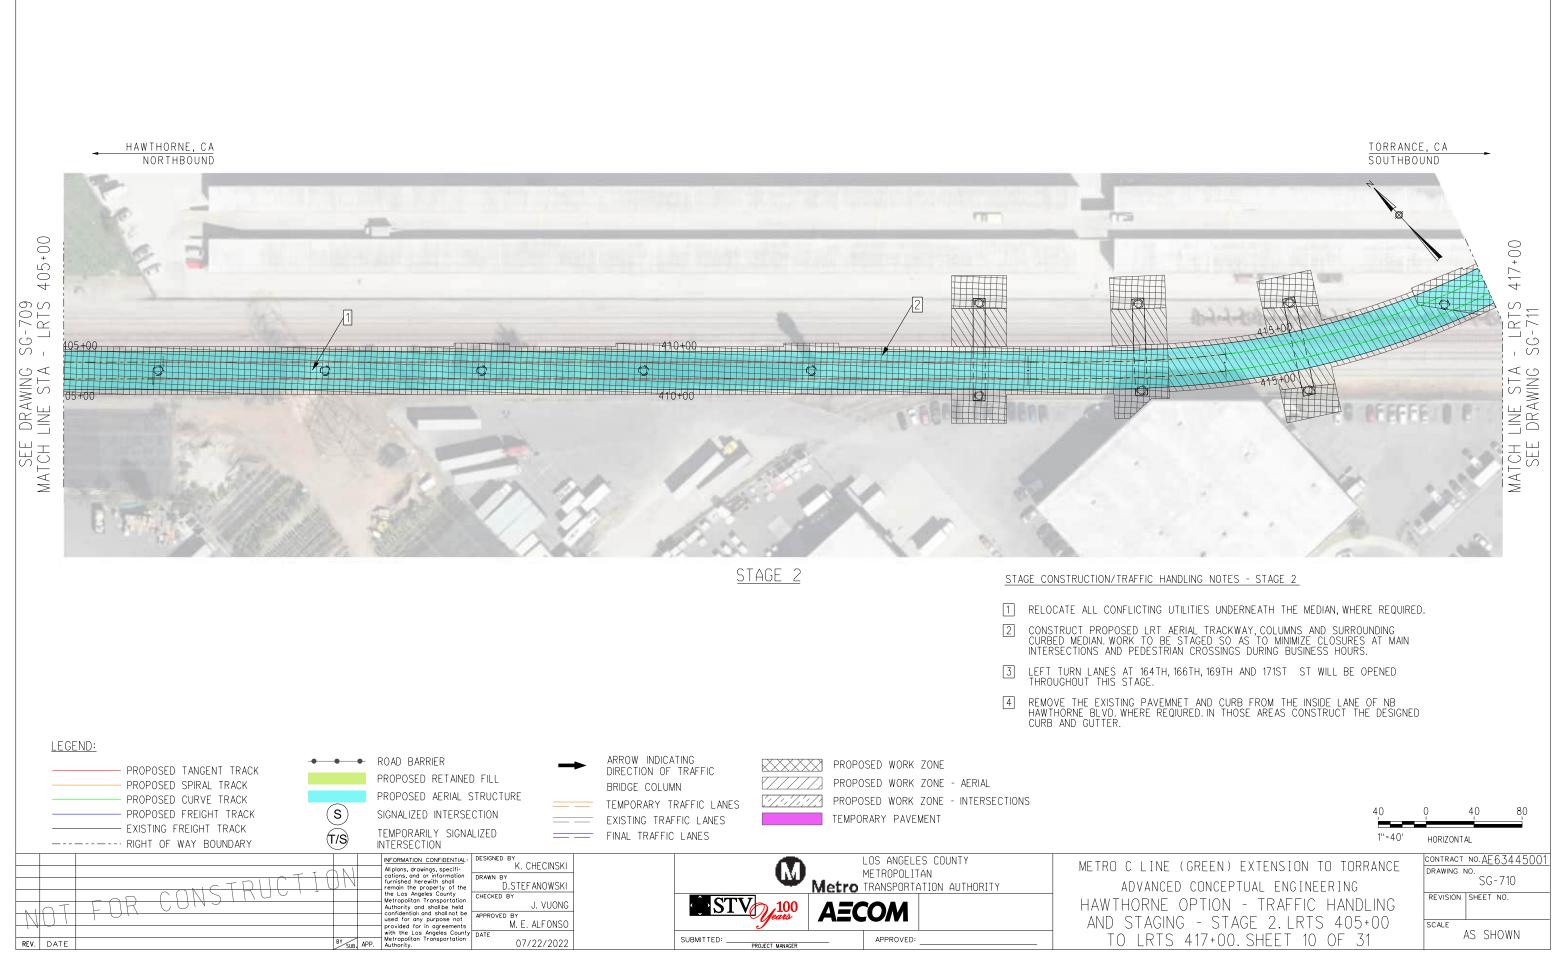

DJACENT PARKING AREAS. CONSTRUCT NEW LEFT TURN LANES AND OPEN IT TO TRAFFIC. CLOSE THE EXISTING NB AND SB LEFT TURN LANES AT 169TH ST AND ADJACENT PARKING AREAS. CONSTRUCT NEW LEFT TURN LANES AND OPEN IT TO TRAFFIC. CONSTRUCT THE WIDENING OF NB HAWTHORNE BLVD. BETWEEN ARTESIA BLVD AND 186TH ST. WORK TO BE STAGED SO AS TO PROVIDE DRIVEWAY AND PEDESTRIAN ACCESS DURING BUSINESS HOURS IN COORDINATION WITH PROPERTY OWNERS. WHERE WORK IS PERFORMED THROUGH INTERSECTIONS, IT IS TO BE STAGED IN ORDER TO MINIMIZE CLOSURES 40 80 1''=40' HORIZONTAL CONTRACT NO.AE63445001 METRO C LINE (GREEN) EXTENSION TO TORRANCE DRAWING NO. . SG-708 ADVANCED CONCEPTUAL ENGINEERING REVISION SHEET NO. HAWTHORNE OPTION - TRAFFIC HANDLING

SCALE

AS SHOWN



LukasikA n:AECOM\_ 13:08:29 -pw.bentle 18.07.2022 pw:\\aecorr







LukasikA AECOM\_ e d 13:15: pw.be 18.07.2022 pw:\\aecorr















LukasikA 1:AECOM\_ 7:24 bentle 13:27 Pw.b 18.07.2022 pw:\\aecorr



HAWTHORNE, CA NORTHBOUND 1.01 1.24 66 15 00+ EMPORARY PAVEMENT ONLY DURING PHASE 2. TO BE REMOVED IN THE FINAL CONDITION. 37 12 ×2. AERIAL WORK WILL NOT IMPACT THE TRAFFIC OPERATIONS. -AERIAL WORK ONLY, Ń WILL NOT IMPACT THE TRAFFIC OPERATIONS. 100.0  $( \cap$  $\bigcirc$ N'A  $\sim$ SG AWING È  $\square$ SEI  $\triangleleft$ >-HAWTHORNE BLVD-And the Party Name CORP. INC. Married <u>STAGE 2</u> STAGE CONSTRUCTION/TRAFFIC HANDLING NOTES - STAGE 2 2 3 4 LEGEND: ARROW INDICATING DIRECTION OF TRAFFIC ROAD BARRIER -----PROPOSED WORK ZONE ~~~~ PROPOSED TANGENT TRACK PROPOSED RETAINED FILL PROPOSED WORK ZONE - AERIAL PROPOSED SPIRAL TRACK  $\bigcirc$ BR