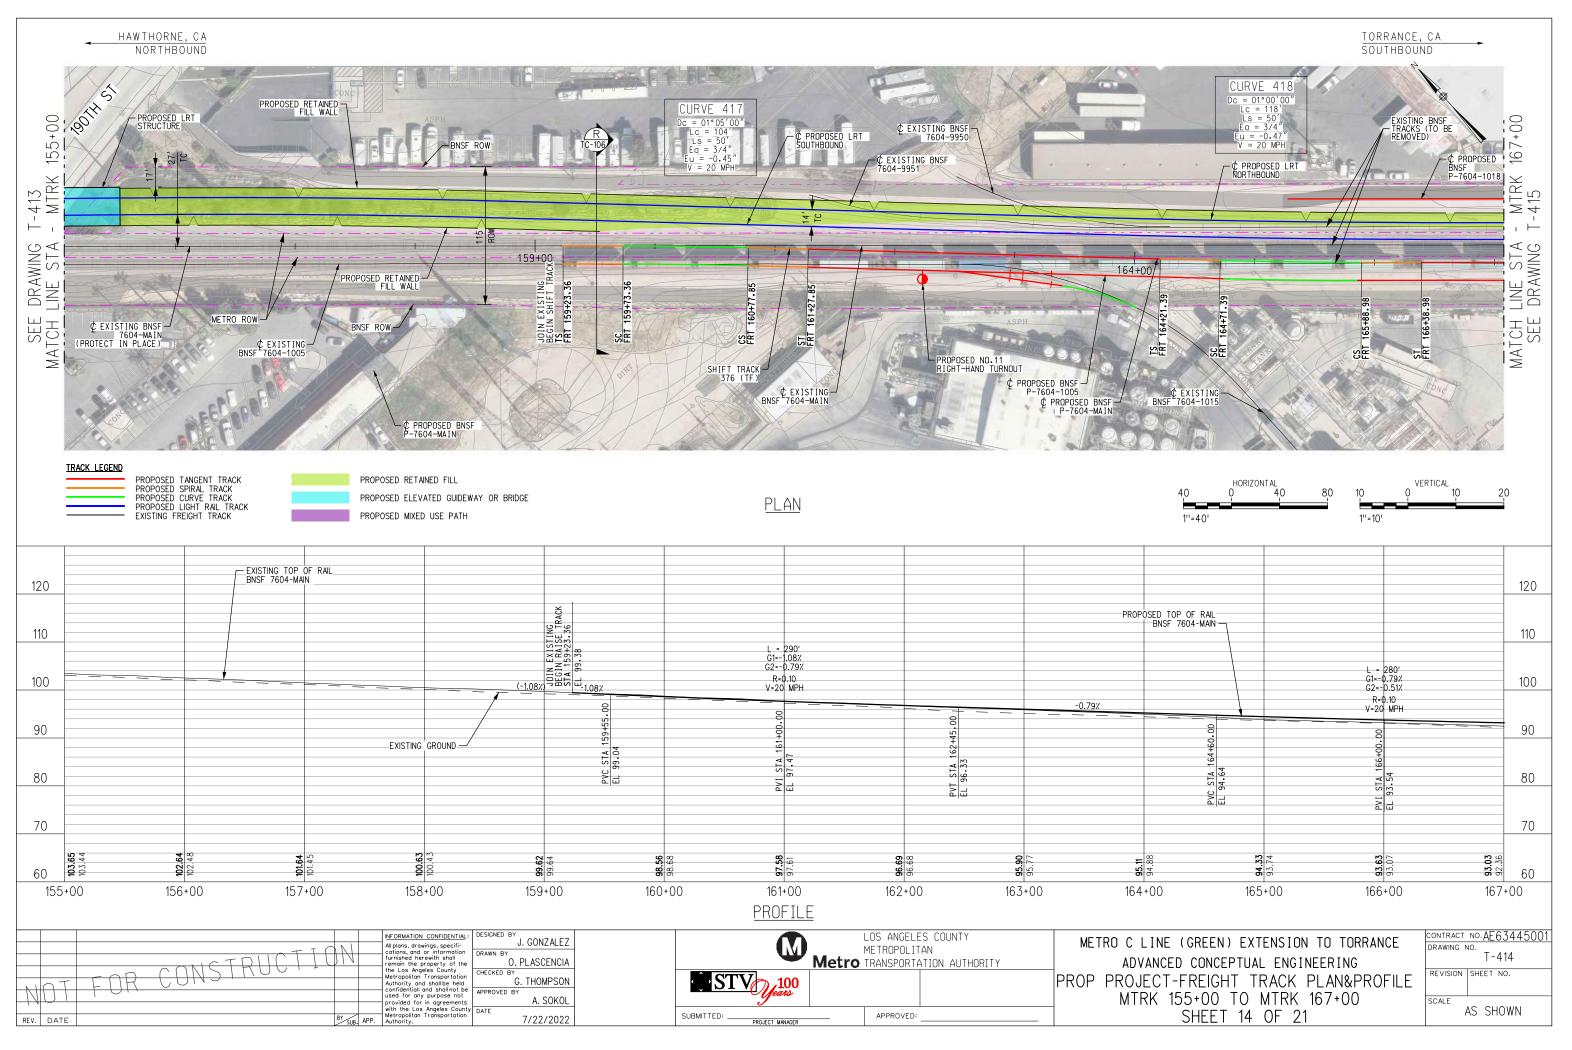

January 2023

In Association with:

McLean & Schultz Safeprobe, Inc SKA Design Soteria Company Terry A. Hayes Associates Inc The LeBaugh Group, Inc Vicus LLC Yunsoo Kim Design

|                  | GENERAL                                                                                                                                                                  |   |                  | LRT ROW PROPOSED PROJECT                                                               |
|------------------|--------------------------------------------------------------------------------------------------------------------------------------------------------------------------|---|------------------|----------------------------------------------------------------------------------------|
| G-100            | TITLE SHEET                                                                                                                                                              | _ | T-110            | PROPOSED PROJECT - TRACK PLAN & PROFILE.                                               |
| G-120<br>G-121   | INDEX OF DRAWINGS (EIR). SHEET 1 OF 2                                                                                                                                    |   | T-111            | PROPOSED PROJECT - TRACK PLAN & PROFILE.                                               |
| 21               | INDEX OF DRAWINGS (EIR). SHEET 2 OF 2                                                                                                                                    |   | T-112<br>T-113   | PROPOSED PROJECT - TRACK PLAN & PROFILE.<br>PROPOSED PROJECT - TRACK PLAN & PROFILE.   |
|                  | SURVEY CONTROL POINTS                                                                                                                                                    |   | T-114            | PROPOSED PROJECT - TRACK PLAN & PROFILE.                                               |
| G-300            | PROJECT MAPPING, SURVEY CONTROL POINT                                                                                                                                    | — | T-115<br>T-116   | PROPOSED PROJECT - TRACK PLAN & PROFILE.<br>PROPOSED PROJECT - TRACK PLAN & PROFILE.   |
| - 500            | PRUJECT MAPPING, SURVET CUNIRUL PUINT                                                                                                                                    |   | T-117            | PROPOSED PROJECT - TRACK PLAN & PROFILE.                                               |
|                  | TRACK GENERAL                                                                                                                                                            |   | T-118            | PROPOSED PROJECT - TRACK PLAN & PROFILE.                                               |
| TG-001           | ABBREVIATIONS, SYMBOLS, AND GENERAL NOTES, SHEET 1 OF 4                                                                                                                  | — | T-119<br>T-120   | PROPOSED PROJECT - TRACK PLAN & PROFILE.<br>PROPOSED PROJECT - TRACK PLAN & PROFILE.   |
| TG-002           | ABBREVIATIONS, SYMBOLS, AND GENERAL NOTES. SHEET 7 OF 4                                                                                                                  |   | T-121            | PROPOSED PROJECT - TRACK PLAN & PROFILE.                                               |
| -003             | ABBREVIATIONS, SYMBOLS, AND GENERAL NOTES. SHEET 3 OF 4                                                                                                                  |   |                  |                                                                                        |
| G-004            | ABBREVIATIONS, SYMBOLS, AND GENERAL NOTES. SHEET 4 OF 4                                                                                                                  |   |                  | LRT ROW TRENCH OPTION                                                                  |
|                  | RIGHT OF WAY (ROW)                                                                                                                                                       |   | TC-201           | TRENCH OPTION. TYPICAL SECTIONS. SHEET 1                                               |
|                  | PROPOSED PROJECT- RIGHT OF WAY PLANS.LRTS 273+00 TO LRTS 285+00.SHEET 1 OF 21                                                                                            | — | TC-202<br>TC-203 | TRENCH OPTION, TYPICAL SECTIONS, SHEET 2<br>TRENCH OPTION, TYPICAL SECTIONS, SHEET 3   |
| W-102            | PROPOSED PROJECT- RIGHT OF WAY PLANS. LRTS 285400 TO LRTS 297400. SHEET 2 OF 21                                                                                          |   | T-201            | TRENCH OPTION - TRACK PLAN & PROFILE.LR1                                               |
| W-103            | PROPOSED PROJECT- RIGHT OF WAY PLANS.LRTS 297+00 TO LRTS 309+00.SHEET 3 OF 21                                                                                            |   | T-202            | TRENCH OPTION - TRACK PLAN & PROFILE.LR1                                               |
| W-104<br>W-105   | PROPOSED PROJECT- RIGHT OF WAY PLANS.LRTS 309+00 TO LRTS 320+00.SHEET 4 OF 21<br>PROPOSED PROJECT- RIGHT OF WAY PLANS.LRTS 320+00 TO LRTS 332+00.SHEET 5 OF 21           |   | T-203<br>T-204   | TRENCH OPTION - TRACK PLAN & PROFILE.LR1<br>TRENCH OPTION - TRACK PLAN & PROFILE.LR1   |
| RW-105<br>RW-106 | PROPOSED PROJECT- RIGHT OF WAY PLANS.LRTS 320+00 TO LRTS 332+00. SHEET 5 OF 21 PROPOSED PROJECT- RIGHT OF WAY PLANS.LRTS 332+00 TO LRTS 344+00. SHEET 6 OF 21            |   | T-205            | TRENCH OFTION - TRACK PLAN & PROFILE. LRI                                              |
| RW-107           | PROPOSED PROJECT- RIGHT OF WAY PLANS.LRTS 344+00 TO LRTS 356+00.SHEET 7 OF 21                                                                                            |   | T-206            | TRENCH OPTION - TRACK PLAN & PROFILE. LRI                                              |
| RW-108<br>RW-109 | PROPOSED PROJECT- RIGHT OF WAY PLANS.LRTS 356+00 TO LRTS 368+00.SHEET 8 OF 21<br>PROPOSED PROJECT- RIGHT OF WAY PLANS.LRTS 368+00 TO LRTS 380+00.SHEET 9 OF 21           |   | T-207<br>T-208   | TRENCH OPTION - TRACK PLAN & PROFILE.LR1<br>TRENCH OPTION - TRACK PLAN & PROFILE.LR1   |
| RW-109<br>RW-110 | PROPOSED PROJECT- RIGHT OF WAT PLANS. LRTS 368+00 TO LRTS 380+00. SHEET 9 OF 21<br>PROPOSED PROJECT- RIGHT OF WAY PLANS. LRTS 380+00 TO LRTS 392+00. SHEET 10 OF 21      |   | T-209            | TRENCH OPTION - TRACK PLAN & PROFILE.LR1                                               |
| RW-111           | PROPOSED PROJECT- RIGHT OF WAY PLANS.LRTS 392+00 TO LRTS 402+00.SHEET 11 OF 21                                                                                           |   | T-210            | TRENCH OPTION - TRACK PLAN & PROFILE.LR1                                               |
| RW-112<br>RW-113 | PROPOSED PROJECT- RIGHT OF WAY PLANS.LRTS 402+00 TO LRTS 414+00.SHEET 12 OF 21<br>PROPOSED PROJECT- RIGHT OF WAY PLANS.LRTS 414+00 TO LRTS 426+00.SHEET 13 OF 21         |   | T-211<br>T-212   | TRENCH OPTION - TRACK PLAN & PROFILE.LR1<br>TRENCH OPTION - TRACK PLAN & PROFILE.LR1   |
| 14               | PROPOSED PROJECT- RIGHT OF WAY PLANS. LRTS 426+00 TO LRTS 438+00. SHEET 14 OF 21                                                                                         |   | T-213            | TRENCH OPTION - TRACK PLAN & PROFILE.LR1                                               |
| RW-115           | PROPOSED PROJECT- RIGHT OF WAY PLANS. LRTS 438+00 TO LRTS 450+00. SHEET 15 OF 21                                                                                         |   |                  |                                                                                        |
| RW-116<br>RW-117 | PROPOSED PROJECT- RIGHT OF WAY PLANS.LRTS 450+00 TO LRTS 462+00.SHEET 16 OF 21<br>PROPOSED PROJECT- RIGHT OF WAY PLANS.LRTS 462+00 TO LRTS 474+00.SHEET 17 OF 21         |   |                  | BNSF FREIGHT TRACK REALIGN                                                             |
| W-118            | PROPOSED PROJECT- RIGHT OF WAY PLANS. LRTS 474+00 TO LRTS 486+00. SHEET 18 OF 21                                                                                         |   |                  |                                                                                        |
| RW-119           | PROPOSED PROJECT - RIGHT OF WAY PLANS. LRTS 486+00 TO LRTS 498+00. SHEET 19 OF 21                                                                                        |   |                  |                                                                                        |
| RW-120<br>RW-121 | PROPOSED PROJECT- RIGHT OF WAY PLANS.LRTS 498+00 TO LRTS 510+00.SHEET 20 OF 21<br>PROPOSED PROJECT- RIGHT OF WAY PLANS.LRTS 510+00 TO LRTS 522+00.SHEET 21 OF 21         |   | T-401            | PROP PROJECT-FREIGHT PLAN & PROFILE.MTR                                                |
| RW-751           | HAWTHORNE OPTION - RIGHT OF WAY PLANS. LRTS 394+00 TO LRTS 405+00. SHEET 1 OF 15                                                                                         |   | T-402            | PROP PROJECT-FREIGHT PLAN & PROFILE.MTR                                                |
| RW-752<br>RW-753 | HAWTHORNE OPTION - RIGHT OF WAY PLANS, LRTS 405+00 TO LRTS 417+00, SHEET 2 OF 15                                                                                         |   | T-403<br>T-404   | PROP PROJECT-FREIGHT PLAN & PROFILE.MTR<br>PROP PROJECT-FREIGHT PLAN & PROFILE.MTR     |
| RW-755<br>RW-754 | HAWTHORNE OPTION - RIGHT OF WAY PLANS.LRTS 417+00 TO LRTS 429+00.SHEET 3 OF 15<br>HAWTHORNE OPTION - RIGHT OF WAY PLANS.LRTS 429+00 TO LRTS 441+00.SHEET 4 OF 15         |   | T-404<br>T-405   | PROP PROJECT-FREIGHT PLAN & PROFILE. MIR                                               |
| RW-755           | HAWTHORNE OPTION - RIGHT OF WAY PLANS.LRTS 441+00 TO LRTS 453+00.SHEET 5 OF 15                                                                                           |   | T-406            | PROP PROJECT-FREIGHT PLAN & PROFILE.MTR                                                |
| RW-756<br>RW-757 | HAWTHORNE OPTION - RIGHT OF WAY PLANS, LRTS 453+00 TO LRTS 465+00, SHEET 6 OF 15                                                                                         |   | T−407<br>T−408   | PROP PROJECT-FREIGHT PLAN & PROFILE.MTR<br>PROP PROJECT-FREIGHT PLAN & PROFILE.MTR     |
| RW-758           | HAWTHORNE OPTION - RIGHT OF WAY PLANS.LRTS 465+00 TO LRTS 477+00.SHEET 7 OF 15<br>HAWTHORNE OPTION - RIGHT OF WAY PLANS.LRTS 477+00 TO LRTS 489+00.SHEET 8 OF 15         |   | T-409            | PROP PROJECT-FREIGHT PLAN & PROFILE. MTR                                               |
| RW-759           | HAWTHORNE OPTION - RIGHT OF WAY PLANS.LRTS 489+00 TO LRTS 501+00.SHEET 9 OF 15                                                                                           |   | T-410            | PROP PROJECT-FREIGHT PLAN & PROFILE. MTR                                               |
| RW-760<br>RW-761 | HAWTHORNE OPTION - RIGHT OF WAY PLANS.LRTS 501+00 TO LRTS 513+00.SHEET 10 OF 15<br>HAWTHORNE OPTION - RIGHT OF WAY PLANS.LRTS 513+00 TO LRTS 525+00.SHEET 11 OF 15       |   | T-411<br>T-412   | PROP PROJECT-FREIGHT PLAN & PROFILE.MTR<br>PROP PROJECT-FREIGHT PLAN & PROFILE.MTR     |
| RW-762           | HAWTHORKE OFTION - RIGHT OF WAT FLANS. LETS 515400 TO LETS 525400. SHEET TO FTS                                                                                          |   | T-413            | PROP PROJECT-FREIGHT PLAN & PROFILE. MTR                                               |
| RW-763           | HAWTHORNE OPTION - RIGHT OF WAY PLANS, LRTS 537+00 TO LRTS 549+40, SHEET 13 OF 15                                                                                        |   | T-414            | PROP PROJECT-FREIGHT PLAN & PROFILE. MTR                                               |
| RW-764<br>RW-765 | HAWTHORNE OPTION - RIGHT OF WAY PLANS.LRTS 549+40 TO LRTS 561+00.SHEET 14 OF 15<br>HAWTHORNE OPTION - RIGHT OF WAY PLANS.LRTS 561+00 TO LRTS 563+85.SHEET 15 OF 15       |   | T-415<br>T-416   | PROP PROJECT-FREIGHT PLAN & PROFILE.MTR<br>PROP PROJECT-FREIGHT PLAN & PROFILE.MTR     |
|                  | TRATINGUAL OF FLOW - MIGHT OF WATELAND, ENTO DUTOU TO ENTO JOUTOJ, SHEET TO UN TJ                                                                                        |   | T-417            | PROP PROJECT-FREIGHT PLAN & PROFILE.MTR                                                |
|                  | LRT ROW PROPOSED PROJECT                                                                                                                                                 |   | T-418            | PROP PROJECT-FREIGHT PLAN & PROFILE. MTF                                               |
| TC-101           |                                                                                                                                                                          | _ | T-419<br>T-420   | PROP PROJECT-FREIGHT PLAN & PROF ILE. MTF<br>PROP PROJECT-FREIGHT PLAN & PROF ILE. MTF |
| TC-102           | PROPOSED PROJECT. TYPICAL SECTIONS. SHEET 1 OF 9<br>PROPOSED PROJECT. TYPICAL SECTIONS. SHEET 2 OF 9                                                                     |   | T-421            | PROP PROJECT-FREIGHT PLAN & PROFILE. MTF                                               |
| TC-103           | PROPOSED PROJECT. TYPICAL SECTIONS. SHEET 3 OF 9                                                                                                                         |   |                  |                                                                                        |
| TC-104<br>TC-105 | PROPOSED PROJECT. TYPICAL SECTIONS. SHEET 4 OF 9<br>PROPOSED PROJECT. TYPICAL SECTIONS. SHEET 5 OF 9                                                                     |   |                  | HAWTHORNE LRT OPTION                                                                   |
| TC-106           | PROPOSED PROJECT. TYPICAL SECTIONS. SHEET 5 OF 9 PROPOSED PROJECT. TYPICAL SECTIONS. SHEET 6 OF 9                                                                        |   | TC-701           | HAWTHORNE OPTION. CROSS SECTIONS. SHEET                                                |
| TC-107           | PROPOSED PROJECT. TYPICAL SECTIONS. SHEET 7 OF 9                                                                                                                         |   | TC-702<br>TC-703 | HAWTHORNE OPTION. CROSS SECTIONS. SHEET                                                |
| TC-108<br>TC-109 | PROPOSED PROJECT. TYPICAL SECTIONS. SHEET 8 OF 9<br>PROPOSED PROJECT. TYPICAL SECTIONS. SHEET 9 OF 9                                                                     |   | TC-704           | HAWTHORNE OPTION. CROSS SECTIONS. SHEET<br>HAWTHORNE OPTION. CROSS SECTIONS. SHEET     |
| T-101            | PROPOSED PROJECT - TRACK PLAN & PROFILE. LRTS 273+00 TO LRTS 285+00. SHEET 1 OF 21                                                                                       |   | TC-705           | HAWTHORNE OPTION. CROSS SECTIONS. SHEET                                                |
| T-102            | PROPOSED PROJECT – TRACK PLAN & PROFILE.LRTS 285+00 TO LRTS 297+00.SHEET 2 OF 21                                                                                         |   | TC-706<br>TC-707 | HAWTHORNE OPTION, CROSS SECTIONS, SHEET                                                |
| T-103<br>T-104   | PROPOSED PROJECT – TRACK PLAN & PROFILE.LRTS 297+00 TO LRTS 309+00.SHEET 3 OF 21<br>PROPOSED PROJECT – TRACK PLAN & PROFILE.LRTS 309+00 TO LRTS 320+00.SHEET 4 OF 21     |   | TC-708           | HAWTHORNE OPTION. CROSS SECTIONS. SHEET<br>HAWTHORNE OPTION. CROSS SECTIONS. SHEET     |
| T-105            | PROPOSED PROJECT - TRACK PLAN & PROFILE. LRTS 303+00 TO LRTS 320+00. SHEET 4 OF 21<br>PROPOSED PROJECT - TRACK PLAN & PROFILE. LRTS 320+00 TO LRTS 332+00. SHEET 5 OF 21 |   | TC-709           | HAWTHORNE OPTION. CROSS SECTIONS. SHEET                                                |
| T-106            | PROPOSED PROJECT - TRACK PLAN & PROFILE.LRTS 332+00 TO LRTS 344+00.SHEET 6 OF 21                                                                                         |   | TC-710<br>TC-711 | HAWTHORNE OPTION, CROSS SECTIONS, SHEET                                                |
| T-107<br>T-108   | PROPOSED PROJECT – TRACK PLAN & PROFILE.LRTS 344+00 TO LRTS 356+00.SHEET 7 OF 21<br>PROPOSED PROJECT – TRACK PLAN & PROFILE.LRTS 356+00 TO LRTS 368+00.SHEET 8 OF 21     |   | TC-712           | HAWTHORNE OPTION. CROSS SECTIONS. SHEET<br>HAWTHORNE OPTION. CROSS SECTIONS. SHEET     |
| T-109            | PROPOSED PROJECT - TRACK PLAN & PROFILE. LRTS 358+00 TO LRTS 388+00. SHEET 8 OF 21                                                                                       |   | TC-713           | HAWTHORNE OPTION. CROSS SECTIONS. SHEET                                                |
|                  |                                                                                                                                                                          |   | TC-714           | HAWTHORNE OPTION, CROSS SECTIONS, SHEET                                                |
|                  |                                                                                                                                                                          |   | TC-715           | HAWTHORNE OPTION, CROSS SECTIONS, SHEET                                                |