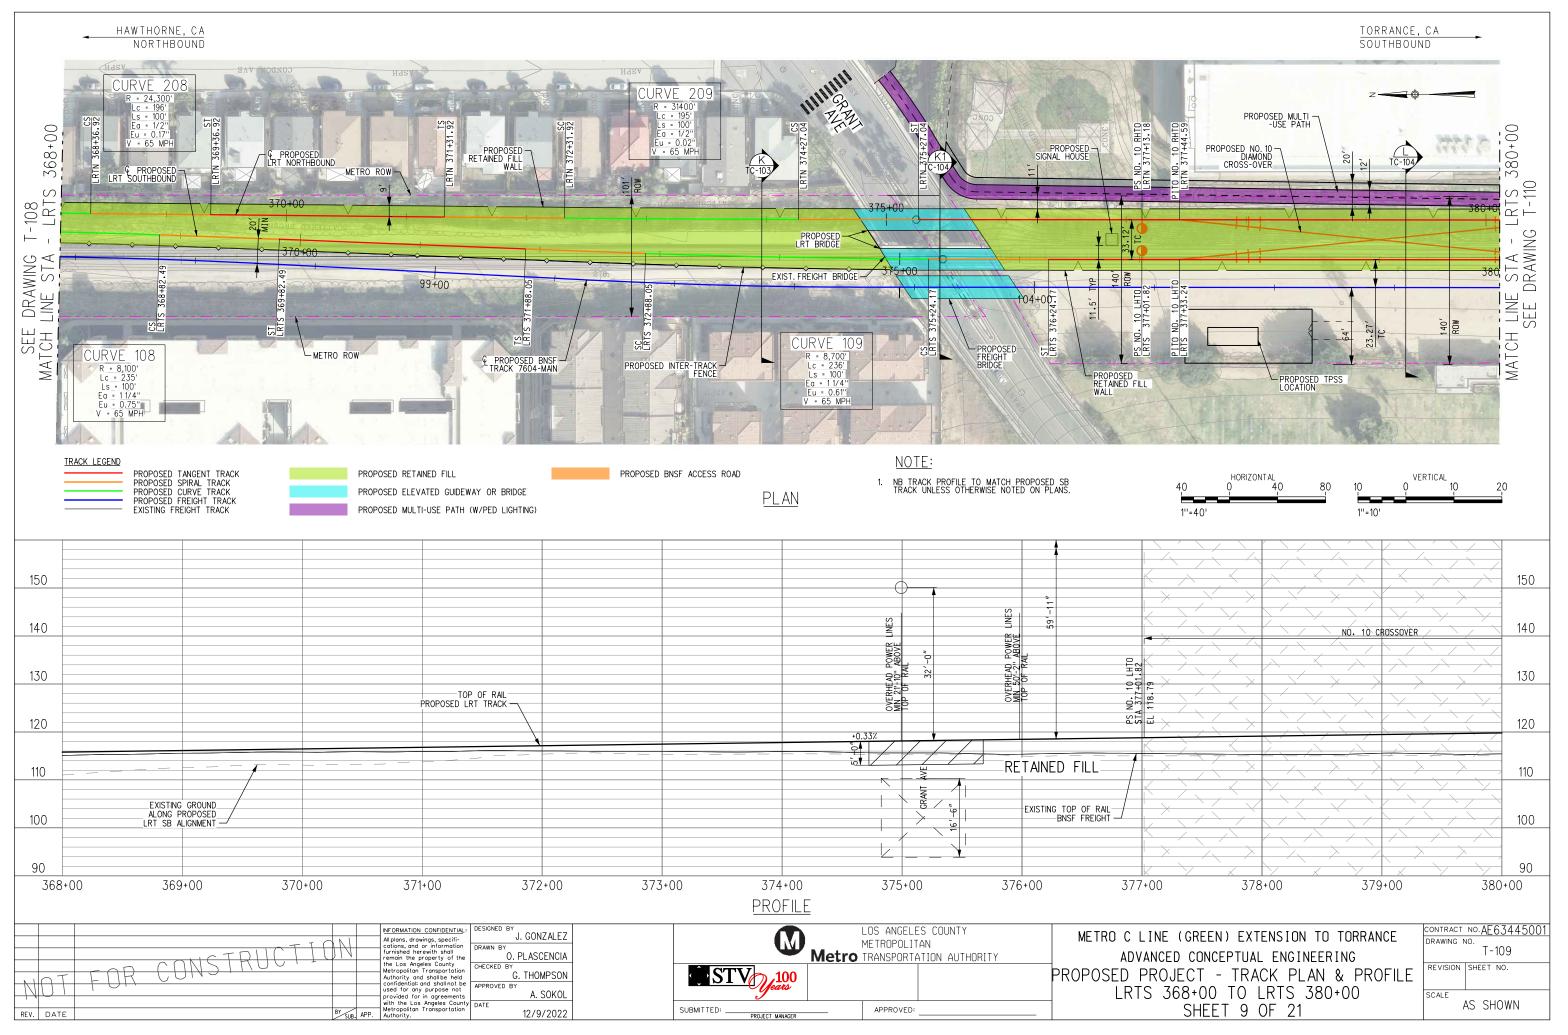

January 2023

In Association with:

McLean & Schultz Safeprobe, Inc SKA Design Soteria Company Terry A. Hayes Associates Inc The LeBaugh Group, Inc Vicus LLC Yunsoo Kim Design

|                  | GENERAL                                                                                                                                                                  |   |                  | LRT ROW PROPOSED PROJECT                                                               |
|------------------|--------------------------------------------------------------------------------------------------------------------------------------------------------------------------|---|------------------|----------------------------------------------------------------------------------------|
| G-100            | TITLE SHEET                                                                                                                                                              | _ | T-110            | PROPOSED PROJECT - TRACK PLAN & PROFILE.                                               |
| G-120<br>G-121   | INDEX OF DRAWINGS (EIR). SHEET 1 OF 2                                                                                                                                    |   | T-111            | PROPOSED PROJECT - TRACK PLAN & PROFILE.                                               |
| 21               | INDEX OF DRAWINGS (EIR). SHEET 2 OF 2                                                                                                                                    |   | T-112<br>T-113   | PROPOSED PROJECT - TRACK PLAN & PROFILE.<br>PROPOSED PROJECT - TRACK PLAN & PROFILE.   |
|                  | SURVEY CONTROL POINTS                                                                                                                                                    |   | T-114            | PROPOSED PROJECT - TRACK PLAN & PROFILE.                                               |
| G-300            | PROJECT MAPPING, SURVEY CONTROL POINT                                                                                                                                    | — | T-115<br>T-116   | PROPOSED PROJECT - TRACK PLAN & PROFILE.<br>PROPOSED PROJECT - TRACK PLAN & PROFILE.   |
| - 500            | PRUJECT MAPPING, SURVET CUNIRUL PUINT                                                                                                                                    |   | T-117            | PROPOSED PROJECT - TRACK PLAN & PROFILE.                                               |
|                  | TRACK GENERAL                                                                                                                                                            |   | T-118            | PROPOSED PROJECT - TRACK PLAN & PROFILE.                                               |
| TG-001           | ABBREVIATIONS, SYMBOLS, AND GENERAL NOTES, SHEET 1 OF 4                                                                                                                  | — | T-119<br>T-120   | PROPOSED PROJECT - TRACK PLAN & PROFILE.<br>PROPOSED PROJECT - TRACK PLAN & PROFILE.   |
| TG-002           | ABBREVIATIONS, SYMBOLS, AND GENERAL NOTES. SHEET 7 OF 4                                                                                                                  |   | T-121            | PROPOSED PROJECT - TRACK PLAN & PROFILE.                                               |
| -003             | ABBREVIATIONS, SYMBOLS, AND GENERAL NOTES. SHEET 3 OF 4                                                                                                                  |   |                  |                                                                                        |
| G-004            | ABBREVIATIONS, SYMBOLS, AND GENERAL NOTES. SHEET 4 OF 4                                                                                                                  |   |                  | LRT ROW TRENCH OPTION                                                                  |
|                  | RIGHT OF WAY (ROW)                                                                                                                                                       |   | TC-201           | TRENCH OPTION. TYPICAL SECTIONS. SHEET 1                                               |
|                  | PROPOSED PROJECT- RIGHT OF WAY PLANS.LRTS 273+00 TO LRTS 285+00.SHEET 1 OF 21                                                                                            | — | TC-202<br>TC-203 | TRENCH OPTION, TYPICAL SECTIONS, SHEET 2<br>TRENCH OPTION, TYPICAL SECTIONS, SHEET 3   |
| W-102            | PROPOSED PROJECT- RIGHT OF WAY PLANS. LRTS 285400 TO LRTS 297400. SHEET 2 OF 21                                                                                          |   | T-201            | TRENCH OPTION - TRACK PLAN & PROFILE.LR1                                               |
| W-103            | PROPOSED PROJECT- RIGHT OF WAY PLANS.LRTS 297+00 TO LRTS 309+00.SHEET 3 OF 21                                                                                            |   | T-202            | TRENCH OPTION - TRACK PLAN & PROFILE.LR1                                               |
| W-104<br>W-105   | PROPOSED PROJECT- RIGHT OF WAY PLANS.LRTS 309+00 TO LRTS 320+00.SHEET 4 OF 21<br>PROPOSED PROJECT- RIGHT OF WAY PLANS.LRTS 320+00 TO LRTS 332+00.SHEET 5 OF 21           |   | T-203<br>T-204   | TRENCH OPTION - TRACK PLAN & PROFILE.LR1<br>TRENCH OPTION - TRACK PLAN & PROFILE.LR1   |
| RW-105<br>RW-106 | PROPOSED PROJECT- RIGHT OF WAY PLANS.LRTS 320+00 TO LRTS 332+00. SHEET 5 OF 21 PROPOSED PROJECT- RIGHT OF WAY PLANS.LRTS 332+00 TO LRTS 344+00. SHEET 6 OF 21            |   | T-205            | TRENCH OFTION - TRACK PLAN & PROFILE. LRI                                              |
| RW-107           | PROPOSED PROJECT- RIGHT OF WAY PLANS.LRTS 344+00 TO LRTS 356+00.SHEET 7 OF 21                                                                                            |   | T-206            | TRENCH OPTION - TRACK PLAN & PROFILE. LRI                                              |
| RW-108<br>RW-109 | PROPOSED PROJECT- RIGHT OF WAY PLANS.LRTS 356+00 TO LRTS 368+00.SHEET 8 OF 21<br>PROPOSED PROJECT- RIGHT OF WAY PLANS.LRTS 368+00 TO LRTS 380+00.SHEET 9 OF 21           |   | T-207<br>T-208   | TRENCH OPTION - TRACK PLAN & PROFILE.LR1<br>TRENCH OPTION - TRACK PLAN & PROFILE.LR1   |
| RW-109<br>RW-110 | PROPOSED PROJECT- RIGHT OF WAT PLANS. LRTS 368+00 TO LRTS 380+00. SHEET 9 OF 21<br>PROPOSED PROJECT- RIGHT OF WAY PLANS. LRTS 380+00 TO LRTS 392+00. SHEET 10 OF 21      |   | T-209            | TRENCH OPTION - TRACK PLAN & PROFILE.LR1                                               |
| RW-111           | PROPOSED PROJECT- RIGHT OF WAY PLANS.LRTS 392+00 TO LRTS 402+00.SHEET 11 OF 21                                                                                           |   | T-210            | TRENCH OPTION - TRACK PLAN & PROFILE.LR1                                               |
| RW-112<br>RW-113 | PROPOSED PROJECT- RIGHT OF WAY PLANS.LRTS 402+00 TO LRTS 414+00.SHEET 12 OF 21<br>PROPOSED PROJECT- RIGHT OF WAY PLANS.LRTS 414+00 TO LRTS 426+00.SHEET 13 OF 21         |   | T-211<br>T-212   | TRENCH OPTION - TRACK PLAN & PROFILE.LR1<br>TRENCH OPTION - TRACK PLAN & PROFILE.LR1   |
| 14               | PROPOSED PROJECT- RIGHT OF WAY PLANS. LRTS 426+00 TO LRTS 438+00. SHEET 14 OF 21                                                                                         |   | T-213            | TRENCH OPTION - TRACK PLAN & PROFILE.LR1                                               |
| RW-115           | PROPOSED PROJECT- RIGHT OF WAY PLANS. LRTS 438+00 TO LRTS 450+00. SHEET 15 OF 21                                                                                         |   |                  |                                                                                        |
| RW-116<br>RW-117 | PROPOSED PROJECT- RIGHT OF WAY PLANS.LRTS 450+00 TO LRTS 462+00.SHEET 16 OF 21<br>PROPOSED PROJECT- RIGHT OF WAY PLANS.LRTS 462+00 TO LRTS 474+00.SHEET 17 OF 21         |   |                  | BNSF FREIGHT TRACK REALIGN                                                             |
| W-118            | PROPOSED PROJECT- RIGHT OF WAY PLANS. LRTS 474+00 TO LRTS 486+00. SHEET 18 OF 21                                                                                         |   |                  |                                                                                        |
| RW-119           | PROPOSED PROJECT - RIGHT OF WAY PLANS. LRTS 486+00 TO LRTS 498+00. SHEET 19 OF 21                                                                                        |   |                  |                                                                                        |
| RW-120<br>RW-121 | PROPOSED PROJECT- RIGHT OF WAY PLANS.LRTS 498+00 TO LRTS 510+00.SHEET 20 OF 21<br>PROPOSED PROJECT- RIGHT OF WAY PLANS.LRTS 510+00 TO LRTS 522+00.SHEET 21 OF 21         |   | T-401            | PROP PROJECT-FREIGHT PLAN & PROFILE.MTR                                                |
| RW-751           | HAWTHORNE OPTION - RIGHT OF WAY PLANS. LRTS 394+00 TO LRTS 405+00. SHEET 1 OF 15                                                                                         |   | T-402            | PROP PROJECT-FREIGHT PLAN & PROFILE.MTR                                                |
| RW-752<br>RW-753 | HAWTHORNE OPTION - RIGHT OF WAY PLANS, LRTS 405+00 TO LRTS 417+00, SHEET 2 OF 15                                                                                         |   | T-403<br>T-404   | PROP PROJECT-FREIGHT PLAN & PROFILE.MTR<br>PROP PROJECT-FREIGHT PLAN & PROFILE.MTR     |
| RW-755<br>RW-754 | HAWTHORNE OPTION - RIGHT OF WAY PLANS.LRTS 417+00 TO LRTS 429+00.SHEET 3 OF 15<br>HAWTHORNE OPTION - RIGHT OF WAY PLANS.LRTS 429+00 TO LRTS 441+00.SHEET 4 OF 15         |   | T-404<br>T-405   | PROP PROJECT-FREIGHT PLAN & PROFILE. MIR                                               |
| RW-755           | HAWTHORNE OPTION - RIGHT OF WAY PLANS.LRTS 441+00 TO LRTS 453+00.SHEET 5 OF 15                                                                                           |   | T-406            | PROP PROJECT-FREIGHT PLAN & PROFILE.MTR                                                |
| RW-756<br>RW-757 | HAWTHORNE OPTION - RIGHT OF WAY PLANS, LRTS 453+00 TO LRTS 465+00, SHEET 6 OF 15                                                                                         |   | T−407<br>T−408   | PROP PROJECT-FREIGHT PLAN & PROFILE.MTR<br>PROP PROJECT-FREIGHT PLAN & PROFILE.MTR     |
| RW-758           | HAWTHORNE OPTION - RIGHT OF WAY PLANS.LRTS 465+00 TO LRTS 477+00.SHEET 7 OF 15<br>HAWTHORNE OPTION - RIGHT OF WAY PLANS.LRTS 477+00 TO LRTS 489+00.SHEET 8 OF 15         |   | T-409            | PROP PROJECT-FREIGHT PLAN & PROFILE. MTR                                               |
| RW-759           | HAWTHORNE OPTION - RIGHT OF WAY PLANS.LRTS 489+00 TO LRTS 501+00.SHEET 9 OF 15                                                                                           |   | T-410            | PROP PROJECT-FREIGHT PLAN & PROFILE. MTR                                               |
| RW-760<br>RW-761 | HAWTHORNE OPTION - RIGHT OF WAY PLANS.LRTS 501+00 TO LRTS 513+00.SHEET 10 OF 15<br>HAWTHORNE OPTION - RIGHT OF WAY PLANS.LRTS 513+00 TO LRTS 525+00.SHEET 11 OF 15       |   | T-411<br>T-412   | PROP PROJECT-FREIGHT PLAN & PROFILE.MTR<br>PROP PROJECT-FREIGHT PLAN & PROFILE.MTR     |
| RW-762           | HAWTHORKE OFTION - RIGHT OF WAT FLANS. LETS 515400 TO LETS 525400. SHEET TO FTS                                                                                          |   | T-413            | PROP PROJECT-FREIGHT PLAN & PROFILE. MTR                                               |
| RW-763           | HAWTHORNE OPTION - RIGHT OF WAY PLANS, LRTS 537+00 TO LRTS 549+40, SHEET 13 OF 15                                                                                        |   | T-414            | PROP PROJECT-FREIGHT PLAN & PROFILE. MTR                                               |
| RW-764<br>RW-765 | HAWTHORNE OPTION - RIGHT OF WAY PLANS.LRTS 549+40 TO LRTS 561+00.SHEET 14 OF 15<br>HAWTHORNE OPTION - RIGHT OF WAY PLANS.LRTS 561+00 TO LRTS 563+85.SHEET 15 OF 15       |   | T-415<br>T-416   | PROP PROJECT-FREIGHT PLAN & PROFILE.MTR<br>PROP PROJECT-FREIGHT PLAN & PROFILE.MTR     |
|                  | TRATINGUAL OF FLOW - MIGHT OF WATELAND, ENTO DUTOU TO ENTO JOUTOJ, SHEET TO UN TJ                                                                                        |   | T-417            | PROP PROJECT-FREIGHT PLAN & PROFILE.MTR                                                |
|                  | LRT ROW PROPOSED PROJECT                                                                                                                                                 |   | T-418            | PROP PROJECT-FREIGHT PLAN & PROFILE. MTF                                               |
| TC-101           |                                                                                                                                                                          | _ | T-419<br>T-420   | PROP PROJECT-FREIGHT PLAN & PROF ILE. MTF<br>PROP PROJECT-FREIGHT PLAN & PROF ILE. MTF |
| TC-102           | PROPOSED PROJECT. TYPICAL SECTIONS. SHEET 1 OF 9<br>PROPOSED PROJECT. TYPICAL SECTIONS. SHEET 2 OF 9                                                                     |   | T-421            | PROP PROJECT-FREIGHT PLAN & PROFILE. MTF                                               |
| TC-103           | PROPOSED PROJECT. TYPICAL SECTIONS. SHEET 3 OF 9                                                                                                                         |   |                  |                                                                                        |
| TC-104<br>TC-105 | PROPOSED PROJECT. TYPICAL SECTIONS. SHEET 4 OF 9<br>PROPOSED PROJECT. TYPICAL SECTIONS. SHEET 5 OF 9                                                                     |   |                  | HAWTHORNE LRT OPTION                                                                   |
| TC-106           | PROPOSED PROJECT. TYPICAL SECTIONS. SHEET 5 OF 9 PROPOSED PROJECT. TYPICAL SECTIONS. SHEET 6 OF 9                                                                        |   | TC-701           | HAWTHORNE OPTION. CROSS SECTIONS. SHEET                                                |
| TC-107           | PROPOSED PROJECT. TYPICAL SECTIONS. SHEET 7 OF 9                                                                                                                         |   | TC-702<br>TC-703 | HAWTHORNE OPTION. CROSS SECTIONS. SHEET                                                |
| TC-108<br>TC-109 | PROPOSED PROJECT. TYPICAL SECTIONS. SHEET 8 OF 9<br>PROPOSED PROJECT. TYPICAL SECTIONS. SHEET 9 OF 9                                                                     |   | TC-704           | HAWTHORNE OPTION. CROSS SECTIONS. SHEET<br>HAWTHORNE OPTION. CROSS SECTIONS. SHEET     |
| T-101            | PROPOSED PROJECT - TRACK PLAN & PROFILE. LRTS 273+00 TO LRTS 285+00. SHEET 1 OF 21                                                                                       |   | TC-705           | HAWTHORNE OPTION. CROSS SECTIONS. SHEET                                                |
| T-102            | PROPOSED PROJECT – TRACK PLAN & PROFILE.LRTS 285+00 TO LRTS 297+00.SHEET 2 OF 21                                                                                         |   | TC-706<br>TC-707 | HAWTHORNE OPTION, CROSS SECTIONS, SHEET                                                |
| T-103<br>T-104   | PROPOSED PROJECT – TRACK PLAN & PROFILE.LRTS 297+00 TO LRTS 309+00.SHEET 3 OF 21<br>PROPOSED PROJECT – TRACK PLAN & PROFILE.LRTS 309+00 TO LRTS 320+00.SHEET 4 OF 21     |   | TC-708           | HAWTHORNE OPTION. CROSS SECTIONS. SHEET<br>HAWTHORNE OPTION. CROSS SECTIONS. SHEET     |
| T-105            | PROPOSED PROJECT - TRACK PLAN & PROFILE. LRTS 303+00 TO LRTS 320+00. SHEET 4 OF 21<br>PROPOSED PROJECT - TRACK PLAN & PROFILE. LRTS 320+00 TO LRTS 332+00. SHEET 5 OF 21 |   | TC-709           | HAWTHORNE OPTION. CROSS SECTIONS. SHEET                                                |
| T-106            | PROPOSED PROJECT - TRACK PLAN & PROFILE.LRTS 332+00 TO LRTS 344+00.SHEET 6 OF 21                                                                                         |   | TC-710<br>TC-711 | HAWTHORNE OPTION, CROSS SECTIONS, SHEET                                                |
| T-107<br>T-108   | PROPOSED PROJECT – TRACK PLAN & PROFILE.LRTS 344+00 TO LRTS 356+00.SHEET 7 OF 21<br>PROPOSED PROJECT – TRACK PLAN & PROFILE.LRTS 356+00 TO LRTS 368+00.SHEET 8 OF 21     |   | TC-712           | HAWTHORNE OPTION. CROSS SECTIONS. SHEET<br>HAWTHORNE OPTION. CROSS SECTIONS. SHEET     |
| T-109            | PROPOSED PROJECT - TRACK PLAN & PROFILE. LRTS 358+00 TO LRTS 388+00. SHEET 8 OF 21                                                                                       |   | TC-713           | HAWTHORNE OPTION. CROSS SECTIONS. SHEET                                                |
|                  |                                                                                                                                                                          |   | TC-714           | HAWTHORNE OPTION, CROSS SECTIONS, SHEET                                                |
|                  |                                                                                                                                                                          |   | TC-715           | HAWTHORNE OPTION, CROSS SECTIONS, SHEET                                                |