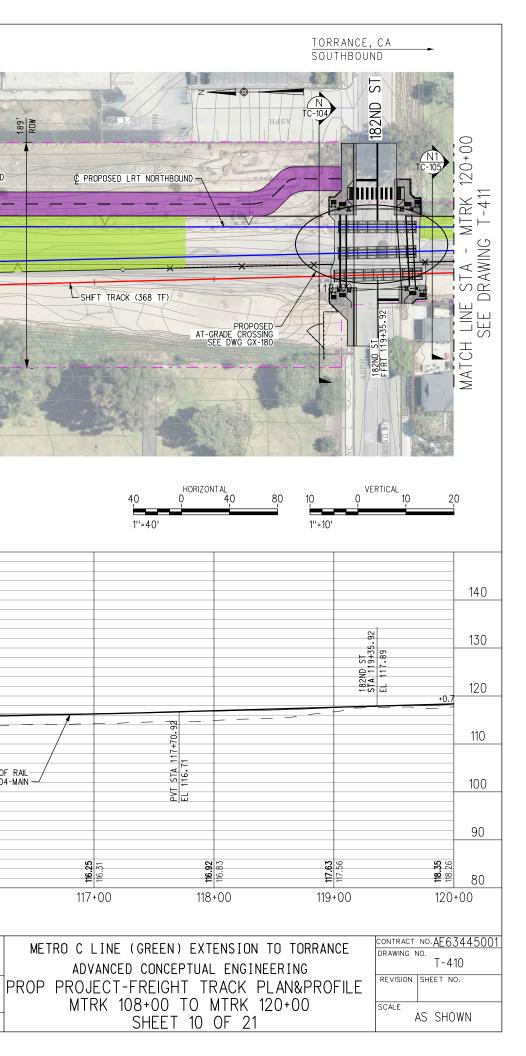

January 2023

In Association with:

McLean & Schultz Safeprobe, Inc SKA Design Soteria Company Terry A. Hayes Associates Inc The LeBaugh Group, Inc Vicus LLC Yunsoo Kim Design

|                  | GENERAL                                                                                                                                                                  |   |                  | LRT ROW PROPOSED PROJECT                                                               |
|------------------|--------------------------------------------------------------------------------------------------------------------------------------------------------------------------|---|------------------|----------------------------------------------------------------------------------------|
| G-100            | TITLE SHEET                                                                                                                                                              | _ | T-110            | PROPOSED PROJECT - TRACK PLAN & PROFILE.                                               |
| G-120<br>G-121   | INDEX OF DRAWINGS (EIR). SHEET 1 OF 2                                                                                                                                    |   | T-111            | PROPOSED PROJECT - TRACK PLAN & PROFILE.                                               |
| 21               | INDEX OF DRAWINGS (EIR). SHEET 2 OF 2                                                                                                                                    |   | T-112<br>T-113   | PROPOSED PROJECT - TRACK PLAN & PROFILE.<br>PROPOSED PROJECT - TRACK PLAN & PROFILE.   |
|                  | SURVEY CONTROL POINTS                                                                                                                                                    |   | T-114            | PROPOSED PROJECT - TRACK PLAN & PROFILE.                                               |
| G-300            | PROJECT MAPPING, SURVEY CONTROL POINT                                                                                                                                    | — | T-115<br>T-116   | PROPOSED PROJECT - TRACK PLAN & PROFILE.<br>PROPOSED PROJECT - TRACK PLAN & PROFILE.   |
| - 500            | PRUJECT MAPPING, SURVET CUNIRUL PUINT                                                                                                                                    |   | T-117            | PROPOSED PROJECT - TRACK PLAN & PROFILE.                                               |
|                  | TRACK GENERAL                                                                                                                                                            |   | T-118            | PROPOSED PROJECT - TRACK PLAN & PROFILE.                                               |
| TG-001           | ABBREVIATIONS, SYMBOLS, AND GENERAL NOTES, SHEET 1 OF 4                                                                                                                  | — | T-119<br>T-120   | PROPOSED PROJECT - TRACK PLAN & PROFILE.<br>PROPOSED PROJECT - TRACK PLAN & PROFILE.   |
| TG-002           | ABBREVIATIONS, SYMBOLS, AND GENERAL NOTES. SHEET 7 OF 4                                                                                                                  |   | T-121            | PROPOSED PROJECT - TRACK PLAN & PROFILE.                                               |
| -003             | ABBREVIATIONS, SYMBOLS, AND GENERAL NOTES. SHEET 3 OF 4                                                                                                                  |   |                  |                                                                                        |
| G-004            | ABBREVIATIONS, SYMBOLS, AND GENERAL NOTES. SHEET 4 OF 4                                                                                                                  |   |                  | LRT ROW TRENCH OPTION                                                                  |
|                  | RIGHT OF WAY (ROW)                                                                                                                                                       |   | TC-201           | TRENCH OPTION. TYPICAL SECTIONS. SHEET 1                                               |
|                  | PROPOSED PROJECT- RIGHT OF WAY PLANS.LRTS 273+00 TO LRTS 285+00.SHEET 1 OF 21                                                                                            | — | TC-202<br>TC-203 | TRENCH OPTION, TYPICAL SECTIONS, SHEET 2<br>TRENCH OPTION, TYPICAL SECTIONS, SHEET 3   |
| W-102            | PROPOSED PROJECT- RIGHT OF WAY PLANS. LRTS 285400 TO LRTS 297400. SHEET 2 OF 21                                                                                          |   | T-201            | TRENCH OPTION - TRACK PLAN & PROFILE.LR1                                               |
| W-103            | PROPOSED PROJECT- RIGHT OF WAY PLANS.LRTS 297+00 TO LRTS 309+00.SHEET 3 OF 21                                                                                            |   | T-202            | TRENCH OPTION - TRACK PLAN & PROFILE.LR1                                               |
| W-104<br>W-105   | PROPOSED PROJECT- RIGHT OF WAY PLANS.LRTS 309+00 TO LRTS 320+00.SHEET 4 OF 21<br>PROPOSED PROJECT- RIGHT OF WAY PLANS.LRTS 320+00 TO LRTS 332+00.SHEET 5 OF 21           |   | T-203<br>T-204   | TRENCH OPTION - TRACK PLAN & PROFILE.LR1<br>TRENCH OPTION - TRACK PLAN & PROFILE.LR1   |
| RW-105<br>RW-106 | PROPOSED PROJECT- RIGHT OF WAY PLANS.LRTS 320+00 TO LRTS 332+00. SHEET 5 OF 21 PROPOSED PROJECT- RIGHT OF WAY PLANS.LRTS 332+00 TO LRTS 344+00. SHEET 6 OF 21            |   | T-205            | TRENCH OFTION - TRACK PLAN & PROFILE. LRI                                              |
| RW-107           | PROPOSED PROJECT- RIGHT OF WAY PLANS.LRTS 344+00 TO LRTS 356+00.SHEET 7 OF 21                                                                                            |   | T-206            | TRENCH OPTION - TRACK PLAN & PROFILE. LRI                                              |
| RW-108<br>RW-109 | PROPOSED PROJECT- RIGHT OF WAY PLANS.LRTS 356+00 TO LRTS 368+00.SHEET 8 OF 21<br>PROPOSED PROJECT- RIGHT OF WAY PLANS.LRTS 368+00 TO LRTS 380+00.SHEET 9 OF 21           |   | T-207<br>T-208   | TRENCH OPTION - TRACK PLAN & PROFILE.LR1<br>TRENCH OPTION - TRACK PLAN & PROFILE.LR1   |
| RW-109<br>RW-110 | PROPOSED PROJECT- RIGHT OF WAT PLANS. LRTS 368+00 TO LRTS 380+00. SHEET 9 OF 21<br>PROPOSED PROJECT- RIGHT OF WAY PLANS. LRTS 380+00 TO LRTS 392+00. SHEET 10 OF 21      |   | T-209            | TRENCH OPTION - TRACK PLAN & PROFILE.LR1                                               |
| RW-111           | PROPOSED PROJECT- RIGHT OF WAY PLANS.LRTS 392+00 TO LRTS 402+00.SHEET 11 OF 21                                                                                           |   | T-210            | TRENCH OPTION - TRACK PLAN & PROFILE.LR1                                               |
| RW-112<br>RW-113 | PROPOSED PROJECT- RIGHT OF WAY PLANS.LRTS 402+00 TO LRTS 414+00.SHEET 12 OF 21<br>PROPOSED PROJECT- RIGHT OF WAY PLANS.LRTS 414+00 TO LRTS 426+00.SHEET 13 OF 21         |   | T-211<br>T-212   | TRENCH OPTION - TRACK PLAN & PROFILE.LR1<br>TRENCH OPTION - TRACK PLAN & PROFILE.LR1   |
| 14               | PROPOSED PROJECT- RIGHT OF WAY PLANS. LRTS 426+00 TO LRTS 438+00. SHEET 14 OF 21                                                                                         |   | T-213            | TRENCH OPTION - TRACK PLAN & PROFILE.LR1                                               |
| RW-115           | PROPOSED PROJECT- RIGHT OF WAY PLANS. LRTS 438+00 TO LRTS 450+00. SHEET 15 OF 21                                                                                         |   |                  |                                                                                        |
| RW-116<br>RW-117 | PROPOSED PROJECT- RIGHT OF WAY PLANS.LRTS 450+00 TO LRTS 462+00.SHEET 16 OF 21<br>PROPOSED PROJECT- RIGHT OF WAY PLANS.LRTS 462+00 TO LRTS 474+00.SHEET 17 OF 21         |   |                  | BNSF FREIGHT TRACK REALIGN                                                             |
| W-118            | PROPOSED PROJECT- RIGHT OF WAY PLANS. LRTS 474+00 TO LRTS 486+00. SHEET 18 OF 21                                                                                         |   |                  |                                                                                        |
| RW-119           | PROPOSED PROJECT - RIGHT OF WAY PLANS. LRTS 486+00 TO LRTS 498+00. SHEET 19 OF 21                                                                                        |   |                  |                                                                                        |
| RW-120<br>RW-121 | PROPOSED PROJECT- RIGHT OF WAY PLANS.LRTS 498+00 TO LRTS 510+00.SHEET 20 OF 21<br>PROPOSED PROJECT- RIGHT OF WAY PLANS.LRTS 510+00 TO LRTS 522+00.SHEET 21 OF 21         |   | T-401            | PROP PROJECT-FREIGHT PLAN & PROFILE.MTR                                                |
| RW-751           | HAWTHORNE OPTION - RIGHT OF WAY PLANS. LRTS 394+00 TO LRTS 405+00. SHEET 1 OF 15                                                                                         |   | T-402            | PROP PROJECT-FREIGHT PLAN & PROFILE.MTR                                                |
| RW-752<br>RW-753 | HAWTHORNE OPTION - RIGHT OF WAY PLANS, LRTS 405+00 TO LRTS 417+00, SHEET 2 OF 15                                                                                         |   | T-403<br>T-404   | PROP PROJECT-FREIGHT PLAN & PROFILE.MTR<br>PROP PROJECT-FREIGHT PLAN & PROFILE.MTR     |
| RW-755<br>RW-754 | HAWTHORNE OPTION - RIGHT OF WAY PLANS.LRTS 417+00 TO LRTS 429+00.SHEET 3 OF 15<br>HAWTHORNE OPTION - RIGHT OF WAY PLANS.LRTS 429+00 TO LRTS 441+00.SHEET 4 OF 15         |   | T-404<br>T-405   | PROP PROJECT-FREIGHT PLAN & PROFILE. MIR                                               |
| RW-755           | HAWTHORNE OPTION - RIGHT OF WAY PLANS.LRTS 441+00 TO LRTS 453+00.SHEET 5 OF 15                                                                                           |   | T-406            | PROP PROJECT-FREIGHT PLAN & PROFILE.MTR                                                |
| RW-756<br>RW-757 | HAWTHORNE OPTION - RIGHT OF WAY PLANS, LRTS 453+00 TO LRTS 465+00, SHEET 6 OF 15                                                                                         |   | T−407<br>T−408   | PROP PROJECT-FREIGHT PLAN & PROFILE.MTR<br>PROP PROJECT-FREIGHT PLAN & PROFILE.MTR     |
| RW-758           | HAWTHORNE OPTION - RIGHT OF WAY PLANS.LRTS 465+00 TO LRTS 477+00.SHEET 7 OF 15<br>HAWTHORNE OPTION - RIGHT OF WAY PLANS.LRTS 477+00 TO LRTS 489+00.SHEET 8 OF 15         |   | T-409            | PROP PROJECT-FREIGHT PLAN & PROFILE. MTR                                               |
| RW-759           | HAWTHORNE OPTION - RIGHT OF WAY PLANS.LRTS 489+00 TO LRTS 501+00.SHEET 9 OF 15                                                                                           |   | T-410            | PROP PROJECT-FREIGHT PLAN & PROFILE. MTR                                               |
| RW-760<br>RW-761 | HAWTHORNE OPTION - RIGHT OF WAY PLANS.LRTS 501+00 TO LRTS 513+00.SHEET 10 OF 15<br>HAWTHORNE OPTION - RIGHT OF WAY PLANS.LRTS 513+00 TO LRTS 525+00.SHEET 11 OF 15       |   | T-411<br>T-412   | PROP PROJECT-FREIGHT PLAN & PROFILE.MTR<br>PROP PROJECT-FREIGHT PLAN & PROFILE.MTR     |
| RW-762           | HAWTHORKE OFTION - RIGHT OF WAT FLANS. LETS 515400 TO LETS 525400. SHEET TO FTS                                                                                          |   | T-413            | PROP PROJECT-FREIGHT PLAN & PROFILE. MTR                                               |
| RW-763           | HAWTHORNE OPTION - RIGHT OF WAY PLANS, LRTS 537+00 TO LRTS 549+40, SHEET 13 OF 15                                                                                        |   | T-414            | PROP PROJECT-FREIGHT PLAN & PROFILE. MTR                                               |
| RW-764<br>RW-765 | HAWTHORNE OPTION - RIGHT OF WAY PLANS.LRTS 549+40 TO LRTS 561+00.SHEET 14 OF 15<br>HAWTHORNE OPTION - RIGHT OF WAY PLANS.LRTS 561+00 TO LRTS 563+85.SHEET 15 OF 15       |   | T-415<br>T-416   | PROP PROJECT-FREIGHT PLAN & PROFILE.MTR<br>PROP PROJECT-FREIGHT PLAN & PROFILE.MTR     |
|                  | TRATINGUAL OF FLOW - MIGHT OF WATELAND, ENTO DUTOU TO ENTO JOUTOJ, SHEET TO UN TJ                                                                                        |   | T-417            | PROP PROJECT-FREIGHT PLAN & PROFILE.MTR                                                |
|                  | LRT ROW PROPOSED PROJECT                                                                                                                                                 |   | T-418            | PROP PROJECT-FREIGHT PLAN & PROFILE. MTF                                               |
| TC-101           |                                                                                                                                                                          | _ | T-419<br>T-420   | PROP PROJECT-FREIGHT PLAN & PROF ILE. MTF<br>PROP PROJECT-FREIGHT PLAN & PROF ILE. MTF |
| TC-102           | PROPOSED PROJECT. TYPICAL SECTIONS. SHEET 1 OF 9<br>PROPOSED PROJECT. TYPICAL SECTIONS. SHEET 2 OF 9                                                                     |   | T-421            | PROP PROJECT-FREIGHT PLAN & PROFILE. MTF                                               |
| TC-103           | PROPOSED PROJECT. TYPICAL SECTIONS. SHEET 3 OF 9                                                                                                                         |   |                  |                                                                                        |
| TC-104<br>TC-105 | PROPOSED PROJECT. TYPICAL SECTIONS. SHEET 4 OF 9<br>PROPOSED PROJECT. TYPICAL SECTIONS. SHEET 5 OF 9                                                                     |   |                  | HAWTHORNE LRT OPTION                                                                   |
| TC-106           | PROPOSED PROJECT. TYPICAL SECTIONS. SHEET 5 OF 9 PROPOSED PROJECT. TYPICAL SECTIONS. SHEET 6 OF 9                                                                        |   | TC-701           | HAWTHORNE OPTION. CROSS SECTIONS. SHEET                                                |
| TC-107           | PROPOSED PROJECT. TYPICAL SECTIONS. SHEET 7 OF 9                                                                                                                         |   | TC-702<br>TC-703 | HAWTHORNE OPTION. CROSS SECTIONS. SHEET                                                |
| TC-108<br>TC-109 | PROPOSED PROJECT. TYPICAL SECTIONS. SHEET 8 OF 9<br>PROPOSED PROJECT. TYPICAL SECTIONS. SHEET 9 OF 9                                                                     |   | TC-704           | HAWTHORNE OPTION. CROSS SECTIONS. SHEET<br>HAWTHORNE OPTION. CROSS SECTIONS. SHEET     |
| T-101            | PROPOSED PROJECT - TRACK PLAN & PROFILE. LRTS 273+00 TO LRTS 285+00. SHEET 1 OF 21                                                                                       |   | TC-705           | HAWTHORNE OPTION. CROSS SECTIONS. SHEET                                                |
| T-102            | PROPOSED PROJECT – TRACK PLAN & PROFILE.LRTS 285+00 TO LRTS 297+00.SHEET 2 OF 21                                                                                         |   | TC-706<br>TC-707 | HAWTHORNE OPTION, CROSS SECTIONS, SHEET                                                |
| T-103<br>T-104   | PROPOSED PROJECT – TRACK PLAN & PROFILE.LRTS 297+00 TO LRTS 309+00.SHEET 3 OF 21<br>PROPOSED PROJECT – TRACK PLAN & PROFILE.LRTS 309+00 TO LRTS 320+00.SHEET 4 OF 21     |   | TC-708           | HAWTHORNE OPTION. CROSS SECTIONS. SHEET<br>HAWTHORNE OPTION. CROSS SECTIONS. SHEET     |
| T-105            | PROPOSED PROJECT - TRACK PLAN & PROFILE. LRTS 303+00 TO LRTS 320+00. SHEET 4 OF 21<br>PROPOSED PROJECT - TRACK PLAN & PROFILE. LRTS 320+00 TO LRTS 332+00. SHEET 5 OF 21 |   | TC-709           | HAWTHORNE OPTION. CROSS SECTIONS. SHEET                                                |
| T-106            | PROPOSED PROJECT - TRACK PLAN & PROFILE.LRTS 332+00 TO LRTS 344+00.SHEET 6 OF 21                                                                                         |   | TC-710<br>TC-711 | HAWTHORNE OPTION, CROSS SECTIONS, SHEET                                                |
| T-107<br>T-108   | PROPOSED PROJECT – TRACK PLAN & PROFILE.LRTS 344+00 TO LRTS 356+00.SHEET 7 OF 21<br>PROPOSED PROJECT – TRACK PLAN & PROFILE.LRTS 356+00 TO LRTS 368+00.SHEET 8 OF 21     |   | TC-712           | HAWTHORNE OPTION. CROSS SECTIONS. SHEET<br>HAWTHORNE OPTION. CROSS SECTIONS. SHEET     |
| T-109            | PROPOSED PROJECT - TRACK PLAN & PROFILE. LRTS 358+00 TO LRTS 388+00. SHEET 8 OF 21                                                                                       |   | TC-713           | HAWTHORNE OPTION. CROSS SECTIONS. SHEET                                                |
|                  |                                                                                                                                                                          |   | TC-714           | HAWTHORNE OPTION, CROSS SECTIONS, SHEET                                                |
|                  |                                                                                                                                                                          |   | TC-715           | HAWTHORNE OPTION, CROSS SECTIONS, SHEET                                                |