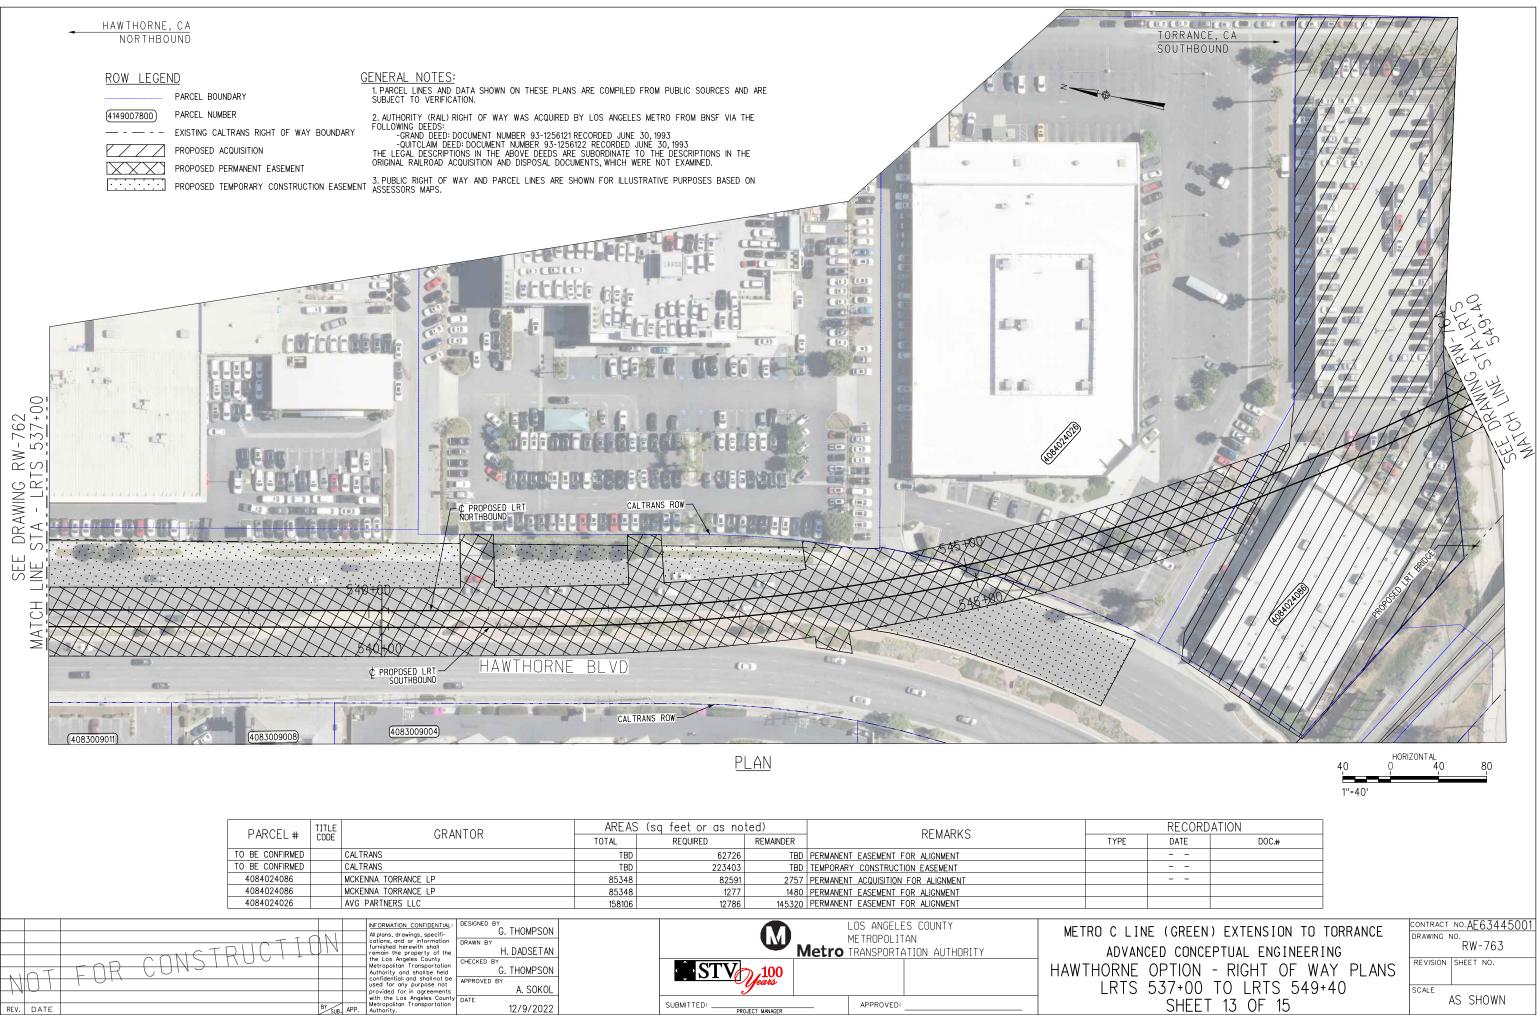

January 2023

In Association with:

McLean & Schultz Safeprobe, Inc SKA Design Soteria Company Terry A. Hayes Associates Inc The LeBaugh Group, Inc Vicus LLC Yunsoo Kim Design

|                  | GENERAL                                                                                                                                                                  |   |                  | LRT ROW PROPOSED PROJECT                                                               |
|------------------|--------------------------------------------------------------------------------------------------------------------------------------------------------------------------|---|------------------|----------------------------------------------------------------------------------------|
| G-100            | TITLE SHEET                                                                                                                                                              | _ | T-110            | PROPOSED PROJECT - TRACK PLAN & PROFILE.                                               |
| G-120<br>G-121   | INDEX OF DRAWINGS (EIR). SHEET 1 OF 2                                                                                                                                    |   | T-111            | PROPOSED PROJECT - TRACK PLAN & PROFILE.                                               |
| 21               | INDEX OF DRAWINGS (EIR). SHEET 2 OF 2                                                                                                                                    |   | T-112<br>T-113   | PROPOSED PROJECT - TRACK PLAN & PROFILE.<br>PROPOSED PROJECT - TRACK PLAN & PROFILE.   |
|                  | SURVEY CONTROL POINTS                                                                                                                                                    |   | T-114            | PROPOSED PROJECT - TRACK PLAN & PROFILE.                                               |
| G-300            | PROJECT MAPPING, SURVEY CONTROL POINT                                                                                                                                    | — | T-115<br>T-116   | PROPOSED PROJECT - TRACK PLAN & PROFILE.<br>PROPOSED PROJECT - TRACK PLAN & PROFILE.   |
| - 500            | PRUJECT MAPPING, SURVET CUNIRUL PUINT                                                                                                                                    |   | T-117            | PROPOSED PROJECT - TRACK PLAN & PROFILE.                                               |
|                  | TRACK GENERAL                                                                                                                                                            |   | T-118            | PROPOSED PROJECT - TRACK PLAN & PROFILE.                                               |
| TG-001           | ABBREVIATIONS, SYMBOLS, AND GENERAL NOTES, SHEET 1 OF 4                                                                                                                  | — | T-119<br>T-120   | PROPOSED PROJECT - TRACK PLAN & PROFILE.<br>PROPOSED PROJECT - TRACK PLAN & PROFILE.   |
| TG-002           | ABBREVIATIONS, SYMBOLS, AND GENERAL NOTES. SHEET 7 OF 4                                                                                                                  |   | T-121            | PROPOSED PROJECT - TRACK PLAN & PROFILE.                                               |
| -003             | ABBREVIATIONS, SYMBOLS, AND GENERAL NOTES. SHEET 3 OF 4                                                                                                                  |   |                  |                                                                                        |
| G-004            | ABBREVIATIONS, SYMBOLS, AND GENERAL NOTES. SHEET 4 OF 4                                                                                                                  |   |                  | LRT ROW TRENCH OPTION                                                                  |
|                  | RIGHT OF WAY (ROW)                                                                                                                                                       |   | TC-201           | TRENCH OPTION. TYPICAL SECTIONS. SHEET 1                                               |
|                  | PROPOSED PROJECT- RIGHT OF WAY PLANS.LRTS 273+00 TO LRTS 285+00.SHEET 1 OF 21                                                                                            | — | TC-202<br>TC-203 | TRENCH OPTION, TYPICAL SECTIONS, SHEET 2<br>TRENCH OPTION, TYPICAL SECTIONS, SHEET 3   |
| W-102            | PROPOSED PROJECT- RIGHT OF WAY PLANS. LRTS 285400 TO LRTS 297400. SHEET 2 OF 21                                                                                          |   | T-201            | TRENCH OPTION - TRACK PLAN & PROFILE.LR1                                               |
| W-103            | PROPOSED PROJECT- RIGHT OF WAY PLANS.LRTS 297+00 TO LRTS 309+00.SHEET 3 OF 21                                                                                            |   | T-202            | TRENCH OPTION - TRACK PLAN & PROFILE.LR1                                               |
| W-104<br>W-105   | PROPOSED PROJECT- RIGHT OF WAY PLANS.LRTS 309+00 TO LRTS 320+00.SHEET 4 OF 21<br>PROPOSED PROJECT- RIGHT OF WAY PLANS.LRTS 320+00 TO LRTS 332+00.SHEET 5 OF 21           |   | T-203<br>T-204   | TRENCH OPTION - TRACK PLAN & PROFILE.LR1<br>TRENCH OPTION - TRACK PLAN & PROFILE.LR1   |
| RW-105<br>RW-106 | PROPOSED PROJECT- RIGHT OF WAY PLANS.LRTS 320+00 TO LRTS 332+00. SHEET 5 OF 21 PROPOSED PROJECT- RIGHT OF WAY PLANS.LRTS 332+00 TO LRTS 344+00. SHEET 6 OF 21            |   | T-205            | TRENCH OFTION - TRACK PLAN & PROFILE. LRI                                              |
| RW-107           | PROPOSED PROJECT- RIGHT OF WAY PLANS.LRTS 344+00 TO LRTS 356+00.SHEET 7 OF 21                                                                                            |   | T-206            | TRENCH OPTION - TRACK PLAN & PROFILE. LRI                                              |
| RW-108<br>RW-109 | PROPOSED PROJECT- RIGHT OF WAY PLANS.LRTS 356+00 TO LRTS 368+00.SHEET 8 OF 21<br>PROPOSED PROJECT- RIGHT OF WAY PLANS.LRTS 368+00 TO LRTS 380+00.SHEET 9 OF 21           |   | T-207<br>T-208   | TRENCH OPTION - TRACK PLAN & PROFILE.LR1<br>TRENCH OPTION - TRACK PLAN & PROFILE.LR1   |
| RW-109<br>RW-110 | PROPOSED PROJECT- RIGHT OF WAT PLANS. LRTS 368+00 TO LRTS 380+00. SHEET 9 OF 21<br>PROPOSED PROJECT- RIGHT OF WAY PLANS. LRTS 380+00 TO LRTS 392+00. SHEET 10 OF 21      |   | T-209            | TRENCH OPTION - TRACK PLAN & PROFILE.LR1                                               |
| RW-111           | PROPOSED PROJECT- RIGHT OF WAY PLANS.LRTS 392+00 TO LRTS 402+00.SHEET 11 OF 21                                                                                           |   | T-210            | TRENCH OPTION - TRACK PLAN & PROFILE.LR1                                               |
| RW-112<br>RW-113 | PROPOSED PROJECT- RIGHT OF WAY PLANS.LRTS 402+00 TO LRTS 414+00.SHEET 12 OF 21<br>PROPOSED PROJECT- RIGHT OF WAY PLANS.LRTS 414+00 TO LRTS 426+00.SHEET 13 OF 21         |   | T-211<br>T-212   | TRENCH OPTION - TRACK PLAN & PROFILE.LR1<br>TRENCH OPTION - TRACK PLAN & PROFILE.LR1   |
| 14               | PROPOSED PROJECT- RIGHT OF WAY PLANS. LRTS 426+00 TO LRTS 438+00. SHEET 14 OF 21                                                                                         |   | T-213            | TRENCH OPTION - TRACK PLAN & PROFILE.LR1                                               |
| RW-115           | PROPOSED PROJECT- RIGHT OF WAY PLANS. LRTS 438+00 TO LRTS 450+00. SHEET 15 OF 21                                                                                         |   |                  |                                                                                        |
| RW-116<br>RW-117 | PROPOSED PROJECT- RIGHT OF WAY PLANS.LRTS 450+00 TO LRTS 462+00.SHEET 16 OF 21<br>PROPOSED PROJECT- RIGHT OF WAY PLANS.LRTS 462+00 TO LRTS 474+00.SHEET 17 OF 21         |   |                  | BNSF FREIGHT TRACK REALIGN                                                             |
| W-118            | PROPOSED PROJECT- RIGHT OF WAY PLANS. LRTS 474+00 TO LRTS 486+00. SHEET 18 OF 21                                                                                         |   |                  |                                                                                        |
| RW-119           | PROPOSED PROJECT - RIGHT OF WAY PLANS. LRTS 486+00 TO LRTS 498+00. SHEET 19 OF 21                                                                                        |   |                  |                                                                                        |
| RW-120<br>RW-121 | PROPOSED PROJECT- RIGHT OF WAY PLANS.LRTS 498+00 TO LRTS 510+00.SHEET 20 OF 21<br>PROPOSED PROJECT- RIGHT OF WAY PLANS.LRTS 510+00 TO LRTS 522+00.SHEET 21 OF 21         |   | T-401            | PROP PROJECT-FREIGHT PLAN & PROFILE.MTR                                                |
| RW-751           | HAWTHORNE OPTION - RIGHT OF WAY PLANS. LRTS 394+00 TO LRTS 405+00. SHEET 1 OF 15                                                                                         |   | T-402            | PROP PROJECT-FREIGHT PLAN & PROFILE.MTR                                                |
| RW-752<br>RW-753 | HAWTHORNE OPTION - RIGHT OF WAY PLANS, LRTS 405+00 TO LRTS 417+00, SHEET 2 OF 15                                                                                         |   | T-403<br>T-404   | PROP PROJECT-FREIGHT PLAN & PROFILE.MTR<br>PROP PROJECT-FREIGHT PLAN & PROFILE.MTR     |
| RW-755<br>RW-754 | HAWTHORNE OPTION - RIGHT OF WAY PLANS.LRTS 417+00 TO LRTS 429+00.SHEET 3 OF 15<br>HAWTHORNE OPTION - RIGHT OF WAY PLANS.LRTS 429+00 TO LRTS 441+00.SHEET 4 OF 15         |   | T-404<br>T-405   | PROP PROJECT-FREIGHT PLAN & PROFILE. MIR                                               |
| RW-755           | HAWTHORNE OPTION - RIGHT OF WAY PLANS.LRTS 441+00 TO LRTS 453+00.SHEET 5 OF 15                                                                                           |   | T-406            | PROP PROJECT-FREIGHT PLAN & PROFILE.MTR                                                |
| RW-756<br>RW-757 | HAWTHORNE OPTION - RIGHT OF WAY PLANS, LRTS 453+00 TO LRTS 465+00, SHEET 6 OF 15                                                                                         |   | T−407<br>T−408   | PROP PROJECT-FREIGHT PLAN & PROFILE.MTR<br>PROP PROJECT-FREIGHT PLAN & PROFILE.MTR     |
| RW-758           | HAWTHORNE OPTION - RIGHT OF WAY PLANS.LRTS 465+00 TO LRTS 477+00.SHEET 7 OF 15<br>HAWTHORNE OPTION - RIGHT OF WAY PLANS.LRTS 477+00 TO LRTS 489+00.SHEET 8 OF 15         |   | T-409            | PROP PROJECT-FREIGHT PLAN & PROFILE. MTR                                               |
| RW-759           | HAWTHORNE OPTION - RIGHT OF WAY PLANS.LRTS 489+00 TO LRTS 501+00.SHEET 9 OF 15                                                                                           |   | T-410            | PROP PROJECT-FREIGHT PLAN & PROFILE. MTR                                               |
| RW-760<br>RW-761 | HAWTHORNE OPTION - RIGHT OF WAY PLANS.LRTS 501+00 TO LRTS 513+00.SHEET 10 OF 15<br>HAWTHORNE OPTION - RIGHT OF WAY PLANS.LRTS 513+00 TO LRTS 525+00.SHEET 11 OF 15       |   | T-411<br>T-412   | PROP PROJECT-FREIGHT PLAN & PROFILE.MTR<br>PROP PROJECT-FREIGHT PLAN & PROFILE.MTR     |
| RW-762           | HAWTHORKE OFTION - RIGHT OF WAT FLANS. LETS 515400 TO LETS 525400. SHEET TO FTS                                                                                          |   | T-413            | PROP PROJECT-FREIGHT PLAN & PROFILE. MTR                                               |
| RW-763           | HAWTHORNE OPTION - RIGHT OF WAY PLANS, LRTS 537+00 TO LRTS 549+40, SHEET 13 OF 15                                                                                        |   | T-414            | PROP PROJECT-FREIGHT PLAN & PROFILE. MTR                                               |
| RW-764<br>RW-765 | HAWTHORNE OPTION - RIGHT OF WAY PLANS.LRTS 549+40 TO LRTS 561+00.SHEET 14 OF 15<br>HAWTHORNE OPTION - RIGHT OF WAY PLANS.LRTS 561+00 TO LRTS 563+85.SHEET 15 OF 15       |   | T-415<br>T-416   | PROP PROJECT-FREIGHT PLAN & PROFILE.MTR<br>PROP PROJECT-FREIGHT PLAN & PROFILE.MTR     |
|                  | TRATINGUAL OF FLOW - MIGHT OF WATELAND, ENTO DUTOU TO ENTO JOUTOJ, SHEET TO UN TJ                                                                                        |   | T-417            | PROP PROJECT-FREIGHT PLAN & PROFILE.MTR                                                |
|                  | LRT ROW PROPOSED PROJECT                                                                                                                                                 |   | T-418            | PROP PROJECT-FREIGHT PLAN & PROFILE. MTF                                               |
| TC-101           |                                                                                                                                                                          | _ | T-419<br>T-420   | PROP PROJECT-FREIGHT PLAN & PROF ILE. MTF<br>PROP PROJECT-FREIGHT PLAN & PROF ILE. MTF |
| TC-102           | PROPOSED PROJECT. TYPICAL SECTIONS. SHEET 1 OF 9<br>PROPOSED PROJECT. TYPICAL SECTIONS. SHEET 2 OF 9                                                                     |   | T-421            | PROP PROJECT-FREIGHT PLAN & PROFILE. MTF                                               |
| TC-103           | PROPOSED PROJECT. TYPICAL SECTIONS. SHEET 3 OF 9                                                                                                                         |   |                  |                                                                                        |
| TC-104<br>TC-105 | PROPOSED PROJECT. TYPICAL SECTIONS. SHEET 4 OF 9<br>PROPOSED PROJECT. TYPICAL SECTIONS. SHEET 5 OF 9                                                                     |   |                  | HAWTHORNE LRT OPTION                                                                   |
| TC-106           | PROPOSED PROJECT. TYPICAL SECTIONS. SHEET 5 OF 9 PROPOSED PROJECT. TYPICAL SECTIONS. SHEET 6 OF 9                                                                        |   | TC-701           | HAWTHORNE OPTION. CROSS SECTIONS. SHEET                                                |
| TC-107           | PROPOSED PROJECT. TYPICAL SECTIONS. SHEET 7 OF 9                                                                                                                         |   | TC-702<br>TC-703 | HAWTHORNE OPTION. CROSS SECTIONS. SHEET                                                |
| TC-108<br>TC-109 | PROPOSED PROJECT. TYPICAL SECTIONS. SHEET 8 OF 9<br>PROPOSED PROJECT. TYPICAL SECTIONS. SHEET 9 OF 9                                                                     |   | TC-704           | HAWTHORNE OPTION. CROSS SECTIONS. SHEET<br>HAWTHORNE OPTION. CROSS SECTIONS. SHEET     |
| T-101            | PROPOSED PROJECT - TRACK PLAN & PROFILE. LRTS 273+00 TO LRTS 285+00. SHEET 1 OF 21                                                                                       |   | TC-705           | HAWTHORNE OPTION. CROSS SECTIONS. SHEET                                                |
| T-102            | PROPOSED PROJECT – TRACK PLAN & PROFILE.LRTS 285+00 TO LRTS 297+00.SHEET 2 OF 21                                                                                         |   | TC-706<br>TC-707 | HAWTHORNE OPTION, CROSS SECTIONS, SHEET                                                |
| T-103<br>T-104   | PROPOSED PROJECT – TRACK PLAN & PROFILE.LRTS 297+00 TO LRTS 309+00.SHEET 3 OF 21<br>PROPOSED PROJECT – TRACK PLAN & PROFILE.LRTS 309+00 TO LRTS 320+00.SHEET 4 OF 21     |   | TC-708           | HAWTHORNE OPTION. CROSS SECTIONS. SHEET<br>HAWTHORNE OPTION. CROSS SECTIONS. SHEET     |
| T-105            | PROPOSED PROJECT - TRACK PLAN & PROFILE. LRTS 303+00 TO LRTS 320+00. SHEET 4 OF 21<br>PROPOSED PROJECT - TRACK PLAN & PROFILE. LRTS 320+00 TO LRTS 332+00. SHEET 5 OF 21 |   | TC-709           | HAWTHORNE OPTION. CROSS SECTIONS. SHEET                                                |
| T-106            | PROPOSED PROJECT - TRACK PLAN & PROFILE.LRTS 332+00 TO LRTS 344+00.SHEET 6 OF 21                                                                                         |   | TC-710<br>TC-711 | HAWTHORNE OPTION, CROSS SECTIONS, SHEET                                                |
| T-107<br>T-108   | PROPOSED PROJECT – TRACK PLAN & PROFILE.LRTS 344+00 TO LRTS 356+00.SHEET 7 OF 21<br>PROPOSED PROJECT – TRACK PLAN & PROFILE.LRTS 356+00 TO LRTS 368+00.SHEET 8 OF 21     |   | TC-712           | HAWTHORNE OPTION. CROSS SECTIONS. SHEET<br>HAWTHORNE OPTION. CROSS SECTIONS. SHEET     |
| T-109            | PROPOSED PROJECT - TRACK PLAN & PROFILE. LRTS 358+00 TO LRTS 388+00. SHEET 8 OF 21                                                                                       |   | TC-713           | HAWTHORNE OPTION. CROSS SECTIONS. SHEET                                                |
|                  |                                                                                                                                                                          |   | TC-714           | HAWTHORNE OPTION, CROSS SECTIONS, SHEET                                                |
|                  |                                                                                                                                                                          |   | TC-715           | HAWTHORNE OPTION, CROSS SECTIONS, SHEET                                                |