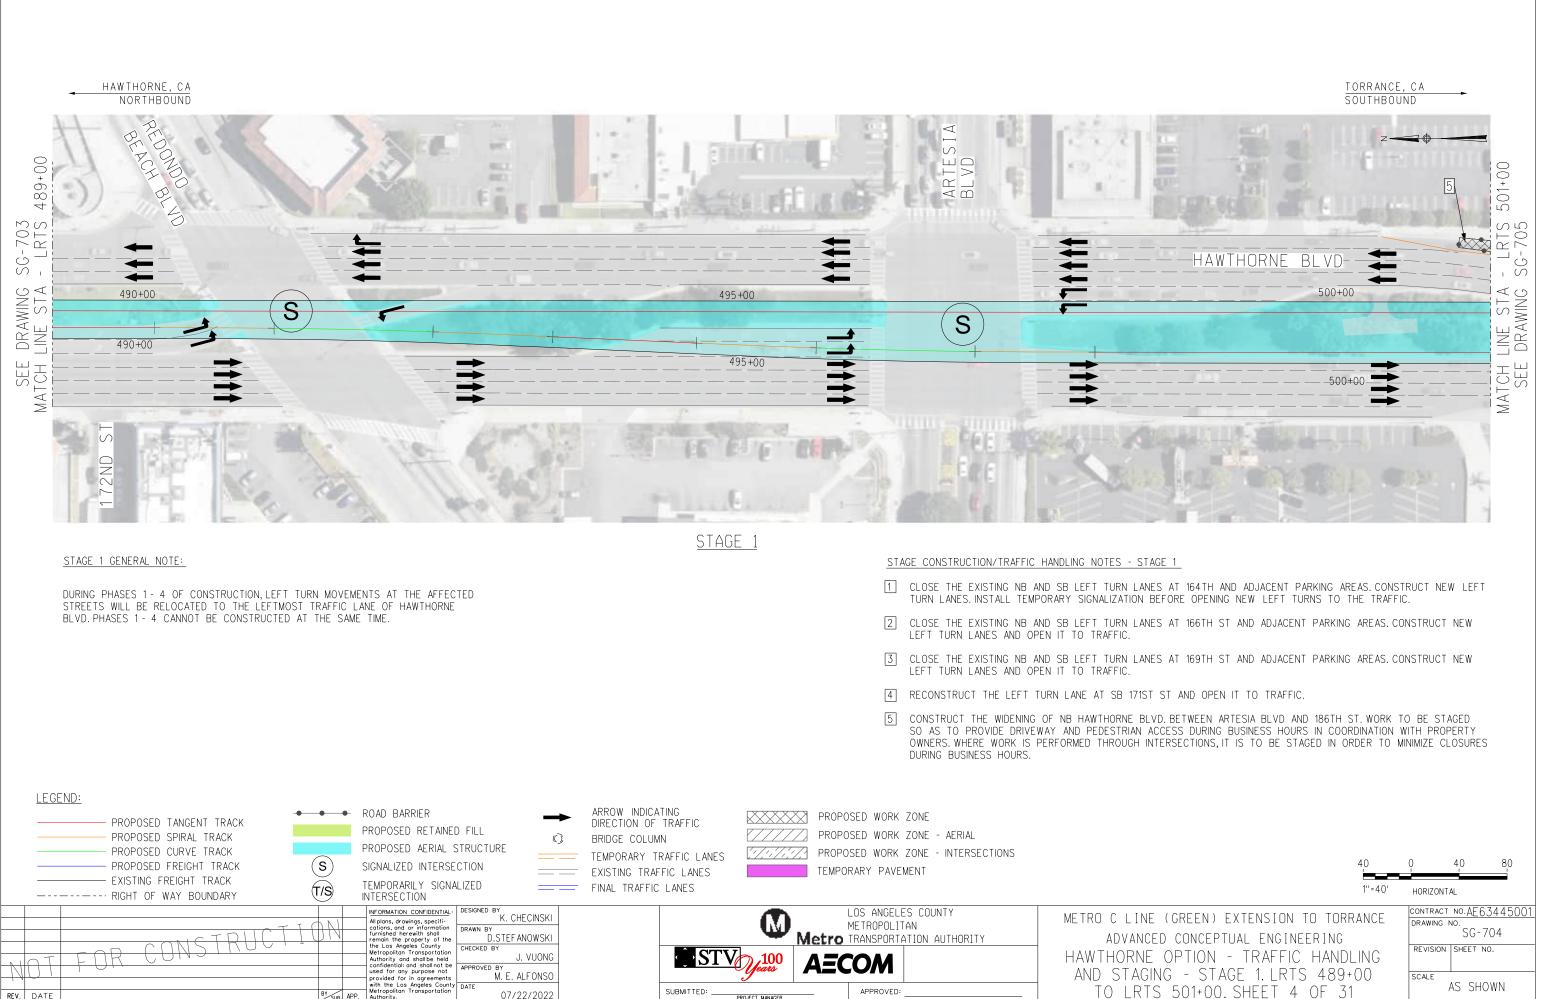

January 2023

In Association with:

McLean & Schultz Safeprobe, Inc SKA Design Soteria Company Terry A. Hayes Associates Inc The LeBaugh Group, Inc Vicus LLC Yunsoo Kim Design

|                  | GENERAL                                                                                                                                                                  |   |                  | LRT ROW PROPOSED PROJECT                                                               |
|------------------|--------------------------------------------------------------------------------------------------------------------------------------------------------------------------|---|------------------|----------------------------------------------------------------------------------------|
| G-100            | TITLE SHEET                                                                                                                                                              | _ | T-110            | PROPOSED PROJECT - TRACK PLAN & PROFILE.                                               |
| G-120<br>G-121   | INDEX OF DRAWINGS (EIR). SHEET 1 OF 2                                                                                                                                    |   | T-111            | PROPOSED PROJECT - TRACK PLAN & PROFILE.                                               |
| 21               | INDEX OF DRAWINGS (EIR). SHEET 2 OF 2                                                                                                                                    |   | T-112<br>T-113   | PROPOSED PROJECT - TRACK PLAN & PROFILE.<br>PROPOSED PROJECT - TRACK PLAN & PROFILE.   |
|                  | SURVEY CONTROL POINTS                                                                                                                                                    |   | T-114            | PROPOSED PROJECT - TRACK PLAN & PROFILE.                                               |
| G-300            | PROJECT MAPPING, SURVEY CONTROL POINT                                                                                                                                    | — | T-115<br>T-116   | PROPOSED PROJECT - TRACK PLAN & PROFILE.<br>PROPOSED PROJECT - TRACK PLAN & PROFILE.   |
| - 500            | PRUJECT MAPPING, SURVET CUNIRUL PUINT                                                                                                                                    |   | T-117            | PROPOSED PROJECT - TRACK PLAN & PROFILE.                                               |
|                  | TRACK GENERAL                                                                                                                                                            |   | T-118            | PROPOSED PROJECT - TRACK PLAN & PROFILE.                                               |
| TG-001           | ABBREVIATIONS, SYMBOLS, AND GENERAL NOTES, SHEET 1 OF 4                                                                                                                  | — | T-119<br>T-120   | PROPOSED PROJECT - TRACK PLAN & PROFILE.<br>PROPOSED PROJECT - TRACK PLAN & PROFILE.   |
| TG-002           | ABBREVIATIONS, SYMBOLS, AND GENERAL NOTES. SHEET 7 OF 4                                                                                                                  |   | T-121            | PROPOSED PROJECT - TRACK PLAN & PROFILE.                                               |
| -003             | ABBREVIATIONS, SYMBOLS, AND GENERAL NOTES. SHEET 3 OF 4                                                                                                                  |   |                  |                                                                                        |
| G-004            | ABBREVIATIONS, SYMBOLS, AND GENERAL NOTES. SHEET 4 OF 4                                                                                                                  |   |                  | LRT ROW TRENCH OPTION                                                                  |
|                  | RIGHT OF WAY (ROW)                                                                                                                                                       |   | TC-201           | TRENCH OPTION. TYPICAL SECTIONS. SHEET 1                                               |
|                  | PROPOSED PROJECT- RIGHT OF WAY PLANS.LRTS 273+00 TO LRTS 285+00.SHEET 1 OF 21                                                                                            | — | TC-202<br>TC-203 | TRENCH OPTION, TYPICAL SECTIONS, SHEET 2<br>TRENCH OPTION, TYPICAL SECTIONS, SHEET 3   |
| W-102            | PROPOSED PROJECT- RIGHT OF WAY PLANS. LRTS 285400 TO LRTS 297400. SHEET 2 OF 21                                                                                          |   | T-201            | TRENCH OPTION - TRACK PLAN & PROFILE.LR1                                               |
| W-103            | PROPOSED PROJECT- RIGHT OF WAY PLANS.LRTS 297+00 TO LRTS 309+00.SHEET 3 OF 21                                                                                            |   | T-202            | TRENCH OPTION - TRACK PLAN & PROFILE.LR1                                               |
| W-104<br>W-105   | PROPOSED PROJECT- RIGHT OF WAY PLANS.LRTS 309+00 TO LRTS 320+00.SHEET 4 OF 21<br>PROPOSED PROJECT- RIGHT OF WAY PLANS.LRTS 320+00 TO LRTS 332+00.SHEET 5 OF 21           |   | T-203<br>T-204   | TRENCH OPTION - TRACK PLAN & PROFILE.LR1<br>TRENCH OPTION - TRACK PLAN & PROFILE.LR1   |
| RW-105<br>RW-106 | PROPOSED PROJECT- RIGHT OF WAY PLANS.LRTS 320+00 TO LRTS 332+00. SHEET 5 OF 21 PROPOSED PROJECT- RIGHT OF WAY PLANS.LRTS 332+00 TO LRTS 344+00. SHEET 6 OF 21            |   | T-205            | TRENCH OFTION - TRACK PLAN & PROFILE. LRI                                              |
| RW-107           | PROPOSED PROJECT- RIGHT OF WAY PLANS.LRTS 344+00 TO LRTS 356+00.SHEET 7 OF 21                                                                                            |   | T-206            | TRENCH OPTION - TRACK PLAN & PROFILE. LRI                                              |
| RW-108<br>RW-109 | PROPOSED PROJECT- RIGHT OF WAY PLANS.LRTS 356+00 TO LRTS 368+00.SHEET 8 OF 21<br>PROPOSED PROJECT- RIGHT OF WAY PLANS.LRTS 368+00 TO LRTS 380+00.SHEET 9 OF 21           |   | T-207<br>T-208   | TRENCH OPTION - TRACK PLAN & PROFILE.LR1<br>TRENCH OPTION - TRACK PLAN & PROFILE.LR1   |
| RW-109<br>RW-110 | PROPOSED PROJECT- RIGHT OF WAT PLANS. LRTS 368+00 TO LRTS 380+00. SHEET 9 OF 21<br>PROPOSED PROJECT- RIGHT OF WAY PLANS. LRTS 380+00 TO LRTS 392+00. SHEET 10 OF 21      |   | T-209            | TRENCH OPTION - TRACK PLAN & PROFILE.LR1                                               |
| RW-111           | PROPOSED PROJECT- RIGHT OF WAY PLANS.LRTS 392+00 TO LRTS 402+00.SHEET 11 OF 21                                                                                           |   | T-210            | TRENCH OPTION - TRACK PLAN & PROFILE.LR1                                               |
| RW-112<br>RW-113 | PROPOSED PROJECT- RIGHT OF WAY PLANS.LRTS 402+00 TO LRTS 414+00.SHEET 12 OF 21<br>PROPOSED PROJECT- RIGHT OF WAY PLANS.LRTS 414+00 TO LRTS 426+00.SHEET 13 OF 21         |   | T-211<br>T-212   | TRENCH OPTION - TRACK PLAN & PROFILE.LR1<br>TRENCH OPTION - TRACK PLAN & PROFILE.LR1   |
| 14               | PROPOSED PROJECT- RIGHT OF WAY PLANS. LRTS 426+00 TO LRTS 438+00. SHEET 14 OF 21                                                                                         |   | T-213            | TRENCH OPTION - TRACK PLAN & PROFILE.LR1                                               |
| RW-115           | PROPOSED PROJECT- RIGHT OF WAY PLANS. LRTS 438+00 TO LRTS 450+00. SHEET 15 OF 21                                                                                         |   |                  |                                                                                        |
| RW-116<br>RW-117 | PROPOSED PROJECT- RIGHT OF WAY PLANS.LRTS 450+00 TO LRTS 462+00.SHEET 16 OF 21<br>PROPOSED PROJECT- RIGHT OF WAY PLANS.LRTS 462+00 TO LRTS 474+00.SHEET 17 OF 21         |   |                  | BNSF FREIGHT TRACK REALIGN                                                             |
| W-118            | PROPOSED PROJECT- RIGHT OF WAY PLANS. LRTS 474+00 TO LRTS 486+00. SHEET 18 OF 21                                                                                         |   |                  |                                                                                        |
| RW-119           | PROPOSED PROJECT - RIGHT OF WAY PLANS. LRTS 486+00 TO LRTS 498+00. SHEET 19 OF 21                                                                                        |   |                  |                                                                                        |
| RW-120<br>RW-121 | PROPOSED PROJECT- RIGHT OF WAY PLANS.LRTS 498+00 TO LRTS 510+00.SHEET 20 OF 21<br>PROPOSED PROJECT- RIGHT OF WAY PLANS.LRTS 510+00 TO LRTS 522+00.SHEET 21 OF 21         |   | T-401            | PROP PROJECT-FREIGHT PLAN & PROFILE.MTR                                                |
| RW-751           | HAWTHORNE OPTION - RIGHT OF WAY PLANS. LRTS 394+00 TO LRTS 405+00. SHEET 1 OF 15                                                                                         |   | T-402            | PROP PROJECT-FREIGHT PLAN & PROFILE.MTR                                                |
| RW-752<br>RW-753 | HAWTHORNE OPTION - RIGHT OF WAY PLANS, LRTS 405+00 TO LRTS 417+00, SHEET 2 OF 15                                                                                         |   | T-403<br>T-404   | PROP PROJECT-FREIGHT PLAN & PROFILE.MTR<br>PROP PROJECT-FREIGHT PLAN & PROFILE.MTR     |
| RW-755<br>RW-754 | HAWTHORNE OPTION - RIGHT OF WAY PLANS.LRTS 417+00 TO LRTS 429+00.SHEET 3 OF 15<br>HAWTHORNE OPTION - RIGHT OF WAY PLANS.LRTS 429+00 TO LRTS 441+00.SHEET 4 OF 15         |   | T-404<br>T-405   | PROP PROJECT-FREIGHT PLAN & PROFILE. MIR                                               |
| RW-755           | HAWTHORNE OPTION - RIGHT OF WAY PLANS.LRTS 441+00 TO LRTS 453+00.SHEET 5 OF 15                                                                                           |   | T-406            | PROP PROJECT-FREIGHT PLAN & PROFILE.MTR                                                |
| RW-756<br>RW-757 | HAWTHORNE OPTION - RIGHT OF WAY PLANS, LRTS 453+00 TO LRTS 465+00, SHEET 6 OF 15                                                                                         |   | T−407<br>T−408   | PROP PROJECT-FREIGHT PLAN & PROFILE.MTR<br>PROP PROJECT-FREIGHT PLAN & PROFILE.MTR     |
| RW-758           | HAWTHORNE OPTION - RIGHT OF WAY PLANS.LRTS 465+00 TO LRTS 477+00.SHEET 7 OF 15<br>HAWTHORNE OPTION - RIGHT OF WAY PLANS.LRTS 477+00 TO LRTS 489+00.SHEET 8 OF 15         |   | T-409            | PROP PROJECT-FREIGHT PLAN & PROFILE. MTR                                               |
| RW-759           | HAWTHORNE OPTION - RIGHT OF WAY PLANS.LRTS 489+00 TO LRTS 501+00.SHEET 9 OF 15                                                                                           |   | T-410            | PROP PROJECT-FREIGHT PLAN & PROFILE. MTR                                               |
| RW-760<br>RW-761 | HAWTHORNE OPTION - RIGHT OF WAY PLANS.LRTS 501+00 TO LRTS 513+00.SHEET 10 OF 15<br>HAWTHORNE OPTION - RIGHT OF WAY PLANS.LRTS 513+00 TO LRTS 525+00.SHEET 11 OF 15       |   | T-411<br>T-412   | PROP PROJECT-FREIGHT PLAN & PROFILE.MTR<br>PROP PROJECT-FREIGHT PLAN & PROFILE.MTR     |
| RW-762           | HAWTHORKE OFTION - RIGHT OF WAT FLANS. LETS 515400 TO LETS 525400. SHEET TO FTS                                                                                          |   | T-413            | PROP PROJECT-FREIGHT PLAN & PROFILE. MTR                                               |
| RW-763           | HAWTHORNE OPTION - RIGHT OF WAY PLANS, LRTS 537+00 TO LRTS 549+40, SHEET 13 OF 15                                                                                        |   | T-414            | PROP PROJECT-FREIGHT PLAN & PROFILE. MTR                                               |
| RW-764<br>RW-765 | HAWTHORNE OPTION - RIGHT OF WAY PLANS.LRTS 549+40 TO LRTS 561+00.SHEET 14 OF 15<br>HAWTHORNE OPTION - RIGHT OF WAY PLANS.LRTS 561+00 TO LRTS 563+85.SHEET 15 OF 15       |   | T-415<br>T-416   | PROP PROJECT-FREIGHT PLAN & PROFILE.MTR<br>PROP PROJECT-FREIGHT PLAN & PROFILE.MTR     |
|                  | TRATINGUAL OF FLOW - MIGHT OF WATELAND, ENTO DUTOU TO ENTO JOUTOJ, SHEET TO UN TJ                                                                                        |   | T-417            | PROP PROJECT-FREIGHT PLAN & PROFILE.MTR                                                |
|                  | LRT ROW PROPOSED PROJECT                                                                                                                                                 |   | T-418            | PROP PROJECT-FREIGHT PLAN & PROFILE. MTF                                               |
| TC-101           |                                                                                                                                                                          | _ | T-419<br>T-420   | PROP PROJECT-FREIGHT PLAN & PROF ILE. MTF<br>PROP PROJECT-FREIGHT PLAN & PROF ILE. MTF |
| TC-102           | PROPOSED PROJECT. TYPICAL SECTIONS. SHEET 1 OF 9<br>PROPOSED PROJECT. TYPICAL SECTIONS. SHEET 2 OF 9                                                                     |   | T-421            | PROP PROJECT-FREIGHT PLAN & PROFILE. MTF                                               |
| TC-103           | PROPOSED PROJECT. TYPICAL SECTIONS. SHEET 3 OF 9                                                                                                                         |   |                  |                                                                                        |
| TC-104<br>TC-105 | PROPOSED PROJECT. TYPICAL SECTIONS. SHEET 4 OF 9<br>PROPOSED PROJECT. TYPICAL SECTIONS. SHEET 5 OF 9                                                                     |   |                  | HAWTHORNE LRT OPTION                                                                   |
| TC-106           | PROPOSED PROJECT. TYPICAL SECTIONS. SHEET 5 OF 9 PROPOSED PROJECT. TYPICAL SECTIONS. SHEET 6 OF 9                                                                        |   | TC-701           | HAWTHORNE OPTION. CROSS SECTIONS. SHEET                                                |
| TC-107           | PROPOSED PROJECT. TYPICAL SECTIONS. SHEET 7 OF 9                                                                                                                         |   | TC-702<br>TC-703 | HAWTHORNE OPTION. CROSS SECTIONS. SHEET                                                |
| TC-108<br>TC-109 | PROPOSED PROJECT. TYPICAL SECTIONS. SHEET 8 OF 9<br>PROPOSED PROJECT. TYPICAL SECTIONS. SHEET 9 OF 9                                                                     |   | TC-704           | HAWTHORNE OPTION. CROSS SECTIONS. SHEET<br>HAWTHORNE OPTION. CROSS SECTIONS. SHEET     |
| T-101            | PROPOSED PROJECT - TRACK PLAN & PROFILE. LRTS 273+00 TO LRTS 285+00. SHEET 1 OF 21                                                                                       |   | TC-705           | HAWTHORNE OPTION. CROSS SECTIONS. SHEET                                                |
| T-102            | PROPOSED PROJECT – TRACK PLAN & PROFILE.LRTS 285+00 TO LRTS 297+00.SHEET 2 OF 21                                                                                         |   | TC-706<br>TC-707 | HAWTHORNE OPTION, CROSS SECTIONS, SHEET                                                |
| T-103<br>T-104   | PROPOSED PROJECT – TRACK PLAN & PROFILE.LRTS 297+00 TO LRTS 309+00.SHEET 3 OF 21<br>PROPOSED PROJECT – TRACK PLAN & PROFILE.LRTS 309+00 TO LRTS 320+00.SHEET 4 OF 21     |   | TC-708           | HAWTHORNE OPTION. CROSS SECTIONS. SHEET<br>HAWTHORNE OPTION. CROSS SECTIONS. SHEET     |
| T-105            | PROPOSED PROJECT - TRACK PLAN & PROFILE. LRTS 303+00 TO LRTS 320+00. SHEET 4 OF 21<br>PROPOSED PROJECT - TRACK PLAN & PROFILE. LRTS 320+00 TO LRTS 332+00. SHEET 5 OF 21 |   | TC-709           | HAWTHORNE OPTION. CROSS SECTIONS. SHEET                                                |
| T-106            | PROPOSED PROJECT - TRACK PLAN & PROFILE.LRTS 332+00 TO LRTS 344+00.SHEET 6 OF 21                                                                                         |   | TC-710<br>TC-711 | HAWTHORNE OPTION, CROSS SECTIONS, SHEET                                                |
| T-107<br>T-108   | PROPOSED PROJECT – TRACK PLAN & PROFILE.LRTS 344+00 TO LRTS 356+00.SHEET 7 OF 21<br>PROPOSED PROJECT – TRACK PLAN & PROFILE.LRTS 356+00 TO LRTS 368+00.SHEET 8 OF 21     |   | TC-712           | HAWTHORNE OPTION. CROSS SECTIONS. SHEET<br>HAWTHORNE OPTION. CROSS SECTIONS. SHEET     |
| T-109            | PROPOSED PROJECT - TRACK PLAN & PROFILE. LRTS 358+00 TO LRTS 388+00. SHEET 8 OF 21                                                                                       |   | TC-713           | HAWTHORNE OPTION. CROSS SECTIONS. SHEET                                                |
|                  |                                                                                                                                                                          |   | TC-714           | HAWTHORNE OPTION, CROSS SECTIONS, SHEET                                                |
|                  |                                                                                                                                                                          |   | TC-715           | HAWTHORNE OPTION, CROSS SECTIONS, SHEET                                                |