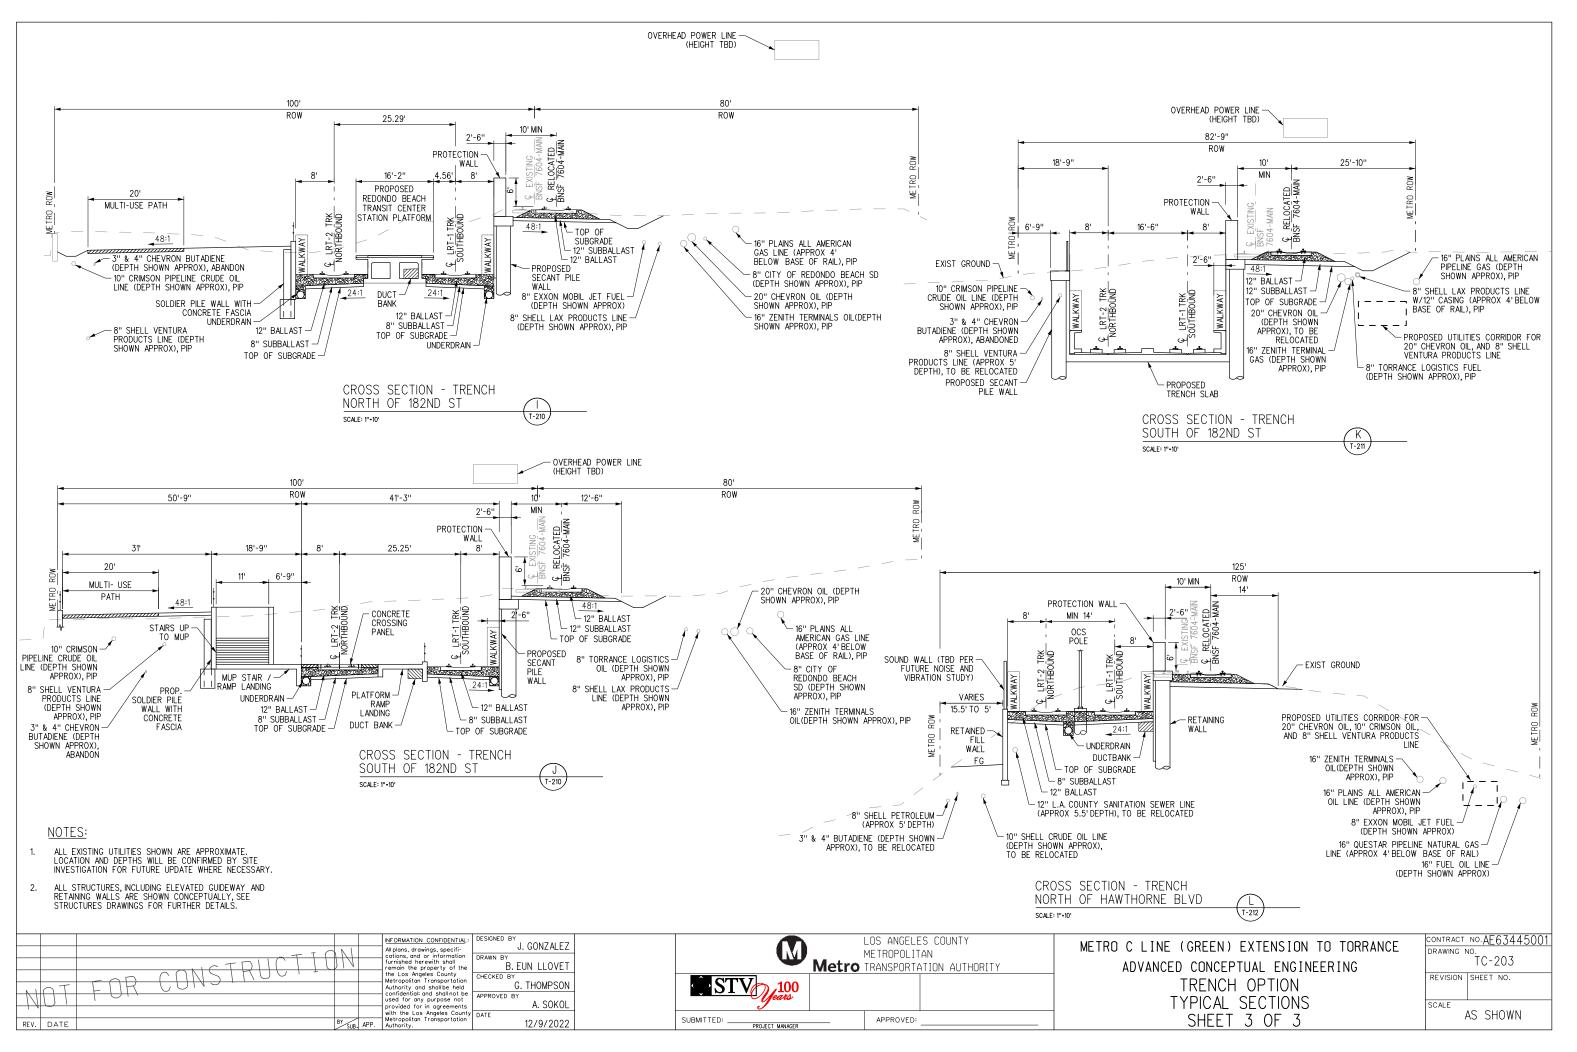

January 2023

In Association with:

McLean & Schultz Safeprobe, Inc SKA Design Soteria Company Terry A. Hayes Associates Inc The LeBaugh Group, Inc Vicus LLC Yunsoo Kim Design

|                  | GENERAL                                                                                                                                                                  |   |                  | LRT ROW PROPOSED PROJECT                                                               |
|------------------|--------------------------------------------------------------------------------------------------------------------------------------------------------------------------|---|------------------|----------------------------------------------------------------------------------------|
| G-100            | TITLE SHEET                                                                                                                                                              | _ | T-110            | PROPOSED PROJECT - TRACK PLAN & PROFILE.                                               |
| G-120<br>G-121   | INDEX OF DRAWINGS (EIR). SHEET 1 OF 2                                                                                                                                    |   | T-111            | PROPOSED PROJECT - TRACK PLAN & PROFILE.                                               |
| 21               | INDEX OF DRAWINGS (EIR). SHEET 2 OF 2                                                                                                                                    |   | T-112<br>T-113   | PROPOSED PROJECT - TRACK PLAN & PROFILE.<br>PROPOSED PROJECT - TRACK PLAN & PROFILE.   |
|                  | SURVEY CONTROL POINTS                                                                                                                                                    |   | T-114            | PROPOSED PROJECT - TRACK PLAN & PROFILE.                                               |
| G-300            | PROJECT MAPPING, SURVEY CONTROL POINT                                                                                                                                    | — | T-115<br>T-116   | PROPOSED PROJECT - TRACK PLAN & PROFILE.<br>PROPOSED PROJECT - TRACK PLAN & PROFILE.   |
| - 500            | PRUJECT MAPPING, SURVET CUNIRUL PUINT                                                                                                                                    |   | T-117            | PROPOSED PROJECT - TRACK PLAN & PROFILE.                                               |
|                  | TRACK GENERAL                                                                                                                                                            |   | T-118            | PROPOSED PROJECT - TRACK PLAN & PROFILE.                                               |
| TG-001           | ABBREVIATIONS, SYMBOLS, AND GENERAL NOTES, SHEET 1 OF 4                                                                                                                  | — | T-119<br>T-120   | PROPOSED PROJECT - TRACK PLAN & PROFILE.<br>PROPOSED PROJECT - TRACK PLAN & PROFILE.   |
| TG-002           | ABBREVIATIONS, SYMBOLS, AND GENERAL NOTES. SHEET 7 OF 4                                                                                                                  |   | T-121            | PROPOSED PROJECT - TRACK PLAN & PROFILE.                                               |
| -003             | ABBREVIATIONS, SYMBOLS, AND GENERAL NOTES. SHEET 3 OF 4                                                                                                                  |   |                  |                                                                                        |
| G-004            | ABBREVIATIONS, SYMBOLS, AND GENERAL NOTES. SHEET 4 OF 4                                                                                                                  |   |                  | LRT ROW TRENCH OPTION                                                                  |
|                  | RIGHT OF WAY (ROW)                                                                                                                                                       |   | TC-201           | TRENCH OPTION. TYPICAL SECTIONS. SHEET 1                                               |
|                  | PROPOSED PROJECT- RIGHT OF WAY PLANS.LRTS 273+00 TO LRTS 285+00.SHEET 1 OF 21                                                                                            | — | TC-202<br>TC-203 | TRENCH OPTION, TYPICAL SECTIONS, SHEET 2<br>TRENCH OPTION, TYPICAL SECTIONS, SHEET 3   |
| W-102            | PROPOSED PROJECT- RIGHT OF WAY PLANS. LRTS 285400 TO LRTS 297400. SHEET 2 OF 21                                                                                          |   | T-201            | TRENCH OPTION - TRACK PLAN & PROFILE.LR1                                               |
| W-103            | PROPOSED PROJECT- RIGHT OF WAY PLANS.LRTS 297+00 TO LRTS 309+00.SHEET 3 OF 21                                                                                            |   | T-202            | TRENCH OPTION - TRACK PLAN & PROFILE.LR1                                               |
| W-104<br>W-105   | PROPOSED PROJECT- RIGHT OF WAY PLANS.LRTS 309+00 TO LRTS 320+00.SHEET 4 OF 21<br>PROPOSED PROJECT- RIGHT OF WAY PLANS.LRTS 320+00 TO LRTS 332+00.SHEET 5 OF 21           |   | T-203<br>T-204   | TRENCH OPTION - TRACK PLAN & PROFILE.LR1<br>TRENCH OPTION - TRACK PLAN & PROFILE.LR1   |
| RW-105<br>RW-106 | PROPOSED PROJECT- RIGHT OF WAY PLANS.LRTS 320+00 TO LRTS 332+00. SHEET 5 OF 21 PROPOSED PROJECT- RIGHT OF WAY PLANS.LRTS 332+00 TO LRTS 344+00. SHEET 6 OF 21            |   | T-205            | TRENCH OFTION - TRACK PLAN & PROFILE. LRI                                              |
| RW-107           | PROPOSED PROJECT- RIGHT OF WAY PLANS.LRTS 344+00 TO LRTS 356+00.SHEET 7 OF 21                                                                                            |   | T-206            | TRENCH OPTION - TRACK PLAN & PROFILE. LRI                                              |
| RW-108<br>RW-109 | PROPOSED PROJECT- RIGHT OF WAY PLANS.LRTS 356+00 TO LRTS 368+00.SHEET 8 OF 21<br>PROPOSED PROJECT- RIGHT OF WAY PLANS.LRTS 368+00 TO LRTS 380+00.SHEET 9 OF 21           |   | T-207<br>T-208   | TRENCH OPTION - TRACK PLAN & PROFILE.LR1<br>TRENCH OPTION - TRACK PLAN & PROFILE.LR1   |
| RW-109<br>RW-110 | PROPOSED PROJECT- RIGHT OF WAT PLANS. LRTS 368+00 TO LRTS 380+00. SHEET 9 OF 21<br>PROPOSED PROJECT- RIGHT OF WAY PLANS. LRTS 380+00 TO LRTS 392+00. SHEET 10 OF 21      |   | T-209            | TRENCH OPTION - TRACK PLAN & PROFILE.LR1                                               |
| RW-111           | PROPOSED PROJECT- RIGHT OF WAY PLANS.LRTS 392+00 TO LRTS 402+00.SHEET 11 OF 21                                                                                           |   | T-210            | TRENCH OPTION - TRACK PLAN & PROFILE.LR1                                               |
| RW-112<br>RW-113 | PROPOSED PROJECT- RIGHT OF WAY PLANS.LRTS 402+00 TO LRTS 414+00.SHEET 12 OF 21<br>PROPOSED PROJECT- RIGHT OF WAY PLANS.LRTS 414+00 TO LRTS 426+00.SHEET 13 OF 21         |   | T-211<br>T-212   | TRENCH OPTION - TRACK PLAN & PROFILE.LR1<br>TRENCH OPTION - TRACK PLAN & PROFILE.LR1   |
| 14               | PROPOSED PROJECT- RIGHT OF WAY PLANS. LRTS 426+00 TO LRTS 438+00. SHEET 14 OF 21                                                                                         |   | T-213            | TRENCH OPTION - TRACK PLAN & PROFILE.LR1                                               |
| RW-115           | PROPOSED PROJECT- RIGHT OF WAY PLANS. LRTS 438+00 TO LRTS 450+00. SHEET 15 OF 21                                                                                         |   |                  |                                                                                        |
| RW-116<br>RW-117 | PROPOSED PROJECT- RIGHT OF WAY PLANS.LRTS 450+00 TO LRTS 462+00.SHEET 16 OF 21<br>PROPOSED PROJECT- RIGHT OF WAY PLANS.LRTS 462+00 TO LRTS 474+00.SHEET 17 OF 21         |   |                  | BNSF FREIGHT TRACK REALIGN                                                             |
| W-118            | PROPOSED PROJECT- RIGHT OF WAY PLANS. LRTS 474+00 TO LRTS 486+00. SHEET 18 OF 21                                                                                         |   |                  |                                                                                        |
| RW-119           | PROPOSED PROJECT - RIGHT OF WAY PLANS. LRTS 486+00 TO LRTS 498+00. SHEET 19 OF 21                                                                                        |   |                  |                                                                                        |
| RW-120<br>RW-121 | PROPOSED PROJECT- RIGHT OF WAY PLANS.LRTS 498+00 TO LRTS 510+00.SHEET 20 OF 21<br>PROPOSED PROJECT- RIGHT OF WAY PLANS.LRTS 510+00 TO LRTS 522+00.SHEET 21 OF 21         |   | T-401            | PROP PROJECT-FREIGHT PLAN & PROFILE.MTR                                                |
| RW-751           | HAWTHORNE OPTION - RIGHT OF WAY PLANS. LRTS 394+00 TO LRTS 405+00. SHEET 1 OF 15                                                                                         |   | T-402            | PROP PROJECT-FREIGHT PLAN & PROFILE.MTR                                                |
| RW-752<br>RW-753 | HAWTHORNE OPTION - RIGHT OF WAY PLANS, LRTS 405+00 TO LRTS 417+00, SHEET 2 OF 15                                                                                         |   | T-403<br>T-404   | PROP PROJECT-FREIGHT PLAN & PROFILE.MTR<br>PROP PROJECT-FREIGHT PLAN & PROFILE.MTR     |
| RW-755<br>RW-754 | HAWTHORNE OPTION - RIGHT OF WAY PLANS.LRTS 417+00 TO LRTS 429+00.SHEET 3 OF 15<br>HAWTHORNE OPTION - RIGHT OF WAY PLANS.LRTS 429+00 TO LRTS 441+00.SHEET 4 OF 15         |   | T-404<br>T-405   | PROP PROJECT-FREIGHT PLAN & PROFILE. MIR                                               |
| RW-755           | HAWTHORNE OPTION - RIGHT OF WAY PLANS.LRTS 441+00 TO LRTS 453+00.SHEET 5 OF 15                                                                                           |   | T-406            | PROP PROJECT-FREIGHT PLAN & PROFILE.MTR                                                |
| RW-756<br>RW-757 | HAWTHORNE OPTION - RIGHT OF WAY PLANS, LRTS 453+00 TO LRTS 465+00, SHEET 6 OF 15                                                                                         |   | T−407<br>T−408   | PROP PROJECT-FREIGHT PLAN & PROFILE.MTR<br>PROP PROJECT-FREIGHT PLAN & PROFILE.MTR     |
| RW-758           | HAWTHORNE OPTION - RIGHT OF WAY PLANS.LRTS 465+00 TO LRTS 477+00.SHEET 7 OF 15<br>HAWTHORNE OPTION - RIGHT OF WAY PLANS.LRTS 477+00 TO LRTS 489+00.SHEET 8 OF 15         |   | T-409            | PROP PROJECT-FREIGHT PLAN & PROFILE. MTR                                               |
| RW-759           | HAWTHORNE OPTION - RIGHT OF WAY PLANS.LRTS 489+00 TO LRTS 501+00.SHEET 9 OF 15                                                                                           |   | T-410            | PROP PROJECT-FREIGHT PLAN & PROFILE. MTR                                               |
| RW-760<br>RW-761 | HAWTHORNE OPTION - RIGHT OF WAY PLANS.LRTS 501+00 TO LRTS 513+00.SHEET 10 OF 15<br>HAWTHORNE OPTION - RIGHT OF WAY PLANS.LRTS 513+00 TO LRTS 525+00.SHEET 11 OF 15       |   | T-411<br>T-412   | PROP PROJECT-FREIGHT PLAN & PROFILE.MTR<br>PROP PROJECT-FREIGHT PLAN & PROFILE.MTR     |
| RW-762           | HAWTHORKE OFTION - RIGHT OF WAT FLANS. LETS 515400 TO LETS 525400. SHEET TO FTS                                                                                          |   | T-413            | PROP PROJECT-FREIGHT PLAN & PROFILE. MTR                                               |
| RW-763           | HAWTHORNE OPTION - RIGHT OF WAY PLANS, LRTS 537+00 TO LRTS 549+40, SHEET 13 OF 15                                                                                        |   | T-414            | PROP PROJECT-FREIGHT PLAN & PROFILE. MTR                                               |
| RW-764<br>RW-765 | HAWTHORNE OPTION - RIGHT OF WAY PLANS.LRTS 549+40 TO LRTS 561+00.SHEET 14 OF 15<br>HAWTHORNE OPTION - RIGHT OF WAY PLANS.LRTS 561+00 TO LRTS 563+85.SHEET 15 OF 15       |   | T-415<br>T-416   | PROP PROJECT-FREIGHT PLAN & PROFILE.MTR<br>PROP PROJECT-FREIGHT PLAN & PROFILE.MTR     |
|                  | TRATINGUAL OF FLOW - MIGHT OF WATELAND, ENTO DUTOU TO ENTO JOUTOJ, SHEET TO UN TJ                                                                                        |   | T-417            | PROP PROJECT-FREIGHT PLAN & PROFILE.MTR                                                |
|                  | LRT ROW PROPOSED PROJECT                                                                                                                                                 |   | T-418            | PROP PROJECT-FREIGHT PLAN & PROFILE. MTF                                               |
| TC-101           |                                                                                                                                                                          | _ | T-419<br>T-420   | PROP PROJECT-FREIGHT PLAN & PROF ILE. MTF<br>PROP PROJECT-FREIGHT PLAN & PROF ILE. MTF |
| TC-102           | PROPOSED PROJECT. TYPICAL SECTIONS. SHEET 1 OF 9<br>PROPOSED PROJECT. TYPICAL SECTIONS. SHEET 2 OF 9                                                                     |   | T-421            | PROP PROJECT-FREIGHT PLAN & PROFILE. MTF                                               |
| TC-103           | PROPOSED PROJECT. TYPICAL SECTIONS. SHEET 3 OF 9                                                                                                                         |   |                  |                                                                                        |
| TC-104<br>TC-105 | PROPOSED PROJECT. TYPICAL SECTIONS. SHEET 4 OF 9<br>PROPOSED PROJECT. TYPICAL SECTIONS. SHEET 5 OF 9                                                                     |   |                  | HAWTHORNE LRT OPTION                                                                   |
| TC-106           | PROPOSED PROJECT. TYPICAL SECTIONS. SHEET 5 OF 9 PROPOSED PROJECT. TYPICAL SECTIONS. SHEET 6 OF 9                                                                        |   | TC-701           | HAWTHORNE OPTION. CROSS SECTIONS. SHEET                                                |
| TC-107           | PROPOSED PROJECT. TYPICAL SECTIONS. SHEET 7 OF 9                                                                                                                         |   | TC-702<br>TC-703 | HAWTHORNE OPTION. CROSS SECTIONS. SHEET                                                |
| TC-108<br>TC-109 | PROPOSED PROJECT. TYPICAL SECTIONS. SHEET 8 OF 9<br>PROPOSED PROJECT. TYPICAL SECTIONS. SHEET 9 OF 9                                                                     |   | TC-704           | HAWTHORNE OPTION. CROSS SECTIONS. SHEET<br>HAWTHORNE OPTION. CROSS SECTIONS. SHEET     |
| T-101            | PROPOSED PROJECT - TRACK PLAN & PROFILE. LRTS 273+00 TO LRTS 285+00. SHEET 1 OF 21                                                                                       |   | TC-705           | HAWTHORNE OPTION. CROSS SECTIONS. SHEET                                                |
| T-102            | PROPOSED PROJECT – TRACK PLAN & PROFILE.LRTS 285+00 TO LRTS 297+00.SHEET 2 OF 21                                                                                         |   | TC-706<br>TC-707 | HAWTHORNE OPTION, CROSS SECTIONS, SHEET                                                |
| T-103<br>T-104   | PROPOSED PROJECT – TRACK PLAN & PROFILE.LRTS 297+00 TO LRTS 309+00.SHEET 3 OF 21<br>PROPOSED PROJECT – TRACK PLAN & PROFILE.LRTS 309+00 TO LRTS 320+00.SHEET 4 OF 21     |   | TC-708           | HAWTHORNE OPTION. CROSS SECTIONS. SHEET<br>HAWTHORNE OPTION. CROSS SECTIONS. SHEET     |
| T-105            | PROPOSED PROJECT - TRACK PLAN & PROFILE. LRTS 303+00 TO LRTS 320+00. SHEET 4 OF 21<br>PROPOSED PROJECT - TRACK PLAN & PROFILE. LRTS 320+00 TO LRTS 332+00. SHEET 5 OF 21 |   | TC-709           | HAWTHORNE OPTION. CROSS SECTIONS. SHEET                                                |
| T-106            | PROPOSED PROJECT - TRACK PLAN & PROFILE.LRTS 332+00 TO LRTS 344+00.SHEET 6 OF 21                                                                                         |   | TC-710<br>TC-711 | HAWTHORNE OPTION, CROSS SECTIONS, SHEET                                                |
| T-107<br>T-108   | PROPOSED PROJECT – TRACK PLAN & PROFILE.LRTS 344+00 TO LRTS 356+00.SHEET 7 OF 21<br>PROPOSED PROJECT – TRACK PLAN & PROFILE.LRTS 356+00 TO LRTS 368+00.SHEET 8 OF 21     |   | TC-712           | HAWTHORNE OPTION. CROSS SECTIONS. SHEET<br>HAWTHORNE OPTION. CROSS SECTIONS. SHEET     |
| T-109            | PROPOSED PROJECT - TRACK PLAN & PROFILE. LRTS 358+00 TO LRTS 388+00. SHEET 8 OF 21                                                                                       |   | TC-713           | HAWTHORNE OPTION. CROSS SECTIONS. SHEET                                                |
|                  |                                                                                                                                                                          |   | TC-714           | HAWTHORNE OPTION, CROSS SECTIONS, SHEET                                                |
|                  |                                                                                                                                                                          |   | TC-715           | HAWTHORNE OPTION, CROSS SECTIONS, SHEET                                                |