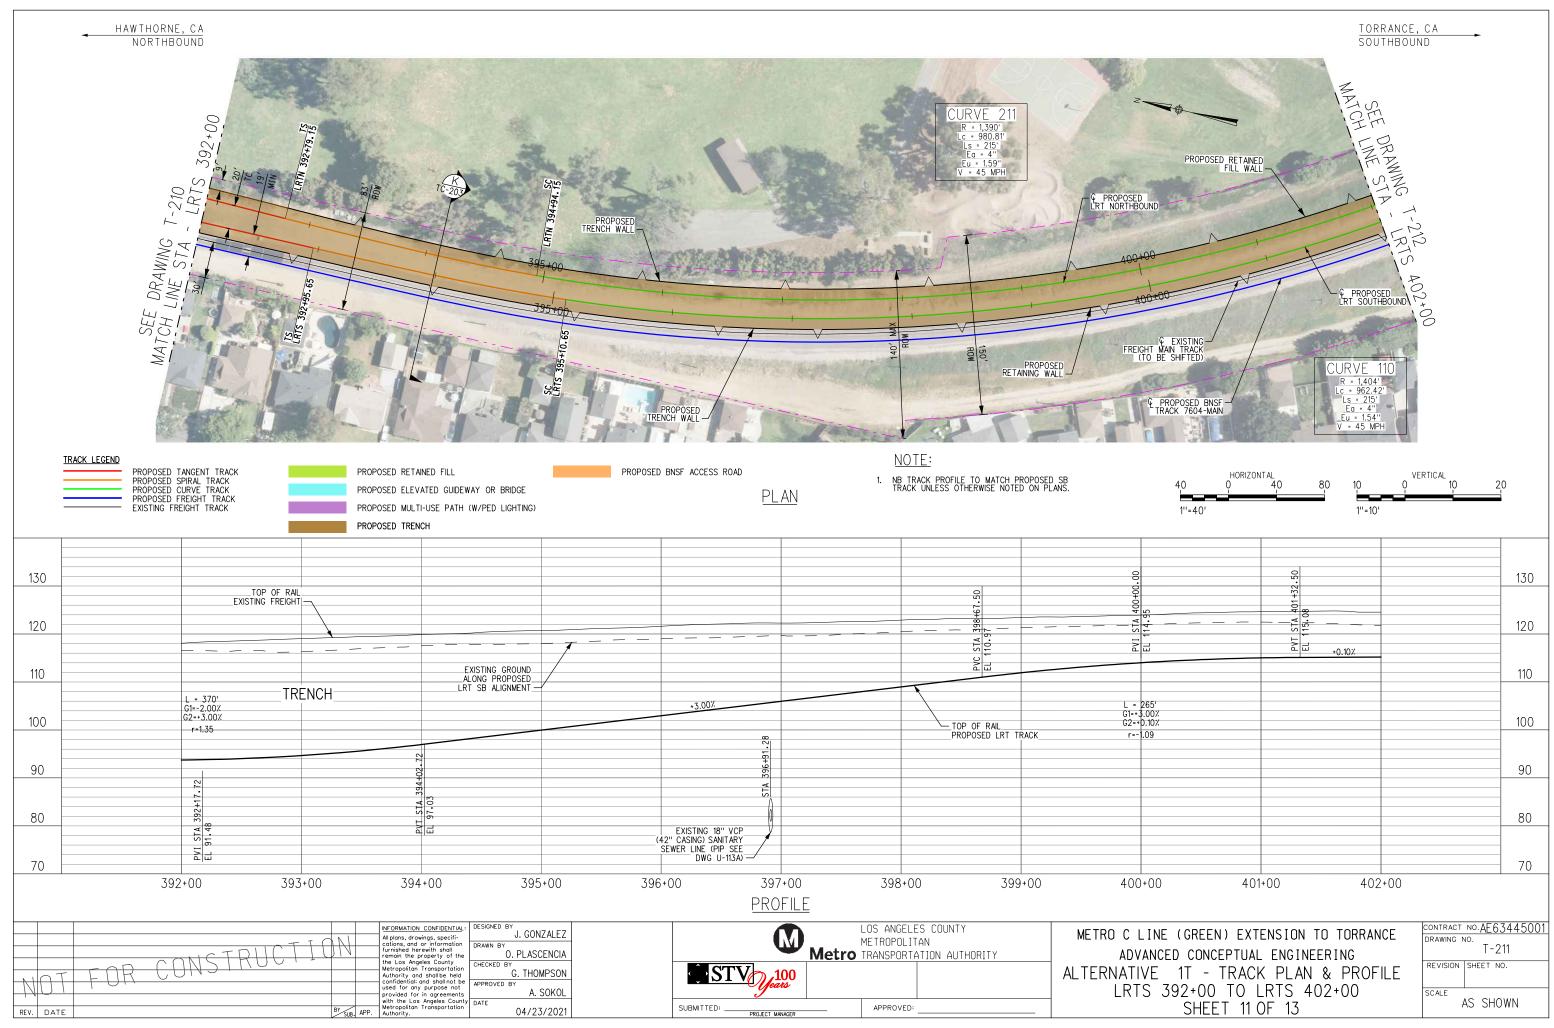

January 2023

In Association with:

McLean & Schultz Safeprobe, Inc SKA Design Soteria Company Terry A. Hayes Associates Inc The LeBaugh Group, Inc Vicus LLC Yunsoo Kim Design

|                  | GENERAL                                                                                                                                                                  |   |                  | LRT ROW PROPOSED PROJECT                                                               |
|------------------|--------------------------------------------------------------------------------------------------------------------------------------------------------------------------|---|------------------|----------------------------------------------------------------------------------------|
| G-100            | TITLE SHEET                                                                                                                                                              | _ | T-110            | PROPOSED PROJECT - TRACK PLAN & PROFILE.                                               |
| G-120<br>G-121   | INDEX OF DRAWINGS (EIR). SHEET 1 OF 2                                                                                                                                    |   | T-111            | PROPOSED PROJECT - TRACK PLAN & PROFILE.                                               |
| 21               | INDEX OF DRAWINGS (EIR). SHEET 2 OF 2                                                                                                                                    |   | T-112<br>T-113   | PROPOSED PROJECT - TRACK PLAN & PROFILE.<br>PROPOSED PROJECT - TRACK PLAN & PROFILE.   |
|                  | SURVEY CONTROL POINTS                                                                                                                                                    |   | T-114            | PROPOSED PROJECT - TRACK PLAN & PROFILE.                                               |
| G-300            | PROJECT MAPPING, SURVEY CONTROL POINT                                                                                                                                    | — | T-115<br>T-116   | PROPOSED PROJECT - TRACK PLAN & PROFILE.<br>PROPOSED PROJECT - TRACK PLAN & PROFILE.   |
| - 500            | PRUJECT MAPPING, SURVET CUNIRUL PUINT                                                                                                                                    |   | T-117            | PROPOSED PROJECT - TRACK PLAN & PROFILE.                                               |
|                  | TRACK GENERAL                                                                                                                                                            |   | T-118            | PROPOSED PROJECT - TRACK PLAN & PROFILE.                                               |
| TG-001           | ABBREVIATIONS, SYMBOLS, AND GENERAL NOTES, SHEET 1 OF 4                                                                                                                  | — | T-119<br>T-120   | PROPOSED PROJECT - TRACK PLAN & PROFILE.<br>PROPOSED PROJECT - TRACK PLAN & PROFILE.   |
| TG-002           | ABBREVIATIONS, SYMBOLS, AND GENERAL NOTES. SHEET 7 OF 4                                                                                                                  |   | T-121            | PROPOSED PROJECT - TRACK PLAN & PROFILE.                                               |
| -003             | ABBREVIATIONS, SYMBOLS, AND GENERAL NOTES. SHEET 3 OF 4                                                                                                                  |   |                  |                                                                                        |
| G-004            | ABBREVIATIONS, SYMBOLS, AND GENERAL NOTES. SHEET 4 OF 4                                                                                                                  |   |                  | LRT ROW TRENCH OPTION                                                                  |
|                  | RIGHT OF WAY (ROW)                                                                                                                                                       |   | TC-201           | TRENCH OPTION. TYPICAL SECTIONS. SHEET 1                                               |
|                  | PROPOSED PROJECT- RIGHT OF WAY PLANS.LRTS 273+00 TO LRTS 285+00.SHEET 1 OF 21                                                                                            | — | TC-202<br>TC-203 | TRENCH OPTION, TYPICAL SECTIONS, SHEET 2<br>TRENCH OPTION, TYPICAL SECTIONS, SHEET 3   |
| W-102            | PROPOSED PROJECT- RIGHT OF WAY PLANS. LRTS 285400 TO LRTS 297400. SHEET 2 OF 21                                                                                          |   | T-201            | TRENCH OPTION - TRACK PLAN & PROFILE.LR1                                               |
| W-103            | PROPOSED PROJECT- RIGHT OF WAY PLANS.LRTS 297+00 TO LRTS 309+00.SHEET 3 OF 21                                                                                            |   | T-202            | TRENCH OPTION - TRACK PLAN & PROFILE.LR1                                               |
| W-104<br>W-105   | PROPOSED PROJECT- RIGHT OF WAY PLANS.LRTS 309+00 TO LRTS 320+00.SHEET 4 OF 21<br>PROPOSED PROJECT- RIGHT OF WAY PLANS.LRTS 320+00 TO LRTS 332+00.SHEET 5 OF 21           |   | T-203<br>T-204   | TRENCH OPTION - TRACK PLAN & PROFILE.LR1<br>TRENCH OPTION - TRACK PLAN & PROFILE.LR1   |
| RW-105<br>RW-106 | PROPOSED PROJECT- RIGHT OF WAY PLANS.LRTS 320+00 TO LRTS 332+00. SHEET 5 OF 21 PROPOSED PROJECT- RIGHT OF WAY PLANS.LRTS 332+00 TO LRTS 344+00. SHEET 6 OF 21            |   | T-205            | TRENCH OFTION - TRACK PLAN & PROFILE. LRI                                              |
| RW-107           | PROPOSED PROJECT- RIGHT OF WAY PLANS.LRTS 344+00 TO LRTS 356+00.SHEET 7 OF 21                                                                                            |   | T-206            | TRENCH OPTION - TRACK PLAN & PROFILE. LRI                                              |
| RW-108<br>RW-109 | PROPOSED PROJECT- RIGHT OF WAY PLANS.LRTS 356+00 TO LRTS 368+00.SHEET 8 OF 21<br>PROPOSED PROJECT- RIGHT OF WAY PLANS.LRTS 368+00 TO LRTS 380+00.SHEET 9 OF 21           |   | T-207<br>T-208   | TRENCH OPTION - TRACK PLAN & PROFILE.LR1<br>TRENCH OPTION - TRACK PLAN & PROFILE.LR1   |
| RW-109<br>RW-110 | PROPOSED PROJECT- RIGHT OF WAT PLANS. LRTS 368+00 TO LRTS 380+00. SHEET 9 OF 21<br>PROPOSED PROJECT- RIGHT OF WAY PLANS. LRTS 380+00 TO LRTS 392+00. SHEET 10 OF 21      |   | T-209            | TRENCH OPTION - TRACK PLAN & PROFILE.LR1                                               |
| RW-111           | PROPOSED PROJECT- RIGHT OF WAY PLANS.LRTS 392+00 TO LRTS 402+00.SHEET 11 OF 21                                                                                           |   | T-210            | TRENCH OPTION - TRACK PLAN & PROFILE.LR1                                               |
| RW-112<br>RW-113 | PROPOSED PROJECT- RIGHT OF WAY PLANS.LRTS 402+00 TO LRTS 414+00.SHEET 12 OF 21<br>PROPOSED PROJECT- RIGHT OF WAY PLANS.LRTS 414+00 TO LRTS 426+00.SHEET 13 OF 21         |   | T-211<br>T-212   | TRENCH OPTION - TRACK PLAN & PROFILE.LR1<br>TRENCH OPTION - TRACK PLAN & PROFILE.LR1   |
| 14               | PROPOSED PROJECT- RIGHT OF WAY PLANS. LRTS 426+00 TO LRTS 438+00. SHEET 14 OF 21                                                                                         |   | T-213            | TRENCH OPTION - TRACK PLAN & PROFILE.LR1                                               |
| RW-115           | PROPOSED PROJECT- RIGHT OF WAY PLANS. LRTS 438+00 TO LRTS 450+00. SHEET 15 OF 21                                                                                         |   |                  |                                                                                        |
| RW-116<br>RW-117 | PROPOSED PROJECT- RIGHT OF WAY PLANS.LRTS 450+00 TO LRTS 462+00.SHEET 16 OF 21<br>PROPOSED PROJECT- RIGHT OF WAY PLANS.LRTS 462+00 TO LRTS 474+00.SHEET 17 OF 21         |   |                  | BNSF FREIGHT TRACK REALIGN                                                             |
| W-118            | PROPOSED PROJECT- RIGHT OF WAY PLANS. LRTS 474+00 TO LRTS 486+00. SHEET 18 OF 21                                                                                         |   |                  |                                                                                        |
| RW-119           | PROPOSED PROJECT - RIGHT OF WAY PLANS. LRTS 486+00 TO LRTS 498+00. SHEET 19 OF 21                                                                                        |   |                  |                                                                                        |
| RW-120<br>RW-121 | PROPOSED PROJECT- RIGHT OF WAY PLANS.LRTS 498+00 TO LRTS 510+00.SHEET 20 OF 21<br>PROPOSED PROJECT- RIGHT OF WAY PLANS.LRTS 510+00 TO LRTS 522+00.SHEET 21 OF 21         |   | T-401            | PROP PROJECT-FREIGHT PLAN & PROFILE.MTR                                                |
| RW-751           | HAWTHORNE OPTION - RIGHT OF WAY PLANS. LRTS 394+00 TO LRTS 405+00. SHEET 1 OF 15                                                                                         |   | T-402            | PROP PROJECT-FREIGHT PLAN & PROFILE.MTR                                                |
| RW-752<br>RW-753 | HAWTHORNE OPTION - RIGHT OF WAY PLANS, LRTS 405+00 TO LRTS 417+00, SHEET 2 OF 15                                                                                         |   | T-403<br>T-404   | PROP PROJECT-FREIGHT PLAN & PROFILE.MTR<br>PROP PROJECT-FREIGHT PLAN & PROFILE.MTR     |
| RW-755<br>RW-754 | HAWTHORNE OPTION - RIGHT OF WAY PLANS.LRTS 417+00 TO LRTS 429+00.SHEET 3 OF 15<br>HAWTHORNE OPTION - RIGHT OF WAY PLANS.LRTS 429+00 TO LRTS 441+00.SHEET 4 OF 15         |   | T-404<br>T-405   | PROP PROJECT-FREIGHT PLAN & PROFILE. MIR                                               |
| RW-755           | HAWTHORNE OPTION - RIGHT OF WAY PLANS.LRTS 441+00 TO LRTS 453+00.SHEET 5 OF 15                                                                                           |   | T-406            | PROP PROJECT-FREIGHT PLAN & PROFILE.MTR                                                |
| RW-756<br>RW-757 | HAWTHORNE OPTION - RIGHT OF WAY PLANS, LRTS 453+00 TO LRTS 465+00, SHEET 6 OF 15                                                                                         |   | T−407<br>T−408   | PROP PROJECT-FREIGHT PLAN & PROFILE.MTR<br>PROP PROJECT-FREIGHT PLAN & PROFILE.MTR     |
| RW-758           | HAWTHORNE OPTION - RIGHT OF WAY PLANS.LRTS 465+00 TO LRTS 477+00.SHEET 7 OF 15<br>HAWTHORNE OPTION - RIGHT OF WAY PLANS.LRTS 477+00 TO LRTS 489+00.SHEET 8 OF 15         |   | T-409            | PROP PROJECT-FREIGHT PLAN & PROFILE. MTR                                               |
| RW-759           | HAWTHORNE OPTION - RIGHT OF WAY PLANS.LRTS 489+00 TO LRTS 501+00.SHEET 9 OF 15                                                                                           |   | T-410            | PROP PROJECT-FREIGHT PLAN & PROFILE. MTR                                               |
| RW-760<br>RW-761 | HAWTHORNE OPTION - RIGHT OF WAY PLANS.LRTS 501+00 TO LRTS 513+00.SHEET 10 OF 15<br>HAWTHORNE OPTION - RIGHT OF WAY PLANS.LRTS 513+00 TO LRTS 525+00.SHEET 11 OF 15       |   | T-411<br>T-412   | PROP PROJECT-FREIGHT PLAN & PROFILE.MTR<br>PROP PROJECT-FREIGHT PLAN & PROFILE.MTR     |
| RW-762           | HAWTHORKE OFTION - RIGHT OF WAT FLANS. LETS 515400 TO LETS 525400. SHEET TO FTS                                                                                          |   | T-413            | PROP PROJECT-FREIGHT PLAN & PROFILE. MTR                                               |
| RW-763           | HAWTHORNE OPTION - RIGHT OF WAY PLANS, LRTS 537+00 TO LRTS 549+40, SHEET 13 OF 15                                                                                        |   | T-414            | PROP PROJECT-FREIGHT PLAN & PROFILE. MTR                                               |
| RW-764<br>RW-765 | HAWTHORNE OPTION - RIGHT OF WAY PLANS.LRTS 549+40 TO LRTS 561+00.SHEET 14 OF 15<br>HAWTHORNE OPTION - RIGHT OF WAY PLANS.LRTS 561+00 TO LRTS 563+85.SHEET 15 OF 15       |   | T-415<br>T-416   | PROP PROJECT-FREIGHT PLAN & PROFILE.MTR<br>PROP PROJECT-FREIGHT PLAN & PROFILE.MTR     |
|                  | TRATINGUAL OF FLOW - MIGHT OF WATELAND, ENTO DUTOU TO ENTO JOUTOJ, SHEET TO UN TJ                                                                                        |   | T-417            | PROP PROJECT-FREIGHT PLAN & PROFILE.MTR                                                |
|                  | LRT ROW PROPOSED PROJECT                                                                                                                                                 |   | T-418            | PROP PROJECT-FREIGHT PLAN & PROFILE. MTF                                               |
| TC-101           |                                                                                                                                                                          | _ | T-419<br>T-420   | PROP PROJECT-FREIGHT PLAN & PROF ILE. MTF<br>PROP PROJECT-FREIGHT PLAN & PROF ILE. MTF |
| TC-102           | PROPOSED PROJECT. TYPICAL SECTIONS. SHEET 1 OF 9<br>PROPOSED PROJECT. TYPICAL SECTIONS. SHEET 2 OF 9                                                                     |   | T-421            | PROP PROJECT-FREIGHT PLAN & PROFILE. MTF                                               |
| TC-103           | PROPOSED PROJECT. TYPICAL SECTIONS. SHEET 3 OF 9                                                                                                                         |   |                  |                                                                                        |
| TC-104<br>TC-105 | PROPOSED PROJECT. TYPICAL SECTIONS. SHEET 4 OF 9<br>PROPOSED PROJECT. TYPICAL SECTIONS. SHEET 5 OF 9                                                                     |   |                  | HAWTHORNE LRT OPTION                                                                   |
| TC-106           | PROPOSED PROJECT. TYPICAL SECTIONS. SHEET 5 OF 9 PROPOSED PROJECT. TYPICAL SECTIONS. SHEET 6 OF 9                                                                        |   | TC-701           | HAWTHORNE OPTION. CROSS SECTIONS. SHEET                                                |
| TC-107           | PROPOSED PROJECT. TYPICAL SECTIONS. SHEET 7 OF 9                                                                                                                         |   | TC-702<br>TC-703 | HAWTHORNE OPTION. CROSS SECTIONS. SHEET                                                |
| TC-108<br>TC-109 | PROPOSED PROJECT. TYPICAL SECTIONS. SHEET 8 OF 9<br>PROPOSED PROJECT. TYPICAL SECTIONS. SHEET 9 OF 9                                                                     |   | TC-704           | HAWTHORNE OPTION. CROSS SECTIONS. SHEET<br>HAWTHORNE OPTION. CROSS SECTIONS. SHEET     |
| T-101            | PROPOSED PROJECT - TRACK PLAN & PROFILE. LRTS 273+00 TO LRTS 285+00. SHEET 1 OF 21                                                                                       |   | TC-705           | HAWTHORNE OPTION. CROSS SECTIONS. SHEET                                                |
| T-102            | PROPOSED PROJECT – TRACK PLAN & PROFILE.LRTS 285+00 TO LRTS 297+00.SHEET 2 OF 21                                                                                         |   | TC-706<br>TC-707 | HAWTHORNE OPTION, CROSS SECTIONS, SHEET                                                |
| T-103<br>T-104   | PROPOSED PROJECT – TRACK PLAN & PROFILE.LRTS 297+00 TO LRTS 309+00.SHEET 3 OF 21<br>PROPOSED PROJECT – TRACK PLAN & PROFILE.LRTS 309+00 TO LRTS 320+00.SHEET 4 OF 21     |   | TC-708           | HAWTHORNE OPTION. CROSS SECTIONS. SHEET<br>HAWTHORNE OPTION. CROSS SECTIONS. SHEET     |
| T-105            | PROPOSED PROJECT - TRACK PLAN & PROFILE. LRTS 303+00 TO LRTS 320+00. SHEET 4 OF 21<br>PROPOSED PROJECT - TRACK PLAN & PROFILE. LRTS 320+00 TO LRTS 332+00. SHEET 5 OF 21 |   | TC-709           | HAWTHORNE OPTION. CROSS SECTIONS. SHEET                                                |
| T-106            | PROPOSED PROJECT - TRACK PLAN & PROFILE.LRTS 332+00 TO LRTS 344+00.SHEET 6 OF 21                                                                                         |   | TC-710<br>TC-711 | HAWTHORNE OPTION, CROSS SECTIONS, SHEET                                                |
| T-107<br>T-108   | PROPOSED PROJECT – TRACK PLAN & PROFILE.LRTS 344+00 TO LRTS 356+00.SHEET 7 OF 21<br>PROPOSED PROJECT – TRACK PLAN & PROFILE.LRTS 356+00 TO LRTS 368+00.SHEET 8 OF 21     |   | TC-712           | HAWTHORNE OPTION. CROSS SECTIONS. SHEET<br>HAWTHORNE OPTION. CROSS SECTIONS. SHEET     |
| T-109            | PROPOSED PROJECT - TRACK PLAN & PROFILE. LRTS 358+00 TO LRTS 388+00. SHEET 8 OF 21                                                                                       |   | TC-713           | HAWTHORNE OPTION. CROSS SECTIONS. SHEET                                                |
|                  |                                                                                                                                                                          |   | TC-714           | HAWTHORNE OPTION, CROSS SECTIONS, SHEET                                                |
|                  |                                                                                                                                                                          |   | TC-715           | HAWTHORNE OPTION, CROSS SECTIONS, SHEET                                                |