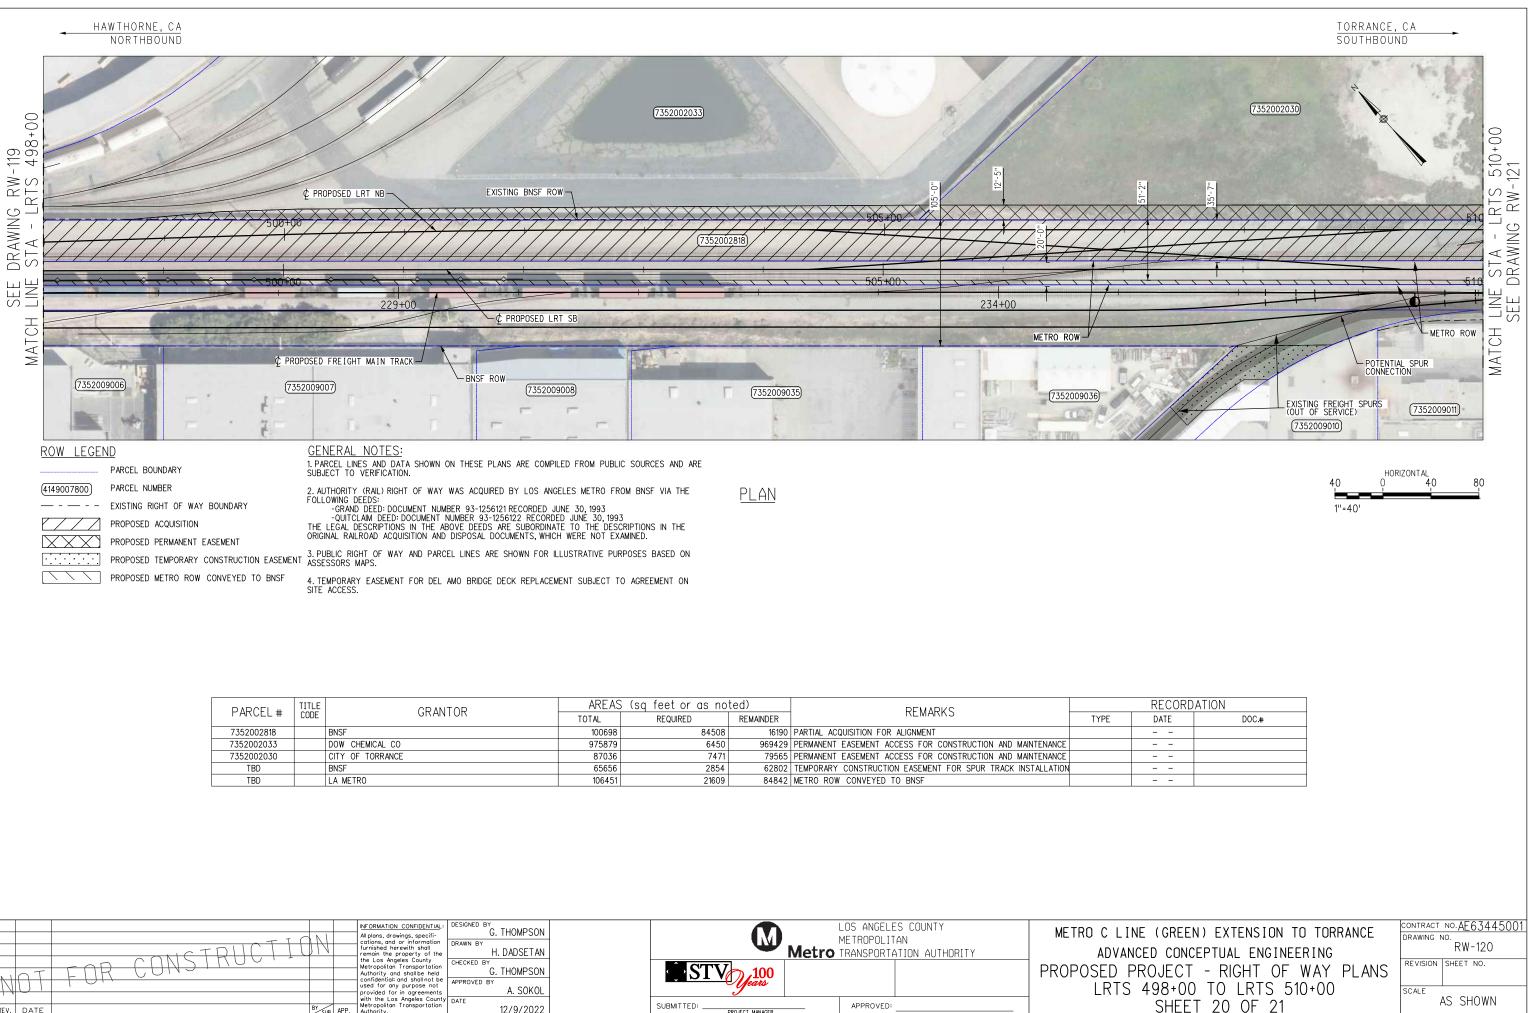

January 2023

In Association with:

McLean & Schultz Safeprobe, Inc SKA Design Soteria Company Terry A. Hayes Associates Inc The LeBaugh Group, Inc Vicus LLC Yunsoo Kim Design

|                  | GENERAL                                                                                                                                                                  |   |                  | LRT ROW PROPOSED PROJECT                                                               |
|------------------|--------------------------------------------------------------------------------------------------------------------------------------------------------------------------|---|------------------|----------------------------------------------------------------------------------------|
| G-100            | TITLE SHEET                                                                                                                                                              | _ | T-110            | PROPOSED PROJECT - TRACK PLAN & PROFILE.                                               |
| G-120<br>G-121   | INDEX OF DRAWINGS (EIR). SHEET 1 OF 2                                                                                                                                    |   | T-111            | PROPOSED PROJECT - TRACK PLAN & PROFILE.                                               |
| 21               | INDEX OF DRAWINGS (EIR). SHEET 2 OF 2                                                                                                                                    |   | T-112<br>T-113   | PROPOSED PROJECT - TRACK PLAN & PROFILE.<br>PROPOSED PROJECT - TRACK PLAN & PROFILE.   |
|                  | SURVEY CONTROL POINTS                                                                                                                                                    |   | T-114            | PROPOSED PROJECT - TRACK PLAN & PROFILE.                                               |
| G-300            | PROJECT MAPPING, SURVEY CONTROL POINT                                                                                                                                    | — | T-115<br>T-116   | PROPOSED PROJECT - TRACK PLAN & PROFILE.<br>PROPOSED PROJECT - TRACK PLAN & PROFILE.   |
| - 500            | PRUJECT MAPPING, SURVET CUNIRUL PUINT                                                                                                                                    |   | T-117            | PROPOSED PROJECT - TRACK PLAN & PROFILE.                                               |
|                  | TRACK GENERAL                                                                                                                                                            |   | T-118            | PROPOSED PROJECT - TRACK PLAN & PROFILE.                                               |
| TG-001           | ABBREVIATIONS, SYMBOLS, AND GENERAL NOTES, SHEET 1 OF 4                                                                                                                  | — | T-119<br>T-120   | PROPOSED PROJECT - TRACK PLAN & PROFILE.<br>PROPOSED PROJECT - TRACK PLAN & PROFILE.   |
| TG-002           | ABBREVIATIONS, SYMBOLS, AND GENERAL NOTES. SHEET 7 OF 4                                                                                                                  |   | T-121            | PROPOSED PROJECT - TRACK PLAN & PROFILE.                                               |
| -003             | ABBREVIATIONS, SYMBOLS, AND GENERAL NOTES. SHEET 3 OF 4                                                                                                                  |   |                  |                                                                                        |
| G-004            | ABBREVIATIONS, SYMBOLS, AND GENERAL NOTES. SHEET 4 OF 4                                                                                                                  |   |                  | LRT ROW TRENCH OPTION                                                                  |
|                  | RIGHT OF WAY (ROW)                                                                                                                                                       |   | TC-201           | TRENCH OPTION. TYPICAL SECTIONS. SHEET 1                                               |
|                  | PROPOSED PROJECT- RIGHT OF WAY PLANS.LRTS 273+00 TO LRTS 285+00.SHEET 1 OF 21                                                                                            | — | TC-202<br>TC-203 | TRENCH OPTION, TYPICAL SECTIONS, SHEET 2<br>TRENCH OPTION, TYPICAL SECTIONS, SHEET 3   |
| W-102            | PROPOSED PROJECT- RIGHT OF WAY PLANS. LRTS 285400 TO LRTS 297400. SHEET 2 OF 21                                                                                          |   | T-201            | TRENCH OPTION - TRACK PLAN & PROFILE.LR1                                               |
| W-103            | PROPOSED PROJECT- RIGHT OF WAY PLANS.LRTS 297+00 TO LRTS 309+00.SHEET 3 OF 21                                                                                            |   | T-202            | TRENCH OPTION - TRACK PLAN & PROFILE.LR1                                               |
| W-104<br>W-105   | PROPOSED PROJECT- RIGHT OF WAY PLANS.LRTS 309+00 TO LRTS 320+00.SHEET 4 OF 21<br>PROPOSED PROJECT- RIGHT OF WAY PLANS.LRTS 320+00 TO LRTS 332+00.SHEET 5 OF 21           |   | T-203<br>T-204   | TRENCH OPTION - TRACK PLAN & PROFILE.LR1<br>TRENCH OPTION - TRACK PLAN & PROFILE.LR1   |
| RW-105<br>RW-106 | PROPOSED PROJECT- RIGHT OF WAY PLANS.LRTS 320+00 TO LRTS 332+00. SHEET 5 OF 21 PROPOSED PROJECT- RIGHT OF WAY PLANS.LRTS 332+00 TO LRTS 344+00. SHEET 6 OF 21            |   | T-205            | TRENCH OFTION - TRACK PLAN & PROFILE. LRI                                              |
| RW-107           | PROPOSED PROJECT- RIGHT OF WAY PLANS.LRTS 344+00 TO LRTS 356+00.SHEET 7 OF 21                                                                                            |   | T-206            | TRENCH OPTION - TRACK PLAN & PROFILE. LRI                                              |
| RW-108<br>RW-109 | PROPOSED PROJECT- RIGHT OF WAY PLANS.LRTS 356+00 TO LRTS 368+00.SHEET 8 OF 21<br>PROPOSED PROJECT- RIGHT OF WAY PLANS.LRTS 368+00 TO LRTS 380+00.SHEET 9 OF 21           |   | T-207<br>T-208   | TRENCH OPTION - TRACK PLAN & PROFILE.LR1<br>TRENCH OPTION - TRACK PLAN & PROFILE.LR1   |
| RW-109<br>RW-110 | PROPOSED PROJECT- RIGHT OF WAT PLANS. LRTS 368+00 TO LRTS 380+00. SHEET 9 OF 21<br>PROPOSED PROJECT- RIGHT OF WAY PLANS. LRTS 380+00 TO LRTS 392+00. SHEET 10 OF 21      |   | T-209            | TRENCH OPTION - TRACK PLAN & PROFILE.LR1                                               |
| RW-111           | PROPOSED PROJECT- RIGHT OF WAY PLANS.LRTS 392+00 TO LRTS 402+00.SHEET 11 OF 21                                                                                           |   | T-210            | TRENCH OPTION - TRACK PLAN & PROFILE.LR1                                               |
| RW-112<br>RW-113 | PROPOSED PROJECT- RIGHT OF WAY PLANS.LRTS 402+00 TO LRTS 414+00.SHEET 12 OF 21<br>PROPOSED PROJECT- RIGHT OF WAY PLANS.LRTS 414+00 TO LRTS 426+00.SHEET 13 OF 21         |   | T-211<br>T-212   | TRENCH OPTION - TRACK PLAN & PROFILE.LR1<br>TRENCH OPTION - TRACK PLAN & PROFILE.LR1   |
| 14               | PROPOSED PROJECT- RIGHT OF WAY PLANS. LRTS 426+00 TO LRTS 438+00. SHEET 14 OF 21                                                                                         |   | T-213            | TRENCH OPTION - TRACK PLAN & PROFILE.LR1                                               |
| RW-115           | PROPOSED PROJECT- RIGHT OF WAY PLANS. LRTS 438+00 TO LRTS 450+00. SHEET 15 OF 21                                                                                         |   |                  |                                                                                        |
| RW-116<br>RW-117 | PROPOSED PROJECT- RIGHT OF WAY PLANS.LRTS 450+00 TO LRTS 462+00.SHEET 16 OF 21<br>PROPOSED PROJECT- RIGHT OF WAY PLANS.LRTS 462+00 TO LRTS 474+00.SHEET 17 OF 21         |   |                  | BNSF FREIGHT TRACK REALIGN                                                             |
| W-118            | PROPOSED PROJECT- RIGHT OF WAY PLANS. LRTS 474+00 TO LRTS 486+00. SHEET 18 OF 21                                                                                         |   |                  |                                                                                        |
| RW-119           | PROPOSED PROJECT - RIGHT OF WAY PLANS. LRTS 486+00 TO LRTS 498+00. SHEET 19 OF 21                                                                                        |   |                  |                                                                                        |
| RW-120<br>RW-121 | PROPOSED PROJECT- RIGHT OF WAY PLANS.LRTS 498+00 TO LRTS 510+00.SHEET 20 OF 21<br>PROPOSED PROJECT- RIGHT OF WAY PLANS.LRTS 510+00 TO LRTS 522+00.SHEET 21 OF 21         |   | T-401            | PROP PROJECT-FREIGHT PLAN & PROFILE.MTR                                                |
| RW-751           | HAWTHORNE OPTION - RIGHT OF WAY PLANS. LRTS 394+00 TO LRTS 405+00. SHEET 1 OF 15                                                                                         |   | T-402            | PROP PROJECT-FREIGHT PLAN & PROFILE.MTR                                                |
| RW-752<br>RW-753 | HAWTHORNE OPTION - RIGHT OF WAY PLANS, LRTS 405+00 TO LRTS 417+00, SHEET 2 OF 15                                                                                         |   | T-403<br>T-404   | PROP PROJECT-FREIGHT PLAN & PROFILE.MTR<br>PROP PROJECT-FREIGHT PLAN & PROFILE.MTR     |
| RW-755<br>RW-754 | HAWTHORNE OPTION - RIGHT OF WAY PLANS.LRTS 417+00 TO LRTS 429+00.SHEET 3 OF 15<br>HAWTHORNE OPTION - RIGHT OF WAY PLANS.LRTS 429+00 TO LRTS 441+00.SHEET 4 OF 15         |   | T-404<br>T-405   | PROP PROJECT-FREIGHT PLAN & PROFILE. MIR                                               |
| RW-755           | HAWTHORNE OPTION - RIGHT OF WAY PLANS.LRTS 441+00 TO LRTS 453+00.SHEET 5 OF 15                                                                                           |   | T-406            | PROP PROJECT-FREIGHT PLAN & PROFILE.MTR                                                |
| RW-756<br>RW-757 | HAWTHORNE OPTION - RIGHT OF WAY PLANS, LRTS 453+00 TO LRTS 465+00, SHEET 6 OF 15                                                                                         |   | T−407<br>T−408   | PROP PROJECT-FREIGHT PLAN & PROFILE.MTR<br>PROP PROJECT-FREIGHT PLAN & PROFILE.MTR     |
| RW-758           | HAWTHORNE OPTION - RIGHT OF WAY PLANS.LRTS 465+00 TO LRTS 477+00.SHEET 7 OF 15<br>HAWTHORNE OPTION - RIGHT OF WAY PLANS.LRTS 477+00 TO LRTS 489+00.SHEET 8 OF 15         |   | T-409            | PROP PROJECT-FREIGHT PLAN & PROFILE. MTR                                               |
| RW-759           | HAWTHORNE OPTION - RIGHT OF WAY PLANS.LRTS 489+00 TO LRTS 501+00.SHEET 9 OF 15                                                                                           |   | T-410            | PROP PROJECT-FREIGHT PLAN & PROFILE. MTR                                               |
| RW-760<br>RW-761 | HAWTHORNE OPTION - RIGHT OF WAY PLANS.LRTS 501+00 TO LRTS 513+00.SHEET 10 OF 15<br>HAWTHORNE OPTION - RIGHT OF WAY PLANS.LRTS 513+00 TO LRTS 525+00.SHEET 11 OF 15       |   | T-411<br>T-412   | PROP PROJECT-FREIGHT PLAN & PROFILE.MTR<br>PROP PROJECT-FREIGHT PLAN & PROFILE.MTR     |
| RW-762           | HAWTHORKE OFTION - RIGHT OF WAT FLANS. LETS 515400 TO LETS 525400. SHEET TO FTS                                                                                          |   | T-413            | PROP PROJECT-FREIGHT PLAN & PROFILE. MTR                                               |
| RW-763           | HAWTHORNE OPTION - RIGHT OF WAY PLANS, LRTS 537+00 TO LRTS 549+40, SHEET 13 OF 15                                                                                        |   | T-414            | PROP PROJECT-FREIGHT PLAN & PROFILE. MTR                                               |
| RW-764<br>RW-765 | HAWTHORNE OPTION - RIGHT OF WAY PLANS.LRTS 549+40 TO LRTS 561+00.SHEET 14 OF 15<br>HAWTHORNE OPTION - RIGHT OF WAY PLANS.LRTS 561+00 TO LRTS 563+85.SHEET 15 OF 15       |   | T-415<br>T-416   | PROP PROJECT-FREIGHT PLAN & PROFILE.MTR<br>PROP PROJECT-FREIGHT PLAN & PROFILE.MTR     |
|                  | TRATINGUAL OF FLOW - MIGHT OF WATELAND, ENTO DUTOU TO ENTO JOUTOJ, SHEET TO UN TJ                                                                                        |   | T-417            | PROP PROJECT-FREIGHT PLAN & PROFILE.MTR                                                |
|                  | LRT ROW PROPOSED PROJECT                                                                                                                                                 |   | T-418            | PROP PROJECT-FREIGHT PLAN & PROFILE. MTF                                               |
| TC-101           |                                                                                                                                                                          | _ | T-419<br>T-420   | PROP PROJECT-FREIGHT PLAN & PROF ILE. MTF<br>PROP PROJECT-FREIGHT PLAN & PROF ILE. MTF |
| TC-102           | PROPOSED PROJECT. TYPICAL SECTIONS. SHEET 1 OF 9<br>PROPOSED PROJECT. TYPICAL SECTIONS. SHEET 2 OF 9                                                                     |   | T-421            | PROP PROJECT-FREIGHT PLAN & PROFILE. MTF                                               |
| TC-103           | PROPOSED PROJECT. TYPICAL SECTIONS. SHEET 3 OF 9                                                                                                                         |   |                  |                                                                                        |
| TC-104<br>TC-105 | PROPOSED PROJECT. TYPICAL SECTIONS. SHEET 4 OF 9<br>PROPOSED PROJECT. TYPICAL SECTIONS. SHEET 5 OF 9                                                                     |   |                  | HAWTHORNE LRT OPTION                                                                   |
| TC-106           | PROPOSED PROJECT. TYPICAL SECTIONS. SHEET 5 OF 9 PROPOSED PROJECT. TYPICAL SECTIONS. SHEET 6 OF 9                                                                        |   | TC-701           | HAWTHORNE OPTION. CROSS SECTIONS. SHEET                                                |
| TC-107           | PROPOSED PROJECT. TYPICAL SECTIONS. SHEET 7 OF 9                                                                                                                         |   | TC-702<br>TC-703 | HAWTHORNE OPTION. CROSS SECTIONS. SHEET                                                |
| TC-108<br>TC-109 | PROPOSED PROJECT. TYPICAL SECTIONS. SHEET 8 OF 9<br>PROPOSED PROJECT. TYPICAL SECTIONS. SHEET 9 OF 9                                                                     |   | TC-704           | HAWTHORNE OPTION. CROSS SECTIONS. SHEET<br>HAWTHORNE OPTION. CROSS SECTIONS. SHEET     |
| T-101            | PROPOSED PROJECT - TRACK PLAN & PROFILE. LRTS 273+00 TO LRTS 285+00. SHEET 1 OF 21                                                                                       |   | TC-705           | HAWTHORNE OPTION. CROSS SECTIONS. SHEET                                                |
| T-102            | PROPOSED PROJECT – TRACK PLAN & PROFILE.LRTS 285+00 TO LRTS 297+00.SHEET 2 OF 21                                                                                         |   | TC-706<br>TC-707 | HAWTHORNE OPTION, CROSS SECTIONS, SHEET                                                |
| T-103<br>T-104   | PROPOSED PROJECT – TRACK PLAN & PROFILE.LRTS 297+00 TO LRTS 309+00.SHEET 3 OF 21<br>PROPOSED PROJECT – TRACK PLAN & PROFILE.LRTS 309+00 TO LRTS 320+00.SHEET 4 OF 21     |   | TC-708           | HAWTHORNE OPTION. CROSS SECTIONS. SHEET<br>HAWTHORNE OPTION. CROSS SECTIONS. SHEET     |
| T-105            | PROPOSED PROJECT - TRACK PLAN & PROFILE. LRTS 303+00 TO LRTS 320+00. SHEET 4 OF 21<br>PROPOSED PROJECT - TRACK PLAN & PROFILE. LRTS 320+00 TO LRTS 332+00. SHEET 5 OF 21 |   | TC-709           | HAWTHORNE OPTION. CROSS SECTIONS. SHEET                                                |
| T-106            | PROPOSED PROJECT - TRACK PLAN & PROFILE.LRTS 332+00 TO LRTS 344+00.SHEET 6 OF 21                                                                                         |   | TC-710<br>TC-711 | HAWTHORNE OPTION, CROSS SECTIONS, SHEET                                                |
| T-107<br>T-108   | PROPOSED PROJECT – TRACK PLAN & PROFILE.LRTS 344+00 TO LRTS 356+00.SHEET 7 OF 21<br>PROPOSED PROJECT – TRACK PLAN & PROFILE.LRTS 356+00 TO LRTS 368+00.SHEET 8 OF 21     |   | TC-712           | HAWTHORNE OPTION. CROSS SECTIONS. SHEET<br>HAWTHORNE OPTION. CROSS SECTIONS. SHEET     |
| T-109            | PROPOSED PROJECT - TRACK PLAN & PROFILE. LRTS 358+00 TO LRTS 388+00. SHEET 8 OF 21                                                                                       |   | TC-713           | HAWTHORNE OPTION. CROSS SECTIONS. SHEET                                                |
|                  |                                                                                                                                                                          |   | TC-714           | HAWTHORNE OPTION, CROSS SECTIONS, SHEET                                                |
|                  |                                                                                                                                                                          |   | TC-715           | HAWTHORNE OPTION, CROSS SECTIONS, SHEET                                                |