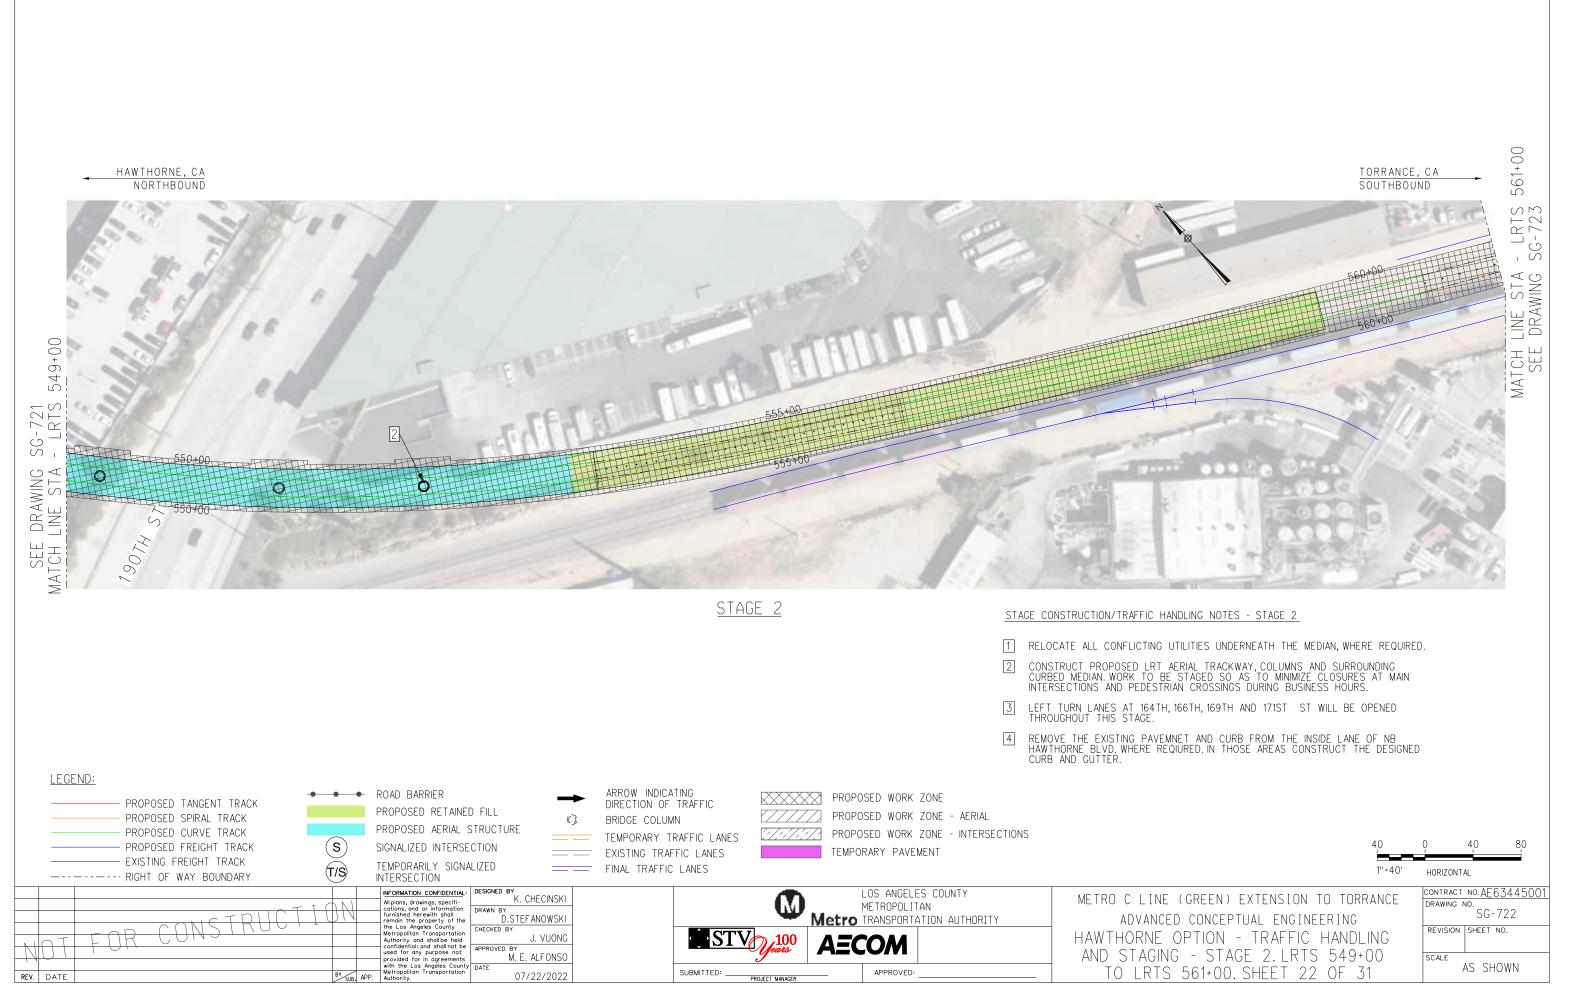

C LANES (s)PROPOSED FREIGHT TRACK SIGNALIZED INTERSECTION TEMPORARY PAVEMENT EXISTING TRAFFIC LANES - EXISTING FREIGHT TRACK TEMPORARILY SIGNALIZED (T/S) FINAL TRAFFIC LANES RIGHT OF WAY BOUNDARY INFORMATION CONFIDENTIAL: DESIGNED BY K. CHECINSKI LOS ANGELES COUNTY All plans, drawings, specifi-cations, and or information furnished herewith shall METROPOLITAN DRAWN BY STRUC Metro TRANSPORTATION AUTHORITY D.STEFANOWSKI remain the property of the the Los Angeles County HECKED BY Metropolitan Transportation Authority and shall be held confidential and shall have be used for any purpose not provided for in agreements with the Los Angeles County Metropolitan Transportation Authority. STV 100 J. VUONG AECOM M. E. ALFONSO DATE APPROVED: SUBMITTED: \_ 07/22/2022 REV. DATE BY APP. PROJECT MANAGE







S LukasikA n:AECOM\_ 13:38:08 -pw.bentle 18.07.2022 pw:\\aecor

623

| 40                                                                                            | 0 40 80                                                               |
|-----------------------------------------------------------------------------------------------|-----------------------------------------------------------------------|
| 1''=40'                                                                                       | HORIZONTAL                                                            |
| NE (GREEN) EXTENSION TO TORRANCE<br>CED CONCEPTUAL ENGINEERING<br>E OPTION - TRAFFIC HANDLING | CONTRACT NO.AE63445001<br>DRAWING NO.<br>SG-723<br>REVISION SHEET NO. |
| ING - STAGE 2.LRTS 561+00<br>S 563+85.SHEET 2