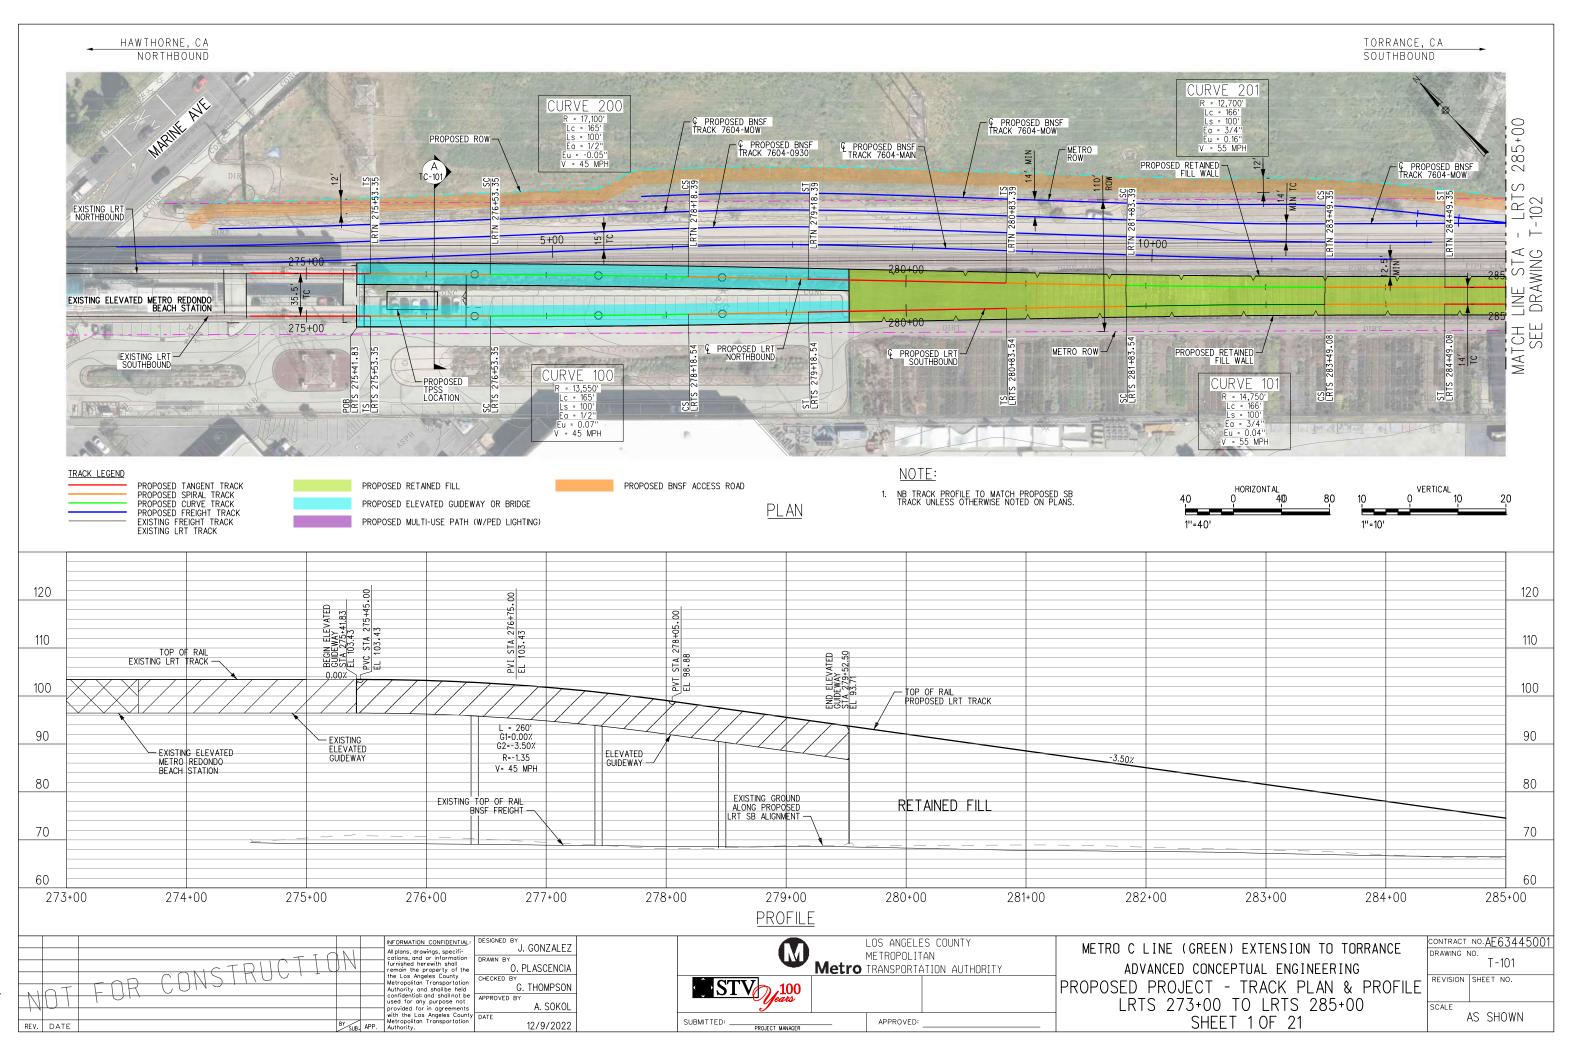

January 2023

In Association with:

McLean & Schultz Safeprobe, Inc SKA Design Soteria Company Terry A. Hayes Associates Inc The LeBaugh Group, Inc Vicus LLC Yunsoo Kim Design

|                  | GENERAL                                                                                                                                                                  |   |                  | LRT ROW PROPOSED PROJECT                                                               |
|------------------|--------------------------------------------------------------------------------------------------------------------------------------------------------------------------|---|------------------|----------------------------------------------------------------------------------------|
| G-100            | TITLE SHEET                                                                                                                                                              | _ | T-110            | PROPOSED PROJECT - TRACK PLAN & PROFILE.                                               |
| G-120<br>G-121   | INDEX OF DRAWINGS (EIR). SHEET 1 OF 2                                                                                                                                    |   | T-111            | PROPOSED PROJECT - TRACK PLAN & PROFILE.                                               |
| 21               | INDEX OF DRAWINGS (EIR). SHEET 2 OF 2                                                                                                                                    |   | T-112<br>T-113   | PROPOSED PROJECT - TRACK PLAN & PROFILE.<br>PROPOSED PROJECT - TRACK PLAN & PROFILE.   |
|                  | SURVEY CONTROL POINTS                                                                                                                                                    |   | T-114            | PROPOSED PROJECT - TRACK PLAN & PROFILE.                                               |
| G-300            | PROJECT MAPPING, SURVEY CONTROL POINT                                                                                                                                    | — | T-115<br>T-116   | PROPOSED PROJECT - TRACK PLAN & PROFILE.<br>PROPOSED PROJECT - TRACK PLAN & PROFILE.   |
| - 500            | PRUJECT MAPPING, SURVET CUNIRUL PUINT                                                                                                                                    |   | T-117            | PROPOSED PROJECT - TRACK PLAN & PROFILE.                                               |
|                  | TRACK GENERAL                                                                                                                                                            |   | T-118            | PROPOSED PROJECT - TRACK PLAN & PROFILE.                                               |
| TG-001           | ABBREVIATIONS, SYMBOLS, AND GENERAL NOTES, SHEET 1 OF 4                                                                                                                  | — | T-119<br>T-120   | PROPOSED PROJECT - TRACK PLAN & PROFILE.<br>PROPOSED PROJECT - TRACK PLAN & PROFILE.   |
| TG-002           | ABBREVIATIONS, SYMBOLS, AND GENERAL NOTES. SHEET 7 OF 4                                                                                                                  |   | T-121            | PROPOSED PROJECT - TRACK PLAN & PROFILE.                                               |
| -003             | ABBREVIATIONS, SYMBOLS, AND GENERAL NOTES. SHEET 3 OF 4                                                                                                                  |   |                  |                                                                                        |
| G-004            | ABBREVIATIONS, SYMBOLS, AND GENERAL NOTES. SHEET 4 OF 4                                                                                                                  |   |                  | LRT ROW TRENCH OPTION                                                                  |
|                  | RIGHT OF WAY (ROW)                                                                                                                                                       |   | TC-201           | TRENCH OPTION. TYPICAL SECTIONS. SHEET 1                                               |
|                  | PROPOSED PROJECT- RIGHT OF WAY PLANS.LRTS 273+00 TO LRTS 285+00.SHEET 1 OF 21                                                                                            | — | TC-202<br>TC-203 | TRENCH OPTION, TYPICAL SECTIONS, SHEET 2<br>TRENCH OPTION, TYPICAL SECTIONS, SHEET 3   |
| W-102            | PROPOSED PROJECT- RIGHT OF WAY PLANS. LRTS 285400 TO LRTS 297400. SHEET 2 OF 21                                                                                          |   | T-201            | TRENCH OPTION - TRACK PLAN & PROFILE.LR1                                               |
| W-103            | PROPOSED PROJECT- RIGHT OF WAY PLANS.LRTS 297+00 TO LRTS 309+00.SHEET 3 OF 21                                                                                            |   | T-202            | TRENCH OPTION - TRACK PLAN & PROFILE.LR1                                               |
| W-104<br>W-105   | PROPOSED PROJECT- RIGHT OF WAY PLANS.LRTS 309+00 TO LRTS 320+00.SHEET 4 OF 21<br>PROPOSED PROJECT- RIGHT OF WAY PLANS.LRTS 320+00 TO LRTS 332+00.SHEET 5 OF 21           |   | T-203<br>T-204   | TRENCH OPTION - TRACK PLAN & PROFILE.LR1<br>TRENCH OPTION - TRACK PLAN & PROFILE.LR1   |
| RW-105<br>RW-106 | PROPOSED PROJECT- RIGHT OF WAY PLANS.LRTS 320+00 TO LRTS 332+00. SHEET 5 OF 21 PROPOSED PROJECT- RIGHT OF WAY PLANS.LRTS 332+00 TO LRTS 344+00. SHEET 6 OF 21            |   | T-205            | TRENCH OFTION - TRACK PLAN & PROFILE. LRI                                              |
| RW-107           | PROPOSED PROJECT- RIGHT OF WAY PLANS.LRTS 344+00 TO LRTS 356+00.SHEET 7 OF 21                                                                                            |   | T-206            | TRENCH OPTION - TRACK PLAN & PROFILE. LRI                                              |
| RW-108<br>RW-109 | PROPOSED PROJECT- RIGHT OF WAY PLANS.LRTS 356+00 TO LRTS 368+00.SHEET 8 OF 21<br>PROPOSED PROJECT- RIGHT OF WAY PLANS.LRTS 368+00 TO LRTS 380+00.SHEET 9 OF 21           |   | T-207<br>T-208   | TRENCH OPTION - TRACK PLAN & PROFILE.LR1<br>TRENCH OPTION - TRACK PLAN & PROFILE.LR1   |
| RW-109<br>RW-110 | PROPOSED PROJECT- RIGHT OF WAT PLANS. LRTS 368+00 TO LRTS 380+00. SHEET 9 OF 21<br>PROPOSED PROJECT- RIGHT OF WAY PLANS. LRTS 380+00 TO LRTS 392+00. SHEET 10 OF 21      |   | T-209            | TRENCH OPTION - TRACK PLAN & PROFILE.LR1                                               |
| RW-111           | PROPOSED PROJECT- RIGHT OF WAY PLANS.LRTS 392+00 TO LRTS 402+00.SHEET 11 OF 21                                                                                           |   | T-210            | TRENCH OPTION - TRACK PLAN & PROFILE.LR1                                               |
| RW-112<br>RW-113 | PROPOSED PROJECT- RIGHT OF WAY PLANS.LRTS 402+00 TO LRTS 414+00.SHEET 12 OF 21<br>PROPOSED PROJECT- RIGHT OF WAY PLANS.LRTS 414+00 TO LRTS 426+00.SHEET 13 OF 21         |   | T-211<br>T-212   | TRENCH OPTION - TRACK PLAN & PROFILE.LR1<br>TRENCH OPTION - TRACK PLAN & PROFILE.LR1   |
| 14               | PROPOSED PROJECT- RIGHT OF WAY PLANS. LRTS 426+00 TO LRTS 438+00. SHEET 14 OF 21                                                                                         |   | T-213            | TRENCH OPTION - TRACK PLAN & PROFILE.LR1                                               |
| RW-115           | PROPOSED PROJECT- RIGHT OF WAY PLANS. LRTS 438+00 TO LRTS 450+00. SHEET 15 OF 21                                                                                         |   |                  |                                                                                        |
| RW-116<br>RW-117 | PROPOSED PROJECT- RIGHT OF WAY PLANS.LRTS 450+00 TO LRTS 462+00.SHEET 16 OF 21<br>PROPOSED PROJECT- RIGHT OF WAY PLANS.LRTS 462+00 TO LRTS 474+00.SHEET 17 OF 21         |   |                  | BNSF FREIGHT TRACK REALIGN                                                             |
| W-118            | PROPOSED PROJECT- RIGHT OF WAY PLANS. LRTS 474+00 TO LRTS 486+00. SHEET 18 OF 21                                                                                         |   |                  |                                                                                        |
| RW-119           | PROPOSED PROJECT - RIGHT OF WAY PLANS. LRTS 486+00 TO LRTS 498+00. SHEET 19 OF 21                                                                                        |   |                  |                                                                                        |
| RW-120<br>RW-121 | PROPOSED PROJECT- RIGHT OF WAY PLANS.LRTS 498+00 TO LRTS 510+00.SHEET 20 OF 21<br>PROPOSED PROJECT- RIGHT OF WAY PLANS.LRTS 510+00 TO LRTS 522+00.SHEET 21 OF 21         |   | T-401            | PROP PROJECT-FREIGHT PLAN & PROFILE.MTR                                                |
| RW-751           | HAWTHORNE OPTION - RIGHT OF WAY PLANS. LRTS 394+00 TO LRTS 405+00. SHEET 1 OF 15                                                                                         |   | T-402            | PROP PROJECT-FREIGHT PLAN & PROFILE.MTR                                                |
| RW-752<br>RW-753 | HAWTHORNE OPTION - RIGHT OF WAY PLANS, LRTS 405+00 TO LRTS 417+00, SHEET 2 OF 15                                                                                         |   | T-403<br>T-404   | PROP PROJECT-FREIGHT PLAN & PROFILE.MTR<br>PROP PROJECT-FREIGHT PLAN & PROFILE.MTR     |
| RW-755<br>RW-754 | HAWTHORNE OPTION - RIGHT OF WAY PLANS.LRTS 417+00 TO LRTS 429+00.SHEET 3 OF 15<br>HAWTHORNE OPTION - RIGHT OF WAY PLANS.LRTS 429+00 TO LRTS 441+00.SHEET 4 OF 15         |   | T-404<br>T-405   | PROP PROJECT-FREIGHT PLAN & PROFILE. MIR                                               |
| RW-755           | HAWTHORNE OPTION - RIGHT OF WAY PLANS.LRTS 441+00 TO LRTS 453+00.SHEET 5 OF 15                                                                                           |   | T-406            | PROP PROJECT-FREIGHT PLAN & PROFILE.MTR                                                |
| RW-756<br>RW-757 | HAWTHORNE OPTION - RIGHT OF WAY PLANS, LRTS 453+00 TO LRTS 465+00, SHEET 6 OF 15                                                                                         |   | T−407<br>T−408   | PROP PROJECT-FREIGHT PLAN & PROFILE.MTR<br>PROP PROJECT-FREIGHT PLAN & PROFILE.MTR     |
| RW-758           | HAWTHORNE OPTION - RIGHT OF WAY PLANS.LRTS 465+00 TO LRTS 477+00.SHEET 7 OF 15<br>HAWTHORNE OPTION - RIGHT OF WAY PLANS.LRTS 477+00 TO LRTS 489+00.SHEET 8 OF 15         |   | T-409            | PROP PROJECT-FREIGHT PLAN & PROFILE. MTR                                               |
| RW-759           | HAWTHORNE OPTION - RIGHT OF WAY PLANS.LRTS 489+00 TO LRTS 501+00.SHEET 9 OF 15                                                                                           |   | T-410            | PROP PROJECT-FREIGHT PLAN & PROFILE. MTR                                               |
| RW-760<br>RW-761 | HAWTHORNE OPTION - RIGHT OF WAY PLANS.LRTS 501+00 TO LRTS 513+00.SHEET 10 OF 15<br>HAWTHORNE OPTION - RIGHT OF WAY PLANS.LRTS 513+00 TO LRTS 525+00.SHEET 11 OF 15       |   | T-411<br>T-412   | PROP PROJECT-FREIGHT PLAN & PROFILE.MTR<br>PROP PROJECT-FREIGHT PLAN & PROFILE.MTR     |
| RW-762           | HAWTHORKE OFTION - RIGHT OF WAT FLANS. LETS 515400 TO LETS 525400. SHEET TO FTS                                                                                          |   | T-413            | PROP PROJECT-FREIGHT PLAN & PROFILE. MTR                                               |
| RW-763           | HAWTHORNE OPTION - RIGHT OF WAY PLANS, LRTS 537+00 TO LRTS 549+40, SHEET 13 OF 15                                                                                        |   | T-414            | PROP PROJECT-FREIGHT PLAN & PROFILE. MTR                                               |
| RW-764<br>RW-765 | HAWTHORNE OPTION - RIGHT OF WAY PLANS.LRTS 549+40 TO LRTS 561+00.SHEET 14 OF 15<br>HAWTHORNE OPTION - RIGHT OF WAY PLANS.LRTS 561+00 TO LRTS 563+85.SHEET 15 OF 15       |   | T-415<br>T-416   | PROP PROJECT-FREIGHT PLAN & PROFILE.MTR<br>PROP PROJECT-FREIGHT PLAN & PROFILE.MTR     |
|                  | TRATINGUAL OF FLOW - MIGHT OF WATELAND, ENTO DUTOU TO ENTO JOUTOJ, SHEET TO UN TJ                                                                                        |   | T-417            | PROP PROJECT-FREIGHT PLAN & PROFILE.MTR                                                |
|                  | LRT ROW PROPOSED PROJECT                                                                                                                                                 |   | T-418            | PROP PROJECT-FREIGHT PLAN & PROFILE. MTF                                               |
| TC-101           |                                                                                                                                                                          | _ | T-419<br>T-420   | PROP PROJECT-FREIGHT PLAN & PROF ILE. MTF<br>PROP PROJECT-FREIGHT PLAN & PROF ILE. MTF |
| TC-102           | PROPOSED PROJECT. TYPICAL SECTIONS. SHEET 1 OF 9<br>PROPOSED PROJECT. TYPICAL SECTIONS. SHEET 2 OF 9                                                                     |   | T-421            | PROP PROJECT-FREIGHT PLAN & PROFILE. MTF                                               |
| TC-103           | PROPOSED PROJECT. TYPICAL SECTIONS. SHEET 3 OF 9                                                                                                                         |   |                  |                                                                                        |
| TC-104<br>TC-105 | PROPOSED PROJECT. TYPICAL SECTIONS. SHEET 4 OF 9<br>PROPOSED PROJECT. TYPICAL SECTIONS. SHEET 5 OF 9                                                                     |   |                  | HAWTHORNE LRT OPTION                                                                   |
| TC-106           | PROPOSED PROJECT. TYPICAL SECTIONS. SHEET 5 OF 9 PROPOSED PROJECT. TYPICAL SECTIONS. SHEET 6 OF 9                                                                        |   | TC-701           | HAWTHORNE OPTION. CROSS SECTIONS. SHEET                                                |
| TC-107           | PROPOSED PROJECT. TYPICAL SECTIONS. SHEET 7 OF 9                                                                                                                         |   | TC-702<br>TC-703 | HAWTHORNE OPTION. CROSS SECTIONS. SHEET                                                |
| TC-108<br>TC-109 | PROPOSED PROJECT. TYPICAL SECTIONS. SHEET 8 OF 9<br>PROPOSED PROJECT. TYPICAL SECTIONS. SHEET 9 OF 9                                                                     |   | TC-704           | HAWTHORNE OPTION. CROSS SECTIONS. SHEET<br>HAWTHORNE OPTION. CROSS SECTIONS. SHEET     |
| T-101            | PROPOSED PROJECT - TRACK PLAN & PROFILE. LRTS 273+00 TO LRTS 285+00. SHEET 1 OF 21                                                                                       |   | TC-705           | HAWTHORNE OPTION. CROSS SECTIONS. SHEET                                                |
| T-102            | PROPOSED PROJECT – TRACK PLAN & PROFILE.LRTS 285+00 TO LRTS 297+00.SHEET 2 OF 21                                                                                         |   | TC-706<br>TC-707 | HAWTHORNE OPTION, CROSS SECTIONS, SHEET                                                |
| T-103<br>T-104   | PROPOSED PROJECT – TRACK PLAN & PROFILE.LRTS 297+00 TO LRTS 309+00.SHEET 3 OF 21<br>PROPOSED PROJECT – TRACK PLAN & PROFILE.LRTS 309+00 TO LRTS 320+00.SHEET 4 OF 21     |   | TC-708           | HAWTHORNE OPTION. CROSS SECTIONS. SHEET<br>HAWTHORNE OPTION. CROSS SECTIONS. SHEET     |
| T-105            | PROPOSED PROJECT - TRACK PLAN & PROFILE. LRTS 303+00 TO LRTS 320+00. SHEET 4 OF 21<br>PROPOSED PROJECT - TRACK PLAN & PROFILE. LRTS 320+00 TO LRTS 332+00. SHEET 5 OF 21 |   | TC-709           | HAWTHORNE OPTION. CROSS SECTIONS. SHEET                                                |
| T-106            | PROPOSED PROJECT - TRACK PLAN & PROFILE.LRTS 332+00 TO LRTS 344+00.SHEET 6 OF 21                                                                                         |   | TC-710<br>TC-711 | HAWTHORNE OPTION, CROSS SECTIONS, SHEET                                                |
| T-107<br>T-108   | PROPOSED PROJECT – TRACK PLAN & PROFILE.LRTS 344+00 TO LRTS 356+00.SHEET 7 OF 21<br>PROPOSED PROJECT – TRACK PLAN & PROFILE.LRTS 356+00 TO LRTS 368+00.SHEET 8 OF 21     |   | TC-712           | HAWTHORNE OPTION. CROSS SECTIONS. SHEET<br>HAWTHORNE OPTION. CROSS SECTIONS. SHEET     |
| T-109            | PROPOSED PROJECT - TRACK PLAN & PROFILE. LRTS 358+00 TO LRTS 388+00. SHEET 8 OF 21                                                                                       |   | TC-713           | HAWTHORNE OPTION. CROSS SECTIONS. SHEET                                                |
|                  |                                                                                                                                                                          |   | TC-714           | HAWTHORNE OPTION, CROSS SECTIONS, SHEET                                                |
|                  |                                                                                                                                                                          |   | TC-715           | HAWTHORNE OPTION, CROSS SECTIONS, SHEET                                                |