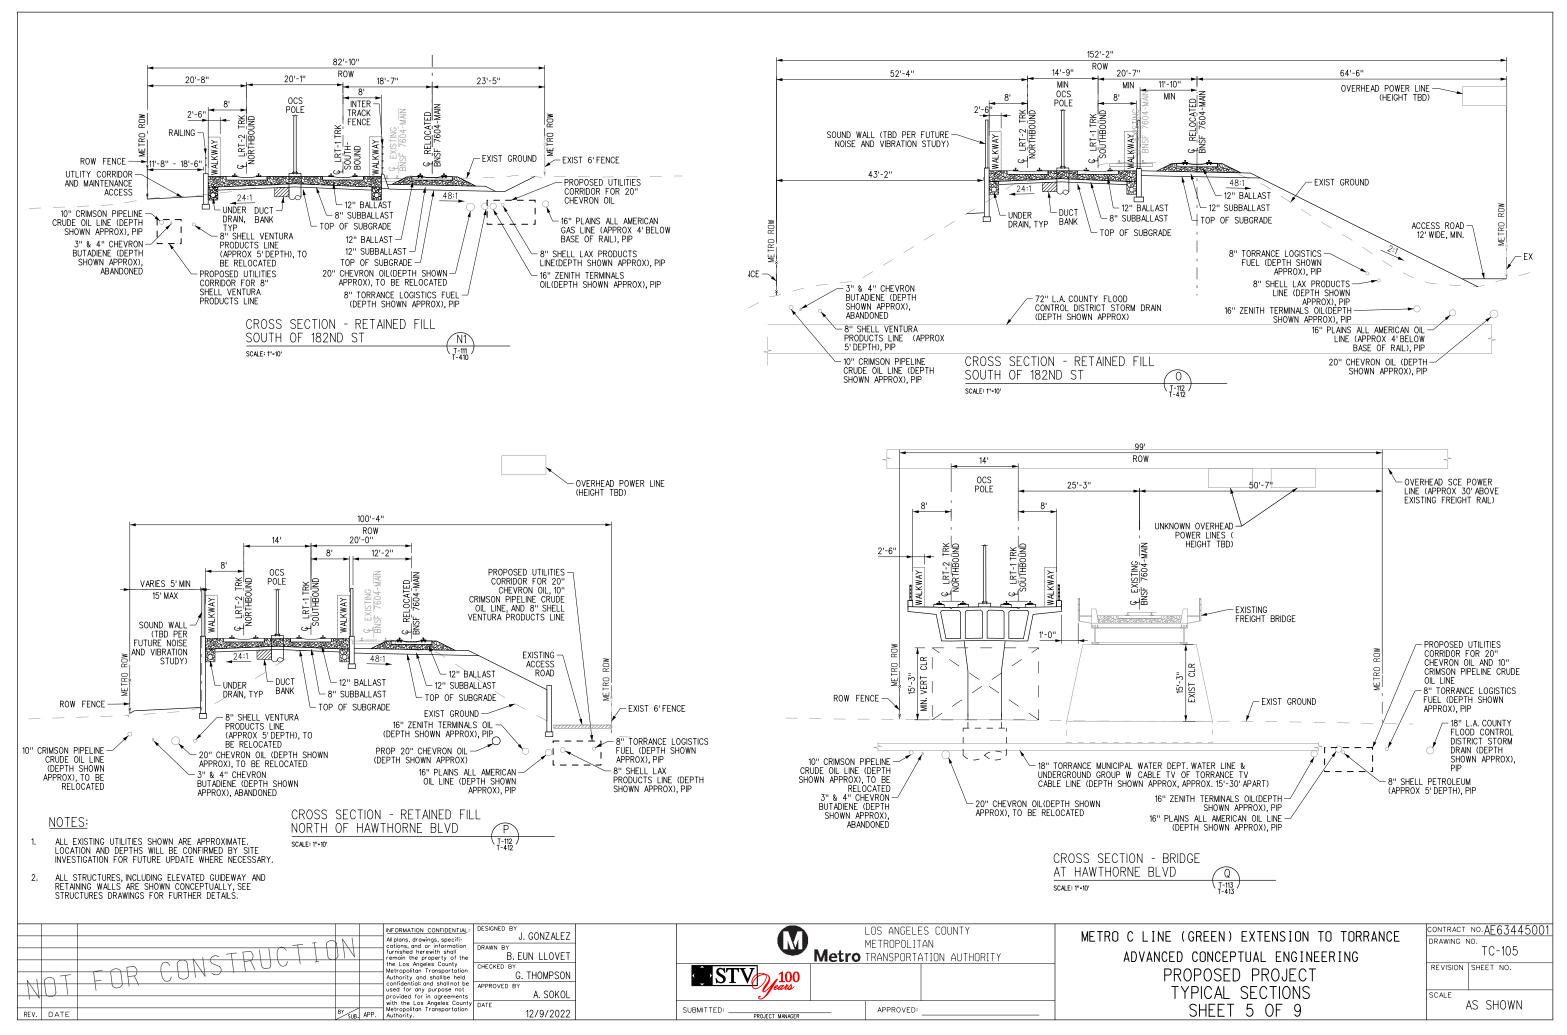

January 2023

In Association with:

McLean & Schultz Safeprobe, Inc SKA Design Soteria Company Terry A. Hayes Associates Inc The LeBaugh Group, Inc Vicus LLC Yunsoo Kim Design

|                  | GENERAL                                                                                                                                                                  |   |                  | LRT ROW PROPOSED PROJECT                                                               |
|------------------|--------------------------------------------------------------------------------------------------------------------------------------------------------------------------|---|------------------|----------------------------------------------------------------------------------------|
| G-100            | TITLE SHEET                                                                                                                                                              | _ | T-110            | PROPOSED PROJECT - TRACK PLAN & PROFILE.                                               |
| G-120<br>G-121   | INDEX OF DRAWINGS (EIR). SHEET 1 OF 2                                                                                                                                    |   | T-111            | PROPOSED PROJECT - TRACK PLAN & PROFILE.                                               |
| 21               | INDEX OF DRAWINGS (EIR). SHEET 2 OF 2                                                                                                                                    |   | T-112<br>T-113   | PROPOSED PROJECT - TRACK PLAN & PROFILE.<br>PROPOSED PROJECT - TRACK PLAN & PROFILE.   |
|                  | SURVEY CONTROL POINTS                                                                                                                                                    |   | T-114            | PROPOSED PROJECT - TRACK PLAN & PROFILE.                                               |
| G-300            | PROJECT MAPPING, SURVEY CONTROL POINT                                                                                                                                    | — | T-115<br>T-116   | PROPOSED PROJECT - TRACK PLAN & PROFILE.<br>PROPOSED PROJECT - TRACK PLAN & PROFILE.   |
| - 500            | PRUJECT MAPPING, SURVET CUNIRUL PUINT                                                                                                                                    |   | T-117            | PROPOSED PROJECT - TRACK PLAN & PROFILE.                                               |
|                  | TRACK GENERAL                                                                                                                                                            |   | T-118            | PROPOSED PROJECT - TRACK PLAN & PROFILE.                                               |
| TG-001           | ABBREVIATIONS, SYMBOLS, AND GENERAL NOTES, SHEET 1 OF 4                                                                                                                  | — | T-119<br>T-120   | PROPOSED PROJECT - TRACK PLAN & PROFILE.<br>PROPOSED PROJECT - TRACK PLAN & PROFILE.   |
| TG-002           | ABBREVIATIONS, SYMBOLS, AND GENERAL NOTES. SHEET 7 OF 4                                                                                                                  |   | T-121            | PROPOSED PROJECT - TRACK PLAN & PROFILE.                                               |
| -003             | ABBREVIATIONS, SYMBOLS, AND GENERAL NOTES. SHEET 3 OF 4                                                                                                                  |   |                  |                                                                                        |
| G-004            | ABBREVIATIONS, SYMBOLS, AND GENERAL NOTES. SHEET 4 OF 4                                                                                                                  |   |                  | LRT ROW TRENCH OPTION                                                                  |
|                  | RIGHT OF WAY (ROW)                                                                                                                                                       |   | TC-201           | TRENCH OPTION. TYPICAL SECTIONS. SHEET 1                                               |
|                  | PROPOSED PROJECT- RIGHT OF WAY PLANS.LRTS 273+00 TO LRTS 285+00.SHEET 1 OF 21                                                                                            | — | TC-202<br>TC-203 | TRENCH OPTION, TYPICAL SECTIONS, SHEET 2<br>TRENCH OPTION, TYPICAL SECTIONS, SHEET 3   |
| W-102            | PROPOSED PROJECT- RIGHT OF WAY PLANS. LRTS 285400 TO LRTS 297400. SHEET 2 OF 21                                                                                          |   | T-201            | TRENCH OPTION - TRACK PLAN & PROFILE.LR1                                               |
| W-103            | PROPOSED PROJECT- RIGHT OF WAY PLANS.LRTS 297+00 TO LRTS 309+00.SHEET 3 OF 21                                                                                            |   | T-202            | TRENCH OPTION - TRACK PLAN & PROFILE.LR1                                               |
| W-104<br>W-105   | PROPOSED PROJECT- RIGHT OF WAY PLANS.LRTS 309+00 TO LRTS 320+00.SHEET 4 OF 21<br>PROPOSED PROJECT- RIGHT OF WAY PLANS.LRTS 320+00 TO LRTS 332+00.SHEET 5 OF 21           |   | T-203<br>T-204   | TRENCH OPTION - TRACK PLAN & PROFILE.LR1<br>TRENCH OPTION - TRACK PLAN & PROFILE.LR1   |
| RW-105<br>RW-106 | PROPOSED PROJECT- RIGHT OF WAY PLANS.LRTS 320+00 TO LRTS 332+00. SHEET 5 OF 21 PROPOSED PROJECT- RIGHT OF WAY PLANS.LRTS 332+00 TO LRTS 344+00. SHEET 6 OF 21            |   | T-205            | TRENCH OFTION - TRACK PLAN & PROFILE. LRI                                              |
| RW-107           | PROPOSED PROJECT- RIGHT OF WAY PLANS.LRTS 344+00 TO LRTS 356+00.SHEET 7 OF 21                                                                                            |   | T-206            | TRENCH OPTION - TRACK PLAN & PROFILE. LRI                                              |
| RW-108<br>RW-109 | PROPOSED PROJECT- RIGHT OF WAY PLANS.LRTS 356+00 TO LRTS 368+00.SHEET 8 OF 21<br>PROPOSED PROJECT- RIGHT OF WAY PLANS.LRTS 368+00 TO LRTS 380+00.SHEET 9 OF 21           |   | T-207<br>T-208   | TRENCH OPTION - TRACK PLAN & PROFILE.LR1<br>TRENCH OPTION - TRACK PLAN & PROFILE.LR1   |
| RW-109<br>RW-110 | PROPOSED PROJECT- RIGHT OF WAT PLANS. LRTS 368+00 TO LRTS 380+00. SHEET 9 OF 21<br>PROPOSED PROJECT- RIGHT OF WAY PLANS. LRTS 380+00 TO LRTS 392+00. SHEET 10 OF 21      |   | T-209            | TRENCH OPTION - TRACK PLAN & PROFILE.LR1                                               |
| RW-111           | PROPOSED PROJECT- RIGHT OF WAY PLANS.LRTS 392+00 TO LRTS 402+00.SHEET 11 OF 21                                                                                           |   | T-210            | TRENCH OPTION - TRACK PLAN & PROFILE.LR1                                               |
| RW-112<br>RW-113 | PROPOSED PROJECT- RIGHT OF WAY PLANS.LRTS 402+00 TO LRTS 414+00.SHEET 12 OF 21<br>PROPOSED PROJECT- RIGHT OF WAY PLANS.LRTS 414+00 TO LRTS 426+00.SHEET 13 OF 21         |   | T-211<br>T-212   | TRENCH OPTION - TRACK PLAN & PROFILE.LR1<br>TRENCH OPTION - TRACK PLAN & PROFILE.LR1   |
| 14               | PROPOSED PROJECT- RIGHT OF WAY PLANS. LRTS 426+00 TO LRTS 438+00. SHEET 14 OF 21                                                                                         |   | T-213            | TRENCH OPTION - TRACK PLAN & PROFILE.LR1                                               |
| RW-115           | PROPOSED PROJECT- RIGHT OF WAY PLANS. LRTS 438+00 TO LRTS 450+00. SHEET 15 OF 21                                                                                         |   |                  |                                                                                        |
| RW-116<br>RW-117 | PROPOSED PROJECT- RIGHT OF WAY PLANS.LRTS 450+00 TO LRTS 462+00.SHEET 16 OF 21<br>PROPOSED PROJECT- RIGHT OF WAY PLANS.LRTS 462+00 TO LRTS 474+00.SHEET 17 OF 21         |   |                  | BNSF FREIGHT TRACK REALIGN                                                             |
| W-118            | PROPOSED PROJECT- RIGHT OF WAY PLANS. LRTS 474+00 TO LRTS 486+00. SHEET 18 OF 21                                                                                         |   |                  |                                                                                        |
| RW-119           | PROPOSED PROJECT - RIGHT OF WAY PLANS. LRTS 486+00 TO LRTS 498+00. SHEET 19 OF 21                                                                                        |   |                  |                                                                                        |
| RW-120<br>RW-121 | PROPOSED PROJECT- RIGHT OF WAY PLANS.LRTS 498+00 TO LRTS 510+00.SHEET 20 OF 21<br>PROPOSED PROJECT- RIGHT OF WAY PLANS.LRTS 510+00 TO LRTS 522+00.SHEET 21 OF 21         |   | T-401            | PROP PROJECT-FREIGHT PLAN & PROFILE.MTR                                                |
| RW-751           | HAWTHORNE OPTION - RIGHT OF WAY PLANS. LRTS 394+00 TO LRTS 405+00. SHEET 1 OF 15                                                                                         |   | T-402            | PROP PROJECT-FREIGHT PLAN & PROFILE.MTR                                                |
| RW-752<br>RW-753 | HAWTHORNE OPTION - RIGHT OF WAY PLANS, LRTS 405+00 TO LRTS 417+00, SHEET 2 OF 15                                                                                         |   | T-403<br>T-404   | PROP PROJECT-FREIGHT PLAN & PROFILE.MTR<br>PROP PROJECT-FREIGHT PLAN & PROFILE.MTR     |
| RW-755<br>RW-754 | HAWTHORNE OPTION - RIGHT OF WAY PLANS.LRTS 417+00 TO LRTS 429+00.SHEET 3 OF 15<br>HAWTHORNE OPTION - RIGHT OF WAY PLANS.LRTS 429+00 TO LRTS 441+00.SHEET 4 OF 15         |   | T-404<br>T-405   | PROP PROJECT-FREIGHT PLAN & PROFILE. MIR                                               |
| RW-755           | HAWTHORNE OPTION - RIGHT OF WAY PLANS.LRTS 441+00 TO LRTS 453+00.SHEET 5 OF 15                                                                                           |   | T-406            | PROP PROJECT-FREIGHT PLAN & PROFILE.MTR                                                |
| RW-756<br>RW-757 | HAWTHORNE OPTION - RIGHT OF WAY PLANS, LRTS 453+00 TO LRTS 465+00, SHEET 6 OF 15                                                                                         |   | T−407<br>T−408   | PROP PROJECT-FREIGHT PLAN & PROFILE.MTR<br>PROP PROJECT-FREIGHT PLAN & PROFILE.MTR     |
| RW-758           | HAWTHORNE OPTION - RIGHT OF WAY PLANS.LRTS 465+00 TO LRTS 477+00.SHEET 7 OF 15<br>HAWTHORNE OPTION - RIGHT OF WAY PLANS.LRTS 477+00 TO LRTS 489+00.SHEET 8 OF 15         |   | T-409            | PROP PROJECT-FREIGHT PLAN & PROFILE. MTR                                               |
| RW-759           | HAWTHORNE OPTION - RIGHT OF WAY PLANS.LRTS 489+00 TO LRTS 501+00.SHEET 9 OF 15                                                                                           |   | T-410            | PROP PROJECT-FREIGHT PLAN & PROFILE. MTR                                               |
| RW-760<br>RW-761 | HAWTHORNE OPTION - RIGHT OF WAY PLANS.LRTS 501+00 TO LRTS 513+00.SHEET 10 OF 15<br>HAWTHORNE OPTION - RIGHT OF WAY PLANS.LRTS 513+00 TO LRTS 525+00.SHEET 11 OF 15       |   | T-411<br>T-412   | PROP PROJECT-FREIGHT PLAN & PROFILE.MTR<br>PROP PROJECT-FREIGHT PLAN & PROFILE.MTR     |
| RW-762           | HAWTHORKE OFTION - RIGHT OF WAT FLANS. LETS 515400 TO LETS 525400. SHEET TO FTS                                                                                          |   | T-413            | PROP PROJECT-FREIGHT PLAN & PROFILE. MTR                                               |
| RW-763           | HAWTHORNE OPTION - RIGHT OF WAY PLANS, LRTS 537+00 TO LRTS 549+40, SHEET 13 OF 15                                                                                        |   | T-414            | PROP PROJECT-FREIGHT PLAN & PROFILE. MTR                                               |
| RW-764<br>RW-765 | HAWTHORNE OPTION - RIGHT OF WAY PLANS.LRTS 549+40 TO LRTS 561+00.SHEET 14 OF 15<br>HAWTHORNE OPTION - RIGHT OF WAY PLANS.LRTS 561+00 TO LRTS 563+85.SHEET 15 OF 15       |   | T-415<br>T-416   | PROP PROJECT-FREIGHT PLAN & PROFILE.MTR<br>PROP PROJECT-FREIGHT PLAN & PROFILE.MTR     |
|                  | TRATINGUAL OF FLOW - MIGHT OF WATELAND, ENTO DUTOU TO ENTO JOUTOJ, SHEET TO UN TJ                                                                                        |   | T-417            | PROP PROJECT-FREIGHT PLAN & PROFILE.MTR                                                |
|                  | LRT ROW PROPOSED PROJECT                                                                                                                                                 |   | T-418            | PROP PROJECT-FREIGHT PLAN & PROFILE. MTF                                               |
| TC-101           |                                                                                                                                                                          | _ | T-419<br>T-420   | PROP PROJECT-FREIGHT PLAN & PROF ILE. MTF<br>PROP PROJECT-FREIGHT PLAN & PROF ILE. MTF |
| TC-102           | PROPOSED PROJECT. TYPICAL SECTIONS. SHEET 1 OF 9<br>PROPOSED PROJECT. TYPICAL SECTIONS. SHEET 2 OF 9                                                                     |   | T-421            | PROP PROJECT-FREIGHT PLAN & PROFILE. MTF                                               |
| TC-103           | PROPOSED PROJECT. TYPICAL SECTIONS. SHEET 3 OF 9                                                                                                                         |   |                  |                                                                                        |
| TC-104<br>TC-105 | PROPOSED PROJECT. TYPICAL SECTIONS. SHEET 4 OF 9<br>PROPOSED PROJECT. TYPICAL SECTIONS. SHEET 5 OF 9                                                                     |   |                  | HAWTHORNE LRT OPTION                                                                   |
| TC-106           | PROPOSED PROJECT. TYPICAL SECTIONS. SHEET 5 OF 9 PROPOSED PROJECT. TYPICAL SECTIONS. SHEET 6 OF 9                                                                        |   | TC-701           | HAWTHORNE OPTION. CROSS SECTIONS. SHEET                                                |
| TC-107           | PROPOSED PROJECT. TYPICAL SECTIONS. SHEET 7 OF 9                                                                                                                         |   | TC-702<br>TC-703 | HAWTHORNE OPTION. CROSS SECTIONS. SHEET                                                |
| TC-108<br>TC-109 | PROPOSED PROJECT. TYPICAL SECTIONS. SHEET 8 OF 9<br>PROPOSED PROJECT. TYPICAL SECTIONS. SHEET 9 OF 9                                                                     |   | TC-704           | HAWTHORNE OPTION. CROSS SECTIONS. SHEET<br>HAWTHORNE OPTION. CROSS SECTIONS. SHEET     |
| T-101            | PROPOSED PROJECT - TRACK PLAN & PROFILE. LRTS 273+00 TO LRTS 285+00. SHEET 1 OF 21                                                                                       |   | TC-705           | HAWTHORNE OPTION. CROSS SECTIONS. SHEET                                                |
| T-102            | PROPOSED PROJECT – TRACK PLAN & PROFILE.LRTS 285+00 TO LRTS 297+00.SHEET 2 OF 21                                                                                         |   | TC-706<br>TC-707 | HAWTHORNE OPTION, CROSS SECTIONS, SHEET                                                |
| T-103<br>T-104   | PROPOSED PROJECT – TRACK PLAN & PROFILE.LRTS 297+00 TO LRTS 309+00.SHEET 3 OF 21<br>PROPOSED PROJECT – TRACK PLAN & PROFILE.LRTS 309+00 TO LRTS 320+00.SHEET 4 OF 21     |   | TC-708           | HAWTHORNE OPTION. CROSS SECTIONS. SHEET<br>HAWTHORNE OPTION. CROSS SECTIONS. SHEET     |
| T-105            | PROPOSED PROJECT - TRACK PLAN & PROFILE. LRTS 303+00 TO LRTS 320+00. SHEET 4 OF 21<br>PROPOSED PROJECT - TRACK PLAN & PROFILE. LRTS 320+00 TO LRTS 332+00. SHEET 5 OF 21 |   | TC-709           | HAWTHORNE OPTION. CROSS SECTIONS. SHEET                                                |
| T-106            | PROPOSED PROJECT - TRACK PLAN & PROFILE.LRTS 332+00 TO LRTS 344+00.SHEET 6 OF 21                                                                                         |   | TC-710<br>TC-711 | HAWTHORNE OPTION, CROSS SECTIONS, SHEET                                                |
| T-107<br>T-108   | PROPOSED PROJECT – TRACK PLAN & PROFILE.LRTS 344+00 TO LRTS 356+00.SHEET 7 OF 21<br>PROPOSED PROJECT – TRACK PLAN & PROFILE.LRTS 356+00 TO LRTS 368+00.SHEET 8 OF 21     |   | TC-712           | HAWTHORNE OPTION. CROSS SECTIONS. SHEET<br>HAWTHORNE OPTION. CROSS SECTIONS. SHEET     |
| T-109            | PROPOSED PROJECT - TRACK PLAN & PROFILE. LRTS 358+00 TO LRTS 388+00. SHEET 8 OF 21                                                                                       |   | TC-713           | HAWTHORNE OPTION. CROSS SECTIONS. SHEET                                                |
|                  |                                                                                                                                                                          |   | TC-714           | HAWTHORNE OPTION, CROSS SECTIONS, SHEET                                                |
|                  |                                                                                                                                                                          |   | TC-715           | HAWTHORNE OPTION, CROSS SECTIONS, SHEET                                                |