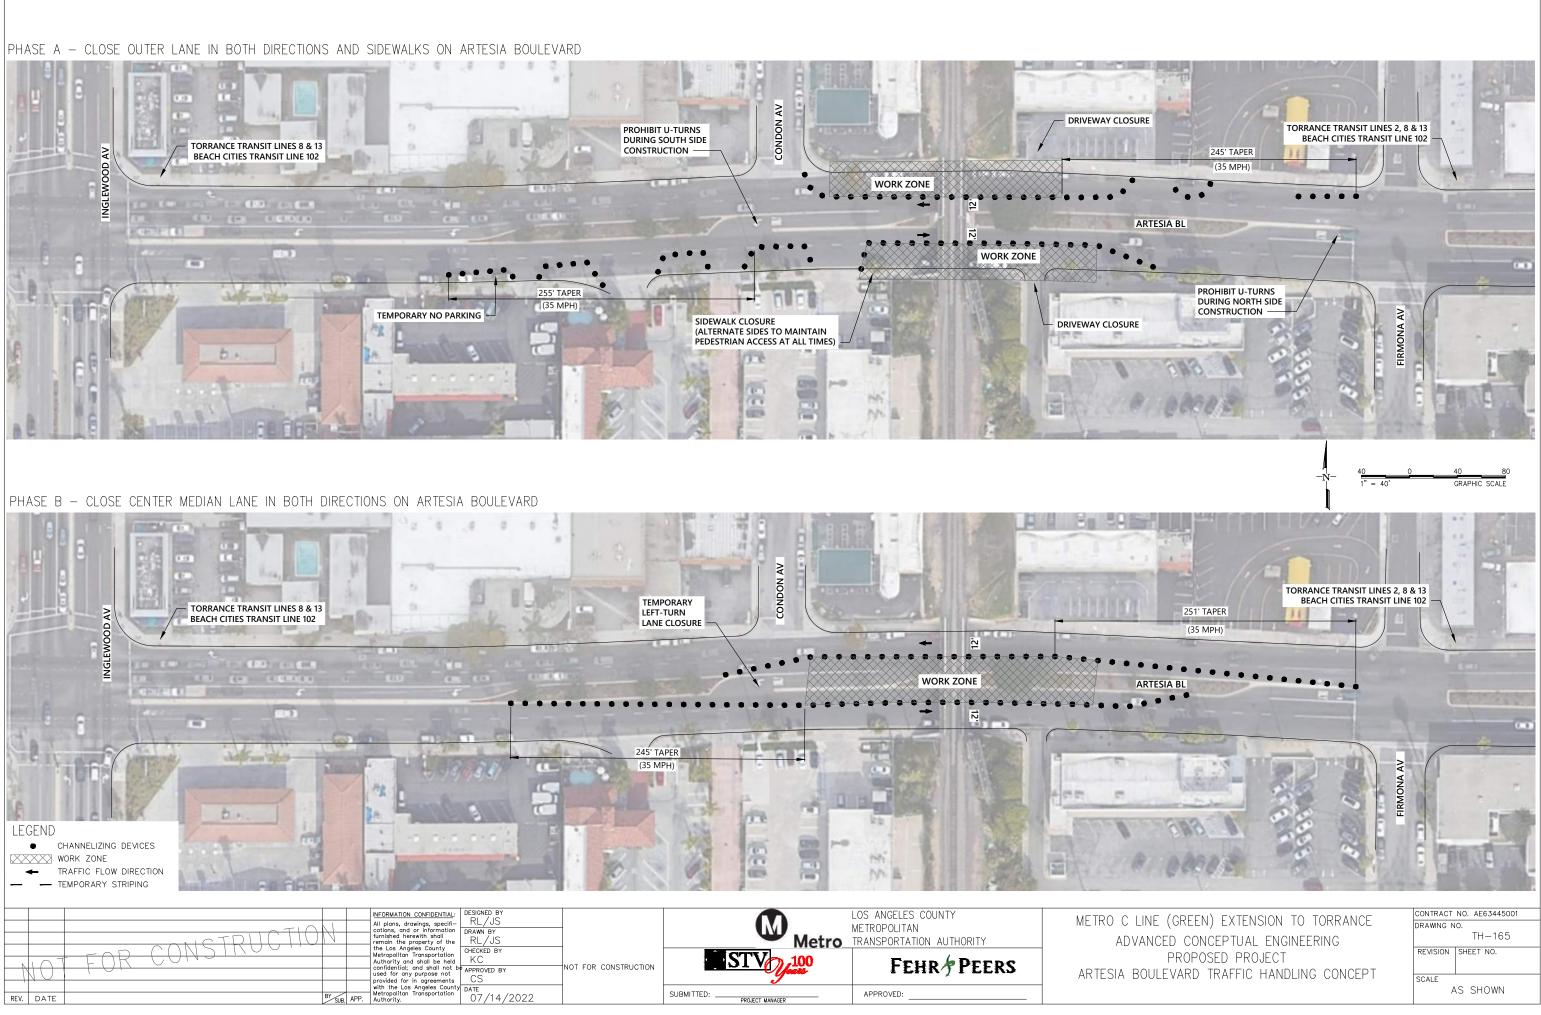

br>FS 554+00 (S<br>OF 3                                                                                                                                                                                                                                                                                                                                                                                     | G PLANS                                                                                                                                                                                                 | CONTRACT NO.AE<br>DRAWING NO.<br>SG<br>REVISION SHEET<br>SCALE<br>NO SC                                                                                 | -112<br>NO.                            |







REV. DATE



SUBMITTED: \_\_\_\_

PROJECT MANAGER

APPROVED:

| NE (GREEN) EXTENSION TO TORRANCE | CONTRACT  | NO. AE63445001 |
|----------------------------------|-----------|----------------|
| NE (GREEN) EXTENSION TO TORRANCE | DRAWING N | 10.            |
| NCED CONCEPTUAL ENGINEERING      |           | TH-171         |
| PROPOSED PROJECT                 | REVISION  | SHEET NO.      |
| TREET TRAFFIC HANDLING CONCEPT   | SCALE     |                |
|                                  |           | AS SHOWN       |



| ATTAL