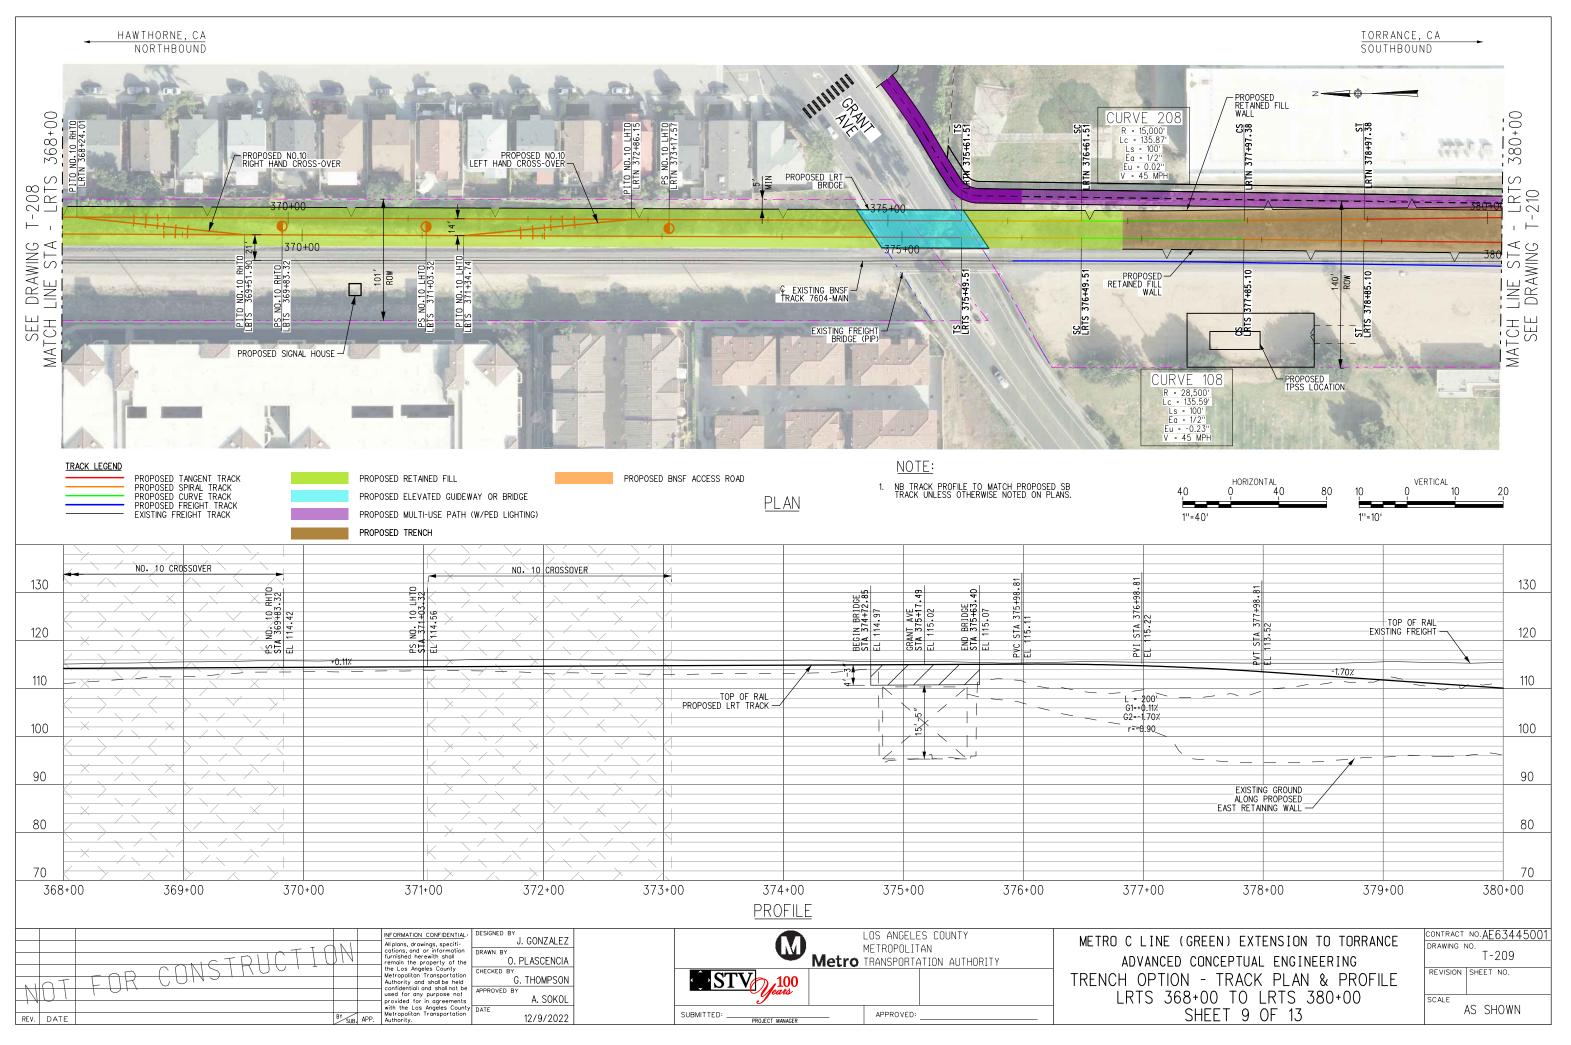

January 2023

In Association with:

McLean & Schultz Safeprobe, Inc SKA Design Soteria Company Terry A. Hayes Associates Inc The LeBaugh Group, Inc Vicus LLC Yunsoo Kim Design

|                  | GENERAL                                                                                                                                                                  |   |                  | LRT ROW PROPOSED PROJECT                                                               |
|------------------|--------------------------------------------------------------------------------------------------------------------------------------------------------------------------|---|------------------|----------------------------------------------------------------------------------------|
| G-100            | TITLE SHEET                                                                                                                                                              | _ | T-110            | PROPOSED PROJECT - TRACK PLAN & PROFILE.                                               |
| G-120<br>G-121   | INDEX OF DRAWINGS (EIR). SHEET 1 OF 2                                                                                                                                    |   | T-111            | PROPOSED PROJECT - TRACK PLAN & PROFILE.                                               |
| 21               | INDEX OF DRAWINGS (EIR). SHEET 2 OF 2                                                                                                                                    |   | T-112<br>T-113   | PROPOSED PROJECT - TRACK PLAN & PROFILE.<br>PROPOSED PROJECT - TRACK PLAN & PROFILE.   |
|                  | SURVEY CONTROL POINTS                                                                                                                                                    |   | T-114            | PROPOSED PROJECT - TRACK PLAN & PROFILE.                                               |
| G-300            | PROJECT MAPPING, SURVEY CONTROL POINT                                                                                                                                    | — | T-115<br>T-116   | PROPOSED PROJECT - TRACK PLAN & PROFILE.<br>PROPOSED PROJECT - TRACK PLAN & PROFILE.   |
| - 500            | PRUJECT MAPPING, SURVET CUNIRUL PUINT                                                                                                                                    |   | T-117            | PROPOSED PROJECT - TRACK PLAN & PROFILE.                                               |
|                  | TRACK GENERAL                                                                                                                                                            |   | T-118            | PROPOSED PROJECT - TRACK PLAN & PROFILE.                                               |
| TG-001           | ABBREVIATIONS, SYMBOLS, AND GENERAL NOTES, SHEET 1 OF 4                                                                                                                  | — | T-119<br>T-120   | PROPOSED PROJECT - TRACK PLAN & PROFILE.<br>PROPOSED PROJECT - TRACK PLAN & PROFILE.   |
| TG-002           | ABBREVIATIONS, SYMBOLS, AND GENERAL NOTES. SHEET 7 OF 4                                                                                                                  |   | T-121            | PROPOSED PROJECT - TRACK PLAN & PROFILE.                                               |
| -003             | ABBREVIATIONS, SYMBOLS, AND GENERAL NOTES. SHEET 3 OF 4                                                                                                                  |   |                  |                                                                                        |
| G-004            | ABBREVIATIONS, SYMBOLS, AND GENERAL NOTES. SHEET 4 OF 4                                                                                                                  |   |                  | LRT ROW TRENCH OPTION                                                                  |
|                  | RIGHT OF WAY (ROW)                                                                                                                                                       |   | TC-201           | TRENCH OPTION. TYPICAL SECTIONS. SHEET 1                                               |
|                  | PROPOSED PROJECT- RIGHT OF WAY PLANS.LRTS 273+00 TO LRTS 285+00.SHEET 1 OF 21                                                                                            | — | TC-202<br>TC-203 | TRENCH OPTION, TYPICAL SECTIONS, SHEET 2<br>TRENCH OPTION, TYPICAL SECTIONS, SHEET 3   |
| W-102            | PROPOSED PROJECT- RIGHT OF WAY PLANS. LRTS 285400 TO LRTS 297400. SHEET 2 OF 21                                                                                          |   | T-201            | TRENCH OPTION - TRACK PLAN & PROFILE.LR1                                               |
| W-103            | PROPOSED PROJECT- RIGHT OF WAY PLANS.LRTS 297+00 TO LRTS 309+00.SHEET 3 OF 21                                                                                            |   | T-202            | TRENCH OPTION - TRACK PLAN & PROFILE.LR1                                               |
| W-104<br>W-105   | PROPOSED PROJECT- RIGHT OF WAY PLANS.LRTS 309+00 TO LRTS 320+00.SHEET 4 OF 21<br>PROPOSED PROJECT- RIGHT OF WAY PLANS.LRTS 320+00 TO LRTS 332+00.SHEET 5 OF 21           |   | T-203<br>T-204   | TRENCH OPTION - TRACK PLAN & PROFILE.LR1<br>TRENCH OPTION - TRACK PLAN & PROFILE.LR1   |
| RW-105<br>RW-106 | PROPOSED PROJECT- RIGHT OF WAY PLANS.LRTS 320+00 TO LRTS 332+00. SHEET 5 OF 21 PROPOSED PROJECT- RIGHT OF WAY PLANS.LRTS 332+00 TO LRTS 344+00. SHEET 6 OF 21            |   | T-205            | TRENCH OFTION - TRACK PLAN & PROFILE. LRI                                              |
| RW-107           | PROPOSED PROJECT- RIGHT OF WAY PLANS.LRTS 344+00 TO LRTS 356+00.SHEET 7 OF 21                                                                                            |   | T-206            | TRENCH OPTION - TRACK PLAN & PROFILE. LRI                                              |
| RW-108<br>RW-109 | PROPOSED PROJECT- RIGHT OF WAY PLANS.LRTS 356+00 TO LRTS 368+00.SHEET 8 OF 21<br>PROPOSED PROJECT- RIGHT OF WAY PLANS.LRTS 368+00 TO LRTS 380+00.SHEET 9 OF 21           |   | T-207<br>T-208   | TRENCH OPTION - TRACK PLAN & PROFILE.LR1<br>TRENCH OPTION - TRACK PLAN & PROFILE.LR1   |
| RW-109<br>RW-110 | PROPOSED PROJECT- RIGHT OF WAT PLANS. LRTS 368+00 TO LRTS 380+00. SHEET 9 OF 21<br>PROPOSED PROJECT- RIGHT OF WAY PLANS. LRTS 380+00 TO LRTS 392+00. SHEET 10 OF 21      |   | T-209            | TRENCH OPTION - TRACK PLAN & PROFILE.LR1                                               |
| RW-111           | PROPOSED PROJECT- RIGHT OF WAY PLANS.LRTS 392+00 TO LRTS 402+00.SHEET 11 OF 21                                                                                           |   | T-210            | TRENCH OPTION - TRACK PLAN & PROFILE.LR1                                               |
| RW-112<br>RW-113 | PROPOSED PROJECT- RIGHT OF WAY PLANS.LRTS 402+00 TO LRTS 414+00.SHEET 12 OF 21<br>PROPOSED PROJECT- RIGHT OF WAY PLANS.LRTS 414+00 TO LRTS 426+00.SHEET 13 OF 21         |   | T-211<br>T-212   | TRENCH OPTION - TRACK PLAN & PROFILE.LR1<br>TRENCH OPTION - TRACK PLAN & PROFILE.LR1   |
| 14               | PROPOSED PROJECT- RIGHT OF WAY PLANS. LRTS 426+00 TO LRTS 438+00. SHEET 14 OF 21                                                                                         |   | T-213            | TRENCH OPTION - TRACK PLAN & PROFILE.LR1                                               |
| RW-115           | PROPOSED PROJECT- RIGHT OF WAY PLANS. LRTS 438+00 TO LRTS 450+00. SHEET 15 OF 21                                                                                         |   |                  |                                                                                        |
| RW-116<br>RW-117 | PROPOSED PROJECT- RIGHT OF WAY PLANS.LRTS 450+00 TO LRTS 462+00.SHEET 16 OF 21<br>PROPOSED PROJECT- RIGHT OF WAY PLANS.LRTS 462+00 TO LRTS 474+00.SHEET 17 OF 21         |   |                  | BNSF FREIGHT TRACK REALIGN                                                             |
| W-118            | PROPOSED PROJECT- RIGHT OF WAY PLANS. LRTS 474+00 TO LRTS 486+00. SHEET 18 OF 21                                                                                         |   |                  |                                                                                        |
| RW-119           | PROPOSED PROJECT - RIGHT OF WAY PLANS. LRTS 486+00 TO LRTS 498+00. SHEET 19 OF 21                                                                                        |   |                  |                                                                                        |
| RW-120<br>RW-121 | PROPOSED PROJECT- RIGHT OF WAY PLANS.LRTS 498+00 TO LRTS 510+00.SHEET 20 OF 21<br>PROPOSED PROJECT- RIGHT OF WAY PLANS.LRTS 510+00 TO LRTS 522+00.SHEET 21 OF 21         |   | T-401            | PROP PROJECT-FREIGHT PLAN & PROFILE.MTR                                                |
| RW-751           | HAWTHORNE OPTION - RIGHT OF WAY PLANS. LRTS 394+00 TO LRTS 405+00. SHEET 1 OF 15                                                                                         |   | T-402            | PROP PROJECT-FREIGHT PLAN & PROFILE.MTR                                                |
| RW-752<br>RW-753 | HAWTHORNE OPTION - RIGHT OF WAY PLANS, LRTS 405+00 TO LRTS 417+00, SHEET 2 OF 15                                                                                         |   | T-403<br>T-404   | PROP PROJECT-FREIGHT PLAN & PROFILE.MTR<br>PROP PROJECT-FREIGHT PLAN & PROFILE.MTR     |
| RW-755<br>RW-754 | HAWTHORNE OPTION - RIGHT OF WAY PLANS.LRTS 417+00 TO LRTS 429+00.SHEET 3 OF 15<br>HAWTHORNE OPTION - RIGHT OF WAY PLANS.LRTS 429+00 TO LRTS 441+00.SHEET 4 OF 15         |   | T-404<br>T-405   | PROP PROJECT-FREIGHT PLAN & PROFILE. MIR                                               |
| RW-755           | HAWTHORNE OPTION - RIGHT OF WAY PLANS.LRTS 441+00 TO LRTS 453+00.SHEET 5 OF 15                                                                                           |   | T-406            | PROP PROJECT-FREIGHT PLAN & PROFILE.MTR                                                |
| RW-756<br>RW-757 | HAWTHORNE OPTION - RIGHT OF WAY PLANS, LRTS 453+00 TO LRTS 465+00, SHEET 6 OF 15                                                                                         |   | T−407<br>T−408   | PROP PROJECT-FREIGHT PLAN & PROFILE.MTR<br>PROP PROJECT-FREIGHT PLAN & PROFILE.MTR     |
| RW-758           | HAWTHORNE OPTION - RIGHT OF WAY PLANS.LRTS 465+00 TO LRTS 477+00.SHEET 7 OF 15<br>HAWTHORNE OPTION - RIGHT OF WAY PLANS.LRTS 477+00 TO LRTS 489+00.SHEET 8 OF 15         |   | T-409            | PROP PROJECT-FREIGHT PLAN & PROFILE. MTR                                               |
| RW-759           | HAWTHORNE OPTION - RIGHT OF WAY PLANS.LRTS 489+00 TO LRTS 501+00.SHEET 9 OF 15                                                                                           |   | T-410            | PROP PROJECT-FREIGHT PLAN & PROFILE. MTR                                               |
| RW-760<br>RW-761 | HAWTHORNE OPTION - RIGHT OF WAY PLANS.LRTS 501+00 TO LRTS 513+00.SHEET 10 OF 15<br>HAWTHORNE OPTION - RIGHT OF WAY PLANS.LRTS 513+00 TO LRTS 525+00.SHEET 11 OF 15       |   | T-411<br>T-412   | PROP PROJECT-FREIGHT PLAN & PROFILE.MTR<br>PROP PROJECT-FREIGHT PLAN & PROFILE.MTR     |
| RW-762           | HAWTHORKE OFTION - RIGHT OF WAT FLANS. LETS 515400 TO LETS 525400. SHEET TO FTS                                                                                          |   | T-413            | PROP PROJECT-FREIGHT PLAN & PROFILE. MTR                                               |
| RW-763           | HAWTHORNE OPTION - RIGHT OF WAY PLANS, LRTS 537+00 TO LRTS 549+40, SHEET 13 OF 15                                                                                        |   | T-414            | PROP PROJECT-FREIGHT PLAN & PROFILE. MTR                                               |
| RW-764<br>RW-765 | HAWTHORNE OPTION - RIGHT OF WAY PLANS.LRTS 549+40 TO LRTS 561+00.SHEET 14 OF 15<br>HAWTHORNE OPTION - RIGHT OF WAY PLANS.LRTS 561+00 TO LRTS 563+85.SHEET 15 OF 15       |   | T-415<br>T-416   | PROP PROJECT-FREIGHT PLAN & PROFILE.MTR<br>PROP PROJECT-FREIGHT PLAN & PROFILE.MTR     |
|                  | TRATINGUAL OF FLOW - MIGHT OF WATELAND, ENTO DUTOU TO ENTO JOUTOJ, SHEET TO UN TJ                                                                                        |   | T-417            | PROP PROJECT-FREIGHT PLAN & PROFILE.MTR                                                |
|                  | LRT ROW PROPOSED PROJECT                                                                                                                                                 |   | T-418            | PROP PROJECT-FREIGHT PLAN & PROFILE. MTF                                               |
| TC-101           |                                                                                                                                                                          | _ | T-419<br>T-420   | PROP PROJECT-FREIGHT PLAN & PROF ILE. MTF<br>PROP PROJECT-FREIGHT PLAN & PROF ILE. MTF |
| TC-102           | PROPOSED PROJECT. TYPICAL SECTIONS. SHEET 1 OF 9<br>PROPOSED PROJECT. TYPICAL SECTIONS. SHEET 2 OF 9                                                                     |   | T-421            | PROP PROJECT-FREIGHT PLAN & PROFILE. MTF                                               |
| TC-103           | PROPOSED PROJECT. TYPICAL SECTIONS. SHEET 3 OF 9                                                                                                                         |   |                  |                                                                                        |
| TC-104<br>TC-105 | PROPOSED PROJECT. TYPICAL SECTIONS. SHEET 4 OF 9<br>PROPOSED PROJECT. TYPICAL SECTIONS. SHEET 5 OF 9                                                                     |   |                  | HAWTHORNE LRT OPTION                                                                   |
| TC-106           | PROPOSED PROJECT. TYPICAL SECTIONS. SHEET 5 OF 9 PROPOSED PROJECT. TYPICAL SECTIONS. SHEET 6 OF 9                                                                        |   | TC-701           | HAWTHORNE OPTION. CROSS SECTIONS. SHEET                                                |
| TC-107           | PROPOSED PROJECT. TYPICAL SECTIONS. SHEET 7 OF 9                                                                                                                         |   | TC-702<br>TC-703 | HAWTHORNE OPTION. CROSS SECTIONS. SHEET                                                |
| TC-108<br>TC-109 | PROPOSED PROJECT. TYPICAL SECTIONS. SHEET 8 OF 9<br>PROPOSED PROJECT. TYPICAL SECTIONS. SHEET 9 OF 9                                                                     |   | TC-704           | HAWTHORNE OPTION. CROSS SECTIONS. SHEET<br>HAWTHORNE OPTION. CROSS SECTIONS. SHEET     |
| T-101            | PROPOSED PROJECT - TRACK PLAN & PROFILE. LRTS 273+00 TO LRTS 285+00. SHEET 1 OF 21                                                                                       |   | TC-705           | HAWTHORNE OPTION. CROSS SECTIONS. SHEET                                                |
| T-102            | PROPOSED PROJECT – TRACK PLAN & PROFILE.LRTS 285+00 TO LRTS 297+00.SHEET 2 OF 21                                                                                         |   | TC-706<br>TC-707 | HAWTHORNE OPTION, CROSS SECTIONS, SHEET                                                |
| T-103<br>T-104   | PROPOSED PROJECT – TRACK PLAN & PROFILE.LRTS 297+00 TO LRTS 309+00.SHEET 3 OF 21<br>PROPOSED PROJECT – TRACK PLAN & PROFILE.LRTS 309+00 TO LRTS 320+00.SHEET 4 OF 21     |   | TC-708           | HAWTHORNE OPTION. CROSS SECTIONS. SHEET<br>HAWTHORNE OPTION. CROSS SECTIONS. SHEET     |
| T-105            | PROPOSED PROJECT - TRACK PLAN & PROFILE. LRTS 303+00 TO LRTS 320+00. SHEET 4 OF 21<br>PROPOSED PROJECT - TRACK PLAN & PROFILE. LRTS 320+00 TO LRTS 332+00. SHEET 5 OF 21 |   | TC-709           | HAWTHORNE OPTION. CROSS SECTIONS. SHEET                                                |
| T-106            | PROPOSED PROJECT - TRACK PLAN & PROFILE.LRTS 332+00 TO LRTS 344+00.SHEET 6 OF 21                                                                                         |   | TC-710<br>TC-711 | HAWTHORNE OPTION, CROSS SECTIONS, SHEET                                                |
| T-107<br>T-108   | PROPOSED PROJECT – TRACK PLAN & PROFILE.LRTS 344+00 TO LRTS 356+00.SHEET 7 OF 21<br>PROPOSED PROJECT – TRACK PLAN & PROFILE.LRTS 356+00 TO LRTS 368+00.SHEET 8 OF 21     |   | TC-712           | HAWTHORNE OPTION. CROSS SECTIONS. SHEET<br>HAWTHORNE OPTION. CROSS SECTIONS. SHEET     |
| T-109            | PROPOSED PROJECT - TRACK PLAN & PROFILE. LRTS 358+00 TO LRTS 388+00. SHEET 8 OF 21                                                                                       |   | TC-713           | HAWTHORNE OPTION. CROSS SECTIONS. SHEET                                                |
|                  |                                                                                                                                                                          |   | TC-714           | HAWTHORNE OPTION, CROSS SECTIONS, SHEET                                                |
|                  |                                                                                                                                                                          |   | TC-715           | HAWTHORNE OPTION, CROSS SECTIONS, SHEET                                                |