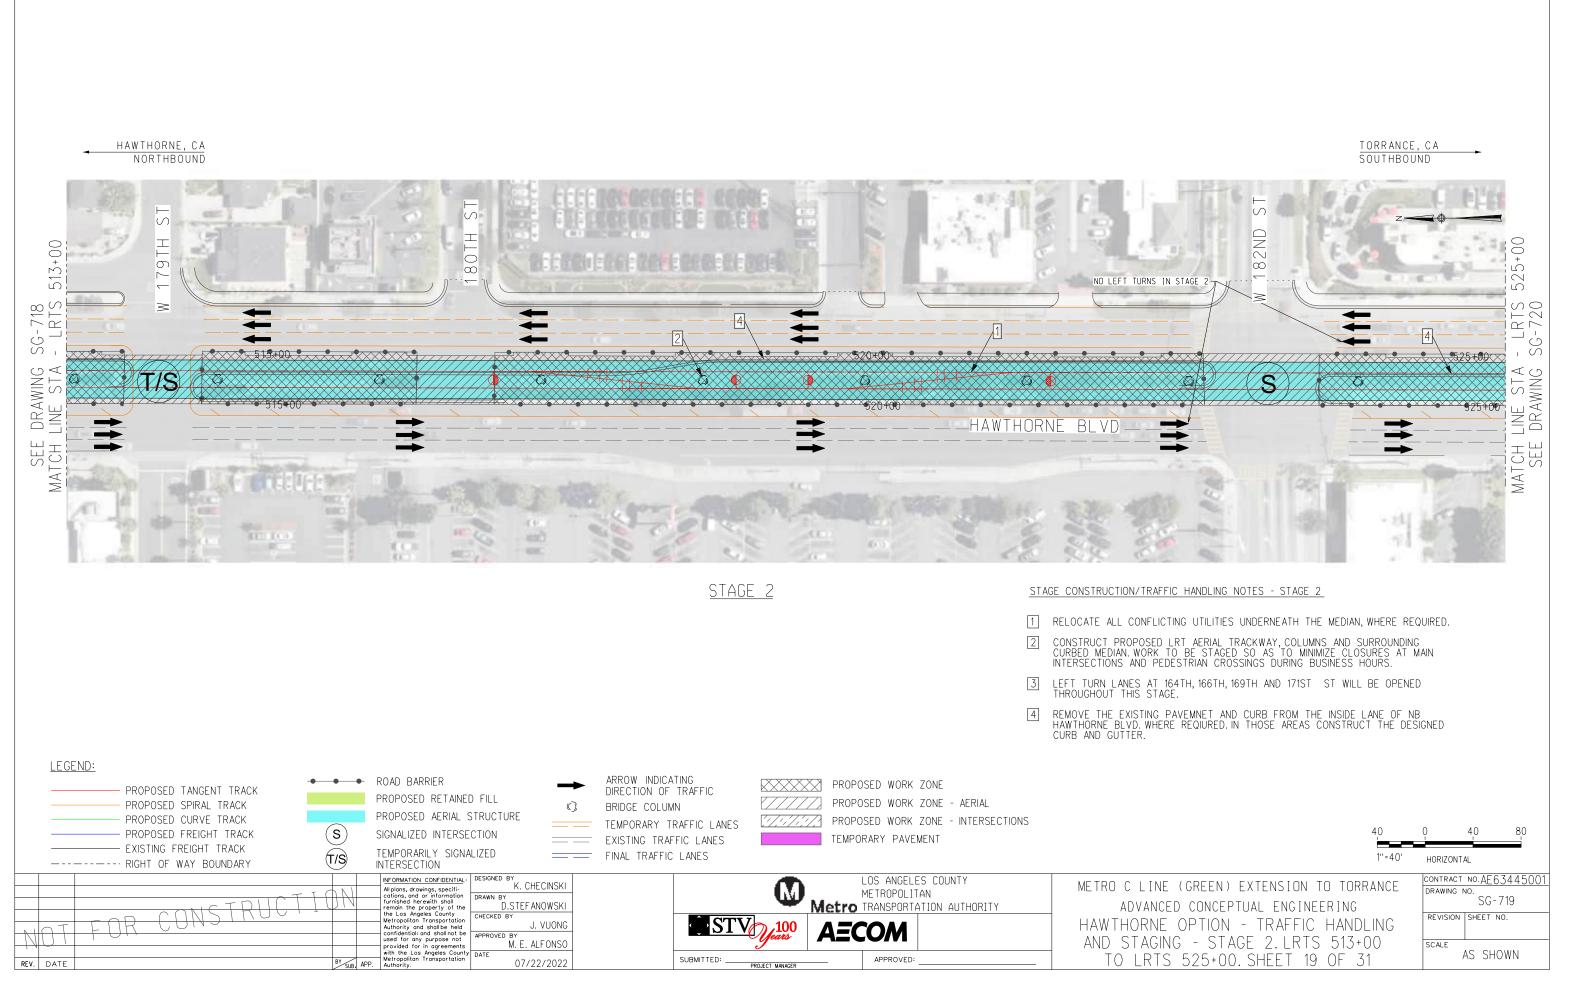

CLOSE THE EXISTING NB AND SB LEFT TURN LANES AT 169TH ST AND ADJACENT PARKING AREAS. CONSTRUCT NEW LEFT TURN LANES AND OPEN IT TO TRAFFIC. CONSTRUCT THE WIDENING OF NB HAWTHORNE BLVD. BETWEEN ARTESIA BLVD AND 186TH ST. WORK TO BE STAGED SO AS TO PROVIDE DRIVEWAY AND PEDESTRIAN ACCESS DURING BUSINESS HOURS IN COORDINATION WITH PROPERTY OWNERS. WHERE WORK IS PERFORMED THROUGH INTERSECTIONS, IT IS TO BE STAGED IN ORDER TO MINIMIZE CLOSURES 40 80 1''=40' HORIZONTAL CONTRACT NO.AE63445001 METRO C LINE (GREEN) EXTENSION TO TORRANCE DRAWING NO. . SG-708 ADVANCED CONCEPTUAL ENGINEERING REVISION SHEET NO. HAWTHORNE OPTION - TRAFFIC HANDLING

SCALE

AS SHOWN



LukasikA n:AECOM\_ 13:08:29 -pw.bentle 18.07.2022 pw:\\aecorr







LukasikA AECOM\_ e d 13:15: pw.be 18.07.2022 pw:\\aecorr















LukasikA 1:AECOM\_ 7:24 bentle 13:27 Pw.b 18.07.2022 pw:\\aecorr



HAWTHORNE, CA NORTHBOUND 1.01 1.24 66 15 00+ EMPORARY PAVEMENT ONLY DURING PHASE 2. TO BE REMOVED IN THE FINAL CONDITION. 37 12 ×2. AERIAL WORK WILL NOT IMPACT THE TRAFFIC OPERATIONS. -AERIAL WORK ONLY, Ń WILL NOT IMPACT THE TRAFFIC OPERATIONS. 100.0  $( \cap$  $\bigcirc$ N'A  $\sim$ SG AWING È  $\square$ SEI  $\triangleleft$ >-HAWTHORNE BLVD-And the Party Name CORP. INC. Married <u>STAGE 2</u> STAGE CONSTRUCTION/TRAFFIC HANDLING NOTES - STAGE 2 2 3 4 LEGEND: ARROW INDICATING DIRECTION OF TRAFFIC ROAD BARRIER -----PROPOSED WORK ZONE ~~~~ PROPOSED TANGENT TRACK PROPOSED RETAINED FILL PROPOSED WORK ZONE - AERIAL PROPOSED SPIRAL TRACK  $\bigcirc$ BRIDGE COLUMN PROPOSED AERIAL STRUCTURE PROPOSED CURVE TRACK <u>....</u> PROPO