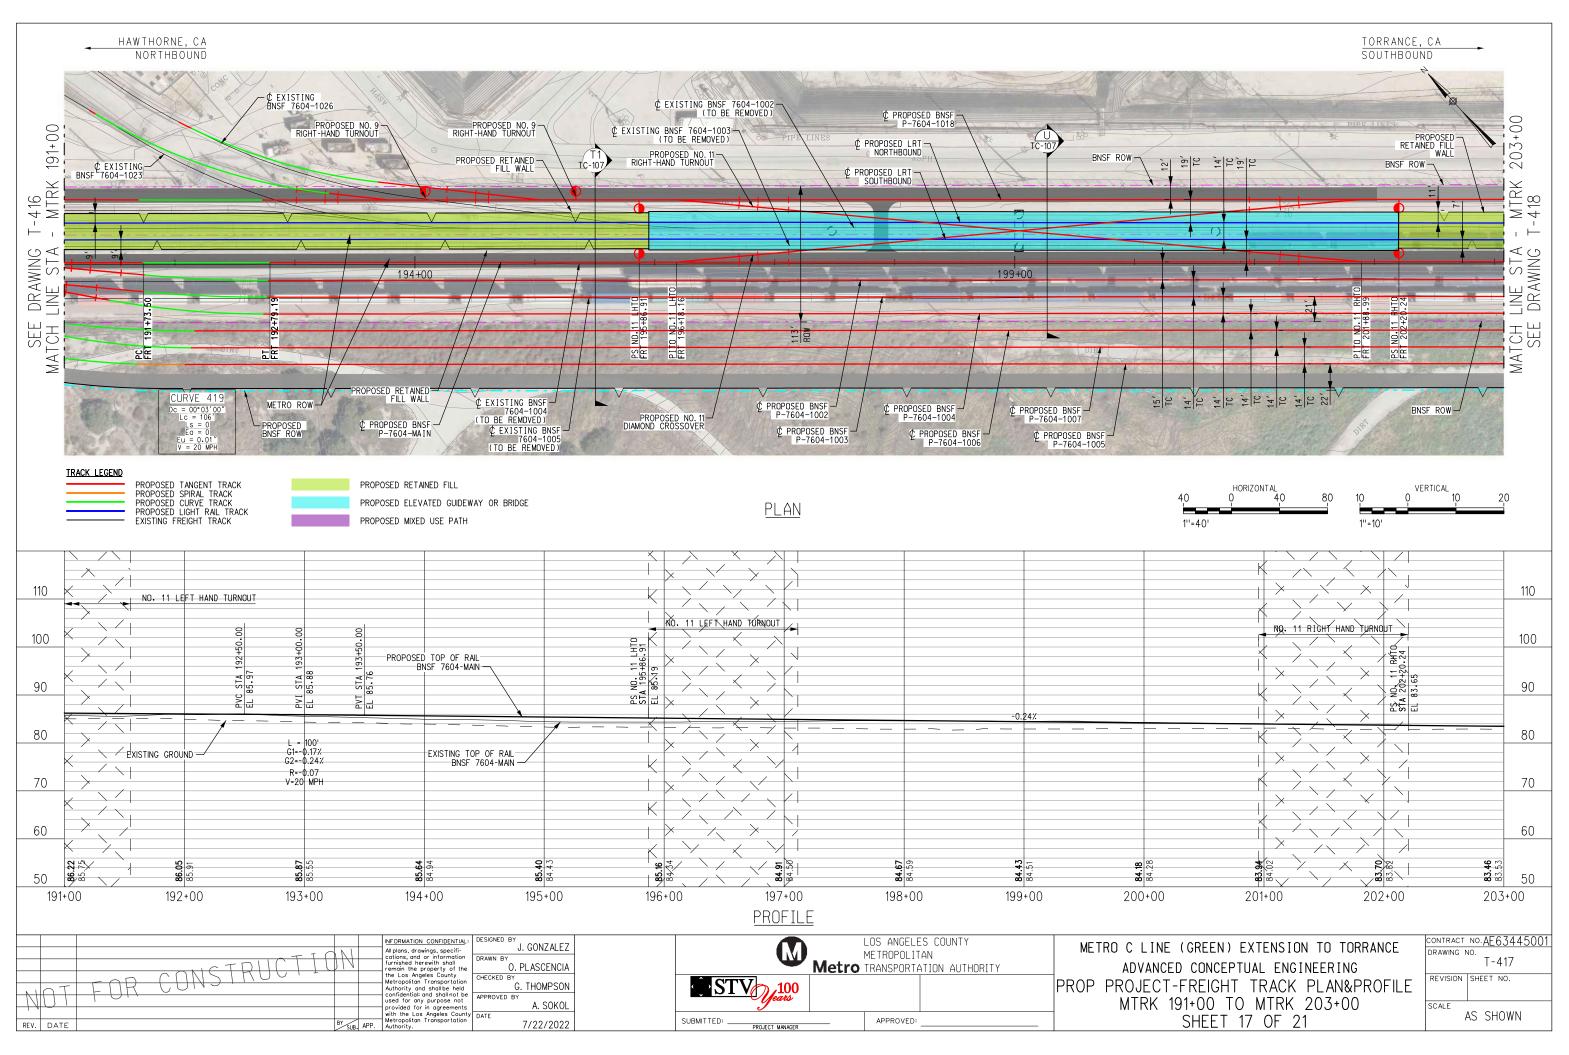

| 122<br>1242                                                                                    | 90                                         |
| ED CONC<br>-FREIG | 130+00<br>N) EXTENSION<br>EPTUAL ENGIN<br>CHT TRACK F<br>) TO MTRK | IEERING<br>PLAN&PROFILE                                                                        | ю. <u>AE63445001</u><br>Т-411<br>інеет NO. |





7/20/2022 5:13:04 PM gonzaljl I:NProjects\402052014020520\_0001\90\_CAD Models and Sheets\04\_CK\_Track\_RaiNSheet\_Files\T-413



7/26/2022 8:40:47 AM euriliobj |:\Projects\4020520\4020520\_0001\90\_CAD Models and Sheets\04\_CK\_Track\_Rai\Sheet\_Files\T-414







7/20/2022 5:13:14 PM gonzalji |:\Projects\4020520\4020520\_0001\90\_CAD Models and Sheets\04\_CK\_Track\_Rai\Sheet\_Files\T





7/20/2022 5:13:20 PM gonzalji I:NProjects\4020520\4020520\_0001\90\_CAD Models and Sheets\04\_CK\_Track\_Rai\Sheet\_Files\



7/26/2022 8:40:50 AM eurilobj I:NProjects\402052014020520\_0001\90\_CAD Models and Sheets\04\_CK\_Track\_Rai\Sheet\_Files\T-419



7/20/2022 5:13:26 PM gonzajji |:\Projects\4020520\4020520\_0001\90\_CAD Models and Sheets\04\_CK\_Track\_Rai\\Sheet\_Files\T-420



7/20/2022 5:13:30 PM gonzajji |:\Projects\4020520\4020520\_0001\90\_CAD Models and Sheets\04\_CK\_Track\_RaiNSheet\_Files\T-421.





NOTES. 1. ALL EXISTING UTILITIES SHOWN ARE APPROXIMATE LOCATION AND DEPTHS WILL BE CONFIRMED BY SITE INVESTIGATION FOR FUTURE UPDATE WHERE NECESSARY. 2. REPRESENTATIVE LOCATION OF SOUND WALL WITHIN TYPICAL SECTION. LONGTUDINAL LIMITS AND HEIGHT OF SOUND WALLS WILL BE DETER