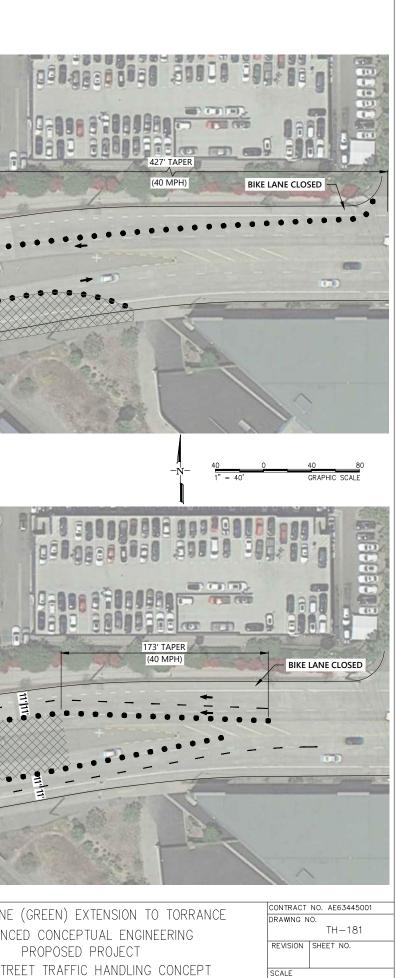

| METRO C     |

PHASE A - CLOSE SIDEWALKS, BIKE LANES, AND OUTER TRAVEL LANES ALONG 190TH STREET



| AS SHUWN | AS | SHOWN |
|----------|----|-------|
|----------|----|-------|

## STAGE CONSTRUCTION AND TRAFFIC HANDLING SHEET INDEX

## TRAFFIC HANDLING NOTES

| DRAWING | DRAWING TITLE                         |           | SUBTILE                                               |
|---------|---------------------------------------|-----------|-------------------------------------------------------|
| SG-700  | TRAFFIC HANDLING AND STAGING GENERAL  | NOTES     |                                                       |
| SG-701  | TRAFFIC HANDLING AND STAGING PLAN     |           | HAWTHORNE OPTION: LRTS 453+00 TO LRTS 465+00, STAGE 1 |
| SG-702  | TRAFFIC HANDLING AND STAGING PLAN     |           | HAWTHORNE OPTION: LRTS 465+00 TO LRTS 477+00, STAGE 1 |
| SG-703  | TRAFFIC HANDLING AND STA