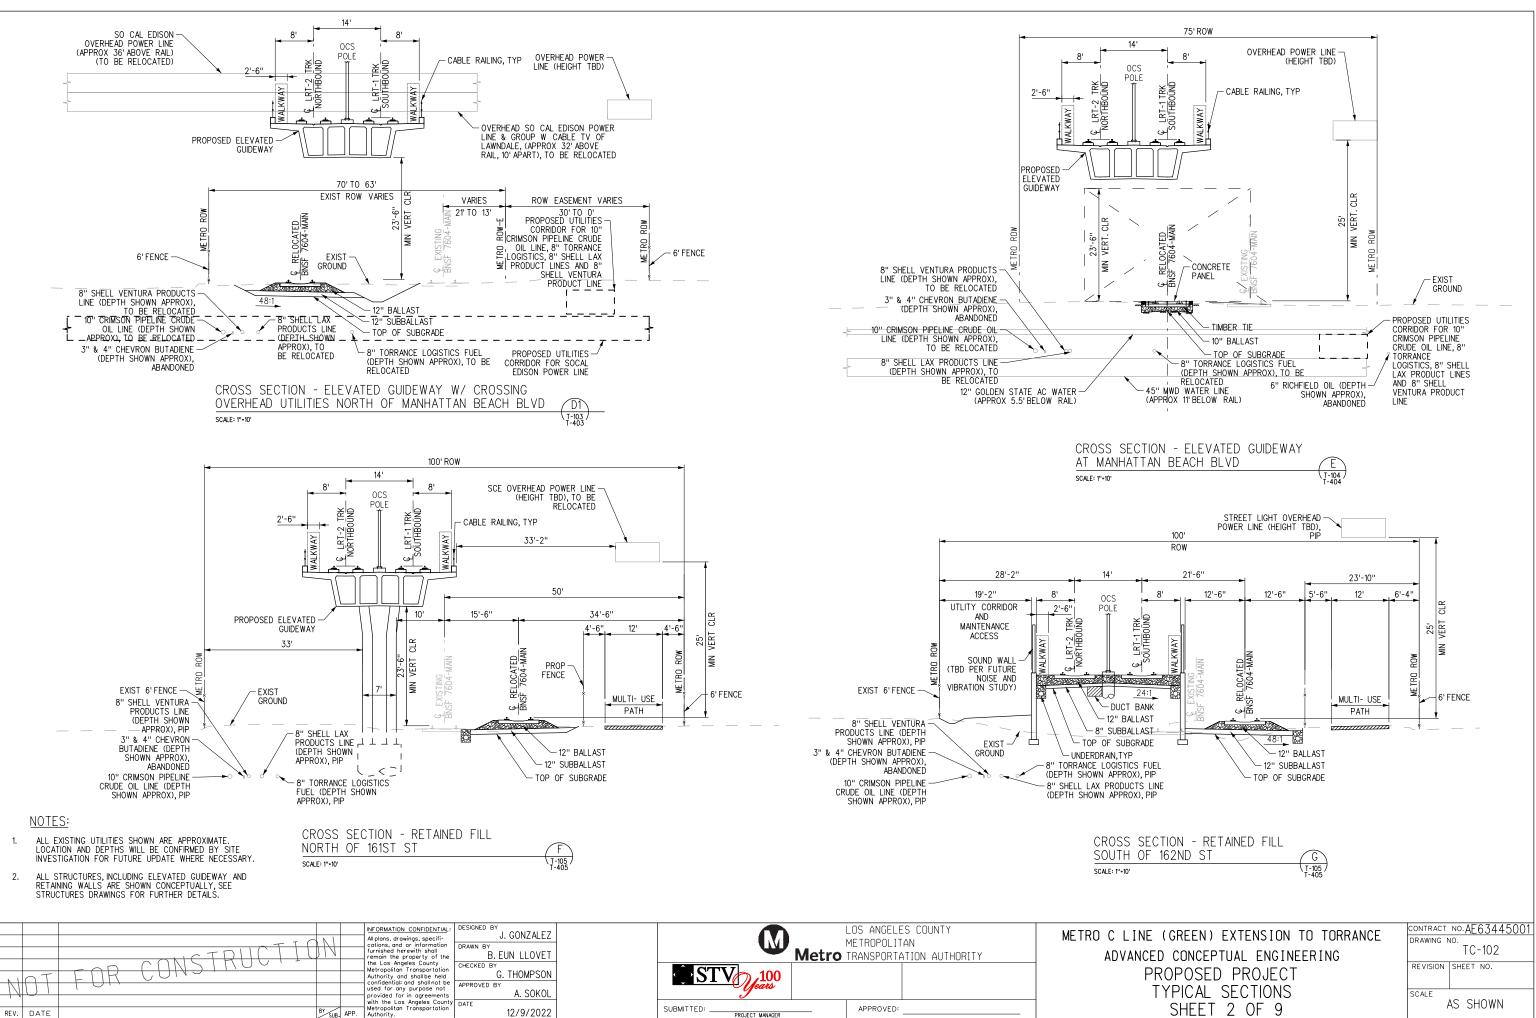

January 2023

In Association with:

McLean & Schultz Safeprobe, Inc SKA Design Soteria Company Terry A. Hayes Associates Inc The LeBaugh Group, Inc Vicus LLC Yunsoo Kim Design

|                  | GENERAL                                                                                                                                                                  |   |                  | LRT ROW PROPOSED PROJECT                                                               |
|------------------|--------------------------------------------------------------------------------------------------------------------------------------------------------------------------|---|------------------|----------------------------------------------------------------------------------------|
| G-100            | TITLE SHEET                                                                                                                                                              | _ | T-110            | PROPOSED PROJECT - TRACK PLAN & PROFILE.                                               |
| G-120<br>G-121   | INDEX OF DRAWINGS (EIR). SHEET 1 OF 2                                                                                                                                    |   | T-111            | PROPOSED PROJECT - TRACK PLAN & PROFILE.                                               |
| 21               | INDEX OF DRAWINGS (EIR). SHEET 2 OF 2                                                                                                                                    |   | T-112<br>T-113   | PROPOSED PROJECT - TRACK PLAN & PROFILE.<br>PROPOSED PROJECT - TRACK PLAN & PROFILE.   |
|                  | SURVEY CONTROL POINTS                                                                                                                                                    |   | T-114            | PROPOSED PROJECT - TRACK PLAN & PROFILE.                                               |
| G-300            | PROJECT MAPPING, SURVEY CONTROL POINT                                                                                                                                    | — | T-115<br>T-116   | PROPOSED PROJECT - TRACK PLAN & PROFILE.<br>PROPOSED PROJECT - TRACK PLAN & PROFILE.   |
| - 500            | PRUJECT MAPPING, SURVET CUNIRUL PUINT                                                                                                                                    |   | T-117            | PROPOSED PROJECT - TRACK PLAN & PROFILE.                                               |
|                  | TRACK GENERAL                                                                                                                                                            |   | T-118            | PROPOSED PROJECT - TRACK PLAN & PROFILE.                                               |
| TG-001           | ABBREVIATIONS, SYMBOLS, AND GENERAL NOTES, SHEET 1 OF 4                                                                                                                  | — | T-119<br>T-120   | PROPOSED PROJECT - TRACK PLAN & PROFILE.<br>PROPOSED PROJECT - TRACK PLAN & PROFILE.   |
| TG-002           | ABBREVIATIONS, SYMBOLS, AND GENERAL NOTES. SHEET 7 OF 4                                                                                                                  |   | T-121            | PROPOSED PROJECT - TRACK PLAN & PROFILE.                                               |
| -003             | ABBREVIATIONS, SYMBOLS, AND GENERAL NOTES. SHEET 3 OF 4                                                                                                                  |   |                  |                                                                                        |
| G-004            | ABBREVIATIONS, SYMBOLS, AND GENERAL NOTES. SHEET 4 OF 4                                                                                                                  |   |                  | LRT ROW TRENCH OPTION                                                                  |
|                  | RIGHT OF WAY (ROW)                                                                                                                                                       |   | TC-201           | TRENCH OPTION. TYPICAL SECTIONS. SHEET 1                                               |
|                  | PROPOSED PROJECT- RIGHT OF WAY PLANS.LRTS 273+00 TO LRTS 285+00.SHEET 1 OF 21                                                                                            | — | TC-202<br>TC-203 | TRENCH OPTION, TYPICAL SECTIONS, SHEET 2<br>TRENCH OPTION, TYPICAL SECTIONS, SHEET 3   |
| W-102            | PROPOSED PROJECT- RIGHT OF WAY PLANS. LRTS 285400 TO LRTS 297400. SHEET 2 OF 21                                                                                          |   | T-201            | TRENCH OPTION - TRACK PLAN & PROFILE.LR1                                               |
| W-103            | PROPOSED PROJECT- RIGHT OF WAY PLANS.LRTS 297+00 TO LRTS 309+00.SHEET 3 OF 21                                                                                            |   | T-202            | TRENCH OPTION - TRACK PLAN & PROFILE.LR1                                               |
| W-104<br>W-105   | PROPOSED PROJECT- RIGHT OF WAY PLANS.LRTS 309+00 TO LRTS 320+00.SHEET 4 OF 21<br>PROPOSED PROJECT- RIGHT OF WAY PLANS.LRTS 320+00 TO LRTS 332+00.SHEET 5 OF 21           |   | T-203<br>T-204   | TRENCH OPTION - TRACK PLAN & PROFILE.LR1<br>TRENCH OPTION - TRACK PLAN & PROFILE.LR1   |
| RW-105<br>RW-106 | PROPOSED PROJECT- RIGHT OF WAY PLANS.LRTS 320+00 TO LRTS 332+00. SHEET 5 OF 21 PROPOSED PROJECT- RIGHT OF WAY PLANS.LRTS 332+00 TO LRTS 344+00. SHEET 6 OF 21            |   | T-205            | TRENCH OFTION - TRACK PLAN & PROFILE. LRI                                              |
| RW-107           | PROPOSED PROJECT- RIGHT OF WAY PLANS.LRTS 344+00 TO LRTS 356+00.SHEET 7 OF 21                                                                                            |   | T-206            | TRENCH OPTION - TRACK PLAN & PROFILE. LRI                                              |
| RW-108<br>RW-109 | PROPOSED PROJECT- RIGHT OF WAY PLANS.LRTS 356+00 TO LRTS 368+00.SHEET 8 OF 21<br>PROPOSED PROJECT- RIGHT OF WAY PLANS.LRTS 368+00 TO LRTS 380+00.SHEET 9 OF 21           |   | T-207<br>T-208   | TRENCH OPTION - TRACK PLAN & PROFILE.LR1<br>TRENCH OPTION - TRACK PLAN & PROFILE.LR1   |
| RW-109<br>RW-110 | PROPOSED PROJECT- RIGHT OF WAT PLANS. LRTS 368+00 TO LRTS 380+00. SHEET 9 OF 21<br>PROPOSED PROJECT- RIGHT OF WAY PLANS. LRTS 380+00 TO LRTS 392+00. SHEET 10 OF 21      |   | T-209            | TRENCH OPTION - TRACK PLAN & PROFILE.LR1                                               |
| RW-111           | PROPOSED PROJECT- RIGHT OF WAY PLANS.LRTS 392+00 TO LRTS 402+00.SHEET 11 OF 21                                                                                           |   | T-210            | TRENCH OPTION - TRACK PLAN & PROFILE.LR1                                               |
| RW-112<br>RW-113 | PROPOSED PROJECT- RIGHT OF WAY PLANS.LRTS 402+00 TO LRTS 414+00.SHEET 12 OF 21<br>PROPOSED PROJECT- RIGHT OF WAY PLANS.LRTS 414+00 TO LRTS 426+00.SHEET 13 OF 21         |   | T-211<br>T-212   | TRENCH OPTION - TRACK PLAN & PROFILE.LR1<br>TRENCH OPTION - TRACK PLAN & PROFILE.LR1   |
| 14               | PROPOSED PROJECT- RIGHT OF WAY PLANS. LRTS 426+00 TO LRTS 438+00. SHEET 14 OF 21                                                                                         |   | T-213            | TRENCH OPTION - TRACK PLAN & PROFILE.LR1                                               |
| RW-115           | PROPOSED PROJECT- RIGHT OF WAY PLANS. LRTS 438+00 TO LRTS 450+00. SHEET 15 OF 21                                                                                         |   |                  |                                                                                        |
| RW-116<br>RW-117 | PROPOSED PROJECT- RIGHT OF WAY PLANS.LRTS 450+00 TO LRTS 462+00.SHEET 16 OF 21<br>PROPOSED PROJECT- RIGHT OF WAY PLANS.LRTS 462+00 TO LRTS 474+00.SHEET 17 OF 21         |   |                  | BNSF FREIGHT TRACK REALIGN                                                             |
| W-118            | PROPOSED PROJECT- RIGHT OF WAY PLANS. LRTS 474+00 TO LRTS 486+00. SHEET 18 OF 21                                                                                         |   |                  |                                                                                        |
| RW-119           | PROPOSED PROJECT - RIGHT OF WAY PLANS. LRTS 486+00 TO LRTS 498+00. SHEET 19 OF 21                                                                                        |   |                  |                                                                                        |
| RW-120<br>RW-121 | PROPOSED PROJECT- RIGHT OF WAY PLANS.LRTS 498+00 TO LRTS 510+00.SHEET 20 OF 21<br>PROPOSED PROJECT- RIGHT OF WAY PLANS.LRTS 510+00 TO LRTS 522+00.SHEET 21 OF 21         |   | T-401            | PROP PROJECT-FREIGHT PLAN & PROFILE.MTR                                                |
| RW-751           | HAWTHORNE OPTION - RIGHT OF WAY PLANS. LRTS 394+00 TO LRTS 405+00. SHEET 1 OF 15                                                                                         |   | T-402            | PROP PROJECT-FREIGHT PLAN & PROFILE.MTR                                                |
| RW-752<br>RW-753 | HAWTHORNE OPTION - RIGHT OF WAY PLANS, LRTS 405+00 TO LRTS 417+00, SHEET 2 OF 15                                                                                         |   | T-403<br>T-404   | PROP PROJECT-FREIGHT PLAN & PROFILE.MTR<br>PROP PROJECT-FREIGHT PLAN & PROFILE.MTR     |
| RW-755<br>RW-754 | HAWTHORNE OPTION - RIGHT OF WAY PLANS.LRTS 417+00 TO LRTS 429+00.SHEET 3 OF 15<br>HAWTHORNE OPTION - RIGHT OF WAY PLANS.LRTS 429+00 TO LRTS 441+00.SHEET 4 OF 15         |   | T-404<br>T-405   | PROP PROJECT-FREIGHT PLAN & PROFILE. MIR                                               |
| RW-755           | HAWTHORNE OPTION - RIGHT OF WAY PLANS.LRTS 441+00 TO LRTS 453+00.SHEET 5 OF 15                                                                                           |   | T-406            | PROP PROJECT-FREIGHT PLAN & PROFILE.MTR                                                |
| RW-756<br>RW-757 | HAWTHORNE OPTION - RIGHT OF WAY PLANS, LRTS 453+00 TO LRTS 465+00, SHEET 6 OF 15                                                                                         |   | T−407<br>T−408   | PROP PROJECT-FREIGHT PLAN & PROFILE.MTR<br>PROP PROJECT-FREIGHT PLAN & PROFILE.MTR     |
| RW-758           | HAWTHORNE OPTION - RIGHT OF WAY PLANS.LRTS 465+00 TO LRTS 477+00.SHEET 7 OF 15<br>HAWTHORNE OPTION - RIGHT OF WAY PLANS.LRTS 477+00 TO LRTS 489+00.SHEET 8 OF 15         |   | T-409            | PROP PROJECT-FREIGHT PLAN & PROFILE. MTR                                               |
| RW-759           | HAWTHORNE OPTION - RIGHT OF WAY PLANS.LRTS 489+00 TO LRTS 501+00.SHEET 9 OF 15                                                                                           |   | T-410            | PROP PROJECT-FREIGHT PLAN & PROFILE. MTR                                               |
| RW-760<br>RW-761 | HAWTHORNE OPTION - RIGHT OF WAY PLANS.LRTS 501+00 TO LRTS 513+00.SHEET 10 OF 15<br>HAWTHORNE OPTION - RIGHT OF WAY PLANS.LRTS 513+00 TO LRTS 525+00.SHEET 11 OF 15       |   | T-411<br>T-412   | PROP PROJECT-FREIGHT PLAN & PROFILE.MTR<br>PROP PROJECT-FREIGHT PLAN & PROFILE.MTR     |
| RW-762           | HAWTHORKE OFTION - RIGHT OF WAT FLANS. LETS 515400 TO LETS 525400. SHEET TO FTS                                                                                          |   | T-413            | PROP PROJECT-FREIGHT PLAN & PROFILE. MTR                                               |
| RW-763           | HAWTHORNE OPTION - RIGHT OF WAY PLANS, LRTS 537+00 TO LRTS 549+40, SHEET 13 OF 15                                                                                        |   | T-414            | PROP PROJECT-FREIGHT PLAN & PROFILE. MTR                                               |
| RW-764<br>RW-765 | HAWTHORNE OPTION - RIGHT OF WAY PLANS.LRTS 549+40 TO LRTS 561+00.SHEET 14 OF 15<br>HAWTHORNE OPTION - RIGHT OF WAY PLANS.LRTS 561+00 TO LRTS 563+85.SHEET 15 OF 15       |   | T-415<br>T-416   | PROP PROJECT-FREIGHT PLAN & PROFILE.MTR<br>PROP PROJECT-FREIGHT PLAN & PROFILE.MTR     |
|                  | TRATINGUAL OF FLOW - MIGHT OF WATELAND, ENTO DUTOU TO ENTO JOUTOJ, SHEET TO UN TJ                                                                                        |   | T-417            | PROP PROJECT-FREIGHT PLAN & PROFILE.MTR                                                |
|                  | LRT ROW PROPOSED PROJECT                                                                                                                                                 |   | T-418            | PROP PROJECT-FREIGHT PLAN & PROFILE. MTF                                               |
| TC-101           |                                                                                                                                                                          | _ | T-419<br>T-420   | PROP PROJECT-FREIGHT PLAN & PROF ILE. MTF<br>PROP PROJECT-FREIGHT PLAN & PROF ILE. MTF |
| TC-102           | PROPOSED PROJECT. TYPICAL SECTIONS. SHEET 1 OF 9<br>PROPOSED PROJECT. TYPICAL SECTIONS. SHEET 2 OF 9                                                                     |   | T-421            | PROP PROJECT-FREIGHT PLAN & PROFILE. MTF                                               |
| TC-103           | PROPOSED PROJECT. TYPICAL SECTIONS. SHEET 3 OF 9                                                                                                                         |   |                  |                                                                                        |
| TC-104<br>TC-105 | PROPOSED PROJECT. TYPICAL SECTIONS. SHEET 4 OF 9<br>PROPOSED PROJECT. TYPICAL SECTIONS. SHEET 5 OF 9                                                                     |   |                  | HAWTHORNE LRT OPTION                                                                   |
| TC-106           | PROPOSED PROJECT. TYPICAL SECTIONS. SHEET 5 OF 9 PROPOSED PROJECT. TYPICAL SECTIONS. SHEET 6 OF 9                                                                        |   | TC-701           | HAWTHORNE OPTION. CROSS SECTIONS. SHEET                                                |
| TC-107           | PROPOSED PROJECT. TYPICAL SECTIONS. SHEET 7 OF 9                                                                                                                         |   | TC-702<br>TC-703 | HAWTHORNE OPTION. CROSS SECTIONS. SHEET                                                |
| TC-108<br>TC-109 | PROPOSED PROJECT. TYPICAL SECTIONS. SHEET 8 OF 9<br>PROPOSED PROJECT. TYPICAL SECTIONS. SHEET 9 OF 9                                                                     |   | TC-704           | HAWTHORNE OPTION. CROSS SECTIONS. SHEET<br>HAWTHORNE OPTION. CROSS SECTIONS. SHEET     |
| T-101            | PROPOSED PROJECT - TRACK PLAN & PROFILE. LRTS 273+00 TO LRTS 285+00. SHEET 1 OF 21                                                                                       |   | TC-705           | HAWTHORNE OPTION. CROSS SECTIONS. SHEET                                                |
| T-102            | PROPOSED PROJECT – TRACK PLAN & PROFILE.LRTS 285+00 TO LRTS 297+00.SHEET 2 OF 21                                                                                         |   | TC-706<br>TC-707 | HAWTHORNE OPTION, CROSS SECTIONS, SHEET                                                |
| T-103<br>T-104   | PROPOSED PROJECT – TRACK PLAN & PROFILE.LRTS 297+00 TO LRTS 309+00.SHEET 3 OF 21<br>PROPOSED PROJECT – TRACK PLAN & PROFILE.LRTS 309+00 TO LRTS 320+00.SHEET 4 OF 21     |   | TC-708           | HAWTHORNE OPTION. CROSS SECTIONS. SHEET<br>HAWTHORNE OPTION. CROSS SECTIONS. SHEET     |
| T-105            | PROPOSED PROJECT - TRACK PLAN & PROFILE. LRTS 303+00 TO LRTS 320+00. SHEET 4 OF 21<br>PROPOSED PROJECT - TRACK PLAN & PROFILE. LRTS 320+00 TO LRTS 332+00. SHEET 5 OF 21 |   | TC-709           | HAWTHORNE OPTION. CROSS SECTIONS. SHEET                                                |
| T-106            | PROPOSED PROJECT - TRACK PLAN & PROFILE.LRTS 332+00 TO LRTS 344+00.SHEET 6 OF 21                                                                                         |   | TC-710<br>TC-711 | HAWTHORNE OPTION, CROSS SECTIONS, SHEET                                                |
| T-107<br>T-108   | PROPOSED PROJECT – TRACK PLAN & PROFILE.LRTS 344+00 TO LRTS 356+00.SHEET 7 OF 21<br>PROPOSED PROJECT – TRACK PLAN & PROFILE.LRTS 356+00 TO LRTS 368+00.SHEET 8 OF 21     |   | TC-712           | HAWTHORNE OPTION. CROSS SECTIONS. SHEET<br>HAWTHORNE OPTION. CROSS SECTIONS. SHEET     |
| T-109            | PROPOSED PROJECT - TRACK PLAN & PROFILE. LRTS 358+00 TO LRTS 388+00. SHEET 8 OF 21                                                                                       |   | TC-713           | HAWTHORNE OPTION. CROSS SECTIONS. SHEET                                                |
|                  |                                                                                                                                                                          |   | TC-714           | HAWTHORNE OPTION, CROSS SECTIONS, SHEET                                                |
|                  |                                                                                                                                                                          |   | TC-715           | HAWTHORNE OPTION, CROSS SECTIONS, SHEET                                                |