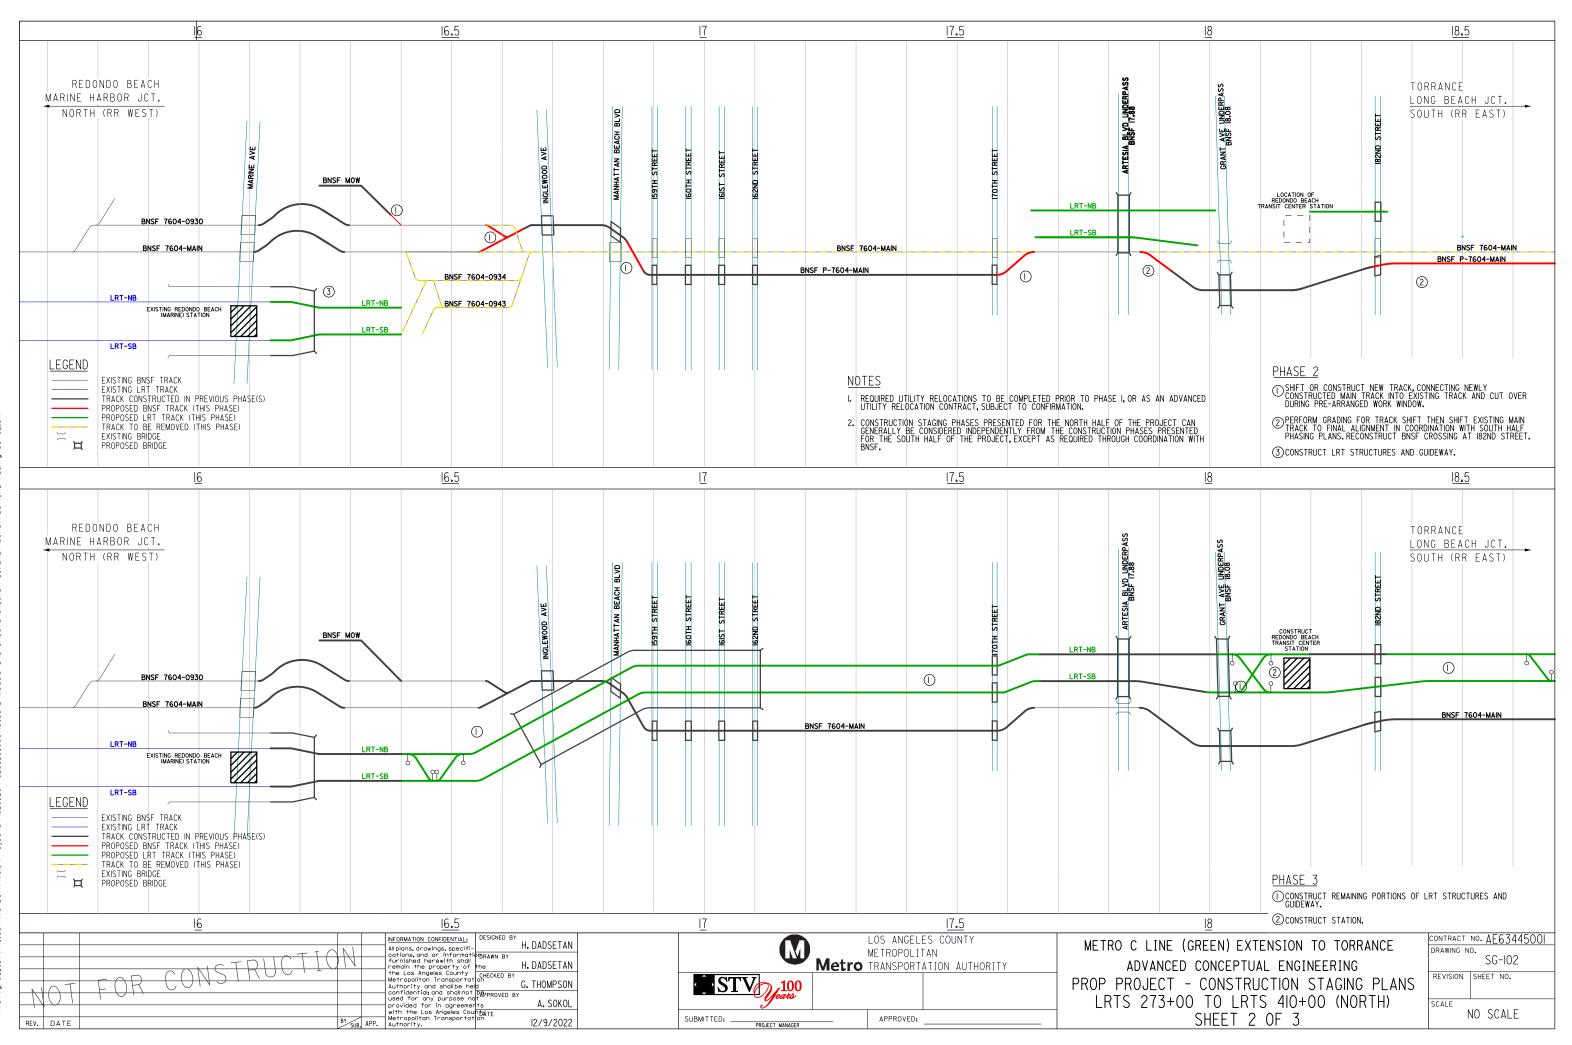

| 77101                                                                                                            |
| SOUTH BAY GALLERIA AERIAL STATION<br>ARCHITECTURAL AXONOMETRIC VIEW                                        | NO SCALE                                                                                                         |
|                                                                                                            | SHEET NO                                                                                                         |
|                                                                                                            |                                                                                                                  |









|          | INFORMATIO             | TION CONFIDENTIAL: DESIGNED BY<br>H. DADSETAN | LOS ANGELES COUNTY             | METRO C LINE (GREEN) EXTENSION TO TORRANCE | CONTRACT NO. AE63445001 |
|----------|------------------------|-----------------------------------------------|--------------------------------|--------------------------------------------|-------------------------|
|          |                        | and or informations and                       | METROPOLITAN                   | METRO C LINE (GREEN) EXTENSION TO TORRANCE | DRAWING NO.             |
|          |                        | hed herewith shall H. DADSETAN                | Metro TRANSPORTATION AUTHORITY | ADVANCED CONCEPTUAL ENGINEERING            | SG-103                  |
|          |