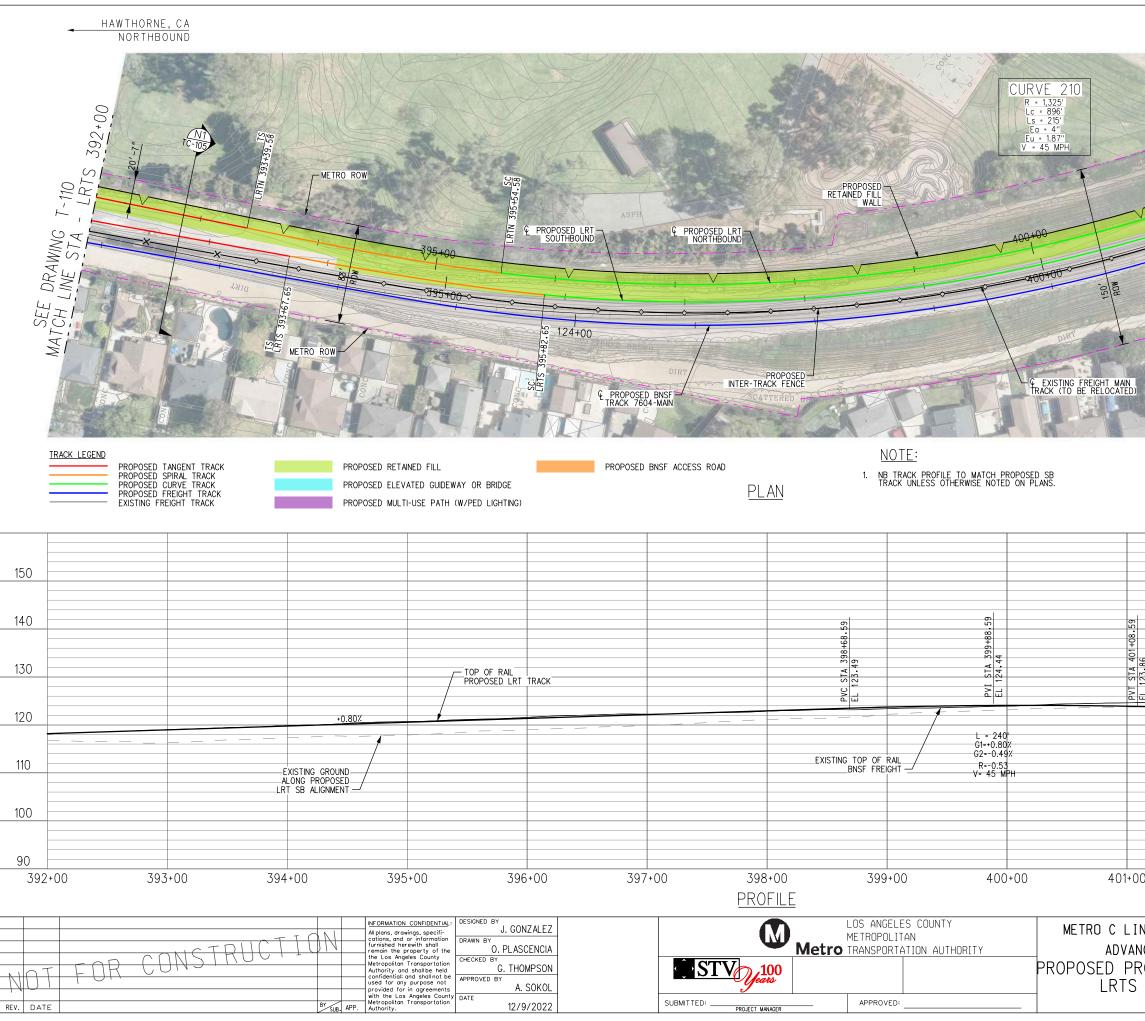

January 2023

In Association with:

McLean & Schultz Safeprobe, Inc SKA Design Soteria Company Terry A. Hayes Associates Inc The LeBaugh Group, Inc Vicus LLC Yunsoo Kim Design

|                  | GENERAL                                                                                                                                                                  |   |                  | LRT ROW PROPOSED PROJECT                                                               |
|------------------|--------------------------------------------------------------------------------------------------------------------------------------------------------------------------|---|------------------|----------------------------------------------------------------------------------------|
| G-100            | TITLE SHEET                                                                                                                                                              | _ | T-110            | PROPOSED PROJECT - TRACK PLAN & PROFILE.                                               |
| G-120<br>G-121   | INDEX OF DRAWINGS (EIR). SHEET 1 OF 2                                                                                                                                    |   | T-111            | PROPOSED PROJECT - TRACK PLAN & PROFILE.                                               |
| 21               | INDEX OF DRAWINGS (EIR). SHEET 2 OF 2                                                                                                                                    |   | T-112<br>T-113   | PROPOSED PROJECT - TRACK PLAN & PROFILE.<br>PROPOSED PROJECT - TRACK PLAN & PROFILE.   |
|                  | SURVEY CONTROL POINTS                                                                                                                                                    |   | T-114            | PROPOSED PROJECT - TRACK PLAN & PROFILE.                                               |
| G-300            | PROJECT MAPPING, SURVEY CONTROL POINT                                                                                                                                    | — | T-115<br>T-116   | PROPOSED PROJECT - TRACK PLAN & PROFILE.<br>PROPOSED PROJECT - TRACK PLAN & PROFILE.   |
| - 500            | PRUJECT MAPPING, SURVET CUNIRUL PUINT                                                                                                                                    |   | T-117            | PROPOSED PROJECT - TRACK PLAN & PROFILE.                                               |
|                  | TRACK GENERAL                                                                                                                                                            |   | T-118            | PROPOSED PROJECT - TRACK PLAN & PROFILE.                                               |
| TG-001           | ABBREVIATIONS, SYMBOLS, AND GENERAL NOTES, SHEET 1 OF 4                                                                                                                  | — | T-119<br>T-120   | PROPOSED PROJECT - TRACK PLAN & PROFILE.<br>PROPOSED PROJECT - TRACK PLAN & PROFILE.   |
| TG-002           | ABBREVIATIONS, SYMBOLS, AND GENERAL NOTES. SHEET 7 OF 4                                                                                                                  |   | T-121            | PROPOSED PROJECT - TRACK PLAN & PROFILE.                                               |
| -003             | ABBREVIATIONS, SYMBOLS, AND GENERAL NOTES. SHEET 3 OF 4                                                                                                                  |   |                  |                                                                                        |
| G-004            | ABBREVIATIONS, SYMBOLS, AND GENERAL NOTES. SHEET 4 OF 4                                                                                                                  |   |                  | LRT ROW TRENCH OPTION                                                                  |
|                  | RIGHT OF WAY (ROW)                                                                                                                                                       |   | TC-201           | TRENCH OPTION. TYPICAL SECTIONS. SHEET 1                                               |
|                  | PROPOSED PROJECT- RIGHT OF WAY PLANS.LRTS 273+00 TO LRTS 285+00.SHEET 1 OF 21                                                                                            | — | TC-202<br>TC-203 | TRENCH OPTION, TYPICAL SECTIONS, SHEET 2<br>TRENCH OPTION, TYPICAL SECTIONS, SHEET 3   |
| W-102            | PROPOSED PROJECT- RIGHT OF WAY PLANS. LRTS 285400 TO LRTS 297400. SHEET 2 OF 21                                                                                          |   | T-201            | TRENCH OPTION - TRACK PLAN & PROFILE.LR1                                               |
| W-103            | PROPOSED PROJECT- RIGHT OF WAY PLANS.LRTS 297+00 TO LRTS 309+00.SHEET 3 OF 21                                                                                            |   | T-202            | TRENCH OPTION - TRACK PLAN & PROFILE.LR1                                               |
| W-104<br>W-105   | PROPOSED PROJECT- RIGHT OF WAY PLANS.LRTS 309+00 TO LRTS 320+00.SHEET 4 OF 21<br>PROPOSED PROJECT- RIGHT OF WAY PLANS.LRTS 320+00 TO LRTS 332+00.SHEET 5 OF 21           |   | T-203<br>T-204   | TRENCH OPTION - TRACK PLAN & PROFILE.LR1<br>TRENCH OPTION - TRACK PLAN & PROFILE.LR1   |
| RW-105<br>RW-106 | PROPOSED PROJECT- RIGHT OF WAY PLANS.LRTS 320+00 TO LRTS 332+00. SHEET 5 OF 21 PROPOSED PROJECT- RIGHT OF WAY PLANS.LRTS 332+00 TO LRTS 344+00. SHEET 6 OF 21            |   | T-205            | TRENCH OFTION - TRACK PLAN & PROFILE. LRI                                              |
| RW-107           | PROPOSED PROJECT- RIGHT OF WAY PLANS.LRTS 344+00 TO LRTS 356+00.SHEET 7 OF 21                                                                                            |   | T-206            | TRENCH OPTION - TRACK PLAN & PROFILE. LRI                                              |
| RW-108<br>RW-109 | PROPOSED PROJECT- RIGHT OF WAY PLANS.LRTS 356+00 TO LRTS 368+00.SHEET 8 OF 21<br>PROPOSED PROJECT- RIGHT OF WAY PLANS.LRTS 368+00 TO LRTS 380+00.SHEET 9 OF 21           |   | T-207<br>T-208   | TRENCH OPTION - TRACK PLAN & PROFILE.LR1<br>TRENCH OPTION - TRACK PLAN & PROFILE.LR1   |
| RW-109<br>RW-110 | PROPOSED PROJECT- RIGHT OF WAT PLANS. LRTS 368+00 TO LRTS 380+00. SHEET 9 OF 21<br>PROPOSED PROJECT- RIGHT OF WAY PLANS. LRTS 380+00 TO LRTS 392+00. SHEET 10 OF 21      |   | T-209            | TRENCH OPTION - TRACK PLAN & PROFILE.LR1                                               |
| RW-111           | PROPOSED PROJECT- RIGHT OF WAY PLANS.LRTS 392+00 TO LRTS 402+00.SHEET 11 OF 21                                                                                           |   | T-210            | TRENCH OPTION - TRACK PLAN & PROFILE.LR1                                               |
| RW-112<br>RW-113 | PROPOSED PROJECT- RIGHT OF WAY PLANS.LRTS 402+00 TO LRTS 414+00.SHEET 12 OF 21<br>PROPOSED PROJECT- RIGHT OF WAY PLANS.LRTS 414+00 TO LRTS 426+00.SHEET 13 OF 21         |   | T-211<br>T-212   | TRENCH OPTION - TRACK PLAN & PROFILE.LR1<br>TRENCH OPTION - TRACK PLAN & PROFILE.LR1   |
| 14               | PROPOSED PROJECT- RIGHT OF WAY PLANS. LRTS 426+00 TO LRTS 438+00. SHEET 14 OF 21                                                                                         |   | T-213            | TRENCH OPTION - TRACK PLAN & PROFILE.LR1                                               |
| RW-115           | PROPOSED PROJECT- RIGHT OF WAY PLANS. LRTS 438+00 TO LRTS 450+00. SHEET 15 OF 21                                                                                         |   |                  |                                                                                        |
| RW-116<br>RW-117 | PROPOSED PROJECT- RIGHT OF WAY PLANS.LRTS 450+00 TO LRTS 462+00.SHEET 16 OF 21<br>PROPOSED PROJECT- RIGHT OF WAY PLANS.LRTS 462+00 TO LRTS 474+00.SHEET 17 OF 21         |   |                  | BNSF FREIGHT TRACK REALIGN                                                             |
| W-118            | PROPOSED PROJECT- RIGHT OF WAY PLANS. LRTS 474+00 TO LRTS 486+00. SHEET 18 OF 21                                                                                         |   |                  |                                                                                        |
| RW-119           | PROPOSED PROJECT - RIGHT OF WAY PLANS. LRTS 486+00 TO LRTS 498+00. SHEET 19 OF 21                                                                                        |   |                  |                                                                                        |
| RW-120<br>RW-121 | PROPOSED PROJECT- RIGHT OF WAY PLANS.LRTS 498+00 TO LRTS 510+00.SHEET 20 OF 21<br>PROPOSED PROJECT- RIGHT OF WAY PLANS.LRTS 510+00 TO LRTS 522+00.SHEET 21 OF 21         |   | T-401            | PROP PROJECT-FREIGHT PLAN & PROFILE.MTR                                                |
| RW-751           | HAWTHORNE OPTION - RIGHT OF WAY PLANS. LRTS 394+00 TO LRTS 405+00. SHEET 1 OF 15                                                                                         |   | T-402            | PROP PROJECT-FREIGHT PLAN & PROFILE.MTR                                                |
| RW-752<br>RW-753 | HAWTHORNE OPTION - RIGHT OF WAY PLANS, LRTS 405+00 TO LRTS 417+00, SHEET 2 OF 15                                                                                         |   | T-403<br>T-404   | PROP PROJECT-FREIGHT PLAN & PROFILE.MTR<br>PROP PROJECT-FREIGHT PLAN & PROFILE.MTR     |
| RW-755<br>RW-754 | HAWTHORNE OPTION - RIGHT OF WAY PLANS.LRTS 417+00 TO LRTS 429+00.SHEET 3 OF 15<br>HAWTHORNE OPTION - RIGHT OF WAY PLANS.LRTS 429+00 TO LRTS 441+00.SHEET 4 OF 15         |   | T-404<br>T-405   | PROP PROJECT-FREIGHT PLAN & PROFILE. MIR                                               |
| RW-755           | HAWTHORNE OPTION - RIGHT OF WAY PLANS.LRTS 441+00 TO LRTS 453+00.SHEET 5 OF 15                                                                                           |   | T-406            | PROP PROJECT-FREIGHT PLAN & PROFILE.MTR                                                |
| RW-756<br>RW-757 | HAWTHORNE OPTION - RIGHT OF WAY PLANS, LRTS 453+00 TO LRTS 465+00, SHEET 6 OF 15                                                                                         |   | T−407<br>T−408   | PROP PROJECT-FREIGHT PLAN & PROFILE.MTR<br>PROP PROJECT-FREIGHT PLAN & PROFILE.MTR     |
| RW-758           | HAWTHORNE OPTION - RIGHT OF WAY PLANS.LRTS 465+00 TO LRTS 477+00.SHEET 7 OF 15<br>HAWTHORNE OPTION - RIGHT OF WAY PLANS.LRTS 477+00 TO LRTS 489+00.SHEET 8 OF 15         |   | T-409            | PROP PROJECT-FREIGHT PLAN & PROFILE. MTR                                               |
| RW-759           | HAWTHORNE OPTION - RIGHT OF WAY PLANS.LRTS 489+00 TO LRTS 501+00.SHEET 9 OF 15                                                                                           |   | T-410            | PROP PROJECT-FREIGHT PLAN & PROFILE. MTR                                               |
| RW-760<br>RW-761 | HAWTHORNE OPTION - RIGHT OF WAY PLANS.LRTS 501+00 TO LRTS 513+00.SHEET 10 OF 15<br>HAWTHORNE OPTION - RIGHT OF WAY PLANS.LRTS 513+00 TO LRTS 525+00.SHEET 11 OF 15       |   | T-411<br>T-412   | PROP PROJECT-FREIGHT PLAN & PROFILE.MTR<br>PROP PROJECT-FREIGHT PLAN & PROFILE.MTR     |
| RW-762           | HAWTHORKE OFTION - RIGHT OF WAT FLANS. LETS 515400 TO LETS 525400. SHEET TO FTS                                                                                          |   | T-413            | PROP PROJECT-FREIGHT PLAN & PROFILE. MTR                                               |
| RW-763           | HAWTHORNE OPTION - RIGHT OF WAY PLANS, LRTS 537+00 TO LRTS 549+40, SHEET 13 OF 15                                                                                        |   | T-414            | PROP PROJECT-FREIGHT PLAN & PROFILE. MTR                                               |
| RW-764<br>RW-765 | HAWTHORNE OPTION - RIGHT OF WAY PLANS.LRTS 549+40 TO LRTS 561+00.SHEET 14 OF 15<br>HAWTHORNE OPTION - RIGHT OF WAY PLANS.LRTS 561+00 TO LRTS 563+85.SHEET 15 OF 15       |   | T-415<br>T-416   | PROP PROJECT-FREIGHT PLAN & PROFILE.MTR<br>PROP PROJECT-FREIGHT PLAN & PROFILE.MTR     |
|                  | TRATINGUAL OF FLOW - MIGHT OF WATELAND, ENTO DUTOU TO ENTO JOUTOJ, SHEET TO UN TJ                                                                                        |   | T-417            | PROP PROJECT-FREIGHT PLAN & PROFILE.MTR                                                |
|                  | LRT ROW PROPOSED PROJECT                                                                                                                                                 |   | T-418            | PROP PROJECT-FREIGHT PLAN & PROFILE. MTF                                               |
| TC-101           |                                                                                                                                                                          | _ | T-419<br>T-420   | PROP PROJECT-FREIGHT PLAN & PROF ILE. MTF<br>PROP PROJECT-FREIGHT PLAN & PROF ILE. MTF |
| TC-102           | PROPOSED PROJECT. TYPICAL SECTIONS. SHEET 1 OF 9<br>PROPOSED PROJECT. TYPICAL SECTIONS. SHEET 2 OF 9                                                                     |   | T-421            | PROP PROJECT-FREIGHT PLAN & PROFILE. MTF                                               |
| TC-103           | PROPOSED PROJECT. TYPICAL SECTIONS. SHEET 3 OF 9                                                                                                                         |   |                  |                                                                                        |
| TC-104<br>TC-105 | PROPOSED PROJECT. TYPICAL SECTIONS. SHEET 4 OF 9<br>PROPOSED PROJECT. TYPICAL SECTIONS. SHEET 5 OF 9                                                                     |   |                  | HAWTHORNE LRT OPTION                                                                   |
| TC-106           | PROPOSED PROJECT. TYPICAL SECTIONS. SHEET 5 OF 9 PROPOSED PROJECT. TYPICAL SECTIONS. SHEET 6 OF 9                                                                        |   | TC-701           | HAWTHORNE OPTION. CROSS SECTIONS. SHEET                                                |
| TC-107           | PROPOSED PROJECT. TYPICAL SECTIONS. SHEET 7 OF 9                                                                                                                         |   | TC-702<br>TC-703 | HAWTHORNE OPTION. CROSS SECTIONS. SHEET                                                |
| TC-108<br>TC-109 | PROPOSED PROJECT. TYPICAL SECTIONS. SHEET 8 OF 9<br>PROPOSED PROJECT. TYPICAL SECTIONS. SHEET 9 OF 9                                                                     |   | TC-704           | HAWTHORNE OPTION. CROSS SECTIONS. SHEET<br>HAWTHORNE OPTION. CROSS SECTIONS. SHEET     |
| T-101            | PROPOSED PROJECT - TRACK PLAN & PROFILE. LRTS 273+00 TO LRTS 285+00. SHEET 1 OF 21                                                                                       |   | TC-705           | HAWTHORNE OPTION. CROSS SECTIONS. SHEET                                                |
| T-102            | PROPOSED PROJECT – TRACK PLAN & PROFILE.LRTS 285+00 TO LRTS 297+00.SHEET 2 OF 21                                                                                         |   | TC-706<br>TC-707 | HAWTHORNE OPTION, CROSS SECTIONS, SHEET                                                |
| T-103<br>T-104   | PROPOSED PROJECT – TRACK PLAN & PROFILE.LRTS 297+00 TO LRTS 309+00.SHEET 3 OF 21<br>PROPOSED PROJECT – TRACK PLAN & PROFILE.LRTS 309+00 TO LRTS 320+00.SHEET 4 OF 21     |   | TC-708           | HAWTHORNE OPTION. CROSS SECTIONS. SHEET<br>HAWTHORNE OPTION. CROSS SECTIONS. SHEET     |
| T-105            | PROPOSED PROJECT - TRACK PLAN & PROFILE. LRTS 303+00 TO LRTS 320+00. SHEET 4 OF 21<br>PROPOSED PROJECT - TRACK PLAN & PROFILE. LRTS 320+00 TO LRTS 332+00. SHEET 5 OF 21 |   | TC-709           | HAWTHORNE OPTION. CROSS SECTIONS. SHEET                                                |
| T-106            | PROPOSED PROJECT - TRACK PLAN & PROFILE.LRTS 332+00 TO LRTS 344+00.SHEET 6 OF 21                                                                                         |   | TC-710<br>TC-711 | HAWTHORNE OPTION, CROSS SECTIONS, SHEET                                                |
| T-107<br>T-108   | PROPOSED PROJECT – TRACK PLAN & PROFILE.LRTS 344+00 TO LRTS 356+00.SHEET 7 OF 21<br>PROPOSED PROJECT – TRACK PLAN & PROFILE.LRTS 356+00 TO LRTS 368+00.SHEET 8 OF 21     |   | TC-712           | HAWTHORNE OPTION. CROSS SECTIONS. SHEET<br>HAWTHORNE OPTION. CROSS SECTIONS. SHEET     |
| T-109            | PROPOSED PROJECT - TRACK PLAN & PROFILE. LRTS 358+00 TO LRTS 388+00. SHEET 8 OF 21                                                                                       |   | TC-713           | HAWTHORNE OPTION. CROSS SECTIONS. SHEET                                                |
|                  |                                                                                                                                                                          |   | TC-714           | HAWTHORNE OPTION, CROSS SECTIONS, SHEET                                                |
|                  |                                                                                                                                                                          |   | TC-715           | HAWTHORNE OPTION, CROSS SECTIONS, SHEET                                                |