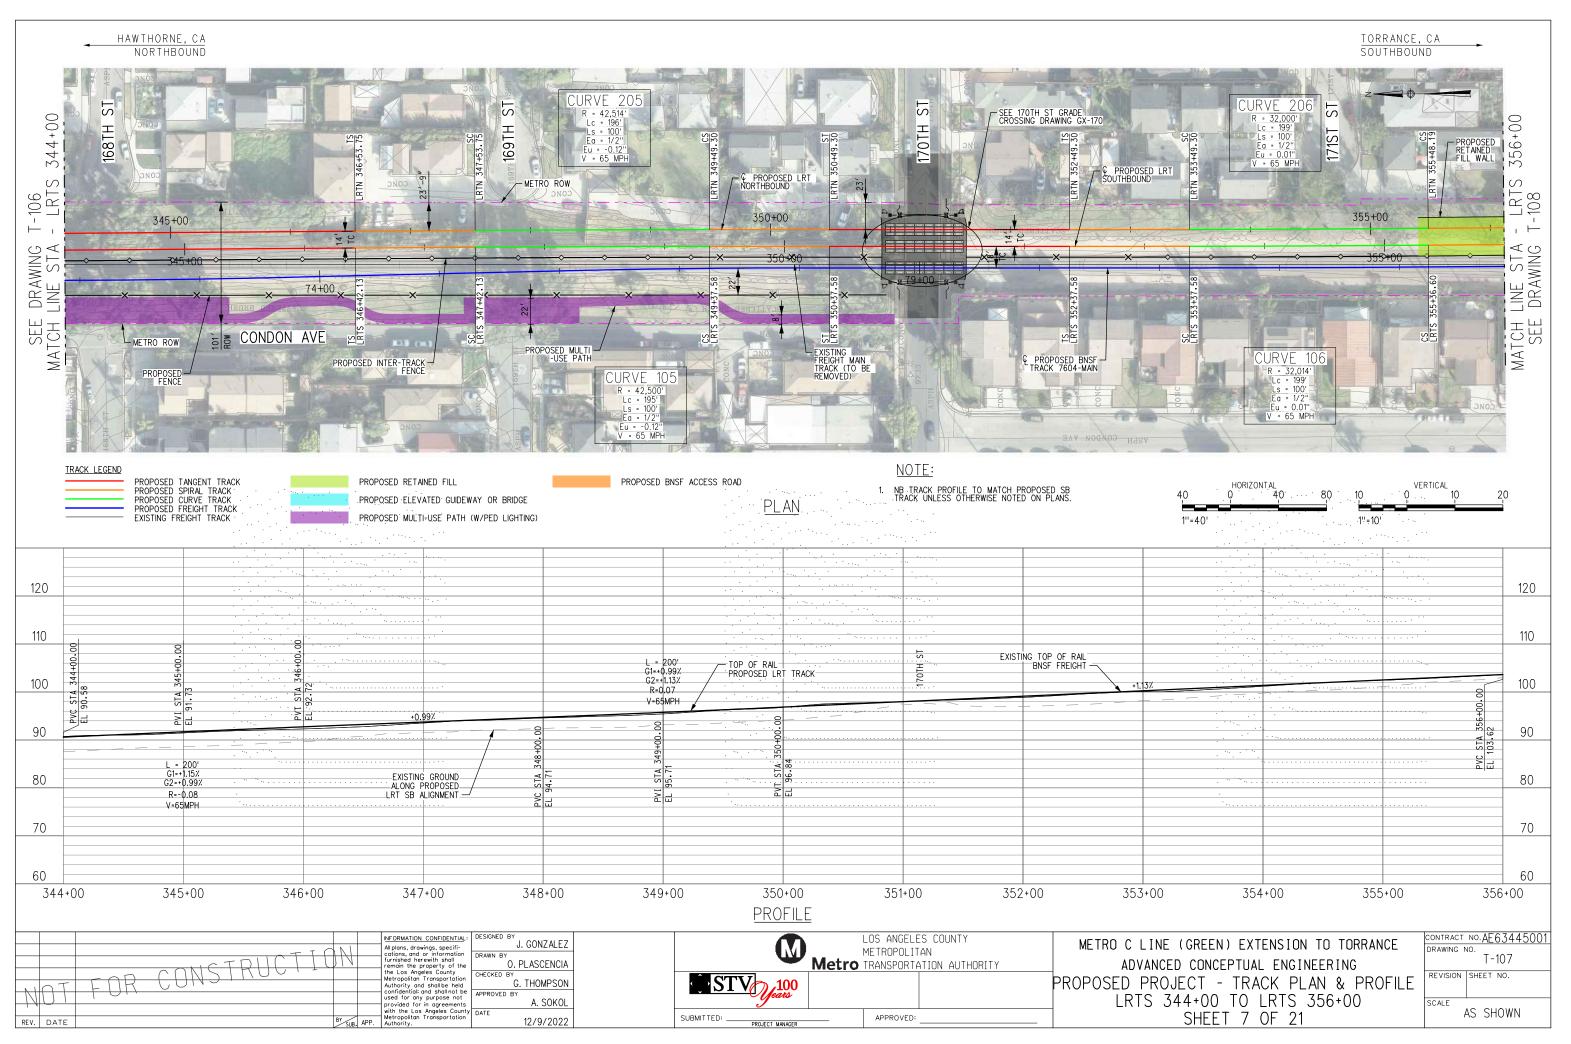

January 2023

In Association with:

McLean & Schultz Safeprobe, Inc SKA Design Soteria Company Terry A. Hayes Associates Inc The LeBaugh Group, Inc Vicus LLC Yunsoo Kim Design

|                  | GENERAL                                                                                                                                                                  |   |                  | LRT ROW PROPOSED PROJECT                                                               |
|------------------|--------------------------------------------------------------------------------------------------------------------------------------------------------------------------|---|------------------|----------------------------------------------------------------------------------------|
| G-100            | TITLE SHEET                                                                                                                                                              | _ | T-110            | PROPOSED PROJECT - TRACK PLAN & PROFILE.                                               |
| G-120<br>G-121   | INDEX OF DRAWINGS (EIR). SHEET 1 OF 2                                                                                                                                    |   | T-111            | PROPOSED PROJECT - TRACK PLAN & PROFILE.                                               |
| 21               | INDEX OF DRAWINGS (EIR). SHEET 2 OF 2                                                                                                                                    |   | T-112<br>T-113   | PROPOSED PROJECT - TRACK PLAN & PROFILE.<br>PROPOSED PROJECT - TRACK PLAN & PROFILE.   |
|                  | SURVEY CONTROL POINTS                                                                                                                                                    |   | T-114            | PROPOSED PROJECT - TRACK PLAN & PROFILE.                                               |
| G-300            | PROJECT MAPPING, SURVEY CONTROL POINT                                                                                                                                    | — | T-115<br>T-116   | PROPOSED PROJECT - TRACK PLAN & PROFILE.<br>PROPOSED PROJECT - TRACK PLAN & PROFILE.   |
| - 500            | PRUJECT MAPPING, SURVET CUNIRUL PUINT                                                                                                                                    |   | T-117            | PROPOSED PROJECT - TRACK PLAN & PROFILE.                                               |
|                  | TRACK GENERAL                                                                                                                                                            |   | T-118            | PROPOSED PROJECT - TRACK PLAN & PROFILE.                                               |
| TG-001           | ABBREVIATIONS, SYMBOLS, AND GENERAL NOTES, SHEET 1 OF 4                                                                                                                  | — | T-119<br>T-120   | PROPOSED PROJECT - TRACK PLAN & PROFILE.<br>PROPOSED PROJECT - TRACK PLAN & PROFILE.   |
| TG-002           | ABBREVIATIONS, SYMBOLS, AND GENERAL NOTES. SHEET 7 OF 4                                                                                                                  |   | T-121            | PROPOSED PROJECT - TRACK PLAN & PROFILE.                                               |
| -003             | ABBREVIATIONS, SYMBOLS, AND GENERAL NOTES. SHEET 3 OF 4                                                                                                                  |   |                  |                                                                                        |
| G-004            | ABBREVIATIONS, SYMBOLS, AND GENERAL NOTES. SHEET 4 OF 4                                                                                                                  |   |                  | LRT ROW TRENCH OPTION                                                                  |
|                  | RIGHT OF WAY (ROW)                                                                                                                                                       |   | TC-201           | TRENCH OPTION. TYPICAL SECTIONS. SHEET 1                                               |
|                  | PROPOSED PROJECT- RIGHT OF WAY PLANS.LRTS 273+00 TO LRTS 285+00.SHEET 1 OF 21                                                                                            | — | TC-202<br>TC-203 | TRENCH OPTION, TYPICAL SECTIONS, SHEET 2<br>TRENCH OPTION, TYPICAL SECTIONS, SHEET 3   |
| W-102            | PROPOSED PROJECT- RIGHT OF WAY PLANS. LRTS 285400 TO LRTS 297400. SHEET 2 OF 21                                                                                          |   | T-201            | TRENCH OPTION - TRACK PLAN & PROFILE.LR1                                               |
| W-103            | PROPOSED PROJECT- RIGHT OF WAY PLANS.LRTS 297+00 TO LRTS 309+00.SHEET 3 OF 21                                                                                            |   | T-202            | TRENCH OPTION - TRACK PLAN & PROFILE.LR1                                               |
| W-104<br>W-105   | PROPOSED PROJECT- RIGHT OF WAY PLANS.LRTS 309+00 TO LRTS 320+00.SHEET 4 OF 21<br>PROPOSED PROJECT- RIGHT OF WAY PLANS.LRTS 320+00 TO LRTS 332+00.SHEET 5 OF 21           |   | T-203<br>T-204   | TRENCH OPTION - TRACK PLAN & PROFILE.LR1<br>TRENCH OPTION - TRACK PLAN & PROFILE.LR1   |
| RW-105<br>RW-106 | PROPOSED PROJECT- RIGHT OF WAY PLANS.LRTS 320+00 TO LRTS 332+00. SHEET 5 OF 21 PROPOSED PROJECT- RIGHT OF WAY PLANS.LRTS 332+00 TO LRTS 344+00. SHEET 6 OF 21            |   | T-205            | TRENCH OFTION - TRACK PLAN & PROFILE. LRI                                              |
| RW-107           | PROPOSED PROJECT- RIGHT OF WAY PLANS.LRTS 344+00 TO LRTS 356+00.SHEET 7 OF 21                                                                                            |   | T-206            | TRENCH OPTION - TRACK PLAN & PROFILE. LRI                                              |
| RW-108<br>RW-109 | PROPOSED PROJECT- RIGHT OF WAY PLANS.LRTS 356+00 TO LRTS 368+00.SHEET 8 OF 21<br>PROPOSED PROJECT- RIGHT OF WAY PLANS.LRTS 368+00 TO LRTS 380+00.SHEET 9 OF 21           |   | T-207<br>T-208   | TRENCH OPTION - TRACK PLAN & PROFILE.LR1<br>TRENCH OPTION - TRACK PLAN & PROFILE.LR1   |
| RW-109<br>RW-110 | PROPOSED PROJECT- RIGHT OF WAT PLANS. LRTS 368+00 TO LRTS 380+00. SHEET 9 OF 21<br>PROPOSED PROJECT- RIGHT OF WAY PLANS. LRTS 380+00 TO LRTS 392+00. SHEET 10 OF 21      |   | T-209            | TRENCH OPTION - TRACK PLAN & PROFILE.LR1                                               |
| RW-111           | PROPOSED PROJECT- RIGHT OF WAY PLANS.LRTS 392+00 TO LRTS 402+00.SHEET 11 OF 21                                                                                           |   | T-210            | TRENCH OPTION - TRACK PLAN & PROFILE.LR1                                               |
| RW-112<br>RW-113 | PROPOSED PROJECT- RIGHT OF WAY PLANS.LRTS 402+00 TO LRTS 414+00.SHEET 12 OF 21<br>PROPOSED PROJECT- RIGHT OF WAY PLANS.LRTS 414+00 TO LRTS 426+00.SHEET 13 OF 21         |   | T-211<br>T-212   | TRENCH OPTION - TRACK PLAN & PROFILE.LR1<br>TRENCH OPTION - TRACK PLAN & PROFILE.LR1   |
| 14               | PROPOSED PROJECT- RIGHT OF WAY PLANS. LRTS 426+00 TO LRTS 438+00. SHEET 14 OF 21                                                                                         |   | T-213            | TRENCH OPTION - TRACK PLAN & PROFILE.LR1                                               |
| RW-115           | PROPOSED PROJECT- RIGHT OF WAY PLANS. LRTS 438+00 TO LRTS 450+00. SHEET 15 OF 21                                                                                         |   |                  |                                                                                        |
| RW-116<br>RW-117 | PROPOSED PROJECT- RIGHT OF WAY PLANS.LRTS 450+00 TO LRTS 462+00.SHEET 16 OF 21<br>PROPOSED PROJECT- RIGHT OF WAY PLANS.LRTS 462+00 TO LRTS 474+00.SHEET 17 OF 21         |   |                  | BNSF FREIGHT TRACK REALIGN                                                             |
| W-118            | PROPOSED PROJECT- RIGHT OF WAY PLANS. LRTS 474+00 TO LRTS 486+00. SHEET 18 OF 21                                                                                         |   |                  |                                                                                        |
| RW-119           | PROPOSED PROJECT - RIGHT OF WAY PLANS. LRTS 486+00 TO LRTS 498+00. SHEET 19 OF 21                                                                                        |   |                  |                                                                                        |
| RW-120<br>RW-121 | PROPOSED PROJECT- RIGHT OF WAY PLANS.LRTS 498+00 TO LRTS 510+00.SHEET 20 OF 21<br>PROPOSED PROJECT- RIGHT OF WAY PLANS.LRTS 510+00 TO LRTS 522+00.SHEET 21 OF 21         |   | T-401            | PROP PROJECT-FREIGHT PLAN & PROFILE.MTR                                                |
| RW-751           | HAWTHORNE OPTION - RIGHT OF WAY PLANS. LRTS 394+00 TO LRTS 405+00. SHEET 1 OF 15                                                                                         |   | T-402            | PROP PROJECT-FREIGHT PLAN & PROFILE.MTR                                                |
| RW-752<br>RW-753 | HAWTHORNE OPTION - RIGHT OF WAY PLANS, LRTS 405+00 TO LRTS 417+00, SHEET 2 OF 15                                                                                         |   | T-403<br>T-404   | PROP PROJECT-FREIGHT PLAN & PROFILE.MTR<br>PROP PROJECT-FREIGHT PLAN & PROFILE.MTR     |
| RW-755<br>RW-754 | HAWTHORNE OPTION - RIGHT OF WAY PLANS.LRTS 417+00 TO LRTS 429+00.SHEET 3 OF 15<br>HAWTHORNE OPTION - RIGHT OF WAY PLANS.LRTS 429+00 TO LRTS 441+00.SHEET 4 OF 15         |   | T-404<br>T-405   | PROP PROJECT-FREIGHT PLAN & PROFILE. MIR                                               |
| RW-755           | HAWTHORNE OPTION - RIGHT OF WAY PLANS.LRTS 441+00 TO LRTS 453+00.SHEET 5 OF 15                                                                                           |   | T-406            | PROP PROJECT-FREIGHT PLAN & PROFILE.MTR                                                |
| RW-756<br>RW-757 | HAWTHORNE OPTION - RIGHT OF WAY PLANS, LRTS 453+00 TO LRTS 465+00, SHEET 6 OF 15                                                                                         |   | T−407<br>T−408   | PROP PROJECT-FREIGHT PLAN & PROFILE.MTR<br>PROP PROJECT-FREIGHT PLAN & PROFILE.MTR     |
| RW-758           | HAWTHORNE OPTION - RIGHT OF WAY PLANS.LRTS 465+00 TO LRTS 477+00.SHEET 7 OF 15<br>HAWTHORNE OPTION - RIGHT OF WAY PLANS.LRTS 477+00 TO LRTS 489+00.SHEET 8 OF 15         |   | T-409            | PROP PROJECT-FREIGHT PLAN & PROFILE. MTR                                               |
| RW-759           | HAWTHORNE OPTION - RIGHT OF WAY PLANS.LRTS 489+00 TO LRTS 501+00.SHEET 9 OF 15                                                                                           |   | T-410            | PROP PROJECT-FREIGHT PLAN & PROFILE. MTR                                               |
| RW-760<br>RW-761 | HAWTHORNE OPTION - RIGHT OF WAY PLANS.LRTS 501+00 TO LRTS 513+00.SHEET 10 OF 15<br>HAWTHORNE OPTION - RIGHT OF WAY PLANS.LRTS 513+00 TO LRTS 525+00.SHEET 11 OF 15       |   | T-411<br>T-412   | PROP PROJECT-FREIGHT PLAN & PROFILE.MTR<br>PROP PROJECT-FREIGHT PLAN & PROFILE.MTR     |
| RW-762           | HAWTHORKE OFTION - RIGHT OF WAT FLANS. LETS 515400 TO LETS 525400. SHEET TO FTS                                                                                          |   | T-413            | PROP PROJECT-FREIGHT PLAN & PROFILE. MTR                                               |
| RW-763           | HAWTHORNE OPTION - RIGHT OF WAY PLANS, LRTS 537+00 TO LRTS 549+40, SHEET 13 OF 15                                                                                        |   | T-414            | PROP PROJECT-FREIGHT PLAN & PROFILE. MTR                                               |
| RW-764<br>RW-765 | HAWTHORNE OPTION - RIGHT OF WAY PLANS.LRTS 549+40 TO LRTS 561+00.SHEET 14 OF 15<br>HAWTHORNE OPTION - RIGHT OF WAY PLANS.LRTS 561+00 TO LRTS 563+85.SHEET 15 OF 15       |   | T-415<br>T-416   | PROP PROJECT-FREIGHT PLAN & PROFILE.MTR<br>PROP PROJECT-FREIGHT PLAN & PROFILE.MTR     |
|                  | TRATINGUAL OF FLOW - MIGHT OF WATELAND, ENTO DUTOU TO ENTO JOUTOJ, SHEET TO UN TJ                                                                                        |   | T-417            | PROP PROJECT-FREIGHT PLAN & PROFILE.MTR                                                |
|                  | LRT ROW PROPOSED PROJECT                                                                                                                                                 |   | T-418            | PROP PROJECT-FREIGHT PLAN & PROFILE. MTF                                               |
| TC-101           |                                                                                                                                                                          | _ | T-419<br>T-420   | PROP PROJECT-FREIGHT PLAN & PROF ILE. MTF<br>PROP PROJECT-FREIGHT PLAN & PROF ILE. MTF |
| TC-102           | PROPOSED PROJECT. TYPICAL SECTIONS. SHEET 1 OF 9<br>PROPOSED PROJECT. TYPICAL SECTIONS. SHEET 2 OF 9                                                                     |   | T-421            | PROP PROJECT-FREIGHT PLAN & PROFILE. MTF                                               |
| TC-103           | PROPOSED PROJECT. TYPICAL SECTIONS. SHEET 3 OF 9                                                                                                                         |   |                  |                                                                                        |
| TC-104<br>TC-105 | PROPOSED PROJECT. TYPICAL SECTIONS. SHEET 4 OF 9<br>PROPOSED PROJECT. TYPICAL SECTIONS. SHEET 5 OF 9                                                                     |   |                  | HAWTHORNE LRT OPTION                                                                   |
| TC-106           | PROPOSED PROJECT. TYPICAL SECTIONS. SHEET 5 OF 9 PROPOSED PROJECT. TYPICAL SECTIONS. SHEET 6 OF 9                                                                        |   | TC-701           | HAWTHORNE OPTION. CROSS SECTIONS. SHEET                                                |
| TC-107           | PROPOSED PROJECT. TYPICAL SECTIONS. SHEET 7 OF 9                                                                                                                         |   | TC-702<br>TC-703 | HAWTHORNE OPTION. CROSS SECTIONS. SHEET                                                |
| TC-108<br>TC-109 | PROPOSED PROJECT. TYPICAL SECTIONS. SHEET 8 OF 9<br>PROPOSED PROJECT. TYPICAL SECTIONS. SHEET 9 OF 9                                                                     |   | TC-704           | HAWTHORNE OPTION. CROSS SECTIONS. SHEET<br>HAWTHORNE OPTION. CROSS SECTIONS. SHEET     |
| T-101            | PROPOSED PROJECT - TRACK PLAN & PROFILE. LRTS 273+00 TO LRTS 285+00. SHEET 1 OF 21                                                                                       |   | TC-705           | HAWTHORNE OPTION. CROSS SECTIONS. SHEET                                                |
| T-102            | PROPOSED PROJECT – TRACK PLAN & PROFILE.LRTS 285+00 TO LRTS 297+00.SHEET 2 OF 21                                                                                         |   | TC-706<br>TC-707 | HAWTHORNE OPTION, CROSS SECTIONS, SHEET                                                |
| T-103<br>T-104   | PROPOSED PROJECT – TRACK PLAN & PROFILE.LRTS 297+00 TO LRTS 309+00.SHEET 3 OF 21<br>PROPOSED PROJECT – TRACK PLAN & PROFILE.LRTS 309+00 TO LRTS 320+00.SHEET 4 OF 21     |   | TC-708           | HAWTHORNE OPTION. CROSS SECTIONS. SHEET<br>HAWTHORNE OPTION. CROSS SECTIONS. SHEET     |
| T-105            | PROPOSED PROJECT - TRACK PLAN & PROFILE. LRTS 303+00 TO LRTS 320+00. SHEET 4 OF 21<br>PROPOSED PROJECT - TRACK PLAN & PROFILE. LRTS 320+00 TO LRTS 332+00. SHEET 5 OF 21 |   | TC-709           | HAWTHORNE OPTION. CROSS SECTIONS. SHEET                                                |
| T-106            | PROPOSED PROJECT - TRACK PLAN & PROFILE.LRTS 332+00 TO LRTS 344+00.SHEET 6 OF 21                                                                                         |   | TC-710<br>TC-711 | HAWTHORNE OPTION, CROSS SECTIONS, SHEET                                                |
| T-107<br>T-108   | PROPOSED PROJECT – TRACK PLAN & PROFILE.LRTS 344+00 TO LRTS 356+00.SHEET 7 OF 21<br>PROPOSED PROJECT – TRACK PLAN & PROFILE.LRTS 356+00 TO LRTS 368+00.SHEET 8 OF 21     |   | TC-712           | HAWTHORNE OPTION. CROSS SECTIONS. SHEET<br>HAWTHORNE OPTION. CROSS SECTIONS. SHEET     |
| T-109            | PROPOSED PROJECT - TRACK PLAN & PROFILE. LRTS 358+00 TO LRTS 388+00. SHEET 8 OF 21                                                                                       |   | TC-713           | HAWTHORNE OPTION. CROSS SECTIONS. SHEET                                                |
|                  |                                                                                                                                                                          |   | TC-714           | HAWTHORNE OPTION, CROSS SECTIONS, SHEET                                                |
|                  |                                                                                                                                                                          |   | TC-715           | HAWTHORNE OPTION, CROSS SECTIONS, SHEET                                                |