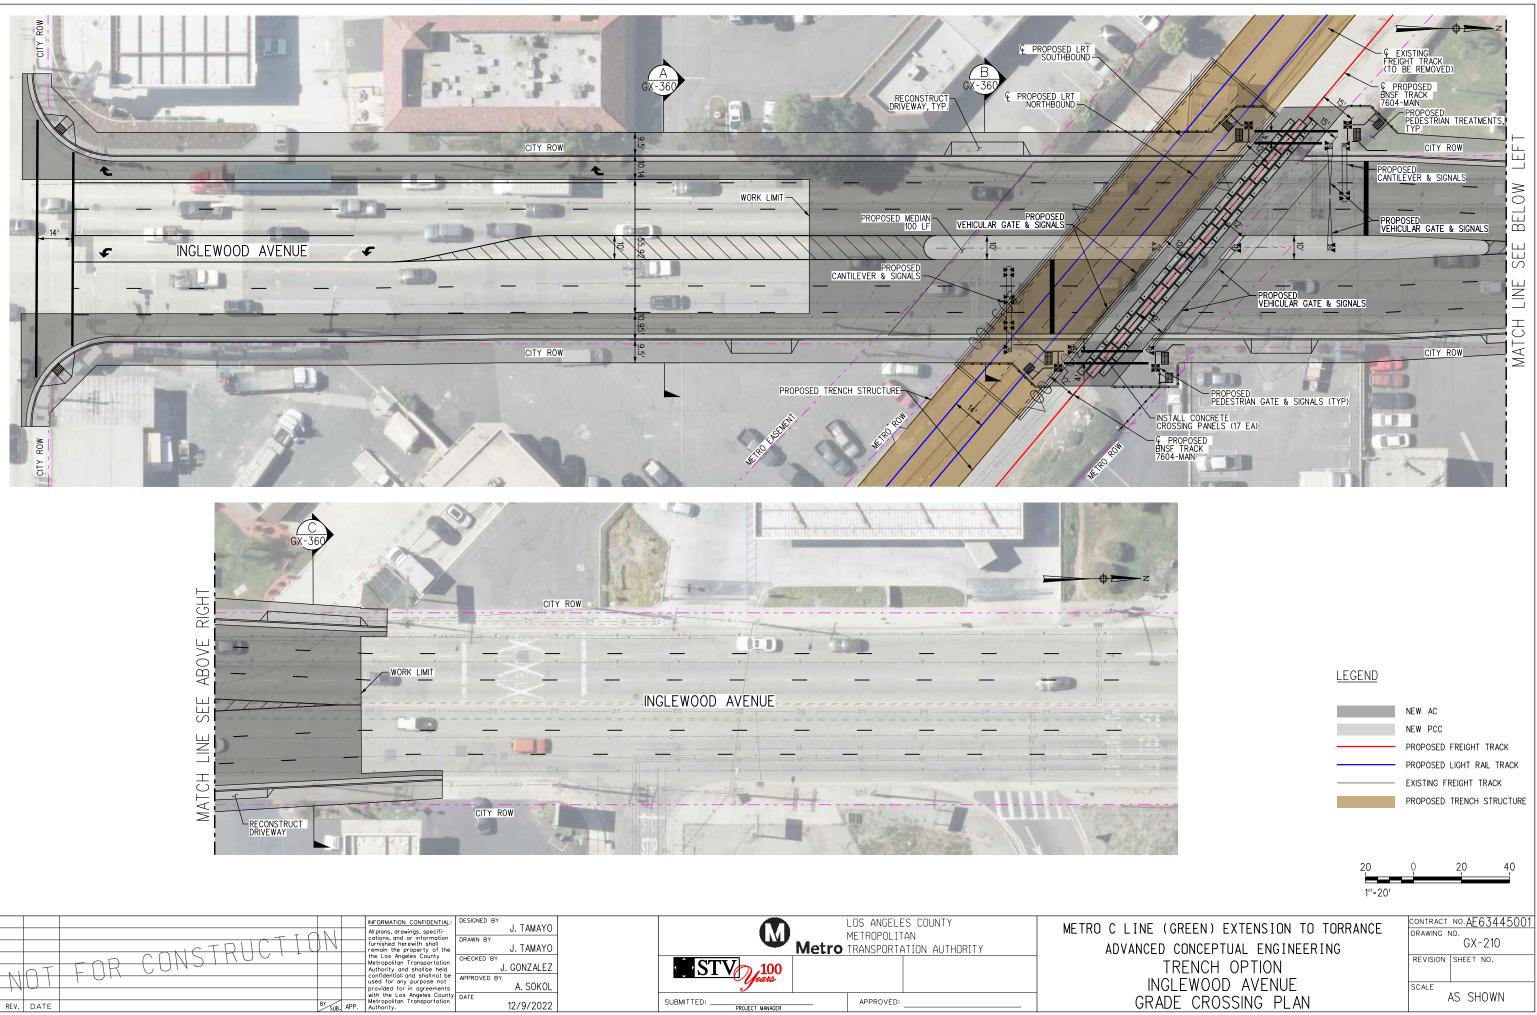

| 10 20                                                                                                                            |
| NE (GREEN) EXTE<br>CED CONCEPTUAL | 1"=10'<br>NSION TO TORRANCE<br>ENGINEERING | CONTRACT NO.AE63445001<br>DRAWING NO.<br>GX-190                                                                                  |
| PROPOSED PR                       | OJECT<br>ER PED CROSSING                   | REVISION SHEET NO.                                                                                                               |
|                                   |                                            |                                                                                                                                  |





| CITY ROW                                                                                                                | LEGEND        | NEW AC<br>NEW PCC                                                                                                     |
|-------------------------------------------------------------------------------------------------------------------------|---------------|-----------------------------------------------------------------------------------------------------------------------|
| PROPOSED TRENCH STRUCTURE                                                                                               |               | NEW PCC<br>PROPOSED FREIGHT TRACK<br>PROPOSED LIGHT RAIL TRACK<br>EXISTING FREIGHT TRACK<br>PROPOSED TRENCH STRUCTURE |
|