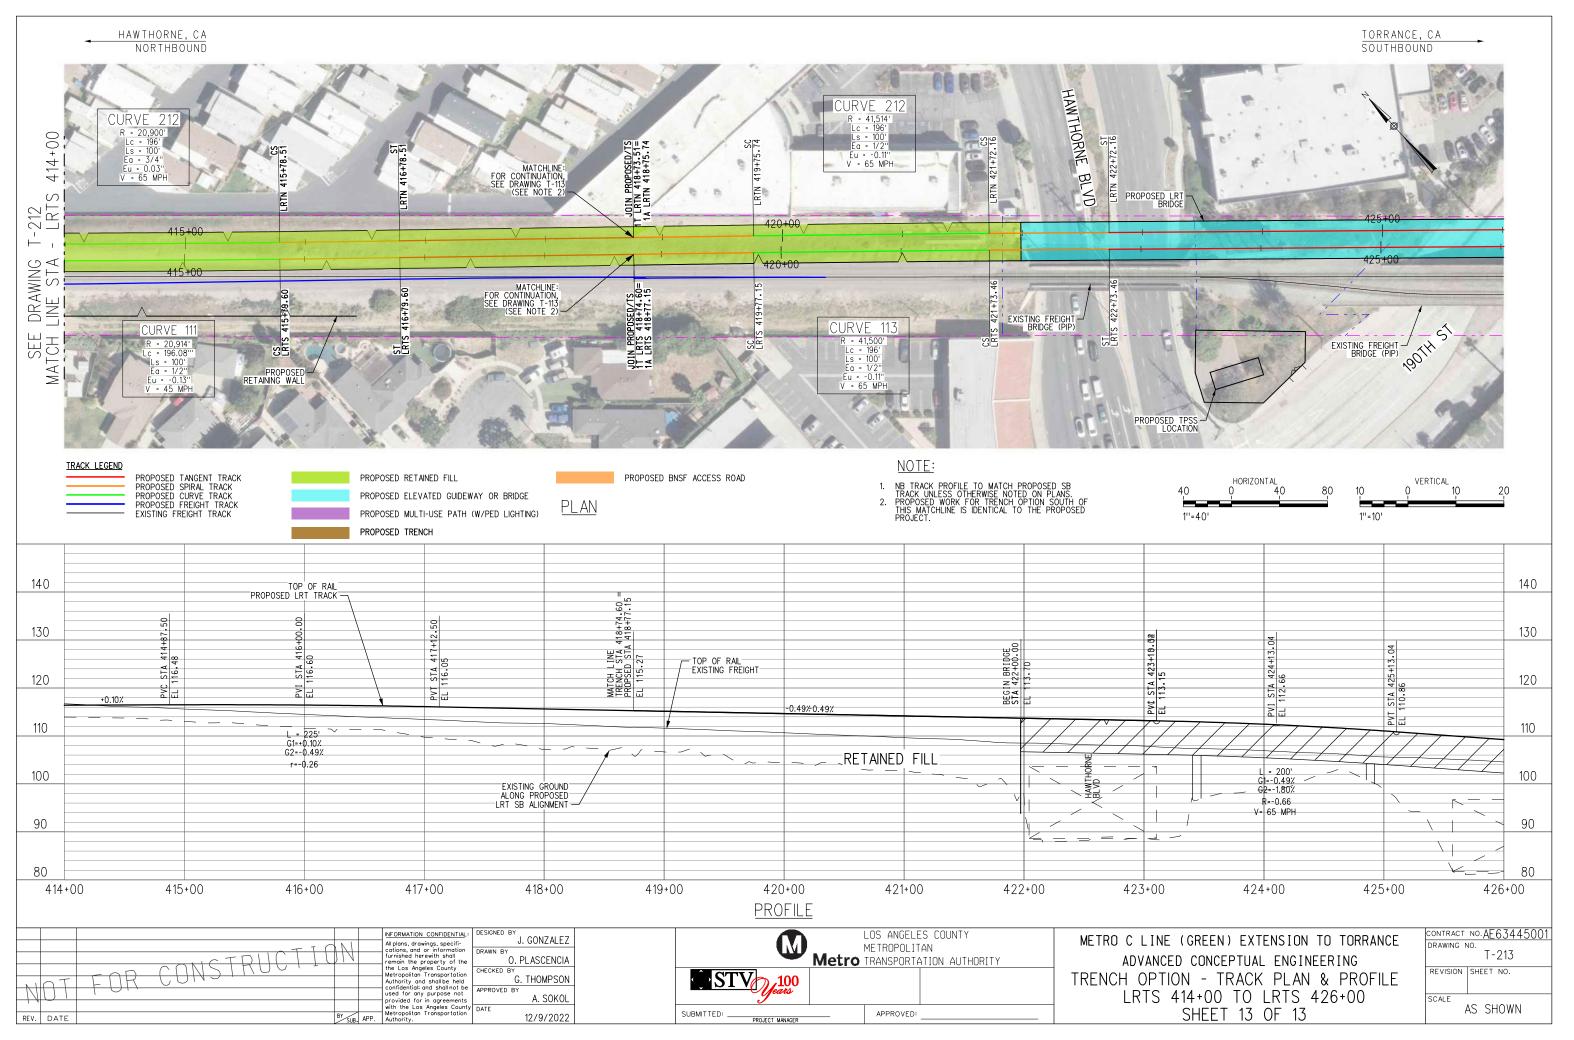

January 2023

In Association with:

McLean & Schultz Safeprobe, Inc SKA Design Soteria Company Terry A. Hayes Associates Inc The LeBaugh Group, Inc Vicus LLC Yunsoo Kim Design

|                  | GENERAL                                                                                                                                                                  |   |                  | LRT ROW PROPOSED PROJECT                                                               |
|------------------|--------------------------------------------------------------------------------------------------------------------------------------------------------------------------|---|------------------|----------------------------------------------------------------------------------------|
| G-100            | TITLE SHEET                                                                                                                                                              | _ | T-110            | PROPOSED PROJECT - TRACK PLAN & PROFILE.                                               |
| G-120<br>G-121   | INDEX OF DRAWINGS (EIR). SHEET 1 OF 2                                                                                                                                    |   | T-111            | PROPOSED PROJECT - TRACK PLAN & PROFILE.                                               |
| 21               | INDEX OF DRAWINGS (EIR). SHEET 2 OF 2                                                                                                                                    |   | T-112<br>T-113   | PROPOSED PROJECT - TRACK PLAN & PROFILE.<br>PROPOSED PROJECT - TRACK PLAN & PROFILE.   |
|                  | SURVEY CONTROL POINTS                                                                                                                                                    |   | T-114            | PROPOSED PROJECT - TRACK PLAN & PROFILE.                                               |
| G-300            | PROJECT MAPPING, SURVEY CONTROL POINT                                                                                                                                    | — | T-115<br>T-116   | PROPOSED PROJECT - TRACK PLAN & PROFILE.<br>PROPOSED PROJECT - TRACK PLAN & PROFILE.   |
| - 500            | PRUJECT MAPPING, SURVET CUNIRUL PUINT                                                                                                                                    |   | T-117            | PROPOSED PROJECT - TRACK PLAN & PROFILE.                                               |
|                  | TRACK GENERAL                                                                                                                                                            |   | T-118            | PROPOSED PROJECT - TRACK PLAN & PROFILE.                                               |
| TG-001           | ABBREVIATIONS, SYMBOLS, AND GENERAL NOTES, SHEET 1 OF 4                                                                                                                  | — | T-119<br>T-120   | PROPOSED PROJECT - TRACK PLAN & PROFILE.<br>PROPOSED PROJECT - TRACK PLAN & PROFILE.   |
| TG-002           | ABBREVIATIONS, SYMBOLS, AND GENERAL NOTES. SHEET 7 OF 4                                                                                                                  |   | T-121            | PROPOSED PROJECT - TRACK PLAN & PROFILE.                                               |
| -003             | ABBREVIATIONS, SYMBOLS, AND GENERAL NOTES. SHEET 3 OF 4                                                                                                                  |   |                  |                                                                                        |
| G-004            | ABBREVIATIONS, SYMBOLS, AND GENERAL NOTES. SHEET 4 OF 4                                                                                                                  |   |                  | LRT ROW TRENCH OPTION                                                                  |
|                  | RIGHT OF WAY (ROW)                                                                                                                                                       |   | TC-201           | TRENCH OPTION. TYPICAL SECTIONS. SHEET 1                                               |
|                  | PROPOSED PROJECT- RIGHT OF WAY PLANS.LRTS 273+00 TO LRTS 285+00.SHEET 1 OF 21                                                                                            | — | TC-202<br>TC-203 | TRENCH OPTION, TYPICAL SECTIONS, SHEET 2<br>TRENCH OPTION, TYPICAL SECTIONS, SHEET 3   |
| W-102            | PROPOSED PROJECT- RIGHT OF WAY PLANS. LRTS 285400 TO LRTS 297400. SHEET 2 OF 21                                                                                          |   | T-201            | TRENCH OPTION - TRACK PLAN & PROFILE.LR1                                               |
| W-103            | PROPOSED PROJECT- RIGHT OF WAY PLANS.LRTS 297+00 TO LRTS 309+00.SHEET 3 OF 21                                                                                            |   | T-202            | TRENCH OPTION - TRACK PLAN & PROFILE.LR1                                               |
| W-104<br>W-105   | PROPOSED PROJECT- RIGHT OF WAY PLANS.LRTS 309+00 TO LRTS 320+00.SHEET 4 OF 21<br>PROPOSED PROJECT- RIGHT OF WAY PLANS.LRTS 320+00 TO LRTS 332+00.SHEET 5 OF 21           |   | T-203<br>T-204   | TRENCH OPTION - TRACK PLAN & PROFILE.LR1<br>TRENCH OPTION - TRACK PLAN & PROFILE.LR1   |
| RW-105<br>RW-106 | PROPOSED PROJECT- RIGHT OF WAY PLANS.LRTS 320+00 TO LRTS 332+00. SHEET 5 OF 21 PROPOSED PROJECT- RIGHT OF WAY PLANS.LRTS 332+00 TO LRTS 344+00. SHEET 6 OF 21            |   | T-205            | TRENCH OFTION - TRACK PLAN & PROFILE. LRI                                              |
| RW-107           | PROPOSED PROJECT- RIGHT OF WAY PLANS.LRTS 344+00 TO LRTS 356+00.SHEET 7 OF 21                                                                                            |   | T-206            | TRENCH OPTION - TRACK PLAN & PROFILE. LRI                                              |
| RW-108<br>RW-109 | PROPOSED PROJECT- RIGHT OF WAY PLANS.LRTS 356+00 TO LRTS 368+00.SHEET 8 OF 21<br>PROPOSED PROJECT- RIGHT OF WAY PLANS.LRTS 368+00 TO LRTS 380+00.SHEET 9 OF 21           |   | T-207<br>T-208   | TRENCH OPTION - TRACK PLAN & PROFILE.LR1<br>TRENCH OPTION - TRACK PLAN & PROFILE.LR1   |
| RW-109<br>RW-110 | PROPOSED PROJECT- RIGHT OF WAT PLANS. LRTS 368+00 TO LRTS 380+00. SHEET 9 OF 21<br>PROPOSED PROJECT- RIGHT OF WAY PLANS. LRTS 380+00 TO LRTS 392+00. SHEET 10 OF 21      |   | T-209            | TRENCH OPTION - TRACK PLAN & PROFILE.LR1                                               |
| RW-111           | PROPOSED PROJECT- RIGHT OF WAY PLANS.LRTS 392+00 TO LRTS 402+00.SHEET 11 OF 21                                                                                           |   | T-210            | TRENCH OPTION - TRACK PLAN & PROFILE.LR1                                               |
| RW-112<br>RW-113 | PROPOSED PROJECT- RIGHT OF WAY PLANS.LRTS 402+00 TO LRTS 414+00.SHEET 12 OF 21<br>PROPOSED PROJECT- RIGHT OF WAY PLANS.LRTS 414+00 TO LRTS 426+00.SHEET 13 OF 21         |   | T-211<br>T-212   | TRENCH OPTION - TRACK PLAN & PROFILE.LR1<br>TRENCH OPTION - TRACK PLAN & PROFILE.LR1   |
| 14               | PROPOSED PROJECT- RIGHT OF WAY PLANS. LRTS 426+00 TO LRTS 438+00. SHEET 14 OF 21                                                                                         |   | T-213            | TRENCH OPTION - TRACK PLAN & PROFILE.LR1                                               |
| RW-115           | PROPOSED PROJECT- RIGHT OF WAY PLANS. LRTS 438+00 TO LRTS 450+00. SHEET 15 OF 21                                                                                         |   |                  |                                                                                        |
| RW-116<br>RW-117 | PROPOSED PROJECT- RIGHT OF WAY PLANS.LRTS 450+00 TO LRTS 462+00.SHEET 16 OF 21<br>PROPOSED PROJECT- RIGHT OF WAY PLANS.LRTS 462+00 TO LRTS 474+00.SHEET 17 OF 21         |   |                  | BNSF FREIGHT TRACK REALIGN                                                             |
| W-118            | PROPOSED PROJECT- RIGHT OF WAY PLANS. LRTS 474+00 TO LRTS 486+00. SHEET 18 OF 21                                                                                         |   |                  |                                                                                        |
| RW-119           | PROPOSED PROJECT - RIGHT OF WAY PLANS. LRTS 486+00 TO LRTS 498+00. SHEET 19 OF 21                                                                                        |   |                  |                                                                                        |
| RW-120<br>RW-121 | PROPOSED PROJECT- RIGHT OF WAY PLANS.LRTS 498+00 TO LRTS 510+00.SHEET 20 OF 21<br>PROPOSED PROJECT- RIGHT OF WAY PLANS.LRTS 510+00 TO LRTS 522+00.SHEET 21 OF 21         |   | T-401            | PROP PROJECT-FREIGHT PLAN & PROFILE.MTR                                                |
| RW-751           | HAWTHORNE OPTION - RIGHT OF WAY PLANS. LRTS 394+00 TO LRTS 405+00. SHEET 1 OF 15                                                                                         |   | T-402            | PROP PROJECT-FREIGHT PLAN & PROFILE.MTR                                                |
| RW-752<br>RW-753 | HAWTHORNE OPTION - RIGHT OF WAY PLANS, LRTS 405+00 TO LRTS 417+00, SHEET 2 OF 15                                                                                         |   | T-403<br>T-404   | PROP PROJECT-FREIGHT PLAN & PROFILE.MTR<br>PROP PROJECT-FREIGHT PLAN & PROFILE.MTR     |
| RW-755<br>RW-754 | HAWTHORNE OPTION - RIGHT OF WAY PLANS.LRTS 417+00 TO LRTS 429+00.SHEET 3 OF 15<br>HAWTHORNE OPTION - RIGHT OF WAY PLANS.LRTS 429+00 TO LRTS 441+00.SHEET 4 OF 15         |   | T-404<br>T-405   | PROP PROJECT-FREIGHT PLAN & PROFILE. MIR                                               |
| RW-755           | HAWTHORNE OPTION - RIGHT OF WAY PLANS.LRTS 441+00 TO LRTS 453+00.SHEET 5 OF 15                                                                                           |   | T-406            | PROP PROJECT-FREIGHT PLAN & PROFILE.MTR                                                |
| RW-756<br>RW-757 | HAWTHORNE OPTION - RIGHT OF WAY PLANS, LRTS 453+00 TO LRTS 465+00, SHEET 6 OF 15                                                                                         |   | T−407<br>T−408   | PROP PROJECT-FREIGHT PLAN & PROFILE.MTR<br>PROP PROJECT-FREIGHT PLAN & PROFILE.MTR     |
| RW-758           | HAWTHORNE OPTION - RIGHT OF WAY PLANS.LRTS 465+00 TO LRTS 477+00.SHEET 7 OF 15<br>HAWTHORNE OPTION - RIGHT OF WAY PLANS.LRTS 477+00 TO LRTS 489+00.SHEET 8 OF 15         |   | T-409            | PROP PROJECT-FREIGHT PLAN & PROFILE. MTR                                               |
| RW-759           | HAWTHORNE OPTION - RIGHT OF WAY PLANS.LRTS 489+00 TO LRTS 501+00.SHEET 9 OF 15                                                                                           |   | T-410            | PROP PROJECT-FREIGHT PLAN & PROFILE. MTR                                               |
| RW-760<br>RW-761 | HAWTHORNE OPTION - RIGHT OF WAY PLANS.LRTS 501+00 TO LRTS 513+00.SHEET 10 OF 15<br>HAWTHORNE OPTION - RIGHT OF WAY PLANS.LRTS 513+00 TO LRTS 525+00.SHEET 11 OF 15       |   | T-411<br>T-412   | PROP PROJECT-FREIGHT PLAN & PROFILE.MTR<br>PROP PROJECT-FREIGHT PLAN & PROFILE.MTR     |
| RW-762           | HAWTHORKE OFTION - RIGHT OF WAT FLANS. LETS 515400 TO LETS 525400. SHEET TO FTS                                                                                          |   | T-413            | PROP PROJECT-FREIGHT PLAN & PROFILE. MTR                                               |
| RW-763           | HAWTHORNE OPTION - RIGHT OF WAY PLANS, LRTS 537+00 TO LRTS 549+40, SHEET 13 OF 15                                                                                        |   | T-414            | PROP PROJECT-FREIGHT PLAN & PROFILE. MTR                                               |
| RW-764<br>RW-765 | HAWTHORNE OPTION - RIGHT OF WAY PLANS.LRTS 549+40 TO LRTS 561+00.SHEET 14 OF 15<br>HAWTHORNE OPTION - RIGHT OF WAY PLANS.LRTS 561+00 TO LRTS 563+85.SHEET 15 OF 15       |   | T-415<br>T-416   | PROP PROJECT-FREIGHT PLAN & PROFILE.MTR<br>PROP PROJECT-FREIGHT PLAN & PROFILE.MTR     |
|                  | TRATINGUAL OF FLOW - MIGHT OF WATELAND, ENTO DUTOU TO ENTO JOUTOJ, SHEET TO UN TJ                                                                                        |   | T-417            | PROP PROJECT-FREIGHT PLAN & PROFILE.MTR                                                |
|                  | LRT ROW PROPOSED PROJECT                                                                                                                                                 |   | T-418            | PROP PROJECT-FREIGHT PLAN & PROFILE. MTF                                               |
| TC-101           |                                                                                                                                                                          | _ | T-419<br>T-420   | PROP PROJECT-FREIGHT PLAN & PROF ILE. MTF<br>PROP PROJECT-FREIGHT PLAN & PROF ILE. MTF |
| TC-102           | PROPOSED PROJECT. TYPICAL SECTIONS. SHEET 1 OF 9<br>PROPOSED PROJECT. TYPICAL SECTIONS. SHEET 2 OF 9                                                                     |   | T-421            | PROP PROJECT-FREIGHT PLAN & PROFILE. MTF                                               |
| TC-103           | PROPOSED PROJECT. TYPICAL SECTIONS. SHEET 3 OF 9                                                                                                                         |   |                  |                                                                                        |
| TC-104<br>TC-105 | PROPOSED PROJECT. TYPICAL SECTIONS. SHEET 4 OF 9<br>PROPOSED PROJECT. TYPICAL SECTIONS. SHEET 5 OF 9                                                                     |   |                  | HAWTHORNE LRT OPTION                                                                   |
| TC-106           | PROPOSED PROJECT. TYPICAL SECTIONS. SHEET 5 OF 9 PROPOSED PROJECT. TYPICAL SECTIONS. SHEET 6 OF 9                                                                        |   | TC-701           | HAWTHORNE OPTION. CROSS SECTIONS. SHEET                                                |
| TC-107           | PROPOSED PROJECT. TYPICAL SECTIONS. SHEET 7 OF 9                                                                                                                         |   | TC-702<br>TC-703 | HAWTHORNE OPTION. CROSS SECTIONS. SHEET                                                |
| TC-108<br>TC-109 | PROPOSED PROJECT. TYPICAL SECTIONS. SHEET 8 OF 9<br>PROPOSED PROJECT. TYPICAL SECTIONS. SHEET 9 OF 9                                                                     |   | TC-704           | HAWTHORNE OPTION. CROSS SECTIONS. SHEET<br>HAWTHORNE OPTION. CROSS SECTIONS. SHEET     |
| T-101            | PROPOSED PROJECT - TRACK PLAN & PROFILE. LRTS 273+00 TO LRTS 285+00. SHEET 1 OF 21                                                                                       |   | TC-705           | HAWTHORNE OPTION. CROSS SECTIONS. SHEET                                                |
| T-102            | PROPOSED PROJECT – TRACK PLAN & PROFILE.LRTS 285+00 TO LRTS 297+00.SHEET 2 OF 21                                                                                         |   | TC-706<br>TC-707 | HAWTHORNE OPTION, CROSS SECTIONS, SHEET                                                |
| T-103<br>T-104   | PROPOSED PROJECT – TRACK PLAN & PROFILE.LRTS 297+00 TO LRTS 309+00.SHEET 3 OF 21<br>PROPOSED PROJECT – TRACK PLAN & PROFILE.LRTS 309+00 TO LRTS 320+00.SHEET 4 OF 21     |   | TC-708           | HAWTHORNE OPTION. CROSS SECTIONS. SHEET<br>HAWTHORNE OPTION. CROSS SECTIONS. SHEET     |
| T-105            | PROPOSED PROJECT - TRACK PLAN & PROFILE. LRTS 303+00 TO LRTS 320+00. SHEET 4 OF 21<br>PROPOSED PROJECT - TRACK PLAN & PROFILE. LRTS 320+00 TO LRTS 332+00. SHEET 5 OF 21 |   | TC-709           | HAWTHORNE OPTION. CROSS SECTIONS. SHEET                                                |
| T-106            | PROPOSED PROJECT - TRACK PLAN & PROFILE.LRTS 332+00 TO LRTS 344+00.SHEET 6 OF 21                                                                                         |   | TC-710<br>TC-711 | HAWTHORNE OPTION, CROSS SECTIONS, SHEET                                                |
| T-107<br>T-108   | PROPOSED PROJECT – TRACK PLAN & PROFILE.LRTS 344+00 TO LRTS 356+00.SHEET 7 OF 21<br>PROPOSED PROJECT – TRACK PLAN & PROFILE.LRTS 356+00 TO LRTS 368+00.SHEET 8 OF 21     |   | TC-712           | HAWTHORNE OPTION. CROSS SECTIONS. SHEET<br>HAWTHORNE OPTION. CROSS SECTIONS. SHEET     |
| T-109            | PROPOSED PROJECT - TRACK PLAN & PROFILE. LRTS 358+00 TO LRTS 388+00. SHEET 8 OF 21                                                                                       |   | TC-713           | HAWTHORNE OPTION. CROSS SECTIONS. SHEET                                                |
|                  |                                                                                                                                                                          |   | TC-714           | HAWTHORNE OPTION, CROSS SECTIONS, SHEET                                                |
|                  |                                                                                                                                                                          |   | TC-715           | HAWTHORNE OPTION, CROSS SECTIONS, SHEET                                                |