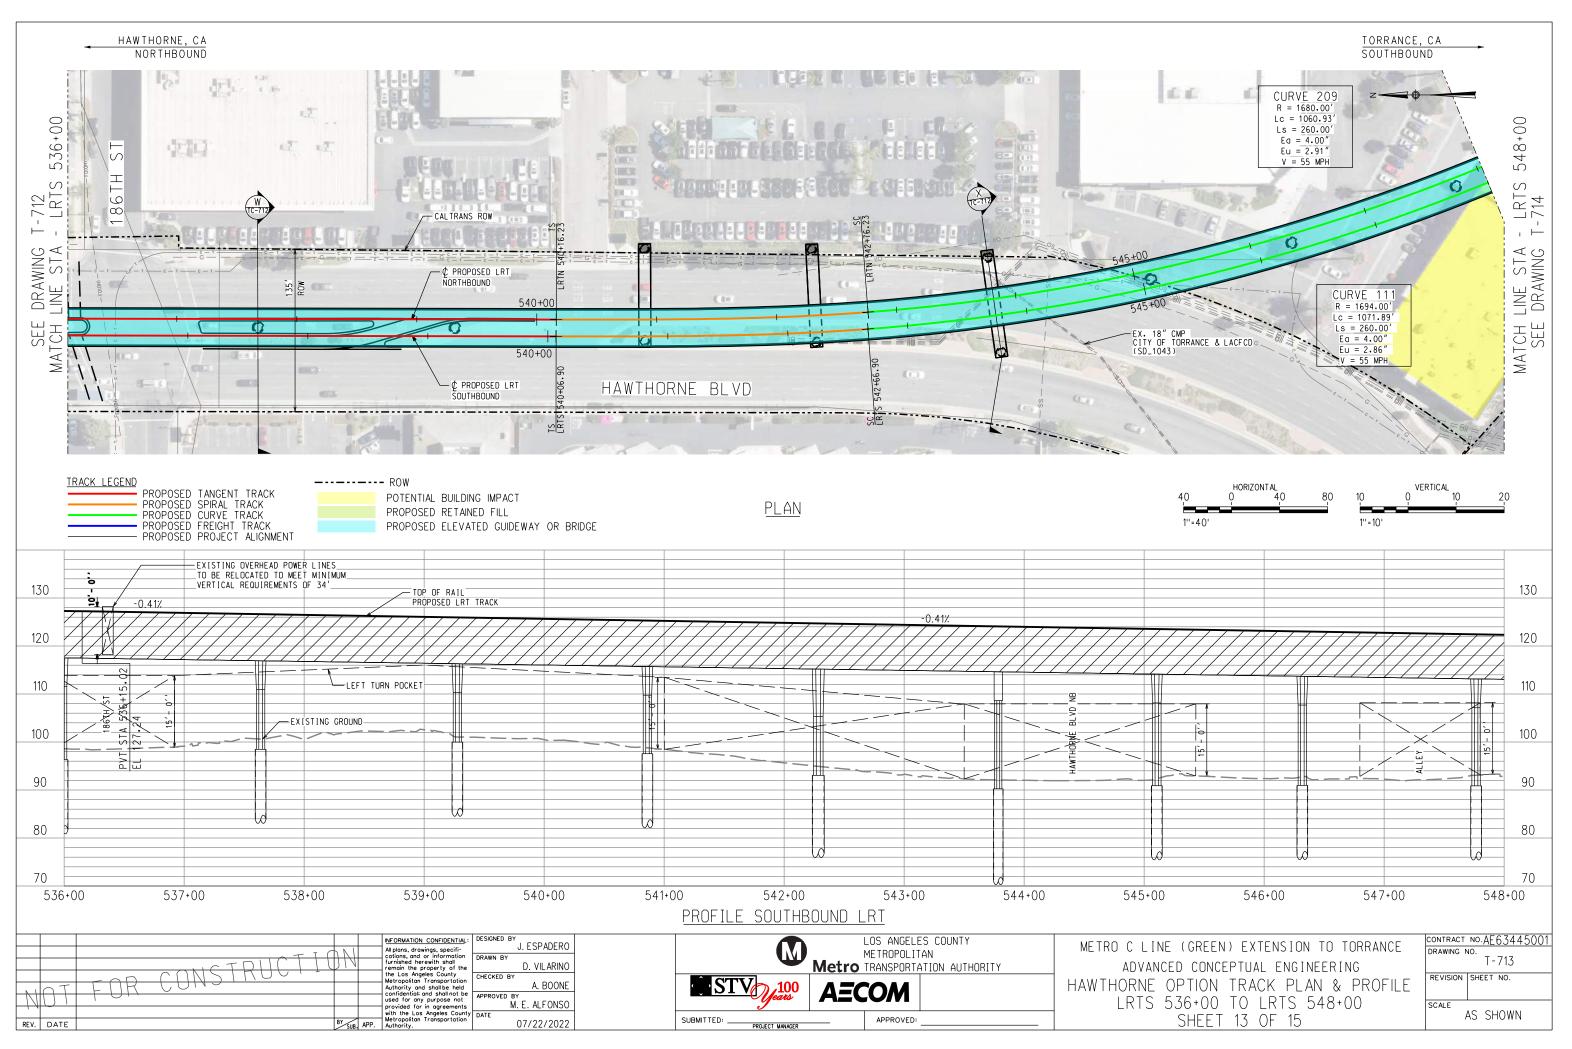

January 2023

In Association with:

McLean & Schultz Safeprobe, Inc SKA Design Soteria Company Terry A. Hayes Associates Inc The LeBaugh Group, Inc Vicus LLC Yunsoo Kim Design

|                  | GENERAL                                                                                                                                                                  |   |                  | LRT ROW PROPOSED PROJECT                                                               |
|------------------|--------------------------------------------------------------------------------------------------------------------------------------------------------------------------|---|------------------|----------------------------------------------------------------------------------------|
| G-100            | TITLE SHEET                                                                                                                                                              | _ | T-110            | PROPOSED PROJECT - TRACK PLAN & PROFILE.                                               |
| G-120<br>G-121   | INDEX OF DRAWINGS (EIR). SHEET 1 OF 2                                                                                                                                    |   | T-111            | PROPOSED PROJECT - TRACK PLAN & PROFILE.                                               |
| 21               | INDEX OF DRAWINGS (EIR). SHEET 2 OF 2                                                                                                                                    |   | T-112<br>T-113   | PROPOSED PROJECT - TRACK PLAN & PROFILE.<br>PROPOSED PROJECT - TRACK PLAN & PROFILE.   |
|                  | SURVEY CONTROL POINTS                                                                                                                                                    |   | T-114            | PROPOSED PROJECT - TRACK PLAN & PROFILE.                                               |
| G-300            | PROJECT MAPPING, SURVEY CONTROL POINT                                                                                                                                    | — | T-115<br>T-116   | PROPOSED PROJECT - TRACK PLAN & PROFILE.<br>PROPOSED PROJECT - TRACK PLAN & PROFILE.   |
| - 500            | PRUJECT MAPPING, SURVET CUNIRUL PUINT                                                                                                                                    |   | T-117            | PROPOSED PROJECT - TRACK PLAN & PROFILE.                                               |
|                  | TRACK GENERAL                                                                                                                                                            |   | T-118            | PROPOSED PROJECT - TRACK PLAN & PROFILE.                                               |
| TG-001           | ABBREVIATIONS, SYMBOLS, AND GENERAL NOTES, SHEET 1 OF 4                                                                                                                  | — | T-119<br>T-120   | PROPOSED PROJECT - TRACK PLAN & PROFILE.<br>PROPOSED PROJECT - TRACK PLAN & PROFILE.   |
| TG-002           | ABBREVIATIONS, SYMBOLS, AND GENERAL NOTES. SHEET 7 OF 4                                                                                                                  |   | T-121            | PROPOSED PROJECT - TRACK PLAN & PROFILE.                                               |
| -003             | ABBREVIATIONS, SYMBOLS, AND GENERAL NOTES. SHEET 3 OF 4                                                                                                                  |   |                  |                                                                                        |
| G-004            | ABBREVIATIONS, SYMBOLS, AND GENERAL NOTES. SHEET 4 OF 4                                                                                                                  |   |                  | LRT ROW TRENCH OPTION                                                                  |
|                  | RIGHT OF WAY (ROW)                                                                                                                                                       |   | TC-201           | TRENCH OPTION. TYPICAL SECTIONS. SHEET 1                                               |
|                  | PROPOSED PROJECT- RIGHT OF WAY PLANS.LRTS 273+00 TO LRTS 285+00.SHEET 1 OF 21                                                                                            | — | TC-202<br>TC-203 | TRENCH OPTION, TYPICAL SECTIONS, SHEET 2<br>TRENCH OPTION, TYPICAL SECTIONS, SHEET 3   |
| W-102            | PROPOSED PROJECT- RIGHT OF WAY PLANS. LRTS 285400 TO LRTS 297400. SHEET 2 OF 21                                                                                          |   | T-201            | TRENCH OPTION - TRACK PLAN & PROFILE.LR1                                               |
| W-103            | PROPOSED PROJECT- RIGHT OF WAY PLANS.LRTS 297+00 TO LRTS 309+00.SHEET 3 OF 21                                                                                            |   | T-202            | TRENCH OPTION - TRACK PLAN & PROFILE.LR1                                               |
| W-104<br>W-105   | PROPOSED PROJECT- RIGHT OF WAY PLANS.LRTS 309+00 TO LRTS 320+00.SHEET 4 OF 21<br>PROPOSED PROJECT- RIGHT OF WAY PLANS.LRTS 320+00 TO LRTS 332+00.SHEET 5 OF 21           |   | T-203<br>T-204   | TRENCH OPTION - TRACK PLAN & PROFILE.LR1<br>TRENCH OPTION - TRACK PLAN & PROFILE.LR1   |
| RW-105<br>RW-106 | PROPOSED PROJECT- RIGHT OF WAY PLANS.LRTS 320+00 TO LRTS 332+00. SHEET 5 OF 21 PROPOSED PROJECT- RIGHT OF WAY PLANS.LRTS 332+00 TO LRTS 344+00. SHEET 6 OF 21            |   | T-205            | TRENCH OFTION - TRACK PLAN & PROFILE. LRI                                              |
| RW-107           | PROPOSED PROJECT- RIGHT OF WAY PLANS.LRTS 344+00 TO LRTS 356+00.SHEET 7 OF 21                                                                                            |   | T-206            | TRENCH OPTION - TRACK PLAN & PROFILE. LRI                                              |
| RW-108<br>RW-109 | PROPOSED PROJECT- RIGHT OF WAY PLANS.LRTS 356+00 TO LRTS 368+00.SHEET 8 OF 21<br>PROPOSED PROJECT- RIGHT OF WAY PLANS.LRTS 368+00 TO LRTS 380+00.SHEET 9 OF 21           |   | T-207<br>T-208   | TRENCH OPTION - TRACK PLAN & PROFILE.LR1<br>TRENCH OPTION - TRACK PLAN & PROFILE.LR1   |
| RW-109<br>RW-110 | PROPOSED PROJECT- RIGHT OF WAT PLANS. LRTS 368+00 TO LRTS 380+00. SHEET 9 OF 21<br>PROPOSED PROJECT- RIGHT OF WAY PLANS. LRTS 380+00 TO LRTS 392+00. SHEET 10 OF 21      |   | T-209            | TRENCH OPTION - TRACK PLAN & PROFILE.LR1                                               |
| RW-111           | PROPOSED PROJECT- RIGHT OF WAY PLANS.LRTS 392+00 TO LRTS 402+00.SHEET 11 OF 21                                                                                           |   | T-210            | TRENCH OPTION - TRACK PLAN & PROFILE.LR1                                               |
| RW-112<br>RW-113 | PROPOSED PROJECT- RIGHT OF WAY PLANS.LRTS 402+00 TO LRTS 414+00.SHEET 12 OF 21<br>PROPOSED PROJECT- RIGHT OF WAY PLANS.LRTS 414+00 TO LRTS 426+00.SHEET 13 OF 21         |   | T-211<br>T-212   | TRENCH OPTION - TRACK PLAN & PROFILE.LR1<br>TRENCH OPTION - TRACK PLAN & PROFILE.LR1   |
| 14               | PROPOSED PROJECT- RIGHT OF WAY PLANS. LRTS 426+00 TO LRTS 438+00. SHEET 14 OF 21                                                                                         |   | T-213            | TRENCH OPTION - TRACK PLAN & PROFILE.LR1                                               |
| RW-115           | PROPOSED PROJECT- RIGHT OF WAY PLANS. LRTS 438+00 TO LRTS 450+00. SHEET 15 OF 21                                                                                         |   |                  |                                                                                        |
| RW-116<br>RW-117 | PROPOSED PROJECT- RIGHT OF WAY PLANS.LRTS 450+00 TO LRTS 462+00.SHEET 16 OF 21<br>PROPOSED PROJECT- RIGHT OF WAY PLANS.LRTS 462+00 TO LRTS 474+00.SHEET 17 OF 21         |   |                  | BNSF FREIGHT TRACK REALIGN                                                             |
| W-118            | PROPOSED PROJECT- RIGHT OF WAY PLANS. LRTS 474+00 TO LRTS 486+00. SHEET 18 OF 21                                                                                         |   |                  |                                                                                        |
| RW-119           | PROPOSED PROJECT - RIGHT OF WAY PLANS. LRTS 486+00 TO LRTS 498+00. SHEET 19 OF 21                                                                                        |   |                  |                                                                                        |
| RW-120<br>RW-121 | PROPOSED PROJECT- RIGHT OF WAY PLANS.LRTS 498+00 TO LRTS 510+00.SHEET 20 OF 21<br>PROPOSED PROJECT- RIGHT OF WAY PLANS.LRTS 510+00 TO LRTS 522+00.SHEET 21 OF 21         |   | T-401            | PROP PROJECT-FREIGHT PLAN & PROFILE.MTR                                                |
| RW-751           | HAWTHORNE OPTION - RIGHT OF WAY PLANS. LRTS 394+00 TO LRTS 405+00. SHEET 1 OF 15                                                                                         |   | T-402            | PROP PROJECT-FREIGHT PLAN & PROFILE.MTR                                                |
| RW-752<br>RW-753 | HAWTHORNE OPTION - RIGHT OF WAY PLANS, LRTS 405+00 TO LRTS 417+00, SHEET 2 OF 15                                                                                         |   | T-403<br>T-404   | PROP PROJECT-FREIGHT PLAN & PROFILE.MTR<br>PROP PROJECT-FREIGHT PLAN & PROFILE.MTR     |
| RW-755<br>RW-754 | HAWTHORNE OPTION - RIGHT OF WAY PLANS.LRTS 417+00 TO LRTS 429+00.SHEET 3 OF 15<br>HAWTHORNE OPTION - RIGHT OF WAY PLANS.LRTS 429+00 TO LRTS 441+00.SHEET 4 OF 15         |   | T-404<br>T-405   | PROP PROJECT-FREIGHT PLAN & PROFILE. MIR                                               |
| RW-755           | HAWTHORNE OPTION - RIGHT OF WAY PLANS.LRTS 441+00 TO LRTS 453+00.SHEET 5 OF 15                                                                                           |   | T-406            | PROP PROJECT-FREIGHT PLAN & PROFILE.MTR                                                |
| RW-756<br>RW-757 | HAWTHORNE OPTION - RIGHT OF WAY PLANS, LRTS 453+00 TO LRTS 465+00, SHEET 6 OF 15                                                                                         |   | T−407<br>T−408   | PROP PROJECT-FREIGHT PLAN & PROFILE.MTR<br>PROP PROJECT-FREIGHT PLAN & PROFILE.MTR     |
| RW-758           | HAWTHORNE OPTION - RIGHT OF WAY PLANS.LRTS 465+00 TO LRTS 477+00.SHEET 7 OF 15<br>HAWTHORNE OPTION - RIGHT OF WAY PLANS.LRTS 477+00 TO LRTS 489+00.SHEET 8 OF 15         |   | T-409            | PROP PROJECT-FREIGHT PLAN & PROFILE. MTR                                               |
| RW-759           | HAWTHORNE OPTION - RIGHT OF WAY PLANS.LRTS 489+00 TO LRTS 501+00.SHEET 9 OF 15                                                                                           |   | T-410            | PROP PROJECT-FREIGHT PLAN & PROFILE. MTR                                               |
| RW-760<br>RW-761 | HAWTHORNE OPTION - RIGHT OF WAY PLANS.LRTS 501+00 TO LRTS 513+00.SHEET 10 OF 15<br>HAWTHORNE OPTION - RIGHT OF WAY PLANS.LRTS 513+00 TO LRTS 525+00.SHEET 11 OF 15       |   | T-411<br>T-412   | PROP PROJECT-FREIGHT PLAN & PROFILE.MTR<br>PROP PROJECT-FREIGHT PLAN & PROFILE.MTR     |
| RW-762           | HAWTHORKE OFTION - RIGHT OF WAT FLANS. LETS 515400 TO LETS 525400. SHEET TO FTS                                                                                          |   | T-413            | PROP PROJECT-FREIGHT PLAN & PROFILE. MTR                                               |
| RW-763           | HAWTHORNE OPTION - RIGHT OF WAY PLANS, LRTS 537+00 TO LRTS 549+40, SHEET 13 OF 15                                                                                        |   | T-414            | PROP PROJECT-FREIGHT PLAN & PROFILE. MTR                                               |
| RW-764<br>RW-765 | HAWTHORNE OPTION - RIGHT OF WAY PLANS.LRTS 549+40 TO LRTS 561+00.SHEET 14 OF 15<br>HAWTHORNE OPTION - RIGHT OF WAY PLANS.LRTS 561+00 TO LRTS 563+85.SHEET 15 OF 15       |   | T-415<br>T-416   | PROP PROJECT-FREIGHT PLAN & PROFILE.MTR<br>PROP PROJECT-FREIGHT PLAN & PROFILE.MTR     |
|                  | TRATINGUAL OF FLOW - MIGHT OF WATELAND, ENTO DUTOU TO ENTO JOUTOJ, SHEET TO UN TJ                                                                                        |   | T-417            | PROP PROJECT-FREIGHT PLAN & PROFILE.MTR                                                |
|                  | LRT ROW PROPOSED PROJECT                                                                                                                                                 |   | T-418            | PROP PROJECT-FREIGHT PLAN & PROFILE. MTF                                               |
| TC-101           |                                                                                                                                                                          | _ | T-419<br>T-420   | PROP PROJECT-FREIGHT PLAN & PROF ILE. MTF<br>PROP PROJECT-FREIGHT PLAN & PROF ILE. MTF |
| TC-102           | PROPOSED PROJECT. TYPICAL SECTIONS. SHEET 1 OF 9<br>PROPOSED PROJECT. TYPICAL SECTIONS. SHEET 2 OF 9                                                                     |   | T-421            | PROP PROJECT-FREIGHT PLAN & PROFILE. MTF                                               |
| TC-103           | PROPOSED PROJECT. TYPICAL SECTIONS. SHEET 3 OF 9                                                                                                                         |   |                  |                                                                                        |
| TC-104<br>TC-105 | PROPOSED PROJECT. TYPICAL SECTIONS. SHEET 4 OF 9<br>PROPOSED PROJECT. TYPICAL SECTIONS. SHEET 5 OF 9                                                                     |   |                  | HAWTHORNE LRT OPTION                                                                   |
| TC-106           | PROPOSED PROJECT. TYPICAL SECTIONS. SHEET 5 OF 9 PROPOSED PROJECT. TYPICAL SECTIONS. SHEET 6 OF 9                                                                        |   | TC-701           | HAWTHORNE OPTION. CROSS SECTIONS. SHEET                                                |
| TC-107           | PROPOSED PROJECT. TYPICAL SECTIONS. SHEET 7 OF 9                                                                                                                         |   | TC-702<br>TC-703 | HAWTHORNE OPTION. CROSS SECTIONS. SHEET                                                |
| TC-108<br>TC-109 | PROPOSED PROJECT. TYPICAL SECTIONS. SHEET 8 OF 9<br>PROPOSED PROJECT. TYPICAL SECTIONS. SHEET 9 OF 9                                                                     |   | TC-704           | HAWTHORNE OPTION. CROSS SECTIONS. SHEET<br>HAWTHORNE OPTION. CROSS SECTIONS. SHEET     |
| T-101            | PROPOSED PROJECT - TRACK PLAN & PROFILE. LRTS 273+00 TO LRTS 285+00. SHEET 1 OF 21                                                                                       |   | TC-705           | HAWTHORNE OPTION. CROSS SECTIONS. SHEET                                                |
| T-102            | PROPOSED PROJECT – TRACK PLAN & PROFILE.LRTS 285+00 TO LRTS 297+00.SHEET 2 OF 21                                                                                         |   | TC-706<br>TC-707 | HAWTHORNE OPTION, CROSS SECTIONS, SHEET                                                |
| T-103<br>T-104   | PROPOSED PROJECT – TRACK PLAN & PROFILE.LRTS 297+00 TO LRTS 309+00.SHEET 3 OF 21<br>PROPOSED PROJECT – TRACK PLAN & PROFILE.LRTS 309+00 TO LRTS 320+00.SHEET 4 OF 21     |   | TC-708           | HAWTHORNE OPTION. CROSS SECTIONS. SHEET<br>HAWTHORNE OPTION. CROSS SECTIONS. SHEET     |
| T-105            | PROPOSED PROJECT - TRACK PLAN & PROFILE. LRTS 303+00 TO LRTS 320+00. SHEET 4 OF 21<br>PROPOSED PROJECT - TRACK PLAN & PROFILE. LRTS 320+00 TO LRTS 332+00. SHEET 5 OF 21 |   | TC-709           | HAWTHORNE OPTION. CROSS SECTIONS. SHEET                                                |
| T-106            | PROPOSED PROJECT - TRACK PLAN & PROFILE.LRTS 332+00 TO LRTS 344+00.SHEET 6 OF 21                                                                                         |   | TC-710<br>TC-711 | HAWTHORNE OPTION, CROSS SECTIONS, SHEET                                                |
| T-107<br>T-108   | PROPOSED PROJECT – TRACK PLAN & PROFILE.LRTS 344+00 TO LRTS 356+00.SHEET 7 OF 21<br>PROPOSED PROJECT – TRACK PLAN & PROFILE.LRTS 356+00 TO LRTS 368+00.SHEET 8 OF 21     |   | TC-712           | HAWTHORNE OPTION. CROSS SECTIONS. SHEET<br>HAWTHORNE OPTION. CROSS SECTIONS. SHEET     |
| T-109            | PROPOSED PROJECT - TRACK PLAN & PROFILE. LRTS 358+00 TO LRTS 388+00. SHEET 8 OF 21                                                                                       |   | TC-713           | HAWTHORNE OPTION. CROSS SECTIONS. SHEET                                                |
|                  |                                                                                                                                                                          |   | TC-714           | HAWTHORNE OPTION, CROSS SECTIONS, SHEET                                                |
|                  |                                                                                                                                                                          |   | TC-715           | HAWTHORNE OPTION, CROSS SECTIONS, SHEET                                                |