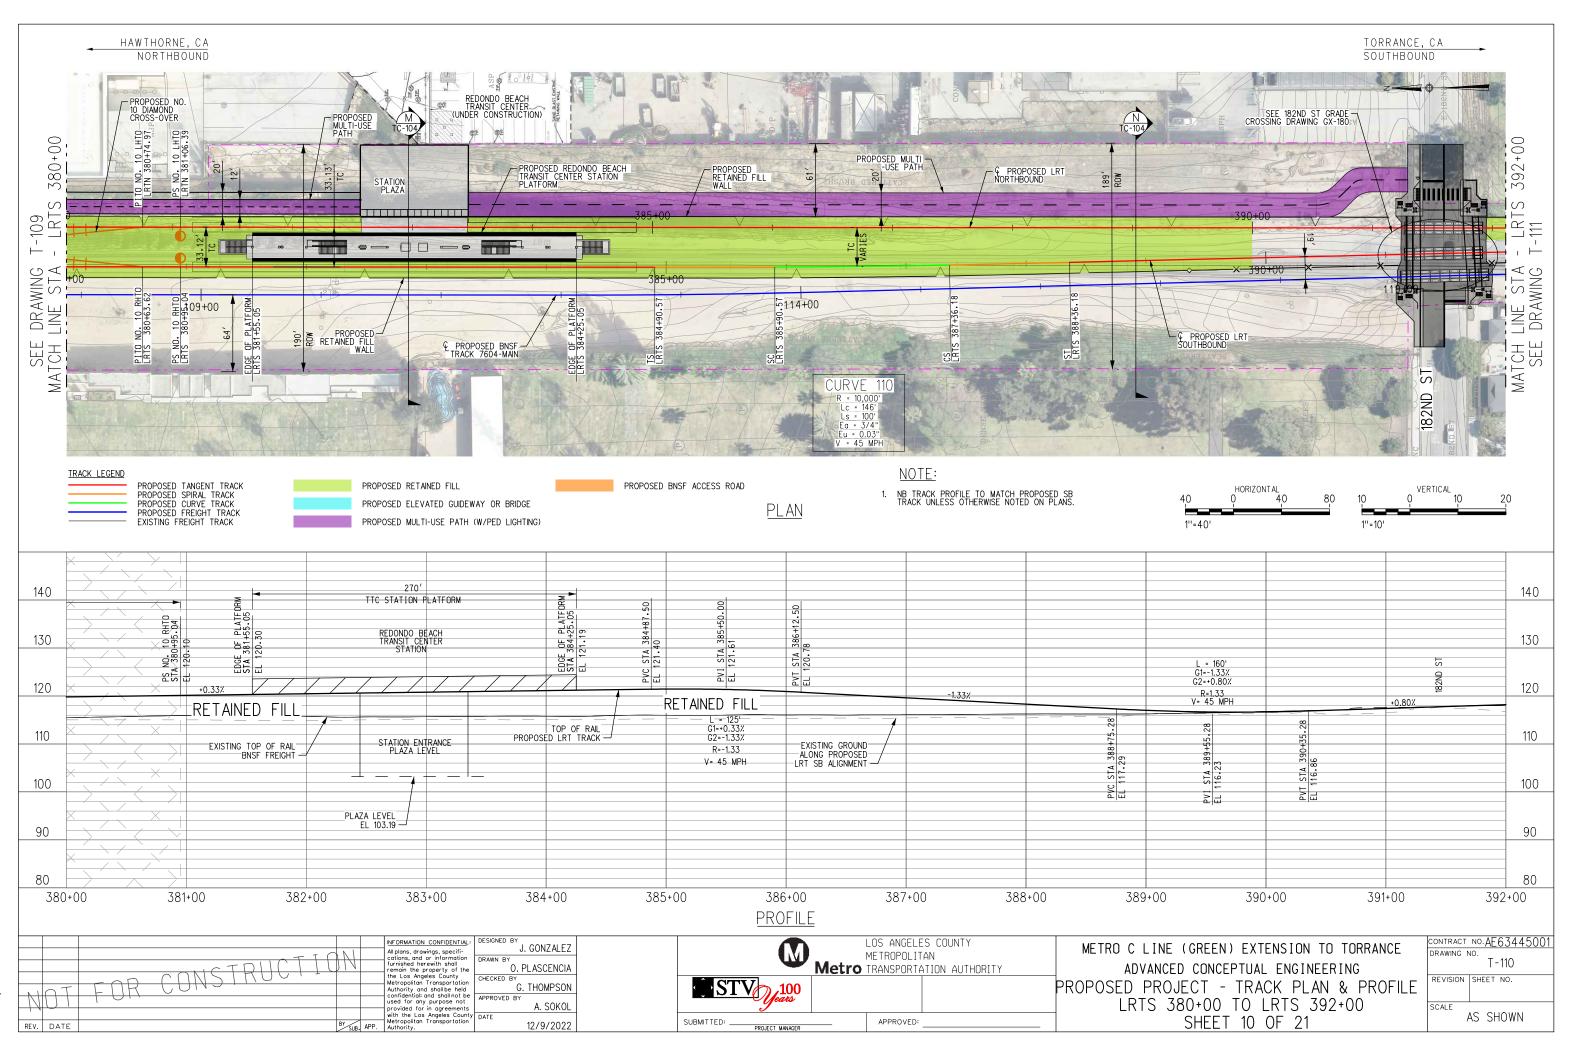

January 2023

In Association with:

McLean & Schultz Safeprobe, Inc SKA Design Soteria Company Terry A. Hayes Associates Inc The LeBaugh Group, Inc Vicus LLC Yunsoo Kim Design

|                  | GENERAL                                                                                                                                                                  |   |                  | LRT ROW PROPOSED PROJECT                                                               |
|------------------|--------------------------------------------------------------------------------------------------------------------------------------------------------------------------|---|------------------|----------------------------------------------------------------------------------------|
| G-100            | TITLE SHEET                                                                                                                                                              | _ | T-110            | PROPOSED PROJECT - TRACK PLAN & PROFILE.                                               |
| G-120<br>G-121   | INDEX OF DRAWINGS (EIR). SHEET 1 OF 2                                                                                                                                    |   | T-111            | PROPOSED PROJECT - TRACK PLAN & PROFILE.                                               |
| 21               | INDEX OF DRAWINGS (EIR). SHEET 2 OF 2                                                                                                                                    |   | T-112<br>T-113   | PROPOSED PROJECT - TRACK PLAN & PROFILE.<br>PROPOSED PROJECT - TRACK PLAN & PROFILE.   |
|                  | SURVEY CONTROL POINTS                                                                                                                                                    |   | T-114            | PROPOSED PROJECT - TRACK PLAN & PROFILE.                                               |
| G-300            | PROJECT MAPPING, SURVEY CONTROL POINT                                                                                                                                    | — | T-115<br>T-116   | PROPOSED PROJECT - TRACK PLAN & PROFILE.<br>PROPOSED PROJECT - TRACK PLAN & PROFILE.   |
| - 500            | PRUJECT MAPPING, SURVET CUNIRUL PUINT                                                                                                                                    |   | T-117            | PROPOSED PROJECT - TRACK PLAN & PROFILE.                                               |
|                  | TRACK GENERAL                                                                                                                                                            |   | T-118            | PROPOSED PROJECT - TRACK PLAN & PROFILE.                                               |
| TG-001           | ABBREVIATIONS, SYMBOLS, AND GENERAL NOTES, SHEET 1 OF 4                                                                                                                  | — | T-119<br>T-120   | PROPOSED PROJECT - TRACK PLAN & PROFILE.<br>PROPOSED PROJECT - TRACK PLAN & PROFILE.   |
| TG-002           | ABBREVIATIONS, SYMBOLS, AND GENERAL NOTES. SHEET 7 OF 4                                                                                                                  |   | T-121            | PROPOSED PROJECT - TRACK PLAN & PROFILE.                                               |
| -003             | ABBREVIATIONS, SYMBOLS, AND GENERAL NOTES. SHEET 3 OF 4                                                                                                                  |   |                  |                                                                                        |
| G-004            | ABBREVIATIONS, SYMBOLS, AND GENERAL NOTES. SHEET 4 OF 4                                                                                                                  |   |                  | LRT ROW TRENCH OPTION                                                                  |
|                  | RIGHT OF WAY (ROW)                                                                                                                                                       |   | TC-201           | TRENCH OPTION. TYPICAL SECTIONS. SHEET 1                                               |
|                  | PROPOSED PROJECT- RIGHT OF WAY PLANS.LRTS 273+00 TO LRTS 285+00.SHEET 1 OF 21                                                                                            | — | TC-202<br>TC-203 | TRENCH OPTION, TYPICAL SECTIONS, SHEET 2<br>TRENCH OPTION, TYPICAL SECTIONS, SHEET 3   |
| W-102            | PROPOSED PROJECT- RIGHT OF WAY PLANS. LRTS 285400 TO LRTS 297400. SHEET 2 OF 21                                                                                          |   | T-201            | TRENCH OPTION - TRACK PLAN & PROFILE.LR1                                               |
| W-103            | PROPOSED PROJECT- RIGHT OF WAY PLANS.LRTS 297+00 TO LRTS 309+00.SHEET 3 OF 21                                                                                            |   | T-202            | TRENCH OPTION - TRACK PLAN & PROFILE.LR1                                               |
| W-104<br>W-105   | PROPOSED PROJECT- RIGHT OF WAY PLANS.LRTS 309+00 TO LRTS 320+00.SHEET 4 OF 21<br>PROPOSED PROJECT- RIGHT OF WAY PLANS.LRTS 320+00 TO LRTS 332+00.SHEET 5 OF 21           |   | T-203<br>T-204   | TRENCH OPTION - TRACK PLAN & PROFILE.LR1<br>TRENCH OPTION - TRACK PLAN & PROFILE.LR1   |
| RW-105<br>RW-106 | PROPOSED PROJECT- RIGHT OF WAY PLANS.LRTS 320+00 TO LRTS 332+00. SHEET 5 OF 21 PROPOSED PROJECT- RIGHT OF WAY PLANS.LRTS 332+00 TO LRTS 344+00. SHEET 6 OF 21            |   | T-205            | TRENCH OFTION - TRACK PLAN & PROFILE. LRI                                              |
| RW-107           | PROPOSED PROJECT- RIGHT OF WAY PLANS.LRTS 344+00 TO LRTS 356+00.SHEET 7 OF 21                                                                                            |   | T-206            | TRENCH OPTION - TRACK PLAN & PROFILE. LRI                                              |
| RW-108<br>RW-109 | PROPOSED PROJECT- RIGHT OF WAY PLANS.LRTS 356+00 TO LRTS 368+00.SHEET 8 OF 21<br>PROPOSED PROJECT- RIGHT OF WAY PLANS.LRTS 368+00 TO LRTS 380+00.SHEET 9 OF 21           |   | T-207<br>T-208   | TRENCH OPTION - TRACK PLAN & PROFILE.LR1<br>TRENCH OPTION - TRACK PLAN & PROFILE.LR1   |
| RW-109<br>RW-110 | PROPOSED PROJECT- RIGHT OF WAT PLANS. LRTS 368+00 TO LRTS 380+00. SHEET 9 OF 21<br>PROPOSED PROJECT- RIGHT OF WAY PLANS. LRTS 380+00 TO LRTS 392+00. SHEET 10 OF 21      |   | T-209            | TRENCH OPTION - TRACK PLAN & PROFILE.LR1                                               |
| RW-111           | PROPOSED PROJECT- RIGHT OF WAY PLANS.LRTS 392+00 TO LRTS 402+00.SHEET 11 OF 21                                                                                           |   | T-210            | TRENCH OPTION - TRACK PLAN & PROFILE.LR1                                               |
| RW-112<br>RW-113 | PROPOSED PROJECT- RIGHT OF WAY PLANS.LRTS 402+00 TO LRTS 414+00.SHEET 12 OF 21<br>PROPOSED PROJECT- RIGHT OF WAY PLANS.LRTS 414+00 TO LRTS 426+00.SHEET 13 OF 21         |   | T-211<br>T-212   | TRENCH OPTION - TRACK PLAN & PROFILE.LR1<br>TRENCH OPTION - TRACK PLAN & PROFILE.LR1   |
| 14               | PROPOSED PROJECT- RIGHT OF WAY PLANS. LRTS 426+00 TO LRTS 438+00. SHEET 14 OF 21                                                                                         |   | T-213            | TRENCH OPTION - TRACK PLAN & PROFILE.LR1                                               |
| RW-115           | PROPOSED PROJECT- RIGHT OF WAY PLANS. LRTS 438+00 TO LRTS 450+00. SHEET 15 OF 21                                                                                         |   |                  |                                                                                        |
| RW-116<br>RW-117 | PROPOSED PROJECT- RIGHT OF WAY PLANS.LRTS 450+00 TO LRTS 462+00.SHEET 16 OF 21<br>PROPOSED PROJECT- RIGHT OF WAY PLANS.LRTS 462+00 TO LRTS 474+00.SHEET 17 OF 21         |   |                  | BNSF FREIGHT TRACK REALIGN                                                             |
| W-118            | PROPOSED PROJECT- RIGHT OF WAY PLANS. LRTS 474+00 TO LRTS 486+00. SHEET 18 OF 21                                                                                         |   |                  |                                                                                        |
| RW-119           | PROPOSED PROJECT - RIGHT OF WAY PLANS. LRTS 486+00 TO LRTS 498+00. SHEET 19 OF 21                                                                                        |   |                  |                                                                                        |
| RW-120<br>RW-121 | PROPOSED PROJECT- RIGHT OF WAY PLANS.LRTS 498+00 TO LRTS 510+00.SHEET 20 OF 21<br>PROPOSED PROJECT- RIGHT OF WAY PLANS.LRTS 510+00 TO LRTS 522+00.SHEET 21 OF 21         |   | T-401            | PROP PROJECT-FREIGHT PLAN & PROFILE.MTR                                                |
| RW-751           | HAWTHORNE OPTION - RIGHT OF WAY PLANS. LRTS 394+00 TO LRTS 405+00. SHEET 1 OF 15                                                                                         |   | T-402            | PROP PROJECT-FREIGHT PLAN & PROFILE.MTR                                                |
| RW-752<br>RW-753 | HAWTHORNE OPTION - RIGHT OF WAY PLANS, LRTS 405+00 TO LRTS 417+00, SHEET 2 OF 15                                                                                         |   | T-403<br>T-404   | PROP PROJECT-FREIGHT PLAN & PROFILE.MTR<br>PROP PROJECT-FREIGHT PLAN & PROFILE.MTR     |
| RW-755<br>RW-754 | HAWTHORNE OPTION - RIGHT OF WAY PLANS.LRTS 417+00 TO LRTS 429+00.SHEET 3 OF 15<br>HAWTHORNE OPTION - RIGHT OF WAY PLANS.LRTS 429+00 TO LRTS 441+00.SHEET 4 OF 15         |   | T-404<br>T-405   | PROP PROJECT-FREIGHT PLAN & PROFILE. MIR                                               |
| RW-755           | HAWTHORNE OPTION - RIGHT OF WAY PLANS.LRTS 441+00 TO LRTS 453+00.SHEET 5 OF 15                                                                                           |   | T-406            | PROP PROJECT-FREIGHT PLAN & PROFILE.MTR                                                |
| RW-756<br>RW-757 | HAWTHORNE OPTION - RIGHT OF WAY PLANS, LRTS 453+00 TO LRTS 465+00, SHEET 6 OF 15                                                                                         |   | T−407<br>T−408   | PROP PROJECT-FREIGHT PLAN & PROFILE.MTR<br>PROP PROJECT-FREIGHT PLAN & PROFILE.MTR     |
| RW-758           | HAWTHORNE OPTION - RIGHT OF WAY PLANS.LRTS 465+00 TO LRTS 477+00.SHEET 7 OF 15<br>HAWTHORNE OPTION - RIGHT OF WAY PLANS.LRTS 477+00 TO LRTS 489+00.SHEET 8 OF 15         |   | T-409            | PROP PROJECT-FREIGHT PLAN & PROFILE. MTR                                               |
| RW-759           | HAWTHORNE OPTION - RIGHT OF WAY PLANS.LRTS 489+00 TO LRTS 501+00.SHEET 9 OF 15                                                                                           |   | T-410            | PROP PROJECT-FREIGHT PLAN & PROFILE. MTR                                               |
| RW-760<br>RW-761 | HAWTHORNE OPTION - RIGHT OF WAY PLANS.LRTS 501+00 TO LRTS 513+00.SHEET 10 OF 15<br>HAWTHORNE OPTION - RIGHT OF WAY PLANS.LRTS 513+00 TO LRTS 525+00.SHEET 11 OF 15       |   | T-411<br>T-412   | PROP PROJECT-FREIGHT PLAN & PROFILE.MTR<br>PROP PROJECT-FREIGHT PLAN & PROFILE.MTR     |
| RW-762           | HAWTHORKE OFTION - RIGHT OF WAT FLANS. LETS 515400 TO LETS 525400. SHEET TO FTS                                                                                          |   | T-413            | PROP PROJECT-FREIGHT PLAN & PROFILE. MTR                                               |
| RW-763           | HAWTHORNE OPTION - RIGHT OF WAY PLANS, LRTS 537+00 TO LRTS 549+40, SHEET 13 OF 15                                                                                        |   | T-414            | PROP PROJECT-FREIGHT PLAN & PROFILE. MTR                                               |
| RW-764<br>RW-765 | HAWTHORNE OPTION - RIGHT OF WAY PLANS.LRTS 549+40 TO LRTS 561+00.SHEET 14 OF 15<br>HAWTHORNE OPTION - RIGHT OF WAY PLANS.LRTS 561+00 TO LRTS 563+85.SHEET 15 OF 15       |   | T-415<br>T-416   | PROP PROJECT-FREIGHT PLAN & PROFILE.MTR<br>PROP PROJECT-FREIGHT PLAN & PROFILE.MTR     |
|                  | TRATINGUAL OF FLOW - MIGHT OF WATELAND, ENTO DUTOU TO ENTO JOUTOJ, SHEET TO UN TJ                                                                                        |   | T-417            | PROP PROJECT-FREIGHT PLAN & PROFILE.MTR                                                |
|                  | LRT ROW PROPOSED PROJECT                                                                                                                                                 |   | T-418            | PROP PROJECT-FREIGHT PLAN & PROFILE. MTF                                               |
| TC-101           |                                                                                                                                                                          | _ | T-419<br>T-420   | PROP PROJECT-FREIGHT PLAN & PROF ILE. MTF<br>PROP PROJECT-FREIGHT PLAN & PROF ILE. MTF |
| TC-102           | PROPOSED PROJECT. TYPICAL SECTIONS. SHEET 1 OF 9<br>PROPOSED PROJECT. TYPICAL SECTIONS. SHEET 2 OF 9                                                                     |   | T-421            | PROP PROJECT-FREIGHT PLAN & PROFILE. MTF                                               |
| TC-103           | PROPOSED PROJECT. TYPICAL SECTIONS. SHEET 3 OF 9                                                                                                                         |   |                  |                                                                                        |
| TC-104<br>TC-105 | PROPOSED PROJECT. TYPICAL SECTIONS. SHEET 4 OF 9<br>PROPOSED PROJECT. TYPICAL SECTIONS. SHEET 5 OF 9                                                                     |   |                  | HAWTHORNE LRT OPTION                                                                   |
| TC-106           | PROPOSED PROJECT. TYPICAL SECTIONS. SHEET 5 OF 9 PROPOSED PROJECT. TYPICAL SECTIONS. SHEET 6 OF 9                                                                        |   | TC-701           | HAWTHORNE OPTION. CROSS SECTIONS. SHEET                                                |
| TC-107           | PROPOSED PROJECT. TYPICAL SECTIONS. SHEET 7 OF 9                                                                                                                         |   | TC-702<br>TC-703 | HAWTHORNE OPTION. CROSS SECTIONS. SHEET                                                |
| TC-108<br>TC-109 | PROPOSED PROJECT. TYPICAL SECTIONS. SHEET 8 OF 9<br>PROPOSED PROJECT. TYPICAL SECTIONS. SHEET 9 OF 9                                                                     |   | TC-704           | HAWTHORNE OPTION. CROSS SECTIONS. SHEET<br>HAWTHORNE OPTION. CROSS SECTIONS. SHEET     |
| T-101            | PROPOSED PROJECT - TRACK PLAN & PROFILE. LRTS 273+00 TO LRTS 285+00. SHEET 1 OF 21                                                                                       |   | TC-705           | HAWTHORNE OPTION. CROSS SECTIONS. SHEET                                                |
| T-102            | PROPOSED PROJECT – TRACK PLAN & PROFILE.LRTS 285+00 TO LRTS 297+00.SHEET 2 OF 21                                                                                         |   | TC-706<br>TC-707 | HAWTHORNE OPTION, CROSS SECTIONS, SHEET                                                |
| T-103<br>T-104   | PROPOSED PROJECT – TRACK PLAN & PROFILE.LRTS 297+00 TO LRTS 309+00.SHEET 3 OF 21<br>PROPOSED PROJECT – TRACK PLAN & PROFILE.LRTS 309+00 TO LRTS 320+00.SHEET 4 OF 21     |   | TC-708           | HAWTHORNE OPTION. CROSS SECTIONS. SHEET<br>HAWTHORNE OPTION. CROSS SECTIONS. SHEET     |
| T-105            | PROPOSED PROJECT - TRACK PLAN & PROFILE. LRTS 303+00 TO LRTS 320+00. SHEET 4 OF 21<br>PROPOSED PROJECT - TRACK PLAN & PROFILE. LRTS 320+00 TO LRTS 332+00. SHEET 5 OF 21 |   | TC-709           | HAWTHORNE OPTION. CROSS SECTIONS. SHEET                                                |
| T-106            | PROPOSED PROJECT - TRACK PLAN & PROFILE.LRTS 332+00 TO LRTS 344+00.SHEET 6 OF 21                                                                                         |   | TC-710<br>TC-711 | HAWTHORNE OPTION, CROSS SECTIONS, SHEET                                                |
| T-107<br>T-108   | PROPOSED PROJECT – TRACK PLAN & PROFILE.LRTS 344+00 TO LRTS 356+00.SHEET 7 OF 21<br>PROPOSED PROJECT – TRACK PLAN & PROFILE.LRTS 356+00 TO LRTS 368+00.SHEET 8 OF 21     |   | TC-712           | HAWTHORNE OPTION. CROSS SECTIONS. SHEET<br>HAWTHORNE OPTION. CROSS SECTIONS. SHEET     |
| T-109            | PROPOSED PROJECT - TRACK PLAN & PROFILE. LRTS 358+00 TO LRTS 388+00. SHEET 8 OF 21                                                                                       |   | TC-713           | HAWTHORNE OPTION. CROSS SECTIONS. SHEET                                                |
|                  |                                                                                                                                                                          |   | TC-714           | HAWTHORNE OPTION, CROSS SECTIONS, SHEET                                                |
|                  |                                                                                                                                                                          |   | TC-715           | HAWTHORNE OPTION, CROSS SECTIONS, SHEET                                                |