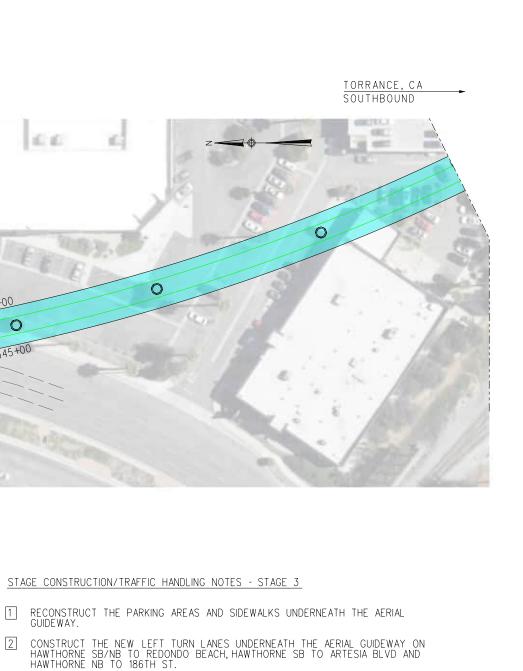

OPOSED WORK ZONE - AERIAL PROPOSED SPIRAL TRACK  $\bigcirc$ BRIDGE COLUMN PROPOSED AERIAL STRUCTURE PROPOSED CURVE TRACK 1/1/1/1/1/ PROPOSED WORK ZONE - INTERSECTIONS TEMPORARY TRAFFIC LANES (s)SIGNALIZED INTERSECTION PROPOSED FREIGHT TRACK EXISTING TRAFFIC LANES TEMPORARY PAVEMENT - EXISTING FREIGHT TRACK TEMPORARILY SIGNALIZED (T/S) FINAL TRAFFIC LANES -----RIGHT OF WAY BOUNDARY INFORMATION CONFIDENTIAL: All plans, drawings, specifi-cations, and are information remain the property of the the Los Angeles County Metropoliton Transportation LOS ANGELES COUNTY METROPOLITAN Metro TRANSPORTATION AUTHORITY METRO C LIN CONSTRUC ADVAN BY SUB, APP. CHECKED BY STV 100 HAWTHORN J. VUONG AECOM OT AND STAG M. E. ALFONSO DATE SUBMITTED: \_\_\_\_ TO LR APPROVED: REV. DATE 07/22/2022 PROJECT MANAGER

S



3 CONSTRUCT CURB EXTENSION AT THE RIGHT TURN TO THE SOUTHBAY GALLERIA

| 40                                                                                                                           | 0 40 80                                                               |
|------------------------------------------------------------------------------------------------------------------------------|-----------------------------------------------------------------------|
| 1''=40'                                                                                                                      | HORIZONTAL                                                            |
| NE (GREEN) EXTENSION TO TORRANCE<br>CED CONCEPTUAL ENGINEERING<br>NE OPTION - TRAFFIC HANDLING<br>NNG - STAGE 3.1 RTS 537+