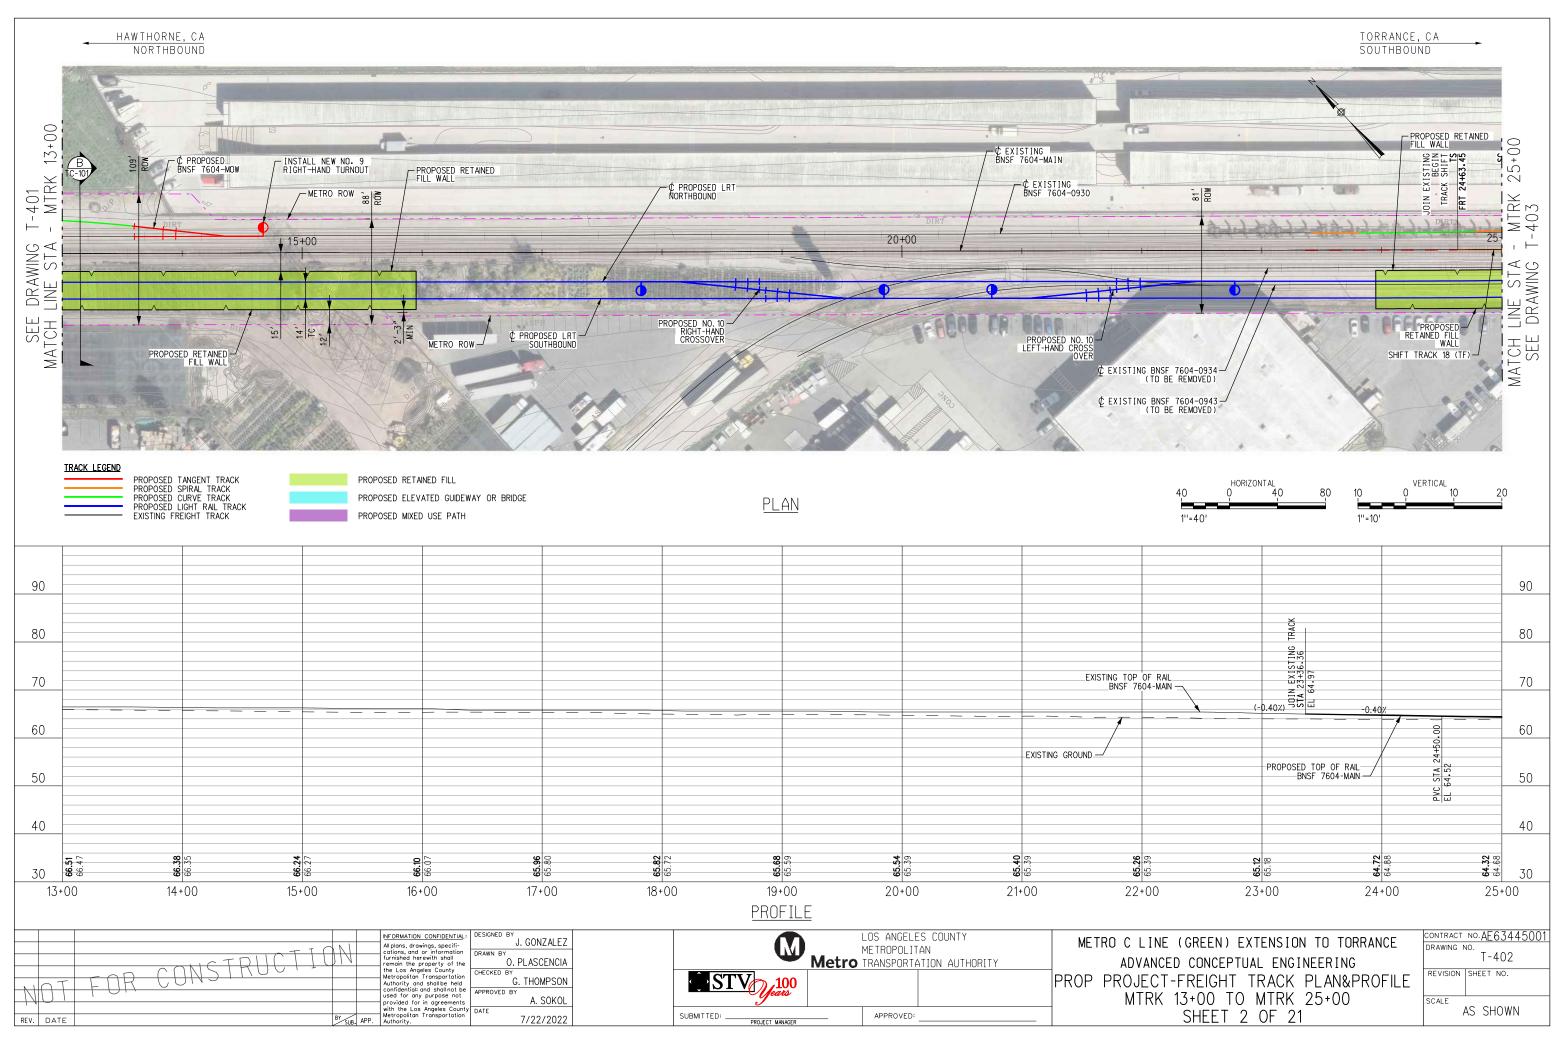

January 2023

In Association with:

McLean & Schultz Safeprobe, Inc SKA Design Soteria Company Terry A. Hayes Associates Inc The LeBaugh Group, Inc Vicus LLC Yunsoo Kim Design

|                  | GENERAL                                                                                                                                                                  |   |                  | LRT ROW PROPOSED PROJECT                                                               |
|------------------|--------------------------------------------------------------------------------------------------------------------------------------------------------------------------|---|------------------|----------------------------------------------------------------------------------------|
| G-100            | TITLE SHEET                                                                                                                                                              | _ | T-110            | PROPOSED PROJECT - TRACK PLAN & PROFILE.                                               |
| G-120<br>G-121   | INDEX OF DRAWINGS (EIR). SHEET 1 OF 2                                                                                                                                    |   | T-111            | PROPOSED PROJECT - TRACK PLAN & PROFILE.                                               |
| 21               | INDEX OF DRAWINGS (EIR). SHEET 2 OF 2                                                                                                                                    |   | T-112<br>T-113   | PROPOSED PROJECT - TRACK PLAN & PROFILE.<br>PROPOSED PROJECT - TRACK PLAN & PROFILE.   |
|                  | SURVEY CONTROL POINTS                                                                                                                                                    |   | T-114            | PROPOSED PROJECT - TRACK PLAN & PROFILE.                                               |
| G-300            | PROJECT MAPPING, SURVEY CONTROL POINT                                                                                                                                    | — | T-115<br>T-116   | PROPOSED PROJECT - TRACK PLAN & PROFILE.<br>PROPOSED PROJECT - TRACK PLAN & PROFILE.   |
| - 500            | PRUJECT MAPPING, SURVET CUNIRUL PUINT                                                                                                                                    |   | T-117            | PROPOSED PROJECT - TRACK PLAN & PROFILE.                                               |
|                  | TRACK GENERAL                                                                                                                                                            |   | T-118            | PROPOSED PROJECT - TRACK PLAN & PROFILE.                                               |
| TG-001           | ABBREVIATIONS, SYMBOLS, AND GENERAL NOTES, SHEET 1 OF 4                                                                                                                  | — | T-119<br>T-120   | PROPOSED PROJECT - TRACK PLAN & PROFILE.<br>PROPOSED PROJECT - TRACK PLAN & PROFILE.   |
| TG-002           | ABBREVIATIONS, SYMBOLS, AND GENERAL NOTES. SHEET 7 OF 4                                                                                                                  |   | T-121            | PROPOSED PROJECT - TRACK PLAN & PROFILE.                                               |
| -003             | ABBREVIATIONS, SYMBOLS, AND GENERAL NOTES. SHEET 3 OF 4                                                                                                                  |   |                  |                                                                                        |
| G-004            | ABBREVIATIONS, SYMBOLS, AND GENERAL NOTES. SHEET 4 OF 4                                                                                                                  |   |                  | LRT ROW TRENCH OPTION                                                                  |
|                  | RIGHT OF WAY (ROW)                                                                                                                                                       |   | TC-201           | TRENCH OPTION. TYPICAL SECTIONS. SHEET 1                                               |
|                  | PROPOSED PROJECT- RIGHT OF WAY PLANS.LRTS 273+00 TO LRTS 285+00.SHEET 1 OF 21                                                                                            | — | TC-202<br>TC-203 | TRENCH OPTION, TYPICAL SECTIONS, SHEET 2<br>TRENCH OPTION, TYPICAL SECTIONS, SHEET 3   |
| W-102            | PROPOSED PROJECT- RIGHT OF WAY PLANS. LRTS 285400 TO LRTS 297400. SHEET 2 OF 21                                                                                          |   | T-201            | TRENCH OPTION - TRACK PLAN & PROFILE.LR1                                               |
| W-103            | PROPOSED PROJECT- RIGHT OF WAY PLANS.LRTS 297+00 TO LRTS 309+00.SHEET 3 OF 21                                                                                            |   | T-202            | TRENCH OPTION - TRACK PLAN & PROFILE.LR1                                               |
| W-104<br>W-105   | PROPOSED PROJECT- RIGHT OF WAY PLANS.LRTS 309+00 TO LRTS 320+00.SHEET 4 OF 21<br>PROPOSED PROJECT- RIGHT OF WAY PLANS.LRTS 320+00 TO LRTS 332+00.SHEET 5 OF 21           |   | T-203<br>T-204   | TRENCH OPTION - TRACK PLAN & PROFILE.LR1<br>TRENCH OPTION - TRACK PLAN & PROFILE.LR1   |
| RW-105<br>RW-106 | PROPOSED PROJECT- RIGHT OF WAY PLANS.LRTS 320+00 TO LRTS 332+00. SHEET 5 OF 21 PROPOSED PROJECT- RIGHT OF WAY PLANS.LRTS 332+00 TO LRTS 344+00. SHEET 6 OF 21            |   | T-205            | TRENCH OFTION - TRACK PLAN & PROFILE. LRI                                              |
| RW-107           | PROPOSED PROJECT- RIGHT OF WAY PLANS.LRTS 344+00 TO LRTS 356+00.SHEET 7 OF 21                                                                                            |   | T-206            | TRENCH OPTION - TRACK PLAN & PROFILE. LRI                                              |
| RW-108<br>RW-109 | PROPOSED PROJECT- RIGHT OF WAY PLANS.LRTS 356+00 TO LRTS 368+00.SHEET 8 OF 21<br>PROPOSED PROJECT- RIGHT OF WAY PLANS.LRTS 368+00 TO LRTS 380+00.SHEET 9 OF 21           |   | T-207<br>T-208   | TRENCH OPTION - TRACK PLAN & PROFILE.LR1<br>TRENCH OPTION - TRACK PLAN & PROFILE.LR1   |
| RW-109<br>RW-110 | PROPOSED PROJECT- RIGHT OF WAT PLANS. LRTS 368+00 TO LRTS 380+00. SHEET 9 OF 21<br>PROPOSED PROJECT- RIGHT OF WAY PLANS. LRTS 380+00 TO LRTS 392+00. SHEET 10 OF 21      |   | T-209            | TRENCH OPTION - TRACK PLAN & PROFILE.LR1                                               |
| RW-111           | PROPOSED PROJECT- RIGHT OF WAY PLANS.LRTS 392+00 TO LRTS 402+00.SHEET 11 OF 21                                                                                           |   | T-210            | TRENCH OPTION - TRACK PLAN & PROFILE.LR1                                               |
| RW-112<br>RW-113 | PROPOSED PROJECT- RIGHT OF WAY PLANS.LRTS 402+00 TO LRTS 414+00.SHEET 12 OF 21<br>PROPOSED PROJECT- RIGHT OF WAY PLANS.LRTS 414+00 TO LRTS 426+00.SHEET 13 OF 21         |   | T-211<br>T-212   | TRENCH OPTION - TRACK PLAN & PROFILE.LR1<br>TRENCH OPTION - TRACK PLAN & PROFILE.LR1   |
| 14               | PROPOSED PROJECT- RIGHT OF WAY PLANS. LRTS 426+00 TO LRTS 438+00. SHEET 14 OF 21                                                                                         |   | T-213            | TRENCH OPTION - TRACK PLAN & PROFILE.LR1                                               |
| RW-115           | PROPOSED PROJECT- RIGHT OF WAY PLANS. LRTS 438+00 TO LRTS 450+00. SHEET 15 OF 21                                                                                         |   |                  |                                                                                        |
| RW-116<br>RW-117 | PROPOSED PROJECT- RIGHT OF WAY PLANS.LRTS 450+00 TO LRTS 462+00.SHEET 16 OF 21<br>PROPOSED PROJECT- RIGHT OF WAY PLANS.LRTS 462+00 TO LRTS 474+00.SHEET 17 OF 21         |   |                  | BNSF FREIGHT TRACK REALIGN                                                             |
| W-118            | PROPOSED PROJECT- RIGHT OF WAY PLANS. LRTS 474+00 TO LRTS 486+00. SHEET 18 OF 21                                                                                         |   |                  |                                                                                        |
| RW-119           | PROPOSED PROJECT - RIGHT OF WAY PLANS. LRTS 486+00 TO LRTS 498+00. SHEET 19 OF 21                                                                                        |   |                  |                                                                                        |
| RW-120<br>RW-121 | PROPOSED PROJECT- RIGHT OF WAY PLANS.LRTS 498+00 TO LRTS 510+00.SHEET 20 OF 21<br>PROPOSED PROJECT- RIGHT OF WAY PLANS.LRTS 510+00 TO LRTS 522+00.SHEET 21 OF 21         |   | T-401            | PROP PROJECT-FREIGHT PLAN & PROFILE.MTR                                                |
| RW-751           | HAWTHORNE OPTION - RIGHT OF WAY PLANS. LRTS 394+00 TO LRTS 405+00. SHEET 1 OF 15                                                                                         |   | T-402            | PROP PROJECT-FREIGHT PLAN & PROFILE.MTR                                                |
| RW-752<br>RW-753 | HAWTHORNE OPTION - RIGHT OF WAY PLANS, LRTS 405+00 TO LRTS 417+00, SHEET 2 OF 15                                                                                         |   | T-403<br>T-404   | PROP PROJECT-FREIGHT PLAN & PROFILE.MTR<br>PROP PROJECT-FREIGHT PLAN & PROFILE.MTR     |
| RW-755<br>RW-754 | HAWTHORNE OPTION - RIGHT OF WAY PLANS.LRTS 417+00 TO LRTS 429+00.SHEET 3 OF 15<br>HAWTHORNE OPTION - RIGHT OF WAY PLANS.LRTS 429+00 TO LRTS 441+00.SHEET 4 OF 15         |   | T-404<br>T-405   | PROP PROJECT-FREIGHT PLAN & PROFILE. MIR                                               |
| RW-755           | HAWTHORNE OPTION - RIGHT OF WAY PLANS.LRTS 441+00 TO LRTS 453+00.SHEET 5 OF 15                                                                                           |   | T-406            | PROP PROJECT-FREIGHT PLAN & PROFILE.MTR                                                |
| RW-756<br>RW-757 | HAWTHORNE OPTION - RIGHT OF WAY PLANS, LRTS 453+00 TO LRTS 465+00, SHEET 6 OF 15                                                                                         |   | T−407<br>T−408   | PROP PROJECT-FREIGHT PLAN & PROFILE.MTR<br>PROP PROJECT-FREIGHT PLAN & PROFILE.MTR     |
| RW-758           | HAWTHORNE OPTION - RIGHT OF WAY PLANS.LRTS 465+00 TO LRTS 477+00.SHEET 7 OF 15<br>HAWTHORNE OPTION - RIGHT OF WAY PLANS.LRTS 477+00 TO LRTS 489+00.SHEET 8 OF 15         |   | T-409            | PROP PROJECT-FREIGHT PLAN & PROFILE. MTR                                               |
| RW-759           | HAWTHORNE OPTION - RIGHT OF WAY PLANS.LRTS 489+00 TO LRTS 501+00.SHEET 9 OF 15                                                                                           |   | T-410            | PROP PROJECT-FREIGHT PLAN & PROFILE. MTR                                               |
| RW-760<br>RW-761 | HAWTHORNE OPTION - RIGHT OF WAY PLANS.LRTS 501+00 TO LRTS 513+00.SHEET 10 OF 15<br>HAWTHORNE OPTION - RIGHT OF WAY PLANS.LRTS 513+00 TO LRTS 525+00.SHEET 11 OF 15       |   | T-411<br>T-412   | PROP PROJECT-FREIGHT PLAN & PROFILE.MTR<br>PROP PROJECT-FREIGHT PLAN & PROFILE.MTR     |
| RW-762           | HAWTHORKE OFTION - RIGHT OF WAT FLANS. LETS 515400 TO LETS 525400. SHEET TO FTS                                                                                          |   | T-413            | PROP PROJECT-FREIGHT PLAN & PROFILE. MTR                                               |
| RW-763           | HAWTHORNE OPTION - RIGHT OF WAY PLANS, LRTS 537+00 TO LRTS 549+40, SHEET 13 OF 15                                                                                        |   | T-414            | PROP PROJECT-FREIGHT PLAN & PROFILE. MTR                                               |
| RW-764<br>RW-765 | HAWTHORNE OPTION - RIGHT OF WAY PLANS.LRTS 549+40 TO LRTS 561+00.SHEET 14 OF 15<br>HAWTHORNE OPTION - RIGHT OF WAY PLANS.LRTS 561+00 TO LRTS 563+85.SHEET 15 OF 15       |   | T-415<br>T-416   | PROP PROJECT-FREIGHT PLAN & PROFILE.MTR<br>PROP PROJECT-FREIGHT PLAN & PROFILE.MTR     |
|                  | TRATINGUAL OF FLOW - MIGHT OF WATELAND, ENTO DUTOU TO ENTO JOUTOJ, SHEET TO UN TJ                                                                                        |   | T-417            | PROP PROJECT-FREIGHT PLAN & PROFILE.MTR                                                |
|                  | LRT ROW PROPOSED PROJECT                                                                                                                                                 |   | T-418            | PROP PROJECT-FREIGHT PLAN & PROFILE. MTF                                               |
| TC-101           |                                                                                                                                                                          | _ | T-419<br>T-420   | PROP PROJECT-FREIGHT PLAN & PROF ILE. MTF<br>PROP PROJECT-FREIGHT PLAN & PROF ILE. MTF |
| TC-102           | PROPOSED PROJECT. TYPICAL SECTIONS. SHEET 1 OF 9<br>PROPOSED PROJECT. TYPICAL SECTIONS. SHEET 2 OF 9                                                                     |   | T-421            | PROP PROJECT-FREIGHT PLAN & PROFILE. MTF                                               |
| TC-103           | PROPOSED PROJECT. TYPICAL SECTIONS. SHEET 3 OF 9                                                                                                                         |   |                  |                                                                                        |
| TC-104<br>TC-105 | PROPOSED PROJECT. TYPICAL SECTIONS. SHEET 4 OF 9<br>PROPOSED PROJECT. TYPICAL SECTIONS. SHEET 5 OF 9                                                                     |   |                  | HAWTHORNE LRT OPTION                                                                   |
| TC-106           | PROPOSED PROJECT. TYPICAL SECTIONS. SHEET 5 OF 9 PROPOSED PROJECT. TYPICAL SECTIONS. SHEET 6 OF 9                                                                        |   | TC-701           | HAWTHORNE OPTION. CROSS SECTIONS. SHEET                                                |
| TC-107           | PROPOSED PROJECT. TYPICAL SECTIONS. SHEET 7 OF 9                                                                                                                         |   | TC-702<br>TC-703 | HAWTHORNE OPTION. CROSS SECTIONS. SHEET                                                |
| TC-108<br>TC-109 | PROPOSED PROJECT. TYPICAL SECTIONS. SHEET 8 OF 9<br>PROPOSED PROJECT. TYPICAL SECTIONS. SHEET 9 OF 9                                                                     |   | TC-704           | HAWTHORNE OPTION. CROSS SECTIONS. SHEET<br>HAWTHORNE OPTION. CROSS SECTIONS. SHEET     |
| T-101            | PROPOSED PROJECT - TRACK PLAN & PROFILE. LRTS 273+00 TO LRTS 285+00. SHEET 1 OF 21                                                                                       |   | TC-705           | HAWTHORNE OPTION. CROSS SECTIONS. SHEET                                                |
| T-102            | PROPOSED PROJECT – TRACK PLAN & PROFILE.LRTS 285+00 TO LRTS 297+00.SHEET 2 OF 21                                                                                         |   | TC-706<br>TC-707 | HAWTHORNE OPTION, CROSS SECTIONS, SHEET                                                |
| T-103<br>T-104   | PROPOSED PROJECT – TRACK PLAN & PROFILE.LRTS 297+00 TO LRTS 309+00.SHEET 3 OF 21<br>PROPOSED PROJECT – TRACK PLAN & PROFILE.LRTS 309+00 TO LRTS 320+00.SHEET 4 OF 21     |   | TC-708           | HAWTHORNE OPTION. CROSS SECTIONS. SHEET<br>HAWTHORNE OPTION. CROSS SECTIONS. SHEET     |
| T-105            | PROPOSED PROJECT - TRACK PLAN & PROFILE. LRTS 303+00 TO LRTS 320+00. SHEET 4 OF 21<br>PROPOSED PROJECT - TRACK PLAN & PROFILE. LRTS 320+00 TO LRTS 332+00. SHEET 5 OF 21 |   | TC-709           | HAWTHORNE OPTION. CROSS SECTIONS. SHEET                                                |
| T-106            | PROPOSED PROJECT - TRACK PLAN & PROFILE.LRTS 332+00 TO LRTS 344+00.SHEET 6 OF 21                                                                                         |   | TC-710<br>TC-711 | HAWTHORNE OPTION, CROSS SECTIONS, SHEET                                                |
| T-107<br>T-108   | PROPOSED PROJECT – TRACK PLAN & PROFILE.LRTS 344+00 TO LRTS 356+00.SHEET 7 OF 21<br>PROPOSED PROJECT – TRACK PLAN & PROFILE.LRTS 356+00 TO LRTS 368+00.SHEET 8 OF 21     |   | TC-712           | HAWTHORNE OPTION. CROSS SECTIONS. SHEET<br>HAWTHORNE OPTION. CROSS SECTIONS. SHEET     |
| T-109            | PROPOSED PROJECT - TRACK PLAN & PROFILE. LRTS 358+00 TO LRTS 388+00. SHEET 8 OF 21                                                                                       |   | TC-713           | HAWTHORNE OPTION. CROSS SECTIONS. SHEET                                                |
|                  |                                                                                                                                                                          |   | TC-714           | HAWTHORNE OPTION, CROSS SECTIONS, SHEET                                                |
|                  |                                                                                                                                                                          |   | TC-715           | HAWTHORNE OPTION, CROSS SECTIONS, SHEET                                                |