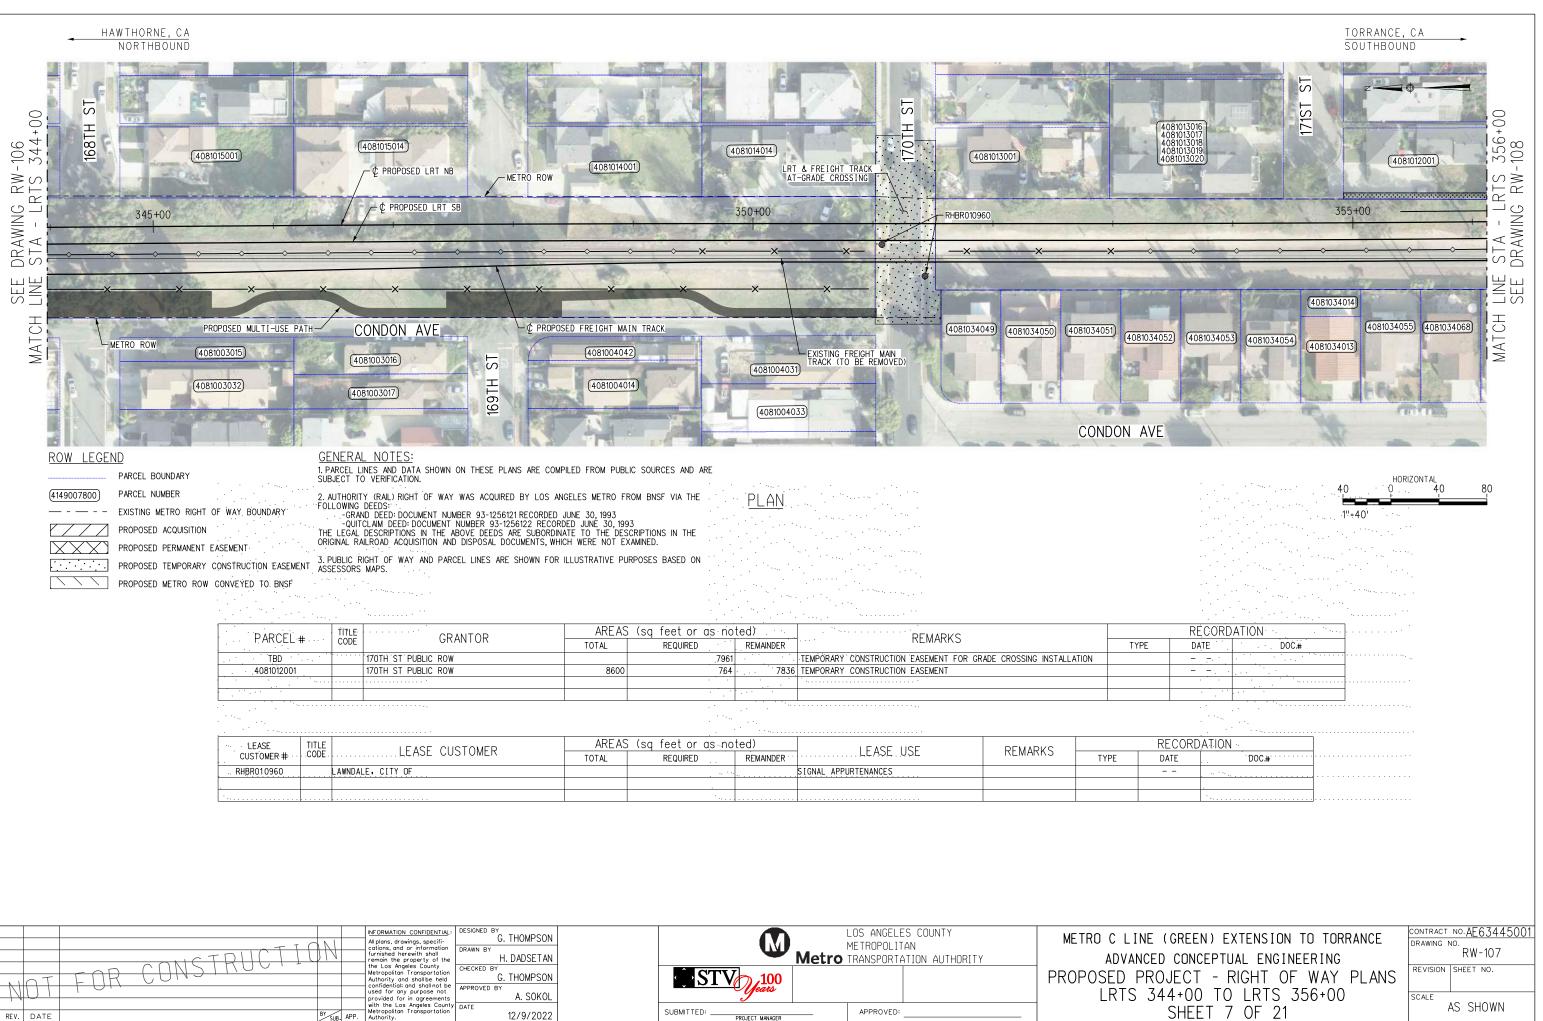

|                  |          | PROPOSED PROJECT   | - RIGH   |
|          |            | <br>confidential and shall not be<br>used for any purpose not<br>provided for in agreements | A. SOKOL       |                  | Years                  |                  |          | LRTS 332+00        | TO LF    |
|          | BY<br>SUB. | with the Los Angeles County<br>Metropolitan Transportation<br>Authority.                    | DATE 12/9/2022 | SUBMITT          | ED:<br>PROJECT MANAGER | APPROVED:        |          | SHEE               | et 6 01  |
|          |            |                                                                                             |                |                  |                        |                  |          |                    |          |



|            | Track_Rail\Sheet_Files\ROW-Shee                                     |
|------------|---------------------------------------------------------------------|
|            | jects/4020520/4020520_0001/90_CAD Models and Sheets/04_CK_Track_Rai |
|            | ) Models an                                                         |
| eunllobj   | 0_0001\90_CAC                                                       |
| 2:59:45 PM | I:\Projects\4020520\4020520_0001\90_CAD Models                      |
| 12/23/2022 | I:\Projects\4                                                       |

|                | 1         | INFORMATION CONFIDENTIAL:<br>All plans, drawings, specifi-<br>cations, and or information                                                                | G. THUMPSUN |