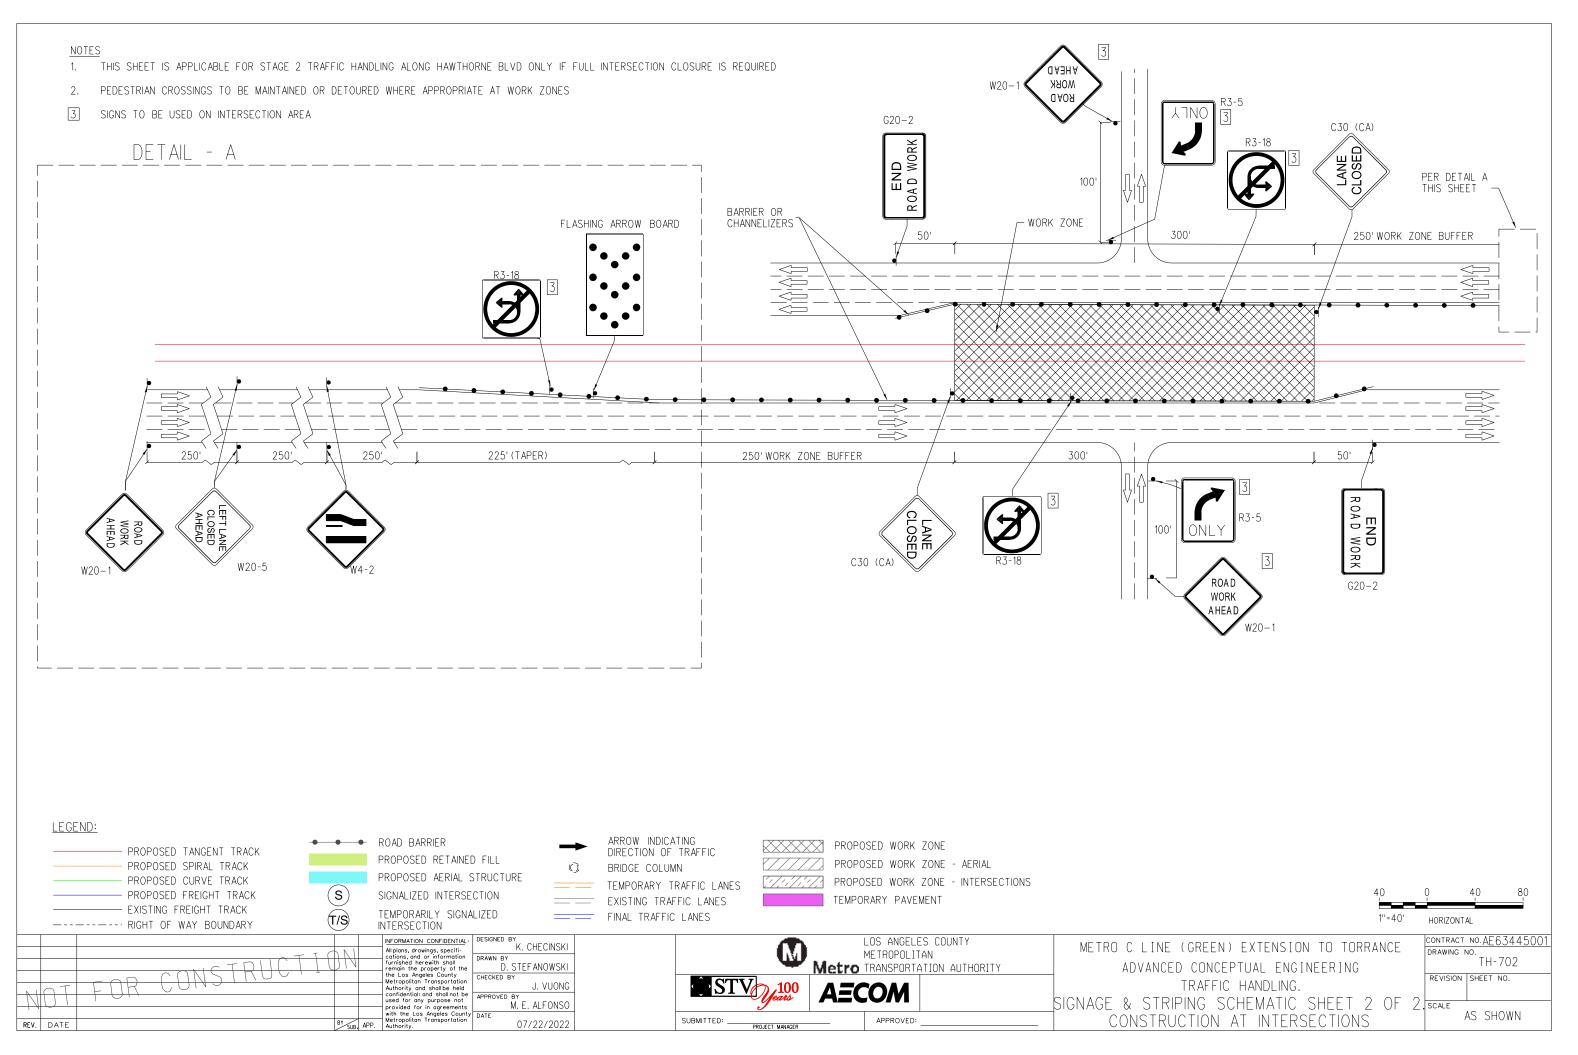

------------------------------------------------------------------------------------------------------------------------|-----------------------------------------------------------------------|
| 1''=40'                                                                                                                      | HORIZONTAL                                                            |
| NE (GREEN) EXTENSION TO TORRANCE<br>CED CONCEPTUAL ENGINEERING<br>NE OPTION - TRAFFIC HANDLING<br>NNG - STAGE 3.1 RTS 537+00 | CONTRACT NO.AE63445001<br>DRAWING NO.<br>SG-731<br>REVISION SHEET NO. |
| TS 549+00. SHEET 31 OF 31                                                                                                    | SCALE AS SHOWN                                                        |





LukasikA :AECOM\_ 13:51:13 -pw.bentl 18.07.2022 pw:\\aecorr