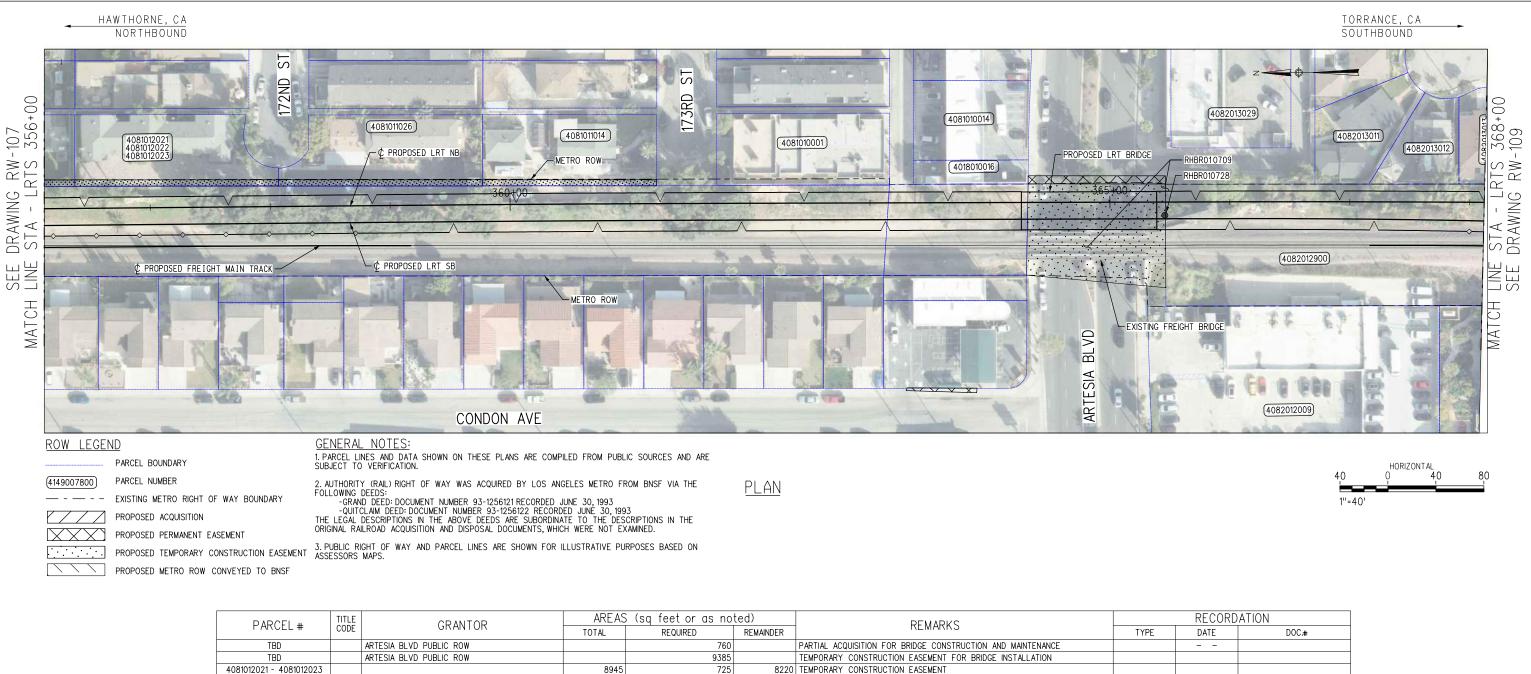

| Authority and shall be held                                                                                                                              | G. THOMPSON | STV/       | ₯,100         |                                | PROPOSED F |
|                |           | <ul> <li>confidential: and shall not be<br/>used for any purpose not</li> <li>provided for in agreements</li> <li>with the Los Angeles County</li> </ul> | A. SUKUL    |            | <b>Y</b> ears |                                | LRTS       |
| DATE           | SUB. APP. | with the Los Angeles County<br>Metropolitan Transportation<br>Authority.                                                                                 | 12/9/2022   | SUBMITTED: | OJECT MANAGER | APPROVED:                      |            |



| LEASE      | TITLE    | LEASE CUSTOMER  | AREAS (sq feet or as noted) |          |           | LEASE USE              | REMARKS    | RECORDATION |      |       |
|------------|----------|-----------------|-----------------------------|----------|-----------|------------------------|------------|-------------|------|-------|
| CUSTOMER # | CODE     | LEASE CUSTOMER  | TOTAL                       | REQUIRED | REMAINDER | LEASE USE              |            | TYPE        | DATE | DOC.# |
| RHBR010709 | MARKS, W | ALTER N INC     |                             |          |           | TO CULTIVATE R/W LINES | MODIFIED   |             |      |       |
| RHBR010728 | CBS OUT  | DOOR GROUP INC. |                             |          |           | ADVERTISING            | TERMINATED |