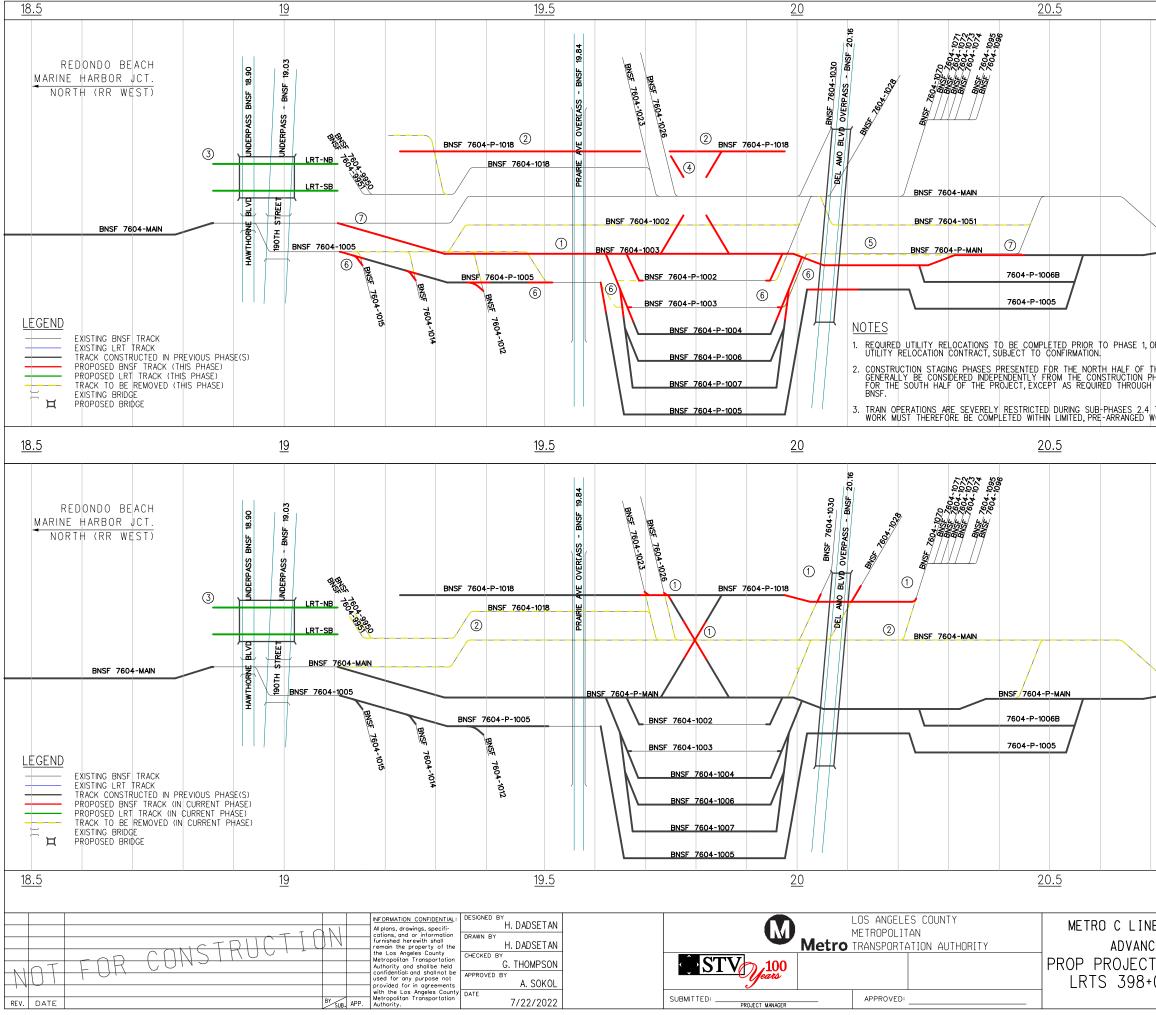

S  |                         |
| ()       | Contriden<br>used for  | or any purpose not prevention and the courou  | Jeans                          | LRTS 273+00 TO LRTS 410+00 (NORTH)         |                         |
|          | provided with the      | ad for in agreements A. SOKOL                 |                                |                                            | SCALE NO SCALE          |
| REV. DA  | E BY CON APP Metropoli | Itan Transportation 12/9/2022                 | SUBMITTED: APPROVED:           | SHEFT 3 OF 3                               | NO SCALE                |
| INLY. DA | SUBLATT AUTOFIT        | 12/ 3/ 2022                                   | PROJECT MANAGER                | SHEET S ST S                               |                         |











PM gonzaljl v3\DGPA\Vol3\P 3:56:30 nc.com/v 7/18/2022 \\stvgroup

|                                                                                                                       | <u>21</u>                                                                                                                                                                                                                                                                                                                                                                                                                                                       |