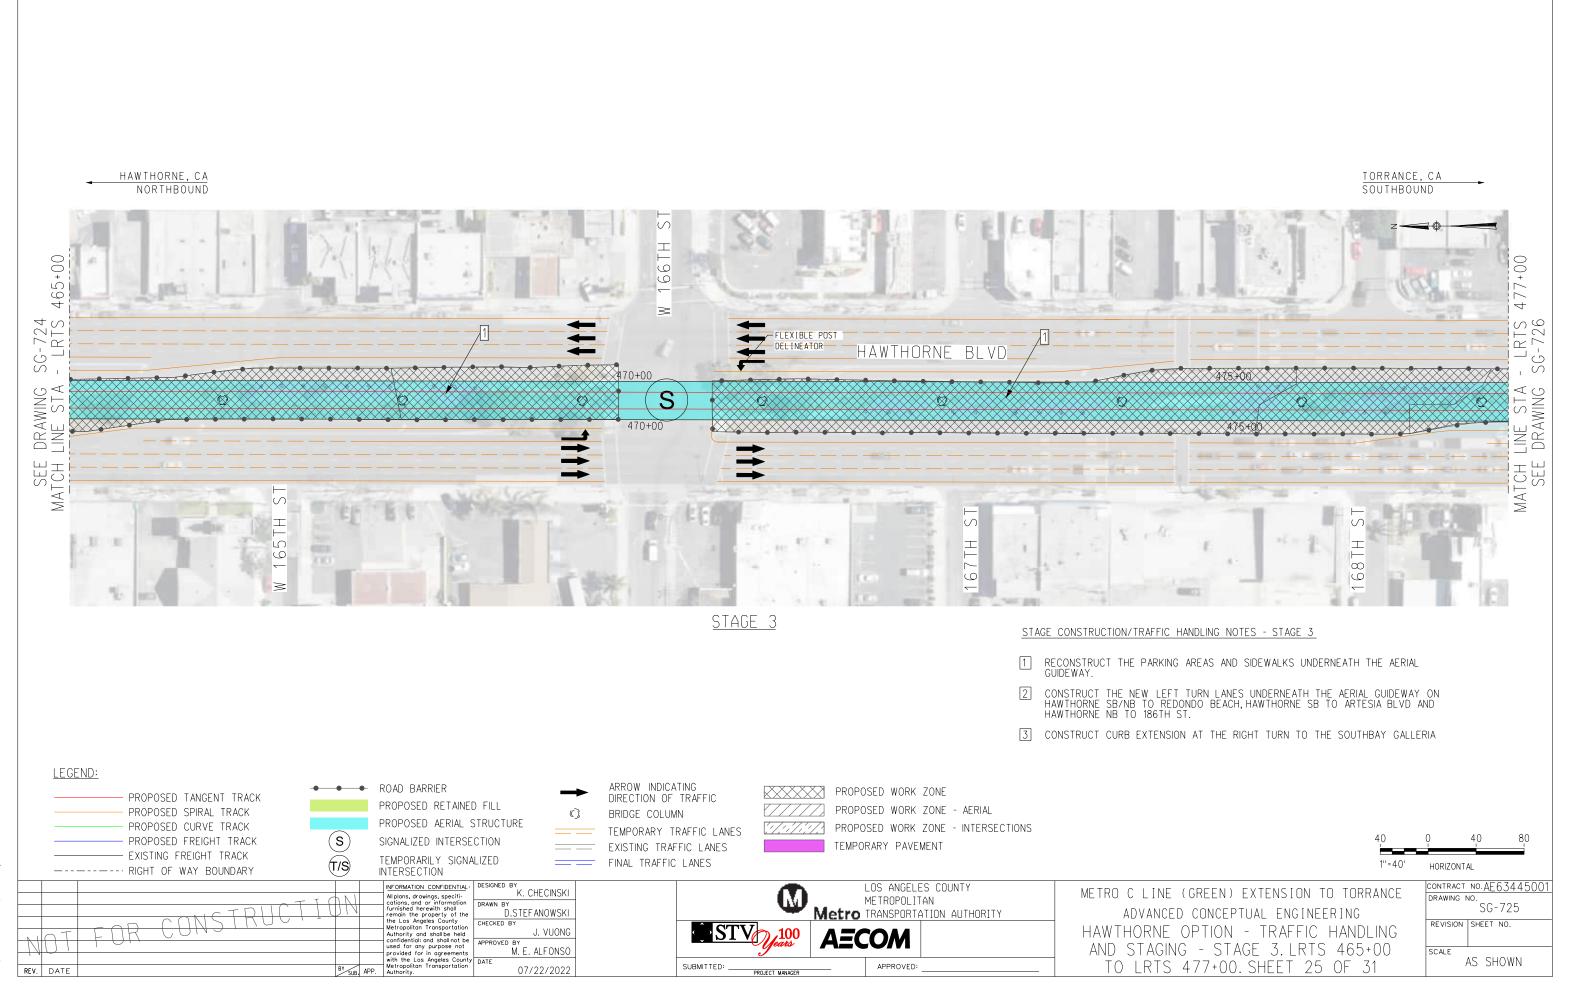

| 0 40 80                                                               |
|-----------------------------------------------------------------------------------------------|-----------------------------------------------------------------------|
| 1''=40'                                                                                       | HORIZONTAL                                                            |
| NE (GREEN) EXTENSION TO TORRANCE<br>CED CONCEPTUAL ENGINEERING<br>E OPTION - TRAFFIC HANDLING | CONTRACT NO.AE63445001<br>DRAWING NO.<br>SG-723<br>REVISION SHEET NO. |
| ING - STAGE 2.LRTS 561+00<br>S 563+85.SHEET 23 OF 31                                          | scale<br>AS SHOWN                                                     |





LukasikA n:AECOM\_ 13:41:25 -pw.bentle 18.07.2022 pw:\\aecom





HAWTHORNE, CA NORTHBOUND  $\mathcal{O}$ Ś 工 T 501+00 H Q  $\sim$ <u>\_\_\_\_</u>  $\geq$ S R1 SG DRAWING STA 505+00 -510+00 þ Ø n S O 0 ¦þ Q 505+00 510+00 ш μŦ 111 S ()MAT STAGE 3 1 2 LEGEND: ARROW INDICATING DIRECTION OF TRAFFIC ROAD BARRIER -----PROPOSED WORK ZONE PROPOSED TANGENT TRACK PROPOSED RETAINED FILL PROPOSED WORK ZONE - AERIAL PROPOSED SPIRAL TRACK  $\bigcirc$ BRIDGE COLUMN PROPOSED AERIAL STRUCTURE PROPOSED CURVE TRACK 1.1.1.1. PROPOSED WORK ZONE - INTERSECTIONS TEMPORARY TRAFFIC LANES (s)PROPOSED FREIGHT TRACK SIGNALIZED INTERSECTION TEMPORARY PAVEMENT EXISTING TRAFFIC LANES EXISTING FREIGHT TRACK TEMPORARILY SIGNALIZED T/S FINAL TRAFFIC LANES RIGHT OF WAY BOUNDARY INFORMATION CONFIDENTIAL: DESIGNED BY K. CHE