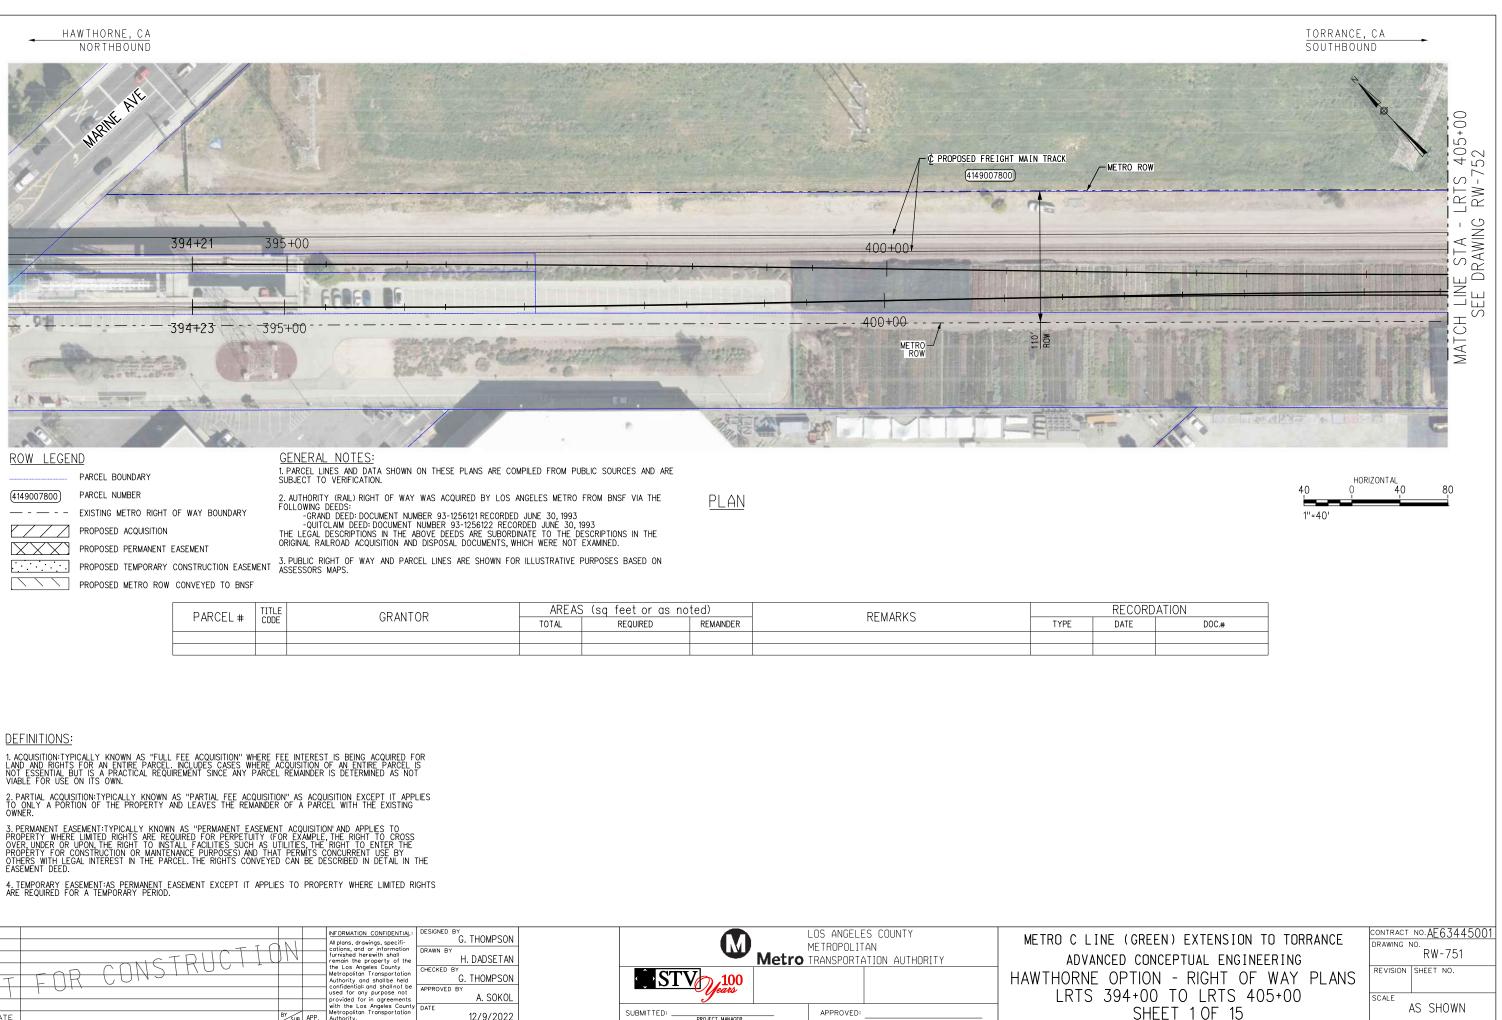

January 2023

In Association with:

McLean & Schultz Safeprobe, Inc SKA Design Soteria Company Terry A. Hayes Associates Inc The LeBaugh Group, Inc Vicus LLC Yunsoo Kim Design

|                  | GENERAL                                                                                                                                                                  |   |                  | LRT ROW PROPOSED PROJECT                                                               |
|------------------|--------------------------------------------------------------------------------------------------------------------------------------------------------------------------|---|------------------|----------------------------------------------------------------------------------------|
| G-100            | TITLE SHEET                                                                                                                                                              | _ | T-110            | PROPOSED PROJECT - TRACK PLAN & PROFILE.                                               |
| G-120<br>G-121   | INDEX OF DRAWINGS (EIR). SHEET 1 OF 2                                                                                                                                    |   | T-111            | PROPOSED PROJECT - TRACK PLAN & PROFILE.                                               |
| 21               | INDEX OF DRAWINGS (EIR). SHEET 2 OF 2                                                                                                                                    |   | T-112<br>T-113   | PROPOSED PROJECT - TRACK PLAN & PROFILE.<br>PROPOSED PROJECT - TRACK PLAN & PROFILE.   |
|                  | SURVEY CONTROL POINTS                                                                                                                                                    |   | T-114            | PROPOSED PROJECT - TRACK PLAN & PROFILE.                                               |
| G-300            | PROJECT MAPPING, SURVEY CONTROL POINT                                                                                                                                    | — | T-115<br>T-116   | PROPOSED PROJECT - TRACK PLAN & PROFILE.<br>PROPOSED PROJECT - TRACK PLAN & PROFILE.   |
| - 500            | PRUJECT MAPPING, SURVET CUNIRUL PUINT                                                                                                                                    |   | T-117            | PROPOSED PROJECT - TRACK PLAN & PROFILE.                                               |
|                  | TRACK GENERAL                                                                                                                                                            |   | T-118            | PROPOSED PROJECT - TRACK PLAN & PROFILE.                                               |
| TG-001           | ABBREVIATIONS, SYMBOLS, AND GENERAL NOTES, SHEET 1 OF 4                                                                                                                  | — | T-119<br>T-120   | PROPOSED PROJECT - TRACK PLAN & PROFILE.<br>PROPOSED PROJECT - TRACK PLAN & PROFILE.   |
| TG-002           | ABBREVIATIONS, SYMBOLS, AND GENERAL NOTES. SHEET 7 OF 4                                                                                                                  |   | T-121            | PROPOSED PROJECT - TRACK PLAN & PROFILE.                                               |
| -003             | ABBREVIATIONS, SYMBOLS, AND GENERAL NOTES. SHEET 3 OF 4                                                                                                                  |   |                  |                                                                                        |
| G-004            | ABBREVIATIONS, SYMBOLS, AND GENERAL NOTES. SHEET 4 OF 4                                                                                                                  |   |                  | LRT ROW TRENCH OPTION                                                                  |
|                  | RIGHT OF WAY (ROW)                                                                                                                                                       |   | TC-201           | TRENCH OPTION. TYPICAL SECTIONS. SHEET 1                                               |
|                  | PROPOSED PROJECT- RIGHT OF WAY PLANS.LRTS 273+00 TO LRTS 285+00.SHEET 1 OF 21                                                                                            | — | TC-202<br>TC-203 | TRENCH OPTION, TYPICAL SECTIONS, SHEET 2<br>TRENCH OPTION, TYPICAL SECTIONS, SHEET 3   |
| W-102            | PROPOSED PROJECT- RIGHT OF WAY PLANS. LRTS 285400 TO LRTS 297400. SHEET 2 OF 21                                                                                          |   | T-201            | TRENCH OPTION - TRACK PLAN & PROFILE.LR1                                               |
| W-103            | PROPOSED PROJECT- RIGHT OF WAY PLANS.LRTS 297+00 TO LRTS 309+00.SHEET 3 OF 21                                                                                            |   | T-202            | TRENCH OPTION - TRACK PLAN & PROFILE.LR1                                               |
| W-104<br>W-105   | PROPOSED PROJECT- RIGHT OF WAY PLANS.LRTS 309+00 TO LRTS 320+00.SHEET 4 OF 21<br>PROPOSED PROJECT- RIGHT OF WAY PLANS.LRTS 320+00 TO LRTS 332+00.SHEET 5 OF 21           |   | T-203<br>T-204   | TRENCH OPTION - TRACK PLAN & PROFILE.LR1<br>TRENCH OPTION - TRACK PLAN & PROFILE.LR1   |
| RW-105<br>RW-106 | PROPOSED PROJECT- RIGHT OF WAY PLANS.LRTS 320+00 TO LRTS 332+00. SHEET 5 OF 21 PROPOSED PROJECT- RIGHT OF WAY PLANS.LRTS 332+00 TO LRTS 344+00. SHEET 6 OF 21            |   | T-205            | TRENCH OFTION - TRACK PLAN & PROFILE. LRI                                              |
| RW-107           | PROPOSED PROJECT- RIGHT OF WAY PLANS.LRTS 344+00 TO LRTS 356+00.SHEET 7 OF 21                                                                                            |   | T-206            | TRENCH OPTION - TRACK PLAN & PROFILE. LRI                                              |
| RW-108<br>RW-109 | PROPOSED PROJECT- RIGHT OF WAY PLANS.LRTS 356+00 TO LRTS 368+00.SHEET 8 OF 21<br>PROPOSED PROJECT- RIGHT OF WAY PLANS.LRTS 368+00 TO LRTS 380+00.SHEET 9 OF 21           |   | T-207<br>T-208   | TRENCH OPTION - TRACK PLAN & PROFILE.LR1<br>TRENCH OPTION - TRACK PLAN & PROFILE.LR1   |
| RW-109<br>RW-110 | PROPOSED PROJECT- RIGHT OF WAT PLANS. LRTS 368+00 TO LRTS 380+00. SHEET 9 OF 21<br>PROPOSED PROJECT- RIGHT OF WAY PLANS. LRTS 380+00 TO LRTS 392+00. SHEET 10 OF 21      |   | T-209            | TRENCH OPTION - TRACK PLAN & PROFILE.LR1                                               |
| RW-111           | PROPOSED PROJECT- RIGHT OF WAY PLANS.LRTS 392+00 TO LRTS 402+00.SHEET 11 OF 21                                                                                           |   | T-210            | TRENCH OPTION - TRACK PLAN & PROFILE.LR1                                               |
| RW-112<br>RW-113 | PROPOSED PROJECT- RIGHT OF WAY PLANS.LRTS 402+00 TO LRTS 414+00.SHEET 12 OF 21<br>PROPOSED PROJECT- RIGHT OF WAY PLANS.LRTS 414+00 TO LRTS 426+00.SHEET 13 OF 21         |   | T-211<br>T-212   | TRENCH OPTION - TRACK PLAN & PROFILE.LR1<br>TRENCH OPTION - TRACK PLAN & PROFILE.LR1   |
| 14               | PROPOSED PROJECT- RIGHT OF WAY PLANS. LRTS 426+00 TO LRTS 438+00. SHEET 14 OF 21                                                                                         |   | T-213            | TRENCH OPTION - TRACK PLAN & PROFILE.LR1                                               |
| RW-115           | PROPOSED PROJECT- RIGHT OF WAY PLANS. LRTS 438+00 TO LRTS 450+00. SHEET 15 OF 21                                                                                         |   |                  |                                                                                        |
| RW-116<br>RW-117 | PROPOSED PROJECT- RIGHT OF WAY PLANS.LRTS 450+00 TO LRTS 462+00.SHEET 16 OF 21<br>PROPOSED PROJECT- RIGHT OF WAY PLANS.LRTS 462+00 TO LRTS 474+00.SHEET 17 OF 21         |   |                  | BNSF FREIGHT TRACK REALIGN                                                             |
| W-118            | PROPOSED PROJECT- RIGHT OF WAY PLANS. LRTS 474+00 TO LRTS 486+00. SHEET 18 OF 21                                                                                         |   |                  |                                                                                        |
| RW-119           | PROPOSED PROJECT - RIGHT OF WAY PLANS. LRTS 486+00 TO LRTS 498+00. SHEET 19 OF 21                                                                                        |   |                  |                                                                                        |
| RW-120<br>RW-121 | PROPOSED PROJECT- RIGHT OF WAY PLANS.LRTS 498+00 TO LRTS 510+00.SHEET 20 OF 21<br>PROPOSED PROJECT- RIGHT OF WAY PLANS.LRTS 510+00 TO LRTS 522+00.SHEET 21 OF 21         |   | T-401            | PROP PROJECT-FREIGHT PLAN & PROFILE.MTR                                                |
| RW-751           | HAWTHORNE OPTION - RIGHT OF WAY PLANS. LRTS 394+00 TO LRTS 405+00. SHEET 1 OF 15                                                                                         |   | T-402            | PROP PROJECT-FREIGHT PLAN & PROFILE.MTR                                                |
| RW-752<br>RW-753 | HAWTHORNE OPTION - RIGHT OF WAY PLANS, LRTS 405+00 TO LRTS 417+00, SHEET 2 OF 15                                                                                         |   | T-403<br>T-404   | PROP PROJECT-FREIGHT PLAN & PROFILE.MTR<br>PROP PROJECT-FREIGHT PLAN & PROFILE.MTR     |
| RW-755<br>RW-754 | HAWTHORNE OPTION - RIGHT OF WAY PLANS.LRTS 417+00 TO LRTS 429+00.SHEET 3 OF 15<br>HAWTHORNE OPTION - RIGHT OF WAY PLANS.LRTS 429+00 TO LRTS 441+00.SHEET 4 OF 15         |   | T-404<br>T-405   | PROP PROJECT-FREIGHT PLAN & PROFILE. MIR                                               |
| RW-755           | HAWTHORNE OPTION - RIGHT OF WAY PLANS.LRTS 441+00 TO LRTS 453+00.SHEET 5 OF 15                                                                                           |   | T-406            | PROP PROJECT-FREIGHT PLAN & PROFILE.MTR                                                |
| RW-756<br>RW-757 | HAWTHORNE OPTION - RIGHT OF WAY PLANS, LRTS 453+00 TO LRTS 465+00, SHEET 6 OF 15                                                                                         |   | T−407<br>T−408   | PROP PROJECT-FREIGHT PLAN & PROFILE.MTR<br>PROP PROJECT-FREIGHT PLAN & PROFILE.MTR     |
| RW-758           | HAWTHORNE OPTION - RIGHT OF WAY PLANS.LRTS 465+00 TO LRTS 477+00.SHEET 7 OF 15<br>HAWTHORNE OPTION - RIGHT OF WAY PLANS.LRTS 477+00 TO LRTS 489+00.SHEET 8 OF 15         |   | T-409            | PROP PROJECT-FREIGHT PLAN & PROFILE. MTR                                               |
| RW-759           | HAWTHORNE OPTION - RIGHT OF WAY PLANS.LRTS 489+00 TO LRTS 501+00.SHEET 9 OF 15                                                                                           |   | T-410            | PROP PROJECT-FREIGHT PLAN & PROFILE. MTR                                               |
| RW-760<br>RW-761 | HAWTHORNE OPTION - RIGHT OF WAY PLANS.LRTS 501+00 TO LRTS 513+00.SHEET 10 OF 15<br>HAWTHORNE OPTION - RIGHT OF WAY PLANS.LRTS 513+00 TO LRTS 525+00.SHEET 11 OF 15       |   | T-411<br>T-412   | PROP PROJECT-FREIGHT PLAN & PROFILE.MTR<br>PROP PROJECT-FREIGHT PLAN & PROFILE.MTR     |
| RW-762           | HAWTHORKE OFTION - RIGHT OF WAT FLANS. LETS 515400 TO LETS 525400. SHEET TO FTS                                                                                          |   | T-413            | PROP PROJECT-FREIGHT PLAN & PROFILE. MTR                                               |
| RW-763           | HAWTHORNE OPTION - RIGHT OF WAY PLANS, LRTS 537+00 TO LRTS 549+40, SHEET 13 OF 15                                                                                        |   | T-414            | PROP PROJECT-FREIGHT PLAN & PROFILE. MTR                                               |
| RW-764<br>RW-765 | HAWTHORNE OPTION - RIGHT OF WAY PLANS.LRTS 549+40 TO LRTS 561+00.SHEET 14 OF 15<br>HAWTHORNE OPTION - RIGHT OF WAY PLANS.LRTS 561+00 TO LRTS 563+85.SHEET 15 OF 15       |   | T-415<br>T-416   | PROP PROJECT-FREIGHT PLAN & PROFILE.MTR<br>PROP PROJECT-FREIGHT PLAN & PROFILE.MTR     |
|                  | TRATINGUAL OF FLOW - MIGHT OF WATELAND, ENTO DUTOU TO ENTO JOUTOJ, SHEET TO UN TJ                                                                                        |   | T-417            | PROP PROJECT-FREIGHT PLAN & PROFILE.MTR                                                |
|                  | LRT ROW PROPOSED PROJECT                                                                                                                                                 |   | T-418            | PROP PROJECT-FREIGHT PLAN & PROFILE. MTF                                               |
| TC-101           |                                                                                                                                                                          | _ | T-419<br>T-420   | PROP PROJECT-FREIGHT PLAN & PROF ILE. MTF<br>PROP PROJECT-FREIGHT PLAN & PROF ILE. MTF |
| TC-102           | PROPOSED PROJECT. TYPICAL SECTIONS. SHEET 1 OF 9<br>PROPOSED PROJECT. TYPICAL SECTIONS. SHEET 2 OF 9                                                                     |   | T-421            | PROP PROJECT-FREIGHT PLAN & PROFILE. MTF                                               |
| TC-103           | PROPOSED PROJECT. TYPICAL SECTIONS. SHEET 3 OF 9                                                                                                                         |   |                  |                                                                                        |
| TC-104<br>TC-105 | PROPOSED PROJECT. TYPICAL SECTIONS. SHEET 4 OF 9<br>PROPOSED PROJECT. TYPICAL SECTIONS. SHEET 5 OF 9                                                                     |   |                  | HAWTHORNE LRT OPTION                                                                   |
| TC-106           | PROPOSED PROJECT. TYPICAL SECTIONS. SHEET 5 OF 9 PROPOSED PROJECT. TYPICAL SECTIONS. SHEET 6 OF 9                                                                        |   | TC-701           | HAWTHORNE OPTION. CROSS SECTIONS. SHEET                                                |
| TC-107           | PROPOSED PROJECT. TYPICAL SECTIONS. SHEET 7 OF 9                                                                                                                         |   | TC-702<br>TC-703 | HAWTHORNE OPTION. CROSS SECTIONS. SHEET                                                |
| TC-108<br>TC-109 | PROPOSED PROJECT. TYPICAL SECTIONS. SHEET 8 OF 9<br>PROPOSED PROJECT. TYPICAL SECTIONS. SHEET 9 OF 9                                                                     |   | TC-704           | HAWTHORNE OPTION. CROSS SECTIONS. SHEET<br>HAWTHORNE OPTION. CROSS SECTIONS. SHEET     |
| T-101            | PROPOSED PROJECT - TRACK PLAN & PROFILE. LRTS 273+00 TO LRTS 285+00. SHEET 1 OF 21                                                                                       |   | TC-705           | HAWTHORNE OPTION. CROSS SECTIONS. SHEET                                                |
| T-102            | PROPOSED PROJECT – TRACK PLAN & PROFILE.LRTS 285+00 TO LRTS 297+00.SHEET 2 OF 21                                                                                         |   | TC-706<br>TC-707 | HAWTHORNE OPTION, CROSS SECTIONS, SHEET                                                |
| T-103<br>T-104   | PROPOSED PROJECT – TRACK PLAN & PROFILE.LRTS 297+00 TO LRTS 309+00.SHEET 3 OF 21<br>PROPOSED PROJECT – TRACK PLAN & PROFILE.LRTS 309+00 TO LRTS 320+00.SHEET 4 OF 21     |   | TC-708           | HAWTHORNE OPTION. CROSS SECTIONS. SHEET<br>HAWTHORNE OPTION. CROSS SECTIONS. SHEET     |
| T-105            | PROPOSED PROJECT - TRACK PLAN & PROFILE. LRTS 303+00 TO LRTS 320+00. SHEET 4 OF 21<br>PROPOSED PROJECT - TRACK PLAN & PROFILE. LRTS 320+00 TO LRTS 332+00. SHEET 5 OF 21 |   | TC-709           | HAWTHORNE OPTION. CROSS SECTIONS. SHEET                                                |
| T-106            | PROPOSED PROJECT - TRACK PLAN & PROFILE.LRTS 332+00 TO LRTS 344+00.SHEET 6 OF 21                                                                                         |   | TC-710<br>TC-711 | HAWTHORNE OPTION, CROSS SECTIONS, SHEET                                                |
| T-107<br>T-108   | PROPOSED PROJECT – TRACK PLAN & PROFILE.LRTS 344+00 TO LRTS 356+00.SHEET 7 OF 21<br>PROPOSED PROJECT – TRACK PLAN & PROFILE.LRTS 356+00 TO LRTS 368+00.SHEET 8 OF 21     |   | TC-712           | HAWTHORNE OPTION. CROSS SECTIONS. SHEET<br>HAWTHORNE OPTION. CROSS SECTIONS. SHEET     |
| T-109            | PROPOSED PROJECT - TRACK PLAN & PROFILE. LRTS 358+00 TO LRTS 388+00. SHEET 8 OF 21                                                                                       |   | TC-713           | HAWTHORNE OPTION. CROSS SECTIONS. SHEET                                                |
|                  |                                                                                                                                                                          |   | TC-714           | HAWTHORNE OPTION, CROSS SECTIONS, SHEET                                                |
|                  |                                                                                                                                                                          |   | TC-715           | HAWTHORNE OPTION, CROSS SECTIONS, SHEET                                                |