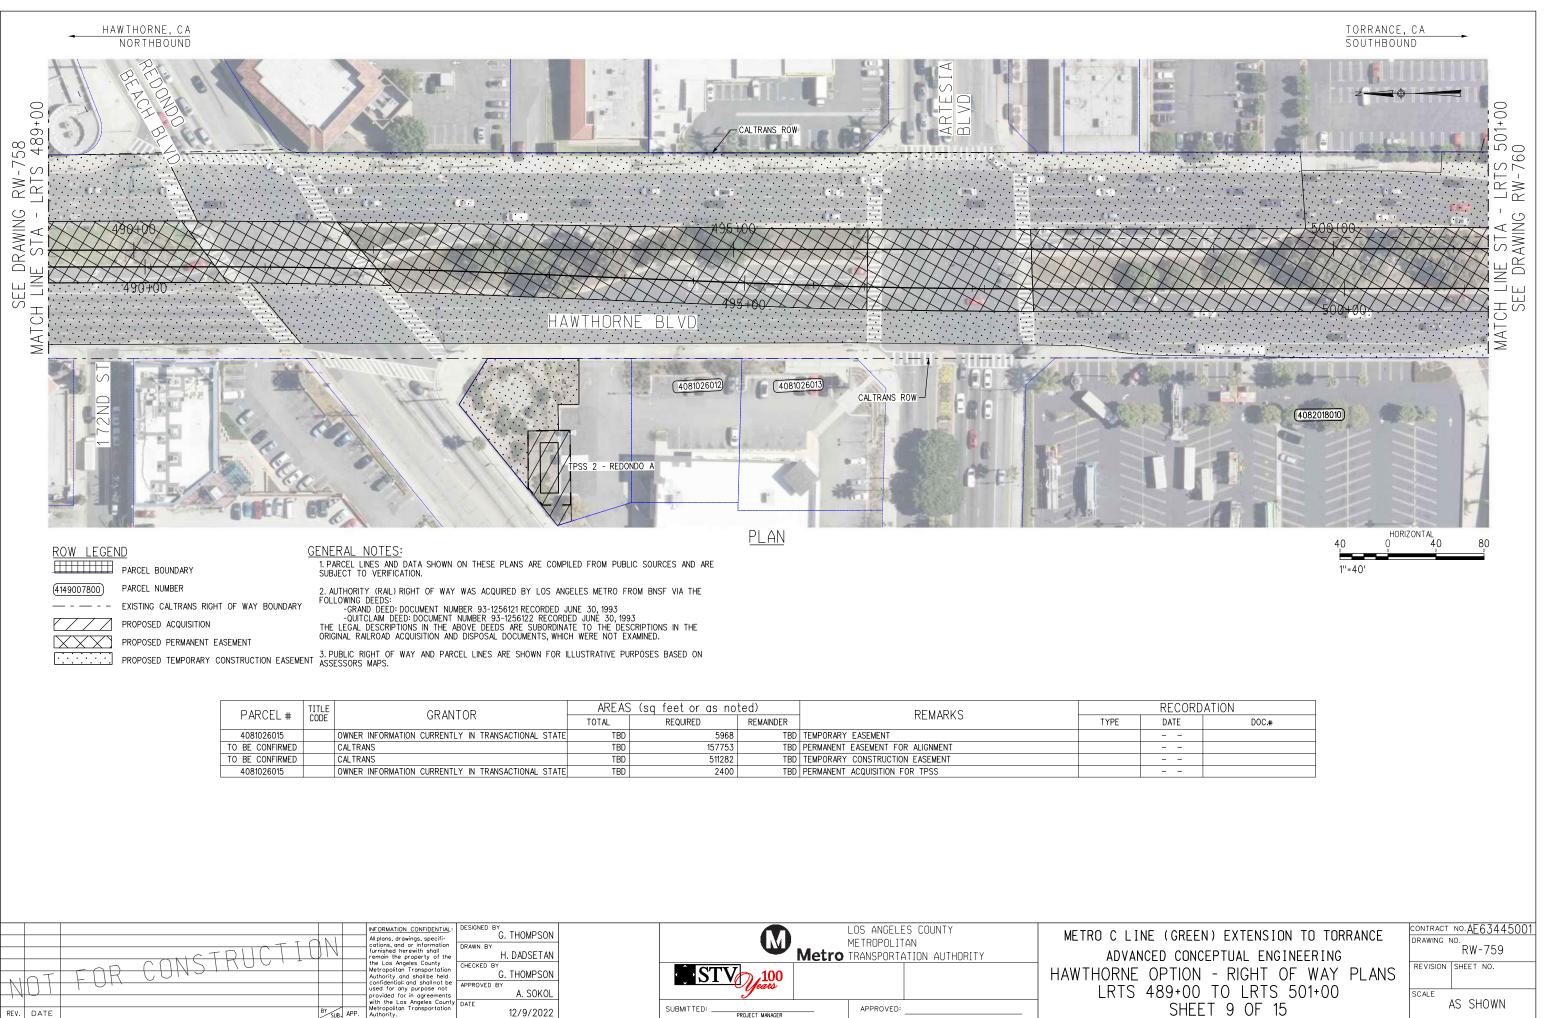

January 2023

In Association with:

McLean & Schultz Safeprobe, Inc SKA Design Soteria Company Terry A. Hayes Associates Inc The LeBaugh Group, Inc Vicus LLC Yunsoo Kim Design

|                  | GENERAL                                                                                                                                                                  |   |                  | LRT ROW PROPOSED PROJECT                                                               |
|------------------|--------------------------------------------------------------------------------------------------------------------------------------------------------------------------|---|------------------|----------------------------------------------------------------------------------------|
| G-100            | TITLE SHEET                                                                                                                                                              | _ | T-110            | PROPOSED PROJECT - TRACK PLAN & PROFILE.                                               |
| G-120<br>G-121   | INDEX OF DRAWINGS (EIR). SHEET 1 OF 2                                                                                                                                    |   | T-111            | PROPOSED PROJECT - TRACK PLAN & PROFILE.                                               |
| 21               | INDEX OF DRAWINGS (EIR). SHEET 2 OF 2                                                                                                                                    |   | T-112<br>T-113   | PROPOSED PROJECT - TRACK PLAN & PROFILE.<br>PROPOSED PROJECT - TRACK PLAN & PROFILE.   |
|                  | SURVEY CONTROL POINTS                                                                                                                                                    |   | T-114            | PROPOSED PROJECT - TRACK PLAN & PROFILE.                                               |
| G-300            | PROJECT MAPPING, SURVEY CONTROL POINT                                                                                                                                    | — | T-115<br>T-116   | PROPOSED PROJECT - TRACK PLAN & PROFILE.<br>PROPOSED PROJECT - TRACK PLAN & PROFILE.   |
| - 500            | PRUJECT MAPPING, SURVET CUNIRUL PUINT                                                                                                                                    |   | T-117            | PROPOSED PROJECT - TRACK PLAN & PROFILE.                                               |
|                  | TRACK GENERAL                                                                                                                                                            |   | T-118            | PROPOSED PROJECT - TRACK PLAN & PROFILE.                                               |
| TG-001           | ABBREVIATIONS, SYMBOLS, AND GENERAL NOTES, SHEET 1 OF 4                                                                                                                  | — | T-119<br>T-120   | PROPOSED PROJECT - TRACK PLAN & PROFILE.<br>PROPOSED PROJECT - TRACK PLAN & PROFILE.   |
| TG-002           | ABBREVIATIONS, SYMBOLS, AND GENERAL NOTES. SHEET 7 OF 4                                                                                                                  |   | T-121            | PROPOSED PROJECT - TRACK PLAN & PROFILE.                                               |
| -003             | ABBREVIATIONS, SYMBOLS, AND GENERAL NOTES. SHEET 3 OF 4                                                                                                                  |   |                  |                                                                                        |
| G-004            | ABBREVIATIONS, SYMBOLS, AND GENERAL NOTES. SHEET 4 OF 4                                                                                                                  |   |                  | LRT ROW TRENCH OPTION                                                                  |
|                  | RIGHT OF WAY (ROW)                                                                                                                                                       |   | TC-201           | TRENCH OPTION. TYPICAL SECTIONS. SHEET 1                                               |
|                  | PROPOSED PROJECT- RIGHT OF WAY PLANS.LRTS 273+00 TO LRTS 285+00.SHEET 1 OF 21                                                                                            | — | TC-202<br>TC-203 | TRENCH OPTION, TYPICAL SECTIONS, SHEET 2<br>TRENCH OPTION, TYPICAL SECTIONS, SHEET 3   |
| W-102            | PROPOSED PROJECT- RIGHT OF WAY PLANS. LRTS 285400 TO LRTS 297400. SHEET 2 OF 21                                                                                          |   | T-201            | TRENCH OPTION - TRACK PLAN & PROFILE.LR1                                               |
| W-103            | PROPOSED PROJECT- RIGHT OF WAY PLANS.LRTS 297+00 TO LRTS 309+00.SHEET 3 OF 21                                                                                            |   | T-202            | TRENCH OPTION - TRACK PLAN & PROFILE.LR1                                               |
| W-104<br>W-105   | PROPOSED PROJECT- RIGHT OF WAY PLANS.LRTS 309+00 TO LRTS 320+00.SHEET 4 OF 21<br>PROPOSED PROJECT- RIGHT OF WAY PLANS.LRTS 320+00 TO LRTS 332+00.SHEET 5 OF 21           |   | T-203<br>T-204   | TRENCH OPTION - TRACK PLAN & PROFILE.LR1<br>TRENCH OPTION - TRACK PLAN & PROFILE.LR1   |
| RW-105<br>RW-106 | PROPOSED PROJECT- RIGHT OF WAY PLANS.LRTS 320+00 TO LRTS 332+00. SHEET 5 OF 21 PROPOSED PROJECT- RIGHT OF WAY PLANS.LRTS 332+00 TO LRTS 344+00. SHEET 6 OF 21            |   | T-205            | TRENCH OFTION - TRACK PLAN & PROFILE. LRI                                              |
| RW-107           | PROPOSED PROJECT- RIGHT OF WAY PLANS.LRTS 344+00 TO LRTS 356+00.SHEET 7 OF 21                                                                                            |   | T-206            | TRENCH OPTION - TRACK PLAN & PROFILE. LRI                                              |
| RW-108<br>RW-109 | PROPOSED PROJECT- RIGHT OF WAY PLANS.LRTS 356+00 TO LRTS 368+00.SHEET 8 OF 21<br>PROPOSED PROJECT- RIGHT OF WAY PLANS.LRTS 368+00 TO LRTS 380+00.SHEET 9 OF 21           |   | T-207<br>T-208   | TRENCH OPTION - TRACK PLAN & PROFILE.LR1<br>TRENCH OPTION - TRACK PLAN & PROFILE.LR1   |
| RW-109<br>RW-110 | PROPOSED PROJECT- RIGHT OF WAT PLANS. LRTS 368+00 TO LRTS 380+00. SHEET 9 OF 21<br>PROPOSED PROJECT- RIGHT OF WAY PLANS. LRTS 380+00 TO LRTS 392+00. SHEET 10 OF 21      |   | T-209            | TRENCH OPTION - TRACK PLAN & PROFILE.LR1                                               |
| RW-111           | PROPOSED PROJECT- RIGHT OF WAY PLANS.LRTS 392+00 TO LRTS 402+00.SHEET 11 OF 21                                                                                           |   | T-210            | TRENCH OPTION - TRACK PLAN & PROFILE.LR1                                               |
| RW-112<br>RW-113 | PROPOSED PROJECT- RIGHT OF WAY PLANS.LRTS 402+00 TO LRTS 414+00.SHEET 12 OF 21<br>PROPOSED PROJECT- RIGHT OF WAY PLANS.LRTS 414+00 TO LRTS 426+00.SHEET 13 OF 21         |   | T-211<br>T-212   | TRENCH OPTION - TRACK PLAN & PROFILE.LR1<br>TRENCH OPTION - TRACK PLAN & PROFILE.LR1   |
| 14               | PROPOSED PROJECT- RIGHT OF WAY PLANS. LRTS 426+00 TO LRTS 438+00. SHEET 14 OF 21                                                                                         |   | T-213            | TRENCH OPTION - TRACK PLAN & PROFILE.LR1                                               |
| RW-115           | PROPOSED PROJECT- RIGHT OF WAY PLANS. LRTS 438+00 TO LRTS 450+00. SHEET 15 OF 21                                                                                         |   |                  |                                                                                        |
| RW-116<br>RW-117 | PROPOSED PROJECT- RIGHT OF WAY PLANS.LRTS 450+00 TO LRTS 462+00.SHEET 16 OF 21<br>PROPOSED PROJECT- RIGHT OF WAY PLANS.LRTS 462+00 TO LRTS 474+00.SHEET 17 OF 21         |   |                  | BNSF FREIGHT TRACK REALIGN                                                             |
| W-118            | PROPOSED PROJECT- RIGHT OF WAY PLANS. LRTS 474+00 TO LRTS 486+00. SHEET 18 OF 21                                                                                         |   |                  |                                                                                        |
| RW-119           | PROPOSED PROJECT - RIGHT OF WAY PLANS. LRTS 486+00 TO LRTS 498+00. SHEET 19 OF 21                                                                                        |   |                  |                                                                                        |
| RW-120<br>RW-121 | PROPOSED PROJECT- RIGHT OF WAY PLANS.LRTS 498+00 TO LRTS 510+00.SHEET 20 OF 21<br>PROPOSED PROJECT- RIGHT OF WAY PLANS.LRTS 510+00 TO LRTS 522+00.SHEET 21 OF 21         |   | T-401            | PROP PROJECT-FREIGHT PLAN & PROFILE.MTR                                                |
| RW-751           | HAWTHORNE OPTION - RIGHT OF WAY PLANS. LRTS 394+00 TO LRTS 405+00. SHEET 1 OF 15                                                                                         |   | T-402            | PROP PROJECT-FREIGHT PLAN & PROFILE.MTR                                                |
| RW-752<br>RW-753 | HAWTHORNE OPTION - RIGHT OF WAY PLANS, LRTS 405+00 TO LRTS 417+00, SHEET 2 OF 15                                                                                         |   | T-403<br>T-404   | PROP PROJECT-FREIGHT PLAN & PROFILE.MTR<br>PROP PROJECT-FREIGHT PLAN & PROFILE.MTR     |
| RW-755<br>RW-754 | HAWTHORNE OPTION - RIGHT OF WAY PLANS.LRTS 417+00 TO LRTS 429+00.SHEET 3 OF 15<br>HAWTHORNE OPTION - RIGHT OF WAY PLANS.LRTS 429+00 TO LRTS 441+00.SHEET 4 OF 15         |   | T-404<br>T-405   | PROP PROJECT-FREIGHT PLAN & PROFILE. MIR                                               |
| RW-755           | HAWTHORNE OPTION - RIGHT OF WAY PLANS.LRTS 441+00 TO LRTS 453+00.SHEET 5 OF 15                                                                                           |   | T-406            | PROP PROJECT-FREIGHT PLAN & PROFILE.MTR                                                |
| RW-756<br>RW-757 | HAWTHORNE OPTION - RIGHT OF WAY PLANS, LRTS 453+00 TO LRTS 465+00, SHEET 6 OF 15                                                                                         |   | T−407<br>T−408   | PROP PROJECT-FREIGHT PLAN & PROFILE.MTR<br>PROP PROJECT-FREIGHT PLAN & PROFILE.MTR     |
| RW-758           | HAWTHORNE OPTION - RIGHT OF WAY PLANS.LRTS 465+00 TO LRTS 477+00.SHEET 7 OF 15<br>HAWTHORNE OPTION - RIGHT OF WAY PLANS.LRTS 477+00 TO LRTS 489+00.SHEET 8 OF 15         |   | T-409            | PROP PROJECT-FREIGHT PLAN & PROFILE. MTR                                               |
| RW-759           | HAWTHORNE OPTION - RIGHT OF WAY PLANS.LRTS 489+00 TO LRTS 501+00.SHEET 9 OF 15                                                                                           |   | T-410            | PROP PROJECT-FREIGHT PLAN & PROFILE. MTR                                               |
| RW-760<br>RW-761 | HAWTHORNE OPTION - RIGHT OF WAY PLANS.LRTS 501+00 TO LRTS 513+00.SHEET 10 OF 15<br>HAWTHORNE OPTION - RIGHT OF WAY PLANS.LRTS 513+00 TO LRTS 525+00.SHEET 11 OF 15       |   | T-411<br>T-412   | PROP PROJECT-FREIGHT PLAN & PROFILE.MTR<br>PROP PROJECT-FREIGHT PLAN & PROFILE.MTR     |
| RW-762           | HAWTHORKE OFTION - RIGHT OF WAT FLANS. LETS 515400 TO LETS 525400. SHEET TO FTS                                                                                          |   | T-413            | PROP PROJECT-FREIGHT PLAN & PROFILE. MTR                                               |
| RW-763           | HAWTHORNE OPTION - RIGHT OF WAY PLANS, LRTS 537+00 TO LRTS 549+40, SHEET 13 OF 15                                                                                        |   | T-414            | PROP PROJECT-FREIGHT PLAN & PROFILE. MTR                                               |
| RW-764<br>RW-765 | HAWTHORNE OPTION - RIGHT OF WAY PLANS.LRTS 549+40 TO LRTS 561+00.SHEET 14 OF 15<br>HAWTHORNE OPTION - RIGHT OF WAY PLANS.LRTS 561+00 TO LRTS 563+85.SHEET 15 OF 15       |   | T-415<br>T-416   | PROP PROJECT-FREIGHT PLAN & PROFILE.MTR<br>PROP PROJECT-FREIGHT PLAN & PROFILE.MTR     |
|                  | TRATINGUAL OF FLOW - MIGHT OF WATELAND, ENTO DUTOU TO ENTO JOUTOJ, SHEET TO UN TJ                                                                                        |   | T-417            | PROP PROJECT-FREIGHT PLAN & PROFILE.MTR                                                |
|                  | LRT ROW PROPOSED PROJECT                                                                                                                                                 |   | T-418            | PROP PROJECT-FREIGHT PLAN & PROFILE. MTF                                               |
| TC-101           |                                                                                                                                                                          | _ | T-419<br>T-420   | PROP PROJECT-FREIGHT PLAN & PROF ILE. MTF<br>PROP PROJECT-FREIGHT PLAN & PROF ILE. MTF |
| TC-102           | PROPOSED PROJECT. TYPICAL SECTIONS. SHEET 1 OF 9<br>PROPOSED PROJECT. TYPICAL SECTIONS. SHEET 2 OF 9                                                                     |   | T-421            | PROP PROJECT-FREIGHT PLAN & PROFILE. MTF                                               |
| TC-103           | PROPOSED PROJECT. TYPICAL SECTIONS. SHEET 3 OF 9                                                                                                                         |   |                  |                                                                                        |
| TC-104<br>TC-105 | PROPOSED PROJECT. TYPICAL SECTIONS. SHEET 4 OF 9<br>PROPOSED PROJECT. TYPICAL SECTIONS. SHEET 5 OF 9                                                                     |   |                  | HAWTHORNE LRT OPTION                                                                   |
| TC-106           | PROPOSED PROJECT. TYPICAL SECTIONS. SHEET 5 OF 9 PROPOSED PROJECT. TYPICAL SECTIONS. SHEET 6 OF 9                                                                        |   | TC-701           | HAWTHORNE OPTION. CROSS SECTIONS. SHEET                                                |
| TC-107           | PROPOSED PROJECT. TYPICAL SECTIONS. SHEET 7 OF 9                                                                                                                         |   | TC-702<br>TC-703 | HAWTHORNE OPTION. CROSS SECTIONS. SHEET                                                |
| TC-108<br>TC-109 | PROPOSED PROJECT. TYPICAL SECTIONS. SHEET 8 OF 9<br>PROPOSED PROJECT. TYPICAL SECTIONS. SHEET 9 OF 9                                                                     |   | TC-704           | HAWTHORNE OPTION. CROSS SECTIONS. SHEET<br>HAWTHORNE OPTION. CROSS SECTIONS. SHEET     |
| T-101            | PROPOSED PROJECT - TRACK PLAN & PROFILE. LRTS 273+00 TO LRTS 285+00. SHEET 1 OF 21                                                                                       |   | TC-705           | HAWTHORNE OPTION. CROSS SECTIONS. SHEET                                                |
| T-102            | PROPOSED PROJECT – TRACK PLAN & PROFILE.LRTS 285+00 TO LRTS 297+00.SHEET 2 OF 21                                                                                         |   | TC-706<br>TC-707 | HAWTHORNE OPTION, CROSS SECTIONS, SHEET                                                |
| T-103<br>T-104   | PROPOSED PROJECT – TRACK PLAN & PROFILE.LRTS 297+00 TO LRTS 309+00.SHEET 3 OF 21<br>PROPOSED PROJECT – TRACK PLAN & PROFILE.LRTS 309+00 TO LRTS 320+00.SHEET 4 OF 21     |   | TC-708           | HAWTHORNE OPTION. CROSS SECTIONS. SHEET<br>HAWTHORNE OPTION. CROSS SECTIONS. SHEET     |
| T-105            | PROPOSED PROJECT - TRACK PLAN & PROFILE. LRTS 303+00 TO LRTS 320+00. SHEET 4 OF 21<br>PROPOSED PROJECT - TRACK PLAN & PROFILE. LRTS 320+00 TO LRTS 332+00. SHEET 5 OF 21 |   | TC-709           | HAWTHORNE OPTION. CROSS SECTIONS. SHEET                                                |
| T-106            | PROPOSED PROJECT - TRACK PLAN & PROFILE.LRTS 332+00 TO LRTS 344+00.SHEET 6 OF 21                                                                                         |   | TC-710<br>TC-711 | HAWTHORNE OPTION, CROSS SECTIONS, SHEET                                                |
| T-107<br>T-108   | PROPOSED PROJECT – TRACK PLAN & PROFILE.LRTS 344+00 TO LRTS 356+00.SHEET 7 OF 21<br>PROPOSED PROJECT – TRACK PLAN & PROFILE.LRTS 356+00 TO LRTS 368+00.SHEET 8 OF 21     |   | TC-712           | HAWTHORNE OPTION. CROSS SECTIONS. SHEET<br>HAWTHORNE OPTION. CROSS SECTIONS. SHEET     |
| T-109            | PROPOSED PROJECT - TRACK PLAN & PROFILE. LRTS 358+00 TO LRTS 388+00. SHEET 8 OF 21                                                                                       |   | TC-713           | HAWTHORNE OPTION. CROSS SECTIONS. SHEET                                                |
|                  |                                                                                                                                                                          |   | TC-714           | HAWTHORNE OPTION, CROSS SECTIONS, SHEET                                                |
|                  |                                                                                                                                                                          |   | TC-715           | HAWTHORNE OPTION, CROSS SECTIONS, SHEET                                                |