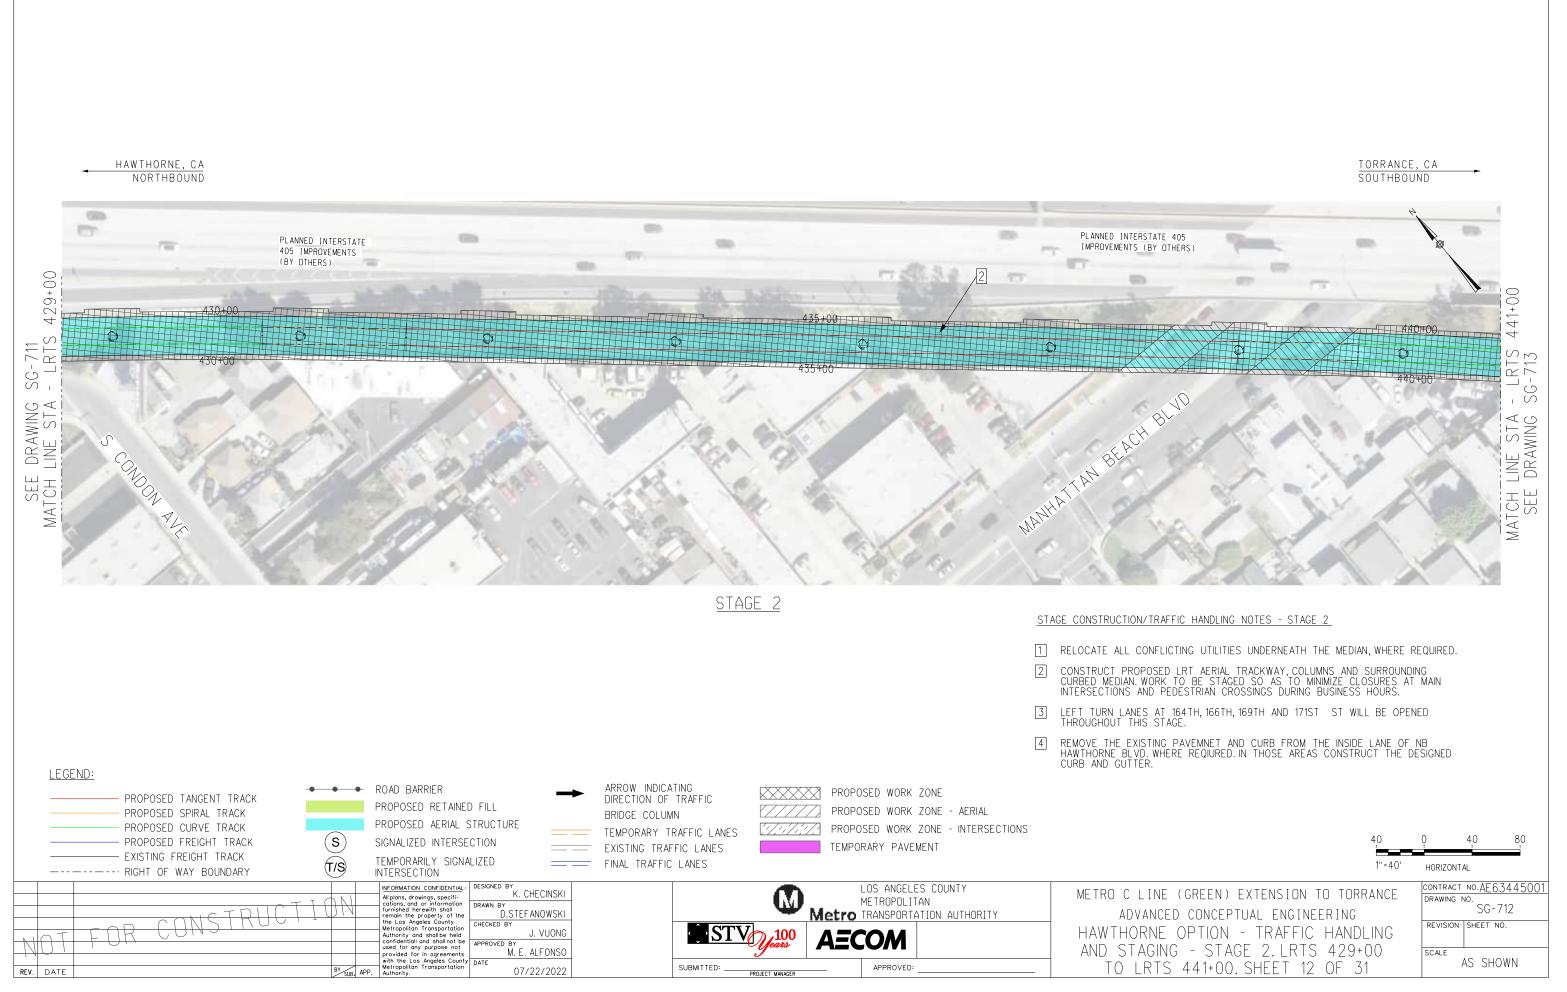

ENT PARKING AREAS. CONSTRUCT NEW LEFT TURN LANES AND OPEN IT TO TRAFFIC. CLOSE THE EXISTING NB AND SB LEFT TURN LANES AT 169TH ST AND ADJACENT PARKING AREAS. CONSTRUCT NEW LEFT TURN LANES AND OPEN IT TO TRAFFIC. CONSTRUCT THE WIDENING OF NB HAWTHORNE BLVD. BETWEEN ARTESIA BLVD AND 186TH ST. WORK TO BE STAGED SO AS TO PROVIDE DRIVEWAY AND PEDESTRIAN ACCESS DURING BUSINESS HOURS IN COORDINATION WITH PROPERTY OWNERS. WHERE WORK IS PERFORMED THROUGH INTERSECTIONS, IT IS TO BE STAGED IN ORDER TO MINIMIZE CLOSURES 40 80 1''=40' HORIZONTAL CONTRACT NO.AE63445001 METRO C LINE (GREEN) EXTENSION TO TORRANCE DRAWING NO. . SG-708 ADVANCED CONCEPTUAL ENGINEERING REVISION SHEET NO. HAWTHORNE OPTION - TRAFFIC HANDLING

SCALE

AS SHOWN



LukasikA n:AECOM\_ 13:08:29 -pw.bentle 18.07.2022 pw:\\aecorr







LukasikA AECOM\_ e d 13:15: pw.be 18.07.2022 pw:\\aecorr















LukasikA 1:AECOM\_ 7:24 bentle 13:27 Pw.b 18.07.2022 pw:\\aecorr



HAWTHORNE, CA NORTHBOUND 1.01 1.24 66 15 00+ EMPORARY PAVEMENT ONLY DURING PHASE 2. TO BE REMOVED IN THE FINAL CONDITION. 37 12 ×2. AERIAL WORK WILL NOT IMPACT THE TRAFFIC OPERATIONS. -AERIAL WORK ONLY, Ń WILL NOT IMPACT THE TRAFFIC OPERATIONS. 100.0  $( \cap$  $\bigcirc$ N'A  $\sim$ SG AWING È  $\square$ SEI  $\triangleleft$ >-HAWTHORNE BLVD-And the Party Name CORP. INC. Married <u>STAGE 2</u> STAGE CONSTRUCTION/TRAFFIC HANDLING NOTES - STAGE 2 2 3 4 LEGEND: ARROW INDICATING DIRECTION OF TRAFFIC ROAD BARRIER -----PROPOSED WORK ZONE ~~~~ PROPOSED TANGENT TRACK PROPOSED RETAINED FILL PROPOSED WORK ZONE - AERIAL PROPOSED SPIRAL TRACK  $\bigcirc$ BRIDGE