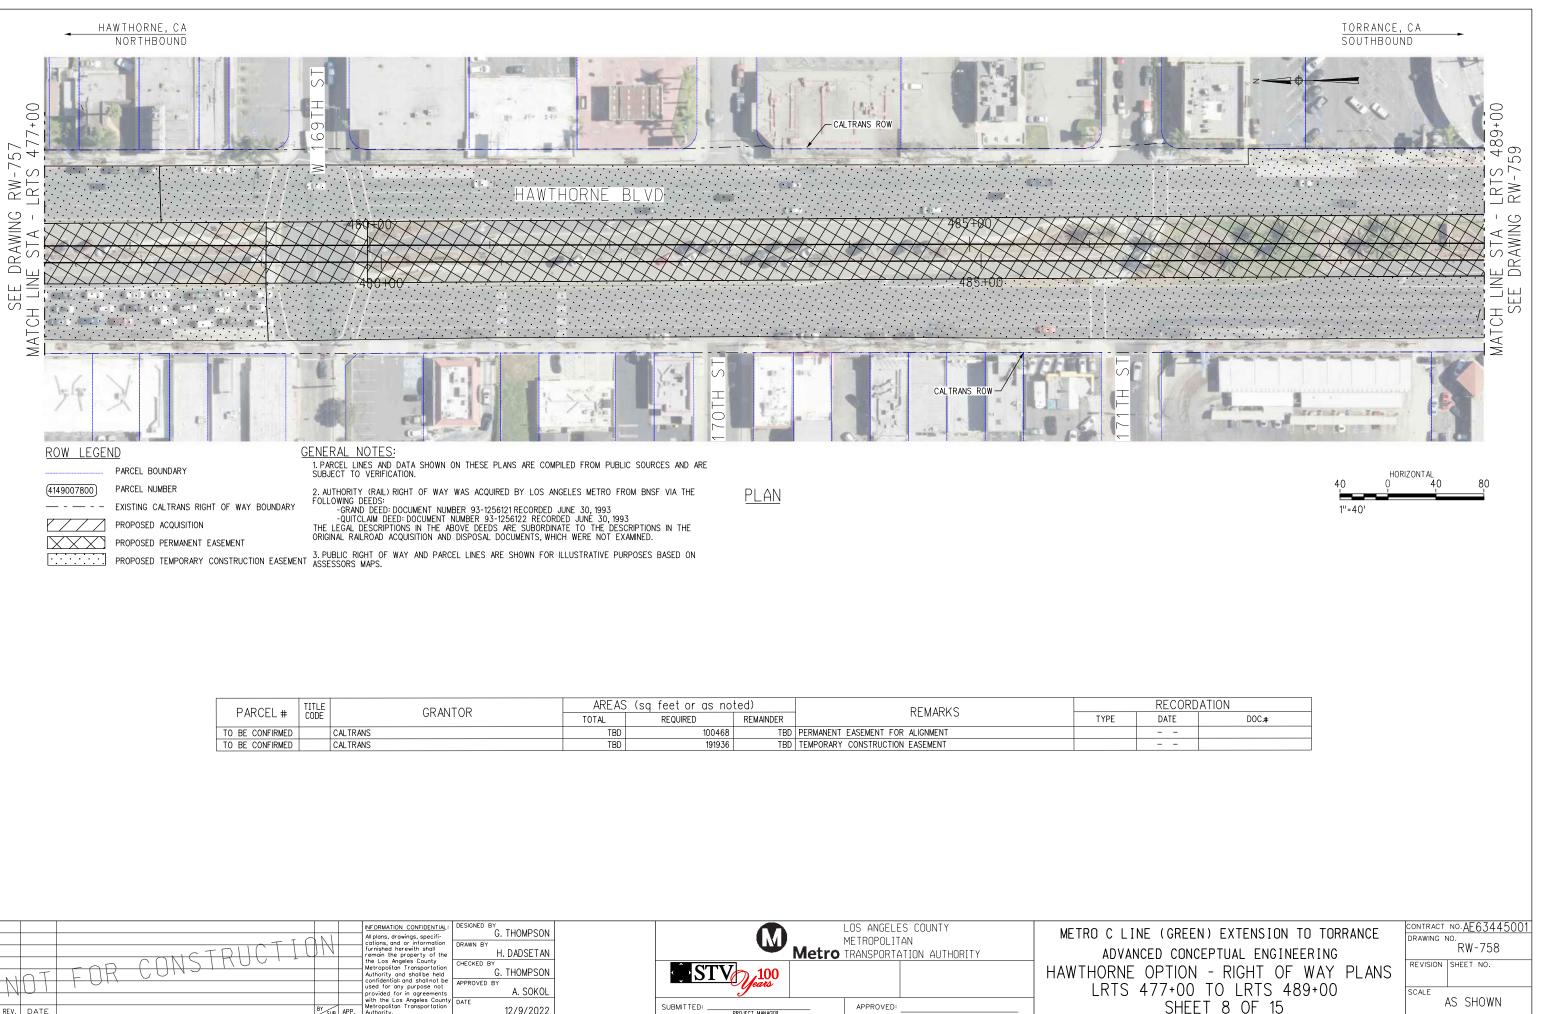

January 2023

In Association with:

McLean & Schultz Safeprobe, Inc SKA Design Soteria Company Terry A. Hayes Associates Inc The LeBaugh Group, Inc Vicus LLC Yunsoo Kim Design

|                  | GENERAL                                                                                                                                                                  |   |                  | LRT ROW PROPOSED PROJECT                                                               |
|------------------|--------------------------------------------------------------------------------------------------------------------------------------------------------------------------|---|------------------|----------------------------------------------------------------------------------------|
| G-100            | TITLE SHEET                                                                                                                                                              | _ | T-110            | PROPOSED PROJECT - TRACK PLAN & PROFILE.                                               |
| G-120<br>G-121   | INDEX OF DRAWINGS (EIR). SHEET 1 OF 2                                                                                                                                    |   | T-111            | PROPOSED PROJECT - TRACK PLAN & PROFILE.                                               |
| 21               | INDEX OF DRAWINGS (EIR). SHEET 2 OF 2                                                                                                                                    |   | T-112<br>T-113   | PROPOSED PROJECT - TRACK PLAN & PROFILE.<br>PROPOSED PROJECT - TRACK PLAN & PROFILE.   |
|                  | SURVEY CONTROL POINTS                                                                                                                                                    |   | T-114            | PROPOSED PROJECT - TRACK PLAN & PROFILE.                                               |
| G-300            | PROJECT MAPPING, SURVEY CONTROL POINT                                                                                                                                    | — | T-115<br>T-116   | PROPOSED PROJECT - TRACK PLAN & PROFILE.<br>PROPOSED PROJECT - TRACK PLAN & PROFILE.   |
| - 500            | PRUJECT MAPPING, SURVET CUNIRUL PUINT                                                                                                                                    |   | T-117            | PROPOSED PROJECT - TRACK PLAN & PROFILE.                                               |
|                  | TRACK GENERAL                                                                                                                                                            |   | T-118            | PROPOSED PROJECT - TRACK PLAN & PROFILE.                                               |
| TG-001           | ABBREVIATIONS, SYMBOLS, AND GENERAL NOTES, SHEET 1 OF 4                                                                                                                  | — | T-119<br>T-120   | PROPOSED PROJECT - TRACK PLAN & PROFILE.<br>PROPOSED PROJECT - TRACK PLAN & PROFILE.   |
| TG-002           | ABBREVIATIONS, SYMBOLS, AND GENERAL NOTES. SHEET 7 OF 4                                                                                                                  |   | T-121            | PROPOSED PROJECT - TRACK PLAN & PROFILE.                                               |
| -003             | ABBREVIATIONS, SYMBOLS, AND GENERAL NOTES. SHEET 3 OF 4                                                                                                                  |   |                  |                                                                                        |
| G-004            | ABBREVIATIONS, SYMBOLS, AND GENERAL NOTES. SHEET 4 OF 4                                                                                                                  |   |                  | LRT ROW TRENCH OPTION                                                                  |
|                  | RIGHT OF WAY (ROW)                                                                                                                                                       |   | TC-201           | TRENCH OPTION. TYPICAL SECTIONS. SHEET 1                                               |
|                  | PROPOSED PROJECT- RIGHT OF WAY PLANS.LRTS 273+00 TO LRTS 285+00.SHEET 1 OF 21                                                                                            | — | TC-202<br>TC-203 | TRENCH OPTION, TYPICAL SECTIONS, SHEET 2<br>TRENCH OPTION, TYPICAL SECTIONS, SHEET 3   |
| W-102            | PROPOSED PROJECT- RIGHT OF WAY PLANS. LRTS 285400 TO LRTS 297400. SHEET 2 OF 21                                                                                          |   | T-201            | TRENCH OPTION - TRACK PLAN & PROFILE.LR1                                               |
| W-103            | PROPOSED PROJECT- RIGHT OF WAY PLANS.LRTS 297+00 TO LRTS 309+00.SHEET 3 OF 21                                                                                            |   | T-202            | TRENCH OPTION - TRACK PLAN & PROFILE.LR1                                               |
| W-104<br>W-105   | PROPOSED PROJECT- RIGHT OF WAY PLANS.LRTS 309+00 TO LRTS 320+00.SHEET 4 OF 21<br>PROPOSED PROJECT- RIGHT OF WAY PLANS.LRTS 320+00 TO LRTS 332+00.SHEET 5 OF 21           |   | T-203<br>T-204   | TRENCH OPTION - TRACK PLAN & PROFILE.LR1<br>TRENCH OPTION - TRACK PLAN & PROFILE.LR1   |
| RW-105<br>RW-106 | PROPOSED PROJECT- RIGHT OF WAY PLANS.LRTS 320+00 TO LRTS 332+00. SHEET 5 OF 21 PROPOSED PROJECT- RIGHT OF WAY PLANS.LRTS 332+00 TO LRTS 344+00. SHEET 6 OF 21            |   | T-205            | TRENCH OFTION - TRACK PLAN & PROFILE. LRI                                              |
| RW-107           | PROPOSED PROJECT- RIGHT OF WAY PLANS.LRTS 344+00 TO LRTS 356+00.SHEET 7 OF 21                                                                                            |   | T-206            | TRENCH OPTION - TRACK PLAN & PROFILE. LRI                                              |
| RW-108<br>RW-109 | PROPOSED PROJECT- RIGHT OF WAY PLANS.LRTS 356+00 TO LRTS 368+00.SHEET 8 OF 21<br>PROPOSED PROJECT- RIGHT OF WAY PLANS.LRTS 368+00 TO LRTS 380+00.SHEET 9 OF 21           |   | T-207<br>T-208   | TRENCH OPTION - TRACK PLAN & PROFILE.LR1<br>TRENCH OPTION - TRACK PLAN & PROFILE.LR1   |
| RW-109<br>RW-110 | PROPOSED PROJECT- RIGHT OF WAT PLANS. LRTS 368+00 TO LRTS 380+00. SHEET 9 OF 21<br>PROPOSED PROJECT- RIGHT OF WAY PLANS. LRTS 380+00 TO LRTS 392+00. SHEET 10 OF 21      |   | T-209            | TRENCH OPTION - TRACK PLAN & PROFILE.LR1                                               |
| RW-111           | PROPOSED PROJECT- RIGHT OF WAY PLANS.LRTS 392+00 TO LRTS 402+00.SHEET 11 OF 21                                                                                           |   | T-210            | TRENCH OPTION - TRACK PLAN & PROFILE.LR1                                               |
| RW-112<br>RW-113 | PROPOSED PROJECT- RIGHT OF WAY PLANS.LRTS 402+00 TO LRTS 414+00.SHEET 12 OF 21<br>PROPOSED PROJECT- RIGHT OF WAY PLANS.LRTS 414+00 TO LRTS 426+00.SHEET 13 OF 21         |   | T-211<br>T-212   | TRENCH OPTION - TRACK PLAN & PROFILE.LR1<br>TRENCH OPTION - TRACK PLAN & PROFILE.LR1   |
| 14               | PROPOSED PROJECT- RIGHT OF WAY PLANS. LRTS 426+00 TO LRTS 438+00. SHEET 14 OF 21                                                                                         |   | T-213            | TRENCH OPTION - TRACK PLAN & PROFILE.LR1                                               |
| RW-115           | PROPOSED PROJECT- RIGHT OF WAY PLANS. LRTS 438+00 TO LRTS 450+00. SHEET 15 OF 21                                                                                         |   |                  |                                                                                        |
| RW-116<br>RW-117 | PROPOSED PROJECT- RIGHT OF WAY PLANS.LRTS 450+00 TO LRTS 462+00.SHEET 16 OF 21<br>PROPOSED PROJECT- RIGHT OF WAY PLANS.LRTS 462+00 TO LRTS 474+00.SHEET 17 OF 21         |   |                  | BNSF FREIGHT TRACK REALIGN                                                             |
| W-118            | PROPOSED PROJECT- RIGHT OF WAY PLANS. LRTS 474+00 TO LRTS 486+00. SHEET 18 OF 21                                                                                         |   |                  |                                                                                        |
| RW-119           | PROPOSED PROJECT - RIGHT OF WAY PLANS. LRTS 486+00 TO LRTS 498+00. SHEET 19 OF 21                                                                                        |   |                  |                                                                                        |
| RW-120<br>RW-121 | PROPOSED PROJECT- RIGHT OF WAY PLANS.LRTS 498+00 TO LRTS 510+00.SHEET 20 OF 21<br>PROPOSED PROJECT- RIGHT OF WAY PLANS.LRTS 510+00 TO LRTS 522+00.SHEET 21 OF 21         |   | T-401            | PROP PROJECT-FREIGHT PLAN & PROFILE.MTR                                                |
| RW-751           | HAWTHORNE OPTION - RIGHT OF WAY PLANS. LRTS 394+00 TO LRTS 405+00. SHEET 1 OF 15                                                                                         |   | T-402            | PROP PROJECT-FREIGHT PLAN & PROFILE.MTR                                                |
| RW-752<br>RW-753 | HAWTHORNE OPTION - RIGHT OF WAY PLANS, LRTS 405+00 TO LRTS 417+00, SHEET 2 OF 15                                                                                         |   | T-403<br>T-404   | PROP PROJECT-FREIGHT PLAN & PROFILE.MTR<br>PROP PROJECT-FREIGHT PLAN & PROFILE.MTR     |
| RW-755<br>RW-754 | HAWTHORNE OPTION - RIGHT OF WAY PLANS.LRTS 417+00 TO LRTS 429+00.SHEET 3 OF 15<br>HAWTHORNE OPTION - RIGHT OF WAY PLANS.LRTS 429+00 TO LRTS 441+00.SHEET 4 OF 15         |   | T-404<br>T-405   | PROP PROJECT-FREIGHT PLAN & PROFILE. MIR                                               |
| RW-755           | HAWTHORNE OPTION - RIGHT OF WAY PLANS.LRTS 441+00 TO LRTS 453+00.SHEET 5 OF 15                                                                                           |   | T-406            | PROP PROJECT-FREIGHT PLAN & PROFILE.MTR                                                |
| RW-756<br>RW-757 | HAWTHORNE OPTION - RIGHT OF WAY PLANS, LRTS 453+00 TO LRTS 465+00, SHEET 6 OF 15                                                                                         |   | T−407<br>T−408   | PROP PROJECT-FREIGHT PLAN & PROFILE.MTR<br>PROP PROJECT-FREIGHT PLAN & PROFILE.MTR     |
| RW-758           | HAWTHORNE OPTION - RIGHT OF WAY PLANS.LRTS 465+00 TO LRTS 477+00.SHEET 7 OF 15<br>HAWTHORNE OPTION - RIGHT OF WAY PLANS.LRTS 477+00 TO LRTS 489+00.SHEET 8 OF 15         |   | T-409            | PROP PROJECT-FREIGHT PLAN & PROFILE. MTR                                               |
| RW-759           | HAWTHORNE OPTION - RIGHT OF WAY PLANS.LRTS 489+00 TO LRTS 501+00.SHEET 9 OF 15                                                                                           |   | T-410            | PROP PROJECT-FREIGHT PLAN & PROFILE. MTR                                               |
| RW-760<br>RW-761 | HAWTHORNE OPTION - RIGHT OF WAY PLANS.LRTS 501+00 TO LRTS 513+00.SHEET 10 OF 15<br>HAWTHORNE OPTION - RIGHT OF WAY PLANS.LRTS 513+00 TO LRTS 525+00.SHEET 11 OF 15       |   | T-411<br>T-412   | PROP PROJECT-FREIGHT PLAN & PROFILE.MTR<br>PROP PROJECT-FREIGHT PLAN & PROFILE.MTR     |
| RW-762           | HAWTHORKE OFTION - RIGHT OF WAT FLANS. LETS 515400 TO LETS 525400. SHEET TO FTS                                                                                          |   | T-413            | PROP PROJECT-FREIGHT PLAN & PROFILE. MTR                                               |
| RW-763           | HAWTHORNE OPTION - RIGHT OF WAY PLANS, LRTS 537+00 TO LRTS 549+40, SHEET 13 OF 15                                                                                        |   | T-414            | PROP PROJECT-FREIGHT PLAN & PROFILE. MTR                                               |
| RW-764<br>RW-765 | HAWTHORNE OPTION - RIGHT OF WAY PLANS.LRTS 549+40 TO LRTS 561+00.SHEET 14 OF 15<br>HAWTHORNE OPTION - RIGHT OF WAY PLANS.LRTS 561+00 TO LRTS 563+85.SHEET 15 OF 15       |   | T-415<br>T-416   | PROP PROJECT-FREIGHT PLAN & PROFILE.MTR<br>PROP PROJECT-FREIGHT PLAN & PROFILE.MTR     |
|                  | TRATINGUAL OF FLOW - MIGHT OF WATELAND, ENTO DUTOU TO ENTO JOUTOJ, SHEET TO UN TJ                                                                                        |   | T-417            | PROP PROJECT-FREIGHT PLAN & PROFILE.MTR                                                |
|                  | LRT ROW PROPOSED PROJECT                                                                                                                                                 |   | T-418            | PROP PROJECT-FREIGHT PLAN & PROFILE. MTF                                               |
| TC-101           |                                                                                                                                                                          | _ | T-419<br>T-420   | PROP PROJECT-FREIGHT PLAN & PROF ILE. MTF<br>PROP PROJECT-FREIGHT PLAN & PROF ILE. MTF |
| TC-102           | PROPOSED PROJECT. TYPICAL SECTIONS. SHEET 1 OF 9<br>PROPOSED PROJECT. TYPICAL SECTIONS. SHEET 2 OF 9                                                                     |   | T-421            | PROP PROJECT-FREIGHT PLAN & PROFILE. MTF                                               |
| TC-103           | PROPOSED PROJECT. TYPICAL SECTIONS. SHEET 3 OF 9                                                                                                                         |   |                  |                                                                                        |
| TC-104<br>TC-105 | PROPOSED PROJECT. TYPICAL SECTIONS. SHEET 4 OF 9<br>PROPOSED PROJECT. TYPICAL SECTIONS. SHEET 5 OF 9                                                                     |   |                  | HAWTHORNE LRT OPTION                                                                   |
| TC-106           | PROPOSED PROJECT. TYPICAL SECTIONS. SHEET 5 OF 9 PROPOSED PROJECT. TYPICAL SECTIONS. SHEET 6 OF 9                                                                        |   | TC-701           | HAWTHORNE OPTION. CROSS SECTIONS. SHEET                                                |
| TC-107           | PROPOSED PROJECT. TYPICAL SECTIONS. SHEET 7 OF 9                                                                                                                         |   | TC-702<br>TC-703 | HAWTHORNE OPTION. CROSS SECTIONS. SHEET                                                |
| TC-108<br>TC-109 | PROPOSED PROJECT. TYPICAL SECTIONS. SHEET 8 OF 9<br>PROPOSED PROJECT. TYPICAL SECTIONS. SHEET 9 OF 9                                                                     |   | TC-704           | HAWTHORNE OPTION. CROSS SECTIONS. SHEET<br>HAWTHORNE OPTION. CROSS SECTIONS. SHEET     |
| T-101            | PROPOSED PROJECT - TRACK PLAN & PROFILE. LRTS 273+00 TO LRTS 285+00. SHEET 1 OF 21                                                                                       |   | TC-705           | HAWTHORNE OPTION. CROSS SECTIONS. SHEET                                                |
| T-102            | PROPOSED PROJECT – TRACK PLAN & PROFILE.LRTS 285+00 TO LRTS 297+00.SHEET 2 OF 21                                                                                         |   | TC-706<br>TC-707 | HAWTHORNE OPTION, CROSS SECTIONS, SHEET                                                |
| T-103<br>T-104   | PROPOSED PROJECT – TRACK PLAN & PROFILE.LRTS 297+00 TO LRTS 309+00.SHEET 3 OF 21<br>PROPOSED PROJECT – TRACK PLAN & PROFILE.LRTS 309+00 TO LRTS 320+00.SHEET 4 OF 21     |   | TC-708           | HAWTHORNE OPTION. CROSS SECTIONS. SHEET<br>HAWTHORNE OPTION. CROSS SECTIONS. SHEET     |
| T-105            | PROPOSED PROJECT - TRACK PLAN & PROFILE. LRTS 303+00 TO LRTS 320+00. SHEET 4 OF 21<br>PROPOSED PROJECT - TRACK PLAN & PROFILE. LRTS 320+00 TO LRTS 332+00. SHEET 5 OF 21 |   | TC-709           | HAWTHORNE OPTION. CROSS SECTIONS. SHEET                                                |
| T-106            | PROPOSED PROJECT - TRACK PLAN & PROFILE.LRTS 332+00 TO LRTS 344+00.SHEET 6 OF 21                                                                                         |   | TC-710<br>TC-711 | HAWTHORNE OPTION, CROSS SECTIONS, SHEET                                                |
| T-107<br>T-108   | PROPOSED PROJECT – TRACK PLAN & PROFILE.LRTS 344+00 TO LRTS 356+00.SHEET 7 OF 21<br>PROPOSED PROJECT – TRACK PLAN & PROFILE.LRTS 356+00 TO LRTS 368+00.SHEET 8 OF 21     |   | TC-712           | HAWTHORNE OPTION. CROSS SECTIONS. SHEET<br>HAWTHORNE OPTION. CROSS SECTIONS. SHEET     |
| T-109            | PROPOSED PROJECT - TRACK PLAN & PROFILE. LRTS 358+00 TO LRTS 388+00. SHEET 8 OF 21                                                                                       |   | TC-713           | HAWTHORNE OPTION. CROSS SECTIONS. SHEET                                                |
|                  |                                                                                                                                                                          |   | TC-714           | HAWTHORNE OPTION, CROSS SECTIONS, SHEET                                                |
|                  |                                                                                                                                                                          |   | TC-715           | HAWTHORNE OPTION, CROSS SECTIONS, SHEET                                                |