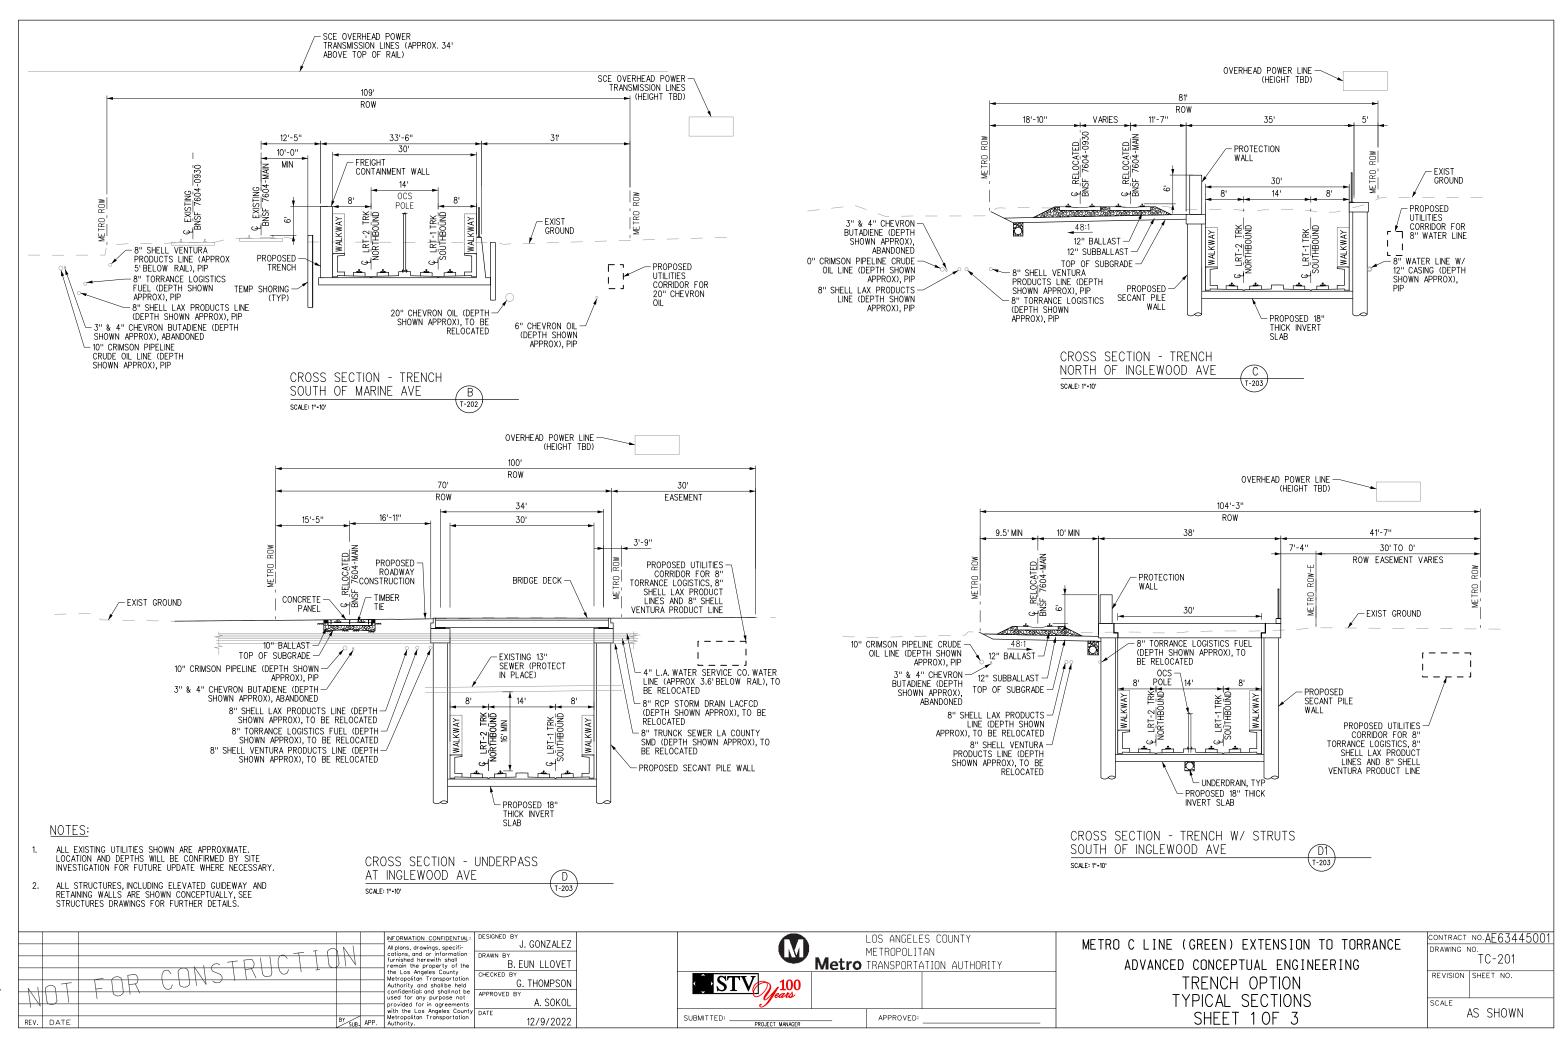

January 2023

In Association with:

McLean & Schultz Safeprobe, Inc SKA Design Soteria Company Terry A. Hayes Associates Inc The LeBaugh Group, Inc Vicus LLC Yunsoo Kim Design

|                  | GENERAL                                                                                                                                                                  |   |                  | LRT ROW PROPOSED PROJECT                                                               |
|------------------|--------------------------------------------------------------------------------------------------------------------------------------------------------------------------|---|------------------|----------------------------------------------------------------------------------------|
| G-100            | TITLE SHEET                                                                                                                                                              | _ | T-110            | PROPOSED PROJECT - TRACK PLAN & PROFILE.                                               |
| G-120<br>G-121   | INDEX OF DRAWINGS (EIR). SHEET 1 OF 2                                                                                                                                    |   | T-111            | PROPOSED PROJECT - TRACK PLAN & PROFILE.                                               |
| 21               | INDEX OF DRAWINGS (EIR). SHEET 2 OF 2                                                                                                                                    |   | T-112<br>T-113   | PROPOSED PROJECT - TRACK PLAN & PROFILE.<br>PROPOSED PROJECT - TRACK PLAN & PROFILE.   |
|                  | SURVEY CONTROL POINTS                                                                                                                                                    |   | T-114            | PROPOSED PROJECT - TRACK PLAN & PROFILE.                                               |
| G-300            | PROJECT MAPPING, SURVEY CONTROL POINT                                                                                                                                    | — | T-115<br>T-116   | PROPOSED PROJECT - TRACK PLAN & PROFILE.<br>PROPOSED PROJECT - TRACK PLAN & PROFILE.   |
| - 500            | PRUJECT MAPPING, SURVET CUNIRUL PUINT                                                                                                                                    |   | T-117            | PROPOSED PROJECT - TRACK PLAN & PROFILE.                                               |
|                  | TRACK GENERAL                                                                                                                                                            |   | T-118            | PROPOSED PROJECT - TRACK PLAN & PROFILE.                                               |
| TG-001           | ABBREVIATIONS, SYMBOLS, AND GENERAL NOTES, SHEET 1 OF 4                                                                                                                  | — | T-119<br>T-120   | PROPOSED PROJECT - TRACK PLAN & PROFILE.<br>PROPOSED PROJECT - TRACK PLAN & PROFILE.   |
| TG-002           | ABBREVIATIONS, SYMBOLS, AND GENERAL NOTES. SHEET 7 OF 4                                                                                                                  |   | T-121            | PROPOSED PROJECT - TRACK PLAN & PROFILE.                                               |
| -003             | ABBREVIATIONS, SYMBOLS, AND GENERAL NOTES. SHEET 3 OF 4                                                                                                                  |   |                  |                                                                                        |
| G-004            | ABBREVIATIONS, SYMBOLS, AND GENERAL NOTES. SHEET 4 OF 4                                                                                                                  |   |                  | LRT ROW TRENCH OPTION                                                                  |
|                  | RIGHT OF WAY (ROW)                                                                                                                                                       |   | TC-201           | TRENCH OPTION. TYPICAL SECTIONS. SHEET 1                                               |
|                  | PROPOSED PROJECT- RIGHT OF WAY PLANS.LRTS 273+00 TO LRTS 285+00.SHEET 1 OF 21                                                                                            | — | TC-202<br>TC-203 | TRENCH OPTION, TYPICAL SECTIONS, SHEET 2<br>TRENCH OPTION, TYPICAL SECTIONS, SHEET 3   |
| W-102            | PROPOSED PROJECT- RIGHT OF WAY PLANS. LRTS 285400 TO LRTS 297400. SHEET 2 OF 21                                                                                          |   | T-201            | TRENCH OPTION - TRACK PLAN & PROFILE.LR1                                               |
| W-103            | PROPOSED PROJECT- RIGHT OF WAY PLANS.LRTS 297+00 TO LRTS 309+00.SHEET 3 OF 21                                                                                            |   | T-202            | TRENCH OPTION - TRACK PLAN & PROFILE.LR1                                               |
| W-104<br>W-105   | PROPOSED PROJECT- RIGHT OF WAY PLANS.LRTS 309+00 TO LRTS 320+00.SHEET 4 OF 21<br>PROPOSED PROJECT- RIGHT OF WAY PLANS.LRTS 320+00 TO LRTS 332+00.SHEET 5 OF 21           |   | T-203<br>T-204   | TRENCH OPTION - TRACK PLAN & PROFILE.LR1<br>TRENCH OPTION - TRACK PLAN & PROFILE.LR1   |
| RW-105<br>RW-106 | PROPOSED PROJECT- RIGHT OF WAY PLANS.LRTS 320+00 TO LRTS 332+00. SHEET 5 OF 21 PROPOSED PROJECT- RIGHT OF WAY PLANS.LRTS 332+00 TO LRTS 344+00. SHEET 6 OF 21            |   | T-205            | TRENCH OFTION - TRACK PLAN & PROFILE. LRI                                              |
| RW-107           | PROPOSED PROJECT- RIGHT OF WAY PLANS.LRTS 344+00 TO LRTS 356+00.SHEET 7 OF 21                                                                                            |   | T-206            | TRENCH OPTION - TRACK PLAN & PROFILE. LRI                                              |
| RW-108<br>RW-109 | PROPOSED PROJECT- RIGHT OF WAY PLANS.LRTS 356+00 TO LRTS 368+00.SHEET 8 OF 21<br>PROPOSED PROJECT- RIGHT OF WAY PLANS.LRTS 368+00 TO LRTS 380+00.SHEET 9 OF 21           |   | T-207<br>T-208   | TRENCH OPTION - TRACK PLAN & PROFILE.LR1<br>TRENCH OPTION - TRACK PLAN & PROFILE.LR1   |
| RW-109<br>RW-110 | PROPOSED PROJECT- RIGHT OF WAT PLANS. LRTS 368+00 TO LRTS 380+00. SHEET 9 OF 21<br>PROPOSED PROJECT- RIGHT OF WAY PLANS. LRTS 380+00 TO LRTS 392+00. SHEET 10 OF 21      |   | T-209            | TRENCH OPTION - TRACK PLAN & PROFILE.LR1                                               |
| RW-111           | PROPOSED PROJECT- RIGHT OF WAY PLANS.LRTS 392+00 TO LRTS 402+00.SHEET 11 OF 21                                                                                           |   | T-210            | TRENCH OPTION - TRACK PLAN & PROFILE.LR1                                               |
| RW-112<br>RW-113 | PROPOSED PROJECT- RIGHT OF WAY PLANS.LRTS 402+00 TO LRTS 414+00.SHEET 12 OF 21<br>PROPOSED PROJECT- RIGHT OF WAY PLANS.LRTS 414+00 TO LRTS 426+00.SHEET 13 OF 21         |   | T-211<br>T-212   | TRENCH OPTION - TRACK PLAN & PROFILE.LR1<br>TRENCH OPTION - TRACK PLAN & PROFILE.LR1   |
| 14               | PROPOSED PROJECT- RIGHT OF WAY PLANS. LRTS 426+00 TO LRTS 438+00. SHEET 14 OF 21                                                                                         |   | T-213            | TRENCH OPTION - TRACK PLAN & PROFILE.LR1                                               |
| RW-115           | PROPOSED PROJECT- RIGHT OF WAY PLANS. LRTS 438+00 TO LRTS 450+00. SHEET 15 OF 21                                                                                         |   |                  |                                                                                        |
| RW-116<br>RW-117 | PROPOSED PROJECT- RIGHT OF WAY PLANS.LRTS 450+00 TO LRTS 462+00.SHEET 16 OF 21<br>PROPOSED PROJECT- RIGHT OF WAY PLANS.LRTS 462+00 TO LRTS 474+00.SHEET 17 OF 21         |   |                  | BNSF FREIGHT TRACK REALIGN                                                             |
| W-118            | PROPOSED PROJECT- RIGHT OF WAY PLANS. LRTS 474+00 TO LRTS 486+00. SHEET 18 OF 21                                                                                         |   |                  |                                                                                        |
| RW-119           | PROPOSED PROJECT - RIGHT OF WAY PLANS. LRTS 486+00 TO LRTS 498+00. SHEET 19 OF 21                                                                                        |   |                  |                                                                                        |
| RW-120<br>RW-121 | PROPOSED PROJECT- RIGHT OF WAY PLANS.LRTS 498+00 TO LRTS 510+00.SHEET 20 OF 21<br>PROPOSED PROJECT- RIGHT OF WAY PLANS.LRTS 510+00 TO LRTS 522+00.SHEET 21 OF 21         |   | T-401            | PROP PROJECT-FREIGHT PLAN & PROFILE.MTR                                                |
| RW-751           | HAWTHORNE OPTION - RIGHT OF WAY PLANS. LRTS 394+00 TO LRTS 405+00. SHEET 1 OF 15                                                                                         |   | T-402            | PROP PROJECT-FREIGHT PLAN & PROFILE.MTR                                                |
| RW-752<br>RW-753 | HAWTHORNE OPTION - RIGHT OF WAY PLANS, LRTS 405+00 TO LRTS 417+00, SHEET 2 OF 15                                                                                         |   | T-403<br>T-404   | PROP PROJECT-FREIGHT PLAN & PROFILE.MTR<br>PROP PROJECT-FREIGHT PLAN & PROFILE.MTR     |
| RW-755<br>RW-754 | HAWTHORNE OPTION - RIGHT OF WAY PLANS.LRTS 417+00 TO LRTS 429+00.SHEET 3 OF 15<br>HAWTHORNE OPTION - RIGHT OF WAY PLANS.LRTS 429+00 TO LRTS 441+00.SHEET 4 OF 15         |   | T-404<br>T-405   | PROP PROJECT-FREIGHT PLAN & PROFILE. MIR                                               |
| RW-755           | HAWTHORNE OPTION - RIGHT OF WAY PLANS.LRTS 441+00 TO LRTS 453+00.SHEET 5 OF 15                                                                                           |   | T-406            | PROP PROJECT-FREIGHT PLAN & PROFILE.MTR                                                |
| RW-756<br>RW-757 | HAWTHORNE OPTION - RIGHT OF WAY PLANS, LRTS 453+00 TO LRTS 465+00, SHEET 6 OF 15                                                                                         |   | T−407<br>T−408   | PROP PROJECT-FREIGHT PLAN & PROFILE.MTR<br>PROP PROJECT-FREIGHT PLAN & PROFILE.MTR     |
| RW-758           | HAWTHORNE OPTION - RIGHT OF WAY PLANS.LRTS 465+00 TO LRTS 477+00.SHEET 7 OF 15<br>HAWTHORNE OPTION - RIGHT OF WAY PLANS.LRTS 477+00 TO LRTS 489+00.SHEET 8 OF 15         |   | T-409            | PROP PROJECT-FREIGHT PLAN & PROFILE. MTR                                               |
| RW-759           | HAWTHORNE OPTION - RIGHT OF WAY PLANS.LRTS 489+00 TO LRTS 501+00.SHEET 9 OF 15                                                                                           |   | T-410            | PROP PROJECT-FREIGHT PLAN & PROFILE. MTR                                               |
| RW-760<br>RW-761 | HAWTHORNE OPTION - RIGHT OF WAY PLANS.LRTS 501+00 TO LRTS 513+00.SHEET 10 OF 15<br>HAWTHORNE OPTION - RIGHT OF WAY PLANS.LRTS 513+00 TO LRTS 525+00.SHEET 11 OF 15       |   | T-411<br>T-412   | PROP PROJECT-FREIGHT PLAN & PROFILE.MTR<br>PROP PROJECT-FREIGHT PLAN & PROFILE.MTR     |
| RW-762           | HAWTHORKE OFTION - RIGHT OF WAT FLANS. LETS 515400 TO LETS 525400. SHEET TO FTS                                                                                          |   | T-413            | PROP PROJECT-FREIGHT PLAN & PROFILE. MTR                                               |
| RW-763           | HAWTHORNE OPTION - RIGHT OF WAY PLANS, LRTS 537+00 TO LRTS 549+40, SHEET 13 OF 15                                                                                        |   | T-414            | PROP PROJECT-FREIGHT PLAN & PROFILE. MTR                                               |
| RW-764<br>RW-765 | HAWTHORNE OPTION - RIGHT OF WAY PLANS.LRTS 549+40 TO LRTS 561+00.SHEET 14 OF 15<br>HAWTHORNE OPTION - RIGHT OF WAY PLANS.LRTS 561+00 TO LRTS 563+85.SHEET 15 OF 15       |   | T-415<br>T-416   | PROP PROJECT-FREIGHT PLAN & PROFILE.MTR<br>PROP PROJECT-FREIGHT PLAN & PROFILE.MTR     |
|                  | TRATINGUAL OF FLOW - MIGHT OF WATELAND, ENTO DUTOU TO ENTO JOUTOJ, SHEET TO UN TJ                                                                                        |   | T-417            | PROP PROJECT-FREIGHT PLAN & PROFILE.MTR                                                |
|                  | LRT ROW PROPOSED PROJECT                                                                                                                                                 |   | T-418            | PROP PROJECT-FREIGHT PLAN & PROFILE. MTF                                               |
| TC-101           |                                                                                                                                                                          | _ | T-419<br>T-420   | PROP PROJECT-FREIGHT PLAN & PROF ILE. MTF<br>PROP PROJECT-FREIGHT PLAN & PROF ILE. MTF |
| TC-102           | PROPOSED PROJECT. TYPICAL SECTIONS. SHEET 1 OF 9<br>PROPOSED PROJECT. TYPICAL SECTIONS. SHEET 2 OF 9                                                                     |   | T-421            | PROP PROJECT-FREIGHT PLAN & PROFILE. MTF                                               |
| TC-103           | PROPOSED PROJECT. TYPICAL SECTIONS. SHEET 3 OF 9                                                                                                                         |   |                  |                                                                                        |
| TC-104<br>TC-105 | PROPOSED PROJECT. TYPICAL SECTIONS. SHEET 4 OF 9<br>PROPOSED PROJECT. TYPICAL SECTIONS. SHEET 5 OF 9                                                                     |   |                  | HAWTHORNE LRT OPTION                                                                   |
| TC-106           | PROPOSED PROJECT. TYPICAL SECTIONS. SHEET 5 OF 9 PROPOSED PROJECT. TYPICAL SECTIONS. SHEET 6 OF 9                                                                        |   | TC-701           | HAWTHORNE OPTION. CROSS SECTIONS. SHEET                                                |
| TC-107           | PROPOSED PROJECT. TYPICAL SECTIONS. SHEET 7 OF 9                                                                                                                         |   | TC-702<br>TC-703 | HAWTHORNE OPTION. CROSS SECTIONS. SHEET                                                |
| TC-108<br>TC-109 | PROPOSED PROJECT. TYPICAL SECTIONS. SHEET 8 OF 9<br>PROPOSED PROJECT. TYPICAL SECTIONS. SHEET 9 OF 9                                                                     |   | TC-704           | HAWTHORNE OPTION. CROSS SECTIONS. SHEET<br>HAWTHORNE OPTION. CROSS SECTIONS. SHEET     |
| T-101            | PROPOSED PROJECT - TRACK PLAN & PROFILE. LRTS 273+00 TO LRTS 285+00. SHEET 1 OF 21                                                                                       |   | TC-705           | HAWTHORNE OPTION. CROSS SECTIONS. SHEET                                                |
| T-102            | PROPOSED PROJECT – TRACK PLAN & PROFILE.LRTS 285+00 TO LRTS 297+00.SHEET 2 OF 21                                                                                         |   | TC-706<br>TC-707 | HAWTHORNE OPTION, CROSS SECTIONS, SHEET                                                |
| T-103<br>T-104   | PROPOSED PROJECT – TRACK PLAN & PROFILE.LRTS 297+00 TO LRTS 309+00.SHEET 3 OF 21<br>PROPOSED PROJECT – TRACK PLAN & PROFILE.LRTS 309+00 TO LRTS 320+00.SHEET 4 OF 21     |   | TC-708           | HAWTHORNE OPTION. CROSS SECTIONS. SHEET<br>HAWTHORNE OPTION. CROSS SECTIONS. SHEET     |
| T-105            | PROPOSED PROJECT - TRACK PLAN & PROFILE. LRTS 303+00 TO LRTS 320+00. SHEET 4 OF 21<br>PROPOSED PROJECT - TRACK PLAN & PROFILE. LRTS 320+00 TO LRTS 332+00. SHEET 5 OF 21 |   | TC-709           | HAWTHORNE OPTION. CROSS SECTIONS. SHEET                                                |
| T-106            | PROPOSED PROJECT - TRACK PLAN & PROFILE.LRTS 332+00 TO LRTS 344+00.SHEET 6 OF 21                                                                                         |   | TC-710<br>TC-711 | HAWTHORNE OPTION, CROSS SECTIONS, SHEET                                                |
| T-107<br>T-108   | PROPOSED PROJECT – TRACK PLAN & PROFILE.LRTS 344+00 TO LRTS 356+00.SHEET 7 OF 21<br>PROPOSED PROJECT – TRACK PLAN & PROFILE.LRTS 356+00 TO LRTS 368+00.SHEET 8 OF 21     |   | TC-712           | HAWTHORNE OPTION. CROSS SECTIONS. SHEET<br>HAWTHORNE OPTION. CROSS SECTIONS. SHEET     |
| T-109            | PROPOSED PROJECT - TRACK PLAN & PROFILE. LRTS 358+00 TO LRTS 388+00. SHEET 8 OF 21                                                                                       |   | TC-713           | HAWTHORNE OPTION. CROSS SECTIONS. SHEET                                                |
|                  |                                                                                                                                                                          |   | TC-714           | HAWTHORNE OPTION, CROSS SECTIONS, SHEET                                                |
|                  |                                                                                                                                                                          |   | TC-715           | HAWTHORNE OPTION, CROSS SECTIONS, SHEET                                                |