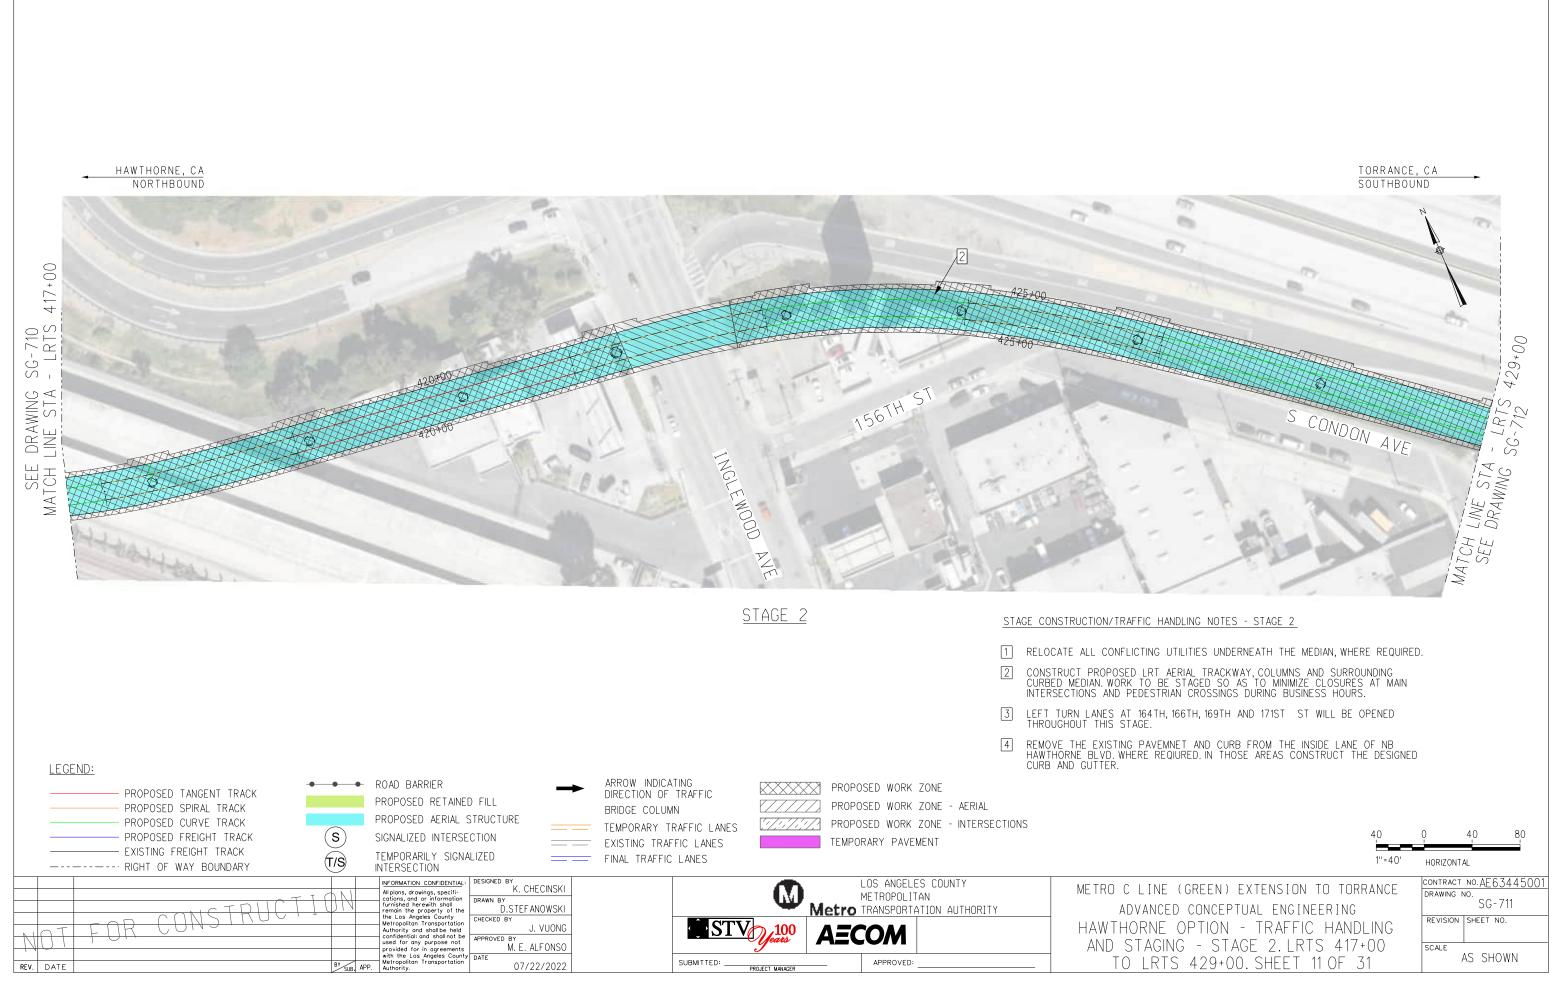

ACENT PARKING AREAS. CONSTRUCT NEW LEFT TURN LANES AND OPEN IT TO TRAFFIC. CLOSE THE EXISTING NB AND SB LEFT TURN LANES AT 169TH ST AND ADJACENT PARKING AREAS. CONSTRUCT NEW LEFT TURN LANES AND OPEN IT TO TRAFFIC. CONSTRUCT THE WIDENING OF NB HAWTHORNE BLVD. BETWEEN ARTESIA BLVD AND 186TH ST. WORK TO BE STAGED SO AS TO PROVIDE DRIVEWAY AND PEDESTRIAN ACCESS DURING BUSINESS HOURS IN COORDINATION WITH PROPERTY OWNERS. WHERE WORK IS PERFORMED THROUGH INTERSECTIONS, IT IS TO BE STAGED IN ORDER TO MINIMIZE CLOSURES 40 80 1''=40' HORIZONTAL CONTRACT NO.AE63445001 METRO C LINE (GREEN) EXTENSION TO TORRANCE DRAWING NO. . SG-708 ADVANCED CONCEPTUAL ENGINEERING REVISION SHEET NO. HAWTHORNE OPTION - TRAFFIC HANDLING

SCALE

AS SHOWN



LukasikA n:AECOM\_ 13:08:29 -pw.bentle 18.07.2022 pw:\\aecorr







LukasikA AECOM\_ e d 13:15: pw.be 18.07.2022 pw:\\aecorr















LukasikA 1:AECOM\_ 7:24 bentle 13:27 Pw.b 18.07.2022 pw:\\aecorr



HAWTHORNE, CA NORTHBOUND 1.01 1.24 66 15 00+ EMPORARY PAVEMENT ONLY DURING PHASE 2. TO BE REMOVED IN THE FINAL CONDITION. 37 12 ×2. AERIAL WORK WILL NOT IMPACT THE TRAFFIC OPERATIONS. -AERIAL WORK ONLY, Ń WILL NOT IMPACT THE TRAFFIC OPERATIONS. 100.0  $( \cap$  $\bigcirc$ N'A  $\sim$ SG AWING È  $\square$ SEI  $\triangleleft$ >-HAWTHORNE BLVD-And the Party Name CORP. INC. Married <u>STAGE 2</u> STAGE CONSTRUCTION/TRAFFIC HANDLING NOTES - STAGE 2 2 3 4 LEGEND: ARROW INDICATING DIRECTION OF TRAFFIC ROAD BARRIER -----PROPOSED WORK ZONE ~~~~ PROPOSED TANGENT TRACK PROPOSED RETAINED FILL PROPOSED WORK ZONE - AERIAL PROPOSED SPIRAL TRACK  $\bigcirc$ BRID