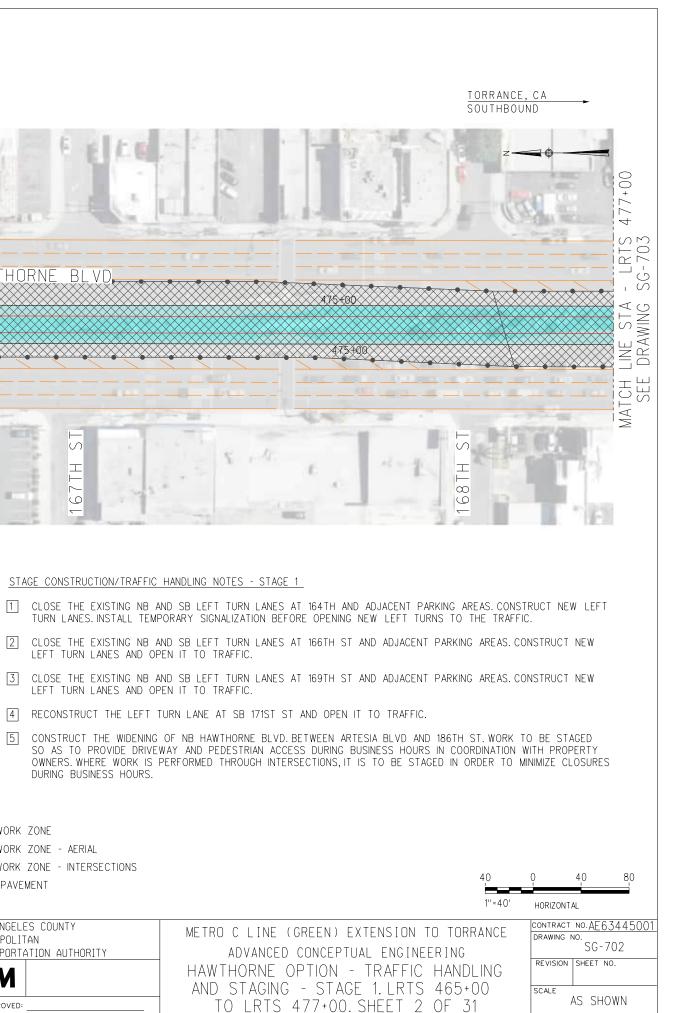

NSTRUCTI                                                                                                                                                                                                           | BY SUB. AF | INFORMATION CONFIDENTIAL:<br>Allplans, drawings, specifi-<br>cations, and or information<br>furnished herewith shall<br>remain the property of the<br>the Los Angeles County<br>Metropolitan Transportation<br>Authority and shallbe held<br>confidentiali and shallhot be<br>used for any purpose not<br>provided for in agreements<br>with the Los Angeles County<br>Metropolitan Transportation<br>Authority. |                          | SUBMITTED: | LOS ANGELES COUNTY<br>METROPOLITAN<br>TRANSPORTATION AUTHO<br>AECOM | METROCLINE<br>ADVANCE<br>HAWTHORNE<br>ANDSTAGIN<br>TOLRTS |







07/22/2022

BY SIIR APP.

SUBMITTED: \_

PROJECT MANAGER

REV. DATE





LukasikA AECOM\_ 12:54:26 -pw.bentle .2022 18.07. pw://



STAGE

SUBMITTED: \_

PROJECT MANAGER

1

2

3

5

APPROVED:

LEFT TURN LANES AND OPEN IT TO TRAFFIC.

LEFT TURN LANES AND OPEN IT TO TRAFFIC.

### STAGE 1 GENERAL NOTE:

HAWTHORNE, CA

NORTHBOUND

DURING PHASES 1 - 4 OF CONSTRUCTION, LEFT TURN MOVEMENTS AT THE AFFECTED STREETS WILL BE RELOCATED TO THE LEFTMOST TRAFFIC LANE OF HAWTHORNE BLVD. PHASES 1 - 4 CANNOT BE CONSTRUCTED AT THE SAME TIME.

## LEGEND:

REV. DATE

DURING BUSINESS HOURS. ARROW INDICATING ROAD BARRIER -----PROPOSED WORK ZONE ~~~~ DIRECTION OF TRAFFIC PROPOSED TANGENT TRACK PROPOSED RETAINED FILL PROPOSED WORK ZONE - AERIAL PROPOSED SPIRAL TRACK  $\bigcirc$ BRIDGE COLUMN PROPOSED AERIAL