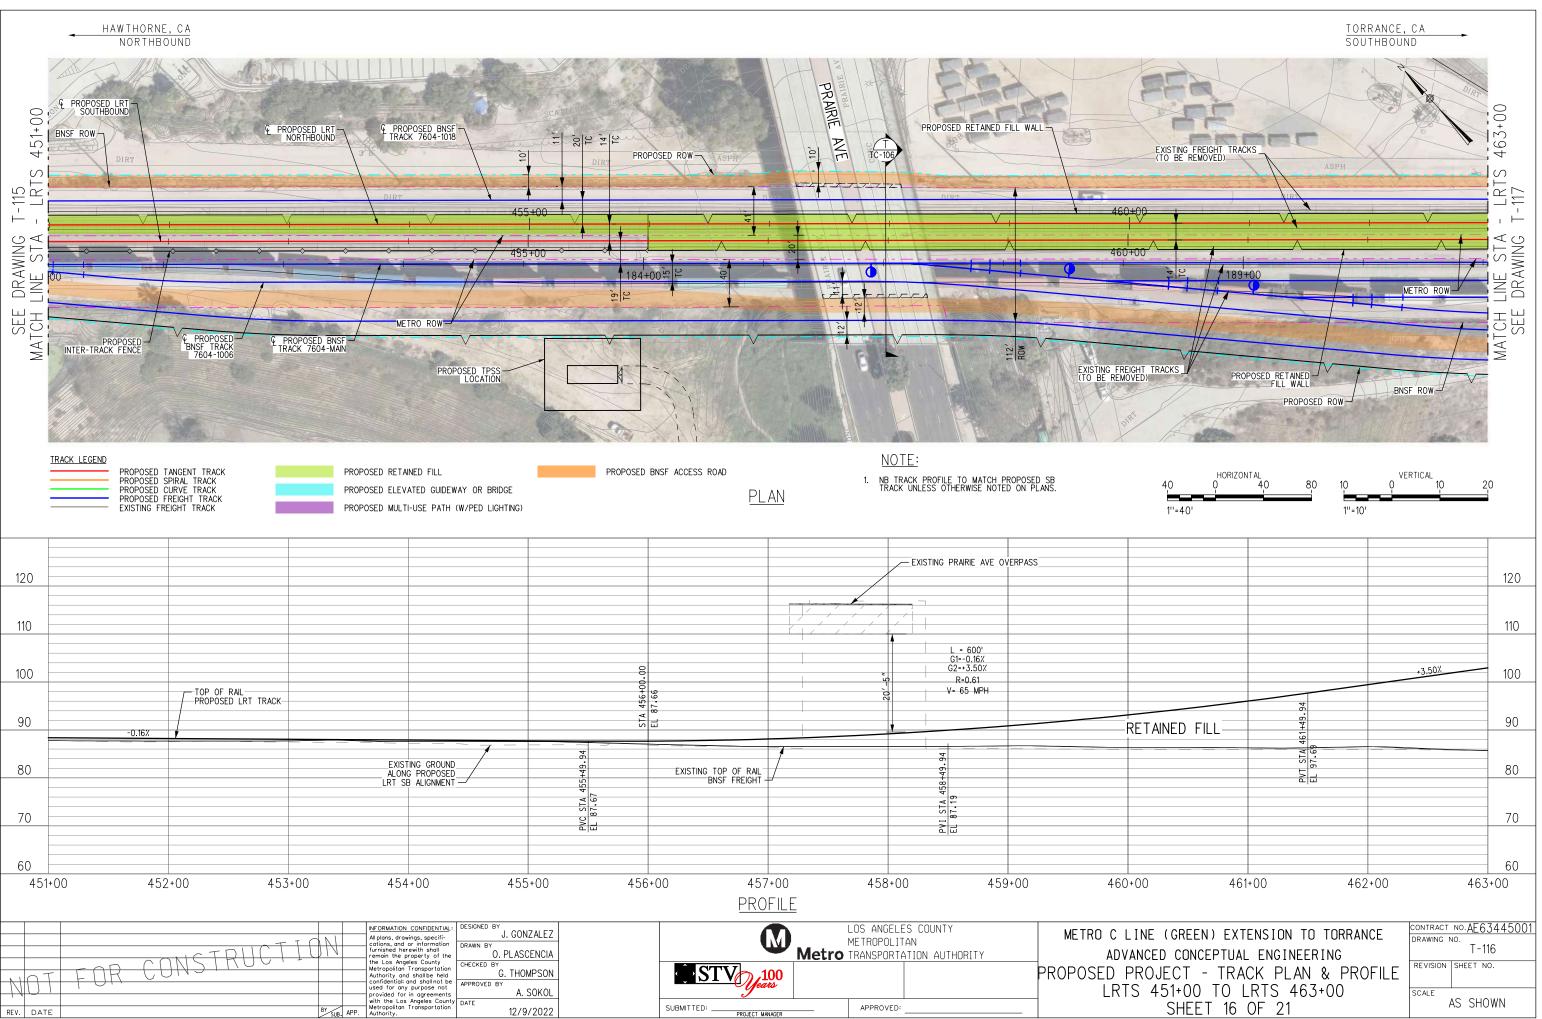

January 2023

In Association with:

McLean & Schultz Safeprobe, Inc SKA Design Soteria Company Terry A. Hayes Associates Inc The LeBaugh Group, Inc Vicus LLC Yunsoo Kim Design

|                  | GENERAL                                                                                                                                                                  |   |                  | LRT ROW PROPOSED PROJECT                                                               |
|------------------|--------------------------------------------------------------------------------------------------------------------------------------------------------------------------|---|------------------|----------------------------------------------------------------------------------------|
| G-100            | TITLE SHEET                                                                                                                                                              | _ | T-110            | PROPOSED PROJECT - TRACK PLAN & PROFILE.                                               |
| G-120<br>G-121   | INDEX OF DRAWINGS (EIR). SHEET 1 OF 2                                                                                                                                    |   | T-111            | PROPOSED PROJECT - TRACK PLAN & PROFILE.                                               |
| 21               | INDEX OF DRAWINGS (EIR). SHEET 2 OF 2                                                                                                                                    |   | T-112<br>T-113   | PROPOSED PROJECT - TRACK PLAN & PROFILE.<br>PROPOSED PROJECT - TRACK PLAN & PROFILE.   |
|                  | SURVEY CONTROL POINTS                                                                                                                                                    |   | T-114            | PROPOSED PROJECT - TRACK PLAN & PROFILE.                                               |
| G-300            | PROJECT MAPPING, SURVEY CONTROL POINT                                                                                                                                    | — | T-115<br>T-116   | PROPOSED PROJECT - TRACK PLAN & PROFILE.<br>PROPOSED PROJECT - TRACK PLAN & PROFILE.   |
| - 500            | PRUJECT MAPPING, SURVET CUNIRUL PUINT                                                                                                                                    |   | T-117            | PROPOSED PROJECT - TRACK PLAN & PROFILE.                                               |
|                  | TRACK GENERAL                                                                                                                                                            |   | T-118            | PROPOSED PROJECT - TRACK PLAN & PROFILE.                                               |
| TG-001           | ABBREVIATIONS, SYMBOLS, AND GENERAL NOTES, SHEET 1 OF 4                                                                                                                  | — | T-119<br>T-120   | PROPOSED PROJECT - TRACK PLAN & PROFILE.<br>PROPOSED PROJECT - TRACK PLAN & PROFILE.   |
| TG-002           | ABBREVIATIONS, SYMBOLS, AND GENERAL NOTES. SHEET 7 OF 4                                                                                                                  |   | T-121            | PROPOSED PROJECT - TRACK PLAN & PROFILE.                                               |
| -003             | ABBREVIATIONS, SYMBOLS, AND GENERAL NOTES. SHEET 3 OF 4                                                                                                                  |   |                  |                                                                                        |
| G-004            | ABBREVIATIONS, SYMBOLS, AND GENERAL NOTES. SHEET 4 OF 4                                                                                                                  |   |                  | LRT ROW TRENCH OPTION                                                                  |
|                  | RIGHT OF WAY (ROW)                                                                                                                                                       |   | TC-201           | TRENCH OPTION. TYPICAL SECTIONS. SHEET 1                                               |
|                  | PROPOSED PROJECT- RIGHT OF WAY PLANS.LRTS 273+00 TO LRTS 285+00.SHEET 1 OF 21                                                                                            | — | TC-202<br>TC-203 | TRENCH OPTION, TYPICAL SECTIONS, SHEET 2<br>TRENCH OPTION, TYPICAL SECTIONS, SHEET 3   |
| W-102            | PROPOSED PROJECT- RIGHT OF WAY PLANS. LRTS 285400 TO LRTS 297400. SHEET 2 OF 21                                                                                          |   | T-201            | TRENCH OPTION - TRACK PLAN & PROFILE.LR1                                               |
| W-103            | PROPOSED PROJECT- RIGHT OF WAY PLANS.LRTS 297+00 TO LRTS 309+00.SHEET 3 OF 21                                                                                            |   | T-202            | TRENCH OPTION - TRACK PLAN & PROFILE.LR1                                               |
| W-104<br>W-105   | PROPOSED PROJECT- RIGHT OF WAY PLANS.LRTS 309+00 TO LRTS 320+00.SHEET 4 OF 21<br>PROPOSED PROJECT- RIGHT OF WAY PLANS.LRTS 320+00 TO LRTS 332+00.SHEET 5 OF 21           |   | T-203<br>T-204   | TRENCH OPTION - TRACK PLAN & PROFILE.LR1<br>TRENCH OPTION - TRACK PLAN & PROFILE.LR1   |
| RW-105<br>RW-106 | PROPOSED PROJECT- RIGHT OF WAY PLANS.LRTS 320+00 TO LRTS 332+00. SHEET 5 OF 21 PROPOSED PROJECT- RIGHT OF WAY PLANS.LRTS 332+00 TO LRTS 344+00. SHEET 6 OF 21            |   | T-205            | TRENCH OFTION - TRACK PLAN & PROFILE. LRI                                              |
| RW-107           | PROPOSED PROJECT- RIGHT OF WAY PLANS.LRTS 344+00 TO LRTS 356+00.SHEET 7 OF 21                                                                                            |   | T-206            | TRENCH OPTION - TRACK PLAN & PROFILE. LRI                                              |
| RW-108<br>RW-109 | PROPOSED PROJECT- RIGHT OF WAY PLANS.LRTS 356+00 TO LRTS 368+00.SHEET 8 OF 21<br>PROPOSED PROJECT- RIGHT OF WAY PLANS.LRTS 368+00 TO LRTS 380+00.SHEET 9 OF 21           |   | T-207<br>T-208   | TRENCH OPTION - TRACK PLAN & PROFILE.LR1<br>TRENCH OPTION - TRACK PLAN & PROFILE.LR1   |
| RW-109<br>RW-110 | PROPOSED PROJECT- RIGHT OF WAT PLANS. LRTS 368+00 TO LRTS 380+00. SHEET 9 OF 21<br>PROPOSED PROJECT- RIGHT OF WAY PLANS. LRTS 380+00 TO LRTS 392+00. SHEET 10 OF 21      |   | T-209            | TRENCH OPTION - TRACK PLAN & PROFILE.LR1                                               |
| RW-111           | PROPOSED PROJECT- RIGHT OF WAY PLANS.LRTS 392+00 TO LRTS 402+00.SHEET 11 OF 21                                                                                           |   | T-210            | TRENCH OPTION - TRACK PLAN & PROFILE.LR1                                               |
| RW-112<br>RW-113 | PROPOSED PROJECT- RIGHT OF WAY PLANS.LRTS 402+00 TO LRTS 414+00.SHEET 12 OF 21<br>PROPOSED PROJECT- RIGHT OF WAY PLANS.LRTS 414+00 TO LRTS 426+00.SHEET 13 OF 21         |   | T-211<br>T-212   | TRENCH OPTION - TRACK PLAN & PROFILE.LR1<br>TRENCH OPTION - TRACK PLAN & PROFILE.LR1   |
| 14               | PROPOSED PROJECT- RIGHT OF WAY PLANS. LRTS 426+00 TO LRTS 438+00. SHEET 14 OF 21                                                                                         |   | T-213            | TRENCH OPTION - TRACK PLAN & PROFILE.LR1                                               |
| RW-115           | PROPOSED PROJECT- RIGHT OF WAY PLANS. LRTS 438+00 TO LRTS 450+00. SHEET 15 OF 21                                                                                         |   |                  |                                                                                        |
| RW-116<br>RW-117 | PROPOSED PROJECT- RIGHT OF WAY PLANS.LRTS 450+00 TO LRTS 462+00.SHEET 16 OF 21<br>PROPOSED PROJECT- RIGHT OF WAY PLANS.LRTS 462+00 TO LRTS 474+00.SHEET 17 OF 21         |   |                  | BNSF FREIGHT TRACK REALIGN                                                             |
| W-118            | PROPOSED PROJECT- RIGHT OF WAY PLANS. LRTS 474+00 TO LRTS 486+00. SHEET 18 OF 21                                                                                         |   |                  |                                                                                        |
| RW-119           | PROPOSED PROJECT - RIGHT OF WAY PLANS. LRTS 486+00 TO LRTS 498+00. SHEET 19 OF 21                                                                                        |   |                  |                                                                                        |
| RW-120<br>RW-121 | PROPOSED PROJECT- RIGHT OF WAY PLANS.LRTS 498+00 TO LRTS 510+00.SHEET 20 OF 21<br>PROPOSED PROJECT- RIGHT OF WAY PLANS.LRTS 510+00 TO LRTS 522+00.SHEET 21 OF 21         |   | T-401            | PROP PROJECT-FREIGHT PLAN & PROFILE.MTR                                                |
| RW-751           | HAWTHORNE OPTION - RIGHT OF WAY PLANS. LRTS 394+00 TO LRTS 405+00. SHEET 1 OF 15                                                                                         |   | T-402            | PROP PROJECT-FREIGHT PLAN & PROFILE.MTR                                                |
| RW-752<br>RW-753 | HAWTHORNE OPTION - RIGHT OF WAY PLANS, LRTS 405+00 TO LRTS 417+00, SHEET 2 OF 15                                                                                         |   | T-403<br>T-404   | PROP PROJECT-FREIGHT PLAN & PROFILE.MTR<br>PROP PROJECT-FREIGHT PLAN & PROFILE.MTR     |
| RW-755<br>RW-754 | HAWTHORNE OPTION - RIGHT OF WAY PLANS.LRTS 417+00 TO LRTS 429+00.SHEET 3 OF 15<br>HAWTHORNE OPTION - RIGHT OF WAY PLANS.LRTS 429+00 TO LRTS 441+00.SHEET 4 OF 15         |   | T-404<br>T-405   | PROP PROJECT-FREIGHT PLAN & PROFILE. MIR                                               |
| RW-755           | HAWTHORNE OPTION - RIGHT OF WAY PLANS.LRTS 441+00 TO LRTS 453+00.SHEET 5 OF 15                                                                                           |   | T-406            | PROP PROJECT-FREIGHT PLAN & PROFILE.MTR                                                |
| RW-756<br>RW-757 | HAWTHORNE OPTION - RIGHT OF WAY PLANS, LRTS 453+00 TO LRTS 465+00, SHEET 6 OF 15                                                                                         |   | T−407<br>T−408   | PROP PROJECT-FREIGHT PLAN & PROFILE.MTR<br>PROP PROJECT-FREIGHT PLAN & PROFILE.MTR     |
| RW-758           | HAWTHORNE OPTION - RIGHT OF WAY PLANS.LRTS 465+00 TO LRTS 477+00.SHEET 7 OF 15<br>HAWTHORNE OPTION - RIGHT OF WAY PLANS.LRTS 477+00 TO LRTS 489+00.SHEET 8 OF 15         |   | T-409            | PROP PROJECT-FREIGHT PLAN & PROFILE. MTR                                               |
| RW-759           | HAWTHORNE OPTION - RIGHT OF WAY PLANS.LRTS 489+00 TO LRTS 501+00.SHEET 9 OF 15                                                                                           |   | T-410            | PROP PROJECT-FREIGHT PLAN & PROFILE. MTR                                               |
| RW-760<br>RW-761 | HAWTHORNE OPTION - RIGHT OF WAY PLANS.LRTS 501+00 TO LRTS 513+00.SHEET 10 OF 15<br>HAWTHORNE OPTION - RIGHT OF WAY PLANS.LRTS 513+00 TO LRTS 525+00.SHEET 11 OF 15       |   | T-411<br>T-412   | PROP PROJECT-FREIGHT PLAN & PROFILE.MTR<br>PROP PROJECT-FREIGHT PLAN & PROFILE.MTR     |
| RW-762           | HAWTHORKE OFTION - RIGHT OF WAT FLANS. LETS 515400 TO LETS 525400. SHEET TO FTS                                                                                          |   | T-413            | PROP PROJECT-FREIGHT PLAN & PROFILE. MTR                                               |
| RW-763           | HAWTHORNE OPTION - RIGHT OF WAY PLANS, LRTS 537+00 TO LRTS 549+40, SHEET 13 OF 15                                                                                        |   | T-414            | PROP PROJECT-FREIGHT PLAN & PROFILE. MTR                                               |
| RW-764<br>RW-765 | HAWTHORNE OPTION - RIGHT OF WAY PLANS.LRTS 549+40 TO LRTS 561+00.SHEET 14 OF 15<br>HAWTHORNE OPTION - RIGHT OF WAY PLANS.LRTS 561+00 TO LRTS 563+85.SHEET 15 OF 15       |   | T-415<br>T-416   | PROP PROJECT-FREIGHT PLAN & PROFILE.MTR<br>PROP PROJECT-FREIGHT PLAN & PROFILE.MTR     |
|                  | TRATINGUAL OF FLOW - MIGHT OF WATELAND, ENTO DUTOU TO ENTO JOUTOJ, SHEET TO UN TJ                                                                                        |   | T-417            | PROP PROJECT-FREIGHT PLAN & PROFILE.MTR                                                |
|                  | LRT ROW PROPOSED PROJECT                                                                                                                                                 |   | T-418            | PROP PROJECT-FREIGHT PLAN & PROFILE. MTF                                               |
| TC-101           |                                                                                                                                                                          | _ | T-419<br>T-420   | PROP PROJECT-FREIGHT PLAN & PROF ILE. MTF<br>PROP PROJECT-FREIGHT PLAN & PROF ILE. MTF |
| TC-102           | PROPOSED PROJECT. TYPICAL SECTIONS. SHEET 1 OF 9<br>PROPOSED PROJECT. TYPICAL SECTIONS. SHEET 2 OF 9                                                                     |   | T-421            | PROP PROJECT-FREIGHT PLAN & PROFILE. MTF                                               |
| TC-103           | PROPOSED PROJECT. TYPICAL SECTIONS. SHEET 3 OF 9                                                                                                                         |   |                  |                                                                                        |
| TC-104<br>TC-105 | PROPOSED PROJECT. TYPICAL SECTIONS. SHEET 4 OF 9<br>PROPOSED PROJECT. TYPICAL SECTIONS. SHEET 5 OF 9                                                                     |   |                  | HAWTHORNE LRT OPTION                                                                   |
| TC-106           | PROPOSED PROJECT. TYPICAL SECTIONS. SHEET 5 OF 9 PROPOSED PROJECT. TYPICAL SECTIONS. SHEET 6 OF 9                                                                        |   | TC-701           | HAWTHORNE OPTION. CROSS SECTIONS. SHEET                                                |
| TC-107           | PROPOSED PROJECT. TYPICAL SECTIONS. SHEET 7 OF 9                                                                                                                         |   | TC-702<br>TC-703 | HAWTHORNE OPTION. CROSS SECTIONS. SHEET                                                |
| TC-108<br>TC-109 | PROPOSED PROJECT. TYPICAL SECTIONS. SHEET 8 OF 9<br>PROPOSED PROJECT. TYPICAL SECTIONS. SHEET 9 OF 9                                                                     |   | TC-704           | HAWTHORNE OPTION. CROSS SECTIONS. SHEET<br>HAWTHORNE OPTION. CROSS SECTIONS. SHEET     |
| T-101            | PROPOSED PROJECT - TRACK PLAN & PROFILE. LRTS 273+00 TO LRTS 285+00. SHEET 1 OF 21                                                                                       |   | TC-705           | HAWTHORNE OPTION. CROSS SECTIONS. SHEET                                                |
| T-102            | PROPOSED PROJECT – TRACK PLAN & PROFILE.LRTS 285+00 TO LRTS 297+00.SHEET 2 OF 21                                                                                         |   | TC-706<br>TC-707 | HAWTHORNE OPTION, CROSS SECTIONS, SHEET                                                |
| T-103<br>T-104   | PROPOSED PROJECT – TRACK PLAN & PROFILE.LRTS 297+00 TO LRTS 309+00.SHEET 3 OF 21<br>PROPOSED PROJECT – TRACK PLAN & PROFILE.LRTS 309+00 TO LRTS 320+00.SHEET 4 OF 21     |   | TC-708           | HAWTHORNE OPTION. CROSS SECTIONS. SHEET<br>HAWTHORNE OPTION. CROSS SECTIONS. SHEET     |
| T-105            | PROPOSED PROJECT - TRACK PLAN & PROFILE. LRTS 303+00 TO LRTS 320+00. SHEET 4 OF 21<br>PROPOSED PROJECT - TRACK PLAN & PROFILE. LRTS 320+00 TO LRTS 332+00. SHEET 5 OF 21 |   | TC-709           | HAWTHORNE OPTION. CROSS SECTIONS. SHEET                                                |
| T-106            | PROPOSED PROJECT - TRACK PLAN & PROFILE.LRTS 332+00 TO LRTS 344+00.SHEET 6 OF 21                                                                                         |   | TC-710<br>TC-711 | HAWTHORNE OPTION, CROSS SECTIONS, SHEET                                                |
| T-107<br>T-108   | PROPOSED PROJECT – TRACK PLAN & PROFILE.LRTS 344+00 TO LRTS 356+00.SHEET 7 OF 21<br>PROPOSED PROJECT – TRACK PLAN & PROFILE.LRTS 356+00 TO LRTS 368+00.SHEET 8 OF 21     |   | TC-712           | HAWTHORNE OPTION. CROSS SECTIONS. SHEET<br>HAWTHORNE OPTION. CROSS SECTIONS. SHEET     |
| T-109            | PROPOSED PROJECT - TRACK PLAN & PROFILE. LRTS 358+00 TO LRTS 388+00. SHEET 8 OF 21                                                                                       |   | TC-713           | HAWTHORNE OPTION. CROSS SECTIONS. SHEET                                                |
|                  |                                                                                                                                                                          |   | TC-714           | HAWTHORNE OPTION, CROSS SECTIONS, SHEET                                                |
|                  |                                                                                                                                                                          |   | TC-715           | HAWTHORNE OPTION, CROSS SECTIONS, SHEET                                                |