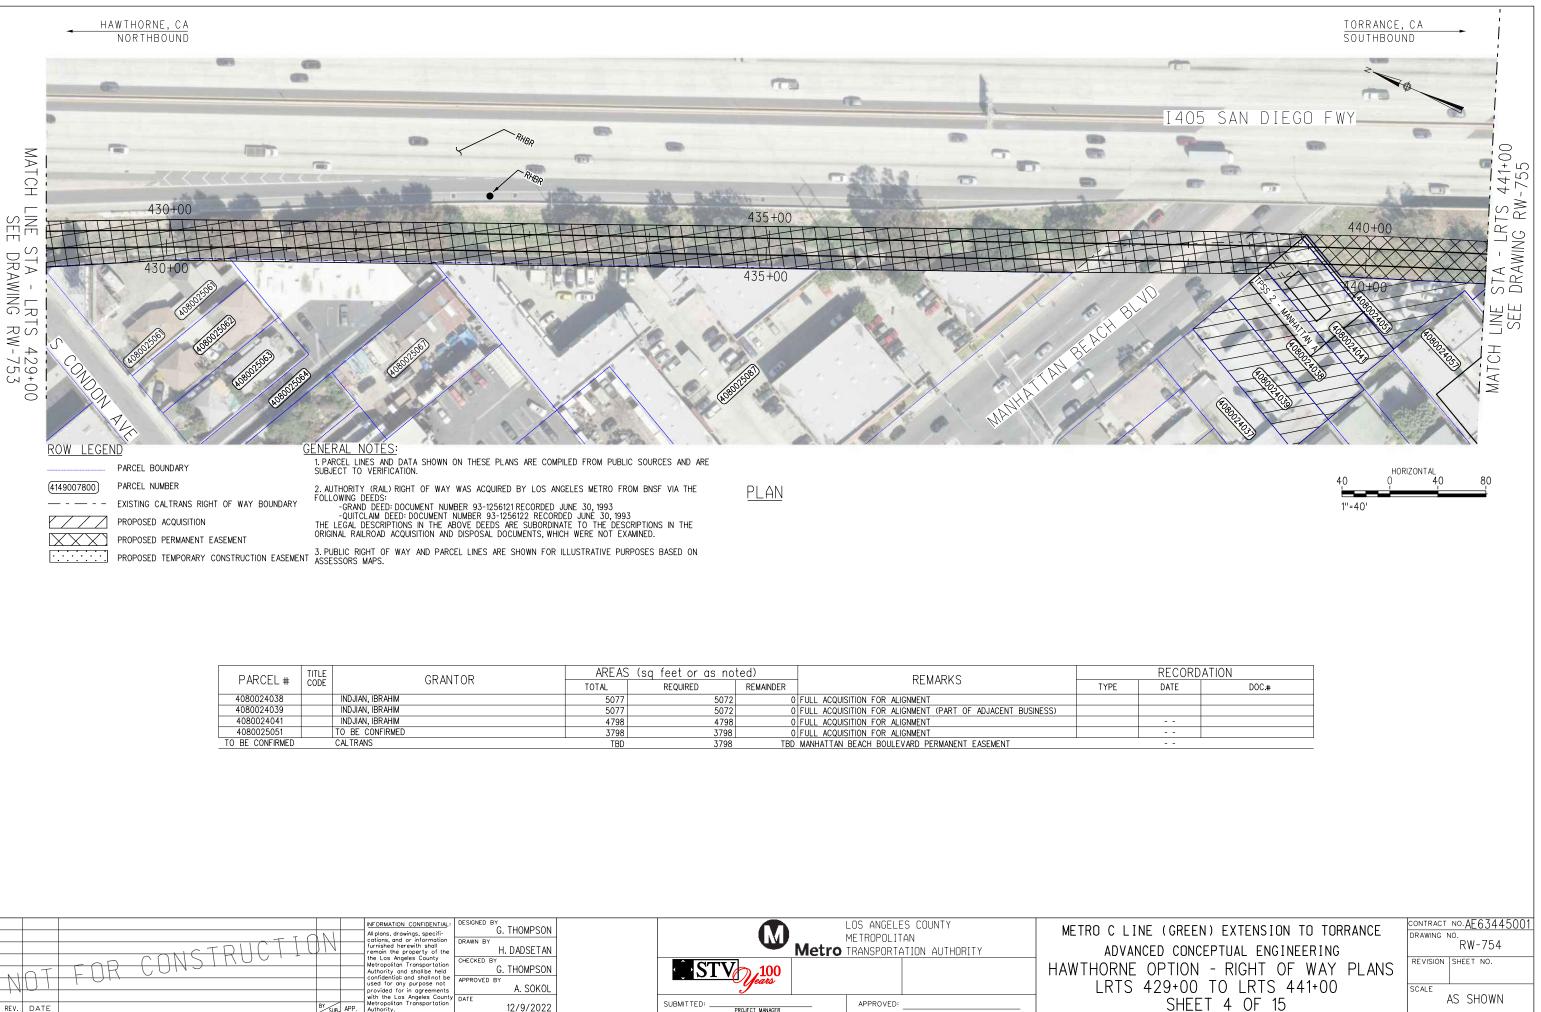

V. DATE |                  | BY SUB. APP. | Metropolitan Transportation<br>Authority.                                                                                                             | 12/9/2022                 | S | SUBMITTED:<br>PROJECT MANAGER | APPROVED:                          |                        |

|                                  | CONTRACT NO.AE63445001 |  |  |
|----------------------------------|------------------------|--|--|
| NE (ONEEN) EXTENSION TO TONNANCE | DRAWING NO.            |  |  |
| ICED CONCEPTUAL ENGINEERING      | RW-753                 |  |  |
| OPTION - RIGHT OF WAY PLANS      | REVISION SHEET NO.     |  |  |
| 417+00 TO LRTS 429+00            | SCALE                  |  |  |
| SHEET 3 OF 15                    | AS SHOWN               |  |  |



| PARCEL #        | TITLE | GRANTOR          | AREAS | 6 (sq feet or as no | ted)      | REMARKS                                                    |      |  |
|-----------------|-------|------------------|-------|---------------------|-----------|------------------------------------------------------------|------|--|
|                 | CODE  | GRANTOR          | TOTAL | REQUIRED            | REMAINDER | ILMAINS                                                    | TYPE |  |
| 4080024038      |       | INDJIAN, IBRAHIM | 5077  | 5072                | 0         | FULL ACQUISITION FOR ALIGNMENT                             |      |  |
| 4080024039      |       | INDJIAN, IBRAHIM | 5077  | 5072                | 0         | FULL ACQUISITION FOR ALIGNMENT (PART OF ADJACENT BUSINESS) |      |