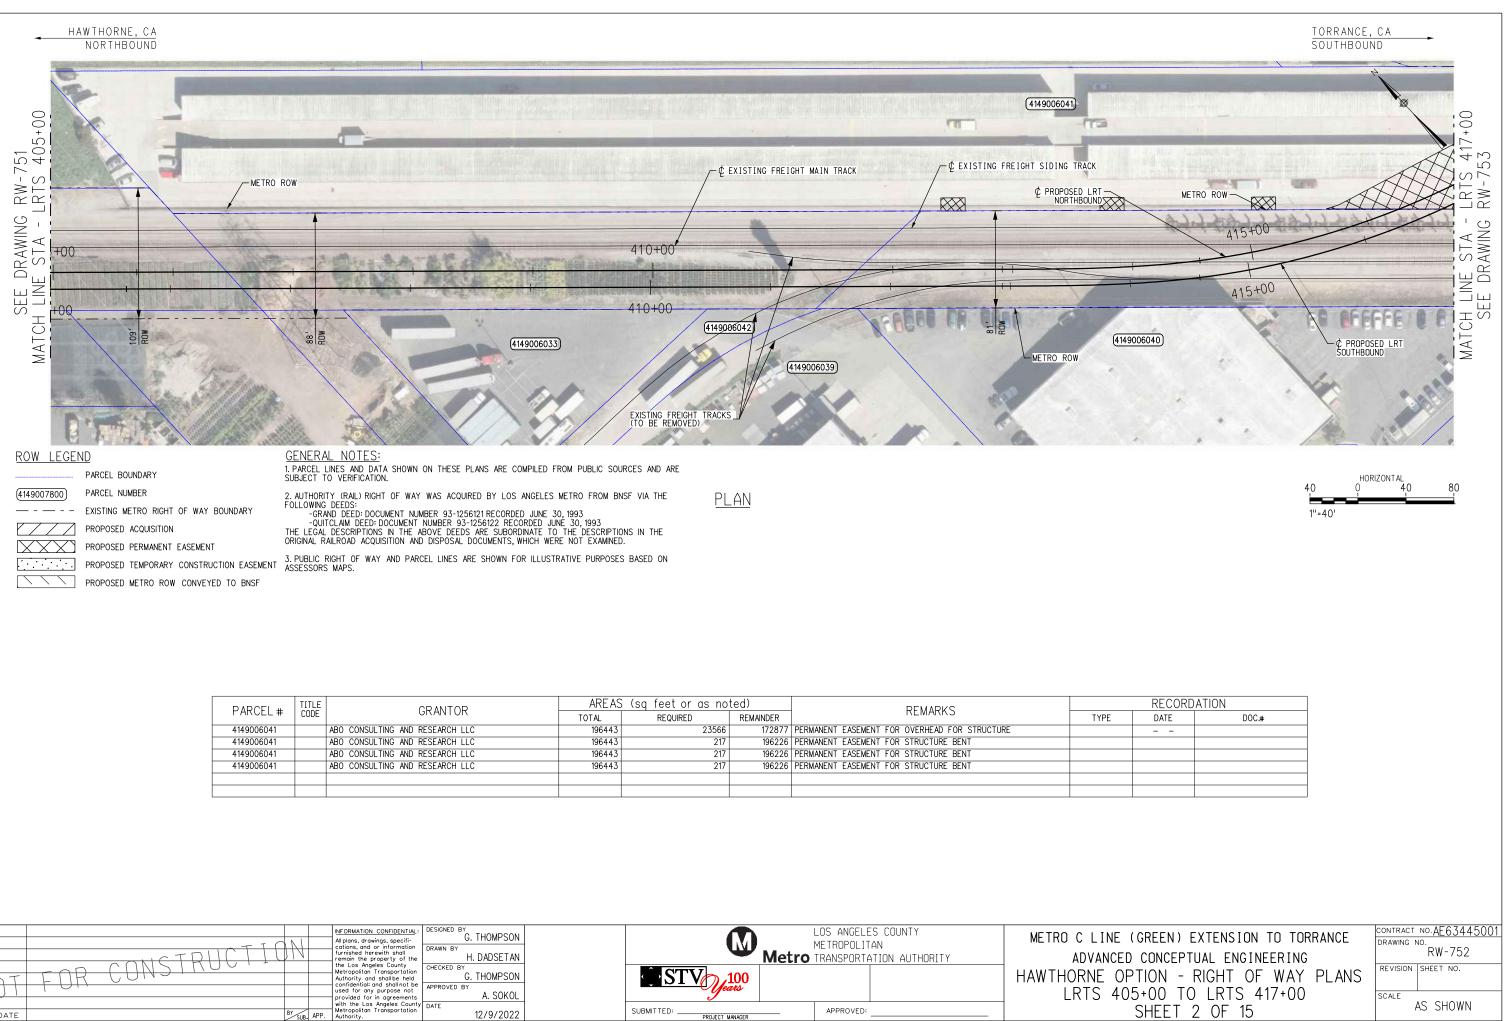

January 2023

In Association with:

McLean & Schultz Safeprobe, Inc SKA Design Soteria Company Terry A. Hayes Associates Inc The LeBaugh Group, Inc Vicus LLC Yunsoo Kim Design

|                  | GENERAL                                                                                                                                                                  |   |                  | LRT ROW PROPOSED PROJECT                                                               |
|------------------|--------------------------------------------------------------------------------------------------------------------------------------------------------------------------|---|------------------|----------------------------------------------------------------------------------------|
| G-100            | TITLE SHEET                                                                                                                                                              | _ | T-110            | PROPOSED PROJECT - TRACK PLAN & PROFILE.                                               |
| G-120<br>G-121   | INDEX OF DRAWINGS (EIR). SHEET 1 OF 2                                                                                                                                    |   | T-111            | PROPOSED PROJECT - TRACK PLAN & PROFILE.                                               |
| 21               | INDEX OF DRAWINGS (EIR). SHEET 2 OF 2                                                                                                                                    |   | T-112<br>T-113   | PROPOSED PROJECT - TRACK PLAN & PROFILE.<br>PROPOSED PROJECT - TRACK PLAN & PROFILE.   |
|                  | SURVEY CONTROL POINTS                                                                                                                                                    |   | T-114            | PROPOSED PROJECT - TRACK PLAN & PROFILE.                                               |
| G-300            | PROJECT MAPPING, SURVEY CONTROL POINT                                                                                                                                    | — | T-115<br>T-116   | PROPOSED PROJECT - TRACK PLAN & PROFILE.<br>PROPOSED PROJECT - TRACK PLAN & PROFILE.   |
| - 500            | PRUJECT MAPPING, SURVET CUNIRUL PUINT                                                                                                                                    |   | T-117            | PROPOSED PROJECT - TRACK PLAN & PROFILE.                                               |
|                  | TRACK GENERAL                                                                                                                                                            |   | T-118            | PROPOSED PROJECT - TRACK PLAN & PROFILE.                                               |
| TG-001           | ABBREVIATIONS, SYMBOLS, AND GENERAL NOTES, SHEET 1 OF 4                                                                                                                  | — | T-119<br>T-120   | PROPOSED PROJECT - TRACK PLAN & PROFILE.<br>PROPOSED PROJECT - TRACK PLAN & PROFILE.   |
| TG-002           | ABBREVIATIONS, SYMBOLS, AND GENERAL NOTES. SHEET 7 OF 4                                                                                                                  |   | T-121            | PROPOSED PROJECT - TRACK PLAN & PROFILE.                                               |
| -003             | ABBREVIATIONS, SYMBOLS, AND GENERAL NOTES. SHEET 3 OF 4                                                                                                                  |   |                  |                                                                                        |
| G-004            | ABBREVIATIONS, SYMBOLS, AND GENERAL NOTES. SHEET 4 OF 4                                                                                                                  |   |                  | LRT ROW TRENCH OPTION                                                                  |
|                  | RIGHT OF WAY (ROW)                                                                                                                                                       |   | TC-201           | TRENCH OPTION. TYPICAL SECTIONS. SHEET 1                                               |
|                  | PROPOSED PROJECT- RIGHT OF WAY PLANS.LRTS 273+00 TO LRTS 285+00.SHEET 1 OF 21                                                                                            | — | TC-202<br>TC-203 | TRENCH OPTION, TYPICAL SECTIONS, SHEET 2<br>TRENCH OPTION, TYPICAL SECTIONS, SHEET 3   |
| W-102            | PROPOSED PROJECT- RIGHT OF WAY PLANS. LRTS 285400 TO LRTS 297400. SHEET 2 OF 21                                                                                          |   | T-201            | TRENCH OPTION - TRACK PLAN & PROFILE.LR1                                               |
| W-103            | PROPOSED PROJECT- RIGHT OF WAY PLANS.LRTS 297+00 TO LRTS 309+00.SHEET 3 OF 21                                                                                            |   | T-202            | TRENCH OPTION - TRACK PLAN & PROFILE.LR1                                               |
| W-104<br>W-105   | PROPOSED PROJECT- RIGHT OF WAY PLANS.LRTS 309+00 TO LRTS 320+00.SHEET 4 OF 21<br>PROPOSED PROJECT- RIGHT OF WAY PLANS.LRTS 320+00 TO LRTS 332+00.SHEET 5 OF 21           |   | T-203<br>T-204   | TRENCH OPTION - TRACK PLAN & PROFILE.LR1<br>TRENCH OPTION - TRACK PLAN & PROFILE.LR1   |
| RW-105<br>RW-106 | PROPOSED PROJECT- RIGHT OF WAY PLANS.LRTS 320+00 TO LRTS 332+00. SHEET 5 OF 21 PROPOSED PROJECT- RIGHT OF WAY PLANS.LRTS 332+00 TO LRTS 344+00. SHEET 6 OF 21            |   | T-205            | TRENCH OFTION - TRACK PLAN & PROFILE. LRI                                              |
| RW-107           | PROPOSED PROJECT- RIGHT OF WAY PLANS.LRTS 344+00 TO LRTS 356+00.SHEET 7 OF 21                                                                                            |   | T-206            | TRENCH OPTION - TRACK PLAN & PROFILE. LRI                                              |
| RW-108<br>RW-109 | PROPOSED PROJECT- RIGHT OF WAY PLANS.LRTS 356+00 TO LRTS 368+00.SHEET 8 OF 21<br>PROPOSED PROJECT- RIGHT OF WAY PLANS.LRTS 368+00 TO LRTS 380+00.SHEET 9 OF 21           |   | T-207<br>T-208   | TRENCH OPTION - TRACK PLAN & PROFILE.LR1<br>TRENCH OPTION - TRACK PLAN & PROFILE.LR1   |
| RW-109<br>RW-110 | PROPOSED PROJECT- RIGHT OF WAT PLANS. LRTS 368+00 TO LRTS 380+00. SHEET 9 OF 21<br>PROPOSED PROJECT- RIGHT OF WAY PLANS. LRTS 380+00 TO LRTS 392+00. SHEET 10 OF 21      |   | T-209            | TRENCH OPTION - TRACK PLAN & PROFILE.LR1                                               |
| RW-111           | PROPOSED PROJECT- RIGHT OF WAY PLANS.LRTS 392+00 TO LRTS 402+00.SHEET 11 OF 21                                                                                           |   | T-210            | TRENCH OPTION - TRACK PLAN & PROFILE.LR1                                               |
| RW-112<br>RW-113 | PROPOSED PROJECT- RIGHT OF WAY PLANS.LRTS 402+00 TO LRTS 414+00.SHEET 12 OF 21<br>PROPOSED PROJECT- RIGHT OF WAY PLANS.LRTS 414+00 TO LRTS 426+00.SHEET 13 OF 21         |   | T-211<br>T-212   | TRENCH OPTION - TRACK PLAN & PROFILE.LR1<br>TRENCH OPTION - TRACK PLAN & PROFILE.LR1   |
| 14               | PROPOSED PROJECT- RIGHT OF WAY PLANS. LRTS 426+00 TO LRTS 438+00. SHEET 14 OF 21                                                                                         |   | T-213            | TRENCH OPTION - TRACK PLAN & PROFILE.LR1                                               |
| RW-115           | PROPOSED PROJECT- RIGHT OF WAY PLANS. LRTS 438+00 TO LRTS 450+00. SHEET 15 OF 21                                                                                         |   |                  |                                                                                        |
| RW-116<br>RW-117 | PROPOSED PROJECT- RIGHT OF WAY PLANS.LRTS 450+00 TO LRTS 462+00.SHEET 16 OF 21<br>PROPOSED PROJECT- RIGHT OF WAY PLANS.LRTS 462+00 TO LRTS 474+00.SHEET 17 OF 21         |   |                  | BNSF FREIGHT TRACK REALIGN                                                             |
| W-118            | PROPOSED PROJECT- RIGHT OF WAY PLANS. LRTS 474+00 TO LRTS 486+00. SHEET 18 OF 21                                                                                         |   |                  |                                                                                        |
| RW-119           | PROPOSED PROJECT - RIGHT OF WAY PLANS. LRTS 486+00 TO LRTS 498+00. SHEET 19 OF 21                                                                                        |   |                  |                                                                                        |
| RW-120<br>RW-121 | PROPOSED PROJECT- RIGHT OF WAY PLANS.LRTS 498+00 TO LRTS 510+00.SHEET 20 OF 21<br>PROPOSED PROJECT- RIGHT OF WAY PLANS.LRTS 510+00 TO LRTS 522+00.SHEET 21 OF 21         |   | T-401            | PROP PROJECT-FREIGHT PLAN & PROFILE.MTR                                                |
| RW-751           | HAWTHORNE OPTION - RIGHT OF WAY PLANS. LRTS 394+00 TO LRTS 405+00. SHEET 1 OF 15                                                                                         |   | T-402            | PROP PROJECT-FREIGHT PLAN & PROFILE.MTR                                                |
| RW-752<br>RW-753 | HAWTHORNE OPTION - RIGHT OF WAY PLANS, LRTS 405+00 TO LRTS 417+00, SHEET 2 OF 15                                                                                         |   | T-403<br>T-404   | PROP PROJECT-FREIGHT PLAN & PROFILE.MTR<br>PROP PROJECT-FREIGHT PLAN & PROFILE.MTR     |
| RW-755<br>RW-754 | HAWTHORNE OPTION - RIGHT OF WAY PLANS.LRTS 417+00 TO LRTS 429+00.SHEET 3 OF 15<br>HAWTHORNE OPTION - RIGHT OF WAY PLANS.LRTS 429+00 TO LRTS 441+00.SHEET 4 OF 15         |   | T-404<br>T-405   | PROP PROJECT-FREIGHT PLAN & PROFILE. MIR                                               |
| RW-755           | HAWTHORNE OPTION - RIGHT OF WAY PLANS.LRTS 441+00 TO LRTS 453+00.SHEET 5 OF 15                                                                                           |   | T-406            | PROP PROJECT-FREIGHT PLAN & PROFILE.MTR                                                |
| RW-756<br>RW-757 | HAWTHORNE OPTION - RIGHT OF WAY PLANS, LRTS 453+00 TO LRTS 465+00, SHEET 6 OF 15                                                                                         |   | T−407<br>T−408   | PROP PROJECT-FREIGHT PLAN & PROFILE.MTR<br>PROP PROJECT-FREIGHT PLAN & PROFILE.MTR     |
| RW-758           | HAWTHORNE OPTION - RIGHT OF WAY PLANS.LRTS 465+00 TO LRTS 477+00.SHEET 7 OF 15<br>HAWTHORNE OPTION - RIGHT OF WAY PLANS.LRTS 477+00 TO LRTS 489+00.SHEET 8 OF 15         |   | T-409            | PROP PROJECT-FREIGHT PLAN & PROFILE. MTR                                               |
| RW-759           | HAWTHORNE OPTION - RIGHT OF WAY PLANS.LRTS 489+00 TO LRTS 501+00.SHEET 9 OF 15                                                                                           |   | T-410            | PROP PROJECT-FREIGHT PLAN & PROFILE. MTR                                               |
| RW-760<br>RW-761 | HAWTHORNE OPTION - RIGHT OF WAY PLANS.LRTS 501+00 TO LRTS 513+00.SHEET 10 OF 15<br>HAWTHORNE OPTION - RIGHT OF WAY PLANS.LRTS 513+00 TO LRTS 525+00.SHEET 11 OF 15       |   | T-411<br>T-412   | PROP PROJECT-FREIGHT PLAN & PROFILE.MTR<br>PROP PROJECT-FREIGHT PLAN & PROFILE.MTR     |
| RW-762           | HAWTHORKE OFTION - RIGHT OF WAT FLANS. LETS 515400 TO LETS 525400. SHEET TO FTS                                                                                          |   | T-413            | PROP PROJECT-FREIGHT PLAN & PROFILE. MTR                                               |
| RW-763           | HAWTHORNE OPTION - RIGHT OF WAY PLANS, LRTS 537+00 TO LRTS 549+40, SHEET 13 OF 15                                                                                        |   | T-414            | PROP PROJECT-FREIGHT PLAN & PROFILE. MTR                                               |
| RW-764<br>RW-765 | HAWTHORNE OPTION - RIGHT OF WAY PLANS.LRTS 549+40 TO LRTS 561+00.SHEET 14 OF 15<br>HAWTHORNE OPTION - RIGHT OF WAY PLANS.LRTS 561+00 TO LRTS 563+85.SHEET 15 OF 15       |   | T-415<br>T-416   | PROP PROJECT-FREIGHT PLAN & PROFILE.MTR<br>PROP PROJECT-FREIGHT PLAN & PROFILE.MTR     |
|                  | TRATINGUAL OF FLOW - MIGHT OF WATELAND, ENTO DUTOU TO ENTO JOUTOJ, SHEET TO UN TJ                                                                                        |   | T-417            | PROP PROJECT-FREIGHT PLAN & PROFILE.MTR                                                |
|                  | LRT ROW PROPOSED PROJECT                                                                                                                                                 |   | T-418            | PROP PROJECT-FREIGHT PLAN & PROFILE. MTF                                               |
| TC-101           |                                                                                                                                                                          | _ | T-419<br>T-420   | PROP PROJECT-FREIGHT PLAN & PROF ILE. MTF<br>PROP PROJECT-FREIGHT PLAN & PROF ILE. MTF |
| TC-102           | PROPOSED PROJECT. TYPICAL SECTIONS. SHEET 1 OF 9<br>PROPOSED PROJECT. TYPICAL SECTIONS. SHEET 2 OF 9                                                                     |   | T-421            | PROP PROJECT-FREIGHT PLAN & PROFILE. MTF                                               |
| TC-103           | PROPOSED PROJECT. TYPICAL SECTIONS. SHEET 3 OF 9                                                                                                                         |   |                  |                                                                                        |
| TC-104<br>TC-105 | PROPOSED PROJECT. TYPICAL SECTIONS. SHEET 4 OF 9<br>PROPOSED PROJECT. TYPICAL SECTIONS. SHEET 5 OF 9                                                                     |   |                  | HAWTHORNE LRT OPTION                                                                   |
| TC-106           | PROPOSED PROJECT. TYPICAL SECTIONS. SHEET 5 OF 9 PROPOSED PROJECT. TYPICAL SECTIONS. SHEET 6 OF 9                                                                        |   | TC-701           | HAWTHORNE OPTION. CROSS SECTIONS. SHEET                                                |
| TC-107           | PROPOSED PROJECT. TYPICAL SECTIONS. SHEET 7 OF 9                                                                                                                         |   | TC-702<br>TC-703 | HAWTHORNE OPTION. CROSS SECTIONS. SHEET                                                |
| TC-108<br>TC-109 | PROPOSED PROJECT. TYPICAL SECTIONS. SHEET 8 OF 9<br>PROPOSED PROJECT. TYPICAL SECTIONS. SHEET 9 OF 9                                                                     |   | TC-704           | HAWTHORNE OPTION. CROSS SECTIONS. SHEET<br>HAWTHORNE OPTION. CROSS SECTIONS. SHEET     |
| T-101            | PROPOSED PROJECT - TRACK PLAN & PROFILE. LRTS 273+00 TO LRTS 285+00. SHEET 1 OF 21                                                                                       |   | TC-705           | HAWTHORNE OPTION. CROSS SECTIONS. SHEET                                                |
| T-102            | PROPOSED PROJECT – TRACK PLAN & PROFILE.LRTS 285+00 TO LRTS 297+00.SHEET 2 OF 21                                                                                         |   | TC-706<br>TC-707 | HAWTHORNE OPTION, CROSS SECTIONS, SHEET                                                |
| T-103<br>T-104   | PROPOSED PROJECT – TRACK PLAN & PROFILE.LRTS 297+00 TO LRTS 309+00.SHEET 3 OF 21<br>PROPOSED PROJECT – TRACK PLAN & PROFILE.LRTS 309+00 TO LRTS 320+00.SHEET 4 OF 21     |   | TC-708           | HAWTHORNE OPTION. CROSS SECTIONS. SHEET<br>HAWTHORNE OPTION. CROSS SECTIONS. SHEET     |
| T-105            | PROPOSED PROJECT - TRACK PLAN & PROFILE. LRTS 303+00 TO LRTS 320+00. SHEET 4 OF 21<br>PROPOSED PROJECT - TRACK PLAN & PROFILE. LRTS 320+00 TO LRTS 332+00. SHEET 5 OF 21 |   | TC-709           | HAWTHORNE OPTION. CROSS SECTIONS. SHEET                                                |
| T-106            | PROPOSED PROJECT - TRACK PLAN & PROFILE.LRTS 332+00 TO LRTS 344+00.SHEET 6 OF 21                                                                                         |   | TC-710<br>TC-711 | HAWTHORNE OPTION, CROSS SECTIONS, SHEET                                                |
| T-107<br>T-108   | PROPOSED PROJECT – TRACK PLAN & PROFILE.LRTS 344+00 TO LRTS 356+00.SHEET 7 OF 21<br>PROPOSED PROJECT – TRACK PLAN & PROFILE.LRTS 356+00 TO LRTS 368+00.SHEET 8 OF 21     |   | TC-712           | HAWTHORNE OPTION. CROSS SECTIONS. SHEET<br>HAWTHORNE OPTION. CROSS SECTIONS. SHEET     |
| T-109            | PROPOSED PROJECT - TRACK PLAN & PROFILE. LRTS 358+00 TO LRTS 388+00. SHEET 8 OF 21                                                                                       |   | TC-713           | HAWTHORNE OPTION. CROSS SECTIONS. SHEET                                                |
|                  |                                                                                                                                                                          |   | TC-714           | HAWTHORNE OPTION, CROSS SECTIONS, SHEET                                                |
|                  |                                                                                                                                                                          |   | TC-715           | HAWTHORNE OPTION, CROSS SECTIONS, SHEET                                                |