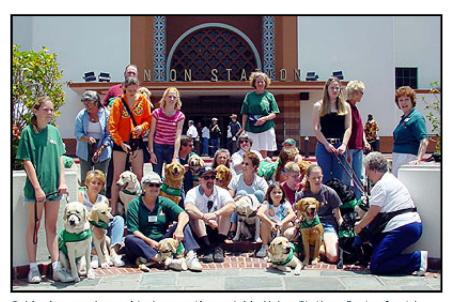

Guide dog puppies and trainers gather outside Union Station. Center front in white shirt: Metro Rail Instruction Coordinator Robert Johnson.  $P_{\text{HOTO BY}}$  ERIC RAPP

## **Guide Dog Puppy Rail Training A 'Howling' Success**

(June 4, 2002) Guide dog puppies in training, part of the Los Angeles Southwest Guide Dog Raisers group, converged on the Transit Mall in Long Beach, last Saturday. The puppies were there to get accustomed to traveling on Metro Rail. After traveling to Union Station using the Metro Blue Line and Metro Red Line, the puppies and their trainers made their way to Olvera Street for fun and puppy socialization.