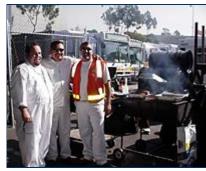

Cooking up a celebration for the Division 10 maintenance crew are, from left, Fernando Saucedo, Jaime Sanchez and Jaime Olivo.

James Lukens, Gateway Division 10 Transportation Manager, is retiring after 29 years at MTA. A farewell luncheon is scheduled, Dec. 9, at the Omni Hotel in downtown LA. For more information, contact Glendora Walker at 922-1210.