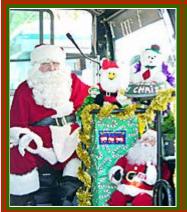

## West Valley Division 8 Wins Top Trophy in Bus Decorating Contest.

By LISA HUYNH

(Dec. 27, 2002) Chatsworth High School students and West Valley Division 8 employees won first place in the 11<sup>th</sup> annual Christmas Bus Decorating Contest, Dec. 23. See Report