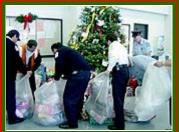

#### Gateway Division 10 and Venice Division 6 Launch Toy Drives to Benefit Community Children

By JENNIFER YEH

(Dec. 27 2002) By virtue of first-hand and heartfelt experience, Los Angeles Division 10 and Venice Division 6 know the value of sharing. See Report