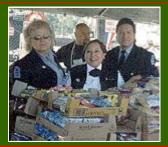

#### San Gabriel Valley Division 9 Helps Feed Needy Families This Holiday Season

By LISA HUYNH

(Dec. 27, 2002) The holidays is a time of giving and receiving – the Division Advisory Committee members at San Gabriel Valley Division 9 gave in a big way, Dec. 18, to families less fortunate. See Report