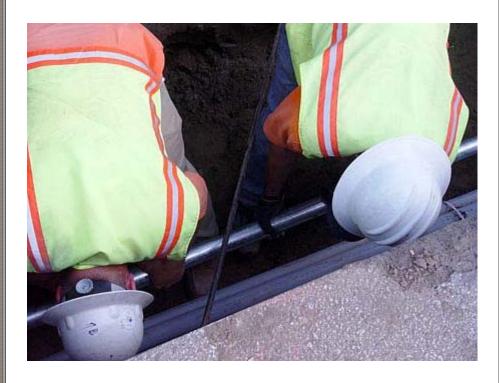

Click on images below to view.

Workers fasten lengths of conduit pipe at Valley College Station.

Workers drag pipe to installation site. We're looking west here; Burbank Boulevard is to the right.

Facing west, the conduit trench is to the right of the far edge of the eastbound platform at Valley College Station.