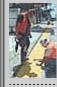

## North Hollywood Station

July 6 at the North Hollywood station. The workers are saw-cutting the concrete on the