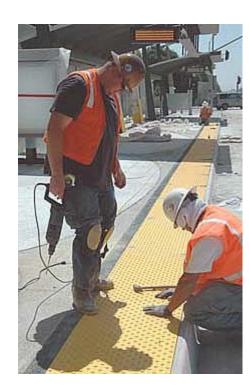

### Winnetka Station

July 6, shows workers fastening the warning strip at the Winnetka station.