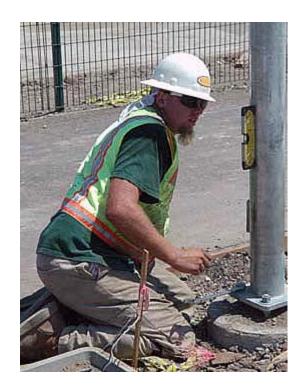

## Metro Orange Line COUNTDOWN Photos by Ned Racine

8/26/2005

Photos taken along the route of the Metro Orange Line track the progress of the construction of the transitway in the San Fernando Valley.

Reseda Station 7/27/2005 Worker connects power to base of light standard at Reseda Station.