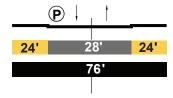

0'         100'         100'         100'         100'         100'         100'         100'         100'         100'         100'         100'         100'         100'         100'         100'         100'         100'         100'         100'         100'         100'         100'         100'         100'         100'         100'         100'         100'         100'         10'         10'         10' |

#### EXISTING

BROADWAY Major Hwy Class II









PROPOSED

BROADWAY Secondary Modified 2

Park Row Drive - Pasadena



BROADWAY Secondary Modified 2 Pasadena - Ave. 18







Ave.19 - Ave.20











## Ave.19 - Ave.20



## Ave.20 - Ave.21



## EXISTING

CARDINAL STREET Local

#### Elmyra - Bloom



## Bloom - Leroy



#### PROPOSED

CARDINAL STREET Local Modified









# DARWIN

Local







75.5

## EXISTING

#### FIGUEROA Major Hwy Class II

Ave. 20 into (San Fernando Rd) - Ave. 22



#### PROPOSED

#### FIGUEROA Secondary Modified

| Ave. 20 into (San Fernando Rd) - Ave. 22          |
|---------------------------------------------------|
| B         B                                       |
| <b>15'</b> 70' <b>15'</b>                         |
| 100'                                              |
| Ave.22 - Ave.26                                   |
| $\mathbf{B} \mid   \setminus \ ) \mid \mathbf{B}$ |
| <b>15'</b> 70' <b>15'</b>                         |
| 100'                                              |
| Ave.26 - Ave.28                                   |
| ● B         B ●                                   |
| <mark>15'</mark> 70' <mark>15'</m