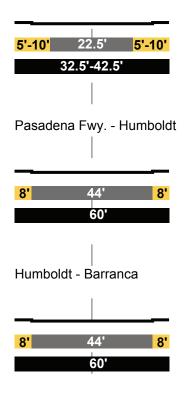

A2. MODIFIED STREET CROSS-SECTIONS

# STREET CROSS SECTION LEGEND

EXISTING Secondary Hwy (Current Street Designation)

PROPOSED Collector Modified (Proposed Street Designation)



## EXISTING

#### ANN STREET Collector Street



Naud - Main



Main - Magdalena Local Street



#### PROPOSED

#### ANN STREET Local Modified



## EXISTING

#### ARTESIAN STREET Local



Ave. 33 - Humboldt



#### ARTESIAN PL STREET Local

Artesian - Ave. 26



## AURORA STREET Local

Baker - Spring



PROPOSED

#### ARTESIAN STREET Local Modified



## EXISTING

AVE. 16 Local



AVE. 17 Local







#### PROPOSED

AVE. 16 Local Modified





## EXISTING

AVE. 18 Local



## PROPOSED

AVE. 18 Local Modified



## EXISTING

AVE. 19 Local

San Fernando Rd - Riverside







Riverside - Northbound Pasadena Fwy.



L

PROPOSED

AVE. 19 Collector Modified 2

San Fernando Rd - Riverside



Riverside - Southbound Pasadena Fwy.



Riverside - Northbound Pasadena Fwy.



I

## EXISTING

AVE. 19 Local



## PROPOSED

AVE. 19 Local Modified

Barranca - Pasadena



## **EXISTING**

**AVE. 20** Secondary Hwy











PROPOSED

AVE. 20 **Collector Modified** 





Broadway - Albion



## EXISTING

SAN FERNANDO RD Secondary Hwy



Barranca - Pasadena



PROPOSED

## SAN FERNANDO RD Secondary Modified 2

| Ave.  | 19 - Fig | uero | а       |     |  |
|-------|----------|------|---------|-----|--|
|       | B        | ļ    |         | B   |  |
| 12'   |          | Ę    | 56'     | 12' |  |
|       |          |      | 80'     |     |  |
| Figue | eroa- Hu | umbo | <br>Idt |     |  |
|       | B        | ļ    |