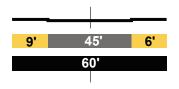

40' 10'</b>                                               |
| 60'                                                              |
| <b>AVE. 26 Collector Modified</b><br>Gold Line Bridge - Artesian |
| ₱ ₿ ↓                                                            |
| <b>15</b> 55' <b>15</b>                                          |
| 80'                                                              |
| Artesian - Humboldt                                              |
| ₽ B ↓ │ ↓ B P                                                    |

**15 55' 15** 

80

## EXISTING

AVE. 26 Local





















PROPOSED

AVE. 26 Collector Modified

Humboldt - Barranca





## Cardinal - Bolero



## EXISTING

COLLEGE Secondary Hwy



# CYPRESS

Local



#### ELMYRA Collector



Main - Magdalena



Magdalena - Cardinal



## PROPOSED

COLLEGE Collector Modified 2

Spring - Main



#### CYPRESS Collector Modified 3



ELMYRA Local Modified



## EXISTING

LEROY Local



## PROPOSED

LEROY Local Modified

Main - Magdalena



## EXISTING

#### RIVER Local



PROPOSED

RIVER Local Modified



## EXISTING

#### WILHARDT Collector

Spring - Naud



Naud - Main



## PROPOSED

WILHARDT Local Modified



## EXISTING

#### ALBION STREET Local



Ave. 17 - Ave. 18

| 8.5' | 40' | 8.5' |
|------|-----|------|
|      | 57' |      |
|      |     |      |

Ave. 18 - Ave. 19



#### PROPOSED

#### ALBION STREET Local Modified



## EXISTING

AVE. 33 Local



## PROPOSED

AVE. 33 Local Modified



## EXISTING

#### BARRANCA Local





Ave. 25 - Ave. 26



#### BOLERO STREET Local





PROPOSED

##