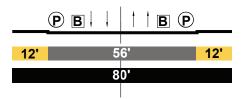

15'       70'         100'         Casanova - Park Row Drive         P B + + + B P         15'         70'         15'         100'         100'         100'         100'         100'         100'         100'         100'         100'         100'         100'         100'         100'         100'         100'         100'         100'         100'         100'         100'         100'         100'         100'         100'         100'         100'         100'         100'         100'         100'         100'         100'         100'         100'         100'         100'         10'         10'         10' |

#### EXISTING

BROADWAY Major Hwy Class II









PROPOSED

BROADWAY Secondary Modified 2

Park Row Drive - Pasadena



BROADWAY Secondary Modified 2 Pasadena - Ave. 18







Ave.19 - Ave.20











## Ave.19 - Ave.20



## Ave.20 - Ave.21



## EXISTING

CARDINAL STREET Local

#### Elmyra - Bloom



## Bloom - Leroy



#### PROPOSED

CARDINAL STREET Local Modified









# DARWIN

Local







75.5

## EXISTING

#### FIGUEROA Major Hwy Class II

Ave. 20 into (San Fernando Rd) - Ave. 22



#### PROPOSED

#### FIGUEROA Secondary Modified

| Ave. 20 into (San Fernando Rd) - Ave. 22          |
|---------------------------------------------------|
| B         B                                       |
| <b>15'</b> 70' <b>15'</b>                         |
| 100'                                              |
| Ave.22 - Ave.26                                   |
| $\mathbf{B} \mid   \setminus \ ) \mid \mathbf{B}$ |
| <b>15'</b> 70' <b>15'</b>