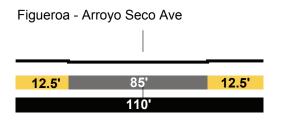

|
| <b>10' 40' 10'</b>                                               |
| 60'                                                              |
| <b>AVE. 26 Collector Modified</b><br>Gold Line Bridge - Artesian |
| ₱ ₿ ↓                                                            |
| <b>15</b> 55' <b>15</b>                                          |
| 80'                                                              |
| Artesian - Humboldt                                              |
| ₽ B ↓ │ ↓ B P                                                    |

**15 55' 15** 

80

## EXISTING

AVE. 26 Local





















PROPOSED

AVE. 26 Collector Modified

Humboldt - Barranca





## Cardinal - Bolero



## EXISTING

COLLEGE Secondary Hwy



# CYPRESS

Local



#### ELMYRA Collector



Main - Magdalena



Magdalena - Cardinal



## PROPOSED

COLLEGE Collector Modified 2

Spring - Main



#### CYPRESS Collector Modified 3



ELMYRA Local Modified



## EXISTING

LEROY Local



## PROPOSED

LEROY Local Modified

Main - Magdalena



## EXISTING

#### RIVER Local



PROPOSED

RIVER Local Modified



## EXISTING

#### WILHARDT Collector

Spring - Naud



Naud - Main



## PROPOSED

WILHARDT Local Modified



## EXISTING

#### ALBION STREET Local



Ave. 17 - Ave. 18

| 8.5' | 40' | 8.5' |
|------|-----|------|
|      | 57' |      |
|      |     |      |

Ave. 18 - Ave. 19



#### PROPOSED

#### ALBION STREET Local Modified



## EXISTING

AVE. 33 Local



## PROPOSED

AVE. 33 Local Modified



## EXISTING

#### BARRANCA Local





Ave. 25 - Ave. 26