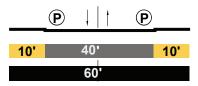

Bridge                                          |
| ↓ ↓ <u>↓ † †</u>                                                 |
| <b>10' 40' 10'</b>                                               |
| 60'                                                              |
| <b>AVE. 26 Collector Modified</b><br>Gold Line Bridge - Artesian |
| ₱ ₿ ↓                                                            |
| <b>15</b> 55' <b>15</b>                                          |
| 80'                                                              |
| Artesian - Humboldt                                              |
| ₽ B ↓ │ ↓ B P                                                    |

**15 55' 15** 

80

## EXISTING

AVE. 26 Local





















PROPOSED

AVE. 26 Collector Modified

Humboldt - Barranca





## Cardinal - Bolero



## EXISTING

COLLEGE Secondary Hwy



# CYPRESS

Local



#### ELMYRA Collector



Main - Magdalena



Magdalena - Cardinal



## PROPOSED

COLLEGE Collector Modified 2

Spring - Main



#### CYPRESS Collector Modified 3



ELMYRA Local Modified



## EXISTING

LEROY Local



## PROPOSED

LEROY Local Modified

Main - Magdalena



## EXISTING

#### RIVER Local



PROPOSED

RIVER Local Modified



## EXISTING

#### WILHARDT Collector

Spring - Naud



Naud - Main



## PROPOSED

WILHARDT Local Modified



## EXISTING

#### ALBION STREET Local



Ave. 17 - Ave. 18

| 8.5' | 40' | 8.5' |
|------|-----|------|
|      | 57' |      |
|      |     |      |

Ave. 18 - Ave. 19



#### PROPOSED

#### ALBION STREET Local Modified



## EXISTING

AVE. 33 Local



## PROPOSED