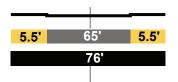

100'         100'         100'         100'         100'         100'         100'         100'         100'         100'         100'         100'         100'         100'         100'         100'         100'         100'         100'         100'         100'         100'         100'         100'         100'         100'         100'         100'         100'         100'         100'         100'         100'         100'         10'         10'         10' |

#### EXISTING

BROADWAY Major Hwy Class II









PROPOSED

BROADWAY Secondary Modified 2

Park Row Drive - Pasadena



BROADWAY Secondary Modified 2 Pasadena - Ave. 18







Ave.19 - Ave.20











## Ave.19 - Ave.20



## Ave.20 - Ave.21



## EXISTING

CARDINAL STREET Local

#### Elmyra - Bloom



## Bloom - Leroy



#### PROPOSED

CARDINAL STREET Local Modified









# DARWIN

Local







75.5

## EXISTING

#### FIGUEROA Major Hwy Class II

Ave. 20 into (San Fernando Rd) - Ave. 22



#### PROPOSED

#### FIGUEROA Secondary Modified

| Ave. 20 into (San Fernando Rd) - Ave. 22          |
|---------------------------------------------------|
| B         B                                       |
| <b>15'</b> 70' <b>15'</b>                         |
| 100'                                              |
| Ave.22 - Ave.26                                   |
| $\mathbf{B} \mid   \setminus \ ) \mid \mathbf{B}$ |
| <b>15'</b> 70' <b>15'</b>                         |
| 100'                                              |
| Ave.26 - Ave.28                                   |
| ● B         B ●