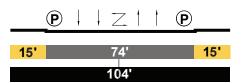

Row Drive         P B + + + B P         15'         70'         15'         100'         100'         100'         100'         100'         100'         100'         100'         100'         100'         100'         100'         100'         100'         100'         100'         100'         100'         100'         100'         100'         100'         100'         100'         100'         100'         100'         100'         100'         100'         100'         100'         100'         100'         100'         100'         10'         10'         10' |

#### EXISTING

BROADWAY Major Hwy Class II









PROPOSED

BROADWAY Secondary Modified 2

Park Row Drive - Pasadena



BROADWAY Secondary Modified 2 Pasadena - Ave. 18







Ave.19 - Ave.20











## Ave.19 - Ave.20



## Ave.20 - Ave.21



## EXISTING

CARDINAL STREET Local

#### Elmyra - Bloom



## Bloom - Leroy



#### PROPOSED

CARDINAL STREET Local Modified









# DARWIN

Local







75.5

## EXISTING

#### FIGUEROA Major Hwy Class II

Ave. 20 into (San Fernando Rd) - Ave. 22



#### PROPOSED

#### FIGUEROA Secondary Modified

| Ave. 20 into (San Fernando Rd) - Ave. 22          |
|---------------------------------------------------|
| B         B                                       |
| <b>15'</b> 70' <b>15'</b>                         |
| 100'                                              |
| Ave.22 - Ave.26                                   |
| $\mathbf{B} \mid   \setminus \ ) \mid \mathbf{B}$ |
| <b>15'</b> 70' <b>15'</b>                         |
| 100'