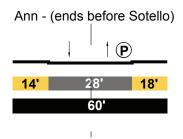

|     |     |     |     |   |   |   |
| SPRINC<br>Second<br>Baker - | lary  |     |     | ed  | 4   |   |   |   |
|                             |       |     | ļ   | ļ   |     | t | 1 |   |
| 16.5'                       |       |     |     |     | 40' |   |   |   |
| 10.5                        |       |     | -   | 6.5 |     |   |   |   |
|                             |       |     | 5   | 0.0 | ,   |   |   |   |

I

## EXISTING

SPRING Major Class Hwy II

# Wilhardt - Aurora



#### PROPOSED

SPRING Secondary Modified 4

Wilhardt - Aurora



Aurora - Ave. 18

BRIDGE SECTION Secondary Modified 3

## WEYSE STREET Collector

Ann - (ends before Sotello)

|    |     | _  |
|----|-----|----|
|    |     |    |
| 7' | 33' | 7' |
|    |     |    |
|    | 47' |    |

WEYSE STREET Local Modified



# A3. STREET TREE LIST (PENDING- NOT YET COMPLETE)