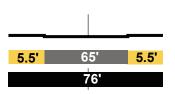

100'         100'         100'         100'         100'         100'         100'         100'         100'         100'         100'         100'         100'         100'         100'         100'         100'         100'         100'         100'         100'         100'         100'         100'         100'         100'         100'         100'         100'         100'         100'         100'         100'         100'         100'         10'         10'         10' |

#### EXISTING

BROADWAY Major Hwy Class II









PROPOSED

BROADWAY Secondary Modified 2

Park Row Drive - Pasadena



BROADWAY Secondary Modified 2 Pasadena - Ave. 18







Ave.19 - Ave.20











## Ave.19 - Ave.20



## Ave.20 - Ave.21



## EXISTING

CARDINAL STREET Local

#### Elmyra - Bloom



## Bloom - Leroy



#### PROPOSED

CARDINAL STREET Local Modified









# DARWIN

Local







75.5

## EXISTING

#### FIGUEROA Major Hwy Class II

Ave. 20 into (San Fernando Rd) - Ave. 22



#### PROPOSED

#### FIGUEROA Secondary Modified

| Ave. 20 into (San Fernando Rd) - Ave. 22          |
|---------------------------------------------------|
| B         B                                       |
| <b>15'</b> 70' <b>15'</b>                         |
| 100'                                              |
| Ave.22 - Ave.26                                   |
| $\mathbf{B} \mid   \setminus \ ) \mid \mathbf{B}$ |
| <b>15'</b> 70' <b>15'</b>                         |
| 100'                                              |
| Ave.26 - Ave.28                                   |
| ● B