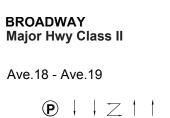

Casanova - Park Row Drive         P B + + + B P         15'         70'         15'         100'         100'         100'         100'         100'         100'         100'         100'         100'         100'         100'         100'         100'         100'         100'         100'         100'         100'         100'         100'         100'         100'         100'         100'         100'         100'         100'         100'         100'         100'         100'         100'         100'         100'         100'         100'         10'         10'         10' |

#### EXISTING

BROADWAY Major Hwy Class II









PROPOSED

BROADWAY Secondary Modified 2

Park Row Drive - Pasadena



BROADWAY Secondary Modified 2 Pasadena - Ave. 18







Ave.19 - Ave.20











## Ave.19 - Ave.20



## Ave.20 - Ave.21



## EXISTING

CARDINAL STREET Local

#### Elmyra - Bloom



## Bloom - Leroy



#### PROPOSED

CARDINAL STREET Local Modified









# DARWIN

Local







75.5

## EXISTING

#### FIGUEROA Major Hwy Class II

Ave. 20 into (San Fernando Rd) - Ave. 22



#### PROPOSED

#### FIGUEROA Secondary Modified

| Ave. 20 into (San Fernando Rd) - Ave. 22          |
|---------------------------------------------------|
| B         B                                       |
| <b>15'</b> 70' <b>15'</b>                         |
| 100'                                              |
| Ave.22 - Ave.26                                   |
| $\mathbf{B} \mid   \setminus \ ) \mid \mathbf{B}$ |
| <b>15'</b> 70' <b>15'</b>                         |
| 100'