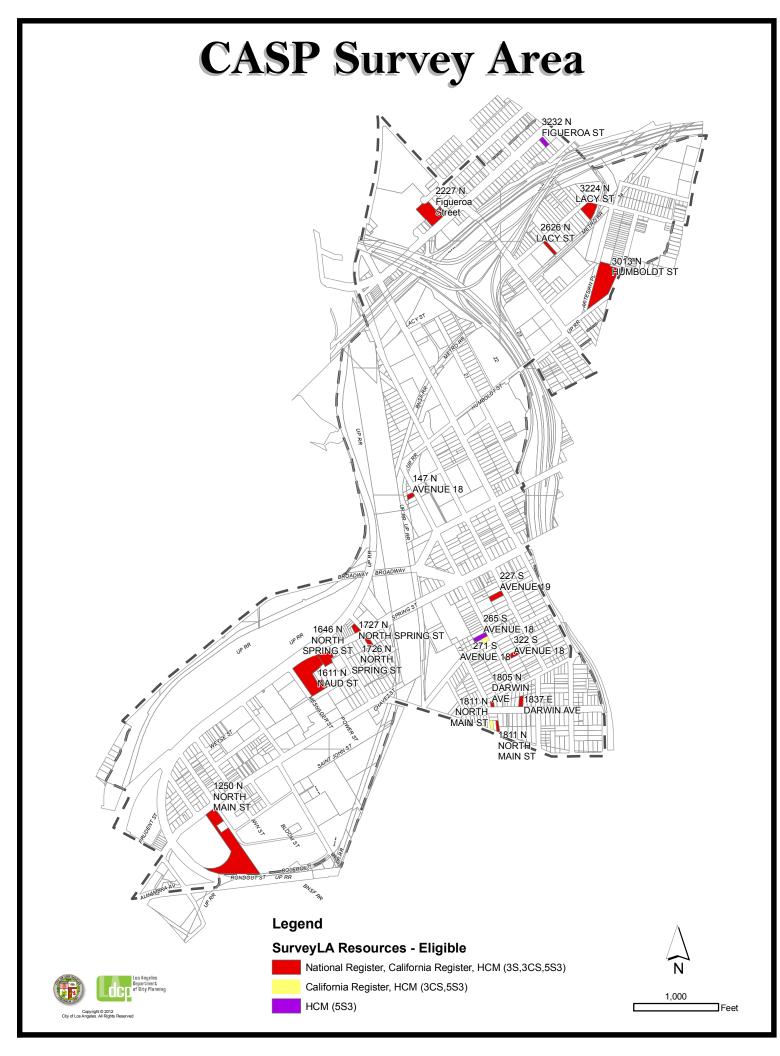

## APPENDICES CORNFIELD ARROYO SECO SPECIFIC PLAN

- A1. MITIGATION MONITORING PLAN A. HISTORIC RESOURCES SURVEY B. POTENTIAL HAZARDOUS PROPERTY INVENTORY
- A2. MODIFIED STREET CROSS-SECTIONS
- A3. STREET TREE LIST