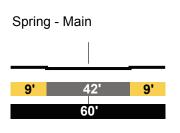

|
| <b>10' 40' 10'</b>                                               |
| 60'                                                              |
| <b>AVE. 26 Collector Modified</b><br>Gold Line Bridge - Artesian |
| ₱ ₿ ↓                                                            |
| <b>15</b> 55' <b>15</b>                                          |
| 80'                                                              |
| Artesian - Humboldt                                              |
| ₽ B ↓ │ ↓ B P                                                    |

**15 55' 15** 

80

## EXISTING

AVE. 26 Local





















PROPOSED

AVE. 26 Collector Modified

Humboldt - Barranca





## Cardinal - Bolero



## EXISTING

COLLEGE Secondary Hwy



# CYPRESS

Local



#### ELMYRA Collector



Main - Magdalena



Magdalena - Cardinal



## PROPOSED

COLLEGE Collector Modified 2

Spring - Main



#### CYPRESS Collector Modified 3



ELMYRA Local Modified



## EXISTING

LEROY Local



## PROPOSED

LEROY Local Modified

Main - Magdalena



## EXISTING

#### RIVER Local



PROPOSED

RIVER Local Modified



## EXISTING

#### WILHARDT Collector

Spring - Naud



Naud - Main



## PROPOSED

WILHARDT Local Modified



## EXISTING

#### ALBION STREET Local



Ave. 17 - Ave. 18

| 8.5' | 40' | 8.5' |
|------|-----|------|
|      | 57' |      |
|      |     |      |

Ave. 18 - Ave. 19



#### PROPOSED

#### ALBION STREET Local Modified



## EXISTING

AVE. 33 Local



## PROPOSED

AVE. 33 Local Modified



## EXISTING

#### BARRANCA Local





Ave. 25 - Ave. 26



#### BOLERO STREET Loc