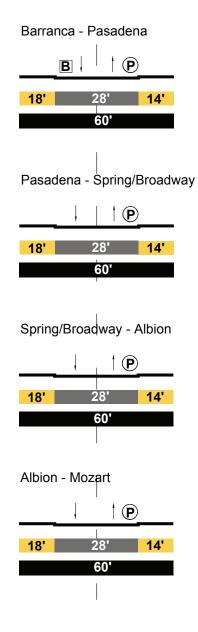

te. Further investigation<br>needed. DTSC, LARWQCB and LAFD<br>File Review. Phase II recommended. |

# A2. MODIFIED STREET CROSS-SECTIONS

# STREET CROSS SECTION LEGEND

EXISTING Secondary Hwy (Current Street Designation)

PROPOSED Collector Modified (Proposed Street Designation)



## EXISTING

#### ANN STREET Collector Street



Naud - Main



Main - Magdalena Local Street



#### PROPOSED

#### ANN STREET Local Modified



## EXISTING

#### ARTESIAN STREET Local



Ave. 33 - Humboldt



#### ARTESIAN PL STREET Local

Artesian - Ave. 26



## AURORA STREET Local

Baker - Spring



PROPOSED

#### ARTESIAN STREET Local Modified



## EXISTING

AVE. 16 Local



AVE. 17 Local







#### PROPOSED

AVE. 16 Local Modified





## EXISTING

AVE. 18 Local



## PROPOSED

AVE. 18 Local Modified



## EXISTING

AVE. 19 Local

San Fernando Rd - Riverside







Riverside - Northbound Pasadena Fwy.



L

PROPOSED

AVE. 19 Collector Modified 2

San Fernando Rd - Riverside



Riverside - Southbound Pasadena Fwy.



Riverside - Northbound Pasadena Fwy.



I

## EXISTING

AVE. 19 Local



## PROPOSED

AVE. 19 Local Modified

Barranca - Pasadena



## **EXISTING**

**AVE. 20** Secondary Hwy











PROPOSED

AVE. 20 **Collector Modified** 





Broadway - Albion



## EXISTING

SAN FERNANDO RD Secondary Hwy



Barranca - Pasadena



PROPOSED

## SAN FERNANDO RD Secondary Modified 2

| Ave.  | 19 - Fig | uero | а       |     |  |
|-------|----------|------|---------|-----|--|
|       | B        | ļ    |         | B   |  |
| 12'   |          | Ę    | 56'     | 12' |  |
|       |