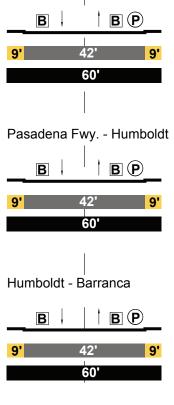

sed Street Designation)



## EXISTING

#### ANN STREET Collector Street



Naud - Main



Main - Magdalena Local Street



#### PROPOSED

#### ANN STREET Local Modified



## EXISTING

#### ARTESIAN STREET Local



Ave. 33 - Humboldt



#### ARTESIAN PL STREET Local

Artesian - Ave. 26



## AURORA STREET Local

Baker - Spring



PROPOSED

#### ARTESIAN STREET Local Modified



## EXISTING

AVE. 16 Local



AVE. 17 Local







#### PROPOSED

AVE. 16 Local Modified





## EXISTING

AVE. 18 Local



## PROPOSED

AVE. 18 Local Modified



## EXISTING

AVE. 19 Local

San Fernando Rd - Riverside







Riverside - Northbound Pasadena Fwy.



L

PROPOSED

AVE. 19 Collector Modified 2

San Fernando Rd - Riverside



Riverside - Southbound Pasadena Fwy.



Riverside - Northbound Pasadena Fwy.



I

## EXISTING

AVE. 19 Local



## PROPOSED

AVE. 19 Local Modified

Barranca - Pasadena



## **EXISTING**

**AVE. 20** Secondary Hwy











PROPOSED

AVE. 20 **Collector Modified** 





Broadway - Albion



## EXISTING

SAN FERNANDO RD Secondary Hwy



Barranca - Pasadena



PROPOSED

## SAN FERNANDO RD Secondary Modified 2

| Ave.  | 19 - Fig | uero | а       |     |  |
|-------|----------|------|---------|-----|--|
|       | B        | ļ    |         | B   |  |
| 12'   |          | Ę    | 56'     | 12' |  |
|       |          |      | 80'     |     |  |
| Figue | eroa- Hu | umbo | <br>Idt |     |  |
|       | B        | ļ    | l t     | B   |  |
| 12'   |          | Ę    | 56'     | 12' |  |
|       |          |      | 80'     |     |  |
|       |          |      |         |