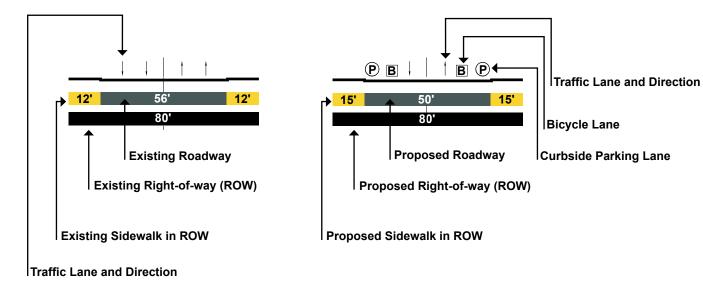

|
| (2) Historic uses might have impacted the site.<br>An empty lot is north of the property                                                   | Research current site activities, develop<br>historical profile. Phase II recommended.                                                                      |
| (1B) Soil and groundwater apparently still<br>impacted at the site. Current groundwater<br>monitoring still being conducted.               | Check for recent environmental work<br>conducted at the site. Further investigation<br>needed. DTSC, LARWQCB and LAFD<br>File Review. Phase II recommended. |

# A2. MODIFIED STREET CROSS-SECTIONS

# STREET CROSS SECTION LEGEND

EXISTING Secondary Hwy (Current Street Designation)

PROPOSED Collector Modified (Proposed Street Designation)



## EXISTING

#### ANN STREET Collector Street



Naud - Main



Main - Magdalena Local Street



#### PROPOSED

#### ANN STREET Local Modified



## EXISTING

#### ARTESIAN STREET Local



Ave. 33 - Humboldt



#### ARTESIAN PL STREET Local

Artesian - Ave. 26



## AURORA STREET Local

Baker - Spring



PROPOSED

#### ARTESIAN STREET Local Modified



## EXISTING

AVE. 16 Local



AVE. 17 Local







#### PROPOSED

AVE. 16 Local Modified





## EXISTING

AVE. 18 Local



## PROPOSED

AVE. 18 Local Modified



## EXISTING

AVE. 19 Local

San Fernando Rd - Riverside







Riverside - Northbound Pasadena Fwy.



L

PROPOSED

AVE. 19 Collector Modified 2

San Fernando Rd - Riverside



Riverside - Southbound Pasadena Fwy.



Riverside - Northbound Pasadena Fwy.



I

## EXISTING

AVE. 19