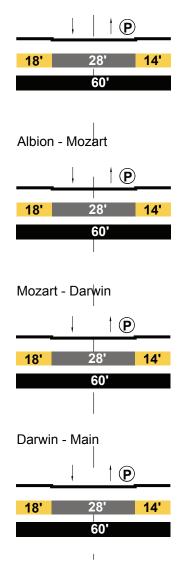

Ave. 33 - Humboldt



#### ARTESIAN PL STREET Local

Artesian - Ave. 26



## AURORA STREET Local

Baker - Spring



PROPOSED

#### ARTESIAN STREET Local Modified



## EXISTING

AVE. 16 Local



AVE. 17 Local







#### PROPOSED

AVE. 16 Local Modified





## EXISTING

AVE. 18 Local



## PROPOSED

AVE. 18 Local Modified



## EXISTING

AVE. 19 Local

San Fernando Rd - Riverside







Riverside - Northbound Pasadena Fwy.



L

PROPOSED

AVE. 19 Collector Modified 2

San Fernando Rd - Riverside



Riverside - Southbound Pasadena Fwy.



Riverside - Northbound Pasadena Fwy.



I

## EXISTING

AVE. 19 Local



## PROPOSED

AVE. 19 Local Modified

Barranca - Pasadena



## **EXISTING**

**AVE. 20** Secondary Hwy











PROPOSED

AVE. 20 **Collector Modified** 





Broadway - Albion



## EXISTING

SAN FERNANDO RD Secondary Hwy



Barranca - Pasadena



PROPOSED

## SAN FERNANDO RD Secondary Modified 2

| Ave.  | 19 - Fig | uero | а       |     |  |
|-------|----------|------|---------|-----|--|
|       | B        | ļ    |         | B   |  |
| 12'   |          | Ę    | 56'     | 12' |  |
|       |          |      | 80'     |     |  |
| Figue | eroa- Hu | umbo | <br>Idt |     |  |
|       | B        | ļ    | l t     | B   |  |
| 12'   |          | Ę    | 56'     | 12' |  |
|       |          |      | 80'     |     |  |
|       |          |      |         |     |  |





## EXISTING

AVE. 21 Local



## AVE. 23 Local



## PROPOSED

AVE. 21 Local Modified



## EXISTING

AVE. 26 Secondary Hwy



#### PROPOSED

AVE. 26 Secondary Modified 4

| Figueroa - Pasadena Fwy.