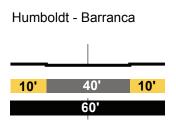

|
| Lacy - Gold Line Bridge                                          |
| ↓ ↓ <u>↓ † †</u>                                                 |
| <b>10' 40' 10'</b>                                               |
| 60'                                                              |
| <b>AVE. 26 Collector Modified</b><br>Gold Line Bridge - Artesian |
| ₱ ₿ ↓                                                            |
| <b>15</b> 55' <b>15</b>                                          |
| 80'                                                              |
| Artesian - Humboldt                                              |
| ₽ B ↓ │ ↓ B P                                                    |

**15 55' 15** 

80

## EXISTING

AVE. 26 Local





















PROPOSED

AVE. 26 Collector Modified

Humboldt - Barranca





## Cardinal - Bolero



## EXISTING

COLLEGE Secondary Hwy



# CYPRESS

Local



#### ELMYRA Collector



Main - Magdalena



Magdalena - Cardinal



## PROPOSED

COLLEGE Collector Modified 2

Spring - Main



#### CYPRESS Collector Modified 3



ELMYRA Local Modified



## EXISTING

LEROY Local



## PROPOSED

LEROY Local Modified

Main - Magdalena



## EXISTING

#### RIVER Local



PROPOSED

RIVER Local Modified



## EXISTING

#### WILHARDT Collector

Spring - Naud



Naud - Main



## PROPOSED

WILHARDT Local Modified



## EXISTING

#### ALBION STREET Local



Ave. 17 - Ave. 18

| 8.5' | 40' | 8.5' |
|------|-----|------|
|      | 57' |      |
|      |     |      |

Ave. 18 - Ave. 19



#### PROPOSED