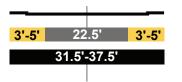

File Review. Phase II recommended. |

# A2. MODIFIED STREET CROSS-SECTIONS

# STREET CROSS SECTION LEGEND

EXISTING Secondary Hwy (Current Street Designation)

PROPOSED Collector Modified (Proposed Street Designation)



## EXISTING

#### ANN STREET Collector Street



Naud - Main



Main - Magdalena Local Street



#### PROPOSED

#### ANN STREET Local Modified



## EXISTING

#### ARTESIAN STREET Local



Ave. 33 - Humboldt



#### ARTESIAN PL STREET Local

Artesian - Ave. 26



## AURORA STREET Local

Baker - Spring



PROPOSED

#### ARTESIAN STREET Local Modified



## EXISTING

AVE. 16 Local



AVE. 17 Local







#### PROPOSED

AVE. 16 Local Modified





## EXISTING

AVE. 18 Local



## PROPOSED

AVE. 18 Local Modified



## EXISTING

AVE. 19 Local

San Fernando Rd - Riverside







Riverside - Northbound Pasadena Fwy.



L

PROPOSED

AVE. 19 Collector Modified 2

San Fernando Rd - Riverside



Riverside - Southbound Pasadena Fwy.



Riverside - Northbound Pasadena Fwy.



I

## EXISTING

AVE. 19 Local



## PROPOSED

AVE. 19 Local Modified

Barranca - Pasadena



## **EXISTING**

**AVE. 20** Secondary Hwy











PROPOSED

AVE. 20 **Collector Modified** 





Broadway - Albion



## EXISTING

SAN FERNANDO RD Secondary Hwy



Barranca - Pasadena



PROPOSED

## SAN FERNANDO RD Secondary Modified 2

| Ave.  | 19 - Fig | uero | а       |     |  |
|-------|----------|------|---------|-----|--|
|       | B        | ļ    |         | B   |  |
| 12'   |          | Ę    | 56'     | 12' |  |
|       |          |      | 80'     |     |  |
| Figue | eroa- Hu | umbo | <br>Id