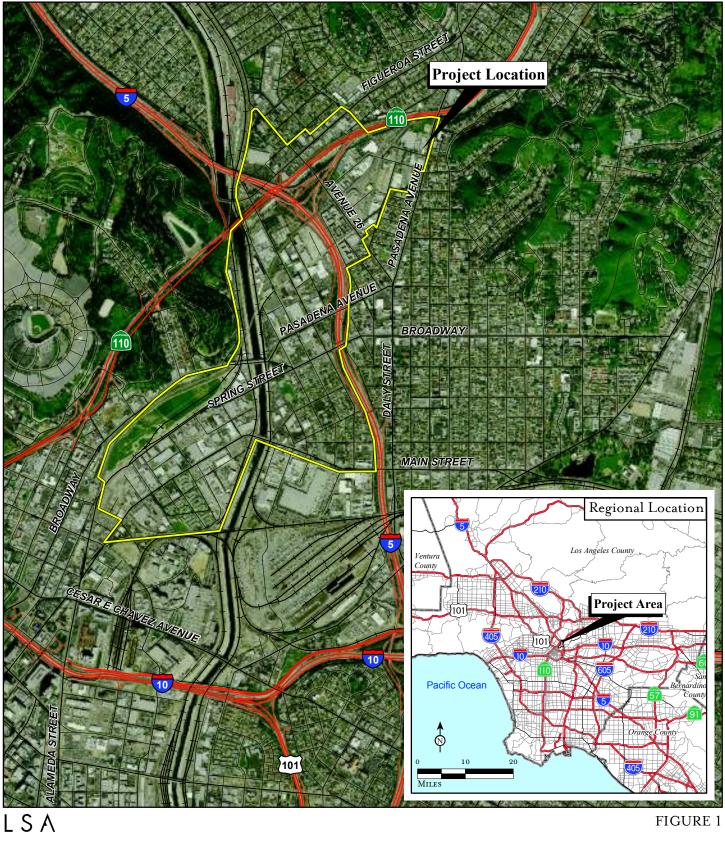

## APPENDICES CORNFIELD ARROYO SECO SPECIFIC PLAN

- A1. MITIGATION MONITORING PLAN A. HISTORIC RESOURCES SURVEY B. POTENTIAL HAZARDOUS PROPERTY INVENTORY
- A2. MODIFIED STREET CROSS-SECTIONS
- A3. STREET TREE LIST