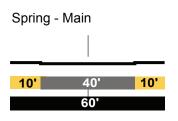

†</u>                                                 |
| <b>10' 40' 10'</b>                                               |
| 60'                                                              |
| <b>AVE. 26 Collector Modified</b><br>Gold Line Bridge - Artesian |
| ₱ ₿ ↓                                                            |
| <b>15</b> 55' <b>15</b>                                          |
| 80'                                                              |
| Artesian - Humboldt                                              |
| ₽ B ↓ │ ↓ B P                                                    |

**15 55' 15** 

80

## EXISTING

AVE. 26 Local





















PROPOSED

AVE. 26 Collector Modified

Humboldt - Barranca





## Cardinal - Bolero



## EXISTING

COLLEGE Secondary Hwy



# CYPRESS

Local



#### ELMYRA Collector



Main - Magdalena



Magdalena - Cardinal



## PROPOSED

COLLEGE Collector Modified 2

Spring - Main



#### CYPRESS Collector Modified 3



ELMYRA Local Modified



## EXISTING

LEROY Local



## PROPOSED

LEROY Local Modified

Main - Magdalena



## EXISTING

#### RIVER Local



PROPOSED

RIVER Local Modified



## EXISTING

#### WILHARDT Collector

Spring - Naud



Naud - Main



## PROPOSED

WILHARDT Local Modified



## EXISTING

#### ALBION STREET Local



Ave. 17 - Ave. 18

| 8.5' | 40' | 8.5' |
|------|-----|------|
|      | 57' |      |
|      |     |      |

Ave. 18 - Ave. 19



#### PROPOSED

#### ALBION STREET Local Modified



## EXISTING

AVE. 33 Local



## PROPOSED

AVE. 33 Local Modified



## EXISTING

#### BARRANCA Local