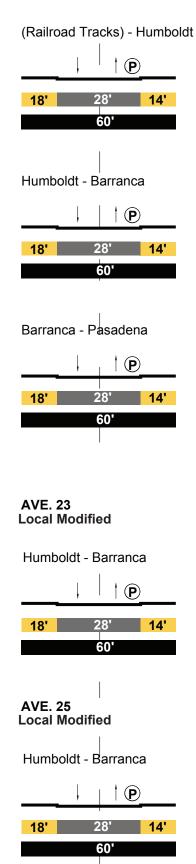

## APPENDICES CORNFIELD ARROYO SECO SPECIFIC PLAN

- A1. MITIGATION MONITORING PLAN A. HISTORIC RESOURCES SURVEY B. POTENTIAL HAZARDOUS PROPERTY INVENTORY
- A2. MODIFIED STREET CROSS-SECTIONS
- A3. STREET TREE LIST