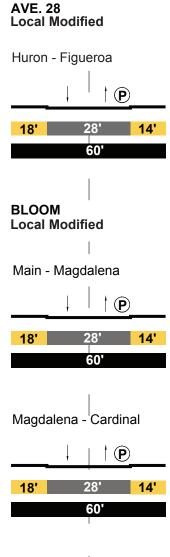

ridge                                          |
| ↓ ↓ <u>↓ † †</u>                                                 |
| <b>10' 40' 10'</b>                                               |
| 60'                                                              |
| <b>AVE. 26 Collector Modified</b><br>Gold Line Bridge - Artesian |
| ₱ ₿ ↓                                                            |
| <b>15</b> 55' <b>15</b>                                          |
| 80'                                                              |
| Artesian - Humboldt                                              |
| ₽ B ↓ │ ↓ B P                                                    |

**15 55' 15** 

80

## EXISTING

AVE. 26 Local





















PROPOSED

AVE. 26 Collector Modified

Humboldt - Barranca





## Cardinal - Bolero



## EXISTING

COLLEGE Secondary Hwy



# CYPRESS

Local



#### ELMYRA Collector



Main - Magdalena



Magdalena - Cardinal



## PROPOSED

COLLEGE Collector Modified 2

Spring - Main



#### CYPRESS Collector Modified 3



ELMYRA Local Modified



## EXISTING

LEROY Local



## PROPOSED

LEROY Local Modified

Main - Magdalena



## EXISTING

#### RIVER Local



PROPOSED

RIVER Local Modified



## EXISTING

#### WILHARDT Collector

Spring - Naud



Naud - Main



## PROPOSED

WILHARDT Local Modified



## EXISTING

#### ALBION STREET Local



Ave. 17 - Ave. 18

| 8.5' | 40' | 8.5' |
|------|-----|------|
|      | 57' |      |
|      |     |      |

Ave. 18 - Ave. 19



#### PROPOSED

#### ALBION STREET Local Modified



## EXISTING

AVE. 33 Local



## PROPOSED