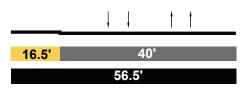

| P     | В   | ļ   | ļ   |     | t | t | В |
| 22'                         |       |     |     |     | 76' |   |   |   |
|                             |       |     | 9   | 8'  |     |   |   |   |
|                             |       |     |     |     |     |   |   |   |
| SPRINC<br>Second<br>Baker - | lary  |     |     | ed  | 4   |   |   |   |
|                             |       |     | ļ   | ļ   |     | t | 1 |   |
| 16.5'                       |       |     |     |     | 40' |   |   |   |
| 10.5                        |       |     | -   | 6.5 |     |   |   |   |
|                             |       |     | 5   | 0.0 | ,   |   |   |   |

I

## EXISTING

SPRING Major Class Hwy II

# Wilhardt - Aurora



#### PROPOSED

SPRING Secondary Modified 4

Wilhardt - Aurora



Aurora - Ave. 18

BRIDGE SECTION Secondary Modified 3

## WEYSE STREET Collector

Ann - (ends before Sotello)

|    |     | _  |
|----|-----|----|
|    |     |    |
| 7' | 33' | 7' |
|    |     |    |
|    | 47' |    |

WEYSE STREET Local Modified



# A3. STREET TREE LIST (PENDING- NOT YET COMPLETE)