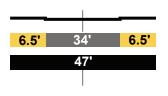

|
| Lacy - Gold Line Bridge                                          |
| ↓ ↓ <u>↓ † †</u>                                                 |
| <b>10' 40' 10'</b>                                               |
| 60'                                                              |
| <b>AVE. 26 Collector Modified</b><br>Gold Line Bridge - Artesian |
| ₱ ₿ ↓                                                            |
| <b>15</b> 55' <b>15</b>                                          |
| 80'                                                              |
| Artesian - Humboldt                                              |
| ₽ B ↓ │ ↓ B P                                                    |

**15 55' 15** 

80

## EXISTING

AVE. 26 Local





















PROPOSED

AVE. 26 Collector Modified

Humboldt - Barranca





## Cardinal - Bolero



## EXISTING

COLLEGE Secondary Hwy



# CYPRESS

Local



#### ELMYRA Collector



Main - Magdalena



Magdalena - Cardinal



## PROPOSED

COLLEGE Collector Modified 2

Spring - Main



#### CYPRESS Collector Modified 3



ELMYRA Local Modified



## EXISTING

LEROY Local



## PROPOSED

LEROY Local Modified

Main - Magdalena



## EXISTING

#### RIVER Local



PROPOSED

RIVER Local Modified



## EXISTING

#### WILHARDT Collector

Spring - Naud



Naud - Main



## PROPOSED

WILHARDT Local Modified



## EXISTING

#### ALBION STREET Local



Ave. 17 - Ave. 18

| 8.5' | 40' | 8.5' |
|------|-----|------|
|      | 57' |      |
|      |     |      |

Ave. 18 - Ave. 19



#### PROPOSED

#### ALBION S