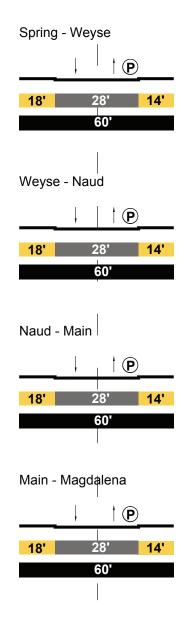

| Research current site activities, develop<br>historical profile. Phase II recommended.                                                                      |
| (1B) Soil and groundwater apparently still<br>impacted at the site. Current groundwater<br>monitoring still being conducted.               | Check for recent environmental work<br>conducted at the site. Further investigation<br>needed. DTSC, LARWQCB and LAFD<br>File Review. Phase II recommended. |

# A2. MODIFIED STREET CROSS-SECTIONS

# STREET CROSS SECTION LEGEND

EXISTING Secondary Hwy (Current Street Designation)

PROPOSED Collector Modified (Proposed Street Designation)



## EXISTING

#### ANN STREET Collector Street



Naud - Main



Main - Magdalena Local Street



#### PROPOSED

#### ANN STREET Local Modified



## EXISTING

#### ARTESIAN STREET Local



Ave. 33 - Humboldt



#### ARTESIAN PL STREET Local

Artesian - Ave. 26



## AURORA STREET Local

Baker - Spring



PROPOSED

#### ARTESIAN STREET Local Modified



## EXISTING

AVE. 16 Local



AVE. 17 Local







#### PROPOSED

AVE. 16 Local Modified





## EXISTING

AVE. 18 Local



## PROPOSED

AVE. 18 Local Modified



## EXISTING

AVE. 19 Local

San Fernando Rd - Riverside







Riverside - Northbound Pasadena Fwy.



L

PROPOSED

AVE. 19 Collector Modified 2

San Fernando Rd - Riverside



Riverside - Southbound Pasadena Fwy.



Riverside - Northbound Pasadena Fwy.



I

## EXISTING

AVE. 19 Local



## PROPOSED

AVE. 19 Local Modified

Barranca - Pasadena



## **EXISTING**

**AVE. 20** Secondary Hwy











PROPOSED

AVE. 20 **Co