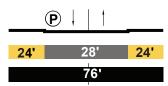

100'         100'         100'         100'         100'         100'         100'         100'         100'         100'         100'         100'         100'         100'         100'         100'         100'         100'         100'         100'         100'         100'         100'         100'         100'         100'         100'         100'         100'         100'         10'         10'         10' |

#### EXISTING

BROADWAY Major Hwy Class II









PROPOSED

BROADWAY Secondary Modified 2

Park Row Drive - Pasadena



BROADWAY Secondary Modified 2 Pasadena - Ave. 18







Ave.19 - Ave.20











## Ave.19 - Ave.20



## Ave.20 - Ave.21



## EXISTING

CARDINAL STREET Local

#### Elmyra - Bloom



## Bloom - Leroy



#### PROPOSED

CARDINAL STREET Local Modified









# DARWIN

Local







75.5

## EXISTING

#### FIGUEROA Major Hwy Class II

Ave. 20 into (San Fernando Rd) - Ave. 22



#### PROPOSED

#### FIGUEROA Secondary Modified

| Ave. 20 into (San Fernando Rd) - Ave. 22          |
|---------------------------------------------------|
| B         B                                       |
| <b>15'</b> 70' <b>15'</b>                         |
| 100'                                              |
| Ave.22 - Ave.26                                   |
| $\mathbf{B} \mid   \setminus \ ) \mid \mathbf{B}$ |
| <b>15'</b> 70' <b>15'</b>                         |
| 100'                                              |
| Ave.26 - Ave.28                                   |
| ● B         B ●                                   |
| <mark>15'</mark> 70' <mark>15