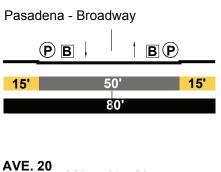

RTESIAN STREET Local



Ave. 33 - Humboldt



#### ARTESIAN PL STREET Local

Artesian - Ave. 26



## AURORA STREET Local

Baker - Spring



PROPOSED

#### ARTESIAN STREET Local Modified



## EXISTING

AVE. 16 Local



AVE. 17 Local







#### PROPOSED

AVE. 16 Local Modified





## EXISTING

AVE. 18 Local



## PROPOSED

AVE. 18 Local Modified



## EXISTING

AVE. 19 Local

San Fernando Rd - Riverside







Riverside - Northbound Pasadena Fwy.



L

PROPOSED

AVE. 19 Collector Modified 2

San Fernando Rd - Riverside



Riverside - Southbound Pasadena Fwy.



Riverside - Northbound Pasadena Fwy.



I

## EXISTING

AVE. 19 Local



## PROPOSED

AVE. 19 Local Modified

Barranca - Pasadena



## **EXISTING**

**AVE. 20** Secondary Hwy











PROPOSED

AVE. 20 **Collector Modified** 





Broadway - Albion



## EXISTING

SAN FERNANDO RD Secondary Hwy



Barranca - Pasadena



PROPOSED

## SAN FERNANDO RD Secondary Modified 2

| Ave.  | 19 - Fig | uero | а       |     |  |
|-------|----------|------|---------|-----|--|
|       | B        | ļ    |         | B   |  |
| 12'   |          | Ę    | 56'     | 12' |  |
|       |          |      | 80'     |     |  |
| Figue | eroa- Hu | umbo | <br>Idt |     |  |
|       | B        | ļ    | l t     | B   |  |
| 12'   |          | Ę    | 56'     | 12' |  |
|       |          |      | 80'     |     |  |
|       |          |      |         |     |  |





## EXISTING

AVE. 21 Local



## AVE. 23 Local



## PROPOSED

AVE. 21 Local Modified



## EXISTING

AVE. 26 Secondary Hwy



#### PROPOSED

AVE. 26 Secondary Modified 4

| Figuer