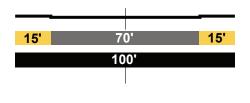

100'         Casanova - Park Row Drive         P B + + + B P         15'         70'         15'         100'         100'         100'         100'         100'         100'         100'         100'         100'         100'         100'         100'         100'         100'         100'         100'         100'         100'         100'         100'         100'         100'         100'         100'         100'         100'         100'         100'         100'         100'         100'         100'         100'         100'         100'         100'         10'         10'         10' |

#### EXISTING

BROADWAY Major Hwy Class II









PROPOSED

BROADWAY Secondary Modified 2

Park Row Drive - Pasadena



BROADWAY Secondary Modified 2 Pasadena - Ave. 18







Ave.19 - Ave.20











## Ave.19 - Ave.20



## Ave.20 - Ave.21



## EXISTING

CARDINAL STREET Local

#### Elmyra - Bloom



## Bloom - Leroy



#### PROPOSED

CARDINAL STREET Local Modified









# DARWIN

Local







75.5

## EXISTING

#### FIGUEROA Major Hwy Class II

Ave. 20 into (San Fernando Rd) - Ave. 22



#### PROPOSED

#### FIGUEROA Secondary Modified

| Ave. 20 into (San Fernando Rd) - Ave. 22          |
|---------------------------------------------------|
| B         B                                       |
| <b>15'</b> 70' <b>15'</b>                         |
| 100'                                              |
| Ave.22 - Ave.26                                   |
| $\mathbf{B} \mid   \setminus \ ) \mid \mathbf{B}$ |
| <b>15'</b> 70' <b>15'</b>                         |
| 100'