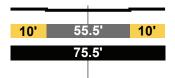

100'         100'         100'         100'         100'         100'         100'         100'         100'         100'         100'         100'         100'         100'         100'         100'         100'         100'         100'         100'         100'         100'         100'         100'         100'         100'         100'         100'         10'         10'         10' |

#### EXISTING

BROADWAY Major Hwy Class II









PROPOSED

BROADWAY Secondary Modified 2

Park Row Drive - Pasadena



BROADWAY Secondary Modified 2 Pasadena - Ave. 18







Ave.19 - Ave.20











## Ave.19 - Ave.20



## Ave.20 - Ave.21



## EXISTING

CARDINAL STREET Local

#### Elmyra - Bloom



## Bloom - Leroy



#### PROPOSED

CARDINAL STREET Local Modified









# DARWIN

Local







75.5

## EXISTING

#### FIGUEROA Major Hwy Class II

Ave. 20 into (San Fernando Rd) - Ave. 22



#### PROPOSED

#### FIGUEROA Secondary Modified

| Ave. 20 into (San Fernando Rd) - Ave. 22          |
|---------------------------------------------------|
| B         B                                       |
| <b>15'</b> 70' <b>15'</b>                         |
| 100'                                              |
| Ave.22 - Ave.26                                   |
| $\mathbf{B} \mid   \setminus \ ) \mid \mathbf{B}$ |
| <b>15'</b> 70' <b>15'</b>                         |
| 100'                                              |
| Ave.26 - Ave.28                                   |
| ● B         B ●                                   |
| <mark>15'</mark> 70' <mark>15'</mark>             |
|