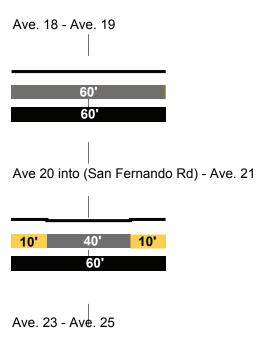

# CYPRESS

Local



#### ELMYRA Collector



Main - Magdalena



Magdalena - Cardinal



## PROPOSED

COLLEGE Collector Modified 2

Spring - Main



#### CYPRESS Collector Modified 3



ELMYRA Local Modified



## EXISTING

LEROY Local



## PROPOSED

LEROY Local Modified

Main - Magdalena



## EXISTING

#### RIVER Local



PROPOSED

RIVER Local Modified



## EXISTING

#### WILHARDT Collector

Spring - Naud



Naud - Main



## PROPOSED

WILHARDT Local Modified



## EXISTING

#### ALBION STREET Local



Ave. 17 - Ave. 18

| 8.5' | 40' | 8.5' |
|------|-----|------|
|      | 57' |      |
|      |     |      |

Ave. 18 - Ave. 19



#### PROPOSED

#### ALBION STREET Local Modified



## EXISTING

AVE. 33 Local



## PROPOSED

AVE. 33 Local Modified



## EXISTING

#### BARRANCA Local





Ave. 25 - Ave. 26



#### BOLERO STREET Local





PROPOSED

#### BARRANCA Local Modified



## EXISTING

BROADWAY Major Hwy Class II



PROPOSED

BROADWAY Secondary Modified 2

| Cottage Home - Bishops