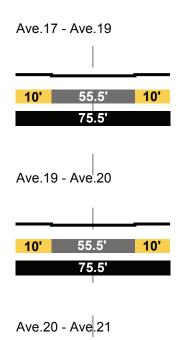

100'         100'         100'         100'         100'         100'         100'         100'         100'         100'         100'         100'         100'         100'         100'         100'         100'         100'         100'         100'         100'         100'         100'         100'         100'         100'         100'         100'         10'         10'         10' |

#### EXISTING

BROADWAY Major Hwy Class II









PROPOSED

BROADWAY Secondary Modified 2

Park Row Drive - Pasadena



BROADWAY Secondary Modified 2 Pasadena - Ave. 18







Ave.19 - Ave.20











## Ave.19 - Ave.20



## Ave.20 - Ave.21



## EXISTING

CARDINAL STREET Local

#### Elmyra - Bloom



## Bloom - Leroy



#### PROPOSED

CARDINAL STREET Local Modified









# DARWIN

Local







75.5

## EXISTING

#### FIGUEROA Major Hwy Class II

Ave. 20 into (San Fernando Rd) - Ave. 22



#### PROPOSED

#### FIGUEROA Secondary Modified

| Ave. 20 into (San Fernando Rd) - Ave. 22          |
|---------------------------------------------------|
| B         B                                       |
| <b>15'</b> 70' <b>15'</b>                         |
| 100'                                              |
| Ave.22 - Ave.26                                   |
| $\mathbf{B} \mid   \setminus \ ) \mid \mathbf{B}$ |
| <b>15'</b> 70' <b>15'</b>                         |
| 100'                                              |
| Ave.26 - Ave.28                                   |
| ● B         B ●                                   |
| <mark>15'</mark> 70' <mark>15'</mark>             |