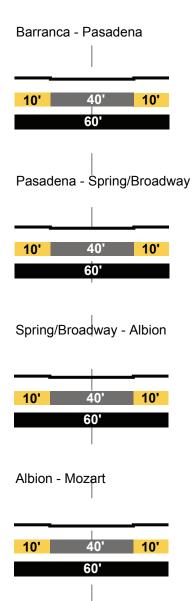

vironmental work<br>conducted at the site. Further investigation<br>needed. DTSC, LARWQCB and LAFD<br>File Review. Phase II recommended. |

# A2. MODIFIED STREET CROSS-SECTIONS

# STREET CROSS SECTION LEGEND

EXISTING Secondary Hwy (Current Street Designation)

PROPOSED Collector Modified (Proposed Street Designation)



## EXISTING

#### ANN STREET Collector Street



Naud - Main



Main - Magdalena Local Street



#### PROPOSED

#### ANN STREET Local Modified



## EXISTING

#### ARTESIAN STREET Local



Ave. 33 - Humboldt



#### ARTESIAN PL STREET Local

Artesian - Ave. 26



## AURORA STREET Local

Baker - Spring



PROPOSED

#### ARTESIAN STREET Local Modified



## EXISTING

AVE. 16 Local



AVE. 17 Local







#### PROPOSED

AVE. 16 Local Modified





## EXISTING

AVE. 18 Local



## PROPOSED

AVE. 18 Local Modified



## EXISTING

AVE. 19 Local

San Fernando Rd - Riverside







Riverside - Northbound Pasadena Fwy.



L

PROPOSED

AVE. 19 Collector Modified 2

San Fernando Rd - Riverside



Riverside - Southbound Pasadena Fwy.



Riverside - Northbound Pasadena Fwy.



I

## EXISTING

AVE. 19 Local



## PROPOSED

AVE. 19 Local Modified

Barranca - Pasadena



## **EXISTING**

**AVE. 20** Secondary Hwy











PROPOSED

AVE. 20 **Collector Modified** 





Broadway - Albion



## EXISTING

SAN FERNANDO RD Secondary Hwy



Barranca - Pasadena



PROPOSED

## SAN FERNANDO RD Secondary Modified 2

| Ave.  | 19 - Fig | uero | а       |     |  |
|-------|----------|------|---------|-----|--|
|       | B        | ļ    |         | B   |  |
| 12'   |          | Ę