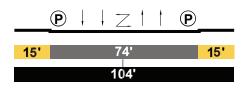

+ + + B P         15'         70'         15'         100'         100'         100'         100'         100'         100'         100'         100'         100'         100'         100'         100'         100'         100'         100'         100'         100'         100'         100'         100'         100'         100'         100'         100'         100'         100'         100'         100'         100'         100'         100'         100'         100'         100'         100'         100'         10'         10'         10' |

#### EXISTING

BROADWAY Major Hwy Class II









PROPOSED

BROADWAY Secondary Modified 2

Park Row Drive - Pasadena



BROADWAY Secondary Modified 2 Pasadena - Ave. 18







Ave.19 - Ave.20











## Ave.19 - Ave.20



## Ave.20 - Ave.21



## EXISTING

CARDINAL STREET Local

#### Elmyra - Bloom



## Bloom - Leroy



#### PROPOSED

CARDINAL STREET Local Modified









# DARWIN

Local







75.5

## EXISTING

#### FIGUEROA Major Hwy Class II

Ave. 20 into (San Fernando Rd) - Ave. 22



#### PROPOSED

#### FIGUEROA Secondary Modified

| Ave. 20 into (San Fernando Rd) - Ave. 22          |
|---------------------------------------------------|
| B         B                                       |
| <b>15'</b> 70' <b>15'</b>                         |
| 100'                                              |
| Ave.22 - Ave.26                                   |
| $\mathbf{B} \mid   \setminus \ ) \mid \mathbf{B}$ |
| <b>15'</b> 70' <b>15'</b>                         |
| 100'                                              |
| Ave.26