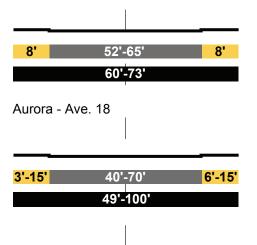

| jer - | Bak | ker |     |     |   |   |   |
|                             | P     | В   | ļ   | ļ   |     | t | t | В |
| 22'                         |       |     |     |     | 76' |   |   |   |
|                             |       |     | 9   | 8'  |     |   |   |   |
|                             |       |     |     |     |     |   |   |   |
| SPRINC<br>Second<br>Baker - | lary  |     |     | ed  | 4   |   |   |   |
|                             |       |     | ļ   | ļ   |     | t | 1 |   |
| 16.5'                       |       |     |     |     | 40' |   |   |   |
| 10.5                        |       |     | -   | 6.5 |     |   |   |   |
|                             |       |     | 5   | 0.0 | ,   |   |   |   |

I

## EXISTING

SPRING Major Class Hwy II

# Wilhardt - Aurora



#### PROPOSED

SPRING Secondary Modified 4

Wilhardt - Aurora



Aurora - Ave. 18

BRIDGE SECTION Secondary Modified 3

## WEYSE STREET Collector

Ann - (ends before Sotello)

|    |     | _  |
|----|-----|----|
|    |     |    |
| 7' | 33' | 7' |
|    |     |    |
|    | 47' |    |

WEYSE STREET Local Modified



# A3. STREET TREE LIST (PENDING- NOT YET COMPLETE)