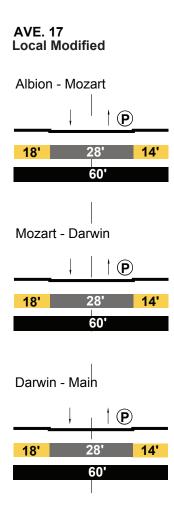

| Check for recent environmental work<br>conducted at the site. Further investigation<br>needed. DTSC, LARWQCB and LAFD<br>File Review. Phase II recommended. |

# A2. MODIFIED STREET CROSS-SECTIONS

# STREET CROSS SECTION LEGEND

EXISTING Secondary Hwy (Current Street Designation)

PROPOSED Collector Modified (Proposed Street Designation)



## EXISTING

#### ANN STREET Collector Street



Naud - Main



Main - Magdalena Local Street



#### PROPOSED

#### ANN STREET Local Modified



## EXISTING

#### ARTESIAN STREET Local



Ave. 33 - Humboldt



#### ARTESIAN PL STREET Local

Artesian - Ave. 26



## AURORA STREET Local

Baker - Spring



PROPOSED

#### ARTESIAN STREET Local Modified



## EXISTING

AVE. 16 Local



AVE. 17 Local







#### PROPOSED

AVE. 16 Local Modified





## EXISTING

AVE. 18 Local



## PROPOSED

AVE. 18 Local Modified



## EXISTING

AVE. 19 Local

San Fernando Rd - Riverside







Riverside - Northbound Pasadena Fwy.



L

PROPOSED

AVE. 19 Collector Modified 2

San Fernando Rd - Riverside



Riverside - Southbound Pasadena Fwy.



Riverside - Northbound Pasadena Fwy.



I

## EXISTING

AVE. 19 Local



## PROPOSED

AVE. 19 Local Modified

Barranca - Pasadena



## **EXISTING**

**AVE. 20** Secondary Hwy











PROPOSED

AVE. 20 **Collector Modified** 





Broadway - Albion



## EXISTING

SAN FERNANDO RD Secondary Hwy



Barranca - Pasadena



PROPOSED

## SAN FERNANDO RD Secondary Modified 2

| Ave.  | 19 - Fig | uero | а       |     |  |
|-------|----------|------|---------|-----|--|
|       | B        | ļ    |         | B   |