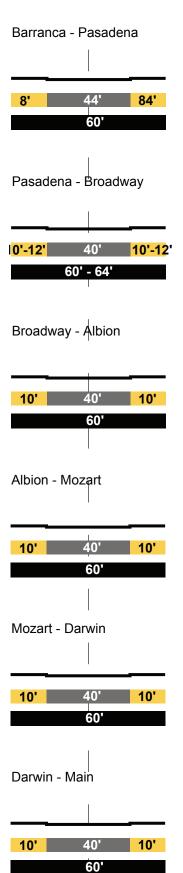

STING

#### ANN STREET Collector Street



Naud - Main



Main - Magdalena Local Street



#### PROPOSED

#### ANN STREET Local Modified



## EXISTING

#### ARTESIAN STREET Local



Ave. 33 - Humboldt



#### ARTESIAN PL STREET Local

Artesian - Ave. 26



## AURORA STREET Local

Baker - Spring



PROPOSED

#### ARTESIAN STREET Local Modified



## EXISTING

AVE. 16 Local



AVE. 17 Local







#### PROPOSED

AVE. 16 Local Modified





## EXISTING

AVE. 18 Local



## PROPOSED

AVE. 18 Local Modified



## EXISTING

AVE. 19 Local

San Fernando Rd - Riverside







Riverside - Northbound Pasadena Fwy.



L

PROPOSED

AVE. 19 Collector Modified 2

San Fernando Rd - Riverside



Riverside - Southbound Pasadena Fwy.



Riverside - Northbound Pasadena Fwy.



I

## EXISTING

AVE. 19 Local



## PROPOSED

AVE. 19 Local Modified

Barranca - Pasadena



## **EXISTING**

**AVE. 20** Secondary Hwy











PROPOSED

AVE. 20 **Collector Modified** 





Broadway - Albion



## EXISTING

SAN FERNANDO RD Secondary Hwy



Barranca - Pasadena



PROPOSED

## SAN FERNANDO RD Secondary Modified 2

| Ave.  | 19 - Fig | uero | а       |     |  |
|-------|----------|------|---------|-----|--|
|       | B        | ļ    |         | B   |  |
| 12'   |          | Ę    | 56'     | 12' |  |
|       |          |      | 80'     |     |  |
| Figue | eroa- Hu | umbo | <br>Idt |     |  |
|       | B        | ļ    | l t     | B   |  |
| 12'   |          | Ę    | 56'     | 12' |  |
|       |          |      | 80'     |     |  |
|       |          |      |         |     |  |





## EXISTING

AVE. 21