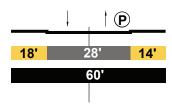

|
| ↓ ↓ <u>↓ † †</u>                                                 |
| <b>10' 40' 10'</b>                                               |
| 60'                                                              |
| <b>AVE. 26 Collector Modified</b><br>Gold Line Bridge - Artesian |
| ₱ ₿ ↓                                                            |
| <b>15</b> 55' <b>15</b>                                          |
| 80'                                                              |
| Artesian - Humboldt                                              |
| ₽ B ↓ │ ↓ B P                                                    |

**15 55' 15** 

80

## EXISTING

AVE. 26 Local





















PROPOSED

AVE. 26 Collector Modified

Humboldt - Barranca





## Cardinal - Bolero



## EXISTING

COLLEGE Secondary Hwy



# CYPRESS

Local



#### ELMYRA Collector



Main - Magdalena



Magdalena - Cardinal



## PROPOSED

COLLEGE Collector Modified 2

Spring - Main



#### CYPRESS Collector Modified 3



ELMYRA Local Modified



## EXISTING

LEROY Local



## PROPOSED

LEROY Local Modified

Main - Magdalena



## EXISTING

#### RIVER Local



PROPOSED

RIVER Local Modified



## EXISTING

#### WILHARDT Collector

Spring - Naud



Naud - Main



## PROPOSED

WILHARDT Local Modified



## EXISTING

#### ALBION STREET Local



Ave. 17 - Ave. 18

| 8.5' | 40' | 8.5' |
|------|-----|------|
|      | 57' |      |
|      |     |      |

Ave. 18 - Ave. 19



#### PROPOSED

#### ALBION STREET Local Modified



## EXISTING

AVE. 33 Local



## PROPOSED

AVE. 33 Local Modified