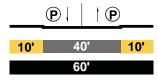

| Ave. 18 - Ave. 1 |
| <u>_</u>                    | <b>P</b>         |
| 8.5' 40' 8.5'               | <b>10'</b> 40'   |
| 57'                         | 60'              |
| Ave. 19 - Ave. 20           | Ave. 19 - Ave. 2 |
|                             | (P)              |
| 8.5' 40' 8.5'               | <b>10'</b> 40'   |
|                             |                  |

57'

# PROPOSED

BION STREET al Modified

**P** | I P 40' **10'** 60' e. 16 - Ave. 17







# e. 19 - Ave. 20



### EXISTING

AVE. 33 Local









| AVE.  | 34 |
|-------|----|
| Local |    |

Pasadena - Artesian



BAKER STREET Local

Spring - Aurora



PROPOSED

AVE. 33 Local Modified

Pasadena - Humboldt





60'



AVE. 34 Local Modified Pasadena - Artesian



BAKER STREET Local Modified

Spring - Aurora



### EXISTING

BARRANCA Local



BARRANCA Local

Ave. 20 into (San Fernando Rd) - Ave. 21



Ave. 23 - Ave. 25



Ave. 25 - Ave. 26



BOLERO STREET Local

Bloom - Leroy



PROPOSED

BARRANCA Collector Modified

Ave. 18 - Ave. 19



### BARRANCA Local Modified

Ave. 20 into (San Fernando Rd) - Ave. 21



Ave. 23 - Ave. 25

|     | P | I P |     |
|-----|---|-----|-----|
| 10' | 4 | 0'  | 10' |
|     | 6 | 0'  |     |





### BOLERO STREET Local Modified

Bloom - Leroy



### EXISTING

| BROADWAY           |   |
|--------------------|---|
| Major Hwy Class II | I |











Solano - Casanova







### PROPOSED

BROADWAY Secondary Modified

Cottage Home - Bishops



### Bishops - Savoy

|      | <b>PB</b> | ļ | †  | BP |     |
|------|-----------|---|----|----|-----|
| 15'  |