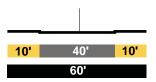

d



### Naud - Main

|     | <b>P</b> | † (P) |     |  |  |
|-----|----------|-------|-----|--|--|
| 10' | 4        | 0'    | 10' |  |  |
| 60' |          |       |     |  |  |

### Main - Magdalena



### EXISTING

### ARTESIAN STREET Local



Ave. 33 - Humbolt



### ARTESIAN PL STREET Local



### AURORA STREET Local



### PROPOSED

### ARTESIAN STREET Local Industrial Modified









### ARTESIAN PL STREET Local Modified

Artesian - Ave. 26



### AURORA STREET Local Modified

Baker - Spring



### EXISTING

AVE. 16 Local





AVE. 17 Local



Mozart - Darwin



Darwin - Main



PROPOSED

AVE. 16 Looking north

Albion - Mozart



### AVE. 17 Local Modified

Albion - Mozart



### Mozart - Darwin



### Darwin - Main



### EXISTING

AVE. 18 Local



### Pasadena - Spring/Broadway



AVE. 18 Local

Spring/Broadway - Albion

60'

Albion - Mozart



### PROPOSED

AVE. 18 Collector Modified

Barranca - Pasadena



### Pasadena - Spring/Broadway



AVE. 18 Local Modified

Spring/Broadway - Albion



### Albion - Mozart



### EXISTING

AVE. 19 Local

San Fernando Rd - Riverside



### Riverside - Southbound Pasadena Fwy.



Riverside - Northbound Pasadena Fwy.







### PROPOSED

AVE. 19 Collector Modified

San Fernando Rd - Riverside



### Riverside - Southbound Pasadena Fwy.



### Riverside - Northbound Pasadena Fwy.

|                     | ļ  | t   | В |                |  |  |
|---------------------|----|-----|---|----------------|--|--|
| <mark>5'-10'</mark> | 22 | .5' |   | <b>5'-10</b> ' |  |  |
| 32.5'-42.5'         |    |     |   |                |  |  |

###