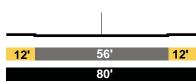

adway - Albion

|     | P | 1 (P) |     |  |  |
|-----|---|-------|-----|--|--|
| 10' | 4 | 0'    | 10' |  |  |
| 60' |   |       |     |  |  |





### Mozart - Darwin



### Darwin - Main



### EXISTING

AVE. 20 Secondary Hwy



AVE. 20 Secondary Hwy



AVE. 20 Collector Street





### Darwin - Main



PROPOSED

AVE. 20 Secondary Modified

Pasadena - Broadway



### AVE. 20 Local Modified

Broadway - Albion



### AVE. 20 Local Modified



### Mozart - Darwin



### Darwin - Main



### EXISTING

SAN FERNANDO RD Secondary Hwy



### Figueroa - Humboldt



### PROPOSED

### SAN FERNANDO RD Secondary Modified



### Figueroa - Humboldt

.

|     | B | ļ | t  | B |     |
|-----|---|---|----|---|-----|
| 15' |   | 5 | 6' |   | 15' |
|     |   | 8 | 0' |   |     |

### Humboldt - Barranca



### Barranca - Pasadena



### Humboldt - Barranca

|     | B | ļ |     | B |     |
|-----|---|---|-----|---|-----|
| 12' |   | Ļ | 56' |   | 12' |
|     |   | 8 | 80' |   |     |

### Barranca - Pasadena

|     | B | ļ |     | B |     |
|-----|---|---|-----|---|-----|
| 12' |   | Ļ | 56' |   | 12' |
|     |   | 8 | 80' |   |     |

### EXISTING

AVE. 21 Local

(Railroad Tracks) - Humboldt









AVE. 23 Local

Humboldt - Barranca



AVE. 25 Local

Humboldt - Barranca



### PROPOSED

AVE. 21 Local Modified

(Railroad Tracks) - Humboldt



### Humboldt - Barranca



### Barranca - Pasadena



AVE. 23 Local Modified

Humboldt - Barranca

|     | <b>P</b> | 1 P |     |  |  |
|-----|----------|-----|-----|--|--|
| 10' | 4        | 0'  | 10' |  |  |
| 60' |          |     |     |  |  |

AV