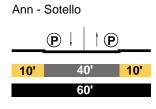

|
|     |   |   | 8 | 6' |   |   |     |

# Ave 19 - Moulton



# Moulton - Ave 20



## Ave 20 - Ave 21

|     | В | ļ | ļ | †   | t | В |     |
|-----|---|---|---|-----|---|---|-----|
| 15' |   |   | Ę | 56' |   |   | 15' |
|     |   |   | 8 | 86' |   |   |     |

# EXISTING

MOZART Local





Ave.17 - Ave.18



Ave.18 - Ave.19

|    |     | _  |
|----|-----|----|
| 7' | 25' | 5' |
|    | 32' |    |

Ave.19 - Ave.20



## PROPOSED

| MOZA  | RT       |
|-------|----------|
| Local | Modified |







#### Ave.18 - Ave.19

|     | <b>P</b> | † <b>P</b> |     |
|-----|----------|------------|-----|
| 15' | 3        | <b>0</b> ' | 15' |
|     | ł        | 60'        |     |

#### Ave.19 - Ave.20



## EXISTING

NAUD Collector



Mesnagers - Wilhardt





#### PROPOSED

NAUD Local Modified



Mesnagers - Wilhardt

|     | P | ļ | 1 P |     |
|-----|---|---|-----|-----|
| 10' |   | 4 | 0'  | 10' |
|     |   | 6 | 0'  |     |





#### Secondary Hwy







#### PASADENA Secondary Modified

Broadway - Ave. 18







## EXISTING

#### PASADENA Secondary Hwy





#### PASADENA Secondary Hwy



Ave. 34 - Ave. 35



Ave. 35 - (Arroyo Seco/Pasadena Fwy.)



## PROPOSED

#### PASADENA Secondary Modified





# Ave. 20 - Ave. 21

|     | <b>P B</b> | 121 | BP |     |
|-----|------------|-----|----|-----|
| 15' |            | 56' |    | 15' |
|     |            | 86' |    |     |

#### PASADENA Collector Modified

Ave. 33 - Ave. 34

| 12' | 52' | 12' |
|-----|-----|-----|
|     | 76' |     |
|     |     |     |





## Ave. 35 - (Arroyo Seco/Pasadena Fwy.)

|     | ₽ B ↓ │ ↑ B P |     |