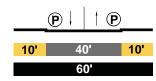

|
|-------|----------|
| Local | Modified |





### Weyse - Naud



### Naud - Main

|     | <b>P</b> | † (P) |     |  |  |
|-----|----------|-------|-----|--|--|
| 10' | 4        | 0'    | 10' |  |  |
| 60' |          |       |     |  |  |

### Main - Magdalena



### EXISTING

### ARTESIAN STREET Local



Ave. 33 - Humbolt



### ARTESIAN PL STREET Local



### AURORA STREET Local



### PROPOSED

### ARTESIAN STREET Local Industrial Modified









### ARTESIAN PL STREET Local Modified

Artesian - Ave. 26



### AURORA STREET Local Modified

Baker - Spring



### EXISTING

AVE. 16 Local





AVE. 17 Local



Mozart - Darwin



Darwin - Main



PROPOSED

AVE. 16 Looking north

Albion - Mozart



### AVE. 17 Local Modified

Albion - Mozart



### Mozart - Darwin



### Darwin - Main



### EXISTING

AVE. 18 Local



### Pasadena - Spring/Broadway



AVE. 18 Local

Spring/Broadway - Albion

60'

Albion - Mozart



### PROPOSED

AVE. 18 Collector Modified

Barranca - Pasadena



### Pasadena - Spring/Broadway



AVE. 18 Local Modified

Spring/Broadway - Albion



### Albion - Mozart



### EXISTING

AVE. 19 Local

San Fernando Rd - Riverside



### Riverside - Southbound Pasadena Fwy.



Riverside - Northbound Pasadena Fwy.







### PROPOSED

AVE. 19 Collector Modified

San Fernando Rd - Riverside



### Riverside - Southbound Pasadena Fwy.



### Riverside - Northbound Pasadena Fwy.

|                     | ļ  | t   | В |                |  |  |
|---------------------|----|-----|---|----------------|--|--|
| <mark>5'-10'</mark> | 22 | .5' |   | <b>5'-10</b> ' |  |  |
|