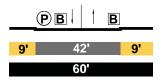

-|---|-----|---|--|
| 15'  | <b>15'</b> 70' |   |   |   |   |   | 15' |   |  |
| 100' |                |   |   |   |   |   |     |   |  |







|      | ● B ↓ | ļ | t  | I B (P | )   |
|------|-------|---|----|--------|-----|
| 15'  |       | 7 | 0' |        | 15' |
| 100' |       |   |    |        |     |

## EXISTING

HUMBOLDT Local

Ave. 18 - Ave. 19



HUMBOLDT Local

Ave.19 - San Fernando Rd



San Fernando Rd - Ave. 21











#### PROPOSED

#### HUMBOLDT Local Modified

Ave.18 - Ave. 19



HUMBOLDT Local Industrial Modified

Ave.19 - San Fernando Rd



San Fernando Rd - Ave. 21



Ave. 21 - Ave. 23







## EXISTING

HUMBOLDT Local











Ave. 31 - Ave. 33



LACY STREET Local



#### PROPOSED

HUMBOLDT Local Industrial Modified

Ave. 25 - Ave. 26



## Ave. 26 - Artesian





Ave. 31 - Ave. 33

 PB
 B

 9'
 42'
 9'

 60'
 60'

LACY STREET Local Modified

Ave. 26 - Ave. 33



# EXISTING

MAGDALENA Local



Ann - Bloom



Bloom - Leroy



PROPOSED

MAGDALENA Local Modified

Elmyra - Ann



# Ann - Bloom



# Bloom - Leroy



# EXISTING

| MAIN      |     |
|-----------|-----|
| Secondary | Hwy |







Roundout - Llewellyn







#### Elmyra - Ann



### Ann - Bloom



#### PROPOSED

MAIN Secondary Modified





# College - Roundout

|     | В | ļ | ļ | 1   | t | В |     |
|-----|---|---|---|-----|---|---|-----|
| 15' |   |   | 5 | i6' |   |   | 15' |
|     |   |   | 8 | 6'  |   |   |     |



|     | В | ļ | ļ | 1  | t | В |     |
|-----|---|---|---|----|---|---|-----|
| 15' |   |   | 5 | 6' |   |   | 15' |
| 86' |   |   |   |    |   |   |     |



|     | В