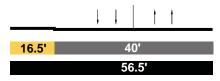

ndary Modified





# Ave. 20 - Ave. 21

|     | <b>P B</b> | 121 | BP |     |
|-----|------------|-----|----|-----|
| 15' |            | 56' |    | 15' |
|     |            | 86' |    |     |

#### PASADENA Collector Modified

Ave. 33 - Ave. 34

| 12' | 52' | 12' |
|-----|-----|-----|
|     | 76' |     |
|     |     |     |





## Ave. 35 - (Arroyo Seco/Pasadena Fwy.)

|     | ₽ B ↓ │ ↑ B P |     |
|-----|---------------|-----|
| 10' | 56'           | 10' |
| 76' |               |     |

## EXISTING

#### SPRING Major Class Hwy II



Baker - Wilhardt



#### PROPOSED

SPRING Secondary Modified

College - Roundout/Elmyra



22' 76' 98'

SPRING Secondary Modified 4 Baker - Wilhardt



# EXISTING

SPRING Major Class Hwy II

# 

#### PROPOSED

SPRING Secondary Modified 4

Wilhardt - Aurora



Aurora - Ave. 18

BRIDGE SECTION Secondary Modified

## Collector

Ann - (ends before Sotello)



Ann - (ends before Sotello)

WEYSE STREET

Local Modified