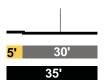

| <b>10'</b> 40'   |
| 57'                         | 60'              |
|                             |                  |
| Ave. 18 - Ave. 19           | Ave. 18 - Ave. 1 |
| <u>_</u>                    | <b>P</b>         |
| 8.5' 40' 8.5'               | <b>10'</b> 40'   |
| 57'                         | 60'              |
| Ave. 19 - Ave. 20           | Ave. 19 - Ave. 2 |
|                             | (P)              |
| 8.5' 40' 8.5'               | <b>10'</b> 40'   |
|                             |                  |

57'

# PROPOSED

BION STREET al Modified

**P** | I P 40' **10'** 60' e. 16 - Ave. 17







# e. 19 - Ave. 20



### EXISTING

AVE. 33 Local









| AVE.  | 34 |
|-------|----|
| Local |    |

Pasadena - Artesian



BAKER STREET Local

Spring - Aurora



PROPOSED

AVE. 33 Local Modified

Pasadena - Humboldt





60'



AVE. 34 Local Modified Pasadena - Artesian



BAKER STREET Local Modified

Spring - Aurora



### EXISTING

BARRANCA Local



BARRANCA Local

Ave. 20 into (San Fernando Rd) - Ave. 21



Ave. 23 - Ave. 25



Ave. 25 - Ave. 26



BOLERO STREET Local

Bloom - Leroy



PROPOSED

BARRANCA Collector Modified

Ave. 18 - Ave. 19



### BARRANCA Local Modified

Ave. 20 into (San Fernando Rd) - Ave. 21



Ave. 23 - Ave. 25

|     | P | I P |     |
|-----|---|-----|-----|
| 10' | 4 | 0'  | 10' |
|     | 6 | 0'  |     |





### BOLERO STREET Local Modified

Bloom - Leroy



### EXISTING

| BROADWAY           |   |
|--------------------|---|
| Major Hwy Class II | I |











Solano - Casanova







### PROPOSED

BROADWAY Secondar