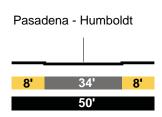

17 - Ave. 18           | Ave. 17 - Ave. 1 |
|                             | (€) ↓            |
| 8.5' 40' 8.5'               | <b>10'</b> 40'   |
| 57'                         | 60'              |
|                             |                  |
| Ave. 18 - Ave. 19           | Ave. 18 - Ave. 1 |
| <u>_</u>                    | <b>P</b>         |
| 8.5' 40' 8.5'               | <b>10'</b> 40'   |
| 57'                         | 60'              |
| Ave. 19 - Ave. 20           | Ave. 19 - Ave. 2 |
|                             | (P)              |
| 8.5' 40' 8.5'               | <b>10'</b> 40'   |
|                             |                  |

57'

# PROPOSED

BION STREET al Modified

**P** | I P 40' **10'** 60' e. 16 - Ave. 17







# e. 19 - Ave. 20



### EXISTING

AVE. 33 Local









| AVE.  | 34 |
|-------|----|
| Local |    |

Pasadena - Artesian



BAKER STREET Local

Spring - Aurora



PROPOSED

AVE. 33 Local Modified

Pasadena - Humboldt





60'



AVE. 34 Local Modified Pasadena - Artesian



BAKER STREET Local Modified

Spring - Aurora



### EXISTING

BARRANCA Local



BARRANCA Local

Ave. 20 into (San Fernando Rd) - Ave. 21



Ave. 23 - Ave. 25



Ave. 25 - Ave. 26



BOLERO STREET Local

Bloom - Leroy



PROPOSED

BARRANCA Collector Modified

Ave. 18 - Ave. 19



### BARRANCA Local Modified

Ave. 20 into (San Fernando Rd) - Ave. 21



Ave. 23 - Ave. 25

|     | P | I P |     |
|-----|---|-----|-----|
| 10' | 4 | 0'  | 10' |
|     | 6 | 0'  |     |





### BOLERO STREET Local Modified

Bloom - Leroy



### EXISTING

| BROADWAY           |   |
|------