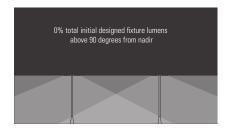

fixtures shall be fully shielded in such a manner as to preclude light pollution or light trespass on any of the following: an abutting residential use district; a lot zoned for residential use; the public right of way, a park, or open space.
  - f. Lighting (exterior building and landscape) shall be directed away from properties and roadways, and shielded as necessary. In particular, no lighting shall be directed at the window of a residential unit located either within or adjacent to a project.
- 2. **Exemptions.** The following outdoor lighting fixtures and activities are exempt from the requirements of this section:
  - a. Fixtures producing light directly by the combustion of fossil fuels, such as kerosene lanterns or gas lamps.



Figure 2.25 Urban Village, Innovation, and C









- b. All neon, argon or krypton outdoor lighting fixtures.
- c. Emergency lighting operated by a public utility or agency during the course of repairing or replacing damaged facilities.
- d. Emergency lighting and fixtures necessary to conduct rescue operations, provide emergency medical treatment or address any other emergency situation.
- e. Lighting fixtures within five feet of an entrance or exit door and/or alcove of a dwelling unit, not exceeding a height of eight feet and a wattage not exceeding 75 watts provided there is no light pollution, or light trespass, or provided the lighting fixtures are regulated by a motion detector.
- f. Internally illuminated signs.
- g. Holiday lighting fixtures or displays.
- h. Architectural lighting whether it is freestanding or attached to a bui