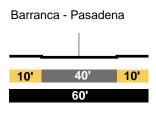

| Modified |





### Weyse - Naud



### Naud - Main

|     | <b>P</b> | † (P) |     |  |  |
|-----|----------|-------|-----|--|--|
| 10' | 4        | 0'    | 10' |  |  |
| 60' |          |       |     |  |  |

### Main - Magdalena



### EXISTING

### ARTESIAN STREET Local



Ave. 33 - Humbolt



### ARTESIAN PL STREET Local



### AURORA STREET Local



### PROPOSED

### ARTESIAN STREET Local Industrial Modified









### ARTESIAN PL STREET Local Modified

Artesian - Ave. 26



### AURORA STREET Local Modified

Baker - Spring



### EXISTING

AVE. 16 Local





AVE. 17 Local



Mozart - Darwin



Darwin - Main



PROPOSED

AVE. 16 Looking north

Albion - Mozart



### AVE. 17 Local Modified

Albion - Mozart



### Mozart - Darwin



### Darwin - Main



### EXISTING

AVE. 18 Local



### Pasadena - Spring/Broadway



AVE. 18 Local

Spring/Broadway - Albion

60'

Albion - Mozart



### PROPOSED

AVE. 18 Collector Modified

Barranca - Pasadena



### Pasadena - Spring/Broadway



AVE. 18 Local Modified

Spring/Broadway - Albion



### Albion - Mozart



### EXISTING

AVE. 19 Local

San Fernando Rd - Riverside



### Riverside - Southbound Pasadena Fwy.



Riverside - Northbound Pasadena Fwy.







### PROPOSED

AVE. 19 Collector Modified

San Fernando Rd - Riverside



### Riverside - Southbound Pasadena Fwy.



### Riverside - Northbound Pasadena Fwy.

|                     | ļ  | t   | В |                |  |  |
|---------------------|----|-----|---|----------------|--|--|
| <mark>5'-10'</mark> | 22 | .5' |   | <b>5'-10</b> ' |  |  |
| 32.5'-42.5'         |    |