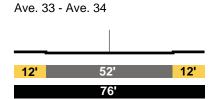

7 - Ave.18



Ave.18 - Ave.19

|    |     | _  |
|----|-----|----|
| 7' | 25' | 5' |
|    | 32' |    |

Ave.19 - Ave.20



## PROPOSED

| MOZA  | RT       |
|-------|----------|
| Local | Modified |







#### Ave.18 - Ave.19

|     | <b>P</b> | † <b>P</b> |     |
|-----|----------|------------|-----|
| 15' | 3        | <b>0</b> ' | 15' |
|     | ł        | 60'        |     |

#### Ave.19 - Ave.20



## EXISTING

NAUD Collector



Mesnagers - Wilhardt





#### PROPOSED

NAUD Local Modified



Mesnagers - Wilhardt

|     | P | ļ | 1 P |     |
|-----|---|---|-----|-----|
| 10' |   | 4 | 0'  | 10' |
|     |   | 6 | 0'  |     |





#### Secondary Hwy







#### PASADENA Secondary Modified

Broadway - Ave. 18







## EXISTING

#### PASADENA Secondary Hwy





#### PASADENA Secondary Hwy



Ave. 34 - Ave. 35



Ave. 35 - (Arroyo Seco/Pasadena Fwy.)



## PROPOSED

#### PASADENA Secondary Modified





# Ave. 20 - Ave. 21

|     | <b>P B</b> | 121 | BP |     |
|-----|------------|-----|----|-----|
| 15' |            | 56' |    | 15' |
|     |            | 86' |    |     |

#### PASADENA Collector Modified

Ave. 33 - Ave. 34

| 12' | 52' | 12' |
|-----|-----|-----|
|     | 76' |     |
|     |     |     |





## Ave. 35 - (Arroyo Seco/Pasadena Fwy.)

|     | ₽ B ↓ │ ↑ B P |     |
|-----|---------------|-----|
| 10' | 56'           | 10' |
| 76' |               |     |

## EXISTING

#### SPRING Major Class Hwy II



Baker - Wilhardt



#### PROPOSED

SPRING Secondary Modified

College - Roundout/Elmyra



22' 76' 98'

SPRING Secondary Modified 4 Baker - Wilhardt



# EXISTING