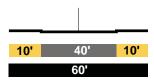

--|----------|-------|-----|--|--|
| 10' | 4        | 0'    | 10' |  |  |
| 60' |          |       |     |  |  |

### Main - Magdalena



### EXISTING

### ARTESIAN STREET Local



Ave. 33 - Humbolt



### ARTESIAN PL STREET Local



### AURORA STREET Local



### PROPOSED

### ARTESIAN STREET Local Industrial Modified









### ARTESIAN PL STREET Local Modified

Artesian - Ave. 26



### AURORA STREET Local Modified

Baker - Spring



### EXISTING

AVE. 16 Local





AVE. 17 Local



Mozart - Darwin



Darwin - Main



PROPOSED

AVE. 16 Looking north

Albion - Mozart



### AVE. 17 Local Modified

Albion - Mozart



### Mozart - Darwin



### Darwin - Main



### EXISTING

AVE. 18 Local



### Pasadena - Spring/Broadway



AVE. 18 Local

Spring/Broadway - Albion

60'

Albion - Mozart



### PROPOSED

AVE. 18 Collector Modified

Barranca - Pasadena



### Pasadena - Spring/Broadway



AVE. 18 Local Modified

Spring/Broadway - Albion



### Albion - Mozart



### EXISTING

AVE. 19 Local

San Fernando Rd - Riverside



### Riverside - Southbound Pasadena Fwy.



Riverside - Northbound Pasadena Fwy.







### PROPOSED

AVE. 19 Collector Modified

San Fernando Rd - Riverside



### Riverside - Southbound Pasadena Fwy.



### Riverside - Northbound Pasadena Fwy.

|                     | ļ  | t   | В |                |  |  |
|---------------------|----|-----|---|----------------|--|--|
| <mark>5'-10'</mark> | 22 | .5' |   | <b>5'-10</b> ' |  |  |
| 32.5'-42.5'         |    |     |   |                |  |  |

### Pasadena Fwy. - Humboldt



### Humboldt - Barranca



### EXIST