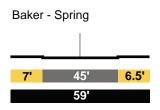

|

# Modified Street Cross-Sections

Appendix 4



# STREET CROSS SECTION LEGEND

EXISTING Secondary Hwy (Current Street Designation)

PROPOSED Collector Modified (Proposed Street Designation)



### EXISTING

ANN STREET Collector Street











Main - Magdalena Local Street



PROPOSED

| ANN S | STREET   |
|-------|----------|
| Local | Modified |





### Weyse - Naud



### Naud - Main

|     | <b>P</b> | † (P) |     |  |  |
|-----|----------|-------|-----|--|--|
| 10' | 4        | 0'    | 10' |  |  |
| 60' |          |       |     |  |  |

### Main - Magdalena



### EXISTING

### ARTESIAN STREET Local



Ave. 33 - Humbolt



### ARTESIAN PL STREET Local



### AURORA STREET Local



### PROPOSED

### ARTESIAN STREET Local Industrial Modified









### ARTESIAN PL STREET Local Modified

Artesian - Ave. 26



### AURORA STREET Local Modified

Baker - Spring



### EXISTING

AVE. 16 Local





AVE. 17 Local



Mozart - Darwin



Darwin - Main



PROPOSED

AVE. 16 Looking north

Albion - Mozart



### AVE. 17 Local Modified

Albion - Mozart



### Mozart - Darwin



### Darwin - Main



### EXISTING

AVE. 18 Local



### Pasadena - Spring/Broadway



AVE. 18 Local

Spring/Broadway - Albion

60'

Albion - Mozart



### PROPOSED

AVE. 18 Collector Modified

Barranca - Pasadena



### Pasadena - Spring/Broadway



AVE. 18 Local Modified

Spring/Broadway - Albion



### Albion - Mozart



### EXISTING

AVE. 19 Local

San Fernando Rd - Riverside



### Riverside - Southbo