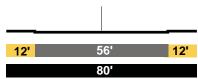

1 (P) |     |  |  |
|-----|---|-------|-----|--|--|
| 10' | 4 | 0'    | 10' |  |  |
| 60' |   |       |     |  |  |





### Mozart - Darwin



### Darwin - Main



### EXISTING

AVE. 20 Secondary Hwy



AVE. 20 Secondary Hwy



AVE. 20 Collector Street





### Darwin - Main



PROPOSED

AVE. 20 Secondary Modified

Pasadena - Broadway



### AVE. 20 Local Modified

Broadway - Albion



### AVE. 20 Local Modified



### Mozart - Darwin



### Darwin - Main



### EXISTING

SAN FERNANDO RD Secondary Hwy



### Figueroa - Humboldt



### PROPOSED

### SAN FERNANDO RD Secondary Modified



### Figueroa - Humboldt

.

|     | B | ļ | t  | B |     |
|-----|---|---|----|---|-----|
| 15' |   | 5 | 6' |   | 15' |
|     |   | 8 | 0' |   |     |

### Humboldt - Barranca



### Barranca - Pasadena



### Humboldt - Barranca

|     | B | ļ |     | B |     |
|-----|---|---|-----|---|-----|
| 12' |   | Ļ | 56' |   | 12' |
|     |   | 8 | 80' |   |     |

### Barranca - Pasadena

|     | B | ļ |     | B |     |
|-----|---|---|-----|---|-----|
| 12' |   | Ļ | 56' |   | 12' |
|     |   | 8 | 80' |   |     |

### EXISTING

AVE. 21 Local

(Railroad Tracks) - Humboldt









AVE. 23 Local

Humboldt - Barranca



AVE. 25 Local

Humboldt - Barranca



### PROPOSED

AVE. 21 Local Modified

(Railroad Tracks) - Humboldt



### Humboldt - Barranca



### Barranca - Pasadena



AVE. 23 Local Modified

Humboldt - Barranca

|     | <b>P</b> | 1 P |     |  |  |
|-----|----------|-----|-----|--|--|
| 10' | 4        | 0'  | 10' |  |  |
| 60' |          |     |     |  |  |

AVE. 25 Local Modified

Humbo