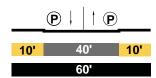

Phase II<br>recommended. |
| (1B) Known historic impacts at the site, Case<br>was closed 2003. Current site uses have<br>potential to impact the site.                     | LARWQCB and LAFD File Review,<br>further investigation needed. Phase II<br>recommended.                                                                                                                                                                 |

# Modified Street Cross-Sections

Appendix 4



# STREET CROSS SECTION LEGEND

EXISTING Secondary Hwy (Current Street Designation)

PROPOSED Collector Modified (Proposed Street Designation)



### EXISTING

ANN STREET Collector Street











Main - Magdalena Local Street



PROPOSED

| ANN S | STREET   |
|-------|----------|
| Local | Modified |





### Weyse - Naud



### Naud - Main

|     | <b>P</b> | † (P) |     |  |  |
|-----|----------|-------|-----|--|--|
| 10' | 4        | 0'    | 10' |  |  |
| 60' |          |       |     |  |  |

### Main - Magdalena



### EXISTING

### ARTESIAN STREET Local



Ave. 33 - Humbolt



### ARTESIAN PL STREET Local



### AURORA STREET Local



### PROPOSED

### ARTESIAN STREET Local Industrial Modified









### ARTESIAN PL STREET Local Modified

Artesian - Ave. 26



### AURORA STREET Local Modified

Baker - Spring



### EXISTING

AVE. 16 Local





AVE. 17 Local



Mozart - Darwin



Darwin - Main



PROPOSED

AVE. 16 Looking north

Albion - Mozart



### AVE. 17 Local Modified

Albion - Mozart



### Mozart - Darwin



### Darwin - Main



### EXISTING

AVE. 18 Local



### Pasadena - Spring/Broadway



A