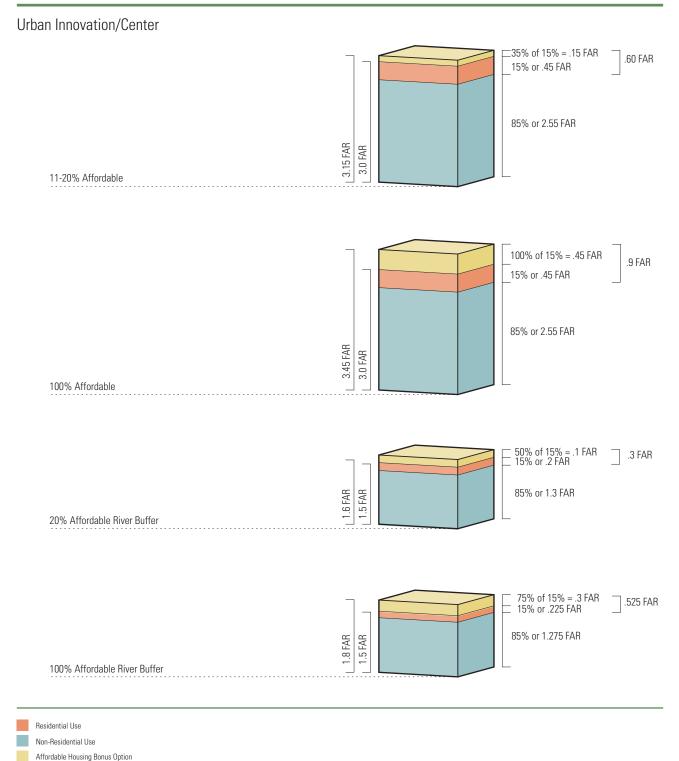

| 1.6:1 (The residential<br>portion of the Project<br>is subject to a .3:1<br>FAR)   | 1.6:1 (The residential<br>portion of the Project<br>is subject to a .3:1<br>FAR)   |
| 100% of units located in the River<br>Buffer set aside for households<br>earning 80% of AMI or less                                                                                                          | NA       | 2:1              | 1.8:1 (The residential<br>portion of the Project<br>is subject to a .525:1<br>FAR) | 1.8:1 (The residential<br>portion of the Project<br>is subject to a .525:1<br>FAR) |

Floor Area Bonus Strategy A Footnote

\*Projects located in an area with a Maximum FAR of 3:1, as shown on the FAR Map, shall be limited to a 3.375:1 FAR.

#### Figure 2.3 Affordable Housing Bonus Option; Strategy A



Los Angeles Department of City Planning

c. **Strategy B.** As an alternative to Strategy A, if an applicant agrees to set aside a portion of the Residential units in a Project for affordable housing, then for each square foot of affordable housing constructed, the applicant shall be granted the right to construct additional floor area above the Base FAR for the Project, as set forth in the Bonus Square Footage Table below. One additional square foot shall be added to the bonus numbers set forth below for square footage that is used to construct affordable units containing three or more bedrooms.

#### BONUS SQUARE FOOTAGE TABLE- UNTIL FIVE YEARS FOLLOWING PLAN ADOPTION\*

| Affordability                                                             | Affordable SF | Market SF | Total Bonu