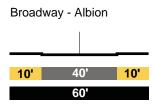

ied

Barranca - Pasadena



### Pasadena - Spring/Broadway



AVE. 18 Local Modified

Spring/Broadway - Albion



### Albion - Mozart



### EXISTING

AVE. 19 Local

San Fernando Rd - Riverside



### Riverside - Southbound Pasadena Fwy.



Riverside - Northbound Pasadena Fwy.







### PROPOSED

AVE. 19 Collector Modified

San Fernando Rd - Riverside



### Riverside - Southbound Pasadena Fwy.



### Riverside - Northbound Pasadena Fwy.

|                     | ļ  | t   | В |                |  |  |
|---------------------|----|-----|---|----------------|--|--|
| <mark>5'-10'</mark> | 22 | .5' |   | <b>5'-10</b> ' |  |  |
| 32.5'-42.5'         |    |     |   |                |  |  |

### Pasadena Fwy. - Humboldt



### Humboldt - Barranca



### EXISTING

AVE. 19 Local





AVE. 19 Local







### Mozart - Darwin



### Darwin - Main



### PROPOSED

AVE. 19 Collector Modified

Barranca - Pasadena



### Pasadena - Broadway



AVE. 19 Local Modified

Broadway - Albion

|     | P | 1 (P) |     |  |  |
|-----|---|-------|-----|--|--|
| 10' | 4 | 0'    | 10' |  |  |
| 60' |   |       |     |  |  |





### Mozart - Darwin



### Darwin - Main



### EXISTING

AVE. 20 Secondary Hwy



AVE. 20 Secondary Hwy



AVE. 20 Collector Street





### Darwin - Main



PROPOSED

AVE. 20 Secondary Modified

Pasadena - Broadway



### AVE. 20 Local Modified

Broadway - Albion



### AVE. 20 Local Modified



### Mozart - Darwin



### Darwin - Main



### EXISTING

SAN FERNANDO RD Secondary Hwy



### Figueroa - Humboldt



### PROPOSED

### SAN FERNANDO RD Secondary Modified



### Figue