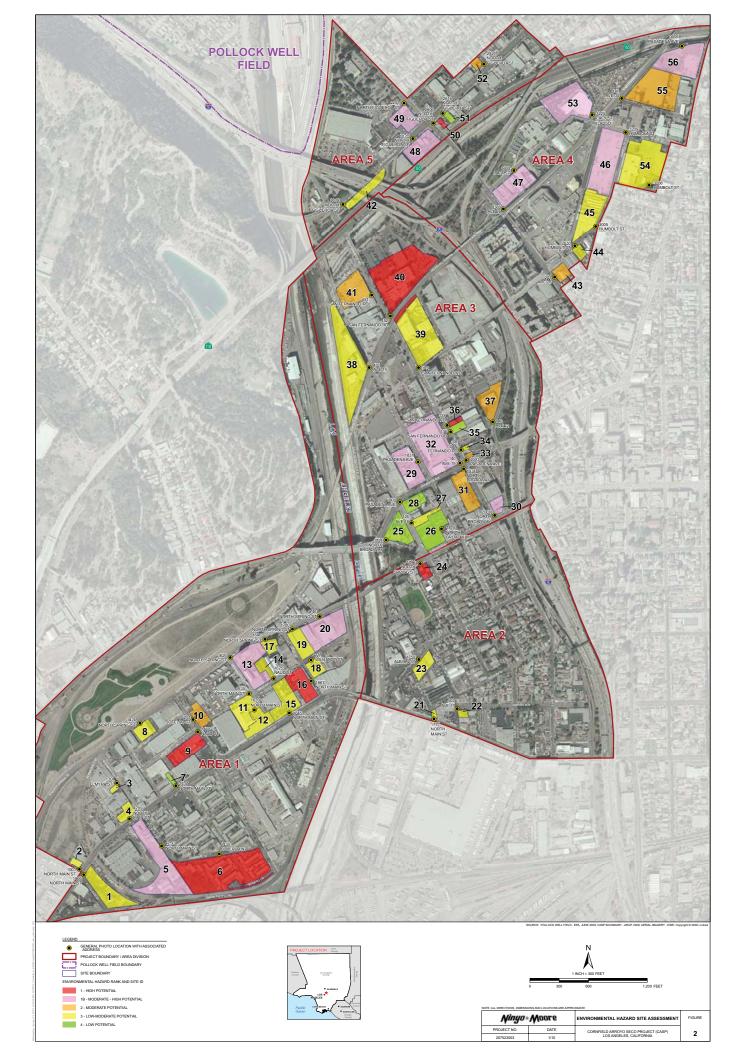

|

# Potential Hazardous Property Inventory Appendix 3





Project No. 207523003 Rank 3 - (yellow) meaning the property has active permits (typically underground storage tanks [USTs], or Rank 1 - (red on Figure 2) meaning the property has known unresolved environmental issues, an open regulatory agency case. Ranking of 1 was further subdivided into 1A, which includes those properties where no obvious action is being taken (and no hazardous waste permits) and/or known historic uses that have a potential for causing impact. responsible party [RP] is known, based on reviewed information), and 1B which includes those properties where action is being taken by an identified RP or through a voluntary cleanup. Rank 4 - (green) meaning the property has no significant known environmental issues, based on the information readily available.

Rank 2 - (orang