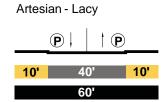

'              |
|                             |                  |
| Ave. 18 - Ave. 19           | Ave. 18 - Ave. 1 |
| <u>_</u>                    | <b>P</b>         |
| 8.5' 40' 8.5'               | <b>10'</b> 40'   |
| 57'                         | 60'              |
| Ave. 19 - Ave. 20           | Ave. 19 - Ave. 2 |
|                             | (P)              |
| 8.5' 40' 8.5'               | <b>10'</b> 40'   |
|                             |                  |

57'

# PROPOSED

BION STREET al Modified

**P** | I P 40' **10'** 60' e. 16 - Ave. 17







# e. 19 - Ave. 20



### EXISTING

AVE. 33 Local









| AVE.  | 34 |
|-------|----|
| Local |    |

Pasadena - Artesian



BAKER STREET Local

Spring - Aurora



PROPOSED

AVE. 33 Local Modified

Pasadena - Humboldt





60'



AVE. 34 Local Modified Pasadena - Artesian



BAKER STREET Local Modified

Spring - Aurora



### EXISTING

BARRANCA Local



BARRANCA Local

Ave. 20 into (San Fernando Rd) - Ave. 21



Ave. 23 - Ave. 25



Ave. 25 - Ave. 26



BOLERO STREET Local

Bloom - Leroy



PROPOSED

BARRANCA Collector Modified

Ave. 18 - Ave. 19



### BARRANCA Local Modified

Ave. 20 into (San Fernando Rd) - Ave. 21



Ave. 23 - Ave. 25

|     | P | I P |     |
|-----|---|-----|-----|
| 10' | 4 | 0'  | 10' |
|     | 6 | 0'  |     |





### BOLERO STREET Local Modified

Bloom - Leroy



### EXISTING

| BROADWAY           |   |
|--------------------|---|
| Major Hwy Class II | I |











Solano - Casanova







### PROPOSED

BROADWAY Secondary Modified

Cottage Home - Bishops



### Bishops - Savoy

|