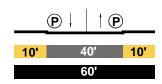

### LLEWELLYN Local





### MESNAGERS Collector

Spring - Naud



### PROPOSED

LEROY Local Modified



### Magdalena - Cardinal



### Cardinal - Bolero



LLEWELLYN Local Modified

### Roundout - Main



### MESNAGERS Local Modified

Spring - Naud



### EXISTING

RIVER Local



ROUNDOUT Local



SOTELLO Collector





### PROPOSED

RIVER Local Modified

Huron - Figueroa



### ROUNDOUT Local Modified



60'

| SOTELLO<br>Local Modified |       |     |     |   |     |
|---------------------------|-------|-----|-----|---|-----|
| Spring                    | g - N | lau | d   |   |     |
|                           | P     | ļ   | t   | P |     |
| 10'                       |       | 4   | 0'  |   | 10' |
|                           |       | e   | :0' |   |     |

### Naud - Main



### EXISTING

WILHARDT Collector



Naud - Main



PROPOSED

WILHARDT Local Modified

Spring - Naud



Naud - Main



MESNAGERS \_ocal Modified

### EXISTING

| ALBION STREET<br>Local      | ALBION STREI     |
|-----------------------------|------------------|
| Main - Ave. 16              | Main - Ave. 16   |
|                             | (P)              |
| <b>8.5'</b> 40' <b>8.5'</b> | <b>10'</b> 40'   |
| 57'                         | 60'              |
| Ave. 16 - Ave. 17           | Ave. 16 - Ave.   |
|                             | (P)              |
| <b>8.5'</b> 40' <b>8.5'</b> | <b>10'</b> 40'   |
| 57'                         | 60'              |
| Ave. 17 - Ave. 18           | Ave. 17 - Ave. 1 |
|                             | (€) ↓            |
| 8.5' 40' 8.5'