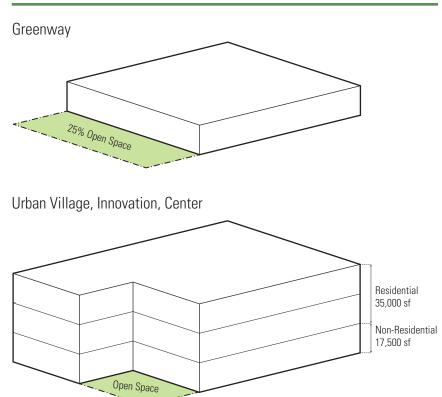

location and size of the open space area, the total site area, and the representative percentage of the open space area. If the open space area is not located on the same site as the Project, the applicant shall provide an area site plan that indicates the location of the Project relative to the open space, whether the open space area satisfies the open space requirement of more than one lot, and whether the square footage of the new alleyways, paseos, or new streets is included in the open space contribution. The applicant shall also indicate the location of all railway right of ways.

1. All Projects in the Greenway District shall maintain 25% of the lot area as open space, and if the property is owned by the City the area shall be publicly accessible.

# Figure 2.28 Area Requirements



Ex. 35,000 sf. ÷ 16 = 2,188 sf. 17,500 sf. ÷ 48 = 365 sf. 2,188 + 365 = 2,553 sf of Open Space

- 2. All Projects in the Urban Village, Urban Center and Urban Innovation Districts shall provide:
  - a. One square foot of open space area for building users per every 16 square feet of residential space; and
  - b. One square foot of open space area for building users for every 48 square feet of non-residential space.
- 3. At least 50% of the required open space shall be provided as common open space and shall comply with LAMC Section 12.21 G 2(a).
- 4. Projects may provide up to 25% less common open space if the common open space is publicly accessible and is maintained at no public expense.
- 5. Private open space shall comply with Section 12.21 G 2 (b).
- 6. Any common area or publicly a