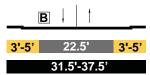

### EXISTING

AVE. 16 Local





AVE. 17 Local



Mozart - Darwin



Darwin - Main



PROPOSED

AVE. 16 Looking north

Albion - Mozart



### AVE. 17 Local Modified

Albion - Mozart



### Mozart - Darwin



### Darwin - Main



### EXISTING

AVE. 18 Local



### Pasadena - Spring/Broadway



AVE. 18 Local

Spring/Broadway - Albion

60'

Albion - Mozart



### PROPOSED

AVE. 18 Collector Modified

Barranca - Pasadena



### Pasadena - Spring/Broadway



AVE. 18 Local Modified

Spring/Broadway - Albion



### Albion - Mozart



### EXISTING

AVE. 19 Local

San Fernando Rd - Riverside



### Riverside - Southbound Pasadena Fwy.



Riverside - Northbound Pasadena Fwy.







### PROPOSED

AVE. 19 Collector Modified

San Fernando Rd - Riverside



### Riverside - Southbound Pasadena Fwy.



### Riverside - Northbound Pasadena Fwy.

|                     | ļ  | t   | В |                |  |  |
|---------------------|----|-----|---|----------------|--|--|
| <mark>5'-10'</mark> | 22 | .5' |   | <b>5'-10</b> ' |  |  |
| 32.5'-42.5'         |    |     |   |                |  |  |

### Pasadena Fwy. - Humboldt



### Humboldt - Barranca



### EXISTING

AVE. 19 Local





AVE. 19 Local







### Mozart - Darwin



### Darwin - Main



### PROPOSED

AVE. 19 Collector Modified

Barranca - Pasadena



### Pasadena - Broadway



AVE. 19 Local Modified

Broadway - Albion

|     | P | 1 (P) |     |  |  |
|-----|---|-------|-----|--|--|
| 10' | 4 | 0'    | 10' |  |  |
| 60' |   |       |     |  |  |





### Mozart - Darwin



### Darwin - Main



### EXISTING

AVE. 20 Secondary Hwy