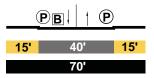

|     |  |  |

### Main - Magdalena



### EXISTING

### ARTESIAN STREET Local



Ave. 33 - Humbolt



### ARTESIAN PL STREET Local



### AURORA STREET Local



### PROPOSED

### ARTESIAN STREET Local Industrial Modified









### ARTESIAN PL STREET Local Modified

Artesian - Ave. 26



### AURORA STREET Local Modified

Baker - Spring



### EXISTING

AVE. 16 Local





AVE. 17 Local



Mozart - Darwin



Darwin - Main



PROPOSED

AVE. 16 Looking north

Albion - Mozart



### AVE. 17 Local Modified

Albion - Mozart



### Mozart - Darwin



### Darwin - Main



### EXISTING

AVE. 18 Local



### Pasadena - Spring/Broadway



AVE. 18 Local

Spring/Broadway - Albion

60'

Albion - Mozart



### PROPOSED

AVE. 18 Collector Modified

Barranca - Pasadena



### Pasadena - Spring/Broadway



AVE. 18 Local Modified

Spring/Broadway - Albion



### Albion - Mozart



### EXISTING

AVE. 19 Local

San Fernando Rd - Riverside



### Riverside - Southbound Pasadena Fwy.



Riverside - Northbound Pasadena Fwy.







### PROPOSED

AVE. 19 Collector Modified

San Fernando Rd - Riverside



### Riverside - Southbound Pasadena Fwy.



### Riverside - Northbound Pasadena Fwy.

|                     | ļ  | t   | В |                |  |  |
|---------------------|----|-----|---|----------------|--|--|
| <mark>5'-10'</mark> | 22 | .5' |   | <b>5'-10</b> ' |  |  |
| 32.5'-42.5'         |    |     |   |                |  |  |

### Pasadena Fwy. - Humboldt



### Humboldt - Barranca



### EXISTING

AVE. 19 Local





AVE. 19 Local







### Mozart - Darwin



### Darwin - Main



### PROPOS