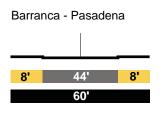

18 Collector Modified

Barranca - Pasadena



### Pasadena - Spring/Broadway



AVE. 18 Local Modified

Spring/Broadway - Albion



### Albion - Mozart



### EXISTING

AVE. 19 Local

San Fernando Rd - Riverside



### Riverside - Southbound Pasadena Fwy.



Riverside - Northbound Pasadena Fwy.







### PROPOSED

AVE. 19 Collector Modified

San Fernando Rd - Riverside



### Riverside - Southbound Pasadena Fwy.



### Riverside - Northbound Pasadena Fwy.

|                     | ļ  | t   | В |                |  |  |
|---------------------|----|-----|---|----------------|--|--|
| <mark>5'-10'</mark> | 22 | .5' |   | <b>5'-10</b> ' |  |  |
| 32.5'-42.5'         |    |     |   |                |  |  |

### Pasadena Fwy. - Humboldt



### Humboldt - Barranca



### EXISTING

AVE. 19 Local





AVE. 19 Local







### Mozart - Darwin



### Darwin - Main



### PROPOSED

AVE. 19 Collector Modified

Barranca - Pasadena



### Pasadena - Broadway



AVE. 19 Local Modified

Broadway - Albion

|     | P | 1 (P) |     |  |  |
|-----|---|-------|-----|--|--|
| 10' | 4 | 0'    | 10' |  |  |
| 60' |   |       |     |  |  |





### Mozart - Darwin



### Darwin - Main



### EXISTING

AVE. 20 Secondary Hwy



AVE. 20 Secondary Hwy



AVE. 20 Collector Street





### Darwin - Main



PROPOSED

AVE. 20 Secondary Modified

Pasadena - Broadway



### AVE. 20 Local Modified

Broadway - Albion



### AVE. 20 Local Modified



### Mozart - Darwin



### Darwin - Main



### EXISTING

SAN FERNANDO RD Secondary Hwy



### Figueroa - Humboldt



### PROPOSED

### SAN FERNANDO RD Secondary Mo