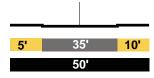

win - Main



### EXISTING

SAN FERNANDO RD Secondary Hwy



### Figueroa - Humboldt



### PROPOSED

### SAN FERNANDO RD Secondary Modified



### Figueroa - Humboldt

.

|     | B | ļ | t  | B |     |
|-----|---|---|----|---|-----|
| 15' |   | 5 | 6' |   | 15' |
|     |   | 8 | 0' |   |     |

### Humboldt - Barranca



### Barranca - Pasadena



### Humboldt - Barranca

|     | B | ļ |     | B |     |
|-----|---|---|-----|---|-----|
| 12' |   | Ļ | 56' |   | 12' |
|     |   | 8 | 80' |   |     |

### Barranca - Pasadena

|     | B | ļ |     | B |     |
|-----|---|---|-----|---|-----|
| 12' |   | Ļ | 56' |   | 12' |
|     |   | 8 | 80' |   |     |

### EXISTING

AVE. 21 Local

(Railroad Tracks) - Humboldt









AVE. 23 Local

Humboldt - Barranca



AVE. 25 Local

Humboldt - Barranca



### PROPOSED

AVE. 21 Local Modified

(Railroad Tracks) - Humboldt



### Humboldt - Barranca



### Barranca - Pasadena



AVE. 23 Local Modified

Humboldt - Barranca

|     | <b>P</b> | 1 P |     |  |  |
|-----|----------|-----|-----|--|--|
| 10' | 4        | 0'  | 10' |  |  |
| 60' |          |     |     |  |  |

AVE. 25 Local Modified

Humboldt - Barranca



### EXISTING

| AVE. 26   |     |
|-----------|-----|
| Secondary | Hwy |

Figueroa - Pasadena Fwy.

Pasadena Fwy. - Lacy



Lacy - Gold Line Bridge



### Gold Line Bridge - Artesian



Artesian - Humboldt



### PROPOSED

AVE. 26 Secondary Modified

Figueroa - Pasadena Fwy.



Pasadena Fwy. - Lacy



Lacy - Gold Line Bridge



AVE. 26 Collector Modified Gold Line Bridge - Artesian



### Artesian - Humboldt



### EXISTING

AVE