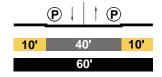

### ARTESIAN STREET Local



Ave. 33 - Humbolt



### ARTESIAN PL STREET Local



### AURORA STREET Local



### PROPOSED

### ARTESIAN STREET Local Industrial Modified









### ARTESIAN PL STREET Local Modified

Artesian - Ave. 26



### AURORA STREET Local Modified

Baker - Spring



### EXISTING

AVE. 16 Local





AVE. 17 Local



Mozart - Darwin



Darwin - Main



PROPOSED

AVE. 16 Looking north

Albion - Mozart



### AVE. 17 Local Modified

Albion - Mozart



### Mozart - Darwin



### Darwin - Main



### EXISTING

AVE. 18 Local



### Pasadena - Spring/Broadway



AVE. 18 Local

Spring/Broadway - Albion

60'

Albion - Mozart



### PROPOSED

AVE. 18 Collector Modified

Barranca - Pasadena



### Pasadena - Spring/Broadway



AVE. 18 Local Modified

Spring/Broadway - Albion



### Albion - Mozart



### EXISTING

AVE. 19 Local

San Fernando Rd - Riverside



### Riverside - Southbound Pasadena Fwy.



Riverside - Northbound Pasadena Fwy.







### PROPOSED

AVE. 19 Collector Modified

San Fernando Rd - Riverside



### Riverside - Southbound Pasadena Fwy.



### Riverside - Northbound Pasadena Fwy.

|                     | ļ  | t   | В |                |  |  |
|---------------------|----|-----|---|----------------|--|--|
| <mark>5'-10'</mark> | 22 | .5' |   | <b>5'-10</b> ' |  |  |
| 32.5'-42.5'         |    |     |   |                |  |  |

### Pasadena Fwy. - Humboldt



### Humboldt - Barranca



### EXISTING

AVE. 19 Local





AVE. 19 Local







### Mozart - Darwin



### Darwin - Main



### PROPOSED

AVE. 19 Collector Modified

Barranca - Pasadena