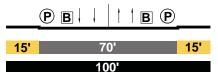

e.20

 P | | | P 

 17.75' 40' 17.75'

 Ave.20 - Ave.21

 P | | | P 

## EXISTING

FIGUEROA Major Hwy Class II

San Fernando Rd - Ave. 22



Ave.22 - Ave.26



Ave.26 - Ave.28

| 12.5'    | 65'-74' | 12.5' |  |  |  |
|----------|---------|-------|--|--|--|
| 90'-100' |         |       |  |  |  |

Ave.28 - River







#### PROPOSED

FIGUEROA Secondary Modified

San Fernando Rd - Ave. 22

| _    | ● ■ ↓ | 1 t | B P |     |  |
|------|-------|-----|-----|-----|--|
| 15'  |       | 70' |     | 15' |  |
| 100' |       |     |     |     |  |

Ave.22 - Ave.26

|      | В              | ļ | ļ | Ļ | ١ | ١ | t   | В |  |
|------|----------------|---|---|---|---|---|-----|---|--|
| 15'  | <b>15'</b> 70' |   |   |   |   |   | 15' |   |  |
| 100' |                |   |   |   |   |   |     |   |  |







|      | ● B ↓ | ļ | t  | I B (P | )   |
|------|-------|---|----|--------|-----|
| 15'  |       | 7 | 0' |        | 15' |
| 100' |       |   |    |        |     |

## EXISTING

HUMBOLDT Local

Ave. 18 - Ave. 19



HUMBOLDT Local

Ave.19 - San Fernando Rd



San Fernando Rd - Ave. 21











#### PROPOSED

#### HUMBOLDT Local Modified

Ave.18 - Ave. 19



HUMBOLDT Local Industrial Modified

Ave.19 - San Fernando Rd



San Fernando Rd - Ave. 21



Ave. 21 - Ave. 23







## EXISTING

HUMBOLDT Local











Ave. 31 - Ave. 33



LACY STREET Local



#### PROPOSED

HUMBOLDT Local Industrial Modified

Ave. 25 - Ave. 26



## Ave. 26 - Artesian





Ave. 31 - Ave. 33

 PB
 B

 9'
 42'
 9'

 60'
 60'

LACY STREET Local Modified

Ave. 26 - Ave. 33



# EXISTING

MAGDALENA Local



Ann -