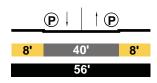

|   |                |  |  |

### Pasadena Fwy. - Humboldt



### Humboldt - Barranca



### EXISTING

AVE. 19 Local





AVE. 19 Local







### Mozart - Darwin



### Darwin - Main



### PROPOSED

AVE. 19 Collector Modified

Barranca - Pasadena



### Pasadena - Broadway



AVE. 19 Local Modified

Broadway - Albion

|     | P | 1 (P) |     |  |  |
|-----|---|-------|-----|--|--|
| 10' | 4 | 0'    | 10' |  |  |
| 60' |   |       |     |  |  |





### Mozart - Darwin



### Darwin - Main



### EXISTING

AVE. 20 Secondary Hwy



AVE. 20 Secondary Hwy



AVE. 20 Collector Street





### Darwin - Main



PROPOSED

AVE. 20 Secondary Modified

Pasadena - Broadway



### AVE. 20 Local Modified

Broadway - Albion



### AVE. 20 Local Modified



### Mozart - Darwin



### Darwin - Main



### EXISTING

SAN FERNANDO RD Secondary Hwy



### Figueroa - Humboldt



### PROPOSED

### SAN FERNANDO RD Secondary Modified



### Figueroa - Humboldt

.

|     | B | ļ | t  | B |     |
|-----|---|---|----|---|-----|
| 15' |   | 5 | 6' |   | 15' |
|     |   | 8 | 0' |   |     |

### Humboldt - Barranca



### Barranca - Pasadena



### Humboldt - Barranca

|     | B | ļ |     | B |     |
|-----|---|---|-----|---|-----|
| 12' |   | Ļ | 56' |   | 12' |
|     |   | 8 | 80' |   |     |

### Barranca - Pasadena

|     | B | ļ |     | B |     |
|-----|---|---|-----|---|-----|
| 12' |   | Ļ | 56' |   | 12' |
|     |   | 8 | 80' |   |     |

### EXISTING

AVE. 21 Local

(Railroad Tracks) - Humboldt









AVE. 23 Local

Humboldt - Barranca



AVE. 25 Local

Humboldt - Barranca



### PROPOS