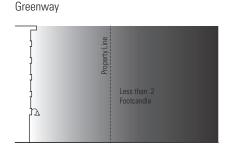

en fixtures shall be fully shielded in such a manner as to preclude light pollution or light trespass on any of the following: an abutting residential use district; a lot zoned for residential use; the public right of way, a park, or open space.
  - f. Lighting (exterior building and landscape) shall be directed away from properties and roadways, and shielded as necessary. In particular, no lighting shall be directed at the window of a residential unit located either within or adjacent to a project.
- 2. **Exemptions.** The following outdoor lighting fixtures and activities are exempt from the requirements of this section:
  - a. Fixtures producing light directly by the combustion of fossil fuels, such as kerosene lanterns or gas lamps.



Figure 2.25 Urban Village, Innovation, and C









- b. All neon, argon or krypton outdoor lighting fixtures.
- c. Emergency lighting operated by a public utility or agency during the course of repairing or replacing damaged facilities.
- d. Emergency lighting and fixtures necessary to conduct rescue operations, provide emergency medical treatment or address any other emergency situation.
- e. Lighting fixtures within five feet of an entrance or exit door and/or alcove of a dwelling unit, not exceeding a height of eight feet and a wattage not exceeding 75 watts provided there is no light pollution, or light trespass, or provided the lighting fixtures are regulated by a motion detector.
- f. Internally illuminated signs.
- g. Holiday lighting fixtures or displays.
- h. Architectural lighting whether it is freestanding or attached to a b