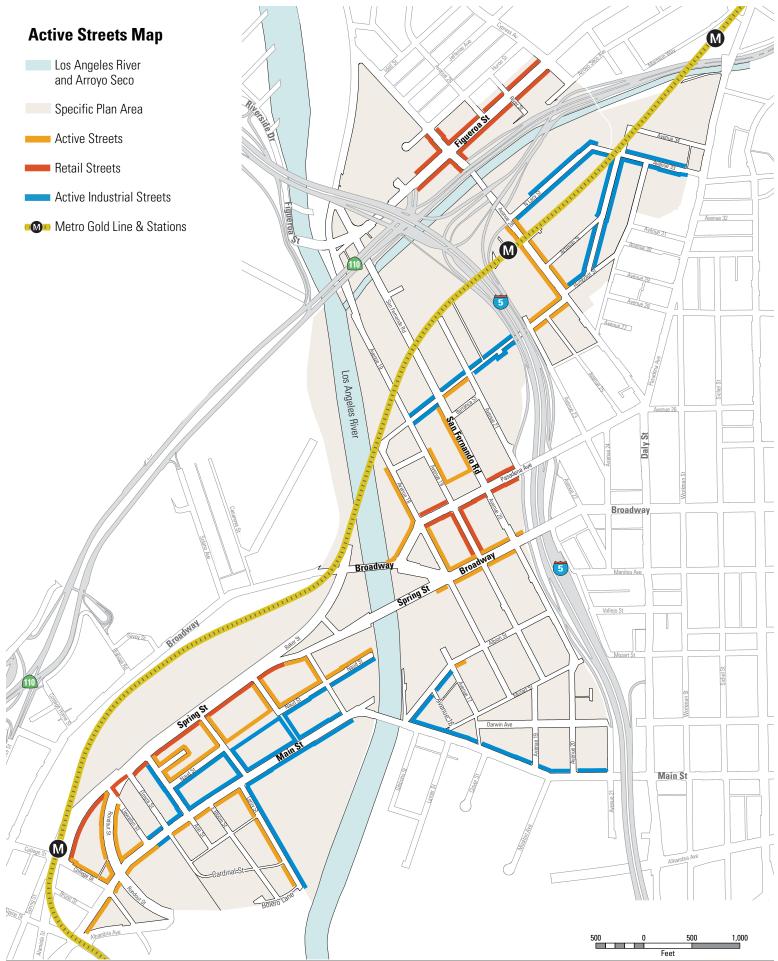

entrances shall be connected to and visible from a public street such that a pedestrian entering the building need not walk through a vehicle parking area in order to arrive at the entrance.
- 2. Ground floor (non-residential) tenant spaces located on the public street or sidewalk shall have their primary entrance located adjacent to the public street or sidewalk.
- 3. Ground floor (non-residential) tenant spaces not located on the street or sidewalk shall have their primary entrance located adjacent to a pedestrian paseo, courtyard or plaza that is connected to a public street.
- 4. Ground floor residential units with individual entries shall include windows on the ground floor that look out onto the street.



Primary Entrances

# Figure 2.18 Examples of Ground Floor Tenant Entrances





Prepared by Los Angeles Department of City Planning 025\_d: 05.2013

# **C. Ground Floor**

The Project applicant shall provide a site plan and/or elevations that indicates the percentage of the building's ground floor frontage intended for retail, community serving, cultural, professional, live/work, residential, and other active space uses.

- 1. Frontage Uses
  - a. At least 75% of the ground floor frontage of a building, or 50% of the ground floor frontage of a building intended for Light Industrial uses, located on a Retail Street identified on the Active Streets Map shall be designed to accommodate the following active uses: retail, community serving uses, cultural, professional office, live/work units, residential units with individual entries along the street, and/or other active