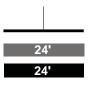

| 60'              |
| Ave. 19 - Ave. 20           | Ave. 19 - Ave. 2 |
|                             | (P)              |
| 8.5' 40' 8.5'               | <b>10'</b> 40'   |
|                             |                  |

57'

# PROPOSED

BION STREET al Modified

**P** | I P 40' **10'** 60' e. 16 - Ave. 17







# e. 19 - Ave. 20



### EXISTING

AVE. 33 Local









| AVE.  | 34 |
|-------|----|
| Local |    |

Pasadena - Artesian



BAKER STREET Local

Spring - Aurora



PROPOSED

AVE. 33 Local Modified

Pasadena - Humboldt





60'



AVE. 34 Local Modified Pasadena - Artesian



BAKER STREET Local Modified

Spring - Aurora



### EXISTING

BARRANCA Local



BARRANCA Local

Ave. 20 into (San Fernando Rd) - Ave. 21



Ave. 23 - Ave. 25



Ave. 25 - Ave. 26



BOLERO STREET Local

Bloom - Leroy



PROPOSED

BARRANCA Collector Modified

Ave. 18 - Ave. 19



### BARRANCA Local Modified

Ave. 20 into (San Fernando Rd) - Ave. 21



Ave. 23 - Ave. 25

|     | P | I P |     |
|-----|---|-----|-----|
| 10' | 4 | 0'  | 10' |
|     | 6 | 0'  |     |





### BOLERO STREET Local Modified

Bloom - Leroy



### EXISTING

| BROADWAY           |   |
|--------------------|---|
| Major Hwy Class II | I |











Solano - Casanova







### PROPOSED

BROADWAY Secondary Modified

Cottage Home - Bishops



### Bishops - Savoy

|      | <b>PB</b> | ļ | †  | BP |     |
|------|-----------|---|----|----|-----|
| 15'  |           | 7 | 0' |    | 15' |
| 100' |           |   |    |    |     |

### Savoy - Solano

|      | PB | ļ  | t  | BP |     |
|------|----|--