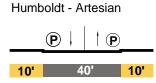

| 60'              |
|                             |                  |
| Ave. 18 - Ave. 19           | Ave. 18 - Ave. 1 |
| <u>_</u>                    | <b>P</b>         |
| 8.5' 40' 8.5'               | <b>10'</b> 40'   |
| 57'                         | 60'              |
| Ave. 19 - Ave. 20           | Ave. 19 - Ave. 2 |
|                             | (P)              |
| 8.5' 40' 8.5'               | <b>10'</b> 40'   |
|                             |                  |

57'

# PROPOSED

BION STREET al Modified

**P** | I P 40' **10'** 60' e. 16 - Ave. 17







# e. 19 - Ave. 20



### EXISTING

AVE. 33 Local









| AVE.  | 34 |
|-------|----|
| Local |    |

Pasadena - Artesian



BAKER STREET Local

Spring - Aurora



PROPOSED

AVE. 33 Local Modified

Pasadena - Humboldt





60'



AVE. 34 Local Modified Pasadena - Artesian



BAKER STREET Local Modified

Spring - Aurora



### EXISTING

BARRANCA Local



BARRANCA Local

Ave. 20 into (San Fernando Rd) - Ave. 21



Ave. 23 - Ave. 25



Ave. 25 - Ave. 26



BOLERO STREET Local

Bloom - Leroy



PROPOSED

BARRANCA Collector Modified

Ave. 18 - Ave. 19



### BARRANCA Local Modified

Ave. 20 into (San Fernando Rd) - Ave. 21



Ave. 23 - Ave. 25

|     | P | I P |     |
|-----|---|-----|-----|
| 10' | 4 | 0'  | 10' |
|     | 6 | 0'  |     |





### BOLERO STREET Local Modified

Bloom - Leroy



### EXISTING

| BROADWAY           |   |
|--------------------|---|
| Major Hwy Class II | I |











Solano - Casanova







### PROPOSED

BROADWAY Secondary Modified

Cottage Home - Bishops



### Bishops - Savoy