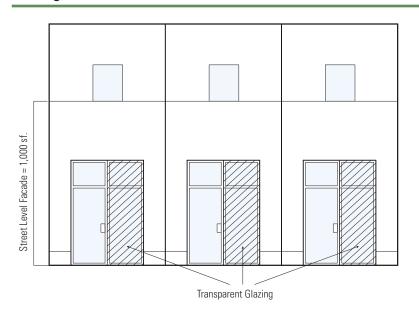

div$  1,000 sf. = .4 or 40%

#### 2. Glazing.

The Project applicant shall provide an elevation that indicates the window and door glazing and the shading devices used to reduce birds' access to glass.

- a. At least 50% of ground-floor window and door glazing shall be transparent and have a 0-10% reflectivity rating, and/or include shading devices, screens or other barriers to reduce birds' access to glass. In addition, or alternatively, the glass may be installed between 20-40 degrees from vertical.
- b. Glazing on the upper floors shall include one or more of the following: 0-10% reflectivity, etching, sandblasted patterns, fretting, low-e patterning, shading devices, screen, other barriers to reduce birds' access to glass, and/or angle the glass between 20-40 degrees from vertical.





Transparent Glazing  $\div$  Total Glazing = Percent Transparent Ex. 100 sf.  $\div$  200 sf. = .5 or 50%

# **E. Exterior Lighting**

The Project applicant shall provide a site plan and/or elevation that indicates the location of all exterior lighting fixtures, the maximum initial illuminance value, and the total initial lumens emitted at an angle of 90 degrees and higher.

- 1. General Requirements
  - a. Light levels shall be measured with a photoelectric photometer, following the standard spectral luminous efficiency curve adopted by the International Commission on Illumination.
  - b. The outdoor lighting for all projects in the Urban Center, Innovation, and Village Districts shall be designed such that it produces a maximum initial illuminance value no greater than 0.20 horizontal