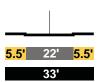

posed Street Designation)



### EXISTING

ANN STREET Collector Street











Main - Magdalena Local Street



PROPOSED

| ANN S | STREET   |
|-------|----------|
| Local | Modified |





### Weyse - Naud



### Naud - Main

|     | <b>P</b> | † (P) |     |  |  |
|-----|----------|-------|-----|--|--|
| 10' | 4        | 0'    | 10' |  |  |
| 60' |          |       |     |  |  |

### Main - Magdalena



### EXISTING

### ARTESIAN STREET Local



Ave. 33 - Humbolt



### ARTESIAN PL STREET Local



### AURORA STREET Local



### PROPOSED

### ARTESIAN STREET Local Industrial Modified









### ARTESIAN PL STREET Local Modified

Artesian - Ave. 26



### AURORA STREET Local Modified

Baker - Spring



### EXISTING

AVE. 16 Local





AVE. 17 Local



Mozart - Darwin



Darwin - Main



PROPOSED

AVE. 16 Looking north

Albion - Mozart



### AVE. 17 Local Modified

Albion - Mozart



### Mozart - Darwin



### Darwin - Main



### EXISTING

AVE. 18 Local



### Pasadena - Spring/Broadway



AVE. 18 Local

Spring/Broadway - Albion

60'

Albion - Mozart



### PROPOSED

AVE. 18 Collector Modified

Barranca - Pasadena



### Pasadena - Spring/Broadway



AVE. 18 Local Modified

Spring/Broadway - Albion



### Albion - Mozart



### EXISTING

AVE. 19 Local

San Fernando Rd - Riverside



### Riverside - Southbound Pasadena Fwy.



Riverside - Northbound Pasadena Fwy.







### PROPOSED

AVE. 19 Collector Modified

San Fernando Rd - Riverside



### Riverside - Southbound Pasadena Fwy.



### Riverside - Northbound Pasadena Fwy.

|                     | ļ  | t   | В |