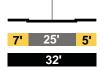

Secondary Hwy























#### PROPOSED

MAIN Secondary Modified



# Ave 17 - Clover

|     | В | ļ | ļ | 1   | t | В |     |
|-----|---|---|---|-----|---|---|-----|
| 15' |   |   | 5 | 56' |   |   | 15' |
|     |   |   | 8 | 36' |   |   |     |



|     | В | ļ | ļ | t  | t | В |     |
|-----|---|---|---|----|---|---|-----|
| 15' |   |   | 5 | 6' |   |   | 15' |
|     |   |   | 8 | 6' |   |   |     |

# Ave 19 - Moulton



# Moulton - Ave 20



## Ave 20 - Ave 21

|     | В | ļ | ļ | †   | t | В |     |
|-----|---|---|---|-----|---|---|-----|
| 15' |   |   | Ę | 56' |   |   | 15' |
|     |   |   | 8 | 86' |   |   |     |

# EXISTING

MOZART Local





Ave.17 - Ave.18



Ave.18 - Ave.19

|    |     | _  |
|----|-----|----|
| 7' | 25' | 5' |
|    | 32' |    |

Ave.19 - Ave.20



## PROPOSED

| MOZA  | RT       |
|-------|----------|
| Local | Modified |







#### Ave.18 - Ave.19

|     | <b>P</b> | † <b>P</b> |     |
|-----|----------|------------|-----|
| 15' | 3        | <b>0</b> ' | 15' |
|     | ł        | 60'        |     |

#### Ave.19 - Ave.20



## EXISTING

NAUD Collector



Mesnagers - Wilhardt





#### PROPOSED

NAUD Local Modified



Mesnagers - Wilhardt

|     | P | ļ | 1 P |     |
|-----|---|---|-----|-----|
| 10' |   | 4 | 0'  | 10' |
|     |   | 6 | 0'  |     |





#### Secondary Hwy







#### PASADENA Secondary Modified

Broadway - Ave. 18







## EXISTING

#### PASADENA Secondary Hwy





#### PASADENA Secondary Hwy



Ave. 34 - Ave. 35



Ave. 35 - (Arroyo Seco/Pasadena Fwy.)



## PROPOSED

#### PASADENA Secondary Modified





# Ave.