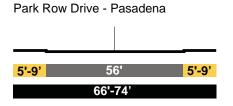

23 - Ave. 25

|     | P | I P |     |
|-----|---|-----|-----|
| 10' | 4 | 0'  | 10' |
|     | 6 | 0'  |     |





### BOLERO STREET Local Modified

Bloom - Leroy



### EXISTING

| BROADWAY           |   |
|--------------------|---|
| Major Hwy Class II | I |











Solano - Casanova







### PROPOSED

BROADWAY Secondary Modified

Cottage Home - Bishops



### Bishops - Savoy

|      | <b>PB</b> | ļ | †  | BP |     |
|------|-----------|---|----|----|-----|
| 15'  |           | 7 | 0' |    | 15' |
| 100' |           |   |    |    |     |

### Savoy - Solano

|      | PB | ļ  | t  | BP |     |
|------|----|----|----|----|-----|
| 15'  |    | 70 | )" |    | 15' |
| 100' |    |    |    |    |     |



# Casanova - Park Row Drive



## EXISTING

**BROADWAY/BRIDGE Major Hwy Class II** 





## PROPOSED

**BROADWAY/BRIDGE Secondary Modified** 

Park Row Drive - Pasadena



**BROADWAY Secondary Modified 2** Pasadena - Ave. 18





| BROADWAY<br>Major Hwy Class II |     |  |  |  |  |  |
|--------------------------------|-----|--|--|--|--|--|
| Ave.18 - Ave.19                |     |  |  |  |  |  |
| P     Z     @                  | )   |  |  |  |  |  |
| <b>15'</b> 70'                 | 15' |  |  |  |  |  |
| 100'                           |     |  |  |  |  |  |
| Ave.19 - Ave.20                |     |  |  |  |  |  |
| <b>P</b> + + Z + + <b>P</b>    | )   |  |  |  |  |  |
| <b>15'</b> 70'                 | 15' |  |  |  |  |  |
| 100'                           |     |  |  |  |  |  |

#### Ave.20 - Ave.21 $\angle 1$ $(\mathbf{P})$ $(\mathbf{P})$ 70' 15' 15' 100'

## EXISTING

#