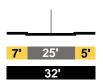

Ę | 56' |   |   | 15' |
|     |   |   | 8 | 36' |   |   |     |

## Wilhardt - Albion



#### EXISTING

MAIN Secondary Hwy























#### PROPOSED

MAIN Secondary Modified



# Ave 17 - Clover

|     | В | ļ | ļ | 1   | t | В |     |
|-----|---|---|---|-----|---|---|-----|
| 15' |   |   | 5 | 56' |   |   | 15' |
|     |   |   | 8 | 36' |   |   |     |



|     | В | ļ | ļ | t  | t | В |     |
|-----|---|---|---|----|---|---|-----|
| 15' |   |   | 5 | 6' |   |   | 15' |
|     |   |   | 8 | 6' |   |   |     |

# Ave 19 - Moulton



# Moulton - Ave 20



## Ave 20 - Ave 21

|     | В | ļ | ļ | †   | t | В |     |
|-----|---|---|---|-----|---|---|-----|
| 15' |   |   | Ę | 56' |   |   | 15' |
|     |   |   | 8 | 86' |   |   |     |

# EXISTING

MOZART Local





Ave.17 - Ave.18



Ave.18 - Ave.19

|    |     | _  |
|----|-----|----|
| 7' | 25' | 5' |
|    | 32' |    |

Ave.19 - Ave.20



## PROPOSED

| MOZA  | RT       |
|-------|----------|
| Local | Modified |







#### Ave.18 - Ave.19

|     | <b>P</b> | † <b>P</b> |     |
|-----|----------|------------|-----|
| 15' | 3        | <b>0</b> ' | 15' |
|     | ł        | 60'        |     |

#### Ave.19 - Ave.20



## EXISTING

NAUD Collector



Mesnagers - Wilhardt





#### PROPOSED

NAUD Local Modified



Mesnagers - Wilhardt

|     | P | ļ | 1 P |     |
|-----|---|---|-----|-----|
| 10' |   | 4 | 0'  | 10' |
|     |   | 6 | 0'  |     |





#### Secondary Hwy







#### PASADENA Secondary Modified

Broadway - Ave. 18







## EXISTING

#### PASADENA Secondary Hwy





#### PASADENA Secondary Hwy



Ave. 34 -