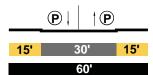

ve 17 - Clover

|     | В | ļ | ļ | 1   | t | В |     |
|-----|---|---|---|-----|---|---|-----|
| 15' |   |   | 5 | 56' |   |   | 15' |
|     |   |   | 8 | 36' |   |   |     |



|     | В | ļ | ļ | t  | t | В |     |
|-----|---|---|---|----|---|---|-----|
| 15' |   |   | 5 | 6' |   |   | 15' |
|     |   |   | 8 | 6' |   |   |     |

# Ave 19 - Moulton



# Moulton - Ave 20



## Ave 20 - Ave 21

|     | В | ļ | ļ | †   | t | В |     |
|-----|---|---|---|-----|---|---|-----|
| 15' |   |   | Ę | 56' |   |   | 15' |
|     |   |   | 8 | 86' |   |   |     |

# EXISTING

MOZART Local





Ave.17 - Ave.18



Ave.18 - Ave.19

|    |     | _  |
|----|-----|----|
| 7' | 25' | 5' |
|    | 32' |    |

Ave.19 - Ave.20



## PROPOSED

| MOZA  | RT       |
|-------|----------|
| Local | Modified |







#### Ave.18 - Ave.19

|     | <b>P</b> | † <b>P</b> |     |
|-----|----------|------------|-----|
| 15' | 3        | <b>0</b> ' | 15' |
|     | ł        | 60'        |     |

#### Ave.19 - Ave.20



## EXISTING

NAUD Collector



Mesnagers - Wilhardt





#### PROPOSED

NAUD Local Modified



Mesnagers - Wilhardt

|     | P | ļ | 1 P |     |
|-----|---|---|-----|-----|
| 10' |   | 4 | 0'  | 10' |
|     |   | 6 | 0'  |     |





#### Secondary Hwy







#### PASADENA Secondary Modified

Broadway - Ave. 18







## EXISTING

#### PASADENA Secondary Hwy





#### PASADENA Secondary Hwy



Ave. 34 - Ave. 35



Ave. 35 - (Arroyo Seco/Pasadena Fwy.)



## PROPOSED

#### PASADENA Secondary Modified





# Ave. 20 - Ave. 21

|     | <b>P B</b> | 121 | BP |     |
|-----|------------|-----|----