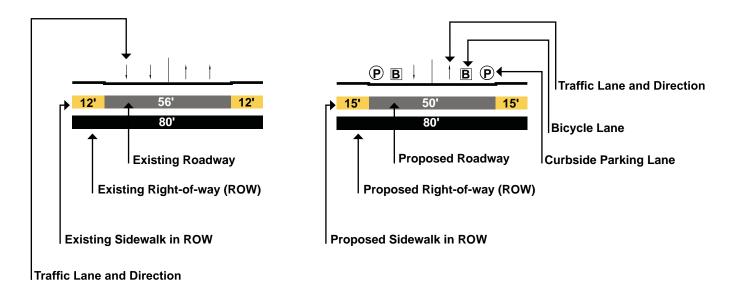

<br>recent available report from second quarter<br>2005 indicates groundwater is still<br>impacted with TPH and MTBE,<br>concentrations are increasing. LARWQCB<br>and LAFD File Review. Phase II<br>recommended. |
| (1B) Known historic impacts at the site, Case<br>was closed 2003. Current site uses have<br>potential to impact the site.                     | LARWQCB and LAFD File Review,<br>further investigation needed. Phase II<br>recommended.                                                                                                                                                                 |

# Modified Street Cross-Sections

Appendix 4



# STREET CROSS SECTION LEGEND

EXISTING Secondary Hwy (Current Street Designation)

PROPOSED Collector Modified (Proposed Street Designation)



### EXISTING

ANN STREET Collector Street











Main - Magdalena Local Street



PROPOSED

| ANN S | STREET   |
|-------|----------|
| Local | Modified |





### Weyse - Naud



### Naud - Main

|     | <b>P</b> | † (P) |     |  |  |
|-----|----------|-------|-----|--|--|
| 10' | 4        | 0'    | 10' |  |  |
| 60' |          |       |     |  |  |

### Main - Magdalena



### EXISTING

### ARTESIAN STREET Local



Ave. 33 - Humbolt



### ARTESIAN PL STREET Local



### AURORA STREET Local



### PROPOSED

### ARTESIAN STREET Local Industrial Modified









### ARTESIAN PL STREET Local Modified

Artesian - Ave. 26



### AURORA STREET Local Modified

Baker - Spring



### EXISTING

AVE. 16 Local





AVE. 17 Local



Mozart - Darwin



Darwin - Main



PROPOSED

AVE. 16 Looking