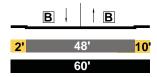

AURORA STREET Local Modified

Baker - Spring



### EXISTING

AVE. 16 Local





AVE. 17 Local



Mozart - Darwin



Darwin - Main



PROPOSED

AVE. 16 Looking north

Albion - Mozart



### AVE. 17 Local Modified

Albion - Mozart



### Mozart - Darwin



### Darwin - Main



### EXISTING

AVE. 18 Local



### Pasadena - Spring/Broadway



AVE. 18 Local

Spring/Broadway - Albion

60'

Albion - Mozart



### PROPOSED

AVE. 18 Collector Modified

Barranca - Pasadena



### Pasadena - Spring/Broadway



AVE. 18 Local Modified

Spring/Broadway - Albion



### Albion - Mozart



### EXISTING

AVE. 19 Local

San Fernando Rd - Riverside



### Riverside - Southbound Pasadena Fwy.



Riverside - Northbound Pasadena Fwy.







### PROPOSED

AVE. 19 Collector Modified

San Fernando Rd - Riverside



### Riverside - Southbound Pasadena Fwy.



### Riverside - Northbound Pasadena Fwy.

|                     | ļ  | t   | В |                |  |  |
|---------------------|----|-----|---|----------------|--|--|
| <mark>5'-10'</mark> | 22 | .5' |   | <b>5'-10</b> ' |  |  |
| 32.5'-42.5'         |    |     |   |                |  |  |

### Pasadena Fwy. - Humboldt



### Humboldt - Barranca



### EXISTING

AVE. 19 Local





AVE. 19 Local







### Mozart - Darwin



### Darwin - Main



### PROPOSED

AVE. 19 Collector Modified

Barranca - Pasadena



### Pasadena - Broadway



AVE. 19 Local Modified

Broadway - Albion

|     | P | 1 (P) |     |  |  |
|-----|---|-------|-----|--|--|
| 10' | 4 | 0'    | 10' |  |  |
| 60' |   |       |     |  |  |





### Mozart - Darwin



### Darwin - Ma