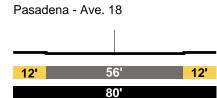

- Ave. 25

|     | P | I P |     |
|-----|---|-----|-----|
| 10' | 4 | 0'  | 10' |
|     | 6 | 0'  |     |





### BOLERO STREET Local Modified

Bloom - Leroy



### EXISTING

| BROADWAY           |   |
|--------------------|---|
| Major Hwy Class II | I |











Solano - Casanova







### PROPOSED

BROADWAY Secondary Modified

Cottage Home - Bishops



### Bishops - Savoy

|      | <b>PB</b> | ļ | †  | BP |     |
|------|-----------|---|----|----|-----|
| 15'  |           | 7 | 0' |    | 15' |
| 100' |           |   |    |    |     |

### Savoy - Solano

|      | PB | ļ  | t  | BP |     |
|------|----|----|----|----|-----|
| 15'  |    | 70 | )" |    | 15' |
| 100' |    |    |    |    |     |



# Casanova - Park Row Drive



## EXISTING

**BROADWAY/BRIDGE Major Hwy Class II** 





## PROPOSED

**BROADWAY/BRIDGE Secondary Modified** 

Park Row Drive - Pasadena



**BROADWAY Secondary Modified 2** Pasadena - Ave. 18





| BROADWAY<br>Major Hwy Class II |     |  |  |  |  |  |
|--------------------------------|-----|--|--|--|--|--|
| Ave.18 - Ave.19                |     |  |  |  |  |  |
| P     Z     @                  | )   |  |  |  |  |  |
| <b>15'</b> 70'                 | 15' |  |  |  |  |  |
| 100'                           |     |  |  |  |  |  |
| Ave.19 - Ave.20                |     |  |  |  |  |  |
| <b>P</b> + + Z + + <b>P</b>    | )   |  |  |  |  |  |
| <b>15'</b> 70'                 | 15' |  |  |  |  |  |
| 100'                           |     |  |  |  |  |  |

#### Ave.20 - Ave.21 $\angle 1$ $(\mathbf{P})$ $(\mathbf{P})$ 70' 15' 15' 100'

## EXISTING

###