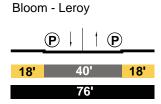

OADWAY Secondary Modified 2** Pasadena - Ave. 18





| BROADWAY<br>Major Hwy Class II |     |  |  |  |  |  |
|--------------------------------|-----|--|--|--|--|--|
| Ave.18 - Ave.19                |     |  |  |  |  |  |
| P     Z     @                  | )   |  |  |  |  |  |
| <b>15'</b> 70'                 | 15' |  |  |  |  |  |
| 100'                           |     |  |  |  |  |  |
| Ave.19 - Ave.20                |     |  |  |  |  |  |
| <b>P</b> + + Z + + <b>P</b>    | )   |  |  |  |  |  |
| <b>15'</b> 70'                 | 15' |  |  |  |  |  |
| 100'                           |     |  |  |  |  |  |

#### Ave.20 - Ave.21 $\angle 1$ $(\mathbf{P})$ $(\mathbf{P})$ 70' 15' 15' 100'

## EXISTING

#### PROPOSED

CARDINAL STREET Local





CARDINAL STREET Local Modified

Elmyra - Bloom







 DARWIN

 Local Modified 3

 Ave.17 - Ave.19

 P | | | P 

 17.75' 40 17.75'

 75.5'

 Ave.19 - Ave.20

 P | | | P 

 17.75' 40' 17.75'

 75.5'

 Ave.19 - Ave.20

 P | | | P 

 17.75' 40' 17.75'

 Ave.20 - Ave.21

 P | | | P 

## EXISTING

FIGUEROA Major Hwy Class II

San Fernando Rd - Ave. 22



Ave.22 - Ave.26



Ave.26 - Ave.28

| 12.5'    | 65'-74' | 12.5' |  |  |  |
|----------|---------|-------|--|--|--|
| 90'-100' |         |       |  |  |  |

Ave.28 - River







#### PROPOSED

FIGUEROA Secondary Modified

San Fernando Rd - Ave. 22

| _    | ● ■ ↓ | 1 t | B P |     |  |
|------|-------|-----|-----|-----|--|
| 15'  |       | 70' |     | 15' |  |
| 100' |       |     |     |     |  |

Ave.22 - Ave.26

|      | В              | ļ | ļ | Ļ | ١ | ١ | t   | В |  |
|------|-----------