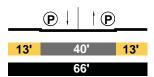

| 7 | 0' |        | 15' |
| 100' |       |   |    |        |     |

## EXISTING

HUMBOLDT Local

Ave. 18 - Ave. 19



HUMBOLDT Local

Ave.19 - San Fernando Rd



San Fernando Rd - Ave. 21











#### PROPOSED

#### HUMBOLDT Local Modified

Ave.18 - Ave. 19



HUMBOLDT Local Industrial Modified

Ave.19 - San Fernando Rd



San Fernando Rd - Ave. 21



Ave. 21 - Ave. 23







## EXISTING

HUMBOLDT Local











Ave. 31 - Ave. 33



LACY STREET Local



#### PROPOSED

HUMBOLDT Local Industrial Modified

Ave. 25 - Ave. 26



## Ave. 26 - Artesian





Ave. 31 - Ave. 33

 PB
 B

 9'
 42'
 9'

 60'
 60'

LACY STREET Local Modified

Ave. 26 - Ave. 33



# EXISTING

MAGDALENA Local



Ann - Bloom



Bloom - Leroy



PROPOSED

MAGDALENA Local Modified

Elmyra - Ann



# Ann - Bloom



# Bloom - Leroy



# EXISTING

| MAIN      |     |
|-----------|-----|
| Secondary | Hwy |







Roundout - Llewellyn







#### Elmyra - Ann



### Ann - Bloom



#### PROPOSED

MAIN Secondary Modified





# College - Roundout

|     | В | ļ | ļ | 1   | t | В |     |
|-----|---|---|---|-----|---|---|-----|
| 15' |   |   | 5 | i6' |   |   | 15' |
|     |   |   | 8 | 6'  |   |   |     |



|     | В | ļ | ļ | 1  | t | В |     |
|-----|---|---|---|----|---|---|-----|
| 15' |   |   | 5 | 6' |   |   | 15' |
| 86' |   |   |   |    |   |   |     |



|     | В | ļ   | ļ | 1   | 1 | В |  |
|-----|---|-----|---|-----|---|---|--|
| 15' |   | 56' |   |     |   |   |  |
|     |   |     | 8 | 36' |   |   |  |

#### Elmyra - Ann

|     | В | ļ | Ļ | t  | t | В |     |
|-----|---|---|---|----|---|-