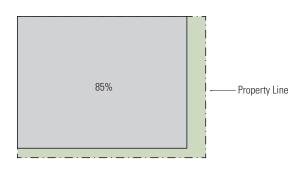

age*                                                 | 25%      | 85%              | 85%                 | 85%             |
| Maximum Buildable Lot<br>Coverage for Projects<br>Within The River Buffer<br>Area* | 25%      | 50%              | 50%                 | 50%             |

Maximum Lot Coverage Table Footnotes

\*Existing buildings are exempt from this limitation. Projects within the Modified River Buffer Area are not subject to the lot coverage limitations established for the Maximum Building Lot Coverage For Projects Within The River Buffer Area category set forth in the Maximum Lot Coverage Table. Those Projects are instead subject to the standard Maximum Buildable Lot Coverage category.

#### Figure 2.13 Max Lot Coverage

Greenway



#### Urban Village, Innovation, and Center



Total Lot Size (sf.) x Max Lot Coverage (.25) = Max Buildable Lot Coverage (sf.)

Ex: 7,500 x .25 = 1,875

Totla Lot Size (sf.) x Max Lot Coverage (.85) = Max Buildable Lot Coverage (sf.)

Ex: 7,500 x .85 = 6,375

#### E. Height

The Project applicant shall provide an elevation that indicates the building's overall height and the height(s) at the street wall(s).

- 1. 90% of a Streetwall shall comply with the minimum height requirements set forth in the Building Heights Map.
- 2. The average height of the Project shall not exceed the average maximum height limitations established in the Building Heights Map as measured from the lowest ground level point located within five feet from the building.
- 3. Parapet walls and other guard rails utilized to enclose roof terraces, gardens or green