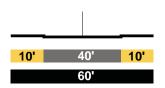

| <b>10'</b> 40'   |
| 57'                         | 60'              |
| Ave. 19 - Ave. 20           | Ave. 19 - Ave. 2 |
|                             | (P)              |
| 8.5' 40' 8.5'               | <b>10'</b> 40'   |
|                             |                  |

57'

# PROPOSED

BION STREET al Modified

**P** | I P 40' **10'** 60' e. 16 - Ave. 17







# e. 19 - Ave. 20



### EXISTING

AVE. 33 Local









| AVE.  | 34 |
|-------|----|
| Local |    |

Pasadena - Artesian



BAKER STREET Local

Spring - Aurora



PROPOSED

AVE. 33 Local Modified

Pasadena - Humboldt





60'



AVE. 34 Local Modified Pasadena - Artesian



BAKER STREET Local Modified

Spring - Aurora



### EXISTING

BARRANCA Local



BARRANCA Local

Ave. 20 into (San Fernando Rd) - Ave. 21



Ave. 23 - Ave. 25



Ave. 25 - Ave. 26



BOLERO STREET Local

Bloom - Leroy



PROPOSED

BARRANCA Collector Modified

Ave. 18 - Ave. 19



### BARRANCA Local Modified

Ave. 20 into (San Fernando Rd) - Ave. 21



Ave. 23 - Ave. 25

|     | P | I P |     |
|-----|---|-----|-----|
| 10' | 4 | 0'  | 10' |
|     | 6 | 0'  |     |





### BOLERO STREET Local Modified

Bloom - Leroy



### EXISTING

| BROADWAY           |   |
|--------------------|---|
| Major Hwy Class II | I |











Solano - Casanova







### PROPOSED

BROADWAY Secondary Modified

Cottage Home - Bishops



### Bishops - Savoy

|      | <b>PB</b> | ļ | †  | BP |     |
|------|-----------|---|----|----|-----|
| 15'  |           | 7 | 0' |    | 15' |
| 100' |           |   |    |    |     |

### Savoy - Solano

|      |