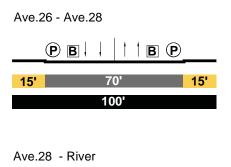

Ave.20

 P | | | P 

 17.75' 40' 17.75'

 Ave.20 - Ave.21

 P | | | P 

## EXISTING

FIGUEROA Major Hwy Class II

San Fernando Rd - Ave. 22



Ave.22 - Ave.26



Ave.26 - Ave.28

| 12.5'    | 65'-74' | 12.5' |  |  |  |
|----------|---------|-------|--|--|--|
| 90'-100' |         |       |  |  |  |

Ave.28 - River







#### PROPOSED

FIGUEROA Secondary Modified

San Fernando Rd - Ave. 22

| _    | ● ■ ↓ | 1 t | B P |     |  |
|------|-------|-----|-----|-----|--|
| 15'  |       | 70' |     | 15' |  |
| 100' |       |     |     |     |  |

Ave.22 - Ave.26

|      | В              | ļ | ļ | Ļ | ١ | ١ | t   | В |  |
|------|----------------|---|---|---|---|---|-----|---|--|
| 15'  | <b>15'</b> 70' |   |   |   |   |   | 15' |   |  |
| 100' |                |   |   |   |   |   |     |   |  |







|      | ● B ↓ | ļ | t  | I B (P | )   |
|------|-------|---|----|--------|-----|
| 15'  |       | 7 | 0' |        | 15' |
| 100' |       |   |    |        |     |

## EXISTING

HUMBOLDT Local

Ave. 18 - Ave. 19



HUMBOLDT Local

Ave.19 - San Fernando Rd



San Fernando Rd - Ave. 21











#### PROPOSED

#### HUMBOLDT Local Modified

Ave.18 - Ave. 19



HUMBOLDT Local Industrial Modified

Ave.19 - San Fernando Rd



San Fernando Rd - Ave. 21



Ave. 21 - Ave. 23







## EXISTING

HUMBOLDT Local











Ave. 31 - Ave. 33



LACY STREET Local



#### PROPOSED

HUMBOLDT Local Industrial Modified

Ave. 25 - Ave. 26



## Ave. 26 - Artesian





Ave. 31 - Ave. 33

 PB
 B

 9'
 42'
 9'

 60'
 60'

LACY STREET Local Modified

Ave. 26 - Ave. 33



# EXISTING

MAGDALENA Local



Ann