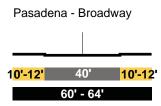

8 Collector Modified

Barranca - Pasadena



### Pasadena - Spring/Broadway



AVE. 18 Local Modified

Spring/Broadway - Albion



### Albion - Mozart



### EXISTING

AVE. 19 Local

San Fernando Rd - Riverside



### Riverside - Southbound Pasadena Fwy.



Riverside - Northbound Pasadena Fwy.







### PROPOSED

AVE. 19 Collector Modified

San Fernando Rd - Riverside



### Riverside - Southbound Pasadena Fwy.



### Riverside - Northbound Pasadena Fwy.

|                     | ļ  | t   | В |                |  |  |
|---------------------|----|-----|---|----------------|--|--|
| <mark>5'-10'</mark> | 22 | .5' |   | <b>5'-10</b> ' |  |  |
| 32.5'-42.5'         |    |     |   |                |  |  |

### Pasadena Fwy. - Humboldt



### Humboldt - Barranca



### EXISTING

AVE. 19 Local





AVE. 19 Local







### Mozart - Darwin



### Darwin - Main



### PROPOSED

AVE. 19 Collector Modified

Barranca - Pasadena



### Pasadena - Broadway



AVE. 19 Local Modified

Broadway - Albion

|     | P | 1 (P) |     |  |  |
|-----|---|-------|-----|--|--|
| 10' | 4 | 0'    | 10' |  |  |
| 60' |   |       |     |  |  |





### Mozart - Darwin



### Darwin - Main



### EXISTING

AVE. 20 Secondary Hwy



AVE. 20 Secondary Hwy



AVE. 20 Collector Street





### Darwin - Main



PROPOSED

AVE. 20 Secondary Modified

Pasadena - Broadway



### AVE. 20 Local Modified

Broadway - Albion



### AVE. 20 Local Modified



### Mozart - Darwin



### Darwin - Main



### EXISTING

SAN FERNANDO RD Secondary Hwy



### Figueroa - Humboldt



### PROPOSED

### SAN FERNANDO RD Secondary Modi