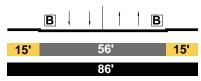

-|-----|
| Secondary | Hwy |



#### 150' east of Bloom - 400' east of Leroy



#### 400' east of Leroy - Wilhardt



#### Wilhardt - Albion



#### PROPOSED

#### MAIN Secondary Modified 3

Bloom - 150' east of Bloom

|     | В | ļ | ļ | t  | t | В |     |
|-----|---|---|---|----|---|---|-----|
| 15' |   |   | 5 | 6' |   |   | 15' |
|     |   |   | 8 | 6' |   |   |     |

## 150' east of Bloom - 400' east of Leroy

|     | В | ļ | ļ | 1   | t | В |     |
|-----|---|---|---|-----|---|---|-----|
| 15' |   |   | Ę | 56' |   |   | 15' |
|     |   |   | 8 | 36' |   |   |     |

#### 400' east of Leroy - Wilhardt

|     | В | ļ | ļ | †   | t | В |     |
|-----|---|---|---|-----|---|---|-----|
| 15' |   |   | Ę | 56' |   |   | 15' |
|     |   |   | 8 | 36' |   |   |     |

## Wilhardt - Albion



#### EXISTING

MAIN Secondary Hwy























#### PROPOSED

MAIN Secondary Modified



# Ave 17 - Clover

|     | В | ļ | ļ | 1   | t | В |     |
|-----|---|---|---|-----|---|---|-----|
| 15' |   |   | 5 | 56' |   |   | 15' |
|     |   |   | 8 | 36' |   |   |     |



|     | В | ļ | ļ | t  | t | В |     |
|-----|---|---|---|----|---|---|-----|
| 15' |   |   | 5 | 6' |   |   | 15' |
|     |   |   | 8 | 6' |   |   |     |

# Ave 19 - Moulton



# Moulton - Ave 20



## Ave 20 - Ave 21

|     | В | ļ | ļ | †   | t | В |     |
|-----|---|---|---|-----|---|---|-----|
| 15' |   |   | Ę | 56' |   |   | 15' |
|     |   |   | 8 | 86' |   |   |     |

# EXISTING

MOZART Local





Ave.17 - Ave.18



Ave.18 - Ave.19

|    |     | _  |
|----|-----|----|
| 7' | 25' | 5' |
|    | 32' |