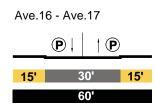

# Ave 17 - Clover

|     | В | ļ | ļ | 1   | t | В |     |
|-----|---|---|---|-----|---|---|-----|
| 15' |   |   | 5 | 56' |   |   | 15' |
|     |   |   | 8 | 36' |   |   |     |



|     | В | ļ | ļ | t  | t | В |     |
|-----|---|---|---|----|---|---|-----|
| 15' |   |   | 5 | 6' |   |   | 15' |
|     |   |   | 8 | 6' |   |   |     |

# Ave 19 - Moulton



# Moulton - Ave 20



## Ave 20 - Ave 21

|     | В | ļ | ļ | †   | t | В |     |
|-----|---|---|---|-----|---|---|-----|
| 15' |   |   | Ę | 56' |   |   | 15' |
|     |   |   | 8 | 86' |   |   |     |

# EXISTING

MOZART Local





Ave.17 - Ave.18



Ave.18 - Ave.19

|    |     | _  |
|----|-----|----|
| 7' | 25' | 5' |
|    | 32' |    |

Ave.19 - Ave.20



## PROPOSED

| MOZA  | RT       |
|-------|----------|
| Local | Modified |







#### Ave.18 - Ave.19

|     | <b>P</b> | † <b>P</b> |     |
|-----|----------|------------|-----|
| 15' | 3        | <b>0</b> ' | 15' |
|     | ł        | 60'        |     |

#### Ave.19 - Ave.20



## EXISTING

NAUD Collector



Mesnagers - Wilhardt





#### PROPOSED

NAUD Local Modified



Mesnagers - Wilhardt

|     | P | ļ | 1 P |     |
|-----|---|---|-----|-----|
| 10' |   | 4 | 0'  | 10' |
|     |   | 6 | 0'  |     |





#### Secondary Hwy







#### PASADENA Secondary Modified

Broadway - Ave. 18







## EXISTING

#### PASADENA Secondary Hwy





#### PASADENA Secondary Hwy



Ave. 34 - Ave. 35



Ave. 35 - (Arroyo Seco/Pasadena Fwy.)



## PROPOSED

#### PASADENA Secondary Modified





# Ave. 20 - Ave. 21

|     | <b>P B</b> | 121 | BP |     |
|-----|------------|-----|