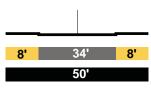

ve. 18           | Ave. 17 - Ave. 1 |
|                             | (€) ↓            |
| 8.5' 40' 8.5'               | <b>10'</b> 40'   |
| 57'                         | 60'              |
|                             |                  |
| Ave. 18 - Ave. 19           | Ave. 18 - Ave. 1 |
| <u>_</u>                    | <b>P</b>         |
| 8.5' 40' 8.5'               | <b>10'</b> 40'   |
| 57'                         | 60'              |
| Ave. 19 - Ave. 20           | Ave. 19 - Ave. 2 |
|                             | (P)              |
| 8.5' 40' 8.5'               | <b>10'</b> 40'   |
|                             |                  |

57'

# PROPOSED

BION STREET al Modified

**P** | I P 40' **10'** 60' e. 16 - Ave. 17







# e. 19 - Ave. 20



### EXISTING

AVE. 33 Local









| AVE.  | 34 |
|-------|----|
| Local |    |

Pasadena - Artesian



BAKER STREET Local

Spring - Aurora



PROPOSED

AVE. 33 Local Modified

Pasadena - Humboldt





60'



AVE. 34 Local Modified Pasadena - Artesian



BAKER STREET Local Modified

Spring - Aurora



### EXISTING

BARRANCA Local



BARRANCA Local

Ave. 20 into (San Fernando Rd) - Ave. 21



Ave. 23 - Ave. 25



Ave. 25 - Ave. 26



BOLERO STREET Local

Bloom - Leroy



PROPOSED

BARRANCA Collector Modified

Ave. 18 - Ave. 19



### BARRANCA Local Modified

Ave. 20 into (San Fernando Rd) - Ave. 21



Ave. 23 - Ave. 25

|     | P | I P |     |
|-----|---|-----|-----|
| 10' | 4 | 0'  | 10' |
|     | 6 | 0'  |     |





### BOLERO STREET Local Modified

Bloom - Leroy



### EXISTING

| BROADWAY           |   |
|------------