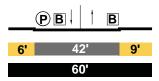

----------|---|---|---|---|---|-----|---|--|
| 15'  | <b>15'</b> 70' |   |   |   |   |   | 15' |   |  |
| 100' |                |   |   |   |   |   |     |   |  |







|      | ● B ↓ | ļ | t  | I B (P | )   |
|------|-------|---|----|--------|-----|
| 15'  |       | 7 | 0' |        | 15' |
| 100' |       |   |    |        |     |

## EXISTING

HUMBOLDT Local

Ave. 18 - Ave. 19



HUMBOLDT Local

Ave.19 - San Fernando Rd



San Fernando Rd - Ave. 21











#### PROPOSED

#### HUMBOLDT Local Modified

Ave.18 - Ave. 19



HUMBOLDT Local Industrial Modified

Ave.19 - San Fernando Rd



San Fernando Rd - Ave. 21



Ave. 21 - Ave. 23







## EXISTING

HUMBOLDT Local











Ave. 31 - Ave. 33



LACY STREET Local



#### PROPOSED

HUMBOLDT Local Industrial Modified

Ave. 25 - Ave. 26



## Ave. 26 - Artesian





Ave. 31 - Ave. 33

 PB
 B

 9'
 42'
 9'

 60'
 60'

LACY STREET Local Modified

Ave. 26 - Ave. 33



# EXISTING

MAGDALENA Local



Ann - Bloom



Bloom - Leroy



PROPOSED

MAGDALENA Local Modified

Elmyra - Ann



# Ann - Bloom



# Bloom - Leroy



# EXISTING

| MAIN      |     |
|-----------|-----|
| Secondary | Hwy |







Roundout - Llewellyn







#### Elmyra - Ann



### Ann - Bloom



#### PROPOSED

MAIN Secondary Modified





# College - Roundout

|     | В | ļ | ļ | 1   | t | В |     |
|-----|---|---|---|-----|---|---|-----|
| 15' |   |   | 5 | i6' |   |   | 15' |
|     |   |   | 8 | 6'  |   |   |     |



|     | В | ļ | ļ | 1  | t | В |     |
|-----|---|---|---|----|---|---|-----|
| 15' |   |   | 5 | 6' |   |   | 15' |
| 86' |   |   |   |    |