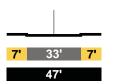

|-----|----|-----|
| 15' |            | 56' |    | 15' |
|     |            | 86' |    |     |

#### PASADENA Collector Modified

Ave. 33 - Ave. 34

| 12' | 52' | 12' |
|-----|-----|-----|
|     | 76' |     |
|     |     |     |





## Ave. 35 - (Arroyo Seco/Pasadena Fwy.)

|     | ₽ B ↓ │ ↑ B P |     |
|-----|---------------|-----|
| 10' | 56'           | 10' |
| 76' |               |     |

## EXISTING

#### SPRING Major Class Hwy II



Baker - Wilhardt



#### PROPOSED

SPRING Secondary Modified

College - Roundout/Elmyra



22' 76' 98'

SPRING Secondary Modified 4 Baker - Wilhardt



# EXISTING

SPRING Major Class Hwy II

# 

#### PROPOSED

SPRING Secondary Modified 4

Wilhardt - Aurora



Aurora - Ave. 18

BRIDGE SECTION Secondary Modified

## Collector

Ann - (ends before Sotello)



Ann - (ends before Sotello)

WEYSE STREET

Local Modified