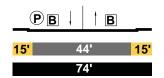

- Mozart



### PROPOSED

AVE. 18 Collector Modified

Barranca - Pasadena



### Pasadena - Spring/Broadway



AVE. 18 Local Modified

Spring/Broadway - Albion



### Albion - Mozart



### EXISTING

AVE. 19 Local

San Fernando Rd - Riverside



### Riverside - Southbound Pasadena Fwy.



Riverside - Northbound Pasadena Fwy.







### PROPOSED

AVE. 19 Collector Modified

San Fernando Rd - Riverside



### Riverside - Southbound Pasadena Fwy.



### Riverside - Northbound Pasadena Fwy.

|                     | ļ  | t   | В |                |  |  |
|---------------------|----|-----|---|----------------|--|--|
| <mark>5'-10'</mark> | 22 | .5' |   | <b>5'-10</b> ' |  |  |
| 32.5'-42.5'         |    |     |   |                |  |  |

### Pasadena Fwy. - Humboldt



### Humboldt - Barranca



### EXISTING

AVE. 19 Local





AVE. 19 Local







### Mozart - Darwin



### Darwin - Main



### PROPOSED

AVE. 19 Collector Modified

Barranca - Pasadena



### Pasadena - Broadway



AVE. 19 Local Modified

Broadway - Albion

|     | P | 1 (P) |     |  |  |
|-----|---|-------|-----|--|--|
| 10' | 4 | 0'    | 10' |  |  |
| 60' |   |       |     |  |  |





### Mozart - Darwin



### Darwin - Main



### EXISTING

AVE. 20 Secondary Hwy



AVE. 20 Secondary Hwy



AVE. 20 Collector Street





### Darwin - Main



PROPOSED

AVE. 20 Secondary Modified

Pasadena - Broadway



### AVE. 20 Local Modified

Broadway - Albion



### AVE. 20 Local Modified



### Mozart - Darwin



### Darwin - Main



### EXISTING

SAN FERNANDO RD Secondary Hwy



### Figueroa - Humboldt



### PROPOSED

#