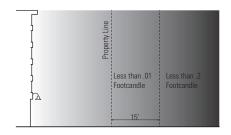

alogen fixtures shall be fully shielded in such a manner as to preclude light pollution or light trespass on any of the following: an abutting residential use district; a lot zoned for residential use; the public right of way, a park, or open space.
  - f. Lighting (exterior building and landscape) shall be directed away from properties and roadways, and shielded as necessary. In particular, no lighting shall be directed at the window of a residential unit located either within or adjacent to a project.
- 2. **Exemptions.** The following outdoor lighting fixtures and activities are exempt from the requirements of this section:
  - a. Fixtures producing light directly by the combustion of fossil fuels, such as kerosene lanterns or gas lamps.



Figure 2.25 Urban Village, Innovation, and C









- b. All neon, argon or krypton outdoor lighting fixtures.
- c. Emergency lighting operated by a public utility or agency during the course of repairing or replacing damaged facilities.
- d. Emergency lighting and fixtures necessary to conduct rescue operations, provide emergency medical treatment or address any other emergency situation.
- e. Lighting fixtures within five feet of an entrance or exit door and/or alcove of a dwelling unit, not exceeding a height of eight feet and a wattage not exceeding 75 watts provided there is no light pollution, or light trespass, or provided the lighting fixtures are regulated by a motion detector.
- f. Internally illuminated signs.
- g. Holiday lighting fixtures or displays.
- h. Architectural lighting whether it is freestanding or attached to