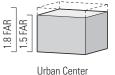

Table. The Base FAR for projects that straddle the River Buffer Area shall be calculated by multiplying the lot square footage within the River Buffer Area by 1.5 and multiplying the lot square footage outside the River Buffer Area by the Base FAR. The sum of these two totals represents the total Base FAR of the project. Example: (10,000 sf x 1.5) + (10,000 sf x 3.0) = 45,000 sf. Any portion of a project can be built within the River Buffer Area as long as the project does not exceed the average maximum height and maximum lot coverage established for the area within the River Buffer Area.

#### Figure 2.2 FAR Limits

Outside River Buffer FAR Limits





Urban Innovation Base FAR = 3.0 Max FAR = 3.0 to 4.0



Max FAR = 1.8

6.0 FAR 3.0 FAR

Urban Center Base FAR = 3.0 Max FAR = 3.0 to 6.0



Base FAR = 1.5Max FAR = 1.8



Prepared by Los Angeles Department of City Planning 025\_i:05.2013

#### **G. Floor Area Bonus**

Project applicants may obtain additional floor area rights by complying with the Affordable Housing Bonus Option and/or the Community Benefit Bonus Options as described below.

- Affordable Housing Bonus Option. Projects in the Urban Village, Urban Innovation, or Urban Center Zones that include Residential uses may participate in the Affordable Housing Bonus Option. Projects may pursue, as appropriate, either of the two Affordable Housing Bonus Strategies- Strategy A or Strategy B.
  - a. Certificate of Occupancy. If an applicant elects to pursue the Affordable Housing Bonus Option, then no certificate of occupancy may be issued for the Project unless a certifi