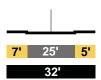

--|
| 15' |   |   | Ę | 56' |   |   | 15' |
|     |   |   | 8 | 36' |   |   |     |

## Wilhardt - Albion



#### EXISTING

MAIN Secondary Hwy























#### PROPOSED

MAIN Secondary Modified



# Ave 17 - Clover

|     | В | ļ | ļ | 1   | t | В |     |
|-----|---|---|---|-----|---|---|-----|
| 15' |   |   | 5 | 56' |   |   | 15' |
|     |   |   | 8 | 36' |   |   |     |



|     | В | ļ | ļ | t  | t | В |     |
|-----|---|---|---|----|---|---|-----|
| 15' |   |   | 5 | 6' |   |   | 15' |
|     |   |   | 8 | 6' |   |   |     |

# Ave 19 - Moulton



# Moulton - Ave 20



## Ave 20 - Ave 21

|     | В | ļ | ļ | †   | t | В |     |
|-----|---|---|---|-----|---|---|-----|
| 15' |   |   | Ę | 56' |   |   | 15' |
|     |   |   | 8 | 86' |   |   |     |

# EXISTING

MOZART Local





Ave.17 - Ave.18



Ave.18 - Ave.19

|    |     | _  |
|----|-----|----|
| 7' | 25' | 5' |
|    | 32' |    |

Ave.19 - Ave.20



## PROPOSED

| MOZA  | RT       |
|-------|----------|
| Local | Modified |







#### Ave.18 - Ave.19

|     | <b>P</b> | † <b>P</b> |     |
|-----|----------|------------|-----|
| 15' | 3        | <b>0</b> ' | 15' |
|     | ł        | 60'        |     |

#### Ave.19 - Ave.20



## EXISTING

NAUD Collector



Mesnagers - Wilhardt





#### PROPOSED

NAUD Local Modified



Mesnagers - Wilhardt

|     | P | ļ | 1 P |     |
|-----|---|---|-----|-----|
| 10' |   | 4 | 0'  | 10' |
|     |   | 6 | 0'  |     |





#### Secondary Hwy







#### PASADENA Secondary Modified

Broadway - Ave. 18







## EXISTING

#### PASADENA Secondary Hwy





#### PASADENA Secondar