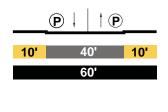

| <b>10'</b> 40'   |
|                             |                  |

57'

# PROPOSED

BION STREET al Modified

**P** | I P 40' **10'** 60' e. 16 - Ave. 17







# e. 19 - Ave. 20



### EXISTING

AVE. 33 Local









| AVE.  | 34 |
|-------|----|
| Local |    |

Pasadena - Artesian



BAKER STREET Local

Spring - Aurora



PROPOSED

AVE. 33 Local Modified

Pasadena - Humboldt





60'



AVE. 34 Local Modified Pasadena - Artesian



BAKER STREET Local Modified

Spring - Aurora



### EXISTING

BARRANCA Local



BARRANCA Local

Ave. 20 into (San Fernando Rd) - Ave. 21



Ave. 23 - Ave. 25



Ave. 25 - Ave. 26



BOLERO STREET Local

Bloom - Leroy



PROPOSED

BARRANCA Collector Modified

Ave. 18 - Ave. 19



### BARRANCA Local Modified

Ave. 20 into (San Fernando Rd) - Ave. 21



Ave. 23 - Ave. 25

|     | P | I P |     |
|-----|---|-----|-----|
| 10' | 4 | 0'  | 10' |
|     | 6 | 0'  |     |





### BOLERO STREET Local Modified

Bloom - Leroy



### EXISTING

| BROADWAY           |   |
|--------------------|---|
| Major Hwy Class II | I |











Solano - Casanova







### PROPOSED

BROADWAY Secondary Modified

Cottage Home - Bishops



### Bishops - Savoy

|      | <b>PB</b> | ļ | †  | BP |     |
|------|-----------|---|----|----|-----|
| 15'  |           | 7 | 0' |    | 15' |
| 100' |           |   |    |    |     |

### Savoy - Solano

|      | PB | ļ  | t  | BP |     |
|------|----|----|----|----|-----|
| 15'  |    | 70 | )" |    | 15' |
| 100' |    |    |    |    |     |



# Casanova - Park Row Drive



## EXISTING

**BROADWAY/BRIDGE Major Hwy Class