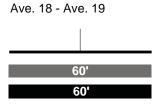

/u>                    | <b>P</b>         |
| 8.5' 40' 8.5'               | <b>10'</b> 40'   |
| 57'                         | 60'              |
| Ave. 19 - Ave. 20           | Ave. 19 - Ave. 2 |
|                             | (P)              |
| 8.5' 40' 8.5'               | <b>10'</b> 40'   |
|                             |                  |

57'

# PROPOSED

BION STREET al Modified

**P** | I P 40' **10'** 60' e. 16 - Ave. 17







# e. 19 - Ave. 20



### EXISTING

AVE. 33 Local









| AVE.  | 34 |
|-------|----|
| Local |    |

Pasadena - Artesian



BAKER STREET Local

Spring - Aurora



PROPOSED

AVE. 33 Local Modified

Pasadena - Humboldt





60'



AVE. 34 Local Modified Pasadena - Artesian



BAKER STREET Local Modified

Spring - Aurora



### EXISTING

BARRANCA Local



BARRANCA Local

Ave. 20 into (San Fernando Rd) - Ave. 21



Ave. 23 - Ave. 25



Ave. 25 - Ave. 26



BOLERO STREET Local

Bloom - Leroy



PROPOSED

BARRANCA Collector Modified

Ave. 18 - Ave. 19



### BARRANCA Local Modified

Ave. 20 into (San Fernando Rd) - Ave. 21



Ave. 23 - Ave. 25

|     | P | I P |     |
|-----|---|-----|-----|
| 10' | 4 | 0'  | 10' |
|     | 6 | 0'  |     |





### BOLERO STREET Local Modified

Bloom - Leroy



### EXISTING

| BROADWAY           |   |
|--------------------|---|
| Major Hwy Class II | I |











Solano - Casanova







### PROPOSED

BROADWAY Secondary Modified

Cottage Home - Bishops



### Bishops - Savoy

|      | <b>PB</b> | ļ | †  | BP |     |
|------|-----------|---|----|----|-----|
| 15'  |           | 7 | 0' |    | 15' |
| 100' |