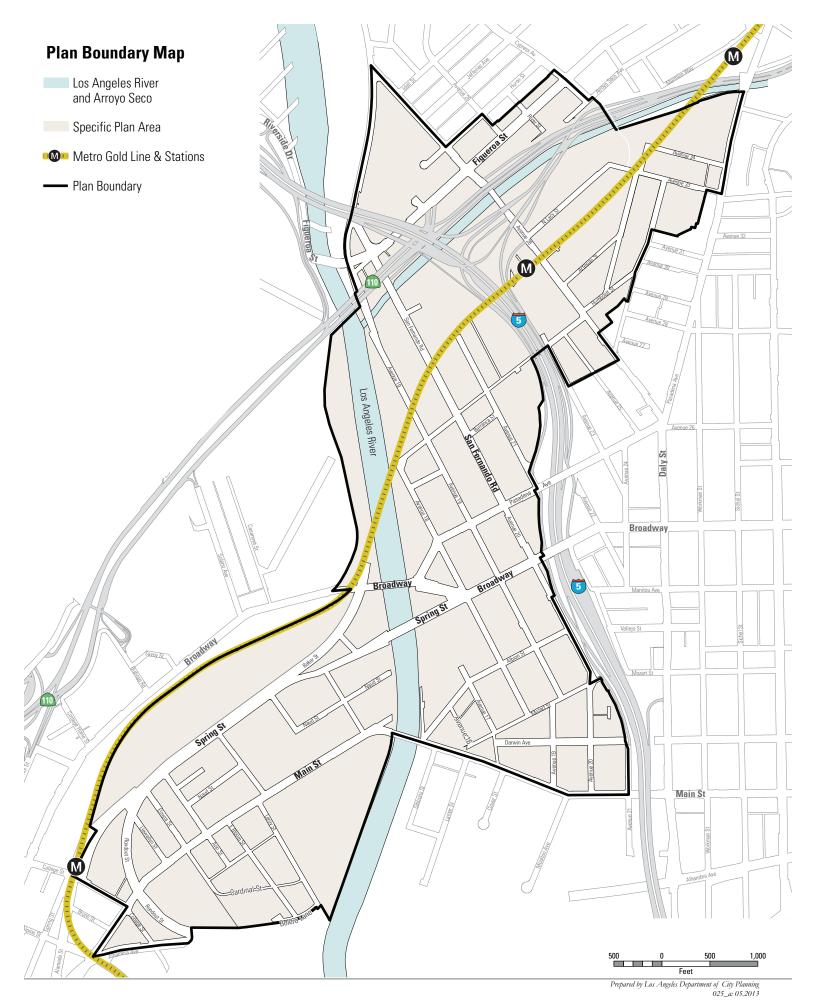

|
| A. Purposes                                                                                                          |
| B. Street Definitions                                                                                                |
| C. Street Modification Summary                                                                                       |
| D. Sidewalk Regulations                                                                                              |
| E. Street Intersection Design Regulations                                                                            |
| F. Street Standards                                                                                                  |

 THIS PAGE IS INTENTIONALLY LEFT BLANK

## Process Chapter 1





## 1.1 Administration

#### A. Establishment

The City Council establishes the Cornfield Arroyo Seco Specific Plan for the area within the lines on the Plan Boundary Map.

#### **B.** Purposes

This Specific Plan is intended to:

- 1. Implement the Central City North, Northeast LA and Silverlake/ Echo Park/Elysian Valley Community Plans.
- Transform an underserved and neglected vehicular-oriented industrial and public facility area into a cluster of mixed-use, pedestrian-oriented and aesthetically pleasing neighborhoods.
- 3. Increase access to open space.
- 4. Provide economic growth opportunities for emerging clean technologies.
- 5. Re-connect historical communities.
- 6. Maintain and enhance the concentration of jobs, in both the public and private sectors.
- 7. Provide a range of ho