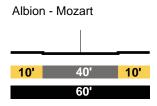

n)

PROPOSED Collector Modified (Proposed Street Designation)



### EXISTING

ANN STREET Collector Street











Main - Magdalena Local Street



PROPOSED

| ANN S | STREET   |
|-------|----------|
| Local | Modified |





### Weyse - Naud



### Naud - Main

|     | <b>P</b> | † (P) |     |  |  |
|-----|----------|-------|-----|--|--|
| 10' | 4        | 0'    | 10' |  |  |
| 60' |          |       |     |  |  |

### Main - Magdalena



### EXISTING

### ARTESIAN STREET Local



Ave. 33 - Humbolt



### ARTESIAN PL STREET Local



### AURORA STREET Local



### PROPOSED

### ARTESIAN STREET Local Industrial Modified









### ARTESIAN PL STREET Local Modified

Artesian - Ave. 26



### AURORA STREET Local Modified

Baker - Spring



### EXISTING

AVE. 16 Local





AVE. 17 Local



Mozart - Darwin



Darwin - Main



PROPOSED

AVE. 16 Looking north

Albion - Mozart



### AVE. 17 Local Modified

Albion - Mozart



### Mozart - Darwin



### Darwin - Main



### EXISTING

AVE. 18 Local



### Pasadena - Spring/Broadway



AVE. 18 Local

Spring/Broadway - Albion

60'

Albion - Mozart



### PROPOSED

AVE. 18 Collector Modified

Barranca - Pasadena



### Pasadena - Spring/Broadway



AVE. 18 Local Modified

Spring/Broadway - Albion



### Albion - Mozart



### EXISTING

AVE. 19 Local

San Fernando Rd - Riverside



### Riverside - Southbound Pasadena Fwy.



Riverside - Northbound Pasadena Fwy.







### PROPOSED

AVE. 19 Collector Modified

San Fernando Rd - Riverside



### Riverside - Southbound Pasadena Fwy.



### Riverside - Northbound Pasadena Fwy.

|