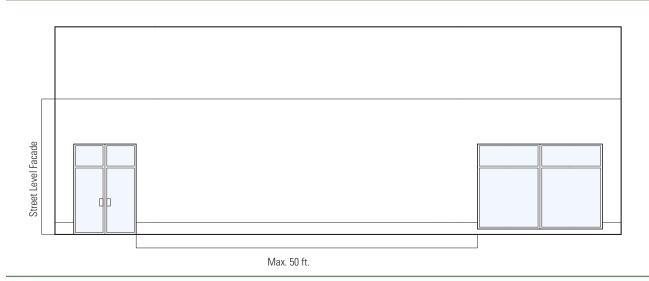

ginal character of the building.

4. Ground Floor Facade. To avoid blank walls that would detract from the experience and appearance of an active streetscape there shall be no blank walls (without doors or windows) longer than 50 feet along sidewalks on Active or Retail Streets. Walls with public art installations such as murals shall be exempt, provided such public art or murals are permitted pursuant to the LAMC or other applicable City regulations.

The Project applicant shall provide elevation(s) that indicate the dimension of any blank facades or walls. For blank façade or wall sections 50 feet or greater in length, the applicant shall provide an illustration of the artwork or landscaping that will be installed on or in front of the façade or wall.

# Figure 2.21 Ground Floor Facade





Ground Floor Retail



Ground Floor Corner Retail

#### 5. Ground Floor Retail.

The Project applicant shall provide a site plan that indicates the location of the ground floor retail space and the distance of the retail frontage from the sidewalk.

- a. All ground floor retail space shall be located either along the streetwall or along a courtyard or plaza, provided the retail frontage is not set back more than 60 feet from the sidewalk and is visible from the sidewalk.
- b. Where ground floor retail spaces are located along Retail streets that intersect other streets, the ground floor transparency requirements for the Retail street shall apply around the corner for a minimum of 20 feet, even if such street is not also a Retail street.

#### Figure 2.22 Examples of Ground Floor Retail