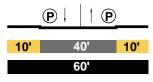

Barranca

|     | B | ļ |     | B |     |
|-----|---|---|-----|---|-----|
| 12' |   | Ļ | 56' |   | 12' |
|     |   | 8 | 80' |   |     |

### Barranca - Pasadena

|     | B | ļ |     | B |     |
|-----|---|---|-----|---|-----|
| 12' |   | Ļ | 56' |   | 12' |
|     |   | 8 | 80' |   |     |

### EXISTING

AVE. 21 Local

(Railroad Tracks) - Humboldt









AVE. 23 Local

Humboldt - Barranca



AVE. 25 Local

Humboldt - Barranca



### PROPOSED

AVE. 21 Local Modified

(Railroad Tracks) - Humboldt



### Humboldt - Barranca



### Barranca - Pasadena



AVE. 23 Local Modified

Humboldt - Barranca

|     | <b>P</b> | 1 P |     |  |  |
|-----|----------|-----|-----|--|--|
| 10' | 4        | 0'  | 10' |  |  |
| 60' |          |     |     |  |  |

AVE. 25 Local Modified

Humboldt - Barranca



### EXISTING

| AVE. 26   |     |
|-----------|-----|
| Secondary | Hwy |

Figueroa - Pasadena Fwy.

Pasadena Fwy. - Lacy



Lacy - Gold Line Bridge



### Gold Line Bridge - Artesian



Artesian - Humboldt



### PROPOSED

AVE. 26 Secondary Modified

Figueroa - Pasadena Fwy.



Pasadena Fwy. - Lacy



Lacy - Gold Line Bridge



AVE. 26 Collector Modified Gold Line Bridge - Artesian



### Artesian - Humboldt



### EXISTING

AVE. 26 Local



AVE. 28 Local



BLOOM Local





Cardinal - Bolero



### PROPOSED

AVE. 26 Collector Modified

Humboldt - Barranca







### Cardinal -Bolero



### EXISTING

COLLEGE Secondary Hwy



CYPRESS Local





### ELMYRA Collector



Main - Magdalena



Magdalena - Cardinal Local 9' 45' 6' 60' PROPOSED

COLLEGE Collector Modified

Spring - Main



### C