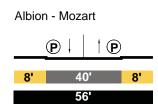

</b> ' |  |  |
| 32.5'-42.5'         |    |     |   |                |  |  |

### Pasadena Fwy. - Humboldt



### Humboldt - Barranca



### EXISTING

AVE. 19 Local





AVE. 19 Local







### Mozart - Darwin



### Darwin - Main



### PROPOSED

AVE. 19 Collector Modified

Barranca - Pasadena



### Pasadena - Broadway



AVE. 19 Local Modified

Broadway - Albion

|     | P | 1 (P) |     |  |  |
|-----|---|-------|-----|--|--|
| 10' | 4 | 0'    | 10' |  |  |
| 60' |   |       |     |  |  |





### Mozart - Darwin



### Darwin - Main



### EXISTING

AVE. 20 Secondary Hwy



AVE. 20 Secondary Hwy



AVE. 20 Collector Street





### Darwin - Main



PROPOSED

AVE. 20 Secondary Modified

Pasadena - Broadway



### AVE. 20 Local Modified

Broadway - Albion



### AVE. 20 Local Modified



### Mozart - Darwin



### Darwin - Main



### EXISTING

SAN FERNANDO RD Secondary Hwy



### Figueroa - Humboldt



### PROPOSED

### SAN FERNANDO RD Secondary Modified



### Figueroa - Humboldt

.

|     | B | ļ | t  | B |     |
|-----|---|---|----|---|-----|
| 15' |   | 5 | 6' |   | 15' |
|     |   | 8 | 0' |   |     |

### Humboldt - Barranca



### Barranca - Pasadena



### Humboldt - Barranca

|     | B | ļ |     | B |     |
|-----|---|---|-----|---|-----|
| 12' |   | Ļ | 56' |   | 12' |
|     |   | 8 | 80' |   |     |

### Barranca - Pasadena

|     | B | ļ |     | B |     |
|-----|---|---|-----|---|-----|
| 12' |   | Ļ | 56' |   | 12' |
|     |   | 8 | 80' |   |     |

### EXISTING

AVE. 21 Local

(Railroad Tracks) - Humboldt









AVE. 23 Local

Humboldt - Barranca



AVE.