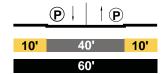

**P** | I P 40' **10'** 60' e. 16 - Ave. 17







# e. 19 - Ave. 20



### EXISTING

AVE. 33 Local









| AVE.  | 34 |
|-------|----|
| Local |    |

Pasadena - Artesian



BAKER STREET Local

Spring - Aurora



PROPOSED

AVE. 33 Local Modified

Pasadena - Humboldt





60'



AVE. 34 Local Modified Pasadena - Artesian



BAKER STREET Local Modified

Spring - Aurora



### EXISTING

BARRANCA Local



BARRANCA Local

Ave. 20 into (San Fernando Rd) - Ave. 21



Ave. 23 - Ave. 25



Ave. 25 - Ave. 26



BOLERO STREET Local

Bloom - Leroy



PROPOSED

BARRANCA Collector Modified

Ave. 18 - Ave. 19



### BARRANCA Local Modified

Ave. 20 into (San Fernando Rd) - Ave. 21



Ave. 23 - Ave. 25

|     | P | I P |     |
|-----|---|-----|-----|
| 10' | 4 | 0'  | 10' |
|     | 6 | 0'  |     |





### BOLERO STREET Local Modified

Bloom - Leroy



### EXISTING

| BROADWAY           |   |
|--------------------|---|
| Major Hwy Class II | I |











Solano - Casanova







### PROPOSED

BROADWAY Secondary Modified

Cottage Home - Bishops



### Bishops - Savoy

|      | <b>PB</b> | ļ | †  | BP |     |
|------|-----------|---|----|----|-----|
| 15'  |           | 7 | 0' |    | 15' |
| 100' |           |   |    |    |     |

### Savoy - Solano

|      | PB | ļ  | t  | BP |     |
|------|----|----|----|----|-----|
| 15'  |    | 70 | )" |    | 15' |
| 100' |    |    |    |    |     |



# Casanova - Park Row Drive



## EXISTING

**BROADWAY/BRIDGE Major Hwy Class II** 





## PROPOSED

**BROADWAY/BRIDGE Secondary Modified** 

Park Row Drive - Pasadena



**BROADWAY Secondary Modif