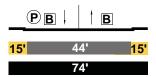

adway - Albion

60'

Albion - Mozart



### PROPOSED

AVE. 18 Collector Modified

Barranca - Pasadena



### Pasadena - Spring/Broadway



AVE. 18 Local Modified

Spring/Broadway - Albion



### Albion - Mozart



### EXISTING

AVE. 19 Local

San Fernando Rd - Riverside



### Riverside - Southbound Pasadena Fwy.



Riverside - Northbound Pasadena Fwy.







### PROPOSED

AVE. 19 Collector Modified

San Fernando Rd - Riverside



### Riverside - Southbound Pasadena Fwy.



### Riverside - Northbound Pasadena Fwy.

|                     | ļ  | t   | В |                |  |  |
|---------------------|----|-----|---|----------------|--|--|
| <mark>5'-10'</mark> | 22 | .5' |   | <b>5'-10</b> ' |  |  |
| 32.5'-42.5'         |    |     |   |                |  |  |

### Pasadena Fwy. - Humboldt



### Humboldt - Barranca



### EXISTING

AVE. 19 Local





AVE. 19 Local







### Mozart - Darwin



### Darwin - Main



### PROPOSED

AVE. 19 Collector Modified

Barranca - Pasadena



### Pasadena - Broadway



AVE. 19 Local Modified

Broadway - Albion

|     | P | 1 (P) |     |  |  |
|-----|---|-------|-----|--|--|
| 10' | 4 | 0'    | 10' |  |  |
| 60' |   |       |     |  |  |





### Mozart - Darwin



### Darwin - Main



### EXISTING

AVE. 20 Secondary Hwy



AVE. 20 Secondary Hwy



AVE. 20 Collector Street





### Darwin - Main



PROPOSED

AVE. 20 Secondary Modified

Pasadena - Broadway



### AVE. 20 Local Modified

Broadway - Albion



### AVE. 20 Local Modified



### Mozart - Darwin



### Darwin - Main



### EXISTING

SAN FERNANDO RD Secondary Hwy



### Figueroa -