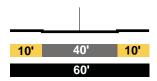

### Pasadena - Spring/Broadway



AVE. 18 Local Modified

Spring/Broadway - Albion



### Albion - Mozart



### EXISTING

AVE. 19 Local

San Fernando Rd - Riverside



### Riverside - Southbound Pasadena Fwy.



Riverside - Northbound Pasadena Fwy.







### PROPOSED

AVE. 19 Collector Modified

San Fernando Rd - Riverside



### Riverside - Southbound Pasadena Fwy.



### Riverside - Northbound Pasadena Fwy.

|                     | ļ  | t   | В |                |  |  |
|---------------------|----|-----|---|----------------|--|--|
| <mark>5'-10'</mark> | 22 | .5' |   | <b>5'-10</b> ' |  |  |
| 32.5'-42.5'         |    |     |   |                |  |  |

### Pasadena Fwy. - Humboldt



### Humboldt - Barranca



### EXISTING

AVE. 19 Local





AVE. 19 Local







### Mozart - Darwin



### Darwin - Main



### PROPOSED

AVE. 19 Collector Modified

Barranca - Pasadena



### Pasadena - Broadway



AVE. 19 Local Modified

Broadway - Albion

|     | P | 1 (P) |     |  |  |
|-----|---|-------|-----|--|--|
| 10' | 4 | 0'    | 10' |  |  |
| 60' |   |       |     |  |  |





### Mozart - Darwin



### Darwin - Main



### EXISTING

AVE. 20 Secondary Hwy



AVE. 20 Secondary Hwy



AVE. 20 Collector Street





### Darwin - Main



PROPOSED

AVE. 20 Secondary Modified

Pasadena - Broadway



### AVE. 20 Local Modified

Broadway - Albion



### AVE. 20 Local Modified



### Mozart - Darwin



### Darwin - Main



### EXISTING

SAN FERNANDO RD Secondary Hwy



### Figueroa - Humboldt



### PROPOSED

### SAN FERNANDO RD Secondary Modified



### Figueroa - Humboldt

.

|     |