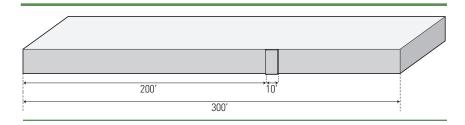

| 70%             |

#### Figure 2.11 Streetwall



#### Los Angeles Department of City Planning

- 2. Projects that include publicly accessible open space and/or stormwater retention/detention features between the building face and the property line shall be exempt from meeting the Streetwall percentage requirements.
- 3. **Massing.** Buildings more than 300 feet in length shall include a design element that provides visual relief every 200 feet. The design feature shall either setback from or step forward from the primary face of the building by at least a depth of 12 inches and shall be of a width no less than 5% of the building face (ex: 5% of 200' = 10') and shall extend up the face of the building at least the full height of the building's first story.

#### Figure 2.12 Massing



#### **D. Maximum Lot Coverage**

The Project applicant shall provide a site plan that indicates the square footage of the site, the square footage of the building footprint, and the percentage of the site that is covered with building. The site plan shall also indicate the District and maximum buildable lot coverage permitted for the site.

The percentage of a Project's building footprint relative to the overall site area shall be limited as set forth in the following table.

#### MAXIMUM LOT COVERAGE TABLE

| Max Lot Coverage                                                                   | Greenway | Urban<br>Village | Urban<br>Innovation | Urban<br>Center |
|------------------------------------------------------------------------------------|----------|------------------|----------