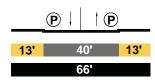

-|-----|
| 15'  |       | 7 | 0' |        | 15' |
| 100' |       |   |    |        |     |

## EXISTING

HUMBOLDT Local

Ave. 18 - Ave. 19



HUMBOLDT Local

Ave.19 - San Fernando Rd



San Fernando Rd - Ave. 21











#### PROPOSED

#### HUMBOLDT Local Modified

Ave.18 - Ave. 19



HUMBOLDT Local Industrial Modified

Ave.19 - San Fernando Rd



San Fernando Rd - Ave. 21



Ave. 21 - Ave. 23







## EXISTING

HUMBOLDT Local











Ave. 31 - Ave. 33



LACY STREET Local



#### PROPOSED

HUMBOLDT Local Industrial Modified

Ave. 25 - Ave. 26



## Ave. 26 - Artesian





Ave. 31 - Ave. 33

 PB
 B

 9'
 42'
 9'

 60'
 60'

LACY STREET Local Modified

Ave. 26 - Ave. 33



# EXISTING

MAGDALENA Local



Ann - Bloom



Bloom - Leroy



PROPOSED

MAGDALENA Local Modified

Elmyra - Ann



# Ann - Bloom



# Bloom - Leroy



# EXISTING

| MAIN      |     |
|-----------|-----|
| Secondary | Hwy |







Roundout - Llewellyn







#### Elmyra - Ann



### Ann - Bloom



#### PROPOSED

MAIN Secondary Modified





# College - Roundout

|     | В | ļ | ļ | 1   | t | В |     |
|-----|---|---|---|-----|---|---|-----|
| 15' |   |   | 5 | i6' |   |   | 15' |
|     |   |   | 8 | 6'  |   |   |     |



|     | В | ļ | ļ | 1  | t | В |     |
|-----|---|---|---|----|---|---|-----|
| 15' |   |   | 5 | 6' |   |   | 15' |
| 86' |   |   |   |    |   |   |     |



|     | В | ļ   | ļ | 1   | 1 | В |  |
|-----|---|-----|---|-----|---|---|--|
| 15' |   | 56' |   |     |   |   |  |
|     |   |     | 8 | 36' |   |   |  |

#### Elmyra - Ann

|     | В | ļ | Ļ | t  | t | В |     |
|-----|---|-