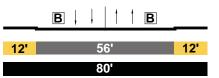

dified

Bloom - Leroy



### EXISTING

| BROADWAY           |   |
|--------------------|---|
| Major Hwy Class II | I |











Solano - Casanova







### PROPOSED

BROADWAY Secondary Modified

Cottage Home - Bishops



### Bishops - Savoy

|      | <b>PB</b> | ļ | †  | BP |     |
|------|-----------|---|----|----|-----|
| 15'  |           | 7 | 0' |    | 15' |
| 100' |           |   |    |    |     |

### Savoy - Solano

|      | PB | ļ  | t  | BP |     |
|------|----|----|----|----|-----|
| 15'  |    | 70 | )" |    | 15' |
| 100' |    |    |    |    |     |



# Casanova - Park Row Drive



## EXISTING

**BROADWAY/BRIDGE Major Hwy Class II** 





## PROPOSED

**BROADWAY/BRIDGE Secondary Modified** 

Park Row Drive - Pasadena



**BROADWAY Secondary Modified 2** Pasadena - Ave. 18





| BROADWAY<br>Major Hwy Class II |     |  |  |  |  |  |
|--------------------------------|-----|--|--|--|--|--|
| Ave.18 - Ave.19                |     |  |  |  |  |  |
| P     Z     @                  | )   |  |  |  |  |  |
| <b>15'</b> 70'                 | 15' |  |  |  |  |  |
| 100'                           |     |  |  |  |  |  |
| Ave.19 - Ave.20                |     |  |  |  |  |  |
| <b>P</b> + + Z + + <b>P</b>    | )   |  |  |  |  |  |
| <b>15'</b> 70'                 | 15' |  |  |  |  |  |
| 100'                           |     |  |  |  |  |  |

#### Ave.20 - Ave.21 $\angle 1$ $(\mathbf{P})$ $(\mathbf{P})$ 70' 15' 15' 100'

## EXISTING

#### PROPOSED

CARDINAL STREET Local





CARDINAL STREET Local Modified

Elmyra - Bloom







 DARWIN

 Local Modified 3

 Ave.17 - Ave.19