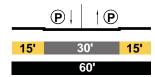

t  | t | В |     |
|-----|---|---|---|----|---|---|-----|
| 15' |   |   | 5 | 6' |   |   | 15' |
|     |   |   | 8 | 6' |   |   |     |

# Ave 19 - Moulton



# Moulton - Ave 20



## Ave 20 - Ave 21

|     | В | ļ | ļ | †   | t | В |     |
|-----|---|---|---|-----|---|---|-----|
| 15' |   |   | Ę | 56' |   |   | 15' |
|     |   |   | 8 | 86' |   |   |     |

# EXISTING

MOZART Local





Ave.17 - Ave.18



Ave.18 - Ave.19

|    |     | _  |
|----|-----|----|
| 7' | 25' | 5' |
|    | 32' |    |

Ave.19 - Ave.20



## PROPOSED

| MOZA  | RT       |
|-------|----------|
| Local | Modified |







#### Ave.18 - Ave.19

|     | <b>P</b> | † <b>P</b> |     |
|-----|----------|------------|-----|
| 15' | 3        | <b>0</b> ' | 15' |
|     | ł        | 60'        |     |

#### Ave.19 - Ave.20



## EXISTING

NAUD Collector



Mesnagers - Wilhardt





#### PROPOSED

NAUD Local Modified



Mesnagers - Wilhardt

|     | P | ļ | 1 P |     |
|-----|---|---|-----|-----|
| 10' |   | 4 | 0'  | 10' |
|     |   | 6 | 0'  |     |





#### Secondary Hwy







#### PASADENA Secondary Modified

Broadway - Ave. 18







## EXISTING

#### PASADENA Secondary Hwy





#### PASADENA Secondary Hwy



Ave. 34 - Ave. 35



Ave. 35 - (Arroyo Seco/Pasadena Fwy.)



## PROPOSED

#### PASADENA Secondary Modified





# Ave. 20 - Ave. 21

|     | <b>P B</b> | 121 | BP |     |
|-----|------------|-----|----|-----|
| 15' |            | 56' |    | 15' |
|     |            | 86' |    |     |

#### PASADENA Collector Modified

Ave. 33 - Ave. 34

| 12' | 52' | 12' |
|-----|-----|-----|
|     | 76' |     |
|