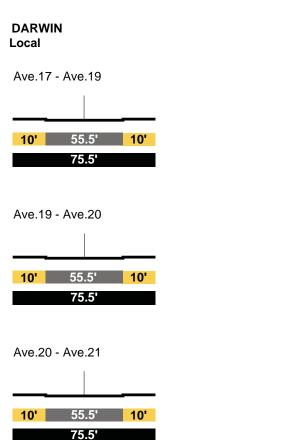

DWAY Secondary Modified 2** Pasadena - Ave. 18





| BROADWAY<br>Major Hwy Class II |     |  |  |  |  |  |
|--------------------------------|-----|--|--|--|--|--|
| Ave.18 - Ave.19                |     |  |  |  |  |  |
| P     Z     @                  | )   |  |  |  |  |  |
| <b>15'</b> 70'                 | 15' |  |  |  |  |  |
| 100'                           |     |  |  |  |  |  |
| Ave.19 - Ave.20                |     |  |  |  |  |  |
| <b>P</b> + + Z + + <b>P</b>    | )   |  |  |  |  |  |
| <b>15'</b> 70'                 | 15' |  |  |  |  |  |
| 100'                           |     |  |  |  |  |  |

#### Ave.20 - Ave.21 $\angle 1$ $(\mathbf{P})$ $(\mathbf{P})$ 70' 15' 15' 100'

## EXISTING

#### PROPOSED

CARDINAL STREET Local





CARDINAL STREET Local Modified

Elmyra - Bloom







 DARWIN

 Local Modified 3

 Ave.17 - Ave.19

 P | | | P 

 17.75' 40 17.75'

 75.5'

 Ave.19 - Ave.20

 P | | | P 

 17.75' 40' 17.75'

 75.5'

 Ave.19 - Ave.20

 P | | | P 

 17.75' 40' 17.75'

 Ave.20 - Ave.21

 P | | | P 

## EXISTING

FIGUEROA Major Hwy Class II

San Fernando Rd - Ave. 22



Ave.22 - Ave.26



Ave.26 - Ave.28

| 12.5'    | 65'-74' | 12.5' |  |  |  |
|----------|---------|-------|--|--|--|
| 90'-100' |         |       |  |  |  |

Ave.28 - River







#### PROPOSED

FIGUEROA Secondary Modified

San Fernando Rd - Ave. 22

| _    | ● ■ ↓ | 1 t | B P |     |  |
|------|-------|-----|-----|-----|--|
| 15'  |       | 70' |     | 15' |  |
| 100' |       |     |     |     |  |

Ave.22 - Ave.26

|      | В              | ļ | ļ | Ļ | ١ | ١ | t   | В |  |
|------|-------------