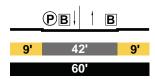

|

# Modified Street Cross-Sections

Appendix 4



# STREET CROSS SECTION LEGEND

EXISTING Secondary Hwy (Current Street Designation)

PROPOSED Collector Modified (Proposed Street Designation)



### EXISTING

ANN STREET Collector Street











Main - Magdalena Local Street



PROPOSED

| ANN S | STREET   |
|-------|----------|
| Local | Modified |





### Weyse - Naud



### Naud - Main

|     | <b>P</b> | † (P) |     |  |  |
|-----|----------|-------|-----|--|--|
| 10' | 4        | 0'    | 10' |  |  |
| 60' |          |       |     |  |  |

### Main - Magdalena



### EXISTING

### ARTESIAN STREET Local



Ave. 33 - Humbolt



### ARTESIAN PL STREET Local



### AURORA STREET Local



### PROPOSED

### ARTESIAN STREET Local Industrial Modified









### ARTESIAN PL STREET Local Modified

Artesian - Ave. 26



### AURORA STREET Local Modified

Baker - Spring



### EXISTING

AVE. 16 Local





AVE. 17 Local



Mozart - Darwin



Darwin - Main



PROPOSED

AVE. 16 Looking north

Albion - Mozart



### AVE. 17 Local Modified

Albion - Mozart



### Mozart - Darwin



### Darwin - Main



### EXISTING

AVE. 18 Local



### Pasadena - Spring/Broadway



AVE. 18 Local

Spring/Broadway - Albion

60'

Albion - Mozart



### PROPOSED

AVE. 18 Collector Modified

Barranca - Pasadena



### Pasadena - Spring/Broadway



AVE. 18 Local Modified

Spring/Broadway - Albion



### Albion - Mozart



### EXISTING

AVE. 19 Local

San Fernando Rd - Riverside



### Riverside - Southbound Pasadena Fwy.



Riverside - Northbound Pasadena Fwy.