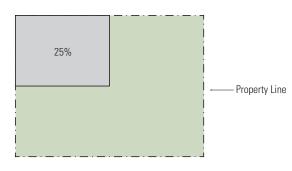

------------|
| Maximum Buildable Lot<br>Coverage*                                                 | 25%      | 85%              | 85%                 | 85%             |
| Maximum Buildable Lot<br>Coverage for Projects<br>Within The River Buffer<br>Area* | 25%      | 50%              | 50%                 | 50%             |

Maximum Lot Coverage Table Footnotes

\*Existing buildings are exempt from this limitation. Projects within the Modified River Buffer Area are not subject to the lot coverage limitations established for the Maximum Building Lot Coverage For Projects Within The River Buffer Area category set forth in the Maximum Lot Coverage Table. Those Projects are instead subject to the standard Maximum Buildable Lot Coverage category.

#### Figure 2.13 Max Lot Coverage

Greenway



#### Urban Village, Innovation, and Center



Total Lot Size (sf.) x Max Lot Coverage (.25) = Max Buildable Lot Coverage (sf.)

Ex: 7,500 x .25 = 1,875

Totla Lot Size (sf.) x Max Lot Coverage (.85) = Max Buildable Lot Coverage (sf.)

Ex: 7,500 x .85 = 6,375

#### E. Height

The Project applicant shall provide an elevation that indicates the building's overall height and the height(s) at the street wall(s).

- 1. 90% of a Streetwall shall comply with the minimum height requirements set forth in the Building Heights Map.
- 2. The average height of the Project shall not exceed the average maximum height limitations established in the Building Heights Map as measured from the lowest ground level point located within five feet from the building.
- 3. Parapet walls and other guard rails utili