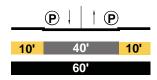

D

| ANN S | STREET   |
|-------|----------|
| Local | Modified |





### Weyse - Naud



### Naud - Main

|     | <b>P</b> | † (P) |     |  |  |
|-----|----------|-------|-----|--|--|
| 10' | 4        | 0'    | 10' |  |  |
| 60' |          |       |     |  |  |

### Main - Magdalena



### EXISTING

### ARTESIAN STREET Local



Ave. 33 - Humbolt



### ARTESIAN PL STREET Local



### AURORA STREET Local



### PROPOSED

### ARTESIAN STREET Local Industrial Modified









### ARTESIAN PL STREET Local Modified

Artesian - Ave. 26



### AURORA STREET Local Modified

Baker - Spring



### EXISTING

AVE. 16 Local





AVE. 17 Local



Mozart - Darwin



Darwin - Main



PROPOSED

AVE. 16 Looking north

Albion - Mozart



### AVE. 17 Local Modified

Albion - Mozart



### Mozart - Darwin



### Darwin - Main



### EXISTING

AVE. 18 Local



### Pasadena - Spring/Broadway



AVE. 18 Local

Spring/Broadway - Albion

60'

Albion - Mozart



### PROPOSED

AVE. 18 Collector Modified

Barranca - Pasadena



### Pasadena - Spring/Broadway



AVE. 18 Local Modified

Spring/Broadway - Albion



### Albion - Mozart



### EXISTING

AVE. 19 Local

San Fernando Rd - Riverside



### Riverside - Southbound Pasadena Fwy.



Riverside - Northbound Pasadena Fwy.







### PROPOSED

AVE. 19 Collector Modified

San Fernando Rd - Riverside



### Riverside - Southbound Pasadena Fwy.



### Riverside - Northbound Pasadena Fwy.

|                     | ļ  | t   | В |                |  |  |
|---------------------|----|-----|---|----------------|--|--|
| <mark>5'-10'</mark> | 22 | .5' |   | <b>