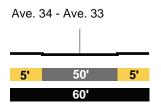

e II<br>recommended.                                                                                                                                                                 |

# Modified Street Cross-Sections

Appendix 4



# STREET CROSS SECTION LEGEND

EXISTING Secondary Hwy (Current Street Designation)

PROPOSED Collector Modified (Proposed Street Designation)



### EXISTING

ANN STREET Collector Street











Main - Magdalena Local Street



PROPOSED

| ANN S | STREET   |
|-------|----------|
| Local | Modified |





### Weyse - Naud



### Naud - Main

|     | <b>P</b> | † (P) |     |  |  |
|-----|----------|-------|-----|--|--|
| 10' | 4        | 0'    | 10' |  |  |
| 60' |          |       |     |  |  |

### Main - Magdalena



### EXISTING

### ARTESIAN STREET Local



Ave. 33 - Humbolt



### ARTESIAN PL STREET Local



### AURORA STREET Local



### PROPOSED

### ARTESIAN STREET Local Industrial Modified









### ARTESIAN PL STREET Local Modified

Artesian - Ave. 26



### AURORA STREET Local Modified

Baker - Spring



### EXISTING

AVE. 16 Local





AVE. 17 Local



Mozart - Darwin



Darwin - Main



PROPOSED

AVE. 16 Looking north

Albion - Mozart



### AVE. 17 Local Modified

Albion - Mozart



### Mozart - Darwin



### Darwin - Main



### EXISTING

AVE. 18 Local



### Pasadena - Spring/Broadway



AVE. 18 Local

Spring/Broadway - Albion

60'

Albion - Mozart



### PROPOSED

AVE. 18 Collector Modified

Barranca - Pasadena



### Pasadena - Spring/Broadway



AVE. 18 Local Modified

Spring/Broadway - Albion



### Albion - Mozart



###