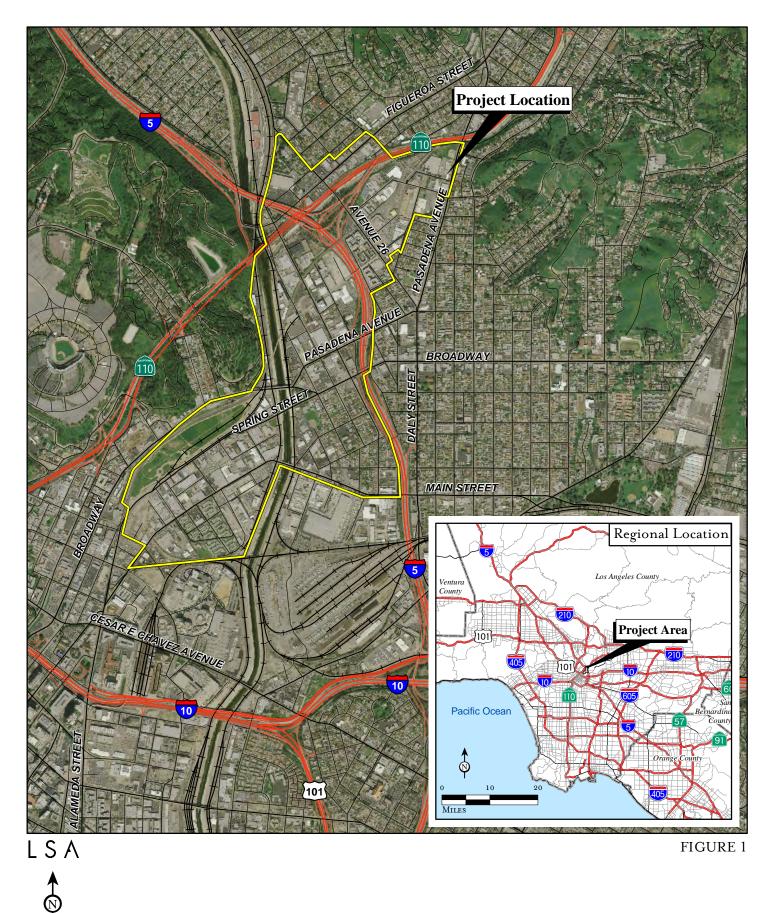

ounded the Southern Pacific River Station (HCM #82), which is now Los Angeles State Historic Park. In 2005, the State Park was the site of an art project by Lauren Bon called "Not a Cornfield," which is where the Cornfield Arroyo Seco Specific Plan gets part of its name. One of the more notable industrial buildings in the section is the Raphael Junction Block/NY Suspenders Factory (HCM #872), a flatiron-shaped building adjacent to the State Park. The western section also includes Los Angeles Department of Water and Power (LADWP) generating and maintenance facilities and William Mead Homes Public Housing. A rare extant section of the Zanja Madre, the main irrigation ditch that fed the early Pueblo de Los Angeles, is located just north of the State Park along the Metro Gold Line alignment.



2,000 1,000

FEET

SOURCE: AirPhotoUSA, 2008; Thomas Bros., 2009

I:\ARU1001\Reports\Cultural\fig1\_reg\_loc.mxd (03/25/11)

Historic Resources Survey

The Cornfield Arroyo Seco Specific Plan Area

Regional and Project Location

#### **Central Section**

The section between the Los Angeles River and I-5, south of Arroyo Seco is mixed in character, containing residential, commercial, and industrial uses, often adjacent to each other. Five or six blocks on the south side of Broadway contain a concentration of late 19<sup>th</sup> and early 20<sup>th</sup> century residences, as well as the Albion Elementary School. Albion Cottages and Milagro Market (HCM #442) are located in this small residential area. Broadway and Pasadena Avenue act as commercial corridors through the area. Industrial p