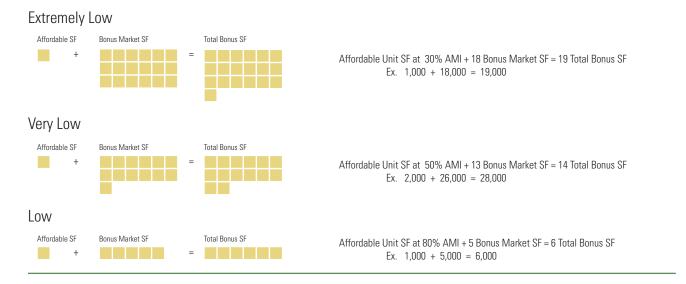

-----------------------------|---------------------------------------------------------------------------------|
| Outside of the River<br>Buffer Area | NA       | 4:1              | 3.45:1 (The Residential portion<br>of the Project is subject to a .9:1<br>FAR)  | 3.45:1 (The Residential portion<br>of the Project is subject to a .9:1<br>FAR)  |
| Within the River<br>Buffer Area     | NA       | 2:1              | 1.8:1 (The Residential portion of<br>the Project is subject to a .525:1<br>FAR) | 1.8:1 (The Residential portion of<br>the Project is subject to a .525:1<br>FAR) |

Floor Area Bonus- Strategy B Footnote

\*Projects located in an area with a Maximum FAR of 3:1, as shown on the FAR Map, shall be limited to a 3.375:1 FAR.

#### Figure 2.4 Affordable Housing Bonus Option; Strategy B



- e. **Incentives.** Applicants who participate in the Affordable Housing Bonus Option (either Strategy A or B) are eligible for up to three on or off-menu incentives either based upon the requirements set forth in Government Code Section 65915 (d)(2) (or any successor mandatory state statue), or as set forth below, whichever results in the greater number of incentives.
  - i. Strategy A. A Strategy A Project:
    - a) With at least 11% very-low income or 20% low-income affordable units is eligible for two incentives.
    - b) With 100% units set aside for households earning 80% of AMI or less is eligible for three incentives.
  - ii. Strategy B. A Strategy B Project that achieves:
    - a) A 3.0:1 FAR, or greater, shall be eligible for one incentive
    - b) A 3.5:1 FAR, or greater, sha