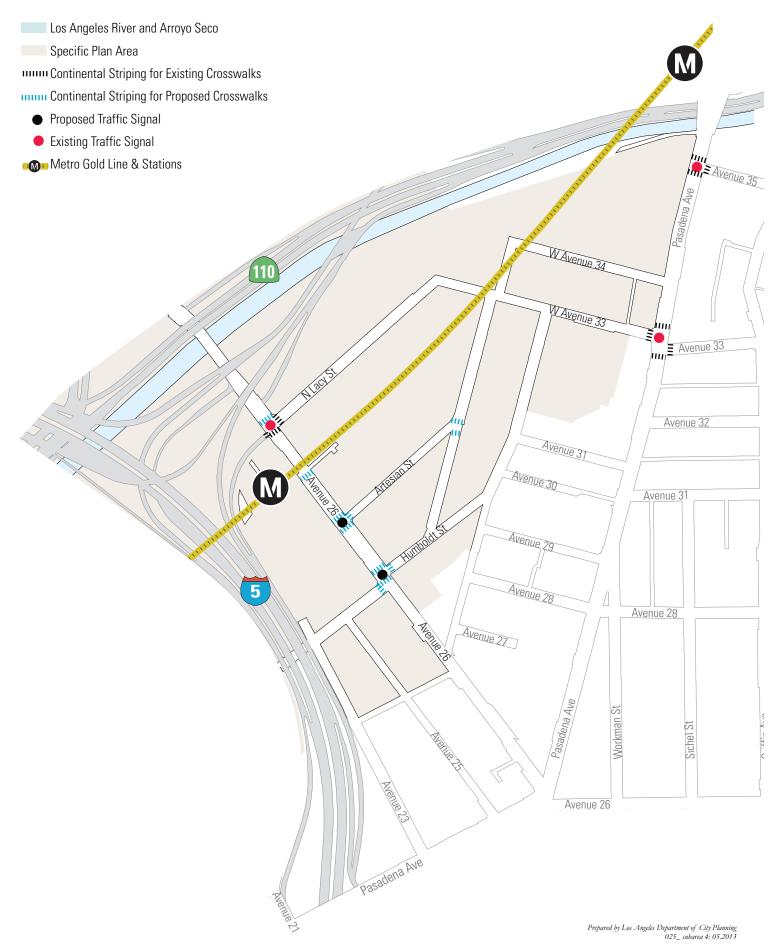

rsections are not shown. For each street, the existing street designation and existing cross sections by segment are shown in the left column. The proposed cross-sections for those same segments are shown in the right column.
- 2. The proposed Plan Street Standard illustrated in Appendix 4 for each street segment includes:
  - a. Right-of-way width (ROW).
  - b. Roadway width (curb to curb).
  - c. Sidewalk width within the ROW. The designated sidewalk width cannot be reduced. In other words, the roadway cannot be widened at the expense of the sidewalk.
- 3. Upon final approval of these standards the Bureau of Engineering shall add a layer to its Navigate LA website to inform all developers of the future block-by-block requirements for streets and sidewalk widths.

# Subarea 4 Street Map

















4. Modified Street Cross-Sections

# CASP APPENDICES Cornfield Arroyo Seco Specific Plan

Ldcp Los Angeles Department of City Planning

# Mitigation Monitoring Plan



THIS PAGE IS INTENTIONALLY LEFT BLANK

#### MITIGATION MONITORING PLAN

Section 21081.6 of the Public Resources Code and Section 15097 of the CEQA Guidelines require adoption of a Mitigation Monitoring or Reporting Plan (MMP) for all projects for which an Environmental Impact Report (EIR) or Mitigated Negative Declaration (MND) has been prepared. This requirement was originally mandated by Assembly Bill (AB) 3180 which was enacted on January 1, 1989 to ensure the implementation of all mitigation measures adopted through the California Environmental Quality Act (CEQA) process. Specifically, Section 21081.6 of