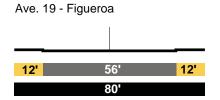

Fwy. - Humboldt



### Humboldt - Barranca



### EXISTING

AVE. 19 Local





AVE. 19 Local







### Mozart - Darwin



### Darwin - Main



### PROPOSED

AVE. 19 Collector Modified

Barranca - Pasadena



### Pasadena - Broadway



AVE. 19 Local Modified

Broadway - Albion

|     | P | 1 (P) |     |  |  |
|-----|---|-------|-----|--|--|
| 10' | 4 | 0'    | 10' |  |  |
| 60' |   |       |     |  |  |





### Mozart - Darwin



### Darwin - Main



### EXISTING

AVE. 20 Secondary Hwy



AVE. 20 Secondary Hwy



AVE. 20 Collector Street





### Darwin - Main



PROPOSED

AVE. 20 Secondary Modified

Pasadena - Broadway



### AVE. 20 Local Modified

Broadway - Albion



### AVE. 20 Local Modified



### Mozart - Darwin



### Darwin - Main



### EXISTING

SAN FERNANDO RD Secondary Hwy



### Figueroa - Humboldt



### PROPOSED

### SAN FERNANDO RD Secondary Modified



### Figueroa - Humboldt

.

|     | B | ļ | t  | B |     |
|-----|---|---|----|---|-----|
| 15' |   | 5 | 6' |   | 15' |
|     |   | 8 | 0' |   |     |

### Humboldt - Barranca



### Barranca - Pasadena



### Humboldt - Barranca

|     | B | ļ |     | B |     |
|-----|---|---|-----|---|-----|
| 12' |   | Ļ | 56' |   | 12' |
|     |   | 8 | 80' |   |     |

### Barranca - Pasadena

|     | B | ļ |     | B |     |
|-----|---|---|-----|---|-----|
| 12' |   | Ļ | 56' |   | 12' |
|     |   | 8 | 80' |   |     |

### EXISTING

AVE. 21 Local

(Railroad Tracks) - Humboldt









AVE. 23 Local

Humboldt - Barranca



AVE. 25 Local

Humboldt - Barranca



### PROPOSED

AVE. 21 Local Modified

(Railroad Tracks) -