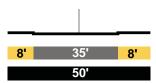

'-100' |         |       |  |  |  |

Ave.28 - River







#### PROPOSED

FIGUEROA Secondary Modified

San Fernando Rd - Ave. 22

| _    | ● ■ ↓ | 1 t | B P |     |  |
|------|-------|-----|-----|-----|--|
| 15'  |       | 70' |     | 15' |  |
| 100' |       |     |     |     |  |

Ave.22 - Ave.26

|      | В              | ļ | ļ | Ļ | ١ | ١ | t   | В |  |
|------|----------------|---|---|---|---|---|-----|---|--|
| 15'  | <b>15'</b> 70' |   |   |   |   |   | 15' |   |  |
| 100' |                |   |   |   |   |   |     |   |  |







|      | ● B ↓ | ļ | t  | I B (P | )   |
|------|-------|---|----|--------|-----|
| 15'  |       | 7 | 0' |        | 15' |
| 100' |       |   |    |        |     |

## EXISTING

HUMBOLDT Local

Ave. 18 - Ave. 19



HUMBOLDT Local

Ave.19 - San Fernando Rd



San Fernando Rd - Ave. 21











#### PROPOSED

#### HUMBOLDT Local Modified

Ave.18 - Ave. 19



HUMBOLDT Local Industrial Modified

Ave.19 - San Fernando Rd



San Fernando Rd - Ave. 21



Ave. 21 - Ave. 23







## EXISTING

HUMBOLDT Local











Ave. 31 - Ave. 33



LACY STREET Local



#### PROPOSED

HUMBOLDT Local Industrial Modified

Ave. 25 - Ave. 26



## Ave. 26 - Artesian





Ave. 31 - Ave. 33

 PB
 B

 9'
 42'
 9'

 60'
 60'

LACY STREET Local Modified

Ave. 26 - Ave. 33



# EXISTING

MAGDALENA Local



Ann - Bloom



Bloom - Leroy



PROPOSED

MAGDALENA Local Modified

Elmyra - Ann



# Ann - Bloom



# Bloom - Leroy



# EXISTING

| MAIN      |     |
|-----------|-----|
| Secondary | Hwy |







Roundout - Llewellyn







#### Elmyra - Ann



### Ann - Bloom