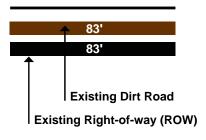

|----------|---------|-------|--|--|--|
| 90'-100' |         |       |  |  |  |

Ave.28 - River







#### PROPOSED

FIGUEROA Secondary Modified

San Fernando Rd - Ave. 22

| _    | ● ■ ↓ | 1 t | B P |     |  |
|------|-------|-----|-----|-----|--|
| 15'  |       | 70' |     | 15' |  |
| 100' |       |     |     |     |  |

Ave.22 - Ave.26

|      | В              | ļ | ļ | Ļ | ١ | ١ | t   | В |  |
|------|----------------|---|---|---|---|---|-----|---|--|
| 15'  | <b>15'</b> 70' |   |   |   |   |   | 15' |   |  |
| 100' |                |   |   |   |   |   |     |   |  |







|      | ● B ↓ | ļ | t  | I B (P | )   |
|------|-------|---|----|--------|-----|
| 15'  |       | 7 | 0' |        | 15' |
| 100' |       |   |    |        |     |

## EXISTING

HUMBOLDT Local

Ave. 18 - Ave. 19



HUMBOLDT Local

Ave.19 - San Fernando Rd



San Fernando Rd - Ave. 21











#### PROPOSED

#### HUMBOLDT Local Modified

Ave.18 - Ave. 19



HUMBOLDT Local Industrial Modified

Ave.19 - San Fernando Rd



San Fernando Rd - Ave. 21



Ave. 21 - Ave. 23







## EXISTING

HUMBOLDT Local











Ave. 31 - Ave. 33



LACY STREET Local



#### PROPOSED

HUMBOLDT Local Industrial Modified

Ave. 25 - Ave. 26



## Ave. 26 - Artesian





Ave. 31 - Ave. 33

 PB
 B

 9'
 42'
 9'

 60'
 60'

LACY STREET Local Modified

Ave. 26 - Ave. 33



# EXISTING

MAGDALENA Local



Ann - Bloom



Bloom - Leroy



PROPOSED

MAGDALENA Local Modified

Elmyra - Ann



# Ann - Bloom



# Bloom - Leroy



# EXISTING

| MAIN      |     |
|-----------|-----|
| Secondary | Hwy |







Roundout - Llewellyn