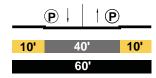

# Riverside - Southbound Pasadena Fwy.



### Riverside - Northbound Pasadena Fwy.

|                     | ļ  | t   | В |                |  |  |
|---------------------|----|-----|---|----------------|--|--|
| <mark>5'-10'</mark> | 22 | .5' |   | <b>5'-10</b> ' |  |  |
| 32.5'-42.5'         |    |     |   |                |  |  |

### Pasadena Fwy. - Humboldt



### Humboldt - Barranca



### EXISTING

AVE. 19 Local





AVE. 19 Local







### Mozart - Darwin



### Darwin - Main



### PROPOSED

AVE. 19 Collector Modified

Barranca - Pasadena



### Pasadena - Broadway



AVE. 19 Local Modified

Broadway - Albion

|     | P | 1 (P) |     |  |  |
|-----|---|-------|-----|--|--|
| 10' | 4 | 0'    | 10' |  |  |
| 60' |   |       |     |  |  |





### Mozart - Darwin



### Darwin - Main



### EXISTING

AVE. 20 Secondary Hwy



AVE. 20 Secondary Hwy



AVE. 20 Collector Street





### Darwin - Main



PROPOSED

AVE. 20 Secondary Modified

Pasadena - Broadway



### AVE. 20 Local Modified

Broadway - Albion



### AVE. 20 Local Modified



### Mozart - Darwin



### Darwin - Main



### EXISTING

SAN FERNANDO RD Secondary Hwy



### Figueroa - Humboldt



### PROPOSED

### SAN FERNANDO RD Secondary Modified



### Figueroa - Humboldt

.

|     | B | ļ | t  | B |     |
|-----|---|---|----|---|-----|
| 15' |   | 5 | 6' |   | 15' |
|     |   | 8 | 0' |   |     |

### Humboldt - Barranca



### Barranca - Pasadena



### Humboldt - Barranca

|     | B | ļ |     | B |     |
|-----|---|---|-----|---|-----|
| 12' |   | Ļ | 56' |   | 12' |
|     |   | 8 | 80' |   |     |

### Barr