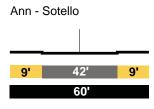

--|---|----|---|---|-----|
| 15' |   |   | 5 | 6' |   |   | 15' |
|     |   |   | 8 | 6' |   |   |     |

# Ave 19 - Moulton



# Moulton - Ave 20



## Ave 20 - Ave 21

|     | В | ļ | ļ | †   | t | В |     |
|-----|---|---|---|-----|---|---|-----|
| 15' |   |   | Ę | 56' |   |   | 15' |
|     |   |   | 8 | 86' |   |   |     |

# EXISTING

MOZART Local





Ave.17 - Ave.18



Ave.18 - Ave.19

|    |     | _  |
|----|-----|----|
| 7' | 25' | 5' |
|    | 32' |    |

Ave.19 - Ave.20



## PROPOSED

| MOZA  | RT       |
|-------|----------|
| Local | Modified |







#### Ave.18 - Ave.19

|     | <b>P</b> | † <b>P</b> |     |
|-----|----------|------------|-----|
| 15' | 3        | <b>0</b> ' | 15' |
|     | ł        | 60'        |     |

#### Ave.19 - Ave.20



## EXISTING

NAUD Collector



Mesnagers - Wilhardt





#### PROPOSED

NAUD Local Modified



Mesnagers - Wilhardt

|     | P | ļ | 1 P |     |
|-----|---|---|-----|-----|
| 10' |   | 4 | 0'  | 10' |
|     |   | 6 | 0'  |     |





#### Secondary Hwy







#### PASADENA Secondary Modified

Broadway - Ave. 18







## EXISTING

#### PASADENA Secondary Hwy





#### PASADENA Secondary Hwy



Ave. 34 - Ave. 35



Ave. 35 - (Arroyo Seco/Pasadena Fwy.)



## PROPOSED

#### PASADENA Secondary Modified





# Ave. 20 - Ave. 21

|     | <b>P B</b> | 121 | BP |     |
|-----|------------|-----|----|-----|
| 15' |            | 56' |    | 15' |
|     |            | 86' |    |     |

#### PASADENA Collector Modified

Ave. 33 - Ave. 34

| 12' | 52' | 12' |
|-----|-----|-----|
|     | 76' |     |
|     |     |     |





## Ave.