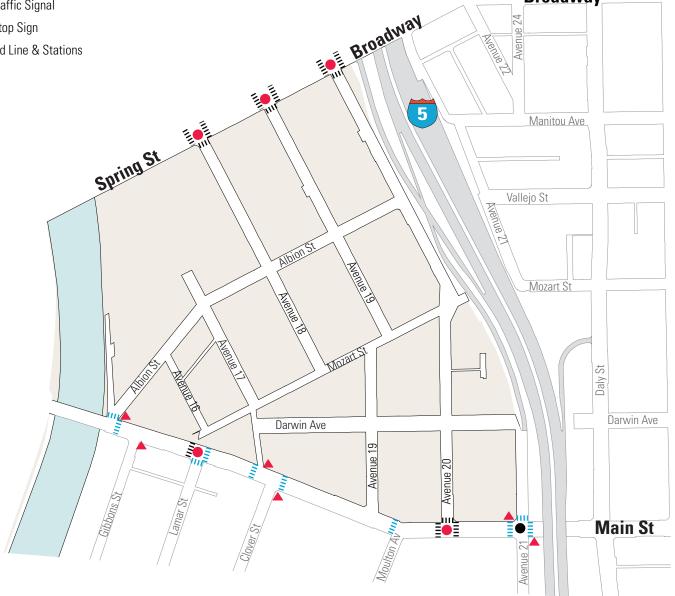

as sidewalk dining contributes to street life, the physical facilities associated with it should contribute to the quality of the street environment and the Project. While sidewalk dining is not required, Projects that elect to include sidewalk dining shall comply with the following regulations:
  - a. All dining facilities located on the sidewalk shall be freestanding, shall not be attached to the sidewalk, and shall be removed when the dining facilities are closed for business.

### STREET TREE TABLE

### Subarea 2 Street Map

### Los Angeles River and Arroyo Seco

Specific Plan Area

uuuu Continental Striping for Existing Crosswalks

- Continental Striping for Proposed Crosswalks
- Proposed Traffic Signal
- **Existing Traffic Signal**
- Existing Stop Sign
- Metro Gold Line & Stations



Broadway

- b. Enclosures are required only where alcohol is served, but may be provided elsewhere to create a sense of security. Enclosures shall not exceed 42 inches in height and shall be constructed of durable materials that are in the same family as, or compatible with, the Project's architectural materials.
- c. A revocable permit, from the Department of Public Works (DPW) is required for outdoor dining facilities.

### **E. Street Intersection Design Regulations**

- 1. Crosswalks.
  - a. Continental crosswalks shall be installed at all intersections that include either a Major Class II, Modified Secondary and/or Collector street as indicated on the five Subarea Street Maps included in this Section.
  - b. The Bureau of Engineering (BOE) shall identify intersections that require c