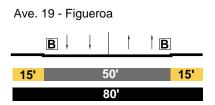

19 Local







### Mozart - Darwin



### Darwin - Main



### PROPOSED

AVE. 19 Collector Modified

Barranca - Pasadena



### Pasadena - Broadway



AVE. 19 Local Modified

Broadway - Albion

|     | P | 1 (P) |     |  |  |
|-----|---|-------|-----|--|--|
| 10' | 4 | 0'    | 10' |  |  |
| 60' |   |       |     |  |  |





### Mozart - Darwin



### Darwin - Main



### EXISTING

AVE. 20 Secondary Hwy



AVE. 20 Secondary Hwy



AVE. 20 Collector Street





### Darwin - Main



PROPOSED

AVE. 20 Secondary Modified

Pasadena - Broadway



### AVE. 20 Local Modified

Broadway - Albion



### AVE. 20 Local Modified



### Mozart - Darwin



### Darwin - Main



### EXISTING

SAN FERNANDO RD Secondary Hwy



### Figueroa - Humboldt



### PROPOSED

### SAN FERNANDO RD Secondary Modified



### Figueroa - Humboldt

.

|     | B | ļ | t  | B |     |
|-----|---|---|----|---|-----|
| 15' |   | 5 | 6' |   | 15' |
|     |   | 8 | 0' |   |     |

### Humboldt - Barranca



### Barranca - Pasadena



### Humboldt - Barranca

|     | B | ļ |     | B |     |
|-----|---|---|-----|---|-----|
| 12' |   | Ļ | 56' |   | 12' |
|     |   | 8 | 80' |   |     |

### Barranca - Pasadena

|     | B | ļ |     | B |     |
|-----|---|---|-----|---|-----|
| 12' |   | Ļ | 56' |   | 12' |
|     |   | 8 | 80' |   |     |

### EXISTING

AVE. 21 Local

(Railroad Tracks) - Humboldt









AVE. 23 Local

Humboldt - Barranca



AVE. 25 Local

Humboldt - Barranca



### PROPOSED

AVE. 21 Local Modified

(Railroad Tracks) - Humboldt



### Humboldt - Barranca



### Barranca - Pasadena



AVE. 23 Local Mo