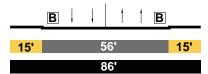

|-----|---|---|---|-----|---|---|-----|
| 15' |   |   | Ę | 56' |   |   | 15' |
|     |   |   | 8 | 36' |   |   |     |

#### 400' east of Leroy - Wilhardt

|     | В | ļ | ļ | †   | t | В |     |
|-----|---|---|---|-----|---|---|-----|
| 15' |   |   | Ę | 56' |   |   | 15' |
|     |   |   | 8 | 36' |   |   |     |

## Wilhardt - Albion



#### EXISTING

MAIN Secondary Hwy























#### PROPOSED

MAIN Secondary Modified



# Ave 17 - Clover

|     | В | ļ | ļ | 1   | t | В |     |
|-----|---|---|---|-----|---|---|-----|
| 15' |   |   | 5 | 56' |   |   | 15' |
|     |   |   | 8 | 36' |   |   |     |



|     | В | ļ | ļ | t  | t | В |     |
|-----|---|---|---|----|---|---|-----|
| 15' |   |   | 5 | 6' |   |   | 15' |
|     |   |   | 8 | 6' |   |   |     |

# Ave 19 - Moulton



# Moulton - Ave 20



## Ave 20 - Ave 21

|     | В | ļ | ļ | †   | t | В |     |
|-----|---|---|---|-----|---|---|-----|
| 15' |   |   | Ę | 56' |   |   | 15' |
|     |   |   | 8 | 86' |   |   |     |

# EXISTING

MOZART Local





Ave.17 - Ave.18



Ave.18 - Ave.19

|    |     | _  |
|----|-----|----|
| 7' | 25' | 5' |
|    | 32' |    |

Ave.19 - Ave.20



## PROPOSED

| MOZA  | RT       |
|-------|----------|
| Local | Modified |







#### Ave.18 - Ave.19

|     | <b>P</b> | † <b>P</b> |     |
|-----|----------|------------|-----|
| 15' | 3        | <b>0</b> ' | 15' |
|     | ł        | 60'        |     |

#### Ave.19 - Ave.20



## EXISTING

NAUD Collector



Mesnagers - Wilhardt





#### PROPOSED

NAUD Local Modified



Mesnagers - Wilhardt

|     | P | ļ | 1 P |     |
|-----|---