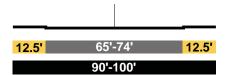

| )   |  |  |  |  |  |
| <b>15'</b> 70'                 | 15' |  |  |  |  |  |
| 100'                           |     |  |  |  |  |  |

#### Ave.20 - Ave.21 $\angle 1$ $(\mathbf{P})$ $(\mathbf{P})$ 70' 15' 15' 100'

## EXISTING

#### PROPOSED

CARDINAL STREET Local





CARDINAL STREET Local Modified

Elmyra - Bloom







 DARWIN

 Local Modified 3

 Ave.17 - Ave.19

 P | | | P 

 17.75' 40 17.75'

 75.5'

 Ave.19 - Ave.20

 P | | | P 

 17.75' 40' 17.75'

 75.5'

 Ave.19 - Ave.20

 P | | | P 

 17.75' 40' 17.75'

 Ave.20 - Ave.21

 P | | | P 

## EXISTING

FIGUEROA Major Hwy Class II

San Fernando Rd - Ave. 22



Ave.22 - Ave.26



Ave.26 - Ave.28

| 12.5'    | 65'-74' | 12.5' |  |  |  |
|----------|---------|-------|--|--|--|
| 90'-100' |         |       |  |  |  |

Ave.28 - River







#### PROPOSED

FIGUEROA Secondary Modified

San Fernando Rd - Ave. 22

| _    | ● ■ ↓ | 1 t | B P |     |  |
|------|-------|-----|-----|-----|--|
| 15'  |       | 70' |     | 15' |  |
| 100' |       |     |     |     |  |

Ave.22 - Ave.26

|      | В              | ļ | ļ | Ļ | ١ | ١ | t   | В |  |
|------|----------------|---|---|---|---|---|-----|---|--|
| 15'  | <b>15'</b> 70' |   |   |   |   |   | 15' |   |  |
| 100' |                |   |   |   |   |   |     |   |  |







|      | ● B ↓ | ļ | t  | I B (P | )   |
|------|-------|---|----|--------|-----|
| 15'  |       | 7 | 0' |        | 15' |
| 100' |       |   |    |        |     |

## EXISTING

HUMBOLDT Local

Ave. 18 - Ave. 19



HUMBOLDT Local

Ave.19 - San Fernando Rd



San Fernando Rd - Ave. 21











#### PROPOSED