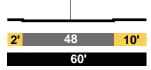

### AURORA STREET Local



### PROPOSED

### ARTESIAN STREET Local Industrial Modified









### ARTESIAN PL STREET Local Modified

Artesian - Ave. 26



### AURORA STREET Local Modified

Baker - Spring



### EXISTING

AVE. 16 Local





AVE. 17 Local



Mozart - Darwin



Darwin - Main



PROPOSED

AVE. 16 Looking north

Albion - Mozart



### AVE. 17 Local Modified

Albion - Mozart



### Mozart - Darwin



### Darwin - Main



### EXISTING

AVE. 18 Local



### Pasadena - Spring/Broadway



AVE. 18 Local

Spring/Broadway - Albion

60'

Albion - Mozart



### PROPOSED

AVE. 18 Collector Modified

Barranca - Pasadena



### Pasadena - Spring/Broadway



AVE. 18 Local Modified

Spring/Broadway - Albion



### Albion - Mozart



### EXISTING

AVE. 19 Local

San Fernando Rd - Riverside



### Riverside - Southbound Pasadena Fwy.



Riverside - Northbound Pasadena Fwy.







### PROPOSED

AVE. 19 Collector Modified

San Fernando Rd - Riverside



### Riverside - Southbound Pasadena Fwy.



### Riverside - Northbound Pasadena Fwy.

|                     | ļ  | t   | В |                |  |  |
|---------------------|----|-----|---|----------------|--|--|
| <mark>5'-10'</mark> | 22 | .5' |   | <b>5'-10</b> ' |  |  |
| 32.5'-42.5'         |    |     |   |                |  |  |

### Pasadena Fwy. - Humboldt



### Humboldt - Barranca



### EXISTING

AVE. 19 Local





AVE. 19 Local







### Mozart - Darwin



### Darwin - Main



### PROPOSED

AVE. 19 Collector Modified

Barranca - Pasadena



### Pasadena - Broadway



AVE. 19 Local Modified

Broadway - Albion

|     | P