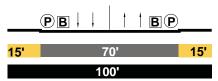

ified

Ave. 20 into (San Fernando Rd) - Ave. 21



Ave. 23 - Ave. 25

|     | P | I P |     |
|-----|---|-----|-----|
| 10' | 4 | 0'  | 10' |
|     | 6 | 0'  |     |





### BOLERO STREET Local Modified

Bloom - Leroy



### EXISTING

| BROADWAY           |   |
|--------------------|---|
| Major Hwy Class II | I |











Solano - Casanova







### PROPOSED

BROADWAY Secondary Modified

Cottage Home - Bishops



### Bishops - Savoy

|      | <b>PB</b> | ļ | †  | BP |     |
|------|-----------|---|----|----|-----|
| 15'  |           | 7 | 0' |    | 15' |
| 100' |           |   |    |    |     |

### Savoy - Solano

|      | PB | ļ  | t  | BP |     |
|------|----|----|----|----|-----|
| 15'  |    | 70 | )" |    | 15' |
| 100' |    |    |    |    |     |



# Casanova - Park Row Drive



## EXISTING

**BROADWAY/BRIDGE Major Hwy Class II** 





## PROPOSED

**BROADWAY/BRIDGE Secondary Modified** 

Park Row Drive - Pasadena



**BROADWAY Secondary Modified 2** Pasadena - Ave. 18





| BROADWAY<br>Major Hwy Class II |     |  |  |  |  |  |
|--------------------------------|-----|--|--|--|--|--|
| Ave.18 - Ave.19                |     |  |  |  |  |  |
| P     Z     @                  | )   |  |  |  |  |  |
| <b>15'</b> 70'                 | 15' |  |  |  |  |  |
| 100'                           |     |  |  |  |  |  |
| Ave.19 - Ave.20                |     |  |  |  |  |  |
| <b>P</b> + + Z + + <b>P</b>    | )   |  |  |  |  |  |
| <b>15'</b> 70'                 | 15' |  |  |  |  |  |
| 100'                           |     |  |  |  |  |  |

#### Ave.20 - Ave.21 $\angle 1$ $(\mat