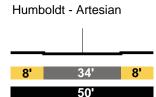

- Ave. 18           | Ave. 17 - Ave. 1 |
|                             | (€) ↓            |
| 8.5' 40' 8.5'               | <b>10'</b> 40'   |
| 57'                         | 60'              |
|                             |                  |
| Ave. 18 - Ave. 19           | Ave. 18 - Ave. 1 |
| <u>_</u>                    | <b>P</b>         |
| 8.5' 40' 8.5'               | <b>10'</b> 40'   |
| 57'                         | 60'              |
| Ave. 19 - Ave. 20           | Ave. 19 - Ave. 2 |
|                             | (P)              |
| 8.5' 40' 8.5'               | <b>10'</b> 40'   |
|                             |                  |

57'

# PROPOSED

BION STREET al Modified

**P** | I P 40' **10'** 60' e. 16 - Ave. 17







# e. 19 - Ave. 20



### EXISTING

AVE. 33 Local









| AVE.  | 34 |
|-------|----|
| Local |    |

Pasadena - Artesian



BAKER STREET Local

Spring - Aurora



PROPOSED

AVE. 33 Local Modified

Pasadena - Humboldt





60'



AVE. 34 Local Modified Pasadena - Artesian



BAKER STREET Local Modified

Spring - Aurora



### EXISTING

BARRANCA Local



BARRANCA Local

Ave. 20 into (San Fernando Rd) - Ave. 21



Ave. 23 - Ave. 25



Ave. 25 - Ave. 26



BOLERO STREET Local

Bloom - Leroy



PROPOSED

BARRANCA Collector Modified

Ave. 18 - Ave. 19



### BARRANCA Local Modified

Ave. 20 into (San Fernando Rd) - Ave. 21



Ave. 23 - Ave. 25

|     | P | I P |     |
|-----|---|-----|-----|
| 10' | 4 | 0'  | 10' |
|     | 6 | 0'  |     |





### BOLERO STREET Local Modified

Bloom - Leroy



### EXISTING

| BROADWAY           |   |
|--------