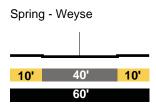

er<br>2005 indicates groundwater is still<br>impacted with TPH and MTBE,<br>concentrations are increasing. LARWQCB<br>and LAFD File Review. Phase II<br>recommended. |
| (1B) Known historic impacts at the site, Case<br>was closed 2003. Current site uses have<br>potential to impact the site.                     | LARWQCB and LAFD File Review,<br>further investigation needed. Phase II<br>recommended.                                                                                                                                                                 |

# Modified Street Cross-Sections

Appendix 4



# STREET CROSS SECTION LEGEND

EXISTING Secondary Hwy (Current Street Designation)

PROPOSED Collector Modified (Proposed Street Designation)



### EXISTING

ANN STREET Collector Street











Main - Magdalena Local Street



PROPOSED

| ANN S | STREET   |
|-------|----------|
| Local | Modified |





### Weyse - Naud



### Naud - Main

|     | <b>P</b> | † (P) |     |  |  |
|-----|----------|-------|-----|--|--|
| 10' | 4        | 0'    | 10' |  |  |
| 60' |          |       |     |  |  |

### Main - Magdalena



### EXISTING

### ARTESIAN STREET Local



Ave. 33 - Humbolt



### ARTESIAN PL STREET Local



### AURORA STREET Local



### PROPOSED

### ARTESIAN STREET Local Industrial Modified









### ARTESIAN PL STREET Local Modified

Artesian - Ave. 26



### AURORA STREET Local Modified

Baker - Spring



### EXISTING

AVE. 16 Local





AVE. 17 Local



Mozart - Darwin



Darwin - Main



PROPOSED

AVE. 16 Looking north

Albion - Mozart



### AVE. 17 Local