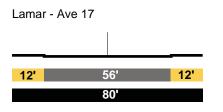

150' east of Bloom - 400' east of Leroy



#### 400' east of Leroy - Wilhardt



#### Wilhardt - Albion



#### PROPOSED

#### MAIN Secondary Modified 3

Bloom - 150' east of Bloom

|     | В | ļ | ļ | t  | t | В |     |
|-----|---|---|---|----|---|---|-----|
| 15' |   |   | 5 | 6' |   |   | 15' |
|     |   |   | 8 | 6' |   |   |     |

## 150' east of Bloom - 400' east of Leroy

|     | В | ļ | ļ | 1   | t | В |     |
|-----|---|---|---|-----|---|---|-----|
| 15' |   |   | Ę | 56' |   |   | 15' |
|     |   |   | 8 | 36' |   |   |     |

#### 400' east of Leroy - Wilhardt

|     | В | ļ | ļ | †   | t | В |     |
|-----|---|---|---|-----|---|---|-----|
| 15' |   |   | Ę | 56' |   |   | 15' |
|     |   |   | 8 | 36' |   |   |     |

## Wilhardt - Albion



#### EXISTING

MAIN Secondary Hwy























#### PROPOSED

MAIN Secondary Modified



# Ave 17 - Clover

|     | В | ļ | ļ | 1   | t | В |     |
|-----|---|---|---|-----|---|---|-----|
| 15' |   |   | 5 | 56' |   |   | 15' |
|     |   |   | 8 | 36' |   |   |     |



|     | В | ļ | ļ | t  | t | В |     |
|-----|---|---|---|----|---|---|-----|
| 15' |   |   | 5 | 6' |   |   | 15' |
|     |   |   | 8 | 6' |   |   |     |

# Ave 19 - Moulton



# Moulton - Ave 20



## Ave 20 - Ave 21

|     | В | ļ | ļ | †   | t | В |     |
|-----|---|---|---|-----|---|---|-----|
| 15' |   |   | Ę | 56' |   |   | 15' |
|     |   |   | 8 | 86' |   |   |     |

# EXISTING

MOZART Local





Ave.17 - Ave.18



Ave.18 - Ave.19

|    |     | _  |
|----|-----|----|
| 7' | 25' | 5' |
|    | 32' |    |

Ave.19 - Ave.20



## PROPOSED

|