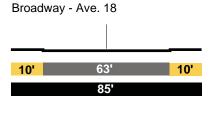

---|-----|---|---|-----|
| 15' |   |   | Ę | 56' |   |   | 15' |
|     |   |   | 8 | 86' |   |   |     |

# EXISTING

MOZART Local





Ave.17 - Ave.18



Ave.18 - Ave.19

|    |     | _  |
|----|-----|----|
| 7' | 25' | 5' |
|    | 32' |    |

Ave.19 - Ave.20



## PROPOSED

| MOZA  | RT       |
|-------|----------|
| Local | Modified |







#### Ave.18 - Ave.19

|     | <b>P</b> | † <b>P</b> |     |
|-----|----------|------------|-----|
| 15' | 3        | <b>0</b> ' | 15' |
|     | ł        | 60'        |     |

#### Ave.19 - Ave.20



## EXISTING

NAUD Collector



Mesnagers - Wilhardt





#### PROPOSED

NAUD Local Modified



Mesnagers - Wilhardt

|     | P | ļ | 1 P |     |
|-----|---|---|-----|-----|
| 10' |   | 4 | 0'  | 10' |
|     |   | 6 | 0'  |     |





#### Secondary Hwy







#### PASADENA Secondary Modified

Broadway - Ave. 18







## EXISTING

#### PASADENA Secondary Hwy





#### PASADENA Secondary Hwy



Ave. 34 - Ave. 35



Ave. 35 - (Arroyo Seco/Pasadena Fwy.)



## PROPOSED

#### PASADENA Secondary Modified





# Ave. 20 - Ave. 21

|     | <b>P B</b> | 121 | BP |     |
|-----|------------|-----|----|-----|
| 15' |            | 56' |    | 15' |
|     |            | 86' |    |     |

#### PASADENA Collector Modified

Ave. 33 - Ave. 34

| 12' | 52' | 12' |
|-----|-----|-----|
|     | 76' |     |
|     |     |     |





## Ave. 35 - (Arroyo Seco/Pasadena Fwy.)

|     | ₽ B ↓ │ ↑ B P |     |
|-----|---------------|-----|
| 10' | 56'           | 10' |
| 76' |               |     |

## EXISTING

#### SPRING Major Class Hwy II



Baker - Wilhardt



##