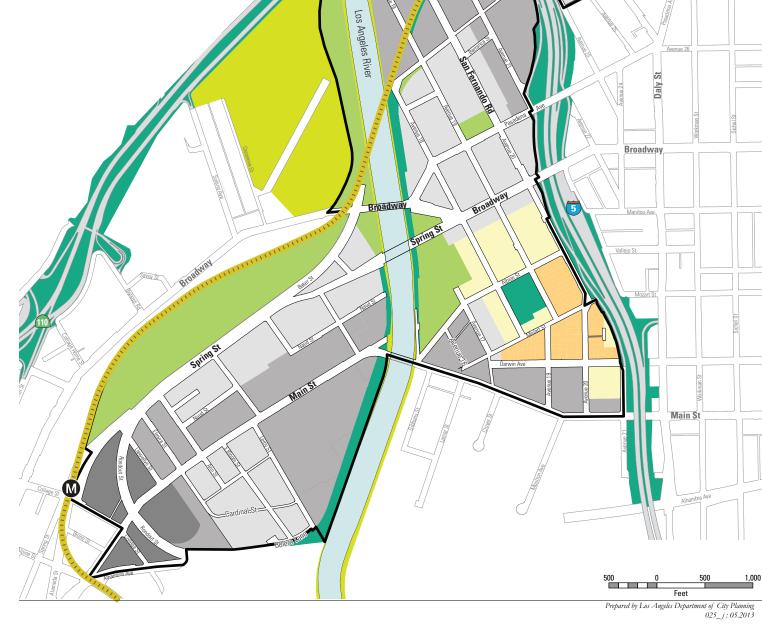

the Generalized Land Use Map.

### **Generalized Land Use** Μ Los Angeles River and Arroyo Seco Specific Plan Area inneroz Open Space Hybrid Industrial **Residential Multi-Family** Commercial Manufacturing Public Facilities M Metro Gold Line & Stations Los Angeles River - Santennanda Hit Daly St Broadway Broadway Broaf ing St Broadway Spring St MainSt Main St M

 
 500
 0
 500
 1,000

 Feet

 Prepared by Los Angeles Department of City Planning 025\_k: 05.2013

#### **C. Zoning Districts**

- 1. The Plan is divided into the following zones:
  - a. Greenway (CASP)
  - b. Urban Village (CASP)
  - c. Urban Innovation (CASP)
  - d. Urban Center (CASP)
- 2. The boundaries of each zone are indicated on the Zoning District Map.



Greenway



Urban Village



Urban Innovation



Urban Center







M

inue 27

#### **D. Permitted Uses**

The permitted uses for each zone are set forth in the following Use Classification Table. All other uses are prohibited, except as follows:

- Accessory Uses that are customarily incidental to the main building or use of land and that are located on the same lot are permitted, even if not listed in the Use Classification Table. There is no maximum lot area that may be occupied by an Accessory Use.
- 2. Outdoor Eating Areas. Outdoor eating areas are permitted on all building floors, sidewalk easements and public sidewalk areas, when in compliance with all other applicable local, state and federal requirements. Outdoor eating areas shall be designed in accordance with the applicable urban design standards.

| Use Classifications