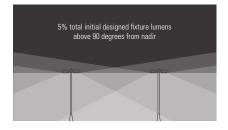

ogen fixtures shall be fully shielded in such a manner as to preclude light pollution or light trespass on any of the following: an abutting residential use district; a lot zoned for residential use; the public right of way, a park, or open space.
  - f. Lighting (exterior building and landscape) shall be directed away from properties and roadways, and shielded as necessary. In particular, no lighting shall be directed at the window of a residential unit located either within or adjacent to a project.
- 2. **Exemptions.** The following outdoor lighting fixtures and activities are exempt from the requirements of this section:
  - a. Fixtures producing light directly by the combustion of fossil fuels, such as kerosene lanterns or gas lamps.



Figure 2.25 Urban Village, Innovation, and C









- b. All neon, argon or krypton outdoor lighting fixtures.
- c. Emergency lighting operated by a public utility or agency during the course of repairing or replacing damaged facilities.
- d. Emergency lighting and fixtures necessary to conduct rescue operations, provide emergency medical treatment or address any other emergency situation.
- e. Lighting fixtures within five feet of an entrance or exit door and/or alcove of a dwelling unit, not exceeding a height of eight feet and a wattage not exceeding 75 watts provided there is no light pollution, or light trespass, or provided the lighting fixtures are regulated by a motion detector.
- f. Internally illuminated signs.
- g. Holiday lighting fixtures or displays.
- h. Architectural lighting whether it is freestanding or attached to a