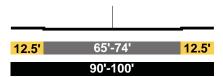

| )   |  |  |  |  |  |
| <b>15'</b> 70'                 | 15' |  |  |  |  |  |
| 100'                           |     |  |  |  |  |  |

#### Ave.20 - Ave.21 $\angle 1$ $(\mathbf{P})$ $(\mathbf{P})$ 70' 15' 15' 100'

## EXISTING

#### PROPOSED

CARDINAL STREET Local





CARDINAL STREET Local Modified

Elmyra - Bloom







 DARWIN

 Local Modified 3

 Ave.17 - Ave.19

 P | | | P 

 17.75' 40 17.75'

 75.5'

 Ave.19 - Ave.20

 P | | | P 

 17.75' 40' 17.75'

 75.5'

 Ave.19 - Ave.20

 P | | | P 

 17.75' 40' 17.75'

 Ave.20 - Ave.21

 P | | | P 

## EXISTING

FIGUEROA Major Hwy Class II

San Fernando Rd - Ave. 22



Ave.22 - Ave.26



Ave.26 - Ave.28

| 12.5'    | 65'-74' | 12.5' |  |  |  |
|----------|---------|-------|--|--|--|
| 90'-100' |         |       |  |  |  |

Ave.28 - River







#### PROPOSED

FIGUEROA Secondary Modified

San Fernando Rd - Ave. 22

| _    | ● ■ ↓ | 1 t | B P |     |  |
|------|-------|-----|-----|-----|--|
| 15'  |       | 70' |     | 15' |  |
| 100' |       |     |     |     |  |

Ave.22 - Ave.26

|      | В              | ļ | ļ | Ļ | ١ | ١ | t   | В |  |
|------|----------------|---|---|---|---|---|-----|---|--|
| 15'  | <b>15'</b> 70' |   |   |   |   |   | 15' |   |  |
| 100' |                |   |   |   |   |   |     |   |  |







|      | ● B ↓ | ļ | t  | I B (P | )   |
|------|-------|---|----|--------|-----|
| 15'  |       | 7 | 0' |        | 15' |
| 100' |       |   |    |        |     |

## EXISTING

HUMBOLDT Local

Ave. 18 - Ave. 19



HUMBOLDT Local

Ave.19 - San Fernando Rd



San Fernando Rd - Ave. 21











#### PROPOSED

###