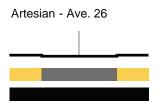

|

# Modified Street Cross-Sections

Appendix 4



# STREET CROSS SECTION LEGEND

EXISTING Secondary Hwy (Current Street Designation)

PROPOSED Collector Modified (Proposed Street Designation)



### EXISTING

ANN STREET Collector Street











Main - Magdalena Local Street



PROPOSED

| ANN S | STREET   |
|-------|----------|
| Local | Modified |





### Weyse - Naud



### Naud - Main

|     | <b>P</b> | † (P) |     |  |  |
|-----|----------|-------|-----|--|--|
| 10' | 4        | 0'    | 10' |  |  |
| 60' |          |       |     |  |  |

### Main - Magdalena



### EXISTING

### ARTESIAN STREET Local



Ave. 33 - Humbolt



### ARTESIAN PL STREET Local



### AURORA STREET Local



### PROPOSED

### ARTESIAN STREET Local Industrial Modified









### ARTESIAN PL STREET Local Modified

Artesian - Ave. 26



### AURORA STREET Local Modified

Baker - Spring



### EXISTING

AVE. 16 Local





AVE. 17 Local



Mozart - Darwin



Darwin - Main



PROPOSED

AVE. 16 Looking north

Albion - Mozart



### AVE. 17 Local Modified

Albion - Mozart



### Mozart - Darwin



### Darwin - Main



### EXISTING

AVE. 18 Local



### Pasadena - Spring/Broadway



AVE. 18 Local

Spring/Broadway - Albion

60'

Albion - Mozart



### PROPOSED

AVE. 18 Collector Modified

Barranca - Pasadena



### Pasadena - Spring/Broadway



AVE. 18 Local Modified

Spring/Broadway - Albion



### Albion - Mozart



### EXISTING

AVE. 19 Local

San Fernando Rd - Riverside