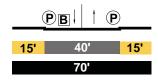

|  |  |
| 60' |          |       |     |  |  |

### Main - Magdalena



### EXISTING

### ARTESIAN STREET Local



Ave. 33 - Humbolt



### ARTESIAN PL STREET Local



### AURORA STREET Local



### PROPOSED

### ARTESIAN STREET Local Industrial Modified









### ARTESIAN PL STREET Local Modified

Artesian - Ave. 26



### AURORA STREET Local Modified

Baker - Spring



### EXISTING

AVE. 16 Local





AVE. 17 Local



Mozart - Darwin



Darwin - Main



PROPOSED

AVE. 16 Looking north

Albion - Mozart



### AVE. 17 Local Modified

Albion - Mozart



### Mozart - Darwin



### Darwin - Main



### EXISTING

AVE. 18 Local



### Pasadena - Spring/Broadway



AVE. 18 Local

Spring/Broadway - Albion

60'

Albion - Mozart



### PROPOSED

AVE. 18 Collector Modified

Barranca - Pasadena



### Pasadena - Spring/Broadway



AVE. 18 Local Modified

Spring/Broadway - Albion



### Albion - Mozart



### EXISTING

AVE. 19 Local

San Fernando Rd - Riverside



### Riverside - Southbound Pasadena Fwy.



Riverside - Northbound Pasadena Fwy.







### PROPOSED

AVE. 19 Collector Modified

San Fernando Rd - Riverside



### Riverside - Southbound Pasadena Fwy.



### Riverside - Northbound Pasadena Fwy.

|                     | ļ  | t   | В |                |  |  |
|---------------------|----|-----|---|----------------|--|--|
| <mark>5'-10'</mark> | 22 | .5' |   | <b>5'-10</b> ' |  |  |
| 32.5'-42.5'         |    |     |   |                |  |  |

### Pasadena Fwy. - Humboldt



### Humboldt - Barranca



### EXISTING

AVE. 19 Local





AVE. 19 Local







### Mozart - Darwin