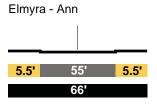

|







|      | ● B ↓ | ļ | t  | I B (P | )   |
|------|-------|---|----|--------|-----|
| 15'  |       | 7 | 0' |        | 15' |
| 100' |       |   |    |        |     |

## EXISTING

HUMBOLDT Local

Ave. 18 - Ave. 19



HUMBOLDT Local

Ave.19 - San Fernando Rd



San Fernando Rd - Ave. 21











#### PROPOSED

#### HUMBOLDT Local Modified

Ave.18 - Ave. 19



HUMBOLDT Local Industrial Modified

Ave.19 - San Fernando Rd



San Fernando Rd - Ave. 21



Ave. 21 - Ave. 23







## EXISTING

HUMBOLDT Local











Ave. 31 - Ave. 33



LACY STREET Local



#### PROPOSED

HUMBOLDT Local Industrial Modified

Ave. 25 - Ave. 26



## Ave. 26 - Artesian





Ave. 31 - Ave. 33

 PB
 B

 9'
 42'
 9'

 60'
 60'

LACY STREET Local Modified

Ave. 26 - Ave. 33



# EXISTING

MAGDALENA Local



Ann - Bloom



Bloom - Leroy



PROPOSED

MAGDALENA Local Modified

Elmyra - Ann



# Ann - Bloom



# Bloom - Leroy



# EXISTING

| MAIN      |     |
|-----------|-----|
| Secondary | Hwy |







Roundout - Llewellyn







#### Elmyra - Ann



### Ann - Bloom



#### PROPOSED

MAIN Secondary Modified





# College - Roundout

|     | В | ļ | ļ | 1   | t | В |     |
|-----|---|---|---|-----|---|---|-----|
| 15' |   |   | 5 | i6' |   |   | 15' |
|     |   |   | 8 | 6'  |   |   |     |



|     | В | ļ | ļ | 1  | t | В |     |
|-----|---|---|---|----|---|---|-----|
| 15' |   |   | 5 | 6' |   |   | 15' |
| 86' |   |   |   |    |   |   |     |



|     | В | ļ   | ļ | 1   | 1 | В |  |
|-----|---|-----|---|-----|---|---|--|
| 15' |   | 56' |   |     |   |   |  |
|     |   |     | 8 | 36'