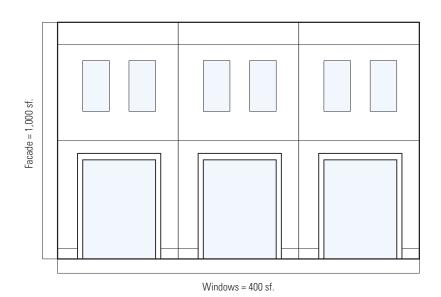

.22 Examples of Ground Floor Retail Locations



# D. Windows and Glazing.

The Project applicant shall provide an elevation that indicates the direction of the facade(s), the square footage of the building facades, the square footage of the windows, and the percentage of the building that is covered in windows.

1. **Windows**. To reduce interior heat gain and improve energy performance, the window to wall ratio (exclusive of the ground floor) shall not exceed 40% on the east, west, southwest, northwest, southeast and northeast facades, unless an applicant can demonstrate with calculations provided by a licensed mechanical engineer that an alternative façade design will provide the same or greater reduction in the building's cooling loads.

# Figure 2.23 E, W, SW, NW, SE, and NE Facades



Windows (sf.)  $\div$  Facade (sf.) = Window to Wall Ratio Ex. 400 sf.  $\div$  1,000 sf. = .4 or 40%

#### 2. Glazing.

The Project applicant shall provide an elevation that indicates the window and door glazing and the shading devices used to reduce birds' access to glass.

- a. At least 50% of ground-floor window and door glazing shall be transparent and have a 0-10% reflectivity rating, and/or include shading devices, screens or other barriers to reduce birds' access to glass. In addition, or alternatively, the glass may be installed between 20-40 degrees from vertical.
- b. Glazing on the upper floors shall include one or more of the following: 0-10% reflectivity, etching, sandblasted patterns, fretting, low-e patterning, shading devices, screen, other barriers to reduce birds' acce