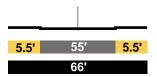

| ● B ↓ | ļ | t  | I B (P | )   |
|------|-------|---|----|--------|-----|
| 15'  |       | 7 | 0' |        | 15' |
| 100' |       |   |    |        |     |

## EXISTING

HUMBOLDT Local

Ave. 18 - Ave. 19



HUMBOLDT Local

Ave.19 - San Fernando Rd



San Fernando Rd - Ave. 21











#### PROPOSED

#### HUMBOLDT Local Modified

Ave.18 - Ave. 19



HUMBOLDT Local Industrial Modified

Ave.19 - San Fernando Rd



San Fernando Rd - Ave. 21



Ave. 21 - Ave. 23







## EXISTING

HUMBOLDT Local











Ave. 31 - Ave. 33



LACY STREET Local



#### PROPOSED

HUMBOLDT Local Industrial Modified

Ave. 25 - Ave. 26



## Ave. 26 - Artesian





Ave. 31 - Ave. 33

 PB
 B

 9'
 42'
 9'

 60'
 60'

LACY STREET Local Modified

Ave. 26 - Ave. 33



# EXISTING

MAGDALENA Local



Ann - Bloom



Bloom - Leroy



PROPOSED

MAGDALENA Local Modified

Elmyra - Ann



# Ann - Bloom



# Bloom - Leroy



# EXISTING

| MAIN      |     |
|-----------|-----|
| Secondary | Hwy |







Roundout - Llewellyn







#### Elmyra - Ann



### Ann - Bloom



#### PROPOSED

MAIN Secondary Modified





# College - Roundout

|     | В | ļ | ļ | 1   | t | В |     |
|-----|---|---|---|-----|---|---|-----|
| 15' |   |   | 5 | i6' |   |   | 15' |
|     |   |   | 8 | 6'  |   |   |     |



|     | В | ļ | ļ | 1  | t | В |     |
|-----|---|---|---|----|---|---|-----|
| 15' |   |   | 5 | 6' |   |   | 15' |
| 86' |   |   |   |    |   |   |     |



|     | В | ļ   | ļ | 1   | 1 | В |  |
|-----|---|-----|---|-----|---|---|--|
| 15' |   | 56' |   |     |   |   |  |
|     |   |     | 8 | 36' |   |   |  |

#