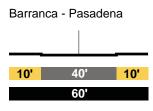

way - Albion



### AVE. 20 Local Modified



### Mozart - Darwin



### Darwin - Main



### EXISTING

SAN FERNANDO RD Secondary Hwy



### Figueroa - Humboldt



### PROPOSED

### SAN FERNANDO RD Secondary Modified



### Figueroa - Humboldt

.

|     | B | ļ | t  | B |     |
|-----|---|---|----|---|-----|
| 15' |   | 5 | 6' |   | 15' |
|     |   | 8 | 0' |   |     |

### Humboldt - Barranca



### Barranca - Pasadena



### Humboldt - Barranca

|     | B | ļ |     | B |     |
|-----|---|---|-----|---|-----|
| 12' |   | Ļ | 56' |   | 12' |
|     |   | 8 | 80' |   |     |

### Barranca - Pasadena

|     | B | ļ |     | B |     |
|-----|---|---|-----|---|-----|
| 12' |   | Ļ | 56' |   | 12' |
|     |   | 8 | 80' |   |     |

### EXISTING

AVE. 21 Local

(Railroad Tracks) - Humboldt









AVE. 23 Local

Humboldt - Barranca



AVE. 25 Local

Humboldt - Barranca



### PROPOSED

AVE. 21 Local Modified

(Railroad Tracks) - Humboldt



### Humboldt - Barranca



### Barranca - Pasadena



AVE. 23 Local Modified

Humboldt - Barranca

|     | <b>P</b> | 1 P |     |  |  |
|-----|----------|-----|-----|--|--|
| 10' | 4        | 0'  | 10' |  |  |
| 60' |          |     |     |  |  |

AVE. 25 Local Modified

Humboldt - Barranca



### EXISTING

| AVE. 26   |     |
|-----------|-----|
| Secondary | Hwy |

Figueroa - Pasadena Fwy.

Pasadena Fwy. - Lacy



Lacy - Gold Line Bridge



### Gold Line Bridge - Artesian



Artesian - Humboldt



### PROPOSED

AVE. 26 Secondary Modified

Figueroa - Pasadena Fwy.



Pasadena Fwy. - Lacy



Lacy - Gold Line Bridge



AVE. 26 Collector Modified