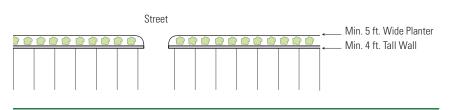

he driver entering or leaving the loading area or parking facility, or the view from the street of entrances and exits to a loading area or parking facility. The screening shall consist of one or a combination of the following:
  - i. A strip at least five feet in width of densely planted shrubs or trees that are at least two feet high at the time of planting and are of a type that may be expected to form, within three years after time of planting, a continuous, unbroken, year round visual screen; or
  - ii. A wall, barrier, or fence of uniform appearance. Such wall, barrier, or fence may be opaque or perforated provided that not more than 50% of the face is open. The wall, barrier or fence shall be between four and six feet in height.

### Figure 2.9

### **Off-Street Parking Facility**



- e. Parking lots shall be designed to provide any combination of the following strategies for at least 50% of the surface parking lot and driveways:
  - i. The applicable parking area shall be shaded within five years of occupancy,
  - ii. Utilize paving materials with a Solar Reflectance Index (SRI) of at least 29, or
  - iii. Consist of an open grid pavement system.

**Figure 2. 30** On Grade, Open Parking Facilities



- f. On grade, open parking facilities that contain five or more parking spaces shall be landscaped in accordance with the design regulations set forth in Sections 2.4 H 1, 3, and 4 and the following requirements:
  - i. At least 5% of the interior area of the parking facility shall be landscaped with native trees, plants and shrubs as defined by the Los Angeles River