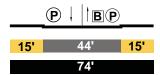

| (P)              |
| 8.5' 40' 8.5'               | <b>10'</b> 40'   |
|                             |                  |

57'

# PROPOSED

BION STREET al Modified

**P** | I P 40' **10'** 60' e. 16 - Ave. 17







# e. 19 - Ave. 20



### EXISTING

AVE. 33 Local









| AVE.  | 34 |
|-------|----|
| Local |    |

Pasadena - Artesian



BAKER STREET Local

Spring - Aurora



PROPOSED

AVE. 33 Local Modified

Pasadena - Humboldt





60'



AVE. 34 Local Modified Pasadena - Artesian



BAKER STREET Local Modified

Spring - Aurora



### EXISTING

BARRANCA Local



BARRANCA Local

Ave. 20 into (San Fernando Rd) - Ave. 21



Ave. 23 - Ave. 25



Ave. 25 - Ave. 26



BOLERO STREET Local

Bloom - Leroy



PROPOSED

BARRANCA Collector Modified

Ave. 18 - Ave. 19



### BARRANCA Local Modified

Ave. 20 into (San Fernando Rd) - Ave. 21



Ave. 23 - Ave. 25

|     | P | I P |     |
|-----|---|-----|-----|
| 10' | 4 | 0'  | 10' |
|     | 6 | 0'  |     |





### BOLERO STREET Local Modified

Bloom - Leroy



### EXISTING

| BROADWAY           |   |
|--------------------|---|
| Major Hwy Class II | I |











Solano - Casanova







### PROPOSED

BROADWAY Secondary Modified

Cottage Home - Bishops



### Bishops - Savoy

|      | <b>PB</b> | ļ | †  | BP |     |
|------|-----------|---|----|----|-----|
| 15'  |           | 7 | 0' |    | 15' |
| 100' |           |   |    |    |     |

### Savoy - Solano

|      | PB | ļ  | t  | BP |     |
|------|----|----|----|----|-----|
| 15'  |    | 70 | )" |    | 15' |
| 100' |    |    |    |    |     |



# Cas