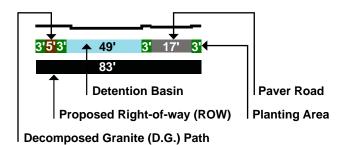

San Fernando Rd - Ave. 22

| _    | ● ■ ↓ | 1 t | B P |     |  |
|------|-------|-----|-----|-----|--|
| 15'  |       | 70' |     | 15' |  |
| 100' |       |     |     |     |  |

Ave.22 - Ave.26

|      | В              | ļ | ļ | Ļ | ١ | ١ | t   | В |  |
|------|----------------|---|---|---|---|---|-----|---|--|
| 15'  | <b>15'</b> 70' |   |   |   |   |   | 15' |   |  |
| 100' |                |   |   |   |   |   |     |   |  |







|      | ● B ↓ | ļ | t  | I B (P | )   |
|------|-------|---|----|--------|-----|
| 15'  |       | 7 | 0' |        | 15' |
| 100' |       |   |    |        |     |

## EXISTING

HUMBOLDT Local

Ave. 18 - Ave. 19



HUMBOLDT Local

Ave.19 - San Fernando Rd



San Fernando Rd - Ave. 21











#### PROPOSED

#### HUMBOLDT Local Modified

Ave.18 - Ave. 19



HUMBOLDT Local Industrial Modified

Ave.19 - San Fernando Rd



San Fernando Rd - Ave. 21



Ave. 21 - Ave. 23







## EXISTING

HUMBOLDT Local











Ave. 31 - Ave. 33



LACY STREET Local



#### PROPOSED

HUMBOLDT Local Industrial Modified

Ave. 25 - Ave. 26



## Ave. 26 - Artesian





Ave. 31 - Ave. 33

 PB
 B

 9'
 42'
 9'

 60'
 60'

LACY STREET Local Modified

Ave. 26 - Ave. 33



# EXISTING

MAGDALENA Local



Ann - Bloom



Bloom - Leroy



PROPOSED

MAGDALENA Local Modified

Elmyra - Ann



# Ann - Bloom



# Bloom - Leroy



# EXISTING

| MAIN      |     |
|-----------|-----|
| Secondary | Hwy |







Roundout - Llewellyn







#### Elmyra - Ann



### Ann - Bloom



#### PROPOSED

MAIN Secondary Modified





# College - Roundout

|     | В | ļ | ļ | 1   | t | В |