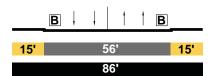

--|---|---|-----|
| 15' |   |   | Ę | 56' |   |   | 15' |
|     |   |   | 8 | 36' |   |   |     |

#### 400' east of Leroy - Wilhardt

|     | В | ļ | ļ | †   | t | В |     |
|-----|---|---|---|-----|---|---|-----|
| 15' |   |   | Ę | 56' |   |   | 15' |
|     |   |   | 8 | 36' |   |   |     |

## Wilhardt - Albion



#### EXISTING

MAIN Secondary Hwy























#### PROPOSED

MAIN Secondary Modified



# Ave 17 - Clover

|     | В | ļ | ļ | 1   | t | В |     |
|-----|---|---|---|-----|---|---|-----|
| 15' |   |   | 5 | 56' |   |   | 15' |
|     |   |   | 8 | 36' |   |   |     |



|     | В | ļ | ļ | t  | t | В |     |
|-----|---|---|---|----|---|---|-----|
| 15' |   |   | 5 | 6' |   |   | 15' |
|     |   |   | 8 | 6' |   |   |     |

# Ave 19 - Moulton



# Moulton - Ave 20



## Ave 20 - Ave 21

|     | В | ļ | ļ | †   | t | В |     |
|-----|---|---|---|-----|---|---|-----|
| 15' |   |   | Ę | 56' |   |   | 15' |
|     |   |   | 8 | 86' |   |   |     |

# EXISTING

MOZART Local





Ave.17 - Ave.18



Ave.18 - Ave.19

|    |     | _  |
|----|-----|----|
| 7' | 25' | 5' |
|    | 32' |    |

Ave.19 - Ave.20



## PROPOSED

| MOZA  | RT       |
|-------|----------|
| Local | Modified |







#### Ave.18 - Ave.19

|     | <b>P</b> | † <b>P</b> |     |
|-----|----------|------------|-----|
| 15' | 3        | <b>0</b> ' | 15' |
|     | ł        | 60'        |     |

#### Ave.19 - Ave.20



## EXISTING

NAUD Collector



Mesnagers - Wilhardt





#### PROPOSED

NAUD Local Modified



Mesnagers - Wilhardt

|     | P | ļ | 1 P |     |
|-----|---|---|-----|-----|
| 10