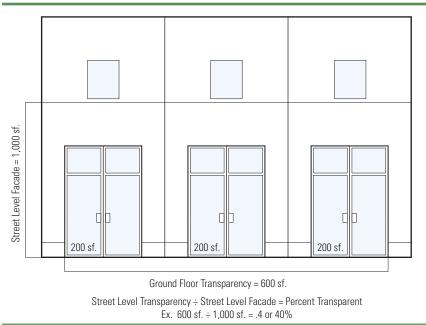

Such openings shall be located between 2 feet and 8 feet from the finished floor level of the ground floor. An exception shall be made for buildings intended for Light Industrial Uses, in which case the transparent wall openings need comprise only 35% of the building's street level façade(s).
- b. Along Active Streets and Paseos, transparent wall openings, such as storefront windows and doors shall comprise at least 35% of a building's street level façade(s). Such openings shall be located between 2 feet and 8 feet from the finished floor level of the ground floor. An exception shall be made for buildings intended for Light Industrial Uses, in which case the transparent wall openings need comprise only 25% of the building's street level façade(s).

# Figure 2.20 Ground Floor Transparency



- c. Along Active Industrial Streets, transparent wall openings, such as storefront windows and doors, shall comprise at least 25% of a building's street level façade(s). Such openings shall be located between 2 feet and 8 feet from the finished floor level of the ground floor. An exception shall be made for buildings intended for Light Industrial Uses, in which case the transparent wall openings need comprise only 18% of the building's street level façade(s).
- d. An exception shall be made for older structures that are being renovated if the transparency requirement would render the building structurally infeasible or would compromise the historical integrity or original character of the building.

4. Ground Floor Facade. To avoid blank walls that would detract from the experience and