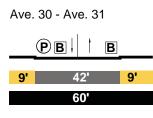

---|-----|---|--|
| 15'  | <b>15'</b> 70' |   |   |   |   |   | 15' |   |  |
| 100' |                |   |   |   |   |   |     |   |  |







|      | ● B ↓ | ļ | t  | I B (P | )   |
|------|-------|---|----|--------|-----|
| 15'  |       | 7 | 0' |        | 15' |
| 100' |       |   |    |        |     |

## EXISTING

HUMBOLDT Local

Ave. 18 - Ave. 19



HUMBOLDT Local

Ave.19 - San Fernando Rd



San Fernando Rd - Ave. 21











#### PROPOSED

#### HUMBOLDT Local Modified

Ave.18 - Ave. 19



HUMBOLDT Local Industrial Modified

Ave.19 - San Fernando Rd



San Fernando Rd - Ave. 21



Ave. 21 - Ave. 23







## EXISTING

HUMBOLDT Local











Ave. 31 - Ave. 33



LACY STREET Local



#### PROPOSED

HUMBOLDT Local Industrial Modified

Ave. 25 - Ave. 26



## Ave. 26 - Artesian





Ave. 31 - Ave. 33

 PB
 B

 9'
 42'
 9'

 60'
 60'

LACY STREET Local Modified

Ave. 26 - Ave. 33



# EXISTING

MAGDALENA Local



Ann - Bloom



Bloom - Leroy



PROPOSED

MAGDALENA Local Modified

Elmyra - Ann



# Ann - Bloom



# Bloom - Leroy



# EXISTING

| MAIN      |     |
|-----------|-----|
| Secondary | Hwy |







Roundout - Llewellyn







#### Elmyra - Ann



### Ann - Bloom



#### PROPOSED

MAIN Secondary Modified





# College - Roundout

|     | В | ļ | ļ | 1   | t | В |     |
|-----|---|---|---|-----|---|---|-----|
| 15' |   |   | 5 | i6' |   |   | 15' |
|     |   |   | 8 | 6'  |   |   |     |



|     | В | ļ | ļ | 1  | t | В |     |
|-----|---|---|---|----|---|---|-----|
| 15' |   |   | 5 | 6' |   |   | 15' |
| 86' |   |   |   |    |   |   |     |



|     | В |