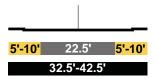

ed









### ARTESIAN PL STREET Local Modified

Artesian - Ave. 26



### AURORA STREET Local Modified

Baker - Spring



### EXISTING

AVE. 16 Local





AVE. 17 Local



Mozart - Darwin



Darwin - Main



PROPOSED

AVE. 16 Looking north

Albion - Mozart



### AVE. 17 Local Modified

Albion - Mozart



### Mozart - Darwin



### Darwin - Main



### EXISTING

AVE. 18 Local



### Pasadena - Spring/Broadway



AVE. 18 Local

Spring/Broadway - Albion

60'

Albion - Mozart



### PROPOSED

AVE. 18 Collector Modified

Barranca - Pasadena



### Pasadena - Spring/Broadway



AVE. 18 Local Modified

Spring/Broadway - Albion



### Albion - Mozart



### EXISTING

AVE. 19 Local

San Fernando Rd - Riverside



### Riverside - Southbound Pasadena Fwy.



Riverside - Northbound Pasadena Fwy.







### PROPOSED

AVE. 19 Collector Modified

San Fernando Rd - Riverside



### Riverside - Southbound Pasadena Fwy.



### Riverside - Northbound Pasadena Fwy.

|                     | ļ  | t   | В |                |  |  |
|---------------------|----|-----|---|----------------|--|--|
| <mark>5'-10'</mark> | 22 | .5' |   | <b>5'-10</b> ' |  |  |
| 32.5'-42.5'         |    |     |   |                |  |  |

### Pasadena Fwy. - Humboldt



### Humboldt - Barranca



### EXISTING

AVE. 19 Local





AVE. 19 Local







### Mozart - Darwin



### Darwin - Main



### PROPOSED

AVE. 19 Collector Modified

Barranca - Pasadena



### Pasadena - Broadway



AVE. 19 Local Modified

Broadway - Albion

|     | P | 1 (P) |     |  |  |
|-----|---|-------|-----|--|--|
| 10' | 4 | 0'    | 10' |  |