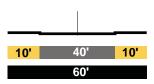

tor Modified (Proposed Street Designation)



### EXISTING

ANN STREET Collector Street











Main - Magdalena Local Street



PROPOSED

| ANN S | STREET   |
|-------|----------|
| Local | Modified |





### Weyse - Naud



### Naud - Main

|     | <b>P</b> | † (P) |     |  |  |
|-----|----------|-------|-----|--|--|
| 10' | 4        | 0'    | 10' |  |  |
| 60' |          |       |     |  |  |

### Main - Magdalena



### EXISTING

### ARTESIAN STREET Local



Ave. 33 - Humbolt



### ARTESIAN PL STREET Local



### AURORA STREET Local



### PROPOSED

### ARTESIAN STREET Local Industrial Modified









### ARTESIAN PL STREET Local Modified

Artesian - Ave. 26



### AURORA STREET Local Modified

Baker - Spring



### EXISTING

AVE. 16 Local





AVE. 17 Local



Mozart - Darwin



Darwin - Main



PROPOSED

AVE. 16 Looking north

Albion - Mozart



### AVE. 17 Local Modified

Albion - Mozart



### Mozart - Darwin



### Darwin - Main



### EXISTING

AVE. 18 Local



### Pasadena - Spring/Broadway



AVE. 18 Local

Spring/Broadway - Albion

60'

Albion - Mozart



### PROPOSED

AVE. 18 Collector Modified

Barranca - Pasadena



### Pasadena - Spring/Broadway



AVE. 18 Local Modified

Spring/Broadway - Albion



### Albion - Mozart



### EXISTING

AVE. 19 Local

San Fernando Rd - Riverside



### Riverside - Southbound Pasadena Fwy.



Riverside - Northbound Pasadena Fwy.







### PROPOSED

AVE. 19 Collector Modified

San Fernando Rd - Riverside



### Riverside - Southbound Pasadena Fwy.



### Riverside - Northbound Pasadena Fwy.

|                     | ļ