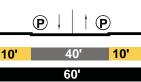

57'                         | 60'              |
| Ave. 17 - Ave. 18           | Ave. 17 - Ave. 1 |
|                             | (€) ↓            |
| 8.5' 40' 8.5'               | <b>10'</b> 40'   |
| 57'                         | 60'              |
|                             |                  |
| Ave. 18 - Ave. 19           | Ave. 18 - Ave. 1 |
| <u>_</u>                    | <b>P</b>         |
| 8.5' 40' 8.5'               | <b>10'</b> 40'   |
| 57'                         | 60'              |
| Ave. 19 - Ave. 20           | Ave. 19 - Ave. 2 |
|                             | (P)              |
| 8.5' 40' 8.5'               | <b>10'</b> 40'   |
|                             |                  |

57'

# PROPOSED

BION STREET al Modified

**P** | I P 40' **10'** 60' e. 16 - Ave. 17







# e. 19 - Ave. 20



### EXISTING

AVE. 33 Local









| AVE.  | 34 |
|-------|----|
| Local |    |

Pasadena - Artesian



BAKER STREET Local

Spring - Aurora



PROPOSED

AVE. 33 Local Modified

Pasadena - Humboldt





60'



AVE. 34 Local Modified Pasadena - Artesian



BAKER STREET Local Modified

Spring - Aurora



### EXISTING

BARRANCA Local



BARRANCA Local

Ave. 20 into (San Fernando Rd) - Ave. 21



Ave. 23 - Ave. 25



Ave. 25 - Ave. 26



BOLERO STREET Local

Bloom - Leroy



PROPOSED

BARRANCA Collector Modified

Ave. 18 - Ave. 19



### BARRANCA Local Modified

Ave. 20 into (San Fernando Rd) - Ave. 21



Ave. 23 - Ave. 25

|     | P | I P |     |
|-----|---|-----|-----|
| 10' | 4 | 0'  | 10' |
|     | 6 | 0'  |     |





### BOLERO STREET Local Modified

Bloom - L