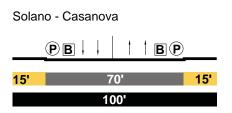

e. 19



### BARRANCA Local Modified

Ave. 20 into (San Fernando Rd) - Ave. 21



Ave. 23 - Ave. 25

|     | P | I P |     |
|-----|---|-----|-----|
| 10' | 4 | 0'  | 10' |
|     | 6 | 0'  |     |





### BOLERO STREET Local Modified

Bloom - Leroy



### EXISTING

| BROADWAY           |   |
|--------------------|---|
| Major Hwy Class II | I |











Solano - Casanova







### PROPOSED

BROADWAY Secondary Modified

Cottage Home - Bishops



### Bishops - Savoy

|      | <b>PB</b> | ļ | †  | BP |     |
|------|-----------|---|----|----|-----|
| 15'  |           | 7 | 0' |    | 15' |
| 100' |           |   |    |    |     |

### Savoy - Solano

|      | PB | ļ  | t  | BP |     |
|------|----|----|----|----|-----|
| 15'  |    | 70 | )" |    | 15' |
| 100' |    |    |    |    |     |



# Casanova - Park Row Drive



## EXISTING

**BROADWAY/BRIDGE Major Hwy Class II** 





## PROPOSED

**BROADWAY/BRIDGE Secondary Modified** 

Park Row Drive - Pasadena



**BROADWAY Secondary Modified 2** Pasadena - Ave. 18





| BROADWAY<br>Major Hwy Class II |     |  |  |  |  |  |
|--------------------------------|-----|--|--|--|--|--|
| Ave.18 - Ave.19                |     |  |  |  |  |  |
| P     Z     @                  | )   |  |  |  |  |  |
| <b>15'</b> 70'                 | 15' |  |  |  |  |  |
| 100'                           |     |  |  |  |  |  |
| Ave.19 - Ave.20                |     |  |  |  |  |  |
| <b>P</b> + + Z + + <b>P</b>    | )   |  |  |  |  |  |
| <b>15'</b> 70'                 | 15' |  |  |  |  |  |
| 100'                           |     |  |  |  |  |  |

#### Av