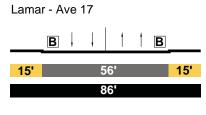

eroy - Wilhardt



#### Wilhardt - Albion



#### PROPOSED

#### MAIN Secondary Modified 3

Bloom - 150' east of Bloom

|     | В | ļ | ļ | t  | t | В |     |
|-----|---|---|---|----|---|---|-----|
| 15' |   |   | 5 | 6' |   |   | 15' |
|     |   |   | 8 | 6' |   |   |     |

## 150' east of Bloom - 400' east of Leroy

|     | В | ļ | ļ | 1   | t | В |     |
|-----|---|---|---|-----|---|---|-----|
| 15' |   |   | Ę | 56' |   |   | 15' |
|     |   |   | 8 | 36' |   |   |     |

#### 400' east of Leroy - Wilhardt

|     | В | ļ | ļ | †   | t | В |     |
|-----|---|---|---|-----|---|---|-----|
| 15' |   |   | Ę | 56' |   |   | 15' |
|     |   |   | 8 | 36' |   |   |     |

## Wilhardt - Albion



#### EXISTING

MAIN Secondary Hwy























#### PROPOSED

MAIN Secondary Modified



# Ave 17 - Clover

|     | В | ļ | ļ | 1   | t | В |     |
|-----|---|---|---|-----|---|---|-----|
| 15' |   |   | 5 | 56' |   |   | 15' |
|     |   |   | 8 | 36' |   |   |     |



|     | В | ļ | ļ | t  | t | В |     |
|-----|---|---|---|----|---|---|-----|
| 15' |   |   | 5 | 6' |   |   | 15' |
|     |   |   | 8 | 6' |   |   |     |

# Ave 19 - Moulton



# Moulton - Ave 20



## Ave 20 - Ave 21

|     | В | ļ | ļ | †   | t | В |     |
|-----|---|---|---|-----|---|---|-----|
| 15' |   |   | Ę | 56' |   |   | 15' |
|     |   |   | 8 | 86' |   |   |     |

# EXISTING

MOZART Local





Ave.17 - Ave.18



Ave.18 - Ave.19

|    |     | _  |
|----|-----|----|
| 7' | 25' | 5' |
|    | 32' |    |

Ave.19 - Ave.20



## PROPOSED

| MOZA  | RT       |
|-------|----------|
| Local | Modified |