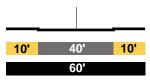

Barranca - Pasadena



### Pasadena - Spring/Broadway



AVE. 18 Local Modified

Spring/Broadway - Albion



### Albion - Mozart



### EXISTING

AVE. 19 Local

San Fernando Rd - Riverside



### Riverside - Southbound Pasadena Fwy.



Riverside - Northbound Pasadena Fwy.







### PROPOSED

AVE. 19 Collector Modified

San Fernando Rd - Riverside



### Riverside - Southbound Pasadena Fwy.



### Riverside - Northbound Pasadena Fwy.

|                     | ļ  | t   | В |                |  |  |
|---------------------|----|-----|---|----------------|--|--|
| <mark>5'-10'</mark> | 22 | .5' |   | <b>5'-10</b> ' |  |  |
| 32.5'-42.5'         |    |     |   |                |  |  |

### Pasadena Fwy. - Humboldt



### Humboldt - Barranca



### EXISTING

AVE. 19 Local





AVE. 19 Local







### Mozart - Darwin



### Darwin - Main



### PROPOSED

AVE. 19 Collector Modified

Barranca - Pasadena



### Pasadena - Broadway



AVE. 19 Local Modified

Broadway - Albion

|     | P | 1 (P) |     |  |  |
|-----|---|-------|-----|--|--|
| 10' | 4 | 0'    | 10' |  |  |
| 60' |   |       |     |  |  |





### Mozart - Darwin



### Darwin - Main



### EXISTING

AVE. 20 Secondary Hwy



AVE. 20 Secondary Hwy



AVE. 20 Collector Street





### Darwin - Main



PROPOSED

AVE. 20 Secondary Modified

Pasadena - Broadway



### AVE. 20 Local Modified

Broadway - Albion



### AVE. 20 Local Modified



### Mozart - Darwin



### Darwin - Main



### EXISTING

SAN FERNANDO RD Secondary Hwy



### Figueroa - Humboldt



### PROPOSED

### SAN FERNANDO RD Secondary Modified



### Figueroa