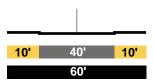

g/Broadway



AVE. 18 Local Modified

Spring/Broadway - Albion



### Albion - Mozart



### EXISTING

AVE. 19 Local

San Fernando Rd - Riverside



### Riverside - Southbound Pasadena Fwy.



Riverside - Northbound Pasadena Fwy.







### PROPOSED

AVE. 19 Collector Modified

San Fernando Rd - Riverside



### Riverside - Southbound Pasadena Fwy.



### Riverside - Northbound Pasadena Fwy.

|                     | ļ  | t   | В |                |  |  |
|---------------------|----|-----|---|----------------|--|--|
| <mark>5'-10'</mark> | 22 | .5' |   | <b>5'-10</b> ' |  |  |
| 32.5'-42.5'         |    |     |   |                |  |  |

### Pasadena Fwy. - Humboldt



### Humboldt - Barranca



### EXISTING

AVE. 19 Local





AVE. 19 Local







### Mozart - Darwin



### Darwin - Main



### PROPOSED

AVE. 19 Collector Modified

Barranca - Pasadena



### Pasadena - Broadway



AVE. 19 Local Modified

Broadway - Albion

|     | P | 1 (P) |     |  |  |
|-----|---|-------|-----|--|--|
| 10' | 4 | 0'    | 10' |  |  |
| 60' |   |       |     |  |  |





### Mozart - Darwin



### Darwin - Main



### EXISTING

AVE. 20 Secondary Hwy



AVE. 20 Secondary Hwy



AVE. 20 Collector Street





### Darwin - Main



PROPOSED

AVE. 20 Secondary Modified

Pasadena - Broadway



### AVE. 20 Local Modified

Broadway - Albion



### AVE. 20 Local Modified



### Mozart - Darwin



### Darwin - Main



### EXISTING

SAN FERNANDO RD Secondary Hwy



### Figueroa - Humboldt



### PROPOSED

### SAN FERNANDO RD Secondary Modified



### Figueroa - Humboldt

.

|     | B | ļ | t  | B |