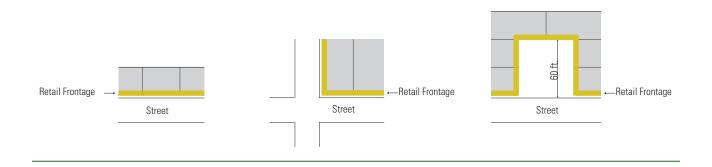

loor Retail



Ground Floor Corner Retail

#### 5. Ground Floor Retail.

The Project applicant shall provide a site plan that indicates the location of the ground floor retail space and the distance of the retail frontage from the sidewalk.

- a. All ground floor retail space shall be located either along the streetwall or along a courtyard or plaza, provided the retail frontage is not set back more than 60 feet from the sidewalk and is visible from the sidewalk.
- b. Where ground floor retail spaces are located along Retail streets that intersect other streets, the ground floor transparency requirements for the Retail street shall apply around the corner for a minimum of 20 feet, even if such street is not also a Retail street.

#### Figure 2.22 Examples of Ground Floor Retail Locations



# D. Windows and Glazing.

The Project applicant shall provide an elevation that indicates the direction of the facade(s), the square footage of the building facades, the square footage of the windows, and the percentage of the building that is covered in windows.

1. **Windows**. To reduce interior heat gain and improve energy performance, the window to wall ratio (exclusive of the ground floor) shall not exceed 40% on the east, west, southwest, northwest, southeast and northeast facades, unless an applicant can demonstrate with calculations provided by a licensed mechanical engineer that an alternative façade design will provide the same or greater reduction in the building's cooling loads.

# Figure 2.23 E, W, SW, NW, SE, and NE Facades



Windows (sf.)  $\div$  Facade (sf.) = Window