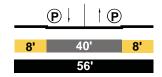

42.5'         |    |     |   |                |  |  |

### Pasadena Fwy. - Humboldt



### Humboldt - Barranca



### EXISTING

AVE. 19 Local





AVE. 19 Local







### Mozart - Darwin



### Darwin - Main



### PROPOSED

AVE. 19 Collector Modified

Barranca - Pasadena



### Pasadena - Broadway



AVE. 19 Local Modified

Broadway - Albion

|     | P | 1 (P) |     |  |  |
|-----|---|-------|-----|--|--|
| 10' | 4 | 0'    | 10' |  |  |
| 60' |   |       |     |  |  |





### Mozart - Darwin



### Darwin - Main



### EXISTING

AVE. 20 Secondary Hwy



AVE. 20 Secondary Hwy



AVE. 20 Collector Street





### Darwin - Main



PROPOSED

AVE. 20 Secondary Modified

Pasadena - Broadway



### AVE. 20 Local Modified

Broadway - Albion



### AVE. 20 Local Modified



### Mozart - Darwin



### Darwin - Main



### EXISTING

SAN FERNANDO RD Secondary Hwy



### Figueroa - Humboldt



### PROPOSED

### SAN FERNANDO RD Secondary Modified



### Figueroa - Humboldt

.

|     | B | ļ | t  | B |     |
|-----|---|---|----|---|-----|
| 15' |   | 5 | 6' |   | 15' |
|     |   | 8 | 0' |   |     |

### Humboldt - Barranca



### Barranca - Pasadena



### Humboldt - Barranca

|     | B | ļ |     | B |     |
|-----|---|---|-----|---|-----|
| 12' |   | Ļ | 56' |   | 12' |
|     |   | 8 | 80' |   |     |

### Barranca - Pasadena

|     | B | ļ |     | B |     |
|-----|---|---|-----|---|-----|
| 12' |   | Ļ | 56' |   | 12' |
|     |   | 8 | 80' |   |     |

### EXISTING

AVE. 21 Local

(Railroad Tracks) - Humboldt









AVE. 23 Local

Humboldt - Barranca



AVE. 25 Local

Humboldt - B