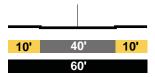

fied



### Mozart - Darwin



### Darwin - Main



### EXISTING

SAN FERNANDO RD Secondary Hwy



### Figueroa - Humboldt



### PROPOSED

### SAN FERNANDO RD Secondary Modified



### Figueroa - Humboldt

.

|     | B | ļ | t  | B |     |
|-----|---|---|----|---|-----|
| 15' |   | 5 | 6' |   | 15' |
|     |   | 8 | 0' |   |     |

### Humboldt - Barranca



### Barranca - Pasadena



### Humboldt - Barranca

|     | B | ļ |     | B |     |
|-----|---|---|-----|---|-----|
| 12' |   | Ļ | 56' |   | 12' |
|     |   | 8 | 80' |   |     |

### Barranca - Pasadena

|     | B | ļ |     | B |     |
|-----|---|---|-----|---|-----|
| 12' |   | Ļ | 56' |   | 12' |
|     |   | 8 | 80' |   |     |

### EXISTING

AVE. 21 Local

(Railroad Tracks) - Humboldt









AVE. 23 Local

Humboldt - Barranca



AVE. 25 Local

Humboldt - Barranca



### PROPOSED

AVE. 21 Local Modified

(Railroad Tracks) - Humboldt



### Humboldt - Barranca



### Barranca - Pasadena



AVE. 23 Local Modified

Humboldt - Barranca

|     | <b>P</b> | 1 P |     |  |  |
|-----|----------|-----|-----|--|--|
| 10' | 4        | 0'  | 10' |  |  |
| 60' |          |     |     |  |  |

AVE. 25 Local Modified

Humboldt - Barranca



### EXISTING

| AVE. 26   |     |
|-----------|-----|
| Secondary | Hwy |

Figueroa - Pasadena Fwy.

Pasadena Fwy. - Lacy



Lacy - Gold Line Bridge



### Gold Line Bridge - Artesian



Artesian - Humboldt



### PROPOSED

AVE. 26 Secondary Modified

Figueroa - Pasadena Fwy.



Pasadena Fwy. - Lacy



Lacy - Gold Line Bridge



AVE. 26 Collector Modified Gold Line Bridge - Artesian



### Ar