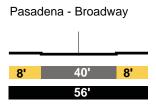

### Riverside - Northbound Pasadena Fwy.

|                     | ļ  | t   | В |                |  |  |
|---------------------|----|-----|---|----------------|--|--|
| <mark>5'-10'</mark> | 22 | .5' |   | <b>5'-10</b> ' |  |  |
| 32.5'-42.5'         |    |     |   |                |  |  |

### Pasadena Fwy. - Humboldt



### Humboldt - Barranca



### EXISTING

AVE. 19 Local





AVE. 19 Local







### Mozart - Darwin



### Darwin - Main



### PROPOSED

AVE. 19 Collector Modified

Barranca - Pasadena



### Pasadena - Broadway



AVE. 19 Local Modified

Broadway - Albion

|     | P | 1 (P) |     |  |  |
|-----|---|-------|-----|--|--|
| 10' | 4 | 0'    | 10' |  |  |
| 60' |   |       |     |  |  |





### Mozart - Darwin



### Darwin - Main



### EXISTING

AVE. 20 Secondary Hwy



AVE. 20 Secondary Hwy



AVE. 20 Collector Street





### Darwin - Main



PROPOSED

AVE. 20 Secondary Modified

Pasadena - Broadway



### AVE. 20 Local Modified

Broadway - Albion



### AVE. 20 Local Modified



### Mozart - Darwin



### Darwin - Main



### EXISTING

SAN FERNANDO RD Secondary Hwy



### Figueroa - Humboldt



### PROPOSED

### SAN FERNANDO RD Secondary Modified



### Figueroa - Humboldt

.

|     | B | ļ | t  | B |     |
|-----|---|---|----|---|-----|
| 15' |   | 5 | 6' |   | 15' |
|     |   | 8 | 0' |   |     |

### Humboldt - Barranca



### Barranca - Pasadena



### Humboldt - Barranca

|     | B | ļ |     | B |     |
|-----|---|---|-----|---|-----|
| 12' |   | Ļ | 56' |   | 12' |
|     |   | 8 | 80' |   |     |

### Barranca - Pasadena

|     | B | ļ |     |