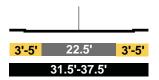

ARTESIAN STREET Local Industrial Modified









### ARTESIAN PL STREET Local Modified

Artesian - Ave. 26



### AURORA STREET Local Modified

Baker - Spring



### EXISTING

AVE. 16 Local





AVE. 17 Local



Mozart - Darwin



Darwin - Main



PROPOSED

AVE. 16 Looking north

Albion - Mozart



### AVE. 17 Local Modified

Albion - Mozart



### Mozart - Darwin



### Darwin - Main



### EXISTING

AVE. 18 Local



### Pasadena - Spring/Broadway



AVE. 18 Local

Spring/Broadway - Albion

60'

Albion - Mozart



### PROPOSED

AVE. 18 Collector Modified

Barranca - Pasadena



### Pasadena - Spring/Broadway



AVE. 18 Local Modified

Spring/Broadway - Albion



### Albion - Mozart



### EXISTING

AVE. 19 Local

San Fernando Rd - Riverside



### Riverside - Southbound Pasadena Fwy.



Riverside - Northbound Pasadena Fwy.







### PROPOSED

AVE. 19 Collector Modified

San Fernando Rd - Riverside



### Riverside - Southbound Pasadena Fwy.



### Riverside - Northbound Pasadena Fwy.

|                     | ļ  | t   | В |                |  |  |
|---------------------|----|-----|---|----------------|--|--|
| <mark>5'-10'</mark> | 22 | .5' |   | <b>5'-10</b> ' |  |  |
| 32.5'-42.5'         |    |     |   |                |  |  |

### Pasadena Fwy. - Humboldt



### Humboldt - Barranca



### EXISTING

AVE. 19 Local





AVE. 19 Local







### Mozart - Darwin



### Darwin - Main



### PROPOSED

AVE. 19 Collector Modified

Barranca - Pasadena



### Pasadena - Broadway



AVE. 19 Local Modified

Broadway - Albion

|     | P | 1 (P) |     |  |  |
|-----|---|-------|---