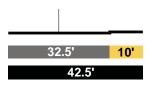

'</b> 40'   |
| 57'                         | 60'              |
| Ave. 19 - Ave. 20           | Ave. 19 - Ave. 2 |
|                             | (P)              |
| 8.5' 40' 8.5'               | <b>10'</b> 40'   |
|                             |                  |

57'

# PROPOSED

BION STREET al Modified

**P** | I P 40' **10'** 60' e. 16 - Ave. 17







# e. 19 - Ave. 20



### EXISTING

AVE. 33 Local









| AVE.  | 34 |
|-------|----|
| Local |    |

Pasadena - Artesian



BAKER STREET Local

Spring - Aurora



PROPOSED

AVE. 33 Local Modified

Pasadena - Humboldt





60'



AVE. 34 Local Modified Pasadena - Artesian



BAKER STREET Local Modified

Spring - Aurora



### EXISTING

BARRANCA Local



BARRANCA Local

Ave. 20 into (San Fernando Rd) - Ave. 21



Ave. 23 - Ave. 25



Ave. 25 - Ave. 26



BOLERO STREET Local

Bloom - Leroy



PROPOSED

BARRANCA Collector Modified

Ave. 18 - Ave. 19



### BARRANCA Local Modified

Ave. 20 into (San Fernando Rd) - Ave. 21



Ave. 23 - Ave. 25

|     | P | I P |     |
|-----|---|-----|-----|
| 10' | 4 | 0'  | 10' |
|     | 6 | 0'  |     |





### BOLERO STREET Local Modified

Bloom - Leroy



### EXISTING

| BROADWAY           |   |
|--------------------|---|
| Major Hwy Class II | I |











Solano - Casanova







### PROPOSED

BROADWAY Secondary Modified

Cottage Home - Bishops



### Bishops - Savoy

|      | <b>PB</b> | ļ | †  | BP |     |
|------|-----------|---|----|----|-----|
| 15'  |           | 7 | 0' |    | 15' |
| 100' |           |   |    |    |     |

### Savoy - Solano

|      | PB | ļ  | t  | BP |