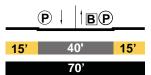

EXISTING

AVE. 19 Local

San Fernando Rd - Riverside



### Riverside - Southbound Pasadena Fwy.



Riverside - Northbound Pasadena Fwy.







### PROPOSED

AVE. 19 Collector Modified

San Fernando Rd - Riverside



### Riverside - Southbound Pasadena Fwy.



### Riverside - Northbound Pasadena Fwy.

|                     | ļ  | t   | В |                |  |  |
|---------------------|----|-----|---|----------------|--|--|
| <mark>5'-10'</mark> | 22 | .5' |   | <b>5'-10</b> ' |  |  |
| 32.5'-42.5'         |    |     |   |                |  |  |

### Pasadena Fwy. - Humboldt



### Humboldt - Barranca



### EXISTING

AVE. 19 Local





AVE. 19 Local







### Mozart - Darwin



### Darwin - Main



### PROPOSED

AVE. 19 Collector Modified

Barranca - Pasadena



### Pasadena - Broadway



AVE. 19 Local Modified

Broadway - Albion

|     | P | 1 (P) |     |  |  |
|-----|---|-------|-----|--|--|
| 10' | 4 | 0'    | 10' |  |  |
| 60' |   |       |     |  |  |





### Mozart - Darwin



### Darwin - Main



### EXISTING

AVE. 20 Secondary Hwy



AVE. 20 Secondary Hwy



AVE. 20 Collector Street





### Darwin - Main



PROPOSED

AVE. 20 Secondary Modified

Pasadena - Broadway



### AVE. 20 Local Modified

Broadway - Albion



### AVE. 20 Local Modified



### Mozart - Darwin



### Darwin - Main



### EXISTING

SAN FERNANDO RD Secondary Hwy



### Figueroa - Humboldt



### PROPOSED

### SAN FERNANDO RD Secondary Modified



### Figueroa - Humboldt

.

|     | B | ļ | t  | B |     |
|-----|---|---|----|---|-----|
| 15' |   | 5 | 6' |   | 15' |
|     |   | 8 | 0' |   |