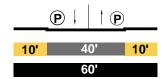

| 60'              |
|                             |                  |
| Ave. 18 - Ave. 19           | Ave. 18 - Ave. 1 |
| <u>_</u>                    | <b>P</b>         |
| 8.5' 40' 8.5'               | <b>10'</b> 40'   |
| 57'                         | 60'              |
| Ave. 19 - Ave. 20           | Ave. 19 - Ave. 2 |
|                             | (P)              |
| 8.5' 40' 8.5'               | <b>10'</b> 40'   |
|                             |                  |

57'

# PROPOSED

BION STREET al Modified

**P** | I P 40' **10'** 60' e. 16 - Ave. 17







# e. 19 - Ave. 20



### EXISTING

AVE. 33 Local









| AVE.  | 34 |
|-------|----|
| Local |    |

Pasadena - Artesian



BAKER STREET Local

Spring - Aurora



PROPOSED

AVE. 33 Local Modified

Pasadena - Humboldt





60'



AVE. 34 Local Modified Pasadena - Artesian



BAKER STREET Local Modified

Spring - Aurora



### EXISTING

BARRANCA Local



BARRANCA Local

Ave. 20 into (San Fernando Rd) - Ave. 21



Ave. 23 - Ave. 25



Ave. 25 - Ave. 26



BOLERO STREET Local

Bloom - Leroy



PROPOSED

BARRANCA Collector Modified

Ave. 18 - Ave. 19



### BARRANCA Local Modified

Ave. 20 into (San Fernando Rd) - Ave. 21



Ave. 23 - Ave. 25

|     | P | I P |     |
|-----|---|-----|-----|
| 10' | 4 | 0'  | 10' |
|     | 6 | 0'  |     |





### BOLERO STREET Local Modified

Bloom - Leroy



### EXISTING

| BROADWAY           |   |
|--------------------|---|
| Major Hwy Class II | I |











Solano - Casanova







### PROPOSED

BROADWAY Secondary Modified

Cottage Home - Bishops



### Bishops - Savoy