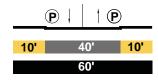

T Collector Street











Main - Magdalena Local Street



PROPOSED

| ANN S | STREET   |
|-------|----------|
| Local | Modified |





### Weyse - Naud



### Naud - Main

|     | <b>P</b> | † (P) |     |  |  |
|-----|----------|-------|-----|--|--|
| 10' | 4        | 0'    | 10' |  |  |
| 60' |          |       |     |  |  |

### Main - Magdalena



### EXISTING

### ARTESIAN STREET Local



Ave. 33 - Humbolt



### ARTESIAN PL STREET Local



### AURORA STREET Local



### PROPOSED

### ARTESIAN STREET Local Industrial Modified









### ARTESIAN PL STREET Local Modified

Artesian - Ave. 26



### AURORA STREET Local Modified

Baker - Spring



### EXISTING

AVE. 16 Local





AVE. 17 Local



Mozart - Darwin



Darwin - Main



PROPOSED

AVE. 16 Looking north

Albion - Mozart



### AVE. 17 Local Modified

Albion - Mozart



### Mozart - Darwin



### Darwin - Main



### EXISTING

AVE. 18 Local



### Pasadena - Spring/Broadway



AVE. 18 Local

Spring/Broadway - Albion

60'

Albion - Mozart



### PROPOSED

AVE. 18 Collector Modified

Barranca - Pasadena



### Pasadena - Spring/Broadway



AVE. 18 Local Modified

Spring/Broadway - Albion



### Albion - Mozart



### EXISTING

AVE. 19 Local

San Fernando Rd - Riverside



### Riverside - Southbound Pasadena Fwy.



Riverside - Northbound Pasadena Fwy.







### PROPOSED

AVE. 19 Collector Modified

San Fernando Rd - Riverside



### Riverside - Southbound Pasadena Fwy.



### Riverside - Northbound Pasadena Fwy.

|                     | ļ  | t   | В |                |  |  |
|---------------------|----|-----|