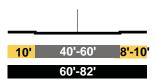

' |   |     |

### Barranca - Pasadena

|     | B | ļ |     | B |     |
|-----|---|---|-----|---|-----|
| 12' |   | Ļ | 56' |   | 12' |
|     |   | 8 | 80' |   |     |

### EXISTING

AVE. 21 Local

(Railroad Tracks) - Humboldt









AVE. 23 Local

Humboldt - Barranca



AVE. 25 Local

Humboldt - Barranca



### PROPOSED

AVE. 21 Local Modified

(Railroad Tracks) - Humboldt



### Humboldt - Barranca



### Barranca - Pasadena



AVE. 23 Local Modified

Humboldt - Barranca

|     | <b>P</b> | 1 P |     |  |  |
|-----|----------|-----|-----|--|--|
| 10' | 4        | 0'  | 10' |  |  |
| 60' |          |     |     |  |  |

AVE. 25 Local Modified

Humboldt - Barranca



### EXISTING

| AVE. 26   |     |
|-----------|-----|
| Secondary | Hwy |

Figueroa - Pasadena Fwy.

Pasadena Fwy. - Lacy



Lacy - Gold Line Bridge



### Gold Line Bridge - Artesian



Artesian - Humboldt



### PROPOSED

AVE. 26 Secondary Modified

Figueroa - Pasadena Fwy.



Pasadena Fwy. - Lacy



Lacy - Gold Line Bridge



AVE. 26 Collector Modified Gold Line Bridge - Artesian



### Artesian - Humboldt



### EXISTING

AVE. 26 Local



AVE. 28 Local



BLOOM Local





Cardinal - Bolero



### PROPOSED

AVE. 26 Collector Modified

Humboldt - Barranca







### Cardinal -Bolero



### EXISTING

COLLEGE Secondary Hwy



CYPRESS Local





### ELMYRA Collector



Main - Magdalena



Magdalena - Cardinal Local 9' 45' 6' 60' PROPOSED

COLLEGE Collector Modified

Spring - Main



### CYPRESS Local Modified

Figueroa - Arroyo Seco Ave



ELMYRA Local Modified Spring - Main



### Main - Magdalena



### Magda