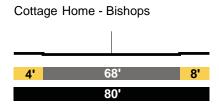

|

Pasadena - Artesian



BAKER STREET Local

Spring - Aurora



PROPOSED

AVE. 33 Local Modified

Pasadena - Humboldt





60'



AVE. 34 Local Modified Pasadena - Artesian



BAKER STREET Local Modified

Spring - Aurora



### EXISTING

BARRANCA Local



BARRANCA Local

Ave. 20 into (San Fernando Rd) - Ave. 21



Ave. 23 - Ave. 25



Ave. 25 - Ave. 26



BOLERO STREET Local

Bloom - Leroy



PROPOSED

BARRANCA Collector Modified

Ave. 18 - Ave. 19



### BARRANCA Local Modified

Ave. 20 into (San Fernando Rd) - Ave. 21



Ave. 23 - Ave. 25

|     | P | I P |     |
|-----|---|-----|-----|
| 10' | 4 | 0'  | 10' |
|     | 6 | 0'  |     |





### BOLERO STREET Local Modified

Bloom - Leroy



### EXISTING

| BROADWAY           |   |
|--------------------|---|
| Major Hwy Class II | I |











Solano - Casanova







### PROPOSED

BROADWAY Secondary Modified

Cottage Home - Bishops



### Bishops - Savoy

|      | <b>PB</b> | ļ | †  | BP |     |
|------|-----------|---|----|----|-----|
| 15'  |           | 7 | 0' |    | 15' |
| 100' |           |   |    |    |     |

### Savoy - Solano

|      | PB | ļ  | t  | BP |     |
|------|----|----|----|----|-----|
| 15'  |    | 70 | )" |    | 15' |
| 100' |    |    |    |    |     |



# Casanova - Park Row Drive



## EXISTING

**BROADWAY/BRIDGE Major Hwy Class II** 





## PROPOSED

**BROADWAY/BRIDGE Secondary Modified** 

Park Row Drive - Pasadena



**BROADWAY Secondary Modified 2** Pasadena - Ave. 18





| BROADWAY<br>Major Hwy Class II |     |  |  |  |  |  |
|--------------------------------|-----|--|--|--|--|--|
| Ave