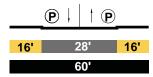

view,<br>further investigation needed. Phase II<br>recommended.                                                                                                                                                                 |

# Modified Street Cross-Sections

Appendix 4



# STREET CROSS SECTION LEGEND

EXISTING Secondary Hwy (Current Street Designation)

PROPOSED Collector Modified (Proposed Street Designation)



### EXISTING

ANN STREET Collector Street











Main - Magdalena Local Street



PROPOSED

| ANN S | STREET   |
|-------|----------|
| Local | Modified |





### Weyse - Naud



### Naud - Main

|     | <b>P</b> | † (P) |     |  |  |
|-----|----------|-------|-----|--|--|
| 10' | 4        | 0'    | 10' |  |  |
| 60' |          |       |     |  |  |

### Main - Magdalena



### EXISTING

### ARTESIAN STREET Local



Ave. 33 - Humbolt



### ARTESIAN PL STREET Local



### AURORA STREET Local



### PROPOSED

### ARTESIAN STREET Local Industrial Modified









### ARTESIAN PL STREET Local Modified

Artesian - Ave. 26



### AURORA STREET Local Modified

Baker - Spring



### EXISTING

AVE. 16 Local





AVE. 17 Local



Mozart - Darwin



Darwin - Main



PROPOSED

AVE. 16 Looking north

Albion - Mozart



### AVE. 17 Local Modified

Albion - Mozart



### Mozart - Darwin



### Darwin - Main



### EXISTING

AVE. 18 Local



### Pasadena - Spring/Broadway



AVE. 18 Local

Spring/Broadway - Albion

60'

Albion - Mozart



### PROPOSED

AVE. 18 Collector Modified

Barranca - Pasadena



### Pasadena - Spring/Broadway



AVE. 18 Local Modified

Spring/Broa