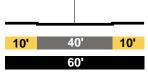

adway - Albion



### AVE. 20 Local Modified



### Mozart - Darwin



### Darwin - Main



### EXISTING

SAN FERNANDO RD Secondary Hwy



### Figueroa - Humboldt



### PROPOSED

### SAN FERNANDO RD Secondary Modified



### Figueroa - Humboldt

.

|     | B | ļ | t  | B |     |
|-----|---|---|----|---|-----|
| 15' |   | 5 | 6' |   | 15' |
|     |   | 8 | 0' |   |     |

### Humboldt - Barranca



### Barranca - Pasadena



### Humboldt - Barranca

|     | B | ļ |     | B |     |
|-----|---|---|-----|---|-----|
| 12' |   | Ļ | 56' |   | 12' |
|     |   | 8 | 80' |   |     |

### Barranca - Pasadena

|     | B | ļ |     | B |     |
|-----|---|---|-----|---|-----|
| 12' |   | Ļ | 56' |   | 12' |
|     |   | 8 | 80' |   |     |

### EXISTING

AVE. 21 Local

(Railroad Tracks) - Humboldt









AVE. 23 Local

Humboldt - Barranca



AVE. 25 Local

Humboldt - Barranca



### PROPOSED

AVE. 21 Local Modified

(Railroad Tracks) - Humboldt



### Humboldt - Barranca



### Barranca - Pasadena



AVE. 23 Local Modified

Humboldt - Barranca

|     | <b>P</b> | 1 P |     |  |  |
|-----|----------|-----|-----|--|--|
| 10' | 4        | 0'  | 10' |  |  |
| 60' |          |     |     |  |  |

AVE. 25 Local Modified

Humboldt - Barranca



### EXISTING

| AVE. 26   |     |
|-----------|-----|
| Secondary | Hwy |

Figueroa - Pasadena Fwy.

Pasadena Fwy. - Lacy



Lacy - Gold Line Bridge



### Gold Line Bridge - Artesian



Artesian - Humboldt



### PROPOSED

AVE. 26 Secondary Modified

Figueroa - Pasadena Fwy.



Pasadena Fwy. - Lacy



Lacy - Gold Line Bridge



AVE. 26 Collector Modifi