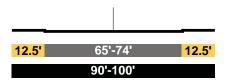

|  |  |  |  |
| 100'                           |     |  |  |  |  |  |
| Ave.19 - Ave.20                |     |  |  |  |  |  |
| <b>P</b> + + Z + + <b>P</b>    | )   |  |  |  |  |  |
| <b>15'</b> 70'                 | 15' |  |  |  |  |  |
| 100'                           |     |  |  |  |  |  |

#### Ave.20 - Ave.21 $\angle 1$ $(\mathbf{P})$ $(\mathbf{P})$ 70' 15' 15' 100'

## EXISTING

#### PROPOSED

CARDINAL STREET Local





CARDINAL STREET Local Modified

Elmyra - Bloom







 DARWIN

 Local Modified 3

 Ave.17 - Ave.19

 P | | | P 

 17.75' 40 17.75'

 75.5'

 Ave.19 - Ave.20

 P | | | P 

 17.75' 40' 17.75'

 75.5'

 Ave.19 - Ave.20

 P | | | P 

 17.75' 40' 17.75'

 Ave.20 - Ave.21

 P | | | P 

## EXISTING

FIGUEROA Major Hwy Class II

San Fernando Rd - Ave. 22



Ave.22 - Ave.26



Ave.26 - Ave.28

| 12.5'    | 65'-74' | 12.5' |  |  |  |
|----------|---------|-------|--|--|--|
| 90'-100' |         |       |  |  |  |

Ave.28 - River







#### PROPOSED

FIGUEROA Secondary Modified

San Fernando Rd - Ave. 22

| _    | ● ■ ↓ | 1 t | B P |     |  |
|------|-------|-----|-----|-----|--|
| 15'  |       | 70' |     | 15' |  |
| 100' |       |     |     |     |  |

Ave.22 - Ave.26

|      | В              | ļ | ļ | Ļ | ١ | ١ | t   | В |  |
|------|----------------|---|---|---|---|---|-----|---|--|
| 15'  | <b>15'</b> 70' |   |   |   |   |   | 15' |   |  |
| 100' |                |   |   |   |   |   |     |   |  |







|      | ● B ↓ | ļ | t  | I B (P | )   |
|------|-------|---|----|--------|-----|
| 15'  |       | 7 | 0' |        | 15' |
| 100' |       |   |    |