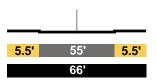

t  | I B (P | )   |
|------|-------|---|----|--------|-----|
| 15'  |       | 7 | 0' |        | 15' |
| 100' |       |   |    |        |     |

## EXISTING

HUMBOLDT Local

Ave. 18 - Ave. 19



HUMBOLDT Local

Ave.19 - San Fernando Rd



San Fernando Rd - Ave. 21











#### PROPOSED

#### HUMBOLDT Local Modified

Ave.18 - Ave. 19



HUMBOLDT Local Industrial Modified

Ave.19 - San Fernando Rd



San Fernando Rd - Ave. 21



Ave. 21 - Ave. 23







## EXISTING

HUMBOLDT Local











Ave. 31 - Ave. 33



LACY STREET Local



#### PROPOSED

HUMBOLDT Local Industrial Modified

Ave. 25 - Ave. 26



## Ave. 26 - Artesian





Ave. 31 - Ave. 33

 PB
 B

 9'
 42'
 9'

 60'
 60'

LACY STREET Local Modified

Ave. 26 - Ave. 33



# EXISTING

MAGDALENA Local



Ann - Bloom



Bloom - Leroy



PROPOSED

MAGDALENA Local Modified

Elmyra - Ann



# Ann - Bloom



# Bloom - Leroy



# EXISTING

| MAIN      |     |
|-----------|-----|
| Secondary | Hwy |







Roundout - Llewellyn







#### Elmyra - Ann



### Ann - Bloom



#### PROPOSED

MAIN Secondary Modified





# College - Roundout

|     | В | ļ | ļ | 1   | t | В |     |
|-----|---|---|---|-----|---|---|-----|
| 15' |   |   | 5 | i6' |   |   | 15' |
|     |   |   | 8 | 6'  |   |   |     |



|     | В | ļ | ļ | 1  | t | В |     |
|-----|---|---|---|----|---|---|-----|
| 15' |   |   | 5 | 6' |   |   | 15' |
| 86' |   |   |   |    |   |   |     |



|     | В | ļ   | ļ | 1   | 1 | В |  |
|-----|---|-----|---|-----|---|---|--|
| 15' |   | 56' |   |     |   |   |  |
|     |   |     | 8 | 36' |   |   |  |

#### Elmyra - Ann