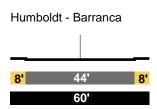

### ARTESIAN PL STREET Local Modified

Artesian - Ave. 26



### AURORA STREET Local Modified

Baker - Spring



### EXISTING

AVE. 16 Local





AVE. 17 Local



Mozart - Darwin



Darwin - Main



PROPOSED

AVE. 16 Looking north

Albion - Mozart



### AVE. 17 Local Modified

Albion - Mozart



### Mozart - Darwin



### Darwin - Main



### EXISTING

AVE. 18 Local



### Pasadena - Spring/Broadway



AVE. 18 Local

Spring/Broadway - Albion

60'

Albion - Mozart



### PROPOSED

AVE. 18 Collector Modified

Barranca - Pasadena



### Pasadena - Spring/Broadway



AVE. 18 Local Modified

Spring/Broadway - Albion



### Albion - Mozart



### EXISTING

AVE. 19 Local

San Fernando Rd - Riverside



### Riverside - Southbound Pasadena Fwy.



Riverside - Northbound Pasadena Fwy.







### PROPOSED

AVE. 19 Collector Modified

San Fernando Rd - Riverside



### Riverside - Southbound Pasadena Fwy.



### Riverside - Northbound Pasadena Fwy.

|                     | ļ  | t   | В |                |  |  |
|---------------------|----|-----|---|----------------|--|--|
| <mark>5'-10'</mark> | 22 | .5' |   | <b>5'-10</b> ' |  |  |
| 32.5'-42.5'         |    |     |   |                |  |  |

### Pasadena Fwy. - Humboldt



### Humboldt - Barranca



### EXISTING

AVE. 19 Local





AVE. 19 Local







### Mozart - Darwin



### Darwin - Main



### PROPOSED

AVE. 19 Collector Modified

Barranca - Pasadena



### Pasadena - Broadway



AVE. 19 Local Modified

Broadway - Albion

|     | P | 1 (P) |     |  |  |
|-----|---|-------|-----|--|--|
| 10' | 4 | 0'    | 10' |  |  |
|