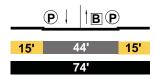

### Albion - Mozart



### EXISTING

AVE. 19 Local

San Fernando Rd - Riverside



### Riverside - Southbound Pasadena Fwy.



Riverside - Northbound Pasadena Fwy.







### PROPOSED

AVE. 19 Collector Modified

San Fernando Rd - Riverside



### Riverside - Southbound Pasadena Fwy.



### Riverside - Northbound Pasadena Fwy.

|                     | ļ  | t   | В |                |  |  |
|---------------------|----|-----|---|----------------|--|--|
| <mark>5'-10'</mark> | 22 | .5' |   | <b>5'-10</b> ' |  |  |
| 32.5'-42.5'         |    |     |   |                |  |  |

### Pasadena Fwy. - Humboldt



### Humboldt - Barranca



### EXISTING

AVE. 19 Local





AVE. 19 Local







### Mozart - Darwin



### Darwin - Main



### PROPOSED

AVE. 19 Collector Modified

Barranca - Pasadena



### Pasadena - Broadway



AVE. 19 Local Modified

Broadway - Albion

|     | P | 1 (P) |     |  |  |
|-----|---|-------|-----|--|--|
| 10' | 4 | 0'    | 10' |  |  |
| 60' |   |       |     |  |  |





### Mozart - Darwin



### Darwin - Main



### EXISTING

AVE. 20 Secondary Hwy



AVE. 20 Secondary Hwy



AVE. 20 Collector Street





### Darwin - Main



PROPOSED

AVE. 20 Secondary Modified

Pasadena - Broadway



### AVE. 20 Local Modified

Broadway - Albion



### AVE. 20 Local Modified



### Mozart - Darwin



### Darwin - Main



### EXISTING

SAN FERNANDO RD Secondary Hwy



### Figueroa - Humboldt



### PROPOSED

### SAN FERNANDO RD Secondary Modified



### Figueroa - Humboldt

.

|     | B | ļ | t  | B |     |
|-----|---|---|----|---|-----|
| 15' |   | 5 | 6' |   | 15' |
|