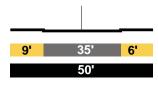

|
| Ave. 19 - Ave. 20           | Ave. 19 - Ave. 2 |
|                             | (P)              |
| 8.5' 40' 8.5'               | <b>10'</b> 40'   |
|                             |                  |

57'

# PROPOSED

BION STREET al Modified

**P** | I P 40' **10'** 60' e. 16 - Ave. 17







# e. 19 - Ave. 20



### EXISTING

AVE. 33 Local









| AVE.  | 34 |
|-------|----|
| Local |    |

Pasadena - Artesian



BAKER STREET Local

Spring - Aurora



PROPOSED

AVE. 33 Local Modified

Pasadena - Humboldt





60'



AVE. 34 Local Modified Pasadena - Artesian



BAKER STREET Local Modified

Spring - Aurora



### EXISTING

BARRANCA Local



BARRANCA Local

Ave. 20 into (San Fernando Rd) - Ave. 21



Ave. 23 - Ave. 25



Ave. 25 - Ave. 26



BOLERO STREET Local

Bloom - Leroy



PROPOSED

BARRANCA Collector Modified

Ave. 18 - Ave. 19



### BARRANCA Local Modified

Ave. 20 into (San Fernando Rd) - Ave. 21



Ave. 23 - Ave. 25

|     | P | I P |     |
|-----|---|-----|-----|
| 10' | 4 | 0'  | 10' |
|     | 6 | 0'  |     |





### BOLERO STREET Local Modified

Bloom - Leroy



### EXISTING

| BROADWAY           |   |
|--------------------|---|
| Major Hwy Class II | I |











Solano - Casanova







### PROPOSED

BROADWAY Secondary Modified

Cottage Home - Bishops



### Bishops - Savoy

|      | <b>PB</b> | ļ | †  | BP |     |
|------|-----------|---|----|----|-----|
| 15'  |           | 7 | 0' |    | 15' |
| 100' |           |   |    |    |     |

### Savoy - Solano

|      | PB | ļ  | t  | BP |     |
|------|----|----|----|----|-----|
| 15'  |    | 70 |