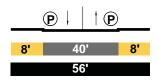

ark> | 22 | .5' |   | <b>5'-10</b> ' |  |  |
| 32.5'-42.5'         |    |     |   |                |  |  |

### Pasadena Fwy. - Humboldt



### Humboldt - Barranca



### EXISTING

AVE. 19 Local





AVE. 19 Local







### Mozart - Darwin



### Darwin - Main



### PROPOSED

AVE. 19 Collector Modified

Barranca - Pasadena



### Pasadena - Broadway



AVE. 19 Local Modified

Broadway - Albion

|     | P | 1 (P) |     |  |  |
|-----|---|-------|-----|--|--|
| 10' | 4 | 0'    | 10' |  |  |
| 60' |   |       |     |  |  |





### Mozart - Darwin



### Darwin - Main



### EXISTING

AVE. 20 Secondary Hwy



AVE. 20 Secondary Hwy



AVE. 20 Collector Street





### Darwin - Main



PROPOSED

AVE. 20 Secondary Modified

Pasadena - Broadway



### AVE. 20 Local Modified

Broadway - Albion



### AVE. 20 Local Modified



### Mozart - Darwin



### Darwin - Main



### EXISTING

SAN FERNANDO RD Secondary Hwy



### Figueroa - Humboldt



### PROPOSED

### SAN FERNANDO RD Secondary Modified



### Figueroa - Humboldt

.

|     | B | ļ | t  | B |     |
|-----|---|---|----|---|-----|
| 15' |   | 5 | 6' |   | 15' |
|     |   | 8 | 0' |   |     |

### Humboldt - Barranca



### Barranca - Pasadena



### Humboldt - Barranca

|     | B | ļ |     | B |     |
|-----|---|---|-----|---|-----|
| 12' |   | Ļ | 56' |   | 12' |
|     |   | 8 | 80' |   |     |

### Barranca - Pasadena

|     | B | ļ |     | B |     |
|-----|---|---|-----|---|-----|
| 12' |   | Ļ | 56' |   | 12' |
|     |   | 8 | 80' |   |     |

### EXISTING

AVE. 21 Local

(Railroad Tracks) - Humboldt









AVE. 23 Loca