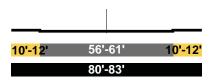

oldt - Barranca



### EXISTING

AVE. 19 Local





AVE. 19 Local







### Mozart - Darwin



### Darwin - Main



### PROPOSED

AVE. 19 Collector Modified

Barranca - Pasadena



### Pasadena - Broadway



AVE. 19 Local Modified

Broadway - Albion

|     | P | 1 (P) |     |  |  |
|-----|---|-------|-----|--|--|
| 10' | 4 | 0'    | 10' |  |  |
| 60' |   |       |     |  |  |





### Mozart - Darwin



### Darwin - Main



### EXISTING

AVE. 20 Secondary Hwy



AVE. 20 Secondary Hwy



AVE. 20 Collector Street





### Darwin - Main



PROPOSED

AVE. 20 Secondary Modified

Pasadena - Broadway



### AVE. 20 Local Modified

Broadway - Albion



### AVE. 20 Local Modified



### Mozart - Darwin



### Darwin - Main



### EXISTING

SAN FERNANDO RD Secondary Hwy



### Figueroa - Humboldt



### PROPOSED

### SAN FERNANDO RD Secondary Modified



### Figueroa - Humboldt

.

|     | B | ļ | t  | B |     |
|-----|---|---|----|---|-----|
| 15' |   | 5 | 6' |   | 15' |
|     |   | 8 | 0' |   |     |

### Humboldt - Barranca



### Barranca - Pasadena



### Humboldt - Barranca

|     | B | ļ |     | B |     |
|-----|---|---|-----|---|-----|
| 12' |   | Ļ | 56' |   | 12' |
|     |   | 8 | 80' |   |     |

### Barranca - Pasadena

|     | B | ļ |     | B |     |
|-----|---|---|-----|---|-----|
| 12' |   | Ļ | 56' |   | 12' |
|     |   | 8 | 80' |   |     |

### EXISTING

AVE. 21 Local

(Railroad Tracks) - Humboldt









AVE. 23 Local

Humboldt - Barranca



AVE. 25 Local

Humboldt - Barranca



### PROPOSED

AVE. 21 Local Modified

(Railroad Tracks) - Humboldt



### Humboldt -