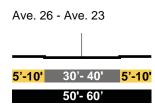

| В              | ļ | ļ | Ļ | ١ | ١ | t   | В |  |
|------|----------------|---|---|---|---|---|-----|---|--|
| 15'  | <b>15'</b> 70' |   |   |   |   |   | 15' |   |  |
| 100' |                |   |   |   |   |   |     |   |  |







|      | ● B ↓ | ļ | t  | I B (P | )   |
|------|-------|---|----|--------|-----|
| 15'  |       | 7 | 0' |        | 15' |
| 100' |       |   |    |        |     |

## EXISTING

HUMBOLDT Local

Ave. 18 - Ave. 19



HUMBOLDT Local

Ave.19 - San Fernando Rd



San Fernando Rd - Ave. 21











#### PROPOSED

#### HUMBOLDT Local Modified

Ave.18 - Ave. 19



HUMBOLDT Local Industrial Modified

Ave.19 - San Fernando Rd



San Fernando Rd - Ave. 21



Ave. 21 - Ave. 23







## EXISTING

HUMBOLDT Local











Ave. 31 - Ave. 33



LACY STREET Local



#### PROPOSED

HUMBOLDT Local Industrial Modified

Ave. 25 - Ave. 26



## Ave. 26 - Artesian





Ave. 31 - Ave. 33

 PB
 B

 9'
 42'
 9'

 60'
 60'

LACY STREET Local Modified

Ave. 26 - Ave. 33



# EXISTING

MAGDALENA Local



Ann - Bloom



Bloom - Leroy



PROPOSED

MAGDALENA Local Modified

Elmyra - Ann



# Ann - Bloom



# Bloom - Leroy



# EXISTING

| MAIN      |     |
|-----------|-----|
| Secondary | Hwy |







Roundout - Llewellyn







#### Elmyra - Ann



### Ann - Bloom



#### PROPOSED

MAIN Secondary Modified





# College - Roundout

|     | В | ļ | ļ | 1   | t | В |     |
|-----|---|---|---|-----|---|---|-----|
| 15' |   |   | 5 | i6' |   |   | 15' |
|     |   |   | 8 | 6'  |   |   |     |



|     | В | ļ | ļ | 1  | t | В |     |
|-----|---|---|---|----|---|---|