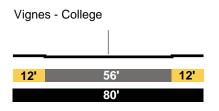

DT Local

Ave. 18 - Ave. 19



HUMBOLDT Local

Ave.19 - San Fernando Rd



San Fernando Rd - Ave. 21











#### PROPOSED

#### HUMBOLDT Local Modified

Ave.18 - Ave. 19



HUMBOLDT Local Industrial Modified

Ave.19 - San Fernando Rd



San Fernando Rd - Ave. 21



Ave. 21 - Ave. 23







## EXISTING

HUMBOLDT Local











Ave. 31 - Ave. 33



LACY STREET Local



#### PROPOSED

HUMBOLDT Local Industrial Modified

Ave. 25 - Ave. 26



## Ave. 26 - Artesian





Ave. 31 - Ave. 33

 PB
 B

 9'
 42'
 9'

 60'
 60'

LACY STREET Local Modified

Ave. 26 - Ave. 33



# EXISTING

MAGDALENA Local



Ann - Bloom



Bloom - Leroy



PROPOSED

MAGDALENA Local Modified

Elmyra - Ann



# Ann - Bloom



# Bloom - Leroy



# EXISTING

| MAIN      |     |
|-----------|-----|
| Secondary | Hwy |







Roundout - Llewellyn







#### Elmyra - Ann



### Ann - Bloom



#### PROPOSED

MAIN Secondary Modified





# College - Roundout

|     | В | ļ | ļ | 1   | t | В |     |
|-----|---|---|---|-----|---|---|-----|
| 15' |   |   | 5 | i6' |   |   | 15' |
|     |   |   | 8 | 6'  |   |   |     |



|     | В | ļ | ļ | 1  | t | В |     |
|-----|---|---|---|----|---|---|-----|
| 15' |   |   | 5 | 6' |   |   | 15' |
| 86' |   |   |   |    |   |   |     |



|     | В | ļ   | ļ | 1   | 1 | В |  |
|-----|---|-----|---|-----|---|---|--|
| 15' |   | 56' |   |     |   |   |  |
|     |   |     | 8 | 36' |   |   |  |

#### Elmyra - Ann

|     | В | ļ | Ļ | t  | t | В |     |
|-----|---|---|---|----|---|---|-----|
| 15' |   |   | 5 | 6' |   |   | 15' |
|     |   |   | 8 | 6' |   |   |     |

# Ann