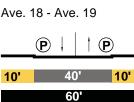

| 60'              |
| Ave. 17 - Ave. 18           | Ave. 17 - Ave. 1 |
|                             | (€) ↓            |
| 8.5' 40' 8.5'               | <b>10'</b> 40'   |
| 57'                         | 60'              |
|                             |                  |
| Ave. 18 - Ave. 19           | Ave. 18 - Ave. 1 |
| <u>_</u>                    | <b>P</b>         |
| 8.5' 40' 8.5'               | <b>10'</b> 40'   |
| 57'                         | 60'              |
| Ave. 19 - Ave. 20           | Ave. 19 - Ave. 2 |
|                             | (P)              |
| 8.5' 40' 8.5'               | <b>10'</b> 40'   |
|                             |                  |

57'

# PROPOSED

BION STREET al Modified

**P** | I P 40' **10'** 60' e. 16 - Ave. 17







# e. 19 - Ave. 20



### EXISTING

AVE. 33 Local









| AVE.  | 34 |
|-------|----|
| Local |    |

Pasadena - Artesian



BAKER STREET Local

Spring - Aurora



PROPOSED

AVE. 33 Local Modified

Pasadena - Humboldt





60'



AVE. 34 Local Modified Pasadena - Artesian



BAKER STREET Local Modified

Spring - Aurora



### EXISTING

BARRANCA Local



BARRANCA Local

Ave. 20 into (San Fernando Rd) - Ave. 21



Ave. 23 - Ave. 25



Ave. 25 - Ave. 26



BOLERO STREET Local

Bloom - Leroy



PROPOSED

BARRANCA Collector Modified

Ave. 18 - Ave. 19



### BARRANCA Local Modified

Ave. 20 into (San Fernando Rd) - Ave. 21



Ave. 23 - Ave. 25

|     | P | I P |     |
|-----|---|-----|-----|
| 10' | 4 | 0'  | 10' |
|     | 6 | 0'  |     |





### BOLERO STREET Local Modified

Bloom - Leroy