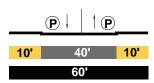

|            | 86' |    |     |

#### PASADENA Collector Modified

Ave. 33 - Ave. 34

| 12' | 52' | 12' |
|-----|-----|-----|
|     | 76' |     |
|     |     |     |





## Ave. 35 - (Arroyo Seco/Pasadena Fwy.)

|     | ₽ B ↓ │ ↑ B P |     |
|-----|---------------|-----|
| 10' | 56'           | 10' |
| 76' |               |     |

## EXISTING

#### SPRING Major Class Hwy II



Baker - Wilhardt



#### PROPOSED

SPRING Secondary Modified

College - Roundout/Elmyra



22' 76' 98'

SPRING Secondary Modified 4 Baker - Wilhardt



# EXISTING

SPRING Major Class Hwy II

# 

#### PROPOSED

SPRING Secondary Modified 4

Wilhardt - Aurora



Aurora - Ave. 18

BRIDGE SECTION Secondary Modified

## Collector

Ann - (ends before Sotello)



Ann - (ends before Sotello)

WEYSE STREET

Local Modified