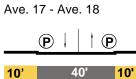

'                         | 60'              |
| Ave. 17 - Ave. 18           | Ave. 17 - Ave. 1 |
|                             | (€) ↓            |
| 8.5' 40' 8.5'               | <b>10'</b> 40'   |
| 57'                         | 60'              |
|                             |                  |
| Ave. 18 - Ave. 19           | Ave. 18 - Ave. 1 |
| <u>_</u>                    | <b>P</b>         |
| 8.5' 40' 8.5'               | <b>10'</b> 40'   |
| 57'                         | 60'              |
| Ave. 19 - Ave. 20           | Ave. 19 - Ave. 2 |
|                             | (P)              |
| 8.5' 40' 8.5'               | <b>10'</b> 40'   |
|                             |                  |

57'

# PROPOSED

BION STREET al Modified

**P** | I P 40' **10'** 60' e. 16 - Ave. 17







# e. 19 - Ave. 20



### EXISTING

AVE. 33 Local









| AVE.  | 34 |
|-------|----|
| Local |    |

Pasadena - Artesian



BAKER STREET Local

Spring - Aurora



PROPOSED

AVE. 33 Local Modified

Pasadena - Humboldt





60'



AVE. 34 Local Modified Pasadena - Artesian



BAKER STREET Local Modified

Spring - Aurora



### EXISTING

BARRANCA Local



BARRANCA Local

Ave. 20 into (San Fernando Rd) - Ave. 21



Ave. 23 - Ave. 25



Ave. 25 - Ave. 26



BOLERO STREET Local

Bloom - Leroy



PROPOSED

BARRANCA Collector Modified

Ave. 18 - Ave. 19



### BARRANCA Local Modified

Ave. 20 into (San Fernando Rd) - Ave. 21



Ave. 23 - Ave. 25

|     | P | I P |     |
|-----|---|-----|-----|
| 10' | 4 | 0'  | 10' |
|     | 6 | 0'  |     |





### BOLERO STREET Local Modified

Bloom - Ler