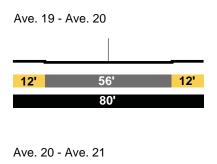

EXISTING

MOZART Local





Ave.17 - Ave.18



Ave.18 - Ave.19

|    |     | _  |
|----|-----|----|
| 7' | 25' | 5' |
|    | 32' |    |

Ave.19 - Ave.20



## PROPOSED

| MOZA  | RT       |
|-------|----------|
| Local | Modified |







#### Ave.18 - Ave.19

|     | <b>P</b> | † <b>P</b> |     |
|-----|----------|------------|-----|
| 15' | 3        | <b>0</b> ' | 15' |
|     | ł        | 60'        |     |

#### Ave.19 - Ave.20



## EXISTING

NAUD Collector



Mesnagers - Wilhardt





#### PROPOSED

NAUD Local Modified



Mesnagers - Wilhardt

|     | P | ļ | 1 P |     |
|-----|---|---|-----|-----|
| 10' |   | 4 | 0'  | 10' |
|     |   | 6 | 0'  |     |





#### Secondary Hwy







#### PASADENA Secondary Modified

Broadway - Ave. 18







## EXISTING

#### PASADENA Secondary Hwy





#### PASADENA Secondary Hwy



Ave. 34 - Ave. 35



Ave. 35 - (Arroyo Seco/Pasadena Fwy.)



## PROPOSED

#### PASADENA Secondary Modified





# Ave. 20 - Ave. 21

|     | <b>P B</b> | 121 | BP |     |
|-----|------------|-----|----|-----|
| 15' |            | 56' |    | 15' |
|     |            | 86' |    |     |

#### PASADENA Collector Modified

Ave. 33 - Ave. 34

| 12' | 52' | 12' |
|-----|-----|-----|
|     | 76' |     |
|     |     |     |





## Ave. 35 - (Arroyo Seco/Pasadena Fwy.)

|     | ₽ B ↓ │ ↑ B P |     |
|-----|---------------|-----|
| 10' | 56'           | 10' |
| 76' |               |     |

## EXISTING

#### SPRING Major Class Hwy II



Baker - Wilhardt



#### PROPOSED

SPRING Secondary Modified

College - Roundout/Elmyra



22' 76' 98'

SPRING Secondary Modified