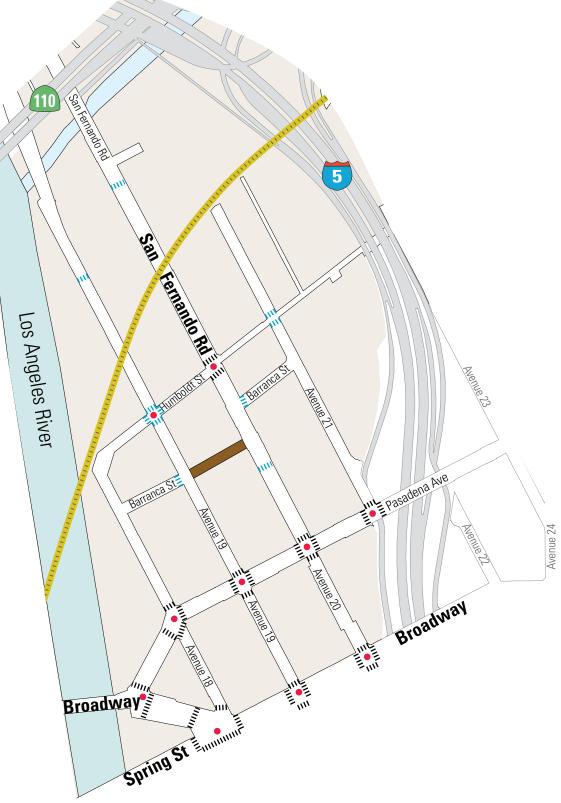

bicycle share, or bicycle corral space.

- 2. Signalized Intersections.
  - a. Traffic signals shall be added to the intersections indicated below and illustrated on the five Subarea Street Maps included in this Section:

Main Street and W. College

Ann Street and N. Spring Street

Sotello Street and N. Spring Street

Messanger and N. Spring Street

Wilhardt Street and N. Main Street

Avenue 21 and N. Main Street

Humboldt and Avenue 26

b. The Bureau of Engineering (BOE) shall identify intersections that require signals on Navigate LA.

### Subarea 3 Street Map

- Los Angeles River and Arroyo Seco
  - Specific Plan Area
- uuu Continental Striping for Existing Crosswalks

Continental Striping for Proposed Crosswalks

- Existing Traffic Signal
- Proposed Street Extension
- Metro Gold Line



Prepared by Los Angeles Department of City Planning 025\_subarea 3: 05.2013

- 3. Bicycle, Vehicle, and Parking Lanes
  - a. Traffic Lanes. Roadbeds shall be marked with the number of traffic lanes that coincide with the standard plans on Navigate LA.
  - b. Bikeways.
    - i. All Bicycle Friendly Streets identified in the 2010 Bicycle Plan shall be improved to include Bicycle Friendly Street improvements as described in the 2010 Bicycle Plan and highlighted in the 2010 Bicycle Plan's Technical Design Handbook.
    - ii. Any landscaped portions of a bicycle friendly feature shall be planted with drought tolerant trees and/or low-maintenance, drought tolerant shrubs and groundcover.
    - iii. Bicycle lanes shall be included on N. Spring, N. Main, Pasadena Avenue, San Fernando Boulevard,