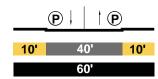

condary Modified



### Figueroa - Humboldt

.

|     | B | ļ | t  | B |     |
|-----|---|---|----|---|-----|
| 15' |   | 5 | 6' |   | 15' |
|     |   | 8 | 0' |   |     |

### Humboldt - Barranca



### Barranca - Pasadena



### Humboldt - Barranca

|     | B | ļ |     | B |     |
|-----|---|---|-----|---|-----|
| 12' |   | Ļ | 56' |   | 12' |
|     |   | 8 | 80' |   |     |

### Barranca - Pasadena

|     | B | ļ |     | B |     |
|-----|---|---|-----|---|-----|
| 12' |   | Ļ | 56' |   | 12' |
|     |   | 8 | 80' |   |     |

### EXISTING

AVE. 21 Local

(Railroad Tracks) - Humboldt









AVE. 23 Local

Humboldt - Barranca



AVE. 25 Local

Humboldt - Barranca



### PROPOSED

AVE. 21 Local Modified

(Railroad Tracks) - Humboldt



### Humboldt - Barranca



### Barranca - Pasadena



AVE. 23 Local Modified

Humboldt - Barranca

|     | <b>P</b> | 1 P |     |  |  |
|-----|----------|-----|-----|--|--|
| 10' | 4        | 0'  | 10' |  |  |
| 60' |          |     |     |  |  |

AVE. 25 Local Modified

Humboldt - Barranca



### EXISTING

| AVE. 26   |     |
|-----------|-----|
| Secondary | Hwy |

Figueroa - Pasadena Fwy.

Pasadena Fwy. - Lacy



Lacy - Gold Line Bridge



### Gold Line Bridge - Artesian



Artesian - Humboldt



### PROPOSED

AVE. 26 Secondary Modified

Figueroa - Pasadena Fwy.



Pasadena Fwy. - Lacy



Lacy - Gold Line Bridge



AVE. 26 Collector Modified Gold Line Bridge - Artesian



### Artesian - Humboldt



### EXISTING

AVE. 26 Local



AVE. 28 Local



BLOOM Local





Cardinal - Bolero



### PROPOSED

AVE. 26 Collector Modified

Humboldt - Ba