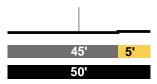

|  |

Ave.28 - River







#### PROPOSED

FIGUEROA Secondary Modified

San Fernando Rd - Ave. 22

| _    | ● ■ ↓ | 1 t | B P |     |  |
|------|-------|-----|-----|-----|--|
| 15'  |       | 70' |     | 15' |  |
| 100' |       |     |     |     |  |

Ave.22 - Ave.26

|      | В              | ļ | ļ | Ļ | ١ | ١ | t   | В |  |
|------|----------------|---|---|---|---|---|-----|---|--|
| 15'  | <b>15'</b> 70' |   |   |   |   |   | 15' |   |  |
| 100' |                |   |   |   |   |   |     |   |  |







|      | ● B ↓ | ļ | t  | I B (P | )   |
|------|-------|---|----|--------|-----|
| 15'  |       | 7 | 0' |        | 15' |
| 100' |       |   |    |        |     |

## EXISTING

HUMBOLDT Local

Ave. 18 - Ave. 19



HUMBOLDT Local

Ave.19 - San Fernando Rd



San Fernando Rd - Ave. 21











#### PROPOSED

#### HUMBOLDT Local Modified

Ave.18 - Ave. 19



HUMBOLDT Local Industrial Modified

Ave.19 - San Fernando Rd



San Fernando Rd - Ave. 21



Ave. 21 - Ave. 23







## EXISTING

HUMBOLDT Local











Ave. 31 - Ave. 33



LACY STREET Local



#### PROPOSED

HUMBOLDT Local Industrial Modified

Ave. 25 - Ave. 26



## Ave. 26 - Artesian





Ave. 31 - Ave. 33

 PB
 B

 9'
 42'
 9'

 60'
 60'

LACY STREET Local Modified

Ave. 26 - Ave. 33



# EXISTING

MAGDALENA Local



Ann - Bloom



Bloom - Leroy



PROPOSED

MAGDALENA Local Modified

Elmyra - Ann



# Ann - Bloom



# Bloom - Leroy



# EXISTING

| MAIN      |     |
|-----------|-----|
| Secondary | Hwy |







Roundout - Llewellyn







#### Elmyra - Ann



### Ann - Bloom



#### PROPOSED

MAIN Secondar