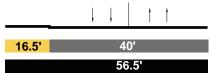

condary Hwy



Ave. 34 - Ave. 35



Ave. 35 - (Arroyo Seco/Pasadena Fwy.)



## PROPOSED

#### PASADENA Secondary Modified





# Ave. 20 - Ave. 21

|     | <b>P B</b> | 121 | BP |     |
|-----|------------|-----|----|-----|
| 15' |            | 56' |    | 15' |
|     |            | 86' |    |     |

#### PASADENA Collector Modified

Ave. 33 - Ave. 34

| 12' | 52' | 12' |
|-----|-----|-----|
|     | 76' |     |
|     |     |     |





## Ave. 35 - (Arroyo Seco/Pasadena Fwy.)

|     | ₽ B ↓ │ ↑ B P |     |
|-----|---------------|-----|
| 10' | 56'           | 10' |
| 76' |               |     |

## EXISTING

#### SPRING Major Class Hwy II



Baker - Wilhardt



#### PROPOSED

SPRING Secondary Modified

College - Roundout/Elmyra



22' 76' 98'

SPRING Secondary Modified 4 Baker - Wilhardt



# EXISTING

SPRING Major Class Hwy II

# 

#### PROPOSED

SPRING Secondary Modified 4

Wilhardt - Aurora



Aurora - Ave. 18

BRIDGE SECTION Secondary Modified

## Collector

Ann - (ends before Sotello)



Ann - (ends before Sotello)

WEYSE STREET

Local Modified