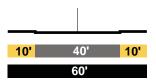

- Pasadena

|     | B | ļ |     | B |     |
|-----|---|---|-----|---|-----|
| 12' |   | Ļ | 56' |   | 12' |
|     |   | 8 | 80' |   |     |

### EXISTING

AVE. 21 Local

(Railroad Tracks) - Humboldt









AVE. 23 Local

Humboldt - Barranca



AVE. 25 Local

Humboldt - Barranca



### PROPOSED

AVE. 21 Local Modified

(Railroad Tracks) - Humboldt



### Humboldt - Barranca



### Barranca - Pasadena



AVE. 23 Local Modified

Humboldt - Barranca

|     | <b>P</b> | 1 P |     |  |  |
|-----|----------|-----|-----|--|--|
| 10' | 4        | 0'  | 10' |  |  |
| 60' |          |     |     |  |  |

AVE. 25 Local Modified

Humboldt - Barranca



### EXISTING

| AVE. 26   |     |
|-----------|-----|
| Secondary | Hwy |

Figueroa - Pasadena Fwy.

Pasadena Fwy. - Lacy



Lacy - Gold Line Bridge



### Gold Line Bridge - Artesian



Artesian - Humboldt



### PROPOSED

AVE. 26 Secondary Modified

Figueroa - Pasadena Fwy.



Pasadena Fwy. - Lacy



Lacy - Gold Line Bridge



AVE. 26 Collector Modified Gold Line Bridge - Artesian



### Artesian - Humboldt



### EXISTING

AVE. 26 Local



AVE. 28 Local



BLOOM Local





Cardinal - Bolero



### PROPOSED

AVE. 26 Collector Modified

Humboldt - Barranca







### Cardinal -Bolero



### EXISTING

COLLEGE Secondary Hwy



CYPRESS Local





### ELMYRA Collector



Main - Magdalena



Magdalena - Cardinal Local 9' 45' 6' 60' PROPOSED

COLLEGE Collector Modified

Spring - Main



### CYPRESS Local Modified

Figueroa - Arroyo Seco Ave



ELMYRA Local Modified Spring - Main



### Main - Magdalena



### Magdalena - Cardinal

|     | P