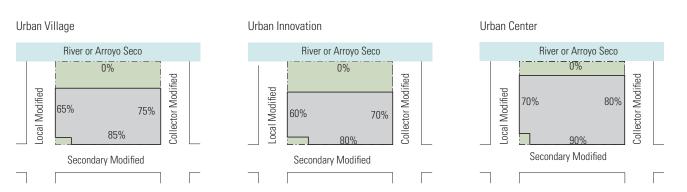

r>Streetwall at<br>Setback | Greenways | Urban<br>Village | Urban<br>Innovation | Urban<br>Center |
|------------------------------------------------------------|-----------|------------------|---------------------|-----------------|
| Project Facing River<br>or Arroyo Seco                     | NA        | 0%               | 0%                  | 0%              |
| Project Facing<br>Secondary Modified                       | NA        | 85%              | 80%                 | 90%             |
| Project Facing<br>Collector Modified                       | NA        | 75%              | 70%                 | 80%             |
| Project Facing Local<br>Modified                           | NA        | 65%              | 60%                 | 70%             |

#### Figure 2.11 Streetwall



#### Los Angeles Department of City Planning

- 2. Projects that include publicly accessible open space and/or stormwater retention/detention features between the building face and the property line shall be exempt from meeting the Streetwall percentage requirements.
- 3. **Massing.** Buildings more than 300 feet in length shall include a design element that provides visual relief every 200 feet. The design feature shall either setback from or step forward from the primary face of the building by at least a depth of 12 inches and shall be of a width no less than 5% of the building face (ex: 5% of 200' = 10') and shall extend up the face of the building at least the full height of the building's first story.

#### Figure 2.12 Massing



#### **D. Maximum Lot Coverage**

The Project applic