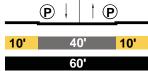

| 60'              |
| Ave. 17 - Ave. 18           | Ave. 17 - Ave. 1 |
|                             | (€) ↓            |
| 8.5' 40' 8.5'               | <b>10'</b> 40'   |
| 57'                         | 60'              |
|                             |                  |
| Ave. 18 - Ave. 19           | Ave. 18 - Ave. 1 |
| <u>_</u>                    | <b>P</b>         |
| 8.5' 40' 8.5'               | <b>10'</b> 40'   |
| 57'                         | 60'              |
| Ave. 19 - Ave. 20           | Ave. 19 - Ave. 2 |
|                             | (P)              |
| 8.5' 40' 8.5'               | <b>10'</b> 40'   |
|                             |                  |

57'

# PROPOSED

BION STREET al Modified

**P** | I P 40' **10'** 60' e. 16 - Ave. 17







# e. 19 - Ave. 20



### EXISTING

AVE. 33 Local









| AVE.  | 34 |
|-------|----|
| Local |    |

Pasadena - Artesian



BAKER STREET Local

Spring - Aurora



PROPOSED

AVE. 33 Local Modified

Pasadena - Humboldt





60'



AVE. 34 Local Modified Pasadena - Artesian



BAKER STREET Local Modified

Spring - Aurora



### EXISTING

BARRANCA Local



BARRANCA Local

Ave. 20 into (San Fernando Rd) - Ave. 21



Ave. 23 - Ave. 25



Ave. 25 - Ave. 26



BOLERO STREET Local

Bloom - Leroy



PROPOSED

BARRANCA Collector Modified

Ave. 18 - Ave. 19



### BARRANCA Local Modified

Ave. 20 into (San Fernando Rd) - Ave. 21



Ave. 23 - Ave. 25

|     | P | I P |     |
|-----|---|-----|-----|
| 10' | 4 | 0'  | 10' |
|     | 6 | 0'  |     |





### BOLERO STREET Local Modified

Bloom - Leroy



### EXISTING

| B