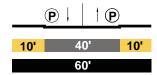

Rd - Riverside



### Riverside - Southbound Pasadena Fwy.



### Riverside - Northbound Pasadena Fwy.

|                     | ļ  | t   | В |                |  |  |
|---------------------|----|-----|---|----------------|--|--|
| <mark>5'-10'</mark> | 22 | .5' |   | <b>5'-10</b> ' |  |  |
| 32.5'-42.5'         |    |     |   |                |  |  |

### Pasadena Fwy. - Humboldt



### Humboldt - Barranca



### EXISTING

AVE. 19 Local





AVE. 19 Local







### Mozart - Darwin



### Darwin - Main



### PROPOSED

AVE. 19 Collector Modified

Barranca - Pasadena



### Pasadena - Broadway



AVE. 19 Local Modified

Broadway - Albion

|     | P | 1 (P) |     |  |  |
|-----|---|-------|-----|--|--|
| 10' | 4 | 0'    | 10' |  |  |
| 60' |   |       |     |  |  |





### Mozart - Darwin



### Darwin - Main



### EXISTING

AVE. 20 Secondary Hwy



AVE. 20 Secondary Hwy



AVE. 20 Collector Street





### Darwin - Main



PROPOSED

AVE. 20 Secondary Modified

Pasadena - Broadway



### AVE. 20 Local Modified

Broadway - Albion



### AVE. 20 Local Modified



### Mozart - Darwin



### Darwin - Main



### EXISTING

SAN FERNANDO RD Secondary Hwy



### Figueroa - Humboldt



### PROPOSED

### SAN FERNANDO RD Secondary Modified



### Figueroa - Humboldt

.

|     | B | ļ | t  | B |     |
|-----|---|---|----|---|-----|
| 15' |   | 5 | 6' |   | 15' |
|     |   | 8 | 0' |   |     |

### Humboldt - Barranca



### Barranca - Pasadena



### Humboldt - Barranca

|     | B | ļ |     | B |     |
|-----|---|---|-----|---|-----|
| 12' |   | Ļ | 56' |   | 12' |
|     |   | 8 | 80'