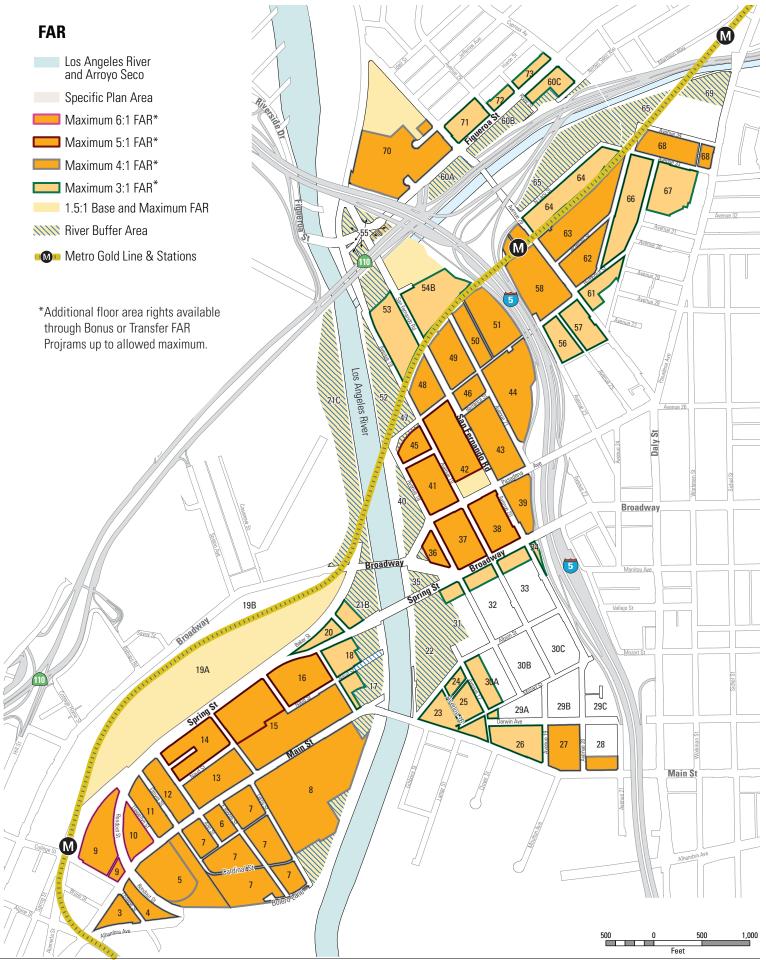

s that straddle the River Buffer Area shall be calculated by multiplying the lot square footage within the River Buffer Area by 1.5 and multiplying the lot square footage outside the River Buffer Area by the Base FAR. The sum of these two totals represents the total Base FAR of the project. Example: (10,000 sf x 1.5) + (10,000 sf x 3.0) = 45,000 sf. Any portion of a project can be built within the River Buffer Area as long as the project does not exceed the average maximum height and maximum lot coverage established for the area within the River Buffer Area.

#### Figure 2.2 FAR Limits

Outside River Buffer FAR Limits





Urban Innovation Base FAR = 3.0 Max FAR = 3.0 to 4.0



Max FAR = 1.8

6.0 FAR 3.0 FAR

Urban Center Base FAR = 3.0 Max FAR = 3.0 to 6.0



Base FAR = 1.5Max FAR = 1.8



Prepared by Los Angeles Department of City Planning 025\_i:05.2013

#### **G. Floor Area Bonus**

Project applicants may obtain additional floor area rights by complying with the Affordable Housing Bonus Option and/or the Community Benefit Bonus Options as described below.

- Affordable Housing Bonus Option. Projects in the Urban Village, Urban Innovation, or Urban Center Zones that include Residential uses may participate in the Affordable Housing Bonus Option. Projects may pursue, as appropriate, either of the two Affordable Housing Bonus Strategies- Strategy A or Strategy B.
  - a. Certificate of Occupancy. If an applicant elects to pursue the Affordable Housing Bonus Option, then no certificate of occupancy may be issued for the Project unless a certificate of occupancy is concurrent