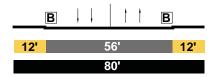

---|---|----------------|--|--|
| <mark>5'-10'</mark> | 22 | .5' |   | <b>5'-10</b> ' |  |  |
| 32.5'-42.5'         |    |     |   |                |  |  |

### Pasadena Fwy. - Humboldt



### Humboldt - Barranca



### EXISTING

AVE. 19 Local





AVE. 19 Local







### Mozart - Darwin



### Darwin - Main



### PROPOSED

AVE. 19 Collector Modified

Barranca - Pasadena



### Pasadena - Broadway



AVE. 19 Local Modified

Broadway - Albion

|     | P | 1 (P) |     |  |  |
|-----|---|-------|-----|--|--|
| 10' | 4 | 0'    | 10' |  |  |
| 60' |   |       |     |  |  |





### Mozart - Darwin



### Darwin - Main



### EXISTING

AVE. 20 Secondary Hwy



AVE. 20 Secondary Hwy



AVE. 20 Collector Street





### Darwin - Main



PROPOSED

AVE. 20 Secondary Modified

Pasadena - Broadway



### AVE. 20 Local Modified

Broadway - Albion



### AVE. 20 Local Modified



### Mozart - Darwin



### Darwin - Main



### EXISTING

SAN FERNANDO RD Secondary Hwy



### Figueroa - Humboldt



### PROPOSED

### SAN FERNANDO RD Secondary Modified



### Figueroa - Humboldt

.

|     | B | ļ | t  | B |     |
|-----|---|---|----|---|-----|
| 15' |   | 5 | 6' |   | 15' |
|     |   | 8 | 0' |   |     |

### Humboldt - Barranca



### Barranca - Pasadena



### Humboldt - Barranca

|     | B | ļ |     | B |     |
|-----|---|---|-----|---|-----|
| 12' |   | Ļ | 56' |   | 12' |
|     |   | 8 | 80' |   |     |

### Barranca - Pasadena

|     | B | ļ |     | B |     |
|-----|---|---|-----|---|-----|
| 12' |   | Ļ | 56' |   | 12' |
|     |   | 8 | 80' |   |     |

### EXISTING

AVE. 21 Local

(