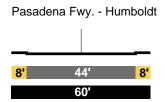

### ARTESIAN PL STREET Local Modified

Artesian - Ave. 26



### AURORA STREET Local Modified

Baker - Spring



### EXISTING

AVE. 16 Local





AVE. 17 Local



Mozart - Darwin



Darwin - Main



PROPOSED

AVE. 16 Looking north

Albion - Mozart



### AVE. 17 Local Modified

Albion - Mozart



### Mozart - Darwin



### Darwin - Main



### EXISTING

AVE. 18 Local



### Pasadena - Spring/Broadway



AVE. 18 Local

Spring/Broadway - Albion

60'

Albion - Mozart



### PROPOSED

AVE. 18 Collector Modified

Barranca - Pasadena



### Pasadena - Spring/Broadway



AVE. 18 Local Modified

Spring/Broadway - Albion



### Albion - Mozart



### EXISTING

AVE. 19 Local

San Fernando Rd - Riverside



### Riverside - Southbound Pasadena Fwy.



Riverside - Northbound Pasadena Fwy.







### PROPOSED

AVE. 19 Collector Modified

San Fernando Rd - Riverside



### Riverside - Southbound Pasadena Fwy.



### Riverside - Northbound Pasadena Fwy.

|                     | ļ  | t   | В |                |  |  |
|---------------------|----|-----|---|----------------|--|--|
| <mark>5'-10'</mark> | 22 | .5' |   | <b>5'-10</b> ' |  |  |
| 32.5'-42.5'         |    |     |   |                |  |  |

### Pasadena Fwy. - Humboldt



### Humboldt - Barranca



### EXISTING

AVE. 19 Local





AVE. 19 Local







### Mozart - Darwin



### Darwin - Main



### PROPOSED

AVE. 19 Collector Modified

Barranca - Pasadena



### Pasadena - Broadway



AVE. 19 Local Modified

Broadway - Albion

|     | P | 1 (P) |     |  |  |
|-----|---|-------|-----|--|--|
| 10' | 4 | 0'    | 10' |  |  |