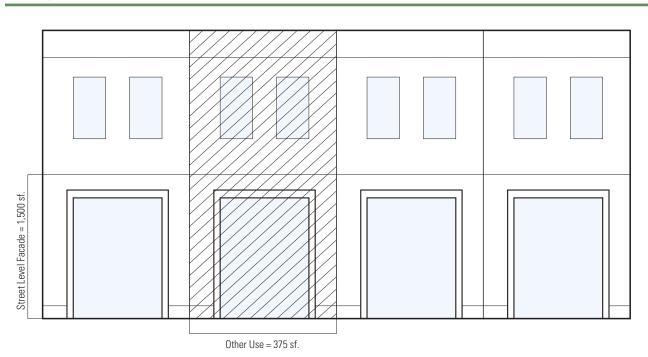

that indicates the percentage of the building's ground floor frontage intended for retail, community serving, cultural, professional, live/work, residential, and other active space uses.

- 1. Frontage Uses
  - a. At least 75% of the ground floor frontage of a building, or 50% of the ground floor frontage of a building intended for Light Industrial uses, located on a Retail Street identified on the Active Streets Map shall be designed to accommodate the following active uses: retail, community serving uses, cultural, professional office, live/work units, residential units with individual entries along the street, and/or other active space such as recreation and meeting rooms, lobbies, sales areas, or common rooms.



Active Ground Floor



Transparent Facade

# Figure 2.19 Frontage Uses



Other Use (sf.)  $\div$  Street Level Facade = Persent of Other Use Ex. 375 sf.  $\div$  1,500 = .25 or 25%

- b. At least 50% of the ground floor frontage of a building, or 35% of the ground floor frontage of a building intended for Light Industrial uses, located on an Active Street identified on the Active Streets Map shall be designed to accommodate the following active uses: retail, cultural, professional office, live/work units, residential units with individual entries along the street, and/or other active spaces such as recreation and meeting rooms, lobbies or sales areas, or common rooms.
- c. At least 25% of the ground floor frontage of a building, or 20% of the ground floor frontage of a building intended for Light Industrial uses, located on an Active Industrial Street identif