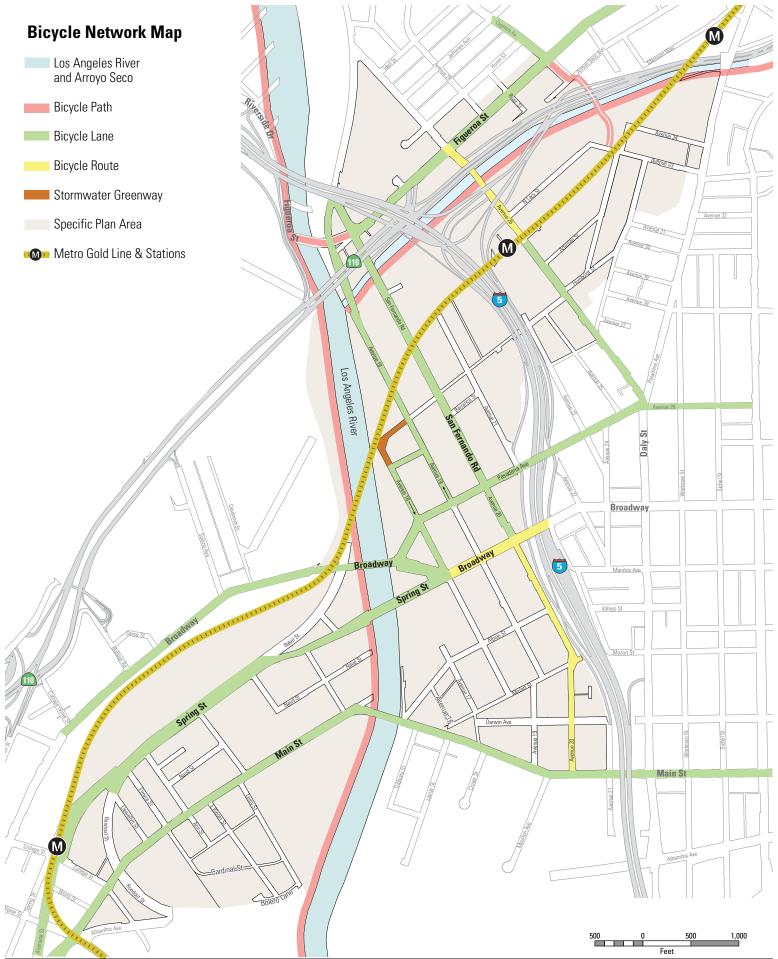

addition of bicycle lanes at this location.
    - v. A bicycle lane shall be installed on Avenue 20 between Broadway and Main Street as illustrated in the cross-section standard plans on Navigate LA, the Bicycle Network Map on the following page and Appendix 4.
    - vi. Temporary sharrow markings shall be installed on Broadway between Avenue 18 and the Golden State Freeway to indicate the presence of bicyclists until such time as a bicycle lane is installed at the location, as described in the 2010 Bicycle Plan.
  - c. Parking Lanes.
    - i. Car Share, Bicycle share or bicycle corrals shall be given priority access to on-street parking spaces.
    - ii. Approval for any enhancement or unique design treatments in the parking lane shall be obtained from the Department of Transportation.



Prepared by Los Angeles Department of City Planning 025\_g: 05.2013

- iii. If a parking space is reserved for a bicycle corral, the adjacent property owner shall assume maintenance responsibilities beyond normal re-striping and repair, which will continue to be performed by the Department of Transportation.
- d. Landscaped Median.
  - A landscaped median shall be installed along Spring Street between College and Baker Streets. The median improvements shall be interrupted to accommodate left-turn pockets at Ann Street, Sotello and Mesnager Streets.
  - ii. The landscaped median shall be approximately 10 feet in width and shall be planted with mature, drought-tolerant, shade canopy trees and low-maintenance, drought-tolerant ground cover and shrubs.
  - iii. Approval for the design, plant