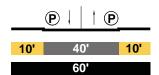

Local Street



PROPOSED

| ANN S | STREET   |
|-------|----------|
| Local | Modified |





### Weyse - Naud



### Naud - Main

|     | <b>P</b> | † (P) |     |  |  |
|-----|----------|-------|-----|--|--|
| 10' | 4        | 0'    | 10' |  |  |
| 60' |          |       |     |  |  |

### Main - Magdalena



### EXISTING

### ARTESIAN STREET Local



Ave. 33 - Humbolt



### ARTESIAN PL STREET Local



### AURORA STREET Local



### PROPOSED

### ARTESIAN STREET Local Industrial Modified









### ARTESIAN PL STREET Local Modified

Artesian - Ave. 26



### AURORA STREET Local Modified

Baker - Spring



### EXISTING

AVE. 16 Local





AVE. 17 Local



Mozart - Darwin



Darwin - Main



PROPOSED

AVE. 16 Looking north

Albion - Mozart



### AVE. 17 Local Modified

Albion - Mozart



### Mozart - Darwin



### Darwin - Main



### EXISTING

AVE. 18 Local



### Pasadena - Spring/Broadway



AVE. 18 Local

Spring/Broadway - Albion

60'

Albion - Mozart



### PROPOSED

AVE. 18 Collector Modified

Barranca - Pasadena



### Pasadena - Spring/Broadway



AVE. 18 Local Modified

Spring/Broadway - Albion



### Albion - Mozart



### EXISTING

AVE. 19 Local

San Fernando Rd - Riverside



### Riverside - Southbound Pasadena Fwy.



Riverside - Northbound Pasadena Fwy.







### PROPOSED

AVE. 19 Collector Modified

San Fernando Rd - Riverside



### Riverside - Southbound Pasadena Fwy.



### Riverside - Northbound Pasadena Fwy.

|                     | ļ  | t   | В |                |  |  |
|---------------------|----|-----|---|----------------|--|--|
| <mark>5'-10'</mar