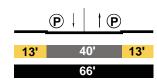

| 15' |
| 100' |       |   |    |        |     |

## EXISTING

HUMBOLDT Local

Ave. 18 - Ave. 19



HUMBOLDT Local

Ave.19 - San Fernando Rd



San Fernando Rd - Ave. 21











#### PROPOSED

#### HUMBOLDT Local Modified

Ave.18 - Ave. 19



HUMBOLDT Local Industrial Modified

Ave.19 - San Fernando Rd



San Fernando Rd - Ave. 21



Ave. 21 - Ave. 23







## EXISTING

HUMBOLDT Local











Ave. 31 - Ave. 33



LACY STREET Local



#### PROPOSED

HUMBOLDT Local Industrial Modified

Ave. 25 - Ave. 26



## Ave. 26 - Artesian





Ave. 31 - Ave. 33

 PB
 B

 9'
 42'
 9'

 60'
 60'

LACY STREET Local Modified

Ave. 26 - Ave. 33



# EXISTING

MAGDALENA Local



Ann - Bloom



Bloom - Leroy



PROPOSED

MAGDALENA Local Modified

Elmyra - Ann



# Ann - Bloom



# Bloom - Leroy



# EXISTING

| MAIN      |     |
|-----------|-----|
| Secondary | Hwy |







Roundout - Llewellyn







#### Elmyra - Ann



### Ann - Bloom



#### PROPOSED

MAIN Secondary Modified





# College - Roundout

|     | В | ļ | ļ | 1   | t | В |     |
|-----|---|---|---|-----|---|---|-----|
| 15' |   |   | 5 | i6' |   |   | 15' |
|     |   |   | 8 | 6'  |   |   |     |



|     | В | ļ | ļ | 1  | t | В |     |
|-----|---|---|---|----|---|---|-----|
| 15' |   |   | 5 | 6' |   |   | 15' |
| 86' |   |   |   |    |   |   |     |



|     | В | ļ   | ļ | 1   | 1 | В |  |
|-----|---|-----|---|-----|---|---|--|
| 15' |   | 56' |   |     |   |   |  |
|     |   |     | 8 | 36' |   |   |  |

#### Elmyra - Ann

|     | В | ļ | Ļ | t  | t | В |     |
|-----|---|---|---|----|---|---|-----|
| 15' |