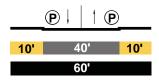

roa - Humboldt



### PROPOSED

### SAN FERNANDO RD Secondary Modified



### Figueroa - Humboldt

.

|     | B | ļ | t  | B |     |
|-----|---|---|----|---|-----|
| 15' |   | 5 | 6' |   | 15' |
|     |   | 8 | 0' |   |     |

### Humboldt - Barranca



### Barranca - Pasadena



### Humboldt - Barranca

|     | B | ļ |     | B |     |
|-----|---|---|-----|---|-----|
| 12' |   | Ļ | 56' |   | 12' |
|     |   | 8 | 80' |   |     |

### Barranca - Pasadena

|     | B | ļ |     | B |     |
|-----|---|---|-----|---|-----|
| 12' |   | Ļ | 56' |   | 12' |
|     |   | 8 | 80' |   |     |

### EXISTING

AVE. 21 Local

(Railroad Tracks) - Humboldt









AVE. 23 Local

Humboldt - Barranca



AVE. 25 Local

Humboldt - Barranca



### PROPOSED

AVE. 21 Local Modified

(Railroad Tracks) - Humboldt



### Humboldt - Barranca



### Barranca - Pasadena



AVE. 23 Local Modified

Humboldt - Barranca

|     | <b>P</b> | 1 P |     |  |  |
|-----|----------|-----|-----|--|--|
| 10' | 4        | 0'  | 10' |  |  |
| 60' |          |     |     |  |  |

AVE. 25 Local Modified

Humboldt - Barranca



### EXISTING

| AVE. 26   |     |
|-----------|-----|
| Secondary | Hwy |

Figueroa - Pasadena Fwy.

Pasadena Fwy. - Lacy



Lacy - Gold Line Bridge



### Gold Line Bridge - Artesian



Artesian - Humboldt



### PROPOSED

AVE. 26 Secondary Modified

Figueroa - Pasadena Fwy.



Pasadena Fwy. - Lacy



Lacy - Gold Line Bridge



AVE. 26 Collector Modified Gold Line Bridge - Artesian



### Artesian - Humboldt



### EXISTING

AVE. 26 Local



AVE. 28 Local



BLOOM Local





Cardinal - Bolero



#