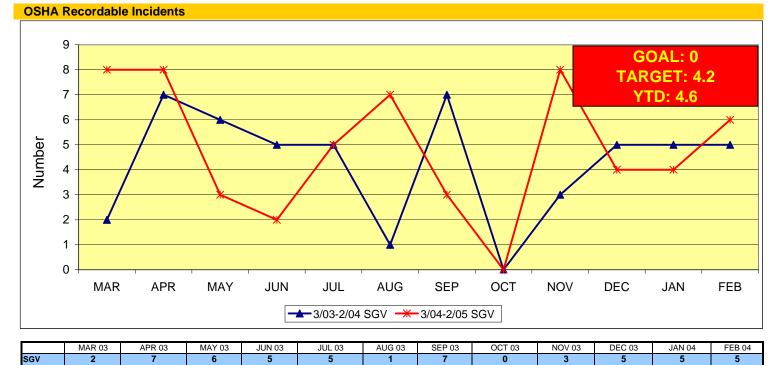

# Metro San Gabriel Valley General Manager's Report Key Performance Indicators FEBRUARY 2004

| PERFORMANCE INDICATORS                            | YTD<br>AVG. MO. | FEBRUARY  | MO.<br>TARGET |
|---------------------------------------------------|-----------------|-----------|---------------|
| SAFETY Safety's                                   |                 |           |               |
| Monthly Worker's Compensation Costs (Thousands)   | \$507           | (\$154)   | \$376         |
| OSHA Recordable Incidents                         | 4.6             | 6.0       | 4.2           |
| Bus Traffic Accidents/100,000 Hub Miles           | 2.86            | 3.37      | 2.76          |
| New WC Indemnity Claims Per 200,000 Exposure Hrs. | 9.49            | 7.82      | 14.00         |
| BUS OPERATIONS                                    |                 |           |               |
| Miles Between Mechanical Failures                 | 7,005           | 7,541     | 9,000         |
| Bus Cleanliness Ratings*                          | 7.71            | 7.88      | 8.00          |
| Complaints/100,000 Boardings                      | 2.94            | 3.18      | 3.42          |
| Passenger Boardings                               | 5,162,099       | 4,778,414 | 5,378,000     |
| On-Time Performance (%)                           | 70%             | 70%       | 75%           |

#### Metro San Gabriel Valley Performance Trends JANUARY 2004

|     | MAR 03 | APR 03 | MAY 03 | JUN 03 | JUL 03 | AUG 03 | SEP 03 | OCT 03 | NOV 03 | DEC 03 | JAN 04 | FEB 04 |
|-----|--------|--------|--------|--------|--------|--------|--------|--------|--------|--------|--------|--------|
| SGV | 3.66   | 4.29   | 3.28   | 2.62   | 3.30   | 3.08   | 3.20   |        |        | 3.10   | 3.18   | 2.65   |
|     | MAR 04 | APR 04 | MAY 04 | JUN 04 | JUL 04 | AUG 04 | SEP 04 | OCT 04 | NOV 04 | DEC 04 | JAN 05 | FEB 05 |
| SGV | 2.61   | 2.37   | 1.85   | 2.90   | 2.91   | 2.31   | 3.02   | 3.69   | 2.16   | 2.70   | 2.77   | 3.37   |
| MTA | 3.58   | 3.20   | 3.11   | 3.42   | 3.25   | 3.06   | 3.43   | 3.90   | 3.28   | 3.63   | 3.33   | 3.67   |