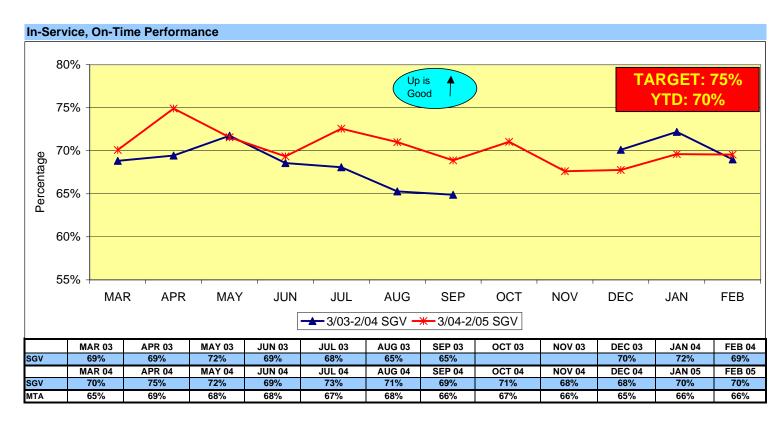

# Metro San Gabriel Valley General Manager's Report Key Performance Indicators FEBRUARY 2004

| PERFORMANCE INDICATORS                            | YTD<br>AVG. MO. | FEBRUARY  | MO.<br>TARGET |
|---------------------------------------------------|-----------------|-----------|---------------|
| SAFETY Safety's                                   |                 |           |               |
| Monthly Worker's Compensation Costs (Thousands)   | \$507           | (\$154)   | \$376         |
| OSHA Recordable Incidents                         | 4.6             | 6.0       | 4.2           |
| Bus Traffic Accidents/100,000 Hub Miles           | 2.86            | 3.37      | 2.76          |
| New WC Indemnity Claims Per 200,000 Exposure Hrs. | 9.49            | 7.82      | 14.00         |
| BUS OPERATIONS                                    |                 |           |               |
| Miles Between Mechanical Failures                 | 7,005           | 7,541     | 9,000         |
| Bus Cleanliness Ratings*                          | 7.71            | 7.88      | 8.00          |
| Complaints/100,000 Boardings                      | 2.94            | 3.18      | 3.42          |
| Passenger Boardings                               | 5,162,099       | 4,778,414 | 5,378,000     |
| On-Time Performance (%)                           | 70%             | 70%       | 75%           |

#### Metro San Gabriel Valley Performance Trends JANUARY 2004