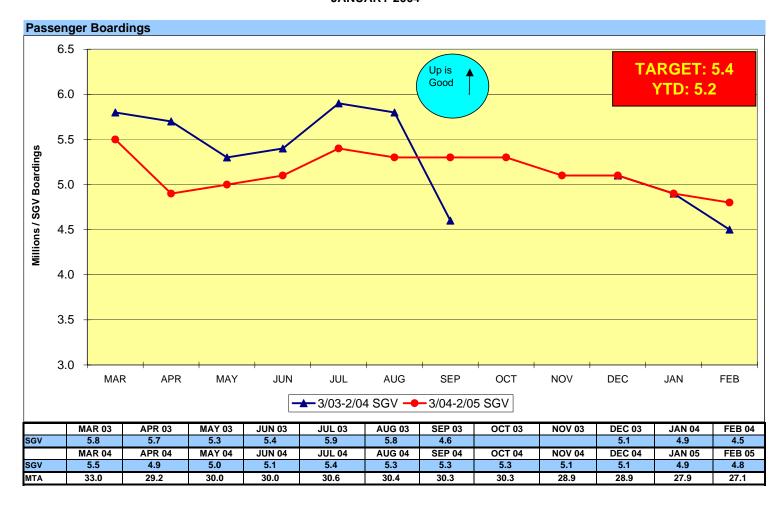

# Metro San Gabriel Valley General Manager's Report Key Performance Indicators FEBRUARY 2004

| PERFORMANCE INDICATORS                            | YTD<br>AVG. MO. | FEBRUARY  | MO.<br>TARGET |
|---------------------------------------------------|-----------------|-----------|---------------|
| SAFETY Safety's                                   |                 |           |               |
| Monthly Worker's Compensation Costs (Thousands)   | \$507           | (\$154)   | \$376         |
| OSHA Recordable Incidents                         | 4.6             | 6.0       | 4.2           |
| Bus Traffic Accidents/100,000 Hub Miles           | 2.86            | 3.37      | 2.76          |
| New WC Indemnity Claims Per 200,000 Exposure Hrs. | 9.49            | 7.82      | 14.00         |
| BUS OPERATIONS                                    |                 |           |               |
| Miles Between Mechanical Failures                 | 7,005           | 7,541     | 9,000         |
| Bus Cleanliness Ratings*                          | 7.71            | 7.88      | 8.00          |
| Complaints/100,000 Boardings                      | 2.94            | 3.18      | 3.42          |
| Passenger Boardings                               | 5,162,099       | 4,778,414 | 5,378,000     |
| On-Time Performance (%)                           | 70%             | 70%       | 75%           |