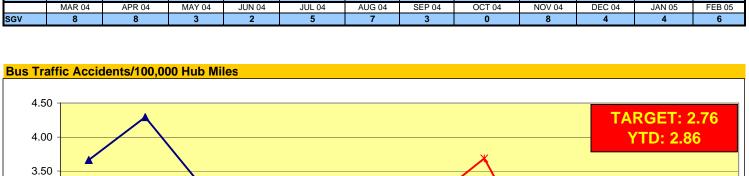

# Metro San Gabriel Valley General Manager's Report Key Performance Indicators FEBRUARY 2004

| PERFORMANCE INDICATORS                            | YTD<br>AVG. MO. | FEBRUARY  | MO.<br>TARGET |
|---------------------------------------------------|-----------------|-----------|---------------|
| SAFETY Safety's                                   |                 |           |               |
| Monthly Worker's Compensation Costs (Thousands)   | \$507           | (\$154)   | \$376         |
| OSHA Recordable Incidents                         | 4.6             | 6.0       | 4.2           |
| Bus Traffic Accidents/100,000 Hub Miles           | 2.86            | 3.37      | 2.76          |
| New WC Indemnity Claims Per 200,000 Exposure Hrs. | 9.49            | 7.82      | 14.00         |
| BUS OPERATIONS                                    |                 |           |               |
| Miles Between Mechanical Failures                 | 7,005           | 7,541     | 9,000         |
| Bus Cleanliness Ratings*                          | 7.71            | 7.88      | 8.00          |
| Complaints/100,000 Boardings                      | 2.94            | 3.18      | 3.42          |
| Passenger Boardings                               | 5,162,099       | 4,778,414 | 5,378,000     |
| On-Time Performance (%)                           | 70%             | 70%       | 75%           |

#### Metro San Gabriel Valley Performance Trends JANUARY 2004

|     | MAR 03 | APR 03 | MAY 03 | JUN 03 | JUL 03 | AUG 03 | SEP 03 | OCT 03 | NOV 03 | DEC 03 | JAN 04 | FEB 04 |
|-----|--------|--------|--------|--------|--------|--------|--------|--------|--------|--------|--------|--------|
| SGV | 3.66   | 4.29   | 3.28   | 2.62   | 3.30   | 3.08   | 3.20   |        |        | 3.10   | 3.18   | 2.65   |
|     | MAR 04 | APR 04 | MAY 04 | JUN 04 | JUL 04 | AUG 04 | SEP 04 | OCT 04 | NOV 04 | DEC 04 | JAN 05 | FEB 05 |
| SGV | 2.61   | 2.37   | 1.85   | 2.90   | 2.91   | 2.31   | 3.02   | 3.69   | 2.16   | 2.70   | 2.77   | 3.37   |
| MTA | 3.58   | 3.20   | 3.11   | 3.42   | 3.25   | 3.06   | 3.43   | 3.90   | 3.28   | 3.63   | 3.33   | 3.67   |