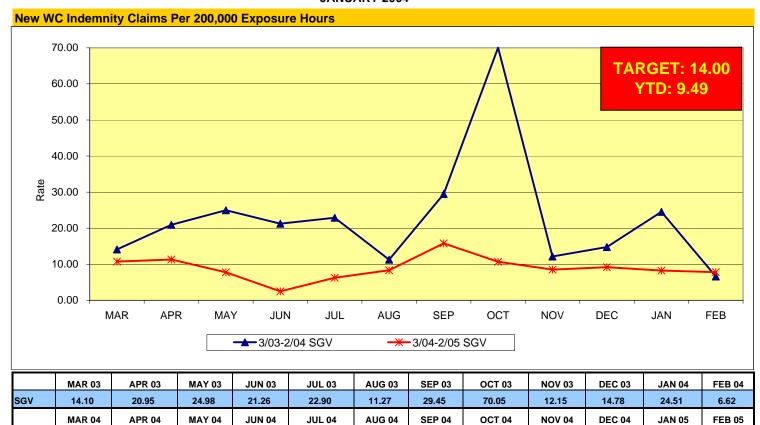

# Metro San Gabriel Valley General Manager's Report Key Performance Indicators FEBRUARY 2004

| PERFORMANCE INDICATORS                            | YTD<br>AVG. MO. | FEBRUARY  | MO.<br>TARGET |
|---------------------------------------------------|-----------------|-----------|---------------|
| SAFETY Safety's                                   |                 |           |               |
| Monthly Worker's Compensation Costs (Thousands)   | \$507           | (\$154)   | \$376         |
| OSHA Recordable Incidents                         | 4.6             | 6.0       | 4.2           |
| Bus Traffic Accidents/100,000 Hub Miles           | 2.86            | 3.37      | 2.76          |
| New WC Indemnity Claims Per 200,000 Exposure Hrs. | 9.49            | 7.82      | 14.00         |
| BUS OPERATIONS                                    |                 |           |               |
| Miles Between Mechanical Failures                 | 7,005           | 7,541     | 9,000         |
| Bus Cleanliness Ratings*                          | 7.71            | 7.88      | 8.00          |
| Complaints/100,000 Boardings                      | 2.94            | 3.18      | 3.42          |
| Passenger Boardings                               | 5,162,099       | 4,778,414 | 5,378,000     |
| On-Time Performance (%)                           | 70%             | 70%       | 75%           |