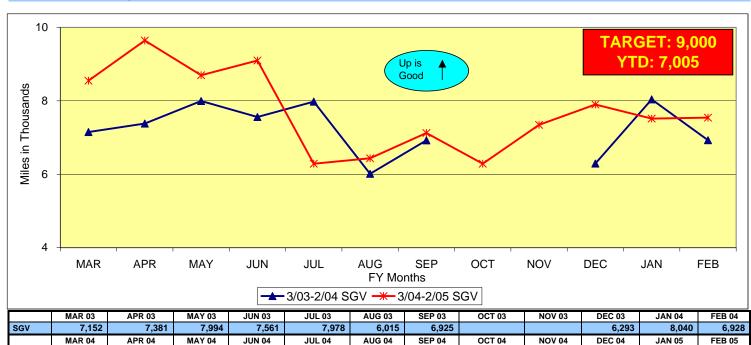

# Metro San Gabriel Valley General Manager's Report Key Performance Indicators FEBRUARY 2004

| PERFORMANCE INDICATORS                            | YTD<br>AVG. MO. | FEBRUARY  | MO.<br>TARGET |
|---------------------------------------------------|-----------------|-----------|---------------|
| SAFETY Safety's                                   |                 |           |               |
| Monthly Worker's Compensation Costs (Thousands)   | \$507           | (\$154)   | \$376         |
| OSHA Recordable Incidents                         | 4.6             | 6.0       | 4.2           |
| Bus Traffic Accidents/100,000 Hub Miles           | 2.86            | 3.37      | 2.76          |
| New WC Indemnity Claims Per 200,000 Exposure Hrs. | 9.49            | 7.82      | 14.00         |
| BUS OPERATIONS                                    |                 |           |               |
| Miles Between Mechanical Failures                 | 7,005           | 7,541     | 9,000         |
| Bus Cleanliness Ratings*                          | 7.71            | 7.88      | 8.00          |
| Complaints/100,000 Boardings                      | 2.94            | 3.18      | 3.42          |
| Passenger Boardings                               | 5,162,099       | 4,778,414 | 5,378,000     |
| On-Time Performance (%)                           | 70%             | 70%       | 75%           |