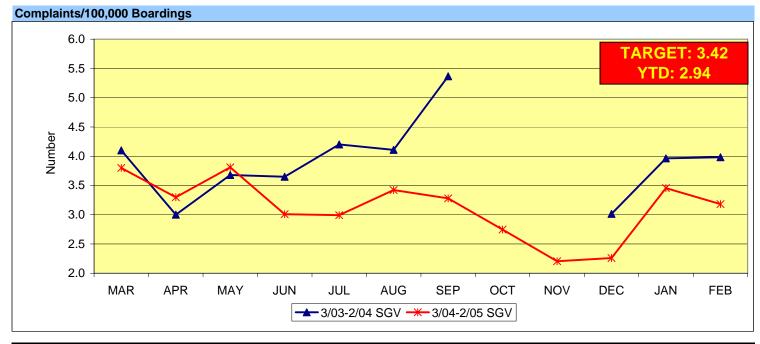

# Metro San Gabriel Valley General Manager's Report Key Performance Indicators FEBRUARY 2004

| PERFORMANCE INDICATORS                            | YTD<br>AVG. MO. | FEBRUARY  | MO.<br>TARGET |
|---------------------------------------------------|-----------------|-----------|---------------|
| SAFETY Safety's                                   |                 |           |               |
| Monthly Worker's Compensation Costs (Thousands)   | \$507           | (\$154)   | \$376         |
| OSHA Recordable Incidents                         | 4.6             | 6.0       | 4.2           |
| Bus Traffic Accidents/100,000 Hub Miles           | 2.86            | 3.37      | 2.76          |
| New WC Indemnity Claims Per 200,000 Exposure Hrs. | 9.49            | 7.82      | 14.00         |
| BUS OPERATIONS                                    |                 |           |               |
| Miles Between Mechanical Failures                 | 7,005           | 7,541     | 9,000         |
| Bus Cleanliness Ratings*                          | 7.71            | 7.88      | 8.00          |
| Complaints/100,000 Boardings                      | 2.94            | 3.18      | 3.42          |
| Passenger Boardings                               | 5,162,099       | 4,778,414 | 5,378,000     |
| On-Time Performance (%)                           | 70%             | 70%       | 75%           |