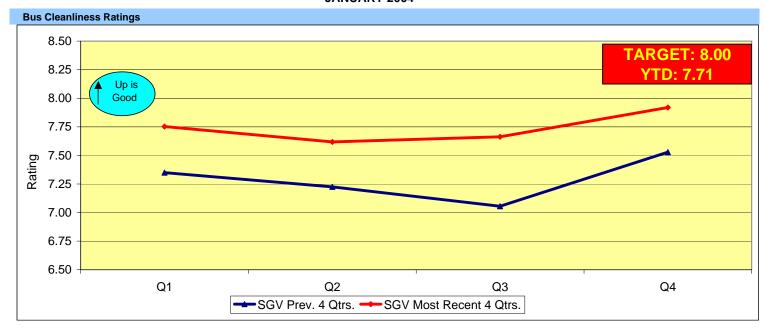

# Metro San Gabriel Valley General Manager's Report Key Performance Indicators FEBRUARY 2004

| PERFORMANCE INDICATORS                            | YTD<br>AVG. MO. | FEBRUARY  | MO.<br>TARGET |
|---------------------------------------------------|-----------------|-----------|---------------|
| SAFETY Safety's                                   |                 |           |               |
| Monthly Worker's Compensation Costs (Thousands)   | \$507           | (\$154)   | \$376         |
| OSHA Recordable Incidents                         | 4.6             | 6.0       | 4.2           |
| Bus Traffic Accidents/100,000 Hub Miles           | 2.86            | 3.37      | 2.76          |
| New WC Indemnity Claims Per 200,000 Exposure Hrs. | 9.49            | 7.82      | 14.00         |
| BUS OPERATIONS                                    |                 |           |               |
| Miles Between Mechanical Failures                 | 7,005           | 7,541     | 9,000         |
| Bus Cleanliness Ratings*                          | 7.71            | 7.88      | 8.00          |
| Complaints/100,000 Boardings                      | 2.94            | 3.18      | 3.42          |
| Passenger Boardings                               | 5,162,099       | 4,778,414 | 5,378,000     |
| On-Time Performance (%)                           | 70%             | 70%       | 75%           |