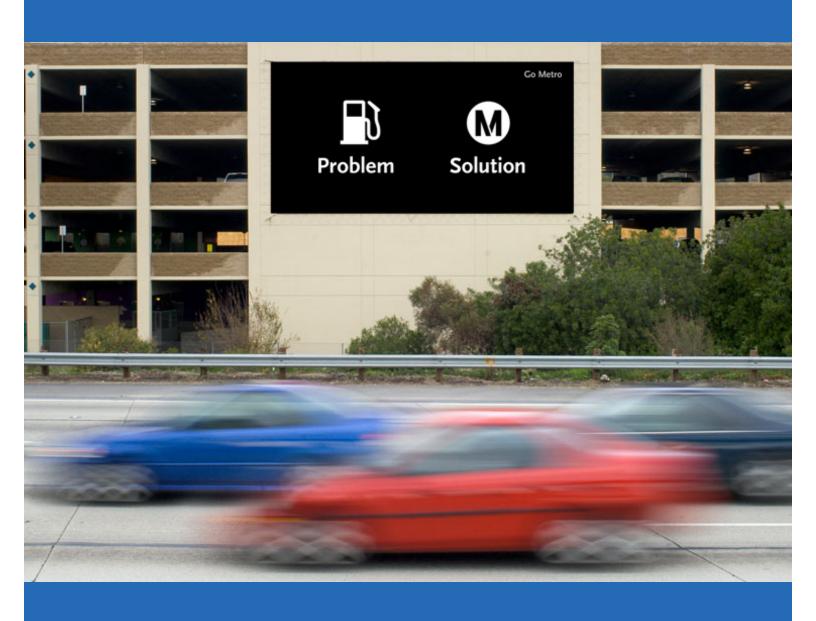

#### Metro's Opposites campaign debuted in August, 2008.

The campaign was born of a strategic and timely idea. With a possible sales tax ballot measure making its way through the required legislative process, it was important for Metro to position itself as the solution to congestion in Los Angeles County. In fact, initial creative discussions regarding a new ridership campaign focussed on just two words: *Problem* and *Solution*.

From this simple word pairing, the *Opposites* campaign took shape. The premise was simple. Congestion, high gas prices, pollution; all are major problems in LA, and Metro is the solution. While Metro's previous ridership campaign, *Go Metro*, employed humorous and colorful photography, the new campaign was by contrast stark, simple, the ultimate "quick read". Simple icons were developed, and the all-black backgrounds helped to pop the icon-and-word pairs to maximum effect, regardless of media.

### **Bulletins**

July 2009 OUTDOOR