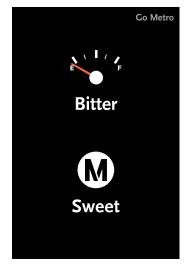

From this simple word pairing, the *Opposites* campaign took shape. The premise was simple. Congestion, high gas prices, pollution; all are major problems in LA, and Metro is the solution. While Metro's previous ridership campaign, *Go Metro*, employed humorous and colorful photography, the new campaign was by contrast stark, simple, the ultimate "quick read". Simple icons were developed, and the all-black backgrounds helped to pop the icon-and-word pairs to maximum effect, regardless of media.