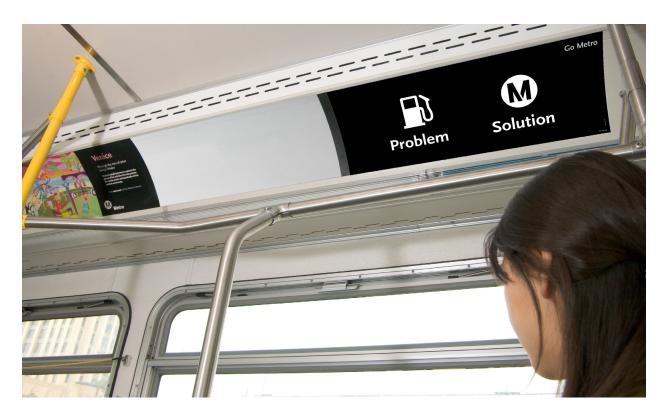

#### Metro's Opposites campaign debuted in August, 2008.

The campaign was born of a strategic and timely idea. With a possible sales tax ballot measure making its way through the required legislative process, it was important for Metro to position itself as the solution to congestion in Los Angeles County. In fact, initial creative discussions regarding a new ridership campaign focussed on just two words: *Problem* and *Solution*.

From this simple word pairing, the *Opposites* campaign took shape. The premise was simple. Congestion, high gas prices, pollution; all are major problems in LA, and Metro is the solution. While Metro's previous ridership campaign, *Go Metro*, employed humorous and colorful photography, the new campaign was by contrast stark, simple, the ultimate "quick read". Simple icons were developed, and the all-black backgrounds helped to pop the icon-and-word pairs to maximum effect, regardless of media.