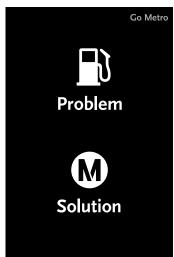

#### Metro's Opposites campaign debuted in August, 2008.

The campaign was born of a strategic and timely idea. With a possible sales tax ballot measure making its way through the required legislative process, it was important for Metro to position itself as the solution to congestion in Los Angeles County. In fact, initial creative discussions regarding a new ridership campaign focussed on just two words: *Problem* and *Solution*.

From this simple word pairing, the *Opposites* campaign took shape. The premise was simple. Congestion, high gas prices, pollution; all are major problems in LA, and Metro is the solution. While Metro's previous ridership campaign, *Go Metro*, employed humorous and colorful photography, the new campaign was by contrast stark, simple, the ultimate "quick read". Simple icons were developed, and the all-black backgrounds helped to pop the icon-and-word pairs to maximum effect, regardless of media.