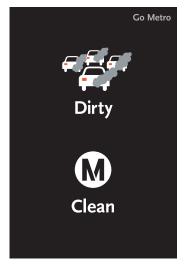

From this simple word pairing, the *Opposites* campaign took shape. The premise was simple. Congestion, high gas prices, pollution; all are major problems in LA, and Metro is the solution. While Metro's previous ridership campaign, *Go Metro*, employed humorous and colorful photography, the new campaign was by contrast stark, simple, the ultimate "quick read". Simple icons were developed, and the all-black backgrounds helped to pop the icon-and-word pairs to maximum effect, regardless of media.