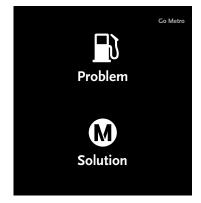

#### Metro's Opposites campaign debuted in August, 2008.

The campaign was born of a strategic and timely idea. With a possible sales tax ballot measure making its way through the required legislative process, it was important for Metro to position itself as the solution to congestion in Los Angeles County. In fact, initial creative discussions regarding a new ridership campaign focussed on just two words: *Problem* and *Solution*.