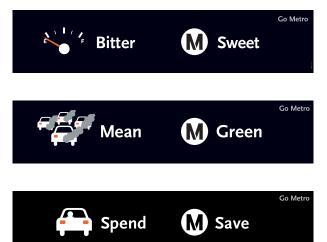

#### Metro's Opposites campaign debuted in August, 2008.

The campaign was born of a strategic and timely idea. With a possible sales tax ballot measure making its way through the required legislative process, it was important for Metro to position itself as the solution to congestion in Los Angeles County. In fact, initial creative discussions regarding a new ridership campaign focussed on just two words: *Problem* and *Solution*.

From this simple word pairing, the *Opposites* campaign took shape. The premise was simple. Congestion, high gas prices, pollution; all are major problems in LA, and Metro is the solution. While Metro's previous ridership campaign, *Go Metro*, employed humorous and colorful photography, the new campaign was by contrast stark, simple, the ultimate "quick read". Simple icons were developed, and the all-black backgrounds helped to pop the icon-and-word pairs to maximum effect, regardless of media.