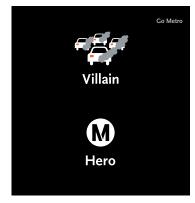

From this simple word pairing, the *Opposites* campaign took shape. The premise was simple. Congestion, high gas prices, pollution; all are major problems in LA, and Metro is the solution. While Metro's previous ridership campaign, *Go Metro*, employed humorous and colorful photography, the new campaign was by contrast stark, simple, the ultimate "quick read". Simple icons were developed, and the all-black backgrounds helped to pop the icon-and-word pairs to maximum effect, regardless of media.