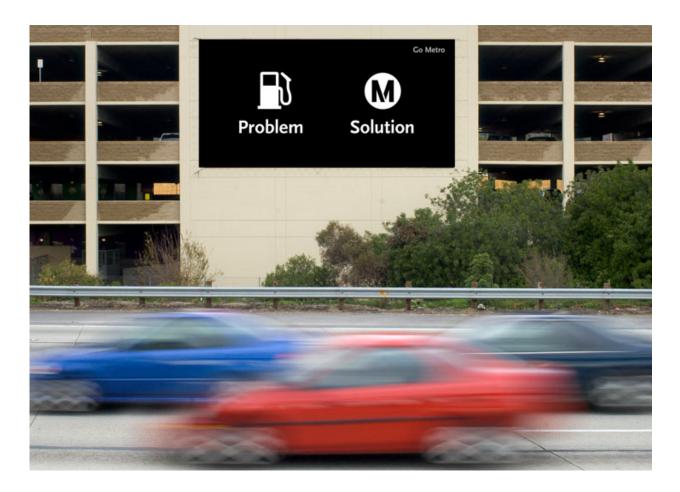

### **Bulletins**

July 2009 OUTDOOR

From this simple word pairing, the *Opposites* campaign took shape. The premise was simple. Congestion, high gas prices, pollution; all are major problems in LA, and Metro is the solution. While Metro's previous ridership campaign, *Go Metro*, employed humorous and colorful photography, the new campaign was by contrast stark, simple, the ultimate "quick read". Simple icons were developed, and the all-black backgrounds helped to pop the icon-and-word pairs to maximum effect, regardless of media.