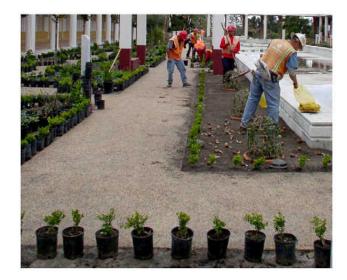

#### EXISTING

Soil level is too low in most areas 96-24")

Soil lacks organic matter/fertility

Reconstruct slope, then install erosion control, then plant slope

PROPOSED

Test soil for contaminants, structure, and fertility Replace or amend to achieve a sandy loam soil with organic matter

Replace burned-out lamps as required

#### Bare, unplanted areas

**PLANTS** 

**EXISTING** 

Replant with plants appropriate for specific conditions

Unhealthy plants Root-bound planters Unnecessary tree supports

Remove unhealthy plants Root-prune existing trees to remain Remove unnecessary tree supports