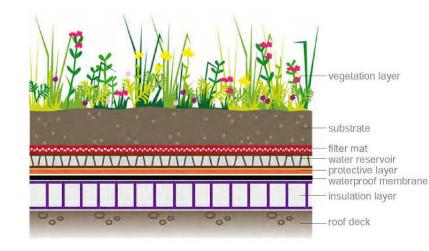

#### WATERPROOFING AND DRAINAGE

#### SOIL

#### EXISTING

Soil level is too low in most areas 96-24")

Soil lacks organic matter/fertility

Reconstruct slope, then install erosion control, then plant slope