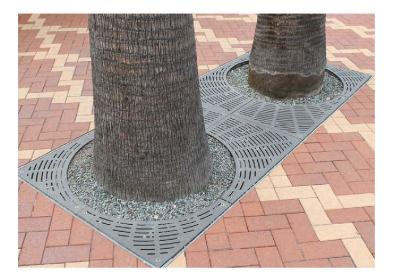

#### **EXISTING**

Uplifted paving due to root-bound planters Unused phone booths

#### PROPOSED

Replace uneven tree grates with DG paving Remove and recycle phone booths to reduce visual clutter