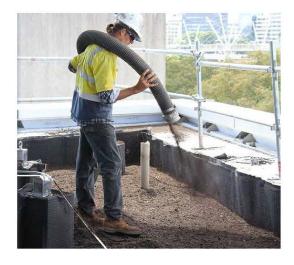

#### WATERPROOFING AND DRAINAGE

#### EXISTING

Blocked drainage (roots, debris)

Exposed and damaged waterproofing

Dislodged surface drains

Water damage on paving at spherical concrete planters

#### PROPOSED

Manually clean drain, install a clean-out chimney Repair waterproofing, add flashing at top edge Replace with vandal-resistant grate and risers Seal drain hole, install a chimney and gravel drainage layer