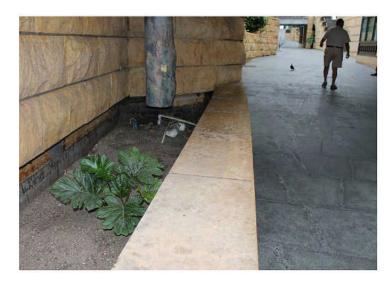

#### EXISTING

Blocked drainage (roots, debris)

Exposed and damaged waterproofing

Dislodged surface drains

Water damage on paving at spherical concrete planters

#### PROPOSED

Manually clean drain, install a clean-out chimney Repair waterproofing, add flashing at top edge Replace with vandal-resistant grate and risers Seal drain hole, install a chimney and gravel drainage layer