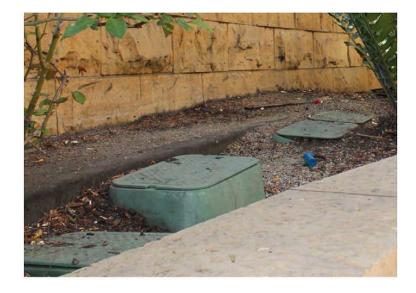

#### EXISTING

Blocked drainage (roots, debris)

Exposed and damaged waterproofing

Dislodged surface drains

Water damage on paving at spherical concrete planters

#### PROPOSED

Manually clean drain, install a clean-out chimney Repair waterproofing, add flashing at top edge Replace with vandal-resistant grate and risers Seal drain hole, install a chimney and gravel drainage layer