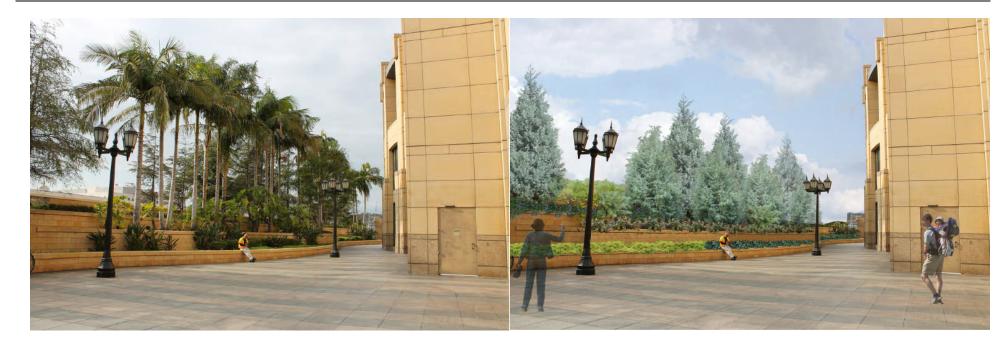

chimney Repair waterproofing, add flashing at top edge Replace with vandal-resistant grate and risers Seal drain hole, install a chimney and gravel drainage layer



PROPOSED

Test soil for contaminants, structure, and fertility Replace or amend to achieve a sandy loam soil with organic matter

Replace burned-out lamps as required



#### PROPOSED

#### Bare, unplanted areas

**PLANTS** 

**EXISTING** 

Replant with plants appropriate for specific conditions

Unhealthy plants Root-bound planters Unnecessary tree supports



Remove unhealthy plants Root-prune existing trees to remain Remove unnecessary tree supports



### PATSAOURAS PLAZA WATERPROOFING & LANDSCAPE RENOVATION

#### THE ARROYO

BEFORE

AFTER



#### PATSAOURAS PLAZA

BEFORE

AFTER



#### THE WEST PATIO

#### BEFORE

AFTER



### PATSAOURAS PLAZA WATERPROOFING & LANDSCAPE RENOVATION

#### PASEO CESAR CHAVEZ

BEFORE

AFTER



#### HELICO RAMP AREA BEFORE



AFTER