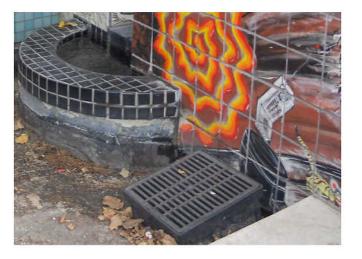

#### EXISTING

Blocked drainage (roots, debris)

Exposed and damaged waterproofing

Dislodged surface drains

Water damage on paving at spherical concrete planters

#### PROPOSED

Manually clean drain, install a clean-out chimney Repair waterproofing, add flashing at top edge Replace with vandal-resistant grate and risers Seal drain hole, install a chimney and gravel drainage layer