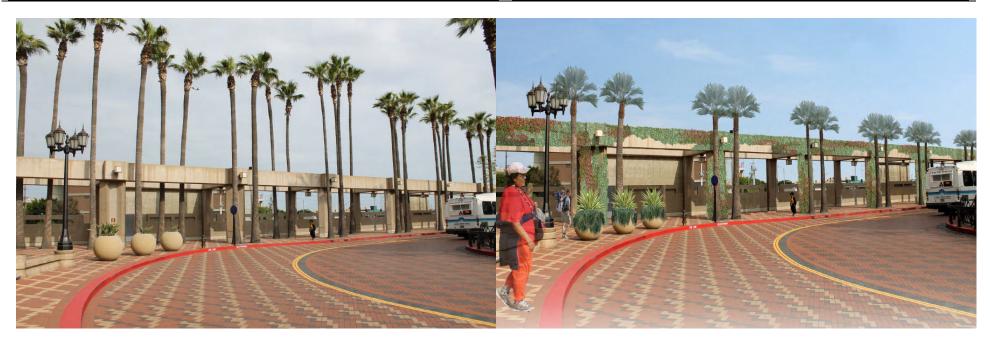

#### PATSAOURAS PLAZA

BEFORE

AFTER

#### **EXISTING**

Uplifted paving due to root-bound planters Unused phone booths

#### PROPOSED

Replace uneven tree grates with DG paving Remove and recycle phone booths to reduce visual clutter