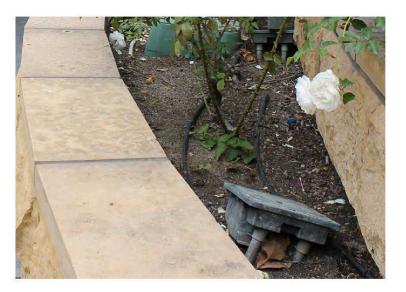

#### EXISTING

Blocked drainage (roots, debris)

Exposed and damaged waterproofing

Dislodged surface drains

Water damage on paving at spherical concrete planters

#### PROPOSED

Manually clean drain, install a clean-out chimney Repair waterproofing, add flashing at top edge Replace with vandal-resistant grate and risers Seal drain hole, install a chimney and gravel drainage layer