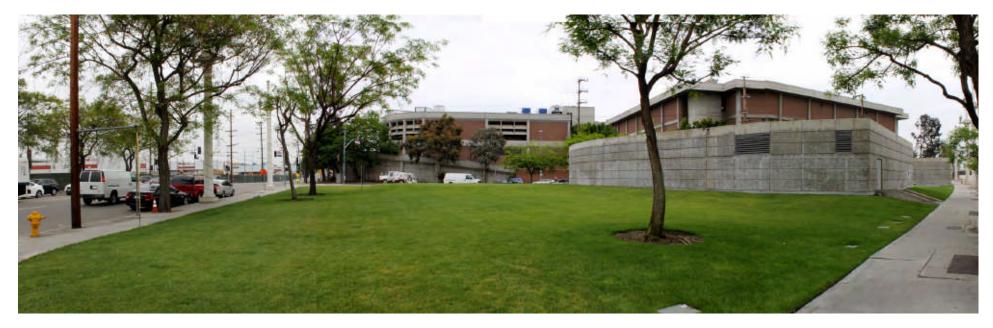

ney and gravel drainage layer



PROPOSED

Test soil for contaminants, structure, and fertility Replace or amend to achieve a sandy loam soil with organic matter

Replace burned-out lamps as required



#### PROPOSED

#### Bare, unplanted areas

**PLANTS** 

**EXISTING** 

Replant with plants appropriate for specific conditions

Unhealthy plants Root-bound planters Unnecessary tree supports



Remove unhealthy plants Root-prune existing trees to remain Remove unnecessary tree supports



### PATSAOURAS PLAZA WATERPROOFING & LANDSCAPE RENOVATION

#### THE ARROYO

BEFORE

AFTER



#### PATSAOURAS PLAZA

BEFORE

AFTER



#### THE WEST PATIO

#### BEFORE

AFTER



### PATSAOURAS PLAZA WATERPROOFING & LANDSCAPE RENOVATION

#### PASEO CESAR CHAVEZ

BEFORE

AFTER



#### HELICO RAMP AREA BEFORE



AFTER