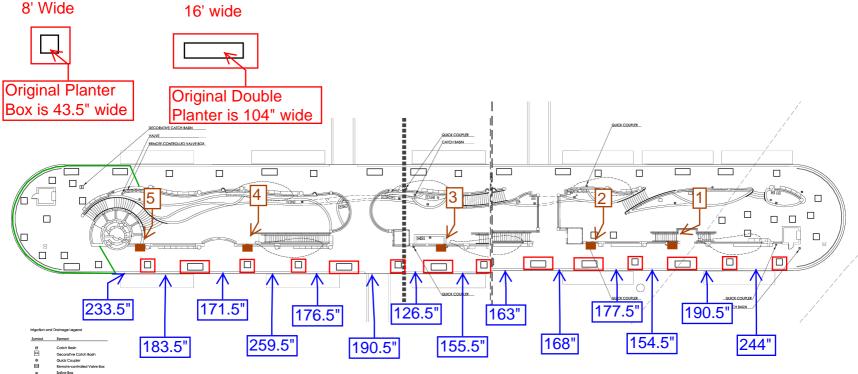

The following 2-pages are excellent scale drawings of protected areas in inner loop of the plaza after the work is completed and through mid-May.

- 1. Planter vaults on the western half of the inner loop will be excavated, and the holes protected with 4' high plywood boxes to keep our passengers safe.
- 2. Smaller single-tree vaults will be surrounded with 8'x8' boxes (shown in red).
- 3. Larger double-tree vaults will be surrounded with 16'x8' boxes (also shown in red).
- 4. Page 1: Blue numbers indicate width of space between boxes. The smallest is 126.5' (10.5 feet) and is near bus bay #3.
- 5. Page 2: Orange numbers indicate the width of pedestrian paths of travel at the narrowest point between the boxes and another fixed object.