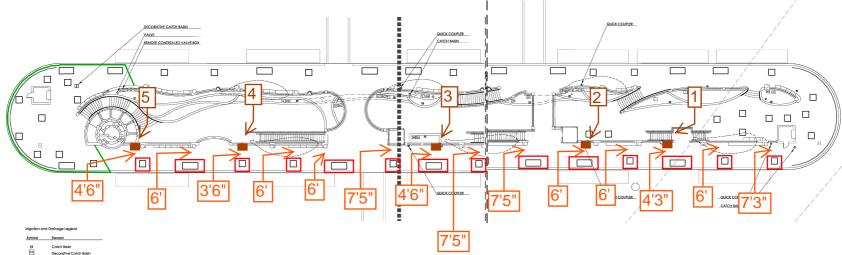

The following 2-pages are excellent scale drawings of protected areas in inner loop of the plaza after the work is completed and through mid-May.

- 1. Planter vaults on the western half of the inner loop will be excavated, and the holes protected with 4' high plywood boxes to keep our passengers safe.
- 2. Smaller single-tree vaults will be surrounded with 8'x8' boxes (shown in red).
- 3. Larger double-tree vaults will be surrounded with 16'x8' boxes (also shown in red).
- 4. Page 1: Blue numbers indicate width of space between boxes. The smallest is 126.5' (10.5 feet) and is near bus bay #3.
- 5. Page 2: Orange numbers indicate the width of pedestrian paths of travel at the narrowest point between the boxes and another fixed object.