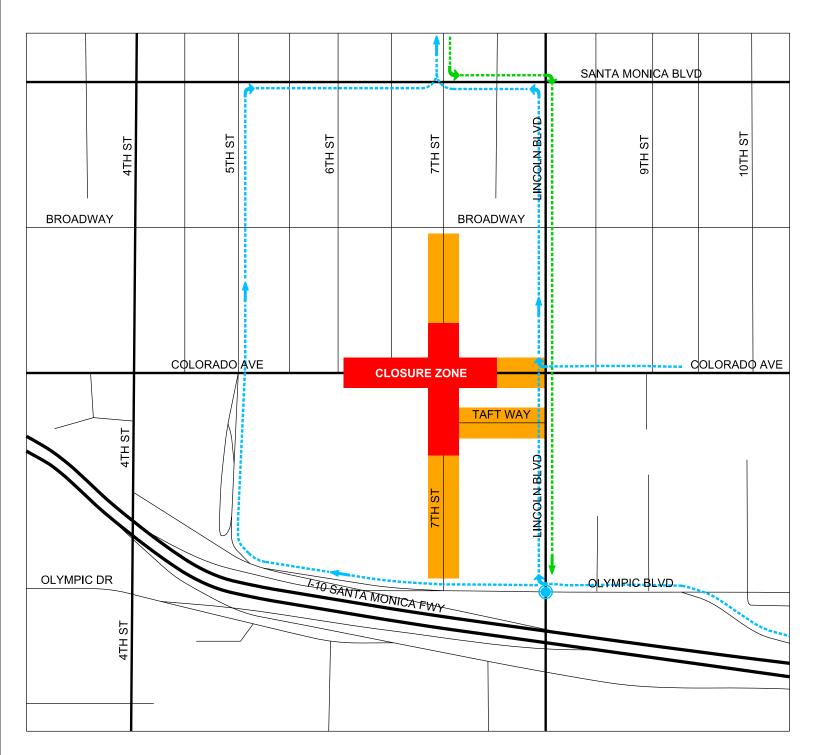

# **7TH STREET CLOSURE**

## **DETOUR ROUTE**

7:00 a.m. Tuesday, September 2, 2014 to 7:00 a.m. Friday, September 12, 2014

- Southbound 7th St. traffic will be detoured at Santa Monica Blvd.
- Northbound 7th St. traffic will be detoured at Olympic Blvd.
- Local access only. No thru traffic across closure zone.