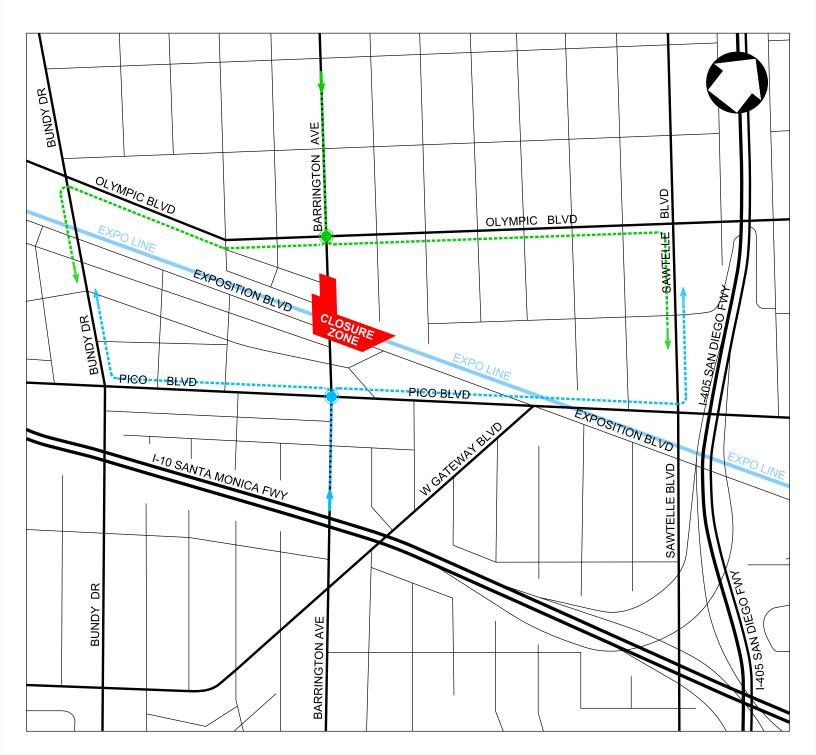

Where: Barrington Avenue, between Olympic Boulevard and Tennessee Avenue

#### **Traffic Impacts:**

- Barrington Avenue will be temporarily closed between Olympic Boulevard and Tennessee Avenue.
- Exposition Boulevard, both north and south of the Expo Right-of-Way, will be temporarily closed at Barrington Avenue.
- Please refer to the detour map and follow detour signs for alternate routes.
- Local access will be maintained at all times.
- Electronic message boards, directional signage and/or flagmen will be used to safely direct vehicles and pedestrians around the construction zone.

# **BARRINGTON AVENUE CLOSURE**

## **DETOUR ROUTE**

- Southbound Barrington Ave. will be detoured at Olympic Blvd.
- Northbound Barrington Ave. will be detoured at Pico Blvd.