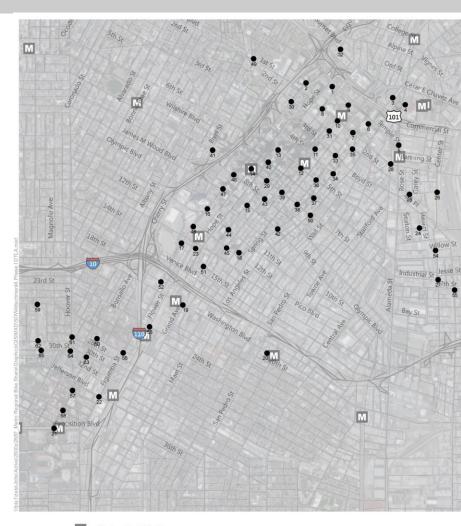

## **Next Steps**

- Fall 2015 Return in fall 2015 with a recommended fare structure and TAP integration strategy
- Spring 2016- Launch DTLA **Pilot Phase 1** 
  - 65 Stations
  - 1090 Bicycles
- Continue to coordinate with Santa Monica and Long Beach

#### **Recommended Regional Expansion Stations**

Phase I - 65 Stations