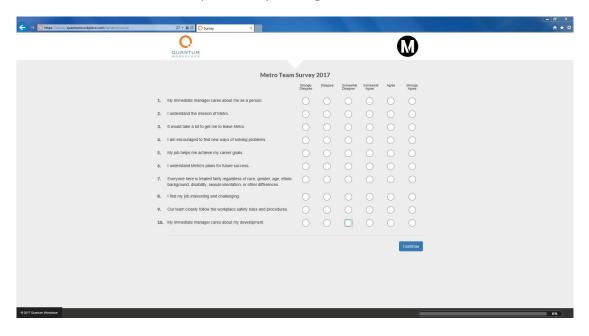

3. Select one answer for each question by clicking the associated circle.

- 4. Make sure you answer all questions on the page and then double check your answers. Once complete, click "Continue" at the bottom of the page.
- 5. Repeat step 3 until you answer Question 50, and then click "Continue" at the bottom.