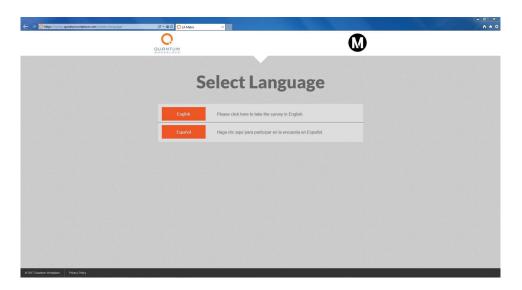

## **2017 Metro Team Survey Instructions**

1. To launch the survey, visit *https://survey.quantumworkplace.com/lametro* or click on the survey shortcut on your computer desktop. Then select the language you prefer.