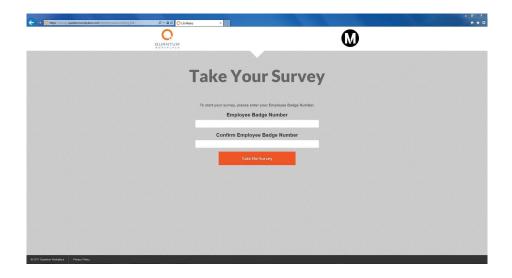

2. Enter your badge number and then confirm your badge number by entering it into the second answer box. (Badge numbers are needed to ensure that only current Metro employees can take the survey, that each employee takes the survey only once, and that Metro pays employees for their participation.) Click "Take the Survey" at the bottom of the page.