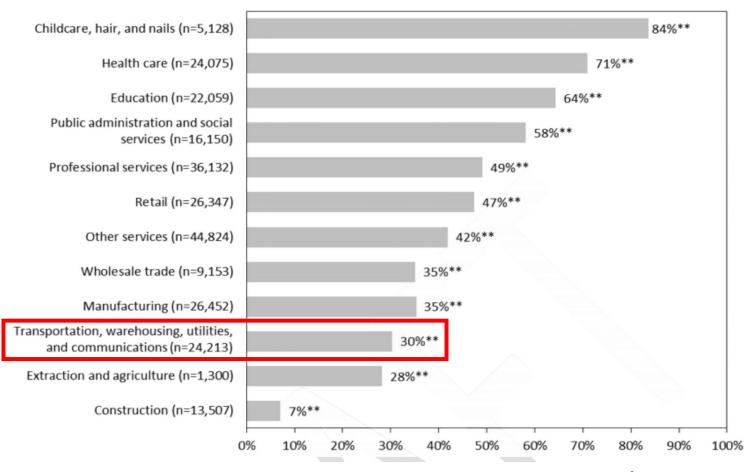

## Women in Transportation

**Purpose** 

Figure 3-3.

Percent representation of women in various industries in Los Angeles County, 2011-2015