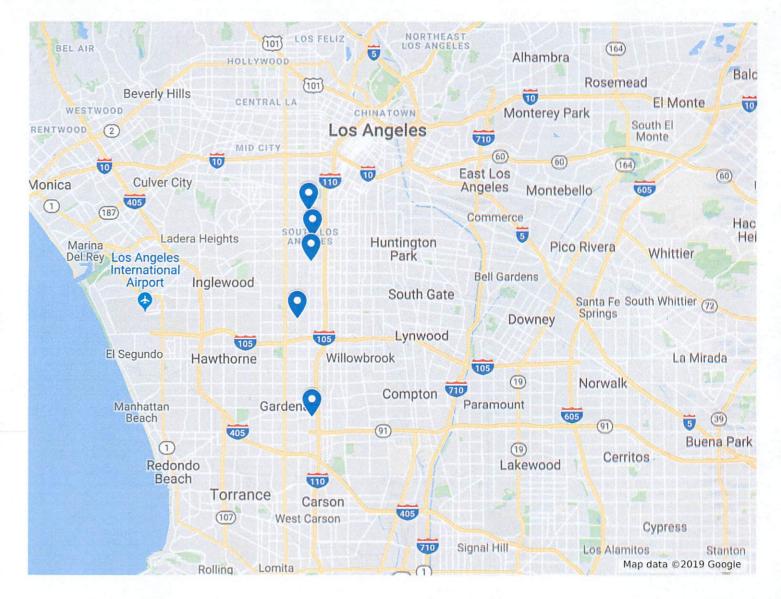

#### Vermont Avenue Locations

Listed here are TAP vendor locations along the Vermont corridor. These six locations are mapped in Attachment III.

| No. | Vendor Name                                 | Address                                     |
|-----|---------------------------------------------|---------------------------------------------|
| 1   | Continental Currency Services, Inc.<br>#291 | 4373 S. Vermont Ave., Los Angeles,<br>90037 |
| 2   | Continental Currency Services, Inc.<br>#321 | 5824 S. Vermont Ave., Los Angeles,<br>90044 |
| 3   | Super Buy Liquor                            | 7224 S. Vermont Ave., Los Angeles,<br>90044 |
| 4   | Woodcrest Library                           | 1340 W. 106th Street, Los Angeles,<br>90044 |
| 5   | TDT Community Market                        | 814 W Gardena Blvd., Gardena, 90247         |
| 6   | San Pedro Peninsula Chamber                 | 390 W. 7th Street, San Pedro, 90731         |