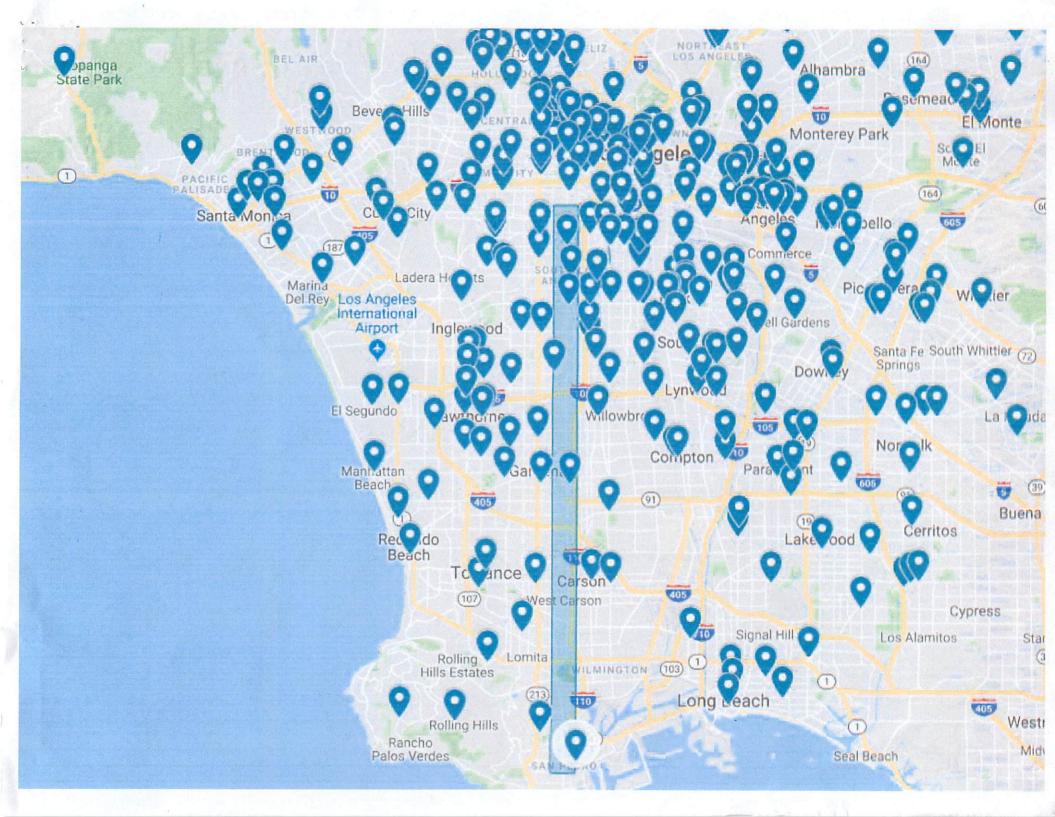

#### DISCUSSION

TAP has consistently increased the number of vendors that sell TAP and has made progress in the past year to address areas with low concentrations of TAP sales. Although it cannot be required of vendors to sell TAP, the TAP Program has made great efforts to entice new vendors to come aboard, including increasing the vendor commission from 3% to 3.75%. The TAP vendor network has increased to 457 locations including all County Libraries. Locations may be searched by city, zip code or address on the Vendor Locations page at <u>https://www.taptogo.net/TAPLocator2</u>, or see Attachment I for the full vendor directory.

The new kiosk program will enable TAP cards to hang next to other loadable cards such as those from restaurants and other popular retail brands. Customers will find these cards in major stores such as CVS and 7-Eleven. 200 of these locations are piloting in August, and if the program is successful, the program will expand to over 1,000 locations in Los Angeles County. The 200 pilot locations as well as the planned future full launch locations are identified in Attachment II. In addition to the two programs identified above, TAP enables fare loading at 491 TAP Vending Machines in over 60 stations, by phone at 866-TAPTOGO, aboard all 2,308 Metro buses and online at *taptogo.net*. This winter, TAP will be piloting a new mobile app that will enable both near-real-time fare sales and ticketing capabilities.