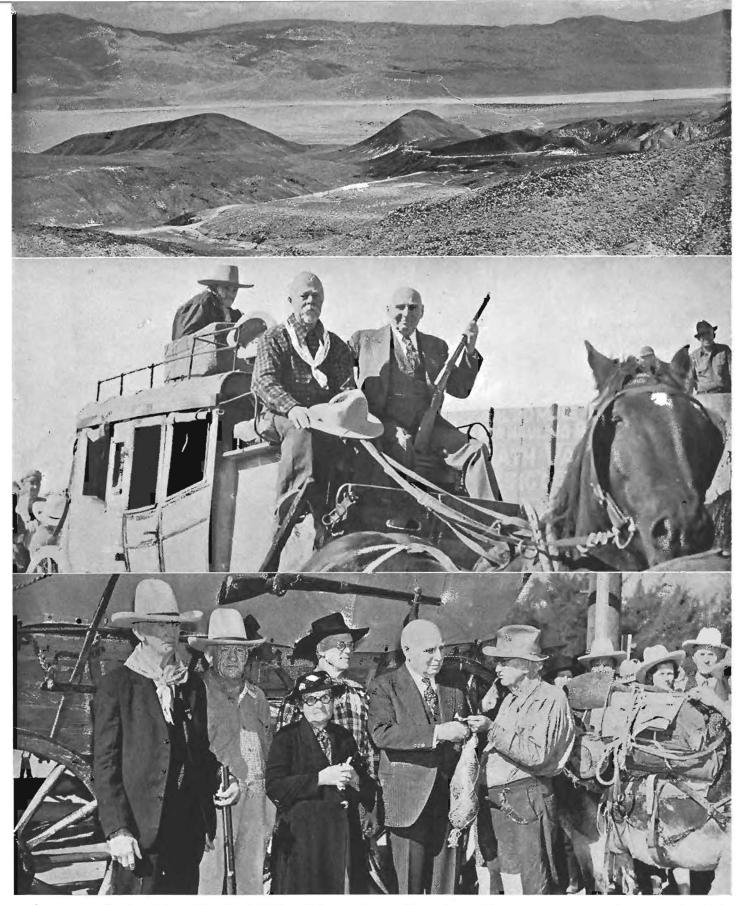

(Continued on page 8)

Scenes at dedication of Lone Pine-Death Valley Highway. Upper—View of new highway leading down into Panamint Sink. Center—Gov. Merriam, rifle in hand, rides as express messenger with Driver Ollie Dearborn on Mt. Whitney-Death Valley stage. Lower—Sam Ball, veteran desert prospector, hands gourd of water from Lake Tulainyo to Gov. Merriam while descendants of survivors of Jayhawker Party look on. Left to right—Henry and Frank Doty, sons of Capt. Ed Doty of Jayhawkers; Mrs. Melissa Lindner and E. W. Mecum, secretary of Jayhawker-Association.