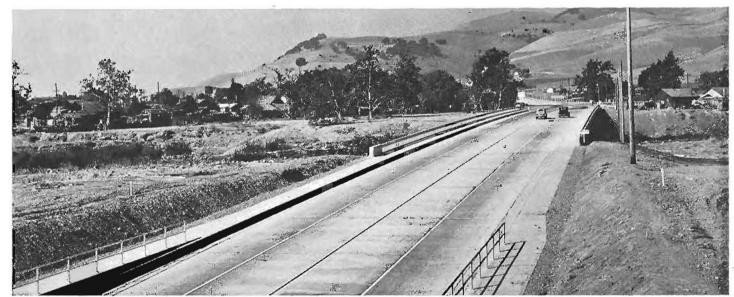

All roads requiring four lanes or more for adequate service to traffic will ultimately be developed into the divided type of roadway. There may be exceptions to this general

Design of four-lane divided highway proposed to be constructed in San Diego. Upper—Widening of Portland cement concrete pavement with curbed dividing strip. Lower—Widening of asphaltic concrete pavement with construction of curbed dividing strip.

Four-lane divided highway construction in San Bernardino County near Colton. Upper—Dividing strip off-centered in right of way with resurfacing of old pavement. Lower—Dividing strip centered upon existing pavement which is widened and resurfaced.

A 19.1 mile section of divided four-lane highway proposed for construction in Kern County, between one mile north of Grape-vine and ten miles south of Bakersfield. Upper—A wide separation strip which will reduce the opposing light hazard and provide protection to cross traffic at intersections. Lower—Curbed dividing strip where right of way width is restricted and approaching transition to three-lane highway.