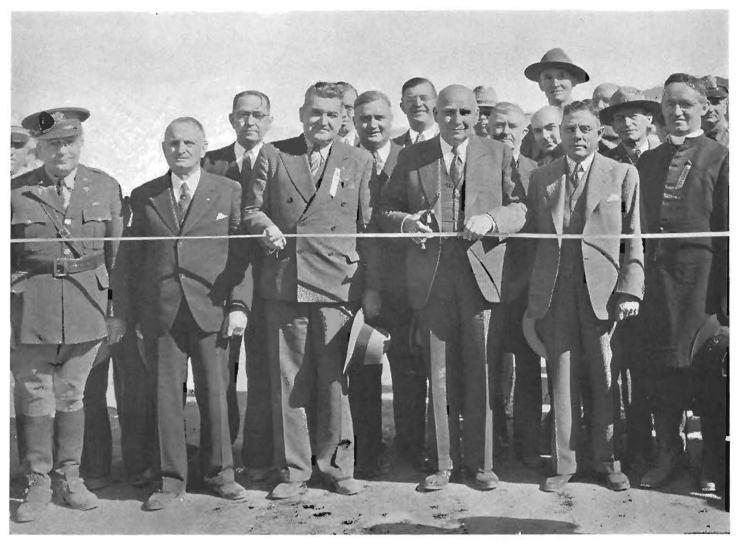

Mr. Redington has been exceedingly (Continued on page 20)

struction methods here and abroad.

This photograph of Governor Merriam's official party was taken a few seconds before ribbon stretched across Lone Pine-Death Valley Highway was parted by bullet. Left to right, front row—Capt. C. Kane, C. C. C.; Wm. T. Hart, Highway Commissioner; Edward J. Neron, Deputy Director of Public Works; Gov. Merriam, Harry A. Hopkins, Assistant Director of Public Works; Father J. J. Crowley. Back row—Jess Hession, Deputy Attorney General; Earl S. Anderson, Registrar of Contractors; Fred E. Stewart, State Board of Equalization; Justus S. Craemer, Building and Loan Commissioner; Wm. A. Chalfont, Col. John White, U. S. National Park Service towering above Geo. Savage; Roy Boothe, U. S. Forest Supervisor.