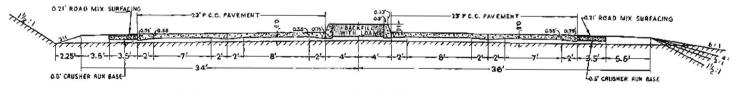

El Cajon Boulevard was originally laid out with ample width, being 115 feet between curbs for a portion of its length. The progressive development of this boulevard had not previously allowed for the very poor adobe subsoil conditions encountered throughout its entire length, consequently the pavement was badly distorted.

During the preparation of plans for improvement, a thorough study of existing subgrade soils was made

These views of El Cajon Boulevard in San Diego graphically show the width of this new highway and the ornamental divided strip which also affords a safety zone for pedestrians.

### PROVIDES PEDESTRIAN ISLANDS

The final improvement provides a fine divided highway consisting of two one-way traffic lanes 22 feet wide on each side of, and separated by, a raised and curbed dividing strip 6 feet in width. Pedestrian islands are constructed on both sides of most of the street intersections, utilizing a white portland cement concrete. The islands are of sufficient height and width to provide a refuge for pedestrians and should assist in reducing the number of serious accidents which have occurred involving pedestrians attempting to cross the wide boulevard which has heretofore been inadequately lighted.