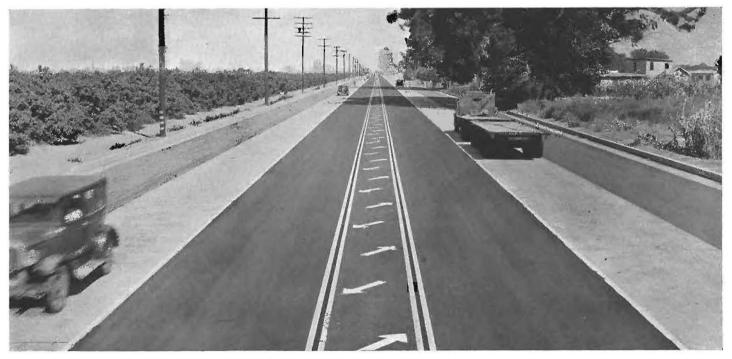

# New Divided Highway Plan

By FRED J. GRUMM, Engineer of Surveys and Plans

Embossed white arrows bordered by double traffic stripe make effective separation strip on four-lane highway.

Four-lane divided highway on coast route preserves existing tree rows in the separation strip.