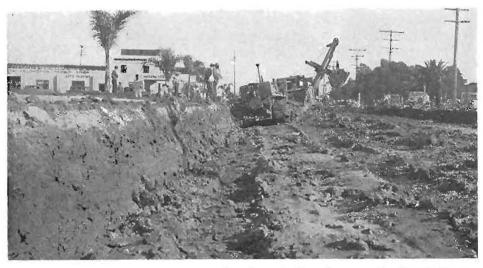

Senator Ed Fletcher introduced the Governor. Other speakers were: Ad-

This picture was taken during excavation of unsuitable subgrade soil and abandoned pipe lines on El Cajon Boulevard.

dison Housh, vice mayor; Walter Bellon, chairman of the board of supervisors; Milton Heller, acting president of the chamber of commerce; Charles Davis, president of the junior chamber of commerce; Capt. Paul Blackburn, commandant of the Naval Training Station; Maj. Gen. Louis Little, commanding the fleet marine corps; Maj. Gen. Harry Morehead, California National Guard Adjutant General; Harry A. Hopkins, retiring chairman of the California State Highway Commission, and newly appointed Assistant Director of the Department of Public Works, and Earl Lee Kelly, Director of Public Works of California.

### LARGE EXCAVATION JOB

The poor subgrade condition was corrected by removing 47,000 cubic yards of material from the central 50 feet of the road and replacing the subgrade soil with a selected disintegrated granite which had to be transported approximately three miles to the site.