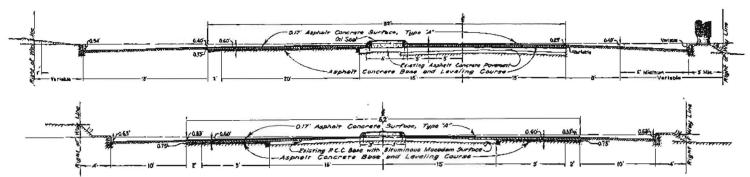

is taken of the topography in some locations to use the existing 2-lane highway for one-way traffic and to construct another 2-lane, one-way traffic roadway adjacent thereto. This, in many cases, provides a separation by a differential in grades. In other instances the new roadway is planned to preserve the existing treerows by including them within the separation strip.

All roads requiring four lanes or more for adequate service to traffic will ultimately be developed into the divided type of roadway. There may be exceptions to this general



Design of four-lane divided highway proposed to be constructed in San Diego. Upper—Widening of Portland cement concrete pavement with curbed dividing strip. Lower—Widening of asphaltic concrete pavement with construction of curbed dividing strip.



Four-lane divided highway construction in San Bernardino County near Colton. Upper—Dividing strip off-centered in right of way with resurfacing of old pavement. Lower—Dividing strip centered upon existing pavement which is widened and resurfaced.



A 19.1 mile section of divided four-lane highway proposed for construction in Kern County, between one mile north of Grape-vine and ten miles south of Bakersfield. Upper—A wide separation strip which will reduce the opposing light hazard and provide protection to cross traffic at intersections. Lower—Curbed dividing strip where right of way width is restricted and approaching transition to three-lane highway.



State highway approaching Long Beach; raised white arrows in center dividing strip.

design where large, long bridges or structures