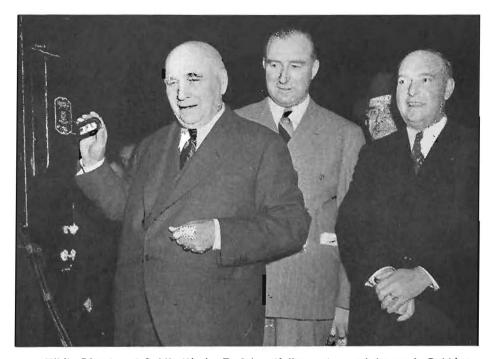

The Governor then crowned Miss Katherine Hunter as queen of the

While Director of Public Works Earl Lee Kelly, center, and James A. Robbins, president of El Cajon Boulevard Civic Association, right, look on, Governor Merriam pulls switch illuminating new El Cajon Boulevard in San Diego.