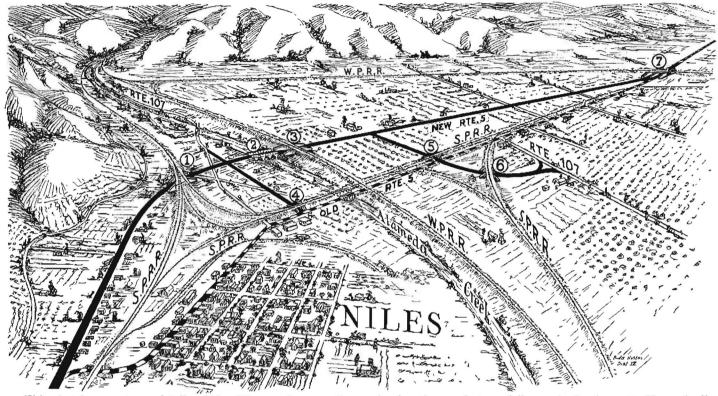

n Pacific Company at Niles.

1100 feet of treated Douglas fir piles, 890 tons of liquid asphalt, and 21,000 lineal feet of various kinds of pipes over 6 inches in diameter. The contractor's records show that approximately 171,000 man-hours were worked directly on the project. This does not include the employment of railroad employees or labor engaged away from the site necessary to provide the needed materials. The contract was executed by Eaton and Smith of San Francisco.

The improvement was financed for the most part from funds made available by the Federal Government from Works Progress Administration funds under the Emergency Unemployment Relief Act of 1935. The total cost of the project was approximately \$650,000 of which the State contributed an amount of approximately \$122,000.



This sketch map shows details of the Niles grade separation and relocation project as follows: 1—Southern Pacific main line underpass for relocated Route 5 indicated by heavy black line. 2-Concrete bridge over Alameda Creek. 3-Western Pacific main line underpass. 4—Southern Pacific-San Jose branch underpass for Niles Canyon road. 5-6—Underpasses beneath Southern Pacific for State Highway 107 connection to Centerville. 7-Underpass of Western Pacific branch to San Jose. Dotted line shows present State Highway Route 5.

## R. S. Redington, Member of Highway Commission

(Continued from page 5)

active in civic and fraternal affairs in Los Angeles. He was Exalted Ruler of the Elks in the southern city last year and a member of the 1936 Los Angeles Grand Jury.

Yatching is Mr. Redington's favo