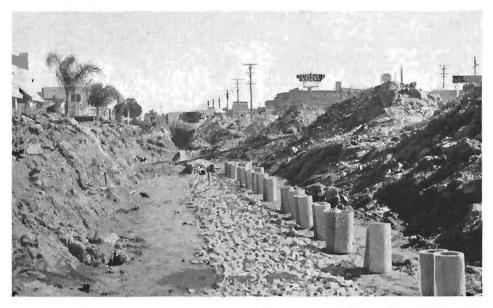

Included in these contracts was the realignment of the road from 2 miles east of Lone Pine to 1 mile east of Owens River, with a new timber bridge across the river. This work provided for 1.7 miles of new road,

graded 24 feet wide. Also in this program was the line change on the 2 miles between 8 miles southeast of Keeler and Centennial Wash, eliminating a hazardous stretch of one-way road; and the surface treatment of a total of 54 miles from the westerly edge of Panamint Sink to 3 miles west of the westerly boundary of Death Valley Monument and between Death Valley Junction and the San Bernardino County line.

### DANGEROUS GRADE ELIMINATED

The first major reconstruction planned by the State provided for elimination of that portion of the old road known as Zinc Hill Grade, which extended down Darwin Wash to the westerly edge of Panamint Sink. In 1934 reconnaissance surveys were begun in the high plateau country north of the town of Darwin. As the only trails in the jagged array of mountains in this territory were those made by burros and wild horses, leading nowhere, most of this survey was made on foot.