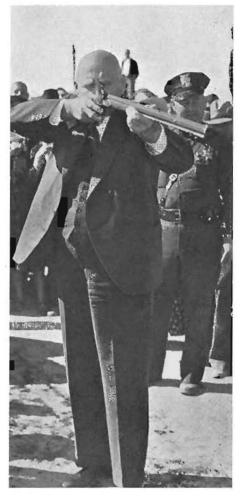

Gov. Merriam draws bead on ribbon barrier, severing of which by bullst officially opened Lone Pine-Death Valley Highway.

full speed to connect with a special train, the Slim Princess, consisting of a wheezy locomotive, time-worn baggage car and three dilapidated coaches, all of which have served the desert country since 1860.