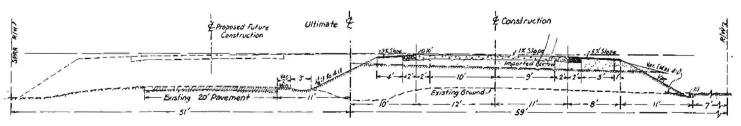

### INCREASED LANE WIDTHS ADOPTED

Incorporated in the design of the divided highways will be found the new standards of increased lane width recently adopted by the Division of Highways, which calls for a 12-foot width for the inside lane adjacent to the dividing strip, and an 11-foot width for the outside lane adjacent to the roadway shoulder. The 12-foot width for the inside lane will provide a greater operating space for vehicles while passing, thus reducing the possibility of sideswipe or the "overtaking" type of accident. The outer 11-foot width lane lies adjacent to a shoulder with width adequate for parking or for emergency movements. This shoulder will be surfaced or treated when conditions require such treatment.

The dividing strip will have a minimum width of 4 feet, the width in general being controlled by the best design which can be developed in adapting the existing pavement to the divided roadway type most economically and by the extent of the development of adjacent property directly affecting right of way costs.

### DIVISION STRIPS TO BE PLANTED

For separation widths of 20 feet or less, curb construction is proposed with planting or landscaping, where climatic conditions or water supply permits and where heavy future maintenance will not be incurred. Trees and larger shrubs would probably only be planted in dividing strips greater than 20 feet in width.

In the narrow separation strips, where planting is not practical, the area between the curbs will receive a protective seal to prevent moisture penetrating to the subgrade and causing damage to the pavement. This method also often introduces a contrasting color scheme that definitely demarks the separation strip from the pavement.

The wider dividing strip offers several advantages over the minimum. As the width increases the driving hazard caused by opposing headlights is eliminated to a great extent. This hazard may be reduced further by the planting of low growing shrubs in the separating area. With a separation of 20 feet or more, protection to cross traffic is provided by an intermediate stop zone, between the two roadways.