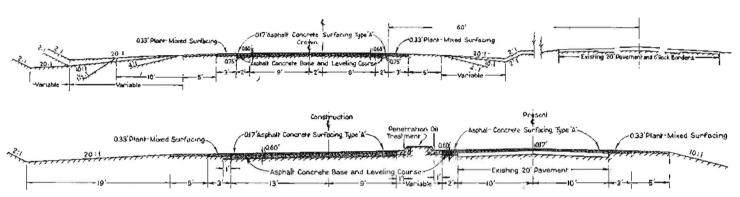

All roads requiring four lanes or more for adequate service to traffic will ultimately be developed into the divided type of roadway. There may be exceptions to this general

Design of four-lane divided highway proposed to be constructed in San Diego. Upper—Widening of Portland cement concrete pavement with curbed dividing strip. Lower—Widening of asphaltic concrete pavement with construction of curbed dividing strip.

Four-lane divided highway construction in San Bernardino County near Colton. Upper—Dividing strip off-centered in right of way with resurfacing of old pavement. Lower—Dividing strip centered upon existing pavement which is widened and resurfaced.

A 19.1 mile section of divided four-lane highway proposed for construction in Kern County, between one mile north of Grape-vine and ten miles south of Bakersfield. Upper—A wide separation strip which will reduce the opposing light hazard and provide protection to cross traffic at intersections. Lower—Curbed dividing strip where right of way width is restricted and approaching transition to three-lane highway.