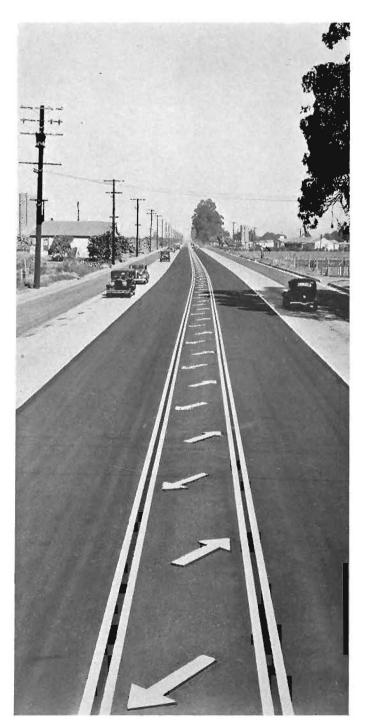

# New Divided Highway Plan

By FRED J. GRUMM, Engineer of Surveys and Plans

Embossed white arrows bordered by double traffic stripe make effective separation strip on four-lane highway.

Four-lane divided highway on coast route preserves existing tree rows in the separation strip.

### RAISED ARROWS EFFECTIVE

Another type of dividing strip, which is particularly effective through areas where local property developments would require so many openings in a central curbed island as to lose the effectiveness of the island

construction, is the placing of embossed arrows diagonally across the separation strip with the raised arrow painted white and bordered by a double traffic stripe on each side. This design with distinctive marking sets out the dividing strip definitely from the pavement lanes. It is not, of course, as effective as the more positive curb construction but observation of traffic on installations of this type show that promiscuous crossing or invasion of the marked zone does not generally prevail and is rather carefully observed by the reasonably careful driver.