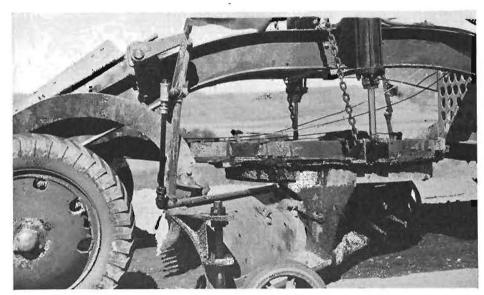

In the design of these three-lane pavements are incorporated features which make it readily adaptable to the divided multi-lane type, contemplating principally additional improvement and little or no revision occasioning loss of the first improvement. The parts of the 3-lane road which are to be converted or revised are of light and relatively cheap construction and even that has salvage

### UNIT RECENTLY COMPLETED

The 3-lane highway north of Fresno, recently constructed, is of this type. The two outside lanes are Portland cement concrete and the inner Iane is of lighter intermediate material.

The outer permanent pavement lanes carry the bulk of the traffic load, the central lane is used primarily for passing purposes, and, therefore, less frequently and by the lighter, faster traffic units.