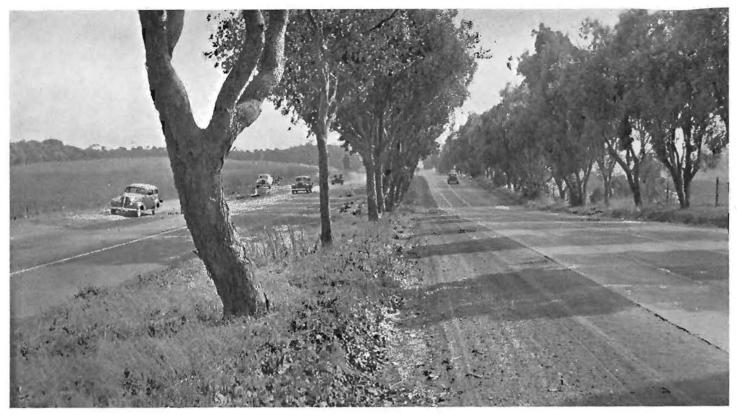

# New Divided Highway Plan

By FRED J. GRUMM, Engineer of Surveys and Plans

Embossed white arrows bordered by double traffic stripe make effective separation strip on four-lane highway.

Four-lane divided highway on coast route preserves existing tree rows in the separation strip.

Separation of the roadway is accomplished by other means than the more conventional curbed design. Advantage is taken of the topography in some locations to use the existing 2-lane highway for one-way traffic and to construct another 2-lane, one-way traffic roadway adjacent thereto. This, in many cases, provides a separation by a differential in grades. In other instances the new roadway is planned to preserve the existing treerows by including them within the separation strip.