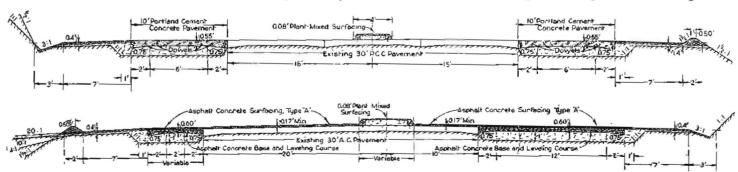

All roads requiring four lanes or more for adequate service to traffic will ultimately be developed into the divided type of roadway. There may be exceptions to this general

Design of four-lane divided highway proposed to be constructed in San Diego. Upper—Widening of Portland cement concrete pavement with curbed dividing strip. Lower—Widening of asphaltic concrete pavement with construction of curbed dividing strip.