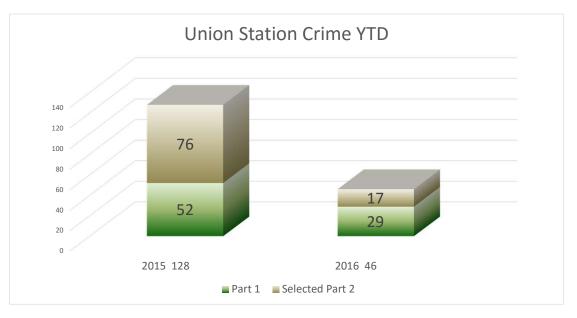

#### **SEPTEMBER 2016:**

Rail Part 1 Crime
DOWN 9.3%
from last year
Rail Part 2 Crime
UP 2.9%
from last year
Total Rail Crime
DOWN 3.8%
from last year

Union Station Part 1 Crime
DOWN -44.2%
from last year
Union Station Part 2 Crime
DOWN -77.6%
from last year
Total Union Station Crime
DOWN -64.1%
from last year

Bus Part 2 Crime

DOWN -20.6%
from last year

Total Bus Crime

DOWN -20.9%
from last year

Union Station Part 1 Crime
DOWN -44.2%
from last year
Union Station Part 2 Crime
DOWN -77.6%
from last year
Total Union Station Crime
DOWN -64.1%
from last year