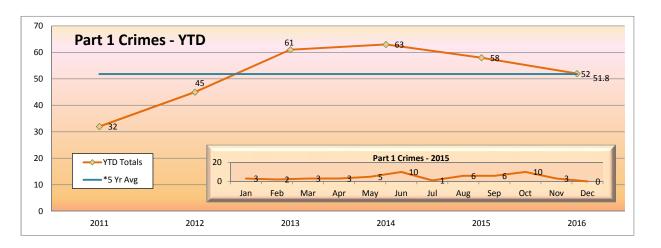

0

0

1

1

Sep

YTD

14

3

12

17 18

10

30

17

18 29

11

| REPORTED CRIME          |     |     |  |  |  |  |  |  |  |
|-------------------------|-----|-----|--|--|--|--|--|--|--|
| PART 1 CRIMES           | Sep | YTD |  |  |  |  |  |  |  |
| Homicide                | 0   | 1   |  |  |  |  |  |  |  |
| Rape                    | 0   | 0   |  |  |  |  |  |  |  |
| Robbery                 | 9   | 79  |  |  |  |  |  |  |  |
| Agg Assault             | 3   | 43  |  |  |  |  |  |  |  |
| Agg Assault on Op       | 0   | 0   |  |  |  |  |  |  |  |
| Burglary                | 0   | 0   |  |  |  |  |  |  |  |
| Grand Theft             | 8   | 48  |  |  |  |  |  |  |  |
| Petty Theft             | 5   | 50  |  |  |  |  |  |  |  |
| Motor Vehicle Theft     | 2   | 17  |  |  |  |  |  |  |  |
| Burg/Theft From Vehicle | 1   | 20  |  |  |  |  |  |  |  |
| Arson                   | 0   | 0   |  |  |  |  |  |  |  |
| SUB-TOTAL               | 28  | 258 |  |  |  |  |  |  |  |
| Selected Part 2 Crimes  |     |     |  |  |  |  |  |  |  |
| Battery                 | 5   | 56  |  |  |  |  |  |  |  |
| Battery Rail Operator   | 0   | 0   |  |  |  |  |  |  |  |
| Sex Offenses            | 2   | 13  |  |  |  |  |  |  |  |
| Weapons                 | 2   | 28  |  |  |  |  |  |  |  |
| Narcotics               | 7   | 75  |  |  |  |  |  |  |  |
| Trespassing             | 0   | 56  |  |  |  |  |  |  |  |
| Vandalism               | 7   | 44  |  |  |  |  |  |  |  |
| SUB-TOTAL               | 23  | 272 |  |  |  |  |  |  |  |
| TOTAL                   | 51  | 530 |  |  |  |  |  |  |  |
|                         |     |     |  |  |  |  |  |  |  |