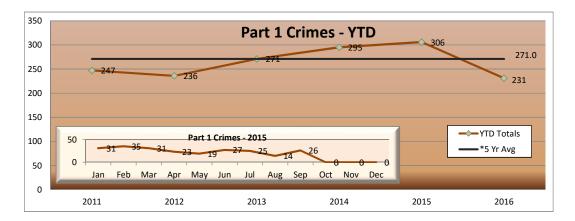

#### **System-Wide Highlights**

Part 1 Crimes have decreased by 14% from Jan - Sep 2016 compared to Jan - Sep 2015.

All rail lines had a decrease in part 1 crimes per 1,000,000 riders except the Green Line.

Overall, buses had a decrease in part 1 crimes per 1,000,000 riders from the same period last year.