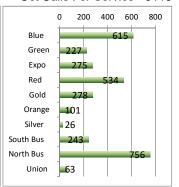

## BLUE LINE

Station

Pico Grand

7th/Metro

San Pedro

Vernon

Slauson

**Florence** 

Firestone 103rd St

Compton

Artesia

Del Amo

Wardlow

Washington 1

Willowbrook 5

Part 1 Crimes per Station

0

0

1

1

Sep

YTD

14

3

12

17 18

10

30

17

18 29

11

| REPORTED CRIME          |     |     |  |  |  |  |  |  |  |
|-------------------------|-----|-----|--|--|--|--|--|--|--|
| PART 1 CRIMES           | Sep | YTD |  |  |  |  |  |  |  |
| Homicide                | 0   | 1   |  |  |  |  |  |  |  |
| Rape                    | 0   | 0   |  |  |  |  |  |  |  |
| Robbery                 | 9   | 79  |  |  |  |  |  |  |  |
| Agg Assault             | 3   | 43  |  |  |  |  |  |  |  |
| Agg Assault on Op       | 0   | 0   |  |  |  |  |  |  |  |
| Burglary                | 0   | 0   |  |  |  |  |  |  |  |
| Grand Theft             | 8   | 48  |  |  |  |  |  |  |  |
| Petty Theft             | 5   | 50  |  |  |  |  |  |  |  |
| Motor Vehicle Theft     | 2   | 17  |  |  |  |  |  |  |  |
| Burg/Theft From Vehicle | 1   | 20  |  |  |  |  |  |  |  |
| Arson                   | 0   | 0   |  |  |  |  |  |  |  |
| SUB-TOTAL               | 28  | 258 |  |  |  |  |  |  |  |
| Selected Part 2 Crimes  |     |     |  |  |  |  |  |  |  |
| Battery                 | 5   | 56  |  |  |  |  |  |  |  |
| Battery Rail Operator   | 0   | 0   |  |  |  |  |  |  |  |
| Sex Offenses            | 2   | 13  |  |  |  |  |  |  |  |
| Weapons                 | 2   | 28  |  |  |  |  |  |  |  |
| Narcotics               | 7   | 75  |  |  |  |  |  |  |  |
| Trespassing             | 0   | 56  |  |  |  |  |  |  |  |
| Vandalism               | 7   | 44  |  |  |  |  |  |  |  |
| SUB-TOTAL               | 23  | 272 |  |  |  |  |  |  |  |
| TOTAL                   | 51  | 530 |  |  |  |  |  |  |  |
|                         |     |     |  |  |  |  |  |  |  |