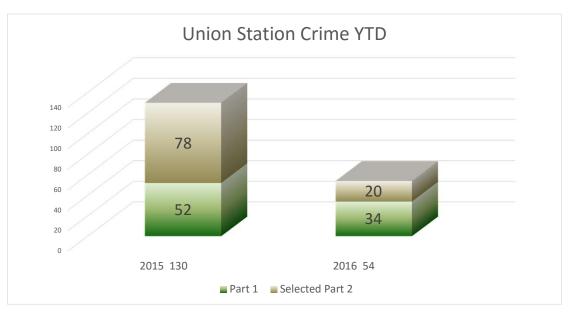

#### **SEPTEMBER 2016:**

Rail Part 1 Crime
DOWN 9.3%
from last year
Rail Part 2 Crime
UP 2.9%
from last year
Total Rail Crime
DOWN 3.8%
from last year

Union Station Part 1 Crime
DOWN -44.2%
from last year
Union Station Part 2 Crime
DOWN -77.6%
from last year
Total Union Station Crime
DOWN -64.1%
from last year

Union Station Part 1 Crime
DOWN 34.6%
from last year
Union Station Part 2 Crime
DOWN -74.4%
from last year
Total Union Station Crime
DOWN -88.5%
from last year