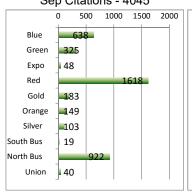

| CITATIONS              |     |       |  |  |  |  |  |  |  |  |
|------------------------|-----|-------|--|--|--|--|--|--|--|--|
| Туре                   | Sep | YTD   |  |  |  |  |  |  |  |  |
| Fare Evasion Citations | 386 | 5,405 |  |  |  |  |  |  |  |  |
| Other Citations        | 65  | 999   |  |  |  |  |  |  |  |  |
| Vehicle Code Citations | 187 | 1,497 |  |  |  |  |  |  |  |  |
| TOTAL                  | 638 | 7,901 |  |  |  |  |  |  |  |  |