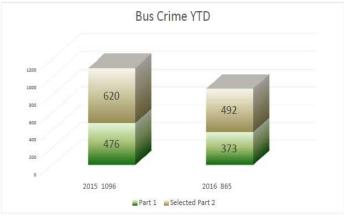

#### File #:2016-0858, File Type:Informational Report

Rail Part 1 Crime
DOWN -6.9%
from last year
Rail Part 2 Crime
UP 2.7%
from last year
Total Rail Crime
DOWN -2.6%
from last year

Bus Part 1 Crime
DOWN -21.6%
from last year
Bus Part 2 Crime
DOWN -20.6%
from last year
Total Bus Crime
DOWN -21.1%
from last year

#### **NOVEMBER 2016:**

| Bus Part 1 Crime     | Down | -22.9% | from last year |  |
|----------------------|------|--------|----------------|--|
| Bus Sel Part 2 Crime | Down | -20.3% | from last year |  |
| Total Bus Crime      | Down | -21.4% | from last year |  |