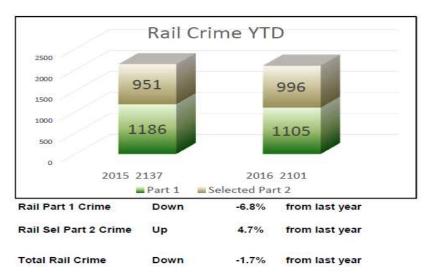

#### File #:2016-0858, File Type:Informational Report

Rail Part 1 Crime
DOWN -6.9%
from last year
Rail Part 2 Crime
UP 2.7%
from last year
Total Rail Crime
DOWN -2.6%
from last year

Bus Part 1 Crime
DOWN -21.6%
from last year
Bus Part 2 Crime
DOWN -20.6%
from last year
Total Bus Crime
DOWN -21.1%
from last year