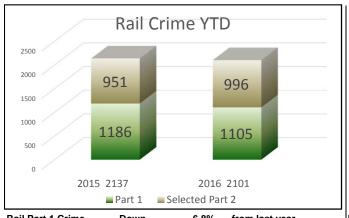

#### **SEPTEMBER 2016:**

Rail Part 1 Crime
DOWN 9.3%
from last year
Rail Part 2 Crime
UP 2.9%
from last year
Total Rail Crime
DOWN 3.8%
from last year

Union Station Part 1 Crime
DOWN -44.2%
from last year
Union Station Part 2 Crime
DOWN -77.6%
from last year
Total Union Station Crime
DOWN -64.1%
from last year

#### **TRANSIT POLICING DIVISION - 2016**

Rail Part 1 Crime
DOWN -9.3%
from last year
Rail Part 2 Crime
UP 2.9%
from last year
Total Rail Crime
DOWN -3.8%
from last year

Bus Part 1 Crime

Down -21.2%
from last year

Bus Part 2 Crime

DOWN -20.6%
from last year

Total Bus Crime

DOWN -20.9%
from last year

Union Station Part 1 Crime
DOWN -44.2%
from last year
Union Station Part 2 Crime
DOWN -77.6%
from last year
Total Union Station Crime
DOWN -64.1%
from last year