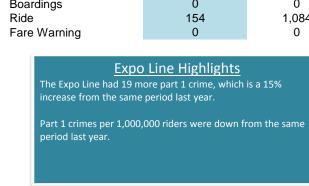

21    | 3.7  | 138   | 4.7  |  |  |  |
| Priority          | 90    | 12.1 | 1119  | 15.3 |  |  |  |
| Routine           | 117   | 32.8 | 968   | 23.6 |  |  |  |
| Total             | 228   | 21.9 | 2225  | 17.3 |  |  |  |

| FARE ENFORCEMENT       |           |            |  |  |  |  |
|------------------------|-----------|------------|--|--|--|--|
| Nov YTD                |           |            |  |  |  |  |
| Ridership              | 1,302,590 | 11,848,090 |  |  |  |  |
| Contacts               | 33,545    | 588,831    |  |  |  |  |
| % of Patrons Inspected | 2.58      | 4.97       |  |  |  |  |
| Boardings              | 0         | 0          |  |  |  |  |
| Ride                   | 154       | 1,084      |  |  |  |  |
| Fare Warning           | 0         | 0          |  |  |  |  |





<sup>\*</sup>Expo line opened in April 2012, so a 3 yr average from 2013 - 2015 is calculated.

### RED LINE

| REPORTED CRIME          |     |     |  |  |  |  |
|-------------------------|-----|-----|--|--|--|--|
| PART 1 CRIMES           | Nov | YTD |  |  |  |  |
| Homicide                | 0   | 0   |  |  |  |  |
| Rape                    | 0   | 1   |  |  |  |  |
| Robbery                 | 2   | 49  |  |  |  |  |
| Agg Assault             | 5   | 54  |  |  |  |  |
| Agg Assault on Op       | 0   | 0   |  |  |  |  |
| Burglary                | 0   | 1   |  |  |  |  |
| Grand Theft             | 2   | 36  |  |  |  |  |
| Petty Theft             | 5   | 60  |  |  |  |  |
| Motor Vehicle Theft     | 0   | 6   |  |  |  |  |
| Burg/Theft From Vehicle | 1   | 2   |  |  |  |  |
| Arson