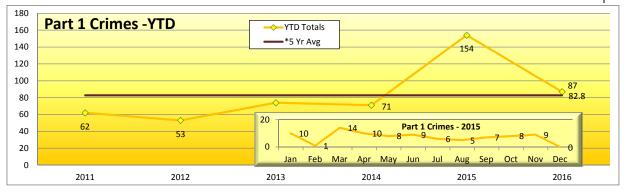

350

300

250

200

150

100

50

0

→ YTD Totals

234

2011

\*5 Yr Avg

**Part** 

Part 1 Crime

2014

Feb Mar Apr May Jun

2013

| Patron Patron                              | Wardlow Willow PCH Anaheim 5th St 1st St Transit Mall Pacific Rail Yard Total | 0<br>0<br>3<br>3<br>1<br>0<br>0<br>0<br>0 | 11<br>13<br>22<br>10<br>3<br>1<br>8<br>2<br>0 |
|--------------------------------------------|-------------------------------------------------------------------------------|-------------------------------------------|-----------------------------------------------|
| 1 Crimes - Y                               | <b>TD</b>                                                                     | ,                                         | 275.0<br>258                                  |
| es - <b>2015</b><br>37 30 34<br>Jul Aug Se | 28<br>p Oct Nov                                                               | Dec                                       |                                               |

2015

50

276

2012

| ARRESTS     |     |       |  |  |  |  |  |  |  |  |
|-------------|-----|-------|--|--|--|--|--|--|--|--|
| Туре        | Sep | YTD   |  |  |  |  |  |  |  |  |
| Felony      | 19  | 258   |  |  |  |  |  |  |  |  |
| Misdemeanor | 55  | 755   |  |  |  |  |  |  |  |  |
| TOTAL       | 74  | 1,013 |  |  |  |  |  |  |  |  |