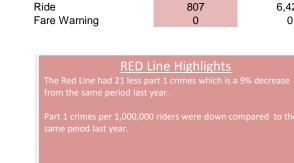

#### Blue Line Highlights

The Blue Line had 21 less part 1 crimes, which is a 8% decrease from the same period last year.

Part 1 crimes per 1,000,000 riders were down from the same period last year.

2016