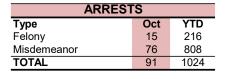

0

0

1

1

Sep

YTD

14

3

12

17 18

10

30

17

18 29

11

| REPORTED CRIME          |     |     |  |  |  |  |  |  |  |
|-------------------------|-----|-----|--|--|--|--|--|--|--|
| PART 1 CRIMES           | Sep | YTD |  |  |  |  |  |  |  |
| Homicide                | 0   | 1   |  |  |  |  |  |  |  |
| Rape                    | 0   | 0   |  |  |  |  |  |  |  |
| Robbery                 | 9   | 79  |  |  |  |  |  |  |  |
| Agg Assault             | 3   | 43  |  |  |  |  |  |  |  |
| Agg Assault on Op       | 0   | 0   |  |  |  |  |  |  |  |
| Burglary                | 0   | 0   |  |  |  |  |  |  |  |
| Grand Theft             | 8   | 48  |  |  |  |  |  |  |  |
| Petty Theft             | 5   | 50  |  |  |  |  |  |  |  |
| Motor Vehicle Theft     | 2   | 17  |  |  |  |  |  |  |  |
| Burg/Theft From Vehicle | 1   | 20  |  |  |  |  |  |  |  |
| Arson                   | 0   | 0   |  |  |  |  |  |  |  |
| SUB-TOTAL               | 28  | 258 |  |  |  |  |  |  |  |
| Selected Part 2 Crimes  |     |     |  |  |  |  |  |  |  |
| Battery                 | 5   | 56  |  |  |  |  |  |  |  |
| Battery Rail Operator   | 0   | 0   |  |  |  |  |  |  |  |
| Sex Offenses            | 2   | 13  |  |  |  |  |  |  |  |
| Weapons                 | 2   | 28  |  |  |  |  |  |  |  |
| Narcotics               | 7   | 75  |  |  |  |  |  |  |  |
| Trespassing             | 0   | 56  |  |  |  |  |  |  |  |
| Vandalism               | 7   | 44  |  |  |  |  |  |  |  |
| SUB-TOTAL               | 23  | 272 |  |  |  |  |  |  |  |
| TOTAL                   | 51  | 530 |  |  |  |  |  |  |  |
|                         |     |     |  |  |  |  |  |  |  |