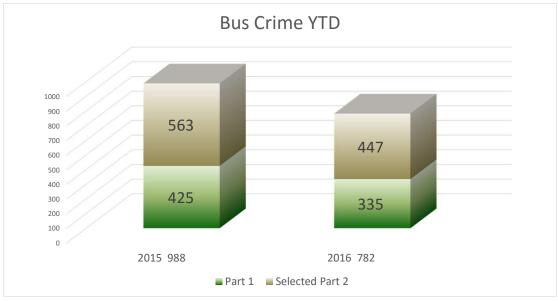

#### File #:2016-0858, File Type:Informational Report

Rail Part 1 Crime
DOWN -6.9%
from last year
Rail Part 2 Crime
UP 2.7%
from last year
Total Rail Crime
DOWN -2.6%
from last year

Bus Part 1 Crime
DOWN -21.6%
from last year
Bus Part 2 Crime
DOWN -20.6%
from last year
Total Bus Crime
DOWN -21.1%
from last year