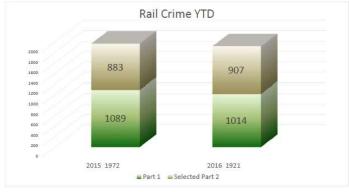

#### **SEPTEMBER 2016:**

Rail Part 1 Crime
DOWN 9.3%
from last year
Rail Part 2 Crime
UP 2.9%
from last year
Total Rail Crime
DOWN 3.8%
from last year

Union Station Part 1 Crime
DOWN -44.2%
from last year
Union Station Part 2 Crime
DOWN -77.6%
from last year
Total Union Station Crime
DOWN -64.1%
from last year

#### **TRANSIT POLICING DIVISION - 2016**

Rail Part 1 Crime
DOWN -9.3%
from last year
Rail Part 2 Crime
UP 2.9%
from last year
Total Rail Crime
DOWN -3.8%
from last year

Bus Part 1 Crime

Down -21.2%
from last year