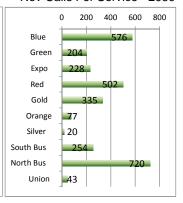

#### **Response Time:**

• In September 2016, the average response time for "Calls for Service" (Emergency, Priority, and Routine) for all rail lines and buses was 16.5 minutes. October 2016, the average response time for "Calls for Service" (Emergency, Priority and Routine) for all rail lines and buses was 17.99 minutes. In November 2016, the average response time for "Calls for

Service" (Emergency, Priority and Routine) for all rail lines and buses was 16.48 minutes.

• LASD reports emergency call responses averaged 6.20 minutes in September 2016; 6.33 minutes in October 2016; 6.23 minutes in November 2016.