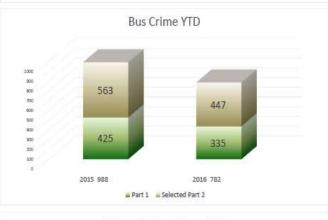

#### File #:2016-0858, File Type:Informational Report

Rail Part 1 Crime
DOWN -6.9%
from last year
Rail Part 2 Crime
UP 2.7%
from last year
Total Rail Crime
DOWN -2.6%
from last year

Bus Part 1 Crime
DOWN -21.6%
from last year
Bus Part 2 Crime
DOWN -20.6%
from last year
Total Bus Crime
DOWN -21.1%
from last year

#### **NOVEMBER 2016:**

| Bus Part 1 Crime     | Down | -22.9% | from last year |  |
|----------------------|------|--------|----------------|--|
| Bus Sel Part 2 Crime | Down | -20.3% | from last year |  |
| Total Bus Crime      | Down | -21.4% | from last year |  |

#### **TRANSIT POLICING DIVISION - 2016**

Rail Part 1 Crime
DOWN -9.3%
from last year
Rail Part 2 Crime
UP 2.9%
from last year
Total Rail Crime
DOWN -3.8%
from last year

Bus Part 1 Crime

Down -21.2%
from last year

Bus Part 2 Crime

DOWN -20.6%
from last year

Total Bus Crime

DOWN -20.9%
from last year

Union Station Part 1 Crime
DOWN -44.2%
from last year
Union Station Part 2 Crime
DOWN -77.6%
from last year
Total Union Station Crime
DOWN -64.1%
from last year