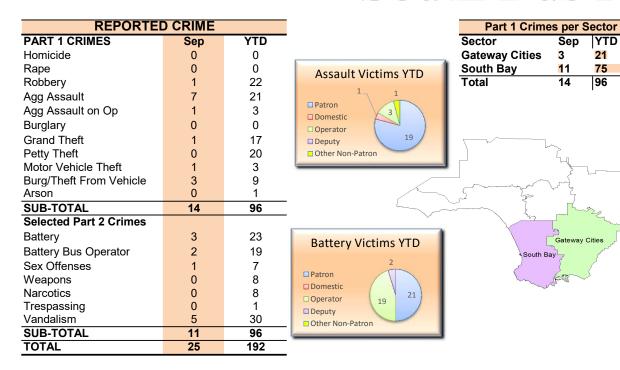

0

0

1

1

Sep

YTD

14

3

12

17 18

10

30

17

18 29

11

| REPORTED CRIME          |     |     |  |  |  |  |  |  |  |
|-------------------------|-----|-----|--|--|--|--|--|--|--|
| PART 1 CRIMES           | Sep | YTD |  |  |  |  |  |  |  |
| Homicide                | 0   | 1   |  |  |  |  |  |  |  |
| Rape                    | 0   | 0   |  |  |  |  |  |  |  |
| Robbery                 | 9   | 79  |  |  |  |  |  |  |  |
| Agg Assault             | 3   | 43  |  |  |  |  |  |  |  |
| Agg Assault on Op       | 0   | 0   |  |  |  |  |  |  |  |
| Burglary                | 0   | 0   |  |  |  |  |  |  |  |
| Grand Theft             | 8   | 48  |  |  |  |  |  |  |  |
| Petty Theft             | 5   | 50  |  |  |  |  |  |  |  |
| Motor Vehicle Theft     | 2   | 17  |  |  |  |  |  |  |  |
| Burg/Theft From Vehicle | 1   | 20  |  |  |  |  |  |  |  |
| Arson                   | 0   | 0   |  |  |  |  |  |  |  |
| SUB-TOTAL               | 28  | 258 |  |  |  |  |  |  |  |
| Selected Part 2 Crimes  |     |     |  |  |  |  |  |  |  |
| Battery                 | 5   | 56  |  |  |  |  |  |  |  |
| Battery Rail Operator   | 0   | 0   |  |  |  |  |  |  |  |
| Sex Offenses            | 2   | 13  |  |  |  |  |  |  |  |
| Weapons                 | 2   | 28  |  |  |  |  |  |  |  |
| Narcotics               | 7   | 75  |  |  |  |  |  |  |  |
| Trespassing             | 0   | 56  |  |  |  |  |  |  |  |
| Vandalism               | 7   | 44  |  |  |  |  |  |  |  |
| SUB-TOTAL               | 23  | 272 |  |  |  |  |  |  |  |
| TOTAL                   | 51  | 530 |  |  |  |  |  |  |  |
|                         |     |     |  |  |  |  |  |  |  |