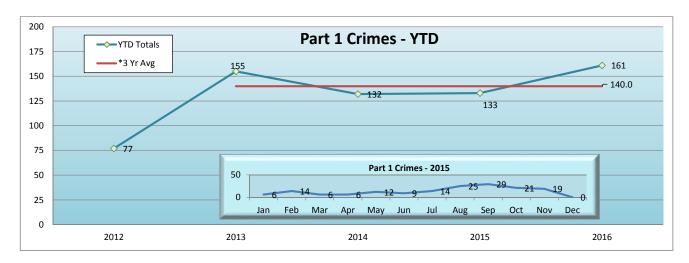

| 3.7  | 138   | 4.7  |  |  |  |
| Priority          | 90    | 12.1 | 1119  | 15.3 |  |  |  |
| Routine           | 117   | 32.8 | 968   | 23.6 |  |  |  |
| Total             | 228   | 21.9 | 2225  | 17.3 |  |  |  |

| FARE ENFORCEMENT       |           |            |  |  |  |  |
|------------------------|-----------|------------|--|--|--|--|
| Nov YTD                |           |            |  |  |  |  |
| Ridership              | 1,302,590 | 11,848,090 |  |  |  |  |
| Contacts               | 33,545    | 588,831    |  |  |  |  |
| % of Patrons Inspected | 2.58      | 4.97       |  |  |  |  |
| Boardings              | 0         | 0          |  |  |  |  |
| Ride                   | 154       | 1,084      |  |  |  |  |
| Fare Warning           | 0         | 0          |  |  |  |  |





<sup>\*</sup>Expo line opened in April 2012, so a 3 yr average from 2013 - 2015 is calculated.

### RED LINE

| REPORTED CRIME          |     |     |  |  |  |  |
|-------------------------|-----|-----|--|--|--|--|
| PART 1 CRIMES           | Nov | YTD |  |  |  |  |
| Homicide                | 0   | 0   |  |  |  |  |
| Rape                    | 0   | 1   |  |  |  |  |
| Robbery                 | 2   | 49  |  |  |  |  |
| Agg Assault             | 5   | 54  |  |  |  |  |
| Agg Assault on Op       | 0   | 0   |  |  |  |  |
| Burglary                | 0   | 1   |  |  |  |  |
| Grand Theft             | 2   | 36  |  |  |  |  |
| Petty Theft             | 5   | 60  |  |  |  |  |
| Motor Vehicle Theft     | 0   | 6   |  |  |  |  |
| Burg/Theft From Vehicle | 1   | 2   |  |  |  |  |
| Arson