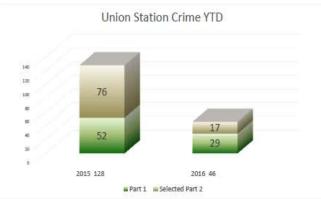

#### **SEPTEMBER 2016:**

Rail Part 1 Crime
DOWN 9.3%
from last year
Rail Part 2 Crime
UP 2.9%
from last year
Total Rail Crime
DOWN 3.8%
from last year

Union Station Part 1 Crime
DOWN -44.2%
from last year
Union Station Part 2 Crime
DOWN -77.6%
from last year
Total Union Station Crime
DOWN -64.1%
from last year

Union Station Part 1 Crime
DOWN 34.6%
from last year
Union Station Part 2 Crime
DOWN -74.4%
from last year
Total Union Station Crime
DOWN -88.5%
from last year

Bus Part 2 Crime

DOWN -20.6%
from last year

Total Bus Crime

DOWN -20.9%
from last year

Union Station Part 1 Crime
DOWN -44.2%
from last year
Union Station Part 2 Crime
DOWN -77.6%
from last year
Total Union Station Crime
DOWN -64.1%
from last year