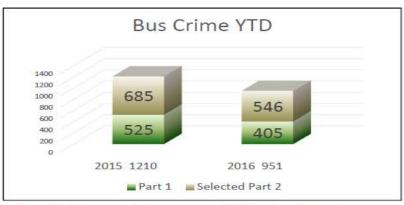

#### **TRANSIT POLICING DIVISION - 2016**

Rail Part 1 Crime
DOWN -9.3%
from last year
Rail Part 2 Crime
UP 2.9%
from last year
Total Rail Crime
DOWN -3.8%
from last year

Bus Part 1 Crime

Down -21.2%
from last year

Bus Part 2 Crime

DOWN -20.6%
from last year

Total Bus Crime

DOWN -20.9%
from last year

Union Station Part 1 Crime
DOWN -44.2%
from last year
Union Station Part 2 Crime
DOWN -77.6%
from last year
Total Union Station Crime
DOWN -64.1%
from last year