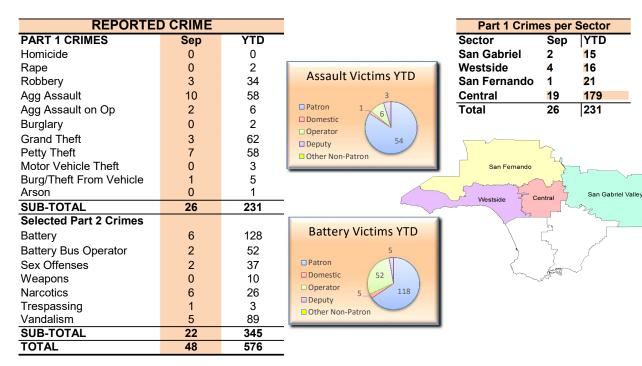

------------------|
| 125 | *5 Yr Avg    |      |             | 119             | <b>→</b> 112           |                        |
| 100 |              | 100  | 91          |                 |                        | 96 95.2                |
| 75  |              |      |             |                 |                        |                        |
| 50  | 54           |      | 30          | Part 1 Crin     | nes - 2015             |                        |
| 25  |              |      | 0 Jan Feb M | Mar Apr May Jui | 7 9 8<br>n Jul Aug Sep | 0 0 0 0<br>Oct Nov Dec |
| 0   | 2011         | 2012 | 2013        | 2014            | 2015                   | 2016                   |

<sup>\*5</sup> yr average is based on the average of part 1 crimes from 2011 - 2015.

## North Bus Patrol



| ARRESTS     |     |     |  |  |
|-------------|-----|-----|--|--|
| Туре        | Sep | YTD |  |  |
| Felony      | 9   | 109 |  |  |
| Misdemeanor | 44  | 501 |  |  |
| TOTAL       | 53  | 610 |  |  |

| CITATIONS              |     |       |  |  |  |
|------------------------|-----|-------|--|--|--|
| Туре                   | Sep | YTD   |  |  |  |
| Fare Evasion Citations | 21  | 283   |  |  |  |
| Other Citations        | 24  | 151   |  |  |  |
| Vehicle Code Citations | 877 | 9,295 |  |  |  |
| TOTAL                  | 922 | 9,729 |  |  |  |

| CALLS FOR SERVICE |       |      |       |      |  |
|-------------------|-------|------|-------|------|--|
| TYPE              | S     | ер   | Y1    | D.   |  |
|                   | Total | Avg  | Total | Avg  |  |
| Emergency         |