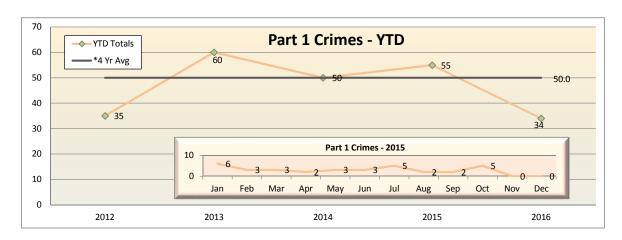

350

300

250

200

150

100

50

0

→ YTD Totals

234

2011

\*5 Yr Avg

**Part** 

Part 1 Crime

2014

Feb Mar Apr May Jun

2013

| Patron Patron                              | Wardlow Willow PCH Anaheim 5th St 1st St Transit Mall Pacific Rail Yard Total | 0<br>0<br>3<br>3<br>1<br>0<br>0<br>0<br>0 | 11<br>13<br>22<br>10<br>3<br>1<br>8<br>2<br>0 |
|--------------------------------------------|-------------------------------------------------------------------------------|-------------------------------------------|-----------------------------------------------|
| 1 Crimes - Y                               | <b>TD</b>                                                                     | ,                                         | 275.0<br>258                                  |
| es - <b>2015</b><br>37 30 34<br>Jul Aug Se | 28<br>p Oct Nov                                                               | Dec                                       |                                               |

2015

50

276

2012

| ARRESTS     |     |       |  |  |  |  |  |  |  |  |
|-------------|-----|-------|--|--|--|--|--|--|--|--|
| Туре        | Sep | YTD   |  |  |  |  |  |  |  |  |
| Felony      | 19  | 258   |  |  |  |  |  |  |  |  |
| Misdemeanor | 55  | 755   |  |  |  |  |  |  |  |  |
| TOTAL       | 74  | 1,013 |  |  |  |  |  |  |  |  |