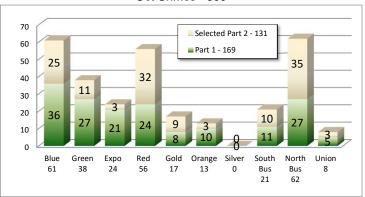

#### Sep Crimes - 276

#### YTD Crimes - 2540

Part 1 Crimes per 1,000,000 Riders

|        | 1 at 1 3111165 por 1,000,000 1 tidolo |           |           |           |  |  |  |  |  |  |  |  |  |
|--------|---------------------------------------|-----------|-----------|-----------|--|--|--|--|--|--|--|--|--|
|        | 2016                                  | 2015      | 2014      | 2013      |  |  |  |  |  |  |  |  |  |
|        | Jan - Sep                             | Jan - Sep | Jan - Sep | Jan - Sep |  |  |  |  |  |  |  |  |  |
| Blue   | 13.6 🔱                                | 14.9      | 13.3      | 14.8      |  |  |  |  |  |  |  |  |  |
| Green  | 27.6 🏠                                | 24.8      | 25.2      | 24.4      |  |  |  |  |  |  |  |  |  |
| Expo   | 13.0 🔱                                | 15.5      | 12.2      | 20.5      |  |  |  |  |  |  |  |  |  |
| Red    | 5.0 🔱                                 | 5.4       | 4.6       | 4.7       |  |  |  |  |  |  |  |  |  |
| Gold   | 5.7 棏                                 | 12.1      | 5.1       | 6.9       |  |  |  |  |  |  |  |  |  |
| Orange | 6.5 🔱                                 | 7.7       | 7.6       | 6.4       |  |  |  |  |  |  |  |  |  |
| Silver | 2.3                                   | 2.2       | 3.2       | 1.1       |  |  |  |  |  |  |  |  |  |
| Bus    | 1.5 👢                                 | 1.7       | 1.7       | 1.4       |  |  |  |  |  |  |  |  |  |