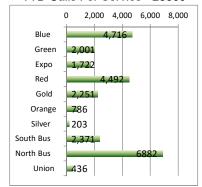

| FARE ENFORCEMENT       |           |            |  |
|------------------------|-----------|------------|--|
|                        | Sep       | YTD        |  |
| Ridership              | 2,065,083 | 18,914,430 |  |
| Contacts               | 98,853    | 1,251,999  |  |
| % of Patrons Inspected | 4.79      | 6.62       |  |
| Boardings              | 0         | 0          |  |
| Ride                   | 0         | 701        |  |
| Fare Warning           | 0         | 0          |  |