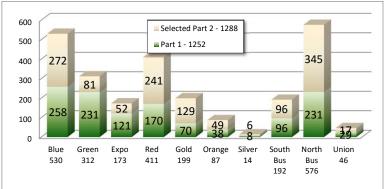

0

0

1

1

Sep

YTD

14

3

12

17 18

10

30

17

18 29

11

| REPORTED CRIME          |     |     |  |  |  |  |  |  |  |
|-------------------------|-----|-----|--|--|--|--|--|--|--|
| PART 1 CRIMES           | Sep | YTD |  |  |  |  |  |  |  |
| Homicide                | 0   | 1   |  |  |  |  |  |  |  |
| Rape                    | 0   | 0   |  |  |  |  |  |  |  |
| Robbery                 | 9   | 79  |  |  |  |  |  |  |  |
| Agg Assault             | 3   | 43  |  |  |  |  |  |  |  |
| Agg Assault on Op       | 0   | 0   |  |  |  |  |  |  |  |
| Burglary                | 0   | 0   |  |  |  |  |  |  |  |
| Grand Theft             | 8   | 48  |  |  |  |  |  |  |  |
| Petty Theft             | 5   | 50  |  |  |  |  |  |  |  |
| Motor Vehicle Theft     | 2   | 17  |  |  |  |  |  |  |  |
| Burg/Theft From Vehicle | 1   | 20  |  |  |  |  |  |  |  |
| Arson                   | 0   | 0   |  |  |  |  |  |  |  |
| SUB-TOTAL               | 28  | 258 |  |  |  |  |  |  |  |
| Selected Part 2 Crimes  |     |     |  |  |  |  |  |  |  |
| Battery                 | 5   | 56  |  |  |  |  |  |  |  |
| Battery Rail Operator   | 0   | 0   |  |  |  |  |  |  |  |
| Sex Offenses            | 2   | 13  |  |  |  |  |  |  |  |
| Weapons                 | 2   | 28  |  |  |  |  |  |  |  |
| Narcotics               | 7   | 75  |  |  |  |  |  |  |  |
| Trespassing             | 0   | 56  |  |  |  |  |  |  |  |
| Vandalism               | 7   | 44  |  |  |  |  |  |  |  |
| SUB-TOTAL               | 23  | 272 |  |  |  |  |  |  |  |
| TOTAL                   | 51  | 530 |  |  |  |  |  |  |  |
|                         |     |     |  |  |  |  |  |  |  |