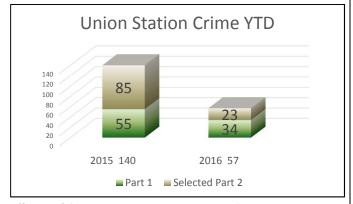

#### **SEPTEMBER 2016:**

Rail Part 1 Crime
DOWN 9.3%
from last year
Rail Part 2 Crime
UP 2.9%
from last year
Total Rail Crime
DOWN 3.8%
from last year

Union Station Part 1 Crime
DOWN -44.2%
from last year
Union Station Part 2 Crime
DOWN -77.6%
from last year
Total Union Station Crime
DOWN -64.1%
from last year

Union Station Part 1 Crime
DOWN 34.6%
from last year
Union Station Part 2 Crime
DOWN -74.4%
from last year
Total Union Station Crime
DOWN -88.5%
from last year

Bus Part 2 Crime

DOWN -20.6%
from last year

Total Bus Crime

DOWN -20.9%
from last year

Union Station Part 1 Crime
DOWN -44.2%
from last year
Union Station Part 2 Crime
DOWN -77.6%
from last year
Total Union Station Crime
DOWN -64.1%
from last year