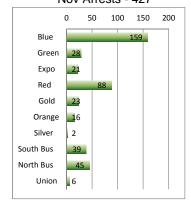

#### Sep Crimes - 276

#### YTD Crimes - 2540

Part 1 Crimes per 1,000,000 Riders

|        | 1 at 1 3111165 por 1,000,000 1 tidolo |           |           |           |  |  |  |  |  |  |  |  |  |
|--------|---------------------------------------|-----------|-----------|-----------|--|--|--|--|--|--|--|--|--|
|        | 2016                                  | 2015      | 2014      | 2013      |  |  |  |  |  |  |  |  |  |
|        | Jan - Sep                             | Jan - Sep | Jan - Sep | Jan - Sep |  |  |  |  |  |  |  |  |  |
| Blue   | 13.6 🔱                                | 14.9      | 13.3      | 14.8      |  |  |  |  |  |  |  |  |  |
| Green  | 27.6 🏠                                | 24.8      | 25.2      | 24.4      |  |  |  |  |  |  |  |  |  |
| Expo   | 13.0 🔱                                | 15.5      | 12.2      | 20.5      |  |  |  |  |  |  |  |  |  |
| Red    | 5.0 🔱                                 | 5.4       | 4.6       | 4.7       |  |  |  |  |  |  |  |  |  |
| Gold   | 5.7 棏                                 | 12.1      | 5.1       | 6.9       |  |  |  |  |  |  |  |  |  |
| Orange | 6.5 🔱                                 | 7.7       | 7.6       | 6.4       |  |  |  |  |  |  |  |  |  |
| Silver | 2.3                                   | 2.2       | 3.2       | 1.1       |  |  |  |  |  |  |  |  |  |
| Bus    | 1.5 👢                                 | 1.7       | 1.7       | 1.4       |  |  |  |  |  |  |  |  |  |

Arrow indicates an increase or decrease from last year.

Sep Arrests - 370

#### YTD Arrests - 3846

Sep Citations - 4045

YTD Citations - 42546