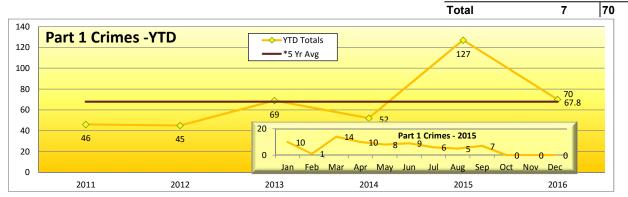

→ YTD Totals

234

2011

\*5 Yr Avg

**Part** 

Part 1 Crime

2014

Feb Mar Apr May Jun

2013

| Patron Patron                              | Wardlow Willow PCH Anaheim 5th St 1st St Transit Mall Pacific Rail Yard Total | 0<br>0<br>3<br>3<br>1<br>0<br>0<br>0<br>0 | 11<br>13<br>22<br>10<br>3<br>1<br>8<br>2<br>0 |
|--------------------------------------------|-------------------------------------------------------------------------------|-------------------------------------------|-----------------------------------------------|
| 1 Crimes - Y                               | <b>TD</b>                                                                     | ,                                         | 275.0<br>258                                  |
| es - <b>2015</b><br>37 30 34<br>Jul Aug Se | 28<br>p Oct Nov                                                               | Dec                                       |                                               |