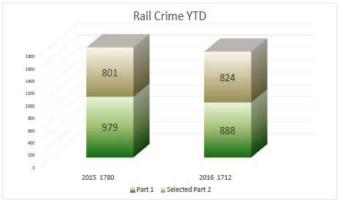

#### **SEPTEMBER 2016:**

Rail Part 1 Crime
DOWN 9.3%
from last year
Rail Part 2 Crime
UP 2.9%
from last year
Total Rail Crime
DOWN 3.8%
from last year

Union Station Part 1 Crime
DOWN -44.2%
from last year
Union Station Part 2 Crime
DOWN -77.6%
from last year
Total Union Station Crime
DOWN -64.1%
from last year

#### File #:2016-0858, File Type:Informational Report

Rail Part 1 Crime
DOWN -6.9%
from last year
Rail Part 2 Crime
UP 2.7%
from last year
Total Rail Crime
DOWN -2.6%
from last year

Bus Part 1 Crime
DOWN -21.6%
from last year
Bus Part 2 Crime
DOWN -20.6%
from last year
Total Bus Crime
DOWN -21.1%
from last year

#### **TRANSIT POLICING DIVISION - 2016**

Rail Part 1 Crime
DOWN -9.3%
from last year
Rail Part 2 Crime
UP 2.9%
from last year
Total Rail Crime
DOWN -3.8%
from last year

Bus Part 1 Crime

Down -21.2%
from last year