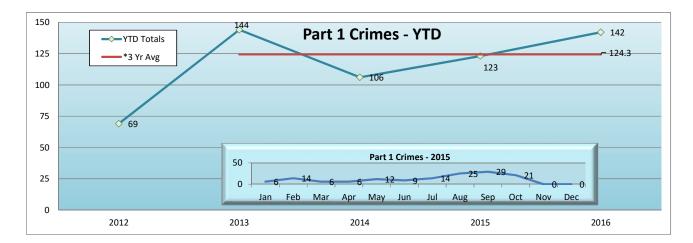

350

300

250

200

150

100

50

0

→ YTD Totals

234

2011

\*5 Yr Avg

**Part** 

Part 1 Crime

2014

Feb Mar Apr May Jun

2013

| Patron Patron                              | Wardlow Willow PCH Anaheim 5th St 1st St Transit Mall Pacific Rail Yard Total | 0<br>0<br>3<br>3<br>1<br>0<br>0<br>0<br>0 | 11<br>13<br>22<br>10<br>3<br>1<br>8<br>2<br>0 |
|--------------------------------------------|-------------------------------------------------------------------------------|-------------------------------------------|-----------------------------------------------|
| 1 Crimes - Y                               | <b>TD</b>                                                                     | ,                                         | 275.0<br>258                                  |
| es - <b>2015</b><br>37 30 34<br>Jul Aug Se | 28<br>p Oct Nov                                                               | Dec                                       |                                               |

2015

50

276

2012

| ARRESTS     |     |       |  |  |  |  |  |  |  |  |
|-------------|-----|-------|--|--|--|--|--|--|--|--|
| Туре        | Sep | YTD   |  |  |  |  |  |  |  |  |
| Felony      | 19  | 258   |  |  |  |  |  |  |  |  |
| Misdemeanor | 55  | 755   |  |  |  |  |  |  |  |  |
| TOTAL       | 74  | 1,013 |  |  |  |  |  |  |  |  |