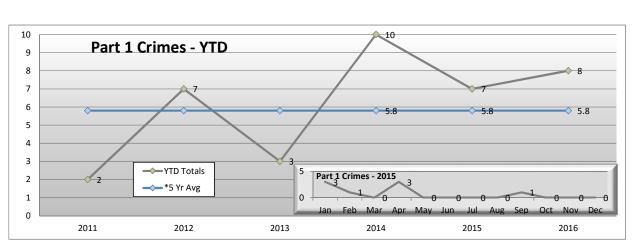

350

300

250

200

150

100

50

0

→ YTD Totals

234

2011

\*5 Yr Avg

**Part** 

Part 1 Crime

2014

Feb Mar Apr May Jun

2013

| Patron Patron                              | Wardlow Willow PCH Anaheim 5th St 1st St Transit Mall Pacific Rail Yard Total | 0<br>0<br>3<br>3<br>1<br>0<br>0<br>0<br>0 | 11<br>13<br>22<br>10<br>3<br>1<br>8<br>2<br>0 |
|--------------------------------------------|-------------------------------------------------------------------------------|-------------------------------------------|-----------------------------------------------|
| 1 Crimes - Y                               | <b>TD</b>                                                                     | ,                                         | 275.0<br>258                                  |
| es - <b>2015</b><br>37 30 34<br>Jul Aug Se | 28<br>p Oct Nov                                                               | Dec                                       |                                               |

2015

50

276

2012

| ARRESTS     |     |       |  |  |  |  |  |  |  |  |
|-------------|-----|-------|--|--|--|--|--|--|--|--|
| Туре        | Sep | YTD   |  |  |  |  |  |  |  |  |
| Felony      | 19  | 258   |  |  |  |  |  |  |  |  |
| Misdemeanor | 55  | 755   |  |  |  |  |  |  |  |  |
| TOTAL       | 74  | 1,013 |  |  |  |  |  |  |  |  |