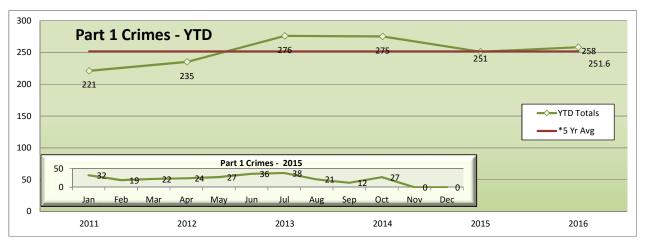

#### Blue Line Highlights

The Blue Line had 21 less part 1 crimes, which is a 8% decrease from the same period last year.

Part 1 crimes per 1,000,000 riders were down from the same period last year.

2016