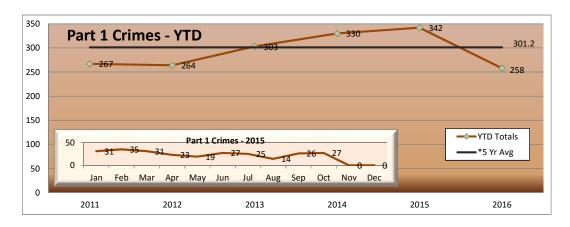

350

300

250

200

150

100

50

0

→ YTD Totals

234

2011

\*5 Yr Avg

**Part** 

Part 1 Crime

2014

Feb Mar Apr May Jun

2013

| Patron Patron                              | Wardlow Willow PCH Anaheim 5th St 1st St Transit Mall Pacific Rail Yard Total | 0<br>0<br>3<br>3<br>1<br>0<br>0<br>0<br>0 | 11<br>13<br>22<br>10<br>3<br>1<br>8<br>2<br>0 |
|--------------------------------------------|-------------------------------------------------------------------------------|-------------------------------------------|-----------------------------------------------|
| 1 Crimes - Y                               | <b>TD</b>                                                                     | ,                                         | 275.0<br>258                                  |
| es - <b>2015</b><br>37 30 34<br>Jul Aug Se | 28<br>p Oct Nov                                                               | Dec                                       |                                               |

2015

50

276

2012

| ARRESTS     |     |       |  |  |  |  |  |  |  |  |
|-------------|-----|-------|--|--|--|--|--|--|--|--|
| Туре        | Sep | YTD   |  |  |  |  |  |  |  |  |
| Felony      | 19  | 258   |  |  |  |  |  |  |  |  |
| Misdemeanor | 55  | 755   |  |  |  |  |  |  |  |  |
| TOTAL       | 74  | 1,013 |  |  |  |  |  |  |  |  |