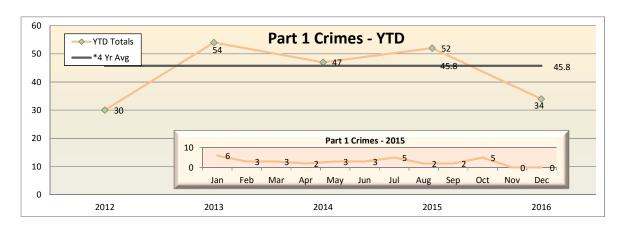

#### Blue Line Highlights

The Blue Line had 21 less part 1 crimes, which is a 8% decrease from the same period last year.

Part 1 crimes per 1,000,000 riders were down from the same period last year.

2016