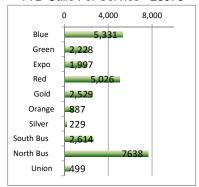

## BLUE LINE

Station

Pico Grand

7th/Metro

San Pedro

Vernon

Slauson

**Florence** 

Firestone 103rd St

Compton

Artesia

Del Amo

Wardlow

Washington 1

Willowbrook 5

Part 1 Crimes per Station

0

0

1

1

Sep

YTD

14

3

12

17 18

10

30

17

18 29

11

| REPORTED CRIME          |     |     |  |  |  |  |  |  |  |
|-------------------------|-----|-----|--|--|--|--|--|--|--|
| PART 1 CRIMES           | Sep | YTD |  |  |  |  |  |  |  |
| Homicide                | 0   | 1   |  |  |  |  |  |  |  |
| Rape                    | 0   | 0   |  |  |  |  |  |  |  |
| Robbery                 | 9   | 79  |  |  |  |  |  |  |  |
| Agg Assault             | 3   | 43  |  |  |  |  |  |  |  |
| Agg Assault on Op       | 0   | 0   |  |  |  |  |  |  |  |
| Burglary                | 0   | 0   |  |  |  |  |  |  |  |
| Grand Theft             | 8   | 48  |  |  |  |  |  |  |  |
| Petty Theft             | 5   | 50  |  |  |  |  |  |  |  |
| Motor Vehicle Theft     | 2   | 17  |  |  |  |  |  |  |  |
| Burg/Theft From Vehicle | 1   | 20  |  |  |  |  |  |  |  |
| Arson                   | 0   | 0   |  |  |  |  |  |  |  |
| SUB-TOTAL               | 28  | 258 |  |  |  |  |  |  |  |
| Selected Part 2 Crimes  |     |     |  |  |  |  |  |  |  |
| Battery                 | 5   | 56  |  |  |  |  |  |  |  |
| Battery Rail Operator   | 0   | 0   |  |  |  |  |  |  |  |
| Sex Offenses            | 2   | 13  |  |  |  |  |  |  |  |
| Weapons                 | 2   | 28  |  |  |  |  |  |  |  |
| Narcotics               | 7   | 75  |  |  |  |  |  |  |  |
| Trespassing             | 0   | 56  |  |  |  |  |  |  |  |
| Vandalism               | 7   | 44  |  |  |  |  |  |  |  |
| SUB-TOTAL               | 23  | 272 |  |  |  |  |  |  |  |
| TOTAL                   | 51  | 530 |  |  |  |  |  |  |  |
|                         |     |     |  |  |  |  |  |  |  |