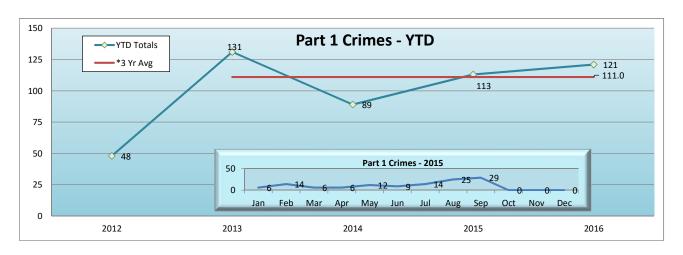

| Expo Line         | Jan | Feb | Mar | Apr | May | Jun | Jul | Aug | Sep | Oct | Nov | Dec | YTD |
|-------------------|-----|-----|-----|-----|-----|-----|-----|-----|-----|-----|-----|-----|-----|
| Homicide          | 0   | 0   | 0   | 0   | 0   | 0   | 0   | 0   | 0   | 0   | 0   | 0   | 0   |
| Rape              | 0   | 0   | 0   | 0   | 0   | 0   | 0   | 0   | 0   | 0   | 0   | 0   | 0   |
| Robbery           | 0   | 6   | 3   | 2   | 6   | 3   | 4   | 3   | 4   | 0   | 0   | 0   | 31  |
| Agg Assault       | 0   | 2   | 1   | 2   | 1   | 1   | 4   | 2   | 0   | 0   | 0   | 0   | 13  |
| Agg Assault on Op | 0   | 0   | 0   | 0   | 0   | 0   | 0   | 0   | 0   | 0   | 0   | 0   | 0   |
| Burglary          | 0   | 0   | 0   | 0   | 0   | 0   | 0   | 0   | 0   | 0   | 0   | 0   | 0   |
| Grand Theft       | 4   | 6   | 0   | 2   | 3   | 0   | 2   | 3   | 6   | 0   | 0   | 0   | 26  |
| Petty Theft       | 2   | 0   | 0   | 0   | 2   | 5   | 4   | 16  | 18  | 0   | 0   | 0   | 47  |
| GTA               | 0   | 0   | 1   | 0   | 0   | 0   | 0   | 0   | 1   | 0   | 0   | 0   | 2   |
| BTFV              | 0   | 0   | 1   | 0   | 0   | 0   | 0   | 1   | 0   | 0   | 0   | 0   | 2   |
| Arson             | 0   | 0   | 0   | 0   | 0   | 0   | 0   | 0   | 0   | 0   | 0   | 0   | 0   |
| Total             | 6   | 14  | 6   | 6   | 12  | 9   | 14  | 25  | 29  | 0   | 0   | 0   | 121 |