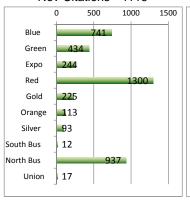

#### Sep Crimes - 276

#### YTD Crimes - 2540

Part 1 Crimes per 1,000,000 Riders

|        | 1 at 1 3111165 por 1,000,000 1 tidolo |           |           |           |  |  |  |  |  |  |  |  |  |
|--------|---------------------------------------|-----------|-----------|-----------|--|--|--|--|--|--|--|--|--|
|        | 2016                                  | 2015      | 2014      | 2013      |  |  |  |  |  |  |  |  |  |
|        | Jan - Sep                             | Jan - Sep | Jan - Sep | Jan - Sep |  |  |  |  |  |  |  |  |  |
| Blue   | 13.6 🔱                                | 14.9      | 13.3      | 14.8      |  |  |  |  |  |  |  |  |  |
| Green  | 27.6 🏠                                | 24.8      | 25.2      | 24.4      |  |  |  |  |  |  |  |  |  |
| Expo   | 13.0 🔱                                | 15.5      | 12.2      | 20.5      |  |  |  |  |  |  |  |  |  |
| Red    | 5.0 🔱                                 | 5.4       | 4.6       | 4.7       |  |  |  |  |  |  |  |  |  |
| Gold   | 5.7 棏                                 | 12.1      | 5.1       | 6.9       |  |  |  |  |  |  |  |  |  |
| Orange | 6.5 🔱                                 | 7.7       | 7.6       | 6.4       |  |  |  |  |  |  |  |  |  |
| Silver | 2.3                                   | 2.2       | 3.2       | 1.1       |  |  |  |  |  |  |  |  |  |
| Bus    | 1.5 👢                                 | 1.7       | 1.7       | 1.4       |  |  |  |  |  |  |  |  |  |

Arrow indicates an increase or decrease from last year.

Sep Arrests - 370

#### YTD Arrests - 3846

Sep Citations - 4045

YTD Citations - 42546