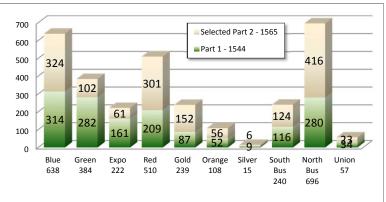

#### YTD Crimes - 2540

Part 1 Crimes per 1,000,000 Riders

|        | 1 at 1 3111165 por 1,000,000 1 tidolo |           |           |           |  |  |  |  |  |  |  |  |  |
|--------|---------------------------------------|-----------|-----------|-----------|--|--|--|--|--|--|--|--|--|
|        | 2016                                  | 2015      | 2014      | 2013      |  |  |  |  |  |  |  |  |  |
|        | Jan - Sep                             | Jan - Sep | Jan - Sep | Jan - Sep |  |  |  |  |  |  |  |  |  |
| Blue   | 13.6 🔱                                | 14.9      | 13.3      | 14.8      |  |  |  |  |  |  |  |  |  |
| Green  | 27.6 🏠                                | 24.8      | 25.2      | 24.4      |  |  |  |  |  |  |  |  |  |
| Expo   | 13.0 🔱                                | 15.5      | 12.2      | 20.5      |  |  |  |  |  |  |  |  |  |
| Red    | 5.0 🔱                                 | 5.4       | 4.6       | 4.7       |  |  |  |  |  |  |  |  |  |
| Gold   | 5.7 棏                                 | 12.1      | 5.1       | 6.9       |  |  |  |  |  |  |  |  |  |
| Orange | 6.5 🔱                                 | 7.7       | 7.6       | 6.4       |  |  |  |  |  |  |  |  |  |
| Silver | 2.3                                   | 2.2       | 3.2       | 1.1       |  |  |  |  |  |  |  |  |  |
| Bus    | 1.5 👢                                 | 1.7       | 1.7       | 1.4       |  |  |  |  |  |  |  |  |  |

#### **System-Wide Highlights**

Part 1 Crimes have decreased by 14% from Jan - Sep 2016 compared to Jan - Sep 2015.

All rail lines had a decrease in part 1 crimes per 1,000,000 riders except the Green Line.