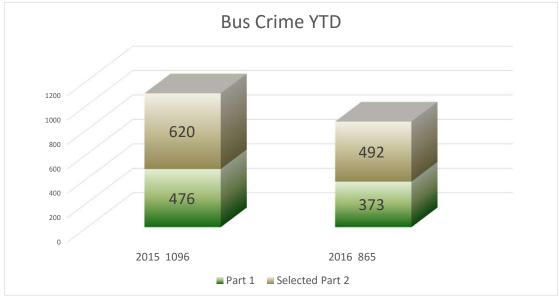

#### File #:2016-0858, File Type:Informational Report

Rail Part 1 Crime
DOWN -6.9%
from last year
Rail Part 2 Crime
UP 2.7%
from last year
Total Rail Crime
DOWN -2.6%
from last year

Bus Part 1 Crime
DOWN -21.6%
from last year
Bus Part 2 Crime
DOWN -20.6%
from last year
Total Bus Crime
DOWN -21.1%
from last year

#### **NOVEMBER 2016:**

| Bus Part 1 Crime     | Down | -22.9% | from last year |  |
|----------------------|------|--------|----------------|--|
| Bus Sel Part 2 Crime | Down | -20.3% | from last year |  |
| Total Bus Crime      | Down | -21.4% | from last year |  |