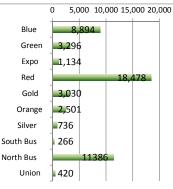

#### Sep Crimes - 276

#### YTD Crimes - 2540

Part 1 Crimes per 1,000,000 Riders

|        | 1 at 1 3111165 por 1,000,000 1 tidolo |           |           |           |  |  |  |  |  |  |  |  |  |
|--------|---------------------------------------|-----------|-----------|-----------|--|--|--|--|--|--|--|--|--|
|        | 2016                                  | 2015      | 2014      | 2013      |  |  |  |  |  |  |  |  |  |
|        | Jan - Sep                             | Jan - Sep | Jan - Sep | Jan - Sep |  |  |  |  |  |  |  |  |  |
| Blue   | 13.6 🔱                                | 14.9      | 13.3      | 14.8      |  |  |  |  |  |  |  |  |  |
| Green  | 27.6 🏠                                | 24.8      | 25.2      | 24.4      |  |  |  |  |  |  |  |  |  |
| Expo   | 13.0 🔱                                | 15.5      | 12.2      | 20.5      |  |  |  |  |  |  |  |  |  |
| Red    | 5.0 🔱                                 | 5.4       | 4.6       | 4.7       |  |  |  |  |  |  |  |  |  |
| Gold   | 5.7 棏                                 | 12.1      | 5.1       | 6.9       |  |  |  |  |  |  |  |  |  |
| Orange | 6.5 🔱                                 | 7.7       | 7.6       | 6.4       |  |  |  |  |  |  |  |  |  |
| Silver | 2.3                                   | 2.2       | 3.2       | 1.1       |  |  |  |  |  |  |  |  |  |
| Bus    | 1.5 👢                                 | 1.7       | 1.7       | 1.4       |  |  |  |  |  |  |  |  |  |

Arrow indicates an increase or decrease from last year.

Sep Arrests - 370

#### YTD Arrests - 3846

Sep Citations - 4045

YTD Citations - 42546