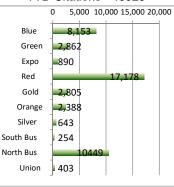

## BLUE LINE

Station

Pico Grand

7th/Metro

San Pedro

Vernon

Slauson

**Florence** 

Firestone 103rd St

Compton

Artesia

Del Amo

Wardlow

Washington 1

Willowbrook 5

Part 1 Crimes per Station

0

0

1

1

Sep

YTD

14

3

12

17 18

10

30

17

18 29

11

| REPORTED CRIME          |     |     |  |  |  |  |  |  |  |
|-------------------------|-----|-----|--|--|--|--|--|--|--|
| PART 1 CRIMES           | Sep | YTD |  |  |  |  |  |  |  |
| Homicide                | 0   | 1   |  |  |  |  |  |  |  |
| Rape                    | 0   | 0   |  |  |  |  |  |  |  |
| Robbery                 | 9   | 79  |  |  |  |  |  |  |  |
| Agg Assault             | 3   | 43  |  |  |  |  |  |  |  |
| Agg Assault on Op       | 0   | 0   |  |  |  |  |  |  |  |
| Burglary                | 0   | 0   |  |  |  |  |  |  |  |
| Grand Theft             | 8   | 48  |  |  |  |  |  |  |  |
| Petty Theft             | 5   | 50  |  |  |  |  |  |  |  |
| Motor Vehicle Theft     | 2   | 17  |  |  |  |  |  |  |  |
| Burg/Theft From Vehicle | 1   | 20  |  |  |  |  |  |  |  |
| Arson                   | 0   | 0   |  |  |  |  |  |  |  |
| SUB-TOTAL               | 28  | 258 |  |  |  |  |  |  |  |
| Selected Part 2 Crimes  |     |     |  |  |  |  |  |  |  |
| Battery                 | 5   | 56  |  |  |  |  |  |  |  |
| Battery Rail Operator   | 0   | 0   |  |  |  |  |  |  |  |
| Sex Offenses            | 2   | 13  |  |  |  |  |  |  |  |
| Weapons                 | 2   | 28  |  |  |  |  |  |  |  |
| Narcotics               | 7   | 75  |  |  |  |  |  |  |  |
| Trespassing             | 0   | 56  |  |  |  |  |  |  |  |
| Vandalism               | 7   | 44  |  |  |  |  |  |  |  |
| SUB-TOTAL               | 23  | 272 |  |  |  |  |  |  |  |
| TOTAL                   | 51  | 530 |  |  |  |  |  |  |  |
|                         |     |     |  |  |  |  |  |  |  |