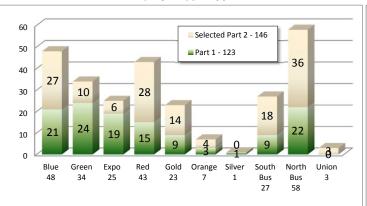

#### Sep Crimes - 276

#### YTD Crimes - 2540

Part 1 Crimes per 1,000,000 Riders

|        | 1 at 1 3111165 por 1,000,000 1 tidolo |           |           |           |  |  |  |  |  |  |  |  |  |
|--------|---------------------------------------|-----------|-----------|-----------|--|--|--|--|--|--|--|--|--|
|        | 2016                                  | 2015      | 2014      | 2013      |  |  |  |  |  |  |  |  |  |
|        | Jan - Sep                             | Jan - Sep | Jan - Sep | Jan - Sep |  |  |  |  |  |  |  |  |  |
| Blue   | 13.6 🔱                                | 14.9      | 13.3      | 14.8      |  |  |  |  |  |  |  |  |  |
| Green  | 27.6 🏠                                | 24.8      | 25.2      | 24.4      |  |  |  |  |  |  |  |  |  |
| Expo   | 13.0 🔱                                | 15.5      | 12.2      | 20.5      |  |  |  |  |  |  |  |  |  |
| Red    | 5.0 🔱                                 | 5.4       | 4.6       | 4.7       |  |  |  |  |  |  |  |  |  |
| Gold   | 5.7 棏                                 | 12.1      | 5.1       | 6.9       |  |  |  |  |  |  |  |  |  |
| Orange | 6.5 🔱                                 | 7.7       | 7.6       | 6.4       |  |  |  |  |  |  |  |  |  |
| Silver | 2.3                                   | 2.2       | 3.2       | 1.1       |  |  |  |  |  |  |  |  |  |
| Bus    | 1.5 👢                                 | 1.7       | 1.7       | 1.4       |  |  |  |  |  |  |  |  |  |

#### **System-Wide Highlights**

Part 1 Crimes have decreased by 14% from Jan - Sep 2016 compared to Jan - Sep 2015.

All rail lines had a decrease in part 1 crimes per 1,000,000 riders except the Green Line.