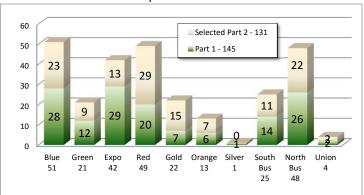

| Total             | Jan | Feb | Mar | Apr | May | Jun | Jul | Aug | Sep | Oct | Nov | Dec | YTD  |
|-------------------|-----|-----|-----|-----|-----|-----|-----|-----|-----|-----|-----|-----|------|
| Homicide          | 0   | 0   | 0   | 1   | 0   | 0   | 0   | 0   | 2   | 0   | 0   | 0   | 3    |
| Rape              | 2   | 1   | 0   | 0   | 0   | 2   | 0   | 0   | 0   | 0   | 0   | 0   | 5    |
| Robbery           | 41  | 30  | 22  | 22  | 36  | 35  | 39  | 38  | 24  | 0   | 0   | 0   | 287  |
| Agg Assault       | 24  | 26  | 21  | 17  | 28  | 26  | 31  | 27  | 27  | 0   | 0   | 0   | 227  |
| Agg Assault on Op | 0   | 1   | 1   | 0   | 1   | 1   | 0   | 2   | 3   | 0   | 0   | 0   | 9    |
| Burglary          | 2   | 1   | 3   | 0   | 0   | 1   | 0   | 0   | 2   | 0   | 0   | 0   | 9    |
| Grand Theft       | 39  | 24  | 26  | 31  | 21  | 24  | 26  | 14  | 24  | 0   | 0   | 0   | 229  |
| Petty Theft       | 27  | 30  | 37  | 32  | 27  | 44  | 31  | 35  | 45  | 0   | 0   | 0   | 308  |
| GTA               | 8   | 6   | 11  | 5   | 5   | 14  | 13  | 6   | 7   | 0   | 0   | 0   | 75   |
| BTFV              | 11  | 7   | 17  | 10  | 7   | 13  | 12  | 7   | 11  | 0   | 0   | 0   | 95   |
| Arson             | 1   | 0   | 1   | 0   | 1   | 1   | 0   | 1   | 0   | 0   | 0   | 0   | 5    |
| Total             | 155 | 126 | 139 | 118 | 126 | 161 | 152 | 130 | 145 | 0   | 0   | 0   | 1252 |