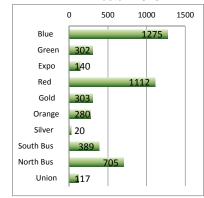

#### Sep Crimes - 276

#### YTD Crimes - 2540

Part 1 Crimes per 1,000,000 Riders

|        | 1 at 1 3111165 por 1,000,000 1 tidolo |           |           |           |  |  |  |  |  |  |  |  |  |
|--------|---------------------------------------|-----------|-----------|-----------|--|--|--|--|--|--|--|--|--|
|        | 2016                                  | 2015      | 2014      | 2013      |  |  |  |  |  |  |  |  |  |
|        | Jan - Sep                             | Jan - Sep | Jan - Sep | Jan - Sep |  |  |  |  |  |  |  |  |  |
| Blue   | 13.6 🔱                                | 14.9      | 13.3      | 14.8      |  |  |  |  |  |  |  |  |  |
| Green  | 27.6 🏠                                | 24.8      | 25.2      | 24.4      |  |  |  |  |  |  |  |  |  |
| Expo   | 13.0 🔱                                | 15.5      | 12.2      | 20.5      |  |  |  |  |  |  |  |  |  |
| Red    | 5.0 🔱                                 | 5.4       | 4.6       | 4.7       |  |  |  |  |  |  |  |  |  |
| Gold   | 5.7 棏                                 | 12.1      | 5.1       | 6.9       |  |  |  |  |  |  |  |  |  |
| Orange | 6.5 🔱                                 | 7.7       | 7.6       | 6.4       |  |  |  |  |  |  |  |  |  |
| Silver | 2.3                                   | 2.2       | 3.2       | 1.1       |  |  |  |  |  |  |  |  |  |
| Bus    | 1.5 👢                                 | 1.7       | 1.7       | 1.4       |  |  |  |  |  |  |  |  |  |

Arrow indicates an increase or decrease from last year.

Sep Arrests - 370

#### YTD Arrests - 3846

Sep Citations - 4045

YTD Citations - 42546