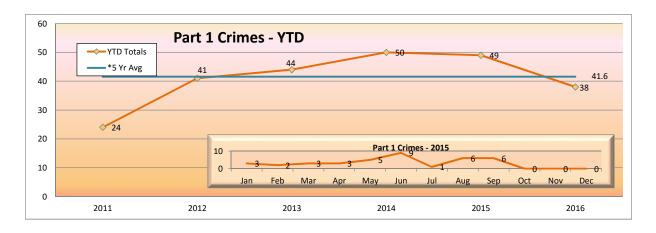

## Part 1 Crimes by Month - Bus

| Orange Line       | Jan | Feb | Mar | Apr | May | Jun | Jul | Aug | Sep | Oct | Nov | Dec | YTD |
|-------------------|-----|-----|-----|-----|-----|-----|-----|-----|-----|-----|-----|-----|-----|
| Homicide          | 0   | 0   | 0   | 0   | 0   | 0   | 0   | 0   | 0   | 0   | 0   | 0   | 0   |
| Rape              | 0   | 0   | 0   | 0   | 0   | 0   | 0   | 0   | 0   | 0   | 0   | 0   | 0   |
| Robbery           | 1   | 0   | 0   | 0   | 1   | 1   | 0   | 0   | 0   | 0   | 0   | 0   | 3   |
| Agg Assault       | 0   | 0   | 1   | 1   | 3   | 3   | 1   | 3   | 0   | 0   | 0   | 0   | 12  |
| Agg Assault on Op | 0   | 0   | 0   | 0   | 0   | 0   | 0   | 0   | 0   | 0   | 0   | 0   | 0   |
| Burglary          | 0   | 0   | 0   | 0   | 0   | 0   | 0   | 0   | 1   | 0   | 0   | 0   | 1   |
| Grand Theft       | 1   | 0   | 0   | 1   | 0   | 0   | 0   | 0   | 0   | 0   | 0   | 0   | 2   |
| Petty Theft       | 1   | 2   | 1   | 0   | 1   | 4   | 0   | 1   | 0   | 0   | 0   | 0   | 10  |
| GTA               | 0   | 0   | 1   | 1   | 0   | 1   | 0   | 1   | 0   | 0   | 0   | 0   | 4   |
| BTFV              | 0   | 0   | 0   | 0   | 0   | 0   | 0   | 1   | 5   | 0   | 0   | 0   | 6   |
| Arson             | 0   | 0   | 0   | 0   | 0   | 0   | 0   | 0   | 0   | 0   | 0   | 0   | 0   |
| Total             | 3   | 2   | 3   | 3   | 5   | 9   | 1   | 6   | 6   | 0   | 0   | 0   | 38  |

#### Blue Line Highlights

The Blue Line had 21 less part 1 crimes, which is a 8% decrease from the same period last year.

Part 1 crimes per 1,000,000 riders were down from the same period last year.

2016