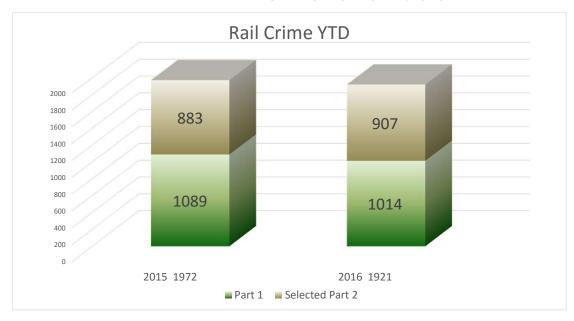

#### **SEPTEMBER 2016:**

Rail Part 1 Crime
DOWN 9.3%
from last year
Rail Part 2 Crime
UP 2.9%
from last year
Total Rail Crime
DOWN 3.8%
from last year

Union Station Part 1 Crime
DOWN -44.2%
from last year
Union Station Part 2 Crime
DOWN -77.6%
from last year
Total Union Station Crime
DOWN -64.1%
from last year

#### File #:2016-0858, File Type:Informational Report

Rail Part 1 Crime
DOWN -6.9%
from last year
Rail Part 2 Crime
UP 2.7%
from last year
Total Rail Crime
DOWN -2.6%
from last year

Bus Part 1 Crime
DOWN -21.6%
from last year
Bus Part 2 Crime
DOWN -20.6%
from last year
Total Bus Crime
DOWN -21.1%
from last year