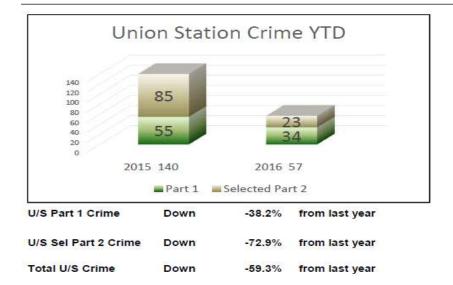

#### **SEPTEMBER 2016:**

Rail Part 1 Crime
DOWN 9.3%
from last year
Rail Part 2 Crime
UP 2.9%
from last year
Total Rail Crime
DOWN 3.8%
from last year

Union Station Part 1 Crime
DOWN -44.2%
from last year
Union Station Part 2 Crime
DOWN -77.6%
from last year
Total Union Station Crime
DOWN -64.1%
from last year

Union Station Part 1 Crime
DOWN 34.6%
from last year
Union Station Part 2 Crime
DOWN -74.4%
from last year
Total Union Station Crime
DOWN -88.5%
from last year