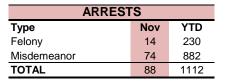

| 0   | 6   |  |  |
| Pershing Square           | 3   | 19  |  |  |
| 7th/Metro                 | 1   | 9   |  |  |
| Westlake                  | 2   | 27  |  |  |
| Wilshire/Vermont          | 0   | 16  |  |  |
| Wilshire/Normandie        | 1   | 2   |  |  |
| Vermont/Beverly           | 1   | 9   |  |  |
| Wilshire/Western          | 0   | 11  |  |  |
| Vermont/Santa Monica      | 2   | 12  |  |  |
| Vermont/Sunset            | 0   | 5   |  |  |
| Hollywood/Western         | 0   | 6   |  |  |
| Hollywood/Vine            | 0   | 11  |  |  |
| Hollywood/Highland        | 1   | 13  |  |  |
| Universal                 | 0   | 10  |  |  |
| North Hollywood           | 3   | 35  |  |  |
| Red Line Rail Yard        | 0   | 1   |  |  |
| Total                     | 15  | 209 |  |  |



| CITATIONS              |       |        |  |  |  |
|------------------------|-------|--------|--|--|--|
| Туре                   | Nov   | YTD    |  |  |  |
| Fare Evasion Citations | 1,083 | 15,042 |  |  |  |
| Other Citations        | 85    | 1,291  |  |  |  |
| Vehicle Code Citations | 132   | 2,145  |  |  |  |
| TOTAL 1,300 18,478     |       |        |  |  |  |

| CALLS FOR SERVICE |       |      |       |      |  |  |
|-------------------|-------|------|-------|------|--|--|
| TYPE              | N     | ov   | YTD   |      |  |  |
|                   | Total | Avg  | Total | Avg  |  |  |
| Emergency         | 28    | 5.6  | 304   | 6.0  |  |  |
| Priority          | 238   | 13.7 | 2861  | 15.1 |  |  |
| Routine           | 236   | 21.7 | 2363  | 24.2 |  |  |
| Total