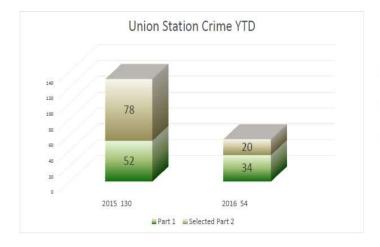

Union Station Part 1 Crime
DOWN 34.6%
from last year
Union Station Part 2 Crime
DOWN -74.4%
from last year
Total Union Station Crime
DOWN -88.5%
from last year