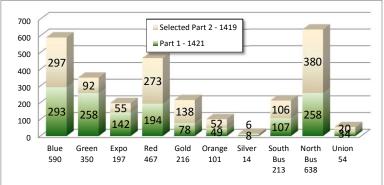

#### **TRANSIT POLICING DIVISION - 2016**

Rail Part 1 Crime
DOWN -9.3%
from last year
Rail Part 2 Crime
UP 2.9%
from last year
Total Rail Crime
DOWN -3.8%
from last year

Bus Part 1 Crime

Down -21.2%
from last year

Bus Part 2 Crime

DOWN -20.6%
from last year

Total Bus Crime

DOWN -20.9%
from last year

Union Station Part 1 Crime
DOWN -44.2%
from last year
Union Station Part 2 Crime
DOWN -77.6%
from last year
Total Union Station Crime
DOWN -64.1%
from last year