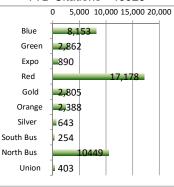

| CITATIONS              |     |       |  |  |  |  |  |  |  |
|------------------------|-----|-------|--|--|--|--|--|--|--|
| Туре                   | Oct | YTD   |  |  |  |  |  |  |  |
| Fare Evasion Citations | 264 | 5,472 |  |  |  |  |  |  |  |
| Other Citations        | 72  | 1,071 |  |  |  |  |  |  |  |
| Vehicle Code Citations | 113 | 1,610 |  |  |  |  |  |  |  |
| TOTAL                  | 449 | 8,153 |  |  |  |  |  |  |  |

| CITATIONS              |     |       |  |  |  |  |  |  |
|------------------------|-----|-------|--|--|--|--|--|--|
| Туре                   | Oct | YTD   |  |  |  |  |  |  |
| Fare Evasion Citations | 220 | 1,274 |  |  |  |  |  |  |
| Other Citations        | 37  | 267   |  |  |  |  |  |  |
| Vehicle Code Citations | 117 | 1,321 |  |  |  |  |  |  |
| TOTAL                  | 374 | 2,862 |  |  |  |  |  |  |

| CITATIONS              |     |     |  |
|------------------------|-----|-----|--|
| Туре                   | Oct | YTD |  |
| Fare Evasion Citations | 60  | 341 |  |
| Other Citations        | 2   | 52  |  |
| Vehicle Code Citations | 45  | 497 |  |
| TOTAL 107 890          |     |     |  |

| CITATIONS              |       |        |  |
|------------------------|-------|--------|--|
| Туре                   | Oct   | YTD    |  |
| Fare Evasion Citations | 1,380 | 13,959 |  |
| Other Citations        | 83    | 1,206  |  |
| Vehicle Code Citations | 199   | 2,013  |  |
| TOTAL 1,662 17,178     |       |        |  |

| CITATIONS              |     |       |  |  |
|------------------------|-----|-------|--|--|
| Туре                   | Oct | YTD   |  |  |
| Fare Evasion Citations | 24  | 1,537 |  |  |
| Other Citations        | 6   | 172   |  |  |
| Vehicle Code Citations | 84  | 1,096 |  |  |
| TOTAL                  | 114 | 2,805 |  |  |

| ARRESTS     |     |     |  |
|-------------|-----|-----|--|
| Туре        | Oct | YTD |  |
| Felony      | 3   | 33  |  |
| Misdemeanor | 21  | 231 |  |
| TOTAL       | 24  | 264 |  |

| CITATIONS                     |     |       |  |  |
|-------------------------------|-----|-------|--|--|
| Туре                          | Oct | YTD   |  |  |
| Fare Evasion Citations        | 61  | 1,573 |  |  |
| Other Citations               | 9   | 97    |  |  |
| Vehicle Code Citations 55 718 |     |       |  |  |
| TOTAL 125 2,388               |     |       |  |  |

| CITATIONS              |     |     |  |  |
|------------------------|-----|-----|--|--|
| Туре                   | Oct | YTD |  |  |
| Fare Evasion Citations | 5   | 36  |  |  |
| Other Citations        | 15  | 242 |  |  |
| Vehicle Code Citations | 68  | 365 |  |  |
| TOTAL 88 643           |     |     |  |  |

| CITATIONS                |     |     |  |  |
|--------------------------|-----|-----|--|--|
| Туре                     | Oct | YTD |  |  |
| Fare Evasion Citations   | 5   | 127 |  |  |
| Other Citations          | 0   | 29  |  |  |
| 7 Vehicle Code Citations | 16  | 98  |  |  |
| TOTAL                    | 21  | 254 |  |  |

| CITATIONS              |     |        |  |  |
|------------------------|-----|--------|--|--|
| Туре                   | Oct | YTD    |  |  |
| Fare Evasion Citations | 7   | 290    |  |  |
| Other Citations        | 7   | 158    |  |  |
| Vehicle Code Citations | 706 | 10,001 |  |  |
| TOTAL                  | 720 | 10,449 |  |  |

| CITATIONS              |     |     |  |  |  |  |  |  |
|------------------------|-----|-----|--|--|--|--|--|--|
| Туре                   | Oct | YTD |  |  |  |  |  |  |
| Fare Evasion Citations | 2   | 64  |  |  |  |  |  |  |
| Other Citations        | 8   | 229 |  |  |  |  |  |  |
| Vehicle Code Citations | 0   | 120 |  |  |  |  |  |  |
| TOTAL                  | 10  | 413 |  |  |  |  |  |  |