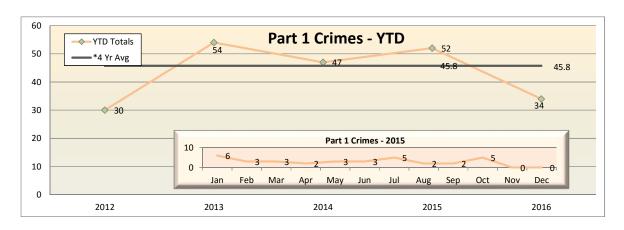

### **Union Station Highlights**

Union Station had 18 less part 1 crimes, which is a 35% decrease from the same period last year.