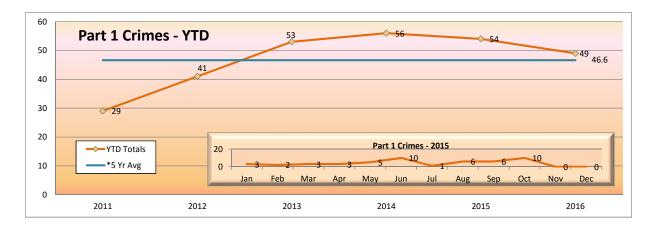

### RED Line Highlights The Red Line had 10 less part 1 crimes which is a 5% decrease from the same period last year.

Part 1 crimes per 1,000,000 riders were down compared to the same peiod last year.

| 250 | → YTD Totals                 |             | Part 1                                   | Crimes - YTD           |      |       |
|-----|------------------------------|-------------|------------------------------------------|------------------------|------|-------|
| 200 | *5 Yr Avg                    |             |                                          | 191                    | 204  | 194   |
| 150 |                              | 151         | 191                                      |                        |      | 171.4 |
| 100 | 120                          |             |                                          |                        | _    |       |
| 50  | 50 <u>20 20</u><br>Jan Feb M | Part 1 Crin | nes - 2015<br>24 24 15<br>un Jul Aug Ser | 20 24<br>0 Oct Nov Dec |      |       |
| 0   | 2011                         | 2012        | 2013                                     | 2014                   | 2015 | 2016  |

<sup>\*5</sup> yr average is based on the average of part 1 crimes from 2011 - 2015.