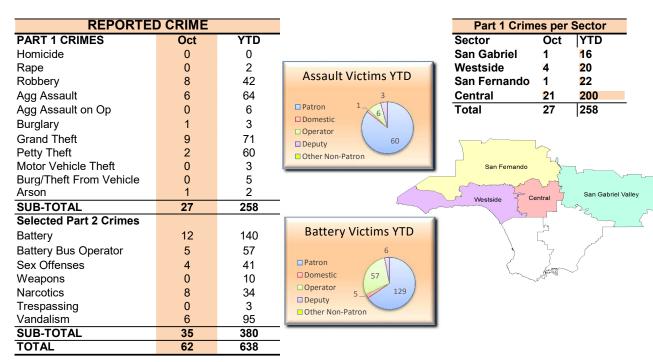

| North Bus         | Jan | Feb | Mar | Apr | May | Jun | Jul | Aug | Sep | Oct | Nov | Dec | YTD |
|-------------------|-----|-----|-----|-----|-----|-----|-----|-----|-----|-----|-----|-----|-----|
| Homicide          | 0   | 0   | 0   | 0   | 0   | 0   | 0   | 0   | 0   | 0   | 0   | 0   | 0   |
| Rape              | 0   | 0   | 0   | 0   | 0   | 2   | 0   | 0   | 0   | 0   | 0   | 0   | 2   |
| Robbery           | 6   | 5   | 3   | 1   | 5   | 1   | 7   | 3   | 3   | 8   | 0   | 0   | 42  |
| Agg Assault       | 6   | 7   | 5   | 8   | 5   | 9   | 3   | 5   | 10  | 6   | 0   | 0   | 64  |
| Agg Assault on Op | 0   | 1   | 1   | 0   | 0   | 1   | 0   | 1   | 2   | 0   | 0   | 0   | 6   |
| Burglary          | 0   | 0   | 2   | 0   | 0   | 0   | 0   | 0   | 0   | 1   | 0   | 0   | 3   |
| Grand Theft       | 14  | 9   | 6   | 9   | 5   | 7   | 8   | 1   | 3   | 9   | 0   | 0   | 71  |
| Petty Theft       | 5   | 11  | 10  | 5   | 4   | 6   | 7   | 3   | 7   | 2   | 0   | 0   | 60  |
| GTA               | 0   | 1   | 0   | 0   | 0   | 1   | 0   | 1   | 0   | 0   | 0   | 0   | 3   |
| BTFV              | 0   | 1   | 3   | 0   | 0   | 0   | 0   | 0   | 1   | 0   | 0   | 0   | 5   |
| Arson             | 0   | 0   | 1   | 0   | 0   | 0   | 0   | 0   | 0   | 1   | 0   | 0   | 2   |
| Total             | 31  | 35  | 31  | 23  | 19  | 27  | 25  | 14  | 26  | 27  | 0   | 0   | 258 |

### North Bus Patrol

| ARRESTS     |     |     |  |
|-------------|-----|-----|--|
| Туре        | Oct | YTD |  |
| Felony      | 9   | 118 |  |
| Misdemeanor | 40  | 541 |  |
| TOTAL       | 49  | 659 |  |

#### North Bus Highlights

The North Bus Lines had 84 less part 1 crimes, which is a 25% decrease from the same period last year.

<sup>\*5</sup> yr average is based on the average of part 1 crimes from 2011 - 2015.