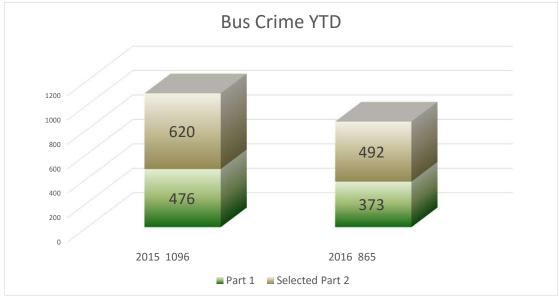

Bus Part 2 Crime

DOWN -20.6%
from last year

Total Bus Crime

DOWN -21.1%
from last year

Union Station Part 1 Crime
DOWN -34.6%
from last year
Union Station Part 2 Crime
DOWN -74.4%
from last year
Total Union Station Crime
DOWN -58.5%
from last year

Overall, buses had a decrease in part 1 crimes per 1,000,000 riders from the same period last year.