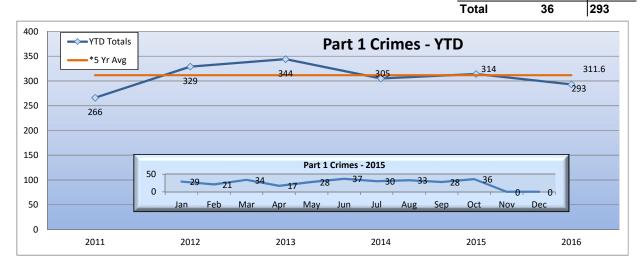

### \*Part 1 Crimes by Month - Rail

| Blue Line         | Jan | Feb | Mar | Apr | May | Jun | Jul | Aug | Sep | Oct | Nov | Dec | YTD |
|-------------------|-----|-----|-----|-----|-----|-----|-----|-----|-----|-----|-----|-----|-----|
| Homicide          | 0   | 0   | 0   | 1   | 0   | 0   | 0   | 0   | 0   | 0   | 0   | 0   | 1   |
| Rape              | 0   | 0   | 0   | 0   | 0   | 0   | 0   | 0   | 0   | 0   | 0   | 0   | 0   |
| Robbery           | 13  | 6   | 5   | 4   | 9   | 13  | 9   | 11  | 9   | 12  | 0   | 0   | 91  |
| Agg Assault       | 2   | 5   | 7   | 0   | 9   | 4   | 7   | 6   | 3   | 7   | 0   | 0   | 50  |
| Agg Assault on Op | 0   | 0   | 0   | 0   | 0   | 0   | 0   | 0   | 0   | 0   | 0   | 0   | 0   |
| Burglary          | 0   | 0   | 0   | 0   | 0   | 0   | 0   | 0   | 0   | 0   | 0   | 0   | 0   |
| Grand Theft       | 7   | 3   | 9   | 3   | 4   | 6   | 4   | 4   | 8   | 3   | 0   | 0   | 51  |
| Petty Theft       | 3   | 4   | 8   | 6   | 3   | 8   | 5   | 8   | 5   | 6   | 0   | 0   | 56  |
| GTA               | 1   | 0   | 4   | 3   | 1   | 2   | 3   | 1   | 2   | 3   | 0   | 0   | 20  |
| BTFV              | 3   | 3   | 1   | 0   | 2   | 4   | 2   | 3   | 1   | 5   | 0   | 0   | 24  |
| Arson             | 0   | 0   | 0   | 0   | 0   | 0   | 0   | 0   | 0   | 0   | 0   | 0   | 0   |
| Total             | 29  | 21  | 34  | 17  | 28  | 37  | 30  | 33  | 28  | 36  | 0   | 0   | 293 |

#### Blue Line Highlights

The Blue Line had 21 less part 1 crimes, which is a 7% decrease from the same period last year.

Part 1 crimes per 1,000,000 riders were down from the