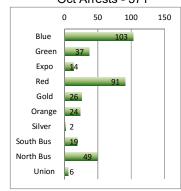

<sup>\*5</sup> yr average is based on the average of part 1 crimes from 2011 - 2015.

| ARRESTS     |     |       |  |  |  |  |  |  |
|-------------|-----|-------|--|--|--|--|--|--|
| Туре        | Oct | YTD   |  |  |  |  |  |  |
| Felony      | 25  | 283   |  |  |  |  |  |  |
| Misdemeanor | 78  | 833   |  |  |  |  |  |  |
| TOTAL       | 103 | 1,116 |  |  |  |  |  |  |