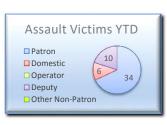

### GREEN LINE

| REPORTEI                | CRIME |     |                     |
|-------------------------|-------|-----|---------------------|
| PART 1 CRIMES           | Oct   | YTD |                     |
| Homicide                | 0     | 2   |                     |
| Rape                    | 0     | 1   | Assault Victims YTD |
| Robbery                 | 5     | 77  |                     |
| Agg Assault             | 2     | 24  | Patron              |
| Agg Assault on Op       | 0     | 0   | □ Domestic 6        |
| Burglary                | 0     | 0   | □ Operator 3 15     |
| Grand Theft             | 7     | 41  | □ Deputy            |
| Petty Theft             | 3     | 41  | Other Non-Patron    |
| Motor Vehicle Theft     | 5     | 39  |                     |
| Burg/Theft From Vehicle | 5     | 32  |                     |
| Arson                   | 0     | 1   |                     |
| SUB-TOTAL               | 27    | 258 |                     |
| Selected Part 2 Crimes  |       |     |                     |
| Battery                 | 2     | 24  | Battery Victims YTD |
| Battery Rail Operator   | 0     | 0   |                     |
| Sex Offenses            | 0     | 3   | Patron              |
| Weapons                 | 2     | 6   | Domestic 5          |
| Narcotics               | 3     | 26  | Deputy 17           |
| Trespassing             | 1     | 3   | Other Non-Patron    |
| Vandalism               | 3     | 30  |                     |
| SUB-TOTAL               | 11    | 92  |                     |
| TOTAL                   | 38    | 350 |                     |
|                         |       |     |                     |