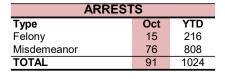

### **Gold Line Highlights**

The Gold Line had 65 less part 1 crimes, which is a 45% decrease from the same period last year.

Part 1 crimes per 1,000,000 riders were down from the same period last year.