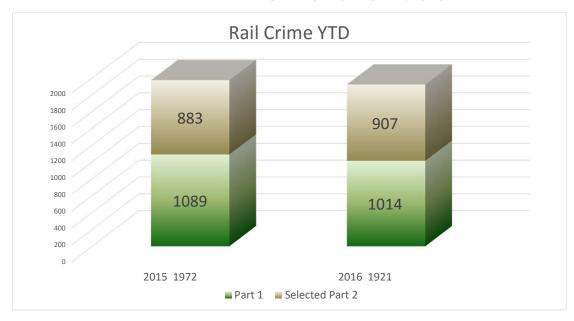

#### **TRANSIT POLICING DIVISION - 2016**

Rail Part 1 Crime
DOWN -6.9%
from last year
Rail Part 2 Crime
UP 2.7%
from last year
Total Rail Crime
DOWN -2.6%
from last year

Bus Part 1 Crime

DOWN -21.6%
from last year

#### **System-Wide Highlights**

Part 1 Crimes have decreased by 12% from Jan - Oct 2016 compared to Jan - Oct 2015.

All rail lines had a decrease in part 1 crimes per 1,000,000 riders except the Green Line.