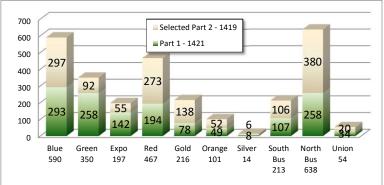

10

2

0

5

| REPORTED                | CRIME |     |
|-------------------------|-------|-----|
| PART 1 CRIMES           | Oct   | YTD |
| Homicide                | 0     | 1   |
| Rape                    | 0     | 0   |
| Robbery                 | 12    | 91  |
| Agg Assault             | 7     | 50  |
| Agg Assault on Op       | 0     | 0   |
| Burglary                | 0     | 0   |
| Grand Theft             | 3     | 51  |
| Petty Theft             | 6     | 56  |
| Motor Vehicle Theft     | 3     | 20  |
| Burg/Theft From Vehicle | 5     | 24  |
| Arson                   | 0     | 0   |
| SUB-TOTAL               | 36    | 293 |
| Selected Part 2 Crimes  |       |     |
| Battery                 | 6     | 62  |
| Battery Rail Operator   | 0     | 0   |
| Sex Offenses            | 1     | 14  |
| Weapons                 | 3     | 31  |
| Narcotics               | 11    | 86  |
| Trespassing             | 0     | 56  |
| Vandalism               | 4     | 48  |
| SUB-TOTAL               | 25    | 297 |
| TOTAL                   | 61    | 590 |
| ·                       |       | ·   |