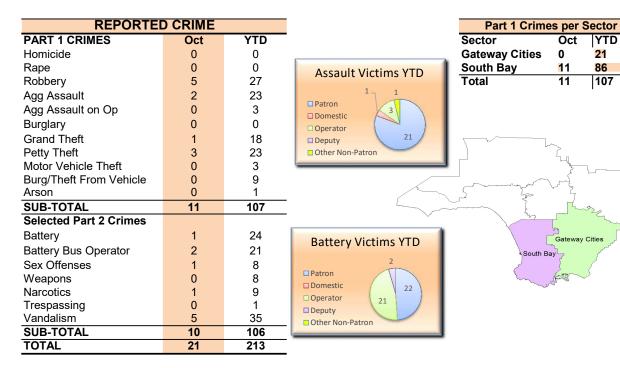

| South Bus         | Jan | Feb | Mar | Apr | May | Jun | Jul | Aug | Sep | Oct | Nov | Dec | YTD |
|-------------------|-----|-----|-----|-----|-----|-----|-----|-----|-----|-----|-----|-----|-----|
| Homicide          | 0   | 0   | 0   | 0   | 0   | 0   | 0   | 0   | 0   | 0   | 0   | 0   | 0   |
| Rape              | 0   | 0   | 0   | 0   | 0   | 0   | 0   | 0   | 0   | 0   | 0   | 0   | 0   |
| Robbery           | 4   | 4   | 1   | 2   | 1   | 3   | 4   | 2   | 1   | 5   | 0   | 0   | 27  |
| Agg Assault       | 2   | 3   | 3   | 0   | 1   | 1   | 1   | 3   | 7   | 2   | 0   | 0   | 23  |
| Agg Assault on Op | 0   | 0   | 0   | 0   | 1   | 0   | 0   | 1   | 1   | 0   | 0   | 0   | 3   |
| Burglary          | 0   | 0   | 0   | 0   | 0   | 0   | 0   | 0   | 0   | 0   | 0   | 0   | 0   |
| Grand Theft       | 1   | 2   | 6   | 2   | 1   | 2   | 2   | 0   | 1   | 1   | 0   | 0   | 18  |
| Petty Theft       | 5   | 0   | 4   | 2   | 6   | 0   | 1   | 2   | 0   | 3   |     | 0   | 23  |
| GTA               | 2   | 0   | 0   | 0   | 0   | 0   | 0   | 0   | 1   | 0   | 0   | 0   | 3   |
| BTFV              | 1   | 1   | 1   | 1   | 1   | 0   | 1   | 0   | 3   | 0   | 0   | 0   | 9   |
| Arson             | 0   | 0   | 0   | 0   | 0   | 1   | 0   | 0   | 0   | 0   | 0   | 0   | 1   |
| Total             | 15  | 10  | 15  | 7   | 11  | 7   | 9   | 8   | 14  | 11  | 0   | 0   | 107 |

### South Bus Patrol

YTD

21

86

107

| ARRESTS            |     |     |  |  |  |
|--------------------|-----|-----|--|--|--|
| Туре               | Oct | YTD |  |  |  |
| Felony             | 2   | 75  |  |  |  |
| Misdemeanor 17 275 |     |     |  |  |  |
| TOTAL              | 19  | 350 |  |  |  |

### South Bus Highlights

The South bus Lines had 17 less part 1 crime, which is a 14% decrease from the same period last year.

| 150 | → YTD Totals |     | Part 1 Crime | es - YTD      |        |                     |
|-----|--------------|-----|--------------|---------------|--------|---------------------|
| 125 | *5 Yr Avg    |     |              | 130           | 124    |                     |
| 100 |              | 110 | 96           |               |        | 107<br>105.2        |
| 75  | 60           |     |              |               |        |                     |
| 50  | , 55         |     | 30           | Part 1 Crimes | - 2015 | 1                   |
| 30  |              |     | 30           | -15           | -14    |                     |
| 25  |              |     | 0 15 10      | r Apr May Jun | 9 8 14 | 11<br>0 Oct Nov Dec |