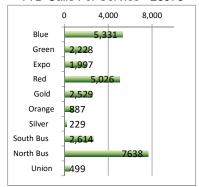

| FARE ENFORCEMENT       |           |            |  |  |  |  |  |  |
|------------------------|-----------|------------|--|--|--|--|--|--|
|                        | Oct       | YTD        |  |  |  |  |  |  |
| Ridership              | 2,067,748 | 20,982,178 |  |  |  |  |  |  |
| Contacts               | 67,750    | 1,319,749  |  |  |  |  |  |  |
| % of Patrons Inspected | 3.28      | 6.29       |  |  |  |  |  |  |
| Boardings              | 0         | 0          |  |  |  |  |  |  |
| Ride                   | 203       | 904        |  |  |  |  |  |  |
| Fare Warning           | 0         | 0          |  |  |  |  |  |  |

| FARE ENFORMENT         |         |           |  |  |
|------------------------|---------|-----------|--|--|
| FARE ENFORCEMENT       |         |           |  |  |
|                        | Oct     | YTD       |  |  |
| Ridership              | 890,604 | 9,262,644 |  |  |
| Contacts               | 112,613 | 1,303,548 |  |  |
| % of Patrons Inspected | 12.64   | 14.07     |  |  |
| Boardings              | 0       | 0         |  |  |
| Ride                   | 247     | 293       |  |  |
| Fare Warning           | 0       | 0         |  |  |

| FARE ENFORCEMENT       |           |            |  |  |
|------------------------|-----------|------------|--|--|
|                        | Oct       | YTD        |  |  |
| Ridership              | 1,209,744 | 10,545,500 |  |  |
| Contacts               | 40,245    | 555,286    |  |  |
| % of Patrons Inspected | 3.33      | 5.27       |  |  |
| Boardings              | 0         | 0          |  |  |
| Ride                   | 0         | 155        |  |  |
| Fare Warning           | 0         | 0          |  |  |

| FARE ENFORCEMENT       |           |            |  |  |  |
|------------------------|-----------|------------|--|--|--|
| Oct YTD                |           |            |  |  |  |
| Ridership              | 3,840,548 | 38,166,044 |  |  |  |
| Contacts               | 210,852   | 2,449,752  |  |  |  |
| % of Patrons Inspected | 5.49      | 6.42       |  |  |  |
| Boardings              | 0         | 0          |  |  |  |
| Ride                   | 371       | 1,334      |  |  |  |
| Fare Warning           | 0         | 0          |  |  |  |
|                        |           |            |  |  |  |

| FARE ENFORCEMENT       |           |            |  |  |  |  |
|------------------------|-----------|------------|--|--|--|--|
| Oct YTD                |           |            |  |  |  |  |
| Ridership              | 1,429,208 | 13,713,444 |  |  |  |  |
| Contacts               | 107,122   | 1,335,620  |  |  |  |  |
| % of Patrons Inspected | 7.50      | 9.74       |  |  |  |  |
| Boardings              | 0         | 0          |  |  |  |  |
| Ride                   | 0         | 0          |  |  |  |  |
| Fare Warning           | 0         | 0          |  |  |  |  |

| FARE ENFORCEMENT       |         |           |  |  |  |
|------------------------|---------|-----------|--|--|--|
| Oct YTD                |         |           |  |  |  |
| Ridership              | 687,122 | 6,537,325 |  |  |  |
| Contacts               | 58,683  | 682,241   |  |  |  |
| % of Patrons Inspected | 8.54    | 10.44     |  |  |  |
| Boardings              | 0       | 57        |  |  |  |
| Ride                   | 0       | 19        |  |  |  |
| Fare Warning           | 0       | 5         |  |  |  |

| FARE ENFORCEMENT       |         |           |  |  |  |  |
|------------------------|---------|-----------|--|--|--|--|
| Oct YTD                |         |           |  |  |  |  |
| Ridership              | 382,710 | 3,844,851 |  |  |  |  |
| Contacts               | 8,518   | 69,156    |  |  |  |  |
| % of Patrons Inspected | 2.23    | 1.80      |  |  |  |  |
| Boardings              | 132     | 600       |  |  |  |  |
| Ride                   | 19      | 19        |  |  |  |  |
| Fare Warning           | 6       | 35        |  |  |  |  |

| FARE ENFORCEMENT       |            |             |  |  |  |
|------------------------|------------|-------------|--|--|--|
| Oct YTD                |            |             |  |  |  |
| Ridership*             | 24,461,801 | 246,802,713 |  |  |  |
| Contacts               | 712        | 13,952      |  |  |  |
| % of Patrons Inspected | 0.00       | 0.01        |  |  |  |
| Boardings              | 1,815      | 32,604      |  |  |  |
| Rides                  | 232        | 12,135      |  |  |  |
| Fare Warning           | 264        | 4,013       |  |  |  |