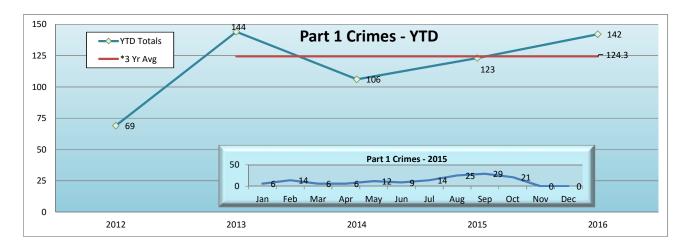

#### Blue Line Highlights

The Blue Line had 21 less part 1 crimes, which is a 7% decrease from the same period last year.

Part 1 crimes per 1,000,000 riders were down from the