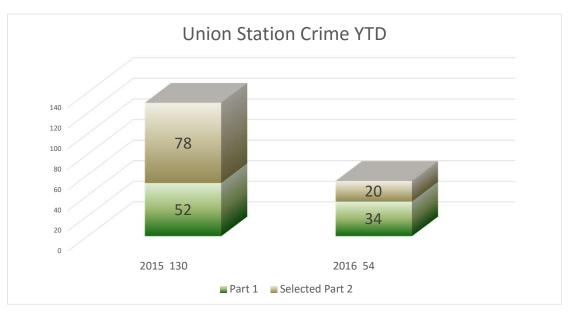

Bus Part 2 Crime

DOWN -20.6%
from last year

Total Bus Crime

DOWN -21.1%
from last year

Union Station Part 1 Crime
DOWN -34.6%
from last year
Union Station Part 2 Crime
DOWN -74.4%
from last year
Total Union Station Crime
DOWN -58.5%
from last year

### **Union Station Highlights**

Union Station had 18 less part 1 crimes, which is a 35% decrease from the same period last year.