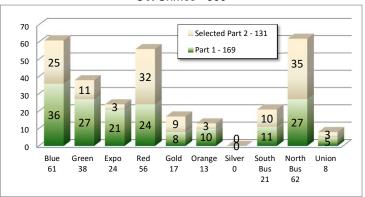

10

2

0

5

| REPORTED                | CRIME |     |
|-------------------------|-------|-----|
| PART 1 CRIMES           | Oct   | YTD |
| Homicide                | 0     | 1   |
| Rape                    | 0     | 0   |
| Robbery                 | 12    | 91  |
| Agg Assault             | 7     | 50  |
| Agg Assault on Op       | 0     | 0   |
| Burglary                | 0     | 0   |
| Grand Theft             | 3     | 51  |
| Petty Theft             | 6     | 56  |
| Motor Vehicle Theft     | 3     | 20  |
| Burg/Theft From Vehicle | 5     | 24  |
| Arson                   | 0     | 0   |
| SUB-TOTAL               | 36    | 293 |
| Selected Part 2 Crimes  |       |     |
| Battery                 | 6     | 62  |
| Battery Rail Operator   | 0     | 0   |
| Sex Offenses            | 1     | 14  |
| Weapons                 | 3     | 31  |
| Narcotics               | 11    | 86  |
| Trespassing             | 0     | 56  |
| Vandalism               | 4     | 48  |
| SUB-TOTAL               | 25    | 297 |
| TOTAL                   | 61    | 590 |
| ·                       |       | ·   |