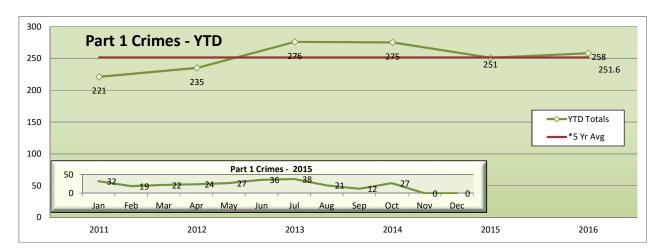

| Green Line        | Jan | Feb | Mar | Apr | May | Jun | Jul | Aug | Sep | Oct | Nov | Dec | YTD |
|-------------------|-----|-----|-----|-----|-----|-----|-----|-----|-----|-----|-----|-----|-----|
| Homicide          | 0   | 0   | 0   | 0   | 0   | 0   | 0   | 0   | 2   | 0   | 0   | 0   | 2   |
| Rape              | 1   | 0   | 0   | 0   | 0   | 0   | 0   | 0   | 0   | 0   | 0   | 0   | 1   |
| Robbery           | 8   | 3   | 8   | 6   | 11  | 11  | 9   | 11  | 5   | 5   | 0   | 0   | 77  |
| Agg Assault       | 6   | 1   | 2   | 2   | 3   | 0   | 2   | 6   | 0   | 2   | 0   | 0   | 24  |
| Agg Assault on Op | 0   | 0   | 0   | 0   | 0   | 0   | 0   | 0   | 0   | 0   | 0   | 0   | 0   |
| Burglary          | 0   | 0   | 0   | 0   | 0   | 0   | 0   | 0   | 0   | 0   | 0   | 0   | 0   |
| Grand Theft       | 9   | 1   | 2   | 7   | 3   | 5   | 3   | 2   | 2   | 7   | 0   | 0   | 41  |
| Petty Theft       | 1   | 7   | 5   | 4   | 7   | 5   | 7   | 1   | 1   | 3   | 0   | 0   | 41  |
| GTA               | 4   | 5   | 3   | 0   | 2   | 8   | 10  | 1   | 1   | 5   | 0   | 0   | 39  |
| BTFV              | 2   | 2   | 2   | 5   | 1   | 7   | 7   | 0   | 1   | 5   | 0   | 0   | 32  |
| Arson             | 1   | 0   | 0   | 0   | 0   | 0   | 0   | 0   | 0   | 0   | 0   | 0   | 1   |
| Total             | 32  | 19  | 22  | 24  | 27  | 36  | 38  | 21  | 12  | 27  | 0   | 0   | 258 |

| Part 1 Crime  | es per S | tation |
|---------------|----------|--------|
| Station       | Oct      | YTD    |
| Redondo Beach | 2        | 5      |
| Douglas       | 0        | 3      |
| El Segundo    | 2        | 9      |
| Mariposa      | 0        | 4      |
| Aviation      | 4        | 16     |
| Hawthorne     | 3        | 18     |
| Crenshaw      | 0        | 16     |
| Vermont       | 1        | 24     |
| Harbor        | 2        | 43     |
| Avalon        | 2        | 23     |
| Willowbrook   | 3        | 25     |
| Long Beach    | 6        | 45     |
| Lakewood      | 2        | 13     |
| Norwalk       | 0        | 14     |
| Total         | 27       | 258    |

#### Green Line Highlights

The Green Line had 7 more part 1 crimes, which is a 3% increase from the same period last year.

Part 1 crimes per 1,000,000 riders were up from the same period las