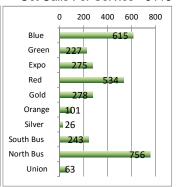

| CALLS FOR SERVICE |       |      |       |      |  |  |  |  |  |
|-------------------|-------|------|-------|------|--|--|--|--|--|
| TYPE              | 0     | ct   | Ϋ́    | YTD  |  |  |  |  |  |
|                   | Total | Avg  | Total | Avg  |  |  |  |  |  |
| Emergency         | 56    | 5.0  | 463   | 5.9  |  |  |  |  |  |
| Priority          | 311   | 12.7 | 2,673 | 13.7 |  |  |  |  |  |
| Routine           | 248   | 27.7 | 2,195 | 22.1 |  |  |  |  |  |
| Total             | 615   | 18.0 | 5,331 | 16.5 |  |  |  |  |  |

| CALLS FOR SERVICE |       |      |       |      |
|-------------------|-------|------|-------|------|
| TYPE              | 00    | ct   | YTD   |      |
|                   | Total | Avg  | Total | Avg  |
| Emergency         | 9     | 7.7  | 155   | 6.0  |
| Priority          | 99    | 13.8 | 902   | 12.0 |
| Routine           | 119   | 22.3 | 1171  | 19.8 |
| Total             | 227   | 18.1 | 2228  | 15.7 |

| CALLS FOR SERVICE |       |      |       |      |
|-------------------|-------|------|-------|------|
| TYPE              | 0     | ct   | YTD   |      |
|                   | Total | Avg  | Total | Avg  |
| Emergency         | 13    | 4.1  | 117   | 4.9  |
| Priority          | 128   | 12.5 | 1029  | 15.6 |
| Routine           | 134   | 23.4 | 851   | 22.4 |
| Total             | 275   | 17.4 | 1997  | 16.8 |

| CALLS FOR SERVICE |       |      |       |      |  |
|-------------------|-------|------|-------|------|--|
| TYPE              | 0     | ct   | YTD   |      |  |
|                   | Total | Avg  | Total | Avg  |  |
| Emergency         | 18    | 5.8  | 276   | 6.1  |  |
| Priority          | 250   | 16.1 | 2623  | 15.2 |  |
| Routine           | 266   | 25.6 | 2127  | 24.5 |  |
| Total             | 534   | 20.5 | 5026  | 18.7 |  |

| CALLS FOR SERVICE |       |      |       |      |
|-------------------|-------|------|-------|------|
| TYPE              | 00    | ct   | YTD   |      |
|                   | Total | Avg  | Total | Avg  |
| Emergency         | 13    | 4.3  | 135   | 6.4  |
| Priority          | 129   | 13.7 | 1325  | 14.9 |
| Routine           | 136   | 20.5 | 1069  | 23.1 |
| Total             | 278   | 16.6 | 2529  | 17.9 |

| CALLS FOR SERVICE |       |      |       |      |
|-------------------|-------|------|-------|------|
| TYPE              | 0     | ct   | YTD   |      |
|                   | Total | Avg  | Total | Avg  |
| Emergency         | 3     | 13.7 | 52    | 9.7  |
| Priority          | 54    | 14.1 | 522   | 14.4 |
| Routine           | 44    | 24.9 | 313   | 30.0 |
| Total             | 101   | 18.8 | 887   | 19.6 |

| CALLS FOR SERVICE |       |      |       |      |
|-------------------|-------|------|-------|------|
| TYPE              | Oct   |      | YTD   |      |
|                   | Total | Avg  | Total | Avg  |
| Emergency         | 2     | 6.5  | 13    | 4.8  |
| Priority          | 10    | 14.0 | 112   | 13.0 |
| Routine           | 14    | 21.7 | 104   | 23.3 |
| Total             | 26    | 17.6 | 229   | 17.2 |

| CALLS FOR SERVICE |       |      |       |      |
|-------------------|-------|------|-------|------|
| TYPE              | Oc    | t    | Y-    | ΓD   |
|                   | Total | Avg  | Total | Avg  |
| Emergency         | 11    | 7.8  | 160   | 8.3  |
| Priority          | 136   | 16.3 | 1,562 | 16.3 |
| Routine           | 96    | 39.7 | 892   | 33.0 |
| Total             | 243   | 25.2 | 2,614 | 21.5 |

| CALLS FOR SERVICE |       |      |       |      |
|-------------------|-------|------|-------|------|
| TYPE              | C     | ct   | Y1    | TD   |
|                   | Total | Avg  | Total | Avg  |
| Emergency         | 35    | 8.4  | 412   | 8.4  |
| Priority          | 377   | 14.7 | 4,321 | 16.3 |
| Routine           | 344   | 27.1 | 2,905 | 28.4 |
| Total             | 756   | 20.1 | 7,638 | 20.5 |

| CALLS FOR SERVICE |       |      |       |      |  |  |  |  |
|-------------------|-------|------|-------|------|--|--|--|--|
| TYPE              | 0     | ct   | YTD   |      |  |  |  |  |
|                   | Total | Avg  | Total | Avg  |  |  |  |  |
| Emergency         | 1     | 0.0  | 13    | 2.6  |  |  |  |  |
| Priority          | 27    | 3.8  | 261   | 14.1 |  |  |  |  |
| Routine           | 35    | 10.8 | 225   | 13.8 |  |  |  |  |
| Total             | 63    | 7.6  | 499   | 13.7 |  |  |  |  |