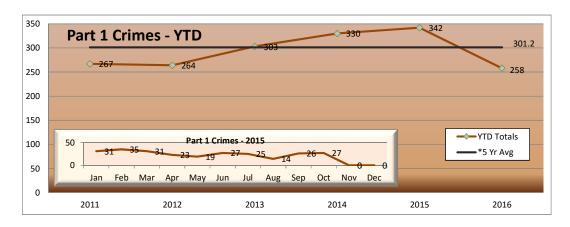

#### Blue Line Highlights

The Blue Line had 21 less part 1 crimes, which is a 7% decrease from the same period last year.

Part 1 crimes per 1,000,000 riders were down from the