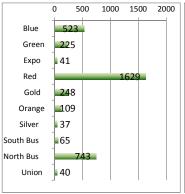

#### **System-Wide Highlights**

Part 1 Crimes have decreased by 10% from Jan - Jul 2016 compared to Jan - Jul 2015.

All rail lines had a decrease in part 1 crimes per 1,000,000 riders except the Green Line and Red Line

Overall, buses had a decrease in part 1 crimes per 1,000,000 riders from the same period last year.