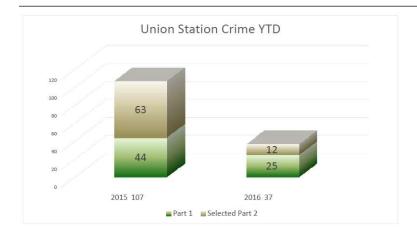

Union Station Part 1 Crime
DOWN -43.2%
from last year
Union Station Part 2 Crime
DOWN -81.0%
from last year
Total Union Station Crime
DOWN -65.4%
from last year