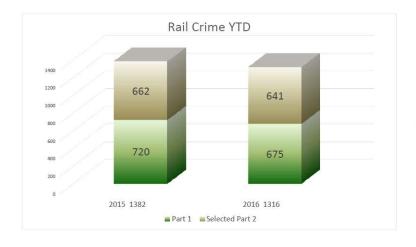

#### **JULY 2016**

Rail Part 1 Crime
DOWN -6.3%
from last year
Rail Part 2 Crime
DOWN -3.2%
from last year
Total Rail Crime
DOWN -4.8%
from last year

Bus Part 1 Crime
Down -14.0%
from last year
Bus Part 2 Crime
DOWN -18.8%
from last year
Total Bus Crime
DOWN -16.8%
from last year

Union Station Part 1 Crime
DOWN -43.2%
from last year
Union Station Part 2 Crime
DOWN -81.0%
from last year
Total Union Station Crime
DOWN -65.4%
from last year