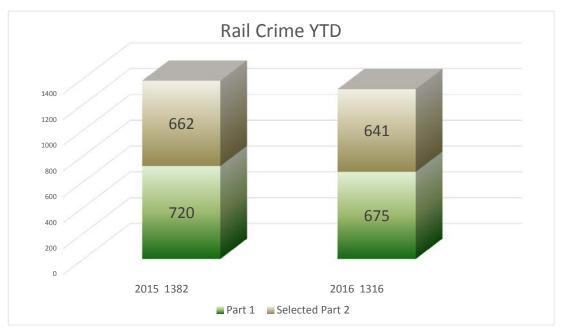

#### **JULY 2016**

Rail Part 1 Crime
DOWN -6.3%
from last year
Rail Part 2 Crime
DOWN -3.2%
from last year
Total Rail Crime
DOWN -4.8%
from last year

Bus Part 1 Crime
Down -14.0%
from last year
Bus Part 2 Crime
DOWN -18.8%
from last year
Total Bus Crime
DOWN -16.8%
from last year

#### **TRANSIT POLICING DIVISION - 2016**

Rail Part 1 Crime

DOWN -6.3%
from last year
Rail Part 2 Crime

DOWN -3.2%
from last year
Total Rail Crime

DOWN -4.8%
from last year

Down -14.0%
from last year
Bus Part 2 Crime
DOWN -18.8%
from last year
Total Bus Crime
DOWN -16.8%
from last year