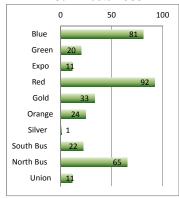

#### YTD Crimes - 1981

Part 1 Crimes per 1,000,000 Riders

|        | 2016<br>Jan - Jul | 2015<br>Jan - Jul | 2014<br>Jan - Jul | 2013<br>Jan - Jul |
|--------|-------------------|-------------------|-------------------|-------------------|
| Blue   | 13.4              | 14.2              | 13.4              | 14.7              |
| Green  | 30.0              | 22.8              | 23.6              | 24.3              |
| Expo   | 9.7 🔱             | 15.3              | 12.2              | 18.3              |
| Red    | 5.1               | 5.1               | 4.5               | 4.9               |
| Gold   | 5.9 棏             | 10.5              | 5.3               | 6.6               |
| Orange | 5.7 棏             | 8.1               | 8.4               | 7.1               |
| Silver | 2.6               | 2.4               | 2.4               | 0.9               |
| Bus    | 1.5               | 1.6               | 1.6               | 1.3               |

#### **System-Wide Highlights**

Part 1 Crimes have decreased by 10% from Jan - Jul 2016 compared to Jan - Jul 2015.

All rail lines had a decrease in part 1 crimes per 1,000,000 riders except the Green Line and Red Line

Overall, buses had a decrease in part 1 crimes per 1,000,000 riders from the same period last year.