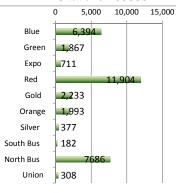

#### **TRANSIT POLICING DIVISION - 2016**

Jul Crimes - 289

#### YTD Crimes - 1981

Part 1 Crimes per 1,000,000 Riders

|        | 2016<br>Jan - Jul | 2015<br>Jan - Jul | 2014<br>Jan - Jul | 2013<br>Jan - Jul |
|--------|-------------------|-------------------|-------------------|-------------------|
| Blue   | 13.4              | 14.2              | 13.4              | 14.7              |
| Green  | 30.0              | 22.8              | 23.6              | 24.3              |
| Expo   | 9.7 🔱             | 15.3              | 12.2              | 18.3              |
| Red    | 5.1               | 5.1               | 4.5               | 4.9               |
| Gold   | 5.9 棏             | 10.5              | 5.3               | 6.6               |
| Orange | 5.7 棏             | 8.1               | 8.4               | 7.1               |
| Silver | 2.6               | 2.4               | 2.4               | 0.9               |
| Bus    | 1.5               | 1.6               | 1.6               | 1.3               |