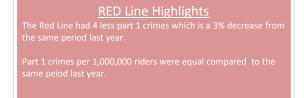

Overall, buses had a decrease in part 1 crimes per 1,000,000 riders from the same period last year.