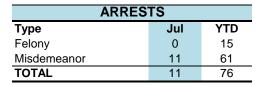

Jul Arrests - 360

YTD Arrests - 3022

Arrow indicates an increase or decrease from last year.

YTD Citations - 33655