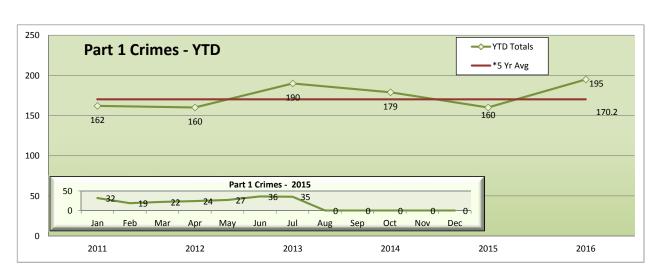

### \*Part 1 Crimes by Month - Rail

| Blue Line         | Jan | Feb | Mar | Apr | May | Jun | Jul | Aug | Sep | Oct | Nov | Dec | YTD |
|-------------------|-----|-----|-----|-----|-----|-----|-----|-----|-----|-----|-----|-----|-----|
| Homicide          | 0   | 0   | 0   | 1   | 0   | 0   | 0   | 0   | 0   | 0   | 0   | 0   | 1   |
| Rape              | 0   | 0   | 0   | 0   | 0   | 0   | 0   | 0   | 0   | 0   | 0   | 0   | 0   |
| Robbery           | 13  | 6   | 5   | 4   | 9   | 13  | 9   | 0   | 0   | 0   | 0   | 0   | 59  |
| Agg Assault       | 2   | 5   | 7   | 0   | 9   | 4   | 7   | 0   | 0   | 0   | 0   | 0   | 34  |
| Agg Assault on Op | 0   | 0   | 0   | 0   | 0   | 0   | 0   | 0   | 0   | 0   | 0   | 0   | 0   |
| Burglary          | 0   | 0   | 0   | 0   | 0   | 0   | 0   | 0   | 0   | 0   | 0   | 0   | 0   |
| Grand Theft       | 7   | 3   | 9   | 3   | 4   | 6   | 4   | 0   | 0   | 0   | 0   | 0   | 36  |
| Petty Theft       | 3   | 4   | 8   | 6   | 3   | 8   | 5   | 0   | 0   | 0   | 0   | 0   | 37  |
| GTA               | 1   | 0   | 4   | 3   | 1   | 2   | 3   | 0   | 0   | 0   | 0   | 0   | 14  |
| BTFV              | 3   | 3   | 1   | 0   | 2   | 4   | 2   | 0   | 0   | 0   | 0   | 0   | 15  |
| Arson             | 0   | 0   | 0   | 0   | 0   | 0   | 0   | 0   | 0   | 0   | 0   | 0   | 0   |
| Total             | 29  | 21  | 34  | 17  | 28  | 37  | 30  | 0   | 0   | 0   | 0   | 0   | 196 |

| Green Line        | Jan | Feb | Mar | Apr | May | Jun | Jul | Aug | Sep | Oct | Nov | Dec | YTD |
|-------------------|-----|-----|-----|-----|-----|-----|-----|-----|-----|-----|-----|-----|-----|
| Homicide          | 0   | 0   | 0   | 0   | 0   | 0   | 0   | 0   | 0   | 0   | 0   | 0   | 0   |
| Rape              | 1   | 0   | 0   | 0   | 0   | 0   | 0   | 0   | 0   | 0   | 0   | 0   | 1   |
| Robbery           | 8   | 3   | 8   | 6   | 11  | 11  | 9   | 0   | 0   | 0   | 0   | 0   | 56  |
| Agg Assault       | 6   | 1   | 2   | 2   | 3   | 0   | 2   | 0   | 0   | 0   | 0   | 0   | 16  |
| Agg Assault on Op | 0   | 0   | 0   | 0   | 0   | 0   | 0   | 0   | 0   | 0   | 0   | 0   | 0   |
| Burglary          | 0   | 0   | 0   | 0   | 0   | 0   | 0   | 0   | 0   | 0   | 0   | 0   | 0   |
| Grand Theft       | 9   | 1   | 2   | 7   | 3   | 5   | 3   | 0   | 0   | 0   | 0   | 0   | 30  |
| Petty Theft       | 1   | 7   | 5   | 4   | 7   | 5   | 7   | 0   | 0   | 0   | 0   | 0   | 36  |
| GTA               | 4   | 5   | 3   | 0   | 2   | 8   | 8   | 0   | 0   | 0   | 0   | 0   | 30  |
| BTFV              | 2   | 2   | 2   | 5   | 1   | 7   | 6   | 0   | 0   | 0   | 0   | 0   | 25  |
| Arson             | 1   | 0   | 0   | 0   | 0   | 0   | 0   | 0   | 0   | 0   | 0   | 0   | 1   |
| Total             | 32  | 19  | 22  | 24  | 27  | 36  | 35  | 0   | 0   | 0   | 0   | 0   | 195 |

| Expo Line         | Jan | Feb | Mar | Apr | May | Jun | Jul | Aug | Sep | Oct | Nov | Dec | YTD |
|-------------------|-----|-----|-----|-----|-----|-----|-----|-----|-----|-----|-----|-----|-----|
| Homicide          | 0   | 0   | 0   | 0   | 0   | 0   | 0   | 0   | 0   | 0   | 0   | 0   | 0   |
| Rape              | 0   | 0   | 0   | 0   | 0   | 0   | 0   | 0   | 0   | 0   | 0   | 0   | 0   |
| Robbery           | 0   | 6   | 3   | 2   | 6   | 3   | 4   | 0   | 0   | 0   | 0   | 0   | 24  |
| Agg Assault       | 0   | 2   | 1   | 2   | 1   | 1   | 4   | 0   | 0   | 0   | 0   | 0   | 11  |
| Agg Assault on Op | 0   | 0   | 0   | 0   | 0   | 0   | 0   | 0   | 0   | 0   | 0   | 0   | 0   |
| Burglary          | 0   | 0   | 0   | 0   | 0   | 0   | 0   | 0   | 0   | 0   | 0   | 0   | 0   |
| Grand Theft       | 4   | 6   | 0   | 2   | 3   | 0   | 2   | 0   | 0   | 0   | 0   | 0   | 17  |
| Petty Theft       | 2   | 0   | 0   | 0   | 2   | 5   | 4   | 0   | 0   | 0   | 0   | 0   | 13  |
| GTA               | 0   | 0   | 1   | 0   | 0   | 0   | 0   | 0   | 0   | 0   | 0   | 0   | 1   |
| BTFV              | 0   | 0   | 1   | 0   | 0   | 0   | 0   | 0   | 0   | 0   | 0   | 0   | 1   |
| Arson             | 0   | 0   | 0   | 0   | 0   | 0   | 0   | 0   | 0   | 0   | 0   | 0   | 0   |
| Total             | 6   | 14  | 6   | 6   | 12  | 9   | 14  | 0   | 0   | 0   | 0   | 0   | 67  |

| Red Line          | Jan | Feb | Mar | Apr | May | Jun | Jul | Aug | Sep | Oct | Nov | Dec | YTD |
|-------------------|-----|-----|-----|-----|-----|-----|-----|-----|-----|-----|-----|-----|-----|
| Homicide          | 0   | 0   | 0   | 0   | 0   | 0   | 0   | 0   | 0   | 0   | 0   | 0   | 0   |
| Rape              | 1   | 0   | 0   | 0   | 0   | 0   | 0   | 0   | 0   | 0   | 0   | 0   | 1   |
| Robbery           | 6   | 4   | 2   | 5   | 3   | 3   | 5   | 0   | 0   | 0   | 0   | 0   | 28  |
| Agg Assault       | 4   | 8   | 2   | 3   | 4   | 7   | 9   | 0   | 0   | 0   | 0   | 0   | 37  |
| Agg Assault on Op | 0   | 0   | 0   | 0   | 0   | 0   | 0   | 0   | 0   | 0   | 0   | 0   | 0   |
| Burglary          | 0   | 0   | 0   | 0   | 0   | 0   | 0   | 0   | 0   | 0   | 0   | 0   | 0   |
| Grand Theft       | 2   | 3   | 3   | 5   | 4   | 2   | 5   | 0   | 0   | 0   | 0   | 0   | 24  |
| Petty Theft       | 6   | 5   | 3   | 10  | 2   | 10  | 4   | 0   | 0   | 0   | 0   | 0   | 40  |
| GTA               | 1   | 0   | 1   | 0   | 0   | 2   | 0   | 0   | 0   | 0   | 0   | 0   | 4   |
| BTFV              | 0   | 0   | 0   | 0   | 0   | 0   | 1   | 0   | 0   | 0   | 0   | 0   | 1   |
| Arson             | 0   | 0   | 0   | 0   | 0   | 0   | 0   | 0   | 0   | 0   | 0   | 0   | 0   |
| Total             | 20  | 20  | 11  | 23  | 13  | 24  | 24  | 0   | 0   | 0   | 0   | 0   | 135 |

| Gold Line         | Jan | Feb | Mar | Apr | May | Jun | Jul | Aug | Sep | Oct | Nov | Dec | YTD |
|-------------------|-----|-----|-----|-----|-----|-----|-----|-----|-----|-----|-----|-----|-----|
| Homicide          | 0   | 0   | 0   | 0   | 0   | 0   | 0   | 0   | 0   | 0   | 0   | 0   | 0   |
| Rape              | 0   | 0   | 0   | 0   | 0   | 0   | 0   | 0   | 0   | 0   | 0   | 0   | 0   |
| Robbery           | 1   | 1   | 0   | 1   | 0   | 0   | 0   | 0   | 0   | 0   | 0   | 0   | 3   |
| Agg Assault       | 2   | 0   | 0   | 0   | 0   | 1   | 2   | 0   | 0   | 0   | 0   | 0   | 5   |
| Agg Assault on Op | 0   | 0   | 0   | 0   | 0   | 0   | 0   | 0   | 0   | 0   | 0   | 0   | 0   |
| Burglary          | 0   | 0   | 0   | 0   | 0   | 1   | 0   | 0   | 0   | 0   | 0   | 0   | 1   |
| Grand Theft       | 1   | 0   | 0   | 1   | 1   | 1   | 0   | 0   | 0   | 0   | 0   | 0   | 4   |
| Petty Theft       | 1   | 0   | 4   | 3   | 2   | 4   | 1   | 0   | 0   | 0   | 0   | 0   | 15  |
| GTA               | 0   | 0   | 1   | 1   | 2   | 0   | 0   | 0   | 0   | 0   | 0   | 0   | 4   |
| BTFV              | 5   | 0   | 9   | 4   | 3   | 2   | 1   | 0   | 0   | 0   | 0   | 0   | 24  |
| Arson             | 0   | 0   | 0   | 0   | 0   | 0   | 0   | 0   | 0   | 0   | 0   | 0   | 0   |
| Total             | 10  | 1   | 14  | 10  | 8   | 9   | 4   | 0   | 0   | 0   | 0   | 0   | 56  |