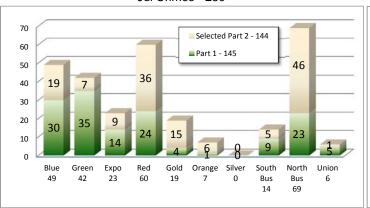

#### **TRANSIT POLICING DIVISION - 2016**

Jul Crimes - 289

#### YTD Crimes - 1981

Part 1 Crimes per 1,000,000 Riders

|        | 2016<br>Jan - Jul | 2015<br>Jan - Jul | 2014<br>Jan - Jul | 2013<br>Jan - Jul |
|--------|-------------------|-------------------|-------------------|-------------------|
| Blue   | 13.4              | 14.2              | 13.4              | 14.7              |
| Green  | 30.0              | 22.8              | 23.6              | 24.3              |
| Expo   | 9.7 🔱             | 15.3              | 12.2              | 18.3              |
| Red    | 5.1               | 5.1               | 4.5               | 4.9               |
| Gold   | 5.9 棏             | 10.5              | 5.3               | 6.6               |
| Orange | 5.7 棏             | 8.1               | 8.4               | 7.1               |
| Silver | 2.6               | 2.4               | 2.4               | 0.9               |
| Bus    | 1.5               | 1.6               | 1.6               | 1.3               |