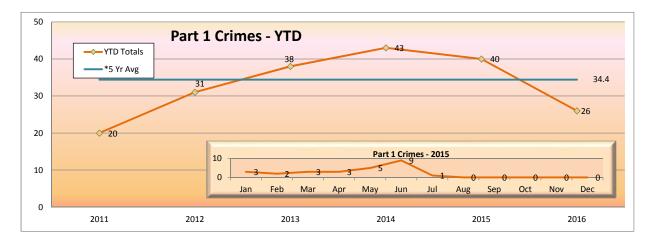

### \*Part 1 Crimes by Month - Rail

| Blue Line         | Jan | Feb | Mar | Apr | May | Jun | Jul | Aug | Sep | Oct | Nov | Dec | YTD |
|-------------------|-----|-----|-----|-----|-----|-----|-----|-----|-----|-----|-----|-----|-----|
| Homicide          | 0   | 0   | 0   | 1   | 0   | 0   | 0   | 0   | 0   | 0   | 0   | 0   | 1   |
| Rape              | 0   | 0   | 0   | 0   | 0   | 0   | 0   | 0   | 0   | 0   | 0   | 0   | 0   |
| Robbery           | 13  | 6   | 5   | 4   | 9   | 13  | 9   | 0   | 0   | 0   | 0   | 0   | 59  |
| Agg Assault       | 2   | 5   | 7   | 0   | 9   | 4   | 7   | 0   | 0   | 0   | 0   | 0   | 34  |
| Agg Assault on Op | 0   | 0   | 0   | 0   | 0   | 0   | 0   | 0   | 0   | 0   | 0   | 0   | 0   |
| Burglary          | 0   | 0   | 0   | 0   | 0   | 0   | 0   | 0   | 0   | 0   | 0   | 0   | 0   |
| Grand Theft       | 7   | 3   | 9   | 3   | 4   | 6   | 4   | 0   | 0   | 0   | 0   | 0   | 36  |
| Petty Theft       | 3   | 4   | 8   | 6   | 3   | 8   | 5   | 0   | 0   | 0   | 0   | 0   | 37  |
| GTA               | 1   | 0   | 4   | 3   | 1   | 2   | 3   | 0   | 0   | 0   | 0   | 0   | 14  |
| BTFV              | 3   | 3   | 1   | 0   | 2   | 4   | 2   | 0   | 0   | 0   | 0   | 0   | 15  |
| Arson             | 0   | 0   | 0   | 0   | 0   | 0   | 0   | 0   | 0   | 0   | 0   | 0   | 0   |
| Total             | 29  | 21  | 34  | 17  | 28  | 37  | 30  | 0   | 0   | 0   | 0   | 0   | 196 |

| Green Line        | Jan | Feb | Mar | Apr | May | Jun | Jul | Aug | Sep | Oct | Nov | Dec | YTD |
|-------------------|-----|-----|-----|-----|-----|-----|-----|-----|-----|-----|-----|-----|-----|
| Homicide          | 0   | 0   | 0   | 0   | 0   | 0   | 0   | 0   | 0   | 0   | 0   | 0   | 0   |
| Rape              | 1   | 0   | 0   | 0   | 0   | 0   | 0   | 0   | 0   | 0   | 0   | 0   | 1   |
| Robbery           | 8   | 3   | 8   | 6   | 11  | 11  | 9   | 0   | 0   | 0   | 0   | 0   | 56  |
| Agg Assault       | 6   | 1   | 2   | 2   | 3   | 0   | 2   | 0   | 0   | 0   | 0   | 0   | 16  |
| Agg Assault on Op | 0   | 0   | 0   | 0   | 0   | 0   | 0   | 0   | 0   | 0   | 0   | 0   | 0   |
| Burglary          | 0   | 0   | 0   | 0   | 0   | 0   | 0   | 0   | 0   | 0   | 0   | 0   | 0   |
| Grand Theft       | 9   | 1   | 2   | 7   | 3   | 5   | 3   | 0   | 0   | 0   | 0   | 0   | 30  |
| Petty Theft       | 1   | 7   | 5   | 4   | 7   | 5   | 7   | 0   | 0   | 0   | 0   | 0   | 36  |
| GTA               | 4   | 5   | 3   | 0   | 2   | 8   | 8   | 0   | 0   | 0   | 0   | 0   | 30  |
| BTFV              | 2   | 2   | 2   | 5   | 1   | 7   | 6   | 0   | 0   | 0   | 0   | 0   | 25  |
| Arson             | 1   | 0   | 0   | 0   | 0   | 0   | 0   | 0   | 0   | 0   | 0   | 0   | 1   |
| Total             | 32  | 19  | 22  | 24  | 27  | 36  | 35  | 0   | 0   | 0   | 0   | 0   | 195 |

| Expo Line         | Jan | Feb | Mar | Apr | May | Jun | Jul | Aug | Sep | Oct | Nov | Dec | YTD |
|-------------------|-----|-----|-----|-----|-----|-----|-----|-----|-----|-----|-----|-----|-----|
| Homicide          | 0   | 0   | 0   | 0   | 0   | 0   | 0   | 0   | 0   | 0   | 0   | 0   | 0   |
| Rape              | 0   | 0   | 0   | 0   | 0   | 0   | 0   | 0   | 0   | 0   | 0   | 0   | 0   |
| Robbery           | 0   | 6   | 3   | 2   | 6   | 3   | 4   | 0   | 0   | 0   | 0   | 0   | 24  |
| Agg Assault       | 0   | 2   | 1   | 2   | 1   | 1   | 4   | 0   | 0   | 0   | 0   | 0   | 11  |
| Agg Assault on Op | 0   | 0   | 0   | 0   | 0   | 0   | 0   | 0   | 0   | 0   | 0   | 0   | 0   |
| Burglary          | 0   | 0   | 0   | 0   | 0   | 0   | 0   | 0   | 0   | 0   | 0   | 0   | 0   |
| Grand Theft       | 4   | 6   | 0   | 2   | 3   | 0   | 2   | 0   | 0   | 0   | 0   | 0   | 17  |
| Petty Theft       | 2   | 0   | 0   | 0   | 2   | 5   | 4   | 0   | 0   | 0   | 0   | 0   | 13  |
| GTA               | 0   | 0   | 1   | 0   | 0   | 0   | 0   | 0   | 0   | 0   | 0   | 0   | 1   |
| BTFV              | 0   | 0   | 1   | 0   | 0   | 0   | 0   | 0   | 0   | 0   | 0   | 0   | 1   |
| Arson             | 0   | 0   | 0   | 0   | 0   | 0   | 0   | 0   | 0   | 0   | 0   | 0   | 0   |
| Total             | 6   | 14  | 6   | 6   | 12  | 9   | 14  | 0   | 0   | 0   | 0   | 0   | 67  |

| Red Line          | Jan | Feb | Mar | Apr | May | Jun | Jul | Aug | Sep | Oct | Nov | Dec | YTD |
|-------------------|-----|-----|-----|-----|-----|-----|-----|-----|-----|-----|-----|-----|-----|
| Homicide          | 0   | 0   | 0   | 0   | 0   | 0   | 0   | 0   | 0   | 0   | 0   | 0   | 0   |
| Rape              | 1   | 0   | 0   | 0   | 0   | 0   | 0   | 0   | 0   | 0   | 0   | 0   | 1   |
| Robbery           | 6   | 4   | 2   | 5   | 3   | 3   | 5   | 0   | 0   | 0   | 0   | 0   | 28  |
| Agg Assault       | 4   | 8   | 2   | 3   | 4   | 7   | 9   | 0   | 0   | 0   | 0   | 0   | 37  |
| Agg Assault on Op | 0   | 0   | 0   | 0   | 0   | 0   | 0   | 0   | 0   | 0   | 0   | 0   | 0   |
| Burglary          | 0   | 0   | 0   | 0   | 0   | 0   | 0   | 0   | 0   | 0   | 0   | 0   | 0   |
| Grand Theft       | 2   | 3   | 3   | 5   | 4   | 2   | 5   | 0   | 0   | 0   | 0   | 0   | 24  |
| Petty Theft       | 6   | 5   | 3   | 10  | 2   | 10  | 4   | 0   | 0   | 0   | 0   | 0   | 40  |
| GTA               | 1   | 0   | 1   | 0   | 0   | 2   | 0   | 0   | 0   | 0   | 0   | 0   | 4   |
| BTFV              | 0   | 0   | 0   | 0   | 0   | 0   | 1   | 0   | 0   | 0   | 0   | 0   | 1   |
| Arson             | 0   | 0   | 0   | 0   | 0   | 0   | 0   | 0   | 0   | 0   | 0   | 0   | 0   |
| Total             | 20  | 20  | 11  | 23  | 13  | 24  | 24  | 0   | 0   | 0   | 0   | 0   | 135 |

| Gold Line         | Jan | Feb | Mar | Apr | May | Jun | Jul | Aug | Sep | Oct | Nov | Dec | YTD |
|-------------------|-----|-----|-----|-----|-----|-----|-----|-----|-----|-----|-----|-----|-----|
| Homicide          | 0   | 0   | 0   | 0   | 0   | 0   | 0   | 0   | 0   | 0   | 0   | 0   | 0   |
| Rape              | 0   | 0   | 0   | 0   | 0   | 0   | 0   | 0   | 0   | 0   | 0   | 0   | 0   |
| Robbery           | 1   | 1   | 0   | 1   | 0   | 0   | 0   | 0   | 0   | 0   | 0   | 0   | 3   |
| Agg Assault       | 2   | 0   | 0   | 0   | 0   | 1   | 2   | 0   | 0   | 0   | 0   | 0   | 5   |
| Agg Assault on Op | 0   | 0   | 0   | 0   | 0   | 0   | 0   | 0   | 0   | 0   | 0   | 0   | 0   |
| Burglary          | 0   | 0   | 0   | 0   | 0   | 1   | 0   | 0   | 0   | 0   | 0   | 0   | 1   |
| Grand Theft       | 1   | 0   | 0   | 1   | 1   | 1   | 0   | 0   | 0   | 0   | 0   | 0   | 4   |
| Petty Theft       | 1   | 0   | 4   | 3   | 2   | 4   | 1   | 0   | 0   | 0   | 0   | 0   | 15  |
| GTA               | 0   | 0   | 1   | 1   | 2   | 0   | 0   | 0   | 0   | 0   | 0   | 0   | 4   |
| BTFV              | 5   | 0   | 9   | 4   | 3   | 2   | 1   | 0   | 0   | 0   | 0   | 0   | 24  |
| Arson             | 0   | 0   | 0   | 0   | 0   | 0   | 0   | 0   | 0   | 0   | 0   | 0   | 0   |
| Total             | 10  | 1   | 14  | 10  | 8   | 9   | 4   | 0   | 0   | 0   | 0   | 0   | 56  |