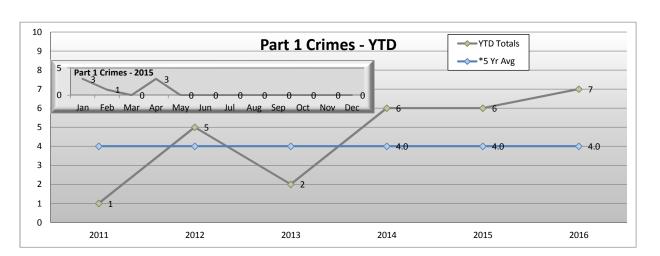

### \*Part 1 Crimes by Month - Rail

| Blue Line         | Jan | Feb | Mar | Apr | May | Jun | Jul | Aug | Sep | Oct | Nov | Dec | YTD |
|-------------------|-----|-----|-----|-----|-----|-----|-----|-----|-----|-----|-----|-----|-----|
| Homicide          | 0   | 0   | 0   | 1   | 0   | 0   | 0   | 0   | 0   | 0   | 0   | 0   | 1   |
| Rape              | 0   | 0   | 0   | 0   | 0   | 0   | 0   | 0   | 0   | 0   | 0   | 0   | 0   |
| Robbery           | 13  | 6   | 5   | 4   | 9   | 13  | 9   | 0   | 0   | 0   | 0   | 0   | 59  |
| Agg Assault       | 2   | 5   | 7   | 0   | 9   | 4   | 7   | 0   | 0   | 0   | 0   | 0   | 34  |
| Agg Assault on Op | 0   | 0   | 0   | 0   | 0   | 0   | 0   | 0   | 0   | 0   | 0   | 0   | 0   |
| Burglary          | 0   | 0   | 0   | 0   | 0   | 0   | 0   | 0   | 0   | 0   | 0   | 0   | 0   |
| Grand Theft       | 7   | 3   | 9   | 3   | 4   | 6   | 4   | 0   | 0   | 0   | 0   | 0   | 36  |
| Petty Theft       | 3   | 4   | 8   | 6   | 3   | 8   | 5   | 0   | 0   | 0   | 0   | 0   | 37  |
| GTA               | 1   | 0   | 4   | 3   | 1   | 2   | 3   | 0   | 0   | 0   | 0   | 0   | 14  |
| BTFV              | 3   | 3   | 1   | 0   | 2   | 4   | 2   | 0   | 0   | 0   | 0   | 0   | 15  |
| Arson             | 0   | 0   | 0   | 0   | 0   | 0   | 0   | 0   | 0   | 0   | 0   | 0   | 0   |
| Total             | 29  | 21  | 34  | 17  | 28  | 37  | 30  | 0   | 0   | 0   | 0   | 0   | 196 |

| Green Line        | Jan | Feb | Mar | Apr | May | Jun | Jul | Aug | Sep | Oct | Nov | Dec | YTD |
|-------------------|-----|-----|-----|-----|-----|-----|-----|-----|-----|-----|-----|-----|-----|
| Homicide          | 0   | 0   | 0   | 0   | 0   | 0   | 0   | 0   | 0   | 0   | 0   | 0   | 0   |
| Rape              | 1   | 0   | 0   | 0   | 0   | 0   | 0   | 0   | 0   | 0   | 0   | 0   | 1   |
| Robbery           | 8   | 3   | 8   | 6   | 11  | 11  | 9   | 0   | 0   | 0   | 0   | 0   | 56  |
| Agg Assault       | 6   | 1   | 2   | 2   | 3   | 0   | 2   | 0   | 0   | 0   | 0   | 0   | 16  |
| Agg Assault on Op | 0   | 0   | 0   | 0   | 0   | 0   | 0   | 0   | 0   | 0   | 0   | 0   | 0   |
| Burglary          | 0   | 0   | 0   | 0   | 0   | 0   | 0   | 0   | 0   | 0   | 0   | 0   | 0   |
| Grand Theft       | 9   | 1   | 2   | 7   | 3   | 5   | 3   | 0   | 0   | 0   | 0   | 0   | 30  |
| Petty Theft       | 1   | 7   | 5   | 4   | 7   | 5   | 7   | 0   | 0   | 0   | 0   | 0   | 36  |
| GTA               | 4   | 5   | 3   | 0   | 2   | 8   | 8   | 0   | 0   | 0   | 0   | 0   | 30  |
| BTFV              | 2   | 2   | 2   | 5   | 1   | 7   | 6   | 0   | 0   | 0   | 0   | 0   | 25  |
| Arson             | 1   | 0   | 0   | 0   | 0   | 0   | 0   | 0   | 0   | 0   | 0   | 0   | 1   |
| Total             | 32  | 19  | 22  | 24  | 27  | 36  | 35  | 0   | 0   | 0   | 0   | 0   | 195 |

| Expo Line         | Jan | Feb | Mar | Apr | May | Jun | Jul | Aug | Sep | Oct | Nov | Dec | YTD |
|-------------------|-----|-----|-----|-----|-----|-----|-----|-----|-----|-----|-----|-----|-----|
| Homicide          | 0   | 0   | 0   | 0   | 0   | 0   | 0   | 0   | 0   | 0   | 0   | 0   | 0   |
| Rape              | 0   | 0   | 0   | 0   | 0   | 0   | 0   | 0   | 0   | 0   | 0   | 0   | 0   |
| Robbery           | 0   | 6   | 3   | 2   | 6   | 3   | 4   | 0   | 0   | 0   | 0   | 0   | 24  |
| Agg Assault       | 0   | 2   | 1   | 2   | 1   | 1   | 4   | 0   | 0   | 0   | 0   | 0   | 11  |
| Agg Assault on Op | 0   | 0   | 0   | 0   | 0   | 0   | 0   | 0   | 0   | 0   | 0   | 0   | 0   |
| Burglary          | 0   | 0   | 0   | 0   | 0   | 0   | 0   | 0   | 0   | 0   | 0   | 0   | 0   |
| Grand Theft       | 4   | 6   | 0   | 2   | 3   | 0   | 2   | 0   | 0   | 0   | 0   | 0   | 17  |
| Petty Theft       | 2   | 0   | 0   | 0   | 2   | 5   | 4   | 0   | 0   | 0   | 0   | 0   | 13  |
| GTA               | 0   | 0   | 1   | 0   | 0   | 0   | 0   | 0   | 0   | 0   | 0   | 0   | 1   |
| BTFV              | 0   | 0   | 1   | 0   | 0   | 0   | 0   | 0   | 0   | 0   | 0   | 0   | 1   |
| Arson             | 0   | 0   | 0   | 0   | 0   | 0   | 0   | 0   | 0   | 0   | 0   | 0   | 0   |
| Total             | 6   | 14  | 6   | 6   | 12  | 9   | 14  | 0   | 0   | 0   | 0   | 0   | 67  |

| Red Line          | Jan | Feb | Mar | Apr | May | Jun | Jul | Aug | Sep | Oct | Nov | Dec | YTD |
|-------------------|-----|-----|-----|-----|-----|-----|-----|-----|-----|-----|-----|-----|-----|
| Homicide          | 0   | 0   | 0   | 0   | 0   | 0   | 0   | 0   | 0   | 0   | 0   | 0   | 0   |
| Rape              | 1   | 0   | 0   | 0   | 0   | 0   | 0   | 0   | 0   | 0   | 0   | 0   | 1   |
| Robbery           | 6   | 4   | 2   | 5   | 3   | 3   | 5   | 0   | 0   | 0   | 0   | 0   | 28  |
| Agg Assault       | 4   | 8   | 2   | 3   | 4   | 7   | 9   | 0   | 0   | 0   | 0   | 0   | 37  |
| Agg Assault on Op | 0   | 0   | 0   | 0   | 0   | 0   | 0   | 0   | 0   | 0   | 0   | 0   | 0   |
| Burglary          | 0   | 0   | 0   | 0   | 0   | 0   | 0   | 0   | 0   | 0   | 0   | 0   | 0   |
| Grand Theft       | 2   | 3   | 3   | 5   | 4   | 2   | 5   | 0   | 0   | 0   | 0   | 0   | 24  |
| Petty Theft       | 6   | 5   | 3   | 10  | 2   | 10  | 4   | 0   | 0   | 0   | 0   | 0   | 40  |
| GTA               | 1   | 0   | 1   | 0   | 0   | 2   | 0   | 0   | 0   | 0   | 0   | 0   | 4   |
| BTFV              | 0   | 0   | 0   | 0   | 0   | 0   | 1   | 0   | 0   | 0   | 0   | 0   | 1   |
| Arson             | 0   | 0   | 0   | 0   | 0   | 0   | 0   | 0   | 0   | 0   | 0   | 0   | 0   |
| Total             | 20  | 20  | 11  | 23  | 13  | 24  | 24  | 0   | 0   | 0   | 0   | 0   | 135 |

| Gold Line         | Jan | Feb | Mar | Apr | May | Jun | Jul | Aug | Sep | Oct | Nov | Dec | YTD |
|-------------------|-----|-----|-----|-----|-----|-----|-----|-----|-----|-----|-----|-----|-----|
| Homicide          | 0   | 0   | 0   | 0   | 0   | 0   | 0   | 0   | 0   | 0   | 0   | 0   | 0   |
| Rape              | 0   | 0   | 0   | 0   | 0   | 0   | 0   | 0   | 0   | 0   | 0   | 0   | 0   |
| Robbery           | 1   | 1   | 0   | 1   | 0   | 0   | 0   | 0   | 0   | 0   | 0   | 0   | 3   |
| Agg Assault       | 2   | 0   | 0   | 0   | 0   | 1   | 2   | 0   | 0   | 0   | 0   | 0   | 5   |
| Agg Assault on Op | 0   | 0   | 0   | 0   | 0   | 0   | 0   | 0   | 0   | 0   | 0   | 0   | 0   |
| Burglary          | 0   | 0   | 0   | 0   | 0   | 1   | 0   | 0   | 0   | 0   | 0   | 0   | 1   |
| Grand Theft       | 1   | 0   | 0   | 1   | 1   | 1   | 0   | 0   | 0   | 0   | 0   | 0   | 4   |
| Petty Theft       | 1   | 0   | 4   | 3   | 2   | 4   | 1   | 0   | 0   | 0   | 0   | 0   | 15  |
| GTA               | 0   | 0   | 1   | 1   | 2   | 0   | 0   | 0   | 0   | 0   | 0   | 0   | 4   |
| BTFV              | 5   | 0   | 9   | 4   | 3   | 2   | 1   | 0   | 0   | 0   | 0   | 0   | 24  |
| Arson             | 0   | 0   | 0   | 0   | 0   | 0   | 0   | 0   | 0   | 0   | 0   | 0   | 0   |
| Total             | 10  | 1   | 14  | 10  | 8   | 9   | 4   | 0   | 0   | 0   | 0   | 0   | 56  |