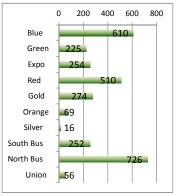

#### **TRANSIT POLICING DIVISION - 2016**

Jul Crimes - 289

#### YTD Crimes - 1981

Part 1 Crimes per 1,000,000 Riders

|        | 2016<br>Jan - Jul | 2015<br>Jan - Jul | 2014<br>Jan - Jul | 2013<br>Jan - Jul |
|--------|-------------------|-------------------|-------------------|-------------------|
| Blue   | 13.4              | 14.2              | 13.4              | 14.7              |
| Green  | 30.0              | 22.8              | 23.6              | 24.3              |
| Expo   | 9.7 🔱             | 15.3              | 12.2              | 18.3              |
| Red    | 5.1               | 5.1               | 4.5               | 4.9               |
| Gold   | 5.9 棏             | 10.5              | 5.3               | 6.6               |
| Orange | 5.7 棏             | 8.1               | 8.4               | 7.1               |
| Silver | 2.6               | 2.4               | 2.4               | 0.9               |
| Bus    | 1.5               | 1.6               | 1.6               | 1.3               |