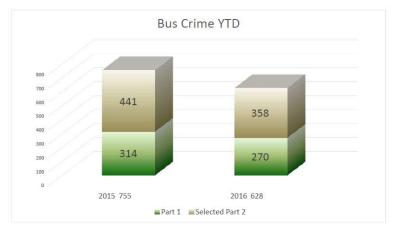

#### **JULY 2016**

Rail Part 1 Crime
DOWN -6.3%
from last year
Rail Part 2 Crime
DOWN -3.2%
from last year
Total Rail Crime
DOWN -4.8%
from last year

Bus Part 1 Crime
Down -14.0%
from last year
Bus Part 2 Crime
DOWN -18.8%
from last year
Total Bus Crime
DOWN -16.8%
from last year