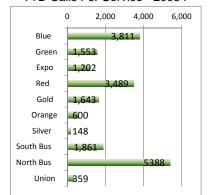

#### **TRANSIT POLICING DIVISION - 2016**

Jul Crimes - 289

#### YTD Crimes - 1981

Part 1 Crimes per 1,000,000 Riders

|        | 2016<br>Jan - Jul | 2015<br>Jan - Jul | 2014<br>Jan - Jul | 2013<br>Jan - Jul |
|--------|-------------------|-------------------|-------------------|-------------------|
| Blue   | 13.4              | 14.2              | 13.4              | 14.7              |
| Green  | 30.0              | 22.8              | 23.6              | 24.3              |
| Expo   | 9.7 🔱             | 15.3              | 12.2              | 18.3              |
| Red    | 5.1               | 5.1               | 4.5               | 4.9               |
| Gold   | 5.9 棏             | 10.5              | 5.3               | 6.6               |
| Orange | 5.7 棏             | 8.1               | 8.4               | 7.1               |
| Silver | 2.6               | 2.4               | 2.4               | 0.9               |
| Bus    | 1.5               | 1.6               | 1.6               | 1.3               |