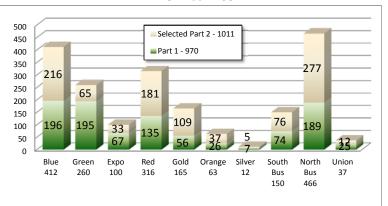

#### **System-Wide Highlights**

Part 1 Crimes have decreased by 10% from Jan - Jul 2016 compared to Jan - Jul 2015.

All rail lines had a decrease in part 1 crimes per 1,000,000 riders except the Green Line and Red Line

Overall, buses had a decrease in part 1 crimes per 1,000,000 riders from the same period last year.

### \*Part 1 Crimes by Month - Rail

| Blue Line         | Jan | Feb | Mar | Apr | May | Jun | Jul | Aug | Sep | Oct | Nov | Dec | YTD |
|-------------------|-----|-----|-----|-----|-----|-----|-----|-----|-----|-----|-----|-----|-----|
| Homicide          | 0   | 0   | 0   | 1   | 0   | 0   | 0   | 0   | 0   | 0   | 0   | 0   | 1   |
| Rape              | 0   | 0   | 0   | 0   | 0   | 0   | 0   | 0   | 0   | 0   | 0   | 0   | 0   |
| Robbery           | 13  | 6   | 5   | 4   | 9   | 13  | 9   | 0   | 0   | 0   | 0   | 0   | 59  |
| Agg Assault       | 2   | 5   | 7   | 0   | 9   | 4   | 7   | 0   | 0   | 0   | 0   | 0   | 34  |
| Agg Assault on Op | 0   | 0   | 0   | 0   | 0   | 0   | 0   | 0   | 0   | 0   | 0   | 0   | 0   |
| Burglary          | 0   | 0   | 0   | 0   | 0   | 0   | 0   | 0   | 0   | 0   | 0   | 0   | 0   |
| Grand Theft       | 7   | 3   | 9   | 3   | 4   | 6   | 4   | 0   | 0   | 0   | 0   | 0   | 36  |
| Petty Theft       | 3   | 4   | 8   | 6   | 3   | 8   | 5   | 0   | 0   | 0   | 0   | 0   | 37  |
| GTA               | 1   | 0   | 4   | 3   | 1   | 2   | 3   | 0   | 0   | 0   | 0   | 0   | 14  |
| BTFV              | 3   | 3   | 1   | 0   | 2   | 4   | 2   | 0   | 0   | 0   | 0   | 0   | 15  |
| Arson             | 0   | 0   | 0   | 0   | 0   | 0   | 0   | 0   | 0   | 0   | 0   | 0   | 0   |
| Total             | 29  | 21  | 34  | 17  | 28  | 37  | 30  | 0   | 0   | 0   | 0   | 0   | 196 |

| Green Line        | Jan | Feb | Mar | Apr | May | Jun | Jul | Aug | Sep | Oct | Nov | Dec | YTD |
|-------------------|-----|-----|-----|-----|-----|-----|-----|-----|-----|-----|-----|-----|-----|
| Homicide          | 0   | 0   | 0   | 0   | 0   | 0   | 0   | 0   | 0   | 0   | 0   | 0   | 0   |
| Rape              | 1   | 0   | 0   | 0   | 0   | 0   | 0   | 0   | 0   | 0   | 0   | 0   | 1   |
| Robbery           | 8   | 3   | 8   | 6   | 11  | 11  | 9   | 0   | 0   | 0   | 0   | 0   | 56  |
| Agg Assault       | 6   | 1   | 2   | 2   | 3   | 0   | 2   | 0   | 0   | 0   | 0   | 0   | 16  |
| Agg Assault on Op | 0   | 0   | 0   | 0   | 0   | 0   | 0   | 0   | 0   | 0   | 0   | 0   | 0   |
| Burglary          | 0   | 0   | 0   | 0   | 0   | 0   | 0   | 0   | 0   | 0   | 0   | 0   | 0   |
| Grand Theft       | 9   | 1   | 2   | 7   | 3   | 5   | 3   | 0   | 0   | 0   | 0   | 0   | 30  |
| Petty Theft       | 1   | 7   | 5   | 4   | 7   | 5   | 7   | 0   | 0   | 0   | 0   | 0   | 36  |
| GTA               | 4   | 5   | 3   | 0   | 2   | 8   | 8   | 0   | 0   | 0   | 0   | 0   | 30  |
| BTFV              | 2   | 2   | 2   | 5   | 1   | 7   | 6   | 0   | 0   | 0   | 0   | 0   | 25  |
| Arson             | 1   | 0   | 0   | 0   | 0   | 0   | 0   | 0   | 0   | 0   | 0   | 0   | 1   |
| Total             | 32  | 19  | 22  | 24  | 27  | 36  | 35  | 0   | 0   | 0   | 0   | 0   | 195 |

| Expo Line         | Jan | Feb | Mar | Apr | May | Jun | Jul | Aug | Sep | Oct | Nov | Dec | YTD |
|-------------------|-----|-----|-----|-----|-----|-----|-----|-----|-----|-----|-----|-----|-----|
| Homicide          | 0   | 0   | 0   | 0   | 0   | 0   | 0   | 0   | 0   | 0   | 0   | 0   | 0   |
| Rape              | 0   | 0   | 0   | 0   | 0   | 0   | 0   | 0   | 0   | 0   | 0   | 0   | 0   |
| Robbery           | 0   | 6   | 3   | 2   | 6   | 3   | 4   | 0   | 0   | 0   | 0   | 0   | 24  |
| Agg Assault       | 0   | 2   | 1   | 2   | 1   | 1   | 4   | 0   | 0   | 0   | 0   | 0   | 11  |
| Agg Assault on Op | 0   | 0   | 0   | 0   | 0   | 0   | 0   | 0   | 0   | 0   | 0   | 0   | 0   |
| Burglary          | 0   | 0   | 0   | 0   | 0   | 0   | 0   | 0   | 0   | 0   | 0   | 0   | 0   |
| Grand Theft       | 4   | 6   | 0   | 2   | 3   | 0   | 2   | 0   | 0   | 0   | 0   | 0   | 17  |
| Petty Theft       | 2   | 0   | 0   | 0   | 2   | 5   | 4   | 0   | 0   | 0   | 0   | 0   | 13  |
| GTA               | 0   | 0   | 1   | 0   | 0   | 0   | 0   | 0   | 0   | 0   | 0   | 0   | 1   |
| BTFV              | 0   | 0   | 1   | 0   | 0   | 0   | 0   | 0   | 0   | 0   | 0   | 0   | 1   |
| Arson             | 0   | 0   | 0   | 0   | 0   | 0   | 0   | 0   | 0   | 0   | 0   | 0   | 0   |
| Total             | 6   | 14  | 6   | 6   | 12  | 9   | 14  | 0   | 0   | 0   | 0   | 0   | 67  |

| Red Line          | Jan | Feb | Mar | Apr | May | Jun | Jul | Aug | Sep | Oct | Nov | Dec | YTD |
|-------------------|-----|-----|-----|-----|-----|-----|-----|-----|-----|-----|-----|-----|-----|
| Homicide          | 0   | 0   | 0   | 0   | 0   | 0   | 0   | 0   | 0   | 0   | 0   | 0   | 0   |
| Rape              | 1   | 0   | 0   | 0   | 0   | 0   | 0   | 0   | 0   | 0   | 0   | 0   | 1   |
| Robbery           | 6   | 4   | 2   | 5   | 3   | 3   | 5   | 0   | 0   | 0   | 0   | 0   | 28  |
| Agg Assault       | 4   | 8   | 2   | 3   | 4   | 7   | 9   | 0   | 0   | 0   | 0   | 0   | 37  |
| Agg Assault on Op | 0   | 0   | 0   | 0   | 0   | 0   | 0   | 0   | 0   | 0   | 0   | 0   | 0   |
| Burglary          | 0   | 0   | 0   | 0   | 0   | 0   | 0   | 0   | 0   | 0   | 0   | 0   | 0   |
| Grand Theft       | 2   | 3   | 3   | 5   | 4   | 2   | 5   | 0   | 0   | 0   | 0   | 0   | 24  |
| Petty Theft       | 6   | 5   | 3   | 10  | 2   | 10  | 4   | 0   | 0   | 0   | 0   | 0   | 40  |
| GTA               | 1   | 0   | 1   | 0   | 0   | 2   | 0   | 0   | 0   | 0   | 0   | 0   | 4   |
| BTFV              | 0   | 0   | 0   | 0   | 0   | 0   | 1   | 0   | 0   | 0   | 0   | 0   | 1   |
| Arson             | 0   | 0   | 0   | 0   | 0   | 0   | 0   | 0   | 0   | 0   | 0   | 0   | 0   |
| Total             | 20  | 20  | 11  | 23  | 13  | 24  | 24  | 0   | 0   | 0   | 0   | 0   | 135 |

| Gold Line         | Jan | Feb | Mar | Apr | May | Jun | Jul | Aug | Sep | Oct | Nov | Dec | YTD |
|-------------------|-----|-----|-----|-----|-----|-----|-----|-----|-----|-----|-----|-----|-----|
| Homicide          | 0   | 0   | 0   | 0   | 0   | 0   | 0   | 0   | 0   | 0   | 0   | 0   | 0   |
| Rape              | 0   | 0   | 0   | 0   | 0   | 0   | 0   | 0   | 0   | 0   | 0   | 0   | 0   |
| Robbery           | 1   | 1   | 0   | 1   | 0   | 0   | 0   | 0   | 0   | 0   | 0   | 0   | 3   |
| Agg Assault       | 2   | 0   | 0   | 0   | 0   | 1   | 2   | 0   | 0   | 0   | 0   | 0   | 5   |
| Agg Assault on Op | 0   | 0   | 0   | 0   | 0   | 0   | 0   | 0   | 0   | 0   | 0   | 0   | 0   |
| Burglary          | 0   | 0   | 0   | 0   | 0   | 1   | 0   | 0   | 0   | 0   | 0   | 0   | 1   |
| Grand Theft       | 1   | 0   | 0   | 1   | 1   | 1   | 0   | 0   | 0   | 0   | 0   | 0   | 4   |
| Petty Theft       | 1   | 0   | 4   | 3   | 2   | 4   | 1   | 0   | 0   | 0   | 0   | 0   | 15  |
| GTA               | 0   | 0   | 1   | 1   | 2   | 0   | 0   | 0   | 0   | 0   | 0   | 0   | 4   |
| BTFV              | 5   | 0   | 9   | 4   | 3   | 2   | 1   | 0   | 0   | 0   | 0   | 0   | 24  |
| Arson             | 0   | 0   | 0   | 0   | 0   | 0   | 0   | 0   | 0   | 0   | 0   | 0   | 0   |
| Total             | 10  | 1   | 14  | 10  | 8   | 9   | 4   | 0   | 0   | 0   | 0   | 0   | 56  |