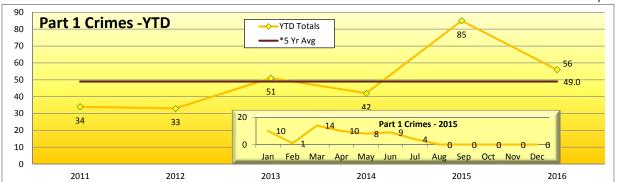

| Gold Line         | Jan | Feb | Mar | Apr | May | Jun | Jul | Aug | Sep | Oct | Nov | Dec | YTD |
|-------------------|-----|-----|-----|-----|-----|-----|-----|-----|-----|-----|-----|-----|-----|
| Homicide          | 0   | 0   | 0   | 0   | 0   | 0   | 0   | 0   | 0   | 0   | 0   | 0   | 0   |
| Rape              | 0   | 0   | 0   | 0   | 0   | 0   | 0   | 0   | 0   | 0   | 0   | 0   | 0   |
| Robbery           | 1   | 1   | 0   | 1   | 0   | 0   | 0   | 0   | 0   | 0   | 0   | 0   | 3   |
| Agg Assault       | 2   | 0   | 0   | 0   | 0   | 1   | 2   | 0   | 0   | 0   | 0   | 0   | 5   |
| Agg Assault on Op | 0   | 0   | 0   | 0   | 0   | 0   | 0   | 0   | 0   | 0   | 0   | 0   | 0   |
| Burglary          | 0   | 0   | 0   | 0   | 0   | 1   | 0   | 0   | 0   | 0   | 0   | 0   | 1   |
| Grand Theft       | 1   | 0   | 0   | 1   | 1   | 1   | 0   | 0   | 0   | 0   | 0   | 0   | 4   |
| Petty Theft       | 1   | 0   | 4   | 3   | 2   | 4   | 1   | 0   | 0   | 0   | 0   | 0   | 15  |
| GTA               | 0   | 0   | 1   | 1   | 2   | 0   | 0   | 0   | 0   | 0   | 0   | 0   | 4   |
| BTFV              | 5   | 0   | 9   | 4   | 3   | 2   | 1   | 0   | 0   | 0   | 0   | 0   | 24  |
| Arson             | 0   | 0   | 0   | 0   | 0   | 0   | 0   | 0   | 0   | 0   | 0   | 0   | 0   |
| Total             | 10  | 1   | 14  | 10  | 8   | 9   | 4   | 0   | 0   | 0   | 0   | 0   | 56  |