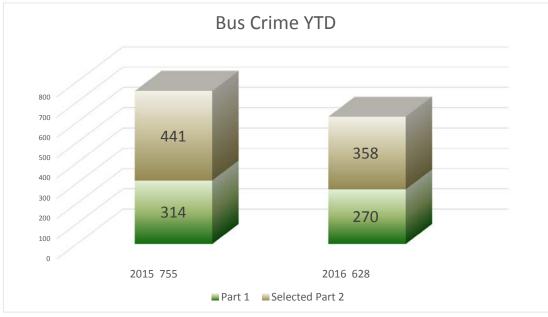

#### **JULY 2016**

Rail Part 1 Crime
DOWN -6.3%
from last year
Rail Part 2 Crime
DOWN -3.2%
from last year
Total Rail Crime
DOWN -4.8%
from last year

Bus Part 1 Crime
Down -14.0%
from last year
Bus Part 2 Crime
DOWN -18.8%
from last year
Total Bus Crime
DOWN -16.8%
from last year

#### **TRANSIT POLICING DIVISION - 2016**

Rail Part 1 Crime

DOWN -6.3%
from last year
Rail Part 2 Crime

DOWN -3.2%
from last year
Total Rail Crime

DOWN -4.8%
from last year

Down -14.0%
from last year
Bus Part 2 Crime
DOWN -18.8%
from last year
Total Bus Crime
DOWN -16.8%
from last year