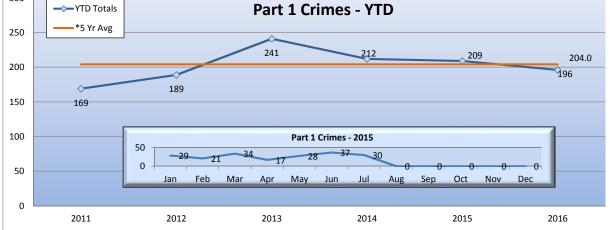

### \*Part 1 Crimes by Month - Rail

| Blue Line         | Jan | Feb | Mar | Apr | May | Jun | Jul | Aug | Sep | Oct | Nov | Dec | YTD |
|-------------------|-----|-----|-----|-----|-----|-----|-----|-----|-----|-----|-----|-----|-----|
| Homicide          | 0   | 0   | 0   | 1   | 0   | 0   | 0   | 0   | 0   | 0   | 0   | 0   | 1   |
| Rape              | 0   | 0   | 0   | 0   | 0   | 0   | 0   | 0   | 0   | 0   | 0   | 0   | 0   |
| Robbery           | 13  | 6   | 5   | 4   | 9   | 13  | 9   | 0   | 0   | 0   | 0   | 0   | 59  |
| Agg Assault       | 2   | 5   | 7   | 0   | 9   | 4   | 7   | 0   | 0   | 0   | 0   | 0   | 34  |
| Agg Assault on Op | 0   | 0   | 0   | 0   | 0   | 0   | 0   | 0   | 0   | 0   | 0   | 0   | 0   |
| Burglary          | 0   | 0   | 0   | 0   | 0   | 0   | 0   | 0   | 0   | 0   | 0   | 0   | 0   |
| Grand Theft       | 7   | 3   | 9   | 3   | 4   | 6   | 4   | 0   | 0   | 0   | 0   | 0   | 36  |
| Petty Theft       | 3   | 4   | 8   | 6   | 3   | 8   | 5   | 0   | 0   | 0   | 0   | 0   | 37  |
| GTA               | 1   | 0   | 4   | 3   | 1   | 2   | 3   | 0   | 0   | 0   | 0   | 0   | 14  |
| BTFV              | 3   | 3   | 1   | 0   | 2   | 4   | 2   | 0   | 0   | 0   | 0   | 0   | 15  |
| Arson             | 0   | 0   | 0   | 0   | 0   | 0   | 0   | 0   | 0   | 0   | 0   | 0   | 0   |
| Total             | 29  | 21  | 34  | 17  | 28  | 37  | 30  | 0   | 0   | 0   | 0   | 0   | 196 |

| Green Line        | Jan | Feb | Mar | Apr | May | Jun | Jul | Aug | Sep | Oct | Nov | Dec | YTD |
|-------------------|-----|-----|-----|-----|-----|-----|-----|-----|-----|-----|-----|-----|-----|
| Homicide          | 0   | 0   | 0   | 0   | 0   | 0   | 0   | 0   | 0   | 0   | 0   | 0   | 0   |
| Rape              | 1   | 0   | 0   | 0   | 0   | 0   | 0   | 0   | 0   | 0   | 0   | 0   | 1   |
| Robbery           | 8   | 3   | 8   | 6   | 11  | 11  | 9   | 0   | 0   | 0   | 0   | 0   | 56  |
| Agg Assault       | 6   | 1   | 2   | 2   | 3   | 0   | 2   | 0   | 0   | 0   | 0   | 0   | 16  |
| Agg Assault on Op | 0   | 0   | 0   | 0   | 0   | 0   | 0   | 0   | 0   | 0   | 0   | 0   | 0   |
| Burglary          | 0   | 0   | 0   | 0   | 0   | 0   | 0   | 0   | 0   | 0   | 0   | 0   | 0   |
| Grand Theft       | 9   | 1   | 2   | 7   | 3   | 5   | 3   | 0   | 0   | 0   | 0   | 0   | 30  |
| Petty Theft       | 1   | 7   | 5   | 4   | 7   | 5   | 7   | 0   | 0   | 0   | 0   | 0   | 36  |
| GTA               | 4   | 5   | 3   | 0   | 2   | 8   | 8   | 0   | 0   | 0   | 0   | 0   | 30  |
| BTFV              | 2   | 2   | 2   | 5   | 1   | 7   | 6   | 0   | 0   | 0   | 0   | 0   | 25  |
| Arson             | 1   | 0   | 0   | 0   | 0   | 0   | 0   | 0   | 0   | 0   | 0   | 0   | 1   |
| Total             | 32  | 19  | 22  | 24  | 27  | 36  | 35  | 0   | 0   | 0   | 0   | 0   | 195 |

| Expo Line         | Jan | Feb | Mar | Apr | May | Jun | Jul | Aug | Sep | Oct | Nov | Dec | YTD |
|-------------------|-----|-----|-----|-----|-----|-----|-----|-----|-----|-----|-----|-----|-----|
| Homicide          | 0   | 0   | 0   | 0   | 0   | 0   | 0   | 0   | 0   | 0   | 0   | 0   | 0   |
| Rape              | 0   | 0   | 0   | 0   | 0   | 0   | 0   | 0   | 0   | 0   | 0   | 0   | 0   |
| Robbery           | 0   | 6   | 3   | 2   | 6   | 3   | 4   | 0   | 0   | 0   | 0   | 0   | 24  |
| Agg Assault       | 0   | 2   | 1   | 2   | 1   | 1   | 4   | 0   | 0   | 0   | 0   | 0   | 11  |
| Agg Assault on Op | 0   | 0   | 0   | 0   | 0   | 0   | 0   | 0   | 0   | 0   | 0   | 0   | 0   |
| Burglary          | 0   | 0   | 0   | 0   | 0   | 0   | 0   | 0   | 0   | 0   | 0   | 0   | 0   |
| Grand Theft       | 4   | 6   | 0   | 2   | 3   | 0   | 2   | 0   | 0   | 0   | 0   | 0   | 17  |
| Petty Theft       | 2   | 0   | 0   | 0   | 2   | 5   | 4   | 0   | 0   | 0   | 0   | 0   | 13  |
| GTA               | 0   | 0   | 1   | 0   | 0   | 0   | 0   | 0   | 0   | 0   | 0   | 0   | 1   |
| BTFV              | 0   | 0   | 1   | 0   | 0   | 0   | 0   | 0   | 0   | 0   | 0   | 0   | 1   |
| Arson             | 0   | 0   | 0   | 0   | 0   | 0   | 0   | 0   | 0   | 0   | 0   | 0   | 0   |
| Total             | 6   | 14  | 6   | 6   | 12  | 9   | 14  | 0   | 0   | 0   | 0   | 0   | 67  |

| Red Line          | Jan | Feb | Mar | Apr | May | Jun | Jul | Aug | Sep | Oct | Nov | Dec | YTD |
|-------------------|-----|-----|-----|-----|-----|-----|-----|-----|-----|-----|-----|-----|-----|
| Homicide          | 0   | 0   | 0   | 0   | 0   | 0   | 0   | 0   | 0   | 0   | 0   | 0   | 0   |
| Rape              | 1   | 0   | 0   | 0   | 0   | 0   | 0   | 0   | 0   | 0   | 0   | 0   | 1   |
| Robbery           | 6   | 4   | 2   | 5   | 3   | 3   | 5   | 0   | 0   | 0   | 0   | 0   | 28  |
| Agg Assault       | 4   | 8   | 2   | 3   | 4   | 7   | 9   | 0   | 0   | 0   | 0   | 0   | 37  |
| Agg Assault on Op | 0   | 0   | 0   | 0   | 0   | 0   | 0   | 0   | 0   | 0   | 0   | 0   | 0   |
| Burglary          | 0   | 0   | 0   | 0   | 0   | 0   | 0   | 0   | 0   | 0   | 0   | 0   | 0   |
| Grand Theft       | 2   | 3   | 3   | 5   | 4   | 2   | 5   | 0   | 0   | 0   | 0   | 0   | 24  |
| Petty Theft       | 6   | 5   | 3   | 10  | 2   | 10  | 4   | 0   | 0   | 0   | 0   | 0   | 40  |
| GTA               | 1   | 0   | 1   | 0   | 0   | 2   | 0   | 0   | 0   | 0   | 0   | 0   | 4   |
| BTFV              | 0   | 0   | 0   | 0   | 0   | 0   | 1   | 0   | 0   | 0   | 0   | 0   | 1   |
| Arson             | 0   | 0   | 0   | 0   | 0   | 0   | 0   | 0   | 0   | 0   | 0   | 0   | 0   |
| Total             | 20  | 20  | 11  | 23  | 13  | 24  | 24  | 0   | 0   | 0   | 0   | 0   | 135 |

| Gold Line         | Jan | Feb | Mar | Apr | May | Jun | Jul | Aug | Sep | Oct | Nov | Dec | YTD |
|-------------------|-----|-----|-----|-----|-----|-----|-----|-----|-----|-----|-----|-----|-----|
| Homicide          | 0   | 0   | 0   | 0   | 0   | 0   | 0   | 0   | 0   | 0   | 0   | 0   | 0   |
| Rape              | 0   | 0   | 0   | 0   | 0   | 0   | 0   | 0   | 0   | 0   | 0   | 0   | 0   |
| Robbery           | 1   | 1   | 0   | 1   | 0   | 0   | 0   | 0   | 0   | 0   | 0   | 0   | 3   |
| Agg Assault       | 2   | 0   | 0   | 0   | 0   | 1   | 2   | 0   | 0   | 0   | 0   | 0   | 5   |
| Agg Assault on Op | 0   | 0   | 0   | 0   | 0   | 0   | 0   | 0   | 0   | 0   | 0   | 0   | 0   |
| Burglary          | 0   | 0   | 0   | 0   | 0   | 1   | 0   | 0   | 0   | 0   | 0   | 0   | 1   |
| Grand Theft       | 1   | 0   | 0   | 1   | 1   | 1   | 0   | 0   | 0   | 0   | 0   | 0   | 4   |
| Petty Theft       | 1   | 0   | 4   | 3   | 2   | 4   | 1   | 0   | 0   | 0   | 0   | 0   | 15  |
| GTA               | 0   | 0   | 1   | 1   | 2   | 0   | 0   | 0   | 0   | 0   | 0   | 0   | 4   |
| BTFV              | 5   | 0   | 9   | 4   | 3   | 2   | 1   | 0   | 0   | 0   | 0   | 0   | 24  |
| Arson             | 0   | 0   | 0   | 0   | 0   | 0   | 0   | 0   | 0   | 0   | 0   | 0   | 0   |
| Total             | 10  | 1   | 14  | 10  | 8   | 9   | 4   | 0   | 0   | 0   | 0   | 0   | 56  |