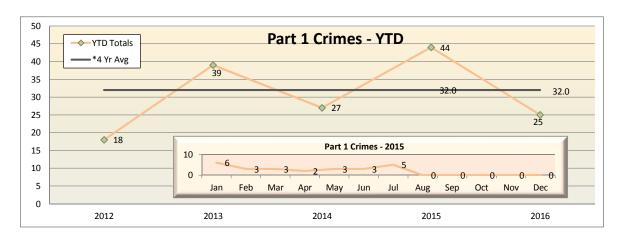

|  |  |  |  |  |
|------------------------|-----|-----|--|--|--|--|--|--|--|--|--|
| Туре                   | Jul | YTD |  |  |  |  |  |  |  |  |  |
| Fare Evasion Citations | 10  | 51  |  |  |  |  |  |  |  |  |  |
| Other Citations        | 18  | 162 |  |  |  |  |  |  |  |  |  |
| Vehicle Code Citations | 12  | 105 |  |  |  |  |  |  |  |  |  |
| TOTAL                  | 40  | 318 |  |  |  |  |  |  |  |  |  |

| CALL      | S FOR S | ERVICE |       |      |
|-----------|---------|--------|-------|------|
| TYPE      | J       | ul     | Υ٦    | ΓD   |
|           | Total   | Avg    | Total | Avg  |
| Emergency | 0       | 0.0    | 10    | 2.6  |
| Priority  | 30      | 22.8   | 196   | 17.4 |
| Routine   | 26      | 14.8   | 153   | 15.6 |
| Total     | 56      | 19.1   | 359   | 16.2 |



<sup>\*4</sup> yr average is based on the average of part 1 crimes from 2012 - 2015.

#### **Union Station Highlights**

Union Station had 19 less part 1 crimes, which is a 43% decrease from the same period last year.



## LOS ANGELES COUNTY SHERIFF'S DEPARTMENT TRANSIT POLICING DIVISION RONENE M. THOMAS, CHIEF

# ALLOCATION OF LAW ENFORCEMENT SERVICES RESERVE COMPANY SERVICES JULY 2016

|                         | JAN | FEB | MAR | APR | MAY | JUN | JUL | AUG | SEP | OCT | NOV | DEC | YTD  |
|-------------------------|-----|-----|-----|-----|-----|-----|-----|-----|-----|-----|-----|-----|------|
| TSB San Fernando Valley | 12  | 40  | 61  | 21  | 24  | 22  | 16  |     |     |     |     |     | 196  |
| Westside/Central Motors | 161 | 120 | 155 | 181 | 189 | 155 | 109 |     |     |