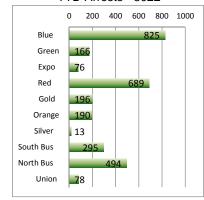

#### **System-Wide Highlights**

Part 1 Crimes have decreased by 10% from Jan - Jul 2016 compared to Jan - Jul 2015.

All rail lines had a decrease in part 1 crimes per 1,000,000 riders except the Green Line and Red Line

Overall, buses had a decrease in part 1 crimes per 1,000,000 riders from the same period last year.