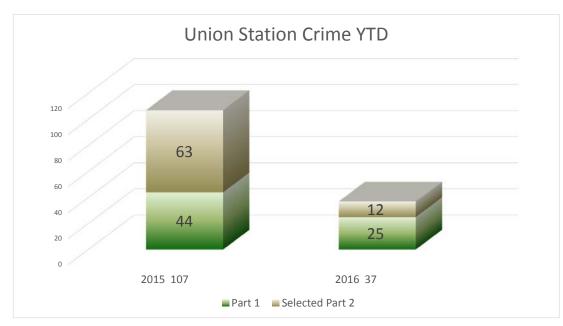

Union Station Part 1 Crime
DOWN -43.2%
from last year
Union Station Part 2 Crime
DOWN -81.0%
from last year

Total Union Station Crime
DOWN -65.4%
from last year