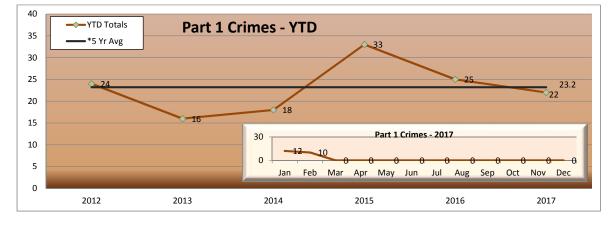

#### System-Wide Highlights

Part 1 Crimes have decreased by 10% from Jan-Feb 2017 compared to Jan-Feb 2016.

Most rail lines had a decrease in part 1 crimes per 1,000,000 riders except for Blue Line and Gold Line.