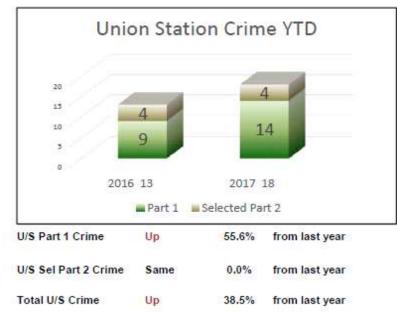

#### **TRANSIT POLICING DIVISION SUMMARY - 2017**

Part 1 Crimes: Homicide, Rape, Robbery, Aggravated Assault, Burglary, Theft, Grand Theft Auto, Arson Selected Part 2 Crimes: Battery, Sex Offenses, Weapons, Narcotics, Trespassing, Vandalism