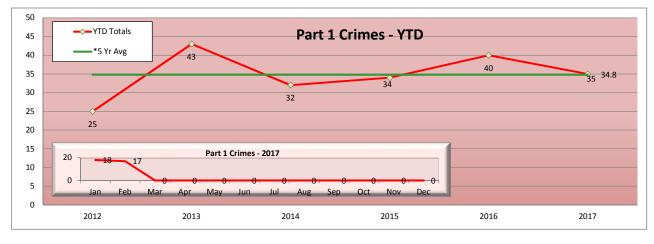

| Red Line          | Jan | Feb | Mar | Apr | May | Jun | Jul | Aug | Sep | Oct | Nov | Dec | YTD |
|-------------------|-----|-----|-----|-----|-----|-----|-----|-----|-----|-----|-----|-----|-----|
| Homicide          | 0   | 0   | 0   | 0   | 0   | 0   | 0   | 0   | 0   | 0   | 0   | 0   | 0   |
| Rape              | 0   | 0   | 0   | 0   | 0   | 0   | 0   | 0   | 0   | 0   | 0   | 0   | 0   |
| Robbery           | 3   | 2   | 0   | 0   | 0   | 0   | 0   | 0   | 0   | 0   | 0   | 0   | 5   |
| Agg Assault       | 4   | 4   | 0   | 0   | 0   | 0   | 0   | 0   | 0   | 0   | 0   | 0   | 8   |
| Agg Assault on Op | 0   | 0   | 0   | 0   | 0   | 0   | 0   | 0   | 0   | 0   | 0   | 0   | 0   |
| Burglary          | 0   | 0   | 0   | 0   | 0   | 0   | 0   | 0   | 0   | 0   | 0   | 0   | 0   |
| Grand Theft       | 4   | 4   | 0   | 0   | 0   | 0   | 0   | 0   | 0   | 0   | 0   | 0   | 8   |
| Petty Theft       | 7   | 5   | 0   | 0   | 0   | 0   | 0   | 0   | 0   | 0   | 0   | 0   | 12  |
| GTA               | 0   | 1   | 0   | 0   | 0   | 0   | 0   | 0   | 0   | 0   | 0   | 0   | 1   |
| BTFV              | 0   | 1   | 0   | 0   | 0   | 0   | 0   | 0   | 0   | 0   | 0   | 0   | 1   |
| Arson             | 0   | 0   | 0   | 0   | 0   | 0   | 0   | 0   | 0   | 0   | 0   | 0   | 0   |
| Total             | 18  | 17  | 0   | 0   | 0   | 0   | 0   | 0   | 0   | 0   | 0   | 0   | 35  |