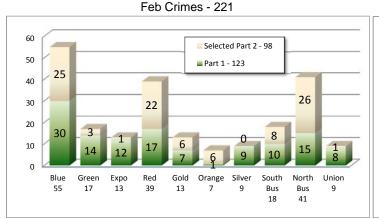

#### **TRANSIT POLICING DIVISION SUMMARY - 2017**

Part 1 Crimes: Homicide, Rape, Robbery, Aggravated Assault, Burglary, Theft, Grand Theft Auto, Arson Selected Part 2 Crimes: Battery, Sex Offenses, Weapons, Narcotics, Trespassing, Vandalism

#### System-Wide Highlights

Part 1 Crimes have decreased by 10% from Jan-Feb 2017 compared to Jan-Feb 2016.

Most rail lines had a decrease in part 1 crimes per 1,000,000 riders except for Blue Line and Gold Line.

Overall, buses had a decrease in part 1 crimes per 1,000,000 riders from the same period last year.

\* Contacts are calculated by adding MPV checks and citations.