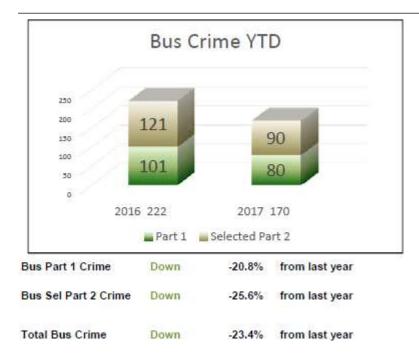

#### **TRANSIT POLICING DIVISION SUMMARY - 2017**

Part 1 Crimes: Homicide, Rape, Robbery, Aggravated Assault, Burglary, Theft, Grand Theft Auto, Arson Selected Part 2 Crimes: Battery, Sex Offenses, Weapons, Narcotics, Trespassing, Vandalism