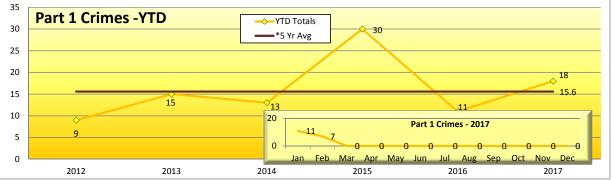

| Gold Line         | Jan | Feb | Mar | Apr | May | Jun | Jul | Aug | Sep | Oct | Nov | Dec | YTD |
|-------------------|-----|-----|-----|-----|-----|-----|-----|-----|-----|-----|-----|-----|-----|
| Homicide          | 0   | 0   | 0   | 0   | 0   | 0   | 0   | 0   | 0   | 0   | 0   | 0   | 0   |
| Rape              | 0   | 0   | 0   | 0   | 0   | 0   | 0   | 0   | 0   | 0   | 0   | 0   | 0   |
| Robbery           | 4   | 2   | 0   | 0   | 0   | 0   | 0   | 0   | 0   | 0   | 0   | 0   | 6   |
| Agg Assault       | 3   | 0   | 0   | 0   | 0   | 0   | 0   | 0   | 0   | 0   | 0   | 0   | 3   |
| Agg Assault on Op | 0   | 0   | 0   | 0   | 0   | 0   | 0   | 0   | 0   | 0   | 0   | 0   | 0   |
| Burglary          | 0   | 0   | 0   | 0   | 0   | 0   | 0   | 0   | 0   | 0   | 0   | 0   | 0   |
| Grand Theft       | 0   | 3   | 0   | 0   | 0   | 0   | 0   | 0   | 0   | 0   | 0   | 0   | 3   |
| Petty Theft       | 2   | 2   | 0   | 0   | 0   | 0   | 0   | 0   | 0   | 0   | 0   | 0   | 4   |
| GTA               | 2   | 0   | 0   | 0   | 0   | 0   | 0   | 0   | 0   | 0   | 0   | 0   | 2   |
| BTFV              | 0   | 0   | 0   | 0   | 0   | 0   | 0   | 0   | 0   | 0   | 0   | 0   | 0   |
| Arson             | 0   | 0   | 0   | 0   | 0   | 0   | 0   | 0   | 0   | 0   | 0   | 0   | 0   |
| Total             | 11  | 7   | 0   | 0   | 0   | 0   | 0   | 0   | 0   | 0   | 0   | 0   | 18  |