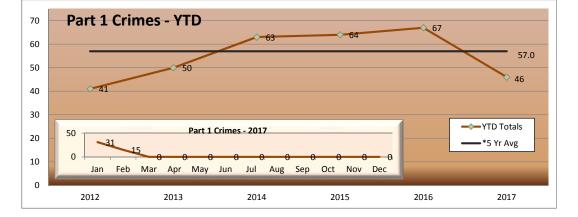

#### System-Wide Highlights

Part 1 Crimes have decreased by 10% from Jan-Feb 2017 compared to Jan-Feb 2016.

Most rail lines had a decrease in part 1 crimes per 1,000,000 riders except for Blue Line and Gold Line.