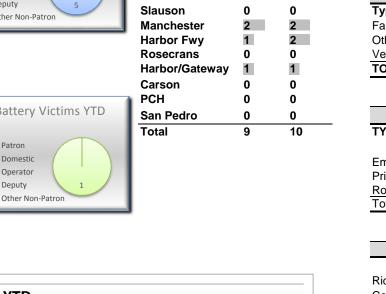

#### **TRANSIT POLICING DIVISION SUMMARY - 2017**

Part 1 Crimes: Homicide, Rape, Robbery, Aggravated Assault, Burglary, Theft, Grand Theft Auto, Arson Selected Part 2 Crimes: Battery, Sex Offenses, Weapons, Narcotics, Trespassing, Vandalism