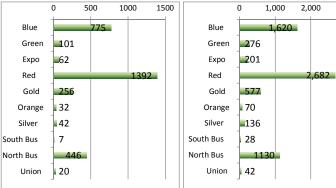

## SATURATION RATE

| February              | BLUE      | GREEN   | EXPO      | RED       | GOLD      | ORG     | TOTAL     |
|-----------------------|-----------|---------|-----------|-----------|-----------|---------|-----------|
| Ridership             | 1,798,352 | 771,604 | 1,386,332 | 3,569,028 | 1,250,816 | 581,608 | 9,357,740 |
| Contacts              | 47,265    | 4,852   | 3,424     | 126,193   | 43,346    | 764     | 225,844   |
| %Passengers Inspected | 2.63%     | 0.63%   | 0.25%     | 3.54%     | 3.47%     | 0.13%   | 2.41%     |
|                       |           |         |           |           |           |         |           |
|                       |           |         |           |           |           |         |           |
|                       |           |         |           |           |           |         |           |

| YTD                   | BLUE      | GREEN     | EXPO      | RED       | GOLD      | ORG       | TOTAL      |
|-----------------------|-----------|-----------|-----------|-----------|-----------|-----------|------------|
| YTD Ridership         | 3,811,718 | 1,620,685 | 2,903,485 | 7,439,766 | 2,666,502 | 1,156,517 | 19,598,673 |
| YTD Contacts*         | 96,463    | 15,056    | 9,507     | 269,998   | 102,604   | 4,344     | 497,972    |
| %Passengers Inspected | 2.53%     | 0.93%     | 0.33%     | 3.63%     | 3.85%     | 0.38%     | 2.54%      |
|                       |           |           |           |           |           |           |            |
|                       |           |           |           |           |           |           |            |
|                       |           |           |           |           |           |           |            |