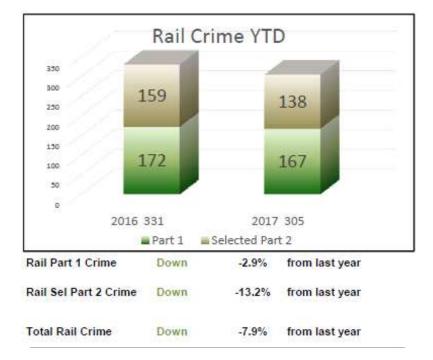

#### **TRANSIT POLICING DIVISION SUMMARY - 2017**

Part 1 Crimes: Homicide, Rape, Robbery, Aggravated Assault, Burglary, Theft, Grand Theft Auto, Arson Selected Part 2 Crimes: Battery, Sex Offenses, Weapons, Narcotics, Trespassing, Vandalism