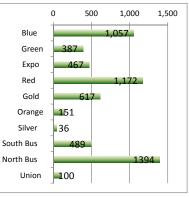

### **TRANSIT POLICING DIVISION SUMMARY - 2017**

Feb Arrests - 303

Feb Calls For Service - 2861

E'27

676

200 400 600 800

320

0

171

216

82

19

29

22

50

82

77

100

0

8

10

11

2

Blue

Green

Ехро 9

Red

Gold

Orange Silver

> Union 9

Blue

Green

Expo

Red

Gold

Orange

Union

Silver

South Bus

North Bus