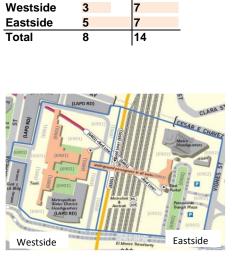

|
| Arson                   | 0       | 0   |                     |
| SUB-TOTAL               | 8       | 14  |                     |
| Selected Part 2 Crimes  |         |     |                     |
| Battery                 | 1       | 2   | Battery Victims YTD |
| Battery Bus Operator    | 0       | 0   |                     |
| Sex Offenses            | 0       | 0   | Patron              |
| Weapons                 | 0       | 1   | Domestic 1 1        |
| Narcotics               | 0       | 0   | Operator Deputy     |
| Trespassing             | 0       | 0   | Other Non-Patron    |
| Vandalism               | 0       | 1   |                     |
| SUB-TOTAL               | 1       | 4   |                     |
| TOTAL                   | 9       | 18  |                     |



| ARRESTS     |     |     |  |  |
|-------------|-----|-----|--|--|
| Туре        | Feb | YTD |  |  |
| Felony      | 3   | 4   |  |  |
| Misdemeanor | 6   | 10  |  |  |
| TOTAL       | 9   | 14  |  |  |

| CITATIONS              |     |     |  |  |  |  |  |  |  |  |  |
|------------------------|-----|-----|--|--|--|--|--|--|--|--|--|
| Туре                   | Feb | YTD |  |  |  |  |  |  |  |  |  |
| Fare Evasion Citations | 1   | 2   |  |  |  |  |  |  |  |  |  |
| Other Citations        | 6   | 20  |  |  |  |  |  |  |  |  |  |
| Vehicle Code Citations | 13  | 20  |  |  |  |  |  |  |  |  |  |
| TOTAL                  | 20  | 42  |  |  |  |  |  |  |  |  |  |

| CALLS FOR SERVICE |       |      |       |      |  |  |  |  |  |
|-------------------|-------|------|-------|------|--|--|--|--|