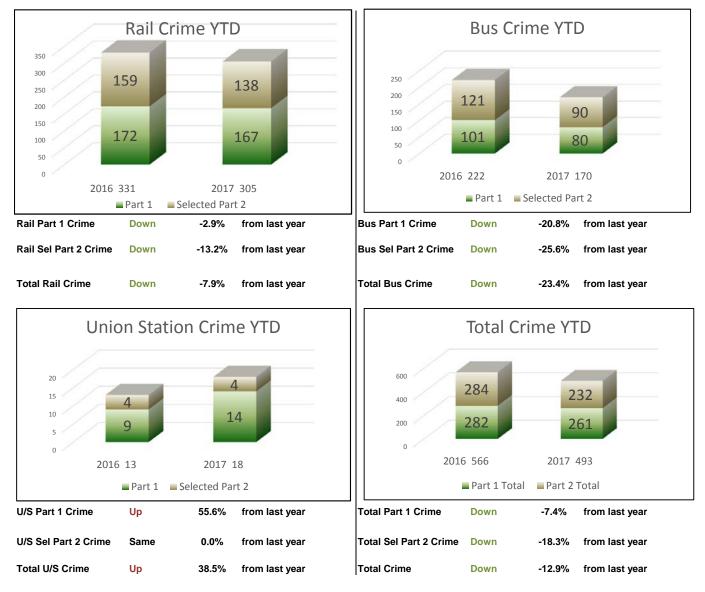

#### **TRANSIT POLICING DIVISION SUMMARY - 2017**

Part 1 Crimes: Homicide, Rape, Robbery, Aggravated Assault, Burglary, Theft, Grand Theft Auto, Arson Selected Part 2 Crimes: Battery, Sex Offenses, Weapons, Narcotics, Trespassing, Vandalism

#### System-Wide Highlights

Part 1 Crimes have decreased by 10% from Jan-Feb 2017 compared to Jan-Feb 2016.

Most rail lines had a decrease in part 1 crimes per 1,000,000 riders except for Blue Line and Gold Line.

Overall, buses had a decrease in part 1 crimes per 1,000,000 riders from the same period last year.

\* Contacts are calculated by adding MPV checks and citations.