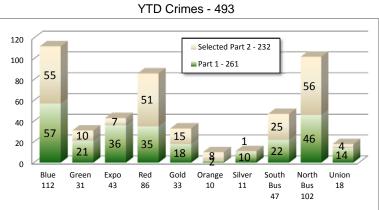

#### **TRANSIT POLICING DIVISION SUMMARY - 2017**

Part 1 Crimes: Homicide, Rape, Robbery, Aggravated Assault, Burglary, Theft, Grand Theft Auto, Arson Selected Part 2 Crimes: Battery, Sex Offenses, Weapons, Narcotics, Trespassing, Vandalism

#### System-Wide Highlights

Part 1 Crimes have decreased by 10% from Jan-Feb 2017 compared to Jan-Feb 2016.

Most rail lines had a decrease in part 1 crimes per 1,000,000 riders except for Blue Line and Gold Line.

Overall, buses had a decrease in part 1 crimes per 1,000,000 riders from the same period last year.

\* Contacts are calculated by adding MPV checks and citations.