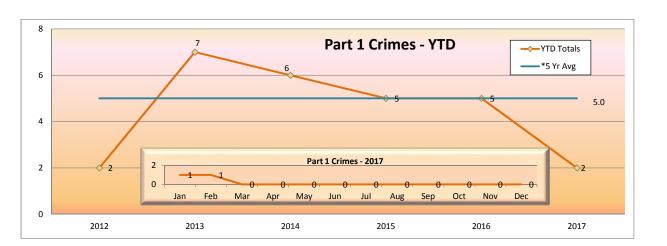

| Green Line        | Jan | Feb | Mar | Apr | May | Jun | Jul | Aug | Sep | Oct | Nov | Dec | YTD |
|-------------------|-----|-----|-----|-----|-----|-----|-----|-----|-----|-----|-----|-----|-----|
| Homicide          | 0   | 0   | 0   | 0   | 0   | 0   | 0   | 0   | 0   | 0   | 0   | 0   | 0   |
| Rape              | 0   | 0   | 0   | 0   | 0   | 0   | 0   | 0   | 0   | 0   | 0   | 0   | 0   |
| Robbery           | 1   | 7   | 0   | 0   | 0   | 0   | 0   | 0   | 0   | 0   | 0   | 0   | 8   |
| Agg Assault       | 1   | 3   | 0   | 0   | 0   | 0   | 0   | 0   | 0   | 0   | 0   | 0   | 4   |
| Agg Assault on Op | 0   | 0   | 0   | 0   | 0   | 0   | 0   | 0   | 0   | 0   | 0   | 0   | 0   |
| Burglary          | 0   | 0   | 0   | 0   | 0   | 0   | 0   | 0   | 0   | 0   | 0   | 0   | 0   |
| Grand Theft       | 0   | 1   | 0   | 0   | 0   | 0   | 0   | 0   | 0   | 0   | 0   | 0   | 1   |
| Petty Theft       | 1   | 0   | 0   | 0   | 0   | 0   | 0   | 0   | 0   | 0   | 0   | 0   | 1   |
| GTA               | 3   | 1   | 0   | 0   | 0   | 0   | 0   | 0   | 0   | 0   | 0   | 0   | 4   |
| BTFV              | 1   | 2   | 0   | 0   | 0   | 0   | 0   | 0   | 0   | 0   | 0   | 0   | 3   |
| Arson             | 0   | 0   | 0   | 0   | 0   | 0   | 0   | 0   | 0   | 0   | 0   | 0   | 0   |
| Total             | 7   | 14  | 0   | 0   | 0   | 0   | 0   | 0   | 0   | 0   | 0   | 0   | 21  |