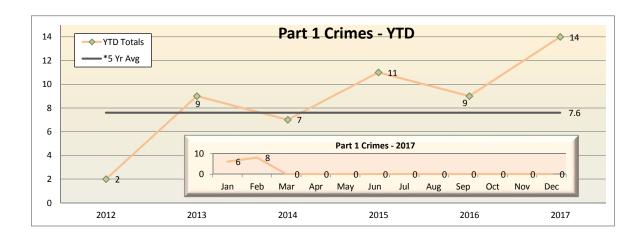

Fare Evasion Citations | 1   | 2   |  |  |  |  |  |  |  |  |  |
| Other Citations        | 6   | 20  |  |  |  |  |  |  |  |  |  |
| Vehicle Code Citations | 13  | 20  |  |  |  |  |  |  |  |  |  |
| TOTAL                  | 20  | 42  |  |  |  |  |  |  |  |  |  |

| CALLS FOR SERVICE |       |      |       |      |  |  |  |  |  |
|-------------------|-------|------|-------|------|--|--|--|--|--|
| TYPE              | Fe    | eb   | YTD   |      |  |  |  |  |  |
|                   | Total | Avg  | Total | Avg  |  |  |  |  |  |
| Emergency         | 1     | 11.0 | 2     | 6.0  |  |  |  |  |  |
| Priority          | 16    | 14.7 | 44    | 8.1  |  |  |  |  |  |
| Routine           | 12    | 16.9 | 54    | 17.0 |  |  |  |  |  |
| Total             | 29    | 15.5 | 100   | 12.9 |  |  |  |  |  |



### Union Station Highlights

Union Station had 5 more part 1 crimes, which is a 55% increase from the same period last year.

# Bus Operator Assault Matrix

| URN                | Reason             | Line  | Div | Bus # | Туре      | Date    | Da     | v Time   | Narrative                                                                                | Flve | r Arre | st Charges Requested | Charges Filed | Sentence (Probation/Time/Jail or |
|--------------------|--------------------|-------|-----|-------|-----------|---------|--------|----------|------------------------------------------------------------------------------------------|------|--------|----------------------|---------------|----------------------------------|
|                    |                    |       |     |