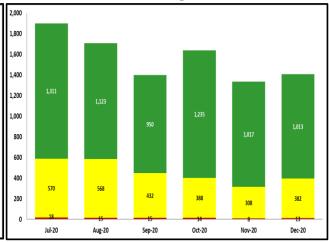

## Fare Compliance

Green Checks- Occurs when a patron has valid fare

Yellow Checks- Occurs when a patron has valid fare, but did not tap at

transfer station

Red Checks- Occurs when a patron has invalid fare

#### **Fare Compliance**

Green Checks- Occurs when a patron has valid fare

Yellow Checks- Occurs when a patron has valid fare, but did not tap at

transfer station

Red Checks- Occurs when a patron has invalid fare