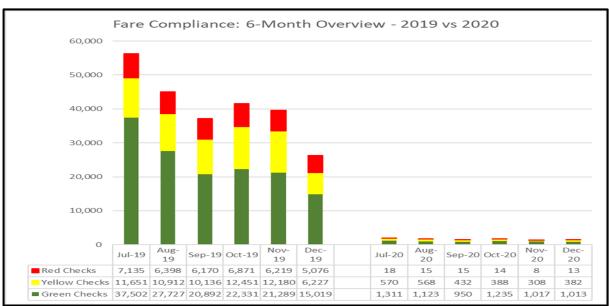

## Fare Compliance

Green Checks- Occurs when a patron has valid fare

Yellow Checks- Occurs when a patron has valid fare, but did not tap at

transfer station

Red Checks- Occurs when a patron has invalid fare

#### **Fare Compliance**

Green Checks- Occurs when a patron has valid fare

Yellow Checks- Occurs when a patron has valid fare, but did not tap at

transfer station

Red Checks- Occurs when a patron has invalid fare