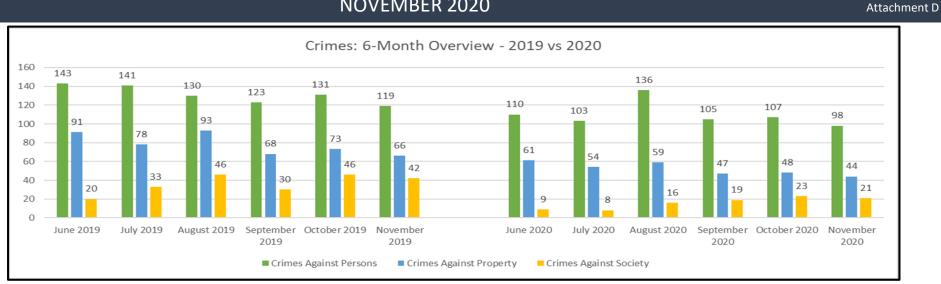

#### MONTHLY UPDATE ON TRANSIT POLICING PERFORMANCE - NOVEMBER 2020

| REPORTED CRIME                 |      |      |      |      |  |  |
|--------------------------------|------|------|------|------|--|--|
| CRIMES AGAINST PERSONS         | LAPD | LASD | LBPD | FYTD |  |  |
| Homicide                       | 0    | 0    | 0    | 1    |  |  |
| Rape                           | 0    | 0    | 0    | 1    |  |  |
| Robbery                        | 0    | 3    | 0    | 20   |  |  |
| Aggravated Assault             | 3    | 1    | 0    | 17   |  |  |
| Aggravated Assault on Operator | 0    | 0    | 0    | 0    |  |  |
| Battery                        | 1    | 3    | 2    | 26   |  |  |
| Battery Rail Operator          | 0    | 0    | 0    | 0    |  |  |
| Sex Offenses                   | 0    | 0    | 1    | 6    |  |  |
| SUB-TOTAL                      | 4    | 7    | 3    | 71   |  |  |
| CRIMES AGAINST PROPERTY        | LAPD | LASD | LBPD | FYTD |  |  |
| Burglary                       | 0    | 1    | 1    | 2    |  |  |
| Larceny                        | 0    | 1    | 0    | 10   |  |  |
| Bike Theft                     | 0    | 0    | 0    | 1    |  |  |
| Motor Vehicle Theft            | 0    | 0    | 1    | 2    |  |  |
| Arson                          | 0    | 0    | 0    | 0    |  |  |
| Vandalism                      | 0    | 0    | 0    | 14   |  |  |
| SUB-TOTAL                      | 0    | 2    | 2    | 29   |  |  |
| CRIMES AGAINST SOCIETY         | LAPD | LASD | LBPD | FYTD |  |  |
| Weapons                        | 0    | 1    | 0    | 3    |  |  |
| Narcotics                      | 0    | 1    | 0    | 8    |  |  |
| Trespassing                    | 0    | 1    | 0    | 1    |  |  |
| SUB-TOTAL                      | 0    | 3    | 0    | 12   |  |  |
| TOTAL                          | 4    | 12   | 5    | 112  |  |  |

## ATTACHMENT B

| REPORTED CRIME                 |      |      |      |  |  |
|--------------------------------|------|------|------|--|--|
| CRIMES AGAINST PERSONS         | LAPD | LASD | FYTD |  |  |
| Homicide                       | 0    | 0    | 0    |  |  |
| Rape                           | 0    | 0    | 0    |  |  |
| Robbery                        | 0    | 3    | 9    |  |  |
| Aggravated Assault             | 0    | 4    | 11   |  |  |
| Aggravated Assault on Operator | 0    | 0    | 0    |  |  |
| Battery                        | 1    | 1    | 13   |  |  |
| Battery Rail Operator          | 0    | 0    | 1    |  |  |
| Sex Offenses                   | 0    | 1    | 3    |  |  |
| SUB-TOTAL                      | 1    | 9    | 37   |  |  |
| CRIMES AGAINST PROPERTY        | LAPD | LASD | FYTD |  |  |
| Burglary                       | 0    | 0    | 0    |  |  |
| Larceny                        | 0    | 3    | 14   |  |  |
| Bike Theft                     | 0    | 0    | 0    |  |  |
| Motor Vehicle Theft            | 0    | 3    | 3    |  |  |
| Arson                          | 0    | 0    | 0    |  |  |
| Vandalism                      | 0    | 2    | 7    |  |  |
| SUB-TOTAL                      | 0    | 8    | 24   |  |  |
| CRIMES AGAINST SOCIETY         | LAPD | LASD | FYTD |  |  |
| Weapons                        | 0    | 1    | 3    |  |  |
| Narcotics                      | 0    | 2    | 7    |  |  |
| Trespassing                    | 0    | 1    | 4    |  |  |
| SUB-TOTAL                      | 0    | 4    | 14   |  |  |
| TOTAL                          | 1    | 21   | 75   |  |  |

#### **MONTHLY UPDATE ON TRANSIT POLICING PERFORMANCE - NOVEMBER 2020**

| REPORTED CRIME                 |      |      |      |  |  |
|--------------------------------|------|------|------|--|--|
| CRIMES AGAINST PERSONS         | LAPD | LASD | FYTD |  |  |
| Homicide                       | 0    | 0    | 0    |  |  |
| Rape                           | 0    | 0    | 0    |  |  |
| Robbery                        | 1    | 1    | 13   |  |  |
| Aggravated Assault             | 2    | 0    | 11   |  |  |
| Aggravated Assault on Operator | 0    | 0    | 0    |  |  |
| Battery                        | 0    | 1    | 19   |  |  |
| Battery Rail Operator          | 0    | 0    | 0    |  |  |
| Sex Offenses                   | 0    | 0    | 1    |  |  |
| SUB-TOTAL                      | 3    | 2    | 44   |  |  |
| CRIMES AGAINST PROPERTY        | LAPD | LASD | FYTD |  |  |
| Burglary                       | 0    | 0    | 0    |  |  |
| Larceny                        | 1    | 0    | 7    |  |  |
| Bike Theft                     | 0    | 0    | 3    |  |  |
| Motor Vehicle Theft            | 0    | 0    | 0    |  |  |
| Arson                          | 0    | 0    | 0    |  |  |
| Vandalism                      | 1    | 0    | 4    |  |  |
| SUB-TOTAL                      | 2    | 0    | 14   |  |  |
| CRIMES AGAINST SOCIETY         | LAPD | LASD | FYTD |  |  |
| Weapons                        | 0    | 0    | 1    |  |  |
| Narcotics                      | 0    | 0    | 3    |  |  |
| Trespassing                    | 0    | 0    | 2    |  |  |
| SUB-TOTAL                      | 0    | 0    | 6    |  |  |
| TOTAL                          | 5    | 2    | 64   |  |  |

#### MONTHLY UPDATE ON TRANSIT POLICING PERFORMANCE - NOVEMBER 2020

| REPORTED CRIME                 |      |      |  |  |
|--------------------------------|------|------|--|--|
| CRIMES AGAINST PERSONS         | LAPD | FYTD |  |  |
| Homicide                       | 0    | 1    |  |  |
| Rape                           | 1    | 2    |  |  |
| Robbery                        | 2    | 15   |  |  |
| Aggravated Assault             | 6    | 31   |  |  |
| Aggravated Assault on Operator | 0    | 0    |  |  |
| Battery                        | 8    | 50   |  |  |
| Battery Rail Operator          | 0    | 1    |  |  |
| Sex Offenses                   | 2    | 10   |  |  |
| SUB-TOTAL                      | 19   | 110  |  |  |
| CRIMES AGAINST PROPERTY        | LAPD | FYTD |  |  |
| Burglary                       | 0    | 0    |  |  |
| Larceny                        | 5    | 28   |  |  |
| Bike Theft                     | 0    | 0    |  |  |
| Motor Vehicle Theft            | 0    | 0    |  |  |
| Arson                          | 0    | 0    |  |  |
| Vandalism                      | 2    | 10   |  |  |
| SUB-TOTAL                      | 7    | 38   |  |  |
| CRIMES AGAINST SOCIETY         | LAPD | FYTD |  |  |
| Weapons                        | 0    | 0    |  |  |
| Narcotics                      | 0    | 0    |  |  |
| Trespassing                    | 3    | 6    |  |  |
| SUB-TOTAL                      | 3    | 6    |  |  |
| TOTAL                          | 29   | 154  |  |  |

#### MONTHLY UPDATE ON TRANSIT POLICING PERFORMANCE - NOVEMBER 2020

| REPORTED CRIME                 |      |      |      |  |  |
|--------------------------------|------|------|------|--|--|
| CRIMES AGAINST PERSONS         | LAPD | LASD | FYTD |  |  |
| Homicide                       | 0    | 0    | 1    |  |  |
| Rape                           | 0    | 0    | 0    |  |  |
| Robbery                        | 0    | 1    | 7    |  |  |
| Aggravated Assault             | 0    | 4    | 12   |  |  |
| Aggravated Assault on Operator | 0    | 0    | 0    |  |  |
| Battery                        | 0    | 1    | 18   |  |  |
| Battery Rail Operator          | 0    | 0    | 0    |  |  |
| Sex Offenses                   | 0    | 1    | 4    |  |  |
| SUB-TOTAL                      | 0    | 7    | 42   |  |  |
| CRIMES AGAINST PROPERTY        | LAPD | LASD | FYTD |  |  |
| Burglary                       | 0    | 1    | 1    |  |  |
| Larceny                        | 0    | 0    | 14   |  |  |
| Bike Theft                     | 0    | 0    | 3    |  |  |
| Motor Vehicle Theft            | 0    | 0    | 1    |  |  |
| Arson                          | 0    | 0    | 1    |  |  |
| Vandalism                      | 0    | 2    | 7    |  |  |
| SUB-TOTAL                      | 0    | 3    | 27   |  |  |
| CRIMES AGAINST SOCIETY         | LAPD | LASD | FYTD |  |  |
| Weapons                        | 0    | 1    | 2    |  |  |
| Narcotics                      | 0    | 1    | 1    |  |  |
| Trespassing                    | 0    | 0    | 1    |  |  |
| SUB-TOTAL                      | 0    | 2    | 4    |  |  |
| TOTAL                          | 0    | 12   | 73   |  |  |