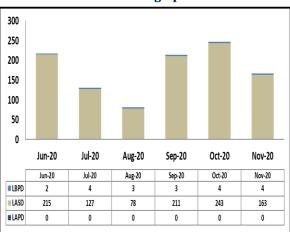

#### **Grade Crossing Operations**

Grade Crossing Operation Locations November:

- Blue Line Stations (70)
- 2. Expo Line Stations (50)
- Gold Line Stations (47)

#### **Grade Crossing Operations**

Grade Crossing Operation Locations December:

- Blue Line Stations (70)
- 2. Expo Line Stations (58)
- Gold Line Stations (74)