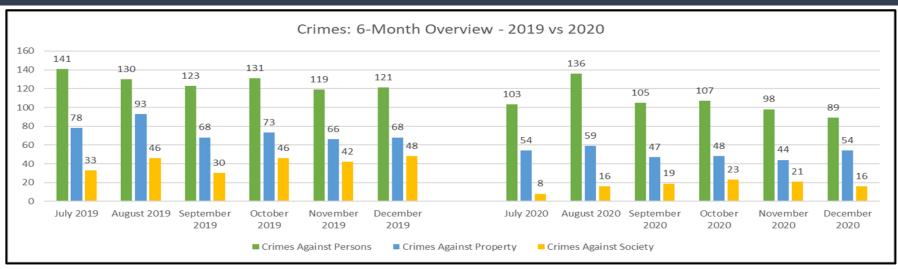

#### MONTHLY UPDATE ON TRANSIT POLICING PERFORMANCE - NOVEMBER 2020

| REPORTED CRIME                 |      |      |      |      |  |  |
|--------------------------------|------|------|------|------|--|--|
| CRIMES AGAINST PERSONS         | LAPD | LASD | LBPD | FYTD |  |  |
| Homicide                       | 0    | 0    | 0    | 1    |  |  |
| Rape                           | 0    | 0    | 0    | 1    |  |  |
| Robbery                        | 0    | 3    | 0    | 20   |  |  |
| Aggravated Assault             | 3    | 1    | 0    | 17   |  |  |
| Aggravated Assault on Operator | 0    | 0    | 0    | 0    |  |  |
| Battery                        | 1    | 3    | 2    | 26   |  |  |
| Battery Rail Operator          | 0    | 0    | 0    | 0    |  |  |
| Sex Offenses                   | 0    | 0    | 1    | 6    |  |  |
| SUB-TOTAL                      | 4    | 7    | 3    | 71   |  |  |
| CRIMES AGAINST PROPERTY        | LAPD | LASD | LBPD | FYTD |  |  |
| Burglary                       | 0    | 1    | 1    | 2    |  |  |
| Larceny                        | 0    | 1    | 0    | 10   |  |  |
| Bike Theft                     | 0    | 0    | 0    | 1    |  |  |
| Motor Vehicle Theft            | 0    | 0    | 1    | 2    |  |  |
| Arson                          | 0    | 0    | 0    | 0    |  |  |
| Vandalism                      | 0    | 0    | 0    | 14   |  |  |
| SUB-TOTAL                      | 0    | 2    | 2    | 29   |  |  |
| CRIMES AGAINST SOCIETY         | LAPD | LASD | LBPD | FYTD |  |  |
| Weapons                        | 0    | 1    | 0    | 3    |  |  |
| Narcotics                      | 0    | 1    | 0    | 8    |  |  |
| Trespassing                    | 0    | 1    | 0    | 1    |  |  |
| SUB-TOTAL                      | 0    | 3    | 0    | 12   |  |  |
| TOTAL                          | 4    | 12   | 5    | 112  |  |  |

#### MONTHLY UPDATE ON TRANSIT POLICING PERFORMANCE - DECEMBER 2020

| REPORTED CRIME                 |      |      |      |      |  |  |
|--------------------------------|------|------|------|------|--|--|
| CRIMES AGAINST PERSONS         | LAPD | LASD | LBPD | FYTD |  |  |
| Homicide                       | 0    | 0    | 0    | 1    |  |  |
| Rape                           | 0    | 0    | 0    | 1    |  |  |
| Robbery                        | 1    | 2    | 0    | 23   |  |  |
| Aggravated Assault             | 1    | 0    | 0    | 18   |  |  |
| Aggravated Assault on Operator | 0    | 0    | 0    | 0    |  |  |
| Battery                        | 3    | 1    | 1    | 31   |  |  |
| Battery Rail Operator          | 0    | 0    | 0    | 0    |  |  |
| Sex Offenses                   | 0    | 0    | 0    | 6    |  |  |
| SUB-TOTAL                      | 5    | 3    | 1    | 80   |  |  |
| CRIMES AGAINST PROPERTY        | LAPD | LASD | LBPD | FYTD |  |  |
| Burglary                       | 0    | 0    | 0    | 2    |  |  |
| Larceny                        | 3    | 0    | 0    | 13   |  |  |
| Bike Theft                     | 0    | 0    | 0    | 1    |  |  |
| Motor Vehicle Theft            | 0    | 1    | 0    | 3    |  |  |
| Arson                          | 0    | 0    | 0    | 0    |  |  |
| Vandalism                      | 0    | 3    | 0    | 17   |  |  |
| SUB-TOTAL                      | 3    | 4    | 0    | 36   |  |  |
| CRIMES AGAINST SOCIETY         | LAPD | LASD | LBPD | FYTD |  |  |
| Weapons                        | 0    | 0    | 0    | 3    |  |  |
| Narcotics                      | 0    | 2    | 0    | 10   |  |  |
| Trespassing                    | 0    | 1    | 0    | 2    |  |  |
| SUB-TOTAL                      | 0    | 3    | 0    | 15   |  |  |
| TOTAL                          | 8    | 10   | 1    | 131  |  |  |