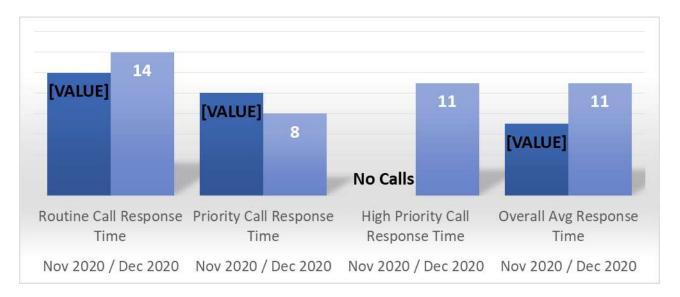

#### METRO TRANSIT SECURITY

Calls for Service Response Times in Minutes

For the month of December, Transit Security received 223 calls for service. The following is a breakdown of the call categories and response times.

- Routine: Transit Security received 119 calls and responded to 79 of them with an average response time of 14 minutes. The remaining calls were either assigned to law enforcement, contract security, or other entity such as maintenance, Rail Operations Control, Bus Operations Control, local fire department, or Mitsubishi.
- Priority: Transit Security received 95 calls and responded to 64 of them with an average

Agenda Number: 29.

response time of 8 minutes. The remaining calls were either assigned to law enforcement, contract security, or other entity such as maintenance, Rail Operations Control, Bus Operations Control, local fire department, or Mitsubishi.

• High Priority: Transit Security received 8 calls and responded to 2 of them with an average response time of 11 minutes. The remaining calls were either assigned to law enforcement, contract security, or other entity such as maintenance, Rail Operations Control, Bus Operations Control, local fire department, or Mitsubishi.