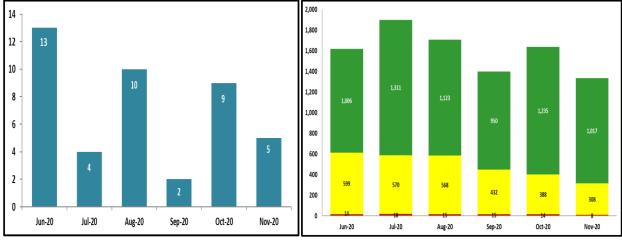

## 12 10 4 2 Jul-20 Aug-20 Sep-20 Oct-20 Nov-20 Dec-20

#### **Bus Operator Assaults**

## Fare Compliance

Green Checks- Occurs when a patron has valid fare

Yellow Checks- Occurs when a patron has valid fare, but did not tap at

transfer station

Red Checks- Occurs when a patron has invalid fare