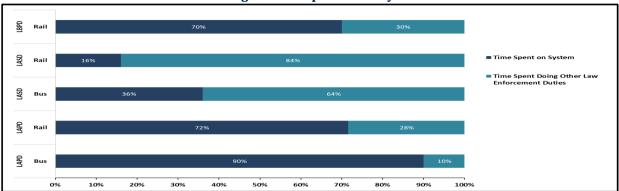

#### Percentage of Time Spent on the System

| PERCENTAGE OF TIME ON THE RAIL SYSTEM |     |  |  |  |
|---------------------------------------|-----|--|--|--|
| Blue Line-LAPD 90%                    |     |  |  |  |
| Blue Line-LASD                        | 13% |  |  |  |
| Blue Line-LBPD                        | 70% |  |  |  |

| PERCENTAGE OF TIME SPENT ON THE BUS SYSTEM |     |  |
|--------------------------------------------|-----|--|
| LAPD BUS                                   | 90% |  |
| LASD BUS                                   | 36% |  |