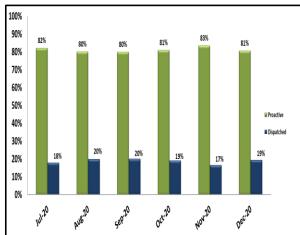

#### **Ratio of Proactive vs Dispatched Activity**

**LAPD** 

**LASD** 

| DISPATCHED VS. PROACTIVE |      |      |      |  |  |  |
|--------------------------|------|------|------|--|--|--|
| AGENCY LAPD LASD LBPD    |      |      |      |  |  |  |
| Dispatched               | 17%  | 3%   | 2%   |  |  |  |
| Proactive                | 83%  | 97%  | 98%  |  |  |  |
| TOTAL                    | 100% | 100% | 100% |  |  |  |