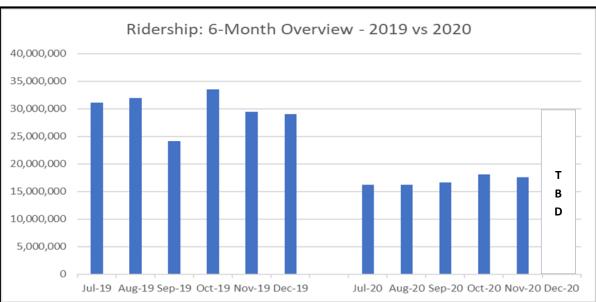

---------------|---------------|---------------|----------|
| Green Checks  | 515,761       | 80,025        | -84.48%  |
| Yellow Checks | 156,925       | 20,195        | -87.13%  |
| Red Checks    | 86,078        | 13,357        | -84.48%  |
| Total         | 758,764       | 113,577       | -85.03%  |

#### Ridership

Monthly

| Dec-19     | Dec-20 | % Change |
|------------|--------|----------|
| 29,022,592 | TBD    | N/A      |

<sup>\*</sup>December 2020 ridership data is currently unavailable

Six Months

| Jul-Dec-19  | Jul-Dec-20 | % Change |
|-------------|------------|----------|
| 179,132,644 | 84,685,078 | -52.72%  |

Annual

| Jan-19-Dec-19 | Jan-20-Dec-20 | % Change |
|---------------|---------------|----------|
| 363.594.011   | 202.004.209   | -44 44%  |

DECEMBER 2020







Attachment D

### Sexual Crime/Harassment Calls for Service November & December 2020

| NOVEMBER 2020 - Incident Type & Totals |                        |   |   |   |    |  |  |  |  |  |
|----------------------------------------|------------------------|---|---|---|----|--|--|--|--|--|
|                                        | LAPD LASD LBPD MTS SSI |   |   |   |    |  |  |  |  |  |
| Sexual                                 |                        |   |   |   |    |  |  |  |  |  |
| Harassment                             | 0                      | 0 | 0 | 0 | 0  |  |  |  |  |  |
| Sexual Battery                         | 0                      | 1 | 1 | 0 | 2  |  |  |  |  |  |
| Lewd Conduct                           | 1                      | 0 | 0 | 3 | 4  |  |  |  |  |  |
| Indecent E