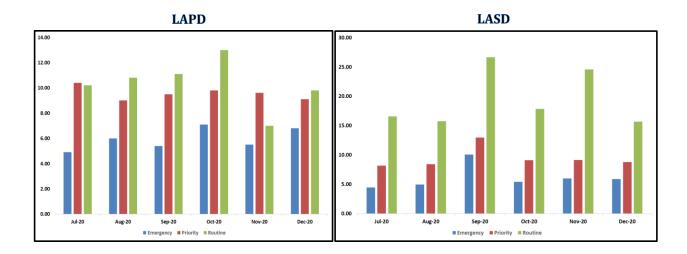

#### METRO TRANSIT SECURITY

Calls for Service Response Times in Minutes

For the month of December, Transit Security received 223 calls for service. The following is a breakdown of the call categories and response times.

- Routine: Transit Security received 119 calls and responded to 79 of them with an average response time of 14 minutes. The remaining calls were either assigned to law enforcement, contract security, or other entity such as maintenance, Rail Operations Control, Bus Operations Control, local fire department, or Mitsubishi.
- Priority: Transit Security received 95 calls and responded to 64 of them with an average

Agenda Number: 29.

response time of 8 minutes. The remaining calls were either assigned to law enforcement, contract security, or other entity such as maintenance, Rail Operations Control, Bus Operations Control, local fire department, or Mitsubishi.

• High Priority: Transit Security received 8 calls and responded to 2 of them with an average response time of 11 minutes. The remaining calls were either assigned to law enforcement, contract security, or other entity such as maintenance, Rail Operations Control, Bus Operations Control, local fire department, or Mitsubishi.