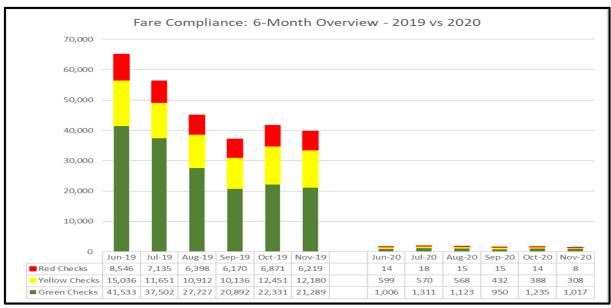

## Fare Compliance

Green Checks- Occurs when a patron has valid fare

Yellow Checks- Occurs when a patron has valid fare, but did not tap at

transfer station

Red Checks- Occurs when a patron has invalid fare

#### **Fare Compliance**

Green Checks- Occurs when a patron has valid fare

Yellow Checks- Occurs when a patron has valid fare, but did not tap at

transfer station

Red Checks- Occurs when a patron has invalid fare