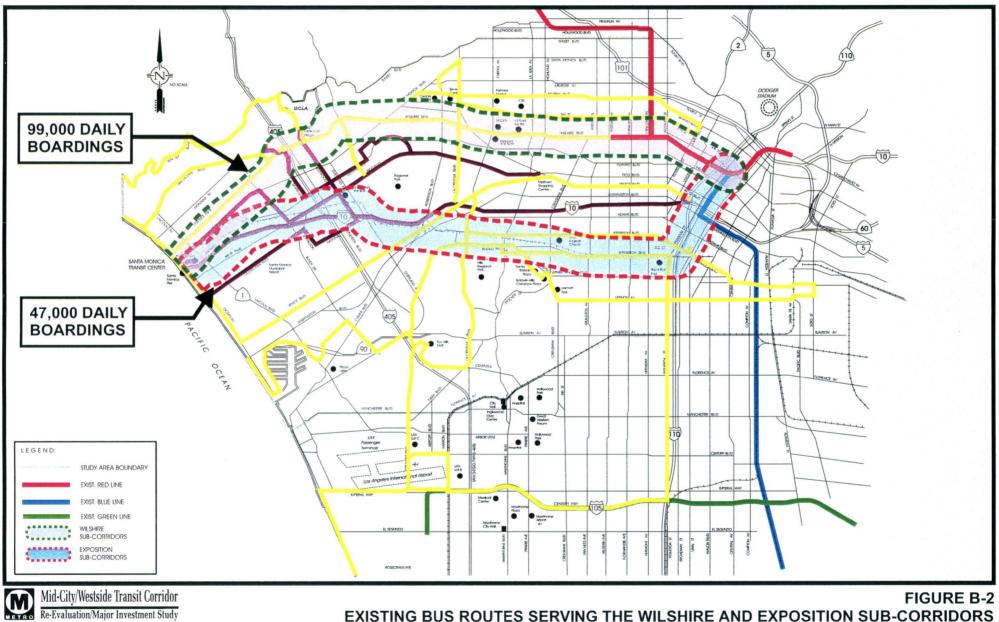

|                                   |                                                 | MTA 105          | Rodeo Rd.           | 7                                 | 718                                 |
| * Source: MTA Regional Tra    | insportation Planning & Developin            | g; Operations P                   | lanning Department                              | MTA 68           | W. Washington Blvd. | 2                                 | 555                                 |
| ** Includes only portion east | of Venice/Robertson                          |                                   |                                                 |                  |                     | Total                             | 46,994                              |





EXISTING BUS ROUTES SERVING THE WILSHIRE AND EXPOSITION SUB-CORRIDORS





EXPOSITION STATIONS FIGURE B-3a Jefferson Ave/Adams St/23rd St





EXPOSITION STATIONS / LAND USE FIGURE B-3b Jefferson Ave/23rd St/Adams St







Re-Evaluation/Major Investment Study

EXPOSITION STATIONS / LAND USE FIGURE B-4b Western Ave/Vermont Ave





La Brea Blvd/Crenshaw Blvd



EXPOSITION STATIONS / LAND USE FIGURE B-5b La Brea Blvd/Crenshaw Blvd



Mid-City/Westside Transit Corridor Re-Evaluation/Major Investment Study METRO

N

**EXPOSITION STATIONS FIGURE B-6a** Venice Blvd / La Cienega





Re-Evaluation/Major Investment Study

EXPOSITION STATIONS / LAND USE FIGURE B-6b Venice Blvd / La Cienega





EXPOSITION STATIONS FIGURE B-7a I-405/Motor Ave



Mid-City/Westside Transit Corridor Re-Evaluation/Ma