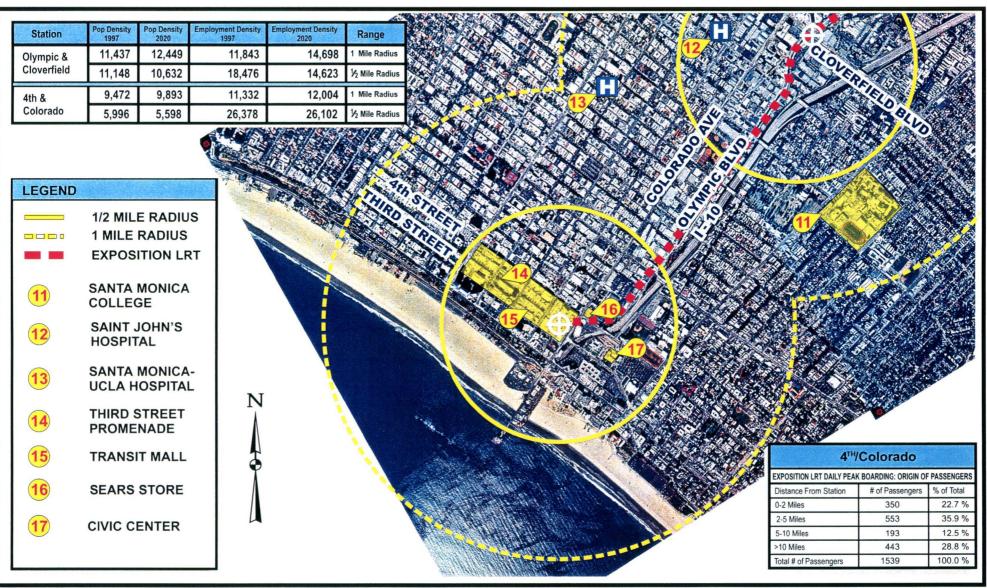

#### Mid-City

- 1. A Bus Rapid Transit line on Wilshire Boulevard, from Vermont Avenue to San Vicente Boulevard;
- 2. A Bus Rapid Transit line on Exposition right-of-way from Figueroa Street to Robertson Boulevard moving off the right-of-way to continue on Venice Boulevard until Sepulveda Boulevard, continuing on Sepulveda Boulevard north and rejoining the Exposition right-of-way; and,
- 3. A light rail line on the Exposition right-of-way from Figueroa Street to Robertson Boulevard moving off the right-of-way to continue on Venice until Sepulveda, continuing on Sepulveda north and rejoining the Exposition right-of-way.