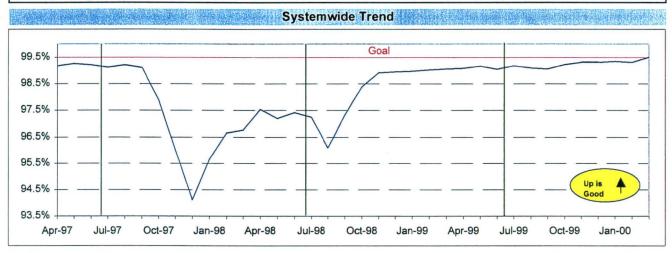

00,000 Hub Miles          |      |
| Reported Crime                                   |      |
| Customer Satisfaction                            | 24   |
| Complaints per 100,000 Boardings                 |      |
| New Workers Compensation Claims                  | 26   |
|                                                  |      |
|                                                  |      |

### **BUS SERVICE PERFORMANCE**

### ON-TIME PULLOUT PERCENTAGE

**Definition:** On-time Pullout Performance measures the percentage of buses leaving the operating division within one minute of the scheduled pullout time. The higher the number, the more reliable the service.

**Calculation:** OTP% = [(100% minus [(Total late and cancelled runs divided by Total scheduled pullouts) multiplied by 100)]





<sup>\*</sup>First Transit Inc., formerly ATE/Ryder



| Division | OUTLATES<br>Number % of Pull-outs |          | CANCELLATIONS<br>Number % of Pull-outs