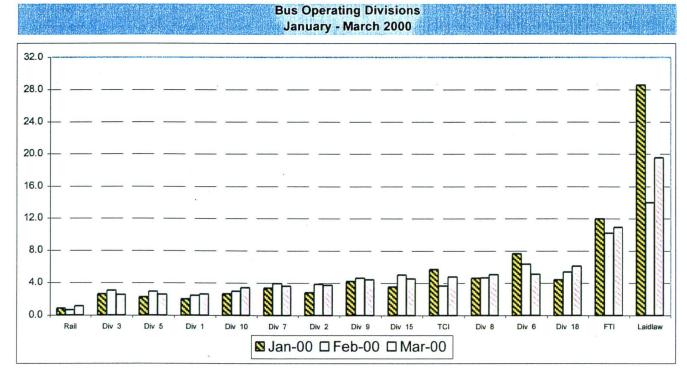

# FTA QUARTERLY REVIEW BRIEFING BOOK

June 22, 2000

Submitted By:

Los Angeles County Metropolitan Transportation Authority One Gateway Plaza Los Angeles, California 90012

ľ FTA QUARTERLY REVIEW MEETING AGENDA MTA LIBRARY