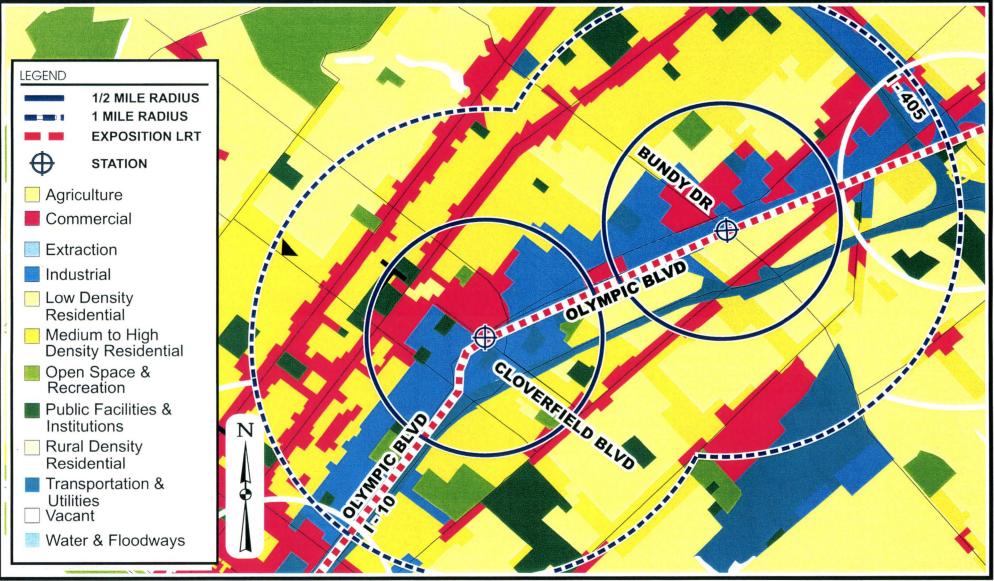

#### Mid-City

- 1. A Bus Rapid Transit line on Wilshire Boulevard, from Vermont Avenue to San Vicente Boulevard;
- 2. A Bus Rapid Transit line on Exposition right-of-way from Figueroa Street to Robertson Boulevard moving off the right-of-way to continue on Venice Boulevard until Sepulveda Boulevard, continuing on Sepulveda Boulevard north and rejoining the Exposition right-of-way; and,
- 3. A light rail line on the Exposition right-of-way from Figueroa Street to Robertson Boulevard moving off the right-of-way to continue on Venice until Sepulveda, continuing on Sepulveda north and rejoining the Exposition right-of-way.