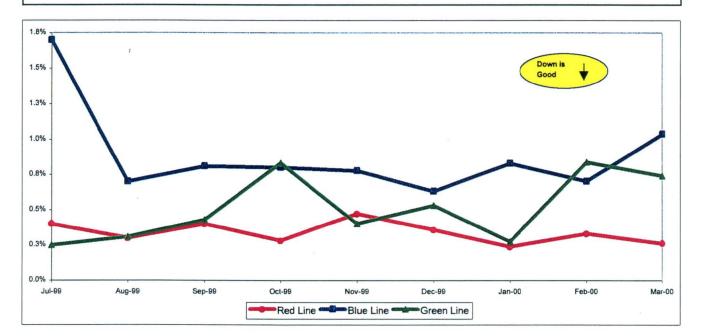

The goal for Heavy Rail ISOTP is 99%. During Q3 of FY 00, the goal was exceeded for all three months of the quarter. However, the Light Rail fell below it's quarterly goal of 98% to approximately 97.31%. This was due to accidents in February on the Blue Line. There were also OCS problems on the Green Line. Service was forther disrupted by a large number of student operators in training during February.

Corrective Action: Rail will maintain efforts to exceed established goals.

### Lost Revenue Service Hours by Rail Line

**Definition**: This performance indicator measures the percentage of scheduled Revenue Service Hours not delivered as a result of cancellations, outlates and in-service delays.

**Calculation:** SHL% = (Total Service Hours Lost divided by Total Scheduled Service Hours)



**Analysis:** The Blue Line LRSH declined from about .9% in January to approximately .8% in February. Then in March there was an increase to about 1.1%. The increases are primarily due to three accidents, (2) Train vs. auto, and (1) Train vs. pedestrian; an automobile blocking the right-of-way; and OCS problems.

The Green Line, LRSH's increased from about .3% in January to .9% in February. This increase related to a UPS failure as well as a power outage which occurred as Southern California Edison performed work on the Blue line. In March, The LRSH% improved, dropping slightly from .9% to .8%.

The Red Line, LSRH's increased from about .3% in January to about .4% in February, then it dropped back down to .3% in March. The increase in February was primarily due to the TRACS incident.

##