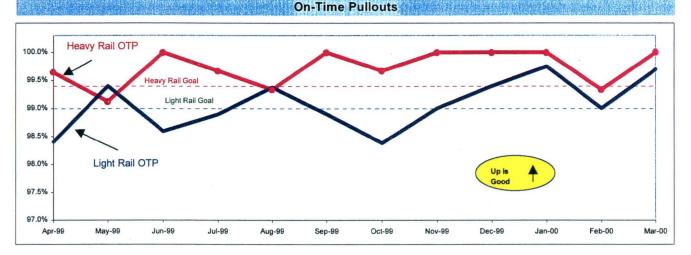

ARDINGS PER REVENUE SERVICE HOUR

**Definition:** Boardings per hour is the number of passengers estimated to board during one hour of revenue service.

**Calculation:** Boardings/Hour = (Total Passenger Boardings divided by Total Revenue Service Hours)



Analysis: During December, 60 buses were added to reduce overcrowding. This caused an increase in the number of Revenue Service Hours.

Page 10 of 27



### **RAIL SERVICE PERFORMANCE**

### ON-TIME PULLOUTS

**Definition:** On-time Pullouts measures the percentage of trains leaving the yard within ninety seconds of the scheduled pullout time. The higher the number, the more reliable the service.

**Calculation:** OTP% = [(100% minus [(Total cancelled pullouts plus late pullouts) divided by Total scheduled pullouts) multiplied by 100)]



**Analysis:** During Q3 of FY 00, there were no late pull-outs in January and March. The OTP remained at 100%. As for February, the Heavy Rail OTP fell slightly below the goal to 99.4%. This was primarily due to an unsuccessful download attempt of the Transit Automatic Control and SCADA System (TRACS) software for a Segment 3 application, which caused a slight delay in trains leaving the yard on time.

Light Rail exceeded its 99% OTP goal for each month within Q3 of FY00.

**Corrective Action:** Rail Operations Control has coordinated with the TRACS system technical staff and has confirmed that all future testing/installation of this software will be performed at times which will not impact the operation of revenue service.

### IN-SERVICE ON-TIME PERFORMANCE

**Definition:** In-Service