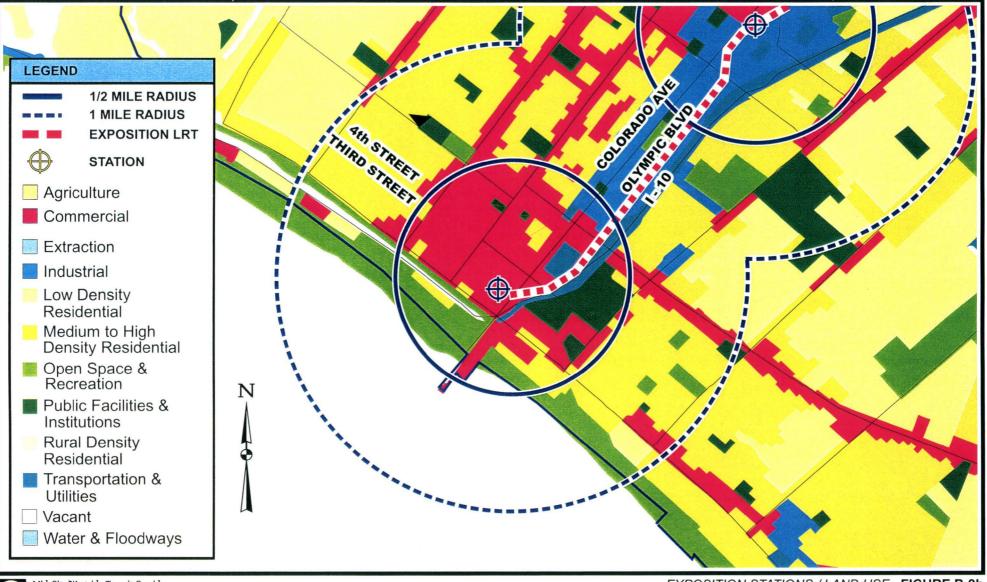

#### Mid-City

- 1. A Bus Rapid Transit line on Wilshire Boulevard, from Vermont Avenue to San Vicente Boulevard;
- 2. A Bus Rapid Transit line on Exposition right-of-way from Figueroa Street to Robertson Boulevard moving off the right-of-way to continue on Venice Boulevard until Sepulveda Boulevard, continuing on Sepulveda Boulevard north and rejoining the Exposition right-of-way; and,
- 3. A light rail line on the Exposition right-of-way from Figueroa Street to Robertson Boulevard moving off the right-of-way to continue on Venice until Sepulveda, continuing on Sepulveda north and rejoining the Exposition right-of-way.

Each of these alternatives would have a significantly lower cost per mile than the previously planned heavy rail subways. We anticipate that the draft environmental study phase of this work will be completed within 8 to 12 months, with the final environmental reviews and preliminary engineering taking another 8 to 12 months. This funding request of \$15 million will help to complete the environmental studies and provide funding for some of the preliminary engineering of the Locally Preferred Alternative (LPA) in these two corridors.