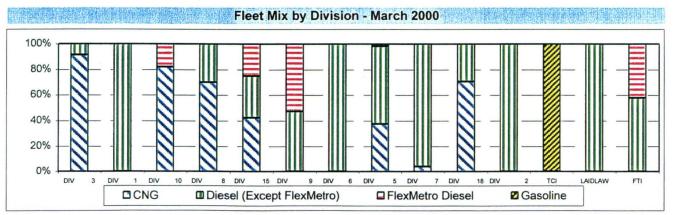

|      |
| Customer Satisfaction                            | 24   |
| Complaints per 100,000 Boardings                 |      |
| New Workers Compensation Claims                  | 26   |
|                                                  |      |
|                                                  |      |

### **BUS SERVICE PERFORMANCE**

### ON-TIME PULLOUT PERCENTAGE

**Definition:** On-time Pullout Performance measures the percentage of buses leaving the operating division within one minute of the scheduled pullout time. The higher the number, the more reliable the service.

**Calculation:** OTP% = [(100% minus [(Total late and cancelled runs divided by Total scheduled pullouts) multiplied by 100)]





<sup>\*</sup>First Transit Inc., formerly ATE/Ryder



| Division | OUTLATES<br>Number % of Pull-outs |          | CANCELLATIONS<br>Number % of Pull-outs