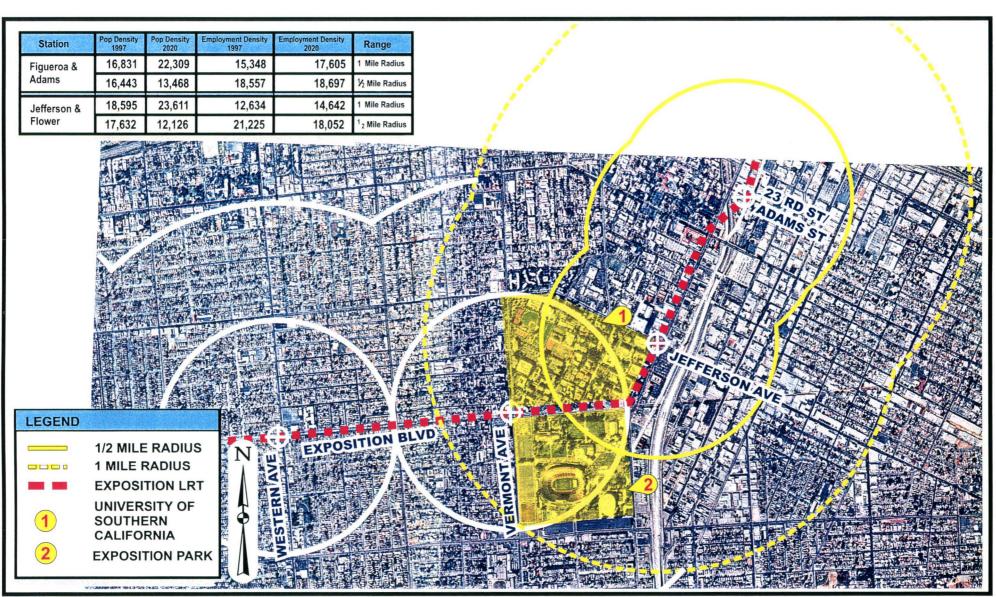

| MTA 105          | Rodeo Rd.           | 7                                 | 718                                 |
| * Source: MTA Regional Tra    | insportation Planning & Developin            | g; Operations P                   | lanning Department                              | MTA 68           | W. Washington Blvd. | 2                                 | 555                                 |
| ** Includes only portion east | of Venice/Robertson                          |                                   |                                                 |                  |                     | Total                             | 46,994                              |





EXISTING BUS ROUTES SERVING THE WILSHIRE AND EXPOSITION SUB-CORRIDORS





EXPOSITION STATIONS FIGURE B-3a Jefferson Ave/Adams St/23rd St





EXPOSITION STATIONS / LAND USE FIGURE B-3b Jefferson Ave/23rd St/Adams St







Re-Evaluation/Major Investment Study

EXPOSITION STATIONS / LAND USE FIGURE B-4b Western Ave/Vermont Ave





La Brea Blvd/Crenshaw Blvd



EXPOSITION STATIONS / LAND USE FIGURE B-5b La Brea Blvd/Crenshaw Blvd



Mid-City/Westside Transit Corridor Re-Evaluation/Major Investment Study METRO

N

**EXPOSITION STATIONS FIGURE B-6a** Venice Blvd / La Cienega





Re-Evaluation/Major Investment Study

EXPOSITION STATIONS / LAND USE FIGURE B-6b Venice Blvd / La Cienega





EXPOSITION STATIONS FIGURE B-7a I-405/Motor Ave



Mid-City/Westside Transit Corridor Re-Evaluation/Major Investment Study EXPOSITION STATIONS / LAND USE FIGURE B-7b I-405/Mot