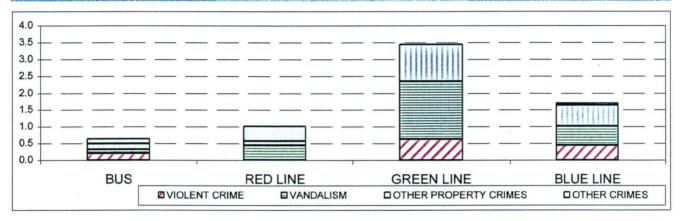

nvestigating a rash of accidents at bus zones and involving standing vehicles. Reducing the traffic accident rate and improving overall safety are among the highest priorities for division management staff

### SAFETY PERFORMANCE - Continued

### REPORTED CRIME PER 100,000 BOARDINGS

**Definition:** This indicator presents all crimes reported to either the LAPD or LASD. It is separated by mode and divided into major categories: *Vandalism*; *Other Property Crimes* (burglary, larceny, theft and motor vehicle theft); *Violent Crimes* (homicide, rape, robbery, assault/battery); *Other Crimes* (Sex offenses, weapons violations and miscellaneous)

Calculation: Reported Crimes/100,000 Boardings = Reported Crimes divided by (Boardings divided by 100,000).

March Reported Crime by Class and Mode







### **SAFETY PERFORMANCE - Continued**

**Analysis:** Reported Crimes per 100,000 boardings for Bus has remained relatively steady throughoutt FY00. Reported crimes on both the Green and Blue Lines have trended generally downward throughout the year. Red Line reorted crimes have trended downward since peaking in August and September of 1999. Peaks in all crime categories can generally be attributed to increases in the category of vandalism and may represent periodic augmentation of enforcement efforts, rather thatn actual increases in that crime category.

**Corrective Action:** Operations will continue to work closely with the LAPD and LASD to ensure a safe environment for all MTA passengers and staff on all modes.

### CUSTOMER SATISFACTION

### COMPLAINTS PER 100,000 BOARDINGS

**