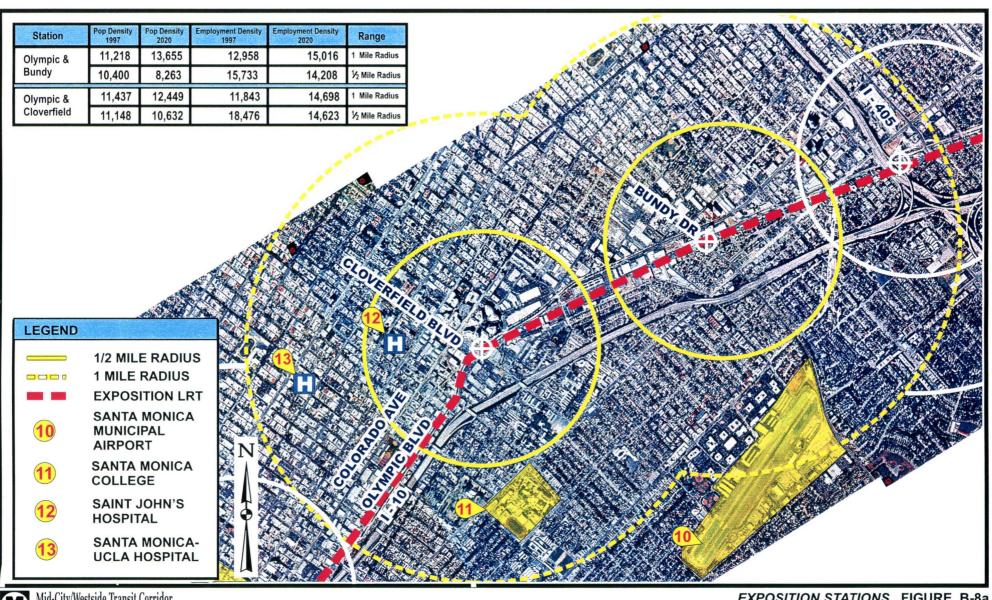

#### Mid-City

- 1. A Bus Rapid Transit line on Wilshire Boulevard, from Vermont Avenue to San Vicente Boulevard;
- 2. A Bus Rapid Transit line on Exposition right-of-way from Figueroa Street to Robertson Boulevard moving off the right-of-way to continue on Venice Boulevard until Sepulveda Boulevard, continuing on Sepulveda Boulevard north and rejoining the Exposition right-of-way; and,
- 3. A light rail line on the Exposition right-of-way from Figueroa Street to Robertson Boulevard moving off the right-of-way to continue on Venice until Sepulveda, continuing on Sepulveda north and rejoining the Exposition right-of-way.