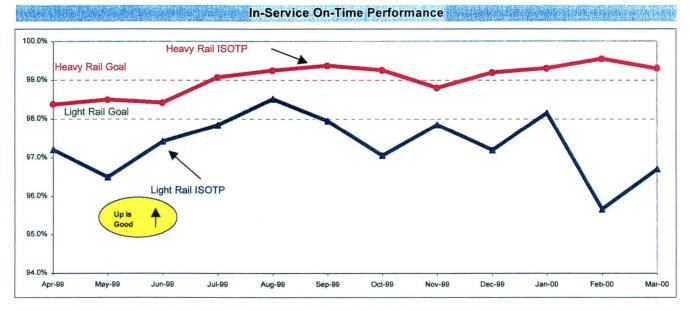

n time.

Light Rail exceeded its 99% OTP goal for each month within Q3 of FY00.

**Corrective Action:** Rail Operations Control has coordinated with the TRACS system technical staff and has confirmed that all future testing/installation of this software will be performed at times which will not impact the operation of revenue service.

### IN-SERVICE ON-TIME PERFORMANCE

**Definition:** In-Service On-Time Performance measures the percentage of trains leaving all timecheck points on any run no earlier than thirty seconds, nor later than 5 minutes of the scheduled time. The higher the number, the more reliable the service.

**Calculation:** ISOTP% = [(100% minus [(Total runs in which a train left any timecheck point either late or early) divided by Total scheduled runs) multiplied by 100)]



**Analysis:** The goal for Heavy Rail ISOTP is 99%. During Q3 of FY 00, the goal was exceeded for all three months of the quarter. However, the Light Rail fell below it's quarterly goal of 98% to approximately 97.31%. This was due to accidents in February on the Blue Line. There were also OCS problems on the Green Line. Service was forther disrupted by a large number of student operators in training during February.

Corrective Action: Rail will maintain efforts to exceed established goals.

### Lost Revenue Service Hours by Rail Line

**Definition**: This performance indicator measures the percentage of scheduled Revenue Service Hours not delivered as a result of cancellations, outlates and in-service delays.

**Calculation:** SHL% = (Total Service Hours Lost divided by Total Scheduled