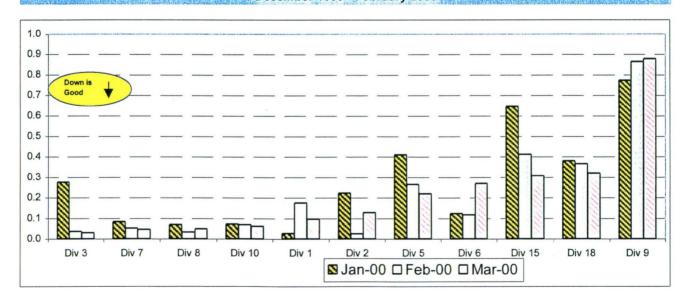

- While remaining committed to complying with the Consent Decree, the MTA has filed an appeal with the Ninth Circuit Federal Court of Appeals to ensure a reasonable interpretation of the requirements of the agreement. Before filing the appeal, the MTA had successfully argued in the lower court for reconsideration of the Special Master's extraordinary order for the agency to purchase hundreds of additional buses in addition to the MTA's significant commitment in its Accelerated Procurement Plan. The agency continues to meet load factor requirements in the Consent Decree, and continues to make substantial improvements in the quality of its bus system;
- As noted previously, over 400 new buses have been delivered to the agency in 1999, with hundreds more on order for this year; and,
- The Corridor Studies for the Eastside and the Mid-City Transportation Corridors were completed in late December 1999, with significant community and elected official participation. On February 24, 2000, the MTA Board approved further environmental study on specific fixed guideway alternatives in these corridors.