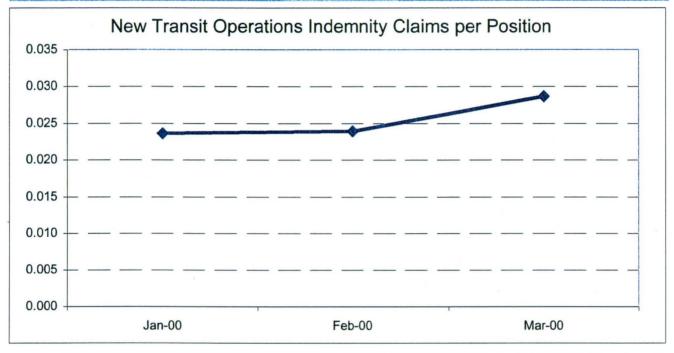

# FTA QUARTERLY REVIEW BRIEFING BOOK

June 22, 2000

Submitted By:

Los Angeles County Metropolitan Transportation Authority One Gateway Plaza Los Angeles, California 90012

ľ FTA QUARTERLY REVIEW MEETING AGENDA MTA LIBRARY