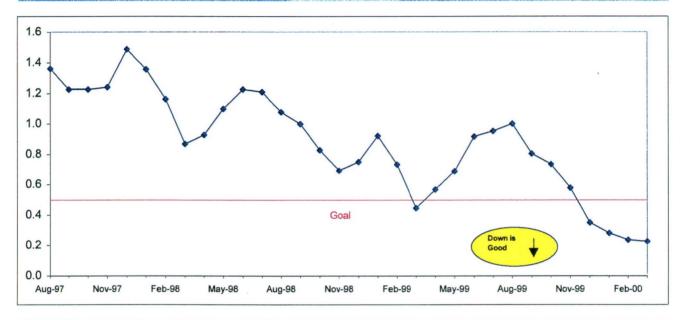

- While remaining committed to complying with the Consent Decree, the MTA has filed an appeal with the Ninth Circuit Federal Court of Appeals to ensure a reasonable interpretation of the requirements of the agreement. Before filing the appeal, the MTA had successfully argued in the lower court for reconsideration of the Special Master's extraordinary order for the agency to purchase hundreds of additional buses in addition to the MTA's significant commitment in its Accelerated Procurement Plan. The agency continues to meet load factor requirements in the Consent Decree, and continues to make substantial improvements in the quality of its bus system;
- As noted previously, over 400 new buses have been delivered to the agency in 1999, with hundreds more on order for this year; and,
- The Corridor Studies for the Eastside and the Mid-City Transportation Corridors were completed in late December 1999, with significant community and elected official participation. On February 24, 2000, the MTA Board approved further environmental study on specific fixed guideway alternatives in these corridors.