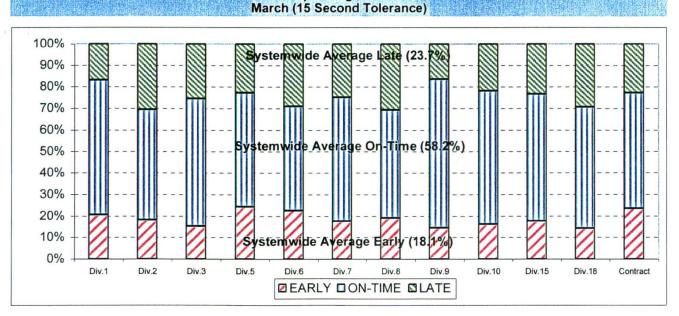

er to eliminate cancellations and reduce late pullouts. Operators are being required to report defects to Maintenance as soon as identified to allow mechanics sufficient time to repair buses. The Maintenance department assigns mechanics to work with operators during rollout to quickly repair defective buses. This management directive will assist in reducing outlates.

### IN-SERVICE ON-TIME PERFORMANCE

**Definition:** This performance indicator measures the percentage of scheduled buses that depart selected time points no more than 15 seconds early and no more than five minutes later than scheduled.

**Calculation:** ISOTP% =1-((Number of buses departing early + Number of buses departing more than five minutes late)/(Total buses sampled))



Systemwide Trend

### Bus Operating Divisions



Analysis: Progress has been made in reducing early departures ("running hot"). Divisions continue to use yard supervision and supervisory staff at off-street terminals to improve on time departures. Undercover rides have been instituted on chronic schedule violators and supervision deployment is targeting specific corridors and lines. However, improvement is very difficult. As the percentage of early departures has decreased, late departures have increased.

**Corrective Action**: Transportation will continue to monitor operator performance with continued high levels of supervision and stringent disciplinary procedures. The improved reliability of the buses will reduce delays due to malfunctions.

### SCHEDULED REVENUE SERVICE HOURS LOST

**Definition:** This performance indicator measur