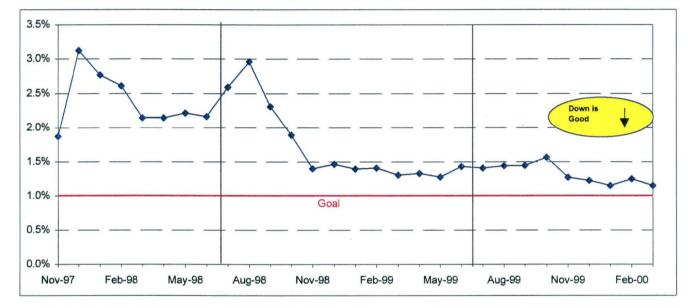

chronic schedule violators and supervision deployment is targeting specific corridors and lines. However, improvement is very difficult. As the percentage of early departures has decreased, late departures have increased.

**Corrective Action**: Transportation will continue to monitor operator performance with continued high levels of supervision and stringent disciplinary procedures. The improved reliability of the buses will reduce delays due to malfunctions.

### SCHEDULED REVENUE SERVICE HOURS LOST

**Definition:** This performance indicator measures the percentage of scheduled service hours not delivered as a result of cancellations, outlates and in-service equipment failures.

Calculation: SHL% = (Total Service Hours Lost divided by Total Scheduled Service Hours)

Systemwide Trend



### Bus Operating Divisions January - March 2000



**Analysis**: The number of Revenue Service Hours lost continued to decline during the period. Transportation and Bus Operations Control have expedited procedures for the movement of buses to replace coaches that have failed in service. The decline is also related to genreal improvements in fleet reliability. These improvements have resulted in a reduction in road calls, which has a direct, positive impact on reducing lost service. The combination of Transportation and Maintenance efforts has gone a long way toward meeting the 1% goal.

**Corrective Action**: The Maintenance department will continue to focus on vehicle preventive maintenance, in an effort to continue the improvements in equipment reliability. With improved reliability,