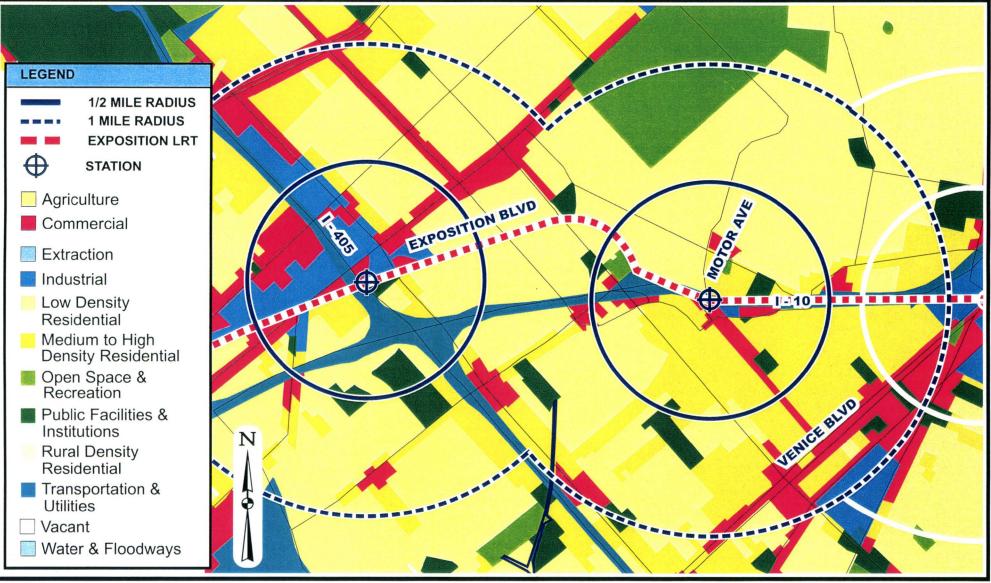

#### Mid-City

- 1. A Bus Rapid Transit line on Wilshire Boulevard, from Vermont Avenue to San Vicente Boulevard;
- 2. A Bus Rapid Transit line on Exposition right-of-way from Figueroa Street to Robertson Boulevard moving off the right-of-way to continue on Venice Boulevard until Sepulveda Boulevard, continuing on Sepulveda Boulevard north and rejoining the Exposition right-of-way; and,
- 3. A light rail line on the Exposition right-of-way from Figueroa Street to Robertson Boulevard moving off the right-of-way to continue on Venice until Sepulveda, continuing on Sepulveda north and rejoining the Exposition right-of-way.