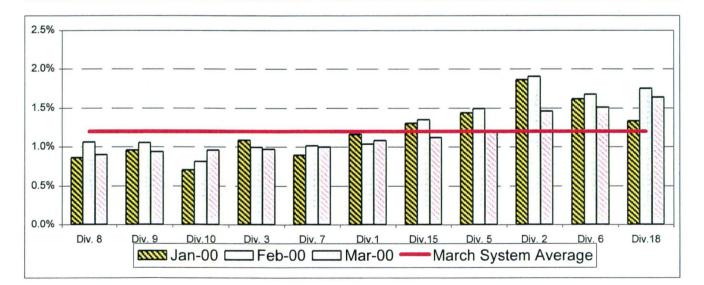

- While remaining committed to complying with the Consent Decree, the MTA has filed an appeal with the Ninth Circuit Federal Court of Appeals to ensure a reasonable interpretation of the requirements of the agreement. Before filing the appeal, the MTA had successfully argued in the lower court for reconsideration of the Special Master's extraordinary order for the agency to purchase hundreds of additional buses in addition to the MTA's significant commitment in its Accelerated Procurement Plan. The agency continues to meet load factor requirements in the Consent Decree, and continues to make substantial improvements in the quality of its bus system;
- As noted previously, over 400 new buses have been delivered to the agency in 1999, with hundreds more on order for this year; and,
- The Corridor Studies for the Eastside and the Mid-City Transportation Corridors were completed in late December 1999, with significant community and elected official participation. On February 24, 2000, the MTA Board approved further environmental study on specific fixed guideway alternatives in these corridors.