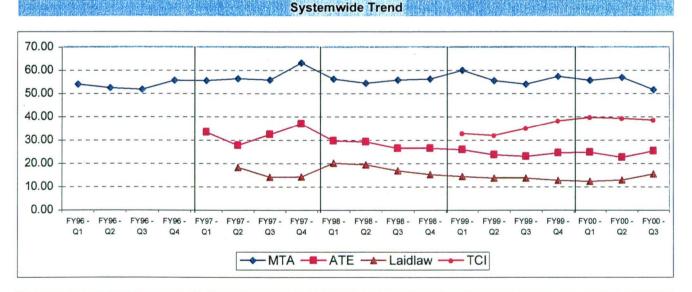

of the MTA remediation plan. Other factors which have increased compliance are intensified on-street monitoring and improved fleet performance.

**Corrective Action:** Operations will continue to work with Transportation staff, operators and supervisors to improve schedule adherence and with maintenance staff, mechanics and supervisors to improve service reliability. In addition, Operations will continue to work with Scheduling to adjust service level to improve load factor compliance.



### AVERAGE WEEKDAY BOARDINGS - MTA ONLY



### BOARDINGS PER REVENUE SERVICE HOUR

**Definition:** Boardings per hour is the number of passengers estimated to board during one hour of revenue service.

**Calculation:** Boardings/Hour = (Total Passenger Boardings divided by Total Revenue Service Hours)



Analysis: During December, 60 buses were added to reduce overcrowding. This caused an increase in the number of Revenue Service Hours.

Page 10 of 27



### **RAIL SERVICE PERFORMANCE**

### ON-TIME PULLOUTS

**Definition:** On-time Pullouts measures the percentage of trains leaving the yard within ninety seconds of the scheduled pullout time. The higher the number, the more reliable the service.

**Calculation:** OTP% = [(100% minus [(Total cancelled pullouts plus late pullouts) divided by Total scheduled pullouts) multiplied by 100)]



**Analysis:** During Q3 of FY 00, there were no late pull-outs in January and March. The OTP remained at 100%. As for February, the Heavy Rail OTP fell slightly below the goal to 99.4%. This was primarily due to an unsuccessful download attempt of the T