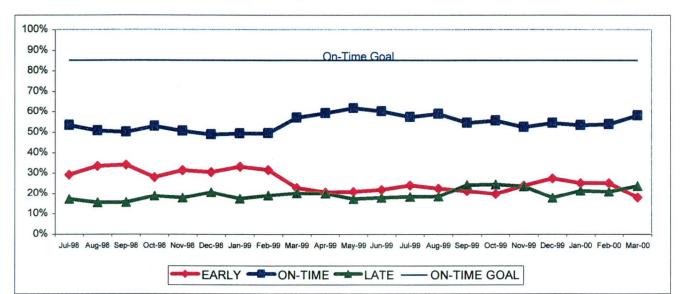

ransportation departments continue to work together to eliminate cancellations and reduce late pullouts. Operators are being required to report defects to Maintenance as soon as identified to allow mechanics sufficient time to repair buses. The Maintenance department assigns mechanics to work with operators during rollout to quickly repair defective buses. This management directive will assist in reducing outlates.

### IN-SERVICE ON-TIME PERFORMANCE

**Definition:** This performance indicator measures the percentage of scheduled buses that depart selected time points no more than 15 seconds early and no more than five minutes later than scheduled.

**Calculation:** ISOTP% =1-((Number of buses departing early + Number of buses departing more than five minutes late)/(Total buses sampled))



Systemwide Trend

### Bus Operating Divisions



Analysis: Progress has been made in reducing early departures ("running hot"). Divisions continue to use yard supervision and supervisory staff at off-street terminals to improve on time departures. Undercover rides have been instituted on chronic schedule violators and supervision deployment is targeting specific corridors and lines. However, improvement is very difficult. As the percentage of early departures has decreased, late departures have increased.

**Corrective Action**: Transportation will continue to monitor operator performance with continued high levels of supervision and stringent disciplinary procedures. The improved reliability of the buses will reduce delays due to malfunctions.

### SCHEDULED REVENUE SERVICE HOURS LOST