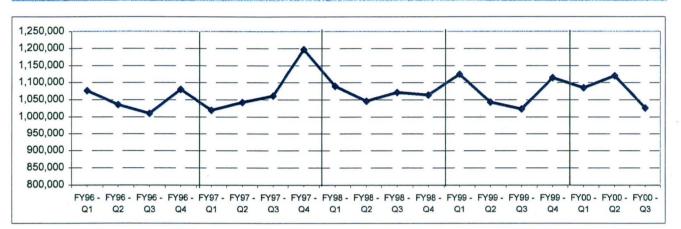

d factor compliance rate for the last three months surveyed. The solid dark line is the "trend" line which shows a steady increase in compliance over time. The improvements are due in part to the addition of 130 buses since December 1998, which were added as part of the MTA remediation plan. Other factors which have increased compliance are intensified on-street monitoring and improved fleet performance.

**Corrective Action:** Operations will continue to work with Transportation staff, operators and supervisors to improve schedule adherence and with maintenance staff, mechanics and supervisors to improve service reliability. In addition, Operations will continue to work with Scheduling to adjust service level to improve load factor compliance.



### AVERAGE WEEKDAY BOARDINGS - MTA ONLY



### BOARDINGS PER REVENUE SERVICE HOUR

**Definition:** Boardings per hour is the number of passengers estimated to board during one hour of revenue service.

**Calculation:** Boardings/Hour = (Total Passenger Boardings divided by Total Revenue Service Hours)



Analysis: During December, 60 buses were added to reduce overcrowding. This caused an increase in the number of Revenue Service Hours.

Page 10 of 27



### **RAIL SERVICE PERFORMANCE**

### ON-TIME PULLOUTS

**Definition:** On-time Pullouts measures the percentage of trains leaving the yard within ninety seconds of the scheduled pullout time. The higher the number, the more reliable the service.

**Calculation:** OTP% = [(100% minus [(Total cancelled pullouts plus late pullouts) divided by Total scheduled pullouts) multiplied by