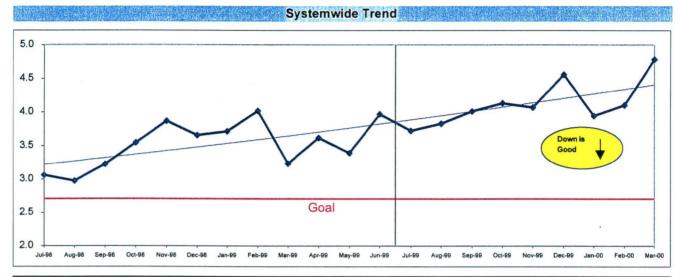

"Conditional" rating during the last quarter. Overall bus cleanliness continues to improve as noted by improved scores at eight of the eleven MTA bus operating divisions during the month of April. TCI and Division 3 achieved the highest rating in the third quarter period of 7.5 and 7.3 respectively.

**Improvement Needed:** Overall improvement is needed in the areas of dashboard and floor cleanliness, sacrificial window and passenger seat/insert replacement.

### SAFETY PERFORMANCE

### TRAFFIC ACCIDENTS PER 100,000 HUB MILES

**Definition:** Average number of Traffic Accidents for every 100,000 Hub Miles traveled. This indicator measures system safety.

**Calculation:** Traffic Accidents Per 100,000 Hub Miles = (The number of Traffic Accidents divided by (Hub Miles divided by 100,000))



Note: Beginning with the August 1999 Monthly Performance Report the thirteen months prior to the reporting month are re-examined each month to allow for reclassification of accidents and late filing of reports.



### **SAFETY PERFORMANCE - Continued**

**Analysis:** The overall traffic accident rate increased markedly during March. Five divisions reduced their accident rate when compared to the month of February, but six divisions posted an increase. The divisions responsible for the increase in accidents all operate heavy-ridership, urban core service and employ a higher number of relatively new Operators. March was a somewhat rainy month, which always contributes to the accident rate. In addition, Divisions 5 & 10 have many accidents along the Alameda Corridor construction detour area