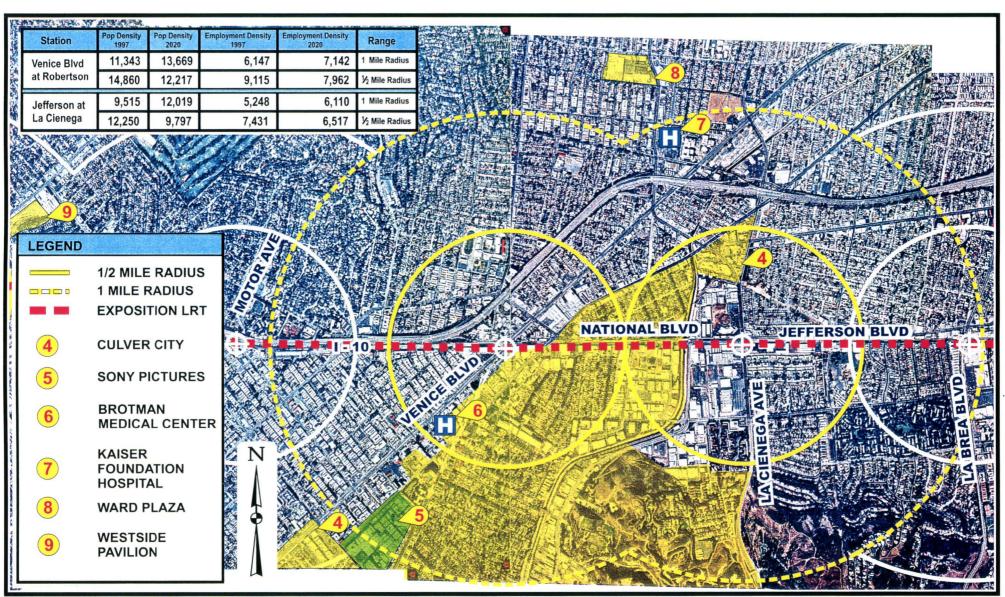

#### Mid-City

- 1. A Bus Rapid Transit line on Wilshire Boulevard, from Vermont Avenue to San Vicente Boulevard;
- 2. A Bus Rapid Transit line on Exposition right-of-way from Figueroa Street to Robertson Boulevard moving off the right-of-way to continue on Venice Boulevard until Sepulveda Boulevard, continuing on Sepulveda Boulevard north and rejoining the Exposition right-of-way; and,
- 3. A light rail line on the Exposition right-of-way from Figueroa Street to Robertson Boulevard moving off the right-of-way to continue on Venice until Sepulveda, continuing on Sepulveda north and rejoining the Exposition right-of-way.