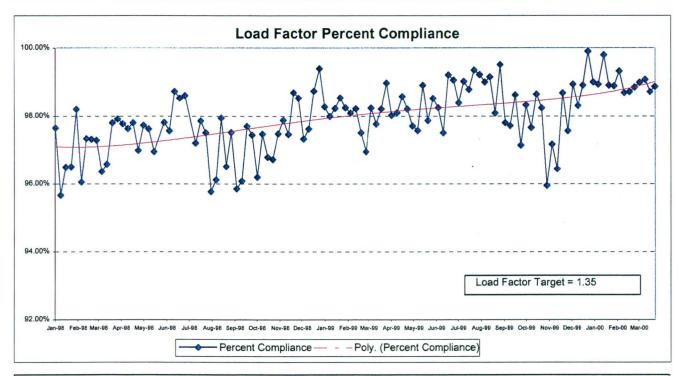

- While remaining committed to complying with the Consent Decree, the MTA has filed an appeal with the Ninth Circuit Federal Court of Appeals to ensure a reasonable interpretation of the requirements of the agreement. Before filing the appeal, the MTA had successfully argued in the lower court for reconsideration of the Special Master's extraordinary order for the agency to purchase hundreds of additional buses in addition to the MTA's significant commitment in its Accelerated Procurement Plan. The agency continues to meet load factor requirements in the Consent Decree, and continues to make substantial improvements in the quality of its bus system;
- As noted previously, over 400 new buses have been delivered to the agency in 1999, with hundreds more on order for this year; and,
- The Corridor Studies for the Eastside and the Mid-City Transportation Corridors were completed in late December 1999, with significant community and elected official participation. On February 24, 2000, the MTA Board approved further environmental study on specific fixed guideway alternatives in these corridors.