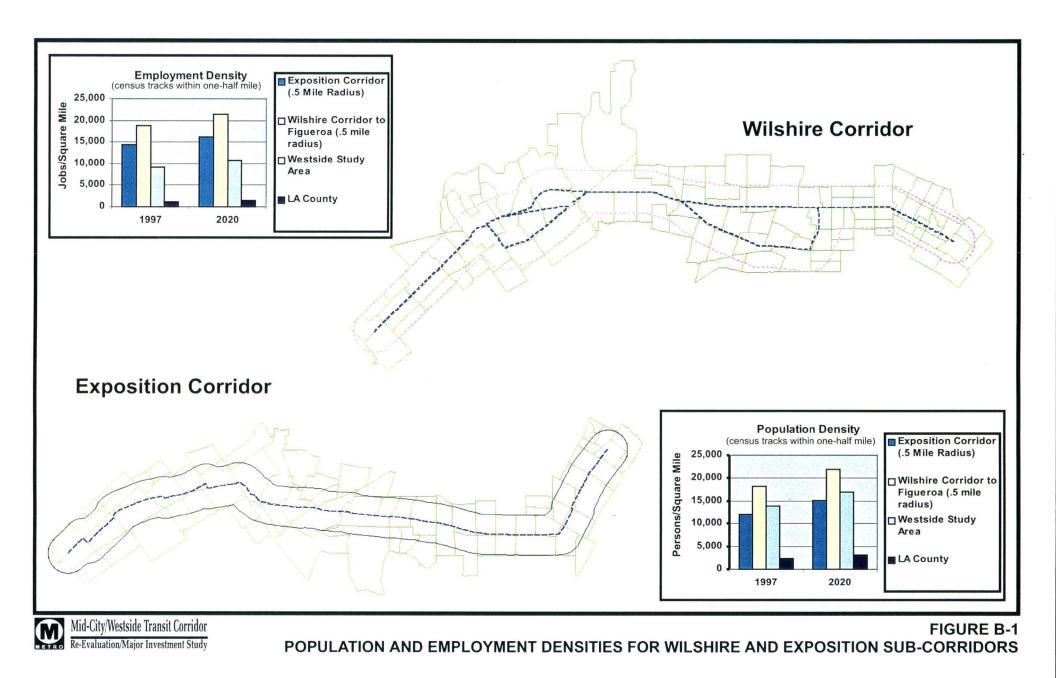

Graphic depiction of the Wilshire and Exposition Sub-Corridors, showing census tracts within one-half mile and demographic tabulations of density;
- Figure B-2 Bus transit route graphic showing current daily boardings by all service providers for the Wilshire and Exposition Sub-Corridors (including all bus routes within one-half mile of each sub-corridor).
- Table B-2 Tabulation of current transit boardings within one-half mile of the Exposition and Wilshire sub-corridors.
- Figures B-3 through B-9 Land use, demographic and activity centers within onehalf mile and one mile radii from each proposed station along the Exposition subcorridor; and
- Table B-3 Tabulations of projected year 2020 boarding data, showing origin of passengers at selected stations along the Exposition Sub-Corridor.



| Current Transit Bo            | oardings*                                    |                                   |                                                 |                  |                     |                                   |                                     |
|-------------------------------|----------------------------------------------|-----------------------------------|-------------------------------------------------|------------------|---------------------|-----------------------------------|-------------------------------------|
| Wilshire Transit Corric       | lor                                          |                                   |                                                 | Exposition Trans | sit Corridor        |