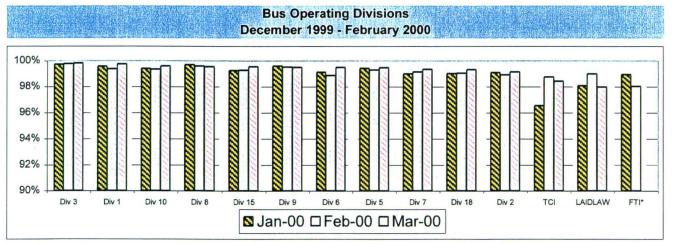

,000 Hub Miles          |      |
| Reported Crime                                   |      |
| Customer Satisfaction                            | 24   |
| Complaints per 100,000 Boardings                 |      |
| New Workers Compensation Claims                  | 26   |
|                                                  |      |
|                                                  |      |

### **BUS SERVICE PERFORMANCE**

### ON-TIME PULLOUT PERCENTAGE

**Definition:** On-time Pullout Performance measures the percentage of buses leaving the operating division within one minute of the scheduled pullout time. The higher the number, the more reliable the service.

**Calculation:** OTP% = [(100% minus [(Total late and cancelled runs divided by Total scheduled pullouts) multiplied by 100)]





<sup>\*</sup>First Transit Inc., formerly ATE/Ryder



| Division | OUTLATES<br>Number % of Pull-outs |          | CANCELLATIONS<br>Number % of Pull-outs