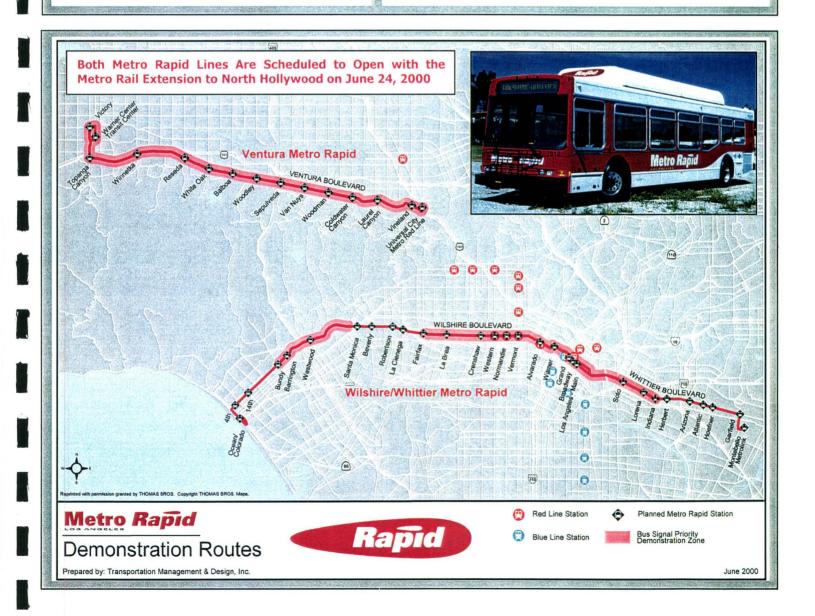

It should be noted that concurrent with the opening of the Metro Rail North Hollywood Extension, the MTA will initiate the new Metro Rapid Bus service in the San Fernando Valley from the North Hollywood rail station, along Ventura Boulevard to Warner Center, for a distance of 16 miles. Metro Rapid Bus is a demonstration project that will attempt to improve travel times and increase ridership. Metro Rapid Bus service will also be demonstrated along Wilshire and Whittier Boulevards, from Whittier and Garfield to the Pacific Ocean, for a distance of 26 miles.