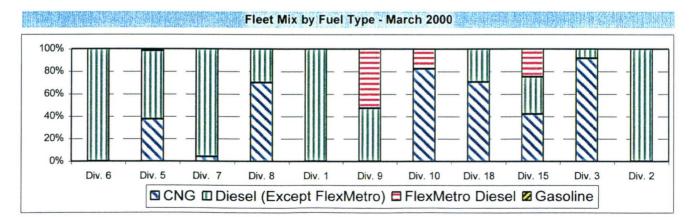

rrective Action:**

Rail Operations continues to investigate and implement preventive measures to offset accidents. Such measures include working with the local authorities and community to develop ways to reduce accident occurrences. Moreover, Rail Operations continues to communicate with local agencies such as Southern California Edison in order to schedule required work and/or software systems applications during times that would not have a negative impact on RSH.

### MAINTENANCE PERFORMANCE

### MEAN MILES BETWEEN MECHANICAL FAILURES

**Definition:** Average Hub Miles traveled between mechanical problems that result in a service disruption of greater than ten minutes.

Calculation: MMBRC = (Total Hub Miles divided by Chargeable Mechanical Related Roadcalls)

### Systemwide Trend







### **MAINTENANCE PERFORMANCE - Continued**

**Analysis:** Mean Miles Between Failures continued to improve over the previous months. MMBMF has shown a general upward trend since August 1999. This indicator has historically fallen during the summer months due to air conditioning, hot engine and other heat related road calls. The Maintenance Department has initiated programs to ensure that air conditioning and cooling sustems are operating properly prior to the hot summer months.

**Corrective Action**: The Maintnenace Department will continue the inspection and repair of heat sensitive sub-systems prior to the hot summer months, in an effort to maintain or improve Mean Miles Between Mechanical Failures throughout the summer.

### MAINTENANCE PERFORMANCE - Continued

### PAST DUE CRITICAL