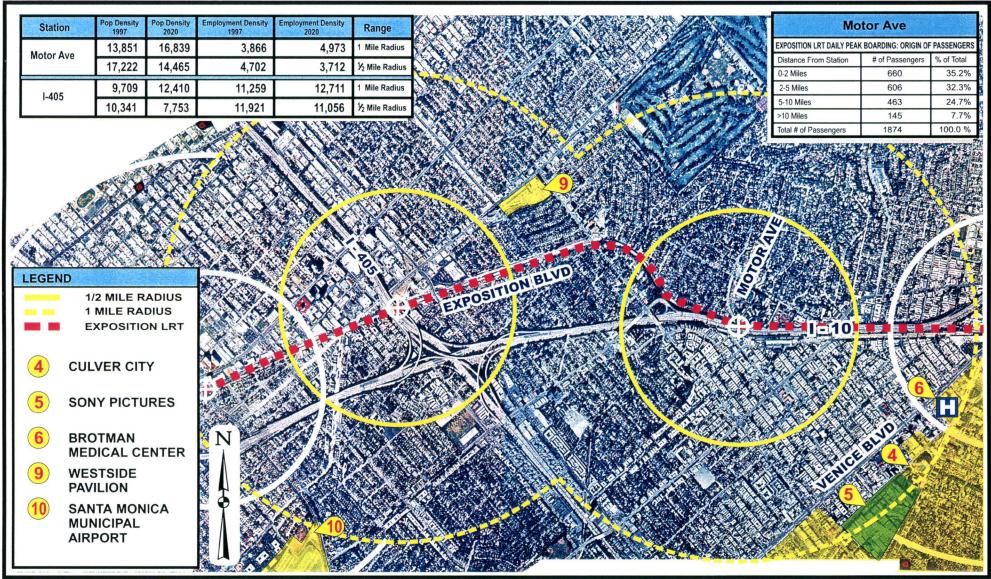

#### Mid-City

- 1. A Bus Rapid Transit line on Wilshire Boulevard, from Vermont Avenue to San Vicente Boulevard;
- 2. A Bus Rapid Transit line on Exposition right-of-way from Figueroa Street to Robertson Boulevard moving off the right-of-way to continue on Venice Boulevard until Sepulveda Boulevard, continuing on Sepulveda Boulevard north and rejoining the Exposition right-of-way; and,
- 3. A light rail line on the Exposition right-of-way from Figueroa Street to Robertson Boulevard moving off the right-of-way to continue on Venice until Sepulveda, continuing on Sepulveda north and rejoining the Exposition right-of-way.