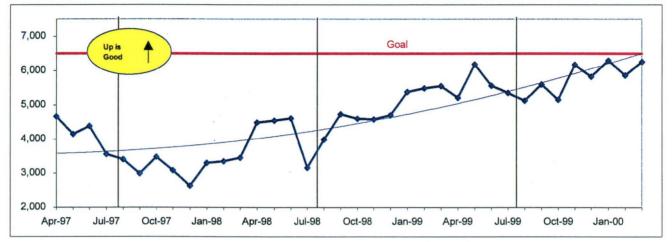

- While remaining committed to complying with the Consent Decree, the MTA has filed an appeal with the Ninth Circuit Federal Court of Appeals to ensure a reasonable interpretation of the requirements of the agreement. Before filing the appeal, the MTA had successfully argued in the lower court for reconsideration of the Special Master's extraordinary order for the agency to purchase hundreds of additional buses in addition to the MTA's significant commitment in its Accelerated Procurement Plan. The agency continues to meet load factor requirements in the Consent Decree, and continues to make substantial improvements in the quality of its bus system;
- As noted previously, over 400 new buses have been delivered to the agency in 1999, with hundreds more on order for this year; and,
- The Corridor Studies for the Eastside and the Mid-City Transportation Corridors were completed in late December 1999, with significant community and elected official participation. On February 24, 2000, the MTA Board approved further environmental study on specific fixed guideway alternatives in these corridors.