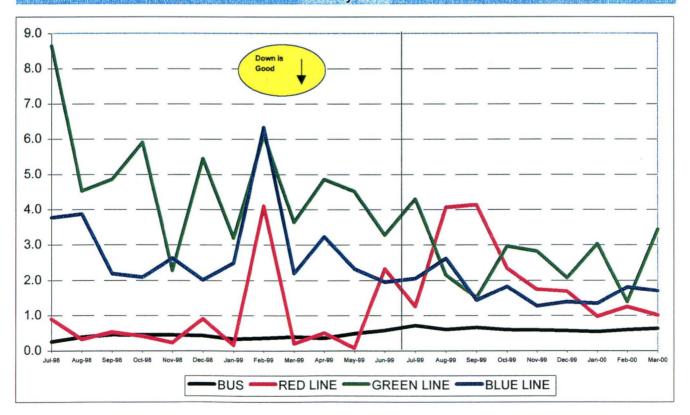

tigating a rash of accidents at bus zones and involving standing vehicles. Reducing the traffic accident rate and improving overall safety are among the highest priorities for division management staff

### SAFETY PERFORMANCE - Continued

### REPORTED CRIME PER 100,000 BOARDINGS

**Definition:** This indicator presents all crimes reported to either the LAPD or LASD. It is separated by mode and divided into major categories: *Vandalism*; *Other Property Crimes* (burglary, larceny, theft and motor vehicle theft); *Violent Crimes* (homicide, rape, robbery, assault/battery); *Other Crimes* (Sex offenses, weapons violations and miscellaneous)

Calculation: Reported Crimes/100,000 Boardings = Reported Crimes divided by (Boardings divided by 100,000).

March Reported Crime by Class and Mode







### **SAFETY PERFORMANCE - Continued**

**Analysis:** Reported Crimes per 100,000 boardings for Bus has remained relatively steady throughoutt FY00. Reported crimes on both the Green and Blue Lines have trended generally downward throughout the year. Red Line reorted crimes have trended downward since peaking in August and September of 1999. Peaks in all crime categories can generally be attributed to increases in the category of vandalism and may represent periodic augmentation of enforcement efforts, rather thatn actual increases in that crime category.

**Corrective Action:** Operations will continue to work closely with the LAPD and LASD to ensure a safe environment for all MTA passengers and staff on all modes.

### CUSTOMER SATISFACTION

### COMPLAINTS PER 100,000 BOARDINGS

**Defi