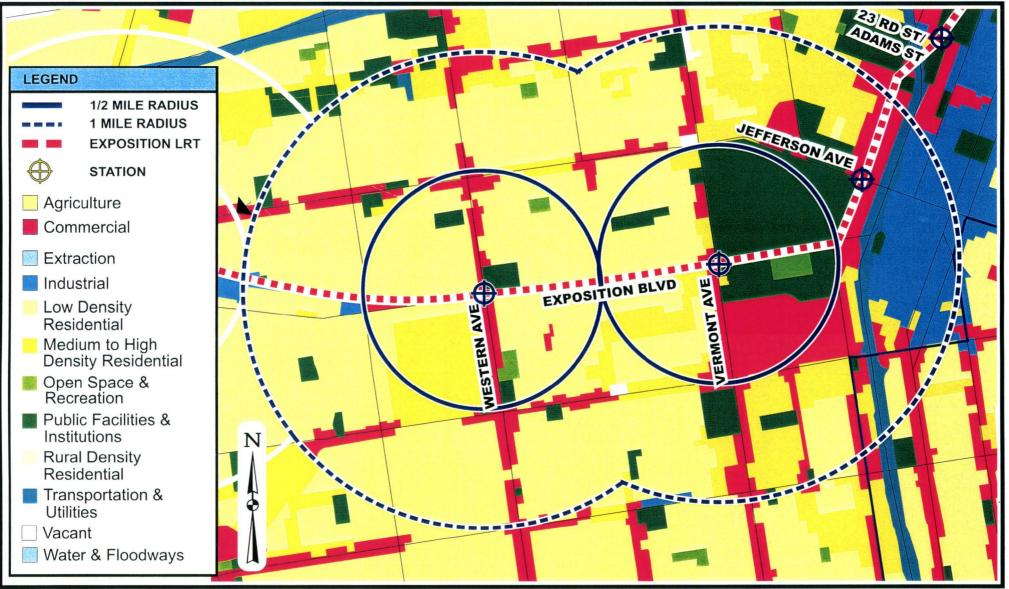

#### Mid-City

- 1. A Bus Rapid Transit line on Wilshire Boulevard, from Vermont Avenue to San Vicente Boulevard;
- 2. A Bus Rapid Transit line on Exposition right-of-way from Figueroa Street to Robertson Boulevard moving off the right-of-way to continue on Venice Boulevard until Sepulveda Boulevard, continuing on Sepulveda Boulevard north and rejoining the Exposition right-of-way; and,
- 3. A light rail line on the Exposition right-of-way from Figueroa Street to Robertson Boulevard moving off the right-of-way to continue on Venice until Sepulveda, continuing on Sepulveda north and rejoining the Exposition right-of-way.