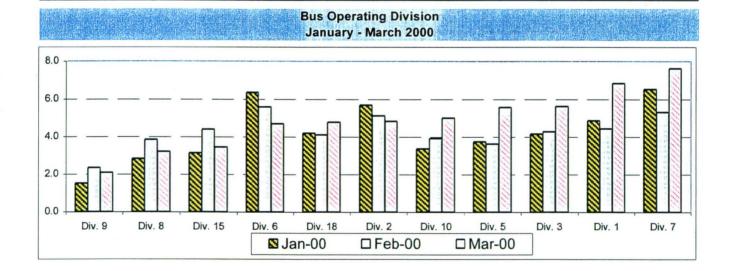

3 achieved the highest rating in the third quarter period of 7.5 and 7.3 respectively.

**Improvement Needed:** Overall improvement is needed in the areas of dashboard and floor cleanliness, sacrificial window and passenger seat/insert replacement.

### SAFETY PERFORMANCE

### TRAFFIC ACCIDENTS PER 100,000 HUB MILES

**Definition:** Average number of Traffic Accidents for every 100,000 Hub Miles traveled. This indicator measures system safety.

**Calculation:** Traffic Accidents Per 100,000 Hub Miles = (The number of Traffic Accidents divided by (Hub Miles divided by 100,000))



Note: Beginning with the August 1999 Monthly Performance Report the thirteen months prior to the reporting month are re-examined each month to allow for reclassification of accidents and late filing of reports.



### **SAFETY PERFORMANCE - Continued**

**Analysis:** The overall traffic accident rate increased markedly during March. Five divisions reduced their accident rate when compared to the month of February, but six divisions posted an increase. The divisions responsible for the increase in accidents all operate heavy-ridership, urban core service and employ a higher number of relatively new Operators. March was a somewhat rainy month, which always contributes to the accident rate. In addition, Divisions 5 & 10 have many accidents along the Alameda Corridor construction detour areas.

**Corrective Action:** Division management is working to provide more defensive driving training and in-service oversight for those employees responsible for the increase in accidents. The Transportation Depart