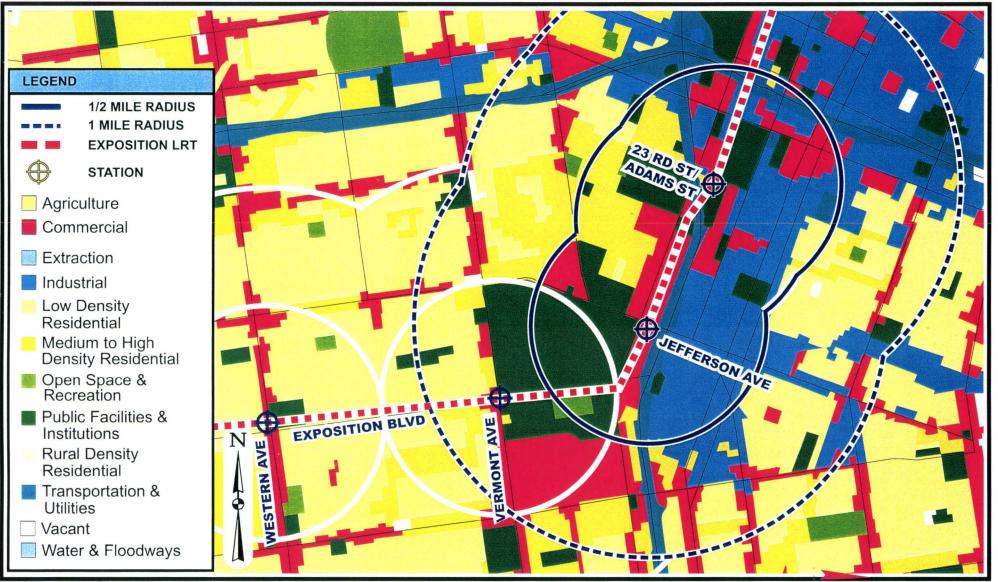

o Rd.           | 7                                 | 718                                 |
| * Source: MTA Regional Tra    | insportation Planning & Developin            | g; Operations P                   | lanning Department                              | MTA 68           | W. Washington Blvd. | 2                                 | 555                                 |
| ** Includes only portion east | of Venice/Robertson                          |                                   |                                                 |                  |                     | Total                             | 46,994                              |





EXISTING BUS ROUTES SERVING THE WILSHIRE AND EXPOSITION SUB-CORRIDORS





EXPOSITION STATIONS FIGURE B-3a Jefferson Ave/Adams St/23rd St





EXPOSITION STATIONS / LAND USE FIGURE B-3b Jefferson Ave/23rd St/Adams St







Re-Evaluation/Major Investment Study

EXPOSITION STATIONS / LAND USE FIGURE B-4b Western Ave/Vermont Ave





La Brea Blvd/Crenshaw Blvd



EXPOSITION STATIONS / LAND USE FIGURE B-5b La Brea Blvd/Crenshaw Blvd



Mid-City/Westside Transit Corridor Re-Evaluation/Major Investment Study METRO

N

**EXPOSITION STATIONS FIGURE B-6a** Venice Blvd / La Cienega





Re-Evaluation/Major Investment Study

EXPOSITION STATIONS / LAND USE FIGURE B-6b Venice Blvd / La Cienega





EXPOSITION STATIONS FIGURE B-7a I-405/Motor Ave



Mid-City/Westside Transit Corridor Re-Evaluation/Major Investment Study EXPOSITION STATIONS / LAND USE FIGURE B-7b I-405/Motor Ave





**EXPOSITION STATIONS FIGURE B-8a Bundy Dr/ Cloverfield