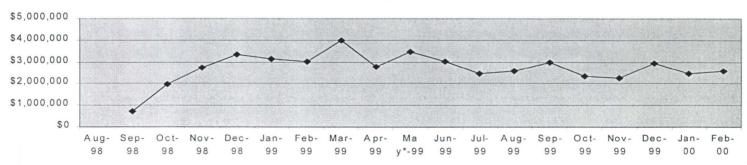

n Region IX 201 Mission Street, Suite 2210 San Francisco, CA 94105

# RE: WORKERS COMPENSATION QUARTERLY REPORT

Dear Mr. Rogers:

In an effort to manage and control Operations' workers' compensation costs, the following has been accomplished during the third quarter:

#### Self-Insured Claims

On September 1, 1998, Travelers Insurance Company received 5,013 MTA self-insured claims for administration. Of those, 3,375 still remain open. This constitutes a 33% reduction in the number of open inventory claims. 196 files have been closed since our last quarterly report.

The following chart depicts self-insured claim payments since September 1, 1998. Monthly payments continue to range between \$2 million and \$3 million. The stabilization of payments noted in last quarter's report continues.



Self-Insured Claims Payments by Month

It is important to note, however, that payments in this category do not include insured claims with injury dates after September 1, 1998. MTA's prior third party administrator expended \$3 million monthly on average for claim payments. When the average Travelers' monthly payment for insured claims is added to our selfinsured payments, the total monthly payment for workers' compensation claims remains consistent with payments prior to the purchase of insurance. Thus, although MTA's monthly claim payment is reduced through transfer of claim payment to an insurer, the total monthly amount expended for MTA's workers' compensation claims has not diminished. Attempts to control some components of the workers' compensation claims have resulted in cost redu