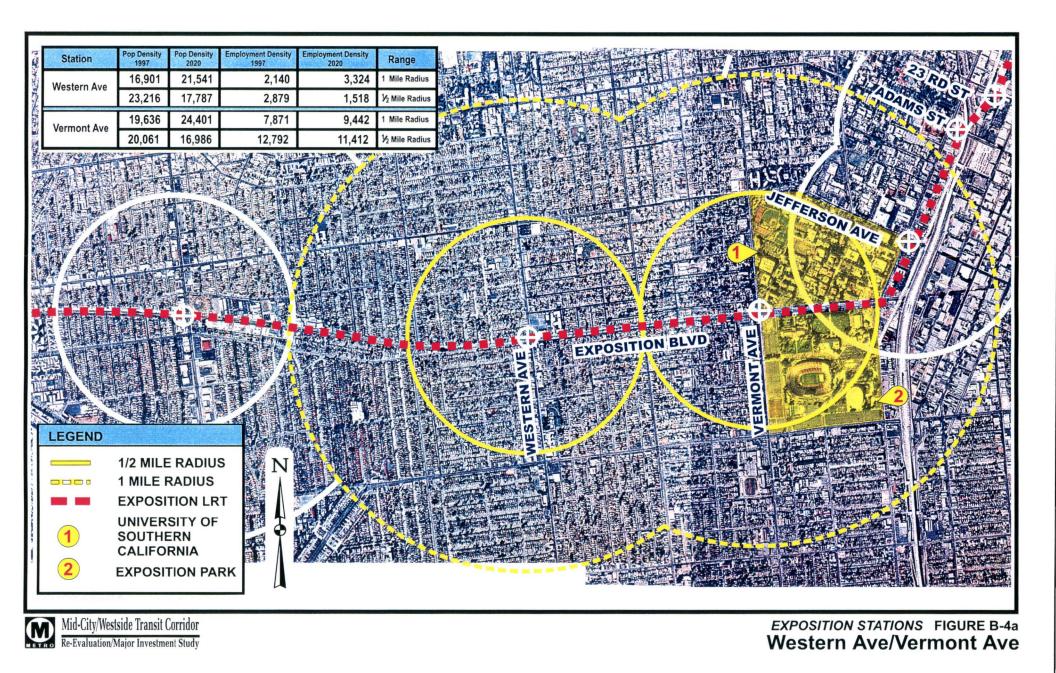

#### Mid-City

- 1. A Bus Rapid Transit line on Wilshire Boulevard, from Vermont Avenue to San Vicente Boulevard;
- 2. A Bus Rapid Transit line on Exposition right-of-way from Figueroa Street to Robertson Boulevard moving off the right-of-way to continue on Venice Boulevard until Sepulveda Boulevard, continuing on Sepulveda Boulevard north and rejoining the Exposition right-of-way; and,
- 3. A light rail line on the Exposition right-of-way from Figueroa Street to Robertson Boulevard moving off the right-of-way to continue on Venice until Sepulveda, continuing on Sepulveda north and rejoining the Exposition right-of-way.