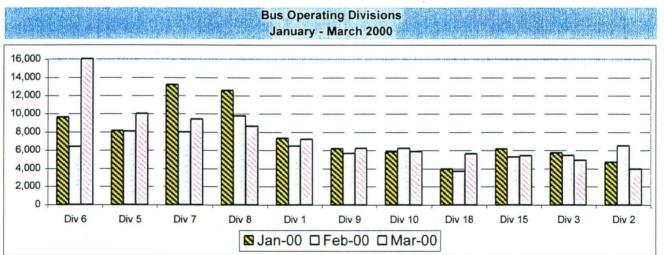

Corrective Action:**

Rail Operations continues to investigate and implement preventive measures to offset accidents. Such measures include working with the local authorities and community to develop ways to reduce accident occurrences. Moreover, Rail Operations continues to communicate with local agencies such as Southern California Edison in order to schedule required work and/or software systems applications during times that would not have a negative impact on RSH.

### MAINTENANCE PERFORMANCE

### MEAN MILES BETWEEN MECHANICAL FAILURES

**Definition:** Average Hub Miles traveled between mechanical problems that result in a service disruption of greater than ten minutes.

Calculation: MMBRC = (Total Hub Miles divided by Chargeable Mechanical Related Roadcalls)

### Systemwide Trend







### **MAINTENANCE PERFORMANCE - Continued**

**Analysis:** Mean Miles Between Failures continued to improve over the previous months. MMBMF has shown a general upward trend since August 1999. This indicator has historically fallen during the summer months due to air conditioning, hot engine and other heat related road calls. The Maintenance Department has initiated programs to ensure that air conditioning and cooling sustems are operating properly prior to the hot summer months.

**Corrective Action**: The Maintnenace Department will continue the inspection and repair of heat sensitive sub-systems prior to the hot summer months, in an effort to maintain or improve Mean Miles Between Mechanical Failures throughout the summer.

### MAINTENANCE PERFORMANCE - Continued

### PAST DUE CRITIC