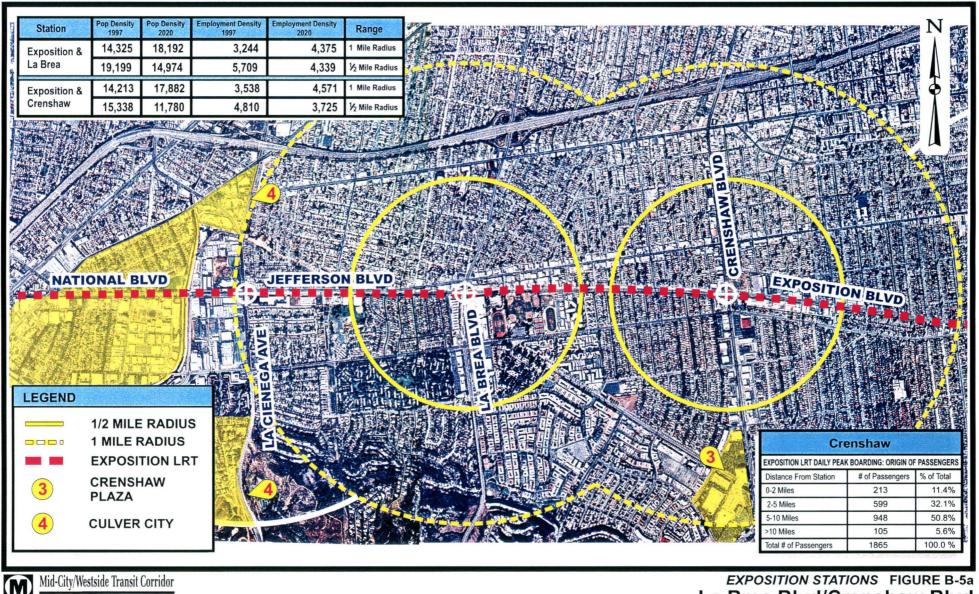

#### Mid-City

- 1. A Bus Rapid Transit line on Wilshire Boulevard, from Vermont Avenue to San Vicente Boulevard;
- 2. A Bus Rapid Transit line on Exposition right-of-way from Figueroa Street to Robertson Boulevard moving off the right-of-way to continue on Venice Boulevard until Sepulveda Boulevard, continuing on Sepulveda Boulevard north and rejoining the Exposition right-of-way; and,
- 3. A light rail line on the Exposition right-of-way from Figueroa Street to Robertson Boulevard moving off the right-of-way to continue on Venice until Sepulveda, continuing on Sepulveda north and rejoining the Exposition right-of-way.