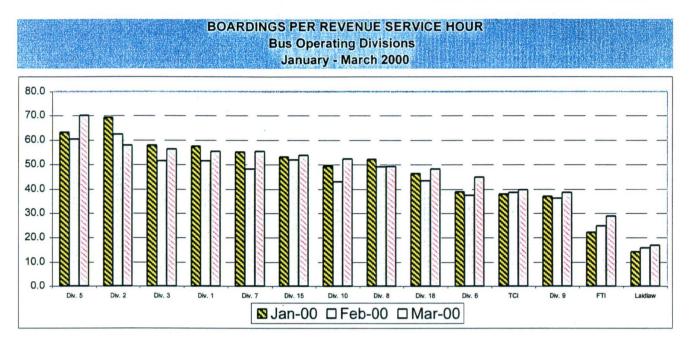

#### **BUS IMPROVEMENTS**

During 1999, the MTA took delivery of 423 new buses to replace aging vehicles in its fleet. In late December 1999, the MTA initiated a new procurement of 370 low floor buses for delivery by June 2002. An award recommendation for these buses will be before the MTA Board in Spring of 2000. In addition to the base quantity of buses in this new order, there are contractual options for this procurement, available until 2004, for up to 700 additional buses. As we continue to purchase new vehicles and improve bus fleet reliability, the MTA is also focusing on improving schedule adherence and expanding service.