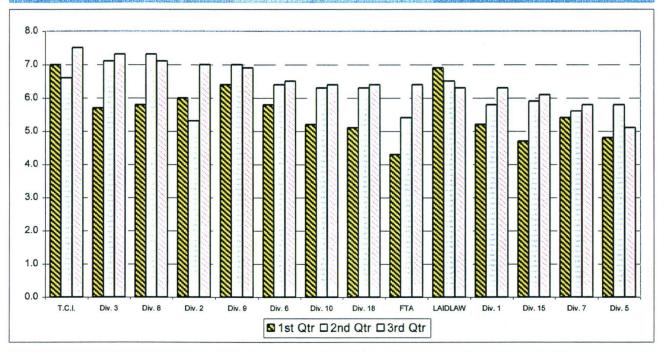

ing the hot summer months as additional manpower is required to respond to the increase in heat related defects. The Maintenance Department will continue to focus all available resources on preventative maintenance, in an effort to meet or exceed PMP goals.

**BUS CLEANLINESS** 

**Definition:** A team of three Quality Assurance Supervisors rates twenty percent of the fleet at each division and contractor per Quarter. Each of sixteen categories is examined and assigned a point value as follows: 1-3= Unsatisfactory; 4-7=Conditional; 8-10=Satisfactory. The individual item scores are averaged, unweighted, to produce an overall cleanliness rating.

Calculation: Overall Cleanliness Rating = (Total Point Accumulated divided by 16)

### Bus Operating Divisions First Quarter - Third Quarter FY00



**Analysis:** Division overall cleanliness scores improved an average of 0.3 points between the second quarter of FY00 and the third quarter of FY00. Divisions 1, 2 and First Transit showed the greatest overall improvement during the last quarter. Overall scores currently range between 5.1 and 7.5. All divisions received at least a "Conditional" rating during the last quarter. Overall bus cleanliness continues to improve as noted by improved scores at eight of the eleven MTA bus operating divisions during the month of April. TCI and Division 3 achieved the highest rating in the third quarter period of 7.5 and 7.3 respectively.

**Improvement Needed:** Overall improvement is needed in the areas of dashboard and floor cleanliness, sacrificial window and passenger seat/insert replacement.