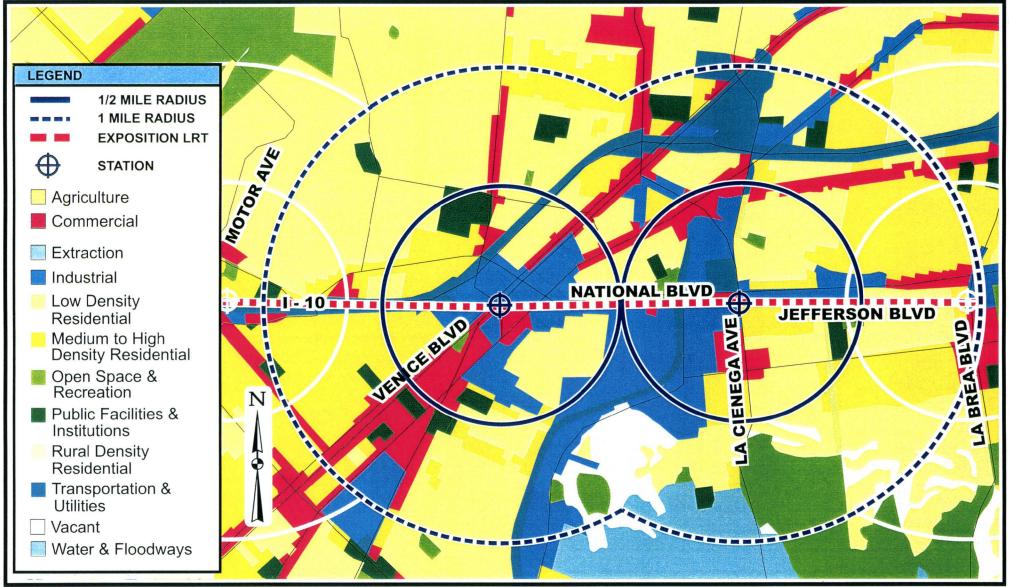

#### Mid-City

- 1. A Bus Rapid Transit line on Wilshire Boulevard, from Vermont Avenue to San Vicente Boulevard;
- 2. A Bus Rapid Transit line on Exposition right-of-way from Figueroa Street to Robertson Boulevard moving off the right-of-way to continue on Venice Boulevard until Sepulveda Boulevard, continuing on Sepulveda Boulevard north and rejoining the Exposition right-of-way; and,
- 3. A light rail line on the Exposition right-of-way from Figueroa Street to Robertson Boulevard moving off the right-of-way to continue on Venice until Sepulveda, continuing on Sepulveda north and rejoining the Exposition right-of-way.