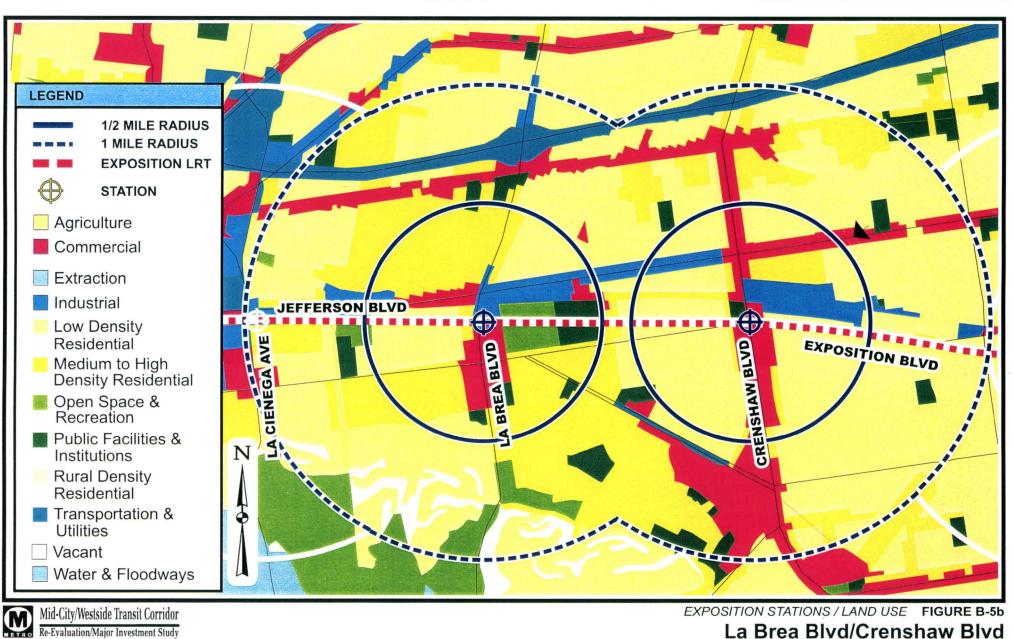

#### Mid-City

- 1. A Bus Rapid Transit line on Wilshire Boulevard, from Vermont Avenue to San Vicente Boulevard;
- 2. A Bus Rapid Transit line on Exposition right-of-way from Figueroa Street to Robertson Boulevard moving off the right-of-way to continue on Venice Boulevard until Sepulveda Boulevard, continuing on Sepulveda Boulevard north and rejoining the Exposition right-of-way; and,
- 3. A light rail line on the Exposition right-of-way from Figueroa Street to Robertson Boulevard moving off the right-of-way to continue on Venice until Sepulveda, continuing on Sepulveda north and rejoining the Exposition right-of-way.