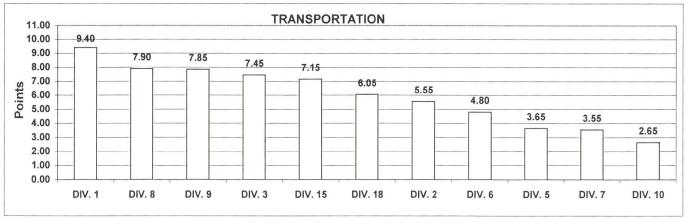

| 7.85                  | 2.65                  | 7.15                   | 6.05                    |
| FINAL                                       |                       |                       |                       |                       |                       |                        | on Rankir              |                       |                       |                       |                        | )                       |
| RANKING                                     | DIV.<br>Score<br>Rank | DIV. 1<br>9.40<br>1st | DIV. 8<br>7.90<br>2nd | DIV. 9<br>7.85<br>3rd | DIV. 3<br>7.45<br>4th | DIV. 15<br>7.15<br>5th | DIV. 18<br>6.05<br>6th | DIV. 2<br>5.55<br>7th | DIV. 6<br>4.80<br>8th | DIV. 5<br>3.65<br>9th | DIV. 7<br>3.55<br>10th | DIV. 10<br>2.65<br>11th |



# "HOW YOU DOIN'?" PERFORMANCE INCENTIVE PROGRAM

# Most Improved Quarter Calculations: FY03-Q1 to FY03-Q2 Metro Bus - Maintenance

Definition: A performance awareness program designed to increase productivity and efficiency.

**Calculation:** Data reflects a positive or negative difference in performance between the two most recent consecutive quarters. Performance indicators by Division are sorted from best to worst. A score of 1 to 11 is assigned, with 11 being the best and 1 being the worst. Each score for each performance indicator is then multiplied by the weight assigned to the particular performance measure, summed with the other scores for that Division and sorted from high to low score.

|                     | Maintenance |         |         |         |         |         |