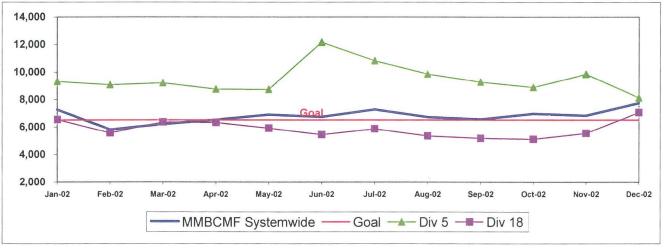

ems and/or delays.

# SOUTH BAY SECTOR (SB) BUS SERVICE PERFORMANCE

#### **ON-TIME PULLOUT (OTP) PERCENTAGE**

**Definition:** On-time Pullout Performance measures the percentage of buses leaving the operating division within one minute of the scheduled pullout time. The higher the number, the more reliable the service. **Calculation:** OTP% = [(100% - [(Total late and cancelled runs / by Total scheduled pullouts) X 100)]



OTP - Systemwide Trend and Division 5 and 18

#### MEAN MILES BETWEEN CHARGEABLE MECHANICAL FAILURES Systemwide and Divisions 5 and 18

**Definition:** Average Hub Miles traveled between chargeable mechanical problems that result in a service disruption of greater than ten minutes.

Calculation: MMBCMF = (Total Hub Miles / by Chargeable Mechanical Related Roadcalls)



|            | Sched. CANCELLATIONS |        | OUTL              | ATES   |                   |                                     |                           | NS FOR OUTL<br>ANCELLATIO |                           |       |
|------------|----------------------|--------|-------------------|--------|-------------------|-------------------------------------|---------------------------|---------------------------|---------------------------|-------|
| Div.       | Pull-<br>Outs        | Number | % of<br>Pull-outs | Number | % of<br>Pull-outs | % Total Outlates &<br>Cancellations | ON-TIME PULL-<br>OUT RATE | No Operator<br>Available  | Bus Mechanical<br>Failure | Other |
| South Ba   | ay (SB)              |        |                   |        |                   |