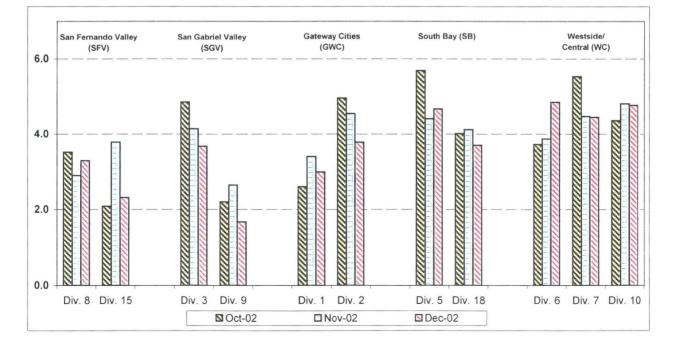

# San Fernando Valley (SFV) Sector Bus Accidents per 100,000 Hub Miles\*

\* Data represents number of bus traffic accidents (system safety performance) and not bus traffic accident claims filed.

Note: The thirteen months prior to the reporting month are re-examined each month to allow for reclassification of accidents and late filing of reports.

| Accidents  | Nov-01 | Dec-01 | Jan-02 | Feb-02 | Mar-02 | Apr-02 | May-02 | Jun-02 | Jul-02 | Aug-02 | Sep-02 | Oct-02 | Nov-02 | Dec-02 |
|------------|--------|--------|--------|--------|--------|--------|--------|--------|--------|--------|--------|--------|--------|--------|
| Systemwide | 4.34   | 4.19   | 3.64   | 3.93   | 4.04   | 3.27   | 4.02   | 3.95   | 3.95   | 3.80   | 3.90   | 3.97   | 3.96   | 3.59   |
| Div 8      | 4.18   | 3.20   | 3.41   | 3.59   | 3.52   | 2.97   | 2.71   | 3.05   | 3.22   | 2.85   | 3.27   | 3.51   | 2.90   | 3.29   |
| Div 15     | 3.61   | 2.78   | 2.94   | 2.68   | 2.80   | 2.55   | 3.50   | 2.93   | 2.58   | 2.71   | 2.36   | 2.08   | 3.78   | 2.31   |

# San Gabriel Valley (SGV) Sector Bus Accidents per 100,000 Hub Miles\*

\* Data represents number of bus traffic accidents (system safety performance) and not bus traffic accident claims filed.

Note: The thirteen months prior to the reporting month are re-examined each month to allow for reclassification of accidents and late filing of reports.

| Accidents  | Nov-01 | Dec-01 | Jan-02 | Feb-02 | Mar-02 | Apr-02 | May-02 | Jun-02 | Jul-02 | Aug-02 | Sep-02 | Oct-02 | Nov-02 | Dec-02 |
|------------|--------|--------|--------|--------|--------|--------|--------|--------|--------|--------|--------|--------|--------|--------|
| Systemwide | 4.34   | 4.19   | 3.64   | 3.93   | 4.04   | 3.27   | 4.02   | 3.95   | 3.95   | 3.80   | 3.90   | 3.97   | 3.96   | 3.59   |
| Div 3      | 4.39   | 5.32   | 4.04   | 4.30   | 4.07   | 3.20   | 4.35   | 3.94   | 4.37   | 3.43   | 5.48   | 4.85   | 4.14   | 3.66   |
| Div 9      | 2.01   | 2.76   | 3.08   | 1.76   | 3.32   | 2.32   | 3.34   | 3.01   | 3.74   | 3.24   | 2.64   | 2.20   | 2.65   | 1.67   |

# Gateway Cities (GWC) Sector Bus Accidents per 100,000 Hub Miles\*

Note: The thirteen months prior to the reporting month are re-examined each month to allow for reclassification of accidents and late filing of reports.

| Accidents  | Nov-01 | Dec-01 | Jan-02 | Feb-02 | Mar-02 | Apr-02 | May-02 | Jun-02 | Jul-02 | Aug-02 | Sep-02 | Oct-02 | Nov-02 | Dec-02 |
|------------|--------|--------|--------|--------|--------|--------|--------|--------|--------|--------|--------|--------|--------|--------|
| Systemwide | 4.34   | 4.19   | 3.64   | 3.93   | 4.04   | 3.27   | 4.02   | 3.95   | 3.95   | 3.80   | 3.90   | 3.97   | 3.96   | 3,59   |
| Div 1      | 6.34   | 4.92   | 4.33   | 3.18   | 3.59   | 4.26   | 3.94   | 4.16   | 2.97   | 3.97   | 3.35   | 2.60   | 3.40   | 2.99   |
| Div 2      | 5.48   | 4.54   | 3.31   | 5.18   | 3.49   | 2.74   | 5.64   | 6.93   | 6.22   | 6.68   | 4.86   | 4.95   | 4.54   | 3.78   |