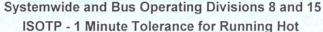

# San Fernando Valley (SFV) Sector Bus Accidents per 100,000 Hub Miles\*

\* Data represents number of bus traffic accidents (system safety performance) and not bus traffic accident claims filed.

Note: The thirteen months prior to the reporting month are re-examined each month to allow for reclassification of accidents and late filing of reports.

| Accidents  | Nov-01 | Dec-01 | Jan-02 | Feb-02 | Mar-02 | Apr-02 | May-02 | Jun-02 | Jul-02 | Aug-02 | Sep-02 | Oct-02 | Nov-02 | Dec-02 |
|------------|--------|--------|--------|--------|--------|--------|--------|--------|--------|--------|--------|--------|--------|--------|
| Systemwide | 4.34   | 4.19   | 3.64   | 3.93   | 4.04   | 3.27   | 4.02   | 3.95   | 3.95   | 3.80   | 3.90   | 3.97   | 3.96   | 3.59   |
| Div 8      | 4.18   | 3.20   | 3.41   | 3.59   | 3.52   | 2.97   | 2.71   | 3.05   | 3.22   | 2.85   | 3.27   | 3.51   | 2.90   | 3.29   |
| Div 15     | 3.61   | 2.78   | 2.94   | 2.68   | 2.80   | 2.55   | 3.50   | 2.93   | 2.58   | 2.71   | 2.36   | 2.08   | 3.78   | 2.31   |