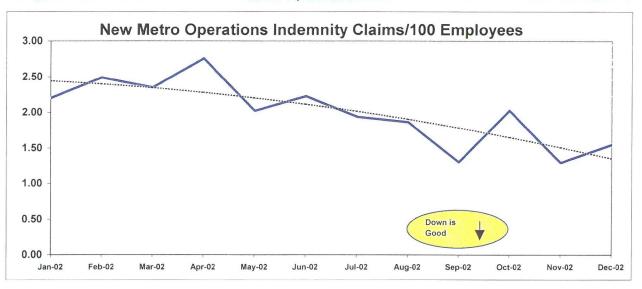

#### New Workers' Compensation Claims\* per 200,000 Exposure Hours\*\*

Sep-02 Nov-02 Jan-02 Feb-02 Mar-02 Apr-02 May-02 Jun-02 Jul-02 Aug-02 Oct-02 Dec-02 32.05 25.74 30.94 39.95 Bus Trans. 30.37 45.00 29.31 34.46 30.80 20.95 19.17 23.61 **Bus Maint** 26.62 28.56 27.78 19.66 19.54 24.01 16.17 25.70 15.90 20.26 11.46 13.17 11.35 Rail 6.03 20.34 13.53 21.58 20.41 10.71 9.70 9.22 9.95 17.57 5.59 Other Depart. 5.77 6.95 8.44 6.85 6.87 8.30 5.46 4.92 3.30 3.42 3.49 4.59 MTA - Wide 22.55 28.00 23.39 28.52 21.07 24.18 20.43 19.59 14.58 20.40 13.45 16.89