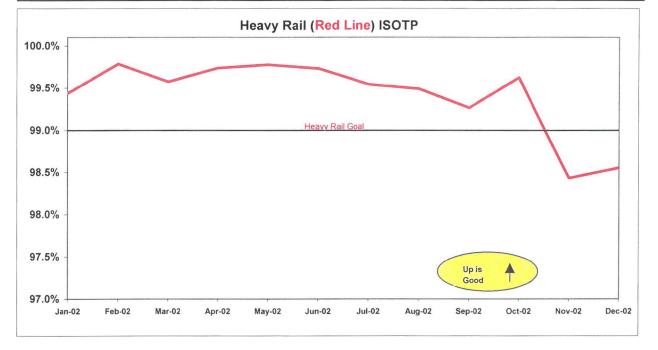

Note: The thirteen months prior to the reporting month are re-examined each month to allow for reclassification of accidents and late filing of reports.

| Rail       | Dec-01 | Jan-02 | Feb-02 | Mar-02 | Apr-82 | May-02 | Jun-02 | Jul-02 | Aug-02 | Sep-02 | Oct-02 | Nov-02 | Dec-02 |
|------------|--------|--------|--------|--------|--------|--------|--------|--------|--------|--------|--------|--------|--------|
| Red Line   | 0      | 0      | 0      | 0.87   | 0.89   | 0.87   | 0      | 0      | 0      | 0      | 0      | 0      | 0.85   |
| Blue Line  | 0      | 0      | 0.79   | 0.72   | 0      | 2.13   | 2.93   | 1.41   | 0      | 0      | 0      | 1.43   | 0      |
| Green Line | 0      | 0      | 0      | 0      | 0      | 0      | 0      | 0      | 0      | 0      | 0.80   | 0      | 0      |