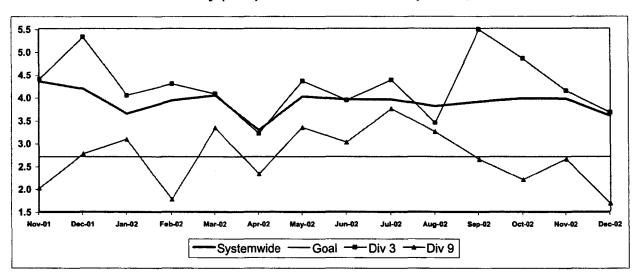

# San Gabriel Valley (SGV) Sector Bus Accidents per 100,000 Hub Miles\*

\* Data represents number of bus traffic accidents (system safety performance) and not bus traffic accident claims filed.

Note: The thirteen months prior to the reporting month are re-examined each month to allow for reclassification of accidents and late filing of reports.

| Accidents  | Nov-01 | Dec-01 | Jan-02 | Feb-02 | Mar-02 | Apr-02 | May-02 | Jun-02 | Jul-02 | Aug-02 | Sep-02 | Oct-02 | Nov-02 | Dec-02 |
|------------|--------|--------|--------|--------|--------|--------|--------|--------|--------|--------|--------|--------|--------|--------|
| Systemwide | 4.34   | 4.19   | 3.64   | 3.93   | 4.04   | 3.27   | 4.02   | 3.95   | 3.95   | 3.80   | 3.90   | 3.97   | 3.96   | 3.59   |
| Div 3      | 4.39   | 5.32   | 4.04   | 4.30   | 4.07   | 3.20   | 4.35   | 3.94   | 4.37   | 3.43   | 5.48   | 4.85   | 4.14   | 3.66   |
| Div 9      | 2.01   | 2.76   | 3.08   | 1.76   | 3.32   | 2.32   | 3.34   | 3.01   | 3.74   | 3.24   | 2.64   | 2.20   | 2.65   | 1.67   |