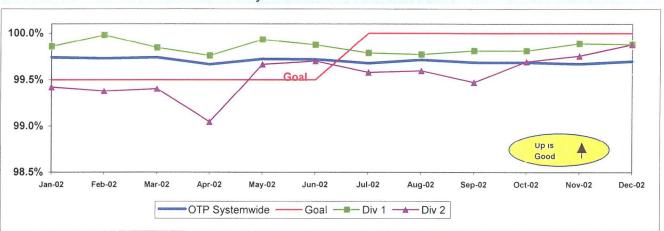

|
| Complaints per 100,000 Boardings        | 2.43   | 2.38   | 3.00    | 3.30   | 2.38   | $\diamond$ |

Green - High probability of achieving the FY03 target (on track).

Crellow - Uncertain if the FY03 target will be achieved -- slight problems, delays or management issues.

Red - High probability that the FY03 target will not be achieved -- significant problems and/or delays.

# GATEWAY CITIES SECTOR BUS SERVICE PERFORMANCE

#### **ON-TIME PULLOUT (OTP) PERCENTAGE**

**Definition:** On-time Pullout Performance measures the percentage of buses leaving the operating division within one minute of the scheduled pullout time. The higher the number, the more reliable the service. **Calculation:** OTP% = [(100% - [(Total late and cancelled runs / by Total scheduled pullouts) X 100)]



OTP - Systemwide and Divisons 1 and 2

# MEAN MILES BETWEEN CHARGEABLE MECHANICAL FAILURES Systemwide and Divisons 1 and 2

**Definition:** Average Hub Miles traveled between chargeable mechanical problems that result in a service disruption of greater than ten minutes.



Calculation: MMBCMF = (Total Hub Miles / by Chargeable Mechanical Related Roadcalls)

|           |               |        | 0                 | utlates & ( | Cancellati        | ons by Secto                        | r's Divisions             | 3                        | 1. 31. 3                    | 8     |
|-----------|---------------|--------|-------------------|-------------|-------------------|-------------------------------------|---------------------------|--------------------------|-----------------------------