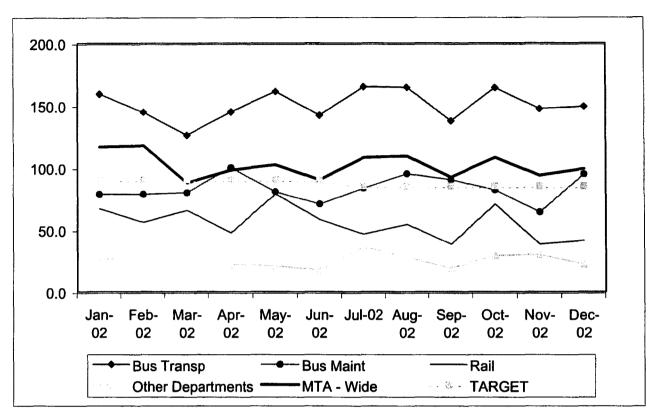

\*\* Bus Maintenance Division data includes Facilities Maintenance and Regional Rebuild Center

|               | Jan-02 | Feb-02 | Mar-02 | Apr-02 | May-02 | Jun-02 | Jul-02 | Aug-02 | Sep-02 | Oct-02 | Nov-02 | Dec-02 |
|---------------|--------|--------|--------|--------|--------|--------|--------|--------|--------|--------|--------|--------|
| Bus Trans     | 159.1  | 144.5  | 126.1  | 144.7  | 161.0  | 142.1  | 164.9  | 164.3  | 137.7  | 163.9  | 147.2  | 148.9  |
| Bus Maint     | 78.5   | 78.5   | 79.7   | 99.9   | 80.6   | 70.6   | 83.6   | 94.9   | 90.3   | 82.0   | 64.2   | 94.7   |
| Rail          | 67.0   | 56.1   | 65.6   | 47.6   | 78.8   | 58.2   | 46.6   | 54.4   | 38.4   | 70.7   | 38.5   | 41.5   |
| Other Depart. | 26.6   | 27.3   | 29.6   | 22.0   | 21.2   | 17.7   | 36.4   | 27.7   | 19.1   | 29.2   | 30.0   | 22.3   |
| MTA - Wide    | 116.7  | 117.7  | 87.9   | 98.0   | 102.5  | 90.3   | 108.1  | 109.3  | 92.3   | 108.2  | 93.7   | 99.1   |