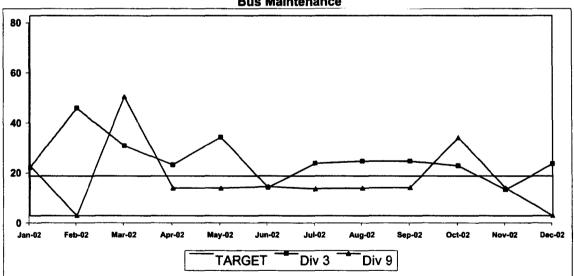

## Occupational Safety and Health Administration (OSHA) Recordable Injuries/Ilinesses\* per 200,000 Exposure Hours\*\*

|               | Jan-02 | Feb-02 | Mar-02 | Apr-02 | May-02 | Jun-02 | Jul-02 | Aug-02 | Sep-02 | Oct-02 | Nov-02 | Dec-02 |
|---------------|--------|--------|--------|--------|--------|--------|--------|--------|--------|--------|--------|--------|
| Bus Trans.    | 31.49  | 21.51  | 25.04  | 31.70  | 25.68  | 28.91  | 22.75  | 22.94  | 15.64  | 22.72  | 11.91  | 12.65  |
| Bus Maint     | 29.17  | 30.04  | 28.41  | 19.65  | 25.07  | 29.54  | 14.66  | 14.89  | 18.30  | 12.85  | 10.90  | 12.05  |
| Rail          | 14.15  | 15.80  | 9.17   | 10.99  | 9.69   | 1.65   | 7.09   | 11.09  | 5.59   | 7.90   | 9.95   | 9.46   |
| Other Depart. | 1.11   | 3.43   | 6.28   | 3.84   | 3.86   | 2.50   | 1.97   | 3.29   | 2.06   | 1.19   | 0.72   | 0.72   |
| MTA - Wide    | 21.69  | 17.63  | 18.92  | 19.69  | 17.99  | 18.98  | 14.51  | 15.27  | 11.18  | 14.11  | 8.92   | 8.99   |

Metro Bus Service Sectors

\* Bus Maintenance Division data includes Facilities Maintenance and Regional Rebuild Center

| Sector | Jan-02 | Feb-02 | Mar-02 | Apr-02 | May-02 | Jun-02 | Jul-02 | Aug-02 | Sep-02 | Oct-02 | Nov-02 | Dec-02 |
|--------|--------|--------|--------|--------|--------|--------|--------|--------|--------|--------|--------|--------|
| SFV    | 24.17  | 8.84   | 30.82  | 18.87  | 25.64  | 31.46  | 15.75  | 15.81  | 11.04  | 13.03  | 14.37  | 13.73  |
| SGV    | 50.02  | 27.64  | 31.02  | 22.46  | 16.61  | 25.59  | 17.64  | 17.85  | 14.40  | 27.69  | 10.33  | 5.31   |
| GWC    | 29.30  | 28.77  | 24.56  | 29.06  | 22.07  | 26.06  | 15.15  | 15.43  | 16.10  | 20.17  | 11.24  | 8.18   |
| SB     | 24.69  | 18.31  | 19.33  | 21.63  | 18.08  | 14.97  | 13.13  | 13.26  | 9.31   | 8.61   | 1.85   | 6.12   |
| WC     | 37.59  | 29.58  | 20.13  | 40.05  | 38.06  | 37.14  | 31.03  | 31.30  | 21.84  | 24.74  | 17.32  | 20.74  |

**Bus Maintenance** 