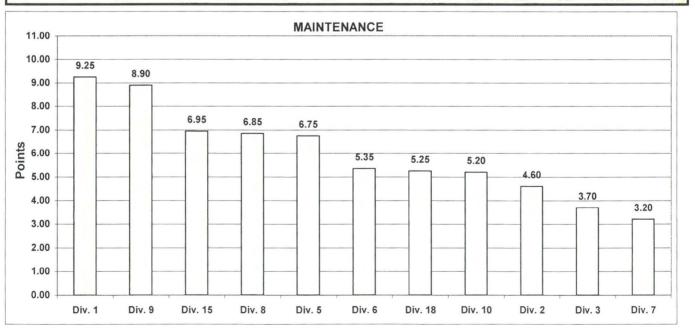

| 4      | 8         | 1      |
| Totals              |        | 9.25   | 4.60     | 3.70    | 6.75     | 5.35       | 3.20      | 6.85       | 8.90    | 5.20   | 6.95      | 5.25   |
| FINAL               |        |        | - in the | M       | aintenan | ce Divisio | n Ranking | g (Sorted) | )       | 17.915 | an con th |        |
| RANKING             | DIV.   | Div. 1 | Div. 9   | Div. 15 | Div. 8   | Div. 5     | Div. 6    | Div. 18    | Div. 10 | Div. 2 | Div. 3    | Div. 7 |
|                     | Score  | 9.25   | 8.90     | 6.95    | 6.85     | 6.75       | 5.35      | 5.25       | 5.20    | 4.60   | 3.70      | 3.20   |
|                     | Rank   | 1st    | 2nd      | 3rd     | 4th      | 5th        | 6th       | 7th        | 8th     | 9th    | 10th      | 11th   |



# Quarterly Calculations: FY03-Q2 Metro Bus - Transportation

Definition: A performance awareness program designed to increase productivity and efficiency.

**Calculation:** Data reflects a cumulative total of performance data for each performance indicator for the three months in the most current closed quarter. Performance by Division are ranked from best to worst. A score of 1 to 11 is assigned, with 11 being the best and 1 being the worst. Each score for each performance indicator is then multiplied by the weight assigned to the particular performance measure, summed with the other scores for that Division and sorted from high to low score.

|                                             |                       |                       |                       |                       |