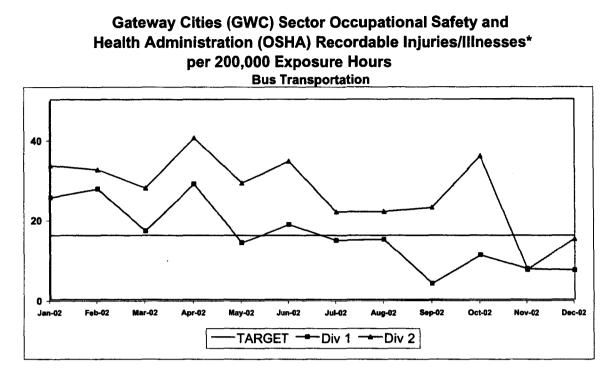

## Occupational Safety and Health Administration (OSHA) Recordable Injuries/Ilinesses\* per 200,000 Exposure Hours\*\*

|               | Jan-02 | Feb-02 | Mar-02 | Apr-02 | May-02 | Jun-02 | Jul-02 | Aug-02 | Sep-02 | Oct-02 | Nov-02 | Dec-02 |
|---------------|--------|--------|--------|--------|--------|--------|--------|--------|--------|--------|--------|--------|
| Bus Trans.    | 31.49  | 21.51  | 25.04  | 31.70  | 25.68  | 28.91  | 22.75  | 22.94  | 15.64  | 22.72  | 11.91  | 12.65  |
| Bus Maint     | 29.17  | 30.04  | 28.41  | 19.65  | 25.07  | 29.54  | 14.66  | 14.89  | 18.30  | 12.85  | 10.90  | 12.05  |
| Rail          | 14.15  | 15.80  | 9.17   | 10.99  | 9.69   | 1.65   | 7.09   | 11.09  | 5.59   | 7.90   | 9.95   | 9.46   |
| Other Depart. | 1.11   | 3.43   | 6.28   | 3.84   | 3.86   | 2.50   | 1.97   | 3.29   | 2.06   | 1.19   | 0.72   | 0.72   |
| MTA - Wide    | 21.69  | 17.63  | 18.92  | 19.69  | 17.99  | 18.98  | 14.51  | 15.27  | 11.18  | 14.11  | 8.92   | 8.99   |

Metro Bus Service Sectors

\* Bus Maintenance Division data includes Facilities Maintenance and Regional Rebuild Center

| Sector | Jan-02 | Feb-02 | Mar-02 | Apr-02 | May-02 | Jun-02 | Jul-02 | Aug-02 | Sep-02 | Oct-02 | Nov-02 | Dec-02 |
|--------|--------|--------|--------|--------|--------|--------|--------|--------|--------|--------|--------|--------|
| SFV    | 24.17  | 8.84   | 30.82  | 18.87  | 25.64  | 31.46  | 15.75  | 15.81  | 11.04  | 13.03  | 14.37  | 13.73  |
| SGV    | 50.02  | 27.64  | 31.02  | 22.46  | 16.61  | 25.59  | 17.64  | 17.85  | 14.40  | 27.69  | 10.33  | 5.31   |
| GWC    | 29.30  | 28.77  | 24.56  | 29.06  | 22.07  | 26.06  | 15.15  | 15.43  | 16.10  | 20.17  | 11.24  | 8.18   |
| SB     | 24.69  | 18.31  | 19.33  | 21.63  | 18.08  | 14.97  | 13.13  | 13.26  | 9.31   | 8.61   | 1.85   | 6.12   |
| WC     | 37.59  | 29.58  | 20.13  | 40.05  | 38.06  | 37.14  | 31.03  | 31.30  | 21.84  | 24.74  | 17.32  | 20.74  |