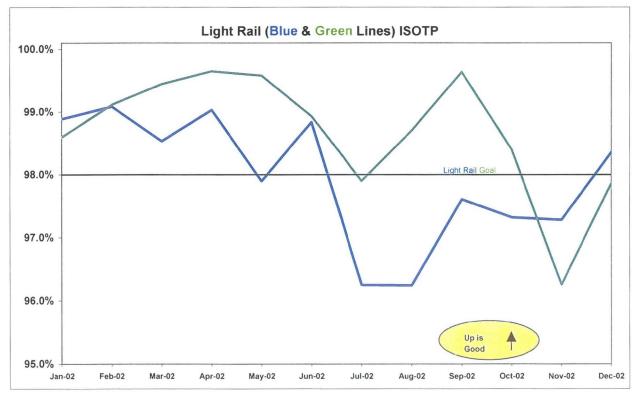

Note: The thirteen months prior to the reporting month are re-examined each month to allow for reclassification of accidents and late filing of reports.

| Rail       | Dec-01 | Jan-02 | Feb-02 | Mar-02 | Apr-82 | May-02 | Jun-02 | Jul-02 | Aug-02 | Sep-02 | Oct-02 | Nov-02 | Dec-02 |
|------------|--------|--------|--------|--------|--------|--------|--------|--------|--------|--------|--------|--------|--------|
| Red Line   | 0      | 0      | 0      | 0.87   | 0.89   | 0.87   | 0      | 0      | 0      | 0      | 0      | 0      | 0.85   |
| Blue Line  | 0      | 0      | 0.79   | 0.72   | 0      | 2.13   | 2.93   | 1.41   | 0      | 0      | 0      | 1.43   | 0      |
| Green Line | 0      | 0      | 0      | 0      | 0      | 0      | 0      | 0      | 0      | 0      | 0.80   | 0      | 0      |