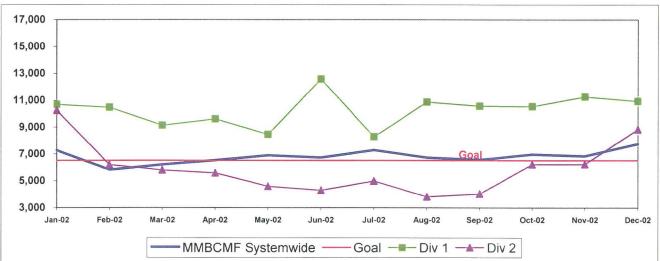

| Accidents  | Nov-01 | Dec-01 | Jan-02 | Feb-02 | Mar-02 | Apr-02 | May-02 | Jun-02 | Jul-02 | Aug-02 | Sep-02 | Oct-02 | Nov-02 | Dec-02 |
|------------|--------|--------|--------|--------|--------|--------|--------|--------|--------|--------|--------|--------|--------|--------|
| Systemwide | 4.34   | 4.19   | 3.64   | 3.93   | 4.04   | 3.27   | 4.02   | 3.95   | 3.95   | 3.80   | 3.90   | 3.97   | 3.96   | 3,59   |
| Div 1      | 6.34   | 4.92   | 4.33   | 3.18   | 3.59   | 4.26   | 3.94   | 4.16   | 2.97   | 3.97   | 3.35   | 2.60   | 3.40   | 2.99   |
| Div 2      | 5.48   | 4.54   | 3.31   | 5.18   | 3.49   | 2.74   | 5.64   | 6.93   | 6.22   | 6.68   | 4.86   | 4.95   | 4.54   | 3.78   |