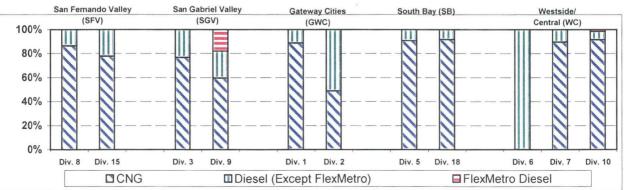

#### Bus Traffic Accidents: Unavoidable - Avoidable - Pending 13 Month - Rolling Three Month View