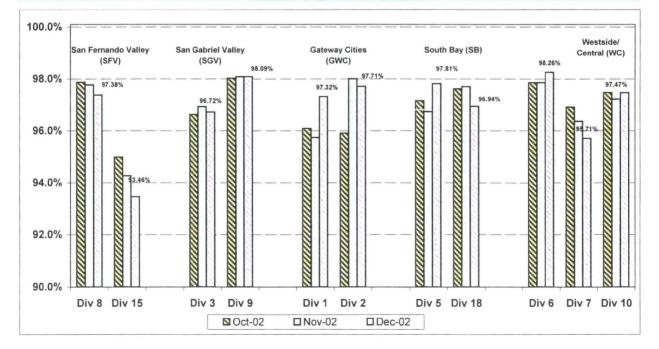

#### Bus Traffic Accidents: Unavoidable - Avoidable - Pending 13 Month - Rolling Three Month View

San Frenando Valley Service Sector Accidents By Line for December 2002 Total Scheduled Vehicle Miles from Operations Data Analysis' 424 Report Effective December 15, 2002.

**DIVISION 8** 

| Line     | Route Name                                           | Total<br>Scheduled<br>Miles | Number of<br>Traffic<br>Accidents | Traffic Accident<br>Rate Per 100k<br>Sched Miles |          | Change<br>From Prior<br>Month | Monthly<br>Goal | Current Month<br>Variance From<br>Goal |      |
|----------|------------------------------------------------------|-----------------------------|-----------------------------------|--------------------------------------------------|----------|-------------------------------|-----------------|----------------------------------------|------|
| 426      | San Fernando Valley Wilshire Blvd Exp (BDOF)         | 20,668                      | 3                                 | 14.52                                            | 8.02     | 6.50                          | 2.70            | (11.82)                                | 8.60 |
| 169      | Saticoy St Sunland Blvd                              | 9,889                       | 1                                 | 10.11                                            | -        | 10.11                         | 2.70            | (7.41)                                 | 1.63 |
| 154      | Tampa Ave Ventura Blvd Burbank Blvd Oxnard St        | 11,118                      | 1                                 | 8.99                                             | 8.65     | 0.35                          | 2.70            | (6.29)                                 | 4.30 |
| 161      | Westlake Canoga Park                                 | 33,932                      | 2                                 | 5.89                                             | •        | 5.89                          | 2.70            | (3,19)                                 | 1.94 |
| 245      | Topanga Canyon Blvd Mulholland Dr Valley Circle Blvd | 21,442                      | 1                                 | 4.66                                             | <b>.</b> | 4.66                          | 2.70            | (1.96)                                 | 0.77 |
| 750      | Rapid Bus Ventura Blvd                               | 107,430                     | 5                                 | 4.65                                             | 2.90     | 1.75                          | 2.70            | (1.95)                                 | 3.57 |
| 243      | De Soto Ave Ventura Blvd Winnetka Ave                | 24,492                      | 1                                 | 4.08                                             | 4.34     | (0.26)                        | 2.70            | (1.38)                                 | 1.98 |
| 418      | L.A. Roscoe Blvd Exp (BDOF)                          | 26,179                      | 1                                 | 3.82                                             | •        | 3.82                          | 2.70            | (1.12)                                 | 3.70 |
| 166      | Nordoff St Lankershim Blvd                           | 35,707                      | 1                                 | 2.80                                             | •        | 2.80                          | 2.70            | (0.10)                                 | 0.93 |
| 163      | Sherman Way Hollywood Way                            | 43,886                      | 1                                 | 2.28                                             | 4.70     | (2.42)                        | 2.70            | 0.42                                   | 7.53 |
| 152      | Fallbrook Ave Roscoe Blvd Vinland Ave Burbank        | 55,351                      | 1                                 | 1.81                                             | 1.90     | (0.10)                        | 2.70            | 0.89                                   | 3.29 |
| 164, 165 | Vanowen St                                           | 77,635                      | 1                                 | 1.29                                             | 6.35     | (5.06)                        | 2.70            | 1.41                                   | 3.83 |
| 150      | Ventura Blvd Warner Center Canoga Park               | 125,623                     | •                                 | -                                                | 0.82     | (0.82)                        | 2.70            | 2.70                                   | 1.86 |
| 158      | Devonshire St Woodman Ave                            | 17,411                      | -                                 |                                                  | · ·      | -                             | 2.70            | 2.70                                   | -    |
| 168      | Lassen St Paxton Ave                                 | 10,724                      | •                                 | •                                                | 9.03     | (9.03)                        | 2.70            | 2.70                                   | 2.97 |
| 236      | Balboa Blvd Rinaldi St Woodley Ave Van Nuys          | 23,551                      | -                                 | -                                                | •        |                               | 2.70            | 2.70                                   | 1.39 |
| TOTALS:  |                                                      | 645,038                     | 19                                | 2.95                                             | 3.51     | 0.56                          | 2.70            | (0.25)                                 | 3.10 |

### **DIVISION 15**

|          |                                                      | Total<br>Scheduled | Traffic   | Rate Per 100k | Month    |         |      | Current Month<br>Variance From | FY03 YTD<br>Accident |
|----------|------------------------------------------------------|--------------------|-----------|---------------|----------|---------|------|--------------------------------|----------------------|
| Line     | Route Name                                           | Miles              | Accidents | Sched Miles   | Rate     | Month   | Goal | Goal                           | Rate                 |
| 156      | L.A. City College Van Nuys Panorama City             | 101,560            | 7         | 6.89          | 3.00     | 3.89    | 2.70 | (4.19)                         | 3.44                 |
| 152      | Fallbrook Ave Roscoe Blvd Vinland Ave Burbank        | 42,372             | 2         | 4.72          | -        | 4.72    | 2.70 | (2.02)                         | 4.71                 |
| 166      | Nordoff St Lankershim Blvd                           | 61,237             | 2         | 3.27          | 1.75     | 1.52    | 2.70 | (0.57)                         | 1.61                 |
| 90       | L.A. Sunland Sylmar Via Pennsylvania Ave             | 72,169             | 2         | 2.77          | 1.42     | 1.35    | 2.70 | (0.07)                         | 1.14                 |
| 561      | LAX Westwood Van Nuys Blvd San Fernando Exp          | 148,152            | 3         | 2.02          | 7.27     | (5.24)  | 2.70 | 0.68                           | 3.13                 |
| 234      | Sepulveda Blvd Brand Blvd Sayre St                   | 99,976             | 2         | 2.00          | 1.03     | 0.97    | 2.70 | 0.70                           | 2.32                 |
| 164, 165 | Vanowen St                                           | 84,007             | 1         | 1.19          | 5.15     | (3.96)  | 2.70 | 1.51                           | 2.74                 |
| 94, 394  | L.A. San Fernando                                    | 170,826            | 2         | 1.17          | 4.22     | (3.05)  | 2.70 | 1.53                           | 1.55                 |
| 154      | Tampa Ave Ventura Blvd Burbank Blvd Oxnard St        | 18,077             | •         | -             | 5.50     | (5.50)  | 2.70 | 2.70                           | 1.77                 |
| 158      | Devonshire St Woodman Ave                            | 7,628              | •         | •             | •        | -       | 2.70 | 2.70                           | 4.34                 |
| 163      | Sherman Way Hollywood Way                            | 44,048             | -         | •             | <u> </u> | -       | 2.70 | 2.70                           | 1.13                 |
| 169      | Saticoy St Sunland Blvd                              | 9,733              | -         | •             | 10.83    | (10.83) | 2.70 | 2.70                           | 1.66                 |
| 230, 239 | Laurel Canyon Blvd                                   | 49,630             | •         | •             | 2.06     | (2.06)  | 2.70 | 2.70                           | 2.01                 |
| 92, 93   | L.A. Glendale Burbank San Fernando Via Glendale Blvd | 94,461             | -         | -             | 2.18     | (2.18)  | 2.70 | 2.70                           | 1.93                 |
| TOTALS:  |                                                      | 1,003,876          | 21        | 2.09          | 1.94     | (0.15)  | 2.70 | 0.61                           | 2.32                 |

| Sector Totals        | Total<br>Scheduled<br>Miles | Number of<br>Traffic<br>Accidents | Traffic Accident<br>Rate Per 100k<br>Sched Miles |      |        |      | Current Month<br>Variance From<br>Goal |      |
|----------------------|-----------------------------|-----------------------------------|--------------------------------------------------|------|--------|------|----------------------------------------|------|
| Division 8           | 645,038                     | 19                                | 2.95                                             | 3.51 | 0.56   | 2.70 | (0.25)                                 | 3.10 |
| Division 15          | 1,003,876                   | 21                                | 2.09                                             | 1.94 | (0.15) | 2.70 | 0.61                                   | 2.32 |
| Service Sector Total | 1,648,914                   | 40                                | 2.43                                             | 3.07 | (0.64) | 2.70 | 0.27                                   | 2.63 |

## San Gabriel Valley Service Sector

Accidents By Line for December 2002 Total Scheduled Vehicle Miles from Operations Data Analysis' 424 Report Effective December 15, 2002.

**DIVISION 3** 

| Line     | Route Name                                          | Total<br>Scheduled<br>Miles | Number of<br>Traffic<br>Accidents | Traffic Accident<br>Rate Per 100k<br>Sched Miles | Prior<br>Month<br>Rate | Change<br>From Prior<br>Month | Monthly<br>Goal |        | FY03 YTD<br>Accident<br>Rate |
|----------|-----------------------------------------------------|-----------------------------|-----------------------------------|--------------------------------------------------|------------------------|-------------------------------|-----------------|--------|------------------------------|
| 175      | Fountain Ave Talmadge St Hyperion Ave               | 8,395                       | 1                                 | 11.91                                            | 12.98                  | (1.07)                        | 2.70            | (9.21) | 11.55                        |
| 204, 354 | Vermont Ave                                         | 81,025                      | 7                                 | 8.64                                             | 2.65                   | 5.99                          | 2.70            | (5.94) | 5.02                         |
| 251, 252 | Soto St Daly St Seville Ave 103rd Station           | 75,351                      | _ 5                               | 6.64                                             | 4.93                   | 1.71                          | 2.70            | (3.94) | 4.35                         |
| 81       | Figueroa St                                         | 107,028                     | 5                                 | 4.67                                             | 6.07                   | (1.40)                        | 2.70            | (1.97) | 4.64                         |
| 206      | Normandie Ave                                       | 24,326                      | 1                                 | 4.11                                             | 7.94                   | (3.82)                        | 2.70            | (1.41) | 7.52                         |
| 27, 28   | Olympic Blvd                                        | 208,918                     | 7                                 | 3.35                                             | 2.96                   | 0.39                          | 2.70            | (0.65) | 3.25                         |
| 180, 181 | Hollywood Glendale Pasadena North Lake Via Colorado | 122,389                     | 1                                 | 0.82                                             | 3.67                   | (2.85)                        | 2.70            | 1.88   | 3.67                         |
| 176      | Glassell Park Highland Park Alhambra El Monte       | 7,682                       | -                                 | •                                                | -                      | -                             | 2.70            | 2.70   | •                            |
| 201      | Silverlake Blvd                                     | 13,998                      |                                   | •                                                | 14.75                  | (14.75)                       | 2.70            | 2.70   | 5.91                         |
| 255      | Griffin Ave County Hospital Rowan Ave               | 9,034                       | -                                 | -                                                | -                      | -                             | 2.70            | 2.70   | 3.69                         |
| 401      | L.A. Pasadena North Allen Exp                       | 40,008                      | - 1                               | •                                                | 2.54                   | (2.54)                        | 2.70            | 2.70   | 1.65                         |
| 483      | L.A. Altadena Via Fair Oaks Ave Exp                 | 59,269                      | -                                 | -                                                | 1.60                   | (1.60)                        | 2.70            | 2.70   | 2.00                         |
| TOTALS:  |                                                     | 757,422                     | 27                                | 3.56                                             | 4.46                   | 0.90                          | 2.70            | (0.86) | 3.89                         |

### **DIVISION 9**

| Line    | Route Name                                          | Total<br>Scheduled<br>Miles | Number of<br>Traffic<br>Accidents | Traffic Accident<br>Rate Per 100k<br>Sched Miles |      | Change<br>From Prior<br>Month | Monthly<br>Goal | Current Month<br>Variance From<br>Goal |      |
|---------|-----------------------------------------------------|-----------------------------|-----------------------------------|--------------------------------------------------|------|-------------------------------|-----------------|----------------------------------------|------|
| 170     | Heltman Av El Monte via South El Monte              | 19,039                      | 1                                 | 5.25                                             | •    | 5.25                          | 2.70            | (2.55)                                 | 2.55 |
| 268     | Washington Blvd Baldwin Ave                         | 26,143                      | 1                                 | 3.83                                             | -    | 3.83                          | 2.70            | (1.13)                                 | 1.90 |
| 76      | L.A. El Monte via Valley Blvd                       | 66,139                      | 2                                 | 3.02                                             | 4.57 | (1.55)                        | 2.70            | (0.32)                                 | 4.78 |
| 70      | L.A. El Monte via Garvey Ave                        | 100,857                     | 2                                 | 1.98                                             | 3.00 | (1.02)                        | 2.70            | 0.72                                   | 1.98 |
| 487     | L.A. San Gabriel Sierra Madre Exp                   | 56,649                      | 1                                 | 1.77                                             | •    | 1.77                          | 2.70            | 0.93                                   | 2.62 |
| 484     | L.A. El Monte La Puente Pomona Exp                  | 125,676                     | 2                                 | 1.59                                             | 0.88 | 0.71                          | 2.70            | 1.11                                   | 1.71 |
| 260     | Artesia Station Pasadena Altadena Via Atlantic Blvd | 69,611                      | 1                                 | 1.44                                             | 1.50 | (0.06)                        | 2.70            | 1.26                                   | 2.59 |
| 490     | L.A. El Monte Covina Diamond Bar Brea Exp           | 76,012                      | 1                                 | 1.32                                             | 2.71 | (1.40)                        | 2.70            | 1.38                                   | 1.73 |
| 78      | Santa Anita Only                                    | 95,489                      | 1                                 | 1.05                                             | 2.08 | (1.04)                        | 2.70            | 1.65                                   | 2.77 |
| 18      | W. Sixth St.                                        | 14,142                      | -                                 | -                                                | 7.42 | (7.42)                        | 2.70            | 2.70                                   | 2.28 |
| 188     | North Fair Oaks Ave Colorado Blvd Duarte Rd         | 28,651                      | •                                 | •                                                | 3.54 | (3.54)                        | 2.70            | 2.70                                   | 2.88 |
| 259     | Eastern Ave Arizona Ave Emery Park                  | 19,704                      | -                                 | -                                                | -    | -                             | 2.70            | 2.70                                   | 1.64 |
| 264     | San Gabriel Blvd Altadena Drive                     | 11,866                      | -                                 | •                                                | •    | ÷                             | 2.70            | 2.70                                   | 4.08 |
| 267     | Temple City Blvd Del Mar Blvd Lincoln Ave           | 22,229                      | -                                 | -                                                | -    | -                             | 2.70            | 2.70                                   | 0.75 |
| 471     | Puente Hills Mall Whitwood Center Brea Mall         | 27,977                      | -                                 | •                                                | •    | -                             | 2.70            | 2.70                                   | 3.00 |
| 489     | L.A. Hastings Ranch Exp                             | 14,808                      | -                                 | •                                                | 7.07 | (7.07)                        | 2.70            | 2.70                                   | 1.09 |
| TOTALS: |                                                     | 774,992                     | 12                                | 1.55                                             | 2.12 | 0.57                          | 2.70            | 1.15                                   | 2.41 |

| Sector Total         | Total              | Number of            | Traffic Accident             | Prior         | Change              |                 | <b>Current Month</b>  | FY03 YTD         |
|----------------------|--------------------|----------------------|------------------------------|---------------|---------------------|-----------------|-----------------------|------------------|
|                      | Scheduled<br>Miles | Traffic<br>Accidents | Rate Per 100k<br>Sched Miles | Month<br>Rate | From Prior<br>Month | Monthly<br>Goal | Variance From<br>Goal | Accident<br>Rate |
| Division 3           | 757,422            | 27                   | 3.56                         | 4.46          | 0.90                | 2.70            | (0.86)                | 3.89             |
| Division 9           | 774,992            | 12                   | 1.55                         | 2.12          | 0.57                | 2.70            | 1.15                  | 2.41             |
| Service Sector Total | 1,532,414          | 39                   | 2.55                         | 2.94          | (0.40)              | 2.70            | 0.15                  | 3.14             |