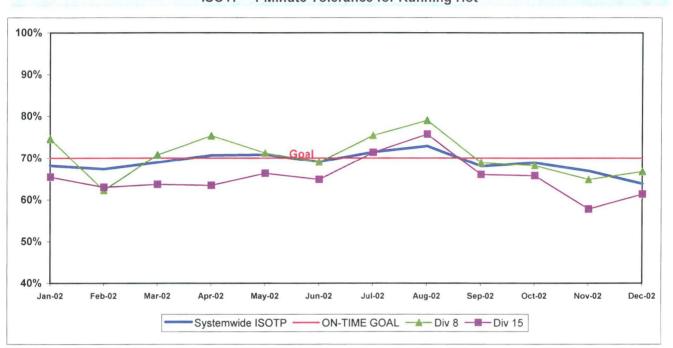

22     | 0.31%                       | 10.85%                              | 99.67%                    | 1                        | 18                        | 4     |
| SYS.<br>TOTAL | 70540                         | 2           | 0.00%             | 210    | 0.30%                       | 100.00%                             | 99.70%                    | 18                       | 164                       | 43    |

#### IN-SERVICE ON-TIME PERFORMANCE

**Definition:** This performance indicator measures the percentage of scheduled buses that depart selected time points no more than 1 minute early and no more than five minutes later than scheduled.

**Calculation:** ISOTP% =1-((Number of buses departing early + Number of buses departing more than five minutes late)/(Total buses sampled))







Running Hot - Systemwide and Bus Operating Divisions 8 and 15

#### SFV Sector Bus Service Performance - Continued

# BUS TRAFFIC ACCIDENTS PER 100,000 HUB MILES Systemwide and Bus Operating Divisions 8 and 15

**Definition:** Average number of Traffic Accidents for every 100,000 Hub Miles traveled. This indicator measures system safety.

**Calculation:** Traffic Accidents Per 100,000 Hub Miles = (The number of Traffic Accidents / by (Hub Miles / by 100,000))



#### COMPLAINTS PER 100,000 BOARDINGS Systemwide and Bus Operating Divisions 8 and 15

**Definition:** Average number of customer complaints per 100,000 boardings. This indicator measures service quality and customer satisfaction.

**Calculation:** Customer complaints per 100,000 Boardings = Complaints/(Boardings/100,000)