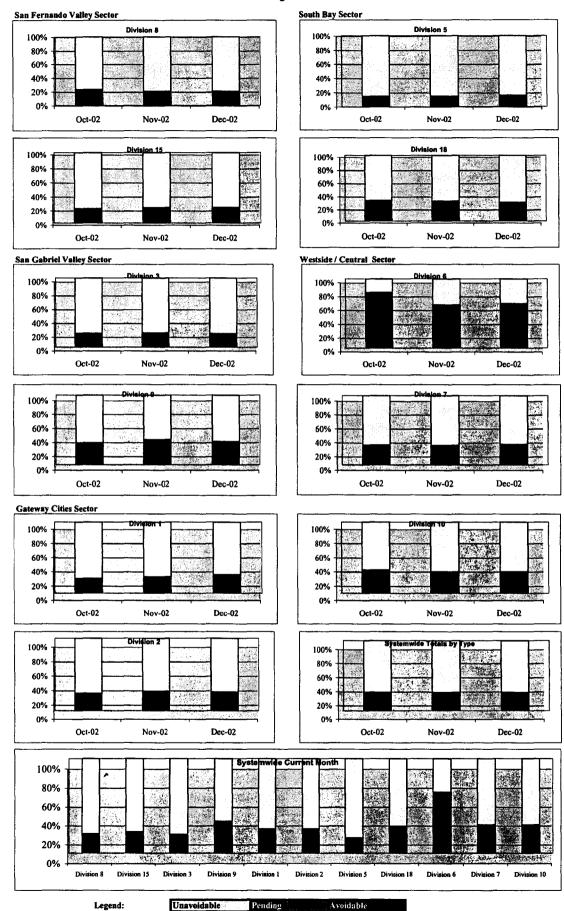

#### Bus Traffic Accidents: Unavoidable - Avoidable - Pending 13 Month - Rolling Three Month View

#### Safety's First

- 46.10 percent of the over 9,000 non-management employees have been trained in the Safety's First skill-building training.
- A new report has been added that shows the percent of the bus traffic accidents that have been ruled by the Accident review board as unavoidable or avoidable. Accidents not yet reviewed are classified as pending.