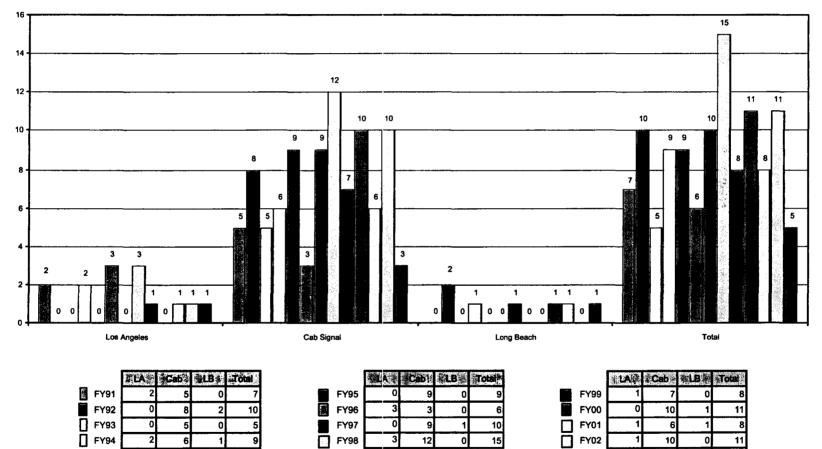

| Hanneken v. MTA;                             | BC116625         | CA-03-0341,<br>CA-90-X642; | These cases involve owners, merchants and tenants<br>who claimed damages caused by MTA construction.<br>All of the cases expect Weber have been settled by                                                                                                                                                                                                                                                                                                                                                                                                                                                                                                                                                                                                                                                                                     | Partially Settled.                                                                                                                                                                                                                                                                                                  |
|----------------------------------------------|------------------|----------------------------|------------------------------------------------------------------------------------------------------------------------------------------------------------------------------------------------------------------------------------------------------------------------------------------------------------------------------------------------------------------------------------------------------------------------------------------------------------------------------------------------------------------------------------------------------------------------------------------------------------------------------------------------------------------------------------------------------------------------------------------------------------------------------------------------------------------------------------------------|---------------------------------------------------------------------------------------------------------------------------------------------------------------------------------------------------------------------------------------------------------------------------------------------------------------------|
| Universal Hyundai v.<br>MTA;                 | BC142385         | CA-90-X575,<br>CA-03-0392; | the MTA's insurance or have been litigated in favor of<br>the MTA. Two cases are on appeal. Runyon Canyon<br>property owners (Weber) claim a diminution in property                                                                                                                                                                                                                                                                                                                                                                                                                                                                                                                                                                                                                                                                            |                                                                                                                                                                                                                                                                                                                     |
| Nhut Dang v. MTA;                            | BC153683         | CA-03-0341,<br>CA-90-X642; | values because of the presence of the Red Line<br>Tunnels beneath their properties. There is an<br>agreement to submit this case to a private trial. No                                                                                                                                                                                                                                                                                                                                                                                                                                                                                                                                                                                                                                                                                        |                                                                                                                                                                                                                                                                                                                     |
| Hollywood Edgemont<br>v. MTA;                | BC148113         | CA-03-0341,<br>CA-90-X642; | trial date has been set.                                                                                                                                                                                                                                                                                                                                                                                                                                                                                                                                                                                                                                                                                                                                                                                                                       |                                                                                                                                                                                                                                                                                                                     |
| Weber v. MTA                                 | BC163711         | CA-90-X575,<br>CA-03-0392  |                                                                                                                                                                                                                                                                                                                                                                                                                                                                                                                                                                                                                                                                                                                                                                                                                                                |                                                                                                                                                                                                                                                                                                                     |
| Labor/Community<br>Strategy<br>Center v. MTA | СV94-<br>5936ТЈН | ALL                        | On October 28, 1996, Federal Judge Terry Hatter<br>approved a Consent Decree reached between the<br>Authority and the class action plaintiffs. The Consent<br>Decree provides for the Authority to: (i) reduce its load<br>factor targets (i.e. the number of people who stand on<br>the bus), (ii) expand bus service improvements by<br>making available a net of 102 additional buses, (iii)<br>implement a pilot project, followed by a Five Year Plan,<br>to facilitate access to County-wide jobs, education and<br>health centers, (iv) not increase cash fares for two<br>years and pass fares for three years beginning<br>December 1, 1996, after which the Authority may raise<br>fares subject to certain conditions of the Consent<br>Decree and (v) introduce a weekly pass and an off-<br>peak discount fare on selected lines. | Parties in dispute<br>over MTA's load<br>factor compliance<br>under consent<br>decree. 9 <sup>th</sup> Circuit<br>has affirmed<br>district court order<br>and Supreme<br>Court denied<br>petitioned for<br><u>certiorari</u> . Matter<br>will be remanded<br>to the special<br>master for further<br>determination. |
| LACMTA v. Neoplan                            | BC232584         | ALL                        | MTA filed suit in June 00 against Neoplan, Cummins<br>Engine Co., Cummins Distributing, Inc., <u>et al.</u> alleging<br>breach of contract, negligence, etc. arising out of<br>deficiencies in over 600 buses supplied to MTA since<br>95. The deficiencies have occurred in the series 4500,<br>4700, 6300 & 6700 buses. Deficiencies principally<br>involve the fuel supply and power train. Venue is<br>Orange Co., Ca.                                                                                                                                                                                                                                                                                                                                                                                                                     | Discovery - partial<br>settlement with<br>Recaro Seat Co.<br>Settlement<br>discussions<br>underway.<br>Mediation set for<br>03/03 Cummins.                                                                                                                                                                          |

| MTA v. Argonaut;              | BC171636             | MOS-1,                                                    | MTA is in litigation with its carrier to determine the                                                                                                                                                                                                                                        | First phase trial set                                    |
|-------------------------------|----------------------|-----------------------------------------------------------|-----------------------------------------------------------------------------------------------------------------------------------------------------------------------------------------------------------------------------------------------------------------------------------------------|----------------------------------------------------------|
| Argonaut v. MTA               | BC156601             | CA-03-0341,<br>CA-90-X642, CA-<br>90-X575, CA-03-<br>0392 | number of deductibles owed for Argonaut's insurance<br>coverage on the Red Line Project. MTA alleges bad<br>faith by Argonaut in administering MTA's insurance<br>coverage on the Red Line.                                                                                                   | for 06/30/03.                                            |
| Obayashi v. MTA               | EC024692             | CA-90-X575, CA-<br>03-0392                                | Obayashi, contractor for the Red Line tunnel between<br>Universal City and North Hollywood stations, claims<br>breach of contract for work performed on contract<br>C331. MTA has cross complained alleging breach of<br>contract and violation of False Claims Act.                          | CASE SETTLED<br>07/2002.                                 |
| Tutor-Saliba-Perini v.<br>MTA | BC123559<br>BC132998 | CA-03-0341,<br>CA-90-X642                                 | These cases have been brought by Tutor-Saliba-<br>Perini, the prime contractor for construction of the<br>Normandie and Western stations, against the MTA for<br>breach of contract. MTA has cross-complained<br>against Tutor-Saliba for several causes of action<br>including false claims. | Judgment for MTA<br>for \$63 million.<br>Case on Appeal. |