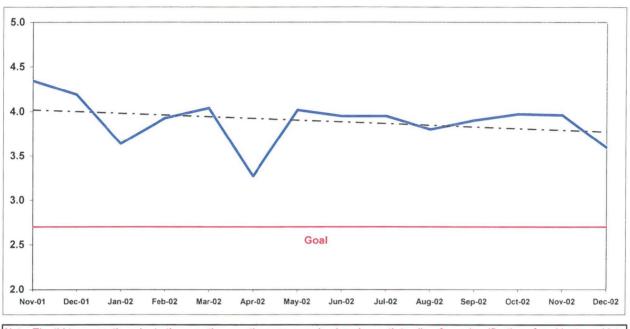

#### Bus Accidents per 100,000 Hub Miles\*

\* Data represents number of bus traffic accidents (system safety performance) and not bus traffic accident claims filed.

Note: The thirteen months prior to the reporting month are re-examined each month to allow for reclassification of accidents and late filing of reports.

| Bus       | Nov-01 | Dec-01 | Jan-02 | Feb-02 | Mar-02 | Apr-02 | May-02 | Jun-02 | Jul-02 | Aug-02 | Sep-02 | Oct-02 | Nov-02 | Dec-02 |
|-----------|--------|--------|--------|--------|--------|--------|--------|--------|--------|--------|--------|--------|--------|--------|
| Accidents | 4.34   | 4.19   | 3.64   | 3.93   | 4.04   | 3.27   | 4.02   | 3.95   | 3.95   | 3.80   | 3.90   | 3.97   | 3.95   | 3.59   |