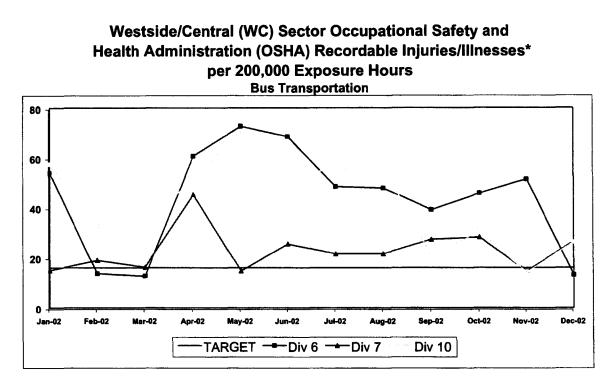

## Occupational Safety and Health Administration (OSHA) Recordable Injuries/Ilinesses\* per 200,000 Exposure Hours\*\*

|               | Jan-02 | Feb-02 | Mar-02 | Apr-02 | May-02 | Jun-02 | Jul-02 | Aug-02 | Sep-02 | Oct-02 | Nov-02 | Dec-02 |
|---------------|--------|--------|--------|--------|--------|--------|--------|--------|--------|--------|--------|--------|
| Bus Trans.    | 31.49  | 21.51  | 25.04  | 31.70  | 25.68  | 28.91  | 22.75  | 22.94  | 15.64  | 22.72  | 11.91  | 12.65  |
| Bus Maint     | 29.17  | 30.04  | 28.41  | 19.65  | 25.07  | 29.54  | 14.66  | 14.89  | 18.30  | 12.85  | 10.90  | 12.05  |
| Rail          | 14.15  | 15.80  | 9.17   | 10.99  | 9.69   | 1.65   | 7.09   | 11.09  | 5.59   | 7.90   | 9.95   | 9.46   |
| Other Depart. | 1.11   | 3.43   | 6.28   | 3.84   | 3.86   | 2.50   | 1.97   | 3.29   | 2.06   | 1.19   | 0.72   | 0.72   |
| MTA - Wide    | 21.69  | 17.63  | 18.92  | 19.69  | 17.99  | 18.98  | 14.51  | 15.27  | 11.18  | 14.11  | 8.92   | 8.99   |

Metro Bus Service Sectors

\* Bus Maintenance Division data includes Facilities Maintenance and Regional Rebuild Center

| Sector | Jan-02 | Feb-02 | Mar-02 | Apr-02 | May-02 | Jun-02 | Jul-02 | Aug-02 | Sep-02 | Oct-02 | Nov-02 | Dec-02 |
|--------|--------|--------|--------|--------|--------|--------|--------|--------|--------|--------|--------|--------|
| SFV    | 24.17  | 8.84   | 30.82  | 18.87  | 25.64  | 31.46  | 15.75  | 15.81  | 11.04  | 13.03  | 14.37  | 13.73  |
| SGV    | 50.02  | 27.64  | 31.02  | 22.46  | 16.61  | 25.59  | 17.64  | 17.85  | 14.40  | 27.69  | 10.33  | 5.31   |
| GWC    | 29.30  | 28.77  | 24.56  | 29.06  | 22.07  | 26.06  | 15.15  | 15.43  | 16.10  | 20.17  | 11.24  | 8.18   |
| SB     | 24.69  | 18.31  | 19.33  | 21.63  | 18.08  | 14.97  | 13.13  | 13.26  | 9.31   | 8.61   | 1.85   | 6.12   |
| WC     | 37.59  | 29.58  | 20.13  | 40.05  | 38.06  | 37.14  | 31.03  | 31.30  | 21.84  | 24.74  | 17.32  | 20.74  |