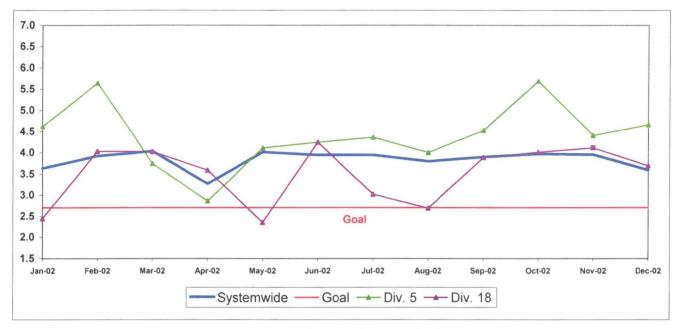

ANCE - Continued

#### **IN-SERVICE ON-TIME PERFORMANCE**

**Definition:** This performance indicator measures the percentage of scheduled buses that depart selected time points no more than 1 minute early and no more than five minutes later than scheduled.

**Calculation:** ISOTP% =1-((Number of buses departing early + Number of buses departing more than five minutes late)/(Total buses sampled))









#### SB SECTOR BUS SERVICE PERFORMANCE - Continued

#### BUS TRAFFIC ACCIDENTS PER 100,000 HUB MILES

Systemwide and Divisions 5 and 18

**Definition:** Average number of Traffic Accidents for every 100,000 Hub Miles traveled. This indicator measures system safety.

**Calculation:** Traffic Accidents Per 100,000 Hub Miles = (The number of Traffic Accidents / by (Hub Miles / by 100,000))



#### COMPLAINTS PER 100,000 BOARDINGS Systemwide and Divisions 5 and 18

**Definition:** Average number of customer complaints per 100,000 boardings. This indicator measures service **Calculation:** Customer complaints per 100,000 Boardings = Complaints/(Boardings/100,000)



### Westside/Central Sector Scorecard Overview (WC)

This sector has three MTA operating divisions, Division 6 in Venice, Division 7 in West Hollywood, and Division 10 in Los Angeles, near the Gateway building. The sector will be responsible for the operation of approximately 605 Metro buses and 25 Metro Bus lines carrying nearly 89.3 million boarding passengers each year.

This report gives a brief overview of sector operations':

- \* Actual Revenue Service Hours (RSH) Delivered
- \* On-Time Pullout Percentage
- \