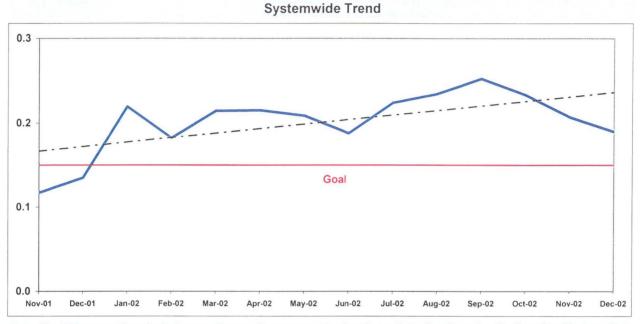

| Bus       | Nov-01 | Dec-01 | Jan-02 | Feb-02 | Mar-02 | Apr-02 | May-02 | Jun-02 | Jul-02 | Aug-02 | Sep-02 | Oct-02 | Nov-02 | Dec-02 |
|-----------|--------|--------|--------|--------|--------|--------|--------|--------|--------|--------|--------|--------|--------|--------|
| Accidents | 4.34   | 4.19   | 3.64   | 3.93   | 4.04   | 3.27   | 4.02   | 3.95   | 3.95   | 3.80   | 3.90   | 3.97   | 3.95   | 3.59   |

| Accidents  | Nov-01 | Dec-01 | Jan-02 | Feb-02 | Mar-02 | Apr-02 | May-02 | Jun-02 | Jul-02 | Aug-02 | Sep-02 | Oct-02 | Nov-02 | Dec-02 |
|------------|--------|--------|--------|--------|--------|--------|--------|--------|--------|--------|--------|--------|--------|--------|
| Systemwide | 4.34   | 4.19   | 3.64   | 3.93   | 4.04   | 3.27   | 4.02   | 3.95   | 3.95   | 3.80   | 3.90   | 3.97   | 3.96   | 3.59   |
| Div 8      | 4.18   | 3.20   | 3.41   | 3.59   | 3.52   | 2.97   | 2.71   | 3.05   | 3.22   | 2.85   | 3.27   | 3.51   | 2.90   | 3.29   |
| Div 15     | 3.61   | 2.78   | 2.94   | 2.68   | 2.80   | 2.55   | 3.50   | 2.93   | 2.58   | 2.71   | 2.36   | 2.08   | 3.78   | 2.31   |