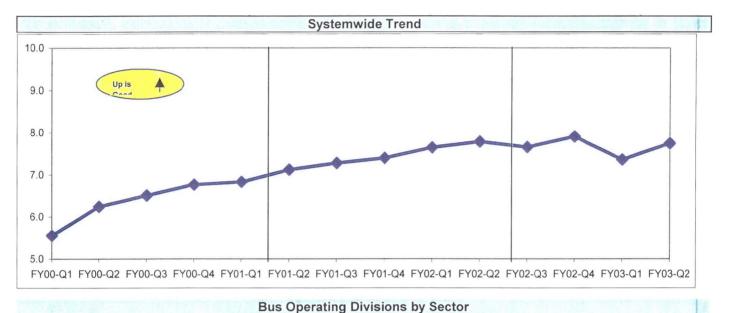

indicator measures maintenance management's ability to prioritize and perform critical repairs and indicates the general maintenance condition of the fleet.

**Calculation:** Past Due Critical PMP's = (Total Past Due Critical PMP's / by Buses)



### Past Due Critical PMPs - by Sectors' Divisions October - December 2002



## **BUS CLEANLINESS**

Definition: A team of three Quality Assurance Supervisors rates twenty percent of the fleet at each division and contractor per Quarter. Each of sixteen categories is examined and assigned a point value as follows: 1-3= Unsatisfactory; 4-7=Conditional; 8-10=Satisfactory. The individual item scores are averaged, unweighted, to produce an overall cleanliness rating.

Calculation: Overall Cleanliness Rating = (Total Point Accumulated divided by 16)





**Analysis:** Overall cleanliness score for Divisions 2 and 7 improved in the second quarter. Overall cleanliness scores for Divisions 1, 3, 5, 6, 8, 9, 10, 15 and 18 remained consistent with the second quarter. Divisions 1, 7, 8 and 9 received overall ratings above the 8.0 mark.

Scores for the categories of window etching, interior graffiti, exterior graffiti, exterior cleanliness, exterior body condition and front and rear bumper condition were above the 8.0 mark.

**Corrective Action:** Overall improvement is needed in the areas of dashboards, drivers area, transom/ledges, ceilings, seats, windows, sacrificial windows, doors, floors and stepwells.

# ATTENDANCE

### MAINTENANCE ATTENDANCE

**Definition:** Maintenance Mechanics and Service Attendants - % attendance Monday through Fr