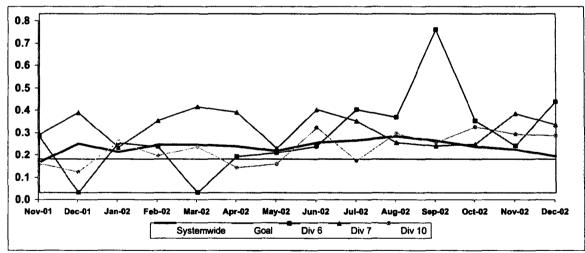

| Bus       | Nov-01 | Dec-01 | Jan-02 | Feb-02 | Mar-02 | Apr-02 | May-02 | Jun-02 | Jul-02 | Aug-02 | Sep-02 | Oct-02 | Nov-02 | Dec-02 |
|-----------|--------|--------|--------|--------|--------|--------|--------|--------|--------|--------|--------|--------|--------|--------|
| Accidents | 4.34   | 4.19   | 3.64   | 3.93   | 4.04   | 3.27   | 4.02   | 3.95   | 3.95   | 3.80   | 3.90   | 3.97   | 3.95   | 3.59   |

| Accidents  | Nov-01 | Dec-01 | Jan-02 | Feb-02 | Mar-02 | Apr-02 | May-02 | Jun-02 | Jul-02 | Aug-02 | Sep-02 | Oct-02 | Nov-02 | Dec-02 |
|------------|--------|--------|--------|--------|--------|--------|--------|--------|--------|--------|--------|--------|--------|--------|
| Systemwide | 4.34   | 4.19   | 3.64   | 3.93   | 4.04   | 3.27   | 4.02   | 3.95   | 3.95   | 3.80   | 3.90   | 3.97   | 3.96   | 3.59   |
| Div 8      | 4.18   | 3.20   | 3.41   | 3.59   | 3.52   | 2.97   | 2.71   | 3.05   | 3.22   | 2.85   | 3.27   | 3.51   | 2.90   | 3.29   |
| Div 15     | 3.61   | 2.78   | 2.94   | 2.68   | 2.80   | 2.55   | 3.50   | 2.93   | 2.58   | 2.71   | 2.36   | 2.08   | 3.78   | 2.31   |