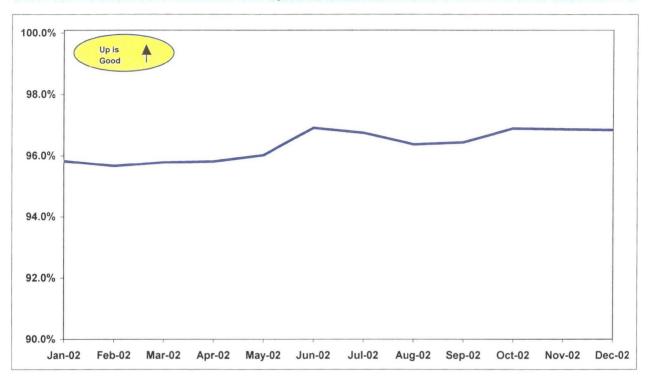

#### Bus Accidents per 100,000 Hub Miles\*

\* Data represents number of bus traffic accidents (system safety performance) and not bus traffic accident claims filed.

Note: The thirteen months prior to the reporting month are re-examined each month to allow for reclassification of accidents and late filing of reports.

| Bus       | Nov-01 | Dec-01 | Jan-02 | Feb-02 | Mar-02 | Apr-02 | May-02 | Jun-02 | Jul-02 | Aug-02 | Sep-02 | Oct-02 | Nov-02 | Dec-02 |
|-----------|--------|--------|--------|--------|--------|--------|--------|--------|--------|--------|--------|--------|--------|--------|
| Accidents | 4.34   | 4.19   | 3.64   | 3.93   | 4.04   | 3.27   | 4.02   | 3.95   | 3.95   | 3.80   | 3.90   | 3.97   | 3.95   | 3.59   |