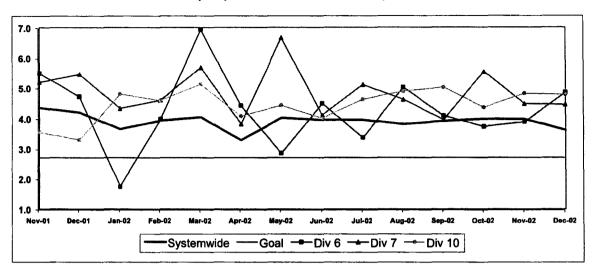

#### New Workers' Compensation Claims\* per 200,000 Exposure Hours\*\*

Sep-02 Nov-02 Jan-02 Feb-02 Mar-02 Apr-02 May-02 Jun-02 Jul-02 Aug-02 Oct-02 Dec-02 32.05 25.74 30.94 39.95 Bus Trans. 30.37 45.00 29.31 34.46 30.80 20.95 19.17 23.61 **Bus Maint** 26.62 28.56 27.78 19.66 19.54 24.01 16.17 25.70 15.90 20.26 11.46 13.17 11.35 Rail 6.03 20.34 13.53 21.58 20.41 10.71 9.70 9.22 9.95 17.57 5.59 Other Depart. 5.77 6.95 8.44 6.85 6.87 8.30 5.46 4.92 3.30 3.42 3.49 4.59 MTA - Wide 22.55 28.00 23.39 28.52 21.07 24.18 20.43 19.59 14.58 20.40 13.45 16.89

\* Sector Maintenance data includes Facilities Maintenance, Regional Rebuild Center, Bus Operations Control and Operations Central Instruction

| Sector | Jan-02 | Feb-02 | Mar-02 | Apr-02 | May-02 | Jun-02 | Jul-02 | Aug-02 | Sep-02 | Oct-02 | Nov-02 | Dec-02 |
|--------|--------|--------|--------|--------|--------|--------|--------|--------|--------|--------|--------|--------|
| SFV    | 13.81  | 22.73  | 17.61  | 24.76  | 16.32  | 22.99  | 16.80  | 29.51  | 7.73   | 20.04  | 12.16  | 14.79  |
| SGV    | 51.21  | 37.77  | 33.46  | 27.64  | 20.11  | 34.73  | 28.23  | 23.21  | 17.28  | 31.15  | 15.96  | 21.24  |
| GWC    | 47.43  | 59.06  | 43.95  | 59.51  | 33.11  | 40.54  | 34.43  | 40.68  | 24.88  | 22.86  | 18.26  | 13.64  |
| SB     | 28.48  | 42.40  | 34.47  | 39.65  | 21.69  | 27.14  | 23.64  | 12.38  | 11.17  | 29.27  | 11.11  | 13.12  |
| WC     | 28.85  | 27.79  | 20.13  | 37.55  | 40.55  | 31.10  | 29.44  | 30.50  | 33.60  | 27.83  | 24.74  | 31.91  |