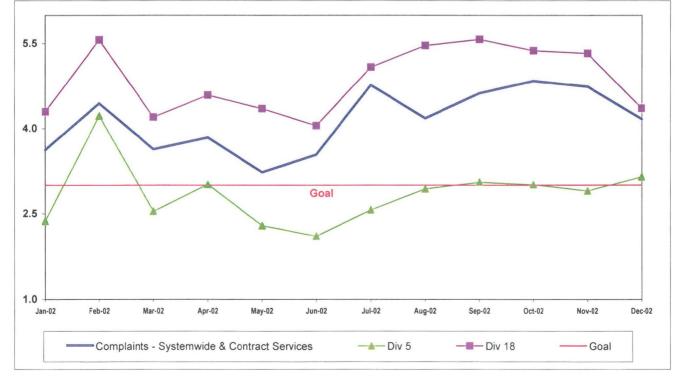

SOTP% =1-((Number of buses departing early + Number of buses departing more than five minutes late)/(Total buses sampled))









#### SB SECTOR BUS SERVICE PERFORMANCE - Continued

#### BUS TRAFFIC ACCIDENTS PER 100,000 HUB MILES

Systemwide and Divisions 5 and 18

**Definition:** Average number of Traffic Accidents for every 100,000 Hub Miles traveled. This indicator measures system safety.

**Calculation:** Traffic Accidents Per 100,000 Hub Miles = (The number of Traffic Accidents / by (Hub Miles / by 100,000))



#### COMPLAINTS PER 100,000 BOARDINGS Systemwide and Divisions 5 and 18

**Definition:** Average number of customer complaints per 100,000 boardings. This indicator measures service **Calculation:** Customer complaints per 100,000 Boardings = Complaints/(Boardings/100,000)



### Westside/Central Sector Scorecard Overview (WC)

This sector has three MTA operating divisions, Division 6 in Venice, Division 7 in West Hollywood, and Division 10 in Los Angeles, near the Gateway building. The sector will be responsible for the operation of approximately 605 Metro buses and 25 Metro Bus lines carrying nearly 89.3 million boarding passengers each year.

This report gives a brief overview of sector operations':

- \* Actual Revenue Service Hours (RSH) Delivered
- \* On-Time Pullout Percentage
- \* In-Service On-Time Performance
- \* Mean Miles Between Chargeable Mechanical Failures (MMBCMF)
- \* Traffic Accidents per 100,000 Hub
- \* Complaints per 100,000 Boardings

|                                                               | Cartor Cart | NET COL | FY03    | FY