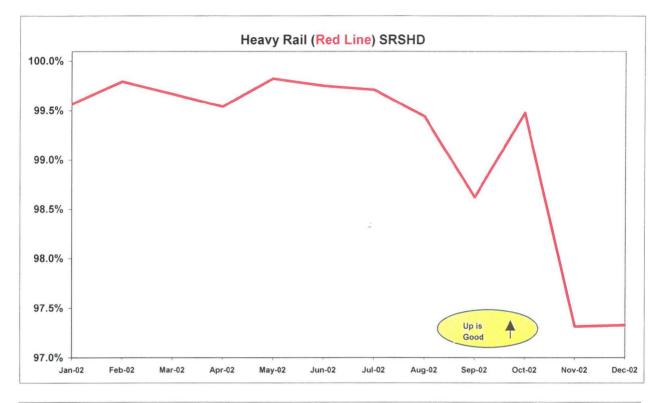

#### **Rail Passenger Accidents per 100,000 Boardings**

Note: The thirteen months prior to the reporting month are re-examined each month to allow for reclassification of accidents

| Passenger  | Dec-01 | Jan-02 | Feb-02 | Mar-02 | Apr-02 | May-02 | Jun-02 | Jul-02 | Aug-02 | Sep-02 | Oct-82 | Nov-02 | Dec-82 |
|------------|--------|--------|--------|--------|--------|--------|--------|--------|--------|--------|--------|--------|--------|
| Red Line   | 0      | 0.028  | 0      | 0      | 0      | 0      | 0      | 0      | 0.027  | 0.031  | 0      | Ó      | 0      |
| Blue Line  | 0      | 0      | 0.062  | 0.168  | 0.053  | 0.051  | 0      | 0      | 0.112  | 0.053  | 0      | 0      | 0      |
| Green Line | 0      | 0      | 0      | 0      | 0      | 0      | 0      | 0.133  | 0.282  | 0      | 0      | 0      | 0      |