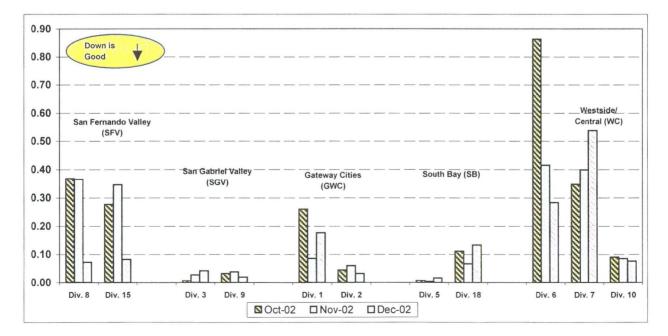

#### Bus Traffic Accidents: Unavoidable - Avoidable - Pending 13 Month - Rolling Three Month View