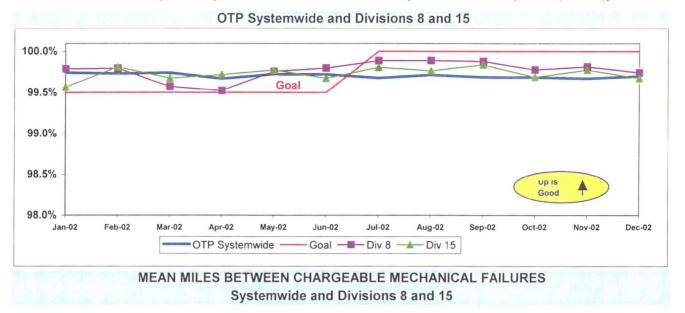

|        |        |        |        |        |            |

Green - High probability of achieving the FY03 target (on track).

Vellow - Uncertain if the FY03 target will be achieved -- slight problems, delays or management issues.

Red - High probability that the FY03 target will not be achieved -- significant problems and/or delays.

# SAN FERNANDO VALLEY SECTOR BUS SERVICE PERFORMANCE

#### **ON-TIME PULLOUT (OTP) PERCENTAGE**

**Definition:** On-time Pullout Performance measures the percentage of buses leaving the operating division within one minute of the scheduled pullout time. The higher the number, the more reliable the service. **Calculation:** OTP% = [(100% - [(Total late and cancelled runs / by Total scheduled pullouts) X 100)]



**Definition:** Average Hub Miles traveled between chargeable mechanical problems that result in a service disruption of greater than ten minutes.

Calculation: MMBCMF = (Total Hub Miles / by Chargeable Mechanical Related Roadcalls)



#### Outlates & Cancellations by Sector's Divisions

|               | Sched. CANCELLATIONS OUTLATES |             |                   |        | IS FOR OUTLA<br>ANCELLATION |                                     |                           |                          |                           |       |
|---------------|-------------------------------|-------------|-------------------|--------|-----------------------------|-------------------------------------|---------------------------|--------------------------|---------------------------|-------|
| Div