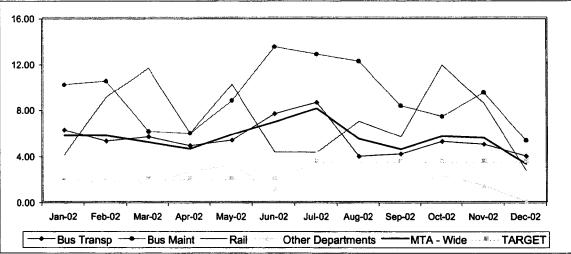

#### New Workers' Compensation Claims\* per 200,000 Exposure Hours\*\*

"Medical Only" - All Areas

\* Bus Maintenance Division data includes Facilities Maintenance and Regional Rebuild Center \*\*Exposure hour data is subject to change

|               | Jan-02 | Feb-02 | Mar-02 | Apr-02 | May-02 | Jun-02 | Jul-02 | Aug-02 | Sep-02 | Oct-02 | Nov-02 | Dec-02 |
|---------------|--------|--------|--------|--------|--------|--------|--------|--------|--------|--------|--------|--------|
| Bus Trans.    | 6.19   | 5.22   | 5.59   | 4.81   | 5.30   | 7.59   | 8.60   | 3.92   | 4.13   | 5.20   | 4.94   | 3.93   |
| Bus Maint     | 10.14  | 10.45  | 6.04   | 5.90   | 8.76   | 13.42  | 12.80  | 12.17  | 8.30   | 7.37   | 9.44   | 5.27   |
| Rail          | 4.02   | 9.04   | 11.59  | 5.89   | 10.20  | 4.28   | 4.26   | 6.93   | 5.59   | 11.85  | 8.53   | 2.70   |
| Other Depart. | 1.57   | 1.74   | 1.58   | 2.63   | 3.17   | 1.11   | 4.25   | 1.85   | 1.32   | 2.28   | 1.40   | 0.00   |
| MTA - Wide    | 5.70   | 5.69   | 5.11   | 4.55   | 5.77   | 6.89   | 8.06   | 5.41   | 4.53   | 5.64   | 5.52   | 3.27   |