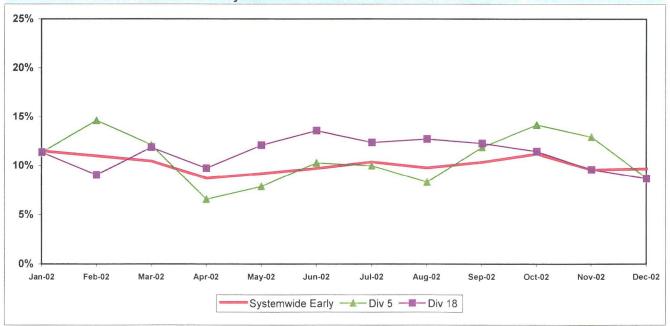

| 8.02%                               | 99.81%                    | 0                         | 18                        | 6     |
| TOTAL      | 70540                | 2      | 0.00%             | 210    | 0.30%             | 100.00%                             | 99.70%                    | 18                        | 164                       | 43    |

#### SB SECTOR BUS SERVICE PERFORMANCE - Continued

#### **IN-SERVICE ON-TIME PERFORMANCE**

**Definition:** This performance indicator measures the percentage of scheduled buses that depart selected time points no more than 1 minute early and no more than five minutes later than scheduled.

**Calculation:** ISOTP% =1-((Number of buses departing early + Number of buses departing more than five minutes late)/(Total buses sampled))









#### SB SECTOR BUS SERVICE PERFORMANCE - Continued

#### BUS TRAFFIC ACCIDENTS PER 100,000 HUB MILES

Systemwide and Divisions 5 and 18

**Definition:** Average number of Traffic Accidents for every 100,000 Hub Miles traveled. This indicator measures system safety.

**Calculation:** Traffic Accidents Per 100,000 Hub Miles = (The number of Traffic Accidents / by (Hub Miles / by 100,000))



#### COMPLAINTS PER 100,000 BOARDINGS Systemwide and Divisions 5 and 18

**Definition:** Average number of customer complaints per 100,000 boardings. This indicator measures service **Calculation:** Customer complaints per 100,000 Boardings = Complaints/(Boardings/100,000)



### Westside/Central Sector Scorecard Overview (WC)

This sector has three MTA operating divisions, Division 6 in Venice, Divisi