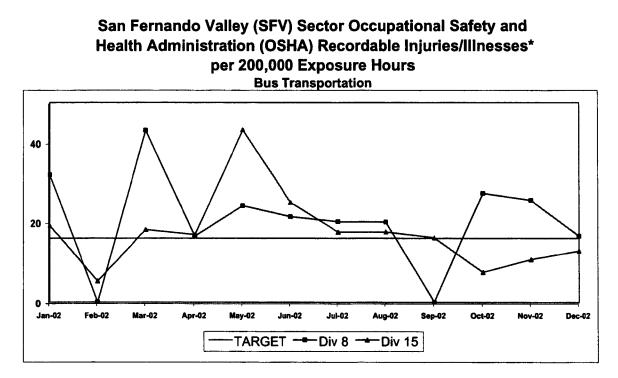

## Occupational Safety and Health Administration (OSHA) Recordable Injuries/Ilinesses\* per 200,000 Exposure Hours\*\*

|               | Jan-02 | Feb-02 | Mar-02 | Apr-02 | May-02 | Jun-02 | Jul-02 | Aug-02 | Sep-02 | Oct-02 | Nov-02 | Dec-02 |
|---------------|--------|--------|--------|--------|--------|--------|--------|--------|--------|--------|--------|--------|
| Bus Trans.    | 31.49  | 21.51  | 25.04  | 31.70  | 25.68  | 28.91  | 22.75  | 22.94  | 15.64  | 22.72  | 11.91  | 12.65  |
| Bus Maint     | 29.17  | 30.04  | 28.41  | 19.65  | 25.07  | 29.54  | 14.66  | 14.89  | 18.30  | 12.85  | 10.90  | 12.05  |
| Rail          | 14.15  | 15.80  | 9.17   | 10.99  | 9.69   | 1.65   | 7.09   | 11.09  | 5.59   | 7.90   | 9.95   | 9.46   |
| Other Depart. | 1.11   | 3.43   | 6.28   | 3.84   | 3.86   | 2.50   | 1.97   | 3.29   | 2.06   | 1.19   | 0.72   | 0.72   |
| MTA - Wide    | 21.69  | 17.63  | 18.92  | 19.69  | 17.99  | 18.98  | 14.51  | 15.27  | 11.18  | 14.11  | 8.92   | 8.99   |

| Injuries/<br>linesses | Jan-02 | Feb-02 | Mar-02 | Apr-02 | May-02 | Jun-02 | Jul-02 | Aug-02 | Sep-02 | Oct-02 | Nov-02 | Dec-02 |
|-----------------------|--------|--------|--------|--------|--------|--------|--------|--------|--------|--------|--------|--------|
| Div 8                 | 31.86  | 0.00   | 42.98  | 16.48  | 24.09  | 21.34  | 20.09  | 20.06  | 0.00   | 27.25  | 25.48  | 16.52  |
| Div 15                | 19.09  | 5.21   | 18.08  | 16.88  | 43.11  | 24.99  | 17.46  | 17.54  | 16.11  | 7.51   | 10.64  | 12.76  |

Injuries/ Jan-02 Feb-02 Mar-02 Apr-02 May-02 Jun-02 Jul-02 Aug-02 Sep-02 Oct-02 Nov-02 Dec-02 linesses Div 8 12.92 13.44 35.08 26.35 27.23 27.23 0.00 0.00 27.53 0.00 12.73 24.57 77.64 Div 15 32.99 35.96 48.17 26.14 43.11 25.44 25.44 17.03 24.20 17.90 16.40