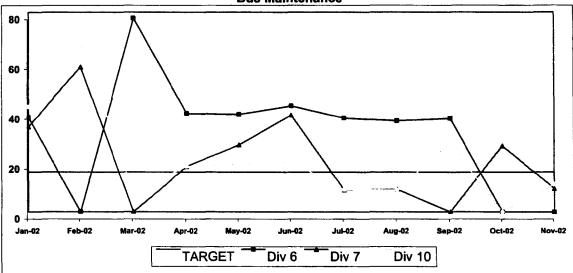

8 | (0.77)                        | 2.70            | (1.01)                                 | 4.09                         |



| Injuries/<br>linesses | Jan-02 | Feb-02 | Mar-02 | Apr-02 | May-02 | Jun-02 | Jul-02 | Aug-02 | Sep-02 | Oct-02 | Nov-02 | Dec-02 |
|-----------------------|--------|--------|--------|--------|--------|--------|--------|--------|--------|--------|--------|--------|
| Div 6                 | 54.01  | 13.53  | 12.64  | 60.63  | 72.74  | 68.56  | 48.51  | 47.95  | 39.10  | 45.83  | 51.47  | 13.08  |
| Div 7                 | 14.76  | 18.91  | 16.19  | 45.37  | 14.68  | 25.39  | 21.53  | 21.46  | 27.29  | 28.14  | 14.72  | 26.46  |
| Div 10                | 57.41  | 32.68  | 35.39  | 50.85  | 70.51  | 54.07  | 55.03  | 56.62  | 20.54  | 30.46  | 14.15  | 26.20  |



| Injuries/<br>linesses | Jan-02 | Feb-02 | Mar-02 | Apr-02 | May-02 | Jun-02 | Jul-02 | Aug-02 | Sep-02 | Oct-02 | Nov-02 | Dec-02 |
|-----------------------|--------|--------|--------|--------|--------|--------|--------|--------|--------|--------|--------|--------|
| Div 6                 | 37.92  | 0.00   | 77.71  | 39.33  | 38.96  | 42.51  | 37.51  | 36.38  | 37.37  | 0.00   | 0.00   | 35.16  |
| Div 7                 | 34.07  | 58.08  | 0.00   | 18.12  | 26.81  | 38.71  | 8.79   | 9.01   | 0.00   | 26.42  | 9.43   | 18.87  |
| Div 10                | 42.06  | 67.49  | 8.16   | 18.16  | 18.94  | 20.12  | 8.94   | 8.72   | 27.26  | 0.00   | 11.15  | 0.00   |

**Bus Maintenance** 

# Glossary

| Term                     | Definition