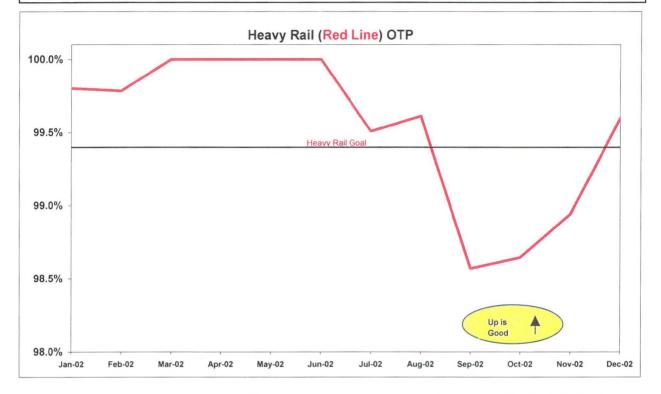

1.22   | 0.88           | *           | *             |            |

\* Current boarding data for rail is under review and has not been released.

Green - High probability of achieving the FY03 target (on track).

Yellow - Uncertain if the FY03 target will be achieved -- slight problems, delays or management issues.

Red - High probability that the FY03 target will not be achieved -- significant problems and/or delays.

# **RAIL SERVICE PERFORMANCE**

#### **ON-TIME PULLOUTS**

**Definition:** On-time Pullouts measures the percentage of trains leaving the yard within ninety seconds of the scheduled pullout time. The higher the number, the more reliable the service.

**Calculation:** OTP% = [(100% - [(Total cancelled pullouts plus late pullouts) / by Total scheduled pullouts) X by 100)]





## IN-SERVICE ON-TIME PERFORMANCE

**Definition:** In-Service On-Time Performance measures the percentage of trains leaving all timecheck points on any run no earlier than thirty seconds, nor later than 5 minutes of the scheduled time. The higher the number, the more reliable the service.

**Calculation:** ISOTP% = [(100% minus [(Total runs in which a train left any timecheck point either late or early) / by Total scheduled runs) X by 100)]





#### Scheduled Revenue Service Hours Delivered by Rail Line

**Definition:** This performance indicator measures the percentage of scheduled Revenue Service Hours delivered after subtracting cancellations, outlates and in-service delays.

Calculation: SRSHD% = (1-(Total Service Hours Lost / by Total Scheduled Service Hours))





**RAIL SERVICE