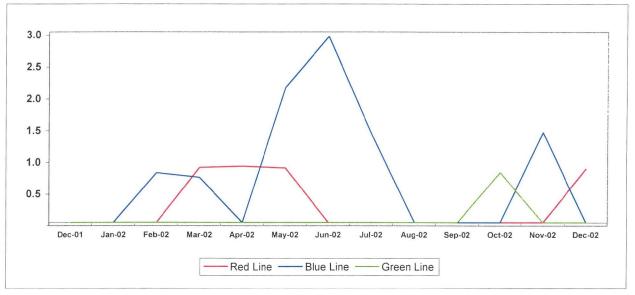

Note: The thirteen months prior to the reporting month are re-examined each month to allow for reclassification of accidents and late filing of reports.

| Rail       | Dec-01 | Jan-02 | Feb-02 | Mar-02 | Apr-82 | May-02 | Jun-02 | Jul-02 | Aug-02 | Sep-02 | Oct-02 | Nov-02 | Dec-02 |
|------------|--------|--------|--------|--------|--------|--------|--------|--------|--------|--------|--------|--------|--------|
| Red Line   | 0      | 0      | 0      | 0.87   | 0.89   | 0.87   | 0      | 0      | 0      | 0      | 0      | 0      | 0.85   |
| Blue Line  | 0      | 0      | 0.79   | 0.72   | 0      | 2.13   | 2.93   | 1.41   | 0      | 0      | 0      | 1.43   | 0      |
| Green Line | 0      | 0      | 0      | 0      | 0      | 0      | 0      | 0      | 0      | 0      | 0.80   | 0      | 0      |