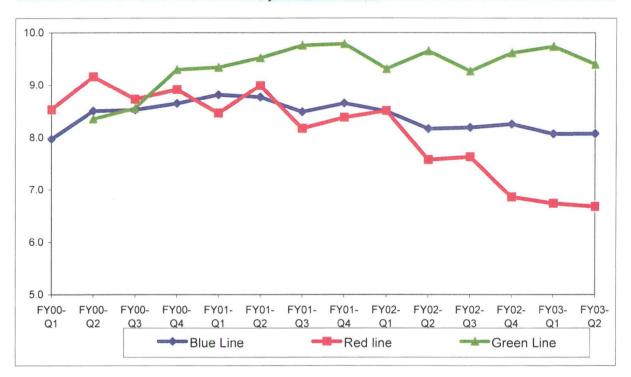

### New Lost Work Time Claims for Injuries that Occurred in the Period per 100 Employees per Month

Note: The thirteen months prior to the reporting month are re-examined each month to allow for reclassification of accidents and late filing of reports.