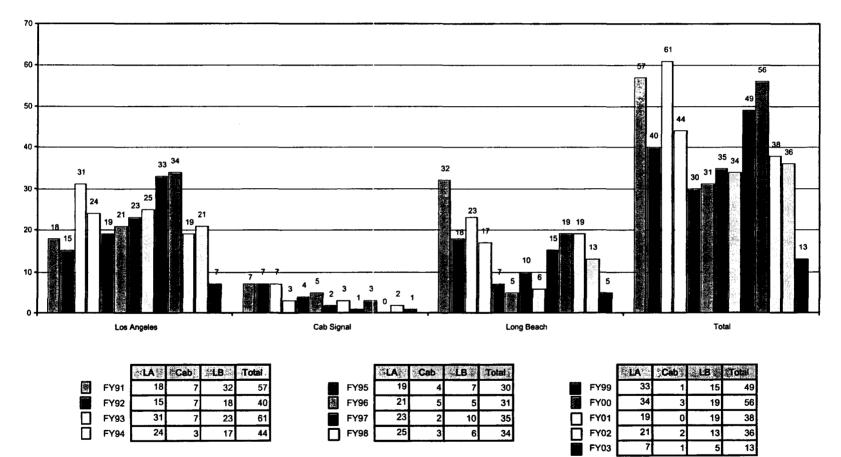

| Hanneken v. MTA;                             | BC116625         | CA-03-0341,<br>CA-90-X642; | These cases involve owners, merchants and tenants<br>who claimed damages caused by MTA construction.<br>All of the cases expect Weber have been settled by                                                                                                                                                                                                                                                                                                                                                                                                                                                                                                                                                                                                                                                                                     | Partially Settled.                                                                                                                                                                                                                                                                                                  |
|----------------------------------------------|------------------|----------------------------|------------------------------------------------------------------------------------------------------------------------------------------------------------------------------------------------------------------------------------------------------------------------------------------------------------------------------------------------------------------------------------------------------------------------------------------------------------------------------------------------------------------------------------------------------------------------------------------------------------------------------------------------------------------------------------------------------------------------------------------------------------------------------------------------------------------------------------------------|---------------------------------------------------------------------------------------------------------------------------------------------------------------------------------------------------------------------------------------------------------------------------------------------------------------------|
| Universal Hyundai v.<br>MTA;                 | BC142385         | CA-90-X575,<br>CA-03-0392; | the MTA's insurance or have been litigated in favor of<br>the MTA. Two cases are on appeal. Runyon Canyon<br>property owners (Weber) claim a diminution in property                                                                                                                                                                                                                                                                                                                                                                                                                                                                                                                                                                                                                                                                            |                                                                                                                                                                                                                                                                                                                     |
| Nhut Dang v. MTA;                            | BC153683         | CA-03-0341,<br>CA-90-X642; | values because of the presence of the Red Line<br>Tunnels beneath their properties. There is an<br>agreement to submit this case to a private trial. No                                                                                                                                                                                                                                                                                                                                                                                                                                                                                                                                                                                                                                                                                        |                                                                                                                                                                                                                                                                                                                     |
| Hollywood Edgemont<br>v. MTA;                | BC148113         | CA-03-0341,<br>CA-90-X642; | trial date has been set.                                                                                                                                                                                                                                                                                                                                                                                                                                                                                                                                                                                                                                                                                                                                                                                                                       |                                                                                                                                                                                                                                                                                                                     |
| Weber v. MTA                                 | BC163711         | CA-90-X575,<br>CA-03-0392  |                                                                                                                                                                                                                                                                                                                                                                                                                                                                                                                                                                                                                                                                                                                                                                                                                                                |                                                                                                                                                                                                                                                                                                                     |
| Labor/Community<br>Strategy<br>Center v. MTA | СV94-<br>5936ТЈН | ALL                        | On October 28, 1996, Federal Judge Terry Hatter<br>approved a Consent Decree reached between the<br>Authority and the class action plaintiffs. The Consent<br>Decree provides for the Authority to: (i) reduce its load<br>factor targets (i.e. the number of people who stand on<br>the bus), (ii) expand bus service improvements by<br>making available a net of 102 additional buses, (iii)<br>implement a pilot project, followed by a Five Year Plan,<br>to facilitate access to County-wide jobs, education and<br>health centers, (iv) not increase cash fares for two<br>years and pass fares for three years beginning<br>December 1, 1996, after which the Authority may raise<br>fares subject to certain conditions of the Consent<br>Decree and (v) introduce a weekly pass and an off-<br>peak discount fare on selected lines. | Parties in dispute<br>over MTA's load<br>factor compliance<br>under consent<br>decree. 9 <sup>th</sup> Circuit<br>has affirmed<br>district court order<br>and Supreme<br>Court denied<br>petitioned for<br><u>certiorari</u> . Matter<br>will be remanded<br>to the special<br>master for further<br>determination. |
| LACMTA v. Neoplan                            | BC232584         | ALL                        | MTA filed suit in June 00 against Neoplan, Cummins<br>Engine Co., Cummins Distributing, Inc., <u>et al.</u> alleging<br>breach of contract, negligence, etc. arising out of<br>deficiencies in over 600 buses supplied to MTA since<br>95. The deficiencies have occurred in the series 4500,<br>4700, 6300 & 6700 buses. Deficiencies principally<br>involve the fuel supply and power train. Venue is<br>Orange Co., Ca.                                                                                                                                                                                                                                                                                                                                                                                                                     | Discovery - partial<br>settlement with<br>Recaro Seat Co.<br>Settlement<br>discussions<br>underway.<br>Mediation set for<br>03/03 Cummins.                                                                                                                                                                          |

| MTA v. Argonaut;              | BC171636             | MOS-1,                                                    | MTA is in litigation with its carrier to determine the                                                                                                                                                                                                                                        | First phase trial set                                    |
|-------------------------------|----------------------|-----------------------------------------------------------|-----------------------------------------------------------------------------------------------------------------------------------------------------------------------------------------------------------------------------------------------------------------------------------------------|----------------------------------------------------------|
| Argonaut v. MTA               | BC156601             | CA-03-0341,<br>CA-90-X642, CA-<br>90-X575, CA-03-<br>0392 | number of deductibles owed for Argonaut's insurance<br>coverage on the Red Line Project. MTA alleges bad<br>faith by Argonaut in administering MTA's insurance<br>coverage on the Red Line.                                                                                                   | for 06/30/03.                                            |
| Obayashi v. MTA               | EC024692             | CA-90-X575, CA-<br>03-0392                                | Obayashi, contractor for the Red Line tunnel between<br>Universal City and North Hollywood stations, claims<br>breach of contract for work performed on contract<br>C331. MTA has cross complained alleging breach of<br>contract and violation of False Claims Act.                          | CASE SETTLED<br>07/2002.                                 |
| Tutor-Saliba-Perini v.<br>MTA | BC123559<br>BC132998 | CA-03-0341,<br>CA-90-X642                                 | These cases have been brought by Tutor-Saliba-<br>Perini, the prime contractor for construction of the<br>Normandie and Western stations, against the MTA for<br>breach of contract. MTA has cross-complained<br>against Tutor-Saliba for several causes of action<br>including false claims. | Judgment for MTA<br>for \$63 million.<br>Case on Appeal. |