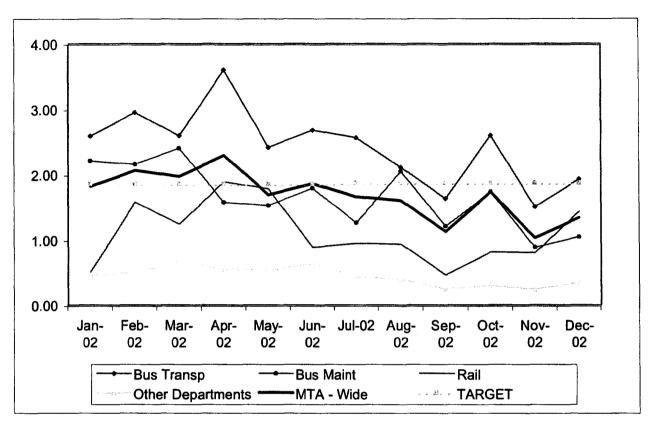

### New Lost Work Time Claims Reported per 100 Employees per Month

\* Bus Maintenance Division data includes Facilities Maintenance and Regional Rebuild Center

|               | Jan-02 | Feb-02 | Mar-02 | Apr-02 | May-02 | Jun-02 | Jul-02 | Aug-02 | Sep-02 | Oct-02 | Nov-02 | Dec-02 |
|---------------|--------|--------|--------|--------|--------|--------|--------|--------|--------|--------|--------|--------|
| Bus Trans     | 2.59   | 2.95   | 2.59   | 3.60   | 2.41   | 2.68   | 2.56   | 2.10   | 1.63   | 2.60   | 1.51   | 1.92   |
| Bus Maint     | 2.20   | 2.15   | 2.40   | 1.57   | 1.52   | 1.79   | 1.26   | 2.05   | 1.21   | 1.73   | 0.88   | 1.05   |
| Rail          | 0.51   | 1.58   | 1.24   | 1.88   | 1.78   | 0.89   | 0.95   | 0.93   | 0.46   | 0.81   | 0.80   | 1.44   |
| Other Depart. | 0.45   | 0.49   | 0.66   | 0.55   | 0.53   | 0.63   | 0.43   | 0.39   | 0.25   | 0.30   | 0.25   | 0.34   |
| MTA - Wide    | 1.82   | 2.06   | 1.97   | 2.29   | 1.69   | 1.86   | 1.66   | 1.60   | 1.13   | 1.74   | 1.03   | 1.34   |