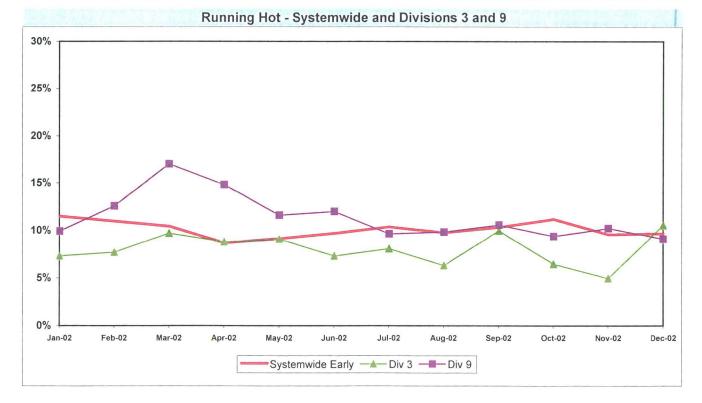

| Accidents  | Nov-01 | Dec-01 | Jan-02 | Feb-02 | Mar-02 | Apr-02 | May-02 | Jun-02 | Jul-02 | Aug-02 | Sep-02 | Oct-02 | Nov-02 | Dec-02 |
|------------|--------|--------|--------|--------|--------|--------|--------|--------|--------|--------|--------|--------|--------|--------|
| Systemwide | 4.34   | 4.19   | 3.64   | 3.93   | 4.04   | 3.27   | 4.02   | 3.95   | 3.95   | 3.80   | 3.90   | 3.97   | 3.96   | 3.59   |
| Div 3      | 4.39   | 5.32   | 4.04   | 4.30   | 4.07   | 3.20   | 4.35   | 3.94   | 4.37   | 3.43   | 5.48   | 4.85   | 4.14   | 3.66   |
| Div 9      | 2.01   | 2.76   | 3.08   | 1.76   | 3.32   | 2.32   | 3.34   | 3.01   | 3.74   | 3.24   | 2.64   | 2.20   | 2.65   | 1.67   |

### **DIVISION 9**

| Line    | Route Name                                          | Total<br>Scheduled<br>Miles | Number of<br>Traffic<br>Accidents | Traffic Accident<br>Rate Per 100k<br>Sched Miles |      | Change<br>From Prior<br>Month | Monthly<br>Goal | Current Month<br>Variance From<br>Goal |      |
|---------|-----------------------------------------------------|-----------------------------|-----------------------------------|--------------------------------------------------|------|-------------------------------|-----------------|----------------------------------------|------|
| 170     | Heltman Av El Monte via South El Monte              | 19,039                      | 1                                 | 5.25                                             | •    | 5.25                          | 2.70            | (2.55)                                 | 2.55 |
| 268     | Washington Blvd Baldwin Ave                         | 26,143                      | 1                                 | 3.83                                             | -    | 3.83                          | 2.70            | (1.13)                                 | 1.90 |
| 76      | L.A. El Monte via Valley Blvd                       | 66,139                      | 2                                 | 3.02                                             | 4.57 | (1.55)                        | 2.70            | (0.32)                                 | 4.78 |
| 70      | L.A. El Monte via Garvey Ave                        | 100,857                     | 2                                 | 1.98                                             | 3.00 | (1.02)                        | 2.70            | 0.72                                   | 1.98 |
| 487     | L.A. San Gabriel Sierra Madre Exp                   | 56,649                      | 1                                 | 1.77                                             | •    | 1.77                          | 2.70            | 0.93                                   | 2.62 |
| 484     | L.A. El Monte La Puente Pomona Exp                  | 125,676                     | 2                                 | 1.59                                             | 0.88 | 0.71                          | 2.70            | 1.11                                   | 1.71 |
| 260     | Artesia Station Pasadena Altadena Via Atlantic Blvd | 69,611                      | 1                                 | 1.44                                             | 1.50 | (0.06)                        | 2.70            | 1.26                                   | 2.59 |
| 490     | L.A. El Monte Covina Diamond Bar Brea Exp           | 76,012                      | 1                                 | 1.32                                             | 2.71 | (1.40)                        | 2.70            | 1.38                                   | 1.73 |
| 78      | Santa Anita Only                                    | 95,489                      | 1                                 | 1.05                                             | 2.08 | (1.04)                        | 2.70            | 1.65                                   | 2.77 |
| 18      | W. Sixth St.                                        | 14,142                      | -                                 | -                                                | 7.42 | (7.42)                        | 2.70            | 2.70                                   | 2.28 |
| 188     | North Fair Oaks Ave Colorado Blvd Duarte Rd         | 28,651                      | •                                 | •                                                | 3.54 | (3.54)                        | 2.70            | 2.70                                   | 2.88 |
| 259     | Eastern Ave Arizona Ave Emery Park                  | 19,704                      | -                                 | -                                                | -    | -                             | 2.70            | 2.70                                   | 1.64 |
| 264     | San Gabriel Blvd Altadena Drive                     | 11,866                      | -                                 | •                                                | •    | ÷                             | 2.70            | 2.70                                   | 4.08 |
| 267     | Temple City Blvd Del Mar Blvd Lincoln Ave           | 22,229                      | -                                 | -                                                | -    | -                             | 2.70            | 2.70                                   | 0.75 |
| 471     | Puente Hills Mall Whitwood Center Brea Mall         | 27,977                      | -                                 | •                                                | •    | -                             | 2.70            | 2.70                                   | 3.00 |
| 489     | L.A. Hastings Ranch Exp                             | 14,808                      | -                                 | •                                                | 7.07 | (7.07)                        | 2.70            | 2.70                                   | 1.09 |
| TOTALS: |                                                     | 774,992                     | 12                                | 1.55                                             | 2.12 | 0.57                          | 2.70            | 1.15                                   | 2.41 |

| Sector Total         | Total              | Number of            | Traffic Accident             | Prior         | Change              |                 | <b>Current Month</b>  | FY03 YTD         |
|----------------------|--------------------|----------------------|------------------------------|---------------|---------------------|-----------------|-----------------------|------------------|
|                      | Scheduled<br>Miles | Traffic<br>Accidents | Rate Per 100k<br>Sched Miles | Month<br>Rate | From Prior<br>Month | Monthly<br>Goal | Variance From<br>Goal | Accident<br>Rate |
| Division 3           | 757,422            | 27                   | 3.56                         | 4.46          | 0.90                | 2.70            | (0.86)                | 3.89             |
| Division 9           | 774,992            | 12                   | 1.55                         | 2.12          | 0.57                | 2.70            | 1.15                  | 2.41             |
| Service Sector Total | 1,532,414          | 39                   | 2.55                         | 2.94          | (0.40)              | 2.70            | 0.15                  | 3.14             |