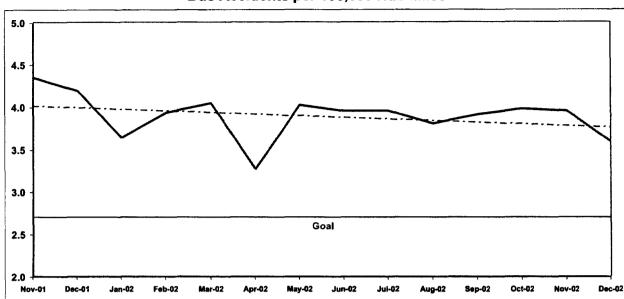

#### Bus Accidents per 100,000 Hub Miles\*

\* Data represents number of bus traffic accidents (system safety performance) and not bus traffic accident claims filed.

Note: The thirteen months prior to the reporting month are re-examined each month to allow for reclassification of accidents and late filing of reports.

| Bus       | Nov-01 | Dec-01 | Jan-02 | Feb-02 | Mar-02 | Apr-02 | May-02 | Jun-02 | Jul-02 | Aug-02 | Sep-02 | Oct-02 | Nov-02 | Dec-02 |
|-----------|--------|--------|--------|--------|--------|--------|--------|--------|--------|--------|--------|--------|--------|--------|
| Accidents | 4.34   | 4.19   | 3.64   | 3.93   | 4.04   | 3.27   | 4.02   | 3.95   | 3.95   | 3.80   | 3.90   | 3.97   | 3.95   | 3.59   |