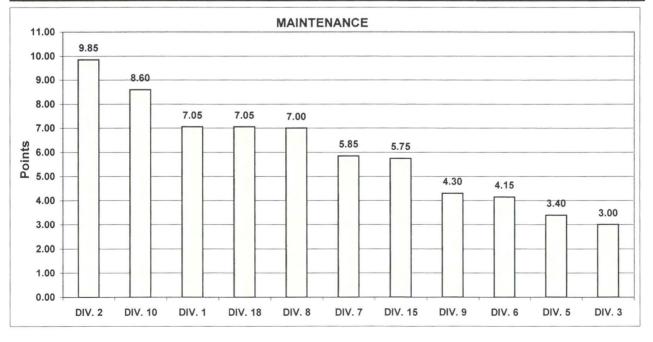

| 8       | 7       | 1       | 2       | 4       | 3       | 6       | 5       | 11      | 9       | 1      |  |  |
| Bus Cleanliness     | 20%         | -0.0400 | 0.8525  | 0.0313  | 0.2625  | 0.3188  | 0.5200  | 0.4375  | -0.0625 | 1.5000  | -0.4188 | -0.087 |  |  |
| Points              | _ , , ,     | 4       | 10      | 5       | 6       | 7       | 9       | 8       | 3       | 11      | 1       |        |  |  |
| Totals              |             | 7.05    | 9.85    | 3.00    | 3.40    | 4.15    | 5.85    | 7.00    | 4.30    | 8.60    | 5.75    | 7.05   |  |  |

DIV. DIV. 3 RANKING DIV. 2 DIV. 10 **DIV. 1** DIV. 18 DIV. 8 DIV. 7 DIV. 15 DIV. 9 DIV. 6 **DIV. 5** Score 7.00 5.85 3.00 9.85 8.60 7.05 7.05 5.75 4.30 4.15 3.40 Rank 5th 6th 7th 8th 9th 10th 11th 1st 2nd 3rd 3rd



# Most Improved Quarter Calculations: FY03-Q1 to FY03-Q2 Metro Bus - Transportation

Definition: A performance awareness program designed to increase productivity and efficiency.

**Calculation:** Data reflects a positive or negative difference in performance between the two most recent consecutive quarters. Performance indicators by Division are sorted from best to worst. A score of 1 to 11 is assigned, with 11 being the best and 1 being the worst. Each score for each performance indicator is then multiplied by the weight assigned to the particular performance measure, summed with the other scores for that Division and sorted from high to low score.

| Transportation                              |               |                |                 |                |                |