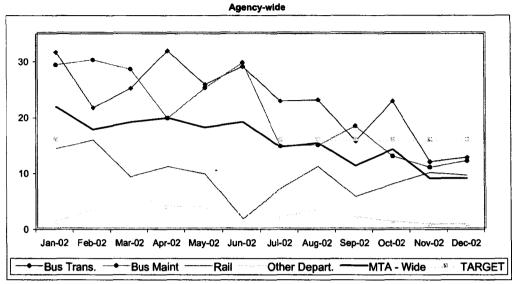

### New Lost Work Time Claims Reported

\* Bus Maintenance Division data includes Facilities Maintenance and Regional Rebuild Center

|               | Jan-02 | Feb-02 | Mar-02 | Apr-02 | May-02 | Jun-02 | Jul-02 | Aug-02 | Sep-02 | Oct-02 | Nov-02 | Dec-02 |
|---------------|--------|--------|--------|--------|--------|--------|--------|--------|--------|--------|--------|--------|
| Bus Trans     | 114    | 130    | 114    | 159    | 105    | 118    | 112    | 92     | 71     | 113    | 66     | 84     |
| Bus Maint     | 42     | 41     | 46     | 30     | 29     | 34     | 24     | 39     | . 23   | 33     | 17     | 20     |
| Rail          | 3      | 9      | 7      | 11     | 10     | 5      | 8      | 8      | 4      | 7      | 7      | 13     |
| Other Depart. | 11     | 12     | 16     | 13     | 13     | 15     | 9      | 8      | 5      | 6      | 5      | 7      |
| MTA - Wide    | 170    | 192    | 183    | 213    | 157    | 172    | 153    | 147    | 103    | 159    | 95     | 124    |

### New Lost Work Time Claims Reported per 100 Employees per Month

\* Bus Maintenance Division data includes Facilities Maintenance and Regional Rebuild Center

|               | Jan-02 | Feb-02 | Mar-02 | Apr-02 | May-02 | Jun-02 | Jul-02 | Aug-02 | Sep-02 | Oct-02 | Nov-02 | Dec-02 |
|---------------|--------|--------|--------|--------|--------|--------|--------|--------|--------|--------|--------|--------|
| Bus Trans     | 2.59   | 2.95   | 2.59   | 3.60   | 2.41   | 2.68   | 2.56   | 2.10   | 1.63   | 2.60   | 1.51   | 1.92   |
| Bus Maint     | 2.20   | 2.15   | 2.40   | 1.57   | 1.52   | 1.79   | 1.26   | 2.05   | 1.21   | 1.73   | 0.88   | 1.05   |
| Rail          | 0.51   | 1.58   | 1.24   | 1.88   | 1.78   | 0.89   | 0.95   | 0.93   | 0.46   | 0.81   | 0.80   | 1.44   |
| Other Depart. | 0.45   | 0.49   | 0.66   | 0.55   | 0.53   | 0.63   | 0.43   | 0.39   | 0.25   | 0.30   | 0.25   | 0.34   |
| MTA - Wide    | 1.82   | 2.06   | 1.97   | 2.29   | 1.69   | 1.86   | 1.66   | 1.60   | 1.13   | 1.74   | 1.03   | 1.34   |

### New Lost Work Time Claims for Injuries that Occurred in the Period per 100 Employees per Month

Note: The thirteen months prior to the reporting month are re-examined each month to allow for reclassification of accidents and late filing of reports.

|               | Jan-02 | Feb-02 | Mar-02 | Apr-02 | May-02 | Jun-02 | Jul-02 | Aug-02 | Sep-02 | Oct-02 | Nov-02 | Dec-02 |
|---------------|--------|--------|--------|--------|--------|--------|--------|--------|--------|--------|--------|--------|
| Bus Trans     | 2.99   | 2.77   | 2.75   | 3.42   | 2.41   | 2.74   | 2.17   | 2.06   | 1.80   | 2.14   | 1.16   | 1.19   |
| Bus Maint     | 2.62   | 2.36   | 2.08   | 1.42   | 2.05   | 1.32   | 1.16   | 1.78   | 1.48   | 1.10   | 0.62   | 0.58   |
| Rail          | 0.34   | 2.45   | 1.95   | 1.88   | 1.42   | 1.24   | 0.47   | 1.28   | 0.46   | 0.46   | 0.69   | 1.10   |
| Other Depart. | 0.37   | 0.16   | 0.62   | 0.50   | 0.28   | 0.50   | 0.24   | 0.49   | 0.15   | 0.25   | 0.34   | 0.05   |
| MTA - Wide    | 2.07   | 1.99   | 2.01   | 2.16   | 1.71   | 1.78   | 1.37   | 1.58   | 1.24   | 1.35   | 0.83   | 0.80   |