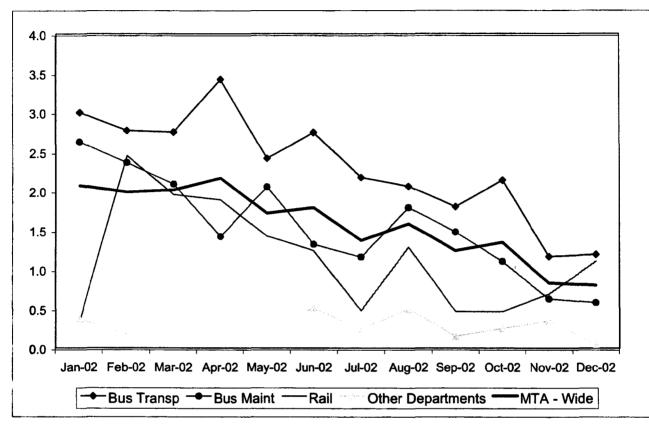

|               | Jan-02 | Feb-02 | Mar-02 | Apr-02 | May-02 | Jun-02 | Jul-02 | Aug-02 | Sep-02 | Oct-02 | Nov-02 | Dec-02 |
|---------------|--------|--------|--------|--------|--------|--------|--------|--------|--------|--------|--------|--------|
| Bus Trans     | 2.99   | 2.77   | 2.75   | 3.42   | 2.41   | 2.74   | 2.17   | 2.06   | 1.80   | 2.14   | 1.16   | 1.19   |
| Bus Maint     | 2.62   | 2.36   | 2.08   | 1.42   | 2.05   | 1.32   | 1.16   | 1.78   | 1.48   | 1.10   | 0.62   | 0.58   |
| Rail          | 0.34   | 2.45   | 1.95   | 1.88   | 1.42   | 1.24   | 0.47   | 1.28   | 0.46   | 0.46   | 0.69   | 1.10   |
| Other Depart. | 0.37   | 0.16   | 0.62   | 0.50   | 0.28   | 0.50   | 0.24   | 0.49   | 0.15   | 0.25   | 0.34   | 0.05   |
| MTA - Wide    | 2.07   | 1.99   | 2.01   | 2.16   | 1.71   | 1.78   | 1.37   | 1.58   | 1.24   | 1.35   | 0.83   | 0.80   |