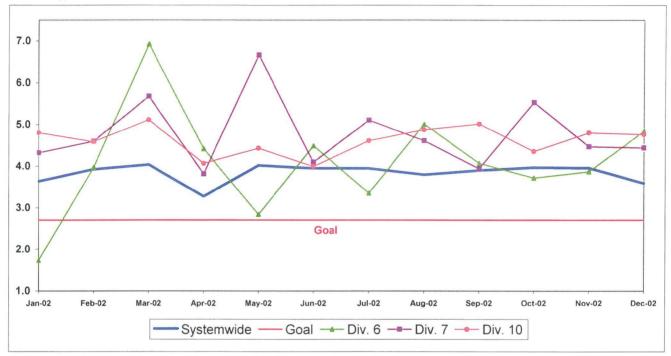

**Definition:** This performance indicator measures the percentage of scheduled buses that depart selected time points no more than 1 minute early and no more than five minutes later than scheduled.

**Calculation:** ISOTP% =1-((Number of buses departing early + Number of buses departing more than five minutes late)/(Total buses sampled))



# Running Hot - Systemwide and Divisions 6, 7 and 10



## WC SECTOR BUS SERVICE PERFORMANCE - Continued BUS TRAFFIC ACCIDENTS PER 100,000 HUB MILES Systemwide and Bus Operating Divisions 6, 7 and 10

**Definition:** Average number of Traffic Accidents for every 100,000 Hub Miles traveled. This indicator measures system safety.

**Calculation:** Traffic Accidents Per 100,000 Hub Miles = (The number of Traffic Accidents / by (Hub Miles / by 100,000))



### COMPLAINTS PER 100,000 BOARDINGS Systemwide and Bus Operating Divisions 6, 7 and 10

**Definition:** Average number of customer complaints per 100,000 boardings. This indicator measures service quality and customer satisfaction.

Calculation: Customer complaints per 100,000 Boardings = Complaints/(Boardings/100,000)



# Metro Rail Scorecard Overview

Metro Rail operates one heavy rail line, Metro Red Line from Union Station to North Hollywood and two light rail lines, Metro Blue Line from downtown to Long Beach and Metro Green Line along the 105 freeway. Metro Rail is responsible for the operation of approximately 74 heavy rail cars and 66 light rail cars carrying nearly 5.8 million boarding passengers each year.

This report gives a brief overview of sector operations':

- \* On-Ti