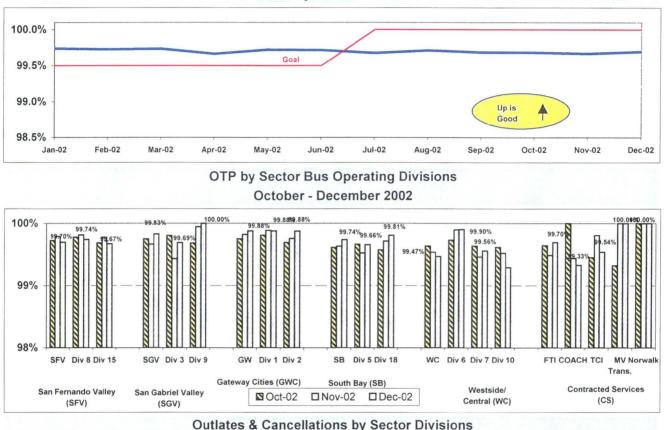

San Frenando Valley Service Sector Accidents By Line for December 2002 Total Scheduled Vehicle Miles from Operations Data Analysis' 424 Report Effective December 15, 2002.

**DIVISION 8** 

| Line     | Route Name                                           | Total<br>Scheduled<br>Miles | Number of<br>Traffic<br>Accidents | Traffic Accident<br>Rate Per 100k<br>Sched Miles |          | Change<br>From Prior<br>Month | Monthly<br>Goal | Current Month<br>Variance From<br>Goal |      |
|----------|------------------------------------------------------|-----------------------------|-----------------------------------|--------------------------------------------------|----------|-------------------------------|-----------------|----------------------------------------|------|
| 426      | San Fernando Valley Wilshire Blvd Exp (BDOF)         | 20,668                      | 3                                 | 14.52                                            | 8.02     | 6.50                          | 2.70            | (11.82)                                | 8.60 |
| 169      | Saticoy St Sunland Blvd                              | 9,889                       | 1                                 | 10.11                                            | -        | 10.11                         | 2.70            | (7.41)                                 | 1.63 |
| 154      | Tampa Ave Ventura Blvd Burbank Blvd Oxnard St        | 11,118                      | 1                                 | 8.99                                             | 8.65     | 0.35                          | 2.70            | (6.29)                                 | 4.30 |
| 161      | Westlake Canoga Park                                 | 33,932                      | 2                                 | 5.89                                             | •        | 5.89                          | 2.70            | (3,19)                                 | 1.94 |
| 245      | Topanga Canyon Blvd Mulholland Dr Valley Circle Blvd | 21,442                      | 1                                 | 4.66                                             | <b>.</b> | 4.66                          | 2.70            | (1.96)                                 | 0.77 |
| 750      | Rapid Bus Ventura Blvd                               | 107,430                     | 5                                 | 4.65                                             | 2.90     | 1.75                          | 2.70            | (1.95)                                 | 3.57 |
| 243      | De Soto Ave Ventura Blvd Winnetka Ave                | 24,492                      | 1                                 | 4.08                                             | 4.34     | (0.26)                        | 2.70            | (1.38)                                 | 1.98 |
| 418      | L.A. Roscoe Blvd Exp (BDOF)                          | 26,179                      | 1                                 | 3.82                                             | •        | 3.82                          | 2.70            | (1.12)                                 | 3.70 |
| 166      | Nordoff St Lankershim Blvd                           | 35,707                      | 1                                 | 2.80                                             | •        | 2.80                          | 2.70            | (0.10)                                 | 0.93 |
| 163      | Sherman Way Hollywood Way                            | 43,886                      | 1                                 | 2.28                                             | 4.70     | (2.42)                        | 2.70            | 0.42                                   | 7.53 |
| 152      | Fallbrook Ave Roscoe Blvd Vinland Ave Burbank        | 55,351                      | 1                                 | 1.81                                             | 1.90     | (0.10)                        | 2.70            | 0.89                                   | 3.29 |
| 164, 165 | Vanowen St                                           | 77,635                      | 1                                 | 1.29                                             | 6.35     | (5.06)                        | 2.70            | 1.41                                   | 3.83 |
| 150      | Ventura Blvd Warner Center Canoga Park               | 125,623                     | •                                 | -                                                | 0.82     | (0.82)                        | 2.70            | 2.70                                   | 1.86 |
| 158      | Devonshire St Woodman Ave                            | 17,411                      | -                                 |                                                  | · ·      | -                             | 2.70            | 2.70                                   | -    |
| 168      | Lassen St Paxton Ave                                 | 10,724                      | •                                 | •                                                | 9.03     | (9.03)                        | 2.70            | 2.70                                   | 2.97 |
| 236      | Balboa Blvd Rinaldi St Woodley Ave Van Nuys          | 23,551                      | -                                 | -                                                | •        |                               | 2.70            | 2.70                                   | 1.39 |
| TOTALS:  |                                                      | 645,038                     | 19                                | 2.95                                             | 3.51     | 0.56                          | 2.70            | (0.25)                                 | 3.10 |

### **DIVISION 15**

|          |                                                      | Total<br>Scheduled | Traffic   | Rate Per 100k | Month    |         |      | Current Month<br>Variance From | FY03 YTD<br>Accident |
|----------|------------------------------------------------------|--------------------|-----------|---------------|----------|---------|------|--------------------------------|----------------------|
| Line     | Route Name                                           | Miles              | Accidents | Sched Miles   | Rate     | Month   | Goal | Goal                           | Rate                 |
| 156      | L.A. City College Van Nuys Panorama City             | 101,560            | 7         | 6.89          | 3.00     | 3.89    | 2.70 | (4.19)                         | 3.44                 |
| 152      | Fallbrook Ave Roscoe Blvd Vinland Ave Burbank        | 42,372             | 2         | 4.72          | -        | 4.72    | 2.70 | (2.02)                         | 4.71                 |
| 166      | Nordoff St Lankershim Blvd                           | 61,237             | 2         | 3.27          | 1.75     | 1.52    | 2.70 | (0.57)                         | 1.61                 |
| 90       | L.A. Sunland Sylmar Via Pennsylvania Ave             | 72,169             | 2         | 2.77          | 1.42     | 1.35    | 2.70 | (0.07)                         | 1.14                 |
| 561      | LAX Westwood Van Nuys Blvd San Fernando Exp          | 148,152            | 3         | 2.02          | 7.27     | (5.24)  | 2.70 | 0.68                           | 3.13                 |
| 234      | Sepulveda Blvd Brand Blvd Sayre St                   | 99,976             | 2         | 2.00          | 1.03     | 0.97    | 2.70 | 0.70                           | 2.32                 |
| 164, 165 | Vanowen St                                           | 84,007             | 1         | 1.19          | 5.15     | (3.96)  | 2.70 | 1.51                           | 2.74                 |
| 94, 394  | L.A. San Fernando                                    | 170,826            | 2         | 1.17          | 4.22     | (3.05)  | 2.70 | 1.53                           | 1.55                 |
| 154      | Tampa Ave Ventura Blvd Burbank Blvd Oxnard St        | 18,077             | •         | -             | 5.50     | (5.50)  | 2.70 | 2.70                           | 1.77                 |
| 158      | Devonshire St Woodman Ave                            | 7,628              | •         | •             | •        | -       | 2.70 | 2.70                           | 4.34                 |
| 163      | Sherman Way Hollywood Way                            | 44,048             | -         | •             | <u> </u> | -       | 2.70 | 2.70                           | 1.13                 |
| 169      | Saticoy St Sunland Blvd                              | 9,733              | -         | •             | 10.83    | (10.83) | 2.70 | 2.70                           | 1.66                 |
| 230, 239 | Laurel Canyon Blvd                                   | 49,630             | •         | •             | 2.06     | (2.06)  | 2.70 | 2.70                           | 2.01                 |
| 92, 93   | L.A. Glendale Burbank San Fernando Via Glendale Blvd | 94,461             | -         | -             | 2.18     | (2.18)  | 2.70 | 2.70                           | 1.93                 |
| TOTALS:  |                                                      | 1,003,876          | 21        | 2.09          | 1.94     | (0.15)  | 2.70 | 0.61                           | 2.32                 |

| Sector Totals        | Total<br>Scheduled<br>Miles | Number of<br>Traffic<br>Accidents | Traffic Accident<br>Rate Per 100k<br>Sched Miles |      |        |      | Current Month<br>Variance From<br>Goal |      |
|----------------------|-----------------------------|-----------------------------------|--------------------------------------------------|------|--------|------|----------------------------------------|------|
| Division 8           | 645,038                     | 19                                | 2.95                                             | 3.51 | 0.56   | 2.70 | (0.25)                                 | 3.10 |
| Division 15          | 1,003,876                   | 21                                | 2.09                                             | 1.94 | (0.15) | 2.70 | 0.61                                   | 2.32 |
| Service Sector Total | 1,648,914                   | 40                                | 2.43                                             | 3.07 | (0.64) | 2.70 | 0.27                                   | 2.63 |

## San Gabriel Valley Service Sector

Accidents By Line for December 2002 Total Scheduled Vehicle Miles from Operations Data Analysis' 424 Report Effective December 15, 2002.

**DIVISION 3** 

| Line     | Route Name                                          | Total<br>Scheduled<br>Miles | Number of<br>Traffic<br>Accidents | Traffic Accident<br>Rate Per 100k<br>Sched Miles | Prior<br>Month<br>Rate | Change<br>From Prior<br>Month | Monthly<br>Goal |        | FY03 YTD<br>Accident<br>Rate |
|----------|-----------------------------------------------------|-----------------------------|-----------------------------------|--------------------------------------------------|------------------------|-------------------------------|-----------------|--------|------------------------------|
| 175      | Fountain Ave Talmadge St Hyperion Ave               | 8,395                       | 1                                 | 11.91                                            | 12.98                  | (1.07)                        | 2.70            | (9.21) | 11.55                        |
| 204, 354 | Vermont Ave                                         | 81,025                      | 7                                 | 8.64                                             | 2.65                   | 5.99                          | 2.70            | (5.94) | 5.02                         |
| 251, 252 | Soto St Daly St Seville Ave 103rd Station           | 75,351                      | _ 5                               | 6.64                                             | 4.93                   | 1.71                          | 2.70            | (3.94) | 4.35                         |
| 81       | Figueroa St                                         | 107,028                     | 5                                 | 4.67                                             | 6.07                   | (1.40)                        | 2.70            | (1.97) | 4.64                         |
| 206      | Normandie Ave                                       | 24,326                      | 1                                 | 4.11                                             | 7.94                   | (3.82)                        | 2.70            | (1.41) | 7.52                         |
| 27, 28   | Olympic Blvd                                        | 208,918                     | 7                                 | 3.35                                             | 2.96                   | 0.39                          | 2.70            | (0.65) | 3.25                         |
| 180, 181 | Hollywood Glendale Pasadena North Lake Via Colorado | 122,389                     | 1                                 | 0.82                                             | 3.67                   | (2.85)                        | 2.70            | 1.88   | 3.67                         |
| 176      | Glassell Park Highland Park Alhambra El Monte       | 7,682                       | -                                 | •                                                | -                      | -                             | 2.70            | 2.70   | •                            |
| 201      | Silverlake Blvd                                     | 13,998                      |                                   | •                                                | 14.75                  | (14.75)                       | 2.70            | 2.70   | 5.91                         |
| 255      | Griffin Ave County Hospital Rowan Ave               | 9,034                       | -                                 | -                                                | -                      | -                             | 2.70            | 2.70   | 3.69                         |
| 401      | L.A. Pasadena North Allen Exp                       | 40,008                      | - 1                               | •                                                | 2.54                   | (2.54)                        | 2.70            | 2.70   | 1.65                         |
| 483      | L.A. Altadena Via Fair Oaks Ave Exp                 | 59,269                      | -                                 | -                                                | 1.60                   | (1.60)                        | 2.70            | 2.70   | 2.00                         |
| TOTALS:  |                                                     | 757,422                     | 27                                | 3.56                                             | 4.46                   | 0.90                          | 2.70            | (0.86) | 3.89                         |

### **DIVISION 9**

| Line    | Route Name                                          | Total<br>Scheduled<br>Miles | Number of<br>Traffic<br>Accidents | Traffic Accident<br>Rate Per 100k<br>Sched Miles |      | Change<br>From Prior<br>Month | Monthly<br>Goal | Current Month<br>Variance From<br>Goal |      |
|---------|-----------------------------------------------------|-----------------------------|-----------------------------------|--------------------------------------------------|------|-------------------------------|-----------------|----------------------------------------|------|
| 170     | Heltman Av El Monte via South El Monte              | 19,039                      | 1                                 | 5.25                                             | •    | 5.25                          | 2.70            | (2.55)                                 | 2.55 |
| 268     | Washington Blvd Baldwin Ave                         | 26,143                      | 1                                 | 3.83                                             | -    | 3.83                          | 2.70            | (1.13)                                 | 1.90 |
| 76      | L.A. El Monte via Valley Blvd                       | 66,139                      | 2                                 | 3.02                                             | 4.57 | (1.55)                        | 2.70            | (0.32)                                 | 4.78 |
| 70      | L.A. El Monte via Garvey Ave                        | 100,857                     | 2                                 | 1.98                                             | 3.00 | (1.02)                        | 2.70            | 0.72                                   | 1.98 |
| 487     | L.A. San Gabriel Sierra Madre Exp                   | 56,649                      | 1                                 | 1.77                                             | •    | 1.77                          | 2.70            | 0.93                                   | 2.62 |
| 484     | L.A. El Monte La Puente Pomona Exp                  | 125,676                     | 2                                 | 1.59                                             | 0.88 | 0.71                          | 2.70            | 1.11                                   | 1.71 |
| 260     | Artesia Station Pasadena Altadena Via Atlantic Blvd | 69,611                      | 1                                 | 1.44                                             | 1.50 | (0.06)                        | 2.70            | 1.26                                   | 2.59 |
| 490     | L.A. El Monte Covina Diamond Bar Brea Exp           | 76,012                      | 1                                 | 1.32                                             | 2.71 | (1.40)                        | 2.70            | 1.38                                   | 1.73 |
| 78      | Santa Anita Only                                    | 95,489                      | 1                                 | 1.05                                             | 2.08 | (1.04)                        | 2.70            | 1.65                                   | 2.77 |
| 18      | W. Sixth St.                                        | 14,142                      | -                                 | -                                                | 7.42 | (7.42)                        | 2.70            | 2.70                                   | 2.28 |
| 188     | North Fair Oaks Ave Colorado Blvd Duarte Rd         | 28,651                      | •                                 | •                                                | 3.54 | (3.54)                        | 2.70            | 2.70                                   | 2.88 |
| 259     | Eastern Ave Arizona Ave Emery Park                  | 19,704                      | -                                 | -                                                | -    | -                             | 2.70            | 2.70                                   | 1.64 |
| 264     | San Gabriel Blvd Altadena Drive                     | 11,866                      | -                                 | •                                                | •    | ÷                             | 2.70            | 2.70                                   | 4.08 |
| 267     | Temple City Blvd Del Mar Blvd Lincoln Ave           | 22,229                      | -                                 | -                                                | -    | -                             | 2.70            | 2.70                                   | 0.75 |
| 471     | Puente Hills Mall Whitwood Center Brea Mall         | 27,977                      | -                                 | •                                                | •    | -                             | 2.70            | 2.70                                   | 3.00 |
| 489     | L.A. Hastings Ranch Exp                             | 14,808                      | -                                 | •                                                | 7.07 | (7.07)                        | 2.70            | 2.70                                   | 1.09 |
| TOTALS: |                                                     | 774,992                     | 12                                | 1.55                                             | 2.12 | 0.57                          | 2.70            | 1.15                                   | 2.41 |

| Sector Total         | Total              | Number of            | Traffic Accident             | Prior         | Change              |                 | <b>Current Month</b>  | FY03 YTD         |
|----------------------|--------------------|----------------------|------------------------------|---------------|---------------------|-----------------|-----------------------|------------------|
|                      | Scheduled<br>Miles | Traffic<br>Accidents | Rate Per 100k<br>Sched Miles | Month<br>Rate | From Prior<br>Month | Monthly<br>Goal | Variance From<br>Goal | Accident<br>Rate |
| Division 3           | 757,422            | 27                   | 3.56                         | 4.46          | 0.90                | 2.70            | (0.86)                | 3.89             |
| Division 9           | 774,992            | 12                   | 1.55                         | 2.12          | 0.57                | 2.70            | 1.15                  | 2.41             |
| Service Sector Total | 1,532,414          | 39                   | 2.55                         | 2.94          | (0.40)              | 2.70            | 0.15                  | 3.14             |