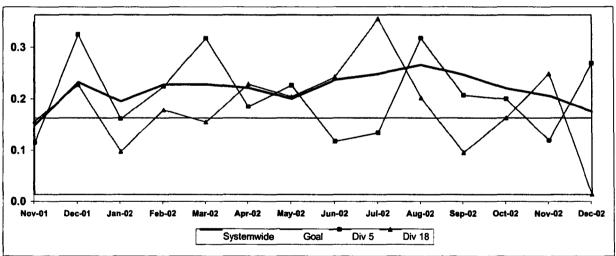

#### Bus Passenger Accidents per 100,000 Boardings\*

\* Data represents number of bus passenger accidents (system safety performance) and not bus passenger accident claims filed.

Note: The thirteen months prior to the reporting month are re-examined each month to allow for reclassification of accidents and late filing of reports.

| Bus<br>Passenger | Nov-01 | Dec-01 | Jan-02 | Feb-02 | Mar-02 | Apr-02 | May-02 | Jun-02 | Jul-02 | Aug-02 | Sep-02 | Oct-02 | Nov-02 | Dec-02 |
|------------------|--------|--------|--------|--------|--------|--------|--------|--------|--------|--------|--------|--------|--------|--------|
| Accidents        | 0.14   | 0.22   | 0.18   | 0.21   | 0.22   | 0.21   | 0.19   | 0.22   | 0.23   | 0.25   | 0.23   | 0.21   | 0.19   | 0.16   |