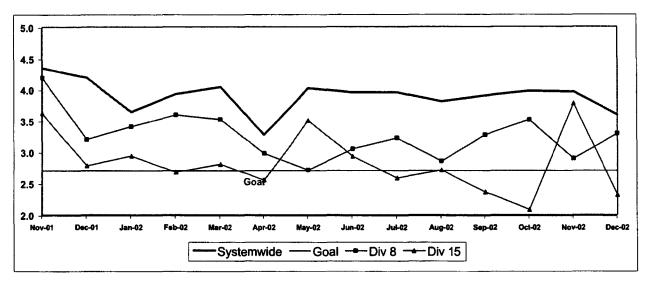

| Accidents  | Nov-01 | Dec-01 | Jan-02 | Feb-02 | Mar-02 | Apr-02 | May-02 | Jun-02 | Jul-02 | Aug-02 | Sep-02 | Oct-02 | Nov-02 | Dec-02 |
|------------|--------|--------|--------|--------|--------|--------|--------|--------|--------|--------|--------|--------|--------|--------|
| Systemwide | 4.34   | 4.19   | 3.64   | 3.93   | 4.04   | 3.27   | 4.02   | 3.95   | 3.95   | 3.80   | 3.90   | 3.97   | 3.96   | 3.59   |
| Div 8      | 4.18   | 3.20   | 3.41   | 3.59   | 3.52   | 2.97   | 2.71   | 3.05   | 3.22   | 2.85   | 3.27   | 3.51   | 2.90   | 3.29   |
| Div 15     | 3.61   | 2.78   | 2.94   | 2.68   | 2.80   | 2.55   | 3.50   | 2.93   | 2.58   | 2.71   | 2.36   | 2.08   | 3.78   | 2.31   |

SFV Bus Passenger Accidents per 100,000 Boardings\*

\* Data represents number of bus passenger accidents (system safety performance) and not bus passenger accident claims filed.

Note: The thirteen months prior to the reporting month are re-examined each month to allow for reclassification of accidents and late filing of reports.

| Passenger<br>Accidents | Nov-01 | Dec-01 | Jan-02 | Feb-02 | Mar-02 | Apr-02 | May-02 | Jun-02 | Jul-02 | Aug-02 | Sep-02 | Oct-02 | Nov-02 | Dec-02 |
|------------------------|--------|--------|--------|--------|--------|--------|--------|--------|--------|--------|--------|--------|--------|--------|
| Systemwide             | 0.14   | 0.22   | 0.18   | 0.21   | 0.22   | 0.21   | 0.19   | 0.22   | 0.23   | 0.25   | 0.23   | 0.21   | 0.19   | 0.16   |
| Div 8                  | 0.09   | 0.11   | 0.30   | 0.18   | 0.00   | 0.19   | 0.10   | 0.09   | 0.14   | 0.18   | 0.22   | 0.12   | 0.13   | 0.16   |
| Div 15                 | 0.08   | 0.24   | 0.23   | 0.13   | 0.16   | 0.17   | 0.29   | 0.21   | 0.19   | 0.25   | 0.45   | 0.13   | 0.16   | 0.03   |