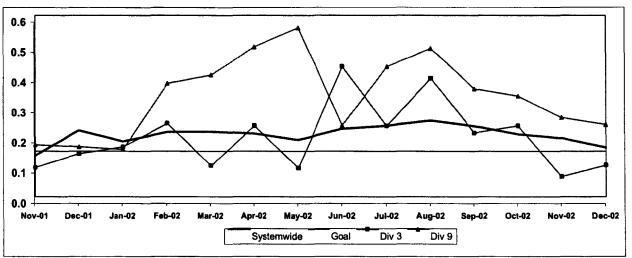

| Accidents  | Nov-01 | Dec-01 | Jan-02 | Feb-02 | Mar-02 | Apr-02 | May-02 | Jun-02 | Jul-02 | Aug-02 | Sep-02 | Oct-02 | Nov-02 | Dec-02 |
|------------|--------|--------|--------|--------|--------|--------|--------|--------|--------|--------|--------|--------|--------|--------|
| Systemwide | 4.34   | 4.19   | 3.64   | 3.93   | 4.04   | 3.27   | 4.02   | 3.95   | 3.95   | 3.80   | 3.90   | 3.97   | 3.96   | 3.59   |
| Div 3      | 4.39   | 5.32   | 4.04   | 4.30   | 4.07   | 3.20   | 4.35   | 3.94   | 4.37   | 3.43   | 5.48   | 4.85   | 4.14   | 3.66   |
| Div 9      | 2.01   | 2.76   | 3.08   | 1.76   | 3.32   | 2.32   | 3.34   | 3.01   | 3.74   | 3.24   | 2.64   | 2.20   | 2.65   | 1.67   |

# SGV Bus Passenger Accidents per 100,000 Boardings\*

#### \* Data represents number of bus passenger accidents (system safety performance) and not bus passenger accident claims filed.

Note: The thirteen months prior to the reporting month are re-examined each month to allow for reclassification of accidents and late filing of reports.

| Passenger<br>Accidents | Nov-01 | Dec-01 | Jan-02 | Feb-02 | Mar-02 | Apr-02 | May-02 | Jun-02 | Jul-02 | Aug-02 | Sep-02 | Oct-02 | Nov-02 | Dec-02 |
|------------------------|--------|--------|--------|--------|--------|--------|--------|--------|--------|--------|--------|--------|--------|--------|
| Systemwide             | 0.14   | 0.22   | 0.18   | 0.21   | 0.22   | 0.21   | 0.19   | 0.22   | 0.23   | 0.25   | 0.23   | 0.21   | 0.19   | 0.16   |
| Div 3                  | 0.10   | 0.14   | 0.16   | 0.24   | 0.10   | 0.24   | 0.09   | 0.43   | 0.23   | 0.39   | 0.21   | 0.23   | 0.07   | 0.10   |
| Div 9                  | 0.17   | 0.17   | 0.16   | 0.38   | 0.40   | 0.50   | 0.56   | 0.24   | 0.43   | 0.49   | 0.36   | 0.33   | 0.26   | 0.24   |