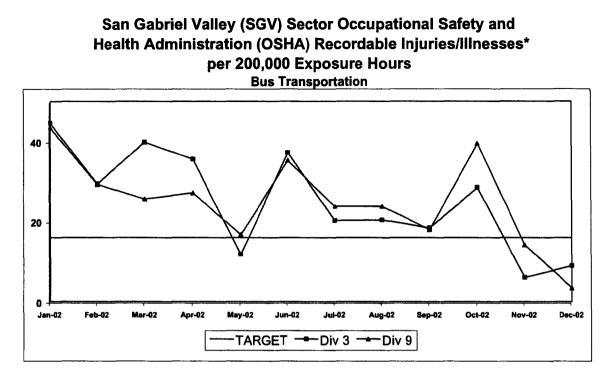

## Occupational Safety and Health Administration (OSHA) Recordable Injuries/Ilinesses\* per 200,000 Exposure Hours\*\*

|               | Jan-02 | Feb-02 | Mar-02 | Apr-02 | May-02 | Jun-02 | Jul-02 | Aug-02 | Sep-02 | Oct-02 | Nov-02 | Dec-02 |
|---------------|--------|--------|--------|--------|--------|--------|--------|--------|--------|--------|--------|--------|
| Bus Trans.    | 31.49  | 21.51  | 25.04  | 31.70  | 25.68  | 28.91  | 22.75  | 22.94  | 15.64  | 22.72  | 11.91  | 12.65  |
| Bus Maint     | 29.17  | 30.04  | 28.41  | 19.65  | 25.07  | 29.54  | 14.66  | 14.89  | 18.30  | 12.85  | 10.90  | 12.05  |
| Rail          | 14.15  | 15.80  | 9.17   | 10.99  | 9.69   | 1.65   | 7.09   | 11.09  | 5.59   | 7.90   | 9.95   | 9.46   |
| Other Depart. | 1.11   | 3.43   | 6.28   | 3.84   | 3.86   | 2.50   | 1.97   | 3.29   | 2.06   | 1.19   | 0.72   | 0.72   |
| MTA - Wide    | 21.69  | 17.63  | 18.92  | 19.69  | 17.99  | 18.98  | 14.51  | 15.27  | 11.18  | 14.11  | 8.92   | 8.99   |

Metro Bus Service Sectors

\* Bus Maintenance Division data includes Facilities Maintenance and Regional Rebuild Center

| Sector | Jan-02 | Feb-02 | Mar-02 | Apr-02 | May-02 | Jun-02 | Jul-02 | Aug-02 | Sep-02 | Oct-02 | Nov-02 | Dec-02 |
|--------|--------|--------|--------|--------|--------|--------|--------|--------|--------|--------|--------|--------|
| SFV    | 24.17  | 8.84   | 30.82  | 18.87  | 25.64  | 31.46  | 15.75  | 15.81  | 11.04  | 13.03  | 14.37  | 13.73  |
| SGV    | 50.02  | 27.64  | 31.02  | 22.46  | 16.61  | 25.59  | 17.64  | 17.85  | 14.40  | 27.69  | 10.33  | 5.31   |
| GWC    | 29.30  | 28.77  | 24.56  | 29.06  | 22.07  | 26.06  | 15.15  | 15.43  | 16.10  | 20.17  | 11.24  | 8.18   |
| SB     | 24.69  | 18.31  | 19.33  | 21.63  | 18.08  | 14.97  | 13.13  | 13.26  | 9.31   | 8.61   | 1.85   | 6.12   |
| WC     | 37.59  | 29.58  | 20.13  | 40.05  | 38.06  | 37.14  | 31.03  | 31.30  | 21.84  | 24.74  | 17.32  | 20.74  |