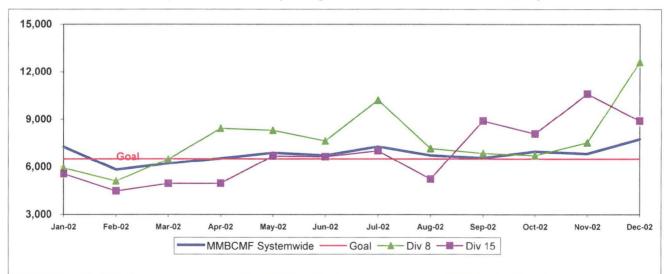

light problems, delays or management issues.

Red - High probability that the FY03 target will not be achieved -- significant problems and/or delays.

# SAN FERNANDO VALLEY SECTOR BUS SERVICE PERFORMANCE

#### **ON-TIME PULLOUT (OTP) PERCENTAGE**

**Definition:** On-time Pullout Performance measures the percentage of buses leaving the operating division within one minute of the scheduled pullout time. The higher the number, the more reliable the service. **Calculation:** OTP% = [(100% - [(Total late and cancelled runs / by Total scheduled pullouts) X 100)]



**Definition:** Average Hub Miles traveled between chargeable mechanical problems that result in a service disruption of greater than ten minutes.

Calculation: MMBCMF = (Total Hub Miles / by Chargeable Mechanical Related Roadcalls)



#### Outlates & Cancellations by Sector's Divisions

|               | Sched. CANCELLATIONS OUTLATES |             |                   |        | IS FOR OUTLA<br>ANCELLATION |                                     |                           |                          |                           |       |
|---------------|-------------------------------|-------------|-------------------|--------|-----------------------------|-------------------------------------|---------------------------|--------------------------|---------------------------|-------|
| Div.          | Pull-<br>Out <b>s</b>         | Number      | % of<br>Pull-outs | Number | % of<br>Pull-outs           | % Total Outlates &<br>Cancellations | ON-TIME PULL-<br>OUT RATE | No Operator<br>Available | Bus Mechanical<br>Failure