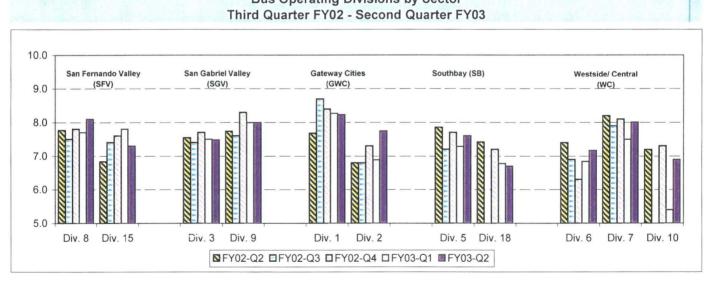

#### Bus Traffic Accidents: Unavoidable - Avoidable - Pending 13 Month - Rolling Three Month View

San Frenando Valley Service Sector Accidents By Line for December 2002 Total Scheduled Vehicle Miles from Operations Data Analysis' 424 Report Effective December 15, 2002.

**DIVISION 8** 

| Line     | Route Name                                           | Total<br>Scheduled<br>Miles | Number of<br>Traffic<br>Accidents | Traffic Accident<br>Rate Per 100k<br>Sched Miles |          | Change<br>From Prior<br>Month | Monthly<br>Goal | Current Month<br>Variance From<br>Goal |      |
|----------|------------------------------------------------------|-----------------------------|-----------------------------------|--------------------------------------------------|----------|-------------------------------|-----------------|----------------------------------------|------|
| 426      | San Fernando Valley Wilshire Blvd Exp (BDOF)         | 20,668                      | 3                                 | 14.52                                            | 8.02     | 6.50                          | 2.70            | (11.82)                                | 8.60 |
| 169      | Saticoy St Sunland Blvd                              | 9,889                       | 1                                 | 10.11                                            | -        | 10.11                         | 2.70            | (7.41)                                 | 1.63 |
| 154      | Tampa Ave Ventura Blvd Burbank Blvd Oxnard St        | 11,118                      | 1                                 | 8.99                                             | 8.65     | 0.35                          | 2.70            | (6.29)                                 | 4.30 |
| 161      | Westlake Canoga Park                                 | 33,932                      | 2                                 | 5.89                                             | •        | 5.89                          | 2.70            | (3,19)                                 | 1.94 |
| 245      | Topanga Canyon Blvd Mulholland Dr Valley Circle Blvd | 21,442                      | 1                                 | 4.66                                             | <b>.</b> | 4.66                          | 2.70            | (1.96)                                 | 0.77 |
| 750      | Rapid Bus Ventura Blvd                               | 107,430                     | 5                                 | 4.65                                             | 2.90     | 1.75                          | 2.70            | (1.95)                                 | 3.57 |
| 243      | De Soto Ave Ventura Blvd Winnetka Ave                | 24,492                      | 1                                 | 4.08                                             | 4.34     | (0.26)                        | 2.70            | (1.38)                                 | 1.98 |
| 418      | L.A. Roscoe Blvd Exp (BDOF)                          | 26,179                      | 1                                 | 3.82                                             | •        | 3.82                          | 2.70            | (1.12)                                 | 3.70 |
| 166      | Nordoff St Lankershim Blvd                           | 35,707                      | 1                                 | 2.80                                             | •        | 2.80                          | 2.70            | (0.10)                                 | 0.93 |
| 163      | Sherman Way Hollywood Way                            | 43,886                      | 1                                 | 2.28                                             | 4.70     | (2.42)                        | 2.70            | 0.42                                   | 7.53 |
| 152      | Fallbrook Ave Roscoe Blvd Vinland Ave Burbank        | 55,351                      | 1                                 | 1.81                                             | 1.90     | (0.10)                        | 2.70            | 0.89                                   | 3.29 |
| 164, 165 | Vanowen St                                           | 77,635                      | 1                                 | 1.29                                             | 6.35     | (5.06)                        | 2.70            | 1.41                                   | 3.83 |
| 150      | Ventura Blvd Warner Center Canoga Park               | 125,623                     | •                                 | -                                                | 0.82     | (0.82)                        | 2.70            | 2.70                                   | 1.86 |
| 158      | Devonshire St Woodman Ave                            | 17,411                      | -                                 |                                                  | · ·      | -                             | 2.70            | 2.70                                   | -    |
| 168      | Lassen St Paxton Ave                                 | 10,724                      | •                                 | •                                                | 9.03     | (9.03)                        | 2.70            | 2.70                                   | 2.97 |
| 236      | Balboa Blvd Rinaldi St Woodley Ave Van Nuys          | 23,551                      | -                                 | -                                                | •        |                               | 2.70            | 2.70                                   | 1.39 |
| TOTALS:  |                                                      | 645,038                     | 19                                | 2.95                                             | 3.51     | 0.56                          | 2.70            | (0.25)                                 | 3.10 |

### **DIVISION 15**

|          |                                                      | Total<br>Scheduled | Traffic   | Rate Per 100k | Month    |         |      | Current Month<br>Variance From | FY03 YTD<br>Accident |
|----------|------------------------------------------------------|--------------------|-----------|---------------|----------|---------|------|--------------------------------|----------------------|
| Line     | Route Name                                           | Miles              | Accidents | Sched Miles   | Rate     | Month   | Goal | Goal                           | Rate                 |
| 156      | L.A. City College Van Nuys Panorama City             | 101,560            | 7         | 6.89          | 3.00     | 3.89    | 2.70 | (4.19)                         | 3.44                 |
| 152      | Fallbrook Ave Roscoe Blvd Vinland Ave Burbank        | 42,372             | 2         | 4.72          | -        | 4.72    | 2.70 | (2.02)                         | 4.71                 |
| 166      | Nordoff St Lankershim Blvd                           | 61,237             | 2         | 3.27          | 1.75     | 1.52    | 2.70 | (0.57)                         | 1.61                 |
| 90       | L.A. Sunland Sylmar Via Pennsylvania Ave             | 72,169             | 2         | 2.77          | 1.42     | 1.35    | 2.70 | (0.07)                         | 1.14                 |
| 561      | LAX Westwood Van Nuys Blvd San Fernando Exp          | 148,152            | 3         | 2.02          | 7.27     | (5.24)  | 2.70 | 0.68                           | 3.13                 |
| 234      | Sepulveda Blvd Brand Blvd Sayre St                   | 99,976             | 2         | 2.00          | 1.03     | 0.97    | 2.70 | 0.70                           | 2.32                 |
| 164, 165 | Vanowen St                                           | 84,007             | 1         | 1.19          | 5.15     | (3.96)  | 2.70 | 1.51                           | 2.74                 |
| 94, 394  | L.A. San Fernando                                    | 170,826            | 2         | 1.17          | 4.22     | (3.05)  | 2.70 | 1.53                           | 1.55                 |
| 154      | Tampa Ave Ventura Blvd Burbank Blvd Oxnard St        | 18,077             | •         | -             | 5.50     | (5.50)  | 2.70 | 2.70                           | 1.77                 |
| 158      | Devonshire St Woodman Ave                            | 7,628              | •         | •             | •        | -       | 2.70 | 2.70                           | 4.34                 |
| 163      | Sherman Way Hollywood Way                            | 44,048             | -         | •             | <u> </u> | -       | 2.70 | 2.70                           | 1.13                 |
| 169      | Saticoy St Sunland Blvd                              | 9,733              | -         | •             | 10.83    | (10.83) | 2.70 | 2.70                           | 1.66                 |
| 230, 239 | Laurel Canyon Blvd                                   | 49,630             | •         | •             | 2.06     | (2.06)  | 2.70 | 2.70                           | 2.01                 |
| 92, 93   | L.A. Glendale Burbank San Fernando Via Glendale Blvd | 94,461             | -         | -             | 2.18     | (2.18)  | 2.70 | 2.70                           | 1.93                 |
| TOTALS:  |                                                      | 1,003,876          | 21        | 2.09          | 1.94     | (0.15)  | 2.70 | 0.61                           | 2.32                 |

| Sector Totals        | Total<br>Scheduled<br>Miles | Number of<br>Traffic<br>Accidents | Traffic Accident<br>Rate Per 100k<br>Sched Miles |      |        |      | Current Month<br>Variance From<br>Goal |      |
|----------------------|-----------------------------|-----------------------------------|--------------------------------------------------|------|--------|------|----------------------------------------|------|
| Division 8           | 645,038                     | 19                                | 2.95                                             | 3.51 | 0.56   | 2.70 | (0.25)                                 | 3.10 |
| Division 15          | 1,003,876                   | 21                                | 2.09                                             | 1.94 | (0.15) | 2.70 | 0.61                                   | 2.32 |
| Service Sector Total | 1,648,914                   | 40                                | 2.43                                             | 3.07 | (0.64) | 2.70 | 0.27                                   | 2.63 |

## San Gabriel Valley Service Sector

Accidents By Line for December 2002 Total Scheduled Vehicle Miles from Operations Data Analysis' 424 Report Effective December 15, 2002.

**DIVISION 3** 

| Line     | Route Name                                          | Total<br>Scheduled<br>Miles | Number of<br>Traffic<br>Accidents | Traffic Accident<br>Rate Per 100k<br>Sched Miles | Prior<br>Month<br>Rate | Change<br>From Prior<br>Month | Monthly<br>Goal |        | FY03 YTD<br>Accident<br>Rate |
|----------|-----------------------------------------------------|-----------------------------|-----------------------------------|--------------------------------------------------|------------------------|-------------------------------|-----------------|--------|------------------------------|
| 175      | Fountain Ave Talmadge St Hyperion Ave               | 8,395                       | 1                                 | 11.91                                            | 12.98                  | (1.07)                        | 2.70            | (9.21) | 11.55                        |
| 204, 354 | Vermont Ave                                         | 81,025                      | 7                                 | 8.64                                             | 2.65                   | 5.99                          | 2.70            | (5.94) | 5.02                         |
| 251, 252 | Soto St Daly St Seville Ave 103rd Station           | 75,351                      | _ 5                               | 6.64                                             | 4.93                   | 1.71                          | 2.70            | (3.94) | 4.35                         |
| 81       | Figueroa St                                         | 107,028                     | 5                                 | 4.67                                             | 6.07                   | (1.40)                        | 2.70            | (1.97) | 4.64                         |
| 206      | Normandie Ave                                       | 24,326                      | 1                                 | 4.11                                             | 7.94                   | (3.82)                        | 2.70            | (1.41) | 7.52                         |
| 27, 28   | Olympic Blvd                                        | 208,918                     | 7                                 | 3.35                                             | 2.96                   | 0.39                          | 2.70            | (0.65) | 3.25                         |
| 180, 181 | Hollywood Glendale Pasadena North Lake Via Colorado | 122,389                     | 1                                 | 0.82                                             | 3.67                   | (2.85)                        | 2.70            | 1.88   | 3.67                         |
| 176      | Glassell Park Highland Park Alhambra El Monte       | 7,682                       | -                                 | •                                                | -                      | -                             | 2.70            | 2.70   | •                            |
| 201      | Silverlake Blvd                                     | 13,998                      |                                   | •                                                | 14.75                  | (14.75)                       | 2.70            | 2.70   | 5.91                         |
| 255      | Griffin Ave County Hospital Rowan Ave               | 9,034                       | -                                 | -                                                | -                      | -                             | 2.70            | 2.70   | 3.69                         |
| 401      | L.A. Pasadena North Allen Exp                       | 40,008                      | - 1                               | •                                                | 2.54                   | (2.54)                        | 2.70            | 2.70   | 1.65                         |
| 483      | L.A. Altadena Via Fair Oaks Ave Exp                 | 59,269                      | -                                 | -                                                | 1.60                   | (1.60)                        | 2.70            | 2.70   | 2.00                         |
| TOTALS:  |                                                     | 757,422                     | 27                                | 3.56                                             | 4.46                   | 0.90                          | 2.70            | (0.86) | 3.89                         |

### **DIVISION 9**

| Line    | Route Name                                          | Total<br>Scheduled<br>Miles | Number of<br>Traffic<br>Accidents | Traffic Accident<br>Rate Per 100k<br>Sched Miles |      | Change<br>From Prior<br>Month | Monthly<br>Goal | Current Month<br>Variance From<br>Goal |      |
|---------|-----------------------------------------------------|-----------------------------|-----------------------------------|--------------------------------------------------|------|-------------------------------|-----------------|----------------------------------------|------|
| 170     | Heltman Av El Monte via South El Monte              | 19,039                      | 1                                 | 5.25                                             | •    | 5.25                          | 2.70            | (2.55)                                 | 2.55 |
| 268     | Washington Blvd Baldwin Ave                         | 26,143                      | 1                                 | 3.83                                             | -    | 3.83                          | 2.70            | (1.13)                                 | 1.90 |
| 76      | L.A. El Monte via Valley Blvd                       | 66,139                      | 2                                 | 3.02                                             | 4.57 | (1.55)                        | 2.70            | (0.32)                                 | 4.78 |
| 70      | L.A. El Monte via Garvey Ave                        | 100,857                     | 2                                 | 1.98                                             | 3.00 | (1.02)                        | 2.70            | 0.72                                   | 1.98 |
| 487     | L.A. San Gabriel Sierra Madre Exp                   | 56,649                      | 1                                 | 1.77                                             | •    | 1.77                          | 2.70            | 0.93                                   | 2.62 |
| 484     | L.A. El Monte La Puente Pomona Exp                  | 125,676                     | 2                                 | 1.59                                             | 0.88 | 0.71                          | 2.70            | 1.11                                   | 1.71 |
| 260     | Artesia Station Pasadena Altadena Via Atlantic Blvd | 69,611                      | 1                                 | 1.44                                             | 1.50 | (0.06)                        | 2.70            | 1.26                                   | 2.59 |
| 490     | L.A. El Monte Covina Diamond Bar Brea Exp           | 76,012                      | 1                                 | 1.32                                             | 2.71 | (1.40)                        | 2.70            | 1.38                                   | 1.73 |
| 78      | Santa Anita Only                                    | 95,489                      | 1                                 | 1.05                                             | 2.08 | (1.04)                        | 2.70            | 1.65                                   | 2.77 |
| 18      | W. Sixth St.                                        | 14,142                      | -                                 | -                                                | 7.42 | (7.42)                        | 2.70            | 2.70                                   | 2.28 |
| 188     | North Fair Oaks Ave Colorado Blvd Duarte Rd         | 28,651                      | •                                 | •                                                | 3.54 | (3.54)                        | 2.70            | 2.70                                   | 2.88 |
| 259     | Eastern Ave Arizona Ave Emery Park                  | 19,704                      | -                                 | -                                                | -    | -                             | 2.70            | 2.70                                   | 1.64 |
| 264     | San Gabriel Blvd Altadena Drive                     | 11,866                      | -                                 | •                                                | •    | ÷                             | 2.70            | 2.70                                   | 4.08 |
| 267     | Temple City Blvd Del Mar Blvd Lincoln Ave           | 22,229                      | -                                 | -                                                | -    | -                             | 2.70            | 2.70                                   | 0.75 |
| 471     | Puente Hills Mall Whitwood Center Brea Mall         | 27,977                      | -                                 | •                                                | •    | -                             | 2.70            | 2.70                                   | 3.00 |
| 489     | L.A. Hastings Ranch Exp                             | 14,808                      | -                                 | •                                                | 7.07 | (7.07)                        | 2.70            | 2.70                                   | 1.09 |
| TOTALS: |                                                     | 774,992                     | 12                                | 1.55                                             | 2.12 | 0.57                          | 2.70            | 1.15                                   | 2.41 |

| Sector Total         | Total              | Number of            | Traffic Accident             | Prior         | Change              |                 | <b>Current Month</b>  | FY03 YTD         |
|----------------------|--------------------|----------------------|------------------------------|---------------|---------------------|-----------------|-----------------------|------------------|
|                      | Scheduled<br>Miles | Traffic<br>Accidents | Rate Per 100k<br>Sched Miles | Month<br>Rate | From Prior<br>Month | Monthly<br>Goal | Variance From<br>Goal | Accident<br>Rate |
| Division 3           | 757,422            | 27                   | 3.56                         | 4.46          | 0.90                | 2.70            | (0.86)                | 3.89             |
| Division 9           | 774,992            | 12                   | 1.55                         | 2.12          | 0.57                | 2.70            | 1.15                  | 2.41             |
| Service Sector Total | 1,532,414          | 39                   | 2.55                         | 2.94          | (0.40)              | 2.70            | 0.15                  | 3.14             |