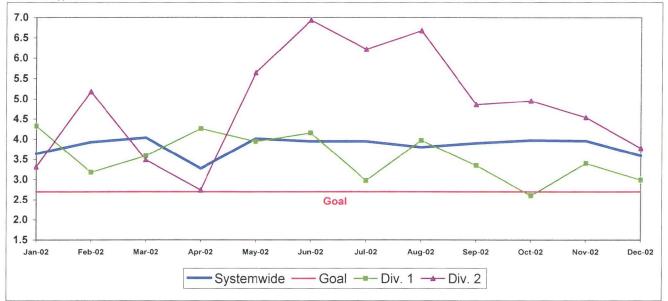

| Accidents  | Nov-01 | Dec-01 | Jan-02 | Feb-02 | Mar-02 | Apr-02 | May-02 | Jun-02 | Jul-02 | Aug-02 | Sep-02 | Oct-02 | Nov-02 | Dec-02 |
|------------|--------|--------|--------|--------|--------|--------|--------|--------|--------|--------|--------|--------|--------|--------|
| Systemwide | 4.34   | 4.19   | 3.64   | 3.93   | 4.04   | 3.27   | 4.02   | 3.95   | 3.95   | 3.80   | 3.90   | 3.97   | 3.96   | 3,59   |
| Div 1      | 6.34   | 4.92   | 4.33   | 3.18   | 3.59   | 4.26   | 3.94   | 4.16   | 2.97   | 3.97   | 3.35   | 2.60   | 3.40   | 2.99   |
| Div 2      | 5.48   | 4.54   | 3.31   | 5.18   | 3.49   | 2.74   | 5.64   | 6.93   | 6.22   | 6.68   | 4.86   | 4.95   | 4.54   | 3.78   |