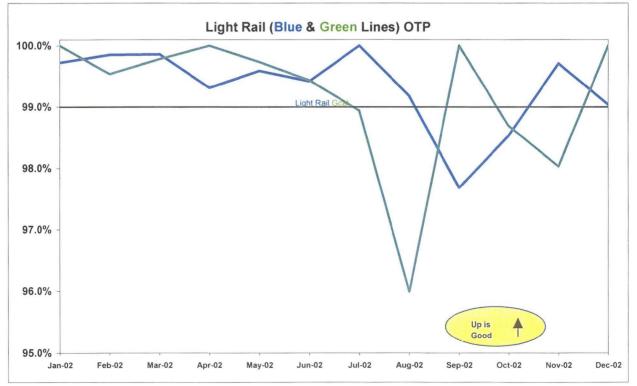

.22   | 0.88           | *           | *             |            |

\* Current boarding data for rail is under review and has not been released.

Green - High probability of achieving the FY03 target (on track).

Yellow - Uncertain if the FY03 target will be achieved -- slight problems, delays or management issues.

Red - High probability that the FY03 target will not be achieved -- significant problems and/or delays.

# **RAIL SERVICE PERFORMANCE**

#### **ON-TIME PULLOUTS**

**Definition:** On-time Pullouts measures the percentage of trains leaving the yard within ninety seconds of the scheduled pullout time. The higher the number, the more reliable the service.

**Calculation:** OTP% = [(100% - [(Total cancelled pullouts plus late pullouts) / by Total scheduled pullouts) X by 100)]





## IN-SERVICE ON-TIME PERFORMANCE

**Definition:** In-Service On-Time Performance measures the percentage of trains leaving all timecheck points on any run no earlier than thirty seconds, nor later than 5 minutes of the scheduled time. The higher the number, the more reliable the service.

**Calculation:** ISOTP% = [(100% minus [(Total runs in which a train left any timecheck point either late or early) / by Total scheduled runs) X by 100)]





#### Scheduled Revenue Service Hours Delivered by Rail Line

**Definition:** This performance indicator measures the percentage of scheduled Revenue Service Hours delivered after subtracting cancellations, outlates and in-service delays.

Calculation: SRSHD% = (1-(Total Service Hours Lost / by Total Scheduled Service Hours))





**RAIL SERVICE P