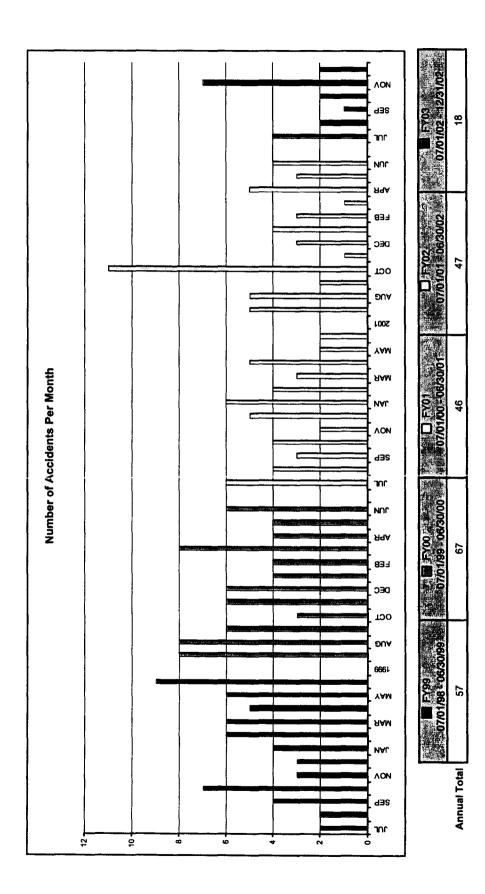

Note: The thirteen months prior to the reporting month are re-examined each month to allow for reclassification of accidents and late filing of reports.

| Rail       | Dec-01 | Jan-02 | Feb-02 | Mar-02 | Apr-82 | May-02 | Jun-02 | Jul-02 | Aug-02 | Sep-02 | Oct-02 | Nov-02 | Dec-02 |
|------------|--------|--------|--------|--------|--------|--------|--------|--------|--------|--------|--------|--------|--------|
| Red Line   | 0      | 0      | 0      | 0.87   | 0.89   | 0.87   | 0      | 0      | 0      | 0      | 0      | 0      | 0.85   |
| Blue Line  | 0      | 0      | 0.79   | 0.72   | 0      | 2.13   | 2.93   | 1.41   | 0      | 0      | 0      | 1.43   | 0      |
| Green Line | 0      | 0      | 0      | 0      | 0      | 0      | 0      | 0      | 0      | 0      | 0.80   | 0      | 0      |