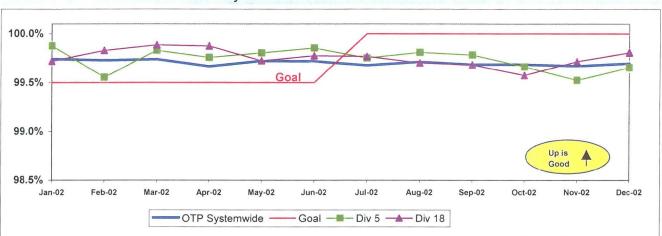

mplaints per 100,000 Boardings                     | 4.75   | 4.39   | 3.00   | 5.24   | 4.35   |               |

Green - High probability of achieving the FY03 target (on track).

Cellow - Uncertain if the FY03 target will be achieved -- slight problems, delays or management issues.

Red - High probability that the FY03 target will not be achieved -- significant problems and/or delays.

# SOUTH BAY SECTOR (SB) BUS SERVICE PERFORMANCE

#### **ON-TIME PULLOUT (OTP) PERCENTAGE**

**Definition:** On-time Pullout Performance measures the percentage of buses leaving the operating division within one minute of the scheduled pullout time. The higher the number, the more reliable the service. **Calculation:** OTP% = [(100% - [(Total late and cancelled runs / by Total scheduled pullouts) X 100)]



OTP - Systemwide Trend and Division 5 and 18

#### MEAN MILES BETWEEN CHARGEABLE MECHANICAL FAILURES Systemwide and Divisions 5 and 18

**Definition:** Average Hub Miles traveled between chargeable mechanical problems that result in a service disruption of greater than ten minutes.

Calculation: MMBCMF = (Total Hub Miles / by Chargeable Mechanical Related Roadcalls)



|            | Sched. CANCELLATIONS |        | OUTL              | ATES   |                   |                                     |                           | NS FOR OUTL<br>ANCELLATIO |                           |       |
|------------|----------------------|--------|-------------------|--------|-------------------|-------------------------------------|---------------------------|---------------------------|-----------