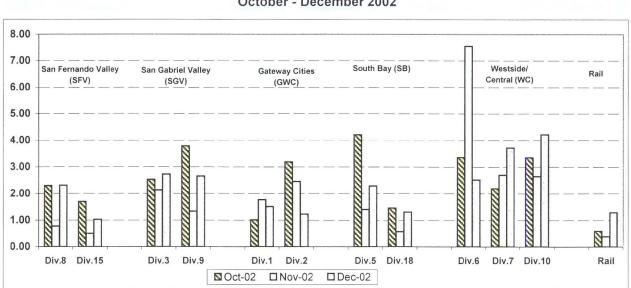

\* Sector Maintenance data includes Facilities Maintenance, Regional Rebuild Center, Bus Operations Control and Operations Central Instruction

| Sector | Jan-02 | Feb-02 | Mar-02 | Apr-02 | May-02 | Jun-02 | Jul-02 | Aug-02 | Sep-02 | Oct-02 | Nov-02 | Dec-02 |
|--------|--------|--------|--------|--------|--------|--------|--------|--------|--------|--------|--------|--------|
| SFV    | 13.81  | 22.73  | 17.61  | 24.76  | 16.32  | 22.99  | 16.80  | 29.51  | 7.73   | 20.04  | 12.16  | 14.79  |
| SGV    | 51.21  | 37.77  | 33.46  | 27.64  | 20.11  | 34.73  | 28.23  | 23.21  | 17.28  | 31.15  | 15.96  | 21.24  |
| GWC    | 47.43  | 59.06  | 43.95  | 59.51  | 33.11  | 40.54  | 34.43  | 40.68  | 24.88  | 22.86  | 18.26  | 13.64  |
| SB     | 28.48  | 42.40  | 34.47  | 39.65  | 21.69  | 27.14  | 23.64  | 12.38  | 11.17  | 29.27  | 11.11  | 13.12  |
| WC     | 28.85  | 27.79  | 20.13  | 37.55  | 40.55  | 31.10  | 29.44  | 30.50  | 33.60  | 27.83  | 24.74  | 31.91  |