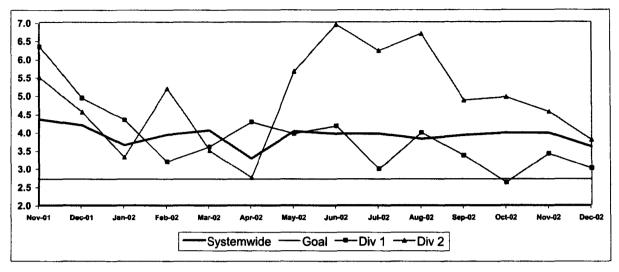

# Gateway Cities (GWC) Sector Bus Accidents per 100,000 Hub Miles\*

Note: The thirteen months prior to the reporting month are re-examined each month to allow for reclassification of accidents and late filing of reports.

| Accidents  | Nov-01 | Dec-01 | Jan-02 | Feb-02 | Mar-02 | Apr-02 | May-02 | Jun-02 | Jul-02 | Aug-02 | Sep-02 | Oct-02 | Nov-02 | Dec-02 |
|------------|--------|--------|--------|--------|--------|--------|--------|--------|--------|--------|--------|--------|--------|--------|
| Systemwide | 4.34   | 4.19   | 3.64   | 3.93   | 4.04   | 3.27   | 4.02   | 3.95   | 3.95   | 3.80   | 3.90   | 3.97   | 3.96   | 3,59   |
| Div 1      | 6.34   | 4.92   | 4.33   | 3.18   | 3.59   | 4.26   | 3.94   | 4.16   | 2.97   | 3.97   | 3.35   | 2.60   | 3.40   | 2.99   |
| Div 2      | 5.48   | 4.54   | 3.31   | 5.18   | 3.49   | 2.74   | 5.64   | 6.93   | 6.22   | 6.68   | 4.86   | 4.95   | 4.54   | 3.78   |