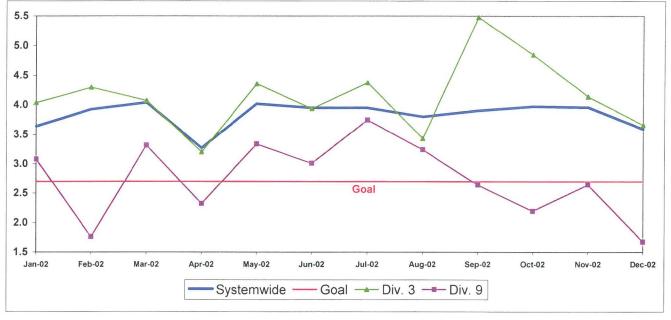

## San Gabriel Valley Service Sector

Accidents By Line for December 2002 Total Scheduled Vehicle Miles from Operations Data Analysis' 424 Report Effective December 15, 2002.

**DIVISION 3** 

| Line     | Route Name                                          | Total<br>Scheduled<br>Miles | Number of<br>Traffic<br>Accidents | Traffic Accident<br>Rate Per 100k<br>Sched Miles | Prior<br>Month<br>Rate | Change<br>From Prior<br>Month | Monthly<br>Goal |        | FY03 YTD<br>Accident<br>Rate |
|----------|-----------------------------------------------------|-----------------------------|-----------------------------------|--------------------------------------------------|------------------------|-------------------------------|-----------------|--------|------------------------------|
| 175      | Fountain Ave Talmadge St Hyperion Ave               | 8,395                       | 1                                 | 11.91                                            | 12.98                  | (1.07)                        | 2.70            | (9.21) | 11.55                        |
| 204, 354 | Vermont Ave                                         | 81,025                      | 7                                 | 8.64                                             | 2.65                   | 5.99                          | 2.70            | (5.94) | 5.02                         |
| 251, 252 | Soto St Daly St Seville Ave 103rd Station           | 75,351                      | _ 5                               | 6.64                                             | 4.93                   | 1.71                          | 2.70            | (3.94) | 4.35                         |
| 81       | Figueroa St                                         | 107,028                     | 5                                 | 4.67                                             | 6.07                   | (1.40)                        | 2.70            | (1.97) | 4.64                         |
| 206      | Normandie Ave                                       | 24,326                      | 1                                 | 4.11                                             | 7.94                   | (3.82)                        | 2.70            | (1.41) | 7.52                         |
| 27, 28   | Olympic Blvd                                        | 208,918                     | 7                                 | 3.35                                             | 2.96                   | 0.39                          | 2.70            | (0.65) | 3.25                         |
| 180, 181 | Hollywood Glendale Pasadena North Lake Via Colorado | 122,389                     | 1                                 | 0.82                                             | 3.67                   | (2.85)                        | 2.70            | 1.88   | 3.67                         |
| 176      | Glassell Park Highland Park Alhambra El Monte       | 7,682                       | -                                 | •                                                | -                      | -                             | 2.70            | 2.70   | •                            |
| 201      | Silverlake Blvd                                     | 13,998                      |                                   | •                                                | 14.75                  | (14.75)                       | 2.70            | 2.70   | 5.91                         |
| 255      | Griffin Ave County Hospital Rowan Ave               | 9,034                       | -                                 | -                                                | -                      | -                             | 2.70            | 2.70   | 3.69                         |
| 401      | L.A. Pasadena North Allen Exp                       | 40,008                      | - 1                               | •                                                | 2.54                   | (2.54)                        | 2.70            | 2.70   | 1.65                         |
| 483      | L.A. Altadena Via Fair Oaks Ave Exp                 | 59,269                      | -                                 | -                                                | 1.60                   | (1.60)                        | 2.70            | 2.70   | 2.00                         |
| TOTALS:  |                                                     | 757,422                     | 27                                | 3.56                                             | 4.46                   | 0.90                          | 2.70            | (0.86) | 3.89                         |

### **DIVISION 9**

| Line    | Route Name                                          | Total<br>Scheduled<br>Miles | Number of<br>Traffic<br>Accidents | Traffic Accident<br>Rate Per 100k<br>Sched Miles |      | Change<br>From Prior<br>Month | Monthly<br>Goal | Current Month<br>Variance From<br>Goal |      |
|---------|-----------------------------------------------------|-----------------------------|-----------------------------------|--------------------------------------------------|------|-------------------------------|-----------------|----------------------------------------|------|
| 170     | Heltman Av El Monte via South El Monte              | 19,039                      | 1                                 | 5.25                                             | •    | 5.25                          | 2.70            | (2.55)                                 | 2.55 |
| 268     | Washington Blvd Baldwin Ave                         | 26,143                      | 1                                 | 3.83                                             | -    | 3.83                          | 2.70            | (1.13)                                 | 1.90 |
| 76      | L.A. El Monte via Valley Blvd                       | 66,139                      | 2                                 | 3.02                                             | 4.57 | (1.55)                        | 2.70            | (0.32)                                 | 4.78 |
| 70      | L.A. El Monte via Garvey Ave                        | 100,857                     | 2                                 | 1.98                                             | 3.00 | (1.02)                        | 2.70            | 0.72                                   | 1.98 |
| 487     | L.A. San Gabriel Sierra Madre Exp                   | 56,649                      | 1                                 | 1.77                                             | •    | 1.77                          | 2.70            | 0.93                                   | 2.62 |
| 484     | L.A. El Monte La Puente Pomona Exp                  | 125,676                     | 2                                 | 1.59                                             | 0.88 | 0.71                          | 2.70            | 1.11                                   | 1.71 |
| 260     | Artesia Station Pasadena Altadena Via Atlantic Blvd | 69,611                      | 1                                 | 1.44                                             | 1.50 | (0.06)                        | 2.70            | 1.26                                   | 2.59 |
| 490     | L.A. El Monte Covina Diamond Bar Brea Exp           | 76,012                      | 1                                 | 1.32                                             | 2.71 | (1.40)                        | 2.70            | 1.38                                   | 1.73 |
| 78      | Santa Anita Only                                    | 95,489                      | 1                                 | 1.05                                             | 2.08 | (1.04)                        | 2.70            | 1.65                                   | 2.77 |
| 18      | W. Sixth St.                                        | 14,142                      | -                                 | -                                                | 7.42 | (7.42)                        | 2.70            | 2.70                                   | 2.28 |
| 188     | North Fair Oaks Ave Colorado Blvd Duarte Rd         | 28,651                      | •                                 | •                                                | 3.54 | (3.54)                        | 2.70            | 2.70                                   | 2.88 |
| 259     | Eastern Ave Arizona Ave Emery Park                  | 19,704                      | -                                 | -                                                | -    | -                             | 2.70            | 2.70                                   | 1.64 |
| 264     | San Gabriel Blvd Altadena Drive                     | 11,866                      | -                                 | •                                                | •    | ÷                             | 2.70            | 2.70                                   | 4.08 |
| 267     | Temple City Blvd Del Mar Blvd Lincoln Ave           | 22,229                      | -                                 | -                                                | -    | -                             | 2.70            | 2.70                                   | 0.75 |
| 471     | Puente Hills Mall Whitwood Center Brea Mall         | 27,977                      | -                                 | •                                                | •    | -                             | 2.70            | 2.70                                   | 3.00 |
| 489     | L.A. Hastings Ranch Exp                             | 14,808                      | -                                 | •                                                | 7.07 | (7.07)                        | 2.70            | 2.70                                   | 1.09 |
| TOTALS: |                                                     | 774,992                     | 12                                | 1.55                                             | 2.12 | 0.57                          | 2.70            | 1.15                                   | 2.41 |

| Sector Total         | Total              | Number of            | Traffic Accident             | Prior         | Change              |                 | <b>Current Month</b>  | FY03 YTD         |
|----------------------|--------------------|----------------------|------------------------------|---------------|---------------------|-----------------|-----------------------|------------------|
|                      | Scheduled<br>Miles | Traffic<br>Accidents | Rate Per 100k<br>Sched Miles | Month<br>Rate | From Prior<br>Month | Monthly<br>Goal | Variance From<br>Goal | Accident<br>Rate |
| Division 3           | 757,422            | 27                   | 3.56                         | 4.46          | 0.90                | 2.70            | (0.86)                | 3.89             |
| Division 9           | 774,992            | 12                   | 1.55                         | 2.12          | 0.57                | 2.70            | 1.15                  | 2.41             |
| Service Sector Total | 1,532,414          | 39                   | 2.55                         | 2.94          | (0.40)              | 2.70            | 0.15                  | 3.14             |