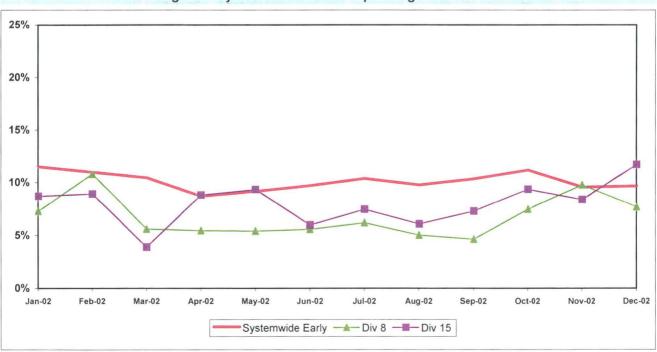

#### Bus Accidents per 100,000 Hub Miles\*

\* Data represents number of bus traffic accidents (system safety performance) and not bus traffic accident claims filed.

Note: The thirteen months prior to the reporting month are re-examined each month to allow for reclassification of accidents and late filing of reports.

| Bus       | Nov-01 | Dec-01 | Jan-02 | Feb-02 | Mar-02 | Apr-02 | May-02 | Jun-02 | Jul-02 | Aug-02 | Sep-02 | Oct-02 | Nov-02 | Dec-02 |
|-----------|--------|--------|--------|--------|--------|--------|--------|--------|--------|--------|--------|--------|--------|--------|
| Accidents | 4.34   | 4.19   | 3.64   | 3.93   | 4.04   | 3.27   | 4.02   | 3.95   | 3.95   | 3.80   | 3.90   | 3.97   | 3.95   | 3.59   |