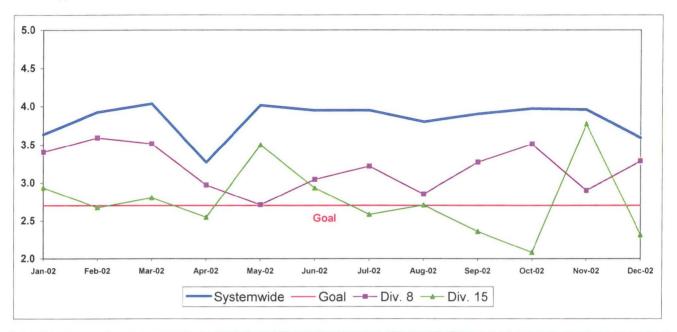

#### Accident and Injury Performance Measure Overview

- OSHA recordable injuries overall are down in December.
- Medical only claims and traffic accidents continue to focus management attention and training.