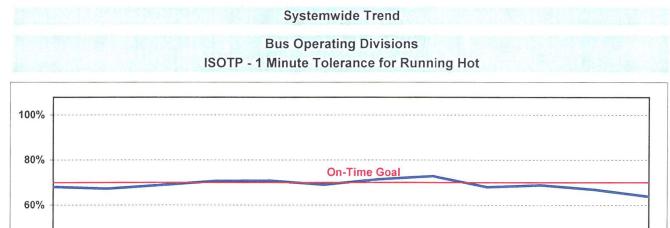

#### Bus Accidents per 100,000 Hub Miles\*

\* Data represents number of bus traffic accidents (system safety performance) and not bus traffic accident claims filed.

Note: The thirteen months prior to the reporting month are re-examined each month to allow for reclassification of accidents and late filing of reports.

| Bus       | Nov-01 | Dec-01 | Jan-02 | Feb-02 | Mar-02 | Apr-02 | May-02 | Jun-02 | Jul-02 | Aug-02 | Sep-02 | Oct-02 | Nov-02 | Dec-02 |
|-----------|--------|--------|--------|--------|--------|--------|--------|--------|--------|--------|--------|--------|--------|--------|
| Accidents | 4.34   | 4.19   | 3.64   | 3.93   | 4.04   | 3.27   | 4.02   | 3.95   | 3.95   | 3.80   | 3.90   | 3.97   | 3.95   | 3.59   |