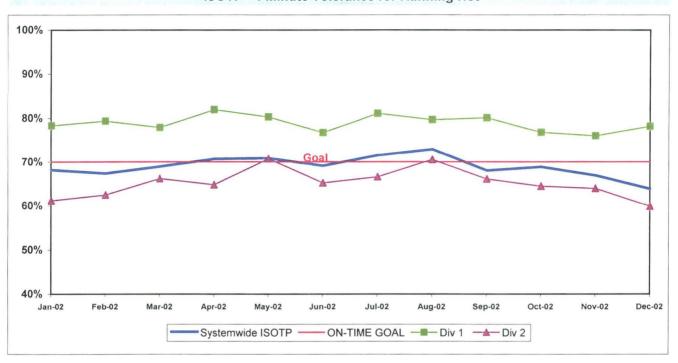

| Accidents  | Nov-01 | Dec-01 | Jan-02 | Feb-02 | Mar-02 | Apr-02 | May-02 | Jun-02 | Jul-02 | Aug-02 | Sep-02 | Oct-02 | Nov-02 | Dec-02 |
|------------|--------|--------|--------|--------|--------|--------|--------|--------|--------|--------|--------|--------|--------|--------|
| Systemwide | 4.34   | 4.19   | 3.64   | 3.93   | 4.04   | 3.27   | 4.02   | 3.95   | 3.95   | 3.80   | 3.90   | 3.97   | 3.96   | 3,59   |
| Div 1      | 6.34   | 4.92   | 4.33   | 3.18   | 3.59   | 4.26   | 3.94   | 4.16   | 2.97   | 3.97   | 3.35   | 2.60   | 3.40   | 2.99   |
| Div 2      | 5.48   | 4.54   | 3.31   | 5.18   | 3.49   | 2.74   | 5.64   | 6.93   | 6.22   | 6.68   | 4.86   | 4.95   | 4.54   | 3.78   |