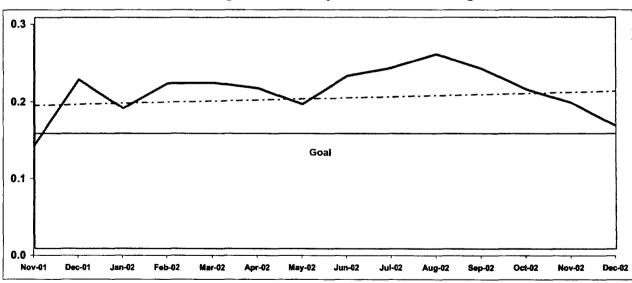

#### Bus Passenger Accidents per 100,000 Boardings\*

\* Data represents number of bus passenger accidents (system safety performance) and not bus passenger accident claims filed.

Note: The thirteen months prior to the reporting month are re-examined each month to allow for reclassification of accidents and late filing of reports.

| Bus<br>Passenger | Nov-01 | Dec-01 | Jan-02 | Feb-02 | Mar-02 | Apr-02 | May-02 | Jun-02 | Jul-02 | Aug-02 | Sep-02 | Oct-02 | Nov-02 | Dec-02 |
|------------------|--------|--------|--------|--------|--------|--------|--------|--------|--------|--------|--------|--------|--------|--------|
| Accidents        | 0.14   | 0.22   | 0.18   | 0.21   | 0.22   | 0.21   | 0.19   | 0.22   | 0.23   | 0.25   | 0.23   | 0.21   | 0.19   | 0.16   |