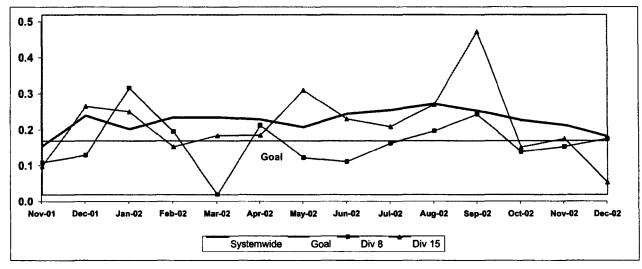

# San Fernando Valley (SFV) Sector Bus Accidents per 100,000 Hub Miles\*

\* Data represents number of bus traffic accidents (system safety performance) and not bus traffic accident claims filed.

Note: The thirteen months prior to the reporting month are re-examined each month to allow for reclassification of accidents and late filing of reports.

| Accidents  | Nov-01 | Dec-01 | Jan-02 | Feb-02 | Mar-02 | Apr-02 | May-02 | Jun-02 | Jul-02 | Aug-02 | Sep-02 | Oct-02 | Nov-02 | Dec-02 |
|------------|--------|--------|--------|--------|--------|--------|--------|--------|--------|--------|--------|--------|--------|--------|
| Systemwide | 4.34   | 4.19   | 3.64   | 3.93   | 4.04   | 3.27   | 4.02   | 3.95   | 3.95   | 3.80   | 3.90   | 3.97   | 3.96   | 3.59   |
| Div 8      | 4.18   | 3.20   | 3.41   | 3.59   | 3.52   | 2.97   | 2.71   | 3.05   | 3.22   | 2.85   | 3.27   | 3.51   | 2.90   | 3.29   |
| Div 15     | 3.61   | 2.78   | 2.94   | 2.68   | 2.80   | 2.55   | 3.50   | 2.93   | 2.58   | 2.71   | 2.36   | 2.08   | 3.78   | 2.31   |