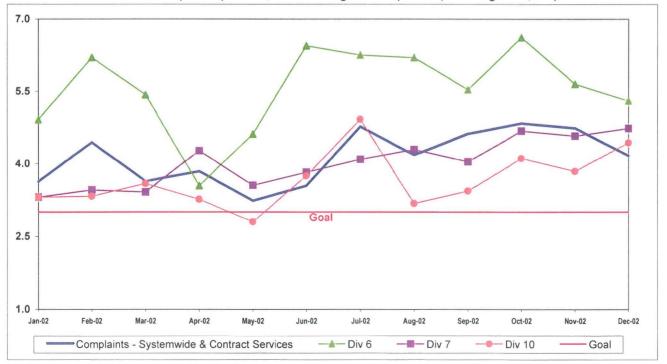

buses sampled))



# Running Hot - Systemwide and Divisions 6, 7 and 10



## WC SECTOR BUS SERVICE PERFORMANCE - Continued BUS TRAFFIC ACCIDENTS PER 100,000 HUB MILES Systemwide and Bus Operating Divisions 6, 7 and 10

**Definition:** Average number of Traffic Accidents for every 100,000 Hub Miles traveled. This indicator measures system safety.

**Calculation:** Traffic Accidents Per 100,000 Hub Miles = (The number of Traffic Accidents / by (Hub Miles / by 100,000))



### COMPLAINTS PER 100,000 BOARDINGS Systemwide and Bus Operating Divisions 6, 7 and 10

**Definition:** Average number of customer complaints per 100,000 boardings. This indicator measures service quality and customer satisfaction.

Calculation: Customer complaints per 100,000 Boardings = Complaints/(Boardings/100,000)



# Metro Rail Scorecard Overview

Metro Rail operates one heavy rail line, Metro Red Line from Union Station to North Hollywood and two light rail lines, Metro Blue Line from downtown to Long Beach and Metro Green Line along the 105 freeway. Metro Rail is responsible for the operation of approximately 74 heavy rail cars and 66 light rail cars carrying nearly 5.8 million boarding passengers each year.

This report gives a brief overview of sector operations':

- \* On-Time Pullout Percentage
- \* In-Service On-Time Performance
- \* Mean Miles Between Chargeable Mechanical Failures (MMBMF)
- \* Traffic Accidents per 100,000 Train Miles
- \* Complaints per 100,000 Boardings

| Measurement                                          | FY01   | FY02   | FY03<br>Target | FY03<br>YTD | Dec.<br>Mont