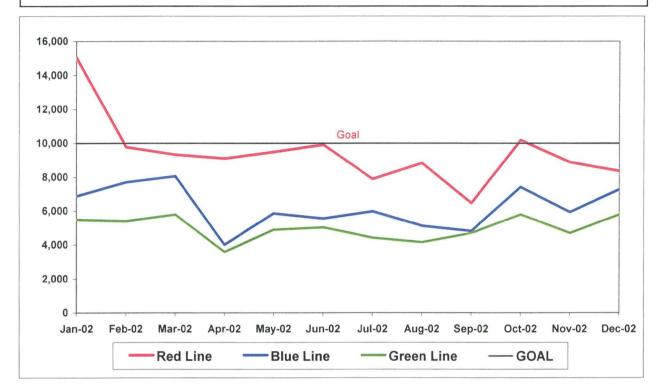

### New Lost Work Time Claims Reported

\* Bus Maintenance Division data includes Facilities Maintenance and Regional Rebuild Center

|               | Jan-02 | Feb-02 | Mar-02 | Apr-02 | May-02 | Jun-02 | Jul-02 | Aug-02 | Sep-02 | Oct-02 | Nov-02 | Dec-02 |
|---------------|--------|--------|--------|--------|--------|--------|--------|--------|--------|--------|--------|--------|
| Bus Trans     | 114    | 130    | 114    | 159    | 105    | 118    | 112    | 92     | 71     | 113    | 66     | 84     |
| Bus Maint     | 42     | 41     | 46     | 30     | 29     | 34     | 24     | 39     | . 23   | 33     | 17     | 20     |
| Rail          | 3      | 9      | 7      | 11     | 10     | 5      | 8      | 8      | 4      | 7      | 7      | 13     |
| Other Depart. | 11     | 12     | 16     | 13     | 13     | 15     | 9      | 8      | 5      | 6      | 5      | 7      |
| MTA - Wide    | 170    | 192    | 183    | 213    | 157    | 172    | 153    | 147    | 103    | 159    | 95     | 124    |