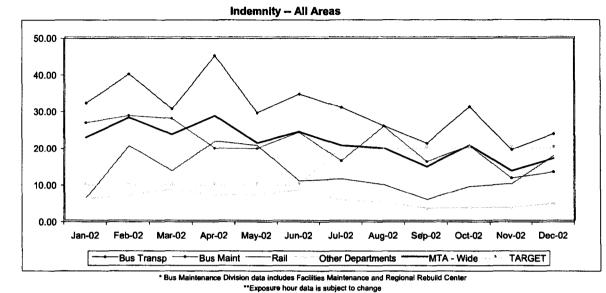

### New Lost Work Time Claims Reported

\* Bus Maintenance Division data includes Facilities Maintenance and Regional Rebuild Center

|               | Jan-02 | Feb-02 | Mar-02 | Apr-02 | May-02 | Jun-02 | Jul-02 | Aug-02 | Sep-02 | Oct-02 | Nov-02 | Dec-02 |
|---------------|--------|--------|--------|--------|--------|--------|--------|--------|--------|--------|--------|--------|
| Bus Trans     | 114    | 130    | 114    | 159    | 105    | 118    | 112    | 92     | 71     | 113    | 66     | 84     |
| Bus Maint     | 42     | 41     | 46     | 30     | 29     | 34     | 24     | 39     | . 23   | 33     | 17     | 20     |
| Rail          | 3      | 9      | 7      | 11     | 10     | 5      | 8      | 8      | 4      | 7      | 7      | 13     |
| Other Depart. | 11     | 12     | 16     | 13     | 13     | 15     | 9      | 8      | 5      | 6      | 5      | 7      |
| MTA - Wide    | 170    | 192    | 183    | 213    | 157    | 172    | 153    | 147    | 103    | 159    | 95     | 124    |

#### New Workers' Compensation Claims\* per 200,000 Exposure Hours\*\*

Sep-02 Nov-02 Jan-02 Feb-02 Mar-02 Apr-02 May-02 Jun-02 Jul-02 Aug-02 Oct-02 Dec-02 32.05 25.74 30.94 39.95 Bus Trans. 30.37 45.00 29.31 34.46 30.80 20.95 19.17 23.61 **Bus Maint** 26.62 28.56 27.78 19.66 19.54 24.01 16.17 25.70 15.90 20.26 11.46 13.17 11.35 Rail 6.03 20.34 13.53 21.58 20.41 10.71 9.70 9.22 9.95 17.57 5.59 Other Depart. 5.77 6.95 8.44 6.85 6.87 8.30 5.46 4.92 3.30 3.42 3.49 4.59 MTA - Wide 22.55 28.00 23.39 28.52 21.07 24.18 20.43 19.59 14.58 20.40 13.45 16.89