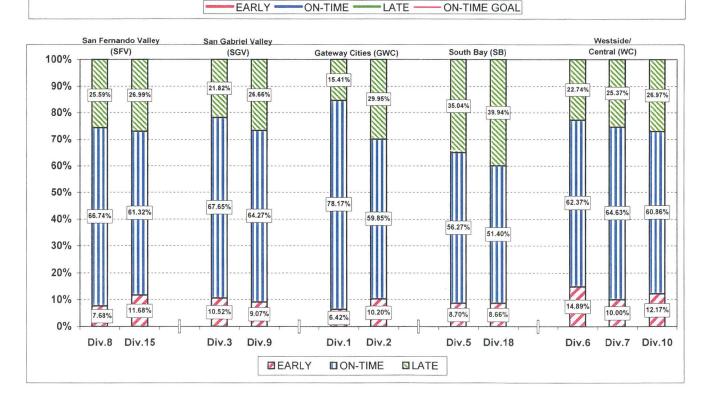

#### Bus Traffic Accidents: Unavoidable - Avoidable - Pending 13 Month - Rolling Three Month View