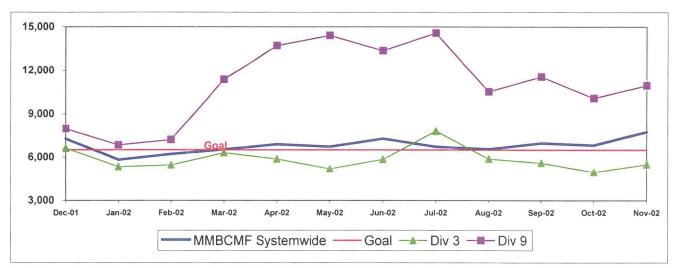

roblems, delays or management issues.

Red - High probability that the FY03 target will not be achieved -- significant problems and/or delays.

# SAN GABRIEL VALLEY SECTOR (SGV) BUS SERVICE PERFORMANCE

#### **ON-TIME PULLOUT (OTP) PERCENTAGE**

**Definition:** On-time Pullout Performance measures the percentage of buses leaving the operating division within one minute of the scheduled pullout time. The higher the number, the more reliable the service. **Calculation:** OTP% = [(100% - [(Total late and cancelled runs / by Total scheduled pullouts) X 100)]



#### Systemwide and Divisions 3 and 9

**Definition:** Average Hub Miles traveled between chargeable mechanical problems that result in a service **Calculation:** MMBCMF = (Total Hub Miles / by Chargeable Mechanical Related Roadcalls)



| Outlates & Cancellations by | Sector Division |
|-----------------------------|-----------------|
|-----------------------------|-----------------|

|         | Sched. CANCELLATIONS |          | OUTL              | ATES   |                   |                                     |                           | NS FOR OUTL              |                           |       |
|---------|----------------------|----------|-------------------|--------|-------------------|-------------------------------------|---------------------------|--------------------------|---------------------------|-------|
| Div.    | Pull-<br>Outs        | Number   | % of<br>Pull-outs | Number | % of<br>Pull-outs | % Total Outlates &<br>Cancellations | ON-TIME PULL-<br>OUT RATE | No Operator<br>Available | Bus Mechani