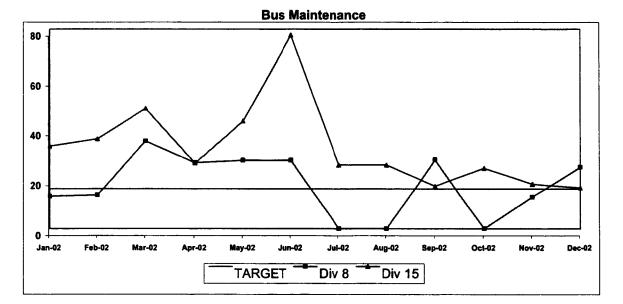

.61                                   | 2.32 |
| Service Sector Total | 1,648,914                   | 40                                | 2.43                                             | 3.07 | (0.64) | 2.70 | 0.27                                   | 2.63 |



| Injuries/<br>linesses | Jan-02 | Feb-02 | Mar-02 | Apr-02 | May-02 | Jun-02 | Jul-02 | Aug-02 | Sep-02 | Oct-02 | Nov-02 | Dec-02 |
|-----------------------|--------|--------|--------|--------|--------|--------|--------|--------|--------|--------|--------|--------|
| Div 8                 | 31.86  | 0.00   | 42.98  | 16.48  | 24.09  | 21.34  | 20.09  | 20.06  | 0.00   | 27.25  | 25.48  | 16.52  |
| Div 15                | 19.09  | 5.21   | 18.08  | 16.88  | 43.11  | 24.99  | 17.46  | 17.54  | 16.11  | 7.51   | 10.64  | 12.76  |



Injuries/ Jan-02 Feb-02 Mar-02 Apr-02 May-02 Jun-02 Jul-02 Aug-02 Sep-02 Oct-02 Nov-02 Dec-02 linesses Div 8 12.92 13.44 35.08 26.35 27.23 27.23 0.00 0.00 27.53 0.00 12.73 24.57 77.64 Div 15 32.99 35.96 48.17 26.14 43.11 25.44 25.44 17.03 24.20 17.90 16.40



# San Gabriel Valley (SGV) Sector Bus Accidents per 100,000 Hub Miles\*

\* Data represents number of bus traffic accidents (system safety performance) and not bus traffic accident claims filed.

Note: The thirteen months prior to the reporting month are re-examined each month to allow for reclassification of accidents and late filing of reports.

| Accidents  | Nov-01 | Dec-01 | Jan-02 | Feb-02 | Mar-02 | Apr-02 | May-02 | Jun-02 | Jul-02 | Aug-02 | Sep-02 | Oct-02 | Nov-02 | Dec-02 |
|------------|--------|--------|--------|------