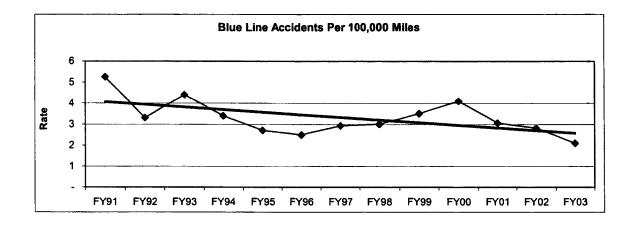

Note: The thirteen months prior to the reporting month are re-examined each month to allow for reclassification of accidents and late filing of reports.

| Rail       | Dec-01 | Jan-02 | Feb-02 | Mar-02 | Apr-82 | May-02 | Jun-02 | Jul-02 | Aug-02 | Sep-02 | Oct-02 | Nov-02 | Dec-02 |
|------------|--------|--------|--------|--------|--------|--------|--------|--------|--------|--------|--------|--------|--------|
| Red Line   | 0      | 0      | 0      | 0.87   | 0.89   | 0.87   | 0      | 0      | 0      | 0      | 0      | 0      | 0.85   |
| Blue Line  | 0      | 0      | 0.79   | 0.72   | 0      | 2.13   | 2.93   | 1.41   | 0      | 0      | 0      | 1.43   | 0      |
| Green Line | 0      | 0      | 0      | 0      | 0      | 0      | 0      | 0      | 0      | 0      | 0.80   | 0      | 0      |