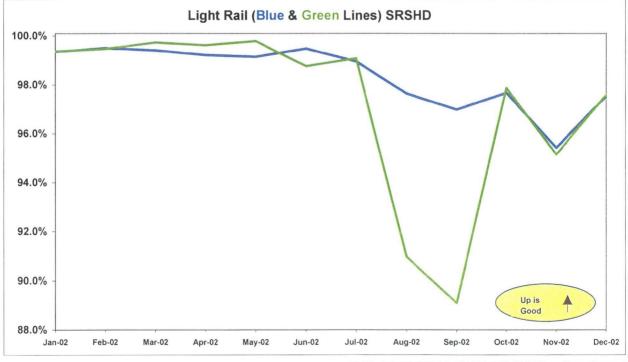

#### **Rail Passenger Accidents per 100,000 Boardings**

Note: The thirteen months prior to the reporting month are re-examined each month to allow for reclassification of accidents

| Passenger  | Dec-01 | Jan-02 | Feb-02 | Mar-02 | Apr-02 | May-02 | Jun-02 | Jul-02 | Aug-02 | Sep-02 | Oct-82 | Nov-02 | Dec-82 |
|------------|--------|--------|--------|--------|--------|--------|--------|--------|--------|--------|--------|--------|--------|
| Red Line   | 0      | 0.028  | 0      | 0      | 0      | 0      | 0      | 0      | 0.027  | 0.031  | 0      | Ó      | 0      |
| Blue Line  | 0      | 0      | 0.062  | 0.168  | 0.053  | 0.051  | 0      | 0      | 0.112  | 0.053  | 0      | 0      | 0      |
| Green Line | 0      | 0      | 0      | 0      | 0      | 0      | 0      | 0.133  | 0.282  | 0      | 0      | 0      | 0      |