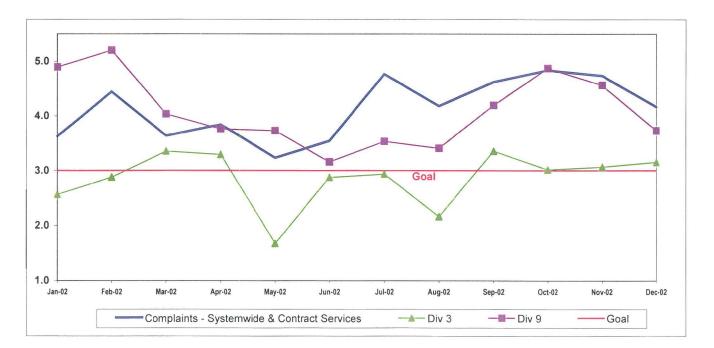

parting early + Number of buses departing more than five minutes late)/(Total buses sampled))







#### SGV SECTOR BUS SERVICE PERFORMANCE - Continued

#### BUS TRAFFIC ACCIDENTS PER 100,000 HUB MILES

Systemwide and Divisions 3 and 9

**Definition:** Average number of Traffic Accidents for every 100,000 Hub Miles traveled. This indicator measures system safety.

**Calculation:** Traffic Accidents Per 100,000 Hub Miles = (The number of Traffic Accidents / by (Hub Miles / by 100,000))



#### COMPLAINTS PER 100,000 BOARDINGS Systemwide and Divisions 3 and 9

**Definition:** Average number of customer complaints per 100,000 boardings. This indicator measures service quality and customer satisfaction.

Calculation: Customer complaints per 100,000 Boardings = Complaints/(Boardings/100,000)



# Gateway Cities Sector Scorecard Overview (GC)

This sector has two MTA operating divisions, Division 1 and 2, both operating out of the downtown Los Angeles area. The sector will be responsible for the operation of approximately 365 Metro buses and 16 Metro Bus lines carrying nearly 63.4 million boarding passengers each year.

This report gives a brief overview of sector operations':

- \* Actual Revenue Service Hours (RSH) Delivered
- \* On-Time Pullout Percentage
- \* In-Service On-Time Performance
- \* Mean Miles Between Chargeable Mechanical Failures (MMBCMF)
- \* Traffic Accidents per 100,000 Hub
- \* Complaints per 100,000 Boardings

|                                         |        |        | FY03    | FY03   | Dec.   |            |
|-----------------------------------------|--