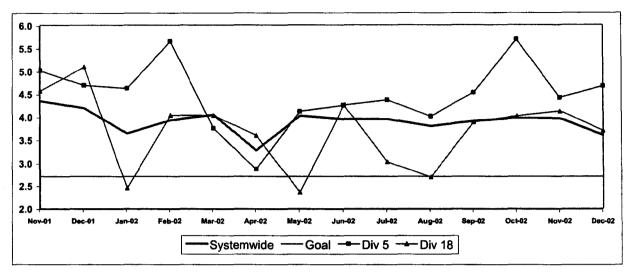

| Accidents  | Nov-01 | Dec-01 | Jan-02 | Feb-02 | Mar-02 | Apr-02 | May-02 | Jun-02 | Jul-02 | Aug-02 | Sep-02 | Oct-02 | Nov-02 | Dec-02 |
|------------|--------|--------|--------|--------|--------|--------|--------|--------|--------|--------|--------|--------|--------|--------|
| Systemwide | 4.34   | 4.19   | 3.64   | 3.93   | 4.04   | 3.27   | 4.02   | 3.95   | 3.95   | 3.80   | 3.90   | 3.97   | 3.96   | 3.59   |
| Div 3      | 4.39   | 5.32   | 4.04   | 4.30   | 4.07   | 3.20   | 4.35   | 3.94   | 4.37   | 3.43   | 5.48   | 4.85   | 4.14   | 3.66   |
| Div 9      | 2.01   | 2.76   | 3.08   | 1.76   | 3.32   | 2.32   | 3.34   | 3.01   | 3.74   | 3.24   | 2.64   | 2.20   | 2.65   | 1.67   |

# SGV Bus Passenger Accidents per 100,000 Boardings\*

#### \* Data represents number of bus passenger accidents (system safety performance) and not bus passenger accident claims filed.

Note: The thirteen months prior to the reporting month are re-examined each month to allow for reclassification of accidents and late filing of reports.