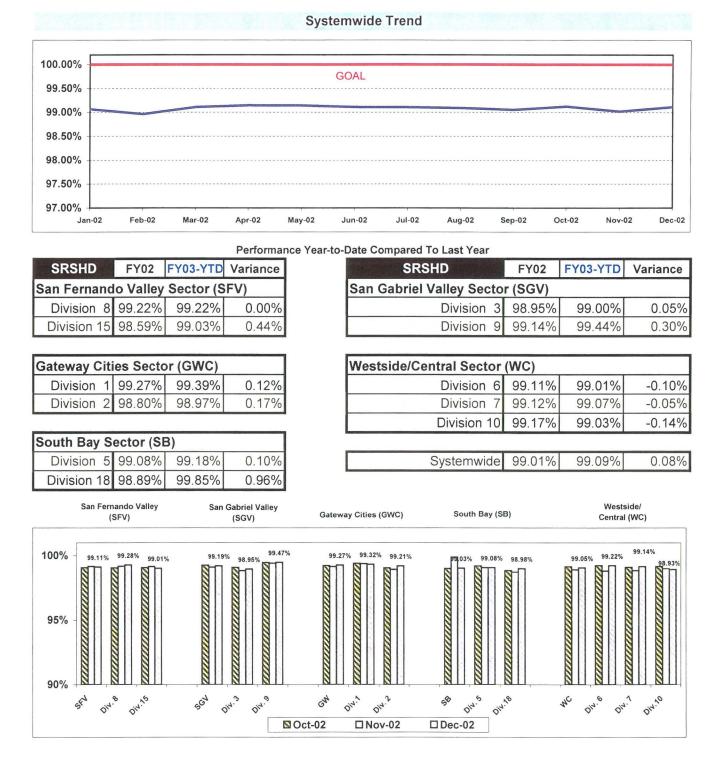

|          |
| Early       | 14.48%     | 11.94%     | -2.54%   |
| On-Time     | 63.56%     | 62.78%     | -0.78%   |
| Late        | 21.96%     | 25.28%     | 3.32%    |

| SYSTEMWIDE |        |        |        |
|------------|--------|--------|--------|
| Early      | 12.45% | 10.32% | -2.13% |
| On-Time    | 66.42% | 67.23% | 0.81%  |
| Late       | 21.14% | 22.46% | 1.32%  |

### **BUS SERVICE PERFORMANCE** - Continued

#### SCHEDULED REVENUE SERVICE HOURS DELIVERED

**Definition:** This performance indicator measures the percentage of scheduled Revenue Service Hours delivered after being offset by cancellations, outlates and in-service equipment failures.

**Calculation:** SRSHD% = (Lost Revenue Service Hours minus Recovered Service Hours divided by Total Scheduled Service Hours)



# MAINTENANCE PERFORMANCE

## MEAN MILES BETWEEN CHARGEABLE MECHANICAL FAILURES

**Definition:** Average Hub Miles traveled between chargeable mechanical problems that result in a service disruption of greater than ten minutes.

**Calculation:** MMBCMF = (Total Hub Miles / by Chargeable Mechanical Related Roadcalls)



Systemwide Trend

#### Bus Operating Sector Divisions October - December 2002







### PAST DUE CRITICAL PREVENTIVE MAINTENANCE PROGRAM JOBS (PMP's)

**Definition:** Average past due critical scheduled preventive maintenance jobs per bus. This indicator measures maintenance management's ability to prioritize and perform critical repairs and indicates the general maintenance condition of the fleet.

**Calculation:** Past Due Critical PMP's = (Total Past Due Critical PMP's