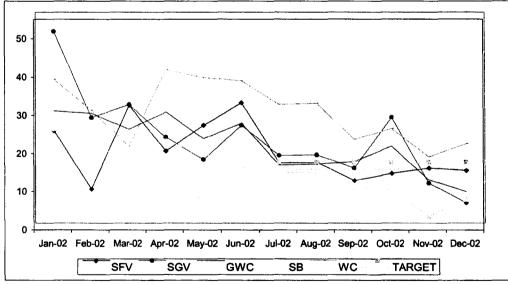

#### New Workers' Compensation Claims\* per 200,000 Exposure Hours\*\*

Sep-02 Nov-02 Jan-02 Feb-02 Mar-02 Apr-02 May-02 Jun-02 Jul-02 Aug-02 Oct-02 Dec-02 32.05 25.74 30.94 39.95 Bus Trans. 30.37 45.00 29.31 34.46 30.80 20.95 19.17 23.61 **Bus Maint** 26.62 28.56 27.78 19.66 19.54 24.01 16.17 25.70 15.90 20.26 11.46 13.17 11.35 Rail 6.03 20.34 13.53 21.58 20.41 10.71 9.70 9.22 9.95 17.57 5.59 Other Depart. 5.77 6.95 8.44 6.85 6.87 8.30 5.46 4.92 3.30 3.42 3.49 4.59 MTA - Wide 22.55 28.00 23.39 28.52 21.07 24.18 20.43 19.59 14.58 20.40 13.45 16.89

\* Sector Maintenance data includes Facilities Maintenance, Regional Rebuild Center, Bus Operations Control and Operations Central Instruction

| Sector | Jan-02 | Feb-02 | Mar-02 | Apr-02 | May-02 | Jun-02 | Jul-02 | Aug-02 | Sep-02 | Oct-02 | Nov-02 | Dec-02 |
|--------|--------|--------|--------|--------|--------|--------|--------|--------|--------|--------|--------|--------|
| SFV    | 13.81  | 22.73  | 17.61  | 24.76  | 16.32  | 22.99  | 16.80  | 29.51  | 7.73   | 20.04  | 12.16  | 14.79  |
| SGV    | 51.21  | 37.77  | 33.46  | 27.64  | 20.11  | 34.73  | 28.23  | 23.21  | 17.28  | 31.15  | 15.96  | 21.24  |
| GWC    | 47.43  | 59.06  | 43.95  | 59.51  | 33.11  | 40.54  | 34.43  | 40.68  | 24.88  | 22.86  | 18.26  | 13.64  |
| SB     | 28.48  | 42.40  | 34.47  | 39.65  | 21.69  | 27.14  | 23.64  | 12.38  | 11.17  | 29.27  | 11.11  | 13.12  |
| WC     | 28.85  | 27.79  | 20.13  | 37.55  | 40.55  | 31.10  | 29.44  | 30.50  | 33.60  | 27.83  | 24.74  | 31.91  |