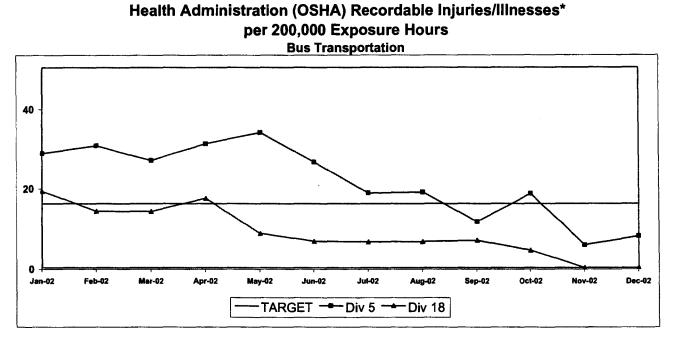

## Occupational Safety and Health Administration (OSHA) Recordable Injuries/Ilinesses\* per 200,000 Exposure Hours\*\*

|               | Jan-02 | Feb-02 | Mar-02 | Apr-02 | May-02 | Jun-02 | Jul-02 | Aug-02 | Sep-02 | Oct-02 | Nov-02 | Dec-02 |
|---------------|--------|--------|--------|--------|--------|--------|--------|--------|--------|--------|--------|--------|
| Bus Trans.    | 31.49  | 21.51  | 25.04  | 31.70  | 25.68  | 28.91  | 22.75  | 22.94  | 15.64  | 22.72  | 11.91  | 12.65  |
| Bus Maint     | 29.17  | 30.04  | 28.41  | 19.65  | 25.07  | 29.54  | 14.66  | 14.89  | 18.30  | 12.85  | 10.90  | 12.05  |
| Rail          | 14.15  | 15.80  | 9.17   | 10.99  | 9.69   | 1.65   | 7.09   | 11.09  | 5.59   | 7.90   | 9.95   | 9.46   |
| Other Depart. | 1.11   | 3.43   | 6.28   | 3.84   | 3.86   | 2.50   | 1.97   | 3.29   | 2.06   | 1.19   | 0.72   | 0.72   |
| MTA - Wide    | 21.69  | 17.63  | 18.92  | 19.69  | 17.99  | 18.98  | 14.51  | 15.27  | 11.18  | 14.11  | 8.92   | 8.99   |

Metro Bus Service Sectors

\* Bus Maintenance Division data includes Facilities Maintenance and Regional Rebuild Center

| Sector | Jan-02 | Feb-02 | Mar-02 | Apr-02 | May-02 | Jun-02 | Jul-02 | Aug-02 | Sep-02 | Oct-02 | Nov-02 | Dec-02 |
|--------|--------|--------|--------|--------|--------|--------|--------|--------|--------|--------|--------|--------|
| SFV    | 24.17  | 8.84   | 30.82  | 18.87  | 25.64  | 31.46  | 15.75  | 15.81  | 11.04  | 13.03  | 14.37  | 13.73  |
| SGV    | 50.02  | 27.64  | 31.02  | 22.46  | 16.61  | 25.59  | 17.64  | 17.85  | 14.40  | 27.69  | 10.33  | 5.31   |
| GWC    | 29.30  | 28.77  | 24.56  | 29.06  | 22.07  | 26.06  | 15.15  | 15.43  | 16.10  | 20.17  | 11.24  | 8.18   |
| SB     | 24.69  | 18.31  | 19.33  | 21.63  | 18.08  | 14.97  | 13.13  | 13.26  | 9.31   | 8.61   | 1.85   | 6.12   |
| WC     | 37.59  | 29.58  | 20.13  | 40.05  | 38.06  | 37.14  | 31.03  | 31.30  | 21.84  | 24.74  | 17.32  | 20.74  |