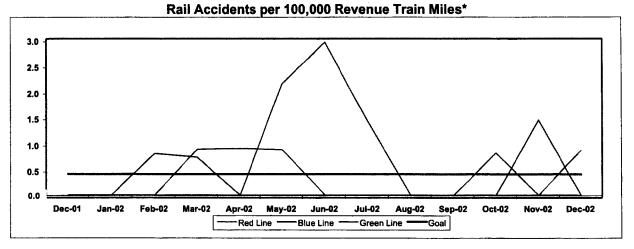

Note: The thirteen months prior to the reporting month are re-examined each month to allow for reclassification of accidents and late filing of reports.

| Rail       | Dec-01 | Jan-02 | Feb-02 | Mar-02 | Apr-82 | May-02 | Jun-02 | Jul-02 | Aug-02 | Sep-02 | Oct-02 | Nov-02 | Dec-02 |
|------------|--------|--------|--------|--------|--------|--------|--------|--------|--------|--------|--------|--------|--------|
| Red Line   | 0      | 0      | 0      | 0.87   | 0.89   | 0.87   | 0      | 0      | 0      | 0      | 0      | 0      | 0.85   |
| Blue Line  | 0      | 0      | 0.79   | 0.72   | 0      | 2.13   | 2.93   | 1.41   | 0      | 0      | 0      | 1.43   | 0      |
| Green Line | 0      | 0      | 0      | 0      | 0      | 0      | 0      | 0      | 0      | 0      | 0.80   | 0      | 0      |