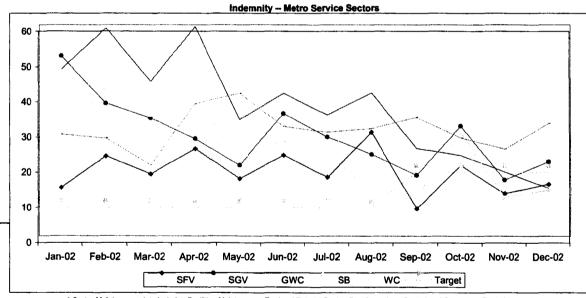

\* Sector Maintenance data includes Facilities Maintenance, Regional Rebuild Center, Bus Operations Control and Operations Central Instruction

| Sector | Jan-02 | Feb-02 | Mar-02 | Apr-02 | May-02 | Jun-02 | Jul-02 | Aug-02 | Sep-02 | Oct-02 | Nov-02 | Dec-02 |
|--------|--------|--------|--------|--------|--------|--------|--------|--------|--------|--------|--------|--------|
| SFV    | 13.81  | 22.73  | 17.61  | 24.76  | 16.32  | 22.99  | 16.80  | 29.51  | 7.73   | 20.04  | 12.16  | 14.79  |
| SGV    | 51.21  | 37.77  | 33.46  | 27.64  | 20.11  | 34.73  | 28.23  | 23.21  | 17.28  | 31.15  | 15.96  | 21.24  |
| GWC    | 47.43  | 59.06  | 43.95  | 59.51  | 33.11  | 40.54  | 34.43  | 40.68  | 24.88  | 22.86  | 18.26  | 13.64  |
| SB     | 28.48  | 42.40  | 34.47  | 39.65  | 21.69  | 27.14  | 23.64  | 12.38  | 11.17  | 29.27  | 11.11  | 13.12  |
| WC     | 28.85  | 27.79  | 20.13  | 37.55  | 40.55  | 31.10  | 29.44  | 30.50  | 33.60  | 27.83  | 24.74  | 31.91  |