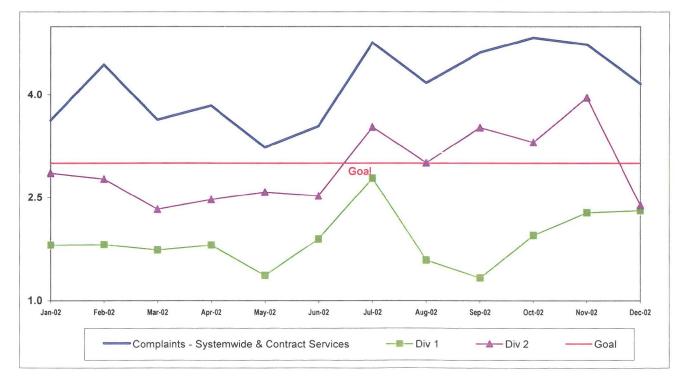

ISOTP - 1 Minute Tolerance for Running Hot

Running Hot - Systemwide and Divisions 1 and 2



#### GC SECTOR BUS SERVICE PERFORMANCE - Continued

#### **BUS TRAFFIC ACCIDENTS PER 100,000 HUB MILES**

Systemwide and Divisons 1 and 2

**Definition:** Average number of Traffic Accidents for every 100,000 Hub Miles traveled. This indicator measures system safety.

**Calculation:** Traffic Accidents Per 100,000 Hub Miles = (The number of Traffic Accidents / by (Hub Miles / by 100,000))



#### **COMPLAINTS PER 100,000 BOARDINGS**

Systemwide and Divisons 1 and 2

**Definition:** Average number of customer complaints per 100,000 boardings. This indicator measures service quality and customer satisfaction.

Calculation: Customer complaints per 100,000 Boardings = Complaints/(Boardings/100,000)



# South Bay Sector Scorecard Overview (SB)

This sector has two MTA operating divisions, Division 5 in Inglewood and Division 18 in Carson. The sector will be responsible for the operation of approximately 530 Metro buses and 32 Metro Bus lines carrying over 85.6 million boarding passengers each year.

This report gives a brief overview of sector operations':

- \* Actual Revenue Service Hours (RSH) Delivered
- \* On-Time Pullout Percentage
- \* In-Service On-Time Performance
- \* Mean Miles Between Chargeable Mechanical Failures (MMBCMF)
- \* Traffic Accidents per 100,000 Hub
- \* Complaints per 100,000 Boardings

|                                                      |        |        | FY03   | FY03   | Dec.   |               |
|------------------------------------------------------|-