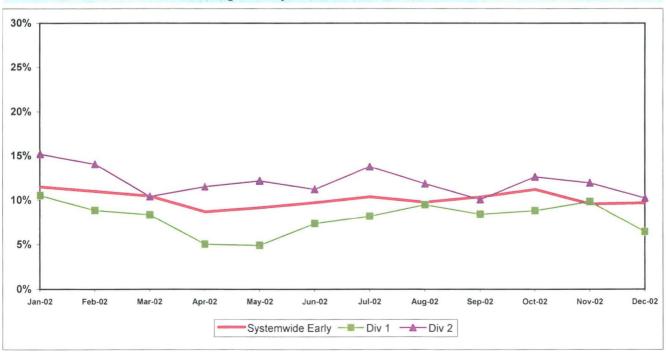

| Accidents  | Nov-01 | Dec-01 | Jan-02 | Feb-02 | Mar-02 | Apr-02 | May-02 | Jun-02 | Jul-02 | Aug-02 | Sep-02 | Oct-02 | Nov-02 | Dec-02 |
|------------|--------|--------|--------|--------|--------|--------|--------|--------|--------|--------|--------|--------|--------|--------|
| Systemwide | 4.34   | 4.19   | 3.64   | 3.93   | 4.04   | 3.27   | 4.02   | 3.95   | 3.95   | 3.80   | 3.90   | 3.97   | 3.96   | 3,59   |
| Div 1      | 6.34   | 4.92   | 4.33   | 3.18   | 3.59   | 4.26   | 3.94   | 4.16   | 2.97   | 3.97   | 3.35   | 2.60   | 3.40   | 2.99   |
| Div 2      | 5.48   | 4.54   | 3.31   | 5.18   | 3.49   | 2.74   | 5.64   | 6.93   | 6.22   | 6.68   | 4.86   | 4.95   | 4.54   | 3.78   |