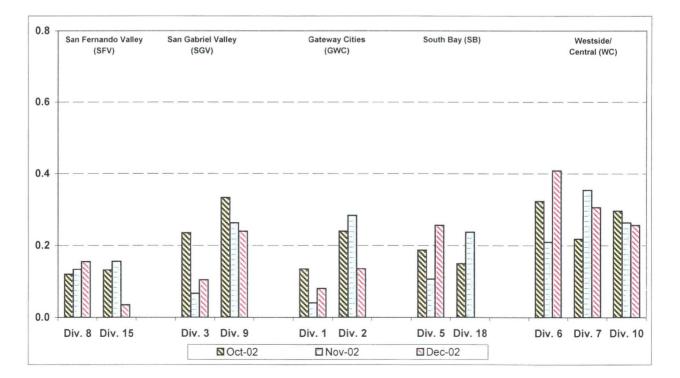

| Bus<br>Passenger | Nov-01 | Dec-01 | Jan-02 | Feb-02 | Mar-02 | Apr-02 | May-02 | Jun-02 | Jul-02 | Aug-02 | Sep-02 | Oct-02 | Nov-02 | Dec-02 |
|------------------|--------|--------|--------|--------|--------|--------|--------|--------|--------|--------|--------|--------|--------|--------|
| Accidents        | 0.14   | 0.22   | 0.18   | 0.21   | 0.22   | 0.21   | 0.19   | 0.22   | 0.23   | 0.25   | 0.23   | 0.21   | 0.19   | 0.16   |

| Passenger<br>Accidents | Nov-01 | Dec-01 | Jan-02 | Feb-02 | Mar-02 | Apr-02 | May-02 | Jun-02 | Jul-02 | Aug-02 | Sep-02 | Oct-02 | Nov-02 | Dec-02 |
|------------------------|--------|--------|--------|--------|--------|--------|--------|--------|--------|--------|--------|--------|--------|--------|
| Systemwide             | 0.14   | 0.22   | 0.18   | 0.21   | 0.22   | 0.21   | 0.19   | 0.22   | 0.23   | 0.25   | 0.23   | 0.21   | 0.19   | 0.16   |
| Div 8                  | 0.09   | 0.11   | 0.30   | 0.18   | 0.00   | 0.19   | 0.10   | 0.09   | 0.14   | 0.18   | 0.22   | 0.12   | 0.13   | 0.16   |
| Div 15                 | 0.08   | 0.24   | 0.23   | 0.13   | 0.16   | 0.17   | 0.29   | 0.21   | 0.19   | 0.25   | 0.45   | 0.13   | 0.16   | 0.03   |

| Passenger<br>Accidents | Nov-01 | Dec-01 | Jan-02 | Feb-02 | Mar-02 | Apr-02 | May-02 | Jun-02 | Jul-02 | Aug-02 | Sep-02 | Oct-02 | Nov-02 | Dec-02 |
|------------------------|--------|--------|--------|--------|--------|--------|--------|--------|--------|--------|--------|--------|--------|--------|
| Systemwide             | 0.14   | 0.22   | 0.18   | 0.21   | 0.22   | 0.21   | 0.19   | 0.22   | 0.23   | 0.25   | 0.23   | 0.21   | 0.19   | 0.16   |
| Div 3                  | 0.10   | 0.14   | 0.16   | 0.24   | 0.10   | 0.24   | 0.09   | 0.43   | 0.23   | 0.39   | 0.21   | 0.23   | 0.07   | 0.10   |
| Div 9                  | 0.17   | 0.17   | 0.16   | 0.38   | 0.40   | 0.50   | 0.56   | 0.24   | 0.43   | 0.49   | 0.36   | 0.33   | 0.26   | 0.24   |

# GWC Bus Passenger Accidents per 100,000 Boardings\*

\* Data represents number of bus passenger accidents (system safety performance) and not bus passenger accident claims filed.

Note: The thirteen months prior to the reporting month are re-examined each month to allow for reclassification of accidents and late filing of reports.

| Passenger<br>Accidents | Nov-01 | Dec-01 | Jan-02 | Feb-02 | Mar-02 | Apr-02 | May-02 | Jun-02 | Jul-02 | Aug-02 | Sep-02 | Oct-02 | Nov-02 | Dec-02 |
|------------------------|--------|--------|--------|--------|--------|--------|--------|--------|--------|--------|--------|--------|--------|--------|
| Systemwide             | 0.14   | 0.22   | 0.18   | 0.21   | 0.22   | 0.21   | 0.19   | 0.22   | 0.23   | 0.25   | 0.23   | 0.21   | 0.19   | 0.16   |
| Div 1                  | 0.08   | 0.28   | 0.08   | 0.17   | 0.30   | 0.03   | 0.07   | 0.04   | 0.10   | 0.06   | 0.14   | 0.13   | 0.04   | 0.08   |
| Div 2                  | 0.19   | 0.24   | 0.20   | 0.23   | 0.12   | 0.16   | 0.11   | 0.21   | 0.34   | 0.16   | 0.29   | 0.24   | 0.28   | 0.13   |