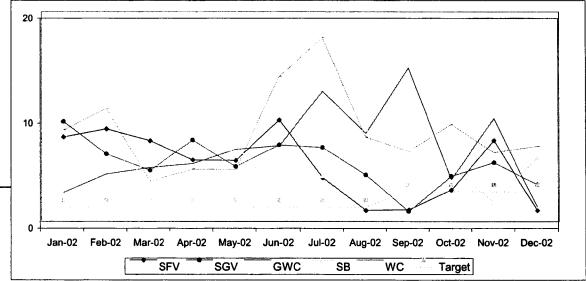

"Medical Only" -- Metro Service Sectors

\* Sector Maintenance data includes Facilities Maintenance, Regional Rebuild Center, Bus Operations Control and Operations Central Instruction \*\*Exposure hour data is subject to change

| Sector | Jan-02 | Feb-02 | Mar-02 | Apr-02 | May-02 | Jun-02 | Jul-02 | Aug-02 | Sep-02 | Oct-02 | Nov-02 | Dec-02 |
|--------|--------|--------|--------|--------|--------|--------|--------|--------|--------|--------|--------|--------|
| SFV    | 8.06   | 8.84   | 7.70   | 5.90   | 5.83   | 9.68   | 4.20   | 1.05   | 1.10   | 3.01   | 7.74   | 1.06   |
| SGV    | 9.53   | 6.45   | 4.90   | 7.77   | 5.25   | 7.31   | 7.06   | 4.46   | 0.96   | 4.33   | 5.63   | 3.54   |
| GWC    | 2.79   | 4.54   | 5.17   | 5.54   | 6.90   | 7.24   | 12.40  | 8.42   | 14.63  | 4.03   | 9.83   | 1.36   |
| SB     | 8.55   | 2.89   | 5.88   | 2.70   | 7.23   | 2.81   | 4.38   | 8.84   | 5.59   | 5.17   | 1.85   | 6.12   |
| WC     | 8.74   | 10.76  | 3.87   | 5.01   | 4.96   | 13.82  | 17.50  | 8.03   | 6.72   | 9.28   | 6.60   | 7.18   |