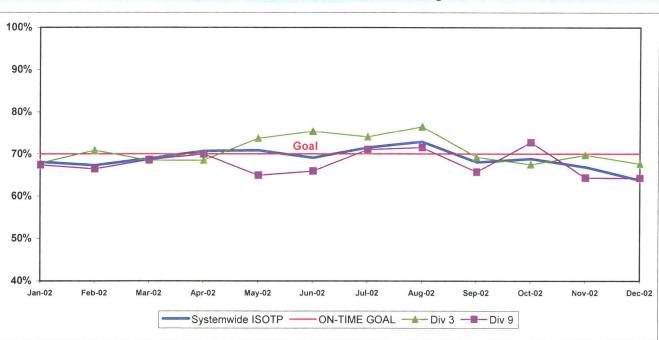

|                          |                           |       |
| TOTAL   | 70540                | 2        | 0.00%             | 210    | 0.30%             | 100.00%                             | 99.70%                    | 18                       | 164                       | 43    |

Metro Operations Monthly Report for December 2002

#### SGV SECTOR BUS SERVICE PERFORMANCE - Continued

#### IN-SERVICE ON-TIME PERFORMANCE

**Definition:** This performance indicator measures the percentage of scheduled buses that depart selected time points no more than 1 minute early and no more than five minutes later than scheduled.

**Calculation:** ISOTP% =1-((Number of buses departing early + Number of buses departing more than five minutes late)/(Total buses sampled))







#### SGV SECTOR BUS SERVICE PERFORMANCE - Continued

#### BUS TRAFFIC ACCIDENTS PER 100,000 HUB MILES

Systemwide and Divisions 3 and 9

**Definition:** Average number of Traffic Accidents for every 100,000 Hub Miles traveled. This indicator measures system safety.

**Calculation:** Traffic Accidents Per 100,000 Hub Miles = (The number of Traffic Accidents / by (Hub Miles / by 100,000))



#### COMPLAINTS PER 100,000 BOARDINGS Systemwide and Divisions 3 and 9

**Definition:** Average number of customer complaints per 100,000 boardings. This indicator measures service quality and customer satisfaction.

Calculation: Customer complaints per 100,000 Boardings = Complaints/(Boardings/100,000)



# Gateway Cities Sector Scorecard Overview (GC)

This sector has two MTA operating divisions,