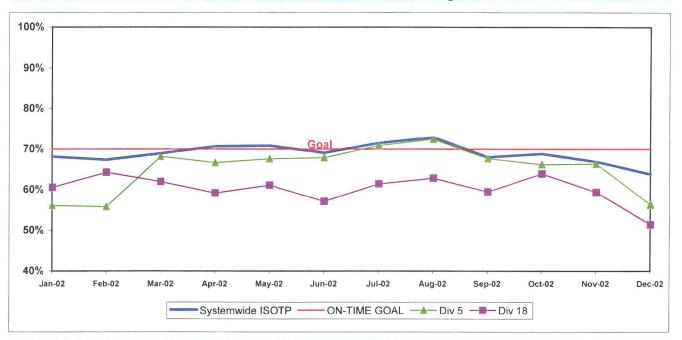

| 8.02%                               | 99.81%                    | 0                         | 18                        | 6     |
| TOTAL      | 70540                | 2      | 0.00%             | 210    | 0.30%             | 100.00%                             | 99.70%                    | 18                        | 164                       | 43    |

#### SB SECTOR BUS SERVICE PERFORMANCE - Continued

#### **IN-SERVICE ON-TIME PERFORMANCE**

**Definition:** This performance indicator measures the percentage of scheduled buses that depart selected time points no more than 1 minute early and no more than five minutes later than scheduled.

**Calculation:** ISOTP% =1-((Number of buses departing early + Number of buses departing more than five minutes late)/(Total buses sampled))









#### SB SECTOR BUS SERVICE PERFORMANCE - Continued

#### BUS TRAFFIC ACCIDENTS PER 100,000 HUB MILES

Systemwide and Divisions 5 and 18

**Definition:** Average number of Traffic Accidents for every 100,000 Hub Miles traveled. This indicator measures system safety.

**Calculation:** Traffic Accidents Per 100,000 Hub Miles = (The number of Traffic Accidents / by (Hub Miles / by 100,000))



#### COMPLAINTS PER 100,000 BOARDINGS Systemwide and Divisions 5 and 18

**Definition:** Average number of customer complaints per 100,000 boardings. This indicator measures service **Calculation:** Customer complaints per 100,000 Boardings = Complaints/(Boardings/100,000)



### Westside/Central Sector Scorecard Overview (WC)

This sector has three MTA operating divisions, Division 6 in Venice, Di