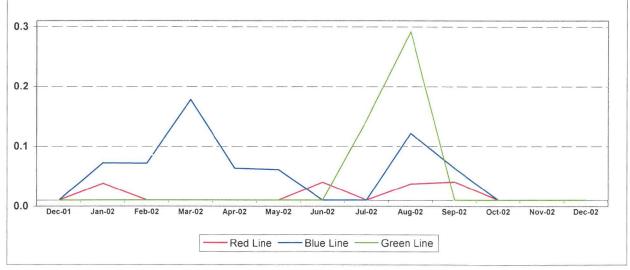

Note: The thirteen months prior to the reporting month are re-examined each month to allow for reclassification of accidents and late filing of reports.

| Rail       | Dec-01 | Jan-02 | Feb-02 | Mar-02 | Apr-82 | May-02 | Jun-02 | Jul-02 | Aug-02 | Sep-02 | Oct-02 | Nov-02 | Dec-02 |
|------------|--------|--------|--------|--------|--------|--------|--------|--------|--------|--------|--------|--------|--------|
| Red Line   | 0      | 0      | 0      | 0.87   | 0.89   | 0.87   | 0      | 0      | 0      | 0      | 0      | 0      | 0.85   |
| Blue Line  | 0      | 0      | 0.79   | 0.72   | 0      | 2.13   | 2.93   | 1.41   | 0      | 0      | 0      | 1.43   | 0      |
| Green Line | 0      | 0      | 0      | 0      | 0      | 0      | 0      | 0      | 0      | 0      | 0.80   | 0      | 0      |