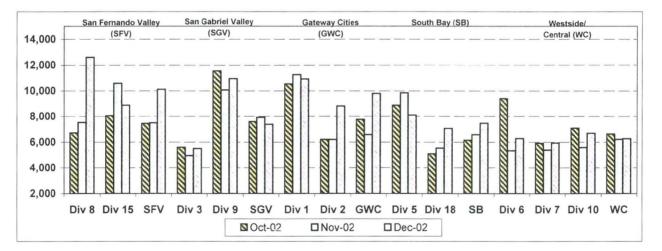

\* Sector Maintenance data includes Facilities Maintenance, Regional Rebuild Center, Bus Operations Control and Operations Central Instruction

| Sector | Jan-02 | Feb-02 | Mar-02 | Apr-02 | May-02 | Jun-02 | Jul-02 | Aug-02 | Sep-02 | Oct-02 | Nov-02 | Dec-02 |
|--------|--------|--------|--------|--------|--------|--------|--------|--------|--------|--------|--------|--------|
| SFV    | 13.81  | 22.73  | 17.61  | 24.76  | 16.32  | 22.99  | 16.80  | 29.51  | 7.73   | 20.04  | 12.16  | 14.79  |
| SGV    | 51.21  | 37.77  | 33.46  | 27.64  | 20.11  | 34.73  | 28.23  | 23.21  | 17.28  | 31.15  | 15.96  | 21.24  |
| GWC    | 47.43  | 59.06  | 43.95  | 59.51  | 33.11  | 40.54  | 34.43  | 40.68  | 24.88  | 22.86  | 18.26  | 13.64  |
| SB     | 28.48  | 42.40  | 34.47  | 39.65  | 21.69  | 27.14  | 23.64  | 12.38  | 11.17  | 29.27  | 11.11  | 13.12  |
| WC     | 28.85  | 27.79  | 20.13  | 37.55  | 40.55  | 31.10  | 29.44  | 30.50  | 33.60  | 27.83  | 24.74  | 31.91  |