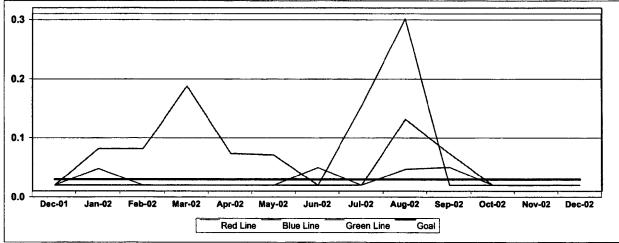

#### **Rail Passenger Accidents per 100,000 Boardings**

Note: The thirteen months prior to the reporting month are re-examined each month to allow for reclassification of accidents

| Passenger  | Dec-01 | Jan-02 | Feb-02 | Mar-02 | Apr-02 | May-02 | Jun-02 | Jul-02 | Aug-02 | Sep-02 | Oct-82 | Nov-02 | Dec-82 |
|------------|--------|--------|--------|--------|--------|--------|--------|--------|--------|--------|--------|--------|--------|
| Red Line   | 0      | 0.028  | 0      | 0      | 0      | 0      | 0      | 0      | 0.027  | 0.031  | 0      | Ó      | 0      |
| Blue Line  | 0      | 0      | 0.062  | 0.168  | 0.053  | 0.051  | 0      | 0      | 0.112  | 0.053  | 0      | 0      | 0      |
| Green Line | 0      | 0      | 0      | 0      | 0      | 0      | 0      | 0.133  | 0.282  | 0      | 0      | 0      | 0      |