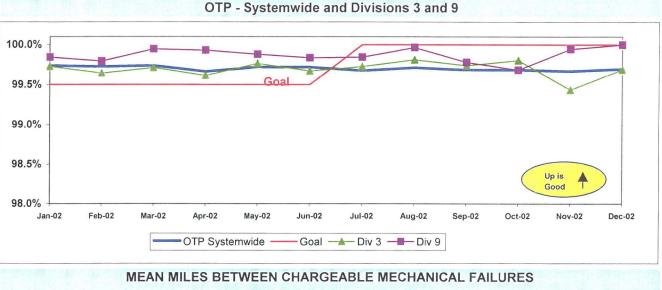

gs                               | 3.82   | 3.90   | 3.00   | 4.08   | 3.73        | and the second s |

Green - High probability of achieving the FY03 target (on track).

Hellow - Uncertain if the FY03 target will be achieved -- slight problems, delays or management issues.

Red - High probability that the FY03 target will not be achieved -- significant problems and/or delays.

# SAN GABRIEL VALLEY SECTOR (SGV) BUS SERVICE PERFORMANCE

#### **ON-TIME PULLOUT (OTP) PERCENTAGE**

**Definition:** On-time Pullout Performance measures the percentage of buses leaving the operating division within one minute of the scheduled pullout time. The higher the number, the more reliable the service. **Calculation:** OTP% = [(100% - [(Total late and cancelled runs / by Total scheduled pullouts) X 100)]



#### Systemwide and Divisions 3 and 9

**Definition:** Average Hub Miles traveled between chargeable mechanical problems that result in a service **Calculation:** MMBCMF = (Total Hub Miles / by Chargeable Mechanical Related Roadcalls)



| Outlates & Cancellations by | Sector Division |
|-----------------------------|-----------------|
|-----------------------------|-----------------|

|         | Sched. CANCELLATIONS |          | OUTL              | ATES   |                   |                                     |                           | NS FOR OUTL              |                           |       |
|---------|----------------------|----------|-------------------|--------|-------------------|-------------------------------------|---------------------------|-------------------------