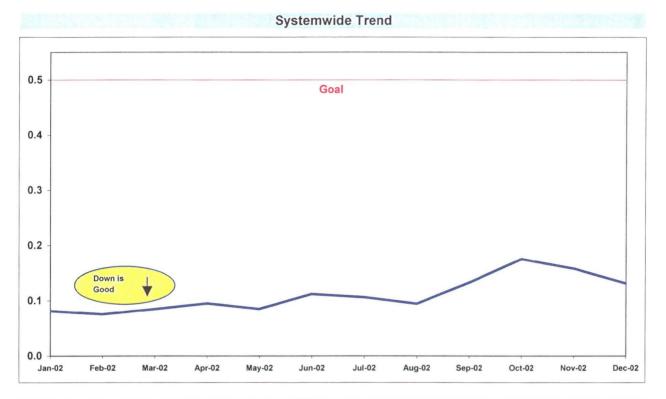

#### Bus Traffic Accidents: Unavoidable - Avoidable - Pending 13 Month - Rolling Three Month View