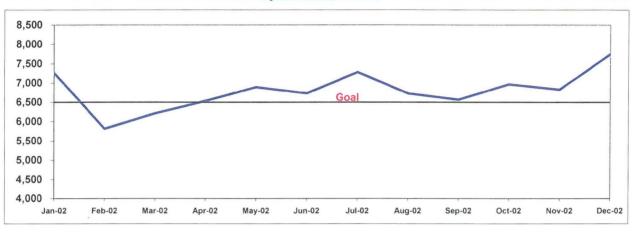

#### New Workers' Compensation Claims\* per 200,000 Exposure Hours\*\*

Sep-02 Nov-02 Jan-02 Feb-02 Mar-02 Apr-02 May-02 Jun-02 Jul-02 Aug-02 Oct-02 Dec-02 32.05 25.74 30.94 39.95 Bus Trans. 30.37 45.00 29.31 34.46 30.80 20.95 19.17 23.61 **Bus Maint** 26.62 28.56 27.78 19.66 19.54 24.01 16.17 25.70 15.90 20.26 11.46 13.17 11.35 Rail 6.03 20.34 13.53 21.58 20.41 10.71 9.70 9.22 9.95 17.57 5.59 Other Depart. 5.77 6.95 8.44 6.85 6.87 8.30 5.46 4.92 3.30 3.42 3.49 4.59 MTA - Wide 22.55 28.00 23.39 28.52 21.07 24.18 20.43 19.59 14.58 20.40 13.45 16.89