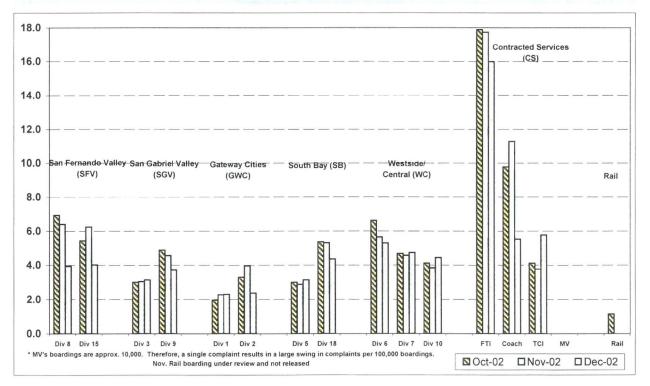

#### New Workers' Compensation Claims\* per 200,000 Exposure Hours\*\*

Sep-02 Nov-02 Jan-02 Feb-02 Mar-02 Apr-02 May-02 Jun-02 Jul-02 Aug-02 Oct-02 Dec-02 32.05 25.74 30.94 39.95 Bus Trans. 30.37 45.00 29.31 34.46 30.80 20.95 19.17 23.61 **Bus Maint** 26.62 28.56 27.78 19.66 19.54 24.01 16.17 25.70 15.90 20.26 11.46 13.17 11.35 Rail 6.03 20.34 13.53 21.58 20.41 10.71 9.70 9.22 9.95 17.57 5.59 Other Depart. 5.77 6.95 8.44 6.85 6.87 8.30 5.46 4.92 3.30 3.42 3.49 4.59 MTA - Wide 22.55 28.00 23.39 28.52 21.07 24.18 20.43 19.59 14.58 20.40 13.45 16.89

\* Sector Maintenance data includes Facilities Maintenance, Regional Rebuild Center, Bus Operations Control and Operations Central Instruction

| Sector | Jan-02 | Feb-02 | Mar-02 | Apr-02 | May-02 | Jun-02 | Jul-02 | Aug-02 | Sep-02 | Oct-02 | Nov-02 | Dec-02 |
|--------|--------|--------|--------|--------|--------|--------|--------|--------|--------|--------|--------|--------|
| SFV    | 13.81  | 22.73  | 17.61  | 24.76  | 16.32  | 22.99  | 16.80  | 29.51  | 7.73   | 20.04  | 12.16  | 14.79  |
| SGV    | 51.21  | 37.77  | 33.46  | 27.64  | 20.11  | 34.73  | 28.23  | 23.21  | 17.28  | 31.15  | 15.96  | 21.24  |
| GWC    | 47.43  | 59.06  | 43.95  | 59.51  | 33.11  | 40.54  | 34.43  | 40.68  | 24.88  | 22.86  | 18.26  | 13.64  |
| SB     | 28.48  | 42.40  | 34.47  | 39.65  | 21.69  | 27.14  | 23.64  | 12.38  | 11.17  | 29.27  | 11.11  | 13.12  |
| WC     | 28.85  | 27.79  | 20.13  | 37.55  | 40.55  | 31.10  | 29.44  | 30.50  | 33.60  | 27.83  | 24.74  | 31.91  |