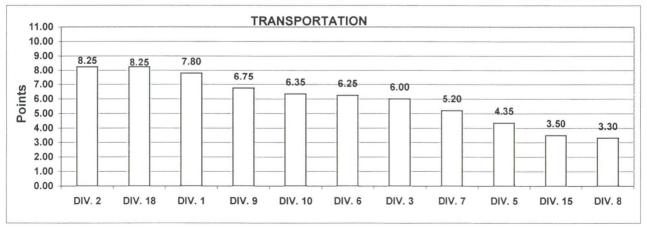

.25           |  |
| FINAL                                       |               |                |                 |                |                |                 |                |                |                |                |                    |                |  |
| RANKING                                     | DIV.<br>Score | DIV. 2<br>8.25 | DIV. 18<br>8.25 | DIV. 1<br>7.80 | DIV. 9<br>6.75 | DIV. 10<br>6.35 | DIV. 6<br>6.25 | DIV. 3<br>6.00 | DIV. 7<br>5.20 | DIV. 5<br>4.35 | DIV. 15<br>3.50    | DIV. 8<br>3.30 |  |
|                                             | Rank          | 1st            | 1st             | 3rd            | 4th            | 5th             | 6th            | 7th            | 8th            | 9th            | 10th               | 11th           |  |







January 23, 2003

Metropolitan Transportation Authority

One Gateway Plaza Los Angeles, CA 90012-2952 Federal Transit Administration Office of Civil Rights, Room 9102 ATTN: Ms. Clarissa Swann, TCR-1 400 - 7<sup>th</sup> Street, SW Washington, DC 20590

Dear Ms. Swann:

Enclosed is the October-December 2002 update on the Los Angeles County Metropolitan Transportation Authority (MTA) Voluntary Compliance Agreement (VCA).

As of December 2002, only one task from the VCA has not yet been completed, modifications to reduce the train-platform gap in 13 key stations. During the last quarter, the ramps/walkways to three light rail stations were modified to reduce the slope and meet the definition of walkways rather than ramps. All other items in the VCA were completed by December 31, 2001.