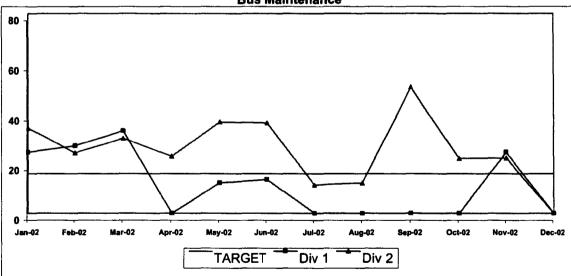

| 2.70 | (0.13)                         | 3.86 |
|        | Service Sector Total | Total    | 1,400,363          | 35                   | 2.50                              | 3.93 | (1.43)               | 2.70 | 0.20                           | 3.07 |



| Injuries/<br>linesses | Jan-02 | Feb-02 | Mar-02 | Apr-02 | May-02 | Jun-02 | Jul-02 | Aug-02 | Sep-02 | Oct-02 | Nov-02 | Dec-02 |
|-----------------------|--------|--------|--------|--------|--------|--------|--------|--------|--------|--------|--------|--------|
| Div 1                 | 25.41  | 27.58  | 17.05  | 28.78  | 14.13  | 18.62  | 14.71  | 14.96  | 3.96   | 10.99  | 7.66   | 7.29   |
| Div 2                 | 33.39  | 32.33  | 27.80  | 40.30  | 29.02  | 34.46  | 21.81  | 21.91  | 22.90  | 35.76  | 7.51   | 15.09  |



| injuries/<br>linesses | Jan-02 | Feb-02 | Mar-02 | Apr-02 | May-02 | Jun-02 | Jul-02 | Aug-02 | Sep-02 | Oct-02 | Nov-02 | Dec-02 |
|-----------------------|--------|--------|--------|--------|--------|--------|--------|--------|--------|--------|--------|--------|
| Div 1                 | 24.61  | 27.10  | 33.19  | 0.00   | 12.28  | 13.62  | 0.00   | 0.00   | 0.00   | 0.00   | 24.62  | 0.00   |
| Div 2                 | 34.36  | 24.29  | 30.17  | 22.97  | 36.80  | 36.39  | 11.38  | 12.22  | 50.78  | 22.09  | 22.22  | 0.00   |

**Bus Maintenance** 





\* Data represents number of bus traffic accidents (system safety performance) and not bus traffic accident claims filed.

Note: The thirteen months prior to the reporting month are re-examined each month to allow for reclassification