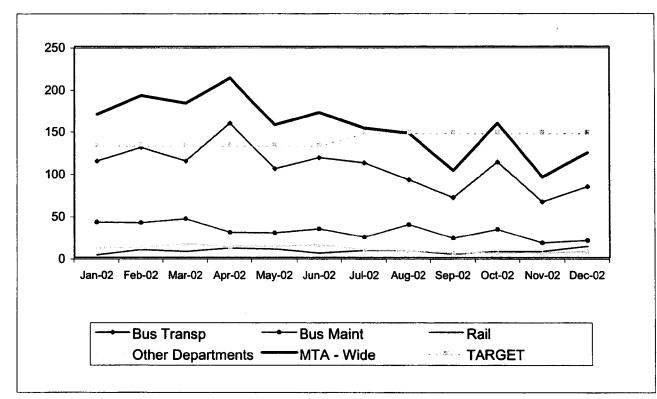

### New Lost Work Time Claims Reported

\* Bus Maintenance Division data includes Facilities Maintenance and Regional Rebuild Center

|               | Jan-02 | Feb-02 | Mar-02 | Apr-02 | May-02 | Jun-02 | Jul-02 | Aug-02 | Sep-02 | Oct-02 | Nov-02 | Dec-02 |
|---------------|--------|--------|--------|--------|--------|--------|--------|--------|--------|--------|--------|--------|
| Bus Trans     | 114    | 130    | 114    | 159    | 105    | 118    | 112    | 92     | 71     | 113    | 66     | 84     |
| Bus Maint     | 42     | 41     | 46     | 30     | 29     | 34     | 24     | 39     | . 23   | 33     | 17     | 20     |
| Rail          | 3      | 9      | 7      | 11     | 10     | 5      | 8      | 8      | 4      | 7      | 7      | 13     |
| Other Depart. | 11     | 12     | 16     | 13     | 13     | 15     | 9      | 8      | 5      | 6      | 5      | 7      |
| MTA - Wide    | 170    | 192    | 183    | 213    | 157    | 172    | 153    | 147    | 103    | 159    | 95     | 124    |