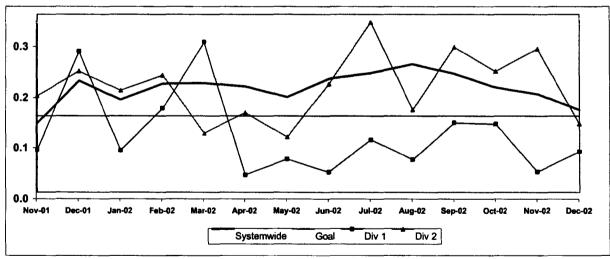

| Passenger<br>Accidents | Nov-01 | Dec-01 | Jan-02 | Feb-02 | Mar-02 | Apr-02 | May-02 | Jun-02 | Jul-02 | Aug-02 | Sep-02 | Oct-02 | Nov-02 | Dec-02 |
|------------------------|--------|--------|--------|--------|--------|--------|--------|--------|--------|--------|--------|--------|--------|--------|
| Systemwide             | 0.14   | 0.22   | 0.18   | 0.21   | 0.22   | 0.21   | 0.19   | 0.22   | 0.23   | 0.25   | 0.23   | 0.21   | 0.19   | 0.16   |
| Div 1                  | 0.08   | 0.28   | 0.08   | 0.17   | 0.30   | 0.03   | 0.07   | 0.04   | 0.10   | 0.06   | 0.14   | 0.13   | 0.04   | 0.08   |
| Div 2                  | 0.19   | 0.24   | 0.20   | 0.23   | 0.12   | 0.16   | 0.11   | 0.21   | 0.34   | 0.16   | 0.29   | 0.24   | 0.28   | 0.13   |

# GWC Bus Passenger Accidents per 100,000 Boardings\*

\* Data represents number of bus passenger accidents (system safety performance) and not bus passenger accident claims filed.

Note: The thirteen months prior to the reporting month are re-examined each month to allow for reclassification of accidents and late filing of reports.