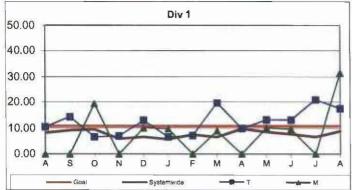

0,000 Exposure Hours = New Claims/(Exposure Hours/200,000)























Remaining Below the Goal line is the target.

#### **OSHA INJURIES FILED PER 200,000 EXPOSURE HOURS**

#### Systemwide and Bus Operating Divisions

**Definition:** Work-related injuries and illnesses that result in: death, loss of consciousness, days away from work, restricted work activity or job transfer, or medical treatment beyond first aid which are filed per 200,000 exposure hours.

Calculation: New OSHA Injuries filed per 200,000 Exposure Hours = New Injuries /(Exposure Hours/200,000)

OCCUPATIONAL SAFETY AND HEALTH ADMINISTRATION (OSHA) RECORDABLE INJURIES PER 200,000

EXPOSURE HOURS

One month lag from current month







## Remaining Below the Goal line is the target.

One month lag in reporting.





Remaining Below the Goal line is the target.

One month lag in reporting.





One month lag in reporting.





One month lag in reporting.





Remaining Below the Goal line is the target. One month lag in reporting.









One month lag in reporting.

## NUMBER OF LOST WORK DAYS PAID PER 200,000 EXPOSURE HOURS

Systemwide and Bus Operating Divisions

Definition: Number of paid working days lost due to employees workers' compensation injuries each month per 200,000 exposure hours. This indicator measures use of Transitional Duty Program.

Calculation: : (Total Temporary Disability Benefit Payments / Estimated TD Benefit Rate) x (5/7) / (Number of Exposure Hours / 200,000)

One month lag from current month







One month lag from current month



LWD/200,000 Exposure Hours per Oper