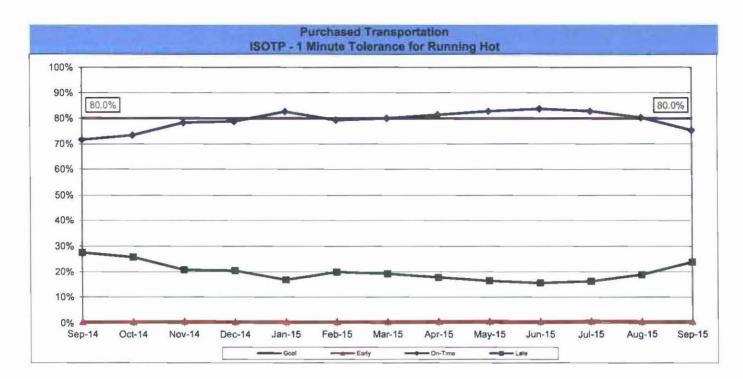

ity of achieving the target (on track). Meets Target at 100% or better.
- OYellow Uncertain if the target will be achieved slight problems, delays or management issues. Fails below Target 70 99%.
- ■Red High probability that the target will not be achieved significant problems and/or delays. Falls below Target >70%.

#### **BUS SERVICE PERFORMANCE**

#### IN-SERVICE ON-TIME PERFORMANCE

**Definition:** This performance indicator measures the percentage of actual buses in revenue service that depart selected time points no more than 1 minute early and no more than five minutes later than scheduled. (Includes Rapid buses).

Calculation: ISOTP%: Early = Early Cases/Total Cases; OnTime = OnTime Cases/Total Cases; Late = Late Cases/Total Cases



Remaining Above the Goat line is the target.











#### ISOTP By Division

#### Year-to-Date Compared To Last Year

|