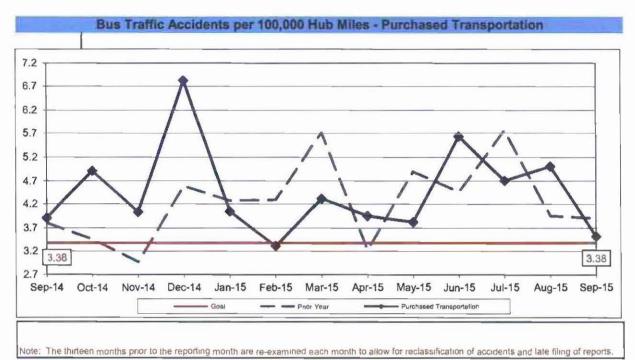

scheduled pullouts) X by 100)]





#### SAFETY PERFORMANCE

#### **BUS TRAFFIC ACCIDENTS PER 100,000 HUB MILES**

Definition: Number of Traffic Accidents for every 100,000 Hub Miles traveled.

Calculation: Traffic Accidents Per 100,000 Hub Miles = Number of Traffic Accidents / (Hub Miles / 100,000)

#### Bus Traffic Accidents per 100,000 Hub Miles - Systemwide Trend



Note. The thirteen months prior to the reporting month are re-examined each month to allow for reclassification of accidents and late filling of reports.

Remaining Below the Goal line is the target.

#### Bus Traffic Accidents per 100,000 Hub Miles - Directly Operated



Note: The thirteen months prior to the reporting month are re-examined each month to allow for reclassification of accidents and late filing of reports.





# Number of 482 Accidents in Vehicle Accident Management System (VAMS) Download by Avoidable (A), Pending (P) or Unavoidable (U) Bus Operating Divisions

Definition: Number of accidents that are coded as Alleged Accidents (482).

Calculation: Number of accidents in prior 13 months coded 482 "alledged" in the categories of avoidable (A), pending investigation (P) or unavoidable (U).

NOTE: Accident code 482 (alleged accidents) has been excluded from "Accidents per 100,000 Hub Miles" calculation per management decision.



## BUS TRAFFIC ACCIDENTS PER 100,000 HUB MILES Bus Operating Divisions









### BUS TRAFFIC ACCIDENTS PER 100,000 HUB MILES Bus Operating Divisions



A M J J

D J F M

0.00

0

#### **BUS PASSENGER ACCIDENTS PER 100,000 BOARDINGS**

Definition: Number of Passenger