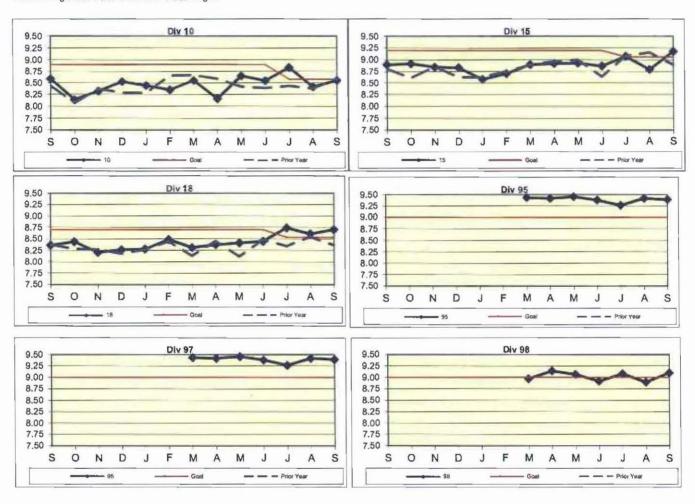

m of two Quality Assurance Supervisors inspects and rates ten percent of the fleet at each division per time period. Sixteen categories are examined and assigned a point value as follows: 1-3 = Unsatisfactory; 4-7 = Conditional; 8-10 = Satisfactory. The individual item scores are averaged, unweighted, to produce an overall cleanliness rating.

Calculation: Overall Cleanliness Rating = Total Points Accumulated / number of categories



Remaining Above the Goal line is the target.



Remaining Above the Goal line is the target.





Remaining Above the Goal line is the target.

#### Remaining Above the Goal line is the target.

S 0 N D F M A M J J A S

Goal

\_\_ \_ Pnor Year

J



S 0 D

N

- 7

F М

- Goal

Α M

J

S

A

J

— — — Prior Year



Remaining Above the Goal line is the target.



#### Metro Rail Scorecard Overview

Metro Rail operates heavy rail lines, Metro Red and Purple Lines, from Union Station to North Hollywood and Union Station to Wilshire/Western. Data for Red and Purple lines are reported under Metro Red line in this report. Metro Rail operates four light rail lines: 1. Metro Blue Line from downtown to Long Beach; 2. Metro Green Line along the 105 freeway; 3. Metro Gold Line from Pasadena and East Los Angeles; and 4. Expo Line from Los Anageles to La Cienega Bl. Metro Rail is responsible for the operation of approximately 104 heavy rail cars and 121 light rail cars carrying nearly 5.8 million passengers boarding each year. This report gives a brief overview of Metro Rail operations:

- \* On-Time Pullout Percentage.
- \* Mean Miles Between Chargeable Mec