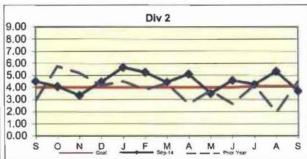

100,000 Hub Miles - Directly Operated



Note: The thirteen months prior to the reporting month are re-examined each month to allow for reclassification of accidents and late filing of reports.





# Number of 482 Accidents in Vehicle Accident Management System (VAMS) Download by Avoidable (A), Pending (P) or Unavoidable (U) Bus Operating Divisions

Definition: Number of accidents that are coded as Alleged Accidents (482).

Calculation: Number of accidents in prior 13 months coded 482 "alledged" in the categories of avoidable (A), pending investigation (P) or unavoidable (U).

NOTE: Accident code 482 (alleged accidents) has been excluded from "Accidents per 100,000 Hub Miles" calculation per management decision.



## BUS TRAFFIC ACCIDENTS PER 100,000 HUB MILES Bus Operating Divisions









### BUS TRAFFIC ACCIDENTS PER 100,000 HUB MILES Bus Operating Divisions



A M J J

D J F M

0.00

0

#### **BUS PASSENGER ACCIDENTS PER 100,000 BOARDINGS**

Definition: Number of Passenger Accidents for every 100,000 boardings.

**Calculation:** Passenger Accidents Per 100,000 Boardings = Number of Passenger Accidents / (Boardings / by 100,000)



Remaining Below the Goal line is the target.

Note: The thirteen months prior to the reporting month are re-examined each month to allow for reclassification of accidents and late filing of reports.







#### RAIL TRAFFIC ACCIDENTS PER 100,000 REVENUE TRAIN MILES (PUC Reportable)

Definition: Number of Rail Traffic Accidents for every 100,000 Train Miles traveled.

Calculation: Rail Accidents Per 100,000 Revenue Train Miles = The number