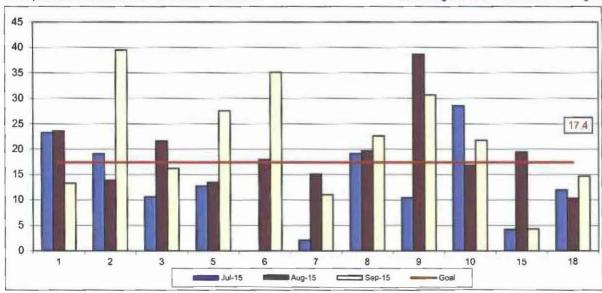

al Claims filed per 200,000 Bus exposure hours.

**Calculation:** New reported workers' compensation indemnity and medical claims filed per 200,000 Exposure Hours = New Claims/(Exposure Hours/200,000)

#### **Bus Systemwide Trend**



Transportation & Maintenance Performance combined.

Remaining Below the Goal line is the target.

#### NEW CLAIMS PER 200,000 EXPOSURE HOURS - MONTH BY BUS DIVISION

**Definition:** Number of New Bus Workers Compensation Indemnity and Medical Claims filed per 200,000 Bus exposure hours.

Calculation: New reported workers' compensation indemnity and medical claims filed per 200,000 Exposure Hours = New Claims/(Exposure Hours/200,000)

### New Claims per 200,000 Exposure Hours by Division Jul 2015 - Sep 2015

Transportation & Maintenance Performance combined.



## Rall by Line Jul 2015 - Sep 2015

Transportation & Maintenance Performance combined.



## NEW WORKERS' COMPENSATION INDEMNITY CLAIMS FILED PER 200,000 EXPOSURE HOURS Systemwide and Bus Operating Divisions

**Definition:** Number of new reported Workers Compensation Indemnity and Medical claims filed per 200,000 exposure hours. This indicator measures safety.

Calculation: New reported Workers' Compensation Indemnity and Medical claims filed per 200,000 Exposure Hours = New Claims/(Exposure Hours/200,000)























Remaining Below the Goal line is the target.

#### **OSHA INJURIES FILED PER 200,000 EXPOSURE HOURS**

#### Systemwide and Bus Operating Divisions

**Definition:** Work-related injuries and illnesses that result in: death, loss of consciousness, days away from