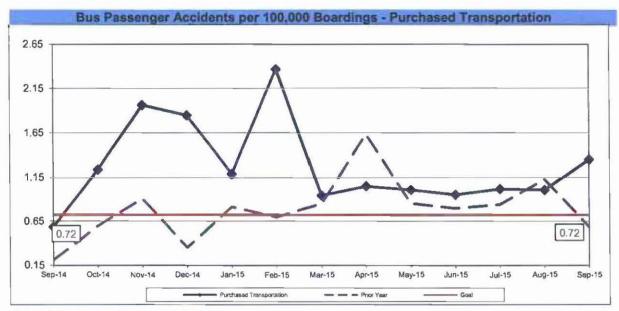

(P) or unavoidable (U).

NOTE: Accident code 482 (alleged accidents) has been excluded from "Accidents per 100,000 Hub Miles" calculation per management decision.



## BUS TRAFFIC ACCIDENTS PER 100,000 HUB MILES Bus Operating Divisions









### BUS TRAFFIC ACCIDENTS PER 100,000 HUB MILES Bus Operating Divisions



A M J J

D J F M

0.00

0

#### **BUS PASSENGER ACCIDENTS PER 100,000 BOARDINGS**

Definition: Number of Passenger Accidents for every 100,000 boardings.

**Calculation:** Passenger Accidents Per 100,000 Boardings = Number of Passenger Accidents / (Boardings / by 100,000)



Remaining Below the Goal line is the target.

Note: The thirteen months prior to the reporting month are re-examined each month to allow for reclassification of accidents and late filing of reports.







#### RAIL TRAFFIC ACCIDENTS PER 100,000 REVENUE TRAIN MILES (PUC Reportable)

Definition: Number of Rail Traffic Accidents for every 100,000 Train Miles traveled.

Calculation: Rail Accidents Per 100,000 Revenue Train Miles = The number of Rail Accidents / by (Revenue Train Miles / by 100,000)





### RAIL PASSENGER ACCIDENTS PER 100,000 BOARDINGS

Definition: Number of Passenger Accidents for every 100,000 boardings.

Calculation: Rail Passenger Accidents Per 100,000 Boardings = (The number of Rail Passenger Accidents / by (Train Boardings / by 100,000))





## **CUSTOMER SATISFACTION**

#### **COMPLAINTS PER 100,000 BOARDINGS**

Definition: Number of customer complaints per 100,000 boardings.

Calculation: Customer complaints per 100,000 Boardings = Complaints/(Boardings/100,000)