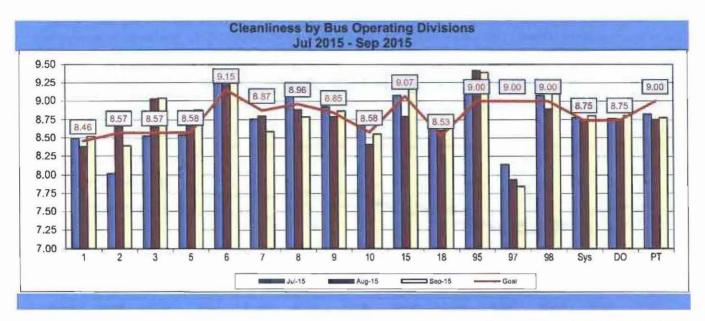

NDANCE**

**Definition:** Maintenance Mechanics and Service Attendants - % attendance Monday through Friday for the calendar month.

Calculation: Total FTEs assigned - FTEs absent / Total FTEs assigned



Higher is better.



#### BUS CLEANLINESS

Definition: A team of two Quality Assurance Supervisors inspects and rates ten percent of the fleet at each division per time period. Sixteen categories are examined and assigned a point value as follows: 1-3 = Unsatisfactory; 4-7 = Conditional; 8-10 = Satisfactory. The individual item scores are averaged, unweighted, to produce an overall cleanliness rating.

Calculation: Overall Cleanliness Rating = Total Points Accumulated / number of categories



Remaining Above the Goal line is the target.



Remaining Above the Goal line is the target.





Remaining Above the Goal line is the target.

#### Remaining Above the Goal line is the target.

S 0 N D F M A M J J A S

Goal

\_\_ \_ Pnor Year

J



S 0 D

N

- 7

F М

- Goal

Α M

J

S

A

J

— — — Prior Year



Remaining Above the Goal line is the target.



#### Metro Rail Scorecard Overview

Metro Rail operates heavy rail lines, Metro Red and Purple Lines, from Union Station to North Hollywood and Union Station to Wilshire/Western. Data for Red and Purple lines are reported under Metro Red line in this report. Metro Rail operates four light rail lines: 1. Metro Blue Line from downtown to Long Beach; 2. Metro Green Line along the 105 freeway; 3. Metro Gold Line from Pasadena and East Los Angeles; and 4. Expo Line from Los Anageles to La Cienega Bl. Metro Rail is responsible for th