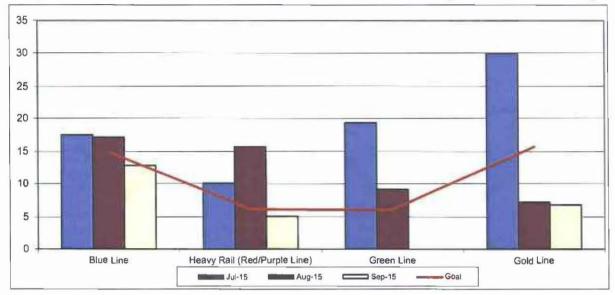

pensation indemnity and medical claims filed per 200,000 Exposure Hours = New Claims/(Exposure Hours/200,000)

#### **Bus Systemwide Trend**



Transportation & Maintenance Performance combined.

Remaining Below the Goal line is the target.

#### NEW CLAIMS PER 200,000 EXPOSURE HOURS - MONTH BY BUS DIVISION

**Definition:** Number of New Bus Workers Compensation Indemnity and Medical Claims filed per 200,000 Bus exposure hours.

Calculation: New reported workers' compensation indemnity and medical claims filed per 200,000 Exposure Hours = New Claims/(Exposure Hours/200,000)

### New Claims per 200,000 Exposure Hours by Division Jul 2015 - Sep 2015

Transportation & Maintenance Performance combined.



## Rall by Line Jul 2015 - Sep 2015

Transportation & Maintenance Performance combined.



## NEW WORKERS' COMPENSATION INDEMNITY CLAIMS FILED PER 200,000 EXPOSURE HOURS Systemwide and Bus Operating Divisions

**Definition:** Number of new reported Workers Compensation Indemnity and Medical claims filed per 200,000 exposure hours. This indicator measures safety.

Calculation: New reported Workers' Compensation Indemnity and Medical claims filed per 200,000 Exposure Hours = New Claims/(Exposure Hours/200,000)























Remaining Below the Goal line is the target.

#### **OSHA INJURIES FILED PER 200,000 EXPOSURE HOURS**

#### Systemwide and Bus Operating Divisions

**Definition:** Work-related injuries and illnesses that result in: death, loss of consciousness, days away from work, restricted work activity or job transfer, or medical treatment beyond first aid which