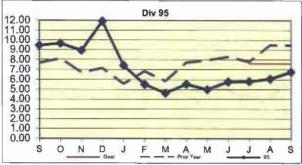

### RAIL PASSENGER ACCIDENTS PER 100,000 BOARDINGS

Definition: Number of Passenger Accidents for every 100,000 boardings.

Calculation: Rail Passenger Accidents Per 100,000 Boardings = (The number of Rail Passenger Accidents / by (Train Boardings / by 100,000))





## **CUSTOMER SATISFACTION**

#### **COMPLAINTS PER 100,000 BOARDINGS**

Definition: Number of customer complaints per 100,000 boardings.

Calculation: Customer complaints per 100,000 Boardings = Complaints/(Boardings/100,000)



Remaining Below the Goal line is the target.



Remaining Below the Goal line is the target.





#### **COMPLAINTS PER 100,000 BOARDINGS**



#### Remaining Below the Goal line is the target.

#### **COMPLAINTS PER 100,000 BOARDINGS - Continued**





Remaining Below the Goal line is the target.





Remaining Below the Goal line is the target.





#### **WORKERS COMPENSATION CLAIMS**

#### New Workers Compensation Claims per 200,000 Exposure Hours

**Definition:** Number of New Bus Workers Compensation Indemnity and Medical Claims filed per 200,000 Bus exposure hours.

**Calculation:** New reported workers' compensation indemnity and medical claims filed per 200,000 Exposure Hours = New Claims/(Exposure Hours/200,000)

#### **Bus Systemwide Trend**



Transportation & Maintenance Performance combined.

Remaining Below the Goal line is the target.

#### NEW CLAIMS PER 200,000 EXPOSURE HOURS - MONTH BY BUS DIVISION

**Definition:** Number of New Bus Workers Compensation Indemnity and Medical Claims filed per 200,000 Bus exposure hours.

Calculation: New reported workers' compensation