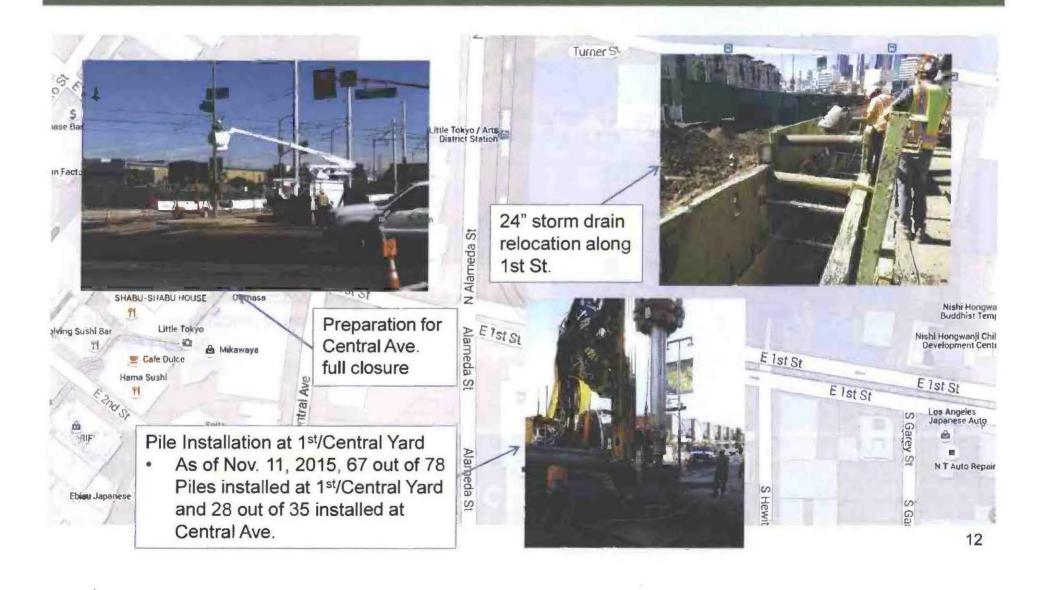

lation by working at multiple locations concurrently.

### Design/Engineering Status

Final Design progress as of September 2015 is about 79% complete

- The shoofly design is 100% complete
- Station Designs are 85% complete
- Status of other design packages range from 60% to AFC
- Pending design issues are under review and being resolved
- Traffic Control Plans, Traffic Management Plans, Peak Hour Exemptions, and Holiday Moratoriums, etc. being reviewed with Department of Transportation and CD14 on a regular basis
- 2<sup>nd</sup> and Hope Pedestrian Bridge design is 85% complete. Metro is in discussions with Broad Partnership as they have expressed its interest to develop a totally new bridge design

#### **Construction Status**



### Construction Status 1<sup>st</sup>/Central/Alameda



#### Construction at 1<sup>st</sup>/Central Street



## Construction Status 2<sup>nd</sup>/Broadway/Spring



#### **Real Estate Status**

| Type of<br>Take          | Number<br>of<br>Parcels | Certified | Decertified | Appraisals<br>In Process/<br>Completed | Offers<br>Made | Agreements<br>Signed | Condemnation<br>Filed | Relocations<br>Complete | Parcels<br>Available |
|--------------------------|-------------------------|-----------|-------------|----------------------------------------|----------------|----------------------|-----------------------|-------------------------|----------------------|
| Full Takes               | 3                       | 3         | 0           | 3                                      | 3              | 1                    | 2                     | 4