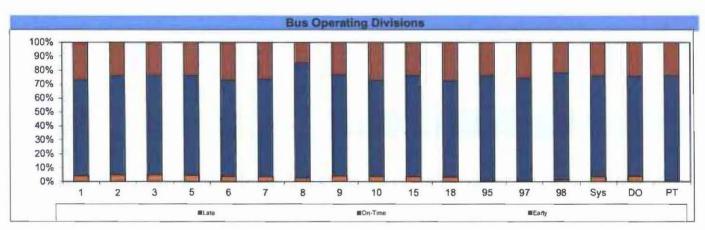

y of achieving the target (on track). Meets Target at 100% or better.
- OYellow Uncertain if the target will be achieved slight problems, delays or management issues. Fails below Target 70 99%.
- ■Red High probability that the target will not be achieved significant problems and/or delays. Falls below Target >70%.

#### **BUS SERVICE PERFORMANCE**

#### IN-SERVICE ON-TIME PERFORMANCE

**Definition:** This performance indicator measures the percentage of actual buses in revenue service that depart selected time points no more than 1 minute early and no more than five minutes later than scheduled. (Includes Rapid buses).

Calculation: ISOTP%: Early = Early Cases/Total Cases; OnTime = OnTime Cases/Total Cases; Late = Late Cases/Total Cases



Remaining Above the Goat line is the target.











#### ISOTP By Division

#### Year-to-Date Compared To Last Year

|