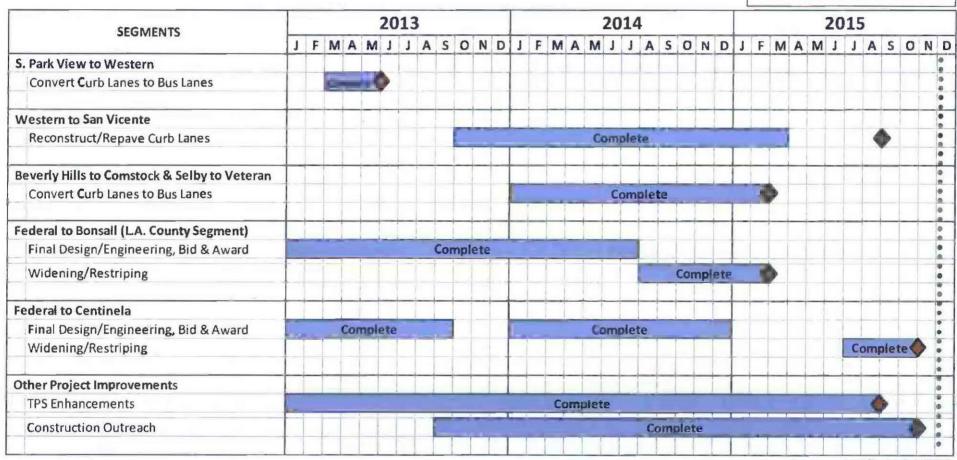

### III. METRO PLANNING REPORTS

A. Potential Ballot Initiative Update

B. Small Starts Projects

Wilshire BRT

Metro Rapid System Gap Closure Lines

C. Other Projects

• East San Fernando Valley Transit Corridor