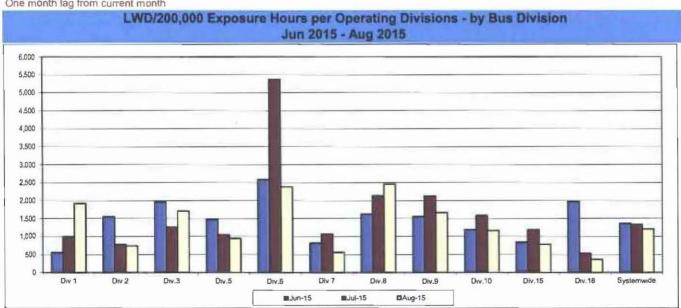

maining Below the Goal line is the target.

One month lag in reporting.





Remaining Below the Goal line is the target.

One month lag in reporting.





One month lag in reporting.





One month lag in reporting.





Remaining Below the Goal line is the target. One month lag in reporting.









One month lag in reporting.

## NUMBER OF LOST WORK DAYS PAID PER 200,000 EXPOSURE HOURS

Systemwide and Bus Operating Divisions

Definition: Number of paid working days lost due to employees workers' compensation injuries each month per 200,000 exposure hours. This indicator measures use of Transitional Duty Program.

Calculation: : (Total Temporary Disability Benefit Payments / Estimated TD Benefit Rate) x (5/7) / (Number of Exposure Hours / 200,000)

One month lag from current month







One month lag from current month



LWD/200,000 Exposure Hours per Operating Divisions - by Bus Division

#### One month lag in reporting.

Lower is better.











One month lag in reporting.

#### "HOW YOU DOIN'?" PERFORMANCE INCENTIVE PROGRAM

#### Monthly Calculations - September 2015 Metro Bus - Maintenance

Definition: A performance awareness program designed to increase productivity and efficiency.

Calculation: Performances by Division are ranked from best to worst. A score of 1 to 11 is assigned, with 11 being the best and 1 being the worst. Each score for each performance indicator is then multiplied by the weight assigned to the particular performance indicator and then summed. Summed values are sorted from high to low and the Division with the highest score wins the progra