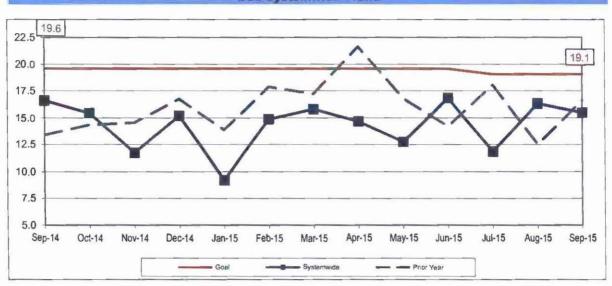

= Complaints/(Boardings/100,000)



Remaining Below the Goal line is the target.



Remaining Below the Goal line is the target.





#### **COMPLAINTS PER 100,000 BOARDINGS**



#### Remaining Below the Goal line is the target.

#### **COMPLAINTS PER 100,000 BOARDINGS - Continued**





Remaining Below the Goal line is the target.





Remaining Below the Goal line is the target.





#### **WORKERS COMPENSATION CLAIMS**

#### New Workers Compensation Claims per 200,000 Exposure Hours

**Definition:** Number of New Bus Workers Compensation Indemnity and Medical Claims filed per 200,000 Bus exposure hours.

**Calculation:** New reported workers' compensation indemnity and medical claims filed per 200,000 Exposure Hours = New Claims/(Exposure Hours/200,000)

#### **Bus Systemwide Trend**



Transportation & Maintenance Performance combined.

Remaining Below the Goal line is the target.

#### NEW CLAIMS PER 200,000 EXPOSURE HOURS - MONTH BY BUS DIVISION

**Definition:** Number of New Bus Workers Compensation Indemnity and Medical Claims filed per 200,000 Bus exposure hours.

Calculation: New reported workers' compensation indemnity and medical claims filed per 200,000 Exposure Hours = New Claims/(Exposure Hours/200,000)

### New Claims per 200,000 Exposure Hours by Division Jul 2015 - Sep 2015

Transportation & Maintenance Performance combined.



## Rall by Line Jul 2015 - Sep 2015

Transportation & Maintenance Performance combined.



## NEW WORKERS' COMPENSATION INDEMNITY CLAIMS FILED PER 200,000 EXPOSURE HOURS Systemwide and Bus Operating Divisions

**Definition:** Numbe