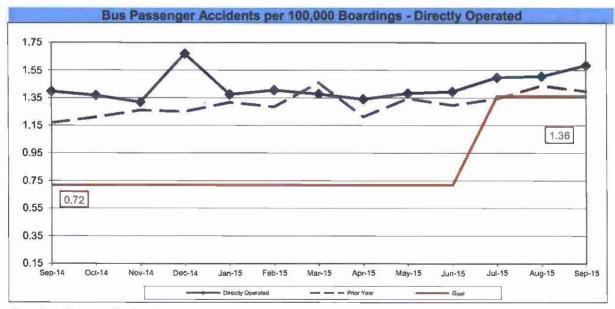

on (P) or unavoidable (U).

NOTE: Accident code 482 (alleged accidents) has been excluded from "Accidents per 100,000 Hub Miles" calculation per management decision.



## BUS TRAFFIC ACCIDENTS PER 100,000 HUB MILES Bus Operating Divisions









### BUS TRAFFIC ACCIDENTS PER 100,000 HUB MILES Bus Operating Divisions



A M J J

D J F M

0.00

0

#### **BUS PASSENGER ACCIDENTS PER 100,000 BOARDINGS**

Definition: Number of Passenger Accidents for every 100,000 boardings.

**Calculation:** Passenger Accidents Per 100,000 Boardings = Number of Passenger Accidents / (Boardings / by 100,000)



Remaining Below the Goal line is the target.

Note: The thirteen months prior to the reporting month are re-examined each month to allow for reclassification of accidents and late filing of reports.







#### RAIL TRAFFIC ACCIDENTS PER 100,000 REVENUE TRAIN MILES (PUC Reportable)

Definition: Number of Rail Traffic Accidents for every 100,000 Train Miles traveled.

Calculation: Rail Accidents Per 100,000 Revenue Train Miles = The number of Rail Accidents / by (Revenue Train Miles / by 100,000)





### RAIL PASSENGER ACCIDENTS PER 100,000 BOARDINGS

Definition: Number of Passenger Accidents for every 100,000 boardings.

Calculation: Rail Passenger Accidents Per 100,000 Boardings = (The number of Rail Passenger Accidents / by (Train Boardings / by 100,000))





## **CUSTOMER SATISFACTION**

#### **COMPLAINTS PER 100,000 BOARDINGS**

Definition: Number of customer complaints per 100,000 boardings.

Calculation: Customer complaints per 100,000 Boardings = Complaints/(Boardings/100,000)