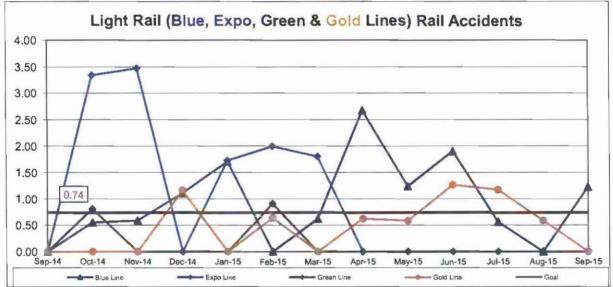

rating Divisions



A M J J

D J F M

0.00

0

#### **BUS PASSENGER ACCIDENTS PER 100,000 BOARDINGS**

Definition: Number of Passenger Accidents for every 100,000 boardings.

**Calculation:** Passenger Accidents Per 100,000 Boardings = Number of Passenger Accidents / (Boardings / by 100,000)



Remaining Below the Goal line is the target.

Note: The thirteen months prior to the reporting month are re-examined each month to allow for reclassification of accidents and late filing of reports.







#### RAIL TRAFFIC ACCIDENTS PER 100,000 REVENUE TRAIN MILES (PUC Reportable)

Definition: Number of Rail Traffic Accidents for every 100,000 Train Miles traveled.

Calculation: Rail Accidents Per 100,000 Revenue Train Miles = The number of Rail Accidents / by (Revenue Train Miles / by 100,000)





### RAIL PASSENGER ACCIDENTS PER 100,000 BOARDINGS

Definition: Number of Passenger Accidents for every 100,000 boardings.

Calculation: Rail Passenger Accidents Per 100,000 Boardings = (The number of Rail Passenger Accidents / by (Train Boardings / by 100,000))





## **CUSTOMER SATISFACTION**

#### **COMPLAINTS PER 100,000 BOARDINGS**

Definition: Number of customer complaints per 100,000 boardings.

Calculation: Customer complaints per 100,000 Boardings = Complaints/(Boardings/100,000)



Remaining Below the Goal line is the target.



Remaining Below the Goal line is the target.





#### **COMPLAINTS PER 100,000 BOARDINGS**



#### Remaining Below the Goal line is the target.

#### **COMPLAINTS PER 100,000 BOARDINGS - Continued**





Remaining Below the Goal line is the target.