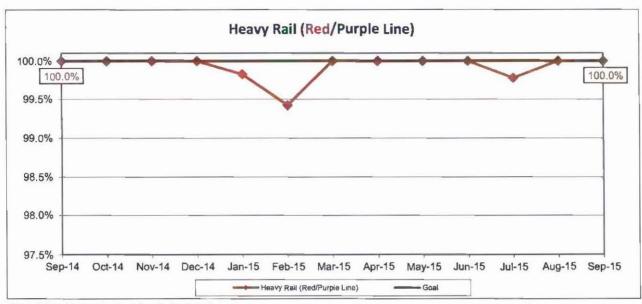

ed revenue trip.

Calculation: MVMBRVF = Total Vehicle Miles / Revenue Vehicle Systems Failures







#### NEW WORKERS' COMPENSATION CLAIMS FILED PER 200,000 EXPOSURE HOURS

**Definition:** Number of New Rail Workers Compensation Indemnity and Medical Claims filed per 200,000 Rail Exposure hours.

**Calculation:** New reported workers' compensation Indemnity and Medical claims filed per 200,000 Exposure Hours = New Claims/(Exposure Hours/200,000)

Data now reflects combination of Indeminity and Medical Claims reported in the current month. Remaining Below the Goal line is the target.



#### ON-TIME PULLOUTS (OTP)

Definition: Ratio of OnTime Pullouts to Total Pullouts.

Calculation: OTP% = [(100% - [(Total cancelled pullouts plus late pullouts) / by Total scheduled pullouts) X by 100)]





#### SAFETY PERFORMANCE

#### **BUS TRAFFIC ACCIDENTS PER 100,000 HUB MILES**

Definition: Number of Traffic Accidents for every 100,000 Hub Miles traveled.

Calculation: Traffic Accidents Per 100,000 Hub Miles = Number of Traffic Accidents / (Hub Miles / 100,000)

#### Bus Traffic Accidents per 100,000 Hub Miles - Systemwide Trend



Note. The thirteen months prior to the reporting month are re-examined each month to allow for reclassification of accidents and late filling of reports.

Remaining Below the Goal line is the target.

#### Bus Traffic Accidents per 100,000 Hub Miles - Directly Operated



Note: The thirteen months prior to the reporting month are re-examined each month to allow for reclassification of accidents and late filing of reports.





# Number of 482 Accidents in