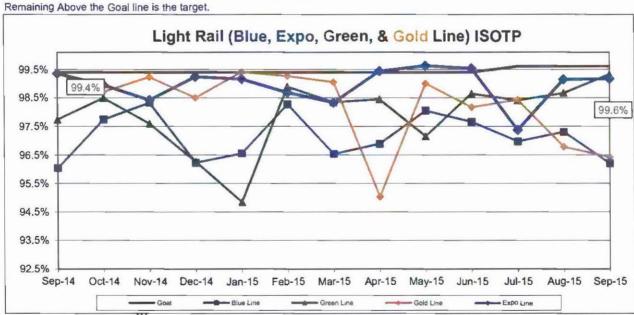

| 14.31          |                | 29.95        | 7,20    | 6.81         |

Green - High probability of achieving the target (on track). Meets Target at 100% or better.

<sup>🖱</sup> Yellow - Uncertain if the target will be achieved -- slight problems, delays or management issues. Falls below Target 70 - 99%.

Red - High probability that the target will not be achieved -- significant problems and/or delays. Falls below Target >70%.

#### RAIL SERVICE PERFORMANCE

#### IN-SERVICE ON-TIME PERFORMANCE (ISOTP)

**Definition:** A ratio of OnTime Trips to Total Trips. A trip is deemed to be not On Time if it is Early, Late, or Cancelled.

Calculation: ISOTP% = [(100% minus [(Total runs in which a train left any timecheck point either late or early) / by Total scheduled runs) X by 100)]





#### Scheduled Revenue Hours Delivered (SRHD) by Rail Line

**Definition:** This performance indicator measures the percentage of scheduled Revenue Service Hours delivered after subtracting cancellations, outlates and in-service delays.

Calculation: SRSHD% = (1-(Total Service Hours Lost / by Total Scheduled Service Hours))





#### Mean Vehicle Miles between Revenue Vehicle Failures

**Definition:** Mean vehicle miles between Revenue Vehicle Failures. NTD defined Revenue Vehicle Failures are vehicle systems failures that occur in revenue service and during deadhead miles in which the vehicle did not complete its scheduled revenue trip or in which the vehicle did not start its next scheduled revenue trip.

Calculation: MVMBRVF = Total Vehicle Miles / Revenue Vehicle Systems Failures