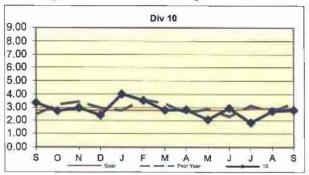

cidents / by (Revenue Train Miles / by 100,000)





### RAIL PASSENGER ACCIDENTS PER 100,000 BOARDINGS

Definition: Number of Passenger Accidents for every 100,000 boardings.

Calculation: Rail Passenger Accidents Per 100,000 Boardings = (The number of Rail Passenger Accidents / by (Train Boardings / by 100,000))





## **CUSTOMER SATISFACTION**

#### **COMPLAINTS PER 100,000 BOARDINGS**

Definition: Number of customer complaints per 100,000 boardings.

Calculation: Customer complaints per 100,000 Boardings = Complaints/(Boardings/100,000)



Remaining Below the Goal line is the target.



Remaining Below the Goal line is the target.





#### **COMPLAINTS PER 100,000 BOARDINGS**



#### Remaining Below the Goal line is the target.

#### **COMPLAINTS PER 100,000 BOARDINGS - Continued**





Remaining Below the Goal line is the target.





Remaining Below the Goal line is the target.





#### **WORKERS COMPENSATION CLAIMS**

#### New Workers Compensation Claims per 200,000 Exposure Hours

**Definition:** Number of New Bus Workers Compensation Indemnity and Medical Claims filed per 200,000 Bus exposure hours.

**Calculation:** New reported workers' compensation indemnity and medical claims filed per 200,000 Exposure Hours = New Claims/(Exposure Hours/200,000)

#### **Bus Systemwide Trend**



Transportation & Maintenance Performance combined.

Remaining Below the Goal line is the target.

#### NEW CLAIMS PER 200,000 EXPOSURE HOURS - MONTH BY BUS DIVISION

**Definition:** Number of New Bus Workers Compensation Indemnity and Medical Claims filed per 200,000 Bus exposure hou