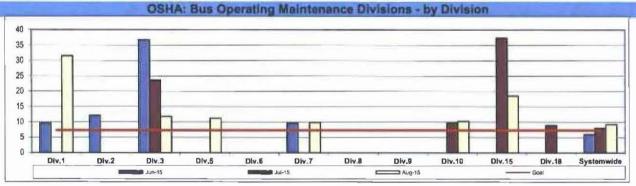

on: New reported Workers' Compensation Indemnity and Medical claims filed per 200,000 Exposure Hours = New Claims/(Exposure Hours/200,000)























Remaining Below the Goal line is the target.

#### **OSHA INJURIES FILED PER 200,000 EXPOSURE HOURS**

#### Systemwide and Bus Operating Divisions

**Definition:** Work-related injuries and illnesses that result in: death, loss of consciousness, days away from work, restricted work activity or job transfer, or medical treatment beyond first aid which are filed per 200,000 exposure hours.

Calculation: New OSHA Injuries filed per 200,000 Exposure Hours = New Injuries /(Exposure Hours/200,000)

OCCUPATIONAL SAFETY AND HEALTH ADMINISTRATION (OSHA) RECORDABLE INJURIES PER 200,000

EXPOSURE HOURS

One month lag from current month







## Remaining Below the Goal line is the target.

One month lag in reporting.





Remaining Below the Goal line is the target.

One month lag in reporting.





One month lag in reporting.





One month lag in reporting.





Remaining Below the Goal line is the target. One month lag in reporting.









One month lag in reporting.

## NUMBER OF LOST WORK DAYS PAID PER 200,000 EXPOSURE HOURS

Systemwide and Bus Operating Divisions

Definition: Number of paid working days lost due to employees workers' compensation injuries each month per 200,000 exposure hours. This indicator measures use of Transitional Duty Program.

Calculation: : (Total Temporary Disability Benefit Payments / Estimated TD Benefit Rate) x (5/7) / (Number of Exposure Hours / 200,000)

One month lag from current mont