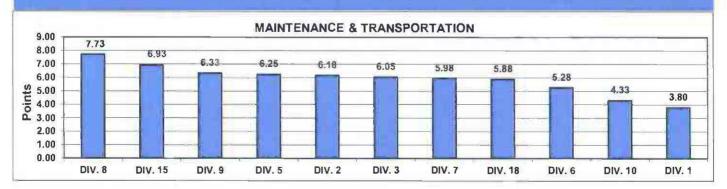

| 8th     | 9th     | 10th    | 11th   |



# Financial Status September 2015

FTA Quarterly Review December 2, 2015



## FY16 – Indicators

- FY16 Q1 actual cash receipts from locally imposed sales tax revenues (PA, PC, MR) increased 3.8% over same period year ago.
- Sept unemployment data continues the steady downward trend:
   LA 6.5%, CA 5.9% and US 5.1%
- Inflation in the Los Angeles Metropolitan Area for the period ended Sept '15 = 0.74% over Sept '14
  - Excluding Food and Energy, core inflation fell to 1.85%
- Price of Regular Unleaded gasoline fell 12% and remains 16% below year ago
- Transit indicators FY 16 Q1

Ridership versus prior year

**Bus: -4.2%** 

Rail: -5.7%

Total: -4.6%

Fare revenues -3.6% vs prior year



## FY16 Q1 – Highlights

- Through September 30, drawn down \$263.9M in TIFIA funds for our Crenshaw