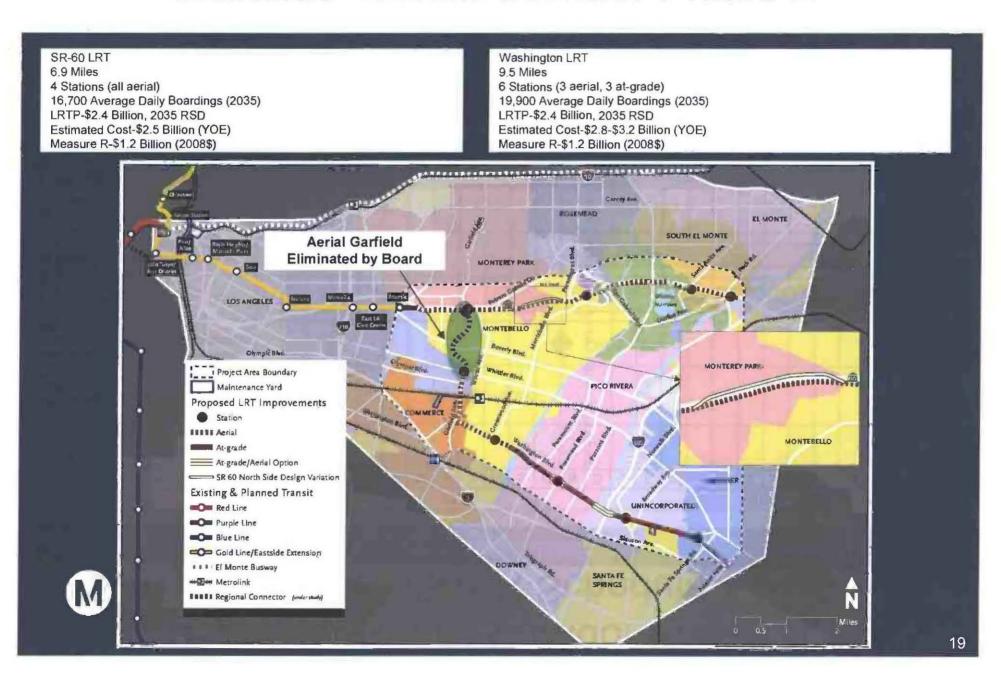

### III. METRO PLANNING REPORTS

A. Potential Ballot Initiative Update

B. Small Starts Projects

Wilshire BRT

Metro Rapid System Gap Closure Lines

C. Other Projects

• East San Fernando Valley Transit Corridor

• Airport Metro Connector – 96<sup>th</sup> Street Transit Station

• Eastside Transit Corridor Phase 2

D. TIGER VII Planning Grant Projects

Willowbrook/Rosa Parks Station
 Master Plan Implementation Project