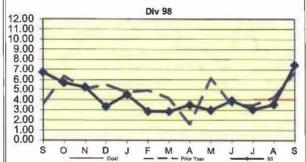

S

Definition: Number of Passenger Accidents for every 100,000 boardings.

Calculation: Rail Passenger Accidents Per 100,000 Boardings = (The number of Rail Passenger Accidents / by (Train Boardings / by 100,000))





## **CUSTOMER SATISFACTION**

#### **COMPLAINTS PER 100,000 BOARDINGS**

Definition: Number of customer complaints per 100,000 boardings.

Calculation: Customer complaints per 100,000 Boardings = Complaints/(Boardings/100,000)



Remaining Below the Goal line is the target.



Remaining Below the Goal line is the target.





#### **COMPLAINTS PER 100,000 BOARDINGS**



#### Remaining Below the Goal line is the target.

#### **COMPLAINTS PER 100,000 BOARDINGS - Continued**





Remaining Below the Goal line is the target.





Remaining Below the Goal line is the target.





#### **WORKERS COMPENSATION CLAIMS**

#### New Workers Compensation Claims per 200,000 Exposure Hours

**Definition:** Number of New Bus Workers Compensation Indemnity and Medical Claims filed per 200,000 Bus exposure hours.

**Calculation:** New reported workers' compensation indemnity and medical claims filed per 200,000 Exposure Hours = New Claims/(Exposure Hours/200,000)

#### **Bus Systemwide Trend**



Transportation & Maintenance Performance combined.

Remaining Below the Goal line is the target.

#### NEW CLAIMS PER 200,000 EXPOSURE HOURS - MONTH BY BUS DIVISION

**Definition:** Number of New Bus Workers Compensation Indemnity and Medical Claims filed per 200,000 Bus exposure hours.

Calculation: New reported workers' compensation indemnity and medical claims filed per 200,000 Ex