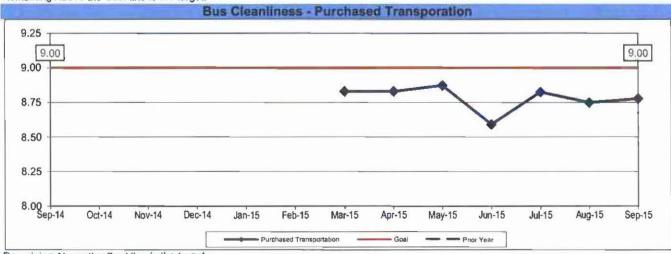

TENDANCE**

**Definition:** Maintenance Mechanics and Service Attendants - % attendance Monday through Friday for the calendar month.

Calculation: Total FTEs assigned - FTEs absent / Total FTEs assigned



Higher is better.



#### BUS CLEANLINESS

Definition: A team of two Quality Assurance Supervisors inspects and rates ten percent of the fleet at each division per time period. Sixteen categories are examined and assigned a point value as follows: 1-3 = Unsatisfactory; 4-7 = Conditional; 8-10 = Satisfactory. The individual item scores are averaged, unweighted, to produce an overall cleanliness rating.

Calculation: Overall Cleanliness Rating = Total Points Accumulated / number of categories



Remaining Above the Goal line is the target.



Remaining Above the Goal line is the target.





Remaining Above the Goal line is the target.

#### Remaining Above the Goal line is the target.

S 0 N D F M A M J J A S

Goal

\_\_ \_ Pnor Year

J



S 0 D

N

- 7

F М

- Goal

Α M

J

S

A

J

— — — Prior Year



Remaining Above the Goal line is the target.



#### Metro Rail Scorecard Overview

Metro Rail operates heavy rail lines, Metro Red and Purple Lines, from Union Station to North Hollywood and Union Station to Wilshire/Western. Data for Red and Purple lines are reported under Metro Red line in this report. Metro Rail operates four light rail lines: 1. Metro Blue Line from downtown to Long Beach; 2. Metro Green Line along the 105 freeway; 3. Metro Gold Line from Pasadena and East Los Angeles; and 4. Expo Line from Los Anageles to La Cienega Bl. Metro Rail is responsible for