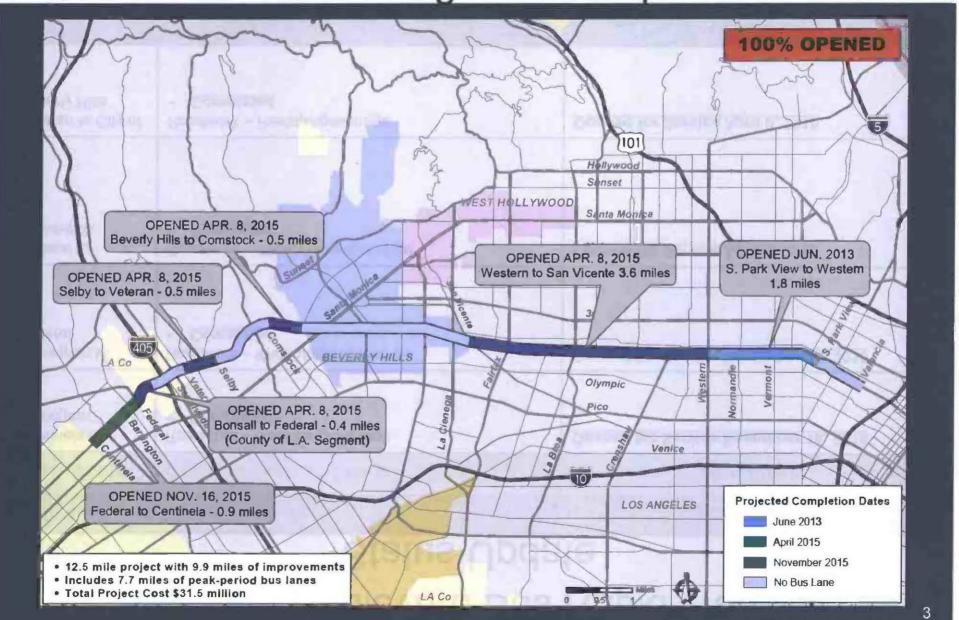

### III. METRO PLANNING REPORTS

A. Potential Ballot Initiative Update

B. Small Starts Projects

Wilshire BRT

Metro Rapid System Gap Closure Lines

C. Other Projects

• East San Fernando Valley Transit Corridor