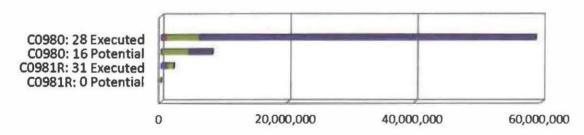

| \$   | (5,050,308)              | \$  | -                       | \$<br>(5,050,308  |
| C0980: PENDING MODS                                           | \$   | (9,382,005)              | \$  | 9,382,005               | \$<br>÷           |
| REMAINING UNALLOCATED CONTINGENCY                             | 5    | 28,273,474               | \$  | 39,238,375              | \$<br>67,511,849  |
| % CONTINGENCY                                                 |      | 2.02%                    |     | 2.80%                   | 4.81%             |

- Funds for Option 12 (Arson Fire) could be partially credited (\$6 M).
- Metro is working on Project LOP and Contingency Analysis.

### **Summary of Contract Modification**

#### Contract Modifications (MODs) by Cost Level



|                       | C09         | 80           | C098        |             |            |
|-----------------------|-------------|--------------|-------------|-------------|------------|
| 3                     | 28 Executed | 16 Potential | 31 Executed | 0 Potential | Total      |
| ■ Under \$100K        | 261,133     | 138,000      | 814,761     | -           | 1,213,894  |
| ■ \$100K to \$250K    | 760,311     | 230,000      | 372,752     | -           | 1,363,063  |
| ■ \$250K to \$1M      | 4,983,324   | 4,036,400    | 863,000     | 7-          | 9,882,724  |
| Over \$1M             | 52,960,287  | 3,700,405    | -           | -           | 56,660,692 |
| Total Contract MODs   | 58,965,055  | 8,104,805    | 2,050,513   | •           | 69,120,373 |
| Contract Award Amount | 927,