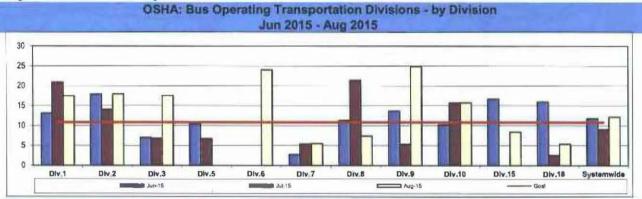

tion: New reported Workers' Compensation Indemnity and Medical claims filed per 200,000 Exposure Hours = New Claims/(Exposure Hours/200,000)























Remaining Below the Goal line is the target.

#### **OSHA INJURIES FILED PER 200,000 EXPOSURE HOURS**

#### Systemwide and Bus Operating Divisions

**Definition:** Work-related injuries and illnesses that result in: death, loss of consciousness, days away from work, restricted work activity or job transfer, or medical treatment beyond first aid which are filed per 200,000 exposure hours.

Calculation: New OSHA Injuries filed per 200,000 Exposure Hours = New Injuries /(Exposure Hours/200,000)

OCCUPATIONAL SAFETY AND HEALTH ADMINISTRATION (OSHA) RECORDABLE INJURIES PER 200,000

EXPOSURE HOURS

One month lag from current month







## Remaining Below the Goal line is the target.

One month lag in reporting.





Remaining Below the Goal line is the target.

One month lag in reporting.





One month lag in reporting.





One month lag in reporting.





Remaining Below the Goal line is the target. One month lag in reporting.









One month lag in reporting.

## NUMBER OF LOST WORK DAYS PAID PER 200,000 EXPOSURE HOURS

Systemwide and Bus Operating Divisions

Definition: Number of paid working days lost due to employees workers' compensation injuries each month per 200,000 exposure hours. This indicator measures use of Transitional Duty Program.

Calculation: : (Total Temporary Disability Benefit Payments / Estimated TD Benefit Rate) x (5/7) / (Number of Exposure Hours / 200,000)

One month lag from current mo