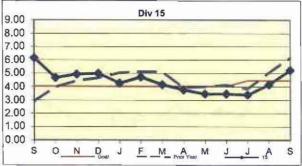

dents / by (Revenue Train Miles / by 100,000)





### RAIL PASSENGER ACCIDENTS PER 100,000 BOARDINGS

Definition: Number of Passenger Accidents for every 100,000 boardings.

Calculation: Rail Passenger Accidents Per 100,000 Boardings = (The number of Rail Passenger Accidents / by (Train Boardings / by 100,000))





## **CUSTOMER SATISFACTION**

#### **COMPLAINTS PER 100,000 BOARDINGS**

Definition: Number of customer complaints per 100,000 boardings.

Calculation: Customer complaints per 100,000 Boardings = Complaints/(Boardings/100,000)



Remaining Below the Goal line is the target.



Remaining Below the Goal line is the target.





#### **COMPLAINTS PER 100,000 BOARDINGS**



#### Remaining Below the Goal line is the target.

#### **COMPLAINTS PER 100,000 BOARDINGS - Continued**





Remaining Below the Goal line is the target.





Remaining Below the Goal line is the target.





#### **WORKERS COMPENSATION CLAIMS**

#### New Workers Compensation Claims per 200,000 Exposure Hours

**Definition:** Number of New Bus Workers Compensation Indemnity and Medical Claims filed per 200,000 Bus exposure hours.

**Calculation:** New reported workers' compensation indemnity and medical claims filed per 200,000 Exposure Hours = New Claims/(Exposure Hours/200,000)

#### **Bus Systemwide Trend**



Transportation & Maintenance Performance combined.

Remaining Below the Goal line is the target.

#### NEW CLAIMS PER 200,000 EXPOSURE HOURS - MONTH BY BUS DIVISION

**Definition:** Number of New Bus Workers Compensation Indemnity and Medical Claims filed per 200,000 Bus exposure hours