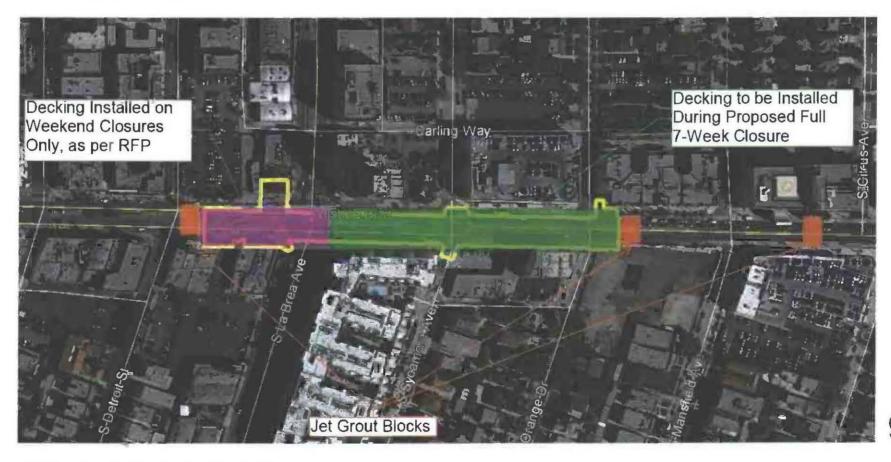

on**

- On Wilshire, between Orange Dr. and Detroit St.
- Construction of a concrete deck, curb to curb
- Sidewalks will be maintained
- Decking will serve as the temporary street surface
- Traffic will travel on the installed deck panels while the station is constructed underground
- La Brea Station:
  - Approx. 1,000 feet long
  - Approx. 70 feet wide
  - Approx. 60 feet deep
- Will follow pile operations; anticipated to begin March/April 2016





Two Decking Schedule Options are being presented to the Community for their consideration

Purple: Weekends Only La Brea to Detroit

- 3 weekends, Detroit to La Brea
- 3 weekends, La Brea intersection
- Required regardless of GREEN

Green: Baseline Schedule v.

Alternative

Highland to La Brea

Baseline: 16 weekends
Alternative: 7 full weeks



### Community Outreach and City of Los Angeles Selection and Approval Process

- August: Outreach to businesses and residents, La Brea to Highland
- September 17: Presentation to Community
- September November: Outreach continues to businesses and residents and includes local organizations, homeowner associations, neighborhood councils.
- November 12: Interest in Alternative Schedule requires Traffic Management Plan (TMP)
- January 2016: Community Meeting to discuss findings of TMP
- January/February 2016: Anticipate approval from LA City Agencies (DOT, BOE, BSL, BSS) on TMP and other required submittals, in order to pursue Alternative Schedule path
- February 2016: Final approval from Board of Public Works on Alternative Schedule
- March/April 2016: La Brea Decking begins

## Westside P