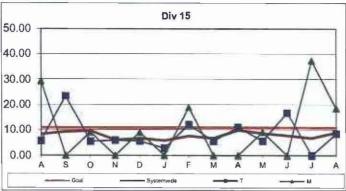

ons

**Definition:** Work-related injuries and illnesses that result in: death, loss of consciousness, days away from work, restricted work activity or job transfer, or medical treatment beyond first aid which are filed per 200,000 exposure hours.

Calculation: New OSHA Injuries filed per 200,000 Exposure Hours = New Injuries /(Exposure Hours/200,000)

OCCUPATIONAL SAFETY AND HEALTH ADMINISTRATION (OSHA) RECORDABLE INJURIES PER 200,000

EXPOSURE HOURS

One month lag from current month







## Remaining Below the Goal line is the target.

One month lag in reporting.





Remaining Below the Goal line is the target.

One month lag in reporting.





One month lag in reporting.





One month lag in reporting.





Remaining Below the Goal line is the target. One month lag in reporting.









One month lag in reporting.

## NUMBER OF LOST WORK DAYS PAID PER 200,000 EXPOSURE HOURS

Systemwide and Bus Operating Divisions

Definition: Number of paid working days lost due to employees workers' compensation injuries each month per 200,000 exposure hours. This indicator measures use of Transitional Duty Program.

Calculation: : (Total Temporary Disability Benefit Payments / Estimated TD Benefit Rate) x (5/7) / (Number of Exposure Hours / 200,000)

One month lag from current month







One month lag from current month



LWD/200,000 Exposure Hours per Operating Divisions - by Bus Division

#### One month lag in reporting.

Lower is better.











One month lag in reporting.

#### "HOW YOU DOIN'?" PERFORMANCE INCENTIVE PROGRAM

#### Monthly Calculations - September 2015 Met