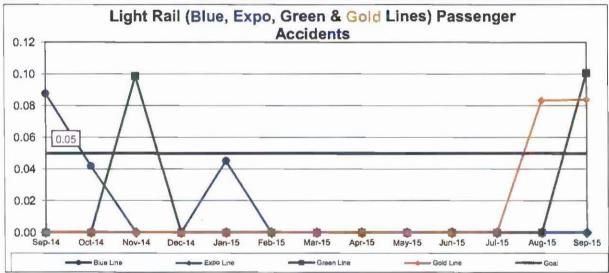

(Boardings / by 100,000)



Remaining Below the Goal line is the target.

Note: The thirteen months prior to the reporting month are re-examined each month to allow for reclassification of accidents and late filing of reports.







#### RAIL TRAFFIC ACCIDENTS PER 100,000 REVENUE TRAIN MILES (PUC Reportable)

Definition: Number of Rail Traffic Accidents for every 100,000 Train Miles traveled.

Calculation: Rail Accidents Per 100,000 Revenue Train Miles = The number of Rail Accidents / by (Revenue Train Miles / by 100,000)





### RAIL PASSENGER ACCIDENTS PER 100,000 BOARDINGS

Definition: Number of Passenger Accidents for every 100,000 boardings.

Calculation: Rail Passenger Accidents Per 100,000 Boardings = (The number of Rail Passenger Accidents / by (Train Boardings / by 100,000))





## **CUSTOMER SATISFACTION**

#### **COMPLAINTS PER 100,000 BOARDINGS**

Definition: Number of customer complaints per 100,000 boardings.

Calculation: Customer complaints per 100,000 Boardings = Complaints/(Boardings/100,000)



Remaining Below the Goal line is the target.



Remaining Below the Goal line is the target.





#### **COMPLAINTS PER 100,000 BOARDINGS**



#### Remaining Below the Goal line is the target.

#### **COMPLAINTS PER 100,000 BOARDINGS - Continued**





Remaining Below the Goal line is the target.





Remaining Below the Goal line is the target.





#### **WORKERS COMPENSATION CLAIMS**

#### New Workers Compensation Claims per 200,000 Exposure Hours

**Definition:** Number of New Bus Workers Compensation Indemnity and Medical Claims filed per 200,000 Bus exposu