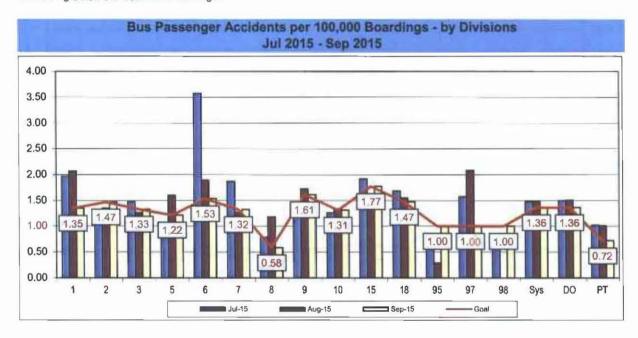

P) or unavoidable (U).

NOTE: Accident code 482 (alleged accidents) has been excluded from "Accidents per 100,000 Hub Miles" calculation per management decision.



## BUS TRAFFIC ACCIDENTS PER 100,000 HUB MILES Bus Operating Divisions









### BUS TRAFFIC ACCIDENTS PER 100,000 HUB MILES Bus Operating Divisions



A M J J

D J F M

0.00

0

#### **BUS PASSENGER ACCIDENTS PER 100,000 BOARDINGS**

Definition: Number of Passenger Accidents for every 100,000 boardings.

**Calculation:** Passenger Accidents Per 100,000 Boardings = Number of Passenger Accidents / (Boardings / by 100,000)



Remaining Below the Goal line is the target.

Note: The thirteen months prior to the reporting month are re-examined each month to allow for reclassification of accidents and late filing of reports.







#### RAIL TRAFFIC ACCIDENTS PER 100,000 REVENUE TRAIN MILES (PUC Reportable)

Definition: Number of Rail Traffic Accidents for every 100,000 Train Miles traveled.

Calculation: Rail Accidents Per 100,000 Revenue Train Miles = The number of Rail Accidents / by (Revenue Train Miles / by 100,000)





### RAIL PASSENGER ACCIDENTS PER 100,000 BOARDINGS

Definition: Number of Passenger Accidents for every 100,000 boardings.

Calculation: Rail Passenger Accidents Per 100,000 Boardings = (The number of Rail Passenger Accidents / by (Train Boardings / by 100,000))





## **CUSTOMER SATISFACTION**

#### **COMPLAINTS PER 100,000 BOARDINGS**

Definition: Number of customer complaints per 100,000 boardings.

Calculation: Customer complaints per 100,000 Boardings = Complaints/(Boardings/100,000)