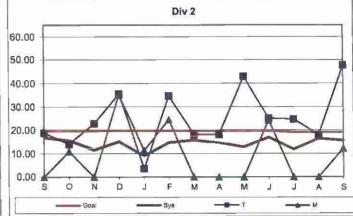

rs.

Calculation: New reported workers' compensation indemnity and medical claims filed per 200,000 Exposure Hours = New Claims/(Exposure Hours/200,000)

### New Claims per 200,000 Exposure Hours by Division Jul 2015 - Sep 2015

Transportation & Maintenance Performance combined.



## Rall by Line Jul 2015 - Sep 2015

Transportation & Maintenance Performance combined.



## NEW WORKERS' COMPENSATION INDEMNITY CLAIMS FILED PER 200,000 EXPOSURE HOURS Systemwide and Bus Operating Divisions

**Definition:** Number of new reported Workers Compensation Indemnity and Medical claims filed per 200,000 exposure hours. This indicator measures safety.

Calculation: New reported Workers' Compensation Indemnity and Medical claims filed per 200,000 Exposure Hours = New Claims/(Exposure Hours/200,000)























Remaining Below the Goal line is the target.

#### **OSHA INJURIES FILED PER 200,000 EXPOSURE HOURS**

#### Systemwide and Bus Operating Divisions

**Definition:** Work-related injuries and illnesses that result in: death, loss of consciousness, days away from work, restricted work activity or job transfer, or medical treatment beyond first aid which are filed per 200,000 exposure hours.

Calculation: New OSHA Injuries filed per 200,000 Exposure Hours = New Injuries /(Exposure Hours/200,000)

OCCUPATIONAL SAFETY AND HEALTH ADMINISTRATION (OSHA) RECORDABLE INJURIES PER 200,000

EXPOSURE HOURS

One month lag from current month







## Remaining Below the Goal line is the target.

One month lag in reporting.





Remaining Below the Goal line is the target.

One month la