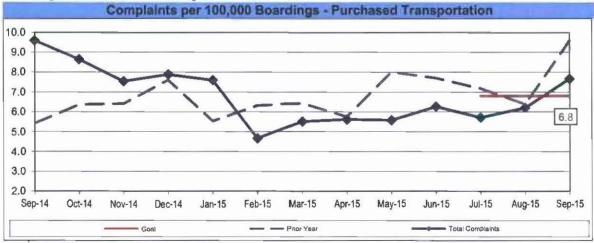

mber of Rail Traffic Accidents for every 100,000 Train Miles traveled.

Calculation: Rail Accidents Per 100,000 Revenue Train Miles = The number of Rail Accidents / by (Revenue Train Miles / by 100,000)





### RAIL PASSENGER ACCIDENTS PER 100,000 BOARDINGS

Definition: Number of Passenger Accidents for every 100,000 boardings.

Calculation: Rail Passenger Accidents Per 100,000 Boardings = (The number of Rail Passenger Accidents / by (Train Boardings / by 100,000))





## **CUSTOMER SATISFACTION**

#### **COMPLAINTS PER 100,000 BOARDINGS**

Definition: Number of customer complaints per 100,000 boardings.

Calculation: Customer complaints per 100,000 Boardings = Complaints/(Boardings/100,000)



Remaining Below the Goal line is the target.



Remaining Below the Goal line is the target.





#### **COMPLAINTS PER 100,000 BOARDINGS**



#### Remaining Below the Goal line is the target.

#### **COMPLAINTS PER 100,000 BOARDINGS - Continued**





Remaining Below the Goal line is the target.





Remaining Below the Goal line is the target.





#### **WORKERS COMPENSATION CLAIMS**

#### New Workers Compensation Claims per 200,000 Exposure Hours

**Definition:** Number of New Bus Workers Compensation Indemnity and Medical Claims filed per 200,000 Bus exposure hours.

**Calculation:** New reported workers' compensation indemnity and medical claims filed per 200,000 Exposure Hours = New Claims/(Exposure Hours/200,000)

#### **Bus Systemwide Trend**



Transportation & Maintenance Performance combined.

Remaining Below the Goal line is the target.

#### NEW CLAIMS PER 200,000 EXP