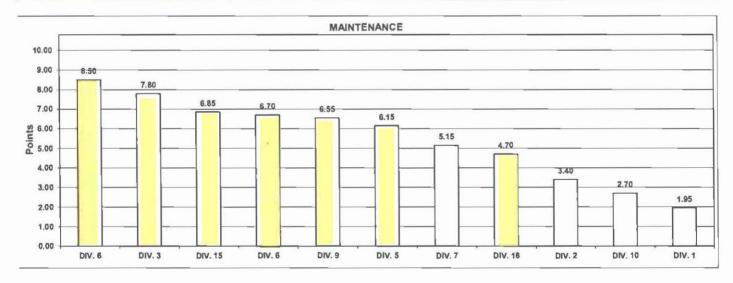

| 5,15<br>7th | 4.70<br>8th | 3.40<br>9th | 2.70<br>10th             | 1.95<br>11th |



#### Monthly Calculations - September 2015 Metro Bus - Transportation

Definition: A performance awareness program designed to increase productivity and efficiency.

Calculation: Performance by Division are ranked from best to worst. A score of 1 to 11 is assigned, with 11 being the best and 1 being the worst. Each score for each performance indicator is then multiplied by the weight assigned to the particular performance indicator and then summed. Summed values are sorted from high to low and the Division with the highest score wins the program award for the month.

|                    |        |        | and the second |        | Transpor    | tation      |           |                    |         | -      |        |         |
|--------------------|--------|--------|----------------|-