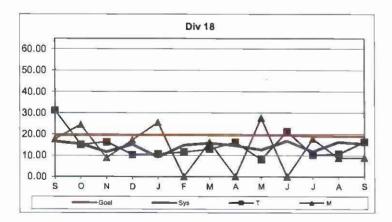

New reported workers' compensation indemnity and medical claims filed per 200,000 Exposure Hours = New Claims/(Exposure Hours/200,000)

### New Claims per 200,000 Exposure Hours by Division Jul 2015 - Sep 2015

Transportation & Maintenance Performance combined.



## Rall by Line Jul 2015 - Sep 2015

Transportation & Maintenance Performance combined.



## NEW WORKERS' COMPENSATION INDEMNITY CLAIMS FILED PER 200,000 EXPOSURE HOURS Systemwide and Bus Operating Divisions

**Definition:** Number of new reported Workers Compensation Indemnity and Medical claims filed per 200,000 exposure hours. This indicator measures safety.

Calculation: New reported Workers' Compensation Indemnity and Medical claims filed per 200,000 Exposure Hours = New Claims/(Exposure Hours/200,000)























Remaining Below the Goal line is the target.

#### **OSHA INJURIES FILED PER 200,000 EXPOSURE HOURS**

#### Systemwide and Bus Operating Divisions

**Definition:** Work-related injuries and illnesses that result in: death, loss of consciousness, days away from work, restricted work activity or job transfer, or medical treatment beyond first aid which are filed per 200,000 exposure hours.

Calculation: New OSHA Injuries filed per 200,000 Exposure Hours = New Injuries /(Exposure Hours/200,000)

OCCUPATIONAL SAFETY AND HEALTH ADMINISTRATION (OSHA) RECORDABLE INJURIES PER 200,000

EXPOSURE HOURS

One month lag from current month







## Remaining Below the Goal line is the target.

One month lag in reporting.





Remaining Below the Goal line is the target.

One month lag in reporting.