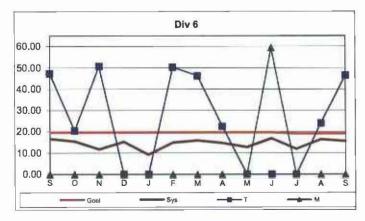

alculation: New reported workers' compensation indemnity and medical claims filed per 200,000 Exposure Hours = New Claims/(Exposure Hours/200,000)

### New Claims per 200,000 Exposure Hours by Division Jul 2015 - Sep 2015

Transportation & Maintenance Performance combined.



## Rall by Line Jul 2015 - Sep 2015

Transportation & Maintenance Performance combined.



## NEW WORKERS' COMPENSATION INDEMNITY CLAIMS FILED PER 200,000 EXPOSURE HOURS Systemwide and Bus Operating Divisions

**Definition:** Number of new reported Workers Compensation Indemnity and Medical claims filed per 200,000 exposure hours. This indicator measures safety.

Calculation: New reported Workers' Compensation Indemnity and Medical claims filed per 200,000 Exposure Hours = New Claims/(Exposure Hours/200,000)























Remaining Below the Goal line is the target.

#### **OSHA INJURIES FILED PER 200,000 EXPOSURE HOURS**

#### Systemwide and Bus Operating Divisions

**Definition:** Work-related injuries and illnesses that result in: death, loss of consciousness, days away from work, restricted work activity or job transfer, or medical treatment beyond first aid which are filed per 200,000 exposure hours.

Calculation: New OSHA Injuries filed per 200,000 Exposure Hours = New Injuries /(Exposure Hours/200,000)

OCCUPATIONAL SAFETY AND HEALTH ADMINISTRATION (OSHA) RECORDABLE INJURIES PER 200,000

EXPOSURE HOURS

One month lag from current month







## Remaining Below the Goal line is the target.

One month lag in reporting.





Remaining Below the Goal line is the target.

One month lag in r