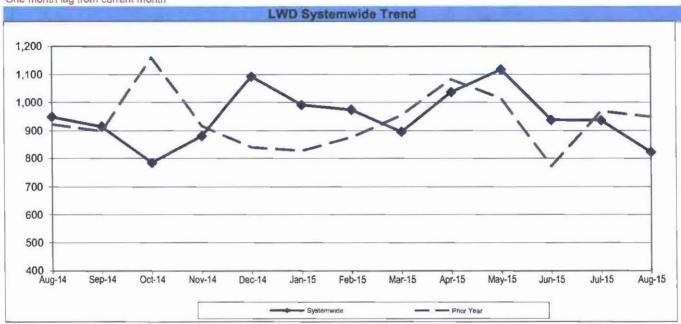

# Remaining Below the Goal line is the target.

One month lag in reporting.





Remaining Below the Goal line is the target.

One month lag in reporting.





One month lag in reporting.





One month lag in reporting.





Remaining Below the Goal line is the target. One month lag in reporting.









One month lag in reporting.

## NUMBER OF LOST WORK DAYS PAID PER 200,000 EXPOSURE HOURS

Systemwide and Bus Operating Divisions

Definition: Number of paid working days lost due to employees workers' compensation injuries each month per 200,000 exposure hours. This indicator measures use of Transitional Duty Program.

Calculation: : (Total Temporary Disability Benefit Payments / Estimated TD Benefit Rate) x (5/7) / (Number of Exposure Hours / 200,000)

One month lag from current month







One month lag from current month



LWD/200,000 Exposure Hours per Operating Divisions - by Bus Division

#### One month lag in reporting.

Lower is better.











One month lag in reporting.

#### "HOW YOU DOIN'?" PERFORMANCE INCENTIVE PROGRAM

#### Monthly Calculations - September 2015 Metro Bus - Maintenance

Definition: A performance awareness program designed to increase productivity and efficiency.

Calculation: Performances by Division are ranked from best to worst. A score of 1 to 11 is assigned, with 11 being the best and 1 being the worst. Each score for each performance indicator is then multiplied by the weight assigned to the particular performance indicator and then summed. Summed values are sorted from high to low and the Division with the highest score wins the pr