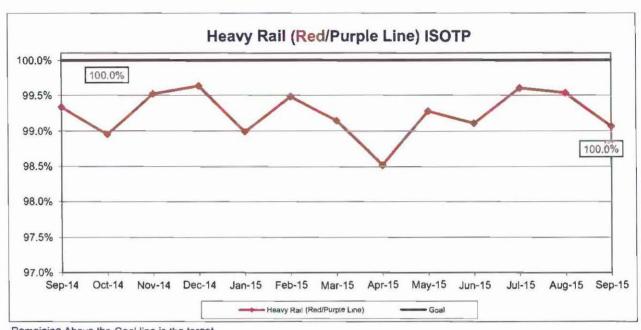

| 14.31          |                | 29.95        | 7,20    | 6.81         |

Green - High probability of achieving the target (on track). Meets Target at 100% or better.

<sup>🖱</sup> Yellow - Uncertain if the target will be achieved -- slight problems, delays or management issues. Falls below Target 70 - 99%.

Red - High probability that the target will not be achieved -- significant problems and/or delays. Falls below Target >70%.

#### RAIL SERVICE PERFORMANCE

#### IN-SERVICE ON-TIME PERFORMANCE (ISOTP)

**Definition:** A ratio of OnTime Trips to Total Trips. A trip is deemed to be not On Time if it is Early, Late, or Cancelled.

Calculation: ISOTP% = [(100% minus [(Total runs in which a train left any timecheck point either late or early) / by Total scheduled runs) X by 100)]





#### Scheduled Revenue Hours Delivered (SRHD) by Rail Line

**Definition:** This performance indicator measures the percentage of scheduled Revenue Service Hours delivered after subtracting cancellations, outlates and in-service delays.

Calculation: SRSHD% = (1-(Total Service Hours Lost / by Total Scheduled Service Hours))





#### Mean Vehicle Miles between Revenue Vehicle Failures

**Definition:** Mean vehicle miles between Revenue Vehicle Failures. NTD defined Revenue Vehicle Failures are vehicle systems failures that occur in revenue service and during deadhead miles in which the vehicle did not complete its scheduled revenue trip or in which the vehicle did not start its next scheduled revenue trip.

Calculation: MVMBRVF = Total Vehicle Miles / Revenue Vehicle Systems Failures