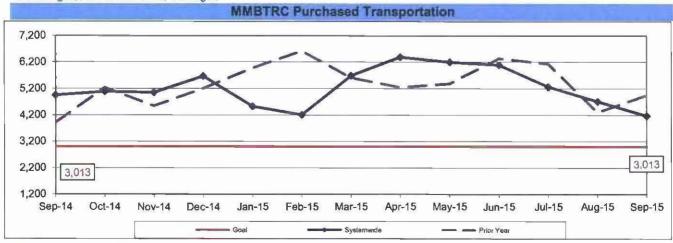

udes only those Road Calls that required a bus exchange.

Calculation: MMBMF = Total Hub Miles / Mechanical Failures Requiring a Bus Exchange



Remaining Above the Goal line is the target.



Remaining Above the Goal line is the target.







#### Unaddressed Road Calls - Bus Operating Divisions Jul 2015 - Sep 2015

Definition: Road Calls that were not assigned in the system.

Calculation: Unaddressed Road Calls = Total Number of Unaddressed Road Calls.



#### MEAN MILES BETWEEN TOTAL ROAD CALLS (MMBTRC)

**Definition:** Number of miles traveled between total road calls. This includes all Road Calls that required a mechanic dispatch.

Calculation: MMBTRC = Total Hub Miles / Total Road Calls



Remaining Above the Goal line is the target.



Remaining Above the Goal line is the target,





#### Fleet Mix by Fuel Type Systemwide (Including Contract Services)

|          | Number of Buses | Percent of Buses |
|----------|-----------------|------------------|
| CNG      | 2,253           | 100.00%          |
| Diesel   | 0               | 0.00%            |
| Gasoline | 0               | 0.00%            |
| Propane  | 0               | 0.00%            |
| Hybrid   | 0               | 0.00%            |
| Total    | 2,253           | 100.00%          |

#### Average Age of Fleet by Divisions

| Div 1 | Div 2 | Div 3 | Div 5 | Div 6 | Div 7 |
|-------|-------|-------|-------|-------|-------|
| 8.33  | 7.83  | 5.29  | 5.73  | 6.42  | 4.79  |

| Div 8 | Div 9 | Div 10 | Div 15 | Div 18 |
|-------|-------|--------|--------|--------|
| 8.16  | 9.81  | 7.97   | 8.41   | 5.30   |