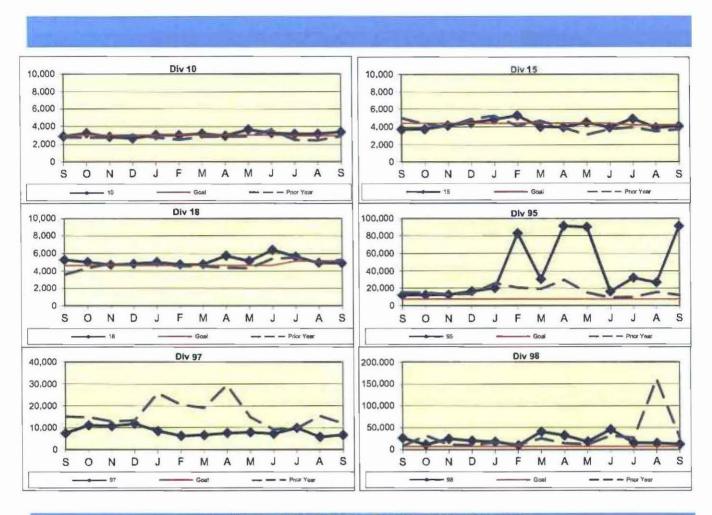

AL TO SCHEDULED REVENUE HOURS DELIVERED**

**Definition:** This performance indicator shows the percentage of scheduled Revenue Hours delivered after deducting cancellations, outlates and in-service equipment failures.

Calculation: SRHD% = Actual Revenue Hours / Scheduled Revenue Hours



Remaining At the Goal line is the target.



Remaining At the Goal line is the target.





#### **BUS MAINTENANCE PERFORMANCE**

#### MEAN MILES BETWEEN MECHANICAL FAILURES (MMBMF)

**Definition:** Number of Hub Miles traveled between mechanical failures. This includes only those Road Calls that required a bus exchange.

Calculation: MMBMF = Total Hub Miles / Mechanical Failures Requiring a Bus Exchange



Remaining Above the Goal line is the target.



Remaining Above the Goal line is the target.







#### Unaddressed Road Calls - Bus Operating Divisions Jul 2015 - Sep 2015

Definition: Road Calls that were not assigned in the system.

Calculation: Unaddressed Road Calls = Total Number of Unaddressed Road Calls.



#### MEAN MILES BETWEEN TOTAL ROAD CALLS (MMBTRC)

**Definition:** Number of miles traveled between total road calls. This includes all Road Calls that required a mechanic dispatch.

Calculation: MMBTRC = Total Hub Miles / Total Road Calls



Remaining Above the Goal line is the target.



Remaining Above the Goal line is the target,





#### Fleet Mix by Fuel Type Systemwide (Including Contract Services)

|          | Number of Buses | Percent of Buses |
|----------|-----------------|------------------|
| CNG      | 2,253           | 100.00%          |
| Diesel   | 0