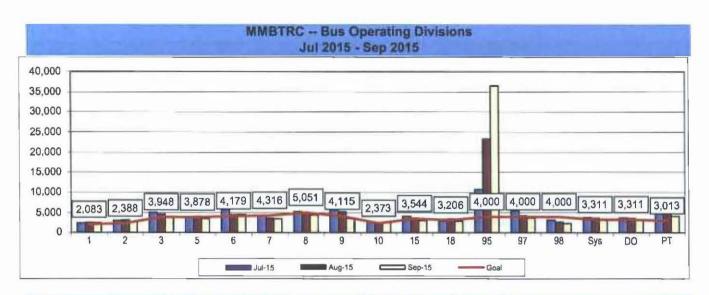

es only those Road Calls that required a bus exchange.

Calculation: MMBMF = Total Hub Miles / Mechanical Failures Requiring a Bus Exchange



Remaining Above the Goal line is the target.



Remaining Above the Goal line is the target.







#### Unaddressed Road Calls - Bus Operating Divisions Jul 2015 - Sep 2015

Definition: Road Calls that were not assigned in the system.

Calculation: Unaddressed Road Calls = Total Number of Unaddressed Road Calls.



#### MEAN MILES BETWEEN TOTAL ROAD CALLS (MMBTRC)

**Definition:** Number of miles traveled between total road calls. This includes all Road Calls that required a mechanic dispatch.

Calculation: MMBTRC = Total Hub Miles / Total Road Calls



Remaining Above the Goal line is the target.



Remaining Above the Goal line is the target,





#### Fleet Mix by Fuel Type Systemwide (Including Contract Services)

|          | Number of Buses | Percent of Buses |
|----------|-----------------|------------------|
| CNG      | 2,253           | 100.00%          |
| Diesel   | 0               | 0.00%            |
| Gasoline | 0               | 0.00%            |
| Propane  | 0               | 0.00%            |
| Hybrid   | 0               | 0.00%            |
| Total    | 2,253           | 100.00%          |

#### Average Age of Fleet by Divisions

| Div 1 | Div 2 | Div 3 | Div 5 | Div 6 | Div 7 |
|-------|-------|-------|-------|-------|-------|
| 8.33  | 7.83  | 5.29  | 5.73  | 6.42  | 4.79  |

| Div 8 | Div 9 | Div 10 | Div 15 | Div 18 |
|-------|-------|--------|--------|--------|
| 8.16  | 9.81  | 7.97   | 8.41   | 5.30   |