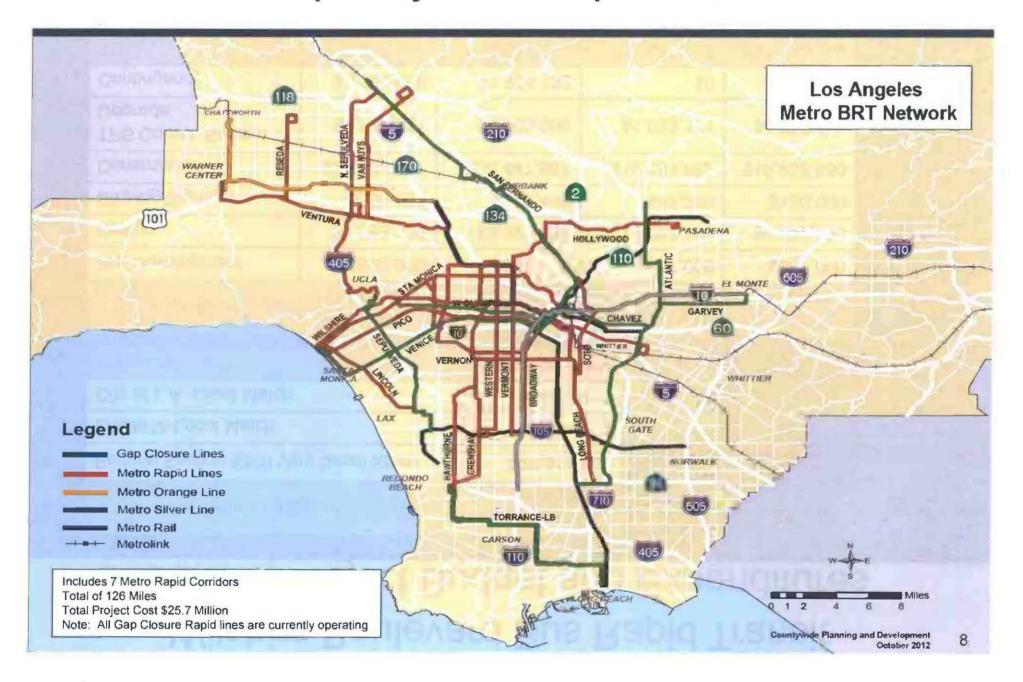

### III. METRO PLANNING REPORTS

A. Potential Ballot Initiative Update

B. Small Starts Projects

Wilshire BRT

Metro Rapid System Gap Closure Lines

C. Other Projects

• East San Fernando Valley Transit Corridor