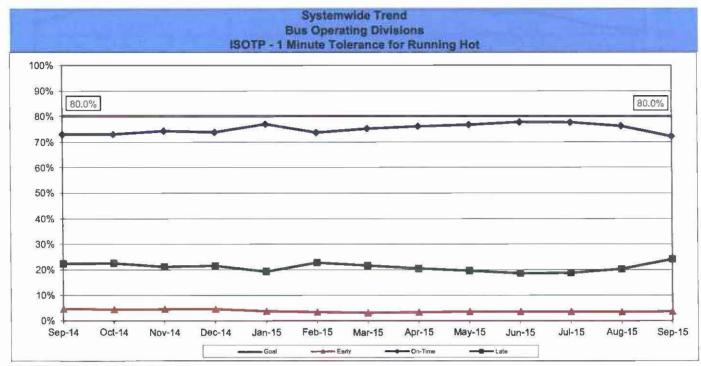

or Purchased Transportation

- Green High probability of achieving the target (on track). Meets Target at 100% or better.
- OYellow Uncertain if the target will be achieved slight problems, delays or management issues. Fails below Target 70 99%.
- ■Red High probability that the target will not be achieved significant problems and/or delays. Falls below Target >70%.

#### **BUS SERVICE PERFORMANCE**

#### IN-SERVICE ON-TIME PERFORMANCE

**Definition:** This performance indicator measures the percentage of actual buses in revenue service that depart selected time points no more than 1 minute early and no more than five minutes later than scheduled. (Includes Rapid buses).

Calculation: ISOTP%: Early = Early Cases/Total Cases; OnTime = OnTime Cases/Total Cases; Late = Late Cases/Total Cases



Remaining Above the Goat line is the target.











#### ISOTP By Division

#### Year-to-Date Compared To Last Year

|