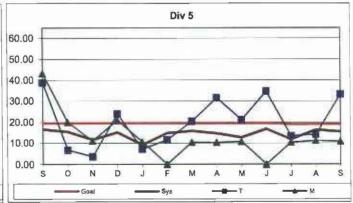

Calculation: New reported workers' compensation indemnity and medical claims filed per 200,000 Exposure Hours = New Claims/(Exposure Hours/200,000)

### New Claims per 200,000 Exposure Hours by Division Jul 2015 - Sep 2015

Transportation & Maintenance Performance combined.



## Rall by Line Jul 2015 - Sep 2015

Transportation & Maintenance Performance combined.



## NEW WORKERS' COMPENSATION INDEMNITY CLAIMS FILED PER 200,000 EXPOSURE HOURS Systemwide and Bus Operating Divisions

**Definition:** Number of new reported Workers Compensation Indemnity and Medical claims filed per 200,000 exposure hours. This indicator measures safety.

Calculation: New reported Workers' Compensation Indemnity and Medical claims filed per 200,000 Exposure Hours = New Claims/(Exposure Hours/200,000)























Remaining Below the Goal line is the target.

#### **OSHA INJURIES FILED PER 200,000 EXPOSURE HOURS**

#### Systemwide and Bus Operating Divisions

**Definition:** Work-related injuries and illnesses that result in: death, loss of consciousness, days away from work, restricted work activity or job transfer, or medical treatment beyond first aid which are filed per 200,000 exposure hours.

Calculation: New OSHA Injuries filed per 200,000 Exposure Hours = New Injuries /(Exposure Hours/200,000)

OCCUPATIONAL SAFETY AND HEALTH ADMINISTRATION (OSHA) RECORDABLE INJURIES PER 200,000

EXPOSURE HOURS

One month lag from current month







## Remaining Below the Goal line is the target.

One month lag in reporting.





Remaining Below the Goal line is the target.

One month lag in