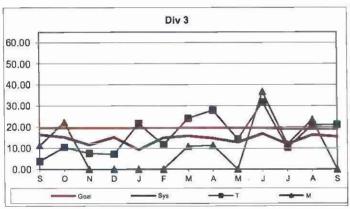

.

Calculation: New reported workers' compensation indemnity and medical claims filed per 200,000 Exposure Hours = New Claims/(Exposure Hours/200,000)

### New Claims per 200,000 Exposure Hours by Division Jul 2015 - Sep 2015

Transportation & Maintenance Performance combined.



## Rall by Line Jul 2015 - Sep 2015

Transportation & Maintenance Performance combined.



## NEW WORKERS' COMPENSATION INDEMNITY CLAIMS FILED PER 200,000 EXPOSURE HOURS Systemwide and Bus Operating Divisions

**Definition:** Number of new reported Workers Compensation Indemnity and Medical claims filed per 200,000 exposure hours. This indicator measures safety.

Calculation: New reported Workers' Compensation Indemnity and Medical claims filed per 200,000 Exposure Hours = New Claims/(Exposure Hours/200,000)























Remaining Below the Goal line is the target.

#### **OSHA INJURIES FILED PER 200,000 EXPOSURE HOURS**

#### Systemwide and Bus Operating Divisions

**Definition:** Work-related injuries and illnesses that result in: death, loss of consciousness, days away from work, restricted work activity or job transfer, or medical treatment beyond first aid which are filed per 200,000 exposure hours.

Calculation: New OSHA Injuries filed per 200,000 Exposure Hours = New Injuries /(Exposure Hours/200,000)

OCCUPATIONAL SAFETY AND HEALTH ADMINISTRATION (OSHA) RECORDABLE INJURIES PER 200,000

EXPOSURE HOURS

One month lag from current month







## Remaining Below the Goal line is the target.

One month lag in reporting.





Remaining Below the Goal line is the target.

One month lag