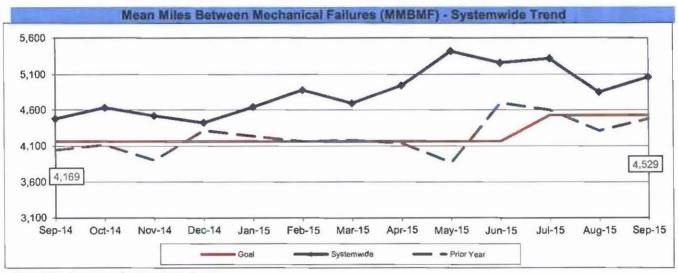

|        |

#### **ACTUAL TO SCHEDULED REVENUE HOURS DELIVERED**

**Definition:** This performance indicator shows the percentage of scheduled Revenue Hours delivered after deducting cancellations, outlates and in-service equipment failures.

Calculation: SRHD% = Actual Revenue Hours / Scheduled Revenue Hours



Remaining At the Goal line is the target.



Remaining At the Goal line is the target.





#### **BUS MAINTENANCE PERFORMANCE**

#### MEAN MILES BETWEEN MECHANICAL FAILURES (MMBMF)

**Definition:** Number of Hub Miles traveled between mechanical failures. This includes only those Road Calls that required a bus exchange.

Calculation: MMBMF = Total Hub Miles / Mechanical Failures Requiring a Bus Exchange



Remaining Above the Goal line is the target.



Remaining Above the Goal line is the target.







#### Unaddressed Road Calls - Bus Operating Divisions Jul 2015 - Sep 2015

Definition: Road Calls that were not assigned in the system.

Calculation: Unaddressed Road Calls = Total Number of Unaddressed Road Calls.



#### MEAN MILES BETWEEN TOTAL ROAD CALLS (MMBTRC)

**Definition:** Number of miles traveled between total road calls. This includes all Road Calls that required a mechanic dispatch.

Calculation: MMBTRC = Total Hub Miles / Total Road Calls



Remaining Above the Goal line is the target.



Remaining Above the Goal line is the target,





#### Fleet Mix by Fuel Type Systemwide (Including Contract Services)

|          | Number of Buses | Percent of Buses |
|----------|-------