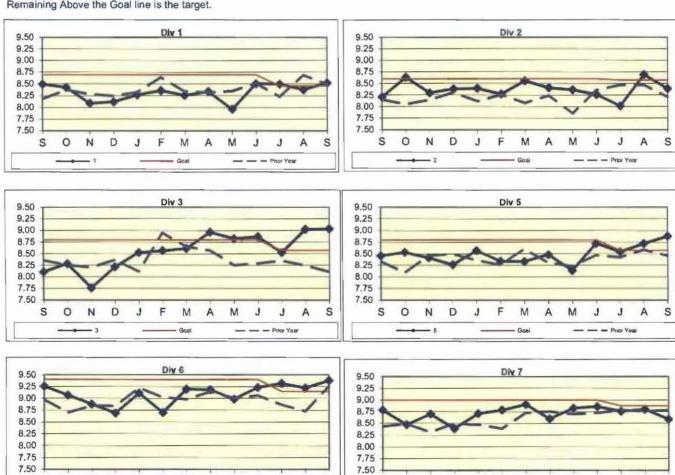

FTEs assigned - FTEs absent / Total FTEs assigned



Higher is better.



#### BUS CLEANLINESS

Definition: A team of two Quality Assurance Supervisors inspects and rates ten percent of the fleet at each division per time period. Sixteen categories are examined and assigned a point value as follows: 1-3 = Unsatisfactory; 4-7 = Conditional; 8-10 = Satisfactory. The individual item scores are averaged, unweighted, to produce an overall cleanliness rating.

Calculation: Overall Cleanliness Rating = Total Points Accumulated / number of categories



Remaining Above the Goal line is the target.



Remaining Above the Goal line is the target.





Remaining Above the Goal line is the target.

#### Remaining Above the Goal line is the target.

S 0 N D F M A M J J A S

Goal

\_\_ \_ Pnor Year

J



S 0 D

N

- 7

F М

- Goal

Α M

J

S

A

J

— — — Prior Year



Remaining Above the Goal line is the target.



#### Metro Rail Scorecard Overview

Metro Rail operates heavy rail lines, Metro Red and Purple Lines, from Union Station to North Hollywood and Union Station to Wilshire/Western. Data for Red and Purple lines are reported under Metro Red line in this report. Metro Rail operates four light rail lines: 1. Metro Blue Line from downtown to Long Beach; 2. Metro Green Line along the 105 freeway; 3. Metro Gold Line from Pasadena and East Los Angeles; and 4. Expo Line from Los Anageles to La Cienega Bl. Metro Rail is responsible for the operation of approximately 104 heavy rail cars and 121 light rail cars carrying nearly 5.8 million passengers boarding each year. This report gives a