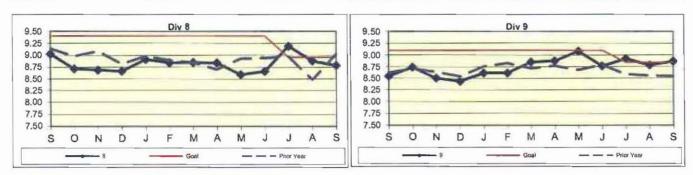

tter.



#### BUS CLEANLINESS

Definition: A team of two Quality Assurance Supervisors inspects and rates ten percent of the fleet at each division per time period. Sixteen categories are examined and assigned a point value as follows: 1-3 = Unsatisfactory; 4-7 = Conditional; 8-10 = Satisfactory. The individual item scores are averaged, unweighted, to produce an overall cleanliness rating.

Calculation: Overall Cleanliness Rating = Total Points Accumulated / number of categories



Remaining Above the Goal line is the target.



Remaining Above the Goal line is the target.





Remaining Above the Goal line is the target.

#### Remaining Above the Goal line is the target.

S 0 N D F M A M J J A S

Goal

\_\_ \_ Pnor Year

J



S 0 D

N

- 7

F М

- Goal

Α M

J

S

A

J

— — — Prior Year



Remaining Above the Goal line is the target.



#### Metro Rail Scorecard Overview

Metro Rail operates heavy rail lines, Metro Red and Purple Lines, from Union Station to North Hollywood and Union Station to Wilshire/Western. Data for Red and Purple lines are reported under Metro Red line in this report. Metro Rail operates four light rail lines: 1. Metro Blue Line from downtown to Long Beach; 2. Metro Green Line along the 105 freeway; 3. Metro Gold Line from Pasadena and East Los Angeles; and 4. Expo Line from Los Anageles to La Cienega Bl. Metro Rail is responsible for the operation of approximately 104 heavy rail cars and 121 light rail cars carrying nearly 5.8 million passengers boarding each year. This report gives a brief overview of Metro Rail operations:

- \* On-Time Pullout Pe