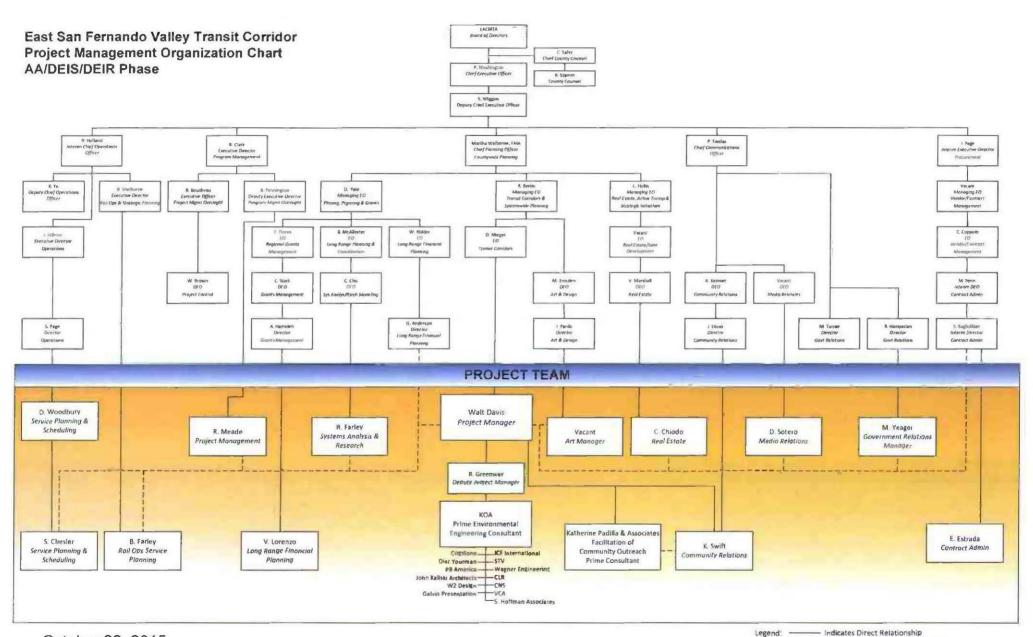

### III. METRO PLANNING REPORTS

A. Potential Ballot Initiative Update

B. Small Starts Projects

Wilshire BRT

Metro Rapid System Gap Closure Lines

C. Other Projects

• East San Fernando Valley Transit Corridor