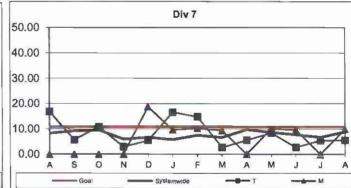

the target.

#### **OSHA INJURIES FILED PER 200,000 EXPOSURE HOURS**

#### Systemwide and Bus Operating Divisions

**Definition:** Work-related injuries and illnesses that result in: death, loss of consciousness, days away from work, restricted work activity or job transfer, or medical treatment beyond first aid which are filed per 200,000 exposure hours.

Calculation: New OSHA Injuries filed per 200,000 Exposure Hours = New Injuries /(Exposure Hours/200,000)

OCCUPATIONAL SAFETY AND HEALTH ADMINISTRATION (OSHA) RECORDABLE INJURIES PER 200,000

EXPOSURE HOURS

One month lag from current month







## Remaining Below the Goal line is the target.

One month lag in reporting.





Remaining Below the Goal line is the target.

One month lag in reporting.





One month lag in reporting.





One month lag in reporting.





Remaining Below the Goal line is the target. One month lag in reporting.









One month lag in reporting.

## NUMBER OF LOST WORK DAYS PAID PER 200,000 EXPOSURE HOURS

Systemwide and Bus Operating Divisions

Definition: Number of paid working days lost due to employees workers' compensation injuries each month per 200,000 exposure hours. This indicator measures use of Transitional Duty Program.

Calculation: : (Total Temporary Disability Benefit Payments / Estimated TD Benefit Rate) x (5/7) / (Number of Exposure Hours / 200,000)

One month lag from current month







One month lag from current month



LWD/200,000 Exposure Hours per Operating Divisions - by Bus Division

#### One month lag in reporting.

Lower is better.











One month lag in