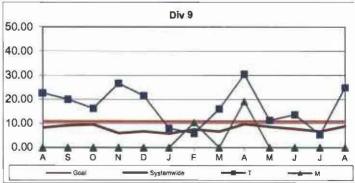

S FILED PER 200,000 EXPOSURE HOURS**

#### Systemwide and Bus Operating Divisions

**Definition:** Work-related injuries and illnesses that result in: death, loss of consciousness, days away from work, restricted work activity or job transfer, or medical treatment beyond first aid which are filed per 200,000 exposure hours.

Calculation: New OSHA Injuries filed per 200,000 Exposure Hours = New Injuries /(Exposure Hours/200,000)

OCCUPATIONAL SAFETY AND HEALTH ADMINISTRATION (OSHA) RECORDABLE INJURIES PER 200,000

EXPOSURE HOURS

One month lag from current month







## Remaining Below the Goal line is the target.

One month lag in reporting.





Remaining Below the Goal line is the target.

One month lag in reporting.





One month lag in reporting.





One month lag in reporting.





Remaining Below the Goal line is the target. One month lag in reporting.









One month lag in reporting.

## NUMBER OF LOST WORK DAYS PAID PER 200,000 EXPOSURE HOURS

Systemwide and Bus Operating Divisions

Definition: Number of paid working days lost due to employees workers' compensation injuries each month per 200,000 exposure hours. This indicator measures use of Transitional Duty Program.

Calculation: : (Total Temporary Disability Benefit Payments / Estimated TD Benefit Rate) x (5/7) / (Number of Exposure Hours / 200,000)

One month lag from current month







One month lag from current month



LWD/200,000 Exposure Hours per Operating Divisions - by Bus Division

#### One month lag in reporting.

Lower is better.











One month lag in reporting.

#### "HOW YOU DOIN'?"