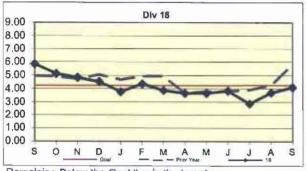

### RAIL PASSENGER ACCIDENTS PER 100,000 BOARDINGS

Definition: Number of Passenger Accidents for every 100,000 boardings.

Calculation: Rail Passenger Accidents Per 100,000 Boardings = (The number of Rail Passenger Accidents / by (Train Boardings / by 100,000))





## **CUSTOMER SATISFACTION**

#### **COMPLAINTS PER 100,000 BOARDINGS**

Definition: Number of customer complaints per 100,000 boardings.

Calculation: Customer complaints per 100,000 Boardings = Complaints/(Boardings/100,000)



Remaining Below the Goal line is the target.



Remaining Below the Goal line is the target.





#### **COMPLAINTS PER 100,000 BOARDINGS**



#### Remaining Below the Goal line is the target.

#### **COMPLAINTS PER 100,000 BOARDINGS - Continued**





Remaining Below the Goal line is the target.





Remaining Below the Goal line is the target.





#### **WORKERS COMPENSATION CLAIMS**

#### New Workers Compensation Claims per 200,000 Exposure Hours

**Definition:** Number of New Bus Workers Compensation Indemnity and Medical Claims filed per 200,000 Bus exposure hours.

**Calculation:** New reported workers' compensation indemnity and medical claims filed per 200,000 Exposure Hours = New Claims/(Exposure Hours/200,000)

#### **Bus Systemwide Trend**



Transportation & Maintenance Performance combined.

Remaining Below the Goal line is the target.

#### NEW CLAIMS PER 200,000 EXPOSURE HOURS - MONTH BY BUS DIVISION

**Definition:** Number of New Bus Workers Compensation Indemnity and Medical Claims filed per 200,000 Bus exposure hours.

Calculation: New reported workers' compensati