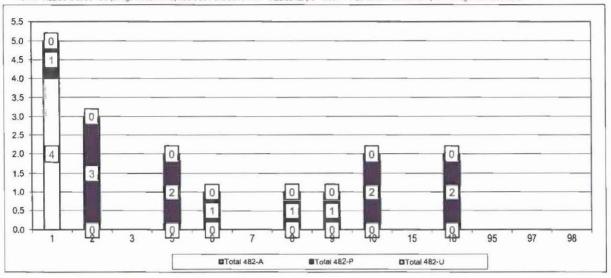

emaining Below the Goal line is the target.

#### Bus Traffic Accidents per 100,000 Hub Miles - Directly Operated



Note: The thirteen months prior to the reporting month are re-examined each month to allow for reclassification of accidents and late filing of reports.





# Number of 482 Accidents in Vehicle Accident Management System (VAMS) Download by Avoidable (A), Pending (P) or Unavoidable (U) Bus Operating Divisions

Definition: Number of accidents that are coded as Alleged Accidents (482).

Calculation: Number of accidents in prior 13 months coded 482 "alledged" in the categories of avoidable (A), pending investigation (P) or unavoidable (U).

NOTE: Accident code 482 (alleged accidents) has been excluded from "Accidents per 100,000 Hub Miles" calculation per management decision.



## BUS TRAFFIC ACCIDENTS PER 100,000 HUB MILES Bus Operating Divisions









### BUS TRAFFIC ACCIDENTS PER 100,000 HUB MILES Bus Operating Divisions



A M J J

D J F M

0.00

0

#### **BUS PASSENGER ACCIDENTS PER 100,000 BOARDINGS**

Definition: Number of Passenger Accidents for every 100,000 boardings.

**Calculation:** Passenger Accidents Per 100,000 Boardings = Number of Passenger Accidents / (Boardings / by 100,000)



Remaining Below the Goal line is the target.

Note: The thirteen months prior to the reporting month are re-examined each month to allow for reclassification of accidents and late filing of reports.







#### RAIL TRAFFIC ACCIDENTS PER 100,000 REVENUE TRAIN MILES (PUC Reportable)

Definition: Number of Rail Traffic Accidents for every 100,000 Train Miles traveled