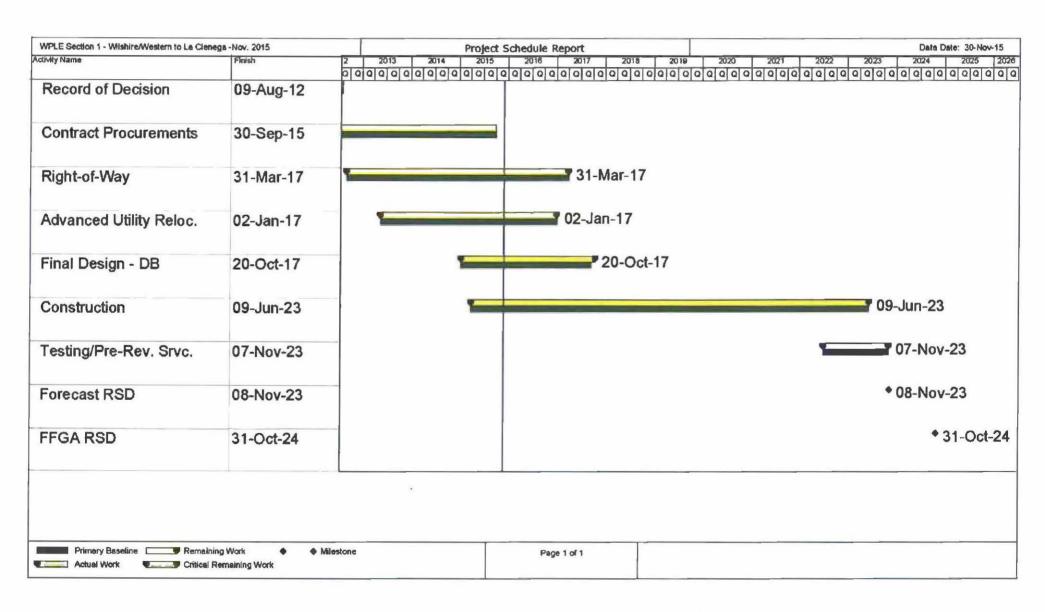

| -           | <u></u>      | 79,203                   | 46,671                                                      |
| 100         | FINANCE CHARGES                                | 375,470                 | 375,470                | *           | -            | 331,065                  | (44,405)                                                    |
|             | TOTAL PROJECT (10-100)                         | 2,821,957               | 2,821,957              | 2,036,508   | 633,550      | 2,821,957                | -                                                           |

NOTE: EXPENDITURES ARE CUMULATIVE THROUGH OCTOBER 2015 PLUS PENDING INVOICES FROM PB, WEST, C1045, C1055, AND C1056

## Westside Purple Line Extension Section 1 Project Project Schedule Update



## Westside Purple Line Extension Section 1 Project Real Estate Status Summary

|                  | Purple Line Extension Section 1 - Real Estate Status Summary |           |            |        |            |              |          |           |           |  |  |
|------------------|--------------------------------------------------------------|-----------|------------|--------|------------|--------------|----------|-----------|-----------|--|--|
| Description      | Number                                                       | r   0 .:  | Appraisals | Offers | Agreements | Condemnation | Reloc    | Parcels   |           |  |  |
| Description      | of Parcels                                                   | Certified | Completed  | Made   | Signed     | Filed        | Required |