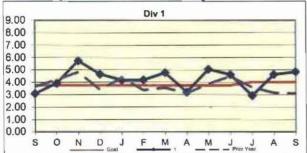

r 100,000 Hub Miles - Directly Operated



Note: The thirteen months prior to the reporting month are re-examined each month to allow for reclassification of accidents and late filing of reports.





# Number of 482 Accidents in Vehicle Accident Management System (VAMS) Download by Avoidable (A), Pending (P) or Unavoidable (U) Bus Operating Divisions

Definition: Number of accidents that are coded as Alleged Accidents (482).

Calculation: Number of accidents in prior 13 months coded 482 "alledged" in the categories of avoidable (A), pending investigation (P) or unavoidable (U).

NOTE: Accident code 482 (alleged accidents) has been excluded from "Accidents per 100,000 Hub Miles" calculation per management decision.



## BUS TRAFFIC ACCIDENTS PER 100,000 HUB MILES Bus Operating Divisions









### BUS TRAFFIC ACCIDENTS PER 100,000 HUB MILES Bus Operating Divisions



A M J J

D J F M

0.00

0

#### **BUS PASSENGER ACCIDENTS PER 100,000 BOARDINGS**

Definition: Number of Passenger Accidents for every 100,000 boardings.

**Calculation:** Passenger Accidents Per 100,000 Boardings = Number of Passenger Accidents / (Boardings / by 100,000)



Remaining Below the Goal line is the target.

Note: The thirteen months prior to the reporting month are re-examined each month to allow for reclassification of accidents and late filing of reports.







#### RAIL TRAFFIC ACCIDENTS PER 100,000 REVENUE TRAIN MILES (PUC Reportable)

Definition: Number of Rail Traffic Accidents for every 100,000 Train Miles traveled.

Calculation: Rail Accidents Per 100,000 Revenue Train Miles = The numbe