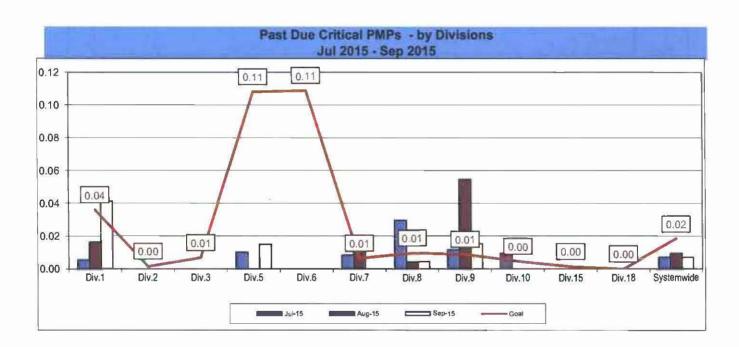

3           | 100.00%          |

#### Average Age of Fleet by Divisions

| Div 1 | Div 2 | Div 3 | Div 5 | Div 6 | Div 7 |
|-------|-------|-------|-------|-------|-------|
| 8.33  | 7.83  | 5.29  | 5.73  | 6.42  | 4.79  |

| Div 8 | Div 9 | Div 10 | Div 15 | Div 18 |
|-------|-------|--------|--------|--------|
| 8.16  | 9.81  | 7.97   | 8.41   | 5.30   |

#### PAST DUE CRITICAL PREVENTIVE MAINTENANCE PROGRAM JOBS (PMP's)

**Definition:** Number of critical preventative maintenance jobs that are not completed on the last day of the month. This indicator measures maintenance management's ability to prioritize and perform critical repairs and indicates the general maintenance condition of the fleet.

Calculation: Past Due Critical PMP's = Total Past Due Critical PMP's / Number of Buses





#### ATTENDANCE

#### **MAINTENANCE ATTENDANCE**

**Definition:** Maintenance Mechanics and Service Attendants - % attendance Monday through Friday for the calendar month.

Calculation: Total FTEs assigned - FTEs absent / Total FTEs assigned



Higher is better.



#### BUS CLEANLINESS

Definition: A team of two Quality Assurance Supervisors inspects and rates ten percent of the fleet at each division per time period. Sixteen categories are examined and assigned a point value as follows: 1-3 = Unsatisfactory; 4-7 = Conditional; 8-10 = Satisfactory. The individual item scores are averaged, unweighted, to produce an overall cleanliness rating.

Calculation: Overall Cleanliness Rating = Total Points Accumulated / number of categories



Remaining Above the Goal line is the target.



Remain