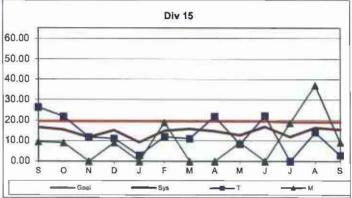

: New reported workers' compensation indemnity and medical claims filed per 200,000 Exposure Hours = New Claims/(Exposure Hours/200,000)

### New Claims per 200,000 Exposure Hours by Division Jul 2015 - Sep 2015

Transportation & Maintenance Performance combined.



## Rall by Line Jul 2015 - Sep 2015

Transportation & Maintenance Performance combined.



## NEW WORKERS' COMPENSATION INDEMNITY CLAIMS FILED PER 200,000 EXPOSURE HOURS Systemwide and Bus Operating Divisions

**Definition:** Number of new reported Workers Compensation Indemnity and Medical claims filed per 200,000 exposure hours. This indicator measures safety.

Calculation: New reported Workers' Compensation Indemnity and Medical claims filed per 200,000 Exposure Hours = New Claims/(Exposure Hours/200,000)























Remaining Below the Goal line is the target.

#### **OSHA INJURIES FILED PER 200,000 EXPOSURE HOURS**

#### Systemwide and Bus Operating Divisions

**Definition:** Work-related injuries and illnesses that result in: death, loss of consciousness, days away from work, restricted work activity or job transfer, or medical treatment beyond first aid which are filed per 200,000 exposure hours.

Calculation: New OSHA Injuries filed per 200,000 Exposure Hours = New Injuries /(Exposure Hours/200,000)

OCCUPATIONAL SAFETY AND HEALTH ADMINISTRATION (OSHA) RECORDABLE INJURIES PER 200,000

EXPOSURE HOURS

One month lag from current month







## Remaining Below the Goal line is the target.

One month lag in reporting.





Remaining Below the Goal line is the target.

One month lag in reporting.