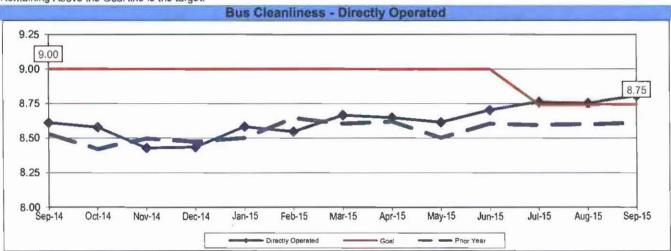

uses





#### ATTENDANCE

#### **MAINTENANCE ATTENDANCE**

**Definition:** Maintenance Mechanics and Service Attendants - % attendance Monday through Friday for the calendar month.

Calculation: Total FTEs assigned - FTEs absent / Total FTEs assigned



Higher is better.



#### BUS CLEANLINESS

Definition: A team of two Quality Assurance Supervisors inspects and rates ten percent of the fleet at each division per time period. Sixteen categories are examined and assigned a point value as follows: 1-3 = Unsatisfactory; 4-7 = Conditional; 8-10 = Satisfactory. The individual item scores are averaged, unweighted, to produce an overall cleanliness rating.

Calculation: Overall Cleanliness Rating = Total Points Accumulated / number of categories



Remaining Above the Goal line is the target.



Remaining Above the Goal line is the target.





Remaining Above the Goal line is the target.

#### Remaining Above the Goal line is the target.

S 0 N D F M A M J J A S

Goal

\_\_ \_ Pnor Year

J



S 0 D

N

- 7

F М

- Goal

Α M

J

S

A

J

— — — Prior Year



Remaining Above the Goal line is the target.



#### Metro Rail Scorecard Overview

Metro Rail operates heavy rail lines, Metro Red and Purple Lines, from Union Station to North Hollywood and Union Station to Wilshire/Western. Data for Red and Purple lines are reported under Metro Red line in this report. Metro Rail operates four light rail lines: 1. Metro Blue Line from downtown to Long Beach; 2. Metro Green Line along the 105 freeway; 3. Metro Gold Line from Pasadena and East Los Angeles; and 4. Expo Line from Los Anageles