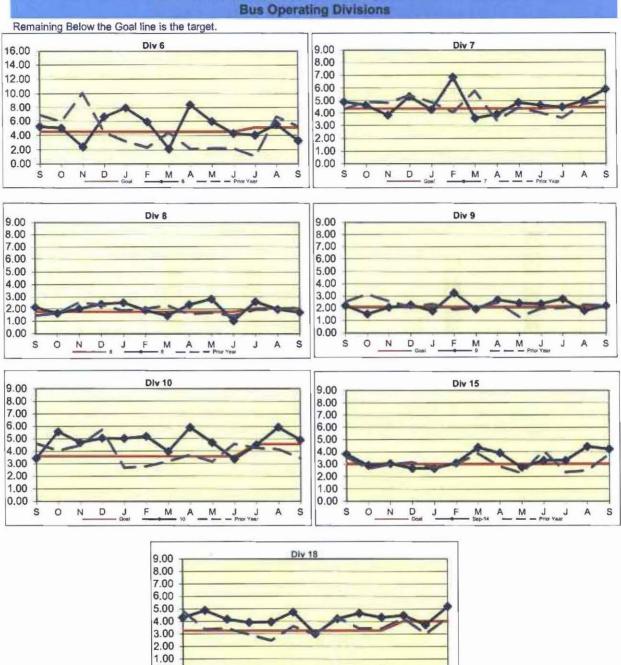

reporting month are re-examined each month to allow for reclassification of accidents and late filing of reports.





# Number of 482 Accidents in Vehicle Accident Management System (VAMS) Download by Avoidable (A), Pending (P) or Unavoidable (U) Bus Operating Divisions

Definition: Number of accidents that are coded as Alleged Accidents (482).

Calculation: Number of accidents in prior 13 months coded 482 "alledged" in the categories of avoidable (A), pending investigation (P) or unavoidable (U).

NOTE: Accident code 482 (alleged accidents) has been excluded from "Accidents per 100,000 Hub Miles" calculation per management decision.



## BUS TRAFFIC ACCIDENTS PER 100,000 HUB MILES Bus Operating Divisions









### BUS TRAFFIC ACCIDENTS PER 100,000 HUB MILES Bus Operating Divisions



A M J J

D J F M

0.00

0

#### **BUS PASSENGER ACCIDENTS PER 100,000 BOARDINGS**

Definition: Number of Passenger Accidents for every 100,000 boardings.

**Calculation:** Passenger Accidents Per 100,000 Boardings = Number of Passenger Accidents / (Boardings / by 100,000)



Remaining Below the Goal line is the target.

Note: The thirteen months prior to the reporting month are re-examined each month to allow for reclassification of accidents and late filing of reports.







#### RAIL TRAFFIC ACCIDENTS PER 100,000 REVENUE TRAIN MILES (PUC Reportable)

Definition: Number of Rail Traffic Accidents for every 100,000 Train Miles traveled.

Calculation: Rail Accidents Per 100,000 Revenue Train Miles = The number of Rail Accidents / by (Revenue Train Miles / by 100,000)





### RAIL PASSENG