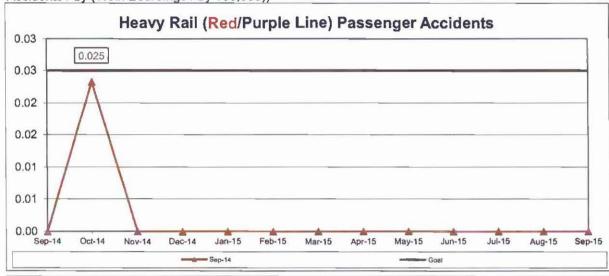

/ (Boardings / by 100,000)



Remaining Below the Goal line is the target.

Note: The thirteen months prior to the reporting month are re-examined each month to allow for reclassification of accidents and late filing of reports.







#### RAIL TRAFFIC ACCIDENTS PER 100,000 REVENUE TRAIN MILES (PUC Reportable)

Definition: Number of Rail Traffic Accidents for every 100,000 Train Miles traveled.

Calculation: Rail Accidents Per 100,000 Revenue Train Miles = The number of Rail Accidents / by (Revenue Train Miles / by 100,000)





### RAIL PASSENGER ACCIDENTS PER 100,000 BOARDINGS

Definition: Number of Passenger Accidents for every 100,000 boardings.

Calculation: Rail Passenger Accidents Per 100,000 Boardings = (The number of Rail Passenger Accidents / by (Train Boardings / by 100,000))





## **CUSTOMER SATISFACTION**

#### **COMPLAINTS PER 100,000 BOARDINGS**

Definition: Number of customer complaints per 100,000 boardings.

Calculation: Customer complaints per 100,000 Boardings = Complaints/(Boardings/100,000)



Remaining Below the Goal line is the target.



Remaining Below the Goal line is the target.





#### **COMPLAINTS PER 100,000 BOARDINGS**



#### Remaining Below the Goal line is the target.

#### **COMPLAINTS PER 100,000 BOARDINGS - Continued**





Remaining Below the Goal line is the target.





Remaining Below the Goal line is the target.





#### **WORKERS COMPENSATION CLAIMS**

#### New Workers Compensation Claims per 200,000 Exposure Hours

**Definition:** Number of New Bus Workers Compensation Indemnity and Medical Claims filed per 200,000 Bus expo