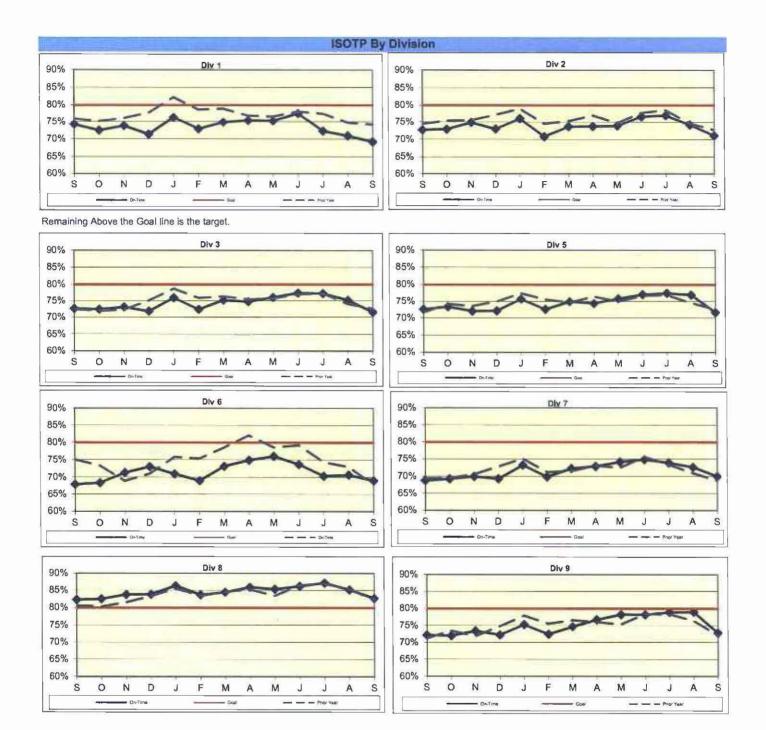

of achieving the target (on track). Meets Target at 100% or better.
- OYellow Uncertain if the target will be achieved slight problems, delays or management issues. Fails below Target 70 99%.
- ■Red High probability that the target will not be achieved significant problems and/or delays. Falls below Target >70%.

#### **BUS SERVICE PERFORMANCE**

#### IN-SERVICE ON-TIME PERFORMANCE

**Definition:** This performance indicator measures the percentage of actual buses in revenue service that depart selected time points no more than 1 minute early and no more than five minutes later than scheduled. (Includes Rapid buses).

Calculation: ISOTP%: Early = Early Cases/Total Cases; OnTime = OnTime Cases/Total Cases; Late = Late Cases/Total Cases



Remaining Above the Goat line is the target.











#### ISOTP By Division

#### Year-to-Date Compared To Last Year

|