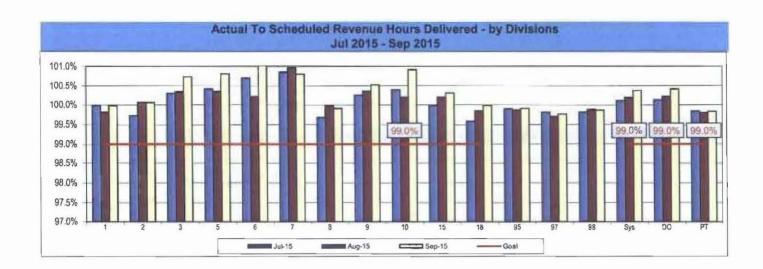

|        |

#### **ACTUAL TO SCHEDULED REVENUE HOURS DELIVERED**

**Definition:** This performance indicator shows the percentage of scheduled Revenue Hours delivered after deducting cancellations, outlates and in-service equipment failures.

Calculation: SRHD% = Actual Revenue Hours / Scheduled Revenue Hours



Remaining At the Goal line is the target.



Remaining At the Goal line is the target.





#### **BUS MAINTENANCE PERFORMANCE**

#### MEAN MILES BETWEEN MECHANICAL FAILURES (MMBMF)

**Definition:** Number of Hub Miles traveled between mechanical failures. This includes only those Road Calls that required a bus exchange.

Calculation: MMBMF = Total Hub Miles / Mechanical Failures Requiring a Bus Exchange



Remaining Above the Goal line is the target.



Remaining Above the Goal line is the target.







#### Unaddressed Road Calls - Bus Operating Divisions Jul 2015 - Sep 2015

Definition: Road Calls that were not assigned in the system.

Calculation: Unaddressed Road Calls = Total Number of Unaddressed Road Calls.



#### MEAN MILES BETWEEN TOTAL ROAD CALLS (MMBTRC)

**Definition:** Number of miles traveled between total road calls. This includes all Road Calls that required