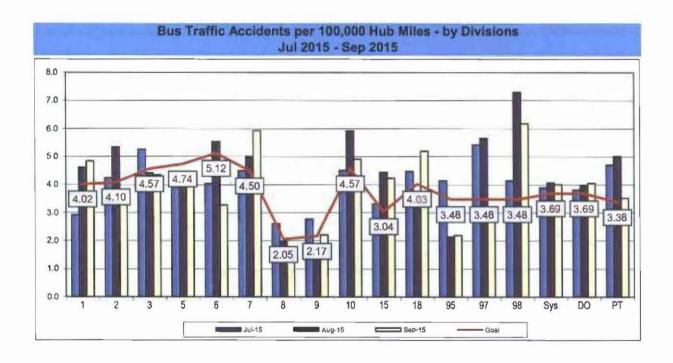

heduled pullouts) X by 100)]





#### SAFETY PERFORMANCE

#### **BUS TRAFFIC ACCIDENTS PER 100,000 HUB MILES**

Definition: Number of Traffic Accidents for every 100,000 Hub Miles traveled.

Calculation: Traffic Accidents Per 100,000 Hub Miles = Number of Traffic Accidents / (Hub Miles / 100,000)

#### Bus Traffic Accidents per 100,000 Hub Miles - Systemwide Trend



Note. The thirteen months prior to the reporting month are re-examined each month to allow for reclassification of accidents and late filling of reports.

Remaining Below the Goal line is the target.

#### Bus Traffic Accidents per 100,000 Hub Miles - Directly Operated



Note: The thirteen months prior to the reporting month are re-examined each month to allow for reclassification of accidents and late filing of reports.





# Number of 482 Accidents in Vehicle Accident Management System (VAMS) Download by Avoidable (A), Pending (P) or Unavoidable (U) Bus Operating Divisions

Definition: Number of accidents that are coded as Alleged Accidents (482).

Calculation: Number of accidents in prior 13 months coded 482 "alledged" in the categories of avoidable (A), pending investigation (P) or unavoidable (U).

NOTE: Accident code 482 (alleged accidents) has been excluded from "Accidents per 100,000 Hub Miles" calculation per management decision.



## BUS TRAFFIC ACCIDENTS PER 100,000 HUB MILES Bus Operating Divisions









### BUS TRAFFIC ACCIDENTS PER 100,000 HUB MILES Bus Operating Divisions



A M J J

D J F M

0.00

0

#### **BUS PASSENGER ACCIDENTS PER 100,000 BOARDINGS**

Definition: Number of Passenger A