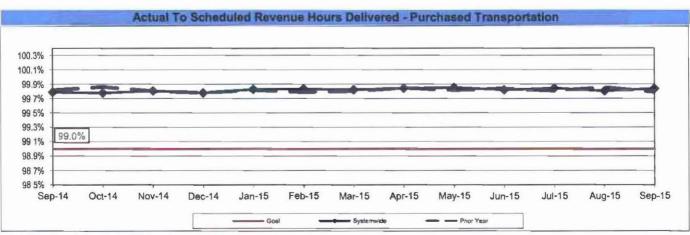

|        |

#### **ACTUAL TO SCHEDULED REVENUE HOURS DELIVERED**

**Definition:** This performance indicator shows the percentage of scheduled Revenue Hours delivered after deducting cancellations, outlates and in-service equipment failures.

Calculation: SRHD% = Actual Revenue Hours / Scheduled Revenue Hours



Remaining At the Goal line is the target.



Remaining At the Goal line is the target.





#### **BUS MAINTENANCE PERFORMANCE**

#### MEAN MILES BETWEEN MECHANICAL FAILURES (MMBMF)

**Definition:** Number of Hub Miles traveled between mechanical failures. This includes only those Road Calls that required a bus exchange.

Calculation: MMBMF = Total Hub Miles / Mechanical Failures Requiring a Bus Exchange



Remaining Above the Goal line is the target.



Remaining Above the Goal line is the target.







#### Unaddressed Road Calls - Bus Operating Divisions Jul 2015 - Sep 2015

Definition: Road Calls that were not assigned in the system.

Calculation: Unaddressed Road Calls = Total Number of Unaddressed Road Calls.



#### MEAN MILES BETWEEN TOTAL ROAD CALLS (MMBTRC)

**Definition:** Number of miles traveled between total road calls. This includes all Road Calls that require