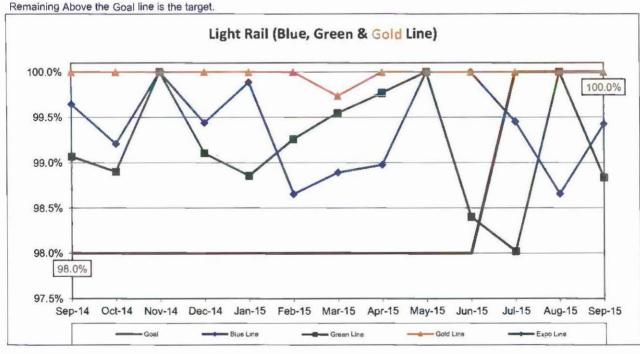

revenue trip.

Calculation: MVMBRVF = Total Vehicle Miles / Revenue Vehicle Systems Failures







#### NEW WORKERS' COMPENSATION CLAIMS FILED PER 200,000 EXPOSURE HOURS

**Definition:** Number of New Rail Workers Compensation Indemnity and Medical Claims filed per 200,000 Rail Exposure hours.

**Calculation:** New reported workers' compensation Indemnity and Medical claims filed per 200,000 Exposure Hours = New Claims/(Exposure Hours/200,000)

Data now reflects combination of Indeminity and Medical Claims reported in the current month. Remaining Below the Goal line is the target.



#### ON-TIME PULLOUTS (OTP)

Definition: Ratio of OnTime Pullouts to Total Pullouts.

Calculation: OTP% = [(100% - [(Total cancelled pullouts plus late pullouts) / by Total scheduled pullouts) X by 100)]





#### SAFETY PERFORMANCE

#### **BUS TRAFFIC ACCIDENTS PER 100,000 HUB MILES**

Definition: Number of Traffic Accidents for every 100,000 Hub Miles traveled.

Calculation: Traffic Accidents Per 100,000 Hub Miles = Number of Traffic Accidents / (Hub Miles / 100,000)

#### Bus Traffic Accidents per 100,000 Hub Miles - Systemwide Trend



Note. The thirteen months prior to the reporting month are re-examined each month to allow for reclassification of accidents and late filling of reports.

Remaining Below the Goal line is the target.

#### Bus Traffic Accidents per 100,000 Hub Miles - Directly Operated



Note: The thirteen months prior to the reporting month are re-examined each month to allow for reclassification of accidents and late filing of reports.





# Number of 482 Accidents in V