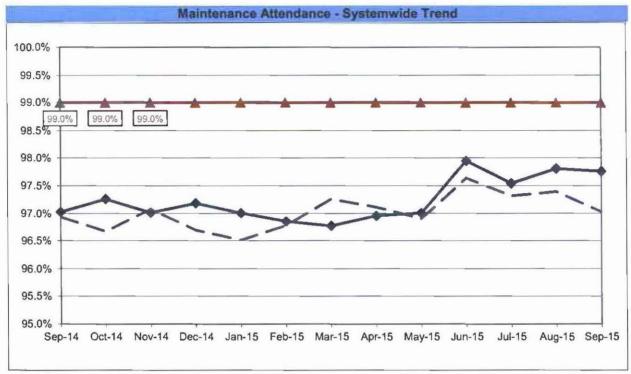

v 10 | Div 15 | Div 18 |
|-------|-------|--------|--------|--------|
| 8.16  | 9.81  | 7.97   | 8.41   | 5.30   |

#### PAST DUE CRITICAL PREVENTIVE MAINTENANCE PROGRAM JOBS (PMP's)

**Definition:** Number of critical preventative maintenance jobs that are not completed on the last day of the month. This indicator measures maintenance management's ability to prioritize and perform critical repairs and indicates the general maintenance condition of the fleet.

Calculation: Past Due Critical PMP's = Total Past Due Critical PMP's / Number of Buses





#### ATTENDANCE

#### **MAINTENANCE ATTENDANCE**

**Definition:** Maintenance Mechanics and Service Attendants - % attendance Monday through Friday for the calendar month.

Calculation: Total FTEs assigned - FTEs absent / Total FTEs assigned



Higher is better.



#### BUS CLEANLINESS

Definition: A team of two Quality Assurance Supervisors inspects and rates ten percent of the fleet at each division per time period. Sixteen categories are examined and assigned a point value as follows: 1-3 = Unsatisfactory; 4-7 = Conditional; 8-10 = Satisfactory. The individual item scores are averaged, unweighted, to produce an overall cleanliness rating.

Calculation: Overall Cleanliness Rating = Total Points Accumulated / number of categories



Remaining Above the Goal line is the target.



Remaining Above the Goal line is the target.





Remaining Above the Goal line is the target.

#### Remaining Above the Goal line is the target.

S 0 N D F M A M J J A S

Goal

\_\_ \_ Pnor Year

J



S 0 D

N

- 7

F М

- Goal

Α M

J

S

A

J

— —