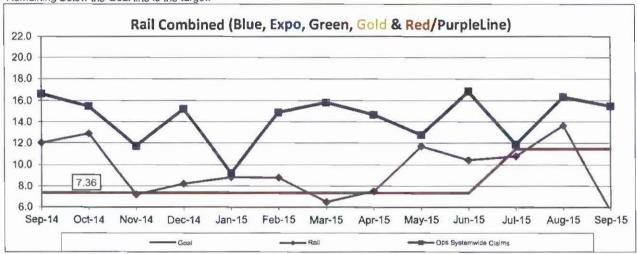

es are vehicle systems failures that occur in revenue service and during deadhead miles in which the vehicle did not complete its scheduled revenue trip or in which the vehicle did not start its next scheduled revenue trip.

Calculation: MVMBRVF = Total Vehicle Miles / Revenue Vehicle Systems Failures







#### NEW WORKERS' COMPENSATION CLAIMS FILED PER 200,000 EXPOSURE HOURS

**Definition:** Number of New Rail Workers Compensation Indemnity and Medical Claims filed per 200,000 Rail Exposure hours.

**Calculation:** New reported workers' compensation Indemnity and Medical claims filed per 200,000 Exposure Hours = New Claims/(Exposure Hours/200,000)

Data now reflects combination of Indeminity and Medical Claims reported in the current month. Remaining Below the Goal line is the target.



#### ON-TIME PULLOUTS (OTP)

Definition: Ratio of OnTime Pullouts to Total Pullouts.

Calculation: OTP% = [(100% - [(Total cancelled pullouts plus late pullouts) / by Total scheduled pullouts) X by 100)]





#### SAFETY PERFORMANCE

#### **BUS TRAFFIC ACCIDENTS PER 100,000 HUB MILES**

Definition: Number of Traffic Accidents for every 100,000 Hub Miles traveled.

Calculation: Traffic Accidents Per 100,000 Hub Miles = Number of Traffic Accidents / (Hub Miles / 100,000)

#### Bus Traffic Accidents per 100,000 Hub Miles - Systemwide Trend



Note. The thirteen months prior to the reporting month are re-examined each month to allow for reclassification of accidents and late filling of reports.

Remaining Below the Goal line is the target.

#### Bus Traffic Accidents per 100,000 Hub Miles -