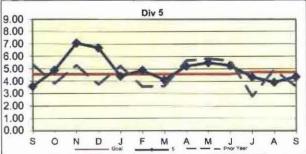

000 Hub Miles - Directly Operated



Note: The thirteen months prior to the reporting month are re-examined each month to allow for reclassification of accidents and late filing of reports.





# Number of 482 Accidents in Vehicle Accident Management System (VAMS) Download by Avoidable (A), Pending (P) or Unavoidable (U) Bus Operating Divisions

Definition: Number of accidents that are coded as Alleged Accidents (482).

Calculation: Number of accidents in prior 13 months coded 482 "alledged" in the categories of avoidable (A), pending investigation (P) or unavoidable (U).

NOTE: Accident code 482 (alleged accidents) has been excluded from "Accidents per 100,000 Hub Miles" calculation per management decision.



## BUS TRAFFIC ACCIDENTS PER 100,000 HUB MILES Bus Operating Divisions









### BUS TRAFFIC ACCIDENTS PER 100,000 HUB MILES Bus Operating Divisions



A M J J

D J F M

0.00

0

#### **BUS PASSENGER ACCIDENTS PER 100,000 BOARDINGS**

Definition: Number of Passenger Accidents for every 100,000 boardings.

**Calculation:** Passenger Accidents Per 100,000 Boardings = Number of Passenger Accidents / (Boardings / by 100,000)



Remaining Below the Goal line is the target.

Note: The thirteen months prior to the reporting month are re-examined each month to allow for reclassification of accidents and late filing of reports.







#### RAIL TRAFFIC ACCIDENTS PER 100,000 REVENUE TRAIN MILES (PUC Reportable)

Definition: Number of Rail Traffic Accidents for every 100,000 Train Miles traveled.

Calculation: Rail Accidents Per 100,000 Revenue Train Miles = The number of R