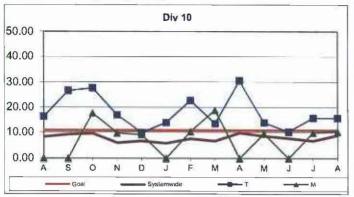

sions

**Definition:** Work-related injuries and illnesses that result in: death, loss of consciousness, days away from work, restricted work activity or job transfer, or medical treatment beyond first aid which are filed per 200,000 exposure hours.

Calculation: New OSHA Injuries filed per 200,000 Exposure Hours = New Injuries /(Exposure Hours/200,000)

OCCUPATIONAL SAFETY AND HEALTH ADMINISTRATION (OSHA) RECORDABLE INJURIES PER 200,000

EXPOSURE HOURS

One month lag from current month







## Remaining Below the Goal line is the target.

One month lag in reporting.





Remaining Below the Goal line is the target.

One month lag in reporting.





One month lag in reporting.





One month lag in reporting.





Remaining Below the Goal line is the target. One month lag in reporting.









One month lag in reporting.

## NUMBER OF LOST WORK DAYS PAID PER 200,000 EXPOSURE HOURS

Systemwide and Bus Operating Divisions

Definition: Number of paid working days lost due to employees workers' compensation injuries each month per 200,000 exposure hours. This indicator measures use of Transitional Duty Program.

Calculation: : (Total Temporary Disability Benefit Payments / Estimated TD Benefit Rate) x (5/7) / (Number of Exposure Hours / 200,000)

One month lag from current month







One month lag from current month



LWD/200,000 Exposure Hours per Operating Divisions - by Bus Division

#### One month lag in reporting.

Lower is better.











One month lag in reporting.

#### "HOW YOU DOIN'?" PERFORMANCE INCENTIVE PROGRAM

#### Monthly Calculations - September 2015 M