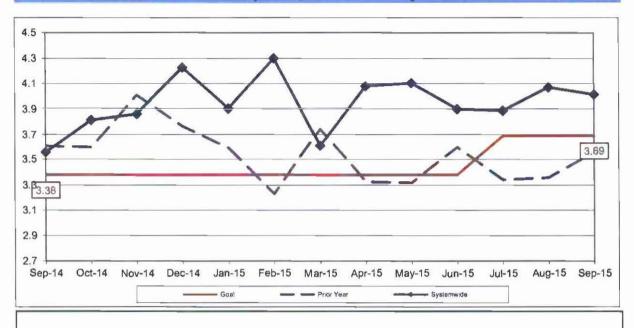

compensation Indemnity and Medical claims filed per 200,000 Exposure Hours = New Claims/(Exposure Hours/200,000)

Data now reflects combination of Indeminity and Medical Claims reported in the current month. Remaining Below the Goal line is the target.



#### ON-TIME PULLOUTS (OTP)

Definition: Ratio of OnTime Pullouts to Total Pullouts.

Calculation: OTP% = [(100% - [(Total cancelled pullouts plus late pullouts) / by Total scheduled pullouts) X by 100)]





#### SAFETY PERFORMANCE

#### **BUS TRAFFIC ACCIDENTS PER 100,000 HUB MILES**

Definition: Number of Traffic Accidents for every 100,000 Hub Miles traveled.

Calculation: Traffic Accidents Per 100,000 Hub Miles = Number of Traffic Accidents / (Hub Miles / 100,000)

#### Bus Traffic Accidents per 100,000 Hub Miles - Systemwide Trend



Note. The thirteen months prior to the reporting month are re-examined each month to allow for reclassification of accidents and late filling of reports.

Remaining Below the Goal line is the target.

#### Bus Traffic Accidents per 100,000 Hub Miles - Directly Operated



Note: The thirteen months prior to the reporting month are re-examined each month to allow for reclassification of accidents and late filing of reports.





# Number of 482 Accidents in Vehicle Accident Management System (VAMS) Download by Avoidable (A), Pending (P) or Unavoidable (U) Bus Operating Divisions

Definition: Number of accidents that are coded as Alleged Accidents (482).

Calculation: Number of accidents in prior 13 months coded 482 "alledged" in the categories of avoidable (A), pending investigation (P) or