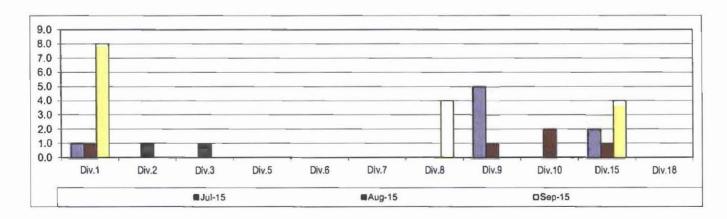

Calculation: SRHD% = Actual Revenue Hours / Scheduled Revenue Hours



Remaining At the Goal line is the target.



Remaining At the Goal line is the target.





#### **BUS MAINTENANCE PERFORMANCE**

#### MEAN MILES BETWEEN MECHANICAL FAILURES (MMBMF)

**Definition:** Number of Hub Miles traveled between mechanical failures. This includes only those Road Calls that required a bus exchange.

Calculation: MMBMF = Total Hub Miles / Mechanical Failures Requiring a Bus Exchange



Remaining Above the Goal line is the target.



Remaining Above the Goal line is the target.







#### Unaddressed Road Calls - Bus Operating Divisions Jul 2015 - Sep 2015

Definition: Road Calls that were not assigned in the system.

Calculation: Unaddressed Road Calls = Total Number of Unaddressed Road Calls.



#### MEAN MILES BETWEEN TOTAL ROAD CALLS (MMBTRC)

**Definition:** Number of miles traveled between total road calls. This includes all Road Calls that required a mechanic dispatch.

Calculation: MMBTRC = Total Hub Miles / Total Road Calls



Remaining Above the Goal line is the target.



Remaining Above the Goal line is the target,





#### Fleet Mix by Fuel Type Systemwide (Including Contract Services)

|          | Number of Buses | Percent of Buses |
|----------|-----------------|------------------|
| CNG      | 2,253           | 100.00%          |
| Diesel   | 0               | 0.00%            |
| Gasoline | 0               | 0.00%            |
| Propane  | 0               | 0.00%            |
| Hybrid   | 0               | 0.00%            |
| Total    | 2,253           | 100.00