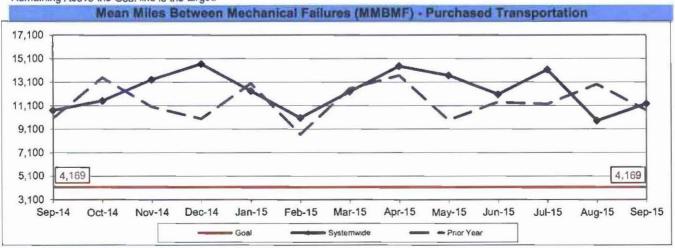

ACTUAL TO SCHEDULED REVENUE HOURS DELIVERED**

**Definition:** This performance indicator shows the percentage of scheduled Revenue Hours delivered after deducting cancellations, outlates and in-service equipment failures.

Calculation: SRHD% = Actual Revenue Hours / Scheduled Revenue Hours



Remaining At the Goal line is the target.



Remaining At the Goal line is the target.





#### **BUS MAINTENANCE PERFORMANCE**

#### MEAN MILES BETWEEN MECHANICAL FAILURES (MMBMF)

**Definition:** Number of Hub Miles traveled between mechanical failures. This includes only those Road Calls that required a bus exchange.

Calculation: MMBMF = Total Hub Miles / Mechanical Failures Requiring a Bus Exchange



Remaining Above the Goal line is the target.



Remaining Above the Goal line is the target.







#### Unaddressed Road Calls - Bus Operating Divisions Jul 2015 - Sep 2015

Definition: Road Calls that were not assigned in the system.

Calculation: Unaddressed Road Calls = Total Number of Unaddressed Road Calls.



#### MEAN MILES BETWEEN TOTAL ROAD CALLS (MMBTRC)

**Definition:** Number of miles traveled between total road calls. This includes all Road Calls that required a mechanic dispatch.

Calculation: MMBTRC = Total Hub Miles / Total Road Calls



Remaining Above the Goal line is the target.



Remaining Above the Goal line is the target,





#### Fleet Mix by Fuel Type Systemwide (Including Contract Services)

|          | Number of Buses | Percent of Buses |
|----------|-----------------|------------------|
| CNG      | 2,253           | 100.00%          |
| Diesel   | 0