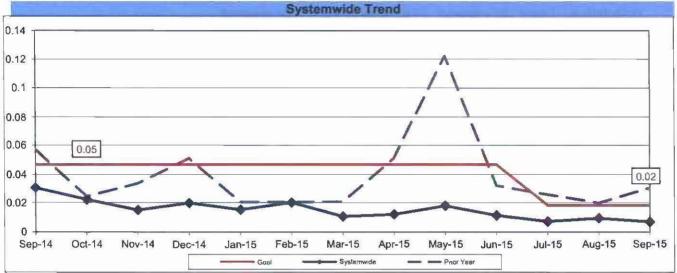

253           | 100.00%          |

#### Average Age of Fleet by Divisions

| Div 1 | Div 2 | Div 3 | Div 5 | Div 6 | Div 7 |
|-------|-------|-------|-------|-------|-------|
| 8.33  | 7.83  | 5.29  | 5.73  | 6.42  | 4.79  |

| Div 8 | Div 9 | Div 10 | Div 15 | Div 18 |
|-------|-------|--------|--------|--------|
| 8.16  | 9.81  | 7.97   | 8.41   | 5.30   |

#### PAST DUE CRITICAL PREVENTIVE MAINTENANCE PROGRAM JOBS (PMP's)

**Definition:** Number of critical preventative maintenance jobs that are not completed on the last day of the month. This indicator measures maintenance management's ability to prioritize and perform critical repairs and indicates the general maintenance condition of the fleet.

Calculation: Past Due Critical PMP's = Total Past Due Critical PMP's / Number of Buses





#### ATTENDANCE

#### **MAINTENANCE ATTENDANCE**

**Definition:** Maintenance Mechanics and Service Attendants - % attendance Monday through Friday for the calendar month.

Calculation: Total FTEs assigned - FTEs absent / Total FTEs assigned



Higher is better.



#### BUS CLEANLINESS

Definition: A team of two Quality Assurance Supervisors inspects and rates ten percent of the fleet at each division per time period. Sixteen categories are examined and assigned a point value as follows: 1-3 = Unsatisfactory; 4-7 = Conditional; 8-10 = Satisfactory. The individual item scores are averaged, unweighted, to produce an overall cleanliness rating.

Calculation: Overall Cleanliness Rating = Total Points Accumulated / number of categories



Remaining Above the Goal line is the target.



Rema