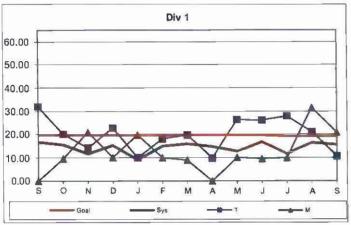

ours.

Calculation: New reported workers' compensation indemnity and medical claims filed per 200,000 Exposure Hours = New Claims/(Exposure Hours/200,000)

### New Claims per 200,000 Exposure Hours by Division Jul 2015 - Sep 2015

Transportation & Maintenance Performance combined.



## Rall by Line Jul 2015 - Sep 2015

Transportation & Maintenance Performance combined.



## NEW WORKERS' COMPENSATION INDEMNITY CLAIMS FILED PER 200,000 EXPOSURE HOURS Systemwide and Bus Operating Divisions

**Definition:** Number of new reported Workers Compensation Indemnity and Medical claims filed per 200,000 exposure hours. This indicator measures safety.

Calculation: New reported Workers' Compensation Indemnity and Medical claims filed per 200,000 Exposure Hours = New Claims/(Exposure Hours/200,000)























Remaining Below the Goal line is the target.

#### **OSHA INJURIES FILED PER 200,000 EXPOSURE HOURS**

#### Systemwide and Bus Operating Divisions

**Definition:** Work-related injuries and illnesses that result in: death, loss of consciousness, days away from work, restricted work activity or job transfer, or medical treatment beyond first aid which are filed per 200,000 exposure hours.

Calculation: New OSHA Injuries filed per 200,000 Exposure Hours = New Injuries /(Exposure Hours/200,000)

OCCUPATIONAL SAFETY AND HEALTH ADMINISTRATION (OSHA) RECORDABLE INJURIES PER 200,000

EXPOSURE HOURS

One month lag from current month







## Remaining Below the Goal line is the target.

One month lag in reporting.





Remaining Below the Goal line is the target.

One month