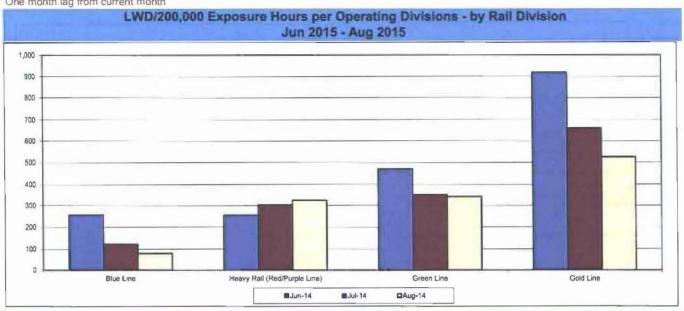

arget.

One month lag in reporting.





Remaining Below the Goal line is the target.

One month lag in reporting.





One month lag in reporting.





One month lag in reporting.





Remaining Below the Goal line is the target. One month lag in reporting.









One month lag in reporting.

## NUMBER OF LOST WORK DAYS PAID PER 200,000 EXPOSURE HOURS

Systemwide and Bus Operating Divisions

Definition: Number of paid working days lost due to employees workers' compensation injuries each month per 200,000 exposure hours. This indicator measures use of Transitional Duty Program.

Calculation: : (Total Temporary Disability Benefit Payments / Estimated TD Benefit Rate) x (5/7) / (Number of Exposure Hours / 200,000)

One month lag from current month







One month lag from current month



LWD/200,000 Exposure Hours per Operating Divisions - by Bus Division

#### One month lag in reporting.

Lower is better.











One month lag in reporting.

#### "HOW YOU DOIN'?" PERFORMANCE INCENTIVE PROGRAM

#### Monthly Calculations - September 2015 Metro Bus - Maintenance

Definition: A performance awareness program designed to increase productivity and efficiency.

Calculation: Performances by Division are ranked from best to worst. A score of 1 to 11 is assigned, with 11 being the best and 1 being the worst. Each score for each performance indicator is then multiplied by the weight assigned to the particular performance indicator and then summed. Summed values are sorted from high to low and the Division with the highest score wins the program award for the month.

|