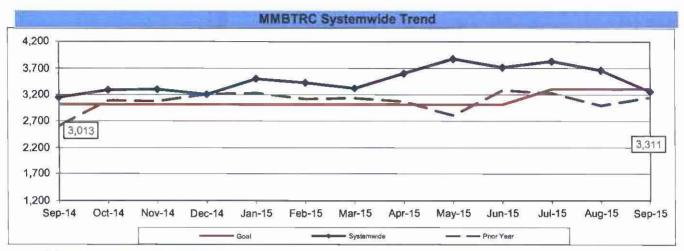

RES (MMBMF)

**Definition:** Number of Hub Miles traveled between mechanical failures. This includes only those Road Calls that required a bus exchange.

Calculation: MMBMF = Total Hub Miles / Mechanical Failures Requiring a Bus Exchange



Remaining Above the Goal line is the target.



Remaining Above the Goal line is the target.







#### Unaddressed Road Calls - Bus Operating Divisions Jul 2015 - Sep 2015

Definition: Road Calls that were not assigned in the system.

Calculation: Unaddressed Road Calls = Total Number of Unaddressed Road Calls.



#### MEAN MILES BETWEEN TOTAL ROAD CALLS (MMBTRC)

**Definition:** Number of miles traveled between total road calls. This includes all Road Calls that required a mechanic dispatch.

Calculation: MMBTRC = Total Hub Miles / Total Road Calls



Remaining Above the Goal line is the target.



Remaining Above the Goal line is the target,





#### Fleet Mix by Fuel Type Systemwide (Including Contract Services)

|          | Number of Buses | Percent of Buses |
|----------|-----------------|------------------|
| CNG      | 2,253           | 100.00%          |
| Diesel   | 0               | 0.00%            |
| Gasoline | 0               | 0.00%            |
| Propane  | 0               | 0.00%            |
| Hybrid   | 0               | 0.00%            |
| Total    | 2,253           | 100.00%          |

#### Average Age of Fleet by Divisions

| Div 1 | Div 2 | Div 3 | Div 5 | Div 6 | Div 7 |
|-------|-------|-------|-------|-------|-------|
| 8.33  | 7.83  | 5.29  | 5.73  | 6.42  | 4.79  |

| Div 8 | Div 9 | Div 10 | Div 15 | Di