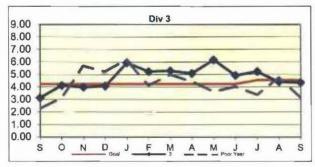

0,000 Hub Miles - Directly Operated



Note: The thirteen months prior to the reporting month are re-examined each month to allow for reclassification of accidents and late filing of reports.





# Number of 482 Accidents in Vehicle Accident Management System (VAMS) Download by Avoidable (A), Pending (P) or Unavoidable (U) Bus Operating Divisions

Definition: Number of accidents that are coded as Alleged Accidents (482).

Calculation: Number of accidents in prior 13 months coded 482 "alledged" in the categories of avoidable (A), pending investigation (P) or unavoidable (U).

NOTE: Accident code 482 (alleged accidents) has been excluded from "Accidents per 100,000 Hub Miles" calculation per management decision.



## BUS TRAFFIC ACCIDENTS PER 100,000 HUB MILES Bus Operating Divisions









### BUS TRAFFIC ACCIDENTS PER 100,000 HUB MILES Bus Operating Divisions



A M J J

D J F M

0.00

0

#### **BUS PASSENGER ACCIDENTS PER 100,000 BOARDINGS**

Definition: Number of Passenger Accidents for every 100,000 boardings.

**Calculation:** Passenger Accidents Per 100,000 Boardings = Number of Passenger Accidents / (Boardings / by 100,000)



Remaining Below the Goal line is the target.

Note: The thirteen months prior to the reporting month are re-examined each month to allow for reclassification of accidents and late filing of reports.







#### RAIL TRAFFIC ACCIDENTS PER 100,000 REVENUE TRAIN MILES (PUC Reportable)

Definition: Number of Rail Traffic Accidents for every 100,000 Train Miles traveled.

Calculation: Rail Accidents Per 100,000 Revenue Train Miles = The number of