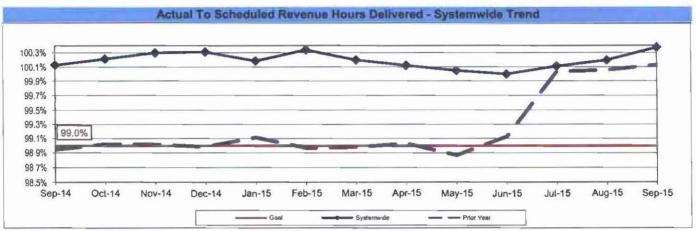

|        |

#### **ACTUAL TO SCHEDULED REVENUE HOURS DELIVERED**

**Definition:** This performance indicator shows the percentage of scheduled Revenue Hours delivered after deducting cancellations, outlates and in-service equipment failures.

Calculation: SRHD% = Actual Revenue Hours / Scheduled Revenue Hours



Remaining At the Goal line is the target.



Remaining At the Goal line is the target.





#### **BUS MAINTENANCE PERFORMANCE**

#### MEAN MILES BETWEEN MECHANICAL FAILURES (MMBMF)

**Definition:** Number of Hub Miles traveled between mechanical failures. This includes only those Road Calls that required a bus exchange.

Calculation: MMBMF = Total Hub Miles / Mechanical Failures Requiring a Bus Exchange



Remaining Above the Goal line is the target.



Remaining Above the Goal line is the target.







#### Unaddressed Road Calls - Bus Operating Divisions Jul 2015 - Sep 2015

Definition: Road Calls that were not assigned in the system.

Calculation: Unaddressed Road Calls = Total Number of Unaddressed Road Calls.



#### MEAN MILES BETWEEN TOTAL ROAD CALLS (MMBTRC)

**Definition:** Nu