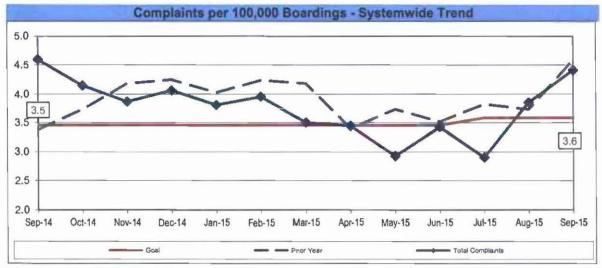

#### RAIL TRAFFIC ACCIDENTS PER 100,000 REVENUE TRAIN MILES (PUC Reportable)

Definition: Number of Rail Traffic Accidents for every 100,000 Train Miles traveled.

Calculation: Rail Accidents Per 100,000 Revenue Train Miles = The number of Rail Accidents / by (Revenue Train Miles / by 100,000)





### RAIL PASSENGER ACCIDENTS PER 100,000 BOARDINGS

Definition: Number of Passenger Accidents for every 100,000 boardings.

Calculation: Rail Passenger Accidents Per 100,000 Boardings = (The number of Rail Passenger Accidents / by (Train Boardings / by 100,000))





## **CUSTOMER SATISFACTION**

#### **COMPLAINTS PER 100,000 BOARDINGS**

Definition: Number of customer complaints per 100,000 boardings.

Calculation: Customer complaints per 100,000 Boardings = Complaints/(Boardings/100,000)



Remaining Below the Goal line is the target.



Remaining Below the Goal line is the target.





#### **COMPLAINTS PER 100,000 BOARDINGS**



#### Remaining Below the Goal line is the target.

#### **COMPLAINTS PER 100,000 BOARDINGS - Continued**





Remaining Below the Goal line is the target.





Remaining Below the Goal line is the target.





#### **WORKERS COMPENSATION CLAIMS**

#### New Workers Compensation Claims per 200,000 Exposure Hours

**Definition:** Number of New Bus Workers Compensation Indemnity and Medical Claims filed per 200,000 Bus exposure hours.

**Calculation:** New reported workers' compensation indemnity and medical claims filed per 200,000 Exposure Hours = New Claims/(Exposure Hours/200,000)

#### **Bus Systemwide Trend**



Transportation & Maintenance Perf