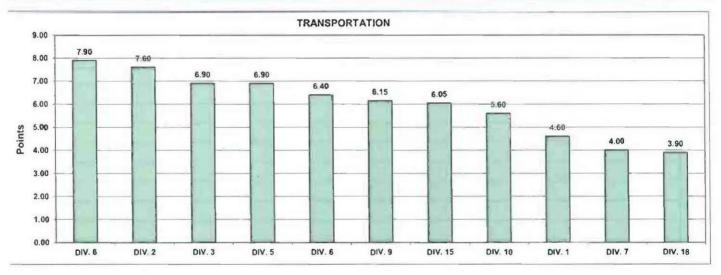

4.60   | 7.60           | 6.90   | 6.90        | 6.40        | 4.00      | 7.90               | 6.15    | 5.60   | 6.05   | 3.90    |
| FINAL              |        |        |                |        | Transportat | on Division | Ranking ( | Sorted)            |         |        |        |         |
| RANKING            | DIV.   | DIV. 8 | DIV. 2         | DIV. 3 | DIV. 5      | DIV. 6      | DIV. 9    | DIV. 15            | DIV. 10 | DIV. 1 | DIV. 7 | DIV. 18 |
|                    | Score  | 7.90   | 7,60           | 6.90   | 5.90        | 6,40        | 6.15      | 6.05               | 5.60    | 4.60   | 4.00   | 3.90    |
|                    | Rank   | 1st    | 2nd            | 3rd    | 3rd         | 5th         | 6th       | 7th                | 8th     | 9th    | 10th   | 11th    |



### "HOW YOU DOIN'?" PERFORMANCE INCENTIVE PROGRAM

## Quarterly Calculations: FY16 - Q1 Metro Bus - Maintenance and Transportation

Definition: A performance awareness program designed to increase productivity and efficiency.

Calculation: Data reflects a cumulative total of performance data for each performance indicator for the three months in the most current closed quarter. Performance by Division are ranked from best to worst. A score of 1 to 11 is assigned, with 11 being the best and 1 being the worst. Each score for each performance indicator is then multiplied by the weight assigned to the particular performance measure, summed

|                     |