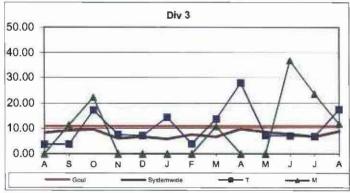

Remaining Below the Goal line is the target.

#### **OSHA INJURIES FILED PER 200,000 EXPOSURE HOURS**

#### Systemwide and Bus Operating Divisions

**Definition:** Work-related injuries and illnesses that result in: death, loss of consciousness, days away from work, restricted work activity or job transfer, or medical treatment beyond first aid which are filed per 200,000 exposure hours.

Calculation: New OSHA Injuries filed per 200,000 Exposure Hours = New Injuries /(Exposure Hours/200,000)

OCCUPATIONAL SAFETY AND HEALTH ADMINISTRATION (OSHA) RECORDABLE INJURIES PER 200,000

EXPOSURE HOURS

One month lag from current month







## Remaining Below the Goal line is the target.

One month lag in reporting.





Remaining Below the Goal line is the target.

One month lag in reporting.





One month lag in reporting.





One month lag in reporting.





Remaining Below the Goal line is the target. One month lag in reporting.









One month lag in reporting.

## NUMBER OF LOST WORK DAYS PAID PER 200,000 EXPOSURE HOURS

Systemwide and Bus Operating Divisions

Definition: Number of paid working days lost due to employees workers' compensation injuries each month per 200,000 exposure hours. This indicator measures use of Transitional Duty Program.

Calculation: : (Total Temporary Disability Benefit Payments / Estimated TD Benefit Rate) x (5/7) / (Number of Exposure Hours / 200,000)

One month lag from current month







One month lag from current month



LWD/200,000 Exposure Hours per Operating Divisions - by Bus Division

#### One month lag in reporting.

Lower is b