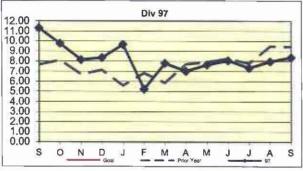

NGS

Definition: Number of Passenger Accidents for every 100,000 boardings.

Calculation: Rail Passenger Accidents Per 100,000 Boardings = (The number of Rail Passenger Accidents / by (Train Boardings / by 100,000))





## **CUSTOMER SATISFACTION**

#### **COMPLAINTS PER 100,000 BOARDINGS**

Definition: Number of customer complaints per 100,000 boardings.

Calculation: Customer complaints per 100,000 Boardings = Complaints/(Boardings/100,000)



Remaining Below the Goal line is the target.



Remaining Below the Goal line is the target.





#### **COMPLAINTS PER 100,000 BOARDINGS**



#### Remaining Below the Goal line is the target.

#### **COMPLAINTS PER 100,000 BOARDINGS - Continued**





Remaining Below the Goal line is the target.





Remaining Below the Goal line is the target.





#### **WORKERS COMPENSATION CLAIMS**

#### New Workers Compensation Claims per 200,000 Exposure Hours

**Definition:** Number of New Bus Workers Compensation Indemnity and Medical Claims filed per 200,000 Bus exposure hours.

**Calculation:** New reported workers' compensation indemnity and medical claims filed per 200,000 Exposure Hours = New Claims/(Exposure Hours/200,000)

#### **Bus Systemwide Trend**



Transportation & Maintenance Performance combined.

Remaining Below the Goal line is the target.

#### NEW CLAIMS PER 200,000 EXPOSURE HOURS - MONTH BY BUS DIVISION

**Definition:** Number of New Bus Workers Compensation Indemnity and Medical Claims filed per 200,000 Bus exposure hours.

Calculation: New reported workers' compensation indemnity and medical claims filed per 200,000