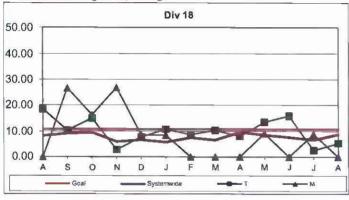

**Definition:** Work-related injuries and illnesses that result in: death, loss of consciousness, days away from work, restricted work activity or job transfer, or medical treatment beyond first aid which are filed per 200,000 exposure hours.

Calculation: New OSHA Injuries filed per 200,000 Exposure Hours = New Injuries /(Exposure Hours/200,000)

OCCUPATIONAL SAFETY AND HEALTH ADMINISTRATION (OSHA) RECORDABLE INJURIES PER 200,000

EXPOSURE HOURS

One month lag from current month







## Remaining Below the Goal line is the target.

One month lag in reporting.





Remaining Below the Goal line is the target.

One month lag in reporting.





One month lag in reporting.





One month lag in reporting.





Remaining Below the Goal line is the target. One month lag in reporting.









One month lag in reporting.

## NUMBER OF LOST WORK DAYS PAID PER 200,000 EXPOSURE HOURS

Systemwide and Bus Operating Divisions

Definition: Number of paid working days lost due to employees workers' compensation injuries each month per 200,000 exposure hours. This indicator measures use of Transitional Duty Program.

Calculation: : (Total Temporary Disability Benefit Payments / Estimated TD Benefit Rate) x (5/7) / (Number of Exposure Hours / 200,000)

One month lag from current month







One month lag from current month



LWD/200,000 Exposure Hours per Operating Divisions - by Bus Division

#### One month lag in reporting.

Lower is better.











One month lag in reporting.

#### "HOW YOU DOIN'?" PERFORMANCE INCENTIVE PROGRAM

#### Monthly Calculations - September 2015 Metro B