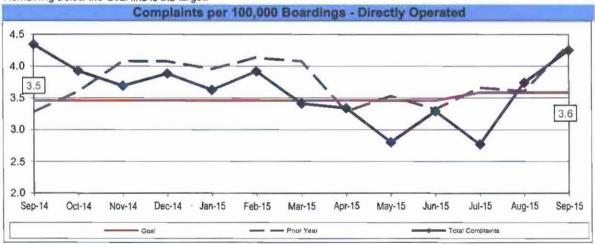

NUE TRAIN MILES (PUC Reportable)

Definition: Number of Rail Traffic Accidents for every 100,000 Train Miles traveled.

Calculation: Rail Accidents Per 100,000 Revenue Train Miles = The number of Rail Accidents / by (Revenue Train Miles / by 100,000)





### RAIL PASSENGER ACCIDENTS PER 100,000 BOARDINGS

Definition: Number of Passenger Accidents for every 100,000 boardings.

Calculation: Rail Passenger Accidents Per 100,000 Boardings = (The number of Rail Passenger Accidents / by (Train Boardings / by 100,000))





## **CUSTOMER SATISFACTION**

#### **COMPLAINTS PER 100,000 BOARDINGS**

Definition: Number of customer complaints per 100,000 boardings.

Calculation: Customer complaints per 100,000 Boardings = Complaints/(Boardings/100,000)



Remaining Below the Goal line is the target.



Remaining Below the Goal line is the target.





#### **COMPLAINTS PER 100,000 BOARDINGS**



#### Remaining Below the Goal line is the target.

#### **COMPLAINTS PER 100,000 BOARDINGS - Continued**





Remaining Below the Goal line is the target.





Remaining Below the Goal line is the target.





#### **WORKERS COMPENSATION CLAIMS**

#### New Workers Compensation Claims per 200,000 Exposure Hours

**Definition:** Number of New Bus Workers Compensation Indemnity and Medical Claims filed per 200,000 Bus exposure hours.

**Calculation:** New reported workers' compensation indemnity and medical claims filed per 200,000 Exposure Hours = New Claims/(Exposure Hours/200,000)

#### **Bus Systemwide Trend**



Transportation & Maintenance Performance combined.

Remaining Below the Goal line