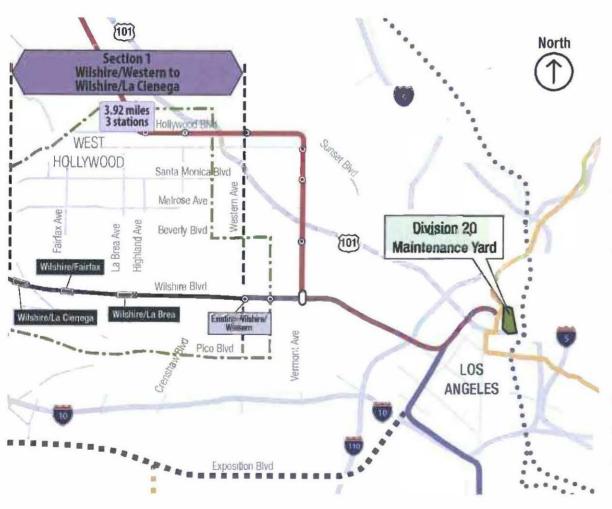

\$<br>366,400.00 |  |
| Design Accommodation - Future 96th Street Station                | 07/17/15           | \$<br>300,000.00 |  |
| Design Accommodations for 96thStreet Station - Step 1 & 2,Part A | 03/12/15           | \$<br>641,378.28 |  |
| Utility Investigation at 96th Street Station                     | 09/22/15           | \$<br>35,808.21  |  |
| 96th St Station - West Option                                    | 07/31/15           | \$<br>17,333.52  |  |
| TOTAL                                                            | \$<br>1,360,920.01 |                  |  |



# Westside Purple Line Extension Section 1 Project FTA Quarterly Review Meeting December 2, 2015



# Westside Purple Line Extension Section 1 Project (Wilshire/Western to Wilshire/La Cienega) Project Description



- FTA Record of Decision for entire
   9-mile Project August 9, 2012
- FTA Full Funding Grant Agreement for initial 3.92 miles (Section 1 Wilshire/Western to Wilshire/La Cienega) – May 21, 2014
- Extension of Purple Line from existing Wilshire/Western station
- Twin-bored tunnels and 3 new subway stations:
  - Wilshire/La Brea
  - Wilshire/Fairfax
  - · Wilshire/La Cienega
- Division 20 Yard Modifications
- FFGA Budget: \$2.82 Billion
- Revenue Service Date:
  - FFGA October 31, 2024
  - Forecast November 8, 2023



## Westside Purple Line Extension Section 1 Project FFGA Budget and Current Project Cost Status

#### **DOLLARS IN THOUSANDS**

| SCC<br>CODE | DESCRIPTION                                    | ORIGINAL<br>FFGA BUDGET | CURRENT<br>FFGA BUDGET | COMMITMENTS | EXPENDITURES | CUR