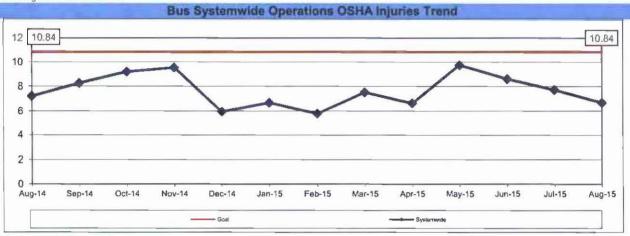

lation: New reported Workers' Compensation Indemnity and Medical claims filed per 200,000 Exposure Hours = New Claims/(Exposure Hours/200,000)























Remaining Below the Goal line is the target.

#### **OSHA INJURIES FILED PER 200,000 EXPOSURE HOURS**

#### Systemwide and Bus Operating Divisions

**Definition:** Work-related injuries and illnesses that result in: death, loss of consciousness, days away from work, restricted work activity or job transfer, or medical treatment beyond first aid which are filed per 200,000 exposure hours.

Calculation: New OSHA Injuries filed per 200,000 Exposure Hours = New Injuries /(Exposure Hours/200,000)

OCCUPATIONAL SAFETY AND HEALTH ADMINISTRATION (OSHA) RECORDABLE INJURIES PER 200,000

EXPOSURE HOURS

One month lag from current month







## Remaining Below the Goal line is the target.

One month lag in reporting.





Remaining Below the Goal line is the target.

One month lag in reporting.





One month lag in reporting.





One month lag in reporting.





Remaining Below the Goal line is the target. One month lag in reporting.









One month lag in reporting.

## NUMBER OF LOST WORK DAYS PAID PER 200,000 EXPOSURE HOURS

Systemwide and Bus Operating Divisions

Definition: Number of paid working days lost due to employees workers' compensation injuries each month per 200,000 exposure hours. This indicator measures use of Transitional Duty Program.

Calculation: : (Total Temporary Disability Benefit Payments / Estimated TD Benefit Rate) x (5/7) / (Number of Exposure Hours / 200,000)

One month lag from current