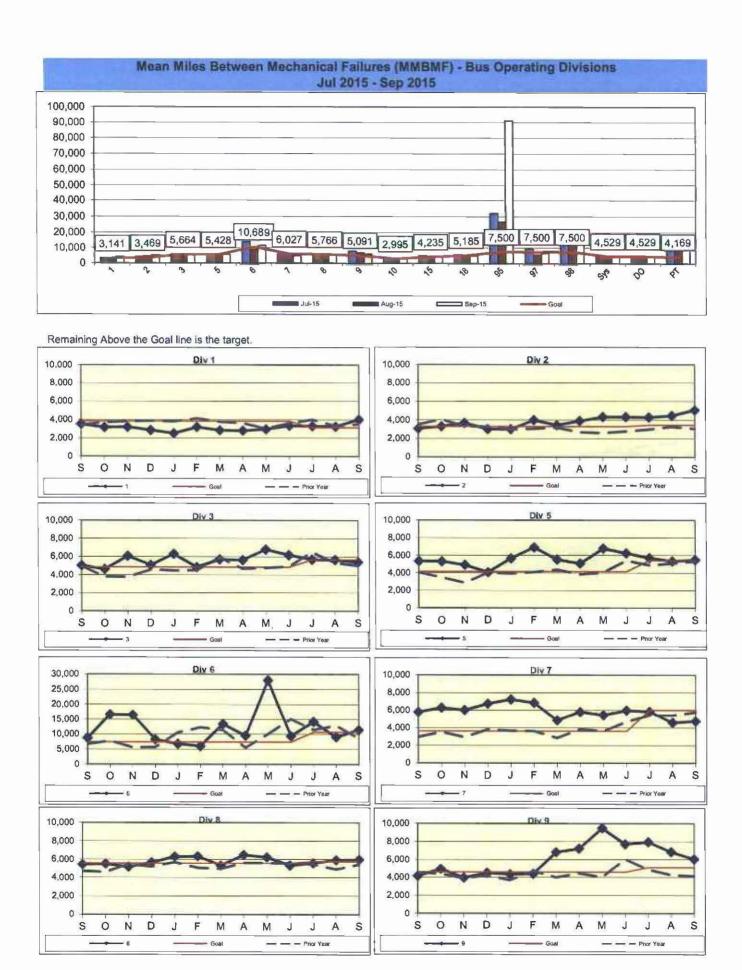

TUAL TO SCHEDULED REVENUE HOURS DELIVERED**

**Definition:** This performance indicator shows the percentage of scheduled Revenue Hours delivered after deducting cancellations, outlates and in-service equipment failures.

Calculation: SRHD% = Actual Revenue Hours / Scheduled Revenue Hours



Remaining At the Goal line is the target.



Remaining At the Goal line is the target.





#### **BUS MAINTENANCE PERFORMANCE**

#### MEAN MILES BETWEEN MECHANICAL FAILURES (MMBMF)

**Definition:** Number of Hub Miles traveled between mechanical failures. This includes only those Road Calls that required a bus exchange.

Calculation: MMBMF = Total Hub Miles / Mechanical Failures Requiring a Bus Exchange



Remaining Above the Goal line is the target.



Remaining Above the Goal line is the target.







#### Unaddressed Road Calls - Bus Operating Divisions Jul 2015 - Sep 2015

Definition: Road Calls that were not assigned in the system.

Calculation: Unaddressed Road Calls = Total Number of Unaddressed Road Calls.



#### MEAN MILES BETWEEN TOTAL ROAD CALLS (MMBTRC)

**Definition:** Number of miles traveled between total road calls. This includes all Road Calls that required a mechanic dispatch.

Calculation: MMBTRC = Total Hub Miles / Total Road Calls



Remaining Above the Goal line is the target.



Remaining Above the Goal line is the target,





#### Fleet Mix by Fuel Type Systemwide (Including Contract Services)

|          | Number of Buses | Percent of Buses |
|----------|-----------------|------------------|
| CNG      | 2,253           | 100.00%          |
| Diesel   | 0