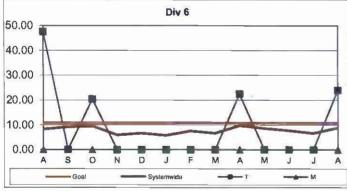

is the target.

#### **OSHA INJURIES FILED PER 200,000 EXPOSURE HOURS**

#### Systemwide and Bus Operating Divisions

**Definition:** Work-related injuries and illnesses that result in: death, loss of consciousness, days away from work, restricted work activity or job transfer, or medical treatment beyond first aid which are filed per 200,000 exposure hours.

Calculation: New OSHA Injuries filed per 200,000 Exposure Hours = New Injuries /(Exposure Hours/200,000)

OCCUPATIONAL SAFETY AND HEALTH ADMINISTRATION (OSHA) RECORDABLE INJURIES PER 200,000

EXPOSURE HOURS

One month lag from current month







## Remaining Below the Goal line is the target.

One month lag in reporting.





Remaining Below the Goal line is the target.

One month lag in reporting.





One month lag in reporting.





One month lag in reporting.





Remaining Below the Goal line is the target. One month lag in reporting.









One month lag in reporting.

## NUMBER OF LOST WORK DAYS PAID PER 200,000 EXPOSURE HOURS

Systemwide and Bus Operating Divisions

Definition: Number of paid working days lost due to employees workers' compensation injuries each month per 200,000 exposure hours. This indicator measures use of Transitional Duty Program.

Calculation: : (Total Temporary Disability Benefit Payments / Estimated TD Benefit Rate) x (5/7) / (Number of Exposure Hours / 200,000)

One month lag from current month







One month lag from current month



LWD/200,000 Exposure Hours per Operating Divisions - by Bus Division

#### One month lag in reporting.

Lower is better.











One month lag i