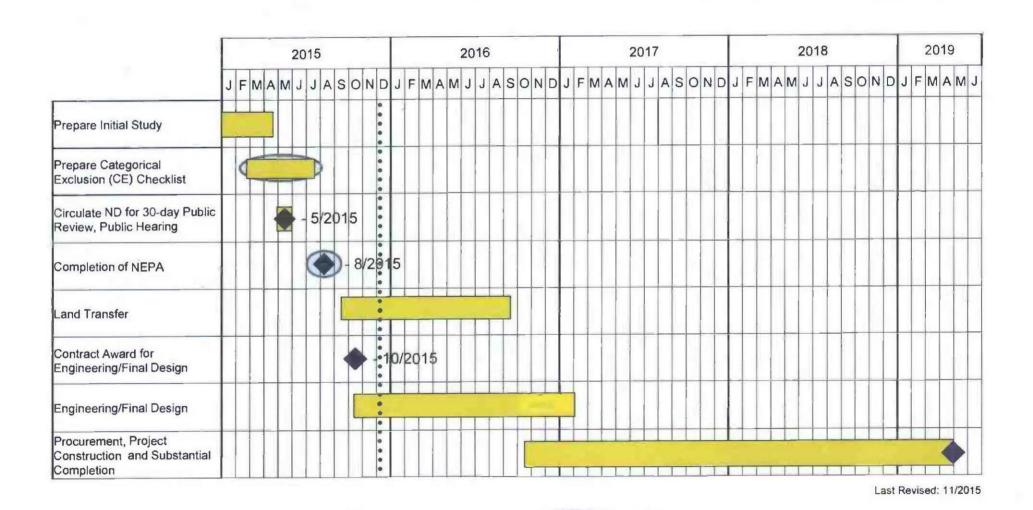

-----|---------|--|--|--|
| Local - Preliminary Engineering (April 2014 Board approval) | \$ 4.00 |  |  |  |
| Federal (TIGER)                                             | \$10.25 |  |  |  |
| Local (TIGER Match)                                         | \$16.00 |  |  |  |
| State Cap and Trade and/or other Local funds                | \$32.80 |  |  |  |
| State Active Transportation Program                         |         |  |  |  |
| County CDC (in-kind land value)                             | \$ 0.75 |  |  |  |
| TOTAL PROJECT COST:                                         | \$66.70 |  |  |  |







#### Next Steps

- Design development and community outreach
- Finalize parcel acquisition in coordination with Community Development Commission (CDC)
- Execute TIGER Grant Agreement





= Milestone Date

= FTA Action

### Eastside Access Improvements

#### Status

- September 2015
  - TIGER Grant Agreement Executed
  - Completion of NEPA (Categorical Exclusion)
- Evaluating proposals to complete design of improvements and prepare for construction

#### **Next Steps**

- January 2016
  - Contract award (pending procurement process)
- Reaffirmation of project scope
  - Per stakeholder consensus





## Eastside Access Improvements Santa Fe Avenue by SCI ARC



# Eastside Access Improvements Project Schedule



## Rail to Rail Active Transportation Corridor (ATC) Connector Project

#### **Status**

- October 29, 2015
  - Announcement of \$15M TIGER VII grant

#### **Next Steps**

- Contract Award for PE and Final Design
- Completion of NEPA Categorical Exemption









#