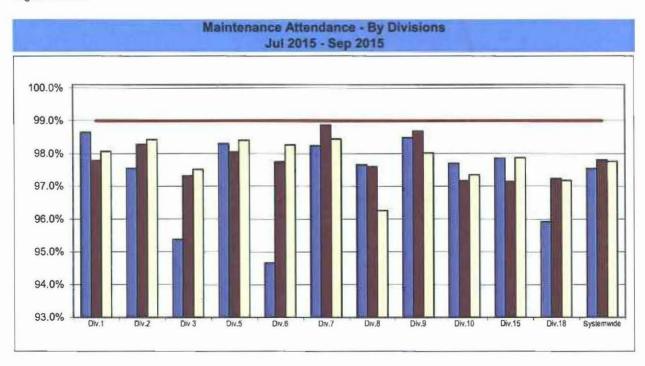

8 |
|-------|-------|--------|--------|--------|
| 8.16  | 9.81  | 7.97   | 8.41   | 5.30   |

#### PAST DUE CRITICAL PREVENTIVE MAINTENANCE PROGRAM JOBS (PMP's)

**Definition:** Number of critical preventative maintenance jobs that are not completed on the last day of the month. This indicator measures maintenance management's ability to prioritize and perform critical repairs and indicates the general maintenance condition of the fleet.

Calculation: Past Due Critical PMP's = Total Past Due Critical PMP's / Number of Buses





#### ATTENDANCE

#### **MAINTENANCE ATTENDANCE**

**Definition:** Maintenance Mechanics and Service Attendants - % attendance Monday through Friday for the calendar month.

Calculation: Total FTEs assigned - FTEs absent / Total FTEs assigned



Higher is better.



#### BUS CLEANLINESS

Definition: A team of two Quality Assurance Supervisors inspects and rates ten percent of the fleet at each division per time period. Sixteen categories are examined and assigned a point value as follows: 1-3 = Unsatisfactory; 4-7 = Conditional; 8-10 = Satisfactory. The individual item scores are averaged, unweighted, to produce an overall cleanliness rating.

Calculation: Overall Cleanliness Rating = Total Points Accumulated / number of categories



Remaining Above the Goal line is the target.



Remaining Above the Goal line is the target.





Remaining Above the Goal line is the target.

#### Remaining Above the Goal line is the target.

S 0 N D F M A M J J A S

Goal

\_\_ \_ Pnor Year

J



S 0 D

N

- 7

F М

- Goal

Α M

J

S

A

J

— — — Prior Year



Remai