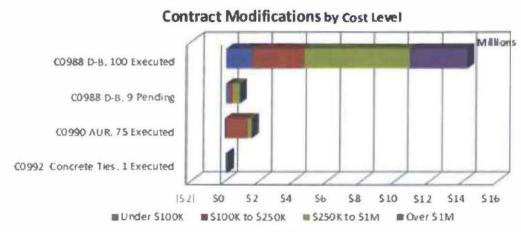

| 1,762,004,704 | 45,054,905   | 769,662,923 | *                | 2,058,000,000 | -               |
|       |                                       |               |        |               |             |               |              |             |                  |               |                 |

NOTE: EXPENDITURES ARE CUMULATIVE THROUGH 26-SEP-2015.

Expenditures include pending invoice(s) for major construction & professional service contracts but have not been posted in Metro's Financial Information System (FIS).

Contract C0988 - Design Builder WSCC \$ 17,801,372.11 PA# 25 (\$17,801,372.11 fund by 865512 and \$0 by non-Crenshaw/LAX project funding)



## Crenshaw/LAX Transit Project **Design and Construction Schedule**





## Crenshaw/LAX Transit Project Changes by Cost Level



|                  | C0988 |             |    | C0990      | C0992      |        |  |
|------------------|-------|-------------|----|------------|------------|--------|--|
|                  | 10    | 00 Executed | 7  | 5 Executed | 1 Executed |        |  |
| Under \$100K     | \$    | 1,535,447   | \$ | (70,251)   | 3          | 81,738 |  |
| \$100k to \$250K | S     | 3,050,004   | 5  | 1,280,184  | S          | -      |  |
| \$250K to \$1M   | \$    | 6,204,746   | S  | 251,864    | 3          | -      |  |
| Over \$1M        | 5     | 3,386,736   | S  | -          | S          | -      |  |
| Total            | \$    | 14,176,933  | \$ | 1,461,797  | \$         | 81,738 |  |
| % of Contract    |       | 1.11%       |    | 18.68%     |            | 3.78%  |  |

Percent of Contract equ