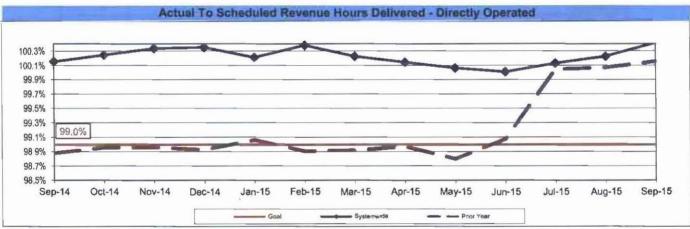

|        |

#### **ACTUAL TO SCHEDULED REVENUE HOURS DELIVERED**

**Definition:** This performance indicator shows the percentage of scheduled Revenue Hours delivered after deducting cancellations, outlates and in-service equipment failures.

Calculation: SRHD% = Actual Revenue Hours / Scheduled Revenue Hours



Remaining At the Goal line is the target.



Remaining At the Goal line is the target.





#### **BUS MAINTENANCE PERFORMANCE**

#### MEAN MILES BETWEEN MECHANICAL FAILURES (MMBMF)

**Definition:** Number of Hub Miles traveled between mechanical failures. This includes only those Road Calls that required a bus exchange.

Calculation: MMBMF = Total Hub Miles / Mechanical Failures Requiring a Bus Exchange



Remaining Above the Goal line is the target.



Remaining Above the Goal line is the target.







#### Unaddressed Road Calls - Bus Operating Divisions Jul 2015 - Sep 2015

Definition: Road Calls that were not assigned in the system.

Calculation: Unaddressed Road Calls = Total Number of Unaddressed Road Calls.



#### MEAN MILES BETWEEN TOTAL ROAD CALLS (MMBTRC)

**Definition:** Number of miles traveled between total road cal