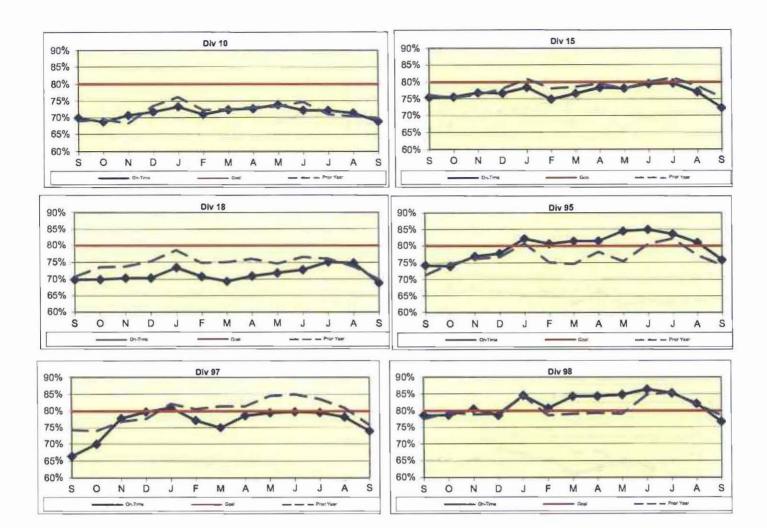

achieving the target (on track). Meets Target at 100% or better.
- OYellow Uncertain if the target will be achieved slight problems, delays or management issues. Fails below Target 70 99%.
- ■Red High probability that the target will not be achieved significant problems and/or delays. Falls below Target >70%.

#### **BUS SERVICE PERFORMANCE**

#### IN-SERVICE ON-TIME PERFORMANCE

**Definition:** This performance indicator measures the percentage of actual buses in revenue service that depart selected time points no more than 1 minute early and no more than five minutes later than scheduled. (Includes Rapid buses).

Calculation: ISOTP%: Early = Early Cases/Total Cases; OnTime = OnTime Cases/Total Cases; Late = Late Cases/Total Cases



Remaining Above the Goat line is the target.











#### ISOTP By Division

#### Year-to-Date Compared To Last Year

|