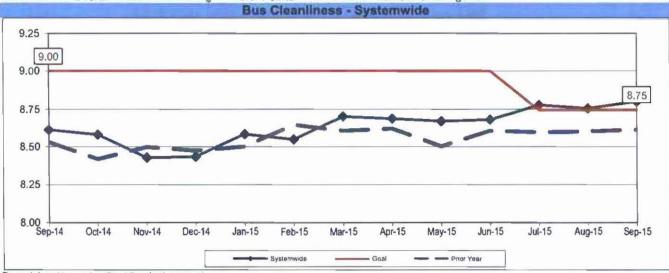

's = Total Past Due Critical PMP's / Number of Buses





#### ATTENDANCE

#### **MAINTENANCE ATTENDANCE**

**Definition:** Maintenance Mechanics and Service Attendants - % attendance Monday through Friday for the calendar month.

Calculation: Total FTEs assigned - FTEs absent / Total FTEs assigned



Higher is better.



#### BUS CLEANLINESS

Definition: A team of two Quality Assurance Supervisors inspects and rates ten percent of the fleet at each division per time period. Sixteen categories are examined and assigned a point value as follows: 1-3 = Unsatisfactory; 4-7 = Conditional; 8-10 = Satisfactory. The individual item scores are averaged, unweighted, to produce an overall cleanliness rating.

Calculation: Overall Cleanliness Rating = Total Points Accumulated / number of categories



Remaining Above the Goal line is the target.



Remaining Above the Goal line is the target.





Remaining Above the Goal line is the target.

#### Remaining Above the Goal line is the target.

S 0 N D F M A M J J A S

Goal

\_\_ \_ Pnor Year

J



S 0 D

N

- 7

F М

- Goal

Α M

J

S

A

J

— — — Prior Year



Remaining Above the Goal line is the target.



#### Metro Rail Scorecard Overview

Metro Rail operates heavy rail lines, Metro Red and Purple Lines, from Union Station to North Hollywood and Union Station to Wilshire/Western. Data for Red and Purple lines are reported under Metro Red line in this report. Metro Rail operates four light rail lines: 1. Metro Blue Line from downtown to Long Beach; 2. Metro Green Line along the 105 freeway; 3. Metro Gold Line from Pasadena and East