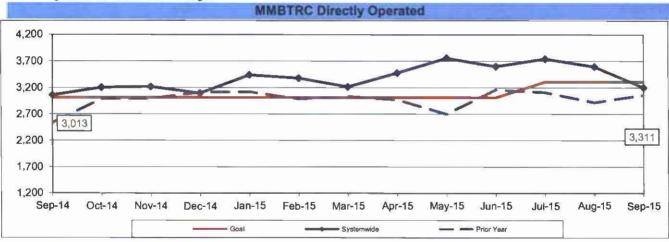

traveled between mechanical failures. This includes only those Road Calls that required a bus exchange.

Calculation: MMBMF = Total Hub Miles / Mechanical Failures Requiring a Bus Exchange



Remaining Above the Goal line is the target.



Remaining Above the Goal line is the target.







#### Unaddressed Road Calls - Bus Operating Divisions Jul 2015 - Sep 2015

Definition: Road Calls that were not assigned in the system.

Calculation: Unaddressed Road Calls = Total Number of Unaddressed Road Calls.



#### MEAN MILES BETWEEN TOTAL ROAD CALLS (MMBTRC)

**Definition:** Number of miles traveled between total road calls. This includes all Road Calls that required a mechanic dispatch.

Calculation: MMBTRC = Total Hub Miles / Total Road Calls



Remaining Above the Goal line is the target.



Remaining Above the Goal line is the target,





#### Fleet Mix by Fuel Type Systemwide (Including Contract Services)

|          | Number of Buses | Percent of Buses |
|----------|-----------------|------------------|
| CNG      | 2,253           | 100.00%          |
| Diesel   | 0               | 0.00%            |
| Gasoline | 0               | 0.00%            |
| Propane  | 0               | 0.00%            |
| Hybrid   | 0               | 0.00%            |
| Total    | 2,253           | 100.00%          |

#### Average Age of Fleet by Divisions

| Div 1 | Div 2 | Div 3 | Div 5 | Div 6 | Div 7 |
|-------|-------|-------|-------|-------|-------|
| 8.33  | 7.83  | 5.29  | 5.73  | 6.42  | 4.79  |

| Div 8 | Div 9 | Div 10 | Div 15 | Div 18 |
|-------|-------|--------|--------|------