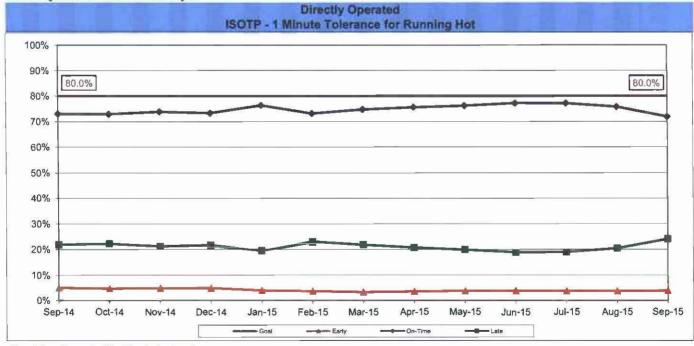

ility of achieving the target (on track). Meets Target at 100% or better.
- OYellow Uncertain if the target will be achieved slight problems, delays or management issues. Fails below Target 70 99%.
- ■Red High probability that the target will not be achieved significant problems and/or delays. Falls below Target >70%.

#### **BUS SERVICE PERFORMANCE**

#### IN-SERVICE ON-TIME PERFORMANCE

**Definition:** This performance indicator measures the percentage of actual buses in revenue service that depart selected time points no more than 1 minute early and no more than five minutes later than scheduled. (Includes Rapid buses).

Calculation: ISOTP%: Early = Early Cases/Total Cases; OnTime = OnTime Cases/Total Cases; Late = Late Cases/Total Cases



Remaining Above the Goat line is the target.











#### ISOTP By Division

#### Year-to-Date Compared To Last Year

|