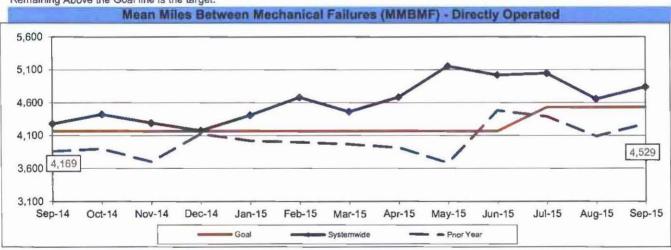

|        |

#### **ACTUAL TO SCHEDULED REVENUE HOURS DELIVERED**

**Definition:** This performance indicator shows the percentage of scheduled Revenue Hours delivered after deducting cancellations, outlates and in-service equipment failures.

Calculation: SRHD% = Actual Revenue Hours / Scheduled Revenue Hours



Remaining At the Goal line is the target.



Remaining At the Goal line is the target.





#### **BUS MAINTENANCE PERFORMANCE**

#### MEAN MILES BETWEEN MECHANICAL FAILURES (MMBMF)

**Definition:** Number of Hub Miles traveled between mechanical failures. This includes only those Road Calls that required a bus exchange.

Calculation: MMBMF = Total Hub Miles / Mechanical Failures Requiring a Bus Exchange



Remaining Above the Goal line is the target.



Remaining Above the Goal line is the target.







#### Unaddressed Road Calls - Bus Operating Divisions Jul 2015 - Sep 2015

Definition: Road Calls that were not assigned in the system.

Calculation: Unaddressed Road Calls = Total Number of Unaddressed Road Calls.



#### MEAN MILES BETWEEN TOTAL ROAD CALLS (MMBTRC)

**Definition:** Number of miles traveled between total road calls. This includes all Road Calls that required a mechanic dispatch.

Calculation: MMBTRC = Total Hub Miles / Total Road Calls



Remaining Above the Goal line is the target.



Remaining Above the Goal line is the target,





#### Fleet Mix by Fuel Type Systemwide (Including Contract Services)

|          | Number of Buses | Percent of Buses |
|----------|-----------------|------------------|
| CNG      | 2,25