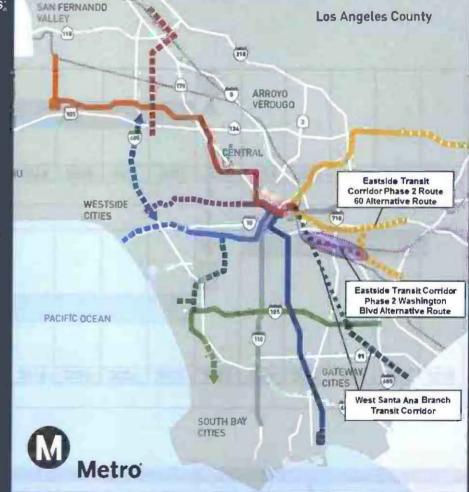

### III. METRO PLANNING REPORTS

A. Potential Ballot Initiative Update

B. Small Starts Projects

Wilshire BRT

Metro Rapid System Gap Closure Lines

C. Other Projects

• East San Fernando Valley Transit Corridor

• Airport Metro Connector – 96<sup>th</sup> Street Transit Station

• Eastside Transit Corridor Phase 2

D. TIGER VII Planning Grant Projects

Willowbrook/Rosa Parks Station
 Master Plan Implementation Project