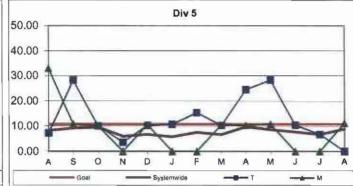

Remaining Below the Goal line is the target.

#### **OSHA INJURIES FILED PER 200,000 EXPOSURE HOURS**

#### Systemwide and Bus Operating Divisions

**Definition:** Work-related injuries and illnesses that result in: death, loss of consciousness, days away from work, restricted work activity or job transfer, or medical treatment beyond first aid which are filed per 200,000 exposure hours.

Calculation: New OSHA Injuries filed per 200,000 Exposure Hours = New Injuries /(Exposure Hours/200,000)

OCCUPATIONAL SAFETY AND HEALTH ADMINISTRATION (OSHA) RECORDABLE INJURIES PER 200,000

EXPOSURE HOURS

One month lag from current month







## Remaining Below the Goal line is the target.

One month lag in reporting.





Remaining Below the Goal line is the target.

One month lag in reporting.





One month lag in reporting.





One month lag in reporting.





Remaining Below the Goal line is the target. One month lag in reporting.









One month lag in reporting.

## NUMBER OF LOST WORK DAYS PAID PER 200,000 EXPOSURE HOURS

Systemwide and Bus Operating Divisions

Definition: Number of paid working days lost due to employees workers' compensation injuries each month per 200,000 exposure hours. This indicator measures use of Transitional Duty Program.

Calculation: : (Total Temporary Disability Benefit Payments / Estimated TD Benefit Rate) x (5/7) / (Number of Exposure Hours / 200,000)

One month lag from current month







One month lag from current month



LWD/200,000 Exposure Hours per Operating Divisions - by Bus Division

#### One month lag in reporting.

Lower is bet