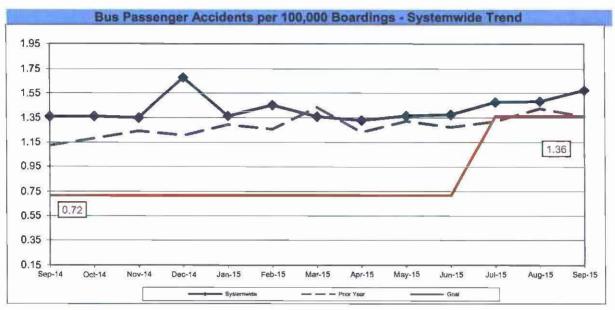

finition: Number of accidents that are coded as Alleged Accidents (482).

Calculation: Number of accidents in prior 13 months coded 482 "alledged" in the categories of avoidable (A), pending investigation (P) or unavoidable (U).

NOTE: Accident code 482 (alleged accidents) has been excluded from "Accidents per 100,000 Hub Miles" calculation per management decision.



## BUS TRAFFIC ACCIDENTS PER 100,000 HUB MILES Bus Operating Divisions









### BUS TRAFFIC ACCIDENTS PER 100,000 HUB MILES Bus Operating Divisions



A M J J

D J F M

0.00

0

#### **BUS PASSENGER ACCIDENTS PER 100,000 BOARDINGS**

Definition: Number of Passenger Accidents for every 100,000 boardings.

**Calculation:** Passenger Accidents Per 100,000 Boardings = Number of Passenger Accidents / (Boardings / by 100,000)



Remaining Below the Goal line is the target.

Note: The thirteen months prior to the reporting month are re-examined each month to allow for reclassification of accidents and late filing of reports.







#### RAIL TRAFFIC ACCIDENTS PER 100,000 REVENUE TRAIN MILES (PUC Reportable)

Definition: Number of Rail Traffic Accidents for every 100,000 Train Miles traveled.

Calculation: Rail Accidents Per 100,000 Revenue Train Miles = The number of Rail Accidents / by (Revenue Train Miles / by 100,000)





### RAIL PASSENGER ACCIDENTS PER 100,000 BOARDINGS

Definition: Number of Passenger Accidents for every 100,000 boardings.

Calculation: Rail Passenger Accidents Per 100,000 Boardings = (The number of Rail Passenger Accidents / by (Train Boardings / by 100,000))





## **CUSTOMER SATISFACTI