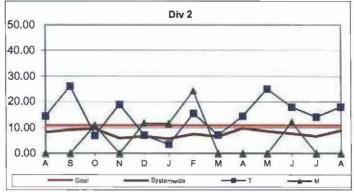

000 Exposure Hours = New Claims/(Exposure Hours/200,000)























Remaining Below the Goal line is the target.

#### **OSHA INJURIES FILED PER 200,000 EXPOSURE HOURS**

#### Systemwide and Bus Operating Divisions

**Definition:** Work-related injuries and illnesses that result in: death, loss of consciousness, days away from work, restricted work activity or job transfer, or medical treatment beyond first aid which are filed per 200,000 exposure hours.

Calculation: New OSHA Injuries filed per 200,000 Exposure Hours = New Injuries /(Exposure Hours/200,000)

OCCUPATIONAL SAFETY AND HEALTH ADMINISTRATION (OSHA) RECORDABLE INJURIES PER 200,000

EXPOSURE HOURS

One month lag from current month







## Remaining Below the Goal line is the target.

One month lag in reporting.





Remaining Below the Goal line is the target.

One month lag in reporting.





One month lag in reporting.





One month lag in reporting.





Remaining Below the Goal line is the target. One month lag in reporting.









One month lag in reporting.

## NUMBER OF LOST WORK DAYS PAID PER 200,000 EXPOSURE HOURS

Systemwide and Bus Operating Divisions

Definition: Number of paid working days lost due to employees workers' compensation injuries each month per 200,000 exposure hours. This indicator measures use of Transitional Duty Program.

Calculation: : (Total Temporary Disability Benefit Payments / Estimated TD Benefit Rate) x (5/7) / (Number of Exposure Hours / 200,000)

One month lag from current month







One month lag from current month



LWD/200,000 Exposure Hours per Operat