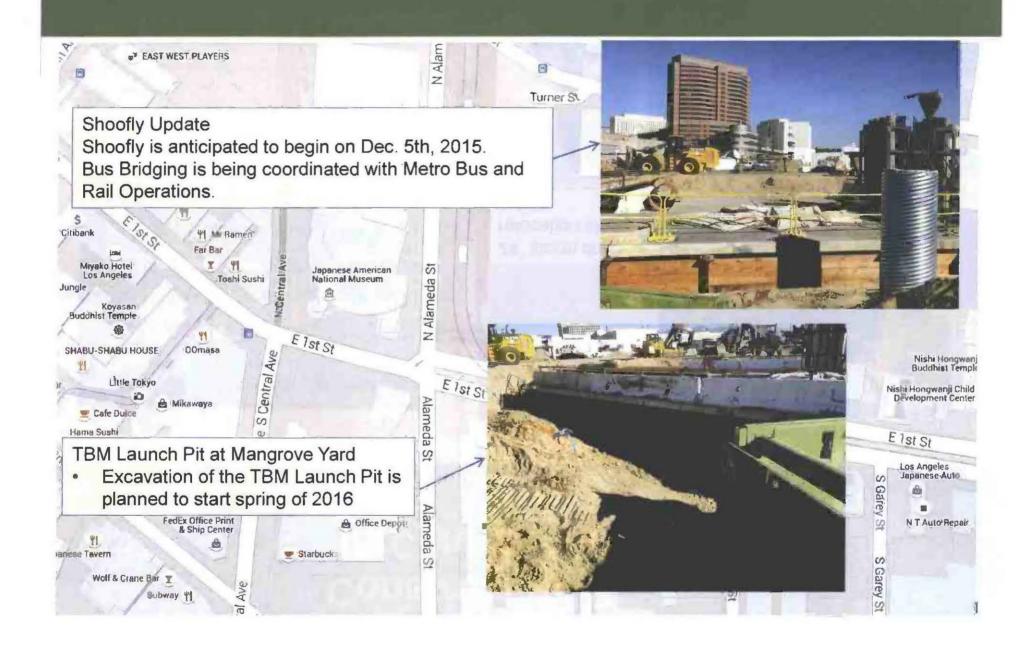

on from north and south.
  - Acceleration of system installation by working at multiple locations concurrently.

### Design/Engineering Status

Final Design progress as of September 2015 is about 79% complete

- The shoofly design is 100% complete
- Station Designs are 85% complete
- Status of other design packages range from 60% to AFC
- Pending design issues are under review and being resolved
- Traffic Control Plans, Traffic Management Plans, Peak Hour Exemptions, and Holiday Moratoriums, etc. being reviewed with Department of Transportation and CD14 on a regular basis
- 2<sup>nd</sup> and Hope Pedestrian Bridge design is 85% complete. Metro is in discussions with Broad Partnership as they have expressed its interest to develop a totally new bridge design

#### **Construction Status**



### Construction Status 1<sup>st</sup>/Central/Alameda



#### Construction at 1<sup>st</sup>/Central Street



## Construction Status 2<sup>nd</sup>/Broadway/Spring



#### **Real Estate Status**

| Type of<br>Take          | Number<br>of<br>Parcels | Certified | Decertified | Appraisals<br>In Process/<br>Completed | Offers<br>Made | Agreements<br>Signed | Condemnation<br>Filed | Relocations<br>Complete | Parcels<br>Available |
|--------------------------|-------------------------|-----------|-------------|----------------------------------------|----------------|----------------------|-----------------------|-------------------------|----------------------|
| Full Takes               | 3                       | 3         | 0           | 3                                      | 3