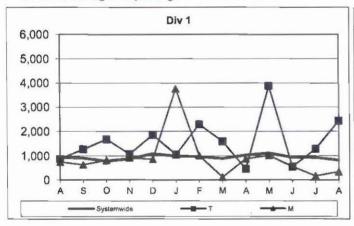

month lag in reporting.





One month lag in reporting.





Remaining Below the Goal line is the target. One month lag in reporting.









One month lag in reporting.

## NUMBER OF LOST WORK DAYS PAID PER 200,000 EXPOSURE HOURS

Systemwide and Bus Operating Divisions

Definition: Number of paid working days lost due to employees workers' compensation injuries each month per 200,000 exposure hours. This indicator measures use of Transitional Duty Program.

Calculation: : (Total Temporary Disability Benefit Payments / Estimated TD Benefit Rate) x (5/7) / (Number of Exposure Hours / 200,000)

One month lag from current month







One month lag from current month



LWD/200,000 Exposure Hours per Operating Divisions - by Bus Division

#### One month lag in reporting.

Lower is better.











One month lag in reporting.

#### "HOW YOU DOIN'?" PERFORMANCE INCENTIVE PROGRAM

#### Monthly Calculations - September 2015 Metro Bus - Maintenance

Definition: A performance awareness program designed to increase productivity and efficiency.

Calculation: Performances by Division are ranked from best to worst. A score of 1 to 11 is assigned, with 11 being the best and 1 being the worst. Each score for each performance indicator is then multiplied by the weight assigned to the particular performance indicator and then summed. Summed values are sorted from high to low and the Division with the highest score wins the program award for the month.

|                    |