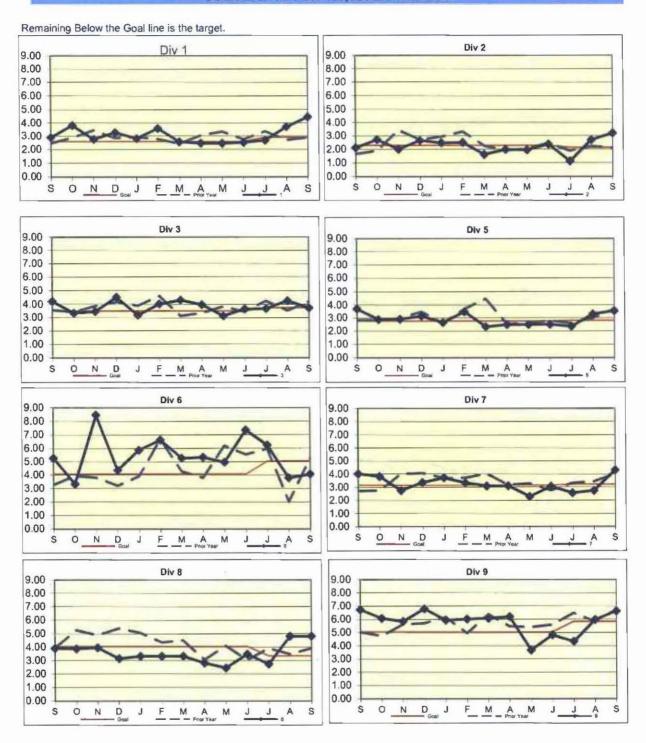

0 Train Miles traveled.

Calculation: Rail Accidents Per 100,000 Revenue Train Miles = The number of Rail Accidents / by (Revenue Train Miles / by 100,000)





### RAIL PASSENGER ACCIDENTS PER 100,000 BOARDINGS

Definition: Number of Passenger Accidents for every 100,000 boardings.

Calculation: Rail Passenger Accidents Per 100,000 Boardings = (The number of Rail Passenger Accidents / by (Train Boardings / by 100,000))





## **CUSTOMER SATISFACTION**

#### **COMPLAINTS PER 100,000 BOARDINGS**

Definition: Number of customer complaints per 100,000 boardings.

Calculation: Customer complaints per 100,000 Boardings = Complaints/(Boardings/100,000)



Remaining Below the Goal line is the target.



Remaining Below the Goal line is the target.





#### **COMPLAINTS PER 100,000 BOARDINGS**



#### Remaining Below the Goal line is the target.

#### **COMPLAINTS PER 100,000 BOARDINGS - Continued**





Remaining Below the Goal line is the target.





Remaining Below the Goal line is the target.





#### **WORKERS COMPENSATION CLAIMS**

#### New Workers Compensation Claims per 200,000 Exposure Hours

**Definition:** Number of New Bus Workers Compensation Indemnity and Medical Claims filed per 200,000 Bus exposure hours.

**Calculation:** New reported workers' compensation indemnity and medical claims filed per 200,000 Exposure Hours = New Claims/(Exposure Hours/200,000)

#### **Bus Systemwide Trend**



Transportation & Maintenance Performance combined.

Remaining Below the Goal line is the target.

#### NEW CLAIMS PER 200,000 EXPOSURE HOURS - MONTH BY BUS DIVISION

**Definiti