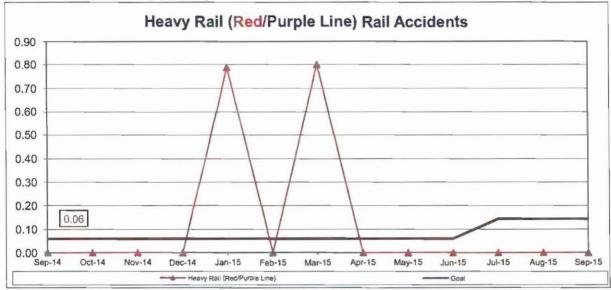

perating Divisions



A M J J

D J F M

0.00

0

#### **BUS PASSENGER ACCIDENTS PER 100,000 BOARDINGS**

Definition: Number of Passenger Accidents for every 100,000 boardings.

**Calculation:** Passenger Accidents Per 100,000 Boardings = Number of Passenger Accidents / (Boardings / by 100,000)



Remaining Below the Goal line is the target.

Note: The thirteen months prior to the reporting month are re-examined each month to allow for reclassification of accidents and late filing of reports.







#### RAIL TRAFFIC ACCIDENTS PER 100,000 REVENUE TRAIN MILES (PUC Reportable)

Definition: Number of Rail Traffic Accidents for every 100,000 Train Miles traveled.

Calculation: Rail Accidents Per 100,000 Revenue Train Miles = The number of Rail Accidents / by (Revenue Train Miles / by 100,000)





### RAIL PASSENGER ACCIDENTS PER 100,000 BOARDINGS

Definition: Number of Passenger Accidents for every 100,000 boardings.

Calculation: Rail Passenger Accidents Per 100,000 Boardings = (The number of Rail Passenger Accidents / by (Train Boardings / by 100,000))





## **CUSTOMER SATISFACTION**

#### **COMPLAINTS PER 100,000 BOARDINGS**

Definition: Number of customer complaints per 100,000 boardings.

Calculation: Customer complaints per 100,000 Boardings = Complaints/(Boardings/100,000)



Remaining Below the Goal line is the target.



Remaining Below the Goal line is the target.





#### **COMPLAINTS PER 100,000 BOARDINGS**



#### Remaining Below the Goal line is the target.

#### **COMPLAINTS PER 100,000 BOARDINGS - Continued**





Remaining Below the Goal line is the target.