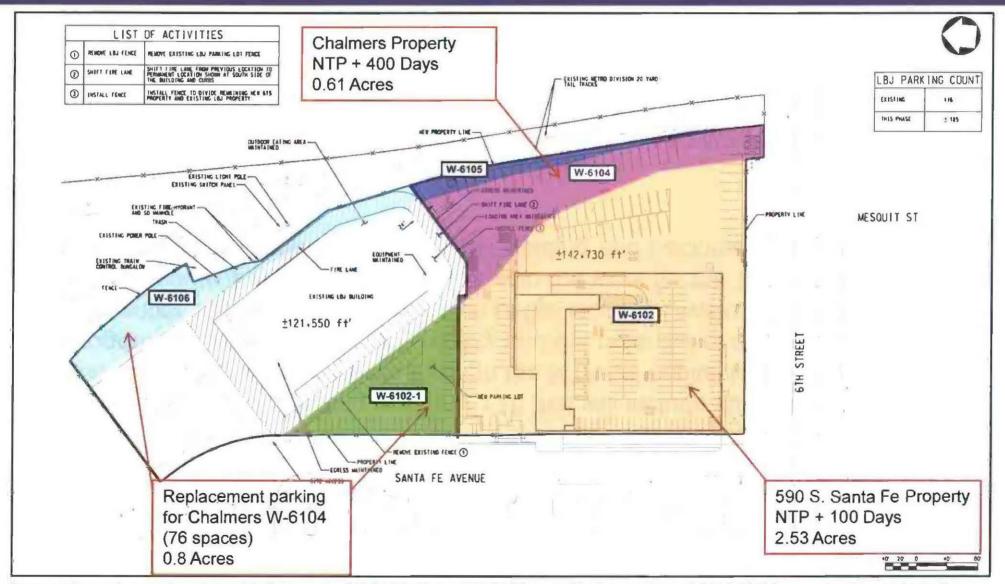

e placement of the building, so that it is placed the farthest distance from Santa Fe Avenue as allowed by operational functionality and building codes, optimize parking, adopt an architectural design based on the most recent efforts.
- Notice-To-Proceed for Contract C1078 was issued to Clark Construction Group on September 30, 2015.
- The initial Contract C1078 Design Mobilization Workshop for Contract C1078 was held on October 7, 2015.
- The Design Review Advisory Work Group will be organized by the MTA Planning, ART Program and Construction Relations
  departments to select members and develop the process to begin the meetings in early 2016 to review initial design concepts.

## Westside Purple Line Extension Section 1 Project Division 20 MOW/NRV Building - Design/Build Contract C1078



A property exchange involving MTA Parcels (W-6102-1) and W-6106 and Chalmers Parcel (W-6104) is required to replace the existing Lucky Brand Jeans parking on Parcel W-6104 prior to the parcel availability dates indicated in the C1078 Contract.

### Westside Purple Line Extension Section 1 Project Turn-Back Facility/Station Planning

#### **Division 20 Turn-Back**

 Metro Planning is initiating work in FY16 that will include strategies for funding and prioritizing improvements through the MTA rail capital improvement program to allow operational flexibility and the potential of a future Red Line passenger station(s) as an extension of the existing Division 20 tracks. A plan and schedule is being developed to begin the work for the Turn-Back Facility following the completion of C1045 rail