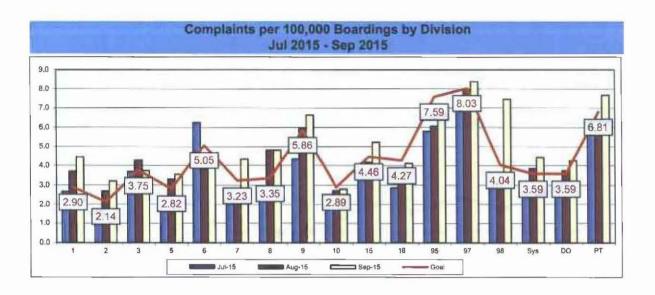

er of Rail Traffic Accidents for every 100,000 Train Miles traveled.

Calculation: Rail Accidents Per 100,000 Revenue Train Miles = The number of Rail Accidents / by (Revenue Train Miles / by 100,000)





### RAIL PASSENGER ACCIDENTS PER 100,000 BOARDINGS

Definition: Number of Passenger Accidents for every 100,000 boardings.

Calculation: Rail Passenger Accidents Per 100,000 Boardings = (The number of Rail Passenger Accidents / by (Train Boardings / by 100,000))





## **CUSTOMER SATISFACTION**

#### **COMPLAINTS PER 100,000 BOARDINGS**

Definition: Number of customer complaints per 100,000 boardings.

Calculation: Customer complaints per 100,000 Boardings = Complaints/(Boardings/100,000)



Remaining Below the Goal line is the target.



Remaining Below the Goal line is the target.





#### **COMPLAINTS PER 100,000 BOARDINGS**



#### Remaining Below the Goal line is the target.

#### **COMPLAINTS PER 100,000 BOARDINGS - Continued**





Remaining Below the Goal line is the target.





Remaining Below the Goal line is the target.





#### **WORKERS COMPENSATION CLAIMS**

#### New Workers Compensation Claims per 200,000 Exposure Hours

**Definition:** Number of New Bus Workers Compensation Indemnity and Medical Claims filed per 200,000 Bus exposure hours.

**Calculation:** New reported workers' compensation indemnity and medical claims filed per 200,000 Exposure Hours = New Claims/(Exposure Hours/200,000)

#### **Bus Systemwide Trend**



Transportation & Maintenance Performance combined.

Remaining Below the Goal line is the target.

#### NEW CLAIMS PER 200,000 EXPOS