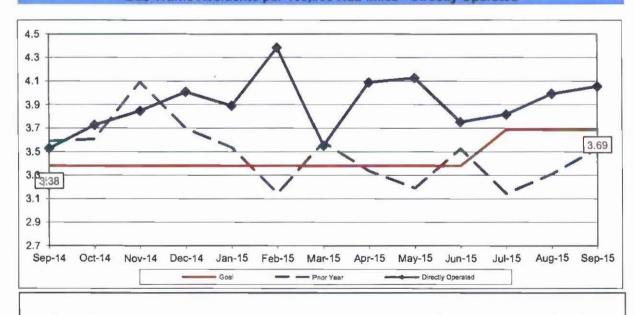

OUTS (OTP)

Definition: Ratio of OnTime Pullouts to Total Pullouts.

Calculation: OTP% = [(100% - [(Total cancelled pullouts plus late pullouts) / by Total scheduled pullouts) X by 100)]





#### SAFETY PERFORMANCE

#### **BUS TRAFFIC ACCIDENTS PER 100,000 HUB MILES**

Definition: Number of Traffic Accidents for every 100,000 Hub Miles traveled.

Calculation: Traffic Accidents Per 100,000 Hub Miles = Number of Traffic Accidents / (Hub Miles / 100,000)

#### Bus Traffic Accidents per 100,000 Hub Miles - Systemwide Trend



Note. The thirteen months prior to the reporting month are re-examined each month to allow for reclassification of accidents and late filling of reports.

Remaining Below the Goal line is the target.

#### Bus Traffic Accidents per 100,000 Hub Miles - Directly Operated



Note: The thirteen months prior to the reporting month are re-examined each month to allow for reclassification of accidents and late filing of reports.





# Number of 482 Accidents in Vehicle Accident Management System (VAMS) Download by Avoidable (A), Pending (P) or Unavoidable (U) Bus Operating Divisions

Definition: Number of accidents that are coded as Alleged Accidents (482).

Calculation: Number of accidents in prior 13 months coded 482 "alledged" in the categories of avoidable (A), pending investigation (P) or unavoidable (U).

NOTE: Accident code 482 (alleged accidents) has been excluded from "Accidents per 100,000 Hub Miles" calculation per management decision.



## BUS TRAFFIC ACCIDENTS PER 100,000 HUB MILES Bus Operating Divisions









### BUS TRAFFIC ACCIDENTS PER 100