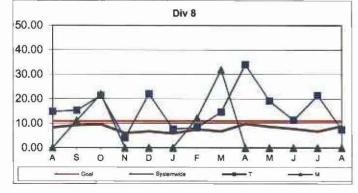

IES FILED PER 200,000 EXPOSURE HOURS**

#### Systemwide and Bus Operating Divisions

**Definition:** Work-related injuries and illnesses that result in: death, loss of consciousness, days away from work, restricted work activity or job transfer, or medical treatment beyond first aid which are filed per 200,000 exposure hours.

Calculation: New OSHA Injuries filed per 200,000 Exposure Hours = New Injuries /(Exposure Hours/200,000)

OCCUPATIONAL SAFETY AND HEALTH ADMINISTRATION (OSHA) RECORDABLE INJURIES PER 200,000

EXPOSURE HOURS

One month lag from current month







## Remaining Below the Goal line is the target.

One month lag in reporting.





Remaining Below the Goal line is the target.

One month lag in reporting.





One month lag in reporting.





One month lag in reporting.





Remaining Below the Goal line is the target. One month lag in reporting.









One month lag in reporting.

## NUMBER OF LOST WORK DAYS PAID PER 200,000 EXPOSURE HOURS

Systemwide and Bus Operating Divisions

Definition: Number of paid working days lost due to employees workers' compensation injuries each month per 200,000 exposure hours. This indicator measures use of Transitional Duty Program.

Calculation: : (Total Temporary Disability Benefit Payments / Estimated TD Benefit Rate) x (5/7) / (Number of Exposure Hours / 200,000)

One month lag from current month







One month lag from current month



LWD/200,000 Exposure Hours per Operating Divisions - by Bus Division

#### One month lag in reporting.

Lower is better.











One month lag in reporting.

#### "HOW YOU DOIN'