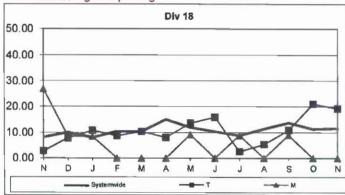

id which are filed per 200,000 exposure hours.

Calculation: New OSHA Injuries filed per 200,000 Exposure Hours = New Injuries /(Exposure Hours/200,000)

OCCUPATIONAL SAFETY AND HEALTH ADMINISTRATION (OSHA) RECORDABLE INJURIES PER 200,000

EXPOSURE HOURS

One month lag from current month



Remaining Below the Goal line is the target.

\*no FY16 target

### OSHA: Bus Operating Transportation Divisions - by Division Sep 2015 - Nov 2015





#### Remaining Below the Goal line is the target.

#### One month lag in reporting.





Remaining Below the Goal line is the target.

#### One month lag in reporting.





#### One month lag in reporting.





#### One month lag in reporting.





Remaining Below the Goal line is the target. One month lag in reporting.





One month lag in reporting.



One month lag in reporting.

### NUMBER OF LOST WORK DAYS PAID PER 200,000 EXPOSURE HOURS

Systemwide and Bus Operating Divisions

**Definition:** Number of paid working days lost due to employees workers' compensation injuries each month per 200,000 exposure hours. This indicator measures use of Transitional Duty Program.

Calculation: : (Total Temporary Disability Benefit Payments / Estimated TD Benefit Rate) x (5/7) / (Number of Exposure Hours / 200,000)

One month lag from current month





One month lag from current month



#### LWD/200,000 Exposure Hours per Operating Divisions - by Bus Division

#### One month lag in reporting

Lower is better.











One month lag in reporting.

#### "HOW YOU DOIN'?" PERFORMANCE INCENTIVE PROGRAM

#### Monthly Calculations - Dec 2015 Metro