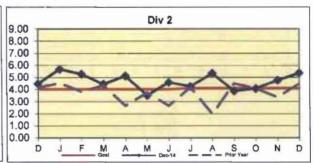

- Directly Operated



Note The thirteen months prior to the reporting month are re-examined each month to allow for reclassification of accidents and late filling of reports.





#### Number of 482 Accidents in Vehicle Accident Management System (VAMS) Download by Avoidable (A), Pending (P) or Unavoidable (U) Bus Operating Divisions - Dec 2015

Definition: Number of accidents that are coded as Alleged Accidents (482).

Calculation: Number of accidents in prior 13 months coded 482 "alledged" in the categories of avoidable (A), pending investigation (P) or unavoidable (U).

NOTE Accident code 482 (alleged accidents) has been excluded from "Accidents per 100,000 Hub Miles" calculation per management decision



#### **BUS TRAFFIC ACCIDENTS PER 100,000 HUB MILES Bus Operating Divisions**









### BUS TRAFFIC ACCIDENTS PER 100,000 HUB MILES Bus Operating Divisions

















#### **BUS PASSENGER ACCIDENTS PER 100,000 BOARDINGS**

Definition: Number of Passenger Accidents for every 100,000 boardings.

**Calculation:** Passenger Accidents Per 100,000 Boardings = Number of Passenger Accidents / (Boardings / by 100,000)



Remaining Below the Goal line is the target.

Note: The thirteen months prior to the reporting month are re-examined each month to allow for reclassification of accidents and late filing of reports.







#### RAIL TRAFFIC ACCIDENTS PER 100,000 REVENUE TRAIN MILES (PUC Reportable)

Definition: Number of Rail Traffic Accidents for every 100,000 Train Miles traveled.

Calculation: Rail Accidents Per 100,000 Revenue Train Miles = The number of Rail Accid