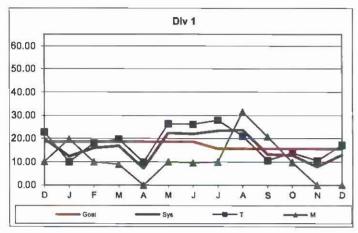

compensation indemnity and medical claims filed per 200,000 Exposure Hours = New Claims/(Exposure Hours/200,000)

#### New Claims per 200,000 Exposure Hours by Division Oct 2015 - Dec 2015

Transportation & Maintenance Performance combined.



### New Claims per 200,000 Exposure Hours - Rail by Line Oct 2015 - Dec 2015

Transportation & Maintenance Performance combined.



## NEW WORKERS' COMPENSATION INDEMNITY CLAIMS FILED PER 200,000 EXPOSURE HOURS Systemwide and Bus Operating Divisions

**Definition:** Number of new reported Workers Compensation Indemnity and Medical claims filed per 200,000 exposure hours. This indicator measures safety.

Calculation: New reported Workers' Compensation Indemnity and Medical claims filed per 200,000 Exposure Hours = New Claims/(Exposure Hours/200,000)





Remaining Below the Goal line is the target.



















Remaining Below the Goal line is the target.

#### **OSHA INJURIES FILED PER 200,000 EXPOSURE HOURS**

Systemwide and Bus Operating Divisions

**Definition:** Work-related injuries and illnesses that result in: death, loss of consciousness, days away from work, restricted work activity or job transfer, or medical treatment beyond first aid which are filed per 200,000 exposure hours.

Calculation: New OSHA Injuries filed per 200,000 Exposure Hours = New Injuries /(Exposure Hours/200,000)

OCCUPATIONAL SAFETY AND HEALTH ADMINISTRATION (OSHA) RECORDABLE INJURIES PER 200,000

EXPOSURE HOURS

One month lag from current month



Remaining Below the Goal line is the target.

\*no FY16 target

### OSHA: Bus Operating Transportatio