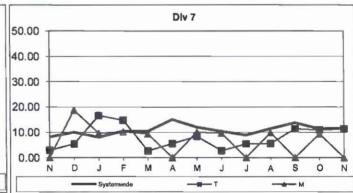

es that result in: death, loss of consciousness, days away from work, restricted work activity or job transfer, or medical treatment beyond first aid which are filed per 200,000 exposure hours.

Calculation: New OSHA Injuries filed per 200,000 Exposure Hours = New Injuries /(Exposure Hours/200,000)

OCCUPATIONAL SAFETY AND HEALTH ADMINISTRATION (OSHA) RECORDABLE INJURIES PER 200,000

EXPOSURE HOURS

One month lag from current month



Remaining Below the Goal line is the target.

\*no FY16 target

### OSHA: Bus Operating Transportation Divisions - by Division Sep 2015 - Nov 2015





#### Remaining Below the Goal line is the target.

#### One month lag in reporting.





Remaining Below the Goal line is the target.

#### One month lag in reporting.





#### One month lag in reporting.





#### One month lag in reporting.





Remaining Below the Goal line is the target. One month lag in reporting.





One month lag in reporting.



One month lag in reporting.

### NUMBER OF LOST WORK DAYS PAID PER 200,000 EXPOSURE HOURS

Systemwide and Bus Operating Divisions

**Definition:** Number of paid working days lost due to employees workers' compensation injuries each month per 200,000 exposure hours. This indicator measures use of Transitional Duty Program.

Calculation: : (Total Temporary Disability Benefit Payments / Estimated TD Benefit Rate) x (5/7) / (Number of Exposure Hours / 200,000)

One month lag from current month





One month lag from current month



#### LWD/200,000 Exposure Hours per Operating Divisions - by Bus Division

#### One month lag in reporting

Lower