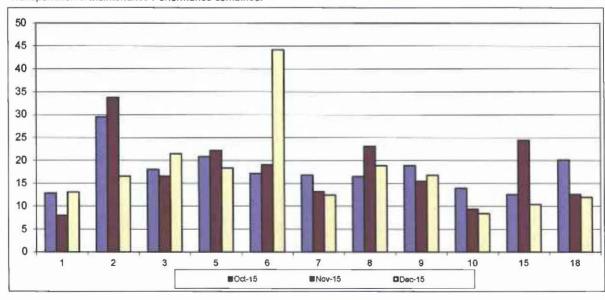

dical Claims filed per 200,000 Bus exposure hours.

Calculation: New reported workers' compensation indemnity and medical claims filed per 200,000 Exposure Hours = New Claims/(Exposure Hours/200,000)

#### **Bus Systemwide Trend**



Transportation & Maintenance Performance combined.

Remaining Below the Goal line is the target.

#### NEW CLAIMS PER 200,000 EXPOSURE HOURS - MONTH BY BUS DIVISION

**Definition:** Number of New Bus Workers Compensation Indemnity and Medical Claims filed per 200,000 Bus exposure hours.

Calculation: New reported workers' compensation indemnity and medical claims filed per 200,000 Exposure Hours = New Claims/(Exposure Hours/200,000)

#### New Claims per 200,000 Exposure Hours by Division Oct 2015 - Dec 2015

Transportation & Maintenance Performance combined.



### New Claims per 200,000 Exposure Hours - Rail by Line Oct 2015 - Dec 2015

Transportation & Maintenance Performance combined.



## NEW WORKERS' COMPENSATION INDEMNITY CLAIMS FILED PER 200,000 EXPOSURE HOURS Systemwide and Bus Operating Divisions

**Definition:** Number of new reported Workers Compensation Indemnity and Medical claims filed per 200,000 exposure hours. This indicator measures safety.

Calculation: New reported Workers' Compensation Indemnity and Medical claims filed per 200,000 Exposure Hours = New Claims/(Exposure Hours/200,000)





Remaining Below the Goal line is the target.



















Remaining Below the Goal line is the target.

#### **OSHA INJURIES FILED PER 200,000 EXPOSURE HOURS**

Systemwide and Bus Operating Divisions

**Definition:** Work-related in