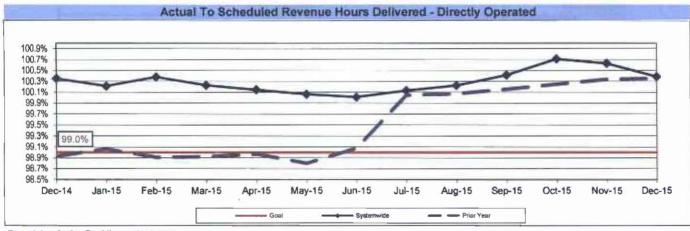

|                                             |             |         |

On-Time

Late

82.47%

16.62%

79.48%

19.02%

-2.99%

2.41%

#### **ACTUAL TO SCHEDULED REVENUE HOURS DELIVERED**

Definition: This performance indicator shows the percentage of scheduled Revenue Hours delivered after deducting cancellations, outlates and in-service equipment failures.

Calculation: SRHD% = Actual Revenue Hours / Scheduled Revenue Hours



Remaining At the Goal line is the target.



Remaining At the Goal line is the target.





#### **BUS MAINTENANCE PERFORMANCE**

#### MEAN MILES BETWEEN MECHANICAL FAILURES (MMBMF)

**Definition:** Number of Hub Miles traveled between mechanical failures. This includes only those Road Calls that required a bus exchange.

Calculation: MMBMF = Total Hub Miles / Mechanical Failures Requiring a Bus Exchange



Remaining Above the Goal line is the target



Remaining Above the Goal line is the target.







#### Unaddressed Road Calls -- Bus Operating Divisions Oct 2015 - Dec 2015

Definition: Road Calls that were not assigned in the system.

Calculation: Unaddressed Road Calls = Total Number of Unaddressed Road Calls.



#### MEAN MILES BETWEEN TOTAL ROAD CALLS (MMBTRC)

**Definition:** Number of miles traveled between total road cal