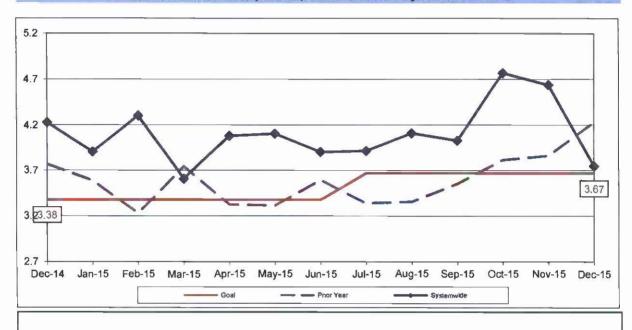

ompensation Indemnity and Medical claims filed per 200,000 Exposure Hours = New Claims/(Exposure Hours/200,000)

Data now reflects combination of Indeminity and Medical Claims reported in the current month. Remaining Below the Goal line is the target.



#### ON-TIME PULLOUTS (OTP)

Definition: Ratio of OnTime Pullouts to Total Pullouts.

Calculation: OTP% = [(100% - [(Total cancelled pullouts plus late pullouts) / by Total scheduled pullouts) X by 100)]





#### SAFETY PERFORMANCE

#### **BUS TRAFFIC ACCIDENTS PER 100,000 HUB MILES**

Definition: Number of Traffic Accidents for every 100,000 Hub Miles traveled.

Calculation: Traffic Accidents Per 100,000 Hub Miles = Number of Traffic Accidents / (Hub Miles /

100,000)

#### Bus Traffic Accidents per 100,000 Hub Miles - Systemwide Trend



Note: The thirteen months prior to the reporting month are re-examined each month to allow for reclassification of accidents and late filing of reports.

Remaining Below the Goal line is the target.

#### Bus Traffic Accidents per 100,000 Hub Miles - Directly Operated



Note The thirteen months prior to the reporting month are re-examined each month to allow for reclassification of accidents and late filling of reports.





#### Number of 482 Accidents in Vehicle Accident Management System (VAMS) Download by Avoidable (A), Pending (P) or Unavoidable (U) Bus Operating Divisions - Dec 2015

Definition: Number of accidents that are coded as Alleged Accidents (482).

Calculation: Number of accidents in prior 13 months coded 482 "alledged" in the categories of avoidable (A), pending investi