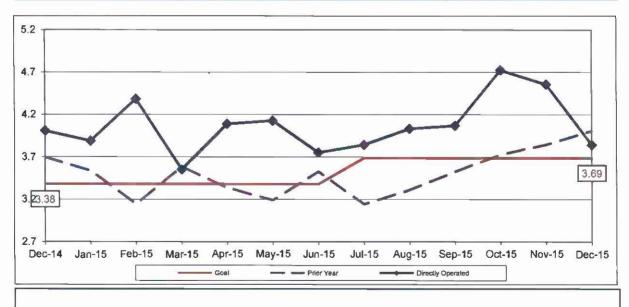

OUTS (OTP)

Definition: Ratio of OnTime Pullouts to Total Pullouts.

Calculation: OTP% = [(100% - [(Total cancelled pullouts plus late pullouts) / by Total scheduled pullouts) X by 100)]





#### SAFETY PERFORMANCE

#### **BUS TRAFFIC ACCIDENTS PER 100,000 HUB MILES**

Definition: Number of Traffic Accidents for every 100,000 Hub Miles traveled.

Calculation: Traffic Accidents Per 100,000 Hub Miles = Number of Traffic Accidents / (Hub Miles /

100,000)

#### Bus Traffic Accidents per 100,000 Hub Miles - Systemwide Trend



Note: The thirteen months prior to the reporting month are re-examined each month to allow for reclassification of accidents and late filing of reports.

Remaining Below the Goal line is the target.

#### Bus Traffic Accidents per 100,000 Hub Miles - Directly Operated



Note The thirteen months prior to the reporting month are re-examined each month to allow for reclassification of accidents and late filling of reports.





#### Number of 482 Accidents in Vehicle Accident Management System (VAMS) Download by Avoidable (A), Pending (P) or Unavoidable (U) Bus Operating Divisions - Dec 2015

Definition: Number of accidents that are coded as Alleged Accidents (482).

Calculation: Number of accidents in prior 13 months coded 482 "alledged" in the categories of avoidable (A), pending investigation (P) or unavoidable (U).

NOTE Accident code 482 (alleged accidents) has been excluded from "Accidents per 100,000 Hub Miles" calculation per management decision



#### **BUS TRAFFIC ACCIDENTS PER 100,000 HUB MILES Bus Operating Divisions**









### BUS TRAFFIC