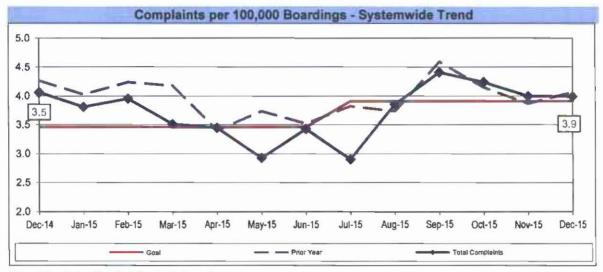

#### RAIL TRAFFIC ACCIDENTS PER 100,000 REVENUE TRAIN MILES (PUC Reportable)

Definition: Number of Rail Traffic Accidents for every 100,000 Train Miles traveled.

Calculation: Rail Accidents Per 100,000 Revenue Train Miles = The number of Rail Accidents / by (Revenue Train Miles / by 100,000)





#### RAIL PASSENGER ACCIDENTS PER 100,000 BOARDINGS

Definition: Number of Passenger Accidents for every 100,000 boardings.

Calculation: Rail Passenger Accidents Per 100,000 Boardings = (The number of Rail Passenger Accidents / by (Train Boardings / by 100,000))





#### **CUSTOMER SATISFACTION**

#### **COMPLAINTS PER 100,000 BOARDINGS**

Definition: Number of customer complaints per 100,000 boardings.

Calculation: Customer complaints per 100,000 Boardings = Complaints/(Boardings/100,000)



Remaining Below the Goal line is the target.



Remaining Below the Goal line is the target.





#### **COMPLAINTS PER 100,000 BOARDINGS**



#### Remaining Below the Goal line is the target.

#### **COMPLAINTS PER 100,000 BOARDINGS - Continued**





Remaining Below the Goal line is the target.





Remaining Below the Goal line is the target.





#### WORKERS COMPENSATION CLAIMS

#### New Workers Compensation Claims per 200,000 Exposure Hours

**Definition:** Number of New Bus Workers Compensation Indemnity and Medical Claims filed per 200,000 Bus exposure hours.

Calculation: New reported workers' compensation indemnity and medical claims filed per 200,000 Exposure Hours = New Claims/(Exposure Hours/200,000)

#### **Bus Systemwide Trend**



Transportation & Maintenance Performance