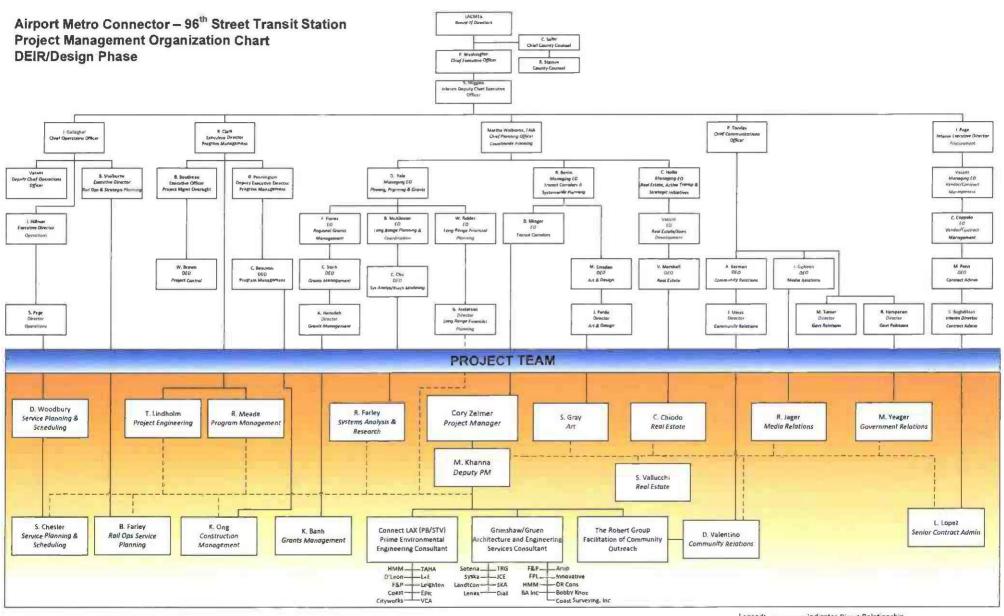

#### III. METRO PLANNING REPORTS

A. Potential Ballot Initiative Update

B. Small Starts Projects

Metro Rapid System Gap Closure Lines

C. Other Projects

• East San Fernando Valley Transit Corridor

• Airport Metro Connector – 96<sup>th</sup> Street Transit Station