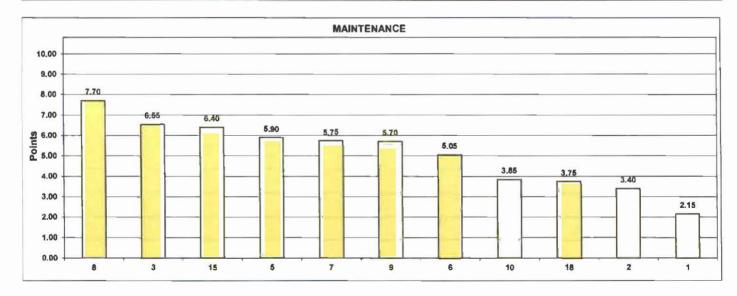

| 7           | 5           | 1       | 6           | 8             | 3       | 9         |
| FINAL              |         |            |         |           | Maintenand     | e Division  | Ranking (So | orted)  |             |               |         |           |
| RANKING            | DIV,    | 8          | 3       | 15        | 5              | 7           | 9           | 6       | 10          | 18            | 2       | 1         |
|                    | Score   | 7.70       | 8.65    | 0.40      | 5,90           | 5.75        | 5.70        | 5.05    | 3.85        | 3.75          | 3.40    | 2.15      |
|                    | Rank    | 1          | 2       | 3         | - 4            | 5           | 6           | 7       | 8           | 9             | 10      | 11        |



#### Monthly Calculations - Dec 2015 Metro Bus - Transportation

Definition: A performance awareness program designed to increase productivity and efficiency.

Calculation: Performance by Division are ranked from best to worst. A score of 1 to 11 is assigned, with 11 being the best and 1 being the worst. Each score for each performance indicator is then multiplied by the weight assigned to the particular performance indicator and then summed. Summed values are sorted from high to low and the Division with the highest score wins the program award for the month.

|                                   | Transportation |               |       |       |             |       |       |           |       |       |             |            |
|-----------------------------------|----------------|----