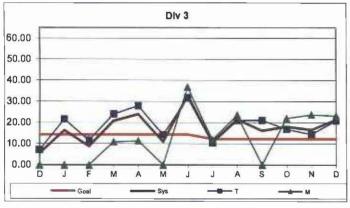

r 200,000 Exposure Hours = New Claims/(Exposure Hours/200,000)

#### New Claims per 200,000 Exposure Hours by Division Oct 2015 - Dec 2015

Transportation & Maintenance Performance combined.



### New Claims per 200,000 Exposure Hours - Rail by Line Oct 2015 - Dec 2015

Transportation & Maintenance Performance combined.



## NEW WORKERS' COMPENSATION INDEMNITY CLAIMS FILED PER 200,000 EXPOSURE HOURS Systemwide and Bus Operating Divisions

**Definition:** Number of new reported Workers Compensation Indemnity and Medical claims filed per 200,000 exposure hours. This indicator measures safety.

Calculation: New reported Workers' Compensation Indemnity and Medical claims filed per 200,000 Exposure Hours = New Claims/(Exposure Hours/200,000)





Remaining Below the Goal line is the target.



















Remaining Below the Goal line is the target.

#### **OSHA INJURIES FILED PER 200,000 EXPOSURE HOURS**

Systemwide and Bus Operating Divisions

**Definition:** Work-related injuries and illnesses that result in: death, loss of consciousness, days away from work, restricted work activity or job transfer, or medical treatment beyond first aid which are filed per 200,000 exposure hours.

Calculation: New OSHA Injuries filed per 200,000 Exposure Hours = New Injuries /(Exposure Hours/200,000)

OCCUPATIONAL SAFETY AND HEALTH ADMINISTRATION (OSHA) RECORDABLE INJURIES PER 200,000

EXPOSURE HOURS

One month lag from current month



Remaining Below the Goal line is the target.

\*no FY16 target

### OSHA: Bus Operating Transportation Divisions - by Division Sep 2015 - Nov 2015