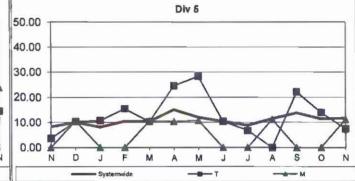

n:** Work-related injuries and illnesses that result in: death, loss of consciousness, days away from work, restricted work activity or job transfer, or medical treatment beyond first aid which are filed per 200,000 exposure hours.

Calculation: New OSHA Injuries filed per 200,000 Exposure Hours = New Injuries /(Exposure Hours/200,000)

OCCUPATIONAL SAFETY AND HEALTH ADMINISTRATION (OSHA) RECORDABLE INJURIES PER 200,000

EXPOSURE HOURS

One month lag from current month



Remaining Below the Goal line is the target.

\*no FY16 target

### OSHA: Bus Operating Transportation Divisions - by Division Sep 2015 - Nov 2015





#### Remaining Below the Goal line is the target.

#### One month lag in reporting.





Remaining Below the Goal line is the target.

#### One month lag in reporting.





#### One month lag in reporting.





#### One month lag in reporting.





Remaining Below the Goal line is the target. One month lag in reporting.





One month lag in reporting.



One month lag in reporting.

### NUMBER OF LOST WORK DAYS PAID PER 200,000 EXPOSURE HOURS

Systemwide and Bus Operating Divisions

**Definition:** Number of paid working days lost due to employees workers' compensation injuries each month per 200,000 exposure hours. This indicator measures use of Transitional Duty Program.

Calculation: : (Total Temporary Disability Benefit Payments / Estimated TD Benefit Rate) x (5/7) / (Number of Exposure Hours / 200,000)

One month lag from current month





One month lag from current month



#### LWD/200,000 Exposure Hours per Operating Divisions - by Bus Division

#