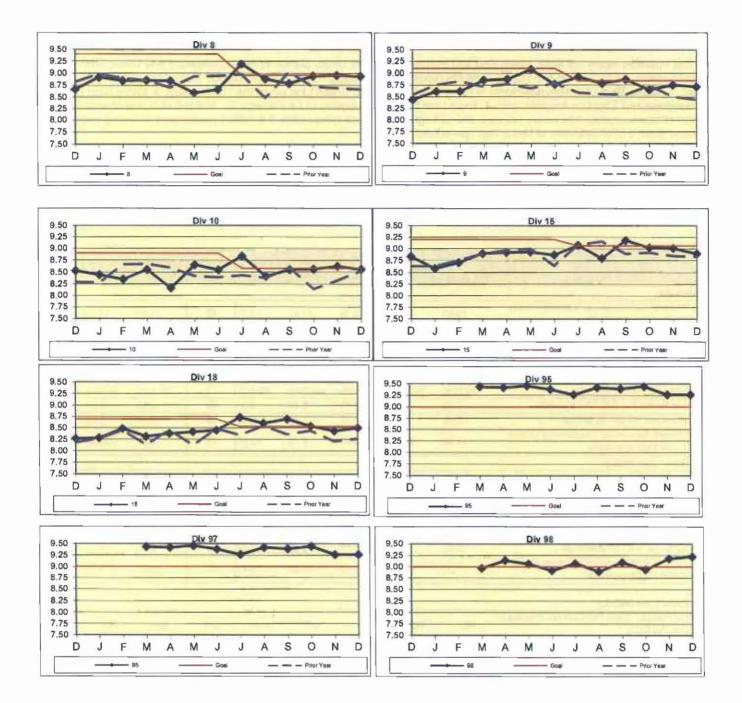

ation: Total FTEs assigned - FTEs absent / Total FTEs assigned



Higher is better.



#### **BUS CLEANLINESS**

**Definition:** A team of two Quality Assurance Supervisors inspects and rates ten percent of the fleet at each division per time period. Sixteen categories are examined and assigned a point value as follows: 1-3 = Unsatisfactory; 4-7 = Conditional; 8-10 = Satisfactory. The individual item scores are averaged, unweighted, to produce an overall cleanliness rating.

Calculation: Overall Cleanliness Rating = Total Points Accumulated / number of categories



Remaining Above the Goal line is the target.



Remaining Above the Goal line is the target.





Remaining Above the Goal line is the target.



D

F M Α M J J A S 0

M Α M J A S 0 N D

Goal

— — — Prior Yes

D

— Prior Year



#### Metro Rail Scorecard Overview

Metro Rail operates heavy rail lines, Metro Red and Purple Lines, from Union Station to North Hollywood and Union Station to Wilshire/Western. Data for Red and Purple lines are reported under Metro Red line in this report. Metro Rail operates four light rail lines; 1. Metro Blue Line from downtown to Long Beach; 2. Metro Green Line along the 105 freeway; 3. Metro Gold Line from Pasadena and East Los Angeles; and 4. Expo Line from Los Anageles to La Cienega Bl. Metro Rail is responsible for the operation of approximately 104 heavy rail cars and 121 light rail cars carrying nearly 5.8 million passengers boarding each year. This report gives a brief overview of Metro Rail operations:

- \* On-Time Pullout Percentage.
- \* Mean Miles Between Chargeable Mec