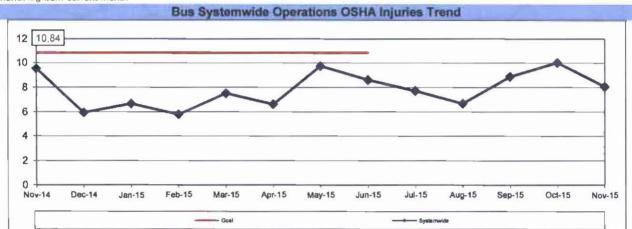

n Indemnity and Medical claims filed per 200,000 Exposure Hours = New Claims/(Exposure Hours/200,000)





Remaining Below the Goal line is the target.



















Remaining Below the Goal line is the target.

#### **OSHA INJURIES FILED PER 200,000 EXPOSURE HOURS**

Systemwide and Bus Operating Divisions

**Definition:** Work-related injuries and illnesses that result in: death, loss of consciousness, days away from work, restricted work activity or job transfer, or medical treatment beyond first aid which are filed per 200,000 exposure hours.

Calculation: New OSHA Injuries filed per 200,000 Exposure Hours = New Injuries /(Exposure Hours/200,000)

OCCUPATIONAL SAFETY AND HEALTH ADMINISTRATION (OSHA) RECORDABLE INJURIES PER 200,000

EXPOSURE HOURS

One month lag from current month



Remaining Below the Goal line is the target.

\*no FY16 target

### OSHA: Bus Operating Transportation Divisions - by Division Sep 2015 - Nov 2015





#### Remaining Below the Goal line is the target.

#### One month lag in reporting.





Remaining Below the Goal line is the target.

#### One month lag in reporting.





#### One month lag in reporting.





#### One month lag in reporting.





Remaining Below the Goal line is the target. One month lag in reporting.





One month lag in reporting.



One month lag in reporting.

### NUMBER OF LOST WORK DAYS PAID PER 200,000 EXPOSURE HOURS

Systemwide and Bus Operating Divisions

**Definition:** Number of paid working days lost due to employees workers' compensation injuries each month per 200,000 exposure hours. This indicator measur