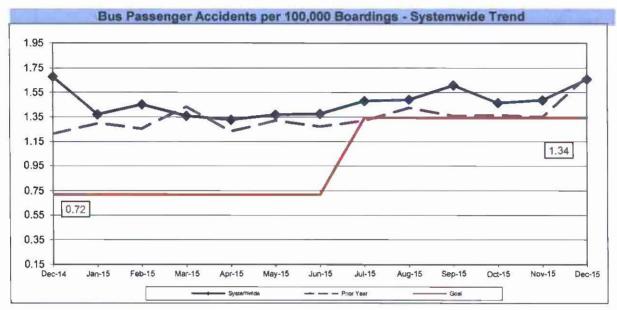

2015

Definition: Number of accidents that are coded as Alleged Accidents (482).

Calculation: Number of accidents in prior 13 months coded 482 "alledged" in the categories of avoidable (A), pending investigation (P) or unavoidable (U).

NOTE Accident code 482 (alleged accidents) has been excluded from "Accidents per 100,000 Hub Miles" calculation per management decision



#### **BUS TRAFFIC ACCIDENTS PER 100,000 HUB MILES Bus Operating Divisions**









### BUS TRAFFIC ACCIDENTS PER 100,000 HUB MILES Bus Operating Divisions

















#### **BUS PASSENGER ACCIDENTS PER 100,000 BOARDINGS**

Definition: Number of Passenger Accidents for every 100,000 boardings.

**Calculation:** Passenger Accidents Per 100,000 Boardings = Number of Passenger Accidents / (Boardings / by 100,000)



Remaining Below the Goal line is the target.

Note: The thirteen months prior to the reporting month are re-examined each month to allow for reclassification of accidents and late filing of reports.







#### RAIL TRAFFIC ACCIDENTS PER 100,000 REVENUE TRAIN MILES (PUC Reportable)

Definition: Number of Rail Traffic Accidents for every 100,000 Train Miles traveled.

Calculation: Rail Accidents Per 100,000 Revenue Train Miles = The number of Rail Accidents / by (Revenue Train Miles / by 100,000)





#### RAIL PASSENGER ACCIDENTS PER 100,000 BOARDINGS

Definition: Number of Passenger Accidents for every 100,000 boardings.

Calculation: Rail Passenger Accidents Per 100,000 Boardings = (The number of Rail Passenger Accidents / by (Train Boardings / by 100,000))





#### **CUSTOMER SATISFA