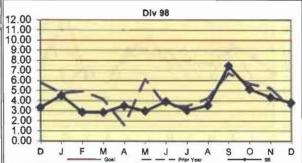

Definition: Number of Passenger Accidents for every 100,000 boardings.

Calculation: Rail Passenger Accidents Per 100,000 Boardings = (The number of Rail Passenger Accidents / by (Train Boardings / by 100,000))





#### **CUSTOMER SATISFACTION**

#### **COMPLAINTS PER 100,000 BOARDINGS**

Definition: Number of customer complaints per 100,000 boardings.

Calculation: Customer complaints per 100,000 Boardings = Complaints/(Boardings/100,000)



Remaining Below the Goal line is the target.



Remaining Below the Goal line is the target.





#### **COMPLAINTS PER 100,000 BOARDINGS**



#### Remaining Below the Goal line is the target.

#### **COMPLAINTS PER 100,000 BOARDINGS - Continued**





Remaining Below the Goal line is the target.





Remaining Below the Goal line is the target.





#### WORKERS COMPENSATION CLAIMS

#### New Workers Compensation Claims per 200,000 Exposure Hours

**Definition:** Number of New Bus Workers Compensation Indemnity and Medical Claims filed per 200,000 Bus exposure hours.

Calculation: New reported workers' compensation indemnity and medical claims filed per 200,000 Exposure Hours = New Claims/(Exposure Hours/200,000)

#### **Bus Systemwide Trend**



Transportation & Maintenance Performance combined.

Remaining Below the Goal line is the target.

#### NEW CLAIMS PER 200,000 EXPOSURE HOURS - MONTH BY BUS DIVISION

**Definition:** Number of New Bus Workers Compensation Indemnity and Medical Claims filed per 200,000 Bus exposure hours.

Calculation: New reported workers' compensation indemnity and medical claims filed per 200,000 Exposure H