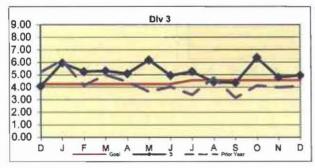

Directly Operated



Note The thirteen months prior to the reporting month are re-examined each month to allow for reclassification of accidents and late filling of reports.





#### Number of 482 Accidents in Vehicle Accident Management System (VAMS) Download by Avoidable (A), Pending (P) or Unavoidable (U) Bus Operating Divisions - Dec 2015

Definition: Number of accidents that are coded as Alleged Accidents (482).

Calculation: Number of accidents in prior 13 months coded 482 "alledged" in the categories of avoidable (A), pending investigation (P) or unavoidable (U).

NOTE Accident code 482 (alleged accidents) has been excluded from "Accidents per 100,000 Hub Miles" calculation per management decision



#### **BUS TRAFFIC ACCIDENTS PER 100,000 HUB MILES Bus Operating Divisions**









### BUS TRAFFIC ACCIDENTS PER 100,000 HUB MILES Bus Operating Divisions

















#### **BUS PASSENGER ACCIDENTS PER 100,000 BOARDINGS**

Definition: Number of Passenger Accidents for every 100,000 boardings.

**Calculation:** Passenger Accidents Per 100,000 Boardings = Number of Passenger Accidents / (Boardings / by 100,000)



Remaining Below the Goal line is the target.

Note: The thirteen months prior to the reporting month are re-examined each month to allow for reclassification of accidents and late filing of reports.







#### RAIL TRAFFIC ACCIDENTS PER 100,000 REVENUE TRAIN MILES (PUC Reportable)

Definition: Number of Rail Traffic Accidents for every 100,000 Train Miles traveled.

Calculation: Rail Accidents Per 100,000 Revenue Train Miles = The number of Rail Acciden