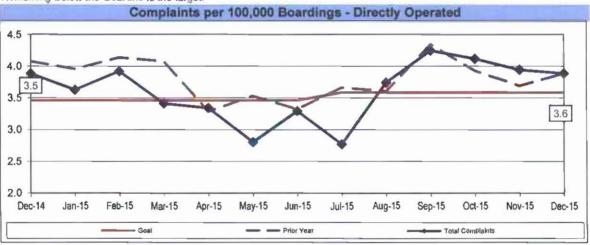

TRAIN MILES (PUC Reportable)

Definition: Number of Rail Traffic Accidents for every 100,000 Train Miles traveled.

Calculation: Rail Accidents Per 100,000 Revenue Train Miles = The number of Rail Accidents / by (Revenue Train Miles / by 100,000)





#### RAIL PASSENGER ACCIDENTS PER 100,000 BOARDINGS

Definition: Number of Passenger Accidents for every 100,000 boardings.

Calculation: Rail Passenger Accidents Per 100,000 Boardings = (The number of Rail Passenger Accidents / by (Train Boardings / by 100,000))





#### **CUSTOMER SATISFACTION**

#### **COMPLAINTS PER 100,000 BOARDINGS**

Definition: Number of customer complaints per 100,000 boardings.

Calculation: Customer complaints per 100,000 Boardings = Complaints/(Boardings/100,000)



Remaining Below the Goal line is the target.



Remaining Below the Goal line is the target.





#### **COMPLAINTS PER 100,000 BOARDINGS**



#### Remaining Below the Goal line is the target.

#### **COMPLAINTS PER 100,000 BOARDINGS - Continued**





Remaining Below the Goal line is the target.





Remaining Below the Goal line is the target.





#### WORKERS COMPENSATION CLAIMS

#### New Workers Compensation Claims per 200,000 Exposure Hours

**Definition:** Number of New Bus Workers Compensation Indemnity and Medical Claims filed per 200,000 Bus exposure hours.

Calculation: New reported workers' compensation indemnity and medical claims filed per 200,000 Exposure Hours = New Claims/(Exposure Hours/200,000)

#### **Bus Systemwide Trend**



Transportation & Maintenance Performance combined.

Remaining Below the Goal line is the