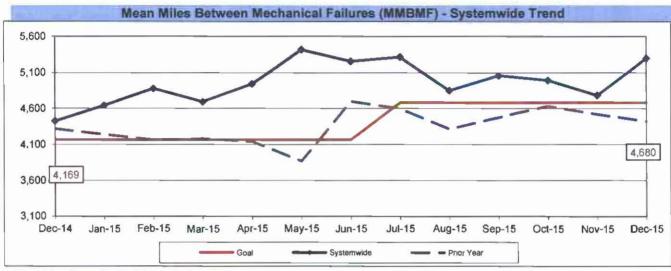

|             |         |

On-Time

Late

82.47%

16.62%

79.48%

19.02%

-2.99%

2.41%

#### **ACTUAL TO SCHEDULED REVENUE HOURS DELIVERED**

Definition: This performance indicator shows the percentage of scheduled Revenue Hours delivered after deducting cancellations, outlates and in-service equipment failures.

Calculation: SRHD% = Actual Revenue Hours / Scheduled Revenue Hours



Remaining At the Goal line is the target.



Remaining At the Goal line is the target.





#### **BUS MAINTENANCE PERFORMANCE**

#### MEAN MILES BETWEEN MECHANICAL FAILURES (MMBMF)

**Definition:** Number of Hub Miles traveled between mechanical failures. This includes only those Road Calls that required a bus exchange.

Calculation: MMBMF = Total Hub Miles / Mechanical Failures Requiring a Bus Exchange



Remaining Above the Goal line is the target



Remaining Above the Goal line is the target.







#### Unaddressed Road Calls -- Bus Operating Divisions Oct 2015 - Dec 2015

Definition: Road Calls that were not assigned in the system.

Calculation: Unaddressed Road Calls = Total Number of Unaddressed Road Calls.



#### MEAN MILES BETWEEN TOTAL ROAD CALLS (MMBTRC)

**Definition:** Number of miles traveled between total road calls. This includes all Road Calls that required a mechanic dispatch.

Calculation: MMBTRC = Total Hub Miles / Total Road Calls



Remaining Above the Goal line is the target.



Remaining Above the Goal line is the target.





#### Fleet Mix by Fuel Type Systemwide (Including Contract Services)

|          | Number of Buses | Percent of Buses |
|----------|-------