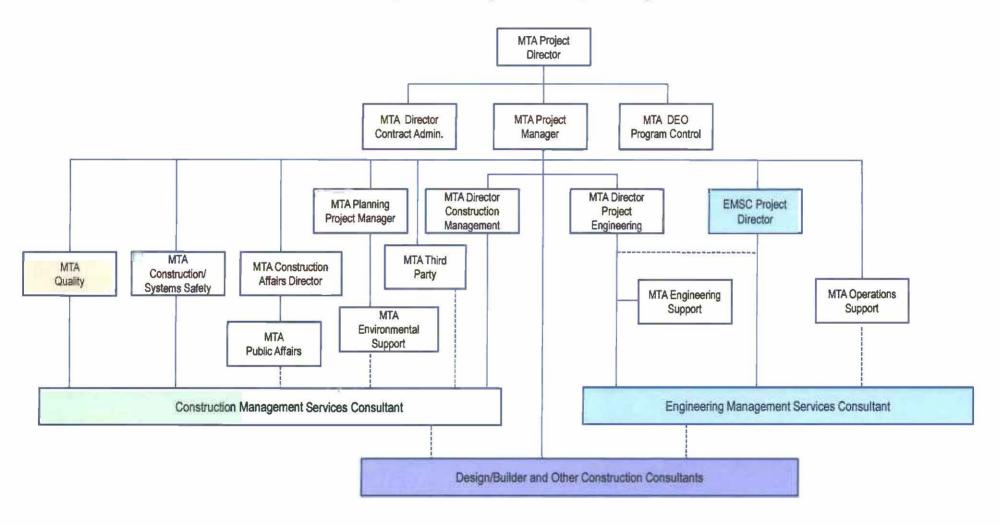

#### WESTSIDE PURPLE LINE EXTENSION SECTION 2

# Westside Purple Line Extension Section 2 Responsibility and Reporting Matrix