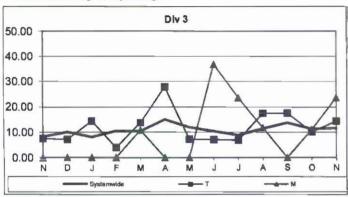

ion:** Work-related injuries and illnesses that result in: death, loss of consciousness, days away from work, restricted work activity or job transfer, or medical treatment beyond first aid which are filed per 200,000 exposure hours.

Calculation: New OSHA Injuries filed per 200,000 Exposure Hours = New Injuries /(Exposure Hours/200,000)

OCCUPATIONAL SAFETY AND HEALTH ADMINISTRATION (OSHA) RECORDABLE INJURIES PER 200,000

EXPOSURE HOURS

One month lag from current month



Remaining Below the Goal line is the target.

\*no FY16 target

### OSHA: Bus Operating Transportation Divisions - by Division Sep 2015 - Nov 2015





#### Remaining Below the Goal line is the target.

#### One month lag in reporting.





Remaining Below the Goal line is the target.

#### One month lag in reporting.





#### One month lag in reporting.





#### One month lag in reporting.





Remaining Below the Goal line is the target. One month lag in reporting.





One month lag in reporting.



One month lag in reporting.

### NUMBER OF LOST WORK DAYS PAID PER 200,000 EXPOSURE HOURS

Systemwide and Bus Operating Divisions

**Definition:** Number of paid working days lost due to employees workers' compensation injuries each month per 200,000 exposure hours. This indicator measures use of Transitional Duty Program.

Calculation: : (Total Temporary Disability Benefit Payments / Estimated TD Benefit Rate) x (5/7) / (Number of Exposure Hours / 200,000)

One month lag from current month





One month lag from current month



#### LWD/200,000 Exposure Hours per Operating Divisions - by Bus Division