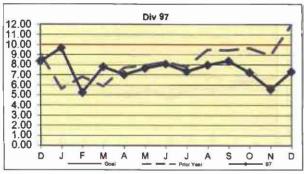

S

Definition: Number of Passenger Accidents for every 100,000 boardings.

Calculation: Rail Passenger Accidents Per 100,000 Boardings = (The number of Rail Passenger Accidents / by (Train Boardings / by 100,000))





#### **CUSTOMER SATISFACTION**

#### **COMPLAINTS PER 100,000 BOARDINGS**

Definition: Number of customer complaints per 100,000 boardings.

Calculation: Customer complaints per 100,000 Boardings = Complaints/(Boardings/100,000)



Remaining Below the Goal line is the target.



Remaining Below the Goal line is the target.





#### **COMPLAINTS PER 100,000 BOARDINGS**



#### Remaining Below the Goal line is the target.

#### **COMPLAINTS PER 100,000 BOARDINGS - Continued**





Remaining Below the Goal line is the target.





Remaining Below the Goal line is the target.





#### WORKERS COMPENSATION CLAIMS

#### New Workers Compensation Claims per 200,000 Exposure Hours

**Definition:** Number of New Bus Workers Compensation Indemnity and Medical Claims filed per 200,000 Bus exposure hours.

Calculation: New reported workers' compensation indemnity and medical claims filed per 200,000 Exposure Hours = New Claims/(Exposure Hours/200,000)

#### **Bus Systemwide Trend**



Transportation & Maintenance Performance combined.

Remaining Below the Goal line is the target.

#### NEW CLAIMS PER 200,000 EXPOSURE HOURS - MONTH BY BUS DIVISION

**Definition:** Number of New Bus Workers Compensation Indemnity and Medical Claims filed per 200,000 Bus exposure hours.

Calculation: New reported workers' compensation indemnity and medical claims filed per 200,000 Exposure