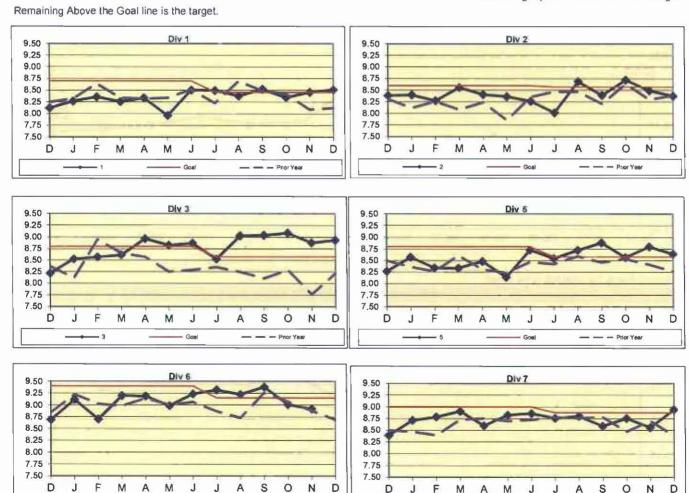

ice Attendants - % attendance Monday through Friday for the calendar month.

Calculation: Total FTEs assigned - FTEs absent / Total FTEs assigned



Higher is better.



#### **BUS CLEANLINESS**

**Definition:** A team of two Quality Assurance Supervisors inspects and rates ten percent of the fleet at each division per time period. Sixteen categories are examined and assigned a point value as follows: 1-3 = Unsatisfactory; 4-7 = Conditional; 8-10 = Satisfactory. The individual item scores are averaged, unweighted, to produce an overall cleanliness rating.

Calculation: Overall Cleanliness Rating = Total Points Accumulated / number of categories



Remaining Above the Goal line is the target.



Remaining Above the Goal line is the target.





Remaining Above the Goal line is the target.



D

F M Α M J J A S 0

M Α M J A S 0 N D

Goal

— — — Prior Yes

D

— Prior Year



#### Metro Rail Scorecard Overview

Metro Rail operates heavy rail lines, Metro Red and Purple Lines, from Union Station to North Hollywood and Union Station to Wilshire/Western. Data for Red and Purple lines are reported under Metro Red line in this report. Metro Rail operates four light rail lines; 1. Metro Blue Line from downtown to Long Beach; 2. Metro Green Line along the 105 freeway; 3. Metro Gold Line from Pasadena and East Los Angeles; and 4. Expo Line from Los Anageles to La Cienega Bl. Metro Rail is responsible for the operation of approximately 104 heavy rail cars and 121 light rail cars carrying nearly 5.8 million passengers boarding each year. This report gives a brief overview of Metro Rail o