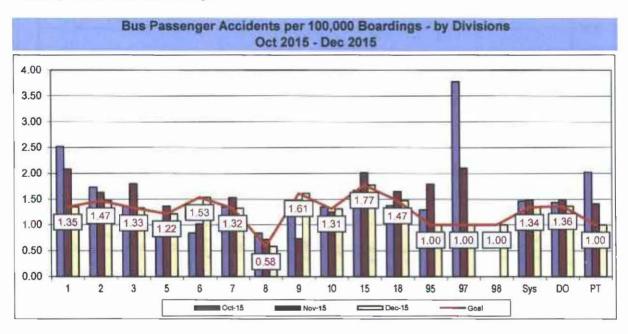

igation (P) or unavoidable (U).

NOTE Accident code 482 (alleged accidents) has been excluded from "Accidents per 100,000 Hub Miles" calculation per management decision



#### **BUS TRAFFIC ACCIDENTS PER 100,000 HUB MILES Bus Operating Divisions**









### BUS TRAFFIC ACCIDENTS PER 100,000 HUB MILES Bus Operating Divisions

















#### **BUS PASSENGER ACCIDENTS PER 100,000 BOARDINGS**

Definition: Number of Passenger Accidents for every 100,000 boardings.

**Calculation:** Passenger Accidents Per 100,000 Boardings = Number of Passenger Accidents / (Boardings / by 100,000)



Remaining Below the Goal line is the target.

Note: The thirteen months prior to the reporting month are re-examined each month to allow for reclassification of accidents and late filing of reports.







#### RAIL TRAFFIC ACCIDENTS PER 100,000 REVENUE TRAIN MILES (PUC Reportable)

Definition: Number of Rail Traffic Accidents for every 100,000 Train Miles traveled.

Calculation: Rail Accidents Per 100,000 Revenue Train Miles = The number of Rail Accidents / by (Revenue Train Miles / by 100,000)





#### RAIL PASSENGER ACCIDENTS PER 100,000 BOARDINGS

Definition: Number of Passenger Accidents for every 100,000 boardings.

Calculation: Rail Passenger Accidents Per 100,000 Boardings = (The number of Rail Passenger Accidents / by (Train Boardings / by 100,000))





#### **CUSTOMER SATISFACTION**

#### **COMPLAINTS PER 100,000 BOARDINGS**

Definition: Number of customer complaints per 100,000 boardings.

Calculation: Customer complaints per 100,000 Boardings = Complaints/(Boardings/100,000)