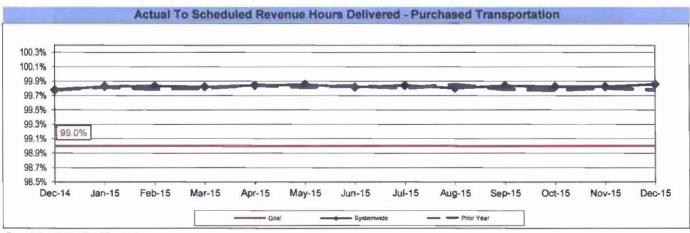

|                                             |             |         |

On-Time

Late

82.47%

16.62%

79.48%

19.02%

-2.99%

2.41%

#### **ACTUAL TO SCHEDULED REVENUE HOURS DELIVERED**

Definition: This performance indicator shows the percentage of scheduled Revenue Hours delivered after deducting cancellations, outlates and in-service equipment failures.

Calculation: SRHD% = Actual Revenue Hours / Scheduled Revenue Hours



Remaining At the Goal line is the target.



Remaining At the Goal line is the target.





#### **BUS MAINTENANCE PERFORMANCE**

#### MEAN MILES BETWEEN MECHANICAL FAILURES (MMBMF)

**Definition:** Number of Hub Miles traveled between mechanical failures. This includes only those Road Calls that required a bus exchange.

Calculation: MMBMF = Total Hub Miles / Mechanical Failures Requiring a Bus Exchange



Remaining Above the Goal line is the target



Remaining Above the Goal line is the target.







#### Unaddressed Road Calls -- Bus Operating Divisions Oct 2015 - Dec 2015

Definition: Road Calls that were not assigned in the system.

Calculation: Unaddressed Road Calls = Total Number of Unaddressed Road Calls.



#### MEAN MILES BETWEEN TOTAL ROAD CALLS (MMBTRC)

**Definition:** Number of miles traveled between total road calls. This includes all Road Calls that require