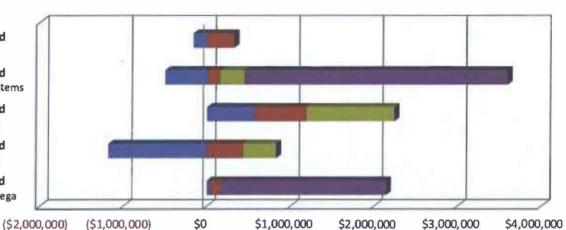

ell underway.
- The C1045 contractor has received approvals from the City of LA for the support of excavation to begin installation of deck beams and concrete decking for the Wilshire/La Brea Station.
- The C1045 contractor has placed the purchase order for the two TBMs.
- The C1045 contractor is preparing the north La Brea construction staging area to receive the LADWP metering switchgear for tunneling operations.

# Westside Purple Line Extension Project - Section 1 Cost and Schedule Updates Current Contract Modifications Summary

#### Contract Modifications (MODs) by Cost Level

C1034: 13 Executed Exploratory Shaft

C1045: 18 Executed
Tunnels, Stations, Systems

C1048: 37 Executed AUR Wilshire/La Brea

C1055: 25 Executed AUR Wilshire/Fairfax

C1056: 10 Executed
AUR Wilshire/La Cienega



|                       | C1034<br>13 Executed | C1045<br>18 Executed | C1048<br>37 Executed | C1055<br>25 Executed | C1056<br>10 Executed | Total         |
|-----------------------|----------------------|----------------------|----------------------|----------------------|----------------------|---------------|
| ■ Under \$100K        | (164,288)            | (501,709)            | 574,448              | (1,179,119)          | 42,013               | (1,228,654)   |
| ■ \$100K to \$250K    | 321,000              | 156,126              | 616,809              | 436,190              | 123,776              | 1,653,901     |
| ■ \$250K to \$1M      | =                    | 290,000              | 1,050,980            | 390,709              | -                    | 1,731,689     |
| Over \$1M