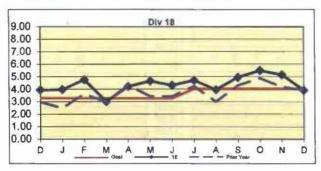

each month to allow for reclassification of accidents and late filling of reports.





#### Number of 482 Accidents in Vehicle Accident Management System (VAMS) Download by Avoidable (A), Pending (P) or Unavoidable (U) Bus Operating Divisions - Dec 2015

Definition: Number of accidents that are coded as Alleged Accidents (482).

Calculation: Number of accidents in prior 13 months coded 482 "alledged" in the categories of avoidable (A), pending investigation (P) or unavoidable (U).

NOTE Accident code 482 (alleged accidents) has been excluded from "Accidents per 100,000 Hub Miles" calculation per management decision



#### **BUS TRAFFIC ACCIDENTS PER 100,000 HUB MILES Bus Operating Divisions**









### BUS TRAFFIC ACCIDENTS PER 100,000 HUB MILES Bus Operating Divisions

















#### **BUS PASSENGER ACCIDENTS PER 100,000 BOARDINGS**

Definition: Number of Passenger Accidents for every 100,000 boardings.

**Calculation:** Passenger Accidents Per 100,000 Boardings = Number of Passenger Accidents / (Boardings / by 100,000)



Remaining Below the Goal line is the target.

Note: The thirteen months prior to the reporting month are re-examined each month to allow for reclassification of accidents and late filing of reports.







#### RAIL TRAFFIC ACCIDENTS PER 100,000 REVENUE TRAIN MILES (PUC Reportable)

Definition: Number of Rail Traffic Accidents for every 100,000 Train Miles traveled.

Calculation: Rail Accidents Per 100,000 Revenue Train Miles = The number of Rail Accidents / by (Revenue Train Miles / by 100,000)





#### RAIL PASSENGER ACCIDENTS PER 100,000 B