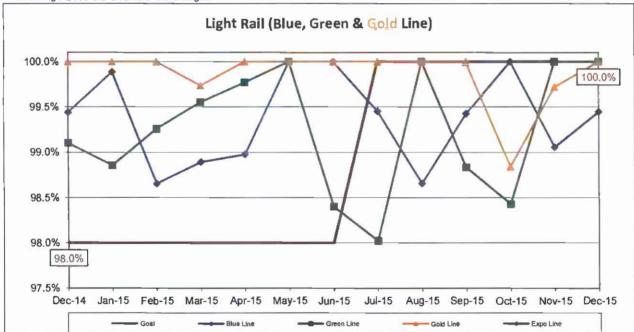

Vehicle Miles / Revenue Vehicle Systems Failures

Remaining Above the Goal line is the target.





#### NEW WORKERS' COMPENSATION CLAIMS FILED PER 200,000 EXPOSURE HOURS

**Definition:** Number of New Rail Workers Compensation Indemnity and Medical Claims filed per 200,000 Rail Exposure hours.

**Calculation**: New reported workers' compensation Indemnity and Medical claims filed per 200,000 Exposure Hours = New Claims/(Exposure Hours/200,000)

Data now reflects combination of Indeminity and Medical Claims reported in the current month. Remaining Below the Goal line is the target.



#### ON-TIME PULLOUTS (OTP)

Definition: Ratio of OnTime Pullouts to Total Pullouts.

Calculation: OTP% = [(100% - [(Total cancelled pullouts plus late pullouts) / by Total scheduled pullouts) X by 100)]





#### SAFETY PERFORMANCE

#### **BUS TRAFFIC ACCIDENTS PER 100,000 HUB MILES**

Definition: Number of Traffic Accidents for every 100,000 Hub Miles traveled.

Calculation: Traffic Accidents Per 100,000 Hub Miles = Number of Traffic Accidents / (Hub Miles /

100,000)

#### Bus Traffic Accidents per 100,000 Hub Miles - Systemwide Trend



Note: The thirteen months prior to the reporting month are re-examined each month to allow for reclassification of accidents and late filing of reports.

Remaining Below the Goal line is the target.

#### Bus Traffic Accidents per 100,000 Hub Miles - Directly Operated



Note The thirteen months prior to the reporting month are re-examined each month to allow for reclassification of accidents and late filling of reports.





#### Number of 482 Accidents i