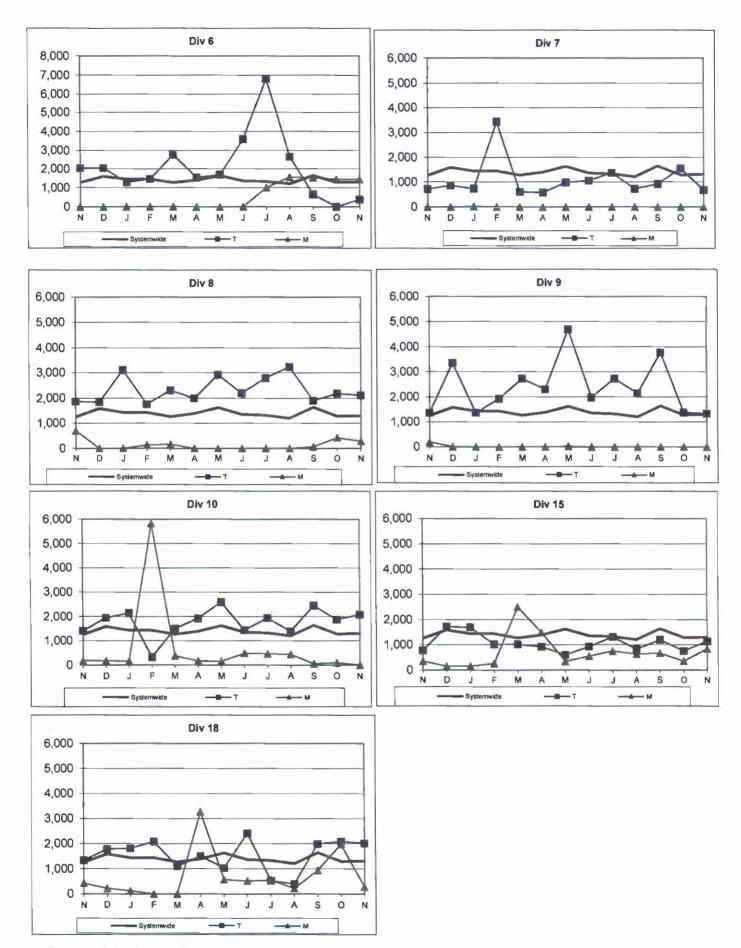

in reporting.





Remaining Below the Goal line is the target. One month lag in reporting.





One month lag in reporting.



One month lag in reporting.

### NUMBER OF LOST WORK DAYS PAID PER 200,000 EXPOSURE HOURS

Systemwide and Bus Operating Divisions

**Definition:** Number of paid working days lost due to employees workers' compensation injuries each month per 200,000 exposure hours. This indicator measures use of Transitional Duty Program.

Calculation: : (Total Temporary Disability Benefit Payments / Estimated TD Benefit Rate) x (5/7) / (Number of Exposure Hours / 200,000)

One month lag from current month





One month lag from current month



#### LWD/200,000 Exposure Hours per Operating Divisions - by Bus Division

#### One month lag in reporting

Lower is better.











One month lag in reporting.

#### "HOW YOU DOIN'?" PERFORMANCE INCENTIVE PROGRAM

#### Monthly Calculations - Dec 2015 Metro Bus - Maintenance

Definition: A performance awareness program designed to increase productivity and efficiency.

Calculation: Performances by Division are ranked from best to worst. A score of 1 to 11 is assigned, with 11 being the best and 1 being the worst. Each score for each performance indicator is then multiplied by the weight assigned to the particular performance indicator and then summed. Summed values are sorted from high to low and the Division with the highest score wins the program award for the month.

|                    |         |            |         |           | Mainten        | ance        |             |         |             |