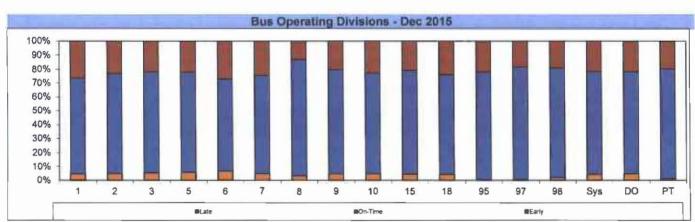

hieving the target (on track). Meets Target at 100% or better.

OYellow - Uncertain if the target will be achieved — slight problems, delays or management issues. Falls below Target 70 - 99%.

Red - High probability that the target will not be achieved - significant problems and/or dalays. Falls below Target >70%.

#### **BUS SERVICE PERFORMANCE**

#### IN-SERVICE ON-TIME PERFORMANCE

**Definition:** This performance indicator measures the percentage of actual buses in revenue service that depart selected time points no more than 1 minute early and no more than five minutes later than scheduled. (Includes Rapid buses).

Calculation: ISOTP%: Early = Early Cases/Total Cases; OnTime = OnTime Cases/Total Cases; Late = Late Cases/Total Cases



Remaining Above the Goal line is the target.











#### ISOTP By Division

#### Year-to-Date Compared To Last Year

|                     | FY 2015