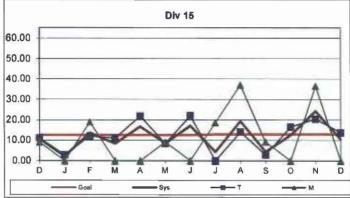

sure Hours = New Claims/(Exposure Hours/200,000)

#### New Claims per 200,000 Exposure Hours by Division Oct 2015 - Dec 2015

Transportation & Maintenance Performance combined.



### New Claims per 200,000 Exposure Hours - Rail by Line Oct 2015 - Dec 2015

Transportation & Maintenance Performance combined.



## NEW WORKERS' COMPENSATION INDEMNITY CLAIMS FILED PER 200,000 EXPOSURE HOURS Systemwide and Bus Operating Divisions

**Definition:** Number of new reported Workers Compensation Indemnity and Medical claims filed per 200,000 exposure hours. This indicator measures safety.

Calculation: New reported Workers' Compensation Indemnity and Medical claims filed per 200,000 Exposure Hours = New Claims/(Exposure Hours/200,000)





Remaining Below the Goal line is the target.



















Remaining Below the Goal line is the target.

#### **OSHA INJURIES FILED PER 200,000 EXPOSURE HOURS**

Systemwide and Bus Operating Divisions

**Definition:** Work-related injuries and illnesses that result in: death, loss of consciousness, days away from work, restricted work activity or job transfer, or medical treatment beyond first aid which are filed per 200,000 exposure hours.

Calculation: New OSHA Injuries filed per 200,000 Exposure Hours = New Injuries /(Exposure Hours/200,000)

OCCUPATIONAL SAFETY AND HEALTH ADMINISTRATION (OSHA) RECORDABLE INJURIES PER 200,000

EXPOSURE HOURS

One month lag from current month



Remaining Below the Goal line is the target.

\*no FY16 target

### OSHA: Bus Operating Transportation Divisions - by Division Sep 2015 - Nov 2015





#### Remainin