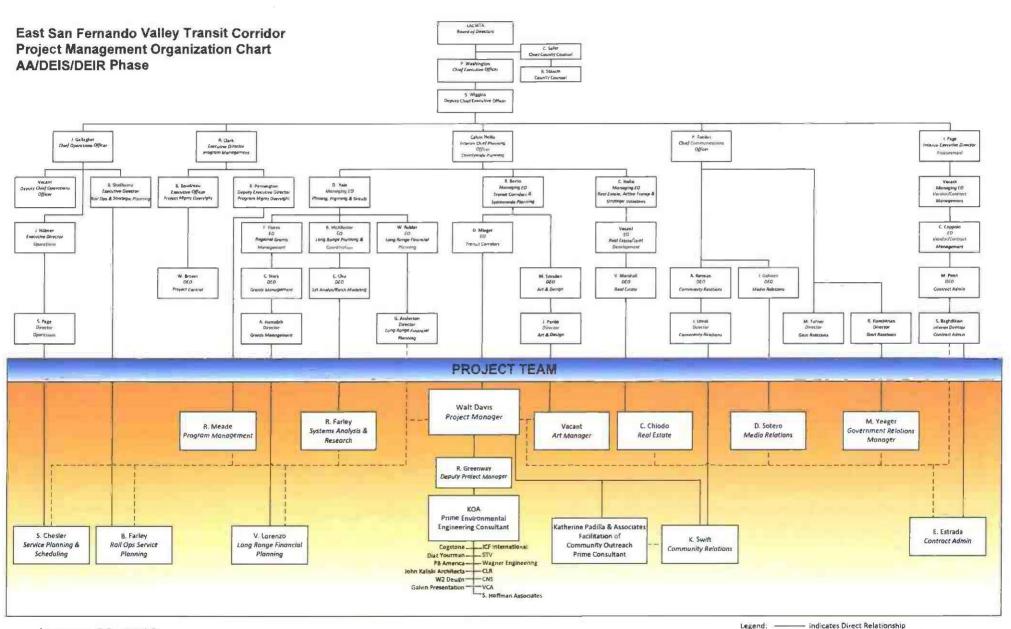

#### III. METRO PLANNING REPORTS

A. Potential Ballot Initiative Update

B. Small Starts Projects

Metro Rapid System Gap Closure Lines

C. Other Projects

• East San Fernando Valley Transit Corridor

• Airport Metro Connector – 96<sup>th</sup> Street Transit Station