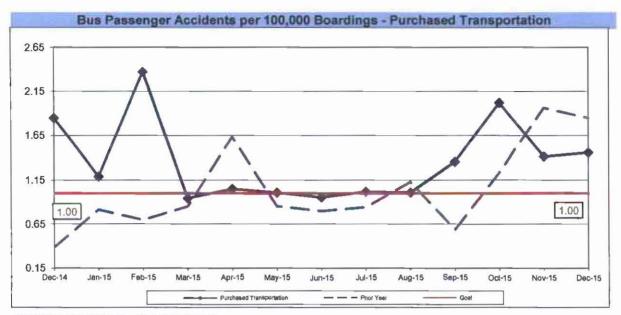

stigation (P) or unavoidable (U).

NOTE Accident code 482 (alleged accidents) has been excluded from "Accidents per 100,000 Hub Miles" calculation per management decision



#### **BUS TRAFFIC ACCIDENTS PER 100,000 HUB MILES Bus Operating Divisions**









### BUS TRAFFIC ACCIDENTS PER 100,000 HUB MILES Bus Operating Divisions

















#### **BUS PASSENGER ACCIDENTS PER 100,000 BOARDINGS**

Definition: Number of Passenger Accidents for every 100,000 boardings.

**Calculation:** Passenger Accidents Per 100,000 Boardings = Number of Passenger Accidents / (Boardings / by 100,000)



Remaining Below the Goal line is the target.

Note: The thirteen months prior to the reporting month are re-examined each month to allow for reclassification of accidents and late filing of reports.







#### RAIL TRAFFIC ACCIDENTS PER 100,000 REVENUE TRAIN MILES (PUC Reportable)

Definition: Number of Rail Traffic Accidents for every 100,000 Train Miles traveled.

Calculation: Rail Accidents Per 100,000 Revenue Train Miles = The number of Rail Accidents / by (Revenue Train Miles / by 100,000)





#### RAIL PASSENGER ACCIDENTS PER 100,000 BOARDINGS

Definition: Number of Passenger Accidents for every 100,000 boardings.

Calculation: Rail Passenger Accidents Per 100,000 Boardings = (The number of Rail Passenger Accidents / by (Train Boardings / by 100,000))





#### **CUSTOMER SATISFACTION**

#### **COMPLAINTS PER 100,000 BOARDINGS**

Definition: Number of customer complaints per 100,000 boardings.

Calculation: Customer complaints per 100,000 Boardings = Complaints/(Boardings/100,000