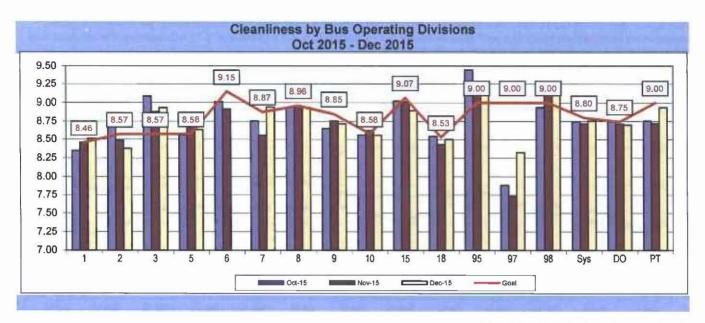

**Definition:** Maintenance Mechanics and Service Attendants - % attendance Monday through Friday for the calendar month.

Calculation: Total FTEs assigned - FTEs absent / Total FTEs assigned



Higher is better.



#### **BUS CLEANLINESS**

**Definition:** A team of two Quality Assurance Supervisors inspects and rates ten percent of the fleet at each division per time period. Sixteen categories are examined and assigned a point value as follows: 1-3 = Unsatisfactory; 4-7 = Conditional; 8-10 = Satisfactory. The individual item scores are averaged, unweighted, to produce an overall cleanliness rating.

Calculation: Overall Cleanliness Rating = Total Points Accumulated / number of categories



Remaining Above the Goal line is the target.



Remaining Above the Goal line is the target.





Remaining Above the Goal line is the target.



D

F M Α M J J A S 0

M Α M J A S 0 N D

Goal

— — — Prior Yes

D

— Prior Year



#### Metro Rail Scorecard Overview

Metro Rail operates heavy rail lines, Metro Red and Purple Lines, from Union Station to North Hollywood and Union Station to Wilshire/Western. Data for Red and Purple lines are reported under Metro Red line in this report. Metro Rail operates four light rail lines; 1. Metro Blue Line from downtown to Long Beach; 2. Metro Green Line along the 105 freeway; 3. Metro Gold Line from Pasadena and East Los Angeles; and 4. Expo Line from Los Anageles to La Cienega Bl. Metro Rail is responsible for the operation of approximately 104 heavy rail cars and 121 light rail cars carrying nearly 5.8 million passengers boarding each year. Th