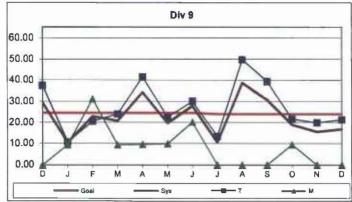

Exposure Hours = New Claims/(Exposure Hours/200,000)

#### New Claims per 200,000 Exposure Hours by Division Oct 2015 - Dec 2015

Transportation & Maintenance Performance combined.



### New Claims per 200,000 Exposure Hours - Rail by Line Oct 2015 - Dec 2015

Transportation & Maintenance Performance combined.



## NEW WORKERS' COMPENSATION INDEMNITY CLAIMS FILED PER 200,000 EXPOSURE HOURS Systemwide and Bus Operating Divisions

**Definition:** Number of new reported Workers Compensation Indemnity and Medical claims filed per 200,000 exposure hours. This indicator measures safety.

Calculation: New reported Workers' Compensation Indemnity and Medical claims filed per 200,000 Exposure Hours = New Claims/(Exposure Hours/200,000)





Remaining Below the Goal line is the target.



















Remaining Below the Goal line is the target.

#### **OSHA INJURIES FILED PER 200,000 EXPOSURE HOURS**

Systemwide and Bus Operating Divisions

**Definition:** Work-related injuries and illnesses that result in: death, loss of consciousness, days away from work, restricted work activity or job transfer, or medical treatment beyond first aid which are filed per 200,000 exposure hours.

Calculation: New OSHA Injuries filed per 200,000 Exposure Hours = New Injuries /(Exposure Hours/200,000)

OCCUPATIONAL SAFETY AND HEALTH ADMINISTRATION (OSHA) RECORDABLE INJURIES PER 200,000

EXPOSURE HOURS

One month lag from current month



Remaining Below the Goal line is the target.

\*no FY16 target

### OSHA: Bus Operating Transportation Divisions - by Division Sep 2015 - Nov 2015





#### Rema