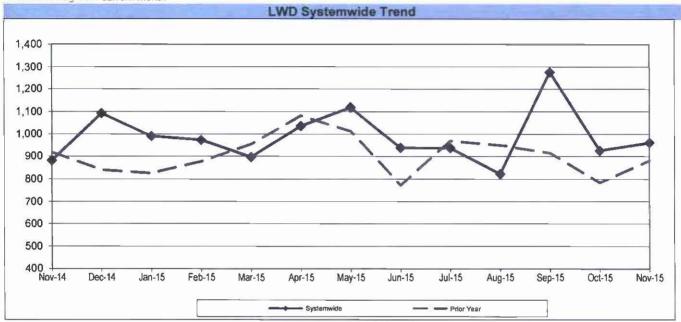

One month lag in reporting.





Remaining Below the Goal line is the target.

#### One month lag in reporting.





#### One month lag in reporting.





#### One month lag in reporting.





Remaining Below the Goal line is the target. One month lag in reporting.





One month lag in reporting.



One month lag in reporting.

### NUMBER OF LOST WORK DAYS PAID PER 200,000 EXPOSURE HOURS

Systemwide and Bus Operating Divisions

**Definition:** Number of paid working days lost due to employees workers' compensation injuries each month per 200,000 exposure hours. This indicator measures use of Transitional Duty Program.

Calculation: : (Total Temporary Disability Benefit Payments / Estimated TD Benefit Rate) x (5/7) / (Number of Exposure Hours / 200,000)

One month lag from current month





One month lag from current month



#### LWD/200,000 Exposure Hours per Operating Divisions - by Bus Division

#### One month lag in reporting

Lower is better.











One month lag in reporting.

#### "HOW YOU DOIN'?" PERFORMANCE INCENTIVE PROGRAM

#### Monthly Calculations - Dec 2015 Metro Bus - Maintenance

Definition: A performance awareness program designed to increase productivity and efficiency.

Calculation: Performances by Division are ranked from best to worst. A score of 1 to 11 is assigned, with 11 being the best and 1 being the worst. Each score for each performance indicator is then multiplied by the weight assigned to the particular performance indicator and then summed. Summed values are sorted from high to low and the Division with the highest score wins the progra