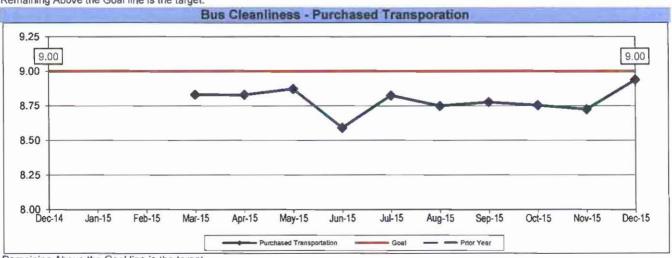

**

**Definition:** Maintenance Mechanics and Service Attendants - % attendance Monday through Friday for the calendar month.

Calculation: Total FTEs assigned - FTEs absent / Total FTEs assigned



Higher is better.



#### **BUS CLEANLINESS**

**Definition:** A team of two Quality Assurance Supervisors inspects and rates ten percent of the fleet at each division per time period. Sixteen categories are examined and assigned a point value as follows: 1-3 = Unsatisfactory; 4-7 = Conditional; 8-10 = Satisfactory. The individual item scores are averaged, unweighted, to produce an overall cleanliness rating.

Calculation: Overall Cleanliness Rating = Total Points Accumulated / number of categories



Remaining Above the Goal line is the target.



Remaining Above the Goal line is the target.





Remaining Above the Goal line is the target.



D

F M Α M J J A S 0

M Α M J A S 0 N D

Goal

— — — Prior Yes

D

— Prior Year



#### Metro Rail Scorecard Overview

Metro Rail operates heavy rail lines, Metro Red and Purple Lines, from Union Station to North Hollywood and Union Station to Wilshire/Western. Data for Red and Purple lines are reported under Metro Red line in this report. Metro Rail operates four light rail lines; 1. Metro Blue Line from downtown to Long Beach; 2. Metro Green Line along the 105 freeway; 3. Metro Gold Line from Pasadena and East Los Angeles; and 4. Expo Line from Los Anageles to La Cienega Bl. Metro Rail is responsible for the operation of approximately 104 heavy rail cars and 121 light rail cars carrying nearly 5.8 million passengers boarding each year.