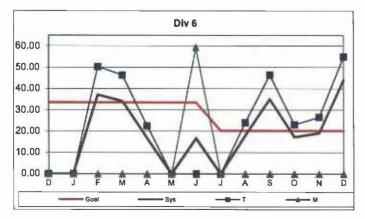

0,000 Exposure Hours = New Claims/(Exposure Hours/200,000)

#### New Claims per 200,000 Exposure Hours by Division Oct 2015 - Dec 2015

Transportation & Maintenance Performance combined.



### New Claims per 200,000 Exposure Hours - Rail by Line Oct 2015 - Dec 2015

Transportation & Maintenance Performance combined.



## NEW WORKERS' COMPENSATION INDEMNITY CLAIMS FILED PER 200,000 EXPOSURE HOURS Systemwide and Bus Operating Divisions

**Definition:** Number of new reported Workers Compensation Indemnity and Medical claims filed per 200,000 exposure hours. This indicator measures safety.

Calculation: New reported Workers' Compensation Indemnity and Medical claims filed per 200,000 Exposure Hours = New Claims/(Exposure Hours/200,000)





Remaining Below the Goal line is the target.



















Remaining Below the Goal line is the target.

#### **OSHA INJURIES FILED PER 200,000 EXPOSURE HOURS**

Systemwide and Bus Operating Divisions

**Definition:** Work-related injuries and illnesses that result in: death, loss of consciousness, days away from work, restricted work activity or job transfer, or medical treatment beyond first aid which are filed per 200,000 exposure hours.

Calculation: New OSHA Injuries filed per 200,000 Exposure Hours = New Injuries /(Exposure Hours/200,000)

OCCUPATIONAL SAFETY AND HEALTH ADMINISTRATION (OSHA) RECORDABLE INJURIES PER 200,000

EXPOSURE HOURS

One month lag from current month



Remaining Below the Goal line is the target.

\*no FY16 target

### OSHA: Bus Operating Transportation Divisions - by Division Sep 2015 - Nov 2015





###