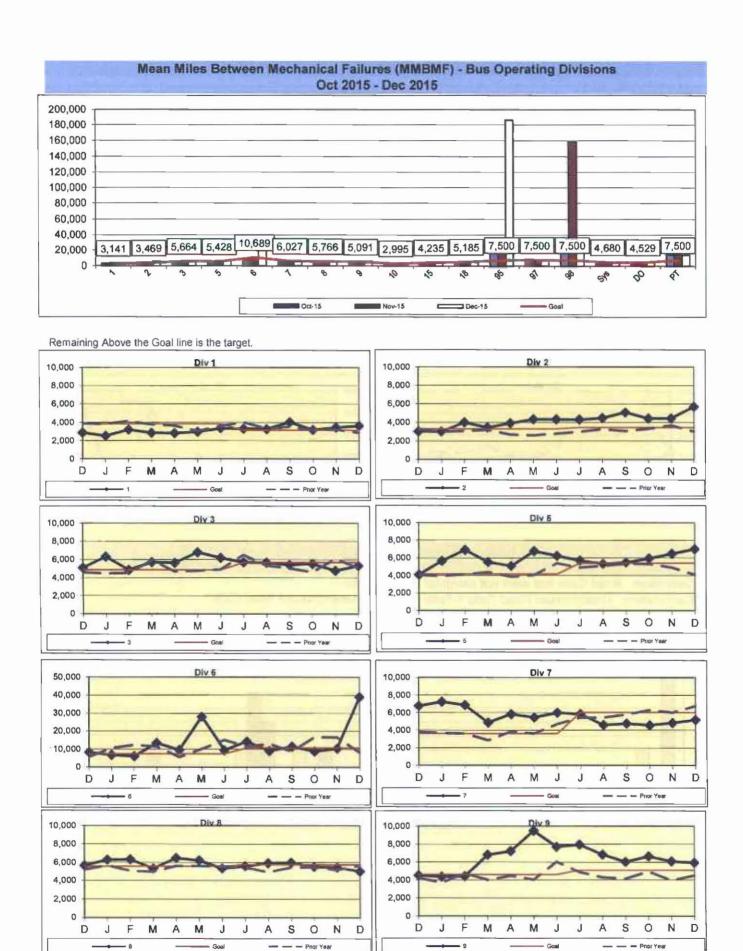

**ACTUAL TO SCHEDULED REVENUE HOURS DELIVERED**

Definition: This performance indicator shows the percentage of scheduled Revenue Hours delivered after deducting cancellations, outlates and in-service equipment failures.

Calculation: SRHD% = Actual Revenue Hours / Scheduled Revenue Hours



Remaining At the Goal line is the target.



Remaining At the Goal line is the target.





#### **BUS MAINTENANCE PERFORMANCE**

#### MEAN MILES BETWEEN MECHANICAL FAILURES (MMBMF)

**Definition:** Number of Hub Miles traveled between mechanical failures. This includes only those Road Calls that required a bus exchange.

Calculation: MMBMF = Total Hub Miles / Mechanical Failures Requiring a Bus Exchange



Remaining Above the Goal line is the target



Remaining Above the Goal line is the target.







#### Unaddressed Road Calls -- Bus Operating Divisions Oct 2015 - Dec 2015

Definition: Road Calls that were not assigned in the system.

Calculation: Unaddressed Road Calls = Total Number of Unaddressed Road Calls.



#### MEAN MILES BETWEEN TOTAL ROAD CALLS (MMBTRC)

**Definition:** Number of miles traveled between total road calls. This includes all Road Calls that required a mechanic dispatch.

Calculation: MMBTRC = Total Hub Miles / Total Road Calls



Remaining Above the Goal line is the target.



Remaining Above the Goal line is the target.





#### Fleet Mix by Fuel Type Systemwide (Including Contract Services)

|          | Number of Buses | Percent of Buses |
|----------|-----------------|------------------|
| CNG      | 2,245           | 99.78%           |
| Electric | 5