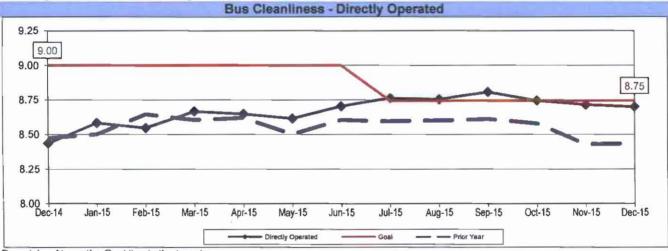

## **ATTENDANCE**

#### **MAINTENANCE ATTENDANCE**

**Definition:** Maintenance Mechanics and Service Attendants - % attendance Monday through Friday for the calendar month.

Calculation: Total FTEs assigned - FTEs absent / Total FTEs assigned



Higher is better.



#### **BUS CLEANLINESS**

**Definition:** A team of two Quality Assurance Supervisors inspects and rates ten percent of the fleet at each division per time period. Sixteen categories are examined and assigned a point value as follows: 1-3 = Unsatisfactory; 4-7 = Conditional; 8-10 = Satisfactory. The individual item scores are averaged, unweighted, to produce an overall cleanliness rating.

Calculation: Overall Cleanliness Rating = Total Points Accumulated / number of categories



Remaining Above the Goal line is the target.



Remaining Above the Goal line is the target.





Remaining Above the Goal line is the target.



D

F M Α M J J A S 0

M Α M J A S 0 N D

Goal

— — — Prior Yes

D

— Prior Year



#### Metro Rail Scorecard Overview

Metro Rail operates heavy rail lines, Metro Red and Purple Lines, from Union Station to North Hollywood and Union Station to Wilshire/Western. Data for Red and Purple lines are reported under Metro Red line in this report. Metro Rail operates four light rail lines; 1. Metro Blue Line from downtown to Long Beach; 2. Metro Green Line along the 105 freeway; 3. Metro Gold Line from Pasadena and East Los Angeles; and 4. Expo Line from Los Anageles to La Cienega Bl. Metro Rail is responsible for the operation of approximately 104 heavy rail cars and 121 light rail cars carrying ne