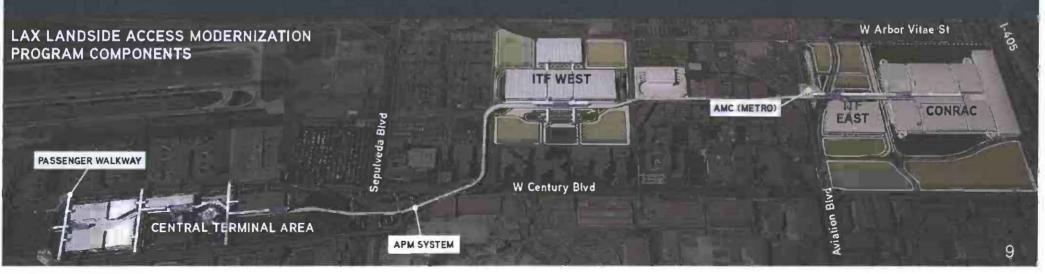

#### III. METRO PLANNING REPORTS

A. Potential Ballot Initiative Update

B. Small Starts Projects

Metro Rapid System Gap Closure Lines

C. Other Projects

• East San Fernando Valley Transit Corridor

• Airport Metro Connector – 96<sup>th</sup> Street Transit Station