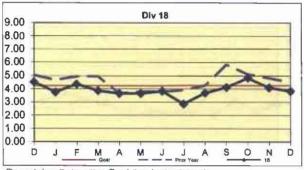

#### RAIL PASSENGER ACCIDENTS PER 100,000 BOARDINGS

Definition: Number of Passenger Accidents for every 100,000 boardings.

Calculation: Rail Passenger Accidents Per 100,000 Boardings = (The number of Rail Passenger Accidents / by (Train Boardings / by 100,000))





#### **CUSTOMER SATISFACTION**

#### **COMPLAINTS PER 100,000 BOARDINGS**

Definition: Number of customer complaints per 100,000 boardings.

Calculation: Customer complaints per 100,000 Boardings = Complaints/(Boardings/100,000)



Remaining Below the Goal line is the target.



Remaining Below the Goal line is the target.





#### **COMPLAINTS PER 100,000 BOARDINGS**



#### Remaining Below the Goal line is the target.

#### **COMPLAINTS PER 100,000 BOARDINGS - Continued**





Remaining Below the Goal line is the target.





Remaining Below the Goal line is the target.





#### WORKERS COMPENSATION CLAIMS

#### New Workers Compensation Claims per 200,000 Exposure Hours

**Definition:** Number of New Bus Workers Compensation Indemnity and Medical Claims filed per 200,000 Bus exposure hours.

Calculation: New reported workers' compensation indemnity and medical claims filed per 200,000 Exposure Hours = New Claims/(Exposure Hours/200,000)

#### **Bus Systemwide Trend**



Transportation & Maintenance Performance combined.

Remaining Below the Goal line is the target.

#### NEW CLAIMS PER 200,000 EXPOSURE HOURS - MONTH BY BUS DIVISION

**Definition:** Number of New Bus Workers Compensation Indemnity and Medical Claims filed per 200,000 Bus exposure hours.

Calculation: New reported workers' compensation indem