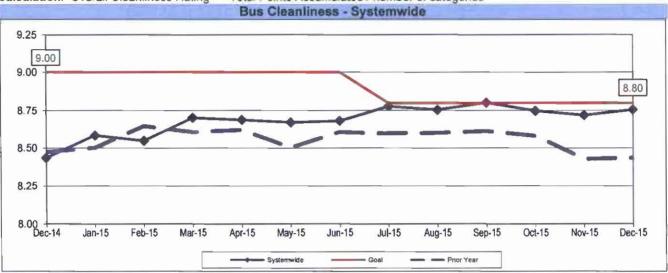

ast Due Critical PMP's / Number of Buses





#### **ATTENDANCE**

#### **MAINTENANCE ATTENDANCE**

**Definition:** Maintenance Mechanics and Service Attendants - % attendance Monday through Friday for the calendar month.

Calculation: Total FTEs assigned - FTEs absent / Total FTEs assigned



Higher is better.



#### **BUS CLEANLINESS**

**Definition:** A team of two Quality Assurance Supervisors inspects and rates ten percent of the fleet at each division per time period. Sixteen categories are examined and assigned a point value as follows: 1-3 = Unsatisfactory; 4-7 = Conditional; 8-10 = Satisfactory. The individual item scores are averaged, unweighted, to produce an overall cleanliness rating.

Calculation: Overall Cleanliness Rating = Total Points Accumulated / number of categories



Remaining Above the Goal line is the target.



Remaining Above the Goal line is the target.





Remaining Above the Goal line is the target.



D

F M Α M J J A S 0

M Α M J A S 0 N D

Goal

— — — Prior Yes

D

— Prior Year



#### Metro Rail Scorecard Overview

Metro Rail operates heavy rail lines, Metro Red and Purple Lines, from Union Station to North Hollywood and Union Station to Wilshire/Western. Data for Red and Purple lines are reported under Metro Red line in this report. Metro Rail operates four light rail lines; 1. Metro Blue Line from downtown to Long Beach; 2. Metro Green Line along the 105 freeway; 3. Metro Gold Line from Pasadena and East Los Angeles; and 4. Expo Line from Los Anageles to La Cienega Bl. Metro Rail is responsible for the operation of approximately 104 hea