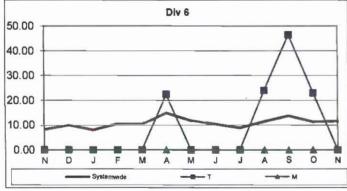

sses that result in: death, loss of consciousness, days away from work, restricted work activity or job transfer, or medical treatment beyond first aid which are filed per 200,000 exposure hours.

Calculation: New OSHA Injuries filed per 200,000 Exposure Hours = New Injuries /(Exposure Hours/200,000)

OCCUPATIONAL SAFETY AND HEALTH ADMINISTRATION (OSHA) RECORDABLE INJURIES PER 200,000

EXPOSURE HOURS

One month lag from current month



Remaining Below the Goal line is the target.

\*no FY16 target

### OSHA: Bus Operating Transportation Divisions - by Division Sep 2015 - Nov 2015





#### Remaining Below the Goal line is the target.

#### One month lag in reporting.





Remaining Below the Goal line is the target.

#### One month lag in reporting.





#### One month lag in reporting.





#### One month lag in reporting.





Remaining Below the Goal line is the target. One month lag in reporting.





One month lag in reporting.



One month lag in reporting.

### NUMBER OF LOST WORK DAYS PAID PER 200,000 EXPOSURE HOURS

Systemwide and Bus Operating Divisions

**Definition:** Number of paid working days lost due to employees workers' compensation injuries each month per 200,000 exposure hours. This indicator measures use of Transitional Duty Program.

Calculation: : (Total Temporary Disability Benefit Payments / Estimated TD Benefit Rate) x (5/7) / (Number of Exposure Hours / 200,000)

One month lag from current month





One month lag from current month



#### LWD/200,000 Exposure Hours per Operating Divisions - by Bus Division

#### One month lag in reporting

Lowe