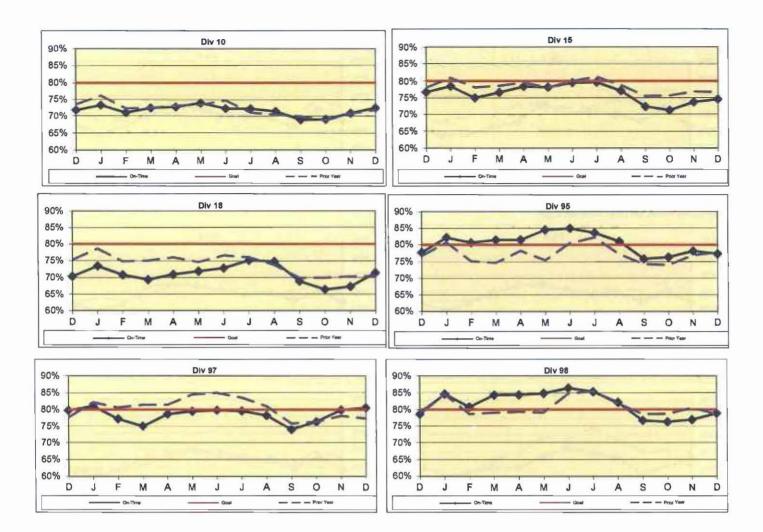

ing the target (on track). Meets Target at 100% or better.

OYellow - Uncertain if the target will be achieved — slight problems, delays or management issues. Falls below Target 70 - 99%.

Red - High probability that the target will not be achieved - significant problems and/or dalays. Falls below Target >70%.

#### **BUS SERVICE PERFORMANCE**

#### IN-SERVICE ON-TIME PERFORMANCE

**Definition:** This performance indicator measures the percentage of actual buses in revenue service that depart selected time points no more than 1 minute early and no more than five minutes later than scheduled. (Includes Rapid buses).

Calculation: ISOTP%: Early = Early Cases/Total Cases; OnTime = OnTime Cases/Total Cases; Late = Late Cases/Total Cases



Remaining Above the Goal line is the target.











#### ISOTP By Division

#### Year-to-Date Compared To Last Year

|                     | FY 2015