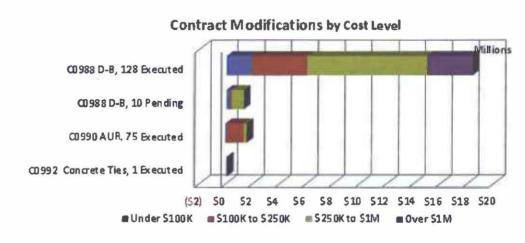

| Original<br>Contingency<br>(Budget) | Previous<br>Period | Current<br>Period | To-Date      | Remaining<br>Contingency<br>(Forecast) |  |  |  |  |
| Unallocated Contingency | 173,500,000                         | (64,832,218)       | (4,516,830)       | (69,349,048) | 104,150,952                            |  |  |  |  |
| Allocated Contingency   | 40,366,792                          | (10,355,208)       | 9,839             | (10,345,369) | 30,021,423                             |  |  |  |  |
| Total Contingency       | 213,866,792                         | (75,187,426)       | (4,506,991)       | (79,694,418) | 134,172,374                            |  |  |  |  |



Metro

# Crenshaw/LAX Transit Project Design and Construction Schedule





### Status of Change Orders



|                  |    | C0988      |    | C 0990     |    | C0992   |  |
|------------------|----|------------|----|------------|----|---------|--|
|                  | 12 | 8 Executed | 7  | 5 Executed | 11 | xecuted |  |
| Under\$100K      | \$ | 1,874,756  | \$ | (70,251)   | \$ | 81,738  |  |
| \$100k to \$250K | \$ | 4,149,410  | \$ | 1,280,184  | \$ | -       |  |
| \$250K to \$1M   | \$ | 8,952,391  | \$ | 251,864    | \$ | -       |  |
| Over\$1M         | \$ | 3,386,736  | \$ | -          | \$ | -       |  |
| Total            | \$ | 18,363,293 | \$ | 1,461,797  | \$ | 81,738  |  |
| % of Contract    |    | 1.44%      |    | 18.68%     |    | 3.78%   |  |

Percent of Contract equals the total Change value divided by the Contract Award amount

One hundred and twenty eight (128)