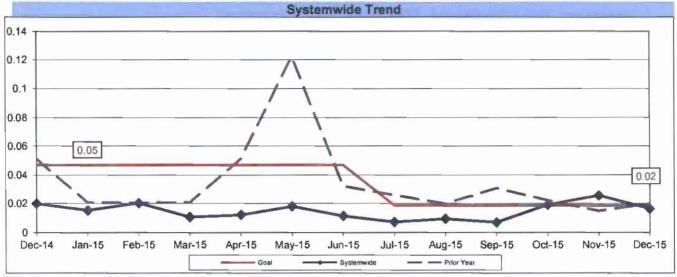

|
| Hybrid   | 0               | 0.00%            |
| Total    | 2,250           | 100.00%          |

Div 2

#### Average Age of Fleet by Divisions

Div 1

| 6.26  | 7.61  | 5.76   | 5.55   | 4.76   |
|-------|-------|--------|--------|--------|
| Díy 8 | Div 9 | Div 10 | Div 15 | Div 18 |
| 8.31  | 10.11 | 7.03   | 7.82   | 5.54   |

Div 3

Div 5

Div 7

#### PAST DUE CRITICAL PREVENTIVE MAINTENANCE PROGRAM JOBS (PMP's)

**Definition:** Number of critical preventative maintenance jobs that are not completed on the last day of the month. This indicator measures maintenance management's ability to prioritize and perform critical repairs and indicates the general maintenance condition of the fleet.

Calculation: Past Due Critical PMP's = Total Past Due Critical PMP's / Number of Buses





#### **ATTENDANCE**

#### **MAINTENANCE ATTENDANCE**

**Definition:** Maintenance Mechanics and Service Attendants - % attendance Monday through Friday for the calendar month.

Calculation: Total FTEs assigned - FTEs absent / Total FTEs assigned



Higher is better.



#### **BUS CLEANLINESS**

**Definition:** A team of two Quality Assurance Supervisors inspects and rates ten percent of the fleet at each division per time period. Sixteen categories are examined and assigned a point value as follows: 1-3 = Unsatisfactory; 4-7 = Conditional; 8-10 = Satisfactory. The individual item scores are averaged, unweighted, to produce an overall cleanliness rating.

Calculation: Overall Cleanliness Rating = Total Points Accumulated / number of categories



Remaining Above the Goal line is the tar