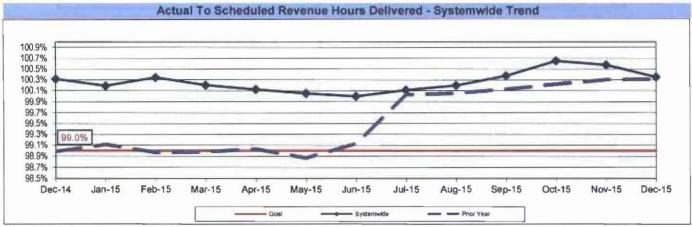

|                                             |             |         |

On-Time

Late

82.47%

16.62%

79.48%

19.02%

-2.99%

2.41%

#### **ACTUAL TO SCHEDULED REVENUE HOURS DELIVERED**

Definition: This performance indicator shows the percentage of scheduled Revenue Hours delivered after deducting cancellations, outlates and in-service equipment failures.

Calculation: SRHD% = Actual Revenue Hours / Scheduled Revenue Hours



Remaining At the Goal line is the target.



Remaining At the Goal line is the target.





#### **BUS MAINTENANCE PERFORMANCE**

#### MEAN MILES BETWEEN MECHANICAL FAILURES (MMBMF)

**Definition:** Number of Hub Miles traveled between mechanical failures. This includes only those Road Calls that required a bus exchange.

Calculation: MMBMF = Total Hub Miles / Mechanical Failures Requiring a Bus Exchange



Remaining Above the Goal line is the target



Remaining Above the Goal line is the target.







#### Unaddressed Road Calls -- Bus Operating Divisions Oct 2015 - Dec 2015

Definition: Road Calls that were not assigned in the system.

Calculation: Unaddressed Road Calls = Total Number of Unaddressed Road Calls.



#### MEAN MILES BETWEEN TOTAL ROAD CALLS (MMBTRC)

**Definition:** Nu