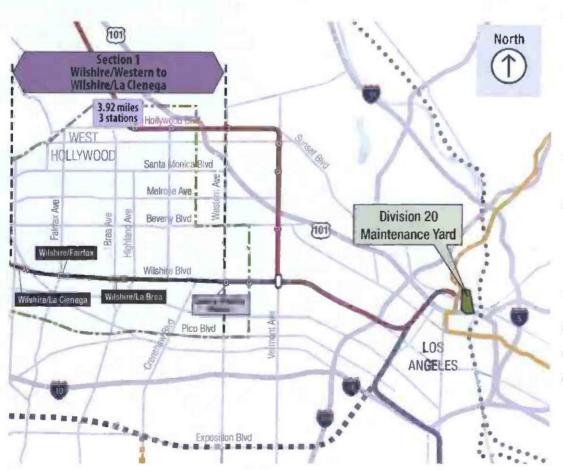

to acquire add'l staff. Increase FTE. Proposing to BOE that they should only be reviewing final submittal.</li> </ol>                                                                                                                                                                                                                                               | 12             |

### **Construction Photos**





Exposition/Crenshaw Station – Placement of Invert Slab

### **Construction Photos**



Aviation/Century Bridge - Hinge restrainer sleeves and girder stem formwork installed



# Westside Purple Line Extension Section 1 Project FTA Quarterly Review Meeting February 24, 2016



# Westside Purple Line Extension Section 1 Project (Wilshire/Western to Wilshire/La Cienega) Project Description



- FTA Record of Decision for entire 9-mile Project - August 9, 2012
- FTA Full Funding Grant Agreement for initial 3.92 miles (Section 1 Wilshire/Western to Wilshire/La Cienega) – May 21, 2014
- Extension of Purple Line from existing Wilshire/Western station
- Twin-bored tunnels and 3 new subway stations:
  - Wilshire/La Brea
  - Wilshire/Fairfax
  - Wilshire/La Cienega
- Division 20 Yard Modifications
- FFGA Budget: \$2.82 Billion
- Revenue Service Date:
  - FFGA October 31, 2024
  - Forecast November 8, 2023



## Westside Purple Line Extension Section 1 Project FFGA Budget and Current Project Cost Status

#### **DOLLARS IN THOUSANDS**

| SCC<br>CODE | DESCRIPTION                                    | APPROVED<br>FFGA BUDGET | CURRENT<br>FFGA BUDGET | COMMITMENTS | EXPENDITURES | CURREN