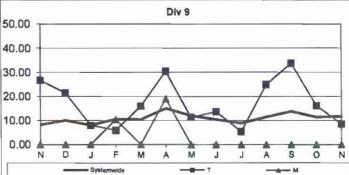

ciousness, days away from work, restricted work activity or job transfer, or medical treatment beyond first aid which are filed per 200,000 exposure hours.

Calculation: New OSHA Injuries filed per 200,000 Exposure Hours = New Injuries /(Exposure Hours/200,000)

OCCUPATIONAL SAFETY AND HEALTH ADMINISTRATION (OSHA) RECORDABLE INJURIES PER 200,000

EXPOSURE HOURS

One month lag from current month



Remaining Below the Goal line is the target.

\*no FY16 target

### OSHA: Bus Operating Transportation Divisions - by Division Sep 2015 - Nov 2015





#### Remaining Below the Goal line is the target.

#### One month lag in reporting.





Remaining Below the Goal line is the target.

#### One month lag in reporting.





#### One month lag in reporting.





#### One month lag in reporting.





Remaining Below the Goal line is the target. One month lag in reporting.





One month lag in reporting.



One month lag in reporting.

### NUMBER OF LOST WORK DAYS PAID PER 200,000 EXPOSURE HOURS

Systemwide and Bus Operating Divisions

**Definition:** Number of paid working days lost due to employees workers' compensation injuries each month per 200,000 exposure hours. This indicator measures use of Transitional Duty Program.

Calculation: : (Total Temporary Disability Benefit Payments / Estimated TD Benefit Rate) x (5/7) / (Number of Exposure Hours / 200,000)

One month lag from current month





One month lag from current month



#### LWD/200,000 Exposure Hours per Operating Divisions - by Bus Division

#### One month lag in reporting

Lower is better.











One month lag in