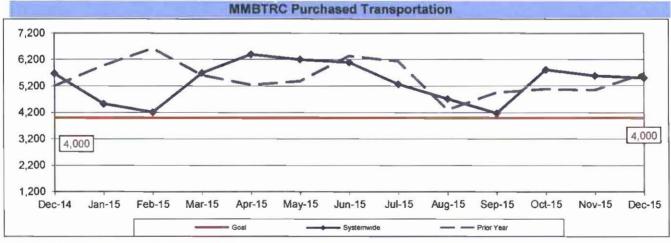

udes only those Road Calls that required a bus exchange.

Calculation: MMBMF = Total Hub Miles / Mechanical Failures Requiring a Bus Exchange



Remaining Above the Goal line is the target



Remaining Above the Goal line is the target.







#### Unaddressed Road Calls -- Bus Operating Divisions Oct 2015 - Dec 2015

Definition: Road Calls that were not assigned in the system.

Calculation: Unaddressed Road Calls = Total Number of Unaddressed Road Calls.



#### MEAN MILES BETWEEN TOTAL ROAD CALLS (MMBTRC)

**Definition:** Number of miles traveled between total road calls. This includes all Road Calls that required a mechanic dispatch.

Calculation: MMBTRC = Total Hub Miles / Total Road Calls



Remaining Above the Goal line is the target.



Remaining Above the Goal line is the target.





#### Fleet Mix by Fuel Type Systemwide (Including Contract Services)

|          | Number of Buses | Percent of Buses |
|----------|-----------------|------------------|
| CNG      | 2,245           | 99.78%           |
| Electric | 5               | 0.22%            |
| Diesel   | 0               | 0.00%            |
| Gasoline | 0               | 0.00%            |
| Propane  | 0               | 0.00%            |
| Hybrid   | 0               | 0.00%            |
| Total    | 2,250           | 100.00%          |

Div 2

#### Average Age of Fleet by Divisions

Div 1

| 6.26  | 7.61  | 5.76   | 5.55   | 4.76   |
|-------|-------|--------|--------|--------|
| Díy 8 | Div 9 | Div 10 | Div 15 | Div 18 |
| 8.31  | 10.11 | 7.03   | 7.82   | 5.54   |

Div 3

Div 5

Div 7

#### PAST DUE CRITI