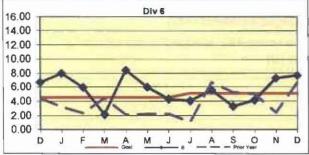

re-examined each month to allow for reclassification of accidents and late filling of reports.





#### Number of 482 Accidents in Vehicle Accident Management System (VAMS) Download by Avoidable (A), Pending (P) or Unavoidable (U) Bus Operating Divisions - Dec 2015

Definition: Number of accidents that are coded as Alleged Accidents (482).

Calculation: Number of accidents in prior 13 months coded 482 "alledged" in the categories of avoidable (A), pending investigation (P) or unavoidable (U).

NOTE Accident code 482 (alleged accidents) has been excluded from "Accidents per 100,000 Hub Miles" calculation per management decision



#### **BUS TRAFFIC ACCIDENTS PER 100,000 HUB MILES Bus Operating Divisions**









### BUS TRAFFIC ACCIDENTS PER 100,000 HUB MILES Bus Operating Divisions

















#### **BUS PASSENGER ACCIDENTS PER 100,000 BOARDINGS**

Definition: Number of Passenger Accidents for every 100,000 boardings.

**Calculation:** Passenger Accidents Per 100,000 Boardings = Number of Passenger Accidents / (Boardings / by 100,000)



Remaining Below the Goal line is the target.

Note: The thirteen months prior to the reporting month are re-examined each month to allow for reclassification of accidents and late filing of reports.







#### RAIL TRAFFIC ACCIDENTS PER 100,000 REVENUE TRAIN MILES (PUC Reportable)

Definition: Number of Rail Traffic Accidents for every 100,000 Train Miles traveled.

Calculation: Rail Accidents Per 100,000 Revenue Train Miles = The number of Rail Accidents / by (Revenue Train Miles / by 100,000)





#### RAIL PASSENGER ACCIDENTS P