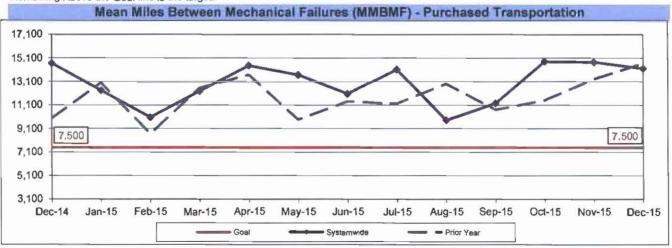

## **ACTUAL TO SCHEDULED REVENUE HOURS DELIVERED**

Definition: This performance indicator shows the percentage of scheduled Revenue Hours delivered after deducting cancellations, outlates and in-service equipment failures.

Calculation: SRHD% = Actual Revenue Hours / Scheduled Revenue Hours



Remaining At the Goal line is the target.



Remaining At the Goal line is the target.





#### **BUS MAINTENANCE PERFORMANCE**

#### MEAN MILES BETWEEN MECHANICAL FAILURES (MMBMF)

**Definition:** Number of Hub Miles traveled between mechanical failures. This includes only those Road Calls that required a bus exchange.

Calculation: MMBMF = Total Hub Miles / Mechanical Failures Requiring a Bus Exchange



Remaining Above the Goal line is the target



Remaining Above the Goal line is the target.







#### Unaddressed Road Calls -- Bus Operating Divisions Oct 2015 - Dec 2015

Definition: Road Calls that were not assigned in the system.

Calculation: Unaddressed Road Calls = Total Number of Unaddressed Road Calls.



#### MEAN MILES BETWEEN TOTAL ROAD CALLS (MMBTRC)

**Definition:** Number of miles traveled between total road calls. This includes all Road Calls that required a mechanic dispatch.

Calculation: MMBTRC = Total Hub Miles / Total Road Calls



Remaining Above the Goal line is the target.



Remaining Above the Goal line is the target.





#### Fleet Mix by Fuel Type Systemwide (Including Contract Services)

|          | Number of Buses | Percent of Buses |
|----------|-----------------|------------------|
| CNG      | 2,245           | 99.78%           |
| Electric | 5