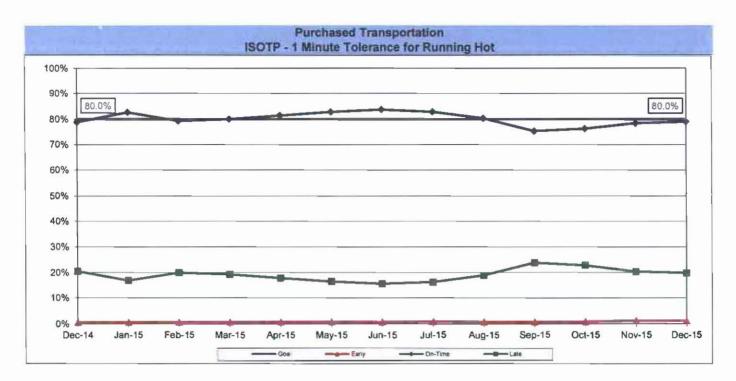

achieving the target (on track). Meets Target at 100% or better.

OYellow - Uncertain if the target will be achieved — slight problems, delays or management issues. Falls below Target 70 - 99%.

Red - High probability that the target will not be achieved - significant problems and/or dalays. Falls below Target >70%.

#### **BUS SERVICE PERFORMANCE**

#### IN-SERVICE ON-TIME PERFORMANCE

**Definition:** This performance indicator measures the percentage of actual buses in revenue service that depart selected time points no more than 1 minute early and no more than five minutes later than scheduled. (Includes Rapid buses).

Calculation: ISOTP%: Early = Early Cases/Total Cases; OnTime = OnTime Cases/Total Cases; Late = Late Cases/Total Cases



Remaining Above the Goal line is the target.











#### ISOTP By Division

#### Year-to-Date Compared To Last Year

|                     | FY 2015