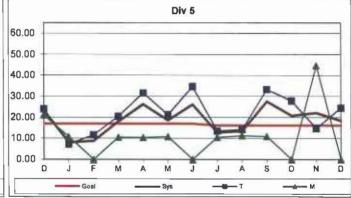

200,000 Exposure Hours = New Claims/(Exposure Hours/200,000)

#### New Claims per 200,000 Exposure Hours by Division Oct 2015 - Dec 2015

Transportation & Maintenance Performance combined.



### New Claims per 200,000 Exposure Hours - Rail by Line Oct 2015 - Dec 2015

Transportation & Maintenance Performance combined.



## NEW WORKERS' COMPENSATION INDEMNITY CLAIMS FILED PER 200,000 EXPOSURE HOURS Systemwide and Bus Operating Divisions

**Definition:** Number of new reported Workers Compensation Indemnity and Medical claims filed per 200,000 exposure hours. This indicator measures safety.

Calculation: New reported Workers' Compensation Indemnity and Medical claims filed per 200,000 Exposure Hours = New Claims/(Exposure Hours/200,000)





Remaining Below the Goal line is the target.



















Remaining Below the Goal line is the target.

#### **OSHA INJURIES FILED PER 200,000 EXPOSURE HOURS**

Systemwide and Bus Operating Divisions

**Definition:** Work-related injuries and illnesses that result in: death, loss of consciousness, days away from work, restricted work activity or job transfer, or medical treatment beyond first aid which are filed per 200,000 exposure hours.

Calculation: New OSHA Injuries filed per 200,000 Exposure Hours = New Injuries /(Exposure Hours/200,000)

OCCUPATIONAL SAFETY AND HEALTH ADMINISTRATION (OSHA) RECORDABLE INJURIES PER 200,000

EXPOSURE HOURS

One month lag from current month



Remaining Below the Goal line is the target.

\*no FY16 target

### OSHA: Bus Operating Transportation Divisions - by Division Sep 2015 - Nov 2015





#