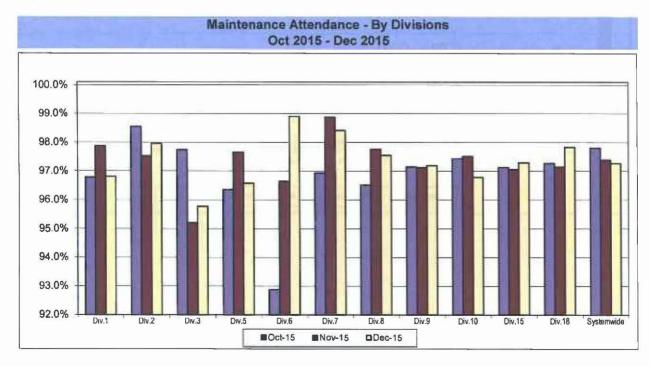

10 | Div 15 | Div 18 |
| 8.31  | 10.11 | 7.03   | 7.82   | 5.54   |

Div 3

Div 5

Div 7

#### PAST DUE CRITICAL PREVENTIVE MAINTENANCE PROGRAM JOBS (PMP's)

**Definition:** Number of critical preventative maintenance jobs that are not completed on the last day of the month. This indicator measures maintenance management's ability to prioritize and perform critical repairs and indicates the general maintenance condition of the fleet.

Calculation: Past Due Critical PMP's = Total Past Due Critical PMP's / Number of Buses





#### **ATTENDANCE**

#### **MAINTENANCE ATTENDANCE**

**Definition:** Maintenance Mechanics and Service Attendants - % attendance Monday through Friday for the calendar month.

Calculation: Total FTEs assigned - FTEs absent / Total FTEs assigned



Higher is better.



#### **BUS CLEANLINESS**

**Definition:** A team of two Quality Assurance Supervisors inspects and rates ten percent of the fleet at each division per time period. Sixteen categories are examined and assigned a point value as follows: 1-3 = Unsatisfactory; 4-7 = Conditional; 8-10 = Satisfactory. The individual item scores are averaged, unweighted, to produce an overall cleanliness rating.

Calculation: Overall Cleanliness Rating = Total Points Accumulated / number of categories



Remaining Above the Goal line is the target.



Remaining Above the Goal line is the target.





Remaining Above the Goal line is the target.



D

F M Α M J J A S 0

M Α M J A S 0 N D

Goal

— — — Prior Yes

D

— Prior Year



#### Metro Rail Scorecard Overview

Metro Rail operates heavy rail lines, Metro Red