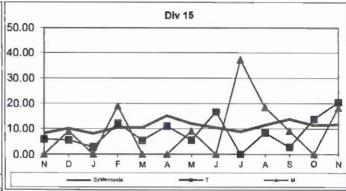

edical treatment beyond first aid which are filed per 200,000 exposure hours.

Calculation: New OSHA Injuries filed per 200,000 Exposure Hours = New Injuries /(Exposure Hours/200,000)

OCCUPATIONAL SAFETY AND HEALTH ADMINISTRATION (OSHA) RECORDABLE INJURIES PER 200,000

EXPOSURE HOURS

One month lag from current month



Remaining Below the Goal line is the target.

\*no FY16 target

### OSHA: Bus Operating Transportation Divisions - by Division Sep 2015 - Nov 2015





#### Remaining Below the Goal line is the target.

#### One month lag in reporting.





Remaining Below the Goal line is the target.

#### One month lag in reporting.





#### One month lag in reporting.





#### One month lag in reporting.





Remaining Below the Goal line is the target. One month lag in reporting.





One month lag in reporting.



One month lag in reporting.

### NUMBER OF LOST WORK DAYS PAID PER 200,000 EXPOSURE HOURS

Systemwide and Bus Operating Divisions

**Definition:** Number of paid working days lost due to employees workers' compensation injuries each month per 200,000 exposure hours. This indicator measures use of Transitional Duty Program.

Calculation: : (Total Temporary Disability Benefit Payments / Estimated TD Benefit Rate) x (5/7) / (Number of Exposure Hours / 200,000)

One month lag from current month





One month lag from current month



#### LWD/200,000 Exposure Hours per Operating Divisions - by Bus Division

#### One month lag in reporting

Lower is better.











One month lag in reporting.

#### "HOW YOU DOIN'?" PERFORMANCE INCENTIVE PROGRAM

#### Monthly