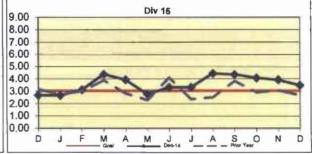

d each month to allow for reclassification of accidents and late filling of reports.





#### Number of 482 Accidents in Vehicle Accident Management System (VAMS) Download by Avoidable (A), Pending (P) or Unavoidable (U) Bus Operating Divisions - Dec 2015

Definition: Number of accidents that are coded as Alleged Accidents (482).

Calculation: Number of accidents in prior 13 months coded 482 "alledged" in the categories of avoidable (A), pending investigation (P) or unavoidable (U).

NOTE Accident code 482 (alleged accidents) has been excluded from "Accidents per 100,000 Hub Miles" calculation per management decision



#### **BUS TRAFFIC ACCIDENTS PER 100,000 HUB MILES Bus Operating Divisions**









### BUS TRAFFIC ACCIDENTS PER 100,000 HUB MILES Bus Operating Divisions

















#### **BUS PASSENGER ACCIDENTS PER 100,000 BOARDINGS**

Definition: Number of Passenger Accidents for every 100,000 boardings.

**Calculation:** Passenger Accidents Per 100,000 Boardings = Number of Passenger Accidents / (Boardings / by 100,000)



Remaining Below the Goal line is the target.

Note: The thirteen months prior to the reporting month are re-examined each month to allow for reclassification of accidents and late filing of reports.







#### RAIL TRAFFIC ACCIDENTS PER 100,000 REVENUE TRAIN MILES (PUC Reportable)

Definition: Number of Rail Traffic Accidents for every 100,000 Train Miles traveled.

Calculation: Rail Accidents Per 100,000 Revenue Train Miles = The number of Rail Accidents / by (Revenue Train Miles / by 100,000)





#### RAIL PASSENGER ACCIDENTS PER 100,000