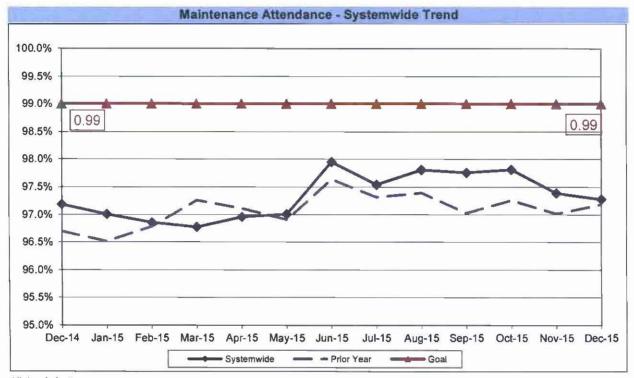

| Díy 8 | Div 9 | Div 10 | Div 15 | Div 18 |
| 8.31  | 10.11 | 7.03   | 7.82   | 5.54   |

Div 3

Div 5

Div 7

#### PAST DUE CRITICAL PREVENTIVE MAINTENANCE PROGRAM JOBS (PMP's)

**Definition:** Number of critical preventative maintenance jobs that are not completed on the last day of the month. This indicator measures maintenance management's ability to prioritize and perform critical repairs and indicates the general maintenance condition of the fleet.

Calculation: Past Due Critical PMP's = Total Past Due Critical PMP's / Number of Buses





#### **ATTENDANCE**

#### **MAINTENANCE ATTENDANCE**

**Definition:** Maintenance Mechanics and Service Attendants - % attendance Monday through Friday for the calendar month.

Calculation: Total FTEs assigned - FTEs absent / Total FTEs assigned



Higher is better.



#### **BUS CLEANLINESS**

**Definition:** A team of two Quality Assurance Supervisors inspects and rates ten percent of the fleet at each division per time period. Sixteen categories are examined and assigned a point value as follows: 1-3 = Unsatisfactory; 4-7 = Conditional; 8-10 = Satisfactory. The individual item scores are averaged, unweighted, to produce an overall cleanliness rating.

Calculation: Overall Cleanliness Rating = Total Points Accumulated / number of categories



Remaining Above the Goal line is the target.



Remaining Above the Goal line is the target.





Remaining Above the Goal line is the target.



D

F M Α M J J A S 0

M Α M J A S 0 N D

Goal

— — — Prior Yes

D

— Prior Year



#### Metro Rail Scorecard Overview

Metro Rail operates heavy