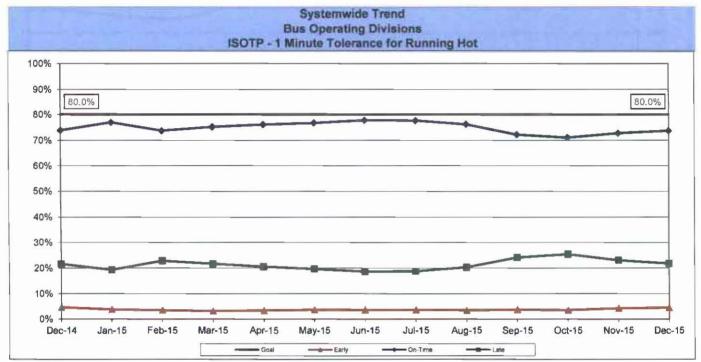

hased Transportation

Green - High probability of achieving the target (on track). Meets Target at 100% or better.

OYellow - Uncertain if the target will be achieved — slight problems, delays or management issues. Falls below Target 70 - 99%.

Red - High probability that the target will not be achieved - significant problems and/or dalays. Falls below Target >70%.

#### **BUS SERVICE PERFORMANCE**

#### IN-SERVICE ON-TIME PERFORMANCE

**Definition:** This performance indicator measures the percentage of actual buses in revenue service that depart selected time points no more than 1 minute early and no more than five minutes later than scheduled. (Includes Rapid buses).

Calculation: ISOTP%: Early = Early Cases/Total Cases; OnTime = OnTime Cases/Total Cases; Late = Late Cases/Total Cases



Remaining Above the Goal line is the target.











#### ISOTP By Division

#### Year-to-Date Compared To Last Year

|                     | FY 2015