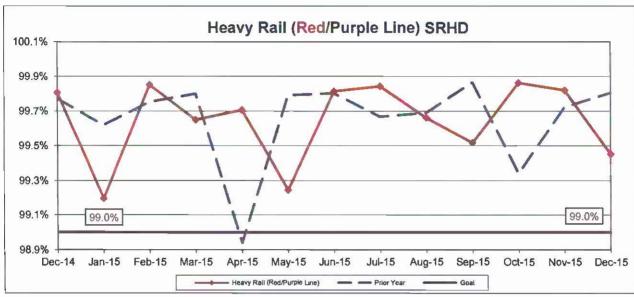

0       0.34       0.34       0.23       0.16       0.00 |

Green - High probability of achieving the target (on track). Meets Target at 100% or better

<sup>@</sup>Red - High probability that the target will not be achieved -- significant problems and/or delays. Falls below Target >70%.

#### RAIL SERVICE PERFORMANCE

#### IN-SERVICE ON-TIME PERFORMANCE (ISOTP)

**Definition:** A ratio of OnTime Trips to Total Trips. A trip is deemed to be not On Time if it is Early, Late, or Cancelled.

Calculation: ISOTP% = [(100% minus [(Total runs in which a train left any timecheck point either late or early) / by Total scheduled runs) X by 100)]







#### Scheduled Revenue Hours Delivered (SRHD) by Rail Line

Calculation: SRSHD% = (1-(Total Service Hours Lost / by Total Scheduled Service Hours))





#### Mean Vehicle Miles between Revenue Vehicle Failures

**Definition:** Mean vehicle miles between Revenue Vehicle Failures. NTD defined Revenue Vehicle Failures are vehicle systems failures that occur in revenue service and during deadhead miles in which the vehicle did not complete its scheduled revenue trip or in which the vehicle did not start its next scheduled revenue trip.

Calculation: MVMBRVF = Total Vehicle Miles / Revenue Vehicle Systems Failures

Remaining Above the Goal line is the target.





#### NEW WORKERS' COMPENSATION CLAIMS FILED PER 200,000 EXPOSURE HOURS

**Definition:** Number of New Rail Workers Compensation Indemnity and Medical Claims filed per 200,000 Rail Exposure hours.

**Calculation**: New reported workers' compensation Indemnity and Medical claims fil