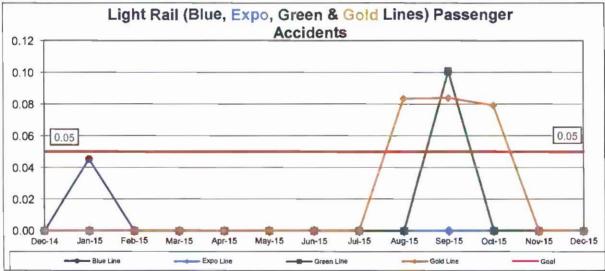

Boardings / by 100,000)



Remaining Below the Goal line is the target.

Note: The thirteen months prior to the reporting month are re-examined each month to allow for reclassification of accidents and late filing of reports.







#### RAIL TRAFFIC ACCIDENTS PER 100,000 REVENUE TRAIN MILES (PUC Reportable)

Definition: Number of Rail Traffic Accidents for every 100,000 Train Miles traveled.

Calculation: Rail Accidents Per 100,000 Revenue Train Miles = The number of Rail Accidents / by (Revenue Train Miles / by 100,000)





#### RAIL PASSENGER ACCIDENTS PER 100,000 BOARDINGS

Definition: Number of Passenger Accidents for every 100,000 boardings.

Calculation: Rail Passenger Accidents Per 100,000 Boardings = (The number of Rail Passenger Accidents / by (Train Boardings / by 100,000))





#### **CUSTOMER SATISFACTION**

#### **COMPLAINTS PER 100,000 BOARDINGS**

Definition: Number of customer complaints per 100,000 boardings.

Calculation: Customer complaints per 100,000 Boardings = Complaints/(Boardings/100,000)



Remaining Below the Goal line is the target.



Remaining Below the Goal line is the target.





#### **COMPLAINTS PER 100,000 BOARDINGS**



#### Remaining Below the Goal line is the target.

#### **COMPLAINTS PER 100,000 BOARDINGS - Continued**





Remaining Below the Goal line is the target.





Remaining Below the Goal line is the target.





#### WORKERS COMPENSATION CLAIMS

#### New Workers Compensation Claims per 200,000 Exposure Hours

**Definition:** Number of New Bus Workers Compensation Indemnity and Medical Claims filed per 200,000 Bus exposure