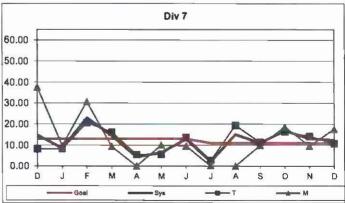

000 Exposure Hours = New Claims/(Exposure Hours/200,000)

#### New Claims per 200,000 Exposure Hours by Division Oct 2015 - Dec 2015

Transportation & Maintenance Performance combined.



### New Claims per 200,000 Exposure Hours - Rail by Line Oct 2015 - Dec 2015

Transportation & Maintenance Performance combined.



## NEW WORKERS' COMPENSATION INDEMNITY CLAIMS FILED PER 200,000 EXPOSURE HOURS Systemwide and Bus Operating Divisions

**Definition:** Number of new reported Workers Compensation Indemnity and Medical claims filed per 200,000 exposure hours. This indicator measures safety.

Calculation: New reported Workers' Compensation Indemnity and Medical claims filed per 200,000 Exposure Hours = New Claims/(Exposure Hours/200,000)





Remaining Below the Goal line is the target.



















Remaining Below the Goal line is the target.

#### **OSHA INJURIES FILED PER 200,000 EXPOSURE HOURS**

Systemwide and Bus Operating Divisions

**Definition:** Work-related injuries and illnesses that result in: death, loss of consciousness, days away from work, restricted work activity or job transfer, or medical treatment beyond first aid which are filed per 200,000 exposure hours.

Calculation: New OSHA Injuries filed per 200,000 Exposure Hours = New Injuries /(Exposure Hours/200,000)

OCCUPATIONAL SAFETY AND HEALTH ADMINISTRATION (OSHA) RECORDABLE INJURIES PER 200,000

EXPOSURE HOURS

One month lag from current month



Remaining Below the Goal line is the target.

\*no FY16 target

### OSHA: Bus Operating Transportation Divisions - by Division Sep 2015 - Nov 2015





####