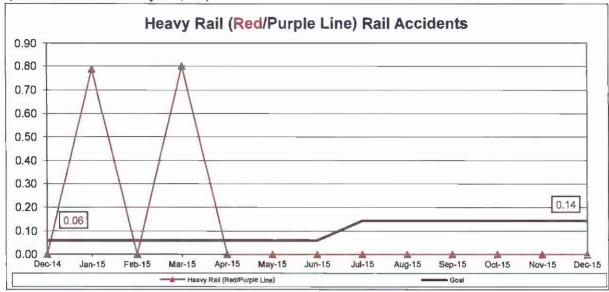

B MILES Bus Operating Divisions

















#### **BUS PASSENGER ACCIDENTS PER 100,000 BOARDINGS**

Definition: Number of Passenger Accidents for every 100,000 boardings.

**Calculation:** Passenger Accidents Per 100,000 Boardings = Number of Passenger Accidents / (Boardings / by 100,000)



Remaining Below the Goal line is the target.

Note: The thirteen months prior to the reporting month are re-examined each month to allow for reclassification of accidents and late filing of reports.







#### RAIL TRAFFIC ACCIDENTS PER 100,000 REVENUE TRAIN MILES (PUC Reportable)

Definition: Number of Rail Traffic Accidents for every 100,000 Train Miles traveled.

Calculation: Rail Accidents Per 100,000 Revenue Train Miles = The number of Rail Accidents / by (Revenue Train Miles / by 100,000)





#### RAIL PASSENGER ACCIDENTS PER 100,000 BOARDINGS

Definition: Number of Passenger Accidents for every 100,000 boardings.

Calculation: Rail Passenger Accidents Per 100,000 Boardings = (The number of Rail Passenger Accidents / by (Train Boardings / by 100,000))





#### **CUSTOMER SATISFACTION**

#### **COMPLAINTS PER 100,000 BOARDINGS**

Definition: Number of customer complaints per 100,000 boardings.

Calculation: Customer complaints per 100,000 Boardings = Complaints/(Boardings/100,000)



Remaining Below the Goal line is the target.



Remaining Below the Goal line is the target.





#### **COMPLAINTS PER 100,000 BOARDINGS**



#### Remaining Below the Goal line is the target.

#### **COMPLAINTS PER 100,000 BOARDINGS - Continued**





Remaining Below the Goal line is the targe