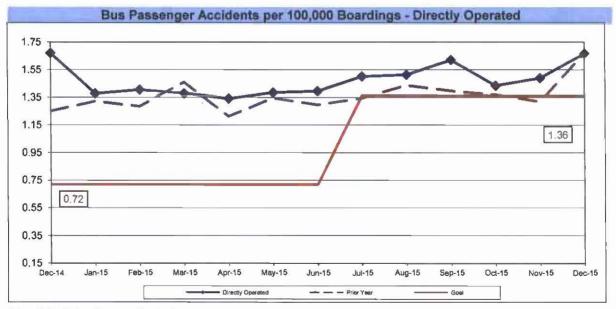

vestigation (P) or unavoidable (U).

NOTE Accident code 482 (alleged accidents) has been excluded from "Accidents per 100,000 Hub Miles" calculation per management decision



#### **BUS TRAFFIC ACCIDENTS PER 100,000 HUB MILES Bus Operating Divisions**









### BUS TRAFFIC ACCIDENTS PER 100,000 HUB MILES Bus Operating Divisions

















#### **BUS PASSENGER ACCIDENTS PER 100,000 BOARDINGS**

Definition: Number of Passenger Accidents for every 100,000 boardings.

**Calculation:** Passenger Accidents Per 100,000 Boardings = Number of Passenger Accidents / (Boardings / by 100,000)



Remaining Below the Goal line is the target.

Note: The thirteen months prior to the reporting month are re-examined each month to allow for reclassification of accidents and late filing of reports.







#### RAIL TRAFFIC ACCIDENTS PER 100,000 REVENUE TRAIN MILES (PUC Reportable)

Definition: Number of Rail Traffic Accidents for every 100,000 Train Miles traveled.

Calculation: Rail Accidents Per 100,000 Revenue Train Miles = The number of Rail Accidents / by (Revenue Train Miles / by 100,000)





#### RAIL PASSENGER ACCIDENTS PER 100,000 BOARDINGS

Definition: Number of Passenger Accidents for every 100,000 boardings.

Calculation: Rail Passenger Accidents Per 100,000 Boardings = (The number of Rail Passenger Accidents / by (Train Boardings / by 100,000))





#### **CUSTOMER SATISFACTION**

#### **COMPLAINTS PER 100,000 BOARDINGS**

Definition: Number of customer complaints per 100,000 boardings.

Calculation: Customer complaints per 100,000 Boardings = Complaints/(Boardings/100,0