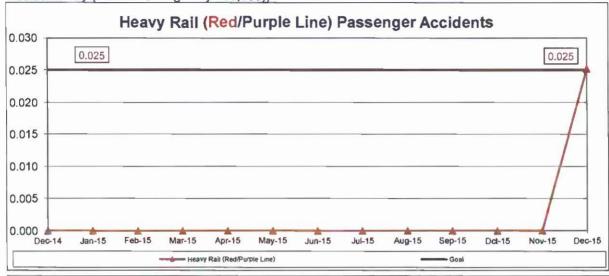

(Boardings / by 100,000)



Remaining Below the Goal line is the target.

Note: The thirteen months prior to the reporting month are re-examined each month to allow for reclassification of accidents and late filing of reports.







#### RAIL TRAFFIC ACCIDENTS PER 100,000 REVENUE TRAIN MILES (PUC Reportable)

Definition: Number of Rail Traffic Accidents for every 100,000 Train Miles traveled.

Calculation: Rail Accidents Per 100,000 Revenue Train Miles = The number of Rail Accidents / by (Revenue Train Miles / by 100,000)





#### RAIL PASSENGER ACCIDENTS PER 100,000 BOARDINGS

Definition: Number of Passenger Accidents for every 100,000 boardings.

Calculation: Rail Passenger Accidents Per 100,000 Boardings = (The number of Rail Passenger Accidents / by (Train Boardings / by 100,000))





#### **CUSTOMER SATISFACTION**

#### **COMPLAINTS PER 100,000 BOARDINGS**

Definition: Number of customer complaints per 100,000 boardings.

Calculation: Customer complaints per 100,000 Boardings = Complaints/(Boardings/100,000)



Remaining Below the Goal line is the target.



Remaining Below the Goal line is the target.





#### **COMPLAINTS PER 100,000 BOARDINGS**



#### Remaining Below the Goal line is the target.

#### **COMPLAINTS PER 100,000 BOARDINGS - Continued**





Remaining Below the Goal line is the target.





Remaining Below the Goal line is the target.





#### WORKERS COMPENSATION CLAIMS

#### New Workers Compensation Claims per 200,000 Exposure Hours

**Definition:** Number of New Bus Workers Compensation Indemnity and Medical Claims filed per 200,000 Bus exposu