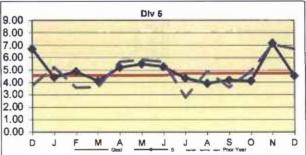

rectly Operated



Note The thirteen months prior to the reporting month are re-examined each month to allow for reclassification of accidents and late filling of reports.





#### Number of 482 Accidents in Vehicle Accident Management System (VAMS) Download by Avoidable (A), Pending (P) or Unavoidable (U) Bus Operating Divisions - Dec 2015

Definition: Number of accidents that are coded as Alleged Accidents (482).

Calculation: Number of accidents in prior 13 months coded 482 "alledged" in the categories of avoidable (A), pending investigation (P) or unavoidable (U).

NOTE Accident code 482 (alleged accidents) has been excluded from "Accidents per 100,000 Hub Miles" calculation per management decision



#### **BUS TRAFFIC ACCIDENTS PER 100,000 HUB MILES Bus Operating Divisions**









### BUS TRAFFIC ACCIDENTS PER 100,000 HUB MILES Bus Operating Divisions

















#### **BUS PASSENGER ACCIDENTS PER 100,000 BOARDINGS**

Definition: Number of Passenger Accidents for every 100,000 boardings.

**Calculation:** Passenger Accidents Per 100,000 Boardings = Number of Passenger Accidents / (Boardings / by 100,000)



Remaining Below the Goal line is the target.

Note: The thirteen months prior to the reporting month are re-examined each month to allow for reclassification of accidents and late filing of reports.







#### RAIL TRAFFIC ACCIDENTS PER 100,000 REVENUE TRAIN MILES (PUC Reportable)

Definition: Number of Rail Traffic Accidents for every 100,000 Train Miles traveled.

Calculation: Rail Accidents Per 100,000 Revenue Train Miles = The number of Rail Accidents