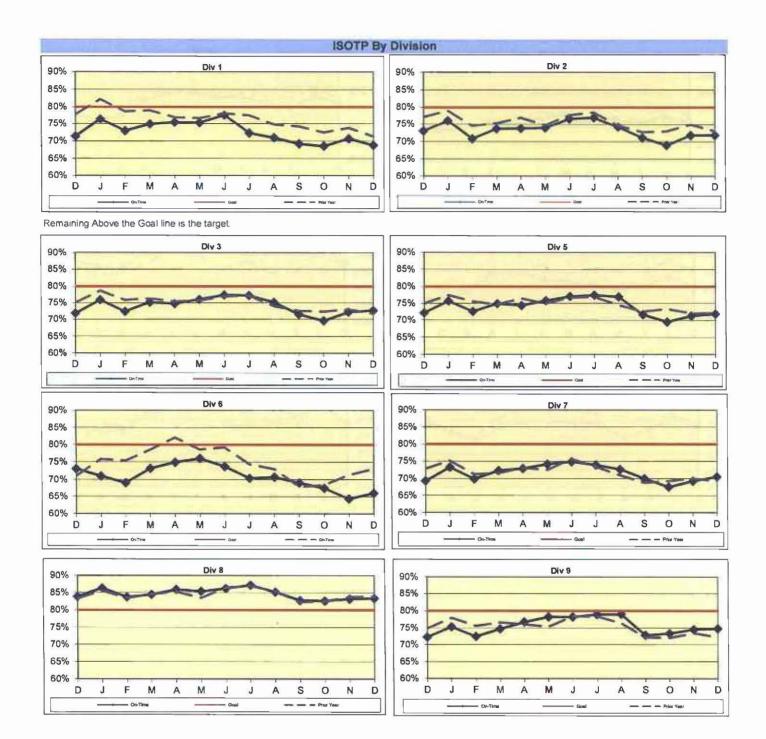

eving the target (on track). Meets Target at 100% or better.

OYellow - Uncertain if the target will be achieved — slight problems, delays or management issues. Falls below Target 70 - 99%.

Red - High probability that the target will not be achieved - significant problems and/or dalays. Falls below Target >70%.

#### **BUS SERVICE PERFORMANCE**

#### IN-SERVICE ON-TIME PERFORMANCE

**Definition:** This performance indicator measures the percentage of actual buses in revenue service that depart selected time points no more than 1 minute early and no more than five minutes later than scheduled. (Includes Rapid buses).

Calculation: ISOTP%: Early = Early Cases/Total Cases; OnTime = OnTime Cases/Total Cases; Late = Late Cases/Total Cases



Remaining Above the Goal line is the target.











#### ISOTP By Division

#### Year-to-Date Compared To Last Year

|                     | FY 2015