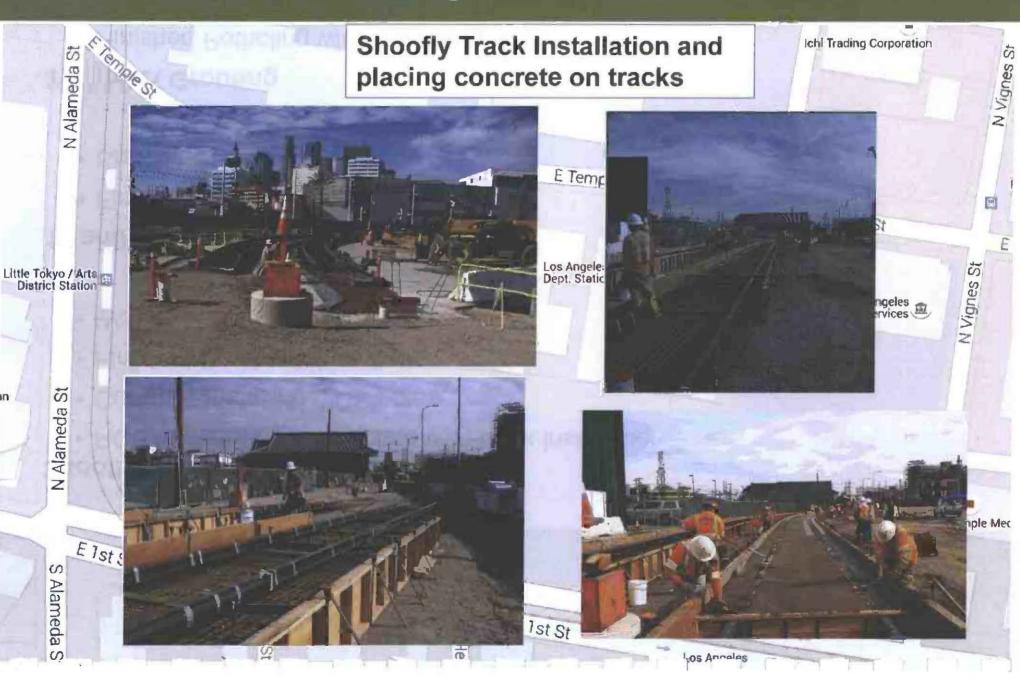

structural, civil and other engineering elements. Architects to complete their design in June 2016.
- Utility Relocations (DWP Duct banks and Waterlines): Work at 1<sup>st</sup>/Central, 1<sup>st</sup>/Alameda, 2<sup>nd</sup>/Spring, 2<sup>nd</sup>/Broadway, 2<sup>nd</sup>/Hope and on Flower Street is ongoing.

#### **Construction Update**

#### **Shoofly Construction**

- RCC is about 80% complete with track installation
- Currently installing OCS poles
- Finished Ductbank Installation
- Working on 1<sup>st</sup> Roadway Widening

#### 1st and Central Station

- Finished Station Pile Installation
- Starting Station Excavation

#### 2<sup>nd</sup> Street Grouting

- Finished Potholing within grouting limits
- Grouting Scheduled to start mid March 2016

# Construction Status Mangrove Yard



## Construction Status 1st/Central



# Construction Update 2<sup>nd</sup>/Broadway



rosox

Guadalupe edding Chapel

itedral De Los les Wedding Chapel

American Community

ngeles

Cable pulling by DWPP through the newly constructed ductbanks

Civic Center Studios

Salogomot

W 2nd St

Pile Trenching on 2<sup>nd</sup>/Spring intersection during Saturday









43

THE Pollo Loco

1

## Construction Status Flower Street



# Construction Status 2<sup>nd</sup>/Hope



### Cost Analysis (FFGA)

#### PERIOD ENDING DEC 2015 DOLLARS IN THOUSANDS

| SCC<br>CODE | DESCRIPTION                                    | ORIGINAL<br>FFGA BUDGET | CURRENT<br>FFGA BUDGET | COMMITMENTS | EXPENDITURES | CURRENT   | CURRENT FFGA BUDGET/ FORECAST VARIANCE |
|-------------|-----------------------------------