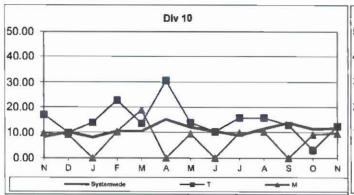

medical treatment beyond first aid which are filed per 200,000 exposure hours.

Calculation: New OSHA Injuries filed per 200,000 Exposure Hours = New Injuries /(Exposure Hours/200,000)

OCCUPATIONAL SAFETY AND HEALTH ADMINISTRATION (OSHA) RECORDABLE INJURIES PER 200,000

EXPOSURE HOURS

One month lag from current month



Remaining Below the Goal line is the target.

\*no FY16 target

### OSHA: Bus Operating Transportation Divisions - by Division Sep 2015 - Nov 2015





#### Remaining Below the Goal line is the target.

#### One month lag in reporting.





Remaining Below the Goal line is the target.

#### One month lag in reporting.





#### One month lag in reporting.





#### One month lag in reporting.





Remaining Below the Goal line is the target. One month lag in reporting.





One month lag in reporting.



One month lag in reporting.

### NUMBER OF LOST WORK DAYS PAID PER 200,000 EXPOSURE HOURS

Systemwide and Bus Operating Divisions

**Definition:** Number of paid working days lost due to employees workers' compensation injuries each month per 200,000 exposure hours. This indicator measures use of Transitional Duty Program.

Calculation: : (Total Temporary Disability Benefit Payments / Estimated TD Benefit Rate) x (5/7) / (Number of Exposure Hours / 200,000)

One month lag from current month





One month lag from current month



#### LWD/200,000 Exposure Hours per Operating Divisions - by Bus Division

#### One month lag in reporting

Lower is better.











One month lag in reporting.

#### "HOW YOU DOIN'?" PERFORMANCE INCENTIVE PROGRAM

#### Month