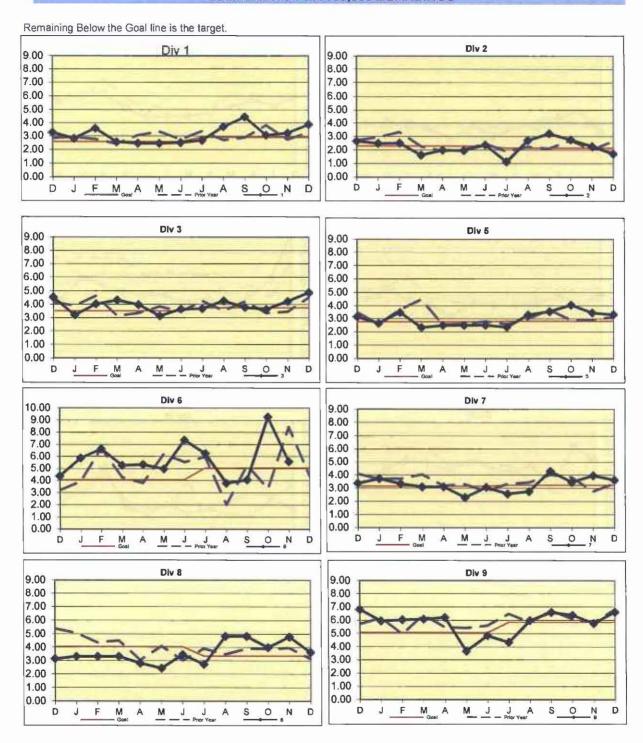

rain Miles traveled.

Calculation: Rail Accidents Per 100,000 Revenue Train Miles = The number of Rail Accidents / by (Revenue Train Miles / by 100,000)





#### RAIL PASSENGER ACCIDENTS PER 100,000 BOARDINGS

Definition: Number of Passenger Accidents for every 100,000 boardings.

Calculation: Rail Passenger Accidents Per 100,000 Boardings = (The number of Rail Passenger Accidents / by (Train Boardings / by 100,000))





#### **CUSTOMER SATISFACTION**

#### **COMPLAINTS PER 100,000 BOARDINGS**

Definition: Number of customer complaints per 100,000 boardings.

Calculation: Customer complaints per 100,000 Boardings = Complaints/(Boardings/100,000)



Remaining Below the Goal line is the target.



Remaining Below the Goal line is the target.





#### **COMPLAINTS PER 100,000 BOARDINGS**



#### Remaining Below the Goal line is the target.

#### **COMPLAINTS PER 100,000 BOARDINGS - Continued**





Remaining Below the Goal line is the target.





Remaining Below the Goal line is the target.





#### WORKERS COMPENSATION CLAIMS

#### New Workers Compensation Claims per 200,000 Exposure Hours

**Definition:** Number of New Bus Workers Compensation Indemnity and Medical Claims filed per 200,000 Bus exposure hours.

Calculation: New reported workers' compensation indemnity and medical claims filed per 200,000 Exposure Hours = New Claims/(Exposure Hours/200,000)

#### **Bus Systemwide Trend**



Transportation & Maintenance Performance combined.

Remaining Below the Goal line is the target.

#### NEW CLAIMS PER 200,000 EXPOSURE HOURS - MONTH BY BUS DIVISION

**Definition:** Nu