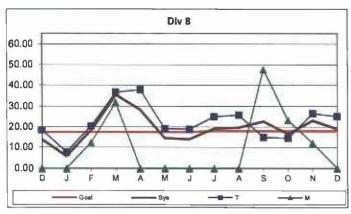

0 Exposure Hours = New Claims/(Exposure Hours/200,000)

#### New Claims per 200,000 Exposure Hours by Division Oct 2015 - Dec 2015

Transportation & Maintenance Performance combined.



### New Claims per 200,000 Exposure Hours - Rail by Line Oct 2015 - Dec 2015

Transportation & Maintenance Performance combined.



## NEW WORKERS' COMPENSATION INDEMNITY CLAIMS FILED PER 200,000 EXPOSURE HOURS Systemwide and Bus Operating Divisions

**Definition:** Number of new reported Workers Compensation Indemnity and Medical claims filed per 200,000 exposure hours. This indicator measures safety.

Calculation: New reported Workers' Compensation Indemnity and Medical claims filed per 200,000 Exposure Hours = New Claims/(Exposure Hours/200,000)





Remaining Below the Goal line is the target.



















Remaining Below the Goal line is the target.

#### **OSHA INJURIES FILED PER 200,000 EXPOSURE HOURS**

Systemwide and Bus Operating Divisions

**Definition:** Work-related injuries and illnesses that result in: death, loss of consciousness, days away from work, restricted work activity or job transfer, or medical treatment beyond first aid which are filed per 200,000 exposure hours.

Calculation: New OSHA Injuries filed per 200,000 Exposure Hours = New Injuries /(Exposure Hours/200,000)

OCCUPATIONAL SAFETY AND HEALTH ADMINISTRATION (OSHA) RECORDABLE INJURIES PER 200,000

EXPOSURE HOURS

One month lag from current month



Remaining Below the Goal line is the target.

\*no FY16 target

### OSHA: Bus Operating Transportation Divisions - by Division Sep 2015 - Nov 2015





#### Re