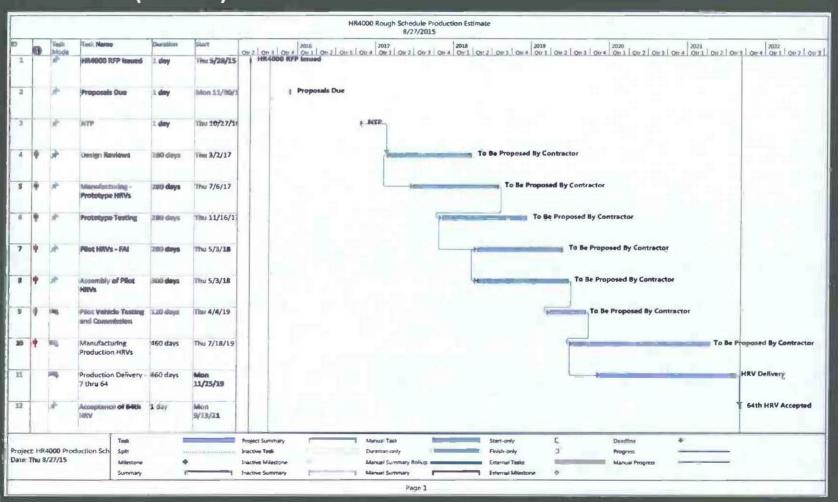

| \$26,453,000        | \$26,453,000           |
| TOTAL PROJECT          | \$291,000,500         | \$2,458,885                | \$288,541,615       | \$291,000,500          |



#### PROJECT SCOPE

- Base Order of 64 new HRVs:
  - 34 HRVs to support the Purple Line Extension (PLE), Segment 1
  - 30 HRVs for A650 Base Buy fleet replacement.
  - The Total Project Budget is \$291 million. LACMTA intends to exercise up to five Options.

#### - Options:

- Option 1 (24 HRVs) and Option 2 (84 HRVs) to support fleet and service expansion.
- Option 3 (20 HRVs) to support the Purple Line Extension (PLE), Segment 2
- Option 4 (16 HRVs) to support the Purple Line Extension (PLE), Segment 3
- Option 5 (74 HRVs) for the A650 Option Buy fleet replacement

• SCHEDULE (DRAFT) – BASE ORDER





### • SCHEDULE (DRAFT) – OPTIONS





### RISK MANAGEMENT

| Risk ID | Risk Type    | Risk Description                                                                                                | Date      | Cost | Time | Prob | Risk Score | Risk Owner | Mitigation<br>Strategy | Action Items                                                                                                                                                                                                                                                                                                                           | Cost | Time | Prob | Risk Score<br>After<br>Mitigatio |
|---------|--------------|-----------------------------------------------------------------------------------------------------