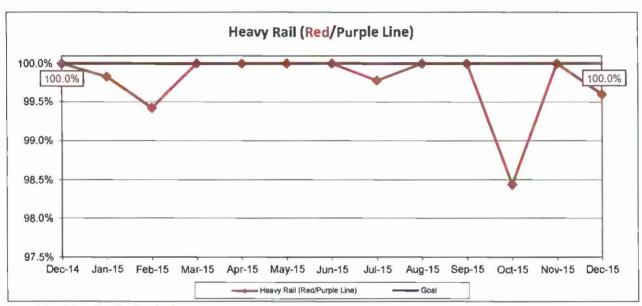

al Vehicle Miles / Revenue Vehicle Systems Failures

Remaining Above the Goal line is the target.





#### NEW WORKERS' COMPENSATION CLAIMS FILED PER 200,000 EXPOSURE HOURS

**Definition:** Number of New Rail Workers Compensation Indemnity and Medical Claims filed per 200,000 Rail Exposure hours.

**Calculation**: New reported workers' compensation Indemnity and Medical claims filed per 200,000 Exposure Hours = New Claims/(Exposure Hours/200,000)

Data now reflects combination of Indeminity and Medical Claims reported in the current month. Remaining Below the Goal line is the target.



#### ON-TIME PULLOUTS (OTP)

Definition: Ratio of OnTime Pullouts to Total Pullouts.

Calculation: OTP% = [(100% - [(Total cancelled pullouts plus late pullouts) / by Total scheduled pullouts) X by 100)]





#### SAFETY PERFORMANCE

#### **BUS TRAFFIC ACCIDENTS PER 100,000 HUB MILES**

Definition: Number of Traffic Accidents for every 100,000 Hub Miles traveled.

Calculation: Traffic Accidents Per 100,000 Hub Miles = Number of Traffic Accidents / (Hub Miles /

100,000)

#### Bus Traffic Accidents per 100,000 Hub Miles - Systemwide Trend



Note: The thirteen months prior to the reporting month are re-examined each month to allow for reclassification of accidents and late filing of reports.

Remaining Below the Goal line is the target.

#### Bus Traffic Accidents per 100,000 Hub Miles - Directly Operated



Note The thirteen months prior to the reporting month are re-examined each month to allow for reclassification of accidents and late filling of reports.





#### Number of 482 Accidents