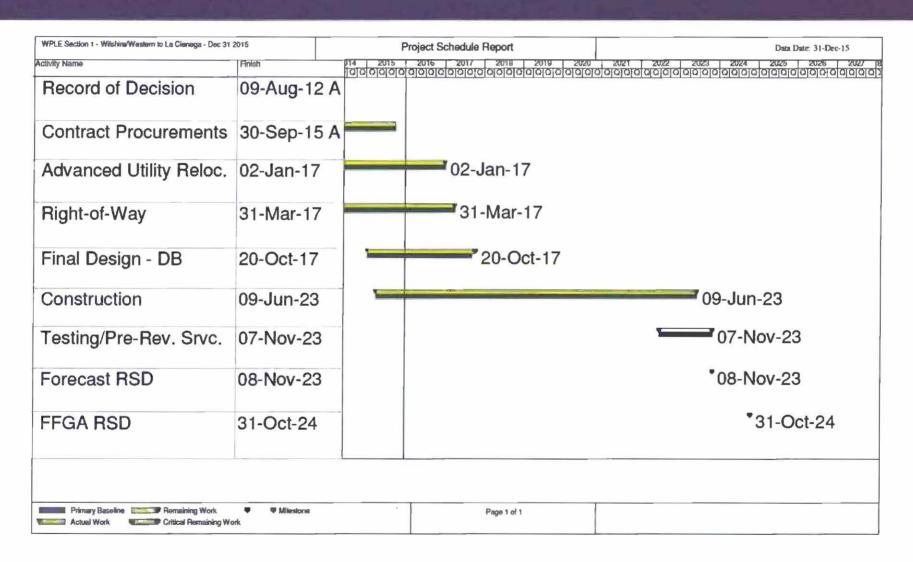

|             |              | 64,714                   | 32,182                                                      |
| 100         | FINANCE CHARGES                                | 375,470                 | 375,470                | ¥           | *            | 331,065                  | (44,405)                                                    |
|             | TOTAL PROJECT (10-100)                         | 2,821,957               | 2,821,957              | 2,115,910   | 666,141      | 2,821,957                |                                                             |

NOTE: EXPENDITURES ARE CUMULATIVE THROUGH DECEMBER 2015 PLUS PENDING INVOICES FROM PB, WEST, C1045, C1055, C1056, AND C1078

### Westside Purple Line Extension Section 1 Project Project Schedule Update



## Westside Purple Line Extension Section 1 Project Real Estate Status Summary

|               | Pu         | rple Line | Extensio   | n Sectio | n 1 - Real E | state Status | Summai   | 'n        |           |
|---------------|------------|-----------|------------|----------|--------------|--------------|----------|-----------|-----------|
| Description   | Number     | mber      | Appraisals | Offers   | Agreements   | Condemnation | Relo     | Parcels   |           |
| Description   | of Parcels | Certified | Completed  | Made     | Signed       | Filed        | Required | Completed | Available |
|               |            |           |            |          | Morrisia     |              |          |           |           |
| Full Takes    | 9          | 9         | 9          | 9