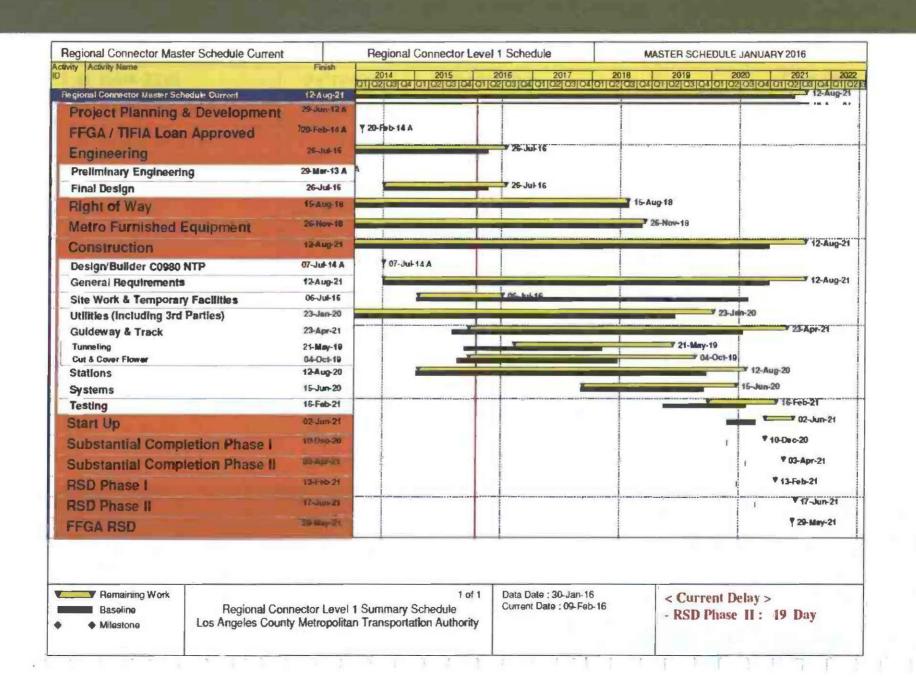

| 814,761     | -           | 1,267,423   |
| ■ \$100K to \$250K    | 760,311     | 870,000      | 372,752     |             | 2,003,063   |
| ■ \$250K to \$1M      | 5,696,164   | 3,578,387    | 863,000     | .=.         | 10,137,551  |
| Over \$1M             | 54,160,692  | 69,929,135   | =:          | =           | 124,089,827 |
| Total Contract MODs   | 60,939,829  | 74,507,522   | 2,050,513   | -           | 137,497,864 |
| Contract Award Amount | 927,226,995 | 927,226,995  | 25,643,000  | 25,643,000  |             |
| % of Contract MODs    | 6.6%        | 8.0%         | 8.0%        | 0.0%        |             |

Note: Percent of Contract MODs equals the Total Contract MODs divided by the Contract Award Amount Potential Mods are under negotiations.

### Schedule Status (Cont.)



#### Recovery Schedule Implementation Update

- Metro has developed a summary level project schedule to ensure a current Metro perspective on schedule is maintained. The summary schedule will also serve as a basis for: forecasting performance, exploration of threats and opportunities; risk assessments; and with further discussion with RCC to re-sequence the work activities to mitigate schedule.
- The schedule is presently in draft form with final baseline iterations underway. Though the indicated Revenue Service Date is presently shown as non-compliant to the FFGA commitment of May 29, 2021, recovery measures incorporated thus far clearly indicate their effectiveness as several months of schedule recovery is demonstrated in the draft version. Confidence is high that further study and ref