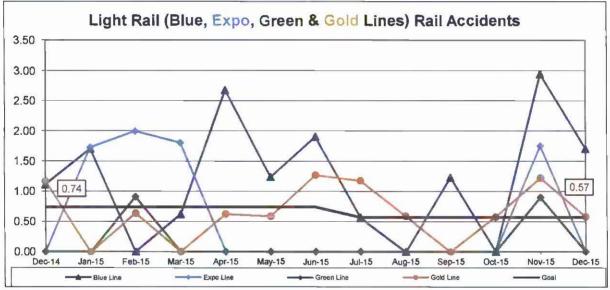

MILES Bus Operating Divisions

















#### **BUS PASSENGER ACCIDENTS PER 100,000 BOARDINGS**

Definition: Number of Passenger Accidents for every 100,000 boardings.

**Calculation:** Passenger Accidents Per 100,000 Boardings = Number of Passenger Accidents / (Boardings / by 100,000)



Remaining Below the Goal line is the target.

Note: The thirteen months prior to the reporting month are re-examined each month to allow for reclassification of accidents and late filing of reports.







#### RAIL TRAFFIC ACCIDENTS PER 100,000 REVENUE TRAIN MILES (PUC Reportable)

Definition: Number of Rail Traffic Accidents for every 100,000 Train Miles traveled.

Calculation: Rail Accidents Per 100,000 Revenue Train Miles = The number of Rail Accidents / by (Revenue Train Miles / by 100,000)





#### RAIL PASSENGER ACCIDENTS PER 100,000 BOARDINGS

Definition: Number of Passenger Accidents for every 100,000 boardings.

Calculation: Rail Passenger Accidents Per 100,000 Boardings = (The number of Rail Passenger Accidents / by (Train Boardings / by 100,000))





#### **CUSTOMER SATISFACTION**

#### **COMPLAINTS PER 100,000 BOARDINGS**

Definition: Number of customer complaints per 100,000 boardings.

Calculation: Customer complaints per 100,000 Boardings = Complaints/(Boardings/100,000)



Remaining Below the Goal line is the target.



Remaining Below the Goal line is the target.





#### **COMPLAINTS PER 100,000 BOARDINGS**



#### Remaining Below the Goal line is the target.

#### **COMPLAINTS PER 100,000 BOARDINGS - Continued**





Remaining Below the Goal line is the target.