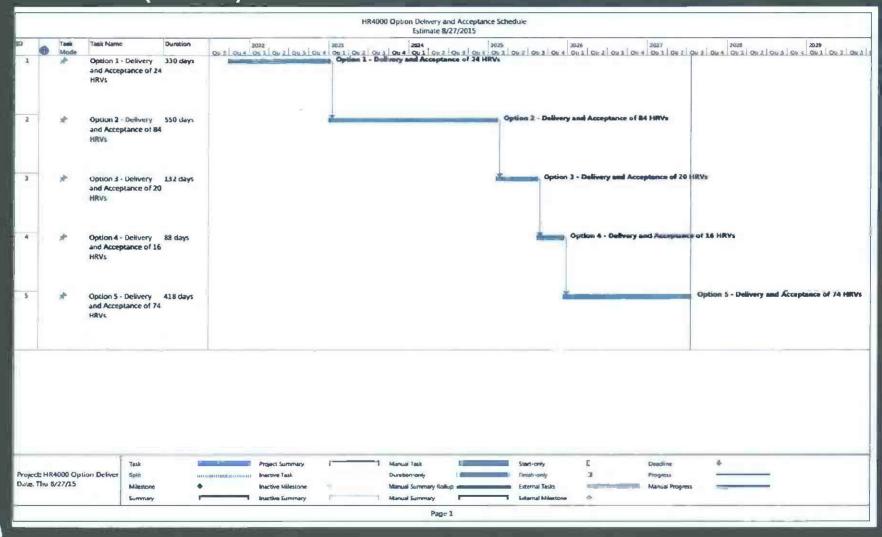

\$26,453,000           |
| TOTAL PROJECT          | \$291,000,500         | \$2,458,885                | \$288,541,615       | \$291,000,500          |



#### PROJECT SCOPE

- Base Order of 64 new HRVs:
  - 34 HRVs to support the Purple Line Extension (PLE), Segment 1
  - 30 HRVs for A650 Base Buy fleet replacement.
  - The Total Project Budget is \$291 million. LACMTA intends to exercise up to five Options.

#### - Options:

- Option 1 (24 HRVs) and Option 2 (84 HRVs) to support fleet and service expansion.
- Option 3 (20 HRVs) to support the Purple Line Extension (PLE), Segment 2
- Option 4 (16 HRVs) to support the Purple Line Extension (PLE), Segment 3
- Option 5 (74 HRVs) for the A650 Option Buy fleet replacement

• SCHEDULE (DRAFT) – BASE ORDER





### • SCHEDULE (DRAFT) – OPTIONS





### RISK MANAGEMENT

| Risk ID | Risk Type    | Risk Description                                                                                                | Date      | Cost | Time | Prob | Risk Score | Risk Owner | Mitigation<br>Strategy | Action Items                                                                                                                                                                                                                                                                                                                           | Cost | Time | Prob | Risk Score<br>After<br>Mitigatio |
|---------|--------------|-----------------------------------------------------------------------------------------------------------------|-----------|------|------