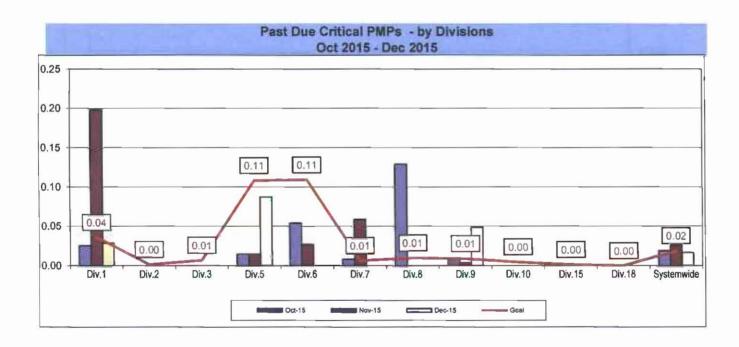

|
| Hybrid   | 0               | 0.00%            |
| Total    | 2,250           | 100.00%          |

Div 2

#### Average Age of Fleet by Divisions

Div 1

| 6.26  | 7.61  | 5.76   | 5.55   | 4.76   |
|-------|-------|--------|--------|--------|
| Díy 8 | Div 9 | Div 10 | Div 15 | Div 18 |
| 8.31  | 10.11 | 7.03   | 7.82   | 5.54   |

Div 3

Div 5

Div 7

#### PAST DUE CRITICAL PREVENTIVE MAINTENANCE PROGRAM JOBS (PMP's)

**Definition:** Number of critical preventative maintenance jobs that are not completed on the last day of the month. This indicator measures maintenance management's ability to prioritize and perform critical repairs and indicates the general maintenance condition of the fleet.

Calculation: Past Due Critical PMP's = Total Past Due Critical PMP's / Number of Buses





#### **ATTENDANCE**

#### **MAINTENANCE ATTENDANCE**

**Definition:** Maintenance Mechanics and Service Attendants - % attendance Monday through Friday for the calendar month.

Calculation: Total FTEs assigned - FTEs absent / Total FTEs assigned



Higher is better.



#### **BUS CLEANLINESS**

**Definition:** A team of two Quality Assurance Supervisors inspects and rates ten percent of the fleet at each division per time period. Sixteen categories are examined and assigned a point value as follows: 1-3 = Unsatisfactory; 4-7 = Conditional; 8-10 = Satisfactory. The individual item scores are averaged, unweighted, to produce an overall cleanliness rating.

Calculation: Overall Cleanliness Rating = Total Points Accumulated / number of categories



Remaining Above the Goal line is the targe