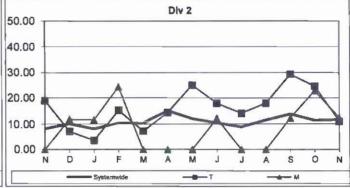

ED PER 200,000 EXPOSURE HOURS**

Systemwide and Bus Operating Divisions

**Definition:** Work-related injuries and illnesses that result in: death, loss of consciousness, days away from work, restricted work activity or job transfer, or medical treatment beyond first aid which are filed per 200,000 exposure hours.

Calculation: New OSHA Injuries filed per 200,000 Exposure Hours = New Injuries /(Exposure Hours/200,000)

OCCUPATIONAL SAFETY AND HEALTH ADMINISTRATION (OSHA) RECORDABLE INJURIES PER 200,000

EXPOSURE HOURS

One month lag from current month



Remaining Below the Goal line is the target.

\*no FY16 target

### OSHA: Bus Operating Transportation Divisions - by Division Sep 2015 - Nov 2015





#### Remaining Below the Goal line is the target.

#### One month lag in reporting.





Remaining Below the Goal line is the target.

#### One month lag in reporting.





#### One month lag in reporting.





#### One month lag in reporting.





Remaining Below the Goal line is the target. One month lag in reporting.





One month lag in reporting.



One month lag in reporting.

### NUMBER OF LOST WORK DAYS PAID PER 200,000 EXPOSURE HOURS

Systemwide and Bus Operating Divisions

**Definition:** Number of paid working days lost due to employees workers' compensation injuries each month per 200,000 exposure hours. This indicator measures use of Transitional Duty Program.

Calculation: : (Total Temporary Disability Benefit Payments / Estimated TD Benefit Rate) x (5/7) / (Number of Exposure Hours / 200,000)

One month lag from current month





One month lag from current m