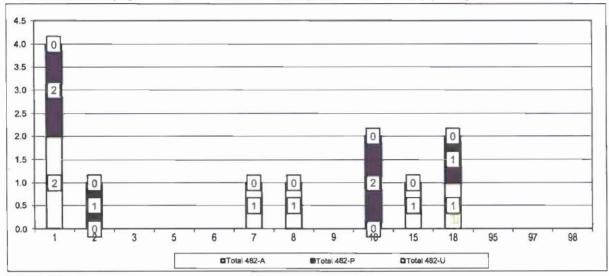

ow the Goal line is the target.

#### Bus Traffic Accidents per 100,000 Hub Miles - Directly Operated



Note The thirteen months prior to the reporting month are re-examined each month to allow for reclassification of accidents and late filling of reports.





#### Number of 482 Accidents in Vehicle Accident Management System (VAMS) Download by Avoidable (A), Pending (P) or Unavoidable (U) Bus Operating Divisions - Dec 2015

Definition: Number of accidents that are coded as Alleged Accidents (482).

Calculation: Number of accidents in prior 13 months coded 482 "alledged" in the categories of avoidable (A), pending investigation (P) or unavoidable (U).

NOTE Accident code 482 (alleged accidents) has been excluded from "Accidents per 100,000 Hub Miles" calculation per management decision



#### **BUS TRAFFIC ACCIDENTS PER 100,000 HUB MILES Bus Operating Divisions**









### BUS TRAFFIC ACCIDENTS PER 100,000 HUB MILES Bus Operating Divisions

















#### **BUS PASSENGER ACCIDENTS PER 100,000 BOARDINGS**

Definition: Number of Passenger Accidents for every 100,000 boardings.

**Calculation:** Passenger Accidents Per 100,000 Boardings = Number of Passenger Accidents / (Boardings / by 100,000)



Remaining Below the Goal line is the target.

Note: The thirteen months prior to the reporting month are re-examined each month to allow for reclassification of accidents and late filing of reports.







#### RAIL TRAFFIC ACCIDENTS PER 100,000 REVENUE TRAIN MILES (PUC Reportable)

Definition: Number of Rail Traffic Accidents for every 100,000 Train Miles traveled.

Calc