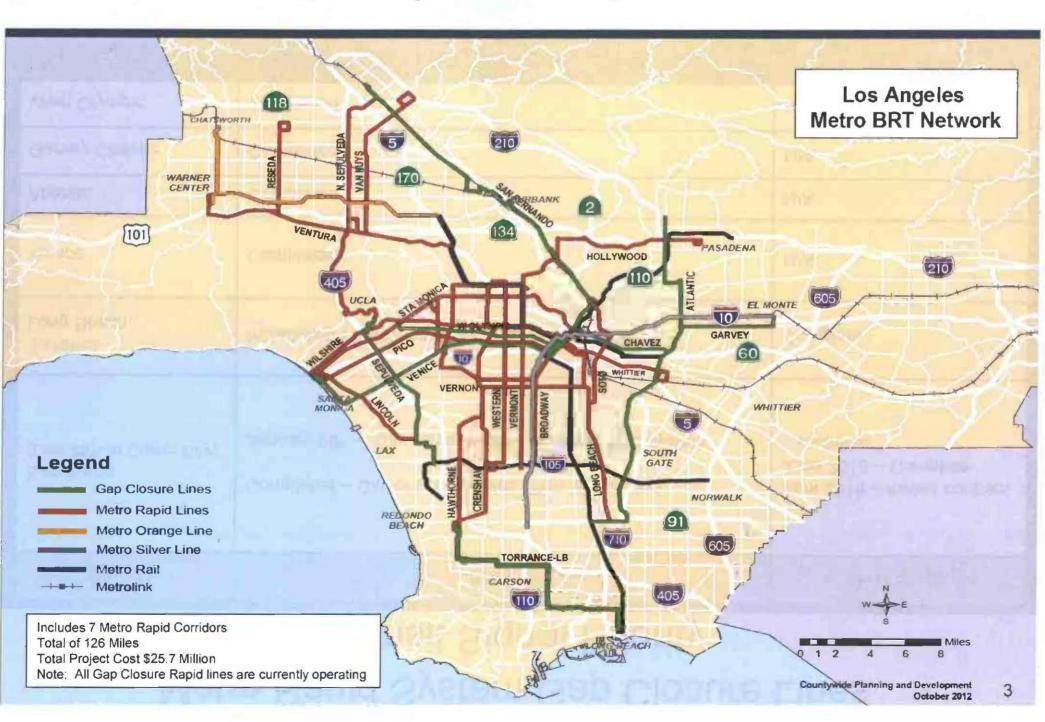

#### III. METRO PLANNING REPORTS

A. Potential Ballot Initiative Update

B. Small Starts Projects

Metro Rapid System Gap Closure Lines

C. Other Projects

• East San Fernando Valley Transit Corridor

• Airport Metro Connector – 96<sup>th</sup> Street Transit Station