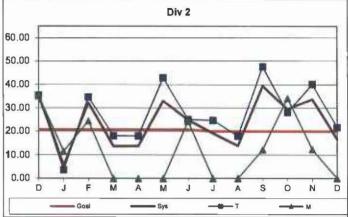

mpensation indemnity and medical claims filed per 200,000 Exposure Hours = New Claims/(Exposure Hours/200,000)

#### New Claims per 200,000 Exposure Hours by Division Oct 2015 - Dec 2015

Transportation & Maintenance Performance combined.



### New Claims per 200,000 Exposure Hours - Rail by Line Oct 2015 - Dec 2015

Transportation & Maintenance Performance combined.



## NEW WORKERS' COMPENSATION INDEMNITY CLAIMS FILED PER 200,000 EXPOSURE HOURS Systemwide and Bus Operating Divisions

**Definition:** Number of new reported Workers Compensation Indemnity and Medical claims filed per 200,000 exposure hours. This indicator measures safety.

Calculation: New reported Workers' Compensation Indemnity and Medical claims filed per 200,000 Exposure Hours = New Claims/(Exposure Hours/200,000)





Remaining Below the Goal line is the target.



















Remaining Below the Goal line is the target.

#### **OSHA INJURIES FILED PER 200,000 EXPOSURE HOURS**

Systemwide and Bus Operating Divisions

**Definition:** Work-related injuries and illnesses that result in: death, loss of consciousness, days away from work, restricted work activity or job transfer, or medical treatment beyond first aid which are filed per 200,000 exposure hours.

Calculation: New OSHA Injuries filed per 200,000 Exposure Hours = New Injuries /(Exposure Hours/200,000)

OCCUPATIONAL SAFETY AND HEALTH ADMINISTRATION (OSHA) RECORDABLE INJURIES PER 200,000

EXPOSURE HOURS

One month lag from current month



Remaining Below the Goal line is the target.

\*no FY16 target

### OSHA: Bus Operating Transportation