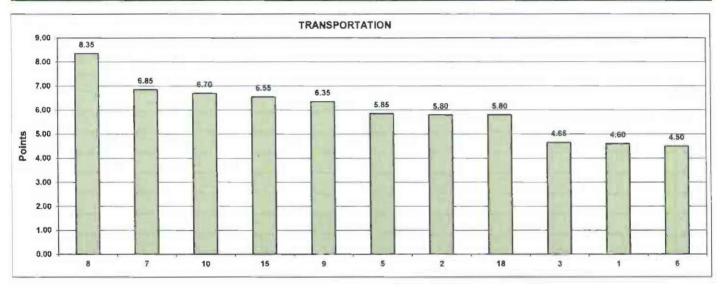

| 4     | 6     | 3           | 1     | 10    | 2         | 5     | 11    | 9           | В          |
| Totals                            |                | 4.60          | 5.80  | 4.65  | 5.85        | 4.50  | 6.85  | 8.35      | 6.35  | 6.70  | 6.55        | 5.80       |
| FINAL                             |                | 10            |       |       | ransportati |       |       | orted)    |       | -     |             |            |
| RANKING                           | DIV.           | В             | 7     | 10    | 15          | 9     | 5     | 2         | 18    | 3     | 1           | 6          |
|                                   | Score<br>Rank  | 8.35          | 6.85  | 6.70  | 6.55        | 6.35  | 5.85  | 5.80<br>7 | 5.80  | 4.65  | 4.60.<br>10 | 4.50<br>11 |



#### "HOW YOU DOIN'?" PERFORMANCE INCENTIVE PROGRAM

## Quarterly Calculations: FY16 - Q1 Metro Bus - Maintenance and Transportation

Definition: A performance awareness program designed to increase productivity and efficiency.

Calculation: Data reflects a cumulative total of performance data for each performance indicator for the three months in the most current closed quarter. Performance by Division are ranked from best to worst. A score of 1 to 11 is assigned, with 11 being the best and 1 being the worst. Each score for each performance indicator is then multiplied by the weight assigned to the particular performance measure, summed

| Maintenance and Transportation    |               |            |                |                  |                                |