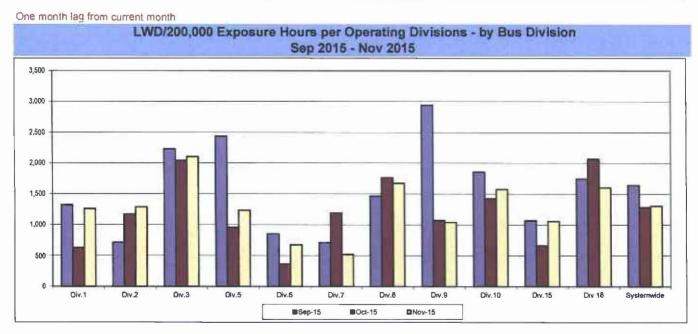

ne month lag in reporting.





Remaining Below the Goal line is the target.

#### One month lag in reporting.





#### One month lag in reporting.





#### One month lag in reporting.





Remaining Below the Goal line is the target. One month lag in reporting.





One month lag in reporting.



One month lag in reporting.

### NUMBER OF LOST WORK DAYS PAID PER 200,000 EXPOSURE HOURS

Systemwide and Bus Operating Divisions

**Definition:** Number of paid working days lost due to employees workers' compensation injuries each month per 200,000 exposure hours. This indicator measures use of Transitional Duty Program.

Calculation: : (Total Temporary Disability Benefit Payments / Estimated TD Benefit Rate) x (5/7) / (Number of Exposure Hours / 200,000)

One month lag from current month





One month lag from current month



#### LWD/200,000 Exposure Hours per Operating Divisions - by Bus Division

#### One month lag in reporting

Lower is better.











One month lag in reporting.

#### "HOW YOU DOIN'?" PERFORMANCE INCENTIVE PROGRAM

#### Monthly Calculations - Dec 2015 Metro Bus - Maintenance

Definition: A performance awareness program designed to increase productivity and efficiency.

Calculation: Performances by Division are ranked from best to worst. A score of 1 to 11 is assigned, with 11 being the best and 1 being the worst. Each score for each performance indicator is then multiplied by the weight assigned to the particular performance indicator and then summed. Summed values are sorted from high to low and the Division with the highest score wins the program