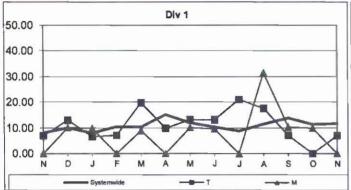

ILED PER 200,000 EXPOSURE HOURS**

Systemwide and Bus Operating Divisions

**Definition:** Work-related injuries and illnesses that result in: death, loss of consciousness, days away from work, restricted work activity or job transfer, or medical treatment beyond first aid which are filed per 200,000 exposure hours.

Calculation: New OSHA Injuries filed per 200,000 Exposure Hours = New Injuries /(Exposure Hours/200,000)

OCCUPATIONAL SAFETY AND HEALTH ADMINISTRATION (OSHA) RECORDABLE INJURIES PER 200,000

EXPOSURE HOURS

One month lag from current month



Remaining Below the Goal line is the target.

\*no FY16 target

### OSHA: Bus Operating Transportation Divisions - by Division Sep 2015 - Nov 2015





#### Remaining Below the Goal line is the target.

#### One month lag in reporting.





Remaining Below the Goal line is the target.

#### One month lag in reporting.





#### One month lag in reporting.





#### One month lag in reporting.





Remaining Below the Goal line is the target. One month lag in reporting.





One month lag in reporting.



One month lag in reporting.

### NUMBER OF LOST WORK DAYS PAID PER 200,000 EXPOSURE HOURS

Systemwide and Bus Operating Divisions

**Definition:** Number of paid working days lost due to employees workers' compensation injuries each month per 200,000 exposure hours. This indicator measures use of Transitional Duty Program.

Calculation: : (Total Temporary Disability Benefit Payments / Estimated TD Benefit Rate) x (5/7) / (Number of Exposure Hours / 200,000)

One month lag from current month





One month lag from current