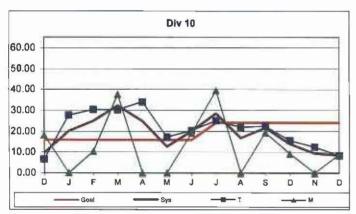

posure Hours = New Claims/(Exposure Hours/200,000)

#### New Claims per 200,000 Exposure Hours by Division Oct 2015 - Dec 2015

Transportation & Maintenance Performance combined.



### New Claims per 200,000 Exposure Hours - Rail by Line Oct 2015 - Dec 2015

Transportation & Maintenance Performance combined.



## NEW WORKERS' COMPENSATION INDEMNITY CLAIMS FILED PER 200,000 EXPOSURE HOURS Systemwide and Bus Operating Divisions

**Definition:** Number of new reported Workers Compensation Indemnity and Medical claims filed per 200,000 exposure hours. This indicator measures safety.

Calculation: New reported Workers' Compensation Indemnity and Medical claims filed per 200,000 Exposure Hours = New Claims/(Exposure Hours/200,000)





Remaining Below the Goal line is the target.



















Remaining Below the Goal line is the target.

#### **OSHA INJURIES FILED PER 200,000 EXPOSURE HOURS**

Systemwide and Bus Operating Divisions

**Definition:** Work-related injuries and illnesses that result in: death, loss of consciousness, days away from work, restricted work activity or job transfer, or medical treatment beyond first aid which are filed per 200,000 exposure hours.

Calculation: New OSHA Injuries filed per 200,000 Exposure Hours = New Injuries /(Exposure Hours/200,000)

OCCUPATIONAL SAFETY AND HEALTH ADMINISTRATION (OSHA) RECORDABLE INJURIES PER 200,000

EXPOSURE HOURS

One month lag from current month



Remaining Below the Goal line is the target.

\*no FY16 target

### OSHA: Bus Operating Transportation Divisions - by Division Sep 2015 - Nov 2015





#### Remain