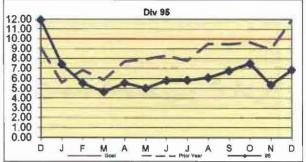

## RAIL PASSENGER ACCIDENTS PER 100,000 BOARDINGS

Definition: Number of Passenger Accidents for every 100,000 boardings.

Calculation: Rail Passenger Accidents Per 100,000 Boardings = (The number of Rail Passenger Accidents / by (Train Boardings / by 100,000))





#### **CUSTOMER SATISFACTION**

#### **COMPLAINTS PER 100,000 BOARDINGS**

Definition: Number of customer complaints per 100,000 boardings.

Calculation: Customer complaints per 100,000 Boardings = Complaints/(Boardings/100,000)



Remaining Below the Goal line is the target.



Remaining Below the Goal line is the target.





#### **COMPLAINTS PER 100,000 BOARDINGS**



#### Remaining Below the Goal line is the target.

#### **COMPLAINTS PER 100,000 BOARDINGS - Continued**





Remaining Below the Goal line is the target.





Remaining Below the Goal line is the target.





#### WORKERS COMPENSATION CLAIMS

#### New Workers Compensation Claims per 200,000 Exposure Hours

**Definition:** Number of New Bus Workers Compensation Indemnity and Medical Claims filed per 200,000 Bus exposure hours.

Calculation: New reported workers' compensation indemnity and medical claims filed per 200,000 Exposure Hours = New Claims/(Exposure Hours/200,000)

#### **Bus Systemwide Trend**



Transportation & Maintenance Performance combined.

Remaining Below the Goal line is the target.

#### NEW CLAIMS PER 200,000 EXPOSURE HOURS - MONTH BY BUS DIVISION

**Definition:** Number of New Bus Workers Compensation Indemnity and Medical Claims filed per 200,000 Bus exposure hours.

Calculation: New reported workers' compensation indemni