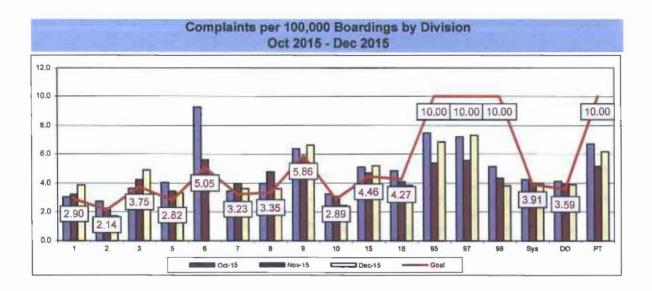

of Rail Traffic Accidents for every 100,000 Train Miles traveled.

Calculation: Rail Accidents Per 100,000 Revenue Train Miles = The number of Rail Accidents / by (Revenue Train Miles / by 100,000)





#### RAIL PASSENGER ACCIDENTS PER 100,000 BOARDINGS

Definition: Number of Passenger Accidents for every 100,000 boardings.

Calculation: Rail Passenger Accidents Per 100,000 Boardings = (The number of Rail Passenger Accidents / by (Train Boardings / by 100,000))





#### **CUSTOMER SATISFACTION**

#### **COMPLAINTS PER 100,000 BOARDINGS**

Definition: Number of customer complaints per 100,000 boardings.

Calculation: Customer complaints per 100,000 Boardings = Complaints/(Boardings/100,000)



Remaining Below the Goal line is the target.



Remaining Below the Goal line is the target.





#### **COMPLAINTS PER 100,000 BOARDINGS**



#### Remaining Below the Goal line is the target.

#### **COMPLAINTS PER 100,000 BOARDINGS - Continued**





Remaining Below the Goal line is the target.





Remaining Below the Goal line is the target.





#### WORKERS COMPENSATION CLAIMS

#### New Workers Compensation Claims per 200,000 Exposure Hours

**Definition:** Number of New Bus Workers Compensation Indemnity and Medical Claims filed per 200,000 Bus exposure hours.

Calculation: New reported workers' compensation indemnity and medical claims filed per 200,000 Exposure Hours = New Claims/(Exposure Hours/200,000)

#### **Bus Systemwide Trend**



Transportation & Maintenance Performance combined.

Remaining Below the Goal line is the target.

#### NEW CLAIMS PER 200,000 EXPOSURE HOUR