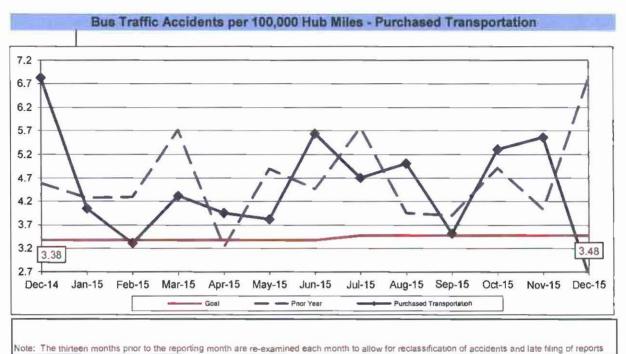

scheduled pullouts) X by 100)]





#### SAFETY PERFORMANCE

#### **BUS TRAFFIC ACCIDENTS PER 100,000 HUB MILES**

Definition: Number of Traffic Accidents for every 100,000 Hub Miles traveled.

Calculation: Traffic Accidents Per 100,000 Hub Miles = Number of Traffic Accidents / (Hub Miles /

100,000)

#### Bus Traffic Accidents per 100,000 Hub Miles - Systemwide Trend



Note: The thirteen months prior to the reporting month are re-examined each month to allow for reclassification of accidents and late filing of reports.

Remaining Below the Goal line is the target.

#### Bus Traffic Accidents per 100,000 Hub Miles - Directly Operated



Note The thirteen months prior to the reporting month are re-examined each month to allow for reclassification of accidents and late filling of reports.





#### Number of 482 Accidents in Vehicle Accident Management System (VAMS) Download by Avoidable (A), Pending (P) or Unavoidable (U) Bus Operating Divisions - Dec 2015

Definition: Number of accidents that are coded as Alleged Accidents (482).

Calculation: Number of accidents in prior 13 months coded 482 "alledged" in the categories of avoidable (A), pending investigation (P) or unavoidable (U).

NOTE Accident code 482 (alleged accidents) has been excluded from "Accidents per 100,000 Hub Miles" calculation per management decision



#### **BUS TRAFFIC ACCIDENTS PER 100,000 HUB MILES Bus Operating Divisions**









### BUS TRAFFIC ACCIDENTS PER 100,000 HUB MILES Bus Operating Divisions

















#### **BUS PASSENGER ACCIDENTS PER 100,000 BOARDINGS**

Definition: Number of Pass