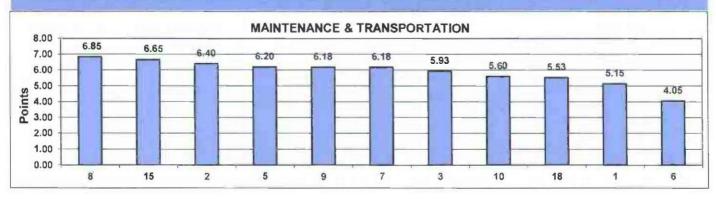

| 5.53      | 5.15    | 4.05      |



# **Financial Status**

December 2015

FTA Quarterly Review February 24, 2016



# FY16 - Indicators

- FY16 Q2 actual cash receipts from locally imposed sales tax revenues (PA, PC, MR) increased 2.1% over same period year ago.
- Local unemployment data continues the stabilize relative to State and National levels:

LA 5.9%, CA 5.8% and US 5.0%

- Inflation in the Los Angeles Metropolitan Area for the period ended Dec '15 = 2.0% over Dec '14
  - Excluding Food and Energy, core inflation grew to 2.8%
- Price of Regular Unleaded gasoline remained highly variable over the course of the calendar year 2015. Low – \$2.45; High - \$4.30
- Transit indicators FY 16 Q2

Ridership versus prior year

Bus: -5.9%

Rail: -6.1%

Total: -6.0%



Fare revenues -12.6% vs prior year

# FY16 Q2 - Highlights