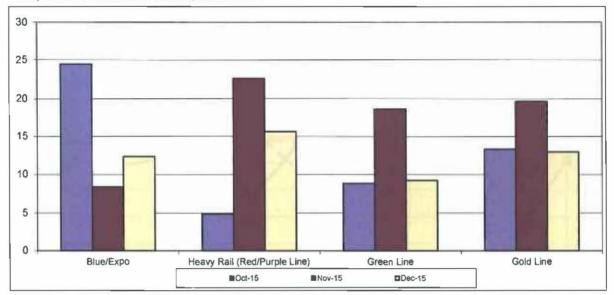

ed per 200,000 Exposure Hours = New Claims/(Exposure Hours/200,000)

#### **Bus Systemwide Trend**



Transportation & Maintenance Performance combined.

Remaining Below the Goal line is the target.

#### NEW CLAIMS PER 200,000 EXPOSURE HOURS - MONTH BY BUS DIVISION

**Definition:** Number of New Bus Workers Compensation Indemnity and Medical Claims filed per 200,000 Bus exposure hours.

Calculation: New reported workers' compensation indemnity and medical claims filed per 200,000 Exposure Hours = New Claims/(Exposure Hours/200,000)

#### New Claims per 200,000 Exposure Hours by Division Oct 2015 - Dec 2015

Transportation & Maintenance Performance combined.



### New Claims per 200,000 Exposure Hours - Rail by Line Oct 2015 - Dec 2015

Transportation & Maintenance Performance combined.



## NEW WORKERS' COMPENSATION INDEMNITY CLAIMS FILED PER 200,000 EXPOSURE HOURS Systemwide and Bus Operating Divisions

**Definition:** Number of new reported Workers Compensation Indemnity and Medical claims filed per 200,000 exposure hours. This indicator measures safety.

Calculation: New reported Workers' Compensation Indemnity and Medical claims filed per 200,000 Exposure Hours = New Claims/(Exposure Hours/200,000)





Remaining Below the Goal line is the target.



















Remaining Below the Goal line is the target.

#### **OSHA INJURIES FILED PER 200,000 EXPOSURE HOURS**

Systemwide and Bus Operating Divisions

**Definition:** Work-related injuries and illnesses that result in: death, loss of consciousness, days away from work, restricted work activity or job transfer, or