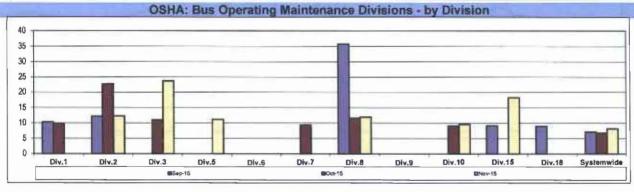

Remaining Below the Goal line is the target.

#### **OSHA INJURIES FILED PER 200,000 EXPOSURE HOURS**

Systemwide and Bus Operating Divisions

**Definition:** Work-related injuries and illnesses that result in: death, loss of consciousness, days away from work, restricted work activity or job transfer, or medical treatment beyond first aid which are filed per 200,000 exposure hours.

Calculation: New OSHA Injuries filed per 200,000 Exposure Hours = New Injuries /(Exposure Hours/200,000)

OCCUPATIONAL SAFETY AND HEALTH ADMINISTRATION (OSHA) RECORDABLE INJURIES PER 200,000

EXPOSURE HOURS

One month lag from current month



Remaining Below the Goal line is the target.

\*no FY16 target

### OSHA: Bus Operating Transportation Divisions - by Division Sep 2015 - Nov 2015





#### Remaining Below the Goal line is the target.

#### One month lag in reporting.





Remaining Below the Goal line is the target.

#### One month lag in reporting.





#### One month lag in reporting.





#### One month lag in reporting.





Remaining Below the Goal line is the target. One month lag in reporting.





One month lag in reporting.



One month lag in reporting.

### NUMBER OF LOST WORK DAYS PAID PER 200,000 EXPOSURE HOURS

Systemwide and Bus Operating Divisions

**Definition:** Number of paid working days lost due to employees workers' compensation injuries each month per 200,000 exposure hours. This indicator measures use of Transitional Duty Program.

Calculation: : (Total Temporary Disability Benefit Payments / Estimated TD Benefit Rate) x (5/7) / (Number of Expo