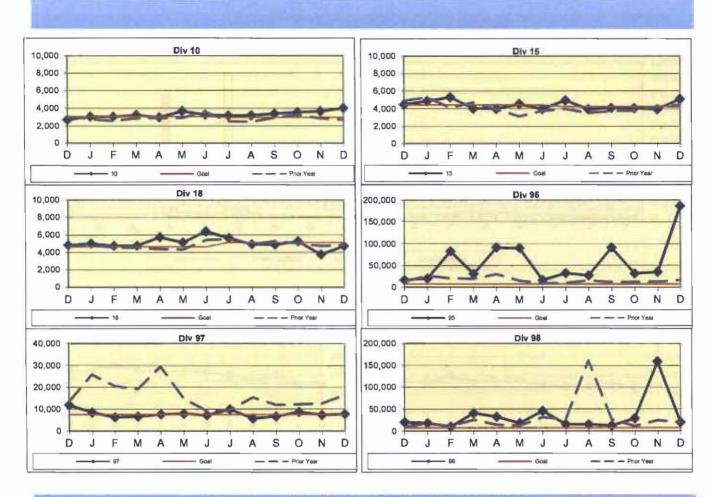

*ACTUAL TO SCHEDULED REVENUE HOURS DELIVERED**

Definition: This performance indicator shows the percentage of scheduled Revenue Hours delivered after deducting cancellations, outlates and in-service equipment failures.

Calculation: SRHD% = Actual Revenue Hours / Scheduled Revenue Hours



Remaining At the Goal line is the target.



Remaining At the Goal line is the target.





#### **BUS MAINTENANCE PERFORMANCE**

#### MEAN MILES BETWEEN MECHANICAL FAILURES (MMBMF)

**Definition:** Number of Hub Miles traveled between mechanical failures. This includes only those Road Calls that required a bus exchange.

Calculation: MMBMF = Total Hub Miles / Mechanical Failures Requiring a Bus Exchange



Remaining Above the Goal line is the target



Remaining Above the Goal line is the target.







#### Unaddressed Road Calls -- Bus Operating Divisions Oct 2015 - Dec 2015

Definition: Road Calls that were not assigned in the system.

Calculation: Unaddressed Road Calls = Total Number of Unaddressed Road Calls.



#### MEAN MILES BETWEEN TOTAL ROAD CALLS (MMBTRC)

**Definition:** Number of miles traveled between total road calls. This includes all Road Calls that required a mechanic dispatch.

Calculation: MMBTRC = Total Hub Miles / Total Road Calls



Remaining Above the Goal line is the target.



Remaining Above the Goal line is the target.





#### Fleet Mix by Fuel Type Systemwide (Including Contract Services)

|          | Number of Buses | Percent of Buses |
|----------|-----------------|------------------|
| CNG      | 2,245           | 99.78%           |
| Electric | 5