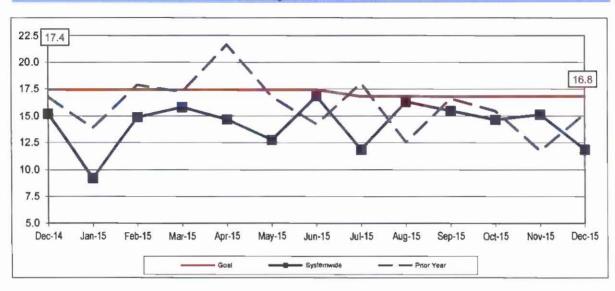

oardings = Complaints/(Boardings/100,000)



Remaining Below the Goal line is the target.



Remaining Below the Goal line is the target.





#### **COMPLAINTS PER 100,000 BOARDINGS**



#### Remaining Below the Goal line is the target.

#### **COMPLAINTS PER 100,000 BOARDINGS - Continued**





Remaining Below the Goal line is the target.





Remaining Below the Goal line is the target.





#### WORKERS COMPENSATION CLAIMS

#### New Workers Compensation Claims per 200,000 Exposure Hours

**Definition:** Number of New Bus Workers Compensation Indemnity and Medical Claims filed per 200,000 Bus exposure hours.

Calculation: New reported workers' compensation indemnity and medical claims filed per 200,000 Exposure Hours = New Claims/(Exposure Hours/200,000)

#### **Bus Systemwide Trend**



Transportation & Maintenance Performance combined.

Remaining Below the Goal line is the target.

#### NEW CLAIMS PER 200,000 EXPOSURE HOURS - MONTH BY BUS DIVISION

**Definition:** Number of New Bus Workers Compensation Indemnity and Medical Claims filed per 200,000 Bus exposure hours.

Calculation: New reported workers' compensation indemnity and medical claims filed per 200,000 Exposure Hours = New Claims/(Exposure Hours/200,000)

#### New Claims per 200,000 Exposure Hours by Division Oct 2015 - Dec 2015

Transportation & Maintenance Performance combined.



### New Claims per 200,000 Exposure Hours - Rail by Line Oct 2015 - Dec 2015

Transportation & Maintenance Performance combined.



## NEW WORKERS' COMPENSATION INDEMNITY CLAIMS FILED PER 200,000 EXPOSURE HOURS Systemwide and Bus