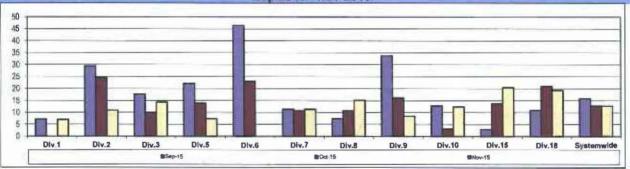

.



















Remaining Below the Goal line is the target.

#### **OSHA INJURIES FILED PER 200,000 EXPOSURE HOURS**

Systemwide and Bus Operating Divisions

**Definition:** Work-related injuries and illnesses that result in: death, loss of consciousness, days away from work, restricted work activity or job transfer, or medical treatment beyond first aid which are filed per 200,000 exposure hours.

Calculation: New OSHA Injuries filed per 200,000 Exposure Hours = New Injuries /(Exposure Hours/200,000)

OCCUPATIONAL SAFETY AND HEALTH ADMINISTRATION (OSHA) RECORDABLE INJURIES PER 200,000

EXPOSURE HOURS

One month lag from current month



Remaining Below the Goal line is the target.

\*no FY16 target

### OSHA: Bus Operating Transportation Divisions - by Division Sep 2015 - Nov 2015





#### Remaining Below the Goal line is the target.

#### One month lag in reporting.





Remaining Below the Goal line is the target.

#### One month lag in reporting.





#### One month lag in reporting.





#### One month lag in reporting.





Remaining Below the Goal line is the target. One month lag in reporting.





One month lag in reporting.



One month lag in reporting.

### NUMBER OF LOST WORK DAYS PAID PER 200,000 EXPOSURE HOURS

Systemwide and Bus Operating Divisions

**Definition:** Number of paid working days lost due to employees workers' compensation injuries each month per 200,000 exposure hours. This indicator measures use of Transitional Duty Program.

Calculation: : (Total Temporary Disability Benefit Payments / Estimated TD Benefit Rate) x (5/7) / (Number of Ex