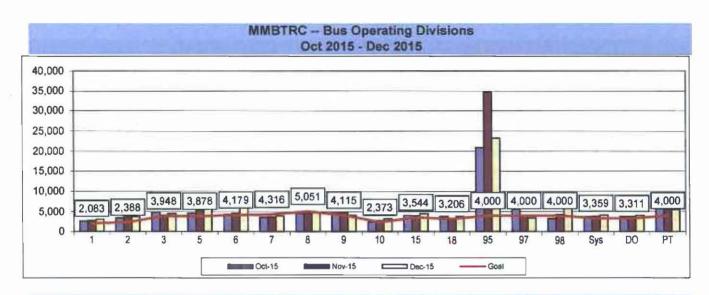

es only those Road Calls that required a bus exchange.

Calculation: MMBMF = Total Hub Miles / Mechanical Failures Requiring a Bus Exchange



Remaining Above the Goal line is the target



Remaining Above the Goal line is the target.







#### Unaddressed Road Calls -- Bus Operating Divisions Oct 2015 - Dec 2015

Definition: Road Calls that were not assigned in the system.

Calculation: Unaddressed Road Calls = Total Number of Unaddressed Road Calls.



#### MEAN MILES BETWEEN TOTAL ROAD CALLS (MMBTRC)

**Definition:** Number of miles traveled between total road calls. This includes all Road Calls that required a mechanic dispatch.

Calculation: MMBTRC = Total Hub Miles / Total Road Calls



Remaining Above the Goal line is the target.



Remaining Above the Goal line is the target.





#### Fleet Mix by Fuel Type Systemwide (Including Contract Services)

|          | Number of Buses | Percent of Buses |
|----------|-----------------|------------------|
| CNG      | 2,245           | 99.78%           |
| Electric | 5               | 0.22%            |
| Diesel   | 0               | 0.00%            |
| Gasoline | 0               | 0.00%            |
| Propane  | 0               | 0.00%            |
| Hybrid   | 0               | 0.00%            |
| Total    | 2,250           | 100.00%          |

Div 2

#### Average Age of Fleet by Divisions

Div 1

| 6.26  | 7.61  | 5.76   | 5.55   | 4.76   |
|-------|-------|--------|--------|--------|
| Díy 8 | Div 9 | Div 10 | Div 15 | Div 18 |
| 8.31  | 10.11 | 7.03   | 7.82   | 5.54   |

Div 3

Div 5

Div 7

#### PAST DUE CRITICA