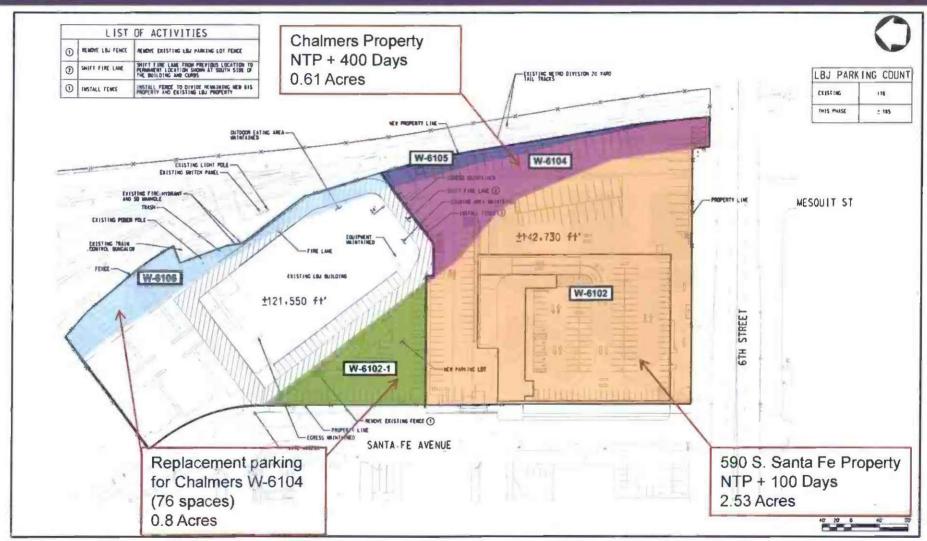

Notice-To-Proceed for Contract C1078 was issued to Clark Construction Group on September 30, 2015.
- The initial Contract C1078 Design Mobilization Workshop for Contract C1078 was held on October 7, 2015.
- The Design Advisory Working Group was formed as directed by the MTA Board in the award of the C1078
  Contract. The first meeting of the Design Advisory Working Group was held on December 14, 2015; the
  second meeting was held on January 28, 2016. Two alternatives are being reviewed and evaluated:
  - Scheme A1 Mirror Image building layout
  - Scheme C1 Triangular Shape building layout
- A recommendation will be presented to the MTA Board for approval on February 25, 2016.

## Westside Purple Line Extension Section 1 Project Division 20 MOW/NRV Building - Design/Build Contract C1078



A property exchange involving MTA Parcels (W-6102-1) and W-6106 and Chalmers Parcel (W-6104) is required to replace the existing Lucky Brand Jeans parking on Parcel W-6104 prior to the parcel availability dates indicated in the C1078 Contract.

## Westside Purple Line Extension Section 1 Project Turn-Back Facility/Station Planning

#### **Division 20 Turn-Back**

Metro Program Management is working with Metro Operations and Planning departments
to initiate work in FY16 that will identify a conceptual design, budget and schedule
to modify the existing portal and provide a future Red Line passenger station(s) and turn
back facility as an extension of the existing Division 20 tracks.

#### C1045 Rail Welding Yard

- Notice to Proceed for Contract C1078 Division 20 MOW/NRV Building was issue