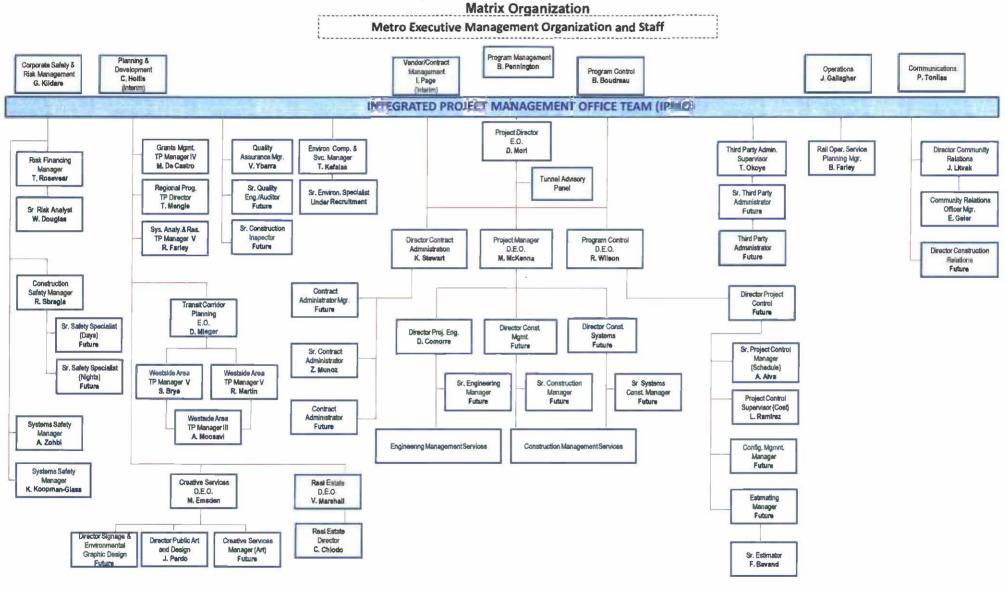

#### **WESTSIDE PURPLE LINE EXTENSION SECTION 1**

# Westside Purple Line Extension Section 1 Responsibility and Reporting Matrix