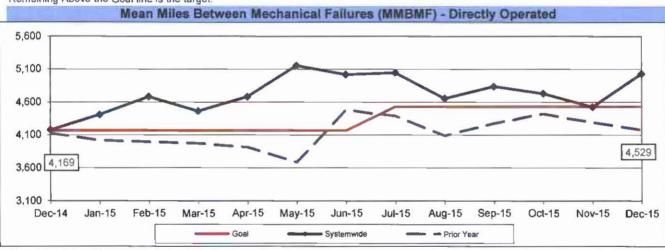

2.47%

16.62%

79.48%

19.02%

-2.99%

2.41%

#### **ACTUAL TO SCHEDULED REVENUE HOURS DELIVERED**

Definition: This performance indicator shows the percentage of scheduled Revenue Hours delivered after deducting cancellations, outlates and in-service equipment failures.

Calculation: SRHD% = Actual Revenue Hours / Scheduled Revenue Hours



Remaining At the Goal line is the target.



Remaining At the Goal line is the target.





#### **BUS MAINTENANCE PERFORMANCE**

#### MEAN MILES BETWEEN MECHANICAL FAILURES (MMBMF)

**Definition:** Number of Hub Miles traveled between mechanical failures. This includes only those Road Calls that required a bus exchange.

Calculation: MMBMF = Total Hub Miles / Mechanical Failures Requiring a Bus Exchange



Remaining Above the Goal line is the target



Remaining Above the Goal line is the target.







#### Unaddressed Road Calls -- Bus Operating Divisions Oct 2015 - Dec 2015

Definition: Road Calls that were not assigned in the system.

Calculation: Unaddressed Road Calls = Total Number of Unaddressed Road Calls.



#### MEAN MILES BETWEEN TOTAL ROAD CALLS (MMBTRC)

**Definition:** Number of miles traveled between total road calls. This includes all Road Calls that required a mechanic dispatch.

Calculation: MMBTRC = Total Hub Miles / Total Road Calls



Remaining Above the Goal line is the target.



Remaining Above the Goal line is the target.





#### Fleet Mix by Fuel Type Systemwide (Including Contract Services)

|          | Number of Buses | Percent of Buses |
|----------|-----------------|------------------|
| CNG      | 2,2