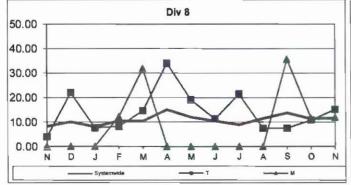

nsciousness, days away from work, restricted work activity or job transfer, or medical treatment beyond first aid which are filed per 200,000 exposure hours.

Calculation: New OSHA Injuries filed per 200,000 Exposure Hours = New Injuries /(Exposure Hours/200,000)

OCCUPATIONAL SAFETY AND HEALTH ADMINISTRATION (OSHA) RECORDABLE INJURIES PER 200,000

EXPOSURE HOURS

One month lag from current month



Remaining Below the Goal line is the target.

\*no FY16 target

### OSHA: Bus Operating Transportation Divisions - by Division Sep 2015 - Nov 2015





#### Remaining Below the Goal line is the target.

#### One month lag in reporting.





Remaining Below the Goal line is the target.

#### One month lag in reporting.





#### One month lag in reporting.





#### One month lag in reporting.





Remaining Below the Goal line is the target. One month lag in reporting.





One month lag in reporting.



One month lag in reporting.

### NUMBER OF LOST WORK DAYS PAID PER 200,000 EXPOSURE HOURS

Systemwide and Bus Operating Divisions

**Definition:** Number of paid working days lost due to employees workers' compensation injuries each month per 200,000 exposure hours. This indicator measures use of Transitional Duty Program.

Calculation: : (Total Temporary Disability Benefit Payments / Estimated TD Benefit Rate) x (5/7) / (Number of Exposure Hours / 200,000)

One month lag from current month





One month lag from current month



#### LWD/200,000 Exposure Hours per Operating Divisions - by Bus Division

#### One month lag in reporting

Lower is better.











One month lag