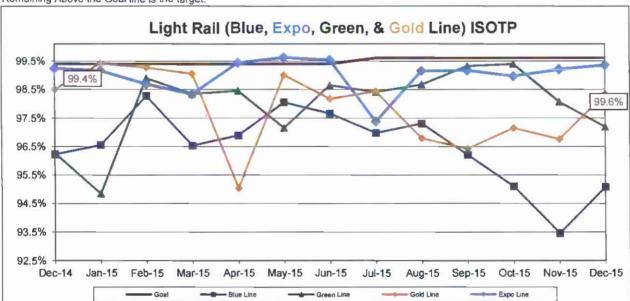

100.00%       97.32%       97.15%       96.76%         0.22       0.24       0.54       0.47       0.69       0.58       1.22         0.68       0.60       0.34       0.34       0.23       0.16       0.00 |

Green - High probability of achieving the target (on track). Meets Target at 100% or better

<sup>@</sup>Red - High probability that the target will not be achieved -- significant problems and/or delays. Falls below Target >70%.

#### RAIL SERVICE PERFORMANCE

#### IN-SERVICE ON-TIME PERFORMANCE (ISOTP)

**Definition:** A ratio of OnTime Trips to Total Trips. A trip is deemed to be not On Time if it is Early, Late, or Cancelled.

Calculation: ISOTP% = [(100% minus [(Total runs in which a train left any timecheck point either late or early) / by Total scheduled runs) X by 100)]







#### Scheduled Revenue Hours Delivered (SRHD) by Rail Line

Calculation: SRSHD% = (1-(Total Service Hours Lost / by Total Scheduled Service Hours))





#### Mean Vehicle Miles between Revenue Vehicle Failures

**Definition:** Mean vehicle miles between Revenue Vehicle Failures. NTD defined Revenue Vehicle Failures are vehicle systems failures that occur in revenue service and during deadhead miles in which the vehicle did not complete its scheduled revenue trip or in which the vehicle did not start its next scheduled revenue trip.

Calculation: MVMBRVF = Total Vehicle Miles / Revenue Vehicle Systems Failures

Remaining Above the Goal line is the target.





#### NEW WORKERS' COMPENSATION CLAIMS FILED PER 200,000 EXPOSURE HOURS

**Definition:** Number of New Rail Workers Compensation In