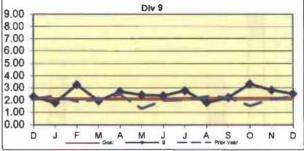

mined each month to allow for reclassification of accidents and late filling of reports.





#### Number of 482 Accidents in Vehicle Accident Management System (VAMS) Download by Avoidable (A), Pending (P) or Unavoidable (U) Bus Operating Divisions - Dec 2015

Definition: Number of accidents that are coded as Alleged Accidents (482).

Calculation: Number of accidents in prior 13 months coded 482 "alledged" in the categories of avoidable (A), pending investigation (P) or unavoidable (U).

NOTE Accident code 482 (alleged accidents) has been excluded from "Accidents per 100,000 Hub Miles" calculation per management decision



#### **BUS TRAFFIC ACCIDENTS PER 100,000 HUB MILES Bus Operating Divisions**









### BUS TRAFFIC ACCIDENTS PER 100,000 HUB MILES Bus Operating Divisions

















#### **BUS PASSENGER ACCIDENTS PER 100,000 BOARDINGS**

Definition: Number of Passenger Accidents for every 100,000 boardings.

**Calculation:** Passenger Accidents Per 100,000 Boardings = Number of Passenger Accidents / (Boardings / by 100,000)



Remaining Below the Goal line is the target.

Note: The thirteen months prior to the reporting month are re-examined each month to allow for reclassification of accidents and late filing of reports.







#### RAIL TRAFFIC ACCIDENTS PER 100,000 REVENUE TRAIN MILES (PUC Reportable)

Definition: Number of Rail Traffic Accidents for every 100,000 Train Miles traveled.

Calculation: Rail Accidents Per 100,000 Revenue Train Miles = The number of Rail Accidents / by (Revenue Train Miles / by 100,000)





#### RAIL PASSENGER ACCIDENTS PER 100