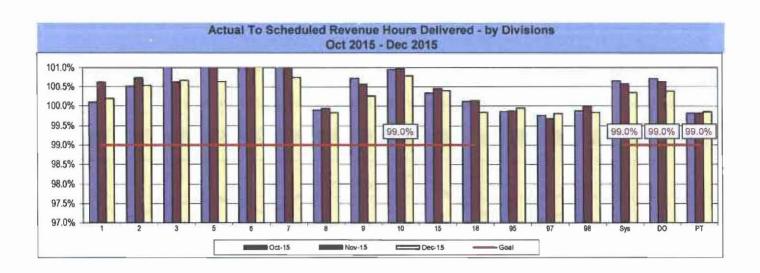

|                                             |             |         |

On-Time

Late

82.47%

16.62%

79.48%

19.02%

-2.99%

2.41%

#### **ACTUAL TO SCHEDULED REVENUE HOURS DELIVERED**

Definition: This performance indicator shows the percentage of scheduled Revenue Hours delivered after deducting cancellations, outlates and in-service equipment failures.

Calculation: SRHD% = Actual Revenue Hours / Scheduled Revenue Hours



Remaining At the Goal line is the target.



Remaining At the Goal line is the target.





#### **BUS MAINTENANCE PERFORMANCE**

#### MEAN MILES BETWEEN MECHANICAL FAILURES (MMBMF)

**Definition:** Number of Hub Miles traveled between mechanical failures. This includes only those Road Calls that required a bus exchange.

Calculation: MMBMF = Total Hub Miles / Mechanical Failures Requiring a Bus Exchange



Remaining Above the Goal line is the target



Remaining Above the Goal line is the target.







#### Unaddressed Road Calls -- Bus Operating Divisions Oct 2015 - Dec 2015

Definition: Road Calls that were not assigned in the system.

Calculation: Unaddressed Road Calls = Total Number of Unaddressed Road Calls.



#### MEAN MILES BETWEEN TOTAL ROAD CALLS (MMBTRC)

**Definition:** Number of miles traveled between total road calls. This includes all Road Calls that required