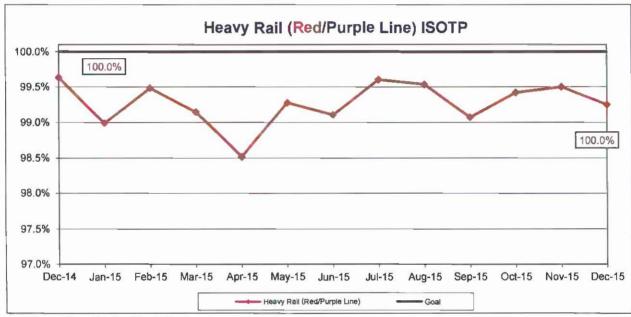

100.00%       97.32%       97.15%       96.76%         0.22       0.24       0.54       0.47       0.69       0.58       1.22         0.68       0.60       0.34       0.34       0.23       0.16       0.00 |

Green - High probability of achieving the target (on track). Meets Target at 100% or better

<sup>@</sup>Red - High probability that the target will not be achieved -- significant problems and/or delays. Falls below Target >70%.

#### RAIL SERVICE PERFORMANCE

#### IN-SERVICE ON-TIME PERFORMANCE (ISOTP)

**Definition:** A ratio of OnTime Trips to Total Trips. A trip is deemed to be not On Time if it is Early, Late, or Cancelled.

Calculation: ISOTP% = [(100% minus [(Total runs in which a train left any timecheck point either late or early) / by Total scheduled runs) X by 100)]







#### Scheduled Revenue Hours Delivered (SRHD) by Rail Line

Calculation: SRSHD% = (1-(Total Service Hours Lost / by Total Scheduled Service Hours))





#### Mean Vehicle Miles between Revenue Vehicle Failures

**Definition:** Mean vehicle miles between Revenue Vehicle Failures. NTD defined Revenue Vehicle Failures are vehicle systems failures that occur in revenue service and during deadhead miles in which the vehicle did not complete its scheduled revenue trip or in which the vehicle did not start its next scheduled revenue trip.

Calculation: MVMBRVF = Total Vehicle Miles / Revenue Vehicle Systems Failures

Remaining Above the Goal line is the target.





#### NEW WORKERS' COMPENSATION CLAIMS FILED PER 200,000 EXPOSURE HOURS

**Definition:** Number of New Rail Workers Compensatio