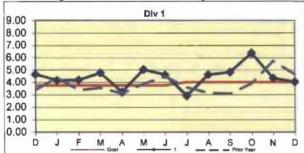

s - Directly Operated



Note The thirteen months prior to the reporting month are re-examined each month to allow for reclassification of accidents and late filling of reports.





#### Number of 482 Accidents in Vehicle Accident Management System (VAMS) Download by Avoidable (A), Pending (P) or Unavoidable (U) Bus Operating Divisions - Dec 2015

Definition: Number of accidents that are coded as Alleged Accidents (482).

Calculation: Number of accidents in prior 13 months coded 482 "alledged" in the categories of avoidable (A), pending investigation (P) or unavoidable (U).

NOTE Accident code 482 (alleged accidents) has been excluded from "Accidents per 100,000 Hub Miles" calculation per management decision



#### **BUS TRAFFIC ACCIDENTS PER 100,000 HUB MILES Bus Operating Divisions**









### BUS TRAFFIC ACCIDENTS PER 100,000 HUB MILES Bus Operating Divisions

















#### **BUS PASSENGER ACCIDENTS PER 100,000 BOARDINGS**

Definition: Number of Passenger Accidents for every 100,000 boardings.

**Calculation:** Passenger Accidents Per 100,000 Boardings = Number of Passenger Accidents / (Boardings / by 100,000)



Remaining Below the Goal line is the target.

Note: The thirteen months prior to the reporting month are re-examined each month to allow for reclassification of accidents and late filing of reports.







#### RAIL TRAFFIC ACCIDENTS PER 100,000 REVENUE TRAIN MILES (PUC Reportable)

Definition: Number of Rail Traffic Accidents for every 100,000 Train Miles traveled.

Calculation: Rail Accidents Per 100,000 Revenue Train Miles = The number of Rail Acc