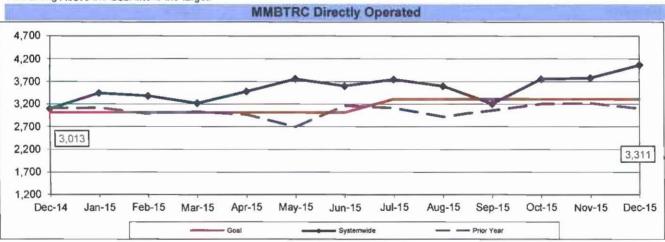

traveled between mechanical failures. This includes only those Road Calls that required a bus exchange.

Calculation: MMBMF = Total Hub Miles / Mechanical Failures Requiring a Bus Exchange



Remaining Above the Goal line is the target



Remaining Above the Goal line is the target.







#### Unaddressed Road Calls -- Bus Operating Divisions Oct 2015 - Dec 2015

Definition: Road Calls that were not assigned in the system.

Calculation: Unaddressed Road Calls = Total Number of Unaddressed Road Calls.



#### MEAN MILES BETWEEN TOTAL ROAD CALLS (MMBTRC)

**Definition:** Number of miles traveled between total road calls. This includes all Road Calls that required a mechanic dispatch.

Calculation: MMBTRC = Total Hub Miles / Total Road Calls



Remaining Above the Goal line is the target.



Remaining Above the Goal line is the target.





#### Fleet Mix by Fuel Type Systemwide (Including Contract Services)

|          | Number of Buses | Percent of Buses |
|----------|-----------------|------------------|
| CNG      | 2,245           | 99.78%           |
| Electric | 5               | 0.22%            |
| Diesel   | 0               | 0.00%            |
| Gasoline | 0               | 0.00%            |
| Propane  | 0               | 0.00%            |
| Hybrid   | 0               | 0.00%            |
| Total    | 2,250           | 100.00%          |

Div 2

#### Average Age of Fleet by Divisions

Div 1

| 6.26  | 7.61  | 5.76   | 5.55   | 4.76   |
|-------|-------|--------|--------|--------|
| Díy 8 | Div 9 | Div 10 | Div 15 | Div 18 |
| 8.31  | 10.11 | 7.03   | 7.82   | 5.