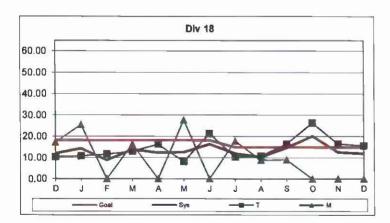

re Hours = New Claims/(Exposure Hours/200,000)

#### New Claims per 200,000 Exposure Hours by Division Oct 2015 - Dec 2015

Transportation & Maintenance Performance combined.



### New Claims per 200,000 Exposure Hours - Rail by Line Oct 2015 - Dec 2015

Transportation & Maintenance Performance combined.



## NEW WORKERS' COMPENSATION INDEMNITY CLAIMS FILED PER 200,000 EXPOSURE HOURS Systemwide and Bus Operating Divisions

**Definition:** Number of new reported Workers Compensation Indemnity and Medical claims filed per 200,000 exposure hours. This indicator measures safety.

Calculation: New reported Workers' Compensation Indemnity and Medical claims filed per 200,000 Exposure Hours = New Claims/(Exposure Hours/200,000)





Remaining Below the Goal line is the target.



















Remaining Below the Goal line is the target.

#### **OSHA INJURIES FILED PER 200,000 EXPOSURE HOURS**

Systemwide and Bus Operating Divisions

**Definition:** Work-related injuries and illnesses that result in: death, loss of consciousness, days away from work, restricted work activity or job transfer, or medical treatment beyond first aid which are filed per 200,000 exposure hours.

Calculation: New OSHA Injuries filed per 200,000 Exposure Hours = New Injuries /(Exposure Hours/200,000)

OCCUPATIONAL SAFETY AND HEALTH ADMINISTRATION (OSHA) RECORDABLE INJURIES PER 200,000

EXPOSURE HOURS

One month lag from current month



Remaining Below the Goal line is the target.

\*no FY16 target

### OSHA: Bus Operating Transportation Divisions - by Division Sep 2015 - Nov 2015





#### Remaining