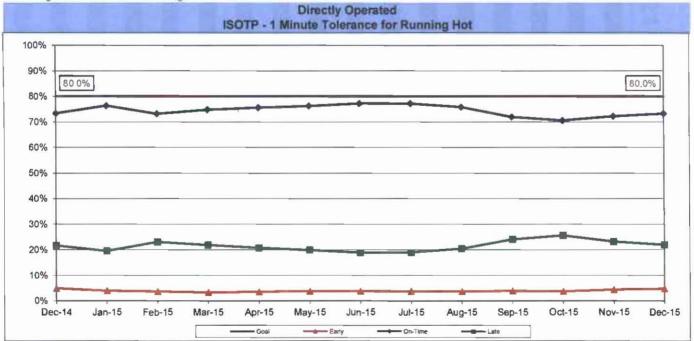

f achieving the target (on track). Meets Target at 100% or better.

OYellow - Uncertain if the target will be achieved — slight problems, delays or management issues. Falls below Target 70 - 99%.

Red - High probability that the target will not be achieved - significant problems and/or dalays. Falls below Target >70%.

#### **BUS SERVICE PERFORMANCE**

#### IN-SERVICE ON-TIME PERFORMANCE

**Definition:** This performance indicator measures the percentage of actual buses in revenue service that depart selected time points no more than 1 minute early and no more than five minutes later than scheduled. (Includes Rapid buses).

Calculation: ISOTP%: Early = Early Cases/Total Cases; OnTime = OnTime Cases/Total Cases; Late = Late Cases/Total Cases



Remaining Above the Goal line is the target.











#### ISOTP By Division

#### Year-to-Date Compared To Last Year

|                     | FY 2015