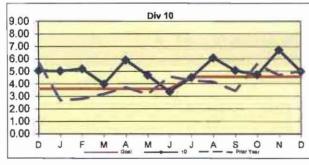

ned each month to allow for reclassification of accidents and late filling of reports.





#### Number of 482 Accidents in Vehicle Accident Management System (VAMS) Download by Avoidable (A), Pending (P) or Unavoidable (U) Bus Operating Divisions - Dec 2015

Definition: Number of accidents that are coded as Alleged Accidents (482).

Calculation: Number of accidents in prior 13 months coded 482 "alledged" in the categories of avoidable (A), pending investigation (P) or unavoidable (U).

NOTE Accident code 482 (alleged accidents) has been excluded from "Accidents per 100,000 Hub Miles" calculation per management decision



#### **BUS TRAFFIC ACCIDENTS PER 100,000 HUB MILES Bus Operating Divisions**









### BUS TRAFFIC ACCIDENTS PER 100,000 HUB MILES Bus Operating Divisions

















#### **BUS PASSENGER ACCIDENTS PER 100,000 BOARDINGS**

Definition: Number of Passenger Accidents for every 100,000 boardings.

**Calculation:** Passenger Accidents Per 100,000 Boardings = Number of Passenger Accidents / (Boardings / by 100,000)



Remaining Below the Goal line is the target.

Note: The thirteen months prior to the reporting month are re-examined each month to allow for reclassification of accidents and late filing of reports.







#### RAIL TRAFFIC ACCIDENTS PER 100,000 REVENUE TRAIN MILES (PUC Reportable)

Definition: Number of Rail Traffic Accidents for every 100,000 Train Miles traveled.

Calculation: Rail Accidents Per 100,000 Revenue Train Miles = The number of Rail Accidents / by (Revenue Train Miles / by 100,000)





#### RAIL PASSENGER ACCIDENTS PER 100,0