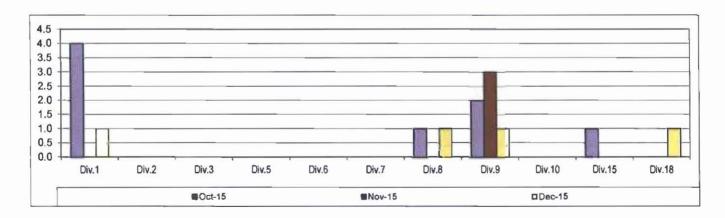

Calculation: SRHD% = Actual Revenue Hours / Scheduled Revenue Hours



Remaining At the Goal line is the target.



Remaining At the Goal line is the target.





#### **BUS MAINTENANCE PERFORMANCE**

#### MEAN MILES BETWEEN MECHANICAL FAILURES (MMBMF)

**Definition:** Number of Hub Miles traveled between mechanical failures. This includes only those Road Calls that required a bus exchange.

Calculation: MMBMF = Total Hub Miles / Mechanical Failures Requiring a Bus Exchange



Remaining Above the Goal line is the target



Remaining Above the Goal line is the target.







#### Unaddressed Road Calls -- Bus Operating Divisions Oct 2015 - Dec 2015

Definition: Road Calls that were not assigned in the system.

Calculation: Unaddressed Road Calls = Total Number of Unaddressed Road Calls.



#### MEAN MILES BETWEEN TOTAL ROAD CALLS (MMBTRC)

**Definition:** Number of miles traveled between total road calls. This includes all Road Calls that required a mechanic dispatch.

Calculation: MMBTRC = Total Hub Miles / Total Road Calls



Remaining Above the Goal line is the target.



Remaining Above the Goal line is the target.





#### Fleet Mix by Fuel Type Systemwide (Including Contract Services)

|          | Number of Buses | Percent of Buses |
|----------|-----------------|------------------|
| CNG      | 2,245           | 99.78%           |
| Electric | 5               | 0.22%            |
| Diesel   | 0               | 0.00%            |
| Gasoline | 0               | 0.00%            |
| Propane  | 0               | 0.00%            |
| Hybrid   | 0               | 0.00%