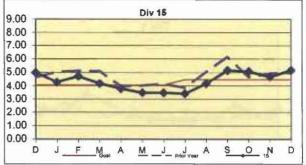

ts / by (Revenue Train Miles / by 100,000)





#### RAIL PASSENGER ACCIDENTS PER 100,000 BOARDINGS

Definition: Number of Passenger Accidents for every 100,000 boardings.

Calculation: Rail Passenger Accidents Per 100,000 Boardings = (The number of Rail Passenger Accidents / by (Train Boardings / by 100,000))





#### **CUSTOMER SATISFACTION**

#### **COMPLAINTS PER 100,000 BOARDINGS**

Definition: Number of customer complaints per 100,000 boardings.

Calculation: Customer complaints per 100,000 Boardings = Complaints/(Boardings/100,000)



Remaining Below the Goal line is the target.



Remaining Below the Goal line is the target.





#### **COMPLAINTS PER 100,000 BOARDINGS**



#### Remaining Below the Goal line is the target.

#### **COMPLAINTS PER 100,000 BOARDINGS - Continued**





Remaining Below the Goal line is the target.





Remaining Below the Goal line is the target.





#### WORKERS COMPENSATION CLAIMS

#### New Workers Compensation Claims per 200,000 Exposure Hours

**Definition:** Number of New Bus Workers Compensation Indemnity and Medical Claims filed per 200,000 Bus exposure hours.

Calculation: New reported workers' compensation indemnity and medical claims filed per 200,000 Exposure Hours = New Claims/(Exposure Hours/200,000)

#### **Bus Systemwide Trend**



Transportation & Maintenance Performance combined.

Remaining Below the Goal line is the target.

#### NEW CLAIMS PER 200,000 EXPOSURE HOURS - MONTH BY BUS DIVISION

**Definition:** Number of New Bus Workers Compensation Indemnity and Medical Claims filed per 200,000 Bus exposure hours.

Calcu