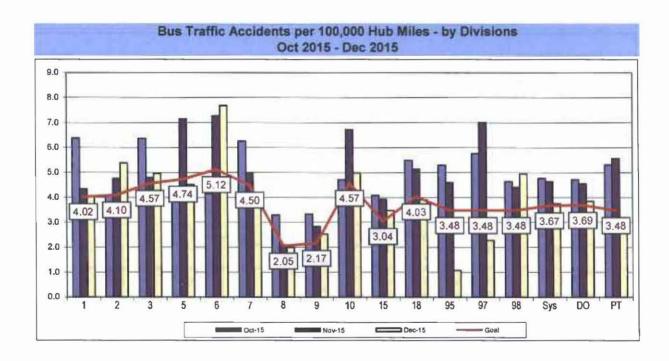

heduled pullouts) X by 100)]





#### SAFETY PERFORMANCE

#### **BUS TRAFFIC ACCIDENTS PER 100,000 HUB MILES**

Definition: Number of Traffic Accidents for every 100,000 Hub Miles traveled.

Calculation: Traffic Accidents Per 100,000 Hub Miles = Number of Traffic Accidents / (Hub Miles /

100,000)

#### Bus Traffic Accidents per 100,000 Hub Miles - Systemwide Trend



Note: The thirteen months prior to the reporting month are re-examined each month to allow for reclassification of accidents and late filing of reports.

Remaining Below the Goal line is the target.

#### Bus Traffic Accidents per 100,000 Hub Miles - Directly Operated



Note The thirteen months prior to the reporting month are re-examined each month to allow for reclassification of accidents and late filling of reports.





#### Number of 482 Accidents in Vehicle Accident Management System (VAMS) Download by Avoidable (A), Pending (P) or Unavoidable (U) Bus Operating Divisions - Dec 2015

Definition: Number of accidents that are coded as Alleged Accidents (482).

Calculation: Number of accidents in prior 13 months coded 482 "alledged" in the categories of avoidable (A), pending investigation (P) or unavoidable (U).

NOTE Accident code 482 (alleged accidents) has been excluded from "Accidents per 100,000 Hub Miles" calculation per management decision



#### **BUS TRAFFIC ACCIDENTS PER 100,000 HUB MILES Bus Operating Divisions**









### BUS TRAFFIC ACCIDENTS PER 100,000 HUB MILES Bus Operating Divisions

















#### **BUS PASSENGER ACCIDENTS PER 100,000 BOARDINGS**

Definition: Number of Passen