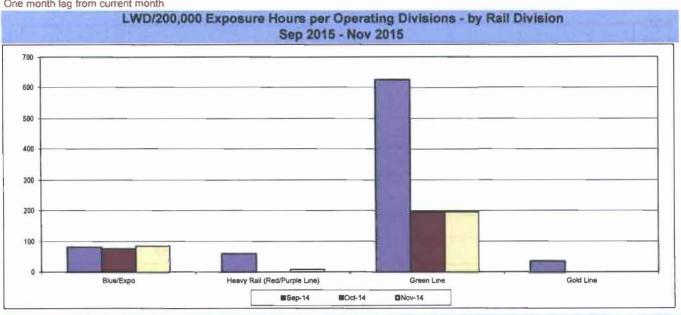

ining Below the Goal line is the target.

#### One month lag in reporting.





#### One month lag in reporting.





#### One month lag in reporting.





Remaining Below the Goal line is the target. One month lag in reporting.





One month lag in reporting.



One month lag in reporting.

### NUMBER OF LOST WORK DAYS PAID PER 200,000 EXPOSURE HOURS

Systemwide and Bus Operating Divisions

**Definition:** Number of paid working days lost due to employees workers' compensation injuries each month per 200,000 exposure hours. This indicator measures use of Transitional Duty Program.

Calculation: : (Total Temporary Disability Benefit Payments / Estimated TD Benefit Rate) x (5/7) / (Number of Exposure Hours / 200,000)

One month lag from current month





One month lag from current month



#### LWD/200,000 Exposure Hours per Operating Divisions - by Bus Division

#### One month lag in reporting

Lower is better.











One month lag in reporting.

#### "HOW YOU DOIN'?" PERFORMANCE INCENTIVE PROGRAM

#### Monthly Calculations - Dec 2015 Metro Bus - Maintenance

Definition: A performance awareness program designed to increase productivity and efficiency.

Calculation: Performances by Division are ranked from best to worst. A score of 1 to 11 is assigned, with 11 being the best and 1 being the worst. Each score for each performance indicator is then multiplied by the weight assigned to the particular performance indicator and then summed. Summed values are sorted from high to low and the Division with the highest score wins the program award for the month.

|