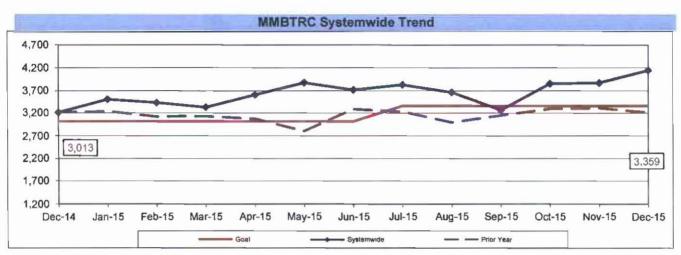

RES (MMBMF)

**Definition:** Number of Hub Miles traveled between mechanical failures. This includes only those Road Calls that required a bus exchange.

Calculation: MMBMF = Total Hub Miles / Mechanical Failures Requiring a Bus Exchange



Remaining Above the Goal line is the target



Remaining Above the Goal line is the target.







#### Unaddressed Road Calls -- Bus Operating Divisions Oct 2015 - Dec 2015

Definition: Road Calls that were not assigned in the system.

Calculation: Unaddressed Road Calls = Total Number of Unaddressed Road Calls.



#### MEAN MILES BETWEEN TOTAL ROAD CALLS (MMBTRC)

**Definition:** Number of miles traveled between total road calls. This includes all Road Calls that required a mechanic dispatch.

Calculation: MMBTRC = Total Hub Miles / Total Road Calls



Remaining Above the Goal line is the target.



Remaining Above the Goal line is the target.





#### Fleet Mix by Fuel Type Systemwide (Including Contract Services)

|          | Number of Buses | Percent of Buses |
|----------|-----------------|------------------|
| CNG      | 2,245           | 99.78%           |
| Electric | 5               | 0.22%            |
| Diesel   | 0               | 0.00%            |
| Gasoline | 0               | 0.00%            |
| Propane  | 0               | 0.00%            |
| Hybrid   | 0               | 0.00%            |
| Total    | 2,250           | 100.00%          |

Div 2

#### Average Age of Fleet by Divisions

Div 1

| 6.26  | 7.61  | 5.76   | 5.55   | 4.76   |
|-------|-------|--------|--------|--------|
| Díy 8 | Div 9 | Div 10 | Div 15 |