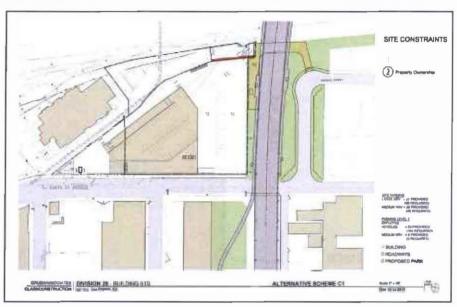

</sup> Party Utility Relocations.                                                                                                                                                                                                                                                                                                                                                                                             |                                                                                                                                                                                                                                                                    | 9     |

## Westside Purple Line Extension Section 1 Project Division 20 MOW/NRV Building - Design/Build Contract C1078





Alternative site plans are being reviewed and evaluated to respond to design comments from the neighboring stakeholders

- Notice-To-Proceed for Contract C1078 was issued to Clark Construction Group on September 30, 2015.
- The initial Contract C1078 Design Mobilization Workshop for Contract C1078 was held on October 7, 2015.
- The Design Advisory Working Group was formed as directed by the MTA Board in the award of the C1078
  Contract. The first meeting of the Design Advisory Working Group was held on December 14, 2015; the
  second meeting was held on January 28, 2016. Two alternatives are being reviewed and evaluated:
  - Scheme A1 Mirror Image building layout
  - Scheme C1 Triangular Shape building layout
- A recommendation will be presented to the MTA Board for approval on February