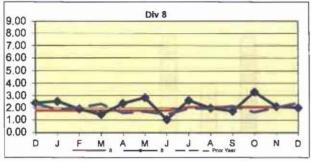

xamined each month to allow for reclassification of accidents and late filling of reports.





#### Number of 482 Accidents in Vehicle Accident Management System (VAMS) Download by Avoidable (A), Pending (P) or Unavoidable (U) Bus Operating Divisions - Dec 2015

Definition: Number of accidents that are coded as Alleged Accidents (482).

Calculation: Number of accidents in prior 13 months coded 482 "alledged" in the categories of avoidable (A), pending investigation (P) or unavoidable (U).

NOTE Accident code 482 (alleged accidents) has been excluded from "Accidents per 100,000 Hub Miles" calculation per management decision



#### **BUS TRAFFIC ACCIDENTS PER 100,000 HUB MILES Bus Operating Divisions**









### BUS TRAFFIC ACCIDENTS PER 100,000 HUB MILES Bus Operating Divisions

















#### **BUS PASSENGER ACCIDENTS PER 100,000 BOARDINGS**

Definition: Number of Passenger Accidents for every 100,000 boardings.

**Calculation:** Passenger Accidents Per 100,000 Boardings = Number of Passenger Accidents / (Boardings / by 100,000)



Remaining Below the Goal line is the target.

Note: The thirteen months prior to the reporting month are re-examined each month to allow for reclassification of accidents and late filing of reports.







#### RAIL TRAFFIC ACCIDENTS PER 100,000 REVENUE TRAIN MILES (PUC Reportable)

Definition: Number of Rail Traffic Accidents for every 100,000 Train Miles traveled.

Calculation: Rail Accidents Per 100,000 Revenue Train Miles = The number of Rail Accidents / by (Revenue Train Miles / by 100,000)





#### RAIL PASSENGER ACCIDENTS PER 1