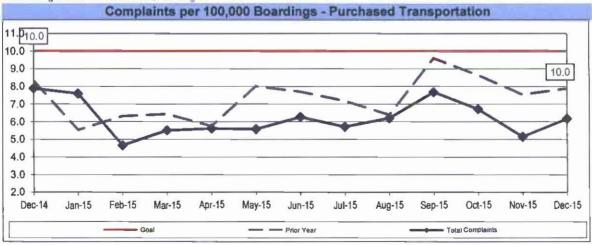

r of Rail Traffic Accidents for every 100,000 Train Miles traveled.

Calculation: Rail Accidents Per 100,000 Revenue Train Miles = The number of Rail Accidents / by (Revenue Train Miles / by 100,000)





#### RAIL PASSENGER ACCIDENTS PER 100,000 BOARDINGS

Definition: Number of Passenger Accidents for every 100,000 boardings.

Calculation: Rail Passenger Accidents Per 100,000 Boardings = (The number of Rail Passenger Accidents / by (Train Boardings / by 100,000))





#### **CUSTOMER SATISFACTION**

#### **COMPLAINTS PER 100,000 BOARDINGS**

Definition: Number of customer complaints per 100,000 boardings.

Calculation: Customer complaints per 100,000 Boardings = Complaints/(Boardings/100,000)



Remaining Below the Goal line is the target.



Remaining Below the Goal line is the target.





#### **COMPLAINTS PER 100,000 BOARDINGS**



#### Remaining Below the Goal line is the target.

#### **COMPLAINTS PER 100,000 BOARDINGS - Continued**





Remaining Below the Goal line is the target.





Remaining Below the Goal line is the target.





#### WORKERS COMPENSATION CLAIMS

#### New Workers Compensation Claims per 200,000 Exposure Hours

**Definition:** Number of New Bus Workers Compensation Indemnity and Medical Claims filed per 200,000 Bus exposure hours.

Calculation: New reported workers' compensation indemnity and medical claims filed per 200,000 Exposure Hours = New Claims/(Exposure Hours/200,000)

#### **Bus Systemwide Trend**



Transportation & Maintenance Performance combined.

Remaining Below the Goal line is the target.

#### NEW CLAIMS PER 200,000 EXPOSURE HO