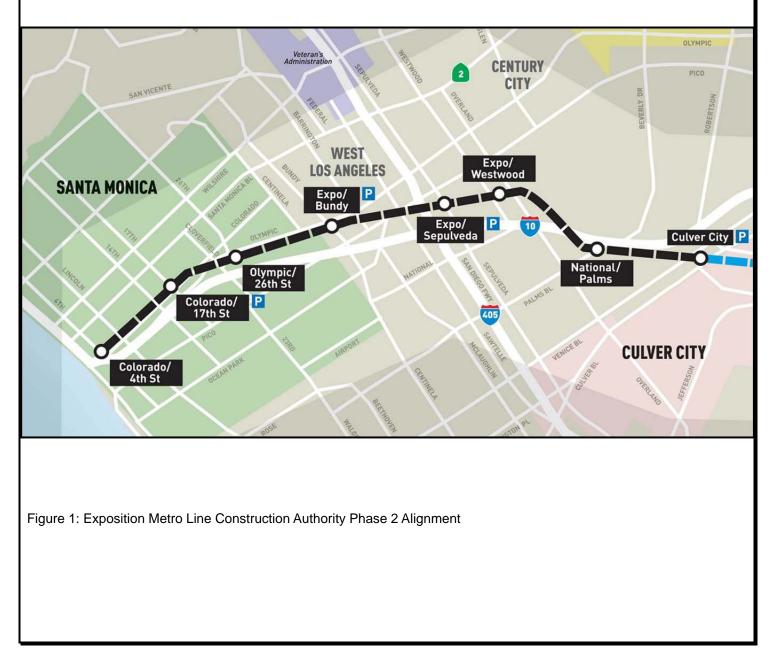

# Phase 2 Exposition Metro Line Construction Authority Project Description

The Expo Phase 2 Project is located in the Westside of Los Angeles, extending approximately seven miles from the Expo Phase 1 terminus at Culver City Station to Santa Monica. The Phase 2 alignment begins at the terminus of Expo Phase 1 and utilizes the existing Exposition Right-of-Way (ROW), then diverges from the Exposition ROW and enters onto Colorado Avenue east of 17<sup>th</sup> Street. The alignment follows the center of Colorado Avenue to the proposed terminus in downtown Santa Monica in the vicinity of the intersection of 4<sup>th</sup> Street and Colorado Avenue.