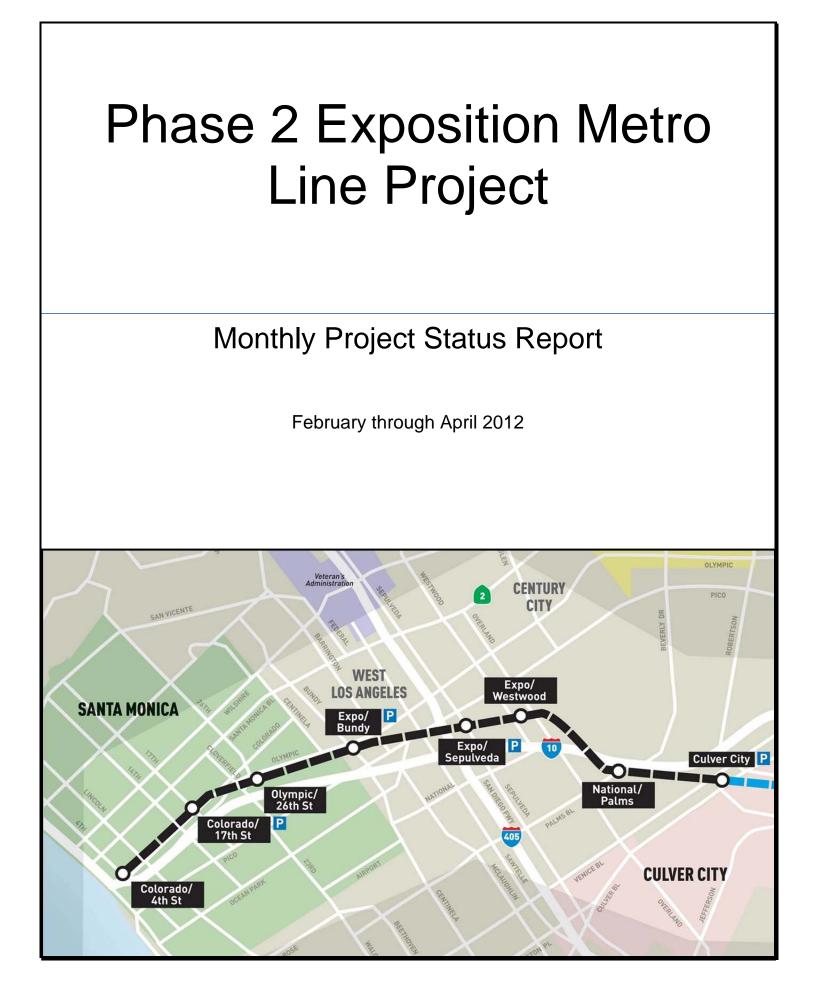

# Phase 2 Exposition Metro Line Construction Authority Project Description

The Expo Phase 2 Project is located in the Westside of Los Angeles, extending approximately seven miles from the Expo Phase 1 terminus at Culver City Station to Santa Monica. The Phase 2 alignment begins at the terminus of Expo Phase 1 and utilizes the existing Exposition Right-of-Way (ROW), then diverges from the Exposition ROW and enters onto Colorado Avenue east of 17<sup>th</sup> Street. The alignment follows the center of Colorado Avenue to the proposed terminus in downtown Santa Monica in the vicinity of the intersection of 4<sup>th</sup> Street and Colorado Avenue.