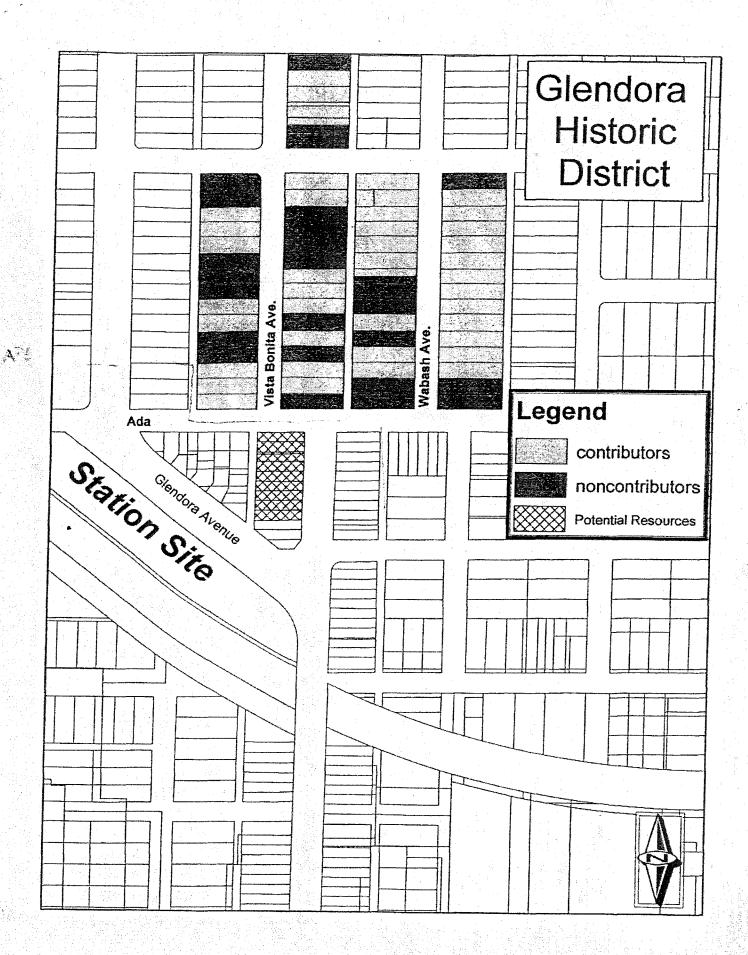

City of Glendora: The City of Glendora mentioned that there may be one property which may qualify as a historic resource under the California Register and National Register within the boundaries of the APE on Vista Bonita Avenue. [APE Map No. 8.]