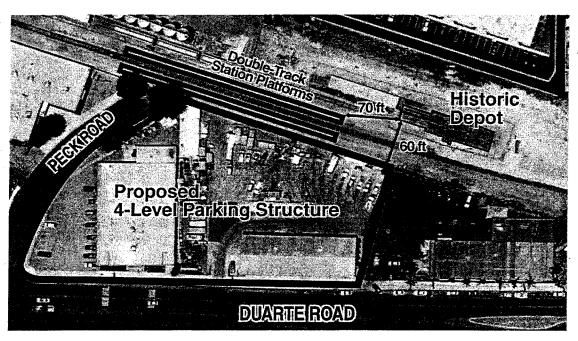

#### Monrovia Santa Fe Depot, 1709 Myrtle Avenue., Monrovia

The two proposed station platforms under the double track alternative would be located in the ROW approximately 70 feet to the west of the historic depot. At this distance the two platforms would not obstruct views to the historic depot. The proposed station platform for the triple track alternative would be located approximately 20 feet to the southwest of the historic station. While this appears to be a relatively close distance it would still not obstruct views to the historic depot. The proposed project's station platforms, for either alternative would be would be approximately 3-4 feet in height and constructed with a waiting shelter/canopy, waiting benches, ticket kiosks and centenary wire support poles. While the construction of the new platforms for either alternative would introduce a visual element it would be of a scale and size that would not diminish the historic integrity of the Santa Fe Depot building and would be compatible with it's historic use and setting as a passenger railroad depot.

The proposed project's four level parking structure for the Monrovia station, for either double or triple track, would be located approximately 60 feet south of the historic depot, across the ROW on a site currently occupied by light industrial buildings that are approximately two stories in height. While the proposed parking structure would result in the introduction of a new visual element, it would be in an existing industrial setting and would be sufficiently distanced from the historic depot and therefore, would not diminish it's integrity. Therefore there would be no effect for the proposed project under Section 106 criteria example (v) (see Figure 2)

The Monrovia Santa Fe Depot is currently being restored and will be incorporated into development plans.

FIGURE 2
(Proposed project in relation to Monrovia Depot)