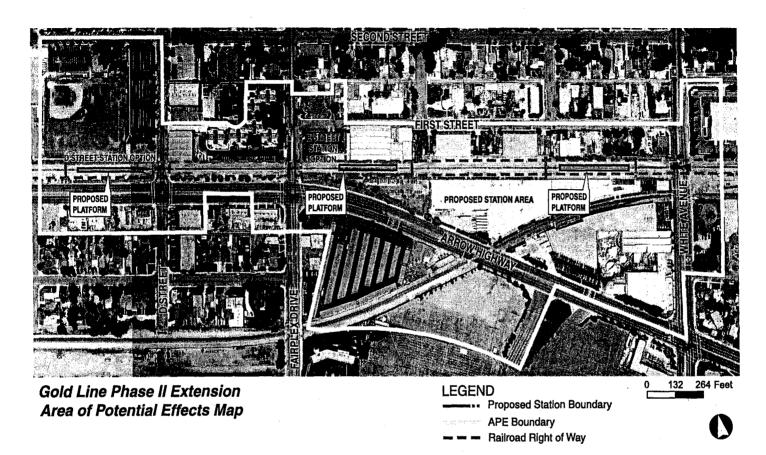

## Atchison Topeka & Santa Fe Depot (San Dimas Train Station Depot.) 210 W. 1<sup>st</sup> Street, San Dimas

For the proposed triple-track alternative, the station platform would be approximately 900 feet to the west in the ROW and possible surface parking would be located approximately 50 feet to the southwest across the ROW. Parking would also be located at the existing Park and Ride lot, which is approximately 270 feet to the southeast. Because the proposed platform would be at such an extreme distance from the historic depot building and because the possible surface parking would be constructed on a vacant site south of the ROW, there would be no potential to diminish the integrity of the historic depot building. For the proposed double-track alternative, platforms would be located close to the historic depot building, with the westbound platform being located approximately 5 feet to the south of its southern elevation (The platform would be limited to a 3'-3" height concrete platform with a waiting shelter/canopy, waiting benches, ticket kiosks and centenary wire support poles.) Because of this close proximity, the double-track alternative would introduce a visual element to the setting of the historic depot, however the platforms would be compatible with the historic railroad setting of the San Dimas AT&SF Depot and would not diminish the integrity of its significant historic features. Therefore under the double track alternative the proposed project would have no adverse effect on the San Dimas AT&SF Depot under Section 106 criteria example (v) (see Figure 6)

FIGURE 6

(Proposed project in relation to San Dimas Train Station)