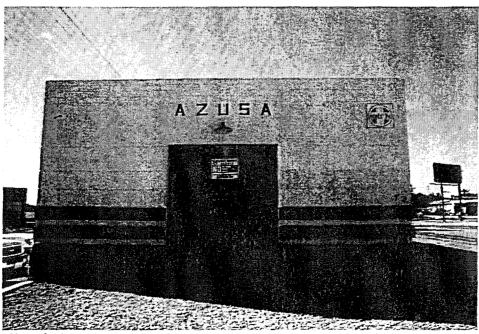

#### Atchison Topeka & Santa Fe Railroad Station (Azusa Santa Fe Railroad Depot), 129 East Santa Fe Avenue, Azusa

The proposed project's station platform under the triple track alternative would be located approximately 70 feet to the northeast of the historic AT&SF depot, and the two station platforms under the double track alternative would be located approximately 40 feet to the northeast. The proposed project's station platforms, for either alternative would be would be approximately 3-4 feet in height and constructed with a waiting shelter/canopy, waiting benches, ticket kiosks and centenary wire support poles. While the construction of the new platforms for either alternative would introduce a visual element it would be of a scale and size that would not diminish the historic integrity of the historic Azusa AT&SF depot building and would be compatible with it's historic use and setting as a passenger railroad depot. The 2-level parking structure would be located approximately 300 feet to the northeast on a site that is currently occupied by light industrial warehouse type buildings, with two or three residential type structures located at the northern end. Because of its height and its proposed location in a light industrial setting, the proposed parking structure would not be introducing a visual element that would diminish the integrity of the significant historic features of the Azusa AT& SF depot building. Therefore there would be no effect for the proposed project under Section 106 criteria example (v) (see Figure 5)

FIGURE 5

(Proposed project in relation to The Azusa AT&SF Railroad Depot)