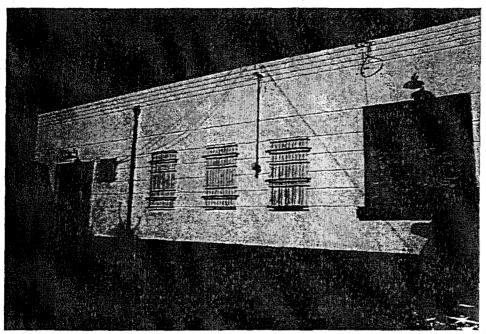

#### Temple Beth Hatikvah, City of Hope, 500 (north) Duarte Road., Duarte

The proposed project's station platform would be located approximately 725 feet to the northeast of the Temple Beth Hatikvah, and the parking structure would be located approximately 430 feet to the east. Because of this great distance both proposed structures would not introduce any visual, atmospheric or audible elements, and therefore would not diminish the integrity of the property's significant historic features. Therefore there would be no effect for the proposed project under Section 106 criteria example (v) (see Figure 3)

FIGURE 3
(Proposed project in relation to Temple Beth Hatikvah)

#### Visitor's Center, City of Hope, 1500 (south) Duarte Road, Duarte

The proposed project's station platform would be located approximately 750 feet to the northeast of the Visitor's Center, and the parking structure would be located approximately 440 feet to the east. Because of this great distance both proposed structures would not introduce any visual, atmospheric or audible elements, and therefore would not diminish the integrity of the property's significant historic features. Therefore there would be no effect for the proposed project under Section 106 criteria example (v) (see Figure 4)

FIGURE 4

(Proposed project in relation to The Visitors Center)