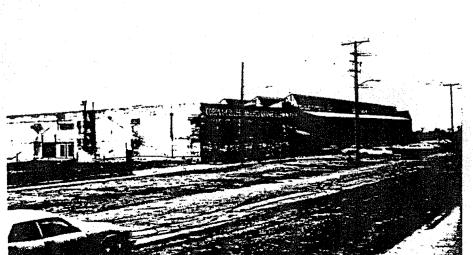

#### Southern Pacific Station, 101 West First Street, Pomona

The proposed Pomona station platform would be approximately 850 feet to the west, in the ROW, and a 3-level parking structure would be located approximately 600 feet to the northwest. The proposed platform would be constructed at a great distance from the historic Southern Pacific depot building and would not have the potential to impact the historic property. The proposed parking structure would also be constructed at great distance from the historic depot building and would be visually separated from it by a large existing warehouse building and parking lot. Therefore the proposed project would result in a finding of no effect under Section 106 criteria example (v) (see Figure 8)

FIGURE 8

(Proposed project in relation to the Pomona Southern Pacific Station)