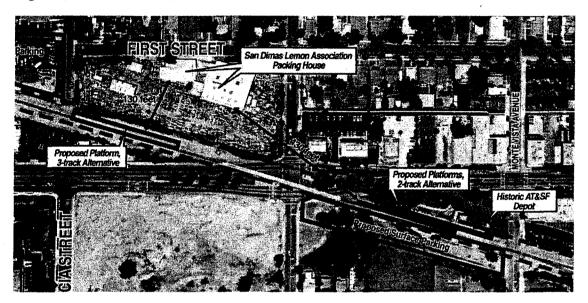

# Sąn Dimas Lemon Association Packing House (Machinery and Equipment Company, Inc.) 115 N. Cataract Avenue, San Dimas

The proposed project's station platform, for the triple-track alternative, would be located approximately 130 feet to the southwest in the ROW. For the proposed 2-track alternative, platforms would be approximately 430 feet to the southeast. Because of the great distance from the historic Lemon Association Packing House the proposed project under the triple track alternative would result in a finding of no effect under Section 106 criteria example (v) (see Figure 7)

FIGURE 7

(Proposed project in relation to San Dimas Lemon Association Packing House)