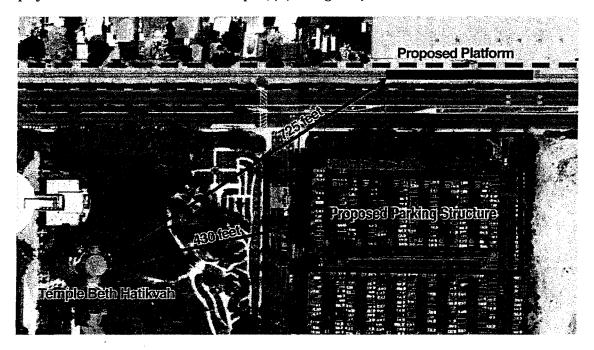

#### Temple Beth Hatikvah, City of Hope, 500 (north) Duarte Road., Duarte

The proposed project's station platform would be located approximately 725 feet to the northeast of the Temple Beth Hatikvah, and the parking structure would be located approximately 430 feet to the east. Because of this great distance both proposed structures would not introduce any visual, atmospheric or audible elements, and therefore would not diminish the integrity of the property's significant historic features. Therefore there would be no effect for the proposed project under Section 106 criteria example (v) (see Figure 3)

#### Visitor's Center, City of Hope, 1500 (south) Duarte Road, Duarte

The proposed project's station platform would be located approximately 750 feet to the northeast of the Visitor's Center, and the parking structure would be located approximately 440 feet to the east. Because of this great distance both proposed structures would not introduce any visual, atmospheric or audible elements, and therefore would not diminish the integrity of the property's significant historic features. Therefore there would be no effect for the proposed project under Section 106 criteria example (v) (see Figure 4)