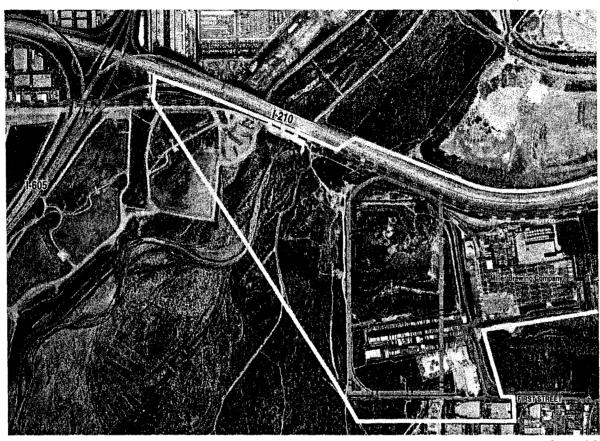

## Stuart Company Plant and Office Building (Johnson & Johnson/Merck Consumer Pharmaceutical Building), 3360 E. Foothill Blvd., Pasadena

The proposed project's double track would be located within the existing railroad ROW between the east and westbound lanes of the 210 Freeway, approximately 400 feet to the south of the southern elevation of the Stuart Company Plant Office Building. The existing 5-level parking structure for the Sierra Madre Villa station is located immediately north of the 210 Freeway, between the proposed double track alignment and the Stuart Company Plant Office Building Because of this relatively great distance, and because the existing parking structure blocks views to and from the Stuart Company Plant Office Building, there would be no visual change to this historic property or its setting. Therefore, there would be no effect under Section 106 criteria example (v). (see Figure 1)

FIGURE 1

(Proposed project in relation to The Stuart Company Plant and Office Building)