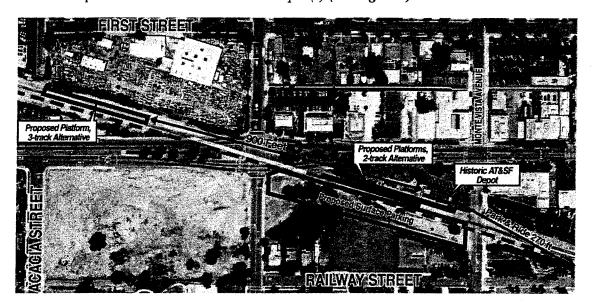

## Atchison Topeka & Santa Fe Depot (San Dimas Train Station Depot.) 210 W. 1<sup>st</sup> Street, San Dimas

For the proposed triple-track alternative, the station platform would be approximately 900 feet to the west in the ROW and possible surface parking would be located approximately 50 feet to the southwest across the ROW. Parking would also be located at the existing Park and Ride lot, which is approximately 270 feet to the southeast. Because the proposed platform would be at such an extreme distance from the historic depot building and because the possible surface parking would be constructed on a vacant site south of the ROW, there would be no potential to diminish the integrity of the historic depot building. For the proposed double-track alternative, platforms would be located close to the historic depot building, with the westbound platform being located approximately 5 feet to the south of its southern elevation (The platform would be limited to a 3'-3" height concrete platform with a waiting shelter/canopy, waiting benches, ticket kiosks and centenary wire support poles.) Because of this close proximity, the double-track alternative would introduce a visual element to the setting of the historic depot, however the platforms would be compatible with the historic railroad setting of the San Dimas AT&SF Depot and would not diminish the integrity of its significant historic features. Therefore under the double track alternative the proposed project would have no adverse effect on the San Dimas AT&SF Depot under Section 106 criteria example (v) (see Figure 6)