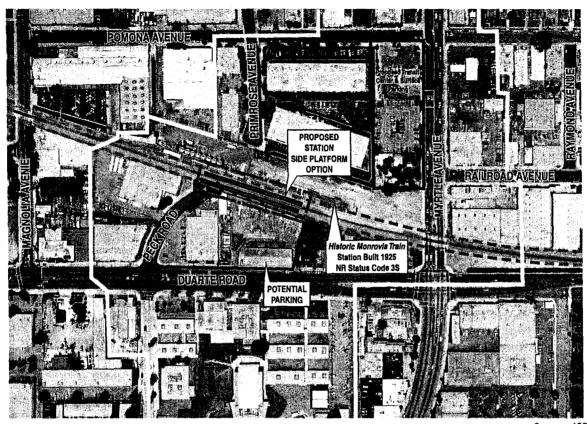

City of Monrovia: The City of Monrovia has been awarded grants for the rehabilitation of the Monrovia Depot at 1709 Myrtle Avenue, and has hired a consultant to complete an historical background survey as part of the Section 106 requirements. All work on the depot will follow the Secretary of the Interior's Standards for Rehabilitation. [The Monrovia Depot was previously determined eligible for the National Register. See APE Map No. 2.]

#### Monrovia Santa Fe Depot, 1709 Myrtle Avenue., Monrovia

The two proposed station platforms under the double track alternative would be located in the ROW approximately 70 feet to the west of the historic depot. At this distance the two platforms would not obstruct views to the historic depot. The proposed station platform for the triple track alternative would be located approximately 20 feet to the southwest of the historic station. While this appears to be a relatively close distance it would still not obstruct views to the historic depot. The proposed project's station platforms, for either alternative would be would be approximately 3-4 feet in height and constructed with a waiting shelter/canopy, waiting benches, ticket kiosks and centenary wire support poles. While the construction of the new platforms for either alternative would introduce a visual element it would be of a scale and size that would not diminish the historic integrity of the Santa Fe Depot building and would be compatible with it's historic use and setting as a passenger railroad depot.

The proposed project's four level parking structure for the Monrovia station, for either double or triple track, would be located approximately 60 feet south of the historic depot, across the ROW on a site currently occupied by light industrial buildings that are approximately two stories in height. While the proposed parking structure would result in the introduction of a new visual element, it would be in an existing industrial setting and would be sufficiently distanced from the historic depot and therefore, would not diminish it's integrity. Therefore there would be no effect for the proposed project under Section 106 criteria example (v) (see Figure 2)

The Monrovia Santa Fe Depot is currently being restored and will be incorporated into development plans.

FIGURE 2
(Proposed project in relation to Monrovia Depot)