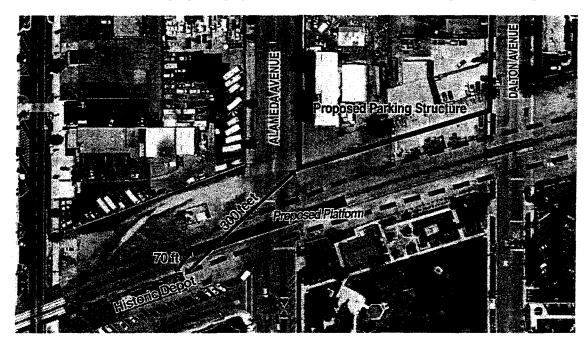

# Atchison Topeka & Santa Fe Railroad Station (Claremont Depot), 110 W. 1<sup>st</sup> Street, Claremont

The proposed Claremont station platform would be located approximately 275 feet to the west of the historic Atchison Topeka & Santa Fe Railroad Station. A two level parking structure would be constructed approximately 930 feet to the east of the Claremont Depot. Both the proposed station platform and parking structure would be sufficiently distanced from the historic depot building as to not visually impact it in any way. Therefore the proposed project would result in a finding of no effect under Section 106 criteria example (v) (see Figure 10)