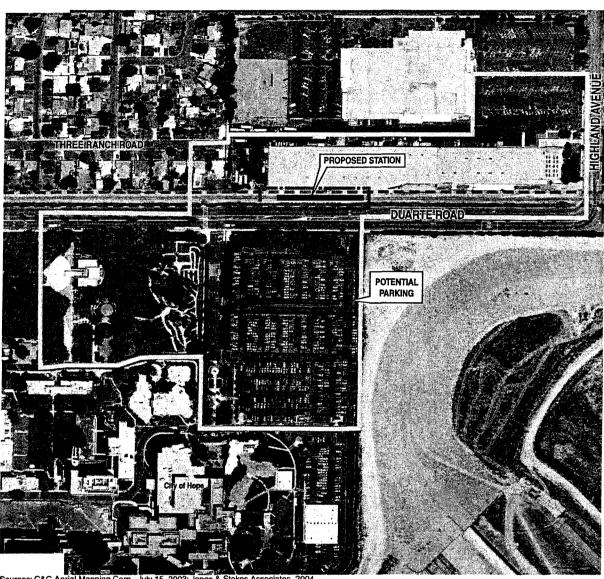

- 1) Monrovia Depot, 1709 Myrtle Avenue, Monrovia, under Criterion C, at the local level of significance.
- 2) Temple Beth Htikvah, City of Hope, 1500 North Duarte Road, Duarte, under Criterion C, at the local level of significance.
- 3) Visitors Center, City of Hope, 1500 North Duarte Road, Duarte, under Criterion C, at the local level of significance.
- 4) San Dimas Train Station, 210 West 1<sup>st</sup> Street, San Dimas, under Criterion A and C, at the State level of significance.
- 5) San Dimas Lemon Association Packing House, 115 North Cataract Avenue, San Dimas, under Criterion A and C, at the local level of significance.
- 6) Southern Pacific Station, 101 West First Street, Pomona, under Criterion A and C, at the State level of significance.
- 7) Sumner House, 105 North College Avenue, Claremont, under Criterion B and C, at the local level of significance.
- One hundred-eleven properties with buildings or structures constructed in or before 1954 that do
  not meet National Register criteria because either they do not retain integrity from their period of
  significance, or are not associated with an important historic context
- The remaining properties in the APE are improved with buildings constructed in or after 1955.
   Such properties are not eligible for the National Register because they possess no known association with an important historic context that would override the National Register's 50-year age criterion consideration.

#### Temple Beth Hatikvah, City of Hope, 500 (north) Duarte Road., Duarte

The proposed project's station platform would be located approximately 725 feet to the northeast of the Temple Beth Hatikvah, and the parking structure would be located approximately 430 feet to the east. Because of this great distance both proposed structures would not introduce any visual, atmospheric or audible elements, and therefore would not diminish the integrity of the property's significant historic features. Therefore there would be no effect for the proposed project under Section 106 criteria example (v) (see Figure 3)

#### Visitor's Center, City of Hope, 1500 (south) Duarte Road, Duarte

The proposed project's station platform would be located approximately 750 feet to the northeast of the Visitor's Center, and the parking structure would be located approximately 440 feet to the east. Because of this great distance both proposed structures would not introduce any visual, atmospheric or audible elements, and therefore would not diminish the integrity of the property's significant historic features. Therefore there would be no effect for the proposed project under Section 106 criteria example (v) (see Figure 4)