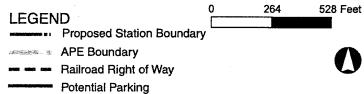

## Packing House (Corona College Heights Lemon Packing House), 510-532 W. 1<sup>st</sup> Street, Claremont

The proposed project's 4-level parking structure would be located 35 feet east of the east elevation of the historic Corona College Heights Lemon Packing House. The building's east façade has been extensively altered and features no distinctive architectural details. While the construction of the parking structure would result in the introduction of a new visual element it would not be adverse due to the fact that it does not obscure views of the building's primary elevations. The proposed 4-level parking structure's design, scale, and landscaping should be constructed as to not diminish the integrity of the Corona College Heights Lemon Packing House setting, feeling, and association. Therefore the construction of the 4-level parking structure would result in a finding of no adverse effect on this historic property under Section 106 criteria example (v) (see Figure 9)

# Atchison Topeka & Santa Fe Railroad Station (Claremont Depot), 110 W. 1<sup>st</sup> Street, Claremont

The proposed Claremont station platform would be located approximately 275 feet to the west of the historic Atchison Topeka & Santa Fe Railroad Station. A two level parking structure would be constructed approximately 930 feet to the east of the Claremont Depot. Both the proposed station platform and parking structure would be sufficiently distanced from the historic depot building as to not visually impact it in any way. Therefore the proposed project would result in a finding of no effect under Section 106 criteria example (v) (see Figure 10)

#### Sumner House, 105 North College Avenue, Claremont

The proposed Claremont station platform would be located over 600 feet to the west of the Sumner House, and would be visually separated from it by First Street and a large commercial building. A two level parking structure would be constructed on an existing surface parking lot located at the southeast corner of College Avenue and First Street, approximately 140 feet from the Sumner House. The proposed parking structure would only be two stories in height, would be located within the boundaries of an existing surface parking lot, and would be separated from the Sumner House by the intersection of College Avenue and First Street, and would therefore not visually impact it in any way. Therefore the proposed project would result in a finding of no effect under Section 106 criteria example (v) (see Figure 11)