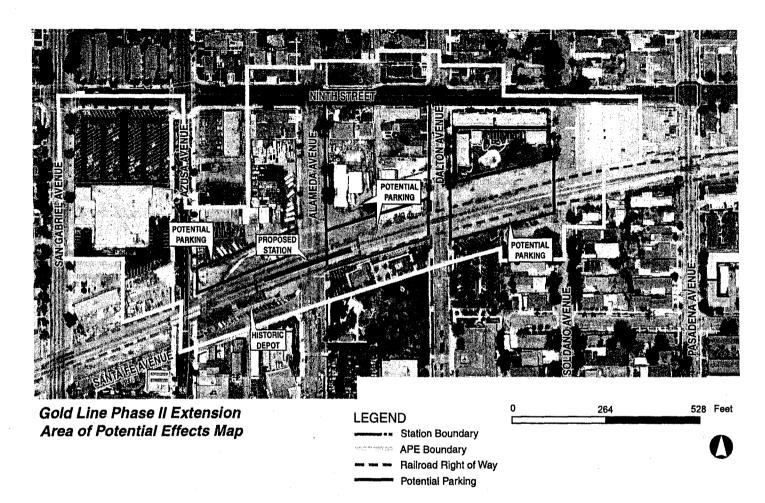

Gold Line Phase II Extension Area of Potential Effects Map LEGEND

Station Boundary

APE Boundary

Railroad Right of Way

Potential Parking

528 Feet

APE Map for Duarte Station (Map 3 of 16)

Gold Line Phase II Extension Area of Potential Effects Map