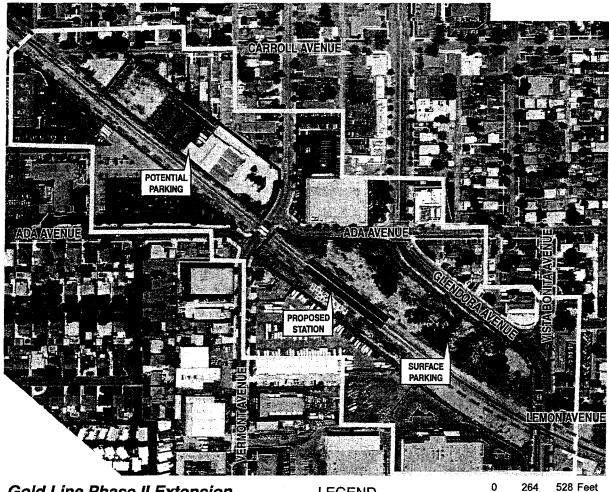

City of Glendora: The City of Glendora mentioned that there may be one property which may qualify as a historic resource under the California Register and National Register within the boundaries of the APE on Vista Bonita Avenue. [APE Map No. 8.]

LEGEND
Station Boundary
APE Boundary
Potential Parking
Railroad Right of Way

APE Map for Irwindale Station (Map 5 of 16)

Gold Line Phase II Extension Area of Potential Effects Map

Gold Line Phase II Extension Area of Potential Effects Map