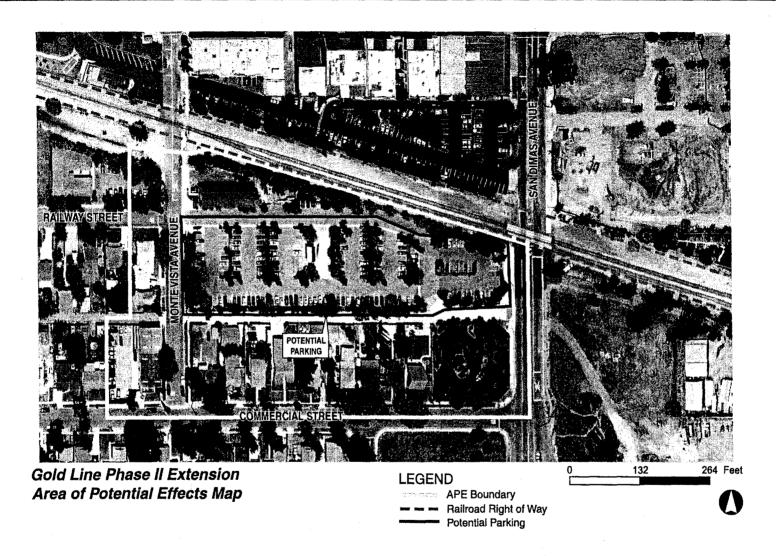

City of Monrovia: The City of Monrovia has been awarded grants for the rehabilitation of the Monrovia Depot at 1709 Myrtle Avenue, and has hired a consultant to complete an historical background survey as part of the Section 106 requirements. All work on the depot will follow the Secretary of the Interior's Standards for Rehabilitation. [The Monrovia Depot was previously determined eligible for the National Register. See APE Map No. 2.]

The Rivers and Mountains Conservancy attached a list of historical resources catalogued in December 2002, that are located within their jurisdiction. [Two of these are located within the APE, the Monrovia Santa Fe Depot in Monrovia [APE Map No. 2.] and the Atchison Topeka and Santa Fe Railroad Station in Claremont [APE Map No. 17.]]