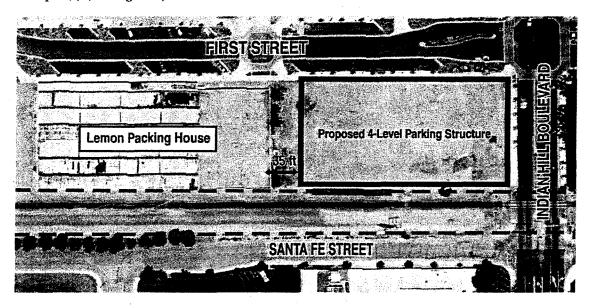

## Packing House (Corona College Heights Lemon Packing House), 510-532 W. 1<sup>st</sup> Street, Claremont

The proposed project's 4-level parking structure would be located 35 feet east of the east elevation of the historic Corona College Heights Lemon Packing House. The building's east façade has been extensively altered and features no distinctive architectural details. While the construction of the parking structure would result in the introduction of a new visual element it would not be adverse due to the fact that it does not obscure views of the building's primary elevations. The proposed 4-level parking structure's design, scale, and landscaping should be constructed as to not diminish the integrity of the Corona College Heights Lemon Packing House setting, feeling, and association. Therefore the construction of the 4-level parking structure would result in a finding of no adverse effect on this historic property under Section 106 criteria example (v) (see Figure 9)

FIGURE 9

(Proposed project in relation to the Corona College Heights Lemon Packing House)