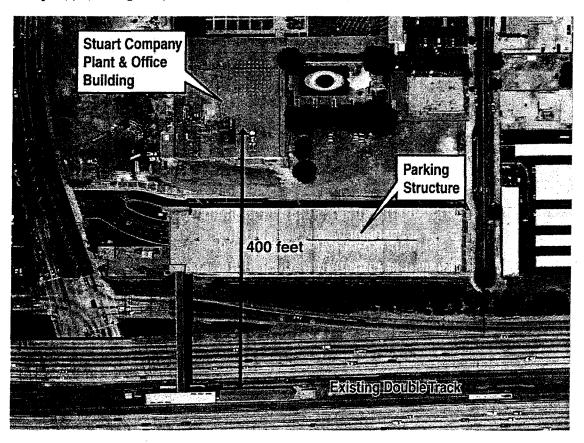

## Stuart Company Plant and Office Building (Johnson & Johnson/Merck Consumer Pharmaceutical Building), 3360 E. Foothill Blvd., Pasadena

The proposed project's double track would be located within the existing railroad ROW between the east and westbound lanes of the 210 Freeway, approximately 400 feet to the south of the southern elevation of the Stuart Company Plant Office Building. The existing 5-level parking structure for the Sierra Madre Villa station is located immediately north of the 210 Freeway, between the proposed double track alignment and the Stuart Company Plant Office Building Because of this relatively great distance, and because the existing parking structure blocks views to and from the Stuart Company Plant Office Building, there would be no visual change to this historic property or its setting. Therefore, there would be no effect under Section 106 criteria example (v). (see Figure 1)

FIGURE 1

(Proposed project in relation to The Stuart Company Plant and Office Building)