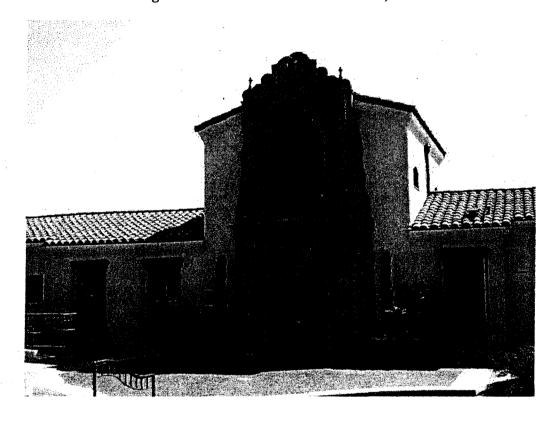

## Stuart Company Plant and Office Building (Johnson & Johnson/Merck Consumer Pharmaceutical Building), 3360 E. Foothill Blvd., Pasadena

The proposed project's double track would be located within the existing railroad ROW between the east and westbound lanes of the 210 Freeway, approximately 400 feet to the south of the southern elevation of the Stuart Company Plant Office Building. The existing 5-level parking structure for the Sierra Madre Villa station is located immediately north of the 210 Freeway, between the proposed double track alignment and the Stuart Company Plant Office Building Because of this relatively great distance, and because the existing parking structure blocks views to and from the Stuart Company Plant Office Building, there would be no visual change to this historic property or its setting. Therefore, there would be no effect under Section 106 criteria example (v). (see Figure 1)

FIGURE 1

(Proposed project in relation to The Stuart Company Plant and Office Building)