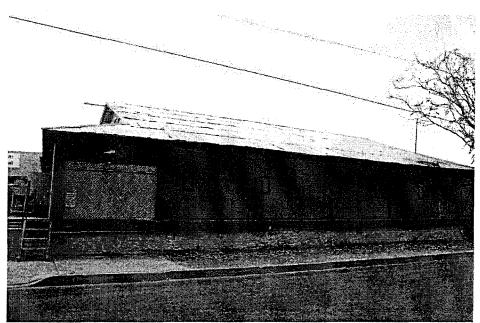

# Sąn Dimas Lemon Association Packing House (Machinery and Equipment Company, Inc.) 115 N. Cataract Avenue, San Dimas

The proposed project's station platform, for the triple-track alternative, would be located approximately 130 feet to the southwest in the ROW. For the proposed 2-track alternative, platforms would be approximately 430 feet to the southeast. Because of the great distance from the historic Lemon Association Packing House the proposed project under the triple track alternative would result in a finding of no effect under Section 106 criteria example (v) (see Figure 7)

FIGURE 7

(Proposed project in relation to San Dimas Lemon Association Packing House)