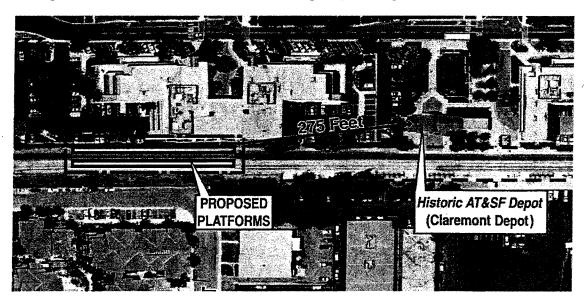

# Atchison Topeka & Santa Fe Railroad Station (Claremont Depot), 110 W. 1<sup>st</sup> Street, Claremont

The proposed Claremont station platform would be located approximately 275 feet to the west of the historic Atchison Topeka & Santa Fe Railroad Station. A two level parking structure would be constructed approximately 930 feet to the east of the Claremont Depot. Both the proposed station platform and parking structure would be sufficiently distanced from the historic depot building as to not visually impact it in any way. Therefore the proposed project would result in a finding of no effect under Section 106 criteria example (v) (see Figure 10)

FIGURE 10

(Proposed project in relation to the Claremont AT&SF Depot)