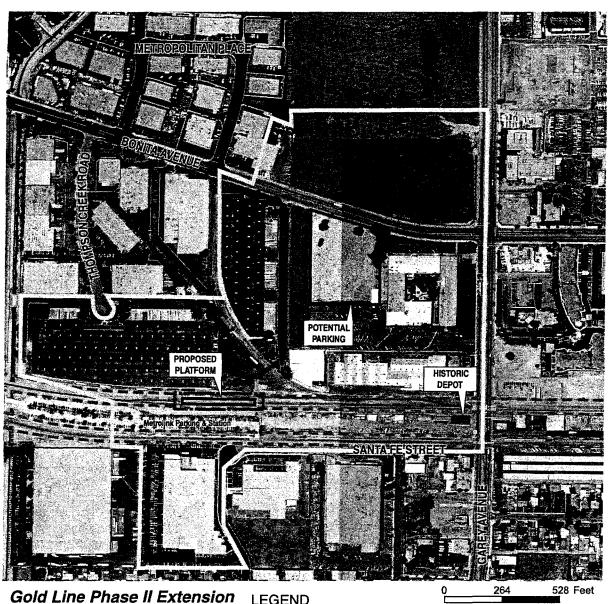

# Atchison Topeka & Santa Fe Railroad Station (Claremont Depot), 110 W. 1<sup>st</sup> Street, Claremont

The proposed Claremont station platform would be located approximately 275 feet to the west of the historic Atchison Topeka & Santa Fe Railroad Station. A two level parking structure would be constructed approximately 930 feet to the east of the Claremont Depot. Both the proposed station platform and parking structure would be sufficiently distanced from the historic depot building as to not visually impact it in any way. Therefore the proposed project would result in a finding of no effect under Section 106 criteria example (v) (see Figure 10)

FIGURE 10

(Proposed project in relation to the Claremont AT&SF Depot)