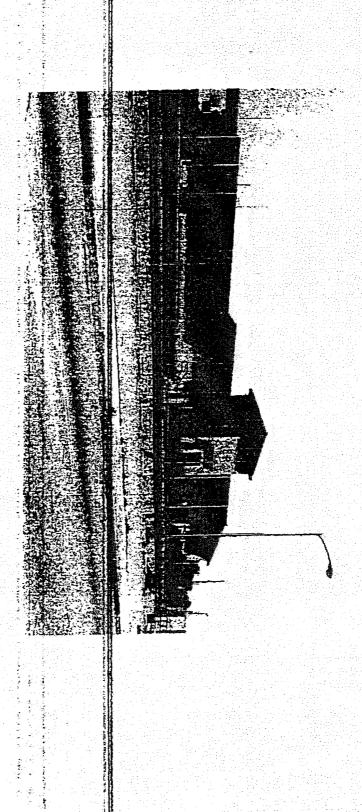

#### Monrovia Santa Fe Depot, 1709 Myrtle Avenue., Monrovia

The two proposed station platforms under the double track alternative would be located in the ROW approximately 70 feet to the west of the historic depot. At this distance the two platforms would not obstruct views to the historic depot. The proposed station platform for the triple track alternative would be located approximately 20 feet to the southwest of the historic station. While this appears to be a relatively close distance it would still not obstruct views to the historic depot. The proposed project's station platforms, for either alternative would be would be approximately 3-4 feet in height and constructed with a waiting shelter/canopy, waiting benches, ticket kiosks and centenary wire support poles. While the construction of the new platforms for either alternative would introduce a visual element it would be of a scale and size that would not diminish the historic integrity of the Santa Fe Depot building and would be compatible with it's historic use and setting as a passenger railroad depot.

The proposed project's four level parking structure for the Monrovia station, for either double or triple track, would be located approximately 60 feet south of the historic depot, across the ROW on a site currently occupied by light industrial buildings that are approximately two stories in height. While the proposed parking structure would result in the introduction of a new visual element, it would be in an existing industrial setting and would be sufficiently distanced from the historic depot and therefore, would not diminish it's integrity. Therefore there would be no effect for the proposed project under Section 106 criteria example (v) (see Figure 2)

The Monrovia Santa Fe Depot is currently being restored and will be incorporated into development plans.

FIGURE 2
(Proposed project in relation to Monrovia Depot)