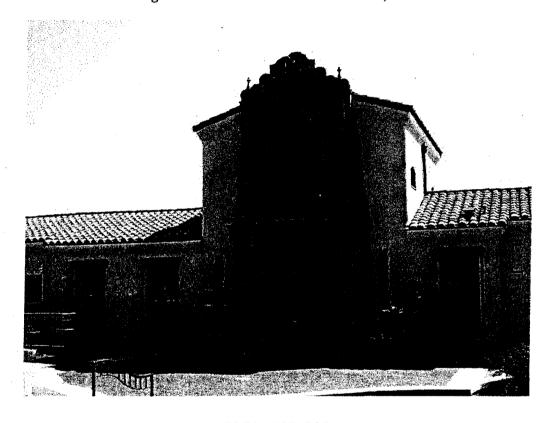

## Stuart Company Plant and Office Building (Johnson & Johnson/Merck Consumer Pharmaceutical Building), 3360 E. Foothill Blvd., Pasadena

The proposed project's double track would be located within the existing railroad ROW between the east and westbound lanes of the 210 Freeway, approximately 400 feet to the south of the southern elevation of the Stuart Company Plant Office Building. The existing 5-level parking structure for the Sierra Madre Villa station is located immediately north of the 210 Freeway, between the proposed double track alignment and the Stuart Company Plant Office Building Because of this relatively great distance, and because the existing parking structure blocks views to and from the Stuart Company Plant Office Building, there would be no visual change to this historic property or its setting. Therefore, there would be no effect under Section 106 criteria example (v). (see Figure 1)

FIGURE 1

(Proposed project in relation to The Stuart Company Plant and Office Building)