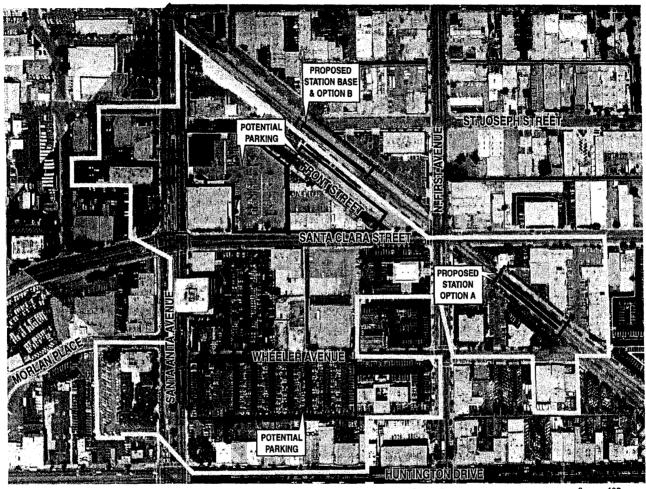

# Atchison Topeka & Santa Fe Railroad Station (Claremont Depot), 110 W. 1<sup>st</sup> Street, Claremont

The proposed Claremont station platform would be located approximately 275 feet to the west of the historic Atchison Topeka & Santa Fe Railroad Station. A two level parking structure would be constructed approximately 930 feet to the east of the Claremont Depot. Both the proposed station platform and parking structure would be sufficiently distanced from the historic depot building as to not visually impact it in any way. Therefore the proposed project would result in a finding of no effect under Section 106 criteria example (v) (see Figure 10)

FIGURE 10

(Proposed project in relation to the Claremont AT&SF Depot)