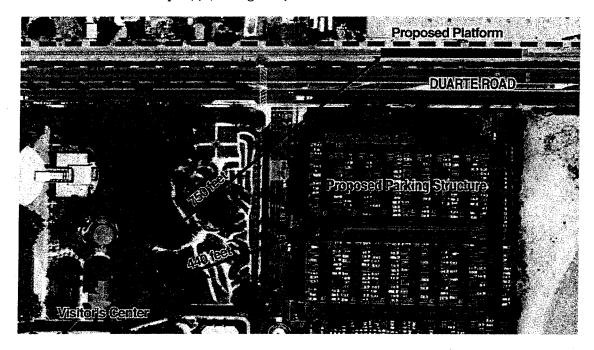

#### Temple Beth Hatikvah, City of Hope, 500 (north) Duarte Road., Duarte

The proposed project's station platform would be located approximately 725 feet to the northeast of the Temple Beth Hatikvah, and the parking structure would be located approximately 430 feet to the east. Because of this great distance both proposed structures would not introduce any visual, atmospheric or audible elements, and therefore would not diminish the integrity of the property's significant historic features. Therefore there would be no effect for the proposed project under Section 106 criteria example (v) (see Figure 3)

#### Visitor's Center, City of Hope, 1500 (south) Duarte Road, Duarte

The proposed project's station platform would be located approximately 750 feet to the northeast of the Visitor's Center, and the parking structure would be located approximately 440 feet to the east. Because of this great distance both proposed structures would not introduce any visual, atmospheric or audible elements, and therefore would not diminish the integrity of the property's significant historic features. Therefore there would be no effect for the proposed project under Section 106 criteria example (v) (see Figure 4)