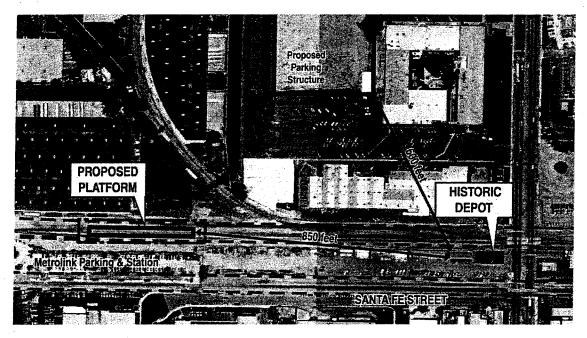

## Atchison Topeka & Santa Fe Depot (San Dimas Train Station Depot.) 210 W. 1<sup>st</sup> Street, San Dimas

For the proposed triple-track alternative, the station platform would be approximately 900 feet to the west in the ROW and possible surface parking would be located approximately 50 feet to the southwest across the ROW. Parking would also be located at the existing Park and Ride lot, which is approximately 270 feet to the southeast. Because the proposed platform would be at such an extreme distance from the historic depot building and because the possible surface parking would be constructed on a vacant site south of the ROW, there would be no potential to diminish the integrity of the historic depot building. For the proposed double-track alternative, platforms would be located close to the historic depot building, with the westbound platform being located approximately 5 feet to the south of its southern elevation (The platform would be limited to a 3'-3" height concrete platform with a waiting shelter/canopy, waiting benches, ticket kiosks and centenary wire support poles.) Because of this close proximity, the double-track alternative would introduce a visual element to the setting of the historic depot, however the platforms would be compatible with the historic railroad setting of the San Dimas AT&SF Depot and would not diminish the integrity of its significant historic features. Therefore under the double track alternative the proposed project would have no adverse effect on the San Dimas AT&SF Depot under Section 106 criteria example (v) (see Figure 6)

FIGURE 6

(Proposed project in relation to San Dimas Train Station)