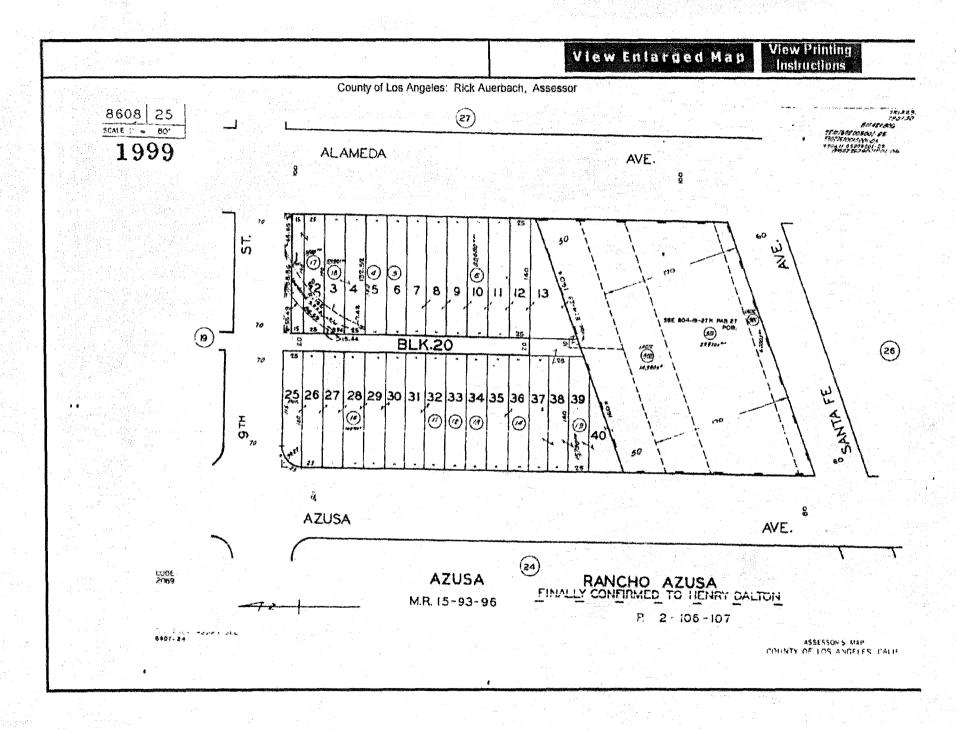

City of Azusa: The City of Azusa mentioned that there are two properties on the City's List of Potential Historic Landmarks within the project APE boundaries, the historic Santa Fe Depot at 129 East Santa Fe Avenue, and a historic citrus packing house at 836-840 North Soldano Avenue. Both properties are on the City's list of Potential Historic Landmarks as being significant because of they are associated with events that have made a significant contribution to the broad patterns of local and regional history and the cultural heritage of California. [The Azusa Santa Fe Railroad Depot was previously determined eligible for the National Register. The citrus packing house does not appear to meet National Register Criteria. [See APE Map No. 6]]

FTA requests your concurrence with the findings presented above and in the following table, which identifies all properties listed in or determined eligible for listing in the National Register.

| PROPERTIES THAT ARE LISTED IN, DETERMINED ELIGIBLE FOR LISTING IN, OR APPEAR TO MEET THE CRITERIA FOR LISTING IN THE NATIONAL REGISTER OF HISTORIC PLACES |                                                                                                                                                                                                                                                                             |                                                             |                                                                                 |  |  |
|-----------------------------------------------------------------------------------------------------------------------------------------------------------|-----------------------------------------------------------------------------------------------------------------------------------------------------------------------------------------------------------------------------------------------------------------------------|-------------------------------------------------------------|---------------------------------------------------------------------------------|--|--|
| Address<br>APE Map and APN                                                                                                                                | Resource Name and Significance                                                                                                                                                                                                                                              | Description                                                 | Year Built – Alterations                                                        |  |  |
| PASADENA                                                                                                                                                  |                                                                                                                                                                                                                                                                             |                                                             |                                                                                 |  |  |
| 3360 E. Foothill Blvd. Pasadena, Ca. (NOTE: There is no APE MAP for Pasadena) Parcel No. 5752-024-028                                                     | Historic Name: Stuart Company Plant and Office Building. Common Name: Johnson & Johnson/Merck Consumer Pharmaceutical Building. Listed on the National Register status code 1S.                                                                                             | Modern Movement                                             | Year Built:1958<br>Alterations: Components of the plant<br>have been demolished |  |  |
|                                                                                                                                                           | MONROVIA STATION                                                                                                                                                                                                                                                            |                                                             |                                                                                 |  |  |
| 1709 Myrtle Avenue. Monrovia, Ca; APE<br>Map 2, Parcel No. 8507-003-910                                                                                   | Historic Name: <b>Monrovia Santa Fe Depot.</b> Previously evaluated to appear eligible for the National Register: status code 3S. Pending SHPO concurrence, this property is eligible for the National Register under criterion A and C at the state level of significance. | Spanish Colonial<br>Revival, 1-Story<br>Railroad Depot.     | Year Built:1925<br>Alterations:                                                 |  |  |
|                                                                                                                                                           | DUARTE STATION                                                                                                                                                                                                                                                              |                                                             |                                                                                 |  |  |
| 1500 (north) Duarte Road. Duarte, Ca;<br>APE Map 3, Parcel No. 8533-005-010b                                                                              | Common Name: <b>Temple Beth Hatikvah</b> Pending SHPO concurrence, this property is eligible for the National Register under criterion C at the local level of significance                                                                                                 | Spanish Colonial<br>Revival, 1-Story Round<br>Temple        | Year Built: 1930s Alterations: No<br>major alterations                          |  |  |
| 1500 (south) Duarte Road. Duarte, Ca;<br>APE Map 3, Parcel No. 8533-005-010                                                                               | Common Name: Visitor's Center Pending SHPO concurrence, this property is eligible for the National Register under criterion C at the local level of significance                                                                                                            | Spanish Colonial<br>Revival,<br>1-Story community<br>center | Year Built: 1930's Alterations:<br>Casement windows may have been<br>replaced   |  |  |
|                                                                                                                                                           | AZUSA STATION                                                                                                                                                                                                                                                               |                                                             |                                                                                 |  |  |