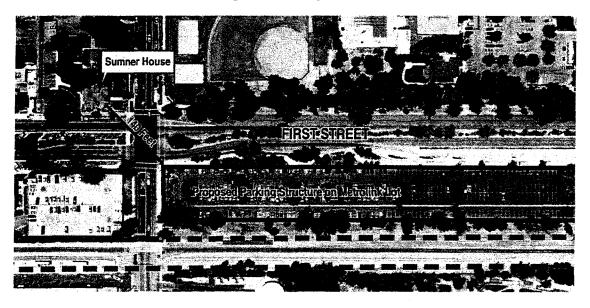

#### Sumner House, 105 North College Avenue, Claremont

The proposed Claremont station platform would be located over 600 feet to the west of the Sumner House, and would be visually separated from it by First Street and a large commercial building. A two level parking structure would be constructed on an existing surface parking lot located at the southeast corner of College Avenue and First Street, approximately 140 feet from the Sumner House. The proposed parking structure would only be two stories in height, would be located within the boundaries of an existing surface parking lot, and would be separated from the Sumner House by the intersection of College Avenue and First Street, and would therefore not visually impact it in any way. Therefore the proposed project would result in a finding of no effect under Section 106 criteria example (v) (see Figure 11)

FIGURE 11

(Proposed project in relation to the Sumner House)