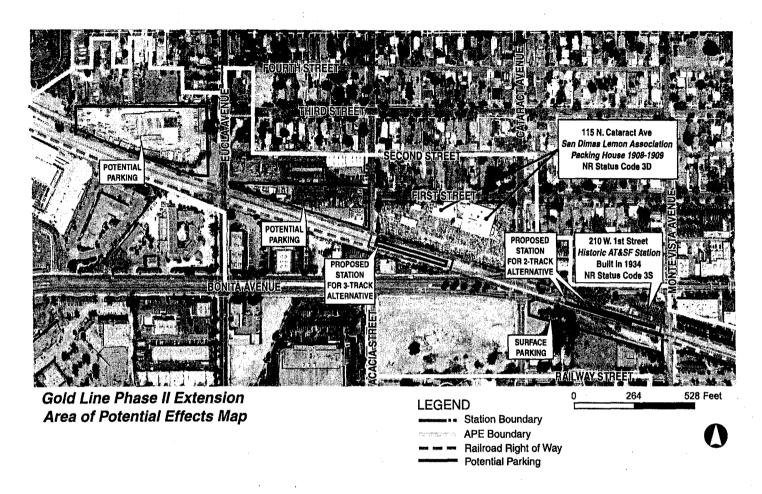

## Atchison Topeka & Santa Fe Depot (San Dimas Train Station Depot.) 210 W. 1<sup>st</sup> Street, San Dimas

For the proposed triple-track alternative, the station platform would be approximately 900 feet to the west in the ROW and possible surface parking would be located approximately 50 feet to the southwest across the ROW. Parking would also be located at the existing Park and Ride lot, which is approximately 270 feet to the southeast. Because the proposed platform would be at such an extreme distance from the historic depot building and because the possible surface parking would be constructed on a vacant site south of the ROW, there would be no potential to diminish the integrity of the historic depot building. For the proposed double-track alternative, platforms would be located close to the historic depot building, with the westbound platform being located approximately 5 feet to the south of its southern elevation (The platform would be limited to a 3'-3" height concrete platform with a waiting shelter/canopy, waiting benches, ticket kiosks and centenary wire support poles.) Because of this close proximity, the double-track alternative would introduce a visual element to the setting of the historic depot, however the platforms would be compatible with the historic railroad setting of the San Dimas AT&SF Depot and would not diminish the integrity of its significant historic features. Therefore under the double track alternative the proposed project would have no adverse effect on the San Dimas AT&SF Depot under Section 106 criteria example (v) (see Figure 6)

# Sąn Dimas Lemon Association Packing House (Machinery and Equipment Company, Inc.) 115 N. Cataract Avenue, San Dimas

The proposed project's station platform, for the triple-track alternative, would be located approximately 130 feet to the southwest in the ROW. For the proposed 2-track alternative, platforms would be approximately 430 feet to the southeast. Because of the great distance from the historic Lemon Association Packing House the proposed project under the triple track alternative would result in a finding of no effect under Section 106 criteria example (v) (see Figure 7)

APE Map for San Dimas Station Parking (Map 10 of 16)

Gold Line Phase II Extension Area of Potential Effects Map

LEGEND
Proposed Station Boundary

APE Boundary

APE Boundary
Railroad Right of Way
Potential Parking