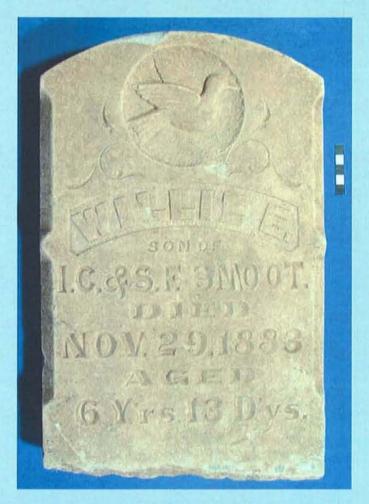

# Markers Recovered

3 Euroamerican headstones were recovered

- 8 Chinese headstones were recovered
  - 2 were associated with disinterred graves
- 14 Chinese burial bricks were recovered
  - 7 were associated with disinterred graves