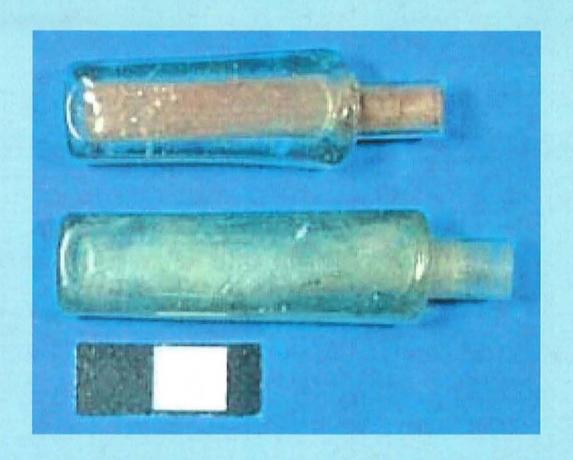

# Chinese Grave Goods

opium pipe bowl

oil reservoir cover for an opium lamp

The charm on the metal bracelet has Chinese characters that read "Precious" and "Long Life"

Jade bangles

 Hollow, metal buttons with loop shanks, shown on the left, were used in conjunction with braided toggles, shown on the right, to fasten Chinese garments.