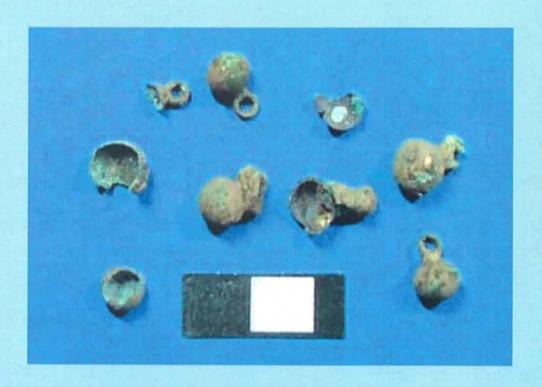

# Coffin Hardware

 This style of coffin handle is called a swing bail handle. It made up the majority of handles at the cemetery.

# Coffin Hardware

 This tiny swing bail handle was attached to an infant's coffin.

# Coffin Hardware

These pieces of coffin hardware served purely decorative purposes.
 The piece on the left represents an upside-down lotus blossom and is found only on Chinese coffins. The piece on the right represents a hand clasping a rose.