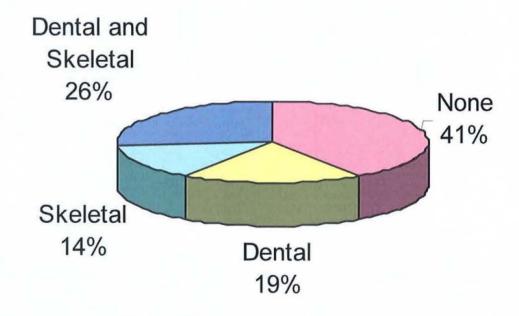

# Identification of Bones

- All bones recovered were brushed clean rather than washed because they were fragile
- Each bone was identified and recorded
- The identification included age, sex, pathology and nationality if the necessary features on the bones were preserved
- Each burial was laid out and photographed to provide a permanent scientific record

# Markers Recovered

3 Euroamerican headstones were recovered

- 8 Chinese headstones were recovered
  - 2 were associated with disinterred graves
- 14 Chinese burial bricks were recovered
  - 7 were associated with disinterred graves