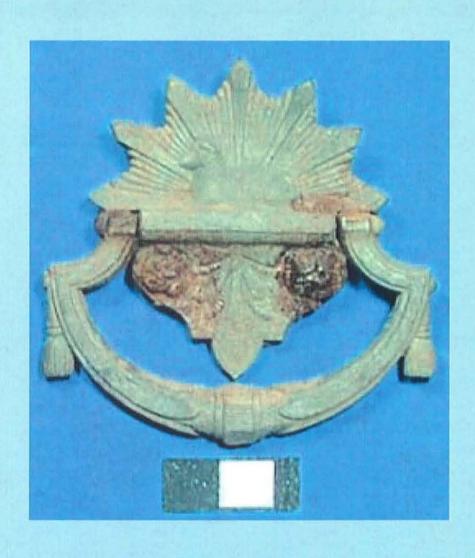

# Coffin Hardware

 This style of coffin handle is called a swing bail handle. It made up the majority of handles at the cemetery.