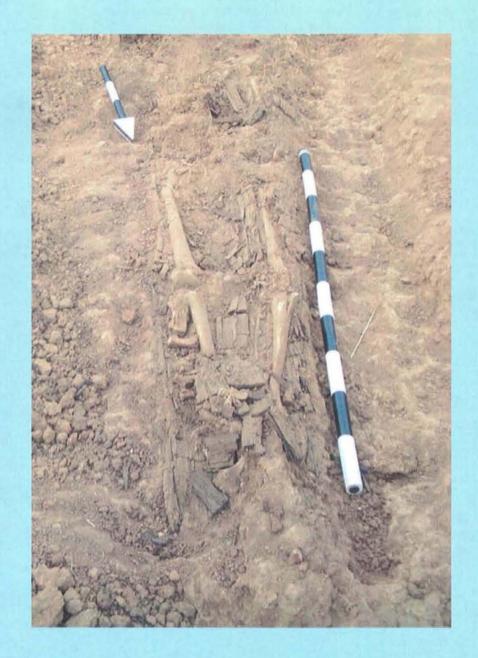

Some recoveries consisted of remnant burials from decades old disturbance.

Typical recovery showing only the lower body preserved along with fragments of coffin wood

Burial with skull preserved but little coffin wood