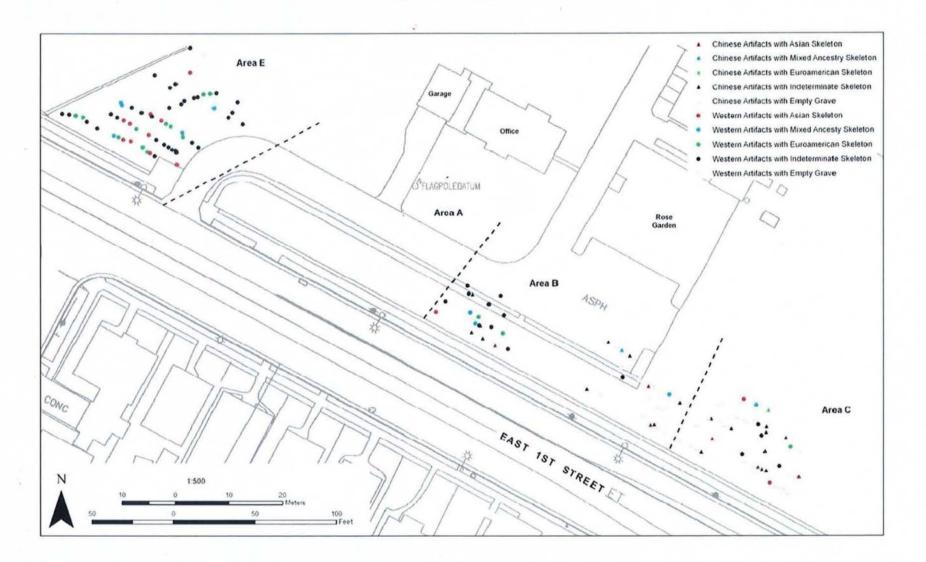

# Number of burials by skeletal ancestry and artifact type

| Cogstone               | Asian | Mixed ancestry | Euro<br>american | Indeterminate ancestry | Empty grave |
|------------------------|-------|----------------|------------------|------------------------|-------------|
| Chinese (&<br>Western) | 6     | 1              | 1                | 20                     | 28          |
| Western                | 13    | 10             | 14               | 50                     | 20          |
| no artifacts           |       |                |                  | 13                     | 7           |

April 27

-presentation of historical & documentary research

May 15

-tentative date the final report will be available

Burials (both complete and partial) recovered at LACC

Skeletal ancestry

| Asian                  | 19  |
|------------------------|-----|
| Mixed ancestry         | 11  |
| Euroamerican           | 15  |
| Indeterminate ancestry | 83  |
| Total                  | 128 |

#### Number of burials by skeletal ancestry and artifact type

Skeletal ancestry

| 9                            | neietai aile | coury |                   |                    |                |
|------------------------------|--------------|-------|-------------------|--------------------|----------------|
| Artifacts                    | Asian        | Mixed | Euro-<br>american | Indeter-<br>minate | empty<br>grave |
| Chinese (& Western) artifact | 6            | 1     | 1                 | 20                 | 28             |
| Western artifacts only       | 13           | 10    | 14                | 50                 | 20             |

no artifacts | 13 7