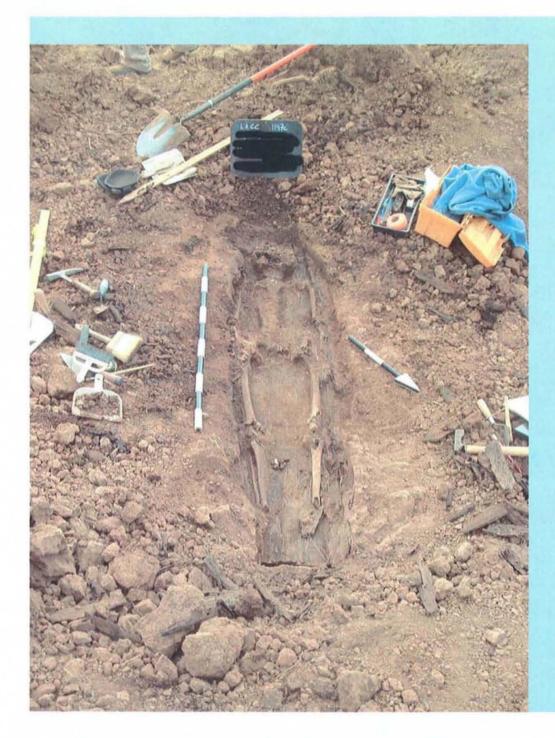

Cogstone

Example of an almost complete skeleton, again with fragments of coffin wood

 November 7-March 16 archaeological preparation, cataloging, and identification was performed on the recovered bones and artifacts