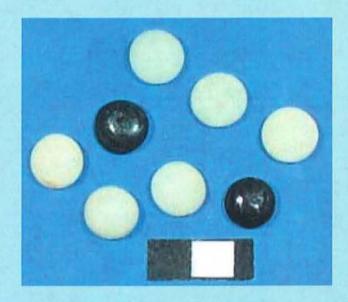

Four Seasons pattern spoon

celadon wine bowl

Chinese medicine vials. The top vial still has a cork in place and is full of tiny, red pills.

Chinese padlock

Glass gaming pieces

 Over seventy Asian coins were recovered, mostly dong rather than wen