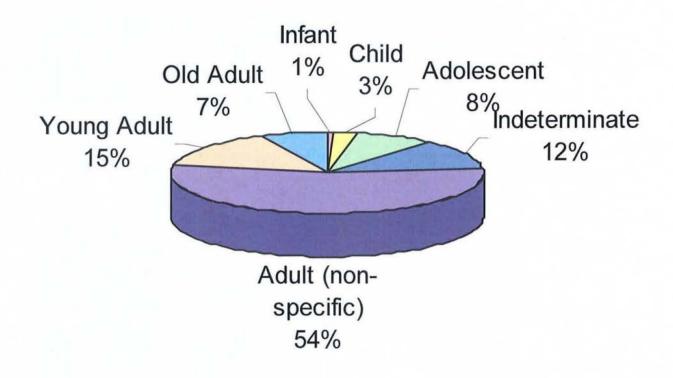

#### Age Distribution of Skeletal Remains

age is determined by looking at eruption of teeth and fusion of growth plates on bones

# Burials (both complete and partial) recovered at LACC

| Asian skeleton                  | 19  |
|---------------------------------|-----|
| Mixed ancestry skeleton         | 11  |
| Euroamerican skeleton           | 15  |
| Indeterminate ancestry skeleton | 83  |
|                                 | 128 |

April 27

-presentation of historical & documentary research

May 15

-tentative date the final report will be available

Burials (both complete and partial) recovered at LACC

Skeletal ancestry

| Asian                  | 19  |
|------------------------|-----|
| Mixed ancestry         | 11  |
| Euroamerican           | 15  |
| Indeterminate ancestry | 83  |
| Total                  | 128 |