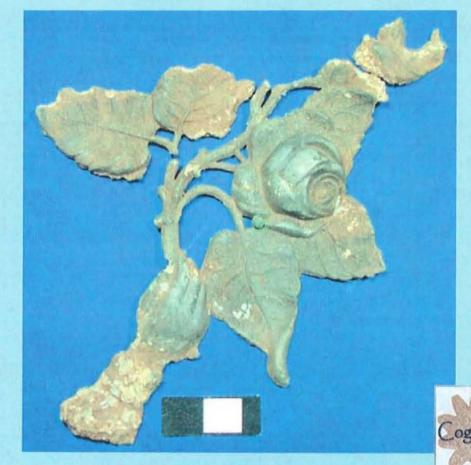

# Coffin Hardware

These pieces of coffin hardware served purely decorative purposes.
 The piece on the left represents an upside-down lotus blossom and is found only on Chinese coffins. The piece on the right represents a hand clasping a rose.