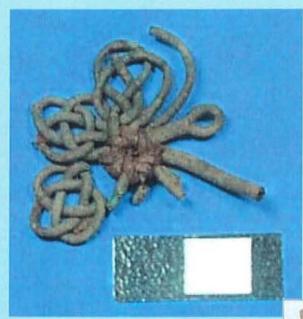

# Chinese Grave Goods

opium pipe bowl

oil reservoir cover for an opium lamp

The charm on the metal bracelet has Chinese characters that read "Precious" and "Long Life"

Jade bangles

 Hollow, metal buttons with loop shanks, shown on the left, were used in conjunction with braided toggles, shown on the right, to fasten Chinese garments.