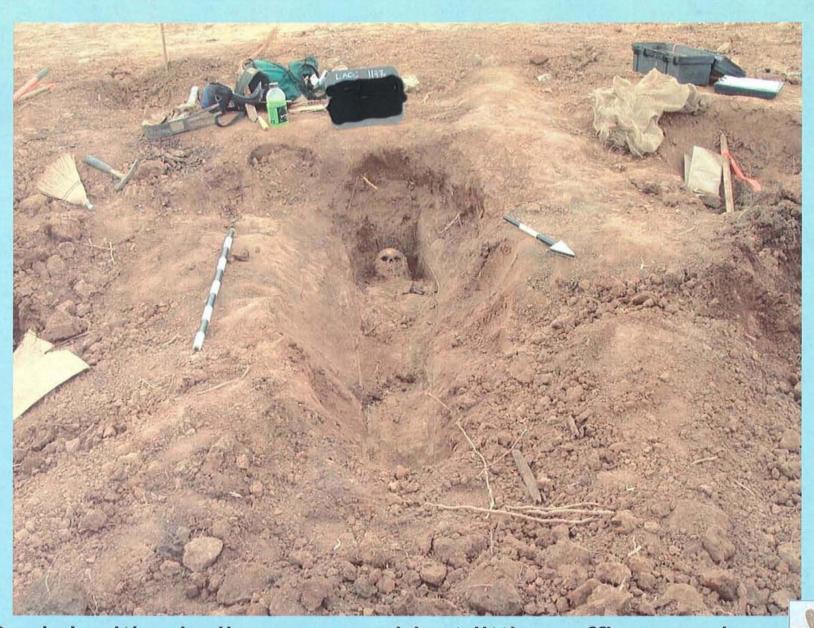

Cogstone

Example of an almost complete skeleton, again with fragments of coffin wood

 November 7-March 16 archaeological preparation, cataloging, and identification was performed on the recovered bones and artifacts