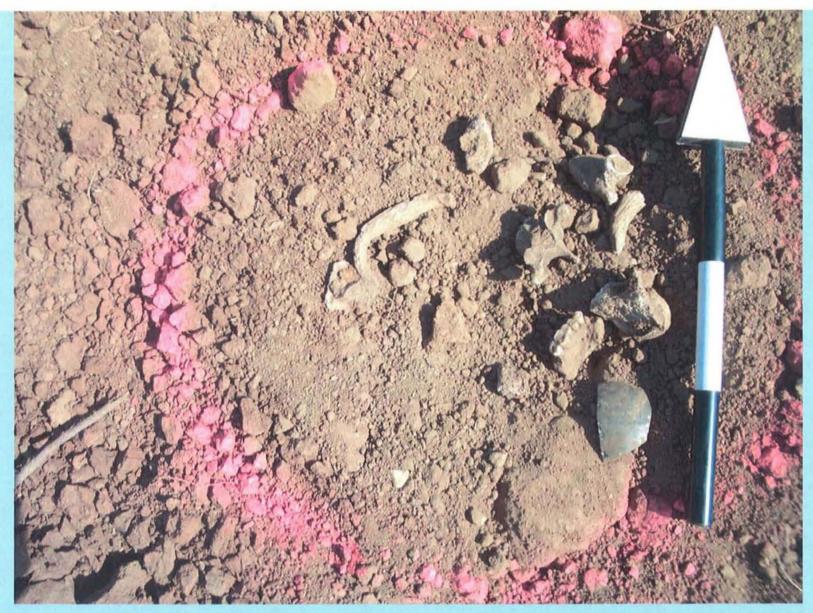

# ARCHAEOLOGY OF THE HISTORIC LOS ANGELES CITY/COUNTY CEMETERY

Cogstone Resource Management Inc.

- June 22
  - Grading began at 8 am
  - Bone was found at 10 am about 3 feet deep
  - Grading was slowed and all soil checked for bone
  - Grading was halted by the Cogstone monitor at 1:30 pm because burials were encountered

- June 23
  - Shallow grading was attempted in an adjacent area but bone was encountered in the first few minutes and grading was shut down
  - Grass removal was conducted and revealed a few cement plugs which are used as row markers
  - All work was halted

 No construction work was permitted while an archaeological treatment plan was developed and the Review Advisory Committee consulted (from June 24 to August 29)

 The first step was to have archaeologists review all of the soil excavated on June 22 & 23 for bone. This was done by hand.