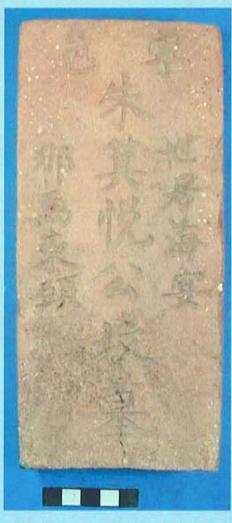

This marble headstone represents one of several with Chinese characters carved into the surface. The name of the deceased is Kwan Sum.

Wong Choi Kei

Chew Kei Uet

Chinese burial bricks were used so that the individual could be easily identified when disinterred and returned to China

The person's name and village are typically written