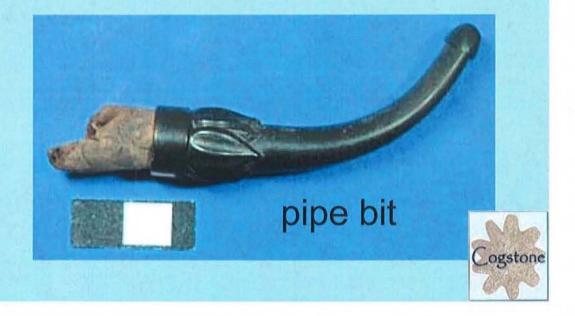

# Chinese Grave Goods

opium pipe bowl

oil reservoir cover for an opium lamp

The charm on the metal bracelet has Chinese characters that read "Precious" and "Long Life"

Jade bangles

 Hollow, metal buttons with loop shanks, shown on the left, were used in conjunction with braided toggles, shown on the right, to fasten Chinese garments.