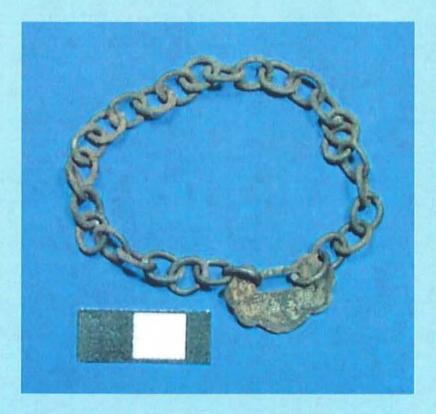

# Chinese Grave Goods

opium pipe bowl

oil reservoir cover for an opium lamp

The charm on the metal bracelet has Chinese characters that read "Precious" and "Long Life"

Jade bangles

 Hollow, metal buttons with loop shanks, shown on the left, were used in conjunction with braided toggles, shown on the right, to fasten Chinese garments.