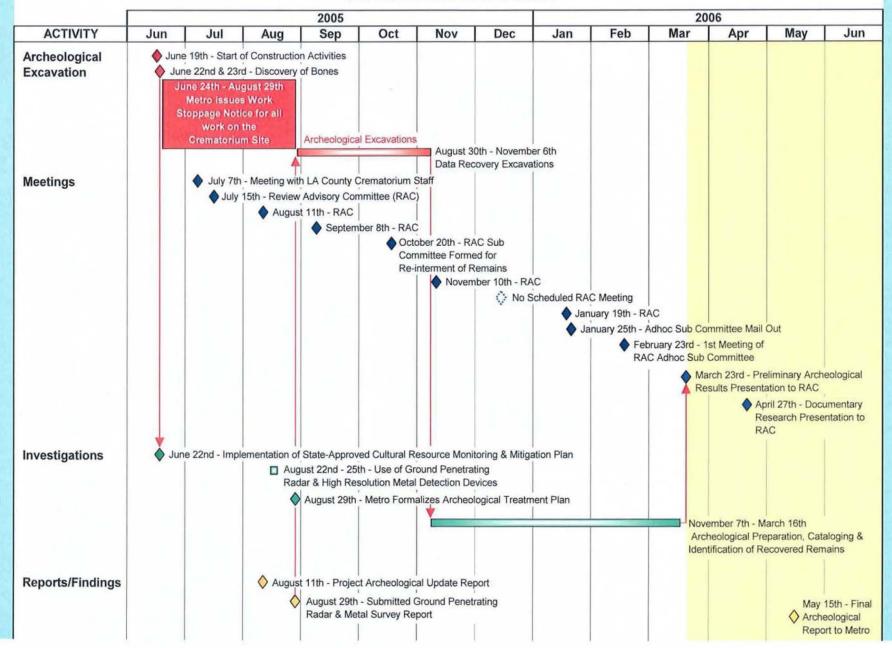

# LOS ANGELES COUNTY CREMATORIUM SITE ARCHEOLOGICAL EXCAVATION / INVESTIGATION TIMELINE KEY MILESTONES ACTIVITIES

#### Chronology of Archaeological Work

June 22

- -Grading began at 8 am; Bone was found at 10 am about 3 feet deep
- -Grading was halted by the Cogstone monitor at 1:30 pm because burials were encountered

June 23

- -Shallow grading was attempted in adjacent area but bone was encountered in the first few minutes
- work shifted to grass removal and revealed a few cement plugs; All work was halted

June 24 to August 29

 No construction work permitted while archaeological treatment plan was developed and the Review Advisory Committee (RAC) consulted

July 11 to August 5

-previously excavated soil hand sorted for bone

August 11

-results reported to the RAC; medical waste consisting of amputated limbs

August 22 to 25

-Ground penetrating radar & high resolution metal detection performed to assist with locating graves

August 30 to November 6

-Archaeological excavations of burials was conducted

November 7 to March 16

-archaeological preparation, cataloging, & identification was performed on the recovered bones and artifacts

March 23

-presentation of preliminary archaeological results

April 27

-presentation of historical & documentary research

May 15

-tentative date the final report will be available

Burials (both complete and partial) recovered at LACC

Skeletal ancestry

| Asian                  | 19  |
|------------------------|-----|
| Mixed ancestry         | 11  |
| Euroamerican           | 15  |
| Indeterminate ancestry | 83  |
| Total                  | 128 |