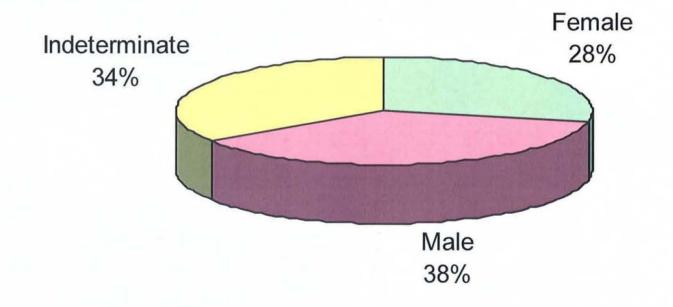

#### Sex Distribution of Skeletal Remains

Sex can be determined if certain features of bones are preserved

- Osteologists use the term ancestry to indicate a person's genetic heritage
- 3 main classifications at LACC
  - Euro-American: which include Europeans and Americans
  - Asian
  - Mixed: A combination of Euro-American and Asian traits