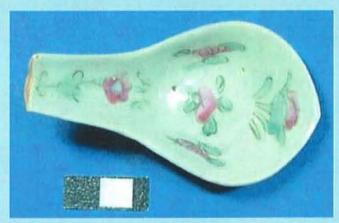

Four Seasons pattern spoon

celadon wine bowl

Chinese medicine vials. The top vial still has a cork in place and is full of tiny, red pills.

Chinese padlock

Glass gaming pieces

 Over seventy Asian coins were recovered, mostly dong rather than wen