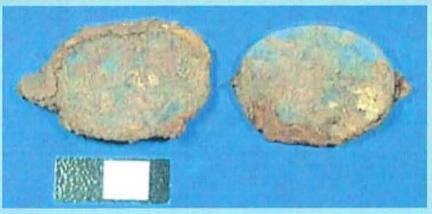

# Coffin Hardware

 This style of coffin handle is called a swing bail handle. It made up the majority of handles at the cemetery.