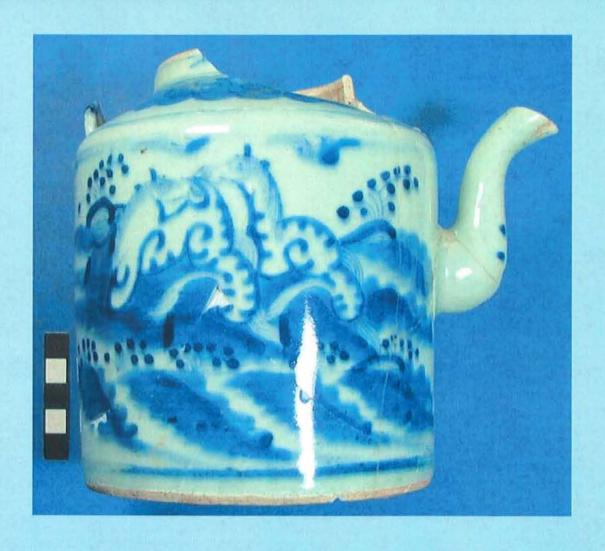

- only Double
   Happiness pattern recovered at the cemetery
- pattern is rarely seen after the 1860s
- May have been someone's favorite.

This one-ofa-kind teapot appears to represent stylized horses

Bamboo pattern rice bowl