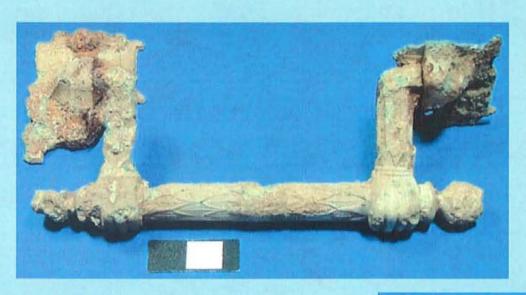

# Coffin Hardware

 This style of coffin handle is called a swing bail handle. It made up the majority of handles at the cemetery.