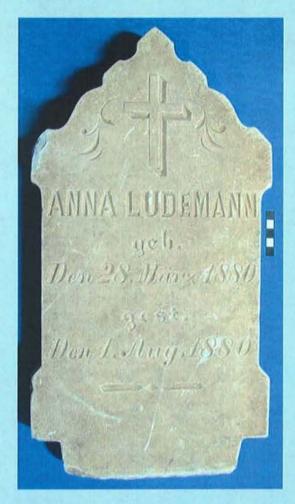

# Markers Recovered

3 Euroamerican headstones were recovered

- 8 Chinese headstones were recovered
  - 2 were associated with disinterred graves
- 14 Chinese burial bricks were recovered
  - 7 were associated with disinterred graves