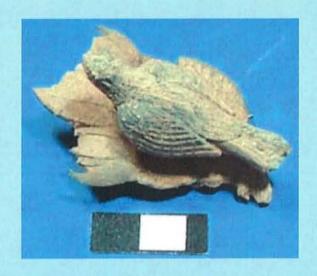

# Coffin Hardware

These pieces of coffin hardware served purely decorative purposes.
 The piece on the left represents an upside-down lotus blossom and is found only on Chinese coffins. The piece on the right represents a hand clasping a rose.