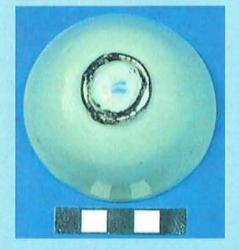

Four Seasons pattern spoon

celadon wine bowl

Chinese medicine vials. The top vial still has a cork in place and is full of tiny, red pills.

Chinese padlock

Glass gaming pieces

 Over seventy Asian coins were recovered, mostly dong rather than wen