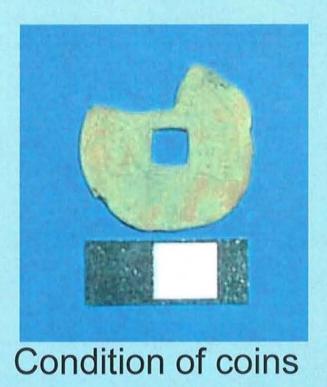

Four Seasons pattern spoon

celadon wine bowl

Chinese medicine vials. The top vial still has a cork in place and is full of tiny, red pills.

Chinese padlock

Glass gaming pieces

 Over seventy Asian coins were recovered, mostly dong rather than wen