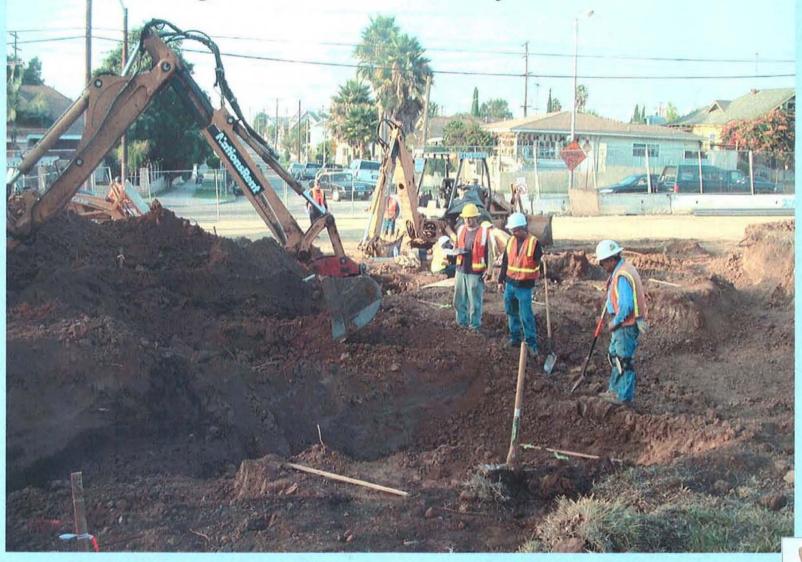

# ARCHAEOLOGY OF THE HISTORIC LOS ANGELES CITY/COUNTY CEMETERY

Cogstone Resource Management Inc.

- June 22
  - Grading began at 8 am
  - Bone was found at 10 am about 3 feet deep
  - Grading was slowed and all soil checked for bone
  - Grading was halted by the Cogstone monitor at 1:30 pm because burials were encountered

- June 23
  - Shallow grading was attempted in an adjacent area but bone was encountered in the first few minutes and grading was shut down
  - Grass removal was conducted and revealed a few cement plugs which are used as row markers
  - All work was halted