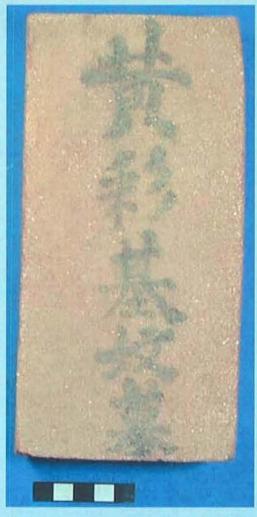

This marble headstone represents one of several with Chinese characters carved into the surface. The name of the deceased is Kwan Sum.

Wong Choi Kei

Chew Kei Uet

Chinese burial bricks were used so that the individual could be easily identified when disinterred and returned to China

The person's name and village are typically written