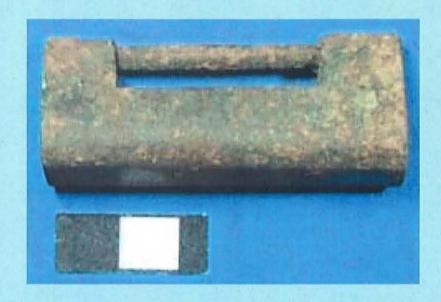

Four Seasons pattern spoon

celadon wine bowl

Chinese medicine vials. The top vial still has a cork in place and is full of tiny, red pills.

Chinese padlock

Glass gaming pieces

 Over seventy Asian coins were recovered, mostly dong rather than wen