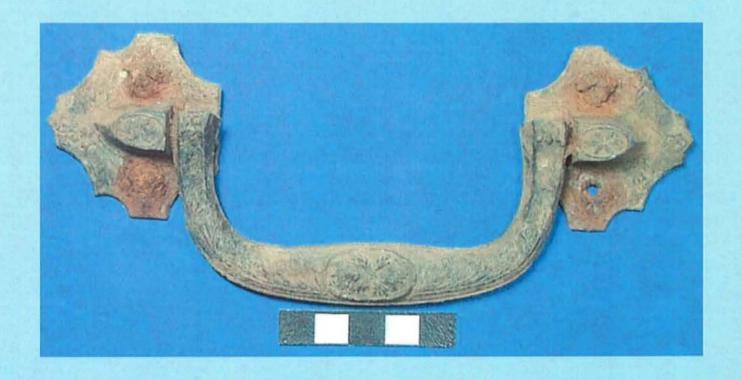

# Coffin Hardware

 This style of coffin handle is called a swing bail handle. It made up the majority of handles at the cemetery.