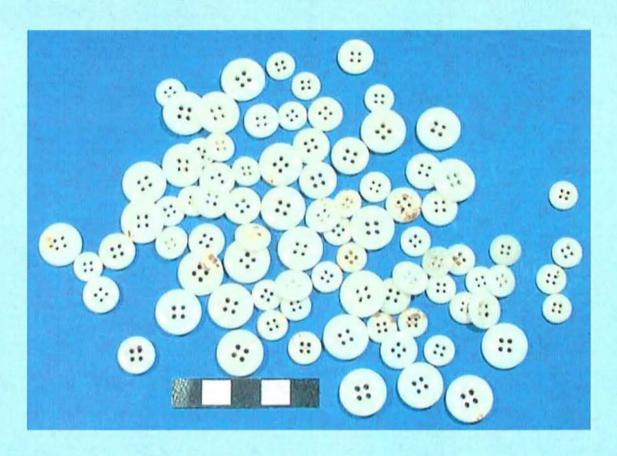

### Other Grave Goods

Buttons were the most common artifacts after coffin hardware. These buttons are all ceramic and represent the style and sizes most often encountered.