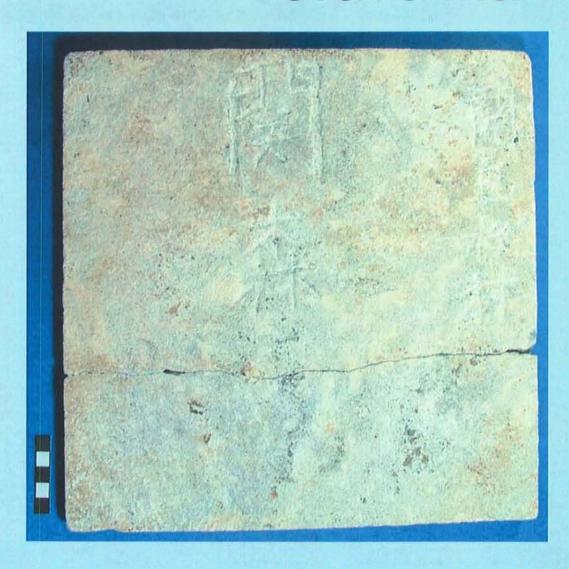

There were very few markers in this cemetery.

This is the headstone for T.E. Buzbee. His grave is listed as Block 1, Row 1, Grave 1. His headstone was one of three found for a Euroamerican.

The other Euro-American headstones belonged to children.