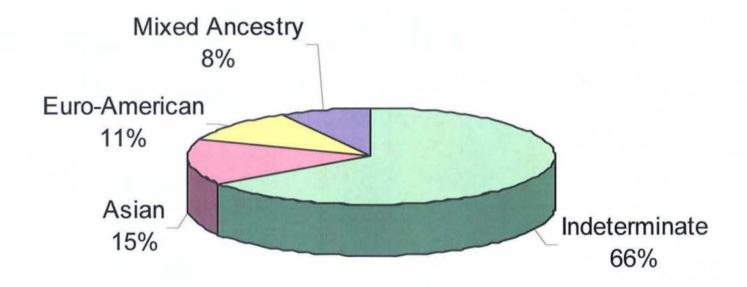

#### Sex Distribution of Skeletal Remains

Sex can be determined if certain features of bones are preserved

- Osteologists use the term ancestry to indicate a person's genetic heritage
- 3 main classifications at LACC
  - Euro-American: which include Europeans and Americans
  - Asian
  - Mixed: A combination of Euro-American and Asian traits

#### **Ancestry Distribution of Skeletal Remains**

Features of the skull including the nose area, cheekbones and teeth are used to subjectively assign possible ancestry

# Burials (both complete and partial) recovered at LACC

| Asian skeleton                  | 19  |
|---------------------------------|-----|
| Mixed ancestry skeleton         | 11  |
| Euroamerican skeleton           | 15  |
| Indeterminate ancestry skeleton | 83  |
|                                 | 128 |

April 27

-presentation of historical & documentary research

May 15

-tentative date the final report will be available

Burials (both complete and partial) recovered at LACC

Skeletal ancestry

| Asian                  | 19  |
|------------------------|-----|
| Mixed ancestry         | 11  |
| Euroamerican           | 15  |
| Indeterminate ancestry | 83  |
| Total                  | 128 |