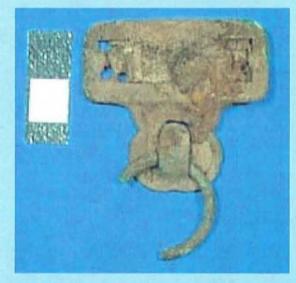

# Coffin Hardware

 This style of coffin handle is called a swing bail handle. It made up the majority of handles at the cemetery.