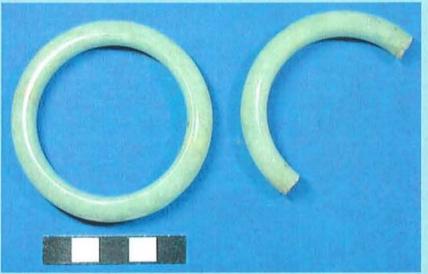

# Chinese Grave Goods

opium pipe bowl

oil reservoir cover for an opium lamp

The charm on the metal bracelet has Chinese characters that read "Precious" and "Long Life"

Jade bangles

 Hollow, metal buttons with loop shanks, shown on the left, were used in conjunction with braided toggles, shown on the right, to fasten Chinese garments.