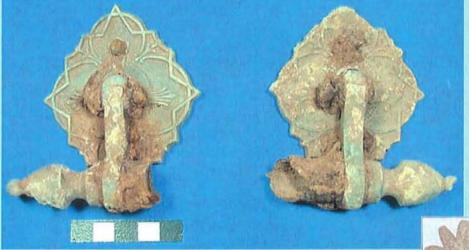

# Coffin Hardware

These pieces of coffin hardware served purely decorative purposes.
 The piece on the left represents an upside-down lotus blossom and is found only on Chinese coffins. The piece on the right represents a hand clasping a rose.