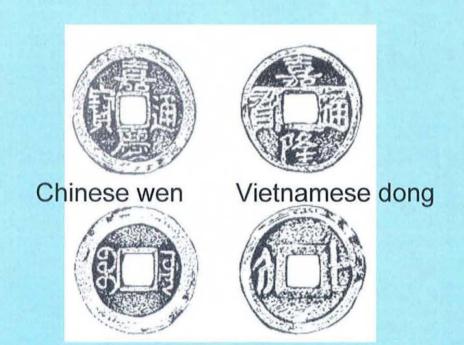

Four Seasons pattern spoon

celadon wine bowl

Chinese medicine vials. The top vial still has a cork in place and is full of tiny, red pills.

Chinese padlock

Glass gaming pieces

 Over seventy Asian coins were recovered, mostly dong rather than wen