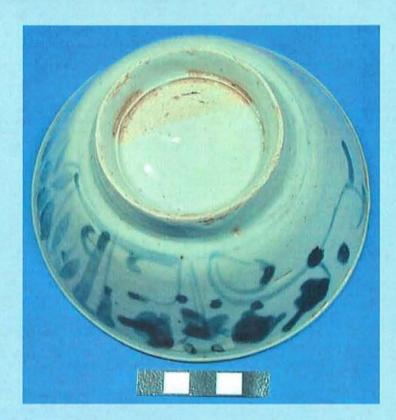

- only Double
   Happiness pattern recovered at the cemetery
- pattern is rarely seen after the 1860s
- May have been someone's favorite.

This one-ofa-kind teapot appears to represent stylized horses

Bamboo pattern rice bowl