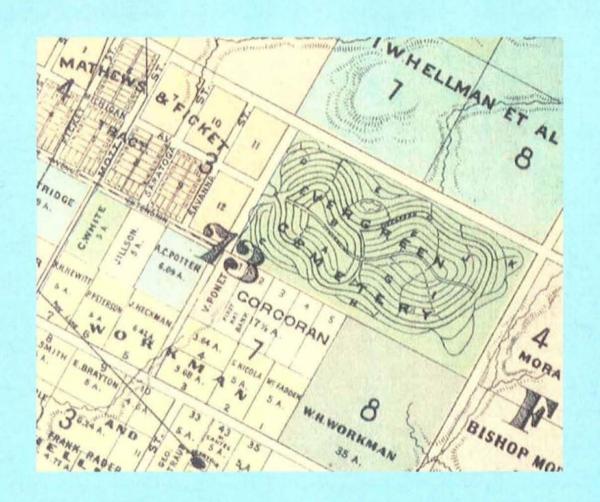

E. H Carpenter, Early Cemeteries of Los Angeles, 1973

The City of Los Angeles accepted 5 acres along Lorena St. from E. 1st Street to Brooklyn Ave. [now Cesar Chavez] as a City Cemetery to be used for the sole purpose of burying bodies at public expense.

Ordinances and Resolutions of the City of Los Angeles, Vol. 1:468-9

 The cemetery operated from 1879 to 1922.

Subsequently, only cremations were performed.

 Medical waste is still buried at the crematory