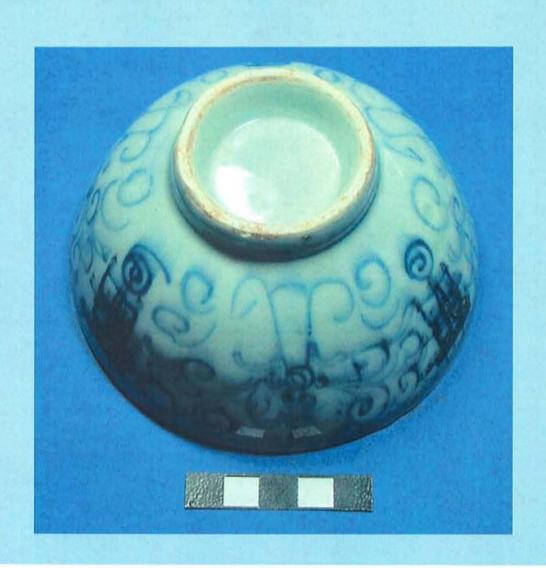

- only Double
   Happiness pattern recovered at the cemetery
- pattern is rarely seen after the 1860s
- May have been someone's favorite.

This one-ofa-kind teapot appears to represent stylized horses

Bamboo pattern rice bowl