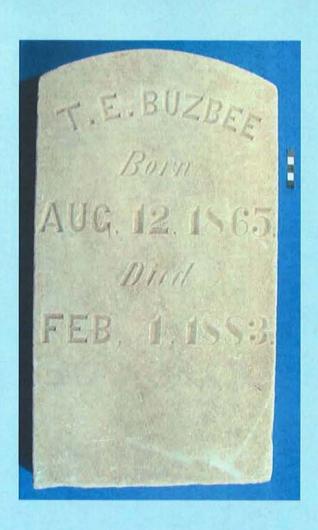

There were very few markers in this cemetery.

This is the headstone for T.E. Buzbee. His grave is listed as Block 1, Row 1, Grave 1. His headstone was one of three found for a Euroamerican.

The other Euro-American headstones belonged to children.