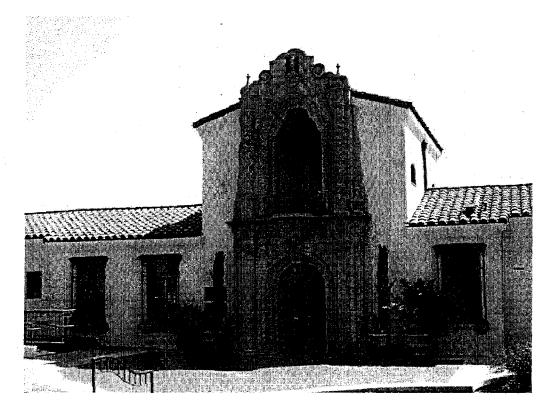

## Stuart Company Plant and Office Building (Johnson & Johnson/Merck Consumer Pharmaceutical Building), 3360 E. Foothill Blvd., Pasadena

The proposed project's double track would be located within the existing railroad ROW between the east and westbound lanes of the 210 Freeway, approximately 400 feet to the south of the southern elevation of the Stuart Company Plant Office Building. The existing 5-level parking structure for the Sierra Madre Villa station is located immediately north of the 210 Freeway, between the proposed double track alignment and the Stuart Company Plant Office Building Because of this relatively great distance, and because the existing parking structure blocks views to and from the Stuart Company Plant Office Building, there would be no visual change to this historic property or its setting. Therefore, there would be no effect under Section 106 criteria example (v). (see Figure 1)

FIGURE 1
(Proposed project in relation to The Stuart Company Plant and Office Building)