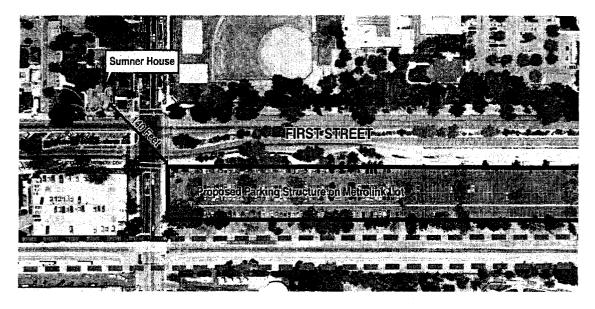

#### Sumner House, 105 North College Avenue, Claremont

The proposed Claremont station platform would be located over 600 feet to the west of the Sumner House, and would be visually separated from it by First Street and a large commercial building. A two level parking structure would be constructed on an existing surface parking lot located at the southeast corner of College Avenue and First Street, approximately 140 feet from the Sumner House. The proposed parking structure would only be two stories in height, would be located within the boundaries of an existing surface parking lot, and would be separated from the Sumner House by the intersection of College Avenue and First Street, and would therefore not visually impact it in any way. Therefore the proposed project would result in a finding of no effect under Section 106 criteria example (v) (see Figure 11)

FIGURE 11

(Proposed project in relation to the Sumner House)