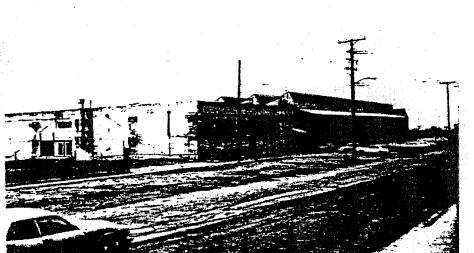

#### Southern Pacific Station, 101 West First Street, Pomona

The proposed Pomona station platform would be approximately 850 feet to the west, in the ROW, and a 3-level parking structure would be located approximately 600 feet to the northwest. The proposed platform would be constructed at a great distance from the historic Southern Pacific depot building and would not have the potential to impact the historic property. The proposed parking structure would also be constructed at great distance from the historic depot building and would be visually separated from it by a large existing warehouse building and parking lot. Therefore the proposed project would result in a finding of no effect under Section 106 criteria example (v) (see Figure 8)