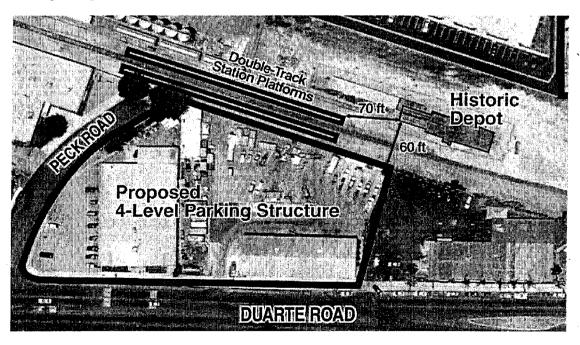

#### Monrovia Santa Fe Depot, 1709 Myrtle Avenue., Monrovia

The two proposed station platforms under the double track alternative would be located in the ROW approximately 70 feet to the west of the historic depot. At this distance the two platforms would not obstruct views to the historic depot. The proposed station platform for the triple track alternative would be located approximately 20 feet to the southwest of the historic station. While this appears to be a relatively close distance it would still not obstruct views to the historic depot. The proposed project's station platforms, for either alternative would be would be approximately 3-4 feet in height and constructed with a waiting shelter/canopy, waiting benches, ticket kiosks and centenary wire support poles. While the construction of the new platforms for either alternative would introduce a visual element it would be of a scale and size that would not diminish the historic integrity of the Santa Fe Depot building and would be compatible with it's historic use and setting as a passenger railroad depot.

The proposed project's four level parking structure for the Monrovia station, for either double or triple track, would be located approximately 60 feet south of the historic depot, across the ROW on a site currently occupied by light industrial buildings that are approximately two stories in height. While the proposed parking structure would result in the introduction of a new visual element, it would be in an existing industrial setting and would be sufficiently distanced from the historic depot and therefore, would not diminish it's integrity. Therefore there would be no effect for the proposed project under Section 106 criteria example (v) (see Figure 2)

The Monrovia Santa Fe Depot is currently being restored and will be incorporated into development plans.

FIGURE 2
(Proposed project in relation to Monrovia Depot)