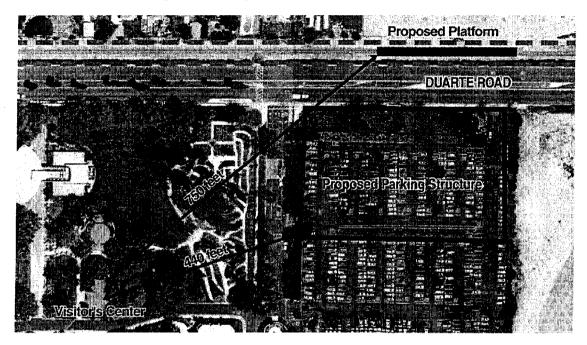

#### Visitor's Center, City of Hope, 1500 (south) Duarte Road, Duarte

The proposed project's station platform would be located approximately 750 feet to the northeast of the Visitor's Center, and the parking structure would be located approximately 440 feet to the east. Because of this great distance both proposed structures would not introduce any visual, atmospheric or audible elements, and therefore would not diminish the integrity of the property's significant historic features. Therefore there would be no effect for the proposed project under Section 106 criteria example (v) (see Figure 4)