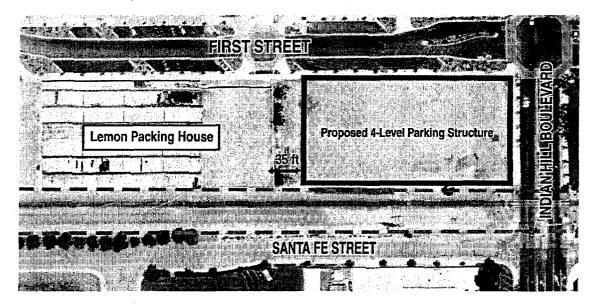

## Packing House (Corona College Heights Lemon Packing House), 510-532 W. 1<sup>st</sup> Street, Claremont

The proposed project's 4-level parking structure would be located 35 feet east of the east elevation of the historic Corona College Heights Lemon Packing House. The building's east façade has been extensively altered and features no distinctive architectural details. While the construction of the parking structure would result in the introduction of a new visual element it would not be adverse due to the fact that it does not obscure views of the building's primary elevations. The proposed 4-level parking structure's design, scale, and landscaping should be constructed as to not diminish the integrity of the Corona College Heights Lemon Packing House setting, feeling, and association. Therefore the construction of the 4-level parking structure would result in a finding of no adverse effect on this historic property under Section 106 criteria example (v) (see Figure 9)

FIGURE 9

(Proposed project in relation to the Corona College Heights Lemon Packing House)