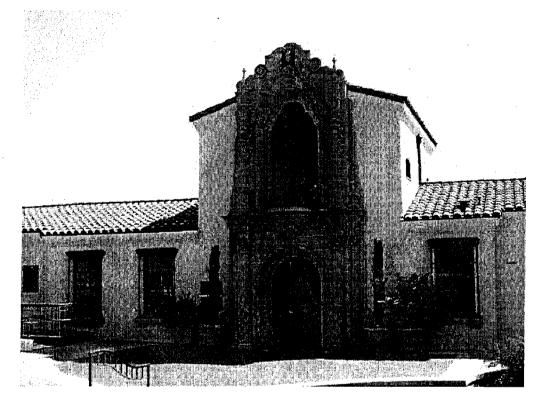

## Stuart Company Plant and Office Building (Johnson & Johnson/Merck Consumer Pharmaceutical Building), 3360 E. Foothill Blvd., Pasadena

The proposed project's double track would be located within the existing railroad ROW between the east and westbound lanes of the 210 Freeway, approximately 400 feet to the south of the southern elevation of the Stuart Company Plant Office Building. The existing 5-level parking structure for the Sierra Madre Villa station is located immediately north of the 210 Freeway, between the proposed double track alignment and the Stuart Company Plant Office Building Because of this relatively great distance, and because the existing parking structure blocks views to and from the Stuart Company Plant Office Building, there would be no visual change to this historic property or its setting. Therefore, there would be no effect under Section 106 criteria example (v). (see Figure 1)

FIGURE 1
(Proposed project in relation to The Stuart Company Plant and Office Building)