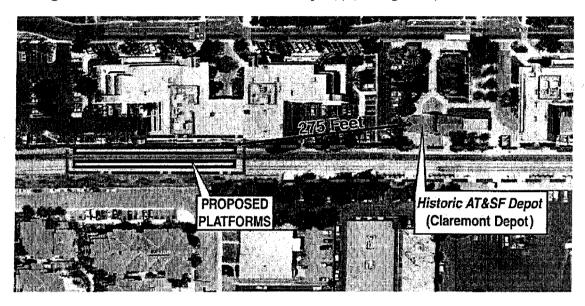

## Atchison Topeka & Santa Fe Railroad Station (Claremont Depot), 110 W. 1<sup>st</sup> Street, Claremont

The proposed Claremont station platform would be located approximately 275 feet to the west of the historic Atchison Topeka & Santa Fe Railroad Station. A two level parking structure would be constructed approximately 930 feet to the east of the Claremont Depot. Both the proposed station platform and parking structure would be sufficiently distanced from the historic depot building as to not visually impact it in any way. Therefore the proposed project would result in a finding of no effect under Section 106 criteria example (v) (see Figure 10)

FIGURE 10

(Proposed project in relation to the Claremont AT&SF Depot)