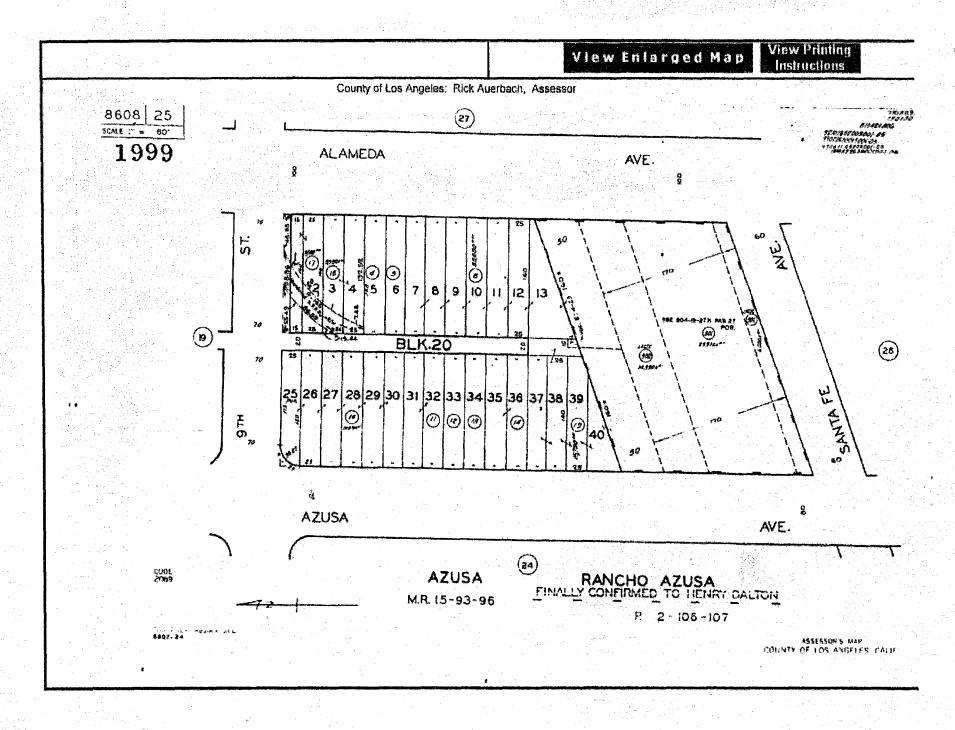

City of Azusa: The City of Azusa mentioned that there are two properties on the City's List of Potential Historic Landmarks within the project APE boundaries, the historic Santa Fe Depot at 129 East Santa Fe Avenue, and a historic citrus packing house at 836-840 North Soldano Avenue. Both properties are on the City's list of Potential Historic Landmarks as being significant because of they are associated with events that have made a significant contribution to the broad patterns of local and regional history and the cultural heritage of California. [The Azusa Santa Fe Railroad Depot was previously determined eligible for the National Register. The citrus packing house does not appear to meet National Register Criteria. [See APE Map No. 6]]

#### Atchison Topeka & Santa Fe Railroad Station (Azusa Santa Fe Railroad Depot), 129 East Santa Fe Avenue, Azusa

The proposed project's station platform under the triple track alternative would be located approximately 70 feet to the northeast of the historic AT&SF depot, and the two station platforms under the double track alternative would be located approximately 40 feet to the northeast. The proposed project's station platforms, for either alternative would be would be approximately 3-4 feet in height and constructed with a waiting shelter/canopy, waiting benches, ticket kiosks and centenary wire support poles. While the construction of the new platforms for either alternative would introduce a visual element it would be of a scale and size that would not diminish the historic integrity of the historic Azusa AT&SF depot building and would be compatible with it's historic use and setting as a passenger railroad depot. The 2-level parking structure would be located approximately 300 feet to the northeast on a site that is currently occupied by light industrial warehouse type buildings, with two or three residential type structures located at the northern end. Because of its height and its proposed location in a light industrial setting, the proposed parking structure would not be introducing a visual element that would diminish the integrity of the significant historic features of the Azusa AT& SF depot building. Therefore there would be no effect for the proposed project under Section 106 criteria example (v) (see Figure 5)