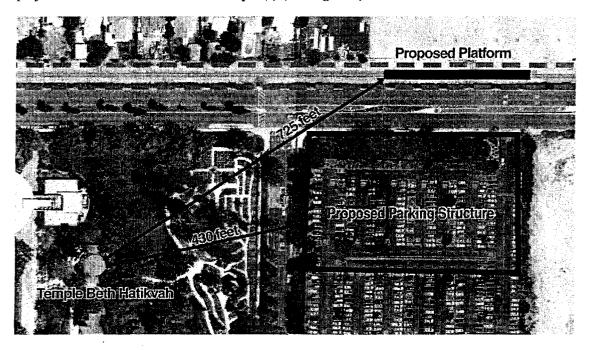

#### Temple Beth Hatikvah, City of Hope, 500 (north) Duarte Road., Duarte

The proposed project's station platform would be located approximately 725 feet to the northeast of the Temple Beth Hatikvah, and the parking structure would be located approximately 430 feet to the east. Because of this great distance both proposed structures would not introduce any visual, atmospheric or audible elements, and therefore would not diminish the integrity of the property's significant historic features. Therefore there would be no effect for the proposed project under Section 106 criteria example (v) (see Figure 3)