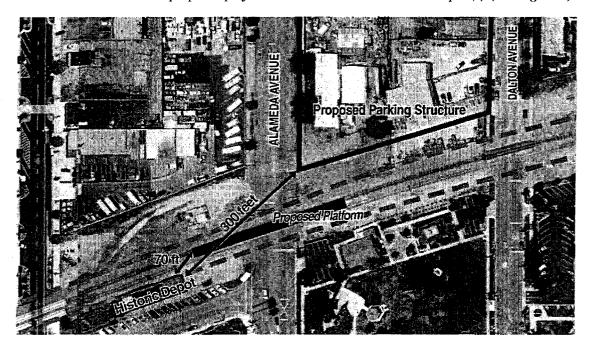

#### Atchison Topeka & Santa Fe Railroad Station (Azusa Santa Fe Railroad Depot), 129 East Santa Fe Avenue, Azusa

The proposed project's station platform under the triple track alternative would be located approximately 70 feet to the northeast of the historic AT&SF depot, and the two station platforms under the double track alternative would be located approximately 40 feet to the northeast. The proposed project's station platforms, for either alternative would be would be approximately 3-4 feet in height and constructed with a waiting shelter/canopy, waiting benches, ticket kiosks and centenary wire support poles. While the construction of the new platforms for either alternative would introduce a visual element it would be of a scale and size that would not diminish the historic integrity of the historic Azusa AT&SF depot building and would be compatible with it's historic use and setting as a passenger railroad depot. The 2-level parking structure would be located approximately 300 feet to the northeast on a site that is currently occupied by light industrial warehouse type buildings, with two or three residential type structures located at the northern end. Because of its height and its proposed location in a light industrial setting, the proposed parking structure would not be introducing a visual element that would diminish the integrity of the significant historic features of the Azusa AT& SF depot building. Therefore there would be no effect for the proposed project under Section 106 criteria example (v) (see Figure 5)