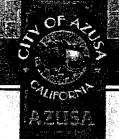

City of Glendora: The City of Glendora mentioned that there may be one property which may qualify as a historic resource under the California Register and National Register within the boundaries of the APE on Vista Bonita Avenue. [APE Map No. 8.]

Dear Mr. Greenwood:

Regarding your letter of November 10, 2003, there may be at least one property which may qualify as a historic resource under the California Register and National Register within the boundaries of the APE on Vista Bonita Avenue. There are also several homes adjacent to the boundaries which would qualify. In addition, I note there is a City designated historic district located on Vista Bonita Avenue north of Ada Avenue which includes several properties which are Eligible for Listing in the National Register.