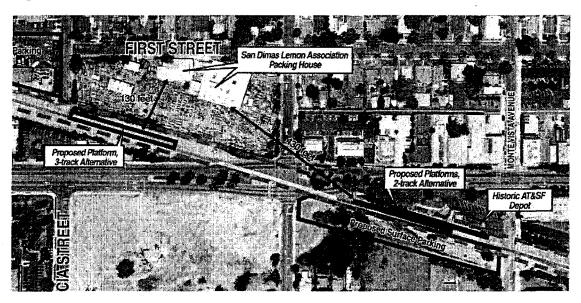

## Sąn Dimas Lemon Association Packing House (Machinery and Equipment Company, Inc.) 115 N. Cataract Avenue, San Dimas

The proposed project's station platform, for the triple-track alternative, would be located approximately 130 feet to the southwest in the ROW. For the proposed 2-track alternative, platforms would be approximately 430 feet to the southeast. Because of the great distance from the historic Lemon Association Packing House the proposed project under the triple track alternative would result in a finding of no effect under Section 106 criteria example (v) (see Figure 7)

FIGURE 7

(Proposed project in relation to San Dimas Lemon Association Packing House)