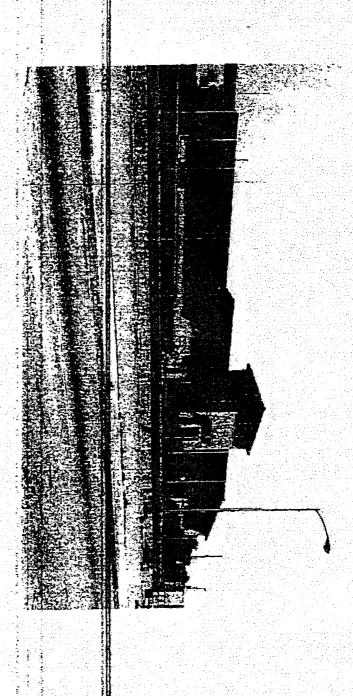

#### Monrovia Santa Fe Depot, 1709 Myrtle Avenue., Monrovia

The two proposed station platforms under the double track alternative would be located in the ROW approximately 70 feet to the west of the historic depot. At this distance the two platforms would not obstruct views to the historic depot. The proposed station platform for the triple track alternative would be located approximately 20 feet to the southwest of the historic station. While this appears to be a relatively close distance it would still not obstruct views to the historic depot. The proposed project's station platforms, for either alternative would be would be approximately 3-4 feet in height and constructed with a waiting shelter/canopy, waiting benches, ticket kiosks and centenary wire support poles. While the construction of the new platforms for either alternative would introduce a visual element it would be of a scale and size that would not diminish the historic integrity of the Santa Fe Depot building and would be compatible with it's historic use and setting as a passenger railroad depot.

The proposed project's four level parking structure for the Monrovia station, for either double or triple track, would be located approximately 60 feet south of the historic depot, across the ROW on a site currently occupied by light industrial buildings that are approximately two stories in height. While the proposed parking structure would result in the introduction of a new visual element, it would be in an existing industrial setting and would be sufficiently distanced from the historic depot and therefore, would not diminish it's integrity. Therefore there would be no effect for the proposed project under Section 106 criteria example (v) (see Figure 2)

The Monrovia Santa Fe Depot is currently being restored and will be incorporated into development plans.

FIGURE 2
(Proposed project in relation to Monrovia Depot)