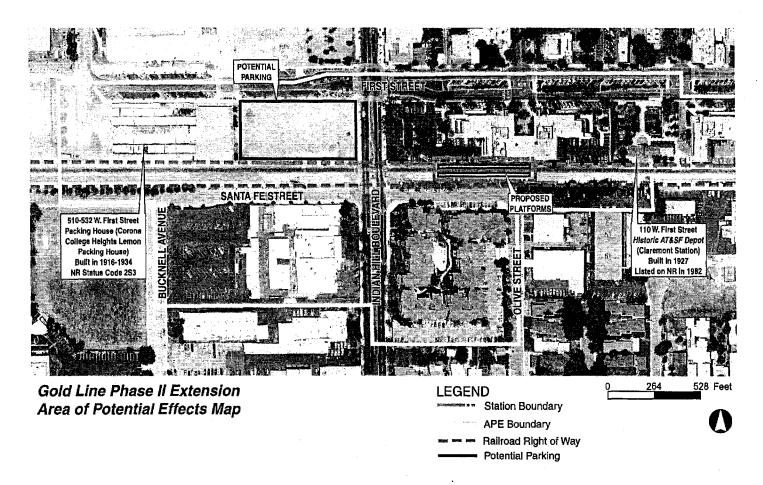

## Packing House (Corona College Heights Lemon Packing House), 510-532 W. 1<sup>st</sup> Street, Claremont

The proposed project's 4-level parking structure would be located 35 feet east of the east elevation of the historic Corona College Heights Lemon Packing House. The building's east façade has been extensively altered and features no distinctive architectural details. While the construction of the parking structure would result in the introduction of a new visual element it would not be adverse due to the fact that it does not obscure views of the building's primary elevations. The proposed 4-level parking structure's design, scale, and landscaping should be constructed as to not diminish the integrity of the Corona College Heights Lemon Packing House setting, feeling, and association. Therefore the construction of the 4-level parking structure would result in a finding of no adverse effect on this historic property under Section 106 criteria example (v) (see Figure 9)

FIGURE 9

(Proposed project in relation to the Corona College Heights Lemon Packing House)

## Atchison Topeka & Santa Fe Railroad Station (Claremont Depot), 110 W. 1<sup>st</sup> Street, Claremont

The proposed Claremont station platform would be located approximately 275 feet to the west of the historic Atchison Topeka & Santa Fe Railroad Station. A two level parking structure would be constructed approximately 930 feet to the east of the Claremont Depot. Both the proposed station platform and parking structure would be sufficiently distanced from the historic depot building as to not visually impact it in any way. Therefore the proposed project would result in a finding of no effect under Section 106 criteria example (v) (see Figure 10)

FIGURE 10

(Proposed project in relation to the Claremont AT&SF Depot)