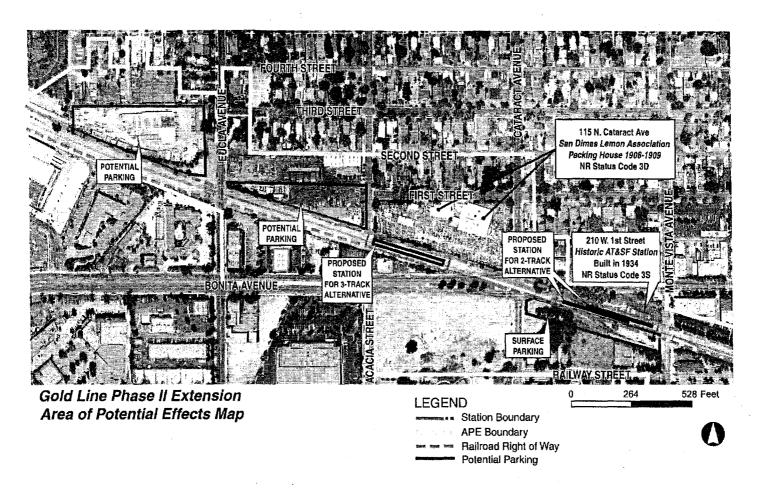

## Atchison Topeka & Santa Fe Depot (San Dimas Train Station Depot.) 210 W. 1<sup>st</sup> Street, San Dimas

For the proposed triple-track alternative, the station platform would be approximately 900 feet to the west in the ROW and possible surface parking would be located approximately 50 feet to the southwest across the ROW. Parking would also be located at the existing Park and Ride lot, which is approximately 270 feet to the southeast. Because the proposed platform would be at such an extreme distance from the historic depot building and because the possible surface parking would be constructed on a vacant site south of the ROW, there would be no potential to diminish the integrity of the historic depot building. For the proposed double-track alternative, platforms would be located close to the historic depot building, with the westbound platform being located approximately 5 feet to the south of its southern elevation (The platform would be limited to a 3'-3" height concrete platform with a waiting shelter/canopy, waiting benches, ticket kiosks and centenary wire support poles.) Because of this close proximity, the double-track alternative would introduce a visual element to the setting of the historic depot, however the platforms would be compatible with the historic railroad setting of the San Dimas AT&SF Depot and would not diminish the integrity of its significant historic features. Therefore under the double track alternative the proposed project would have no adverse effect on the San Dimas AT&SF Depot under Section 106 criteria example (v) (see Figure 6)

## Sąn Dimas Lemon Association Packing House (Machinery and Equipment Company, Inc.) 115 N. Cataract Avenue, San Dimas

The proposed project's station platform, for the triple-track alternative, would be located approximately 130 feet to the southwest in the ROW. For the proposed 2-track alternative, platforms would be approximately 430 feet to the southeast. Because of the great distance from the historic Lemon Association Packing House the proposed project under the triple track alternative would result in a finding of no effect under Section 106 criteria example (v) (see Figure 7)