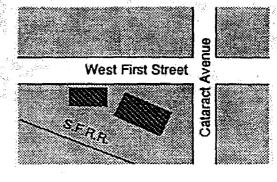

## Sąn Dimas Lemon Association Packing House (Machinery and Equipment Company, Inc.) 115 N. Cataract Avenue, San Dimas

The proposed project's station platform, for the triple-track alternative, would be located approximately 130 feet to the southwest in the ROW. For the proposed 2-track alternative, platforms would be approximately 430 feet to the southeast. Because of the great distance from the historic Lemon Association Packing House the proposed project under the triple track alternative would result in a finding of no effect under Section 106 criteria example (v) (see Figure 7)