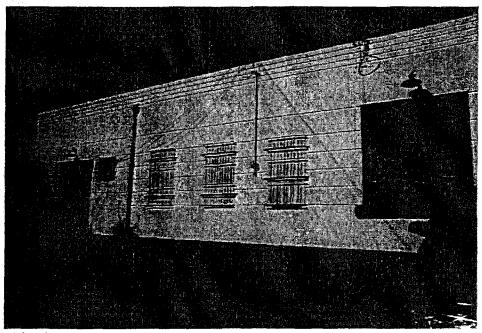

#### Atchison Topeka & Santa Fe Railroad Station (Azusa Santa Fe Railroad Depot), 129 East Santa Fe Avenue, Azusa

The proposed project's station platform under the triple track alternative would be located approximately 70 feet to the northeast of the historic AT&SF depot, and the two station platforms under the double track alternative would be located approximately 40 feet to the northeast. The proposed project's station platforms, for either alternative would be would be approximately 3-4 feet in height and constructed with a waiting shelter/canopy, waiting benches, ticket kiosks and centenary wire support poles. While the construction of the new platforms for either alternative would introduce a visual element it would be of a scale and size that would not diminish the historic integrity of the historic Azusa AT&SF depot building and would be compatible with it's historic use and setting as a passenger railroad depot. The 2-level parking structure would be located approximately 300 feet to the northeast on a site that is currently occupied by light industrial warehouse type buildings, with two or three residential type structures located at the northern end. Because of its height and its proposed location in a light industrial setting, the proposed parking structure would not be introducing a visual element that would diminish the integrity of the significant historic features of the Azusa AT& SF depot building. Therefore there would be no effect for the proposed project under Section 106 criteria example (v) (see Figure 5)