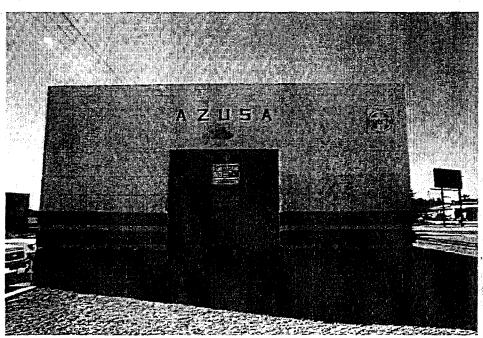

#### Atchison Topeka & Santa Fe Railroad Station (Azusa Santa Fe Railroad Depot), 129 East Santa Fe Avenue, Azusa

The proposed project's station platform under the triple track alternative would be located approximately 70 feet to the northeast of the historic AT&SF depot, and the two station platforms under the double track alternative would be located approximately 40 feet to the northeast. The proposed project's station platforms, for either alternative would be would be approximately 3-4 feet in height and constructed with a waiting shelter/canopy, waiting benches, ticket kiosks and centenary wire support poles. While the construction of the new platforms for either alternative would introduce a visual element it would be of a scale and size that would not diminish the historic integrity of the historic Azusa AT&SF depot building and would be compatible with it's historic use and setting as a passenger railroad depot. The 2-level parking structure would be located approximately 300 feet to the northeast on a site that is currently occupied by light industrial warehouse type buildings, with two or three residential type structures located at the northern end. Because of its height and its proposed location in a light industrial setting, the proposed parking structure would not be introducing a visual element that would diminish the integrity of the significant historic features of the Azusa AT& SF depot building. Therefore there would be no effect for the proposed project under Section 106 criteria example (v) (see Figure 5)