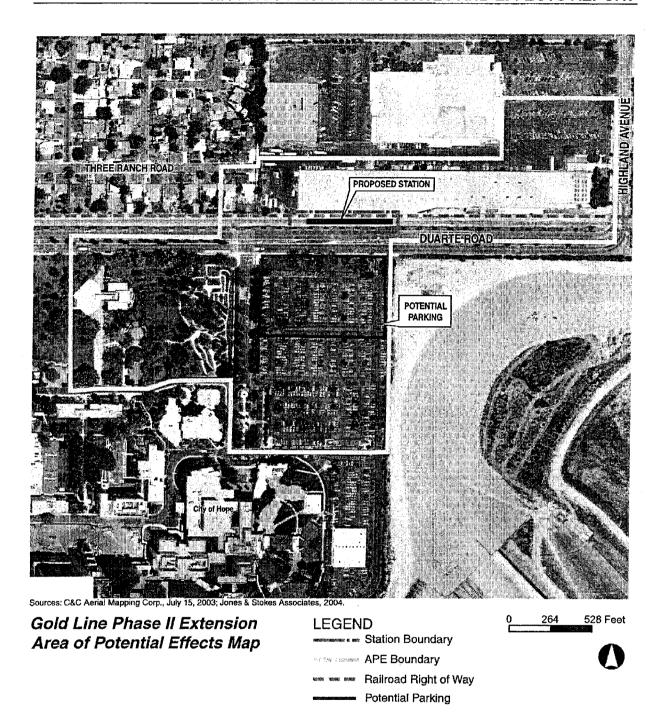

#### Temple Beth Hatikvah, City of Hope, 500 (north) Duarte Road., Duarte

The proposed project's station platform would be located approximately 725 feet to the northeast of the Temple Beth Hatikvah, and the parking structure would be located approximately 430 feet to the east. Because of this great distance both proposed structures would not introduce any visual, atmospheric or audible elements, and therefore would not diminish the integrity of the property's significant historic features. Therefore there would be no effect for the proposed project under Section 106 criteria example (v) (see Figure 3)

#### Visitor's Center, City of Hope, 1500 (south) Duarte Road, Duarte

The proposed project's station platform would be located approximately 750 feet to the northeast of the Visitor's Center, and the parking structure would be located approximately 440 feet to the east. Because of this great distance both proposed structures would not introduce any visual, atmospheric or audible elements, and therefore would not diminish the integrity of the property's significant historic features. Therefore there would be no effect for the proposed project under Section 106 criteria example (v) (see Figure 4)