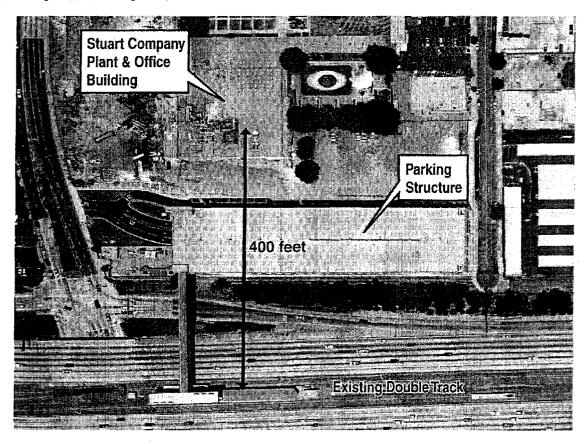

## Stuart Company Plant and Office Building (Johnson & Johnson/Merck Consumer Pharmaceutical Building), 3360 E. Foothill Blvd., Pasadena

The proposed project's double track would be located within the existing railroad ROW between the east and westbound lanes of the 210 Freeway, approximately 400 feet to the south of the southern elevation of the Stuart Company Plant Office Building. The existing 5-level parking structure for the Sierra Madre Villa station is located immediately north of the 210 Freeway, between the proposed double track alignment and the Stuart Company Plant Office Building Because of this relatively great distance, and because the existing parking structure blocks views to and from the Stuart Company Plant Office Building, there would be no visual change to this historic property or its setting. Therefore, there would be no effect under Section 106 criteria example (v). (see Figure 1)

FIGURE 1
(Proposed project in relation to The Stuart Company Plant and Office Building)