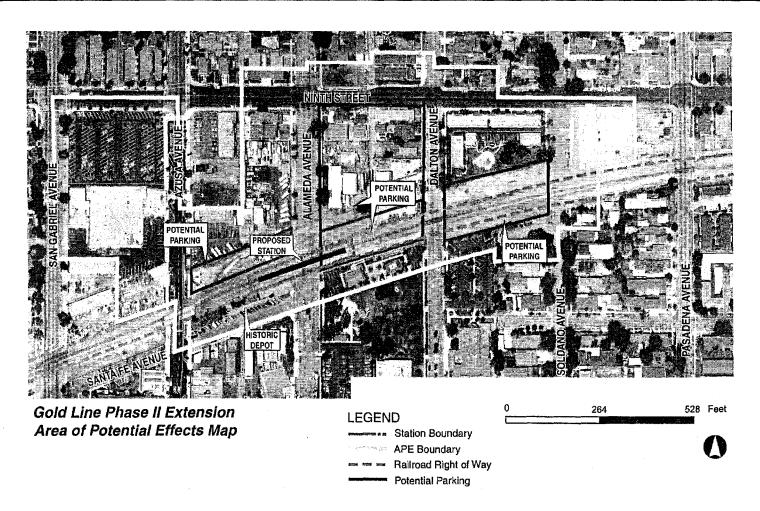

City of Azusa: The City of Azusa mentioned that there are two properties on the City's List of Potential Historic Landmarks within the project APE boundaries, the historic Santa Fe Depot at 129 East Santa Fe Avenue, and a historic citrus packing house at 836-840 North Soldano Avenue. Both properties are on the City's list of Potential Historic Landmarks as being significant because of they are associated with events that have made a significant contribution to the broad patterns of local and regional history and the cultural heritage of California. [The Azusa Santa Fe Railroad Depot was previously determined eligible for the National Register. The citrus packing house does not appear to meet National Register Criteria. [See APE Map No. 6]]

#### Atchison Topeka & Santa Fe Railroad Station (Azusa Santa Fe Railroad Depot), 129 East Santa Fe Avenue, Azusa

The proposed project's station platform under the triple track alternative would be located approximately 70 feet to the northeast of the historic AT&SF depot, and the two station platforms under the double track alternative would be located approximately 40 feet to the northeast. The proposed project's station platforms, for either alternative would be would be approximately 3-4 feet in height and constructed with a waiting shelter/canopy, waiting benches, ticket kiosks and centenary wire support poles. While the construction of the new platforms for either alternative would introduce a visual element it would be of a scale and size that would not diminish the historic integrity of the historic Azusa AT&SF depot building and would be compatible with it's historic use and setting as a passenger railroad depot. The 2-level parking structure would be located approximately 300 feet to the northeast on a site that is currently occupied by light industrial warehouse type buildings, with two or three residential type structures located at the northern end. Because of its height and its proposed location in a light industrial setting, the proposed parking structure would not be introducing a visual element that would diminish the integrity of the significant historic features of the Azusa AT& SF depot building. Therefore there would be no effect for the proposed project under Section 106 criteria example (v) (see Figure 5)