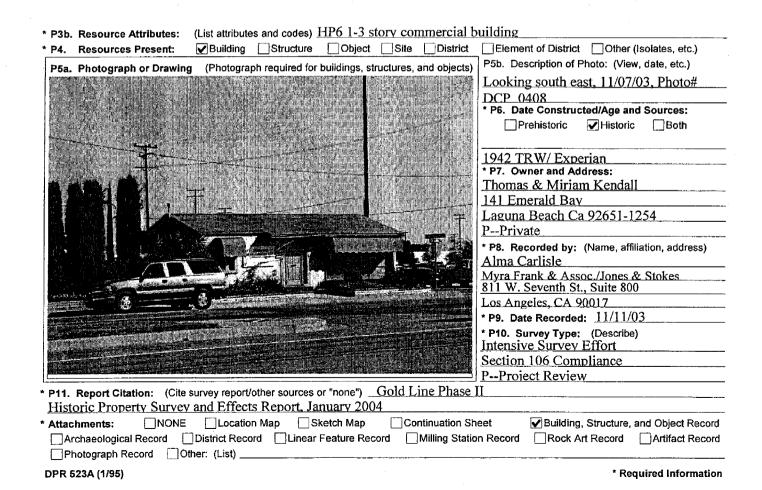

#### Monrovia Santa Fe Depot, 1709 Myrtle Avenue., Monrovia

The two proposed station platforms under the double track alternative would be located in the ROW approximately 70 feet to the west of the historic depot. At this distance the two platforms would not obstruct views to the historic depot. The proposed station platform for the triple track alternative would be located approximately 20 feet to the southwest of the historic station. While this appears to be a relatively close distance it would still not obstruct views to the historic depot. The proposed project's station platforms, for either alternative would be would be approximately 3-4 feet in height and constructed with a waiting shelter/canopy, waiting benches, ticket kiosks and centenary wire support poles. While the construction of the new platforms for either alternative would introduce a visual element it would be of a scale and size that would not diminish the historic integrity of the Santa Fe Depot building and would be compatible with it's historic use and setting as a passenger railroad depot.

The proposed project's four level parking structure for the Monrovia station, for either double or triple track, would be located approximately 60 feet south of the historic depot, across the ROW on a site currently occupied by light industrial buildings that are approximately two stories in height. While the proposed parking structure would result in the introduction of a new visual element, it would be in an existing industrial setting and would be sufficiently distanced from the historic depot and therefore, would not diminish it's integrity. Therefore there would be no effect for the proposed project under Section 106 criteria example (v) (see Figure 2)

The Monrovia Santa Fe Depot is currently being restored and will be incorporated into development plans.

FIGURE 2
(Proposed project in relation to Monrovia Depot)