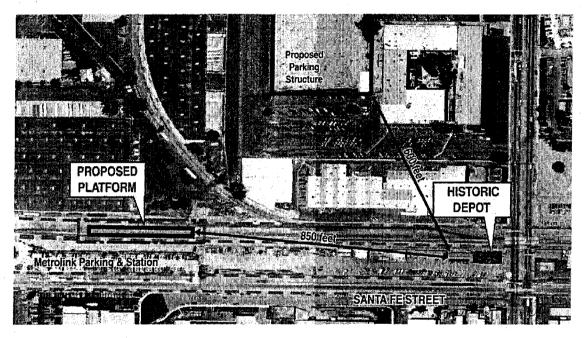

## Atchison Topeka & Santa Fe Railroad Station (Claremont Depot), 110 W. 1<sup>st</sup> Street, Claremont

The proposed Claremont station platform would be located approximately 275 feet to the west of the historic Atchison Topeka & Santa Fe Railroad Station. A two level parking structure would be constructed approximately 930 feet to the east of the Claremont Depot. Both the proposed station platform and parking structure would be sufficiently distanced from the historic depot building as to not visually impact it in any way. Therefore the proposed project would result in a finding of no effect under Section 106 criteria example (v) (see Figure 10)

FIGURE 10

(Proposed project in relation to the Claremont AT&SF Depot)