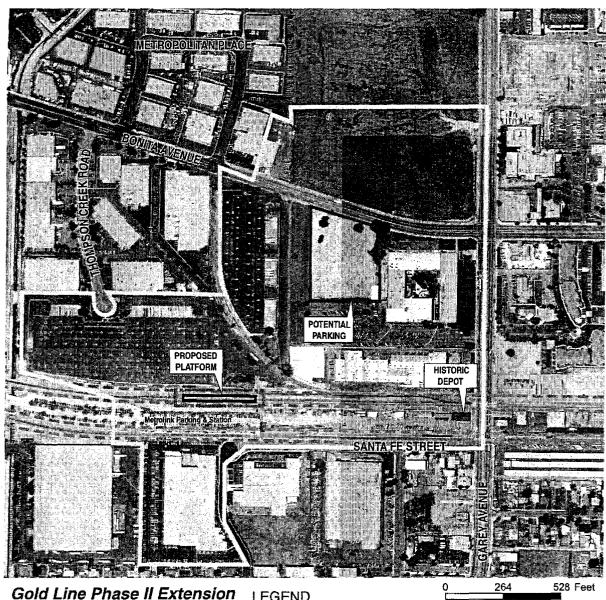

#### Monrovia Santa Fe Depot, 1709 Myrtle Avenue., Monrovia

The two proposed station platforms under the double track alternative would be located in the ROW approximately 70 feet to the west of the historic depot. At this distance the two platforms would not obstruct views to the historic depot. The proposed station platform for the triple track alternative would be located approximately 20 feet to the southwest of the historic station. While this appears to be a relatively close distance it would still not obstruct views to the historic depot. The proposed project's station platforms, for either alternative would be would be approximately 3-4 feet in height and constructed with a waiting shelter/canopy, waiting benches, ticket kiosks and centenary wire support poles. While the construction of the new platforms for either alternative would introduce a visual element it would be of a scale and size that would not diminish the historic integrity of the Santa Fe Depot building and would be compatible with it's historic use and setting as a passenger railroad depot.

The proposed project's four level parking structure for the Monrovia station, for either double or triple track, would be located approximately 60 feet south of the historic depot, across the ROW on a site currently occupied by light industrial buildings that are approximately two stories in height. While the proposed parking structure would result in the introduction of a new visual element, it would be in an existing industrial setting and would be sufficiently distanced from the historic depot and therefore, would not diminish it's integrity. Therefore there would be no effect for the proposed project under Section 106 criteria example (v) (see Figure 2)

The Monrovia Santa Fe Depot is currently being restored and will be incorporated into development plans.

FIGURE 2
(Proposed project in relation to Monrovia Depot)