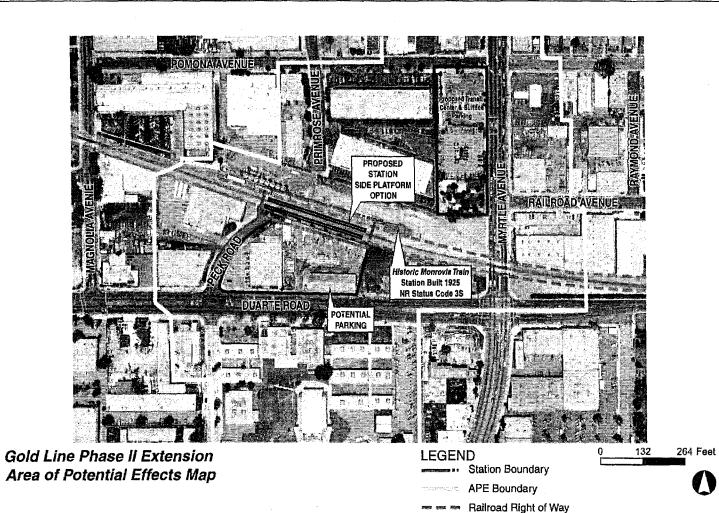

#### Monrovia Santa Fe Depot, 1709 Myrtle Avenue., Monrovia

The two proposed station platforms under the double track alternative would be located in the ROW approximately 70 feet to the west of the historic depot. At this distance the two platforms would not obstruct views to the historic depot. The proposed station platform for the triple track alternative would be located approximately 20 feet to the southwest of the historic station. While this appears to be a relatively close distance it would still not obstruct views to the historic depot. The proposed project's station platforms, for either alternative would be would be approximately 3-4 feet in height and constructed with a waiting shelter/canopy, waiting benches, ticket kiosks and centenary wire support poles. While the construction of the new platforms for either alternative would introduce a visual element it would be of a scale and size that would not diminish the historic integrity of the Santa Fe Depot building and would be compatible with it's historic use and setting as a passenger railroad depot.

The proposed project's four level parking structure for the Monrovia station, for either double or triple track, would be located approximately 60 feet south of the historic depot, across the ROW on a site currently occupied by light industrial buildings that are approximately two stories in height. While the proposed parking structure would result in the introduction of a new visual element, it would be in an existing industrial setting and would be sufficiently distanced from the historic depot and therefore, would not diminish it's integrity. Therefore there would be no effect for the proposed project under Section 106 criteria example (v) (see Figure 2)

The Monrovia Santa Fe Depot is currently being restored and will be incorporated into development plans.

FIGURE 2
(Proposed project in relation to Monrovia Depot)