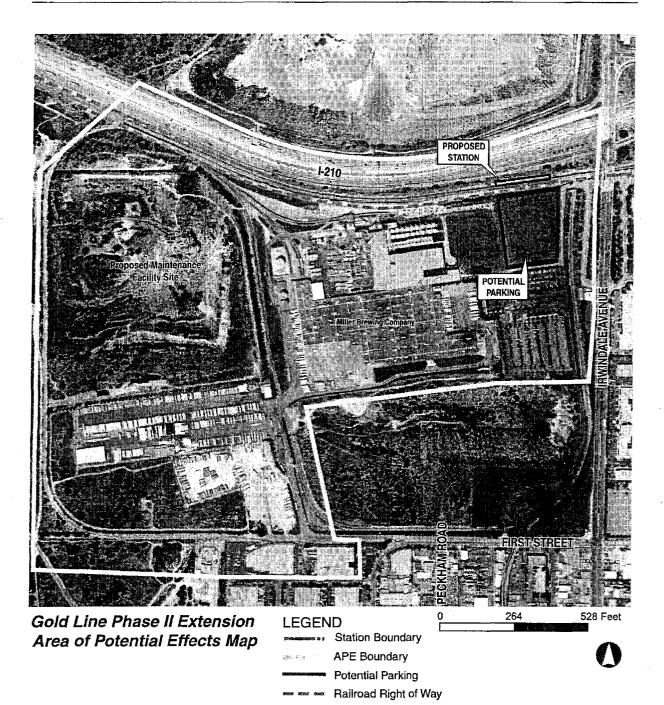

Irwindale: The City of Irwindale reviewed property files and researched pertinent documents such as the City's General Plan and found no evidence that there are any sites that contain or represent any significant archeological, architectural or historical resources within the APE.

City of Azusa: The City of Azusa mentioned that there are two properties on the City's List of Potential Historic Landmarks within the project APE boundaries, the historic Santa Fe Depot at 129 East Santa Fe Avenue, and a historic citrus packing house at 836-840 North Soldano Avenue. Both properties are on the City's list of Potential Historic Landmarks as being significant because of they are associated with events that have made a significant contribution to the broad patterns of local and regional history and the cultural heritage of California. [The Azusa Santa Fe Railroad Depot was previously determined eligible for the National Register. The citrus packing house does not appear to meet National Register Criteria. [See APE Map No. 6]]