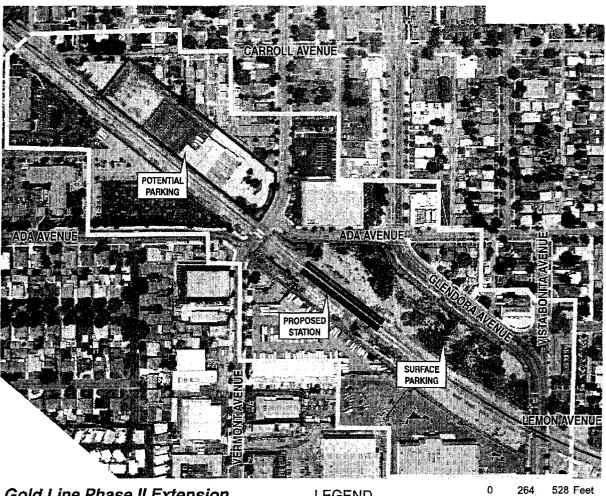

City of Glendora: The City of Glendora mentioned that there may be one property which may qualify as a historic resource under the California Register and National Register within the boundaries of the APE on Vista Bonita Avenue. [APE Map No. 8.]

Dear Mr. Greenwood:

Regarding your letter of November 10, 2003, there may be at least one property which may qualify as a historic resource under the California Register and National Register within the boundaries of the APE on Vista Bonita Avenue. There are also several homes adjacent to the boundaries which would qualify. In addition, I note there is a City designated historic district located on Vista Bonita Avenue north of Ada Avenue which includes several properties which are Eligible for Listing in the National Register.