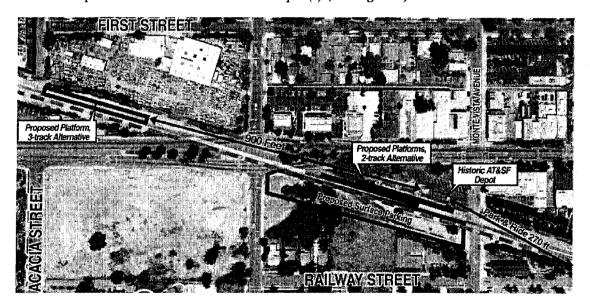

## Atchison Topeka & Santa Fe Depot (San Dimas Train Station Depot.) 210 W. 1<sup>st</sup> Street, San Dimas

For the proposed triple-track alternative, the station platform would be approximately 900 feet to the west in the ROW and possible surface parking would be located approximately 50 feet to the southwest across the ROW. Parking would also be located at the existing Park and Ride lot, which is approximately 270 feet to the southeast. Because the proposed platform would be at such an extreme distance from the historic depot building and because the possible surface parking would be constructed on a vacant site south of the ROW, there would be no potential to diminish the integrity of the historic depot building. For the proposed double-track alternative, platforms would be located close to the historic depot building, with the westbound platform being located approximately 5 feet to the south of its southern elevation (The platform would be limited to a 3'-3" height concrete platform with a waiting shelter/canopy, waiting benches, ticket kiosks and centenary wire support poles.) Because of this close proximity, the double-track alternative would introduce a visual element to the setting of the historic depot, however the platforms would be compatible with the historic railroad setting of the San Dimas AT&SF Depot and would not diminish the integrity of its significant historic features. Therefore under the double track alternative the proposed project would have no adverse effect on the San Dimas AT&SF Depot under Section 106 criteria example (v) (see Figure 6)