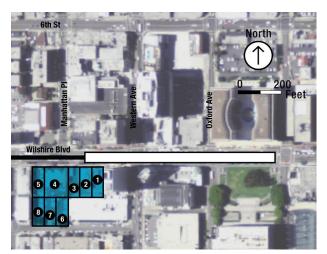

### C.1 Build Alternatives Acquisitions

As described in the Acquisition and Displacement of Existing Uses section of the Westside Draft EIS/EIR, all Build Alternatives would require a number of acquisitions and easements for the purposes of station boxes, station entrances, and construction staging (see Table C-1). Table C-2 lists the individual parcels that would be acquired under Alternatives 1-5 and MOS 1 & 2. This table includes both full and partial acquisitions. Figure C-1 through Figure C-18 illustrate the location of each of these acquisitions. The number labels on the maps correspond with the numbers listed in Table C-2. A detailed description of the easements (permanent, temporary, and permanent underground) can be found in the *Westside Real Estate and Acquisitions Technical Report*.

| Applicable             | Figure #/ |    | ADNI       | A 1 1              | L. d. Balta  |                                               | Laborate 1110                                 |
|------------------------|-----------|----|------------|--------------------|--------------|-----------------------------------------------|-----------------------------------------------|
| Alternative FULL ACQUI | Coo       |    | APN        | Address            | Jurisdiction | Current Use                                   | Intended Use                                  |
| Alts 1-5,              | C-1       | 1  | 5093005006 | 3818 Wilshire Blvd | Los Angeles  | Bridal Salon Retail Space                     | Construction Staging                          |
| MOS-1&2                |           |    |            |                    |              | ·                                             |                                               |
| Alts 1-5,<br>MOS-1&2   | C-1       | 2  | 5093005005 | 3820 Wilshire Blvd | Los Angeles  | Elite Tailors Retail Space                    | Construction Staging                          |
| Alts 1-5,<br>MOS-1&2   | C-1       | 3  | 5093005004 | 3828 Wilshire Blvd | Los Angeles  | Restaurant (Young<br>Dong)                    | Construction Staging                          |
| Alts 1-5,<br>MOS-1&2   | C-1       | 4  | 5093005003 | 3832 Wilshire Blvd | Los Angeles  | ECC Academy Retail<br>Space                   | Construction Staging                          |
| Alts 1-5,<br>MOS-1&2   | C-1       | 5  | 5093005002 | 3846 Wilshire Blvd | Los Angeles  | Wilshire State Bank Bldg<br>Retail Spaces     | Construction Staging                          |
| Alts 1-5,<br>MOS-1&2   | C-1       | 6  | 5093005009 | 3835 Ingraham St   | Los Angeles  | Residential Parking For<br>Mercury Apartments | Construction Staging                          |
| Alts 1-5,<br>MOS-1&2   | C-1       | 7  | 5093005010 | 3841 Ingraham St   | Los Angeles  | Parking Lot Behind<br>Wilshire Bank Bldg      | Construction Staging                          |
| Alts 1-5,<br>MOS-1&2   | C-1       | 8  | 5093005011 | 3847 Ingraham St   | Los Angeles  | Parking Lot Behind<br>Wilshire Bank Bldg      | Construction Staging                          |
| Alts 1-5,<br>MOS-1&2   | C-2       | 9  | 5090032900 | N/A                | Los Angeles  | Vacant Lot/Parking                            | Potential Entrance/<br>Construction Staging   |
| Alts 1-5,<br>MOS-1&2   | C-2       | 10 | 5090032005 | 675 Crenshaw Blvd  | Los Angeles  | Single-Family Residence<br>Might Be Abandoned | Potential<br>Entrance/Construction<br>Staging |
| Alts 1-5,<br>MOS-1&2   | C-3       | 11 | 5507024010 | 5200 Wilshire Blvd | Los Angeles  | Empty Lot Corner Of La<br>Brea/Wilshire       | Potential Entrance                            |
| Alts 1-5,<br>MOS-1&2   | C-3       | 12 | 5507024009 | 5220 Wilshire Blvd | Los Angeles  | Empty Lot Corner Of La<br>Brea/Wilshire       | Potential Entrance                            |
| Alts 1-5,<br>MOS-1&2   | C-3       | 14 | 5089001027 | 711 S La Brea Ave  | Los Angeles  | Bank of America                               | Potential<br>Entrance/Construction<br>Staging |
| Alts 1-5,<br>MOS-1&2   | C-3       | 15 | 5089001026 | 5318 Wilshire Blvd | Los Angeles  | Retail Space                                  | Potential<br>Entrance/Construction<br>Staging |
| Alts 1-5,<br>MOS-1&2   | C-3       | 16 | 5089001025 | 729 S La Brea Ave  | Los Angeles  | Bank Parking                                  | Construction Staging                          |
| Alts 1-5,<br>MOS-1&2   | C-3       | 17 | 5089001009 | 718 S Detroit St   | Los Angeles  | Parking Lot                                   | Construction Staging                          |
| Alts 1-5,<br>MOS-1&2   | C-3       | 18 | 5089001008 | 722 S Detroit St   | Los Angeles  | Parking Lot                                   | Construction Staging                          |
| Alts 1-5,<br>MOS-1&2   | C-3       | 19 | 5089001007 | 726 S Detroit St   | Los Angeles  | Parking Lot                                   | Construction Staging                          |
| Alts 1-5,<br>MOS-1&2   | C-4       | 20 | 5086010004 | 6000 Wilshire Blvd | Los Angeles  | Parking Lot For Retail<br>Space               | Construction Staging                          |
| Alts 1-5,<br>MOS-1&2   | C-4       | 21 | 5086010003 | 6010 Wilshire Blvd | Los Angeles  | Retail Space                                  | Construction Staging                          |
| Alts 1-5,<br>MOS-1&2   | C-4       | 22 | 5086010002 | 6018 Wilshire Blvd | Los Angeles  | Retail Space Art Gallery                      | Construction Staging                          |
| Alts 1-5,<br>MOS-1&2   | C-4       | 23 | 5086010001 | 6030 Wilshire Blvd | Los Angeles  | Retail Space Art Gallery                      | Construction Staging                          |