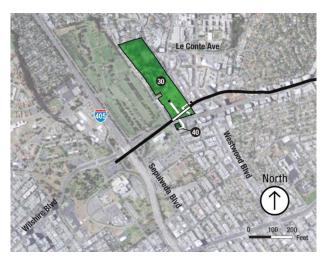

## C.2 Station Option (Options 1-6) Acquisitions

Table C-3 lists the individual parcels that would be acquired under Station Options 3, 4 and 5. The acquisitions for Station Options 1, 2, and 6 are the same as the base station locations and are not listed in this section. Table C-3 table includes both full and partial acquisitions. Figure C-19 through Figure C-22 illustrate the location of each of these acquisitions. The number labels on the maps correspond with the numbers listed in Table C-3. A detailed description of the easements (permanent, temporary, and permanent underground) can be found in the *Westside Real Estate and Acquisitions Technical Report.* 

Table C-3: Station Option Acquisitions (Full and Partial) not Listed in Table C-2

| Applicable<br>Station<br>Option | Figur<br>Co |    | APN        | Address                   | Jurisdiction  | Current Use                               | Intended Use                                                      |
|---------------------------------|-------------|----|------------|---------------------------|---------------|-------------------------------------------|-------------------------------------------------------------------|
| FULL ACQUIS                     | ITIONS      |    |            |                           |               |                                           |                                                                   |
| 3                               | C-19        | 2  | 4334017046 | 8537 Wilshire Blvd        | Beverly Hills | Midas Automotive                          | Potential Entrance/<br>Construction Staging                       |
| 3                               | C-19        | 3  | 4334017045 | 8545 Wilshire Blvd        | Beverly Hills | John Keefe Plumbing                       | Potential Entrance/<br>Construction Staging                       |
| 3                               | C-19        | 4  | 4334017044 | 8555 Wilshire Blvd        | Beverly Hills | Mobil Gas<br>Station/Repair/Snack<br>Shop | Potential Entrance/<br>Construction Staging                       |
| 4                               | C-20        | 1  | 4319001008 | 1950 Century Park<br>East | Los Angeles   | Commercial                                | Construction Staging                                              |
| PARTIAL ACQ                     | UISITIC     | NS |            |                           |               |                                           |                                                                   |
| 3                               | C-19        | 1  | 4333030130 | N/A                       | Beverly Hills | Commercial                                | Cross Passage                                                     |
| 5                               | C-21        | 1  | 4363026905 | 1100 Veteran Ave          | Los Angeles   | Parking lot/UC Regents<br>Building        | Entrance/Construction<br>Staging/Generator                        |
| 6                               | C-22        | 1  | 4365008904 | N/A                       | Los Angeles   | VA Hospital                               | Station<br>Envelope/Potential<br>Entrance/Vent<br>Shaft/Generator |