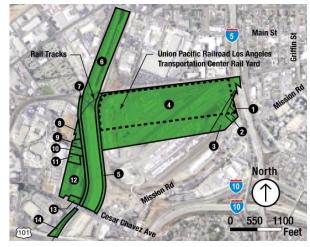

#### C.3 Maintenance Yards Acquisitions

Table C-4 lists the individual parcels that would be acquired for the Maintenance Yards at Division 20 and Union Pacific Los Angeles Transportation Center Rail Yard. This table includes both full and partial acquisitions. Figure C-23 through Figure C-25 illustrate the location of each of these acquisitions. The number labels on the maps correspond with the numbers listed in Table C-4. A detailed description of the easements (permanent, temporary, and permanent underground) can be found in the Westside Real Estate and Acquisitions Technical Report.

Table C-4: Maintenance Yard Acquisitions

| Applicable<br>Maintenance<br>Yard Option | Figure #/ Code |         | APN        | Address  | Jurisdiction | Current Use                | Intended Use        |
|------------------------------------------|----------------|---------|------------|----------|--------------|----------------------------|---------------------|
| FULL ACQUISI                             |                | ## 00ac | 71114      | 71001033 | Jansaichon   | - Janeni Osc               | Theriaca 530        |
| Div 20                                   | C-23           | 5       | 5164005001 | N/A      | Los Angeles  | Information<br>Unavailable | Rail Yard           |
| Div 20                                   | C-23           | 6       | 5164005800 | N/A      | Los Angeles  | Information<br>Unavailable | Rail Yard           |
| Div 20                                   | C-23           | 9       | 5164016903 | N/A      | Los Angeles  | Information<br>Unavailable | Rail Yard           |
| Div 20                                   | C-23           | 10      | 5164016902 | N/A      | Los Angeles  | Information<br>Unavailable | Rail Yard           |
| PARTIAL ACQU                             | JISITION       | NS      |            |          |              |                            |                     |
| Div 20                                   | C-23           | 1       | 5163017001 | N/A      | Los Angeles  | Information<br>Unavailable | Rail Yard           |
| Div 20                                   | C-23           | 2       | 5164004002 | N/A      | Los Angeles  | Vacant                     | Rail Yard           |
| Div 20                                   | C-23           | 3       | 5164004007 | N/A      | Los Angeles  | Vacant                     | Rail Yard           |
| Div 20                                   | C-23           | 4       | 5164004008 | N/A      | Los Angeles  | Vacant                     | Rail Yard           |
| Div 20                                   | C-23           | 7       | 5164005002 | N/A      | Los Angeles  | Information<br>Unavailable | Rail Yard           |
| Div 20                                   | C-23           | 8       | 5164004902 | N/A      | Los Angeles  | Information<br>Unavailable | Rail Yard           |
| Div 20                                   | C-23           | 11      | 5164016803 | N/A      | Los Angeles  | Information<br>Unavailable | Rail Yard           |
| Div 20                                   | C-23           | 12      | 5164016908 | N/A      | Los Angeles  | Information<br>Unavailable | Rail Yard           |
| LATC                                     | C-24           | 15      | 5173019011 | N/A      | Los Angeles  | Railroad ROW               | Rail Yard Alignment |
| LATC                                     | C-24           | 16 & 18 | 5173020901 | N/A      | Los Angeles  | Information<br>Unavailable | Rail Yard Alignment |
| LATC                                     | C-24           | 17      | 5173020908 | N/A      | Los Angeles  | Railroad ROW               | Rail Yard Alignment |
| LATC                                     | C-24           | 19      | 5173020902 | N/A      | Los Angeles  | Railroad ROW               | Rail Yard Alignment |
| LATC                                     | C-25           | 1       | 5409020906 | N/A      | Los Angeles  | Information<br>Unavailable | Rail Yard Alignment |
| LATC                                     | C-25           | 2       | 5410001800 | N/A      | Los Angeles  | Railroad ROW               | Rail Yard           |
| LATC                                     | C-25           | 3       | 5410001801 | N/A      | Los Angeles  | Railroad ROW               | Rail Yard           |
| LATC                                     | C-25           | 4       | 5410001809 | N/A      | Los Angeles  | Railroad ROW               | Rail Yard           |
| LATC                                     | C-25           | 5       | 5410002817 | N/A      | Los Angeles  | Rail Yards                 | Rail Yard           |
| LATC                                     | C-25           | 6       | 5410002901 | N/A      | Los Angeles  | Railway                    | Bridge              |

C-13

| Applicable<br>Maintenance | Et au una | // C l - | ADAL       | A -1 -1 | h interdication | C            | ledge de al Una     |
|---------------------------|-----------|----------|------------|---------|-----------------|--------------|---------------------|
| Yard Option               | Figure    | #/ Code  | APN        | Address | Jurisdiction    | Current Use  | Intended Use        |
| LATC                      | C-25      | 7        | 5409020910 | N/A     | Los Angeles     | Railroad ROW | Rail Yard Alignment |
| LATC                      | C-25      | 8        | 5409020902 | N/A     | Los Angeles     | Parking Lot  | Bridge              |
| LATC                      | C-25      | 9        | 5409020904 | N/A     | Los Angeles     | Railroad ROW | Rail Yard Alignment |
| LATC                      | C-25      | 10       | 5409020905 | N/A     | Los Angeles     | Railroad ROW | Rail Yard Alignment |
| LATC                      | C-25      | 11       | 5409020907 | N/A     | Los Angeles     | Railroad ROW | Rail Yard Alignment |
| LATC                      | C-25      | 12       | 5409020909 | N/A     | Los Angeles     | Railroad ROW | Rail Yard Alignment |
| LATC                      | C-25      | 13       | 5409021902 | N/A     | Los Angeles     | Railroad ROW | Rail Yard Alignment |