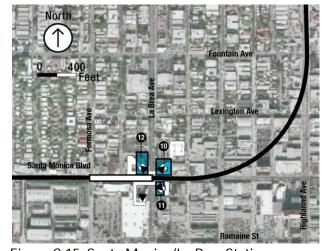

### C.1 Build Alternatives Acquisitions

As described in the Acquisition and Displacement of Existing Uses section of the Westside Draft EIS/EIR, all Build Alternatives would require a number of acquisitions and easements for the purposes of station boxes, station entrances, and construction staging (see Table C-1). Table C-2 lists the individual parcels that would be acquired under Alternatives 1-5 and MOS 1 & 2. This table includes both full and partial acquisitions. Figure C-1 through Figure C-18 illustrate the location of each of these acquisitions. The number labels on the maps correspond with the numbers listed in Table C-2. A detailed description of the easements (permanent, temporary, and permanent underground) can be found in the *Westside Real Estate and Acquisitions Technical Report*.

Table C-2. Full and Partial Acquisitions (Alternatives 1-5 and MOS 1 & MOS 2) (continued)

| Applicable<br>Alternative | Figure<br>Cod |    | APN        | Address                          | Jurisdiction | Current Use                                                                                                                     | Intended Use                                              |
|---------------------------|---------------|----|------------|----------------------------------|--------------|---------------------------------------------------------------------------------------------------------------------------------|-----------------------------------------------------------|
| Alts 3&5                  | C-10          | 3  | 4265016029 | 12081 Wilshire<br>Blvd           | Los Angeles  | Restaurant                                                                                                                      | Potential Entrance/<br>Construction Staging               |
| Alts 3&5                  | C-10          | 4  | 4263003003 | 12036 Wilshire<br>Blvd           | Los Angeles  | Wireless Electronics Store                                                                                                      | Potential Entrance/<br>Construction Staging               |
| Alts 3&5                  | C-10          | 5  | 4263003002 | 12040 Wilshire<br>Blvd           | Los Angeles  | Storage Tanks                                                                                                                   | Potential Entrance/<br>Construction Staging               |
| Alts 3&5                  | C-10          | 6  | 4263003001 | 12048 Wilshire<br>Blvd           | Los Angeles  | Storage Tanks                                                                                                                   | Potential Entrance/<br>Construction Staging               |
| Alts 3&5                  | C-10          | 7  | 4263003271 | 12054 Wilshire<br>Blvd           | Los Angeles  | Storage Tanks                                                                                                                   | Potential Entrance/<br>Construction Staging               |
| Alts 3&5                  | C-11          | 8  | 4266016054 | 2601 Wilshire Blvd               | Santa Monica | Gas Station                                                                                                                     | Potential Entrance                                        |
| Alts 3&5                  | C-11          | 10 | 4276001027 | 2525 Wilshire Blvd               | Santa Monica | Several Small Businesses<br>(Relax The Back,<br>Starbucks, Postal,<br>Tanning)                                                  | Potential Entrance/<br>Construction Staging/<br>Generator |
| Alts 3&5                  | C-11          | 11 | 4276001025 | 2515 Wilshire Blvd               | Santa Monica | Non-Profit (Environment<br>Now)                                                                                                 | Potential Entrance/<br>Construction Staging/<br>Generator |
| Alts 3&5                  | C-11          | 12 | 4276001026 | 2501 Wilshire Blvd               | Santa Monica | Several Shops (Shoe<br>Repair, Nail Salon,<br>Clothing Store, Jewelry,<br>Tennis Shop, Scuba Shop)<br>and Tennis Courts on Roof | Potential Entrance/<br>Construction Staging               |
| Alts 3&5                  | C-12          | 13 | 4281005026 | 1501 Wilshire Blvd               | Santa Monica | Electronics Store                                                                                                               | Construction Staging                                      |
| Alts 3&5                  | C-12          | 14 | 4281005025 | 1511 Wilshire Blvd               | Santa Monica | Mattress Store                                                                                                                  | Construction Staging                                      |
| Alts 3&5                  | C-12          | 15 | 4281011010 | Wilshire Blvd and<br>15th Street | Santa Monica | Parking Lot                                                                                                                     | Construction Staging                                      |
| Alts 3&5                  | C-12          | 16 | 4281011011 | 1433 Wilshire Blvd               | Santa Monica | Izzy's Deli                                                                                                                     | Potential Entrance/<br>Construction Staging               |
| Alts 3&5                  | C-12          | 17 | 4281011012 | 1423 Wilshire Blvd               | Santa Monica | Mattress Store                                                                                                                  | Potential Entrance/<br>Construction Staging               |
| Alts 3&5                  | C-12          | 18 | 4281011025 | 1419 Wilshire Blvd               | Santa Monica | Cleaners/Tehran Market                                                                                                          | Potential Entrance/<br>Construction Staging               |
| Alts 3&5                  | C-13          | 19 | 4291004015 | 412 Wilshire Blvd                | Santa Monica | Jewelry/Bank                                                                                                                    | Potential Entrance/<br>Construction Staging               |
| Alts 3&5                  | C-13          | 20 | 4291004014 | 1207 4th St                      | Santa Monica | Offices                                                                                                                         | Potential Entrance/<br>Construction Staging               |
| Alts 4&5                  | C-14          | 1  | 5548006001 | N/A                              | Los Angeles  | Parking Lot                                                                                                                     | Construction<br>Staging/Generator                         |
| Alts 4&5                  | C-14          | 2  | 5548006002 | 6831 Hawthorne<br>Ave            | Los Angeles  | Parking Lot                                                                                                                     | Construction<br>Staging/Generator                         |
| Alts 4&5                  | C-14          | 3  | 5548006012 | 1651 S Highland<br>Ave           | Los Angeles  | Parking Lot                                                                                                                     | Potential Entrance/<br>Construction Staging               |
| Alts 4&5                  | C-14          | 4  | 5548006013 | 1639 N Highland<br>Ave           | Los Angeles  | Parking Lot                                                                                                                     | Potential Entrance/<br>Construction Staging               |
| Alts 4&5                  | C-14          | 5  | 5547013008 | 1622 N Highland<br>Ave           | Los Angeles  | Makeup artist school                                                                                                            | Potential Entrance/<br>Construction Staging               |

Table C-2. Full and Partial Acquisitions (Alternatives 1-5 and MOS 1 & MOS 2) (continued)

| Applicable           |        |     | A DA L     |                            | 1 2 2 2           |                                         |                                                           |
|----------------------|--------|-----|------------|----------------------------|-------------------|-----------------------------------------|-----------------------------------------------------------|
| Alternative          | Cod    |     | APN        | Address                    | Jurisdiction      | Current Use                             | Intended Use                                              |
| Alts 4&5             | C-14   | 6   | 5547013009 | 1610 N Highland<br>Ave     | Los Angeles       | Parking Lot                             | Potential Entrance/<br>Construction Staging               |
| Alts 4&5             | C-14   | 7   | 5547013010 | 1604 N Highland<br>Ave     | Los Angeles       | Art studio space                        | Potential Entrance/<br>Construction Staging               |
| Alts 4&5             | C-14   | 8   | 5547013011 | 1600 N Highland<br>Ave     | Los Angeles       | Corner parking lot for Art studio space | Potential Entrance/<br>Construction Staging               |
| Alts 4&5             | C-14   | 9   | 5547012002 | 6768 Hollywood<br>Blvd     | Los Angeles       | McDonald's                              | Potential Entrance/<br>Construction Staging               |
| Alts 4&5             | C-15   | 10  | 5531013023 | 7073 Santa<br>Monica Blvd  | West<br>Hollywood | Offices                                 | Potential Entrance                                        |
| Alts 4&5             | C-15   | 11  | 5531014021 | N/A                        | West<br>Hollywood | Offices                                 | Potential Entrance                                        |
| Alts 4&5             | C-15   | 12  | 5531010024 | 1111 N La Brea<br>Ave      | West<br>Hollywood | Restaurant (Carl's Jr)                  | Entrance/Generator/<br>Construction Staging               |
| Alts 4&5             | C-16   | 13  | 5530001039 | 1129 N Orange<br>Grove Ave | West<br>Hollywood | Whole Foods                             | Construction Staging                                      |
| Alts 4&5             | C-16   | 14  | 5530001038 | 7857 Santa<br>Monica Blvd  | West<br>Hollywood | Restaurants, Shops, and<br>Parking Lot  | Potential Entrance/<br>Construction Staging               |
| Alts 4&5             | C-16   | 15  | 5530001015 | 1140 N Fairfax Ave         | West<br>Hollywood | Dentist Office                          | Construction Staging                                      |
| Alts 4&5             | C-16   | 16  | 5530001016 | 1130 S Fairfax Ave         | West<br>Hollywood | Restaurants and Shops                   | Construction Staging                                      |
| Alts 4&5             | C-16   | 17  | 5530001017 | 1116 N Fairfax Ave         | West<br>Hollywood | Parking Lot                             | Construction Staging                                      |
| Alts 4&5             | C-16   | 18  | 5530001018 | 7881 Santa<br>Monica Blvd  | West<br>Hollywood | Parking Lot                             | Potential Entrance/<br>Construction Staging               |
| Alts 4&5             | C-16   | 20  | 5530012003 | 7868 Santa<br>Monica Blvd  | West<br>Hollywood | Commercial                              | Potential Entrance                                        |
| Alts 4&5             | C-16   | 21  | 5530012025 | 7870 Santa<br>Monica Blvd  | West<br>Hollywood | Commercial                              | Potential Entrance                                        |
| Alts 4&5             | C-16   | 26  | 5530012004 | 7854 Santa<br>Monica Blvd  | West<br>Hollywood | Commercial                              | Potential Entrance                                        |
| Alts 4&5             | C-17   | 22  | 4339007034 | 8741 Santa<br>Monica Blvd  | West<br>Hollywood | Commercial                              | Potential Entrance                                        |
| Alts 4&5             | C-17   | 23  | 4337014065 | 8730 Santa<br>Monica Blvd  | West<br>Hollywood | Small Businesses                        | Potential Entrance                                        |
| Alts 4&5             | C-18   | 25  | 4334009158 | 301 S La Cienega<br>Blvd   | Los Angeles       | Strip Mall                              | Potential Entrance/<br>Construction Staging               |
| PARTIAL ACC          | UISITI | SNC |            |                            |                   |                                         |                                                           |
| Alts 1-5,<br>MOS-1&2 | C-3    | 13  | 5508007900 | 5301 Wilshire Blvd         | Los Angeles       | Property owned by<br>LACMTA             | Potential Entrance/<br>Construction Staging               |
| Alts 1-5,<br>MOS-2   | C-7    | 38  | 4328033001 | 9460 Wilshire Blvd         | Beverly Hills     | Union Bank Building                     | Potential Entrance/<br>Construction Staging               |
| Alts 1-5             | C-8    | 30  | 4363026905 | 1100 Veteran Ave           | Los Angeles       | UCLA Property                           | Potential Entrance/<br>Construction Staging/<br>Generator |