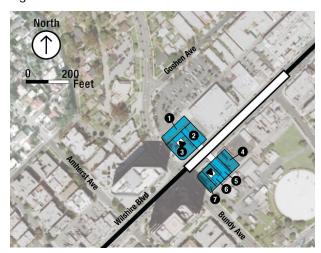

### C.1 Build Alternatives Acquisitions

As described in the Acquisition and Displacement of Existing Uses section of the Westside Draft EIS/EIR, all Build Alternatives would require a number of acquisitions and easements for the purposes of station boxes, station entrances, and construction staging (see Table C-1). Table C-2 lists the individual parcels that would be acquired under Alternatives 1-5 and MOS 1 & 2. This table includes both full and partial acquisitions. Figure C-1 through Figure C-18 illustrate the location of each of these acquisitions. The number labels on the maps correspond with the numbers listed in Table C-2. A detailed description of the easements (permanent, temporary, and permanent underground) can be found in the *Westside Real Estate and Acquisitions Technical Report*.

Table C-2. Full and Partial Acquisitions (Alternatives 1-5 and MOS 1 & MOS 2) (continued)

| Applicable<br>Alternative | Figure<br>Cod |    | APN        | Address                          | Jurisdiction | Current Use                                                                                                                     | Intended Use                                              |
|---------------------------|---------------|----|------------|----------------------------------|--------------|---------------------------------------------------------------------------------------------------------------------------------|-----------------------------------------------------------|
| Alts 3&5                  | C-10          | 3  | 4265016029 | 12081 Wilshire<br>Blvd           | Los Angeles  | Restaurant                                                                                                                      | Potential Entrance/<br>Construction Staging               |
| Alts 3&5                  | C-10          | 4  | 4263003003 | 12036 Wilshire<br>Blvd           | Los Angeles  | Wireless Electronics Store                                                                                                      | Potential Entrance/<br>Construction Staging               |
| Alts 3&5                  | C-10          | 5  | 4263003002 | 12040 Wilshire<br>Blvd           | Los Angeles  | Storage Tanks                                                                                                                   | Potential Entrance/<br>Construction Staging               |
| Alts 3&5                  | C-10          | 6  | 4263003001 | 12048 Wilshire<br>Blvd           | Los Angeles  | Storage Tanks                                                                                                                   | Potential Entrance/<br>Construction Staging               |
| Alts 3&5                  | C-10          | 7  | 4263003271 | 12054 Wilshire<br>Blvd           | Los Angeles  | Storage Tanks                                                                                                                   | Potential Entrance/<br>Construction Staging               |
| Alts 3&5                  | C-11          | 8  | 4266016054 | 2601 Wilshire Blvd               | Santa Monica | Gas Station                                                                                                                     | Potential Entrance                                        |
| Alts 3&5                  | C-11          | 10 | 4276001027 | 2525 Wilshire Blvd               | Santa Monica | Several Small Businesses<br>(Relax The Back,<br>Starbucks, Postal,<br>Tanning)                                                  | Potential Entrance/<br>Construction Staging/<br>Generator |
| Alts 3&5                  | C-11          | 11 | 4276001025 | 2515 Wilshire Blvd               | Santa Monica | Non-Profit (Environment<br>Now)                                                                                                 | Potential Entrance/<br>Construction Staging/<br>Generator |
| Alts 3&5                  | C-11          | 12 | 4276001026 | 2501 Wilshire Blvd               | Santa Monica | Several Shops (Shoe<br>Repair, Nail Salon,<br>Clothing Store, Jewelry,<br>Tennis Shop, Scuba Shop)<br>and Tennis Courts on Roof | Potential Entrance/<br>Construction Staging               |
| Alts 3&5                  | C-12          | 13 | 4281005026 | 1501 Wilshire Blvd               | Santa Monica | Electronics Store                                                                                                               | Construction Staging                                      |
| Alts 3&5                  | C-12          | 14 | 4281005025 | 1511 Wilshire Blvd               | Santa Monica | Mattress Store                                                                                                                  | Construction Staging                                      |
| Alts 3&5                  | C-12          | 15 | 4281011010 | Wilshire Blvd and<br>15th Street | Santa Monica | Parking Lot                                                                                                                     | Construction Staging                                      |
| Alts 3&5                  | C-12          | 16 | 4281011011 | 1433 Wilshire Blvd               | Santa Monica | Izzy's Deli                                                                                                                     | Potential Entrance/<br>Construction Staging               |
| Alts 3&5                  | C-12          | 17 | 4281011012 | 1423 Wilshire Blvd               | Santa Monica | Mattress Store                                                                                                                  | Potential Entrance/<br>Construction Staging               |
| Alts 3&5                  | C-12          | 18 | 4281011025 | 1419 Wilshire Blvd               | Santa Monica | Cleaners/Tehran Market                                                                                                          | Potential Entrance/<br>Construction Staging               |
| Alts 3&5                  | C-13          | 19 | 4291004015 | 412 Wilshire Blvd                | Santa Monica | Jewelry/Bank                                                                                                                    | Potential Entrance/<br>Construction Staging               |
| Alts 3&5                  | C-13          | 20 | 4291004014 | 1207 4th St                      | Santa Monica | Offices                                                                                                                         | Potential Entrance/<br>Construction Staging               |
| Alts 4&5                  | C-14          | 1  | 5548006001 | N/A                              | Los Angeles  | Parking Lot                                                                                                                     | Construction<br>Staging/Generator                         |
| Alts 4&5                  | C-14          | 2  | 5548006002 | 6831 Hawthorne<br>Ave            | Los Angeles  | Parking Lot                                                                                                                     | Construction<br>Staging/Generator                         |
| Alts 4&5                  | C-14          | 3  | 5548006012 | 1651 S Highland<br>Ave           | Los Angeles  | Parking Lot                                                                                                                     | Potential Entrance/<br>Construction Staging               |
| Alts 4&5                  | C-14          | 4  | 5548006013 | 1639 N Highland<br>Ave           | Los Angeles  | Parking Lot                                                                                                                     | Potential Entrance/<br>Construction Staging               |
| Alts 4&5                  | C-14          | 5  | 5547013008 | 1622 N Highland<br>Ave           | Los Angeles  | Makeup artist school                                                                                                            | Potential Entrance/<br>Construction Staging               |