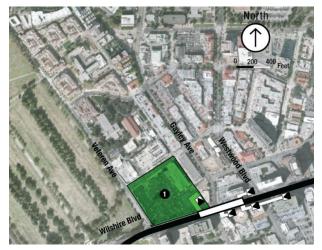

### C.1 Build Alternatives Acquisitions

As described in the Acquisition and Displacement of Existing Uses section of the Westside Draft EIS/EIR, all Build Alternatives would require a number of acquisitions and easements for the purposes of station boxes, station entrances, and construction staging (see Table C-1). Table C-2 lists the individual parcels that would be acquired under Alternatives 1-5 and MOS 1 & 2. This table includes both full and partial acquisitions. Figure C-1 through Figure C-18 illustrate the location of each of these acquisitions. The number labels on the maps correspond with the numbers listed in Table C-2. A detailed description of the easements (permanent, temporary, and permanent underground) can be found in the *Westside Real Estate and Acquisitions Technical Report*.

| Applicable             | Figure #/ |    | ADNI       | A 1 1              | L. d. Balta  |                                               | Laborate 1110                                 |
|------------------------|-----------|----|------------|--------------------|--------------|-----------------------------------------------|-----------------------------------------------|
| Alternative FULL ACQUI | Coo       |    | APN        | Address            | Jurisdiction | Current Use                                   | Intended Use                                  |
| Alts 1-5,              | C-1       | 1  | 5093005006 | 3818 Wilshire Blvd | Los Angeles  | Bridal Salon Retail Space                     | Construction Staging                          |
| MOS-1&2                |           |    |            |                    |              | ·                                             |                                               |
| Alts 1-5,<br>MOS-1&2   | C-1       | 2  | 5093005005 | 3820 Wilshire Blvd | Los Angeles  | Elite Tailors Retail Space                    | Construction Staging                          |
| Alts 1-5,<br>MOS-1&2   | C-1       | 3  | 5093005004 | 3828 Wilshire Blvd | Los Angeles  | Restaurant (Young<br>Dong)                    | Construction Staging                          |
| Alts 1-5,<br>MOS-1&2   | C-1       | 4  | 5093005003 | 3832 Wilshire Blvd | Los Angeles  | ECC Academy Retail<br>Space                   | Construction Staging                          |
| Alts 1-5,<br>MOS-1&2   | C-1       | 5  | 5093005002 | 3846 Wilshire Blvd | Los Angeles  | Wilshire State Bank Bldg<br>Retail Spaces     | Construction Staging                          |
| Alts 1-5,<br>MOS-1&2   | C-1       | 6  | 5093005009 | 3835 Ingraham St   | Los Angeles  | Residential Parking For<br>Mercury Apartments | Construction Staging                          |
| Alts 1-5,<br>MOS-1&2   | C-1       | 7  | 5093005010 | 3841 Ingraham St   | Los Angeles  | Parking Lot Behind<br>Wilshire Bank Bldg      | Construction Staging                          |
| Alts 1-5,<br>MOS-1&2   | C-1       | 8  | 5093005011 | 3847 Ingraham St   | Los Angeles  | Parking Lot Behind<br>Wilshire Bank Bldg      | Construction Staging                          |
| Alts 1-5,<br>MOS-1&2   | C-2       | 9  | 5090032900 | N/A                | Los Angeles  | Vacant Lot/Parking                            | Potential Entrance/<br>Construction Staging   |
| Alts 1-5,<br>MOS-1&2   | C-2       | 10 | 5090032005 | 675 Crenshaw Blvd  | Los Angeles  | Single-Family Residence<br>Might Be Abandoned | Potential<br>Entrance/Construction<br>Staging |
| Alts 1-5,<br>MOS-1&2   | C-3       | 11 | 5507024010 | 5200 Wilshire Blvd | Los Angeles  | Empty Lot Corner Of La<br>Brea/Wilshire       | Potential Entrance                            |
| Alts 1-5,<br>MOS-1&2   | C-3       | 12 | 5507024009 | 5220 Wilshire Blvd | Los Angeles  | Empty Lot Corner Of La<br>Brea/Wilshire       | Potential Entrance                            |
| Alts 1-5,<br>MOS-1&2   | C-3       | 14 | 5089001027 | 711 S La Brea Ave  | Los Angeles  | Bank of America                               | Potential<br>Entrance/Construction<br>Staging |
| Alts 1-5,<br>MOS-1&2   | C-3       | 15 | 5089001026 | 5318 Wilshire Blvd | Los Angeles  | Retail Space                                  | Potential<br>Entrance/Construction<br>Staging |
| Alts 1-5,<br>MOS-1&2   | C-3       | 16 | 5089001025 | 729 S La Brea Ave  | Los Angeles  | Bank Parking                                  | Construction Staging                          |
| Alts 1-5,<br>MOS-1&2   | C-3       | 17 | 5089001009 | 718 S Detroit St   | Los Angeles  | Parking Lot                                   | Construction Staging                          |
| Alts 1-5,<br>MOS-1&2   | C-3       | 18 | 5089001008 | 722 S Detroit St   | Los Angeles  | Parking Lot                                   | Construction Staging                          |
| Alts 1-5,<br>MOS-1&2   | C-3       | 19 | 5089001007 | 726 S Detroit St   | Los Angeles  | Parking Lot                                   | Construction Staging                          |
| Alts 1-5,<br>MOS-1&2   | C-4       | 20 | 5086010004 | 6000 Wilshire Blvd | Los Angeles  | Parking Lot For Retail<br>Space               | Construction Staging                          |
| Alts 1-5,<br>MOS-1&2   | C-4       | 21 | 5086010003 | 6010 Wilshire Blvd | Los Angeles  | Retail Space                                  | Construction Staging                          |
| Alts 1-5,<br>MOS-1&2   | C-4       | 22 | 5086010002 | 6018 Wilshire Blvd | Los Angeles  | Retail Space Art Gallery                      | Construction Staging                          |
| Alts 1-5,<br>MOS-1&2   | C-4       | 23 | 5086010001 | 6030 Wilshire Blvd | Los Angeles  | Retail Space Art Gallery                      | Construction Staging                          |