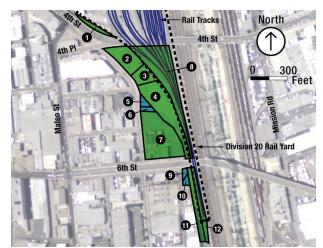

#### C.3 Maintenance Yards Acquisitions

Table C-4 lists the individual parcels that would be acquired for the Maintenance Yards at Division 20 and Union Pacific Los Angeles Transportation Center Rail Yard. This table includes both full and partial acquisitions. Figure C-23 through Figure C-25 illustrate the location of each of these acquisitions. The number labels on the maps correspond with the numbers listed in Table C-4. A detailed description of the easements (permanent, temporary, and permanent underground) can be found in the Westside Real Estate and Acquisitions Technical Report.

Table C-4: Maintenance Yard Acquisitions

| Applicable<br>Maintenance<br>Yard Option | Figure #/ Code |         | APN        | Address  | Jurisdiction | Current Use                | Intended Use        |
|------------------------------------------|----------------|---------|------------|----------|--------------|----------------------------|---------------------|
| FULL ACQUISI                             |                | ## 00ac | 71114      | 71001033 | Jansaichon   | - Janeni Osc               | Theriaca 530        |
| Div 20                                   | C-23           | 5       | 5164005001 | N/A      | Los Angeles  | Information<br>Unavailable | Rail Yard           |
| Div 20                                   | C-23           | 6       | 5164005800 | N/A      | Los Angeles  | Information<br>Unavailable | Rail Yard           |
| Div 20                                   | C-23           | 9       | 5164016903 | N/A      | Los Angeles  | Information<br>Unavailable | Rail Yard           |
| Div 20                                   | C-23           | 10      | 5164016902 | N/A      | Los Angeles  | Information<br>Unavailable | Rail Yard           |
| PARTIAL ACQU                             | JISITION       | NS      |            |          |              |                            |                     |
| Div 20                                   | C-23           | 1       | 5163017001 | N/A      | Los Angeles  | Information<br>Unavailable | Rail Yard           |
| Div 20                                   | C-23           | 2       | 5164004002 | N/A      | Los Angeles  | Vacant                     | Rail Yard           |
| Div 20                                   | C-23           | 3       | 5164004007 | N/A      | Los Angeles  | Vacant                     | Rail Yard           |
| Div 20                                   | C-23           | 4       | 5164004008 | N/A      | Los Angeles  | Vacant                     | Rail Yard           |
| Div 20                                   | C-23           | 7       | 5164005002 | N/A      | Los Angeles  | Information<br>Unavailable | Rail Yard           |
| Div 20                                   | C-23           | 8       | 5164004902 | N/A      | Los Angeles  | Information<br>Unavailable | Rail Yard           |
| Div 20                                   | C-23           | 11      | 5164016803 | N/A      | Los Angeles  | Information<br>Unavailable | Rail Yard           |
| Div 20                                   | C-23           | 12      | 5164016908 | N/A      | Los Angeles  | Information<br>Unavailable | Rail Yard           |
| LATC                                     | C-24           | 15      | 5173019011 | N/A      | Los Angeles  | Railroad ROW               | Rail Yard Alignment |
| LATC                                     | C-24           | 16 & 18 | 5173020901 | N/A      | Los Angeles  | Information<br>Unavailable | Rail Yard Alignment |
| LATC                                     | C-24           | 17      | 5173020908 | N/A      | Los Angeles  | Railroad ROW               | Rail Yard Alignment |
| LATC                                     | C-24           | 19      | 5173020902 | N/A      | Los Angeles  | Railroad ROW               | Rail Yard Alignment |
| LATC                                     | C-25           | 1       | 5409020906 | N/A      | Los Angeles  | Information<br>Unavailable | Rail Yard Alignment |
| LATC                                     | C-25           | 2       | 5410001800 | N/A      | Los Angeles  | Railroad ROW               | Rail Yard           |
| LATC                                     | C-25           | 3       | 5410001801 | N/A      | Los Angeles  | Railroad ROW               | Rail Yard           |
| LATC                                     | C-25           | 4       | 5410001809 | N/A      | Los Angeles  | Railroad ROW               | Rail Yard           |
| LATC                                     | C-25           | 5       | 5410002817 | N/A      | Los Angeles  | Rail Yards                 | Rail Yard           |
| LATC                                     | C-25           | 6       | 5410002901 | N/A      | Los Angeles  | Railway                    | Bridge              |