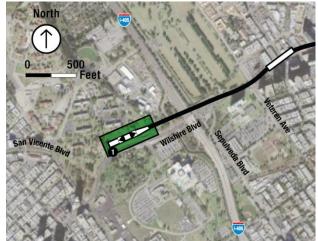

### C.1 Build Alternatives Acquisitions

As described in the Acquisition and Displacement of Existing Uses section of the Westside Draft EIS/EIR, all Build Alternatives would require a number of acquisitions and easements for the purposes of station boxes, station entrances, and construction staging (see Table C-1). Table C-2 lists the individual parcels that would be acquired under Alternatives 1-5 and MOS 1 & 2. This table includes both full and partial acquisitions. Figure C-1 through Figure C-18 illustrate the location of each of these acquisitions. The number labels on the maps correspond with the numbers listed in Table C-2. A detailed description of the easements (permanent, temporary, and permanent underground) can be found in the *Westside Real Estate and Acquisitions Technical Report*.

Table C-2. Full and Partial Acquisitions (Alternatives 1-5 and MOS 1 & MOS 2) (continued)

| Applicable<br>Alternative | Figure<br>Cod |    | APN        | Address                          | Jurisdiction | Current Use                                                                                                                     | Intended Use                                              |
|---------------------------|---------------|----|------------|----------------------------------|--------------|---------------------------------------------------------------------------------------------------------------------------------|-----------------------------------------------------------|
| Alts 3&5                  | C-10          | 3  | 4265016029 | 12081 Wilshire<br>Blvd           | Los Angeles  | Restaurant                                                                                                                      | Potential Entrance/<br>Construction Staging               |
| Alts 3&5                  | C-10          | 4  | 4263003003 | 12036 Wilshire<br>Blvd           | Los Angeles  | Wireless Electronics Store                                                                                                      | Potential Entrance/<br>Construction Staging               |
| Alts 3&5                  | C-10          | 5  | 4263003002 | 12040 Wilshire<br>Blvd           | Los Angeles  | Storage Tanks                                                                                                                   | Potential Entrance/<br>Construction Staging               |
| Alts 3&5                  | C-10          | 6  | 4263003001 | 12048 Wilshire<br>Blvd           | Los Angeles  | Storage Tanks                                                                                                                   | Potential Entrance/<br>Construction Staging               |
| Alts 3&5                  | C-10          | 7  | 4263003271 | 12054 Wilshire<br>Blvd           | Los Angeles  | Storage Tanks                                                                                                                   | Potential Entrance/<br>Construction Staging               |
| Alts 3&5                  | C-11          | 8  | 4266016054 | 2601 Wilshire Blvd               | Santa Monica | Gas Station                                                                                                                     | Potential Entrance                                        |
| Alts 3&5                  | C-11          | 10 | 4276001027 | 2525 Wilshire Blvd               | Santa Monica | Several Small Businesses<br>(Relax The Back,<br>Starbucks, Postal,<br>Tanning)                                                  | Potential Entrance/<br>Construction Staging/<br>Generator |
| Alts 3&5                  | C-11          | 11 | 4276001025 | 2515 Wilshire Blvd               | Santa Monica | Non-Profit (Environment<br>Now)                                                                                                 | Potential Entrance/<br>Construction Staging/<br>Generator |
| Alts 3&5                  | C-11          | 12 | 4276001026 | 2501 Wilshire Blvd               | Santa Monica | Several Shops (Shoe<br>Repair, Nail Salon,<br>Clothing Store, Jewelry,<br>Tennis Shop, Scuba Shop)<br>and Tennis Courts on Roof | Potential Entrance/<br>Construction Staging               |
| Alts 3&5                  | C-12          | 13 | 4281005026 | 1501 Wilshire Blvd               | Santa Monica | Electronics Store                                                                                                               | Construction Staging                                      |
| Alts 3&5                  | C-12          | 14 | 4281005025 | 1511 Wilshire Blvd               | Santa Monica | Mattress Store                                                                                                                  | Construction Staging                                      |
| Alts 3&5                  | C-12          | 15 | 4281011010 | Wilshire Blvd and<br>15th Street | Santa Monica | Parking Lot                                                                                                                     | Construction Staging                                      |
| Alts 3&5                  | C-12          | 16 | 4281011011 | 1433 Wilshire Blvd               | Santa Monica | Izzy's Deli                                                                                                                     | Potential Entrance/<br>Construction Staging               |
| Alts 3&5                  | C-12          | 17 | 4281011012 | 1423 Wilshire Blvd               | Santa Monica | Mattress Store                                                                                                                  | Potential Entrance/<br>Construction Staging               |
| Alts 3&5                  | C-12          | 18 | 4281011025 | 1419 Wilshire Blvd               | Santa Monica | Cleaners/Tehran Market                                                                                                          | Potential Entrance/<br>Construction Staging               |
| Alts 3&5                  | C-13          | 19 | 4291004015 | 412 Wilshire Blvd                | Santa Monica | Jewelry/Bank                                                                                                                    | Potential Entrance/<br>Construction Staging               |
| Alts 3&5                  | C-13          | 20 | 4291004014 | 1207 4th St                      | Santa Monica | Offices                                                                                                                         | Potential Entrance/<br>Construction Staging               |
| Alts 4&5                  | C-14          | 1  | 5548006001 | N/A                              | Los Angeles  | Parking Lot                                                                                                                     | Construction<br>Staging/Generator                         |
| Alts 4&5                  | C-14          | 2  | 5548006002 | 6831 Hawthorne<br>Ave            | Los Angeles  | Parking Lot                                                                                                                     | Construction<br>Staging/Generator                         |
| Alts 4&5                  | C-14          | 3  | 5548006012 | 1651 S Highland<br>Ave           | Los Angeles  | Parking Lot                                                                                                                     | Potential Entrance/<br>Construction Staging               |
| Alts 4&5                  | C-14          | 4  | 5548006013 | 1639 N Highland<br>Ave           | Los Angeles  | Parking Lot                                                                                                                     | Potential Entrance/<br>Construction Staging               |
| Alts 4&5                  | C-14          | 5  | 5547013008 | 1622 N Highland<br>Ave           | Los Angeles  | Makeup artist school                                                                                                            | Potential Entrance/<br>Construction Staging               |