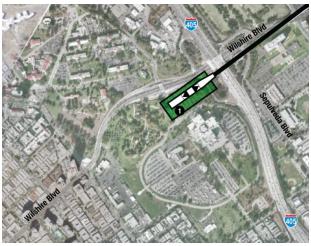

## C.2 Station Option (Options 1-6) Acquisitions

Table C-3 lists the individual parcels that would be acquired under Station Options 3, 4 and 5. The acquisitions for Station Options 1, 2, and 6 are the same as the base station locations and are not listed in this section. Table C-3 table includes both full and partial acquisitions. Figure C-19 through Figure C-22 illustrate the location of each of these acquisitions. The number labels on the maps correspond with the numbers listed in Table C-3. A detailed description of the easements (permanent, temporary, and permanent underground) can be found in the *Westside Real Estate and Acquisitions Technical Report.* 

Table C-3: Station Option Acquisitions (Full and Partial) not Listed in Table C-2

| Applicable<br>Station<br>Option | Figur<br>Co |    | APN        | Address                   | Jurisdiction  | Current Use                               | Intended Use                                                      |
|---------------------------------|-------------|----|------------|---------------------------|---------------|-------------------------------------------|-------------------------------------------------------------------|
| FULL ACQUIS                     | ITIONS      |    |            |                           |               |                                           |                                                                   |
| 3                               | C-19        | 2  | 4334017046 | 8537 Wilshire Blvd        | Beverly Hills | Midas Automotive                          | Potential Entrance/<br>Construction Staging                       |
| 3                               | C-19        | 3  | 4334017045 | 8545 Wilshire Blvd        | Beverly Hills | John Keefe Plumbing                       | Potential Entrance/<br>Construction Staging                       |
| 3                               | C-19        | 4  | 4334017044 | 8555 Wilshire Blvd        | Beverly Hills | Mobil Gas<br>Station/Repair/Snack<br>Shop | Potential Entrance/<br>Construction Staging                       |
| 4                               | C-20        | 1  | 4319001008 | 1950 Century Park<br>East | Los Angeles   | Commercial                                | Construction Staging                                              |
| PARTIAL ACQ                     | UISITIC     | NS |            |                           |               |                                           |                                                                   |
| 3                               | C-19        | 1  | 4333030130 | N/A                       | Beverly Hills | Commercial                                | Cross Passage                                                     |
| 5                               | C-21        | 1  | 4363026905 | 1100 Veteran Ave          | Los Angeles   | Parking lot/UC Regents<br>Building        | Entrance/Construction<br>Staging/Generator                        |
| 6                               | C-22        | 1  | 4365008904 | N/A                       | Los Angeles   | VA Hospital                               | Station<br>Envelope/Potential<br>Entrance/Vent<br>Shaft/Generator |