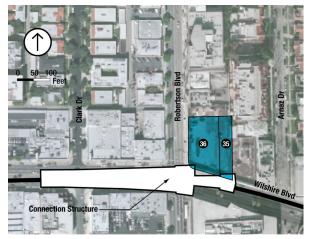

### C.1 Build Alternatives Acquisitions

As described in the Acquisition and Displacement of Existing Uses section of the Westside Draft EIS/EIR, all Build Alternatives would require a number of acquisitions and easements for the purposes of station boxes, station entrances, and construction staging (see Table C-1). Table C-2 lists the individual parcels that would be acquired under Alternatives 1-5 and MOS 1 & 2. This table includes both full and partial acquisitions. Figure C-1 through Figure C-18 illustrate the location of each of these acquisitions. The number labels on the maps correspond with the numbers listed in Table C-2. A detailed description of the easements (permanent, temporary, and permanent underground) can be found in the *Westside Real Estate and Acquisitions Technical Report*.

Table C-2. Full and Partial Acquisitions (Alternatives 1-5 and MOS 1 & MOS 2) (continued)

| Applicable<br>Alternative | Figure |    | APN        | Address                | Jurisdiction  | Current Use                                               | Intended Use                                    |
|---------------------------|--------|----|------------|------------------------|---------------|-----------------------------------------------------------|-------------------------------------------------|
| Alts 1-5,<br>MOS-1&2      | C-4    | 24 | 5510027003 | 6111 Wilshire Blvd     | Los Angeles   | Marinello's Beauty School                                 | Potential Entrance                              |
| Alts 1-5,<br>MOS-1&2      | C-4    | 25 | 5510027040 | 6121 Wilshire Blvd     | Los Angeles   | 99 Cent Store                                             | Construction Staging                            |
| Alts 1-5,<br>MOS-1&2      | C-4    | 26 | 5510027005 | 6133 Wilshire Blvd     | Los Angeles   | Offices                                                   | Construction Staging                            |
| Alts 1-5,<br>MOS-1&2      | C-4    | 27 | 5510027006 | 6133 Wilshire Blvd     | Los Angeles   | Parking For Offices                                       | Construction Staging                            |
| Alts 1-5,<br>MOS-1&2      | C-4    | 28 | 5510027038 | 6155 Wilshire Blvd     | Los Angeles   | Commercial                                                | Construction Staging                            |
| Alts 1-5,<br>MOS-1&2      | C-4    | 29 | 5088002034 | 6120 Wilshire Blvd     | Los Angeles   | Commercial                                                | Construction Staging                            |
| Alts 1-5,<br>MOS-1&2      | C-4    | 30 | 5088002035 | 6128 Wilshire Blvd     | Los Angeles   | Residential (32 unit<br>Apartment<br>Building)/Commercial | Construction Staging                            |
| Alts 1-5,<br>MOS-1&2      | C-4    | 31 | 5088002036 | N/A                    | Los Angeles   | Commercial                                                | Construction Staging                            |
| Alts 1-5,<br>MOS-1&2      | C-4    | 32 | 5088002037 | 6130                   | Los Angeles   | Commercial                                                | Construction Staging                            |
| Alts 1-5,<br>MOS-1&2      | C-4    | 33 | 5088002038 | 6143 Wilshire Blvd     | Los Angeles   | Commercial                                                | Construction Staging                            |
| Alts 1-5,<br>MOS-2        | C-5    | 29 | 4333029015 | 8400 Wilshire Blvd     | Beverly Hills | Restaurant                                                | Construction<br>Staging/Generator               |
| Alts 1-5,<br>MOS-2        | C-5    | 30 | 4333029016 | 8412 Wilshire Blvd     | Beverly Hills | Parking Lot For Medical<br>Group Company                  | Construction<br>Staging/Generator               |
| Alts 1-5,<br>MOS-2        | C-5    | 31 | 4333029017 | 8420 Wilshire Blvd     | Beverly Hills | Medical Bldg                                              | Construction Staging                            |
| Alts 1-5,<br>MOS-2        | C-5    | 32 | 4333029014 | N/A                    | Beverly Hills | Parking Lot For<br>Businesses                             | Construction<br>Staging/Generator               |
| Alts 1-5,<br>MOS-2        | C-5    | 33 | 4334021059 | 8471 Wilshire Blvd     | Beverly Hills | Citibank                                                  | Potential<br>Entrance/Construction<br>Staging   |
| Alts 1-5,<br>MOS-2        | C-6    | 35 | 4334008021 | 8755 Wilshire Blvd     | Beverly Hills | Under Construction                                        | Connection<br>Structure/Construction<br>Staging |
| Alts 1-5,<br>MOS-2        | C-6    | 36 | 4334008020 | 8767 Wilshire Blvd     | Beverly Hills | Under Construction                                        | Connection<br>Structure/Construction<br>Staging |
| Alts 1-5,<br>MOS-2        | C-7    | 39 | 4331001045 | 9430 Wilshire Blvd     | Beverly Hills | Ace BH Art Gallery                                        | Potential<br>Entrance/Construction<br>Staging   |
| Alts 3&5                  | C-10   | 1  | 4265016050 | N/A                    | Los Angeles   | Ralph's Grocery Store                                     | Potential<br>Entrance/Construction<br>Staging   |
| Alts 3&5                  | C-10   | 2  | 4265016030 | 12071 Wilshire<br>Blvd | Los Angeles   | Small Businesses<br>Nail/Barber/Tailor/Shoe<br>Repair     | Potential<br>Entrance/Construction<br>Staging   |

 $Source:\ Los\ Angeles\ County\ Assessor,\ Parsons\ Brinckerhoff,\ and\ TAHA,\ 2010$ 

Figure C-6: Wilshire/Robertson Connection Structure

Figure C-7: Wilshire/Rodeo Station

Figure C-8: Westwood/UCLA Off-Street