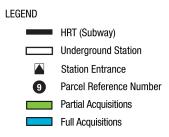

### C.1 Build Alternatives Acquisitions

As described in the Acquisition and Displacement of Existing Uses section of the Westside Draft EIS/EIR, all Build Alternatives would require a number of acquisitions and easements for the purposes of station boxes, station entrances, and construction staging (see Table C-1). Table C-2 lists the individual parcels that would be acquired under Alternatives 1-5 and MOS 1 & 2. This table includes both full and partial acquisitions. Figure C-1 through Figure C-18 illustrate the location of each of these acquisitions. The number labels on the maps correspond with the numbers listed in Table C-2. A detailed description of the easements (permanent, temporary, and permanent underground) can be found in the *Westside Real Estate and Acquisitions Technical Report*.

Table C-2. Full and Partial Acquisitions (Alternatives 1-5 and MOS 1 & MOS 2) (continued)

| Applicable<br>Alternative | Figure |    | APN        | Address                | Jurisdiction  | Current Use                                               | Intended Use                                    |
|---------------------------|--------|----|------------|------------------------|---------------|-----------------------------------------------------------|-------------------------------------------------|
| Alts 1-5,<br>MOS-1&2      | C-4    | 24 | 5510027003 | 6111 Wilshire Blvd     | Los Angeles   | Marinello's Beauty School                                 | Potential Entrance                              |
| Alts 1-5,<br>MOS-1&2      | C-4    | 25 | 5510027040 | 6121 Wilshire Blvd     | Los Angeles   | 99 Cent Store                                             | Construction Staging                            |
| Alts 1-5,<br>MOS-1&2      | C-4    | 26 | 5510027005 | 6133 Wilshire Blvd     | Los Angeles   | Offices                                                   | Construction Staging                            |
| Alts 1-5,<br>MOS-1&2      | C-4    | 27 | 5510027006 | 6133 Wilshire Blvd     | Los Angeles   | Parking For Offices                                       | Construction Staging                            |
| Alts 1-5,<br>MOS-1&2      | C-4    | 28 | 5510027038 | 6155 Wilshire Blvd     | Los Angeles   | Commercial                                                | Construction Staging                            |
| Alts 1-5,<br>MOS-1&2      | C-4    | 29 | 5088002034 | 6120 Wilshire Blvd     | Los Angeles   | Commercial                                                | Construction Staging                            |
| Alts 1-5,<br>MOS-1&2      | C-4    | 30 | 5088002035 | 6128 Wilshire Blvd     | Los Angeles   | Residential (32 unit<br>Apartment<br>Building)/Commercial | Construction Staging                            |
| Alts 1-5,<br>MOS-1&2      | C-4    | 31 | 5088002036 | N/A                    | Los Angeles   | Commercial                                                | Construction Staging                            |
| Alts 1-5,<br>MOS-1&2      | C-4    | 32 | 5088002037 | 6130                   | Los Angeles   | Commercial                                                | Construction Staging                            |
| Alts 1-5,<br>MOS-1&2      | C-4    | 33 | 5088002038 | 6143 Wilshire Blvd     | Los Angeles   | Commercial                                                | Construction Staging                            |
| Alts 1-5,<br>MOS-2        | C-5    | 29 | 4333029015 | 8400 Wilshire Blvd     | Beverly Hills | Restaurant                                                | Construction<br>Staging/Generator               |
| Alts 1-5,<br>MOS-2        | C-5    | 30 | 4333029016 | 8412 Wilshire Blvd     | Beverly Hills | Parking Lot For Medical<br>Group Company                  | Construction<br>Staging/Generator               |
| Alts 1-5,<br>MOS-2        | C-5    | 31 | 4333029017 | 8420 Wilshire Blvd     | Beverly Hills | Medical Bldg                                              | Construction Staging                            |
| Alts 1-5,<br>MOS-2        | C-5    | 32 | 4333029014 | N/A                    | Beverly Hills | Parking Lot For<br>Businesses                             | Construction<br>Staging/Generator               |
| Alts 1-5,<br>MOS-2        | C-5    | 33 | 4334021059 | 8471 Wilshire Blvd     | Beverly Hills | Citibank                                                  | Potential<br>Entrance/Construction<br>Staging   |
| Alts 1-5,<br>MOS-2        | C-6    | 35 | 4334008021 | 8755 Wilshire Blvd     | Beverly Hills | Under Construction                                        | Connection<br>Structure/Construction<br>Staging |
| Alts 1-5,<br>MOS-2        | C-6    | 36 | 4334008020 | 8767 Wilshire Blvd     | Beverly Hills | Under Construction                                        | Connection<br>Structure/Construction<br>Staging |
| Alts 1-5,<br>MOS-2        | C-7    | 39 | 4331001045 | 9430 Wilshire Blvd     | Beverly Hills | Ace BH Art Gallery                                        | Potential<br>Entrance/Construction<br>Staging   |
| Alts 3&5                  | C-10   | 1  | 4265016050 | N/A                    | Los Angeles   | Ralph's Grocery Store                                     | Potential<br>Entrance/Construction<br>Staging   |
| Alts 3&5                  | C-10   | 2  | 4265016030 | 12071 Wilshire<br>Blvd | Los Angeles   | Small Businesses<br>Nail/Barber/Tailor/Shoe<br>Repair     | Potential<br>Entrance/Construction<br>Staging   |