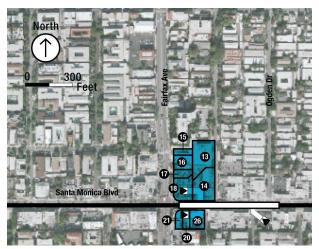

### C.1 Build Alternatives Acquisitions

As described in the Acquisition and Displacement of Existing Uses section of the Westside Draft EIS/EIR, all Build Alternatives would require a number of acquisitions and easements for the purposes of station boxes, station entrances, and construction staging (see Table C-1). Table C-2 lists the individual parcels that would be acquired under Alternatives 1-5 and MOS 1 & 2. This table includes both full and partial acquisitions. Figure C-1 through Figure C-18 illustrate the location of each of these acquisitions. The number labels on the maps correspond with the numbers listed in Table C-2. A detailed description of the easements (permanent, temporary, and permanent underground) can be found in the *Westside Real Estate and Acquisitions Technical Report*.

Table C-2. Full and Partial Acquisitions (Alternatives 1-5 and MOS 1 & MOS 2) (continued)

| Applicable           |        |     | A DA L     |                            | 1 2 2 2           |                                         |                                                           |
|----------------------|--------|-----|------------|----------------------------|-------------------|-----------------------------------------|-----------------------------------------------------------|
| Alternative          | Cod    |     | APN        | Address                    | Jurisdiction      | Current Use                             | Intended Use                                              |
| Alts 4&5             | C-14   | 6   | 5547013009 | 1610 N Highland<br>Ave     | Los Angeles       | Parking Lot                             | Potential Entrance/<br>Construction Staging               |
| Alts 4&5             | C-14   | 7   | 5547013010 | 1604 N Highland<br>Ave     | Los Angeles       | Art studio space                        | Potential Entrance/<br>Construction Staging               |
| Alts 4&5             | C-14   | 8   | 5547013011 | 1600 N Highland<br>Ave     | Los Angeles       | Corner parking lot for Art studio space | Potential Entrance/<br>Construction Staging               |
| Alts 4&5             | C-14   | 9   | 5547012002 | 6768 Hollywood<br>Blvd     | Los Angeles       | McDonald's                              | Potential Entrance/<br>Construction Staging               |
| Alts 4&5             | C-15   | 10  | 5531013023 | 7073 Santa<br>Monica Blvd  | West<br>Hollywood | Offices                                 | Potential Entrance                                        |
| Alts 4&5             | C-15   | 11  | 5531014021 | N/A                        | West<br>Hollywood | Offices                                 | Potential Entrance                                        |
| Alts 4&5             | C-15   | 12  | 5531010024 | 1111 N La Brea<br>Ave      | West<br>Hollywood | Restaurant (Carl's Jr)                  | Entrance/Generator/<br>Construction Staging               |
| Alts 4&5             | C-16   | 13  | 5530001039 | 1129 N Orange<br>Grove Ave | West<br>Hollywood | Whole Foods                             | Construction Staging                                      |
| Alts 4&5             | C-16   | 14  | 5530001038 | 7857 Santa<br>Monica Blvd  | West<br>Hollywood | Restaurants, Shops, and<br>Parking Lot  | Potential Entrance/<br>Construction Staging               |
| Alts 4&5             | C-16   | 15  | 5530001015 | 1140 N Fairfax Ave         | West<br>Hollywood | Dentist Office                          | Construction Staging                                      |
| Alts 4&5             | C-16   | 16  | 5530001016 | 1130 S Fairfax Ave         | West<br>Hollywood | Restaurants and Shops                   | Construction Staging                                      |
| Alts 4&5             | C-16   | 17  | 5530001017 | 1116 N Fairfax Ave         | West<br>Hollywood | Parking Lot                             | Construction Staging                                      |
| Alts 4&5             | C-16   | 18  | 5530001018 | 7881 Santa<br>Monica Blvd  | West<br>Hollywood | Parking Lot                             | Potential Entrance/<br>Construction Staging               |
| Alts 4&5             | C-16   | 20  | 5530012003 | 7868 Santa<br>Monica Blvd  | West<br>Hollywood | Commercial                              | Potential Entrance                                        |
| Alts 4&5             | C-16   | 21  | 5530012025 | 7870 Santa<br>Monica Blvd  | West<br>Hollywood | Commercial                              | Potential Entrance                                        |
| Alts 4&5             | C-16   | 26  | 5530012004 | 7854 Santa<br>Monica Blvd  | West<br>Hollywood | Commercial                              | Potential Entrance                                        |
| Alts 4&5             | C-17   | 22  | 4339007034 | 8741 Santa<br>Monica Blvd  | West<br>Hollywood | Commercial                              | Potential Entrance                                        |
| Alts 4&5             | C-17   | 23  | 4337014065 | 8730 Santa<br>Monica Blvd  | West<br>Hollywood | Small Businesses                        | Potential Entrance                                        |
| Alts 4&5             | C-18   | 25  | 4334009158 | 301 S La Cienega<br>Blvd   | Los Angeles       | Strip Mall                              | Potential Entrance/<br>Construction Staging               |
| PARTIAL ACC          | UISITI | SNC |            |                            |                   |                                         |                                                           |
| Alts 1-5,<br>MOS-1&2 | C-3    | 13  | 5508007900 | 5301 Wilshire Blvd         | Los Angeles       | Property owned by<br>LACMTA             | Potential Entrance/<br>Construction Staging               |
| Alts 1-5,<br>MOS-2   | C-7    | 38  | 4328033001 | 9460 Wilshire Blvd         | Beverly Hills     | Union Bank Building                     | Potential Entrance/<br>Construction Staging               |
| Alts 1-5             | C-8    | 30  | 4363026905 | 1100 Veteran Ave           | Los Angeles       | UCLA Property                           | Potential Entrance/<br>Construction Staging/<br>Generator |