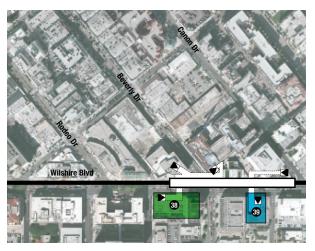

### C.1 Build Alternatives Acquisitions

As described in the Acquisition and Displacement of Existing Uses section of the Westside Draft EIS/EIR, all Build Alternatives would require a number of acquisitions and easements for the purposes of station boxes, station entrances, and construction staging (see Table C-1). Table C-2 lists the individual parcels that would be acquired under Alternatives 1-5 and MOS 1 & 2. This table includes both full and partial acquisitions. Figure C-1 through Figure C-18 illustrate the location of each of these acquisitions. The number labels on the maps correspond with the numbers listed in Table C-2. A detailed description of the easements (permanent, temporary, and permanent underground) can be found in the *Westside Real Estate and Acquisitions Technical Report*.

| Applicable             | Figure #/ |    | ADNI       | A 1 1              | L. d. Balta  |                                               | Laborate 1110                                 |
|------------------------|-----------|----|------------|--------------------|--------------|-----------------------------------------------|-----------------------------------------------|
| Alternative FULL ACQUI | Coo       |    | APN        | Address            | Jurisdiction | Current Use                                   | Intended Use                                  |
| Alts 1-5,              | C-1       | 1  | 5093005006 | 3818 Wilshire Blvd | Los Angeles  | Bridal Salon Retail Space                     | Construction Staging                          |
| MOS-1&2                |           |    |            |                    |              | ·                                             |                                               |
| Alts 1-5,<br>MOS-1&2   | C-1       | 2  | 5093005005 | 3820 Wilshire Blvd | Los Angeles  | Elite Tailors Retail Space                    | Construction Staging                          |
| Alts 1-5,<br>MOS-1&2   | C-1       | 3  | 5093005004 | 3828 Wilshire Blvd | Los Angeles  | Restaurant (Young<br>Dong)                    | Construction Staging                          |
| Alts 1-5,<br>MOS-1&2   | C-1       | 4  | 5093005003 | 3832 Wilshire Blvd | Los Angeles  | ECC Academy Retail<br>Space                   | Construction Staging                          |
| Alts 1-5,<br>MOS-1&2   | C-1       | 5  | 5093005002 | 3846 Wilshire Blvd | Los Angeles  | Wilshire State Bank Bldg<br>Retail Spaces     | Construction Staging                          |
| Alts 1-5,<br>MOS-1&2   | C-1       | 6  | 5093005009 | 3835 Ingraham St   | Los Angeles  | Residential Parking For<br>Mercury Apartments | Construction Staging                          |
| Alts 1-5,<br>MOS-1&2   | C-1       | 7  | 5093005010 | 3841 Ingraham St   | Los Angeles  | Parking Lot Behind<br>Wilshire Bank Bldg      | Construction Staging                          |
| Alts 1-5,<br>MOS-1&2   | C-1       | 8  | 5093005011 | 3847 Ingraham St   | Los Angeles  | Parking Lot Behind<br>Wilshire Bank Bldg      | Construction Staging                          |
| Alts 1-5,<br>MOS-1&2   | C-2       | 9  | 5090032900 | N/A                | Los Angeles  | Vacant Lot/Parking                            | Potential Entrance/<br>Construction Staging   |
| Alts 1-5,<br>MOS-1&2   | C-2       | 10 | 5090032005 | 675 Crenshaw Blvd  | Los Angeles  | Single-Family Residence<br>Might Be Abandoned | Potential<br>Entrance/Construction<br>Staging |
| Alts 1-5,<br>MOS-1&2   | C-3       | 11 | 5507024010 | 5200 Wilshire Blvd | Los Angeles  | Empty Lot Corner Of La<br>Brea/Wilshire       | Potential Entrance                            |
| Alts 1-5,<br>MOS-1&2   | C-3       | 12 | 5507024009 | 5220 Wilshire Blvd | Los Angeles  | Empty Lot Corner Of La<br>Brea/Wilshire       | Potential Entrance                            |
| Alts 1-5,<br>MOS-1&2   | C-3       | 14 | 5089001027 | 711 S La Brea Ave  | Los Angeles  | Bank of America                               | Potential<br>Entrance/Construction<br>Staging |
| Alts 1-5,<br>MOS-1&2   | C-3       | 15 | 5089001026 | 5318 Wilshire Blvd | Los Angeles  | Retail Space                                  | Potential<br>Entrance/Construction<br>Staging |
| Alts 1-5,<br>MOS-1&2   | C-3       | 16 | 5089001025 | 729 S La Brea Ave  | Los Angeles  | Bank Parking                                  | Construction Staging                          |
| Alts 1-5,<br>MOS-1&2   | C-3       | 17 | 5089001009 | 718 S Detroit St   | Los Angeles  | Parking Lot                                   | Construction Staging                          |
| Alts 1-5,<br>MOS-1&2   | C-3       | 18 | 5089001008 | 722 S Detroit St   | Los Angeles  | Parking Lot                                   | Construction Staging                          |
| Alts 1-5,<br>MOS-1&2   | C-3       | 19 | 5089001007 | 726 S Detroit St   | Los Angeles  | Parking Lot                                   | Construction Staging                          |
| Alts 1-5,<br>MOS-1&2   | C-4       | 20 | 5086010004 | 6000 Wilshire Blvd | Los Angeles  | Parking Lot For Retail<br>Space               | Construction Staging                          |
| Alts 1-5,<br>MOS-1&2   | C-4       | 21 | 5086010003 | 6010 Wilshire Blvd | Los Angeles  | Retail Space                                  | Construction Staging                          |
| Alts 1-5,<br>MOS-1&2   | C-4       | 22 | 5086010002 | 6018 Wilshire Blvd | Los Angeles  | Retail Space Art Gallery                      | Construction Staging                          |
| Alts 1-5,<br>MOS-1&2   | C-4       | 23 | 5086010001 | 6030 Wilshire Blvd | Los Angeles  | Retail Space Art Gallery                      | Construction Staging                          |