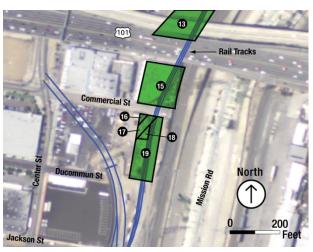

#### C.3 Maintenance Yards Acquisitions

Table C-4 lists the individual parcels that would be acquired for the Maintenance Yards at Division 20 and Union Pacific Los Angeles Transportation Center Rail Yard. This table includes both full and partial acquisitions. Figure C-23 through Figure C-25 illustrate the location of each of these acquisitions. The number labels on the maps correspond with the numbers listed in Table C-4. A detailed description of the easements (permanent, temporary, and permanent underground) can be found in the Westside Real Estate and Acquisitions Technical Report.

Table C-4: Maintenance Yard Acquisitions

| Applicable<br>Maintenance<br>Yard Option | Figure #/ Code |         | APN        | Address  | Jurisdiction | Current Use                | Intended Use        |
|------------------------------------------|----------------|---------|------------|----------|--------------|----------------------------|---------------------|
| FULL ACQUISI                             |                | ## 00ac | 71114      | 71001033 | Jansaichon   | - Janeni Osc               | Theriaca 530        |
| Div 20                                   | C-23           | 5       | 5164005001 | N/A      | Los Angeles  | Information<br>Unavailable | Rail Yard           |
| Div 20                                   | C-23           | 6       | 5164005800 | N/A      | Los Angeles  | Information<br>Unavailable | Rail Yard           |
| Div 20                                   | C-23           | 9       | 5164016903 | N/A      | Los Angeles  | Information<br>Unavailable | Rail Yard           |
| Div 20                                   | C-23           | 10      | 5164016902 | N/A      | Los Angeles  | Information<br>Unavailable | Rail Yard           |
| PARTIAL ACQU                             | JISITION       | NS      |            |          |              |                            |                     |
| Div 20                                   | C-23           | 1       | 5163017001 | N/A      | Los Angeles  | Information<br>Unavailable | Rail Yard           |
| Div 20                                   | C-23           | 2       | 5164004002 | N/A      | Los Angeles  | Vacant                     | Rail Yard           |
| Div 20                                   | C-23           | 3       | 5164004007 | N/A      | Los Angeles  | Vacant                     | Rail Yard           |
| Div 20                                   | C-23           | 4       | 5164004008 | N/A      | Los Angeles  | Vacant                     | Rail Yard           |
| Div 20                                   | C-23           | 7       | 5164005002 | N/A      | Los Angeles  | Information<br>Unavailable | Rail Yard           |
| Div 20                                   | C-23           | 8       | 5164004902 | N/A      | Los Angeles  | Information<br>Unavailable | Rail Yard           |
| Div 20                                   | C-23           | 11      | 5164016803 | N/A      | Los Angeles  | Information<br>Unavailable | Rail Yard           |
| Div 20                                   | C-23           | 12      | 5164016908 | N/A      | Los Angeles  | Information<br>Unavailable | Rail Yard           |
| LATC                                     | C-24           | 15      | 5173019011 | N/A      | Los Angeles  | Railroad ROW               | Rail Yard Alignment |
| LATC                                     | C-24           | 16 & 18 | 5173020901 | N/A      | Los Angeles  | Information<br>Unavailable | Rail Yard Alignment |
| LATC                                     | C-24           | 17      | 5173020908 | N/A      | Los Angeles  | Railroad ROW               | Rail Yard Alignment |
| LATC                                     | C-24           | 19      | 5173020902 | N/A      | Los Angeles  | Railroad ROW               | Rail Yard Alignment |
| LATC                                     | C-25           | 1       | 5409020906 | N/A      | Los Angeles  | Information<br>Unavailable | Rail Yard Alignment |
| LATC                                     | C-25           | 2       | 5410001800 | N/A      | Los Angeles  | Railroad ROW               | Rail Yard           |
| LATC                                     | C-25           | 3       | 5410001801 | N/A      | Los Angeles  | Railroad ROW               | Rail Yard           |
| LATC                                     | C-25           | 4       | 5410001809 | N/A      | Los Angeles  | Railroad ROW               | Rail Yard           |
| LATC                                     | C-25           | 5       | 5410002817 | N/A      | Los Angeles  | Rail Yards                 | Rail Yard           |
| LATC                                     | C-25           | 6       | 5410002901 | N/A      | Los Angeles  | Railway                    | Bridge              |