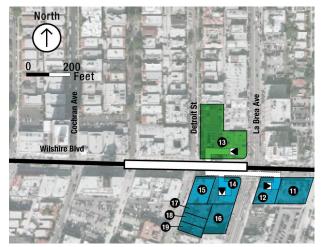

### C.1 Build Alternatives Acquisitions

As described in the Acquisition and Displacement of Existing Uses section of the Westside Draft EIS/EIR, all Build Alternatives would require a number of acquisitions and easements for the purposes of station boxes, station entrances, and construction staging (see Table C-1). Table C-2 lists the individual parcels that would be acquired under Alternatives 1-5 and MOS 1 & 2. This table includes both full and partial acquisitions. Figure C-1 through Figure C-18 illustrate the location of each of these acquisitions. The number labels on the maps correspond with the numbers listed in Table C-2. A detailed description of the easements (permanent, temporary, and permanent underground) can be found in the *Westside Real Estate and Acquisitions Technical Report*.

| Applicable             | Figure #/ |    | ADNI       | A 1 1              | L. d. Balta  |                                               | Laborate 1110                                 |
|------------------------|-----------|----|------------|--------------------|--------------|-----------------------------------------------|-----------------------------------------------|
| Alternative FULL ACQUI | Coo       |    | APN        | Address            | Jurisdiction | Current Use                                   | Intended Use                                  |
| Alts 1-5,              | C-1       | 1  | 5093005006 | 3818 Wilshire Blvd | Los Angeles  | Bridal Salon Retail Space                     | Construction Staging                          |
| MOS-1&2                |           |    |            |                    |              | ·                                             |                                               |
| Alts 1-5,<br>MOS-1&2   | C-1       | 2  | 5093005005 | 3820 Wilshire Blvd | Los Angeles  | Elite Tailors Retail Space                    | Construction Staging                          |
| Alts 1-5,<br>MOS-1&2   | C-1       | 3  | 5093005004 | 3828 Wilshire Blvd | Los Angeles  | Restaurant (Young<br>Dong)                    | Construction Staging                          |
| Alts 1-5,<br>MOS-1&2   | C-1       | 4  | 5093005003 | 3832 Wilshire Blvd | Los Angeles  | ECC Academy Retail<br>Space                   | Construction Staging                          |
| Alts 1-5,<br>MOS-1&2   | C-1       | 5  | 5093005002 | 3846 Wilshire Blvd | Los Angeles  | Wilshire State Bank Bldg<br>Retail Spaces     | Construction Staging                          |
| Alts 1-5,<br>MOS-1&2   | C-1       | 6  | 5093005009 | 3835 Ingraham St   | Los Angeles  | Residential Parking For<br>Mercury Apartments | Construction Staging                          |
| Alts 1-5,<br>MOS-1&2   | C-1       | 7  | 5093005010 | 3841 Ingraham St   | Los Angeles  | Parking Lot Behind<br>Wilshire Bank Bldg      | Construction Staging                          |
| Alts 1-5,<br>MOS-1&2   | C-1       | 8  | 5093005011 | 3847 Ingraham St   | Los Angeles  | Parking Lot Behind<br>Wilshire Bank Bldg      | Construction Staging                          |
| Alts 1-5,<br>MOS-1&2   | C-2       | 9  | 5090032900 | N/A                | Los Angeles  | Vacant Lot/Parking                            | Potential Entrance/<br>Construction Staging   |
| Alts 1-5,<br>MOS-1&2   | C-2       | 10 | 5090032005 | 675 Crenshaw Blvd  | Los Angeles  | Single-Family Residence<br>Might Be Abandoned | Potential<br>Entrance/Construction<br>Staging |
| Alts 1-5,<br>MOS-1&2   | C-3       | 11 | 5507024010 | 5200 Wilshire Blvd | Los Angeles  | Empty Lot Corner Of La<br>Brea/Wilshire       | Potential Entrance                            |
| Alts 1-5,<br>MOS-1&2   | C-3       | 12 | 5507024009 | 5220 Wilshire Blvd | Los Angeles  | Empty Lot Corner Of La<br>Brea/Wilshire       | Potential Entrance                            |
| Alts 1-5,<br>MOS-1&2   | C-3       | 14 | 5089001027 | 711 S La Brea Ave  | Los Angeles  | Bank of America                               | Potential<br>Entrance/Construction<br>Staging |
| Alts 1-5,<br>MOS-1&2   | C-3       | 15 | 5089001026 | 5318 Wilshire Blvd | Los Angeles  | Retail Space                                  | Potential<br>Entrance/Construction<br>Staging |
| Alts 1-5,<br>MOS-1&2   | C-3       | 16 | 5089001025 | 729 S La Brea Ave  | Los Angeles  | Bank Parking                                  | Construction Staging                          |
| Alts 1-5,<br>MOS-1&2   | C-3       | 17 | 5089001009 | 718 S Detroit St   | Los Angeles  | Parking Lot                                   | Construction Staging                          |
| Alts 1-5,<br>MOS-1&2   | C-3       | 18 | 5089001008 | 722 S Detroit St   | Los Angeles  | Parking Lot                                   | Construction Staging                          |
| Alts 1-5,<br>MOS-1&2   | C-3       | 19 | 5089001007 | 726 S Detroit St   | Los Angeles  | Parking Lot                                   | Construction Staging                          |
| Alts 1-5,<br>MOS-1&2   | C-4       | 20 | 5086010004 | 6000 Wilshire Blvd | Los Angeles  | Parking Lot For Retail<br>Space               | Construction Staging                          |
| Alts 1-5,<br>MOS-1&2   | C-4       | 21 | 5086010003 | 6010 Wilshire Blvd | Los Angeles  | Retail Space                                  | Construction Staging                          |
| Alts 1-5,<br>MOS-1&2   | C-4       | 22 | 5086010002 | 6018 Wilshire Blvd | Los Angeles  | Retail Space Art Gallery                      | Construction Staging                          |
| Alts 1-5,<br>MOS-1&2   | C-4       | 23 | 5086010001 | 6030 Wilshire Blvd | Los Angeles  | Retail Space Art Gallery                      | Construction Staging                          |

Table C-2. Full and Partial Acquisitions (Alternatives 1-5 and MOS 1 & MOS 2) (continued)

| Applicable<br>Alternative | Figure |    | APN        | Address                | Jurisdiction  | Current Use                                               | Intended Use                                    |
|---------------------------|--------|----|------------|------------------------|---------------|-----------------------------------------------------------|-------------------------------------------------|
| Alts 1-5,<br>MOS-1&2      | C-4    | 24 | 5510027003 | 6111 Wilshire Blvd     | Los Angeles   | Marinello's Beauty School                                 | Potential Entrance                              |
| Alts 1-5,<br>MOS-1&2      | C-4    | 25 | 5510027040 | 6121 Wilshire Blvd     | Los Angeles   | 99 Cent Store                                             | Construction Staging                            |
| Alts 1-5,<br>MOS-1&2      | C-4    | 26 | 5510027005 | 6133 Wilshire Blvd     | Los Angeles   | Offices                                                   | Construction Staging                            |
| Alts 1-5,<br>MOS-1&2      | C-4    | 27 | 5510027006 | 6133 Wilshire Blvd     | Los Angeles   | Parking For Offices                                       | Construction Staging                            |
| Alts 1-5,<br>MOS-1&2      | C-4    | 28 | 5510027038 | 6155 Wilshire Blvd     | Los Angeles   | Commercial                                                | Construction Staging                            |
| Alts 1-5,<br>MOS-1&2      | C-4    | 29 | 5088002034 | 6120 Wilshire Blvd     | Los Angeles   | Commercial                                                | Construction Staging                            |
| Alts 1-5,<br>MOS-1&2      | C-4    | 30 | 5088002035 | 6128 Wilshire Blvd     | Los Angeles   | Residential (32 unit<br>Apartment<br>Building)/Commercial | Construction Staging                            |
| Alts 1-5,<br>MOS-1&2      | C-4    | 31 | 5088002036 | N/A                    | Los Angeles   | Commercial                                                | Construction Staging                            |
| Alts 1-5,<br>MOS-1&2      | C-4    | 32 | 5088002037 | 6130                   | Los Angeles   | Commercial                                                | Construction Staging                            |
| Alts 1-5,<br>MOS-1&2      | C-4    | 33 | 5088002038 | 6143 Wilshire Blvd     | Los Angeles   | Commercial                                                | Construction Staging                            |
| Alts 1-5,<br>MOS-2        | C-5    | 29 | 4333029015 | 8400 Wilshire Blvd     | Beverly Hills | Restaurant                                                | Construction<br>Staging/Generator               |
| Alts 1-5,<br>MOS-2        | C-5    | 30 | 4333029016 | 8412 Wilshire Blvd     | Beverly Hills | Parking Lot For Medical<br>Group Company                  | Construction<br>Staging/Generator               |
| Alts 1-5,<br>MOS-2        | C-5    | 31 | 4333029017 | 8420 Wilshire Blvd     | Beverly Hills | Medical Bldg                                              | Construction Staging                            |
| Alts 1-5,<br>MOS-2        | C-5    | 32 | 4333029014 | N/A                    | Beverly Hills | Parking Lot For<br>Businesses                             | Construction<br>Staging/Generator               |
| Alts 1-5,<br>MOS-2        | C-5    | 33 | 4334021059 | 8471 Wilshire Blvd     | Beverly Hills | Citibank                                                  | Potential<br>Entrance/Construction<br>Staging   |
| Alts 1-5,<br>MOS-2        | C-6    | 35 | 4334008021 | 8755 Wilshire Blvd     | Beverly Hills | Under Construction                                        | Connection<br>Structure/Construction<br>Staging |
| Alts 1-5,<br>MOS-2        | C-6    | 36 | 4334008020 | 8767 Wilshire Blvd     | Beverly Hills | Under Construction                                        | Connection<br>Structure/Construction<br>Staging |
| Alts 1-5,<br>MOS-2        | C-7    | 39 | 4331001045 | 9430 Wilshire Blvd     | Beverly Hills | Ace BH Art Gallery                                        | Potential<br>Entrance/Construction<br>Staging   |
| Alts 3&5                  | C-10   | 1  | 4265016050 | N/A                    | Los Angeles   | Ralph's Grocery Store                                     | Potential<br>Entrance/Construction<br>Staging   |
| Alts 3&5                  | C-10   | 2  | 4265016030 | 12071 Wilshire<br>Blvd | Los Angeles   | Small Businesses<br>Nail/Barber/Tailor/Shoe<br>Repair     | Potential<br>Entrance/Construction<br>Staging   |