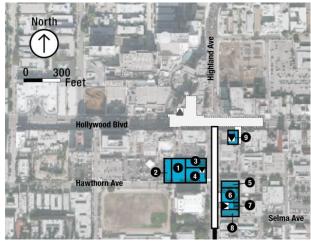

### C.1 Build Alternatives Acquisitions

As described in the Acquisition and Displacement of Existing Uses section of the Westside Draft EIS/EIR, all Build Alternatives would require a number of acquisitions and easements for the purposes of station boxes, station entrances, and construction staging (see Table C-1). Table C-2 lists the individual parcels that would be acquired under Alternatives 1-5 and MOS 1 & 2. This table includes both full and partial acquisitions. Figure C-1 through Figure C-18 illustrate the location of each of these acquisitions. The number labels on the maps correspond with the numbers listed in Table C-2. A detailed description of the easements (permanent, temporary, and permanent underground) can be found in the *Westside Real Estate and Acquisitions Technical Report*.

Table C-2. Full and Partial Acquisitions (Alternatives 1-5 and MOS 1 & MOS 2) (continued)

| Applicable<br>Alternative | Figure<br>Cod |    | APN        | Address                          | Jurisdiction | Current Use                                                                                                                     | Intended Use                                              |
|---------------------------|---------------|----|------------|----------------------------------|--------------|---------------------------------------------------------------------------------------------------------------------------------|-----------------------------------------------------------|
| Alts 3&5                  | C-10          | 3  | 4265016029 | 12081 Wilshire<br>Blvd           | Los Angeles  | Restaurant                                                                                                                      | Potential Entrance/<br>Construction Staging               |
| Alts 3&5                  | C-10          | 4  | 4263003003 | 12036 Wilshire<br>Blvd           | Los Angeles  | Wireless Electronics Store                                                                                                      | Potential Entrance/<br>Construction Staging               |
| Alts 3&5                  | C-10          | 5  | 4263003002 | 12040 Wilshire<br>Blvd           | Los Angeles  | Storage Tanks                                                                                                                   | Potential Entrance/<br>Construction Staging               |
| Alts 3&5                  | C-10          | 6  | 4263003001 | 12048 Wilshire<br>Blvd           | Los Angeles  | Storage Tanks                                                                                                                   | Potential Entrance/<br>Construction Staging               |
| Alts 3&5                  | C-10          | 7  | 4263003271 | 12054 Wilshire<br>Blvd           | Los Angeles  | Storage Tanks                                                                                                                   | Potential Entrance/<br>Construction Staging               |
| Alts 3&5                  | C-11          | 8  | 4266016054 | 2601 Wilshire Blvd               | Santa Monica | Gas Station                                                                                                                     | Potential Entrance                                        |
| Alts 3&5                  | C-11          | 10 | 4276001027 | 2525 Wilshire Blvd               | Santa Monica | Several Small Businesses<br>(Relax The Back,<br>Starbucks, Postal,<br>Tanning)                                                  | Potential Entrance/<br>Construction Staging/<br>Generator |
| Alts 3&5                  | C-11          | 11 | 4276001025 | 2515 Wilshire Blvd               | Santa Monica | Non-Profit (Environment<br>Now)                                                                                                 | Potential Entrance/<br>Construction Staging/<br>Generator |
| Alts 3&5                  | C-11          | 12 | 4276001026 | 2501 Wilshire Blvd               | Santa Monica | Several Shops (Shoe<br>Repair, Nail Salon,<br>Clothing Store, Jewelry,<br>Tennis Shop, Scuba Shop)<br>and Tennis Courts on Roof | Potential Entrance/<br>Construction Staging               |
| Alts 3&5                  | C-12          | 13 | 4281005026 | 1501 Wilshire Blvd               | Santa Monica | Electronics Store                                                                                                               | Construction Staging                                      |
| Alts 3&5                  | C-12          | 14 | 4281005025 | 1511 Wilshire Blvd               | Santa Monica | Mattress Store                                                                                                                  | Construction Staging                                      |
| Alts 3&5                  | C-12          | 15 | 4281011010 | Wilshire Blvd and<br>15th Street | Santa Monica | Parking Lot                                                                                                                     | Construction Staging                                      |
| Alts 3&5                  | C-12          | 16 | 4281011011 | 1433 Wilshire Blvd               | Santa Monica | Izzy's Deli                                                                                                                     | Potential Entrance/<br>Construction Staging               |
| Alts 3&5                  | C-12          | 17 | 4281011012 | 1423 Wilshire Blvd               | Santa Monica | Mattress Store                                                                                                                  | Potential Entrance/<br>Construction Staging               |
| Alts 3&5                  | C-12          | 18 | 4281011025 | 1419 Wilshire Blvd               | Santa Monica | Cleaners/Tehran Market                                                                                                          | Potential Entrance/<br>Construction Staging               |
| Alts 3&5                  | C-13          | 19 | 4291004015 | 412 Wilshire Blvd                | Santa Monica | Jewelry/Bank                                                                                                                    | Potential Entrance/<br>Construction Staging               |
| Alts 3&5                  | C-13          | 20 | 4291004014 | 1207 4th St                      | Santa Monica | Offices                                                                                                                         | Potential Entrance/<br>Construction Staging               |
| Alts 4&5                  | C-14          | 1  | 5548006001 | N/A                              | Los Angeles  | Parking Lot                                                                                                                     | Construction<br>Staging/Generator                         |
| Alts 4&5                  | C-14          | 2  | 5548006002 | 6831 Hawthorne<br>Ave            | Los Angeles  | Parking Lot                                                                                                                     | Construction<br>Staging/Generator                         |
| Alts 4&5                  | C-14          | 3  | 5548006012 | 1651 S Highland<br>Ave           | Los Angeles  | Parking Lot                                                                                                                     | Potential Entrance/<br>Construction Staging               |
| Alts 4&5                  | C-14          | 4  | 5548006013 | 1639 N Highland<br>Ave           | Los Angeles  | Parking Lot                                                                                                                     | Potential Entrance/<br>Construction Staging               |
| Alts 4&5                  | C-14          | 5  | 5547013008 | 1622 N Highland<br>Ave           | Los Angeles  | Makeup artist school                                                                                                            | Potential Entrance/<br>Construction Staging               |

Table C-2. Full and Partial Acquisitions (Alternatives 1-5 and MOS 1 & MOS 2) (continued)

| Applicable           |        |     | A DA L     |                            | 1 2 2 2           |                                         |                                                           |
|----------------------|--------|-----|------------|----------------------------|-------------------|-----------------------------------------|-----------------------------------------------------------|
| Alternative          | Cod    |     | APN        | Address                    | Jurisdiction      | Current Use                             | Intended Use                                              |
| Alts 4&5             | C-14   | 6   | 5547013009 | 1610 N Highland<br>Ave     | Los Angeles       | Parking Lot                             | Potential Entrance/<br>Construction Staging               |
| Alts 4&5             | C-14   | 7   | 5547013010 | 1604 N Highland<br>Ave     | Los Angeles       | Art studio space                        | Potential Entrance/<br>Construction Staging               |
| Alts 4&5             | C-14   | 8   | 5547013011 | 1600 N Highland<br>Ave     | Los Angeles       | Corner parking lot for Art studio space | Potential Entrance/<br>Construction Staging               |
| Alts 4&5             | C-14   | 9   | 5547012002 | 6768 Hollywood<br>Blvd     | Los Angeles       | McDonald's                              | Potential Entrance/<br>Construction Staging               |
| Alts 4&5             | C-15   | 10  | 5531013023 | 7073 Santa<br>Monica Blvd  | West<br>Hollywood | Offices                                 | Potential Entrance                                        |
| Alts 4&5             | C-15   | 11  | 5531014021 | N/A                        | West<br>Hollywood | Offices                                 | Potential Entrance                                        |
| Alts 4&5             | C-15   | 12  | 5531010024 | 1111 N La Brea<br>Ave      | West<br>Hollywood | Restaurant (Carl's Jr)                  | Entrance/Generator/<br>Construction Staging               |
| Alts 4&5             | C-16   | 13  | 5530001039 | 1129 N Orange<br>Grove Ave | West<br>Hollywood | Whole Foods                             | Construction Staging                                      |
| Alts 4&5             | C-16   | 14  | 5530001038 | 7857 Santa<br>Monica Blvd  | West<br>Hollywood | Restaurants, Shops, and<br>Parking Lot  | Potential Entrance/<br>Construction Staging               |
| Alts 4&5             | C-16   | 15  | 5530001015 | 1140 N Fairfax Ave         | West<br>Hollywood | Dentist Office                          | Construction Staging                                      |
| Alts 4&5             | C-16   | 16  | 5530001016 | 1130 S Fairfax Ave         | West<br>Hollywood | Restaurants and Shops                   | Construction Staging                                      |
| Alts 4&5             | C-16   | 17  | 5530001017 | 1116 N Fairfax Ave         | West<br>Hollywood | Parking Lot                             | Construction Staging                                      |
| Alts 4&5             | C-16   | 18  | 5530001018 | 7881 Santa<br>Monica Blvd  | West<br>Hollywood | Parking Lot                             | Potential Entrance/<br>Construction Staging               |
| Alts 4&5             | C-16   | 20  | 5530012003 | 7868 Santa<br>Monica Blvd  | West<br>Hollywood | Commercial                              | Potential Entrance                                        |
| Alts 4&5             | C-16   | 21  | 5530012025 | 7870 Santa<br>Monica Blvd  | West<br>Hollywood | Commercial                              | Potential Entrance                                        |
| Alts 4&5             | C-16   | 26  | 5530012004 | 7854 Santa<br>Monica Blvd  | West<br>Hollywood | Commercial                              | Potential Entrance                                        |
| Alts 4&5             | C-17   | 22  | 4339007034 | 8741 Santa<br>Monica Blvd  | West<br>Hollywood | Commercial                              | Potential Entrance                                        |
| Alts 4&5             | C-17   | 23  | 4337014065 | 8730 Santa<br>Monica Blvd  | West<br>Hollywood | Small Businesses                        | Potential Entrance                                        |
| Alts 4&5             | C-18   | 25  | 4334009158 | 301 S La Cienega<br>Blvd   | Los Angeles       | Strip Mall                              | Potential Entrance/<br>Construction Staging               |
| PARTIAL ACC          | UISITI | SNC |            |                            |                   |                                         |                                                           |
| Alts 1-5,<br>MOS-1&2 | C-3    | 13  | 5508007900 | 5301 Wilshire Blvd         | Los Angeles       | Property owned by<br>LACMTA             | Potential Entrance/<br>Construction Staging               |
| Alts 1-5,<br>MOS-2   | C-7    | 38  | 4328033001 | 9460 Wilshire Blvd         | Beverly Hills     | Union Bank Building                     | Potential Entrance/<br>Construction Staging               |
| Alts 1-5             | C-8    | 30  | 4363026905 | 1100 Veteran Ave           | Los Angeles       | UCLA Property                           | Potential Entrance/<br>Construction Staging/<br>Generator |