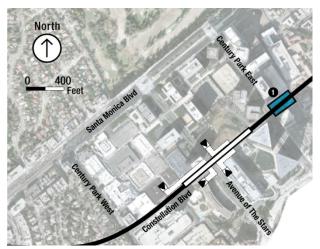

## C.2 Station Option (Options 1-6) Acquisitions

Table C-3 lists the individual parcels that would be acquired under Station Options 3, 4 and 5. The acquisitions for Station Options 1, 2, and 6 are the same as the base station locations and are not listed in this section. Table C-3 table includes both full and partial acquisitions. Figure C-19 through Figure C-22 illustrate the location of each of these acquisitions. The number labels on the maps correspond with the numbers listed in Table C-3. A detailed description of the easements (permanent, temporary, and permanent underground) can be found in the *Westside Real Estate and Acquisitions Technical Report.* 

Table C-3: Station Option Acquisitions (Full and Partial) not Listed in Table C-2

| Applicable<br>Station<br>Option | Figur<br>Co |    | APN        | Address                   | Jurisdiction  | Current Use                               | Intended Use                                                      |
|---------------------------------|-------------|----|------------|---------------------------|---------------|-------------------------------------------|-------------------------------------------------------------------|
| FULL ACQUIS                     | ITIONS      |    |            |                           |               |                                           |                                                                   |
| 3                               | C-19        | 2  | 4334017046 | 8537 Wilshire Blvd        | Beverly Hills | Midas Automotive                          | Potential Entrance/<br>Construction Staging                       |
| 3                               | C-19        | 3  | 4334017045 | 8545 Wilshire Blvd        | Beverly Hills | John Keefe Plumbing                       | Potential Entrance/<br>Construction Staging                       |
| 3                               | C-19        | 4  | 4334017044 | 8555 Wilshire Blvd        | Beverly Hills | Mobil Gas<br>Station/Repair/Snack<br>Shop | Potential Entrance/<br>Construction Staging                       |
| 4                               | C-20        | 1  | 4319001008 | 1950 Century Park<br>East | Los Angeles   | Commercial                                | Construction Staging                                              |
| PARTIAL ACQ                     | UISITIC     | NS |            |                           |               |                                           |                                                                   |
| 3                               | C-19        | 1  | 4333030130 | N/A                       | Beverly Hills | Commercial                                | Cross Passage                                                     |
| 5                               | C-21        | 1  | 4363026905 | 1100 Veteran Ave          | Los Angeles   | Parking lot/UC Regents<br>Building        | Entrance/Construction<br>Staging/Generator                        |
| 6                               | C-22        | 1  | 4365008904 | N/A                       | Los Angeles   | VA Hospital                               | Station<br>Envelope/Potential<br>Entrance/Vent<br>Shaft/Generator |

Source: TAHA, 2010

Figure C-19: Option 3 – Wilshire/La Cienega Transfer Station – Acquisitions

Figure C-20: Option 4 – Century City at Constellation Station – Acquisitions

Figure C-21: Option 5 – Westwood/UCLA On-Street Figure C-22: Option 6 – Westwood/VA Hospital Station - Acquisitions