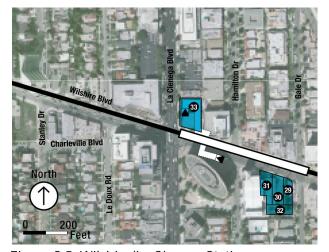

### C.1 Build Alternatives Acquisitions

As described in the Acquisition and Displacement of Existing Uses section of the Westside Draft EIS/EIR, all Build Alternatives would require a number of acquisitions and easements for the purposes of station boxes, station entrances, and construction staging (see Table C-1). Table C-2 lists the individual parcels that would be acquired under Alternatives 1-5 and MOS 1 & 2. This table includes both full and partial acquisitions. Figure C-1 through Figure C-18 illustrate the location of each of these acquisitions. The number labels on the maps correspond with the numbers listed in Table C-2. A detailed description of the easements (permanent, temporary, and permanent underground) can be found in the *Westside Real Estate and Acquisitions Technical Report*.

Table C-2. Full and Partial Acquisitions (Alternatives 1-5 and MOS 1 & MOS 2) (continued)

| Applicable<br>Alternative | Figure |    | APN        | Address                | Jurisdiction  | Current Use                                               | Intended Use                                    |
|---------------------------|--------|----|------------|------------------------|---------------|-----------------------------------------------------------|-------------------------------------------------|
| Alts 1-5,<br>MOS-1&2      | C-4    | 24 | 5510027003 | 6111 Wilshire Blvd     | Los Angeles   | Marinello's Beauty School                                 | Potential Entrance                              |
| Alts 1-5,<br>MOS-1&2      | C-4    | 25 | 5510027040 | 6121 Wilshire Blvd     | Los Angeles   | 99 Cent Store                                             | Construction Staging                            |
| Alts 1-5,<br>MOS-1&2      | C-4    | 26 | 5510027005 | 6133 Wilshire Blvd     | Los Angeles   | Offices                                                   | Construction Staging                            |
| Alts 1-5,<br>MOS-1&2      | C-4    | 27 | 5510027006 | 6133 Wilshire Blvd     | Los Angeles   | Parking For Offices                                       | Construction Staging                            |
| Alts 1-5,<br>MOS-1&2      | C-4    | 28 | 5510027038 | 6155 Wilshire Blvd     | Los Angeles   | Commercial                                                | Construction Staging                            |
| Alts 1-5,<br>MOS-1&2      | C-4    | 29 | 5088002034 | 6120 Wilshire Blvd     | Los Angeles   | Commercial                                                | Construction Staging                            |
| Alts 1-5,<br>MOS-1&2      | C-4    | 30 | 5088002035 | 6128 Wilshire Blvd     | Los Angeles   | Residential (32 unit<br>Apartment<br>Building)/Commercial | Construction Staging                            |
| Alts 1-5,<br>MOS-1&2      | C-4    | 31 | 5088002036 | N/A                    | Los Angeles   | Commercial                                                | Construction Staging                            |
| Alts 1-5,<br>MOS-1&2      | C-4    | 32 | 5088002037 | 6130                   | Los Angeles   | Commercial                                                | Construction Staging                            |
| Alts 1-5,<br>MOS-1&2      | C-4    | 33 | 5088002038 | 6143 Wilshire Blvd     | Los Angeles   | Commercial                                                | Construction Staging                            |
| Alts 1-5,<br>MOS-2        | C-5    | 29 | 4333029015 | 8400 Wilshire Blvd     | Beverly Hills | Restaurant                                                | Construction<br>Staging/Generator               |
| Alts 1-5,<br>MOS-2        | C-5    | 30 | 4333029016 | 8412 Wilshire Blvd     | Beverly Hills | Parking Lot For Medical<br>Group Company                  | Construction<br>Staging/Generator               |
| Alts 1-5,<br>MOS-2        | C-5    | 31 | 4333029017 | 8420 Wilshire Blvd     | Beverly Hills | Medical Bldg                                              | Construction Staging                            |
| Alts 1-5,<br>MOS-2        | C-5    | 32 | 4333029014 | N/A                    | Beverly Hills | Parking Lot For<br>Businesses                             | Construction<br>Staging/Generator               |
| Alts 1-5,<br>MOS-2        | C-5    | 33 | 4334021059 | 8471 Wilshire Blvd     | Beverly Hills | Citibank                                                  | Potential<br>Entrance/Construction<br>Staging   |
| Alts 1-5,<br>MOS-2        | C-6    | 35 | 4334008021 | 8755 Wilshire Blvd     | Beverly Hills | Under Construction                                        | Connection<br>Structure/Construction<br>Staging |
| Alts 1-5,<br>MOS-2        | C-6    | 36 | 4334008020 | 8767 Wilshire Blvd     | Beverly Hills | Under Construction                                        | Connection<br>Structure/Construction<br>Staging |
| Alts 1-5,<br>MOS-2        | C-7    | 39 | 4331001045 | 9430 Wilshire Blvd     | Beverly Hills | Ace BH Art Gallery                                        | Potential<br>Entrance/Construction<br>Staging   |
| Alts 3&5                  | C-10   | 1  | 4265016050 | N/A                    | Los Angeles   | Ralph's Grocery Store                                     | Potential<br>Entrance/Construction<br>Staging   |
| Alts 3&5                  | C-10   | 2  | 4265016030 | 12071 Wilshire<br>Blvd | Los Angeles   | Small Businesses<br>Nail/Barber/Tailor/Shoe<br>Repair     | Potential<br>Entrance/Construction<br>Staging   |

Table C-2. Full and Partial Acquisitions (Alternatives 1-5 and MOS 1 & MOS 2) (continued)

| Applicable<br>Alternative | Figure<br>Cod |    | APN        | Address                          | Jurisdiction | Current Use                                                                                                                     | Intended Use                                              |
|---------------------------|---------------|----|------------|----------------------------------|--------------|---------------------------------------------------------------------------------------------------------------------------------|-----------------------------------------------------------|
| Alts 3&5                  | C-10          | 3  | 4265016029 | 12081 Wilshire<br>Blvd           | Los Angeles  | Restaurant                                                                                                                      | Potential Entrance/<br>Construction Staging               |
| Alts 3&5                  | C-10          | 4  | 4263003003 | 12036 Wilshire<br>Blvd           | Los Angeles  | Wireless Electronics Store                                                                                                      | Potential Entrance/<br>Construction Staging               |
| Alts 3&5                  | C-10          | 5  | 4263003002 | 12040 Wilshire<br>Blvd           | Los Angeles  | Storage Tanks                                                                                                                   | Potential Entrance/<br>Construction Staging               |
| Alts 3&5                  | C-10          | 6  | 4263003001 | 12048 Wilshire<br>Blvd           | Los Angeles  | Storage Tanks                                                                                                                   | Potential Entrance/<br>Construction Staging               |
| Alts 3&5                  | C-10          | 7  | 4263003271 | 12054 Wilshire<br>Blvd           | Los Angeles  | Storage Tanks                                                                                                                   | Potential Entrance/<br>Construction Staging               |
| Alts 3&5                  | C-11          | 8  | 4266016054 | 2601 Wilshire Blvd               | Santa Monica | Gas Station                                                                                                                     | Potential Entrance                                        |
| Alts 3&5                  | C-11          | 10 | 4276001027 | 2525 Wilshire Blvd               | Santa Monica | Several Small Businesses<br>(Relax The Back,<br>Starbucks, Postal,<br>Tanning)                                                  | Potential Entrance/<br>Construction Staging/<br>Generator |
| Alts 3&5                  | C-11          | 11 | 4276001025 | 2515 Wilshire Blvd               | Santa Monica | Non-Profit (Environment<br>Now)                                                                                                 | Potential Entrance/<br>Construction Staging/<br>Generator |
| Alts 3&5                  | C-11          | 12 | 4276001026 | 2501 Wilshire Blvd               | Santa Monica | Several Shops (Shoe<br>Repair, Nail Salon,<br>Clothing Store, Jewelry,<br>Tennis Shop, Scuba Shop)<br>and Tennis Courts on Roof | Potential Entrance/<br>Construction Staging               |
| Alts 3&5                  | C-12          | 13 | 4281005026 | 1501 Wilshire Blvd               | Santa Monica | Electronics Store                                                                                                               | Construction Staging                                      |
| Alts 3&5                  | C-12          | 14 | 4281005025 | 1511 Wilshire Blvd               | Santa Monica | Mattress Store                                                                                                                  | Construction Staging                                      |
| Alts 3&5                  | C-12          | 15 | 4281011010 | Wilshire Blvd and<br>15th Street | Santa Monica | Parking Lot                                                                                                                     | Construction Staging                                      |
| Alts 3&5                  | C-12          | 16 | 4281011011 | 1433 Wilshire Blvd               | Santa Monica | Izzy's Deli                                                                                                                     | Potential Entrance/<br>Construction Staging               |
| Alts 3&5                  | C-12          | 17 | 4281011012 | 1423 Wilshire Blvd               | Santa Monica | Mattress Store                                                                                                                  | Potential Entrance/<br>Construction Staging               |
| Alts 3&5                  | C-12          | 18 | 4281011025 | 1419 Wilshire Blvd               | Santa Monica | Cleaners/Tehran Market                                                                                                          | Potential Entrance/<br>Construction Staging               |
| Alts 3&5                  | C-13          | 19 | 4291004015 | 412 Wilshire Blvd                | Santa Monica | Jewelry/Bank                                                                                                                    | Potential Entrance/<br>Construction Staging               |
| Alts 3&5                  | C-13          | 20 | 4291004014 | 1207 4th St                      | Santa Monica | Offices                                                                                                                         | Potential Entrance/<br>Construction Staging               |
| Alts 4&5                  | C-14          | 1  | 5548006001 | N/A                              | Los Angeles  | Parking Lot                                                                                                                     | Construction<br>Staging/Generator                         |
| Alts 4&5                  | C-14          | 2  | 5548006002 | 6831 Hawthorne<br>Ave            | Los Angeles  | Parking Lot                                                                                                                     | Construction<br>Staging/Generator                         |
| Alts 4&5                  | C-14          | 3  | 5548006012 | 1651 S Highland<br>Ave           | Los Angeles  | Parking Lot                                                                                                                     | Potential Entrance/<br>Construction Staging               |
| Alts 4&5                  | C-14          | 4  | 5548006013 | 1639 N Highland<br>Ave           | Los Angeles  | Parking Lot                                                                                                                     | Potential Entrance/<br>Construction Staging               |
| Alts 4&5                  | C-14          | 5  | 5547013008 | 1622 N Highland<br>Ave           | Los Angeles  | Makeup artist school                                                                                                            | Potential Entrance/<br>Construction Staging               |

Figure C-9: Westwood/VA Hospital

Figure C-10: Wilshire/Bundy Station

 $Source:\ Los\ Angeles\ County\ Assessor,\ Parsons\ Brinckerhoff,\ and\ TAHA,\ 2010$ 

Figure C-11: Wilshire/26<sup>th</sup> Street Station