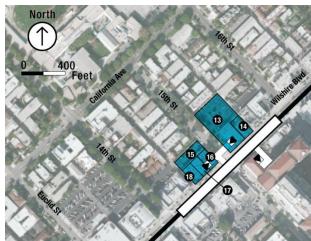

### C.1 Build Alternatives Acquisitions

As described in the Acquisition and Displacement of Existing Uses section of the Westside Draft EIS/EIR, all Build Alternatives would require a number of acquisitions and easements for the purposes of station boxes, station entrances, and construction staging (see Table C-1). Table C-2 lists the individual parcels that would be acquired under Alternatives 1-5 and MOS 1 & 2. This table includes both full and partial acquisitions. Figure C-1 through Figure C-18 illustrate the location of each of these acquisitions. The number labels on the maps correspond with the numbers listed in Table C-2. A detailed description of the easements (permanent, temporary, and permanent underground) can be found in the *Westside Real Estate and Acquisitions Technical Report*.

Table C-2. Full and Partial Acquisitions (Alternatives 1-5 and MOS 1 & MOS 2) (continued)

| Applicable<br>Alternative | Figure<br>Cod |    | APN        | Address                          | Jurisdiction | Current Use                                                                                                                     | Intended Use                                              |
|---------------------------|---------------|----|------------|----------------------------------|--------------|---------------------------------------------------------------------------------------------------------------------------------|-----------------------------------------------------------|
| Alts 3&5                  | C-10          | 3  | 4265016029 | 12081 Wilshire<br>Blvd           | Los Angeles  | Restaurant                                                                                                                      | Potential Entrance/<br>Construction Staging               |
| Alts 3&5                  | C-10          | 4  | 4263003003 | 12036 Wilshire<br>Blvd           | Los Angeles  | Wireless Electronics Store                                                                                                      | Potential Entrance/<br>Construction Staging               |
| Alts 3&5                  | C-10          | 5  | 4263003002 | 12040 Wilshire<br>Blvd           | Los Angeles  | Storage Tanks                                                                                                                   | Potential Entrance/<br>Construction Staging               |
| Alts 3&5                  | C-10          | 6  | 4263003001 | 12048 Wilshire<br>Blvd           | Los Angeles  | Storage Tanks                                                                                                                   | Potential Entrance/<br>Construction Staging               |
| Alts 3&5                  | C-10          | 7  | 4263003271 | 12054 Wilshire<br>Blvd           | Los Angeles  | Storage Tanks                                                                                                                   | Potential Entrance/<br>Construction Staging               |
| Alts 3&5                  | C-11          | 8  | 4266016054 | 2601 Wilshire Blvd               | Santa Monica | Gas Station                                                                                                                     | Potential Entrance                                        |
| Alts 3&5                  | C-11          | 10 | 4276001027 | 2525 Wilshire Blvd               | Santa Monica | Several Small Businesses<br>(Relax The Back,<br>Starbucks, Postal,<br>Tanning)                                                  | Potential Entrance/<br>Construction Staging/<br>Generator |
| Alts 3&5                  | C-11          | 11 | 4276001025 | 2515 Wilshire Blvd               | Santa Monica | Non-Profit (Environment<br>Now)                                                                                                 | Potential Entrance/<br>Construction Staging/<br>Generator |
| Alts 3&5                  | C-11          | 12 | 4276001026 | 2501 Wilshire Blvd               | Santa Monica | Several Shops (Shoe<br>Repair, Nail Salon,<br>Clothing Store, Jewelry,<br>Tennis Shop, Scuba Shop)<br>and Tennis Courts on Roof | Potential Entrance/<br>Construction Staging               |
| Alts 3&5                  | C-12          | 13 | 4281005026 | 1501 Wilshire Blvd               | Santa Monica | Electronics Store                                                                                                               | Construction Staging                                      |
| Alts 3&5                  | C-12          | 14 | 4281005025 | 1511 Wilshire Blvd               | Santa Monica | Mattress Store                                                                                                                  | Construction Staging                                      |
| Alts 3&5                  | C-12          | 15 | 4281011010 | Wilshire Blvd and<br>15th Street | Santa Monica | Parking Lot                                                                                                                     | Construction Staging                                      |
| Alts 3&5                  | C-12          | 16 | 4281011011 | 1433 Wilshire Blvd               | Santa Monica | Izzy's Deli                                                                                                                     | Potential Entrance/<br>Construction Staging               |
| Alts 3&5                  | C-12          | 17 | 4281011012 | 1423 Wilshire Blvd               | Santa Monica | Mattress Store                                                                                                                  | Potential Entrance/<br>Construction Staging               |
| Alts 3&5                  | C-12          | 18 | 4281011025 | 1419 Wilshire Blvd               | Santa Monica | Cleaners/Tehran Market                                                                                                          | Potential Entrance/<br>Construction Staging               |
| Alts 3&5                  | C-13          | 19 | 4291004015 | 412 Wilshire Blvd                | Santa Monica | Jewelry/Bank                                                                                                                    | Potential Entrance/<br>Construction Staging               |
| Alts 3&5                  | C-13          | 20 | 4291004014 | 1207 4th St                      | Santa Monica | Offices                                                                                                                         | Potential Entrance/<br>Construction Staging               |
| Alts 4&5                  | C-14          | 1  | 5548006001 | N/A                              | Los Angeles  | Parking Lot                                                                                                                     | Construction<br>Staging/Generator                         |
| Alts 4&5                  | C-14          | 2  | 5548006002 | 6831 Hawthorne<br>Ave            | Los Angeles  | Parking Lot                                                                                                                     | Construction<br>Staging/Generator                         |
| Alts 4&5                  | C-14          | 3  | 5548006012 | 1651 S Highland<br>Ave           | Los Angeles  | Parking Lot                                                                                                                     | Potential Entrance/<br>Construction Staging               |
| Alts 4&5                  | C-14          | 4  | 5548006013 | 1639 N Highland<br>Ave           | Los Angeles  | Parking Lot                                                                                                                     | Potential Entrance/<br>Construction Staging               |
| Alts 4&5                  | C-14          | 5  | 5547013008 | 1622 N Highland<br>Ave           | Los Angeles  | Makeup artist school                                                                                                            | Potential Entrance/<br>Construction Staging               |