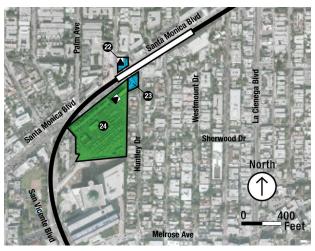

### C.1 Build Alternatives Acquisitions

As described in the Acquisition and Displacement of Existing Uses section of the Westside Draft EIS/EIR, all Build Alternatives would require a number of acquisitions and easements for the purposes of station boxes, station entrances, and construction staging (see Table C-1). Table C-2 lists the individual parcels that would be acquired under Alternatives 1-5 and MOS 1 & 2. This table includes both full and partial acquisitions. Figure C-1 through Figure C-18 illustrate the location of each of these acquisitions. The number labels on the maps correspond with the numbers listed in Table C-2. A detailed description of the easements (permanent, temporary, and permanent underground) can be found in the *Westside Real Estate and Acquisitions Technical Report*.

Table C-2. Full and Partial Acquisitions (Alternatives 1-5 and MOS 1 & MOS 2) (continued)

| Applicable<br>Alternative | Figure<br>Cod |    | APN        | Address                          | Jurisdiction | Current Use                                                                                                                     | Intended Use                                              |
|---------------------------|---------------|----|------------|----------------------------------|--------------|---------------------------------------------------------------------------------------------------------------------------------|-----------------------------------------------------------|
| Alts 3&5                  | C-10          | 3  | 4265016029 | 12081 Wilshire<br>Blvd           | Los Angeles  | Restaurant                                                                                                                      | Potential Entrance/<br>Construction Staging               |
| Alts 3&5                  | C-10          | 4  | 4263003003 | 12036 Wilshire<br>Blvd           | Los Angeles  | Wireless Electronics Store                                                                                                      | Potential Entrance/<br>Construction Staging               |
| Alts 3&5                  | C-10          | 5  | 4263003002 | 12040 Wilshire<br>Blvd           | Los Angeles  | Storage Tanks                                                                                                                   | Potential Entrance/<br>Construction Staging               |
| Alts 3&5                  | C-10          | 6  | 4263003001 | 12048 Wilshire<br>Blvd           | Los Angeles  | Storage Tanks                                                                                                                   | Potential Entrance/<br>Construction Staging               |
| Alts 3&5                  | C-10          | 7  | 4263003271 | 12054 Wilshire<br>Blvd           | Los Angeles  | Storage Tanks                                                                                                                   | Potential Entrance/<br>Construction Staging               |
| Alts 3&5                  | C-11          | 8  | 4266016054 | 2601 Wilshire Blvd               | Santa Monica | Gas Station                                                                                                                     | Potential Entrance                                        |
| Alts 3&5                  | C-11          | 10 | 4276001027 | 2525 Wilshire Blvd               | Santa Monica | Several Small Businesses<br>(Relax The Back,<br>Starbucks, Postal,<br>Tanning)                                                  | Potential Entrance/<br>Construction Staging/<br>Generator |
| Alts 3&5                  | C-11          | 11 | 4276001025 | 2515 Wilshire Blvd               | Santa Monica | Non-Profit (Environment<br>Now)                                                                                                 | Potential Entrance/<br>Construction Staging/<br>Generator |
| Alts 3&5                  | C-11          | 12 | 4276001026 | 2501 Wilshire Blvd               | Santa Monica | Several Shops (Shoe<br>Repair, Nail Salon,<br>Clothing Store, Jewelry,<br>Tennis Shop, Scuba Shop)<br>and Tennis Courts on Roof | Potential Entrance/<br>Construction Staging               |
| Alts 3&5                  | C-12          | 13 | 4281005026 | 1501 Wilshire Blvd               | Santa Monica | Electronics Store                                                                                                               | Construction Staging                                      |
| Alts 3&5                  | C-12          | 14 | 4281005025 | 1511 Wilshire Blvd               | Santa Monica | Mattress Store                                                                                                                  | Construction Staging                                      |
| Alts 3&5                  | C-12          | 15 | 4281011010 | Wilshire Blvd and<br>15th Street | Santa Monica | Parking Lot                                                                                                                     | Construction Staging                                      |
| Alts 3&5                  | C-12          | 16 | 4281011011 | 1433 Wilshire Blvd               | Santa Monica | Izzy's Deli                                                                                                                     | Potential Entrance/<br>Construction Staging               |
| Alts 3&5                  | C-12          | 17 | 4281011012 | 1423 Wilshire Blvd               | Santa Monica | Mattress Store                                                                                                                  | Potential Entrance/<br>Construction Staging               |
| Alts 3&5                  | C-12          | 18 | 4281011025 | 1419 Wilshire Blvd               | Santa Monica | Cleaners/Tehran Market                                                                                                          | Potential Entrance/<br>Construction Staging               |
| Alts 3&5                  | C-13          | 19 | 4291004015 | 412 Wilshire Blvd                | Santa Monica | Jewelry/Bank                                                                                                                    | Potential Entrance/<br>Construction Staging               |
| Alts 3&5                  | C-13          | 20 | 4291004014 | 1207 4th St                      | Santa Monica | Offices                                                                                                                         | Potential Entrance/<br>Construction Staging               |
| Alts 4&5                  | C-14          | 1  | 5548006001 | N/A                              | Los Angeles  | Parking Lot                                                                                                                     | Construction<br>Staging/Generator                         |
| Alts 4&5                  | C-14          | 2  | 5548006002 | 6831 Hawthorne<br>Ave            | Los Angeles  | Parking Lot                                                                                                                     | Construction<br>Staging/Generator                         |
| Alts 4&5                  | C-14          | 3  | 5548006012 | 1651 S Highland<br>Ave           | Los Angeles  | Parking Lot                                                                                                                     | Potential Entrance/<br>Construction Staging               |
| Alts 4&5                  | C-14          | 4  | 5548006013 | 1639 N Highland<br>Ave           | Los Angeles  | Parking Lot                                                                                                                     | Potential Entrance/<br>Construction Staging               |
| Alts 4&5                  | C-14          | 5  | 5547013008 | 1622 N Highland<br>Ave           | Los Angeles  | Makeup artist school                                                                                                            | Potential Entrance/<br>Construction Staging               |