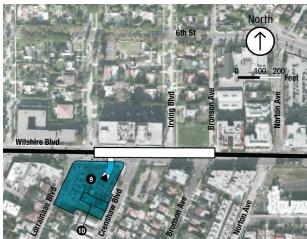

### C.1 Build Alternatives Acquisitions

As described in the Acquisition and Displacement of Existing Uses section of the Westside Draft EIS/EIR, all Build Alternatives would require a number of acquisitions and easements for the purposes of station boxes, station entrances, and construction staging (see Table C-1). Table C-2 lists the individual parcels that would be acquired under Alternatives 1-5 and MOS 1 & 2. This table includes both full and partial acquisitions. Figure C-1 through Figure C-18 illustrate the location of each of these acquisitions. The number labels on the maps correspond with the numbers listed in Table C-2. A detailed description of the easements (permanent, temporary, and permanent underground) can be found in the *Westside Real Estate and Acquisitions Technical Report*.

| Applicable             | Figure #/ |    | ADNI       | A 1 1              | L. d. Balta  |                                               | Laborate 1110                                 |
|------------------------|-----------|----|------------|--------------------|--------------|-----------------------------------------------|-----------------------------------------------|
| Alternative FULL ACQUI | Coo       |    | APN        | Address            | Jurisdiction | Current Use                                   | Intended Use                                  |
| Alts 1-5,              | C-1       | 1  | 5093005006 | 3818 Wilshire Blvd | Los Angeles  | Bridal Salon Retail Space                     | Construction Staging                          |
| MOS-1&2                |           |    |            |                    |              | ·                                             |                                               |
| Alts 1-5,<br>MOS-1&2   | C-1       | 2  | 5093005005 | 3820 Wilshire Blvd | Los Angeles  | Elite Tailors Retail Space                    | Construction Staging                          |
| Alts 1-5,<br>MOS-1&2   | C-1       | 3  | 5093005004 | 3828 Wilshire Blvd | Los Angeles  | Restaurant (Young<br>Dong)                    | Construction Staging                          |
| Alts 1-5,<br>MOS-1&2   | C-1       | 4  | 5093005003 | 3832 Wilshire Blvd | Los Angeles  | ECC Academy Retail<br>Space                   | Construction Staging                          |
| Alts 1-5,<br>MOS-1&2   | C-1       | 5  | 5093005002 | 3846 Wilshire Blvd | Los Angeles  | Wilshire State Bank Bldg<br>Retail Spaces     | Construction Staging                          |
| Alts 1-5,<br>MOS-1&2   | C-1       | 6  | 5093005009 | 3835 Ingraham St   | Los Angeles  | Residential Parking For<br>Mercury Apartments | Construction Staging                          |
| Alts 1-5,<br>MOS-1&2   | C-1       | 7  | 5093005010 | 3841 Ingraham St   | Los Angeles  | Parking Lot Behind<br>Wilshire Bank Bldg      | Construction Staging                          |
| Alts 1-5,<br>MOS-1&2   | C-1       | 8  | 5093005011 | 3847 Ingraham St   | Los Angeles  | Parking Lot Behind<br>Wilshire Bank Bldg      | Construction Staging                          |
| Alts 1-5,<br>MOS-1&2   | C-2       | 9  | 5090032900 | N/A                | Los Angeles  | Vacant Lot/Parking                            | Potential Entrance/<br>Construction Staging   |
| Alts 1-5,<br>MOS-1&2   | C-2       | 10 | 5090032005 | 675 Crenshaw Blvd  | Los Angeles  | Single-Family Residence<br>Might Be Abandoned | Potential<br>Entrance/Construction<br>Staging |
| Alts 1-5,<br>MOS-1&2   | C-3       | 11 | 5507024010 | 5200 Wilshire Blvd | Los Angeles  | Empty Lot Corner Of La<br>Brea/Wilshire       | Potential Entrance                            |
| Alts 1-5,<br>MOS-1&2   | C-3       | 12 | 5507024009 | 5220 Wilshire Blvd | Los Angeles  | Empty Lot Corner Of La<br>Brea/Wilshire       | Potential Entrance                            |
| Alts 1-5,<br>MOS-1&2   | C-3       | 14 | 5089001027 | 711 S La Brea Ave  | Los Angeles  | Bank of America                               | Potential<br>Entrance/Construction<br>Staging |
| Alts 1-5,<br>MOS-1&2   | C-3       | 15 | 5089001026 | 5318 Wilshire Blvd | Los Angeles  | Retail Space                                  | Potential<br>Entrance/Construction<br>Staging |
| Alts 1-5,<br>MOS-1&2   | C-3       | 16 | 5089001025 | 729 S La Brea Ave  | Los Angeles  | Bank Parking                                  | Construction Staging                          |
| Alts 1-5,<br>MOS-1&2   | C-3       | 17 | 5089001009 | 718 S Detroit St   | Los Angeles  | Parking Lot                                   | Construction Staging                          |
| Alts 1-5,<br>MOS-1&2   | C-3       | 18 | 5089001008 | 722 S Detroit St   | Los Angeles  | Parking Lot                                   | Construction Staging                          |
| Alts 1-5,<br>MOS-1&2   | C-3       | 19 | 5089001007 | 726 S Detroit St   | Los Angeles  | Parking Lot                                   | Construction Staging                          |
| Alts 1-5,<br>MOS-1&2   | C-4       | 20 | 5086010004 | 6000 Wilshire Blvd | Los Angeles  | Parking Lot For Retail<br>Space               | Construction Staging                          |
| Alts 1-5,<br>MOS-1&2   | C-4       | 21 | 5086010003 | 6010 Wilshire Blvd | Los Angeles  | Retail Space                                  | Construction Staging                          |
| Alts 1-5,<br>MOS-1&2   | C-4       | 22 | 5086010002 | 6018 Wilshire Blvd | Los Angeles  | Retail Space Art Gallery                      | Construction Staging                          |
| Alts 1-5,<br>MOS-1&2   | C-4       | 23 | 5086010001 | 6030 Wilshire Blvd | Los Angeles  | Retail Space Art Gallery                      | Construction Staging                          |