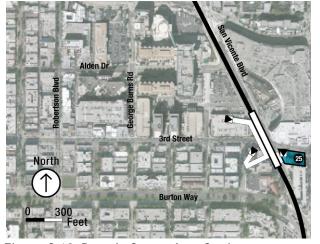

### C.1 Build Alternatives Acquisitions

As described in the Acquisition and Displacement of Existing Uses section of the Westside Draft EIS/EIR, all Build Alternatives would require a number of acquisitions and easements for the purposes of station boxes, station entrances, and construction staging (see Table C-1). Table C-2 lists the individual parcels that would be acquired under Alternatives 1-5 and MOS 1 & 2. This table includes both full and partial acquisitions. Figure C-1 through Figure C-18 illustrate the location of each of these acquisitions. The number labels on the maps correspond with the numbers listed in Table C-2. A detailed description of the easements (permanent, temporary, and permanent underground) can be found in the *Westside Real Estate and Acquisitions Technical Report*.

Table C-2. Full and Partial Acquisitions (Alternatives 1-5 and MOS 1 & MOS 2) (continued)

| Applicable<br>Alternative | Figure<br>Cod |    | APN        | Address                          | Jurisdiction | Current Use                                                                                                                     | Intended Use                                              |
|---------------------------|---------------|----|------------|----------------------------------|--------------|---------------------------------------------------------------------------------------------------------------------------------|-----------------------------------------------------------|
| Alts 3&5                  | C-10          | 3  | 4265016029 | 12081 Wilshire<br>Blvd           | Los Angeles  | Restaurant                                                                                                                      | Potential Entrance/<br>Construction Staging               |
| Alts 3&5                  | C-10          | 4  | 4263003003 | 12036 Wilshire<br>Blvd           | Los Angeles  | Wireless Electronics Store                                                                                                      | Potential Entrance/<br>Construction Staging               |
| Alts 3&5                  | C-10          | 5  | 4263003002 | 12040 Wilshire<br>Blvd           | Los Angeles  | Storage Tanks                                                                                                                   | Potential Entrance/<br>Construction Staging               |
| Alts 3&5                  | C-10          | 6  | 4263003001 | 12048 Wilshire<br>Blvd           | Los Angeles  | Storage Tanks                                                                                                                   | Potential Entrance/<br>Construction Staging               |
| Alts 3&5                  | C-10          | 7  | 4263003271 | 12054 Wilshire<br>Blvd           | Los Angeles  | Storage Tanks                                                                                                                   | Potential Entrance/<br>Construction Staging               |
| Alts 3&5                  | C-11          | 8  | 4266016054 | 2601 Wilshire Blvd               | Santa Monica | Gas Station                                                                                                                     | Potential Entrance                                        |
| Alts 3&5                  | C-11          | 10 | 4276001027 | 2525 Wilshire Blvd               | Santa Monica | Several Small Businesses<br>(Relax The Back,<br>Starbucks, Postal,<br>Tanning)                                                  | Potential Entrance/<br>Construction Staging/<br>Generator |
| Alts 3&5                  | C-11          | 11 | 4276001025 | 2515 Wilshire Blvd               | Santa Monica | Non-Profit (Environment<br>Now)                                                                                                 | Potential Entrance/<br>Construction Staging/<br>Generator |
| Alts 3&5                  | C-11          | 12 | 4276001026 | 2501 Wilshire Blvd               | Santa Monica | Several Shops (Shoe<br>Repair, Nail Salon,<br>Clothing Store, Jewelry,<br>Tennis Shop, Scuba Shop)<br>and Tennis Courts on Roof | Potential Entrance/<br>Construction Staging               |
| Alts 3&5                  | C-12          | 13 | 4281005026 | 1501 Wilshire Blvd               | Santa Monica | Electronics Store                                                                                                               | Construction Staging                                      |
| Alts 3&5                  | C-12          | 14 | 4281005025 | 1511 Wilshire Blvd               | Santa Monica | Mattress Store                                                                                                                  | Construction Staging                                      |
| Alts 3&5                  | C-12          | 15 | 4281011010 | Wilshire Blvd and<br>15th Street | Santa Monica | Parking Lot                                                                                                                     | Construction Staging                                      |
| Alts 3&5                  | C-12          | 16 | 4281011011 | 1433 Wilshire Blvd               | Santa Monica | Izzy's Deli                                                                                                                     | Potential Entrance/<br>Construction Staging               |
| Alts 3&5                  | C-12          | 17 | 4281011012 | 1423 Wilshire Blvd               | Santa Monica | Mattress Store                                                                                                                  | Potential Entrance/<br>Construction Staging               |
| Alts 3&5                  | C-12          | 18 | 4281011025 | 1419 Wilshire Blvd               | Santa Monica | Cleaners/Tehran Market                                                                                                          | Potential Entrance/<br>Construction Staging               |
| Alts 3&5                  | C-13          | 19 | 4291004015 | 412 Wilshire Blvd                | Santa Monica | Jewelry/Bank                                                                                                                    | Potential Entrance/<br>Construction Staging               |
| Alts 3&5                  | C-13          | 20 | 4291004014 | 1207 4th St                      | Santa Monica | Offices                                                                                                                         | Potential Entrance/<br>Construction Staging               |
| Alts 4&5                  | C-14          | 1  | 5548006001 | N/A                              | Los Angeles  | Parking Lot                                                                                                                     | Construction<br>Staging/Generator                         |
| Alts 4&5                  | C-14          | 2  | 5548006002 | 6831 Hawthorne<br>Ave            | Los Angeles  | Parking Lot                                                                                                                     | Construction<br>Staging/Generator                         |
| Alts 4&5                  | C-14          | 3  | 5548006012 | 1651 S Highland<br>Ave           | Los Angeles  | Parking Lot                                                                                                                     | Potential Entrance/<br>Construction Staging               |
| Alts 4&5                  | C-14          | 4  | 5548006013 | 1639 N Highland<br>Ave           | Los Angeles  | Parking Lot                                                                                                                     | Potential Entrance/<br>Construction Staging               |
| Alts 4&5                  | C-14          | 5  | 5547013008 | 1622 N Highland<br>Ave           | Los Angeles  | Makeup artist school                                                                                                            | Potential Entrance/<br>Construction Staging               |

Table C-2. Full and Partial Acquisitions (Alternatives 1-5 and MOS 1 & MOS 2) (continued)

| Applicable           |        |     | A DA L     |                            | 1 2 2 2           |                                         |                                                           |
|----------------------|--------|-----|------------|----------------------------|-------------------|-----------------------------------------|-----------------------------------------------------------|
| Alternative          | Cod    |     | APN        | Address                    | Jurisdiction      | Current Use                             | Intended Use                                              |
| Alts 4&5             | C-14   | 6   | 5547013009 | 1610 N Highland<br>Ave     | Los Angeles       | Parking Lot                             | Potential Entrance/<br>Construction Staging               |
| Alts 4&5             | C-14   | 7   | 5547013010 | 1604 N Highland<br>Ave     | Los Angeles       | Art studio space                        | Potential Entrance/<br>Construction Staging               |
| Alts 4&5             | C-14   | 8   | 5547013011 | 1600 N Highland<br>Ave     | Los Angeles       | Corner parking lot for Art studio space | Potential Entrance/<br>Construction Staging               |
| Alts 4&5             | C-14   | 9   | 5547012002 | 6768 Hollywood<br>Blvd     | Los Angeles       | McDonald's                              | Potential Entrance/<br>Construction Staging               |
| Alts 4&5             | C-15   | 10  | 5531013023 | 7073 Santa<br>Monica Blvd  | West<br>Hollywood | Offices                                 | Potential Entrance                                        |
| Alts 4&5             | C-15   | 11  | 5531014021 | N/A                        | West<br>Hollywood | Offices                                 | Potential Entrance                                        |
| Alts 4&5             | C-15   | 12  | 5531010024 | 1111 N La Brea<br>Ave      | West<br>Hollywood | Restaurant (Carl's Jr)                  | Entrance/Generator/<br>Construction Staging               |
| Alts 4&5             | C-16   | 13  | 5530001039 | 1129 N Orange<br>Grove Ave | West<br>Hollywood | Whole Foods                             | Construction Staging                                      |
| Alts 4&5             | C-16   | 14  | 5530001038 | 7857 Santa<br>Monica Blvd  | West<br>Hollywood | Restaurants, Shops, and<br>Parking Lot  | Potential Entrance/<br>Construction Staging               |
| Alts 4&5             | C-16   | 15  | 5530001015 | 1140 N Fairfax Ave         | West<br>Hollywood | Dentist Office                          | Construction Staging                                      |
| Alts 4&5             | C-16   | 16  | 5530001016 | 1130 S Fairfax Ave         | West<br>Hollywood | Restaurants and Shops                   | Construction Staging                                      |
| Alts 4&5             | C-16   | 17  | 5530001017 | 1116 N Fairfax Ave         | West<br>Hollywood | Parking Lot                             | Construction Staging                                      |
| Alts 4&5             | C-16   | 18  | 5530001018 | 7881 Santa<br>Monica Blvd  | West<br>Hollywood | Parking Lot                             | Potential Entrance/<br>Construction Staging               |
| Alts 4&5             | C-16   | 20  | 5530012003 | 7868 Santa<br>Monica Blvd  | West<br>Hollywood | Commercial                              | Potential Entrance                                        |
| Alts 4&5             | C-16   | 21  | 5530012025 | 7870 Santa<br>Monica Blvd  | West<br>Hollywood | Commercial                              | Potential Entrance                                        |
| Alts 4&5             | C-16   | 26  | 5530012004 | 7854 Santa<br>Monica Blvd  | West<br>Hollywood | Commercial                              | Potential Entrance                                        |
| Alts 4&5             | C-17   | 22  | 4339007034 | 8741 Santa<br>Monica Blvd  | West<br>Hollywood | Commercial                              | Potential Entrance                                        |
| Alts 4&5             | C-17   | 23  | 4337014065 | 8730 Santa<br>Monica Blvd  | West<br>Hollywood | Small Businesses                        | Potential Entrance                                        |
| Alts 4&5             | C-18   | 25  | 4334009158 | 301 S La Cienega<br>Blvd   | Los Angeles       | Strip Mall                              | Potential Entrance/<br>Construction Staging               |
| PARTIAL ACC          | UISITI | SNC |            |                            |                   |                                         |                                                           |
| Alts 1-5,<br>MOS-1&2 | C-3    | 13  | 5508007900 | 5301 Wilshire Blvd         | Los Angeles       | Property owned by<br>LACMTA             | Potential Entrance/<br>Construction Staging               |
| Alts 1-5,<br>MOS-2   | C-7    | 38  | 4328033001 | 9460 Wilshire Blvd         | Beverly Hills     | Union Bank Building                     | Potential Entrance/<br>Construction Staging               |
| Alts 1-5             | C-8    | 30  | 4363026905 | 1100 Veteran Ave           | Los Angeles       | UCLA Property                           | Potential Entrance/<br>Construction Staging/<br>Generator |