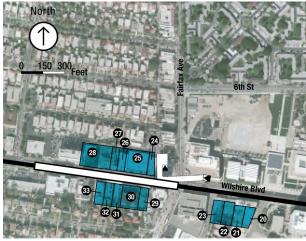

### C.1 Build Alternatives Acquisitions

As described in the Acquisition and Displacement of Existing Uses section of the Westside Draft EIS/EIR, all Build Alternatives would require a number of acquisitions and easements for the purposes of station boxes, station entrances, and construction staging (see Table C-1). Table C-2 lists the individual parcels that would be acquired under Alternatives 1-5 and MOS 1 & 2. This table includes both full and partial acquisitions. Figure C-1 through Figure C-18 illustrate the location of each of these acquisitions. The number labels on the maps correspond with the numbers listed in Table C-2. A detailed description of the easements (permanent, temporary, and permanent underground) can be found in the *Westside Real Estate and Acquisitions Technical Report*.

| Applicable             | Figure #/ |    | ADNI       | A 1 1              | L. d. Balta  |                                               | Laborate 1110                                 |
|------------------------|-----------|----|------------|--------------------|--------------|-----------------------------------------------|-----------------------------------------------|
| Alternative FULL ACQUI | Coo       |    | APN        | Address            | Jurisdiction | Current Use                                   | Intended Use                                  |
| Alts 1-5,              | C-1       | 1  | 5093005006 | 3818 Wilshire Blvd | Los Angeles  | Bridal Salon Retail Space                     | Construction Staging                          |
| MOS-1&2                |           |    |            |                    |              | ·                                             |                                               |
| Alts 1-5,<br>MOS-1&2   | C-1       | 2  | 5093005005 | 3820 Wilshire Blvd | Los Angeles  | Elite Tailors Retail Space                    | Construction Staging                          |
| Alts 1-5,<br>MOS-1&2   | C-1       | 3  | 5093005004 | 3828 Wilshire Blvd | Los Angeles  | Restaurant (Young<br>Dong)                    | Construction Staging                          |
| Alts 1-5,<br>MOS-1&2   | C-1       | 4  | 5093005003 | 3832 Wilshire Blvd | Los Angeles  | ECC Academy Retail<br>Space                   | Construction Staging                          |
| Alts 1-5,<br>MOS-1&2   | C-1       | 5  | 5093005002 | 3846 Wilshire Blvd | Los Angeles  | Wilshire State Bank Bldg<br>Retail Spaces     | Construction Staging                          |
| Alts 1-5,<br>MOS-1&2   | C-1       | 6  | 5093005009 | 3835 Ingraham St   | Los Angeles  | Residential Parking For<br>Mercury Apartments | Construction Staging                          |
| Alts 1-5,<br>MOS-1&2   | C-1       | 7  | 5093005010 | 3841 Ingraham St   | Los Angeles  | Parking Lot Behind<br>Wilshire Bank Bldg      | Construction Staging                          |
| Alts 1-5,<br>MOS-1&2   | C-1       | 8  | 5093005011 | 3847 Ingraham St   | Los Angeles  | Parking Lot Behind<br>Wilshire Bank Bldg      | Construction Staging                          |
| Alts 1-5,<br>MOS-1&2   | C-2       | 9  | 5090032900 | N/A                | Los Angeles  | Vacant Lot/Parking                            | Potential Entrance/<br>Construction Staging   |
| Alts 1-5,<br>MOS-1&2   | C-2       | 10 | 5090032005 | 675 Crenshaw Blvd  | Los Angeles  | Single-Family Residence<br>Might Be Abandoned | Potential<br>Entrance/Construction<br>Staging |
| Alts 1-5,<br>MOS-1&2   | C-3       | 11 | 5507024010 | 5200 Wilshire Blvd | Los Angeles  | Empty Lot Corner Of La<br>Brea/Wilshire       | Potential Entrance                            |
| Alts 1-5,<br>MOS-1&2   | C-3       | 12 | 5507024009 | 5220 Wilshire Blvd | Los Angeles  | Empty Lot Corner Of La<br>Brea/Wilshire       | Potential Entrance                            |
| Alts 1-5,<br>MOS-1&2   | C-3       | 14 | 5089001027 | 711 S La Brea Ave  | Los Angeles  | Bank of America                               | Potential<br>Entrance/Construction<br>Staging |
| Alts 1-5,<br>MOS-1&2   | C-3       | 15 | 5089001026 | 5318 Wilshire Blvd | Los Angeles  | Retail Space                                  | Potential<br>Entrance/Construction<br>Staging |
| Alts 1-5,<br>MOS-1&2   | C-3       | 16 | 5089001025 | 729 S La Brea Ave  | Los Angeles  | Bank Parking                                  | Construction Staging                          |
| Alts 1-5,<br>MOS-1&2   | C-3       | 17 | 5089001009 | 718 S Detroit St   | Los Angeles  | Parking Lot                                   | Construction Staging                          |
| Alts 1-5,<br>MOS-1&2   | C-3       | 18 | 5089001008 | 722 S Detroit St   | Los Angeles  | Parking Lot                                   | Construction Staging                          |
| Alts 1-5,<br>MOS-1&2   | C-3       | 19 | 5089001007 | 726 S Detroit St   | Los Angeles  | Parking Lot                                   | Construction Staging                          |
| Alts 1-5,<br>MOS-1&2   | C-4       | 20 | 5086010004 | 6000 Wilshire Blvd | Los Angeles  | Parking Lot For Retail<br>Space               | Construction Staging                          |
| Alts 1-5,<br>MOS-1&2   | C-4       | 21 | 5086010003 | 6010 Wilshire Blvd | Los Angeles  | Retail Space                                  | Construction Staging                          |
| Alts 1-5,<br>MOS-1&2   | C-4       | 22 | 5086010002 | 6018 Wilshire Blvd | Los Angeles  | Retail Space Art Gallery                      | Construction Staging                          |
| Alts 1-5,<br>MOS-1&2   | C-4       | 23 | 5086010001 | 6030 Wilshire Blvd | Los Angeles  | Retail Space Art Gallery                      | Construction Staging                          |

Table C-2. Full and Partial Acquisitions (Alternatives 1-5 and MOS 1 & MOS 2) (continued)

| Applicable<br>Alternative | Figure |    | APN        | Address                | Jurisdiction  | Current Use                                               | Intended Use                                    |
|---------------------------|--------|----|------------|------------------------|---------------|-----------------------------------------------------------|-------------------------------------------------|
| Alts 1-5,<br>MOS-1&2      | C-4    | 24 | 5510027003 | 6111 Wilshire Blvd     | Los Angeles   | Marinello's Beauty School                                 | Potential Entrance                              |
| Alts 1-5,<br>MOS-1&2      | C-4    | 25 | 5510027040 | 6121 Wilshire Blvd     | Los Angeles   | 99 Cent Store                                             | Construction Staging                            |
| Alts 1-5,<br>MOS-1&2      | C-4    | 26 | 5510027005 | 6133 Wilshire Blvd     | Los Angeles   | Offices                                                   | Construction Staging                            |
| Alts 1-5,<br>MOS-1&2      | C-4    | 27 | 5510027006 | 6133 Wilshire Blvd     | Los Angeles   | Parking For Offices                                       | Construction Staging                            |
| Alts 1-5,<br>MOS-1&2      | C-4    | 28 | 5510027038 | 6155 Wilshire Blvd     | Los Angeles   | Commercial                                                | Construction Staging                            |
| Alts 1-5,<br>MOS-1&2      | C-4    | 29 | 5088002034 | 6120 Wilshire Blvd     | Los Angeles   | Commercial                                                | Construction Staging                            |
| Alts 1-5,<br>MOS-1&2      | C-4    | 30 | 5088002035 | 6128 Wilshire Blvd     | Los Angeles   | Residential (32 unit<br>Apartment<br>Building)/Commercial | Construction Staging                            |
| Alts 1-5,<br>MOS-1&2      | C-4    | 31 | 5088002036 | N/A                    | Los Angeles   | Commercial                                                | Construction Staging                            |
| Alts 1-5,<br>MOS-1&2      | C-4    | 32 | 5088002037 | 6130                   | Los Angeles   | Commercial                                                | Construction Staging                            |
| Alts 1-5,<br>MOS-1&2      | C-4    | 33 | 5088002038 | 6143 Wilshire Blvd     | Los Angeles   | Commercial                                                | Construction Staging                            |
| Alts 1-5,<br>MOS-2        | C-5    | 29 | 4333029015 | 8400 Wilshire Blvd     | Beverly Hills | Restaurant                                                | Construction<br>Staging/Generator               |
| Alts 1-5,<br>MOS-2        | C-5    | 30 | 4333029016 | 8412 Wilshire Blvd     | Beverly Hills | Parking Lot For Medical<br>Group Company                  | Construction<br>Staging/Generator               |
| Alts 1-5,<br>MOS-2        | C-5    | 31 | 4333029017 | 8420 Wilshire Blvd     | Beverly Hills | Medical Bldg                                              | Construction Staging                            |
| Alts 1-5,<br>MOS-2        | C-5    | 32 | 4333029014 | N/A                    | Beverly Hills | Parking Lot For<br>Businesses                             | Construction<br>Staging/Generator               |
| Alts 1-5,<br>MOS-2        | C-5    | 33 | 4334021059 | 8471 Wilshire Blvd     | Beverly Hills | Citibank                                                  | Potential<br>Entrance/Construction<br>Staging   |
| Alts 1-5,<br>MOS-2        | C-6    | 35 | 4334008021 | 8755 Wilshire Blvd     | Beverly Hills | Under Construction                                        | Connection<br>Structure/Construction<br>Staging |
| Alts 1-5,<br>MOS-2        | C-6    | 36 | 4334008020 | 8767 Wilshire Blvd     | Beverly Hills | Under Construction                                        | Connection<br>Structure/Construction<br>Staging |
| Alts 1-5,<br>MOS-2        | C-7    | 39 | 4331001045 | 9430 Wilshire Blvd     | Beverly Hills | Ace BH Art Gallery                                        | Potential<br>Entrance/Construction<br>Staging   |
| Alts 3&5                  | C-10   | 1  | 4265016050 | N/A                    | Los Angeles   | Ralph's Grocery Store                                     | Potential<br>Entrance/Construction<br>Staging   |
| Alts 3&5                  | C-10   | 2  | 4265016030 | 12071 Wilshire<br>Blvd | Los Angeles   | Small Businesses<br>Nail/Barber/Tailor/Shoe<br>Repair     | Potential<br>Entrance/Construction<br>Staging   |

Source: TAHA, 2010

Figure C-1: Wilshire/Western Station

Figure C-2: Wilshire/Crenshaw Station

Figure C-3: Wilshire/La Brea Station

Figure C-4: Wilshire/Fairfax Station

Figure C-5: Wilshire/La Cienega Station