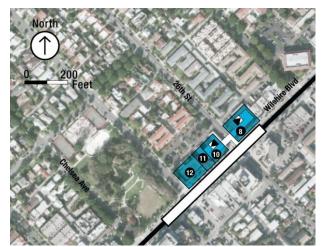

### C.1 Build Alternatives Acquisitions

As described in the Acquisition and Displacement of Existing Uses section of the Westside Draft EIS/EIR, all Build Alternatives would require a number of acquisitions and easements for the purposes of station boxes, station entrances, and construction staging (see Table C-1). Table C-2 lists the individual parcels that would be acquired under Alternatives 1-5 and MOS 1 & 2. This table includes both full and partial acquisitions. Figure C-1 through Figure C-18 illustrate the location of each of these acquisitions. The number labels on the maps correspond with the numbers listed in Table C-2. A detailed description of the easements (permanent, temporary, and permanent underground) can be found in the *Westside Real Estate and Acquisitions Technical Report*.

Table C-2. Full and Partial Acquisitions (Alternatives 1-5 and MOS 1 & MOS 2) (continued)

| Applicable<br>Alternative | Figure<br>Cod |    | APN        | Address                          | Jurisdiction | Current Use                                                                                                                     | Intended Use                                              |
|---------------------------|---------------|----|------------|----------------------------------|--------------|---------------------------------------------------------------------------------------------------------------------------------|-----------------------------------------------------------|
| Alts 3&5                  | C-10          | 3  | 4265016029 | 12081 Wilshire<br>Blvd           | Los Angeles  | Restaurant                                                                                                                      | Potential Entrance/<br>Construction Staging               |
| Alts 3&5                  | C-10          | 4  | 4263003003 | 12036 Wilshire<br>Blvd           | Los Angeles  | Wireless Electronics Store                                                                                                      | Potential Entrance/<br>Construction Staging               |
| Alts 3&5                  | C-10          | 5  | 4263003002 | 12040 Wilshire<br>Blvd           | Los Angeles  | Storage Tanks                                                                                                                   | Potential Entrance/<br>Construction Staging               |
| Alts 3&5                  | C-10          | 6  | 4263003001 | 12048 Wilshire<br>Blvd           | Los Angeles  | Storage Tanks                                                                                                                   | Potential Entrance/<br>Construction Staging               |
| Alts 3&5                  | C-10          | 7  | 4263003271 | 12054 Wilshire<br>Blvd           | Los Angeles  | Storage Tanks                                                                                                                   | Potential Entrance/<br>Construction Staging               |
| Alts 3&5                  | C-11          | 8  | 4266016054 | 2601 Wilshire Blvd               | Santa Monica | Gas Station                                                                                                                     | Potential Entrance                                        |
| Alts 3&5                  | C-11          | 10 | 4276001027 | 2525 Wilshire Blvd               | Santa Monica | Several Small Businesses<br>(Relax The Back,<br>Starbucks, Postal,<br>Tanning)                                                  | Potential Entrance/<br>Construction Staging/<br>Generator |
| Alts 3&5                  | C-11          | 11 | 4276001025 | 2515 Wilshire Blvd               | Santa Monica | Non-Profit (Environment<br>Now)                                                                                                 | Potential Entrance/<br>Construction Staging/<br>Generator |
| Alts 3&5                  | C-11          | 12 | 4276001026 | 2501 Wilshire Blvd               | Santa Monica | Several Shops (Shoe<br>Repair, Nail Salon,<br>Clothing Store, Jewelry,<br>Tennis Shop, Scuba Shop)<br>and Tennis Courts on Roof | Potential Entrance/<br>Construction Staging               |
| Alts 3&5                  | C-12          | 13 | 4281005026 | 1501 Wilshire Blvd               | Santa Monica | Electronics Store                                                                                                               | Construction Staging                                      |
| Alts 3&5                  | C-12          | 14 | 4281005025 | 1511 Wilshire Blvd               | Santa Monica | Mattress Store                                                                                                                  | Construction Staging                                      |
| Alts 3&5                  | C-12          | 15 | 4281011010 | Wilshire Blvd and<br>15th Street | Santa Monica | Parking Lot                                                                                                                     | Construction Staging                                      |
| Alts 3&5                  | C-12          | 16 | 4281011011 | 1433 Wilshire Blvd               | Santa Monica | Izzy's Deli                                                                                                                     | Potential Entrance/<br>Construction Staging               |
| Alts 3&5                  | C-12          | 17 | 4281011012 | 1423 Wilshire Blvd               | Santa Monica | Mattress Store                                                                                                                  | Potential Entrance/<br>Construction Staging               |
| Alts 3&5                  | C-12          | 18 | 4281011025 | 1419 Wilshire Blvd               | Santa Monica | Cleaners/Tehran Market                                                                                                          | Potential Entrance/<br>Construction Staging               |
| Alts 3&5                  | C-13          | 19 | 4291004015 | 412 Wilshire Blvd                | Santa Monica | Jewelry/Bank                                                                                                                    | Potential Entrance/<br>Construction Staging               |
| Alts 3&5                  | C-13          | 20 | 4291004014 | 1207 4th St                      | Santa Monica | Offices                                                                                                                         | Potential Entrance/<br>Construction Staging               |
| Alts 4&5                  | C-14          | 1  | 5548006001 | N/A                              | Los Angeles  | Parking Lot                                                                                                                     | Construction<br>Staging/Generator                         |
| Alts 4&5                  | C-14          | 2  | 5548006002 | 6831 Hawthorne<br>Ave            | Los Angeles  | Parking Lot                                                                                                                     | Construction<br>Staging/Generator                         |
| Alts 4&5                  | C-14          | 3  | 5548006012 | 1651 S Highland<br>Ave           | Los Angeles  | Parking Lot                                                                                                                     | Potential Entrance/<br>Construction Staging               |
| Alts 4&5                  | C-14          | 4  | 5548006013 | 1639 N Highland<br>Ave           | Los Angeles  | Parking Lot                                                                                                                     | Potential Entrance/<br>Construction Staging               |
| Alts 4&5                  | C-14          | 5  | 5547013008 | 1622 N Highland<br>Ave           | Los Angeles  | Makeup artist school                                                                                                            | Potential Entrance/<br>Construction Staging               |