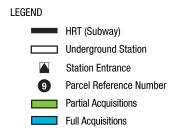

### C.1 Build Alternatives Acquisitions

As described in the Acquisition and Displacement of Existing Uses section of the Westside Draft EIS/EIR, all Build Alternatives would require a number of acquisitions and easements for the purposes of station boxes, station entrances, and construction staging (see Table C-1). Table C-2 lists the individual parcels that would be acquired under Alternatives 1-5 and MOS 1 & 2. This table includes both full and partial acquisitions. Figure C-1 through Figure C-18 illustrate the location of each of these acquisitions. The number labels on the maps correspond with the numbers listed in Table C-2. A detailed description of the easements (permanent, temporary, and permanent underground) can be found in the *Westside Real Estate and Acquisitions Technical Report*.

| Applicable             | Figure #/ |    | ADNI       | A 1 1              | L. d. Balta  |                                               | Laborate 1110                                 |
|------------------------|-----------|----|------------|--------------------|--------------|-----------------------------------------------|-----------------------------------------------|
| Alternative FULL ACQUI | Coo       |    | APN        | Address            | Jurisdiction | Current Use                                   | Intended Use                                  |
| Alts 1-5,              | C-1       | 1  | 5093005006 | 3818 Wilshire Blvd | Los Angeles  | Bridal Salon Retail Space                     | Construction Staging                          |
| MOS-1&2                |           |    |            |                    |              | ·                                             |                                               |
| Alts 1-5,<br>MOS-1&2   | C-1       | 2  | 5093005005 | 3820 Wilshire Blvd | Los Angeles  | Elite Tailors Retail Space                    | Construction Staging                          |
| Alts 1-5,<br>MOS-1&2   | C-1       | 3  | 5093005004 | 3828 Wilshire Blvd | Los Angeles  | Restaurant (Young<br>Dong)                    | Construction Staging                          |
| Alts 1-5,<br>MOS-1&2   | C-1       | 4  | 5093005003 | 3832 Wilshire Blvd | Los Angeles  | ECC Academy Retail<br>Space                   | Construction Staging                          |
| Alts 1-5,<br>MOS-1&2   | C-1       | 5  | 5093005002 | 3846 Wilshire Blvd | Los Angeles  | Wilshire State Bank Bldg<br>Retail Spaces     | Construction Staging                          |
| Alts 1-5,<br>MOS-1&2   | C-1       | 6  | 5093005009 | 3835 Ingraham St   | Los Angeles  | Residential Parking For<br>Mercury Apartments | Construction Staging                          |
| Alts 1-5,<br>MOS-1&2   | C-1       | 7  | 5093005010 | 3841 Ingraham St   | Los Angeles  | Parking Lot Behind<br>Wilshire Bank Bldg      | Construction Staging                          |
| Alts 1-5,<br>MOS-1&2   | C-1       | 8  | 5093005011 | 3847 Ingraham St   | Los Angeles  | Parking Lot Behind<br>Wilshire Bank Bldg      | Construction Staging                          |
| Alts 1-5,<br>MOS-1&2   | C-2       | 9  | 5090032900 | N/A                | Los Angeles  | Vacant Lot/Parking                            | Potential Entrance/<br>Construction Staging   |
| Alts 1-5,<br>MOS-1&2   | C-2       | 10 | 5090032005 | 675 Crenshaw Blvd  | Los Angeles  | Single-Family Residence<br>Might Be Abandoned | Potential<br>Entrance/Construction<br>Staging |
| Alts 1-5,<br>MOS-1&2   | C-3       | 11 | 5507024010 | 5200 Wilshire Blvd | Los Angeles  | Empty Lot Corner Of La<br>Brea/Wilshire       | Potential Entrance                            |
| Alts 1-5,<br>MOS-1&2   | C-3       | 12 | 5507024009 | 5220 Wilshire Blvd | Los Angeles  | Empty Lot Corner Of La<br>Brea/Wilshire       | Potential Entrance                            |
| Alts 1-5,<br>MOS-1&2   | C-3       | 14 | 5089001027 | 711 S La Brea Ave  | Los Angeles  | Bank of America                               | Potential<br>Entrance/Construction<br>Staging |
| Alts 1-5,<br>MOS-1&2   | C-3       | 15 | 5089001026 | 5318 Wilshire Blvd | Los Angeles  | Retail Space                                  | Potential<br>Entrance/Construction<br>Staging |
| Alts 1-5,<br>MOS-1&2   | C-3       | 16 | 5089001025 | 729 S La Brea Ave  | Los Angeles  | Bank Parking                                  | Construction Staging                          |
| Alts 1-5,<br>MOS-1&2   | C-3       | 17 | 5089001009 | 718 S Detroit St   | Los Angeles  | Parking Lot                                   | Construction Staging                          |
| Alts 1-5,<br>MOS-1&2   | C-3       | 18 | 5089001008 | 722 S Detroit St   | Los Angeles  | Parking Lot                                   | Construction Staging                          |
| Alts 1-5,<br>MOS-1&2   | C-3       | 19 | 5089001007 | 726 S Detroit St   | Los Angeles  | Parking Lot                                   | Construction Staging                          |
| Alts 1-5,<br>MOS-1&2   | C-4       | 20 | 5086010004 | 6000 Wilshire Blvd | Los Angeles  | Parking Lot For Retail<br>Space               | Construction Staging                          |
| Alts 1-5,<br>MOS-1&2   | C-4       | 21 | 5086010003 | 6010 Wilshire Blvd | Los Angeles  | Retail Space                                  | Construction Staging                          |
| Alts 1-5,<br>MOS-1&2   | C-4       | 22 | 5086010002 | 6018 Wilshire Blvd | Los Angeles  | Retail Space Art Gallery                      | Construction Staging                          |
| Alts 1-5,<br>MOS-1&2   | C-4       | 23 | 5086010001 | 6030 Wilshire Blvd | Los Angeles  | Retail Space Art Gallery                      | Construction Staging                          |