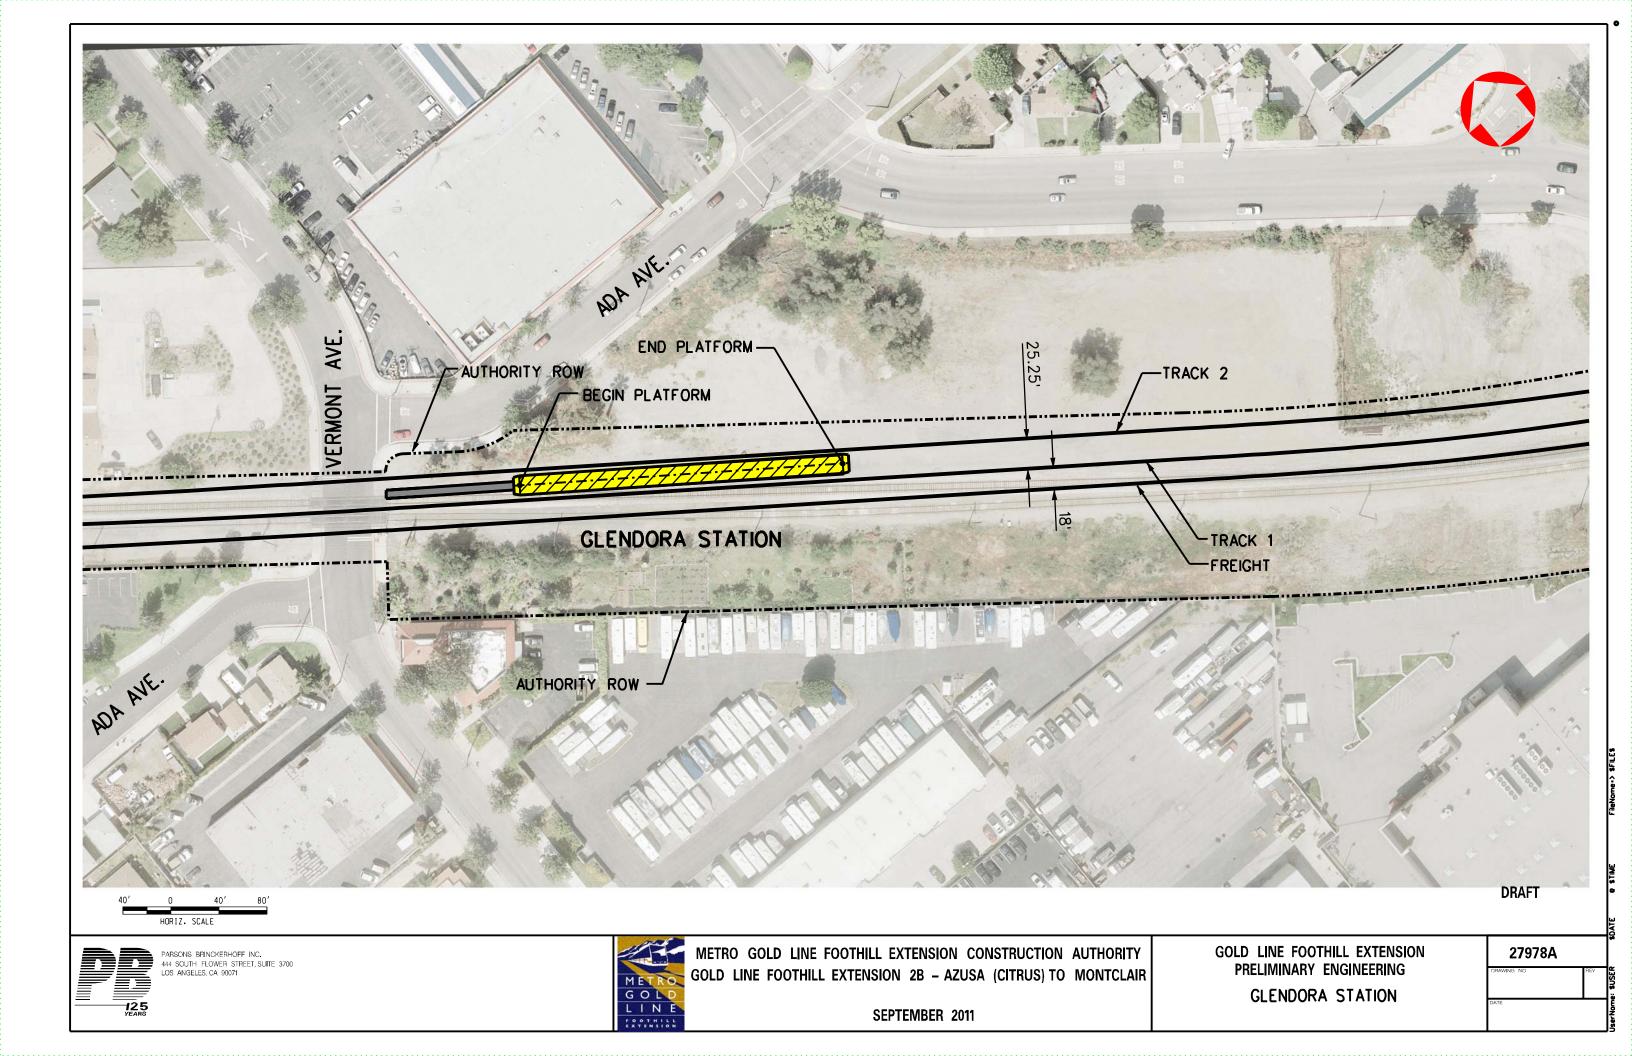

GOLD LINE FOOTHILL EXTENSION 2B - AZUSA (CITRUS) TO MONTCLAIR

SEPTEMBER 2011

SAN DIMAS STATION

| 2    | 7978A |   |
|------|-------|---|
| AMNG | NO    | F |