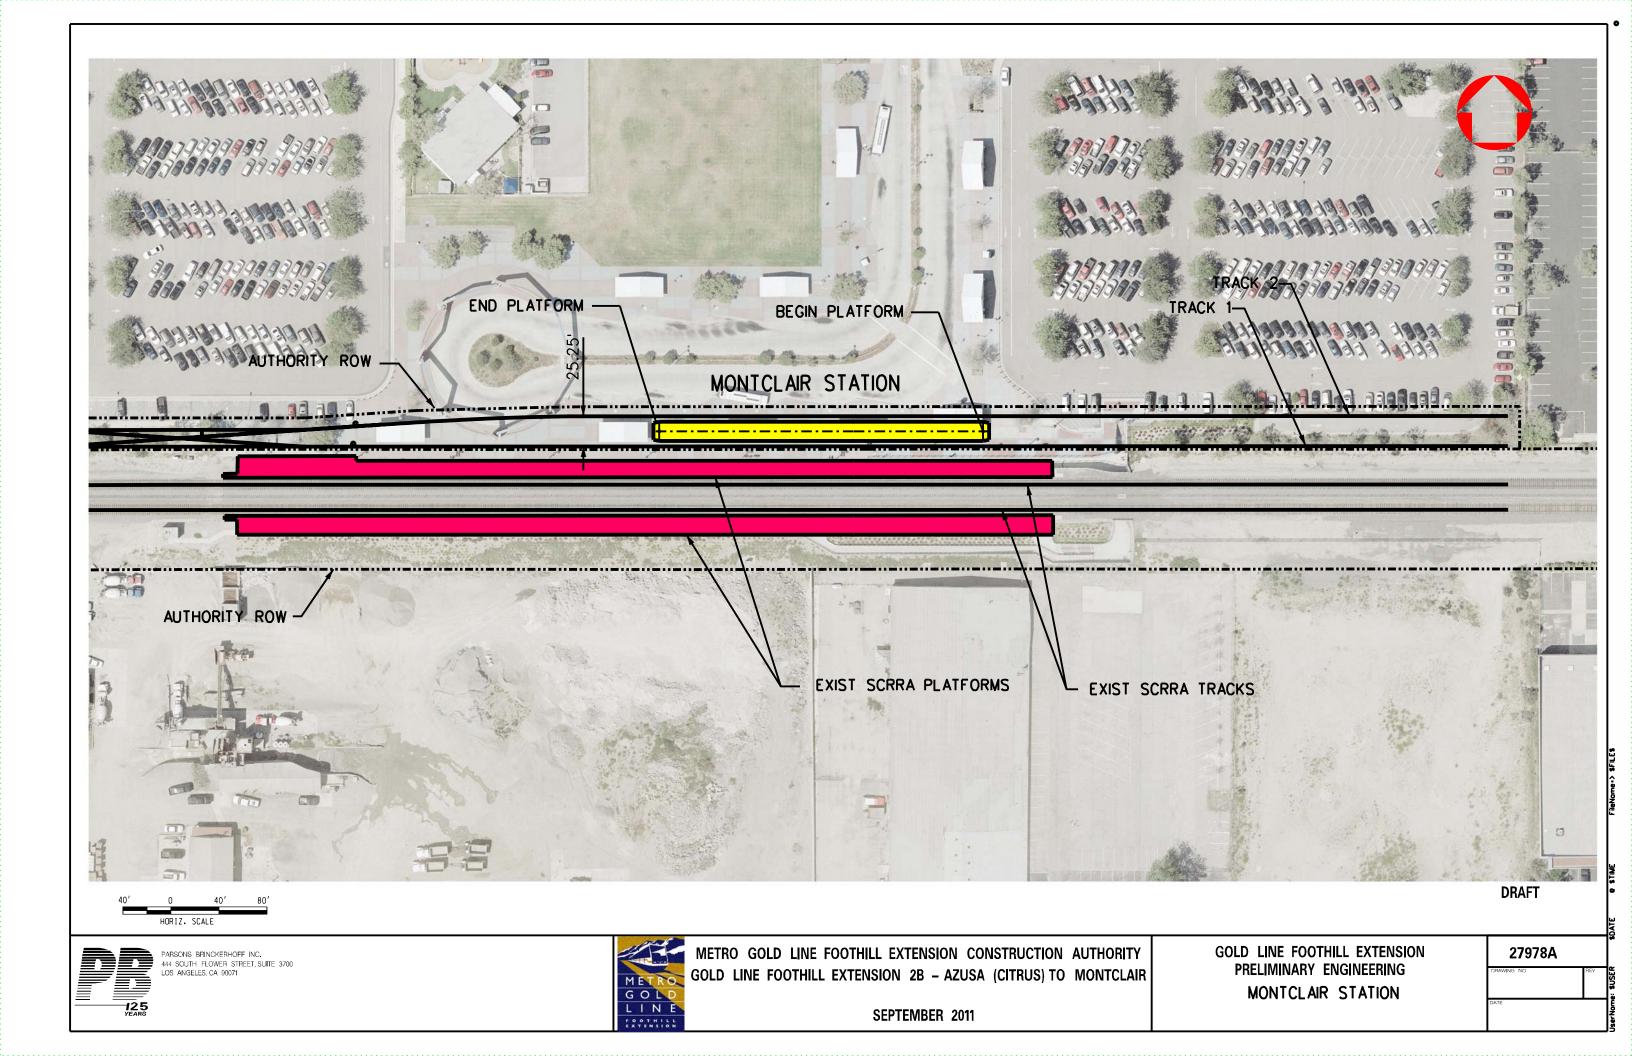

GOLD LINE FOOTHILL EXTENSION 2B - AZUSA (CITRUS) TO MONTCLAIR

SEPTEMBER 2011

SAN DIMAS STATION

| 2    | 7978A |   |
|------|-------|---|
| AMNG | NO    | F |