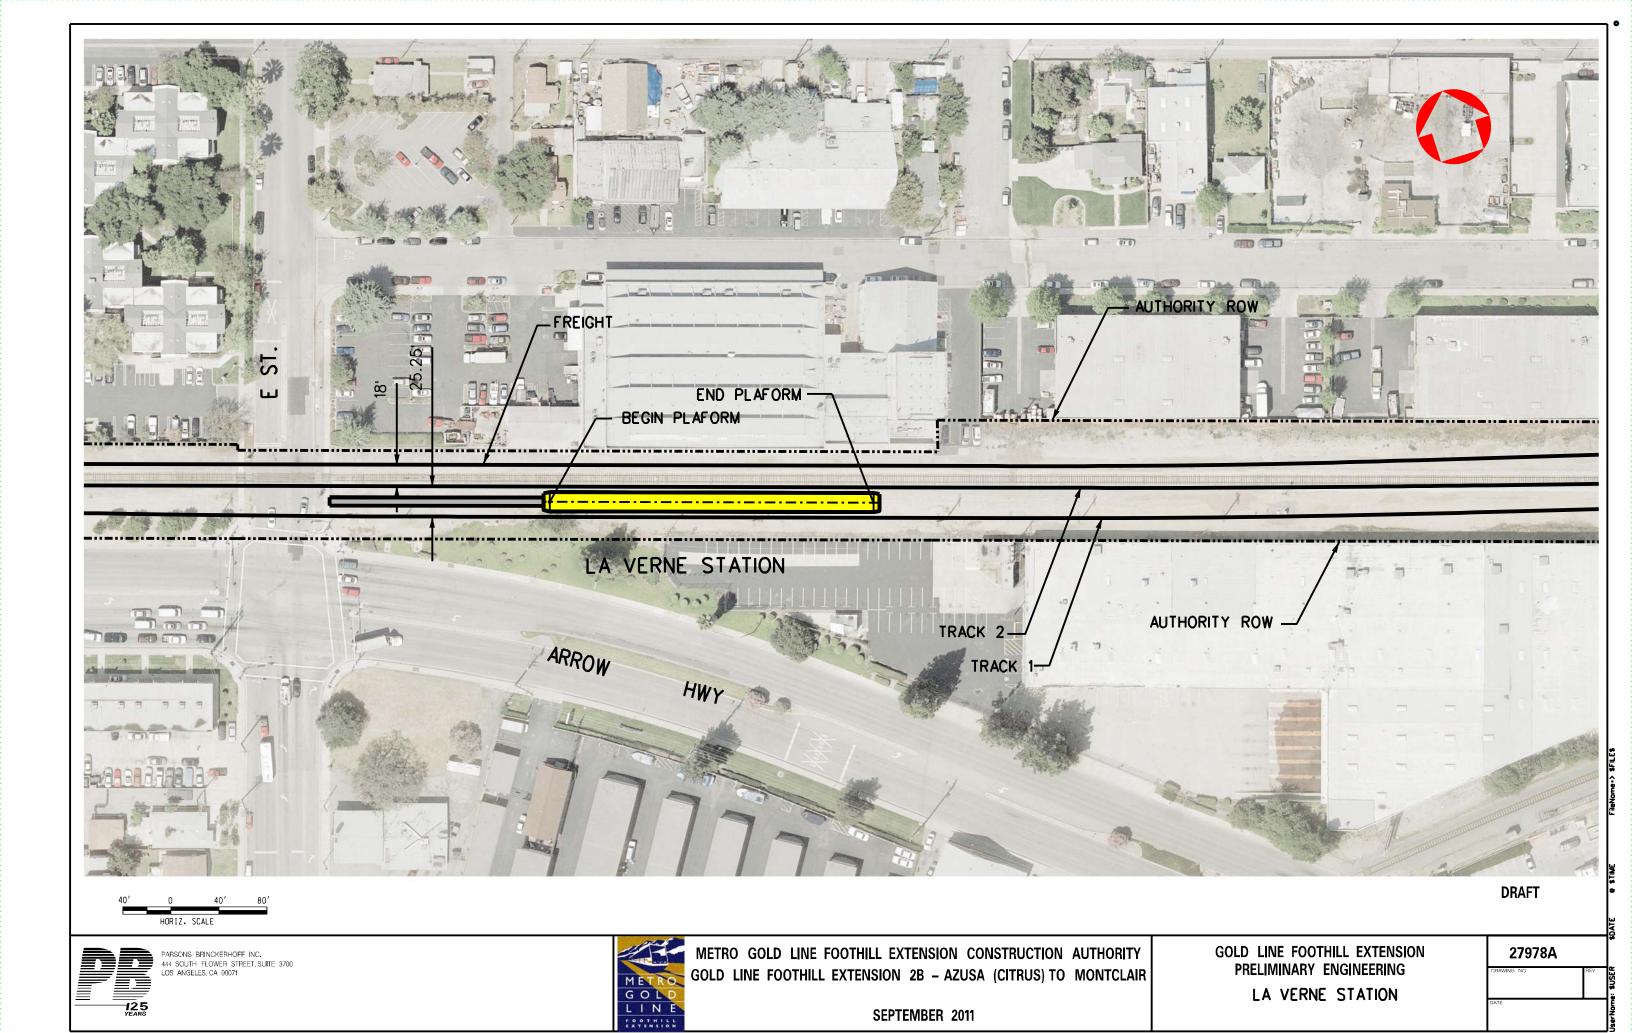

GOLD LINE FOOTHILL EXTENSION 2B - AZUSA (CITRUS) TO MONTCLAIR

SEPTEMBER 2011

SAN DIMAS STATION

| 2    | 7978A |   |
|------|-------|---|
| AMNG | NO    | F |