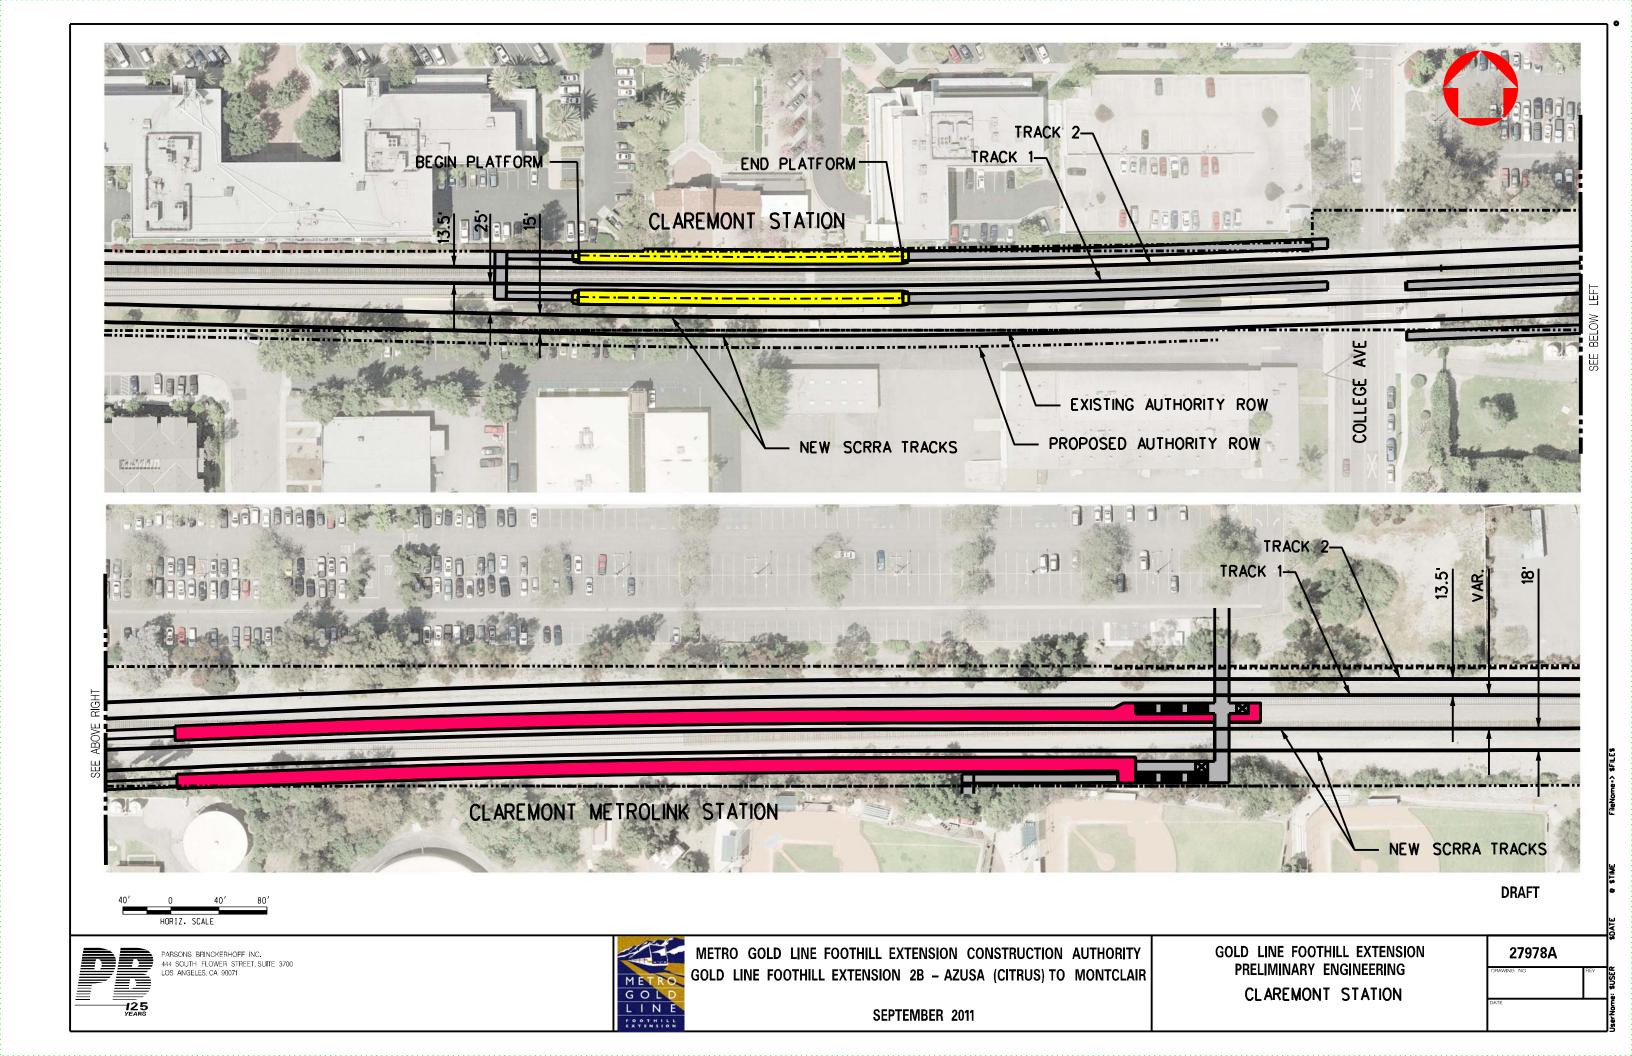

GOLD LINE FOOTHILL EXTENSION 2B - AZUSA (CITRUS) TO MONTCLAIR

SEPTEMBER 2011

SAN DIMAS STATION

| 2    | 7978A |   |
|------|-------|---|
| AMNG | NO    | F |