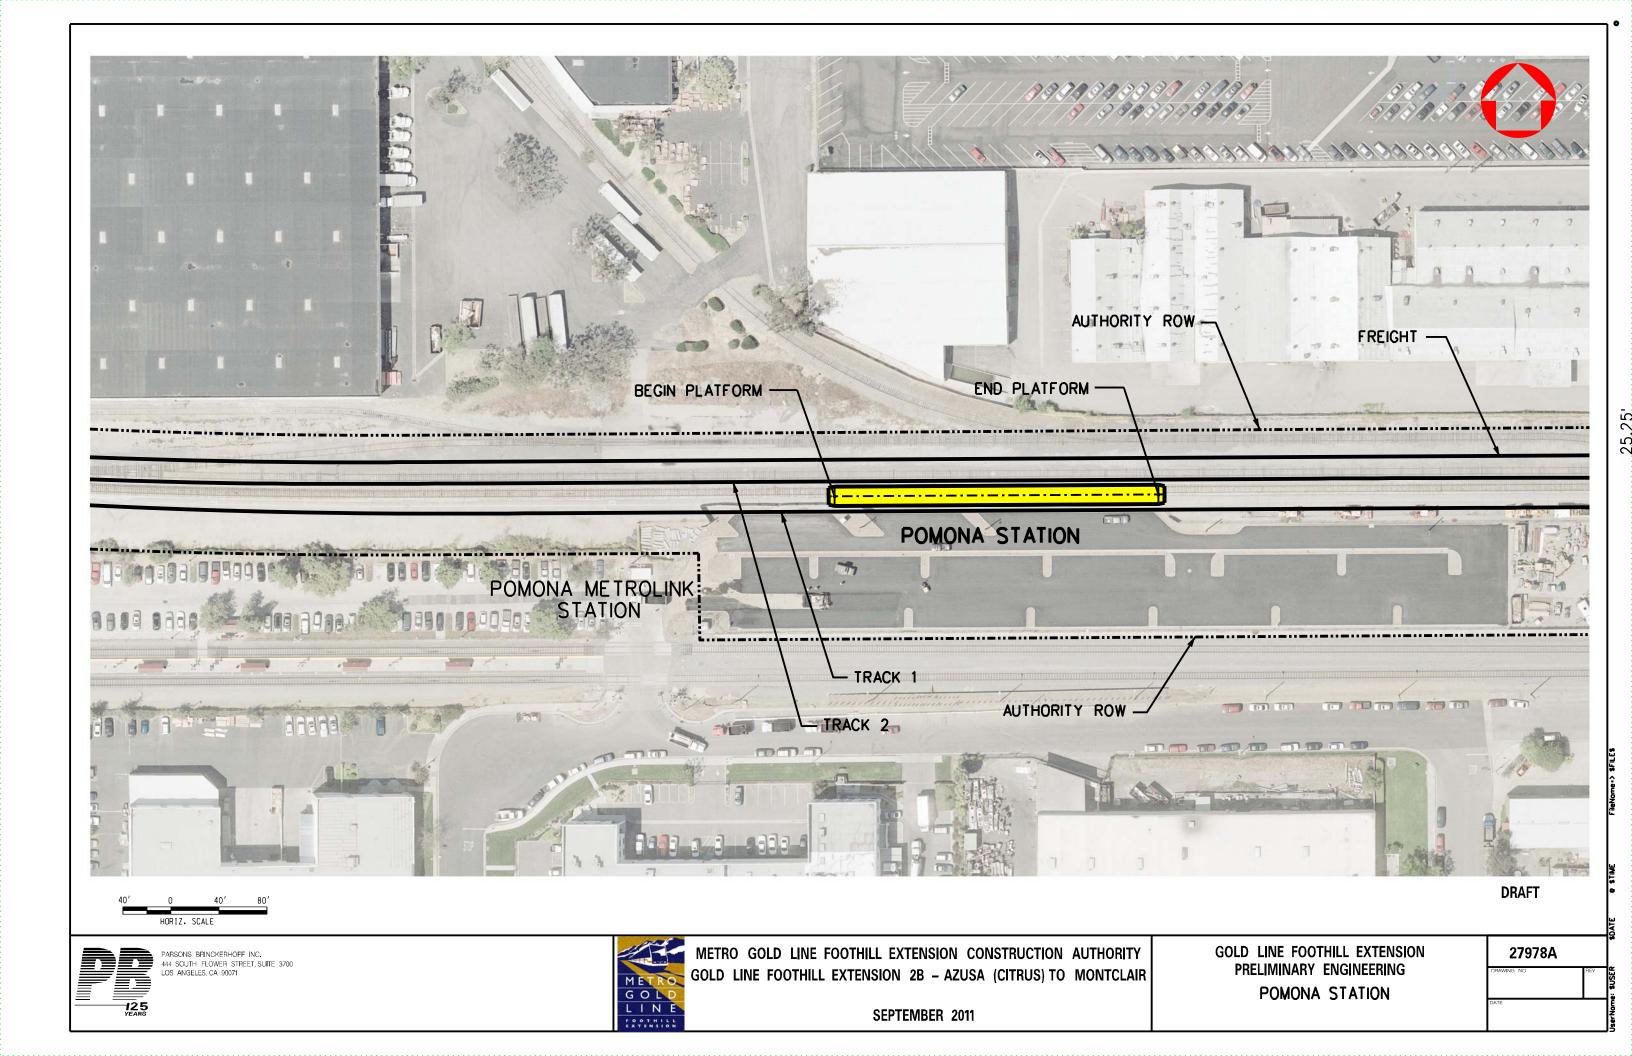

GOLD LINE FOOTHILL EXTENSION 2B - AZUSA (CITRUS) TO MONTCLAIR

SEPTEMBER 2011

SAN DIMAS STATION

| 2    | 7978A |   |
|------|-------|---|
| AMNG | NO    | F |