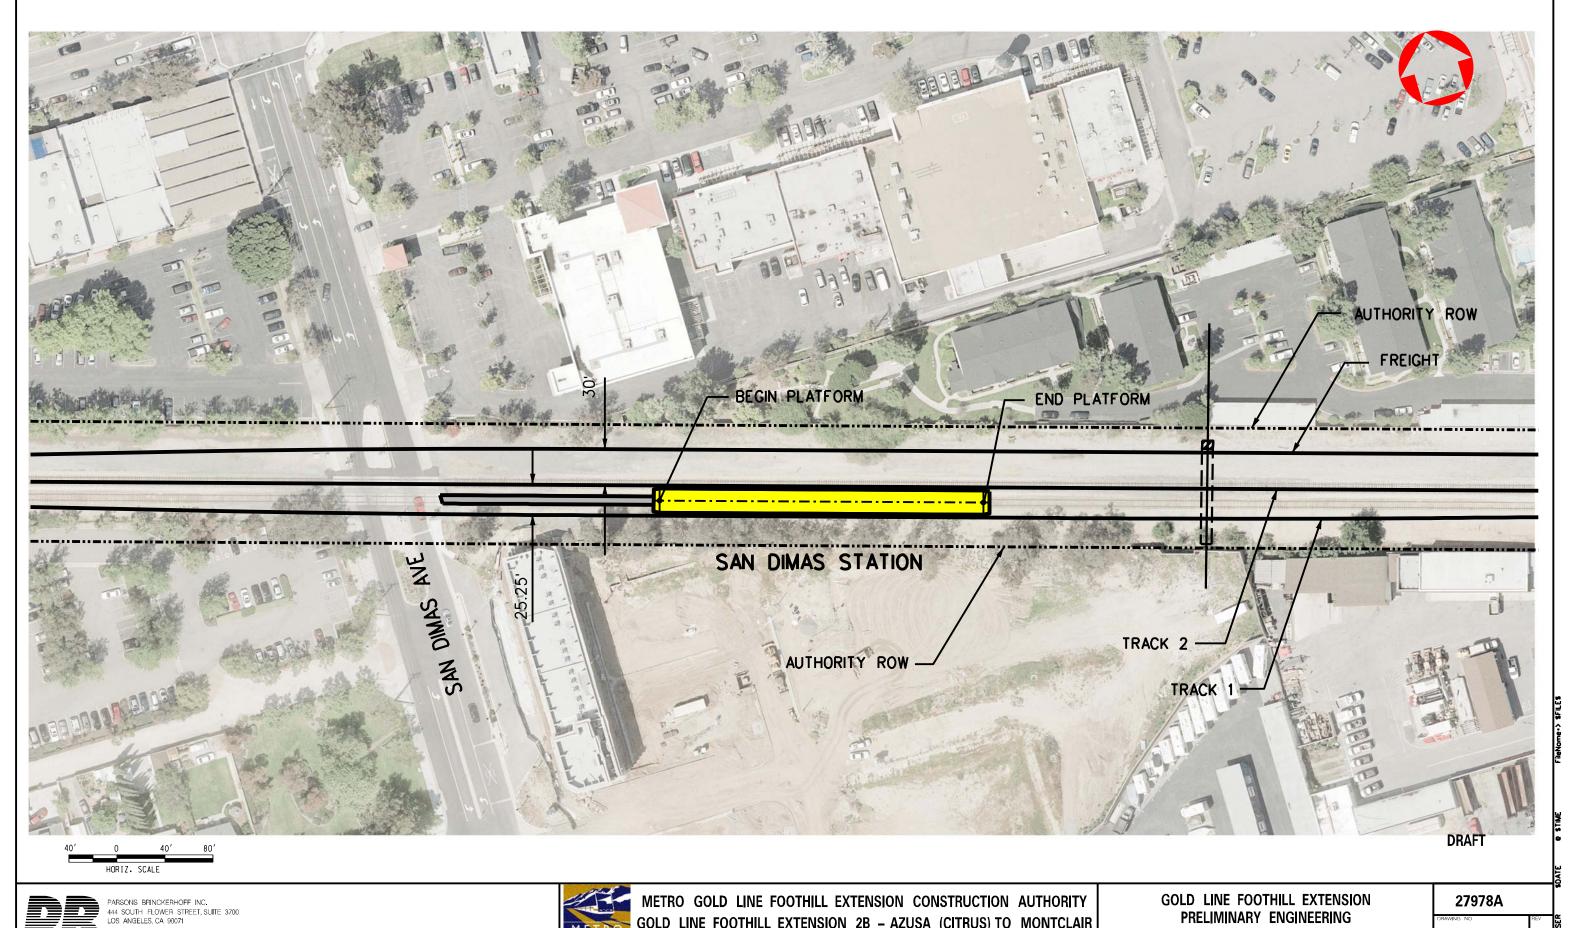

GOLD LINE FOOTHILL EXTENSION 2B - AZUSA (CITRUS) TO MONTCLAIR

SEPTEMBER 2011

SAN DIMAS STATION

| 2    | 7978A |   |
|------|-------|---|
| AMNG | NO    | F |