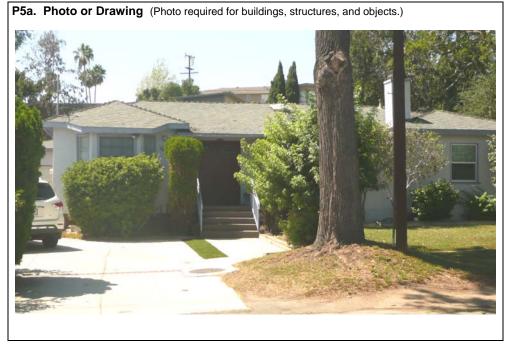

esidence is located in a residential area east of the Pasadena Freeway. It is rectangular in plan and rests on a concrete slab foundation. It is surmounted by a moderately-pitched, cross-hipped roof sheathed with composition shingles and has narrow eaves. The roof also features two skylights and a chimney. The exterior walls are clad with stucco. The asymmetrical, east-facing façade includes wood-framed, double-hung windows, a bay window, and a pair of wood and glass doors accessed by five concrete steps. The property also includes a detached garage. There are no apparent alterations.

\*P3b. Resource Attributes: (List attributes and codes) <u>HP2-Single-family property</u>
 \*P4. Resources Present: ⊠Building □Structure □Object □Site □District □Element of District □Other (Isolates, etc.)



**P5b. Description of Photo:** (View, date, accession #) Façade, view to the west (8/30/14)

\*P6. Date Constructed/Age and Sources: ⊠Historic □Prehistoric □Both 1951 (County Assessor)

**\*P7. Owner and Address:** Unknown

\***P8. Recorded by:** (Name, affiliation, and address) Eugene Heck, M.A. LSA Associates, Inc. 1500 Iowa Avenue, Suite 200 Riverside, CA 92507

\***P9. Date Recorded:** August 30, 2014

**\*P10.** Survey Type: (Describe) Intensive-level Section 106 and CEQA compliance

\*P11. Report Citation: (Cite survey report and other sources, or enter "none.") Historic Property Survey Report for the SR 710 North Study, Los Angeles County, California, California Department of Transportation District 7, EA 187900, EFIS 0700000191, 2014

\*Attachments: DNONE DLocation Map DSketch Ma