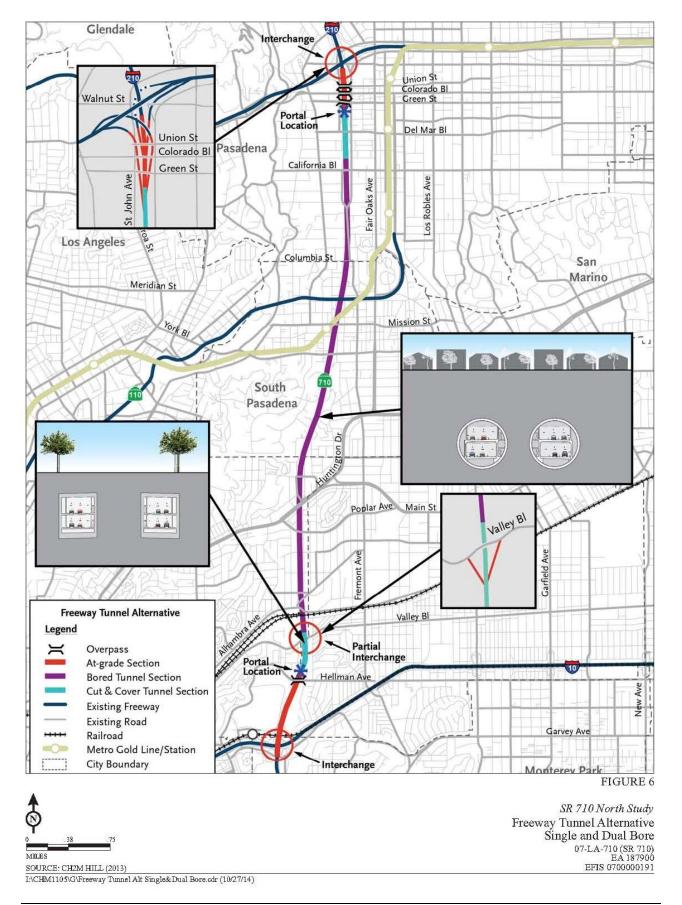

#### • Freeway Tunnel Alternative:

The alignment for the Freeway Tunnel Alternative starts at the existing southern stub of SR 710 in Alhambra, just north of I-10, and connects to the existing northern stub of SR 710, south of the I-210/SR 134 interchange in Pasadena. The Freeway Tunnel Alternative would include the following tunnel support systems: emergency evacuation for pedestrians and vehicles, air scrubbers, a ventilation system consisting of exhaust fans at each portal, an exhaust duct along the entire length of the tunnel and jet fans within the traffic area of the tunnel, fire detection and suppression systems, communications and surveillance systems, and 24-hour monitoring. An operations and maintenance (O&M) building would be constructed at the northern and southern ends of the tunnel. There would be no operational restrictions for the tunnel, with the exception of vehicles carrying flammable or hazardous materials.

As part of both design variations of the Freeway Tunnel Alternative, the I-710 northbound off-ramp and southbound on-ramp at Valley Boulevard would be modified.

The TSM/TDM Alternative improvements would also be constructed as part of the Freeway Tunnel Alternative, including either the dual-bore or single-bore design variations. These improvements would provide the additional enhancements to maximize the efficiency of the existing transportation system by improving capacity and reducing the effects of bottlenecks and chokepoints. The only component of the TSM/TDM Alternative improvements that would not be constructed with the Freeway Tunnel Alternative is Other Road Improvement T-1(Valley Boulevard to Mission Road Connector Road) and T-3 (St. John Avenue Extension between Del Mar Boulevard and California Avenue).

#### **Design Variations**

The Freeway Tunnel Alternative includes two design variations. These variations relate to the number of tunnels constructed. The dual-bore design variation includes two tunnels that independently convey northbound and southbound vehicles. The single-bore design variation includes one tunnel that carries both northbound and southbound vehicles. Figure 6 illustrates the dual-bore and single-bore tunnel design variations for the Freeway Tunnel Alternative. Each of these design variations is described below.

**Dual-Bore Tunnel:** The dual-bore tunnel design variation is approximately 6.3 mi long, with 4.2 mi of bored tunnel, 0.7 mi of cut-and-cover tunnel, and 1.4 mi of at-grade segments. The dual-bore tunnel design variation would consist of two side-by-side tunnels (the east tunnel would convey northbound traffic, and the west tunnel would convey southbound traffic). Each tunnel would have two levels with traffic traveling in the same direction. Each tunnel would consist of two lanes of traffic on each level, traveling in one direction, for a total of four lanes in each tunnel. The eastern tunnel would be constructed for northbound traffic, and the western tunnel would be constructed for southbound traffic. Each bored tunnel would have an outside diameter of approximately 58.5 ft and would be located approximately 120 to 250 ft below the ground surface. Vehicle cross passages would be provided throughout this tunnel variation that would connect one tunnel to the other tunnel for use in an emergency situation. Figure 1-6 illustrates the dual-bore tunnel variation of the Freeway Tunnel Alternative.

Short segments of cut-and-cover tunnels would be located at the south and north termini to provide access via portals to the bored tunnels. The portal at the southern terminus would be located south of Valley Boulevard. The portal at the northern terminus would be located north of Del Mar Boulevard. No intermediate interchanges are planned for the tunnel.

**Single-Bore Tunnel:** The single-bore tunnel design variation is also approximately 6.3 mi long, with 4.2 mi of bored tunnel, 0.7 mi of cut-and-cover tunnel, and 1.4 mi of at-grade segments. The single-bore tunnel design variation would consist of one tunnel with two levels. Each level would have two lanes of traffic traveling in one direction. The northbound traffic would traverse the upper level, and the southbound traffic would traverse the lower level. The single-bore tunnel would provide a total of four lanes. The single-bore tunnel would also have an outside diameter of approximately 58.5 ft and would be located approximately 120 to 250 ft below the ground surface. The single-bore tunnel would be in the same location as the northbound tunnel in the dual-bore tunnel design variation. Figure 7 illustrates the single-bore tunnel variation cross section of the Freeway Tunnel Alternative.