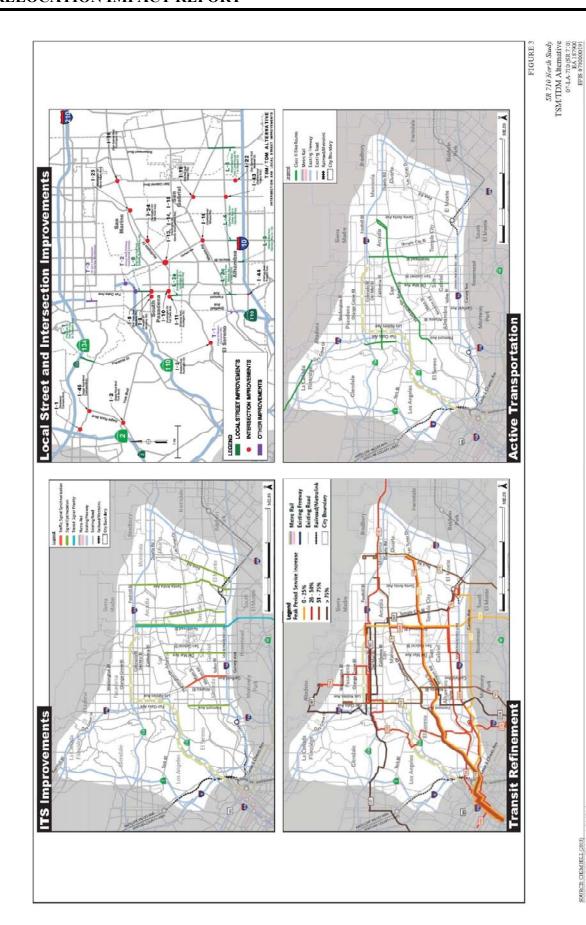

- Local Street and Intersection Improvements: The local street and intersection improvements
  are within the Cities of Los Angeles, Pasadena, South Pasadena, Alhambra, San Gabriel,
  Rosemead, and San Marino. Table 1-2 outlines the location of the proposed improvements to
  local streets, intersections, and freeway ramps as well as two new local roadways.
- Active Traffic Management: ATM technology and strategies are also included in the TSM/TDM Alternative. The major elements of ATM are arterial speed data collection and CMS. Data on arterial speeds would be collected and distributed through Los Angeles County's Information Exchange Network (IEN). Many technologies are available for speed data collection or the data could be purchased from a third-party provider. Travel time data collected through this effort could be provided to navigation system providers for distribution to the traveling public. In addition, arterial CMS or "trailblazer" message signs would be installed at key locations to make travel time and other traffic data available to the public.

- Expanded Bus Service and Bus Service Improvements: Transit service improvements included in the TSM/TDM Alternative are summarized in Tables 1.3 and 1.4 and illustrated on Figure 3. The transit service improvements enhance bus headways between 10 and 30 minutes during the peak hour and 15 to 60 minutes during the off-peak period. Bus headways are the amount of time between consecutive bus trips (traveling in the same direction) on the bus route. Some of the bus service enhancements almost double existing bus service.
- Bicycle Facility Improvements: The bicycle facility improvements include on-street Class III
  bicycle facilities that support access to transit facilities through the study area and expansion of
  bicycle parking facilities at existing Metro Gold Line stations. Proposed bicycle facility
  improvements are outlined in Table 1.4.

TABLE 1.3:
Transit Refinements of the TSM/TDM Alternative

| Bus   | Operator | Route   | Route Description                                                                                   | Existing Headways                                |          |      |          |  |
|-------|----------|---------|-----------------------------------------------------------------------------------------------------|--------------------------------------------------|----------|------|----------|--|
| Route | Operator | Туре    | Route Description                                                                                   | Peak                                             | Off-Peak | Peak | Off-Peak |  |
| 70    | Metro    | Local   | From Downtown Los Angeles to El Monte via<br>Garvey Avenue                                          | 10-12                                            | 15       | 10   | 15       |  |
| 770   | Metro    | Rapid   | From Downtown Los Angeles to El Monte via<br>Garvey Avenue/Cesar Chavez Avenue                      | 10-13                                            | 15       | 10   | 15       |  |
| 76    | Metro    | Local   | From Downtown Los Angeles to El Monte via<br>Valley Boulevard                                       | 12-15                                            | 16       | 10   | 15       |  |
| 78    | Metro    | Local   | From Downtown Los Angeles to Irwindale via Las<br>Tunas Drive                                       | 10-20                                            | 16-40    | 10   | 15       |  |
| 378   | Metro    | Limited | From Downtown Los Angeles to Irwindale via Las<br>Tunas Drive                                       | 18-23                                            | -        | 20   | 30       |  |
| 79    | Metro    | Local   | From Downtown Los Angeles to Santa Anita via<br>Huntington Drive                                    | 20-30                                            | 40-45    | 15   | 30       |  |
| 180   | Metro    | Local   | From Hollywood to Altadena via Los Feliz/<br>Colorado Boulevard                                     | 30                                               | 30-32    | 15   | 30       |  |
| 181   | Metro    | Local   | From Hollywood to Pasadena via Los Feliz/<br>Colorado Boulevard                                     | 30                                               | 30-32    | 15   | 30       |  |
| 256   | Metro    | Local   | From Commerce to Altadena via Hill Avenue/<br>Avenue 64/Eastern Avenue                              | 45                                               | 45       | 30   | 40       |  |
| 258   | Metro    | Local   | From Paramount to Alhambra via Fremont<br>Avenue/Eastern Avenue                                     | 48                                               | 45-55    | 20   | 30       |  |
| 260   | Metro    | Local   | From Compton to Altadena via Fair Oaks Avenue/<br>Atlantic Boulevard                                | 16-20                                            | 24-60    | 15   | 30       |  |
| 762¹  | Metro    | Rapid   | From Compton to Altadena via Atlantic Boulevard                                                     | 25                                               | 30-60    | 15   | 30       |  |
| 266   | Metro    | Local   | From Lakewood to Pasadena via Rosemead<br>Boulevard/Lakewood Boulevard                              | 30-35                                            | 40-45    | 15   | 30       |  |
| 267   | Metro    | Local   | From El Monte to Pasadena via Temple City<br>Boulevard/Del Mar Boulevard                            | 30                                               | 30       | 15   | 30       |  |
| 485   | Metro    | Express | From Union Station to Altadena via Fremont/Lake<br>Avenue                                           | 40                                               | 60       | 30   | 60       |  |
| 487   | Metro    | Express | From Westlake to El Monte via Santa Anita<br>Avenue/Sierra Madre Boulevard/San Gabriel<br>Boulevard | 18-30                                            | 45       | 15   | 30       |  |
| 489   | Metro    | Express | From Westlake to East San Gabriel via Rosemead<br>Boulevard                                         | 18-20                                            | -        | 15   | -        |  |
| 270   | Metro    | Local   | From Norwalk to Monrovia via Workman Mill/<br>Peck Road                                             | From Norwalk to Monrovia via Workman Mill/ 40-60 |          | 30   | 60       |  |
| 780   | Metro    | Rapid   | From West LA to Pasadena via Fairfax Avenue/<br>Hollywood Boulevard/Colorado Boulevard              | 10-15                                            | 22-25    | 10   | 20       |  |
| 187   | Foothill | Local   | From Pasadena to Montclair via Colorado<br>Boulevard/Huntington Drive/Foothill Boulevard            | 20                                               | 20       | 15   | 15       |  |