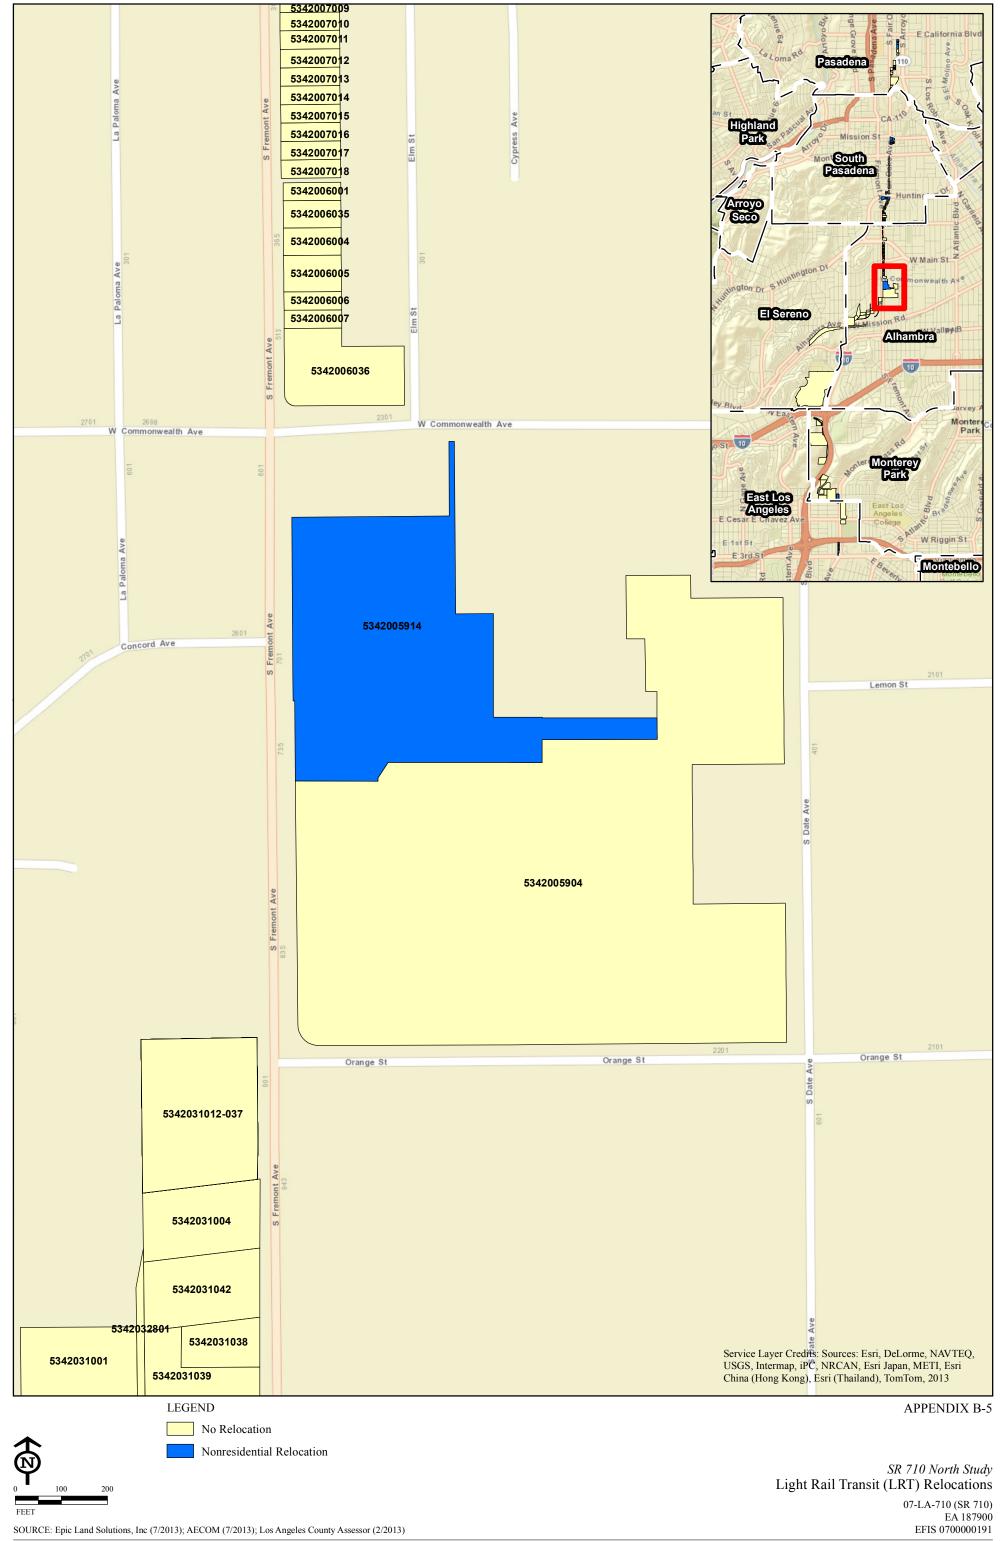

Appendix A – Property Acquisitions by Alternative

Appendix B – Property Displacement Maps by Alternative

Appendix C – Available Replacement Properties List

Appendix D - Replacement Area Map

TABLE 1.2: Local Street and Intersection Improvements of the TSM/TDM Alternative

Trains would operate at speeds of up to 65 miles per hour (mph) approximately every 5 minutes during peak hours and 10 minutes during off-peak hours.

Seven stations would be located along the LRT alignment at Mednik Avenue in East Los Angeles, Floral Drive in Monterey Park, Cal State LA, Fremont Avenue in Alhambra, Huntington Drive in South Pasadena, Mission Street in South Pasadena, and Fillmore Street in Pasadena. The Fremont Avenue Station, the Huntington Drive Station, the Mission Street Station, and the Fillmore Street Station would be underground stations. New Park-and-Ride facilities would be provided at all of the proposed stations except for the Mednik Avenue, Cal State LA, and Fillmore Street stations.