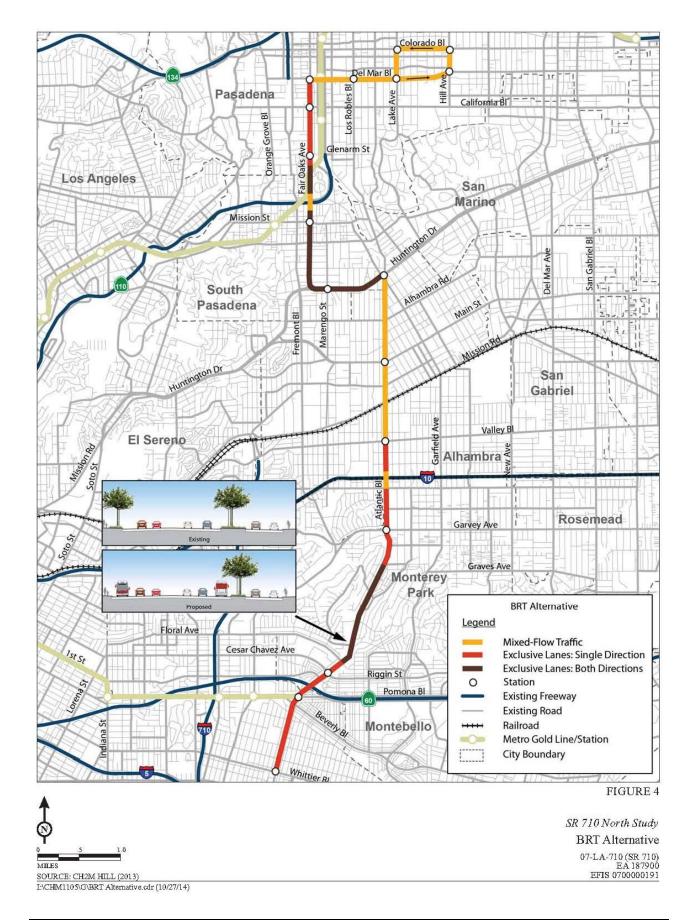

#### • Bus Rapid Transit (BRT) Alternative:

The BRT Alternative would provide high-speed, high-frequency bus service through a combination of new, dedicated, and existing bus lanes, and mixed-flow traffic lanes to key destinations between East Los Angeles and Pasadena. The proposed route length is approximately 12 mi. Figure 4 illustrates the BRT Alternative.

Buses are expected to operate every 10 minutes during peak hours and every 20 minutes during off-peak hours. The BRT service would generally replace, within the study area, the existing Metro Route 762 service. The 12 mi route would begin at Atlantic Boulevard and Whittier Boulevard to the south, follow Atlantic Boulevard, Huntington Drive, Fair Oaks Avenue, Del Mar Boulevard, and end with a terminal loop in Pasadena to the north. Buses operating in the corridor would be given transit signal priority from a baseline transit signal priority project that will be implemented separately by Metro.

Where feasible, buses would run in dedicated bus lanes adjacent to the curb, either in one direction or both directions, during peak periods. The new dedicated bus lanes would generally be created within the existing street rights of way (ROW) through a variety of methods that include restriping the roadway, restricted on-street parking during peak periods, narrowing medians, planted parkways, or sidewalks. Buses would share existing lanes with other traffic in cases where there is not enough ROW. The exclusive lanes would be exclusive to buses and right-turning traffic during a.m. and p.m. peak hours only. At other times of day, the exclusive lanes would be available for on-street parking use.

A total of 17 BRT stations with amenities would be placed on average, at approximately 0.8 mi intervals at major activity centers and cross streets. Typical station amenities would include new shelters, branding elements, seating, wind screens, leaning rails, variable message signs (next bus information), and lighting, bus waiting signals, trash receptacles, and stop markers. Some of these stops will be combined with existing stops, while in some cases; new stops for BRT will be provided. The BRT service would include 60-foot (ft) articulated buses with three doors, and would have the latest fare collection technology such as on-board smart card (Transit Access Pass [TAP] card) readers to reduce dwell times at stations. The BRT stops would be provided at the following 17 locations:

- Atlantic Boulevard at Whittier Boulevard
- Atlantic Boulevard between Pomona Boulevard and Beverly Boulevard
- Atlantic Boulevard at Cesar Chavez Avenue/Riggin Street
- Atlantic Boulevard at Garvey Avenue
- Atlantic Boulevard at Valley Boulevard
- Atlantic Boulevard at Main Street
- Huntington Drive at Garfield Road
- Huntington Drive at Marengo Avenue
- Fair Oaks Avenue at Mission Street
- Fair Oaks Avenue at Glenarm Street
- Fair Oaks Avenue at California Boulevard
- Fair Oaks Avenue at Del Mar Boulevard
- Del Mar Boulevard at Los Robles Avenue
- Del Mar Boulevard at Lake Avenue
- Del Mar Boulevard at Hill Avenue (single direction only)
- Colorado Boulevard at Hill Avenue (single direction only)
- Colorado Boulevard at Lake Avenue (single direction only)

Additionally, this alternative would include bus feeder routes that would connect additional destinations with the BRT mainline. Two bus feeder routes are proposed: one that would run along Colorado Boulevard, Rosemead Boulevard and Valley Boulevard to the El Monte transit station; and another bus feeder route that would travel from Atlantic Boulevard near the Gold Line station to the Metrolink stations in the City of Commerce and Montebello via Beverly Boulevard and Garfield Avenue. In addition, other existing bus services in the study area would be increased in frequency and/or span of service. The El Sol shuttle improvements are an existing bus service that would be increased in frequency. The headways on the El Sol shuttle "City Terrace/East Los Angeles College (ELAC)" route that connects ELAC to the proposed Floral Station would be reduced from 60 minutes to 15 minutes.

The TSM/TDM Alternative improvements would also be constructed as part of the BRT Alternative, except as noted below. These improvements would provide the additional enhancements to maximize the efficiency of the existing transportation system by improving capacity and reducing the effects of bottlenecks and chokepoints. Local Street Improvements L-8 (Fair Oaks Avenue from Grevelia Street to Monterey Road) and the reversible lane component of L-3 (Atlantic Boulevard from Glendon Way to I-10) would not be constructed with the BRT Alternative.