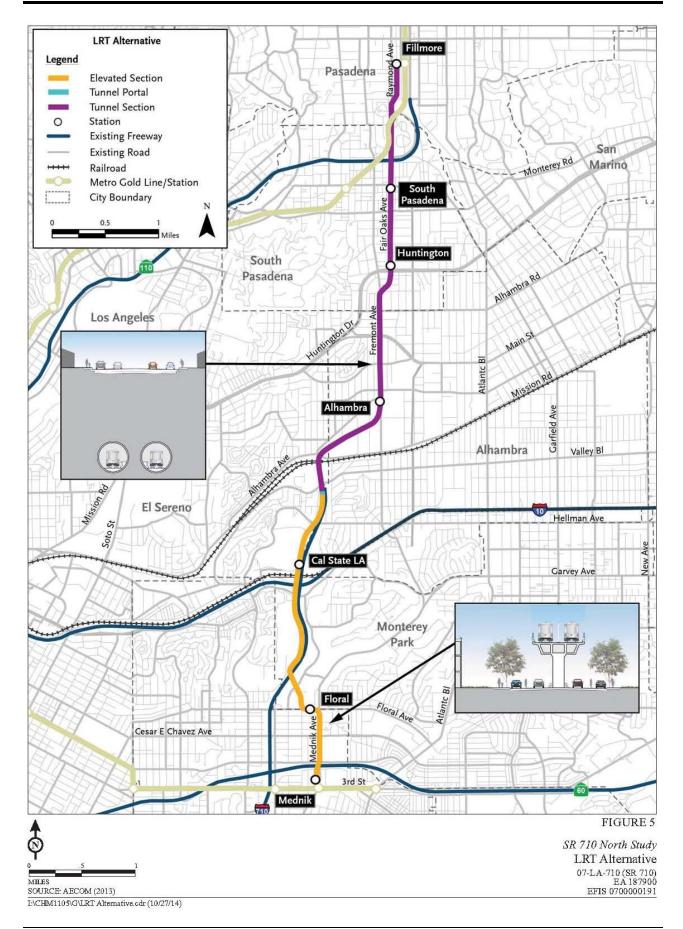

#### • Light Rail Transit (LRT) Alternative:

The LRT Alternative would include passenger rail operated along a dedicated guideway, similar to other Metro light rail lines. The LRT alignment is approximately 7.5 mi long, with 3 mi of aerial segments and 4.5 mi of bored tunnel segments. Figure 5 illustrates the LRT Alternative.

The LRT Alternative would begin at an aerial station on Mednik Avenue adjacent to the existing East Los Angeles Civic Center Station on the Metro Gold Line. The alignment would remain elevated as it travels north on Mednik Avenue, west on Floral Drive, north across Corporate Center Drive, and then along the west side of I-710, primarily in Caltrans ROW, to a station adjacent to the California State University, Los Angeles (Cal State LA). The alignment would descend into a tunnel south of Valley Boulevard and travel northeast to Fremont Avenue, north under Fremont Avenue, and easterly to Fair Oaks Avenue. The alignment would then cross under SR 110 and end at an underground station beneath Raymond Avenue adjacent to the existing Fillmore Station on the Metro Gold Line.

Two directional tunnels are proposed with tunnel diameters approximately 20 ft each, located approximately 60 ft below the ground surface. Other supporting tunnel systems include emergency evacuation cross passages for pedestrians, a ventilation system consisting of exhaust fans at each portal and an exhaust duct along the entire length of the tunnel, fire detection and suppression systems, communications and surveillance systems, and 24-hour monitoring, similar to the existing LRT system.

Trains would operate at speeds of up to 65 miles per hour (mph) approximately every 5 minutes during peak hours and 10 minutes during off-peak hours.

Seven stations would be located along the LRT alignment at Mednik Avenue in East Los Angeles, Floral Drive in Monterey Park, Cal State LA, Fremont Avenue in Alhambra, Huntington Drive in South Pasadena, Mission Street in South Pasadena, and Fillmore Street in Pasadena. The Fremont Avenue Station, the Huntington Drive Station, the Mission Street Station, and the Fillmore Street Station would be underground stations. New Park-and-Ride facilities would be provided at all of the proposed stations except for the Mednik Avenue, Cal State LA, and Fillmore Street stations.

A maintenance yard to clean, maintain, and store light rail vehicles would be located on both sides of Valley Boulevard at the terminus of SR 710. A track spur from the LRT mainline to the maintenance yard would cross above Valley Boulevard.

Two bus feeder services would be provided. One would travel from the Commerce Station on the Orange County Metrolink line and the Montebello Station on the Riverside Metrolink line to the Floral Station, via East Los Angeles College. The other would travel from the El Monte Bus Station to the Fillmore Station via Rosemead and Colorado Boulevards. In addition, other existing bus services in the study area would be increased in frequency and/or span of service.

As part of the LRT Alternative, the I-710 northbound off-ramp at Valley Boulevard would be modified.

The TSM/TDM Alternative improvements would also be constructed as part of the LRT Alternative. These improvements would provide the additional enhancements to maximize the efficiency of the existing transportation system by improving capacity and reducing the effects of bottlenecks and chokepoints. The only component of the TSM/TDM Alternative improvements that would not be

constructed with the LRT Alternative is Other Road Improvement T-1 (Valley Boulevard to Mission Road Connector Road).