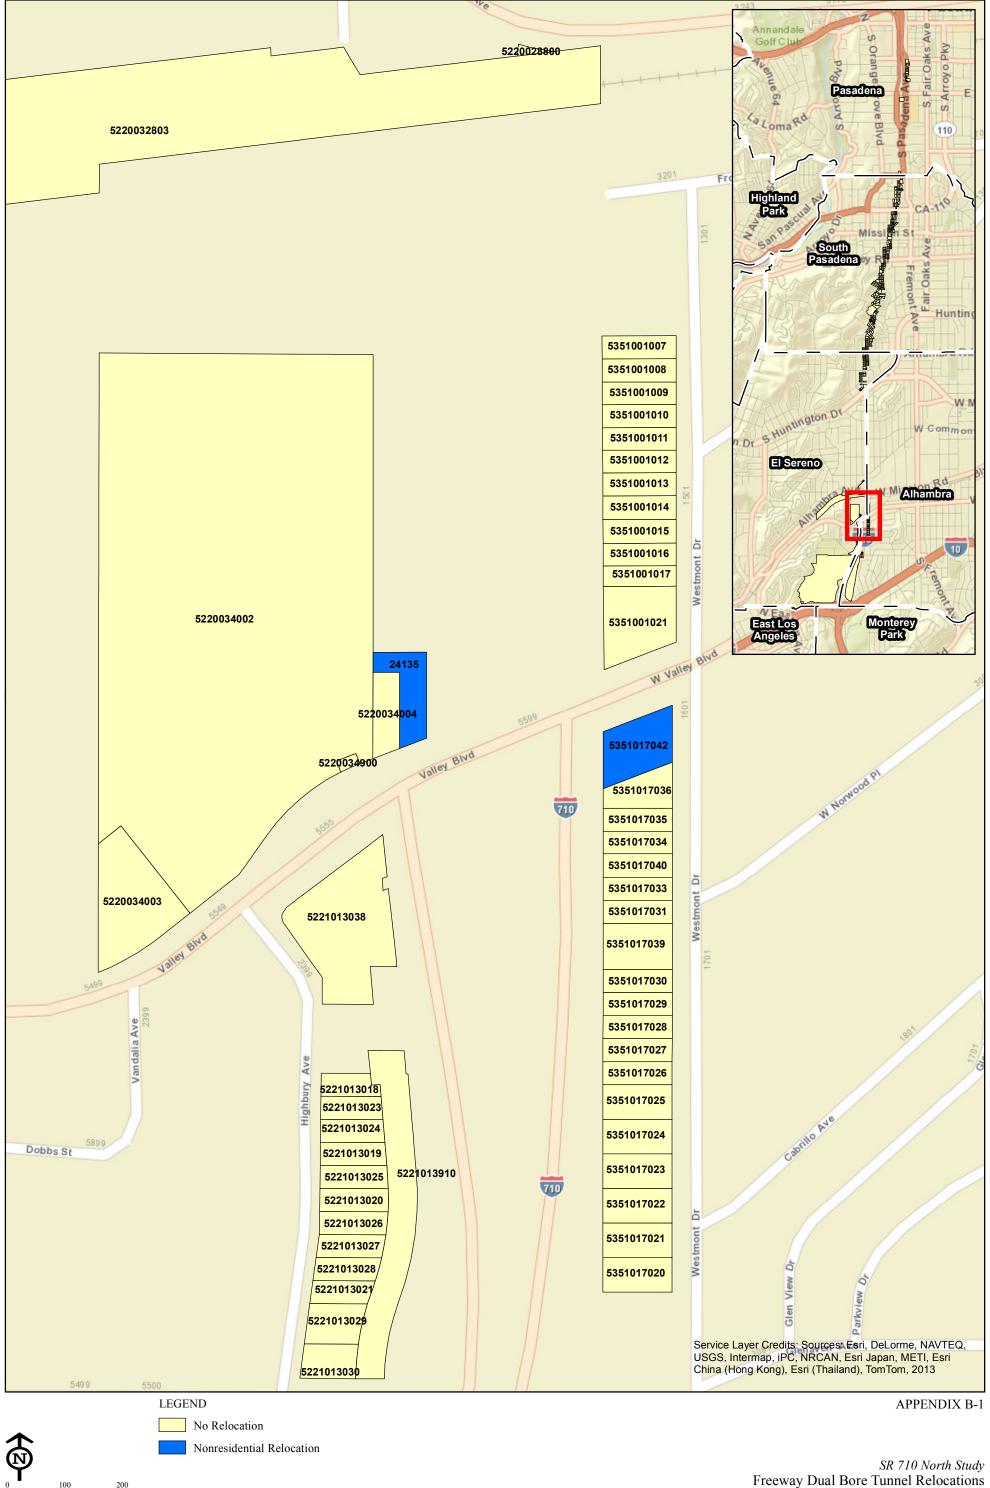

Impacts to residential properties would include the acquisition of subterranean easements for bored tunnel segments of the Freeway Tunnel and LRT alternatives. These impacts occur primarily in the communities of South Pasadena, Alhambra, and El Sereno. Nonresidential impacts would include the acquisition of real property and easements from commercial, industrial and service related businesses near tunnel portal sites, at light rail stations, and along street and intersection improvements throughout the study area. A summary table of proposed acquisitions is provided below.

Table III: Summary of Property Acquisitions

|                         | Freeway Tunn                                                                                             | el + TSM/TDM                                                                                | LRT +                                                                                       | BRT                                                                |                                                                                          |  |
|-------------------------|----------------------------------------------------------------------------------------------------------|---------------------------------------------------------------------------------------------|---------------------------------------------------------------------------------------------|--------------------------------------------------------------------|------------------------------------------------------------------------------------------|--|
|                         | Dual Bore Design<br>Variation                                                                            | Single Bore<br>Design Variation                                                             | TSM/TDM                                                                                     | + TSM/TDM                                                          | TSM/TDM                                                                                  |  |
| Full<br>Acquisitions    | Total: 1 Residential: 0 Nonresidential: 1 Vacant: 0  Total: 1 Residential: 0 Nonresidential: 1 Vacant: 0 |                                                                                             | Total: 58 Residential: 0 Nonresidential: 59 Vacant: 0                                       | Total: 1<br>Residential: 0<br>Nonresidential: 0<br>Vacant: 0       | Total: 1<br>Residential: 0<br>Nonresidential: 0<br>Vacant: 1                             |  |
| Partial<br>Acquisitions | <sup>1</sup> Total: 387<br>Residential: 311<br>Nonresidential: 67<br>Vacant: 9<br>*TCE: 58               | <sup>1</sup> Total: 278<br>Residential: 211<br>Nonresidential: 57<br>Vacant: 10<br>*TCE: 63 | <sup>1</sup> Total: 236<br>Residential: 101<br>Nonresidential: 129<br>Vacant: 6<br>*TCE: 26 | Protal: 92 Residential: 44 Nonresidential: 43 Vacant: 5 *TCE: 44   | <sup>1</sup> Total: 41<br>Residential: 18<br>Nonresidential: 19<br>Vacant: 4<br>*TCE: 16 |  |
| Right of Entries (ROE)* | Total: 0<br>Residential: 0<br>Nonresidential: 0<br>Vacant: 0                                             | Total: 0 Residential: 0 Nonresidential: 0 Vacant: 0                                         | Total: 0 Residential: 0 Nonresidential: 0 Vacant: 0                                         | Total: 487<br>Residential: 207<br>Nonresidential: 279<br>Vacant: 1 | Total: 0<br>Residential: 0<br>Nonresidential: 0<br>Vacant: 0                             |  |

#### RELOCATION IMPACT REPORT

As a result of these acquisitions, some businesses would be displaced and would require relocation. These displacements are anticipated to be minimal for the Freeway Tunnel and BRT alternatives [two (2) and one (1) displacements respectively] and more substantial for the LRT alternative (nearly one-hundred displacements). The TSM/TDM Alternative would result in one (1) business displacement. There are no residential displacements anticipated at this time. A summary table of proposed displacements is provided below.