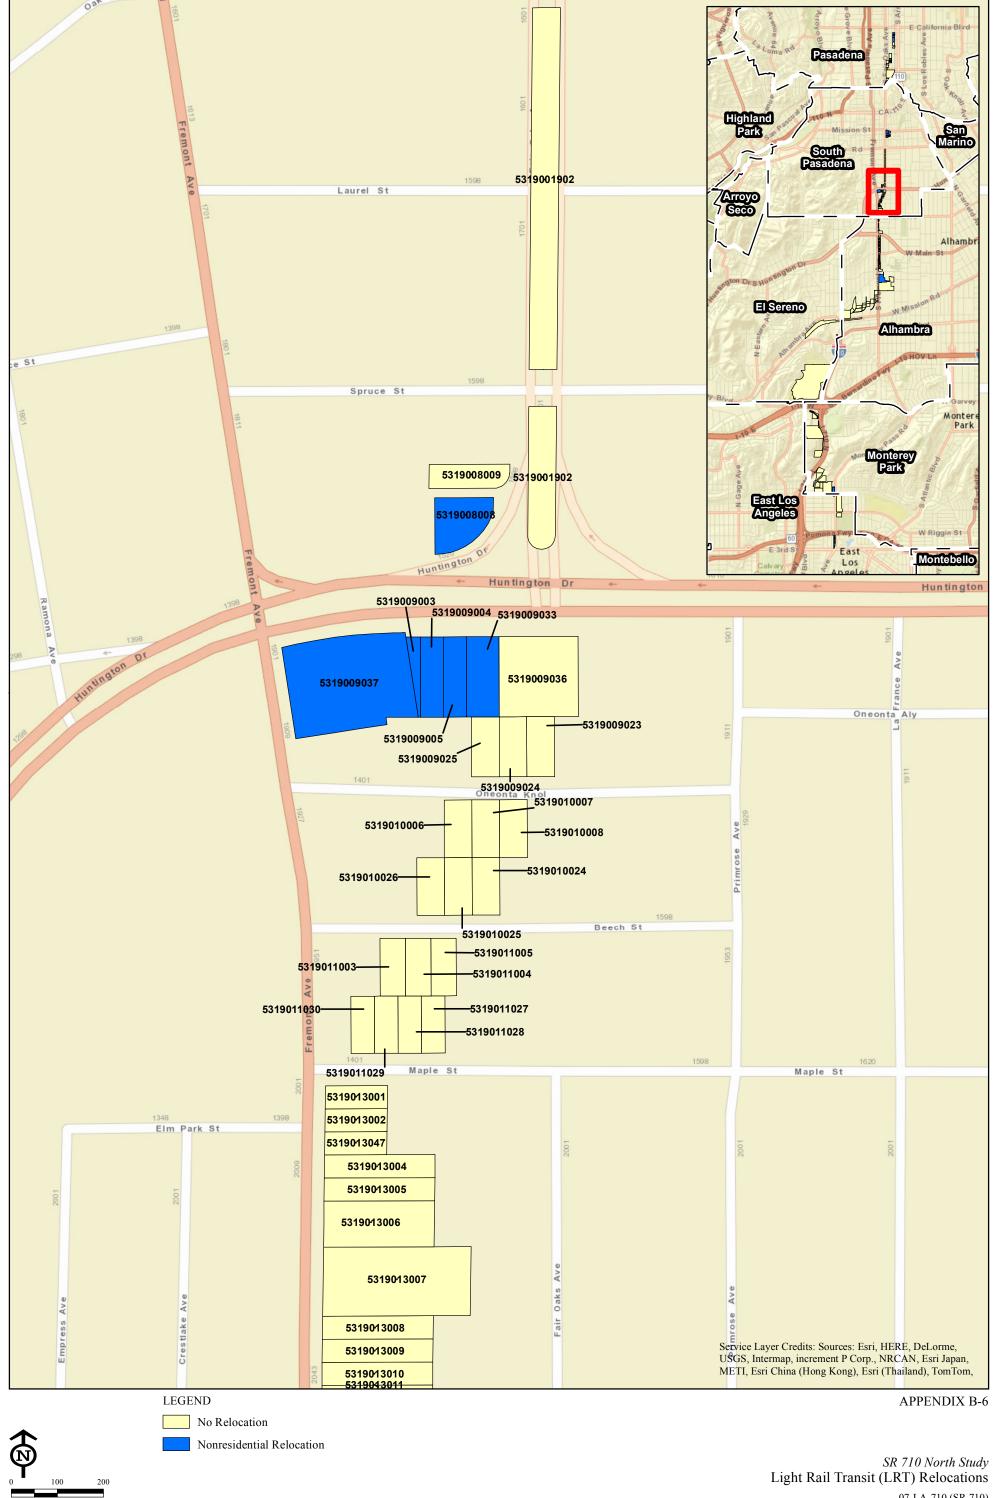

Appendix A – Property Acquisitions by Alternative

Appendix B – Property Displacement Maps by Alternative

Appendix C – Available Replacement Properties List

Appendix D - Replacement Area Map

TABLE 1.2: Local Street and Intersection Improvements of the TSM/TDM Alternative

Trains would operate at speeds of up to 65 miles per hour (mph) approximately every 5 minutes during peak hours and 10 minutes during off-peak hours.

Seven stations would be located along the LRT alignment at Mednik Avenue in East Los Angeles, Floral Drive in Monterey Park, Cal State LA, Fremont Avenue in Alhambra, Huntington Drive in South Pasadena, Mission Street in South Pasadena, and Fillmore Street in Pasadena. The Fremont Avenue Station, the Huntington Drive Station, the Mission Street Station, and the Fillmore Street Station would be underground stations. New Park-and-Ride facilities would be provided at all of the proposed stations except for the Mednik Avenue, Cal State LA, and Fillmore Street stations.