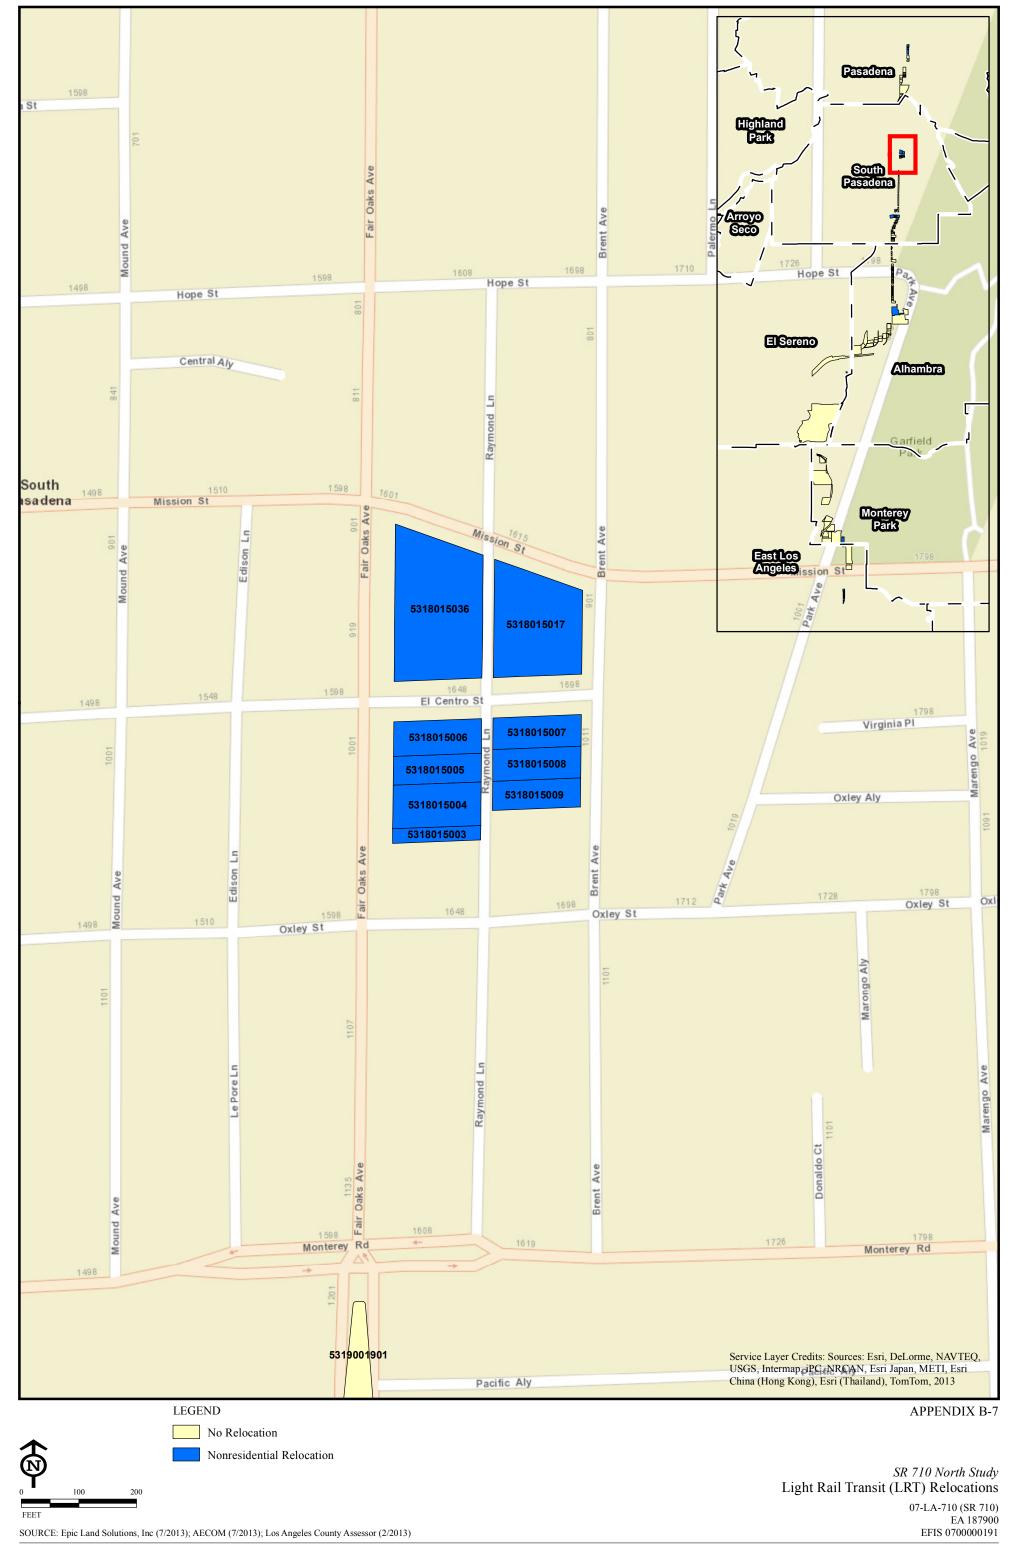

Appendix A – Property Acquisitions by Alternative

Appendix B – Property Displacement Maps by Alternative

Appendix C – Available Replacement Properties List

Appendix D - Replacement Area Map

TABLE 1.2: Local Street and Intersection Improvements of the TSM/TDM Alternative