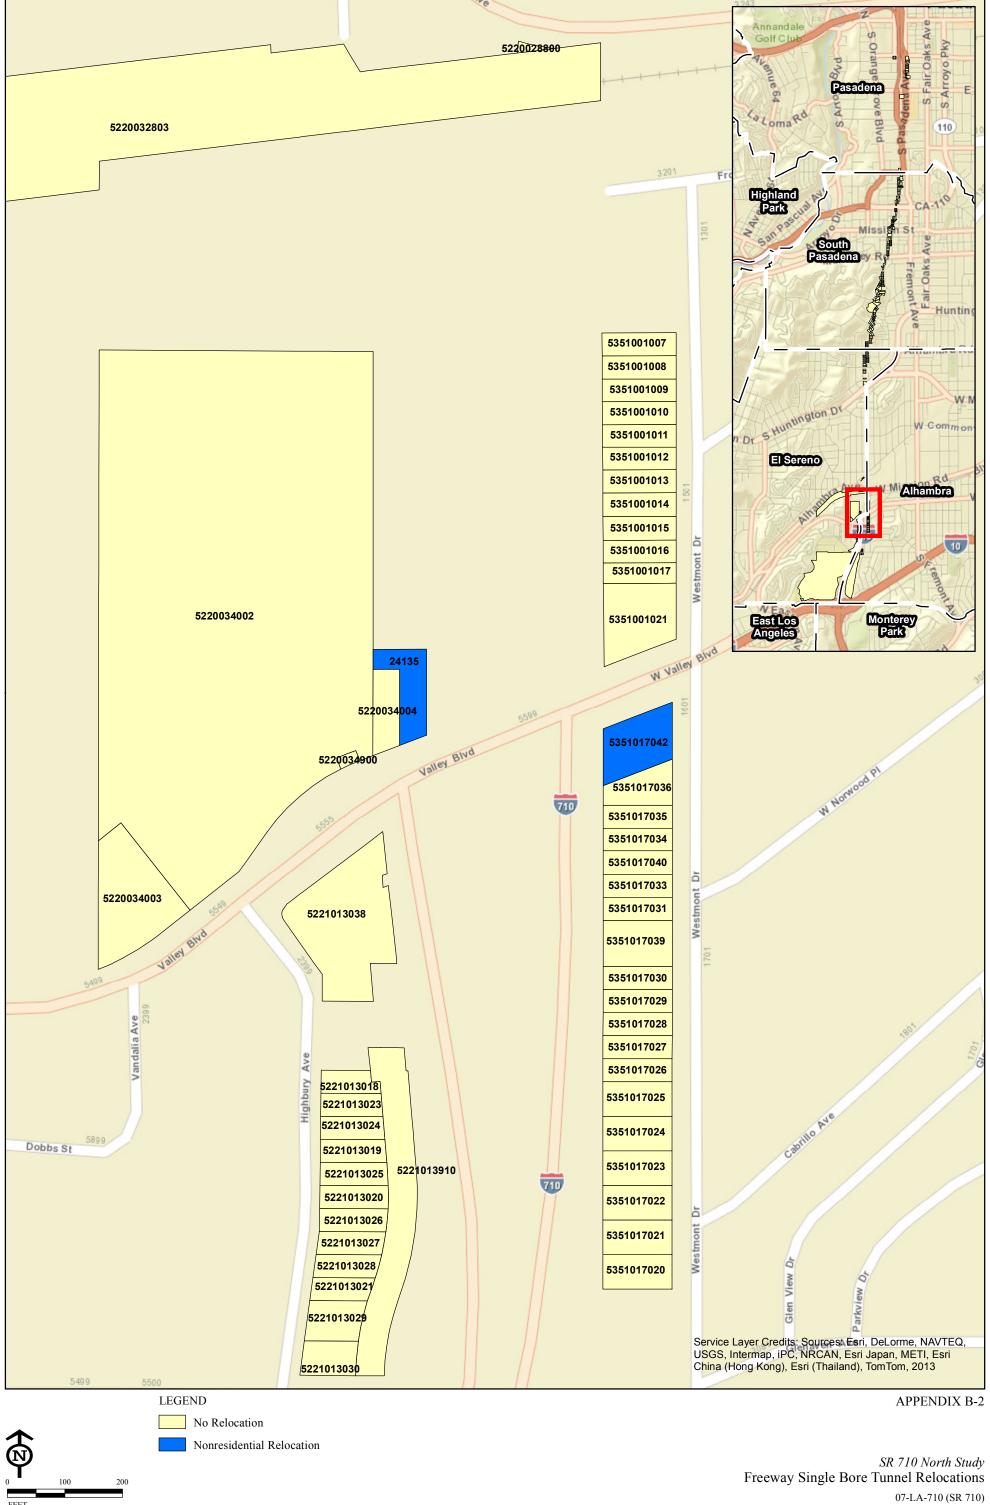

Impacts to residential properties would include the acquisition of subterranean easements for bored tunnel segments of the Freeway Tunnel and LRT alternatives. These impacts occur primarily in the communities of South Pasadena, Alhambra, and El Sereno. Nonresidential impacts would include the acquisition of real property and easements from commercial, industrial and service related businesses near tunnel portal sites, at light rail stations, and along street and intersection improvements throughout the study area. A summary table of proposed acquisitions is provided below.

Table III: Summary of Property Acquisitions

|                         | Freeway Tunn                                                                                             | el + TSM/TDM                                                                                | LRT +                                                                                       | BRT                                                                |                                                                                          |  |
|-------------------------|----------------------------------------------------------------------------------------------------------|---------------------------------------------------------------------------------------------|---------------------------------------------------------------------------------------------|--------------------------------------------------------------------|------------------------------------------------------------------------------------------|--|
|                         | Dual Bore Design<br>Variation                                                                            | Single Bore<br>Design Variation                                                             | TSM/TDM                                                                                     | + TSM/TDM                                                          | TSM/TDM                                                                                  |  |
| Full<br>Acquisitions    | Total: 1 Residential: 0 Nonresidential: 1 Vacant: 0  Total: 1 Residential: 0 Nonresidential: 1 Vacant: 0 |                                                                                             | Total: 58 Residential: 0 Nonresidential: 59 Vacant: 0                                       | Total: 1<br>Residential: 0<br>Nonresidential: 0<br>Vacant: 0       | Total: 1<br>Residential: 0<br>Nonresidential: 0<br>Vacant: 1                             |  |
| Partial<br>Acquisitions | <sup>1</sup> Total: 387<br>Residential: 311<br>Nonresidential: 67<br>Vacant: 9<br>*TCE: 58               | <sup>1</sup> Total: 278<br>Residential: 211<br>Nonresidential: 57<br>Vacant: 10<br>*TCE: 63 | <sup>1</sup> Total: 236<br>Residential: 101<br>Nonresidential: 129<br>Vacant: 6<br>*TCE: 26 | Protal: 92 Residential: 44 Nonresidential: 43 Vacant: 5 *TCE: 44   | <sup>1</sup> Total: 41<br>Residential: 18<br>Nonresidential: 19<br>Vacant: 4<br>*TCE: 16 |  |
| Right of Entries (ROE)* | Total: 0<br>Residential: 0<br>Nonresidential: 0<br>Vacant: 0                                             | Total: 0 Residential: 0 Nonresidential: 0 Vacant: 0                                         | Total: 0 Residential: 0 Nonresidential: 0 Vacant: 0                                         | Total: 487<br>Residential: 207<br>Nonresidential: 279<br>Vacant: 1 | Total: 0<br>Residential: 0<br>Nonresidential: 0<br>Vacant: 0                             |  |

#### RELOCATION IMPACT REPORT

As a result of these acquisitions, some businesses would be displaced and would require relocation. These displacements are anticipated to be minimal for the Freeway Tunnel and BRT alternatives [two (2) and one (1) displacements respectively] and more substantial for the LRT alternative (nearly one-hundred displacements). The TSM/TDM Alternative would result in one (1) business displacement. There are no residential displacements anticipated at this time. A summary table of proposed displacements is provided below.

**Single-Bore Tunnel:** The single-bore tunnel design variation is also approximately 6.3 mi long, with 4.2 mi of bored tunnel, 0.7 mi of cut-and-cover tunnel, and 1.4 mi of at-grade segments. The single-bore tunnel design variation would consist of one tunnel with two levels. Each level would have two lanes of traffic traveling in one direction. The northbound traffic would traverse the upper level, and the southbound traffic would traverse the lower level. The single-bore tunnel would provide a total of four lanes. The single-bore tunnel would also have an outside diameter of approximately 58.5 ft and would be located approximately 120 to 250 ft below the ground surface. The single-bore tunnel would be in the same location as the northbound tunnel in the dual-bore tunnel design variation. Figure 7 illustrates the single-bore tunnel variation cross section of the Freeway Tunnel Alternative.