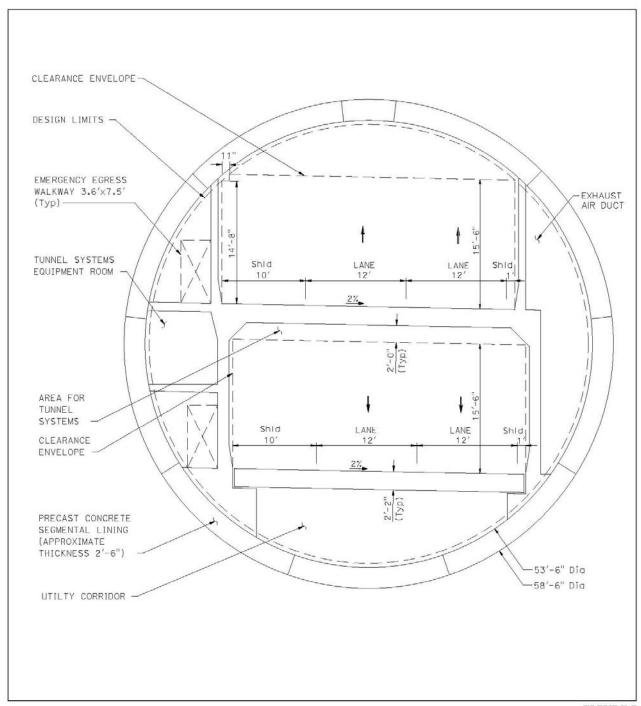

#### **Design Variations**

The Freeway Tunnel Alternative includes two design variations. These variations relate to the number of tunnels constructed. The dual-bore design variation includes two tunnels that independently convey northbound and southbound vehicles. The single-bore design variation includes one tunnel that carries both northbound and southbound vehicles. Figure 6 illustrates the dual-bore and single-bore tunnel design variations for the Freeway Tunnel Alternative. Each of these design variations is described below.

**Dual-Bore Tunnel:** The dual-bore tunnel design variation is approximately 6.3 mi long, with 4.2 mi of bored tunnel, 0.7 mi of cut-and-cover tunnel, and 1.4 mi of at-grade segments. The dual-bore tunnel design variation would consist of two side-by-side tunnels (the east tunnel would convey northbound traffic, and the west tunnel would convey southbound traffic). Each tunnel would have two levels with traffic traveling in the same direction. Each tunnel would consist of two lanes of traffic on each level, traveling in one direction, for a total of four lanes in each tunnel. The eastern tunnel would be constructed for northbound traffic, and the western tunnel would be constructed for southbound traffic. Each bored tunnel would have an outside diameter of approximately 58.5 ft and would be located approximately 120 to 250 ft below the ground surface. Vehicle cross passages would be provided throughout this tunnel variation that would connect one tunnel to the other tunnel for use in an emergency situation. Figure 1-6 illustrates the dual-bore tunnel variation of the Freeway Tunnel Alternative.

**Single-Bore Tunnel:** The single-bore tunnel design variation is also approximately 6.3 mi long, with 4.2 mi of bored tunnel, 0.7 mi of cut-and-cover tunnel, and 1.4 mi of at-grade segments. The single-bore tunnel design variation would consist of one tunnel with two levels. Each level would have two lanes of traffic traveling in one direction. The northbound traffic would traverse the upper level, and the southbound traffic would traverse the lower level. The single-bore tunnel would provide a total of four lanes. The single-bore tunnel would also have an outside diameter of approximately 58.5 ft and would be located approximately 120 to 250 ft below the ground surface. The single-bore tunnel would be in the same location as the northbound tunnel in the dual-bore tunnel design variation. Figure 7 illustrates the single-bore tunnel variation cross section of the Freeway Tunnel Alternative.