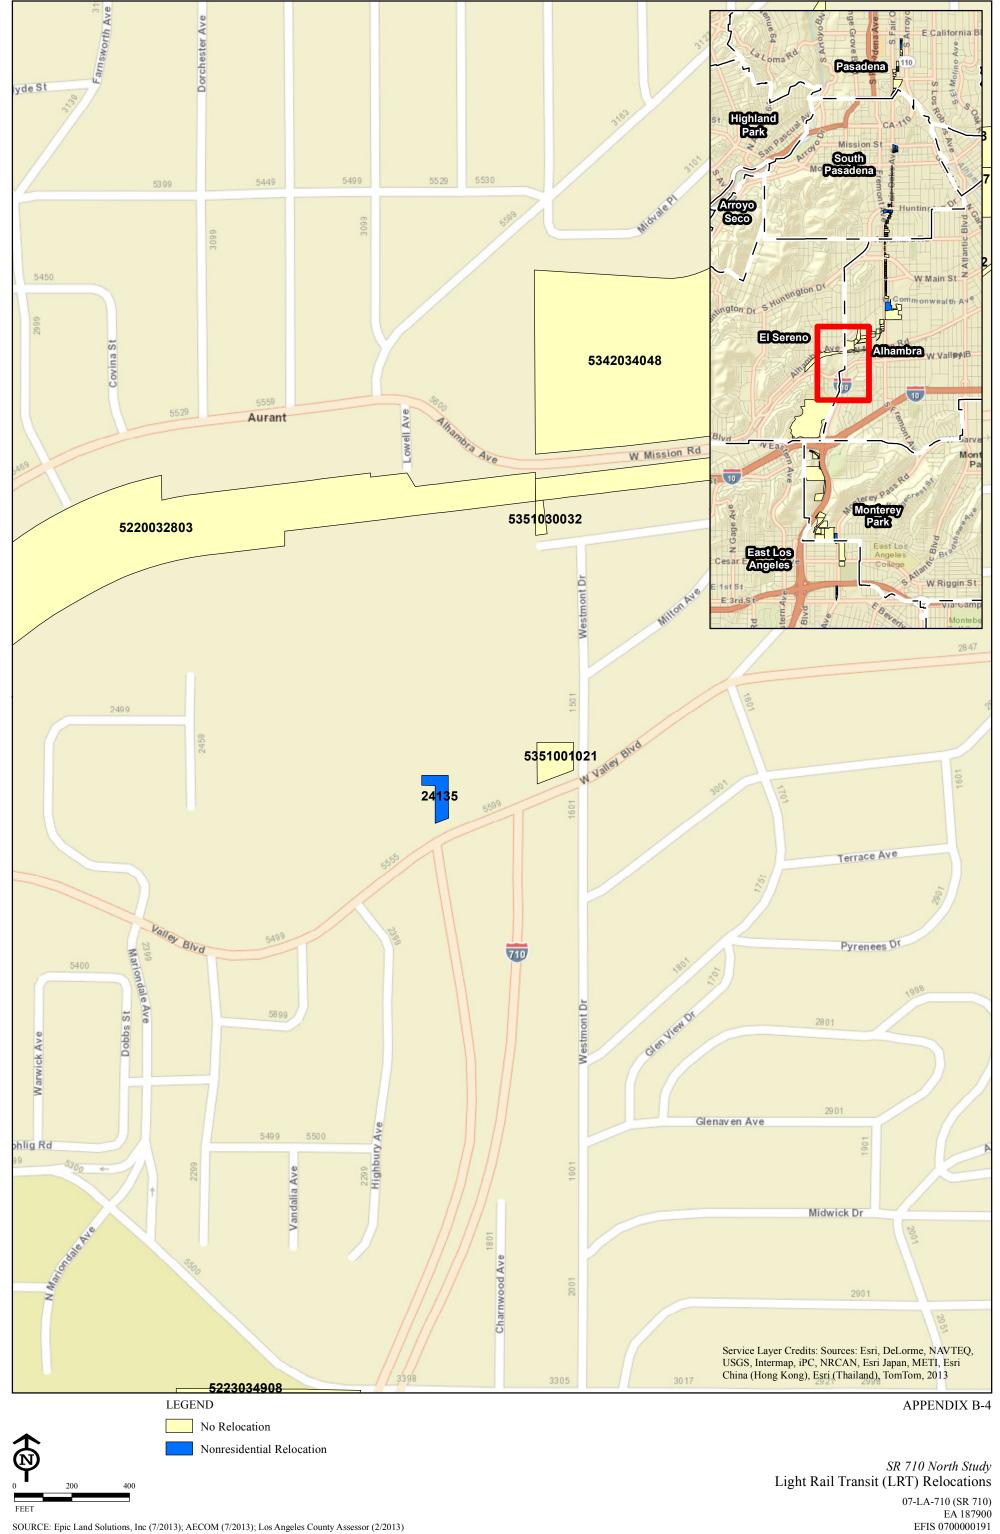

Appendix A – Property Acquisitions by Alternative

Appendix B – Property Displacement Maps by Alternative

Appendix C – Available Replacement Properties List

Appendix D - Replacement Area Map

TABLE 1.2: Local Street and Intersection Improvements of the TSM/TDM Alternative

Trains would operate at speeds of up to 65 miles per hour (mph) approximately every 5 minutes during peak hours and 10 minutes during off-peak hours.

Seven stations would be located along the LRT alignment at Mednik Avenue in East Los Angeles, Floral Drive in Monterey Park, Cal State LA, Fremont Avenue in Alhambra, Huntington Drive in South Pasadena, Mission Street in South Pasadena, and Fillmore Street in Pasadena. The Fremont Avenue Station, the Huntington Drive Station, the Mission Street Station, and the Fillmore Street Station would be underground stations. New Park-and-Ride facilities would be provided at all of the proposed stations except for the Mednik Avenue, Cal State LA, and Fillmore Street stations.