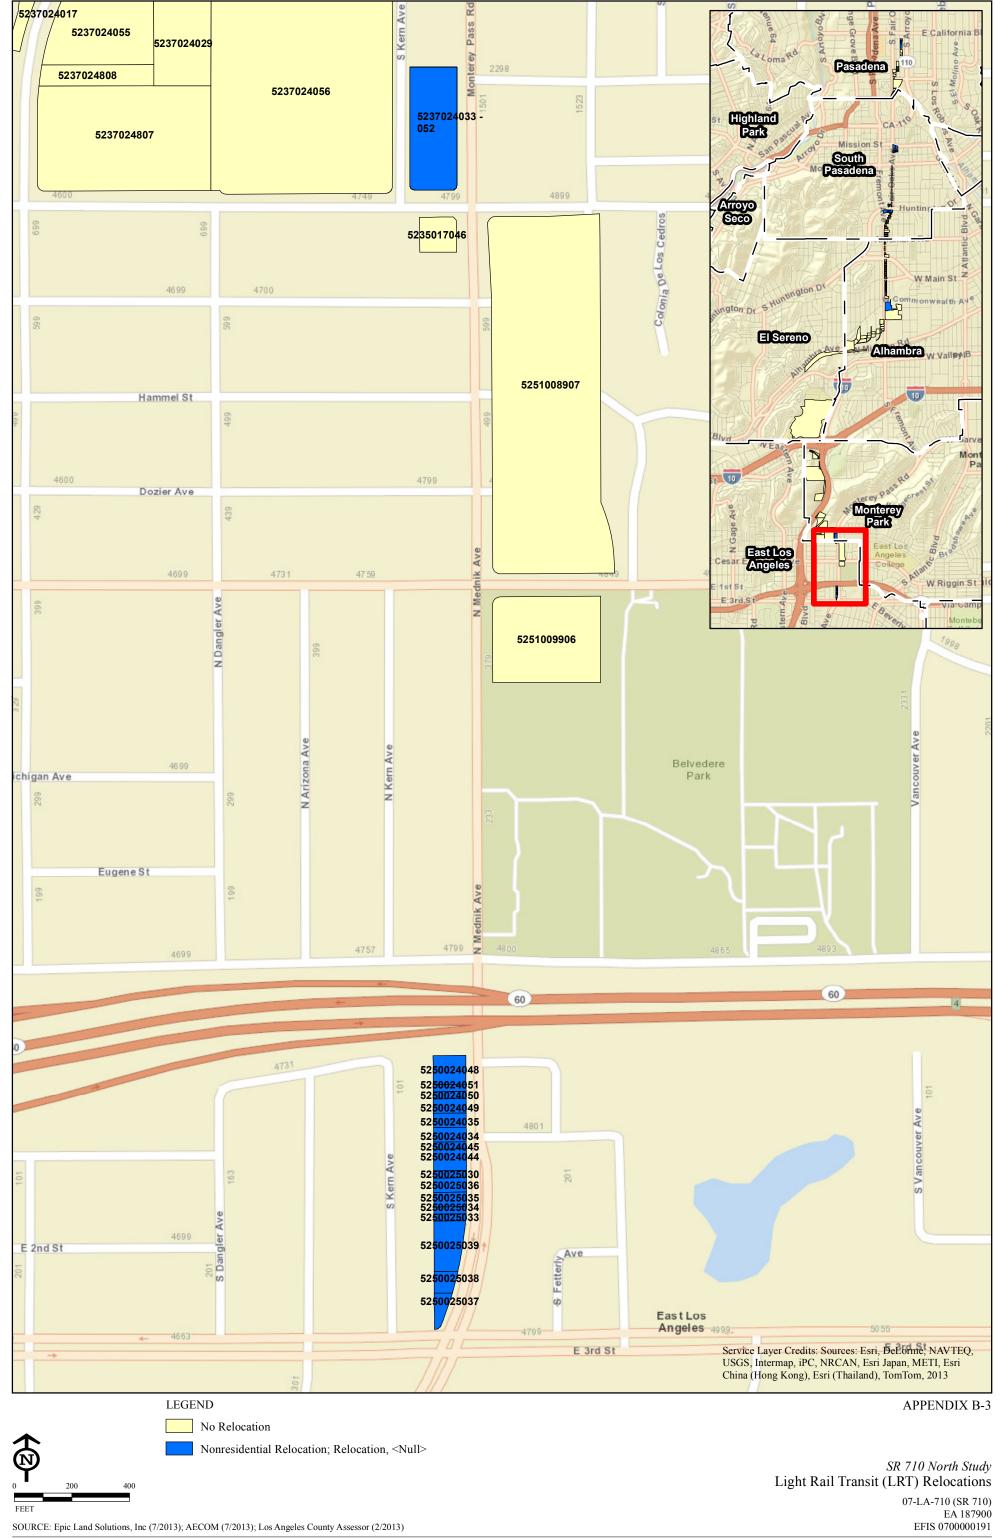

Appendix A – Property Acquisitions by Alternative

Appendix B – Property Displacement Maps by Alternative

Appendix C – Available Replacement Properties List

Appendix D - Replacement Area Map

TABLE 1.2: Local Street and Intersection Improvements of the TSM/TDM Alternative

Trains would operate at speeds of up to 65 miles per hour (mph) approximately every 5 minutes during peak hours and 10 minutes during off-peak hours.

Seven stations would be located along the LRT alignment at Mednik Avenue in East Los Angeles, Floral Drive in Monterey Park, Cal State LA, Fremont Avenue in Alhambra, Huntington Drive in South Pasadena, Mission Street in South Pasadena, and Fillmore Street in Pasadena. The Fremont Avenue Station, the Huntington Drive Station, the Mission Street Station, and the Fillmore Street Station would be underground stations. New Park-and-Ride facilities would be provided at all of the proposed stations except for the Mednik Avenue, Cal State LA, and Fillmore Street stations.