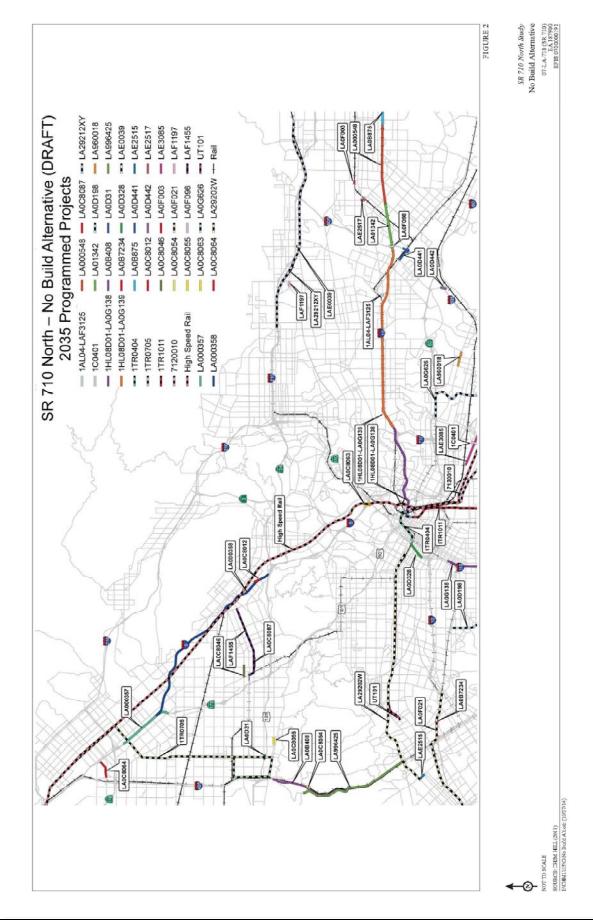

## Executive Summary:

The SR710 North Study Project proposes transportation improvements to improve mobility and relieve congestion in the area between State Route 2 (SR 2) and Interstates 5, 10, 210 and 605 (I-5, I-10, I-210, and I-605, respectively) in east/northeast Los Angeles and the western San Gabriel Valley. To achieve this, five design alternatives have been proposed. These include the No Build Alternative, the Transportation System Management/Transportation Demand Management (TSM/TDM) Alternative, the Bus Rapid Transit (BRT) Alternative, the Light Rail Transit (LRT) Alternative, and the Freeway Tunnel Alternative.

#### RELOCATION IMPACT REPORT

As a result of these acquisitions, some businesses would be displaced and would require relocation. These displacements are anticipated to be minimal for the Freeway Tunnel and BRT alternatives [two (2) and one (1) displacements respectively] and more substantial for the LRT alternative (nearly one-hundred displacements). The TSM/TDM Alternative would result in one (1) business displacement. There are no residential displacements anticipated at this time. A summary table of proposed displacements is provided below.