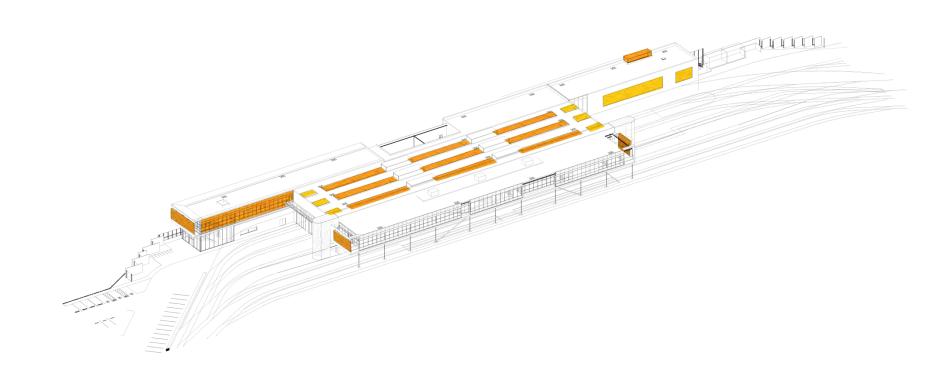

block direct sun



#### Metal



#### **Benefits:**

- Longevity and Durability
- Low Maintenance
  - No paint required
- Sustainable
  - High recycled content
- Energy
  - Low embodied energy



## **Exposition Boulevard View**





### **Northwest View**





### **Southwest View**





#### **Yorkshire Avenue View**





# **Design Concept Aerial View**





## **Next Steps in the Design Process**

- Incorporate community input on design concept where feasible
- Continue design development
- Return for further input on specific design elements



# **Maintenance Facility Site**





### **Site Cross-Section**





# **Sustainability- Conditioned Space**





# **Sustainability- Passive Ventilation**





# **Sustainability- Storm Water Tank**





# **Sustainability- Day lighting**