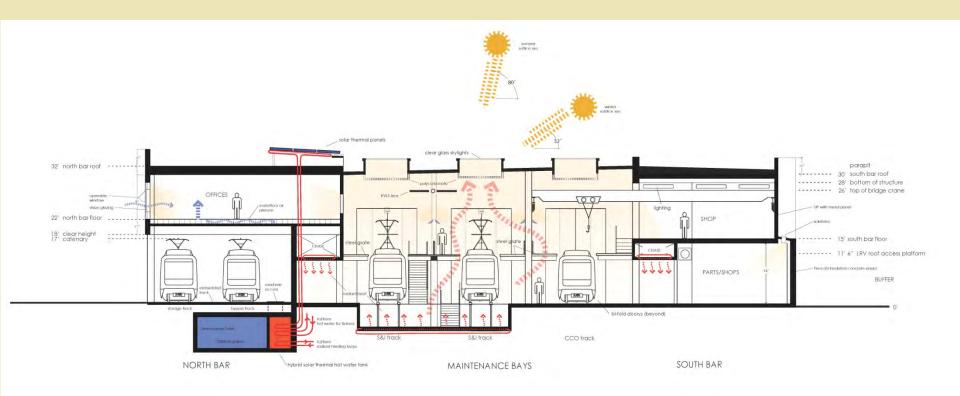

### **Site Cross-Section**

# **Sustainability- Conditioned Space**

# **Sustainability- Passive Ventilation**

# **Sustainability- Storm Water Tank**

# **Sustainability- Day lighting**