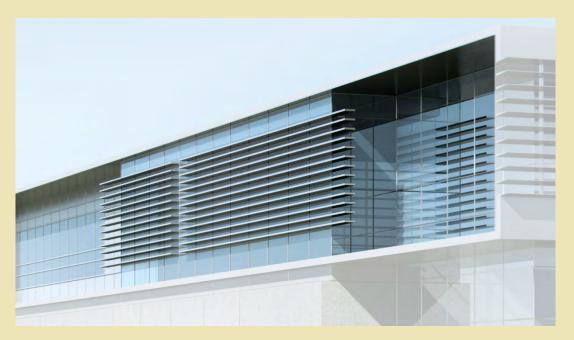

## **Storefront Glazing**

#### **Benefits:**

- High performance insulated glazing
- Transparency
  - Articulates south facade
  - o Breaks down scale
- Properly shaded
  - Louvers and overhangs
    block direct sun