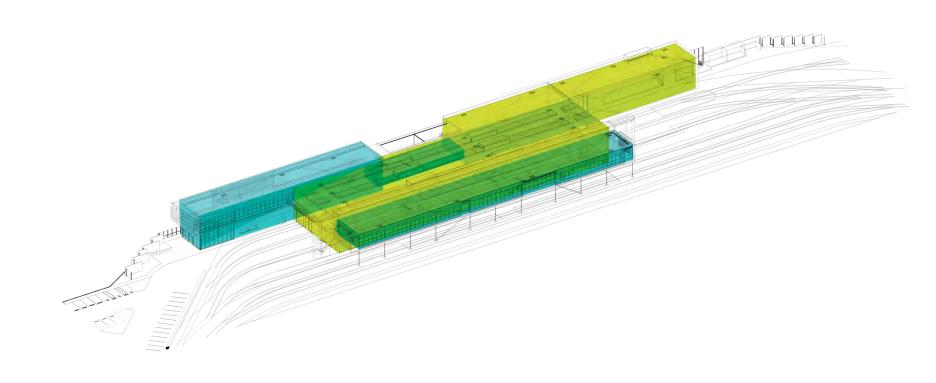

nsulated glazing
- Transparency
  - Articulates south facade
  - o Breaks down scale
- Properly shaded
  - Louvers and overhangs
    block direct sun



#### Metal



#### **Benefits:**

- Longevity and Durability
- Low Maintenance
  - No paint required
- Sustainable
  - High recycled content
- Energy
  - Low embodied energy



## **Exposition Boulevard View**





### **Northwest View**





### **Southwest View**





#### **Yorkshire Avenue View**





# **Design Concept Aerial View**





## **Next Steps in the Design Process**

- Incorporate community input on design concept where feasible
- Continue design development
- Return for further input on specific design elements



# **Maintenance Facility Site**





### **Site Cross-Section**





# **Sustainability- Conditioned Space**





# **Sustainability- Passive Ventilation**





# **Sustainability- Storm Water Tank**





# **Sustainability- Day lighting**