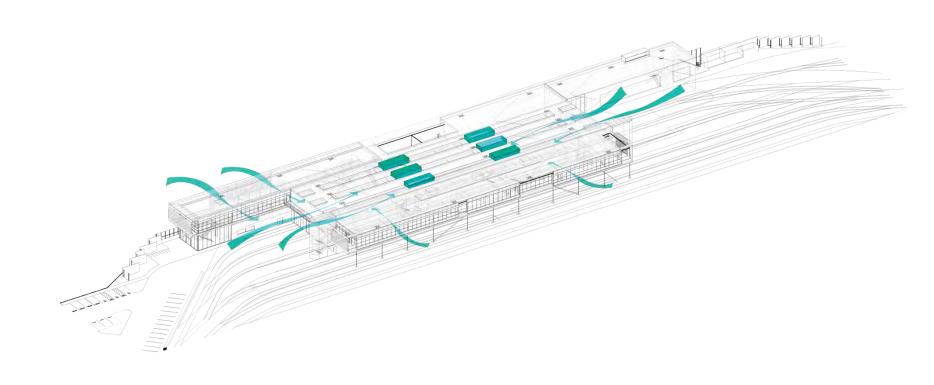

south facade
  - o Breaks down scale
- Properly shaded
  - Louvers and overhangs
    block direct sun



#### Metal



#### **Benefits:**

- Longevity and Durability
- Low Maintenance
  - No paint required
- Sustainable
  - High recycled content
- Energy
  - Low embodied energy



## **Exposition Boulevard View**





### **Northwest View**





### **Southwest View**





#### **Yorkshire Avenue View**





# **Design Concept Aerial View**





## **Next Steps in the Design Process**

- Incorporate community input on design concept where feasible
- Continue design development
- Return for further input on specific design elements



# **Maintenance Facility Site**





### **Site Cross-Section**





# **Sustainability- Conditioned Space**





# **Sustainability- Passive Ventilation**





# **Sustainability- Storm Water Tank**





# **Sustainability- Day lighting**