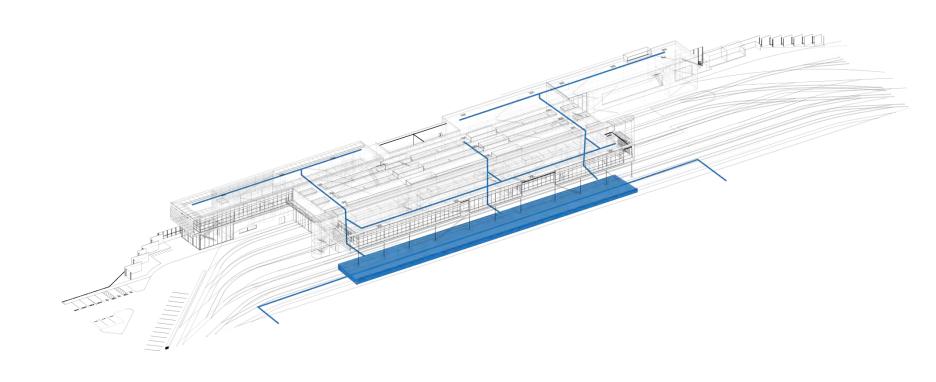

erly shaded
  - Louvers and overhangs
    block direct sun



#### Metal



#### **Benefits:**

- Longevity and Durability
- Low Maintenance
  - No paint required
- Sustainable
  - High recycled content
- Energy
  - Low embodied energy



## **Exposition Boulevard View**





### **Northwest View**





### **Southwest View**





#### **Yorkshire Avenue View**





# **Design Concept Aerial View**





## **Next Steps in the Design Process**

- Incorporate community input on design concept where feasible
- Continue design development
- Return for further input on specific design elements



# **Maintenance Facility Site**





### **Site Cross-Section**





# **Sustainability- Conditioned Space**





# **Sustainability- Passive Ventilation**





# **Sustainability- Storm Water Tank**





# **Sustainability- Day lighting**