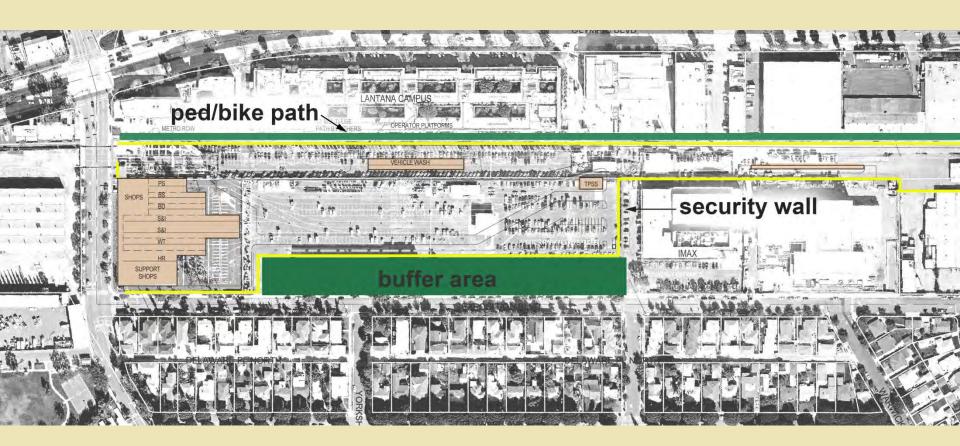

on



## **Storefront Glazing**





#### **Benefits:**

- High performance insulated glazing
- Transparency
  - Articulates south facade
  - o Breaks down scale
- Properly shaded
  - Louvers and overhangs
    block direct sun



#### Metal



#### **Benefits:**

- Longevity and Durability
- Low Maintenance
  - No paint required
- Sustainable
  - High recycled content
- Energy
  - Low embodied energy



## **Exposition Boulevard View**





### **Northwest View**





### **Southwest View**





#### **Yorkshire Avenue View**





# **Design Concept Aerial View**





## **Next Steps in the Design Process**

- Incorporate community input on design concept where feasible
- Continue design development
- Return for further input on specific design elements



# **Maintenance Facility Site**





### **Site Cross-Section**





# **Sustainability- Conditioned Space**





# **Sustainability- Passive Ventilation**





# **Sustainability- Storm Water Tank**





# **Sustainability- Day lighting**