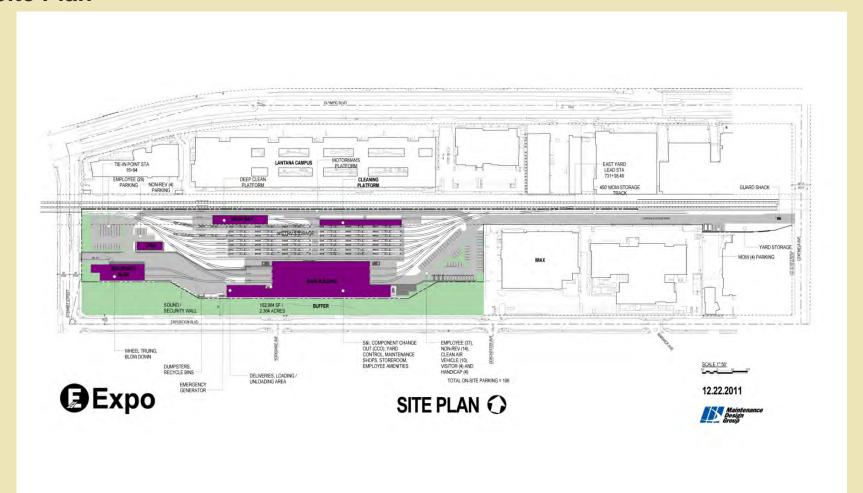

Expo Line Community Meeting Maintenance Facility Design Workshop January 23, 2012

## **Maintenance Facility Design Workshop**

- Meeting Purpose and Format
- Overview of Design Process and Timeline
- Overview of Site and Building Design Concept
- Next Steps





## **Overview of Final Design Process and Timeline**





## **Overview of Community Input**

- Community Meeting # 1: Community Design Considerations
  - o Sound
  - Traffic
  - Visual
  - Safety
- Community Meeting #2: Scenario Presentation and Selection





### **Site Plan**





## **Principles of Design**

- Operations
- Sustainability
- Building Materials
- Site Context







### **On-Site Traffic Flow**





# **Site Layout**





#### **Leed Certification**



- Conditioned Space
  - Building HVAC

- Water Management
  - Storm water tank



- Passive Ventilation
  - Operable office windows
- Day Lighting
  - Clear glass skylights

#### **Precast Insulated Concrete Panels**



#### **Benefits:**

- Durable and low maintenance exterior and interior
- Effective thermal and moisture protection
- Ease of construction



## **Storefront Glazing**





#### **Benefits:**

- High performance insulated glazing
- Transparency
  - Articulates south facade
  - o Breaks down scale
- Properly shaded
  - Louvers and overhangs
    block direct sun



#### Metal



#### *