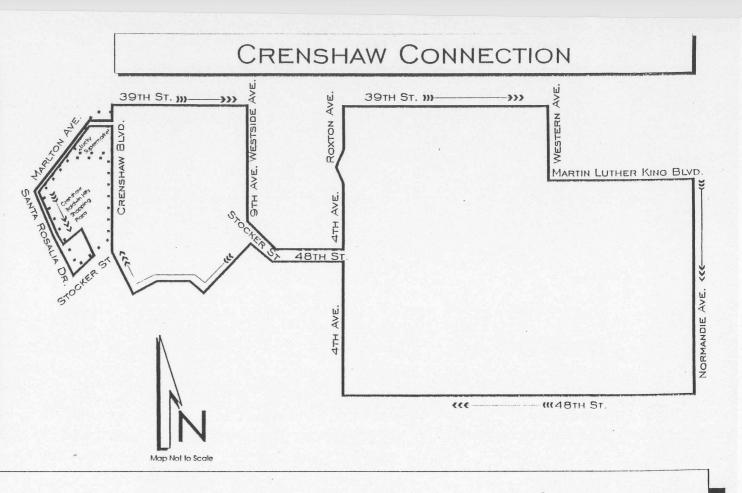

Boarding Crenshaw Connection at posted stops along the route (please refer to enclosed map) displaying a Crenshaw Connection stop.

2"Flag Stops" Drivers will stop to pickup or discharge at all coners where it is safe.

By phoning the ride scheduling center and arranging to be picked up from a desired location.

A Notifying the driver that you wish to exit at a specific location within the shuttle boundaries.