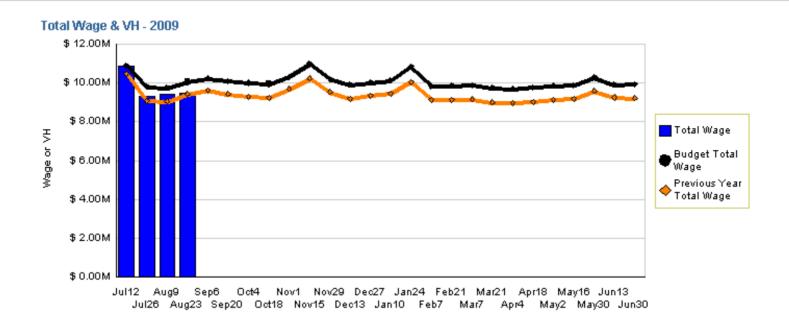

#### **Operator Wage Expense**

YTD through August 23, 2008 (dollars in millions)

Actual Budget Last Year \$39.04 \$40.53 \$38.05

Variation: \$1.49 million or 3.69% under budget