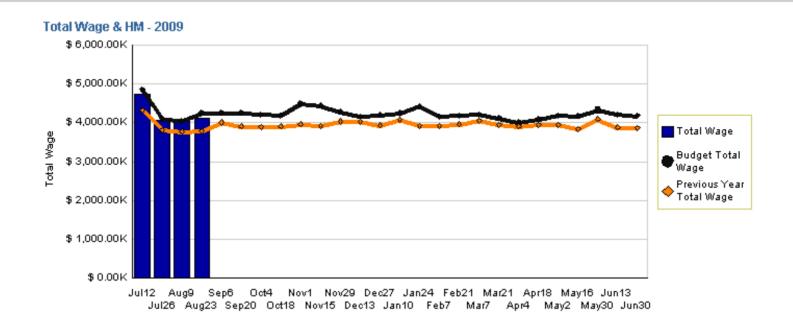

#### **Operator Wage Expense**

YTD through August 23, 2008 (dollars in millions)

Actual Budget Last Year \$39.04 \$40.53 \$38.05

Variation: \$1.49 million or 3.69% under budget

#### **Operator Wage Expense by Type**

#### YTD through August 23 2008 (dollars in millions)

| Wage Type      | Actual  | Budget  | Variation | Percent |
|----------------|---------|---------|-----------|---------|
| Regular Wage   | \$25.80 | \$27.27 | \$1.47    | 94.62%  |
| Overtime Wage  | \$8.04  | \$9.25  | \$1.21    | 86.90%  |
| Non-Work Wage  | \$5.20  | \$4.01  | \$1.19    | 129.54% |
| All Wage Types | \$39.04 | \$40.53 | \$1.49    | 96.31%  |