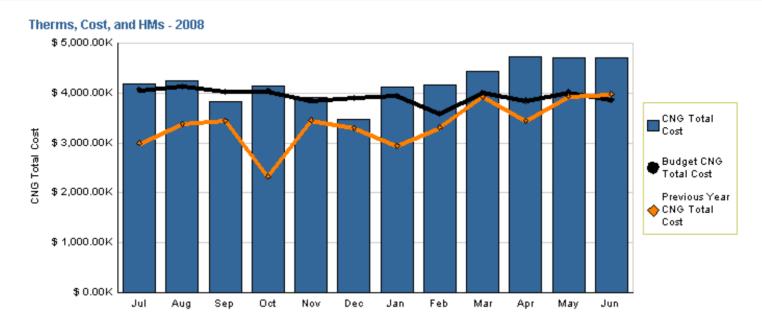

#### Compressed Natural Gas (CNG) Cost

July 1, 2007 through June 30, 2008 (dollars in millions)

Actual Budget Last Year \$50.65 \$47.33 \$40.46

Variation: \$3.32 million or 7.02% over budget

Change: \$10.18 million or 25.18% more than FY07