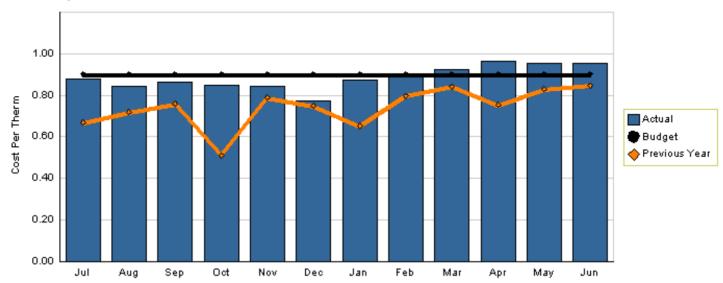

#### **CNG** Cost per Therm

#### CNG Cost per Therm - 2008

July 1, 2007 through June 30, 2008

| Actual | Budget | Last Year |
|--------|--------|-----------|
| \$0.89 | \$0.90 | \$0.74    |

Variation: \$0.01 per therm or 1.11% less than plan Change: \$0.15 per therm or 20.27% higher than FY07