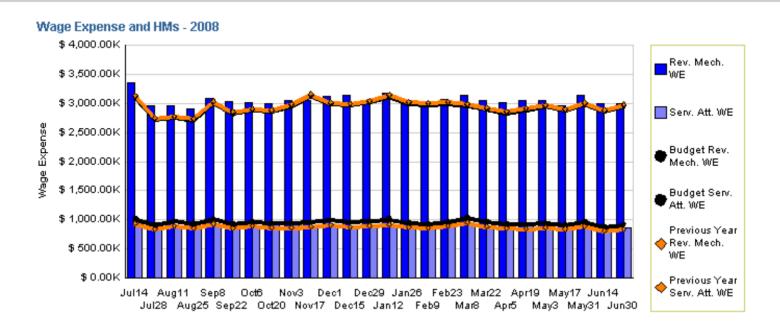

#### **ATU Sector Wage Expense**

July 1, 2007 through June 30, 2008 (dollars in millions)

Actual Budget Last Year \$102.73 \$101.37 \$99.82

Variation: \$1.36 million or 1.34% over budget

#### **ATU Non-Sector Wage Expense**

July 1, 2007 through June 30, 2008 (dollars in millions)

Actual Budget Last Year \$23.36 \$24.65 \$21.04

Variation: \$1.29 million or 5.22% under budget