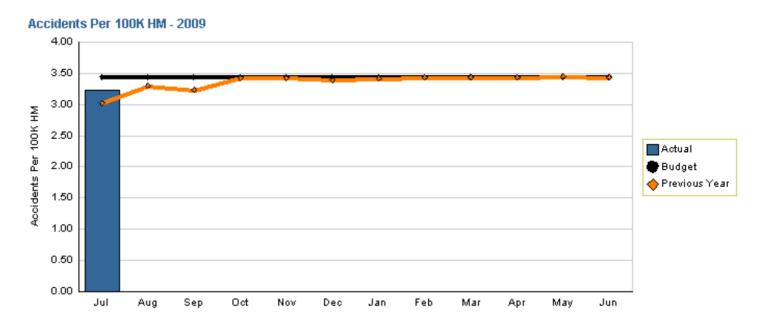

# Sector Bus Accidents per 100,000 Hub Miles

FY09 through July 31 2008

| Actual | Target | Last Year |
|--------|--------|-----------|
| 3.23   | 3.44   | 3.03      |

Variation: 0.21 accidents/100K hm or 6.10% better than plan Change: 0.20 accidents/100K hm or 6.60% higher than last year