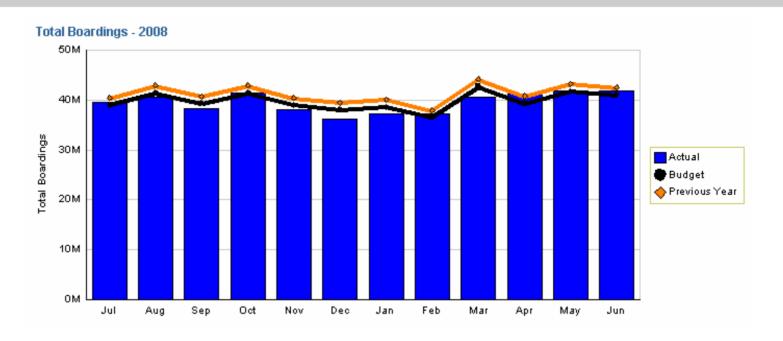

### **Boardings**

July 1, 2007 through June 30, 2008 (in millions)

| Actual | Budget | Last Year |
|--------|--------|-----------|
| 474.23 | 478.81 | 495.91    |

Variation: 4.58 million or 0.96% below plan

Change: 21.68 million or 4.37% fewer than FY07