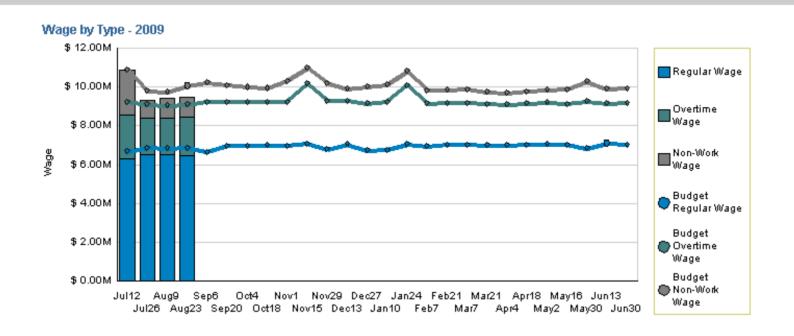

#### **Operator Wage Expense by Type**

#### YTD through August 23 2008 (dollars in millions)

| Wage Type      | Actual  | Budget  | Variation | Percent |
|----------------|---------|---------|-----------|---------|
| Regular Wage   | \$25.80 | \$27.27 | \$1.47    | 94.62%  |
| Overtime Wage  | \$8.04  | \$9.25  | \$1.21    | 86.90%  |
| Non-Work Wage  | \$5.20  | \$4.01  | \$1.19    | 129.54% |
| All Wage Types | \$39.04 | \$40.53 | \$1.49    | 96.31%  |