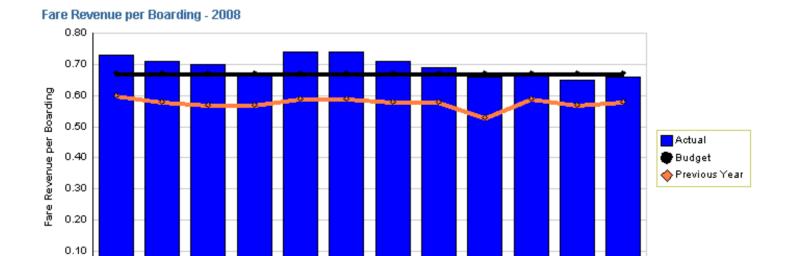

### Fare Revenue per Boarding

Jan

Feb

Mar

Apr

May

Jun

July 1, 2007 through June 30, 2008

Dec

| Actual | Budget | Last Year |
|--------|--------|-----------|
| \$0.69 | \$0.67 | \$0.58    |

Variation: \$0.02 or 2.98% better than plan Change: \$0.11 or 18.97% more than FY07

0.00

Jul

Sep

Aug

Oct

Nov