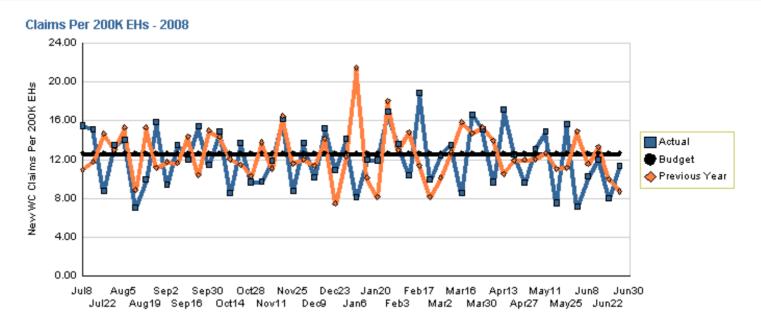

#### New Weekly Workers Comp. Claims per 200,000 Exposure Hours

July 1, 2007 through June 30, 2008

| Actual | Target | Last Year |
|--------|--------|-----------|
| 12.26  | 12.64  | 12.50     |

Variation: 0.38 claims per 200,000 Exposure Hours, or 3.08% fewer than plan Change: 0.24 claims per 200,000 Exposure Hours, or 1.92% fewer than last year