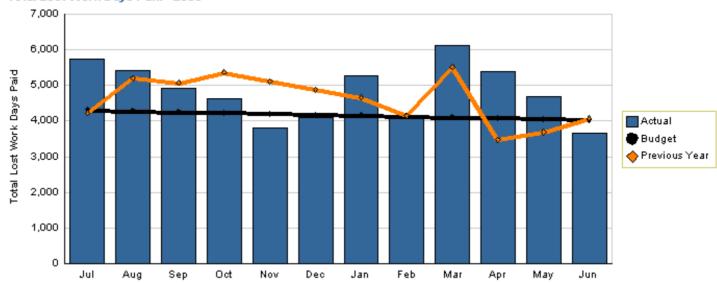

#### **Lost Work Days Paid**

July 1, 2007 through June 30, 2008

| Actual | Target | Last Year |
|--------|--------|-----------|
| 57,862 | 50,083 | 55,452    |

Variation: 7,779 days or 15.53% more than plan Change: 2,410 days or 4.35% more than last year