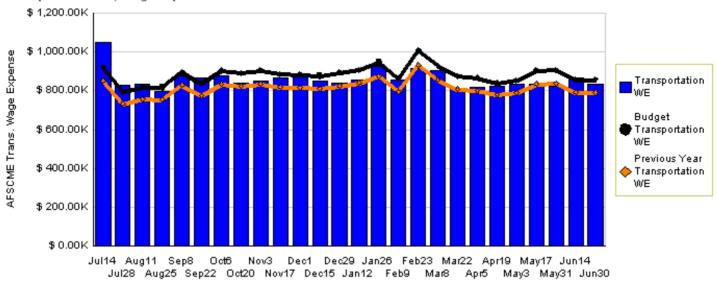

#### **AFSCME Transportation Wage Expense**

July 1, 2007 through June 30, 2008 (dollars in millions)

Actual Budget Last Year \$22.36 \$22.95 \$21.21

Variation: \$0.59 million or 2.59% under budget