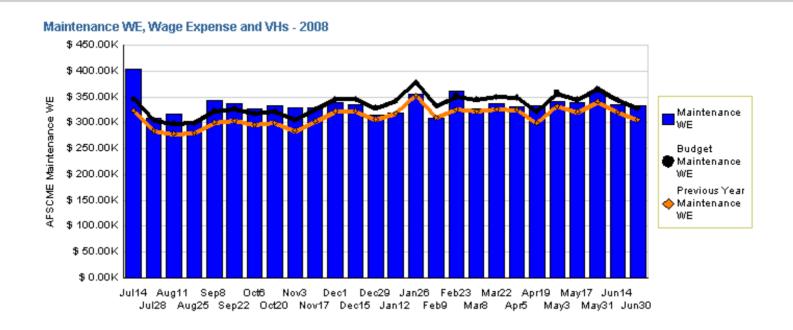

#### **AFSCME Maintenance Wage Expense**

July 1, 2007 through June 30, 2008 (dollars in millions)

| Actual | Budget | Last Year |
|--------|--------|-----------|
| \$8.70 | \$8.71 | \$8.11    |

Variation: \$0.01 million or 0.16% below budget