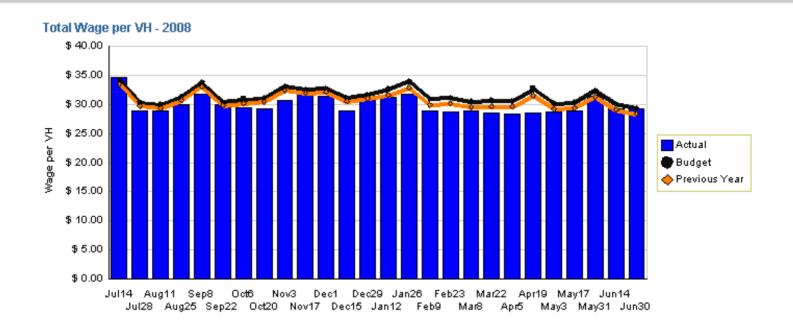

#### **Operator Wage Expense**

July 1, 2007 through June 30, 2008 (dollars in millions)

| Actual   | Budget   | Last Year |
|----------|----------|-----------|
| \$243.96 | \$250.15 | \$240.16  |

Variation: \$6.19 million or 2.47% under budget