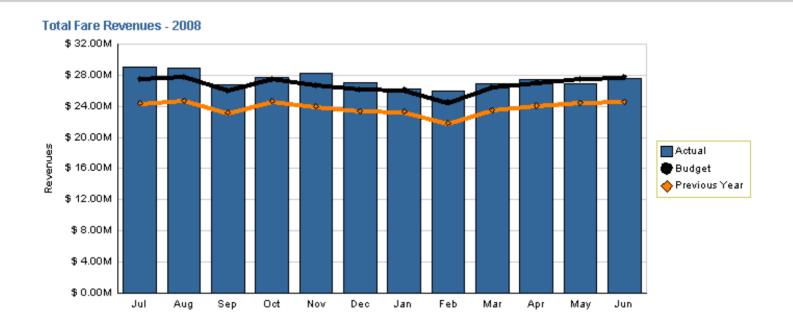

#### **Fare Revenues**

July 1, 2007 through June 30, 2008 (dollars in millions)

| Actual   | Budget   | Last Year |
|----------|----------|-----------|
| \$328.75 | \$321.52 | \$286.25  |

Variation: \$7.23 million or 2.5% better than plan Change: \$42.50 million or 14.85% more than FY07