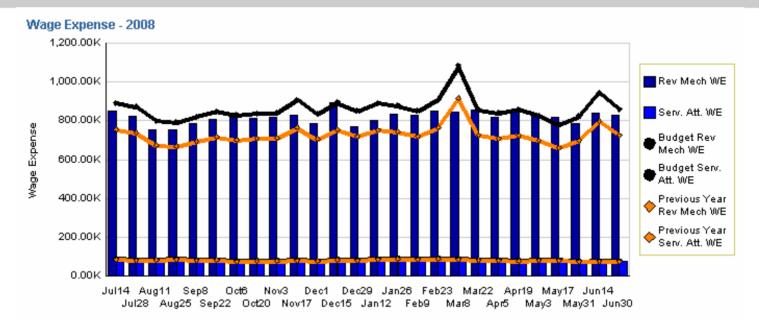

#### **ATU Sector Wage Expense**

July 1, 2007 through June 30, 2008 (dollars in millions)

Actual Budget Last Year \$102.73 \$101.37 \$99.82

Variation: \$1.36 million or 1.34% over budget

#### **ATU Non-Sector Wage Expense**

July 1, 2007 through June 30, 2008 (dollars in millions)

Actual Budget Last Year \$23.36 \$24.65 \$21.04

Variation: \$1.29 million or 5.22% under budget