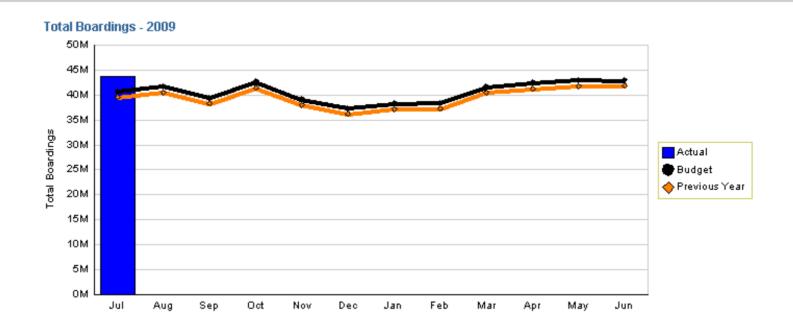

#### **Total Boardings**

YTD through July 31, 2008 (in millions)

| Actual | Budget  | Last Year |
|--------|---------|-----------|
| 43.74  | \$40.74 | \$39.55   |

Variation: 3.0 million or 7.4% more than plan Change: \$4.2 million or 10.6% more than FY08

## Change in Boardings by Mode

| YTD through July 31, 2008 (in millions) |        |        |        |          |
|-----------------------------------------|--------|--------|--------|----------|
| Mode                                    | Jul-07 | Jul-08 | Change | % Change |
| MTA Bus                                 | 30.58  | 33.18  | 2.60   | 8.51%    |
| Contract Bus                            | 1.11   | 1.18   | 0.08   | 6.84%    |
| Blue Line                               | 2.08   | 2.39   | 0.31   | 15.07%   |
| Red Line                                | 3.59   | 4.32   | 0.73   | 20.31%   |
| Gold Line                               | 0.53   | 0.72   | 0.20   | 37.16%   |
| Green Line                              | 1.03   | 1.22   | 0.20   | 18.98%   |
| Orange Line                             | 0.64   | 0.72   | 0.07   | 11.32%   |
| All Modes                               | 39.55  | 43.74  | 4.19   | 10.58%   |