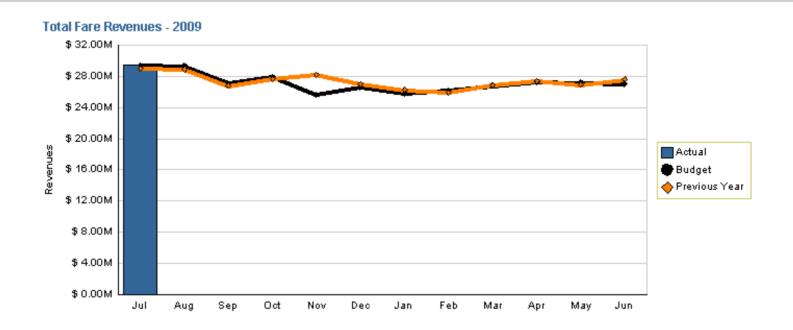

#### **Fare Revenues**

YTD through July 31, 2008 (dollars in millions)

| Actual  | Budget  | Last Year |
|---------|---------|-----------|
| \$29.46 | \$29.44 | \$29.03   |

Variation: \$0.02 million or 0.07% better than plan Change: \$0.43 million or 1.47% more than FY08