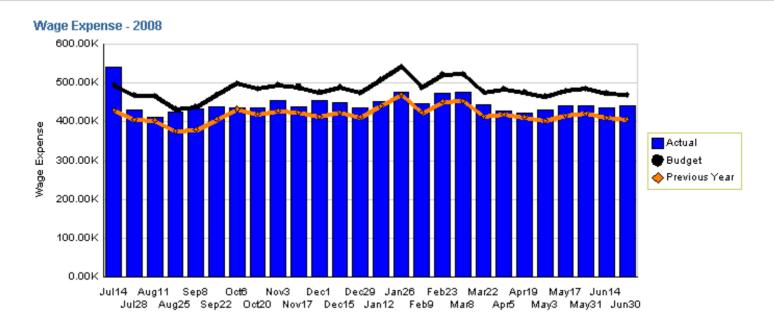

#### **Operator Wage Expense**

July 1, 2007 through June 30, 2008 (dollars in millions)

| Actual   | Budget   | Last Year |
|----------|----------|-----------|
| \$243.96 | \$250.15 | \$240.16  |

Variation: \$6.19 million or 2.47% under budget

#### **ATU Sector Wage Expense**

July 1, 2007 through June 30, 2008 (dollars in millions)

Actual Budget Last Year \$102.73 \$101.37 \$99.82

Variation: \$1.36 million or 1.34% over budget

#### **ATU Non-Sector Wage Expense**

July 1, 2007 through June 30, 2008 (dollars in millions)

Actual Budget Last Year \$23.36 \$24.65 \$21.04

Variation: \$1.29 million or 5.22% under budget

#### **AFSCME Transportation Wage Expense**

July 1, 2007 through June 30, 2008 (dollars in millions)

Actual Budget Last Year \$22.36 \$22.95 \$21.21

Variation: \$0.59 million or 2.59% under budget

#### **AFSCME Maintenance Wage Expense**

July 1, 2007 through June 30, 2008 (dollars in millions)

| Actual | Budget | Last Year |
|--------|--------|-----------|
| \$8.70 | \$8.71 | \$8.11    |

Variation: \$0.01 million or 0.16% below budget

#### **AFSCME Non-Sector Wage Expense**

July 1, 2007 through June 30, 2008 (dollars in millions)

| Actual  | Budget  | Last Year |
|---------|---------|-----------|
| \$11.59 | \$12.59 | \$10.91   |

Variation: \$1.0 million or 7.95% under budget