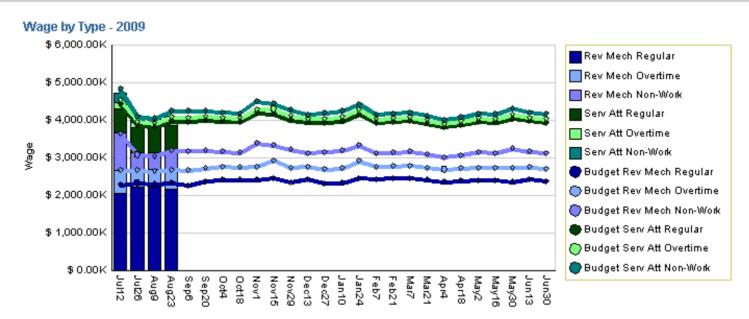

#### **ATU Sector Wage Expense**

YTD through August 23, 2008 (dollars in millions)

Actual Budget Last Year \$16.98 \$17.20 \$15.71

Variation: \$0.28 million or 1.62% under budget

#### **ATU Sector Wage Expense by Type**

#### YTD through August 23, 2008 (dollars in millions)

| Wage Type                       | Actual  | Budget  | Variation | Percent |
|---------------------------------|---------|---------|-----------|---------|
| Mechanic Regular Wage           | \$8.65  | \$9.27  | \$0.62    | 93.3%   |
| Mechanic Overtime Wage          | \$2.06  | \$1.42  | \$064     | 144.6%  |
| Mechanic Non-Work Wage          | \$2.37  | \$2.28  | \$0.91    | 104.0%  |
| Service Attendant Regular Wage  | \$2.71  | \$3.13  | \$0.42    | 86.7%   |
| Service Attendant Overtime Wage | \$0.58  | \$0.41  | \$0.17    | 142.7%  |
| Service Attendant Non-Work Wage | \$0.60  | \$0.74  | \$0.14    | 80.7%   |
| All Wage Types                  | \$16.98 | \$17.20 | \$0.22    | 98.7%   |