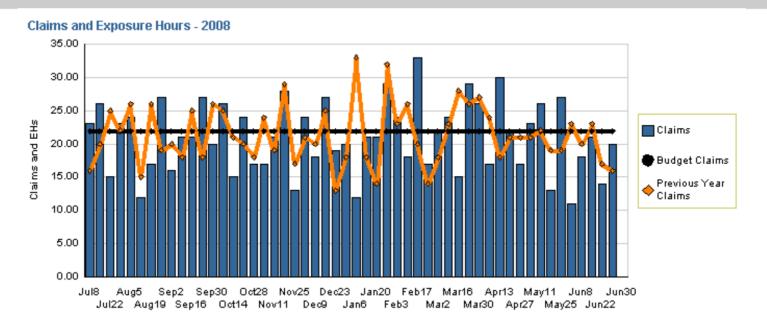

#### **Total Workers Compensation Claims**

July 1, 2007 through June 30, 2008

| Actual | Target | Last Year |
|--------|--------|-----------|
| 1,091  | 1,140  | 1,112     |

Variation: 49 claims or 4.33% fewer than plan Change: 21 claims or 1.89% fewer than last year

#### New Weekly Workers Comp. Claims per 200,000 Exposure Hours

July 1, 2007 through June 30, 2008

| Actual | Target | Last Year |
|--------|--------|-----------|
| 12.26  | 12.64  | 12.50     |

Variation: 0.38 claims per 200,000 Exposure Hours, or 3.08% fewer than plan Change: 0.24 claims per 200,000 Exposure Hours, or 1.92% fewer than last year