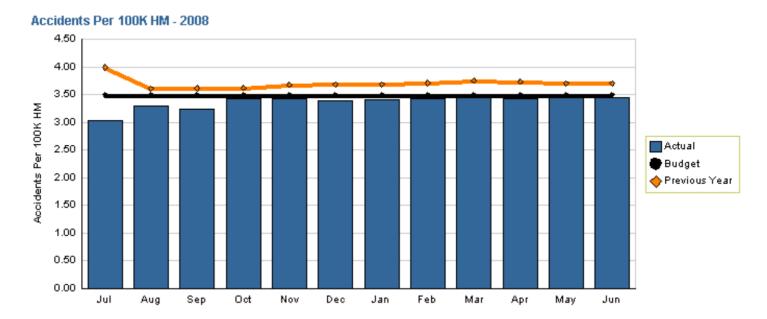

# Sector Bus Accidents per 100,000 Hub Miles

July 1, 2007 through June 30, 2008

| Actual | Target | Last Year |
|--------|--------|-----------|
| 3.44   | 3.49   | 3.71      |

Variation: 0.05 accidents/100K hm or 1.43% better than plan Change: 0.27 accidents/100K hm or 7.28% lower than last year