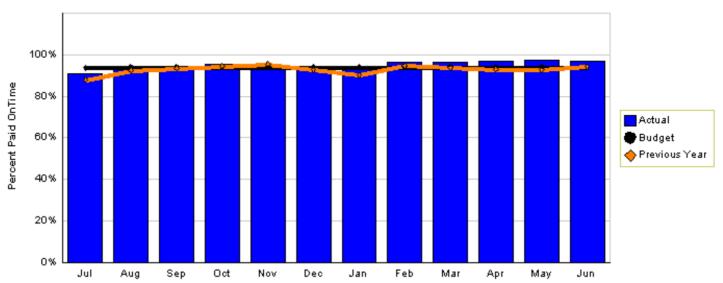

### On Time Bill Paying

July 1, 2007 through June 30, 2008

| Actual | Target | Last Year |  |
|--------|--------|-----------|--|
| 95%    | 94%    | 93%       |  |

Variation: 1% better than plan Change: 2% better than last year